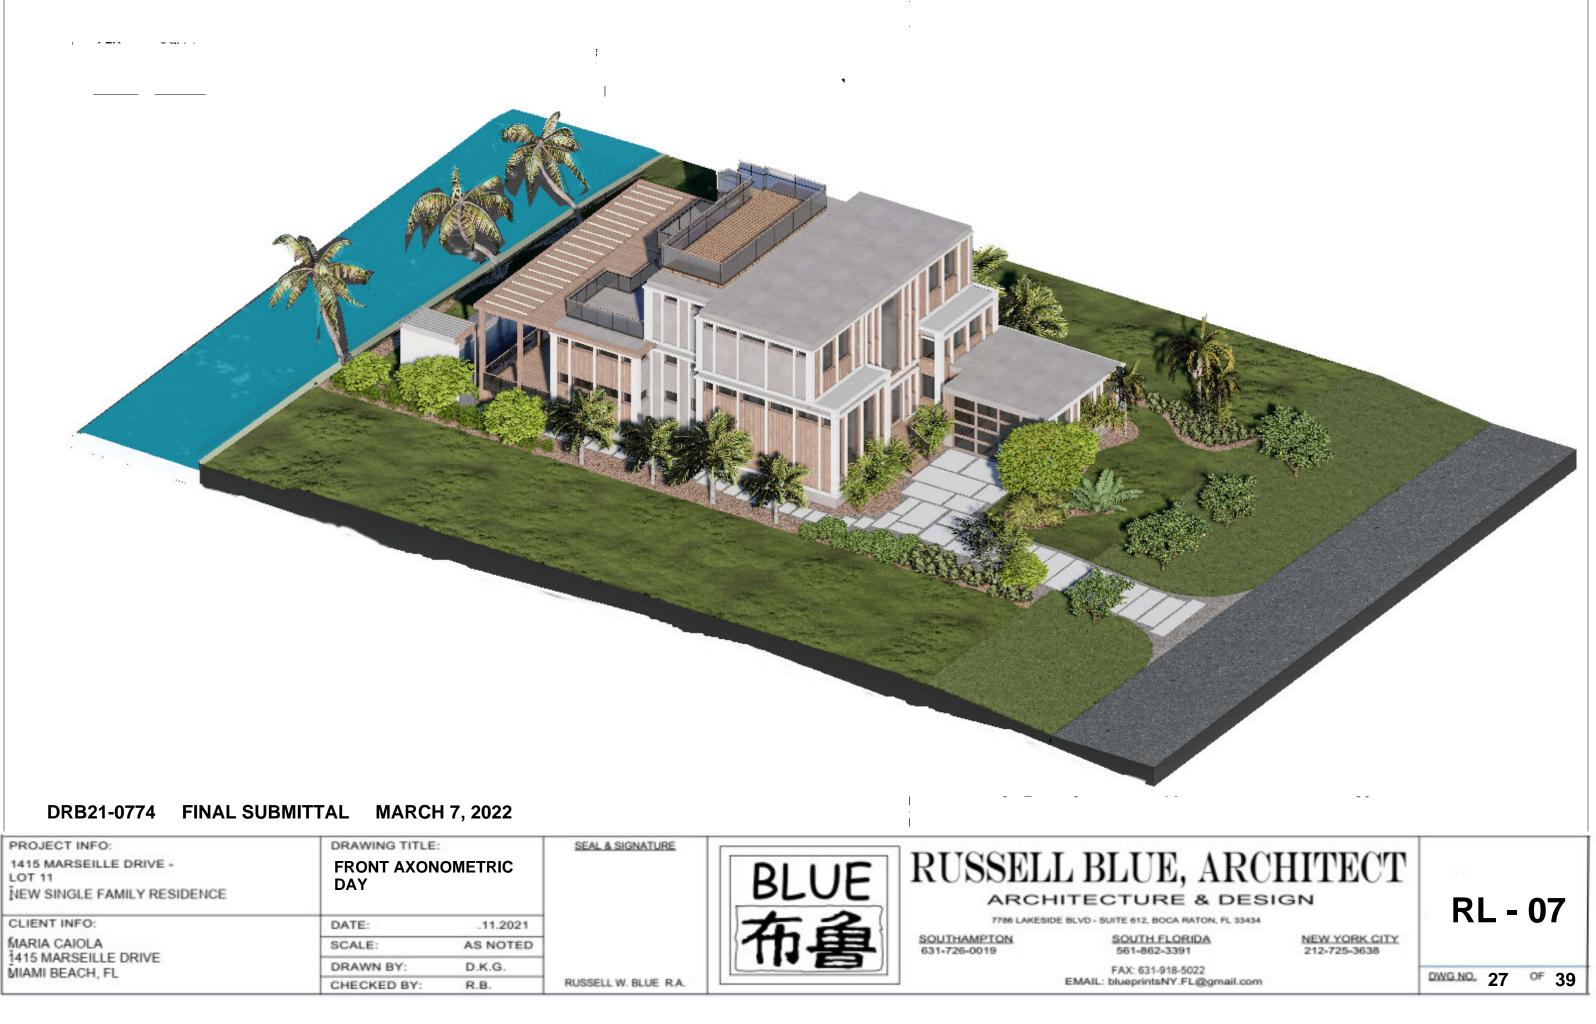

| PROJECT INFO:<br>1415 MARSEILLE DRIVE -<br>LOT 11<br>NEW SINGLE FAMILY RESIDENCE | DRAWING TITLE:<br>FRONT AXONOMETRIC<br>DAY |          | SEAL & SIGNATURE     | BLUE | RUSSELL BLUE,               |                             |
|----------------------------------------------------------------------------------|--------------------------------------------|----------|----------------------|------|-----------------------------|-----------------------------|
| CLIENT INFO:                                                                     | DATE:                                      | .11.2021 |                      | +2   | 7786 LAKESI                 | DE BLVD - SUITE 612, BOCA R |
| MARIA CAIOLA                                                                     | SCALE:                                     | AS NOTED |                      | 竹里   | SOUTHAMPTON<br>631-726-0019 | SOUTH FLOR<br>561-862-3391  |
| 1415 MARSEILLE DRIVE<br>MIAMI BEACH, FL                                          | DRAWN BY:                                  | D.K.G.   |                      |      |                             | FAX: 631-918-50             |
|                                                                                  | CHECKED BY:                                | R.B.     | RUSSELL W. BLUE R.A. |      |                             | EMAIL: blueprintsNY.F       |