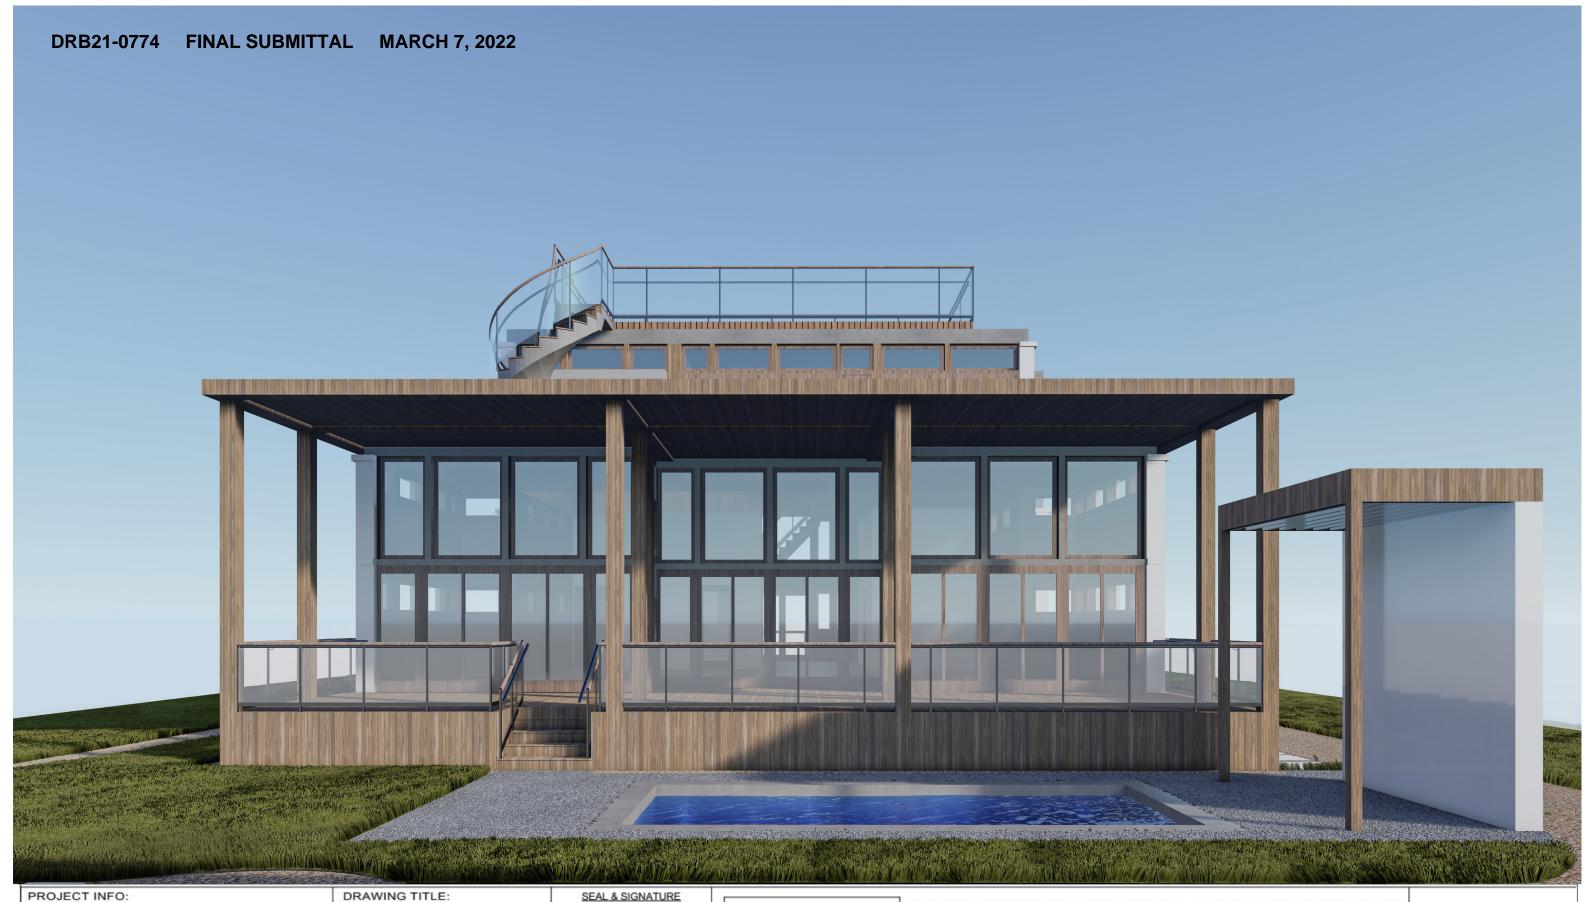

NEW YORK CITY 212-725-3638

**R - 10** 

OF

39

DWG NO. 30

| PROJECT INFO: DRAWING TITLE<br>1415 MARSEILLE DRIVE - SIDE (NORTH<br>LOT 11 RENDERING |             |            | SEAL & SIGNATURE     | BLUE       | RUSSELL BLUE,               |                               |
|---------------------------------------------------------------------------------------|-------------|------------|----------------------|------------|-----------------------------|-------------------------------|
| NEW SINGLE FAMILY RESIDENCE                                                           |             |            |                      | DLOL       | ARCH                        | HITECTURE                     |
| CLIENT INFO:                                                                          | DATE:       | 04.11.2021 |                      | <b>1 1</b> | 7786 LAKES                  | IDE BLVD - SUITE 612, BOCA RA |
| MARIA CAIOLA<br>1415 MARSEILLE DRIVE                                                  | SCALE:      | AS NOTED   |                      | 加里         | SOUTHAMPTON<br>631-726-0019 | SOUTH FLOR<br>561-862-3391    |
| MIAMI BEACH, FL                                                                       | DRAWN BY:   | D.K.G.     |                      |            |                             | FAX: 631-918-5                |
| -                                                                                     | CHECKED BY: | R.B.       | RUSSELL W. BLUE R.A. |            | 1                           | EMAIL: blueprintsNY.FL        |