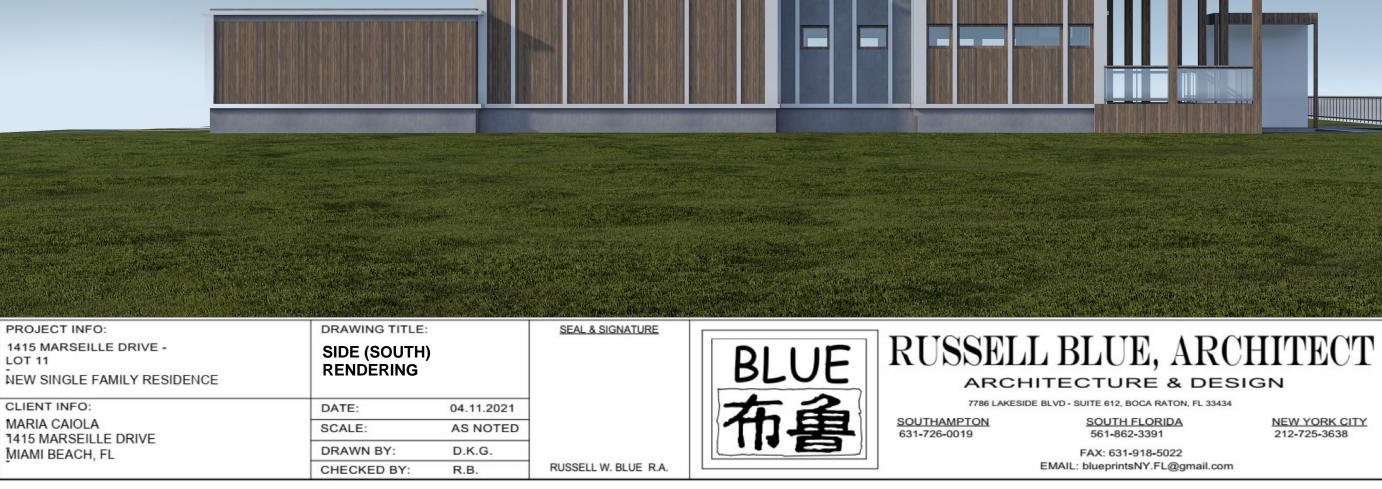

NEW YORK CITY 212-725-3638

**R - 10** 

OF

39

DWG NO. 30

| PROJECT INFO: DRAWING TITLE<br>1415 MARSEILLE DRIVE - SIDE (NORTH<br>LOT 11 RENDERING |             |            | SEAL & SIGNATURE     | BLUE       | RUSSELL BLUE,               |                               |
|---------------------------------------------------------------------------------------|-------------|------------|----------------------|------------|-----------------------------|-------------------------------|
| NEW SINGLE FAMILY RESIDENCE                                                           |             |            |                      | DLOL       | ARCH                        | HITECTURE                     |
| CLIENT INFO:                                                                          | DATE:       | 04.11.2021 |                      | <b>1 1</b> | 7786 LAKES                  | IDE BLVD - SUITE 612, BOCA RA |
| MARIA CAIOLA<br>1415 MARSEILLE DRIVE                                                  | SCALE:      | AS NOTED   |                      | 加里         | SOUTHAMPTON<br>631-726-0019 | SOUTH FLOR<br>561-862-3391    |
| MIAMI BEACH, FL                                                                       | DRAWN BY:   | D.K.G.     |                      |            |                             | FAX: 631-918-5                |
| -                                                                                     | CHECKED BY: | R.B.       | RUSSELL W. BLUE R.A. |            | 1                           | EMAIL: blueprintsNY.FL        |