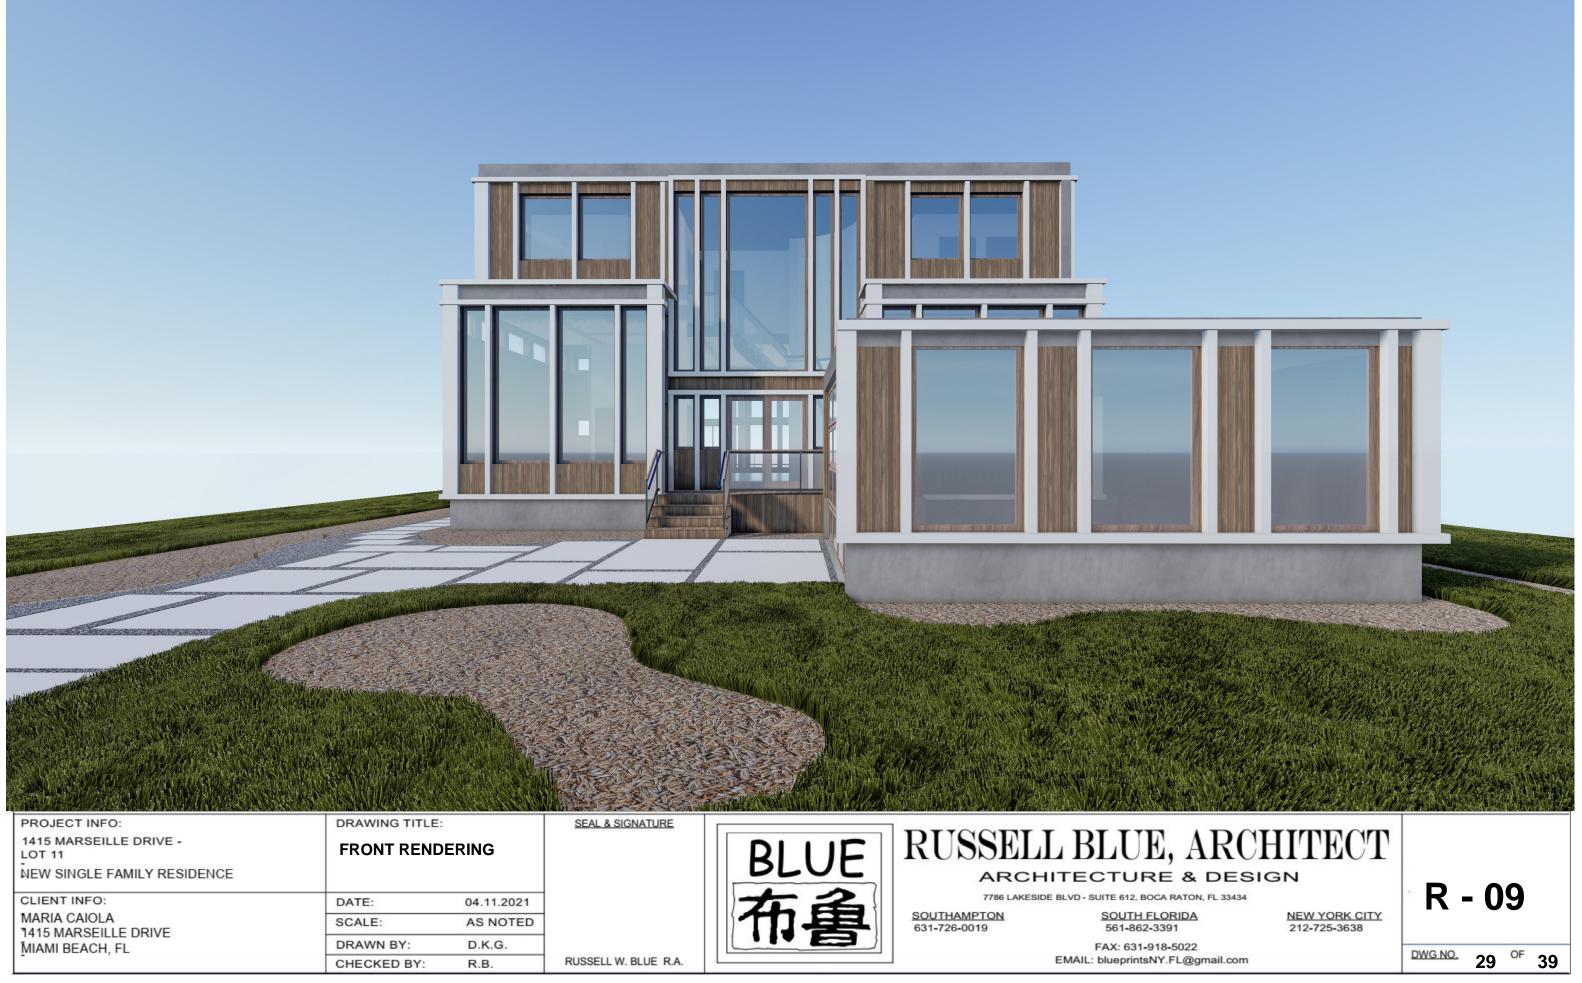

| PROJECT INFO:                        | DRAWING TITLE:  |            |   |
|--------------------------------------|-----------------|------------|---|
| 1415 MARSEILLE DRIVE -<br>LOT 11     | FRONT RENDERING |            |   |
| NEW SINGLE FAMILY RESIDENCE          |                 |            |   |
| CLIENT INFO:                         | DATE:           | 04.11.2021 |   |
| MARIA CAIOLA<br>1415 MARSEILLE DRIVE | SCALE:          | AS NOTED   |   |
| MIAMI BEACH, FL                      | DRAWN BY:       | D.K.G.     |   |
|                                      | CHECKED BY:     | R.B.       | R |