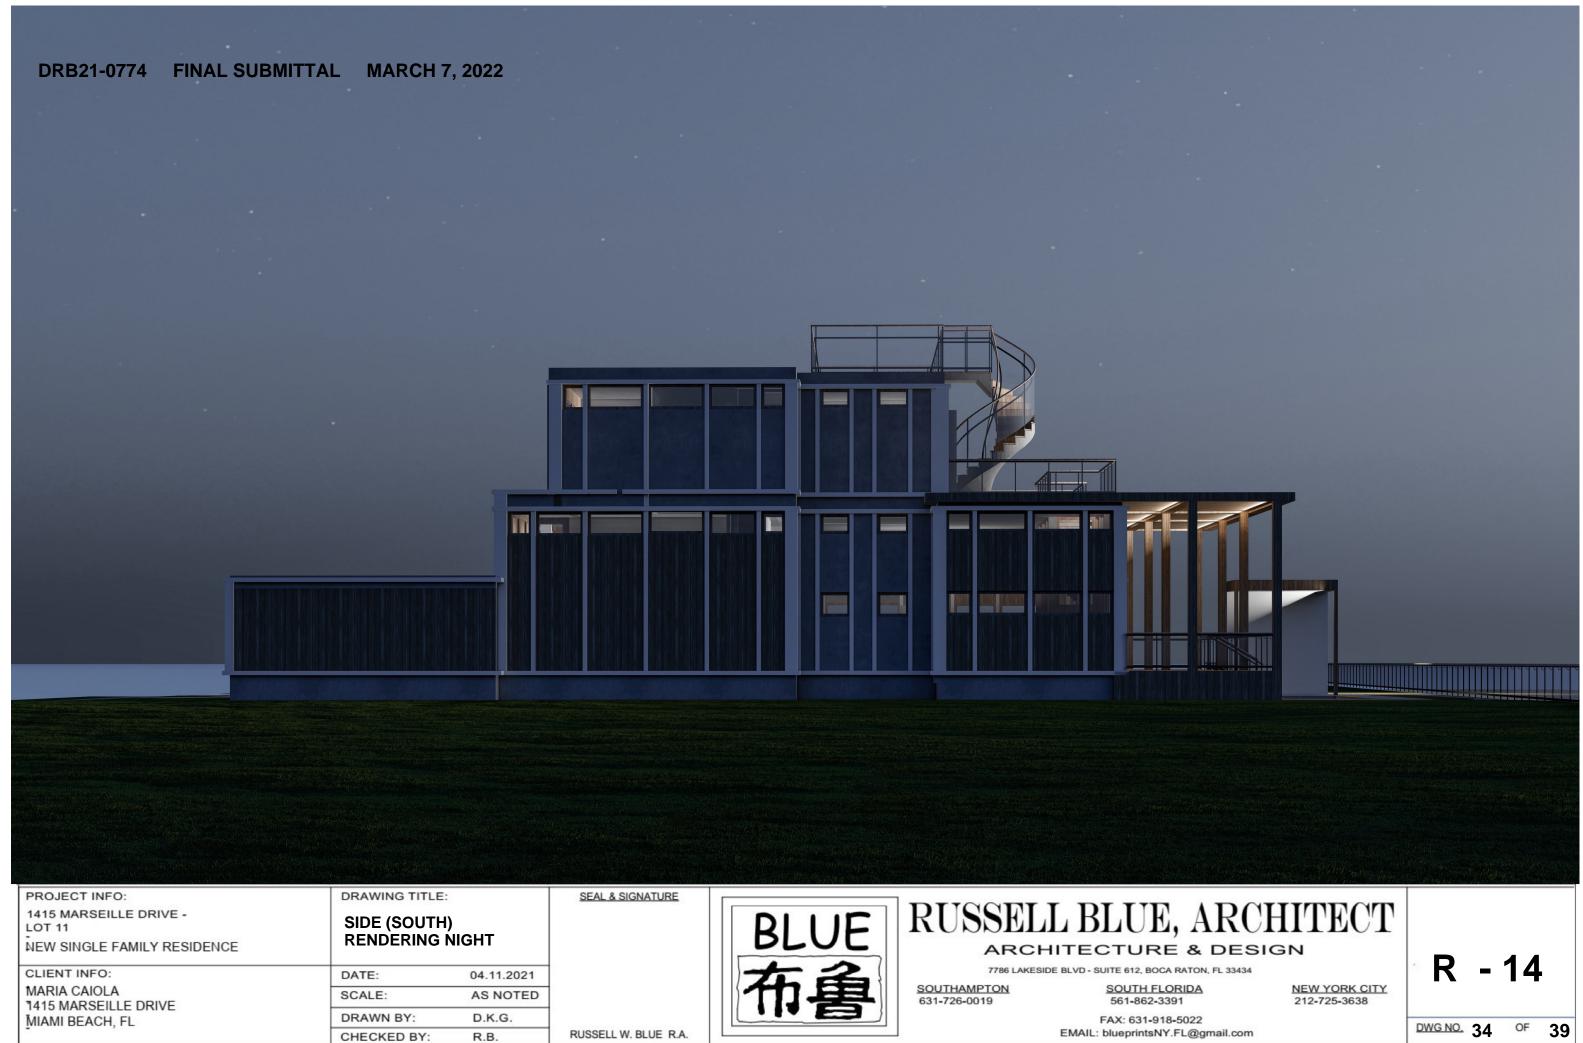

1

| PROJECT INFO:<br>1415 MARSEILLE DRIVE -<br>LOT 11<br>-<br>NEW SINGLE FAMILY RESIDENCE | DRAWING TITLE:<br>SIDE (SOUTH)<br>RENDERING NIGHT |                        | SEAL & SIGNATURE | BLUE | RUSSEL       | L BLUE,                                                  |
|---------------------------------------------------------------------------------------|---------------------------------------------------|------------------------|------------------|------|--------------|----------------------------------------------------------|
| CLIENT INFO:<br>MARIA CAIOLA                                                          | DATE:<br>SCALE:                                   | 04.11.2021<br>AS NOTED |                  | 布备   | 7786 LAKES   | SIDE BLVD - SUITE 612, BOCA R                            |
| 1415 MARSEILLE DRIVE<br>MIAMI BEACH, FL                                               | DRAWN BY:                                         | D.K.G.                 |                  |      | 631-726-0019 | 561-862-3391<br>FAX: 631-918-5<br>EMAIL: blueprintsNY.Fl |