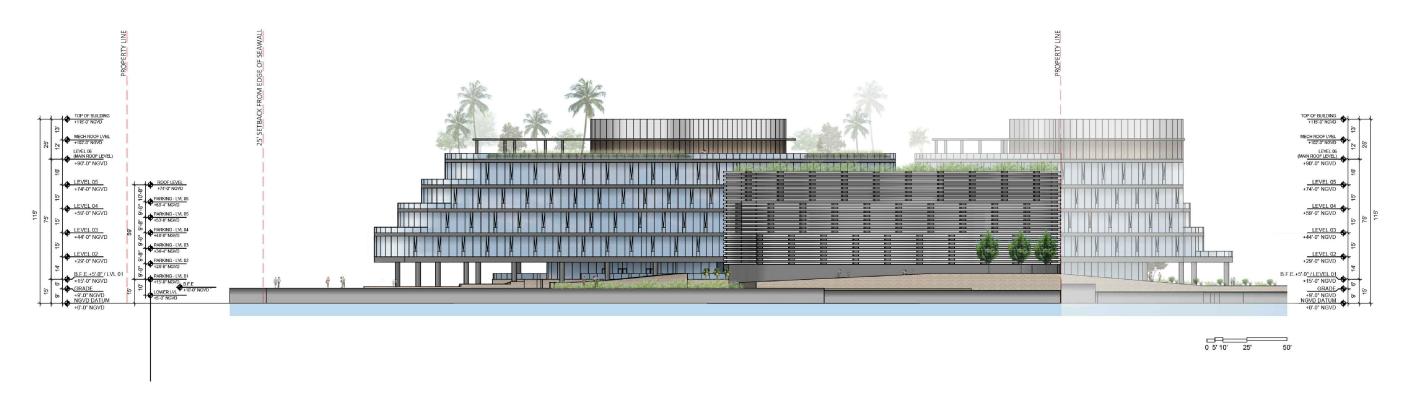

DATE: 03/28/2022

INTEGRATION OF STRUCTURAL, MEP AND LIFE SAFETY SYSTEMS. AS THESE ARE FURTHER REFINED, THE NUMBERS WILL BE ADJUSTED ACCORDINGLY.

SCALE:

2900 Oak Avenue, Miami, FL 33133

T 305.372.1812 F 305.372.1175 ALL DESIGNS INDICATED IN THESE DRAWINGS ARE PROPERTY OF ARQUITECTONICA INTERNATIONAL CORP. NO COPIES, TRANSMISSIONS, REPRODUCTIONS OR ELECTRONIC MANIPULATION OF ANY PORTION OF THESE DRAWINGS IN THE WHOLE OR IN PART ARE TO BE MADE WITHOUT THE EXPRESS OF WRITTEN AUTHORIZATION OF ARQUITECTONICA INTERNATIONAL CORP. DESIGN INTENT SHOWN IS SUBJECT TO REVIEW AND APPROVAL OF ALL APPLICABLE LOCAL AND GOVERNMENTAL AUTHORITIES HAVING JURISDICTION. ALL COPPYIGHTS RESERVED © 2021. THE DATA INCLUDED IN THIS STUDY IS CONCEPTUAL IN NATURE AND WILL CONTINUE TO BE MODIFIED THROUGHOUT THE COURSE OF THE PROJECTS DEVELOPMENT WITH THE EVENTUAL INTEGRATION OF STRUCTURAL, MEP AND LIFE SAFETY SYSTEMS. AS THESE ARE FURTHER REFINED, THE NUMBERS WILL BE ADJUSTED ACCORDINGLY. DRB FINAL SUBMITTAL 120 MACARTHUR CAUSEWAY MIAMI BEACH, FL

LONG SECTION

DATE: 03/28/2022

2900 Oak Avenue, Miami, FL 33133 T 305.372.1812 F 305.372.1175

ALL DESIGNS INDICATED IN THESE DRAWINGS ARE PROPERTY OF ARQUITECTONICA INTERNATIONAL CORP. NO COPIES, TRANSMISSIONS, REPRODUCTIONS OR ELECTRONIC MANIPULATION OF ANY PORTION OF THESE DRAWINGS IN THE WHOLE OR IN PART ARE TO BE MADE WITHOUT THE EXPRESS OF WRITTEN AUTHORIZATION OF ARQUITECTONICA INTERNATIONAL CORP. DESIGN INTENT SHOWN IS SUBJECT TO REVIEW AND APPROVAL OF ALL APPLICABLE LOCAL AND GOVERNMENTAL AUTHORITIES HAVING JURISDICTION. ALL COPYRIGHTS RESERVED © 2021. THE DATA INCLUDED IN THIS STUDY IS CONCEPTUAL IN NATURE AND WILL CONTINUE TO BE MODIFIED THROUGHOUT THE COURSE OF THE PROJECTS DEVELOPMENT WITH THE EVENTUAL INTEGRATION OF STRUCTURAL, MEP AND LIFE SAFETY SYSTEMS. AS THESE ARE FURTHER REFINED, THE NUMBERS WILL BE ADJUSTED ACCORDINGLY.

DRB FINAL SUBMITTAL 120 MACARTHUR CAUSEWAY MIAMI BEACH, FL

SECTION THROUGH SEAWALL

DATE: 03/28/2022

01 - TIMBER CLADDING

**02** - GRAY

**03** - WHITE

04 - FRITTED GLAZING WITH DARK GRADIENT

**05** - SMOOTH DARK GRAY PAINTED STUCCO