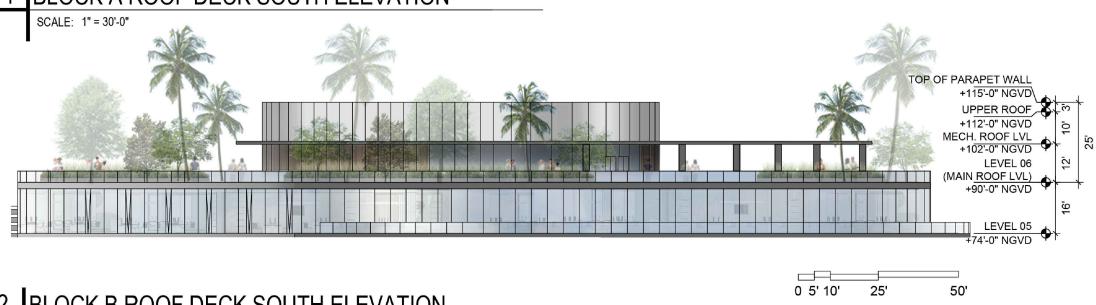

DRB FINAL SUBMITTAL 120 MACARTHUR CAUSEWAY MIAMI BEACH, FL ROOF DECK SOUTH ELEVATIONS

DATE: 03/28/2022

BLOCK B ROOF DECK SOUTH ELEVATION

SCALE: 1" = 30'-0"