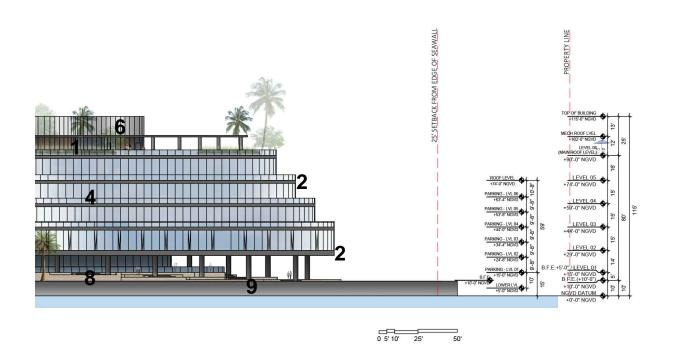

DRB FINAL SUBMITTAL 120 MACARTHUR CAUSEWAY MIAMI BEACH, FL

SECTION THROUGH SEAWALL

DATE: 03/28/2022

01 - TIMBER CLADDING

**02** - GRAY

**03** - WHITE

04 - FRITTED GLAZING WITH DARK GRADIENT

**05** - SMOOTH DARK GRAY PAINTED STUCCO

**06** - GRAY PAINTED **RAKED STUCCO** 

07 - EXPOSED CONCRETE

**08** - OOLITE STONE

09 - DARK GRAY CONCRETE

2900 Oak Avenue, Miami, FL 33133 T 305.372.1812 F 305.372.1175

SCALE:

DATE: 03/28/2022

2900 Oak Avenue, Miami, FL 33133 T 305.372.1812 F 305.372.1175