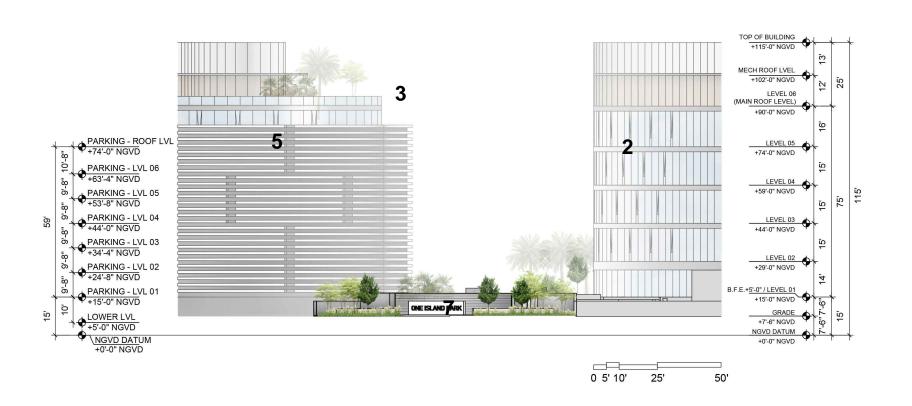

INTEGRATION OF STRUCTURAL, MEP AND LIFE SAFETY SYSTEMS. AS THESE ARE FURTHER REFINED, THE NUMBERS WILL BE ADJUSTED ACCORDINGLY.

DRB FINAL SUBMITTAL 120 MACARTHUR CAUSEWAY MIAMI BEACH, FL

EAST ELEVATION

DATE: 03/28/2022

DRB FINAL SUBMITTAL 120 MACARTHUR CAUSEWAY MIAMI BEACH, FL

NORTH ELEVATION

DATE: 03/28/2022

2900 Oak Avenue, Miami, FL 33133 T 305.372.1812 F 305.372.1175

ALL DESIGNS INDICATED IN THESE DRAWINGS ARE PROPERTY OF ARQUITECTONICA INTERNATIONAL CORP. NO COPIES, TRANSMISSIONS, REPRODUCTIONS OR ELECTRONIC MANIPULATION OF ANY PORTION OF THESE DRAWINGS IN THE WHOLE OR IN PART ARE TO BE MADE WITHOUT THE EXPRESS OF WRITTEN AUTHORIZATION OF ARQUITECTONICA INTERNATIONAL CORP. DESIGN INTENT SHOWN IS SUBJECT TO REVIEW AND APPROVAL OF ALL APPLICABLE LOCAL AND GOVERNMENTAL AUTHORITIES HAVING JURISDICTION. ALL COPYRIGHTS RESERVED © 2021. THE DATA INCLUDED IN THIS STUDY IS CONCEPTUAL IN NATURE AND WILL CONTINUE TO BE MODIFIED THROUGHOUT THE COURSE OF THE PROJECTS DEVELOPMENT WITH THE EVENTUAL INTEGRATION OF STRUCTURAL, MEP AND LIFE SAFETY SYSTEMS. AS THESE ARE FURTHER REFINED, THE NUMBERS WILL BE ADJUSTED ACCORDINGLY.

DRB FINAL SUBMITTAL 120 MACARTHUR CAUSEWAY MIAMI BEACH, FL

WEST ELEVATION

DATE: 03/28/2022

2900 Oak Avenue, Miami, FL 33133 T 305.372.1812 F 305.372.1175

SCALE: 1"=30'

DATE: 03/28/2022

2900 Oak Avenue, Miami, FL 33133

DRB FINAL SUBMITTAL 120 MACARTHUR CAUSEWAY MIAMI BEACH, FL

SOUTH ELEVATION

DATE: 03/28/2022

TE: **A2-07** 

2900 Oak Avenue, Miami, FL 33133 T 305.372.1812 F 305.372.1175

ALL DESIGNS INDICATED IN THESE DRAWINGS ARE PROPERTY OF ARQUITECTONICA INTERNATIONAL CORP. NO COPIES, TRANSMISSIONS, REPRODUCTIONS OR ELECTRONIC MANIPULATION OF ANY PORTION OF THESE DRAWINGS IN THE WHOLE OR IN PART ARE TO BE MADE WITHOUT THE EXPRESS OF WRITTEN AUTHORIZATION OF ARQUITECTONICA INTERNATIONAL CORP. DESIGN INTENT SHOWN IS SUBJECT TO REVIEW AND APPROVAL OF ALL APPLICABLE LOCAL AND GOVERNMENTAL AUTHORITIES HAVING JURISDICTION. ALL COPYRIGHTS RESERVED © 2021. THE DATA INCLUDED IN THIS STUDY IS CONCEPTUAL IN NATURE AND WILL CONTINUE TO BE MODIFIED THROUGHOUT THE COURSE OF THE PROJECTS DEVELOPMENT WITH THE EVENTUAL INTEGRATION OF STRUCTURAL, MEP AND LIFE SAFETY SYSTEMS. AS THESE ARE FURTHER REFINED, THE NUMBERS WILL BE ADJUSTED ACCORDINGLY.

DRB FINAL SUBMITTAL 120 MACARTHUR CAUSEWAY MIAMI BEACH, FL

SOUTH ELEVATION RENDERED

SCALE: 1"-60'

DATE: 03/28/2022

2900 Oak Avenue, Miami, FL 33133 T 305.372.1812 F 305.372.1175

ALL DESIGNS INDICATED IN THESE DRAWINGS ARE PROPERTY OF ARQUITECTONICA INTERNATIONAL CORP. NO COPIES, TRANSMISSIONS, REPRODUCTIONS OR ELECTRONIC MANIPULATION OF ANY PORTION OF THESE DRAWINGS IN THE WHOLE OR IN PART ARE TO BE MADE WITHOUT THE EXPRESS OF WRITTEN AUTHORIZATION OF ARQUITECTONICA INTERNATIONAL CORP. DESIGN INTENT SHOWN IS SUBJECT TO REVIEW AND APPROVAL OF ALL APPLICABLE LOCAL AND GOVERNMENTAL AUTHORITIES HAVING JURISDICTION. ALL COPYRIGHTS RESERVED © 2021. THE DATA INCLUDED IN THIS STUDY IS CONCEPTUAL IN NATURE AND WILL CONTINUE TO BE MODIFIED THROUGHOUT THE COURSE OF THE PROJECTS DEVELOPMENT WITH THE EVENTUAL INTEGRATION OF STRUCTURAL, MEP AND LIFE SAFETY SYSTEMS. AS THESE ARE FURTHER REFINED, THE NUMBERS WILL BE ADJUSTED ACCORDINGLY.

DRB FINAL SUBMITTAL 120 MACARTHUR CAUSEWAY MIAMI BEACH, FL

NORTH-EAST ELEVATION

DATE: 03/28/2022

2900 Oak Avenue, Miami, FL 33133 T 305.372.1812 F 305.372.1175

ALL DESIGNS INDICATED IN THESE DRAWINGS ARE PROPERTY OF ARQUITECTONICA INTERNATIONAL CORP. NO COPIES, TRANSMISSIONS, REPRODUCTIONS OR ELECTRONIC MANIPULATION OF ANY PORTION OF THESE DRAWINGS IN THE WHOLE OR IN PART ARE TO BE MADE WITHOUT THE EXPRESS OF WRITTEN AUTHORIZATION OF ARQUITECTONICA INTERNATIONAL CORP. DESIGN INTENT SHOWN IS SUBJECT TO REVIEW AND APPROVAL OF ALL APPLICABLE LOCAL AND GOVERNMENTAL AUTHORITIES HAVING JURISDICTION. ALL COPYRIGHTS RESERVED © 2021. THE DATA INCLUDED IN THIS STUDY IS CONCEPTUAL IN NATURE AND WILL CONTINUE TO BE MODIFIED THROUGHOUT THE COURSE OF THE PROJECTS DEVELOPMENT WITH THE EVENTUAL INTEGRATION OF STRUCTURAL, MEP AND LIFE SAFETY SYSTEMS. AS THESE ARE FURTHER REFINED, THE NUMBERS WILL BE ADJUSTED ACCORDINGLY.

DRB FINAL SUBMITTAL 120 MACARTHUR CAUSEWAY MIAMI BEACH, FL

SECTION THROUGH SEAWALL

DATE: 03/28/2022

01 - TIMBER CLADDING

**02** - GRAY

**03** - WHITE

04 - FRITTED GLAZING WITH DARK GRADIENT

**05** - SMOOTH DARK GRAY PAINTED STUCCO

**06** - GRAY PAINTED **RAKED STUCCO** 

07 - EXPOSED CONCRETE

**08** - OOLITE STONE

09 - DARK GRAY CONCRETE

2900 Oak Avenue, Miami, FL 33133 T 305.372.1812 F 305.372.1175

SCALE:

DATE: 03/28/2022

2900 Oak Avenue, Miami, FL 33133 T 305.372.1812 F 305.372.1175