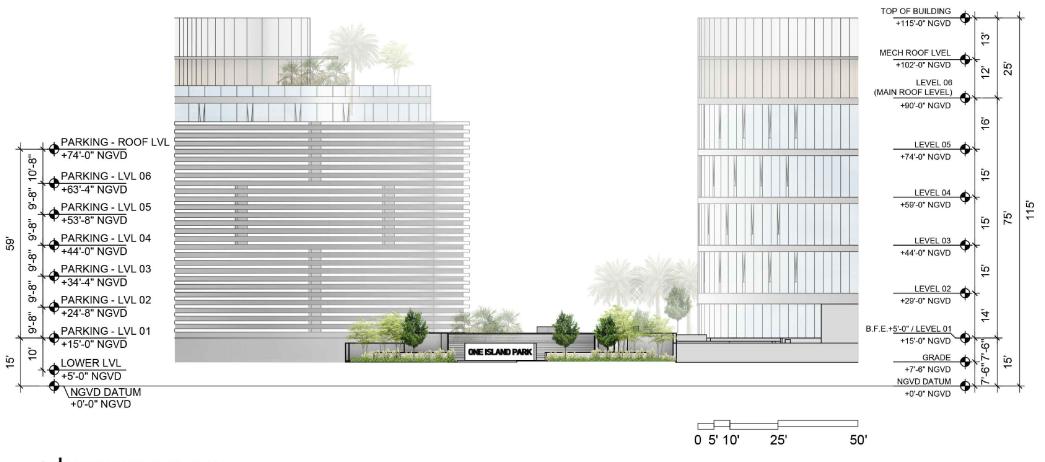

DRB FINAL SUBMITTAL 120 MACARTHUR CAUSEWAY MIAMI BEACH, FL

SOUTH ELEVATION RENDERED

SCALE: 1"-60'

DATE: 03/28/2022

2900 Oak Avenue, Miami, FL 33133 T 305.372.1812 F 305.372.1175

ALL DESIGNS INDICATED IN THESE DRAWINGS ARE PROPERTY OF ARQUITECTONICA INTERNATIONAL CORP. NO COPIES, TRANSMISSIONS, REPRODUCTIONS OR ELECTRONIC MANIPULATION OF ANY PORTION OF THESE DRAWINGS IN THE WHOLE OR IN PART ARE TO BE MADE WITHOUT THE EXPRESS OF WRITTEN AUTHORIZATION OF ARQUITECTONICA INTERNATIONAL CORP. DESIGN INTENT SHOWN IS SUBJECT TO REVIEW AND APPROVAL OF ALL APPLICABLE LOCAL AND GOVERNMENTAL AUTHORITIES HAVING JURISDICTION. ALL COPYRIGHTS RESERVED © 2021. THE DATA INCLUDED IN THIS STUDY IS CONCEPTUAL IN NATURE AND WILL CONTINUE TO BE MODIFIED THROUGHOUT THE COURSE OF THE PROJECTS DEVELOPMENT WITH THE EVENTUAL INTEGRATION OF STRUCTURAL, MEP AND LIFE SAFETY SYSTEMS. AS THESE ARE FURTHER REFINED, THE NUMBERS WILL BE ADJUSTED ACCORDINGLY.