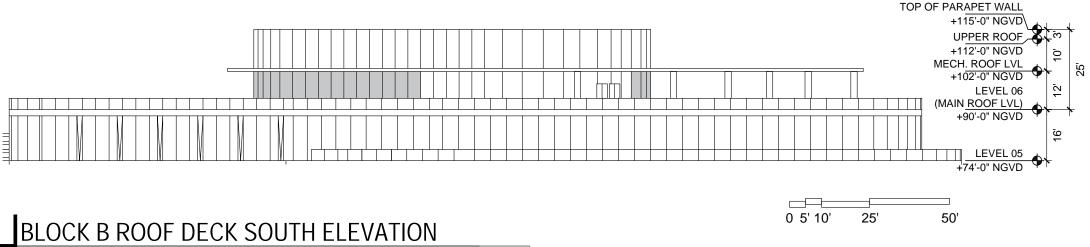

DRB FINAL SUBMITTAL 120 MACARTHUR CAUSEWAY MIAMI BEACH, FL ROOF DECK SOUTH ELEVATIONS

DATE: 03/28/2022

BLOCK B ROOF DECK SOUTH ELEVATION

SCALE: 1" = 30'-0"