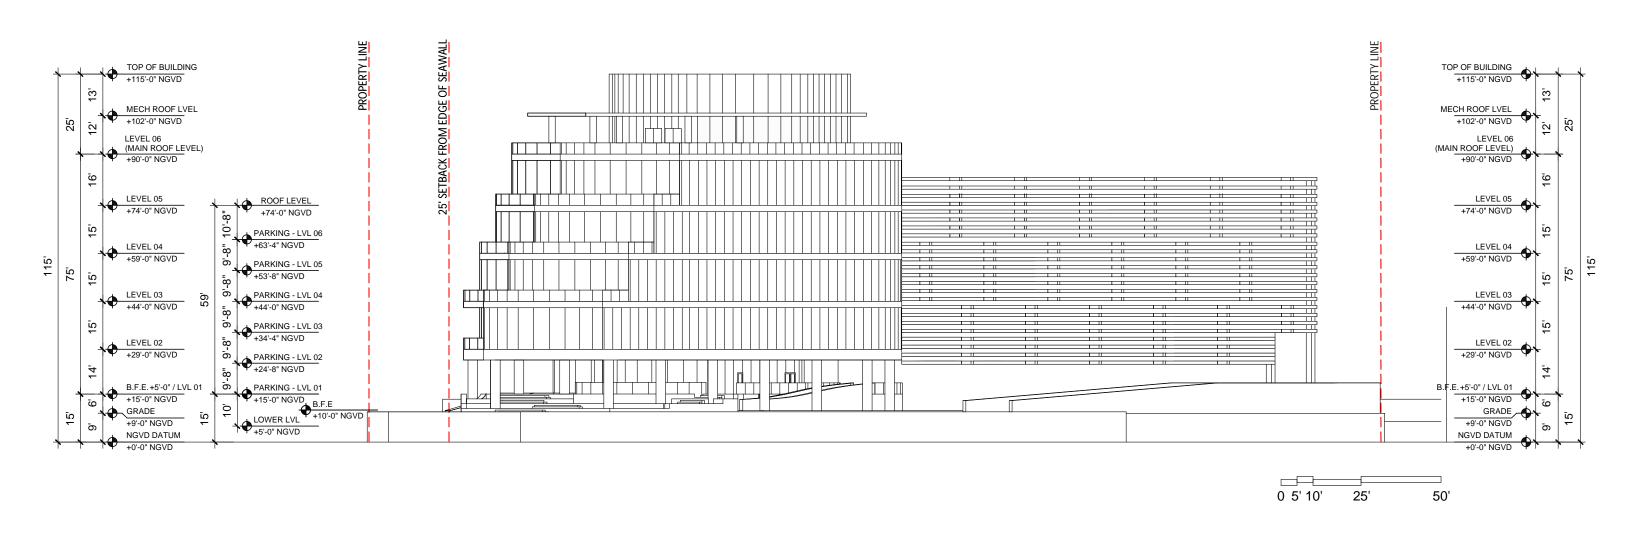

LONG SECTION

DATE: 03/28/2022

2900 Oak Avenue, Miami, FL 33133 T 305.372.1812 F 305.372.1175

ALL DESIGNS INDICATED IN THESE DRAWINGS ARE PROPERTY OF ARQUITECTONICA INTERNATIONAL CORP. NO COPIES, TRANSMISSIONS, REPRODUCTIONS OR ELECTRONIC MANIPULATION OF ANY PORTION OF THESE DRAWINGS IN THE WHOLE OR IN PART ARE TO BE MADE WITHOUT THE EXPRESS OF WRITTEN AUTHORIZATION OF ARQUITECTONICA INTERNATIONAL CORP. DESIGN INTENT SHOWN IS SUBJECT TO REVIEW AND APPROVAL OF ALL APPLICABLE LOCAL AND GOVERNMENTAL AUTHORITIES HAVING JURISDICTION. ALL COPYRIGHTS RESERVED © 2021. THE DATA INCLUDED IN THIS STUDY IS CONCEPTUAL IN NATURE AND WILL CONTINUE TO BE MODIFIED THROUGHOUT THE COURSE OF THE PROJECTS DEVELOPMENT WITH THE EVENTUAL INTEGRATION OF STRUCTURAL, MEP AND LIFE SAFETY SYSTEMS. AS THESE ARE FURTHER REFINED, THE NUMBERS WILL BE ADJUSTED ACCORDINGLY.

DRB FINAL SUBMITTAL 120 MACARTHUR CAUSEWAY MIAMI BEACH, FL

SECTION THROUGH SEAWALL

DATE: 03/28/2022

01 - TIMBER CLADDING

**02** - GRAY

**03** - WHITE

04 - FRITTED GLAZING WITH DARK GRADIENT

**05** - SMOOTH DARK GRAY PAINTED STUCCO