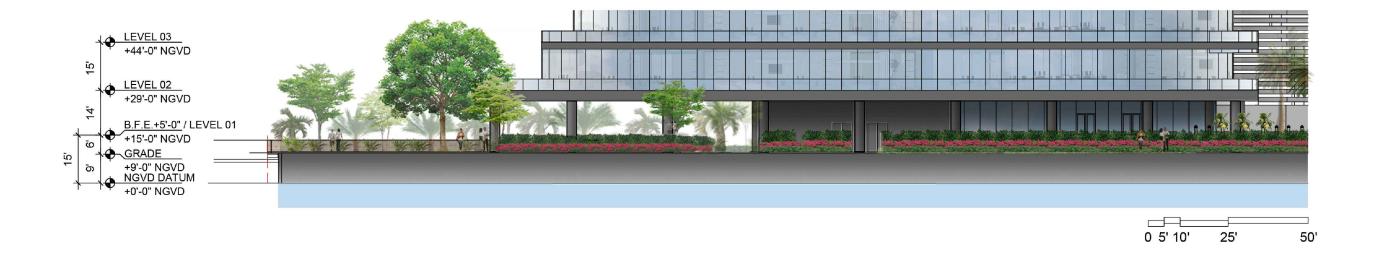

DRB FINAL SUBMITTAL 120 MACARTHUR CAUSEWAY MIAMI BEACH, FL

SECTION THROUGH SEAWALL

DATE: 03/28/2022

01 - TIMBER CLADDING

**02** - GRAY

**03** - WHITE

04 - FRITTED GLAZING WITH DARK GRADIENT

**05** - SMOOTH DARK GRAY PAINTED STUCCO