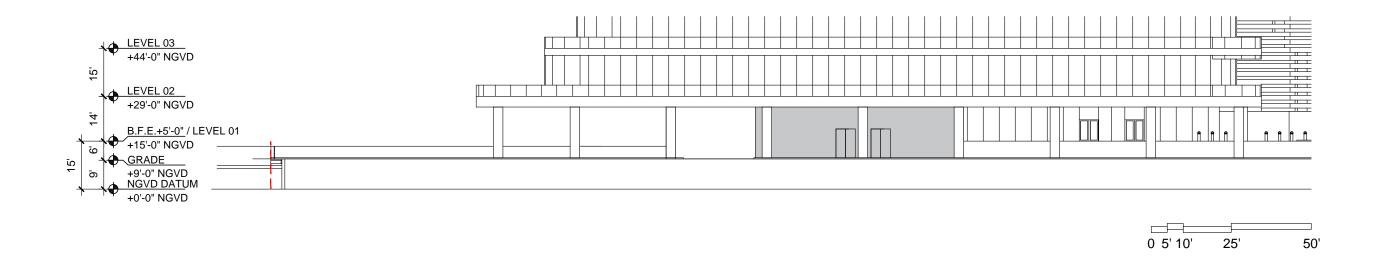

DRB FINAL SUBMITTAL 120 MACARTHUR CAUSEWAY MIAMI BEACH, FL

GROUND LEVEL SOUTH ELEVATION

DATE: 03/28/2022

2900 Oak Avenue, Miami, FL 33133

T 305.372.1812 F 305.372.1175 ALL DESIGNS INDICATED IN THESE DRAWINGS ARE PROPERTY OF ARQUITECTONICA INTERNATIONAL CORP. NO COPIES, TRANSMISSIONS, REPRODUCTIONS OR ELECTRONIC MANIPULATION OF ANY PORTION OF THESE DRAWINGS IN THE WHOLE OR IN PART ARE TO BE MADE WITHOUT THE EXPRESS OF WRITTEN AUTHORIZATION OF ARQUITECTONICA INTERNATIONAL CORP. DESIGN INTENT SHOWN IS SUBJECT TO REVIEW AND APPROVAL OF ALL APPLICABLE LOCAL AND GOVERNMENTAL AUTHORITIES HAVING JURISDICTION. ALL COPYRIGHTS RESERVED © 2021. THE DATA INCLUDED IN THIS STUDY IS CONCEPTUAL IN NATURE AND WILL CONTINUE TO BE MODIFIED THROUGHOUT THE COURSE OF THE PROJECTS DEVELOPMENT WITH THE EVENTUAL INTEGRATION OF STRUCTURAL, MEP AND LIFE SAFETY SYSTEMS. AS THESE ARE FURTHER REFINED, THE NUMBERS WILL BE ADJUSTED ACCORDINGLY.