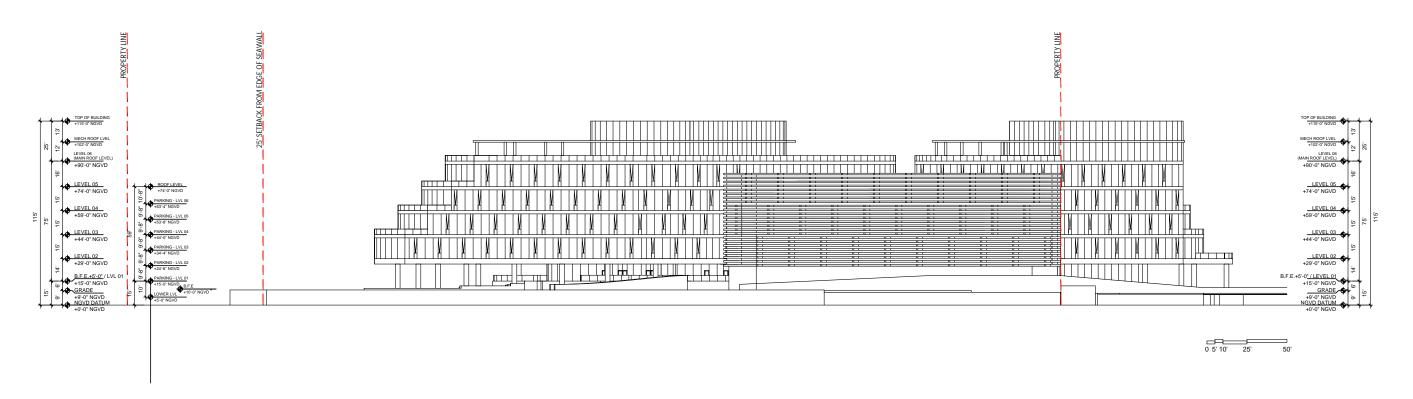

DATE: 03/28/2022

INTEGRATION OF STRUCTURAL, MEP AND LIFE SAFETY SYSTEMS. AS THESE ARE FURTHER REFINED, THE NUMBERS WILL BE ADJUSTED ACCORDINGLY.

SCALE:

2900 Oak Avenue, Miami, FL 33133

T 305.372.1812 F 305.372.1175 ALL DESIGNS INDICATED IN THESE DRAWINGS ARE PROPERTY OF ARQUITECTONICA INTERNATIONAL CORP. NO COPIES, TRANSMISSIONS, REPRODUCTIONS OR ELECTRONIC MANIPULATION OF ANY PORTION OF THESE DRAWINGS IN THE WHOLE OR IN PART ARE TO BE MADE WITHOUT THE EXPRESS OF WRITTEN AUTHORIZATION OF ARQUITECTONICA INTERNATIONAL CORP. DESIGN INTENT SHOWN IS SUBJECT TO REVIEW AND APPROVAL OF ALL APPLICABLE LOCAL AND GOVERNMENTAL AUTHORITIES HAVING JURISDICTION. ALL COPPYIGHTS RESERVED © 2021. THE DATA INCLUDED IN THIS STUDY IS CONCEPTUAL IN NATURE AND WILL CONTINUE TO BE MODIFIED THROUGHOUT THE COURSE OF THE PROJECTS DEVELOPMENT WITH THE EVENTUAL INTEGRATION OF STRUCTURAL, MEP AND LIFE SAFETY SYSTEMS. AS THESE ARE FURTHER REFINED, THE NUMBERS WILL BE ADJUSTED ACCORDINGLY. DRB FINAL SUBMITTAL 120 MACARTHUR CAUSEWAY MIAMI BEACH, FL

LONG SECTION

DATE: 03/28/2022

2900 Oak Avenue, Miami, FL 33133 T 305.372.1812 F 305.372.1175

ALL DESIGNS INDICATED IN THESE DRAWINGS ARE PROPERTY OF ARQUITECTONICA INTERNATIONAL CORP. NO COPIES, TRANSMISSIONS, REPRODUCTIONS OR ELECTRONIC MANIPULATION OF ANY PORTION OF THESE DRAWINGS IN THE WHOLE OR IN PART ARE TO BE MADE WITHOUT THE EXPRESS OF WRITTEN AUTHORIZATION OF ARQUITECTONICA INTERNATIONAL CORP. DESIGN INTENT SHOWN IS SUBJECT TO REVIEW AND APPROVAL OF ALL APPLICABLE LOCAL AND GOVERNMENTAL AUTHORITIES HAVING JURISDICTION. ALL COPYRIGHTS RESERVED © 2021. THE DATA INCLUDED IN THIS STUDY IS CONCEPTUAL IN NATURE AND WILL CONTINUE TO BE MODIFIED THROUGHOUT THE COURSE OF THE PROJECTS DEVELOPMENT WITH THE EVENTUAL INTEGRATION OF STRUCTURAL, MEP AND LIFE SAFETY SYSTEMS. AS THESE ARE FURTHER REFINED, THE NUMBERS WILL BE ADJUSTED ACCORDINGLY.

DRB FINAL SUBMITTAL 120 MACARTHUR CAUSEWAY MIAMI BEACH, FL

SECTION THROUGH SEAWALL

DATE: 03/28/2022

01 - TIMBER CLADDING

**02** - GRAY

**03** - WHITE

04 - FRITTED GLAZING WITH DARK GRADIENT

**05** - SMOOTH DARK GRAY PAINTED STUCCO