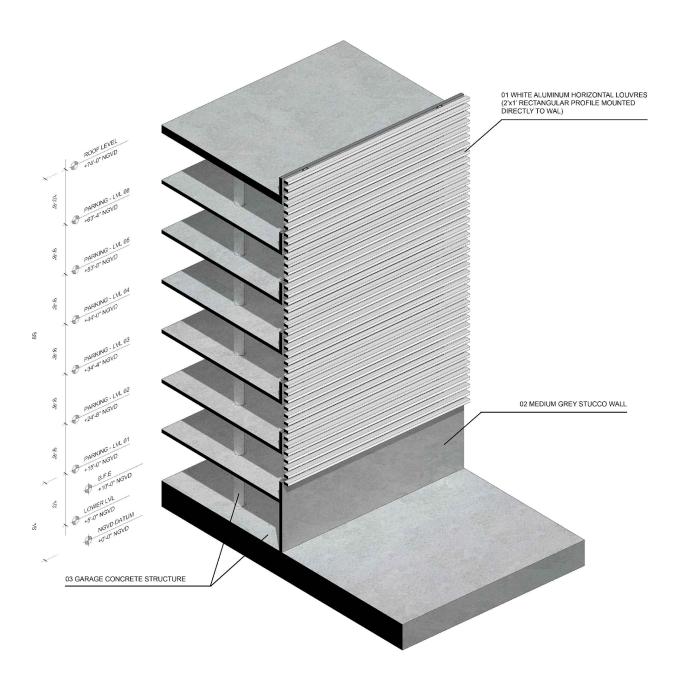

DRB FINAL SUBMITTAL 120 MACARTHUR CAUSEWAY MIAMI BEACH, FL ROOF DECK TRELLIS STRUCTURE

DATE: 03/28/2022