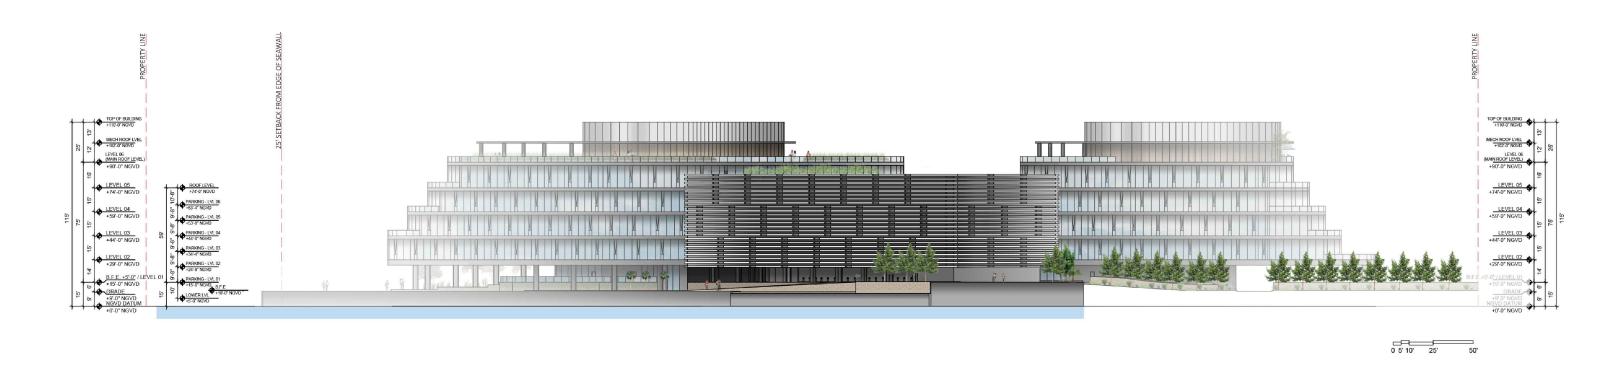

LONG SECTION

DATE: 03/28/2022

2900 Oak Avenue, Miami, FL 33133 T 305.372.1812 F 305.372.1175

ALL DESIGNS INDICATED IN THESE DRAWINGS ARE PROPERTY OF ARQUITECTONICA INTERNATIONAL CORP. NO COPIES, TRANSMISSIONS, REPRODUCTIONS OR ELECTRONIC MANIPULATION OF ANY PORTION OF THESE DRAWINGS IN THE WHOLE OR IN PART ARE TO BE MADE WITHOUT THE EXPRESS OF WRITTEN AUTHORIZATION OF ARQUITECTONICA INTERNATIONAL CORP. DESIGN INTENT SHOWN IS SUBJECT TO REVIEW AND APPROVAL OF ALL APPLICABLE LOCAL AND GOVERNMENTAL AUTHORITIES HAVING JURISDICTION. ALL COPYRIGHTS RESERVED © 2021. THE DATA INCLUDED IN THIS STUDY IS CONCEPTUAL IN NATURE AND WILL CONTINUE TO BE MODIFIED THROUGHOUT THE COURSE OF THE PROJECTS DEVELOPMENT WITH THE EVENTUAL INTEGRATION OF STRUCTURAL, MEP AND LIFE SAFETY SYSTEMS. AS THESE ARE FURTHER REFINED, THE NUMBERS WILL BE ADJUSTED ACCORDINGLY.

DRB FINAL SUBMITTAL 120 MACARTHUR CAUSEWAY MIAMI BEACH, FL

SECTION THROUGH SEAWALL

DATE: 03/28/2022

01 - TIMBER CLADDING

**02** - GRAY

**03** - WHITE

04 - FRITTED GLAZING WITH DARK GRADIENT

**05** - SMOOTH DARK GRAY PAINTED STUCCO