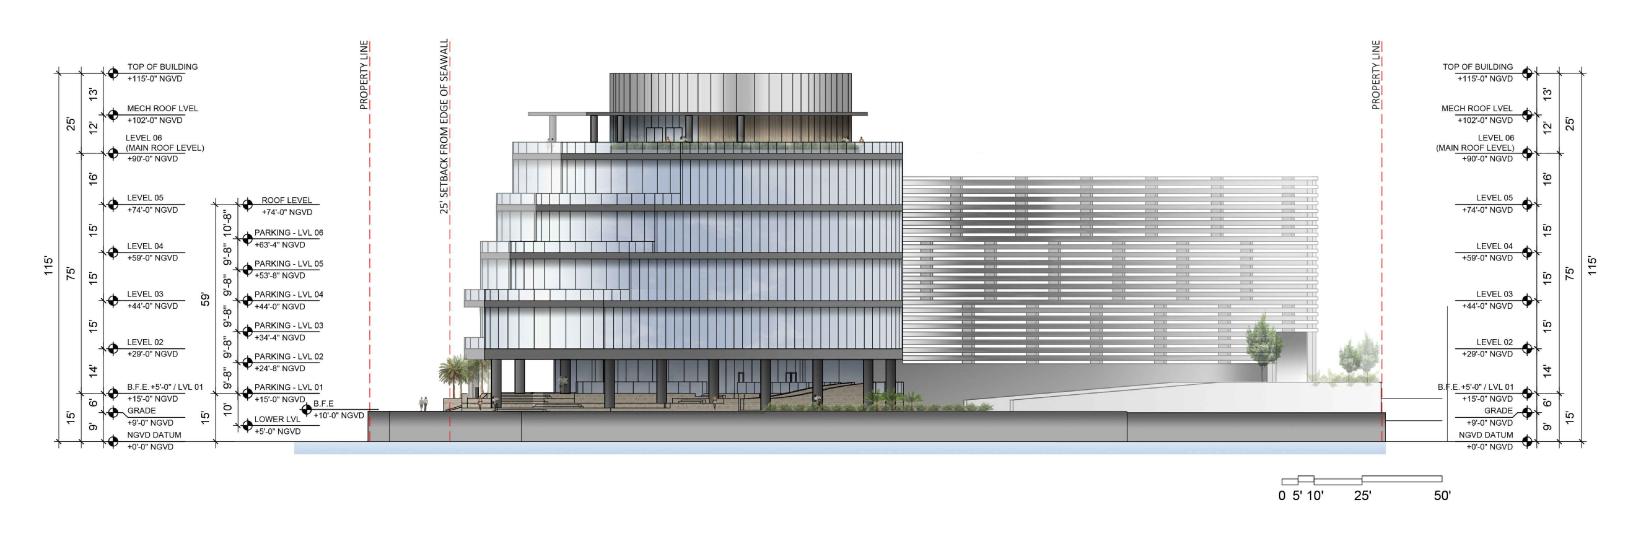

LONG SECTION

DATE: 03/28/2022

2900 Oak Avenue, Miami, FL 33133 T 305.372.1812 F 305.372.1175

ALL DESIGNS INDICATED IN THESE DRAWINGS ARE PROPERTY OF ARQUITECTONICA INTERNATIONAL CORP. NO COPIES, TRANSMISSIONS, REPRODUCTIONS OR ELECTRONIC MANIPULATION OF ANY PORTION OF THESE DRAWINGS IN THE WHOLE OR IN PART ARE TO BE MADE WITHOUT THE EXPRESS OF WRITTEN AUTHORIZATION OF ARQUITECTONICA INTERNATIONAL CORP. DESIGN INTENT SHOWN IS SUBJECT TO REVIEW AND APPROVAL OF ALL APPLICABLE LOCAL AND GOVERNMENTAL AUTHORITIES HAVING JURISDICTION. ALL COPYRIGHTS RESERVED © 2021. THE DATA INCLUDED IN THIS STUDY IS CONCEPTUAL IN NATURE AND WILL CONTINUE TO BE MODIFIED THROUGHOUT THE COURSE OF THE PROJECTS DEVELOPMENT WITH THE EVENTUAL INTEGRATION OF STRUCTURAL, MEP AND LIFE SAFETY SYSTEMS. AS THESE ARE FURTHER REFINED, THE NUMBERS WILL BE ADJUSTED ACCORDINGLY.

DRB FINAL SUBMITTAL 120 MACARTHUR CAUSEWAY MIAMI BEACH, FL

SECTION THROUGH SEAWALL

DATE: 03/28/2022

01 - TIMBER CLADDING

**02** - GRAY

**03** - WHITE

04 - FRITTED GLAZING WITH DARK GRADIENT

**05** - SMOOTH DARK GRAY PAINTED STUCCO