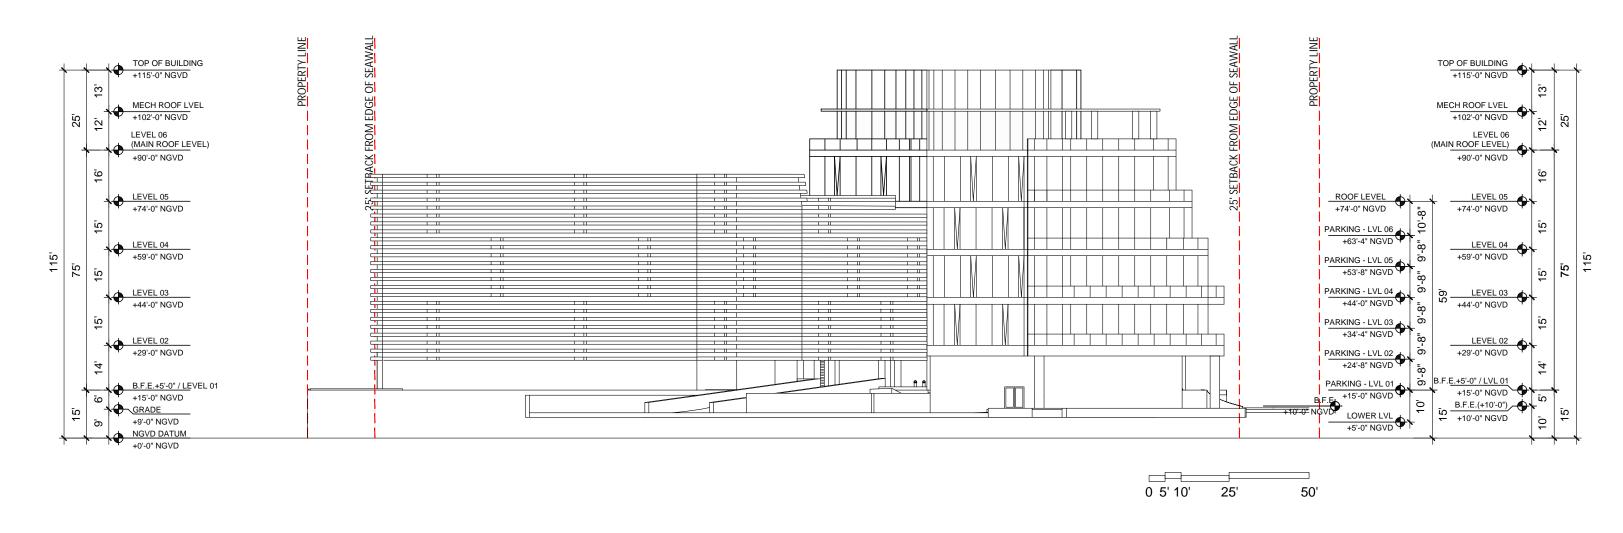

LONG SECTION

DATE: 03/28/2022

2900 Oak Avenue, Miami, FL 33133 T 305.372.1812 F 305.372.1175

ALL DESIGNS INDICATED IN THESE DRAWINGS ARE PROPERTY OF ARQUITECTONICA INTERNATIONAL CORP. NO COPIES, TRANSMISSIONS, REPRODUCTIONS OR ELECTRONIC MANIPULATION OF ANY PORTION OF THESE DRAWINGS IN THE WHOLE OR IN PART ARE TO BE MADE WITHOUT THE EXPRESS OF WRITTEN AUTHORIZATION OF ARQUITECTONICA INTERNATIONAL CORP. DESIGN INTENT SHOWN IS SUBJECT TO REVIEW AND APPROVAL OF ALL APPLICABLE LOCAL AND GOVERNMENTAL AUTHORITIES HAVING JURISDICTION. ALL COPYRIGHTS RESERVED © 2021. THE DATA INCLUDED IN THIS STUDY IS CONCEPTUAL IN NATURE AND WILL CONTINUE TO BE MODIFIED THROUGHOUT THE COURSE OF THE PROJECTS DEVELOPMENT WITH THE EVENTUAL INTEGRATION OF STRUCTURAL, MEP AND LIFE SAFETY SYSTEMS. AS THESE ARE FURTHER REFINED, THE NUMBERS WILL BE ADJUSTED ACCORDINGLY.

DRB FINAL SUBMITTAL 120 MACARTHUR CAUSEWAY MIAMI BEACH, FL

SECTION THROUGH SEAWALL

DATE: 03/28/2022

01 - TIMBER CLADDING

**02** - GRAY

**03** - WHITE

04 - FRITTED GLAZING WITH DARK GRADIENT

**05** - SMOOTH DARK GRAY PAINTED STUCCO