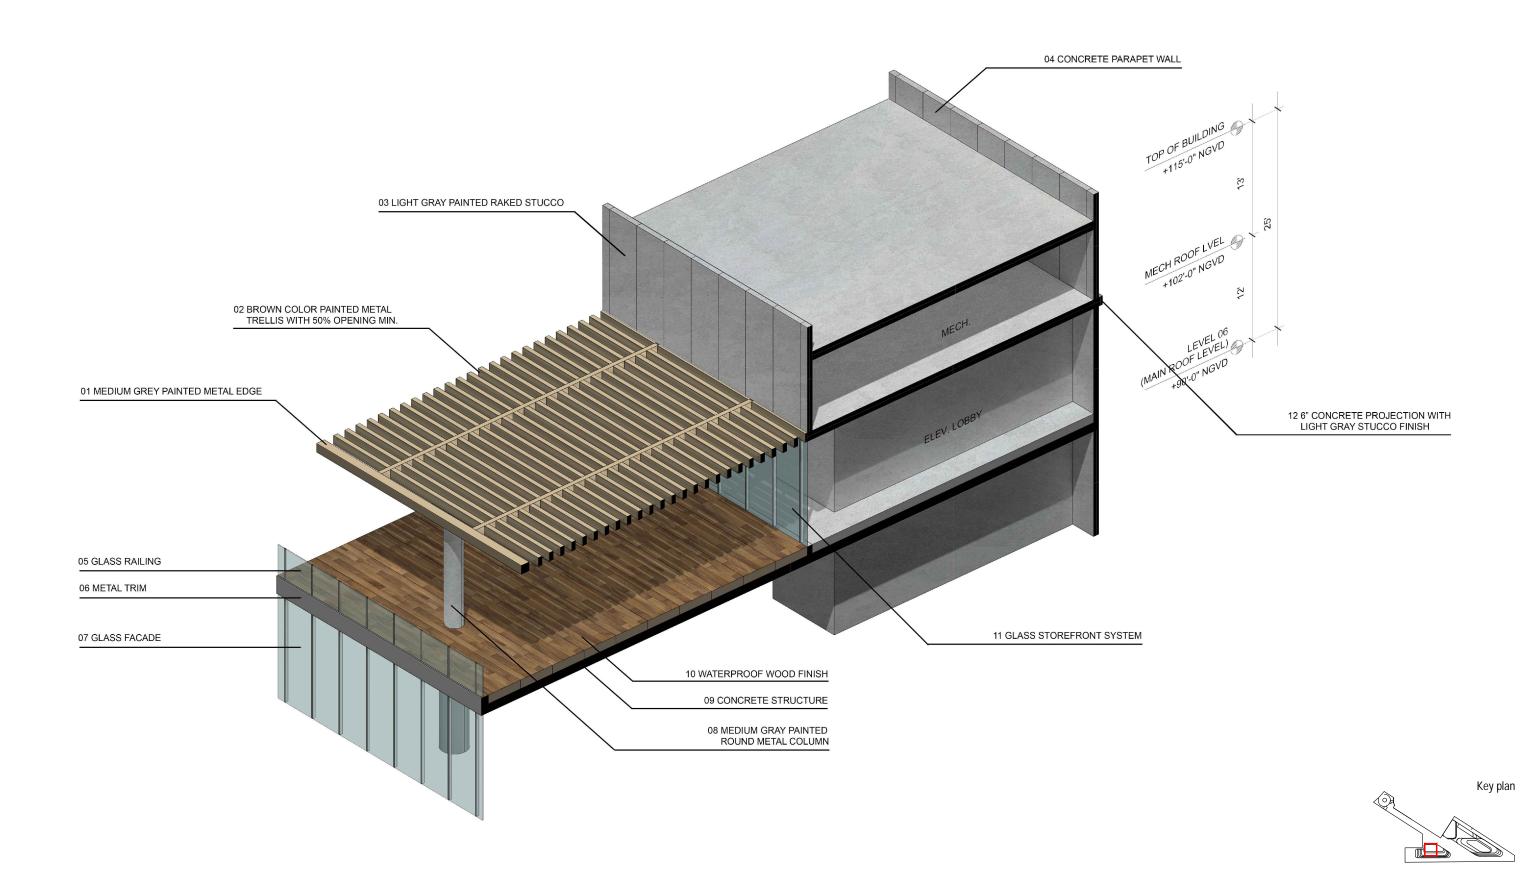

DRB FINAL SUBMITTAL 120 MACARTHUR CAUSEWAY MIAMI BEACH, FL ROOF DECK TRELLIS STRUCTURE

DATE: 03/28/2022