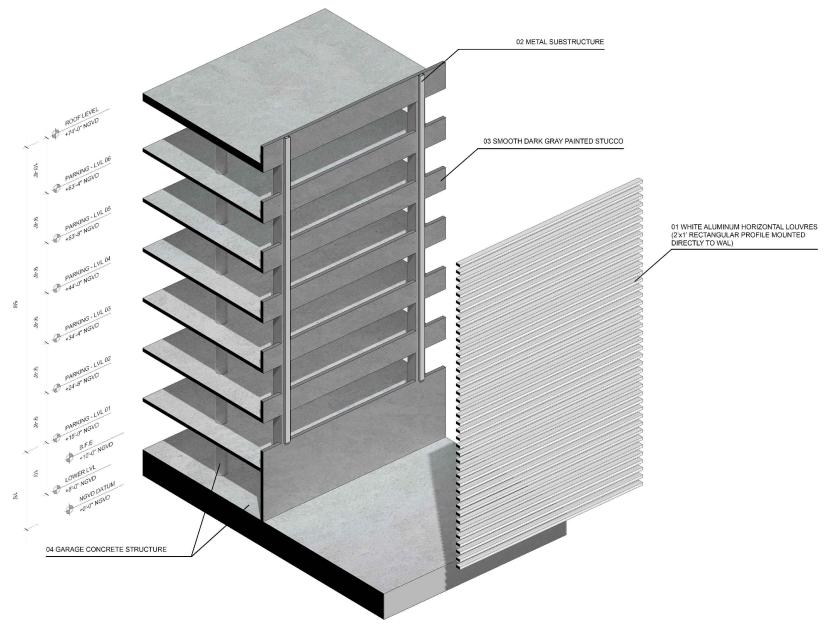

DRB FINAL SUBMITTAL 120 MACARTHUR CAUSEWAY MIAMI BEACH, FL

SECTION THROUGH SEAWALL

DATE: 03/28/2022

01 - TIMBER CLADDING

**02** - GRAY

**03** - WHITE

04 - FRITTED GLAZING WITH DARK GRADIENT

**05** - SMOOTH DARK GRAY PAINTED STUCCO

**06** - GRAY PAINTED **RAKED STUCCO** 

07 - EXPOSED CONCRETE

**08** - OOLITE STONE

09 - DARK GRAY CONCRETE

2900 Oak Avenue, Miami, FL 33133 T 305.372.1812 F 305.372.1175

SCALE:

DATE: 03/28/2022

2900 Oak Avenue, Miami, FL 33133 T 305.372.1812 F 305.372.1175