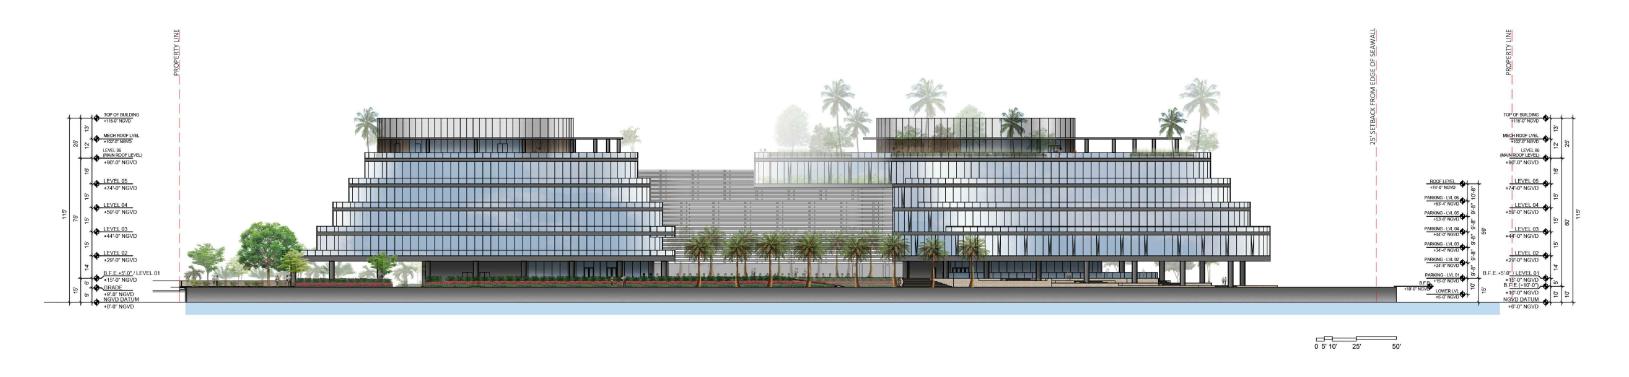

INTEGRATION OF STRUCTURAL, MEP AND LIFE SAFETY SYSTEMS. AS THESE ARE FURTHER REFINED, THE NUMBERS WILL BE ADJUSTED ACCORDINGLY.

DRB FINAL SUBMITTAL 120 MACARTHUR CAUSEWAY MIAMI BEACH, FL

EAST ELEVATION

DATE: 03/28/2022

2900 Oak Avenue, Miami, FL 33133 T 305.372.1812 F 305.372.1175

ALL DESIGNS INDICATED IN THESE DRAWINGS ARE PROPERTY OF ARQUITECTONICA INTERNATIONAL CORP. NO COPIES, TRANSMISSIONS, REPRODUCTIONS OR ELECTRONIC MANIPULATION OF ANY PORTION OF THESE DRAWINGS IN THE WHOLE OR IN PART ARE TO BE MADE WITHOUT THE EXPRESS OF WRITTEN AUTHORIZATION OF ARQUITECTONICA INTERNATIONAL CORP. DESIGN INTERNATIONAL SUBJECT TO REVIEW AND APPROVAL OF ALL APPLICABLE LOCAL AND GOVERNMENTAL AUTHORITES HAVING JURISDICTION, ALL COPYRIGHTS RESERVED © 2021. THE DATA INCLUDED IN THIS STUDY IS CONCEPTUAL IN NATURE AND WILL CONTINUE TO BE MODIFIED THROUGHOUT THE COURSE OF THE PROJECTS DEVELOPMENT WITH THE EVENTUAL