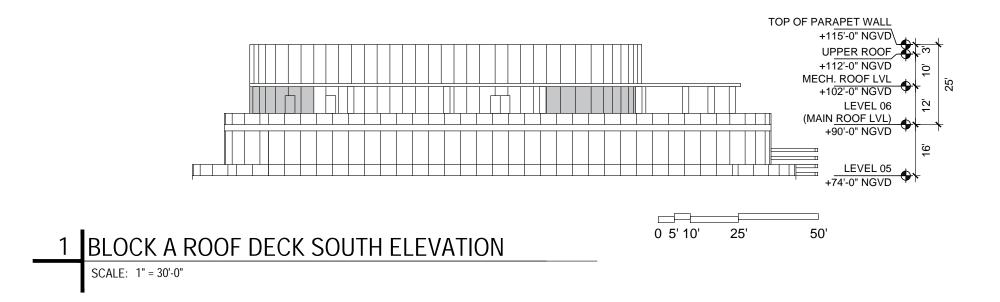

DRB FINAL SUBMITTAL 120 MACARTHUR CAUSEWAY MIAMI BEACH, FL ROOF DECK SOUTH ELEVATIONS

DATE: 03/28/2022

BLOCK B ROOF DECK SOUTH ELEVATION

SCALE: 1" = 30'-0"