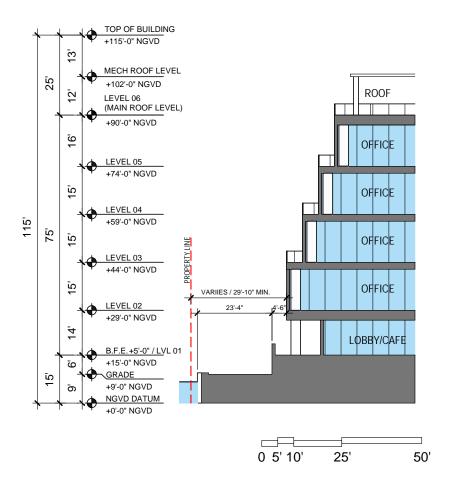

LONG SECTION

DATE: 03/28/2022

2900 Oak Avenue, Miami, FL 33133 T 305.372.1812 F 305.372.1175

ALL DESIGNS INDICATED IN THESE DRAWINGS ARE PROPERTY OF ARQUITECTONICA INTERNATIONAL CORP. NO COPIES, TRANSMISSIONS, REPRODUCTIONS OR ELECTRONIC MANIPULATION OF ANY PORTION OF THESE DRAWINGS IN THE WHOLE OR IN PART ARE TO BE MADE WITHOUT THE EXPRESS OF WRITTEN AUTHORIZATION OF ARQUITECTONICA INTERNATIONAL CORP. DESIGN INTENT SHOWN IS SUBJECT TO REVIEW AND APPROVAL OF ALL APPLICABLE LOCAL AND GOVERNMENTAL AUTHORITIES HAVING JURISDICTION. ALL COPYRIGHTS RESERVED © 2021. THE DATA INCLUDED IN THIS STUDY IS CONCEPTUAL IN NATURE AND WILL CONTINUE TO BE MODIFIED THROUGHOUT THE COURSE OF THE PROJECTS DEVELOPMENT WITH THE EVENTUAL INTEGRATION OF STRUCTURAL, MEP AND LIFE SAFETY SYSTEMS. AS THESE ARE FURTHER REFINED, THE NUMBERS WILL BE ADJUSTED ACCORDINGLY.

DRB FINAL SUBMITTAL 120 MACARTHUR CAUSEWAY MIAMI BEACH, FL

SECTION THROUGH SEAWALL

DATE: 03/28/2022

01 - TIMBER CLADDING

**02** - GRAY

**03** - WHITE

04 - FRITTED GLAZING WITH DARK GRADIENT

**05** - SMOOTH DARK GRAY PAINTED STUCCO