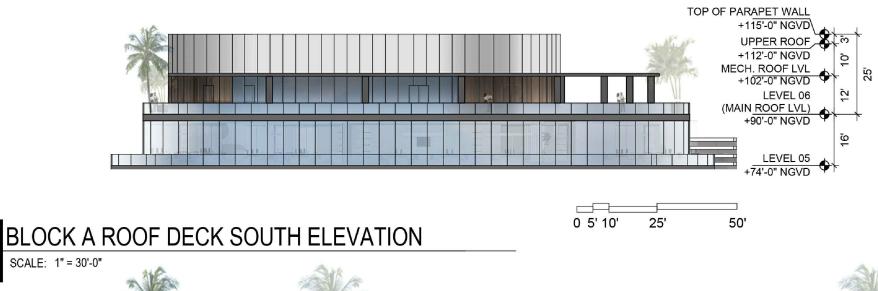

DRB FINAL SUBMITTAL 120 MACARTHUR CAUSEWAY MIAMI BEACH, FL ROOF DECK SOUTH ELEVATIONS

DATE: 03/28/2022

BLOCK B ROOF DECK SOUTH ELEVATION

SCALE: 1" = 30'-0"