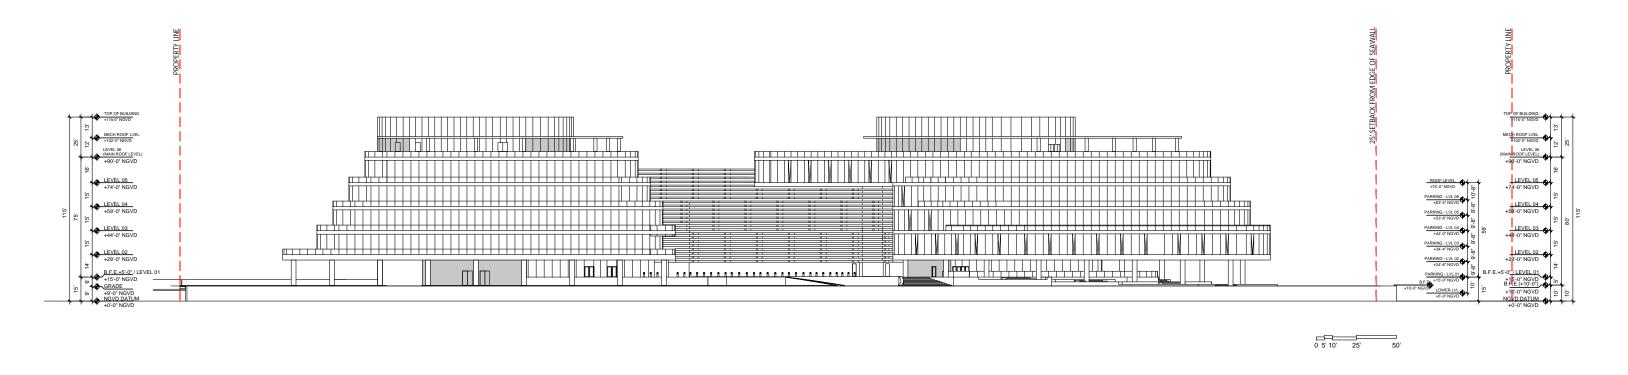

INTEGRATION OF STRUCTURAL, MEP AND LIFE SAFETY SYSTEMS. AS THESE ARE FURTHER REFINED, THE NUMBERS WILL BE ADJUSTED ACCORDINGLY.

DRB FINAL SUBMITTAL 120 MACARTHUR CAUSEWAY MIAMI BEACH, FL

EAST ELEVATION

DATE: 03/28/2022

2900 Oak Avenue, Miami, FL 33133 T 305.372.1812 F 305.372.1175

ALL DESIGNS INDICATED IN THESE DRAWINGS ARE PROPERTY OF ARQUITECTONICA INTERNATIONAL CORP. NO COPIES, TRANSMISSIONS, REPRODUCTIONS OR ELECTRONIC MANIPULATION OF ANY PORTION OF THESE DRAWINGS IN THE WHOLE OR IN PART ARE TO BE MADE WITHOUT THE EXPRESS OF WRITTEN AUTHORIZATION OF ARQUITECTONICA INTERNATIONAL CORP. DESIGN INTERNATIONAL SUBJECT TO REVIEW AND APPROVAL OF ALL APPLICABLE LOCAL AND GOVERNMENTAL AUTHORITES HAVING JURISDICTION, ALL COPYRIGHTS RESERVED © 2021. THE DATA INCLUDED IN THIS STUDY IS CONCEPTUAL IN NATURE AND WILL CONTINUE TO BE MODIFIED THROUGHOUT THE COURSE OF THE PROJECTS DEVELOPMENT WITH THE EVENTUAL