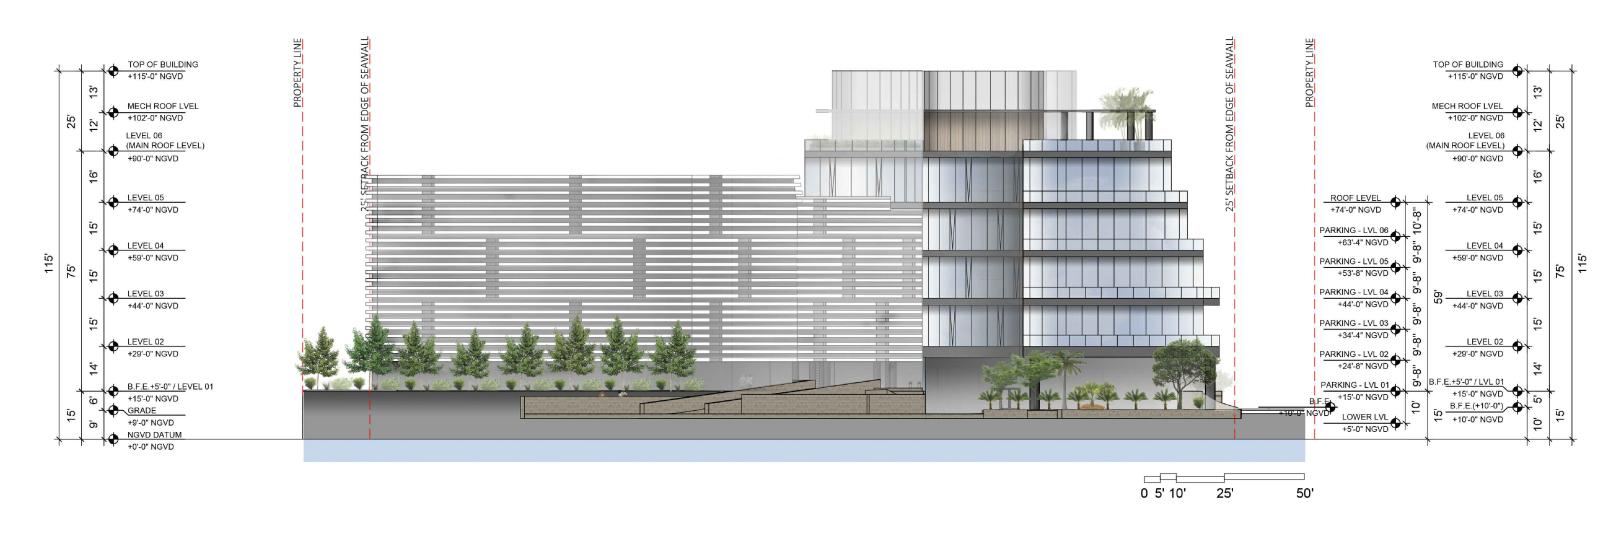

LONG SECTION

DATE: 03/28/2022

2900 Oak Avenue, Miami, FL 33133 T 305.372.1812 F 305.372.1175

ALL DESIGNS INDICATED IN THESE DRAWINGS ARE PROPERTY OF ARQUITECTONICA INTERNATIONAL CORP. NO COPIES, TRANSMISSIONS, REPRODUCTIONS OR ELECTRONIC MANIPULATION OF ANY PORTION OF THESE DRAWINGS IN THE WHOLE OR IN PART ARE TO BE MADE WITHOUT THE EXPRESS OF WRITTEN AUTHORIZATION OF ARQUITECTONICA INTERNATIONAL CORP. DESIGN INTENT SHOWN IS SUBJECT TO REVIEW AND APPROVAL OF ALL APPLICABLE LOCAL AND GOVERNMENTAL AUTHORITIES HAVING JURISDICTION. ALL COPYRIGHTS RESERVED © 2021. THE DATA INCLUDED IN THIS STUDY IS CONCEPTUAL IN NATURE AND WILL CONTINUE TO BE MODIFIED THROUGHOUT THE COURSE OF THE PROJECTS DEVELOPMENT WITH THE EVENTUAL INTEGRATION OF STRUCTURAL, MEP AND LIFE SAFETY SYSTEMS. AS THESE ARE FURTHER REFINED, THE NUMBERS WILL BE ADJUSTED ACCORDINGLY.

DRB FINAL SUBMITTAL 120 MACARTHUR CAUSEWAY MIAMI BEACH, FL

SECTION THROUGH SEAWALL

DATE: 03/28/2022

01 - TIMBER CLADDING

**02** - GRAY

**03** - WHITE

04 - FRITTED GLAZING WITH DARK GRADIENT

**05** - SMOOTH DARK GRAY PAINTED STUCCO