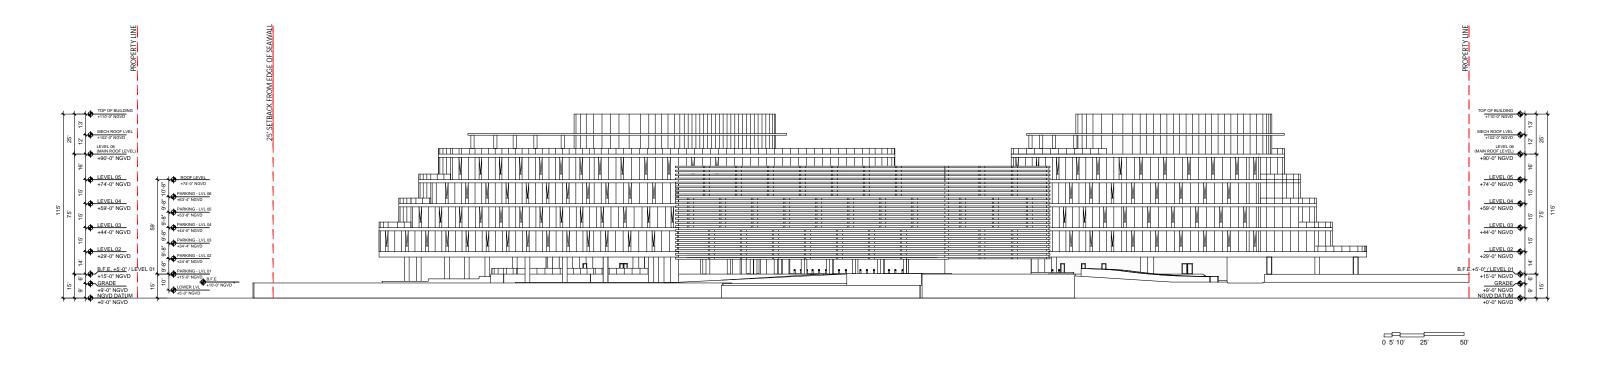

LONG SECTION

DATE: 03/28/2022

2900 Oak Avenue, Miami, FL 33133 T 305.372.1812 F 305.372.1175

ALL DESIGNS INDICATED IN THESE DRAWINGS ARE PROPERTY OF ARQUITECTONICA INTERNATIONAL CORP. NO COPIES, TRANSMISSIONS, REPRODUCTIONS OR ELECTRONIC MANIPULATION OF ANY PORTION OF THESE DRAWINGS IN THE WHOLE OR IN PART ARE TO BE MADE WITHOUT THE EXPRESS OF WRITTEN AUTHORIZATION OF ARQUITECTONICA INTERNATIONAL CORP. DESIGN INTENT SHOWN IS SUBJECT TO REVIEW AND APPROVAL OF ALL APPLICABLE LOCAL AND GOVERNMENTAL AUTHORITIES HAVING JURISDICTION. ALL COPYRIGHTS RESERVED © 2021. THE DATA INCLUDED IN THIS STUDY IS CONCEPTUAL IN NATURE AND WILL CONTINUE TO BE MODIFIED THROUGHOUT THE COURSE OF THE PROJECTS DEVELOPMENT WITH THE EVENTUAL INTEGRATION OF STRUCTURAL, MEP AND LIFE SAFETY SYSTEMS. AS THESE ARE FURTHER REFINED, THE NUMBERS WILL BE ADJUSTED ACCORDINGLY.

DRB FINAL SUBMITTAL 120 MACARTHUR CAUSEWAY MIAMI BEACH, FL

SECTION THROUGH SEAWALL

DATE: 03/28/2022

01 - TIMBER CLADDING

**02** - GRAY

**03** - WHITE

04 - FRITTED GLAZING WITH DARK GRADIENT

**05** - SMOOTH DARK GRAY PAINTED STUCCO