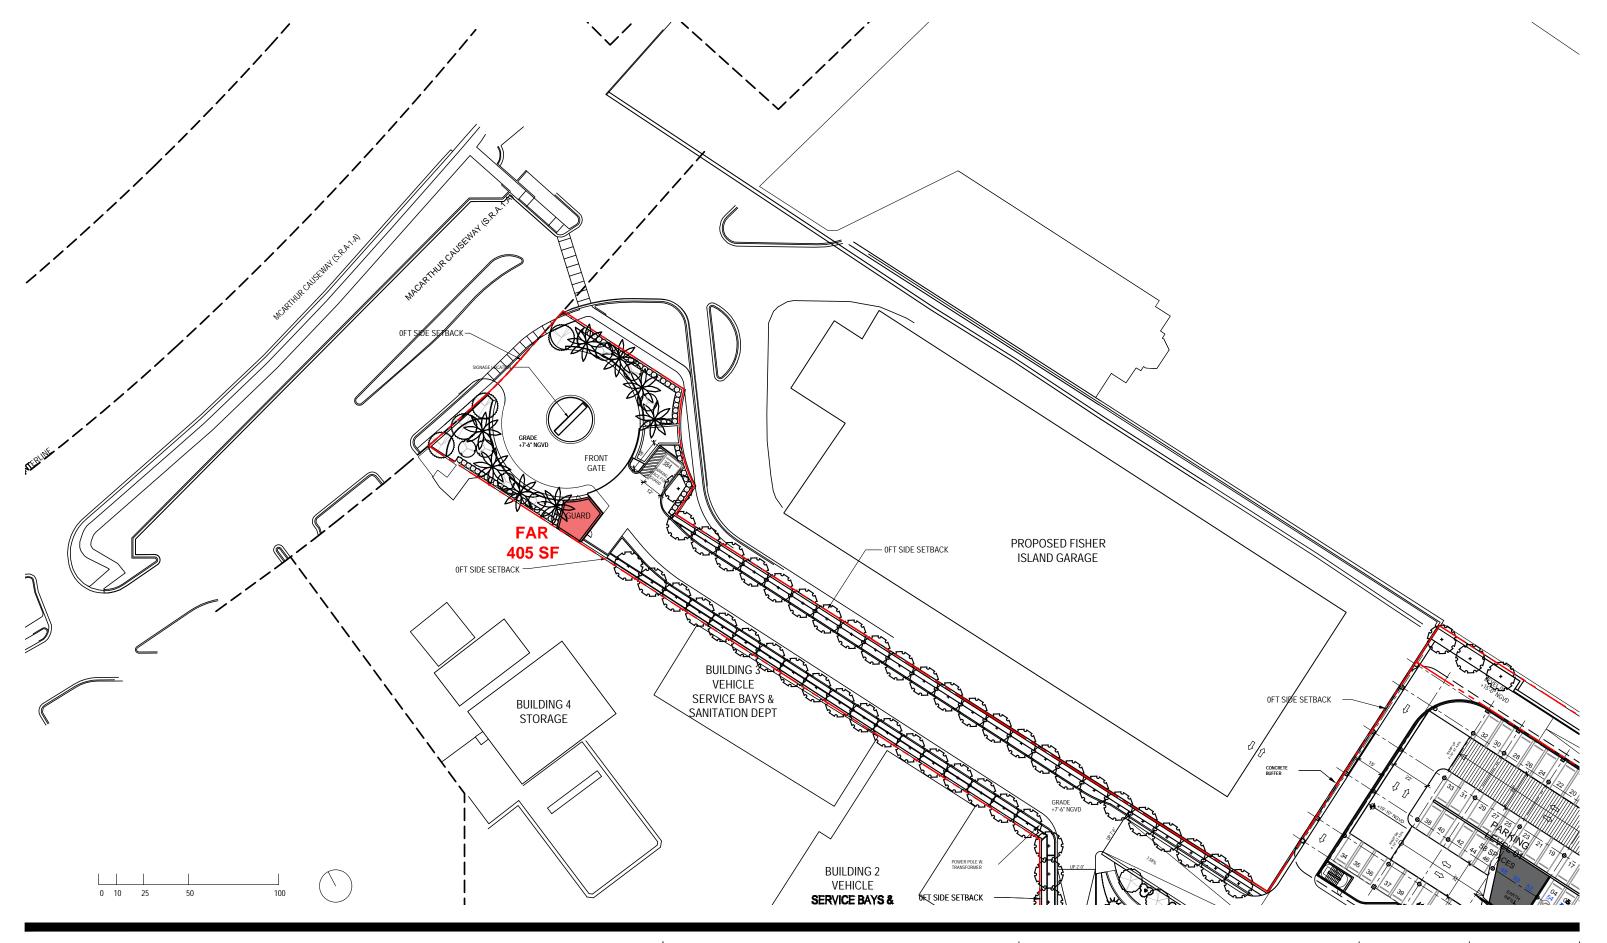

DRB FINAL SUBMITTAL 120 MACARTHUR CAUSEWAY MIAMI BEACH, FL

SITE ENTRANCE LEVEL 01 - FAR

SCALE: 1:640

DATE: 03/28/2022

2900 Oak Avenue, Miami, FL 33133 T 305.372.1812 F 305.372.1175

ALL DESIGNS INDICATED IN THESE DRAWINGS ARE PROPERTY OF ARQUITECTONICA INTERNATIONAL CORP. NO COPIES, TRANSMISSIONS, REPRODUCTIONS OR ELECTRONIC MANIPULATION OF ANY PORTION OF THESE DRAWINGS IN THE WHOLE OR IN PART ARE TO BE MADE WITHOUT THE EXPRESS OF WRITTEN AUTHORIZATION OF ARQUITECTONICA INTERNATIONAL CORP. DESIGN INTENT SHOWN IS SUBJECT TO REVIEW AND APPROVAL OF ALL APPLICABLE LOCAL AND GOVERNMENTAL AUTHORITIES HAVING JURISDICTION. ALL COPYRIGHTS RESERVED © 2021. THE DATA INCLUDED IN THIS STUDY IS CONCEPTUAL IN NATURE AND WILL CONTINUE TO BE MODIFIED THROUGHOUT THE COURSE OF THE PROJECTS DEVELOPMENT WITH THE EVENTUAL INTEGRATION OF STRUCTURAL, MEP AND LIFE SAFETY SYSTEMS. AS THESE ARE FURTHER REFINED, THE NUMBERS WILL BE ADJUSTED ACCORDINGLY.