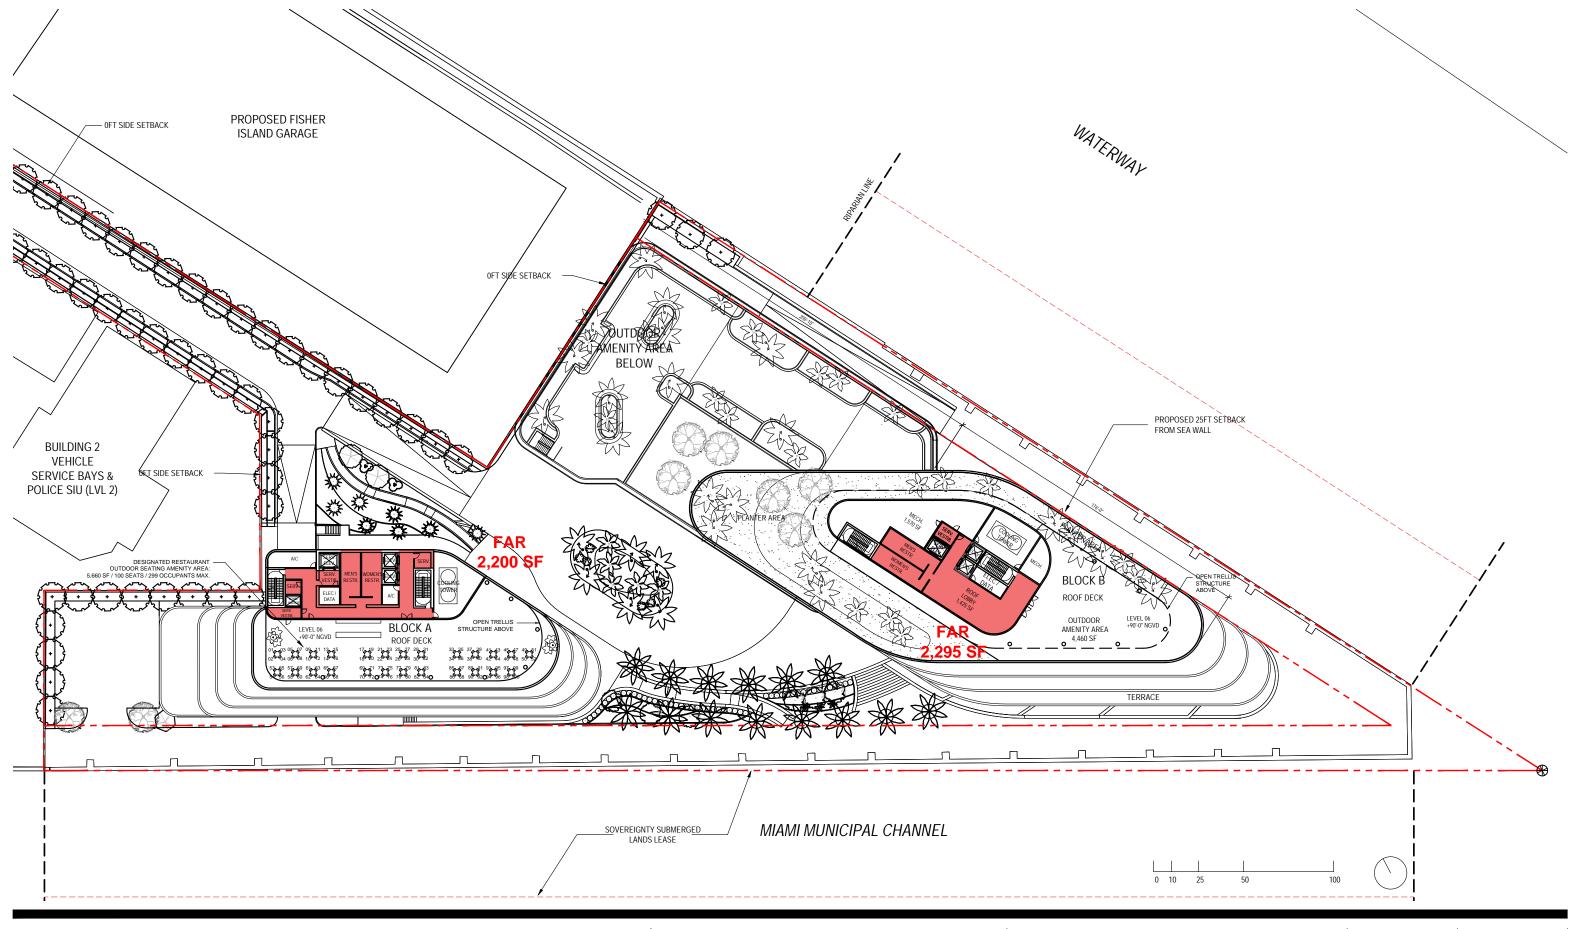

DRB FINAL SUBMITTAL 120 MACARTHUR CAUSEWAY MIAMI BEACH, FL OVERALL OFFICE BUILDINGS LEVEL 06 - FAR

SCALE: 1:640

DATE: 03/28/2022

2900 Oak Avenue, Miami, FL 33133 T 305.372.1812 F 305.372.1175

ALL DESIGNS INDICATED IN THESE DRAWINGS ARE PROPERTY OF ARQUITECTONICA INTERNATIONAL CORP. NO COPIES, TRANSMISSIONS, REPRODUCTIONS OR ELECTRONIC MANIPULATION OF ANY PORTION OF THESE DRAWINGS IN THE WHOLE OR IN PART ARE TO BE MADE WITHOUT THE EXPRESS OF WRITTEN AUTHORIZATION OF ARQUITECTONICA INTERNATIONAL CORP. DESIGN INTENT SHOWN IS SUBJECT TO REVIEW AND APPROVAL OF ALL APPLICABLE LOCAL AND GOVERNMENTAL AUTHORITIES HAVING JURISDICTION. ALL COPYRIGHTS RESERVED © 2021. THE DATA INCLUDED IN THIS STUDY IS CONCEPTUAL IN NATURE AND WILL CONTINUE TO BE MODIFIED THROUGHOUT THE COURSE OF THE PROJECTS DEVELOPMENT WITH THE EVENTUAL INTEGRATION OF STRUCTURAL, MEP AND LIFE SAFETY SYSTEMS. AS THESE ARE FURTHER REFINED, THE NUMBERS WILL BE ADJUSTED ACCORDINGLY.