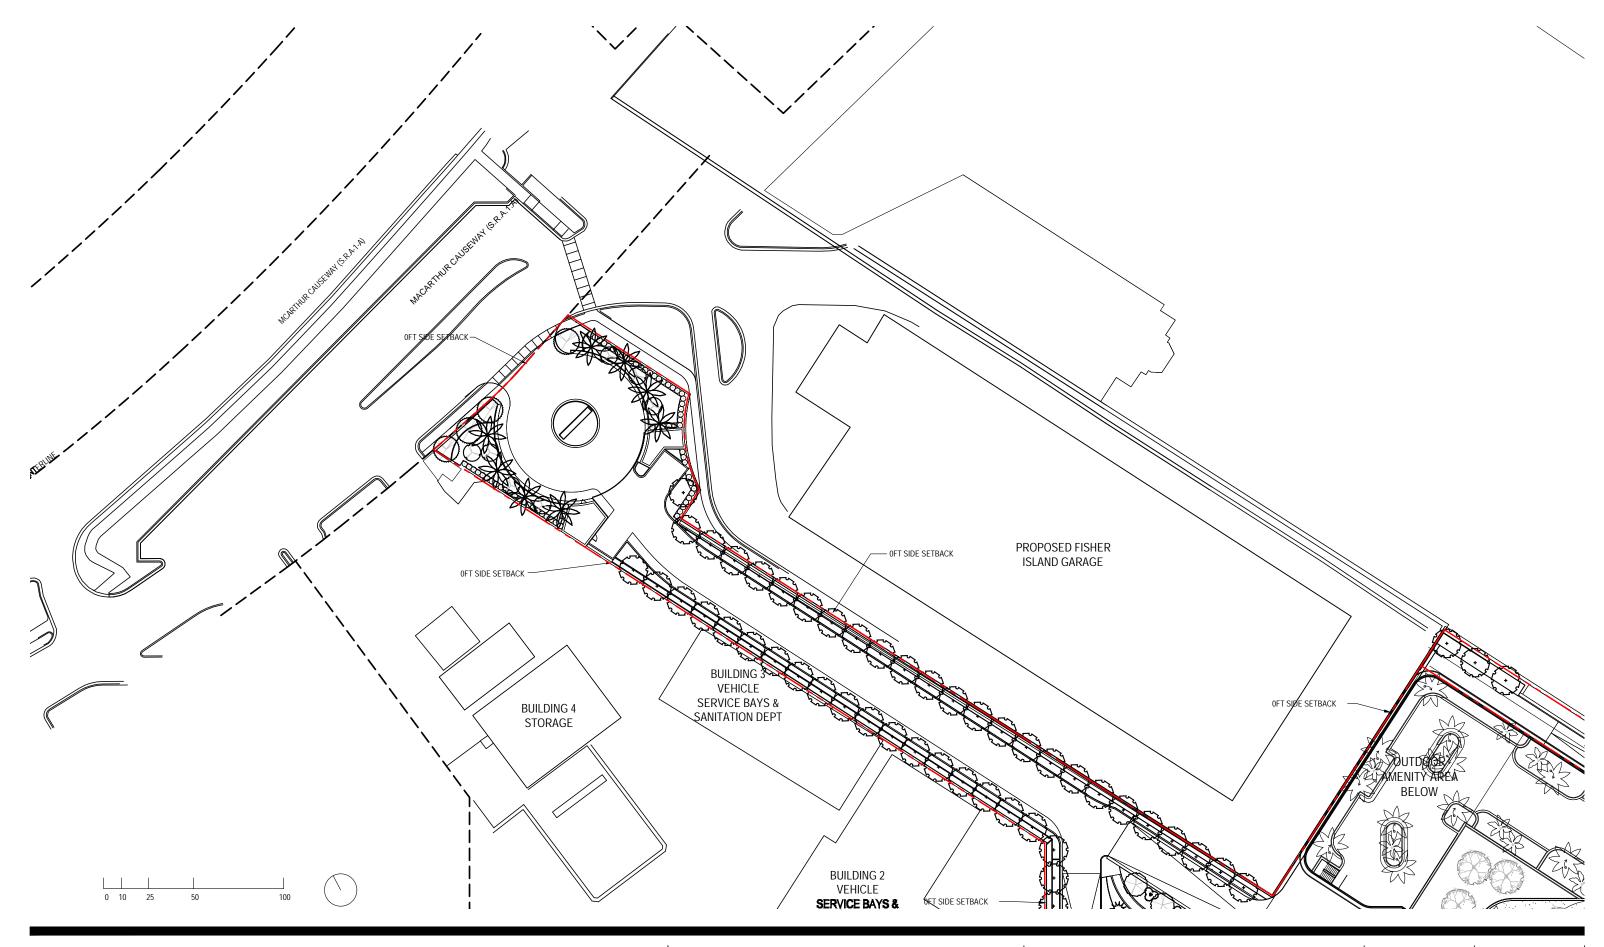

DRB FINAL SUBMITTAL 120 MACARTHUR CAUSEWAY MIAMI BEACH, FL

SITE ENTRANCE ROOF LEVEL - FAR

SCALE: 1:640

DATE: 03/28/2022

2900 Oak Avenue, Miami, FL 33133

T 305.372.1812 F 305.372.1175

ALL DESIGNS INDICATED IN THESE DRAWINGS ARE PROPERTY OF ARQUITECTONICA INTERNATIONAL CORP. NO COPIES, TRANSMISSIONS, REPRODUCTIONS OR ELECTRONIC MANIPULATION OF ANY PORTION OF THESE DRAWINGS IN THE WHOLE OR IN PART ARE TO BE MADE WITHOUT THE EXPRESS OF WRITTEN AUTHORIZATION OF ARQUITECTONICA INTERNATIONAL CORP. DESIGN INTENT SHOWN IS SUBJECT TO REVIEW AND APPROVAL OF ALL APPLICABLE LOCAL AND GOVERNMENTAL AUTHORITIES HAVING JURISDICTION. ALL COPYRIGHTS RESERVED © 2021. THE DATA INCLUDED IN THIS STUDY IS CONCEPTUAL IN NATURE AND WILL CONTINUE TO BE MODIFIED THROUGHOUT THE COURSE OF THE PROJECTS DEVELOPMENT WITH THE EVENTUAL INTEGRATION OF STRUCTURAL, MEP AND LIFE SAFETY SYSTEMS. AS THESE ARE FURTHER REFINED, THE NUMBERS WILL BE ADJUSTED ACCORDINGLY.