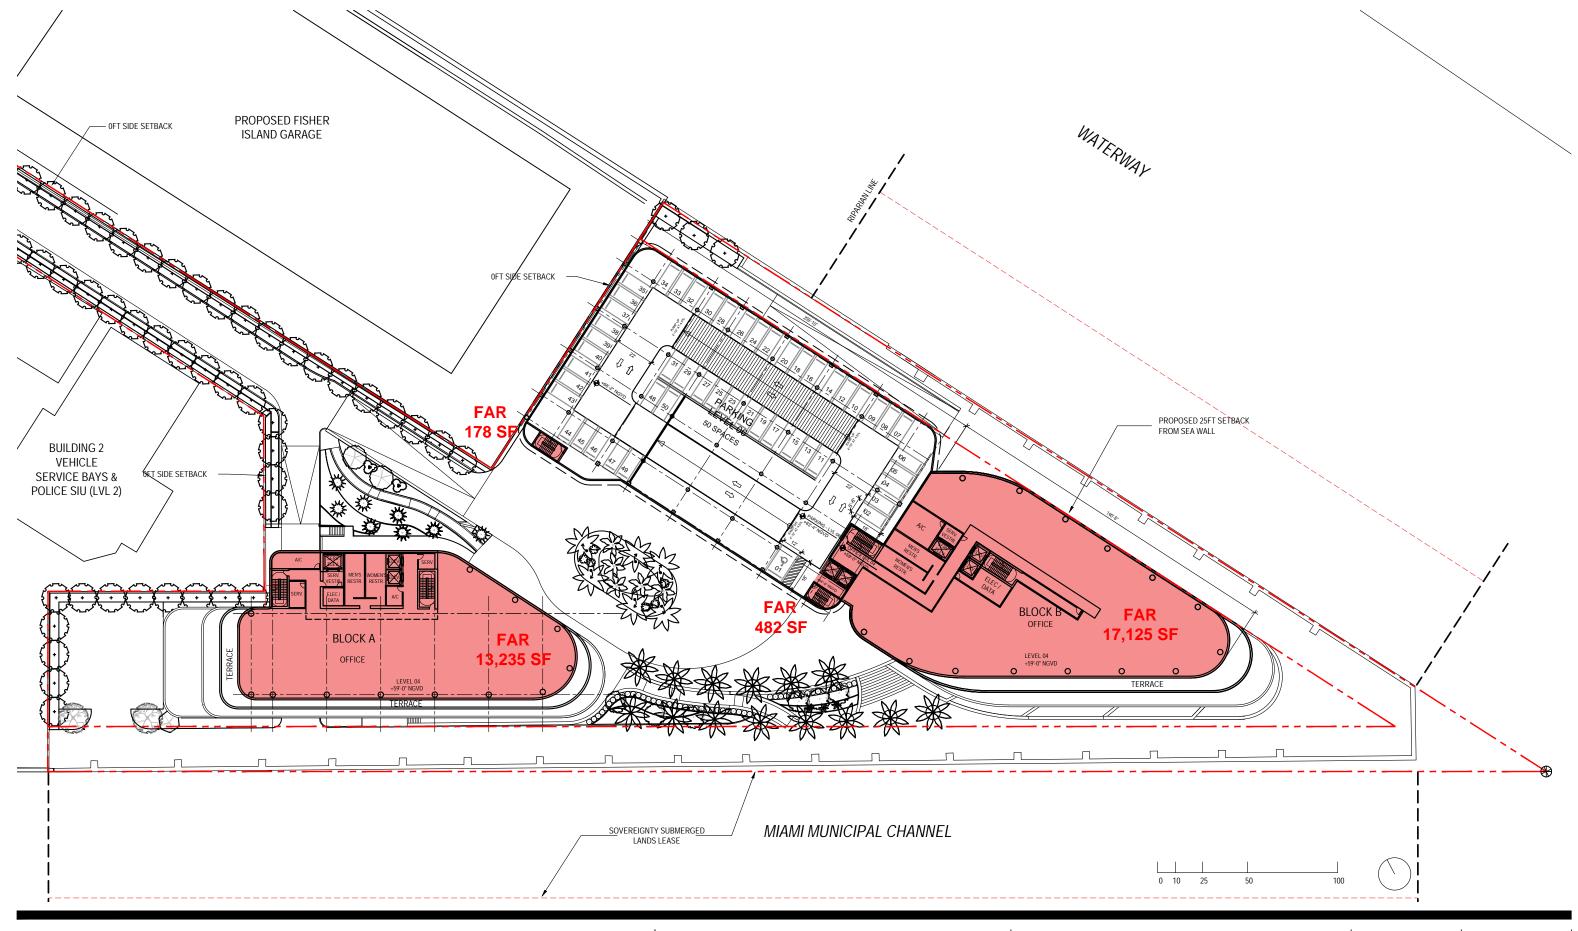

DRB FINAL SUBMITTAL 120 MACARTHUR CAUSEWAY MIAMI BEACH, FL OVERALL OFFICE BUILDINGS LEVEL 03 - FAR SCALE: 1:640

DATE: 03/28/2022

2900 Oak Avenue, Miami, FL 33133 T 305.372.1812 F 305.372.1175

ALL DESIGNS INDICATED IN THESE DRAWINGS ARE PROPERTY OF ARQUITECTONICA INTERNATIONAL CORP. NO COPIES, TRANSMISSIONS, REPRODUCTIONS OR ELECTRONIC MANIPULATION OF ANY PORTION OF THESE DRAWINGS IN THE WHOLE OR IN PART ARE TO BE MADE WITHOUT THE EXPRESS OF WRITTEN AUTHORIZATION OF ARQUITECTONICA INTERNATIONAL CORP. DESIGN INTENT SHOWN IS SUBJECT TO REVIEW AND APPROVAL OF ALL APPLICABLE LOCAL AND GOVERNMENTAL AUTHORITIES HAVING JURISDICTION. ALL COPYRIGHTS RESERVED © 2021. THE DATA INCLUDED IN THIS STUDY IS CONCEPTUAL IN NATURE AND WILL CONTINUE TO BE MODIFIED THROUGHOUT THE COURSE OF THE PROJECTS DEVELOPMENT WITH THE EVENTUAL INTEGRATION OF STRUCTURAL, MEP AND LIFE SAFETY SYSTEMS. AS THESE ARE FURTHER REFINED, THE NUMBERS WILL BE ADJUSTED ACCORDINGLY.