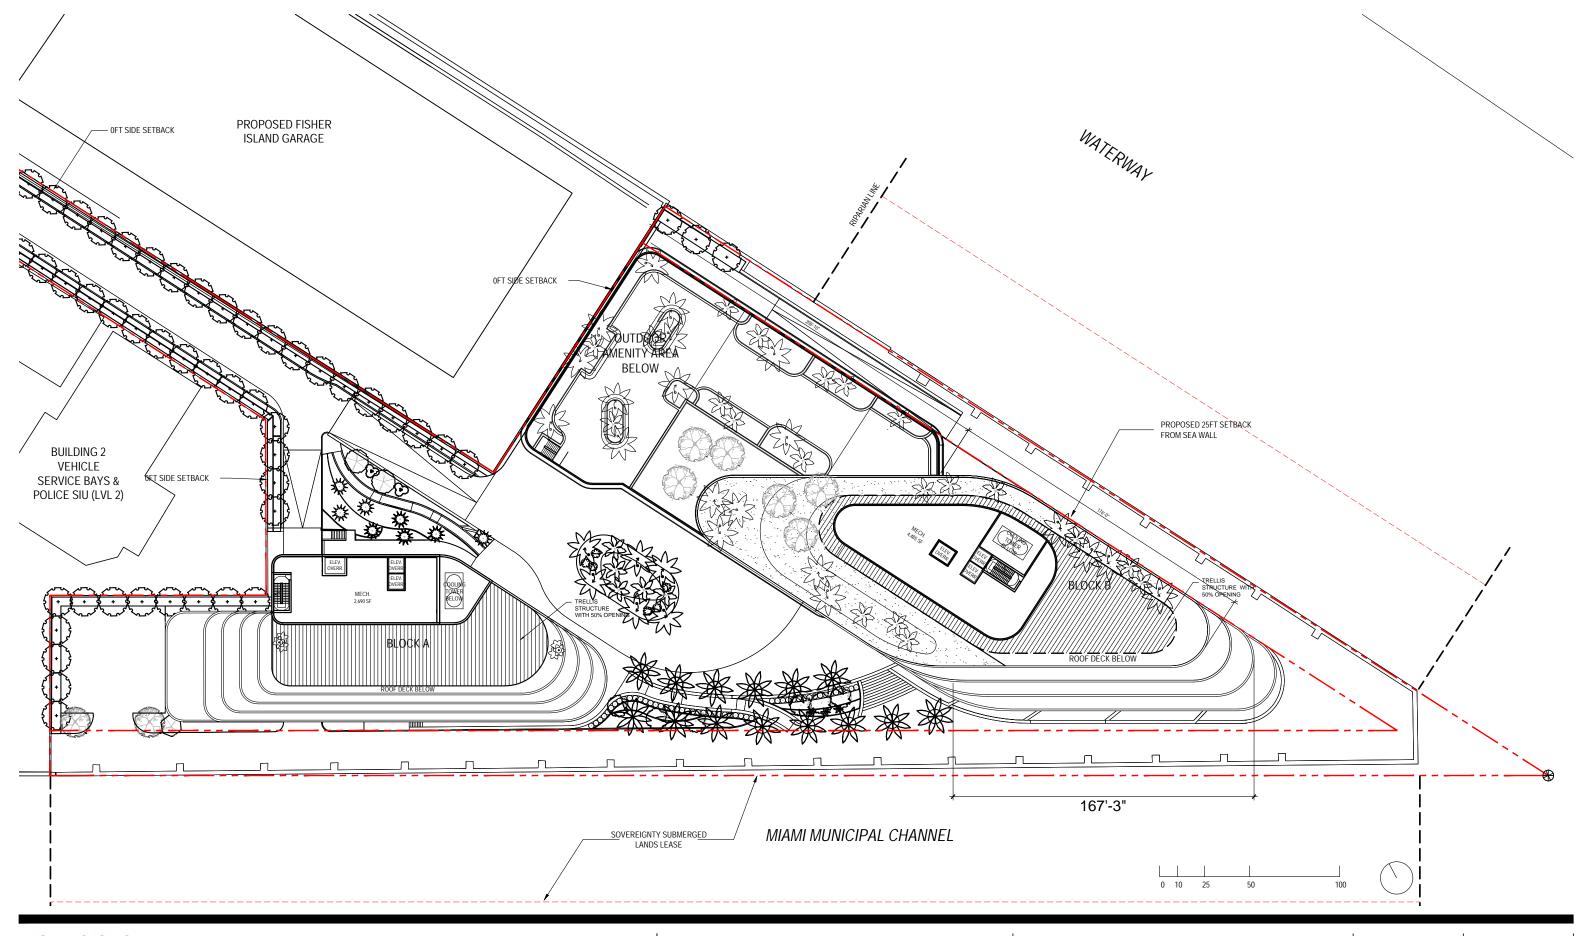

DRB FINAL SUBMITTAL 120 MACARTHUR CAUSEWAY MIAMI BEACH, FL OVERALL OFFICE BUILDINGS ROOF LEVEL - FAR

SCALE: 1:640

DATE: 03/28/2022

2900 Oak Avenue, Miami, FL 33133 T 305.372.1812 F 305.372.1175

ALL DESIGNS INDICATED IN THESE DRAWINGS ARE PROPERTY OF ARQUITECTONICA INTERNATIONAL CORP. NO COPIES, TRANSMISSIONS, REPRODUCTIONS OR ELECTRONIC MANIPULATION OF ANY PORTION OF THESE DRAWINGS IN THE WHOLE OR IN PART ARE TO BE MADE WITHOUT THE EXPRESS OF WRITTEN AUTHORIZATION OF ARQUITECTONICA INTERNATIONAL CORP. DESIGN INTENT SHOWN IS SUBJECT TO REVIEW AND APPROVAL OF ALL APPLICABLE LOCAL AND GOVERNMENTAL AUTHORITIES HAVING JURISDICTION. ALL COPYRIGHTS RESERVED © 2021. THE DATA INCLUDED IN THIS STUDY IS CONCEPTUAL IN NATURE AND WILL CONTINUE TO BE MODIFIED THROUGHOUT THE COURSE OF THE PROJECTS DEVELOPMENT WITH THE EVENTUAL INTEGRATION OF STRUCTURAL, MEP AND LIFE SAFETY SYSTEMS. AS THESE ARE FURTHER REFINED, THE NUMBERS WILL BE ADJUSTED ACCORDINGLY.