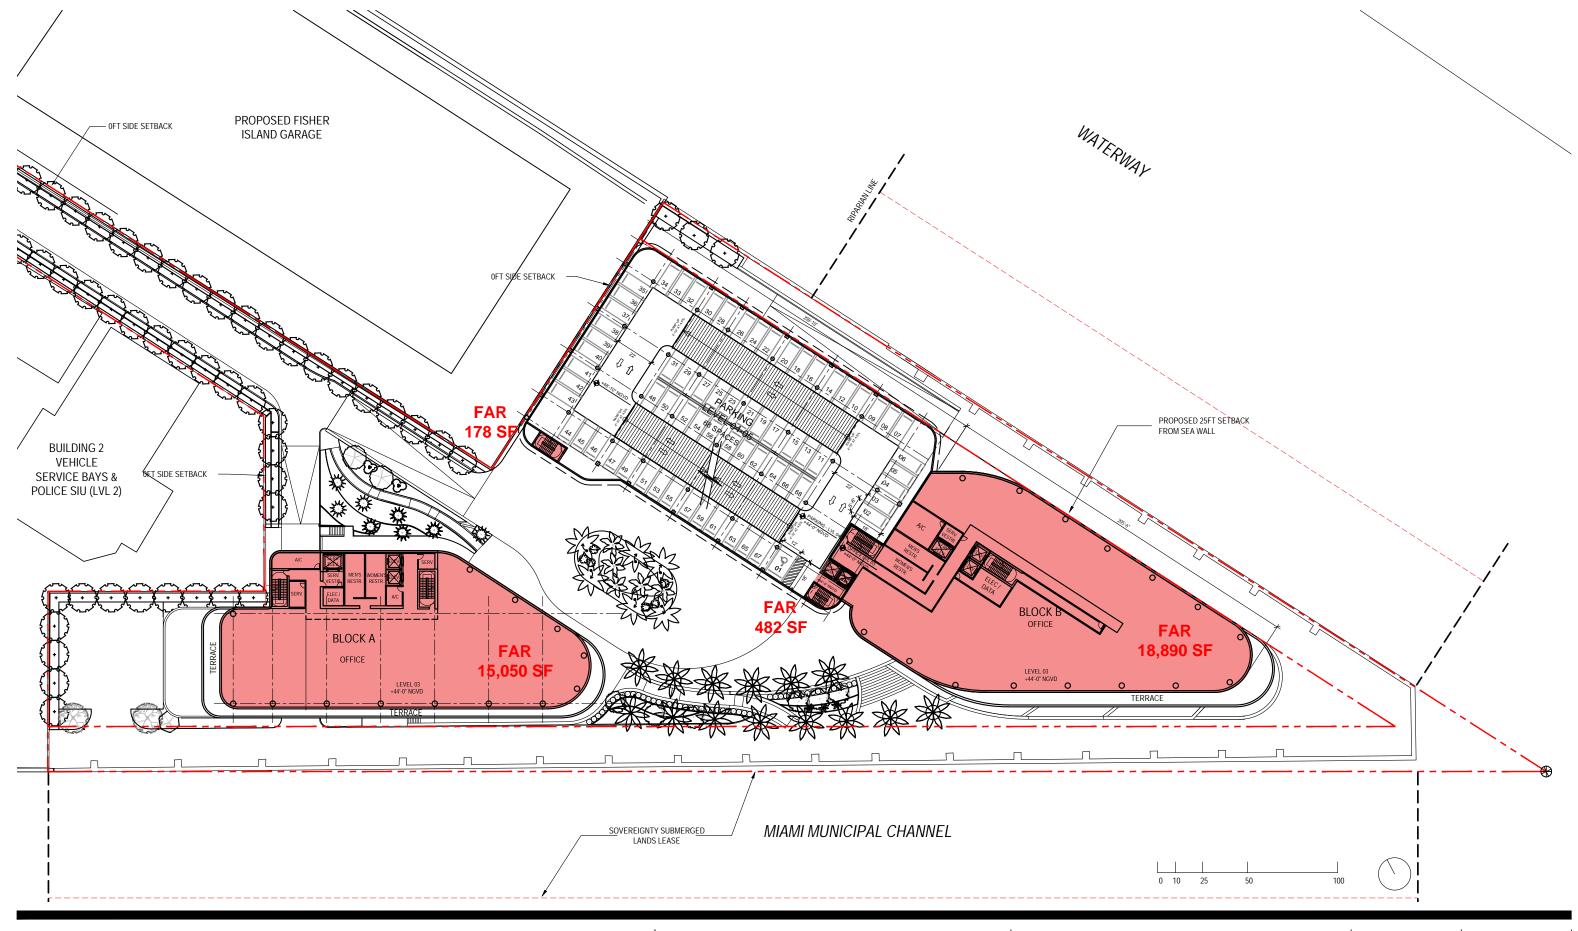

DRB FINAL SUBMITTAL 120 MACARTHUR CAUSEWAY MIAMI BEACH, FL OVERALL OFFICE BUILDINGS LEVEL 03 - FAR SCALE: 1:640

DATE: 03/28/2022

2900 Oak Avenue, Miami, FL 33133 T 305.372.1812 F 305.372.1175

ALL DESIGNS INDICATED IN THESE DRAWINGS ARE PROPERTY OF ARQUITECTONICA INTERNATIONAL CORP. NO COPIES, TRANSMISSIONS, REPRODUCTIONS OR ELECTRONIC MANIPULATION OF ANY PORTION OF THESE DRAWINGS IN THE WHOLE OR IN PART ARE TO BE MADE WITHOUT THE EXPRESS OF WRITTEN AUTHORIZATION OF ARQUITECTONICA INTERNATIONAL CORP. DESIGN INTENT SHOWN IS SUBJECT TO REVIEW AND APPROVAL OF ALL APPLICABLE LOCAL AND GOVERNMENTAL AUTHORITIES HAVING JURISDICTION. ALL COPYRIGHTS RESERVED © 2021. THE DATA INCLUDED IN THIS STUDY IS CONCEPTUAL IN NATURE AND WILL CONTINUE TO BE MODIFIED THROUGHOUT THE COURSE OF THE PROJECTS DEVELOPMENT WITH THE EVENTUAL INTEGRATION OF STRUCTURAL, MEP AND LIFE SAFETY SYSTEMS. AS THESE ARE FURTHER REFINED, THE NUMBERS WILL BE ADJUSTED ACCORDINGLY.