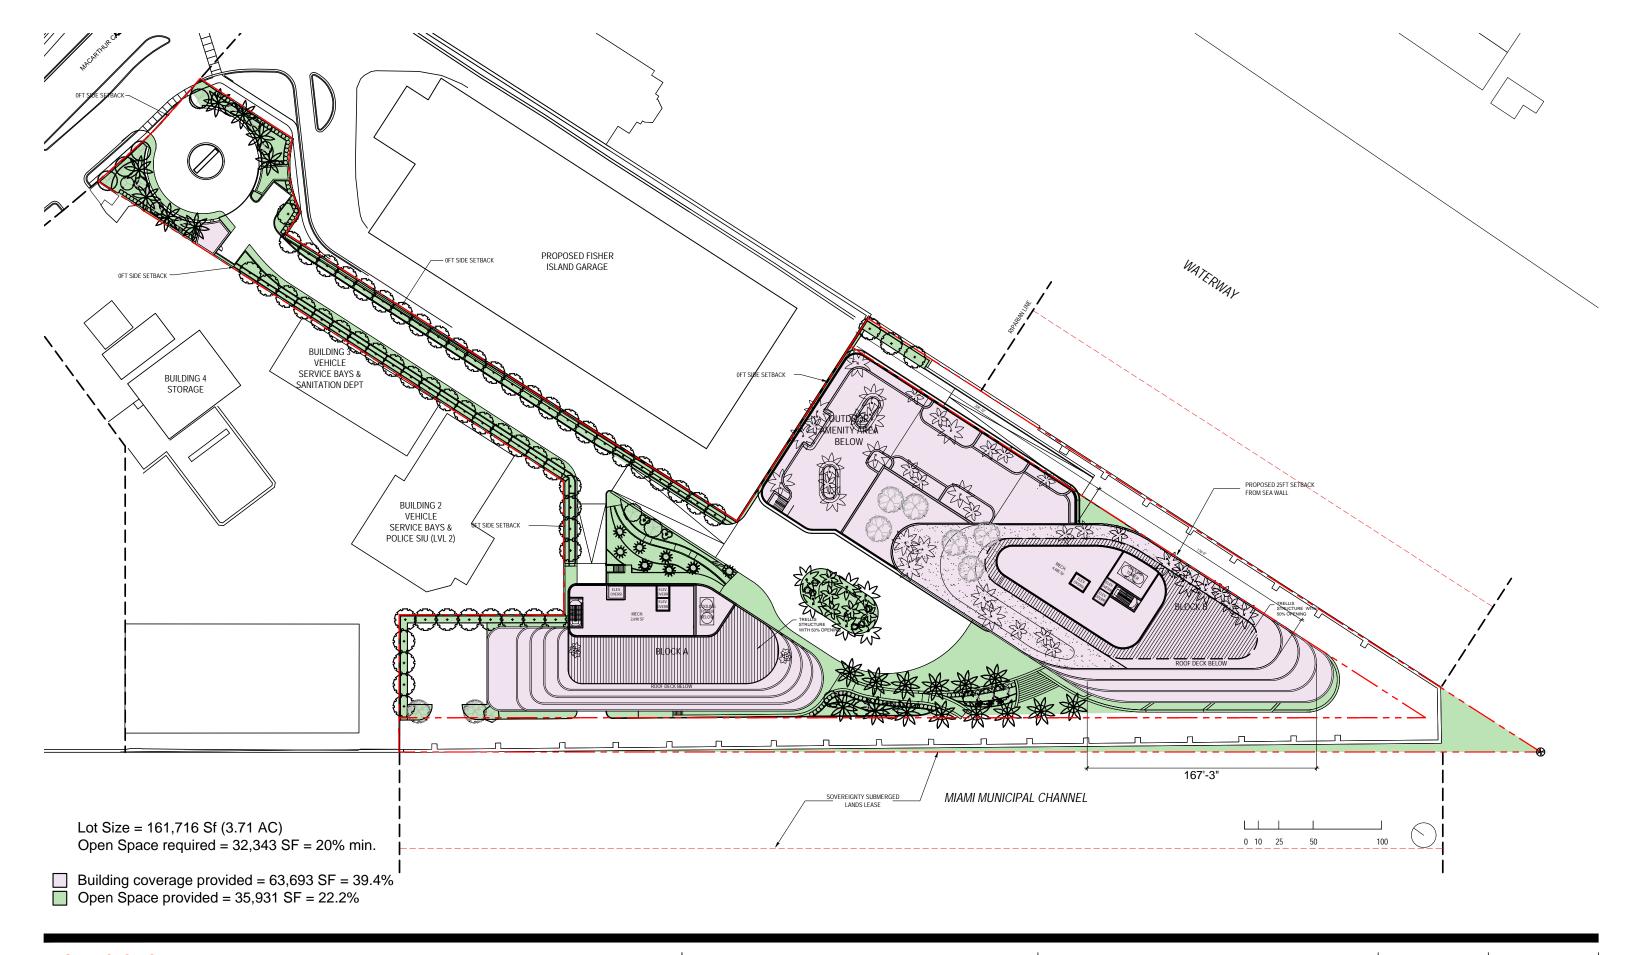

DRB FINAL SUBMITTAL 120 MACARTHUR CAUSEWAY MIAMI BEACH, FL

LOT COVERAGE **OPEN SPACE DIAGRAM** 

SCALE: 1"=70'-0"

DATE: 03/28/2022