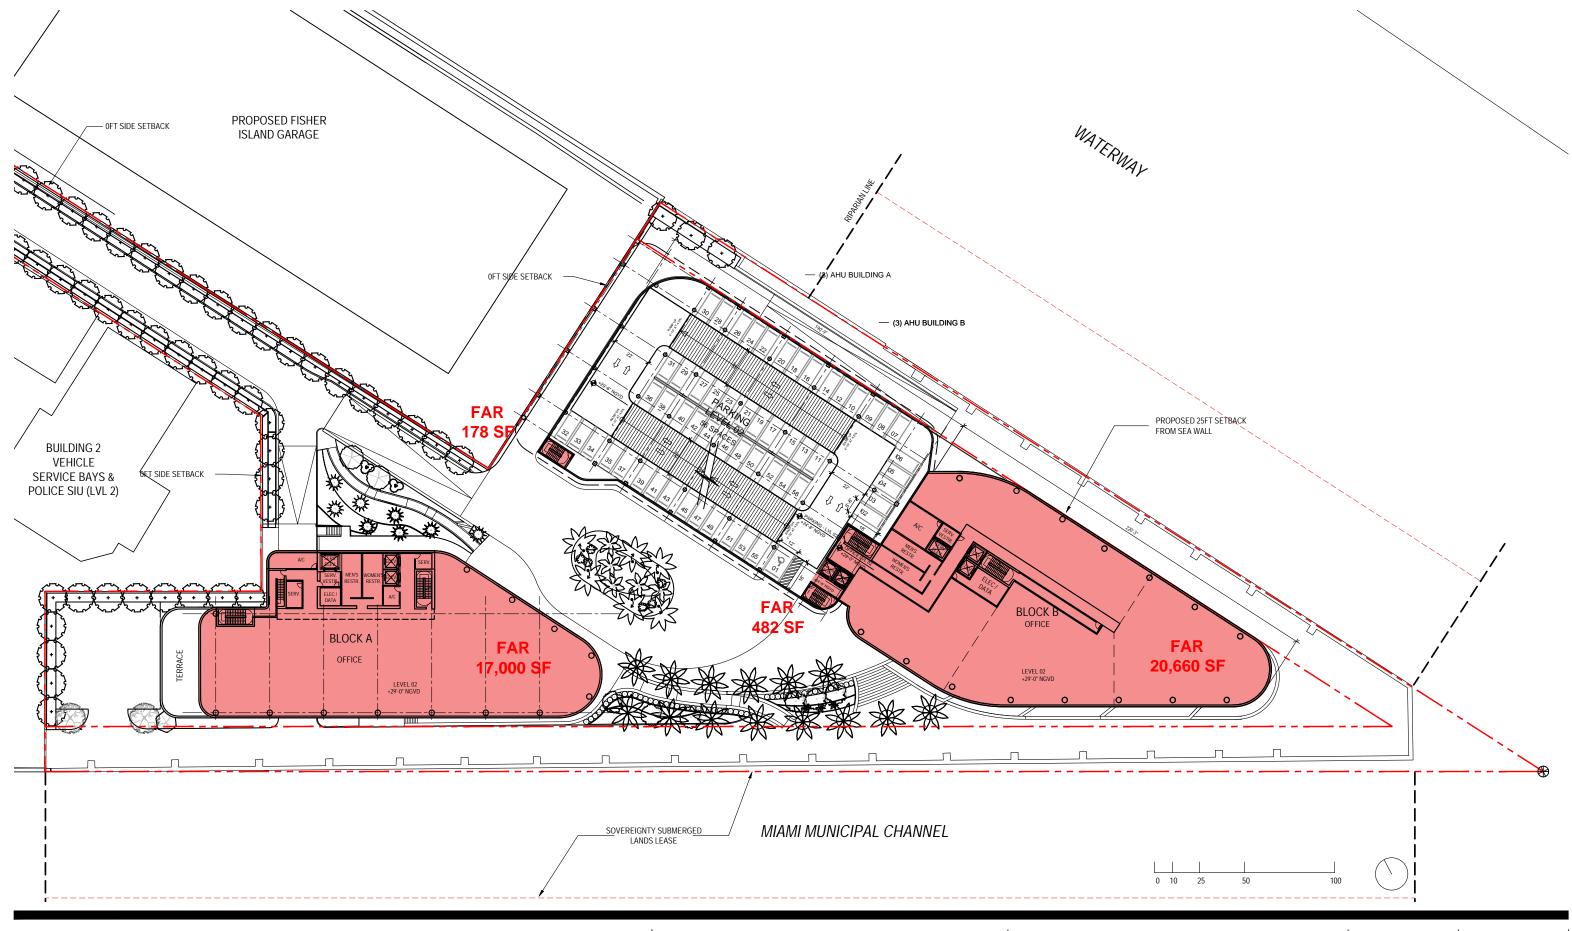

DRB FINAL SUBMITTAL 120 MACARTHUR CAUSEWAY MIAMI BEACH, FL OVERALL OFFICE BUILDINGS LEVEL 02 - FAR SCALE: 1:640

DATE: 03/28/2022

2900 Oak Avenue, Miami, FL 33133 T 305.372.1812 F 305.372.1175

ALL DESIGNS INDICATED IN THESE DRAWINGS ARE PROPERTY OF ARQUITECTONICA INTERNATIONAL CORP. NO COPIES, TRANSMISSIONS, REPRODUCTIONS OR ELECTRONIC MANIPULATION OF ANY PORTION OF THESE DRAWINGS IN THE WHOLE OR IN PART ARE TO BE MADE WITHOUT THE EXPRESS OF WRITTEN AUTHORIZATION OF ARQUITECTONICA INTERNATIONAL CORP. DESIGN INTENT SHOWN IS SUBJECT TO REVIEW AND APPROVAL OF ALL APPLICABLE LOCAL AND GOVERNMENTAL AUTHORITIES HAVING JURISDICTION. ALL COPYRIGHTS RESERVED © 2021. THE DATA INCLUDED IN THIS STUDY IS CONCEPTUAL IN NATURE AND WILL CONTINUE TO BE MODIFIED THROUGHOUT THE COURSE OF THE PROJECTS DEVELOPMENT WITH THE EVENTUAL INTEGRATION OF STRUCTURAL, MEP AND LIFE SAFETY SYSTEMS. AS THESE ARE FURTHER REFINED, THE NUMBERS WILL BE ADJUSTED ACCORDINGLY.