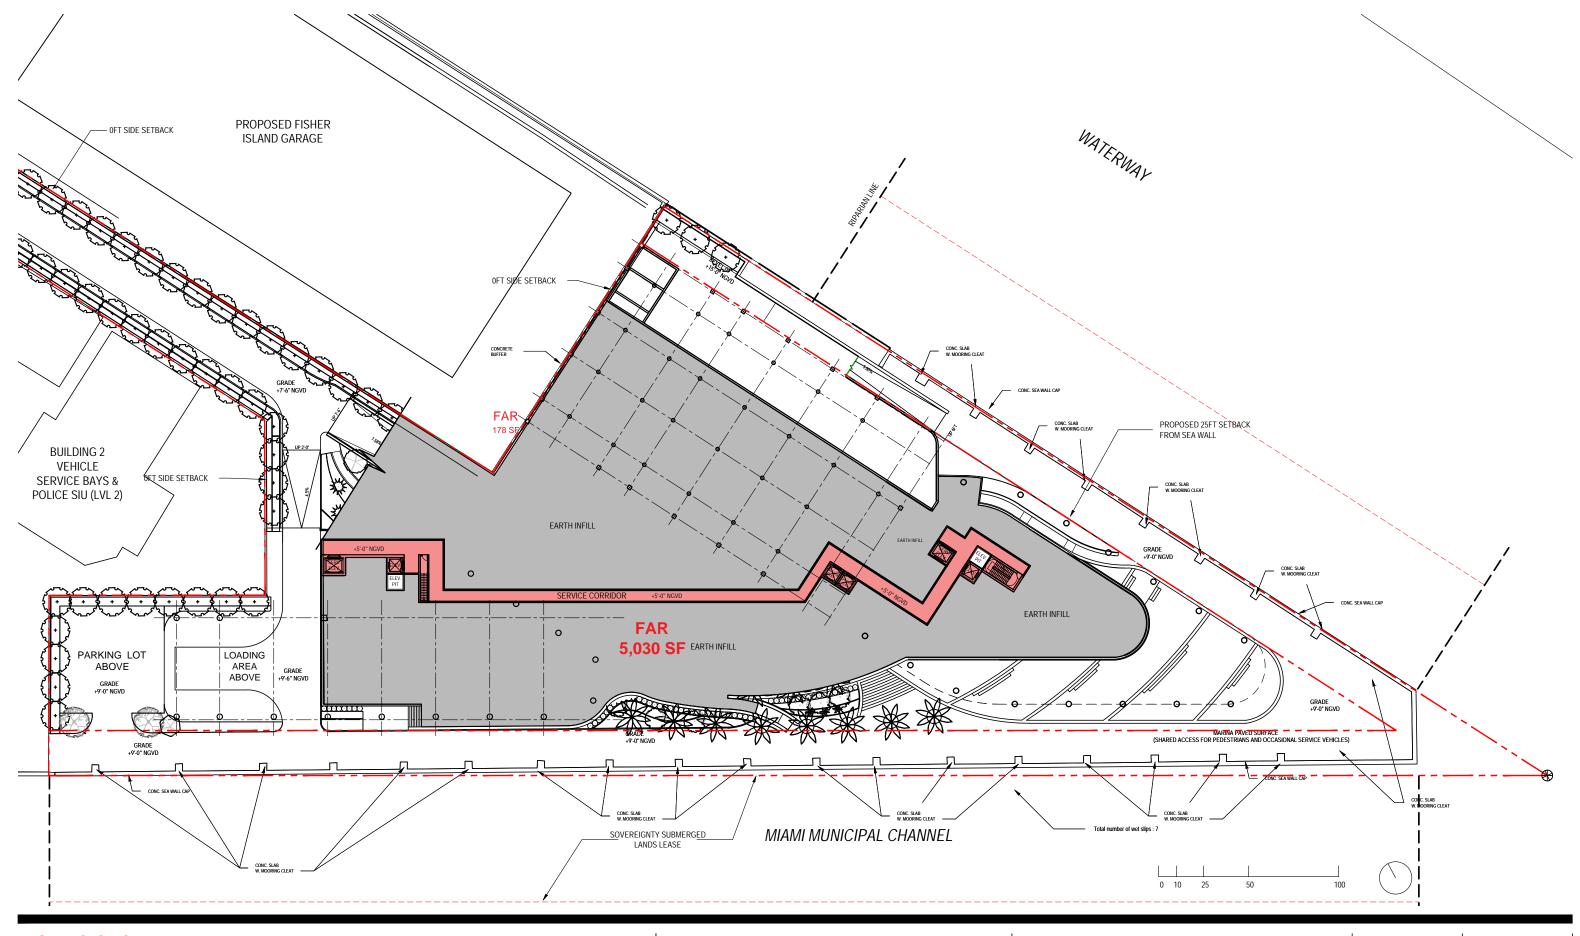

DRB FINAL SUBMITTAL 120 MACARTHUR CAUSEWAY MIAMI BEACH, FL OVERALL OFFICE BUILDINGS LOWER LEVEL - FAR

SCALE: 1:640

DATE: 03/28/2022

2900 Oak Avenue, Miami, FL 33133 T 305.372.1812 F 305.372.1175

ALL DESIGNS INDICATED IN THESE DRAWINGS ARE PROPERTY OF ARQUITECTONICA INTERNATIONAL CORP. NO COPIES, TRANSMISSIONS, REPRODUCTIONS OR ELECTRONIC MANIPULATION OF ANY PORTION OF THESE DRAWINGS IN THE WHOLE OR IN PART ARE TO BE MADE WITHOUT THE EXPRESS OF WRITTEN AUTHORIZATION OF ARQUITECTONICA INTERNATIONAL CORP. DESIGN INTENT SHOWN IS SUBJECT TO REVIEW AND APPROVAL OF ALL APPLICABLE LOCAL AND GOVERNMENTAL AUTHORITIES HAVING JURISDICTION. ALL COPYRIGHTS RESERVED © 2021. THE DATA INCLUDED IN THIS STUDY IS CONCEPTUAL IN NATURE AND WILL CONTINUE TO BE MODIFIED THROUGHOUT THE COURSE OF THE PROJECTS DEVELOPMENT WITH THE EVENTUAL INTEGRATION OF STRUCTURAL, MEP AND LIFE SAFETY SYSTEMS. AS THESE ARE FURTHER REFINED, THE NUMBERS WILL BE ADJUSTED ACCORDINGLY.