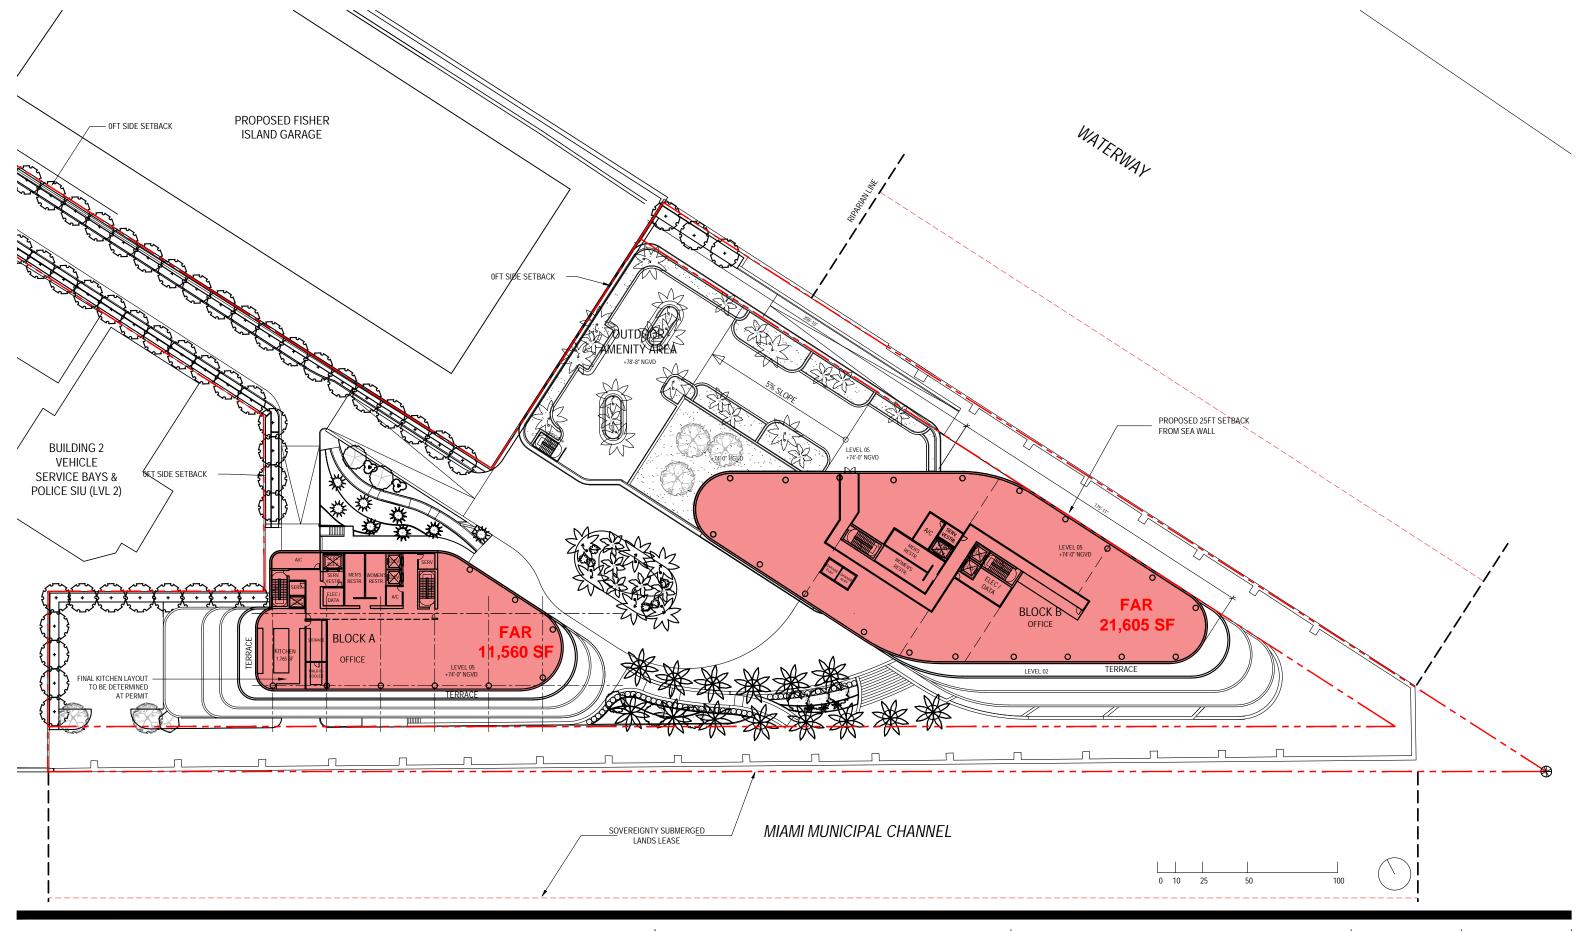

DRB FINAL SUBMITTAL 120 MACARTHUR CAUSEWAY MIAMI BEACH, FL OVERALL OFFICE BUILDINGS LEVEL 05 - FAR SCALE: 1:640

DATE: 03/28/2022

2900 Oak Avenue, Miami, FL 33133 T 305.372.1812 F 305.372.1175

ALL DESIGNS INDICATED IN THESE DRAWINGS ARE PROPERTY OF ARQUITECTONICA INTERNATIONAL CORP. NO COPIES, TRANSMISSIONS, REPRODUCTIONS OR ELECTRONIC MANIPULATION OF ANY PORTION OF THESE DRAWINGS IN THE WHOLE OR IN PART ARE TO BE MADE WITHOUT THE EXPRESS OF WRITTEN AUTHORIZATION OF ARQUITECTONICA INTERNATIONAL CORP. DESIGN INTENT SHOWN IS SUBJECT TO REVIEW AND APPROVAL OF ALL APPLICABLE LOCAL AND GOVERNMENTAL AUTHORITIES HAVING JURISDICTION. ALL COPYRIGHTS RESERVED © 2021. THE DATA INCLUDED IN THIS STUDY IS CONCEPTUAL IN NATURE AND WILL CONTINUE TO BE MODIFIED THROUGHOUT THE COURSE OF THE PROJECTS DEVELOPMENT WITH THE EVENTUAL INTEGRATION OF STRUCTURAL, MEP AND LIFE SAFETY SYSTEMS. AS THESE ARE FURTHER REFINED, THE NUMBERS WILL BE ADJUSTED ACCORDINGLY.