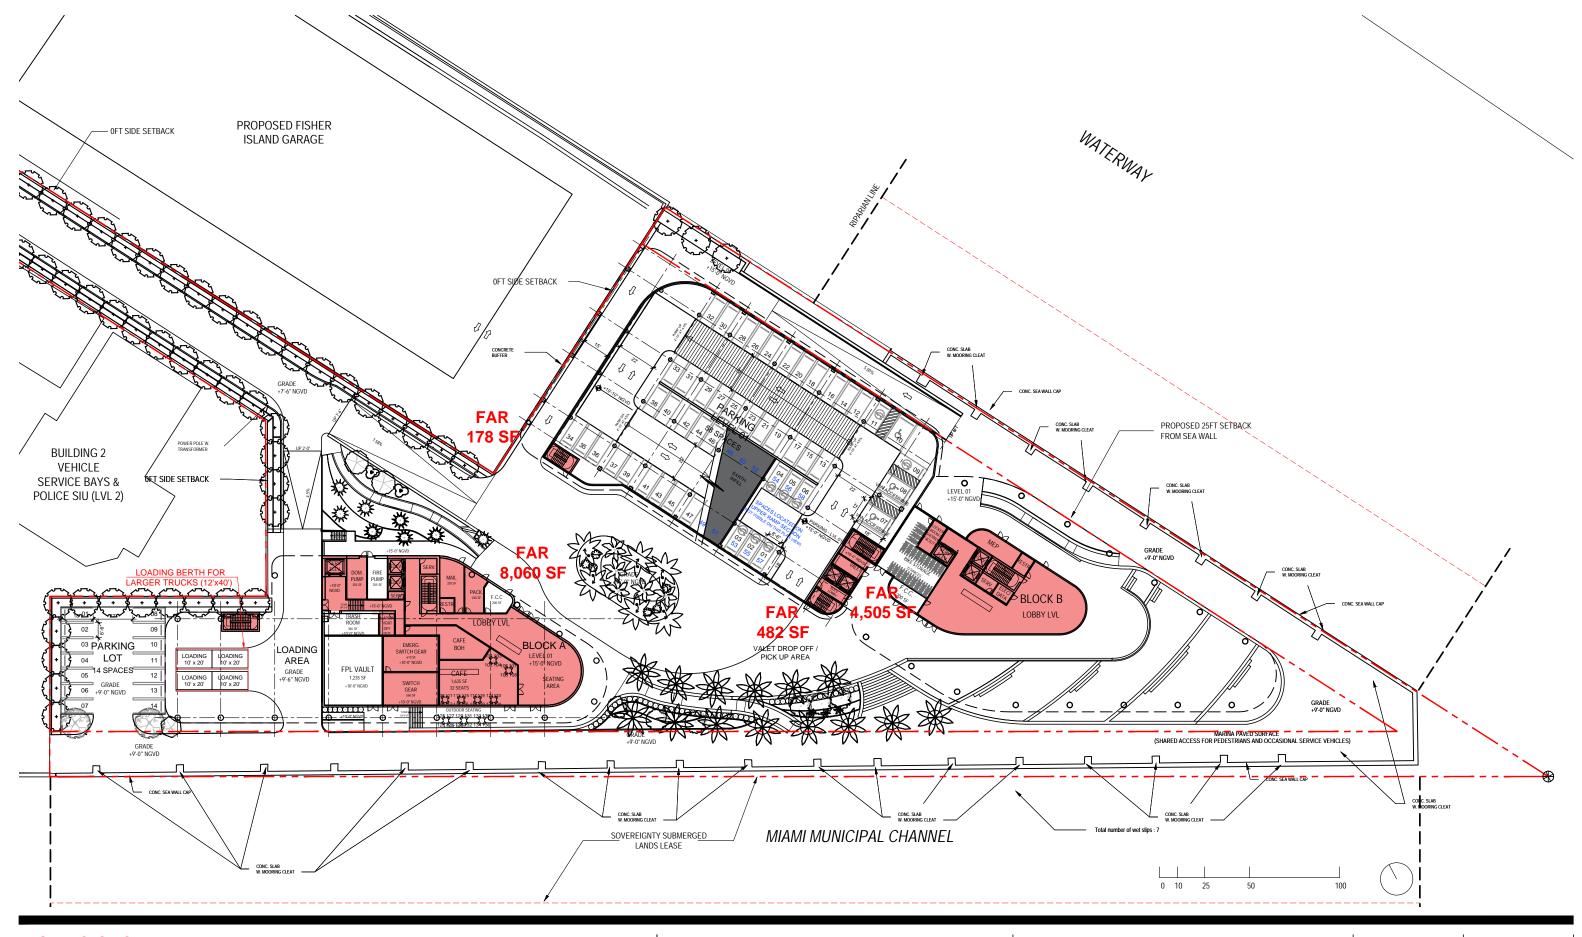

DRB FINAL SUBMITTAL 120 MACARTHUR CAUSEWAY MIAMI BEACH, FL OVERALL OFFICE BUILDINGS LEVEL 01 - FAR

SCALE: 1:640

DATE: 03/28/2022

2900 Oak Avenue, Miami, FL 33133 T 305.372.1812 F 305.372.1175

ALL DESIGNS INDICATED IN THESE DRAWINGS ARE PROPERTY OF ARQUITECTONICA INTERNATIONAL CORP. NO COPIES, TRANSMISSIONS, REPRODUCTIONS OR ELECTRONIC MANIPULATION OF ANY PORTION OF THESE DRAWINGS IN THE WHOLE OR IN PART ARE TO BE MADE WITHOUT THE EXPRESS OF WRITTEN AUTHORIZATION OF ARQUITECTONICA INTERNATIONAL CORP. DESIGN INTENT SHOWN IS SUBJECT TO REVIEW AND APPROVAL OF ALL APPLICABLE LOCAL AND GOVERNMENTAL AUTHORITIES HAVING JURISDICTION. ALL COPYRIGHTS RESERVED © 2021. THE DATA INCLUDED IN THIS STUDY IS CONCEPTUAL IN NATURE AND WILL CONTINUE TO BE MODIFIED THROUGHOUT THE COURSE OF THE PROJECTS DEVELOPMENT WITH THE EVENTUAL INTEGRATION OF STRUCTURAL, MEP AND LIFE SAFETY SYSTEMS. AS THESE ARE FURTHER REFINED, THE NUMBERS WILL BE ADJUSTED ACCORDINGLY.