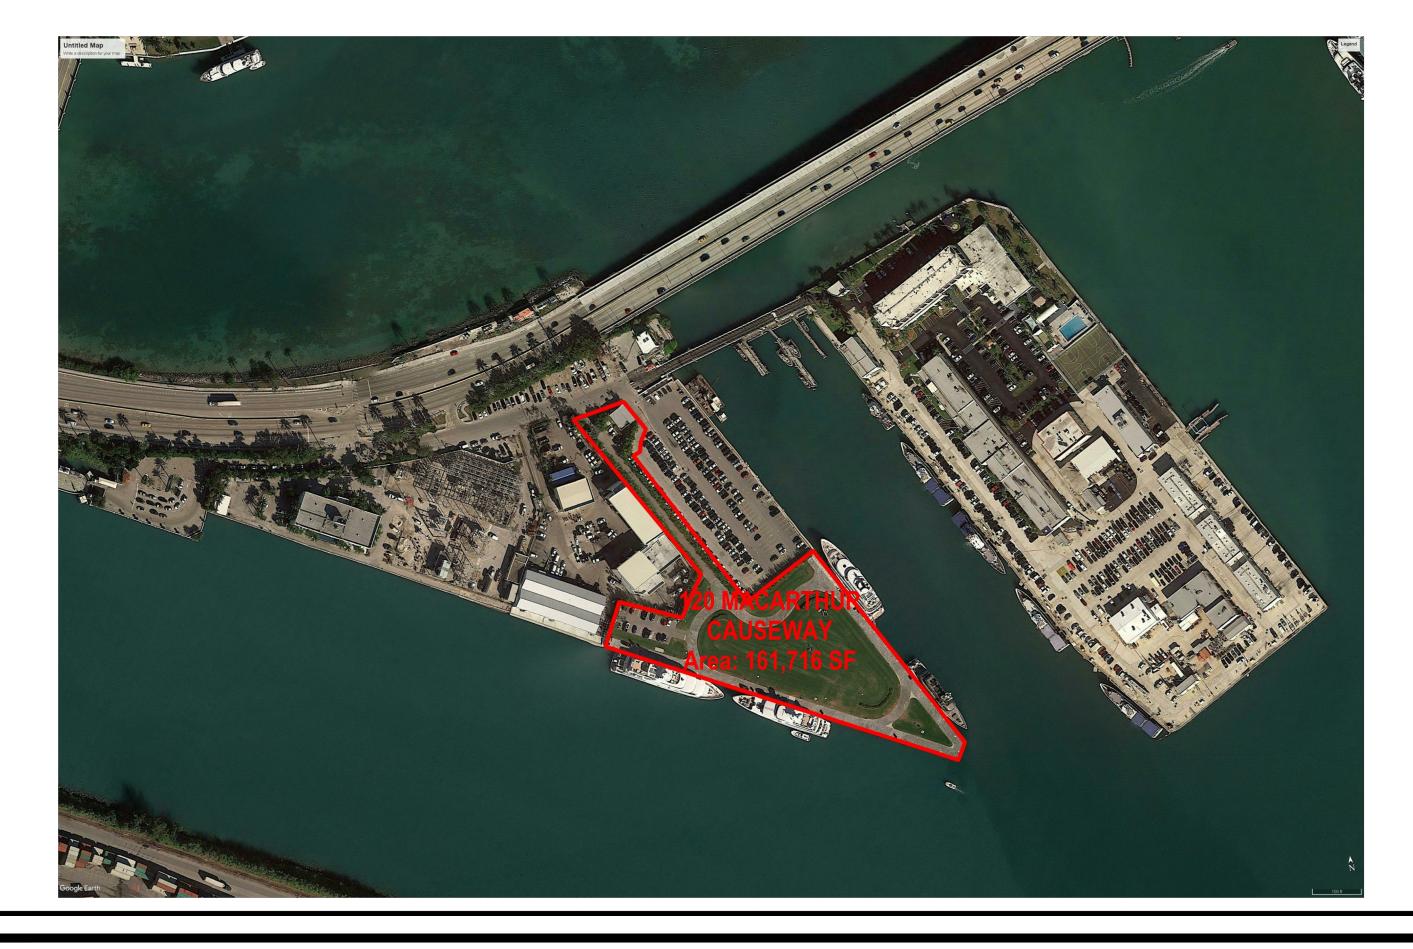

# ONE ISLAND PARK DRB FINAL SUBMITTAL

| ARCHITECTURAL  COVER  A0-00 SURVEY  LOCATION MAP  ZONING DATA  CONTEXT - AERIAL VIEWS  CONTEXT STREET AND AERIAL VIEWS  A0-05 SITE PLAN  PROJECT DATA  OVERALL OFFICE BUILDINGS LEVEL 01 - FAR  OVERALL OFFICE BUILDINGS LEVEL 04 - FAR  OVERALL OFFICE BUILDINGS LEVEL 05 - FAR  A0-18  OVERALL OFFICE BUILDINGS ROOF LEVEL - FAR  A0-19  OVERALL OFFICE BUILDINGS NOOF LEVEL - FAR  A0-11  OVERALL OFFICE BUILDINGS LEVEL 05 - FAR  A0-15  OVERALL OFFICE BUILDINGS LEVEL 06 - FAR  A0-16  SITE ENTRANCE LEVEL 01 - FAR  A0-17  SITE ENTRANCE ROOF LEVEL - FAR  A0-18  LOT COVERAGE OPEN SPACE DIAGRAM  A0-19  RENDERED SITE PLAN  RENDERED SITE PLAN  A1-00  OVERALL OFFICE BUILDINGS LEVEL 03  OVERALL OFFICE BUILDINGS LEVEL 04  A1-01  OVERALL OFFICE BUILDINGS ROOF LEVEL - FAR  A0-15  OVERALL OFFICE BUILDINGS LEVEL 06  OVERALL OFFICE BUILDINGS LEVEL 07  A1-01  OVERALL OFFICE BUILDINGS LEVEL 08  A1-01  OVERALL OFFICE BUILDINGS LEVEL 08  A1-02  OVERALL OFFICE BUILDINGS LEVEL 08  A1-04  OVERALL OFFICE BUILDINGS LEVEL 08  A1-05  OVERALL OFFICE BUILDINGS LEVEL 08  A1-06  OVERALL OFFICE BUILDINGS LEVEL 09  OVERALL OFFICE BUILDINGS LEVEL 01  OVERALL OFFICE BUILDINGS LEVEL 01  OVERALL OFFICE BUILDINGS LEVEL 01  OVERALL OFFICE BUILDINGS LEVEL 03  A1-04  OVERALL OFFICE BUILDINGS LEVEL 03  A1-05  OVERALL OFFICE BUILDINGS LEVEL 03  A1-06  OVERALL OFFICE BUILDINGS LEVEL 04  A1-07  OVERALL OFFICE BUILDINGS LEVEL 05  A1-08  RENDERED ROOF PLAN  SITE ENTRANCE LEVEL 01  A1-10  SITE ENTRANCE LEVEL 01  A1-10  SITE ENTRANCE LEVEL 01  A1-10  SITE ENTRANCE LEVEL 01  A1-11  PARKING GARAGE LEVEL 01                                                                                                                                                                                                                                                                                                                                                                                                                                                                                            | SHEET LIST                                 |                 |
|--------------------------------------------------------------------------------------------------------------------------------------------------------------------------------------------------------------------------------------------------------------------------------------------------------------------------------------------------------------------------------------------------------------------------------------------------------------------------------------------------------------------------------------------------------------------------------------------------------------------------------------------------------------------------------------------------------------------------------------------------------------------------------------------------------------------------------------------------------------------------------------------------------------------------------------------------------------------------------------------------------------------------------------------------------------------------------------------------------------------------------------------------------------------------------------------------------------------------------------------------------------------------------------------------------------------------------------------------------------------------------------------------------------------------------------------------------------------------------------------------------------------------------------------------------------------------------------------------------------------------------------------------------------------------------------------------------------------------------------------------------------------------------------------------------------------------------------------------------------------------------------------------------------------------------------------------------------------------------------------------------------------------------------------------------------------------------------------------------------------------------|--------------------------------------------|-----------------|
| COVER SURVEY A0-01 LOCATION MAP A0-02 ZONING DATA A0-03 CONTEXT - AERIAL VIEWS A0-05 CONTEXT STUDY A0-05 CONTEXT STREET AND AERIAL VIEWS A0-06 SITE PLAN PROJECT DATA A0-07 PROJECT DATA A0-08 OVERALL OFFICE BUILDINGS LOWER LEVEL - FAR A0-10 OVERALL OFFICE BUILDINGS LEVEL 01 - FAR A0-11 OVERALL OFFICE BUILDINGS LEVEL 03 - FAR A0-12 OVERALL OFFICE BUILDINGS LEVEL 04 - FAR A0-13 OVERALL OFFICE BUILDINGS LEVEL 05 - FAR A0-14 OVERALL OFFICE BUILDINGS LEVEL 06 - FAR A0-15 SITE ENTRANCE LEVEL 01 - FAR A0-16 SITE ENTRANCE LEVEL 01 - FAR A0-17 SITE ENTRANCE LEVEL 01 - FAR A0-18 A0-19 RENDERED SITE PLAN A1-00 RENDERED SITE PLAN ENTRANCE AREA A0-19 OVERALL OFFICE BUILDINGS LEVEL 01 OVERALL OFFICE BUILDINGS ROOF LEVEL - FAR A0-18 SITE ENTRANCE LEVEL 01 - FAR A0-19 RENDERED SITE PLAN A1-00 OVERALL OFFICE BUILDINGS LEVEL 02 A1-01 OVERALL OFFICE BUILDINGS LEVEL 01 OVERALL OFFICE BUILDINGS LEVEL 01 OVERALL OFFICE BUILDINGS LEVEL 01 OVERALL OFFICE BUILDINGS LEVEL 03 OVERALL OFFICE BUILDINGS LEVEL 03 OVERALL OFFICE BUILDINGS LEVEL 04 OVERALL OFFICE BUILDINGS LEVEL 03 OVERALL OFFICE BUILDINGS LEVEL 04 OVERALL OFFICE BUILDINGS LEVEL 05 OVERALL OFFICE BUILDINGS LEVEL 05 OVERALL OFFICE BUILDINGS LEVEL 06 OVERALL OFFICE BUILDINGS LEVE | SHEET NAME                                 | SHEET<br>NUMBER |
| COVER SURVEY A0-01 LOCATION MAP A0-02 ZONING DATA A0-03 CONTEXT - AERIAL VIEWS A0-05 CONTEXT STUDY A0-05 CONTEXT STREET AND AERIAL VIEWS A0-06 SITE PLAN PROJECT DATA A0-07 PROJECT DATA A0-08 OVERALL OFFICE BUILDINGS LOWER LEVEL - FAR A0-10 OVERALL OFFICE BUILDINGS LEVEL 01 - FAR A0-11 OVERALL OFFICE BUILDINGS LEVEL 03 - FAR A0-12 OVERALL OFFICE BUILDINGS LEVEL 04 - FAR A0-13 OVERALL OFFICE BUILDINGS LEVEL 05 - FAR A0-14 OVERALL OFFICE BUILDINGS LEVEL 06 - FAR A0-15 SITE ENTRANCE LEVEL 01 - FAR A0-16 SITE ENTRANCE LEVEL 01 - FAR A0-17 SITE ENTRANCE LEVEL 01 - FAR A0-18 A0-19 RENDERED SITE PLAN A1-00 RENDERED SITE PLAN ENTRANCE AREA A0-19 OVERALL OFFICE BUILDINGS LEVEL 01 OVERALL OFFICE BUILDINGS ROOF LEVEL - FAR A0-18 SITE ENTRANCE LEVEL 01 - FAR A0-19 RENDERED SITE PLAN A1-00 OVERALL OFFICE BUILDINGS LEVEL 02 A1-01 OVERALL OFFICE BUILDINGS LEVEL 01 OVERALL OFFICE BUILDINGS LEVEL 01 OVERALL OFFICE BUILDINGS LEVEL 01 OVERALL OFFICE BUILDINGS LEVEL 03 OVERALL OFFICE BUILDINGS LEVEL 03 OVERALL OFFICE BUILDINGS LEVEL 04 OVERALL OFFICE BUILDINGS LEVEL 03 OVERALL OFFICE BUILDINGS LEVEL 04 OVERALL OFFICE BUILDINGS LEVEL 05 OVERALL OFFICE BUILDINGS LEVEL 05 OVERALL OFFICE BUILDINGS LEVEL 06 OVERALL OFFICE BUILDINGS LEVE |                                            |                 |
| SURVEY  A0-01  LOCATION MAP  A0-02  ZONING DATA  A0-03  CONTEXT - AERIAL VIEWS  A0-04  CONTEXT STUDY  A0-05  CONTEXT STREET AND AERIAL VIEWS  A0-06  SITE PLAN  PROJECT DATA  OVERALL OFFICE BUILDINGS LOWER LEVEL - FAR  A0-09  OVERALL OFFICE BUILDINGS LEVEL 01 - FAR  A0-10  OVERALL OFFICE BUILDINGS LEVEL 02 - FAR  A0-11  OVERALL OFFICE BUILDINGS LEVEL 04 - FAR  A0-12  OVERALL OFFICE BUILDINGS LEVEL 05 - FAR  A0-15  OVERALL OFFICE BUILDINGS ROOF LEVEL - FAR  A0-16  SITE ENTRANCE LEVEL 01 - FAR  A0-17  SITE ENTRANCE ROOF LEVEL - FAR  A0-18  LOT COVERAGE OPEN SPACE DIAGRAM  RENDERED SITE PLAN  RENDERED SITE PLAN ENTRANCE AREA  OVERALL OFFICE BUILDINGS LEVEL 01  OVERALL OFFICE BUILDINGS LEVEL 03  OVERALL OFFICE BUILDINGS LEVEL 04  OVERALL OFFICE BUILDINGS LEVEL 05  OVERALL OFFICE BUILDINGS LEVEL 06  OVERALL OFFICE BUILDINGS LEVEL 05  OVERALL OFFICE BUILDINGS LEVEL 06  OVERALL OFFICE BUILDINGS LEVEL 06  OVERALL OFFICE BUILDINGS LEVEL 06  OVERALL OFFICE BUILDINGS LEVEL 07  OVERALL OFFICE BUILDINGS LEVEL 06  OVERALL OFFICE BUILDINGS LEVEL 07  OVERALL OFFICE BUILDINGS LEVEL 06  OVERALL OFFICE BUILDINGS LEVEL 07  OVERALL OFFICE B |                                            |                 |
| LOCATION MAP  ZONING DATA  A0-02 ZONING DATA  A0-03 CONTEXT - AERIAL VIEWS  A0-04 CONTEXT STUDY  A0-05 CONTEXT STREET AND AERIAL VIEWS  A0-06 SITE PLAN  PROJECT DATA  OVERALL OFFICE BUILDINGS LOWER LEVEL - FAR  A0-09 OVERALL OFFICE BUILDINGS LEVEL 01 - FAR  A0-10 OVERALL OFFICE BUILDINGS LEVEL 02 - FAR  A0-11 OVERALL OFFICE BUILDINGS LEVEL 03 - FAR  A0-13 OVERALL OFFICE BUILDINGS LEVEL 04 - FAR  A0-14 OVERALL OFFICE BUILDINGS LEVEL 05 - FAR  A0-15 OVERALL OFFICE BUILDINGS ROOF LEVEL - FAR  A0-16 SITE ENTRANCE LEVEL 01 - FAR  A0-17 SITE ENTRANCE ROOF LEVEL - FAR  A0-18 LOT COVERAGE OPEN SPACE DIAGRAM  A0-19 RENDERED SITE PLAN  RENDERED SITE PLAN ENTRANCE AREA  OVERALL OFFICE BUILDINGS LEVEL 01 OVERALL OFFICE BUILDINGS LEVEL 03 OVERALL OFFICE BUILDINGS LEVEL 04 OVERALL OFFICE BUILDINGS LEVEL 05 OVERALL OFFICE BUILDINGS LEVEL 05 OVERALL OFFICE BUILDINGS LEVEL 06 OVERALL OFFICE BUILDINGS LEVEL 05 OVERALL OFFICE BUILDINGS LEVEL 06 OVERALL OFFICE BUILDINGS ROOF LEVEL A1-08 RENDERED ROOF PLAN SITE ENTRANCE LEVEL 01 SITE ENTRANCE LEVEL 01 SITE ENTRANCE LEVEL 01 SITE ENTRANCE LEVEL 01 SITE ENTRANCE ROOF LEVEL A1-11 PARKING GARAGE LEVEL 01                                                                                                                                                                                                                                                                                                                                                                                                      |                                            |                 |
| ZONING DATA  CONTEXT - AERIAL VIEWS  A0-04  CONTEXT STUDY  A0-05  CONTEXT STREET AND AERIAL VIEWS  A0-06  SITE PLAN  PROJECT DATA  OVERALL OFFICE BUILDINGS LOWER LEVEL - FAR  A0-09  OVERALL OFFICE BUILDINGS LEVEL 01 - FAR  OVERALL OFFICE BUILDINGS LEVEL 02 - FAR  A0-11  OVERALL OFFICE BUILDINGS LEVEL 03 - FAR  A0-12  OVERALL OFFICE BUILDINGS LEVEL 04 - FAR  A0-13  OVERALL OFFICE BUILDINGS LEVEL 05 - FAR  A0-14  OVERALL OFFICE BUILDINGS LEVEL 06 - FAR  A0-15  OVERALL OFFICE BUILDINGS ROOF LEVEL - FAR  A0-17  SITE ENTRANCE LEVEL 01 - FAR  A0-18  LOT COVERAGE OPEN SPACE DIAGRAM  RENDERED SITE PLAN  RENDERED SITE PLAN  RENDERED SITE PLAN ENTRANCE AREA  OVERALL OFFICE BUILDINGS LEVEL 01  OVERALL OFFICE BUILDINGS LEVEL 02  OVERALL OFFICE BUILDINGS LEVEL 03  OVERALL OFFICE BUILDINGS LEVEL 04  OVERALL OFFICE BUILDINGS LEVEL 05  OVERALL OFFICE BUILDINGS LEVEL 06  OVERALL OFFICE BUILDINGS LEVEL 06  OVERALL OFFICE BUILDINGS LEVEL 06  OVERALL OFFICE BUILDINGS LEVEL 07  OVERALL OFFICE BUILDINGS LEVEL 08  A1-04  OVERALL OFFICE BUILDINGS LEVEL 09  OVERALL OFFICE BU |                                            |                 |
| CONTEXT - AERIAL VIEWS  CONTEXT STUDY  A0-05  CONTEXT STREET AND AERIAL VIEWS  A0-06  SITE PLAN  A0-07  PROJECT DATA  OVERALL OFFICE BUILDINGS LOWER LEVEL - FAR  OVERALL OFFICE BUILDINGS LEVEL 01 - FAR  OVERALL OFFICE BUILDINGS LEVEL 02 - FAR  A0-10  OVERALL OFFICE BUILDINGS LEVEL 03 - FAR  OVERALL OFFICE BUILDINGS LEVEL 04 - FAR  OVERALL OFFICE BUILDINGS LEVEL 05 - FAR  A0-13  OVERALL OFFICE BUILDINGS LEVEL 06 - FAR  A0-14  OVERALL OFFICE BUILDINGS ROOF LEVEL - FAR  A0-15  OVERALL OFFICE BUILDINGS ROOF LEVEL - FAR  A0-16  SITE ENTRANCE ROOF LEVEL - FAR  A0-17  SITE ENTRANCE NOOF LEVEL - FAR  A0-19  RENDERED SITE PLAN  RENDERED SITE PLAN  A1-00  OVERALL OFFICE BUILDINGS LEVEL 01  OVERALL OFFICE BUILDINGS LEVEL 03  OVERALL OFFICE BUILDINGS LEVEL 03  OVERALL OFFICE BUILDINGS LEVEL 04  OVERALL OFFICE BUILDINGS LEVEL 05  OVERALL OFFICE BUILDINGS LEVEL 06  OVERALL OFFICE BUILDINGS LEVEL 06  OVERALL OFFICE BUILDINGS LEVEL 07  OVERALL OFFICE BUILDINGS LEVEL 08  OVERALL OFFICE BUILDINGS LEVEL 09  OVERALL OFFICE BUILDINGS LE |                                            |                 |
| CONTEXT STUDY CONTEXT STREET AND AERIAL VIEWS A0-06 SITE PLAN A0-07 PROJECT DATA A0-08 OVERALL OFFICE BUILDINGS LOWER LEVEL - FAR A0-09 OVERALL OFFICE BUILDINGS LEVEL 01 - FAR A0-10 OVERALL OFFICE BUILDINGS LEVEL 02 - FAR A0-11 OVERALL OFFICE BUILDINGS LEVEL 03 - FAR A0-12 OVERALL OFFICE BUILDINGS LEVEL 04 - FAR A0-13 OVERALL OFFICE BUILDINGS LEVEL 05 - FAR A0-14 OVERALL OFFICE BUILDINGS LEVEL 06 - FAR A0-15 OVERALL OFFICE BUILDINGS NOOF LEVEL - FAR A0-16 SITE ENTRANCE LEVEL 01 - FAR A0-17 SITE ENTRANCE ROOF LEVEL - FAR A0-18 LOT COVERAGE OPEN SPACE DIAGRAM A0-19 RENDERED SITE PLAN RENDERED SITE PLAN RENDERED SITE PLAN BUILDINGS LEVEL 01 OVERALL OFFICE BUILDINGS LEVEL 03 OVERALL OFFICE BUILDINGS LEVEL 03 OVERALL OFFICE BUILDINGS LEVEL 03 OVERALL OFFICE BUILDINGS LEVEL 04 OVERALL OFFICE BUILDINGS LEVEL 05 OVERALL OFFICE BUILDINGS LEVEL 06 OVERALL OFFICE BUILDINGS LEVEL 06 OVERALL OFFICE BUILDINGS NOOF LEVEL RENDERED ROOF PLAN SITE ENTRANCE LEVEL 01                                                                                                                                                                                                                                                                                                                                                                                                                                                                                                                                                                                                                                                                                                                                                 |                                            | A0-03           |
| CONTEXT STREET AND AERIAL VIEWS  SITE PLAN  PROJECT DATA  OVERALL OFFICE BUILDINGS LOWER LEVEL - FAR  OVERALL OFFICE BUILDINGS LEVEL 01 - FAR  OVERALL OFFICE BUILDINGS LEVEL 02 - FAR  OVERALL OFFICE BUILDINGS LEVEL 03 - FAR  OVERALL OFFICE BUILDINGS LEVEL 04 - FAR  OVERALL OFFICE BUILDINGS LEVEL 05 - FAR  OVERALL OFFICE BUILDINGS LEVEL 06 - FAR  OVERALL OFFICE BUILDINGS ROOF LEVEL - FAR  SITE ENTRANCE LEVEL 01 - FAR  A0-18  LOT COVERAGE OPEN SPACE DIAGRAM  RENDERED SITE PLAN  RENDERED SITE PLAN ENTRANCE AREA  OVERALL OFFICE BUILDINGS LEVEL 01  OVERALL OFFICE BUILDINGS LEVEL 02  OVERALL OFFICE BUILDINGS LEVEL 03  OVERALL OFFICE BUILDINGS LEVEL 04  OVERALL OFFICE BUILDINGS LEVEL 05  OVERALL OFFICE BUILDINGS LEVEL 06  OVERALL OFFICE BUILDINGS LEVEL 07  OVERALL OFFICE BUILDINGS LEVEL 08  OVERALL OFFICE BUILDINGS LEVEL 09  OVERAL 0 | CONTEXT - AERIAL VIEWS                     | A0-04           |
| SITE PLAN  PROJECT DATA  OVERALL OFFICE BUILDINGS LOWER LEVEL - FAR  OVERALL OFFICE BUILDINGS LEVEL 01 - FAR  OVERALL OFFICE BUILDINGS LEVEL 02 - FAR  OVERALL OFFICE BUILDINGS LEVEL 03 - FAR  OVERALL OFFICE BUILDINGS LEVEL 04 - FAR  OVERALL OFFICE BUILDINGS LEVEL 05 - FAR  OVERALL OFFICE BUILDINGS LEVEL 06 - FAR  OVERALL OFFICE BUILDINGS LEVEL 06 - FAR  OVERALL OFFICE BUILDINGS LEVEL - FAR  A0-15  OVERALL OFFICE BUILDINGS ROOF LEVEL - FAR  A0-16  SITE ENTRANCE LEVEL 01 - FAR  A0-17  SITE ENTRANCE ROOF LEVEL - FAR  A0-19  RENDERED SITE PLAN  A1-00  RENDERED SITE PLAN ENTRANCE AREA  OVERALL OFFICE BUILDINGS LOWER LEVEL  A1-01  OVERALL OFFICE BUILDINGS LEVEL 01  OVERALL OFFICE BUILDINGS LEVEL 01  OVERALL OFFICE BUILDINGS LEVEL 02  OVERALL OFFICE BUILDINGS LEVEL 03  OVERALL OFFICE BUILDINGS LEVEL 03  OVERALL OFFICE BUILDINGS LEVEL 04  OVERALL OFFICE BUILDINGS LEVEL 05  OVERALL OFFICE BUILDINGS LEVEL 05  OVERALL OFFICE BUILDINGS LEVEL 06  OVERALL OFFICE BUILDINGS ROOF LEVEL  A1-08  RENDERED ROOF PLAN  A1-09  SITE ENTRANCE LEVEL 01  A1-10  SITE ENTRANCE ROOF LEVEL  A1-11  PARKING GARAGE LEVEL 01                                                                                                                                                                                                                                                                                                                                                                                                                                                                                                                                                                                                                                                                                                                                                                                                                                                                    | CONTEXT STUDY                              | A0-05           |
| PROJECT DATA  OVERALL OFFICE BUILDINGS LOWER LEVEL - FAR  OVERALL OFFICE BUILDINGS LEVEL 01 - FAR  A0-09  OVERALL OFFICE BUILDINGS LEVEL 02 - FAR  A0-11  OVERALL OFFICE BUILDINGS LEVEL 03 - FAR  OVERALL OFFICE BUILDINGS LEVEL 04 - FAR  OVERALL OFFICE BUILDINGS LEVEL 05 - FAR  A0-13  OVERALL OFFICE BUILDINGS LEVEL 06 - FAR  OVERALL OFFICE BUILDINGS LEVEL - FAR  A0-16  SITE ENTRANCE LEVEL 01 - FAR  A0-17  SITE ENTRANCE ROOF LEVEL - FAR  A0-18  LOT COVERAGE OPEN SPACE DIAGRAM  RENDERED SITE PLAN  RENDERED SITE PLAN ENTRANCE AREA  OVERALL OFFICE BUILDINGS LOWER LEVEL  A1-01  OVERALL OFFICE BUILDINGS LEVEL 01  OVERALL OFFICE BUILDINGS LEVEL 03  OVERALL OFFICE BUILDINGS LEVEL 03  OVERALL OFFICE BUILDINGS LEVEL 04  OVERALL OFFICE BUILDINGS LEVEL 05  OVERALL OFFICE BUILDINGS LEVEL 04  OVERALL OFFICE BUILDINGS LEVEL 05  OVERALL OFFICE BUILDINGS LEVEL 06  OVERALL OFFICE BUILDINGS ROOF LEVEL  A1-08  RENDERED ROOF PLAN  SITE ENTRANCE LEVEL 01  SITE ENTRANCE LEVEL 01  SITE ENTRANCE ROOF LEVEL  A1-11  PARKING GARAGE LEVEL 01                                                                                                                                                                                                                                                                                                                                                                                                                                                                                                                                                                                                                                                                                                                                                                                                        | CONTEXT STREET AND AERIAL VIEWS            | A0-06           |
| OVERALL OFFICE BUILDINGS LOWER LEVEL - FAR  A0-09 OVERALL OFFICE BUILDINGS LEVEL 01 - FAR  A0-10 OVERALL OFFICE BUILDINGS LEVEL 02 - FAR  A0-11 OVERALL OFFICE BUILDINGS LEVEL 03 - FAR  A0-12 OVERALL OFFICE BUILDINGS LEVEL 04 - FAR  A0-13 OVERALL OFFICE BUILDINGS LEVEL 05 - FAR  A0-14 OVERALL OFFICE BUILDINGS LEVEL 06 - FAR  A0-15 OVERALL OFFICE BUILDINGS ROOF LEVEL - FAR  A0-16 SITE ENTRANCE LEVEL 01 - FAR  A0-17 SITE ENTRANCE ROOF LEVEL - FAR  A0-18 LOT COVERAGE OPEN SPACE DIAGRAM  A0-19 RENDERED SITE PLAN  RENDERED SITE PLAN ENTRANCE AREA  A1-00 OVERALL OFFICE BUILDINGS LOWER LEVEL  A1-01 OVERALL OFFICE BUILDINGS LEVEL 01  A1-02 OVERALL OFFICE BUILDINGS LEVEL 02  A1-03 OVERALL OFFICE BUILDINGS LEVEL 03  A1-04 OVERALL OFFICE BUILDINGS LEVEL 03  A1-04 OVERALL OFFICE BUILDINGS LEVEL 05  A1-05 OVERALL OFFICE BUILDINGS LEVEL 06  A1-07 OVERALL OFFICE BUILDINGS LEVEL 06  A1-08 RENDERED ROOF PLAN  A1-09 SITE ENTRANCE ROOF LEVEL  A1-10 SITE ENTRANCE ROOF LEVEL  A1-11 PARKING GARAGE LEVEL 01  A1-13                                                                                                                                                                                                                                                                                                                                                                                                                                                                                                                                                                                                                                                                                                                                                                                                                                                                                                                                                                                                                                                                                  | SITE PLAN                                  | A0-07           |
| OVERALL OFFICE BUILDINGS LEVEL 01 - FAR  OVERALL OFFICE BUILDINGS LEVEL 02 - FAR  OVERALL OFFICE BUILDINGS LEVEL 03 - FAR  OVERALL OFFICE BUILDINGS LEVEL 04 - FAR  OVERALL OFFICE BUILDINGS LEVEL 05 - FAR  OVERALL OFFICE BUILDINGS LEVEL 06 - FAR  OVERALL OFFICE BUILDINGS ROOF LEVEL - FAR  OVERALL OFFICE BUILDINGS ROOF LEVEL - FAR  OVERALL OFFICE BUILDINGS ROOF LEVEL - FAR  SITE ENTRANCE LEVEL 01 - FAR  LOT COVERAGE OPEN SPACE DIAGRAM  RENDERED SITE PLAN  RENDERED SITE PLAN  RENDERED SITE PLAN ENTRANCE AREA  OVERALL OFFICE BUILDINGS LOWER LEVEL  OVERALL OFFICE BUILDINGS LEVEL 01  OVERALL OFFICE BUILDINGS LEVEL 02  OVERALL OFFICE BUILDINGS LEVEL 03  OVERALL OFFICE BUILDINGS LEVEL 03  OVERALL OFFICE BUILDINGS LEVEL 04  OVERALL OFFICE BUILDINGS LEVEL 05  OVERALL OFFICE BUILDINGS LEVEL 06  OVERALL OFFICE BUILDINGS LEVEL 06  OVERALL OFFICE BUILDINGS ROOF LEVEL  A1-08  RENDERED ROOF PLAN  A1-09  SITE ENTRANCE LEVEL 01  A1-10  SITE ENTRANCE ROOF LEVEL  A1-11  PARKING GARAGE LEVEL 01                                                                                                                                                                                                                                                                                                                                                                                                                                                                                                                                                                                                                                                                                                                                                                                                                                                                                                                                                                                                                                                                                                   | PROJECT DATA                               | A0-08           |
| OVERALL OFFICE BUILDINGS LEVEL 02 - FAR  OVERALL OFFICE BUILDINGS LEVEL 03 - FAR  OVERALL OFFICE BUILDINGS LEVEL 04 - FAR  OVERALL OFFICE BUILDINGS LEVEL 05 - FAR  OVERALL OFFICE BUILDINGS LEVEL 06 - FAR  OVERALL OFFICE BUILDINGS ROOF LEVEL - FAR  OVERALL OFFICE BUILDINGS ROOF LEVEL - FAR  OVERALL OFFICE BUILDINGS ROOF LEVEL - FAR  A0-15  OVERALL OFFICE BUILDINGS ROOF LEVEL - FAR  A0-17  SITE ENTRANCE LEVEL 01 - FAR  LOT COVERAGE OPEN SPACE DIAGRAM  A0-19  RENDERED SITE PLAN  A1-00  RENDERED SITE PLAN ENTRANCE AREA  OVERALL OFFICE BUILDINGS LOWER LEVEL  OVERALL OFFICE BUILDINGS LEVEL 01  OVERALL OFFICE BUILDINGS LEVEL 02  OVERALL OFFICE BUILDINGS LEVEL 03  OVERALL OFFICE BUILDINGS LEVEL 04  OVERALL OFFICE BUILDINGS LEVEL 04  OVERALL OFFICE BUILDINGS LEVEL 05  OVERALL OFFICE BUILDINGS LEVEL 06  OVERALL OFFICE BUILDINGS ROOF LEVEL  A1-08  RENDERED ROOF PLAN  A1-09  SITE ENTRANCE LEVEL 01  A1-10  SITE ENTRANCE ROOF LEVEL  A1-11  PARKING GARAGE LEVEL 01                                                                                                                                                                                                                                                                                                                                                                                                                                                                                                                                                                                                                                                                                                                                                                                                                                                                                                                                                                                                                   | OVERALL OFFICE BUILDINGS LOWER LEVEL - FAR | A0-09           |
| OVERALL OFFICE BUILDINGS LEVEL 03 - FAR  OVERALL OFFICE BUILDINGS LEVEL 04 - FAR  OVERALL OFFICE BUILDINGS LEVEL 05 - FAR  OVERALL OFFICE BUILDINGS LEVEL 06 - FAR  OVERALL OFFICE BUILDINGS ROOF LEVEL - FAR  OVERALL OFFICE BUILDINGS ROOF LEVEL - FAR  A0-16  SITE ENTRANCE LEVEL 01 - FAR  A0-17  SITE ENTRANCE ROOF LEVEL - FAR  LOT COVERAGE OPEN SPACE DIAGRAM  A0-19  RENDERED SITE PLAN  RENDERED SITE PLAN A1-00  OVERALL OFFICE BUILDINGS LOWER LEVEL  OVERALL OFFICE BUILDINGS LOWER LEVEL  OVERALL OFFICE BUILDINGS LEVEL 01  OVERALL OFFICE BUILDINGS LEVEL 02  OVERALL OFFICE BUILDINGS LEVEL 03  OVERALL OFFICE BUILDINGS LEVEL 04  OVERALL OFFICE BUILDINGS LEVEL 04  OVERALL OFFICE BUILDINGS LEVEL 05  OVERALL OFFICE BUILDINGS LEVEL 06  OVERALL OFFICE BUILDINGS LEVEL 06  OVERALL OFFICE BUILDINGS ROOF LEVEL  A1-08  RENDERED ROOF PLAN  A1-09  SITE ENTRANCE LEVEL 01  A1-10  SITE ENTRANCE ROOF LEVEL  A1-11  PARKING GARAGE LEVEL 01                                                                                                                                                                                                                                                                                                                                                                                                                                                                                                                                                                                                                                                                                                                                                                                                                                                                                                                                                                                                                                                                                                                                                                 | OVERALL OFFICE BUILDINGS LEVEL 01 - FAR    | A0-10           |
| OVERALL OFFICE BUILDINGS LEVEL 04 - FAR  OVERALL OFFICE BUILDINGS LEVEL 05 - FAR  OVERALL OFFICE BUILDINGS LEVEL 06 - FAR  OVERALL OFFICE BUILDINGS ROOF LEVEL - FAR  A0-16  SITE ENTRANCE LEVEL 01 - FAR  A0-17  SITE ENTRANCE ROOF LEVEL - FAR  A0-18  LOT COVERAGE OPEN SPACE DIAGRAM  RENDERED SITE PLAN  RENDERED SITE PLAN ENTRANCE AREA  OVERALL OFFICE BUILDINGS LOWER LEVEL  OVERALL OFFICE BUILDINGS LEVEL 01  A1-02  OVERALL OFFICE BUILDINGS LEVEL 02  OVERALL OFFICE BUILDINGS LEVEL 03  OVERALL OFFICE BUILDINGS LEVEL 04  OVERALL OFFICE BUILDINGS LEVEL 04  OVERALL OFFICE BUILDINGS LEVEL 05  OVERALL OFFICE BUILDINGS LEVEL 06  OVERALL OFFICE BUILDINGS LEVEL 06  OVERALL OFFICE BUILDINGS ROOF LEVEL  A1-08  RENDERED ROOF PLAN  A1-09  SITE ENTRANCE LEVEL 01  A1-10  SITE ENTRANCE ROOF LEVEL  A1-11  PARKING GARAGE LEVEL 01                                                                                                                                                                                                                                                                                                                                                                                                                                                                                                                                                                                                                                                                                                                                                                                                                                                                                                                                                                                                                                                                                                                                                                                                                                                                            | OVERALL OFFICE BUILDINGS LEVEL 02 - FAR    | A0-11           |
| OVERALL OFFICE BUILDINGS LEVEL 05 - FAR  OVERALL OFFICE BUILDINGS LEVEL 06 - FAR  OVERALL OFFICE BUILDINGS ROOF LEVEL - FAR  A0-15  SITE ENTRANCE LEVEL 01 - FAR  A0-17  SITE ENTRANCE ROOF LEVEL - FAR  LOT COVERAGE OPEN SPACE DIAGRAM  RENDERED SITE PLAN  RENDERED SITE PLAN ENTRANCE AREA  OVERALL OFFICE BUILDINGS LOWER LEVEL  A1-01  OVERALL OFFICE BUILDINGS LEVEL 01  OVERALL OFFICE BUILDINGS LEVEL 02  OVERALL OFFICE BUILDINGS LEVEL 03  OVERALL OFFICE BUILDINGS LEVEL 04  OVERALL OFFICE BUILDINGS LEVEL 04  OVERALL OFFICE BUILDINGS LEVEL 05  OVERALL OFFICE BUILDINGS LEVEL 06  OVERALL OFFICE BUILDINGS LEVEL 06  OVERALL OFFICE BUILDINGS ROOF LEVEL  A1-08  RENDERED ROOF PLAN  A1-09  SITE ENTRANCE LEVEL 01  A1-10  SITE ENTRANCE ROOF LEVEL  A1-11  PARKING GARAGE LEVEL 01                                                                                                                                                                                                                                                                                                                                                                                                                                                                                                                                                                                                                                                                                                                                                                                                                                                                                                                                                                                                                                                                                                                                                                                                                                                                                                                            | OVERALL OFFICE BUILDINGS LEVEL 03 - FAR    | A0-12           |
| OVERALL OFFICE BUILDINGS LEVEL 06 - FAR  OVERALL OFFICE BUILDINGS ROOF LEVEL - FAR  SITE ENTRANCE LEVEL 01 - FAR  A0-16  SITE ENTRANCE ROOF LEVEL - FAR  A0-17  SITE ENTRANCE ROOF LEVEL - FAR  LOT COVERAGE OPEN SPACE DIAGRAM  RENDERED SITE PLAN  RENDERED SITE PLAN A1-00  RENDERED SITE PLAN ENTRANCE AREA  OVERALL OFFICE BUILDINGS LOWER LEVEL  A1-01  OVERALL OFFICE BUILDINGS LEVEL 01  OVERALL OFFICE BUILDINGS LEVEL 02  OVERALL OFFICE BUILDINGS LEVEL 03  OVERALL OFFICE BUILDINGS LEVEL 04  OVERALL OFFICE BUILDINGS LEVEL 04  OVERALL OFFICE BUILDINGS LEVEL 05  OVERALL OFFICE BUILDINGS LEVEL 06  OVERALL OFFICE BUILDINGS LEVEL 06  OVERALL OFFICE BUILDINGS ROOF LEVEL  A1-08  RENDERED ROOF PLAN  A1-09  SITE ENTRANCE LEVEL 01  A1-10  SITE ENTRANCE ROOF LEVEL  A1-11  PARKING GARAGE LEVEL 01                                                                                                                                                                                                                                                                                                                                                                                                                                                                                                                                                                                                                                                                                                                                                                                                                                                                                                                                                                                                                                                                                                                                                                                                                                                                                                           | OVERALL OFFICE BUILDINGS LEVEL 04 - FAR    | A0-13           |
| OVERALL OFFICE BUILDINGS ROOF LEVEL - FAR  SITE ENTRANCE LEVEL 01 - FAR  A0-17  SITE ENTRANCE ROOF LEVEL - FAR  A0-18  LOT COVERAGE OPEN SPACE DIAGRAM  A0-19  RENDERED SITE PLAN  RENDERED SITE PLAN ENTRANCE AREA  OVERALL OFFICE BUILDINGS LOWER LEVEL  OVERALL OFFICE BUILDINGS LEVEL 01  OVERALL OFFICE BUILDINGS LEVEL 02  OVERALL OFFICE BUILDINGS LEVEL 03  OVERALL OFFICE BUILDINGS LEVEL 04  OVERALL OFFICE BUILDINGS LEVEL 04  OVERALL OFFICE BUILDINGS LEVEL 05  OVERALL OFFICE BUILDINGS LEVEL 06  OVERALL OFFICE BUILDINGS LEVEL 06  OVERALL OFFICE BUILDINGS ROOF LEVEL  A1-08  RENDERED ROOF PLAN  A1-09  SITE ENTRANCE LEVEL 01  A1-11  PARKING GARAGE LEVEL 01  A0-17                                                                                                                                                                                                                                                                                                                                                                                                                                                                                                                                                                                                                                                                                                                                                                                                                                                                                                                                                                                                                                                                                                                                                                                                                                                                                                                                                                                                                                        | OVERALL OFFICE BUILDINGS LEVEL 05 - FAR    | A0-14           |
| SITE ENTRANCE LEVEL 01 - FAR  A0-17 SITE ENTRANCE ROOF LEVEL - FAR  LOT COVERAGE OPEN SPACE DIAGRAM  RENDERED SITE PLAN  RENDERED SITE PLAN ENTRANCE AREA  OVERALL OFFICE BUILDINGS LOWER LEVEL  OVERALL OFFICE BUILDINGS LEVEL 01  OVERALL OFFICE BUILDINGS LEVEL 02  OVERALL OFFICE BUILDINGS LEVEL 03  OVERALL OFFICE BUILDINGS LEVEL 04  OVERALL OFFICE BUILDINGS LEVEL 04  OVERALL OFFICE BUILDINGS LEVEL 05  OVERALL OFFICE BUILDINGS LEVEL 06  OVERALL OFFICE BUILDINGS LEVEL 06  OVERALL OFFICE BUILDINGS NOOF LEVEL  A1-08  RENDERED ROOF PLAN  A1-09  SITE ENTRANCE LEVEL 01  A1-11  PARKING GARAGE LEVEL 01  A1-13                                                                                                                                                                                                                                                                                                                                                                                                                                                                                                                                                                                                                                                                                                                                                                                                                                                                                                                                                                                                                                                                                                                                                                                                                                                                                                                                                                                                                                                                                                  | OVERALL OFFICE BUILDINGS LEVEL 06 - FAR    | A0-15           |
| SITE ENTRANCE ROOF LEVEL - FAR  LOT COVERAGE OPEN SPACE DIAGRAM  RENDERED SITE PLAN  RENDERED SITE PLAN ENTRANCE AREA  OVERALL OFFICE BUILDINGS LOWER LEVEL  OVERALL OFFICE BUILDINGS LEVEL 01  OVERALL OFFICE BUILDINGS LEVEL 02  OVERALL OFFICE BUILDINGS LEVEL 03  OVERALL OFFICE BUILDINGS LEVEL 04  OVERALL OFFICE BUILDINGS LEVEL 04  OVERALL OFFICE BUILDINGS LEVEL 05  OVERALL OFFICE BUILDINGS LEVEL 06  OVERALL OFFICE BUILDINGS LEVEL 06  OVERALL OFFICE BUILDINGS ROOF LEVEL  A1-08  RENDERED ROOF PLAN  SITE ENTRANCE LEVEL 01  A1-10  SITE ENTRANCE ROOF LEVEL  A1-11  PARKING GARAGE LEVEL 01                                                                                                                                                                                                                                                                                                                                                                                                                                                                                                                                                                                                                                                                                                                                                                                                                                                                                                                                                                                                                                                                                                                                                                                                                                                                                                                                                                                                                                                                                                                   | OVERALL OFFICE BUILDINGS ROOF LEVEL - FAR  | A0-16           |
| LOT COVERAGE OPEN SPACE DIAGRAM  RENDERED SITE PLAN  RENDERED SITE PLAN ENTRANCE AREA  OVERALL OFFICE BUILDINGS LOWER LEVEL  OVERALL OFFICE BUILDINGS LEVEL 01  OVERALL OFFICE BUILDINGS LEVEL 02  OVERALL OFFICE BUILDINGS LEVEL 03  OVERALL OFFICE BUILDINGS LEVEL 04  OVERALL OFFICE BUILDINGS LEVEL 04  OVERALL OFFICE BUILDINGS LEVEL 05  OVERALL OFFICE BUILDINGS LEVEL 05  OVERALL OFFICE BUILDINGS LEVEL 06  OVERALL OFFICE BUILDINGS LEVEL 06  OVERALL OFFICE BUILDINGS NOOF LEVEL  A1-08  RENDERED ROOF PLAN  SITE ENTRANCE LEVEL 01  A1-10  SITE ENTRANCE ROOF LEVEL  A1-11  PARKING GARAGE LEVEL 01                                                                                                                                                                                                                                                                                                                                                                                                                                                                                                                                                                                                                                                                                                                                                                                                                                                                                                                                                                                                                                                                                                                                                                                                                                                                                                                                                                                                                                                                                                                | SITE ENTRANCE LEVEL 01 - FAR               | A0-17           |
| RENDERED SITE PLAN RENDERED SITE PLAN ENTRANCE AREA A1-00a OVERALL OFFICE BUILDINGS LOWER LEVEL A1-01 OVERALL OFFICE BUILDINGS LEVEL 01 OVERALL OFFICE BUILDINGS LEVEL 02 OVERALL OFFICE BUILDINGS LEVEL 03 OVERALL OFFICE BUILDINGS LEVEL 03 OVERALL OFFICE BUILDINGS LEVEL 04 OVERALL OFFICE BUILDINGS LEVEL 05 OVERALL OFFICE BUILDINGS LEVEL 05 OVERALL OFFICE BUILDINGS LEVEL 06 OVERALL OFFICE BUILDINGS LEVEL 06 A1-07 OVERALL OFFICE BUILDINGS ROOF LEVEL A1-08 RENDERED ROOF PLAN A1-09 SITE ENTRANCE LEVEL 01 A1-11 PARKING GARAGE LEVEL 01 A1-13                                                                                                                                                                                                                                                                                                                                                                                                                                                                                                                                                                                                                                                                                                                                                                                                                                                                                                                                                                                                                                                                                                                                                                                                                                                                                                                                                                                                                                                                                                                                                                    | SITE ENTRANCE ROOF LEVEL - FAR             | A0-18           |
| RENDERED SITE PLAN ENTRANCE AREA  OVERALL OFFICE BUILDINGS LOWER LEVEL  OVERALL OFFICE BUILDINGS LEVEL 01  OVERALL OFFICE BUILDINGS LEVEL 02  OVERALL OFFICE BUILDINGS LEVEL 03  OVERALL OFFICE BUILDINGS LEVEL 03  OVERALL OFFICE BUILDINGS LEVEL 04  OVERALL OFFICE BUILDINGS LEVEL 05  OVERALL OFFICE BUILDINGS LEVEL 05  OVERALL OFFICE BUILDINGS LEVEL 06  OVERALL OFFICE BUILDINGS ROOF LEVEL  A1-08  RENDERED ROOF PLAN  SITE ENTRANCE LEVEL 01  A1-10  SITE ENTRANCE ROOF LEVEL  A1-11  PARKING GARAGE LEVEL 01                                                                                                                                                                                                                                                                                                                                                                                                                                                                                                                                                                                                                                                                                                                                                                                                                                                                                                                                                                                                                                                                                                                                                                                                                                                                                                                                                                                                                                                                                                                                                                                                        | LOT COVERAGE OPEN SPACE DIAGRAM            | A0-19           |
| OVERALL OFFICE BUILDINGS LOWER LEVEL  OVERALL OFFICE BUILDINGS LEVEL 01  OVERALL OFFICE BUILDINGS LEVEL 02  OVERALL OFFICE BUILDINGS LEVEL 03  OVERALL OFFICE BUILDINGS LEVEL 04  OVERALL OFFICE BUILDINGS LEVEL 04  OVERALL OFFICE BUILDINGS LEVEL 05  OVERALL OFFICE BUILDINGS LEVEL 06  OVERALL OFFICE BUILDINGS LEVEL 06  A1-07  OVERALL OFFICE BUILDINGS ROOF LEVEL  A1-08  RENDERED ROOF PLAN  SITE ENTRANCE LEVEL 01  A1-10  SITE ENTRANCE ROOF LEVEL  A1-11  PARKING GARAGE LEVEL 01  A1-13                                                                                                                                                                                                                                                                                                                                                                                                                                                                                                                                                                                                                                                                                                                                                                                                                                                                                                                                                                                                                                                                                                                                                                                                                                                                                                                                                                                                                                                                                                                                                                                                                            | RENDERED SITE PLAN                         | A1-00           |
| OVERALL OFFICE BUILDINGS LEVEL 01  OVERALL OFFICE BUILDINGS LEVEL 02  OVERALL OFFICE BUILDINGS LEVEL 03  OVERALL OFFICE BUILDINGS LEVEL 04  OVERALL OFFICE BUILDINGS LEVEL 05  OVERALL OFFICE BUILDINGS LEVEL 05  OVERALL OFFICE BUILDINGS LEVEL 06  OVERALL OFFICE BUILDINGS ROOF LEVEL  A1-08  RENDERED ROOF PLAN  SITE ENTRANCE LEVEL 01  A1-10  SITE ENTRANCE ROOF LEVEL  A1-11  PARKING GARAGE LEVEL 01  A1-13                                                                                                                                                                                                                                                                                                                                                                                                                                                                                                                                                                                                                                                                                                                                                                                                                                                                                                                                                                                                                                                                                                                                                                                                                                                                                                                                                                                                                                                                                                                                                                                                                                                                                                            | RENDERED SITE PLAN ENTRANCE AREA           | A1-00a          |
| OVERALL OFFICE BUILDINGS LEVEL 02  OVERALL OFFICE BUILDINGS LEVEL 03  OVERALL OFFICE BUILDINGS LEVEL 04  OVERALL OFFICE BUILDINGS LEVEL 05  OVERALL OFFICE BUILDINGS LEVEL 06  OVERALL OFFICE BUILDINGS ROOF LEVEL  A1-07  OVERALL OFFICE BUILDINGS ROOF LEVEL  A1-08  RENDERED ROOF PLAN  SITE ENTRANCE LEVEL 01  A1-10  SITE ENTRANCE ROOF LEVEL  A1-11  PARKING GARAGE LEVEL 01  A1-13                                                                                                                                                                                                                                                                                                                                                                                                                                                                                                                                                                                                                                                                                                                                                                                                                                                                                                                                                                                                                                                                                                                                                                                                                                                                                                                                                                                                                                                                                                                                                                                                                                                                                                                                      | OVERALL OFFICE BUILDINGS LOWER LEVEL       | A1-01           |
| OVERALL OFFICE BUILDINGS LEVEL 03  A1-04  OVERALL OFFICE BUILDINGS LEVEL 04  A1-05  OVERALL OFFICE BUILDINGS LEVEL 05  OVERALL OFFICE BUILDINGS LEVEL 06  OVERALL OFFICE BUILDINGS ROOF LEVEL  A1-07  OVERALL OFFICE BUILDINGS ROOF LEVEL  A1-08  RENDERED ROOF PLAN  A1-09  SITE ENTRANCE LEVEL 01  A1-10  SITE ENTRANCE ROOF LEVEL  A1-11  PARKING GARAGE LEVEL 01  A1-13                                                                                                                                                                                                                                                                                                                                                                                                                                                                                                                                                                                                                                                                                                                                                                                                                                                                                                                                                                                                                                                                                                                                                                                                                                                                                                                                                                                                                                                                                                                                                                                                                                                                                                                                                    | OVERALL OFFICE BUILDINGS LEVEL 01          | A1-02           |
| OVERALL OFFICE BUILDINGS LEVEL 04  OVERALL OFFICE BUILDINGS LEVEL 05  OVERALL OFFICE BUILDINGS LEVEL 06  OVERALL OFFICE BUILDINGS ROOF LEVEL  A1-07  OVERALL OFFICE BUILDINGS ROOF LEVEL  A1-08  RENDERED ROOF PLAN  A1-09  SITE ENTRANCE LEVEL 01  A1-10  SITE ENTRANCE ROOF LEVEL  A1-11  PARKING GARAGE LEVEL 01  A1-13                                                                                                                                                                                                                                                                                                                                                                                                                                                                                                                                                                                                                                                                                                                                                                                                                                                                                                                                                                                                                                                                                                                                                                                                                                                                                                                                                                                                                                                                                                                                                                                                                                                                                                                                                                                                     | OVERALL OFFICE BUILDINGS LEVEL 02          |                 |
| OVERALL OFFICE BUILDINGS LEVEL 05 A1-06  OVERALL OFFICE BUILDINGS LEVEL 06 A1-07  OVERALL OFFICE BUILDINGS ROOF LEVEL A1-08  RENDERED ROOF PLAN A1-09  SITE ENTRANCE LEVEL 01 A1-11  PARKING GARAGE LEVEL 01 A1-13                                                                                                                                                                                                                                                                                                                                                                                                                                                                                                                                                                                                                                                                                                                                                                                                                                                                                                                                                                                                                                                                                                                                                                                                                                                                                                                                                                                                                                                                                                                                                                                                                                                                                                                                                                                                                                                                                                             | OVERALL OFFICE BUILDINGS LEVEL 03          | A1-04           |
| OVERALL OFFICE BUILDINGS LEVEL 06 A1-07 OVERALL OFFICE BUILDINGS ROOF LEVEL A1-08 RENDERED ROOF PLAN A1-09 SITE ENTRANCE LEVEL 01 A1-10 SITE ENTRANCE ROOF LEVEL A1-11 PARKING GARAGE LEVEL 01 A1-13                                                                                                                                                                                                                                                                                                                                                                                                                                                                                                                                                                                                                                                                                                                                                                                                                                                                                                                                                                                                                                                                                                                                                                                                                                                                                                                                                                                                                                                                                                                                                                                                                                                                                                                                                                                                                                                                                                                           | OVERALL OFFICE BUILDINGS LEVEL 04          | A1-05           |
| OVERALL OFFICE BUILDINGS LEVEL 06 A1-07 OVERALL OFFICE BUILDINGS ROOF LEVEL A1-08 RENDERED ROOF PLAN A1-09 SITE ENTRANCE LEVEL 01 A1-10 SITE ENTRANCE ROOF LEVEL A1-11 PARKING GARAGE LEVEL 01 A1-13                                                                                                                                                                                                                                                                                                                                                                                                                                                                                                                                                                                                                                                                                                                                                                                                                                                                                                                                                                                                                                                                                                                                                                                                                                                                                                                                                                                                                                                                                                                                                                                                                                                                                                                                                                                                                                                                                                                           | OVERALL OFFICE BUILDINGS LEVEL 05          | A1-06           |
| RENDERED ROOF PLAN  SITE ENTRANCE LEVEL 01  SITE ENTRANCE ROOF LEVEL  A1-11  PARKING GARAGE LEVEL 01  A1-13                                                                                                                                                                                                                                                                                                                                                                                                                                                                                                                                                                                                                                                                                                                                                                                                                                                                                                                                                                                                                                                                                                                                                                                                                                                                                                                                                                                                                                                                                                                                                                                                                                                                                                                                                                                                                                                                                                                                                                                                                    | OVERALL OFFICE BUILDINGS LEVEL 06          |                 |
| SITE ENTRANCE LEVEL 01 A1-10 SITE ENTRANCE ROOF LEVEL A1-11 PARKING GARAGE LEVEL 01 A1-13                                                                                                                                                                                                                                                                                                                                                                                                                                                                                                                                                                                                                                                                                                                                                                                                                                                                                                                                                                                                                                                                                                                                                                                                                                                                                                                                                                                                                                                                                                                                                                                                                                                                                                                                                                                                                                                                                                                                                                                                                                      | OVERALL OFFICE BUILDINGS ROOF LEVEL        | A1-08           |
| SITE ENTRANCE ROOF LEVEL A1-11 PARKING GARAGE LEVEL 01 A1-13                                                                                                                                                                                                                                                                                                                                                                                                                                                                                                                                                                                                                                                                                                                                                                                                                                                                                                                                                                                                                                                                                                                                                                                                                                                                                                                                                                                                                                                                                                                                                                                                                                                                                                                                                                                                                                                                                                                                                                                                                                                                   | RENDERED ROOF PLAN                         | A1-09           |
| PARKING GARAGE LEVEL 01 A1-13                                                                                                                                                                                                                                                                                                                                                                                                                                                                                                                                                                                                                                                                                                                                                                                                                                                                                                                                                                                                                                                                                                                                                                                                                                                                                                                                                                                                                                                                                                                                                                                                                                                                                                                                                                                                                                                                                                                                                                                                                                                                                                  | SITE ENTRANCE LEVEL 01                     | A1-10           |
|                                                                                                                                                                                                                                                                                                                                                                                                                                                                                                                                                                                                                                                                                                                                                                                                                                                                                                                                                                                                                                                                                                                                                                                                                                                                                                                                                                                                                                                                                                                                                                                                                                                                                                                                                                                                                                                                                                                                                                                                                                                                                                                                | SITE ENTRANCE ROOF LEVEL                   | A1-11           |
|                                                                                                                                                                                                                                                                                                                                                                                                                                                                                                                                                                                                                                                                                                                                                                                                                                                                                                                                                                                                                                                                                                                                                                                                                                                                                                                                                                                                                                                                                                                                                                                                                                                                                                                                                                                                                                                                                                                                                                                                                                                                                                                                | PARKING GARAGE LEVEL 01                    | A1-13           |
| PARKING GARAGE LEVEL UZ                                                                                                                                                                                                                                                                                                                                                                                                                                                                                                                                                                                                                                                                                                                                                                                                                                                                                                                                                                                                                                                                                                                                                                                                                                                                                                                                                                                                                                                                                                                                                                                                                                                                                                                                                                                                                                                                                                                                                                                                                                                                                                        | PARKING GARAGE LEVEL 02                    | A1-14           |
| PARKING GARAGE LEVEL 03 A1-15                                                                                                                                                                                                                                                                                                                                                                                                                                                                                                                                                                                                                                                                                                                                                                                                                                                                                                                                                                                                                                                                                                                                                                                                                                                                                                                                                                                                                                                                                                                                                                                                                                                                                                                                                                                                                                                                                                                                                                                                                                                                                                  |                                            |                 |
| PARKING GARAGE LEVEL 04 A1-16                                                                                                                                                                                                                                                                                                                                                                                                                                                                                                                                                                                                                                                                                                                                                                                                                                                                                                                                                                                                                                                                                                                                                                                                                                                                                                                                                                                                                                                                                                                                                                                                                                                                                                                                                                                                                                                                                                                                                                                                                                                                                                  |                                            |                 |
| PARKING GARAGE LEVEL 05 A1-17                                                                                                                                                                                                                                                                                                                                                                                                                                                                                                                                                                                                                                                                                                                                                                                                                                                                                                                                                                                                                                                                                                                                                                                                                                                                                                                                                                                                                                                                                                                                                                                                                                                                                                                                                                                                                                                                                                                                                                                                                                                                                                  |                                            |                 |
| PARKING GARAGE LEVEL 06 A1-18                                                                                                                                                                                                                                                                                                                                                                                                                                                                                                                                                                                                                                                                                                                                                                                                                                                                                                                                                                                                                                                                                                                                                                                                                                                                                                                                                                                                                                                                                                                                                                                                                                                                                                                                                                                                                                                                                                                                                                                                                                                                                                  |                                            |                 |