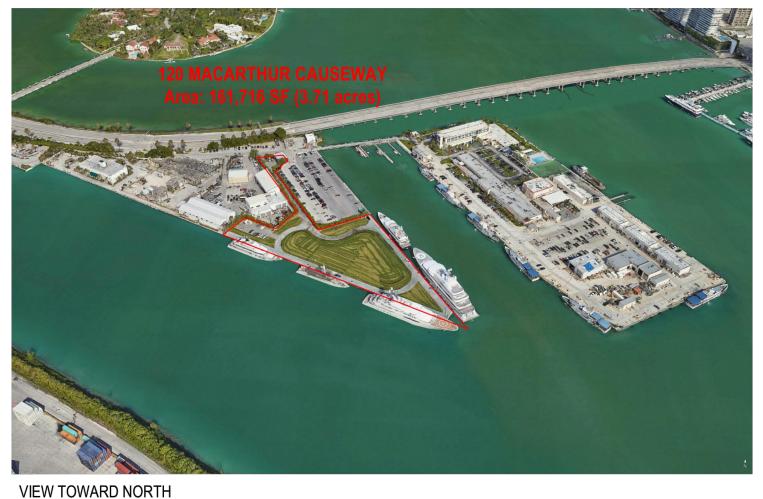

# ONE ISLAND PARK DRB FINAL SUBMITTAL

| ARCHITECTURAL  COVER  A0-00 SURVEY  LOCATION MAP  ZONING DATA  CONTEXT - AERIAL VIEWS  CONTEXT STREET AND AERIAL VIEWS  A0-05 SITE PLAN  PROJECT DATA  OVERALL OFFICE BUILDINGS LEVEL 01 - FAR  OVERALL OFFICE BUILDINGS LEVEL 04 - FAR  OVERALL OFFICE BUILDINGS LEVEL 05 - FAR  A0-18  OVERALL OFFICE BUILDINGS ROOF LEVEL - FAR  A0-19  OVERALL OFFICE BUILDINGS NOOF LEVEL - FAR  A0-11  OVERALL OFFICE BUILDINGS LEVEL 05 - FAR  A0-15  OVERALL OFFICE BUILDINGS LEVEL 06 - FAR  A0-16  SITE ENTRANCE LEVEL 01 - FAR  A0-17  SITE ENTRANCE ROOF LEVEL - FAR  A0-18  LOT COVERAGE OPEN SPACE DIAGRAM  A0-19  RENDERED SITE PLAN  RENDERED SITE PLAN  A1-00  OVERALL OFFICE BUILDINGS LEVEL 03  OVERALL OFFICE BUILDINGS LEVEL 04  A1-01  OVERALL OFFICE BUILDINGS ROOF LEVEL - FAR  A0-15  OVERALL OFFICE BUILDINGS LEVEL 06  OVERALL OFFICE BUILDINGS LEVEL 07  A1-01  OVERALL OFFICE BUILDINGS LEVEL 08  A1-01  OVERALL OFFICE BUILDINGS LEVEL 08  A1-02  OVERALL OFFICE BUILDINGS LEVEL 08  A1-04  OVERALL OFFICE BUILDINGS LEVEL 08  A1-05  OVERALL OFFICE BUILDINGS LEVEL 08  A1-06  OVERALL OFFICE BUILDINGS LEVEL 09  OVERALL OFFICE BUILDINGS LEVEL 01  OVERALL OFFICE BUILDINGS LEVEL 01  OVERALL OFFICE BUILDINGS LEVEL 01  OVERALL OFFICE BUILDINGS LEVEL 03  A1-04  OVERALL OFFICE BUILDINGS LEVEL 03  A1-05  OVERALL OFFICE BUILDINGS LEVEL 03  A1-06  OVERALL OFFICE BUILDINGS LEVEL 04  A1-07  OVERALL OFFICE BUILDINGS LEVEL 05  A1-08  RENDERED ROOF PLAN  SITE ENTRANCE LEVEL 01  A1-10  SITE ENTRANCE LEVEL 01  A1-10  SITE ENTRANCE LEVEL 01  A1-10  SITE ENTRANCE LEVEL 01  A1-11  PARKING GARAGE LEVEL 01                                                                                                                                                                                                                                                                                                                                                                                                                                                                                            | SHEET LIST                                 |                 |
|--------------------------------------------------------------------------------------------------------------------------------------------------------------------------------------------------------------------------------------------------------------------------------------------------------------------------------------------------------------------------------------------------------------------------------------------------------------------------------------------------------------------------------------------------------------------------------------------------------------------------------------------------------------------------------------------------------------------------------------------------------------------------------------------------------------------------------------------------------------------------------------------------------------------------------------------------------------------------------------------------------------------------------------------------------------------------------------------------------------------------------------------------------------------------------------------------------------------------------------------------------------------------------------------------------------------------------------------------------------------------------------------------------------------------------------------------------------------------------------------------------------------------------------------------------------------------------------------------------------------------------------------------------------------------------------------------------------------------------------------------------------------------------------------------------------------------------------------------------------------------------------------------------------------------------------------------------------------------------------------------------------------------------------------------------------------------------------------------------------------------------|--------------------------------------------|-----------------|
| COVER SURVEY A0-01 LOCATION MAP A0-02 ZONING DATA A0-03 CONTEXT - AERIAL VIEWS A0-05 CONTEXT STUDY A0-05 CONTEXT STREET AND AERIAL VIEWS A0-06 SITE PLAN PROJECT DATA A0-07 PROJECT DATA A0-08 OVERALL OFFICE BUILDINGS LOWER LEVEL - FAR A0-10 OVERALL OFFICE BUILDINGS LEVEL 01 - FAR A0-11 OVERALL OFFICE BUILDINGS LEVEL 03 - FAR A0-12 OVERALL OFFICE BUILDINGS LEVEL 04 - FAR A0-13 OVERALL OFFICE BUILDINGS LEVEL 05 - FAR A0-14 OVERALL OFFICE BUILDINGS LEVEL 06 - FAR A0-15 SITE ENTRANCE LEVEL 01 - FAR A0-16 SITE ENTRANCE LEVEL 01 - FAR A0-17 SITE ENTRANCE LEVEL 01 - FAR A0-18 A0-19 RENDERED SITE PLAN A1-00 RENDERED SITE PLAN ENTRANCE AREA A0-19 OVERALL OFFICE BUILDINGS LEVEL 01 OVERALL OFFICE BUILDINGS ROOF LEVEL - FAR A0-18 SITE ENTRANCE LEVEL 01 - FAR A0-19 RENDERED SITE PLAN A1-00 OVERALL OFFICE BUILDINGS LEVEL 02 A1-01 OVERALL OFFICE BUILDINGS LEVEL 01 OVERALL OFFICE BUILDINGS LEVEL 01 OVERALL OFFICE BUILDINGS LEVEL 01 OVERALL OFFICE BUILDINGS LEVEL 03 OVERALL OFFICE BUILDINGS LEVEL 03 OVERALL OFFICE BUILDINGS LEVEL 04 OVERALL OFFICE BUILDINGS LEVEL 03 OVERALL OFFICE BUILDINGS LEVEL 04 OVERALL OFFICE BUILDINGS LEVEL 05 OVERALL OFFICE BUILDINGS LEVEL 05 OVERALL OFFICE BUILDINGS LEVEL 06 OVERALL OFFICE BUILDINGS LEVE | SHEET NAME                                 | SHEET<br>NUMBER |
| COVER SURVEY A0-01 LOCATION MAP A0-02 ZONING DATA A0-03 CONTEXT - AERIAL VIEWS A0-05 CONTEXT STUDY A0-05 CONTEXT STREET AND AERIAL VIEWS A0-06 SITE PLAN PROJECT DATA A0-07 PROJECT DATA A0-08 OVERALL OFFICE BUILDINGS LOWER LEVEL - FAR A0-10 OVERALL OFFICE BUILDINGS LEVEL 01 - FAR A0-11 OVERALL OFFICE BUILDINGS LEVEL 03 - FAR A0-12 OVERALL OFFICE BUILDINGS LEVEL 04 - FAR A0-13 OVERALL OFFICE BUILDINGS LEVEL 05 - FAR A0-14 OVERALL OFFICE BUILDINGS LEVEL 06 - FAR A0-15 SITE ENTRANCE LEVEL 01 - FAR A0-16 SITE ENTRANCE LEVEL 01 - FAR A0-17 SITE ENTRANCE LEVEL 01 - FAR A0-18 A0-19 RENDERED SITE PLAN A1-00 RENDERED SITE PLAN ENTRANCE AREA A0-19 OVERALL OFFICE BUILDINGS LEVEL 01 OVERALL OFFICE BUILDINGS ROOF LEVEL - FAR A0-18 SITE ENTRANCE LEVEL 01 - FAR A0-19 RENDERED SITE PLAN A1-00 OVERALL OFFICE BUILDINGS LEVEL 02 A1-01 OVERALL OFFICE BUILDINGS LEVEL 01 OVERALL OFFICE BUILDINGS LEVEL 01 OVERALL OFFICE BUILDINGS LEVEL 01 OVERALL OFFICE BUILDINGS LEVEL 03 OVERALL OFFICE BUILDINGS LEVEL 03 OVERALL OFFICE BUILDINGS LEVEL 04 OVERALL OFFICE BUILDINGS LEVEL 03 OVERALL OFFICE BUILDINGS LEVEL 04 OVERALL OFFICE BUILDINGS LEVEL 05 OVERALL OFFICE BUILDINGS LEVEL 05 OVERALL OFFICE BUILDINGS LEVEL 06 OVERALL OFFICE BUILDINGS LEVE |                                            |                 |
| SURVEY  A0-01  LOCATION MAP  A0-02  ZONING DATA  A0-03  CONTEXT - AERIAL VIEWS  A0-04  CONTEXT STUDY  A0-05  CONTEXT STREET AND AERIAL VIEWS  A0-06  SITE PLAN  PROJECT DATA  OVERALL OFFICE BUILDINGS LOWER LEVEL - FAR  A0-09  OVERALL OFFICE BUILDINGS LEVEL 01 - FAR  A0-10  OVERALL OFFICE BUILDINGS LEVEL 02 - FAR  A0-11  OVERALL OFFICE BUILDINGS LEVEL 04 - FAR  A0-12  OVERALL OFFICE BUILDINGS LEVEL 05 - FAR  A0-15  OVERALL OFFICE BUILDINGS ROOF LEVEL - FAR  A0-16  SITE ENTRANCE LEVEL 01 - FAR  A0-17  SITE ENTRANCE ROOF LEVEL - FAR  A0-18  LOT COVERAGE OPEN SPACE DIAGRAM  RENDERED SITE PLAN  RENDERED SITE PLAN ENTRANCE AREA  OVERALL OFFICE BUILDINGS LEVEL 01  OVERALL OFFICE BUILDINGS LEVEL 03  OVERALL OFFICE BUILDINGS LEVEL 04  OVERALL OFFICE BUILDINGS LEVEL 05  OVERALL OFFICE BUILDINGS LEVEL 06  OVERALL OFFICE BUILDINGS LEVEL 05  OVERALL OFFICE BUILDINGS LEVEL 06  OVERALL OFFICE BUILDINGS LEVEL 06  OVERALL OFFICE BUILDINGS LEVEL 06  OVERALL OFFICE BUILDINGS LEVEL 07  OVERALL OFFICE BUILDINGS LEVEL 06  OVERALL OFFICE BUILDINGS LEVEL 07  OVERALL OFFICE BUILDINGS LEVEL 06  OVERALL OFFICE BUILDINGS LEVEL 07  OVERALL OFFICE B |                                            |                 |
| LOCATION MAP  ZONING DATA  A0-02 ZONING DATA  A0-03 CONTEXT - AERIAL VIEWS  A0-04 CONTEXT STUDY  A0-05 CONTEXT STREET AND AERIAL VIEWS  A0-06 SITE PLAN  PROJECT DATA  OVERALL OFFICE BUILDINGS LOWER LEVEL - FAR  A0-09 OVERALL OFFICE BUILDINGS LEVEL 01 - FAR  A0-10 OVERALL OFFICE BUILDINGS LEVEL 02 - FAR  A0-11 OVERALL OFFICE BUILDINGS LEVEL 03 - FAR  A0-13 OVERALL OFFICE BUILDINGS LEVEL 04 - FAR  A0-14 OVERALL OFFICE BUILDINGS LEVEL 05 - FAR  A0-15 OVERALL OFFICE BUILDINGS ROOF LEVEL - FAR  A0-16 SITE ENTRANCE LEVEL 01 - FAR  A0-17 SITE ENTRANCE ROOF LEVEL - FAR  A0-18 LOT COVERAGE OPEN SPACE DIAGRAM  A0-19 RENDERED SITE PLAN  RENDERED SITE PLAN ENTRANCE AREA  OVERALL OFFICE BUILDINGS LEVEL 01 OVERALL OFFICE BUILDINGS LEVEL 03 OVERALL OFFICE BUILDINGS LEVEL 04 OVERALL OFFICE BUILDINGS LEVEL 05 OVERALL OFFICE BUILDINGS LEVEL 05 OVERALL OFFICE BUILDINGS LEVEL 06 OVERALL OFFICE BUILDINGS LEVEL 05 OVERALL OFFICE BUILDINGS LEVEL 06 OVERALL OFFICE BUILDINGS ROOF LEVEL A1-08 RENDERED ROOF PLAN SITE ENTRANCE LEVEL 01 SITE ENTRANCE LEVEL 01 SITE ENTRANCE LEVEL 01 SITE ENTRANCE LEVEL 01 SITE ENTRANCE ROOF LEVEL A1-11 PARKING GARAGE LEVEL 01                                                                                                                                                                                                                                                                                                                                                                                                      |                                            |                 |
| ZONING DATA  CONTEXT - AERIAL VIEWS  A0-04  CONTEXT STUDY  A0-05  CONTEXT STREET AND AERIAL VIEWS  A0-06  SITE PLAN  PROJECT DATA  OVERALL OFFICE BUILDINGS LOWER LEVEL - FAR  A0-09  OVERALL OFFICE BUILDINGS LEVEL 01 - FAR  OVERALL OFFICE BUILDINGS LEVEL 02 - FAR  A0-11  OVERALL OFFICE BUILDINGS LEVEL 03 - FAR  A0-12  OVERALL OFFICE BUILDINGS LEVEL 04 - FAR  A0-13  OVERALL OFFICE BUILDINGS LEVEL 05 - FAR  A0-14  OVERALL OFFICE BUILDINGS LEVEL 06 - FAR  A0-15  OVERALL OFFICE BUILDINGS ROOF LEVEL - FAR  A0-17  SITE ENTRANCE LEVEL 01 - FAR  A0-18  LOT COVERAGE OPEN SPACE DIAGRAM  RENDERED SITE PLAN  RENDERED SITE PLAN  RENDERED SITE PLAN ENTRANCE AREA  OVERALL OFFICE BUILDINGS LEVEL 01  OVERALL OFFICE BUILDINGS LEVEL 02  OVERALL OFFICE BUILDINGS LEVEL 03  OVERALL OFFICE BUILDINGS LEVEL 04  OVERALL OFFICE BUILDINGS LEVEL 05  OVERALL OFFICE BUILDINGS LEVEL 06  OVERALL OFFICE BUILDINGS LEVEL 06  OVERALL OFFICE BUILDINGS LEVEL 06  OVERALL OFFICE BUILDINGS LEVEL 07  OVERALL OFFICE BUILDINGS LEVEL 08  A1-04  OVERALL OFFICE BUILDINGS LEVEL 09  OVERALL OFFICE BU |                                            |                 |
| CONTEXT - AERIAL VIEWS  CONTEXT STUDY  A0-05  CONTEXT STREET AND AERIAL VIEWS  A0-06  SITE PLAN  A0-07  PROJECT DATA  OVERALL OFFICE BUILDINGS LOWER LEVEL - FAR  OVERALL OFFICE BUILDINGS LEVEL 01 - FAR  OVERALL OFFICE BUILDINGS LEVEL 02 - FAR  A0-10  OVERALL OFFICE BUILDINGS LEVEL 03 - FAR  OVERALL OFFICE BUILDINGS LEVEL 04 - FAR  OVERALL OFFICE BUILDINGS LEVEL 05 - FAR  A0-13  OVERALL OFFICE BUILDINGS LEVEL 06 - FAR  A0-14  OVERALL OFFICE BUILDINGS ROOF LEVEL - FAR  A0-15  OVERALL OFFICE BUILDINGS ROOF LEVEL - FAR  A0-16  SITE ENTRANCE ROOF LEVEL - FAR  A0-17  SITE ENTRANCE NOOF LEVEL - FAR  A0-19  RENDERED SITE PLAN  RENDERED SITE PLAN  A1-00  OVERALL OFFICE BUILDINGS LEVEL 01  OVERALL OFFICE BUILDINGS LEVEL 03  OVERALL OFFICE BUILDINGS LEVEL 03  OVERALL OFFICE BUILDINGS LEVEL 04  OVERALL OFFICE BUILDINGS LEVEL 05  OVERALL OFFICE BUILDINGS LEVEL 06  OVERALL OFFICE BUILDINGS LEVEL 06  OVERALL OFFICE BUILDINGS LEVEL 07  OVERALL OFFICE BUILDINGS LEVEL 08  OVERALL OFFICE BUILDINGS LEVEL 09  OVERALL OFFICE BUILDINGS LE |                                            |                 |
| CONTEXT STUDY CONTEXT STREET AND AERIAL VIEWS A0-06 SITE PLAN A0-07 PROJECT DATA A0-08 OVERALL OFFICE BUILDINGS LOWER LEVEL - FAR A0-09 OVERALL OFFICE BUILDINGS LEVEL 01 - FAR A0-10 OVERALL OFFICE BUILDINGS LEVEL 02 - FAR A0-11 OVERALL OFFICE BUILDINGS LEVEL 03 - FAR A0-12 OVERALL OFFICE BUILDINGS LEVEL 04 - FAR A0-13 OVERALL OFFICE BUILDINGS LEVEL 05 - FAR A0-14 OVERALL OFFICE BUILDINGS LEVEL 06 - FAR A0-15 OVERALL OFFICE BUILDINGS NOOF LEVEL - FAR A0-16 SITE ENTRANCE LEVEL 01 - FAR A0-17 SITE ENTRANCE ROOF LEVEL - FAR A0-18 LOT COVERAGE OPEN SPACE DIAGRAM A0-19 RENDERED SITE PLAN RENDERED SITE PLAN RENDERED SITE PLAN BUILDINGS LEVEL 01 OVERALL OFFICE BUILDINGS LEVEL 03 OVERALL OFFICE BUILDINGS LEVEL 03 OVERALL OFFICE BUILDINGS LEVEL 03 OVERALL OFFICE BUILDINGS LEVEL 04 OVERALL OFFICE BUILDINGS LEVEL 05 OVERALL OFFICE BUILDINGS LEVEL 06 OVERALL OFFICE BUILDINGS LEVEL 06 OVERALL OFFICE BUILDINGS NOOF LEVEL RENDERED ROOF PLAN SITE ENTRANCE LEVEL 01                                                                                                                                                                                                                                                                                                                                                                                                                                                                                                                                                                                                                                                                                                                                                 |                                            | A0-03           |
| CONTEXT STREET AND AERIAL VIEWS  SITE PLAN  PROJECT DATA  OVERALL OFFICE BUILDINGS LOWER LEVEL - FAR  OVERALL OFFICE BUILDINGS LEVEL 01 - FAR  OVERALL OFFICE BUILDINGS LEVEL 02 - FAR  OVERALL OFFICE BUILDINGS LEVEL 03 - FAR  OVERALL OFFICE BUILDINGS LEVEL 04 - FAR  OVERALL OFFICE BUILDINGS LEVEL 05 - FAR  OVERALL OFFICE BUILDINGS LEVEL 06 - FAR  OVERALL OFFICE BUILDINGS ROOF LEVEL - FAR  SITE ENTRANCE LEVEL 01 - FAR  A0-18  LOT COVERAGE OPEN SPACE DIAGRAM  RENDERED SITE PLAN  RENDERED SITE PLAN ENTRANCE AREA  OVERALL OFFICE BUILDINGS LEVEL 01  OVERALL OFFICE BUILDINGS LEVEL 02  OVERALL OFFICE BUILDINGS LEVEL 03  OVERALL OFFICE BUILDINGS LEVEL 04  OVERALL OFFICE BUILDINGS LEVEL 05  OVERALL OFFICE BUILDINGS LEVEL 06  OVERALL OFFICE BUILDINGS LEVEL 07  OVERALL OFFICE BUILDINGS LEVEL 08  OVERALL OFFICE BUILDINGS LEVEL 09  OVERAL 0 | CONTEXT - AERIAL VIEWS                     | A0-04           |
| SITE PLAN  PROJECT DATA  OVERALL OFFICE BUILDINGS LOWER LEVEL - FAR  OVERALL OFFICE BUILDINGS LEVEL 01 - FAR  OVERALL OFFICE BUILDINGS LEVEL 02 - FAR  OVERALL OFFICE BUILDINGS LEVEL 03 - FAR  OVERALL OFFICE BUILDINGS LEVEL 04 - FAR  OVERALL OFFICE BUILDINGS LEVEL 05 - FAR  OVERALL OFFICE BUILDINGS LEVEL 06 - FAR  OVERALL OFFICE BUILDINGS LEVEL 06 - FAR  OVERALL OFFICE BUILDINGS LEVEL - FAR  A0-15  OVERALL OFFICE BUILDINGS ROOF LEVEL - FAR  A0-16  SITE ENTRANCE LEVEL 01 - FAR  A0-17  SITE ENTRANCE ROOF LEVEL - FAR  A0-19  RENDERED SITE PLAN  A1-00  RENDERED SITE PLAN ENTRANCE AREA  OVERALL OFFICE BUILDINGS LOWER LEVEL  A1-01  OVERALL OFFICE BUILDINGS LEVEL 01  OVERALL OFFICE BUILDINGS LEVEL 01  OVERALL OFFICE BUILDINGS LEVEL 02  OVERALL OFFICE BUILDINGS LEVEL 03  OVERALL OFFICE BUILDINGS LEVEL 03  OVERALL OFFICE BUILDINGS LEVEL 04  OVERALL OFFICE BUILDINGS LEVEL 05  OVERALL OFFICE BUILDINGS LEVEL 05  OVERALL OFFICE BUILDINGS LEVEL 06  OVERALL OFFICE BUILDINGS ROOF LEVEL  A1-08  RENDERED ROOF PLAN  A1-09  SITE ENTRANCE LEVEL 01  A1-10  SITE ENTRANCE ROOF LEVEL  A1-11  PARKING GARAGE LEVEL 01                                                                                                                                                                                                                                                                                                                                                                                                                                                                                                                                                                                                                                                                                                                                                                                                                                                                    | CONTEXT STUDY                              | A0-05           |
| PROJECT DATA  OVERALL OFFICE BUILDINGS LOWER LEVEL - FAR  OVERALL OFFICE BUILDINGS LEVEL 01 - FAR  A0-09  OVERALL OFFICE BUILDINGS LEVEL 02 - FAR  A0-11  OVERALL OFFICE BUILDINGS LEVEL 03 - FAR  OVERALL OFFICE BUILDINGS LEVEL 04 - FAR  OVERALL OFFICE BUILDINGS LEVEL 05 - FAR  A0-13  OVERALL OFFICE BUILDINGS LEVEL 06 - FAR  OVERALL OFFICE BUILDINGS LEVEL - FAR  A0-16  SITE ENTRANCE LEVEL 01 - FAR  A0-17  SITE ENTRANCE ROOF LEVEL - FAR  A0-18  LOT COVERAGE OPEN SPACE DIAGRAM  RENDERED SITE PLAN  RENDERED SITE PLAN ENTRANCE AREA  OVERALL OFFICE BUILDINGS LOWER LEVEL  A1-01  OVERALL OFFICE BUILDINGS LEVEL 01  OVERALL OFFICE BUILDINGS LEVEL 03  OVERALL OFFICE BUILDINGS LEVEL 03  OVERALL OFFICE BUILDINGS LEVEL 04  OVERALL OFFICE BUILDINGS LEVEL 05  OVERALL OFFICE BUILDINGS LEVEL 04  OVERALL OFFICE BUILDINGS LEVEL 05  OVERALL OFFICE BUILDINGS LEVEL 06  OVERALL OFFICE BUILDINGS ROOF LEVEL  A1-08  RENDERED ROOF PLAN  SITE ENTRANCE LEVEL 01  SITE ENTRANCE LEVEL 01  SITE ENTRANCE ROOF LEVEL  A1-11  PARKING GARAGE LEVEL 01                                                                                                                                                                                                                                                                                                                                                                                                                                                                                                                                                                                                                                                                                                                                                                                                        | CONTEXT STREET AND AERIAL VIEWS            | A0-06           |
| OVERALL OFFICE BUILDINGS LOWER LEVEL - FAR  A0-09 OVERALL OFFICE BUILDINGS LEVEL 01 - FAR  A0-10 OVERALL OFFICE BUILDINGS LEVEL 02 - FAR  A0-11 OVERALL OFFICE BUILDINGS LEVEL 03 - FAR  A0-12 OVERALL OFFICE BUILDINGS LEVEL 04 - FAR  A0-13 OVERALL OFFICE BUILDINGS LEVEL 05 - FAR  A0-14 OVERALL OFFICE BUILDINGS LEVEL 06 - FAR  A0-15 OVERALL OFFICE BUILDINGS ROOF LEVEL - FAR  A0-16 SITE ENTRANCE LEVEL 01 - FAR  A0-17 SITE ENTRANCE ROOF LEVEL - FAR  A0-18 LOT COVERAGE OPEN SPACE DIAGRAM  A0-19 RENDERED SITE PLAN  RENDERED SITE PLAN ENTRANCE AREA  A1-00 OVERALL OFFICE BUILDINGS LOWER LEVEL  A1-01 OVERALL OFFICE BUILDINGS LEVEL 01  A1-02 OVERALL OFFICE BUILDINGS LEVEL 02  A1-03 OVERALL OFFICE BUILDINGS LEVEL 03  A1-04 OVERALL OFFICE BUILDINGS LEVEL 03  A1-04 OVERALL OFFICE BUILDINGS LEVEL 05  A1-05 OVERALL OFFICE BUILDINGS LEVEL 06  A1-07 OVERALL OFFICE BUILDINGS LEVEL 06  A1-08 RENDERED ROOF PLAN  A1-09 SITE ENTRANCE ROOF LEVEL  A1-10 SITE ENTRANCE ROOF LEVEL  A1-11 PARKING GARAGE LEVEL 01  A1-13                                                                                                                                                                                                                                                                                                                                                                                                                                                                                                                                                                                                                                                                                                                                                                                                                                                                                                                                                                                                                                                                                  | SITE PLAN                                  | A0-07           |
| OVERALL OFFICE BUILDINGS LEVEL 01 - FAR  OVERALL OFFICE BUILDINGS LEVEL 02 - FAR  OVERALL OFFICE BUILDINGS LEVEL 03 - FAR  OVERALL OFFICE BUILDINGS LEVEL 04 - FAR  OVERALL OFFICE BUILDINGS LEVEL 05 - FAR  OVERALL OFFICE BUILDINGS LEVEL 06 - FAR  OVERALL OFFICE BUILDINGS ROOF LEVEL - FAR  OVERALL OFFICE BUILDINGS ROOF LEVEL - FAR  OVERALL OFFICE BUILDINGS ROOF LEVEL - FAR  SITE ENTRANCE LEVEL 01 - FAR  LOT COVERAGE OPEN SPACE DIAGRAM  RENDERED SITE PLAN  RENDERED SITE PLAN  RENDERED SITE PLAN ENTRANCE AREA  OVERALL OFFICE BUILDINGS LOWER LEVEL  OVERALL OFFICE BUILDINGS LEVEL 01  OVERALL OFFICE BUILDINGS LEVEL 02  OVERALL OFFICE BUILDINGS LEVEL 03  OVERALL OFFICE BUILDINGS LEVEL 03  OVERALL OFFICE BUILDINGS LEVEL 04  OVERALL OFFICE BUILDINGS LEVEL 05  OVERALL OFFICE BUILDINGS LEVEL 06  OVERALL OFFICE BUILDINGS LEVEL 06  OVERALL OFFICE BUILDINGS ROOF LEVEL  A1-08  RENDERED ROOF PLAN  A1-09  SITE ENTRANCE LEVEL 01  A1-10  SITE ENTRANCE ROOF LEVEL  A1-11  PARKING GARAGE LEVEL 01                                                                                                                                                                                                                                                                                                                                                                                                                                                                                                                                                                                                                                                                                                                                                                                                                                                                                                                                                                                                                                                                                                   | PROJECT DATA                               | A0-08           |
| OVERALL OFFICE BUILDINGS LEVEL 02 - FAR  OVERALL OFFICE BUILDINGS LEVEL 03 - FAR  OVERALL OFFICE BUILDINGS LEVEL 04 - FAR  OVERALL OFFICE BUILDINGS LEVEL 05 - FAR  OVERALL OFFICE BUILDINGS LEVEL 06 - FAR  OVERALL OFFICE BUILDINGS ROOF LEVEL - FAR  OVERALL OFFICE BUILDINGS ROOF LEVEL - FAR  OVERALL OFFICE BUILDINGS ROOF LEVEL - FAR  A0-15  OVERALL OFFICE BUILDINGS ROOF LEVEL - FAR  A0-17  SITE ENTRANCE LEVEL 01 - FAR  LOT COVERAGE OPEN SPACE DIAGRAM  A0-19  RENDERED SITE PLAN  A1-00  RENDERED SITE PLAN ENTRANCE AREA  OVERALL OFFICE BUILDINGS LOWER LEVEL  OVERALL OFFICE BUILDINGS LEVEL 01  OVERALL OFFICE BUILDINGS LEVEL 02  OVERALL OFFICE BUILDINGS LEVEL 03  OVERALL OFFICE BUILDINGS LEVEL 04  OVERALL OFFICE BUILDINGS LEVEL 04  OVERALL OFFICE BUILDINGS LEVEL 05  OVERALL OFFICE BUILDINGS LEVEL 06  OVERALL OFFICE BUILDINGS ROOF LEVEL  A1-08  RENDERED ROOF PLAN  A1-09  SITE ENTRANCE LEVEL 01  A1-10  SITE ENTRANCE ROOF LEVEL  A1-11  PARKING GARAGE LEVEL 01                                                                                                                                                                                                                                                                                                                                                                                                                                                                                                                                                                                                                                                                                                                                                                                                                                                                                                                                                                                                                   | OVERALL OFFICE BUILDINGS LOWER LEVEL - FAR | A0-09           |
| OVERALL OFFICE BUILDINGS LEVEL 03 - FAR  OVERALL OFFICE BUILDINGS LEVEL 04 - FAR  OVERALL OFFICE BUILDINGS LEVEL 05 - FAR  OVERALL OFFICE BUILDINGS LEVEL 06 - FAR  OVERALL OFFICE BUILDINGS ROOF LEVEL - FAR  OVERALL OFFICE BUILDINGS ROOF LEVEL - FAR  A0-16  SITE ENTRANCE LEVEL 01 - FAR  A0-17  SITE ENTRANCE ROOF LEVEL - FAR  LOT COVERAGE OPEN SPACE DIAGRAM  A0-19  RENDERED SITE PLAN  RENDERED SITE PLAN A1-00  OVERALL OFFICE BUILDINGS LOWER LEVEL  OVERALL OFFICE BUILDINGS LOWER LEVEL  OVERALL OFFICE BUILDINGS LEVEL 01  OVERALL OFFICE BUILDINGS LEVEL 02  OVERALL OFFICE BUILDINGS LEVEL 03  OVERALL OFFICE BUILDINGS LEVEL 04  OVERALL OFFICE BUILDINGS LEVEL 04  OVERALL OFFICE BUILDINGS LEVEL 05  OVERALL OFFICE BUILDINGS LEVEL 06  OVERALL OFFICE BUILDINGS LEVEL 06  OVERALL OFFICE BUILDINGS ROOF LEVEL  A1-08  RENDERED ROOF PLAN  A1-09  SITE ENTRANCE LEVEL 01  A1-10  SITE ENTRANCE ROOF LEVEL  A1-11  PARKING GARAGE LEVEL 01                                                                                                                                                                                                                                                                                                                                                                                                                                                                                                                                                                                                                                                                                                                                                                                                                                                                                                                                                                                                                                                                                                                                                                 | OVERALL OFFICE BUILDINGS LEVEL 01 - FAR    | A0-10           |
| OVERALL OFFICE BUILDINGS LEVEL 04 - FAR  OVERALL OFFICE BUILDINGS LEVEL 05 - FAR  OVERALL OFFICE BUILDINGS LEVEL 06 - FAR  OVERALL OFFICE BUILDINGS ROOF LEVEL - FAR  A0-16  SITE ENTRANCE LEVEL 01 - FAR  A0-17  SITE ENTRANCE ROOF LEVEL - FAR  A0-18  LOT COVERAGE OPEN SPACE DIAGRAM  RENDERED SITE PLAN  RENDERED SITE PLAN ENTRANCE AREA  OVERALL OFFICE BUILDINGS LOWER LEVEL  OVERALL OFFICE BUILDINGS LEVEL 01  A1-02  OVERALL OFFICE BUILDINGS LEVEL 02  OVERALL OFFICE BUILDINGS LEVEL 03  OVERALL OFFICE BUILDINGS LEVEL 04  OVERALL OFFICE BUILDINGS LEVEL 04  OVERALL OFFICE BUILDINGS LEVEL 05  OVERALL OFFICE BUILDINGS LEVEL 06  OVERALL OFFICE BUILDINGS LEVEL 06  OVERALL OFFICE BUILDINGS ROOF LEVEL  A1-08  RENDERED ROOF PLAN  A1-09  SITE ENTRANCE LEVEL 01  A1-10  SITE ENTRANCE ROOF LEVEL  A1-11  PARKING GARAGE LEVEL 01                                                                                                                                                                                                                                                                                                                                                                                                                                                                                                                                                                                                                                                                                                                                                                                                                                                                                                                                                                                                                                                                                                                                                                                                                                                                            | OVERALL OFFICE BUILDINGS LEVEL 02 - FAR    | A0-11           |
| OVERALL OFFICE BUILDINGS LEVEL 05 - FAR  OVERALL OFFICE BUILDINGS LEVEL 06 - FAR  OVERALL OFFICE BUILDINGS ROOF LEVEL - FAR  A0-15  SITE ENTRANCE LEVEL 01 - FAR  A0-17  SITE ENTRANCE ROOF LEVEL - FAR  LOT COVERAGE OPEN SPACE DIAGRAM  RENDERED SITE PLAN  RENDERED SITE PLAN ENTRANCE AREA  OVERALL OFFICE BUILDINGS LOWER LEVEL  A1-01  OVERALL OFFICE BUILDINGS LEVEL 01  OVERALL OFFICE BUILDINGS LEVEL 02  OVERALL OFFICE BUILDINGS LEVEL 03  OVERALL OFFICE BUILDINGS LEVEL 04  OVERALL OFFICE BUILDINGS LEVEL 04  OVERALL OFFICE BUILDINGS LEVEL 05  OVERALL OFFICE BUILDINGS LEVEL 06  OVERALL OFFICE BUILDINGS LEVEL 06  OVERALL OFFICE BUILDINGS ROOF LEVEL  A1-08  RENDERED ROOF PLAN  A1-09  SITE ENTRANCE LEVEL 01  A1-10  SITE ENTRANCE ROOF LEVEL  A1-11  PARKING GARAGE LEVEL 01                                                                                                                                                                                                                                                                                                                                                                                                                                                                                                                                                                                                                                                                                                                                                                                                                                                                                                                                                                                                                                                                                                                                                                                                                                                                                                                            | OVERALL OFFICE BUILDINGS LEVEL 03 - FAR    | A0-12           |
| OVERALL OFFICE BUILDINGS LEVEL 06 - FAR  OVERALL OFFICE BUILDINGS ROOF LEVEL - FAR  SITE ENTRANCE LEVEL 01 - FAR  A0-16  SITE ENTRANCE ROOF LEVEL - FAR  A0-17  SITE ENTRANCE ROOF LEVEL - FAR  LOT COVERAGE OPEN SPACE DIAGRAM  RENDERED SITE PLAN  RENDERED SITE PLAN A1-00  RENDERED SITE PLAN ENTRANCE AREA  OVERALL OFFICE BUILDINGS LOWER LEVEL  A1-01  OVERALL OFFICE BUILDINGS LEVEL 01  OVERALL OFFICE BUILDINGS LEVEL 02  OVERALL OFFICE BUILDINGS LEVEL 03  OVERALL OFFICE BUILDINGS LEVEL 04  OVERALL OFFICE BUILDINGS LEVEL 04  OVERALL OFFICE BUILDINGS LEVEL 05  OVERALL OFFICE BUILDINGS LEVEL 06  OVERALL OFFICE BUILDINGS LEVEL 06  OVERALL OFFICE BUILDINGS ROOF LEVEL  A1-08  RENDERED ROOF PLAN  A1-09  SITE ENTRANCE LEVEL 01  A1-10  SITE ENTRANCE ROOF LEVEL  A1-11  PARKING GARAGE LEVEL 01                                                                                                                                                                                                                                                                                                                                                                                                                                                                                                                                                                                                                                                                                                                                                                                                                                                                                                                                                                                                                                                                                                                                                                                                                                                                                                           | OVERALL OFFICE BUILDINGS LEVEL 04 - FAR    | A0-13           |
| OVERALL OFFICE BUILDINGS ROOF LEVEL - FAR  SITE ENTRANCE LEVEL 01 - FAR  A0-17  SITE ENTRANCE ROOF LEVEL - FAR  A0-18  LOT COVERAGE OPEN SPACE DIAGRAM  A0-19  RENDERED SITE PLAN  RENDERED SITE PLAN ENTRANCE AREA  OVERALL OFFICE BUILDINGS LOWER LEVEL  OVERALL OFFICE BUILDINGS LEVEL 01  OVERALL OFFICE BUILDINGS LEVEL 02  OVERALL OFFICE BUILDINGS LEVEL 03  OVERALL OFFICE BUILDINGS LEVEL 04  OVERALL OFFICE BUILDINGS LEVEL 04  OVERALL OFFICE BUILDINGS LEVEL 05  OVERALL OFFICE BUILDINGS LEVEL 06  OVERALL OFFICE BUILDINGS LEVEL 06  OVERALL OFFICE BUILDINGS ROOF LEVEL  A1-08  RENDERED ROOF PLAN  A1-09  SITE ENTRANCE LEVEL 01  A1-11  PARKING GARAGE LEVEL 01  A0-17                                                                                                                                                                                                                                                                                                                                                                                                                                                                                                                                                                                                                                                                                                                                                                                                                                                                                                                                                                                                                                                                                                                                                                                                                                                                                                                                                                                                                                        | OVERALL OFFICE BUILDINGS LEVEL 05 - FAR    | A0-14           |
| SITE ENTRANCE LEVEL 01 - FAR  A0-17 SITE ENTRANCE ROOF LEVEL - FAR  LOT COVERAGE OPEN SPACE DIAGRAM  RENDERED SITE PLAN  RENDERED SITE PLAN ENTRANCE AREA  OVERALL OFFICE BUILDINGS LOWER LEVEL  OVERALL OFFICE BUILDINGS LEVEL 01  OVERALL OFFICE BUILDINGS LEVEL 02  OVERALL OFFICE BUILDINGS LEVEL 03  OVERALL OFFICE BUILDINGS LEVEL 04  OVERALL OFFICE BUILDINGS LEVEL 04  OVERALL OFFICE BUILDINGS LEVEL 05  OVERALL OFFICE BUILDINGS LEVEL 06  OVERALL OFFICE BUILDINGS LEVEL 06  OVERALL OFFICE BUILDINGS NOOF LEVEL  A1-08  RENDERED ROOF PLAN  A1-09  SITE ENTRANCE LEVEL 01  A1-11  PARKING GARAGE LEVEL 01  A1-13                                                                                                                                                                                                                                                                                                                                                                                                                                                                                                                                                                                                                                                                                                                                                                                                                                                                                                                                                                                                                                                                                                                                                                                                                                                                                                                                                                                                                                                                                                  | OVERALL OFFICE BUILDINGS LEVEL 06 - FAR    | A0-15           |
| SITE ENTRANCE ROOF LEVEL - FAR  LOT COVERAGE OPEN SPACE DIAGRAM  RENDERED SITE PLAN  RENDERED SITE PLAN ENTRANCE AREA  OVERALL OFFICE BUILDINGS LOWER LEVEL  OVERALL OFFICE BUILDINGS LEVEL 01  OVERALL OFFICE BUILDINGS LEVEL 02  OVERALL OFFICE BUILDINGS LEVEL 03  OVERALL OFFICE BUILDINGS LEVEL 04  OVERALL OFFICE BUILDINGS LEVEL 04  OVERALL OFFICE BUILDINGS LEVEL 05  OVERALL OFFICE BUILDINGS LEVEL 06  OVERALL OFFICE BUILDINGS LEVEL 06  OVERALL OFFICE BUILDINGS ROOF LEVEL  A1-08  RENDERED ROOF PLAN  SITE ENTRANCE LEVEL 01  A1-10  SITE ENTRANCE ROOF LEVEL  A1-11  PARKING GARAGE LEVEL 01                                                                                                                                                                                                                                                                                                                                                                                                                                                                                                                                                                                                                                                                                                                                                                                                                                                                                                                                                                                                                                                                                                                                                                                                                                                                                                                                                                                                                                                                                                                   | OVERALL OFFICE BUILDINGS ROOF LEVEL - FAR  | A0-16           |
| LOT COVERAGE OPEN SPACE DIAGRAM  RENDERED SITE PLAN  RENDERED SITE PLAN ENTRANCE AREA  OVERALL OFFICE BUILDINGS LOWER LEVEL  OVERALL OFFICE BUILDINGS LEVEL 01  OVERALL OFFICE BUILDINGS LEVEL 02  OVERALL OFFICE BUILDINGS LEVEL 03  OVERALL OFFICE BUILDINGS LEVEL 04  OVERALL OFFICE BUILDINGS LEVEL 04  OVERALL OFFICE BUILDINGS LEVEL 05  OVERALL OFFICE BUILDINGS LEVEL 05  OVERALL OFFICE BUILDINGS LEVEL 06  OVERALL OFFICE BUILDINGS LEVEL 06  OVERALL OFFICE BUILDINGS NOOF LEVEL  A1-08  RENDERED ROOF PLAN  SITE ENTRANCE LEVEL 01  A1-10  SITE ENTRANCE ROOF LEVEL  A1-11  PARKING GARAGE LEVEL 01                                                                                                                                                                                                                                                                                                                                                                                                                                                                                                                                                                                                                                                                                                                                                                                                                                                                                                                                                                                                                                                                                                                                                                                                                                                                                                                                                                                                                                                                                                                | SITE ENTRANCE LEVEL 01 - FAR               | A0-17           |
| RENDERED SITE PLAN RENDERED SITE PLAN ENTRANCE AREA A1-00a OVERALL OFFICE BUILDINGS LOWER LEVEL A1-01 OVERALL OFFICE BUILDINGS LEVEL 01 OVERALL OFFICE BUILDINGS LEVEL 02 OVERALL OFFICE BUILDINGS LEVEL 03 OVERALL OFFICE BUILDINGS LEVEL 03 OVERALL OFFICE BUILDINGS LEVEL 04 OVERALL OFFICE BUILDINGS LEVEL 05 OVERALL OFFICE BUILDINGS LEVEL 05 OVERALL OFFICE BUILDINGS LEVEL 06 OVERALL OFFICE BUILDINGS LEVEL 06 A1-07 OVERALL OFFICE BUILDINGS ROOF LEVEL A1-08 RENDERED ROOF PLAN A1-09 SITE ENTRANCE LEVEL 01 A1-11 PARKING GARAGE LEVEL 01 A1-13                                                                                                                                                                                                                                                                                                                                                                                                                                                                                                                                                                                                                                                                                                                                                                                                                                                                                                                                                                                                                                                                                                                                                                                                                                                                                                                                                                                                                                                                                                                                                                    | SITE ENTRANCE ROOF LEVEL - FAR             | A0-18           |
| RENDERED SITE PLAN ENTRANCE AREA  OVERALL OFFICE BUILDINGS LOWER LEVEL  OVERALL OFFICE BUILDINGS LEVEL 01  OVERALL OFFICE BUILDINGS LEVEL 02  OVERALL OFFICE BUILDINGS LEVEL 03  OVERALL OFFICE BUILDINGS LEVEL 03  OVERALL OFFICE BUILDINGS LEVEL 04  OVERALL OFFICE BUILDINGS LEVEL 05  OVERALL OFFICE BUILDINGS LEVEL 05  OVERALL OFFICE BUILDINGS LEVEL 06  OVERALL OFFICE BUILDINGS ROOF LEVEL  A1-08  RENDERED ROOF PLAN  SITE ENTRANCE LEVEL 01  A1-10  SITE ENTRANCE ROOF LEVEL  A1-11  PARKING GARAGE LEVEL 01                                                                                                                                                                                                                                                                                                                                                                                                                                                                                                                                                                                                                                                                                                                                                                                                                                                                                                                                                                                                                                                                                                                                                                                                                                                                                                                                                                                                                                                                                                                                                                                                        | LOT COVERAGE OPEN SPACE DIAGRAM            | A0-19           |
| OVERALL OFFICE BUILDINGS LOWER LEVEL  OVERALL OFFICE BUILDINGS LEVEL 01  OVERALL OFFICE BUILDINGS LEVEL 02  OVERALL OFFICE BUILDINGS LEVEL 03  OVERALL OFFICE BUILDINGS LEVEL 04  OVERALL OFFICE BUILDINGS LEVEL 04  OVERALL OFFICE BUILDINGS LEVEL 05  OVERALL OFFICE BUILDINGS LEVEL 06  OVERALL OFFICE BUILDINGS LEVEL 06  A1-07  OVERALL OFFICE BUILDINGS ROOF LEVEL  A1-08  RENDERED ROOF PLAN  SITE ENTRANCE LEVEL 01  A1-10  SITE ENTRANCE ROOF LEVEL  A1-11  PARKING GARAGE LEVEL 01  A1-13                                                                                                                                                                                                                                                                                                                                                                                                                                                                                                                                                                                                                                                                                                                                                                                                                                                                                                                                                                                                                                                                                                                                                                                                                                                                                                                                                                                                                                                                                                                                                                                                                            | RENDERED SITE PLAN                         | A1-00           |
| OVERALL OFFICE BUILDINGS LEVEL 01  OVERALL OFFICE BUILDINGS LEVEL 02  OVERALL OFFICE BUILDINGS LEVEL 03  OVERALL OFFICE BUILDINGS LEVEL 04  OVERALL OFFICE BUILDINGS LEVEL 05  OVERALL OFFICE BUILDINGS LEVEL 05  OVERALL OFFICE BUILDINGS LEVEL 06  OVERALL OFFICE BUILDINGS ROOF LEVEL  A1-08  RENDERED ROOF PLAN  SITE ENTRANCE LEVEL 01  A1-10  SITE ENTRANCE ROOF LEVEL  A1-11  PARKING GARAGE LEVEL 01  A1-13                                                                                                                                                                                                                                                                                                                                                                                                                                                                                                                                                                                                                                                                                                                                                                                                                                                                                                                                                                                                                                                                                                                                                                                                                                                                                                                                                                                                                                                                                                                                                                                                                                                                                                            | RENDERED SITE PLAN ENTRANCE AREA           | A1-00a          |
| OVERALL OFFICE BUILDINGS LEVEL 02  OVERALL OFFICE BUILDINGS LEVEL 03  OVERALL OFFICE BUILDINGS LEVEL 04  OVERALL OFFICE BUILDINGS LEVEL 05  OVERALL OFFICE BUILDINGS LEVEL 06  OVERALL OFFICE BUILDINGS ROOF LEVEL  A1-07  OVERALL OFFICE BUILDINGS ROOF LEVEL  A1-08  RENDERED ROOF PLAN  SITE ENTRANCE LEVEL 01  A1-10  SITE ENTRANCE ROOF LEVEL  A1-11  PARKING GARAGE LEVEL 01  A1-13                                                                                                                                                                                                                                                                                                                                                                                                                                                                                                                                                                                                                                                                                                                                                                                                                                                                                                                                                                                                                                                                                                                                                                                                                                                                                                                                                                                                                                                                                                                                                                                                                                                                                                                                      | OVERALL OFFICE BUILDINGS LOWER LEVEL       | A1-01           |
| OVERALL OFFICE BUILDINGS LEVEL 03  A1-04  OVERALL OFFICE BUILDINGS LEVEL 04  A1-05  OVERALL OFFICE BUILDINGS LEVEL 05  OVERALL OFFICE BUILDINGS LEVEL 06  OVERALL OFFICE BUILDINGS ROOF LEVEL  A1-07  OVERALL OFFICE BUILDINGS ROOF LEVEL  A1-08  RENDERED ROOF PLAN  A1-09  SITE ENTRANCE LEVEL 01  A1-10  SITE ENTRANCE ROOF LEVEL  A1-11  PARKING GARAGE LEVEL 01  A1-13                                                                                                                                                                                                                                                                                                                                                                                                                                                                                                                                                                                                                                                                                                                                                                                                                                                                                                                                                                                                                                                                                                                                                                                                                                                                                                                                                                                                                                                                                                                                                                                                                                                                                                                                                    | OVERALL OFFICE BUILDINGS LEVEL 01          | A1-02           |
| OVERALL OFFICE BUILDINGS LEVEL 04  OVERALL OFFICE BUILDINGS LEVEL 05  OVERALL OFFICE BUILDINGS LEVEL 06  OVERALL OFFICE BUILDINGS ROOF LEVEL  A1-07  OVERALL OFFICE BUILDINGS ROOF LEVEL  A1-08  RENDERED ROOF PLAN  A1-09  SITE ENTRANCE LEVEL 01  A1-10  SITE ENTRANCE ROOF LEVEL  A1-11  PARKING GARAGE LEVEL 01  A1-13                                                                                                                                                                                                                                                                                                                                                                                                                                                                                                                                                                                                                                                                                                                                                                                                                                                                                                                                                                                                                                                                                                                                                                                                                                                                                                                                                                                                                                                                                                                                                                                                                                                                                                                                                                                                     | OVERALL OFFICE BUILDINGS LEVEL 02          |                 |
| OVERALL OFFICE BUILDINGS LEVEL 05 A1-06  OVERALL OFFICE BUILDINGS LEVEL 06 A1-07  OVERALL OFFICE BUILDINGS ROOF LEVEL A1-08  RENDERED ROOF PLAN A1-09  SITE ENTRANCE LEVEL 01 A1-11  PARKING GARAGE LEVEL 01 A1-13                                                                                                                                                                                                                                                                                                                                                                                                                                                                                                                                                                                                                                                                                                                                                                                                                                                                                                                                                                                                                                                                                                                                                                                                                                                                                                                                                                                                                                                                                                                                                                                                                                                                                                                                                                                                                                                                                                             | OVERALL OFFICE BUILDINGS LEVEL 03          | A1-04           |
| OVERALL OFFICE BUILDINGS LEVEL 06 A1-07 OVERALL OFFICE BUILDINGS ROOF LEVEL A1-08 RENDERED ROOF PLAN A1-09 SITE ENTRANCE LEVEL 01 A1-10 SITE ENTRANCE ROOF LEVEL A1-11 PARKING GARAGE LEVEL 01 A1-13                                                                                                                                                                                                                                                                                                                                                                                                                                                                                                                                                                                                                                                                                                                                                                                                                                                                                                                                                                                                                                                                                                                                                                                                                                                                                                                                                                                                                                                                                                                                                                                                                                                                                                                                                                                                                                                                                                                           | OVERALL OFFICE BUILDINGS LEVEL 04          | A1-05           |
| OVERALL OFFICE BUILDINGS LEVEL 06 A1-07 OVERALL OFFICE BUILDINGS ROOF LEVEL A1-08 RENDERED ROOF PLAN A1-09 SITE ENTRANCE LEVEL 01 A1-10 SITE ENTRANCE ROOF LEVEL A1-11 PARKING GARAGE LEVEL 01 A1-13                                                                                                                                                                                                                                                                                                                                                                                                                                                                                                                                                                                                                                                                                                                                                                                                                                                                                                                                                                                                                                                                                                                                                                                                                                                                                                                                                                                                                                                                                                                                                                                                                                                                                                                                                                                                                                                                                                                           | OVERALL OFFICE BUILDINGS LEVEL 05          | A1-06           |
| RENDERED ROOF PLAN  SITE ENTRANCE LEVEL 01  SITE ENTRANCE ROOF LEVEL  A1-11  PARKING GARAGE LEVEL 01  A1-13                                                                                                                                                                                                                                                                                                                                                                                                                                                                                                                                                                                                                                                                                                                                                                                                                                                                                                                                                                                                                                                                                                                                                                                                                                                                                                                                                                                                                                                                                                                                                                                                                                                                                                                                                                                                                                                                                                                                                                                                                    | OVERALL OFFICE BUILDINGS LEVEL 06          |                 |
| SITE ENTRANCE LEVEL 01 A1-10 SITE ENTRANCE ROOF LEVEL A1-11 PARKING GARAGE LEVEL 01 A1-13                                                                                                                                                                                                                                                                                                                                                                                                                                                                                                                                                                                                                                                                                                                                                                                                                                                                                                                                                                                                                                                                                                                                                                                                                                                                                                                                                                                                                                                                                                                                                                                                                                                                                                                                                                                                                                                                                                                                                                                                                                      | OVERALL OFFICE BUILDINGS ROOF LEVEL        | A1-08           |
| SITE ENTRANCE ROOF LEVEL A1-11 PARKING GARAGE LEVEL 01 A1-13                                                                                                                                                                                                                                                                                                                                                                                                                                                                                                                                                                                                                                                                                                                                                                                                                                                                                                                                                                                                                                                                                                                                                                                                                                                                                                                                                                                                                                                                                                                                                                                                                                                                                                                                                                                                                                                                                                                                                                                                                                                                   | RENDERED ROOF PLAN                         | A1-09           |
| PARKING GARAGE LEVEL 01 A1-13                                                                                                                                                                                                                                                                                                                                                                                                                                                                                                                                                                                                                                                                                                                                                                                                                                                                                                                                                                                                                                                                                                                                                                                                                                                                                                                                                                                                                                                                                                                                                                                                                                                                                                                                                                                                                                                                                                                                                                                                                                                                                                  | SITE ENTRANCE LEVEL 01                     | A1-10           |
|                                                                                                                                                                                                                                                                                                                                                                                                                                                                                                                                                                                                                                                                                                                                                                                                                                                                                                                                                                                                                                                                                                                                                                                                                                                                                                                                                                                                                                                                                                                                                                                                                                                                                                                                                                                                                                                                                                                                                                                                                                                                                                                                | SITE ENTRANCE ROOF LEVEL                   | A1-11           |
|                                                                                                                                                                                                                                                                                                                                                                                                                                                                                                                                                                                                                                                                                                                                                                                                                                                                                                                                                                                                                                                                                                                                                                                                                                                                                                                                                                                                                                                                                                                                                                                                                                                                                                                                                                                                                                                                                                                                                                                                                                                                                                                                | PARKING GARAGE LEVEL 01                    | A1-13           |
| PARKING GARAGE LEVEL UZ                                                                                                                                                                                                                                                                                                                                                                                                                                                                                                                                                                                                                                                                                                                                                                                                                                                                                                                                                                                                                                                                                                                                                                                                                                                                                                                                                                                                                                                                                                                                                                                                                                                                                                                                                                                                                                                                                                                                                                                                                                                                                                        | PARKING GARAGE LEVEL 02                    | A1-14           |
| PARKING GARAGE LEVEL 03 A1-15                                                                                                                                                                                                                                                                                                                                                                                                                                                                                                                                                                                                                                                                                                                                                                                                                                                                                                                                                                                                                                                                                                                                                                                                                                                                                                                                                                                                                                                                                                                                                                                                                                                                                                                                                                                                                                                                                                                                                                                                                                                                                                  |                                            |                 |
| PARKING GARAGE LEVEL 04 A1-16                                                                                                                                                                                                                                                                                                                                                                                                                                                                                                                                                                                                                                                                                                                                                                                                                                                                                                                                                                                                                                                                                                                                                                                                                                                                                                                                                                                                                                                                                                                                                                                                                                                                                                                                                                                                                                                                                                                                                                                                                                                                                                  |                                            |                 |
| PARKING GARAGE LEVEL 05 A1-17                                                                                                                                                                                                                                                                                                                                                                                                                                                                                                                                                                                                                                                                                                                                                                                                                                                                                                                                                                                                                                                                                                                                                                                                                                                                                                                                                                                                                                                                                                                                                                                                                                                                                                                                                                                                                                                                                                                                                                                                                                                                                                  |                                            |                 |
| PARKING GARAGE LEVEL 06 A1-18                                                                                                                                                                                                                                                                                                                                                                                                                                                                                                                                                                                                                                                                                                                                                                                                                                                                                                                                                                                                                                                                                                                                                                                                                                                                                                                                                                                                                                                                                                                                                                                                                                                                                                                                                                                                                                                                                                                                                                                                                                                                                                  |                                            |                 |