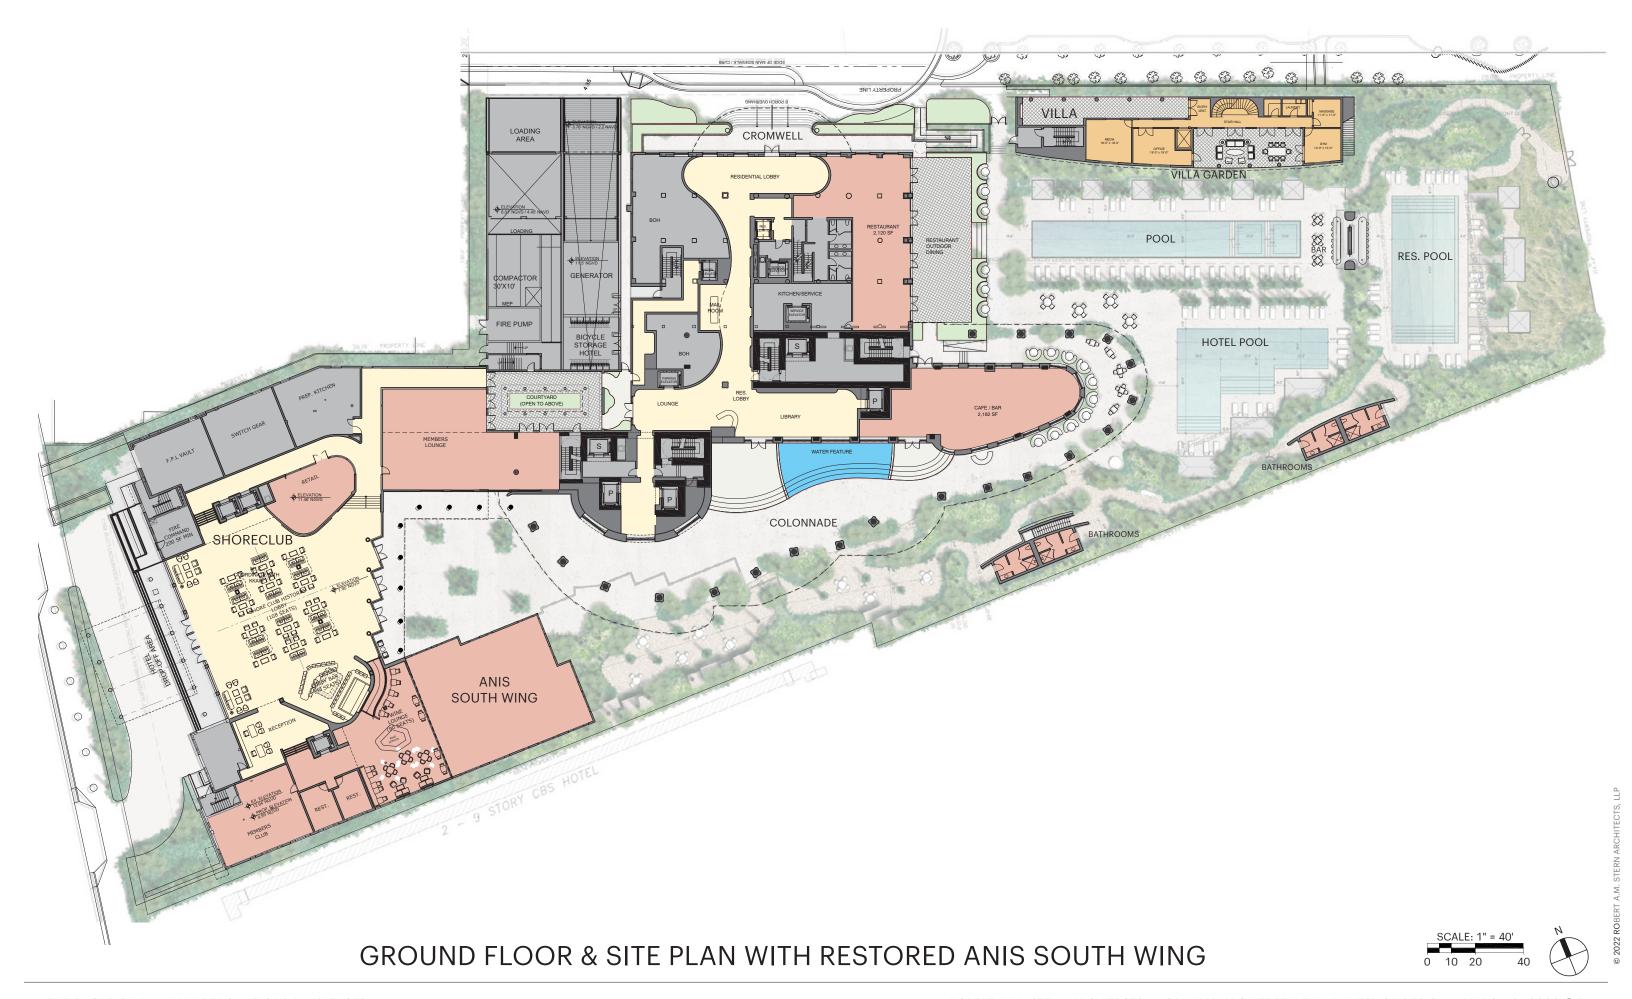

## SHORE CLUB RESORT - EAST ELEVATION & POOL

PRIOR SCHEME - SOUTH ELEVATION

REVISED SOUTH ELEVATION WITH RESTORED ANIS SOUTH WING