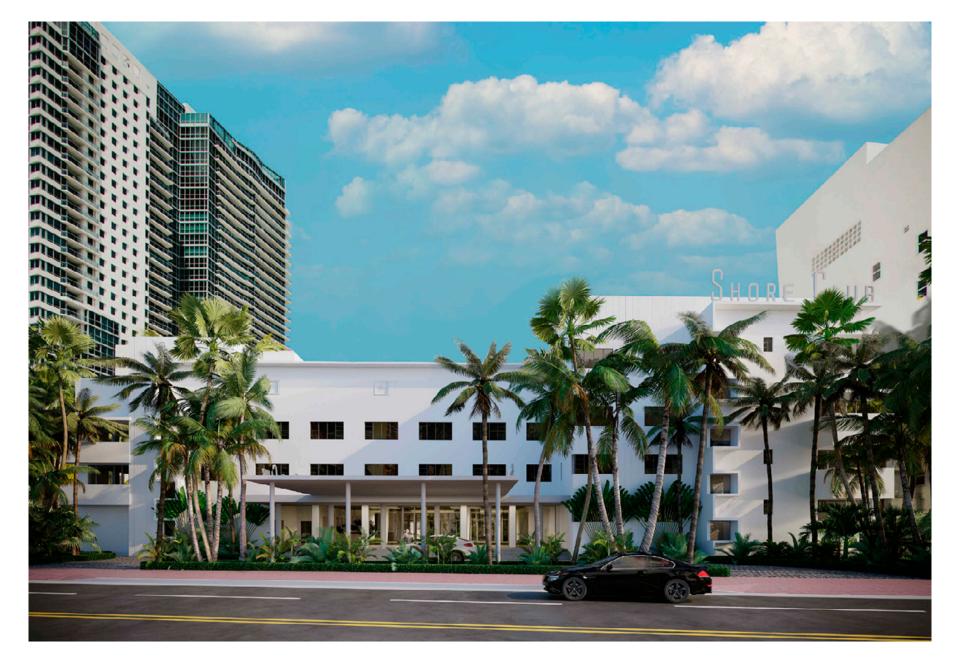

## HISTORIC CROMWELL LOBBY

VIEW OF EXISTING CONDITIONS AT 20TH STREET FRONTAGE

VIEW OF PROPOSED IMPROVEMENTS TO 20TH STREET FRONTAGE

SHORE CLUB SANBORN MAP, C. 1951

POSTCARD SHOWING EAST ELEVATION AND POOL AREA OF SHORE CLUB, C. 1953