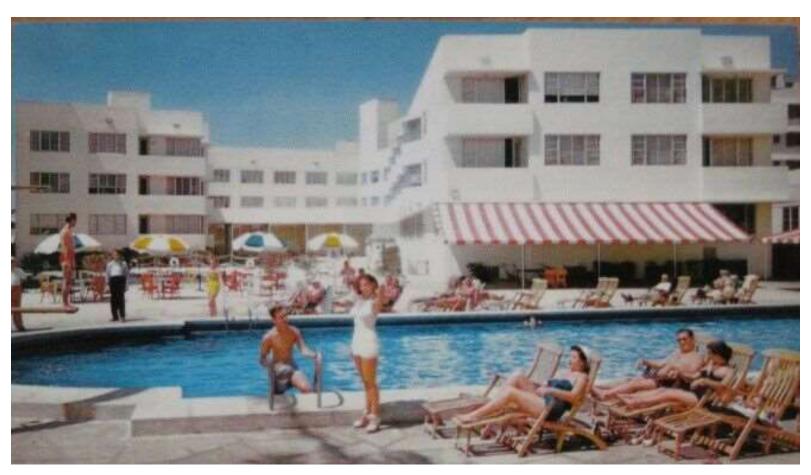

## HISTORIC CROMWELL LOBBY

VIEW OF EXISTING CONDITIONS AT 20TH STREET FRONTAGE

VIEW OF PROPOSED IMPROVEMENTS TO 20TH STREET FRONTAGE

SHORE CLUB SANBORN MAP, C. 1951

POSTCARD SHOWING EAST ELEVATION AND POOL AREA OF SHORE CLUB, C. 1953