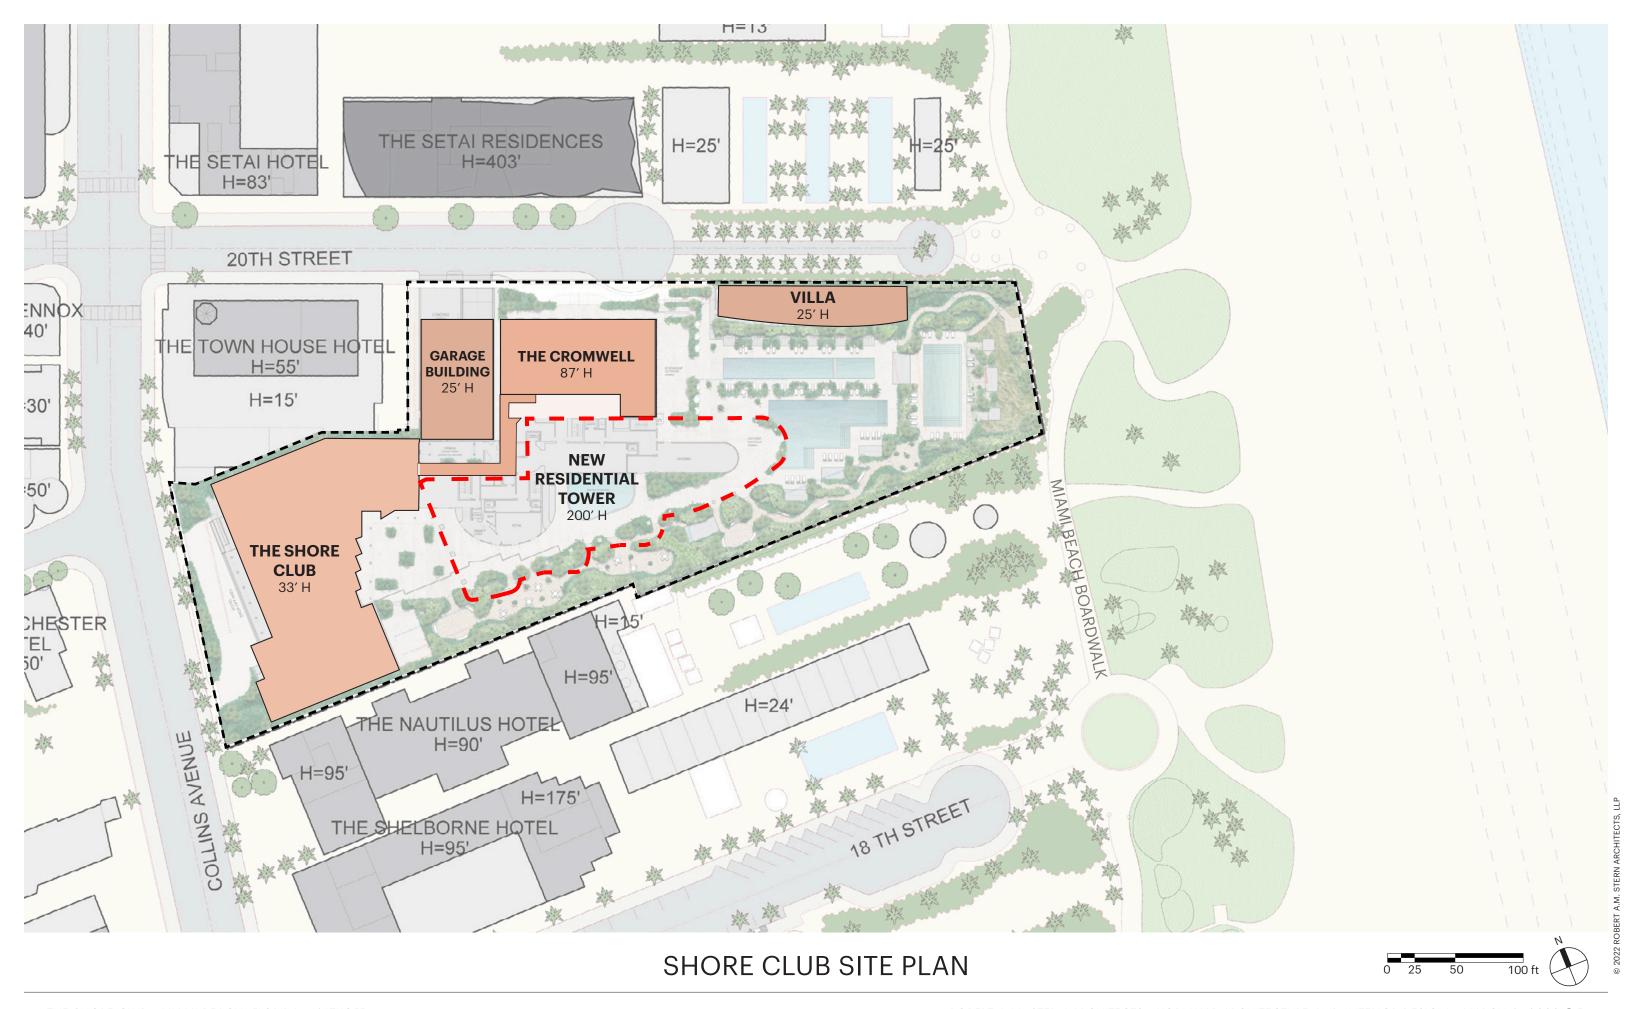

# THE SETAL PETER 20TH S. REET NNDX THE TOWN HOUSE HOTEL H=15 H=175 THE SHEEBORNE HOTEL H=175 THE SHEEBORNE HOTEL

SHORE CLUB

**EXISTING SITE CONDITIONS** 