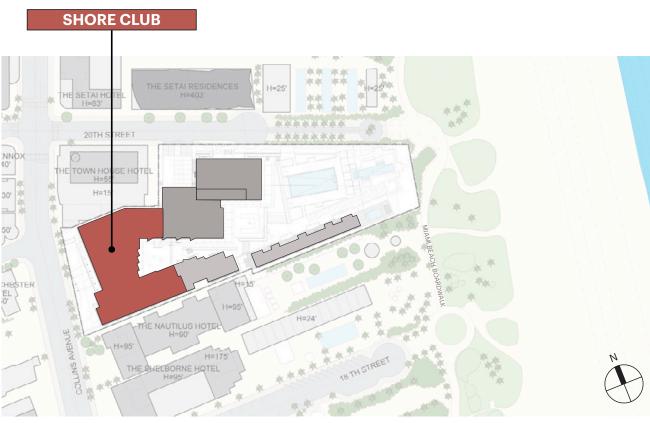

# THE SETAL PETER 20TH S. REET NNDX THE TOWN HOUSE HOTEL H=15 H=175 THE SHEEBORNE HOTEL H=175 THE SHEEBORNE HOTEL

SHORE CLUB

**EXISTING SITE CONDITIONS** 