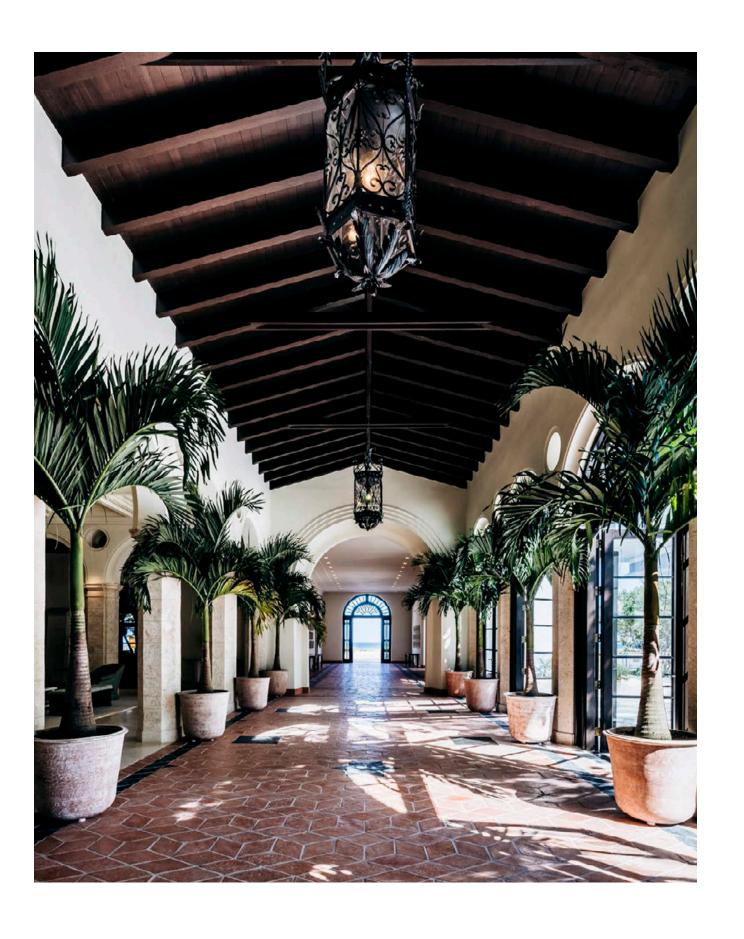

## SHORE CLUB LOBBY - VIEW TOWARD COURTYARD

VIEW OF RESORT POOL & CROMWELL DINING TERRACE FACING WEST

VIEW OF THE VILLA FROM 20TH STREET PEDESTRIAN WALKWAY

VIEW OF THE CROMWELL PORCH AT 20TH STREET

THE CROMWELL LOBBY, C. 1940