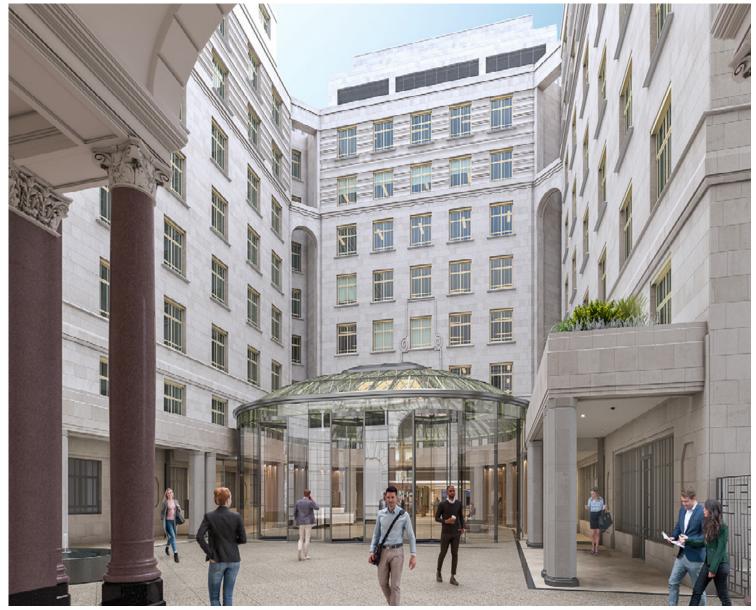

## SHORE CLUB RESTORATION

EXISTING SHORE CLUB LOBBY - VIEW TOWARD COURTYARD

3 2022 POBERT A M STERN

## SHORE CLUB LOBBY - VIEW TOWARD COURTYARD

VIEW OF RESORT POOL & CROMWELL DINING TERRACE FACING WEST

VIEW OF THE VILLA FROM 20TH STREET PEDESTRIAN WALKWAY

VIEW OF THE CROMWELL PORCH AT 20TH STREET

THE CROMWELL LOBBY, C. 1940