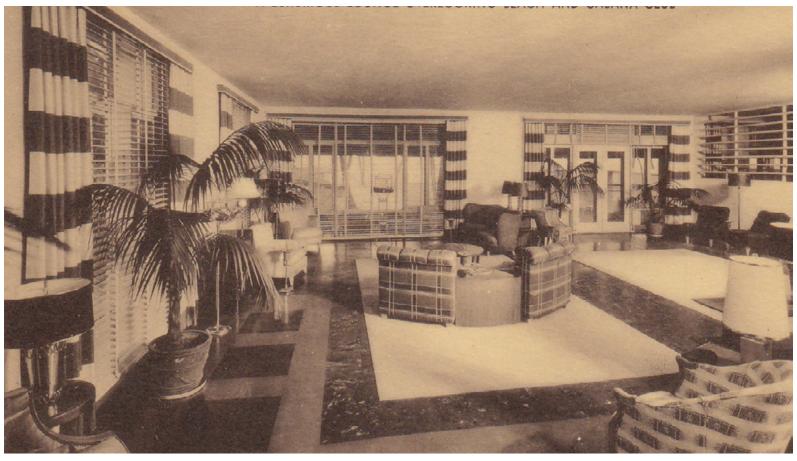

## HISTORIC CROMWELL LOBBY

VIEW OF EXISTING CONDITIONS AT 20TH STREET FRONTAGE

VIEW OF PROPOSED IMPROVEMENTS TO 20TH STREET FRONTAGE

SHORE CLUB SANBORN MAP, C. 1951

POSTCARD SHOWING EAST ELEVATION AND POOL AREA OF SHORE CLUB, C. 1953