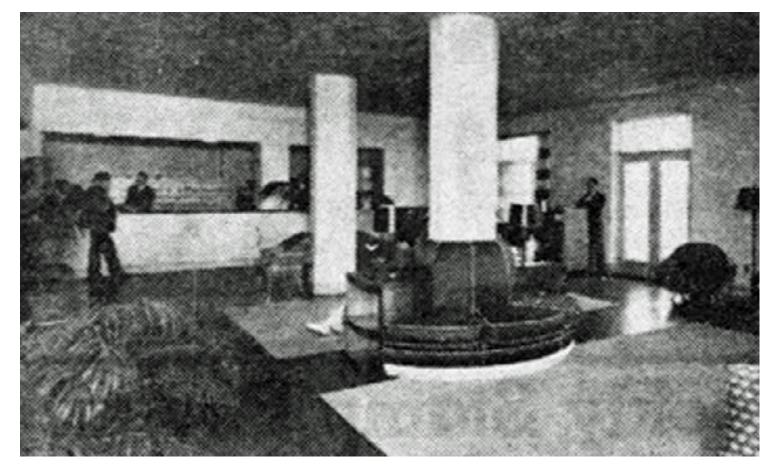

## SHORE CLUB LOBBY - VIEW TOWARD COURTYARD

VIEW OF RESORT POOL & CROMWELL DINING TERRACE FACING WEST

VIEW OF THE VILLA FROM 20TH STREET PEDESTRIAN WALKWAY

VIEW OF THE CROMWELL PORCH AT 20TH STREET

THE CROMWELL LOBBY, C. 1940

THE CROMWELL LOUNGE