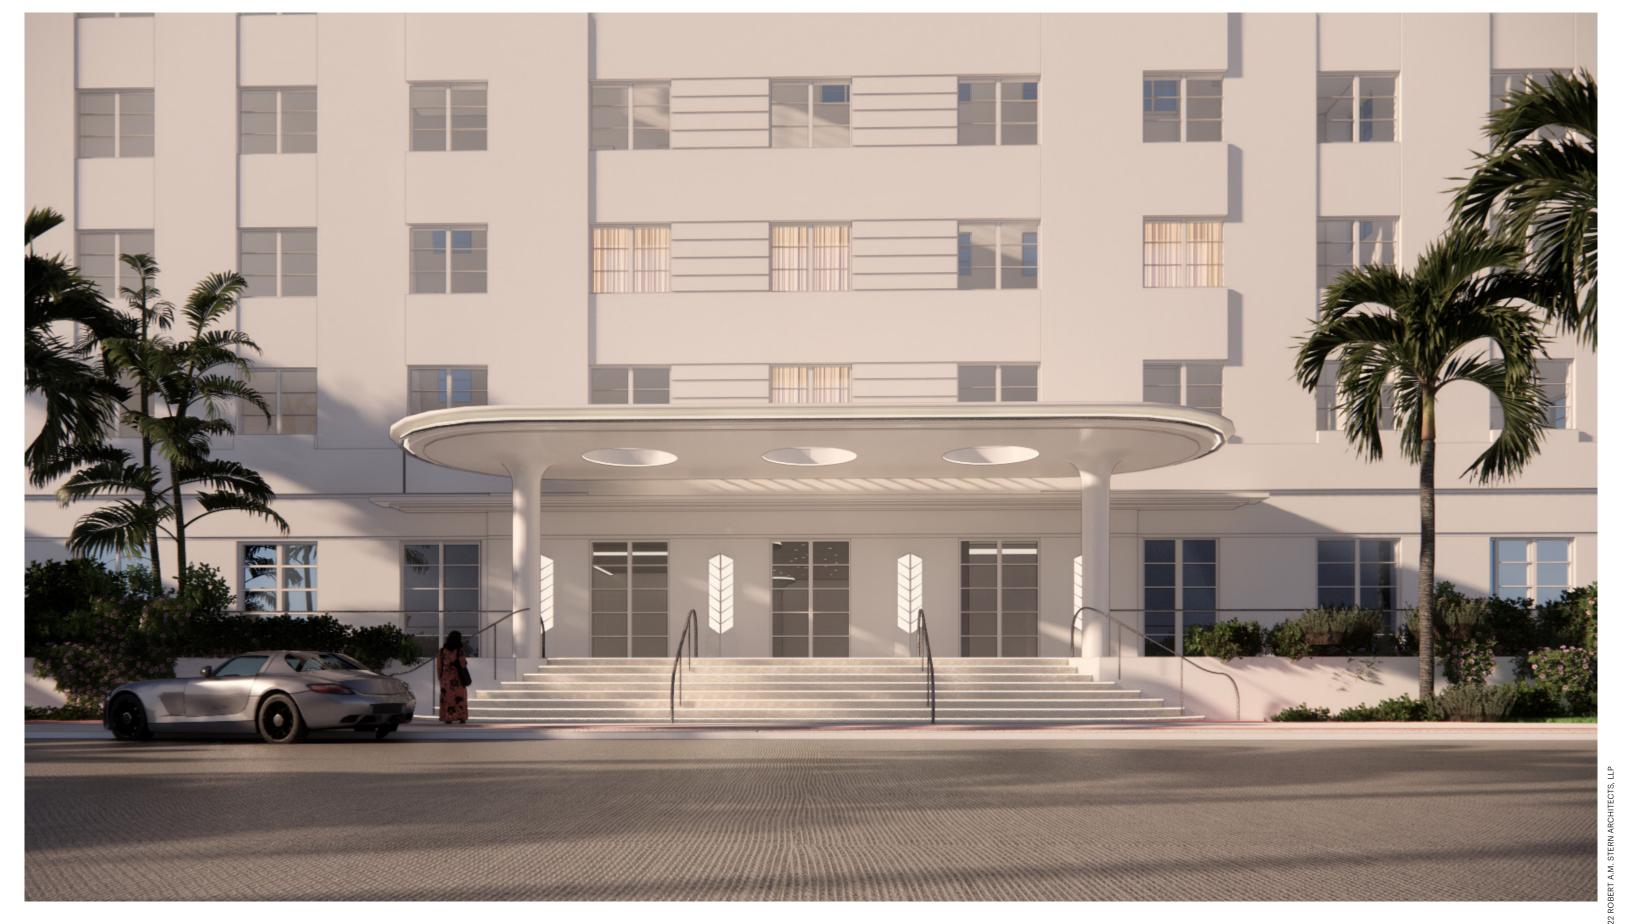

## SHORE CLUB RESTORATION

EXISTING SHORE CLUB LOBBY - VIEW TOWARD COURTYARD

3 2022 POBERT A M STERN

## SHORE CLUB LOBBY - VIEW TOWARD COURTYARD

VIEW OF RESORT POOL & CROMWELL DINING TERRACE FACING WEST

VIEW OF THE VILLA FROM 20TH STREET PEDESTRIAN WALKWAY

VIEW OF THE CROMWELL PORCH AT 20TH STREET

THE CROMWELL LOBBY, C. 1940