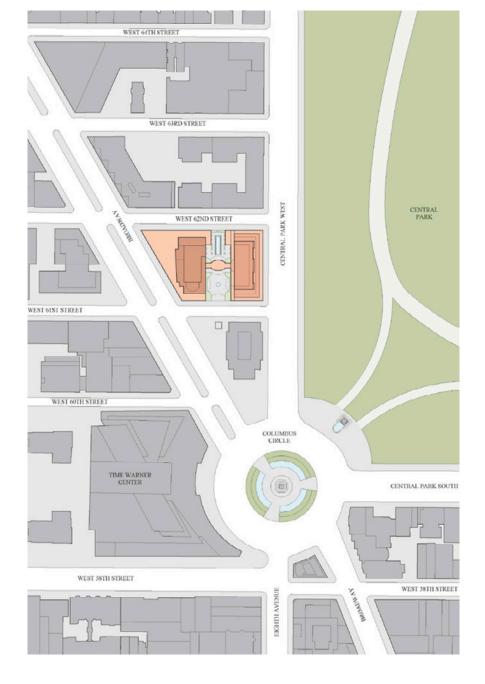

### LEGEND

- A. COLLINS PARK
- B. MIAMI BEACH LIBRARY
- C. THE BASS
- D. THE CROMWELL
- E. SHORE CLUB HOTEL

MIAMI BEACH LIBRARY - MIAMI BEACH, FL - RAMSA, 2005

KOBI KARP ARCHITECTURE & INTERIOR DESIGN
LOCAL ARCHITECT AND ARCHITECT OF RECORD
EXPERIENCED IN HISTORICAL RENOVATION PROJECTS