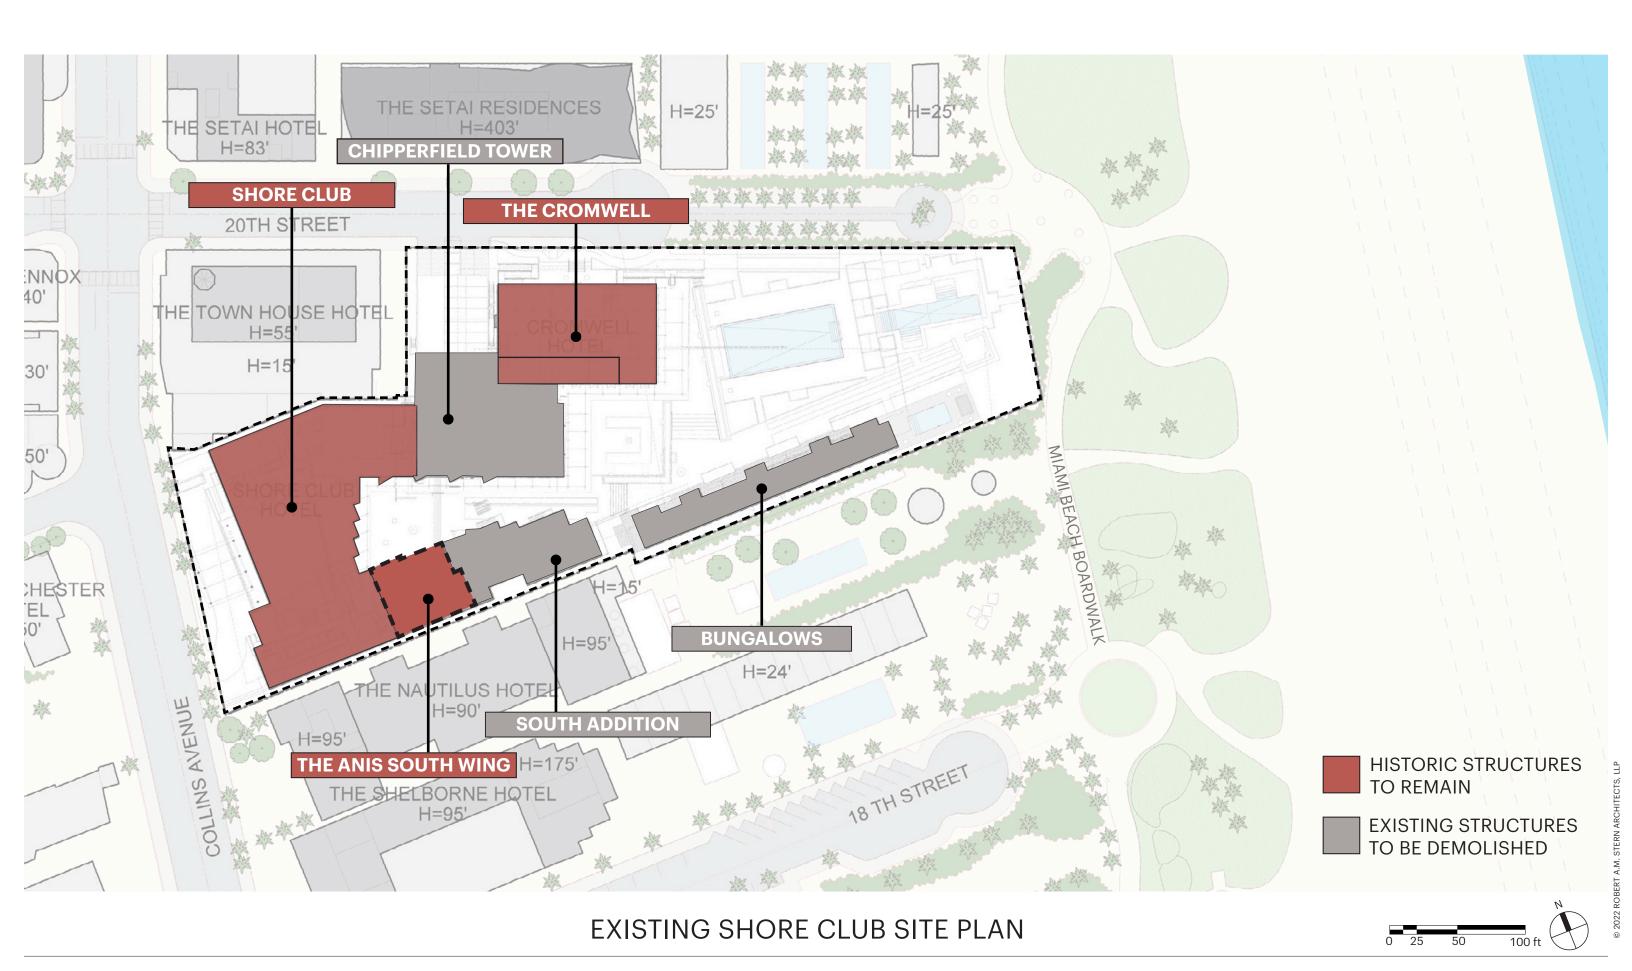

# THE SETAL PETER 20TH S. REET NNDX THE TOWN HOUSE HOTEL H=15 H=175 THE SHEEBORNE HOTEL H=175 THE SHEEBORNE HOTEL

SHORE CLUB

**EXISTING SITE CONDITIONS** 