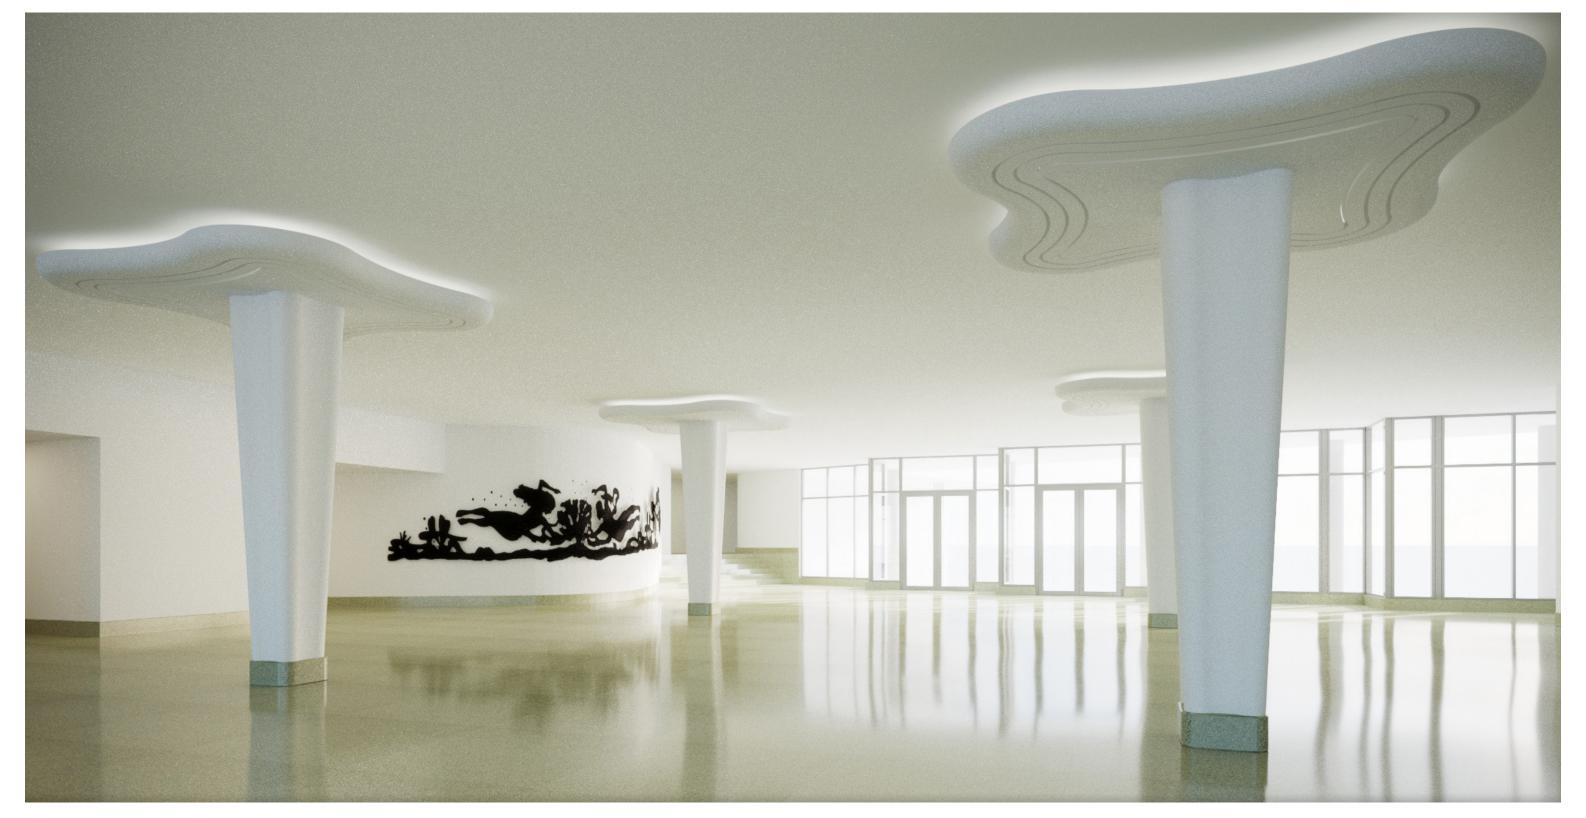

## SHORE CLUB RESTORATION

EXISTING SHORE CLUB LOBBY - VIEW TOWARD COURTYARD

3 2022 POBERT A M STERN

## SHORE CLUB LOBBY - VIEW TOWARD COURTYARD

VIEW OF RESORT POOL & CROMWELL DINING TERRACE FACING WEST

VIEW OF THE VILLA FROM 20TH STREET PEDESTRIAN WALKWAY

VIEW OF THE CROMWELL PORCH AT 20TH STREET

THE CROMWELL LOBBY, C. 1940