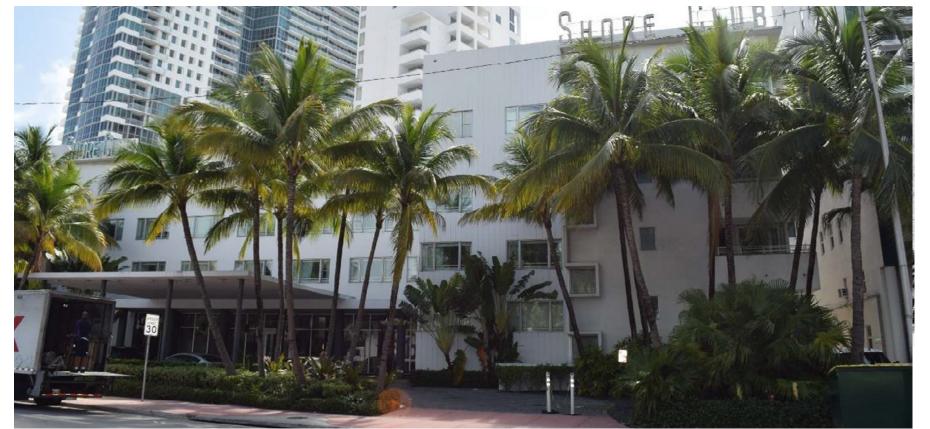

## HISTORIC CROMWELL LOBBY

VIEW OF EXISTING CONDITIONS AT 20TH STREET FRONTAGE

VIEW OF PROPOSED IMPROVEMENTS TO 20TH STREET FRONTAGE

SHORE CLUB SANBORN MAP, C. 1951

POSTCARD SHOWING EAST ELEVATION AND POOL AREA OF SHORE CLUB, C. 1953