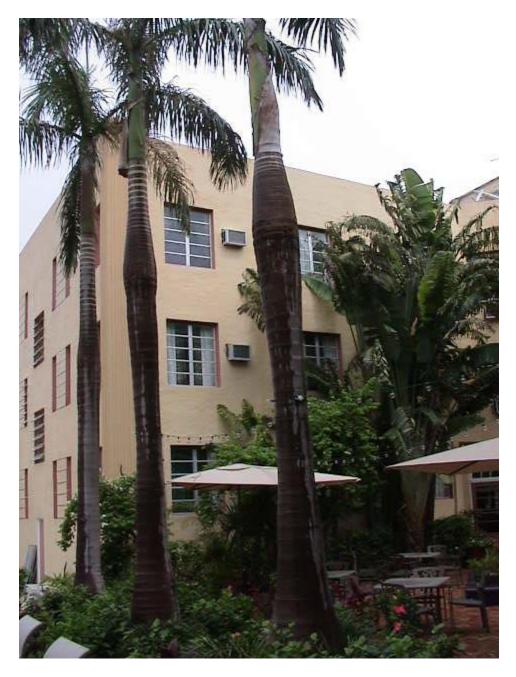

## **3- PANCOAST RESIDENCE**

A. Photo Survey

2727 Indian Creek Dr. Miami Beach

II. Historical Analysis

PANCOAST RESIDENCE

2701 Indian Creek Drive

Chronology Historical Photos About the Architect A Historical Review of Pancoast Residence

## A Historical Review of Pancoast Residence

The Pancoast Residence was designed by Russell Pancoast in 1932. This two stories residence was constructed of concrete block with a foundation of concrete piling, concrete floor at the front porch and wood joist floors.