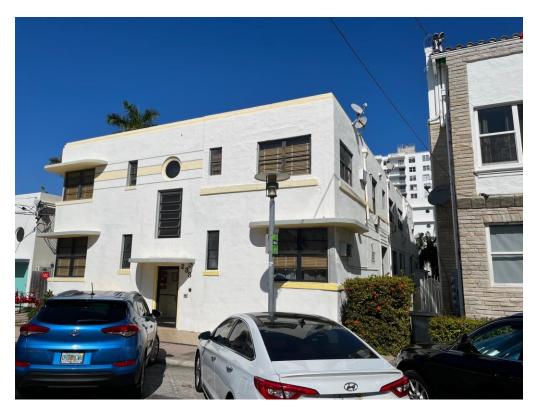

2727 Indian Creek Dr. Miami Beach

II. Historical Analysis

**INDIAN CREEK HOTEL** 2727 Indian Creek Drive

Chronology Historical Photos About the Architect A Historical Review of the Indian Creek Hotel

## A Historical Review of the Indian Creek Hotel

Architect George L. Pfeiffer and Gerard Pitt designed the Indian Creek Hotel in 1936. It is a typical "L" shaped double loaded corridor hotel consisted of 3 stories with 67 rooms, a partial basement and a Otis three door elevator. It was constructed with a concrete slab at the lobby, finished with multicolor terrazzo pattern and wood joist for the rooms, with a concrete pile foundation.

It is a typical example of Art Deco Style with an asymmetrically massed and strong corner entrance defined by a double wood door with an arched transom, and flanking wood windows at the center. Above the entrance in the first and second level two pairs of windows, defined by an architectural frame of fluted stucco and decorative relieves. Remainder of structure flanking the center entry defined by a regimented array of recessed square windows and fluted columns. The building culminates at a stepped parapet with circular relief features.