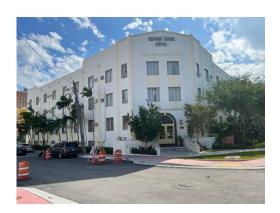

2727 Indian Creek Dr. Miami Beach

II. Historical Analysis

LA CORONA ANNEX RESIDENCE 230-28<sup>th</sup> Street

Chronology Historical Photos About the Architect A Historical Review of La Corona Annex Residence

#### **Chronology**

- **1922-** Construction of La Corona Annex Residence by F.A. Fisher for \$7,800 on the N.E. corner of Collins & 29<sup>th</sup> street, lot 4 on block 10. The owner was Dr. Frank H. Davis. This one story residence was constructed of hollow tile with a foundation of reinforced concrete. It contained 6 bedrooms, 2 porcelain baths, 2 large porches (26'x8'). The date of the permit was December 4, 1922.
- **1923-** Addition of a Bath at the west side for a cost of \$200.
- **1923-** Addition of 2 stories garage and bedrooms house constructed with frame stucco for a cost of \$900. The permit date was October 17, 1923.
- **1924-** Moved residence to the present location on lot 7 on block 9 @ 230-28<sup>th</sup> street by M. W. Goode for a cost of \$3,200. The date of the permit was May 31, 1924.
- **1940-** Addition of two bedrooms to the north, new entrances at the west, and interior renovation by the Architect Martin L. Hampton for \$3,000. Permit date was May 11, 1940.
- **1943-** Alteration in one apartment unit for a cost of \$600. Date of the permit was July 7,1985.
- **1953-** New bathroom and new closet. Date of permit was February 18, 1953.
- **1955-** Air conditioning was installed with a cost of \$600. Date of permit was June 14,1955.
- **1972-** Repair of ceiling tiles and fix windows and closet. Date of permit December 1, 1972.

#### A Historical Review of La Corona Annex Residence

La Corona Annex Residence also known as "Neda al Mar" was built in 1922 for Dr. Frank Davis, on the N.E. corner of Collins Avenue & 29<sup>th</sup> street, lot 4 on block 10, oriented in the east-west direction. This one story residence was constructed of hollow tile with a foundation of reinforced concrete. It contained 6 bedrooms, 2 large porches (26'x8'), fireplace with a decorative appliqué, and 2 porcelain baths. The exterior is of heavy rough stucco and parapets with angled clay barrier tile, window sills are 4" wide slope concrete.