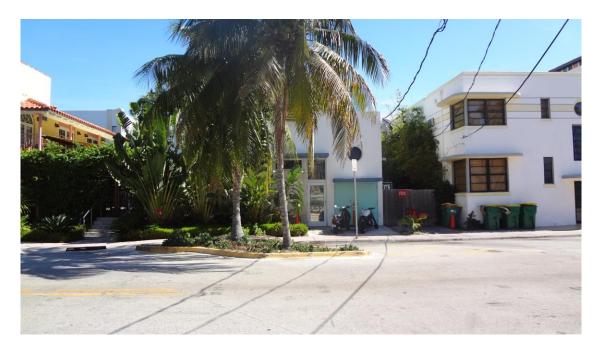

2727 Indian Creek Dr. Miami Beach

II. Historical Analysis

**INDIAN CREEK HOTEL** 2727 Indian Creek Drive

Chronology Historical Photos About the Architect A Historical Review of the Indian Creek Hotel

#### **Chronology**

- **1936-** Construction of the Indian Creek Hotel by Fred Howland Inc. for \$79,000 on lot 9 &10 on block 9. The owner was Harry Wasserman. The hotel designed by George L. Pfeiffer & Gerard Pitt, is a typical "L" shaped double loaded Corridor Hotel type consisting of 3 stories with 67 rooms, a partial basement and a Otis three door elevator. It has 72 feet on Indian Creek Dr. frontage, and 107 feet on 28<sup>th</sup> Street frontage with a depth of 45 feet and a height of 40 feet 6 inches. It was constructed with a concrete slab at the lobby finished with multicolor terrazzo pattern and wood joist for the rooms with concrete pile foundation. The date of the permit was April 3, 1936.
- **1952-** Construction of 20 feet by 40 feet swimming pool and a filter room on lot 11 on block 9 for \$17,000. Permit date was May 5,1952.
- **1969-** Replace of 126 casement window units with aluminum awning. The permit date was May13 1969 and the cost of the replacement was \$7,000.
- **1972-** Air conditioning and Appliance Center was installed in the hotel. Permit date was July 22, 1972 and the cost was \$21,500.
- **1985-** Installation of fire alarm panel, fire alarm bells and alarm pull stations. Date of the permit was February 22,1985.
- **1988-** Bulkhead restoration cost \$3,000. Date of permit was September 27, 1988.