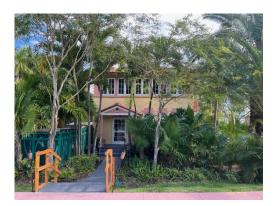

2727 Indian Creek Dr. Miami Beach

II. Historical Analysis

**INDIAN CREEK HOTEL** 2727 Indian Creek Drive

Chronology Historical Photos About the Architect A Historical Review of the Indian Creek Hotel

#### **Chronology**

- **1936-** Construction of the Indian Creek Hotel by Fred Howland Inc. for \$79,000 on lot 9 &10 on block 9. The owner was Harry Wasserman. The hotel designed by George L. Pfeiffer & Gerard Pitt, is a typical "L" shaped double loaded Corridor Hotel type consisting of 3 stories with 67 rooms, a partial basement and a Otis three door elevator. It has 72 feet on Indian Creek Dr. frontage, and 107 feet on 28<sup>th</sup> Street frontage with a depth of 45 feet and a height of 40 feet 6 inches. It was constructed with a concrete slab at the lobby finished with multicolor terrazzo pattern and wood joist for the rooms with concrete pile foundation. The date of the permit was April 3, 1936.
- **1952-** Construction of 20 feet by 40 feet swimming pool and a filter room on lot 11 on block 9 for \$17,000. Permit date was May 5,1952.
- **1969-** Replace of 126 casement window units with aluminum awning. The permit date was May13 1969 and the cost of the replacement was \$7,000.
- **1972-** Air conditioning and Appliance Center was installed in the hotel. Permit date was July 22, 1972 and the cost was \$21,500.
- **1985-** Installation of fire alarm panel, fire alarm bells and alarm pull stations. Date of the permit was February 22,1985.
- **1988-** Bulkhead restoration cost \$3,000. Date of permit was September 27, 1988.

## A Historical Review of the Indian Creek Hotel

Architect George L. Pfeiffer and Gerard Pitt designed the Indian Creek Hotel in 1936. It is a typical "L" shaped double loaded corridor hotel consisted of 3 stories with 67 rooms, a partial basement and a Otis three door elevator. It was constructed with a concrete slab at the lobby, finished with multicolor terrazzo pattern and wood joist for the rooms, with a concrete pile foundation.