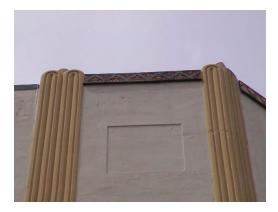

Assumetrically massed with a strong corner entrance defined by a double pair of full-building height fluted columns and double-door with me an orched transom, all flanking wood windows at the center of the first lavel with two (2) pairs of windows above it, defined by an orchitectural frame of fluted stractor and decorative relief. Remainder of structure define flanking the center entry defined by a regimented array of recessed square windows all fluted columns, culminating at a set stepped parapet with Curcular relief flathing

It is a typical example of Art Deco Style with an asymmetrically massed and strong corner entrance defined by a double wood door with an arched transom, and flanking wood windows at the center. Above the entrance in the first and second level two pairs of windows, defined by an architectural frame of fluted stucco and decorative relieves. Remainder of structure flanking the center entry defined by a regimented array of recessed square windows and fluted columns. The building culminates at a stepped parapet with circular relief features.