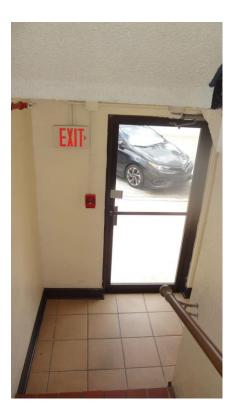

ek Dr. Miami Beach

IV. Existing Site Data

# PANCOAST RESIDENCE

2701 Indian Creek Drive



Photo Survey



West Elevation of Pancoast Residence.



South Elevation.



Northeast Elevation.



East Elevation-Partial.



Interior Elevation



Interior Elevation



Interior Elevation



Interior Elevation



Interior Elevation

Interior Elevation





Interior Elevation

Interior Elevation



Interior Elevation



Interior Elevation



Interior Elevation



Interior Elevation

#### **INDIAN CREEK HOTEL**

2727 Indian Creek Dr. Miami Beach

IV. Existing Site Data

SUN DECK APARTMENT HOTEL 233-27<sup>TH</sup> STREET



Photo Survey



1. South Elevation.



2. Southeast Elevation.



3. Southwest Elevation.







5. Northwest Elevation.



6. Northeast Elevation.



6. Northeast Elevation.



7. South entrance lobby.



9. North Corridor.



8. South Staircase.



10. South Corridor.



North view of kitchen east of Pancoast Residence.



View of the next adjacent building at 27<sup>th</sup> Street.



S.E view of 27<sup>th</sup> Street & south view Indian Creek Drive.

#### INDIAN CREEK HOTEL

2727 Indian Creek Dr. Miami Beach

# V. References / Bibliography









2727 Indian Creek Dr. Miami Beach

### **References**

The following reference locations were visited and proved instrumental in obtaining and compiling this information:

- City of Miami Beach, Building Department.

- City of Miami Beach, Public Works Department.

- City of Miami Beach, Planning Department, Design, Preservation and Neighborhood Planning Division.

- Metro-Dade Public Library, Miami Beach Branch