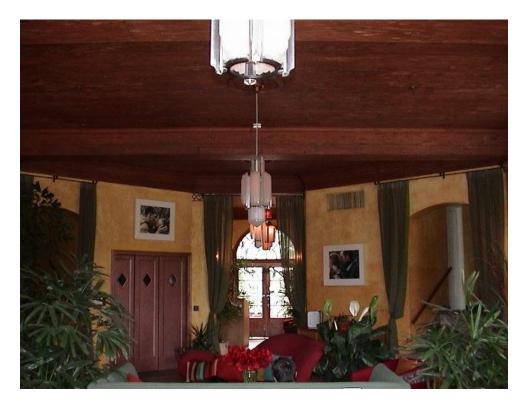

## **1- INDIAN CREEK HOTEL**

A. Photo Survey

The interior lobby space is very significant with a delicate Art Deco design involving a mix of modern decorative arts, abstraction, distortion, simplification, geometric shapes and intense colors. The Pecky Cypress wood at lobby ceiling, the decorative columns, the stone reception desk, the multicolor terrazzo pattern (green, white and yellow), the stone steps at the beginning of the corridors, the fire place, sconces and the chandeliers, makes an example of the modernist spirit of Art Deco and a substantial public interior space.