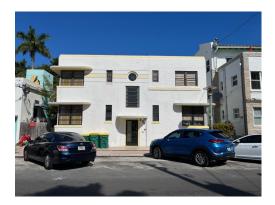

## SUNDECK APARTMENT HOTEL 233-27<sup>TH</sup> STREET

Chronology Historical Photos About the Architect A Historical Review of Sun Deck Apartment Hotel

## Chronology

- **1935-** Construction of Sundeck Apartment Hotel by Bobker Construction Company for \$17,000 on lot 8 on block 9 under permit #7256. The owner was Richard Dobb. This two-story multifamily residence consisted of 4 units, designed by Henry Hohauser has 40'-0" of 27<sup>th</sup> Street frontage with a depth of 59'-4" feet and a height of 24'-5". It was constructed of concrete block with a foundation of spread footing. The date of the permit was August 22, 1935.
- **1936-** Construction of a 3 room and 1 apartment by Bobker Construction Company for \$8,500 under permit #8775. The date of the permit was September 21, 1936
- **1939-** Construction of enlarging 2 apartments by William Bordeaux Architect for \$1,000. The date of the permit was September 20, 1939
- **1968** Construction of a second story addition (15'-0"x15'-8") by Thomas Kelly Engineer for \$1,500. The date of the permit was December 3, 1968

## A Historical Review of Sun Deck Apartment Hotel

The Sundeck Apartment Hotel was designed by Henry Hohauser in 1935 for Richard Dobb. This one & two-story multifamily residence consisted of 4 units and located approximately 20' from the front property line. A private roof top terrace occurred over the one story portion on the south side. It was constructed of concrete block with a foundation of spread footing. During construction on the following year in 1936 a 3 room and 1 apartment one & two story addition to the front and side of the building mimicking the same façade and low planter was added. A private roof top terrace occurred over the one story portion again on the south side. In 1939 another one story addition was added to the rear of the original 1935 building construction of enlarging 2 separate apartments by a different architect. In 1968 a second story addition was added on the SE corner to fill in the roof top terrace.