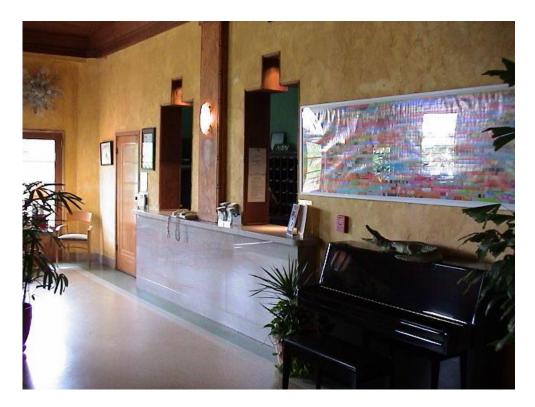

The interior lobby space is very significant with a delicate Art Deco design involving a mix of modern decorative arts, abstraction, distortion, simplification, geometric shapes and intense colors. The Pecky Cypress wood at lobby ceiling, the decorative columns, the stone reception desk, the multicolor terrazzo pattern (green, white and yellow), the stone steps at the beginning of the corridors, the fire place, sconces and the chandeliers, makes an example of the modernist spirit of Art Deco and a substantial public interior space.