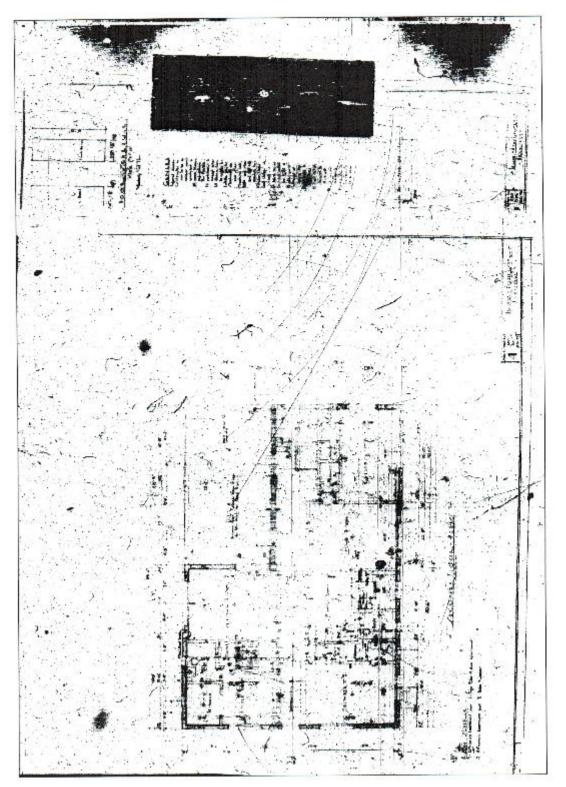

#### **Chronology**

- **1932-** Construction of Pancoast Residence by Day Labor for \$10,000 on lot 12 on block 9. The owner was E. H. Thatcher. This two-story residence, designed by Russell Pancoast has 25 feet of Indian Creek Dr. frontage with a depth of 52 feet and a height of 20 feet. It was constructed of concrete block with a foundation of concrete piling. The date of the permit was March 15, 1932.
- **1959-** Change of the roof for a white memento shingle tile for a cost of \$880. The permit date was April 27, 1959.
- **1971-** Replace of 9 windows for a cost of \$510. The date of the permit was May 18, 1971.
- **1972-** Air conditioning was installed with a cost of \$2,000. Date of permit was July 31,1972.

## A Historical Review of Pancoast Residence

The Pancoast Residence was designed by Russell Pancoast in 1932. This two stories residence was constructed of concrete block with a foundation of concrete piling, concrete floor at the front porch and wood joist floors.