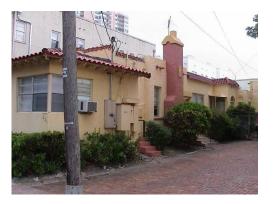

2727 Indian Creek Dr. Miami Beach

II. Historical Analysis

LA CORONA ANNEX RESIDENCE 230-28<sup>th</sup> Street

Chronology Historical Photos About the Architect A Historical Review of La Corona Annex Residence

#### **Chronology**

- **1922-** Construction of La Corona Annex Residence by F.A. Fisher for \$7,800 on the N.E. corner of Collins & 29<sup>th</sup> street, lot 4 on block 10. The owner was Dr. Frank H. Davis. This one story residence was constructed of hollow tile with a foundation of reinforced concrete. It contained 6 bedrooms, 2 porcelain baths, 2 large porches (26'x8'). The date of the permit was December 4, 1922.
- **1923-** Addition of a Bath at the west side for a cost of \$200.
- **1923-** Addition of 2 stories garage and bedrooms house constructed with frame stucco for a cost of \$900. The permit date was October 17, 1923.
- **1924-** Moved residence to the present location on lot 7 on block 9 @ 230-28<sup>th</sup> street by M. W. Goode for a cost of \$3,200. The date of the permit was May 31, 1924.
- **1940-** Addition of two bedrooms to the north, new entrances at the west, and interior renovation by the Architect Martin L. Hampton for \$3,000. Permit date was May 11, 1940.
- **1943-** Alteration in one apartment unit for a cost of \$600. Date of the permit was July 7,1985.
- **1953-** New bathroom and new closet. Date of permit was February 18, 1953.
- **1955-** Air conditioning was installed with a cost of \$600. Date of permit was June 14,1955.
- **1972-** Repair of ceiling tiles and fix windows and closet. Date of permit December 1, 1972.

#### A Historical Review of La Corona Annex Residence

La Corona Annex Residence also known as "Neda al Mar" was built in 1922 for Dr. Frank Davis, on the N.E. corner of Collins Avenue & 29<sup>th</sup> street, lot 4 on block 10, oriented in the east-west direction. This one story residence was constructed of hollow tile with a foundation of reinforced concrete. It contained 6 bedrooms, 2 large porches (26'x8'), fireplace with a decorative appliqué, and 2 porcelain baths. The exterior is of heavy rough stucco and parapets with angled clay barrier tile, window sills are 4" wide slope concrete.

This residence is a fine example of Mediterranean Revival Mission based on a rectangular floor plan, feature massive and symmetrical primary façades. It has rough stuccoed wall surfaces, flat roof, front pediment and decorative fabric awnings on all the larger openings. The Porches provided an integral element of the style; the arch in the front entrance with the openings took the form of a loggia with columns.