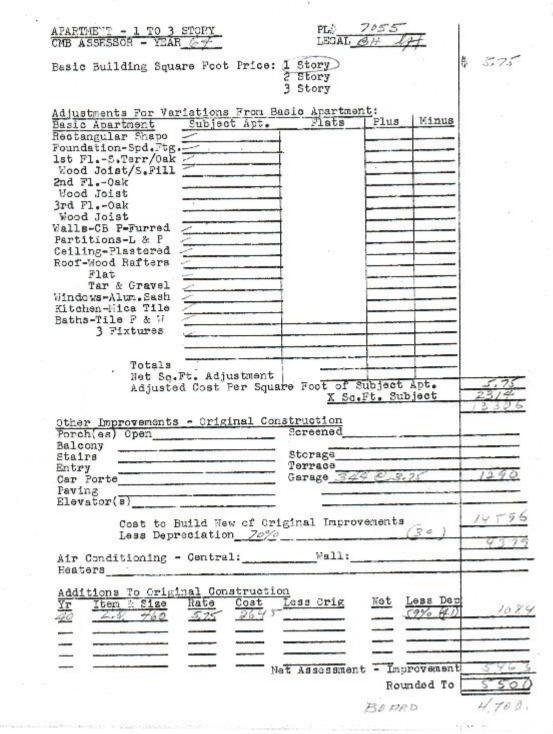

## Chronology

- **1935-** Construction of Sundeck Apartment Hotel by Bobker Construction Company for \$17,000 on lot 8 on block 9 under permit #7256. The owner was Richard Dobb. This two-story multifamily residence consisted of 4 units, designed by Henry Hohauser has 40'-0" of 27<sup>th</sup> Street frontage with a depth of 59'-4" feet and a height of 24'-5". It was constructed of concrete block with a foundation of spread footing. The date of the permit was August 22, 1935.
- **1936-** Construction of a 3 room and 1 apartment by Bobker Construction Company for \$8,500 under permit #8775. The date of the permit was September 21, 1936
- **1939-** Construction of enlarging 2 apartments by William Bordeaux Architect for \$1,000. The date of the permit was September 20, 1939
- **1968** Construction of a second story addition (15'-0"x15'-8") by Thomas Kelly Engineer for \$1,500. The date of the permit was December 3, 1968

## A Historical Review of Sun Deck Apartment Hotel

The Sundeck Apartment Hotel was designed by Henry Hohauser in 1935 for Richard Dobb. This one & two-story multifamily residence consisted of 4 units and located approximately 20' from the front property line. A private roof top terrace occurred over the one story portion on the south side. It was constructed of concrete block with a foundation of spread footing. During construction on the following year in 1936 a 3 room and 1 apartment one & two story addition to the front and side of the building mimicking the same façade and low planter was added. A private roof top terrace occurred over the one story portion again on the south side. In 1939 another one story addition was added to the rear of the original 1935 building construction of enlarging 2 separate apartments by a different architect. In 1968 a second story addition was added on the SE corner to fill in the roof top terrace.