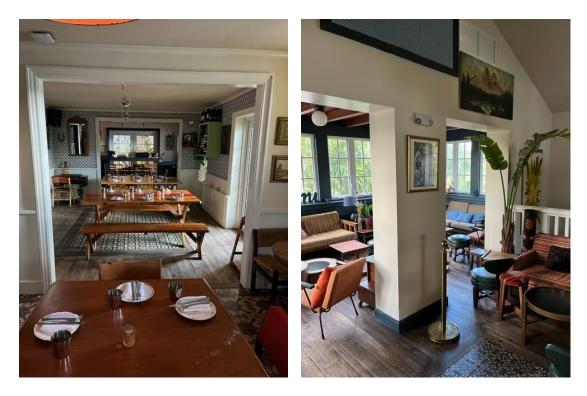

The interior lobby space is very significant with a delicate Art Deco design involving a mix of modern decorative arts, abstraction, distortion, simplification, geometric shapes and intense colors. The Pecky Cypress wood at lobby ceiling, the decorative columns, the stone reception desk, the multicolor terrazzo pattern (green, white and yellow), the stone steps at the beginning of the corridors, the fire place, sconces and the chandeliers, makes an example of the modernist spirit of Art Deco and a substantial public interior space.