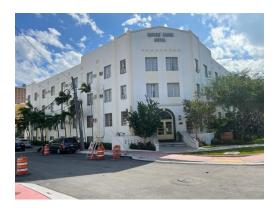

2727 Indian Creek Dr. Miami Beach

II. Historical Analysis

**INDIAN CREEK HOTEL** 2727 Indian Creek Drive

Chronology Historical Photos About the Architect A Historical Review of the Indian Creek Hotel

#### **Chronology**

- **1936-** Construction of the Indian Creek Hotel by Fred Howland Inc. for \$79,000 on lot 9 &10 on block 9. The owner was Harry Wasserman. The hotel designed by George L. Pfeiffer & Gerard Pitt, is a typical "L" shaped double loaded Corridor Hotel type consisting of 3 stories with 67 rooms, a partial basement and a Otis three door elevator. It has 72 feet on Indian Creek Dr. frontage, and 107 feet on 28<sup>th</sup> Street frontage with a depth of 45 feet and a height of 40 feet 6 inches. It was constructed with a concrete slab at the lobby finished with multicolor terrazzo pattern and wood joist for the rooms with concrete pile foundation. The date of the permit was April 3, 1936.
- **1952-** Construction of 20 feet by 40 feet swimming pool and a filter room on lot 11 on block 9 for \$17,000. Permit date was May 5,1952.
- **1969-** Replace of 126 casement window units with aluminum awning. The permit date was May13 1969 and the cost of the replacement was \$7,000.
- **1972-** Air conditioning and Appliance Center was installed in the hotel. Permit date was July 22, 1972 and the cost was \$21,500.
- **1985-** Installation of fire alarm panel, fire alarm bells and alarm pull stations. Date of the permit was February 22,1985.
- **1988-** Bulkhead restoration cost \$3,000. Date of permit was September 27, 1988.

## A Historical Review of the Indian Creek Hotel

Architect George L. Pfeiffer and Gerard Pitt designed the Indian Creek Hotel in 1936. It is a typical "L" shaped double loaded corridor hotel consisted of 3 stories with 67 rooms, a partial basement and a Otis three door elevator. It was constructed with a concrete slab at the lobby, finished with multicolor terrazzo pattern and wood joist for the rooms, with a concrete pile foundation.

It is a typical example of Art Deco Style with an asymmetrically massed and strong corner entrance defined by a double wood door with an arched transom, and flanking wood windows at the center. Above the entrance in the first and second level two pairs of windows, defined by an architectural frame of fluted stucco and decorative relieves. Remainder of structure flanking the center entry defined by a regimented array of recessed square windows and fluted columns. The building culminates at a stepped parapet with circular relief features.

The interior lobby space is very significant with a delicate Art Deco design involving a mix of modern decorative arts, abstraction, distortion, simplification, geometric shapes and intense colors. The Pecky Cypress wood at lobby ceiling, the decorative columns, the stone reception desk, the multicolor terrazzo pattern (green, white and yellow), the stone steps at the beginning of the corridors, the fire place, sconces and the chandeliers, makes an example of the modernist spirit of Art Deco and a substantial public interior space.