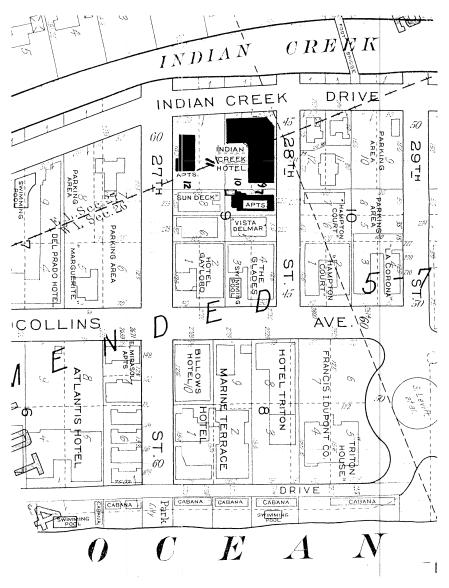

## **Preliminary Remarks**

This historical analysis has been prepared on the Miami Beach Indian Creek Hotel (2727 Indian Creek Dr.), La Corona Annex Residence (230-28<sup>th</sup> Street), Pancoast Residence (2701 Indian Creek Dr.) and Sun Deck Apartment Hotel (233-27<sup>th</sup> Street).

#### Legal Description & Location Sketch

Lots 7, 9, 10, 11 & 12, block 9, amended plat of the Ocean front property of the Miami Beach improvement company, a subdivision recorded in plat block 5 at page 7 & 8 of the public records of Miami Dade County, Florida.

Also: the outlots on the westerly side of Indian Creek Dr. bounded as follows: bounded on the west by the easterly shore of Indian Creek; bounded on the east by the

westerly line of Indian Creek Dr.; bounded on the north by the southerly line of 28<sup>th</sup>. Street, also being the northerly line of block 9, extend westerly to Indian Creek, bounded on the south by the northerly line of 27<sup>th</sup>. Street, also being the southerly line of block 9, extended westerly to Indian Creek.