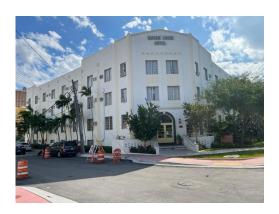

## SUNDECK APARTMENT HOTEL 233-27<sup>TH</sup> STREET

Chronology Historical Photos About the Architect A Historical Review of Sun Deck Apartment Hotel

## Chronology

- **1935-** Construction of Sundeck Apartment Hotel by Bobker Construction Company for \$17,000 on lot 8 on block 9 under permit #7256. The owner was Richard Dobb. This two-story multifamily residence consisted of 4 units, designed by Henry Hohauser has 40'-0" of 27<sup>th</sup> Street frontage with a depth of 59'-4" feet and a height of 24'-5". It was constructed of concrete block with a foundation of spread footing. The date of the permit was August 22, 1935.
- **1936-** Construction of a 3 room and 1 apartment by Bobker Construction Company for \$8,500 under permit #8775. The date of the permit was September 21, 1936
- **1939-** Construction of enlarging 2 apartments by William Bordeaux Architect for \$1,000. The date of the permit was September 20, 1939
- **1968** Construction of a second story addition (15'-0"x15'-8") by Thomas Kelly Engineer for \$1,500. The date of the permit was December 3, 1968

## A Historical Review of Sun Deck Apartment Hotel

The Sundeck Apartment Hotel was designed by Henry Hohauser in 1935 for Richard Dobb. This one & two-story multifamily residence consisted of 4 units and located approximately 20' from the front property line. A private roof top terrace occurred over the one story portion on the south side. It was constructed of concrete block with a foundation of spread footing. During construction on the following year in 1936 a 3 room and 1 apartment one & two story addition to the front and side of the building mimicking the same façade and low planter was added. A private roof top terrace occurred over the one story portion again on the south side. In 1939 another one story addition was added to the rear of the original 1935 building construction of enlarging 2 separate apartments by a different architect. In 1968 a second story addition was added on the SE corner to fill in the roof top terrace.