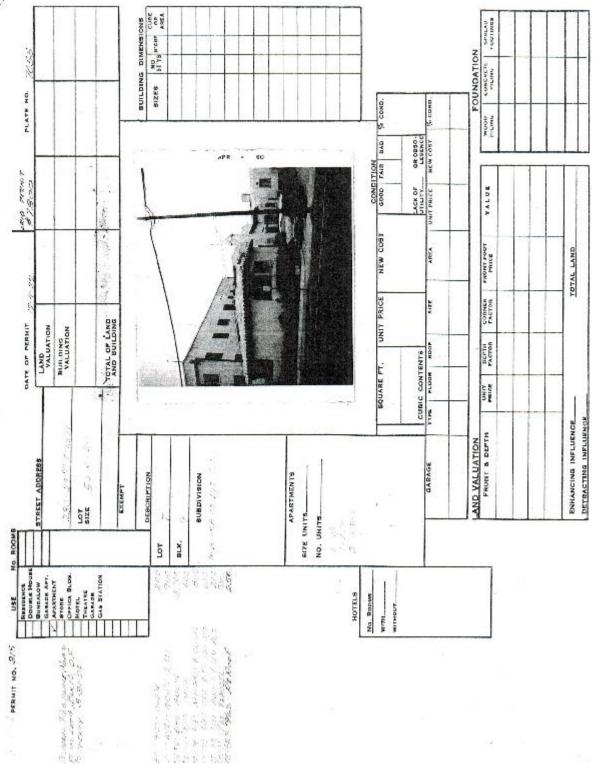

## Chronology

- **1935-** Construction of Sundeck Apartment Hotel by Bobker Construction Company for \$17,000 on lot 8 on block 9 under permit #7256. The owner was Richard Dobb. This two-story multifamily residence consisted of 4 units, designed by Henry Hohauser has 40'-0" of 27<sup>th</sup> Street frontage with a depth of 59'-4" feet and a height of 24'-5". It was constructed of concrete block with a foundation of spread footing. The date of the permit was August 22, 1935.
- **1936-** Construction of a 3 room and 1 apartment by Bobker Construction Company for \$8,500 under permit #8775. The date of the permit was September 21, 1936
- **1939-** Construction of enlarging 2 apartments by William Bordeaux Architect for \$1,000. The date of the permit was September 20, 1939
- **1968** Construction of a second story addition (15'-0"x15'-8") by Thomas Kelly Engineer for \$1,500. The date of the permit was December 3, 1968

## A Historical Review of Sun Deck Apartment Hotel

The Sundeck Apartment Hotel was designed by Henry Hohauser in 1935 for Richard Dobb. This one & two-story multifamily residence consisted of 4 units and located approximately 20' from the front property line. A private roof top terrace occurred over the one story portion on the south side. It was constructed of concrete block with a foundation of spread footing. During construction on the following year in 1936 a 3 room and 1 apartment one & two story addition to the front and side of the building mimicking the same façade and low planter was added. A private roof top terrace occurred over the one story portion again on the south side. In 1939 another one story addition was added to the rear of the original 1935 building construction of enlarging 2 separate apartments by a different architect. In 1968 a second story addition was added on the SE corner to fill in the roof top terrace.