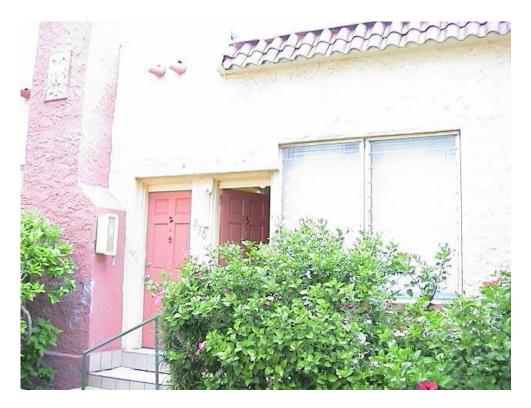

## 2- LA CORONA ANNEX RESIDENCE

A. Photo Survey

#### A Historical Review of La Corona Annex Residence

La Corona Annex Residence also known as "Neda al Mar" was built in 1922 for Dr. Frank Davis, on the N.E. corner of Collins Avenue & 29<sup>th</sup> street, lot 4 on block 10, oriented in the east-west direction. This one story residence was constructed of hollow tile with a foundation of reinforced concrete. It contained 6 bedrooms, 2 large porches (26'x8'), fireplace with a decorative appliqué, and 2 porcelain baths. The exterior is of heavy rough stucco and parapets with angled clay barrier tile, window sills are 4" wide slope concrete.

This residence is a fine example of Mediterranean Revival Mission based on a rectangular floor plan, feature massive and symmetrical primary façades. It has rough stuccoed wall surfaces, flat roof, front pediment and decorative fabric awnings on all the larger openings. The Porches provided an integral element of the style; the arch in the front entrance with the openings took the form of a loggia with columns.