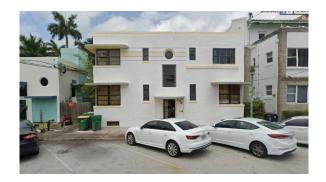

2727 Indian Creek Dr. Miami Beach

II. Historical Analysis

**INDIAN CREEK HOTEL** 2727 Indian Creek Drive

Chronology Historical Photos About the Architect A Historical Review of the Indian Creek Hotel

## A Historical Review of the Indian Creek Hotel

Architect George L. Pfeiffer and Gerard Pitt designed the Indian Creek Hotel in 1936. It is a typical "L" shaped double loaded corridor hotel consisted of 3 stories with 67 rooms, a partial basement and a Otis three door elevator. It was constructed with a concrete slab at the lobby, finished with multicolor terrazzo pattern and wood joist for the rooms, with a concrete pile foundation.

It is a typical example of Art Deco Style with an asymmetrically massed and strong corner entrance defined by a double wood door with an arched transom, and flanking wood windows at the center. Above the entrance in the first and second level two pairs of windows, defined by an architectural frame of fluted stucco and decorative relieves. Remainder of structure flanking the center entry defined by a regimented array of recessed square windows and fluted columns. The building culminates at a stepped parapet with circular relief features.