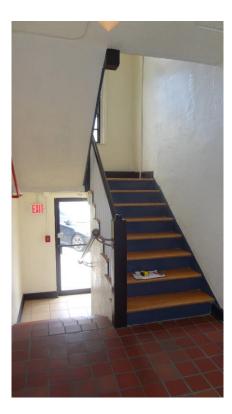

OAST RESIDENCE

2701 Indian Creek Drive



Photo Survey



West Elevation of Pancoast Residence.



South Elevation.



Northeast Elevation.



East Elevation-Partial.



Interior Elevation



Interior Elevation



Interior Elevation



Interior Elevation



Interior Elevation

Interior Elevation





Interior Elevation

Interior Elevation



Interior Elevation



Interior Elevation



Interior Elevation



Interior Elevation

#### **INDIAN CREEK HOTEL**

2727 Indian Creek Dr. Miami Beach

IV. Existing Site Data

SUN DECK APARTMENT HOTEL 233-27<sup>TH</sup> STREET



Photo Survey



1. South Elevation.



2. Southeast Elevation.



3. Southwest Elevation.







5. Northwest Elevation.



6. Northeast Elevation.



6. Northeast Elevation.



7. South entrance lobby.



9. North Corridor.



8. South Staircase.



10. South Corridor.



North view of kitchen east of Pancoast Residence.



View of the next adjacent building at 27<sup>th</sup> Street.



S.E view of 27<sup>th</sup> Street & south view Indian Creek Drive.

#### INDIAN CREEK HOTEL

2727 Indian Creek Dr. Miami Beach

# V. References / Bibliography









2727 Indian Creek Dr. Miami Beach

### **References**

The following reference locations were visited and proved instrumental in obtaining and compiling this information:

- City of Miami Beach, Building Department.

- City of Miami Beach, Public Works Department.

- City of Miami Beach, Planning Department, Design, Preservation and Neighborhood Planning Division.

- Metro-Dade Public Library, Miami Beach Branch.

- Miami Dade Public Library, Florida Room.

- F