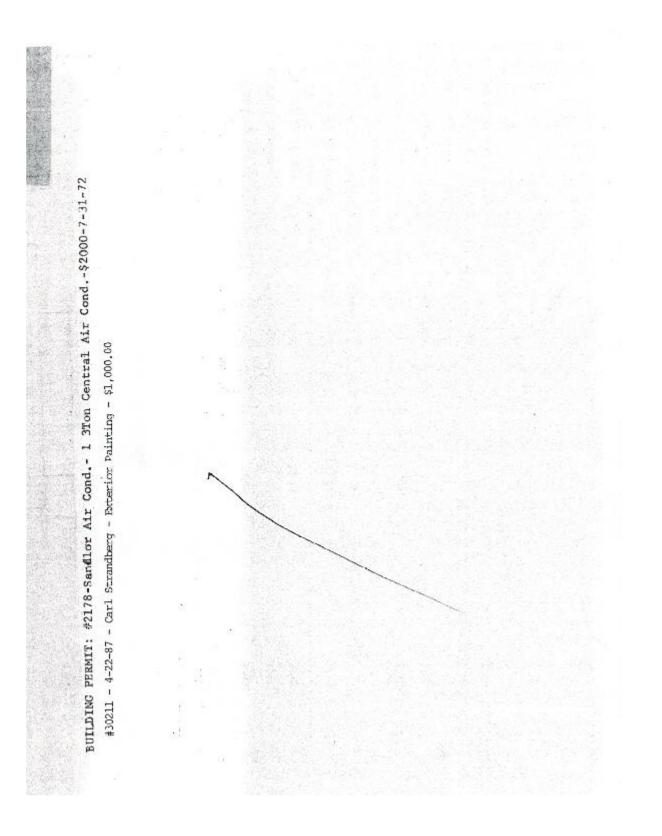

#### **Chronology**

- **1936-** Construction of the Indian Creek Hotel by Fred Howland Inc. for \$79,000 on lot 9 &10 on block 9. The owner was Harry Wasserman. The hotel designed by George L. Pfeiffer & Gerard Pitt, is a typical "L" shaped double loaded Corridor Hotel type consisting of 3 stories with 67 rooms, a partial basement and a Otis three door elevator. It has 72 feet on Indian Creek Dr. frontage, and 107 feet on 28<sup>th</sup> Street frontage with a depth of 45 feet and a height of 40 feet 6 inches. It was constructed with a concrete slab at the lobby finished with multicolor terrazzo pattern and wood joist for the rooms with concrete pile foundation. The date of the permit was April 3, 1936.
- **1952-** Construction of 20 feet by 40 feet swimming pool and a filter room on lot 11 on block 9 for \$17,000. Permit date was May 5,1952.
- **1969-** Replace of 126 casement window units with aluminum awning. The permit date was May13 1969 and the cost of the replacement was \$7,000.
- **1972-** Air conditioning and Appliance Center was installed in the hotel. Permit date was July 22, 1972 and the cost was \$21,500.
- **1985-** Installation of fire alarm panel, fire alarm bells and alarm pull stations. Date of the permit was February 22,1985.
- **1988-** Bulkhead restoration cost \$3,000. Date of permit was September 27, 1988.