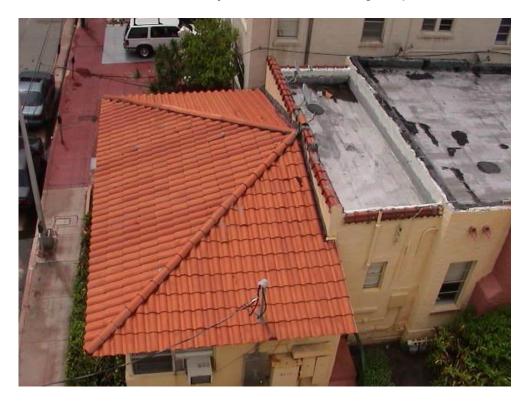

## **1- INDIAN CREEK HOTEL**

A. Photo Survey

## A Historical Review of the Indian Creek Hotel

Architect George L. Pfeiffer and Gerard Pitt designed the Indian Creek Hotel in 1936. It is a typical "L" shaped double loaded corridor hotel consisted of 3 stories with 67 rooms, a partial basement and a Otis three door elevator. It was constructed with a concrete slab at the lobby, finished with multicolor terrazzo pattern and wood joist for the rooms, with a concrete pile foundation.