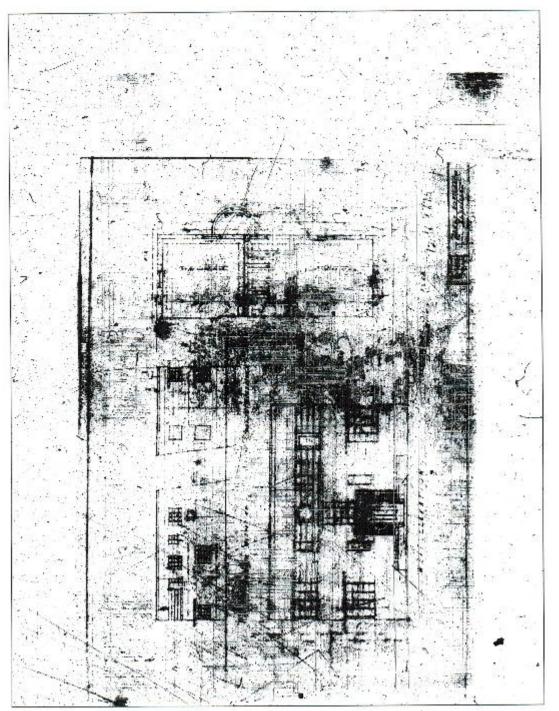

## Chronology

- **1935-** Construction of Sundeck Apartment Hotel by Bobker Construction Company for \$17,000 on lot 8 on block 9 under permit #7256. The owner was Richard Dobb. This two-story multifamily residence consisted of 4 units, designed by Henry Hohauser has 40'-0" of 27<sup>th</sup> Street frontage with a depth of 59'-4" feet and a height of 24'-5". It was constructed of concrete block with a foundation of spread footing. The date of the permit was August 22, 1935.
- **1936-** Construction of a 3 room and 1 apartment by Bobker Construction Company for \$8,500 under permit #8775. The date of the permit was September 21, 1936
- **1939-** Construction of enlarging 2 apartments by William Bordeaux Architect for \$1,000. The date of the permit was September 20, 1939
- **1968** Construction of a second story addition (15'-0"x15'-8") by Thomas Kelly Engineer for \$1,500. The date of the permit was December 3, 1968

## A Historical Review of Sun Deck Apartment Hotel

The Sundeck Apartment Hotel was designed by Henry Hohauser in 1935 for Richard Dobb. This one & two-story multifamily residence consisted of 4 units and located approximately 20' from the front property line. A private roof top terrace occurred over the one story portion on the south side. It was constructed of concrete block with a foundation of spread footing. During construction on the following year in 1936 a 3 room and 1 apartment one & two story addition to the front and side of the building mimicking the same façade and low planter was added. A private roof top terrace occurred over the one story portion again on the south side. In 1939 another one story addition was added to the rear of the original 1935 building construction of enlarging 2 separate apartments by a different architect. In 1968 a second story addition was added on the SE corner to fill in the roof top terrace.