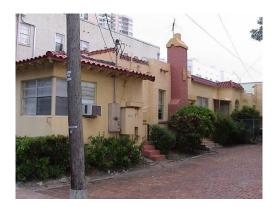

## SUNDECK APARTMENT HOTEL 233-27<sup>TH</sup> STREET

Chronology Historical Photos About the Architect A Historical Review of Sun Deck Apartment Hotel

## Chronology

- **1935-** Construction of Sundeck Apartment Hotel by Bobker Construction Company for \$17,000 on lot 8 on block 9 under permit #7256. The owner was Richard Dobb. This two-story multifamily residence consisted of 4 units, designed by Henry Hohauser has 40'-0" of 27<sup>th</sup> Street frontage with a depth of 59'-4" feet and a height of 24'-5". It was constructed of concrete block with a foundation of spread footing. The date of the permit was August 22, 1935.
- **1936-** Construction of a 3 room and 1 apartment by Bobker Construction Company for \$8,500 under permit #8775. The date of the permit was September 21, 1936
- **1939-** Construction of enlarging 2 apartments by William Bordeaux Architect for \$1,000. The date of the permit was September 20, 1939
- **1968** Construction of a second story addition (15'-0"x15'-8") by Thomas Kelly Engineer for \$1,500. The date of the permit was December 3, 1968

## A Historical Review of Sun Deck Apartment Hotel

The Sundeck Apartment Hotel was designed by Henry Hohauser in 1935 for Richard Dobb. This one & two-story multifamily residence consisted of 4 units and located approximately 20' from the front property line. A private roof top terrace occurred over the one story portion on the south side. It was constructed of concrete block with a foundation of spread footing. During construction on the following year in 1936 a 3 room and 1 apartment one & two story addition to the front and side of the building mimicking the same façade and low planter was added. A private roof top terrace occurred over the one story portion again on the south side. In 1939 another one story addition was added to the rear of the original 1935 building construction of enlarging 2 separate apartments by a different architect. In 1968 a second story addition was added on the SE corner to fill in the roof top terrace.