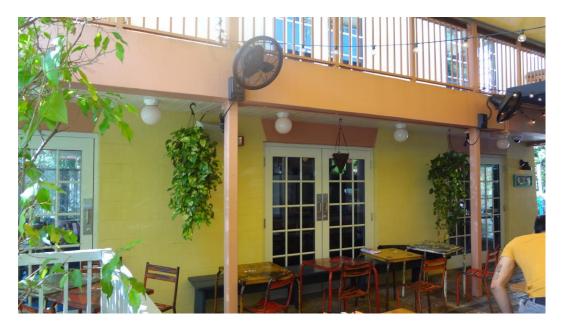

2727 Indian Creek Dr. Miami Beach

II. Historical Analysis

**INDIAN CREEK HOTEL** 2727 Indian Creek Drive

Chronology Historical Photos About the Architect A Historical Review of the Indian Creek Hotel

## A Historical Review of the Indian Creek Hotel

Architect George L. Pfeiffer and Gerard Pitt designed the Indian Creek Hotel in 1936. It is a typical "L" shaped double loaded corridor hotel consisted of 3 stories with 67 rooms, a partial basement and a Otis three door elevator. It was constructed with a concrete slab at the lobby, finished with multicolor terrazzo pattern and wood joist for the rooms, with a concrete pile foundation.

It is a typical example of Art Deco Style with an asymmetrically massed and strong corner entrance defined by a double wood door with an arched transom, and flanking wood windows at the center. Above the entrance in the first and second level two pairs of windows, defined by an architectural frame of fluted stucco and decorative relieves. Remainder of structure flanking the center entry defined by a regimented array of recessed square windows and fluted columns. The building culminates at a stepped parapet with circular relief features.

The interior lobby space is very significant with a delicate Art Deco design involving a mix of modern decorative arts, abstraction, distortion, simplification, geometric shapes and intense colors. The Pecky Cypress wood at lobby ceiling, the decorative columns, the stone reception desk, the multicolor terrazzo pattern (green, white and yellow), the stone steps at the beginning of the corridors, the fire place, sconces and the chandeliers, makes an example of the modernist spirit of Art Deco and a substantial public interior space.