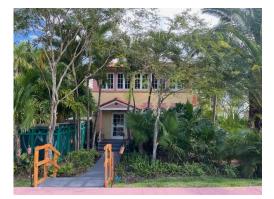

## **3- PANCOAST RESIDENCE**

A. Photo Survey

## A Historical Review of Pancoast Residence

The Pancoast Residence was designed by Russell Pancoast in 1932. This two stories residence was constructed of concrete block with a foundation of concrete piling, concrete floor at the front porch and wood joist floors.

This residence is a fine example of a Vernacular Early Transition Architecture. The wood-frame construction, gable roof, overhanging eaves with modest chamfered square wood out riggers, arched openings in the front porch, coral rock veneer in the exterior of the protruding fireplace and usable from both levels, wood casement windows, wood multi lite and doors the exterior wood balconies with wood verandas are architectural characteristics that distinguish this type of common method of early construction in South Florida.

The façade design is very subtle, consisting of smooth stucco with minute score lines depicting the masonry block and keys heading the doors and windows. The design of the balconies, balustrades and handrails are simple yet well articulated. They are reflections of the house interior and not a decorative aggregate.

Noted for stark simplicity in the floor plans, is a rectilinear structure in form with little elaboration. Functional elements supply the only decoration; example is the stair with the decorative wood balusters, the curved handrail, the square stone appliqués in the fireplace with minimal protrusion and molded window sills.

This residence had many alterations along the years that changed the initial design in 1932 of Russell Pancoast. The addition of a one story porch to the north in the second level and a two story to the south with a mimicked stucco pattern inside and out changed absolutely the simplicity of the initial floor plans and the image of the house, now is a residence with a tower to the south that cuts the continuity of the balcony in the corner.