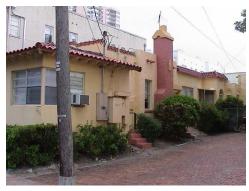

## 2- LA CORONA ANNEX RESIDENCE

A. Photo Survey

#### A Historical Review of La Corona Annex Residence

La Corona Annex Residence also known as "Neda al Mar" was built in 1922 for Dr. Frank Davis, on the N.E. corner of Collins Avenue & 29<sup>th</sup> street, lot 4 on block 10, oriented in the east-west direction. This one story residence was constructed of hollow tile with a foundation of reinforced concrete. It contained 6 bedrooms, 2 large porches (26'x8'), fireplace with a decorative appliqué, and 2 porcelain baths. The exterior is of heavy rough stucco and parapets with angled clay barrier tile, window sills are 4" wide slope concrete.

This residence is a fine example of Mediterranean Revival Mission based on a rectangular floor plan, feature massive and symmetrical primary façades. It has rough stuccoed wall surfaces, flat roof, front pediment and decorative fabric awnings on all the larger openings. The Porches provided an integral element of the style; the arch in the front entrance with the openings took the form of a loggia with columns.

In September 1923, an addition was added with a value of \$200, we assume it was the bathroom to the north. In October 1923, an addition of a two story garage and bedrooms above with a value of \$900 was constructed to the north of the residence.

In 1924 the Residence was moved for a value of \$3,200 from Collins Avenue to lot 7 on block 9 at 230-28<sup>th</sup> street, and reoriented in the north-south direction, because the owner commenced construction of a 3 story "U" shaped hotel called "La Corona Apartments", designed by Martin Hampton. This residence became part of the Main Hotel and thus called La Corona annex.