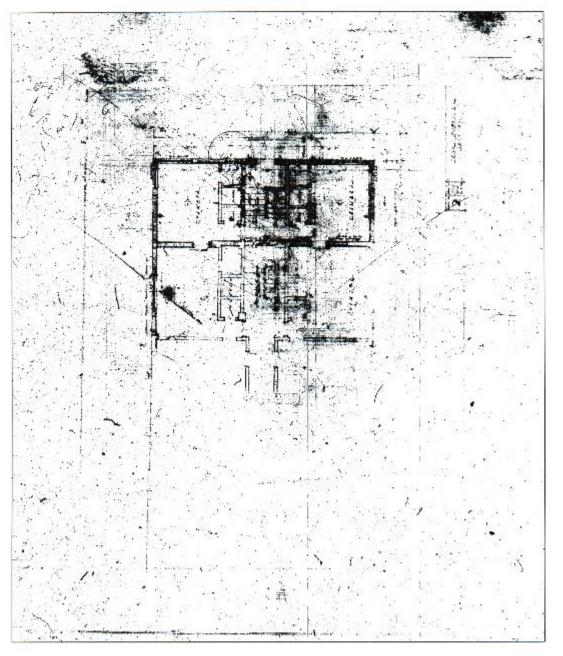

## Chronology

- **1935-** Construction of Sundeck Apartment Hotel by Bobker Construction Company for \$17,000 on lot 8 on block 9 under permit #7256. The owner was Richard Dobb. This two-story multifamily residence consisted of 4 units, designed by Henry Hohauser has 40'-0" of 27<sup>th</sup> Street frontage with a depth of 59'-4" feet and a height of 24'-5". It was constructed of concrete block with a foundation of spread footing. The date of the permit was August 22, 1935.
- **1936-** Construction of a 3 room and 1 apartment by Bobker Construction Company for \$8,500 under permit #8775. The date of the permit was September 21, 1936
- **1939-** Construction of enlarging 2 apartments by William Bordeaux Architect for \$1,000. The date of the permit was September 20, 1939
- **1968** Construction of a second story addition (15'-0"x15'-8") by Thomas Kelly Engineer for \$1,500. The date of the permit was December 3, 1968

## A Historical Review of Sun Deck Apartment Hotel

The Sundeck Apartment Hotel was designed by Henry Hohauser in 1935 for Richard Dobb. This one & two-story multifamily residence consisted of 4 units and located approximately 20' from the front property line. A private roof top terrace occurred over the one story portion on the south side. It was constructed of concrete block with a foundation of spread footing. During construction on the following year in 1936 a 3 room and 1 apartment one & two story addition to the front and side of the building mimicking the same façade and low planter was added. A private roof top terrace occurred over the one story portion again on the south side. In 1939 another one story addition was added to the rear of the original 1935 building construction of enlarging 2 separate apartments by a different architect. In 1968 a second story addition was added on the SE corner to fill in the roof top terrace.