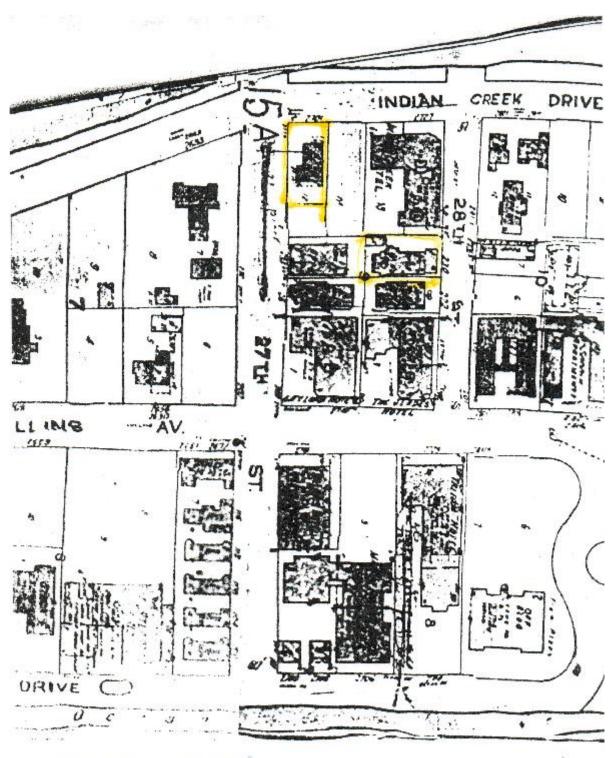

#### Legal Description & Location Sketch

Lots 7, 9, 10, 11 & 12, block 9, amended plat of the Ocean front property of the Miami Beach improvement company, a subdivision recorded in plat block 5 at page 7 & 8 of the public records of Miami Dade County, Florida.

Also: the outlots on the westerly side of Indian Creek Dr. bounded as follows: bounded on the west by the easterly shore of Indian Creek; bounded on the east by the

westerly line of Indian Creek Dr.; bounded on the north by the southerly line of 28<sup>th</sup>. Street, also being the northerly line of block 9, extend westerly to Indian Creek, bounded on the south by the northerly line of 27<sup>th</sup>. Street, also being the southerly line of block 9, extended westerly to Indian Creek.