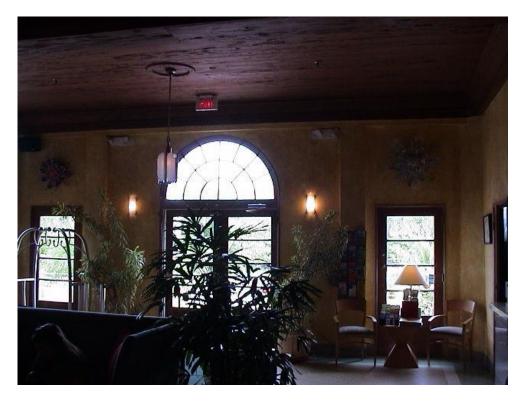

The interior lobby space is very significant with a delicate Art Deco design involving a mix of modern decorative arts, abstraction, distortion, simplification, geometric shapes and intense colors. The Pecky Cypress wood at lobby ceiling, the decorative columns, the stone reception desk, the multicolor terrazzo pattern (green, white and yellow), the stone steps at the beginning of the corridors, the fire place, sconces and the chandeliers, makes an example of the modernist spirit of Art Deco and a substantial public interior space.