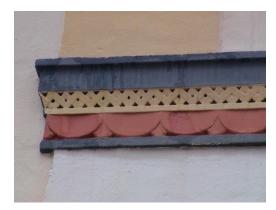

It is a typical example of Art Deco Style with an asymmetrically massed and strong corner entrance defined by a double wood door with an arched transom, and flanking wood windows at the center. Above the entrance in the first and second level two pairs of windows, defined by an architectural frame of fluted stucco and decorative relieves. Remainder of structure flanking the center entry defined by a regimented array of recessed square windows and fluted columns. The building culminates at a stepped parapet with circular relief features.

The interior lobby space is very significant with a delicate Art Deco design involving a mix of modern decorative arts, abstraction, distortion, simplification, geometric shapes and intense colors. The Pecky Cypress wood at lobby ceiling, the decorative columns, the stone reception desk, the multicolor terrazzo pattern (green, white and yellow), the stone steps at the beginning of the corridors, the fire place, sconces and the chandeliers, makes an example of the modernist spirit of Art Deco and a substantial public interior space.