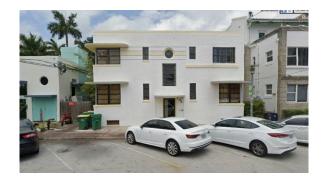

## SUNDECK APARTMENT HOTEL 233-27<sup>TH</sup> STREET

Chronology Historical Photos About the Architect A Historical Review of Sun Deck Apartment Hotel

## Chronology

- **1935-** Construction of Sundeck Apartment Hotel by Bobker Construction Company for \$17,000 on lot 8 on block 9 under permit #7256. The owner was Richard Dobb. This two-story multifamily residence consisted of 4 units, designed by Henry Hohauser has 40'-0" of 27<sup>th</sup> Street frontage with a depth of 59'-4" feet and a height of 24'-5". It was constructed of concrete block with a foundation of spread footing. The date of the permit was August 22, 1935.
- **1936-** Construction of a 3 room and 1 apartment by Bobker Construction Company for \$8,500 under permit #8775. The date of the permit was September 21, 1936
- **1939-** Construction of enlarging 2 apartments by William Bordeaux Architect for \$1,000. The date of the permit was September 20, 1939
- **1968** Construction of a second story addition (15'-0"x15'-8") by Thomas Kelly Engineer for \$1,500. The date of the permit was December 3, 1968

## A Historical Review of Sun Deck Apartment Hotel

The Sundeck Apartment Hotel was designed by Henry Hohauser in 1935 for Richard Dobb. This one & two-story multifamily residence consisted of 4 units and located approximately 20' from the front property line. A private roof top terrace occurred over the one story portion on the south side. It was constructed of concrete block with a foundation of spread footing. During construction on the following year in 1936 a 3 room and 1 apartment one & two story addition to the front and side of the building mimicking the same façade and low planter was added. A private roof top terrace occurred over the one story portion again on the south side. In 1939 another one story addition was added to the rear of the original 1935 building construction of enlarging 2 separate apartments by a different architect. In 1968 a second story addition was added on the SE corner to fill in the roof top terrace.