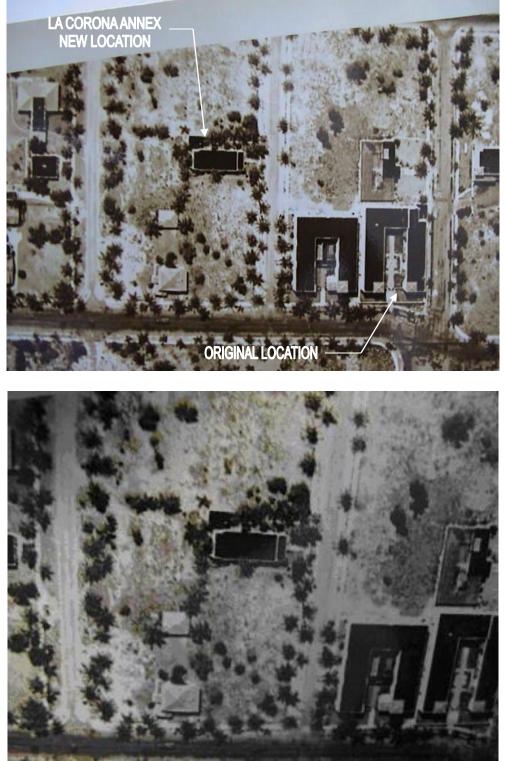

La Corona Apartments and La Corona Annex ("Neda al Mar") Season Rates. Historic Museum Of South Florida.

Aerial views taken in 1929 of site depicting the relocated La Corona Annex. Richard B. Hoit Aerial Atlas. Public Works Department at City of Miami Beach.

In 1924 the Residence was moved for a value of \$3,200 from Collins Avenue to lot 7 on block 9 at 230-28<sup>th</sup> street, and reoriented in the north-south direction, because the owner commenced construction of a 3 story "U" shaped hotel called "La Corona Apartments", designed by Martin Hampton. This residence became part of the Main Hotel and thus called La Corona annex.