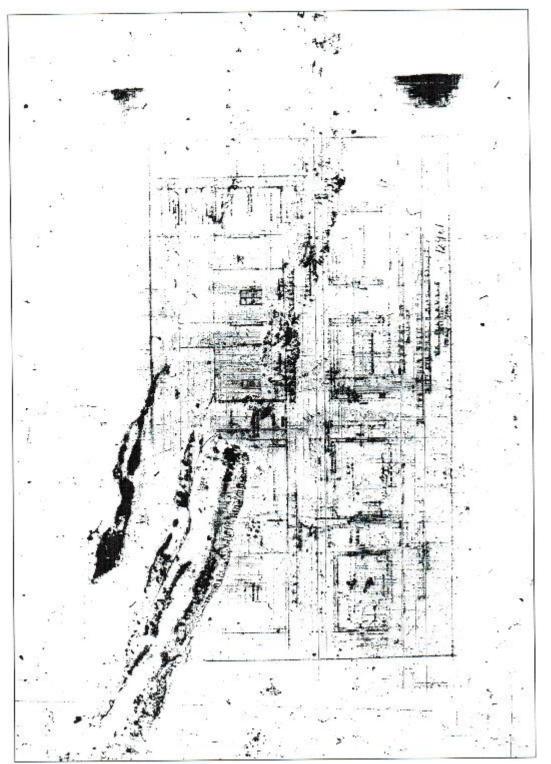

## Chronology

- **1935-** Construction of Sundeck Apartment Hotel by Bobker Construction Company for \$17,000 on lot 8 on block 9 under permit #7256. The owner was Richard Dobb. This two-story multifamily residence consisted of 4 units, designed by Henry Hohauser has 40'-0" of 27<sup>th</sup> Street frontage with a depth of 59'-4" feet and a height of 24'-5". It was constructed of concrete block with a foundation of spread footing. The date of the permit was August 22, 1935.
- **1936-** Construction of a 3 room and 1 apartment by Bobker Construction Company for \$8,500 under permit #8775. The date of the permit was September 21, 1936
- **1939-** Construction of enlarging 2 apartments by William Bordeaux Architect for \$1,000. The date of the permit was September 20, 1939
- **1968** Construction of a second story addition (15'-0"x15'-8") by Thomas Kelly Engineer for \$1,500. The date of the permit was December 3, 1968

## A Historical Review of Sun Deck Apartment Hotel

The Sundeck Apartment Hotel was designed by Henry Hohauser in 1935 for Richard Dobb. This one & two-story multifamily residence consisted of 4 units and located approximately 20' from the front property line. A private roof top terrace occurred over the one story portion on the south side. It was constructed of concrete block with a foundation of spread footing. During construction on the following year in 1936 a 3 room and 1 apartment one & two story addition to the front and side of the building mimicking the same façade and low planter was added. A private roof top terrace occurred over the one story portion again on the south side. In 1939 another one story addition was added to the rear of the original 1935 building construction of enlarging 2 separate apartments by a different architect. In 1968 a second story addition was added on the SE corner to fill in the roof top terrace.