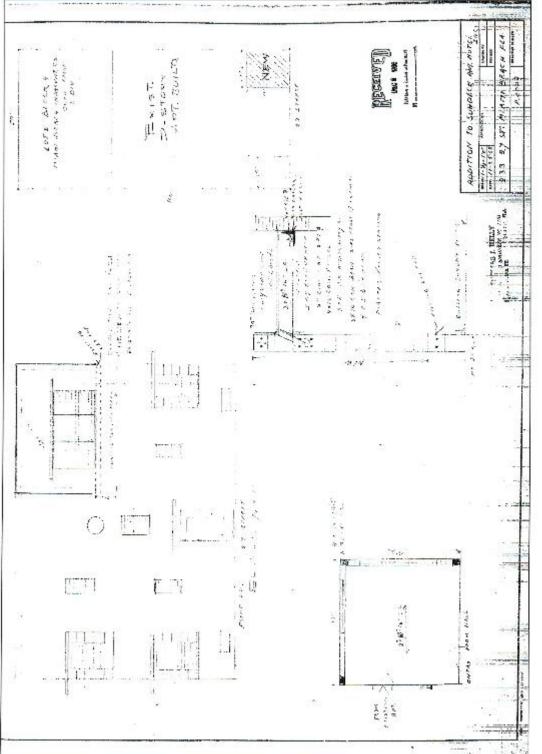

## Chronology

- **1935-** Construction of Sundeck Apartment Hotel by Bobker Construction Company for \$17,000 on lot 8 on block 9 under permit #7256. The owner was Richard Dobb. This two-story multifamily residence consisted of 4 units, designed by Henry Hohauser has 40'-0" of 27<sup>th</sup> Street frontage with a depth of 59'-4" feet and a height of 24'-5". It was constructed of concrete block with a foundation of spread footing. The date of the permit was August 22, 1935.
- **1936-** Construction of a 3 room and 1 apartment by Bobker Construction Company for \$8,500 under permit #8775. The date of the permit was September 21, 1936
- **1939-** Construction of enlarging 2 apartments by William Bordeaux Architect for \$1,000. The date of the permit was September 20, 1939
- **1968** Construction of a second story addition (15'-0"x15'-8") by Thomas Kelly Engineer for \$1,500. The date of the permit was December 3, 1968

## A Historical Review of Sun Deck Apartment Hotel

The Sundeck Apartment Hotel was designed by Henry Hohauser in 1935 for Richard Dobb. This one & two-story multifamily residence consisted of 4 units and located approximately 20' from the front property line. A private roof top terrace occurred over the one story portion on the south side. It was constructed of concrete block with a foundation of spread footing. During construction on the following year in 1936 a 3 room and 1 apartment one & two story addition to the front and side of the building mimicking the same façade and low planter was added. A private roof top terrace occurred over the one story portion again on the south side. In 1939 another one story addition was added to the rear of the original 1935 building construction of enlarging 2 separate apartments by a different architect. In 1968 a second story addition was added on the SE corner to fill in the roof top terrace.