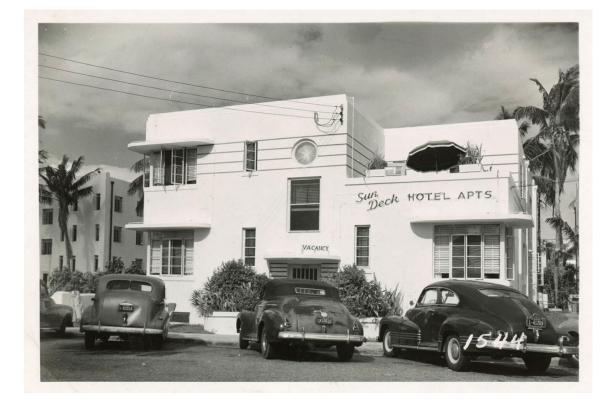

## Chronology

- **1935-** Construction of Sundeck Apartment Hotel by Bobker Construction Company for \$17,000 on lot 8 on block 9 under permit #7256. The owner was Richard Dobb. This two-story multifamily residence consisted of 4 units, designed by Henry Hohauser has 40'-0" of 27<sup>th</sup> Street frontage with a depth of 59'-4" feet and a height of 24'-5". It was constructed of concrete block with a foundation of spread footing. The date of the permit was August 22, 1935.
- **1936-** Construction of a 3 room and 1 apartment by Bobker Construction Company for \$8,500 under permit #8775. The date of the permit was September 21, 1936
- **1939-** Construction of enlarging 2 apartments by William Bordeaux Architect for \$1,000. The date of the permit was September 20, 1939
- **1968** Construction of a second story addition (15'-0"x15'-8") by Thomas Kelly Engineer for \$1,500. The date of the permit was December 3, 1968

# Historical Photographs

Document from the City of Miami Beach, 2022

## A Historical Review of Sun Deck Apartment Hotel

The Sundeck Apartment Hotel was designed by Henry Hohauser in 1935 for Richard Dobb. This one & two-story multifamily residence consisted of 4 units and located approximately 20' from the front property line. A private roof top terrace occurred over the one story portion on the south side. It was constructed of concrete block with a foundation of spread footing. During construction on the following year in 1936 a 3 room and 1 apartment one & two story addition to the front and side of the building mimicking the same façade and low planter was added. A private roof top terrace occurred over the one story portion again on the south side. In 1939 another one story addition was added to the rear of the original 1935 building construction of enlarging 2 separate apartments by a different architect. In 1968 a second story addition was added on the SE corner to fill in the roof top terrace.