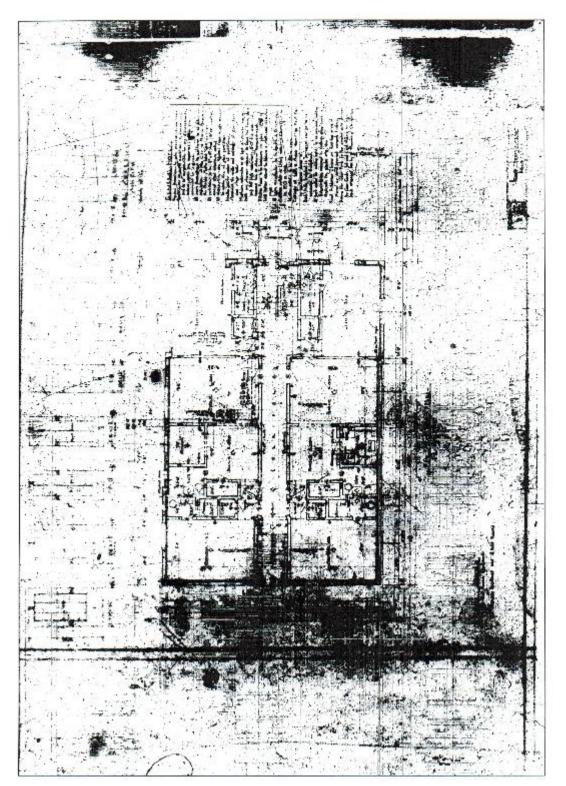

#### **Chronology**

- **1922-** Construction of La Corona Annex Residence by F.A. Fisher for \$7,800 on the N.E. corner of Collins & 29<sup>th</sup> street, lot 4 on block 10. The owner was Dr. Frank H. Davis. This one story residence was constructed of hollow tile with a foundation of reinforced concrete. It contained 6 bedrooms, 2 porcelain baths, 2 large porches (26'x8'). The date of the permit was December 4, 1922.
- **1923-** Addition of a Bath at the west side for a cost of \$200.
- **1923-** Addition of 2 stories garage and bedrooms house constructed with frame stucco for a cost of \$900. The permit date was October 17, 1923.
- **1924-** Moved residence to the present location on lot 7 on block 9 @ 230-28<sup>th</sup> street by M. W. Goode for a cost of \$3,200. The date of the permit was May 31, 1924.
- **1940-** Addition of two bedrooms to the north, new entrances at the west, and interior renovation by the Architect Martin L. Hampton for \$3,000. Permit date was May 11, 1940.
- **1943-** Alteration in one apartment unit for a cost of \$600. Date of the permit was July 7,1985.
- **1953-** New bathroom and new closet. Date of permit was February 18, 1953.
- **1955-** Air conditioning was installed with a cost of \$600. Date of permit was June 14,1955.
- **1972-** Repair of ceiling tiles and fix windows and closet. Date of permit December 1, 1972.

#### A Historical Review of La Corona Annex Residence

La Corona Annex Residence also known as "Neda al Mar" was built in 1922 for Dr. Frank Davis, on the N.E. corner of Collins Avenue & 29<sup>th</sup> street, lot 4 on block 10, oriented in the east-west direction. This one story residence was constructed of hollow tile with a foundation of reinforced concrete. It contained 6 bedrooms, 2 large porches (26'x8'), fireplace with a decorative appliqué, and 2 porcelain baths. The exterior is of heavy rough stucco and parapets with angled clay barrier tile, window sills are 4" wide slope concrete.

In 1924 the Residence was moved for a value of \$3,200 from Collins Avenue to lot 7 on block 9 at 230-28<sup>th</sup> street, and reoriented in the north-south direction, because the owner commenced construction of a 3 story "U" shaped hotel called "La Corona Apartments", designed by Martin Hampton. This residence became part of the Main Hotel and thus called La Corona annex.