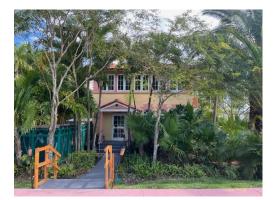

2727 Indian Creek Dr. Miami Beach

II. Historical Analysis

PANCOAST RESIDENCE

2701 Indian Creek Drive

Chronology Historical Photos About the Architect A Historical Review of Pancoast Residence

#### **Chronology**

- **1932-** Construction of Pancoast Residence by Day Labor for \$10,000 on lot 12 on block 9. The owner was E. H. Thatcher. This two-story residence, designed by Russell Pancoast has 25 feet of Indian Creek Dr. frontage with a depth of 52 feet and a height of 20 feet. It was constructed of concrete block with a foundation of concrete piling. The date of the permit was March 15, 1932.
- **1959-** Change of the roof for a white memento shingle tile for a cost of \$880. The permit date was April 27, 1959.
- **1971-** Replace of 9 windows for a cost of \$510. The date of the permit was May 18, 1971.
- **1972-** Air conditioning was installed with a cost of \$2,000. Date of permit was July 31,1972.

## A Historical Review of Pancoast Residence

The Pancoast Residence was designed by Russell Pancoast in 1932. This two stories residence was constructed of concrete block with a foundation of concrete piling, concrete floor at the front porch and wood joist floors.

This residence is a fine example of a Vernacular Early Transition Architecture. The wood-frame construction, gable roof, overhanging eaves with modest chamfered square wood out riggers, arched openings in the front porch, coral rock veneer in the exterior of the protruding fireplace and usable from both levels, wood casement windows, wood multi lite and doors the exterior wood balconies with wood verandas are architectural characteristics that distinguish this type of common method of early construction in South Florida.