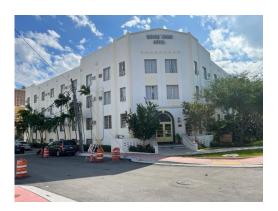

## A Historical Review of the Indian Creek Hotel

Architect George L. Pfeiffer and Gerard Pitt designed the Indian Creek Hotel in 1936. It is a typical "L" shaped double loaded corridor hotel consisted of 3 stories with 67 rooms, a partial basement and a Otis three door elevator. It was constructed with a concrete slab at the lobby, finished with multicolor terrazzo pattern and wood joist for the rooms, with a concrete pile foundation.

It is a typical example of Art Deco Style with an asymmetrically massed and strong corner entrance defined by a double wood door with an arched transom, and flanking wood windows at the center. Above the entrance in the first and second level two pairs of windows, defined by an architectural frame of fluted stucco and decorative relieves. Remainder of structure flanking the center entry defined by a regimented array of recessed square windows and fluted columns. The building culminates at a stepped parapet with circular relief features.

The interior lobby space is very significant with a delicate Art Deco design involving a mix of modern decorative arts, abstraction, distortion, simplification, geometric shapes and intense colors. The Pecky Cypress wood at lobby ceiling, the decorative columns, the stone reception desk, the multicolor terrazzo pattern (green, white and yellow), the stone steps at the beginning of the corridors, the fire place, sconces and the chandeliers, makes an example of the modernist spirit of Art Deco and a substantial public interior space.