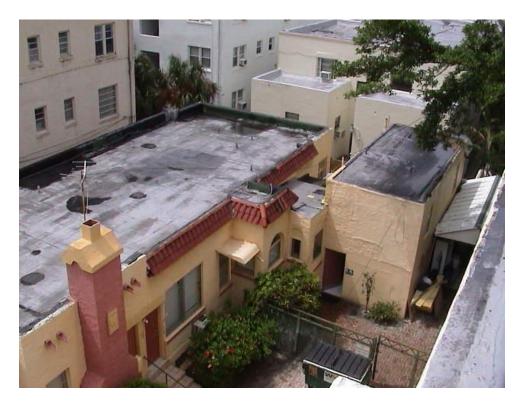

## **1- INDIAN CREEK HOTEL**

A. Photo Survey

## A Historical Review of the Indian Creek Hotel

Architect George L. Pfeiffer and Gerard Pitt designed the Indian Creek Hotel in 1936. It is a typical "L" shaped double loaded corridor hotel consisted of 3 stories with 67 rooms, a partial basement and a Otis three door elevator. It was constructed with a concrete slab at the lobby, finished with multicolor terrazzo pattern and wood joist for the rooms, with a concrete pile foundation.