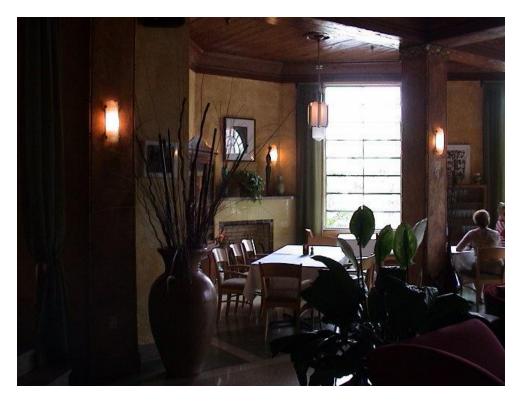

## **1- INDIAN CREEK HOTEL**

A. Photo Survey

The interior lobby space is very significant with a delicate Art Deco design involving a mix of modern decorative arts, abstraction, distortion, simplification, geometric shapes and intense colors. The Pecky Cypress wood at lobby ceiling, the decorative columns, the stone reception desk, the multicolor terrazzo pattern (green, white and yellow), the stone steps at the beginning of the corridors, the fire place, sconces and the chandeliers, makes an example of the modernist spirit of Art Deco and a substantial public interior space.