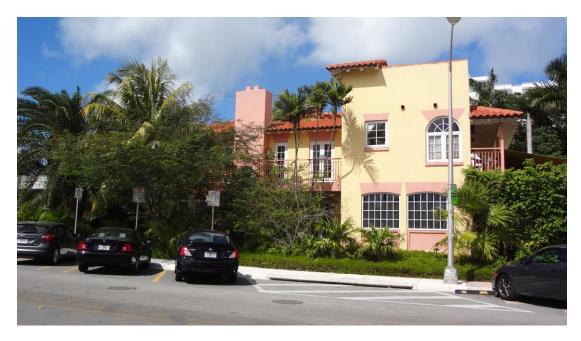

2727 Indian Creek Dr. Miami Beach

II. Historical Analysis

**INDIAN CREEK HOTEL** 2727 Indian Creek Drive

Chronology Historical Photos About the Architect A Historical Review of the Indian Creek Hotel

#### **Chronology**

- **1936-** Construction of the Indian Creek Hotel by Fred Howland Inc. for \$79,000 on lot 9 &10 on block 9. The owner was Harry Wasserman. The hotel designed by George L. Pfeiffer & Gerard Pitt, is a typical "L" shaped double loaded Corridor Hotel type consisting of 3 stories with 67 rooms, a partial basement and a Otis three door elevator. It has 72 feet on Indian Creek Dr. frontage, and 107 feet on 28<sup>th</sup> Street frontage with a depth of 45 feet and a height of 40 feet 6 inches. It was constructed with a concrete slab at the lobby finished with multicolor terrazzo pattern and wood joist for the rooms with concrete pile foundation. The date of the permit was April 3, 1936.
- **1952-** Construction of 20 feet by 40 feet swimming pool and a filter room on lot 11 on block 9 for \$17,000. Permit date was May 5,1952.
- **1969-** Replace of 126 casement window units with aluminum awning. The permit date was May13 1969 and the cost of the replacement was \$7,000.
- **1972-** Air conditioning and Appliance Center was installed in the hotel. Permit date was July 22, 1972 and the cost was \$21,500.
- **1985-** Installation of fire alarm panel, fire alarm bells and alarm pull stations. Date of the permit was February 22,1985.
- **1988-** Bulkhead restoration cost \$3,000. Date of permit was September 27, 1988.

## A Historical Review of the Indian Creek Hotel

Architect George L. Pfeiffer and Gerard Pitt designed the Indian Creek Hotel in 1936. It is a typical "L" shaped double loaded corridor hotel consisted of 3 stories with 67 rooms, a partial basement and a Otis three door elevator. It was constructed with a concrete slab at the lobby, finished with multicolor terrazzo pattern and wood joist for the rooms, with a concrete pile foundation.