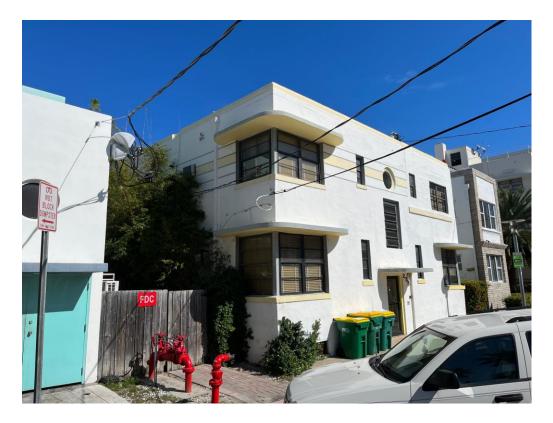

2727 Indian Creek Dr. Miami Beach

II. Historical Analysis

**INDIAN CREEK HOTEL** 2727 Indian Creek Drive

Chronology Historical Photos About the Architect A Historical Review of the Indian Creek Hotel

## A Historical Review of the Indian Creek Hotel

Architect George L. Pfeiffer and Gerard Pitt designed the Indian Creek Hotel in 1936. It is a typical "L" shaped double loaded corridor hotel consisted of 3 stories with 67 rooms, a partial basement and a Otis three door elevator. It was constructed with a concrete slab at the lobby, finished with multicolor terrazzo pattern and wood joist for the rooms, with a concrete pile foundation.

It is a typical example of Art Deco Style with an asymmetrically massed and strong corner entrance defined by a double wood door with an arched transom, and flanking wood windows at the center. Above the entrance in the first and second level two pairs of windows, defined by an architectural frame of fluted stucco and decorative relieves. Remainder of structure flanking the center entry defined by a regimented array of recessed square windows and fluted columns. The building culminates at a stepped parapet with circular relief features.