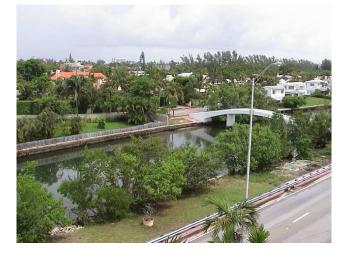

## **Preliminary Remarks**

This historical analysis has been prepared on the Miami Beach Indian Creek Hotel (2727 Indian Creek Dr.), La Corona Annex Residence (230-28<sup>th</sup> Street), Pancoast Residence (2701 Indian Creek Dr.) and Sun Deck Apartment Hotel (233-27<sup>th</sup> Street).

It is located in the Collins Waterfront Historic District of Miami Beach, that takes 44th Street for its northern boundary because of this original division of ownership (Collins to the south and Fisher to the north), and also because 44th Street separates an area of predominantly pre-World War II buildings to the south from an area of post war buildings to the north, beginning with the Fontainebleau. This is both a chronological and stylistic delineation. By coincidence, the street numbers, 22 to 44, correspond to the decades, 1920s to 1940s, of this areas predominant development. This neighborhood might well be called "The '20s to '40s District," connoting both its location and its era.

Not only is this a unique encapsulation of 20th century history, it is set in a wonderful waterfront landscape that has been celebrated from

the start for its natural beauty. This area is soon to be further enhanced by the Indian Creek Trail and Greenway project, a linear park which will extend from Collins Park (22nd Street) to 54th Street, along the eastern bank of Indian Creek. Both the Greenway project and planned enhancements to Collins Avenue will be wonderful complements to the Collins Waterfront Historic District.