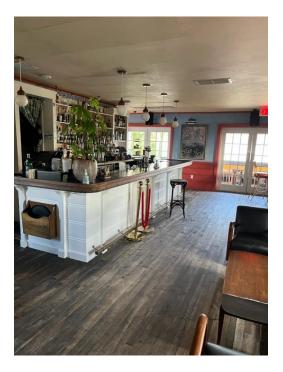

## **1- INDIAN CREEK HOTEL**

A. Photo Survey

## A Historical Review of the Indian Creek Hotel

Architect George L. Pfeiffer and Gerard Pitt designed the Indian Creek Hotel in 1936. It is a typical "L" shaped double loaded corridor hotel consisted of 3 stories with 67 rooms, a partial basement and a Otis three door elevator. It was constructed with a concrete slab at the lobby, finished with multicolor terrazzo pattern and wood joist for the rooms, with a concrete pile foundation.

The interior lobby space is very significant with a delicate Art Deco design involving a mix of modern decorative arts, abstraction, distortion, simplification, geometric shapes and intense colors. The Pecky Cypress wood at lobby ceiling, the decorative columns, the stone reception desk, the multicolor terrazzo pattern (green, white and yellow), the stone steps at the beginning of the corridors, the fire place, sconces and the chandeliers, makes an example of the modernist spirit of Art Deco and a substantial public interior space.