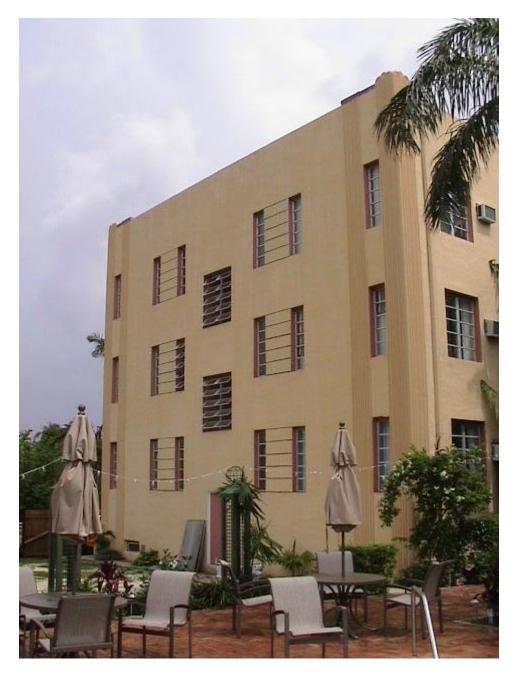

## **3- PANCOAST RESIDENCE**

A. Photo Survey

2727 Indian Creek Dr. Miami Beach

II. Historical Analysis

PANCOAST RESIDENCE

2701 Indian Creek Drive

Chronology Historical Photos About the Architect A Historical Review of Pancoast Residence

## A Historical Review of Pancoast Residence

The Pancoast Residence was designed by Russell Pancoast in 1932. This two stories residence was constructed of concrete block with a foundation of concrete piling, concrete floor at the front porch and wood joist floors.