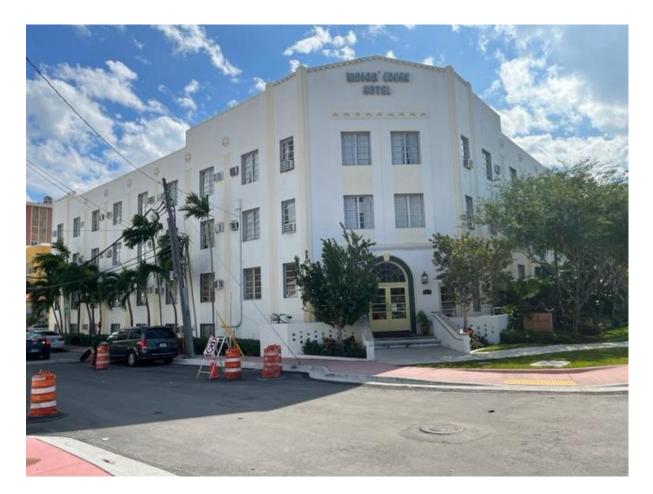

2727 Indian Creek Dr. Miami Beach

II. Historical Analysis

**INDIAN CREEK HOTEL** 2727 Indian Creek Drive

Chronology Historical Photos About the Architect A Historical Review of the Indian Creek Hotel

#### **Chronology**

- **1936-** Construction of the Indian Creek Hotel by Fred Howland Inc. for \$79,000 on lot 9 &10 on block 9. The owner was Harry Wasserman. The hotel designed by George L. Pfeiffer & Gerard Pitt, is a typical "L" shaped double loaded Corridor Hotel type consisting of 3 stories with 67 rooms, a partial basement and a Otis three door elevator. It has 72 feet on Indian Creek Dr. frontage, and 107 feet on 28<sup>th</sup> Street frontage with a depth of 45 feet and a height of 40 feet 6 inches. It was constructed with a concrete slab at the lobby finished with multicolor terrazzo pattern and wood joist for the rooms with concrete pile foundation. The date of the permit was April 3, 1936.
- **1952-** Construction of 20 feet by 40 feet swimming pool and a filter room on lot 11 on block 9 for \$17,000. Permit date was May 5,1952.
- **1969-** Replace of 126 casement window units with aluminum awning. The permit date was May13 1969 and the cost of the replacement was \$7,000.
- **1972-** Air conditioning and Appliance Center was installed in the hotel. Permit date was July 22, 1972 and the cost was \$21,500.
- **1985-** Installation of fire alarm panel, fire alarm bells and alarm pull stations. Date of the permit was February 22,1985.
- **1988-** Bulkhead restoration cost \$3,000. Date of permit was September 27, 1988.

## A Historical Review of the Indian Creek Hotel

Architect George L. Pfeiffer and Gerard Pitt designed the Indian Creek Hotel in 1936. It is a typical "L" shaped double loaded corridor hotel consisted of 3 stories with 67 rooms, a partial basement and a Otis three door elevator. It was constructed with a concrete slab at the lobby, finished with multicolor terrazzo pattern and wood joist for the rooms, with a concrete pile foundation.

It is a typical example of Art Deco Style with an asymmetrically massed and strong corner entrance defined by a double wood door with an arched transom, and flanking wood windows at the center. Above the entrance in the first and second level two pairs of windows, defined by an architectural frame of fluted stucco and decorative relieves. Remainder of structure flanking the center entry defined by a regimented array of recessed square windows and fluted columns. The building culminates at a stepped parapet with circular relief features.