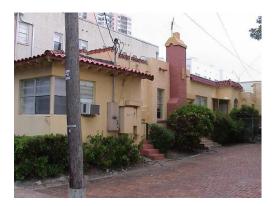

2727 Indian Creek Dr. Miami Beach

II. Historical Analysis

LA CORONA ANNEX RESIDENCE 230-28<sup>th</sup> Street

Chronology Historical Photos About the Architect A Historical Review of La Corona Annex Residence

#### A Historical Review of La Corona Annex Residence

La Corona Annex Residence also known as "Neda al Mar" was built in 1922 for Dr. Frank Davis, on the N.E. corner of Collins Avenue & 29<sup>th</sup> street, lot 4 on block 10, oriented in the east-west direction. This one story residence was constructed of hollow tile with a foundation of reinforced concrete. It contained 6 bedrooms, 2 large porches (26'x8'), fireplace with a decorative appliqué, and 2 porcelain baths. The exterior is of heavy rough stucco and parapets with angled clay barrier tile, window sills are 4" wide slope concrete.

This residence is a fine example of Mediterranean Revival Mission based on a rectangular floor plan, feature massive and symmetrical primary façades. It has rough stuccoed wall surfaces, flat roof, front pediment and decorative fabric awnings on all the larger openings. The Porches provided an integral element of the style; the arch in the front entrance with the openings took the form of a loggia with columns.