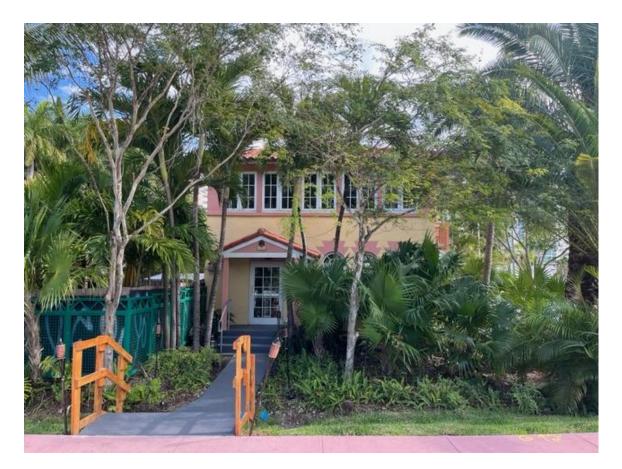

2727 Indian Creek Dr. Miami Beach

II. Historical Analysis

**INDIAN CREEK HOTEL** 2727 Indian Creek Drive

Chronology Historical Photos About the Architect A Historical Review of the Indian Creek Hotel

#### **Chronology**

- **1936-** Construction of the Indian Creek Hotel by Fred Howland Inc. for \$79,000 on lot 9 &10 on block 9. The owner was Harry Wasserman. The hotel designed by George L. Pfeiffer & Gerard Pitt, is a typical "L" shaped double loaded Corridor Hotel type consisting of 3 stories with 67 rooms, a partial basement and a Otis three door elevator. It has 72 feet on Indian Creek Dr. frontage, and 107 feet on 28<sup>th</sup> Street frontage with a depth of 45 feet and a height of 40 feet 6 inches. It was constructed with a concrete slab at the lobby finished with multicolor terrazzo pattern and wood joist for the rooms with concrete pile foundation. The date of the permit was April 3, 1936.
- **1952-** Construction of 20 feet by 40 feet swimming pool and a filter room on lot 11 on block 9 for \$17,000. Permit date was May 5,1952.
- **1969-** Replace of 126 casement window units with aluminum awning. The permit date was May13 1969 and the cost of the replacement was \$7,000.
- **1972-** Air conditioning and Appliance Center was installed in the hotel. Permit date was July 22, 1972 and the cost was \$21,500.
- **1985-** Installation of fire alarm panel, fire alarm bells and alarm pull stations. Date of the permit was February 22,1985.
- **1988-** Bulkhead restoration cost \$3,000. Date of permit was September 27, 1988.

## A Historical Review of the Indian Creek Hotel

Architect George L. Pfeiffer and Gerard Pitt designed the Indian Creek Hotel in 1936. It is a typical "L" shaped double loaded corridor hotel consisted of 3 stories with 67 rooms, a partial basement and a Otis three door elevator. It was constructed with a concrete slab at the lobby, finished with multicolor terrazzo pattern and wood joist for the rooms, with a concrete pile foundation.