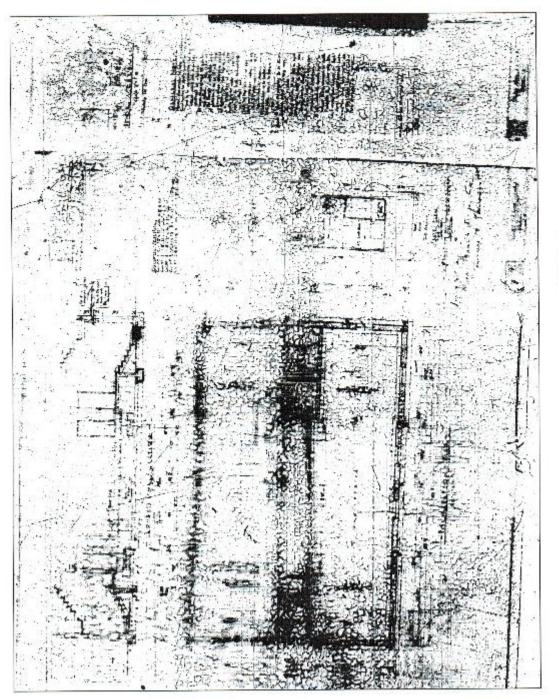

#### **Chronology**

- **1936-** Construction of the Indian Creek Hotel by Fred Howland Inc. for \$79,000 on lot 9 &10 on block 9. The owner was Harry Wasserman. The hotel designed by George L. Pfeiffer & Gerard Pitt, is a typical "L" shaped double loaded Corridor Hotel type consisting of 3 stories with 67 rooms, a partial basement and a Otis three door elevator. It has 72 feet on Indian Creek Dr. frontage, and 107 feet on 28<sup>th</sup> Street frontage with a depth of 45 feet and a height of 40 feet 6 inches. It was constructed with a concrete slab at the lobby finished with multicolor terrazzo pattern and wood joist for the rooms with concrete pile foundation. The date of the permit was April 3, 1936.
- **1952-** Construction of 20 feet by 40 feet swimming pool and a filter room on lot 11 on block 9 for \$17,000. Permit date was May 5,1952.
- **1969-** Replace of 126 casement window units with aluminum awning. The permit date was May13 1969 and the cost of the replacement was \$7,000.
- **1972-** Air conditioning and Appliance Center was installed in the hotel. Permit date was July 22, 1972 and the cost was \$21,500.
- **1985-** Installation of fire alarm panel, fire alarm bells and alarm pull stations. Date of the permit was February 22,1985.
- **1988-** Bulkhead restoration cost \$3,000. Date of permit was September 27, 1988.

## A Historical Review of the Indian Creek Hotel

Architect George L. Pfeiffer and Gerard Pitt designed the Indian Creek Hotel in 1936. It is a typical "L" shaped double loaded corridor hotel consisted of 3 stories with 67 rooms, a partial basement and a Otis three door elevator. It was constructed with a concrete slab at the lobby, finished with multicolor terrazzo pattern and wood joist for the rooms, with a concrete pile foundation.