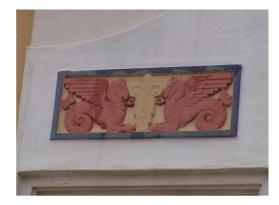

It is a typical example of Art Deco Style with an asymmetrically massed and strong corner entrance defined by a double wood door with an arched transom, and flanking wood windows at the center. Above the entrance in the first and second level two pairs of windows, defined by an architectural frame of fluted stucco and decorative relieves. Remainder of structure flanking the center entry defined by a regimented array of recessed square windows and fluted columns. The building culminates at a stepped parapet with circular relief features.

The interior lobby space is very significant with a delicate Art Deco design involving a mix of modern decorative arts, abstraction, distortion, simplification, geometric shapes and intense colors. The Pecky Cypress wood at lobby ceiling, the decorative columns, the stone reception desk, the multicolor terrazzo pattern (green, white and yellow), the stone steps at the beginning of the corridors, the fire place, sconces and the chandeliers, makes an example of the modernist spirit of Art Deco and a substantial public interior space.