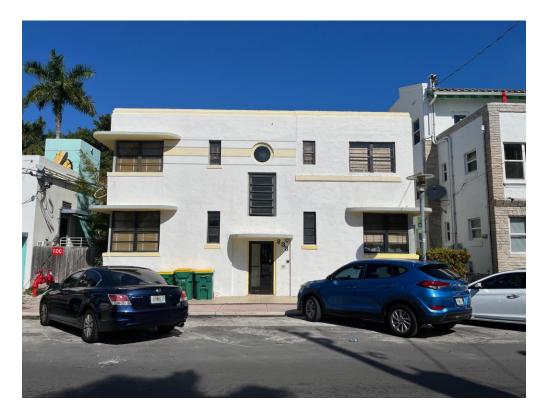

2727 Indian Creek Dr. Miami Beach

II. Historical Analysis

**INDIAN CREEK HOTEL** 2727 Indian Creek Drive

Chronology Historical Photos About the Architect A Historical Review of the Indian Creek Hotel

## A Historical Review of the Indian Creek Hotel

Architect George L. Pfeiffer and Gerard Pitt designed the Indian Creek Hotel in 1936. It is a typical "L" shaped double loaded corridor hotel consisted of 3 stories with 67 rooms, a partial basement and a Otis three door elevator. It was constructed with a concrete slab at the lobby, finished with multicolor terrazzo pattern and wood joist for the rooms, with a concrete pile foundation.

It is a typical example of Art Deco Style with an asymmetrically massed and strong corner entrance defined by a double wood door with an arched transom, and flanking wood windows at the center. Above the entrance in the first and second level two pairs of windows, defined by an architectural frame of fluted stucco and decorative relieves. Remainder of structure flanking the center entry defined by a regimented array of recessed square windows and fluted columns. The building culminates at a stepped parapet with circular relief features.