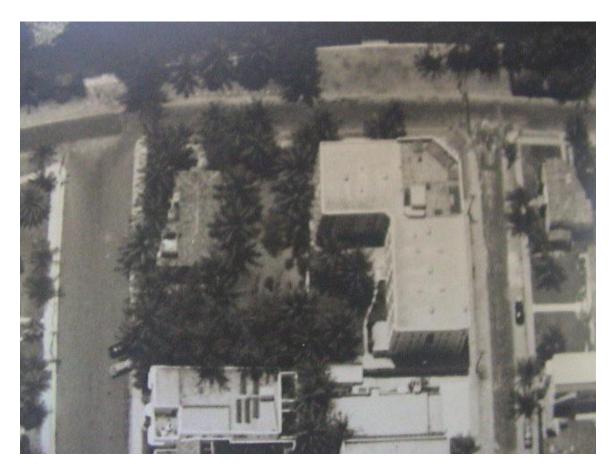

City of Miami Beach 1940 Sunborn Map.

Aerial view taken in 1941 of site looking the hotel, the relocated La Corona Annex Apartment, and Pancoast Residence. Abrams Aerial Survey Corp. Public Works Department at City of Miami Beach.