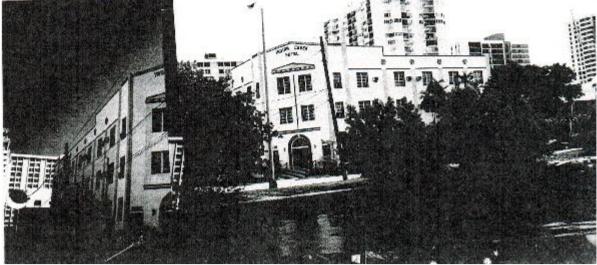

2727 Indian Creek Dr. Miami Beach

II. Historical Analysis

**INDIAN CREEK HOTEL** 2727 Indian Creek Drive

Chronology Historical Photos About the Architect A Historical Review of the Indian Creek Hotel

#### **Chronology**

- **1936-** Construction of the Indian Creek Hotel by Fred Howland Inc. for \$79,000 on lot 9 &10 on block 9. The owner was Harry Wasserman. The hotel designed by George L. Pfeiffer & Gerard Pitt, is a typical "L" shaped double loaded Corridor Hotel type consisting of 3 stories with 67 rooms, a partial basement and a Otis three door elevator. It has 72 feet on Indian Creek Dr. frontage, and 107 feet on 28<sup>th</sup> Street frontage with a depth of 45 feet and a height of 40 feet 6 inches. It was constructed with a concrete slab at the lobby finished with multicolor terrazzo pattern and wood joist for the rooms with concrete pile foundation. The date of the permit was April 3, 1936.
- **1952-** Construction of 20 feet by 40 feet swimming pool and a filter room on lot 11 on block 9 for \$17,000. Permit date was May 5,1952.
- **1969-** Replace of 126 casement window units with aluminum awning. The permit date was May13 1969 and the cost of the replacement was \$7,000.
- **1972-** Air conditioning and Appliance Center was installed in the hotel. Permit date was July 22, 1972 and the cost was \$21,500.
- **1985-** Installation of fire alarm panel, fire alarm bells and alarm pull stations. Date of the permit was February 22,1985.
- **1988-** Bulkhead restoration cost \$3,000. Date of permit was September 27, 1988.

#### Historical Photographs

City of Miami Beach Planning Department 1935 Atlas-Plate 9. Note: lots 7 & 8 of block 9 are labeled wrong in this atlas.

Photograph of Indian Creek Hotel from Indian Creek River, Florida Architecture and Allied Arts, 1937.