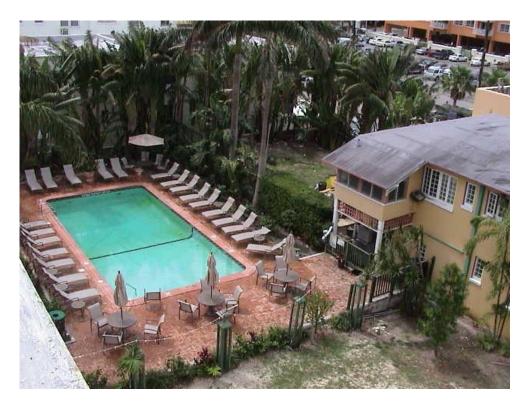

------------------|



12 14



1935 FOUNDATIONS PLAN & SECTION



1935 GROUND FLOOR PLAN



# 1935 SECOND FLOOR PLAN



## 1935 ELEVATIONS



1936 1ST ADDITION GROUND FLOOR AND ELEVATIONS













### **INDIAN CREEK HOTEL**

2727 Indian Creek Dr. Miami Beach

IV. Existing Site Data

INDIAN CREEK HOTEL 2727 Indian Creek Drive



Photo Survey



Front Elevation of Indian Creek Hotel. North West corner



West Elevation.



North East Elevation.



Partial East Elevation.



Partial South Elevation.



Partial East Elevation.









Details on the façade.



Southwest view of elevator machine room & stair door



Northeast elevation of elevator machine room & stair door.



View from the roof of the northwest parapet.



View from the roof to the west.



Southeast view of courtyard.



Aerial southeast view of swimming pool, deck and Pancoast Residence



Interior S.E. view of the Lobby.



Interior West view of the Lobby.



Interior north view of reception desk in the Lobby.



Interior northwest view of the Lobby.



Original Lobby chandelier.



Interior view of Elevator Lobby door.



Pecky Cypress wood ceiling & decorative column details in the lobby.



Interior view of west corridor from lobby.



Interior view of east corridor from lobby.



Interior view of South Stair at ground level.



Interior view of typical hallway door.



Interior view of restaurant.



Aerial View from Indian Creek Hotel towards the southwest.



Aerial View from Indian Creek Hotel towards the west.



Aerial View from Indian Creek Hotel towards the southwest.



Northeast view from