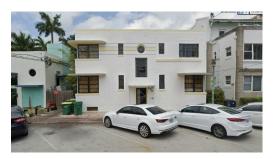

# **4- SUN DECK APARTMENT HOTEL**

- A. Photo Survey
- V. References / Bibliography

## A Historical Review of Sun Deck Apartment Hotel

The Sundeck Apartment Hotel was designed by Henry Hohauser in 1935 for Richard Dobb. This one & two-story multifamily residence consisted of 4 units and located approximately 20' from the front property line. A private roof top terrace occurred over the one story portion on the south side. It was constructed of concrete block with a foundation of spread footing. During construction on the following year in 1936 a 3 room and 1 apartment one & two story addition to the front and side of the building mimicking the same façade and low planter was added. A private roof top terrace occurred over the one story portion again on the south side. In 1939 another one story addition was added to the rear of the original 1935 building construction of enlarging 2 separate apartments by a different architect. In 1968 a second story addition was added on the SE corner to fill in the roof top terrace.