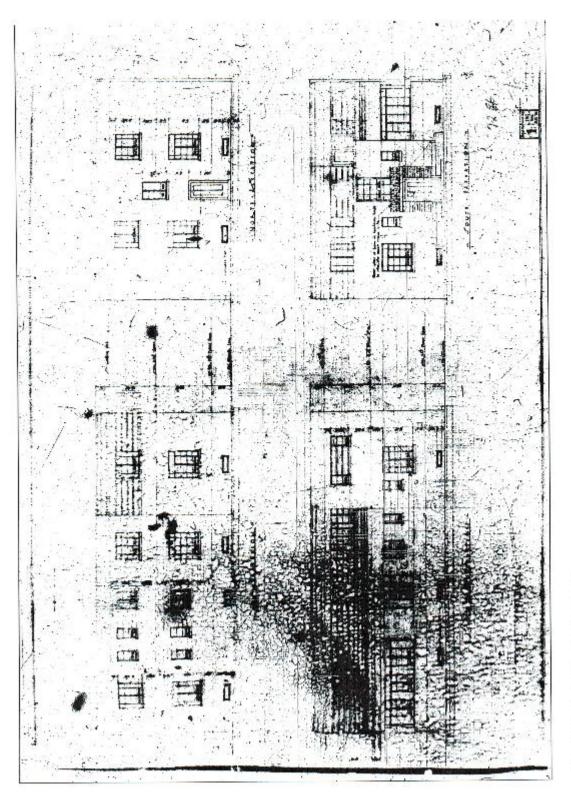

## Chronology

- **1935-** Construction of Sundeck Apartment Hotel by Bobker Construction Company for \$17,000 on lot 8 on block 9 under permit #7256. The owner was Richard Dobb. This two-story multifamily residence consisted of 4 units, designed by Henry Hohauser has 40'-0" of 27<sup>th</sup> Street frontage with a depth of 59'-4" feet and a height of 24'-5". It was constructed of concrete block with a foundation of spread footing. The date of the permit was August 22, 1935.
- **1936-** Construction of a 3 room and 1 apartment by Bobker Construction Company for \$8,500 under permit #8775. The date of the permit was September 21, 1936
- **1939-** Construction of enlarging 2 apartments by William Bordeaux Architect for \$1,000. The date of the permit was September 20, 1939
- **1968** Construction of a second story addition (15'-0"x15'-8") by Thomas Kelly Engineer for \$1,500. The date of the permit was December 3, 1968

## A Historical Review of Sun Deck Apartment Hotel

The Sundeck Apartment Hotel was designed by Henry Hohauser in 1935 for Richard Dobb. This one & two-story multifamily residence consisted of 4 units and located approximately 20' from the front property line. A private roof top terrace occurred over the one story portion on the south side. It was constructed of concrete block with a foundation of spread footing. During construction on the following year in 1936 a 3 room and 1 apartment one & two story addition to the front and side of the building mimicking the same façade and low planter was added. A private roof top terrace occurred over the one story portion again on the south side. In 1939 another one story addition was added to the rear of the original 1935 building construction of enlarging 2 separate apartments by a different architect. In 1968 a second story addition was added on the SE corner to fill in the roof top terrace.