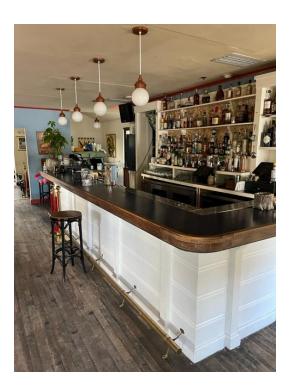

## **1- INDIAN CREEK HOTEL**

A. Photo Survey

## A Historical Review of the Indian Creek Hotel

Architect George L. Pfeiffer and Gerard Pitt designed the Indian Creek Hotel in 1936. It is a typical "L" shaped double loaded corridor hotel consisted of 3 stories with 67 rooms, a partial basement and a Otis three door elevator. It was constructed with a concrete slab at the lobby, finished with multicolor terrazzo pattern and wood joist for the rooms, with a concrete pile foundation.

The interior lobby space is very significant with a delicate Art Deco design involving a mix of modern decorative arts, abstraction, distortion, simplification, geometric shapes and intense colors. The Pecky Cypress wood at lobby ceiling, the decorative columns, the stone reception desk, the multicolor terrazzo pattern (green, white and yellow), the stone steps at the beginning of the corridors, the fire place, sconces and the chandeliers, makes an example of the modernist spirit of Art Deco and a substantial public interior space.