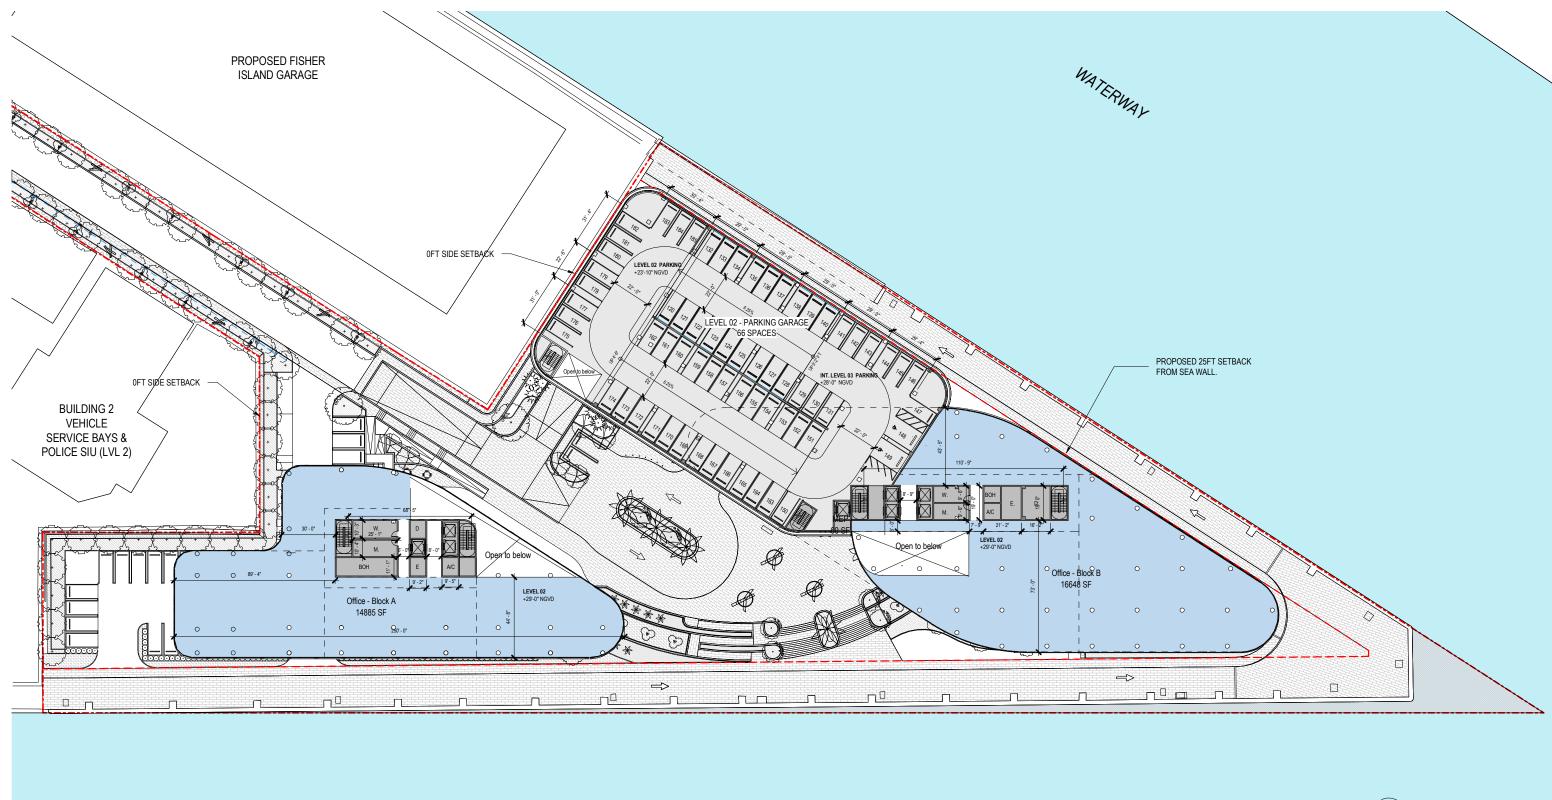

DRB FINAL SUBMITTAL **120 MACARTHUR CAUSEWAY** MIAMI BEACH, FL, 33139

02

OVERALL OFFICE BUILDINGS LEVEL

DATE: 12/07/2020

A1-03