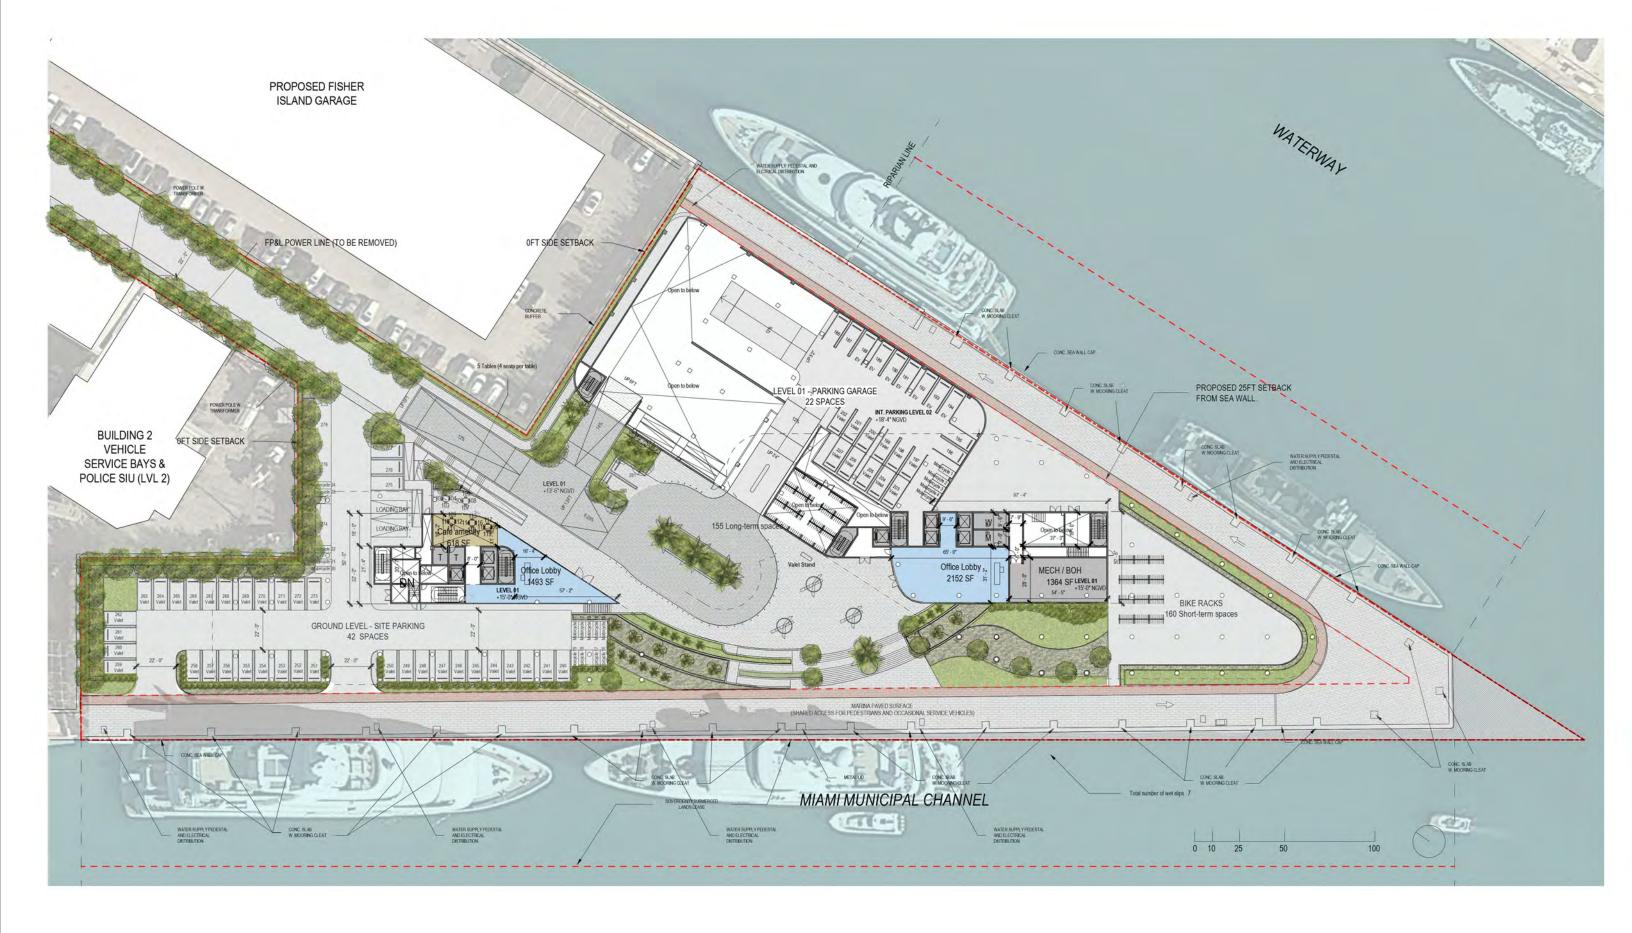

DRB FINAL SUBMITTAL **120 MACARTHUR CAUSEWAY** MIAMI BEACH, FL, 33139

**OVERALL OFFICE BUILDINGS GROUND LEVEL** 

DATE: 12/07/2020

A1-01

2900 Oak Avenue, Miami, FL 33133 T 305.372.1812 F 305.372.1175

ALL DESIGNS INDICATED IN THESE DRAWINGS ARE PROPERTY OF ARQUITECTONICA INTERNATIONAL CORP. NO COPIES, TRANSMISSIONS, REPRODUCTIONS OR ELECTRONIC MANIPULATION OF ANY PORTION OF THESE DRAWINGS IN THE WHOLE OR IN PART ARE TO BE MADE WITHOUT THE EXPRESS OF WRITTEN AUTHORIZATION OF ARQUITECTONICA INTERNATIONAL CORP. DESIGN INTENT SHOWN IS SUBJECT TO REVIEW AND APPROVAL OF ALL APPLICABLE LOCAL AND GOVERNMENTAL AUTHORIZES HAVING JURISDICTION. ALL COPYRIGHTS RESERVED © 2019. THE DATA INCLUDED IN THIS STUDY IS CONCEPTUAL IN NATURE AND WILL CONTINUE TO BE MOBILIED TO THE ORDITION OF THE PROJECTS DEVELOPMENT WITH THE EVENTUAL INTEGRATION OF STRUCTURAL, MEP AND LIFE SAFETY SYSTEMS. AS THESE ARE FURTHER REFINED, THE NUMBERS WILL BE ADJUSTED ACCORDINGLY.