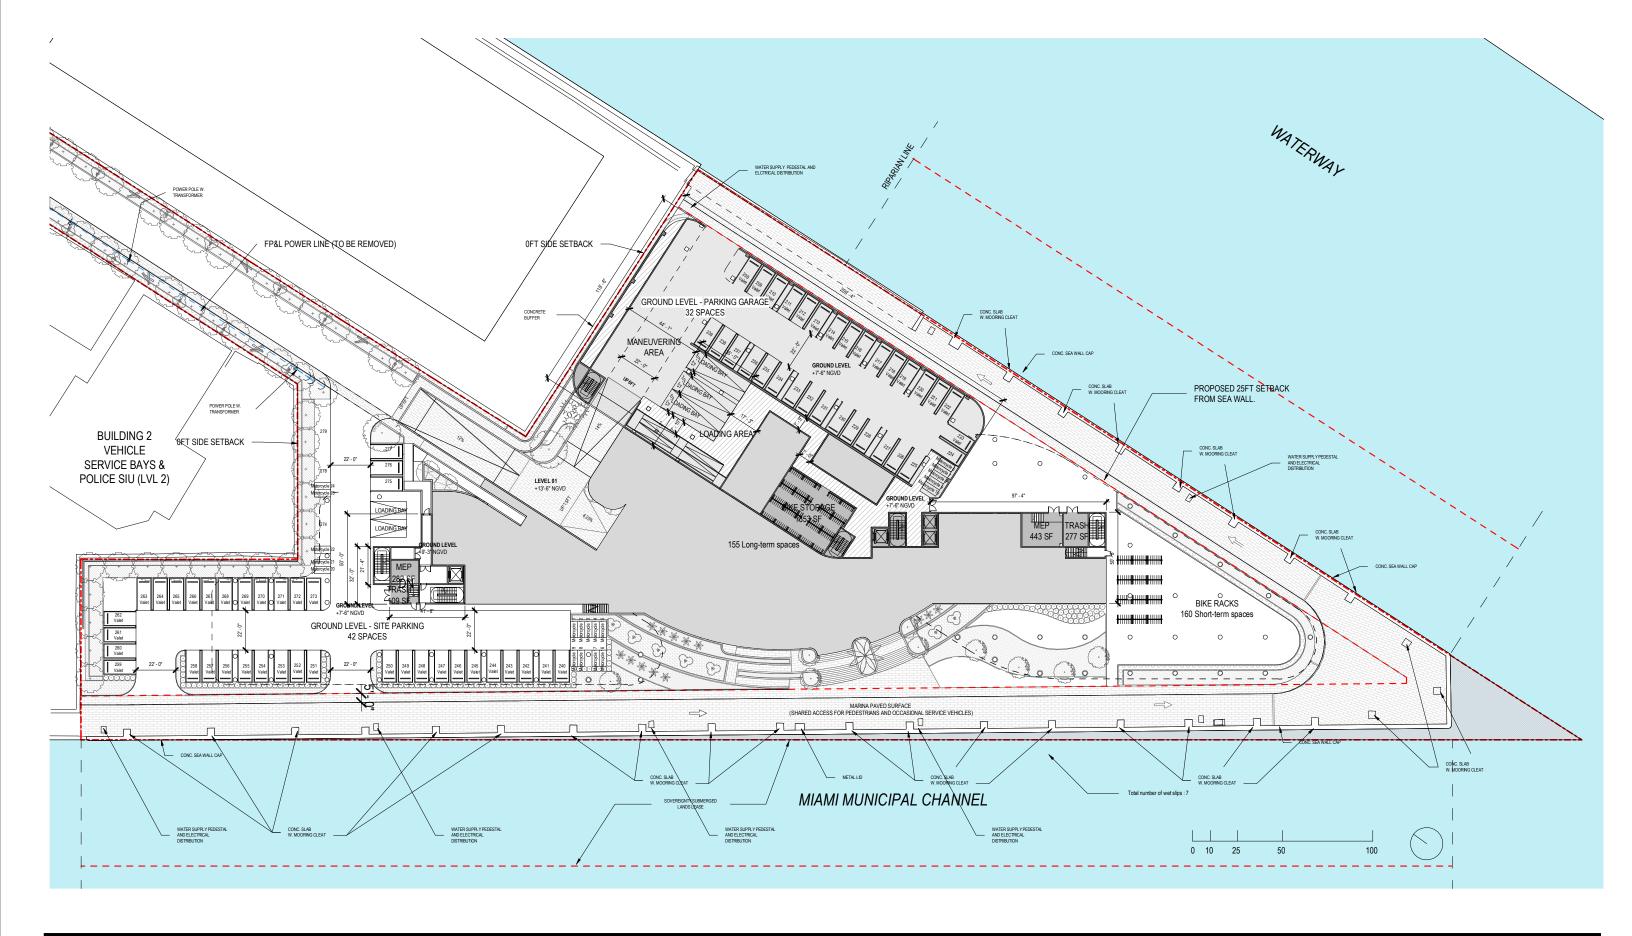

DRB FINAL SUBMITTAL **120 MACARTHUR CAUSEWAY** MIAMI BEACH, FL, 33139

**OVERALL OFFICE BUILDINGS GROUND LEVEL** 

DATE: 12/07/2020

A1-01

2900 Oak Avenue, Miami, FL 33133 T 305.372.1812 F 305.372.1175

ALL DESIGNS INDICATED IN THESE DRAWINGS ARE PROPERTY OF ARQUITECTONICA INTERNATIONAL CORP. NO COPIES, TRANSMISSIONS, REPRODUCTIONS OR ELECTRONIC MANIPULATION OF ANY PORTION OF THESE DRAWINGS IN THE WHOLE OR IN PART ARE TO BE MADE WITHOUT THE EXPRESS OF WRITTEN AUTHORIZATION OF ARQUITECTONICA INTERNATIONAL CORP. DESIGN INTENT SHOWN IS SUBJECT TO REVIEW AND APPROVAL OF ALL APPLICABLE LOCAL AND GOVERNMENTAL AUTHORIZES HAVING JURISDICTION. ALL COPYRIGHTS RESERVED © 2019. THE DATA INCLUDED IN THIS STUDY IS CONCEPTUAL IN NATURE AND WILL CONTINUE TO BE MOBILIED TO THE ORDITION OF THE PROJECTS DEVELOPMENT WITH THE EVENTUAL INTEGRATION OF STRUCTURAL, MEP AND LIFE SAFETY SYSTEMS. AS THESE ARE FURTHER REFINED, THE NUMBERS WILL BE ADJUSTED ACCORDINGLY.