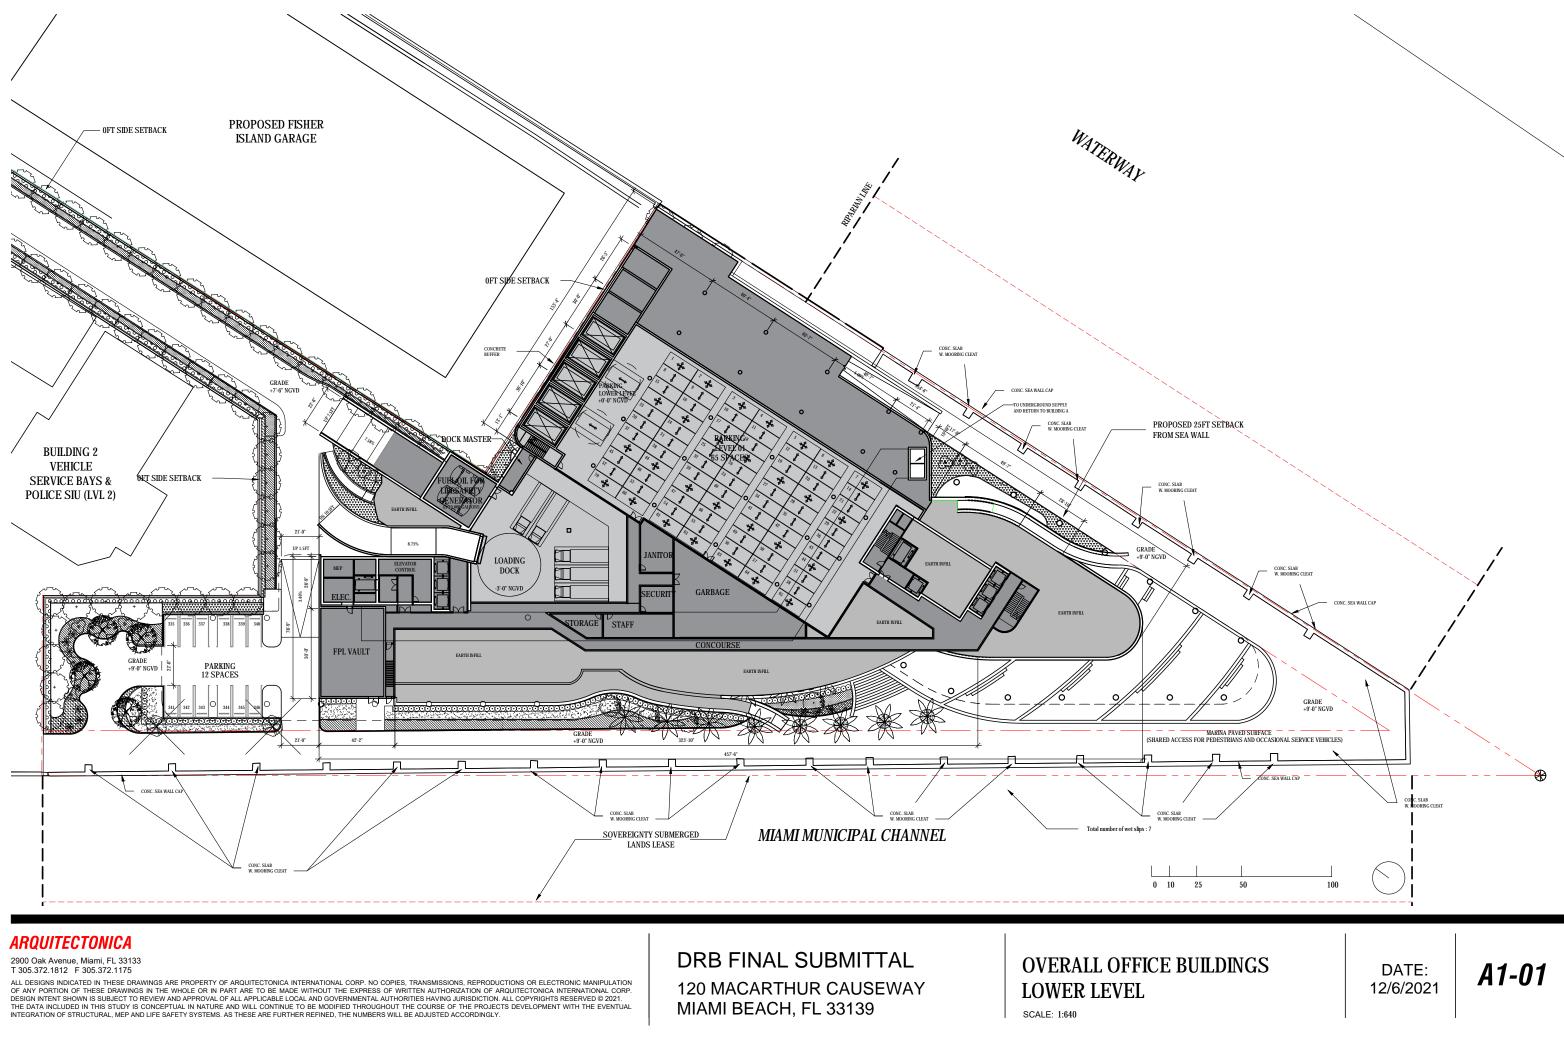

DRB FINAL SUBMITTAL **120 MACARTHUR CAUSEWAY** MIAMI BEACH, FL, 33139

**OVERALL OFFICE BUILDINGS GROUND LEVEL** 

DATE: 12/07/2020

A1-01

2900 Oak Avenue, Miami, FL 33133 T 305.372.1812 F 305.372.1175

ALL DESIGNS INDICATED IN THESE DRAWINGS ARE PROPERTY OF ARQUITECTONICA INTERNATIONAL CORP. NO COPIES, TRANSMISSIONS, REPRODUCTIONS OR ELECTRONIC MANIPULATION OF ANY PORTION OF THESE DRAWINGS IN THE WHOLE OR IN PART ARE TO BE MADE WITHOUT THE EXPRESS OF WRITTEN AUTHORIZATION OF ARQUITECTONICA INTERNATIONAL CORP. DESIGN INTENT SHOWN IS SUBJECT TO REVIEW AND APPROVAL OF ALL APPLICABLE LOCAL AND GOVERNMENTAL AUTHORIZES HAVING JURISDICTION. ALL COPYRIGHTS RESERVED © 2019. THE DATA INCLUDED IN THIS STUDY IS CONCEPTUAL IN NATURE AND WILL CONTINUE TO BE MOBILIED TO THE ORDITION OF THE PROJECTS DEVELOPMENT WITH THE EVENTUAL INTEGRATION OF STRUCTURAL, MEP AND LIFE SAFETY SYSTEMS. AS THESE ARE FURTHER REFINED, THE NUMBERS WILL BE ADJUSTED ACCORDINGLY.