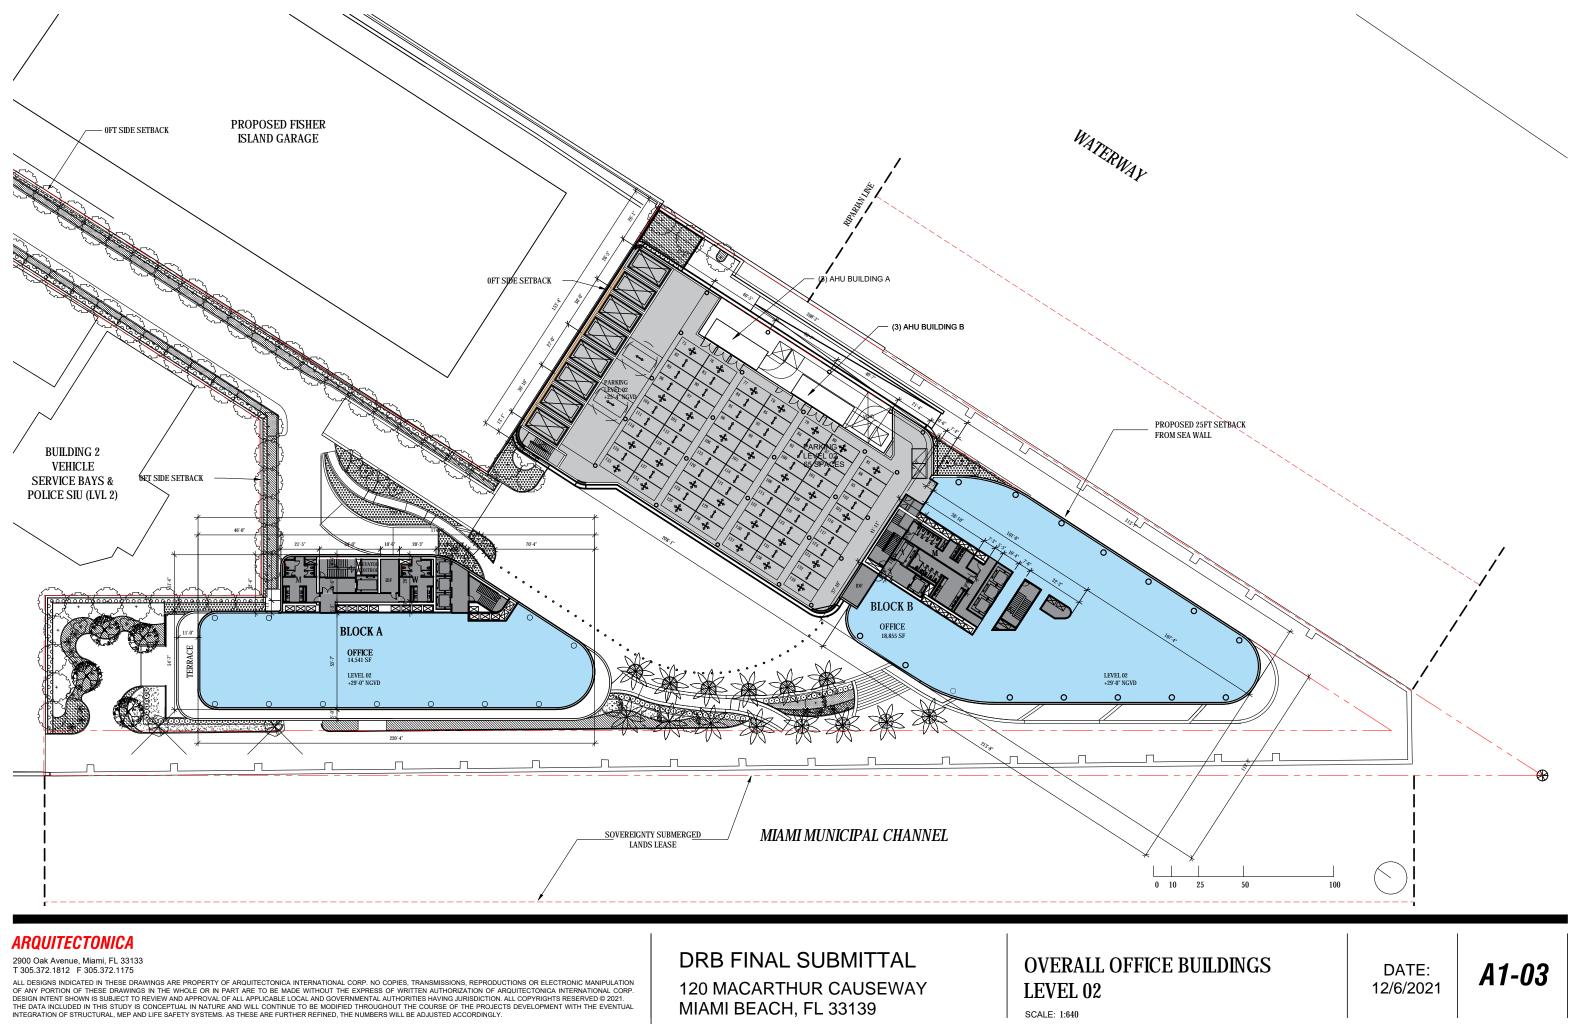

DRB FINAL SUBMITTAL **120 MACARTHUR CAUSEWAY** MIAMI BEACH, FL, 33139

02

OVERALL OFFICE BUILDINGS LEVEL

DATE: 12/07/2020

A1-03