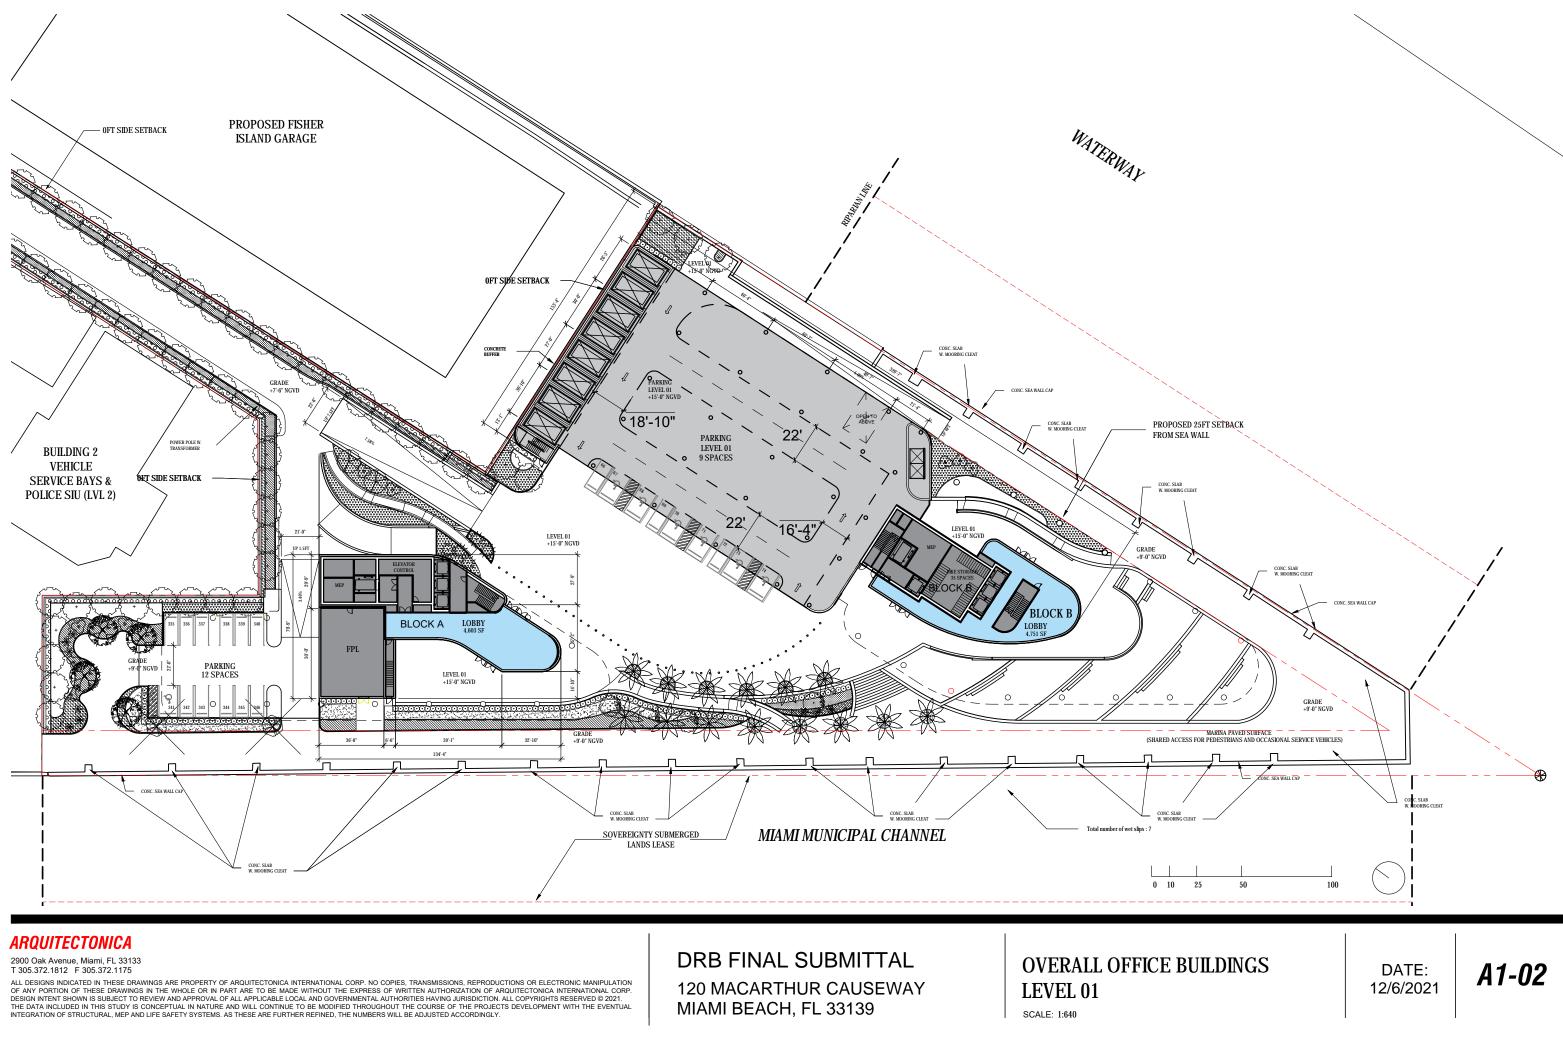

DRB FINAL SUBMITTAL 120 MACARTHUR CAUSEWAY MIAMI BEACH, FL, 33139

01

SCALE: 1 : 640

OVERALL OFFICE BUILDINGS LEVEL

DATE: 12/07/2020

A1-02

MIAMI MUNICIPAL CHANNEL