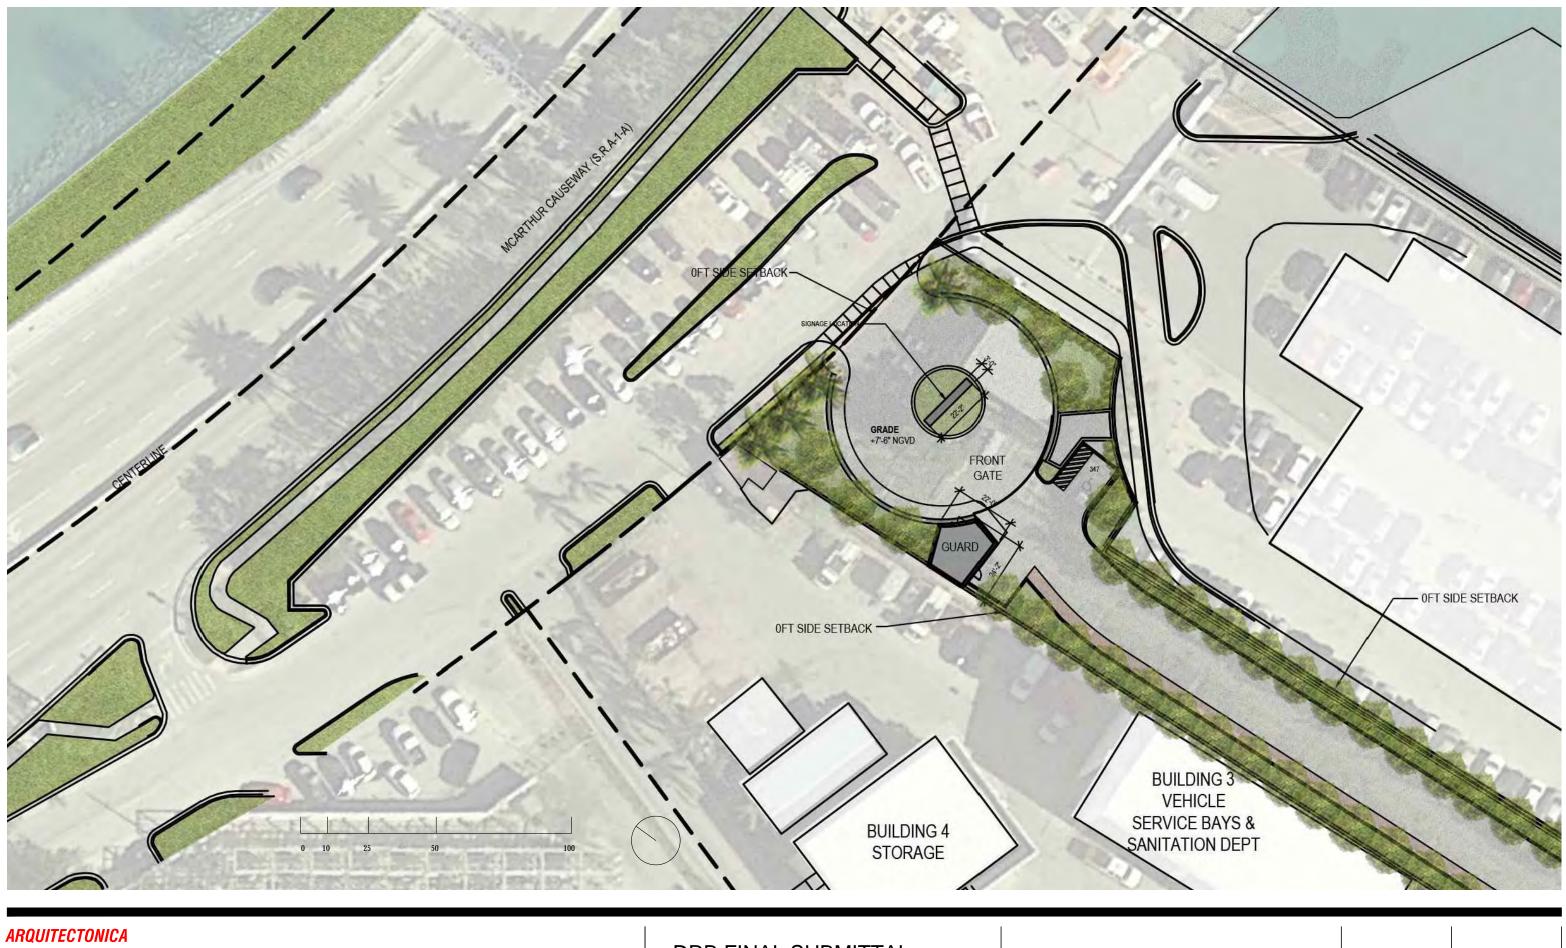

DRB FINAL SUBMITTAL **120 MACARTHUR CAUSEWAY** MIAMI BEACH, FL 33139

**RENDERED SITE PLAN** ENTRANCE AREA SCALE: 1:425

DATE: 12/6/2021

2900 Oak Avenue, Miami, FL 33133 T 305.372.1812 F 305.372.1175

ALL DESIGNS INDICATED IN THESE DRAWINGS ARE PROPERTY OF ARQUITECTONICA INTERNATIONAL CORP. NO COPES, TRANSMISSIONS, REPRODUCTIONS OR ELECTRONIC MANIPULATION OF ANY PORTION OF THESE DRAWINGS IN THE WHOLE OR IN PART ARE TO BE MADE WITHOUT THE EXPRESS OF WRITTEN AUTHORIZATION OF ARQUITECTONICA INTERNATIONAL CORP. DESIGN INTENT SHOWN IS SUBJECT TO REVIEW AND APPROVAL OF ALL APPLICABLE LOCAL AND GOVERNMENTAL AUTHORITES HAVING JURISDICTION. ALL COPYRIGHTS RESERVED © 2019. THE DATA INCLUDED IN THIS STUDY IS CONCEPTUAL IN NATURE AND WILL CONTINUE TO BE MODIFIED THROUGHED THRE OURSE OF THE PROJECTS DEVELOPMENT WITH THE EVENTUAL INTEGRATION OF STRUCTURAL, MEP AND LIFE SAFETY SYSTEMS. AS THESE ARE FURTHER REFINED, THE NUMBERS WILL BE ADJUSTED ACCORDINGLY. DRB FINAL SUBMITTAL 120 MACARTHUR CAUSEWAY MIAMI BEACH, FL, 33139 RENDERED SITE PLAN - ENTRANCE AREA