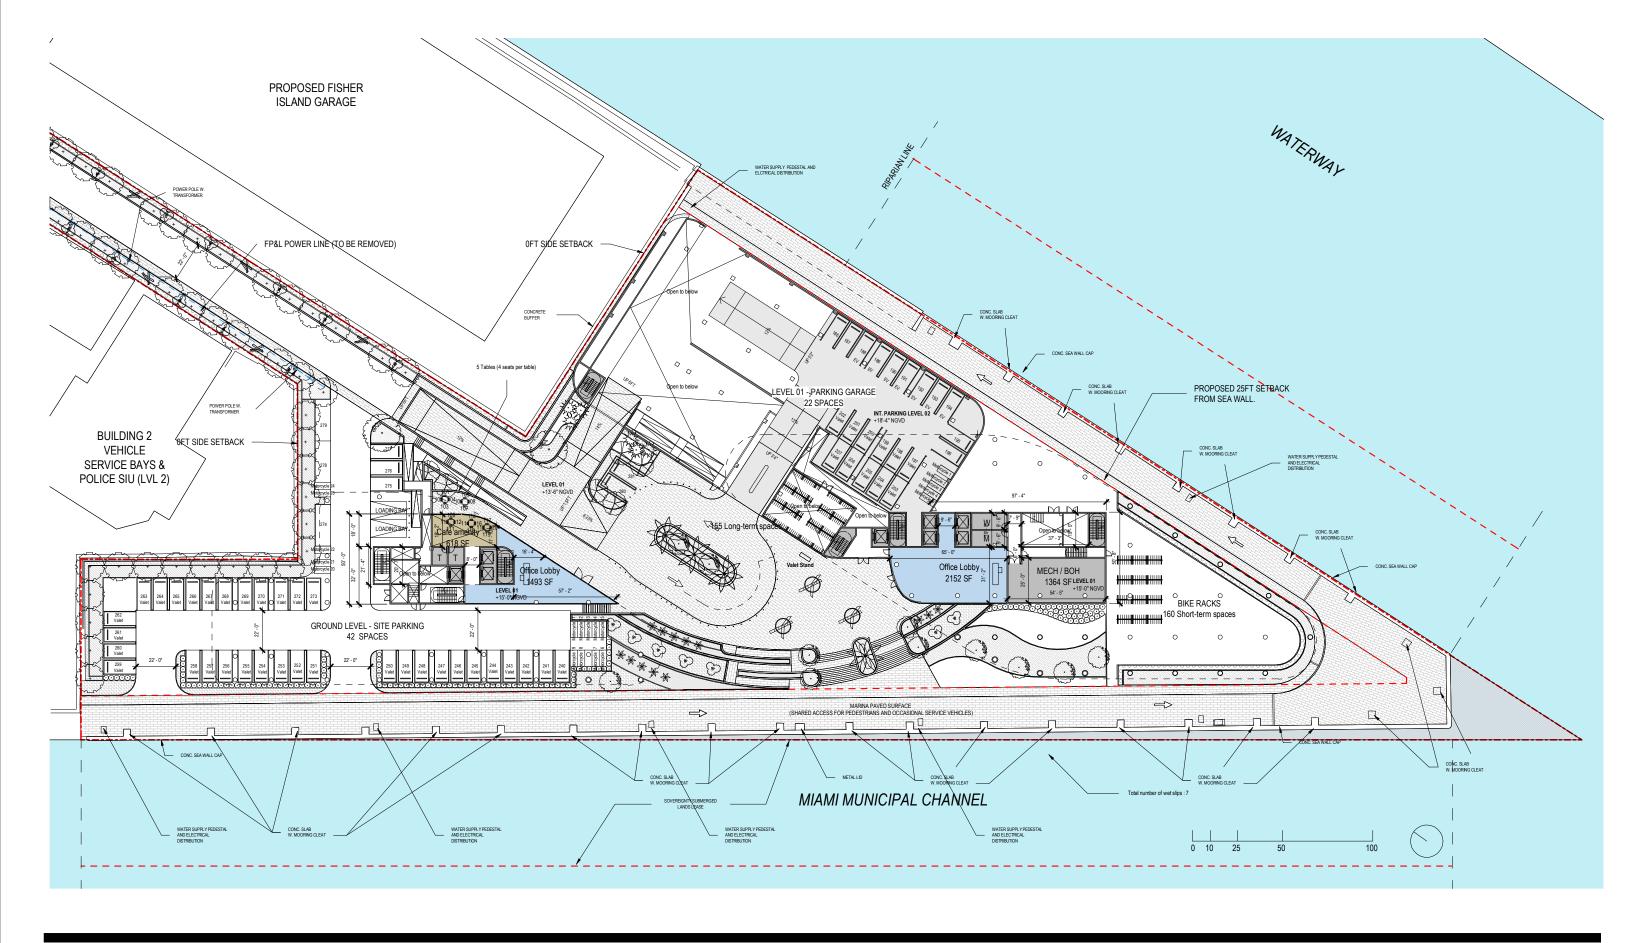

DRB FINAL SUBMITTAL **120 MACARTHUR CAUSEWAY** MIAMI BEACH, FL, 33139

02

OVERALL OFFICE BUILDINGS LEVEL

DATE: 12/07/2020

A1-03