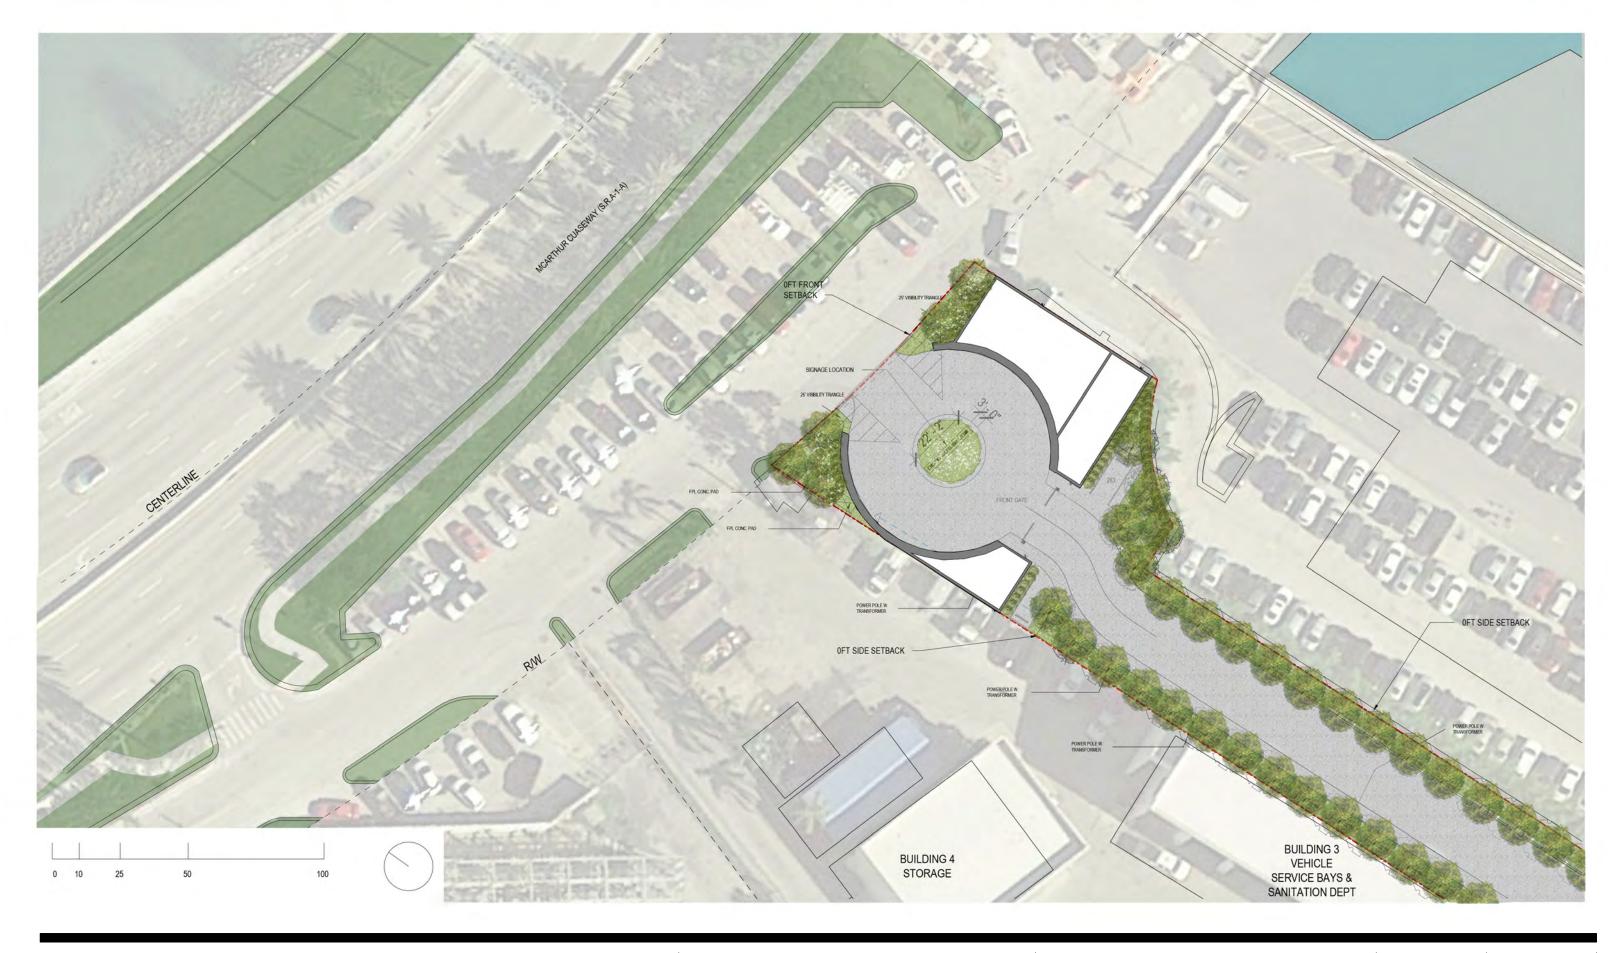

DRB FINAL SUBMITTAL **120 MACARTHUR CAUSEWAY** MIAMI BEACH, FL 33139

**RENDERED SITE PLAN** ENTRANCE AREA SCALE: 1:425

DATE: 12/6/2021

2900 Oak Avenue, Miami, FL 33133 T 305.372.1812 F 305.372.1175

ALL DESIGNS INDICATED IN THESE DRAWINGS ARE PROPERTY OF ARQUITECTONICA INTERNATIONAL CORP. NO COPES, TRANSMISSIONS, REPRODUCTIONS OR ELECTRONIC MANIPULATION OF ANY PORTION OF THESE DRAWINGS IN THE WHOLE OR IN PART ARE TO BE MADE WITHOUT THE EXPRESS OF WRITTEN AUTHORIZATION OF ARQUITECTONICA INTERNATIONAL CORP. DESIGN INTENT SHOWN IS SUBJECT TO REVIEW AND APPROVAL OF ALL APPLICABLE LOCAL AND GOVERNMENTAL AUTHORITES HAVING JURISDICTION. ALL COPYRIGHTS RESERVED © 2019. THE DATA INCLUDED IN THIS STUDY IS CONCEPTUAL IN NATURE AND WILL CONTINUE TO BE MODIFIED THROUGHED THRE OURSE OF THE PROJECTS DEVELOPMENT WITH THE EVENTUAL INTEGRATION OF STRUCTURAL, MEP AND LIFE SAFETY SYSTEMS. AS THESE ARE FURTHER REFINED, THE NUMBERS WILL BE ADJUSTED ACCORDINGLY. DRB FINAL SUBMITTAL 120 MACARTHUR CAUSEWAY MIAMI BEACH, FL, 33139 RENDERED SITE PLAN - ENTRANCE AREA