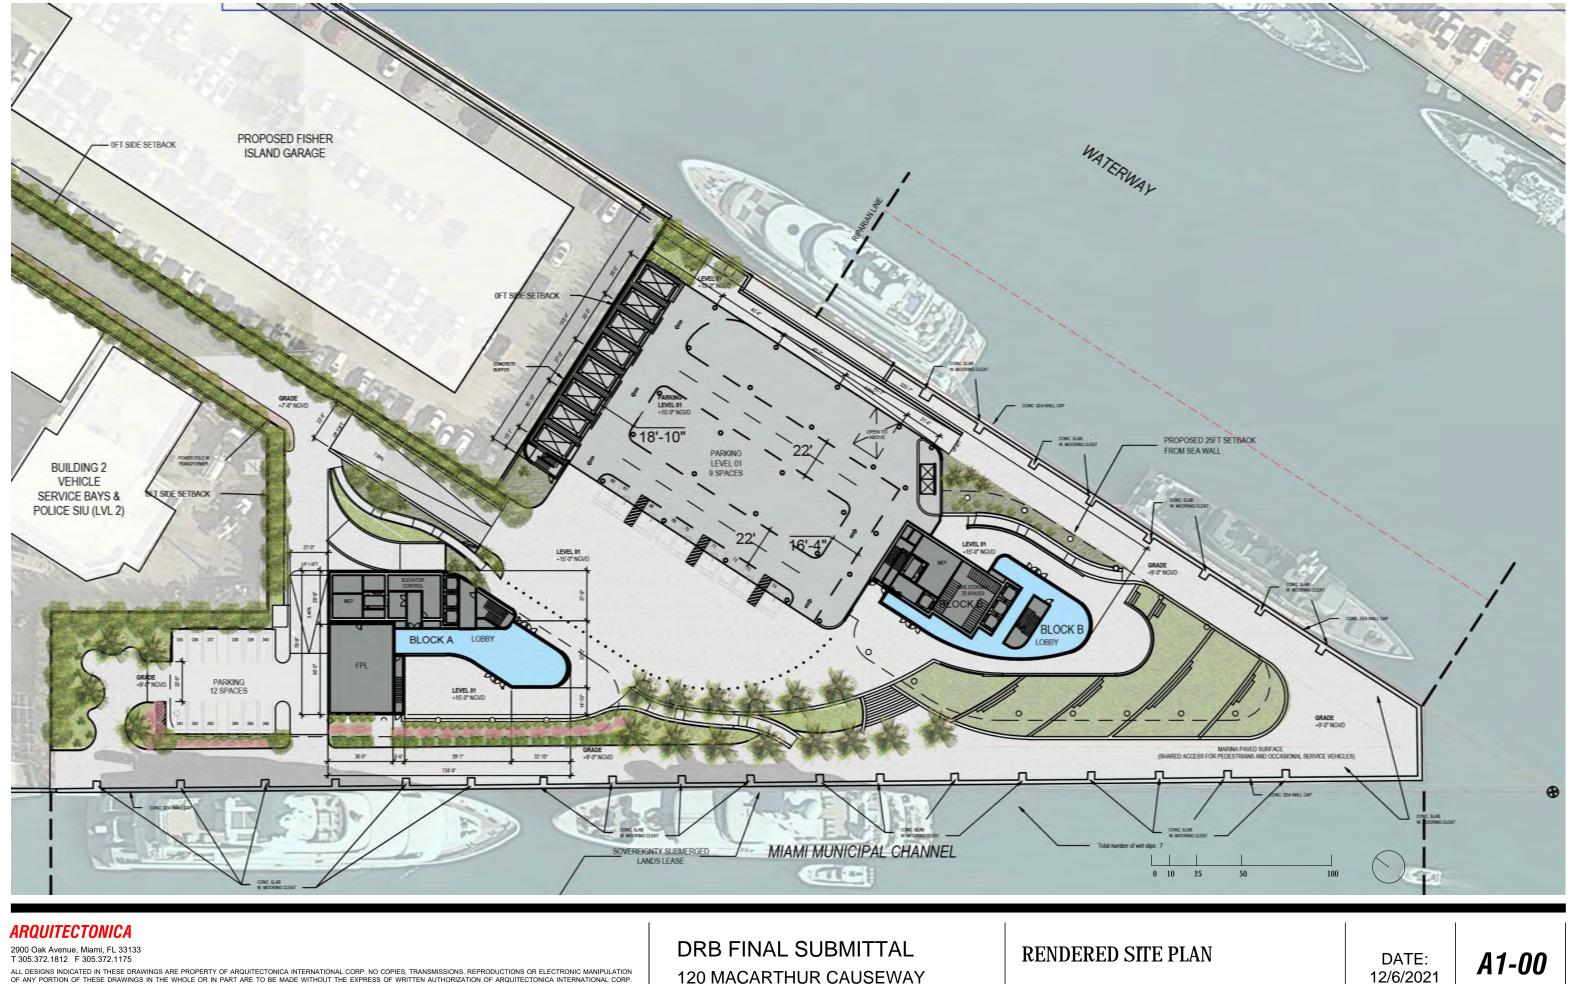

DRB FINAL SUBMITTAL **120 MACARTHUR CAUSEWAY** MIAMI BEACH, FL, 33139

**RENDERED SITE PLAN** 

SCALE:

DATE: 12/07/2020

A1-00

2900 Oak Avenue, Miami, FL 33133 T 305.372.1812 F 305.372.1175

ALL DESIGN INDICATED IN THESE ORAWINGS ARE PROPERTY OF ARQUITECTONICA INTERNATIONAL CORP. NO COPIES, TRANSMISSIONS, REPRODUCTIONS OR ELECTRONIC MANIPULATION OF ANY PORTION OF THESE DRAWINGS IN THE WHOLE OR IN PART ARE TO BE MADE WITHOUT THE EXPRESS OF WRITTEN AUTHORIZATION OF ARQUITECTONICA INTERNATIONAL CORP. DESIGN INTENT SHOWN IS SUBJECT TO REVIEW AND APPROVAL OF ALL APPLICABLE LOCAL AND GOVERNMENTAL AUTHORITIES HAVING JURISDICTION. ALL COPYRIGHTS RESERVED © 2021. THE DATA INCLUDED IN THIS STUDY IS CONCEPTUAL IN NATURE AND WILL CONTINUE TO BE MODIFIED THROUGHOUT THE COURSE OF THE PROJECTS DEVELOPMENT WITH THE EVENTUAL INTEGRATION OF STRUCTURAL, MEP AND LIFE SAFETY SYSTEMS. AS THESE ARE FURTHER REFINED, THE NUMBERS WILL BE ADJUSTED ACCORDINGLY.