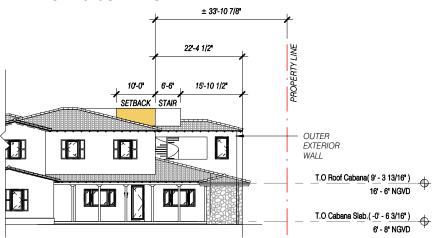

#### REQUEST ING

lots.

CODE REFERENCE

142-105.6 ROOF DECK Roof decks shall be setback a minimum of ten feet from each side of the exterior

outer walls, when located along a front or **side** 

elevation, and from the rear

elevation for non-waterfront

Requesting to elminate second story roof deck setback. We have a roof below that sets this roof deck 33± from property line.

VARIANCE DIAGRAM - ROOF DECK SETBACK

As indicated

MAR. 07, 2022

MIAMI BEACH, FLORIDA 33140

No copies, transmissions, reproductions, or electronic revisions of any portions of these drawings in whole or in part be made without the express written permission of CFZDESIGN, LLC. All designs indicated in these drawings are property of CFZDESIGN, LLC. All copyrights reserved © 2022.