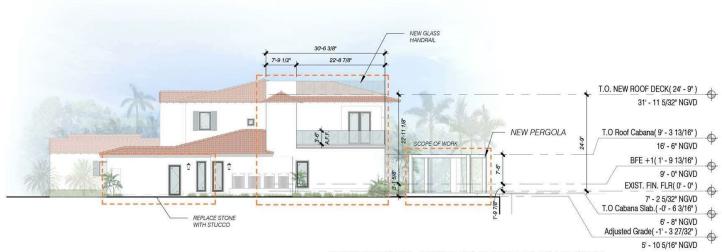

# PROPOSED SOUTH-WEST ELEVATION

Scale: 1/16" = 1'-0"

SOUTHWEST (SIDE) ELEVATIONS MAR. 07, 2022

A-31

Scale: 1/16" = 1'-0"