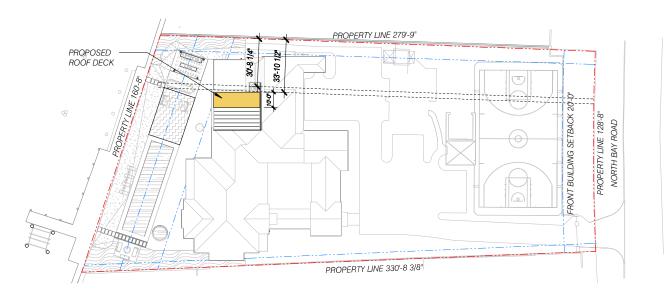

#### REQUEST ING

lots.

CODE REFERENCE

142-105.6 ROOF DECK Roof decks shall be setback a minimum of ten feet from each side of the exterior

outer walls, when located along a front or **side** 

elevation, and from the rear

elevation for non-waterfront

Requesting to elminate second story roof deck setback. We have a roof below that sets this roof deck 33± from property line.

# **ELEVATION**

Scale: 1/16" = 1'-0"

DIAGRAM - SITE PLAN

Scale: 1" = 40'-0"

VARIANCE DIAGRAM - ROOF DECK SETBACK

As indicated

MAR. 07, 2022

MIAMI BEACH, FLORIDA 33140

No copies, transmissions, reproductions, or electronic revisions of any portions of these drawings in whole or in part be made without the express written permission of CFZDESIGN, LLC. All designs indicated in these drawings are property of CFZDESIGN, LLC. All copyrights reserved © 2022.