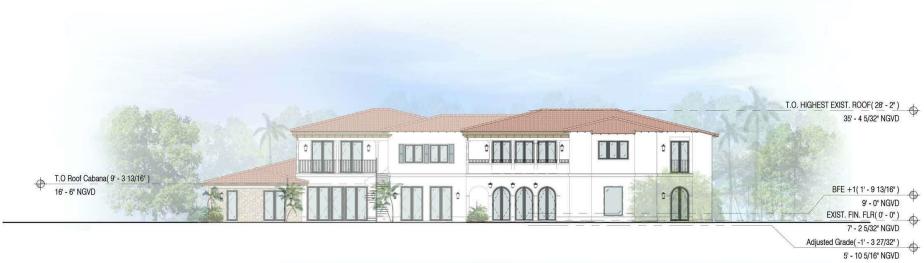

# EXISTING REAR ELEVATION

Scale: 1/16" = 1'-0"

# **5980 N BAY ROAD RENOVATIONS**

MIAMI BEACH, FLORIDA 33140

No copies, transmissions, reproductions, or electronic revisions of any portions of these drawings in whole or in part be made without the express written permission of CFZDESIGN, LLC. All designs indicated in these drawings are property of CFZDESIGN, LLC. All copyrights reserved © 2022.