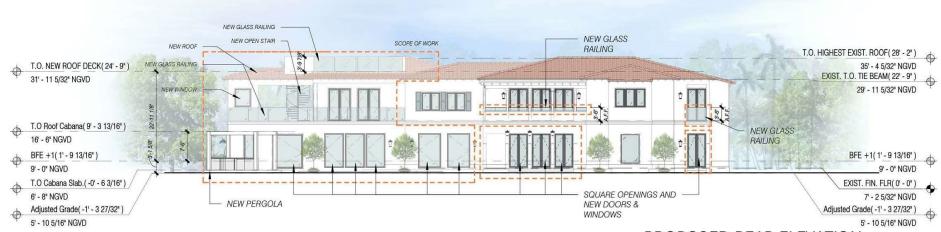

PROPOSED REAR ELEVATION

Scale: 1/16" = 1'-0"

REAR ELEVATIONS MAR. 07, 2022

FINAL SUBMITTAL | DRB22-0794

Christopher Fernandez

Digitally signed by Christopher Fernandez

IDN: CN=Christopher Fernandez, OU=A01410D00000172E1A39F70000000DD, O=CFZ Design LLC, C=US

# **5980 N BAY ROAD RENOVATIONS**

MIAMI BEACH, FLORIDA 33140

No copies, transmissions, reproductions, or electronic revisions of any portions of these drawings in whole or in part be made without the express written permission of CFZDESIGN, LLC. All designs indicated in these drawings are property of CFZDESIGN, LLC. All copyrights reserved © 2022.