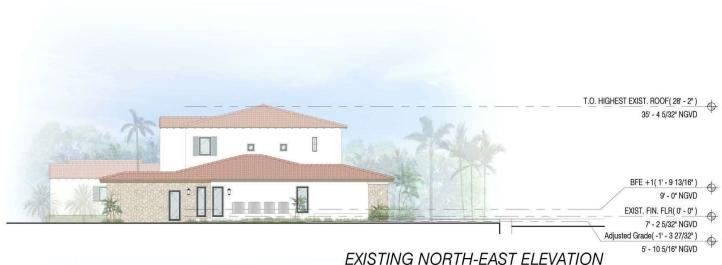

# PROPOSED NORTH-EAST ELEVATION

Scale: 1/16" = 1'-0"

MIAMI BEACH, FLORIDA 33140

CFZ DESIGN

**5980 N BAY ROAD RENOVATIONS** 

No copies, transmissions, reproductions, or electronic revisions of any portions of these drawings in whole or in part be made without the express written permission of CFZDESIGN, LLC. All designs indicated in these drawings are property of CFZDESIGN, LLC. All copyrights reserved © 2022.