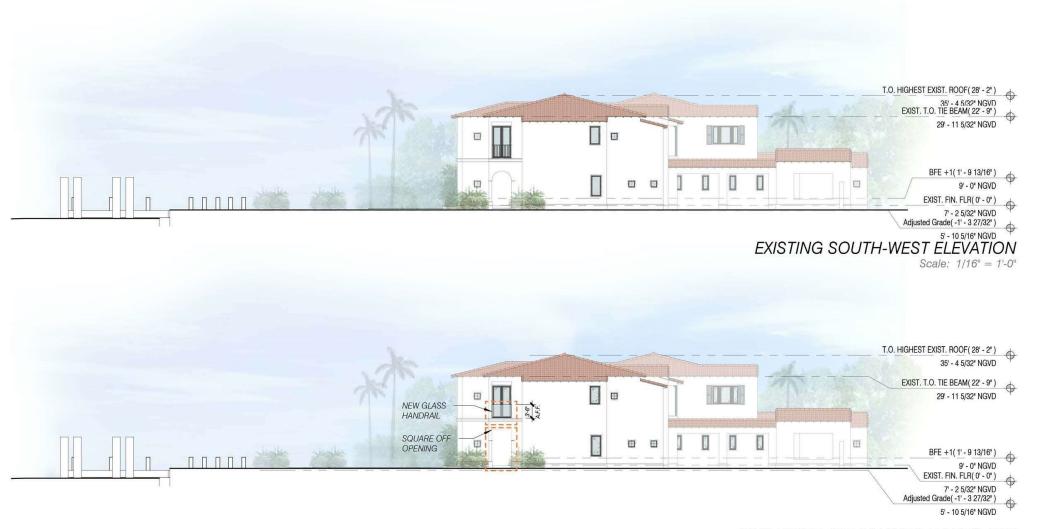

# PROPOSED SOUTH-WEST ELEVATION

Scale: 1/16" = 1'-0"

SOUTHWEST (SIDE) ELEVATIONS MAR. 07, 2022

A-31

Scale: 1/16" = 1'-0"

### **EXISTING CONDITION**