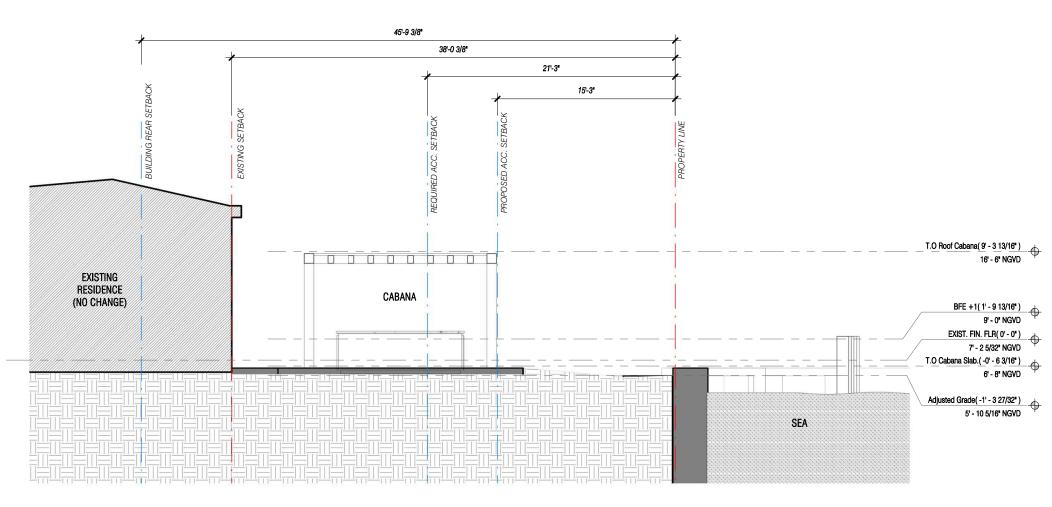

POOL CABANA ELEVATIONS

MAR. 07, 2022

Digitally signed by Christopher Fernandez DN: CN=Christopher Fernandez, OU=A01410D00000172E1A39F7000000DD, O=CFZ Design LLC, C=US

SECTION 3 - CABANA

Scale: 3/16" = 1'-0"

**5980 N BAY ROAD RENOVATIONS** 

MIAMI BEACH, FLORIDA 33140

No copies, transmissions, reproductions, or electronic revisions of any portions of these drawings in whole or in part be made without the express written permission of CFZDESIGN, LLC. All designs indicated in these drawings are property of CFZDESIGN, LLC. All copyrights reserved © 2022.

POOL & CABANA SECTIONS

3/16" = 1'-0" MAR. 07, 2022

Digitally signed by Christopher Fernandez DN: CN-Christopher Fernandez, OU=A01410D00000172E1A39F7000000DD, O=CFZ Design LLC, C=US

FRONT ELEVATIONS

MAR. 07, 2022