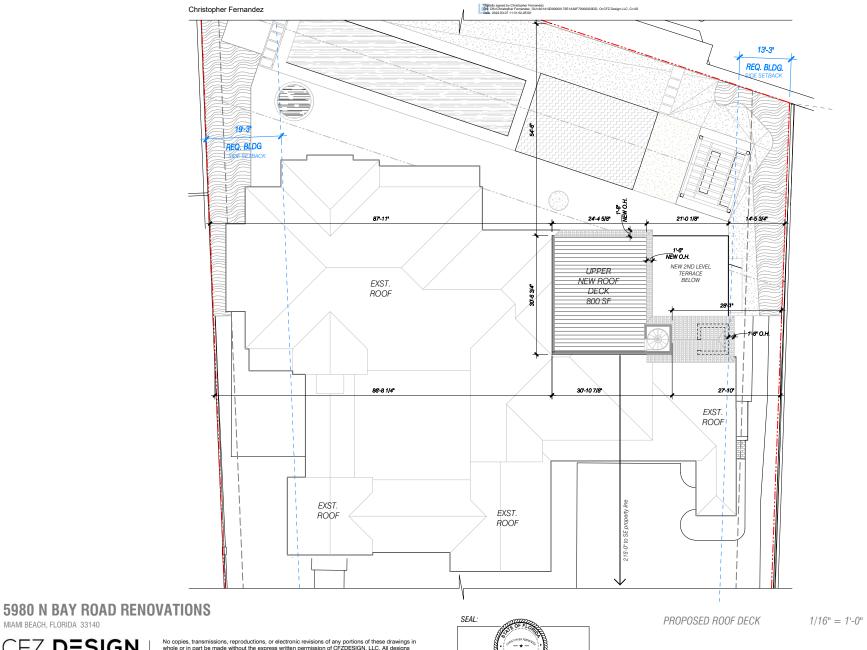

# PROPOSED ROOF DECK

Scale: 1" = 30'-0"

As indicated

#### PROPOSED ROOF LEVEL

| SECOND LEVEL          |         | 4,815 SF |
|-----------------------|---------|----------|
| MAX ROOF DECK ALLOWED | (25%)   | 1,203 SF |
| ROOF DECK PROVIDED    | (16.6%) | 800 SF   |
| MAX SHADE STRUCTURE   | (20%)   | 963 SF   |
| SHADE PROVIDED        | (0%)    | 0 SF     |

ROOF DECK

MAR. 07, 2022

Digitally signed by Christopher Fernandez DN: CN=Christopher Fernandez, OU=A01410D00000172E1A39F70000000DD, O=CFZ Design LLC, C=U

# PROPOSED UNIT SIZE ROOF FLOOR

Scale: 1" = 30'-0"

UNIT SIZE PROPOSED 1ST, 2ND & ROOF FLOOR

As indicated

FINAL SUBMITTAL | DRB22-0794

A-21

Digitally signed by Christopher Fernandez IN: CN+Christopher Fernandez, OU+A01410D00000172E1A39F7000000DD, O+CFZ Design LLC, C=US Debu 2020 20 21 3123 0 ED07