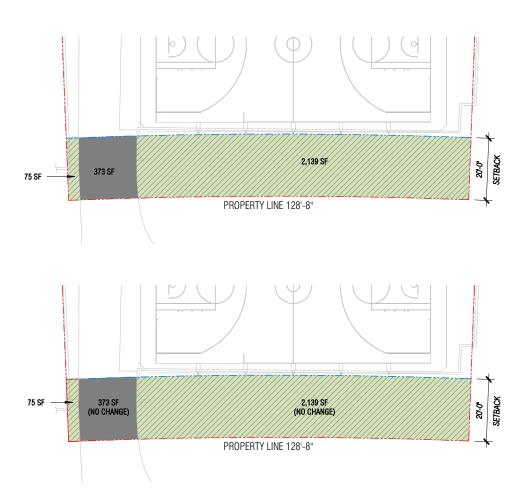

## EXISTING FRONT YARD CALC

Scale: 1" = 20'-0"

| FRONT YARD AREA |       | 2,588 SF |
|-----------------|-------|----------|
| DRIVEWAY        | (14%) | 373 SF   |
| LANDSCAPE       | (86%) | 2,214 SF |

## PROPOSED FRONT YARD CALC

Scale: 1" = 20'-0"

| FRONT YARD AREA       |       | 2,588 SF |
|-----------------------|-------|----------|
| DRIVEWAY ( NO CHANGE) | (14%) | 373 SF   |
| LANDSCAPE (NO CHANGE) | (86%) | 2,214 SF |

IMPERVIOUS DIAGRAM -FRONT YARD As indicated

MAR. 07, 2022