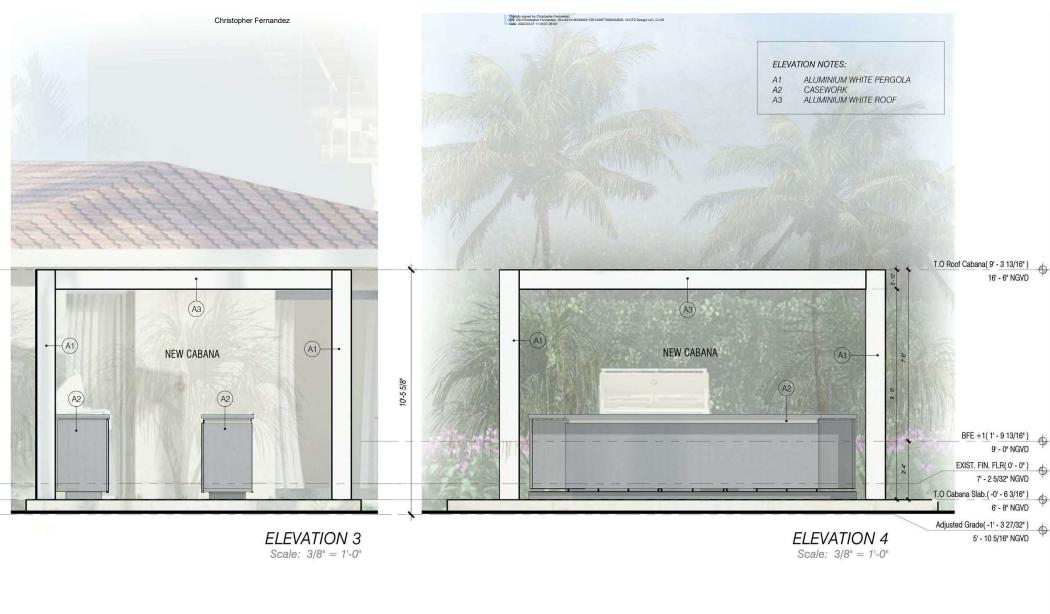

POOL CABANA ELEVATIONS

MAR. 07, 2022

Digitally signed by Christopher Fernandez DN: CN=Christopher Fernandez, OU=A01410D00000172E1A39F7000000DD, O=CFZ Design LLC, C=US

SECTION 3 - CABANA

Scale: 3/16" = 1'-0"

**5980 N BAY ROAD RENOVATIONS** 

MIAMI BEACH, FLORIDA 33140

No copies, transmissions, reproductions, or electronic revisions of any portions of these drawings in whole or in part be made without the express written permission of CFZDESIGN, LLC. All designs indicated in these drawings are property of CFZDESIGN, LLC. All copyrights reserved © 2022.