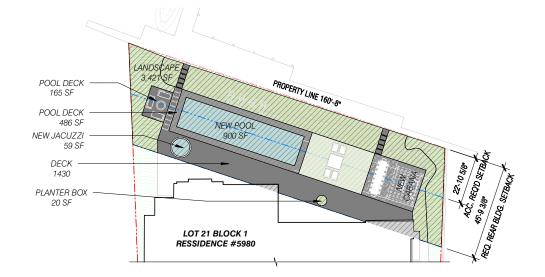

# PROPOSED REAR YARD CALC

Scale: 1" = 30'-0"

|                                           | PROPOSED REAR YARD AREA    | (100%)  | 7,265 SF   |
|-------------------------------------------|----------------------------|---------|------------|
|                                           | DECK/ ACCESSORY BLDG. AREA | (38%)   | 2,758 SF   |
| LANDSCAPE/POOL AREA ( $A + B + C$ ) (49%) |                            |         | 3,584.5 SF |
|                                           | A-LANDSCAPE                | (38.2%) | 2,772.5 SF |
|                                           | POOL & JACUZZI AREA        | (13.2%) | 956 SF     |
|                                           | ASTROTURF                  | (9%)    | 668 SF     |
| B- 50% POOL & JACUZ. AREA                 |                            | 478 SF  |            |
|                                           | C- 50% ASTROTURF AREA      |         | 334 SF     |

IMPERVIOUS DIAGRAM -REAR YARD As indicated

MAR. 07, 2022

 $>_{\nu_{j}}$ 