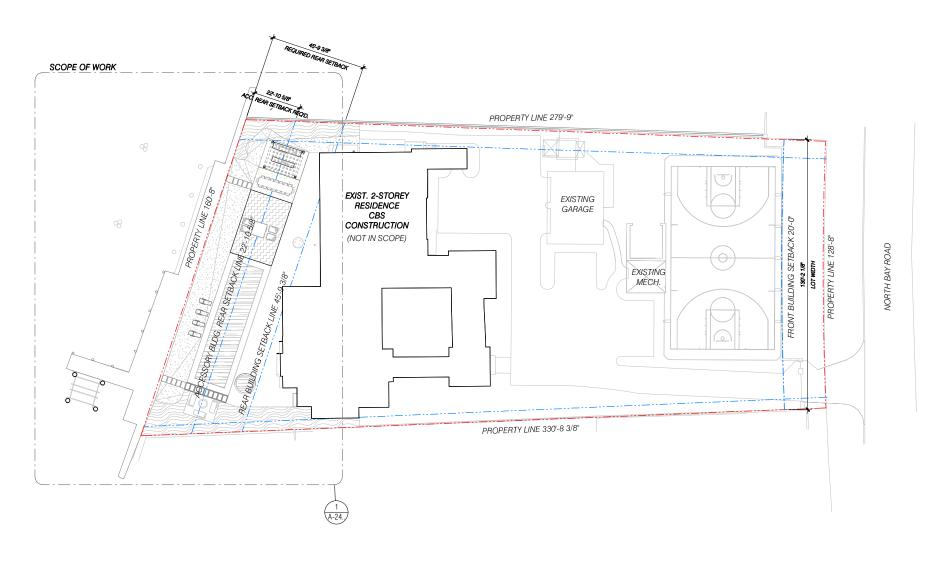

PROPOSED SITE PLAN

1" = 30'-0"

MAR. 07, 2022

Digitally signed by Christopher Fernandez DN: CN=Christopher Fernandez, OU+A01410D00000172E1A39F7000000DD, O=CFZ Design LLC, C=US