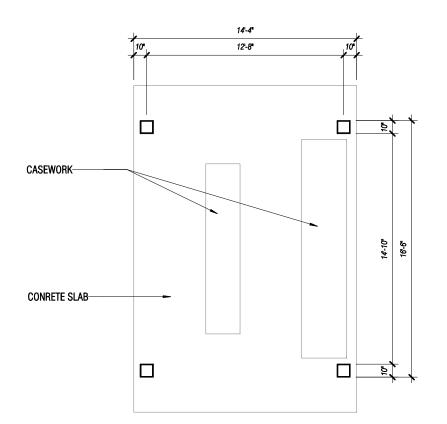

PROPOSED REAR YARD

MAR. 07, 2022

Digitally signed by Christopher Fernandez DN: CN=Christopher Fernandez, OU=A01410D00000172E1A39F7000000DD, O=CFZ Design LLC, C=US

POOL CABANA PLAN Scale: 1/4" = 1'-0"

POOL CABANA PLANS

POOL CABANA ROOF PLAN Scale: 1/4" = 1'-0"

1/4" = 1'-0"

MAR. 07, 2022