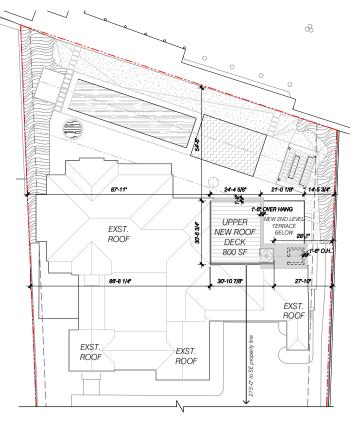

# PROPOSED ROOF DECK

Scale: 1" = 30'-0"

As indicated

#### PROPOSED ROOF LEVEL

| SECOND LEVEL          |         | 4,815 SF |
|-----------------------|---------|----------|
| MAX ROOF DECK ALLOWED | (25%)   | 1,203 SF |
| ROOF DECK PROVIDED    | (16.6%) | 800 SF   |
| MAX SHADE STRUCTURE   | (20%)   | 963 SF   |
| SHADE PROVIDED        | (0%)    | 0 SF     |