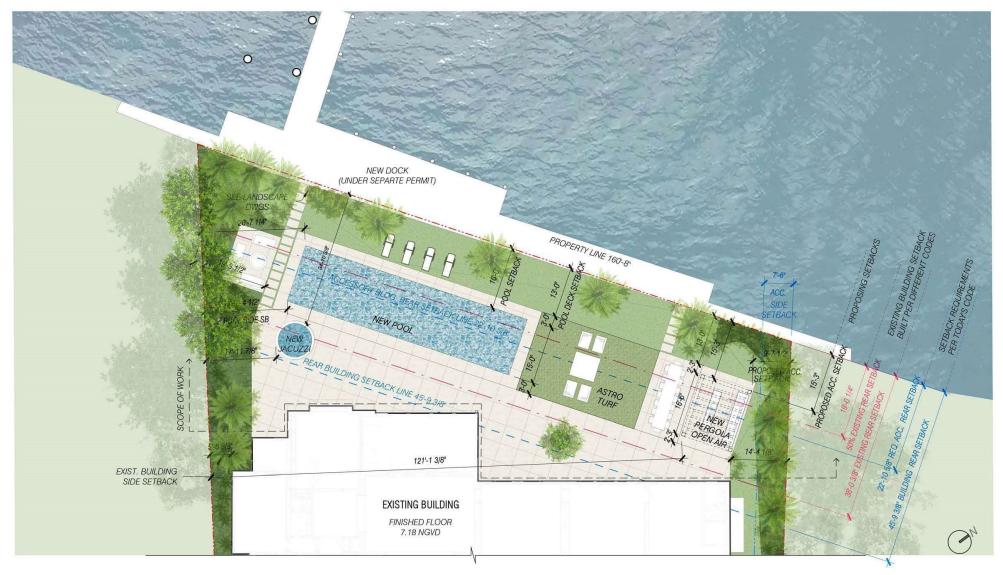

PROPOSED SITE PLAN

1" = 30'-0"

MAR. 07, 2022

Digitally signed by Christopher Fernandez DN: CN=Christopher Fernandez, OU+A01410D00000172E1A39F7000000DD, O=CFZ Design LLC, C=US

PROPOSED REAR YARD

MAR. 07, 2022

Digitally signed by Christopher Fernandez DN: CN=Christopher Fernandez, OU=A01410D00000172E1A39F7000000DD, O=CFZ Design LLC, C=US

POOL CABANA PLAN Scale: 1/4" = 1'-0"