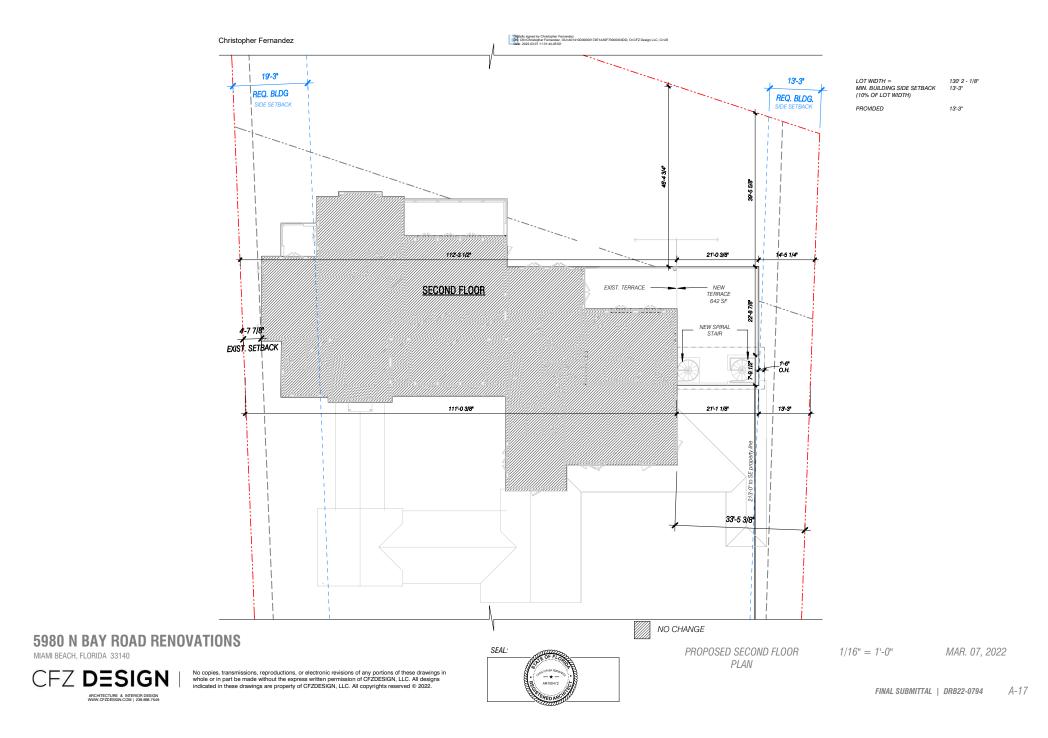

# **5980 N BAY ROAD RENOVATIONS**

MIAMI BEACH, FLORIDA 33140

No copies, transmissions, reproductions, or electronic revisions of any portions of these drawings in whole or in part be made without the express written permission of CFZDESIGN, LLC, All cegins indicated in these drawings are property of CFZDESIGN, LLC. All copyrights reserved € 2022.

### PROPOSED UNIT SIZE 2ND FLOOR Scale: 1" = 30'-0"