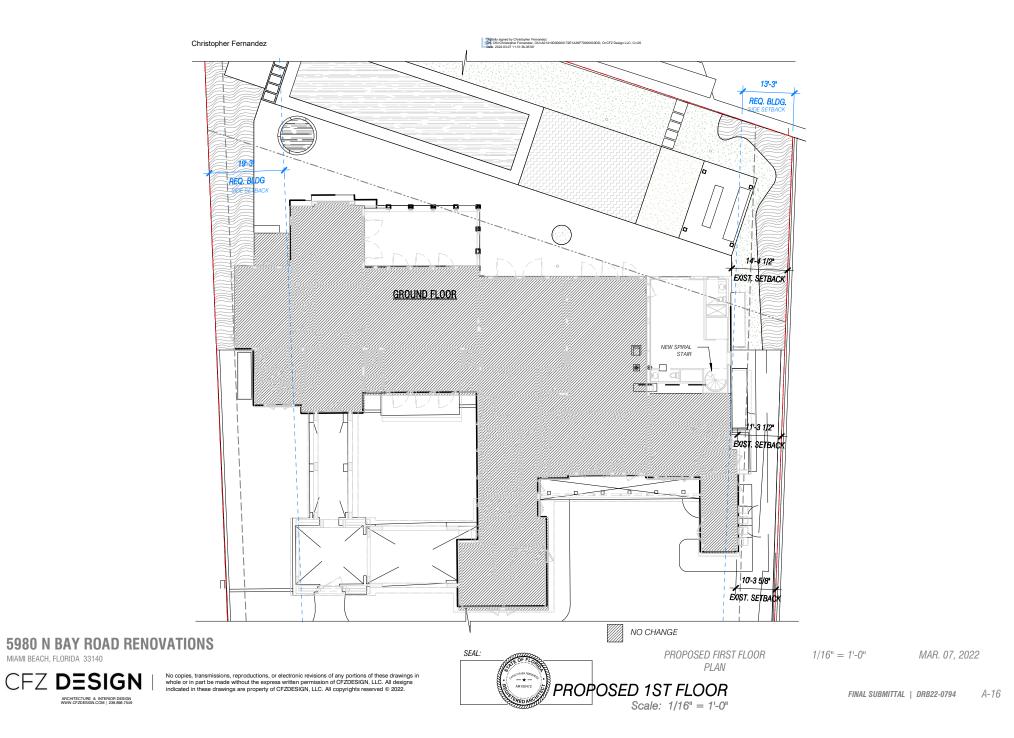

### **5980 N BAY ROAD RENOVATIONS**

MIAMI BEACH, FLORIDA 33140

No copies, transmissions, reproductions, or electronic revisions of any portions of these drawings in whole or in part be made without the express written permission of CF2DESIGN, LLC. All designs indicated in these drawings are property of CFZDESIGN, LLC. All copyrights reserved © 2022.

#### PROPOSED UNIT SIZE

PROPOSED UNIT SIZE 1ST FLOOR PLAN Scale: 1" = 30'-0"

**5980 N BAY ROAD RENOVATIONS** 

MIAMI BEACH, FLORIDA 33140

No copies, transmissions, reproductions, or electronic revisions of any portions of these drawings in whole or in part be made without the express written permission of CFZDESIGN, LLC. All designs indicated in these drawings are property of CFZDESIGN, LLC. All copyrights reserved © 2022.