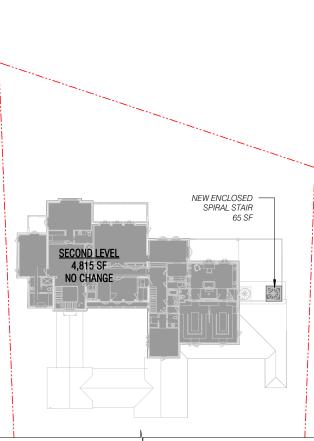

----|----------|
| MAX ROOF DECK ALLOWED | (25%)   | 1,203 SF |
| ROOF DECK PROVIDED    | (16.6%) | 800 SF   |
| MAX SHADE STRUCTURE   | (20%)   | 963 SF   |
| SHADE PROVIDED        | (0%)    | 0 SF     |

ROOF DECK

MAR. 07, 2022



Digitally signed by Christopher Fernandez DN: CN=Christopher Fernandez, OU=A01410D00000172E1A39F70000000DD, O=CFZ Design LLC, C=U

#### PROPOSED UNIT SIZE



PROPOSED UNIT SIZE 1ST FLOOR PLAN Scale: 1" = 30'-0"

**5980 N BAY ROAD RENOVATIONS** 

MIAMI BEACH, FLORIDA 33140



No copies, transmissions, reproductions, or electronic revisions of any portions of these drawings in whole or in part be made without the express written permission of CFZDESIGN, LLC. All designs indicated in these drawings are property of CFZDESIGN, LLC. All copyrights reserved © 2022.





### PROPOSED UNIT SIZE 2ND FLOOR Scale: 1" = 30'-0"

# PROPOSED UNIT SIZE ROOF FLOOR

Scale: 1" = 30'-0"



UNIT SIZE PROPOSED 1ST, 2ND & ROOF FLOOR

As indicated



FINAL SUBMITTAL | DRB22-0794

A-21

Digitally signed by Christopher Fernandez IN: CN+Christopher Fernandez, OU+A01410D00000172E1A39F7000000DD, O+CFZ Design LLC, C=US Debu 2020 20 21 3123 0 ED07



### **5980 N BAY ROAD RENOVATIONS**

MIAMI BEACH, FLORIDA 33140



No copies, transmissions, reproductions, or electronic revisions of any portions of these drawings in whole or in part be made without the express written permission of CFZDESIGN, LLC. All designs indicated in these drawings are property of CFZDESIGN, LLC. All copyrights reserved © 2022.



PROPOSED SITE PLAN

1" = 30'-0"

MAR. 07, 2022

Digitally signed by Christ