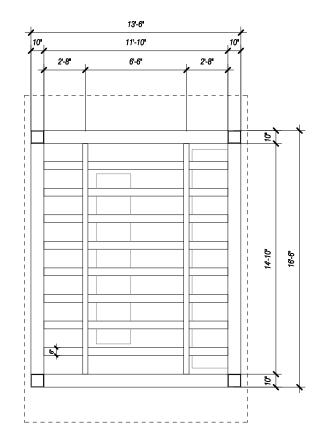

PROPOSED REAR YARD

MAR. 07, 2022

Digitally signed by Christopher Fernandez DN: CN=Christopher Fernandez, OU=A01410D00000172E1A39F7000000DD, O=CFZ Design LLC, C=US

POOL CABANA PLAN Scale: 1/4" = 1'-0"

### **5980 N BAY ROAD RENOVATIONS**

MIAMI BEACH, FLORIDA 33140

No copies, transmissions, reproductions, or electronic revisions of any portions of these drawings in whole or in part be made without the express written permission of CF2DESIGN, LLC. All designs indicated in these drawings are property of CFZDESIGN, LLC. All copyrights reserved © 2022.

POOL CABANA PLANS

POOL CABANA ROOF PLAN Scale: 1/4" = 1'-0"

1/4" = 1'-0"

MAR. 07, 2022