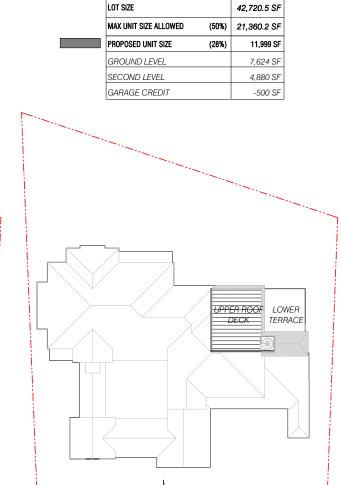

#### PROPOSED UNIT SIZE

PROPOSED UNIT SIZE 1ST FLOOR PLAN Scale: 1" = 30'-0"

**5980 N BAY ROAD RENOVATIONS** 

MIAMI BEACH, FLORIDA 33140

No copies, transmissions, reproductions, or electronic revisions of any portions of these drawings in whole or in part be made without the express written permission of CFZDESIGN, LLC. All designs indicated in these drawings are property of CFZDESIGN, LLC. All copyrights reserved © 2022.