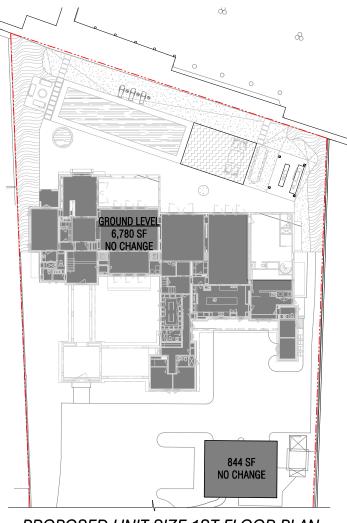

#### PROPOSED UNIT SIZE

PROPOSED UNIT SIZE 1ST FLOOR PLAN Scale: 1" = 30'-0"

**5980 N BAY ROAD RENOVATIONS** 

MIAMI BEACH, FLORIDA 33140

No copies, transmissions, reproductions, or electronic revisions of any portions of these drawings in whole or in part be made without the express written permission of CFZDESIGN, LLC. All designs indicated in these drawings are property of CFZDESIGN, LLC. All copyrights reserved © 2022.