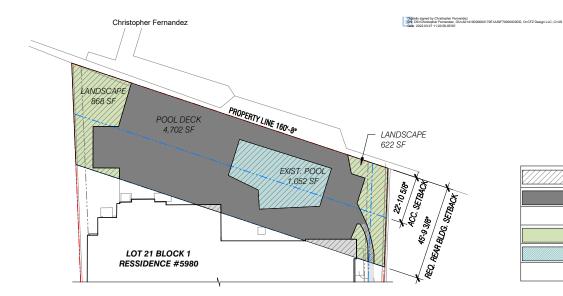

### EXISTING REAR YARD CALC

Scale: 1" = 30'-0"

| EXISTING REAR YARD AREA     | (100%) | 7,265 SF |
|-----------------------------|--------|----------|
| DECK/ ACCESSORY BLDG. AREA  | (65%)  | 4,744 SF |
| LANDSCAPE/POOL AREA (A + B) | (27%)  | 2,016 SF |
| A-LANDSCAPE                 | (20%)  | 1,490 SF |
| POOL AREA                   | (15%)  | 1,052 SF |
| B- 50% POOL AREA            |        | 526 SF   |

IMPERVIOUS DIAGRAM -REAR YARD As indicated

MAR. 07, 2022

 $>_{\nu_{j}}$ 