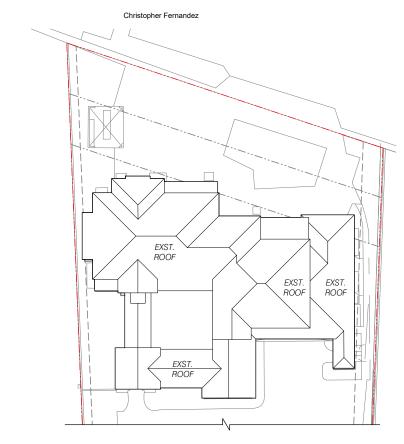

EXISTING ROOF DECK Scale: 1" = 30'-0"

#### EXISTING ROOF LEVEL

| SECOND LEVEL          |       | 4,815 SF |
|-----------------------|-------|----------|
| MAX ROOF DECK ALLOWED | (25%) | 1,203 SF |
| ROOF DECK PROVIDED    |       | 0 SF     |
| MAX SHADE STRUCTURE   | (20%) | 963 SF   |
| ROOF DECK PROVIDED    | (0%)  | 0 SF     |