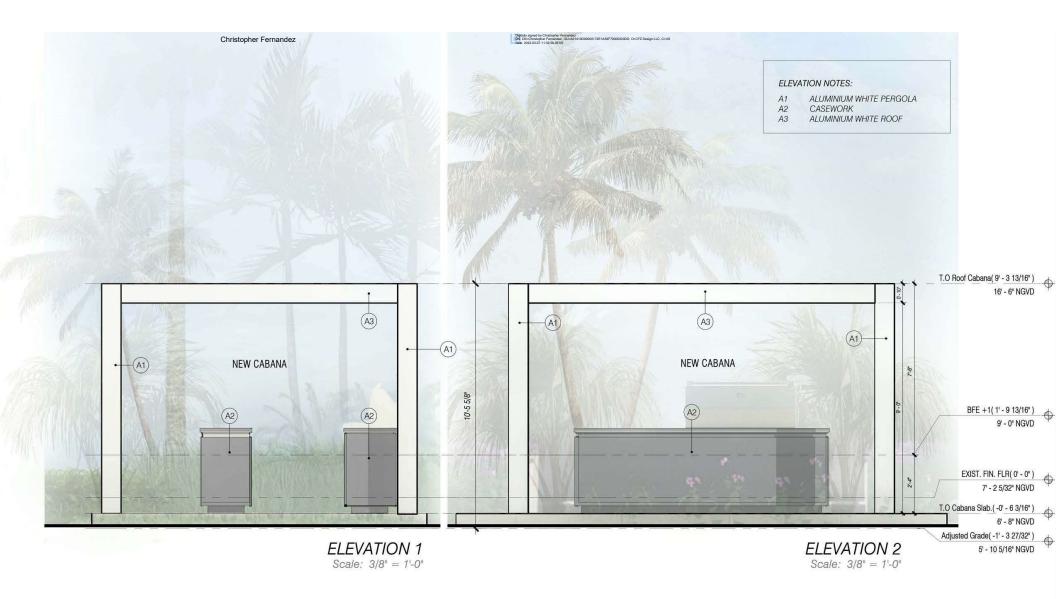

POOL CABANA ELEVATIONS

MAR. 07, 2022

# **5980 N BAY ROAD RENOVATIONS**

MIAMI BEACH, FLORIDA 33140

No copies, transmissions, reproductions, or electronic revisions of any portions of these drawings in whole or in part be made without the express written permission of CFZDESIGN, LLC. All designs indicated in these drawings are property of CFZDESIGN, LLC. All copyrights reserved © 2022.