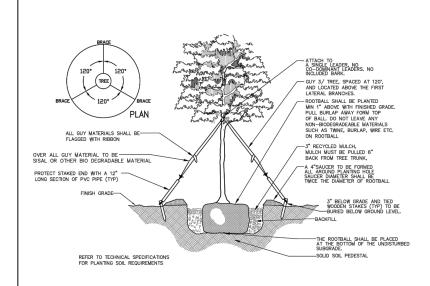

MULTI-TRUNK TREE PLANTING SCALE: NTS

LARGE TREE PLANTING > 4" CALIPER

SCALE: NTS

\PALM PLANTING SCALE: NTS

LARGE TREE PLANTING < 4" CALIPER SCALE: NTS

Alberti Studio Architecture Planning Interiors

www.albertistudio.com

DESIGN REVIEW BOARD SUBMITTAL SIDELNIK-CUNIOLO RESIDENCE

2360 ALTON RD. MIAMI BEACH FL. 33140

PLANTING DETAILS

DRB FINAL SUBMITTAL (DRB22-0789) MARCH 7, 2022

SCALE

L-5.00

| TREE DISPOSITION SCHEDULE                                                                                                                                                                                                                                                                                                                                                                                                                                                                                                                                                                                                                                                                                                                                                                                                                                                                                                                                                                                                                                                                                                                                                                                                                                                                                                                                                                                                                                                                                                                                                                                                                                                                                                                                                                                                                                                                                                                                                                                                                                                                                                      |      |                    |                |        |     |        |           |             |          |        |  |
|--------------------------------------------------------------------------------------------------------------------------------------------------------------------------------------------------------------------------------------------------------------------------------------------------------------------------------------------------------------------------------------------------------------------------------------------------------------------------------------------------------------------------------------------------------------------------------------------------------------------------------------------------------------------------------------------------------------------------------------------------------------------------------------------------------------------------------------------------------------------------------------------------------------------------------------------------------------------------------------------------------------------------------------------------------------------------------------------------------------------------------------------------------------------------------------------------------------------------------------------------------------------------------------------------------------------------------------------------------------------------------------------------------------------------------------------------------------------------------------------------------------------------------------------------------------------------------------------------------------------------------------------------------------------------------------------------------------------------------------------------------------------------------------------------------------------------------------------------------------------------------------------------------------------------------------------------------------------------------------------------------------------------------------------------------------------------------------------------------------------------------|------|--------------------|----------------|--------|-----|--------|-----------|-------------|----------|--------|--|
| SYMBOL                                                                                                                                                                                                                                                                                                                                                                                                                                                                                                                                                                                                                                                                                                                                                                                                                                                                                                                                                                                                                                                                                                                                                                                                                                                                                                                                                                                                                                                                                                                                                                                                                                                                                                                                                                                                                                                                                                                                                                                                                                                                                                                         | CODE | BOTANICAL NAME     | COMMON NAME    | SPREAD | DBH | CANOPY | CONDITION | DISPOSITION | COMMENTS |        |  |
| $\odot$                                                                                                                                                                                                                                                                                                                                                                                                                                                                                                                                                                                                                                                                                                                                                                                                                                                                                                                                                                                                                                                                                                                                                                                                                                                                                                                                                                                                                                                                                                                                                                                                                                                                                                                                                                                                                                                                                                                                                                                                                                                                                                                        | 1    | Swietenia mahagoni | Mahogany       | 30'    | 45' | 60"    |           | Good        | Remain   |        |  |
| *                                                                                                                                                                                                                                                                                                                                                                                                                                                                                                                                                                                                                                                                                                                                                                                                                                                                                                                                                                                                                                                                                                                                                                                                                                                                                                                                                                                                                                                                                                                                                                                                                                                                                                                                                                                                                                                                                                                                                                                                                                                                                                                              | 2    | Veitchia merrillii | Christmas Palm | 16'    | 15' | 2 x 8" |           | Good        | Relocate | Double |  |
|                                                                                                                                                                                                                                                                                                                                                                                                                                                                                                                                                                                                                                                                                                                                                                                                                                                                                                                                                                                                                                                                                                                                                                                                                                                                                                                                                                                                                                                                                                                                                                                                                                                                                                                                                                                                                                                                                                                                                                                                                                                                                                                                | 3    | Neodypsis decaryi  | Triangle Palm  | 12'    | 10' | 12"    | 79        | Poor        | Remove   |        |  |
| *                                                                                                                                                                                                                                                                                                                                                                                                                                                                                                                                                                                                                                                                                                                                                                                                                                                                                                                                                                                                                                                                                                                                                                                                                                                                                                                                                                                                                                                                                                                                                                                                                                                                                                                                                                                                                                                                                                                                                                                                                                                                                                                              | 4    | Veitchia merrillii | Christmas Palm | 20'    | 15' | 2 x 6" |           | Good        | Remain   | Double |  |
| *                                                                                                                                                                                                                                                                                                                                                                                                                                                                                                                                                                                                                                                                                                                                                                                                                                                                                                                                                                                                                                                                                                                                                                                                                                                                                                                                                                                                                                                                                                                                                                                                                                                                                                                                                                                                                                                                                                                                                                                                                                                                                                                              | 5    | Veitchia merrillii | Christmas Palm | 20'    | 15' | 2 x 6" |           | Good        | Remain   | Double |  |
| * The state of the | 6    | Veitchia merrillii | Christmas Palm | 20'    | 15' | 3 x 4" |           | Good        | Remain   | Triple |  |
|                                                                                                                                                                                                                                                                                                                                                                                                                                                                                                                                                                                                                                                                                                                                                                                                                                                                                                                                                                                                                                                                                                                                                                                                                                                                                                                                                                                                                                                                                                                                                                                                                                                                                                                                                                                                                                                                                                                                                                                                                                                                                                                                | 7    | Veitchia merrillii | Christmas Palm | 20'    | 15' | 3 x 4" |           | Good        | Remain   | Triple |  |
| *                                                                                                                                                                                                                                                                                                                                                                                                                                                                                                                                                                                                                                                                                                                                                                                                                                                                                                                                                                                                                                                                                                                                                                                                                                                                                                                                                                                                                                                                                                                                                                                                                                                                                                                                                                                                                                                                                                                                                                                                                                                                                                                              | 8    | Veitchia merrillii | Christmas Palm | 20'    | 15' | 2 x 6" |           | Good        | Remain   | Double |  |
|                                                                                                                                                                                                                                                                                                                                                                                                                                                                                                                                                                                                                                                                                                                                                                                                                                                                                                                                                                                                                                                                                                                                                                                                                                                                                                                                                                                                                                                                                                                                                                                                                                                                                                                                                                                                                                                                                                                                                                                                                                                                                                                                | 9    | Cocos nucifera     | Coconut Palm   | 30'    | 20' | 24"    |           | Good        | Relocate |        |  |
| ***                                                                                                                                                                                                                                                                                                                                                                                                                                                                                                                                                                                                                                                                                                                                                                                                                                                                                                                                                                                                                                                                                                                                                                                                                                                                                                                                                                                                                                                                                                                                                                                                                                                                                                                                                                                                                                                                                                                                                                                                                                                                                                                            | 10   | Veitchia merrillii | Christmas Palm | 20'    | 15' | 2 x 6" |           | Good        | Relocate | Double |  |
| *                                                                                                                                                                                                                                                                                                                                                                                                                                                                                                                                                                                                                                                                                                                                                                                                                                                                                                                                                                                                                                                                                                                                                                                                                                                                                                                                                                                                                                                                                                                                                                                                                                                                                                                                                                                                                                                                                                                                                                                                                                                                                                                              | 11   | Veitchia merrillii | Christmas Palm | 20'    | 15' | 6"     |           | Good        | Remain   | Single |  |
| *                                                                                                                                                                                                                                                                                                                                                                                                                                                                                                                                                                                                                                                                                                                                                                                                                                                                                                                                                                                                                                                                                                                                                                                                                                                                                                                                                                                                                                                                                                                                                                                                                                                                                                                                                                                                                                                                                                                                                                                                                                                                                                                              | 12   | Veitchia merrillii | Christmas Palm | 20'    | 15' | 2 x 6" |           | Good        | Remain   | Double |  |
| ***************************************                                                                                                                                                                                                                                                                                                                                                                                                                                                                                                                                                                                                                                                                                                                                                                                                                                                                                                                                                                                                                                                                                                                                                                                                                                                                                                                                                                                                                                                                                                                                                                                                                                                                                                                                                                                                                                                                                                                                                                                                                                                                                        | 13   | Veitchia merrillii | Christmas Palm | 20'    | 15' | 3 x 6" |           | Good        | Relocate | Triple |  |
| ***                                                                                                                                                                                                                                                                                                                                                                                                                                                                                                                                                                                                                                                                                                                                                                                                                                                                                                                                                                                                                                                                                                                                                                                                                                                                                                                                                                                                                                                                                                                                                                                                                                                                                                                                                                                                                                                                                                                                                                                                                                                                                                                            | 14   | Veitchia merrillii | Christmas Palm | 20'    | 15' | 2 x 6" |           | Good        | Relocate | Double |  |
|                                                                                                                                                                                                                                                                                                                                                                                                                                                                                                                                                                                                                                                                                                                                                                                                                                                                                                                                                                                                                                                                                                                                                                                                                                                                                                                                                                                                                                                                                                                                                                                                                                                                                                                                                                                                                                                                                                                                                                                                                                                                                                                                | 15   | Cocos nucifera     | Coconut Palm   | 30'    | 20' | 12"    |           | Good        | Relocate |        |  |
|                                                                                                                                                                                                                                                                                                                                                                                                                                                                                                                                                                                                                                                                                                                                                                                                                                                                                                                                                                                                                                                                                                                                                                                                                                                                                                                                                                                                                                                                                                                                                                                                                                                                                                                                                                                                                                                                                                                                                                                                                                                                                                                                | 16   | Cocos nucifera     | Coconut Palm   | 30'    | 20' | 12"    |           | Good        | Relocate |        |  |
|                                                                                                                                                                                                                                                                                                                                                                                                                                                                                                                                                                                                                                                                                                                                                                                                                                                                                                                                                                                                                                                                                                                                                                                                                                                                                                                                                                                                                                                                                                                                                                                                                                                                                                                                                                                                                                                                                                                                                                                                                                                                                                                                | 17   | Cocos nucifera     | Coconut Palm   | 30'    | 20' | 12"    |           | Good        | Relocate |        |  |
| 74 24                                                                                                                                                                                                                                                                                                                                                                                                                                                                                                                                                                                                                                                                                                                                                                                                                                                                                                                                                                                                                                                                                                                                                                                                                                                                                                                                                                                                                                                                                                                                                                                                                                                                                                                                                                                                                                                                                                                                                                                                                                                                                                                          | 1 1  | TOTAL REMOVE       | D DBH          | 12"    |     |        | 1         |             |          |        |  |