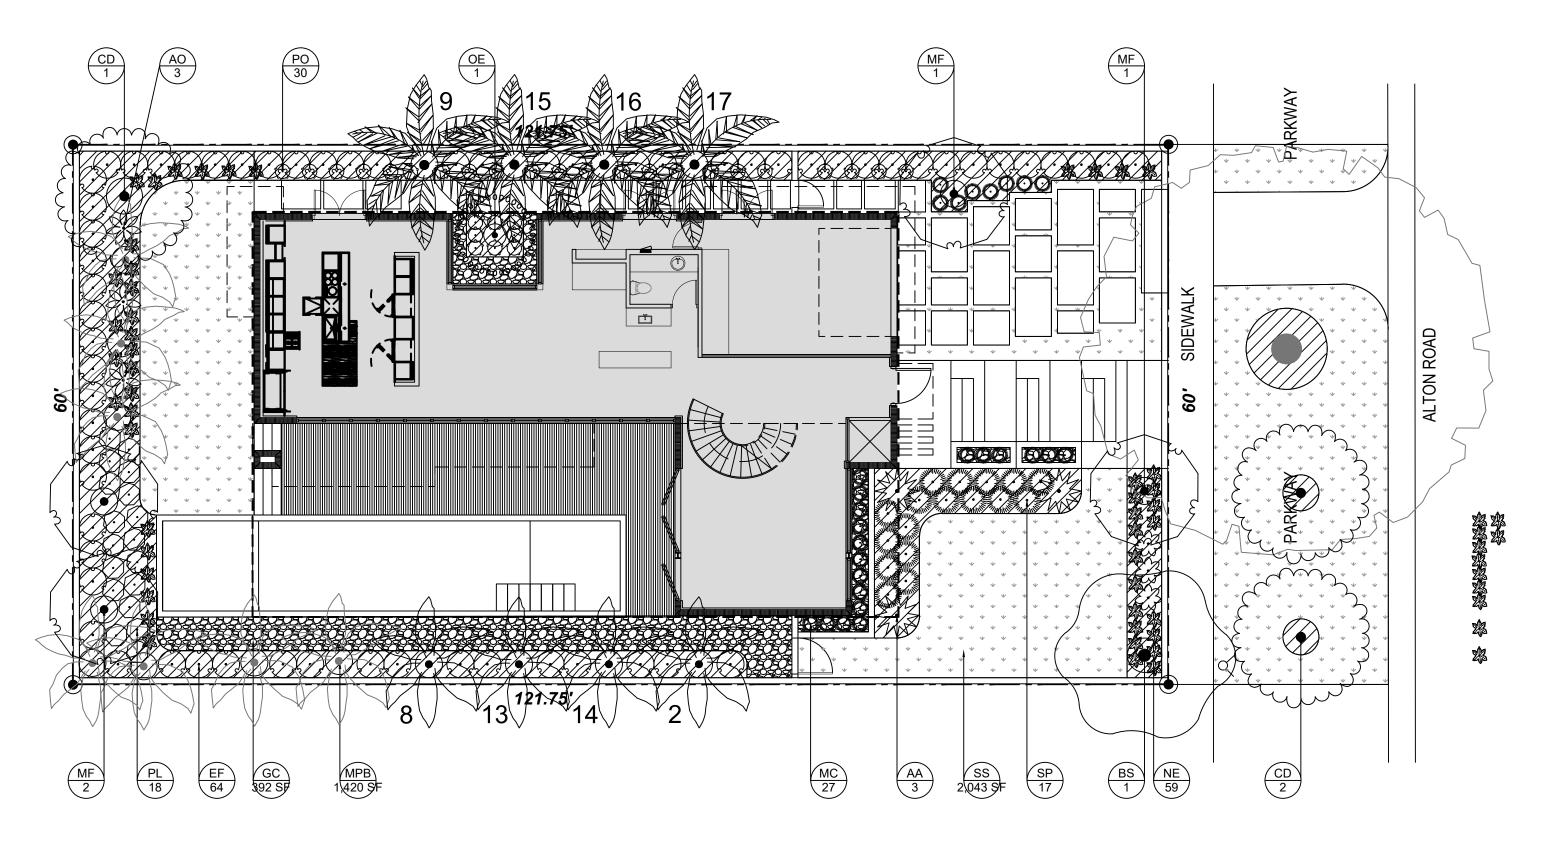

SIDELNIK-CUNIOLO RESIDENCE

2360 ALTON RD. MIAMI BEACH FL. 33140

DRAWING TITLE

RENDERED PLAN

DRB FINAL SUBMITTAL (DRB22-0789) MARCH 7,

CALE

Alberti Studio

Planning
+
Interiors

SIDELNIK-CUNIOLO RESIDENCE

2360 ALTON RD. MIAMI BEACH FL. 33140

DRAWING TITLE

LANDSCAPE PLAN

ATE DRB FINAL SUBMITTAL (DRB22-0789) MARCH 7

LE

, 110.

**\SHRUB PLANTING** 