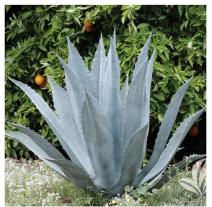

TREE - 12' HEIGHT MYRCIANTHES FRAGRANS SIMPSONS STOPPER

SHRUB - 2.5' HEIGHT AGAVE AMERICANA CENTURY PLANT

SHRUB - 2.5' HEIGHT ALCANTAREA ODORATA SILVER BROMELIAD

SHRUB - 6' HEIGHT EUGENIA FOETIDA SPANISH STOPPER