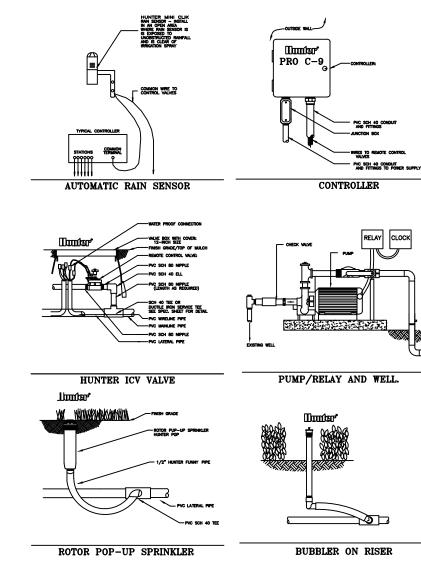

#### IRRIGATION NOTES

- All landscaped areas within the property shall be irrigated with automatic irrigation system which shall utilize well and/or domestic water supply.
- Irrigation system shall be equipped with rain sensor.
- Irrigation system shall provide 100% coverage. Plans will be submitted prior to the issuance of a building permit.