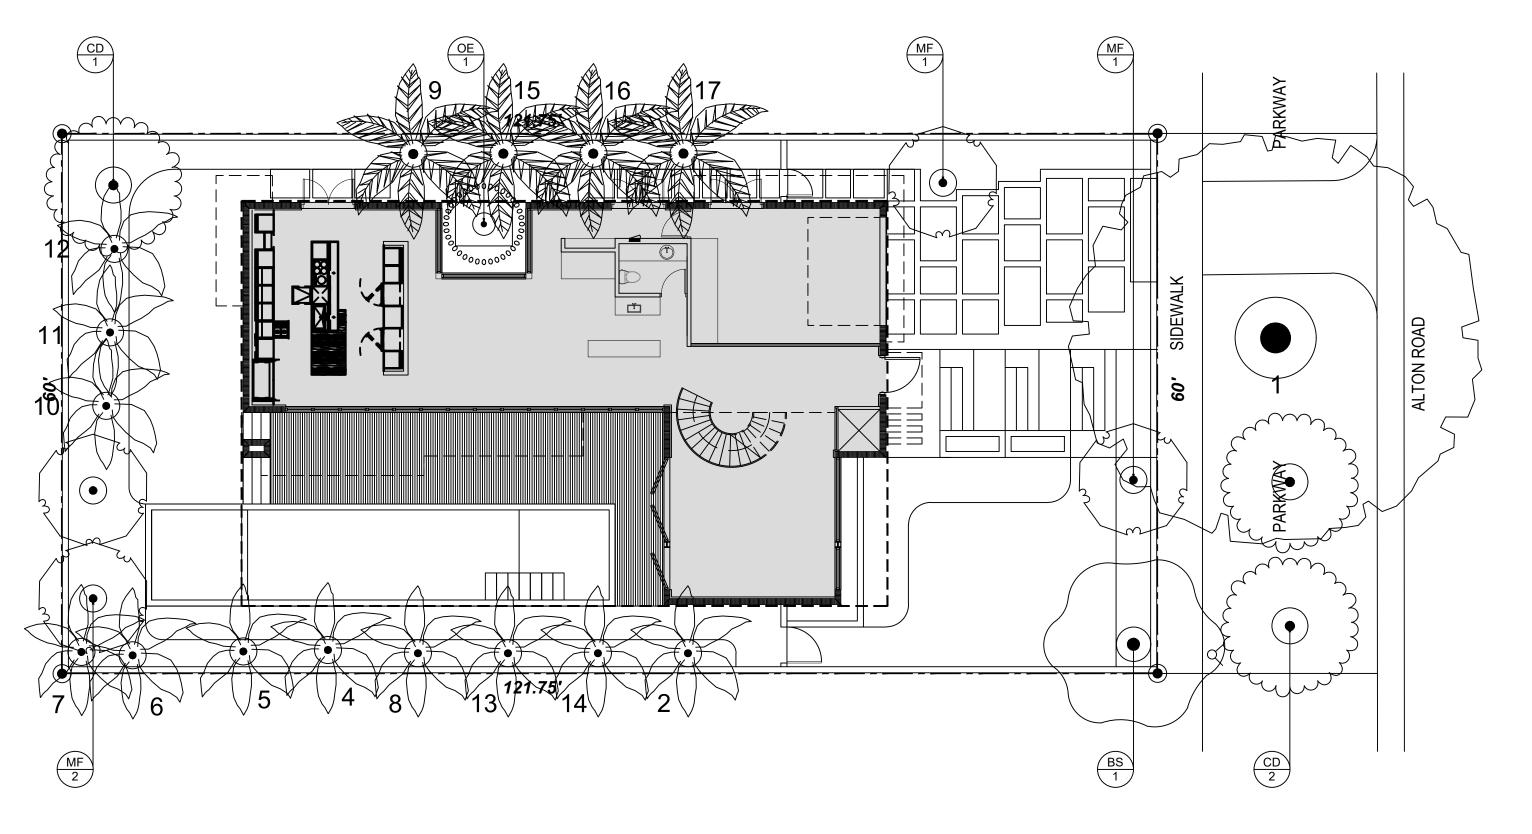

SIDELNIK-CUNIOLO RESIDENCE

2360 ALTON RD. MIAMI BEACH FL. 33140

DRAWING TITLE

RENDERED PLAN

DRB FINAL SUBMITTAL (DRB22-0789) MARCH 7,

CALE

Alberti Studio

Planning
+
Interiors

SIDELNIK-CUNIOLO RESIDENCE

2360 ALTON RD. MIAMI BEACH FL. 33140

DRAWING TITLE

LANDSCAPE PLAN

ATE DRB FINAL SUBMITTAL (DRB22-0789) MARCH 7

LE

, 110.

**\SHRUB PLANTING** 