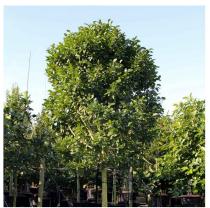

EXISTING TREE - 30' HEIGHT SWIETENIA MAHAGONI WEST INDIAN MAHOGANY

VEITCHIA MERRILLII CHRISTMAS PALM

TREE - 20' HEIGHT BURSERA SIMARUBA **GUMBO LIMBO** 

TREE - 16' HEIGHT COCCOLOBA DIVERSIFOLIA PIGEON PLUM