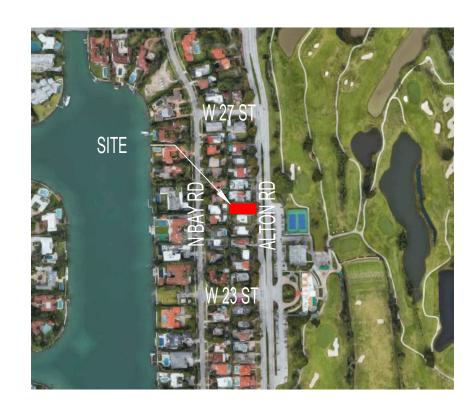

## SIDELNIK-CUNIOLO RESIDENCE

## 2360 ALTON ROAD MIAMI BEACH, FL 33140

# DESIGN REVIEW BOARD FINAL LANDSCAPE SUBMITTAL (DRB22-0789) 03/07/2022

|    | INDEX OF DRAWINGS                         |                                      |  |  |  |  |  |  |
|----|-------------------------------------------|--------------------------------------|--|--|--|--|--|--|
|    | DESCRIPTION                               |                                      |  |  |  |  |  |  |
|    | (DESIGN REVIEW BOARD LANDSCAPE SUBMITTAL) |                                      |  |  |  |  |  |  |
| 1  | L-0.00                                    | LANDSCAPE INDEX                      |  |  |  |  |  |  |
| 2  | L-0.01                                    | LANDSCAPE NOTES                      |  |  |  |  |  |  |
| 3  | L-0.02                                    | LANDSCAPE CALCULATIONS               |  |  |  |  |  |  |
| 4  | L-0.03                                    | LANDSCAPE IMAGES                     |  |  |  |  |  |  |
| 5  | L-1.00                                    | TREE DISPOSITION PLAN                |  |  |  |  |  |  |
| 6  | L-1.01                                    | TREE MITIGATION PLAN                 |  |  |  |  |  |  |
| 7  | L-1.10                                    | GROUND LEVEL RENDERED PLAN           |  |  |  |  |  |  |
| 8  | L-1.11                                    | GROUND LEVEL LANDSCAPE PLAN          |  |  |  |  |  |  |
| 9  | L-5.00                                    | GROUND LEVEL PLANTING DETAILS        |  |  |  |  |  |  |
| 10 | L-6.00                                    | DISPOSITION AND MITIGATION SCHEDULES |  |  |  |  |  |  |
| 11 | L-6.10                                    | GROUND LEVEL LANDSCAPE SCHEDULES     |  |  |  |  |  |  |
| 12 | IR-1.00                                   | GROUND LEVEL IRRIGATION PLAN         |  |  |  |  |  |  |
| 13 | IR-5.00                                   | GROUND LEVEL IRRIGATION DETAILS      |  |  |  |  |  |  |