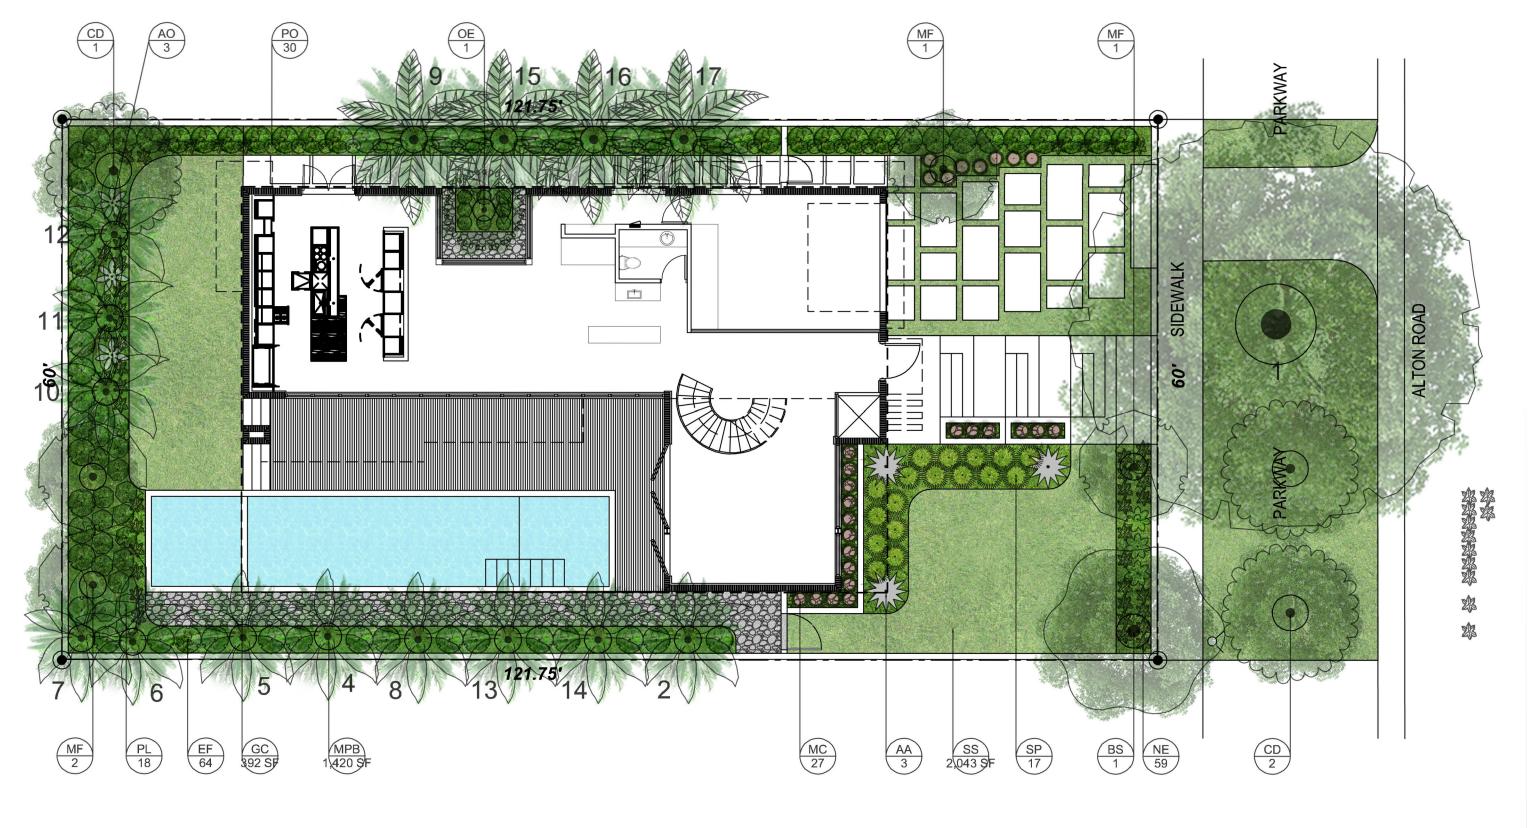

SIDELNIK-CUNIOLO RESIDENCE

2360 ALTON RD. MIAMI BEACH FL. 33140

DRAWING TITLE

RENDERED PLAN

DRB FINAL SUBMITTAL (DRB22-0789) MARCH 7,

CALE

Alberti Studio

Planning
+
Interiors

SIDELNIK-CUNIOLO RESIDENCE

2360 ALTON RD. MIAMI BEACH FL. 33140

DRAWING TITLE

LANDSCAPE PLAN

ATE DRB FINAL SUBMITTAL (DRB22-0789) MARCH 7

LE

, 110.

**\SHRUB PLANTING** 