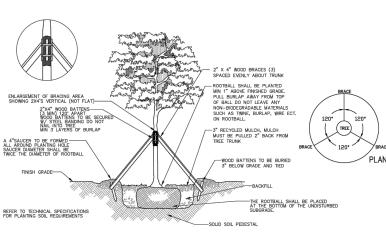

MULTI-TRUNK TREE PLANTING SCALE: NTS

LARGE TREE PLANTING > 4" CALIPER

SCALE: NTS

\PALM PLANTING SCALE: NTS

LARGE TREE PLANTING < 4" CALIPER SCALE: NTS

Alberti Studio Architecture Planning Interiors

www.albertistudio.com

DESIGN REVIEW BOARD SUBMITTAL SIDELNIK-CUNIOLO RESIDENCE

2360 ALTON RD. MIAMI BEACH FL. 33140

PLANTING DETAILS

DRB FINAL SUBMITTAL (DRB22-0789) MARCH 7, 2022

SCALE

L-5.00

| TREE DISPOSITION SCHEDULE                                                                                                                                                                                                                                                                                                                                                                                                                                                                                                                                                                                                                                                                                                                                                                                                                                                                                                                                                                                                                                                                                                                                                                                                                                                                                                                                                                                                                                                                                                                                                                                                                                                                                                                                                                                                                                                                                                                                                                                                                                                                                                      |      |                    |                |        |     |        |           |             |          |        |  |
|--------------------------------------------------------------------------------------------------------------------------------------------------------------------------------------------------------------------------------------------------------------------------------------------------------------------------------------------------------------------------------------------------------------------------------------------------------------------------------------------------------------------------------------------------------------------------------------------------------------------------------------------------------------------------------------------------------------------------------------------------------------------------------------------------------------------------------------------------------------------------------------------------------------------------------------------------------------------------------------------------------------------------------------------------------------------------------------------------------------------------------------------------------------------------------------------------------------------------------------------------------------------------------------------------------------------------------------------------------------------------------------------------------------------------------------------------------------------------------------------------------------------------------------------------------------------------------------------------------------------------------------------------------------------------------------------------------------------------------------------------------------------------------------------------------------------------------------------------------------------------------------------------------------------------------------------------------------------------------------------------------------------------------------------------------------------------------------------------------------------------------|------|--------------------|----------------|--------|-----|--------|-----------|-------------|----------|--------|--|
| SYMBOL                                                                                                                                                                                                                                                                                                                                                                                                                                                                                                                                                                                                                                                                                                                                                                                                                                                                                                                                                                                                                                                                                                                                                                                                                                                                                                                                                                                                                                                                                                                                                                                                                                                                                                                                                                                                                                                                                                                                                                                                                                                                                                                         | CODE | BOTANICAL NAME     | COMMON NAME    | SPREAD | DBH | CANOPY | CONDITION | DISPOSITION | COMMENTS |        |  |
| $\odot$                                                                                                                                                                                                                                                                                                                                                                                                                                                                                                                                                                                                                                                                                                                                                                                                                                                                                                                                                                                                                                                                                                                                                                                                                                                                                                                                                                                                                                                                                                                                                                                                                                                                                                                                                                                                                                                                                                                                                                                                                                                                                                                        | 1    | Swietenia mahagoni | Mahogany       | 30'    | 45' | 60"    |           | Good        | Remain   |        |  |
| *                                                                                                                                                                                                                                                                                                                                                                                                                                                                                                                                                                                                                                                                                                                                                                                                                                                                                                                                                                                                                                                                                                                                                                                                                                                                                                                                                                                                                                                                                                                                                                                                                                                                                                                                                                                                                                                                                                                                                                                                                                                                                                                              | 2    | Veitchia merrillii | Christmas Palm | 16'    | 15' | 2 x 8" |           | Good        | Relocate | Double |  |
|                                                                                                                                                                                                                                                                                                                                                                                                                                                                                                                                                                                                                                                                                                                                                                                                                                                                                                                                                                                                                                                                                                                                                                                                                                                                                                                                                                                                                                                                                                                                                                                                                                                                                                                                                                                                                                                                                                                                                                                                                                                                                                                                | 3    | Neodypsis decaryi  | Triangle Palm  | 12'    | 10' | 12"    | 79        | Poor        | Remove   |        |  |
| *                                                                                                                                                                                                                                                                                                                                                                                                                                                                                                                                                                                                                                                                                                                                                                                                                                                                                                                                                                                                                                                                                                                                                                                                                                                                                                                                                                                                                                                                                                                                                                                                                                                                                                                                                                                                                                                                                                                                                                                                                                                                                                                              | 4    | Veitchia merrillii | Christmas Palm | 20'    | 15' | 2 x 6" |           | Good        | Remain   | Double |  |
| *                                                                                                                                                                                                                                                                                                                                                                                                                                                                                                                                                                                                                                                                                                                                                                                                                                                                                                                                                                                                                                                                                                                                                                                                                                                                                                                                                                                                                                                                                                                                                                                                                                                                                                                                                                                                                                                                                                                                                                                                                                                                                                                              | 5    | Veitchia merrillii | Christmas Palm | 20'    | 15' | 2 x 6" |           | Good        | Remain   | Double |  |
| * The state of the | 6    | Veitchia merrillii | Christmas Palm | 20'    | 15' | 3 x 4" |           | Good        | Remain   | Triple |  |
|                                                                                                                                                                                                                                                                                                                                                                                                                                                                                                                                                                                                                                                                                                                                                                                                                                                                                                                                                                                                                                                                                                                                                                                                                                                                                                                                                                                                                                                                                                                                                                                                                                                                                                                                                                                                                                                                                                                                                                                                                                                                                                                                | 7    | Veitchia merrillii | Christmas Palm | 20'    | 15' | 3 x 4" |           | Good        | Remain   | Triple |  |
| *                                                                                                                                                                                                                                                                                                                                                                                                                                                                                                                                                                                                                                                                                                                                                                                                                                                                                                                                                                                                                                                                                                                                                                                                                                                                                                                                                                                                                                                                                                                                                                                                                                                                                                                                                                                                                                                                                                                                                                                                                                                                                                                              | 8    | Veitchia merrillii | Christmas Palm | 20'    | 15' | 2 x 6" |           | Good        | Remain   | Double |  |
|                                                                                                                                                                                                                                                                                                                                                                                                                                                                                                                                                                                                                                                                                                                                                                                                                                                                                                                                                                                                                                                                                                                                                                                                                                                                                                                                                                                                                                                                                                                                                                                                                                                                                                                                                                                                                                                                                                                                                                                                                                                                                                                                | 9    | Cocos nucifera     | Coconut Palm   | 30'    | 20' | 24"    |           | Good        | Relocate |        |  |
| ***                                                                                                                                                                                                                                                                                                                                                                                                                                                                                                                                                                                                                                                                                                                                                                                                                                                                                                                                                                                                                                                                                                                                                                                                                                                                                                                                                                                                                                                                                                                                                                                                                                                                                                                                                                                                                                                                                                                                                                                                                                                                                                                            | 10   | Veitchia merrillii | Christmas Palm | 20'    | 15' | 2 x 6" |           | Good        | Relocate | Double |  |
| *                                                                                                                                                                                                                                                                                                                                                                                                                                                                                                                                                                                                                                                                                                                                                                                                                                                                                                                                                                                                                                                                                                                                                                                                                                                                                                                                                                                                                                                                                                                                                                                                                                                                                                                                                                                                                                                                                                                                                                                                                                                                                                                              | 11   | Veitchia merrillii | Christmas Palm | 20'    | 15' | 6"     |           | Good        | Remain   | Single |  |
| *                                                                                                                                                                                                                                                                                                                                                                                                                                                                                                                                                                                                                                                                                                                                                                                                                                                                                                                                                                                                                                                                                                                                                                                                                                                                                                                                                                                                                                                                                                                                                                                                                                                                                                                                                                                                                                                                                                                                                                                                                                                                                                                              | 12   | Veitchia merrillii | Christmas Palm | 20'    | 15' | 2 x 6" |           | Good        | Remain   | Double |  |
| ***************************************                                                                                                                                                                                                                                                                                                                                                                                                                                                                                                                                                                                                                                                                                                                                                                                                                                                                                                                                                                                                                                                                                                                                                                                                                                                                                                                                                                                                                                                                                                                                                                                                                                                                                                                                                                                                                                                                                                                                                                                                                                                                                        | 13   | Veitchia merrillii | Christmas Palm | 20'    | 15' | 3 x 6" |           | Good        | Relocate | Triple |  |
| ***                                                                                                                                                                                                                                                                                                                                                                                                                                                                                                                                                                                                                                                                                                                                                                                                                                                                                                                                                                                                                                                                                                                                                                                                                                                                                                                                                                                                                                                                                                                                                                                                                                                                                                                                                                                                                                                                                                                                                                                                                                                                                                                            | 14   | Veitchia merrillii | Christmas Palm | 20'    | 15' | 2 x 6" |           | Good        | Relocate | Double |  |
|                                                                                                                                                                                                                                                                                                                                                                                                                                                                                                                                                                                                                                                                                                                                                                                                                                                                                                                                                                                                                                                                                                                                                                                                                                                                                                                                                                                                                                                                                                                                                                                                                                                                                                                                                                                                                                                                                                                                                                                                                                                                                                                                | 15   | Cocos nucifera     | Coconut Palm   | 30'    | 20' | 12"    |           | Good        | Relocate |        |  |
|                                                                                                                                                                                                                                                                                                                                                                                                                                                                                                                                                                                                                                                                                                                                                                                                                                                                                                                                                                                                                                                                                                                                                                                                                                                                                                                                                                                                                                                                                                                                                                                                                                                                                                                                                                                                                                                                                                                                                                                                                                                                                                                                | 16   | Cocos nucifera     | Coconut Palm   | 30'    | 20' | 12"    |           | Good        | Relocate |        |  |
|                                                                                                                                                                                                                                                                                                                                                                                                                                                                                                                                                                                                                                                                                                                                                                                                                                                                                                                                                                                                                                                                                                                                                                                                                                                                                                                                                                                                                                                                                                                                                                                                                                                                                                                                                                                                                                                                                                                                                                                                                                                                                                                                | 17   | Cocos nucifera     | Coconut Palm   | 30'    | 20' | 12"    |           | Good        | Relocate |        |  |
| 74 24                                                                                                                                                                                                                                                                                                                                                                                                                                                                                                                                                                                                                                                                                                                                                                                                                                                                                                                                                                                                                                                                                                                                                                                                                                                                                                                                                                                                                                                                                                                                                                                                                                                                                                                                                                                                                                                                                                                                                                                                                                                                                                                          | 1 1  | TOTAL REMOVE       | D DBH          | 12"    |     |        | 1         |             |          |        |  |