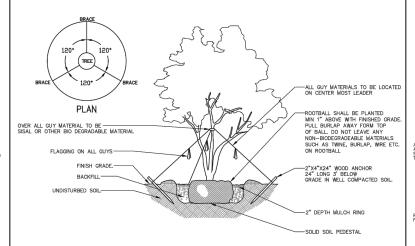

MULTI-TRUNK TREE PLANTING SCALE: NTS

LARGE TREE PLANTING > 4" CALIPER

SCALE: NTS

\PALM PLANTING SCALE: NTS

LARGE TREE PLANTING < 4" CALIPER SCALE: NTS

Alberti Studio Architecture Planning Interiors

www.albertistudio.com

DESIGN REVIEW BOARD SUBMITTAL SIDELNIK-CUNIOLO RESIDENCE

2360 ALTON RD. MIAMI BEACH FL. 33140

PLANTING DETAILS

DRB FINAL SUBMITTAL (DRB22-0789) MARCH 7, 2022

SCALE

L-5.00

| TREE DISPOSITION SCHEDULE                                                                                                                                                                                                                                                                                                                                                                                                                                                                                                                                                                                                                                                                                                                                                                                                                                                                                                                                                                                                                                                                                                                                                                                                                                                                                                                                                                                                                                                                                                                                                                                                                                                                                                                                                                                                                                                                                                                                                                                                                                                                                                      |      |                    |                |        |     |        |           |             |          |        |  |
|--------------------------------------------------------------------------------------------------------------------------------------------------------------------------------------------------------------------------------------------------------------------------------------------------------------------------------------------------------------------------------------------------------------------------------------------------------------------------------------------------------------------------------------------------------------------------------------------------------------------------------------------------------------------------------------------------------------------------------------------------------------------------------------------------------------------------------------------------------------------------------------------------------------------------------------------------------------------------------------------------------------------------------------------------------------------------------------------------------------------------------------------------------------------------------------------------------------------------------------------------------------------------------------------------------------------------------------------------------------------------------------------------------------------------------------------------------------------------------------------------------------------------------------------------------------------------------------------------------------------------------------------------------------------------------------------------------------------------------------------------------------------------------------------------------------------------------------------------------------------------------------------------------------------------------------------------------------------------------------------------------------------------------------------------------------------------------------------------------------------------------|------|--------------------|----------------|--------|-----|--------|-----------|-------------|----------|--------|--|
| SYMBOL                                                                                                                                                                                                                                                                                                                                                                                                                                                                                                                                                                                                                                                                                                                                                                                                                                                                                                                                                                                                                                                                                                                                                                                                                                                                                                                                                                                                                                                                                                                                                                                                                                                                                                                                                                                                                                                                                                                                                                                                                                                                                                                         | CODE | BOTANICAL NAME     | COMMON NAME    | SPREAD | DBH | CANOPY | CONDITION | DISPOSITION | COMMENTS |        |  |
| $\odot$                                                                                                                                                                                                                                                                                                                                                                                                                                                                                                                                                                                                                                                                                                                                                                                                                                                                                                                                                                                                                                                                                                                                                                                                                                                                                                                                                                                                                                                                                                                                                                                                                                                                                                                                                                                                                                                                                                                                                                                                                                                                                                                        | 1    | Swietenia mahagoni | Mahogany       | 30'    | 45' | 60"    |           | Good        | Remain   |        |  |
| *                                                                                                                                                                                                                                                                                                                                                                                                                                                                                                                                                                                                                                                                                                                                                                                                                                                                                                                                                                                                                                                                                                                                                                                                                                                                                                                                                                                                                                                                                                                                                                                                                                                                                                                                                                                                                                                                                                                                                                                                                                                                                                                              | 2    | Veitchia merrillii | Christmas Palm | 16'    | 15' | 2 x 8" |           | Good        | Relocate | Double |  |
|                                                                                                                                                                                                                                                                                                                                                                                                                                                                                                                                                                                                                                                                                                                                                                                                                                                                                                                                                                                                                                                                                                                                                                                                                                                                                                                                                                                                                                                                                                                                                                                                                                                                                                                                                                                                                                                                                                                                                                                                                                                                                                                                | 3    | Neodypsis decaryi  | Triangle Palm  | 12'    | 10' | 12"    | 79        | Poor        | Remove   |        |  |
| *                                                                                                                                                                                                                                                                                                                                                                                                                                                                                                                                                                                                                                                                                                                                                                                                                                                                                                                                                                                                                                                                                                                                                                                                                                                                                                                                                                                                                                                                                                                                                                                                                                                                                                                                                                                                                                                                                                                                                                                                                                                                                                                              | 4    | Veitchia merrillii | Christmas Palm | 20'    | 15' | 2 x 6" |           | Good        | Remain   | Double |  |
| *                                                                                                                                                                                                                                                                                                                                                                                                                                                                                                                                                                                                                                                                                                                                                                                                                                                                                                                                                                                                                                                                                                                                                                                                                                                                                                                                                                                                                                                                                                                                                                                                                                                                                                                                                                                                                                                                                                                                                                                                                                                                                                                              | 5    | Veitchia merrillii | Christmas Palm | 20'    | 15' | 2 x 6" |           | Good        | Remain   | Double |  |
| * The state of the | 6    | Veitchia merrillii | Christmas Palm | 20'    | 15' | 3 x 4" |           | Good        | Remain   | Triple |  |
|                                                                                                                                                                                                                                                                                                                                                                                                                                                                                                                                                                                                                                                                                                                                                                                                                                                                                                                                                                                                                                                                                                                                                                                                                                                                                                                                                                                                                                                                                                                                                                                                                                                                                                                                                                                                                                                                                                                                                                                                                                                                                                                                | 7    | Veitchia merrillii | Christmas Palm | 20'    | 15' | 3 x 4" |           | Good        | Remain   | Triple |  |
| *                                                                                                                                                                                                                                                                                                                                                                                                                                                                                                                                                                                                                                                                                                                                                                                                                                                                                                                                                                                                                                                                                                                                                                                                                                                                                                                                                                                                                                                                                                                                                                                                                                                                                                                                                                                                                                                                                                                                                                                                                                                                                                                              | 8    | Veitchia merrillii | Christmas Palm | 20'    | 15' | 2 x 6" |           | Good        | Remain   | Double |  |
|                                                                                                                                                                                                                                                                                                                                                                                                                                                                                                                                                                                                                                                                                                                                                                                                                                                                                                                                                                                                                                                                                                                                                                                                                                                                                                                                                                                                                                                                                                                                                                                                                                                                                                                                                                                                                                                                                                                                                                                                                                                                                                                                | 9    | Cocos nucifera     | Coconut Palm   | 30'    | 20' | 24"    |           | Good        | Relocate |        |  |
| ***                                                                                                                                                                                                                                                                                                                                                                                                                                                                                                                                                                                                                                                                                                                                                                                                                                                                                                                                                                                                                                                                                                                                                                                                                                                                                                                                                                                                                                                                                                                                                                                                                                                                                                                                                                                                                                                                                                                                                                                                                                                                                                                            | 10   | Veitchia merrillii | Christmas Palm | 20'    | 15' | 2 x 6" |           | Good        | Relocate | Double |  |
| *                                                                                                                                                                                                                                                                                                                                                                                                                                                                                                                                                                                                                                                                                                                                                                                                                                                                                                                                                                                                                                                                                                                                                                                                                                                                                                                                                                                                                                                                                                                                                                                                                                                                                                                                                                                                                                                                                                                                                                                                                                                                                                                              | 11   | Veitchia merrillii | Christmas Palm | 20'    | 15' | 6"     |           | Good        | Remain   | Single |  |
| *                                                                                                                                                                                                                                                                                                                                                                                                                                                                                                                                                                                                                                                                                                                                                                                                                                                                                                                                                                                                                                                                                                                                                                                                                                                                                                                                                                                                                                                                                                                                                                                                                                                                                                                                                                                                                                                                                                                                                                                                                                                                                                                              | 12   | Veitchia merrillii | Christmas Palm | 20'    | 15' | 2 x 6" |           | Good        | Remain   | Double |  |
| ***************************************                                                                                                                                                                                                                                                                                                                                                                                                                                                                                                                                                                                                                                                                                                                                                                                                                                                                                                                                                                                                                                                                                                                                                                                                                                                                                                                                                                                                                                                                                                                                                                                                                                                                                                                                                                                                                                                                                                                                                                                                                                                                                        | 13   | Veitchia merrillii | Christmas Palm | 20'    | 15' | 3 x 6" |           | Good        | Relocate | Triple |  |
| ***                                                                                                                                                                                                                                                                                                                                                                                                                                                                                                                                                                                                                                                                                                                                                                                                                                                                                                                                                                                                                                                                                                                                                                                                                                                                                                                                                                                                                                                                                                                                                                                                                                                                                                                                                                                                                                                                                                                                                                                                                                                                                                                            | 14   | Veitchia merrillii | Christmas Palm | 20'    | 15' | 2 x 6" |           | Good        | Relocate | Double |  |
|                                                                                                                                                                                                                                                                                                                                                                                                                                                                                                                                                                                                                                                                                                                                                                                                                                                                                                                                                                                                                                                                                                                                                                                                                                                                                                                                                                                                                                                                                                                                                                                                                                                                                                                                                                                                                                                                                                                                                                                                                                                                                                                                | 15   | Cocos nucifera     | Coconut Palm   | 30'    | 20' | 12"    |           | Good        | Relocate |        |  |
|                                                                                                                                                                                                                                                                                                                                                                                                                                                                                                                                                                                                                                                                                                                                                                                                                                                                                                                                                                                                                                                                                                                                                                                                                                                                                                                                                                                                                                                                                                                                                                                                                                                                                                                                                                                                                                                                                                                                                                                                                                                                                                                                | 16   | Cocos nucifera     | Coconut Palm   | 30'    | 20' | 12"    |           | Good        | Relocate |        |  |
|                                                                                                                                                                                                                                                                                                                                                                                                                                                                                                                                                                                                                                                                                                                                                                                                                                                                                                                                                                                                                                                                                                                                                                                                                                                                                                                                                                                                                                                                                                                                                                                                                                                                                                                                                                                                                                                                                                                                                                                                                                                                                                                                | 17   | Cocos nucifera     | Coconut Palm   | 30'    | 20' | 12"    |           | Good        | Relocate |        |  |
| 74 24                                                                                                                                                                                                                                                                                                                                                                                                                                                                                                                                                                                                                                                                                                                                                                                                                                                                                                                                                                                                                                                                                                                                                                                                                                                                                                                                                                                                                                                                                                                                                                                                                                                                                                                                                                                                                                                                                                                                                                                                                                                                                                                          | 1 1  | TOTAL REMOVE       | D DBH          | 12"    |     |        | 1         |             |          |        |  |