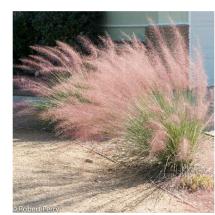

SHRUB - 2' HEIGHT PSYCHOTRIA LIGUSTRIFOLIA BAHAMA COFFEE

GROUNDCOVER - 1' HEIGHT ZAMIA PUMILA COONTIE

GROUNDCOVER - 1' HEIGHT NEPHROLEPIS EXALTATA **BOSTON FERN** 

GROUNDCOVER - 1' HEIGHT MUHLENBERGIA CAPILLARIS MUHLY GRASS