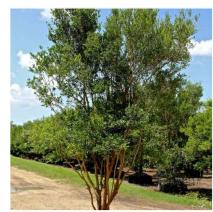

EXISTING TREE - 30' HEIGHT SWIETENIA MAHAGONI WEST INDIAN MAHOGANY

VEITCHIA MERRILLII CHRISTMAS PALM

TREE - 20' HEIGHT BURSERA SIMARUBA **GUMBO LIMBO** 

TREE - 16' HEIGHT COCCOLOBA DIVERSIFOLIA PIGEON PLUM