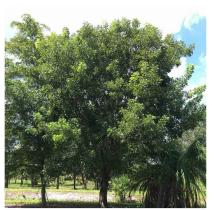

EXISTING TREE - 30' HEIGHT SWIETENIA MAHAGONI WEST INDIAN MAHOGANY

VEITCHIA MERRILLII CHRISTMAS PALM

TREE - 20' HEIGHT BURSERA SIMARUBA **GUMBO LIMBO** 

TREE - 16' HEIGHT COCCOLOBA DIVERSIFOLIA PIGEON PLUM