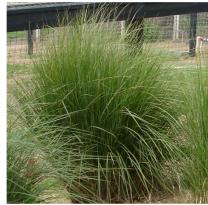

SHRUB - 2' HEIGHT PSYCHOTRIA LIGUSTRIFOLIA BAHAMA COFFEE

GROUNDCOVER - 1' HEIGHT ZAMIA PUMILA COONTIE

GROUNDCOVER - 1' HEIGHT NEPHROLEPIS EXALTATA **BOSTON FERN** 

GROUNDCOVER - 1' HEIGHT MUHLENBERGIA CAPILLARIS MUHLY GRASS