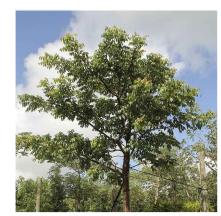

EXISTING TREE - 30' HEIGHT SWIETENIA MAHAGONI WEST INDIAN MAHOGANY

VEITCHIA MERRILLII CHRISTMAS PALM

TREE - 20' HEIGHT BURSERA SIMARUBA **GUMBO LIMBO** 

TREE - 16' HEIGHT COCCOLOBA DIVERSIFOLIA PIGEON PLUM