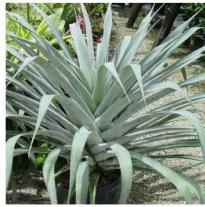

TREE - 12' HEIGHT MYRCIANTHES FRAGRANS SIMPSONS STOPPER

SHRUB - 2.5' HEIGHT AGAVE AMERICANA CENTURY PLANT

SHRUB - 2.5' HEIGHT ALCANTAREA ODORATA SILVER BROMELIAD

SHRUB - 6' HEIGHT EUGENIA FOETIDA SPANISH STOPPER