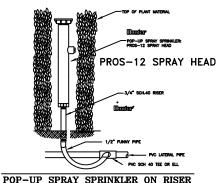

#### IRRIGATION NOTES

- All landscaped areas within the property shall be irrigated with automatic irrigation system which shall utilize well and/or domestic water supply.
- Irrigation system shall be equipped with rain sensor.
- Irrigation system shall provide 100% coverage. Plans will be submitted prior to the issuance of a building permit.