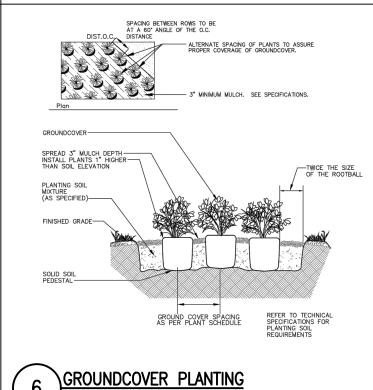

MULTI-TRUNK TREE PLANTING SCALE: NTS

LARGE TREE PLANTING > 4" CALIPER

SCALE: NTS

\PALM PLANTING SCALE: NTS

LARGE TREE PLANTING < 4" CALIPER SCALE: NTS

Alberti Studio Architecture Planning Interiors

www.albertistudio.com

DESIGN REVIEW BOARD SUBMITTAL SIDELNIK-CUNIOLO RESIDENCE

2360 ALTON RD. MIAMI BEACH FL. 33140

PLANTING DETAILS

DRB FINAL SUBMITTAL (DRB22-0789) MARCH 7, 2022

SCALE

L-5.00

| TREE DISPOSITION SCHEDULE                                                                                                                                                                                                                                                                                                                                                                                                                                                                                                                                                                                                                                                                                                                                                                                                                                                                                                                                                                                                                                                                                                                                                                                                                                                                                                                                                                                                                                                                                                                                                                                                                                                                                                                                                                                                                                                                                                                                                                                                                                                                                                      |      |                    |                |        |     |        |           |             |          |        |  |
|--------------------------------------------------------------------------------------------------------------------------------------------------------------------------------------------------------------------------------------------------------------------------------------------------------------------------------------------------------------------------------------------------------------------------------------------------------------------------------------------------------------------------------------------------------------------------------------------------------------------------------------------------------------------------------------------------------------------------------------------------------------------------------------------------------------------------------------------------------------------------------------------------------------------------------------------------------------------------------------------------------------------------------------------------------------------------------------------------------------------------------------------------------------------------------------------------------------------------------------------------------------------------------------------------------------------------------------------------------------------------------------------------------------------------------------------------------------------------------------------------------------------------------------------------------------------------------------------------------------------------------------------------------------------------------------------------------------------------------------------------------------------------------------------------------------------------------------------------------------------------------------------------------------------------------------------------------------------------------------------------------------------------------------------------------------------------------------------------------------------------------|------|--------------------|----------------|--------|-----|--------|-----------|-------------|----------|--------|--|
| SYMBOL                                                                                                                                                                                                                                                                                                                                                                                                                                                                                                                                                                                                                                                                                                                                                                                                                                                                                                                                                                                                                                                                                                                                                                                                                                                                                                                                                                                                                                                                                                                                                                                                                                                                                                                                                                                                                                                                                                                                                                                                                                                                                                                         | CODE | BOTANICAL NAME     | COMMON NAME    | SPREAD | DBH | CANOPY | CONDITION | DISPOSITION | COMMENTS |        |  |
| $\odot$                                                                                                                                                                                                                                                                                                                                                                                                                                                                                                                                                                                                                                                                                                                                                                                                                                                                                                                                                                                                                                                                                                                                                                                                                                                                                                                                                                                                                                                                                                                                                                                                                                                                                                                                                                                                                                                                                                                                                                                                                                                                                                                        | 1    | Swietenia mahagoni | Mahogany       | 30'    | 45' | 60"    |           | Good        | Remain   |        |  |
| *                                                                                                                                                                                                                                                                                                                                                                                                                                                                                                                                                                                                                                                                                                                                                                                                                                                                                                                                                                                                                                                                                                                                                                                                                                                                                                                                                                                                                                                                                                                                                                                                                                                                                                                                                                                                                                                                                                                                                                                                                                                                                                                              | 2    | Veitchia merrillii | Christmas Palm | 16'    | 15' | 2 x 8" |           | Good        | Relocate | Double |  |
|                                                                                                                                                                                                                                                                                                                                                                                                                                                                                                                                                                                                                                                                                                                                                                                                                                                                                                                                                                                                                                                                                                                                                                                                                                                                                                                                                                                                                                                                                                                                                                                                                                                                                                                                                                                                                                                                                                                                                                                                                                                                                                                                | 3    | Neodypsis decaryi  | Triangle Palm  | 12'    | 10' | 12"    | 79        | Poor        | Remove   |        |  |
| *                                                                                                                                                                                                                                                                                                                                                                                                                                                                                                                                                                                                                                                                                                                                                                                                                                                                                                                                                                                                                                                                                                                                                                                                                                                                                                                                                                                                                                                                                                                                                                                                                                                                                                                                                                                                                                                                                                                                                                                                                                                                                                                              | 4    | Veitchia merrillii | Christmas Palm | 20'    | 15' | 2 x 6" |           | Good        | Remain   | Double |  |
| *                                                                                                                                                                                                                                                                                                                                                                                                                                                                                                                                                                                                                                                                                                                                                                                                                                                                                                                                                                                                                                                                                                                                                                                                                                                                                                                                                                                                                                                                                                                                                                                                                                                                                                                                                                                                                                                                                                                                                                                                                                                                                                                              | 5    | Veitchia merrillii | Christmas Palm | 20'    | 15' | 2 x 6" |           | Good        | Remain   | Double |  |
| * The state of the | 6    | Veitchia merrillii | Christmas Palm | 20'    | 15' | 3 x 4" |           | Good        | Remain   | Triple |  |
|                                                                                                                                                                                                                                                                                                                                                                                                                                                                                                                                                                                                                                                                                                                                                                                                                                                                                                                                                                                                                                                                                                                                                                                                                                                                                                                                                                                                                                                                                                                                                                                                                                                                                                                                                                                                                                                                                                                                                                                                                                                                                                                                | 7    | Veitchia merrillii | Christmas Palm | 20'    | 15' | 3 x 4" |           | Good        | Remain   | Triple |  |
| *                                                                                                                                                                                                                                                                                                                                                                                                                                                                                                                                                                                                                                                                                                                                                                                                                                                                                                                                                                                                                                                                                                                                                                                                                                                                                                                                                                                                                                                                                                                                                                                                                                                                                                                                                                                                                                                                                                                                                                                                                                                                                                                              | 8    | Veitchia merrillii | Christmas Palm | 20'    | 15' | 2 x 6" |           | Good        | Remain   | Double |  |
|                                                                                                                                                                                                                                                                                                                                                                                                                                                                                                                                                                                                                                                                                                                                                                                                                                                                                                                                                                                                                                                                                                                                                                                                                                                                                                                                                                                                                                                                                                                                                                                                                                                                                                                                                                                                                                                                                                                                                                                                                                                                                                                                | 9    | Cocos nucifera     | Coconut Palm   | 30'    | 20' | 24"    |           | Good        | Relocate |        |  |
| ***                                                                                                                                                                                                                                                                                                                                                                                                                                                                                                                                                                                                                                                                                                                                                                                                                                                                                                                                                                                                                                                                                                                                                                                                                                                                                                                                                                                                                                                                                                                                                                                                                                                                                                                                                                                                                                                                                                                                                                                                                                                                                                                            | 10   | Veitchia merrillii | Christmas Palm | 20'    | 15' | 2 x 6" |           | Good        | Relocate | Double |  |
| *                                                                                                                                                                                                                                                                                                                                                                                                                                                                                                                                                                                                                                                                                                                                                                                                                                                                                                                                                                                                                                                                                                                                                                                                                                                                                                                                                                                                                                                                                                                                                                                                                                                                                                                                                                                                                                                                                                                                                                                                                                                                                                                              | 11   | Veitchia merrillii | Christmas Palm | 20'    | 15' | 6"     |           | Good        | Remain   | Single |  |
| *                                                                                                                                                                                                                                                                                                                                                                                                                                                                                                                                                                                                                                                                                                                                                                                                                                                                                                                                                                                                                                                                                                                                                                                                                                                                                                                                                                                                                                                                                                                                                                                                                                                                                                                                                                                                                                                                                                                                                                                                                                                                                                                              | 12   | Veitchia merrillii | Christmas Palm | 20'    | 15' | 2 x 6" |           | Good        | Remain   | Double |  |
| ***************************************                                                                                                                                                                                                                                                                                                                                                                                                                                                                                                                                                                                                                                                                                                                                                                                                                                                                                                                                                                                                                                                                                                                                                                                                                                                                                                                                                                                                                                                                                                                                                                                                                                                                                                                                                                                                                                                                                                                                                                                                                                                                                        | 13   | Veitchia merrillii | Christmas Palm | 20'    | 15' | 3 x 6" |           | Good        | Relocate | Triple |  |
| ***                                                                                                                                                                                                                                                                                                                                                                                                                                                                                                                                                                                                                                                                                                                                                                                                                                                                                                                                                                                                                                                                                                                                                                                                                                                                                                                                                                                                                                                                                                                                                                                                                                                                                                                                                                                                                                                                                                                                                                                                                                                                                                                            | 14   | Veitchia merrillii | Christmas Palm | 20'    | 15' | 2 x 6" |           | Good        | Relocate | Double |  |
|                                                                                                                                                                                                                                                                                                                                                                                                                                                                                                                                                                                                                                                                                                                                                                                                                                                                                                                                                                                                                                                                                                                                                                                                                                                                                                                                                                                                                                                                                                                                                                                                                                                                                                                                                                                                                                                                                                                                                                                                                                                                                                                                | 15   | Cocos nucifera     | Coconut Palm   | 30'    | 20' | 12"    |           | Good        | Relocate |        |  |
|                                                                                                                                                                                                                                                                                                                                                                                                                                                                                                                                                                                                                                                                                                                                                                                                                                                                                                                                                                                                                                                                                                                                                                                                                                                                                                                                                                                                                                                                                                                                                                                                                                                                                                                                                                                                                                                                                                                                                                                                                                                                                                                                | 16   | Cocos nucifera     | Coconut Palm   | 30'    | 20' | 12"    |           | Good        | Relocate |        |  |
|                                                                                                                                                                                                                                                                                                                                                                                                                                                                                                                                                                                                                                                                                                                                                                                                                                                                                                                                                                                                                                                                                                                                                                                                                                                                                                                                                                                                                                                                                                                                                                                                                                                                                                                                                                                                                                                                                                                                                                                                                                                                                                                                | 17   | Cocos nucifera     | Coconut Palm   | 30'    | 20' | 12"    |           | Good        | Relocate |        |  |
| 74 24                                                                                                                                                                                                                                                                                                                                                                                                                                                                                                                                                                                                                                                                                                                                                                                                                                                                                                                                                                                                                                                                                                                                                                                                                                                                                                                                                                                                                                                                                                                                                                                                                                                                                                                                                                                                                                                                                                                                                                                                                                                                                                                          | 1 1  | TOTAL REMOVE       | D DBH          | 12"    |     |        | 1         |             |          |        |  |