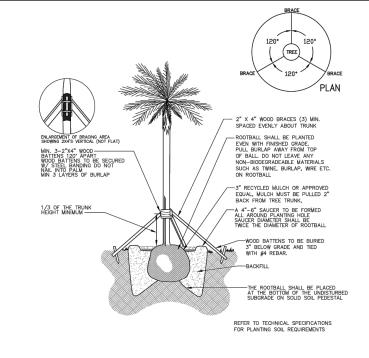

MULTI-TRUNK TREE PLANTING SCALE: NTS

LARGE TREE PLANTING > 4" CALIPER

SCALE: NTS

\PALM PLANTING SCALE: NTS

LARGE TREE PLANTING < 4" CALIPER SCALE: NTS

Alberti Studio Architecture Planning Interiors

www.albertistudio.com

DESIGN REVIEW BOARD SUBMITTAL SIDELNIK-CUNIOLO RESIDENCE

2360 ALTON RD. MIAMI BEACH FL. 33140

PLANTING DETAILS

DRB FINAL SUBMITTAL (DRB22-0789) MARCH 7, 2022

SCALE

L-5.00

| TREE DISPOSITION SCHEDULE                                                                                                                                                                                                                                                                                                                                                                                                                                                                                                                                                                                                                                                                                                                                                                                                                                                                                                                                                                                                                                                                                                                                                                                                                                                                                                                                                                                                                                                                                                                                                                                                                                                                                                                                                                                                                                                                                                                                                                                                                                                                                                      |      |                    |                |        |     |        |           |             |          |        |  |
|--------------------------------------------------------------------------------------------------------------------------------------------------------------------------------------------------------------------------------------------------------------------------------------------------------------------------------------------------------------------------------------------------------------------------------------------------------------------------------------------------------------------------------------------------------------------------------------------------------------------------------------------------------------------------------------------------------------------------------------------------------------------------------------------------------------------------------------------------------------------------------------------------------------------------------------------------------------------------------------------------------------------------------------------------------------------------------------------------------------------------------------------------------------------------------------------------------------------------------------------------------------------------------------------------------------------------------------------------------------------------------------------------------------------------------------------------------------------------------------------------------------------------------------------------------------------------------------------------------------------------------------------------------------------------------------------------------------------------------------------------------------------------------------------------------------------------------------------------------------------------------------------------------------------------------------------------------------------------------------------------------------------------------------------------------------------------------------------------------------------------------|------|--------------------|----------------|--------|-----|--------|-----------|-------------|----------|--------|--|
| SYMBOL                                                                                                                                                                                                                                                                                                                                                                                                                                                                                                                                                                                                                                                                                                                                                                                                                                                                                                                                                                                                                                                                                                                                                                                                                                                                                                                                                                                                                                                                                                                                                                                                                                                                                                                                                                                                                                                                                                                                                                                                                                                                                                                         | CODE | BOTANICAL NAME     | COMMON NAME    | SPREAD | DBH | CANOPY | CONDITION | DISPOSITION | COMMENTS |        |  |
| $\odot$                                                                                                                                                                                                                                                                                                                                                                                                                                                                                                                                                                                                                                                                                                                                                                                                                                                                                                                                                                                                                                                                                                                                                                                                                                                                                                                                                                                                                                                                                                                                                                                                                                                                                                                                                                                                                                                                                                                                                                                                                                                                                                                        | 1    | Swietenia mahagoni | Mahogany       | 30'    | 45' | 60"    |           | Good        | Remain   |        |  |
| *                                                                                                                                                                                                                                                                                                                                                                                                                                                                                                                                                                                                                                                                                                                                                                                                                                                                                                                                                                                                                                                                                                                                                                                                                                                                                                                                                                                                                                                                                                                                                                                                                                                                                                                                                                                                                                                                                                                                                                                                                                                                                                                              | 2    | Veitchia merrillii | Christmas Palm | 16'    | 15' | 2 x 8" |           | Good        | Relocate | Double |  |
|                                                                                                                                                                                                                                                                                                                                                                                                                                                                                                                                                                                                                                                                                                                                                                                                                                                                                                                                                                                                                                                                                                                                                                                                                                                                                                                                                                                                                                                                                                                                                                                                                                                                                                                                                                                                                                                                                                                                                                                                                                                                                                                                | 3    | Neodypsis decaryi  | Triangle Palm  | 12'    | 10' | 12"    | 79        | Poor        | Remove   |        |  |
| *                                                                                                                                                                                                                                                                                                                                                                                                                                                                                                                                                                                                                                                                                                                                                                                                                                                                                                                                                                                                                                                                                                                                                                                                                                                                                                                                                                                                                                                                                                                                                                                                                                                                                                                                                                                                                                                                                                                                                                                                                                                                                                                              | 4    | Veitchia merrillii | Christmas Palm | 20'    | 15' | 2 x 6" |           | Good        | Remain   | Double |  |
| *                                                                                                                                                                                                                                                                                                                                                                                                                                                                                                                                                                                                                                                                                                                                                                                                                                                                                                                                                                                                                                                                                                                                                                                                                                                                                                                                                                                                                                                                                                                                                                                                                                                                                                                                                                                                                                                                                                                                                                                                                                                                                                                              | 5    | Veitchia merrillii | Christmas Palm | 20'    | 15' | 2 x 6" |           | Good        | Remain   | Double |  |
| * The state of the | 6    | Veitchia merrillii | Christmas Palm | 20'    | 15' | 3 x 4" |           | Good        | Remain   | Triple |  |
|                                                                                                                                                                                                                                                                                                                                                                                                                                                                                                                                                                                                                                                                                                                                                                                                                                                                                                                                                                                                                                                                                                                                                                                                                                                                                                                                                                                                                                                                                                                                                                                                                                                                                                                                                                                                                                                                                                                                                                                                                                                                                                                                | 7    | Veitchia merrillii | Christmas Palm | 20'    | 15' | 3 x 4" |           | Good        | Remain   | Triple |  |
| *                                                                                                                                                                                                                                                                                                                                                                                                                                                                                                                                                                                                                                                                                                                                                                                                                                                                                                                                                                                                                                                                                                                                                                                                                                                                                                                                                                                                                                                                                                                                                                                                                                                                                                                                                                                                                                                                                                                                                                                                                                                                                                                              | 8    | Veitchia merrillii | Christmas Palm | 20'    | 15' | 2 x 6" |           | Good        | Remain   | Double |  |
|                                                                                                                                                                                                                                                                                                                                                                                                                                                                                                                                                                                                                                                                                                                                                                                                                                                                                                                                                                                                                                                                                                                                                                                                                                                                                                                                                                                                                                                                                                                                                                                                                                                                                                                                                                                                                                                                                                                                                                                                                                                                                                                                | 9    | Cocos nucifera     | Coconut Palm   | 30'    | 20' | 24"    |           | Good        | Relocate |        |  |
| ***                                                                                                                                                                                                                                                                                                                                                                                                                                                                                                                                                                                                                                                                                                                                                                                                                                                                                                                                                                                                                                                                                                                                                                                                                                                                                                                                                                                                                                                                                                                                                                                                                                                                                                                                                                                                                                                                                                                                                                                                                                                                                                                            | 10   | Veitchia merrillii | Christmas Palm | 20'    | 15' | 2 x 6" |           | Good        | Relocate | Double |  |
| *                                                                                                                                                                                                                                                                                                                                                                                                                                                                                                                                                                                                                                                                                                                                                                                                                                                                                                                                                                                                                                                                                                                                                                                                                                                                                                                                                                                                                                                                                                                                                                                                                                                                                                                                                                                                                                                                                                                                                                                                                                                                                                                              | 11   | Veitchia merrillii | Christmas Palm | 20'    | 15' | 6"     |           | Good        | Remain   | Single |  |
| *                                                                                                                                                                                                                                                                                                                                                                                                                                                                                                                                                                                                                                                                                                                                                                                                                                                                                                                                                                                                                                                                                                                                                                                                                                                                                                                                                                                                                                                                                                                                                                                                                                                                                                                                                                                                                                                                                                                                                                                                                                                                                                                              | 12   | Veitchia merrillii | Christmas Palm | 20'    | 15' | 2 x 6" |           | Good        | Remain   | Double |  |
| ***************************************                                                                                                                                                                                                                                                                                                                                                                                                                                                                                                                                                                                                                                                                                                                                                                                                                                                                                                                                                                                                                                                                                                                                                                                                                                                                                                                                                                                                                                                                                                                                                                                                                                                                                                                                                                                                                                                                                                                                                                                                                                                                                        | 13   | Veitchia merrillii | Christmas Palm | 20'    | 15' | 3 x 6" |           | Good        | Relocate | Triple |  |
| ***                                                                                                                                                                                                                                                                                                                                                                                                                                                                                                                                                                                                                                                                                                                                                                                                                                                                                                                                                                                                                                                                                                                                                                                                                                                                                                                                                                                                                                                                                                                                                                                                                                                                                                                                                                                                                                                                                                                                                                                                                                                                                                                            | 14   | Veitchia merrillii | Christmas Palm | 20'    | 15' | 2 x 6" |           | Good        | Relocate | Double |  |
|                                                                                                                                                                                                                                                                                                                                                                                                                                                                                                                                                                                                                                                                                                                                                                                                                                                                                                                                                                                                                                                                                                                                                                                                                                                                                                                                                                                                                                                                                                                                                                                                                                                                                                                                                                                                                                                                                                                                                                                                                                                                                                                                | 15   | Cocos nucifera     | Coconut Palm   | 30'    | 20' | 12"    |           | Good        | Relocate |        |  |
|                                                                                                                                                                                                                                                                                                                                                                                                                                                                                                                                                                                                                                                                                                                                                                                                                                                                                                                                                                                                                                                                                                                                                                                                                                                                                                                                                                                                                                                                                                                                                                                                                                                                                                                                                                                                                                                                                                                                                                                                                                                                                                                                | 16   | Cocos nucifera     | Coconut Palm   | 30'    | 20' | 12"    |           | Good        | Relocate |        |  |
|                                                                                                                                                                                                                                                                                                                                                                                                                                                                                                                                                                                                                                                                                                                                                                                                                                                                                                                                                                                                                                                                                                                                                                                                                                                                                                                                                                                                                                                                                                                                                                                                                                                                                                                                                                                                                                                                                                                                                                                                                                                                                                                                | 17   | Cocos nucifera     | Coconut Palm   | 30'    | 20' | 12"    |           | Good        | Relocate |        |  |
| 74 24                                                                                                                                                                                                                                                                                                                                                                                                                                                                                                                                                                                                                                                                                                                                                                                                                                                                                                                                                                                                                                                                                                                                                                                                                                                                                                                                                                                                                                                                                                                                                                                                                                                                                                                                                                                                                                                                                                                                                                                                                                                                                                                          | 1 1  | TOTAL REMOVE       | D DBH          | 12"    |     |        | 1         |             |          |        |  |