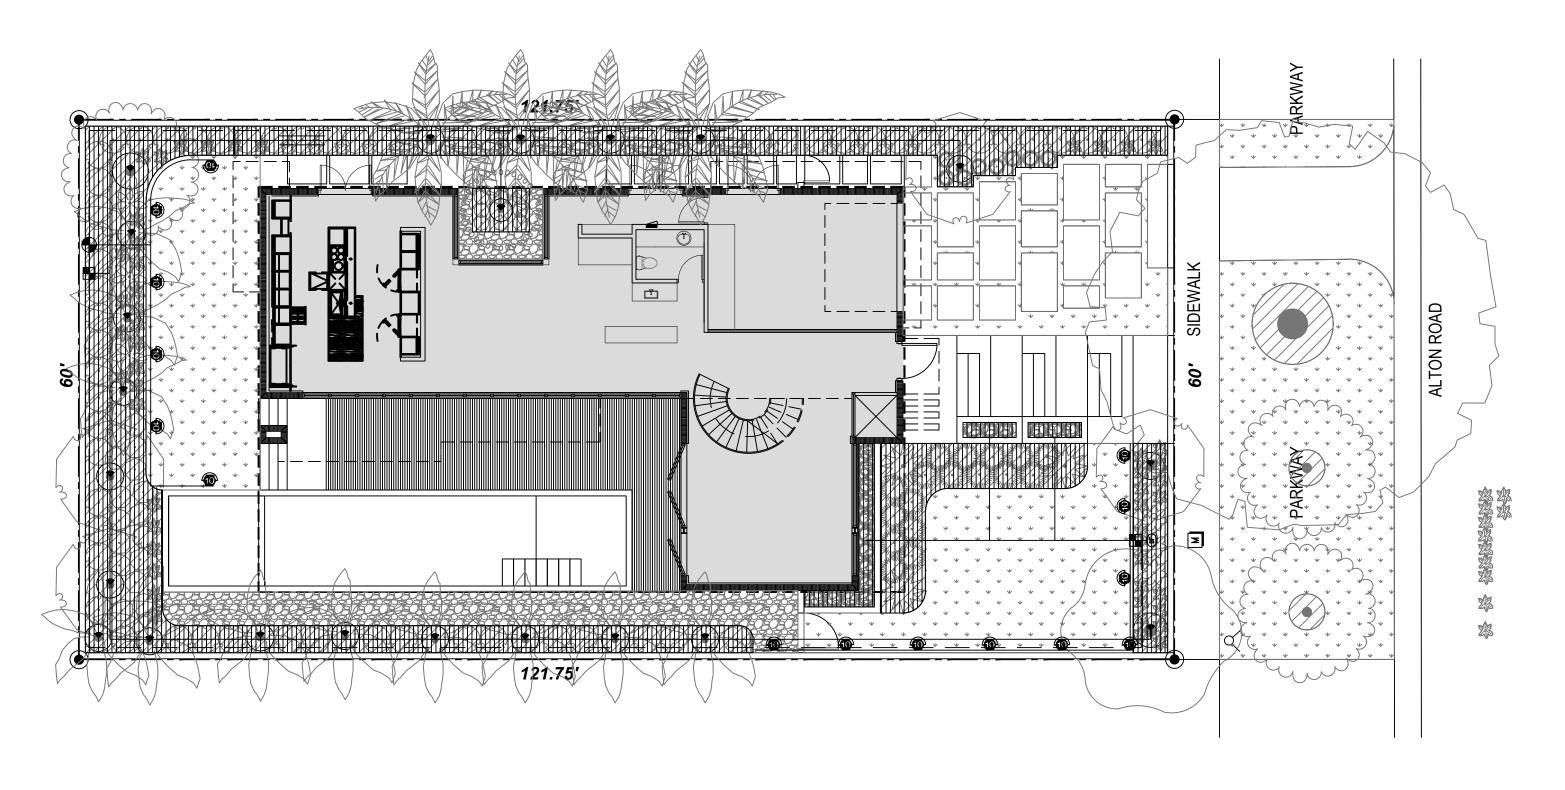

SIDELNIK-CUNIOLO RESIDENCE

2360 ALTON RD. MIAMI BEACH FL. 33140

DRAWING TITLE

RENDERED PLAN

DRB FINAL SUBMITTAL (DRB22-0789) MARCH 7,

CALE

Alberti Studio

Planning
+
Interiors

SIDELNIK-CUNIOLO RESIDENCE

2360 ALTON RD. MIAMI BEACH FL. 33140

DRAWING TITLE

LANDSCAPE PLAN

ATE DRB FINAL SUBMITTAL (DRB22-0789) MARCH 7

LE

, 110.

**\SHRUB PLANTING** 