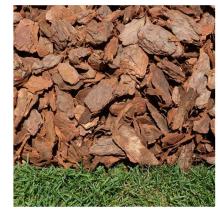

GROUNDCOVER - 1' HEIGHT PEPEROMIA OBTUSIFOLIA BABY RUBBER PLANT

GROUNDCOVER - 1' HEIGHT SPARTINA PATENS CORDGRASS

STENOTAPHRUM SECUNDATUM 'PALMETTO' ST. AUGUSTINE PALMETTO

MULCH TYPE: MINI PINE BARK COLOR: NATURAL