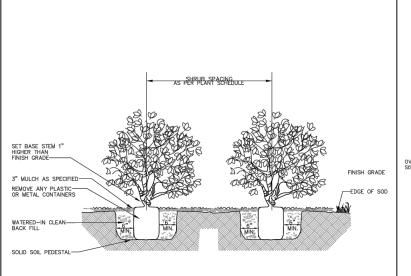

MULTI-TRUNK TREE PLANTING SCALE: NTS

LARGE TREE PLANTING > 4" CALIPER

SCALE: NTS

\PALM PLANTING SCALE: NTS

LARGE TREE PLANTING < 4" CALIPER SCALE: NTS

Alberti Studio Architecture Planning Interiors

www.albertistudio.com

DESIGN REVIEW BOARD SUBMITTAL SIDELNIK-CUNIOLO RESIDENCE

2360 ALTON RD. MIAMI BEACH FL. 33140

PLANTING DETAILS

DRB FINAL SUBMITTAL (DRB22-0789) MARCH 7, 2022

SCALE

L-5.00

| TREE DISPOSITION SCHEDULE                                                                                                                                                                                                                                                                                                                                                                                                                                                                                                                                                                                                                                                                                                                                                                                                                                                                                                                                                                                                                                                                                                                                                                                                                                                                                                                                                                                                                                                                                                                                                                                                                                                                                                                                                                                                                                                                                                                                                                                                                                                                                                      |      |                    |                |        |     |        |           |             |          |        |  |
|--------------------------------------------------------------------------------------------------------------------------------------------------------------------------------------------------------------------------------------------------------------------------------------------------------------------------------------------------------------------------------------------------------------------------------------------------------------------------------------------------------------------------------------------------------------------------------------------------------------------------------------------------------------------------------------------------------------------------------------------------------------------------------------------------------------------------------------------------------------------------------------------------------------------------------------------------------------------------------------------------------------------------------------------------------------------------------------------------------------------------------------------------------------------------------------------------------------------------------------------------------------------------------------------------------------------------------------------------------------------------------------------------------------------------------------------------------------------------------------------------------------------------------------------------------------------------------------------------------------------------------------------------------------------------------------------------------------------------------------------------------------------------------------------------------------------------------------------------------------------------------------------------------------------------------------------------------------------------------------------------------------------------------------------------------------------------------------------------------------------------------|------|--------------------|----------------|--------|-----|--------|-----------|-------------|----------|--------|--|
| SYMBOL                                                                                                                                                                                                                                                                                                                                                                                                                                                                                                                                                                                                                                                                                                                                                                                                                                                                                                                                                                                                                                                                                                                                                                                                                                                                                                                                                                                                                                                                                                                                                                                                                                                                                                                                                                                                                                                                                                                                                                                                                                                                                                                         | CODE | BOTANICAL NAME     | COMMON NAME    | SPREAD | DBH | CANOPY | CONDITION | DISPOSITION | COMMENTS |        |  |
| $\odot$                                                                                                                                                                                                                                                                                                                                                                                                                                                                                                                                                                                                                                                                                                                                                                                                                                                                                                                                                                                                                                                                                                                                                                                                                                                                                                                                                                                                                                                                                                                                                                                                                                                                                                                                                                                                                                                                                                                                                                                                                                                                                                                        | 1    | Swietenia mahagoni | Mahogany       | 30'    | 45' | 60"    |           | Good        | Remain   |        |  |
| *                                                                                                                                                                                                                                                                                                                                                                                                                                                                                                                                                                                                                                                                                                                                                                                                                                                                                                                                                                                                                                                                                                                                                                                                                                                                                                                                                                                                                                                                                                                                                                                                                                                                                                                                                                                                                                                                                                                                                                                                                                                                                                                              | 2    | Veitchia merrillii | Christmas Palm | 16'    | 15' | 2 x 8" |           | Good        | Relocate | Double |  |
|                                                                                                                                                                                                                                                                                                                                                                                                                                                                                                                                                                                                                                                                                                                                                                                                                                                                                                                                                                                                                                                                                                                                                                                                                                                                                                                                                                                                                                                                                                                                                                                                                                                                                                                                                                                                                                                                                                                                                                                                                                                                                                                                | 3    | Neodypsis decaryi  | Triangle Palm  | 12'    | 10' | 12"    | 79        | Poor        | Remove   |        |  |
| *                                                                                                                                                                                                                                                                                                                                                                                                                                                                                                                                                                                                                                                                                                                                                                                                                                                                                                                                                                                                                                                                                                                                                                                                                                                                                                                                                                                                                                                                                                                                                                                                                                                                                                                                                                                                                                                                                                                                                                                                                                                                                                                              | 4    | Veitchia merrillii | Christmas Palm | 20'    | 15' | 2 x 6" |           | Good        | Remain   | Double |  |
| *                                                                                                                                                                                                                                                                                                                                                                                                                                                                                                                                                                                                                                                                                                                                                                                                                                                                                                                                                                                                                                                                                                                                                                                                                                                                                                                                                                                                                                                                                                                                                                                                                                                                                                                                                                                                                                                                                                                                                                                                                                                                                                                              | 5    | Veitchia merrillii | Christmas Palm | 20'    | 15' | 2 x 6" |           | Good        | Remain   | Double |  |
| * The state of the | 6    | Veitchia merrillii | Christmas Palm | 20'    | 15' | 3 x 4" |           | Good        | Remain   | Triple |  |
|                                                                                                                                                                                                                                                                                                                                                                                                                                                                                                                                                                                                                                                                                                                                                                                                                                                                                                                                                                                                                                                                                                                                                                                                                                                                                                                                                                                                                                                                                                                                                                                                                                                                                                                                                                                                                                                                                                                                                                                                                                                                                                                                | 7    | Veitchia merrillii | Christmas Palm | 20'    | 15' | 3 x 4" |           | Good        | Remain   | Triple |  |
| *                                                                                                                                                                                                                                                                                                                                                                                                                                                                                                                                                                                                                                                                                                                                                                                                                                                                                                                                                                                                                                                                                                                                                                                                                                                                                                                                                                                                                                                                                                                                                                                                                                                                                                                                                                                                                                                                                                                                                                                                                                                                                                                              | 8    | Veitchia merrillii | Christmas Palm | 20'    | 15' | 2 x 6" |           | Good        | Remain   | Double |  |
|                                                                                                                                                                                                                                                                                                                                                                                                                                                                                                                                                                                                                                                                                                                                                                                                                                                                                                                                                                                                                                                                                                                                                                                                                                                                                                                                                                                                                                                                                                                                                                                                                                                                                                                                                                                                                                                                                                                                                                                                                                                                                                                                | 9    | Cocos nucifera     | Coconut Palm   | 30'    | 20' | 24"    |           | Good        | Relocate |        |  |
| ***                                                                                                                                                                                                                                                                                                                                                                                                                                                                                                                                                                                                                                                                                                                                                                                                                                                                                                                                                                                                                                                                                                                                                                                                                                                                                                                                                                                                                                                                                                                                                                                                                                                                                                                                                                                                                                                                                                                                                                                                                                                                                                                            | 10   | Veitchia merrillii | Christmas Palm | 20'    | 15' | 2 x 6" |           | Good        | Relocate | Double |  |
| *                                                                                                                                                                                                                                                                                                                                                                                                                                                                                                                                                                                                                                                                                                                                                                                                                                                                                                                                                                                                                                                                                                                                                                                                                                                                                                                                                                                                                                                                                                                                                                                                                                                                                                                                                                                                                                                                                                                                                                                                                                                                                                                              | 11   | Veitchia merrillii | Christmas Palm | 20'    | 15' | 6"     |           | Good        | Remain   | Single |  |
| *                                                                                                                                                                                                                                                                                                                                                                                                                                                                                                                                                                                                                                                                                                                                                                                                                                                                                                                                                                                                                                                                                                                                                                                                                                                                                                                                                                                                                                                                                                                                                                                                                                                                                                                                                                                                                                                                                                                                                                                                                                                                                                                              | 12   | Veitchia merrillii | Christmas Palm | 20'    | 15' | 2 x 6" |           | Good        | Remain   | Double |  |
| ***************************************                                                                                                                                                                                                                                                                                                                                                                                                                                                                                                                                                                                                                                                                                                                                                                                                                                                                                                                                                                                                                                                                                                                                                                                                                                                                                                                                                                                                                                                                                                                                                                                                                                                                                                                                                                                                                                                                                                                                                                                                                                                                                        | 13   | Veitchia merrillii | Christmas Palm | 20'    | 15' | 3 x 6" |           | Good        | Relocate | Triple |  |
| ***                                                                                                                                                                                                                                                                                                                                                                                                                                                                                                                                                                                                                                                                                                                                                                                                                                                                                                                                                                                                                                                                                                                                                                                                                                                                                                                                                                                                                                                                                                                                                                                                                                                                                                                                                                                                                                                                                                                                                                                                                                                                                                                            | 14   | Veitchia merrillii | Christmas Palm | 20'    | 15' | 2 x 6" |           | Good        | Relocate | Double |  |
|                                                                                                                                                                                                                                                                                                                                                                                                                                                                                                                                                                                                                                                                                                                                                                                                                                                                                                                                                                                                                                                                                                                                                                                                                                                                                                                                                                                                                                                                                                                                                                                                                                                                                                                                                                                                                                                                                                                                                                                                                                                                                                                                | 15   | Cocos nucifera     | Coconut Palm   | 30'    | 20' | 12"    |           | Good        | Relocate |        |  |
|                                                                                                                                                                                                                                                                                                                                                                                                                                                                                                                                                                                                                                                                                                                                                                                                                                                                                                                                                                                                                                                                                                                                                                                                                                                                                                                                                                                                                                                                                                                                                                                                                                                                                                                                                                                                                                                                                                                                                                                                                                                                                                                                | 16   | Cocos nucifera     | Coconut Palm   | 30'    | 20' | 12"    |           | Good        | Relocate |        |  |
|                                                                                                                                                                                                                                                                                                                                                                                                                                                                                                                                                                                                                                                                                                                                                                                                                                                                                                                                                                                                                                                                                                                                                                                                                                                                                                                                                                                                                                                                                                                                                                                                                                                                                                                                                                                                                                                                                                                                                                                                                                                                                                                                | 17   | Cocos nucifera     | Coconut Palm   | 30'    | 20' | 12"    |           | Good        | Relocate |        |  |
| 74 24                                                                                                                                                                                                                                                                                                                                                                                                                                                                                                                                                                                                                                                                                                                                                                                                                                                                                                                                                                                                                                                                                                                                                                                                                                                                                                                                                                                                                                                                                                                                                                                                                                                                                                                                                                                                                                                                                                                                                                                                                                                                                                                          | 1 1  | TOTAL REMOVE       | D DBH          | 12"    |     |        | 1         |             |          |        |  |