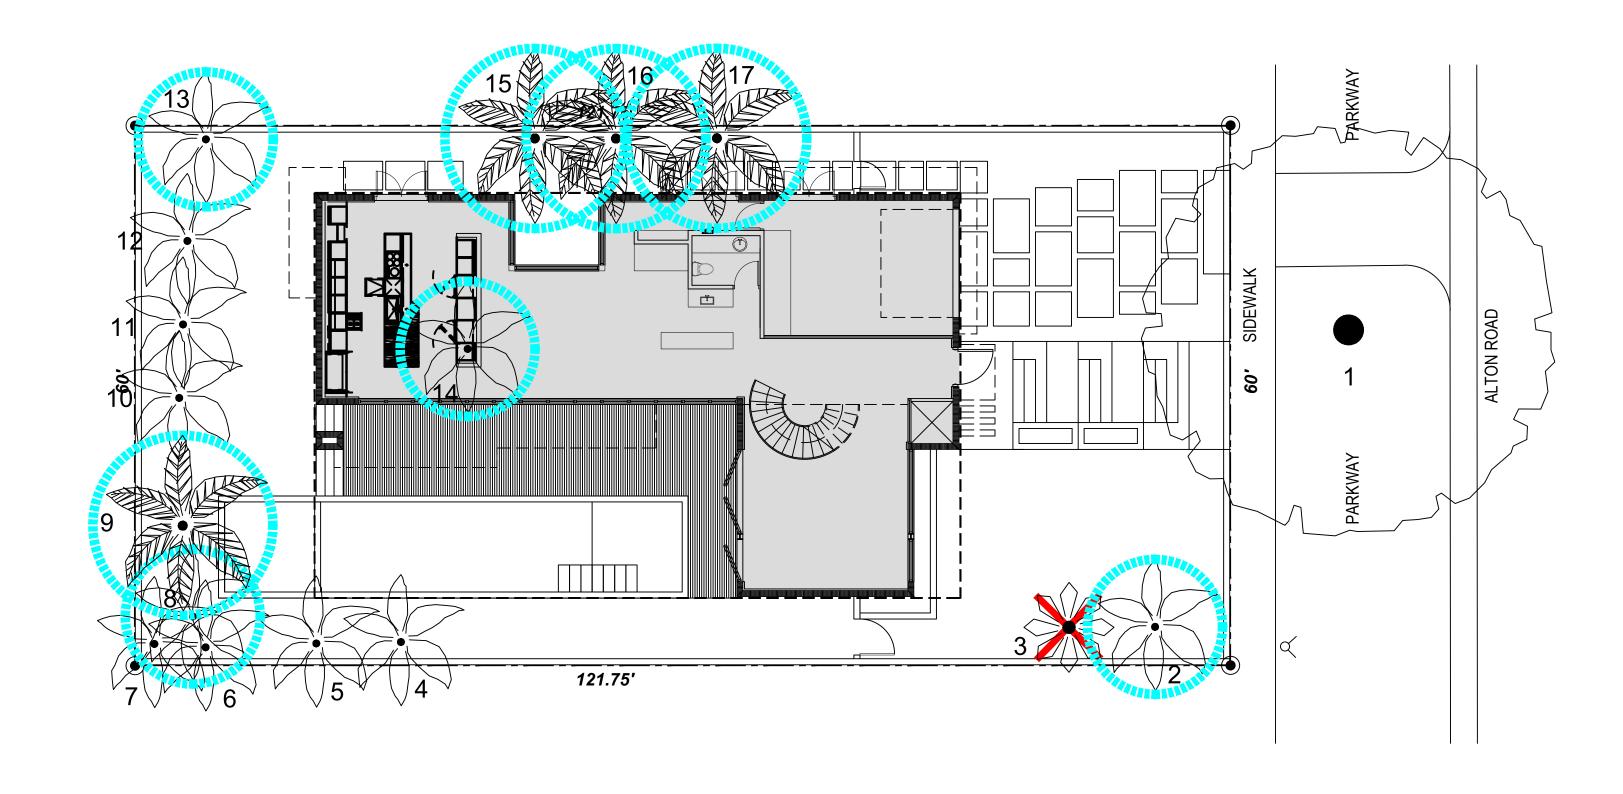

SIDELNIK-CUNIOLO RESIDENCE

2360 ALTON RD. MIAMI BEACH FL. 33140

DRAWING TITLE

LANDSCAPE PLAN

ATE DRB FINAL SUBMITTAL (DRB22-0789) MARCH 7

LE

, 110.

**\SHRUB PLANTING** 