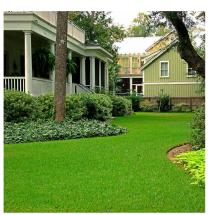

GROUNDCOVER - 1' HEIGHT PEPEROMIA OBTUSIFOLIA BABY RUBBER PLANT

GROUNDCOVER - 1' HEIGHT SPARTINA PATENS CORDGRASS

STENOTAPHRUM SECUNDATUM 'PALMETTO' ST. AUGUSTINE PALMETTO

MULCH TYPE: MINI PINE BARK COLOR: NATURAL