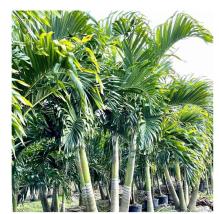

EXISTING TREE - 30' HEIGHT SWIETENIA MAHAGONI WEST INDIAN MAHOGANY

VEITCHIA MERRILLII CHRISTMAS PALM

TREE - 20' HEIGHT BURSERA SIMARUBA **GUMBO LIMBO** 

TREE - 16' HEIGHT COCCOLOBA DIVERSIFOLIA PIGEON PLUM