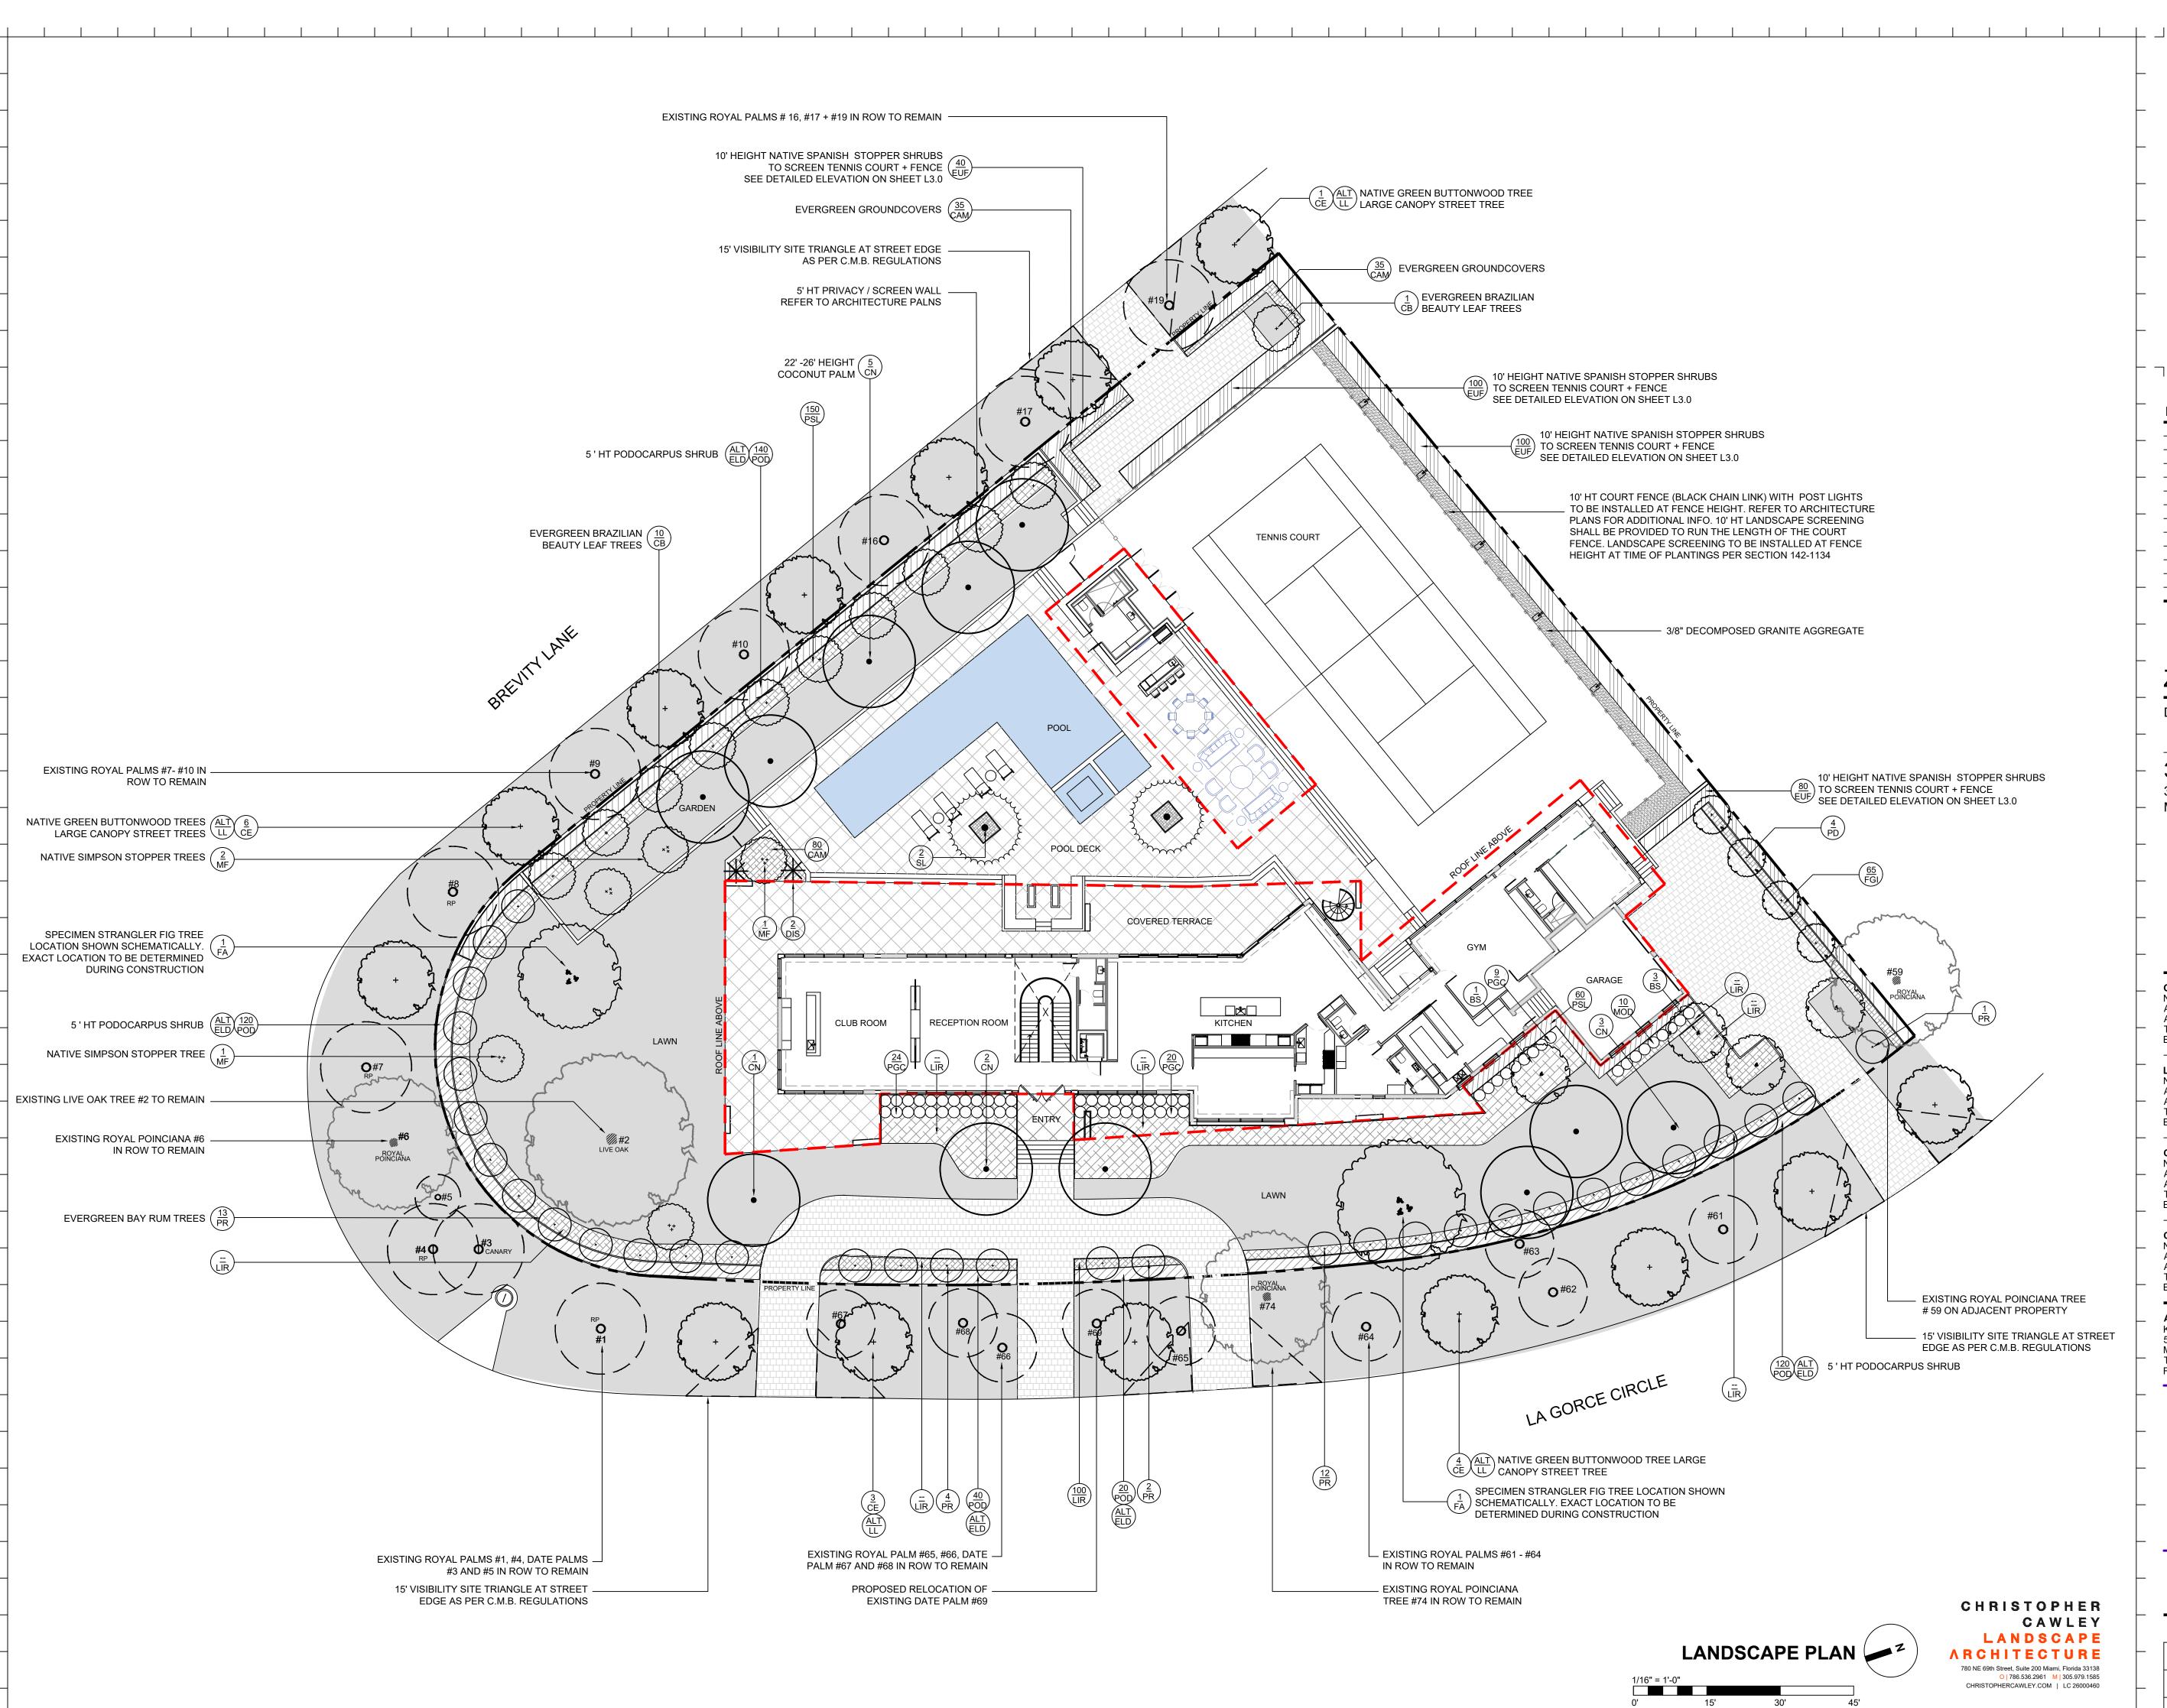

# Zoning

DRB-21-0660 FINAL SUBMITTAL

39 + 41 LA GORCE CIRCLE 39 + 41 LA GORCE CIRCLE MIAMI BEACH, FL 33141

CHRISTOPHER CAWLEY, RLA Florida License LA 6666786

**Owner:** Name Address Address Tel: Email

OWNER OWNER\_ADDRESS1 OWNER\_ADDRESS2 OWNER\_PHONE OWNER\_EMAIL