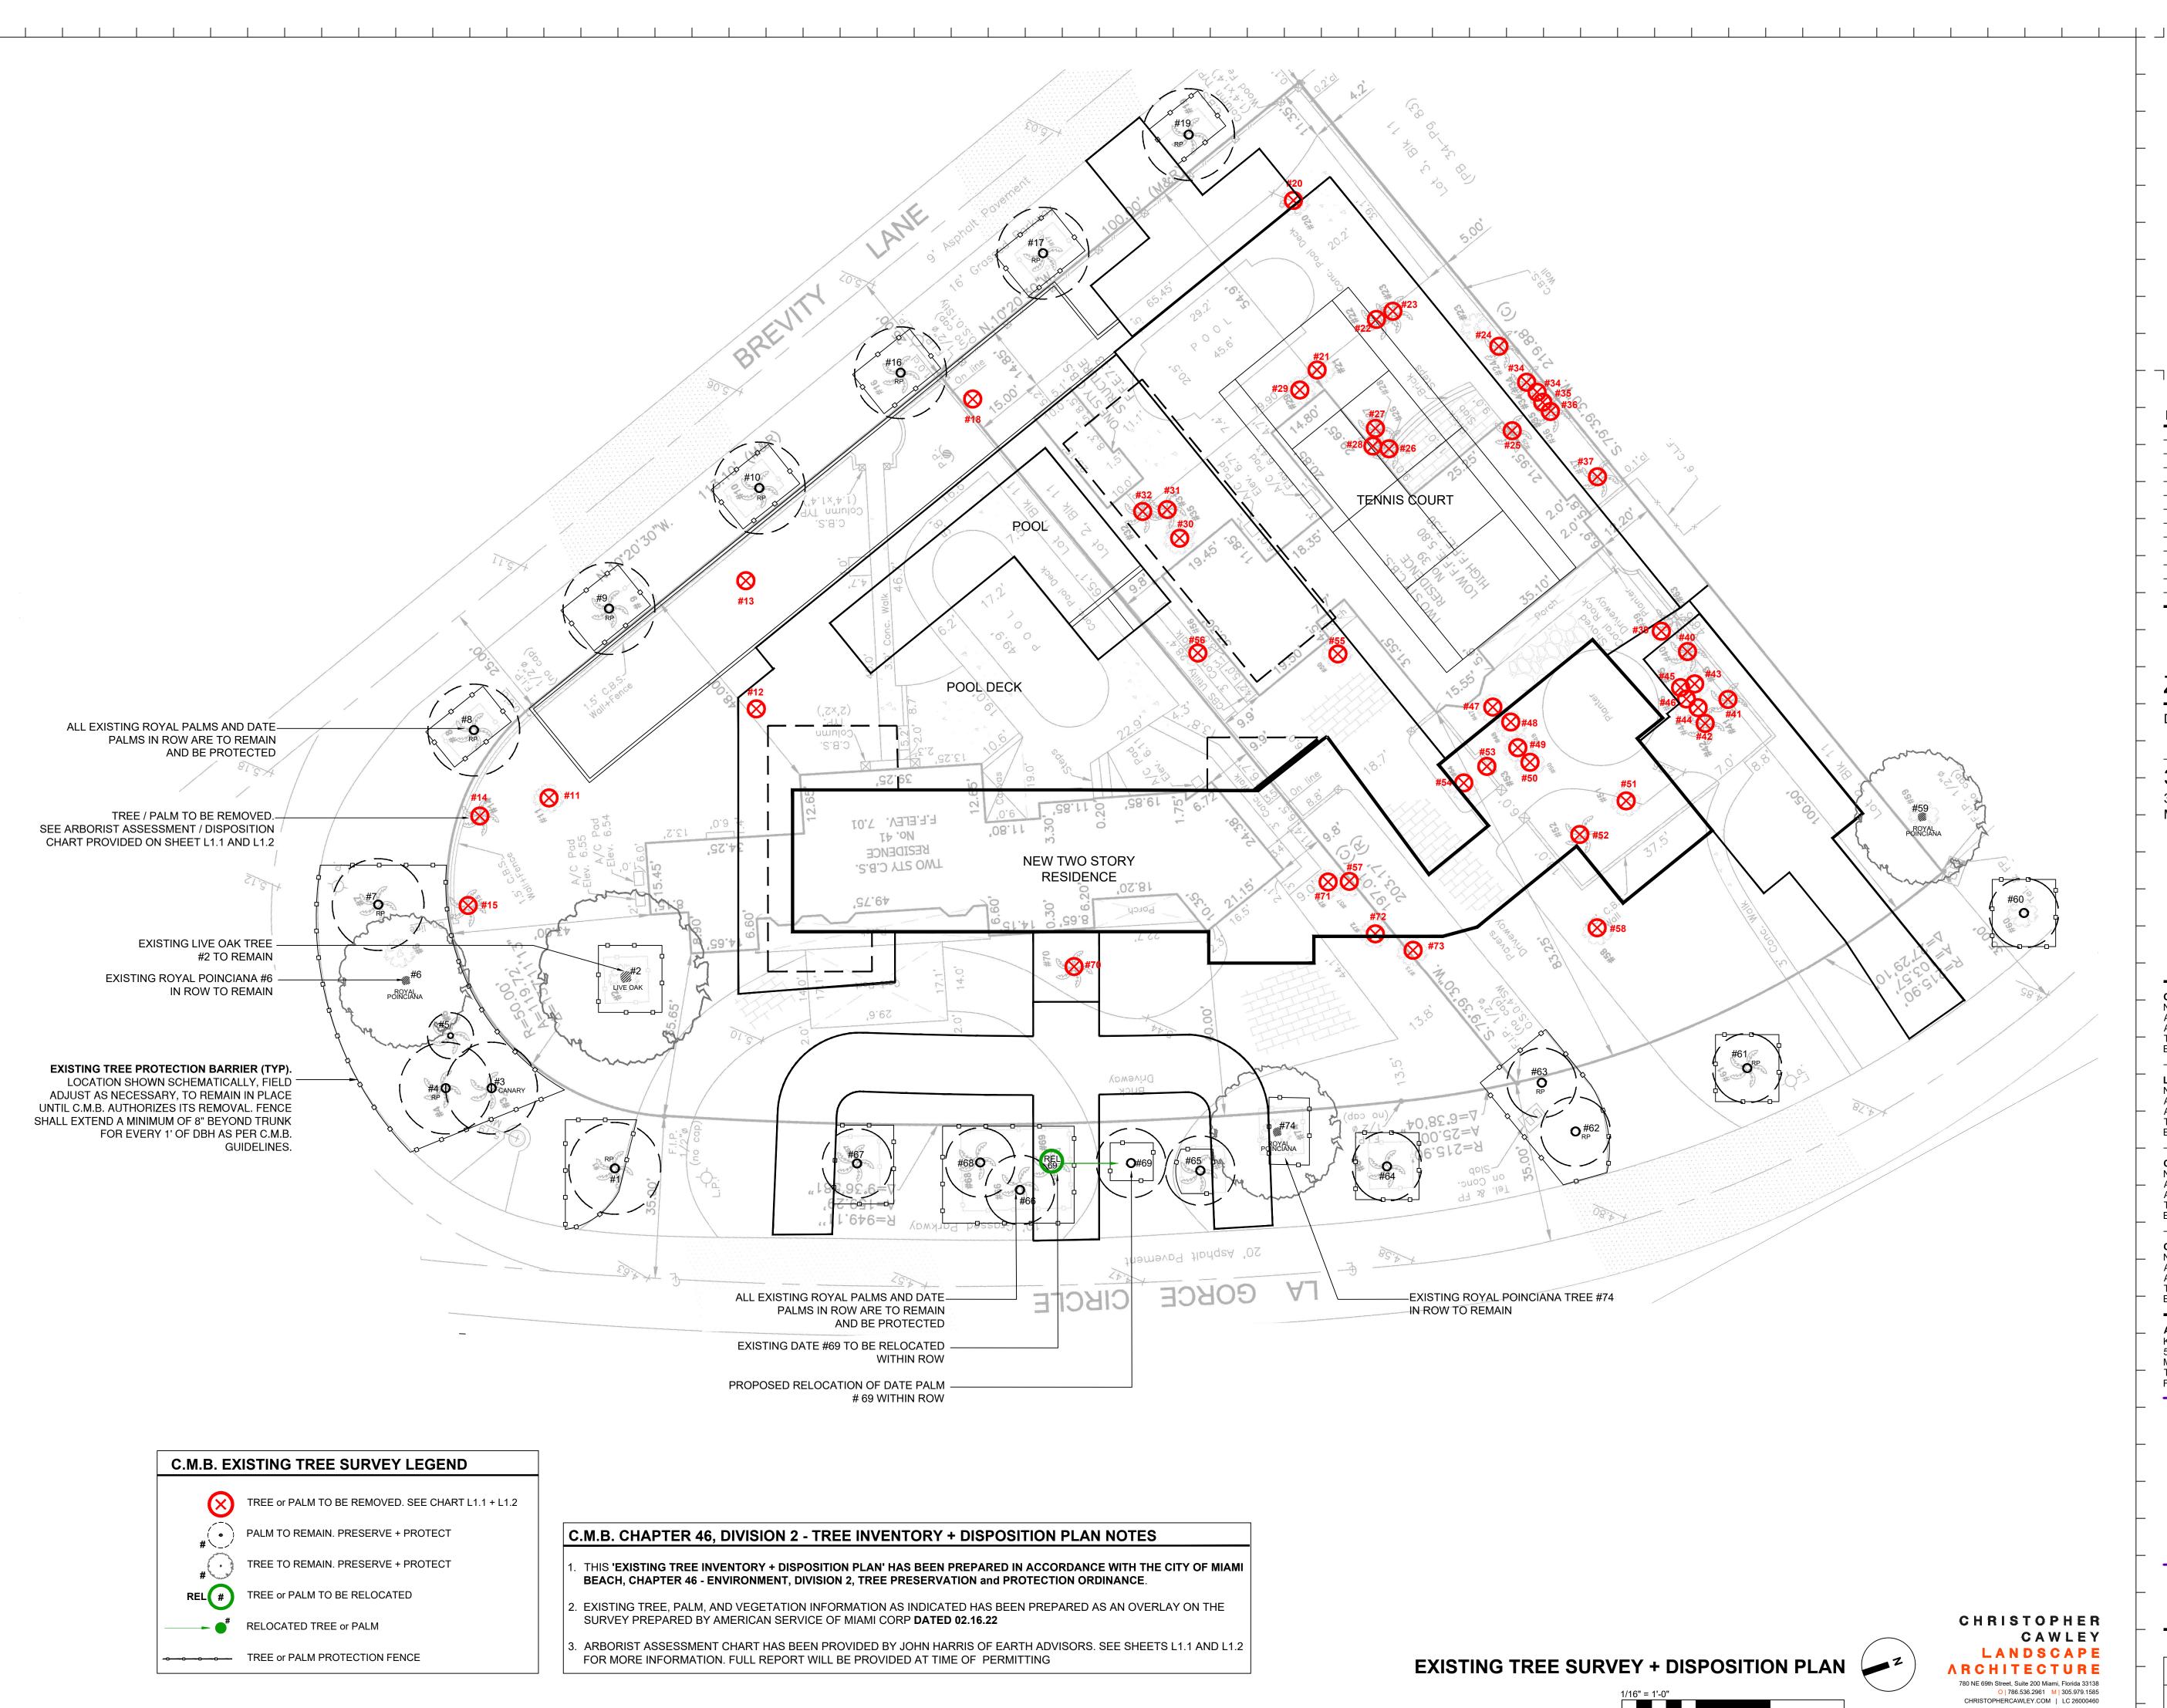

Scale

|                                    |                        | Client:<br>Site/Pr  | roperty:              | pher Cawl                  | ey Lands cape Arc<br>a Gorce Circle, Mi |                                                             | DE 69 St,St |                 |              | m Works<br>L     | anee                |      |                            |                                                                                                          |                                                                   |             | MITIGATION                                                     |                       |
|------------------------------------|------------------------|---------------------|-----------------------|----------------------------|-----------------------------------------|-------------------------------------------------------------|-------------|-----------------|--------------|------------------|---------------------|------|----------------------------|----------------------------------------------------------------------------------------------------------|-------------------------------------------------------------------|-------------|----------------------------------------------------------------|-----------------------|
|                                    |                        | Jare: Apr<br>Item # | T                     | evised 04/1/2<br>Street    | Name                                    | Scientific Name                                             | Trucke Oto  | đi<br>Habi được | h CR         | TFZ<br>Z (R/SFRI | D- Gapy             | ውፈሜ  | MIC 1                      | Observations                                                                                             | Comments                                                          | Disposition | 7                                                              |                       |
|                                    |                        |                     | 1.55                  | 50 61815                   |                                         | 740 A 750                                                   |             |                 |              |                  | 81 Discov           |      |                            | Roats above soil surface (exposed) .<br>Trunkdamage-Wound crout >4"                                      |                                                                   | REMAIN      |                                                                |                       |
| ASSESSMENT + TREE DISPOSITION CHAR | Ξ <                    | 1                   | 1255                  | agoree Grei<br>agoree Grei | Royal Palm, Florida<br>Oak, Live        | Roystonea elata<br>Quarcus virginian                        | 2 1         | 65<br>35        | 19 1<br>26 2 | 15 1<br>21 37.   | 10 314<br>. 5 441 8 |      |                            | area<br>Included bark in branch junctures,<br>Roct s above so il surface (exposed)                       | Fair condition<br>Fair condition                                  | REMAIN      |                                                                |                       |
| PROVIDED CERTIFIED ARBORIS         | $\tau \longrightarrow$ |                     |                       |                            |                                         |                                                             |             |                 |              |                  |                     |      |                            | Dieback or decline, overall, Insect<br>damage, Nutrient deficiency, Rcots                                |                                                                   |             |                                                                |                       |
| JOHN HARRIS OF EARTH ADVISORS INC  | S. /                   | 3                   | 41 I                  | a gorce Circi              | Date Palm, Canary Isl                   | Phoenix<br>Canariensis                                      | 1           | 10              | 13 1         | 10 1             | 12 452              | 40   | K2 Recommended<br>Remoival | above soilsurface (exposed), Trunk<br>damage-Wound or out >4° area<br>In sect damage, Leann gtrunk,      | :<br>Poarhealth, cavities in trunk                                | REMOVE      | 1 REPLACEMENT TREE                                             |                       |
|                                    |                        | -4                  | 41 I                  | agoree Grei                | Royal Palm, Florida                     | Roystanes elata                                             | 1           | 60              | 19 1         | 15 1             | 10 314              |      |                            | Root s above soil surface (exposed)<br>Dieta ex or decline overall, insect                               | Fair condition                                                    | REMAIN      |                                                                |                       |
|                                    |                        | 5                   | 241.11                | o onno Ani                 | Date Palm, Canary Isl                   | Phœnix                                                      | 3           |                 |              | 8                | 8 201               | 55   |                            | damage, Roots above soil airta ce<br>(exposed), Trunk damage- Wound<br>orcut >4' area                    | Poar condition, trunk cavit y                                     | REMAIN      | i                                                              |                       |
|                                    |                        |                     |                       |                            | Date land, canal y ise                  | can arien sir                                               |             |                 |              | <u>0</u>         |                     |      |                            | in childed berk in branch junctures,<br>Le aning trunk, Nutrie ni deficiency.                            | . Od Comilian, i dik cavity                                       |             |                                                                |                       |
|                                    |                        | 6                   | 41 I                  | agorce Gro                 | Royal Poinciana                         | Delanix re gia                                              | 2           | 40              | 28 2         | 12 3             | 35 384 8            | 3 55 |                            | Stubeutbranches-few                                                                                      | Poar condition, deep leader<br>unctures in lower trunk            | REMAIN      |                                                                |                       |
|                                    |                        | 7                   | 41 1                  | a corce Grei               | Royal Palm, Fibrida                     | Rovetanes elsts                                             |             | 50              | 18 1         | 14 1             | 10 314              | 65   |                            | in sect dam age, koots above soli<br>surface (exposed), Trunk da ma ge-<br>Wound or cut>4"area           | Fair condition                                                    | REMAIN      |                                                                |                       |
|                                    |                        |                     |                       |                            |                                         |                                                             |             | 1000            |              |                  |                     |      |                            | in sect damage, koots above soll<br>surface (exposed), Trunk dama ge-                                    |                                                                   |             | i i i i i i i i i i i i i i i i i i i                          |                       |
|                                    |                        | 8                   | 41 I                  | agorce Groi                | Royal Palm, Florida                     | Roystanee elete                                             | 1           | 55              | 19 1         | 15 1             | 10 314              | 65   |                            | Wound or out > 4" area<br>In sect damage, Root's above soll<br>curtions form ord). Trunk damage-         | Fair condition                                                    | REMAIN      |                                                                |                       |
|                                    |                        | 9                   | 41 I                  | agorce Orc:                | Royal Palm, Florida                     | Boystanea elata                                             | []]         | 55              | 17 1         | 14 I             | 10 314              | 60   |                            | surface (exposed), Trunk da ma ge-<br>Wound or cut>4"area<br>Insect damage, koots above sou              | Fair canditian                                                    | REMAIN      |                                                                |                       |
|                                    |                        | 10                  | 41 1                  | a gorce Circi              | Royal Palm, Florida                     | Roystonea elata                                             | 1           | 60              | 16 1         | 13 1             | 10 314              | 50   |                            | surface (exposed), Trunk da ma ge-<br>Wound or cut> 4" area                                              | Poer condition, trunk damage at<br>•/- 45'                        | REMAIN      |                                                                |                       |
|                                    |                        | 11                  |                       | a gorce Circi              | hda wan                                 | Mangifera i mii ca                                          | <i>.</i> ,  | 25              | 0            |                  | 10 314              |      |                            | Leaning trunk, koots a bové sou<br>surface (exposed), Stubout<br>branches-few                            | Fair condition                                                    | REMOVE      | 9"                                                             |                       |
|                                    |                        | 12                  | 6336                  | agoree Grei                |                                         | Mangiferaindica                                             | 1           | 18              | 10           | 8 1              | 15 707              |      |                            | Kootsabovesoiisurnace (exposed).<br>Stuboutbranches-few                                                  |                                                                   | REMOVE      | 10"                                                            |                       |
|                                    |                        |                     |                       |                            | -                                       |                                                             |             |                 |              |                  |                     |      |                            | Dieta ek or dec ine overa il Disea se<br>in pla ni , da ma ged, Hatracked,                               |                                                                   |             |                                                                |                       |
|                                    |                        | 13                  | 41.4                  | a gorce Circi              | Avenation                               | Pe rse a american a                                         |             | 95              | 18 1         | 14 12            | .5 491              | 95   | Kl Danger Removal          | Leaning trunk, Stakes or supports<br>on trunk, Trunk dam age-Wound<br>or out >4' area                    | Verypoor, partly uprooted, leaning<br>on support                  | REMOVE      | 18"                                                            |                       |
|                                    |                        | 14<br>15            | 41 I                  | agoree Grel                | Christma s Palm<br>Christma s Palm      | Adoridiam errilii<br>Adoridiam errilii<br>Adoridiam errilii | 1           | 8<br>11         | 4            | 3                | 8 201<br>8 201      | 80   | KIDAN <u>g</u> er Kantwa   | Roat is above soil surface (exposed)<br>Roat is above soil surface (exposed)                             | Not protected size                                                | REMOVE      | SMALL PALM NO MITIGATION REQ.<br>SMALL PALM NO MITIGATION REQ. |                       |
|                                    |                        |                     | Avidan                |                            |                                         |                                                             |             | 84-5            | -<br>        |                  |                     |      |                            | In sect dam age, Root s above soil<br>surface (exposed), Trunk da ma ge-                                 |                                                                   | REMAIN      |                                                                |                       |
|                                    |                        | 16                  | 39 1                  | agoree Gre.                | Royal Palm, Florida                     | Roystanee elete                                             |             | 55              | 17 1         | 14 1             | 10 314              | . 65 |                            | Wound or out>4"area<br>In sect damage, Root s above soil<br>surface (exposed), Trunk dama ge-            | Fair condition'                                                   | KEWAIN      |                                                                |                       |
|                                    |                        | 17                  | 39 I                  | a gorce Circi              | Royal Palm, Florida                     | Roystanee elete                                             | 1           | 55              | 17 1         | 14 l             | 10 314              | 65   |                            | Wound or cut>4"area<br>Dieback or decline overall, Disea se                                              | 8. E                                                              | REMAIN      |                                                                |                       |
|                                    |                        | 18                  | 39 I                  | a gorce Circi              | Ricus, Little Leaf                      | R cus micro carps                                           | 40 app.     | 10              | 5            | 4                | 4 50                | 40   | K2 Recommended<br>Removal  | in plant , da magad, Nutri ent<br><u>deficience</u><br>In sect damage, Roots above soil                  | Not protected, overgrownhedge ,<br>poar condition                 | REMOVE      | 5"                                                             |                       |
|                                    |                        | 19                  | 39 I                  | agoree Grei                | Royal Palm, Florida                     | Roystanee elete                                             | ្មា         | 60              | 15 1         | 12 1             | 10 314              | 65   |                            | surface (expo sed), Trunk da ma ge-<br>Wound or cut>4"area                                               | Fair condition '                                                  | REMAIN      | i                                                              |                       |
|                                    |                        | 20                  | 20 1                  | a mara <b>G</b> an'        | Bi shop wood                            | Bi schofia javanica                                         |             |                 | 26 2         |                  | . 5 159 0           | N 75 | K2 Recommended<br>Removal  | Roct s above so il surface (exposed) .<br>Stub cut branches-few                                          | Fair condition, p cor trunk<br>structure, nuisanos species        | REMOVE      | 26"                                                            |                       |
|                                    |                        | 21                  |                       |                            | Solitaire Palm                          | Piyonosperma<br>elegans                                     | Chmp        | -70<br>8        | 3            | 2                | 5 79                | 9 50 |                            | Dieback or decline overall                                                                               | Not protected size, polar condition                               | REMOVE      | 1 REPLACEMENT TREE                                             |                       |
|                                    |                        | 22                  | 39 I                  | agorce Gro                 | So lit aire P alm                       | Ptych <i>ceperm a</i><br>eleg <i>ans</i>                    | Chimp       | ]4              | 3            | 2                | 5 79                | 9 65 |                            | Dieback or decline overall                                                                               | Not protected size, po croordition                                | REMOVE      | 1 REPLACEMENT TREE                                             |                       |
|                                    |                        | 23                  | 39 I                  | agoree Grei                | Reus, Strangler                         | Row a wrea                                                  | 1           | 25              | 4            | 3                | 1 3                 | 3 70 | K2 Recommended<br>Removal  | Le aning trunk, Roots a bove soil<br>surface (exposed)                                                   | Wildli fe planted, poor form                                      | REMOVE      | 4"                                                             |                       |
|                                    |                        | 24                  | 39 1                  | a corce (Grc.)             | Ficus, Little Leaf                      | E cus micro carpa                                           | 4 clumps    | 10              | 6            | 5                | 4 .50               | 35   | K2 Recommended<br>Removal  | Dieback or decline overall, Disea se<br>in plant, dameged, Hatracked                                     | Dvergrown hedge , not protected                                   | REMOVE      | 6"                                                             |                       |
|                                    |                        |                     |                       |                            |                                         |                                                             |             |                 |              |                  |                     |      | K2 Recommended             | Hatra cked , Root(s) girdling/circling<br>trunk , Roots above soil surface                               |                                                                   | REMOVE      | 5"                                                             |                       |
|                                    |                        | 25<br>26            |                       |                            | Ficus, Strangler<br>Solitaire Palm      | Fi cur a urea<br>Prychosperm a<br>eleg ans                  | 1           | 30<br>35        | 5            | 4 7.<br>3        | .5 177<br>4 50      | > 65 | Removel                    | (er posed)                                                                                               | palmo neamb y<br>Not protected size                               | REMOVE      | SMALL PALM NO MITIGATION REQ                                   |                       |
|                                    |                        | 27                  |                       |                            |                                         | Prychosperm a<br>eleg ans                                   | 1           | 25              | 4            | 3                | 4 .50               | ) 65 |                            |                                                                                                          | Not protected size                                                | REMOVE      | SMALL PALM NO MITIGATION REQ                                   |                       |
|                                    |                        | 28                  | 39 1                  | a gorce Circi              | Oak Live                                | Quare us virgini an                                         |             | -30             | 5            | 4 12             | .5 491              | 70   | K2 Recommended<br>Removal  | Le aning trunk, Roots a bove soil<br>surface (exposed)                                                   | Wildli fe planted, po ar farm                                     | REMOVE      | 5"                                                             |                       |
|                                    |                        |                     |                       |                            |                                         |                                                             |             |                 |              |                  |                     |      | K2 Recommended             |                                                                                                          |                                                                   | REMOVE      | 11"                                                            |                       |
|                                    |                        | 29                  | 39 1                  | agoree Grei                | Oak Live                                | Quercus virginian.<br>Chrysobalanus                         | 2 1         | -40             |              | 9 22.            | . 5 159 C           | > 70 | Remo val<br>K2 Recommended | Le aning trunk<br>Dieback or decline overall                                                             | Wildli fe planted? , pcor form<br>Dvergrown shrubs, not protected | REMOVE      |                                                                |                       |
|                                    |                        | 30                  | 1010                  |                            |                                         | ica co 'Red'Tip'<br>Ptych <i>c</i> sperm a                  | Clumps      | 18              | 4            | 3 7.             | .5 177              |      | Remo val                   | Hatra cked , in sect dam ag e                                                                            | orm                                                               | REMOVE      | 4"                                                             |                       |
|                                    |                        | 31<br>32            | i e e e e e e e e e e |                            | Solitaire Palm<br>Maxican Fan Palm      | elegan:<br>Wassingtonia<br>robusta                          | 3inbed<br>1 | 25<br>6         | 3.<br>5      | 4                | 6 113<br>4 50       | > 60 |                            | Le aning trunk, Nutrie ni deficiency<br>Le aning trunk, Nutrie ni deficiency                             |                                                                   | REMOVE      | SMALL PALM NO MITIGATION REQ                                   |                       |
|                                    |                        |                     |                       |                            |                                         |                                                             | _           |                 |              |                  |                     |      | X2 Recommended             | Dieback or decline overall, Disea se<br>in plant, damaged, Hatracked,                                    | Dvergrown hedge, not protected                                    | REMOVE      | NOT A TREE / OVERGROWN HEDGE<br>NO MITIGATION REQUIRED         |                       |
|                                    |                        | 33                  |                       |                            |                                         | Fi cus micro carpe                                          | -amp        | 16              | ŏ            | 0                | ल 113<br>           | 40   | Removal<br>K2 Recommended  | Trunk da mage-Wound or out >4"<br>Dieta ex or decine overall, Disea se<br>in plant, da maged, Hatracked, | form<br>Dvergrown hedge , not protected                           |             | NOT A TREE / OVERGROWN HEDGE                                   |                       |
|                                    |                        | 34                  | 39 I                  | agoree Grei                | Ficus, Little Leef                      | R cus micro carpa                                           | Climp       | 16              | 8            | 6                | 6 113               | 20   | Berno val                  | Trunkdamage-Wound or out >4"<br>Dietackor ozo ine overali, Disea se                                      | torm                                                              | REMOVE      | NO MITIGATION REQUIRED                                         |                       |
|                                    |                        | 35                  | 39 I                  | agorce Gro                 | Ficus, Little Leef                      | E cue micro carpe                                           | Clump       | 16              | 8            | 6                | 6 113               | 20   | K2 Recommended<br>Removal  | in plant, damaged, Hatracked,<br>Trunk damage-Wound or cut >4"<br>Dietack or decline overall, Disease    | Dvergrown hedge not protected<br>iorm                             | REMOVE      | NO MITIGATION REQUIRED                                         |                       |
|                                    |                        | 36                  | 39 I                  | a gorce Circi              | Ficus, Little Leaf                      | R cus micro carps                                           | Clump       | 16              | 8            | 6                | 6 113               | 20   | K2 Recommended<br>Remoival | in plant, damaged, Hatracked,<br>Trunkdamage-Wound crout >4"                                             | Dvergrown hedge , not protected<br>jorm                           | REMOVE      | NOT A TREE / OVERGROWN HEDGE<br>NO MITIGATION REQUIRED         |                       |
|                                    |                        | 20                  |                       | 0 00000                    | Ficus, little Leaf                      | R cus micro carpe                                           | <b>(7)</b>  | inia.           |              |                  | 6 113               |      | K2 Recommended<br>Removal  | Dieback or decline overall, Disease<br>in plant, damaged, Hatracked,<br>Trunk damage-Wound or out >4"    | Dvergrown hedge , not protected                                   | REMOVE      | NOT A TREE / OVERGROWN HEDGE<br>NO MITIGATION REQUIRED         | CHRISTOPHER<br>CAWLEY |