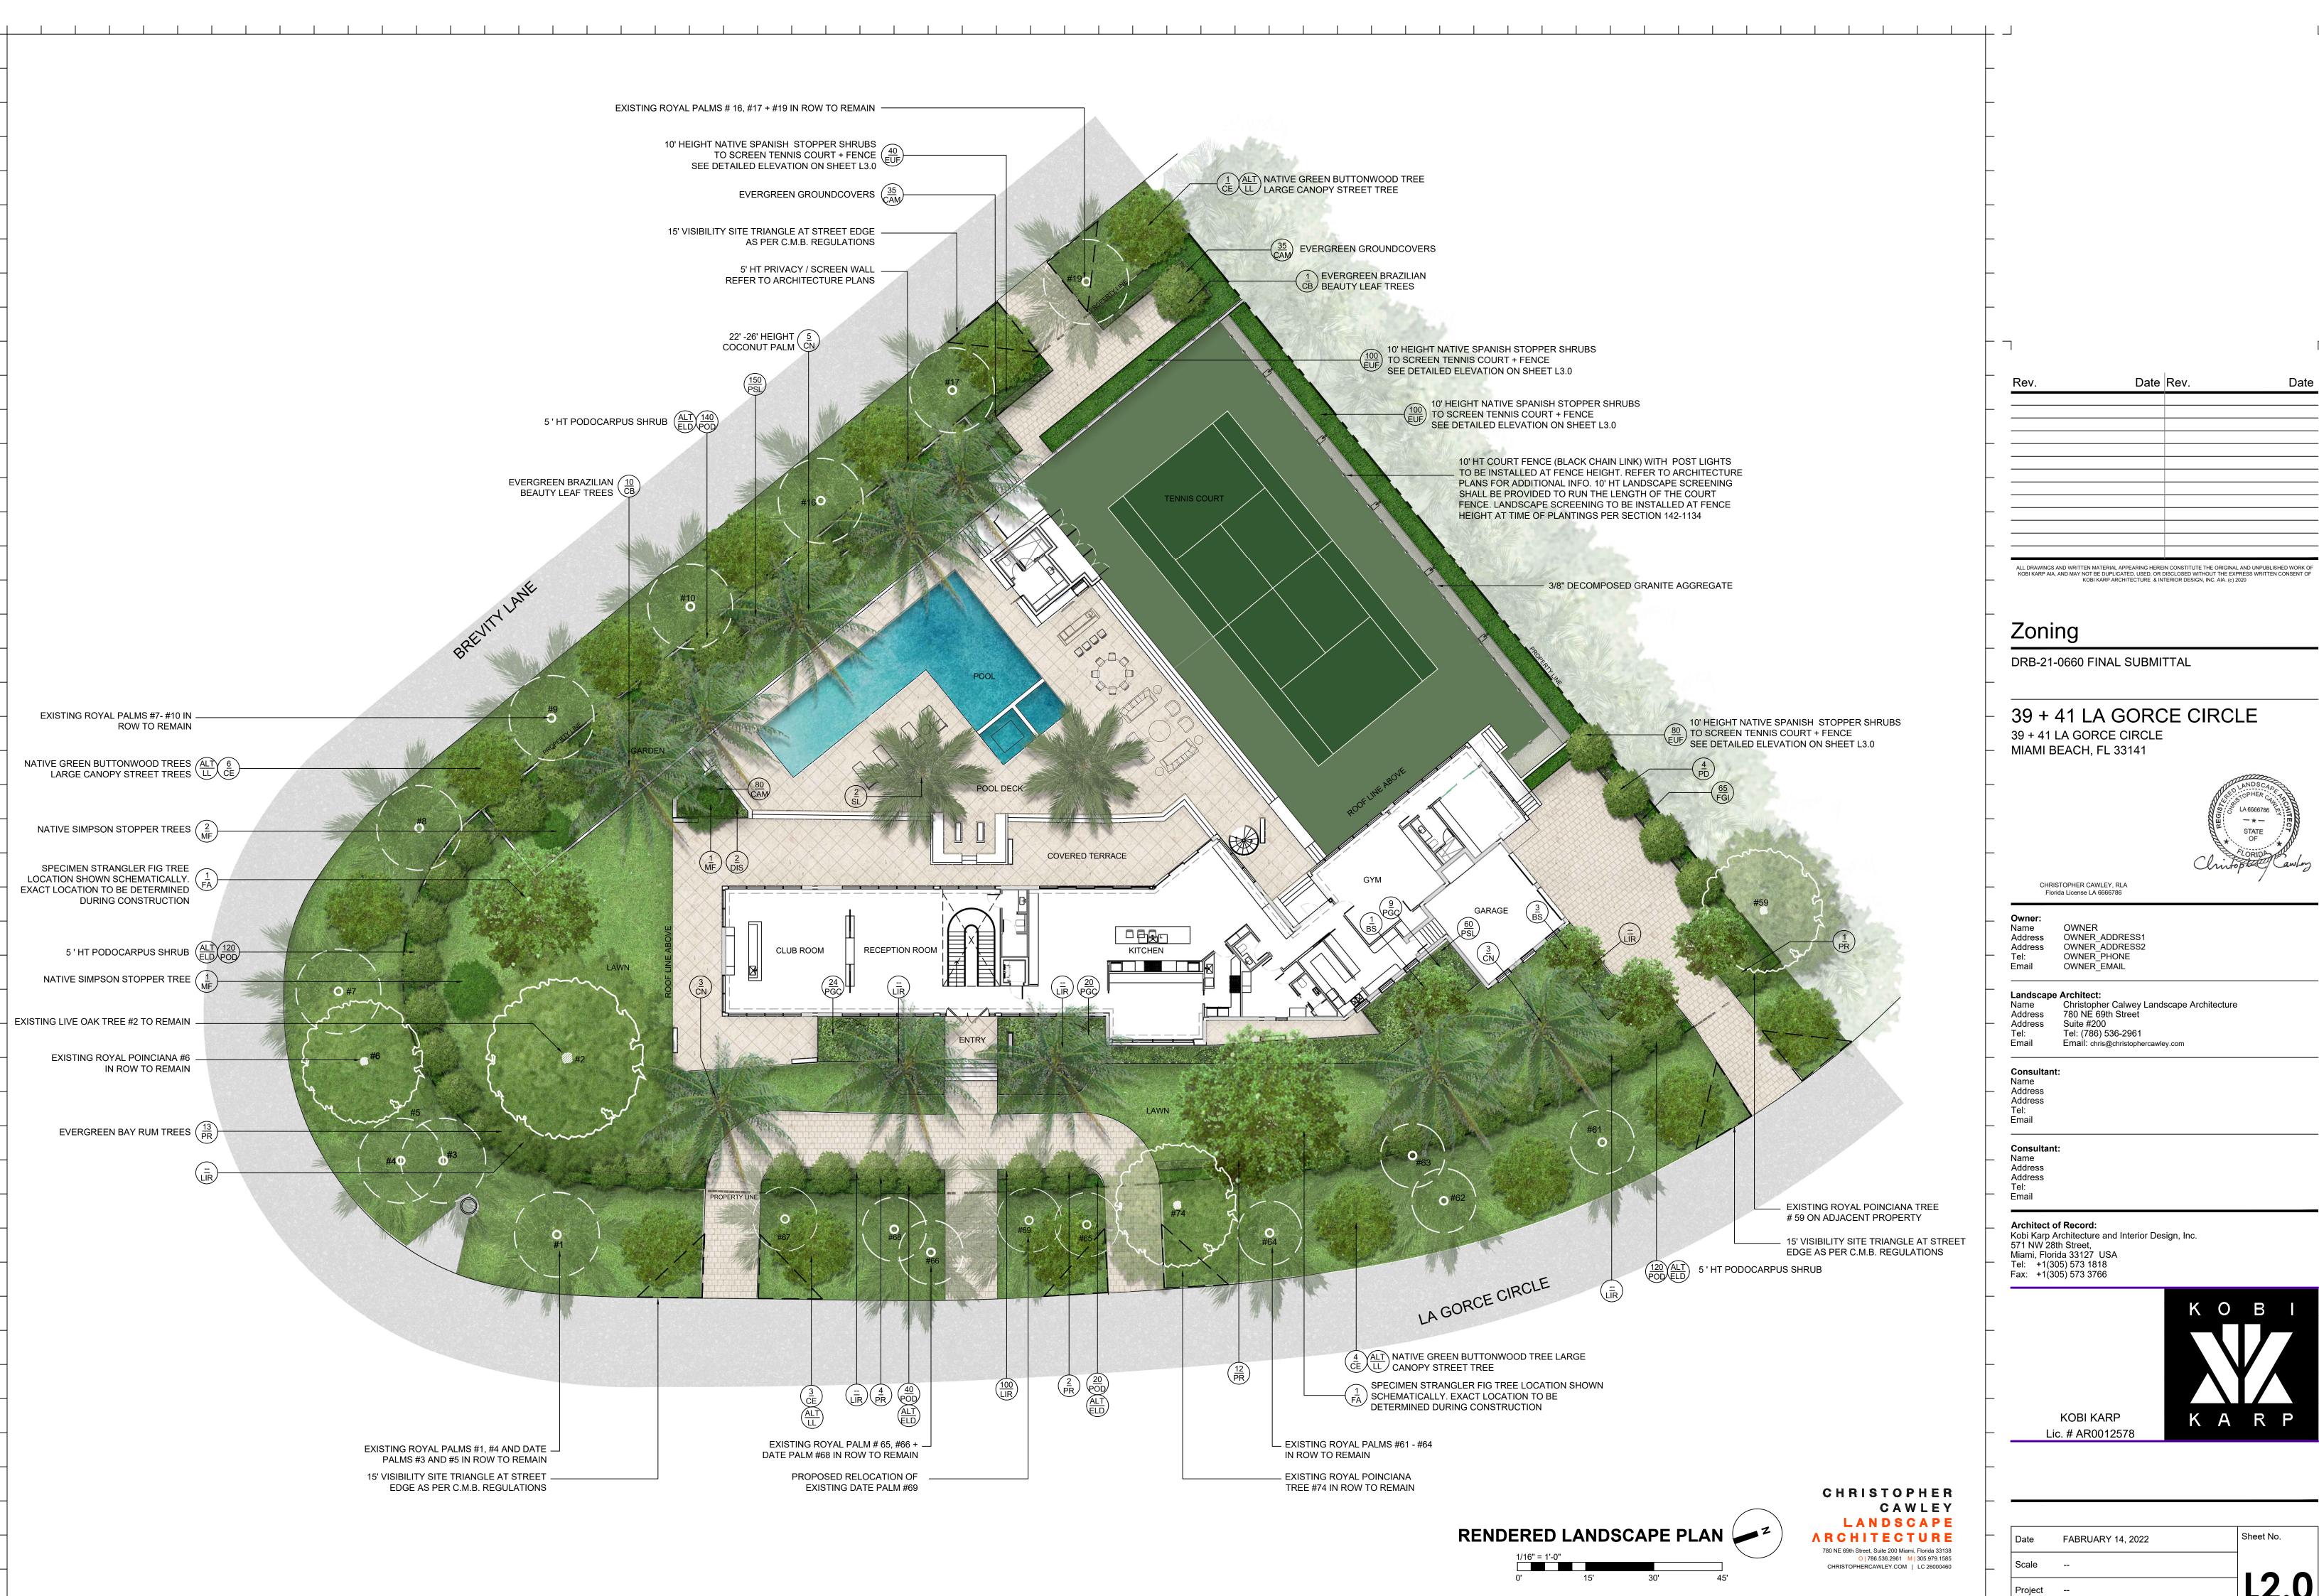

# Zoning

DRB-21-0660 FINAL SUBMITTAL

39 + 41 LA GORCE CIRCLE 39 + 41 LA GORCE CIRCLE MIAMI BEACH, FL 33141