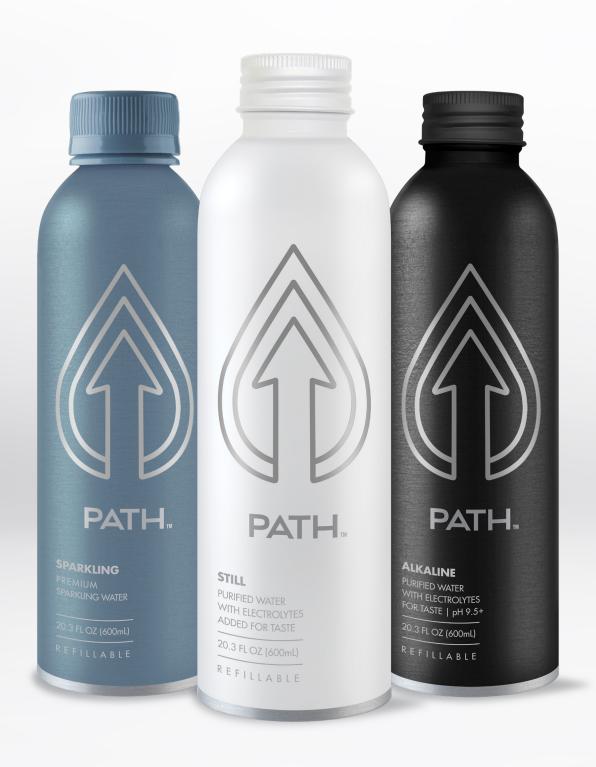

## The #1 sustainable bottled water packaged in a refillable aluminum container

As the first 100% reusable and recyclable bottled water in a sturdy and lightweight aluminum bottle, PATH provides a sustainable solution to the single-use plastic water bottle crisis plaguing our planet. Stay hydrated with PATH still, alkaline, and sparkling options that will please health, fitness, and sustainability demands all in one refillable bottle.