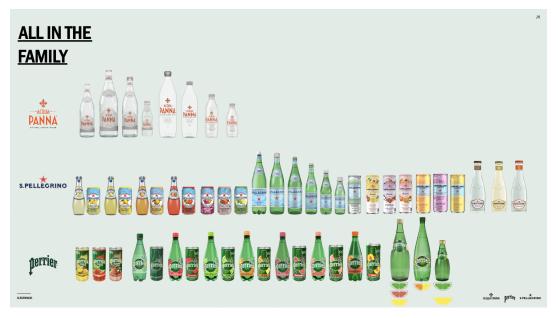

- **Perrier**, The iconic sparkling water bottled from the source in Vergeze, France since 1863.
- Smooth and velvety, **Acqua Panna** mineral water has been bottled at its Tuscan source at the Villa Panna Estate since the 16th century.
- The lively refreshment offered in **Sanpellegrino Italian Sparkling Drinks** have been an Italian tradition since 1932 using sun-ripened citrus from Sicily and other quality sources.