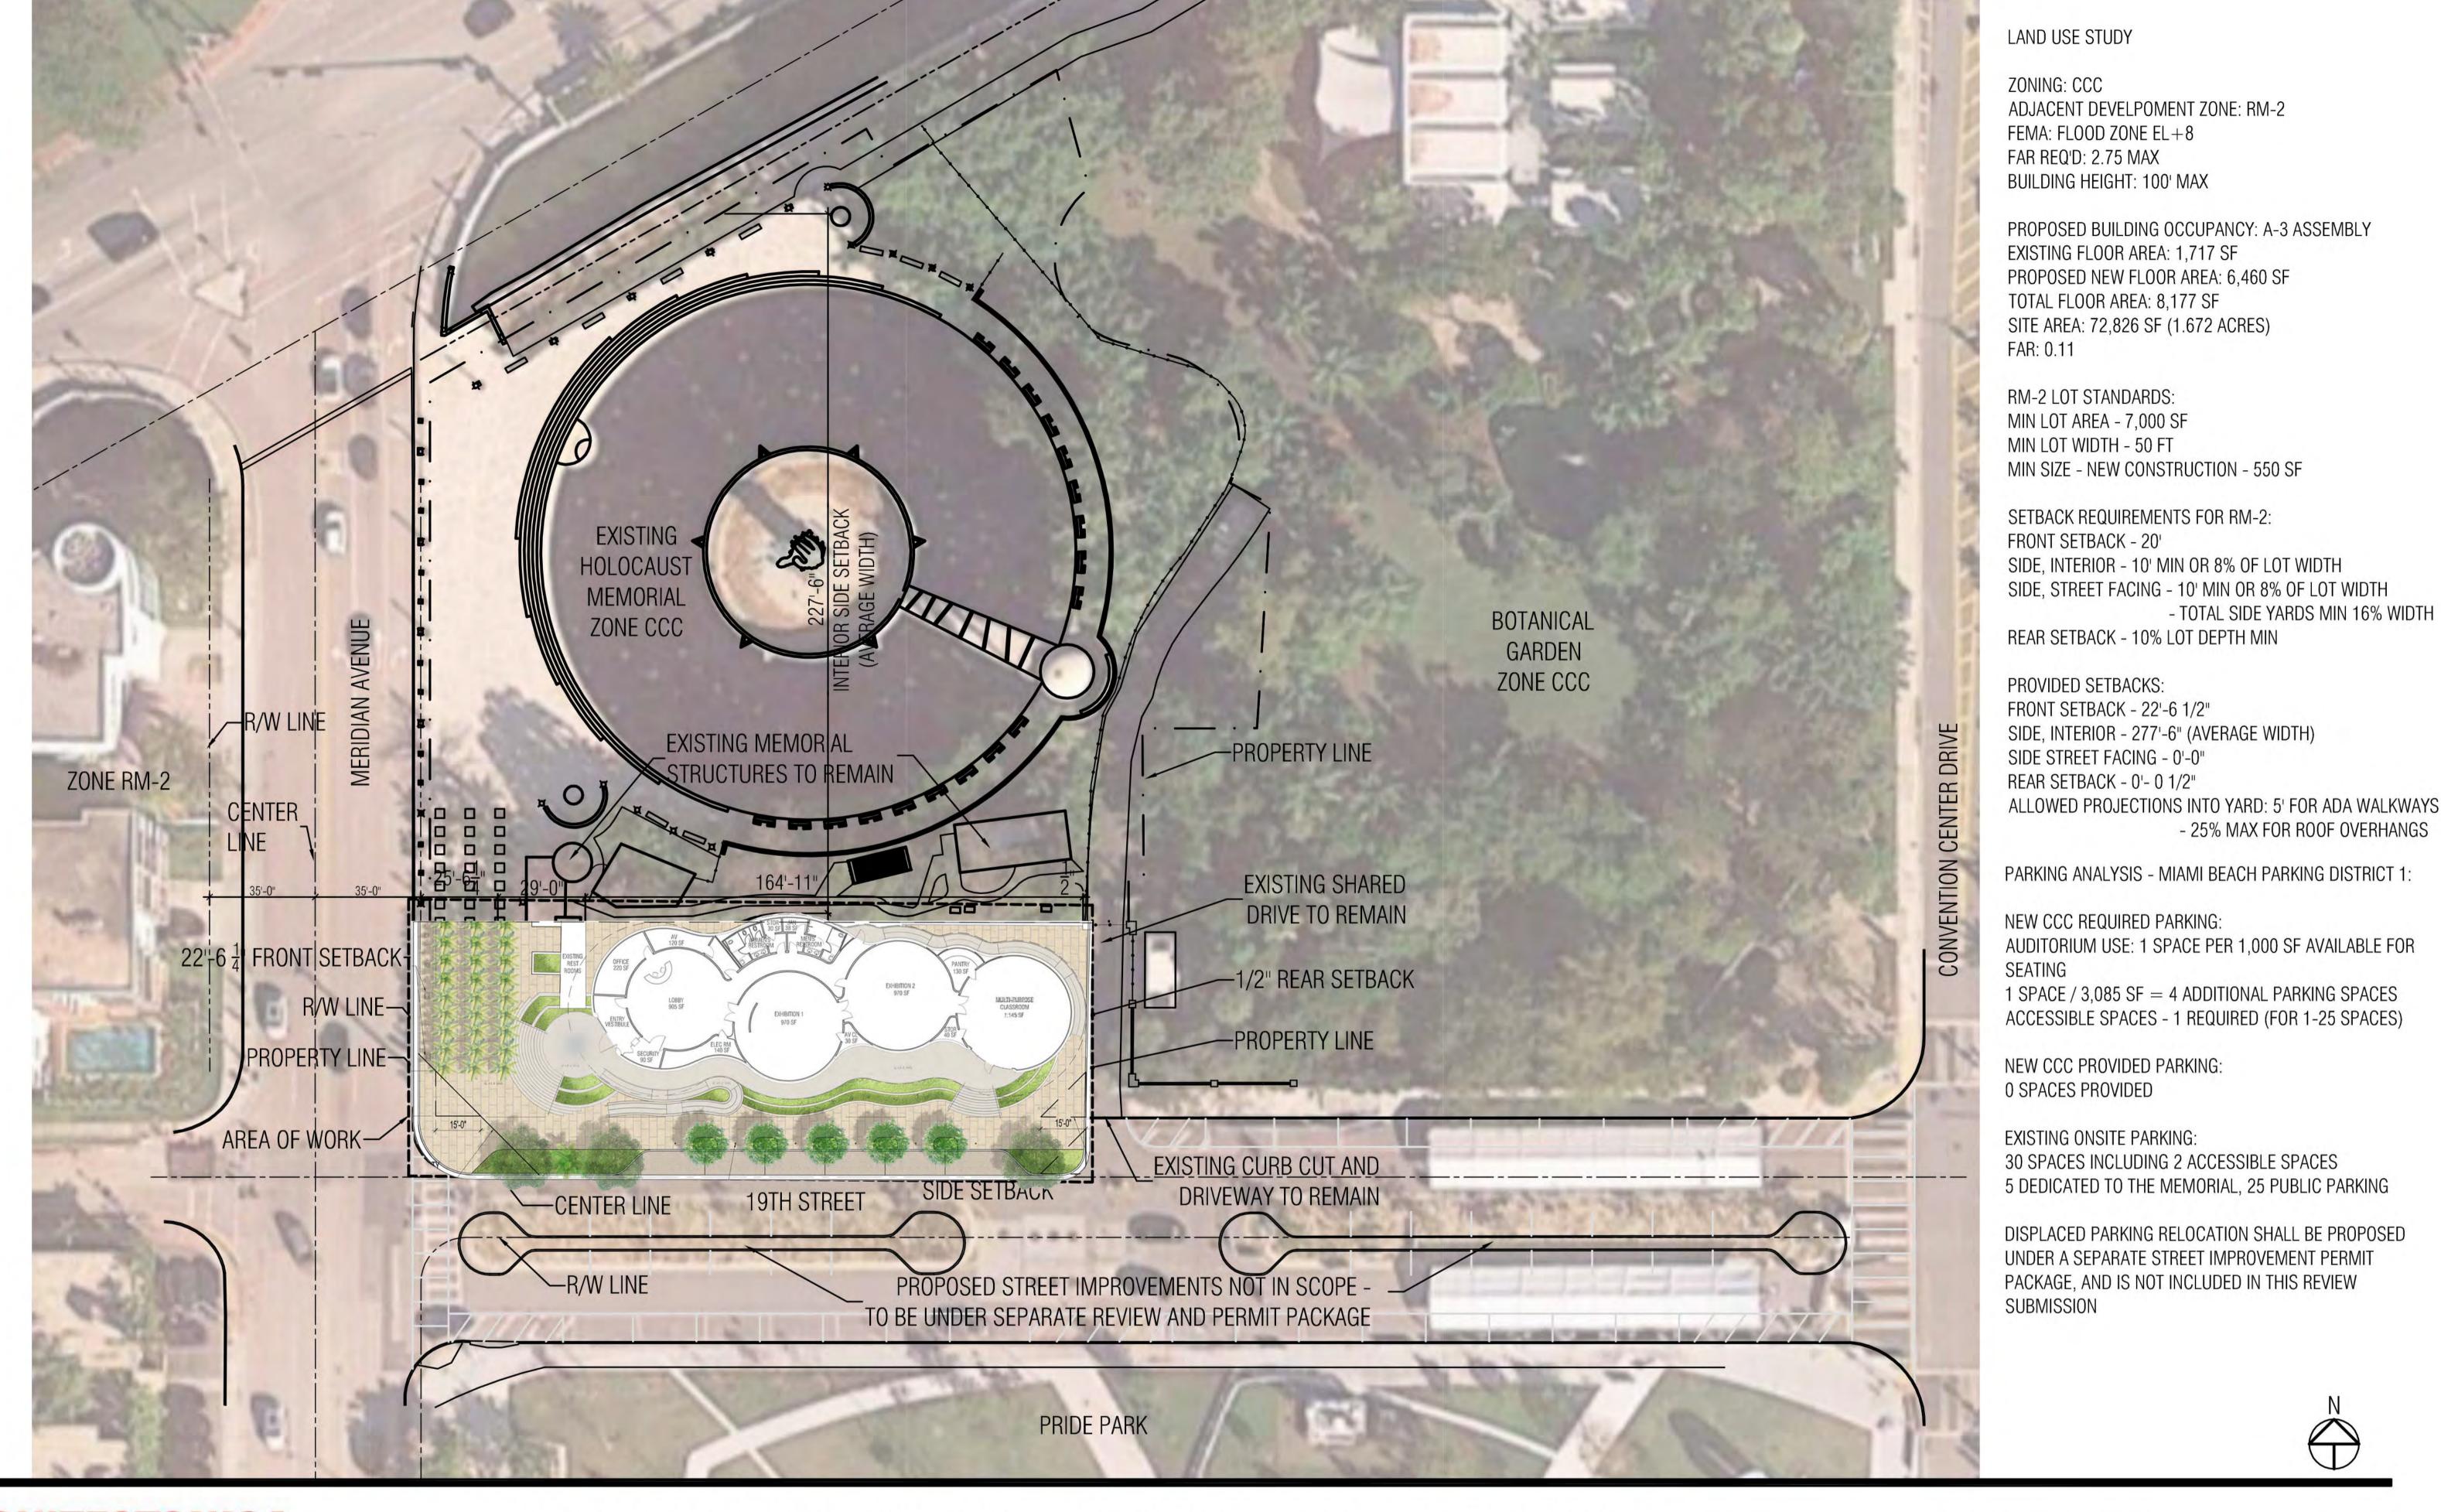

### THE HOLOCAUST MEMORIAL CENTER - DRB SUBMITTAL

1933-1945 Meridian Avenue, Miami Beach, Fl 33139

DRAWING: SITE PLAN

SCALE: 1:40

DATE: December 2, 2021

A - 03

TEL. 305.372.1812 FAX. 305.372.1175 www.arquitectonica.com

1933-1945 Meridian Avenue, Miami Beach, Fl 33139

DATE: December 2, 2021

2900 Oak Avenue Miami, Florida 33133 TEL. 305.372.1812 FAX. 305.372.1175 www.arquitectonica.com