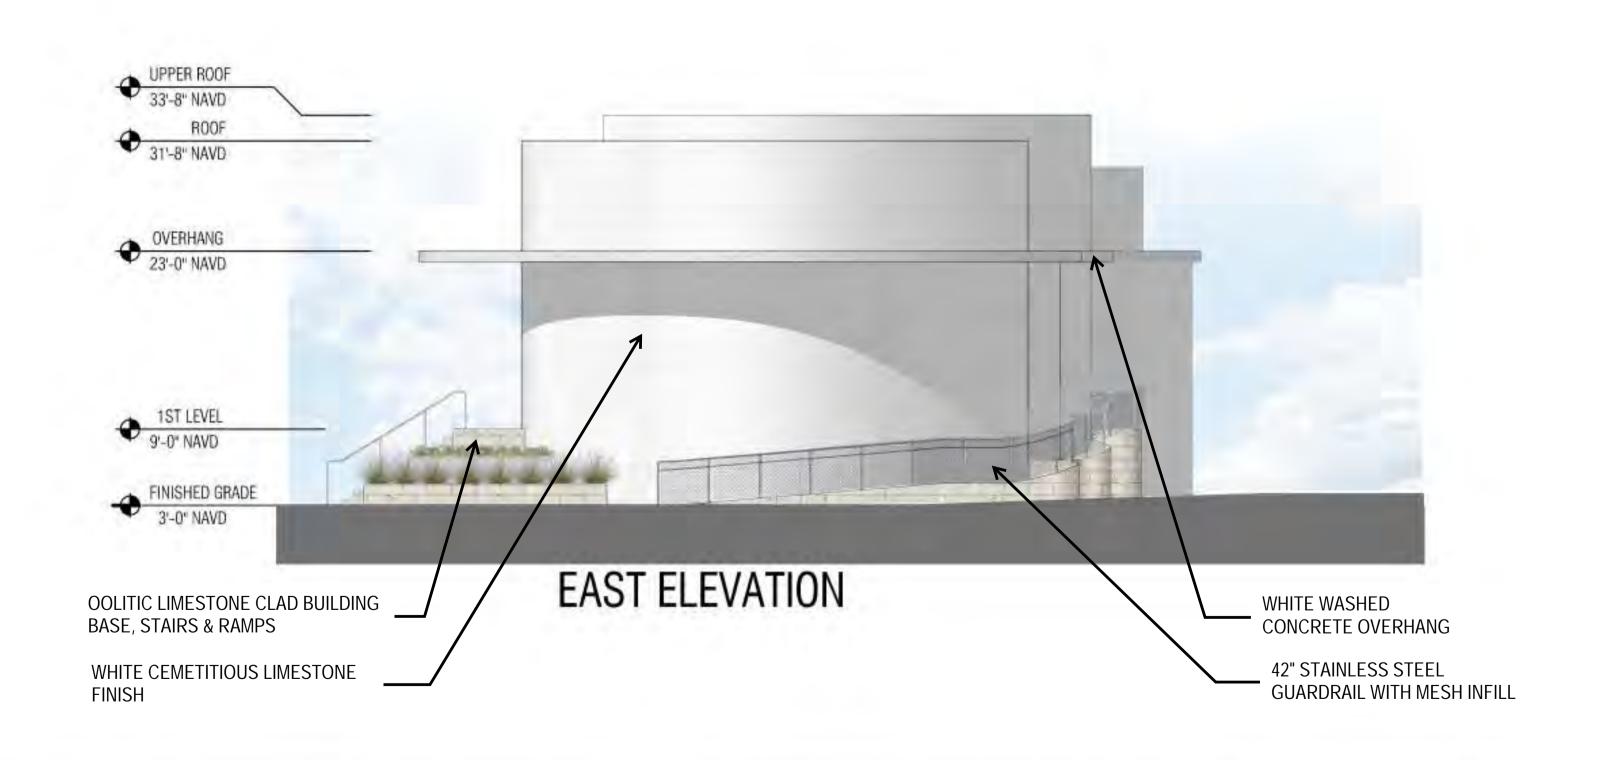

### THE HOLOCAUST MEMORIAL CENTER - DRB SUBMITTAL

1933-1945 Meridian Avenue, Miami Beach, Fl 33139

DRAWING: EXTERIOR ELEVATIONS

SCALE: 1/16" = 1'-0"

DATE: December 2, 2021

A - 20

2900 Oak Avenue Miami, Florida 33133 TEL. 305.372.1812 FAX. 305.372.1175 www.arquitectonica.com

### THE HOLOCAUST MEMORIAL CENTER - DRB SUBMITTAL

1933-1945 Meridian Avenue, Miami Beach, Fl 33139

DRAWING: EXTERIOR ELEVATIONS

SCALE: 1/16" = 1'-0"

DATE: December 2, 2021

2900 Oak Avenue Miami, Florida 33133 TEL. 305.372.1812 FAX. 305.372.1175 www.arquitectonica.com