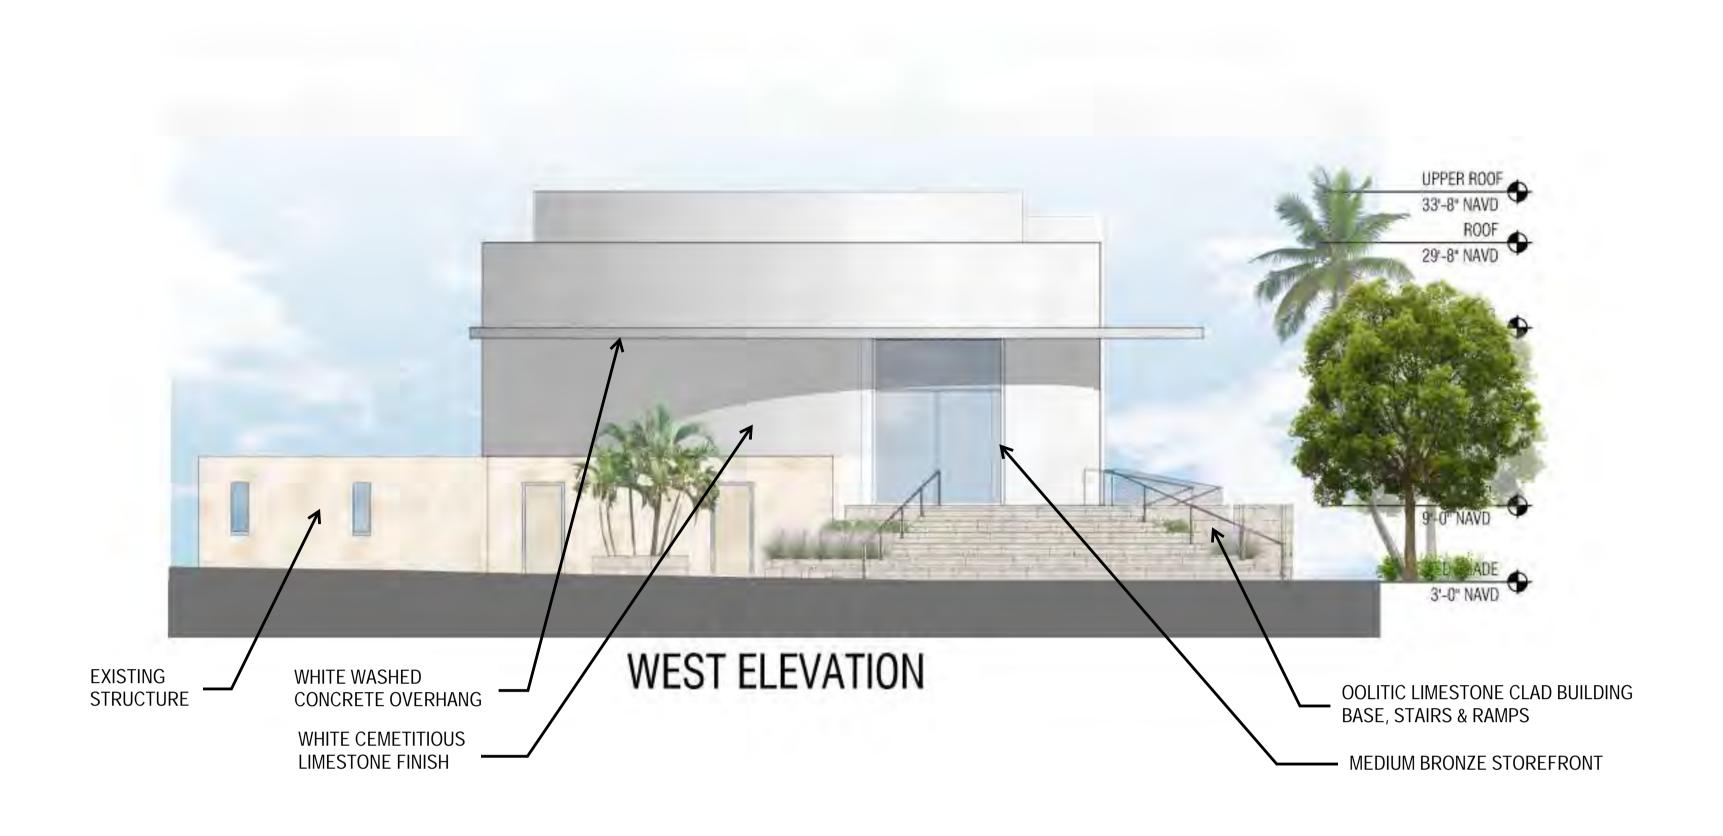

### THE HOLOCAUST MEMORIAL CENTER - DRB SUBMITTAL

1933-1945 Meridian Avenue, Miami Beach, Fl 33139

DRAWING: EXTERIOR ELEVATIONS

SCALE: 1/16" = 1'-0"

DATE: December 2, 2021

A - 20

2900 Oak Avenue Miami, Florida 33133 TEL. 305.372.1812 FAX. 305.372.1175 www.arquitectonica.com

### THE HOLOCAUST MEMORIAL CENTER - DRB SUBMITTAL

1933-1945 Meridian Avenue, Miami Beach, Fl 33139

DRAWING: EXTERIOR ELEVATIONS

SCALE: 1/16" = 1'-0"

DATE: December 2, 2021

2900 Oak Avenue Miami, Florida 33133 TEL. 305.372.1812 FAX. 305.372.1175 www.arquitectonica.com