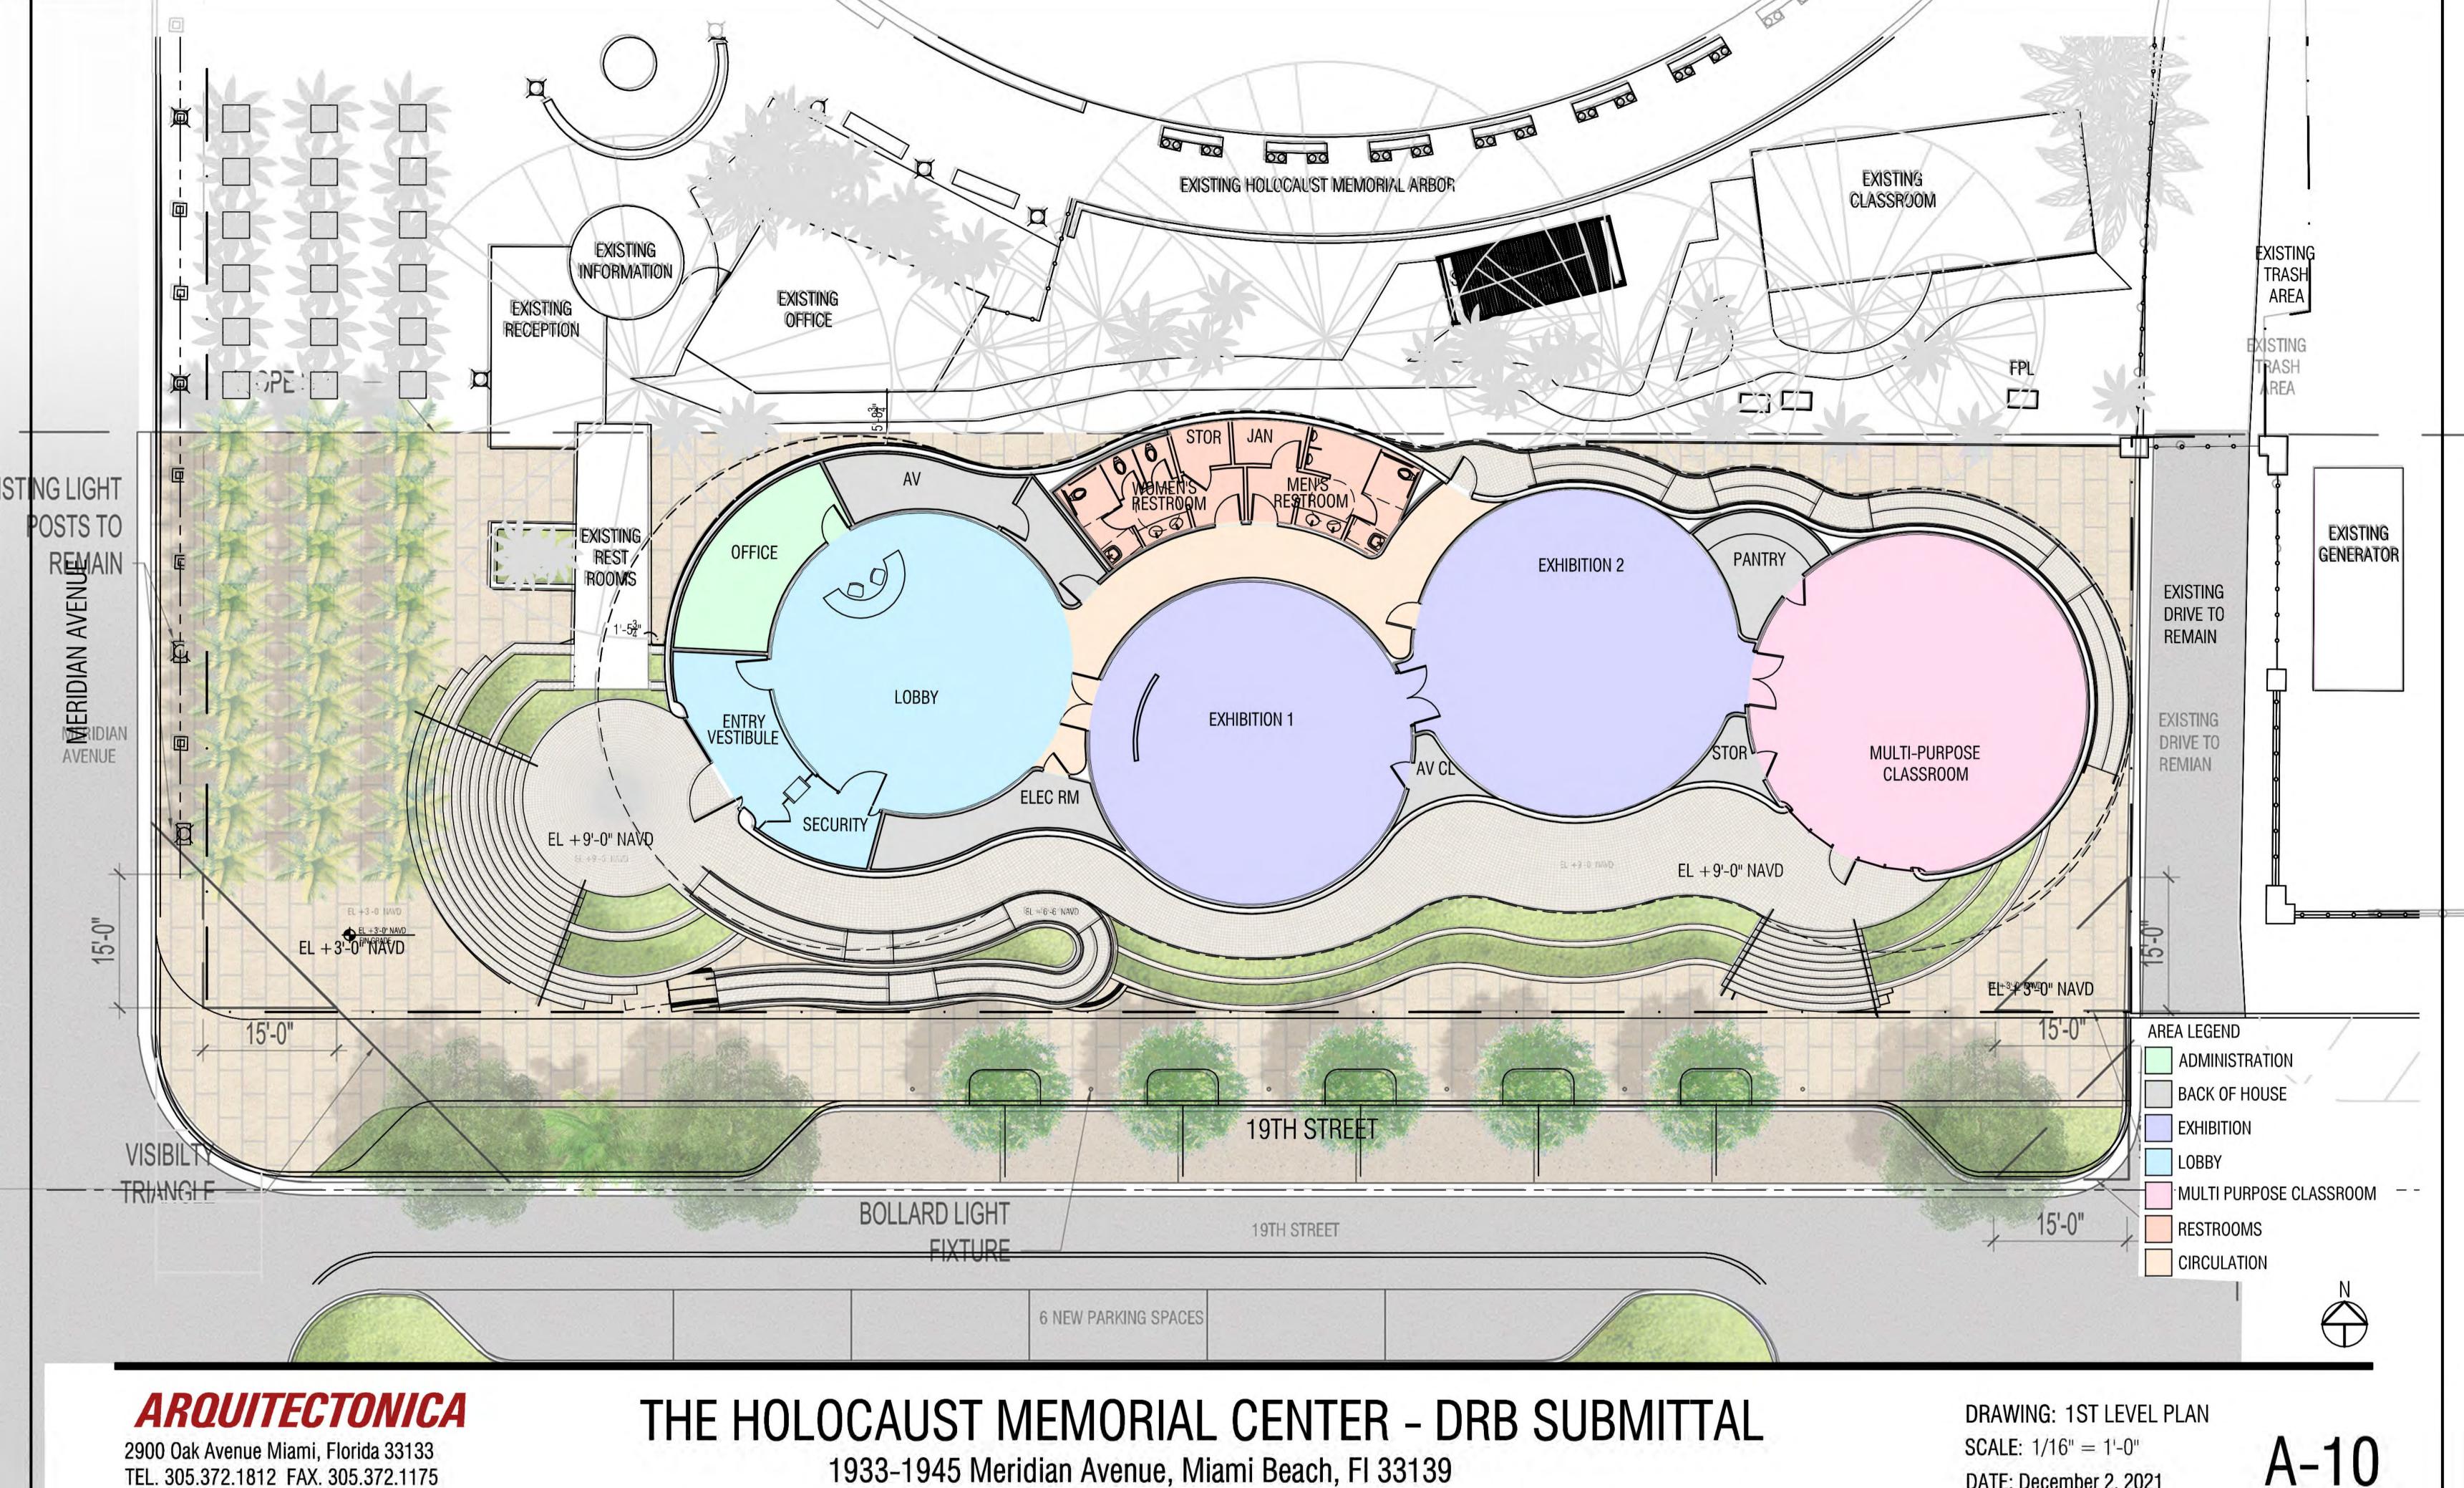

### THE HOLOCAUST MEMORIAL CENTER - DRB SUBMITTAL

1933-1945 Meridian Avenue, Miami Beach, Fl 33139

DRAWING: SITE PLAN

SCALE: 1:40

DATE: December 2, 2021

A - 03

TEL. 305.372.1812 FAX. 305.372.1175 www.arquitectonica.com

1933-1945 Meridian Avenue, Miami Beach, Fl 33139

DATE: December 2, 2021

2900 Oak Avenue Miami, Florida 33133 TEL. 305.372.1812 FAX. 305.372.1175 www.arquitectonica.com