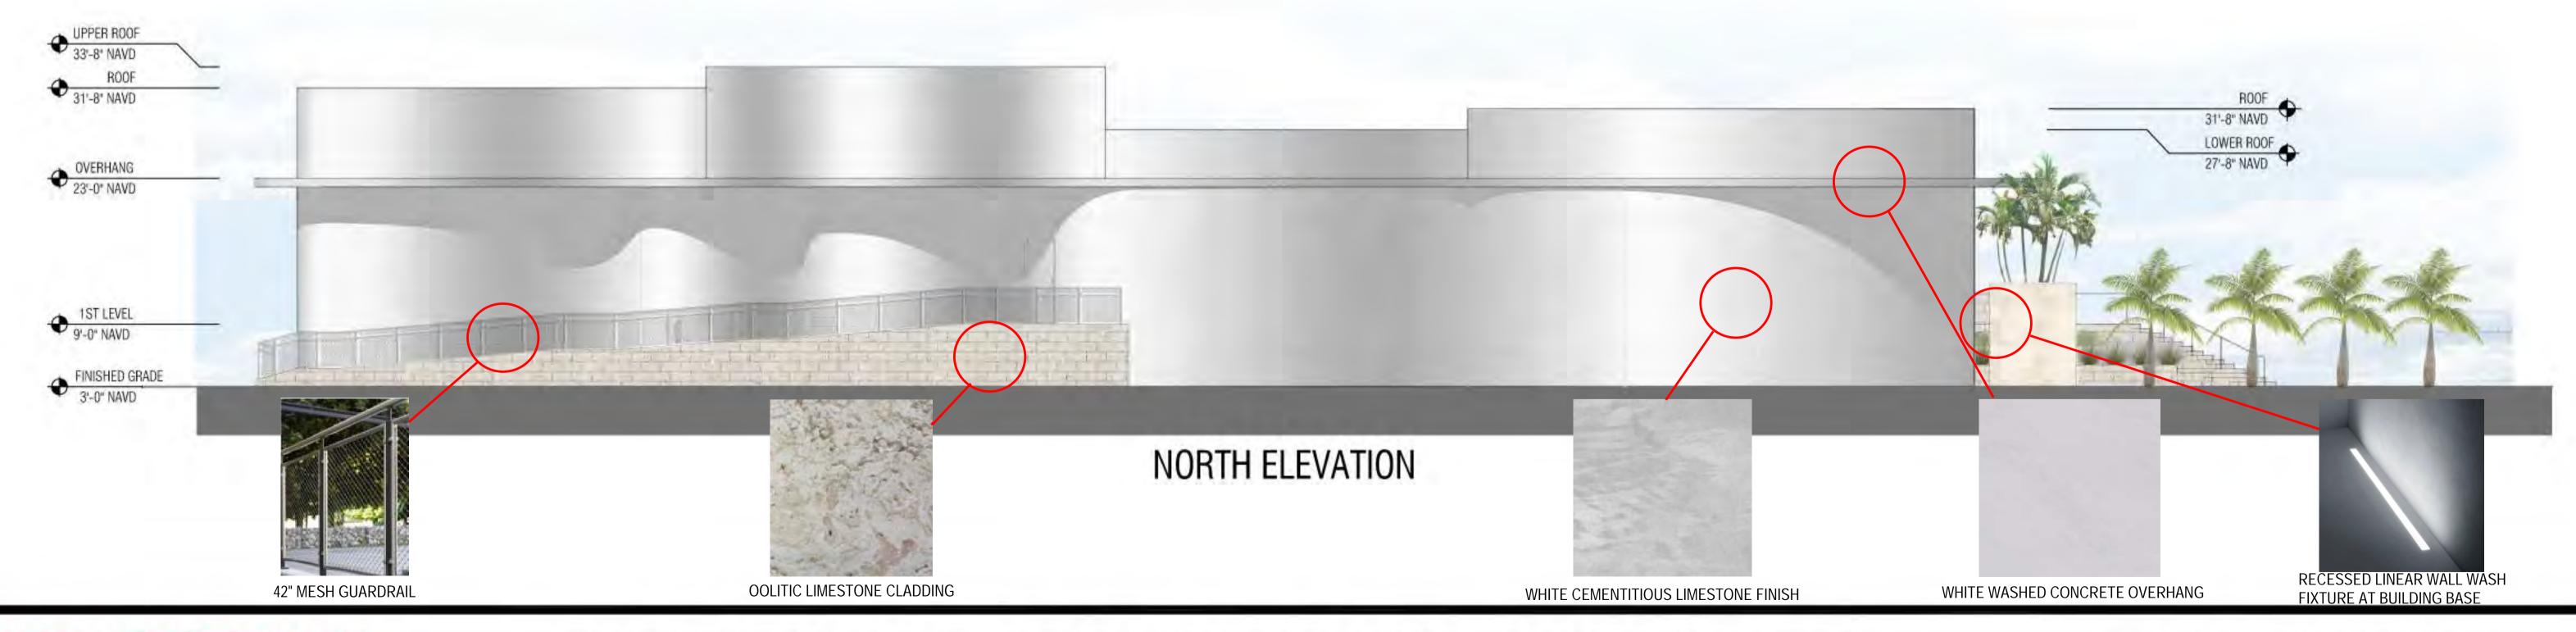

### THE HOLOCAUST MEMORIAL CENTER - DRB SUBMITTAL

1933-1945 Meridian Avenue, Miami Beach, Fl 33139

DRAWING: EXTERIOR ELEVATIONS

SCALE: 1/16" = 1'-0"

DATE: December 2, 2021

A - 20

2900 Oak Avenue Miami, Florida 33133 TEL. 305.372.1812 FAX. 305.372.1175 www.arquitectonica.com

### THE HOLOCAUST MEMORIAL CENTER - DRB SUBMITTAL

1933-1945 Meridian Avenue, Miami Beach, Fl 33139

DRAWING: EXTERIOR ELEVATIONS

SCALE: 1/16" = 1'-0"

DATE: December 2, 2021

2900 Oak Avenue Miami, Florida 33133 TEL. 305.372.1812 FAX. 305.372.1175 www.arquitectonica.com