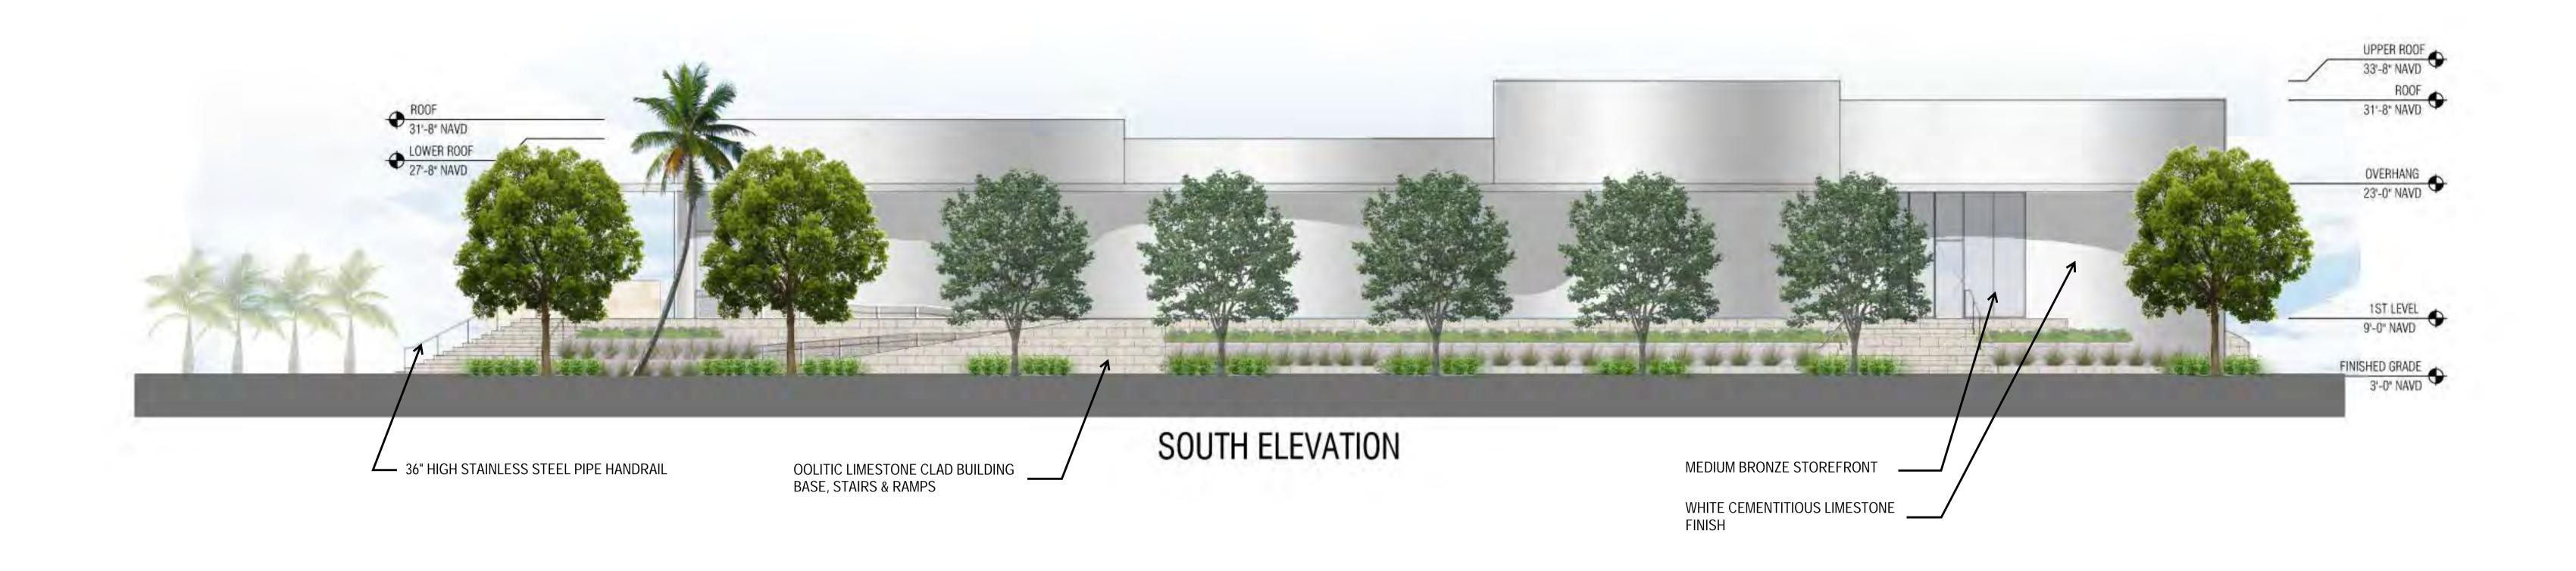

### THE HOLOCAUST MEMORIAL CENTER - DRB SUBMITTAL

1933-1945 Meridian Avenue, Miami Beach, Fl 33139

DRAWING: EXTERIOR ELEVATIONS

SCALE: 1/16" = 1'-0"

DATE: December 2, 2021

A - 20

2900 Oak Avenue Miami, Florida 33133 TEL. 305.372.1812 FAX. 305.372.1175 www.arquitectonica.com

### THE HOLOCAUST MEMORIAL CENTER - DRB SUBMITTAL

1933-1945 Meridian Avenue, Miami Beach, Fl 33139

DRAWING: EXTERIOR ELEVATIONS

SCALE: 1/16" = 1'-0"

DATE: December 2, 2021

2900 Oak Avenue Miami, Florida 33133 TEL. 305.372.1812 FAX. 305.372.1175 www.arquitectonica.com