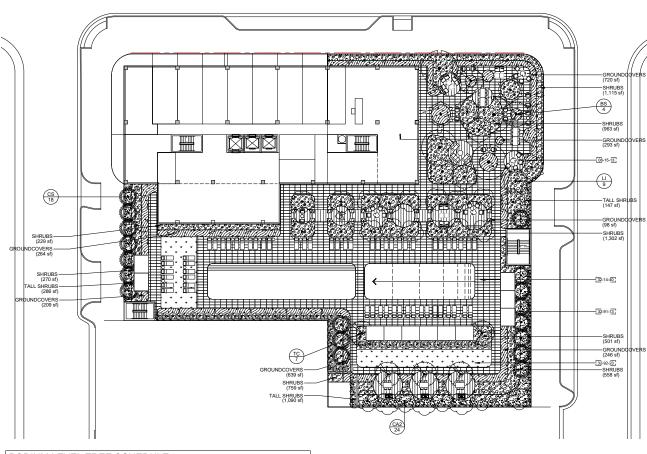

DRB REVIEW

Amenity Deck Landscape Plan

B U I L T F O R M
ARCHITECTURE

01/04/2022

# Revised DRB Submission

DRB REVIEW East Elevation

Original DRB Submission

Revised DRB Submission

| PODIL      | JM L | EVE | L TREE SCHE                   | DULE                |        |        |        |        |         |
|------------|------|-----|-------------------------------|---------------------|--------|--------|--------|--------|---------|
| TREES      | CODE | QTY | BOTANICAL NAME                | COMMON NAME         | HEIGHT | SPREAD | DBH    | NATIVE | DROUGHT |
| $\odot$    | BS   | 4   | Bursera simaruba              | Gumbo Limbo         | 12"    | 6.     | 2" min | Yes    | Yes     |
| $\odot$    | CA2  | 24  | Clusia rosea                  | Autograph Tree      | 12"    | 6.     | 2" min | Yes    | Yes     |
| 0          | CS   | 18  | Conocarpus erectus 'Sericeus' | Silver Buttonwood   | 12"    | 6.     | 2" min | Yes    | Yes     |
| $\bigcirc$ | U    | 9   | Lagerstroemia indica          | Crape Myrtle        | 14' OA | 6'-8'  |        |        |         |
|            | TC   | 7   | Tabebuia chrysotricha         | Golden Trumpet Tree | 12' OA | 6'-8'  |        |        |         |

|                                                                                                                                                                                                                                                                                                                                                                                                                                                                                                                                                                                                                                                                                                                                                                                                                                                                                                                                                                                                                                                                                                                                                                                                                                                                                                                                                                                                                                                                                                                                                                                                                                                                                                                                                                                                                                                                                                                                                                                                                                                                                                                                | LL Cc 15 Im 186      | KF Adm 53 CES 1                                         |
|--------------------------------------------------------------------------------------------------------------------------------------------------------------------------------------------------------------------------------------------------------------------------------------------------------------------------------------------------------------------------------------------------------------------------------------------------------------------------------------------------------------------------------------------------------------------------------------------------------------------------------------------------------------------------------------------------------------------------------------------------------------------------------------------------------------------------------------------------------------------------------------------------------------------------------------------------------------------------------------------------------------------------------------------------------------------------------------------------------------------------------------------------------------------------------------------------------------------------------------------------------------------------------------------------------------------------------------------------------------------------------------------------------------------------------------------------------------------------------------------------------------------------------------------------------------------------------------------------------------------------------------------------------------------------------------------------------------------------------------------------------------------------------------------------------------------------------------------------------------------------------------------------------------------------------------------------------------------------------------------------------------------------------------------------------------------------------------------------------------------------------|----------------------|---------------------------------------------------------|
|                                                                                                                                                                                                                                                                                                                                                                                                                                                                                                                                                                                                                                                                                                                                                                                                                                                                                                                                                                                                                                                                                                                                                                                                                                                                                                                                                                                                                                                                                                                                                                                                                                                                                                                                                                                                                                                                                                                                                                                                                                                                                                                                |                      |                                                         |
| TABLE BASHT COME & SHELL LEAT-TO LEASED CO-MODIX 1,000 SF  PLANTERS 22  PLANTERS 23  PLANTERS 24  PLANTERS 25  PLANTERS 26  PLANTERS 26 |                      |                                                         |
|                                                                                                                                                                                                                                                                                                                                                                                                                                                                                                                                                                                                                                                                                                                                                                                                                                                                                                                                                                                                                                                                                                                                                                                                                                                                                                                                                                                                                                                                                                                                                                                                                                                                                                                                                                                                                                                                                                                                                                                                                                                                                                                                | (0000)<br>1V00000 17 |                                                         |
| SHIPMING POOL - UNDER SEPARATE PERMIT                                                                                                                                                                                                                                                                                                                                                                                                                                                                                                                                                                                                                                                                                                                                                                                                                                                                                                                                                                                                                                                                                                                                                                                                                                                                                                                                                                                                                                                                                                                                                                                                                                                                                                                                                                                                                                                                                                                                                                                                                                                                                          |                      | CR   1   CG   28   TR   TR   TR   TR   TR   TR   TR   T |
| 3 BEDS 77                                                                                                                                                                                                                                                                                                                                                                                                                                                                                                                                                                                                                                                                                                                                                                                                                                                                                                                                                                                                                                                                                                                                                                                                                                                                                                                                                                                                                                                                                                                                                                                                                                                                                                                                                                                                                                                                                                                                                                                                                                                                                                                      |                      |                                                         |
| 1                                                                                                                                                                                                                                                                                                                                                                                                                                                                                                                                                                                                                                                                                                                                                                                                                                                                                                                                                                                                                                                                                                                                                                                                                                                                                                                                                                                                                                                                                                                                                                                                                                                                                                                                                                                                                                                                                                                                                                                                                                                                                                                              |                      | TR                                                      |