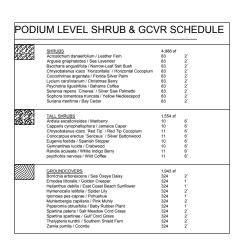

# Revised DRB Submission

DRB REVIEW East Elevation

Original DRB Submission

Revised DRB Submission

| PODIL      | JM L | EVE | L TREE SCHE                   | DULE                |        |        |        |        |         |
|------------|------|-----|-------------------------------|---------------------|--------|--------|--------|--------|---------|
| TREES      | CODE | QTY | BOTANICAL NAME                | COMMON NAME         | HEIGHT | SPREAD | DBH    | NATIVE | DROUGHT |
| $\odot$    | BS   | 4   | Bursera simaruba              | Gumbo Limbo         | 12"    | 6.     | 2" min | Yes    | Yes     |
| $\odot$    | CA2  | 24  | Clusia rosea                  | Autograph Tree      | 12"    | 6.     | 2" min | Yes    | Yes     |
| 0          | CS   | 18  | Conocarpus erectus 'Sericeus' | Silver Buttonwood   | 12"    | 6.     | 2" min | Yes    | Yes     |
| $\bigcirc$ | U    | 9   | Lagerstroemia indica          | Crape Myrtle        | 14' OA | 6'-8'  |        |        |         |
|            | TC   | 7   | Tabebuia chrysotricha         | Golden Trumpet Tree | 12' OA | 6'-8'  |        |        |         |