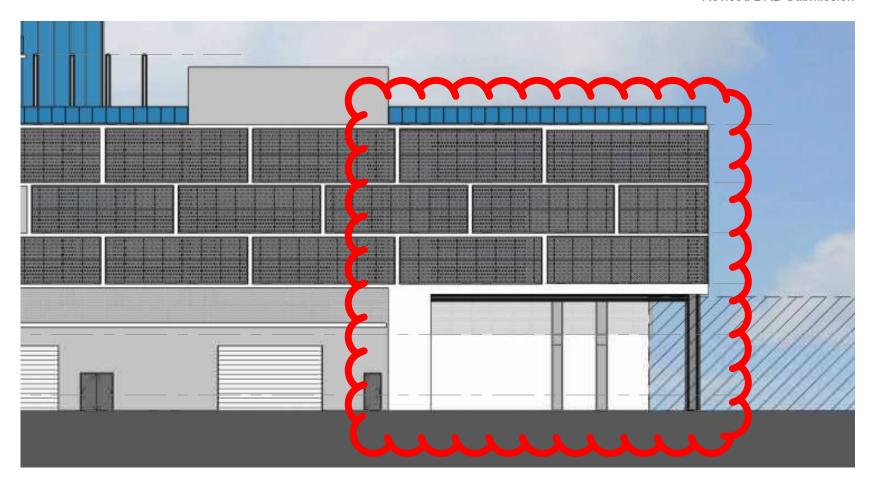

RB Submission T.O. STRUCTURE T.O. TRELLIS +252'-4" NGVD ROOF TERRACE +236'-0" NGVD ROOF LINE +233'-0" NGVD € LEVEL 20 +211'-9" NGVD ◆ LEVEL 19 +201'-3" NGVD ◆ LEVEL 18 +190'-9" NGVD ◆ LEVEL 17 +180'-3" NGVD ◆ LEVEL 16 +170'-7" NGVD +160'-11" NGVD € LEVEL 13 +141'-7" NGVD ◆ LEVEL 12 +131'-11" NGVD ◆ LEVEL 11 +122'-3" NGVD ◆ LEVEL 10 +112-7" NGVD ◆ LEVEL 09 +102'-11" NGVD +93'-3" NGVD +83°-7" NGVD ◆ LEVEL 06 +73'-11" NGVD LEVEL 05 (T.O. SLAB) +58'-4" NGVD ♦ LEVEL 05 +60'-7" NGVD LEVEL 04 PARKING +47'-4" NGVD € LEVEL 04 +49'-7" NGVD LEVEL 03 PARKING +37'-8" NGVD +30'-3" NGVD ● BFE (+5) +13.00 NGVD (11.44 NAVD) T.O. CURB (PROPOSED) 5.05' NGVD (3.50 NAVD)

DRB REVIEW South Elevation

## Revised DRB Submission



DRB REVIEW South Elevation



DRB REVIEW East Elevation

# Revised DRB Submission



DRB REVIEW East Elevation



Original DRB Submission

Revised DRB Submission



| PODIL      | JM L | EVE | L TREE SCHE                   | DULE                |        |        |        |        |         |
|------------|------|-----|-------------------------------|---------------------|--------|--------|--------|--------|---------|
| TREES      | CODE | QTY | BOTANICAL NAME                | COMMON NAME         | HEIGHT | SPREAD | DBH    | NATIVE | DROUGHT |
| $\odot$    | BS   | 4   | Bursera simaruba              | Gumbo Limbo         | 12"    | 6.     | 2" min | Yes    | Yes     |
| $\odot$    | CA2  | 24  | Clusia rosea                  | Autograph Tree      | 12"    | 6.     | 2" min | Yes    | Yes     |
| 0          | CS   | 18  | Conocarpus erectus 'Sericeus' | Silver Buttonwood