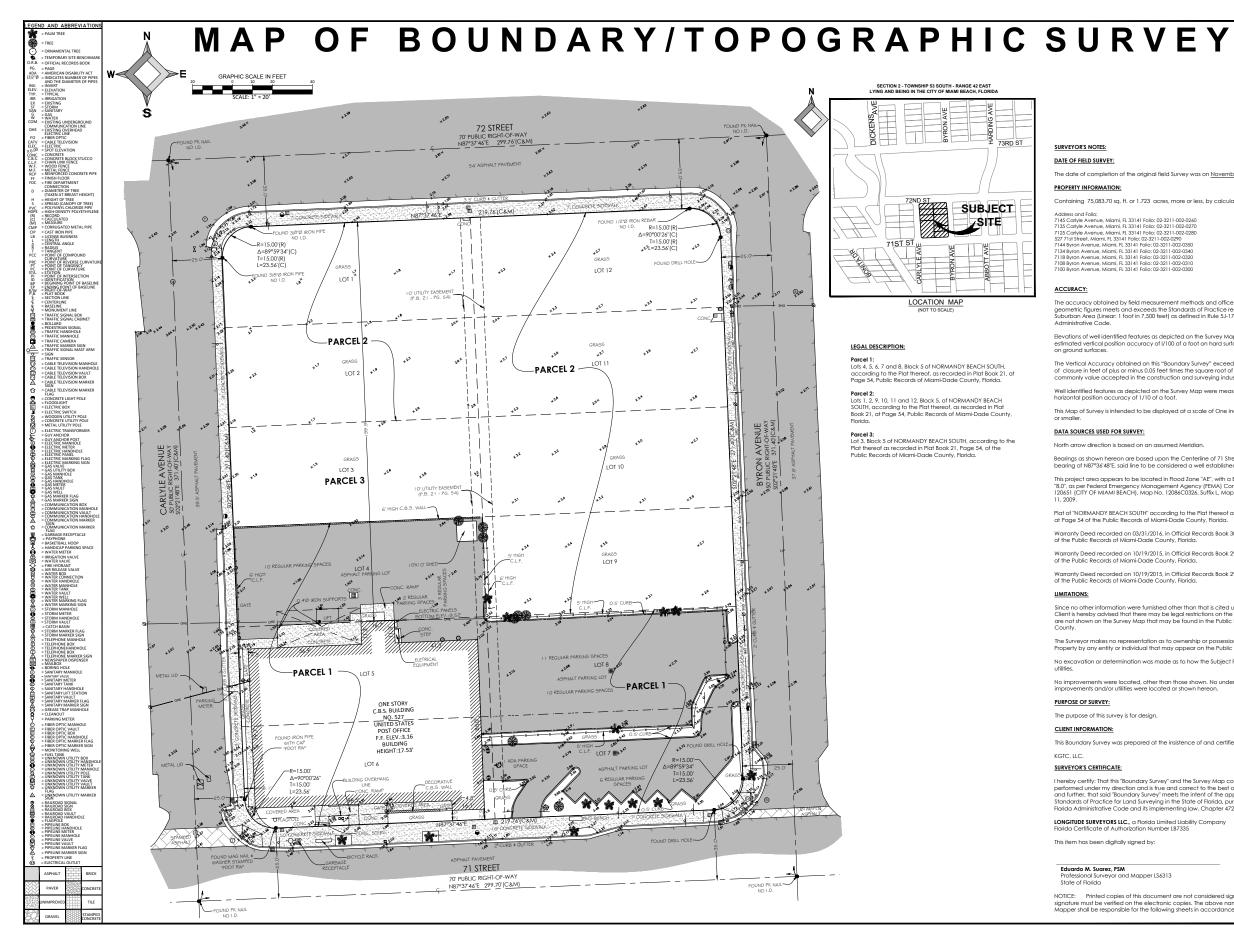

### SURVEYOR'S NOTES:

#### DATE OF FIELD SURVEY:

The date of completion of the original field Survey was on November 8, 2021.

#### PROPERTY INFORMATION:

Containing 75,083.70 sq. ft. or 1.723 acres, more or less, by calculations

Address and Felic: 7145 Carlyle Avenue, Miami, Fl. 3314 Felic: 02-3211-002-0220 7135 Carlyle Avenue, Miami, Fl. 3314 Felic: 02-3211-002-0270 7135 Carlyle Avenue, Miami, Fl. 3314 Felic: 02-3211-002-0270 527 7135 Street, Miami, Fl. 3314 Felic: 02-3211-002-0270 527 7135 Street, Miami, Fl. 3314 Felic: 02-3211-002-0270 7148 Byron Avenue, Miami, Fl. 3314 Felic: 02-3211-002-0300 7138 Byron Avenue, Miami, Fl. 3314 Felic: 02-3211-002-0300 7108 Byron Avenue, Miami, Fl. 3314 Felic: 02-3211-002-0300 7108 Byron Avenue, Miami, Fl. 3314 Felic: 02-3211-002-0300 7108 Byron Avenue, Miami, Fl. 3314 Felic: 02-3211-002-0300 7100 Byron Avenue,

#### ACCURACY:

The accuracy obtained by field measurement methods and office calculations of closed geometric figures meets and exceeds the Standards of Practice requirement for Suburban Area (Linear: 1 foot in 7,500 feet) as defined in Rule 5J-17.051, Florida Administrative Code.

of closure in feet of plus or minus 0.05 feet times the square root of the distance in miles a commonly value accepted in the construction and surveying industry.

Well identified features as depicted on the Survey Map were measured to an estimated horizontal position accuracy of 1/10 of a foot.

North arrow direction is based on an assumed Meridian

Bearings as shown hereon are based upon the Centerline of 71 Street with an assumed bearing of N87°36'48"E, said line to be considered a well established and monumented line.

This project area appears to be located in Flood Zone "AE", with a Base Flood Elevation being 8.0°, as per Federal Emergency Management Agency (FEMA) Community-Panel Number 120631 (CITY OF MIAMI BEACH), Map No. 12086C0326, Suffix L, Map Revised Date: September 11, 2009.

Warranty Deed recorded on 03/31/2016, in Official Records Book 30019 at Pages 3602-3603 of the Public Records of Miami-Dade County, Florida. Warranty Deed recorded on 10/19/2015, in Official Records Book 29818 at Pages 4941-4942

of the Public Records of Miami-Dade County, Florida.

Warranty Deed recorded on 10/19/2015, in Official Records Book 29818 at Pages 4945-4946 of the Public Records of Miami-Dade County, Florida.

Since no other information were furnished other than that is cited under data sources, the Client is hereby advised that there may be legal restrictions on the Subject Property that are not shown on the Survey Map that may be found in the Public Records of Miami-Dade Countly.

The Surveyor makes no representation as to ownership or possession of the Subject Property by any entity or individual that may appear on the Public Records of this County.

No excavation or determination was made as to how the Subject Property is served by

#### PURPOSE OF SURVEY:

The purpose of this survey is for design

### CLIENT INFORMATION:

This Boundary Survey was prepared at the insistence of and certified to:

### SURVEYOR'S CERTIFICATE:

I hereby certify: That this "Boundary Survey" and the Survey Map consisting of one (1) sheet was performed under my direction and is true and correct to the best of my knowledge and befiel and further, that said "Boundary Survey" meets the intent of the applicable provisions of the Standards of Practice for Land Surveying in the State of Florida, pursuant to Rule 51-17 of the Florida Administrative Code and its implementing law. Chapter 472.027 of the Florida Statutes.

LONGITUDE SURVEYORS LLC., a Florida Limited Liability Company Florida Certificate of Authorization Number LB7335

This item has been digitally signed by:

NOTICE: Printed copies of this document are not considered signed and sealed and the signature must be verified on the electronic copies. The above named Professional Surveyo Mapper shall be responsible for the following sheets in accordance with Rule 5.1-17, F.A.C.