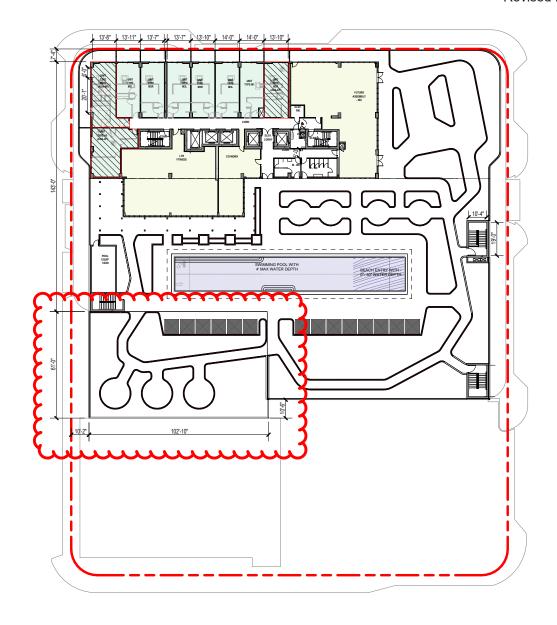

# Original DRB Submission

DRB REVIEW 5th Floor - Amenity Deck

Original DRB Submission T.O. STRUCTURE T.O. TRELLIS +252'-4" NGVD ROOF TERRACE +236'-0" NGVD ROOF LINE +233'-0" NGVD € LEVEL 20 +211'-9" NGVD ◆ LEVEL 19 +201'-3" NGVD ◆ LEVEL 18 +190'-9" NGVD ◆ LEVEL 17 +180'-3" NGVD ◆ LEVEL 16 +170'-7" NGVD +160'-11" NGVD € LEVEL 13 +141'-7" NGVD ◆ LEVEL 12 +131'-11" NGVD ◆ LEVEL 11 +122'-3" NGVD ◆ LEVEL 10 +112-7" NGVD ◆ LEVEL 09 +102'-11" NGVD +93'-3" NGVD +83°-7" NGVD ◆ LEVEL 06 +73'-11" NGVD LEVEL 05 (T.O. SLAB) +58'-4" NGVD ♦ LEVEL 05 +60'-7" NGVD LEVEL 04 PARKING +47'-4" NGVD € LEVEL 04 +49'-7" NGVD LEVEL 03 PARKING +37'-8" NGVD +30'-3" NGVD ● BFE (+5) +13.00 NGVD (11.44 NAVD) T.O. CURB (PROPOSED) 5.05' NGVD (3.50 NAVD)

DRB REVIEW

Amenity Deck Landscape Plan

B U I L T F O R M
ARCHITECTURE

01/04/2022