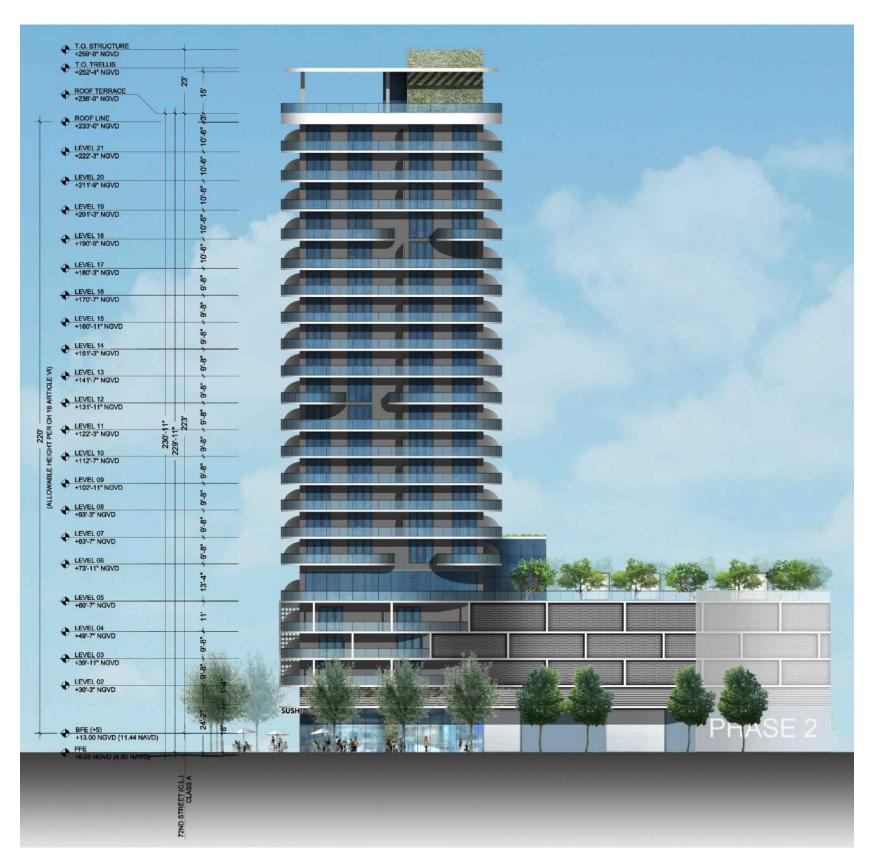

# Original DRB Submission

DRB REVIEW 5th Floor - Amenity Deck

Original DRB Submission T.O. STRUCTURE T.O. TRELLIS +252'-4" NGVD ROOF TERRACE +236'-0" NGVD ROOF LINE +233'-0" NGVD € LEVEL 20 +211'-9" NGVD ◆ LEVEL 19 +201'-3" NGVD ◆ LEVEL 18 +190'-9" NGVD ◆ LEVEL 17 +180'-3" NGVD ◆ LEVEL 16 +170'-7" NGVD +160'-11" NGVD € LEVEL 13 +141'-7" NGVD ◆ LEVEL 12 +131'-11" NGVD ◆ LEVEL 11 +122'-3" NGVD ◆ LEVEL 10 +112-7" NGVD ◆ LEVEL 09 +102'-11" NGVD +93'-3" NGVD +83°-7" NGVD ◆ LEVEL 06 +73'-11" NGVD LEVEL 05 (T.O. SLAB) +58'-4" NGVD ♦ LEVEL 05 +60'-7" NGVD LEVEL 04 PARKING +47'-4" NGVD € LEVEL 04 +49'-7" NGVD LEVEL 03 PARKING +37'-8" NGVD +30'-3" NGVD ● BFE (+5) +13.00 NGVD (11.44 NAVD) T.O. CURB (PROPOSED) 5.05' NGVD (3.50 NAVD)

DRB REVIEW South Elevation