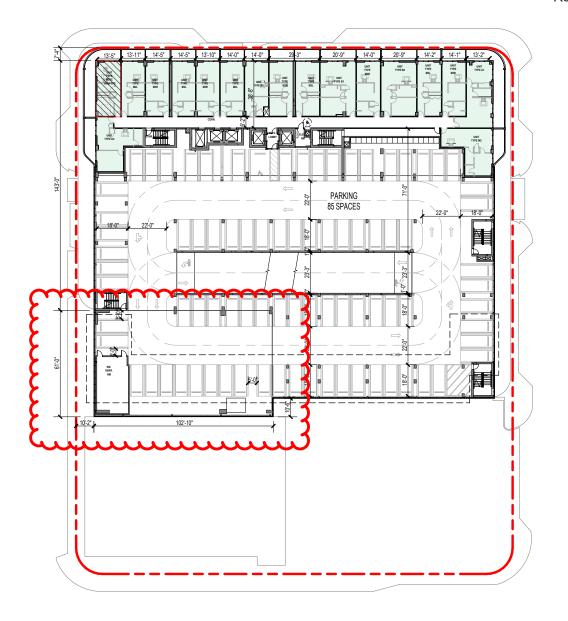

# Original DRB Submission

DRB REVIEW 5th Floor - Amenity Deck

Original DRB Submission T.O. STRUCTURE T.O. TRELLIS +252'-4" NGVD ROOF TERRACE +236'-0" NGVD ROOF LINE +233'-0" NGVD € LEVEL 20 +211'-9" NGVD ◆ LEVEL 19 +201'-3" NGVD ◆ LEVEL 18 +190'-9" NGVD ◆ LEVEL 17 +180'-3" NGVD ◆ LEVEL 16 +170'-7" NGVD +160'-11" NGVD € LEVEL 13 +141'-7" NGVD ◆ LEVEL 12 +131'-11" NGVD ◆ LEVEL 11 +122'-3" NGVD ◆ LEVEL 10 +112-7" NGVD ◆ LEVEL 09 +102'-11" NGVD +93'-3" NGVD +83°-7" NGVD ◆ LEVEL 06 +73'-11" NGVD LEVEL 05 (T.O. SLAB) +58'-4" NGVD ♦ LEVEL 05 +60'-7" NGVD LEVEL 04 PARKING +47'-4" NGVD € LEVEL 04 +49'-7" NGVD LEVEL 03 PARKING +37'-8" NGVD +30'-3" NGVD ● BFE (+5) +13.00 NGVD (11.44 NAVD) T.O. CURB (PROPOSED) 5.05' NGVD (3.50 NAVD)