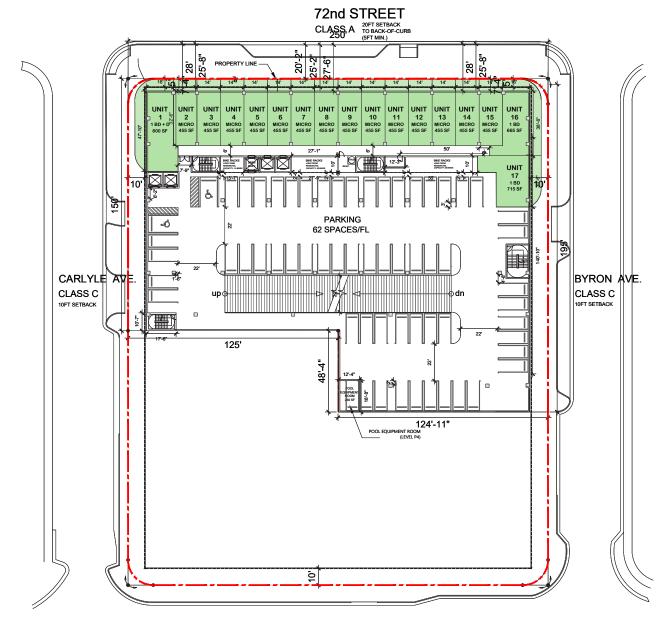

dered signed and sealed and the signature must be verified on the electronic copies. The above named Professional Surveyo Mapper shall be responsible for the following sheets in accordance with Rule 5.1-17, F.A.C.

LONGITUDE

# SURVEYORS

7769 NW 48th STREET SUITE 375 DORAL, FLORIDA 33166

PH: (305) 463-0912 FAX: (305) 513-5680 FLORIDA CERTIFICATE OF AUTHORIZATION

WWW.LONGITUDESURVEYORS.COM

| RECORD OF REVISION | Description |  |  |  |  |
|--------------------|-------------|--|--|--|--|
|                    | Date:       |  |  |  |  |
|                    | No.:        |  |  |  |  |

SURVEY

Р

**KGTC, L** 5,7145 CARL)

BOUNDARY/TOPOGRAPHIC 7125,7135,7 7100,7108,7118,

AS SHOWN anaged By

21462.0.01 Sheet 1 of 1

**DRB REVIEW** Survey

BUILT FORM ARCHITECTURE

# Original DRB Submission





DRB REVIEW 2nd to 4th Floor - Podium

# Original DRB Submission





DRB REVIEW 5th Floor - Amenity Deck

Original DRB Submission T.O. STRUCTURE T.O. TRELLIS +252'-4" NGVD ROOF TERRACE +236'-0" NGVD ROOF LINE +233'-0" NGVD € LEVEL 20 +211'-9" NGVD ◆ LEVEL 19 +201'-3" NGVD ◆ LEVEL 18 +190'-9" NGVD ◆ LEVEL 17 +180'-3" NGVD ◆ LEVEL 16 +170'-7" NGVD +160'-11" NGVD € LEVEL 13 +141'-7" NGVD ◆ LEVEL 12 +131'-11" NGVD ◆ LEVEL 11 +122'-3" NGVD ◆ LEVEL 10 +112-7" NGVD ◆ LEVEL 09 +102'-11" NGVD +93'-3" NGVD +83°-7" NGVD ◆ LEVEL 06 +73'-11" NGVD LEVEL 05 (T.O. SLAB) +58'-4" NGVD ♦ LEVEL 05 +60'-7" NGVD LEVEL 04 PARKING +47'-4" NGVD € LEVEL 04 +49'-7" NGVD LEVEL 03 PARKING +37'-8" NGVD +30'-3" NGVD ● BFE (+5) +13.00 NGVD (11.44 NAVD) T.O. CURB (PROPOSED) 5.05' NGVD (3.50 NAVD)

DRB REVIEW South Ele