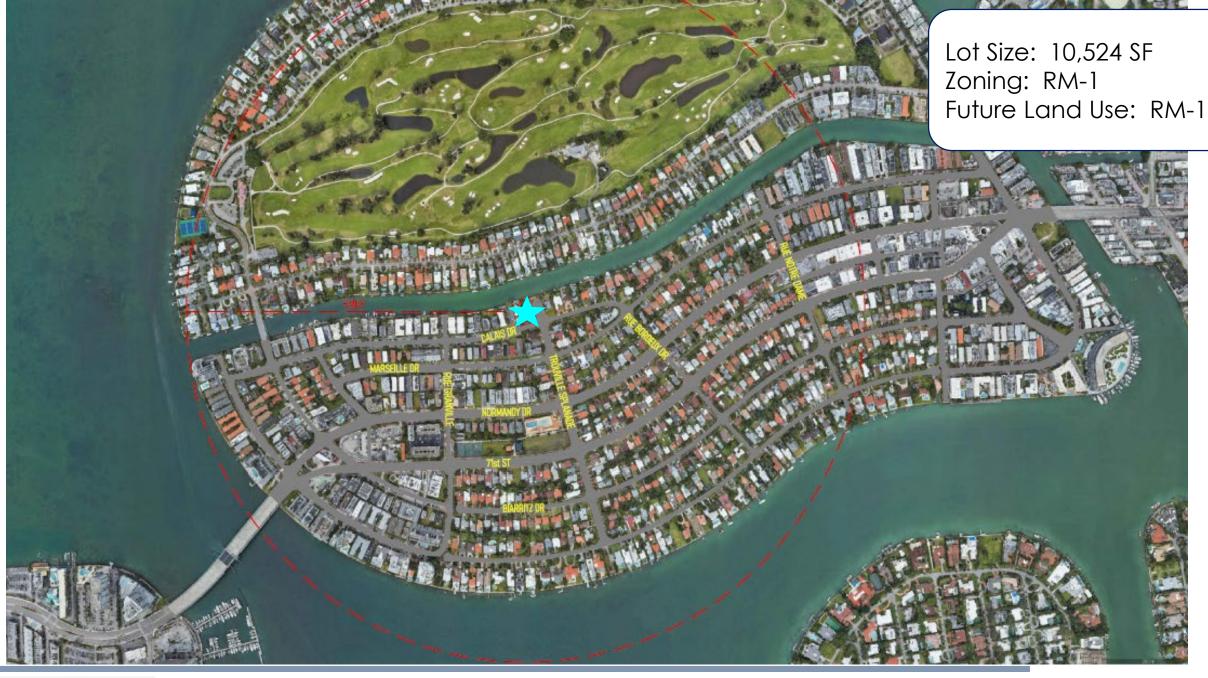

#### 7300 TROUVILLE ESPLANADE TOWNHOUSES

DESIGN REVIEW BOARD MEETING JANUARY 4, 2022

- 1) 1575 CALAIS DR.
- 2 1580 CALAIS DR.

3 7215 TROUVILLE ESPL.

- 5 7218 TROUVILLE ESPL. 6 7222 TROUVILLE ESPL. 7 1725 MARSEILLE DR.
- 8 1735 MARSEILLE DR.

<sup>\*60</sup> UNITS PER ACRE ALLOWED. PROPERTY SIZE IS 10,524 SF.