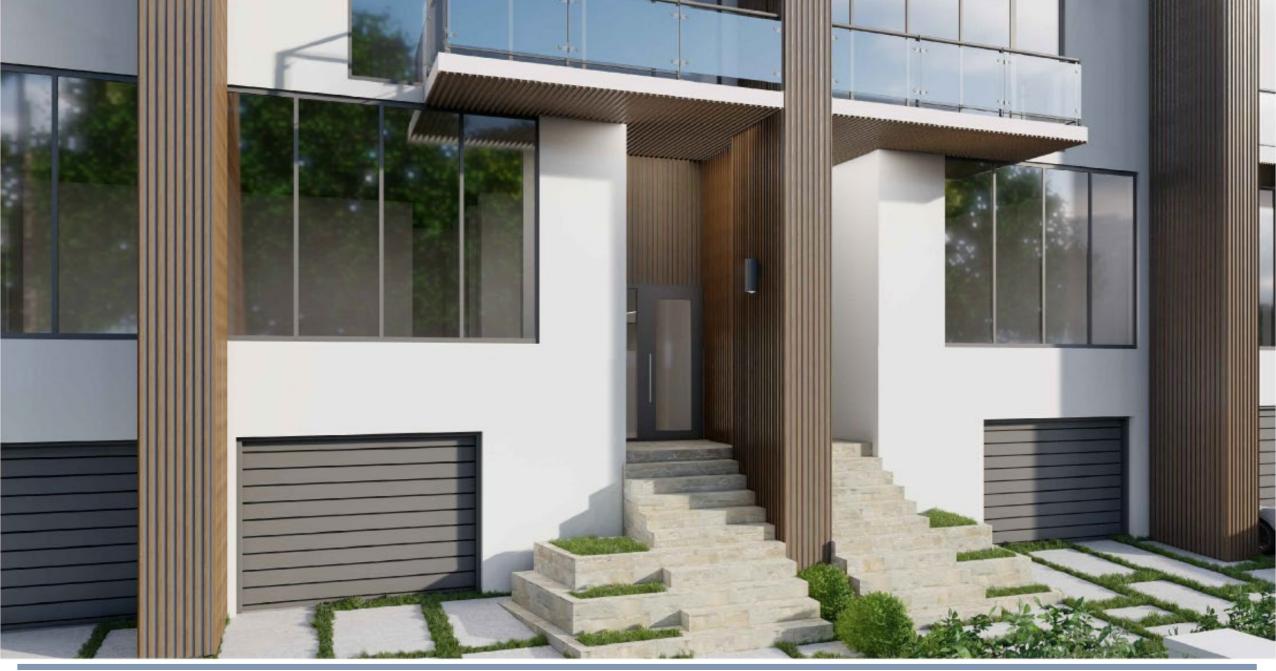

#### **REVISIONS PER STAFF COMMENTS:**

- Extended balcony to improve south facade
- Added eyebrow treatment on ground floor for added symmetry
- Rearranged windows
- Added wood column & replaced material and ground level to diminish white stucco

#### SOUTH ELEVATION

- Extended balcony to improve south facade.
- Added eyebrow treatment on ground floor for added symmetry.
- Rearranged windows
- Added wood column & replaced material and ground level to diminish white stucco