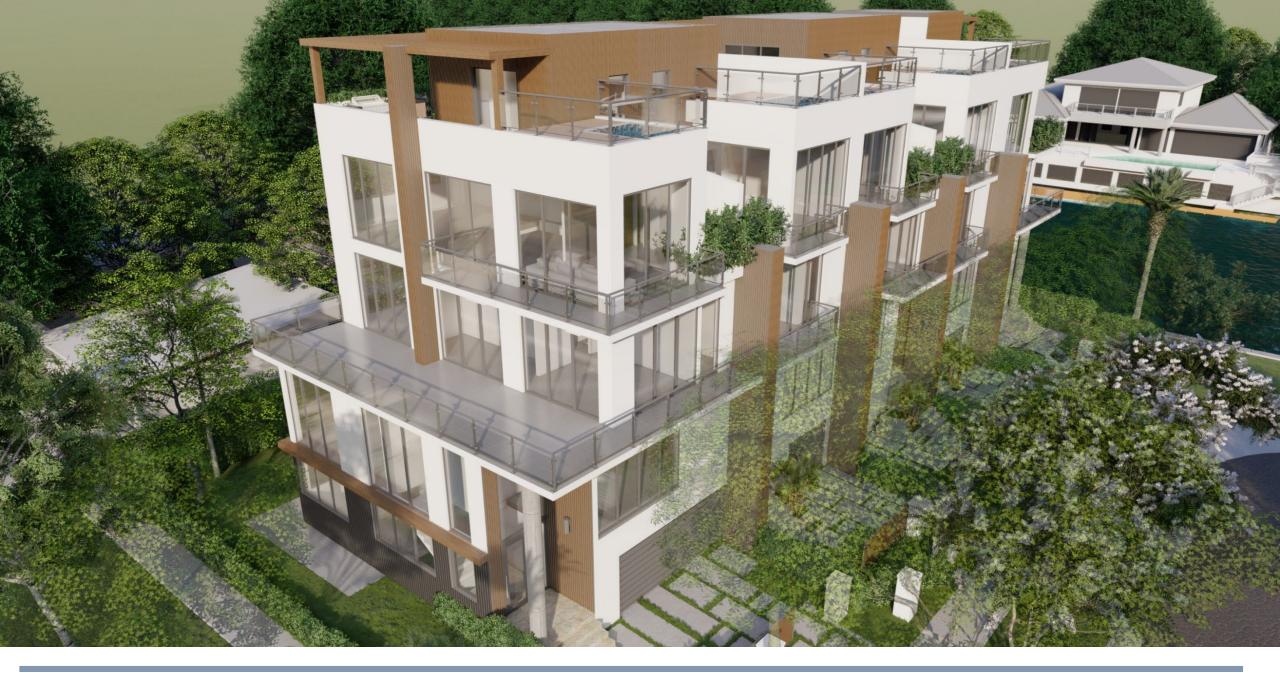

#### 7300 TROUVILLE ESPLANADE TOWNHOUSES

DESIGN REVIEW BOARD MEETING JANUARY 4, 2022

- 1) 1575 CALAIS DR.
- 2 1580 CALAIS DR.

3 7215 TROUVILLE ESPL.

- 5 7218 TROUVILLE ESPL. 6 7222 TROUVILLE ESPL. 7 1725 MARSEILLE DR.
- 8 1735 MARSEILLE DR.

- 9 1745 AMRSEILLE DR.
- 10 1763 MARSEILLE DR.
- (11) 1760 MARSEILLE DR.
- 12 1779 MARSEILLE DR.

4 1565 MARSEILLE DR.

- 13 1785 MARSEILLE DR.
- 14) 1791 MARSEILLE DR.
- 15) 1797 MARSEILLE DR.
- (16) 1785-1795 MARSEILLE DR.

17) 1775 CALAIS DR.

- 18) 1765 CALAIS DR,
- 19 1745 CALAIS DR.
- 20 1725 CALAIS DR,
- 21 1715 CALAIS DR.

|         | ALLOWED/<br>REQUIRED | PROPOSED  |
|---------|----------------------|-----------|
| DENSITY | 15 UNITS*            | 5 UNITS   |
| HEIGHT  | 50'-0''              | 50'-0''   |
| PARKING | 10 SPACES            | 10 SPACES |

<sup>\*60</sup> UNITS PER ACRE ALLOWED. PROPERTY SIZE IS 10,524 SF.