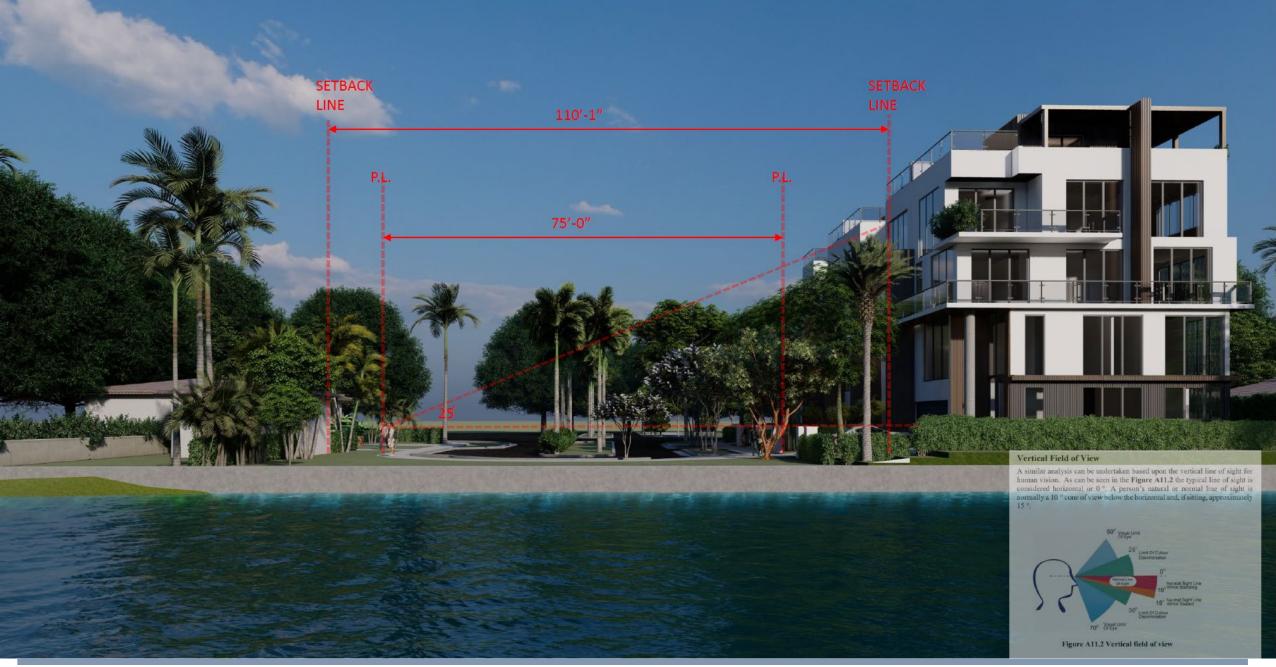

# REQUESTS

- NON-USE VARIANCE of Sec. 142.156
  Front Setback
- WAIVER Section 142-155(a)(3)f.
  Ground floor requirements







### FRONT SETBACK NON-USE VARIANCE













## GROUND FLOOR CLEARANCE HEIGHT WAIVER (2'-0")







#### LOT COVERAGE COMPLIANCE





#### **REVISIONS PER STAFF COMMENTS:**

- Extended balcony to improve south facade
- Added eyebrow treatment on ground floor for added symmetry
- Rearranged windows
- Added wood column & replaced material and ground level to diminish white stucco

#### SOUTH ELEVATION





- Extended balcony to improve south facade.
- Added eyebrow treatment on ground floor for added symmetry.
- Rearranged windows
- Added wood column & replaced material and ground level to diminish white stucco



#### NORTH ELEVATION