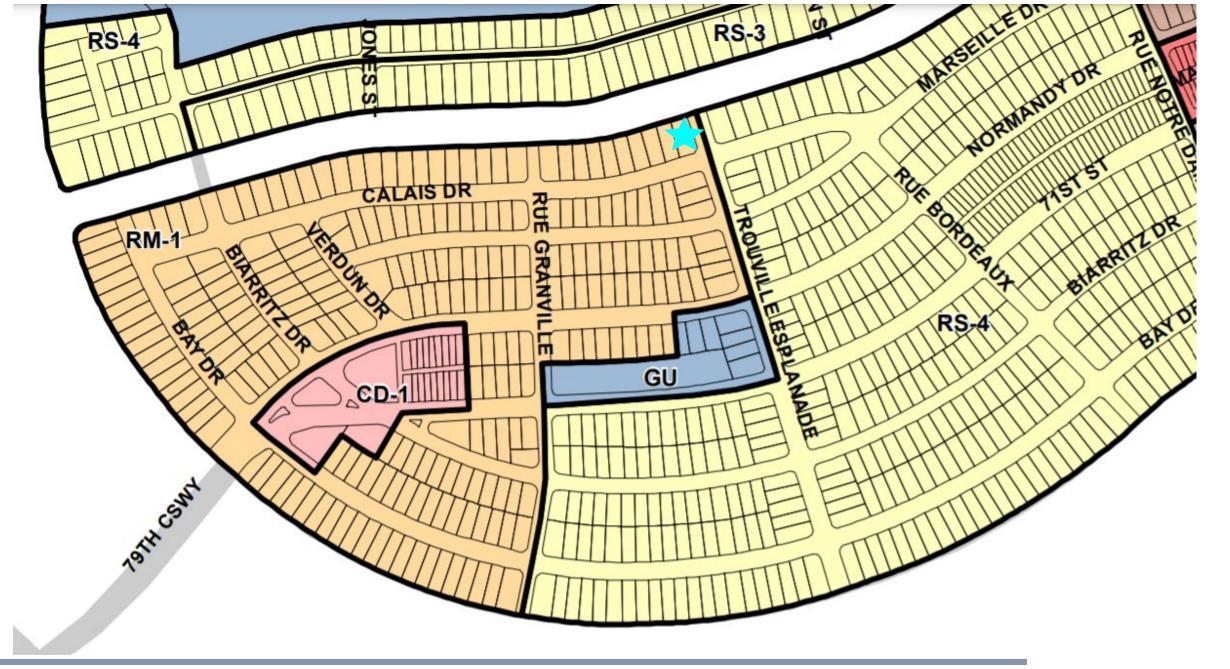

#### 7300 TROUVILLE ESPLANADE TOWNHOUSES

DESIGN REVIEW BOARD MEETING JANUARY 4, 2022

- 1) 1575 CALAIS DR.
- 2 1580 CALAIS DR.

3 7215 TROUVILLE ESPL.

- 5 7218 TROUVILLE ESPL. 6 7222 TROUVILLE ESPL. 7 1725 MARSEILLE DR.
- 8 1735 MARSEILLE DR.