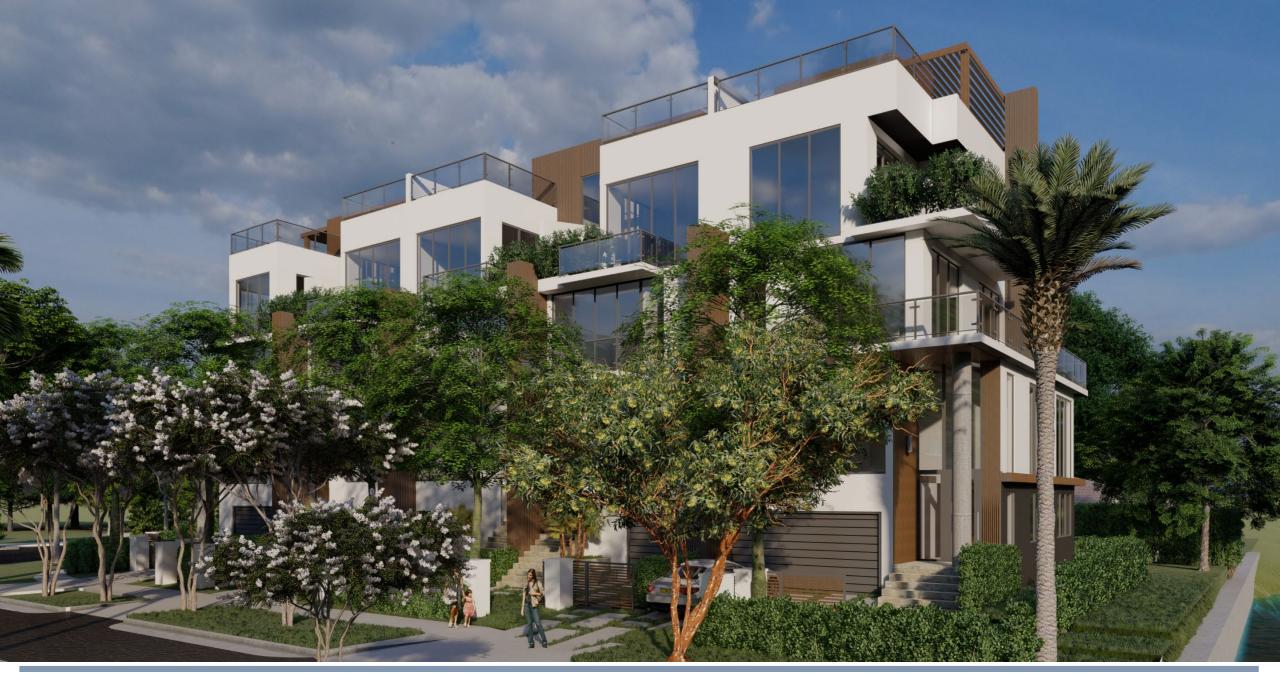

#### **REVISIONS PER STAFF COMMENTS:**

- Extended balcony to improve south facade
- Added eyebrow treatment on ground floor for added symmetry
- Rearranged windows
- Added wood column & replaced material and ground level to diminish white stucco

#### SOUTH ELEVATION

- Extended balcony to improve south facade.
- Added eyebrow treatment on ground floor for added symmetry.
- Rearranged windows
- Added wood column & replaced material and ground level to diminish white stucco