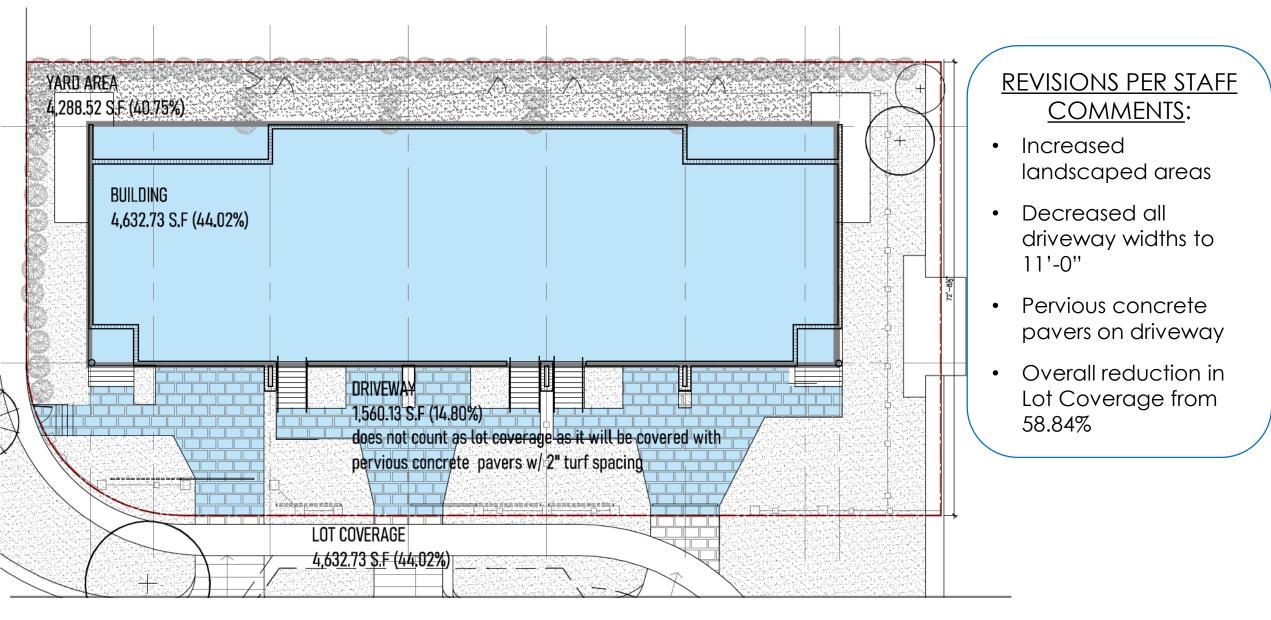

LE DR.

- 13 1785 MARSEILLE DR.
- 14) 1791 MARSEILLE DR.
- 15) 1797 MARSEILLE DR.
- (16) 1785-1795 MARSEILLE DR.

17) 1775 CALAIS DR.

- 18) 1765 CALAIS DR,
- 19 1745 CALAIS DR.
- 20 1725 CALAIS DR,
- 21 1715 CALAIS DR.







|         | ALLOWED/<br>REQUIRED | PROPOSED  |
|---------|----------------------|-----------|
| DENSITY | 15 UNITS*            | 5 UNITS   |
| HEIGHT  | 50'-0''              | 50'-0''   |
| PARKING | 10 SPACES            | 10 SPACES |

<sup>\*60</sup> UNITS PER ACRE ALLOWED. PROPERTY SIZE IS 10,524 SF.





# REQUESTS

- NON-USE VARIANCE of Sec. 142.156
  Front Setback
- WAIVER Section 142-155(a)(3)f.
  Ground floor requirements







### FRONT SETBACK NON-USE VARIANCE













## GROUND FLOOR CLEARANCE HEIGHT WAIVER (2'-0")







#### LOT COVERAGE COMPLIANCE





#### **REVISIONS PER STAFF COMMENTS:**

- Extended balcony to improve south facade
- Added eyebrow treatment on ground floor for added symmetry
- Rearranged windows
- Added wood column & replaced material and ground level to diminish white stucco

#### SOUTH ELEVATION





- Extended balcony to improve south facade.
- Added eyebrow treatment on ground floor for added symmetry.
- Rearranged windows
- Added wood column & replaced material and ground level to diminish white stucco



#### NORTH ELEVATION