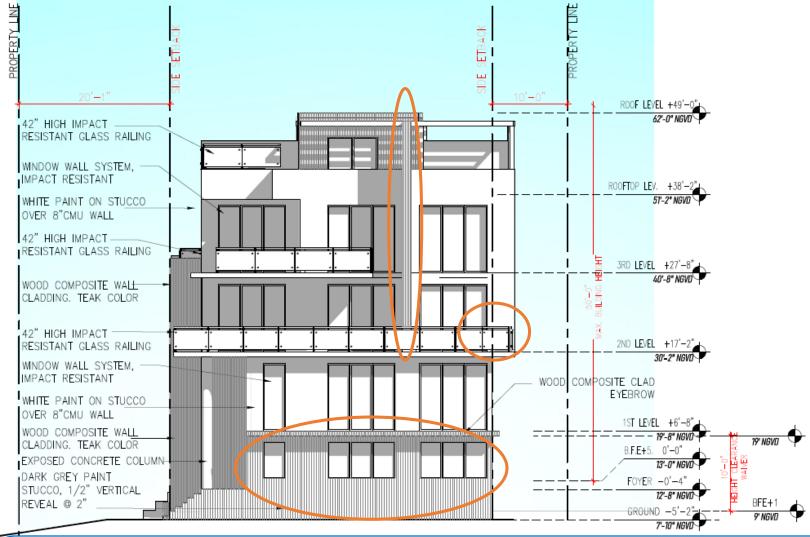

|---------|----------------------|-----------|
| DENSITY | 15 UNITS*            | 5 UNITS   |
| HEIGHT  | 50'-0''              | 50'-0''   |
| PARKING | 10 SPACES            | 10 SPACES |

<sup>\*60</sup> UNITS PER ACRE ALLOWED. PROPERTY SIZE IS 10,524 SF.





# REQUESTS

- NON-USE VARIANCE of Sec. 142.156
  Front Setback
- WAIVER Section 142-155(a)(3)f.
  Ground floor requirements







### FRONT SETBACK NON-USE VARIANCE













## GROUND FLOOR CLEARANCE HEIGHT WAIVER (2'-0")







#### LOT COVERAGE COMPLIANCE





#### **REVISIONS PER STAFF COMMENTS:**

- Extended balcony to improve south facade
- Added eyebrow treatment on ground floor for added symmetry
- Rearranged windows
- Added wood column & replaced material and ground level to diminish white stucco

#### SOUTH ELEVATION





- Extended balcony to improve south facade.
- Added eyebrow treatment on ground floor for added symmetry.
- Rearranged windows
- Added wood column & replaced material and ground level to diminish white stucco



#### NORTH ELEVATION