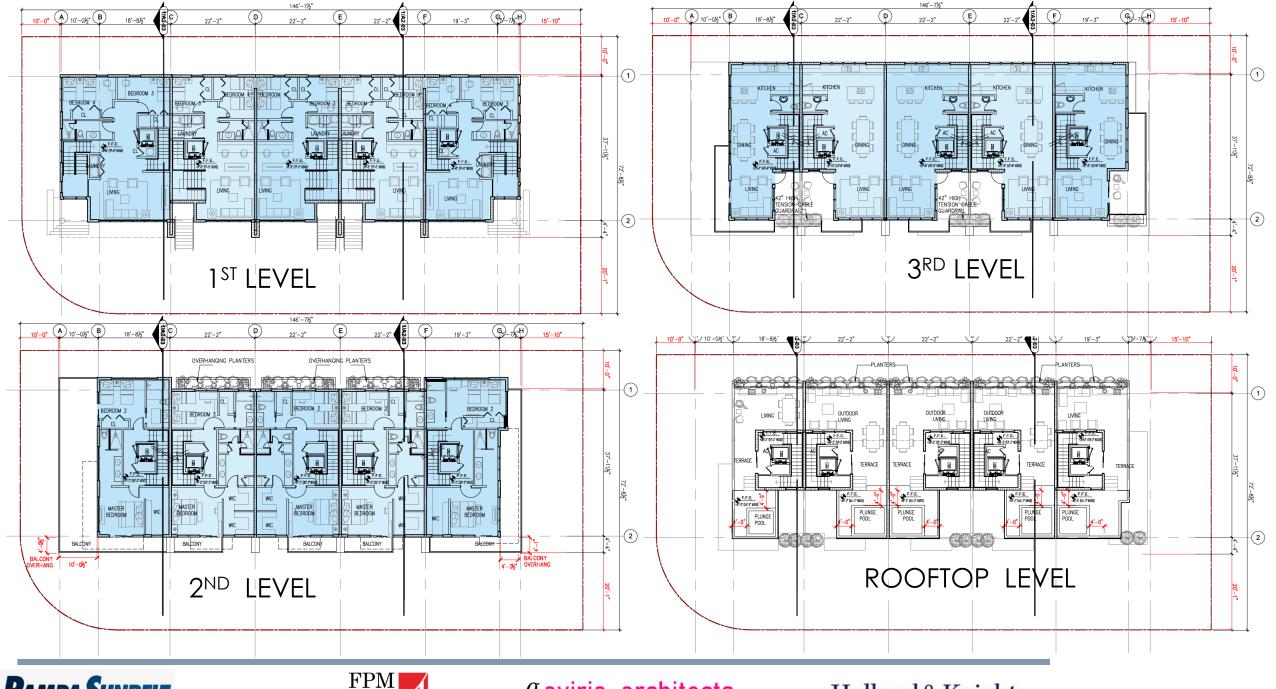

S 10,524 SF.





# REQUESTS

- NON-USE VARIANCE of Sec. 142.156
  Front Setback
- WAIVER Section 142-155(a)(3)f.
  Ground floor requirements







### FRONT SETBACK NON-USE VARIANCE













## GROUND FLOOR CLEARANCE HEIGHT WAIVER (2'-0")







#### LOT COVERAGE COMPLIANCE





#### **REVISIONS PER STAFF COMMENTS:**

- Extended balcony to improve south facade
- Added eyebrow treatment on ground floor for added symmetry
- Rearranged windows
- Added wood column & replaced material and ground level to diminish white stucco

#### SOUTH ELEVATION





- Extended balcony to improve south facade.
- Added eyebrow treatment on ground floor for added symmetry.
- Rearranged windows
- Added wood column & replaced material and ground level to diminish white stucco



#### NORTH ELEVATION