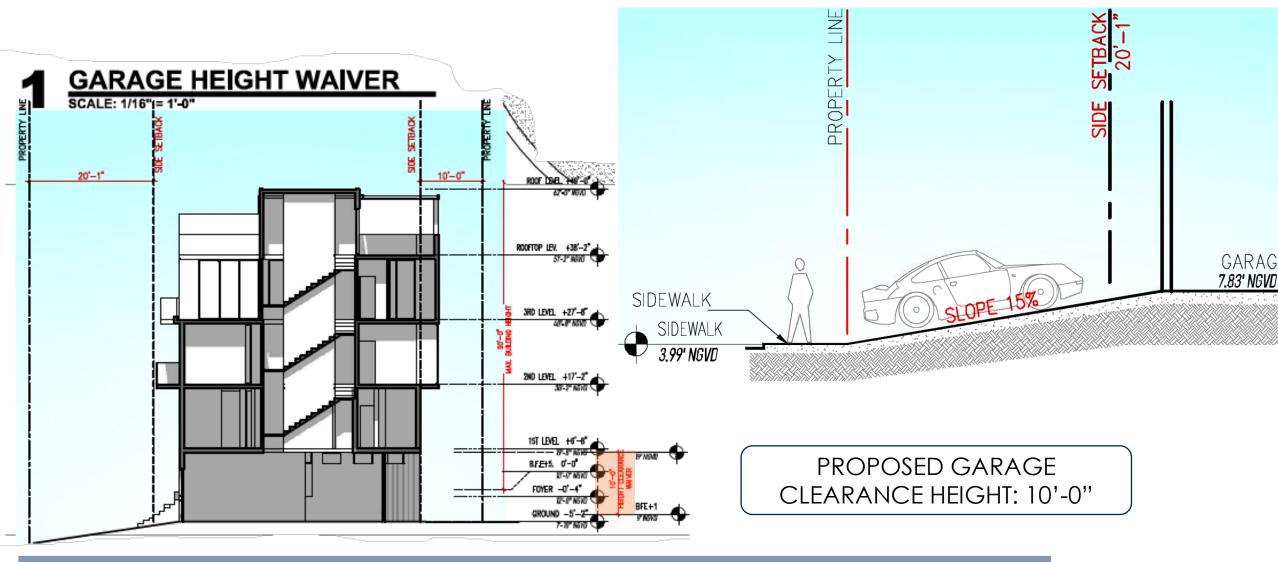

2 1779 MARSEILLE DR.

4 1565 MARSEILLE DR.

- 13 1785 MARSEILLE DR.
- 14) 1791 MARSEILLE DR.
- 15) 1797 MARSEILLE DR.
- (16) 1785-1795 MARSEILLE DR.

17) 1775 CALAIS DR.

- 18) 1765 CALAIS DR,
- 19 1745 CALAIS DR.
- 20 1725 CALAIS DR,
- 21 1715 CALAIS DR.







|         | ALLOWED/<br>REQUIRED | PROPOSED  |
|---------|----------------------|-----------|
| DENSITY | 15 UNITS*            | 5 UNITS   |
| HEIGHT  | 50'-0''              | 50'-0''   |
| PARKING | 10 SPACES            | 10 SPACES |

<sup>\*60</sup> UNITS PER ACRE ALLOWED. PROPERTY SIZE IS 10,524 SF.





# REQUESTS

- NON-USE VARIANCE of Sec. 142.156
  Front Setback
- WAIVER Section 142-155(a)(3)f.
  Ground floor requirements







### FRONT SETBACK NON-USE VARIANCE













## GROUND FLOOR CLEARANCE HEIGHT WAIVER (2'-0")







#### LOT COVERAGE COMPLIANCE





#### **REVISIONS PER STAFF COMMENTS:**

- Extended balcony to improve south facade
- Added eyebrow treatment on ground floor for added symmetry
- Rearranged windows
- Added wood column & replaced material and ground level to diminish white stucco

#### SOUTH ELEVATION





- Extended balcony to improve south facade.
- Added eyebrow treatment on ground floor for added symmetry.
- Rearranged windows
- Added wood column & replaced material and ground level to diminish white stucco



#### NORTH ELEVATION