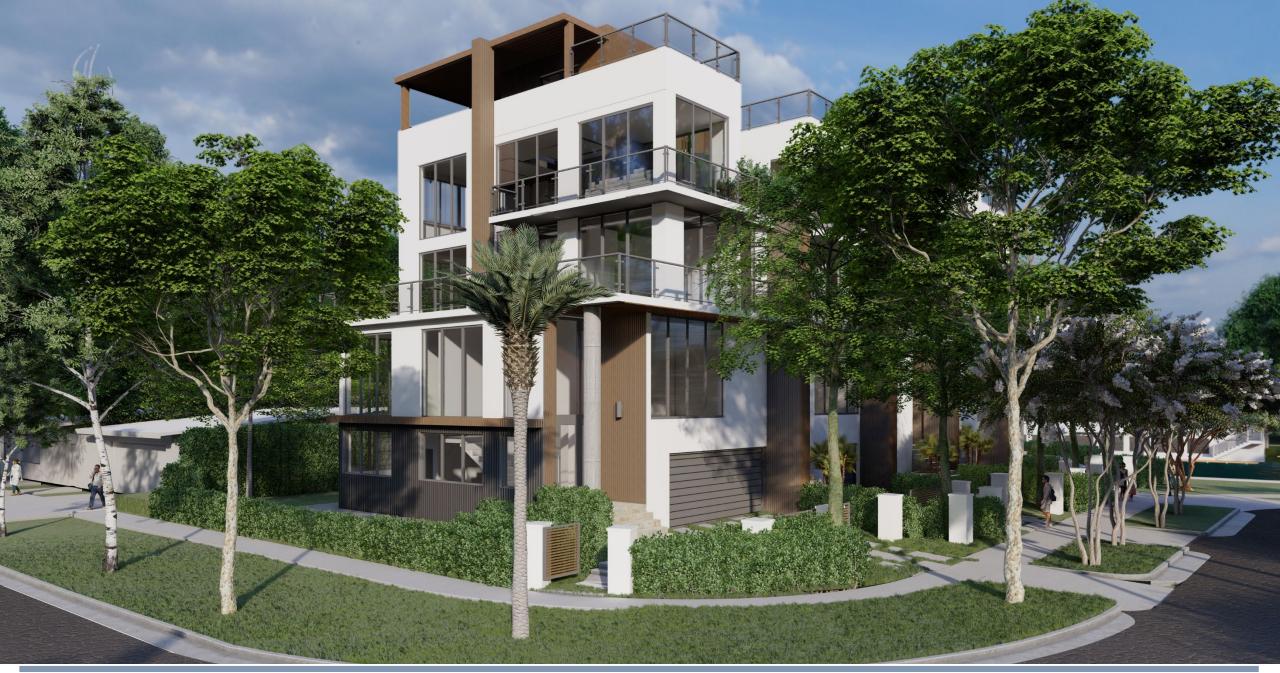

#### SOUTH ELEVATION

- Extended balcony to improve south facade.
- Added eyebrow treatment on ground floor for added symmetry.
- Rearranged windows
- Added wood column & replaced material and ground level to diminish white stucco

#### NORTH ELEVATION