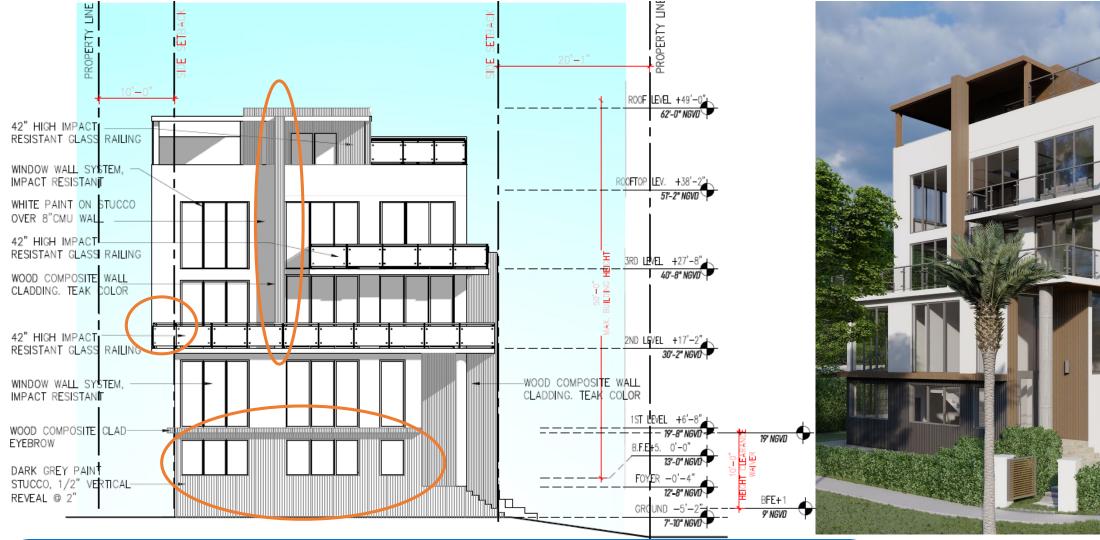

#### **REVISIONS PER STAFF COMMENTS:**

- Extended balcony to improve south facade
- Added eyebrow treatment on ground floor for added symmetry
- Rearranged windows
- Added wood column & replaced material and ground level to diminish white stucco

#### SOUTH ELEVATION

- Extended balcony to improve south facade.
- Added eyebrow treatment on ground floor for added symmetry.
- Rearranged windows
- Added wood column & replaced material and ground level to diminish white stucco