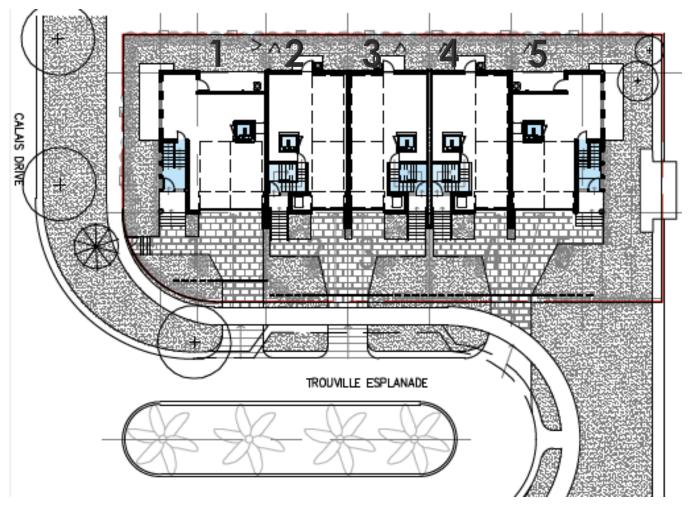

#### 7300 TROUVILLE ESPLANADE TOWNHOUSES

DESIGN REVIEW BOARD MEETING JANUARY 4, 2022

- 1) 1575 CALAIS DR.
- 2 1580 CALAIS DR.

3 7215 TROUVILLE ESPL.

- 5 7218 TROUVILLE ESPL. 6 7222 TROUVILLE ESPL. 7 1725 MARSEILLE DR.
- 8 1735 MARSEILLE DR.

- 9 1745 AMRSEILLE DR.
- 10 1763 MARSEILLE DR.
- (11) 1760 MARSEILLE DR.
- 12 1779 MARSEILLE DR.

4 1565 MARSEILLE DR.

- 13 1785 MARSEILLE DR.
- 14) 1791 MARSEILLE DR.
- 15) 1797 MARSEILLE DR.
- (16) 1785-1795 MARSEILLE DR.

17) 1775 CALAIS DR.

- 18) 1765 CALAIS DR,
- 19 1745 CALAIS DR.
- 20 1725 CALAIS DR,
- 21 1715 CALAIS DR.

|         | ALLOWED/<br>REQUIRED | PROPOSED  |
|---------|----------------------|-----------|
| DENSITY | 15 UNITS*            | 5 UNITS   |
| HEIGHT  | 50'-0''              | 50'-0''   |
| PARKING | 10 SPACES            | 10 SPACES |

<sup>\*60</sup> UNITS PER ACRE ALLOWED. PROPERTY SIZE IS 10,524 SF.