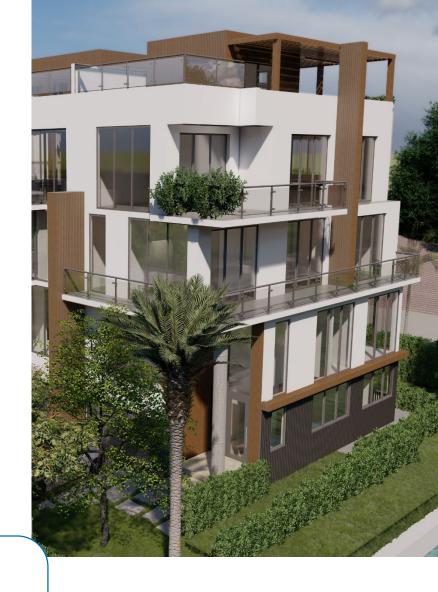

ACRE ALLOWED. PROPERTY SIZE IS 10,524 SF.





# REQUESTS

- NON-USE VARIANCE of Sec. 142.156
  Front Setback
- WAIVER Section 142-155(a)(3)f.
  Ground floor requirements







### FRONT SETBACK NON-USE VARIANCE













## GROUND FLOOR CLEARANCE HEIGHT WAIVER (2'-0")







#### LOT COVERAGE COMPLIANCE





#### **REVISIONS PER STAFF COMMENTS:**

- Extended balcony to improve south facade
- Added eyebrow treatment on ground floor for added symmetry
- Rearranged windows
- Added wood column & replaced material and ground level to diminish white stucco

#### SOUTH ELEVATION





- Extended balcony to improve south facade.
- Added eyebrow treatment on ground floor for added symmetry.
- Rearranged windows
- Added wood column & replaced material and ground level to diminish white stucco



#### NORTH ELEVATION