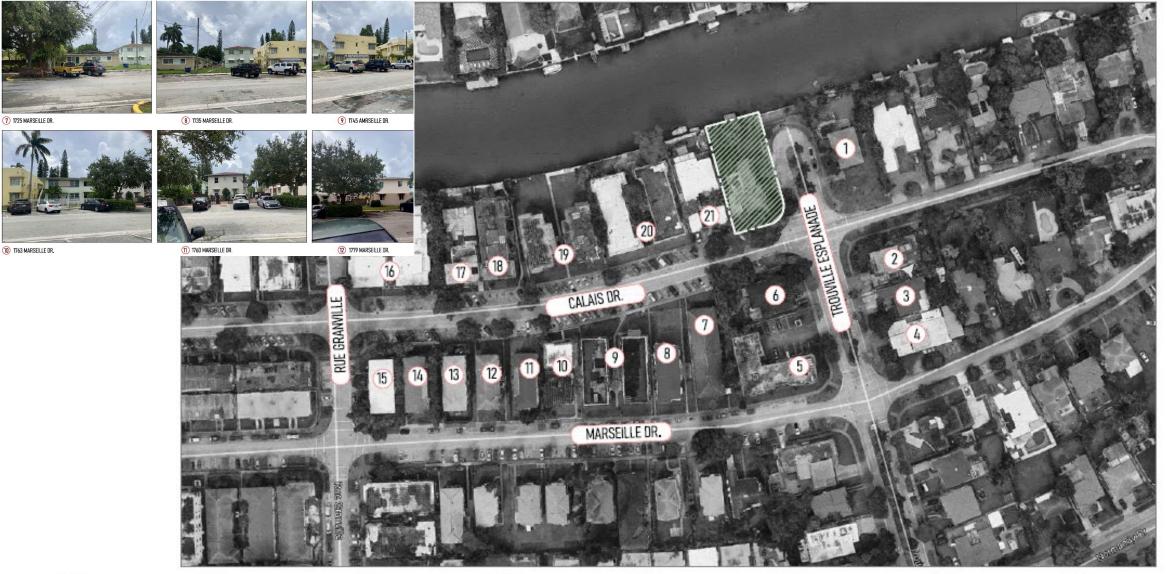

#### 7300 TROUVILLE ESPLANADE TOWNHOUSES

DESIGN REVIEW BOARD MEETING JANUARY 4, 2022

- 1) 1575 CALAIS DR.
- 2 1580 CALAIS DR.

3 7215 TROUVILLE ESPL.

- 5 7218 TROUVILLE ESPL. 6 7222 TROUVILLE ESPL. 7 1725 MARSEILLE DR.
- 8 1735 MARSEILLE DR.

- 9 1745 AMRSEILLE DR.
- 10 1763 MARSEILLE DR.
- (11) 1760 MARSEILLE DR.
- 12 1779 MARSEILLE DR.

4 1565 MARSEILLE DR.

- 13 1785 MARSEILLE DR.
- 14) 1791 MARSEILLE DR.
- 15) 1797 MARSEILLE DR.
- (16) 1785-1795 MARSEILLE DR.

17) 1775 CALAIS DR.

- 18) 1765 CALAIS DR,
- 19 1745 CALAIS DR.
- 20 1725 CALAIS DR,
- 21 1715 CALAIS DR.

|         | ALLOWED/<br>REQUIRED | PROPOSED  |
|---------|----------------------|-----------|
| DENSITY | 15 UNITS*            | 5 UNITS   |
| HEIGHT  | 50'-0''              | 50'-0''   |
| PARKING | 10 SPACES            | 10 SPACES |