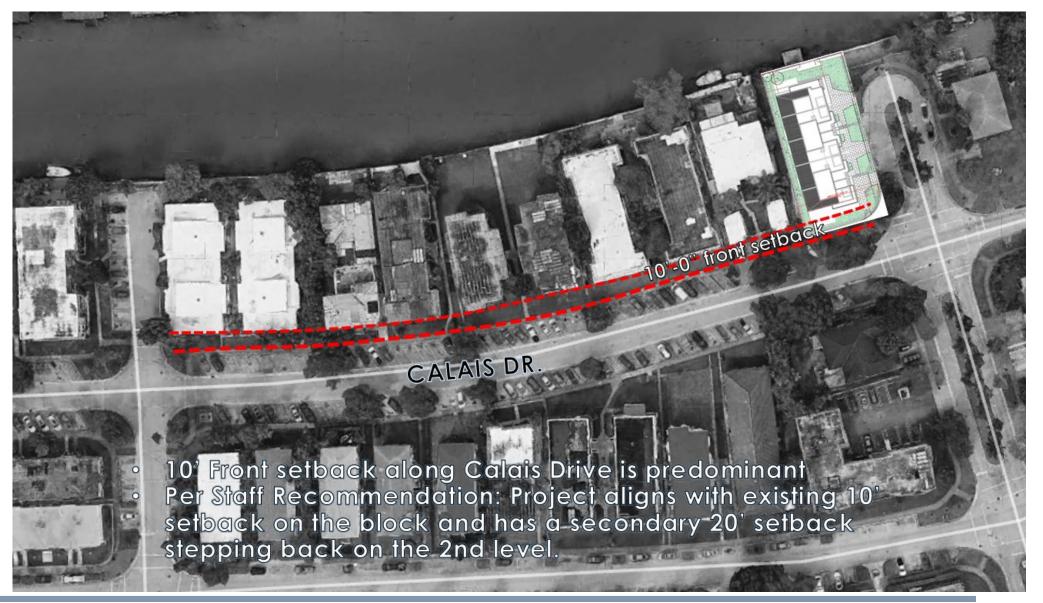

LLE DR.
- 10 1763 MARSEILLE DR.
- (11) 1760 MARSEILLE DR.
- 12 1779 MARSEILLE DR.

4 1565 MARSEILLE DR.

- 13 1785 MARSEILLE DR.
- 14) 1791 MARSEILLE DR.
- 15) 1797 MARSEILLE DR.
- (16) 1785-1795 MARSEILLE DR.

17) 1775 CALAIS DR.

- 18) 1765 CALAIS DR,
- 19 1745 CALAIS DR.
- 20 1725 CALAIS DR,
- 21 1715 CALAIS DR.







|         | ALLOWED/<br>REQUIRED | PROPOSED  |
|---------|----------------------|-----------|
| DENSITY | 15 UNITS*            | 5 UNITS   |
| HEIGHT  | 50'-0''              | 50'-0''   |
| PARKING | 10 SPACES            | 10 SPACES |

<sup>\*60</sup> UNITS PER ACRE ALLOWED. PROPERTY SIZE IS 10,524 SF.





# REQUESTS

- NON-USE VARIANCE of Sec. 142.156
  Front Setback
- WAIVER Section 142-155(a)(3)f.
  Ground floor requirements







### FRONT SETBACK NON-USE VARIANCE













## GROUND FLOOR CLEARANCE HEIGHT WAIVER (2'-0")







#### LOT COVERAGE COMPLIANCE





#### **REVISIONS PER STAFF COMMENTS:**

- Extended balcony to improve south facade
- Added eyebrow treatment on ground floor for added symmetry
- Rearranged windows
- Added wood column & replaced material and ground level to diminish white stucco

#### SOUTH ELEVATION





- Extended balcony to improve south facade.
- Added eyebrow treatment on ground floor for added symmetry.
- Rearranged windows
- Added wood column & replaced material and ground level to diminish white stucco



#### NORTH ELEVATION