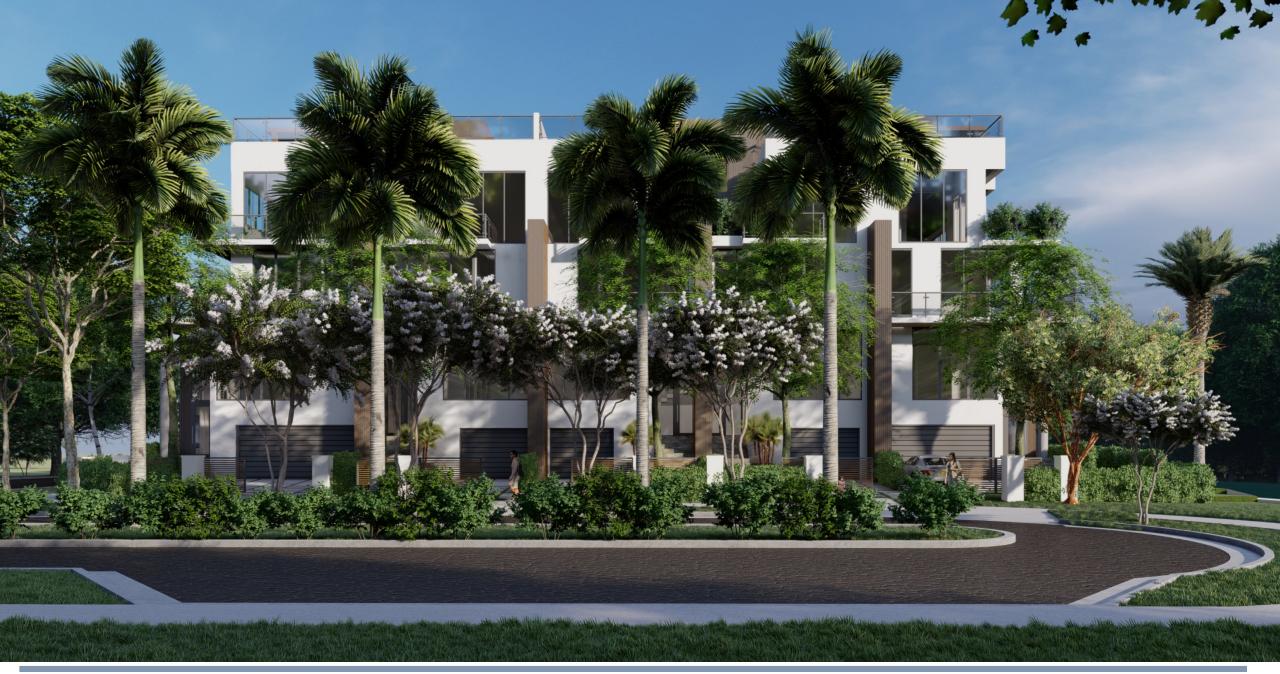

10,524 SF.





# REQUESTS

- NON-USE VARIANCE of Sec. 142.156
  Front Setback
- WAIVER Section 142-155(a)(3)f.
  Ground floor requirements







### FRONT SETBACK NON-USE VARIANCE













## GROUND FLOOR CLEARANCE HEIGHT WAIVER (2'-0")







#### LOT COVERAGE COMPLIANCE





#### **REVISIONS PER STAFF COMMENTS:**

- Extended balcony to improve south facade
- Added eyebrow treatment on ground floor for added symmetry
- Rearranged windows
- Added wood column & replaced material and ground level to diminish white stucco

#### SOUTH ELEVATION





- Extended balcony to improve south facade.
- Added eyebrow treatment on ground floor for added symmetry.
- Rearranged windows
- Added wood column & replaced material and ground level to diminish white stucco



#### NORTH ELEVATION