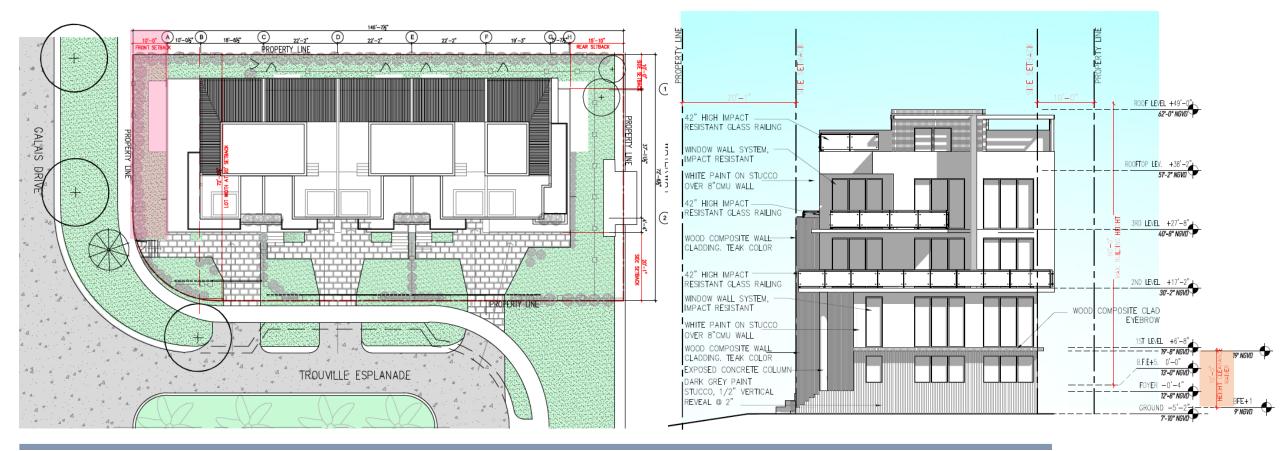

#### **REVISIONS PER STAFF COMMENTS:**

- Extended balcony to improve south facade
- Added eyebrow treatment on ground floor for added symmetry
- Rearranged windows
- Added wood column & replaced material and ground level to diminish white stucco

#### SOUTH ELEVATION

- Extended balcony to improve south facade.
- Added eyebrow treatment on ground floor for added symmetry.
- Rearranged windows
- Added wood column & replaced material and ground level to diminish white stucco

#### NORTH ELEVATION