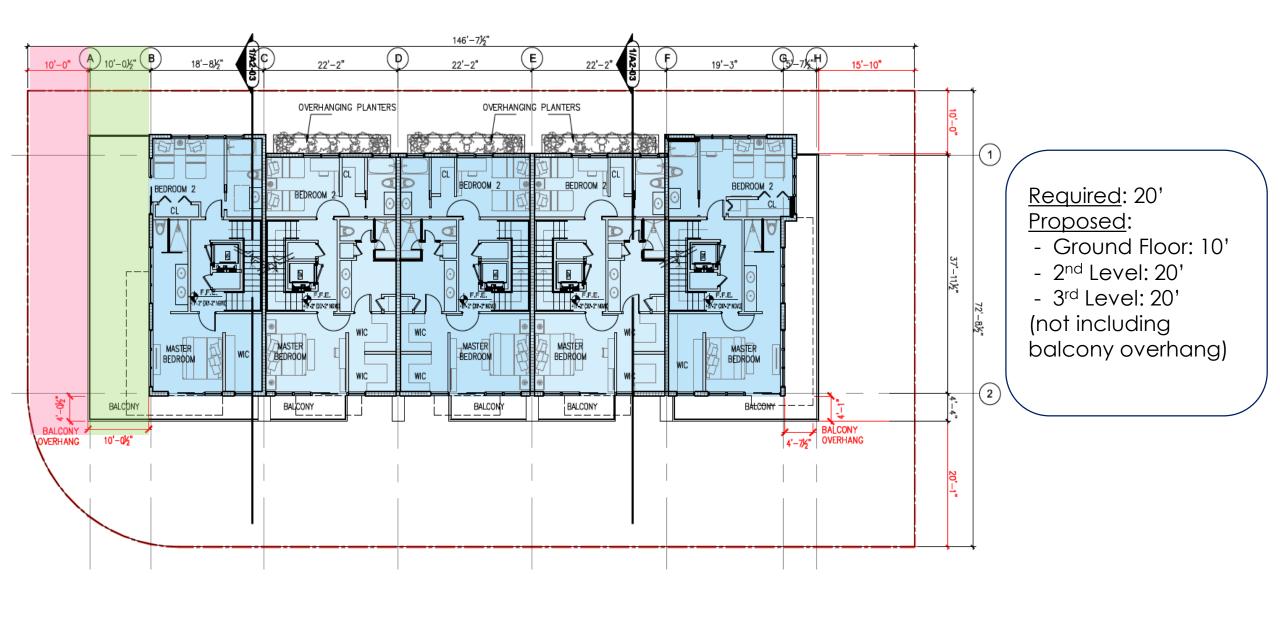

.
- 10 1763 MARSEILLE DR.
- (11) 1760 MARSEILLE DR.
- 12 1779 MARSEILLE DR.

4 1565 MARSEILLE DR.

- 13 1785 MARSEILLE DR.
- 14) 1791 MARSEILLE DR.
- 15) 1797 MARSEILLE DR.
- (16) 1785-1795 MARSEILLE DR.

17) 1775 CALAIS DR.

- 18) 1765 CALAIS DR,
- 19 1745 CALAIS DR.
- 20 1725 CALAIS DR,
- 21 1715 CALAIS DR.







|         | ALLOWED/<br>REQUIRED | PROPOSED  |
|---------|----------------------|-----------|
| DENSITY | 15 UNITS*            | 5 UNITS   |
| HEIGHT  | 50'-0''              | 50'-0''   |
| PARKING | 10 SPACES            | 10 SPACES |

<sup>\*60</sup> UNITS PER ACRE ALLOWED. PROPERTY SIZE IS 10,524 SF.





# REQUESTS

- NON-USE VARIANCE of Sec. 142.156
  Front Setback
- WAIVER Section 142-155(a)(3)f.
  Ground floor requirements







### FRONT SETBACK NON-USE VARIANCE













## GROUND FLOOR CLEARANCE HEIGHT WAIVER (2'-0")







#### LOT COVERAGE COMPLIANCE





#### **REVISIONS PER STAFF COMMENTS:**

- Extended balcony to improve south facade
- Added eyebrow treatment on ground floor for added symmetry
- Rearranged windows
- Added wood column & replaced material and ground level to diminish white stucco

#### SOUTH ELEVATION





- Extended balcony to improve south facade.
- Added eyebrow treatment on ground floor for added symmetry.
- Rearranged windows
- Added wood column & replaced material and ground level to diminish white stucco



#### NORTH ELEVATION