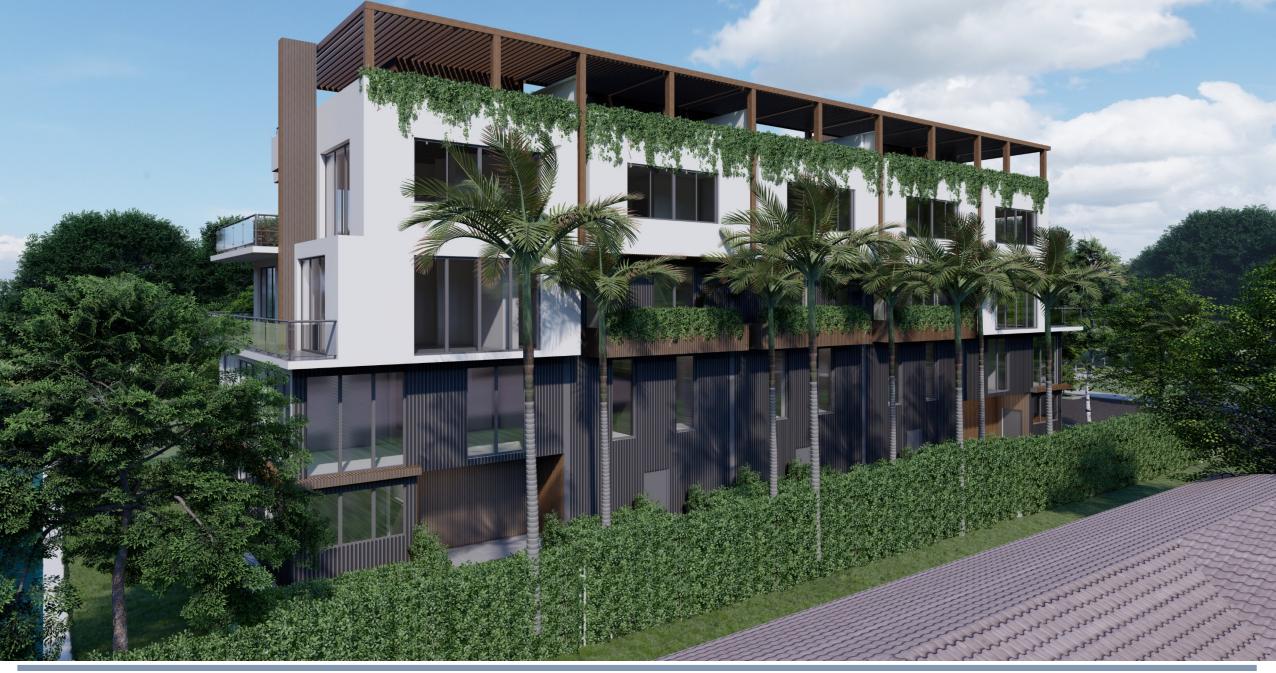

#### SOUTH ELEVATION

- Extended balcony to improve south facade.
- Added eyebrow treatment on ground floor for added symmetry.
- Rearranged windows
- Added wood column & replaced material and ground level to diminish white stucco

#### NORTH ELEVATION