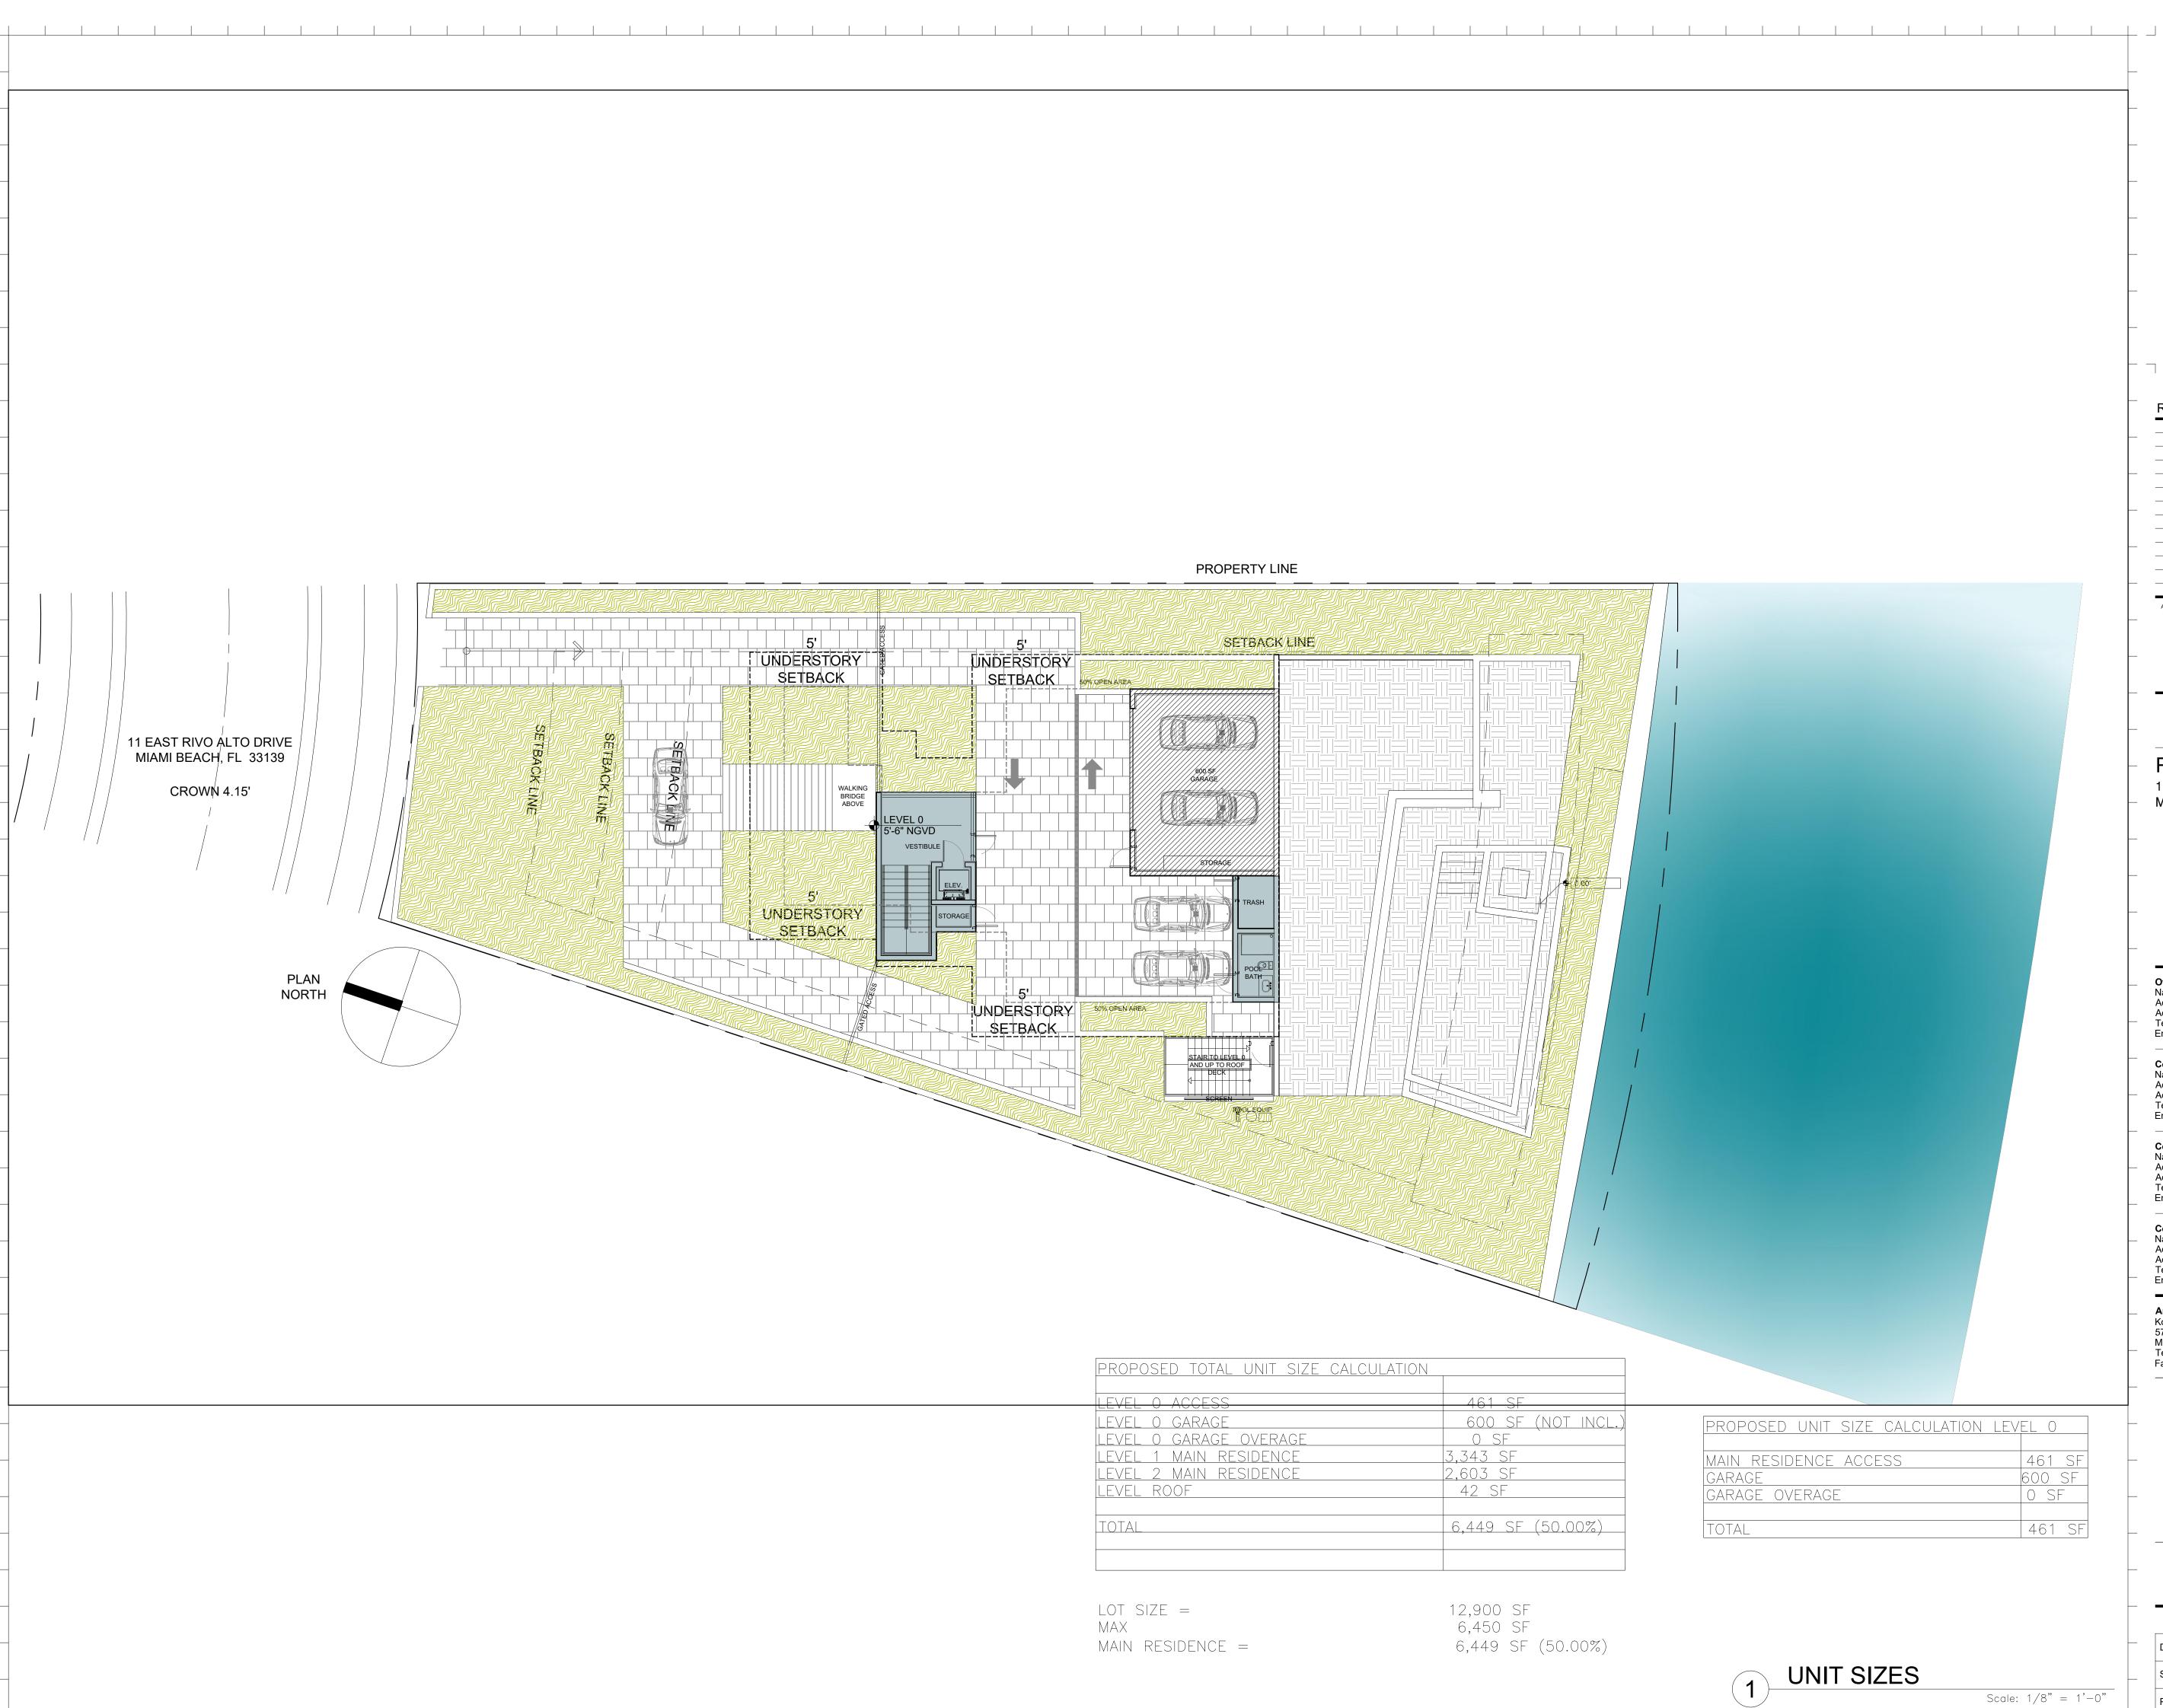

| RED   |  |  |
|-------|--|--|
|       |  |  |
|       |  |  |
|       |  |  |
| UIRED |  |  |
|       |  |  |

5'

5

WALKING BRIDGE ABOVE

LEVEL 0 5'-6" NGVD

VESTIBULE

͝╔═╤╝╢╔╤═╝╢╔═

\_\_\_\_\_\_

UNDERSTORY

SETBACK

| i | |

5

UNDERSTORY

SETBACK

50% OPEN AREA

50% OPEN AREA

| D   |  |
|-----|--|
|     |  |
|     |  |
|     |  |
| RED |  |

PROPERTY LINE

600 SF GARAGE

STORAGE

STAIR TO LEVEL O

AND UP TO ROOF

ROOLEOUR

SETBACK LINE

## ZONING DIAGRAMS

| Date    | 11-15-2021 |
|---------|------------|
| Scale   |            |
| Project | 2191       |
|         |            |

LOT COVERAGE

Scale: 3/32" = 1'-0"

| PROPOSED TOTAL UNIT SIZE CALCULATION |                    |
|--------------------------------------|--------------------|
|                                      |                    |
| LEVEL O ACCESS                       | 461 SF             |
| LEVEL O GARAGE                       | 600 SF (NOT INCL.) |
| LEVEL O GARAGE OVERAGE               | 0 SF               |
| LEVEL 1 MAIN RESIDENCE               | 3,343 SF           |
| LEVEL 2 MAIN RESIDENCE               | 2,603 SF           |
| LEVEL ROOF                           | 42 SF              |
|                                      |                    |
| ΤΟΤΑΙ                                | 6,449 SF (50.00%)  |
|                                      |                    |
|                                      |                    |

| PROPOSED UNIT SIZE CALCULATION LEV | FL O   |
|------------------------------------|--------|
|                                    |        |
| MAIN RESIDENCE ACCESS              | 461 SF |
| GARAGE                             | 600 SF |
| GARAGE OVERAGE                     | 0 SF   |
|                                    |        |
| TOTAL                              | 461 SF |
|                                    |        |

Scale: 1/8" = 1'-0"

(1) UNIT SIZES

|      |           | Γ    |
|------|-----------|------|
|      |           |      |
| Rev. | Date Rev. | Date |

ALL DRAWINGS AND WRITTEN MATERIAL APPEARING HEREIN CONSTITUTE THE ORIGINAL AND UNPUBLISHED WORK OF KOBI KARP AIA, AND MAY NOT BE DUPLICATED, USED, OR DISCLOSED WITHOUT THE EXPRESS WRITTEN CONSENT OF KOBI KARP ARCHITECTURE & INTERIOR DESIGN, INC. AIA. (c) 2020