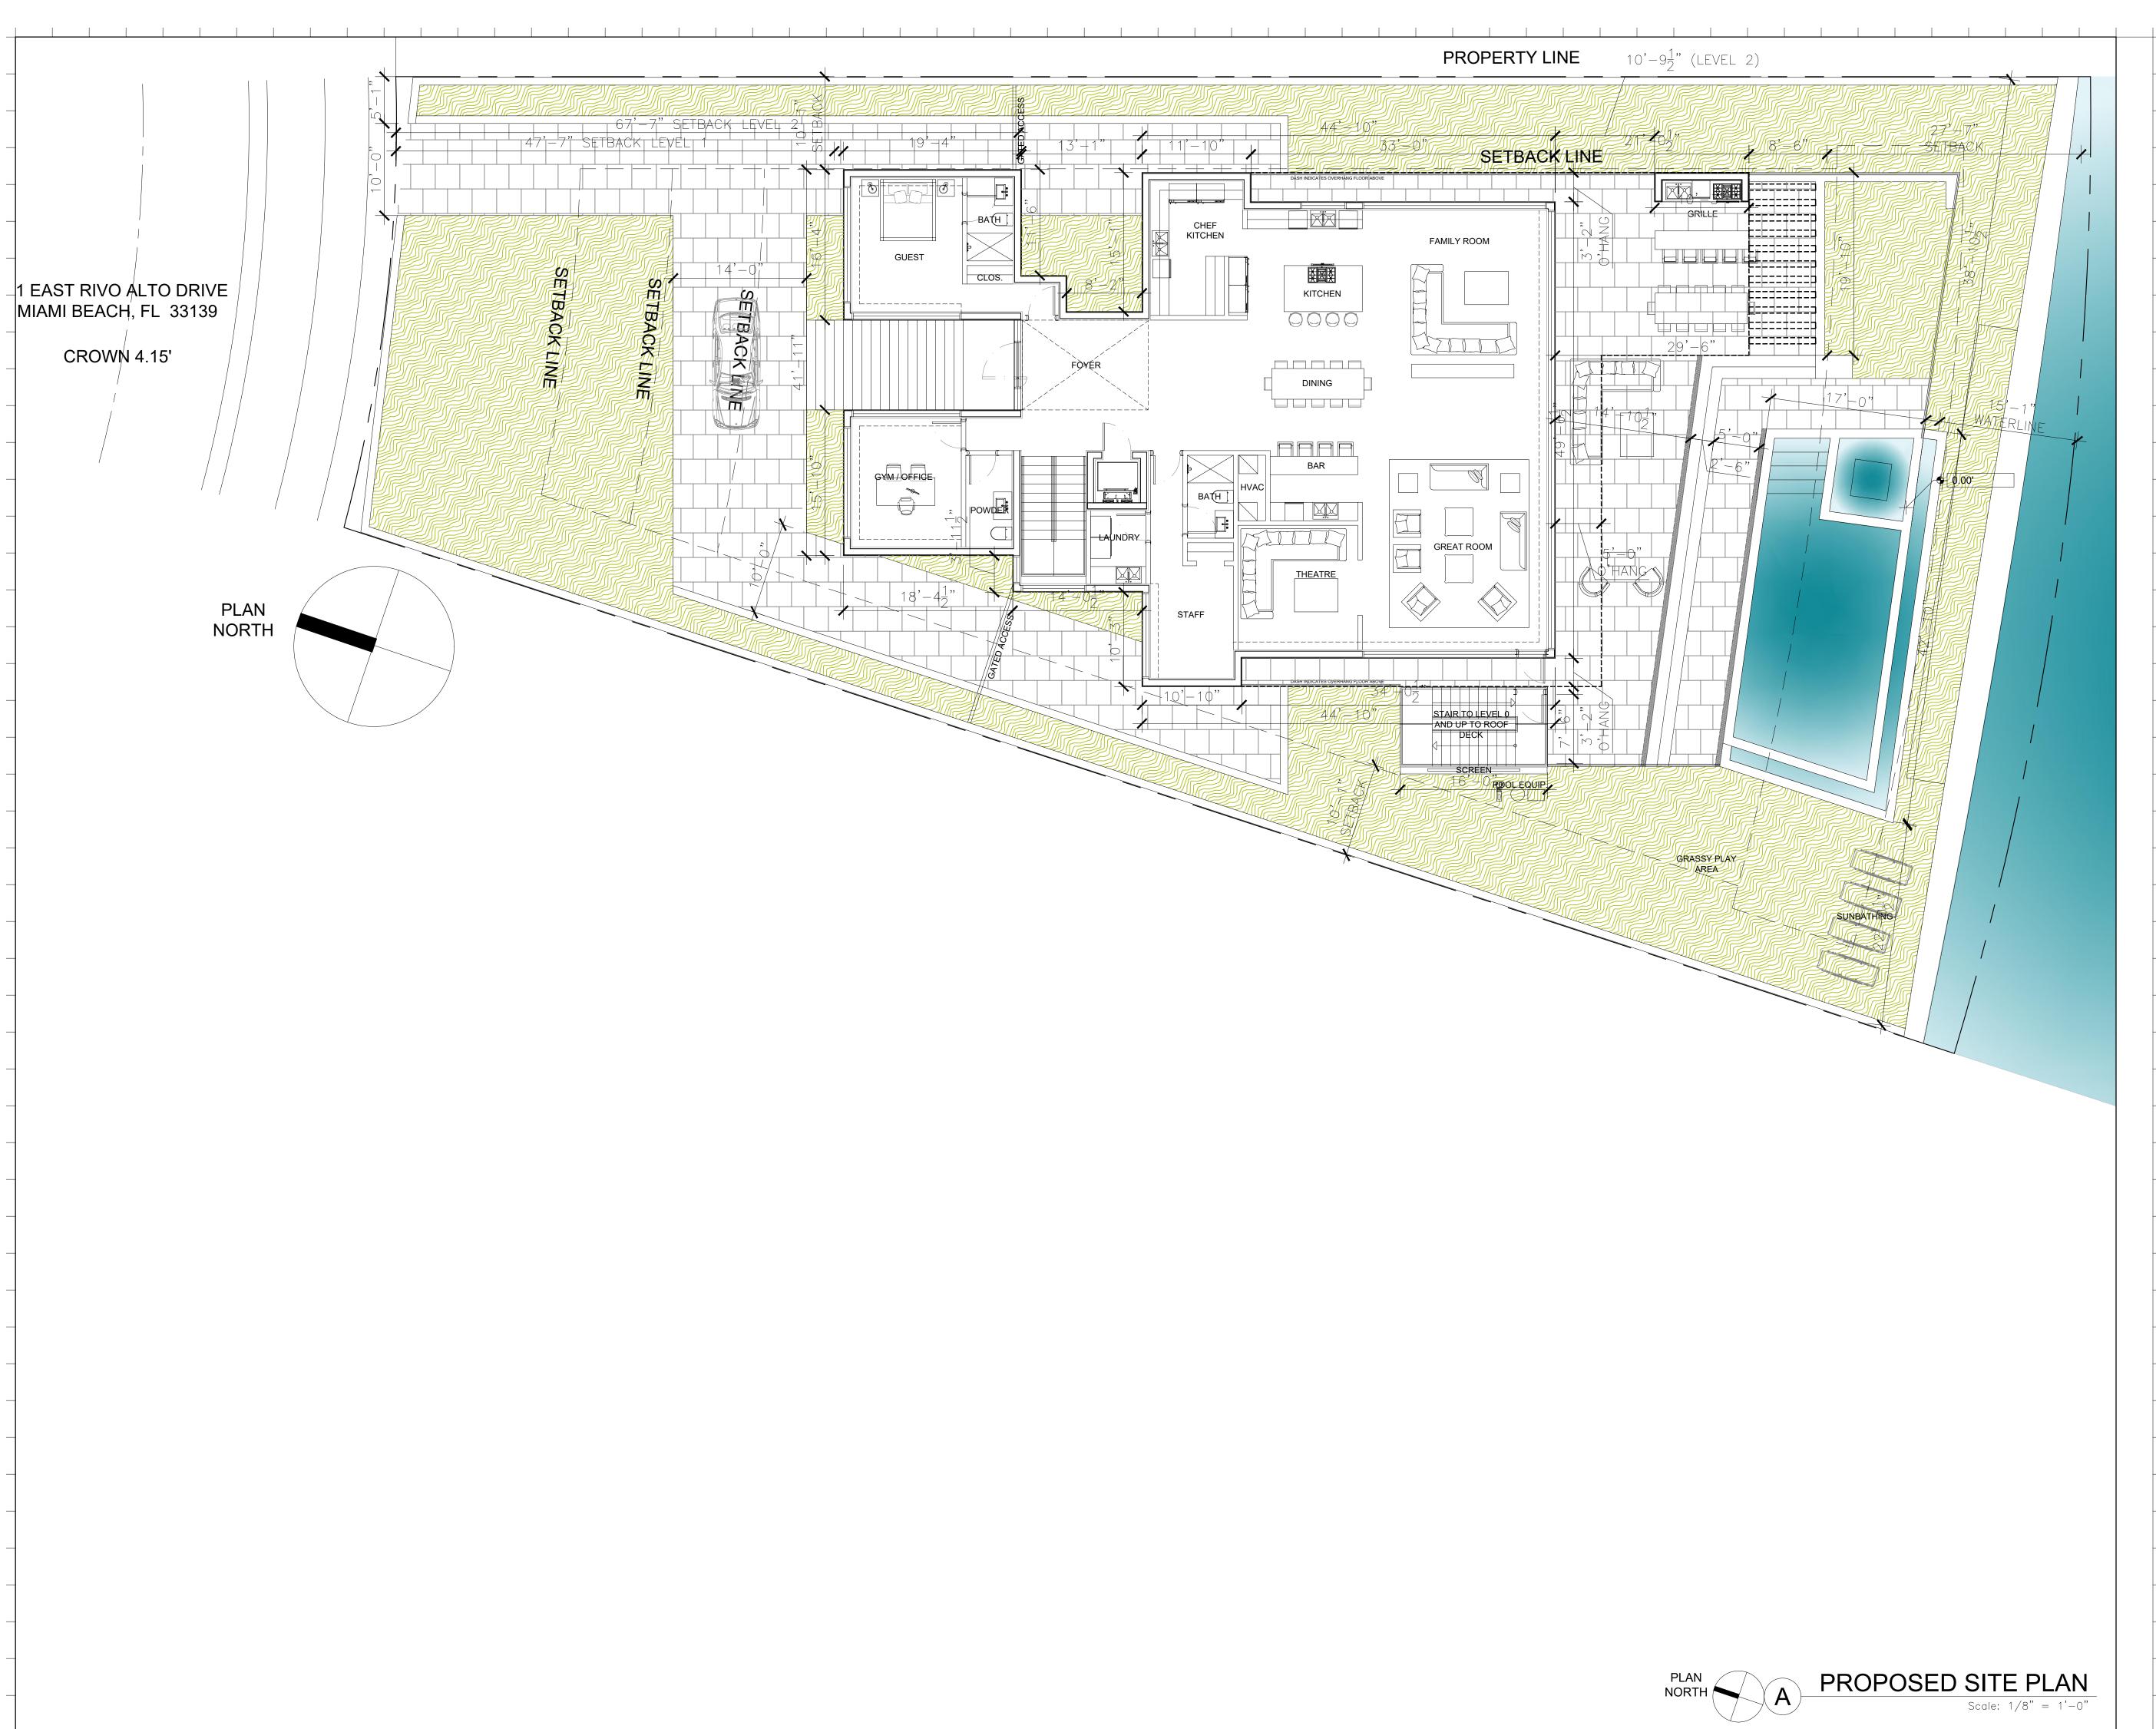

PROPOSED SITE PLAN

| Date    | 11-15-2021 |
|---------|------------|
| Scale   |            |
| Project | 2191       |
|         |            |

1 1 SETEROR SETENCE ST RIVO ALTO DRIVE SETBACK UNE MI BEACH, FL 33139 CROWN 4.15' PLAN NORTH

## PROPERTY LINE

| Rev. | Date Rev. | Date |
|------|-----------|------|
|      |           |      |
|      |           |      |
|      |           |      |
|      |           |      |
|      |           |      |
|      |           |      |
|      |           |      |
|      |           |      |
|      |           |      |
|      |           |      |