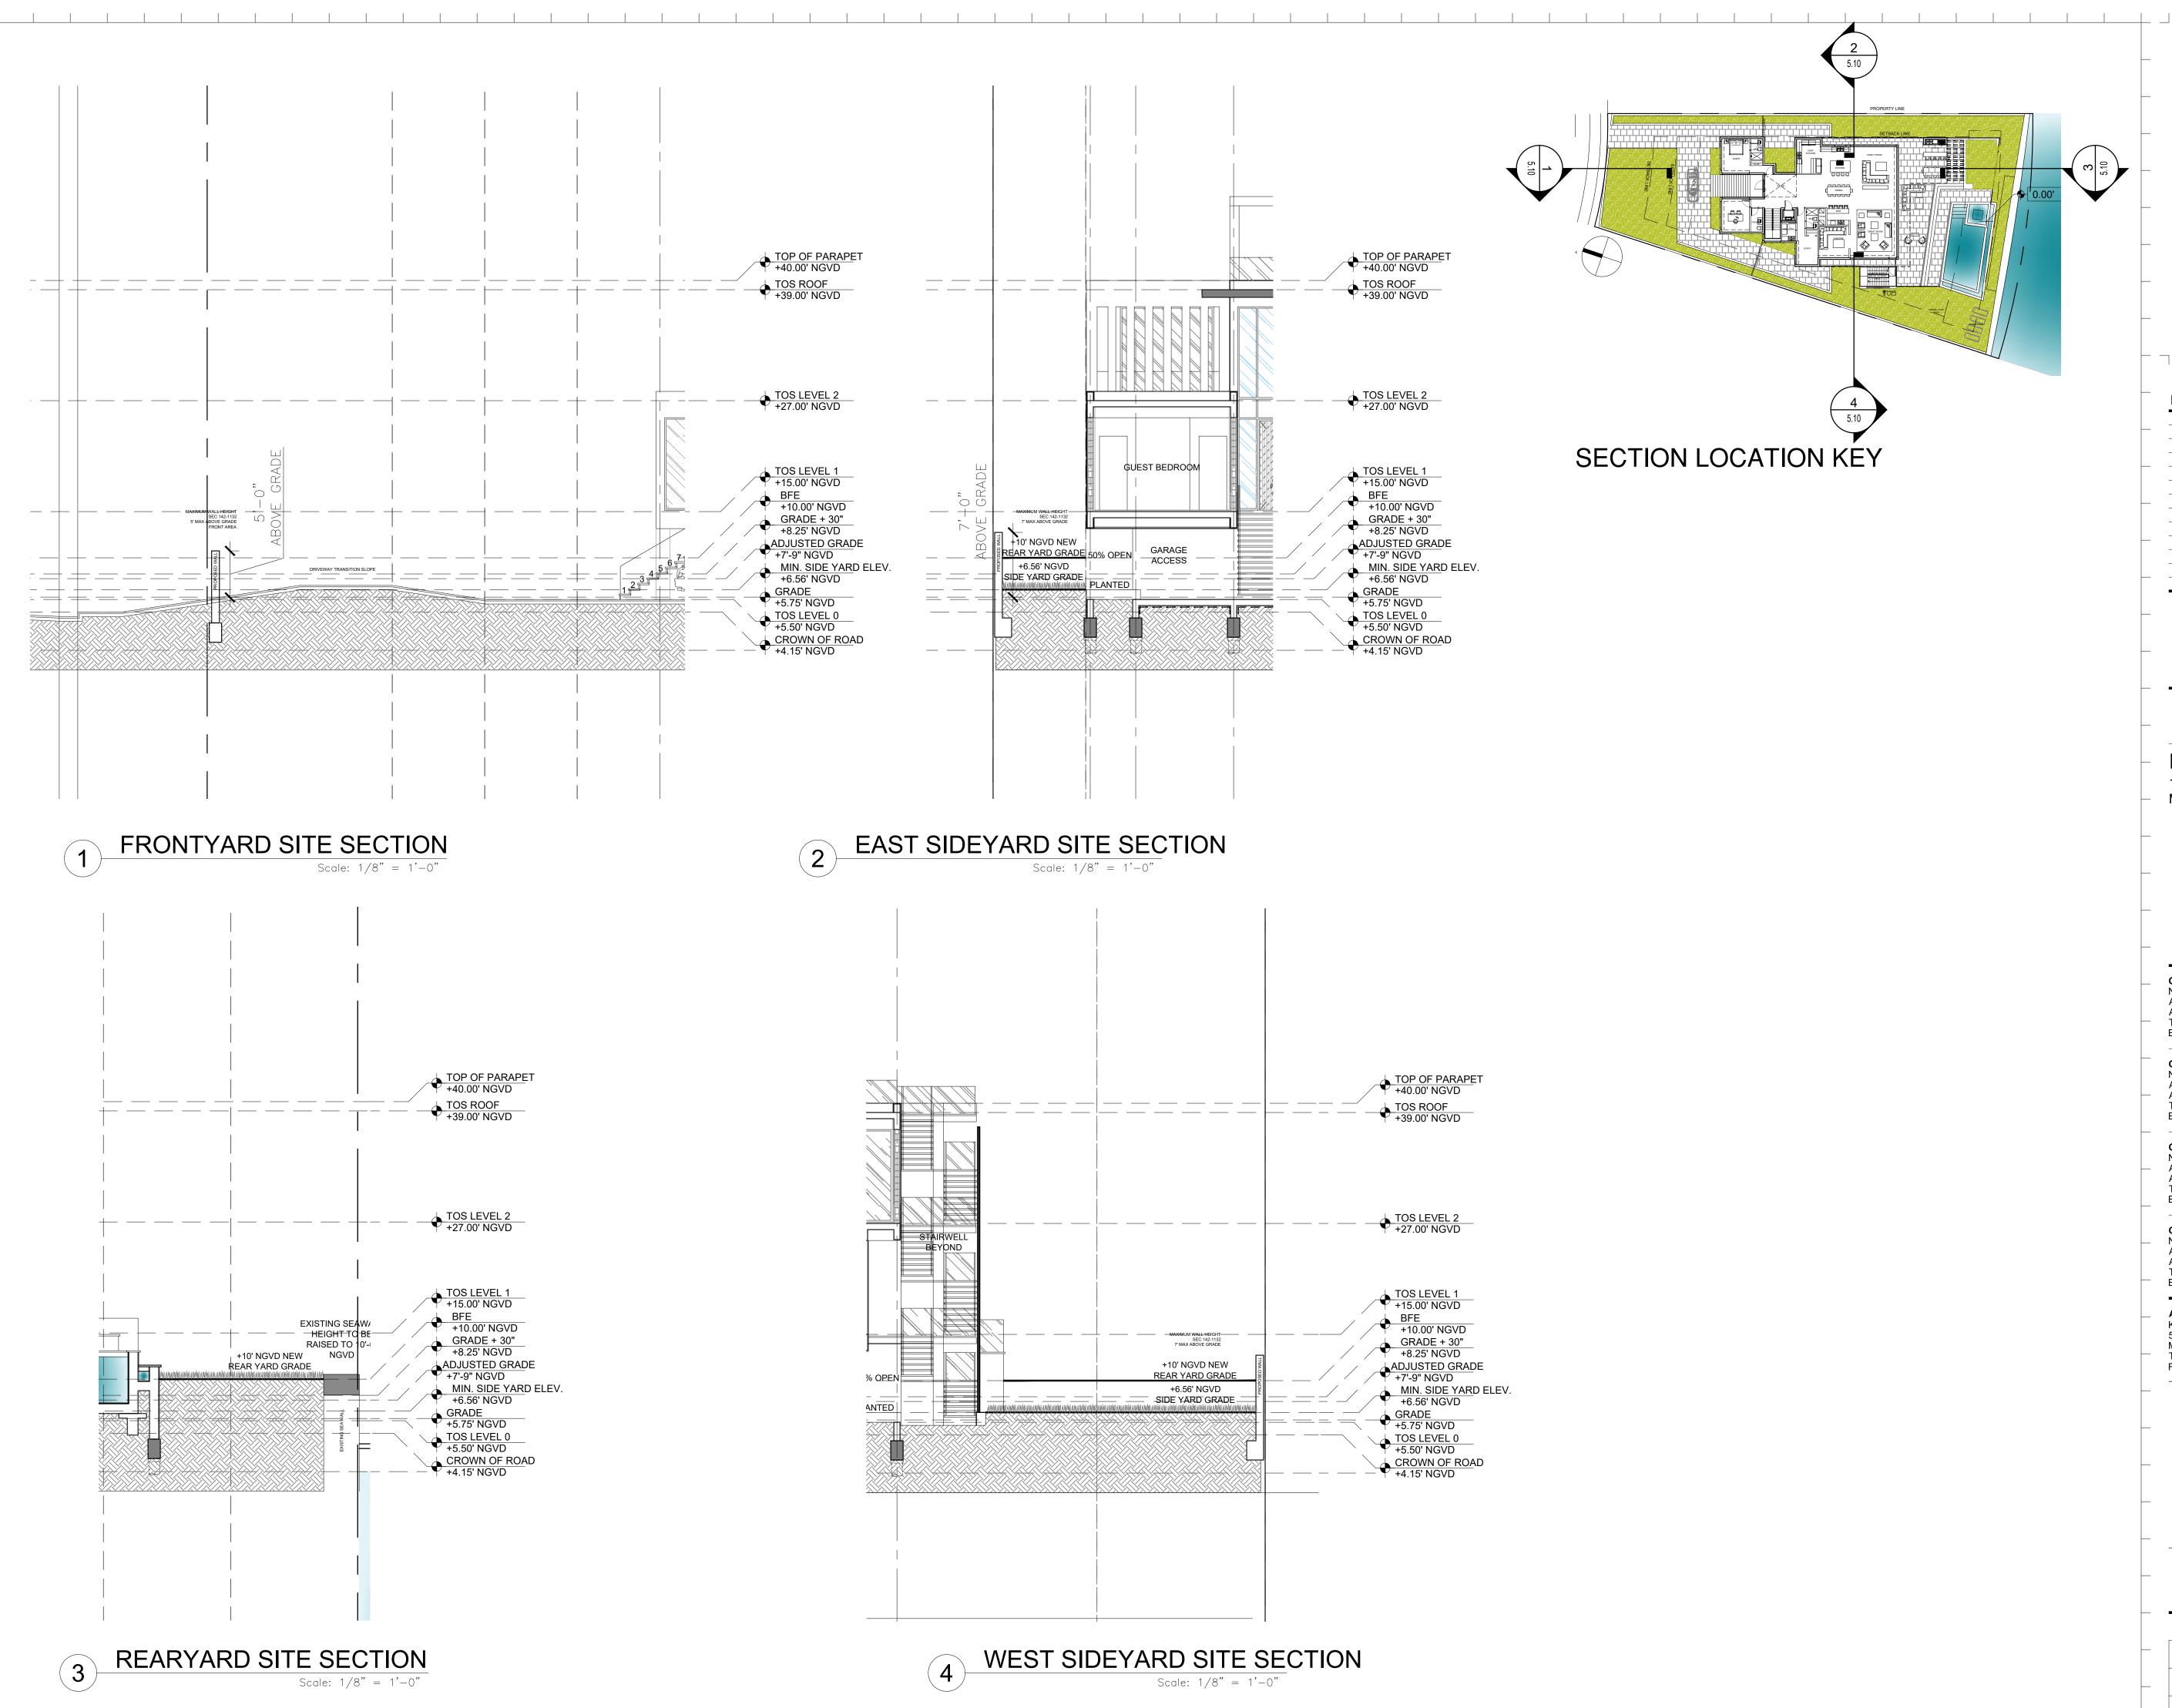

#### PRIVATE RESIDENCE 11 EAST RIVO ALTO DRIVE

MIAMI BEACH, FL 33139

Owner: Name Address Address Tel:

Email

OWNER OWNER\_ADDRESS1 OWNER\_ADDRESS2 OWNER\_PHONE OWNER\_EMAIL

Consultant: Name Address Address Tel: Email

Consultant: Name Address Address Tel: Email

Consultant: Name Address Address Tel: Email

Architect: Kobi Karp Architecture and Interior Design, Inc. 571 NW 28th Street, Miami, Florida 33127 USA Tel: +1(305) 573 1818 Fax: +1(305) 573 3766

Lic. # AR0012578

SECTION

Date 11-15-2021 Scale --Project 2191

Sheet No. A5.10