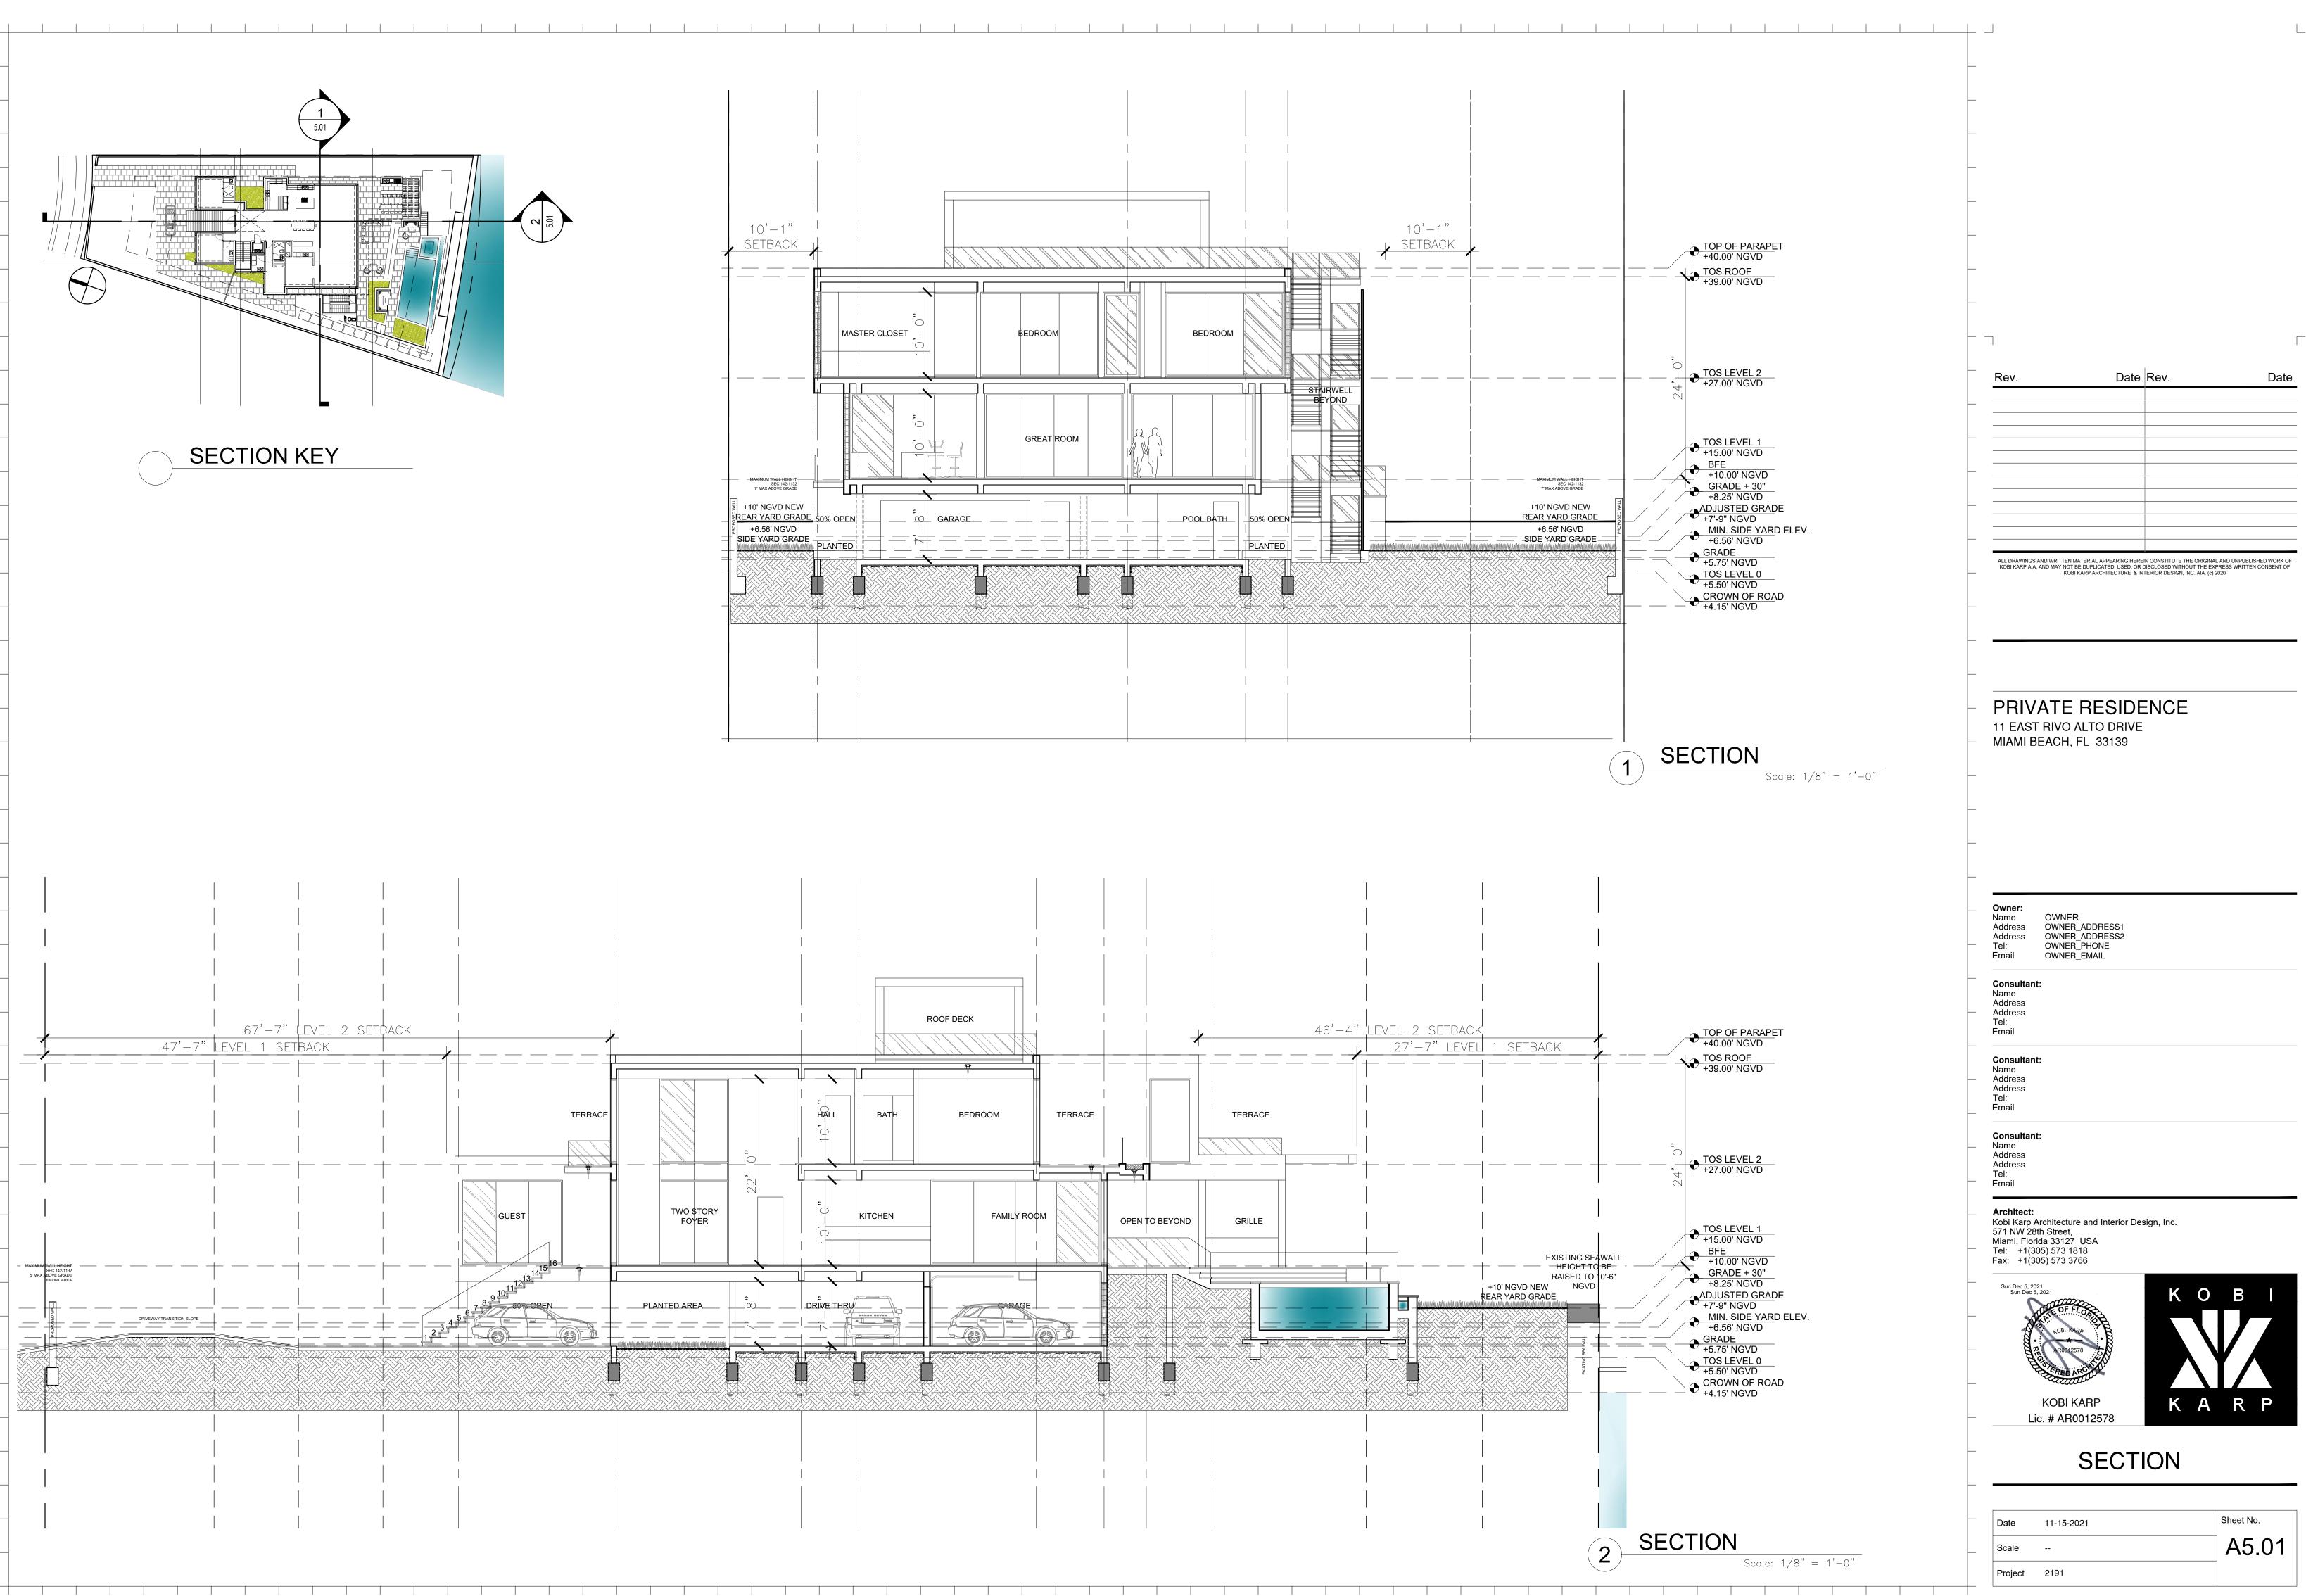

## PRIVATE RESIDENCE

11 EAST RIVO ALTO DRIVE MIAMI BEACH, FL 33139

Owner: Name Address Address Tel:

Email

OWNER OWNER\_ADDRESS1 OWNER\_ADDRESS2 OWNER\_PHONE OWNER\_EMAIL

Consultant: Name Address Address Tel: Email

Consultant: Name Address Address Tel: Email

Consultant: Name Address Address Tel: Email

Architect: Kobi Karp Architecture and Interior Design, Inc. 571 NW 28th Street, Miami, Florida 33127 USA Tel: +1(305) 573 1818 Fax: +1(305) 573 3766