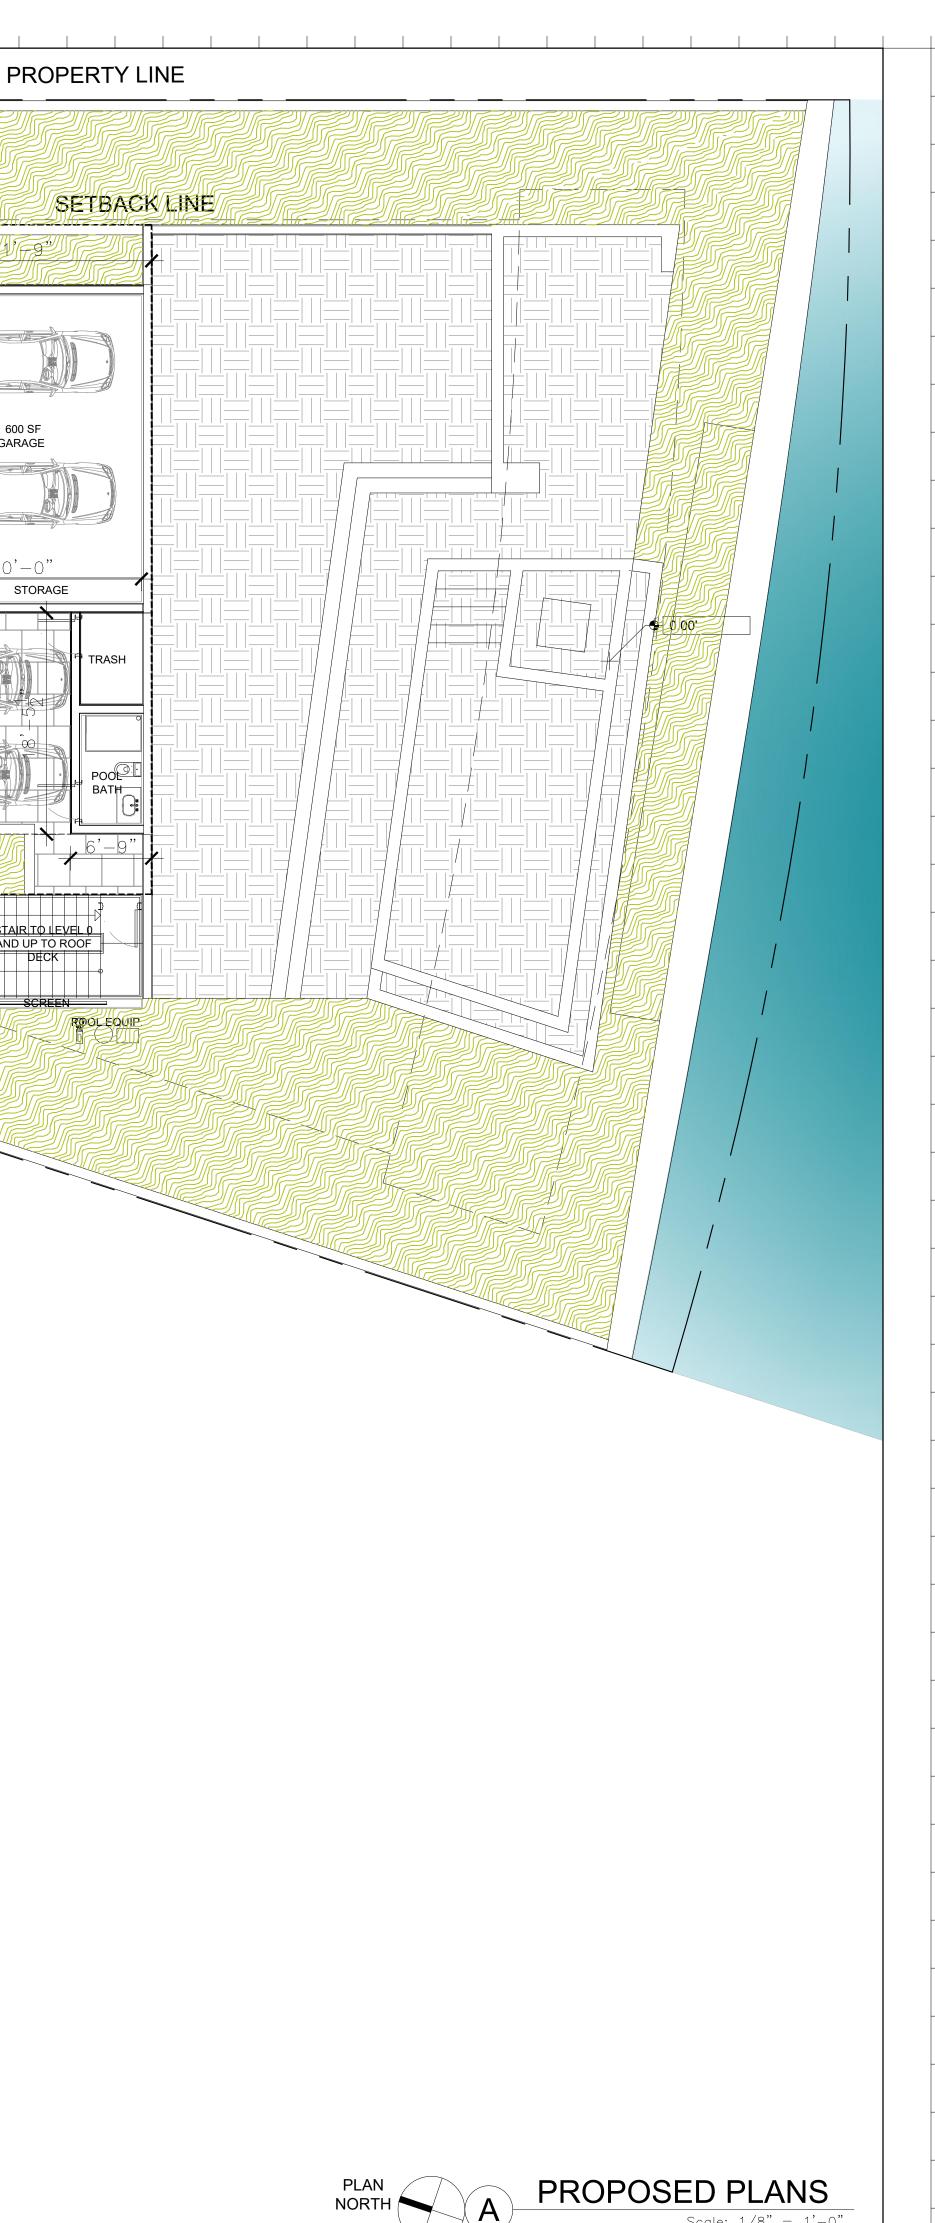

PROPOSED SITE PLAN

| Date    | 11-15-2021 |
|---------|------------|
| Scale   |            |
| Project | 2191       |
|         |            |

1 1 SETEROR SETENCE ST RIVO ALTO DRIVE SETBACK UNE MI BEACH, FL 33139 CROWN 4.15' PLAN NORTH

## PROPERTY LINE

| Rev. | Date Rev. | Date |
|------|-----------|------|
|      |           |      |
|      |           |      |
|      |           |      |
|      |           |      |
|      |           |      |
|      |           |      |
|      |           |      |
|      |           |      |
|      |           |      |
|      |           |      |