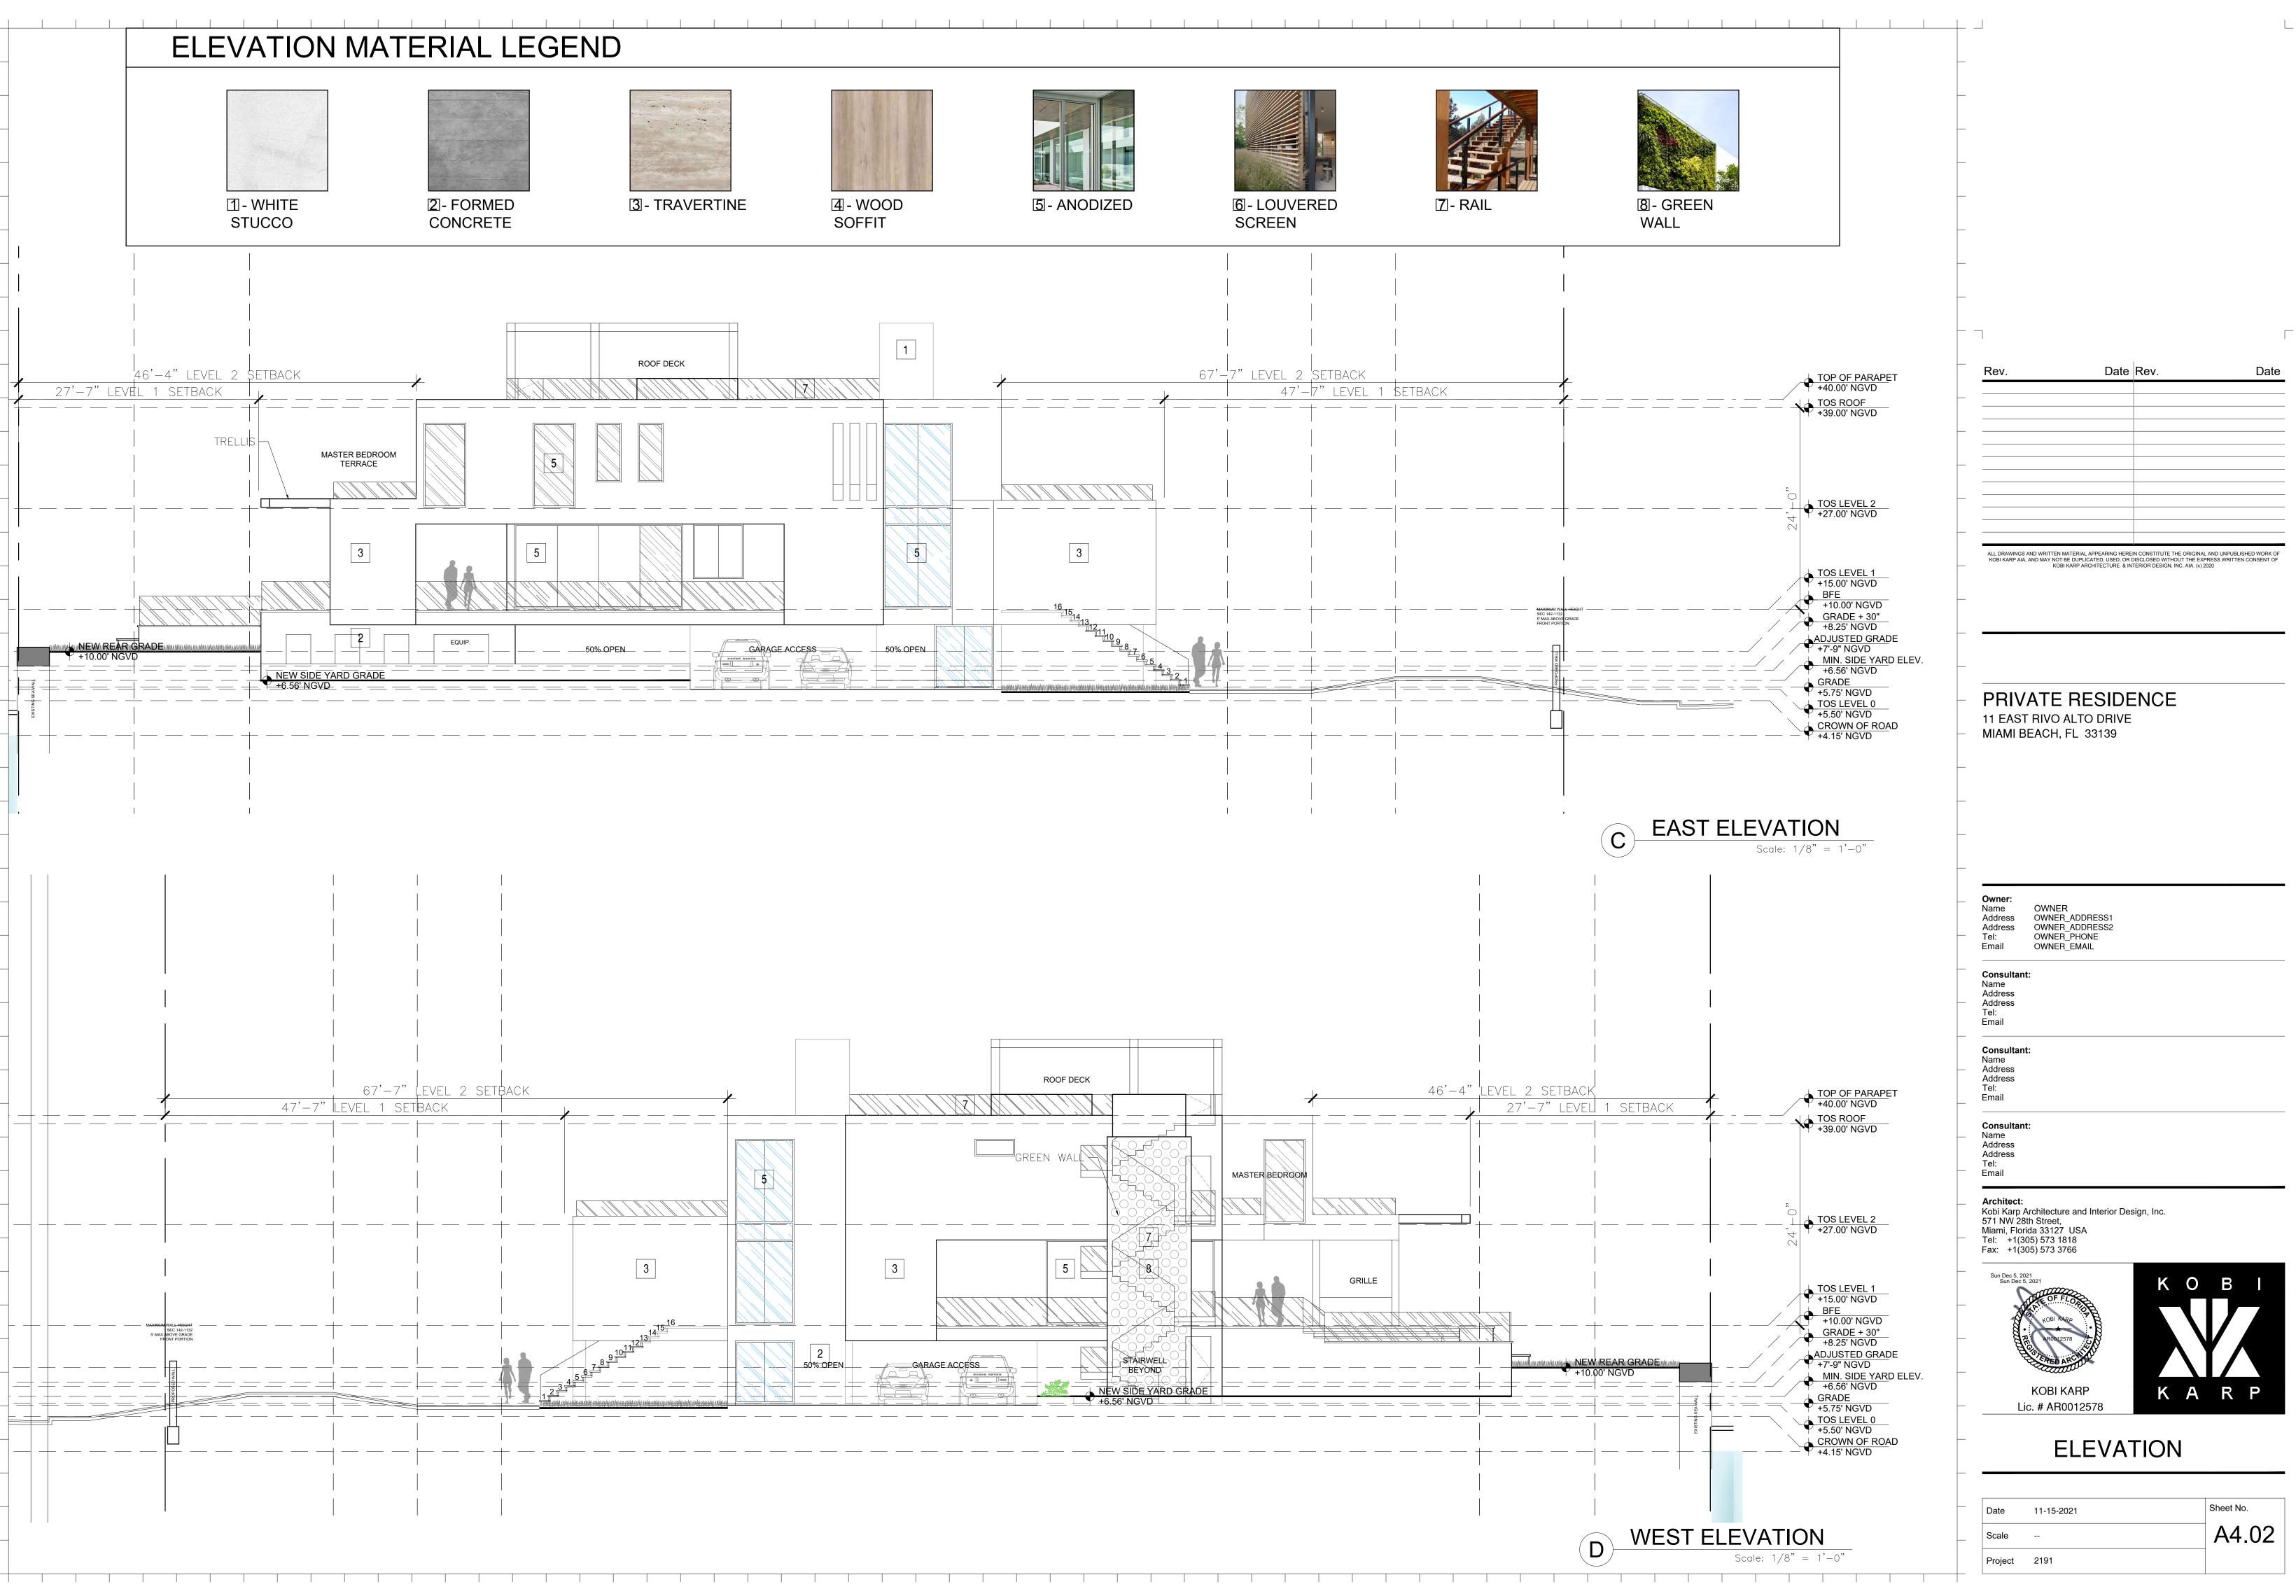

# Date Rev. Date Rev ALL DRAWINGS AND WRITTEN MATERIAL APPEARING HEREIN CONSTITUTE THE ORIGINAL AND UNPUBLISHED WORK OF KOBI KARP AIA, AND MAY NOT BE DUPLICATED, USED, OR DISCLOSED WITHOUT THE EXPRESS WRITTEN CONSENT OF KOBI KARP ARCHITECTURE & INTERIOR DESIGN, INC. AIA. (c) 2020

#### PRIVATE RESIDENCE 11 EAST RIVO ALTO DRIVE

MIAMI BEACH, FL 33139

**Owner:** Name Address Address Tel:

Email

OWNER OWNER\_ADDRESS1 OWNER\_ADDRESS2 OWNER\_PHONE OWNER\_EMAIL

Consultant: Name Address Address Tel: Email

Consultant: Name Address Address Tel: Email

Consultant: Name Address Address Tel: Email

Architect: Kobi Karp Architecture and Interior Design, Inc. 571 NW 28th Street, Miami, Florida 33127 USA Tel: +1(305) 573 1818 Fax: +1(305) 573 3766