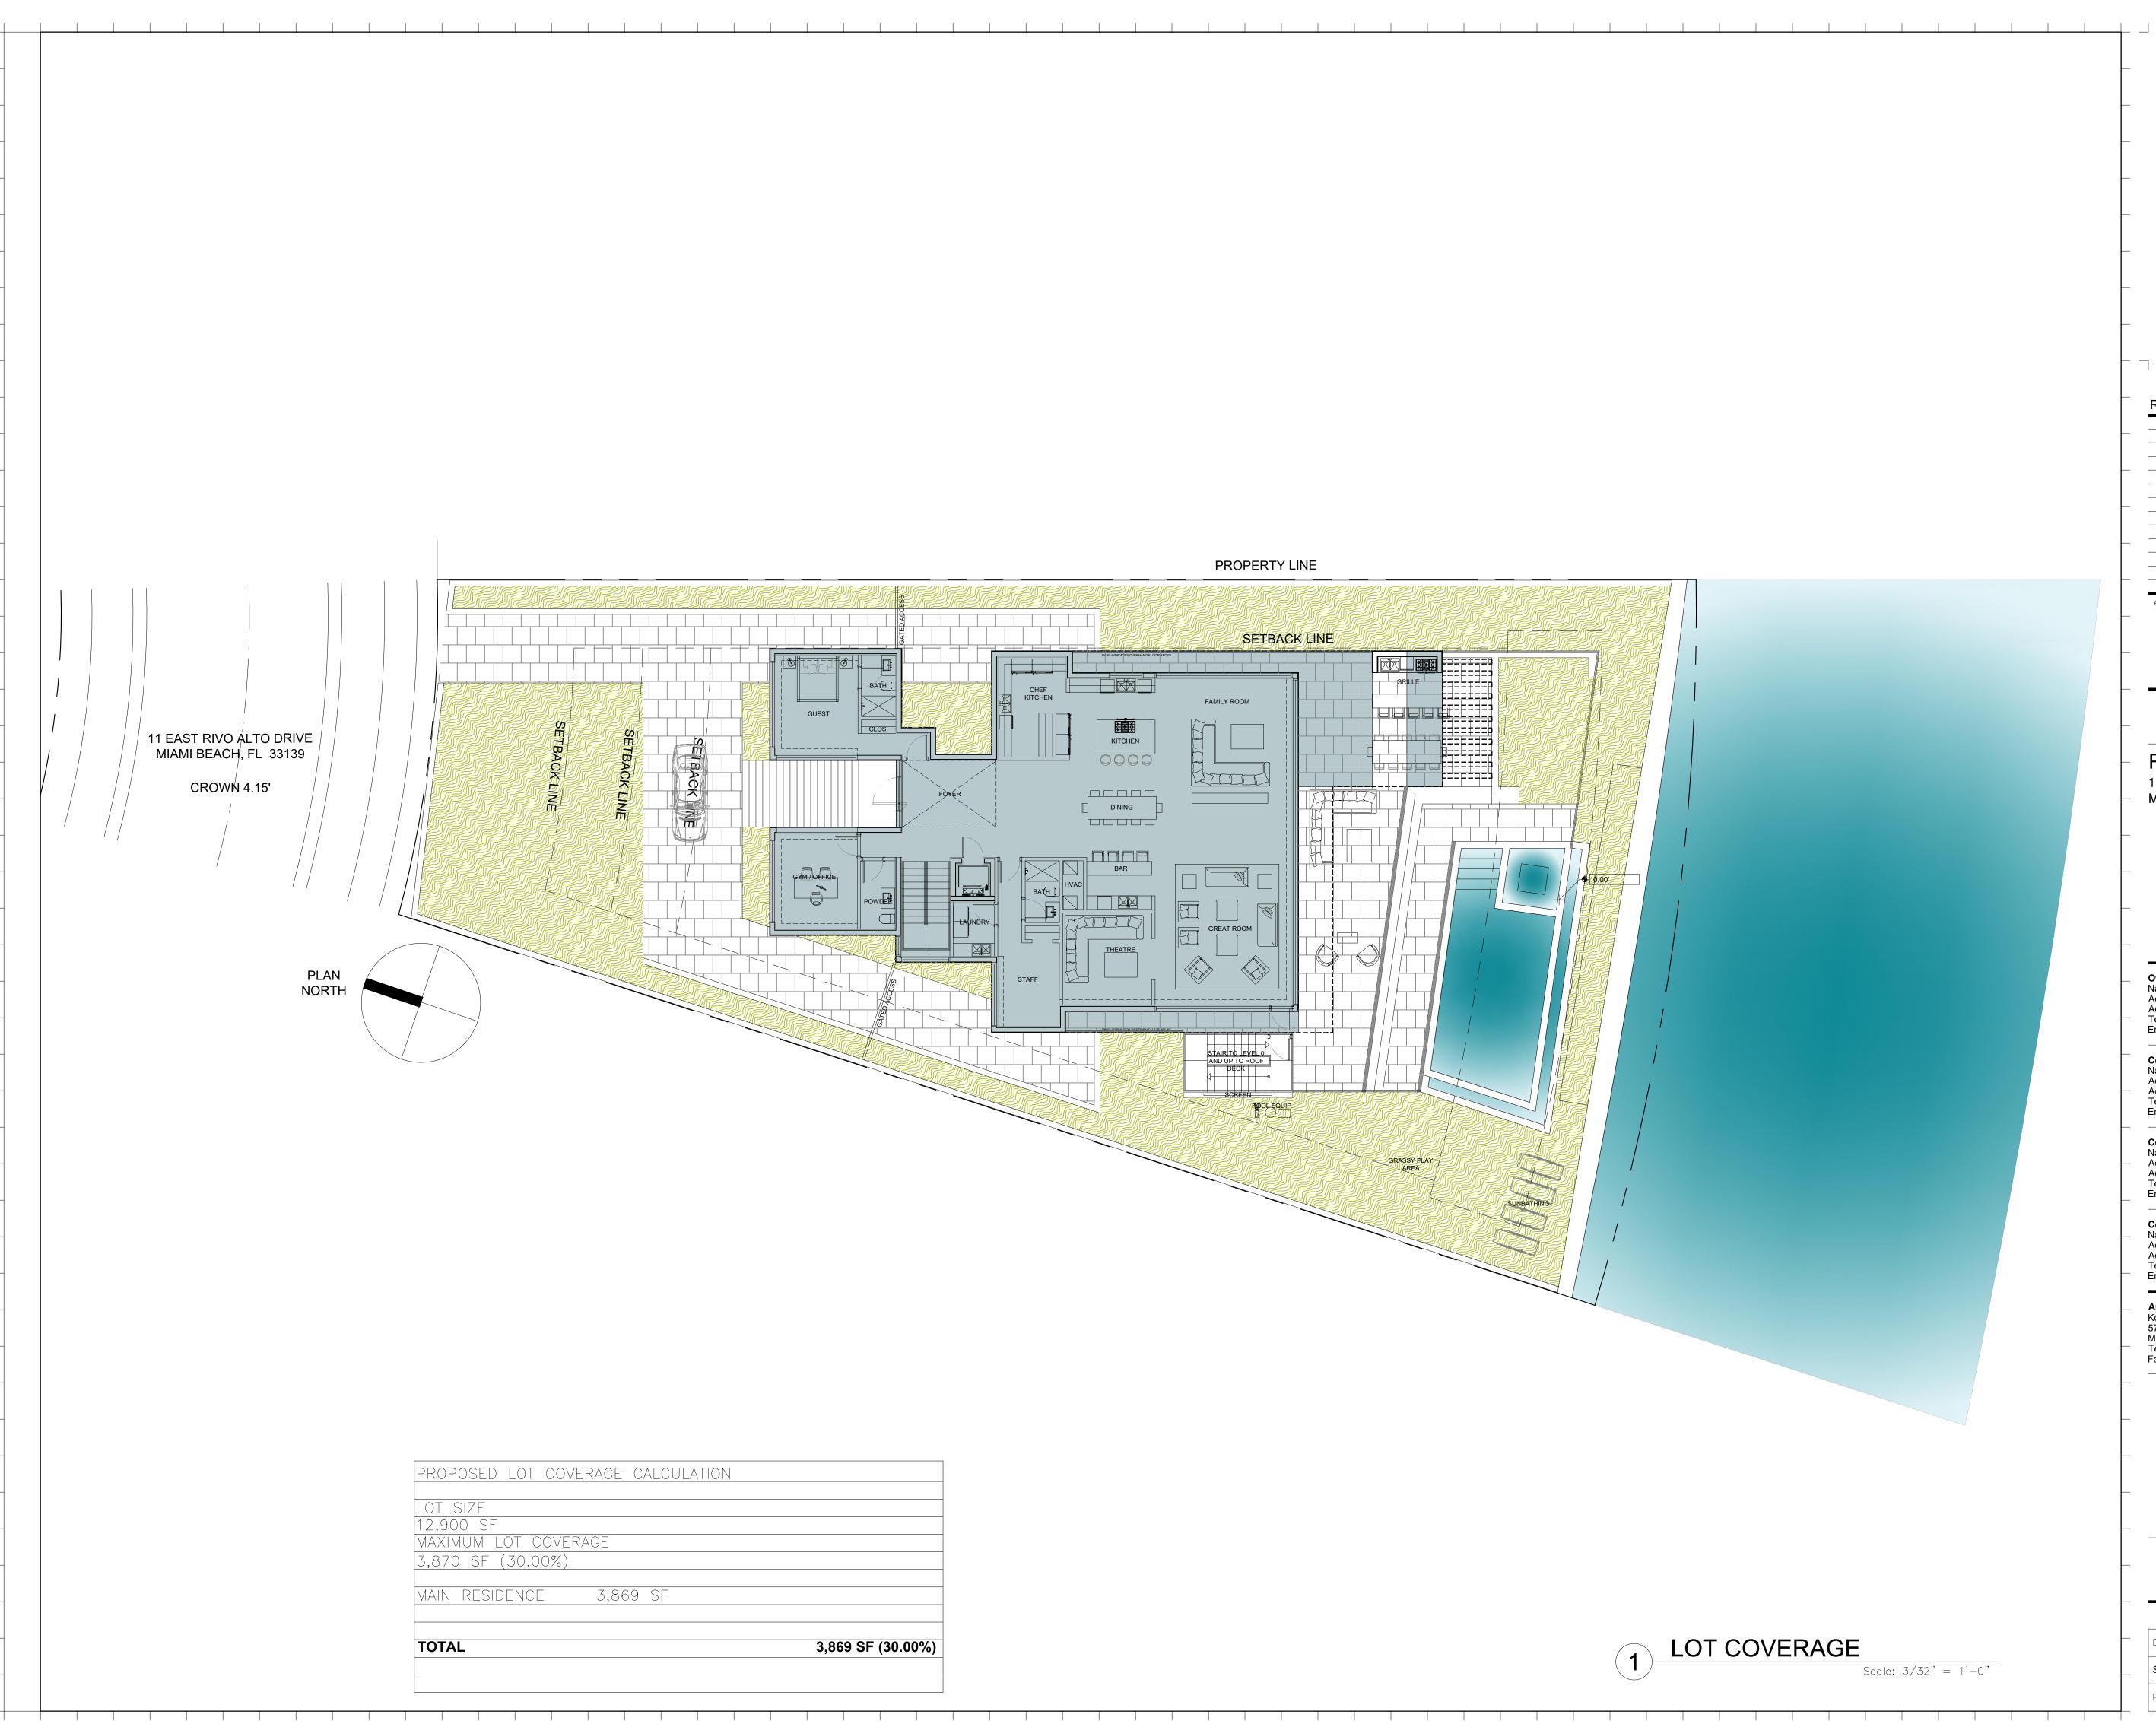

## ZONING DIAGRAMS

| Date    | 11-15-2021 |
|---------|------------|
| Scale   |            |
| Project | 2191       |
|         |            |

LOT COVERAGE

Scale: 3/32" = 1'-0"

| PROPOSED TOTAL UNIT SIZE CALCULATION |                    |
|--------------------------------------|--------------------|
|                                      |                    |
| LEVEL O ACCESS                       | 461 SF             |
| LEVEL O GARAGE                       | 600 SF (NOT INCL.) |
| LEVEL O GARAGE OVERAGE               | 0 SF               |
| LEVEL 1 MAIN RESIDENCE               | 3,343 SF           |
| LEVEL 2 MAIN RESIDENCE               | 2,603 SF           |
| LEVEL ROOF                           | 42 SF              |
|                                      |                    |
| ΤΟΤΑΙ                                | 6,449 SF (50.00%)  |
|                                      |                    |
|                                      |                    |