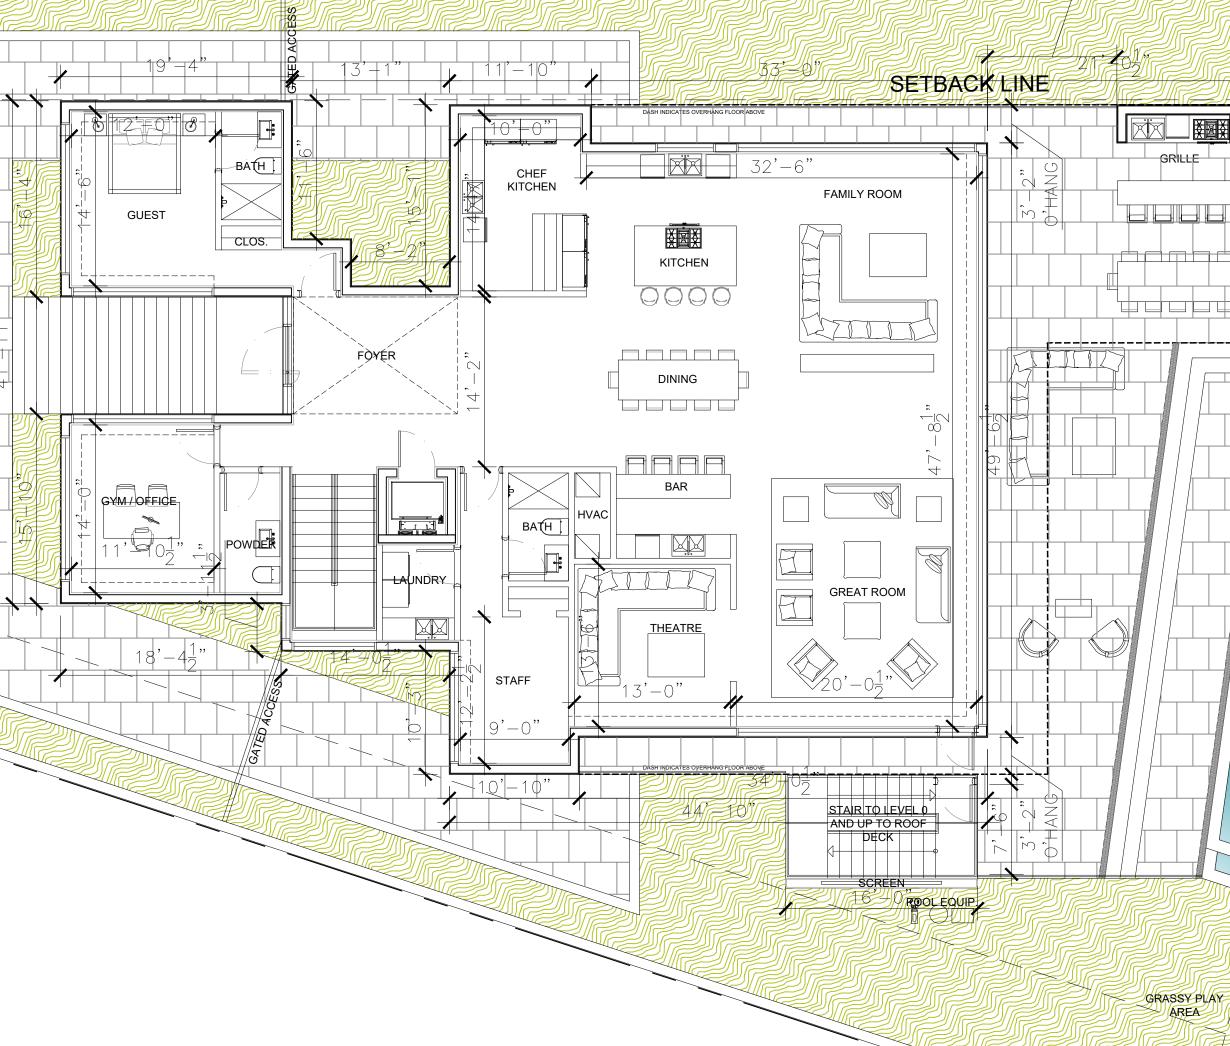

PROPOSED LEVEL 1

| Date    | 11-15-2021 |
|---------|------------|
| Scale   |            |
| Project | 2191       |
|         |            |

1 \_\_\_\_ \_ \_\_\_\_\_ \_\_\_\_ =ST RIVO ALTO DRIVE Mi Beach, FL 33139 CROWN 4.15' PLAN NORTH

PROPERTY LINE

=

\_\_\_\_

\_\_\_\_

\_\_\_\_

\_\_\_\_

=

1