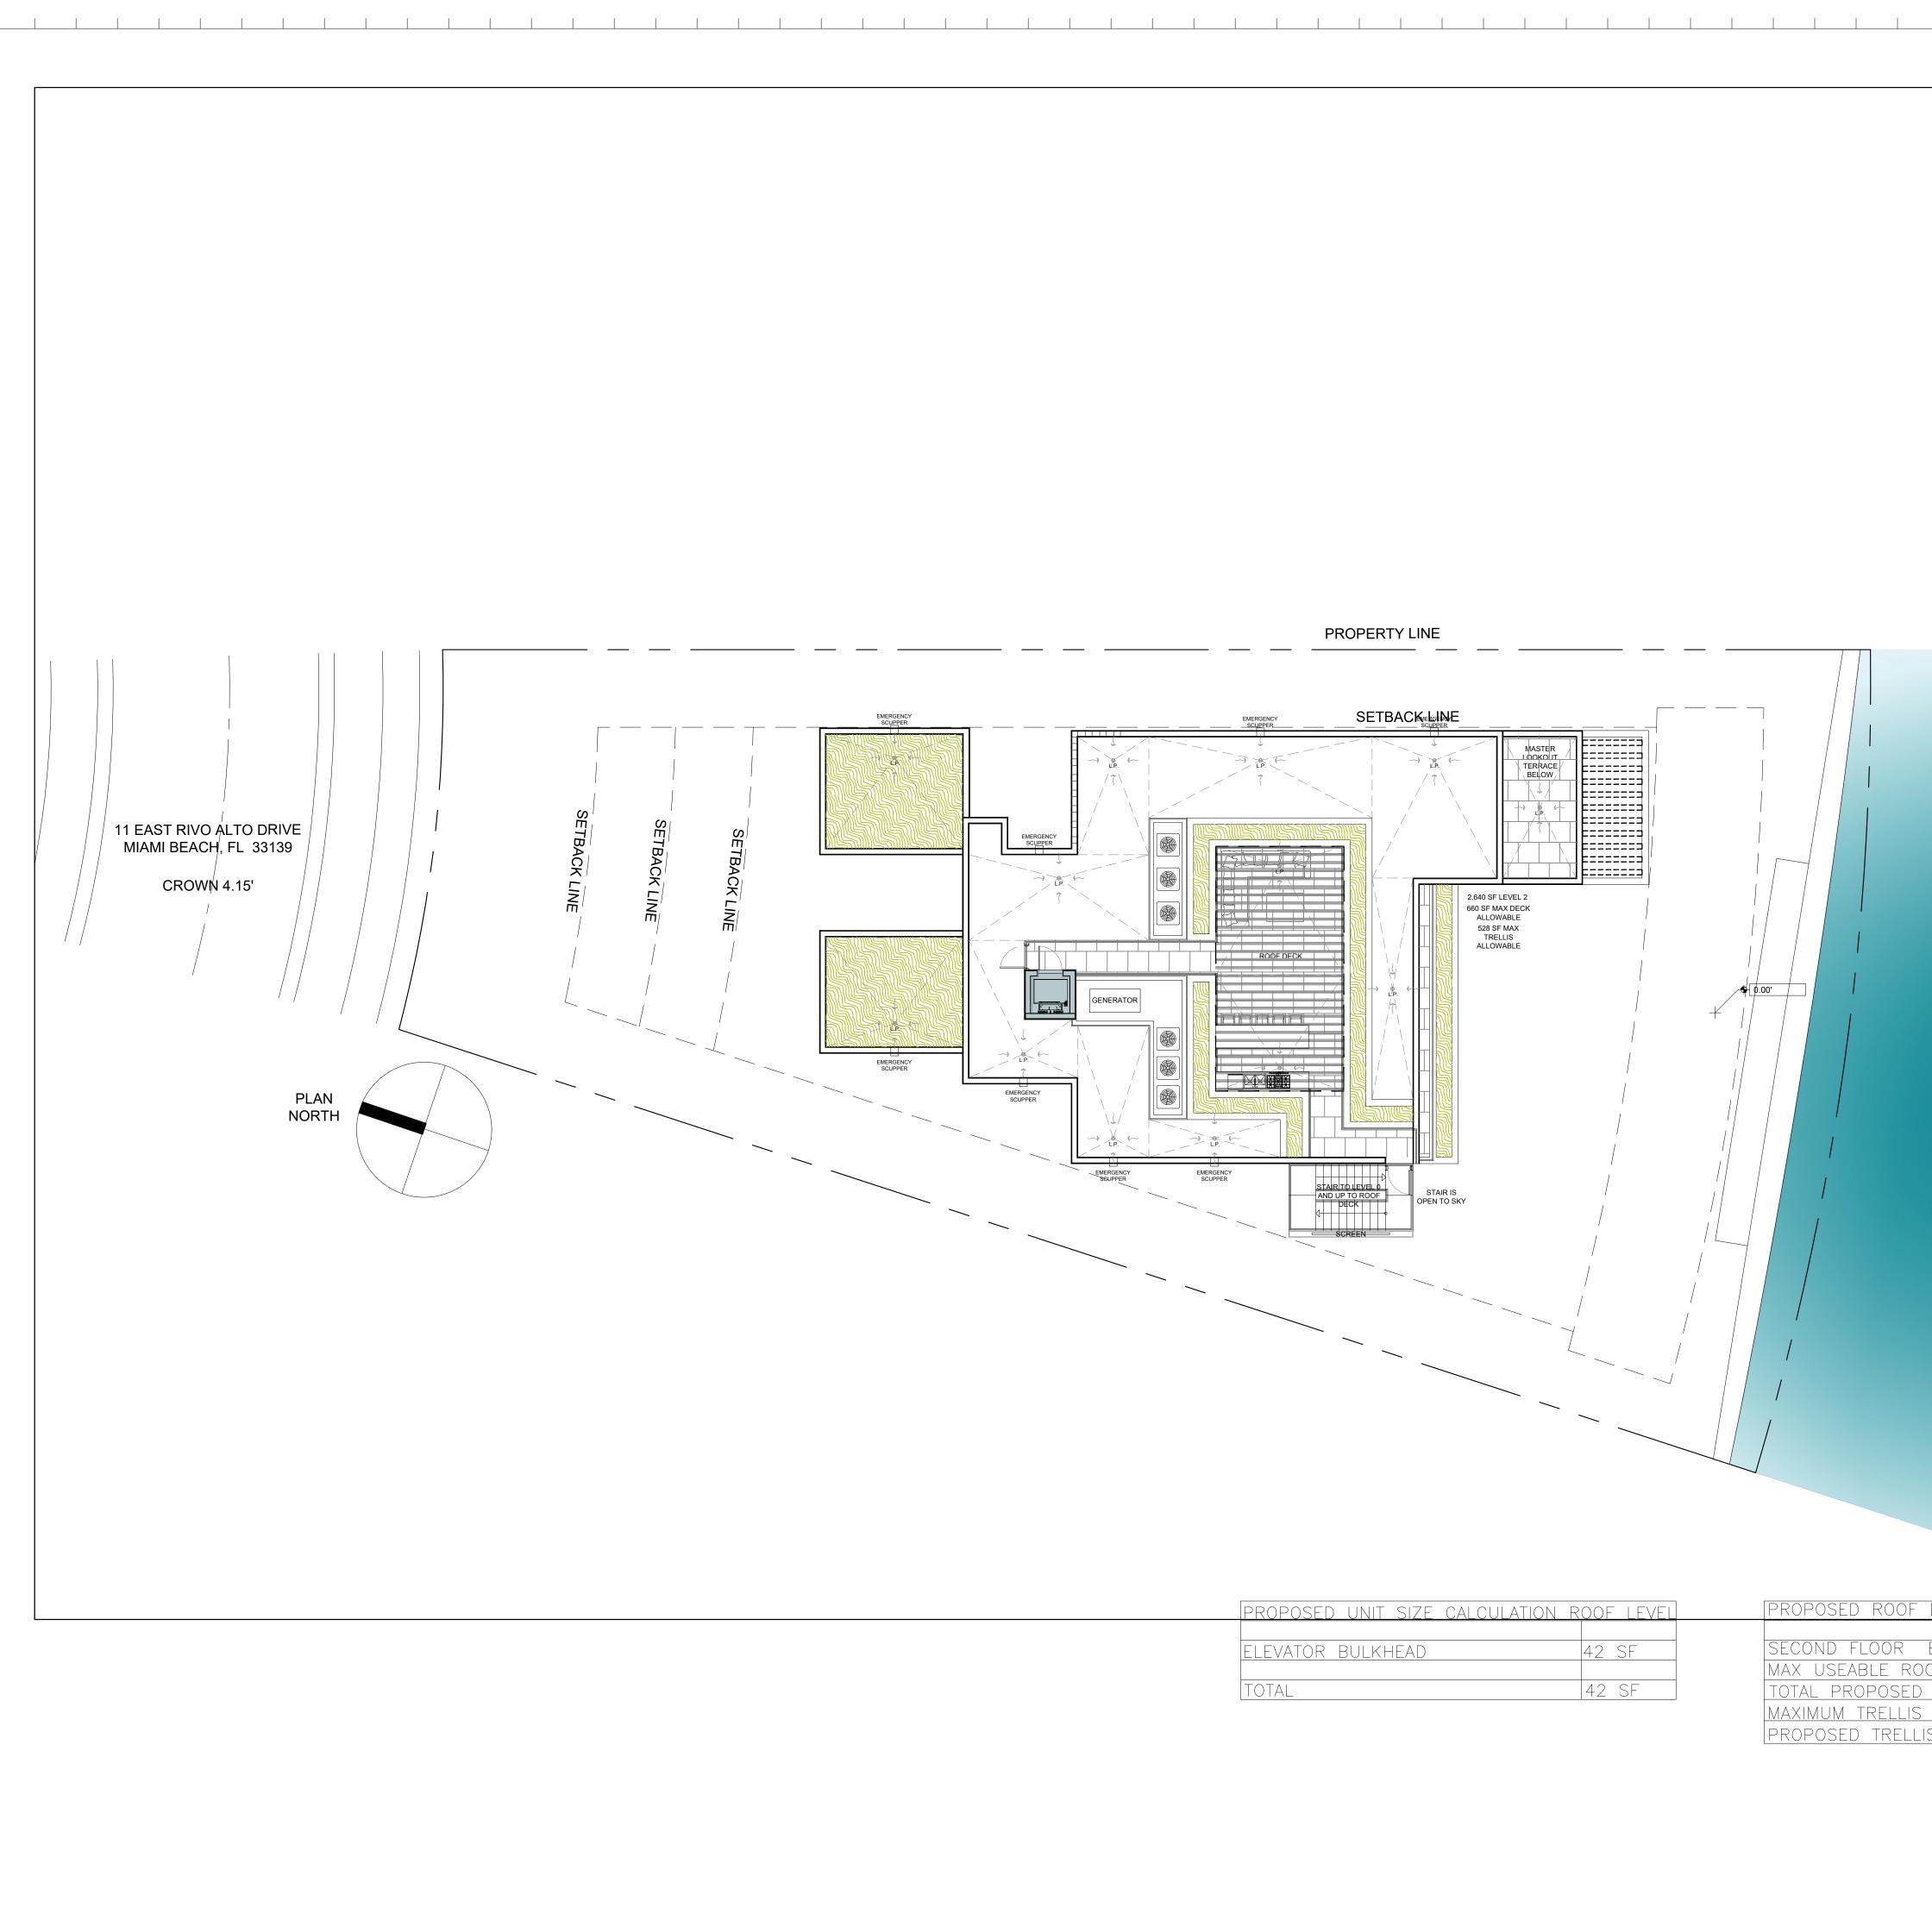

Scale: 1/8" = 1'-0" 

| PROPOSED UNIT SIZE (       | CALCULATION ROOF LEVEL | PROPOSED ROOF DECK CALCULATION                                                                  |                                                       |
|----------------------------|------------------------|-------------------------------------------------------------------------------------------------|-------------------------------------------------------|
| ELEVATOR BULKHEAD<br>TOTAL | 42 SF<br>42 SF         | SECOND FLOOR ENCLOSED AREA<br>Max useable roof deck allowed<br>Total proposed useable roof deck | 2,603 SF<br>650 SF (25.00%)<br>632 SF (24.30%)        |
| LIVIAL                     | TZ JI                  | MAXIMUM TRELLIS 20%<br>PROPOSED TRELLIS                                                         | $\begin{array}{c ccccccccccccccccccccccccccccccccccc$ |

KOBI KARP Lic. # AR0012578

PROPOSED ROOF LEVEL

| ate    | 11-15-2021 |
|--------|------------|
| cale   |            |
| roject | 2191       |
|        |            |

CONCRETE

3 - TRAVERTINE

1 - WHITE STUCCO