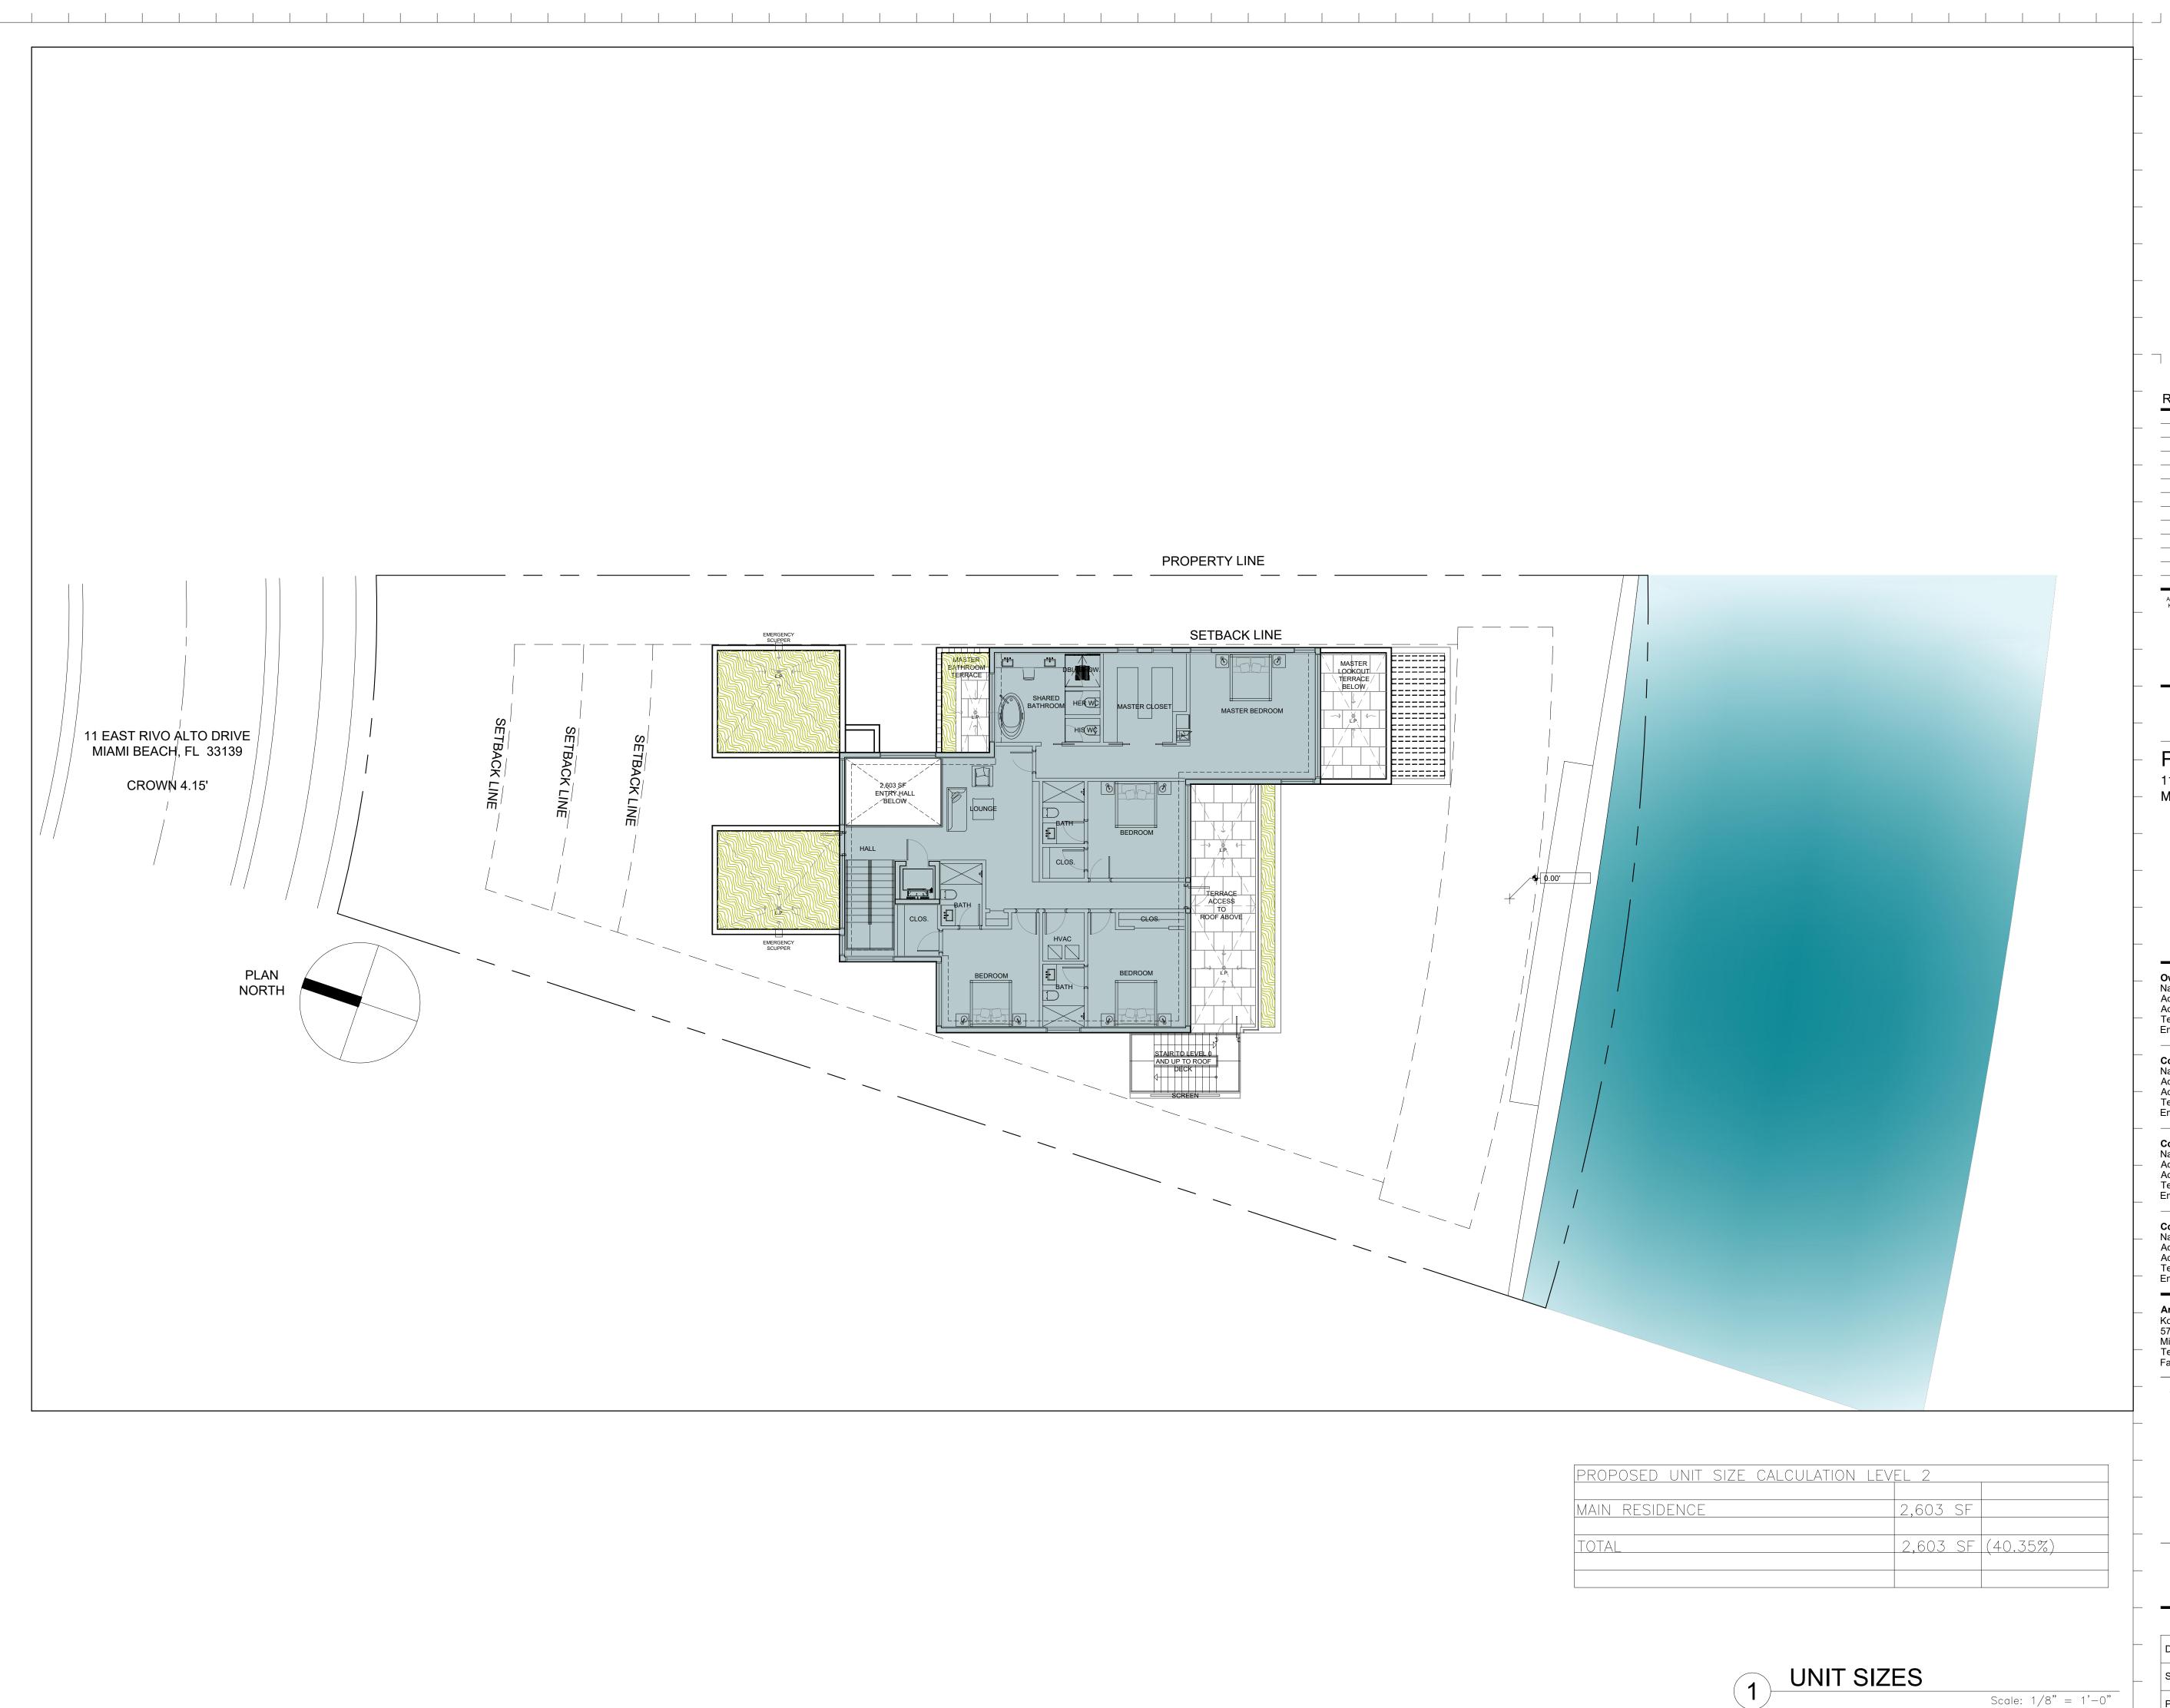

| SIZE | CALCULATION | LEV | EL | 2             |  |
|------|-------------|-----|----|---------------|--|
|      |             |     |    |               |  |
| _    |             |     |    | $\sim \sim 7$ |  |

|   | 2,603 | SF |          |
|---|-------|----|----------|
|   |       |    |          |
|   | 2,603 | SF | (40.35%) |
|   | ,     |    |          |
|   |       |    |          |
| · |       |    |          |