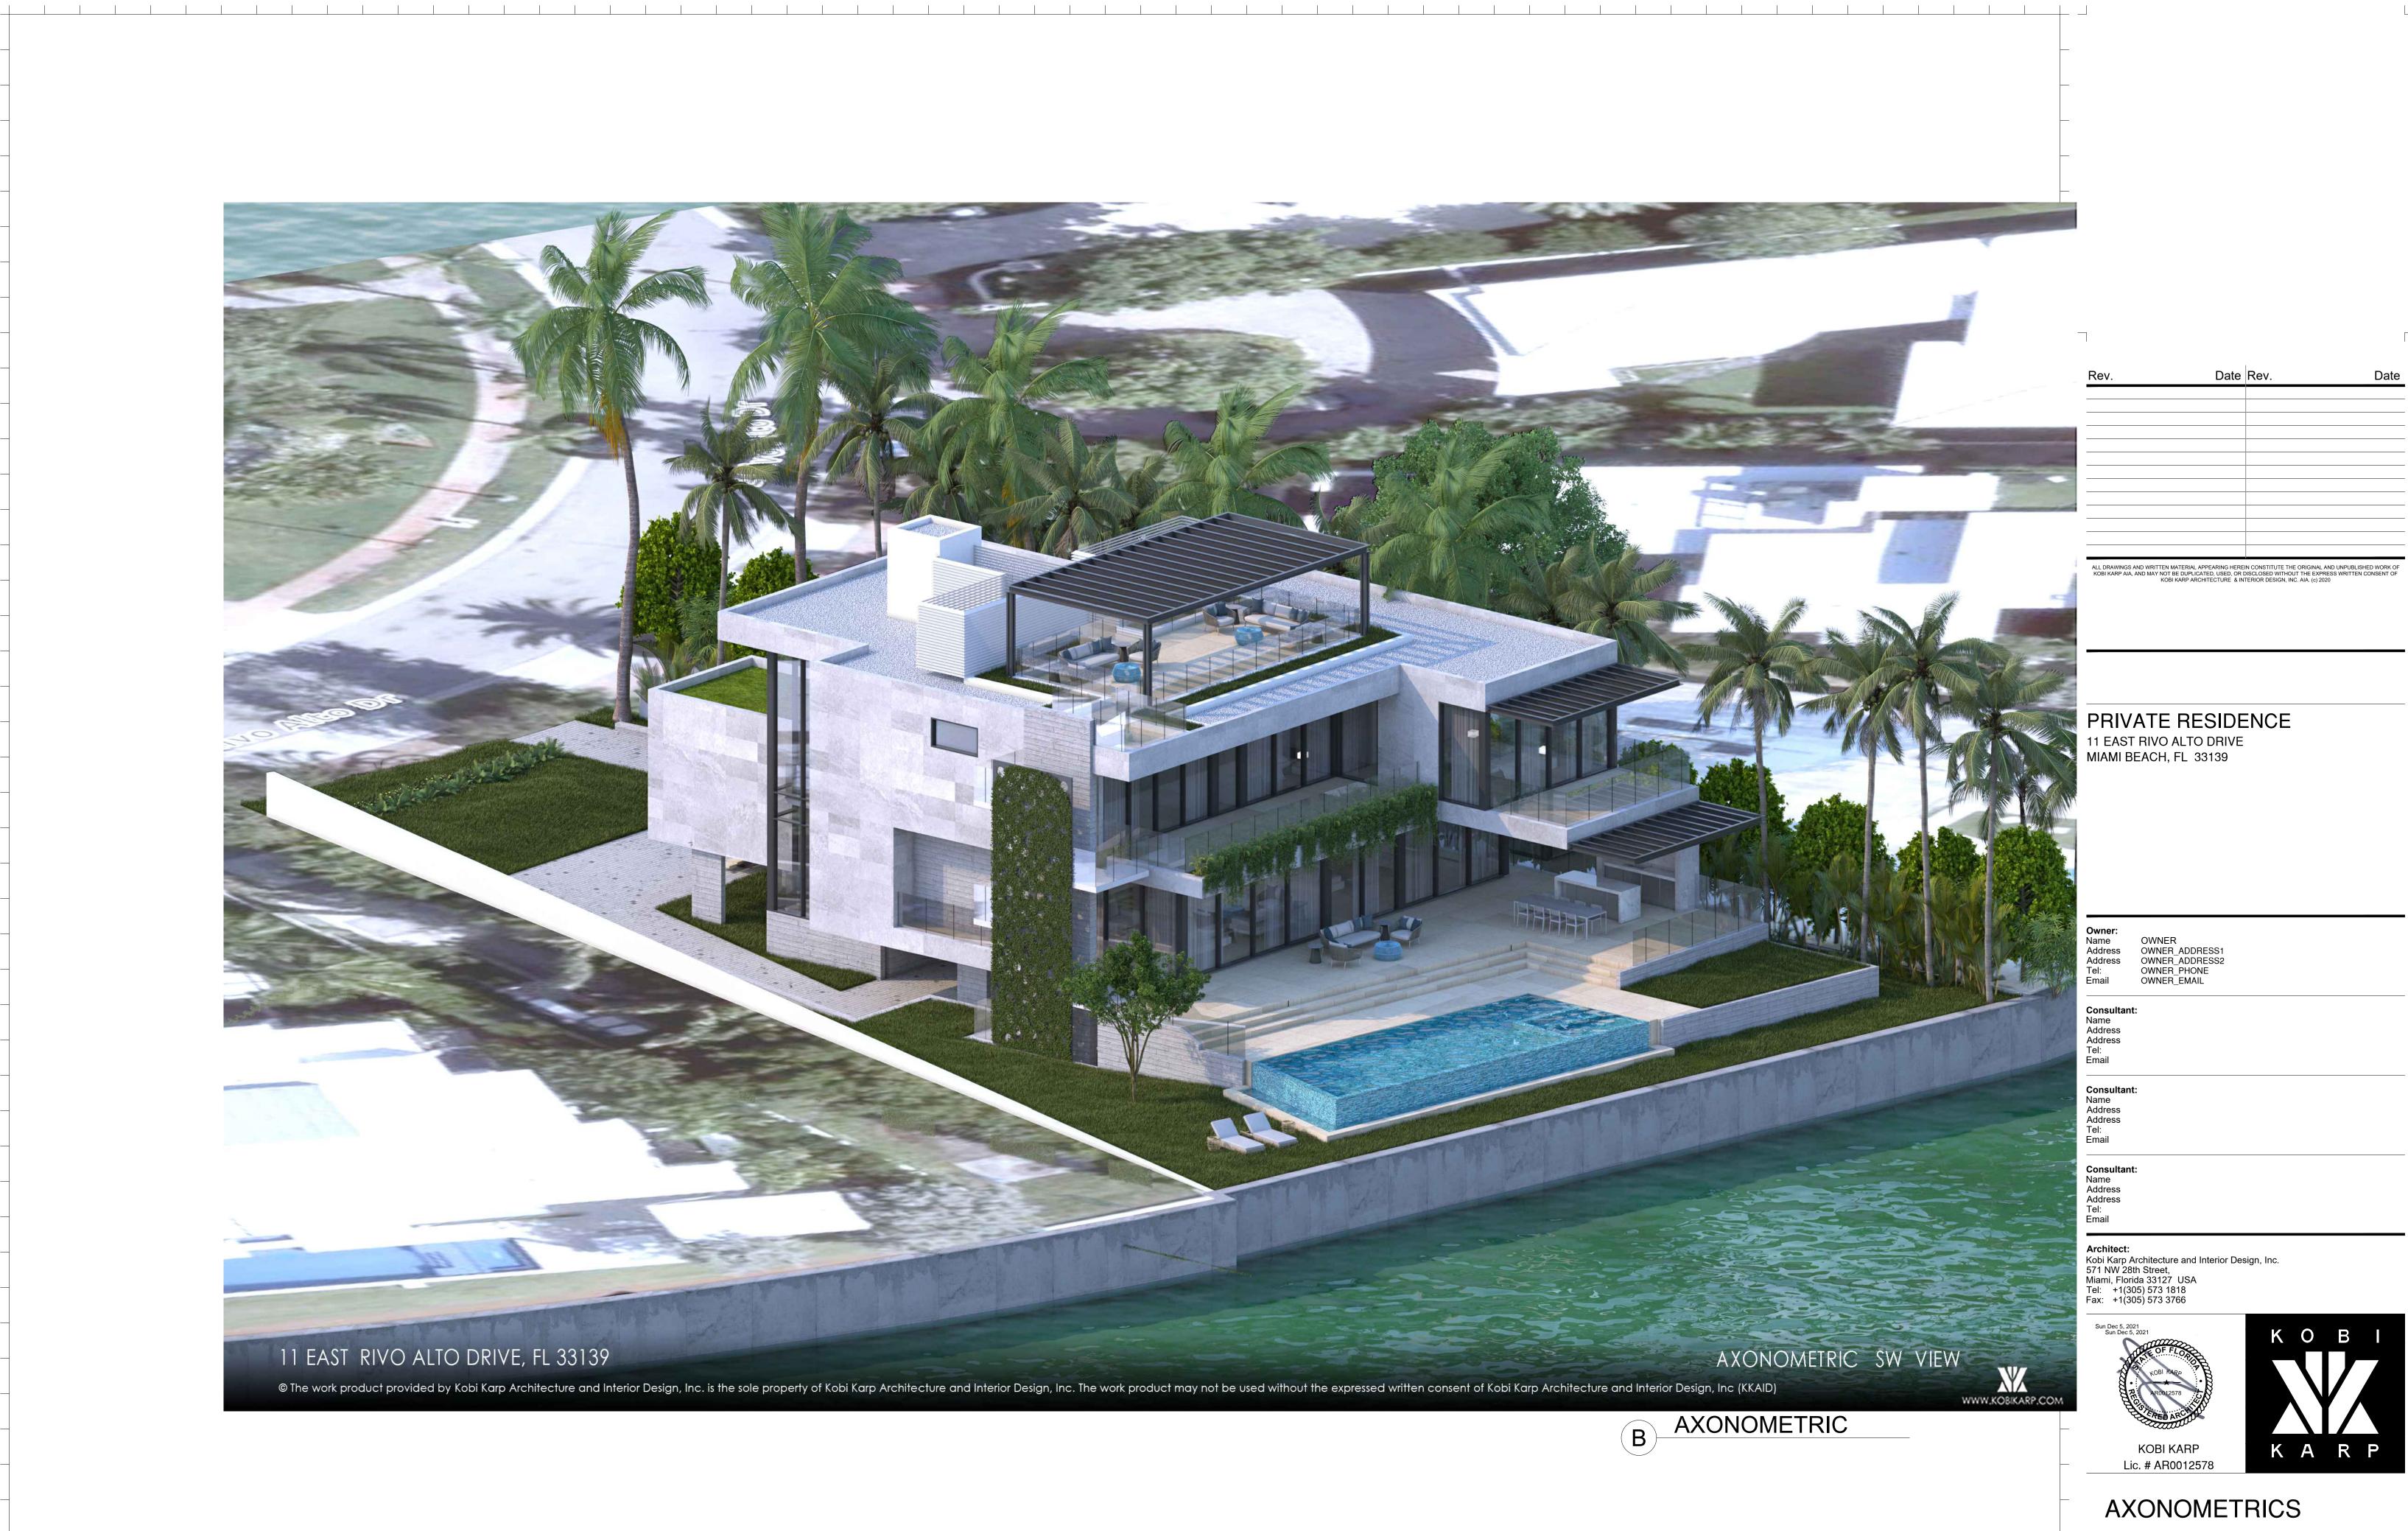

#### PRIVATE RESIDENCE 11 EAST RIVO ALTO DRIVE

MIAMI BEACH, FL 33139

**Owner:** Name Address Address Tel:

Email

OWNER OWNER\_ADDRESS1 OWNER\_ADDRESS2 OWNER\_PHONE OWNER\_EMAIL

Consultant: Name Address Address Tel: Email

Consultant: Name Address Address Tel: Email

Consultant: Name Address Address Tel: Email

Architect: Kobi Karp Architecture and Interior Design, Inc. 571 NW 28th Street, Miami, Florida 33127 USA Tel: +1(305) 573 1818 Fax: +1(305) 573 3766