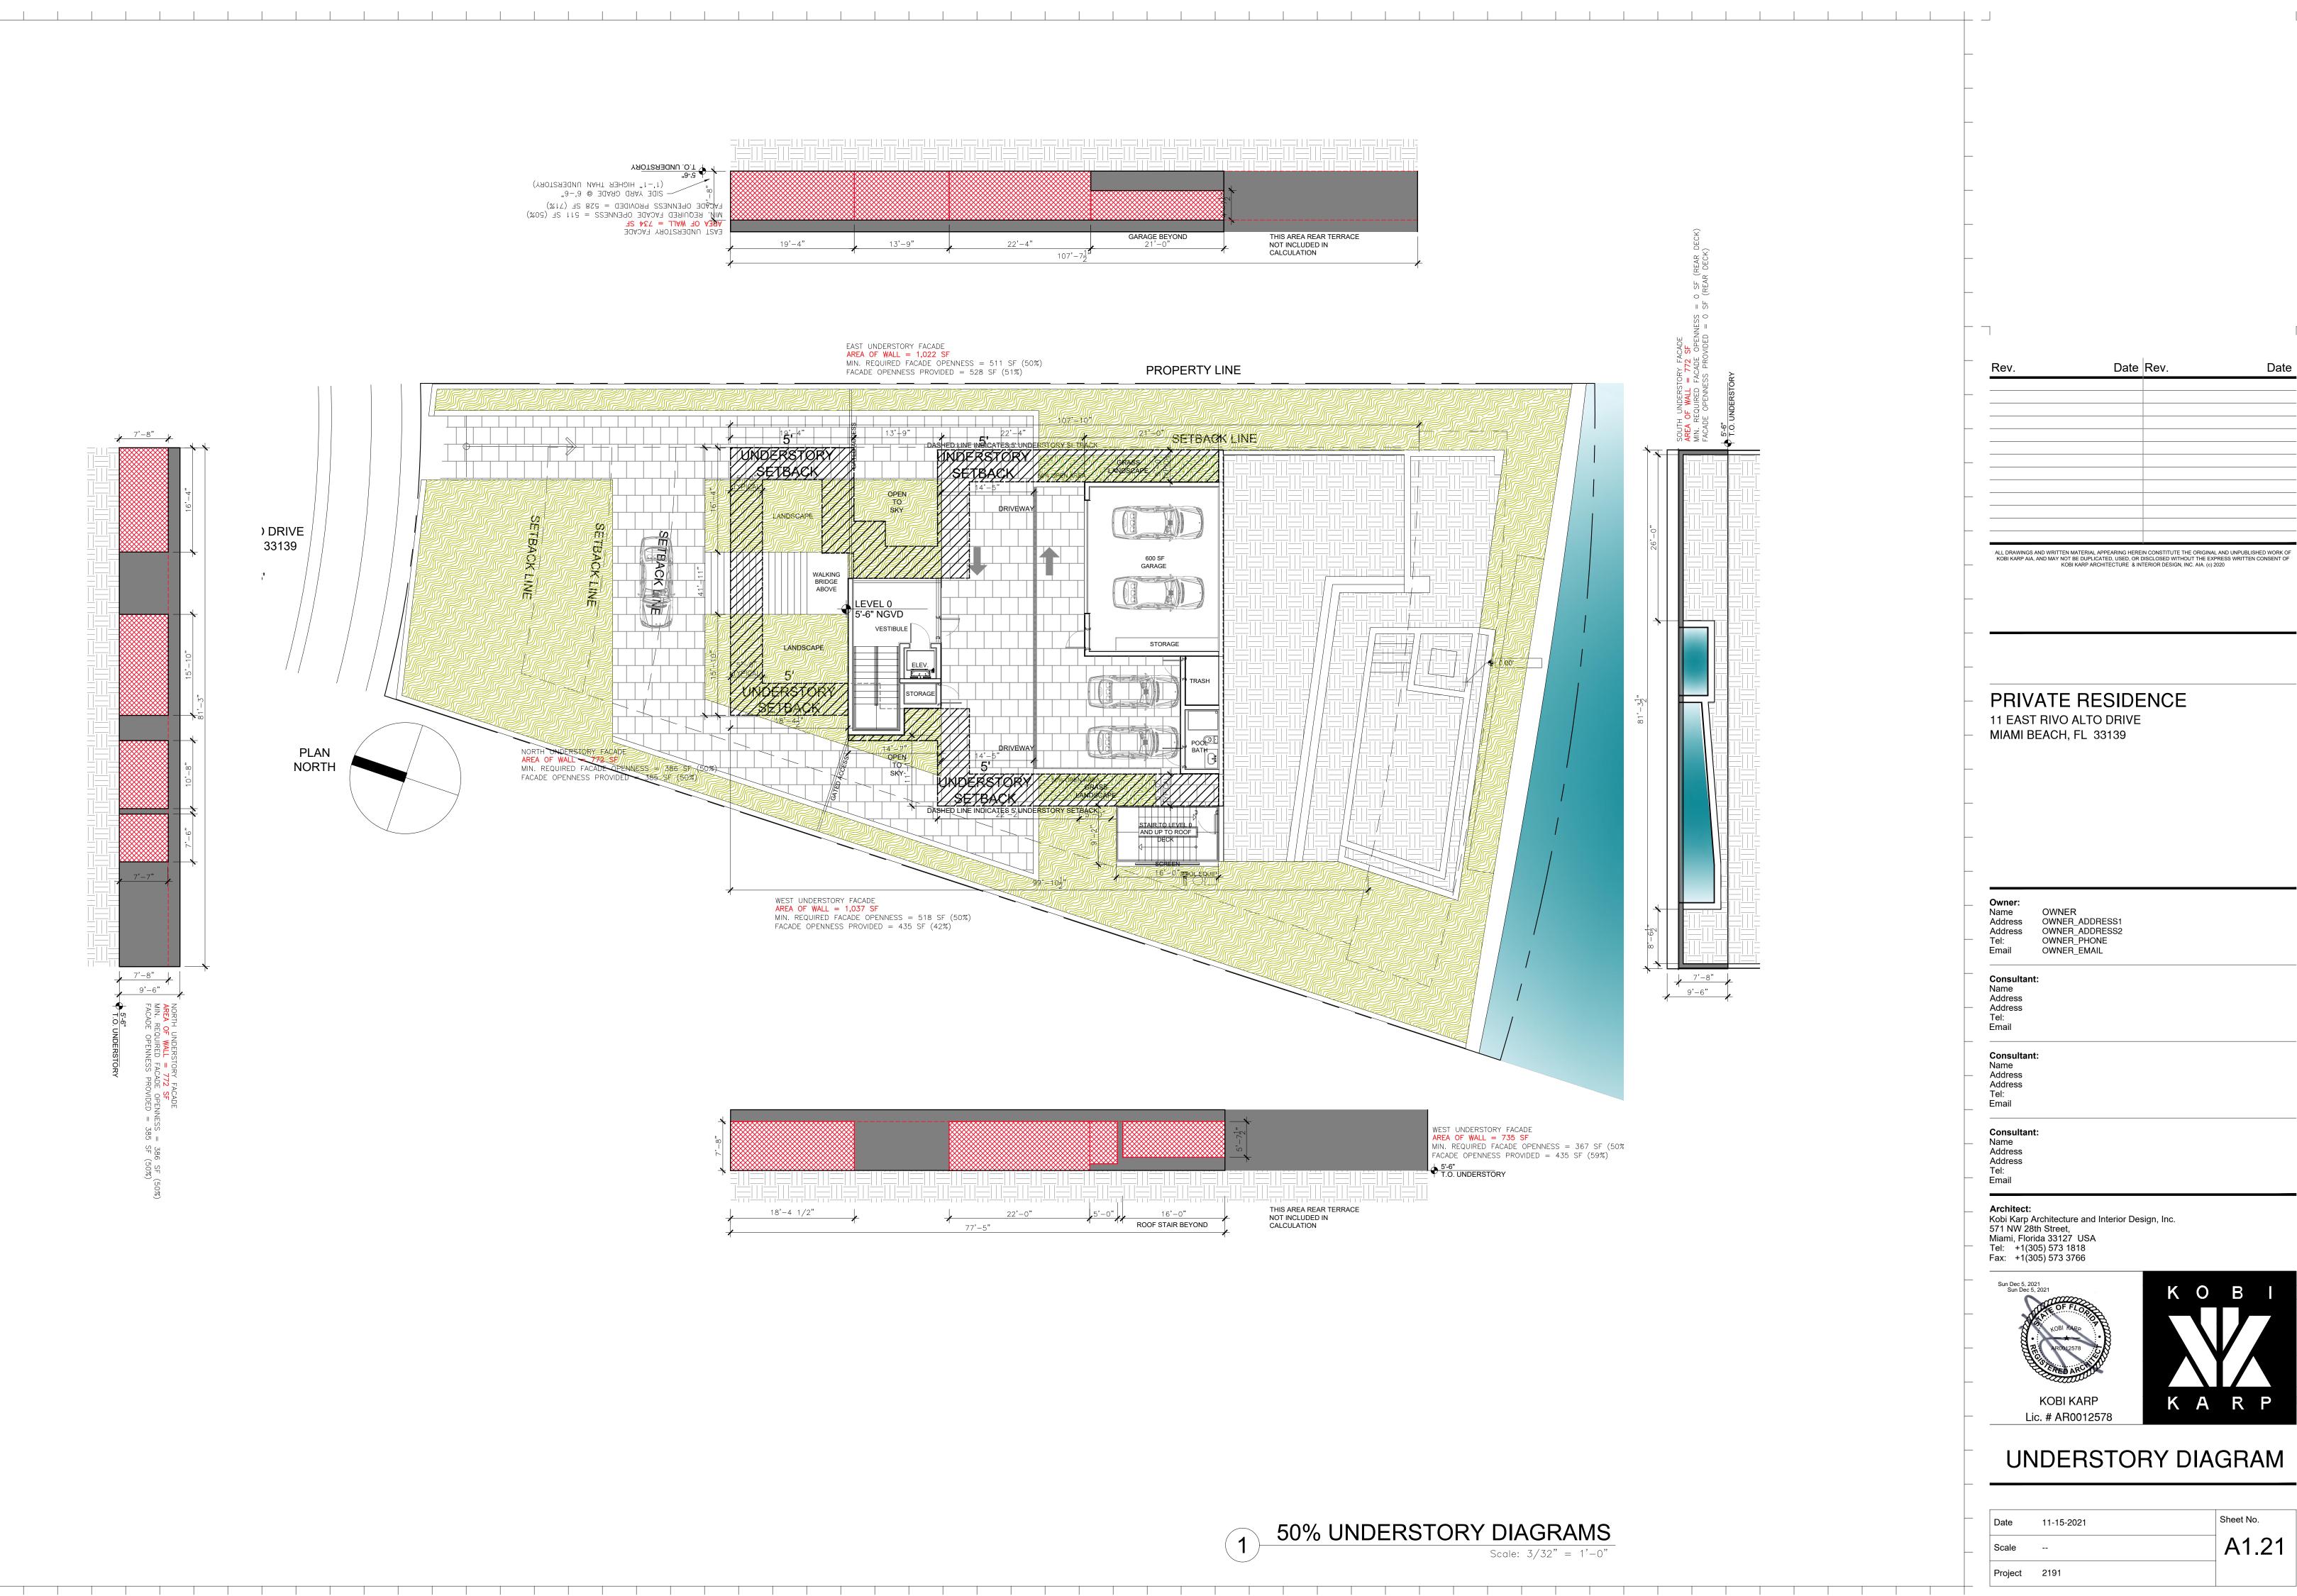

| RED   |  |  |
|-------|--|--|
|       |  |  |
|       |  |  |
|       |  |  |
| UIRED |  |  |
|       |  |  |

5'

5

WALKING BRIDGE ABOVE

LEVEL 0 5'-6" NGVD

VESTIBULE

͝╔═╤╝╢╔╤═╝╢╔═

\_\_\_\_\_\_

UNDERSTORY

SETBACK

| i | |

5

UNDERSTORY

SETBACK

50% OPEN AREA

50% OPEN AREA

| D   |  |
|-----|--|
|     |  |
|     |  |
|     |  |
| RED |  |

PROPERTY LINE

600 SF GARAGE

STORAGE

STAIR TO LEVEL O

AND UP TO ROOF

ROOLEOUR

SETBACK LINE

| 7-1<br>IM |          |        |                          |               | ×                      |
|-----------|----------|--------|--------------------------|---------------|------------------------|
| ענ<br>ר∕- |          |        |                          |               |                        |
|           |          |        |                          | GARAGE BEYOND | THIS AREA REAR TERRACE |
| _         | 19'-4"   | 13'-9" | , 22'-4"                 | 21'-0"        | NOT INCLUDED IN        |
|           | <b>*</b> | 1      | ۱<br>107'-7 <sup>1</sup> | <b>۴</b>      | CALCULATION            |
| 7         | /        |        | ζ                        |               | /                      |

Date

Sheet No.

A1.21

Date Rev. Date ALL DRAWINGS AND WRITTEN MATERIAL APPEARING HEREIN CONSTITUTE THE ORIGINAL AND UNPUBLISHED WORK OF KOBI KARP AIA, AND MAY NOT BE DUPLICATED, USED, OR DISCLOSED WITHOUT THE EXPRESS WRITTEN CONSENT OF KOBI KARP ARCHITECTURE & INTERIOR DESIGN, INC. AIA. (c) 2020