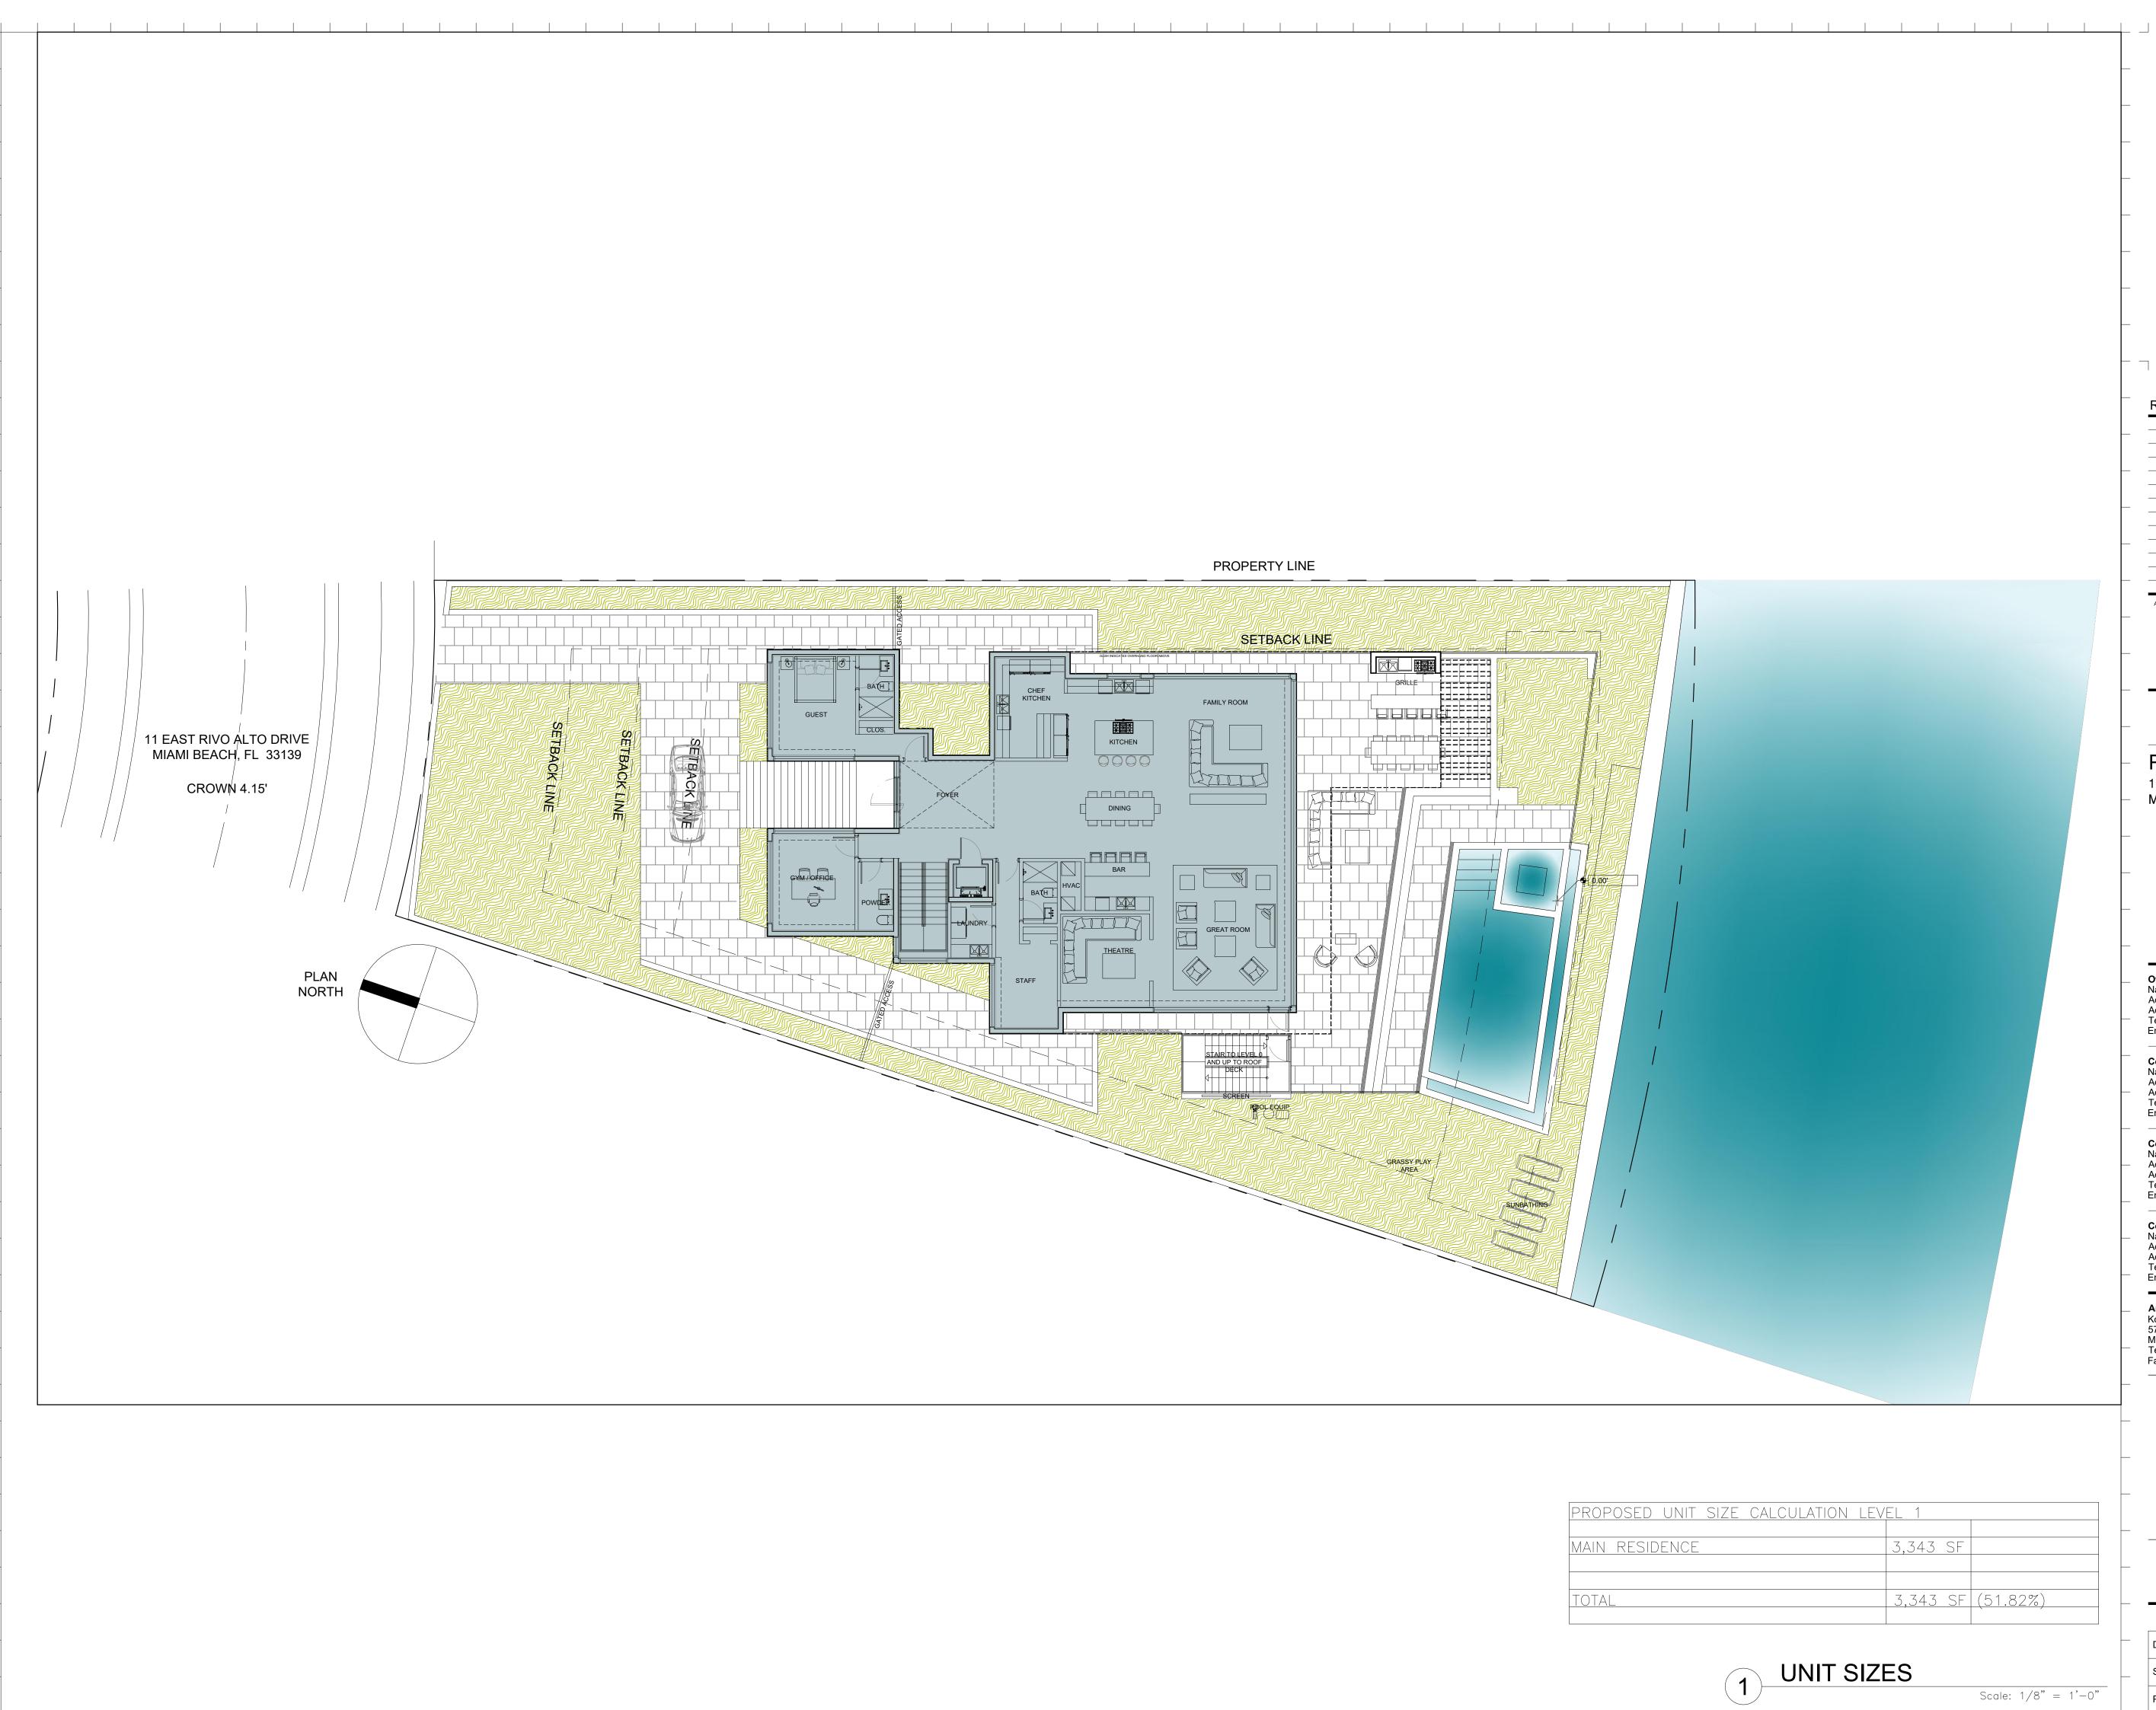

## ZONING DIAGRAMS

| Scale A1.    |    |
|--------------|----|
|              | 13 |
| Project 2191 |    |

| SIZE CALCULATION LEV | EL 1     |          |
|----------------------|----------|----------|
|                      |          |          |
|                      | 3,343 SF |          |
|                      |          |          |
|                      |          |          |
|                      | 3,343 SF | (51.82%) |
|                      |          |          |

MAIN RESIDENCE