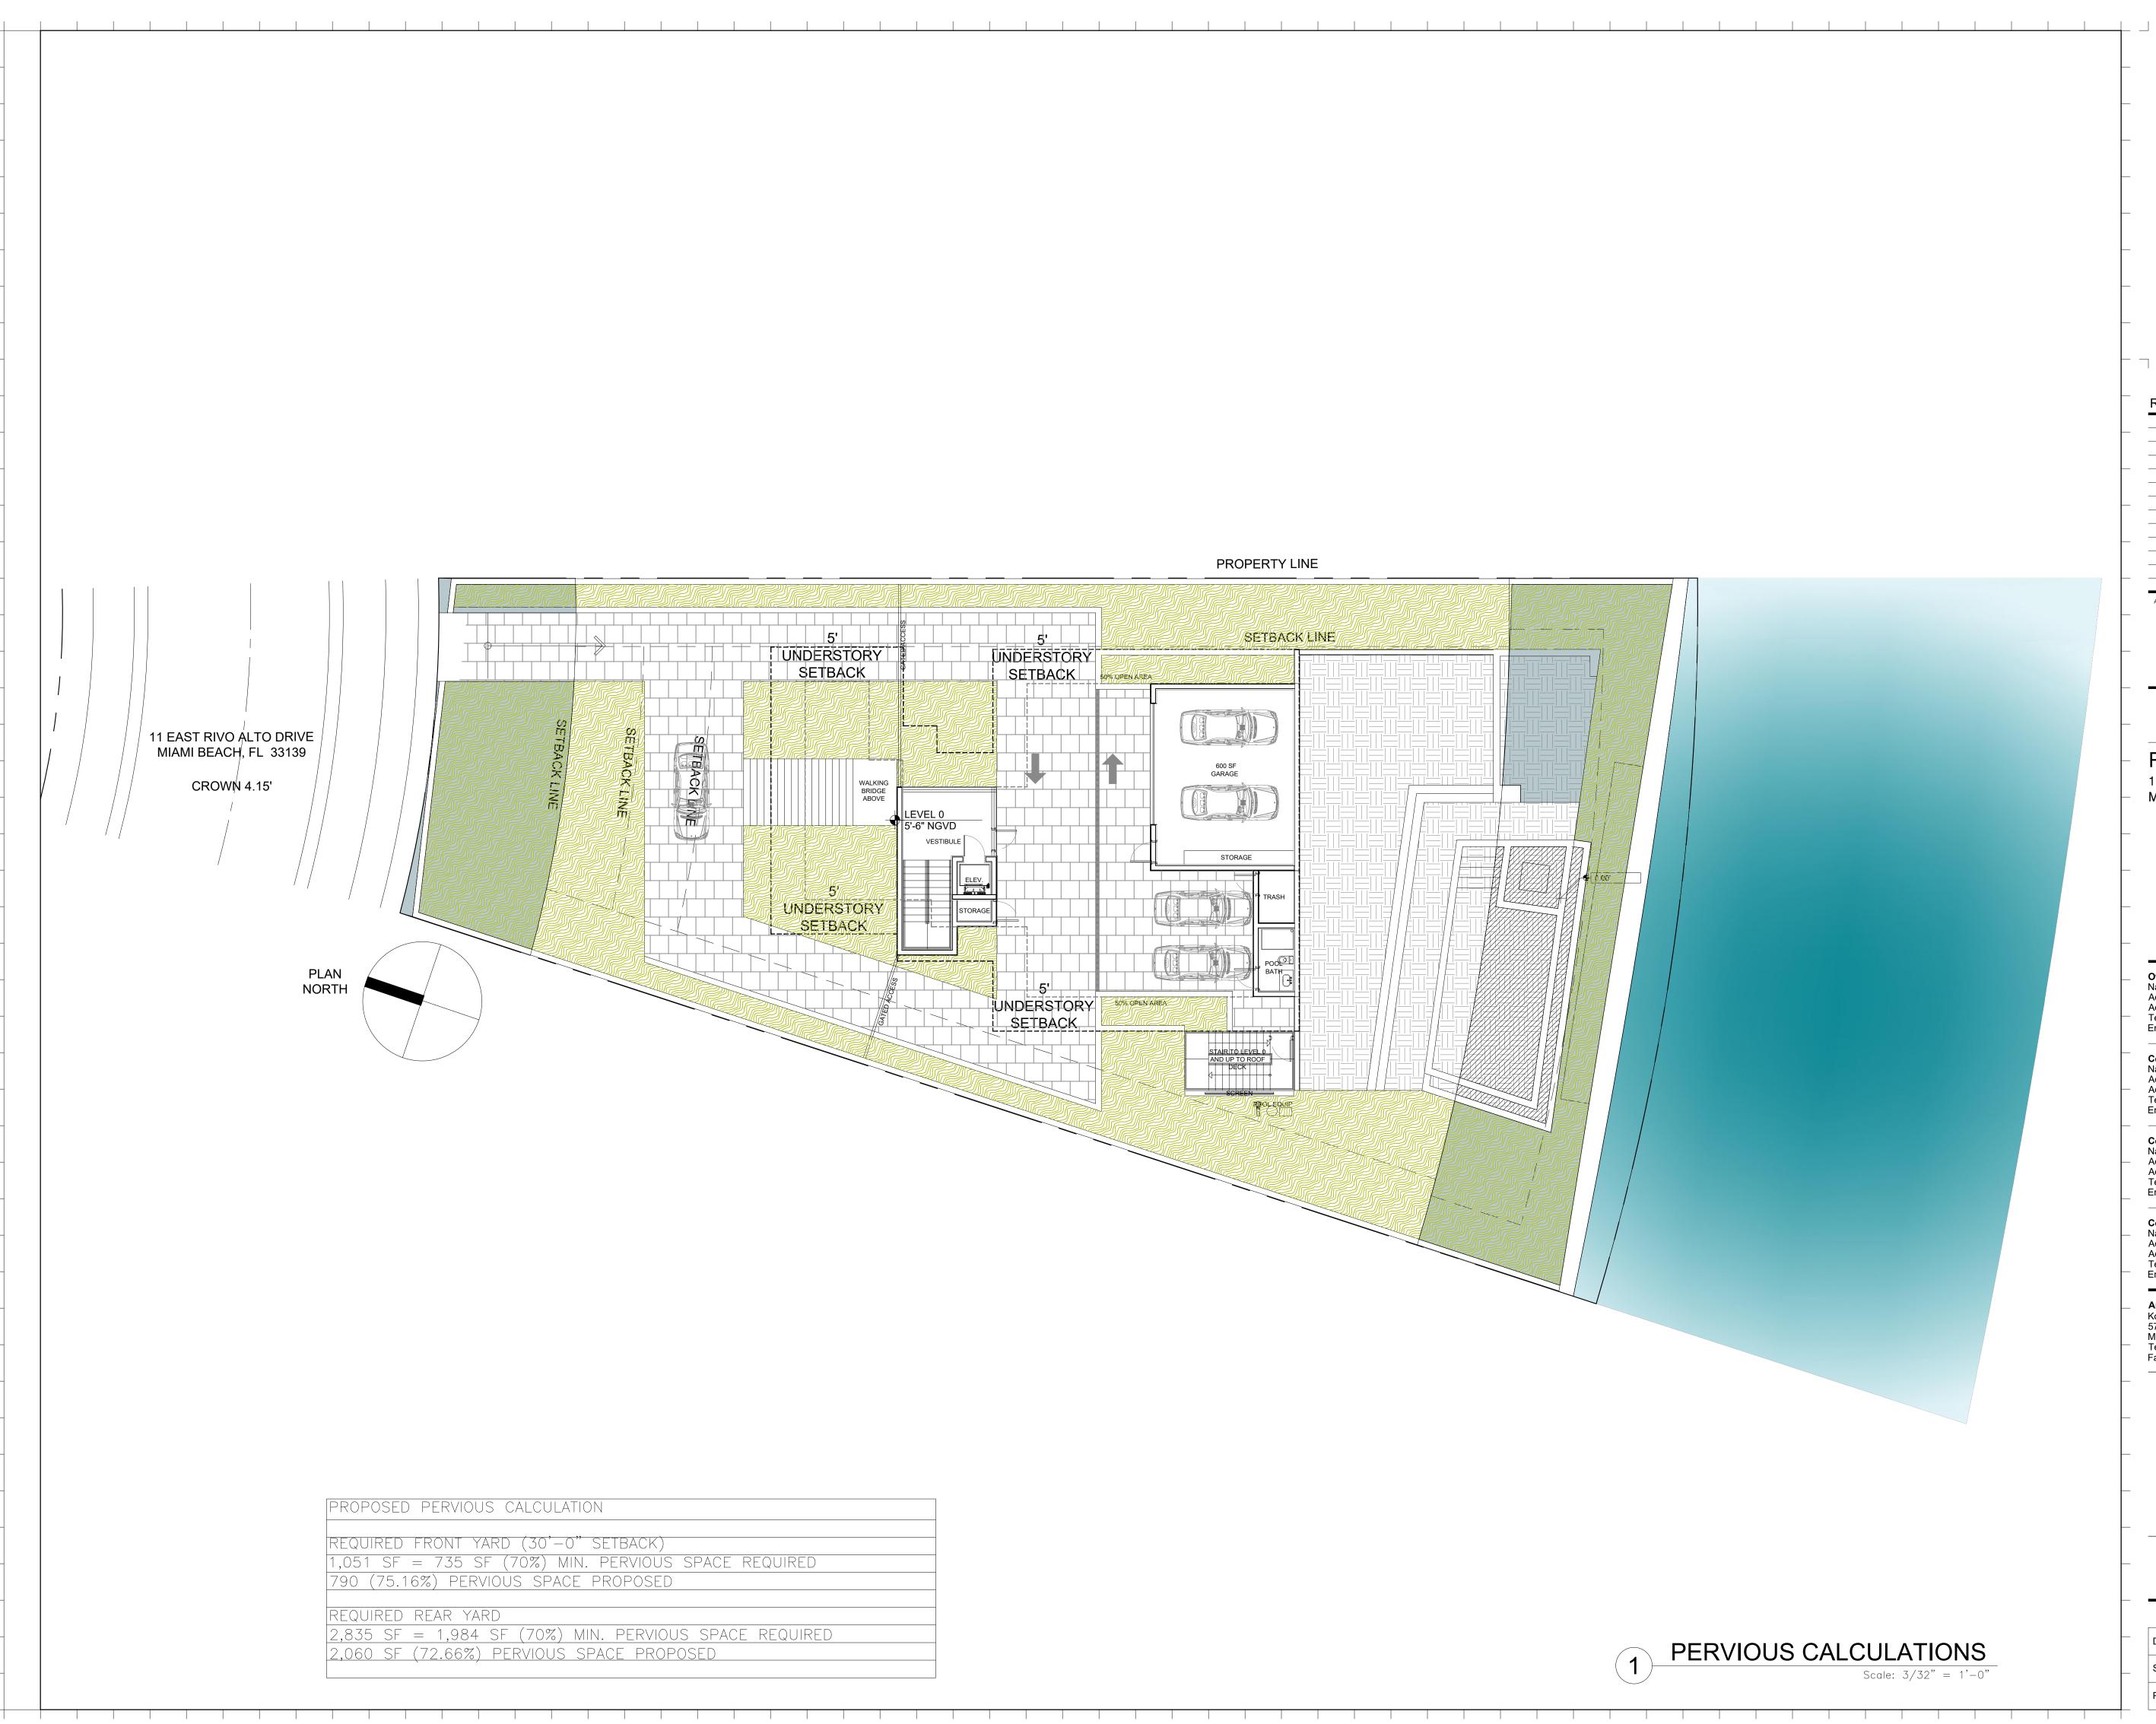

| RED   |  |  |
|-------|--|--|
|       |  |  |
|       |  |  |
|       |  |  |
| UIRED |  |  |
|       |  |  |

5'

5

WALKING BRIDGE ABOVE

LEVEL 0 5'-6" NGVD

VESTIBULE

͝╔═╤╝╢╔╤═╝╢╔═

\_\_\_\_\_\_

UNDERSTORY

SETBACK

| i | |

5

UNDERSTORY

SETBACK

50% OPEN AREA

50% OPEN AREA

| D   |  |
|-----|--|
|     |  |
|     |  |
|     |  |
| RED |  |

PROPERTY LINE

600 SF GARAGE

STORAGE

STAIR TO LEVEL O

AND UP TO ROOF

ROOLEOUR

SETBACK LINE

## PERVIOUS CALCULATIONS

Scale: 3/32" = 1'-0"

| 3,869 SF (30.00%) |  |
|-------------------|--|