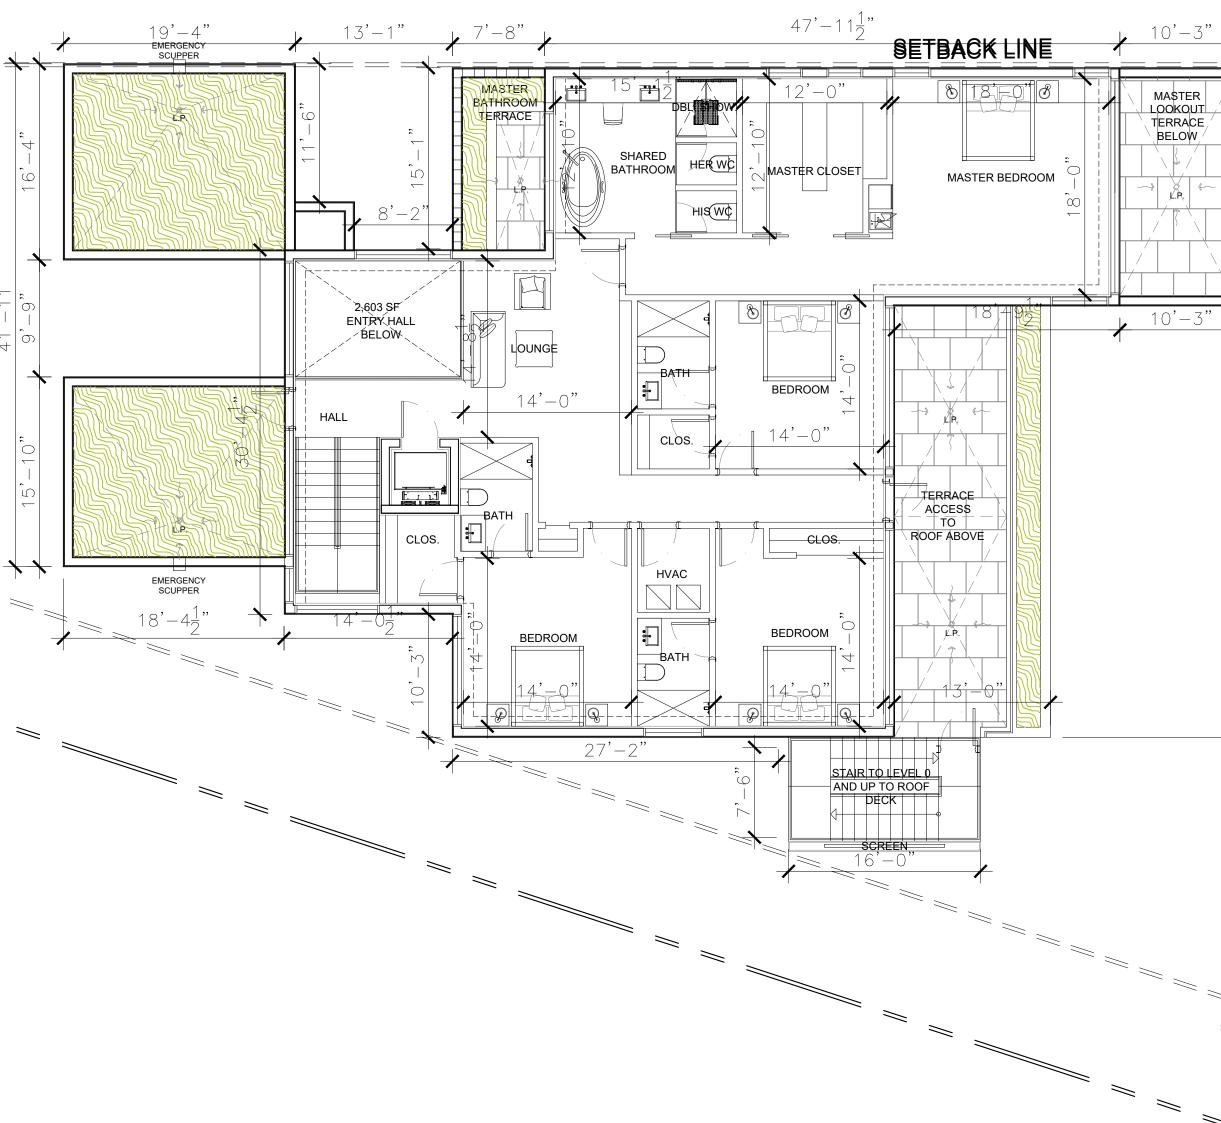

PROPOSED LEVEL 1

| Date    | 11-15-2021 |
|---------|------------|
| Scale   |            |
| Project | 2191       |
|         |            |

1 \_\_\_\_ \_ \_\_\_\_\_ \_\_\_\_ =ST RIVO ALTO DRIVE Mi Beach, FL 33139 CROWN 4.15' PLAN NORTH