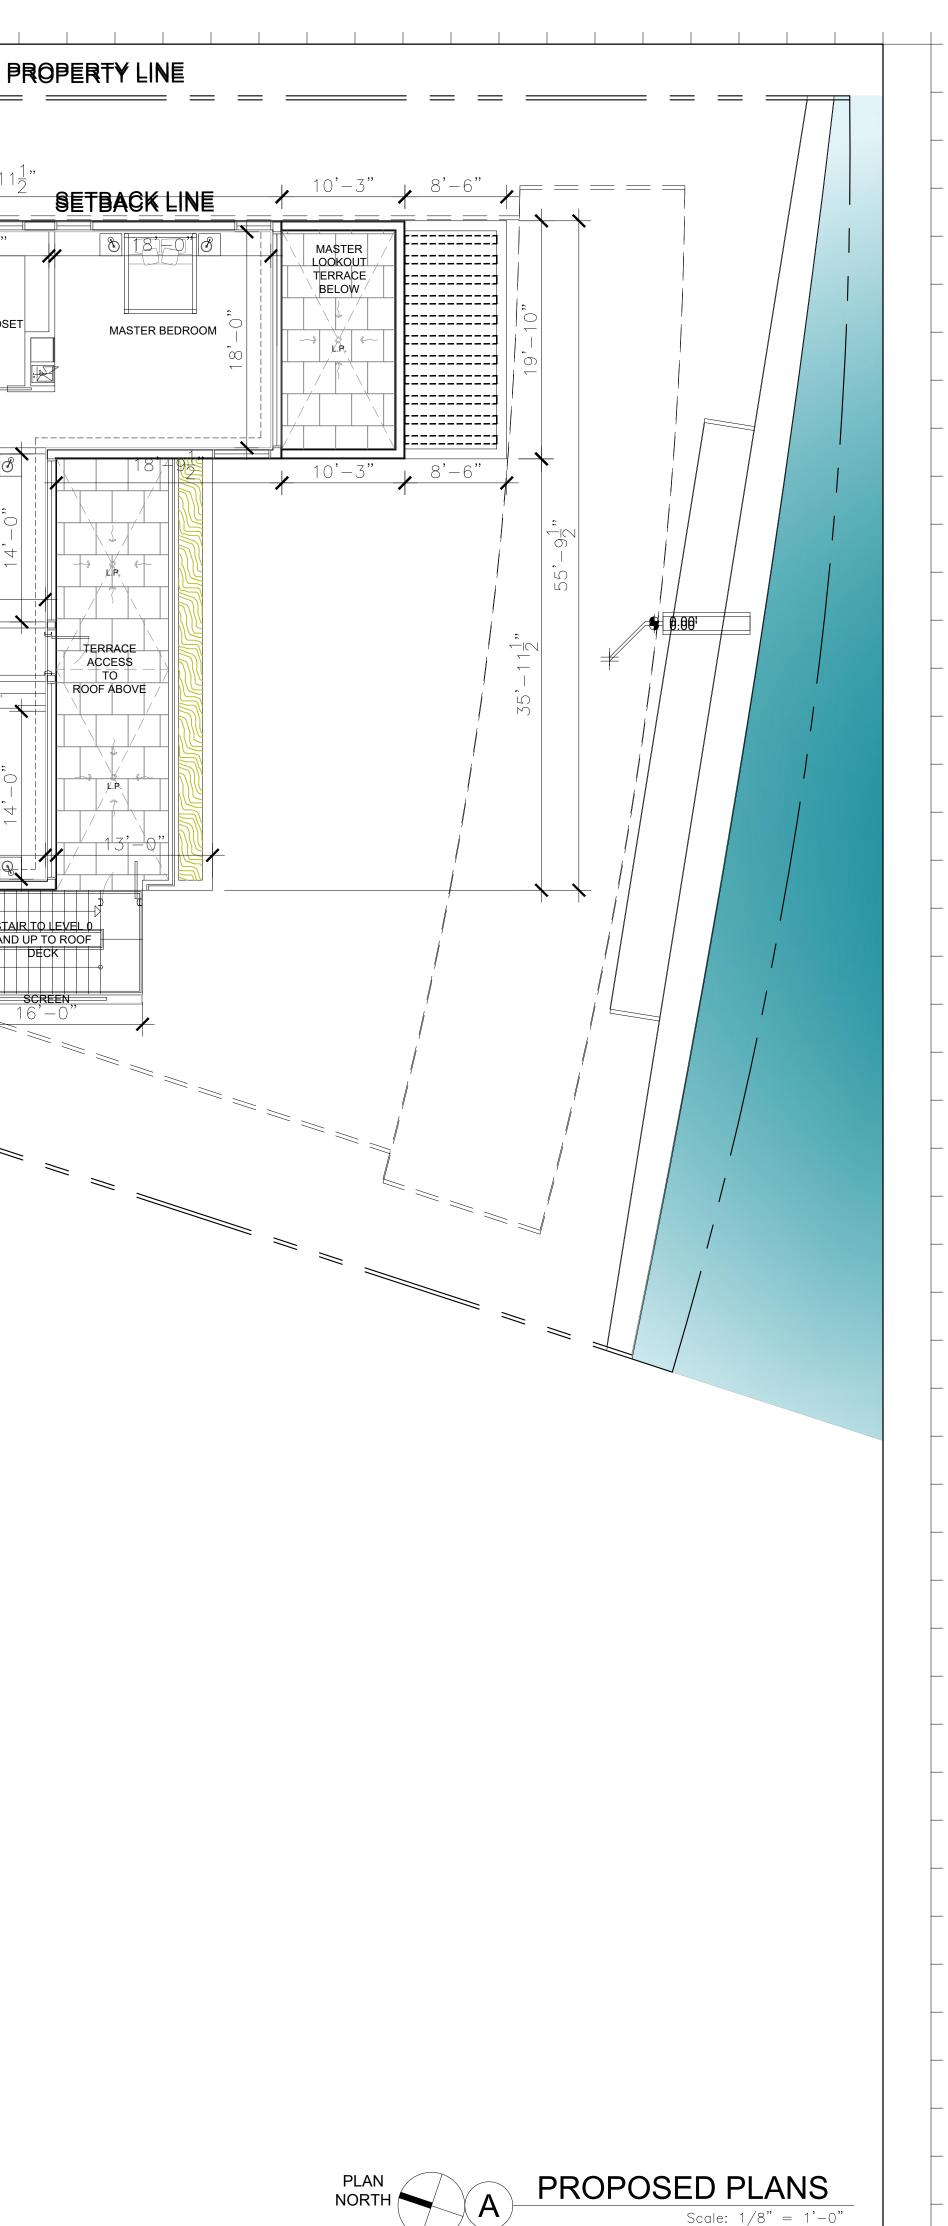

PROPOSED SITE PLAN

| Date    | 11-15-2021 |
|---------|------------|
| Scale   |            |
| Project | 2191       |
|         |            |

1 1 SETEROR SETENCE ST RIVO ALTO DRIVE SETBACK UNE MI BEACH, FL 33139 CROWN 4.15' PLAN NORTH