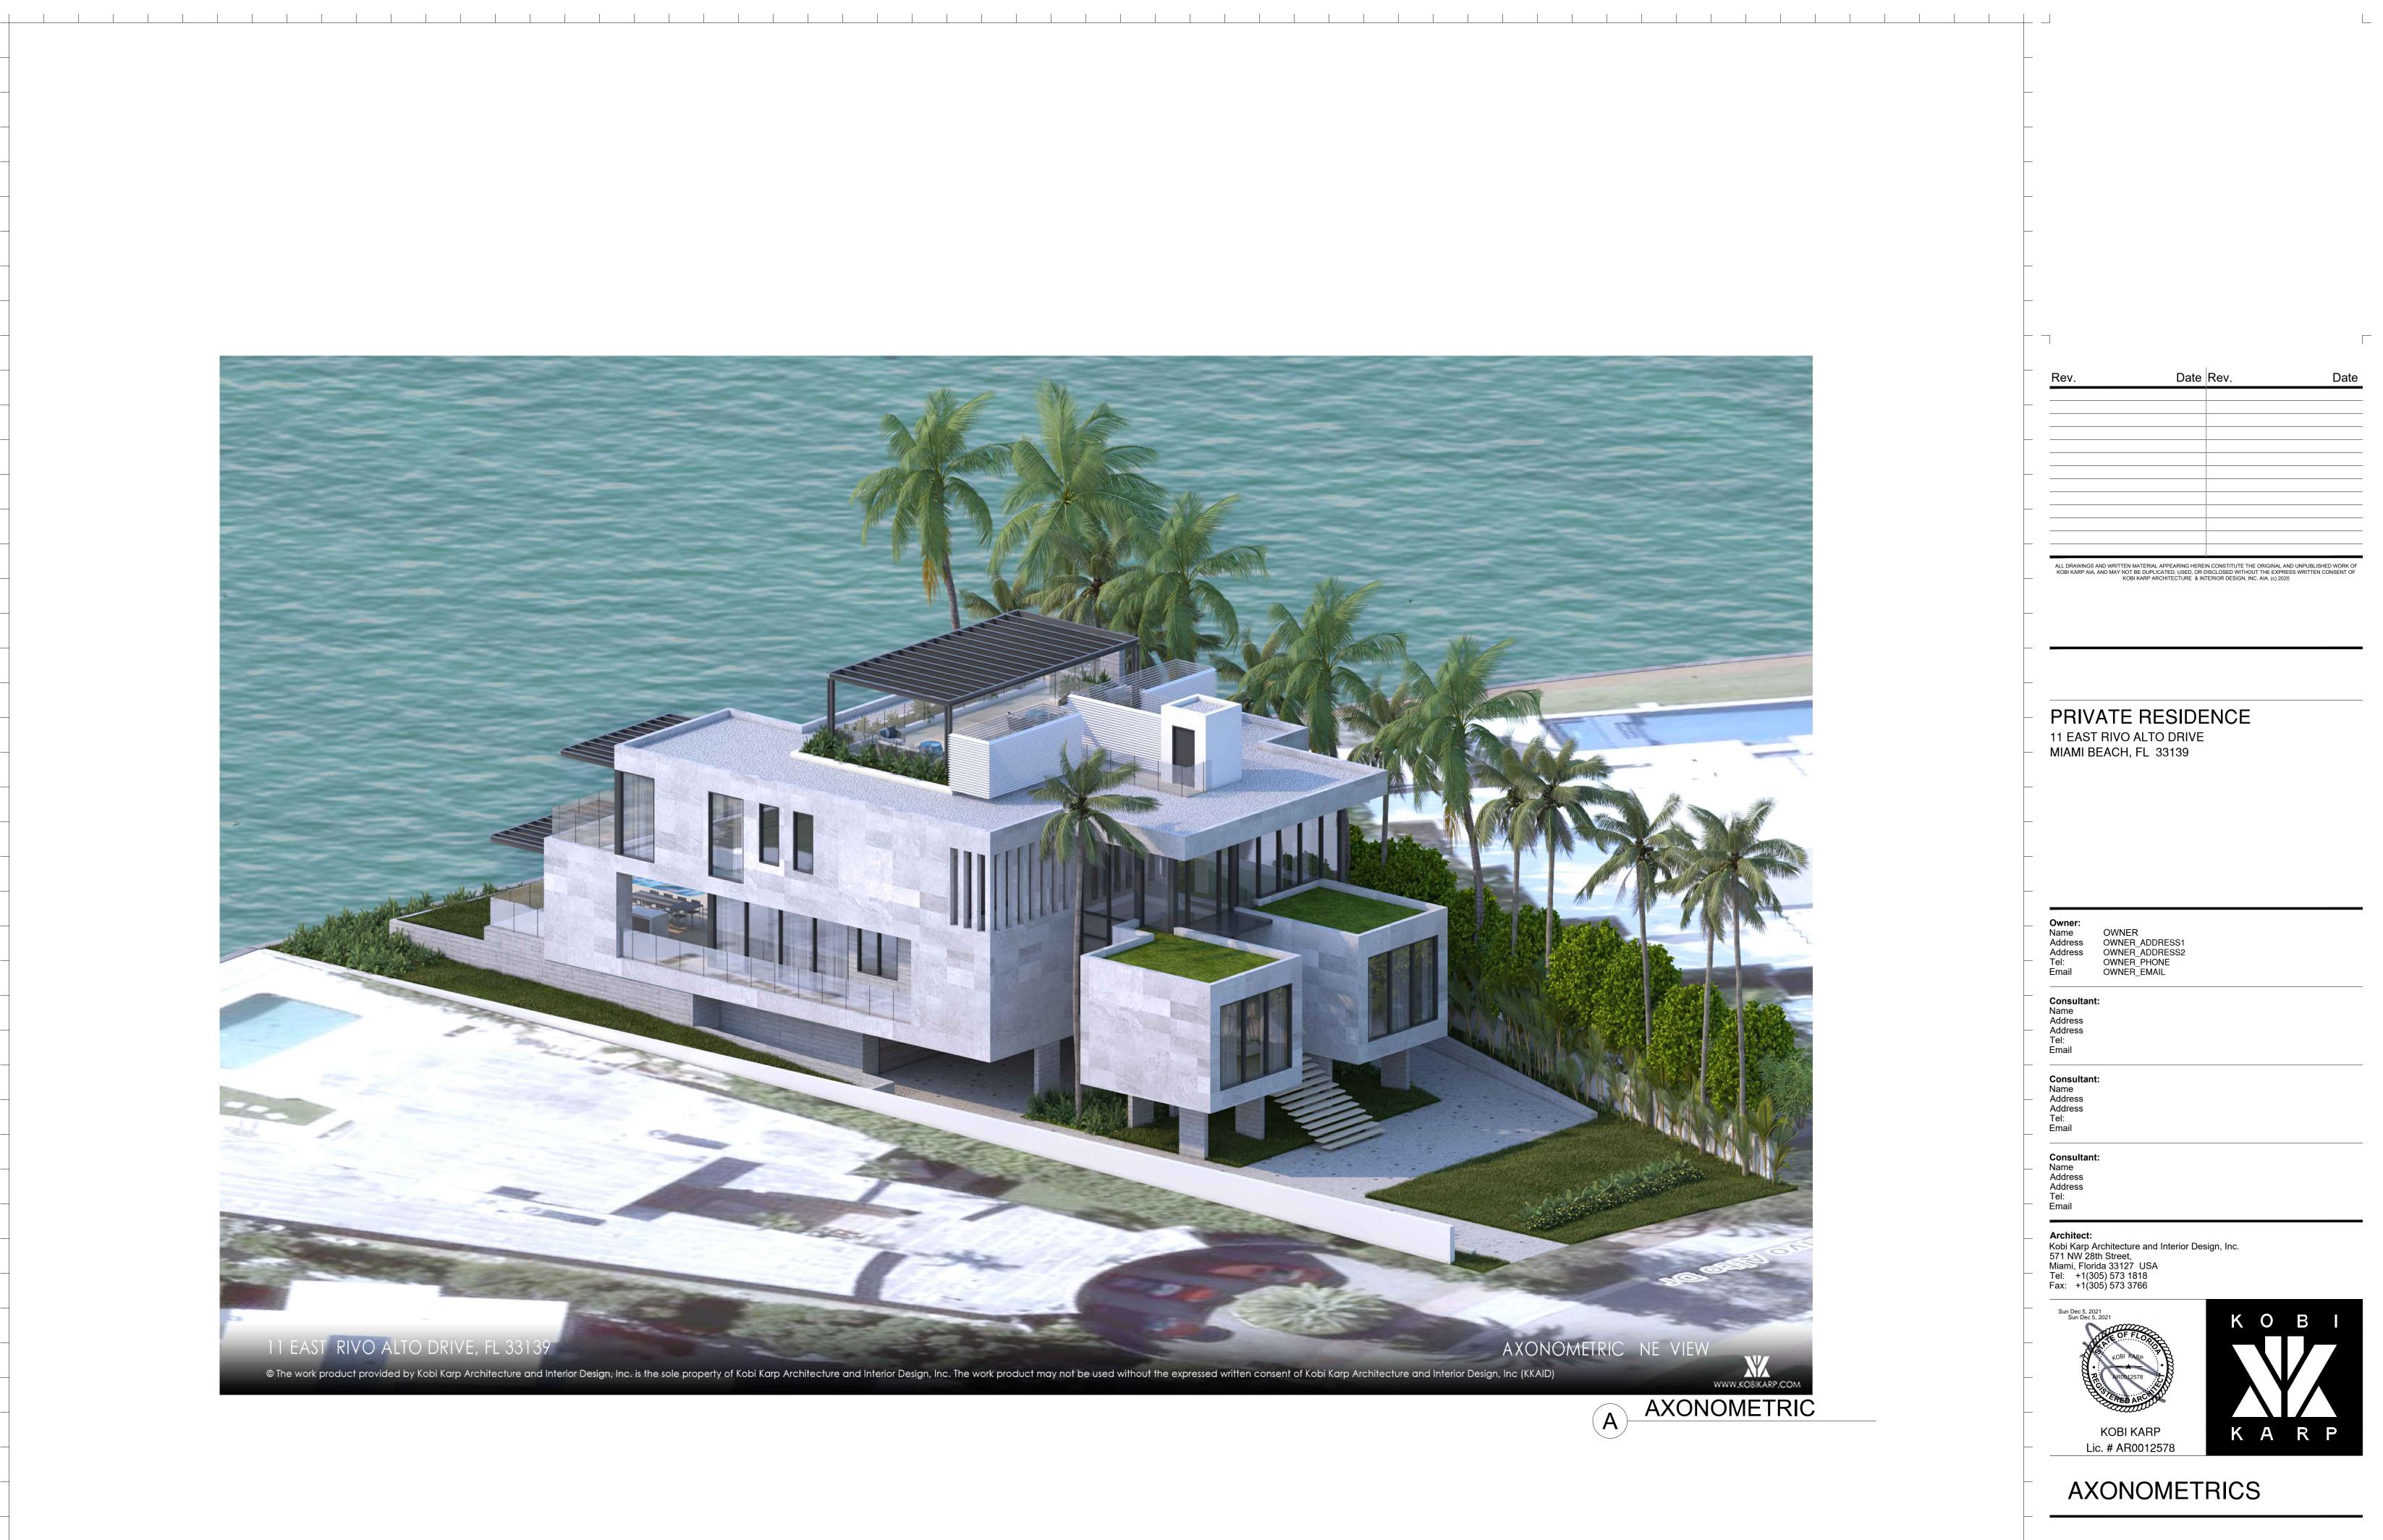

## PRIVATE RESIDENCE

11 EAST RIVO ALTO DRIVE MIAMI BEACH, FL 33139

Owner: Name Address Address Tel:

Email

OWNER OWNER\_ADDRESS1 OWNER\_ADDRESS2 OWNER\_PHONE OWNER\_EMAIL

Consultant: Name Address Address Tel: Email

Consultant: Name Address Address Tel: Email

Consultant: Name Address Address Tel: Email

Architect: Kobi Karp Architecture and Interior Design, Inc. 571 NW 28th Street, Miami, Florida 33127 USA Tel: +1(305) 573 1818 Fax: +1(305) 573 3766