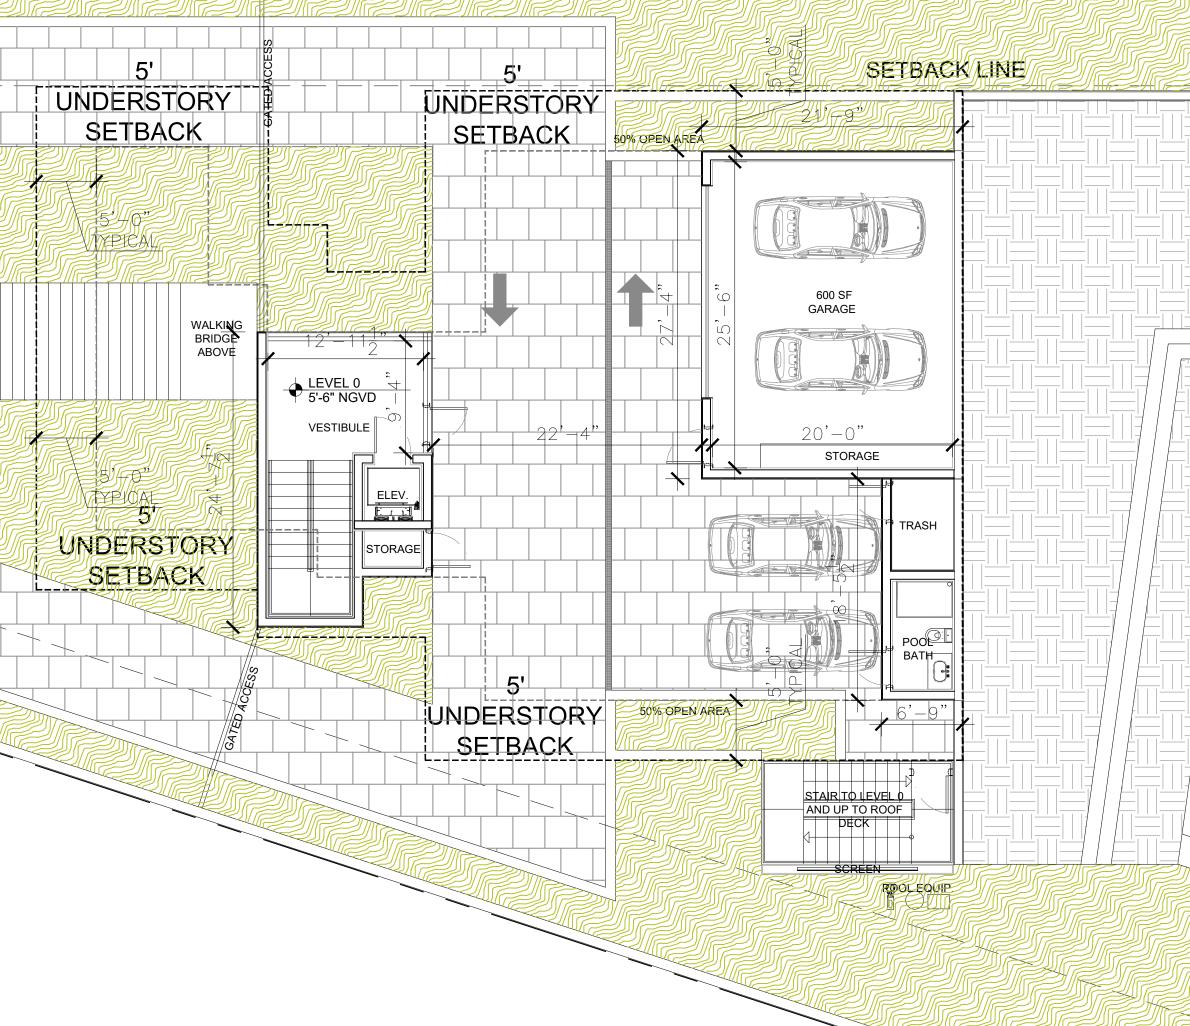

| RED   |  |  |
|-------|--|--|
|       |  |  |
|       |  |  |
|       |  |  |
| UIRED |  |  |
|       |  |  |

5'

5

WALKING BRIDGE ABOVE

LEVEL 0 5'-6" NGVD

VESTIBULE

͝╔═╤╝╢╔╤═╝╢╔═

\_\_\_\_\_\_

UNDERSTORY

SETBACK

| i | |

5

UNDERSTORY

SETBACK

50% OPEN AREA

50% OPEN AREA

| D   |  |
|-----|--|
|     |  |
|     |  |
|     |  |
| RED |  |

PROPERTY LINE

600 SF GARAGE

STORAGE

STAIR TO LEVEL O

AND UP TO ROOF

ROOLEOUR

SETBACK LINE