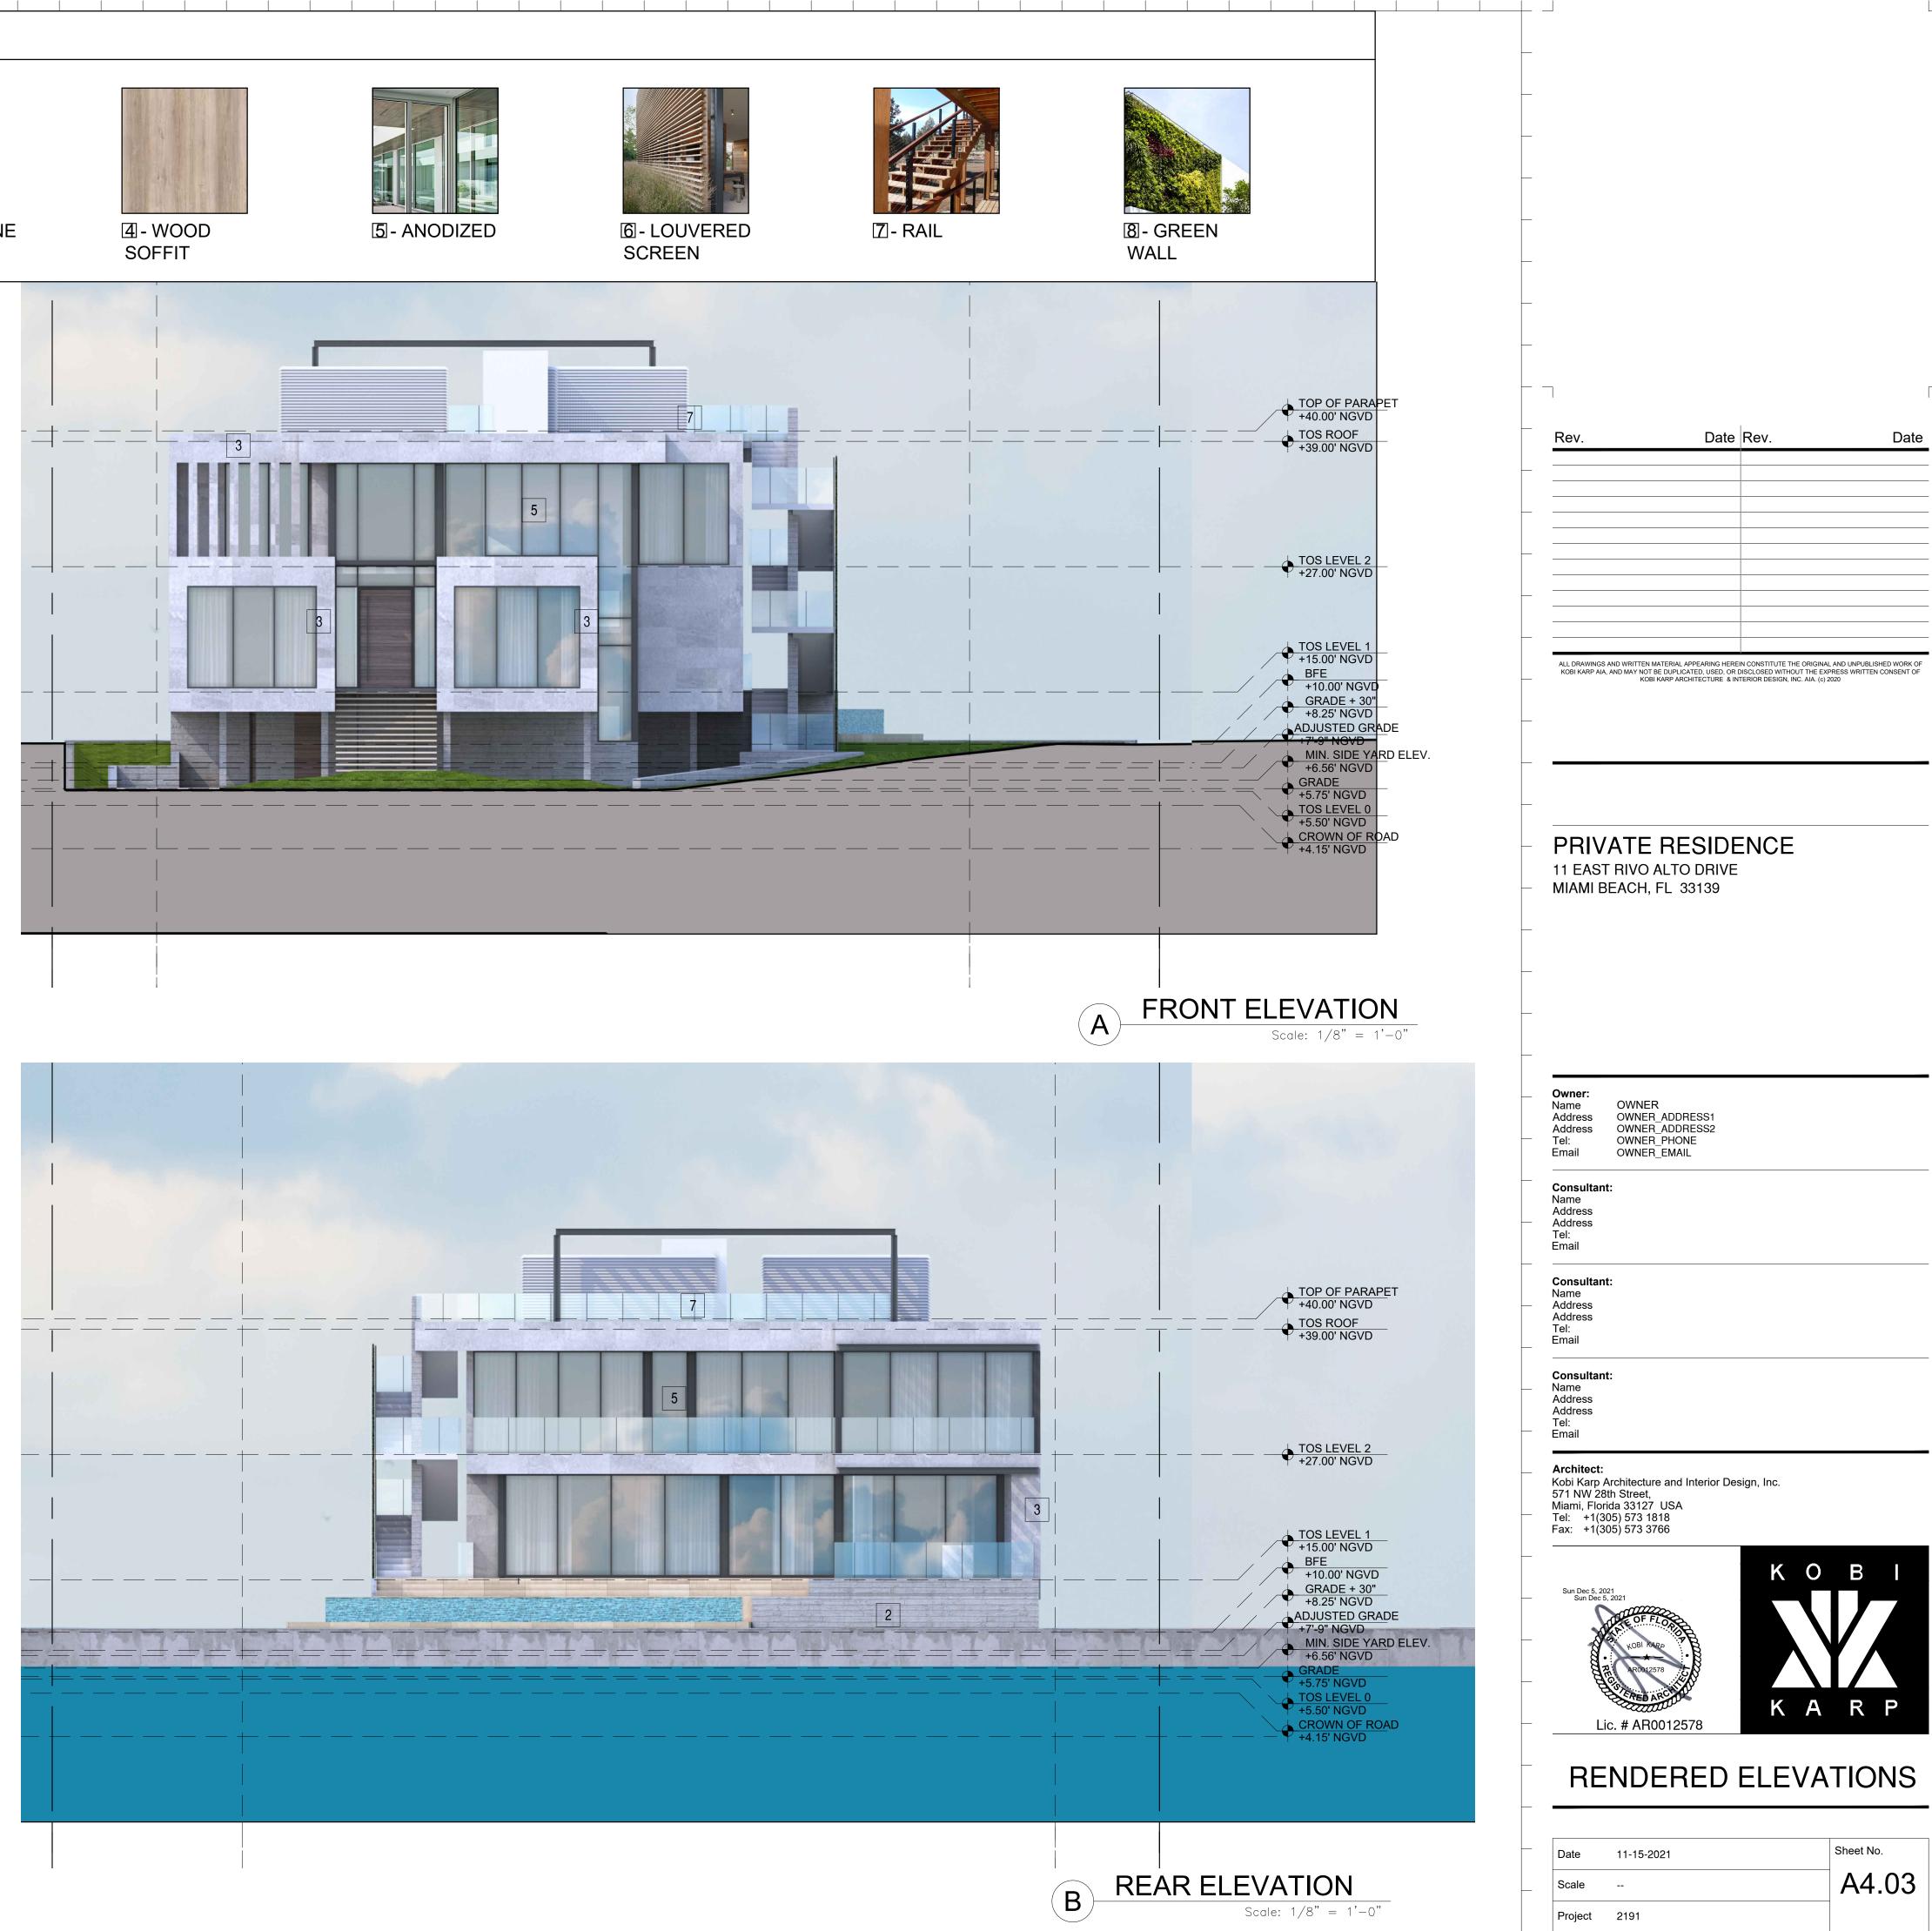

PROPOSED SITE PLAN

| Date    | 11-15-2021 |
|---------|------------|
| Scale   |            |
| Project | 2191       |
|         |            |

1 1 SETEROR SETENCE ST RIVO ALTO DRIVE SETBACK UNE MI BEACH, FL 33139 CROWN 4.15' PLAN NORTH