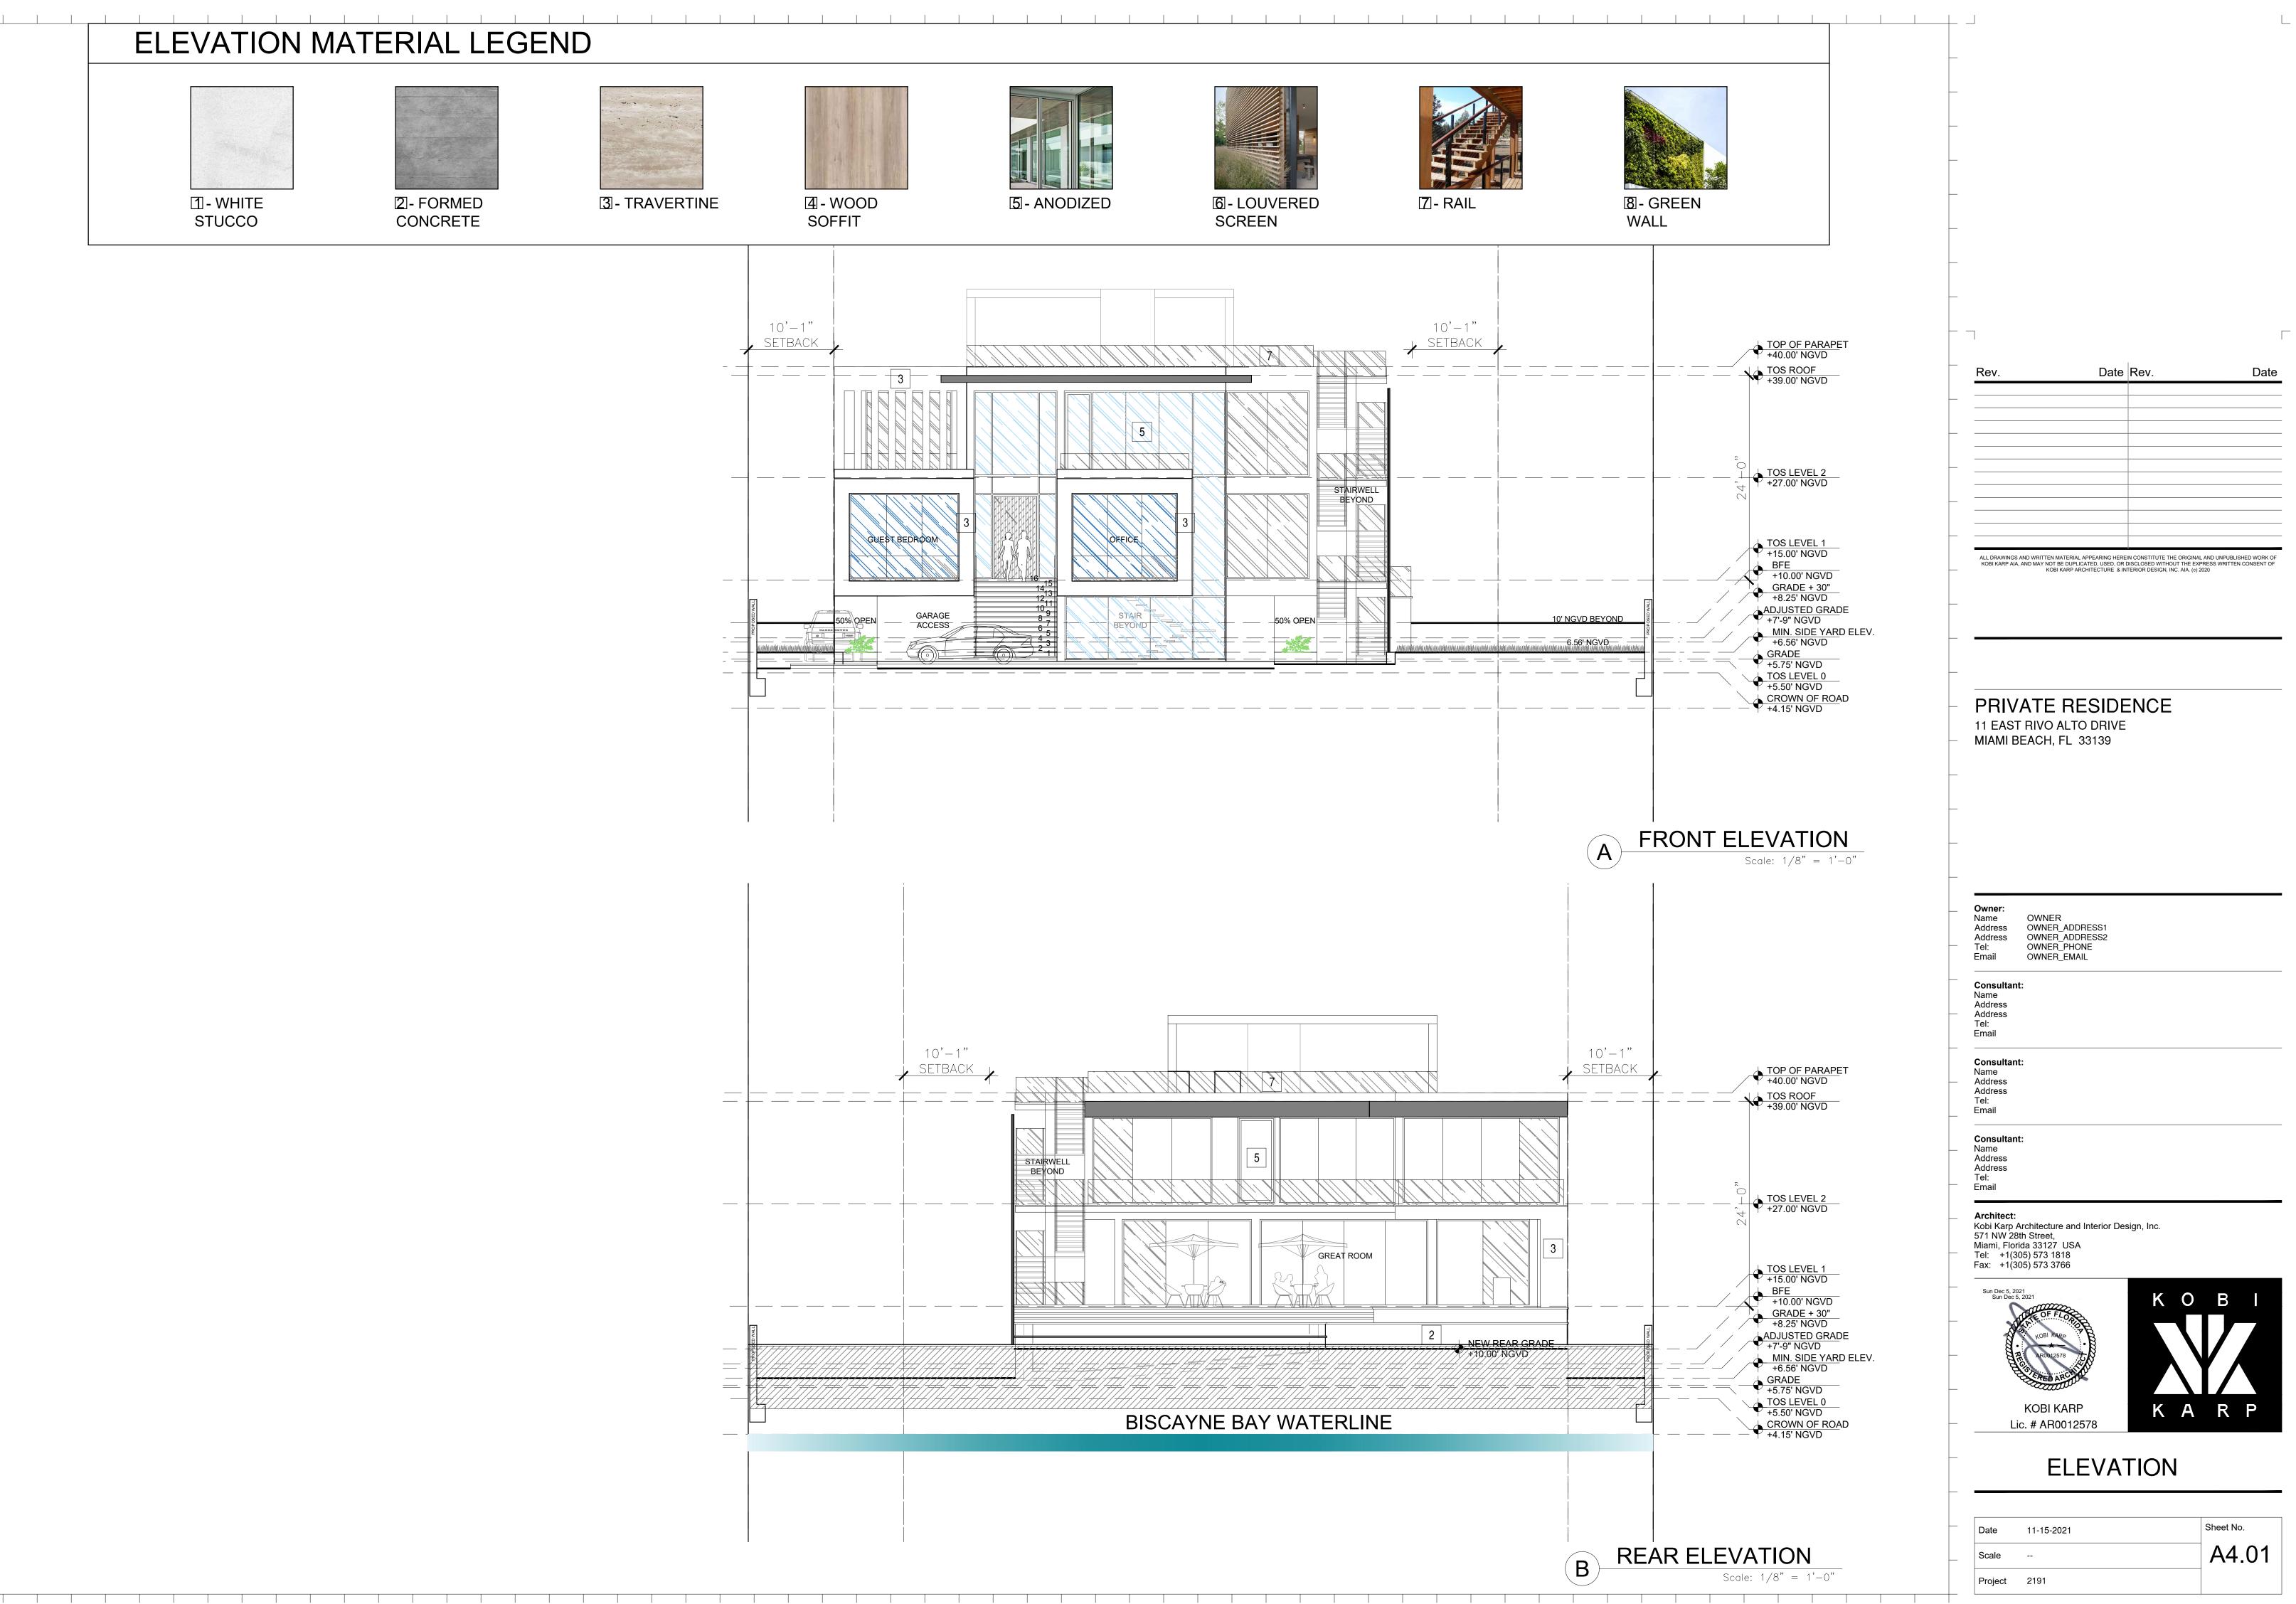

# Date Rev. Date Rev ALL DRAWINGS AND WRITTEN MATERIAL APPEARING HEREIN CONSTITUTE THE ORIGINAL AND UNPUBLISHED WORK OF KOBI KARP AIA, AND MAY NOT BE DUPLICATED, USED, OR DISCLOSED WITHOUT THE EXPRESS WRITTEN CONSENT OF KOBI KARP ARCHITECTURE & INTERIOR DESIGN, INC. AIA. (c) 2020

## PRIVATE RESIDENCE

11 EAST RIVO ALTO DRIVE MIAMI BEACH, FL 33139

Owner: Name Address Address Tel:

Email

OWNER OWNER\_ADDRESS1 OWNER\_ADDRESS2 OWNER\_PHONE OWNER\_EMAIL

Consultant: Name Address Address Tel: Email

Consultant: Name Address Address Tel: Email

Consultant: Name Address Address Tel: Email

Architect: Kobi Karp Architecture and Interior Design, Inc. 571 NW 28th Street, Miami, Florida 33127 USA Tel: +1(305) 573 1818 Fax: +1(305) 573 3766