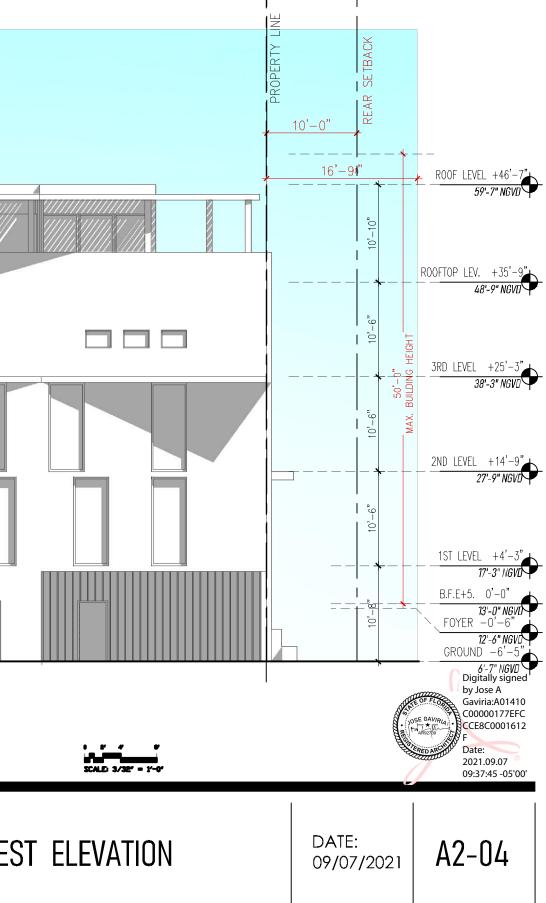

DESIGN REVIEW BOARD FINAL SUBMITTAL 5 TOWNHOUSES - 7300 TROUVILLE ESPLANADE, MIAMI BEACH FL 33141

DESIGN REVIEW BOARD FINAL SUBMITTAL 5 TOWNHOUSES - 7300 TROUVILLE ESPLANADE, MIAMI BEACH FL 33141

Digitally signed by Jose A Gaviria:A01410 C00000177EFC SE GAVIRIA CCE8C0001612 Date: 2021.09.07 09:36:37 -05'00'

A2-03

DATE: 09/07/2021

SOUTH ELEVATION

No copies, transmissions, reproductions, or electronic manipulation of any portion of these drawings in whole or in part are to be made without the express written permission of gaviria architects. All designs indicated in these drawings are property of gaviria architects. All copyrights reserved (c) 2021. DESIGN REVIEW BOARD FINAL SUBMITTAL 5 TOWNHOUSES - 7300 TROUVILLE ESPLANADE, MIAMI BEACH FL 33141