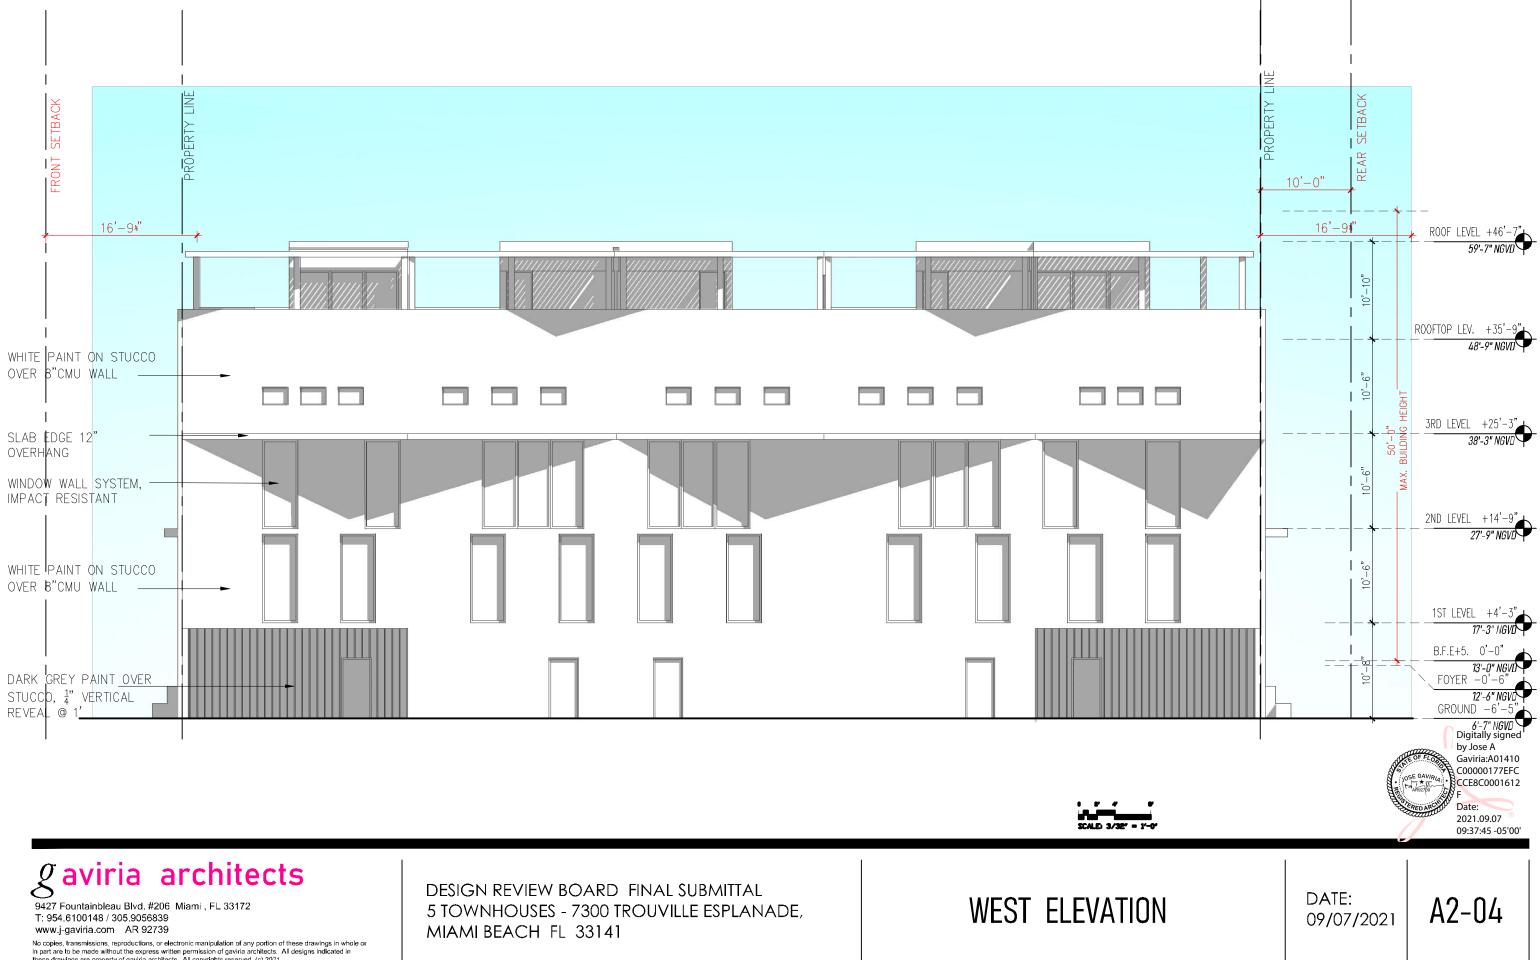

DESIGN REVIEW BOARD FINAL SUBMITTAL 5 TOWNHOUSES - 7300 TROUVILLE ESPLANADE, MIAMI BEACH FL 33141

DESIGN REVIEW BOARD FINAL SUBMITTAL 5 TOWNHOUSES - 7300 TROUVILLE ESPLANADE, MIAMI BEACH FL 33141

Digitally signed by Jose A Gaviria:A01410 C00000177EFC SE GAVIRIA CCE8C0001612 Date: 2021.09.07 09:36:37 -05'00'

A2-03

DATE: 09/07/2021

SOUTH ELEVATION

No copies, transmissions, reproductions, or electronic manipulation of any portion of these drawings in whole or in part are to be made without the express written permission of gaviria architects. All designs indicated in these drawings are property of gaviria architects. All copyrights reserved (c) 2021. DESIGN REVIEW BOARD FINAL SUBMITTAL 5 TOWNHOUSES - 7300 TROUVILLE ESPLANADE, MIAMI BEACH FL 33141