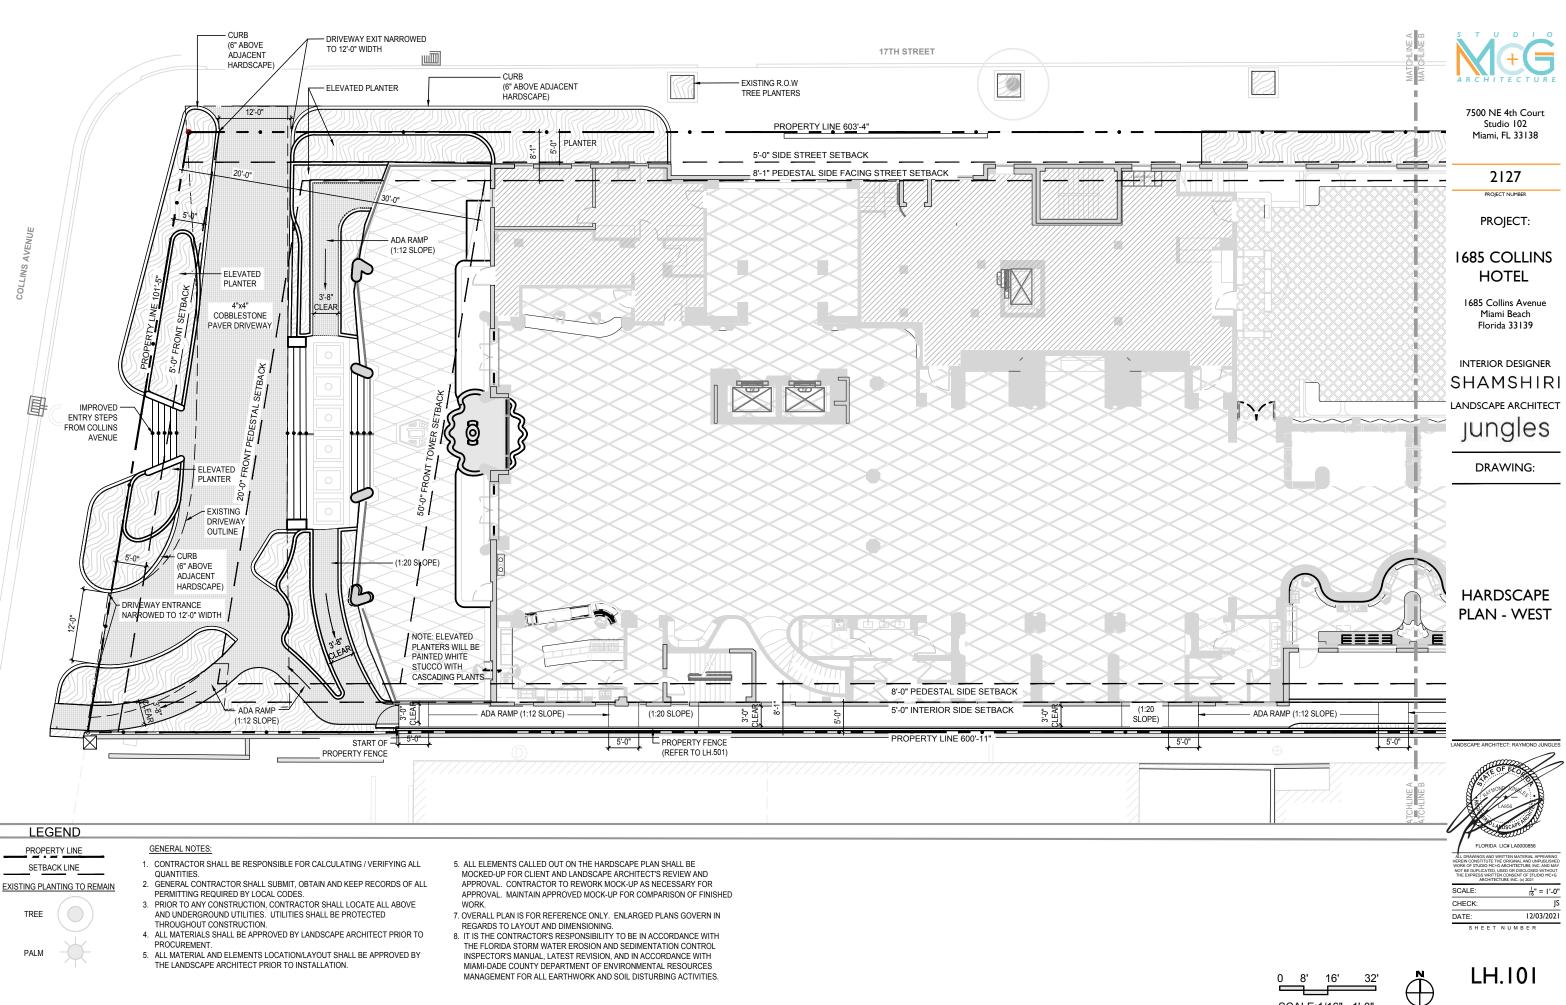

### GENERAL NOTES:

SETBACK LINE

TREE

PALM

EXISTING PLANTING TO REMAIN

- 1. CONTRACTOR SHALL BE RESPONSIBLE FOR CALCULATING / VERIFYING ALL QUANTITIES.
- 2. GENERAL CONTRACTOR SHALL SUBMIT, OBTAIN AND KEEP RECORDS OF ALL PERMITTING REQUIRED BY LOCAL CODES. 3. PRIOR TO ANY CONSTRUCTION, CONTRACTOR SHALL LOCATE ALL ABOVE
- AND UNDERGROUND UTILITIES. UTILITIES SHALL BE PROTECTED
- THROUGHOUT CONSTRUCTION. 4. ALL MATERIALS SHALL BE APPROVED BY LANDSCAPE ARCHITECT PRIOR TO PROCUREMENT.
- 5. ALL MATERIAL AND ELEMENTS LOCATION/LAYOUT SHALL BE APPROVED BY THE LANDSCAPE ARCHITECT PRIOR TO INSTALLATION.
- 5. ALL ELEMENTS CALLED OUT ON THE HARDSCAPE PLAN SHALL BE MOCKED-UP FOR CLIENT AND LANDSCAPE ARCHITECT'S REVIEW AND
- APPROVAL. CONTRACTOR TO REWORK MOCK-UP AS NECESSARY FOR APPROVAL. MAINTAIN APPROVED MOCK-UP FOR COMPARISON OF FINISHED
- WORK. 7. OVERALL PLAN IS FOR REFERENCE ONLY. ENLARGED PLANS GOVERN IN
- REGARDS TO LAYOUT AND DIMENSIONING. 8. IT IS THE CONTRACTOR'S RESPONSIBILITY TO BE IN ACCORDANCE WITH THE FLORIDA STORM WATER EROSION AND SEDIMENTATION CONTROL INSPECTOR'S MANUAL, LATEST REVISION, AND IN ACCORDANCE WITH MIAMI-DADE COUNTY DEPARTMENT OF ENVIRONMENTAL RESOURCES MANAGEMENT FOR ALL EARTHWORK AND SOIL DISTURBING ACTIVITIES.