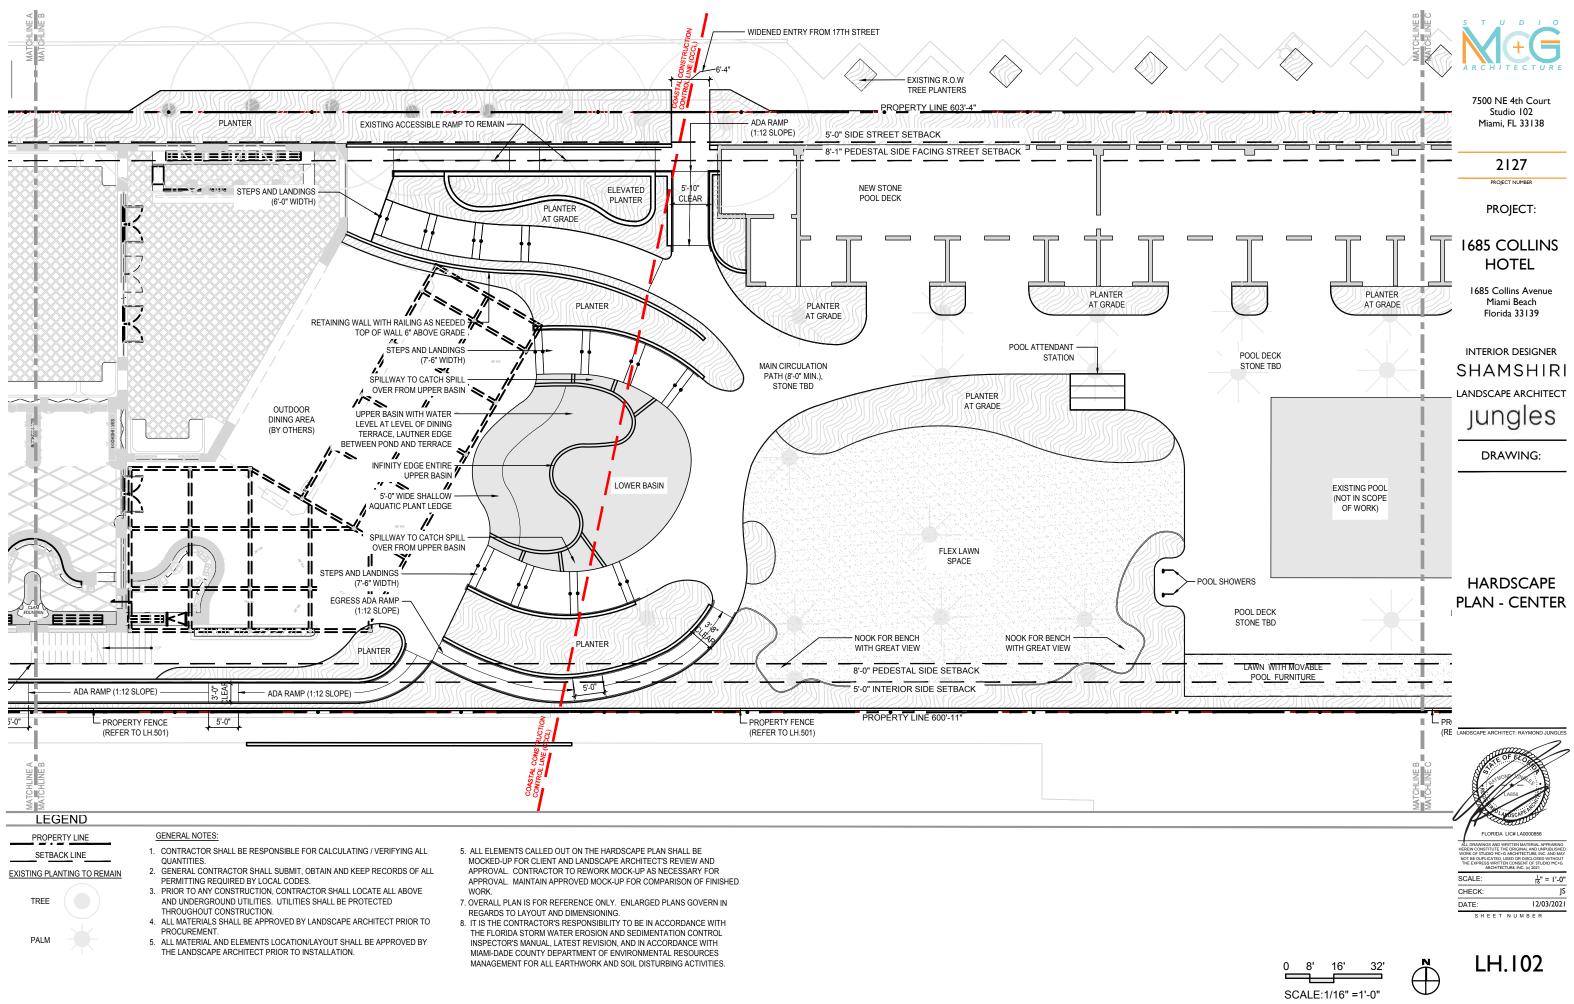

### GENERAL NOTES:

SETBACK LINE

TREE

PALM

EXISTING PLANTING TO REMAIN

- 1. CONTRACTOR SHALL BE RESPONSIBLE FOR CALCULATING / VERIFYING ALL QUANTITIES.
- 2. GENERAL CONTRACTOR SHALL SUBMIT, OBTAIN AND KEEP RECORDS OF ALL PERMITTING REQUIRED BY LOCAL CODES. 3. PRIOR TO ANY CONSTRUCTION, CONTRACTOR SHALL LOCATE ALL ABOVE
- AND UNDERGROUND UTILITIES. UTILITIES SHALL BE PROTECTED
- THROUGHOUT CONSTRUCTION. 4. ALL MATERIALS SHALL BE APPROVED BY LANDSCAPE ARCHITECT PRIOR TO PROCUREMENT.
- 5. ALL MATERIAL AND ELEMENTS LOCATION/LAYOUT SHALL BE APPROVED BY THE LANDSCAPE ARCHITECT PRIOR TO INSTALLATION.
- 5. ALL ELEMENTS CALLED OUT ON THE HARDSCAPE PLAN SHALL BE MOCKED-UP FOR CLIENT AND LANDSCAPE ARCHITECT'S REVIEW AND
- APPROVAL. CONTRACTOR TO REWORK MOCK-UP AS NECESSARY FOR APPROVAL. MAINTAIN APPROVED MOCK-UP FOR COMPARISON OF FINISHED
- WORK. 7. OVERALL PLAN IS FOR REFERENCE ONLY. ENLARGED PLANS GOVERN IN
- REGARDS TO LAYOUT AND DIMENSIONING. 8. IT IS THE CONTRACTOR'S RESPONSIBILITY TO BE IN ACCORDANCE WITH THE FLORIDA STORM WATER EROSION AND SEDIMENTATION CONTROL INSPECTOR'S MANUAL, LATEST REVISION, AND IN ACCORDANCE WITH MIAMI-DADE COUNTY DEPARTMENT OF ENVIRONMENTAL RESOURCES MANAGEMENT FOR ALL EARTHWORK AND SOIL DISTURBING ACTIVITIES.