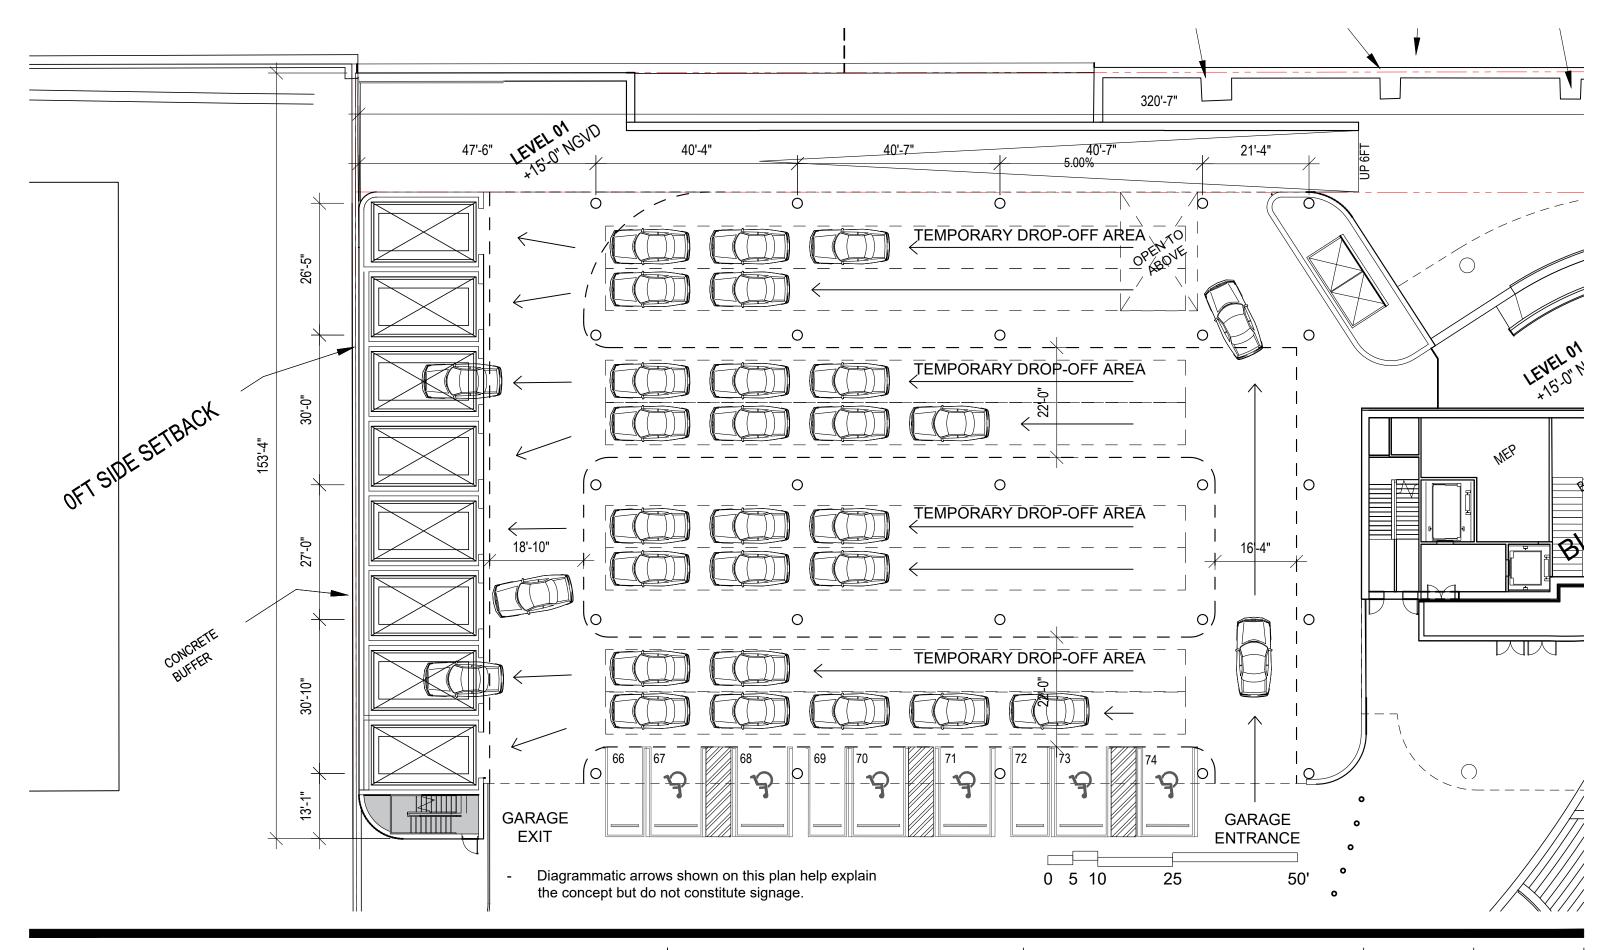

PB FINAL SUBMITTAL 120 MACARTHUR CAUSEWAY MIAMI BEACH, FL PROPOSED MORNING DROP-OFF SEQUENCE

SCALE:

DATE: 11/29/2021 *AX-200* 