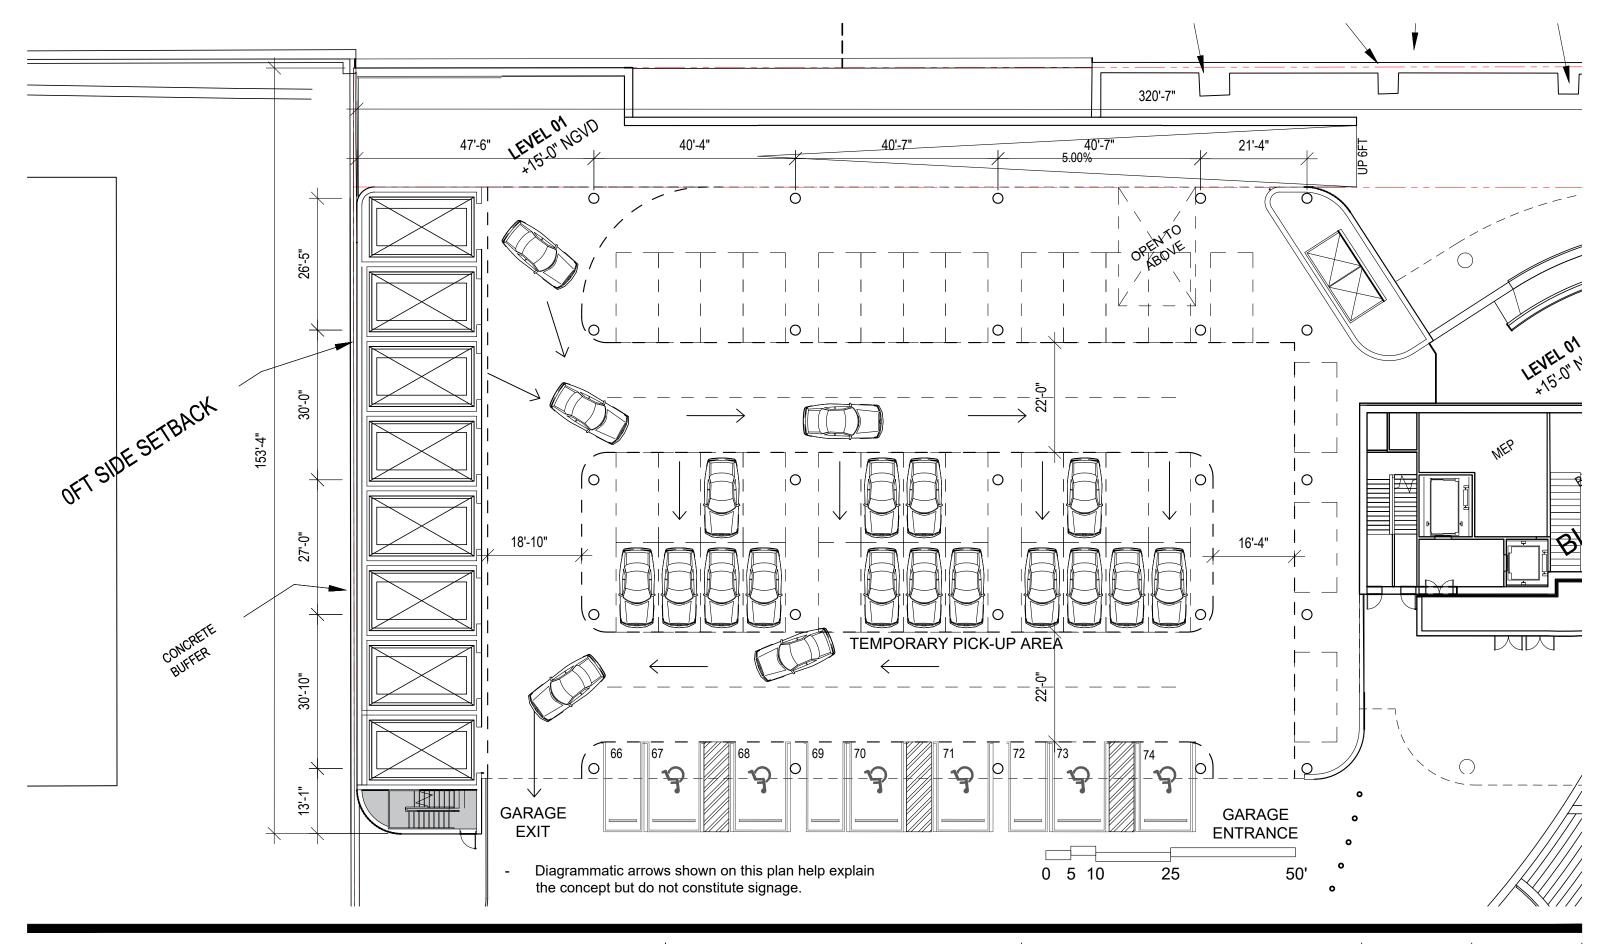

## PB FINAL SUBMITTAL 120 MACARTHUR CAUSEWAY MIAMI BEACH, FL

SCALE:

DATE: 11/29/2021 *AX-202*