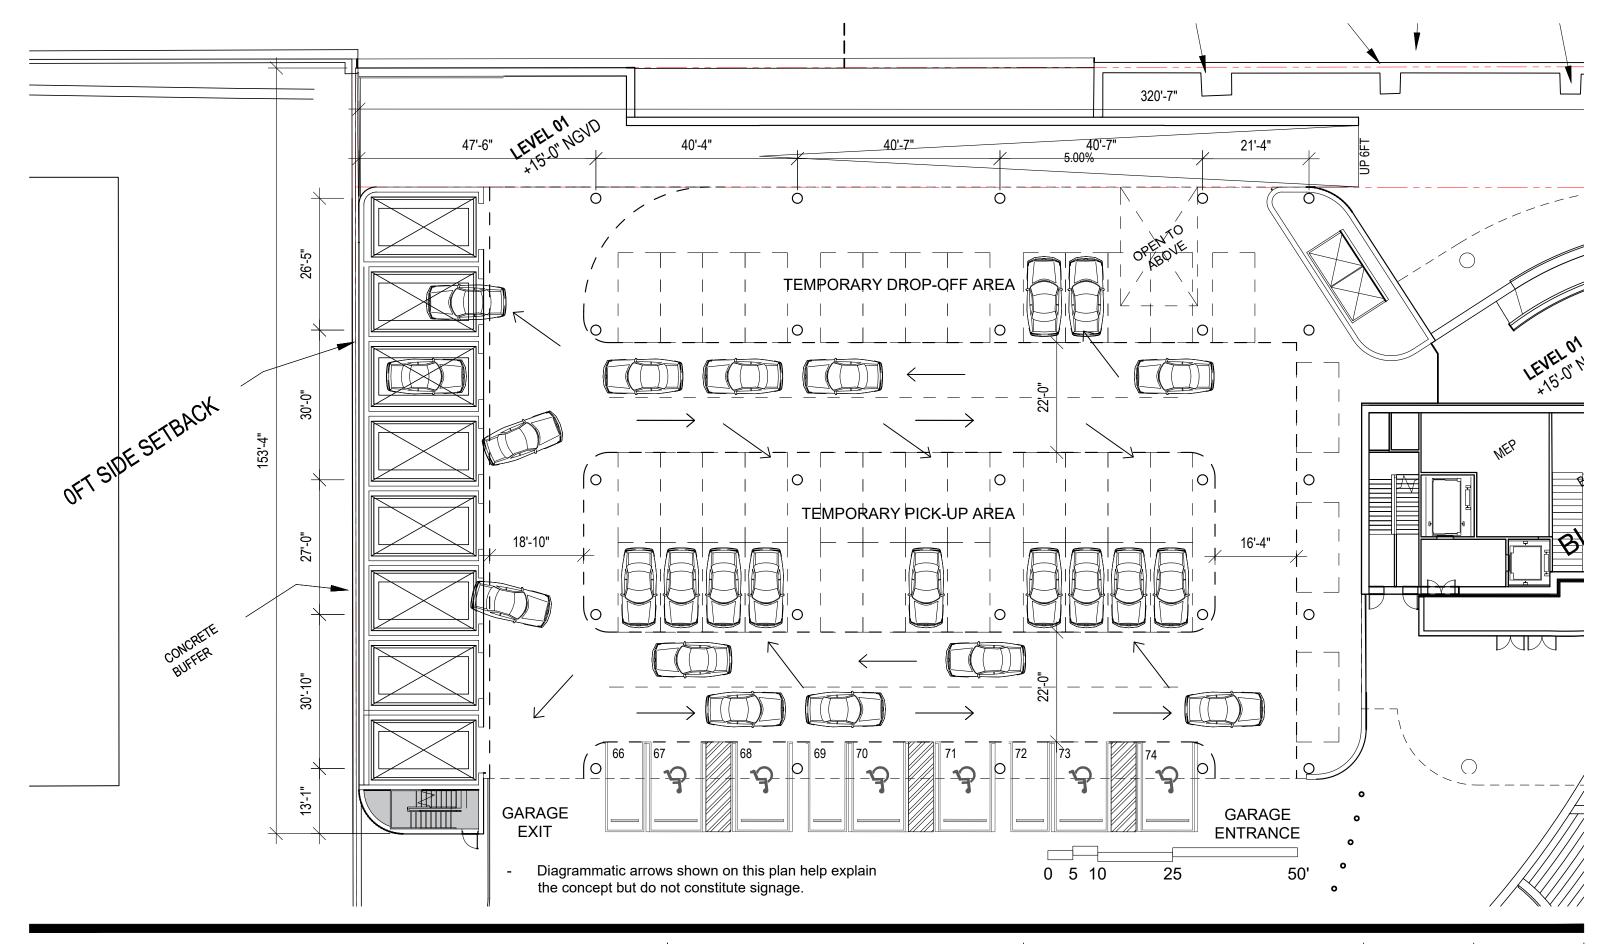

PB FINAL SUBMITTAL
120 MACARTHUR CAUSEWAY
MIAMI BEACH, FL

PROPOSED MID-DAY
PICK-UP/DROP-OFF SEQUENCE

DATE: 11/29/2021 AX-201