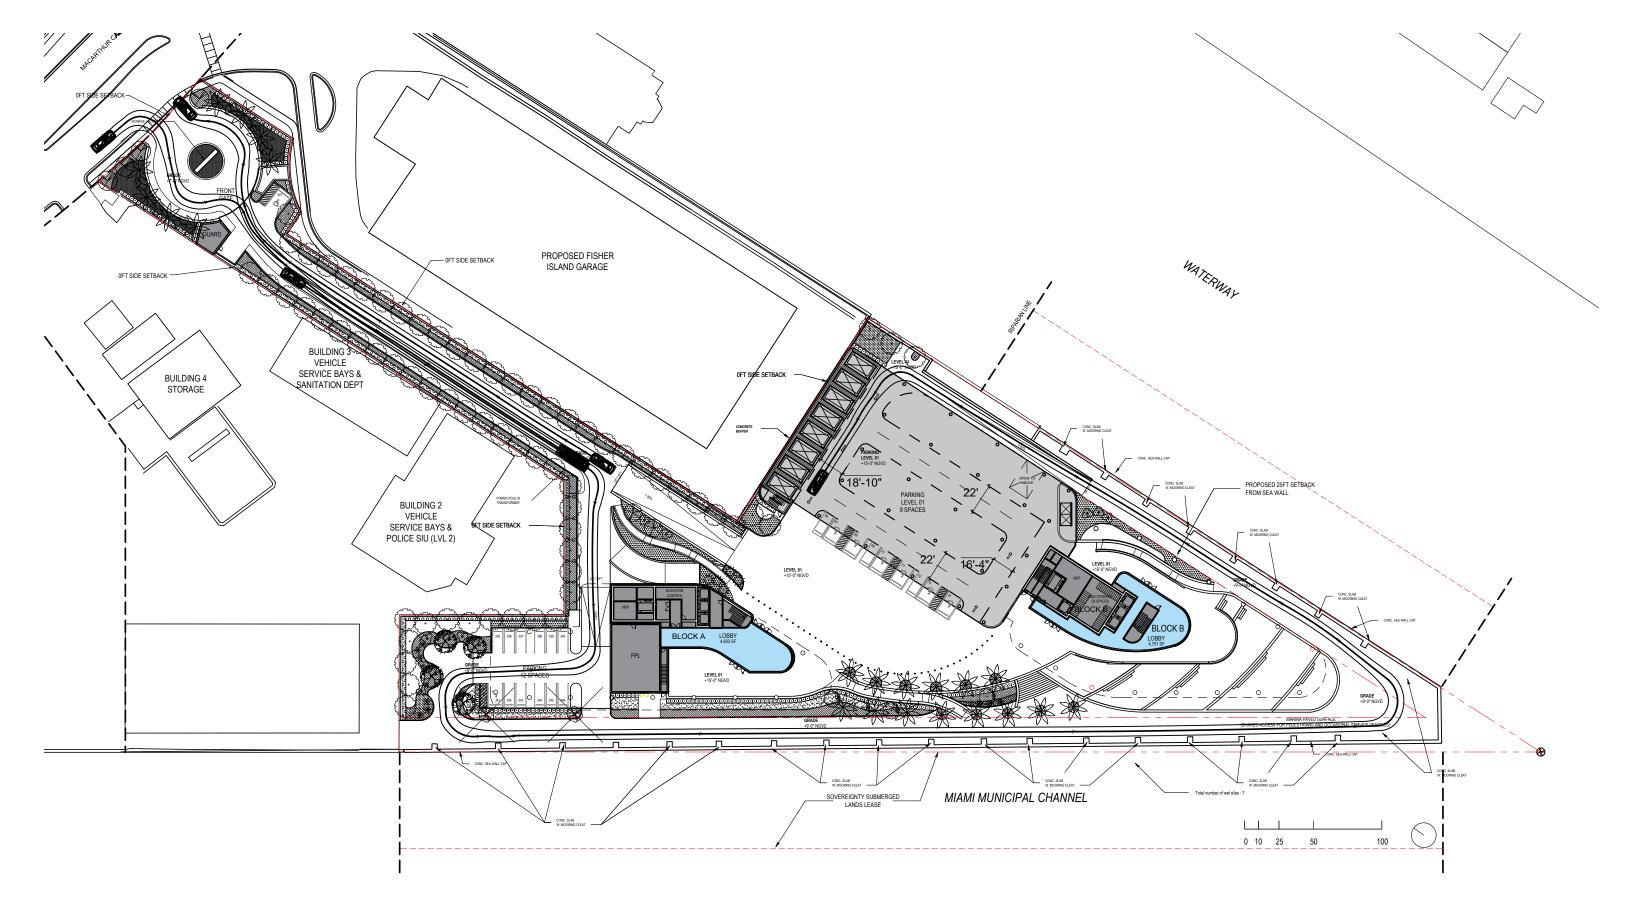

## LOADING OPERATION PLAN

SCALE: 1"=70'-0"

A1-22

2900 Oak Avenue, Miami, FL 33133 T 305.372.1812 F 305.372.1175

ALL DESIGNED IN THESE ORAWINGS ARE PROPERTY OF ARQUITECTONICA INTERNATIONAL CORP. NO COPIES, TRANSMISSIONS, REPRODUCTIONS OR ELECTRONIC MANIPULATION OF ANY PORTION OF THESE DRAWINGS IN THE WHOLE OR IN PART ARE TO BE MADE WITHOUT THE EXPRESS OF WRITTEN AUTHORIZATION OF ARQUITECTONICA INTERNATIONAL CORP. DESIGN INTENT SHOWN IS SUBJECT TO REVIEW AND APPROVAL OF ALL APPLICABLE LOCAL AND GOVERNMENTAL AUTHORITIES HAVING JURISDICTION. ALL COPYRIGHTS RESERVED © 2021. THE DATA INCLUDED IN THIS STUDY IS CONCEPTUAL IN NATURE AND WILL CONTINUE TO BE MODIFIED THROUGHOUT THE COURSE OF THE PROJECTS DEVELOPMENT WITH THE EVENTUAL INTEGRATION OF STRUCTURAL, MEP AND LIFE SAFETY SYSTEMS. AS THESE ARE FURTHER REFINED, THE NUMBERS WILL BE ADJUSTED ACCORDINGLY. PB FINAL SUBMITTAL 120 MACARTHUR CAUSEWAY MIAMI BEACH, FL