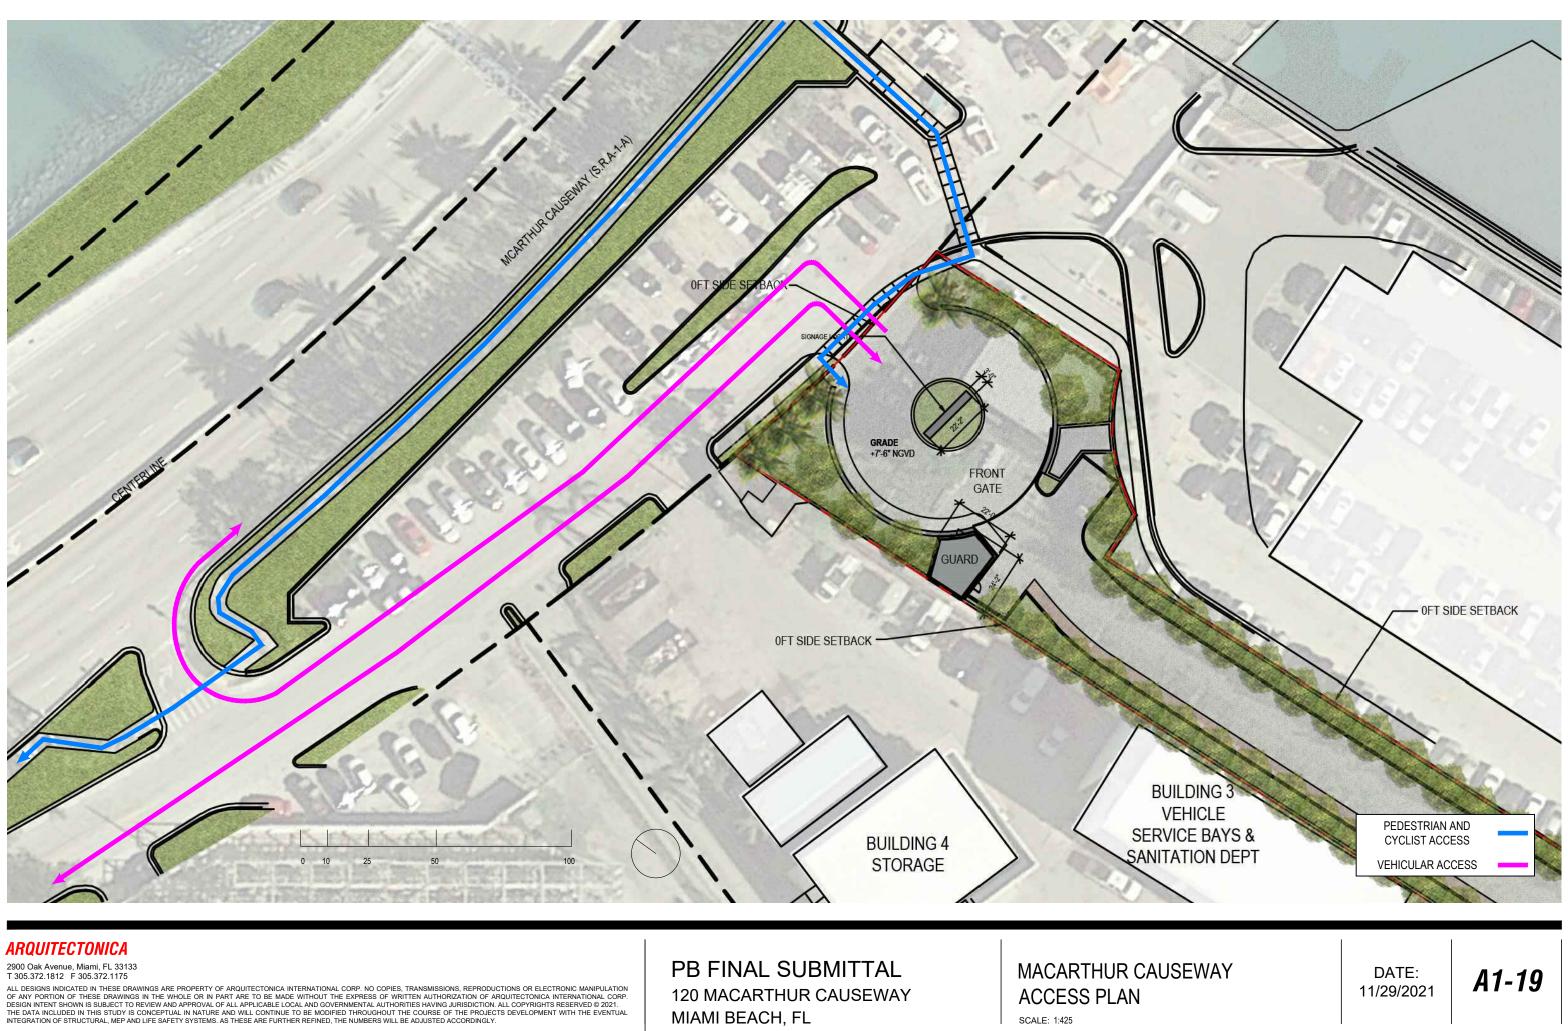

MIAMI BEACH, FL

SCALE: 1:425

2900 Oak Avenue, Miami, FL 33133 T 305.372.1812 F 305.372.1175

ALL DESIGN INDICATED IN THESE DRAWINGS ARE PROPERTY OF ARQUITECTONICA INTERNATIONAL CORP. NO COPIES, TRANSMISSIONS, REPRODUCTIONS OR ELECTRONIC MANIPULATION OF ANY PORTION OF THESE DRAWINGS IN THE WHOLE OR IN PART ARE TO BE MADE WITHOUT THE EXPRESS OF WRITTEN AUTHORIZATION OF ARQUITECTONICA INTERNATIONAL CORP. DESIGN INTENT SHOWN IS SUBJECT TO REVIEW AND APPROVAL OF ALL APPLICABLE LOCAL AND GOVERNMENTAL AUTHORITES HAVING JURISDICTION. ALL COPYRIGHTS RESERVED © 2021. THE DATA INCLUDED IN THIS STUDY IS CONCEPTUAL IN NATURE AND WILL CONTINUE TO BE MODIFIED THROUGHOUT THE COURSE OF THE PROJECTS DEVELOPMENT WITH THE EVENTUAL INTEGRATION OF STRUCTURAL, MEP AND LIFE SAFETY SYSTEMS. AS THESE ARE FURTHER REFINED, THE NUMBERS WILL BE ADJUSTED ACCORDINGLY.

**PB FINAL SUBMITTAL 120 MACARTHUR CAUSEWAY** MIAMI BEACH, FL