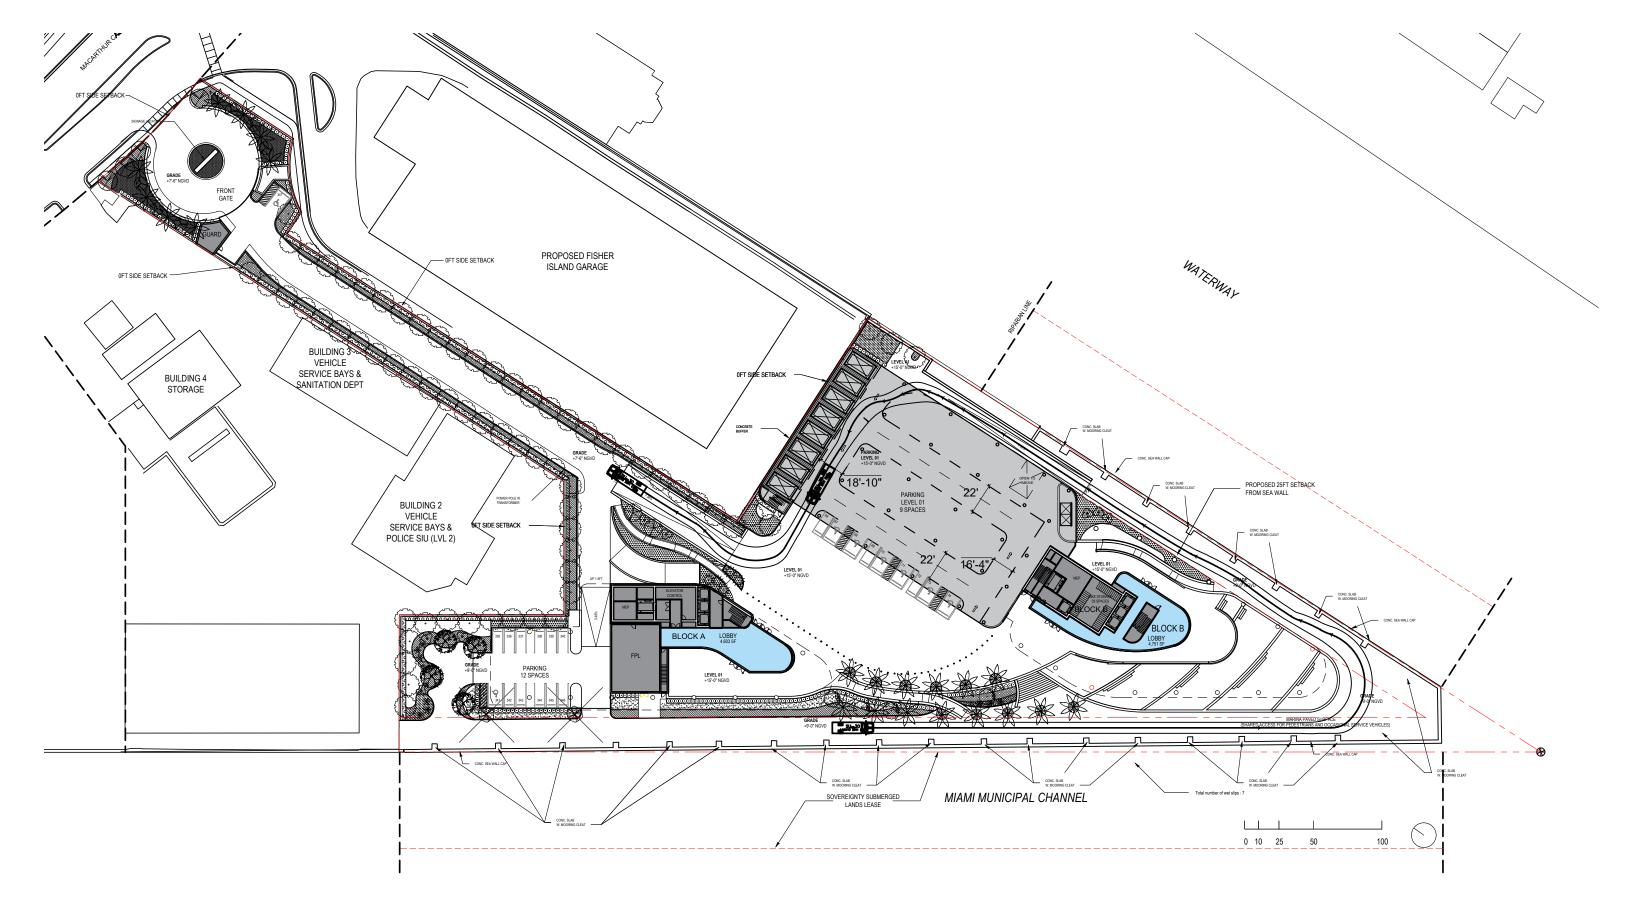

### PEDESTRIAN PATH PLAN

SCALE: 1"=70'-0"

2900 Oak Avenue, Miami, FL 33133 T 305.372.1812 F 305.372.1175

ALL DESIGN INDICATED IN THESE DRAWINGS ARE PROPERTY OF ARQUITECTONICA INTERNATIONAL CORP. NO COPIES, TRANSMISSIONS, REPRODUCTIONS OR ELECTRONIC MANIPULATION OF ANY PORTION OF THESE DRAWINGS IN THE WHOLE OR IN PART ARE TO BE MADE WITHOUT THE EXPRESS OF WRITTEN AUTHORIZATION OF ARQUITECTONICA INTERNATIONAL CORP. DESIGN INTENT SHOWN IS SUBJECT TO REVIEW AND APPROVAL OF ALL APPLICABLE LOCAL AND GOVERNMENTAL AUTHORITES HAVING JURISDICTION. ALL COPYRIGHTS RESERVED © 2021. THE DATA INCLUDED IN THIS STUDY IS CONCEPTUAL IN NATURE AND WILL CONTINUE TO BE MODIFIED THROUGHOUT THE COURSE OF THE PROJECTS DEVELOPMENT WITH THE EVENTUAL INTEGRATION OF STRUCTURAL, MEP AND LIFE SAFETY SYSTEMS. AS THESE ARE FURTHER REFINED, THE NUMBERS WILL BE ADJUSTED ACCORDINGLY.

**PB FINAL SUBMITTAL 120 MACARTHUR CAUSEWAY** MIAMI BEACH, FL