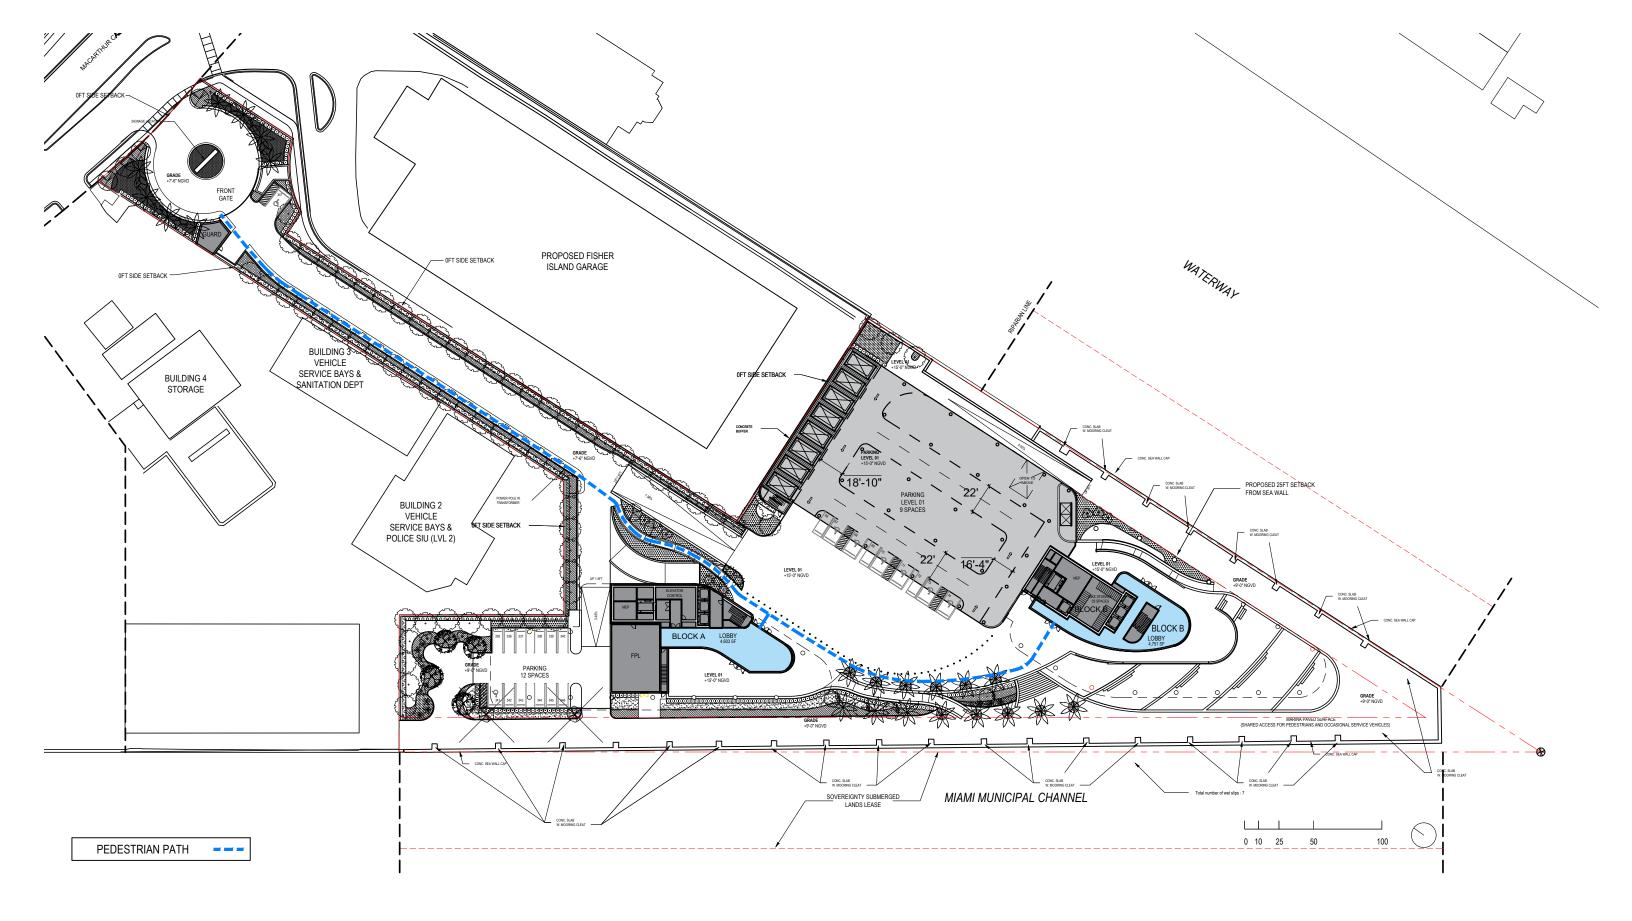

### PEDESTRIAN PATH PLAN

SCALE: 1"=70'-0"

2900 Oak Avenue, Miami, FL 33133 T 305.372.1812 F 305.372.1175

ALL DESIGN INDICATED IN THESE DRAWINGS ARE PROPERTY OF ARQUITECTONICA INTERNATIONAL CORP. NO COPIES, TRANSMISSIONS, REPRODUCTIONS OR ELECTRONIC MANIPULATION OF ANY PORTION OF THESE DRAWINGS IN THE WHOLE OR IN PART ARE TO BE MADE WITHOUT THE EXPRESS OF WRITTEN AUTHORIZATION OF ARQUITECTONICA INTERNATIONAL CORP. DESIGN INTENT SHOWN IS SUBJECT TO REVIEW AND APPROVAL OF ALL APPLICABLE LOCAL AND GOVERNMENTAL AUTHORITES HAVING JURISDICTION. ALL COPYRIGHTS RESERVED © 2021. THE DATA INCLUDED IN THIS STUDY IS CONCEPTUAL IN NATURE AND WILL CONTINUE TO BE MODIFIED THROUGHOUT THE COURSE OF THE PROJECTS DEVELOPMENT WITH THE EVENTUAL INTEGRATION OF STRUCTURAL, MEP AND LIFE SAFETY SYSTEMS. AS THESE ARE FURTHER REFINED, THE NUMBERS WILL BE ADJUSTED ACCORDINGLY.

**PB FINAL SUBMITTAL 120 MACARTHUR CAUSEWAY** MIAMI BEACH, FL