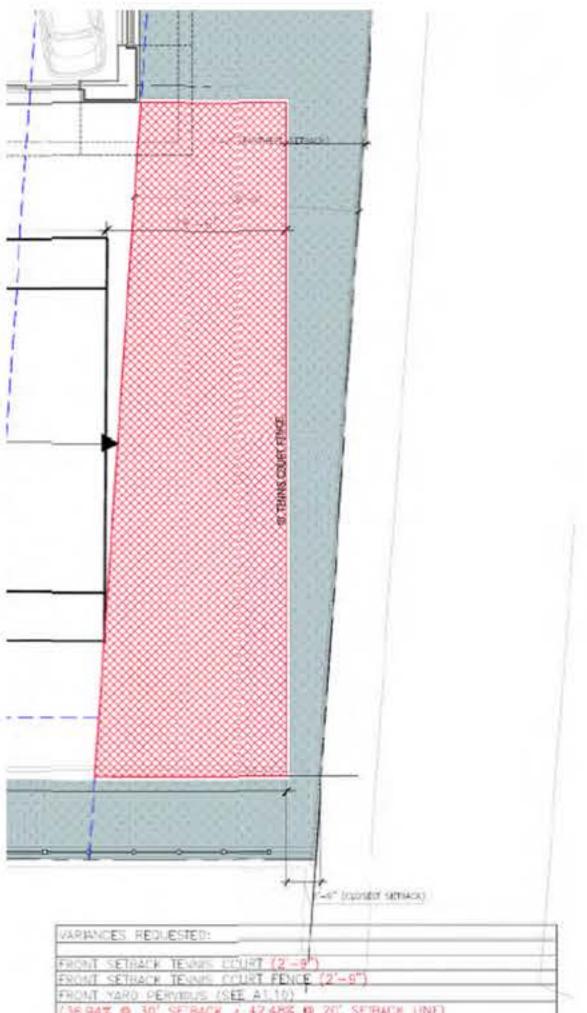

# FOLIO #02-3222-022-1570 DRB FINAL PRESENTATION - DRB-21-0687 - 12/17/2021

 NEW 2 STORY HOME WITH UNDERSTORY ON LOT WITH EXISTING TENNIS COURT.
 REQUEST FOR VARIANCES FOR FRONT SETBACK FOR TENNIS COURT AND ASSOCIATED FENCE, AND FRONT YARD PERVIOUS OPEN SPACE