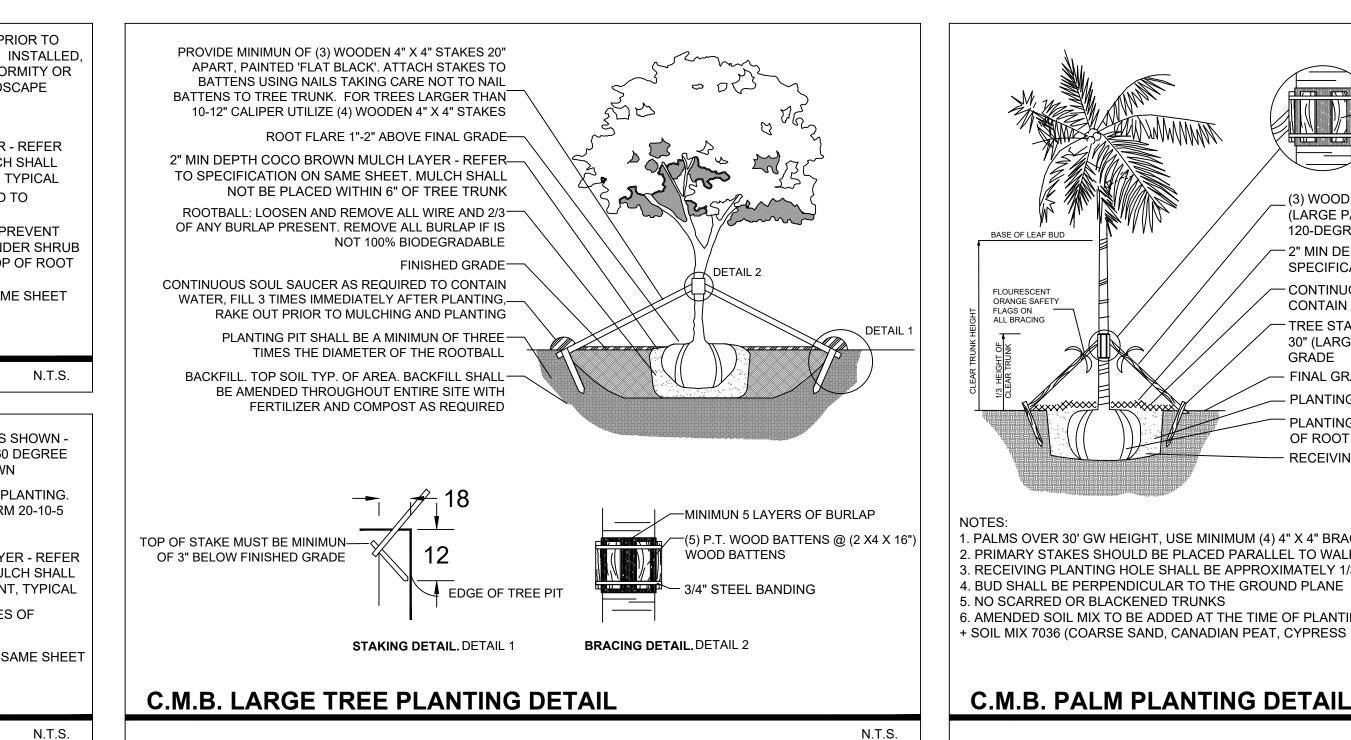

| LAWN AREAS ARE LESS THAN 50% OF LANDSCAPE<br>AREA                                     | LAWN AREAS ARE LESS THAN 50% OF<br>LANDSCAPE AREA             |
| IRRIGATION SYSTEM                                                                                                                |                                                                                       |                                                               |
| LANDSCAPE SHALL BE WATERED BY A PERMANENT                                                                                        |                                                                                       | 100% IRRIGATION COVERAGE PROVIDED                             |

IRRIGATION SYSTEM



| PL     | ANT      | LIST      | - 420 W 51 ST.                    |                                     |               |
|--------|----------|-----------|-----------------------------------|-------------------------------------|---------------|
| KEY    | QTY.     | NATIVE    |                                   | BOTANICAL NAME                      | HEIGHT,       |
| TREES  |          |           |                                   |                                     |               |
| BS     | 3        | YES       | GUMBO LIMBO TREE                  | Bursera simaruba                    | 20' ht min,   |
| СВ     | 9        | NO        | BRAZILIAN BEAUTYLEAF TREE         | Calophyllum brasiliense             | 16' ht min,   |
| CD     | 6        | YES       | PIGEON PLUM TREE