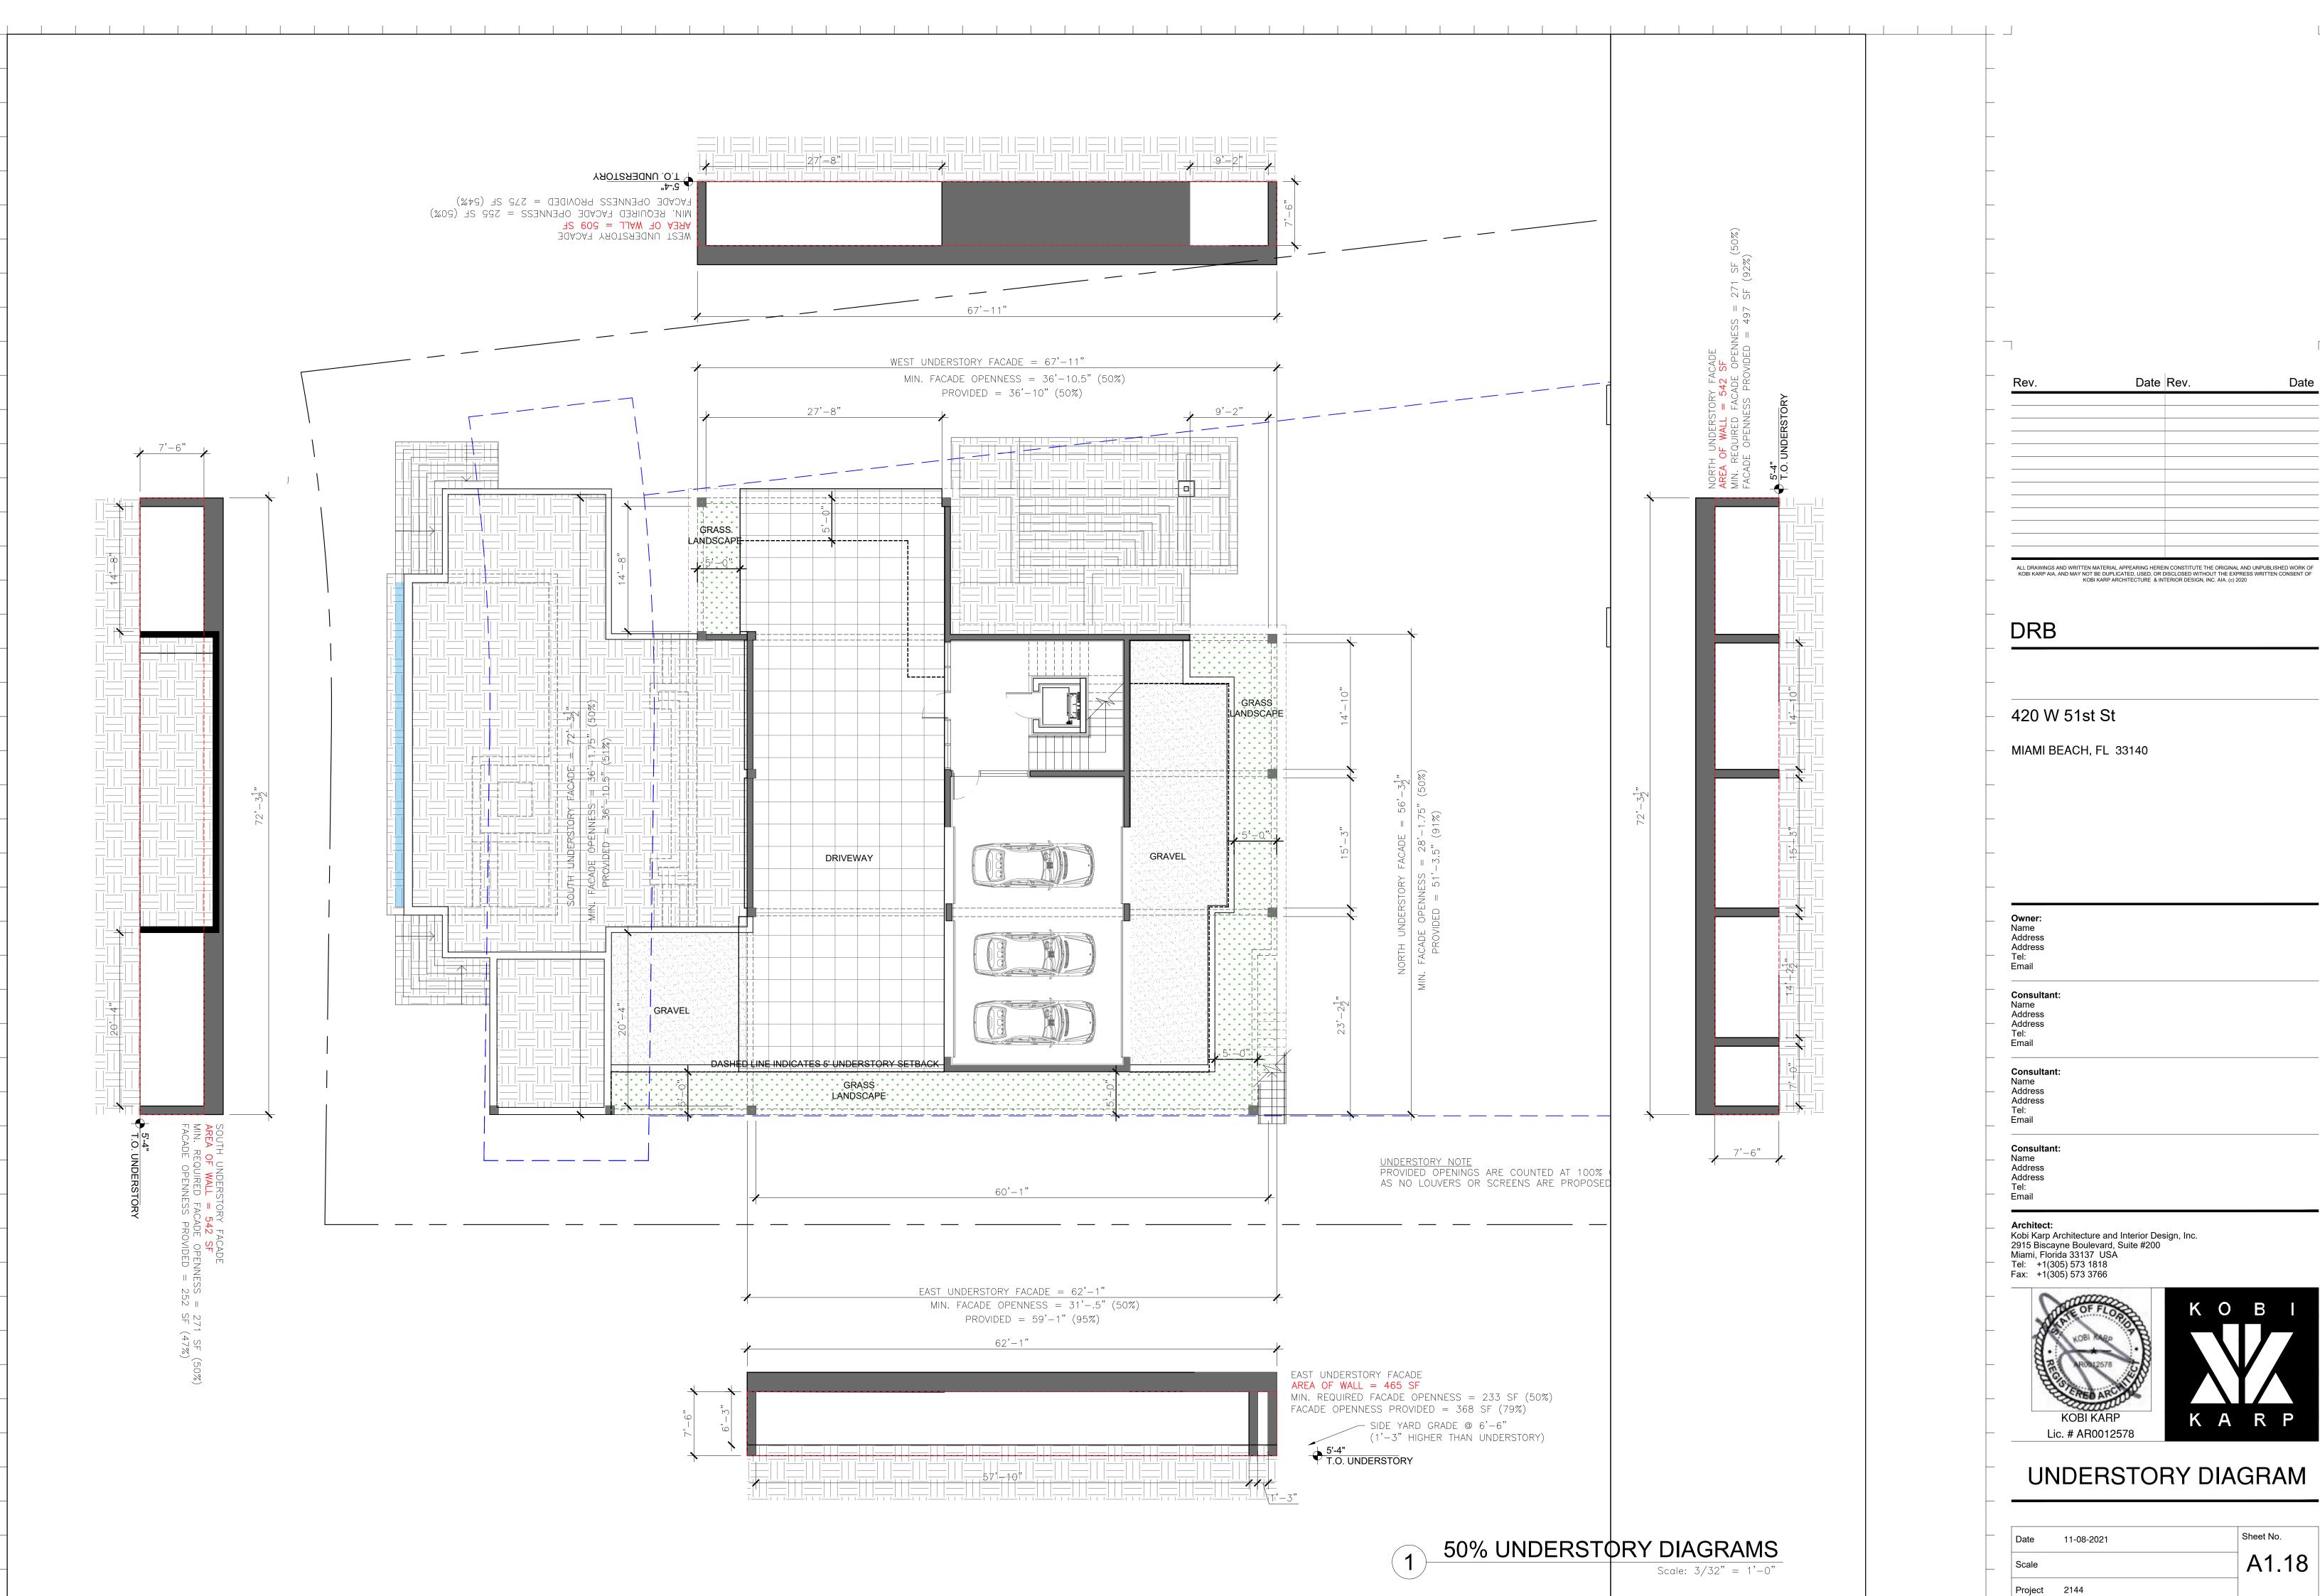

#### PROPOSED RESIDENCE 420 W 51 ST LOT SIZE: 28,317 Sq.Ft

| <u>/4</u>  | -         |      |
|------------|-----------|------|
| 5          | <u>.</u>  |      |
|            |           |      |
| 6          | -         |      |
|            |           |      |
| 8          |           |      |
| <u> </u>   |           |      |
| <u>íò</u>  |           |      |
| <u>À</u>   |           |      |
| 12         |           |      |
| /12        | -         |      |
| 16         |           |      |
| ·          |           |      |
| <u>/16</u> |           | Г    |
| Rev.       | Date Rev. | Date |
|            | Date Rev. | Date |