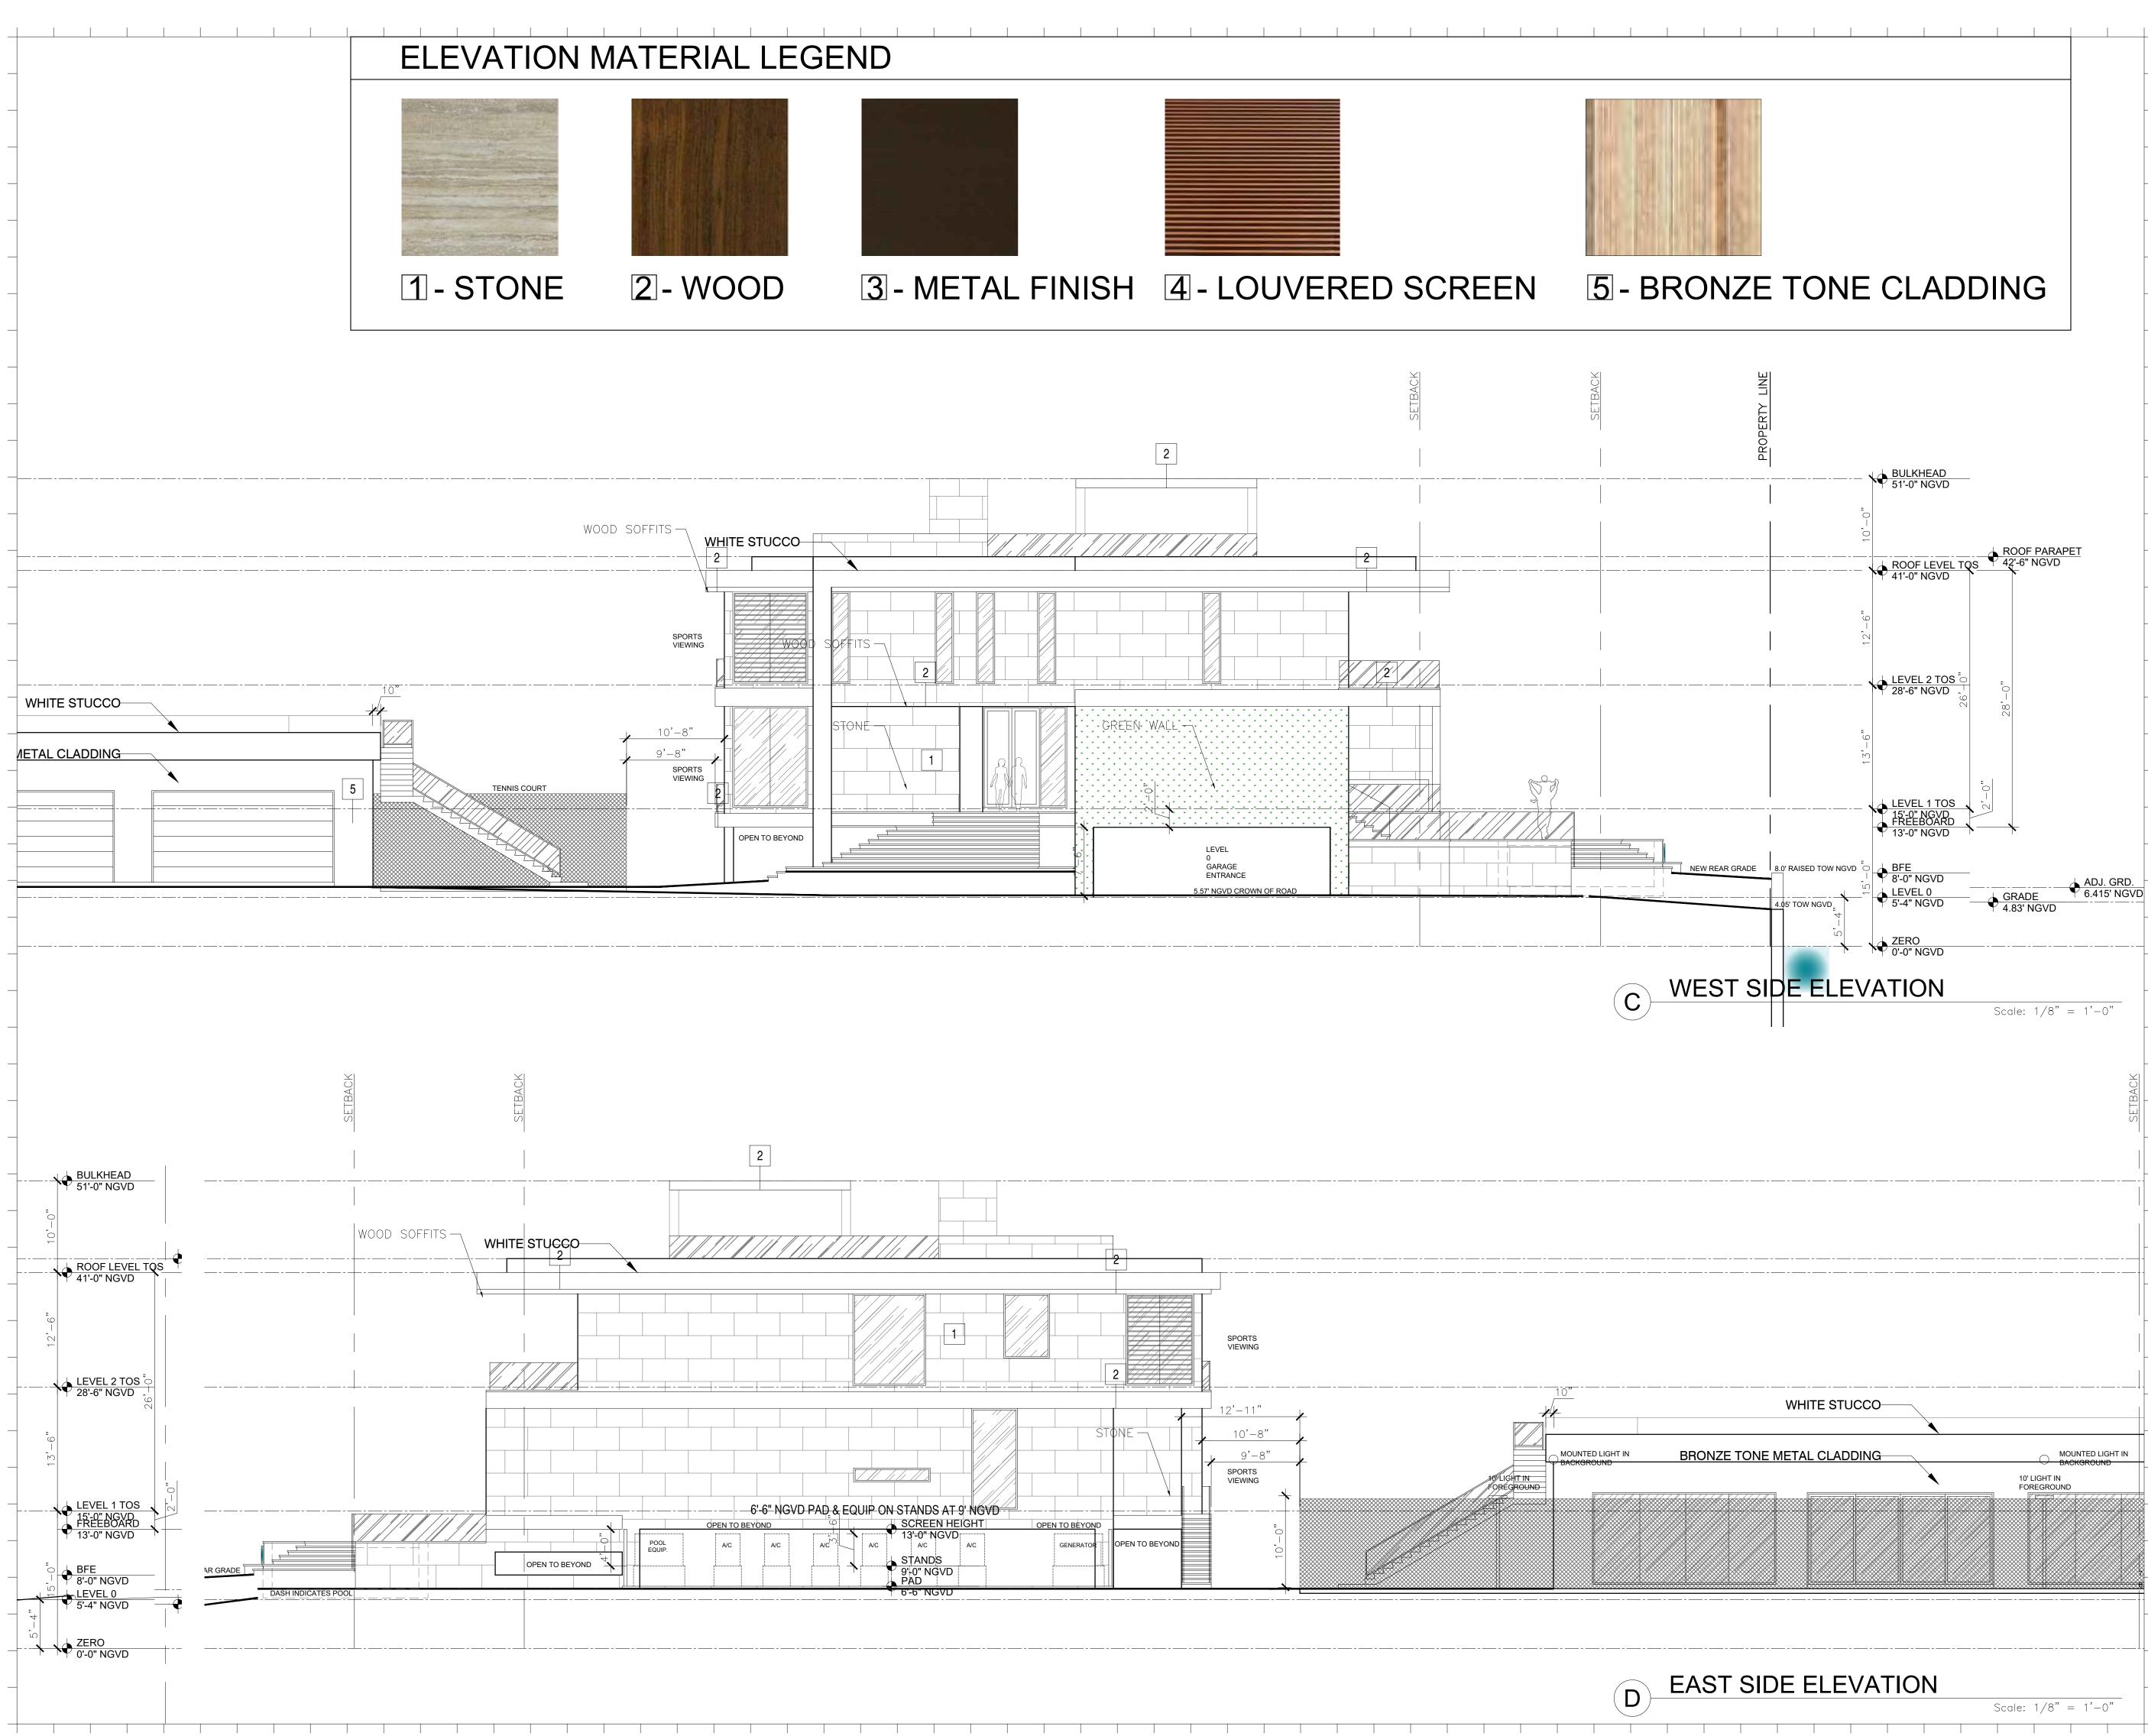

| APPEARING HERE |      | SINAL AND UNPUBLISHED WORK |
| ALL DRAWINGS AND WRITTEN MATERIAL /<br>KOBI KARP AIA, AND MAY NOT BE DUPLIC | APPEARING HERE |      | SINAL AND UNPUBLISHED WORK |

### DRB

<u>∕1</u>∖

2 3

420 W 51st St

MIAMI BEACH, FL 33140

Scale: 1/8" = 1'-0"

Address Tel: Email Consultant: Name Address Address Tel:

**Owner:** Name Address

Email Consultant: Name Address

Address Tel: Email

Consultant Name Address Address Tel: Email

Architect: Kobi Karp Architecture and Interior Design, Inc. 2915 Biscayne Boulevard, Suite #200 Miami, Florida 33137 USA Tel: +1(305) 573 1818 Fax: +1(305) 573 3766



# ELEVATIONS

| Date    | 11-08-2021 |
|---------|------------|
| Scale   |            |
| Project | 2144       |
|         |            |

Sheet No. A4.01









| $ \begin{array}{c}                                     $                                        |                 |      | F                       |
|-------------------------------------------------------------------------------------------------|-----------------|------|-------------------------|
| Rev.                                                                                            | Date            | Rev. | Date                    |
|                                                                                                 |                 |      |                         |
|                                                                                                 |                 |      |                         |
|