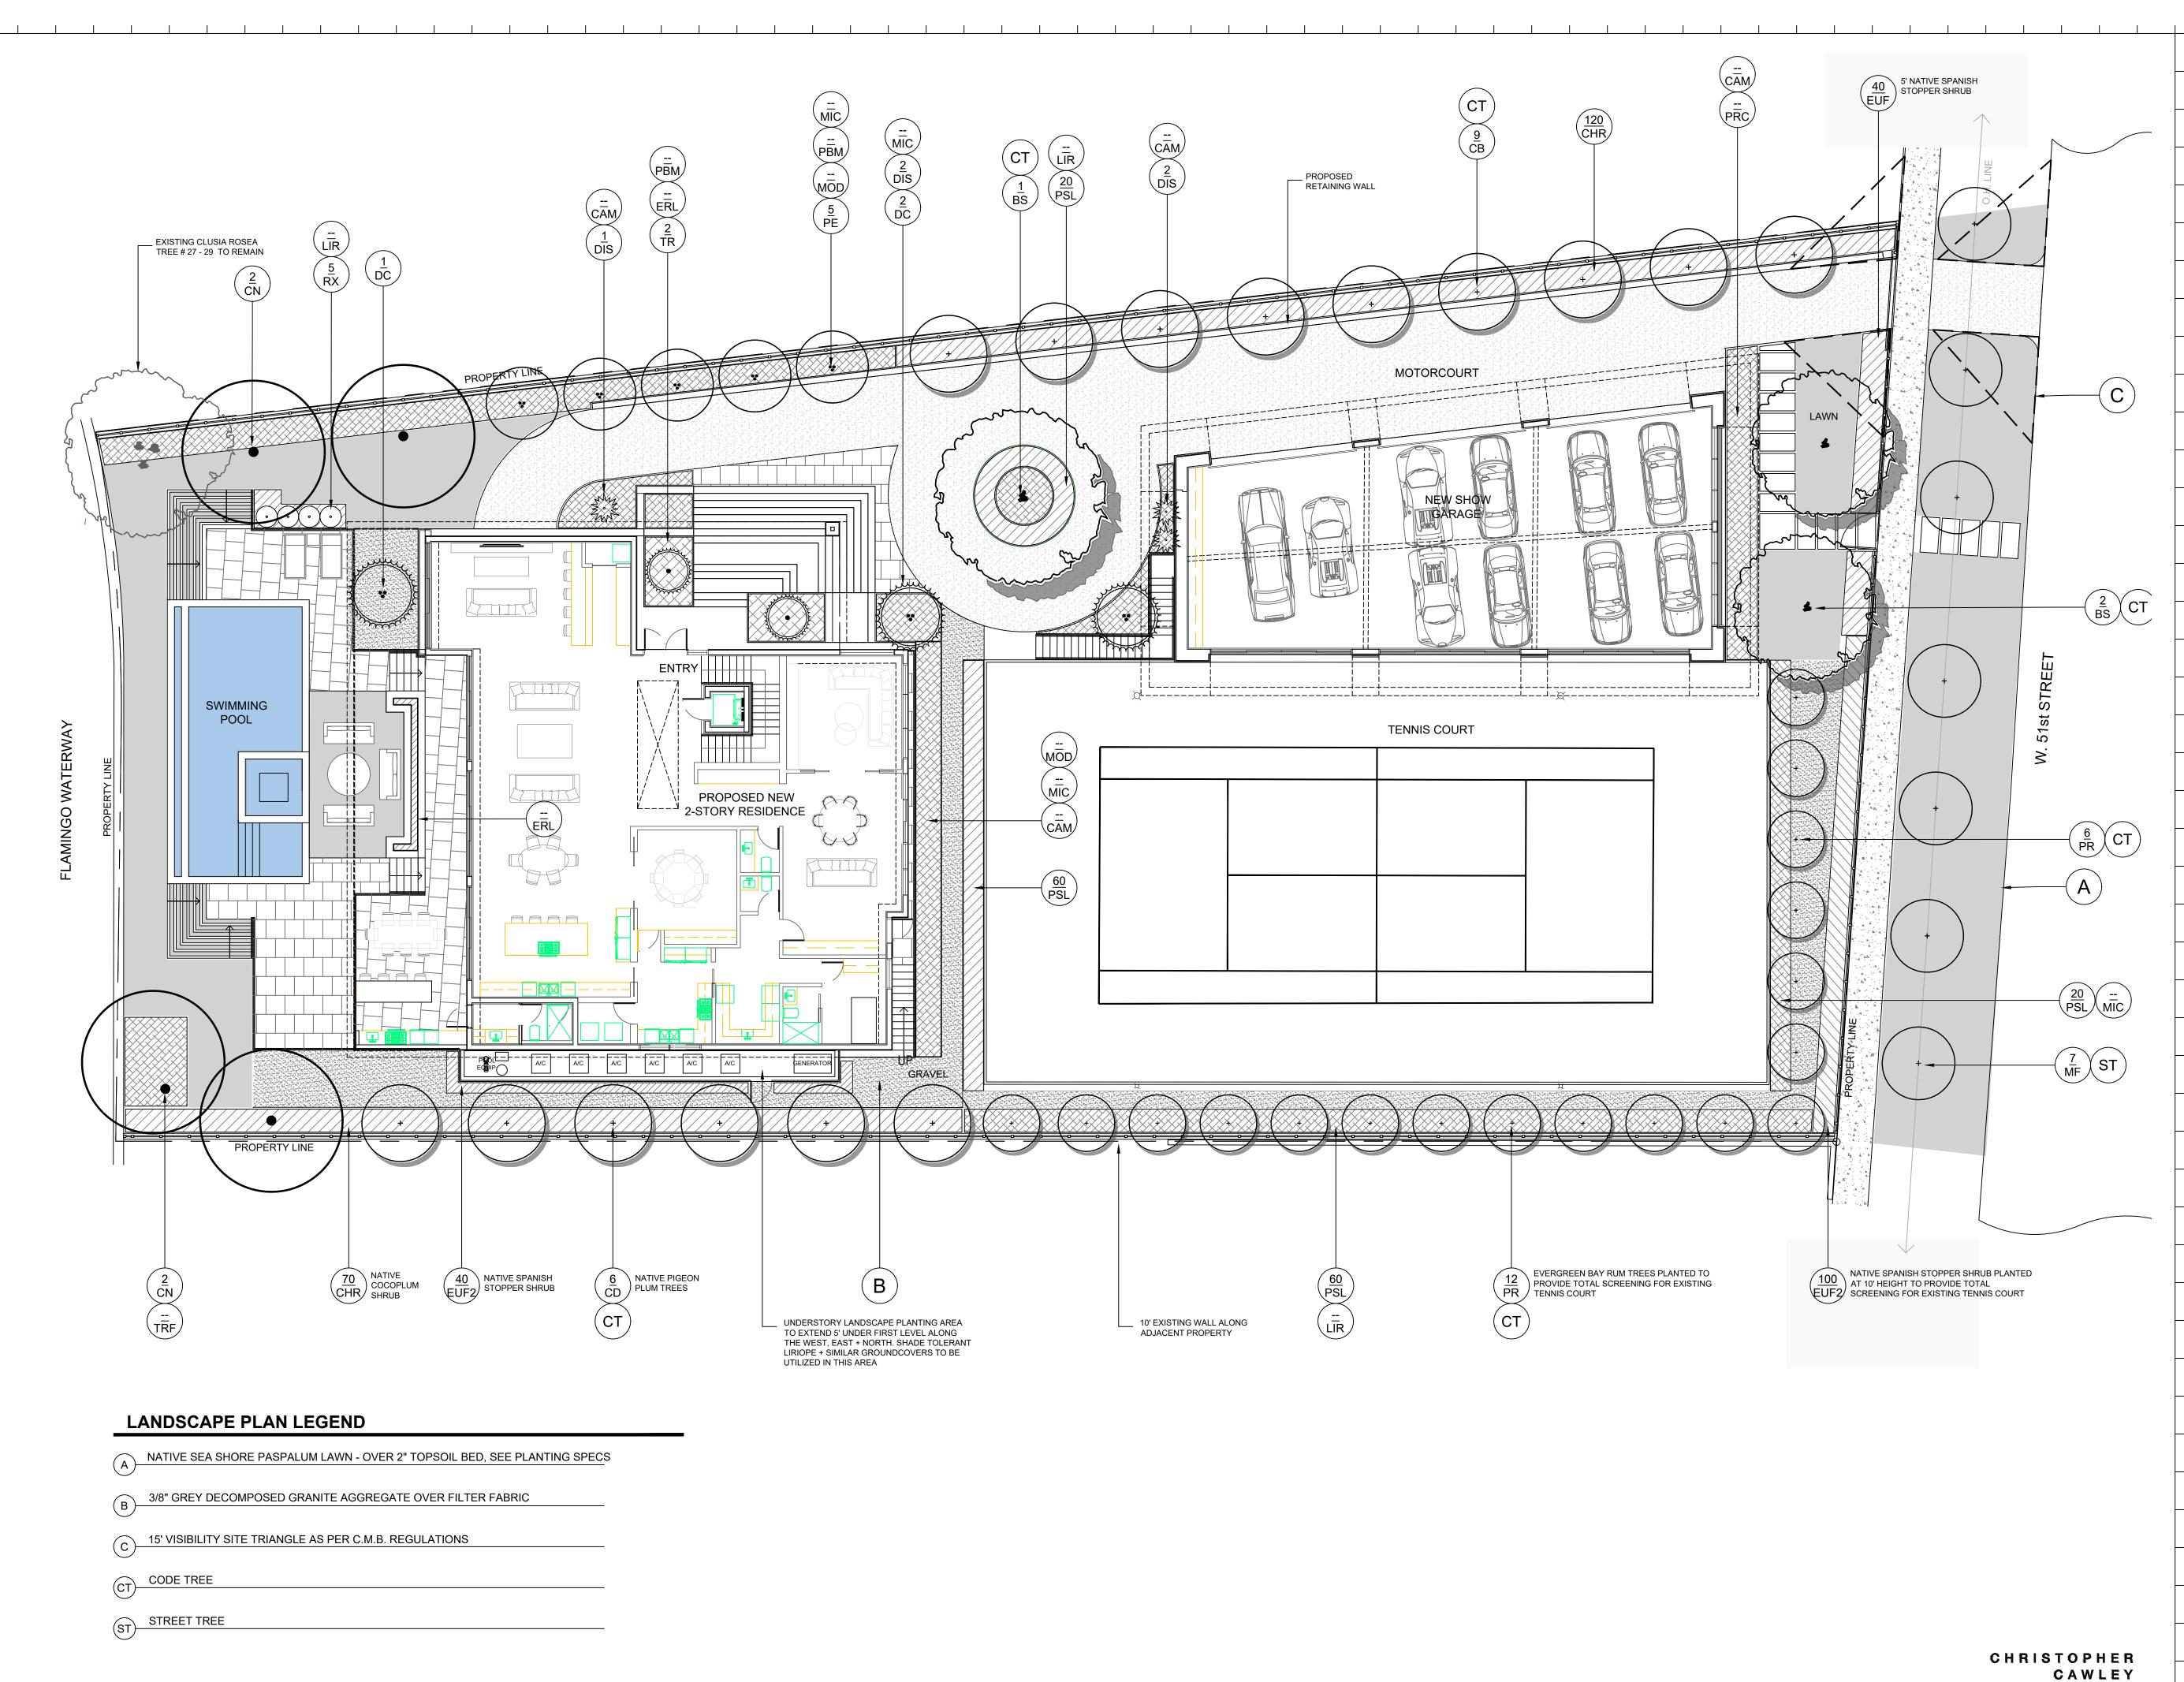

#### CHRISTOPHER CAWLEY, RLA Florida License LA 6666786

Owner: Name Address Address Tel: Email \_\_\_\_\_ Consultant: Name Address Address Tel: Email \_\_\_\_\_ Consultant:

Name Address Address

Tel: Email

\_\_\_\_\_ Consultant:

Name Address Address Tel:

Email

Architect of Record:

Kobi Karp Architecture and Interior Design, Inc. 2915 Biscayne Boulevard, Suite #200 Miami, Florida 33137 USA Tel: +1(305) 573 1818 Fax: +1(305) 573 3766

| Date    | 08-2-2021 | Sheet No. |
|---------|-----------|-----------|
| Scale   |           | L0.01     |
| Project | 2144      |           |

| Rev. | Date | Rev. | Date |
|------|------|------|------|
|      |      |      |      |
|      |      |      |      |
|      |      |      |      |
|      |      |      |      |
|      |      |      |      |
|      |      |      |      |
|      |      |      |      |