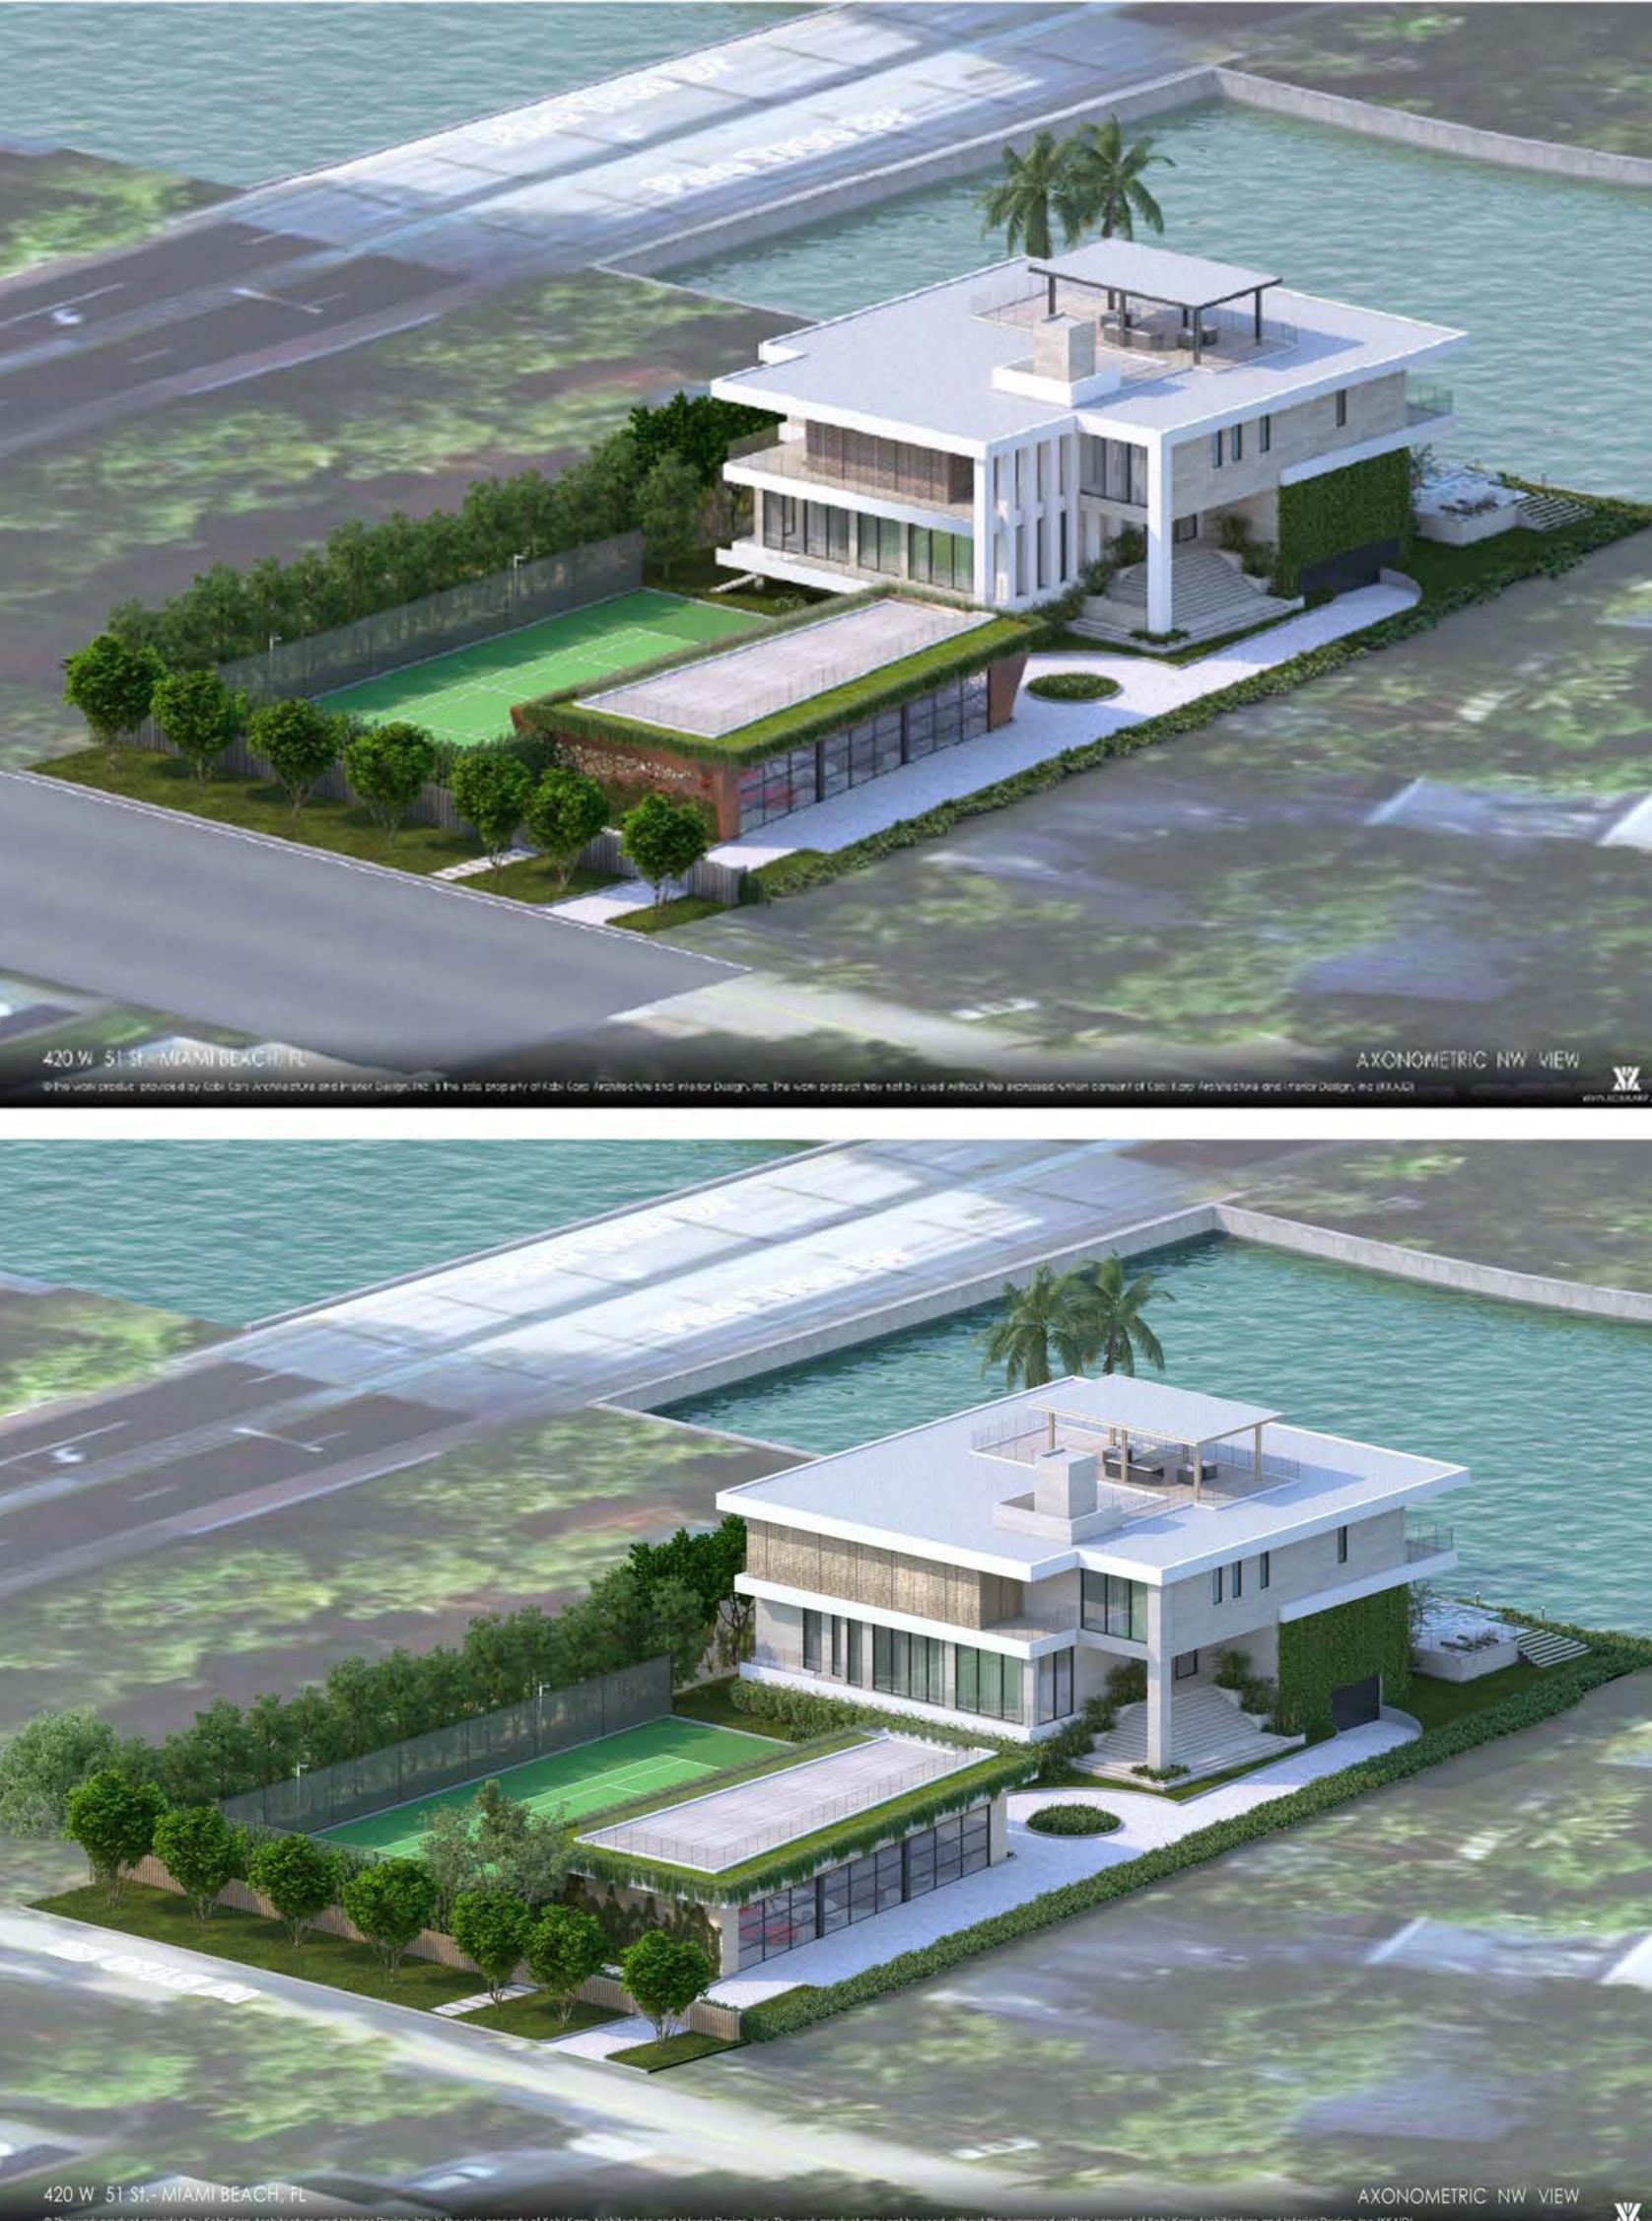

#### PROPOSED RESIDENCE 420 W 51 ST LOT SIZE: 28,317 Sq.Ft

| <u>/4</u>  | -         |      |
|------------|-----------|------|
| 5          | <u>.</u>  |      |
|            |           |      |
| 6          | -         |      |
|            |           |      |
| 8          |           |      |
| <u> </u>   |           |      |
| <u>íò</u>  |           |      |
| <u>À</u>   |           |      |
| 12         |           |      |
| /12        | -         |      |
| 16         |           |      |
| ·          |           |      |
| <u>/16</u> |           | Г    |
| Rev.       | Date Rev. | Date |
|            | Date Rev. | Date |

#### NEIGHBORHOOD MASSING

| Date    | 11-15-2021 | Sheet No. |
|---------|------------|-----------|
| Scale   |            | A0.09     |
| Project | 2144       |           |

| Rev. | Date | Rev. | Date |
|------|------|------|------|
|      |      |      |      |
|      |      |      |      |
|      |      |      |      |
|      |      |      |      |
|      |      |      |      |
|      |      |      |      |
|      |      |      |      |
|      |      |      |      |
|      |      |      |      |
|      |      |      |      |