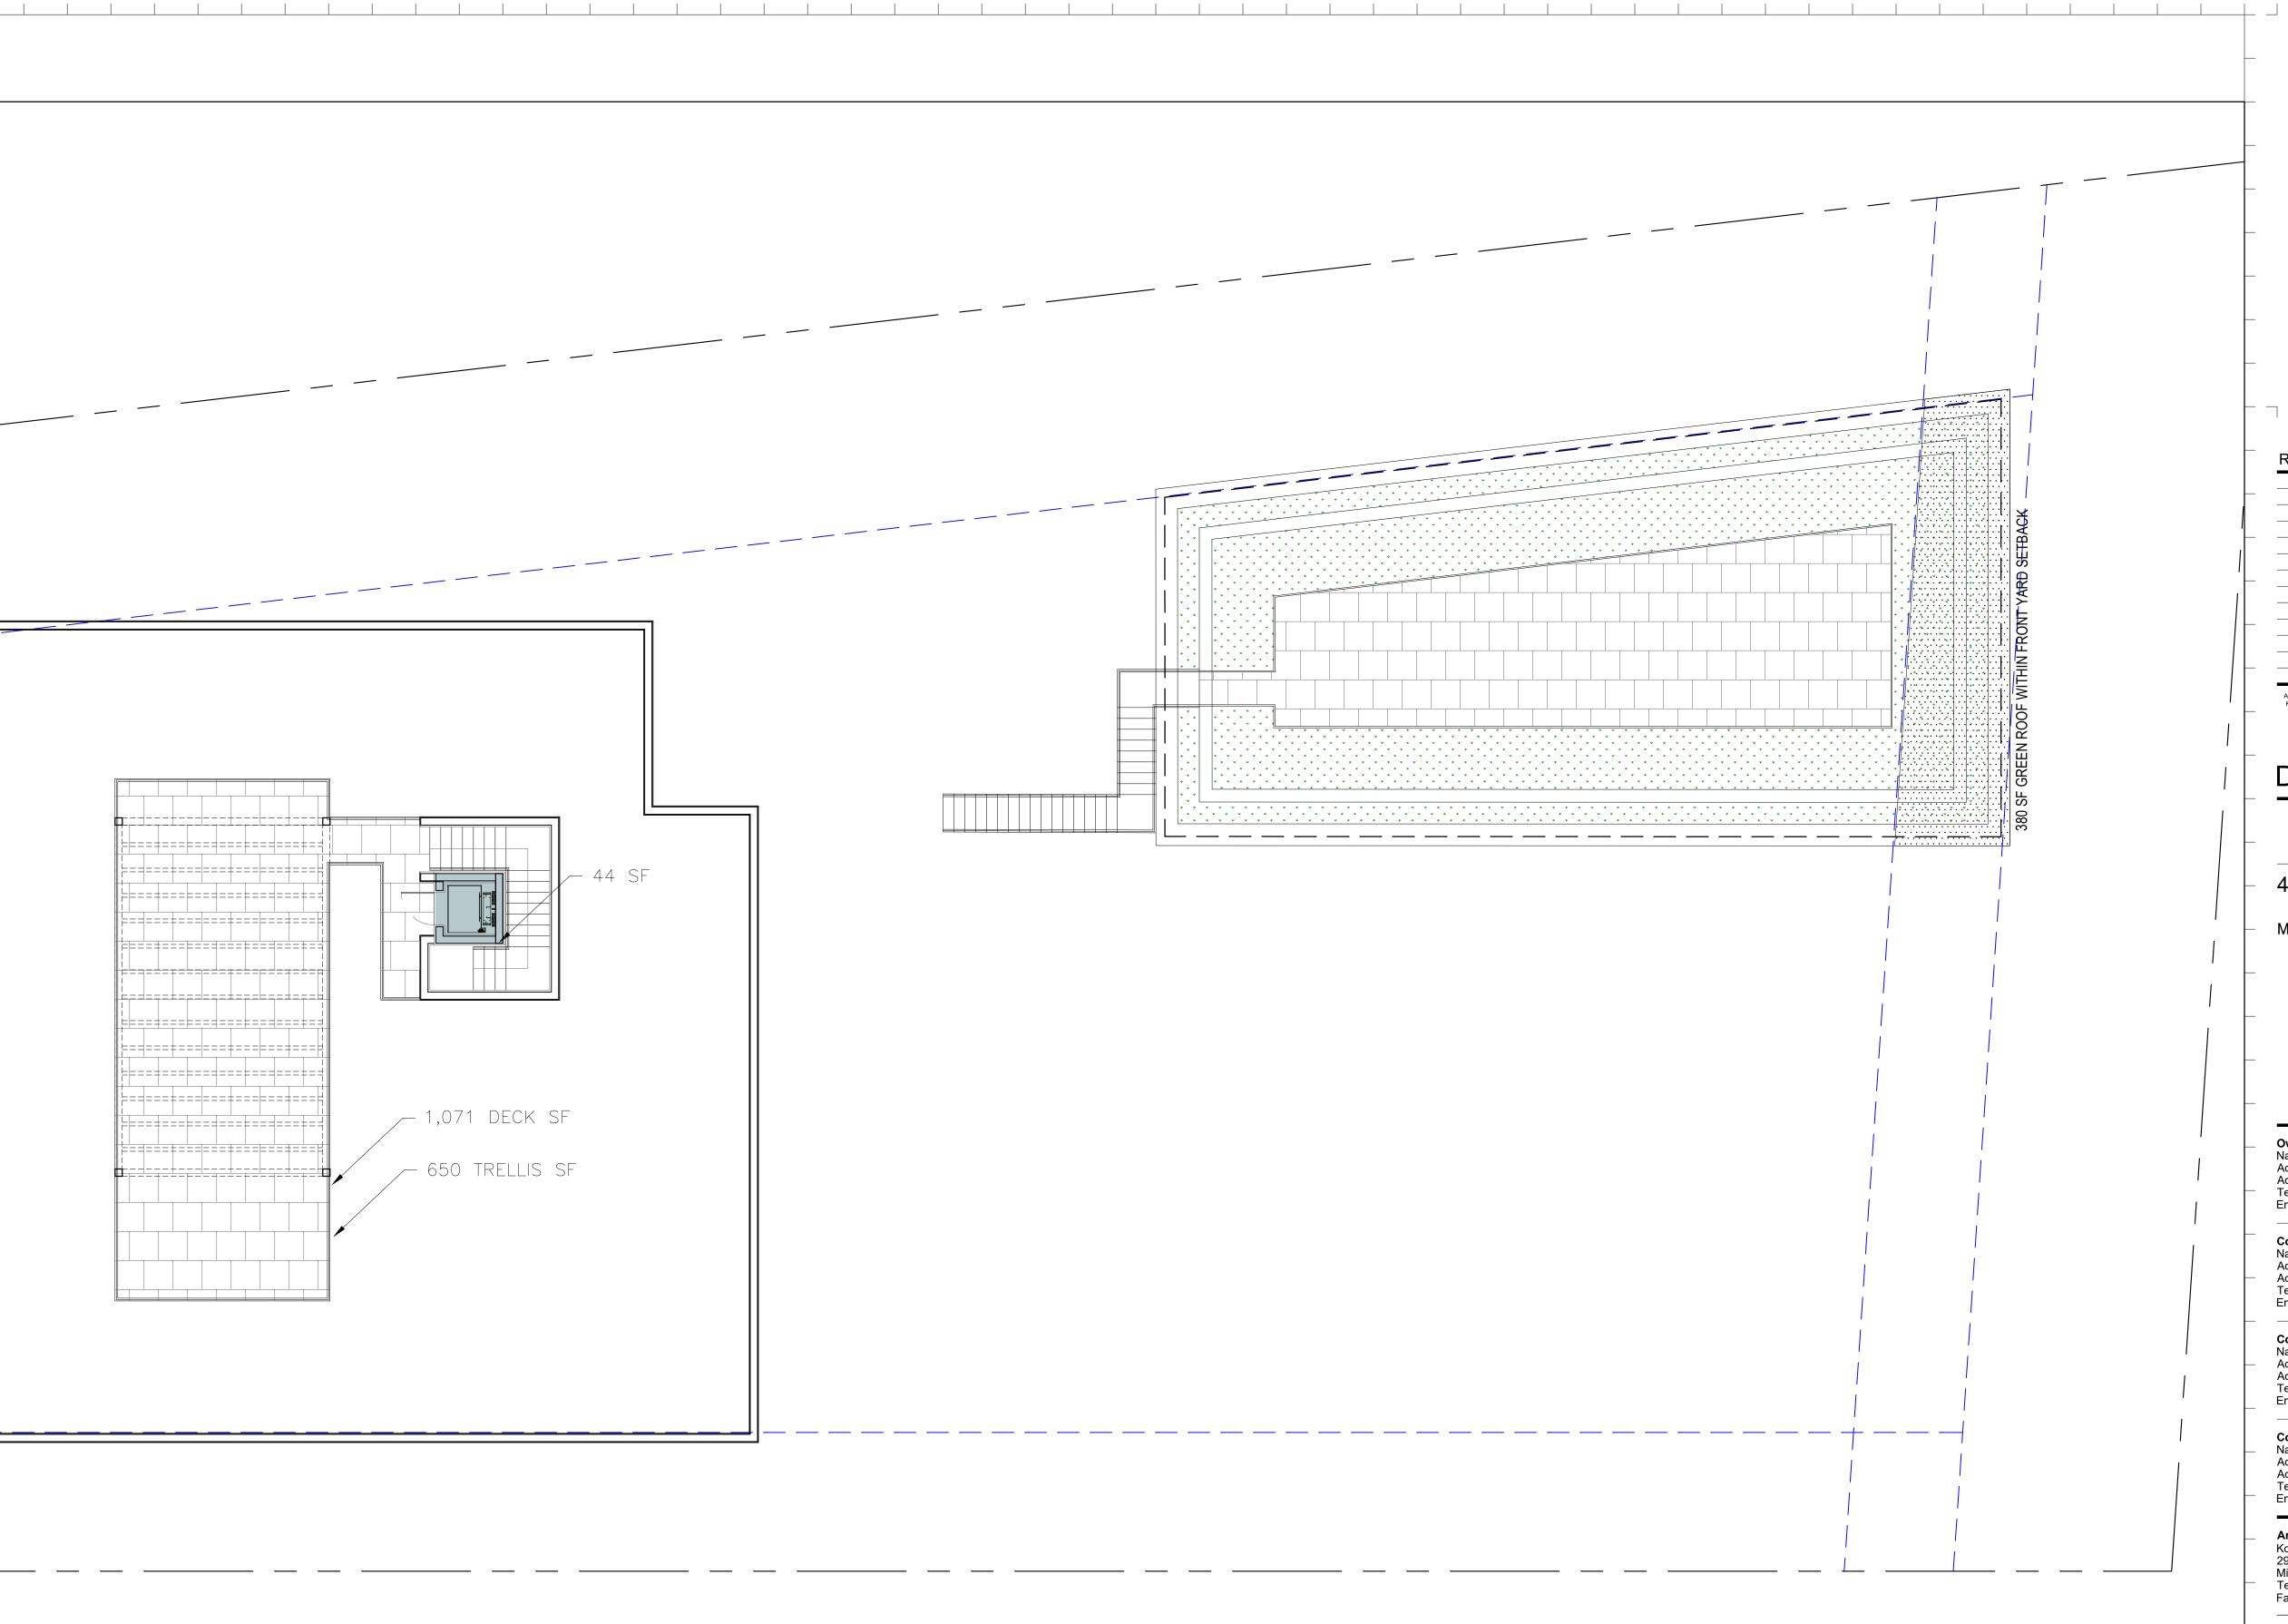

#### PROPOSED RESIDENCE 420 W 51 ST LOT SIZE: 28,317 Sq.Ft

| <u>/4</u>  | -         |      |
|------------|-----------|------|
| 5          | <u>.</u>  |      |
|            |           |      |
| 6          | -         |      |
|            |           |      |
| 8          |           |      |
| <u> </u>   |           |      |
| <u>íò</u>  |           |      |
| <u>À</u>   |           |      |
| 12         |           |      |
| /12        | -         |      |
| 16         |           |      |
| ·          |           |      |
| <u>/16</u> |           | Г    |
| Rev.       | Date Rev. | Date |
|            | Date Rev. | Date |