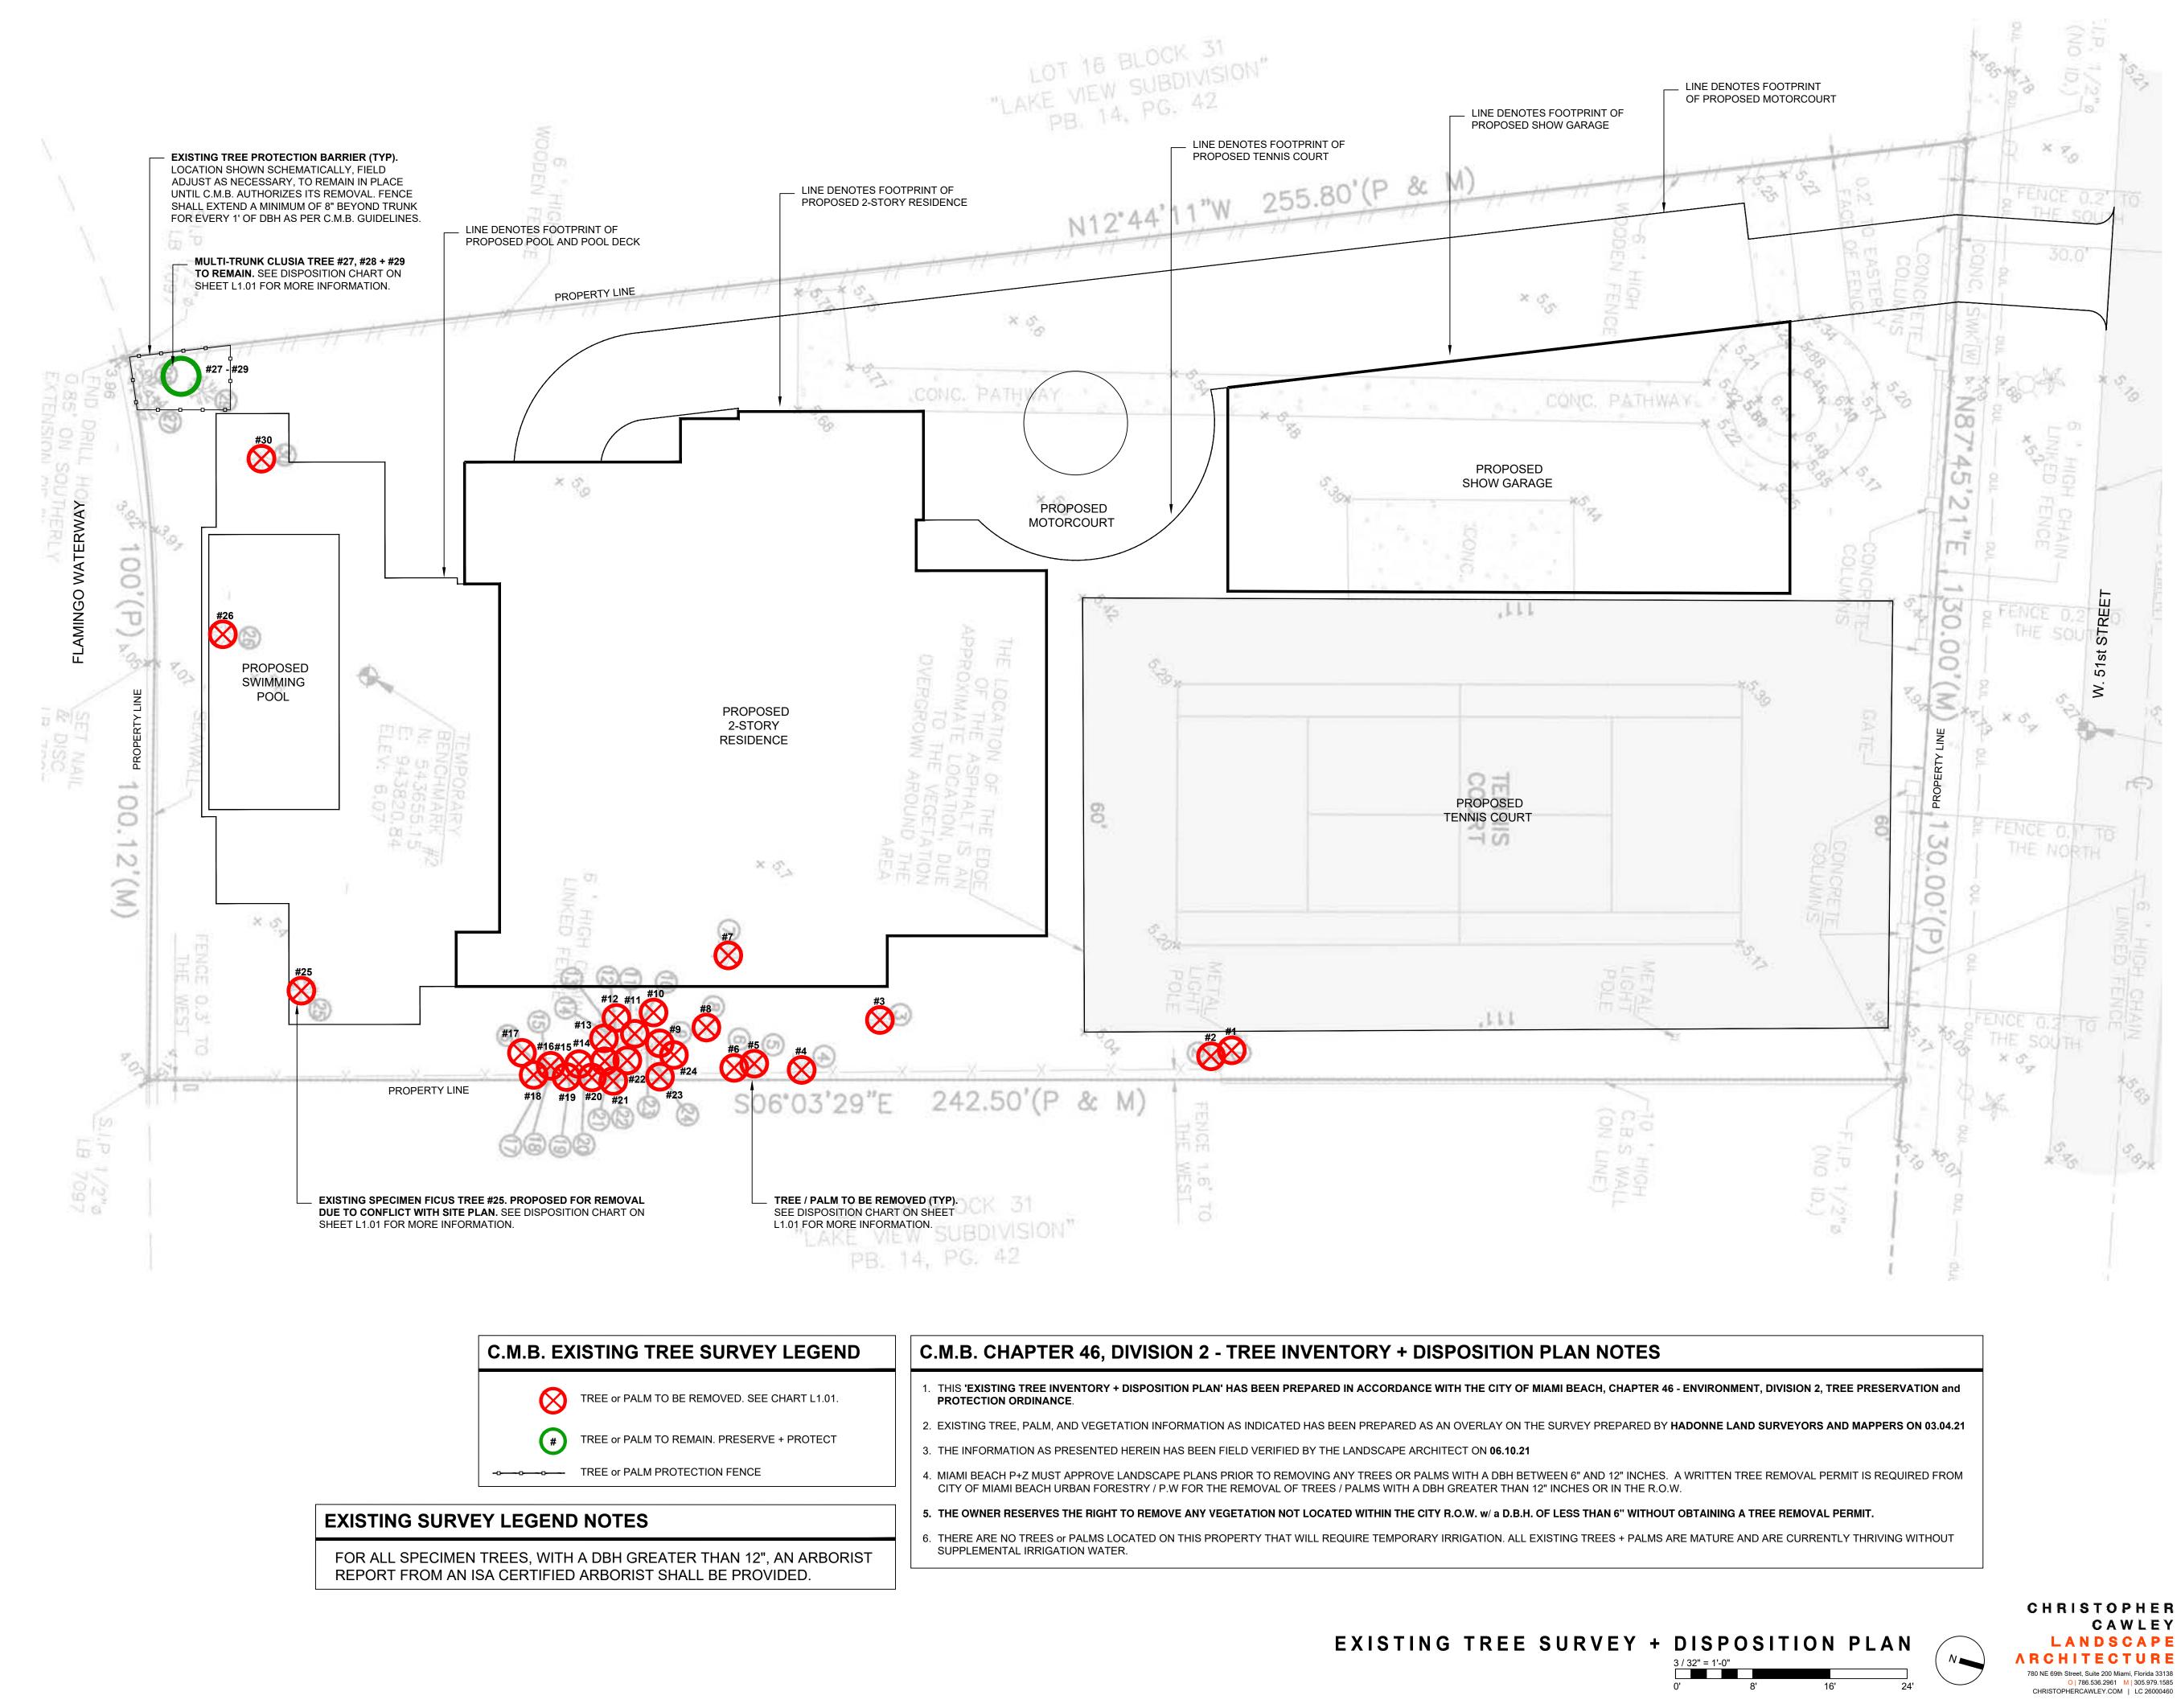

-|
|      |      |      |     |
|      |      |      |     |
|      |      |      |     |
|      |      |      |     |
|      |      |      |     |
|      |      |      |     |
|      |      |      |     |
|      |      |      |     |
|      |      |      |     |
|      |      |      |     |
|      |      |      |     |
|      |      |      |     |

### DRB

420 W 51st St

MIAMI BEACH, FL 33140

**Owner:** Name Address Address Tel: Email

Consultant: Name Address Address Tel: Email

Consultant: Name Address Address Tel: Email

Consultant Name Address Address Tel: Email

Architect: Kobi Karp Architecture and Interior Design, Inc. 2915 Biscayne Boulevard, Suite #200 Miami, Florida 33137 USA Tel: +1(305) 573 1818 Fax: +1(305) 573 3766



# SITE SECTIONS

Date 11-08-2021 Scale Project 2144





| Rev. | Date | Rev. | Da |
|------|------|------|----|
|      |      |      |    |
|      |      |      |    |
|      |      |      |    |
|      |      |      |    |
|      |      |      |    |
|      |      |      |    |
|      |      |      |    |
|      |      |      |    |
|      |      |      |    |
|      |      |      |    |
|      |      |      |    |

### DRB

100% Submission

420 W 51st St

MIAMI BEACH, FL 33140



CHRISTOPHER CAWLEY, RLA Florida License LA 6666786

Owner: Name Address Address Tel: Email

Consultant: Name Address Address Tel: Email

Consultant: Name Address Address Tel: Email

Consultant Name Address Address Tel: Email

Architect of Record: Kobi Karp Architecture and Interior Design, Inc. 2915 Biscayne Boulevard, Suite #200 Miami, Florida 33137 USA Tel: +1(30