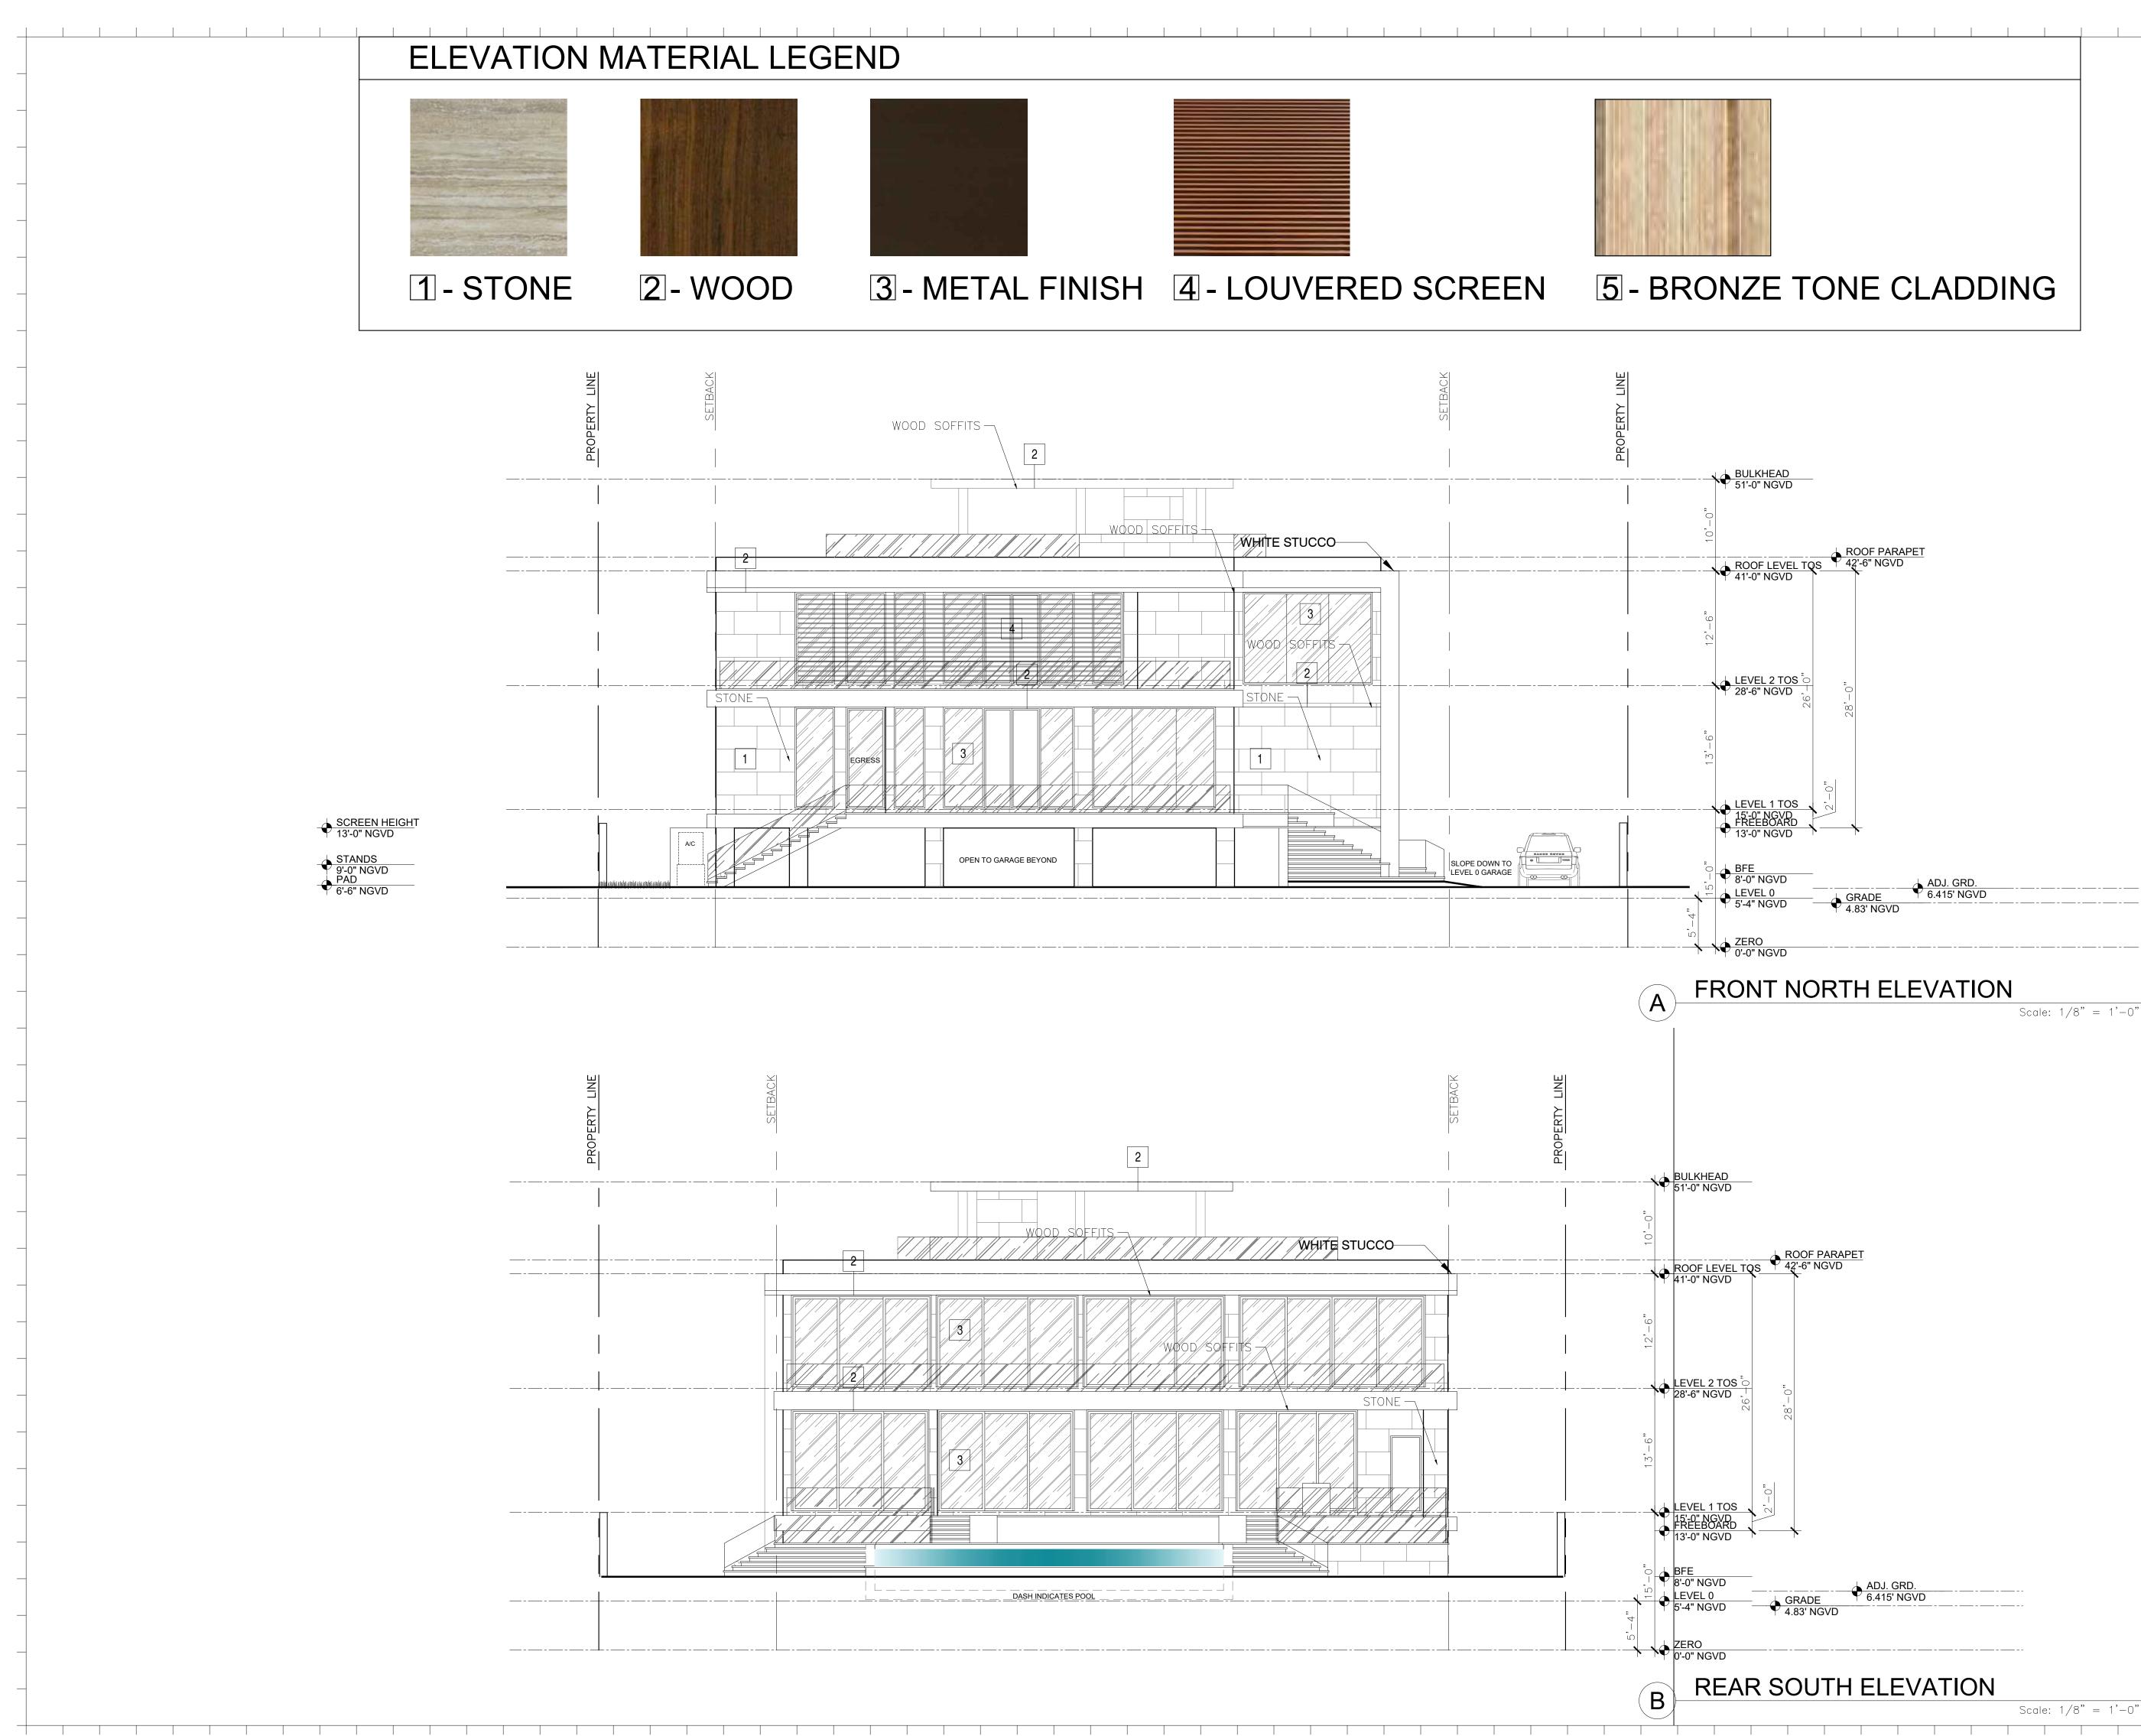

. | Date | Rev. | Da |
|------|------|------|----|
|      |      |      |    |
|      |      |      |    |
|      |      |      |    |
|      |      |      |    |
|      |      |      |    |
|      |      |      |    |
|      |      |      |    |
|      |      |      |    |
|      |      |      |    |
|      |      |      |    |

### DRB

420 W 51st St

MIAMI BEACH, FL 33140

**Owner:** Name Address Address Tel: Email

**Consultant:** Name Address Address Tel: Email

Consultant: Name Address Address Tel:

Tel: Email **Consultant:** 

Address Address Tel: Email

Name

Architect: Kobi Karp Architecture and Interior Design, Inc. 2915 Biscayne Boulevard, Suite #200 Miami, Florida 33137 USA Tel: +1(305) 573 1818 Fax: +1(305) 573 3766



### CONTEXT ELEVATIONS

Date11-08-2021ScaleProject2144











| 4                                                                           |                |      |                            |
|-----------------------------------------------------------------------------|----------------|------|----------------------------|
| <u>/</u> 4                                                                  |                |      |                            |
| 6                                                                           |                |      |                            |
| 7                                                                           |                |      |                            |
| 8                                                                           |                |      |