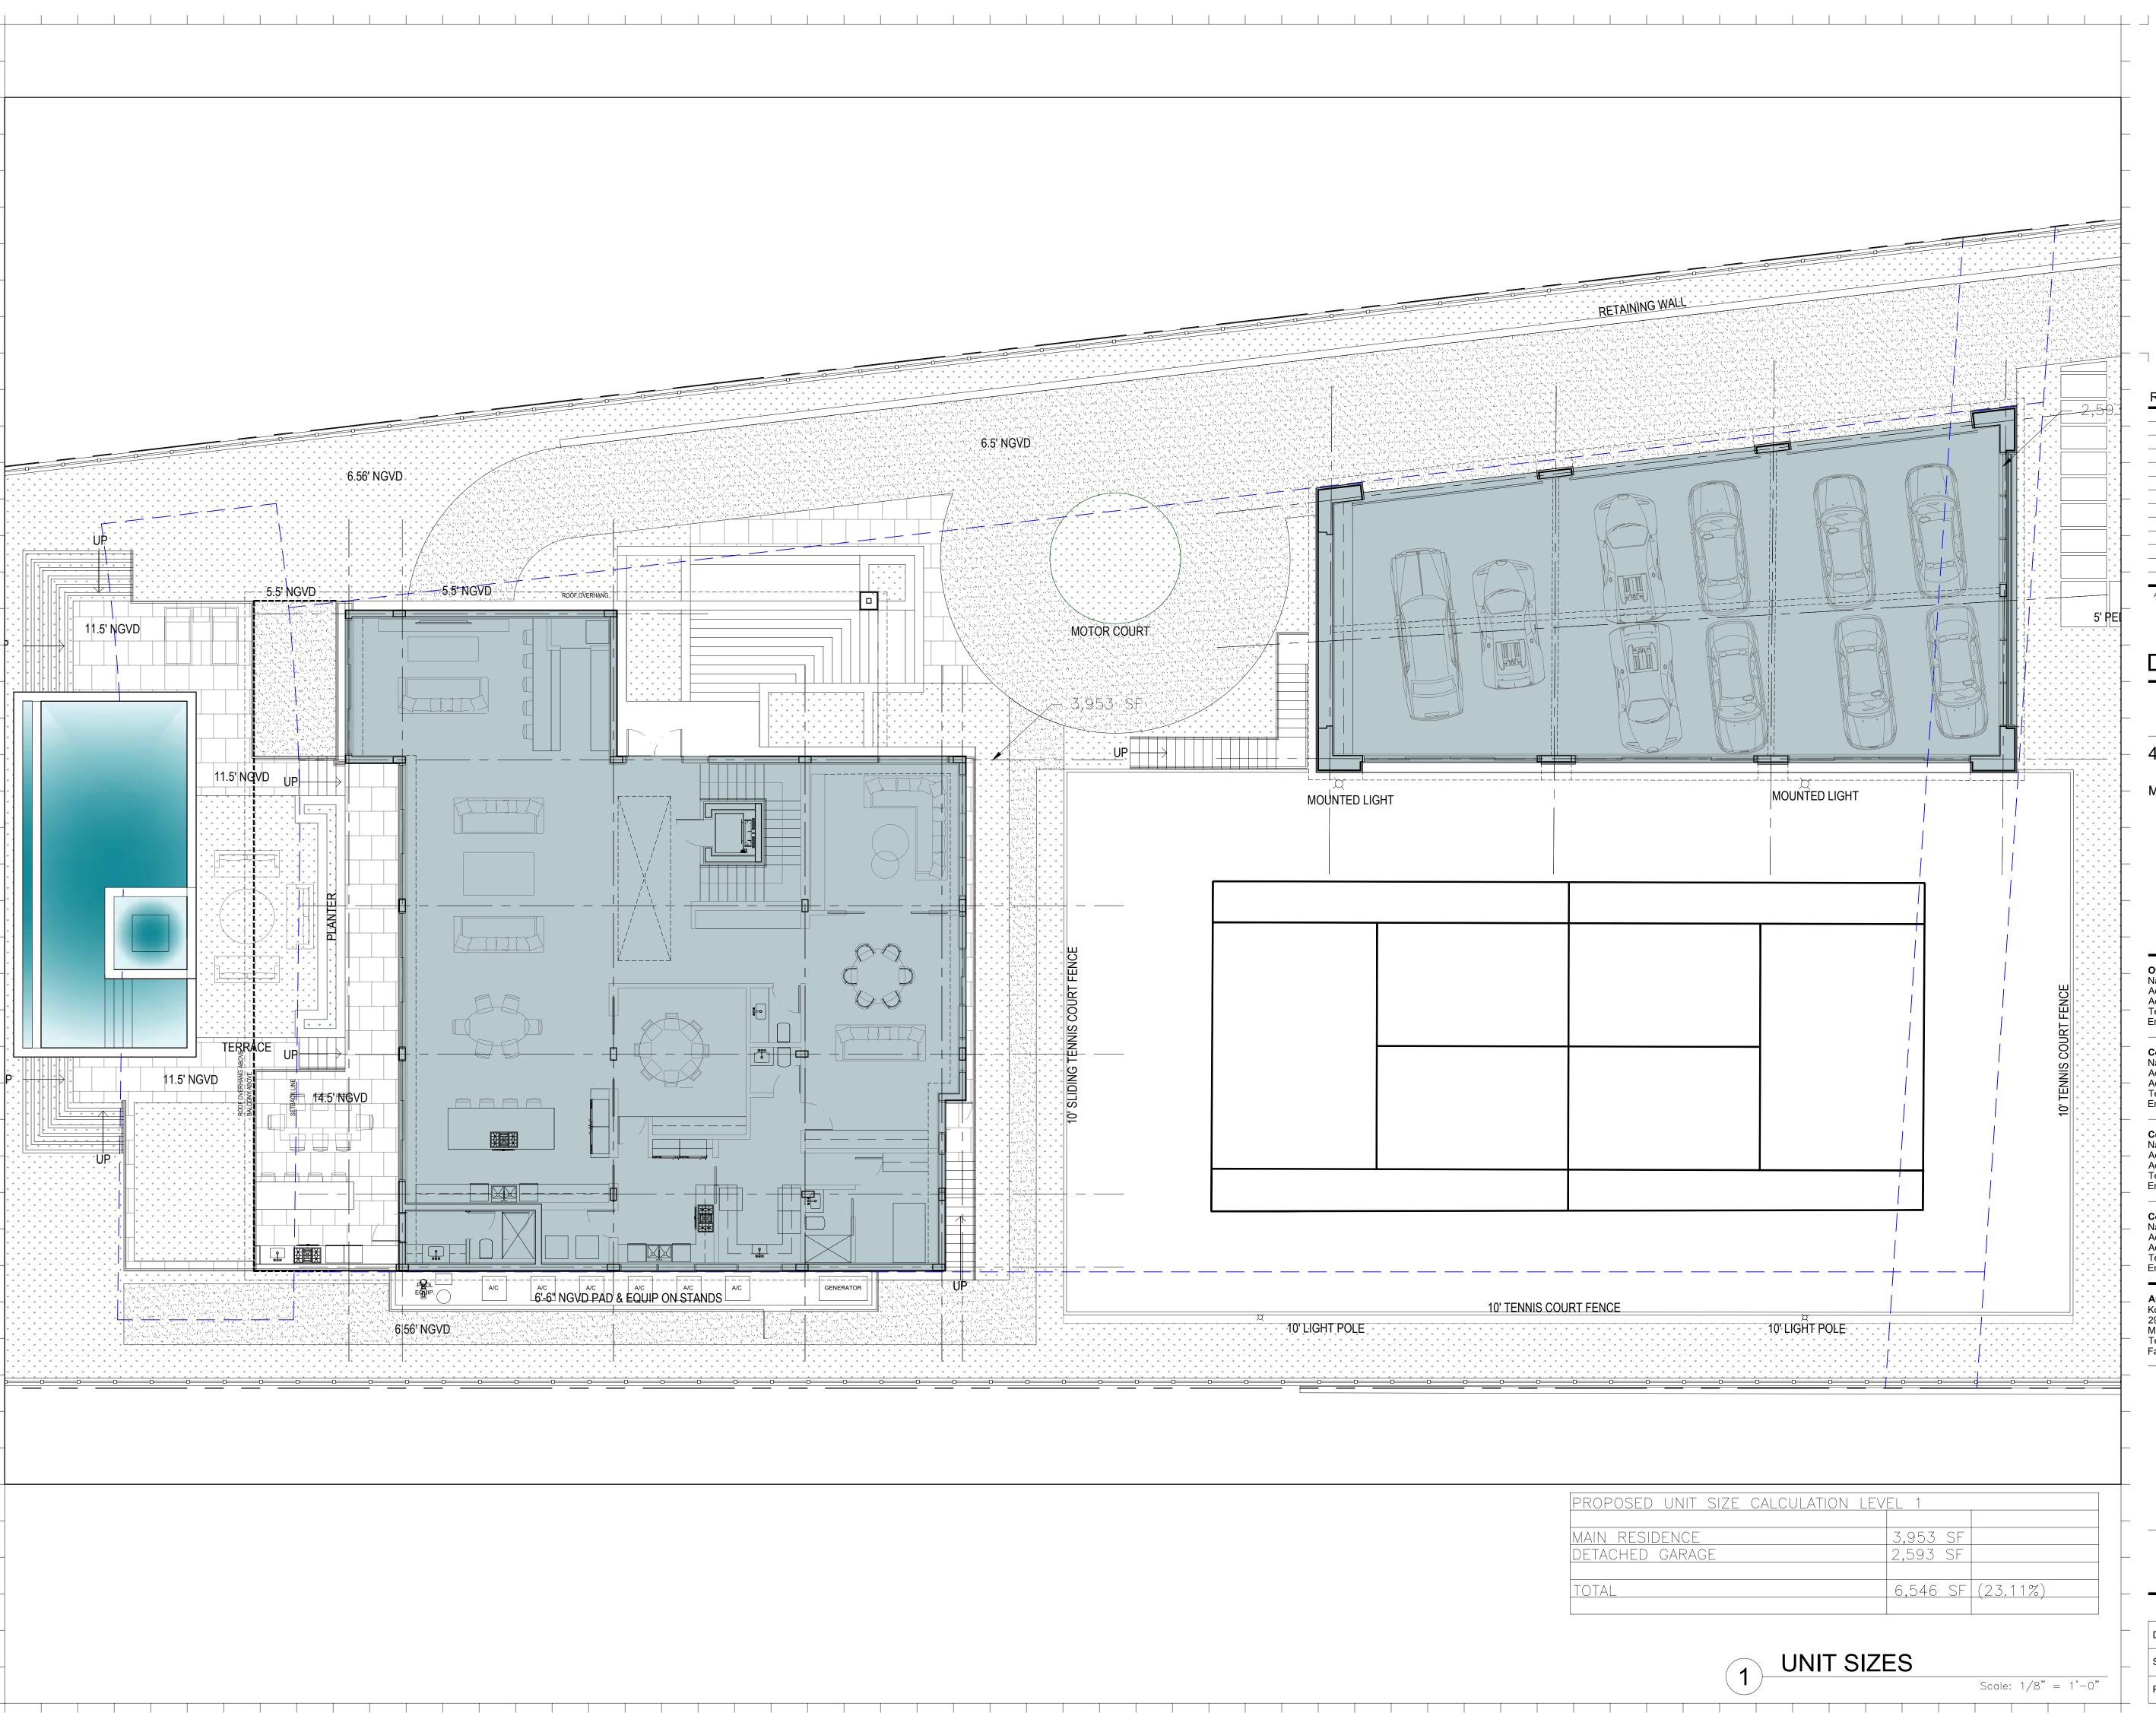

367  | SF |
| GARAGE                             | 600  | SF |
| GARAGE OVERAGE                     | 153  | SF |
|                                    |      |    |
| TOTAL                              | 520  | SF |



### DRB

420 W 51st St

MIAMI BEACH, FL 33140

**Owner:** Name Address Address Tel: Email

Consultant: Name

Address Address Tel: Email

**Consultant:** Name Address Address Tel: Email

\_\_\_\_\_ Consultant:

Name Address Address Tel: Email

Architect: Kobi Karp Architecture and Interior Design, Inc. 2915 Biscayne Boulevard, Suite #200 Miami, Florida 33137 USA Tel: +1(305) 573 1818 Fax: +1(305) 573 3766



# ZONING DIAGRAMS

| Date    | 11-08-2021 |
|---------|------------|
| Scale   |            |
| Project | 2144       |
|         |            |



Scale: 1/8" = 1'-0" 



| SIZE CALCULATION LEV | EL 1     |          |
|----------------------|----------|----------|
|                      |          |          |
|                      | 3,953 SF |          |
| )E                   | 2,593 SF |          |
|                      |          |          |
|                      | 6,546 SF | (23.11%) |
|                      | · ·      |          |

| Rev. | Date | Rev. | Date |
|------|------|------|------|
|      |      |      |      |
|      |      |      |      |
|      |      |      |      |
|      |      |      |      |
|      |      |      |      |
|      |      |      |      |
|      |      |      |      |
|      |      |      |      |
|      |      |      |      |
|      |      |      |      |
|      |      |      |      |
|      |      |      |      |
|