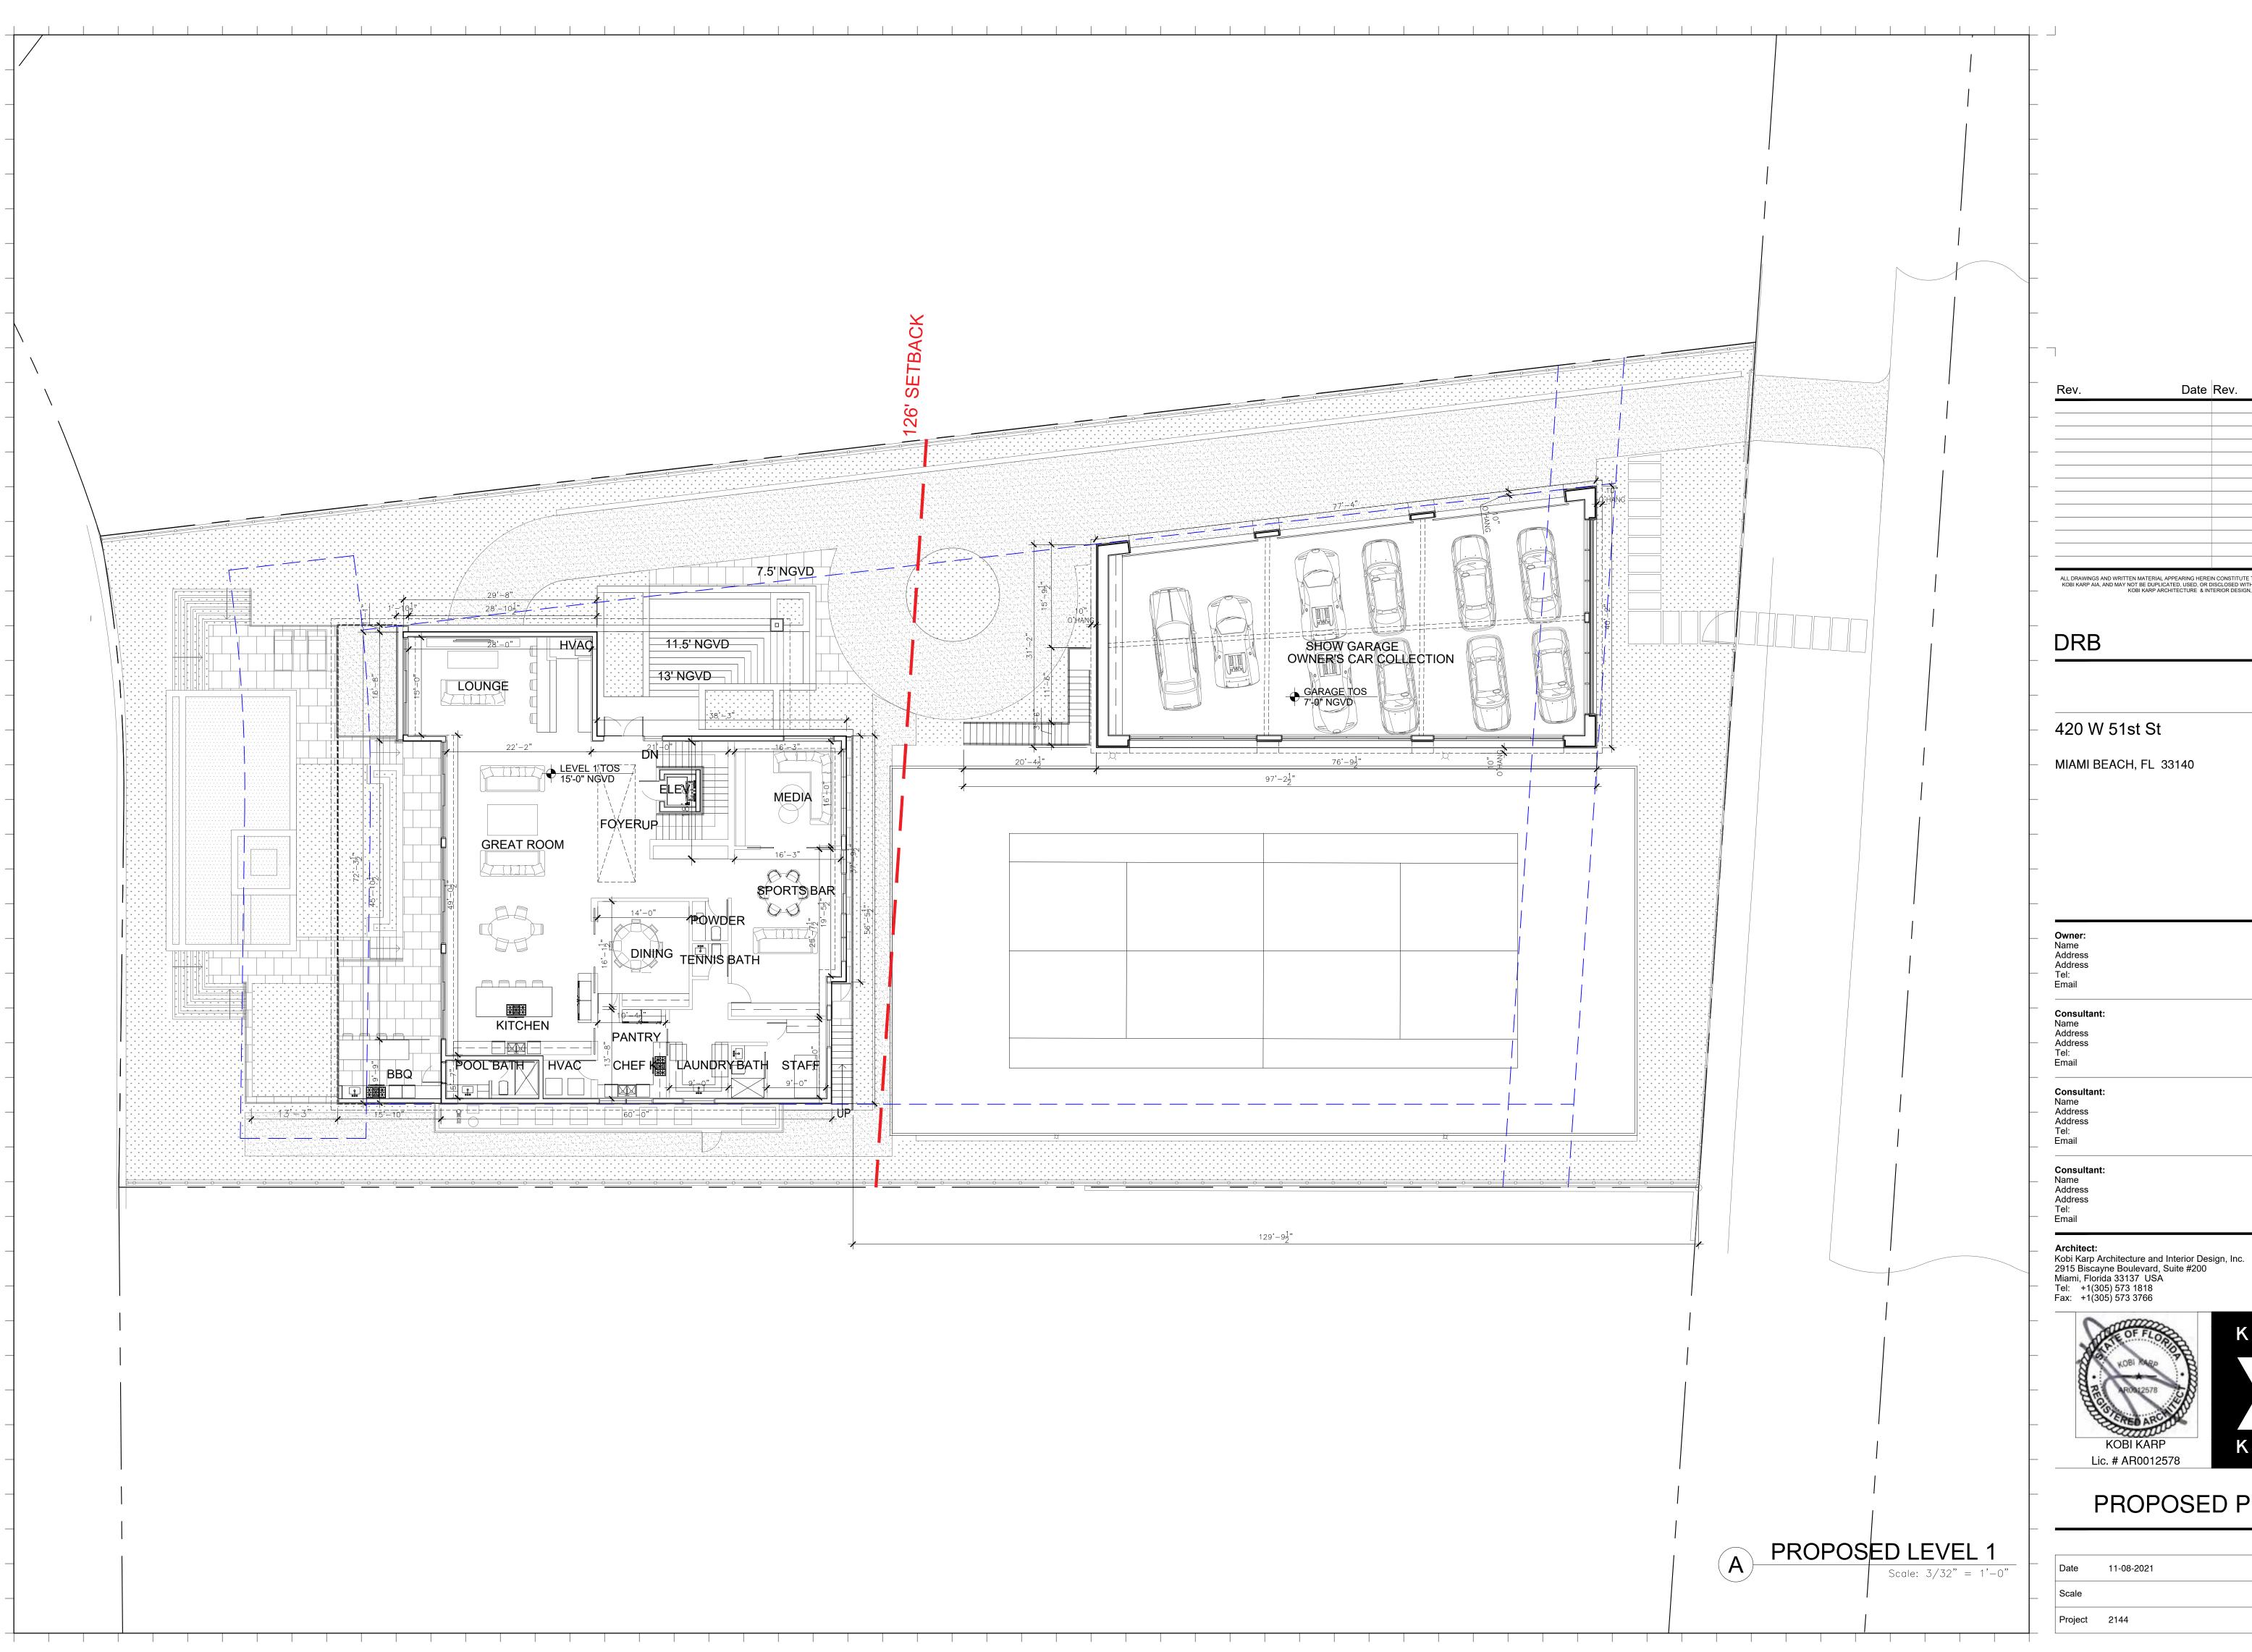

#### PROPOSED RESIDENCE 420 W 51 ST LOT SIZE: 28,317 Sq.Ft

| <u>/4</u>  | -         |      |
|------------|-----------|------|
| 5          | <u>.</u>  |      |
|            |           |      |
| 6          | -         |      |
|            |           |      |
| 8          |           |      |
| <u> </u>   |           |      |
| <u>íò</u>  |           |      |
| <u>À</u>   |           |      |
| 12         |           |      |
| /12        | -         |      |
| 16         |           |      |
| ·          |           |      |
| <u>/16</u> |           | Г    |
| Rev.       | Date Rev. | Date |
|            | Date Rev. | Date |