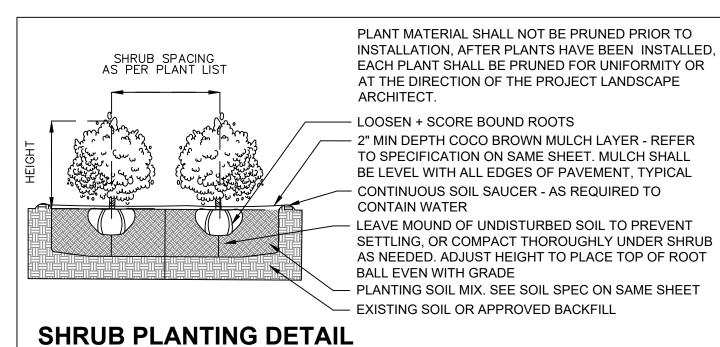

|                                                                      |
| KOBI KARP AIA, AND MAY NOT E | E DUPLICATED, USED, OR I |      | NAL AND UNPUBLISHED WORK OF<br>EXPRESS WRITTEN CONSENT OF<br>5) 2020 |

### DRB

100% Submission

#### 420 W 51st St

MIAMI BEACH, FL 33140



#### CHRISTOPHER CAWLEY, RLA Florida License LA 6666786

**Owner:** Name Address Address Tel: Email

\_\_\_\_\_

Consultant: Name Address Address Tel: Email

Consultant: Name Address Address Tel: Email

**Consultant:** Name Address Address Tel: Email

Architect of Record: Kobi Karp Architecture and Interior Design, Inc. 2915 Biscayne Boulevard, Suite #200 Miami, Florida 33137 USA Tel: +1(305) 573 1818 Fax: +1(305) 573 3766



KOBI KARP Lic. # AR0012578

Date 08-2-2021 Scale Project 2144



24'

LANDSCAPE





GROUNDCOVERS TO BE STAGGERED AS SHOWN -SPACING BETWEEN ROWS TO BE AT A 60 DEGREE ANGLE OF THE O.C. DISTANCE AS SHOWN

FERTILIZER TO BE APPLIED AT TIME OF PLANTING. FERTILIZER SHALL BE SCOTTS AGRIFORM 20-10-5 PLANTING TABS OR APPROVED EQUAL

2" MIN DEPTH COCO BROWN MULCH LAYER - REFER TO SPECIFICATION ON SAME SHEET. MULCH SHALL BE LEVEL WITH ALL EDGES OF PAVEMENT, TYPICAL MULCH SHALL BE LEVEL WITH ALL EDGES OF PAVEMENT TYPICAL

PLANTING SOIL MIX. SEE SOIL SPEC ON SAME SHEET

#### **GROUNDCOVER PLANTING DETAIL**

#### LANDSCAPE LEGEND

| <b>ZONING:</b> RS2 <b>LOT SIZE:</b> 28,316 SF <b>ACRES:</b> .65                                                                  |                                                                                       |