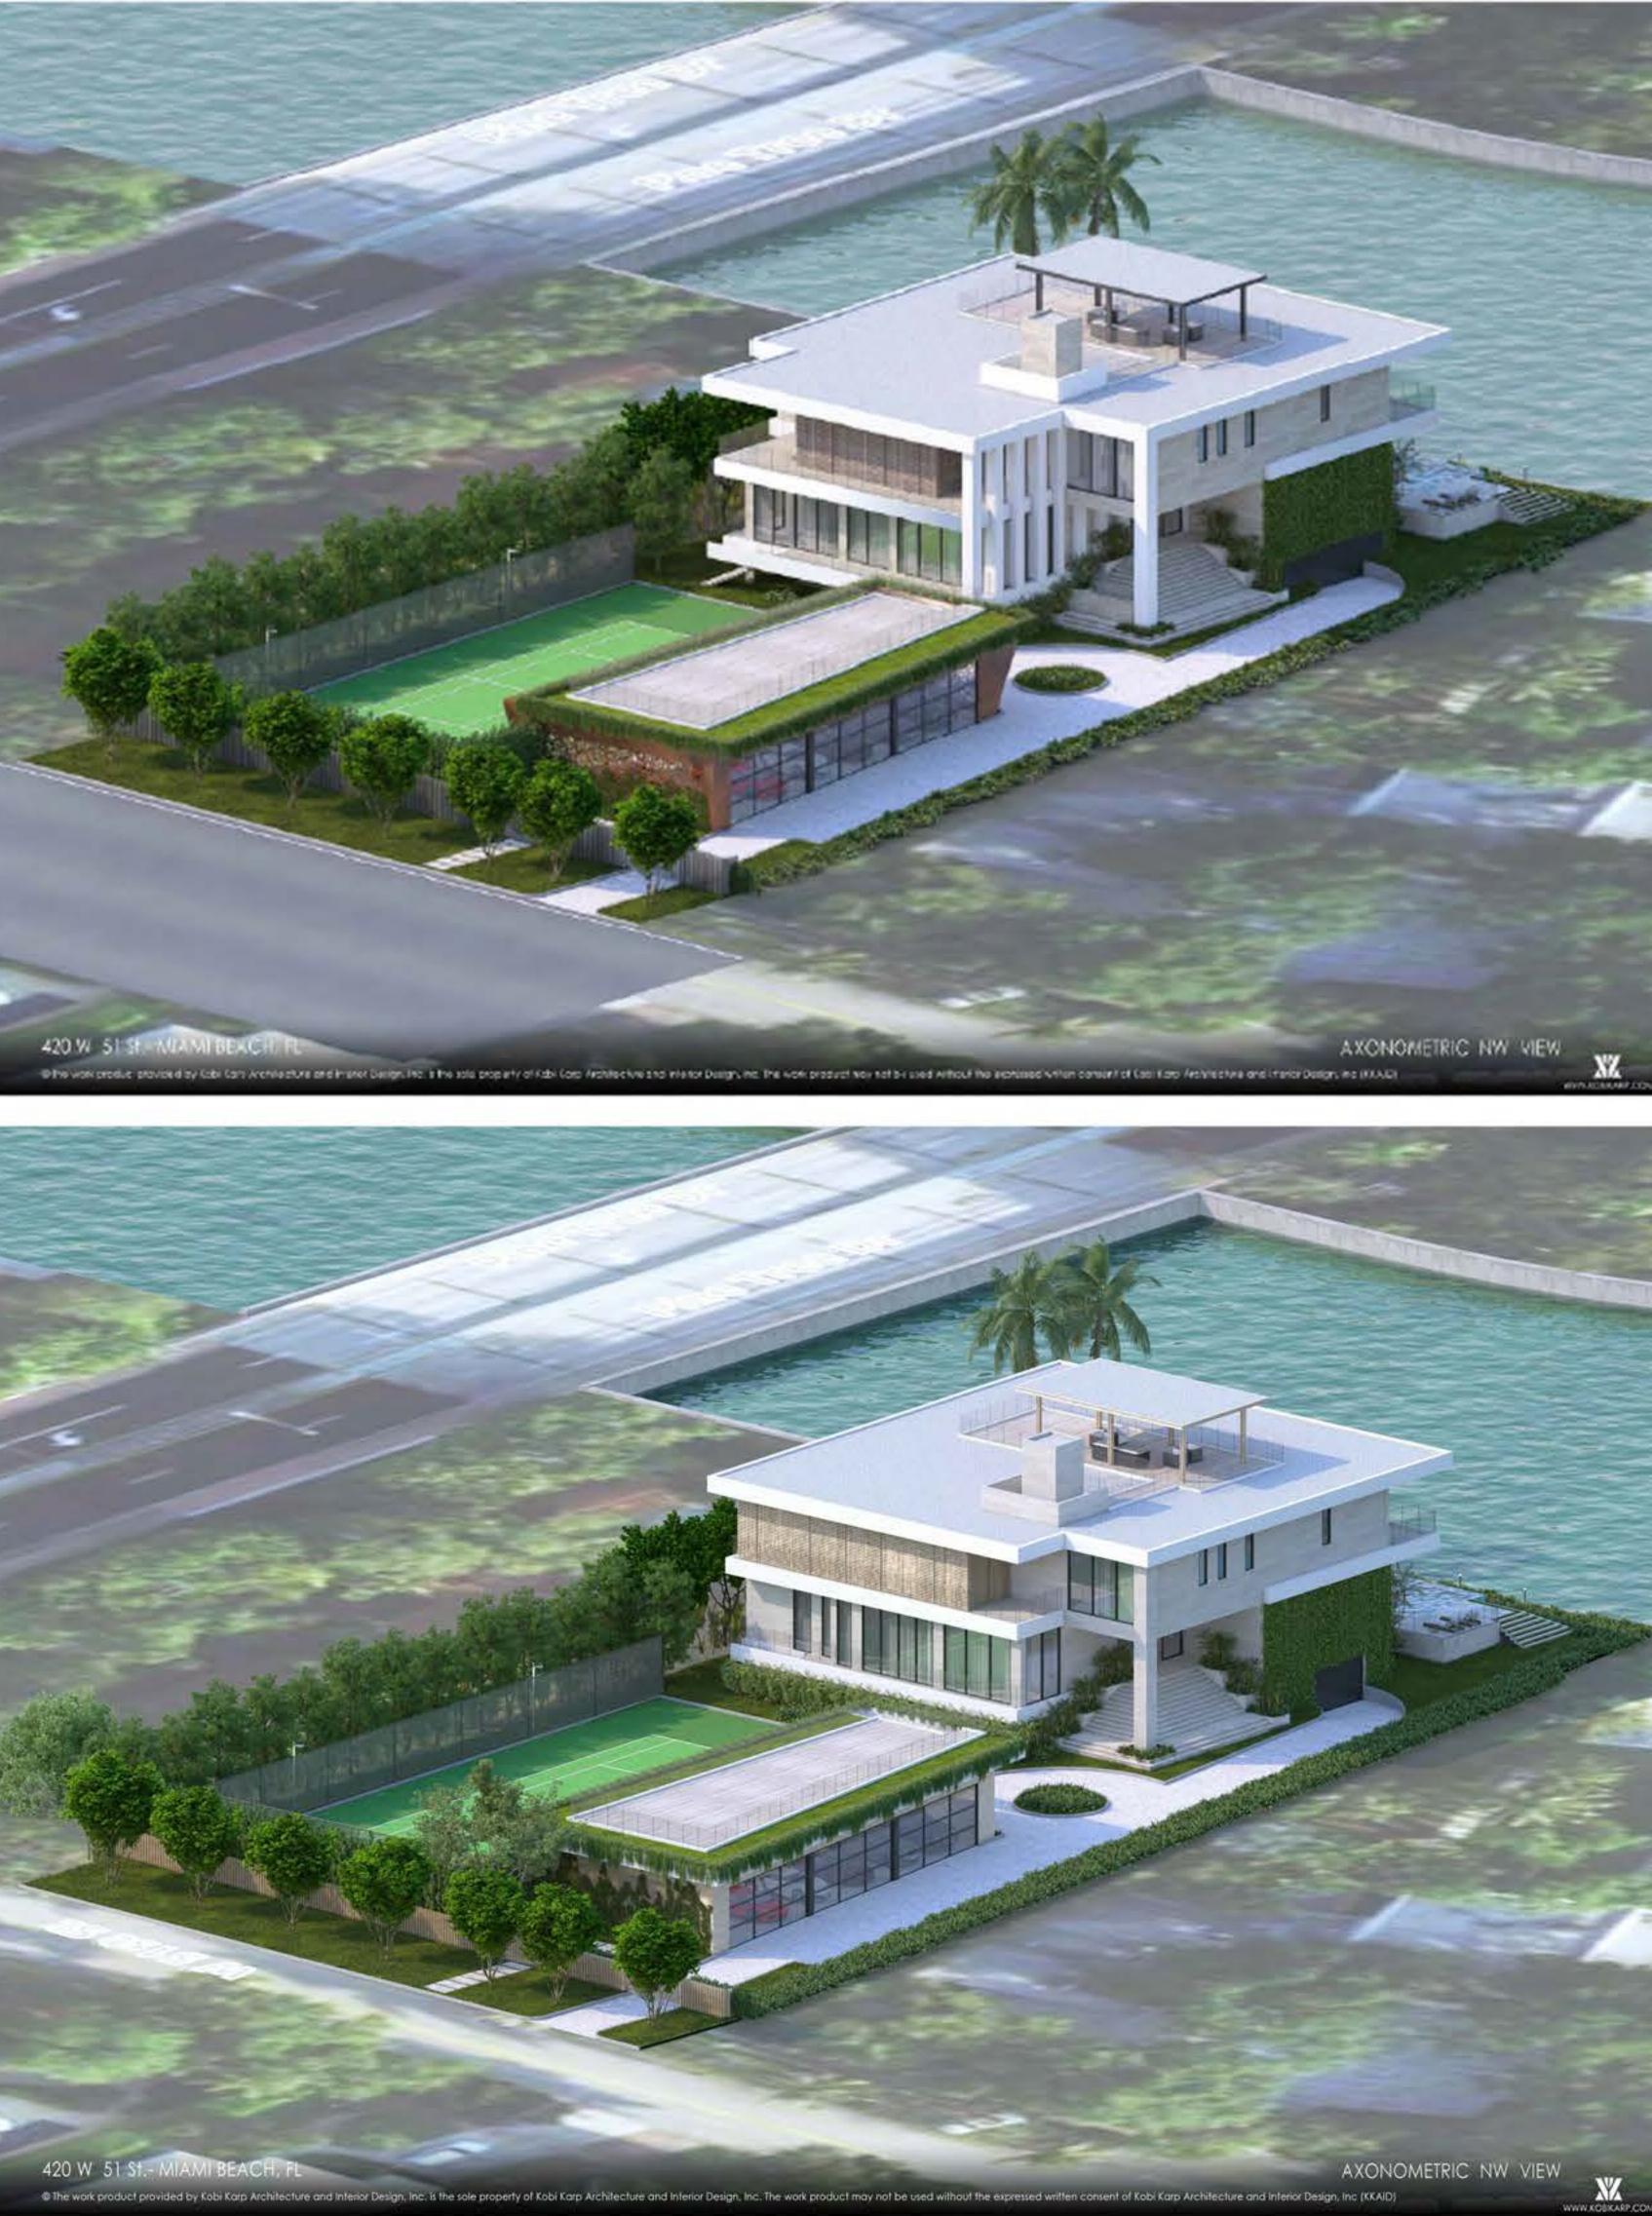

#### PROPOSED RESIDENCE 420 W 51 ST LOT SIZE: 28,317 Sq.Ft

| <u>/4</u>  | -         |      |
|------------|-----------|------|
| 5          | <u>.</u>  |      |
|            |           |      |
| 6          | -         |      |
|            |           |      |
| 8          |           |      |
| <u> </u>   |           |      |
| <u>íò</u>  |           |      |
| <u>À</u>   |           |      |
| 12         |           |      |
| /12        | -         |      |
| 16         |           |      |
| ·          |           |      |
| <u>/16</u> |           | Г    |
| Rev.       | Date Rev. | Date |
|            | Date Rev. | Date |

#### NEIGHBORHOOD MASSING

| Date    | 11-15-2021 | Sheet No. |
|---------|------------|-----------|
| Scale   |            | A0.09     |
| Project | 2144       |           |

| Rev. | Date | Rev. | Date |
|------|------|------|------|
|      |      |      |      |
|      |      |      |      |
|      |      |      |      |
|      |      |      |      |
|      |      |      |      |
|      |      |      |      |
|      |      |      |      |
|      |      |      |      |
|      |      |      |      |
|      |      |      |      |