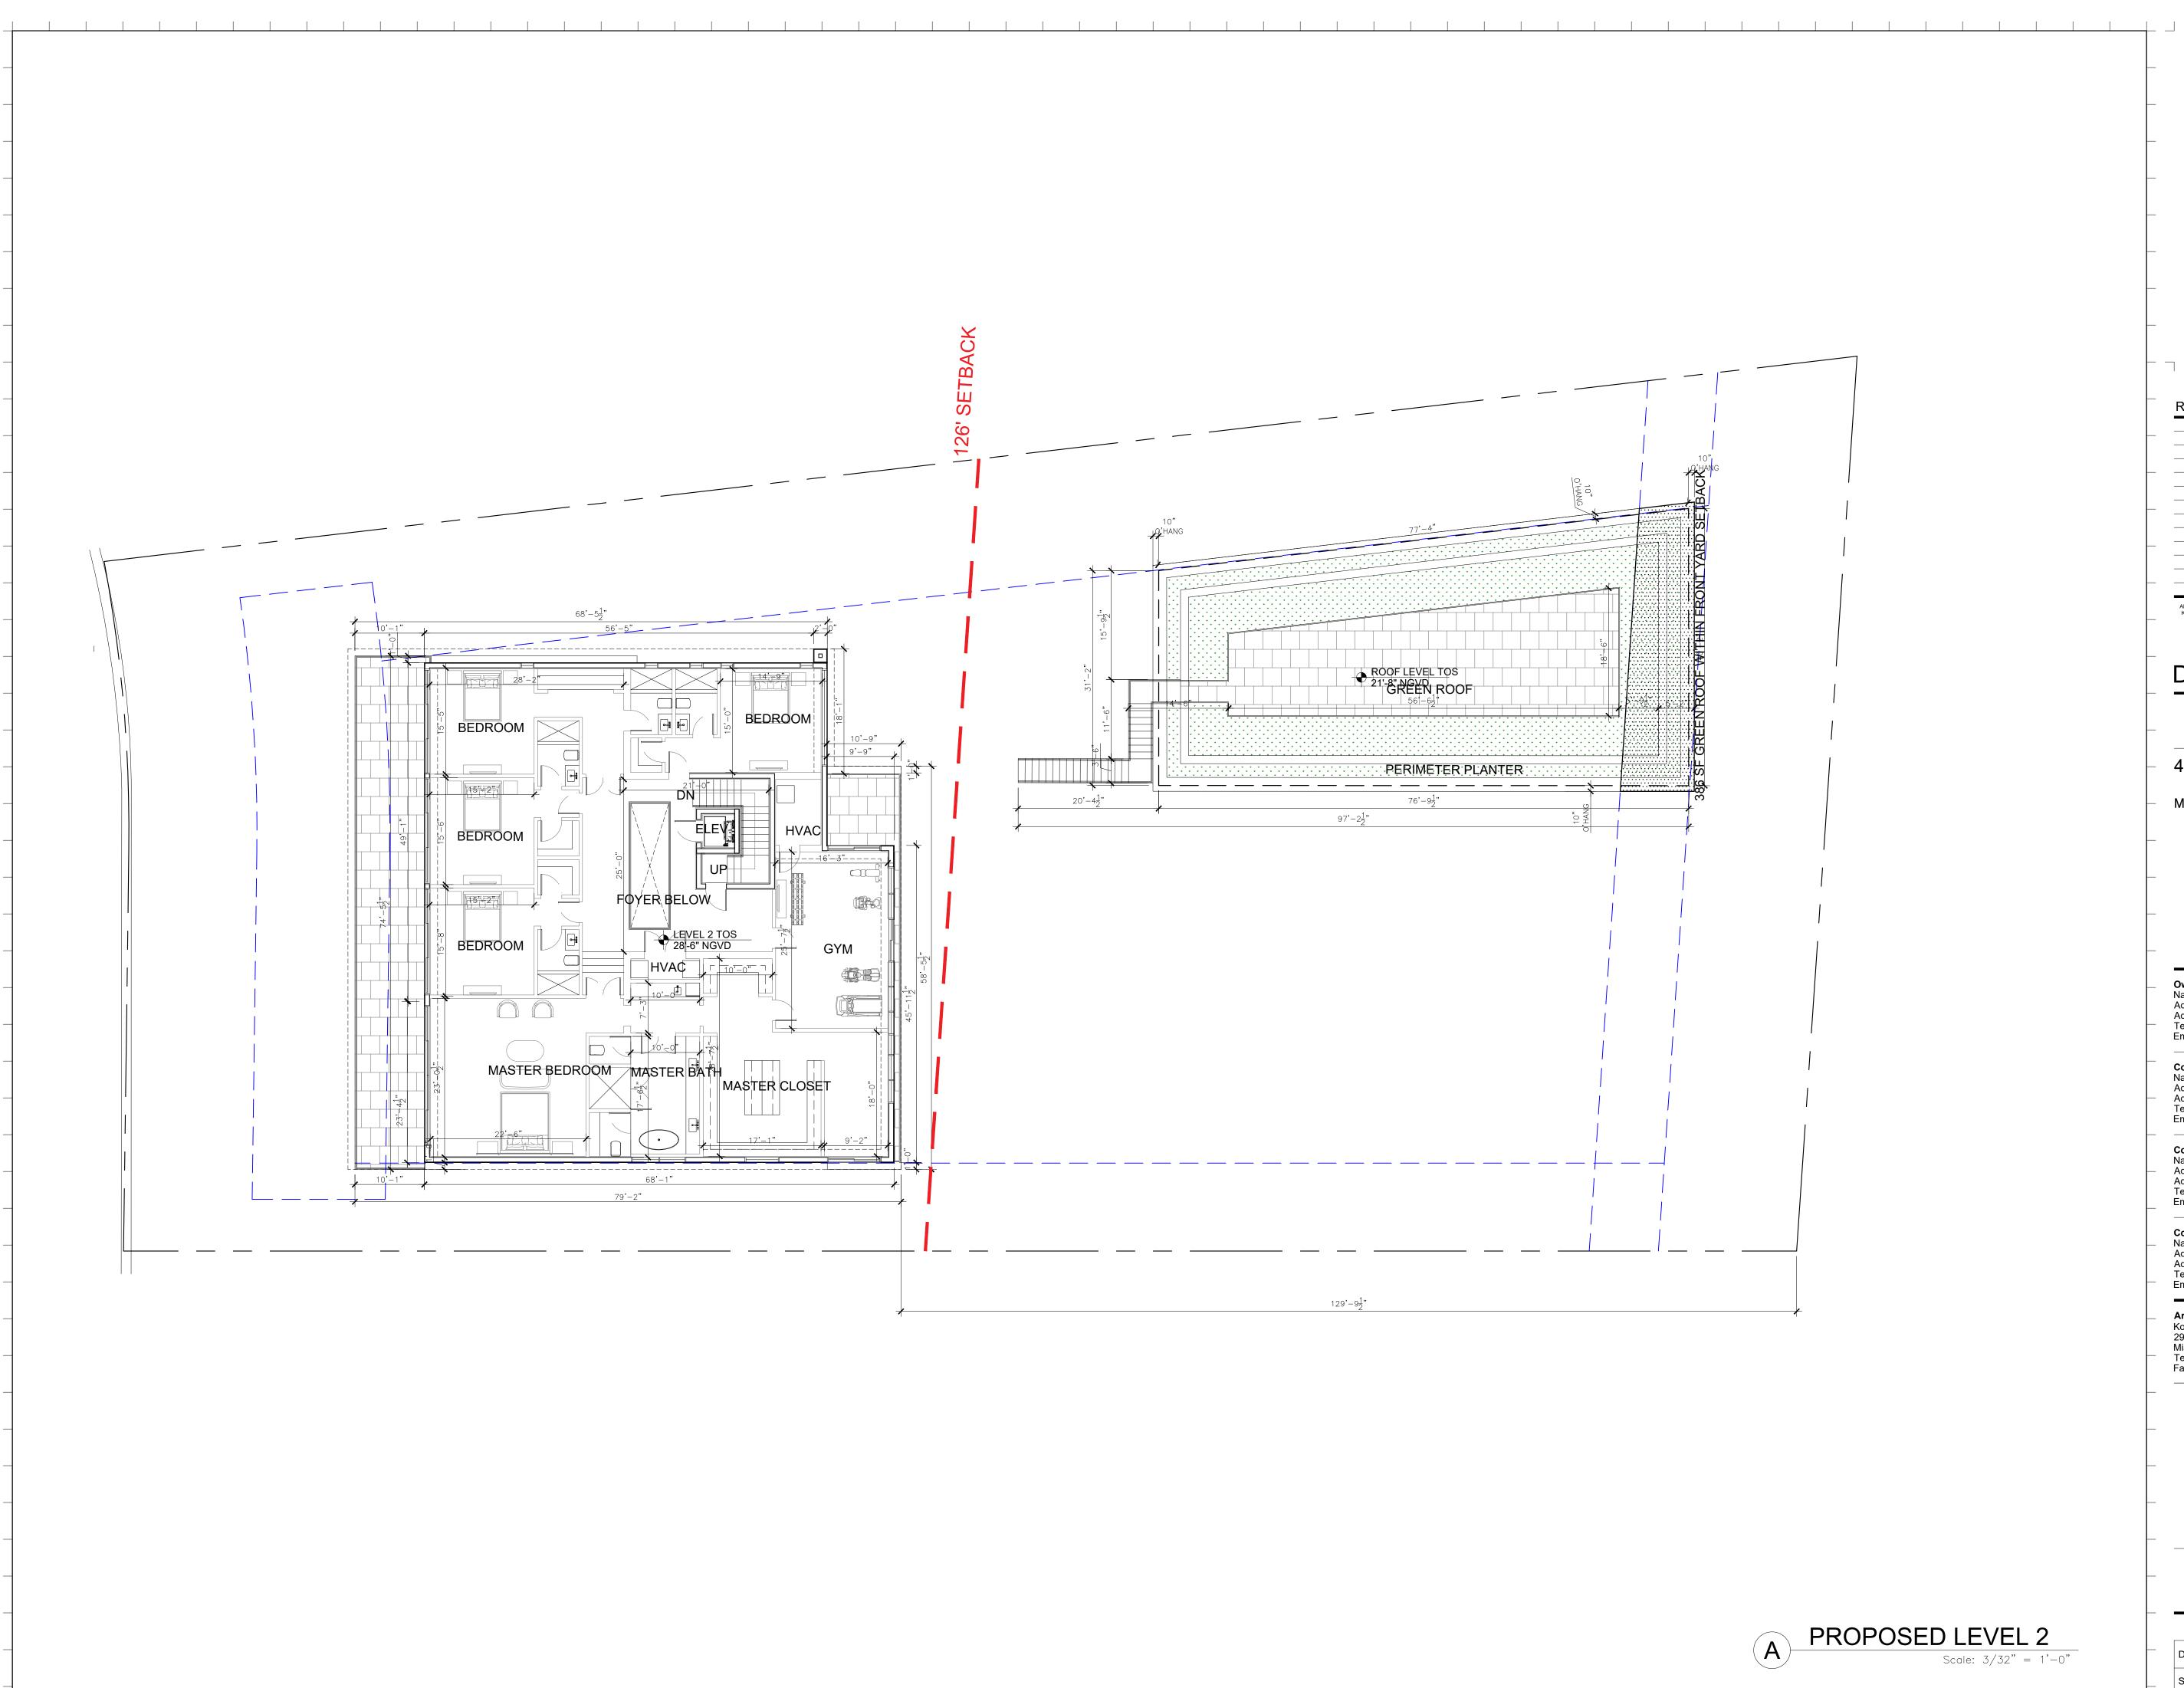

#### PROPOSED RESIDENCE 420 W 51 ST LOT SIZE: 28,317 Sq.Ft

| <u>/4</u>  | -         |      |
|------------|-----------|------|
| 5          | <u>.</u>  |      |
|            |           |      |
| 6          | -         |      |
|            |           |      |
| 8          |           |      |
| <u> </u>   |           |      |
| <u>íò</u>  |           |      |
| <u>À</u>   |           |      |
| 12         |           |      |
| /12        | -         |      |
| 16         |           |      |
| ·          |           |      |
| <u>/16</u> |           | Г    |
| Rev.       | Date Rev. | Date |
|            | Date Rev. | Date |