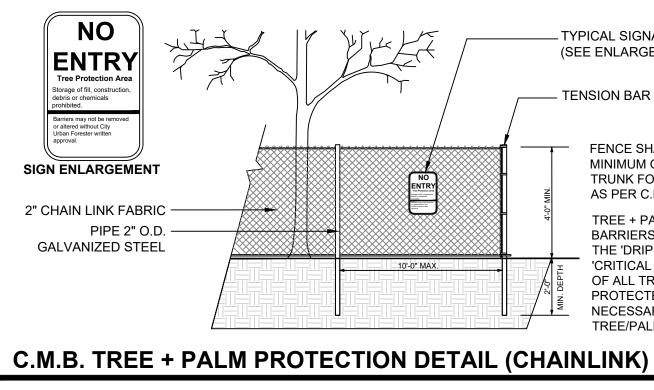

2915 Biscayne Boulevard, Suite #200 Miami, Florida 33137 USA Tel: +1(305) 573 1818 Fax: +1(305) 573 3766



KOBI KARP Lic. # AR0012578

08-2-2021 Date Scale

Sheet No. L1.00

Project 2144

#### TREE + PALM PROTECTION FENCES SHALL BE CONSTRUCTED PRIOR TO ANY CONSTRUCTION ACTIVITY INCLUDING GRUBBING FOR ALL TREES OR PALMS THAT ARE 'TO REMAIN, BE PROTECTED, or BE RELOCATED' ONSITE. TPF SHALL BE MAINTAINED AND SHALL REMAIN UNTIL WRITTEN APPROVAL HAS BEEN RECEIVED FROM CITY URBAN FORESTER AFTER ALL SITE WORK HAS BEEN COMPLETED.

NO ACTIVITY OR DISTURBANCE SHOULD OCCUR WITHIN THE FENCED AREAS, INCLUDING VEHICLE USE, STORAGE OF MATERIALS, DUMPING OF LIQUIDS OR MATERIALS, GRADE CHANGES, GRUBBING, AND MECHANICAL TRENCHING FOR IRRIGATION, ELECTRICAL, LIGHTING, ETC. WITHOUT URBAN FORESTER APPROVAL.



| TREE DISPOSITION SUMMARY |       |        |        |          |  |
|--------------------------|-------|--------|--------|----------|--|
|                          | TOTAL | REMAIN | REMOVE | RELOCATE |  |
| TREES                    | 4     | 3      | 1      | 0        |  |
| PALMS                    | 27    | 0      | 27     | 0        |  |

- TYPICAL SIGNAGE 30' O.C. (SEE ENLARGEMENT)

— TENSION BAR AT ENDS

FENCE SHALL EXTEND A MINIMUM OF 8" BEYOND TRUNK FOR EVERY 1" OF DBH AS PER C.M.B. GUIDELINES. TREE + PALM PROTECTION

BARRIERS TO EXTEND BEYOND THE 'DRIPLINE' or TO THE 'CRITICAL ROOT ZONE AREA' OF ALL TREES + PALMS TO BE PROTECTED. EXTEND WHERE NECESSARY TO PROTECT TREE/PALM CANOPY ROOTS.

N.T.S.

| NUMBER    | COMMON NAME    | BOTANICAL NAME             | SPECIMEN   | D.B.H. (IN