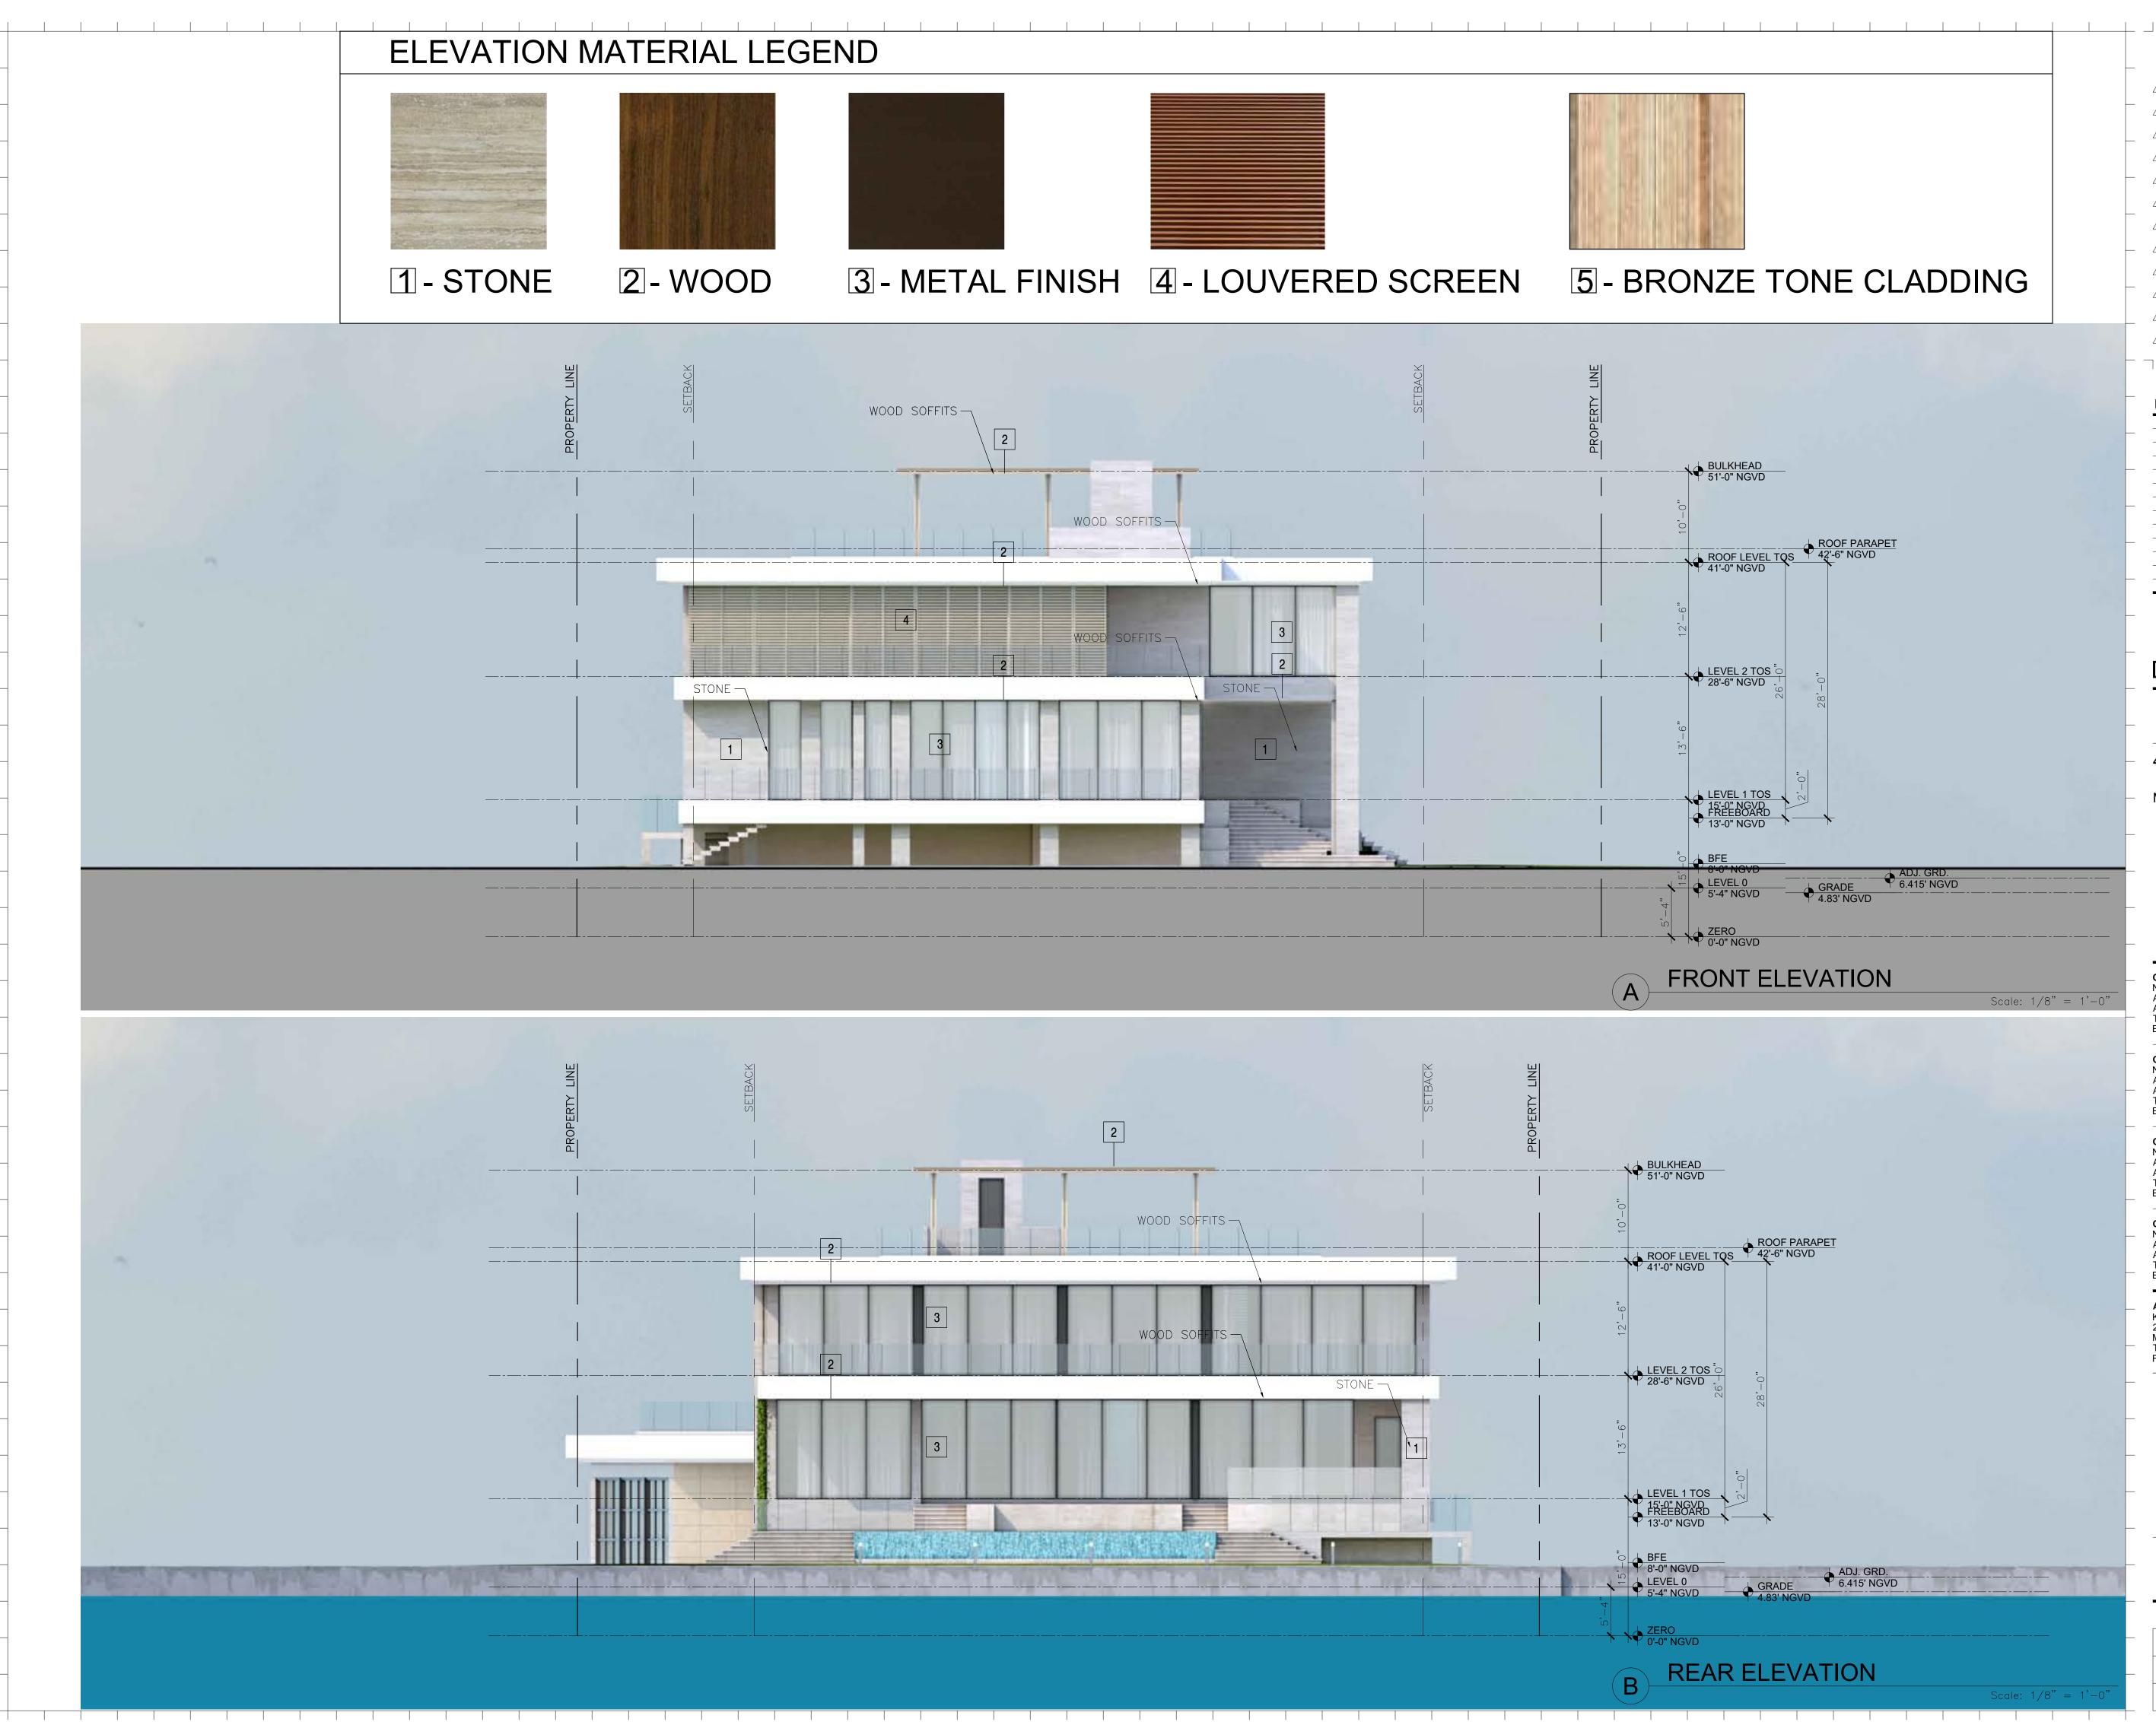

|      |      |
|      |      |      |      |
|      |      |      |      |
|      |      |      |      |
|      |      |      |      |
|      |      |      |      |
|      |      |      |      |
|      |      |      |      |

#### DRB

420 W 51st St

MIAMI BEACH, FL 33140

**Owner:** Name Address Address Tel: Email

Consultant: Name Address Address Tel: Email

Consultant: Name Address Address Tel: Email

Consultant: Name Address Address Tel: Email

Architect: Kobi Karp Architecture and Interior Design, Inc. 2915 Biscayne Boulevard, Suite #200 Miami, Florida 33137 USA Tel: +1(305) 573 1818 Fax: +1(305) 573 3766



# O B KARP

#### ZONING DIAGRAMS

| Date    | 11-08-2021 |  |
|---------|------------|--|
| Scale   |            |  |
| Project | 2144       |  |
|         |            |  |









|   | $ \begin{array}{c}                                     $ |      |      | F    |
|---|----------------------------------------------------------|------|------|------|
|   | Rev.                                                     | Date | Rev. | Date |
| _ |                                                          |      |      |      |
|   |                                                          |      |      |      |
|   |                                                          |      |      |      |
|   |                                                          |      |      |      |
|   |                                                          |      |      |      |
|   |                                                          |      |      |      |
|   |