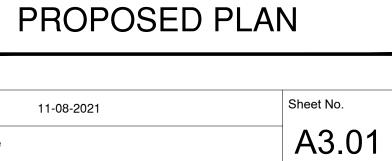

#### PROPOSED RESIDENCE 420 W 51 ST LOT SIZE: 28,317 Sq.Ft

| <u>/4</u>  | -         |      |
|------------|-----------|------|
| 5          | <u>.</u>  |      |
|            |           |      |
| 6          | -         |      |
|            |           |      |
| 8          |           |      |
| <u> </u>   |           |      |
| <u>íò</u>  |           |      |
| <u>À</u>   |           |      |
| 12         |           |      |
| /12        | -         |      |
| 16         |           |      |
| ·          |           |      |
| <u>/16</u> |           | Г    |
| Rev.       | Date Rev. | Date |
|            | Date Rev. | Date |