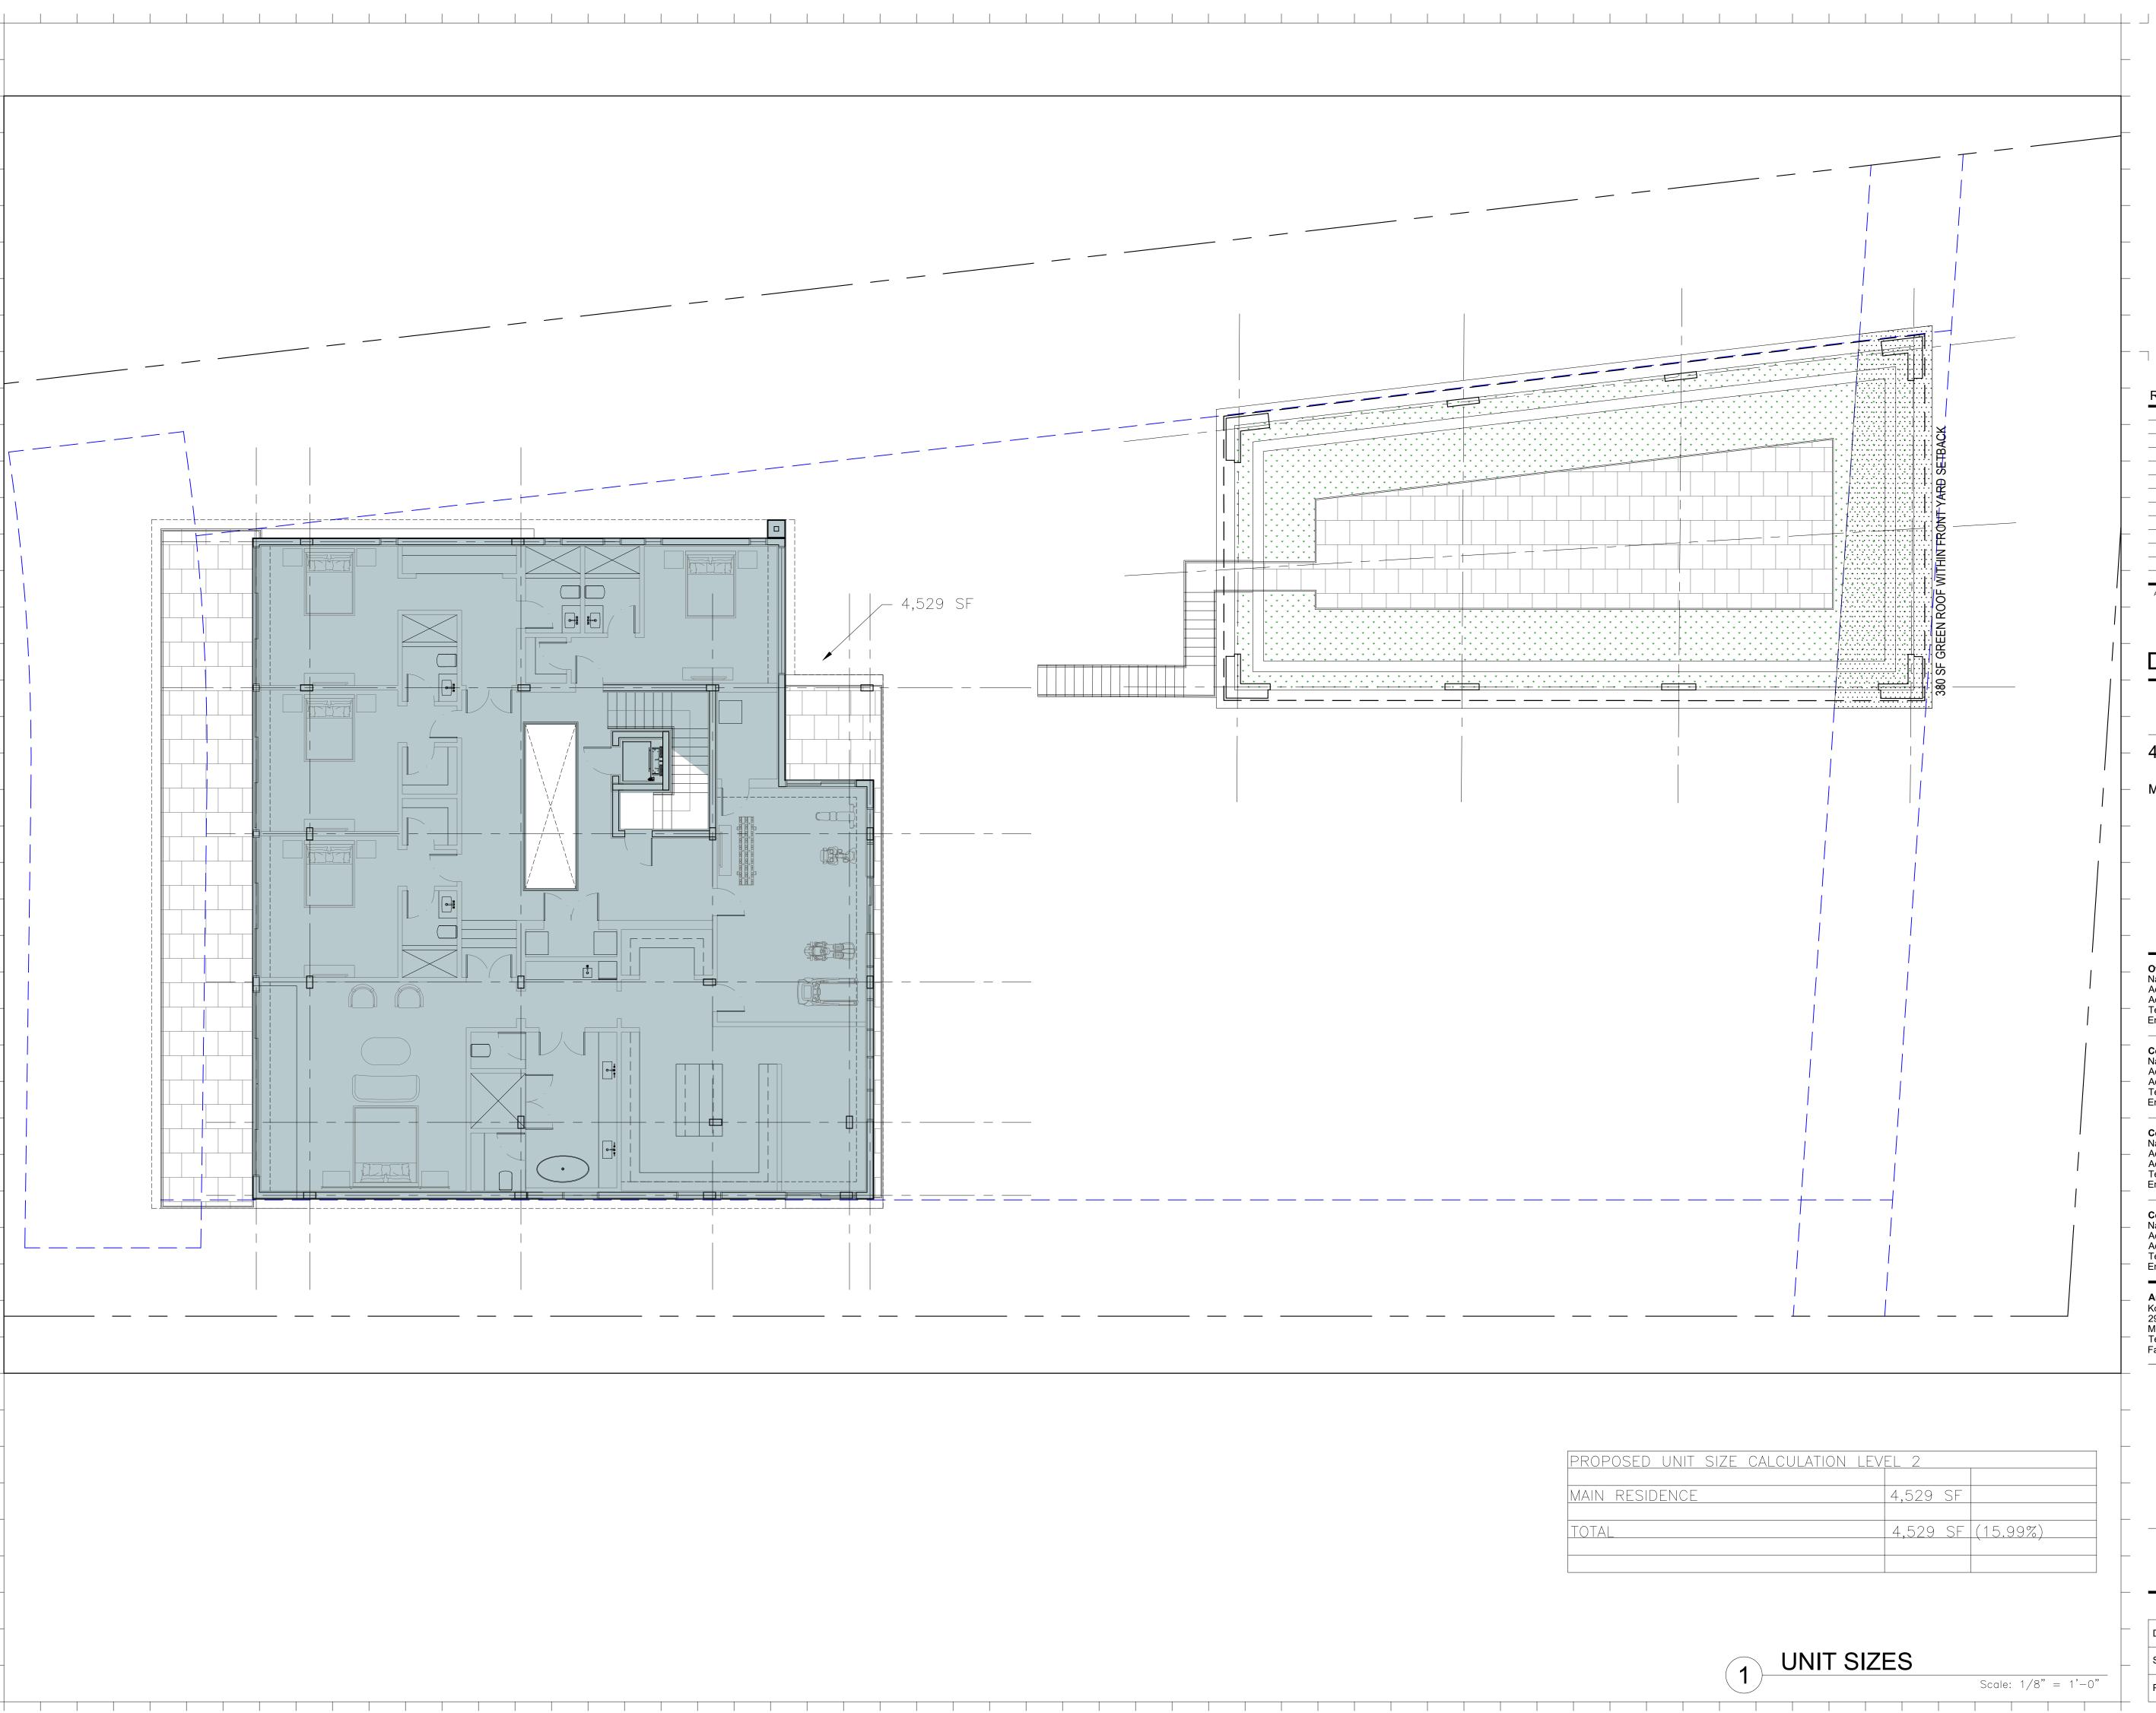

|      |      |      |
|      |      |      |      |
|      |      |      |      |
|      |      |      |      |
|      |      |      |      |
|      |      |      |      |
|      |      |      |      |
|      |      |      |      |

### DRB

#### 420 W 51st St

MIAMI BEACH, FL 33140

**Owner:** Name Address Address Tel: Email

Consultant: Name Address

Address Tel: Email

Consultant: Name Address Address Tel: Email

Consultant: Name Address Address Tel: Email

Architect: Kobi Karp Architecture and Interior Design, Inc. 2915 Biscayne Boulevard, Suite #200 Miami, Florida 33137 USA Tel: +1(305) 573 1818 Fax: +1(305) 573 3766



# ZONING DIAGRAMS

| ate     | 11-08-2021 |  |
|---------|------------|--|
| cale    |            |  |
| Project | 2144       |  |
|         |            |  |





| Rev.                      | Date | Rev.           | Date                                                                                            |
|---------------------------|------|----------------|-------------------------------------------------------------------------------------------------|
|                           |      |                |                                                                                                 |
|                           |      |                |                                                                                                 |
|                           |      |                |                                                                                                 |
|                           |      |