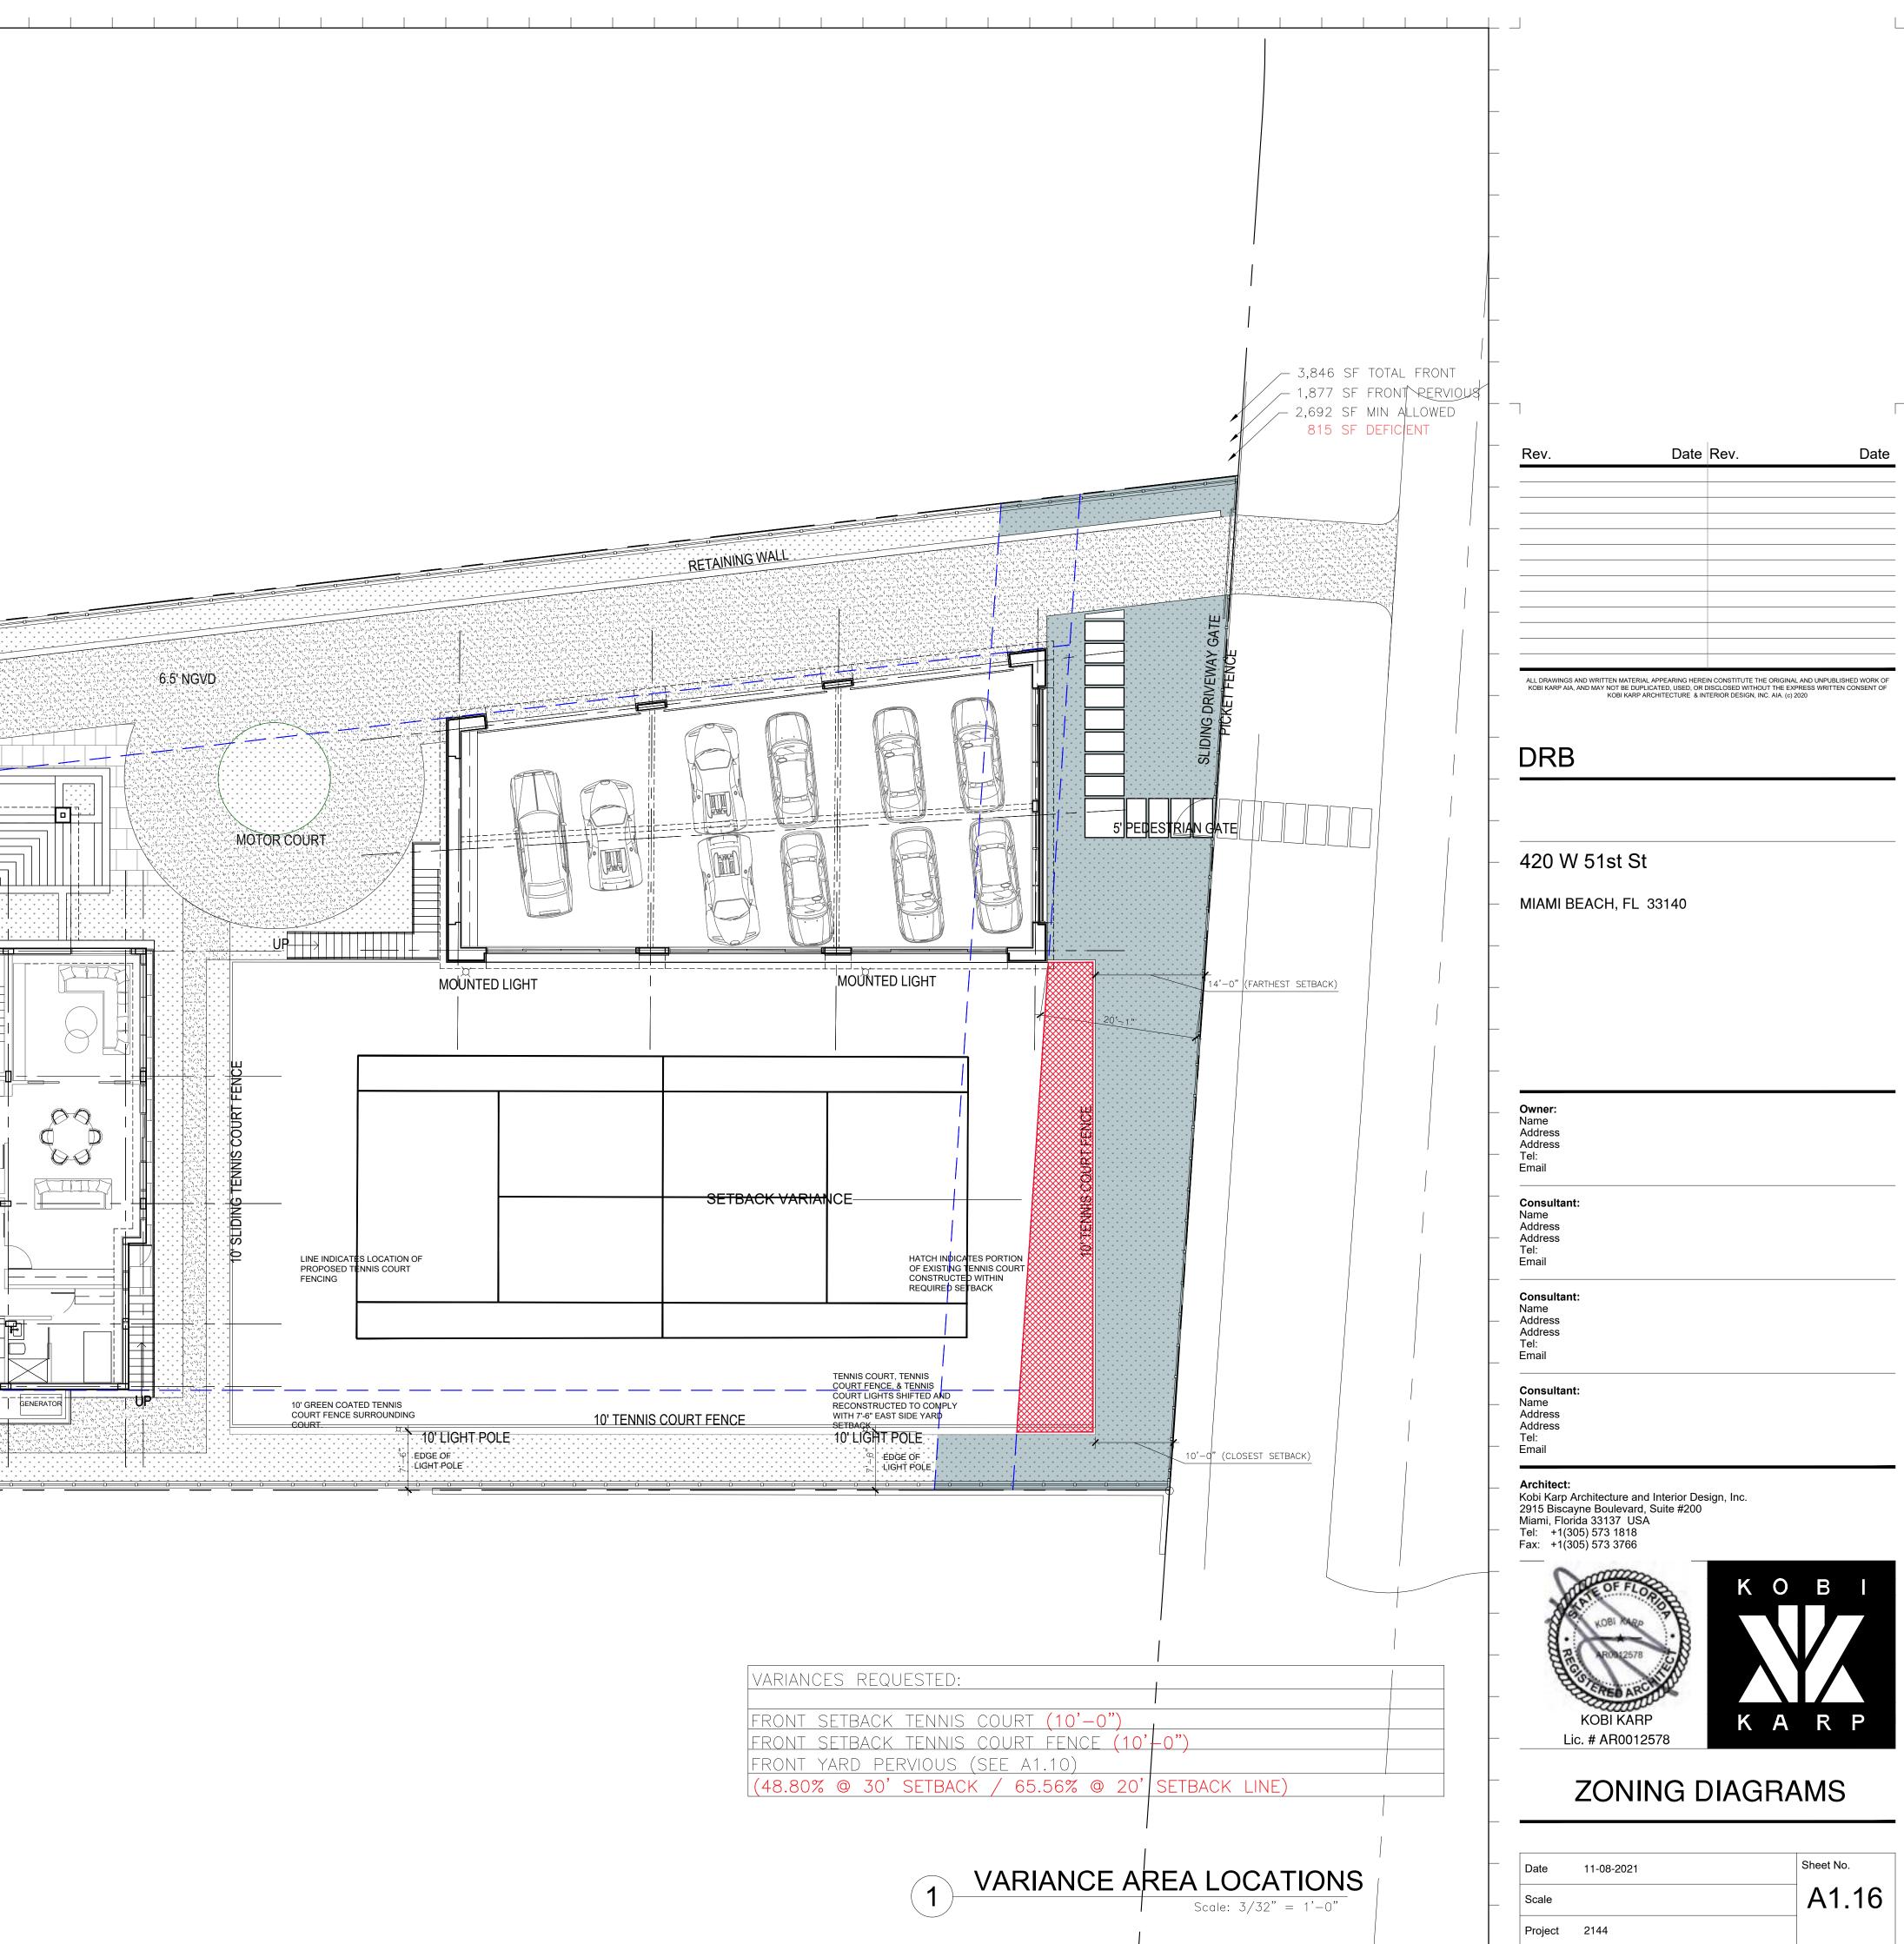

# FOLIO #02-3222-022-1570 DRB FINAL PRESENTATION - DRB-21-0687 - 12/17/2021

 NEW 2 STORY HOME WITH UNDERSTORY ON LOT WITH EXISTING TENNIS COURT.
 REQUEST FOR VARIANCES FOR FRONT SETBACK FOR TENNIS COURT AND ASSOCIATED FENCE, AND FRONT YARD PERVIOUS OPEN SPACE