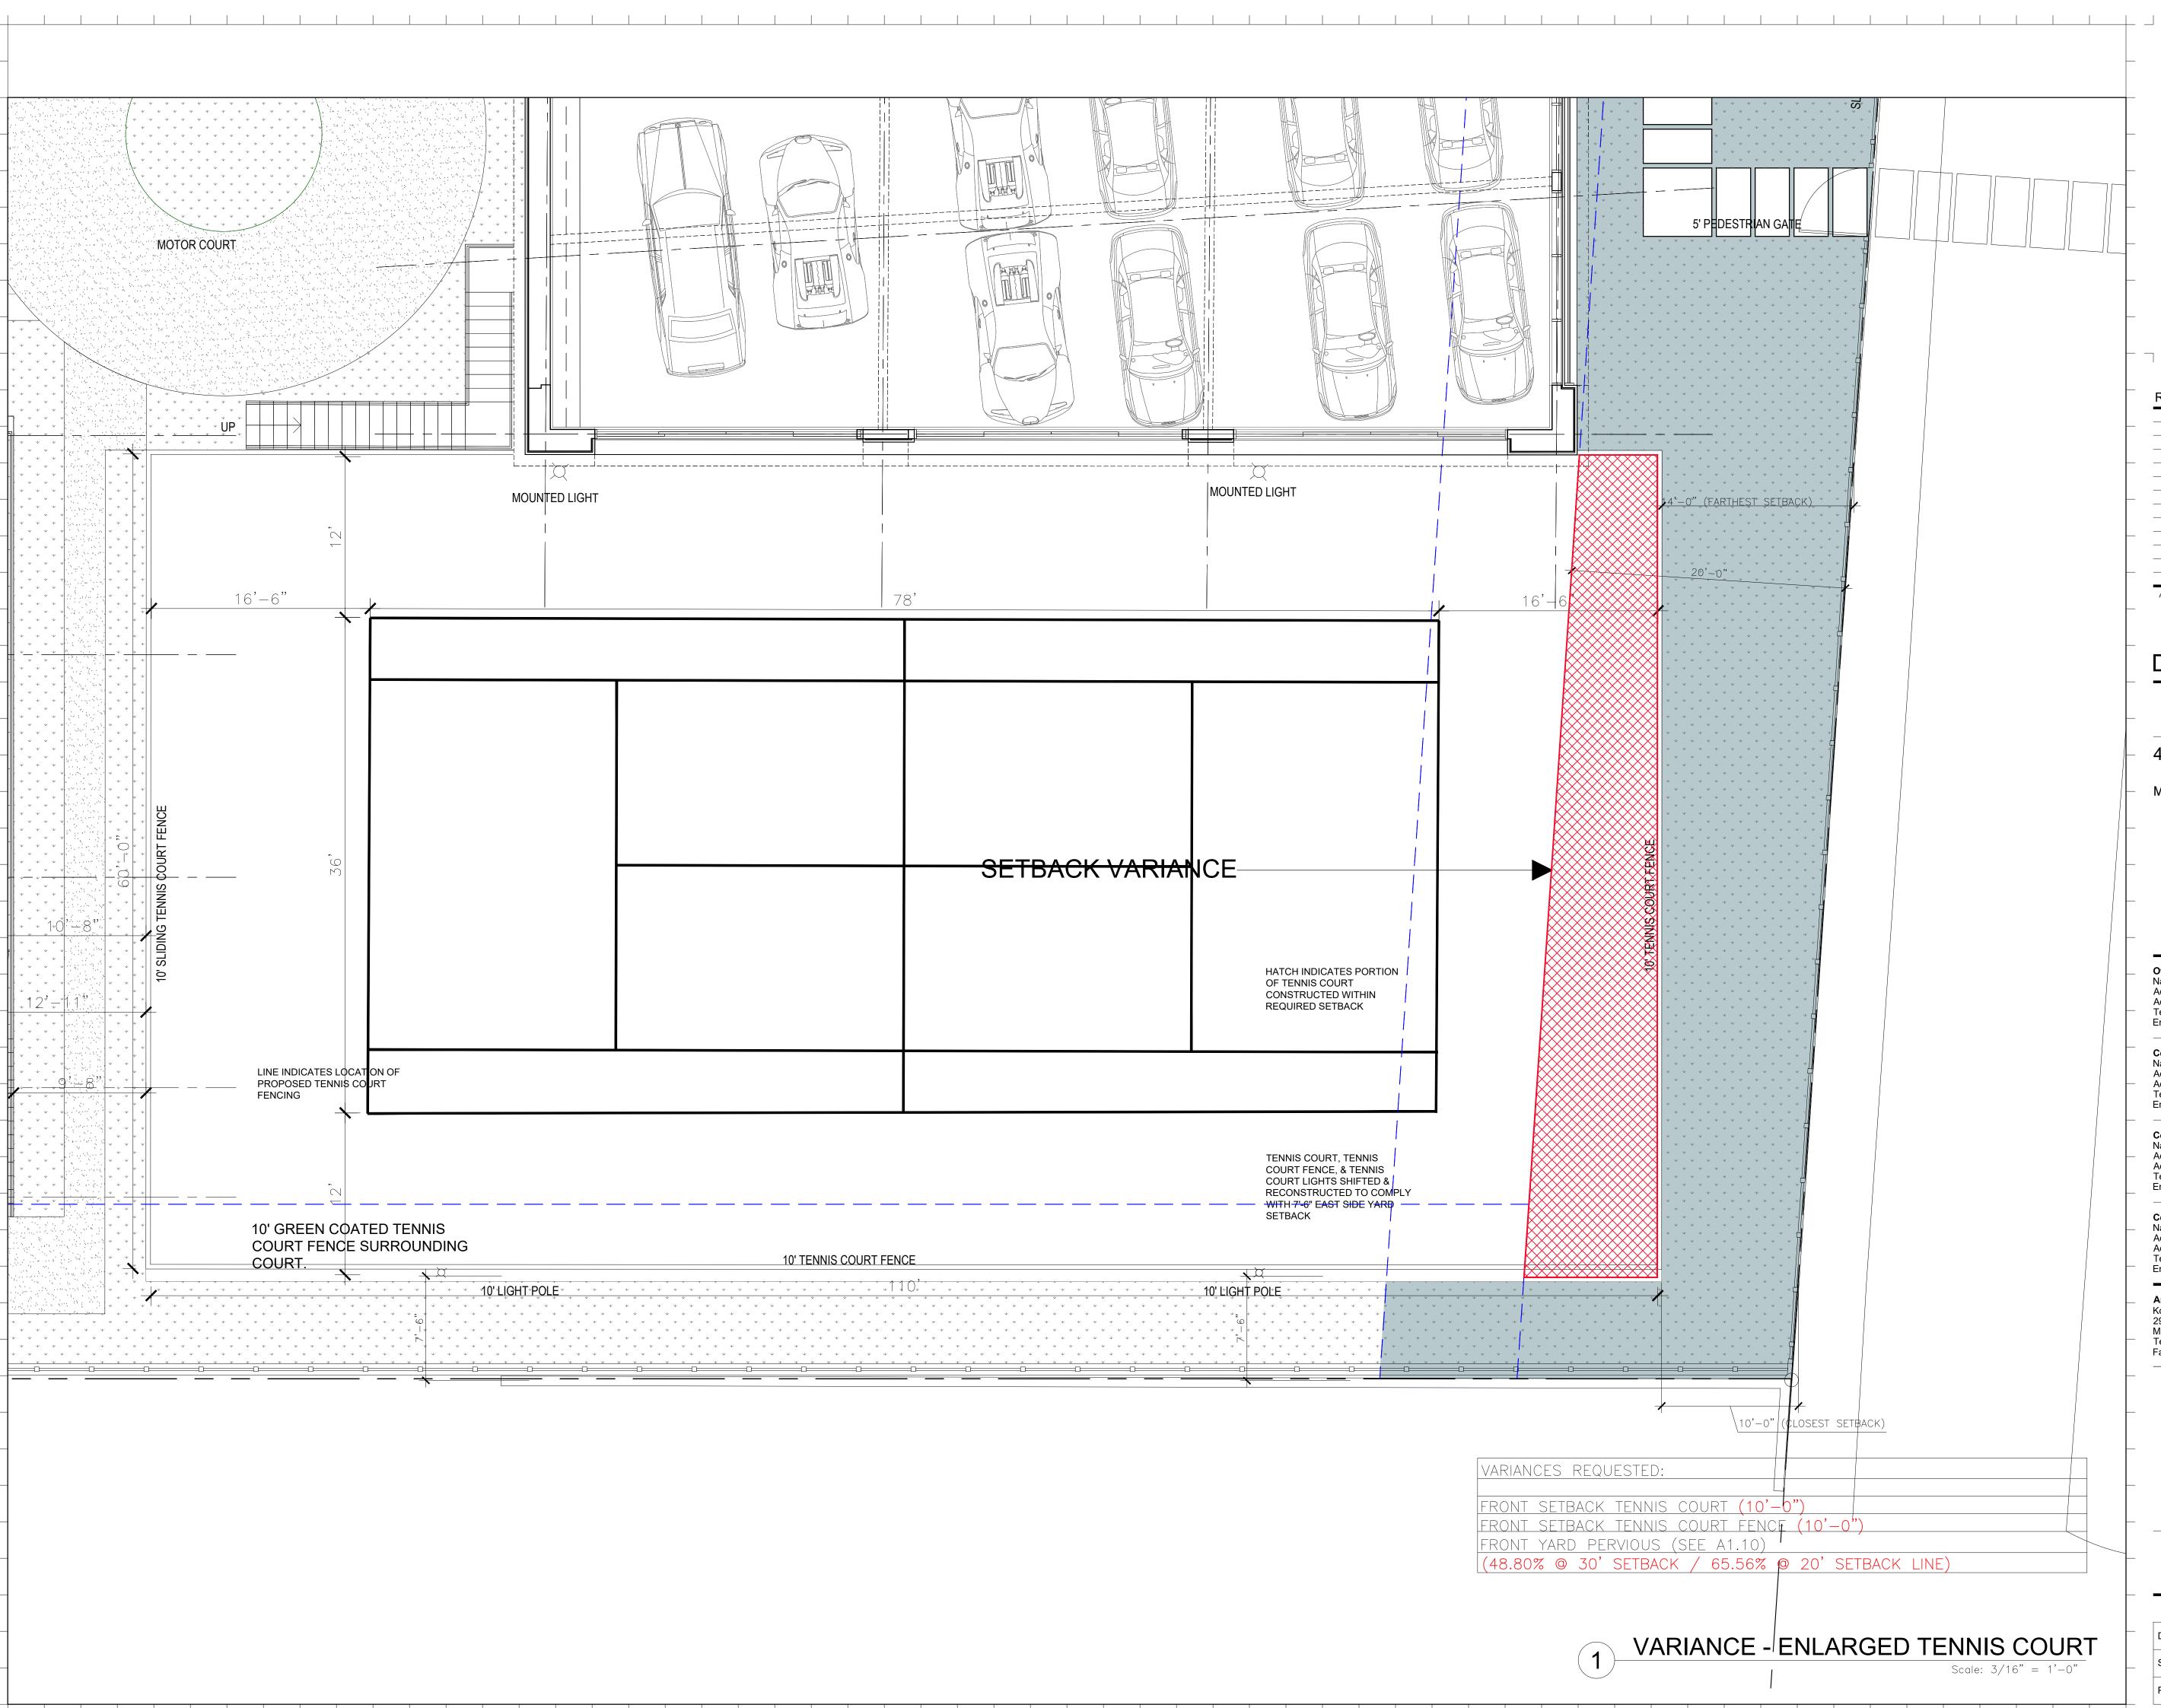

# FOLIO #02-3222-022-1570 DRB FINAL PRESENTATION - DRB-21-0687 - 12/17/2021

 NEW 2 STORY HOME WITH UNDERSTORY ON LOT WITH EXISTING TENNIS COURT.
 REQUEST FOR VARIANCES FOR FRONT SETBACK FOR TENNIS COURT AND ASSOCIATED FENCE, AND FRONT YARD PERVIOUS OPEN SPACE