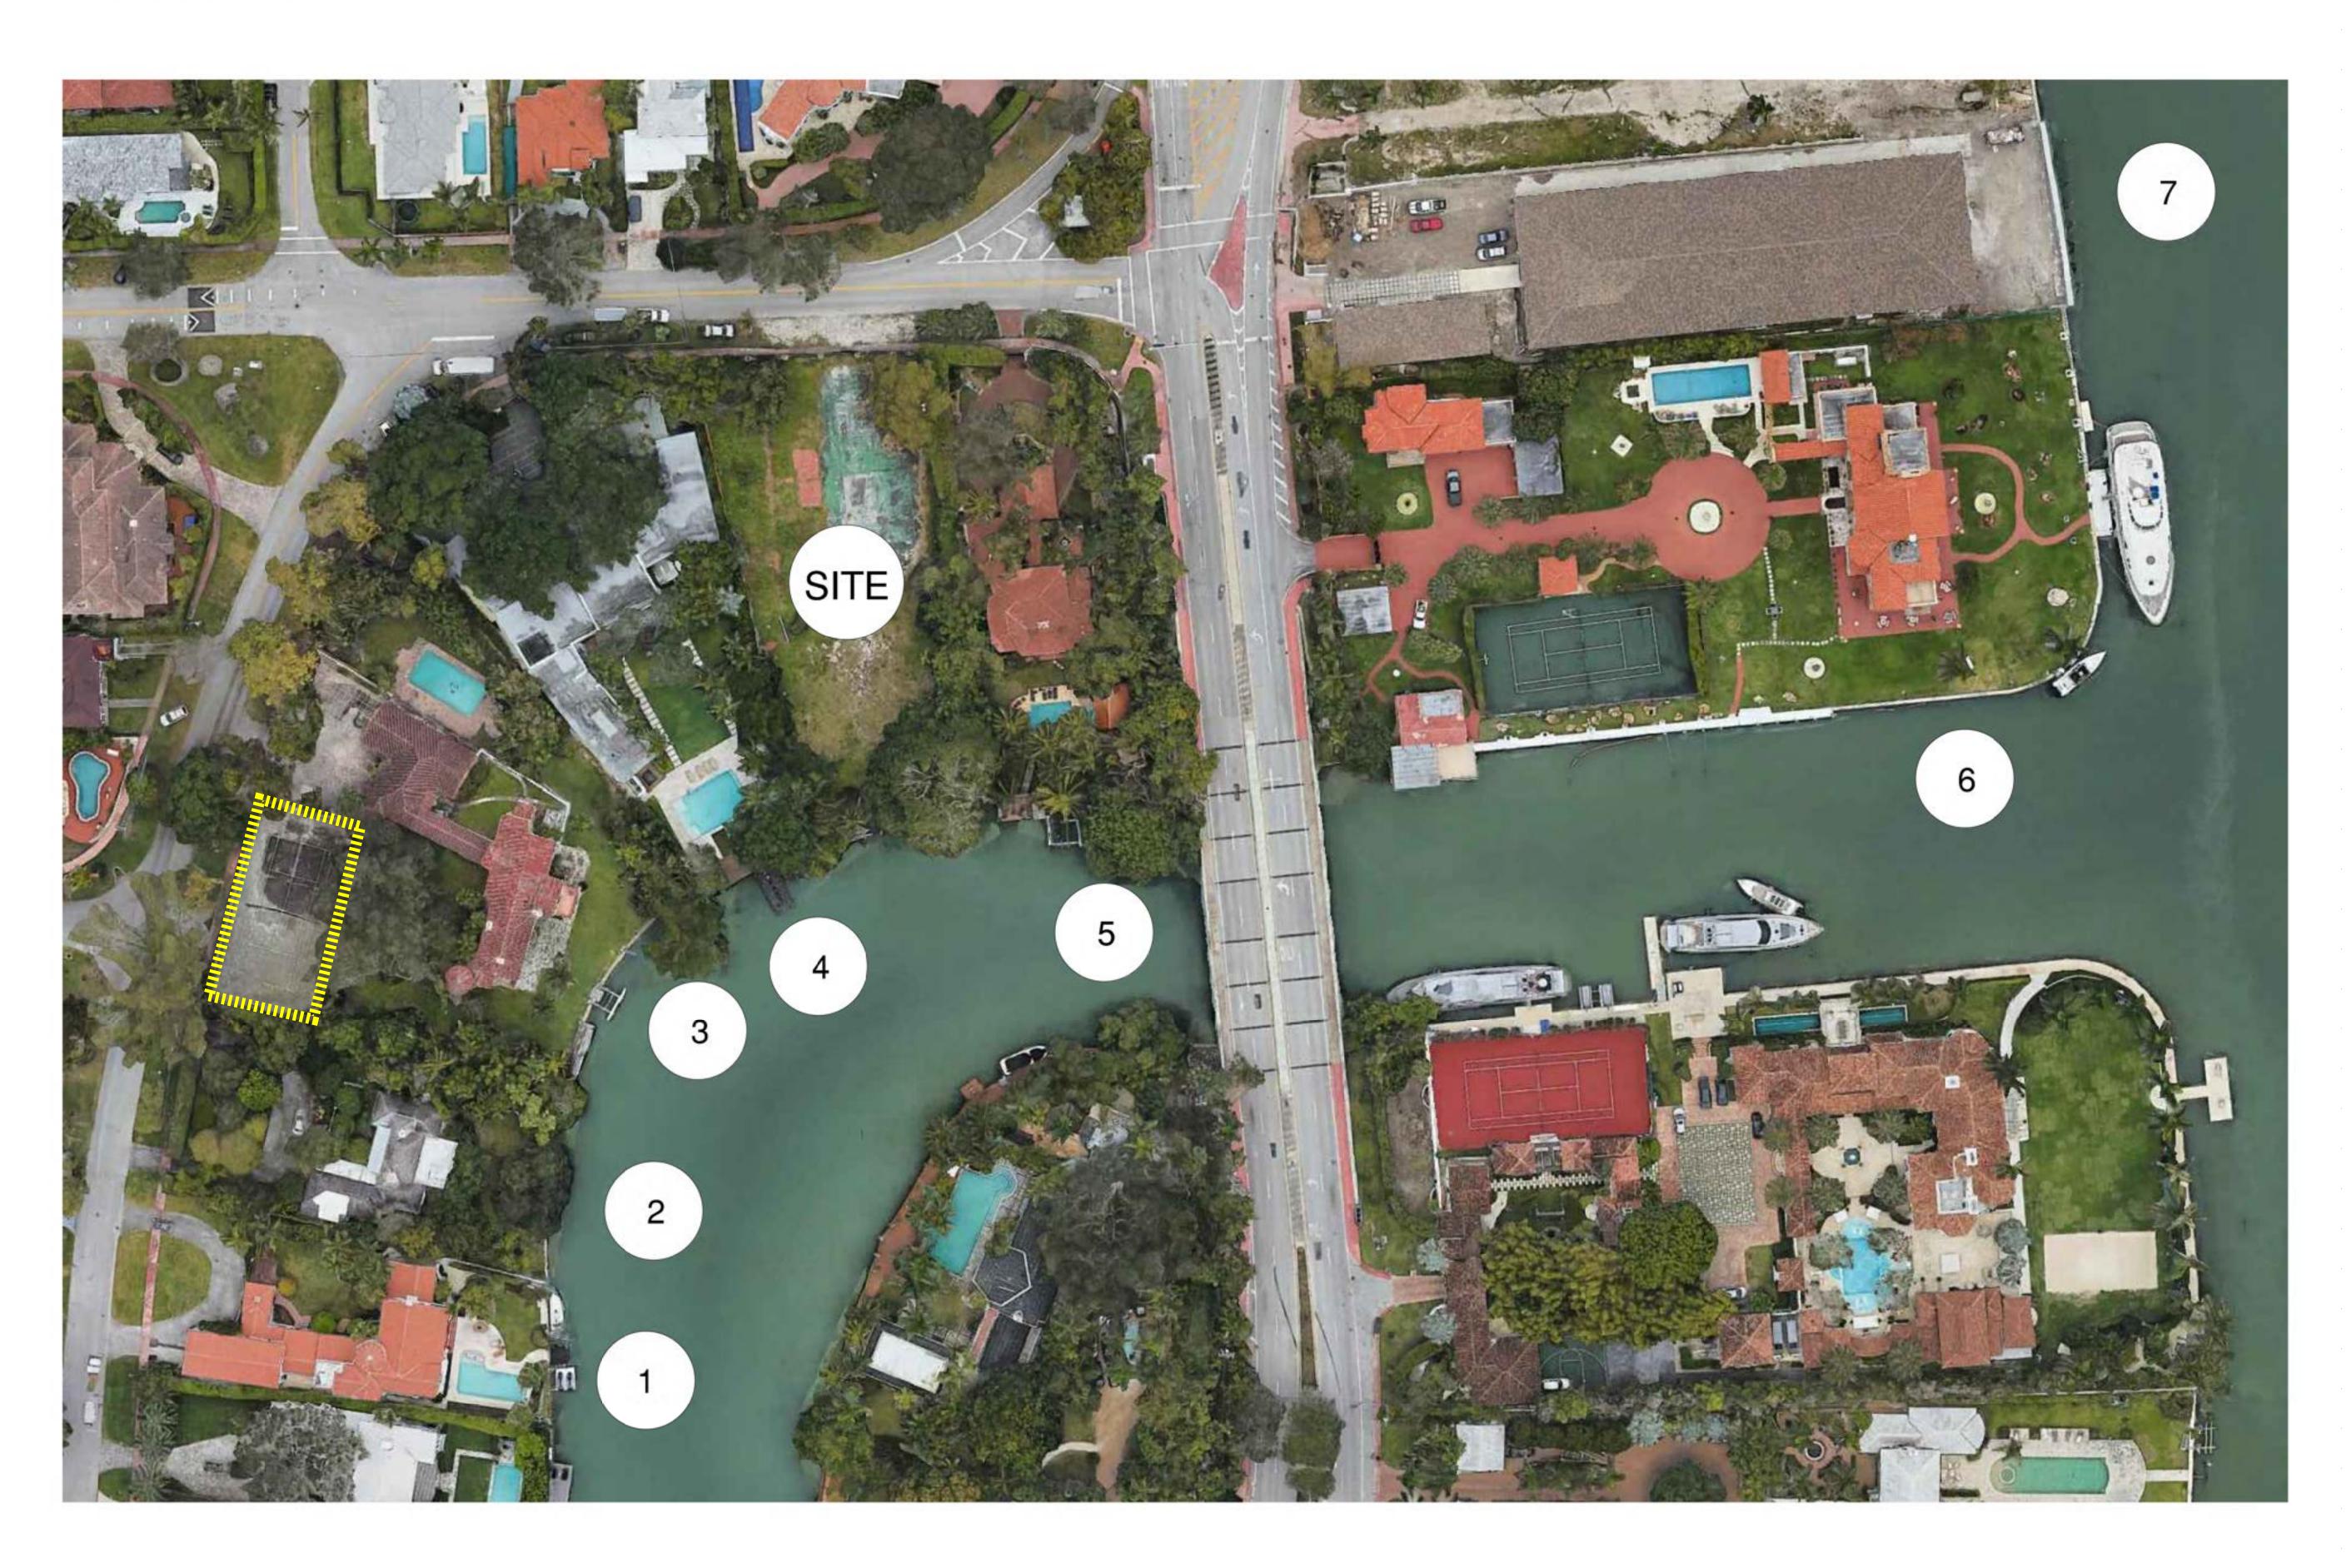

#### LOCATION MAP 1

| Rev.     | Date Rev. | Date |
|----------|-----------|------|
|          |           |      |
| 12       | -         |      |
| <u>n</u> |           |      |
| 10       |           |      |
| 8        |           |      |
|          |           |      |
| 6        |           |      |
| 5        |           |      |
| 4        |           |      |

#### NEIGHBORHOOD MAP

| Date    | 11-15-2021 | Sheet No. |
|---------|------------|-----------|
| Scale   |            | A0.06     |
| Project | 2144       |           |