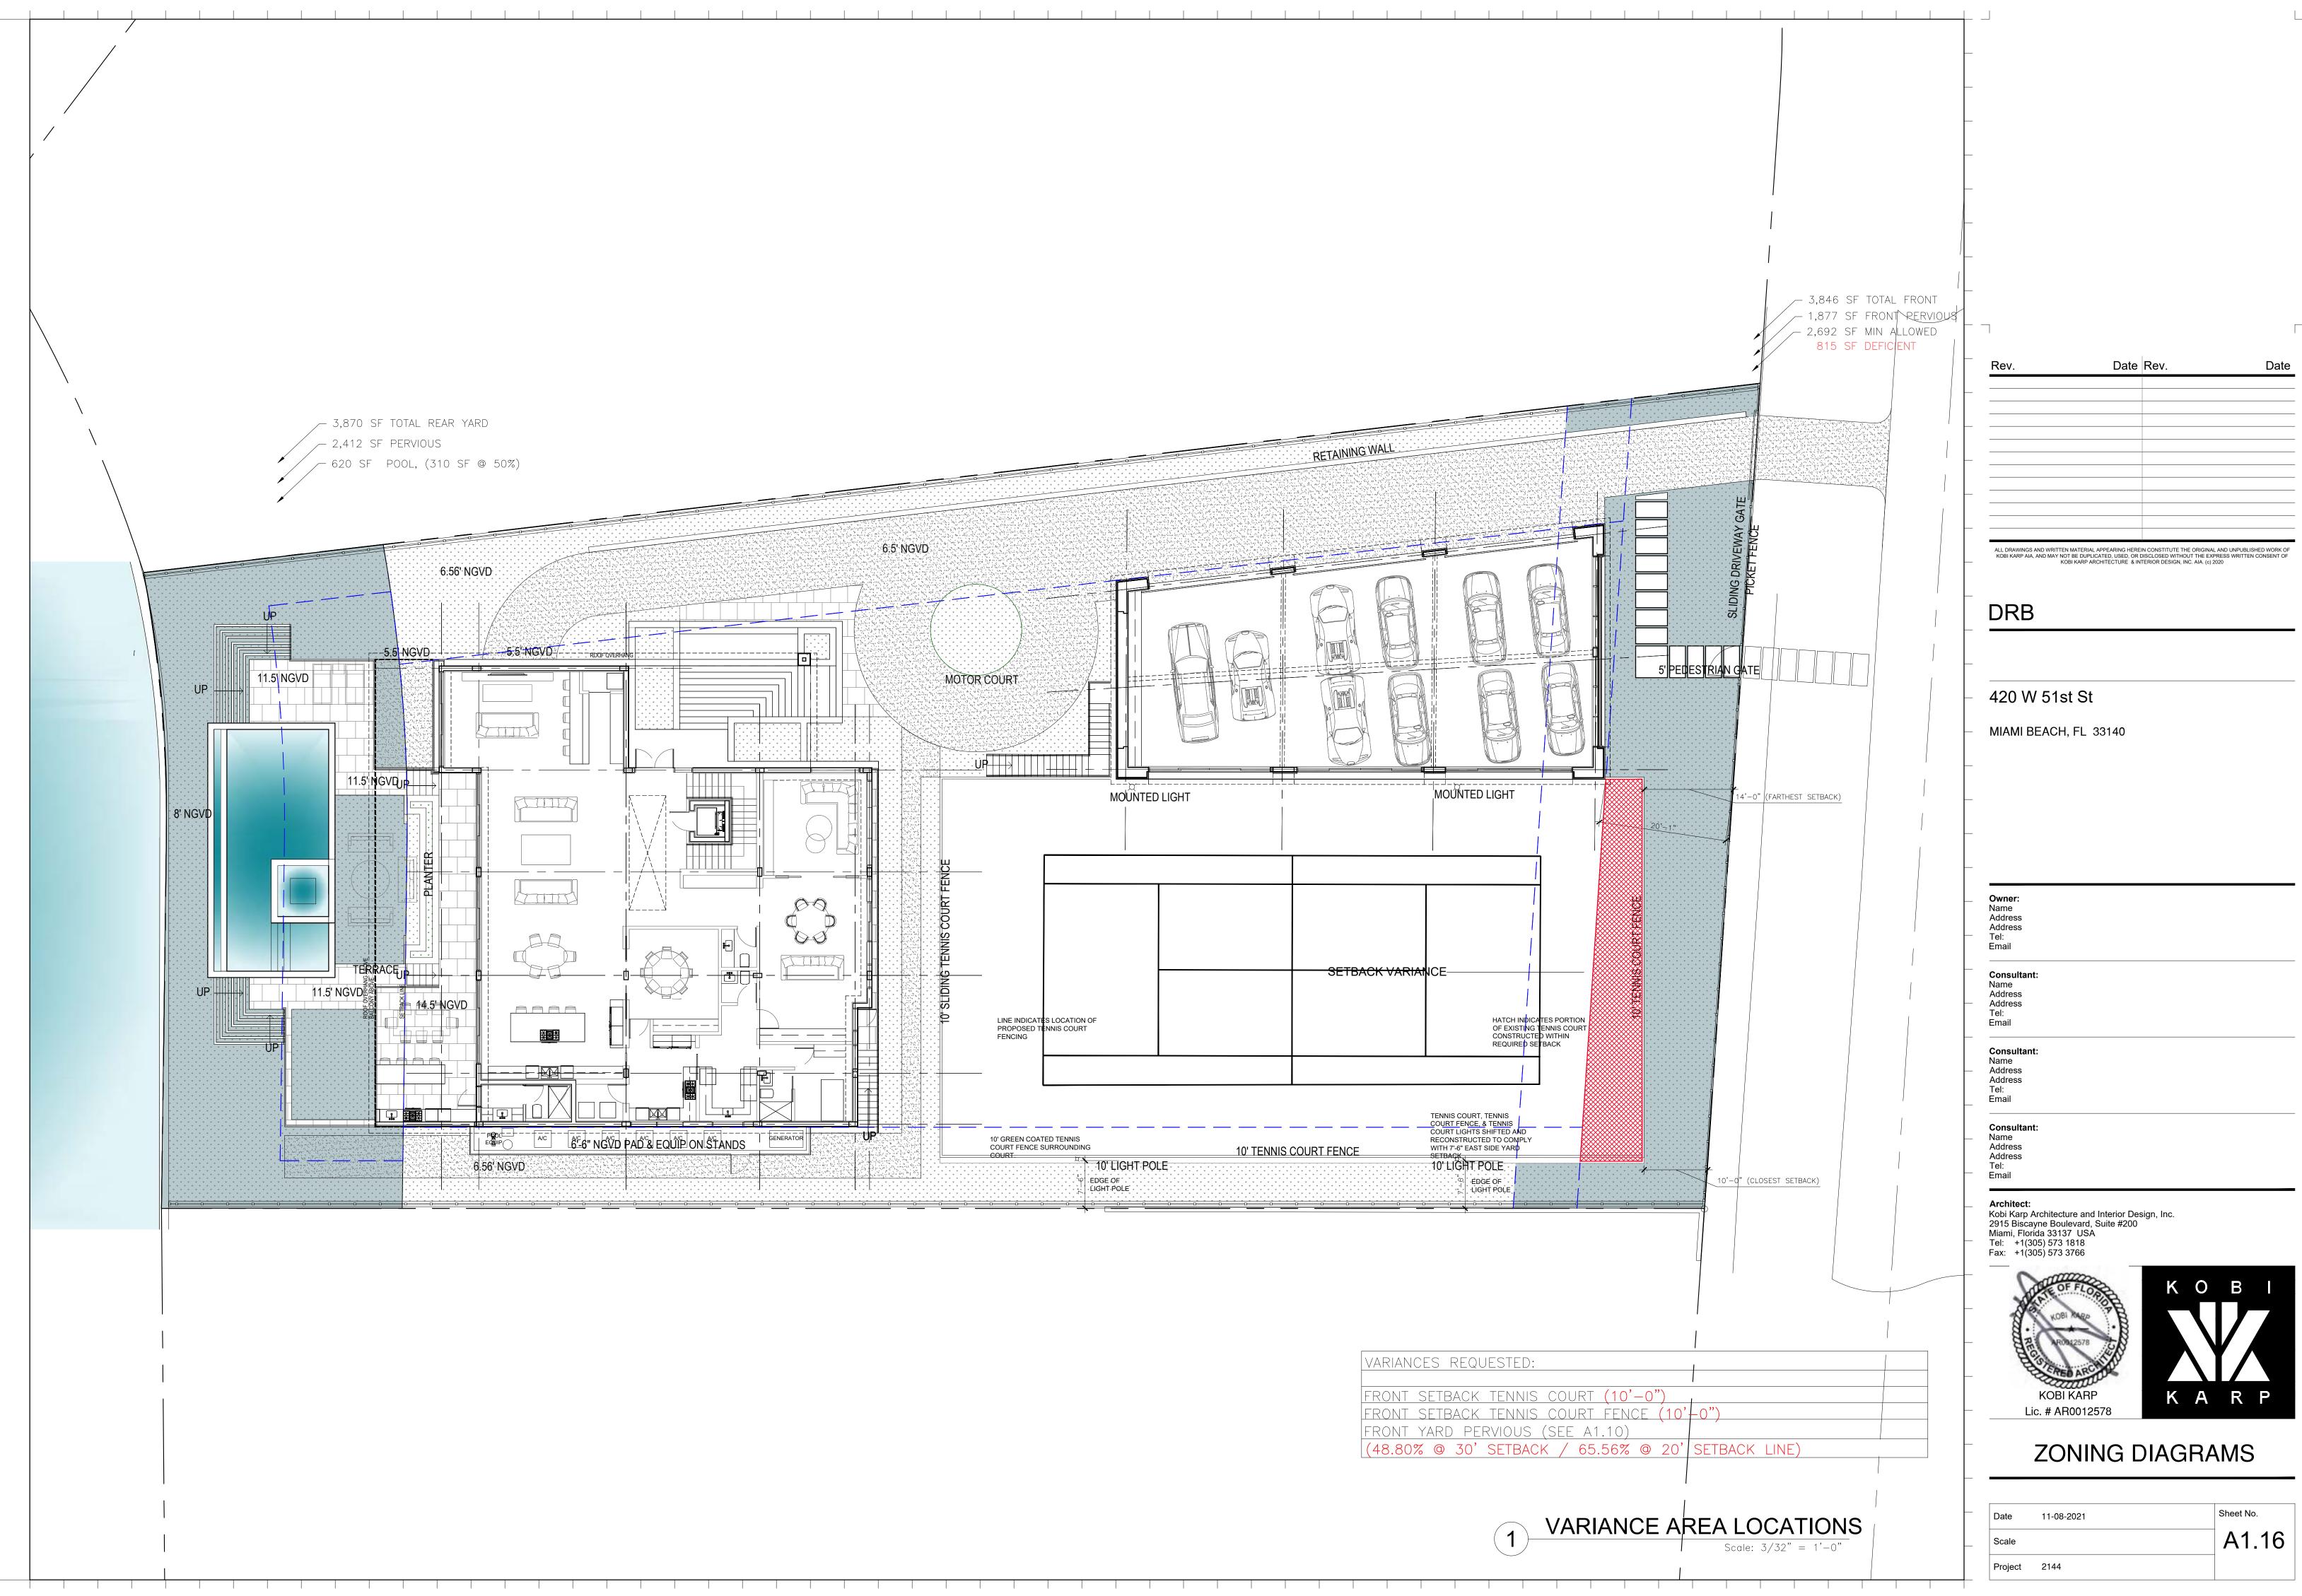

# FOLIO #02-3222-022-1570 DRB FINAL PRESENTATION - DRB-21-0687 - 12/17/2021

 NEW 2 STORY HOME WITH UNDERSTORY ON LOT WITH EXISTING TENNIS COURT.
 REQUEST FOR VARIANCES FOR FRONT SETBACK FOR TENNIS COURT AND ASSOCIATED FENCE, AND FRONT YARD PERVIOUS OPEN SPACE