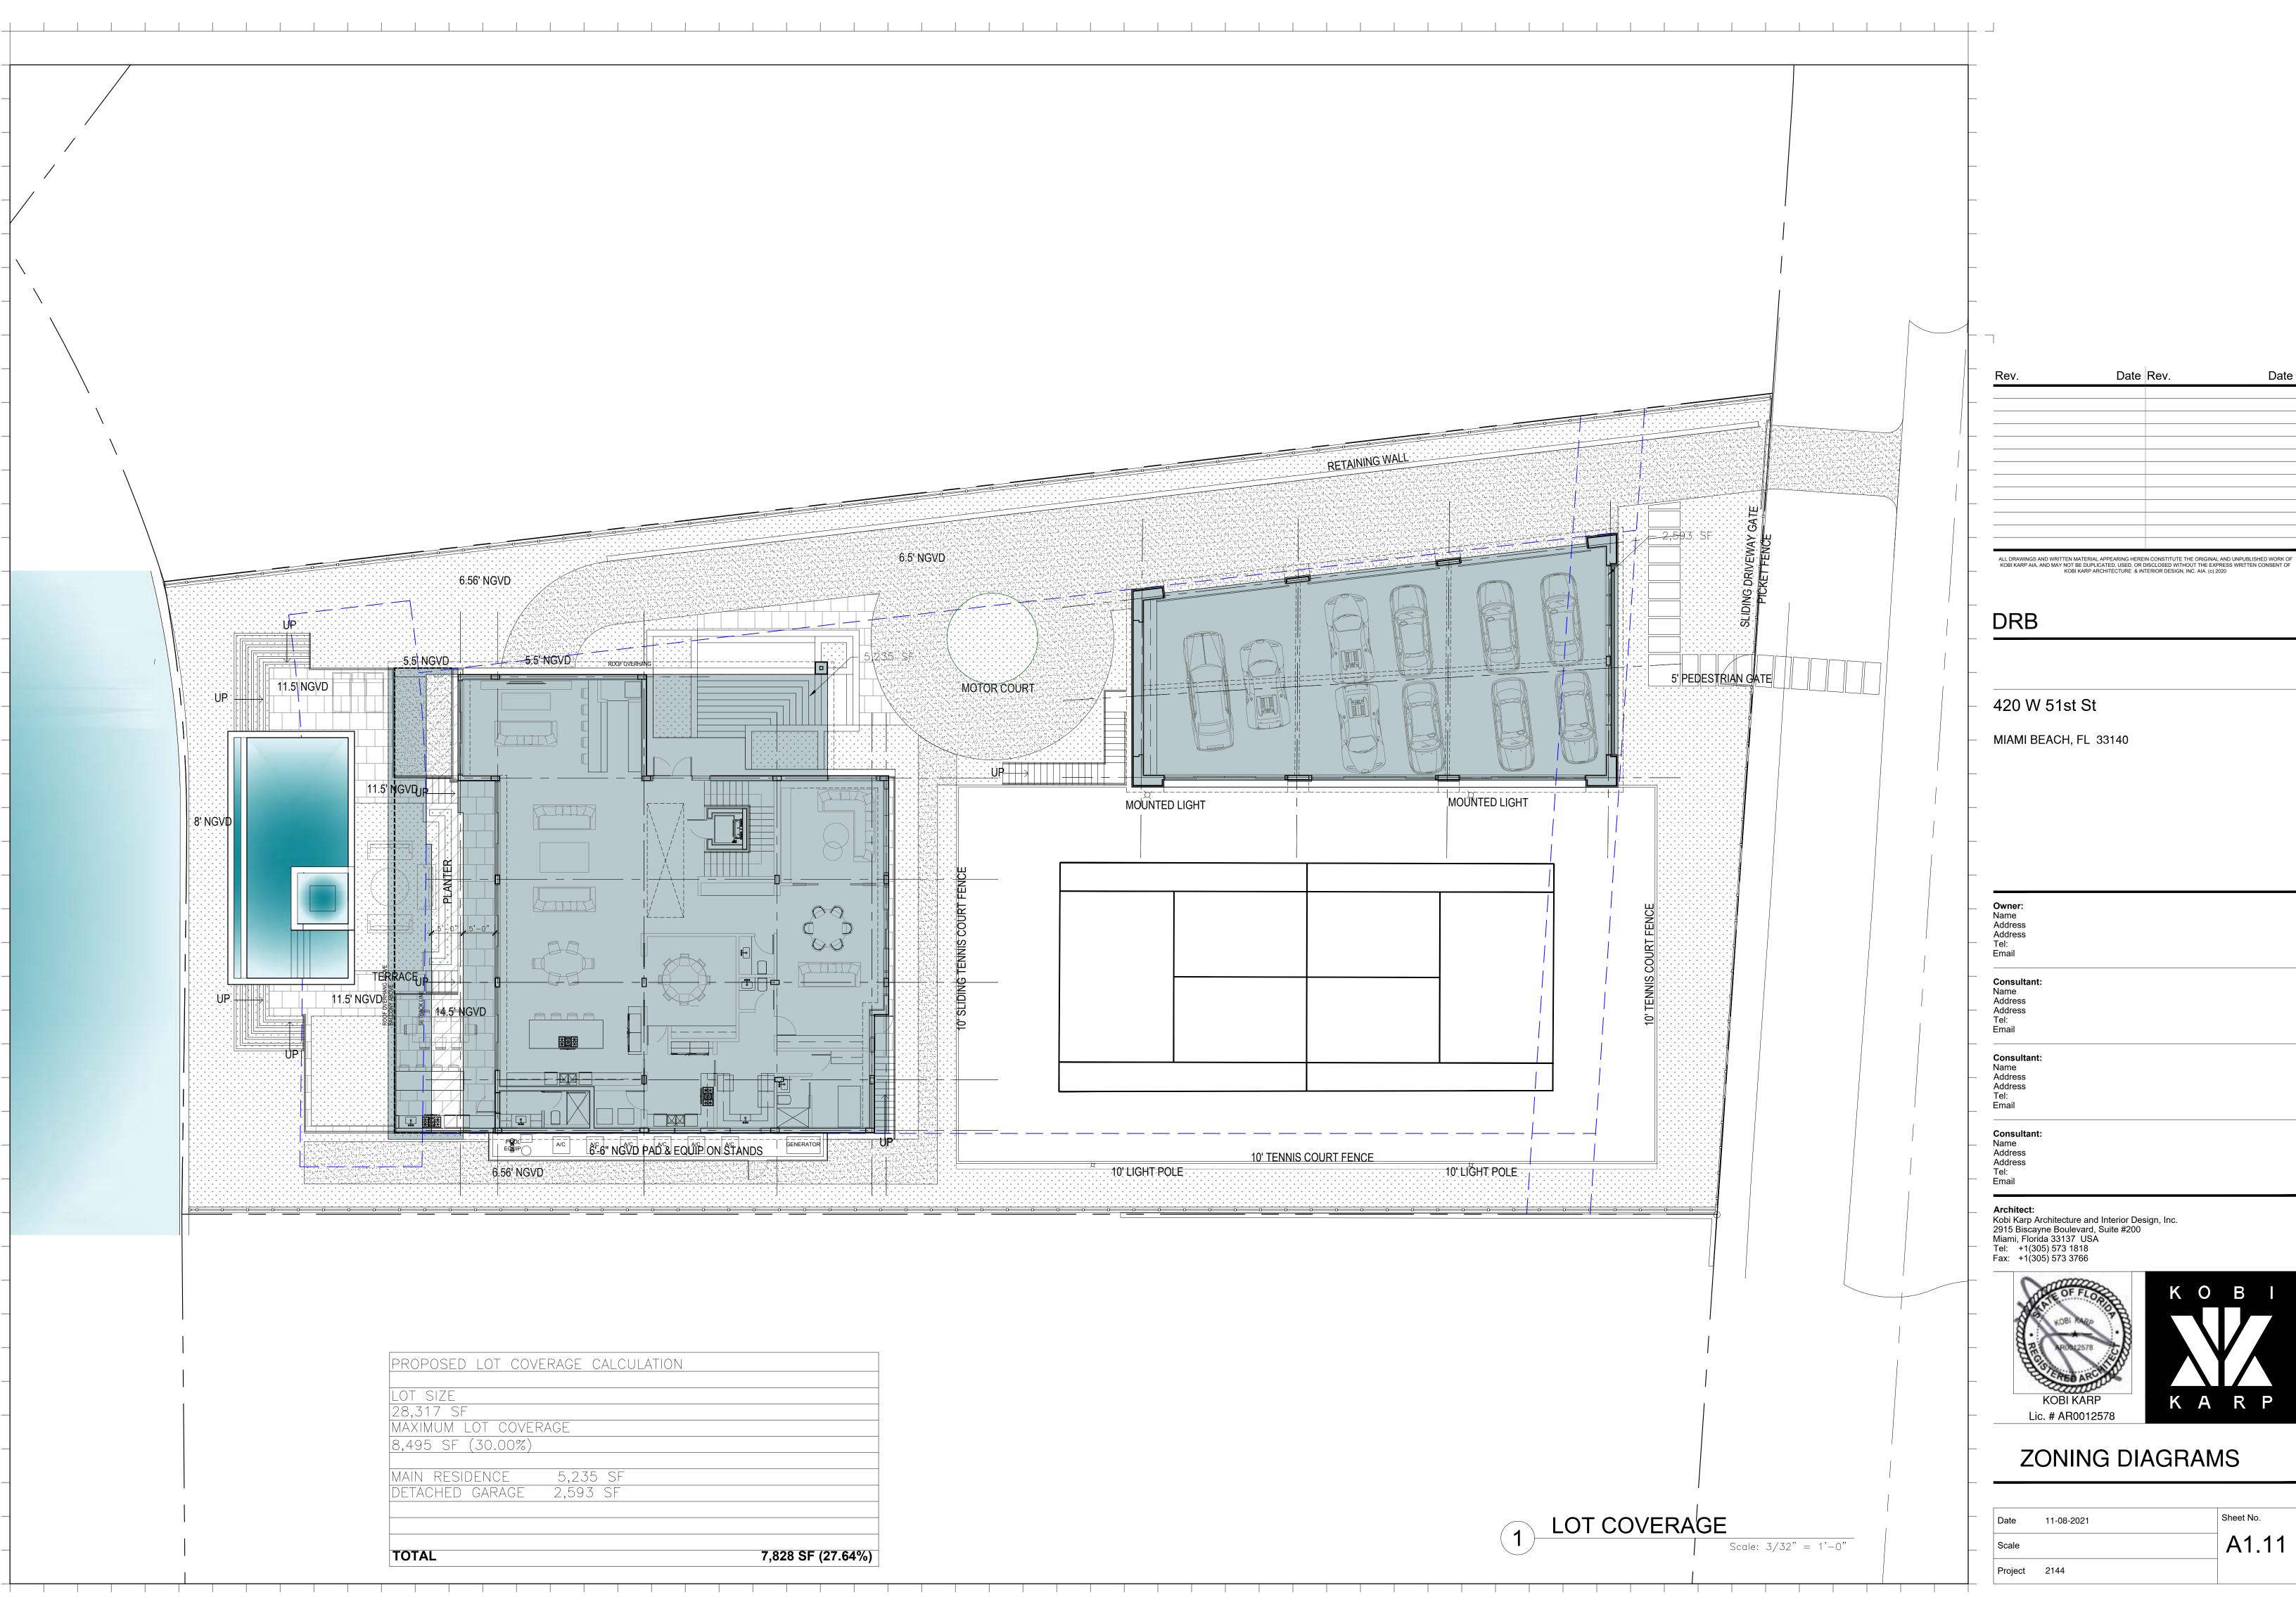

#### PROPOSED RESIDENCE 420 W 51 ST LOT SIZE: 28,317 Sq.Ft

| <u>/4</u>  | -         |      |
|------------|-----------|------|
| 5          | <u>.</u>  |      |
|            |           |      |
| 6          | -         |      |
|            |           |      |
| 8          |           |      |
| <u> </u>   |           |      |
| <u>íò</u>  |           |      |
| <u>À</u>   |           |      |
| 12         |           |      |
| /12        | -         |      |
| 16         |           |      |
| ·          |           |      |
| <u>/16</u> |           | Г    |
| Rev.       | Date Rev. | Date |
|            | Date Rev. | Date |