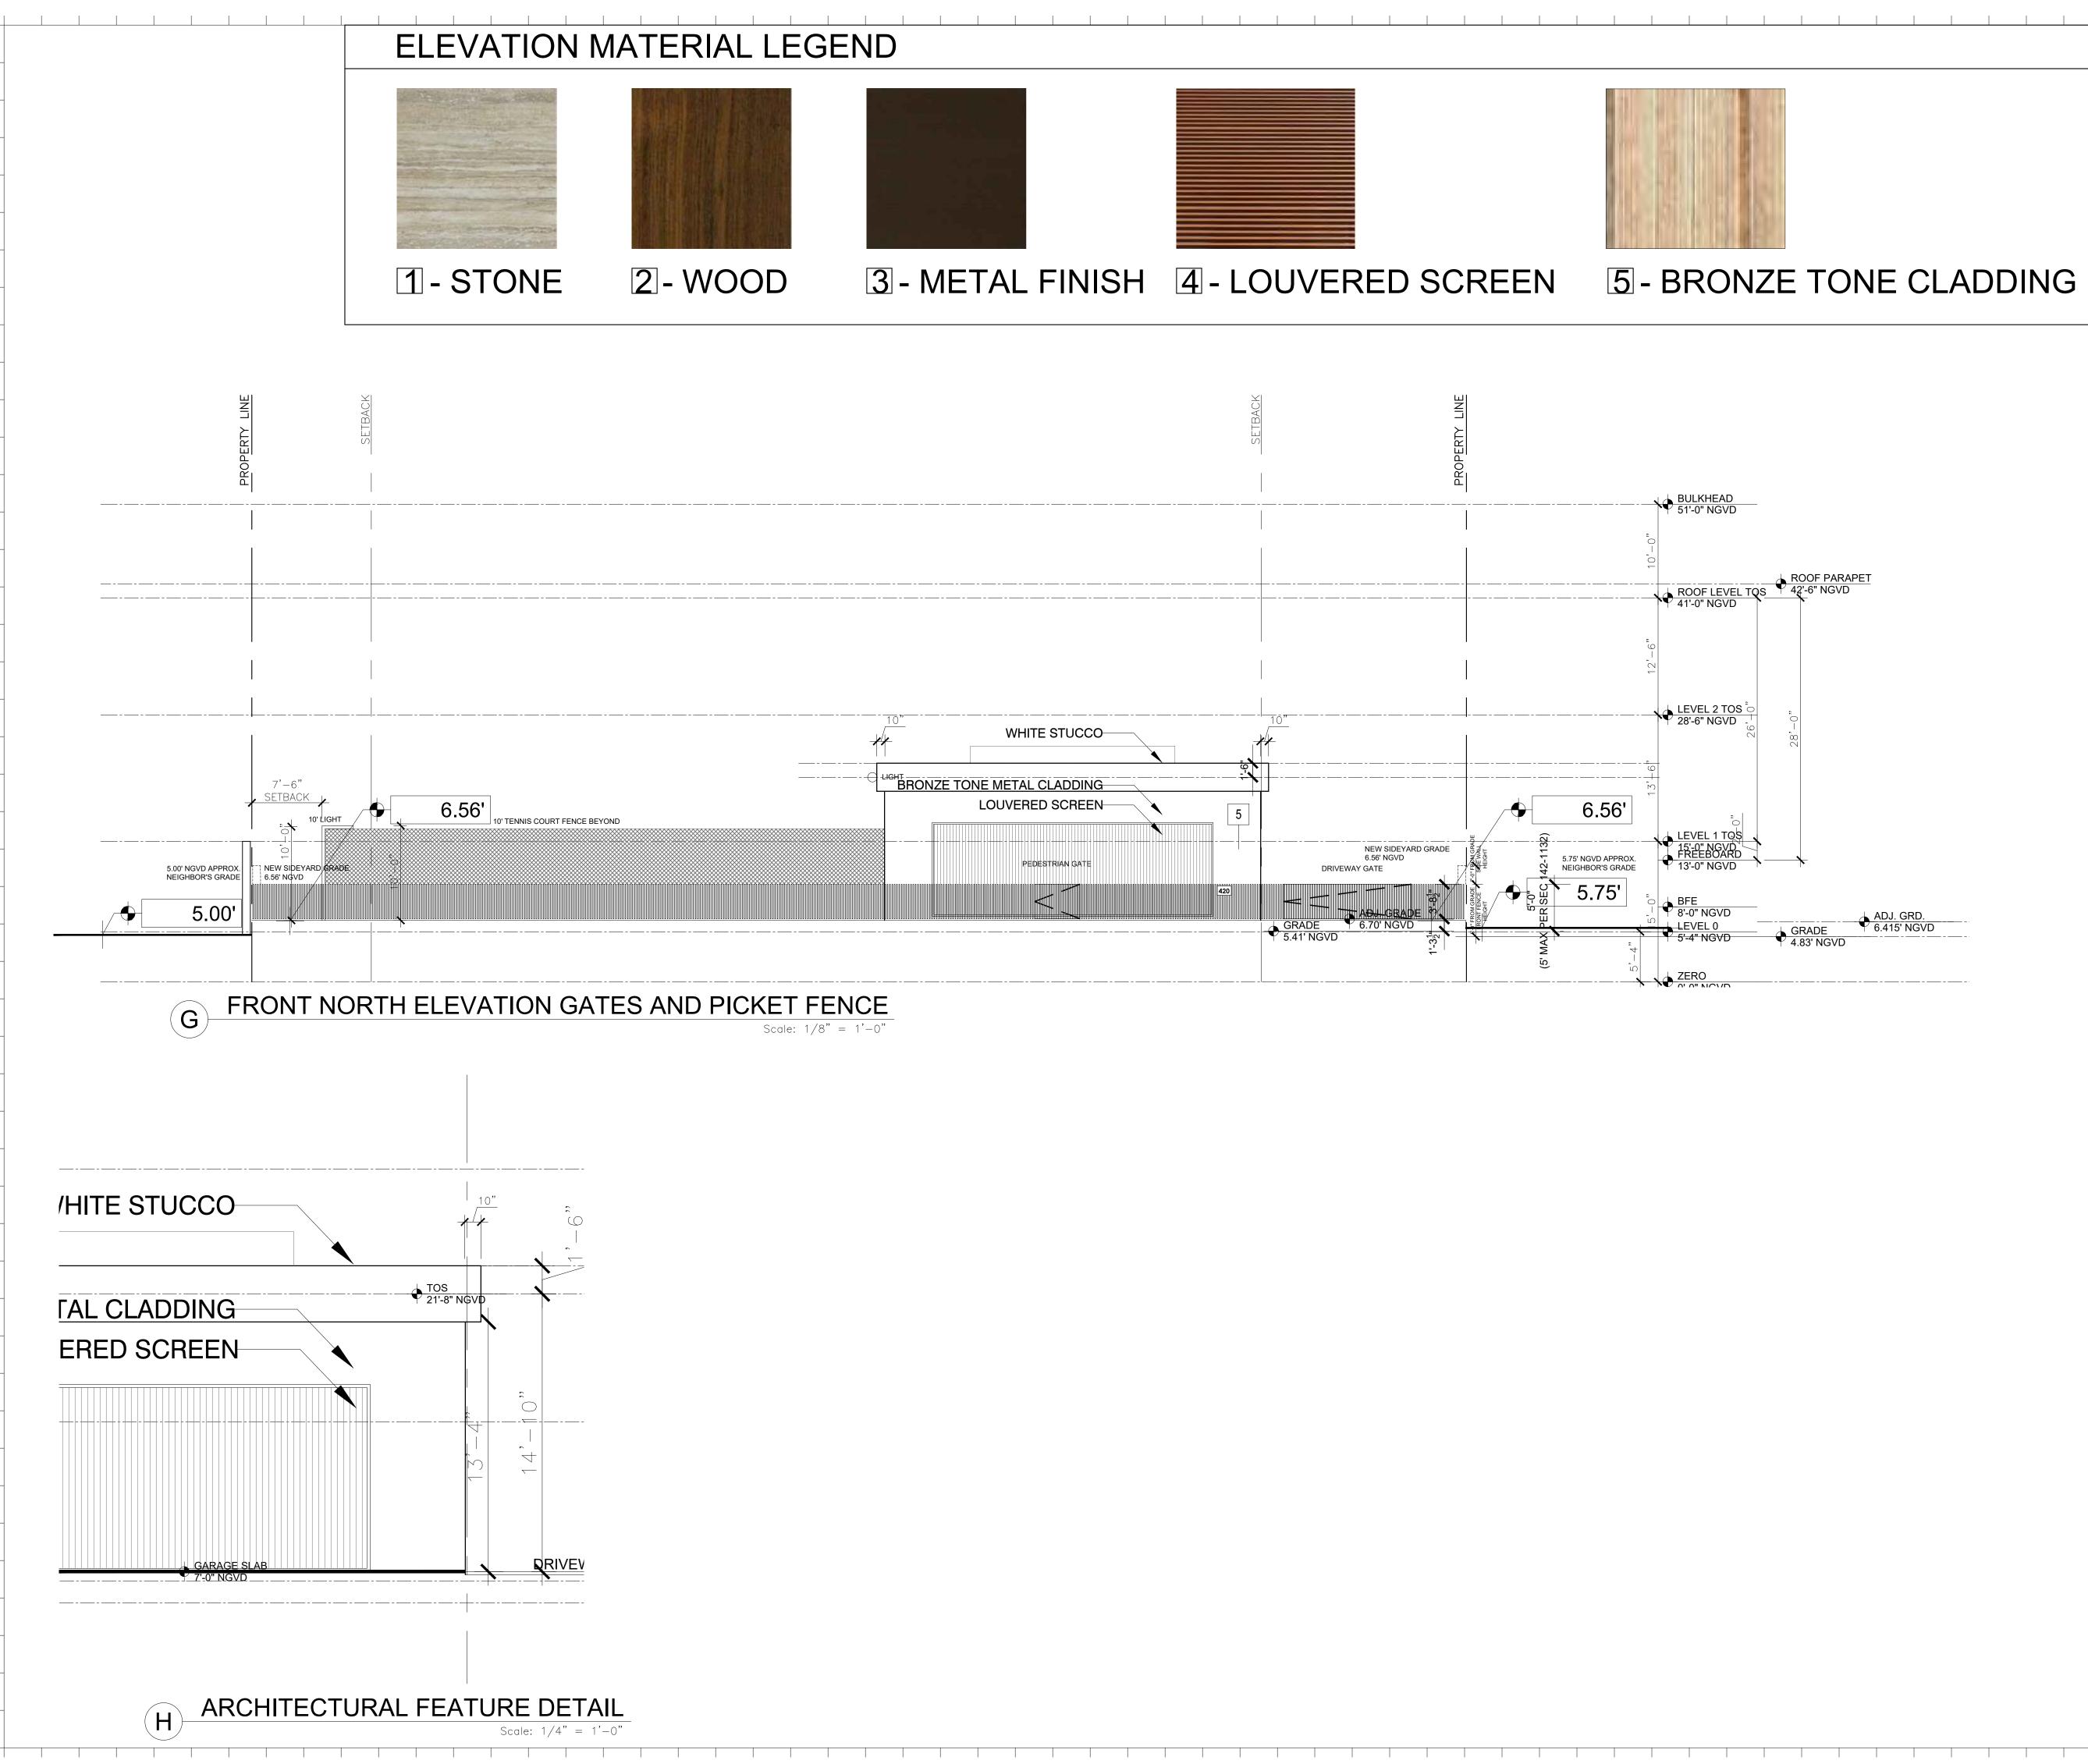

# FOLIO #02-3222-022-1570 DRB FINAL PRESENTATION - DRB-21-0687 - 12/17/2021

 NEW 2 STORY HOME WITH UNDERSTORY ON LOT WITH EXISTING TENNIS COURT.
 REQUEST FOR VARIANCES FOR FRONT SETBACK FOR TENNIS COURT AND ASSOCIATED FENCE, AND FRONT YARD PERVIOUS OPEN SPACE

SCOPE OF WORK