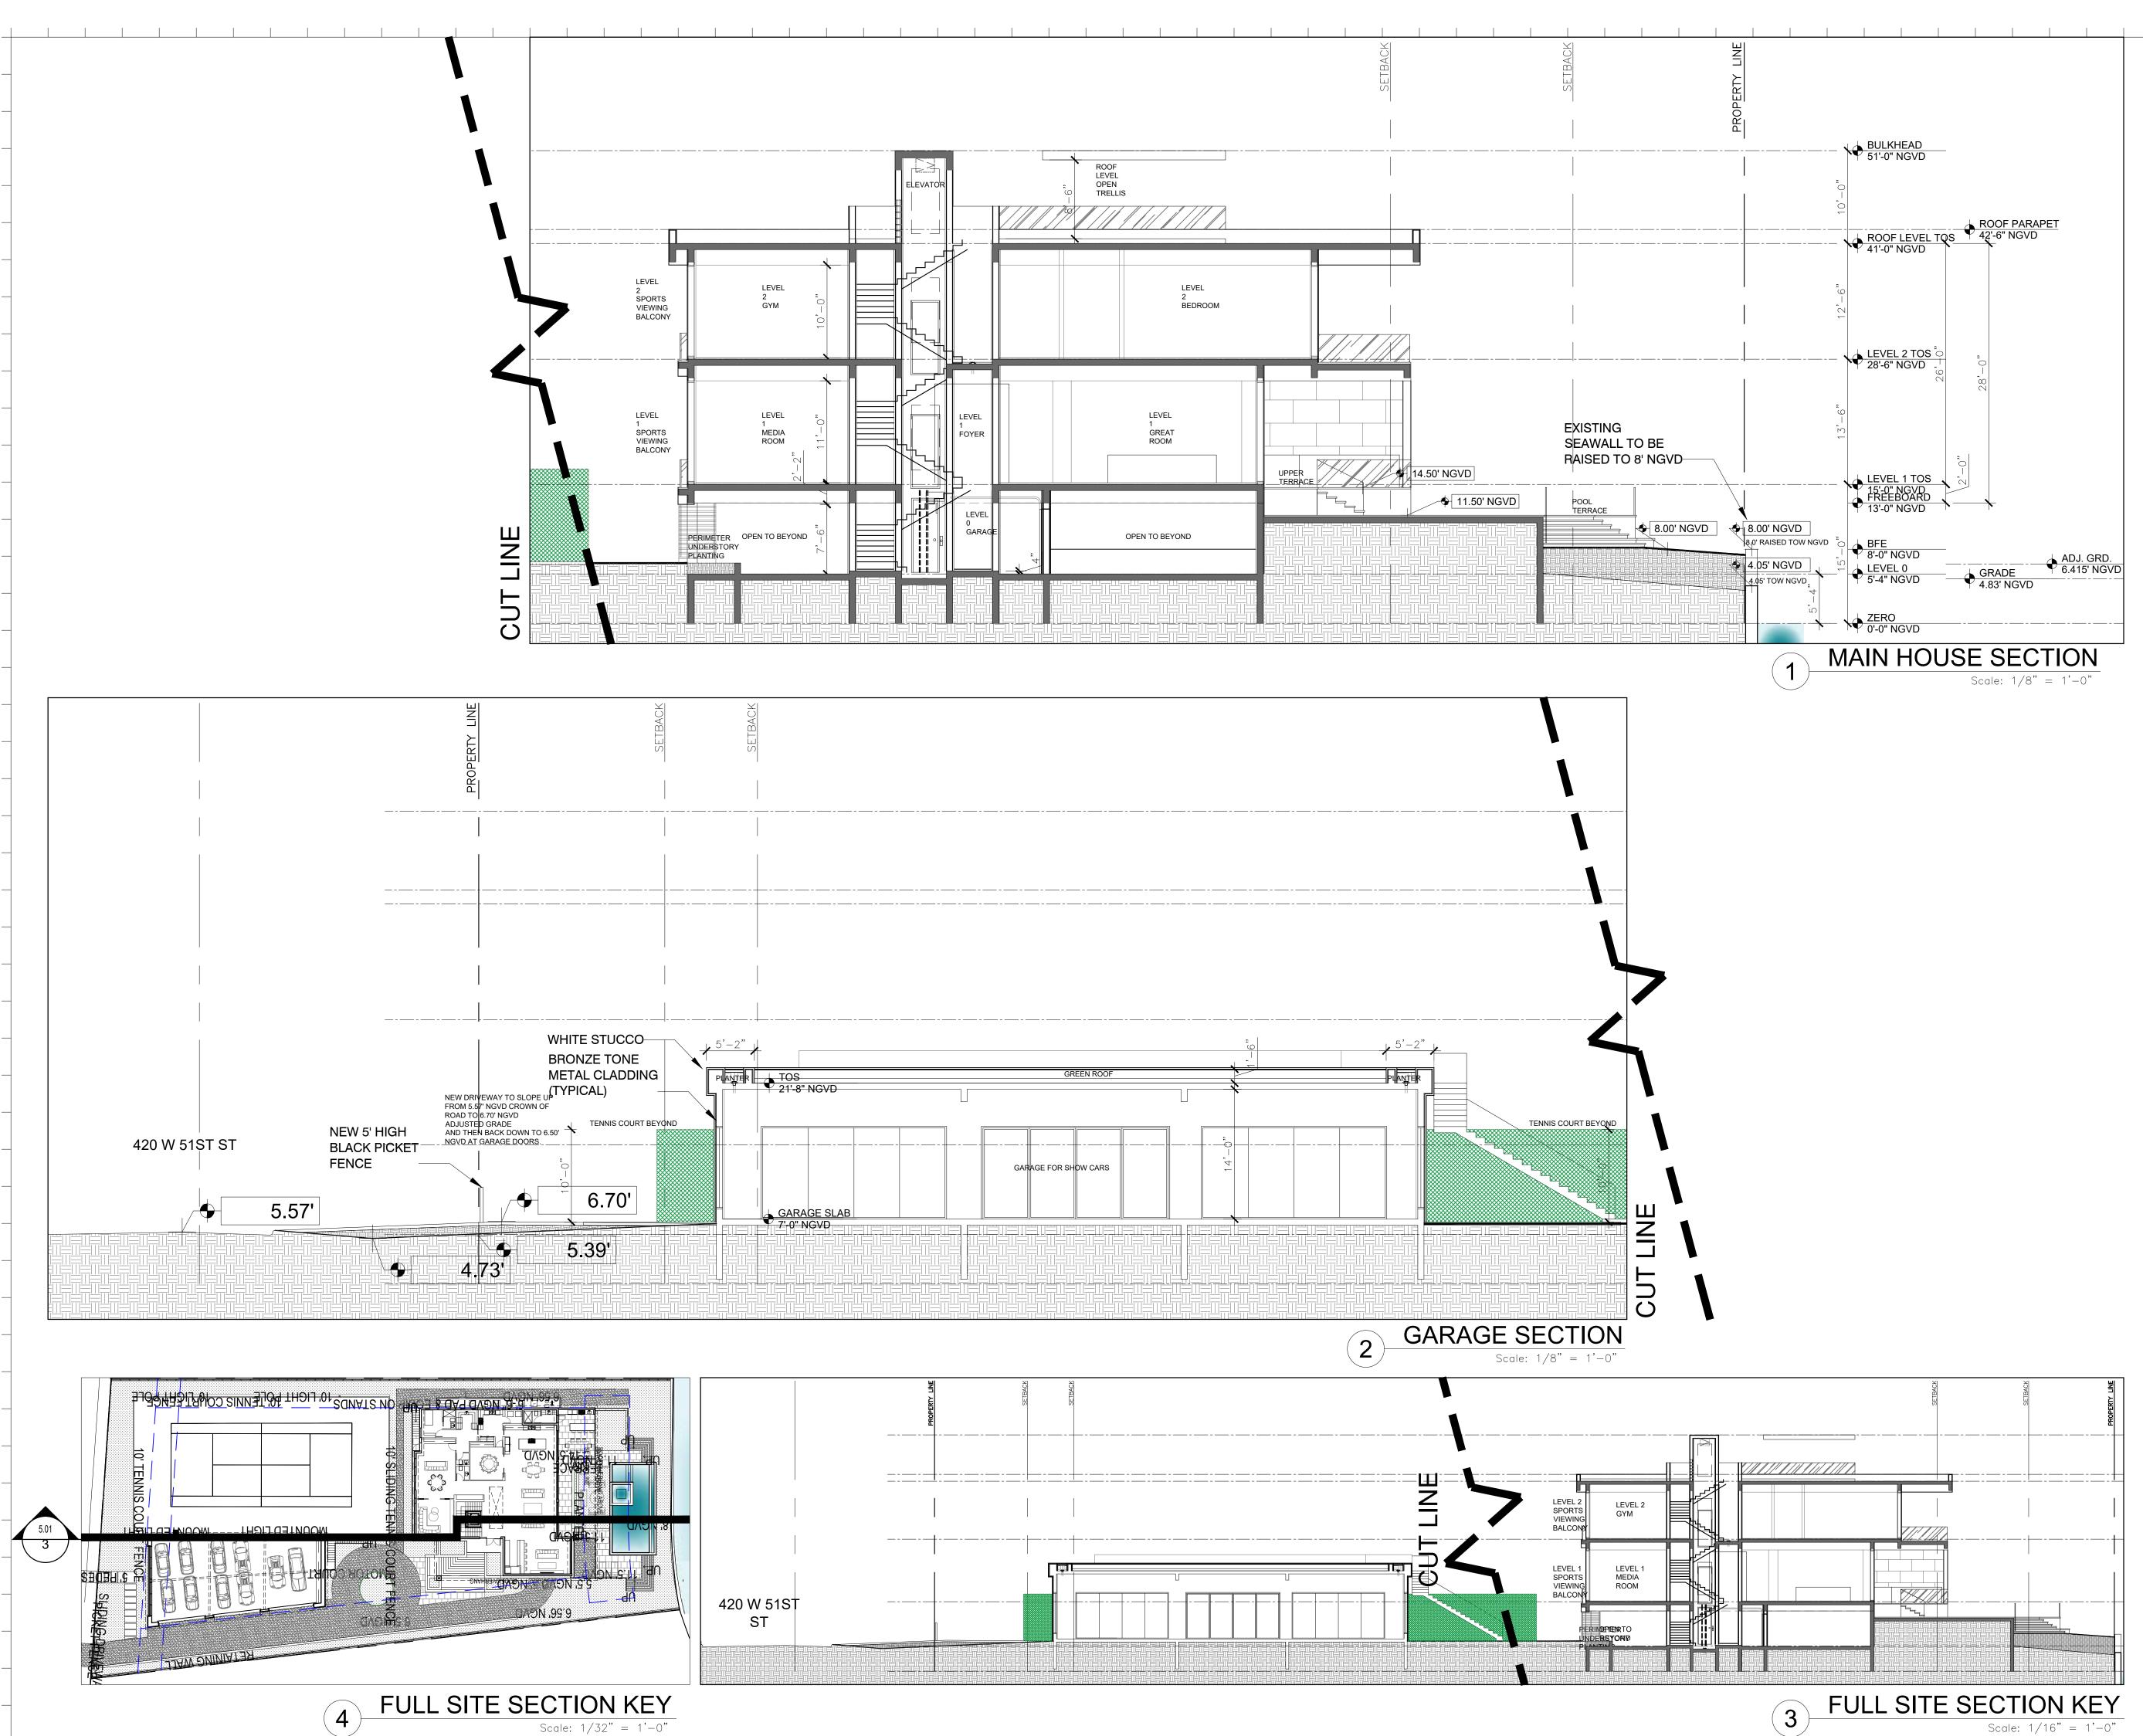

# FOLIO #02-3222-022-1570 DRB FINAL PRESENTATION - DRB-21-0687 - 12/17/2021

 NEW 2 STORY HOME WITH UNDERSTORY ON LOT WITH EXISTING TENNIS COURT.
 REQUEST FOR VARIANCES FOR FRONT SETBACK FOR TENNIS COURT AND ASSOCIATED FENCE, AND FRONT YARD PERVIOUS OPEN SPACE

SCOPE OF WORK