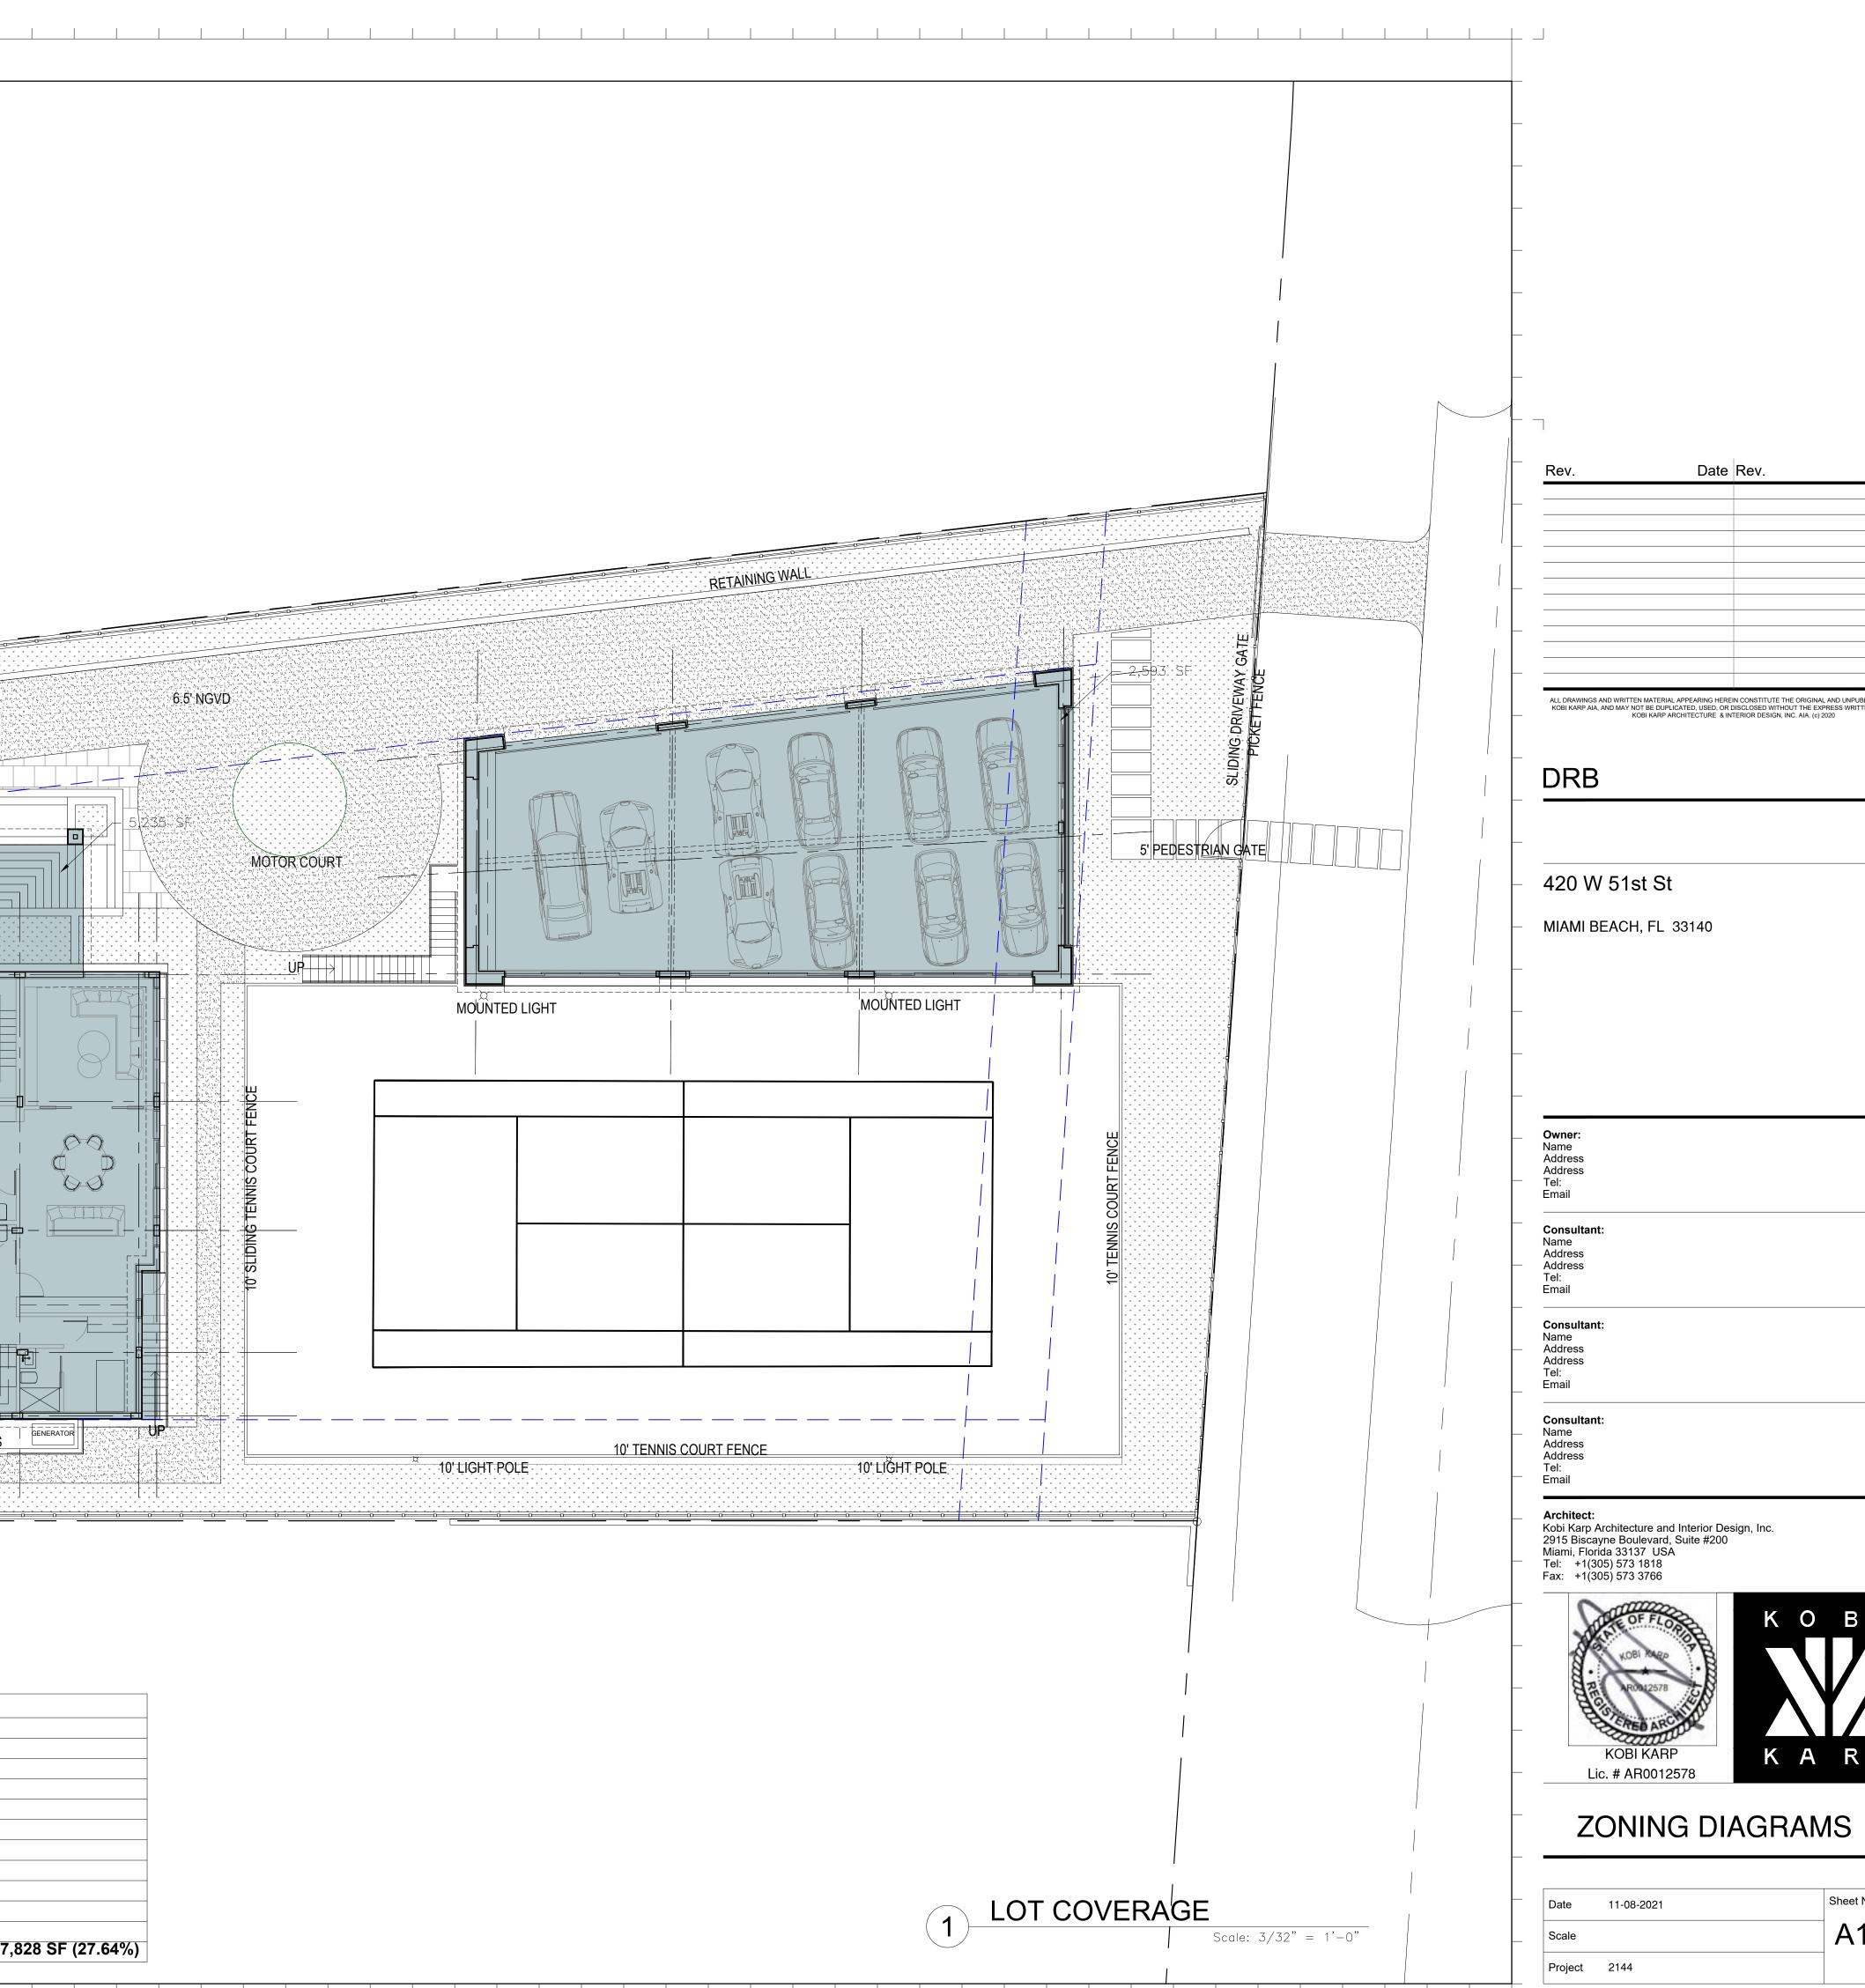

#### PROPOSED RESIDENCE 420 W 51 ST LOT SIZE: 28,317 Sq.Ft

| <u>/4</u>  | -         |      |
|------------|-----------|------|
| 5          | <u>.</u>  |      |
|            |           |      |
| 6          | -         |      |
|            |           |      |
| 8          |           |      |
| <u> </u>   |           |      |
| <u>íò</u>  |           |      |
| <u>À</u>   |           |      |
| 12         |           |      |
| /12        | -         |      |
| 16         |           |      |
| ·          |           |      |
| <u>/16</u> |           | Г    |
| Rev.       | Date Rev. | Date |
|            | Date Rev. | Date |