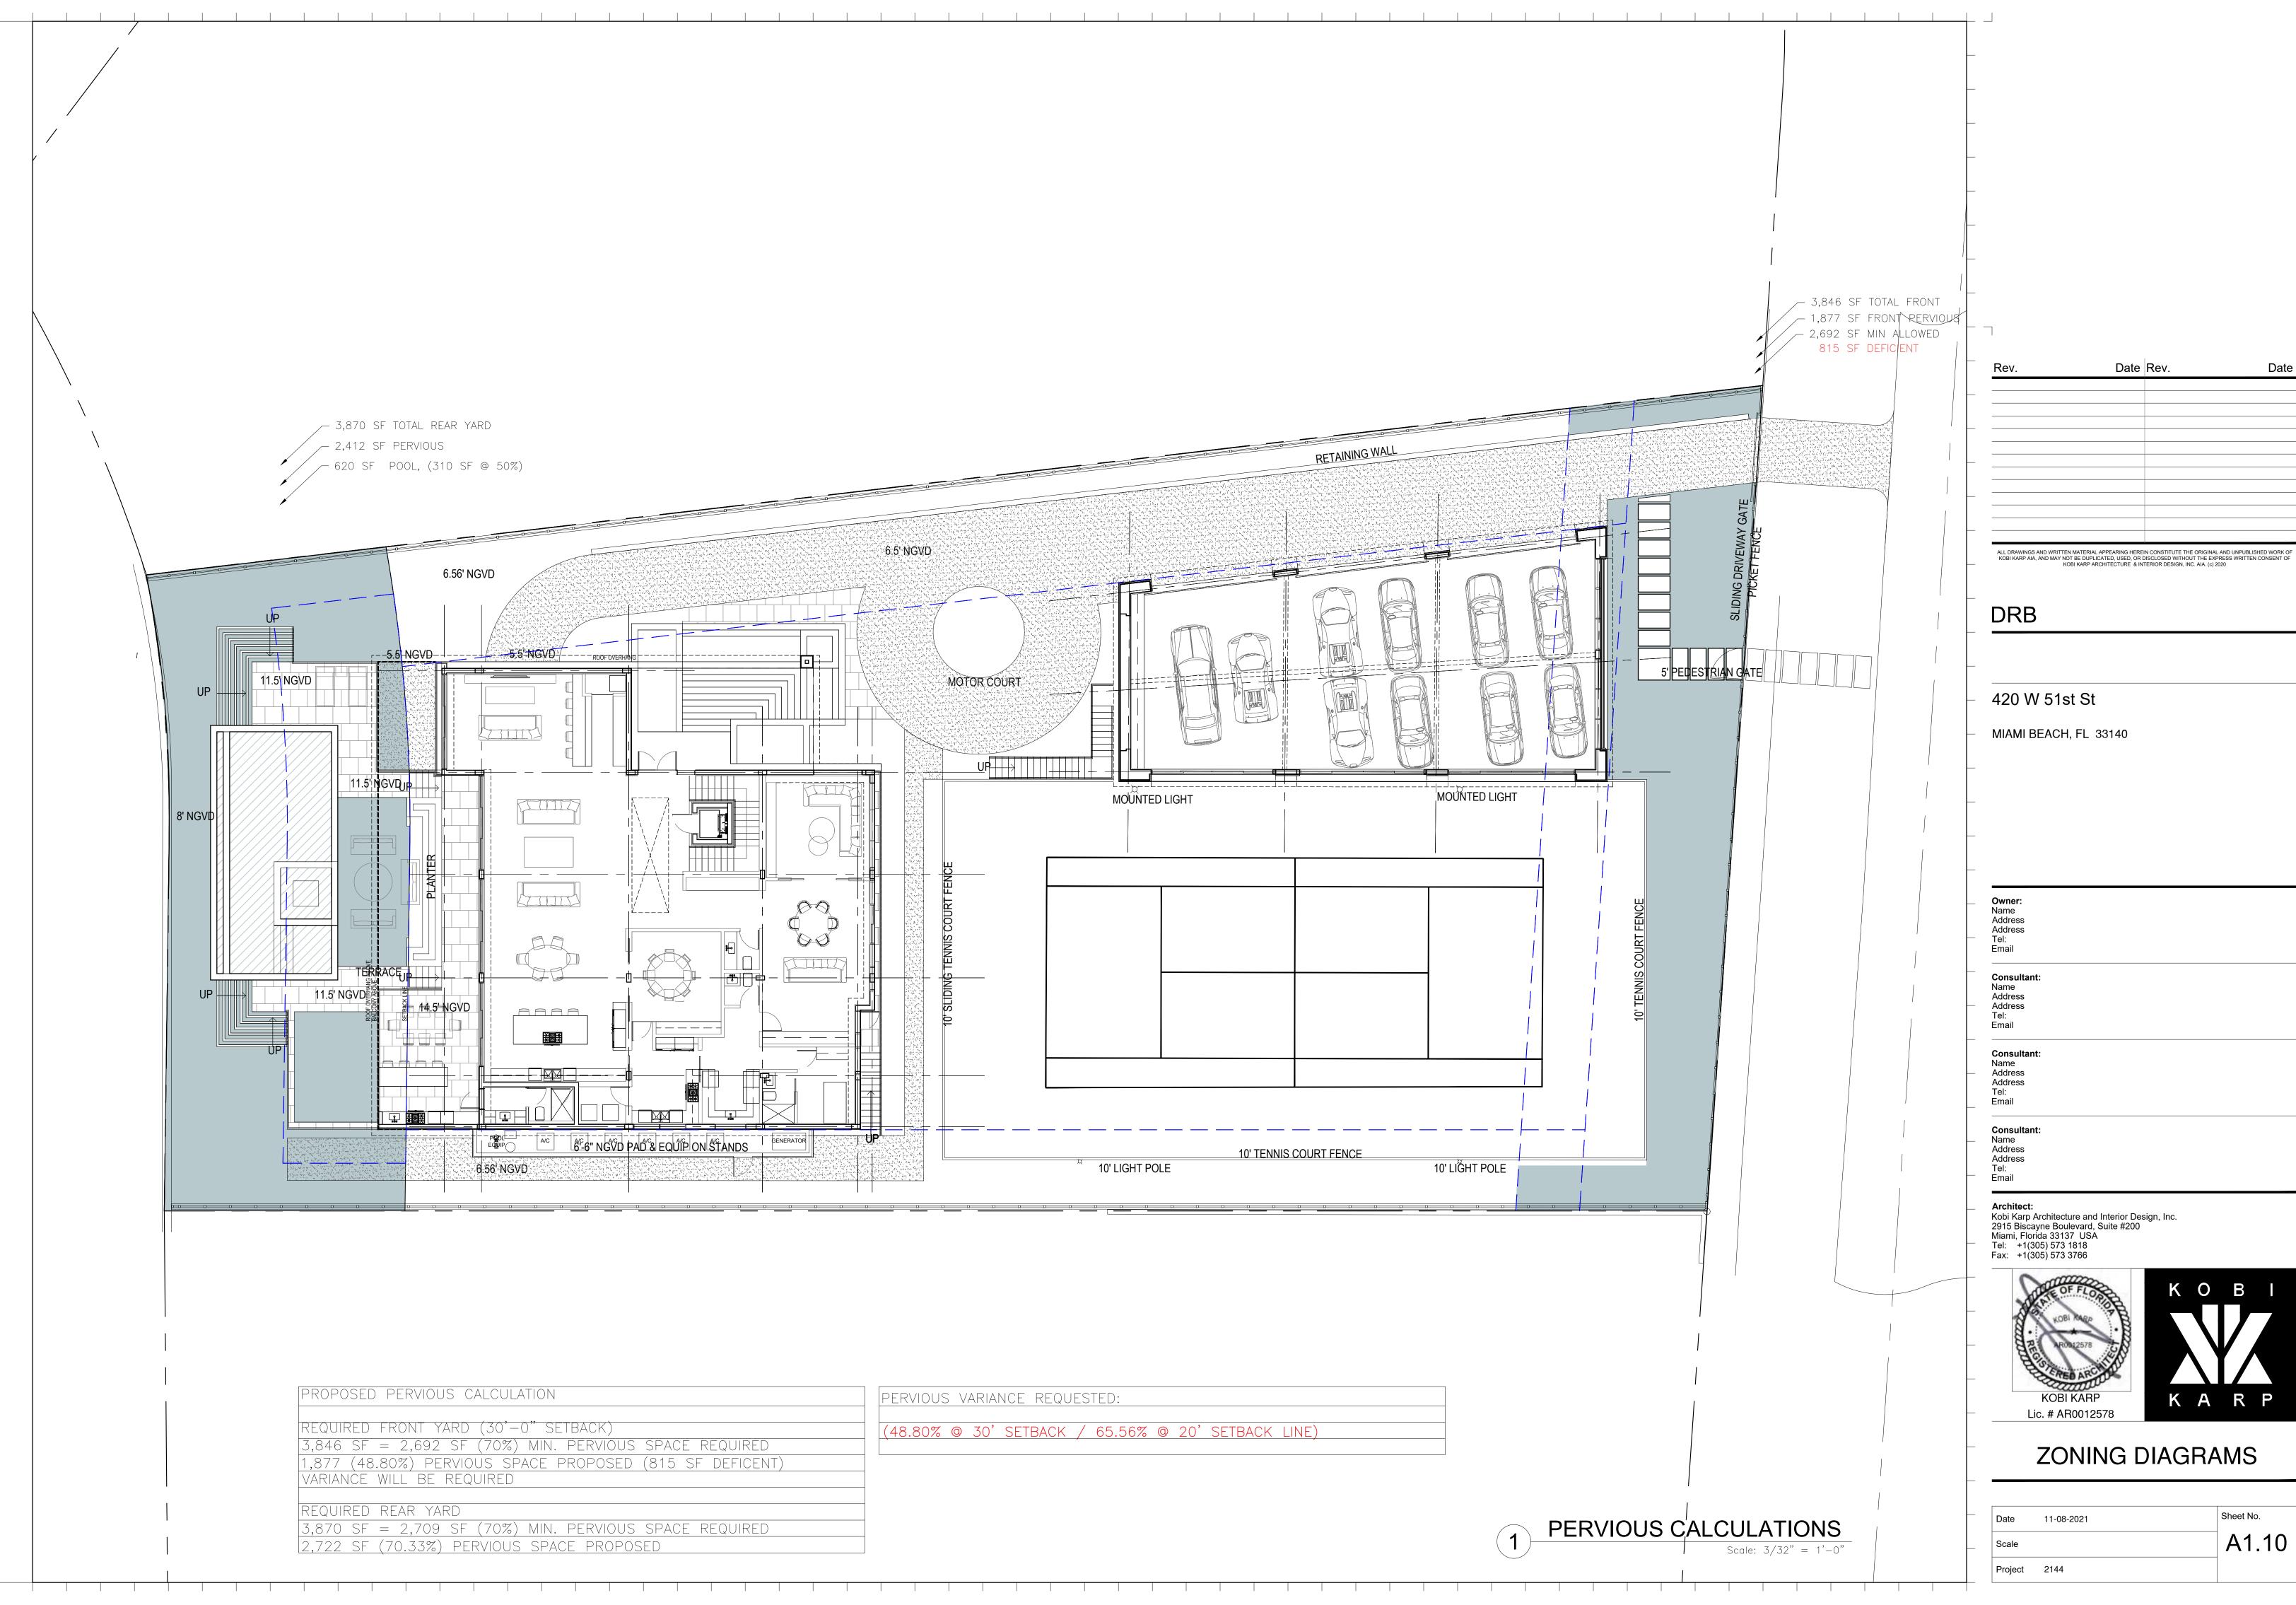

#### PROPOSED RESIDENCE 420 W 51 ST LOT SIZE: 28,317 Sq.Ft

| <u>/4</u>  | -         |      |
|------------|-----------|------|
| 5          | <u>.</u>  |      |
|            |           |      |
| 6          | -         |      |
|            |           |      |
| 8          |           |      |
| <u> </u>   |           |      |
| <u>íò</u>  |           |      |
| <u>À</u>   |           |      |
| 12         |           |      |
| /12        | -         |      |
| 16         |           |      |
| ·          |           |      |
| <u>/16</u> |           | Г    |
| Rev.       | Date Rev. | Date |
|            | Date Rev. | Date |