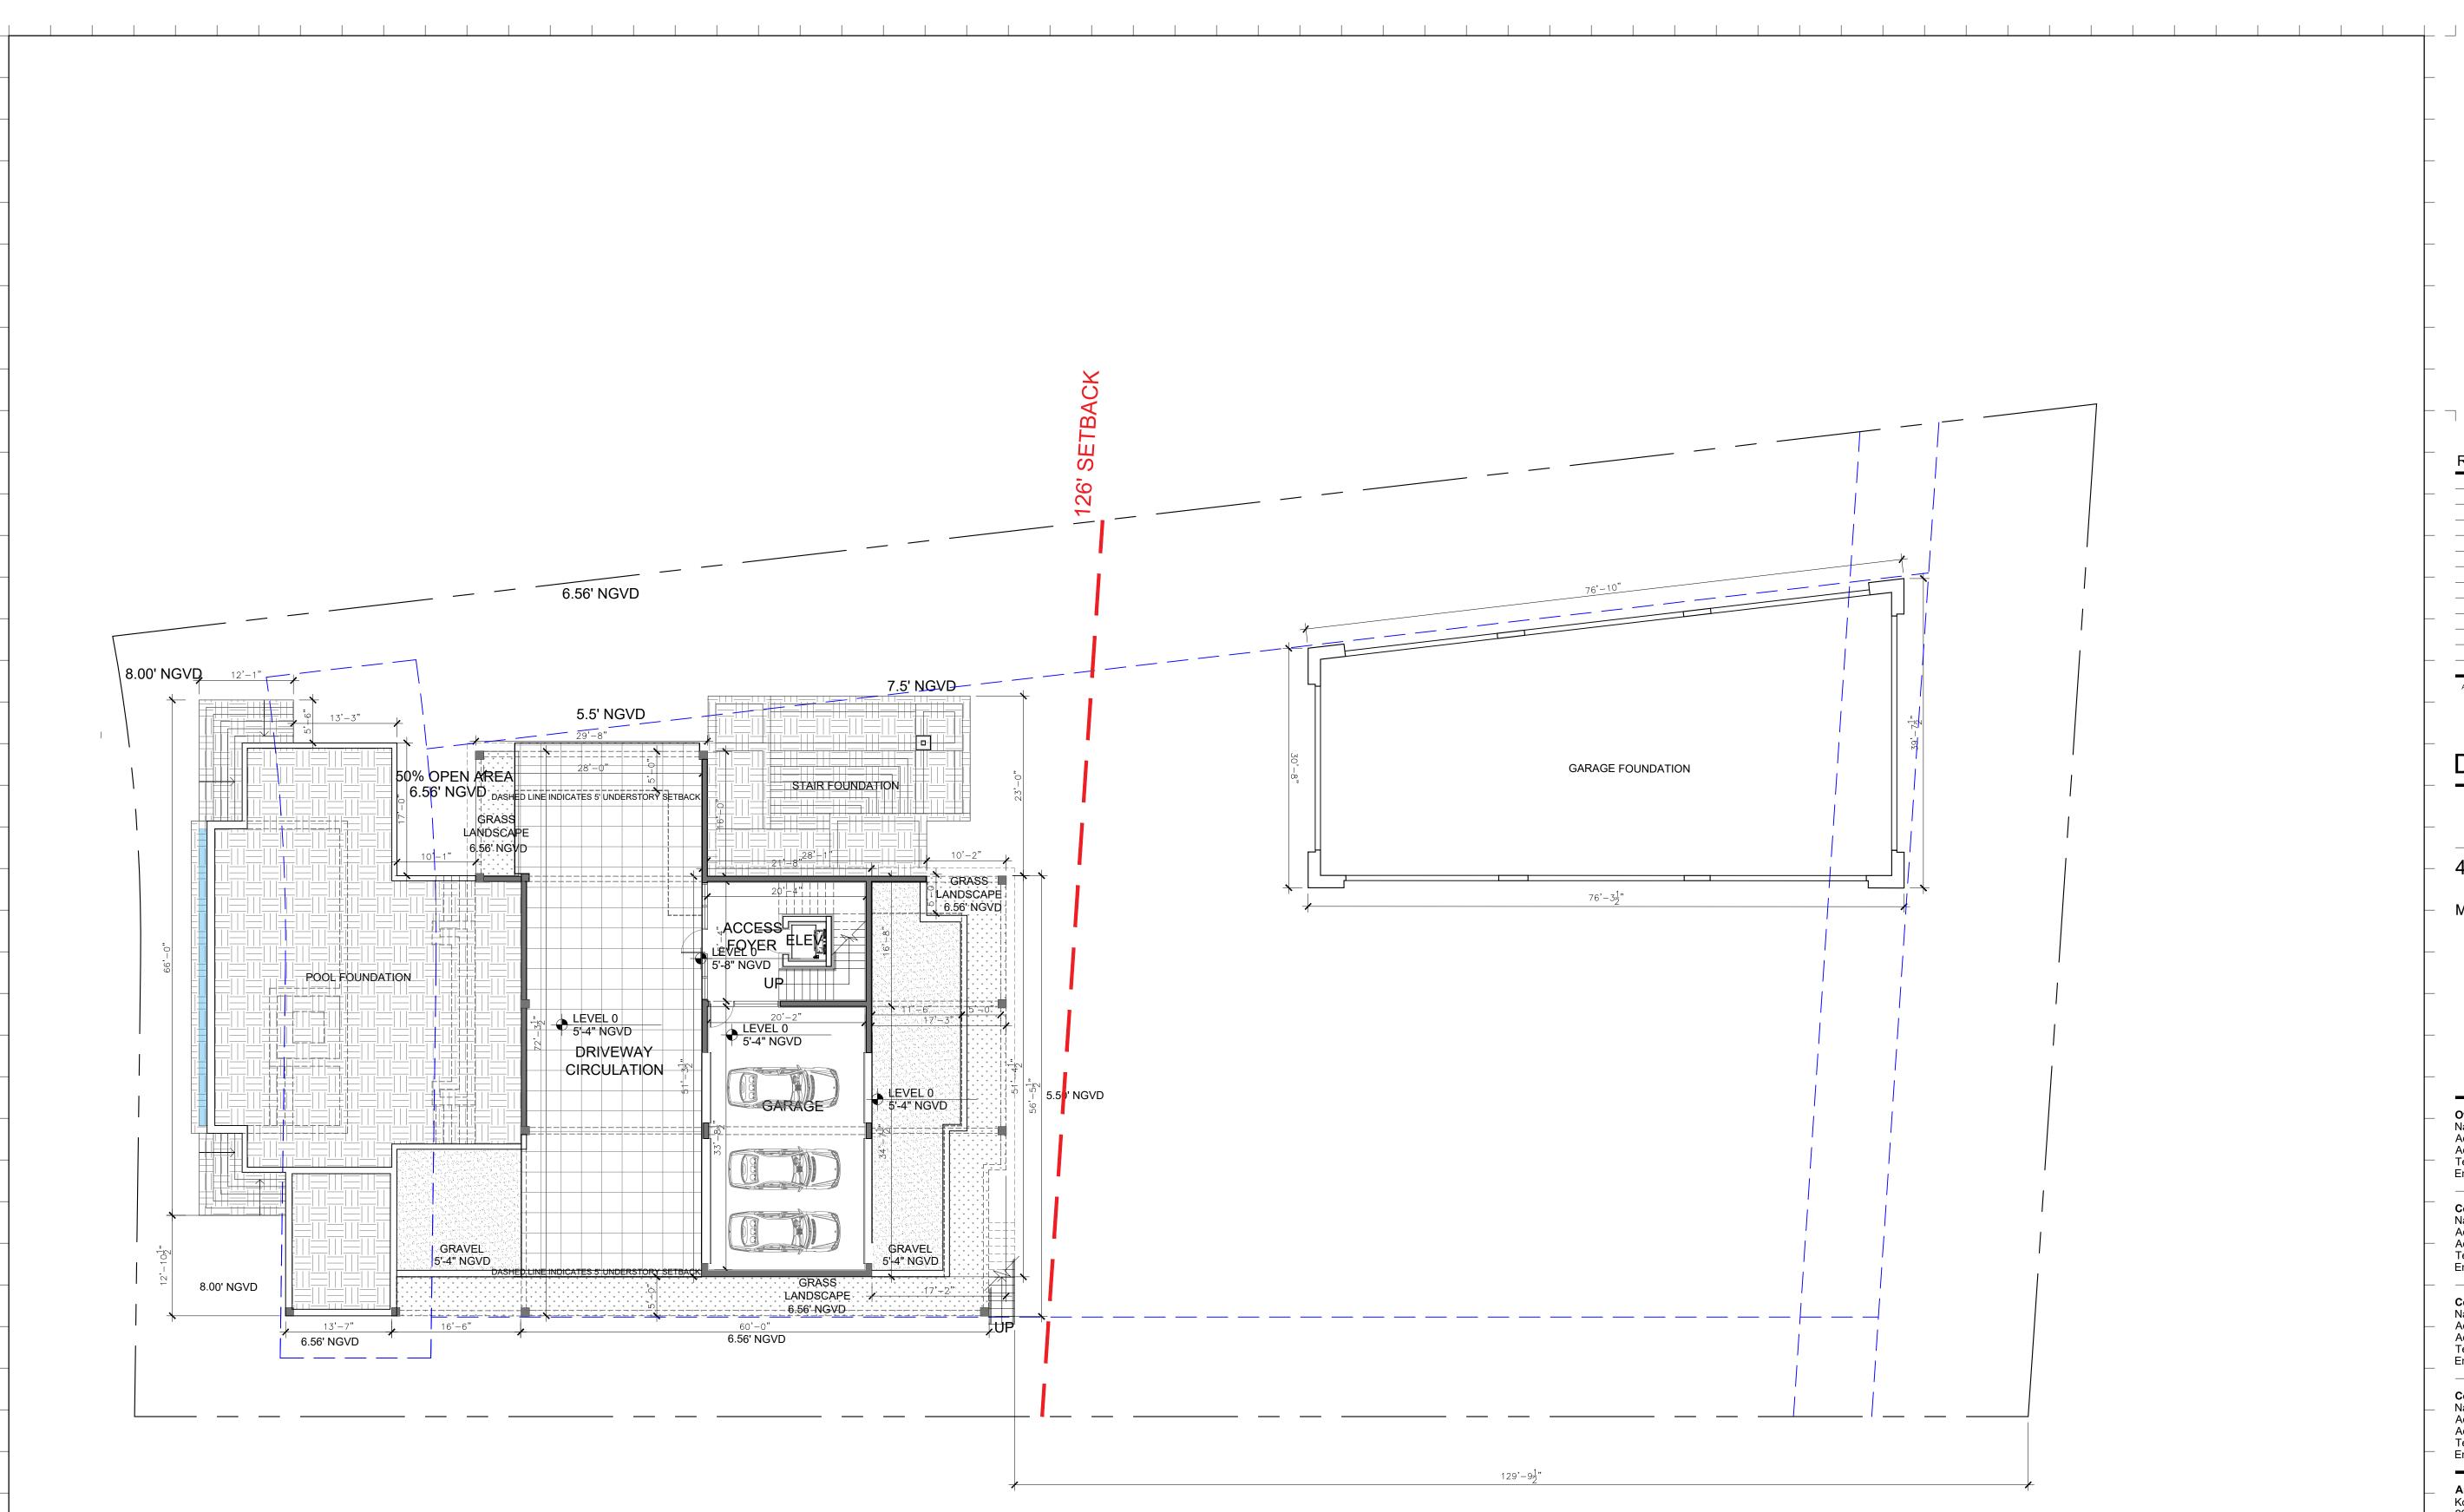

#### PROPOSED RESIDENCE 420 W 51 ST LOT SIZE: 28,317 Sq.Ft

| <u>/4</u>  | -         |      |
|------------|-----------|------|
| 5          | <u>.</u>  |      |
|            |           |      |
| 6          | -         |      |
|            |           |      |
| 8          |           |      |
| <u> </u>   |           |      |
| <u>íò</u>  |           |      |
| <u>À</u>   |           |      |
| 12         |           |      |
| /12        | -         |      |
| 16         |           |      |
| ·          |           |      |
| <u>/16</u> |           | Г    |
| Rev.       | Date Rev. | Date |
|            | Date Rev. | Date |