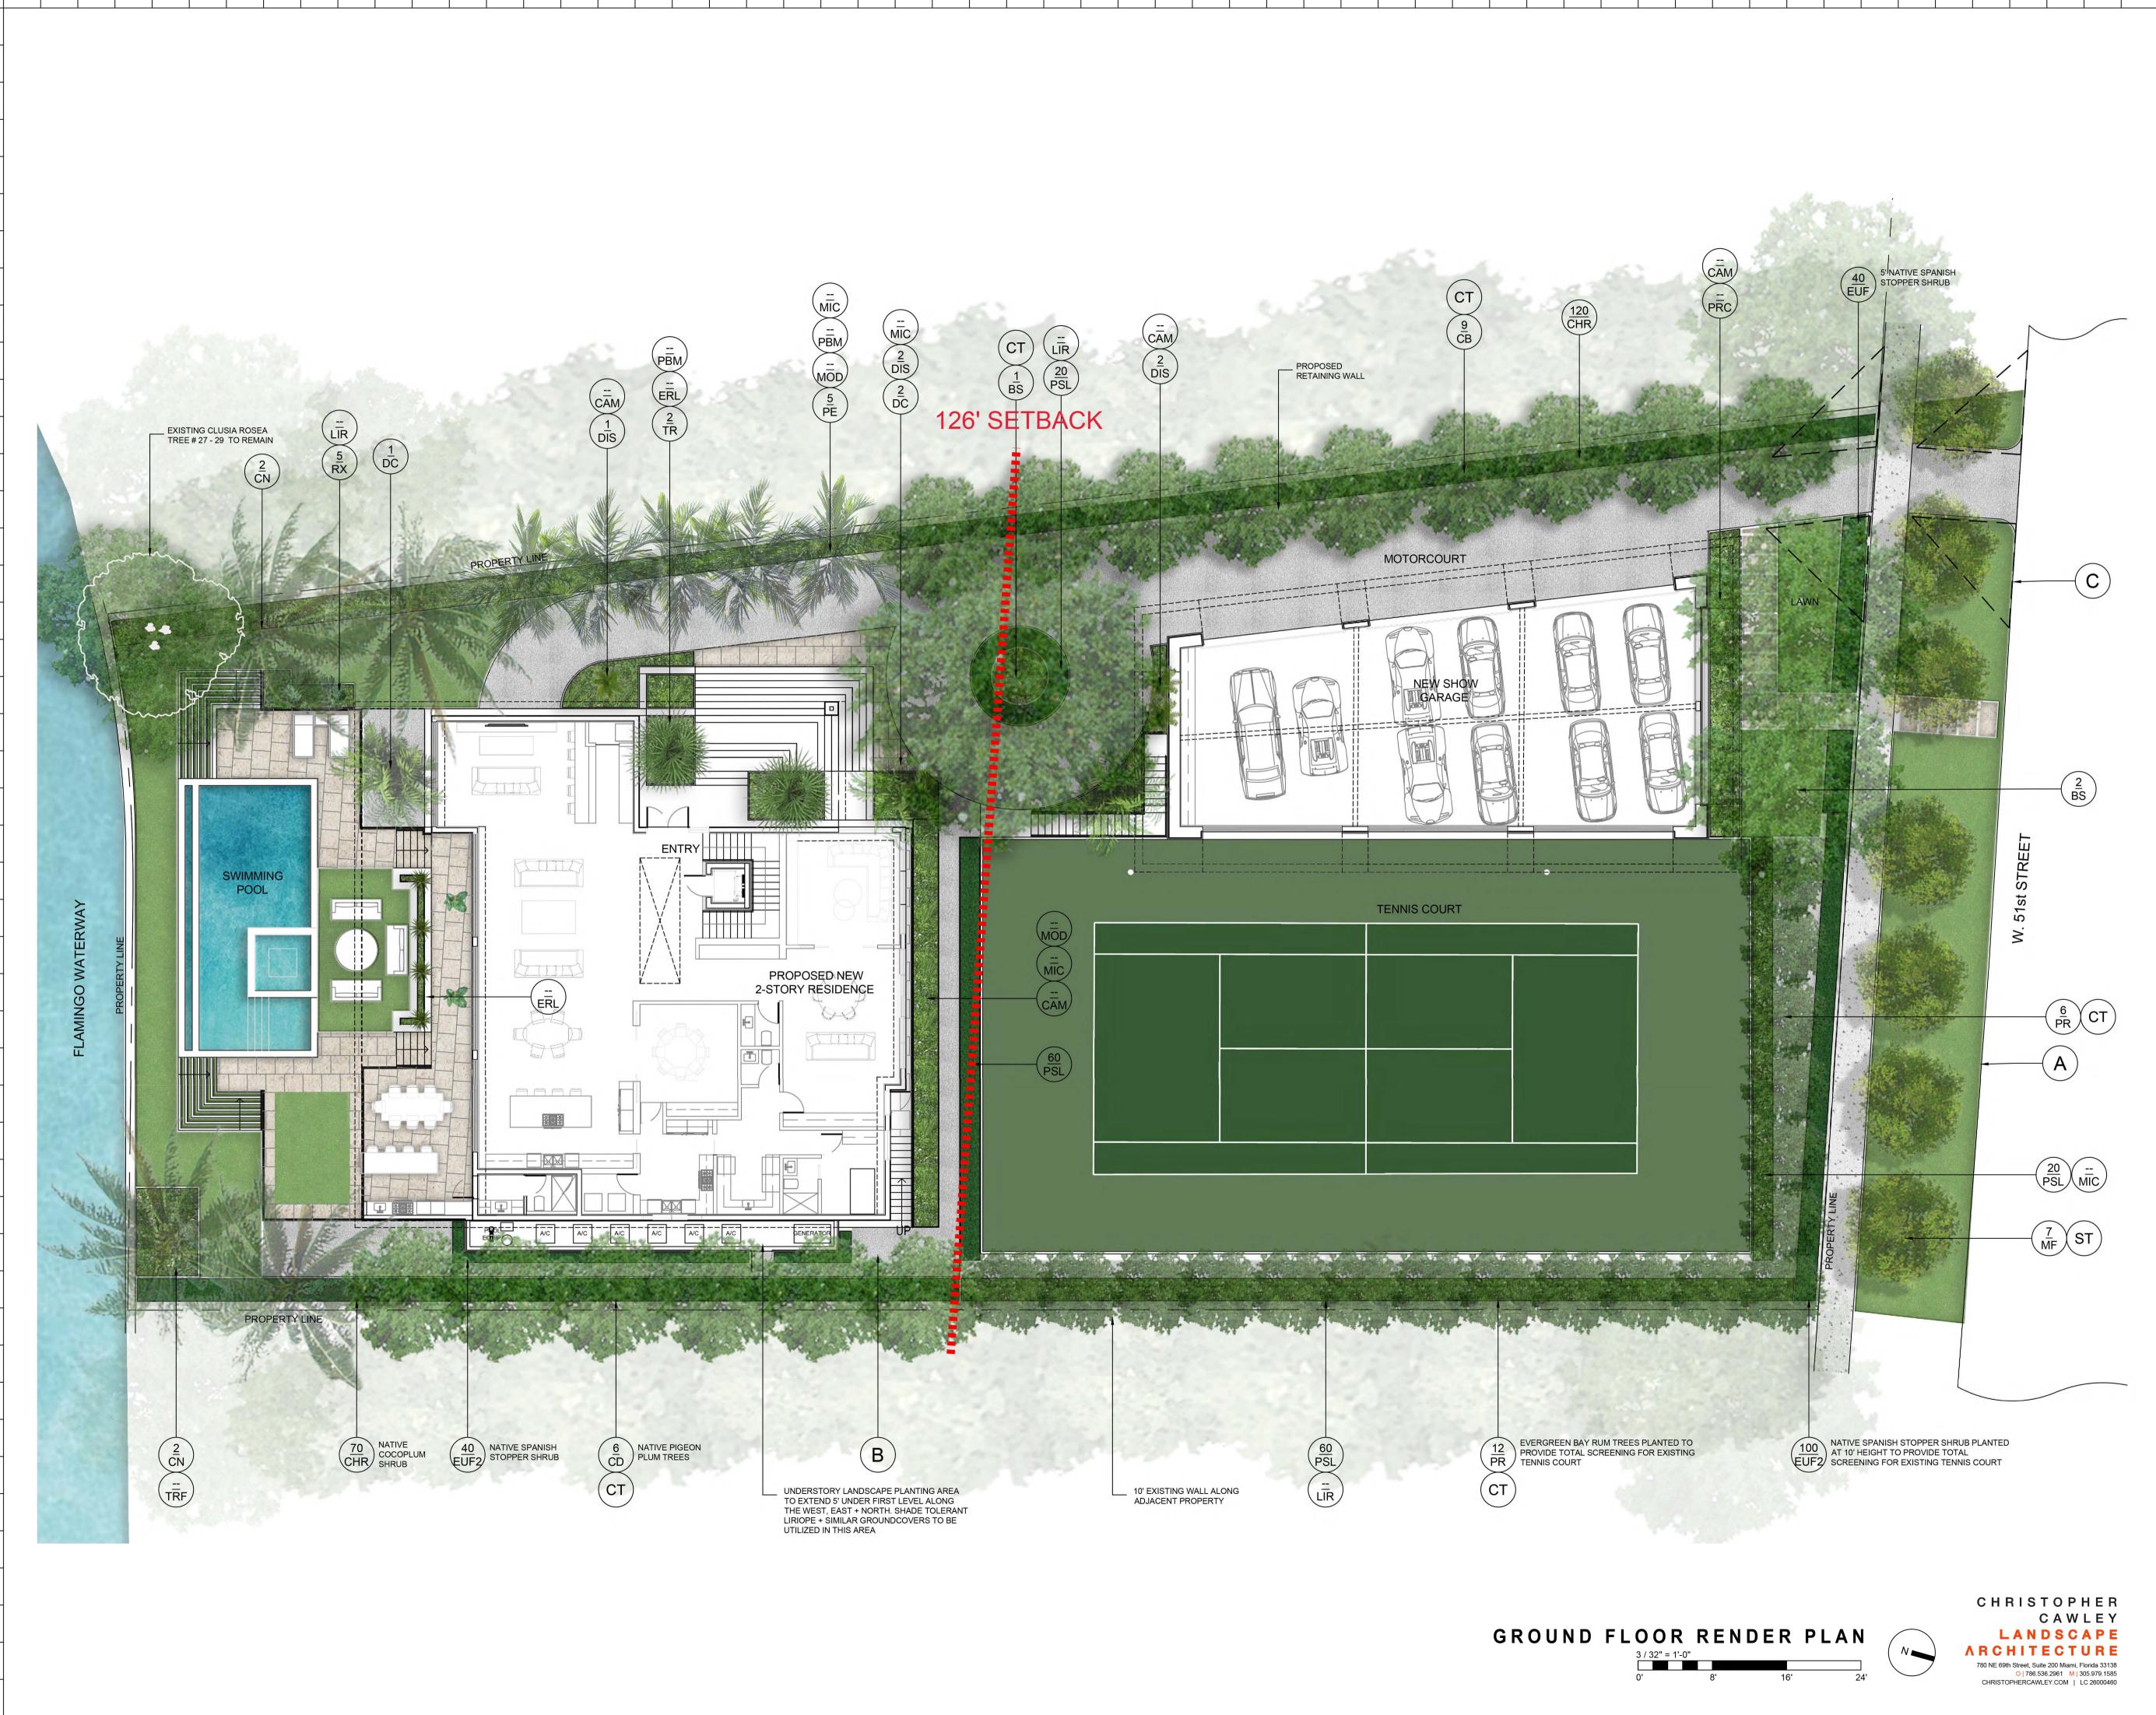

# FOLIO #02-3222-022-1570 DRB FINAL PRESENTATION - DRB-21-0687 - 12/17/2021

 NEW 2 STORY HOME WITH UNDERSTORY ON LOT WITH EXISTING TENNIS COURT.
 REQUEST FOR VARIANCES FOR FRONT SETBACK FOR TENNIS COURT AND ASSOCIATED FENCE, AND FRONT YARD PERVIOUS OPEN SPACE