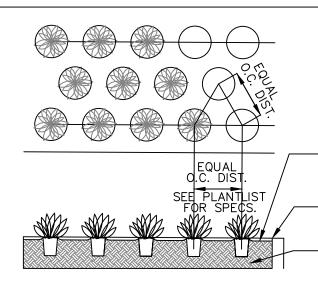

|                                                                      |
| KOBI KARP AIA, AND MAY NOT E | E DUPLICATED, USED, OR I |      | NAL AND UNPUBLISHED WORK OF<br>EXPRESS WRITTEN CONSENT OF<br>5) 2020 |

### DRB

100% Submission

#### 420 W 51st St

MIAMI BEACH, FL 33140



#### CHRISTOPHER CAWLEY, RLA Florida License LA 6666786

**Owner:** Name Address Address Tel: Email

\_\_\_\_\_

Consultant: Name Address Address Tel: Email

Consultant: Name Address Address Tel: Email

**Consultant:** Name Address Address Tel: Email

Architect of Record: Kobi Karp Architecture and Interior Design, Inc. 2915 Biscayne Boulevard, Suite #200 Miami, Florida 33137 USA Tel: +1(305) 573 1818 Fax: +1(305) 573 3766



KOBI KARP Lic. # AR0012578

Date 08-2-2021 Scale Project 2144



24'

LANDSCAPE





GROUNDCOVERS TO BE STAGGERED AS SHOWN -SPACING BETWEEN ROWS TO BE AT A 60 DEGREE ANGLE OF THE O.C. DISTANCE AS SHOWN

FERTILIZER TO BE APPLIED AT TIME OF PLANTING. FERTILIZER SHALL BE SCOTTS AGRIFORM 20-10-5 PLANTING TABS OR APPROVED EQUAL

2" MIN DEPTH COCO BROWN MULCH LAYER - REFER TO SPECIFICATION ON SAME SHEET. MULCH SHALL BE LEVEL WITH ALL EDGES OF PAVEMENT, TYPICAL MULCH SHALL BE LEVEL WITH ALL EDGES OF PAVEMENT TYPICAL

PLANTING SOIL MIX. SEE SOIL SPEC ON SAME SHEET

#### **GROUNDCOVER PLANTING DETAIL**

#### LANDSCAPE LEGEND

| <b>ZONING:</b> RS2 <b>LOT SIZE:</b> 28,316 SF <b>ACRES:</b> .65                                                                  |                                                                                       |