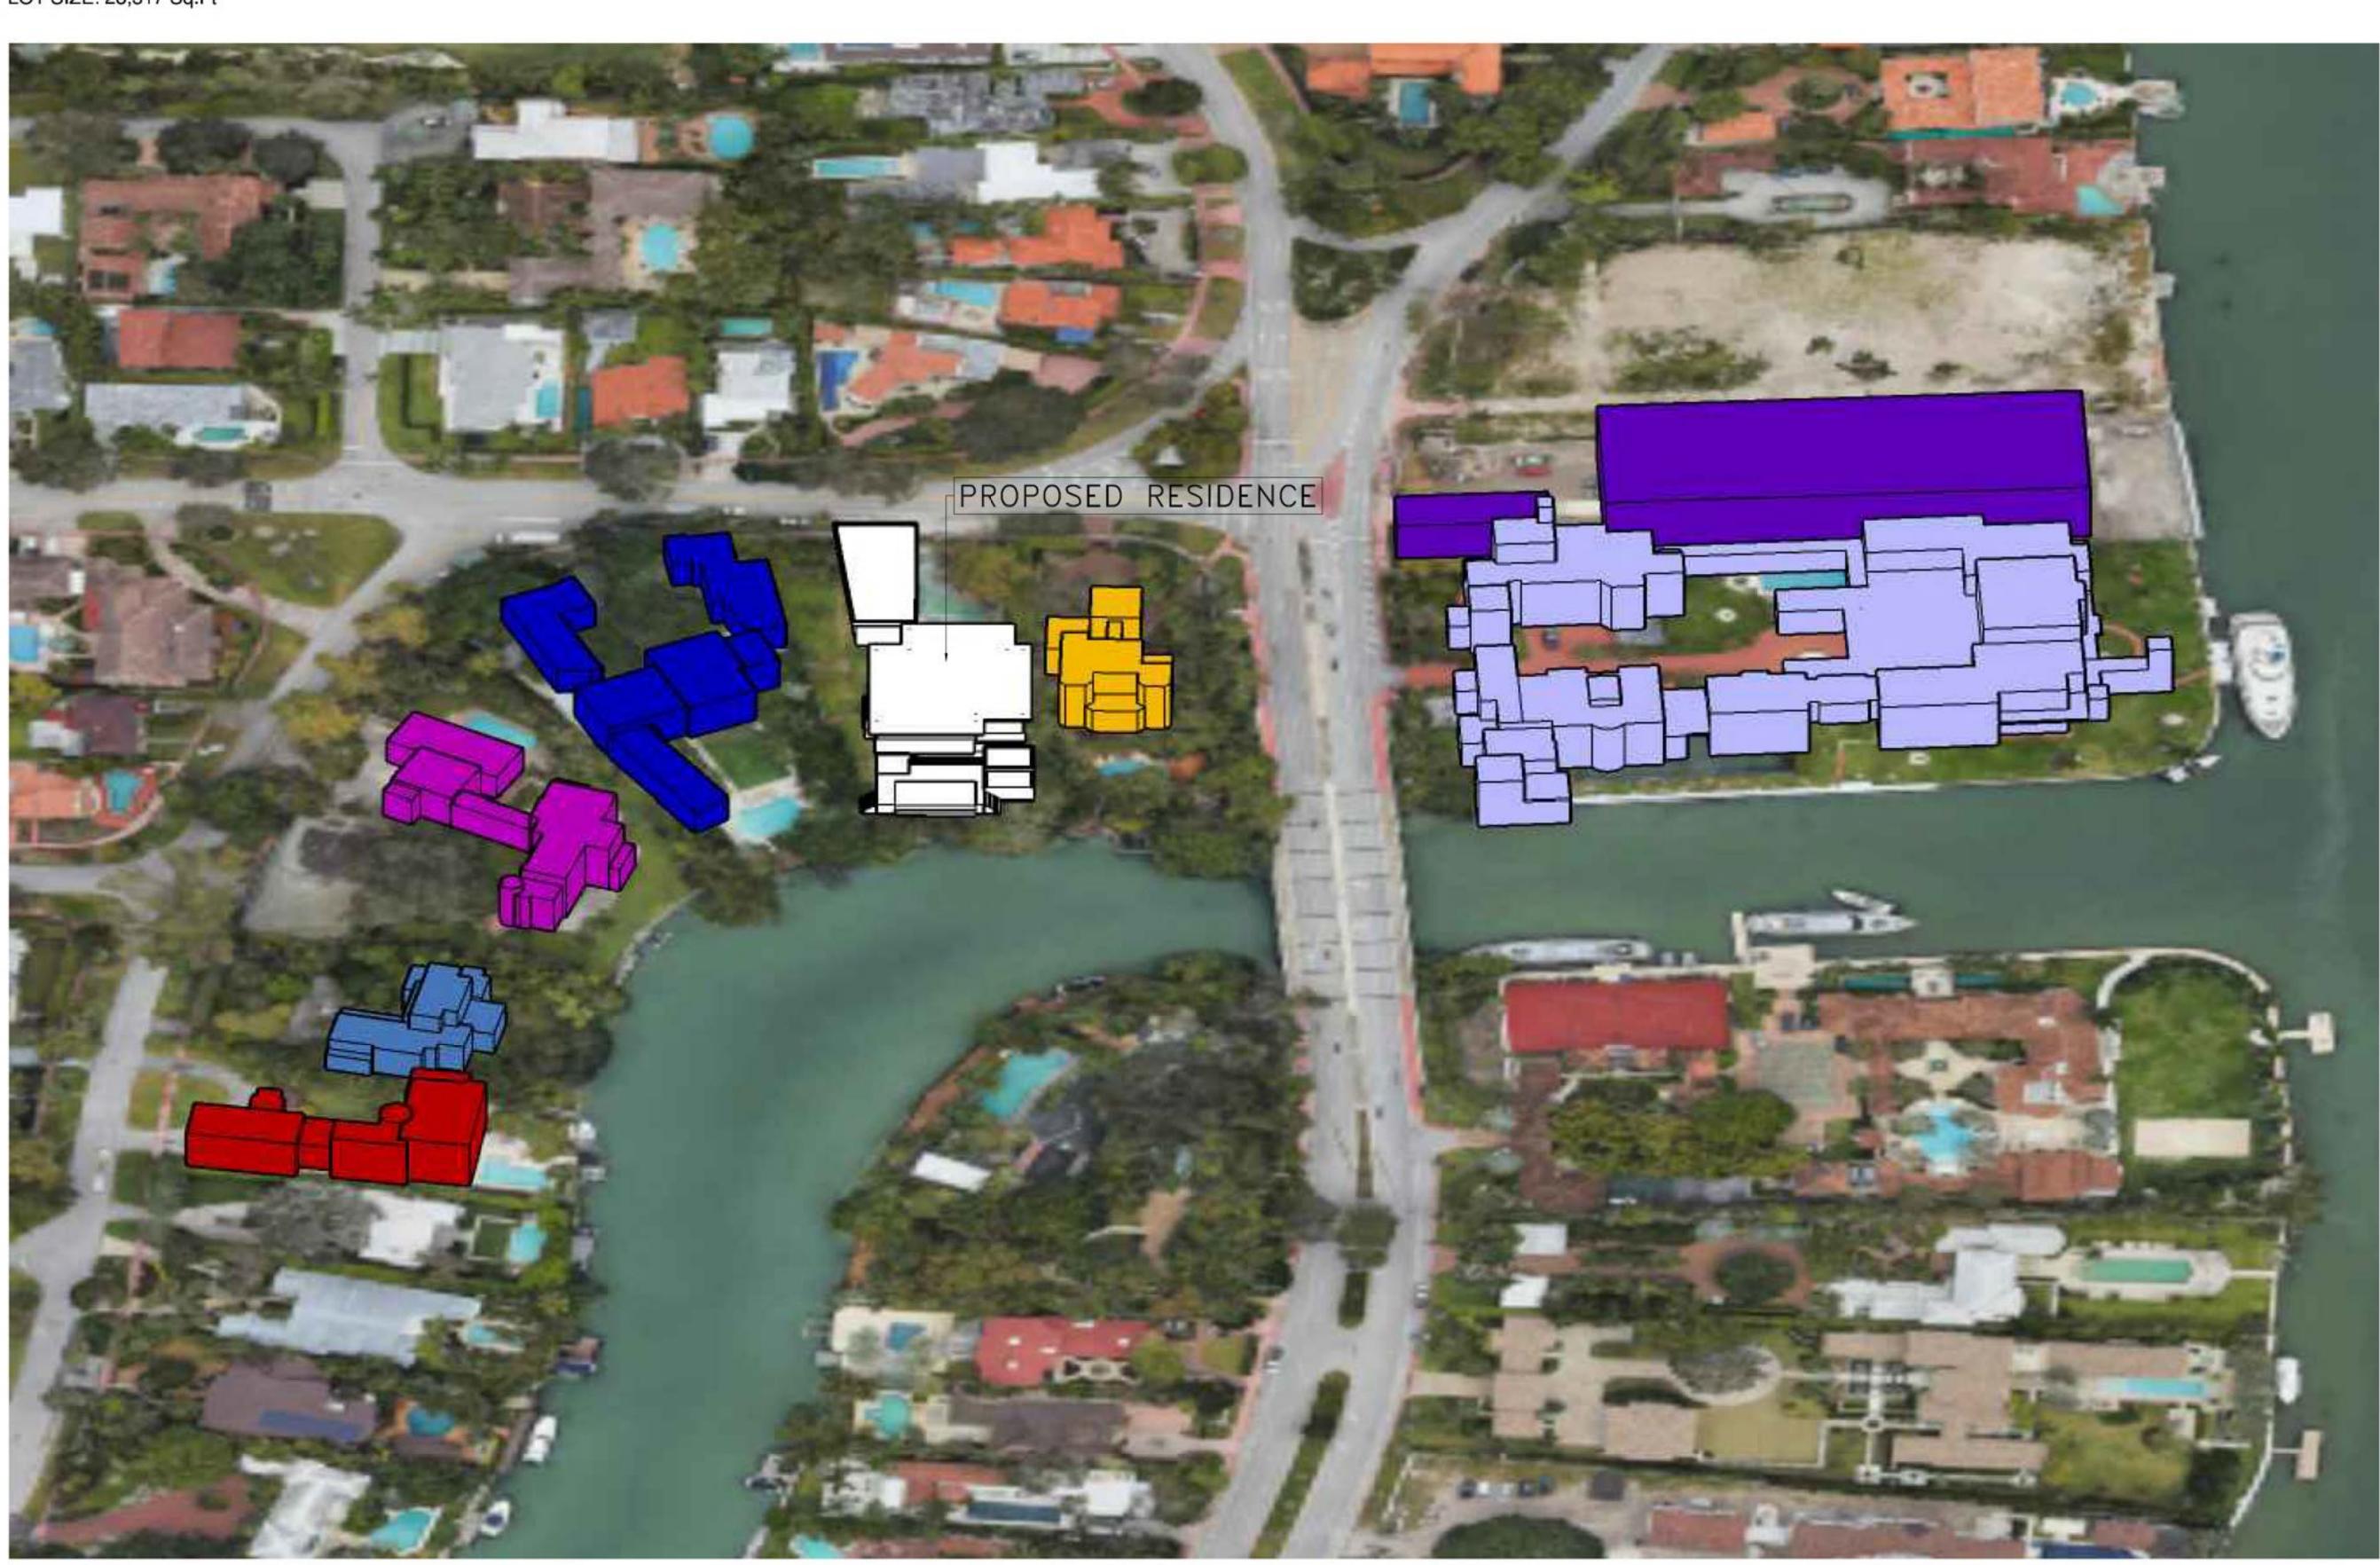

#### PROPOSED RESIDENCE 420 W 51 ST LOT SIZE: 28,317 Sq.Ft

| <u>/4</u>  | -         |      |
|------------|-----------|------|
| 5          | <u>.</u>  |      |
|            |           |      |
| 6          | -         |      |
|            |           |      |
| 8          |           |      |
| <u> </u>   |           |      |
| <u>íò</u>  |           |      |
| <u>À</u>   |           |      |
| 12         |           |      |
| /12        | -         |      |
| 16         |           |      |
| ·          |           |      |
| <u>/16</u> |           | Г    |
| Rev.       | Date Rev. | Date |
|            | Date Rev. | Date |

#### NEIGHBORHOOD MASSING

| Date    | 11-15-2021 | Sheet No. |
|---------|------------|-----------|
| Scale   |            | A0.09     |
| Project | 2144       |           |

| Rev. | Date | Rev. | Date |
|------|------|------|------|
|      |      |      |      |
|      |      |      |      |
|      |      |      |      |
|      |      |      |      |
|      |      |      |      |
|      |      |      |      |
|      |      |      |      |
|      |      |      |      |
|      |      |      |      |
|      |      |      |      |