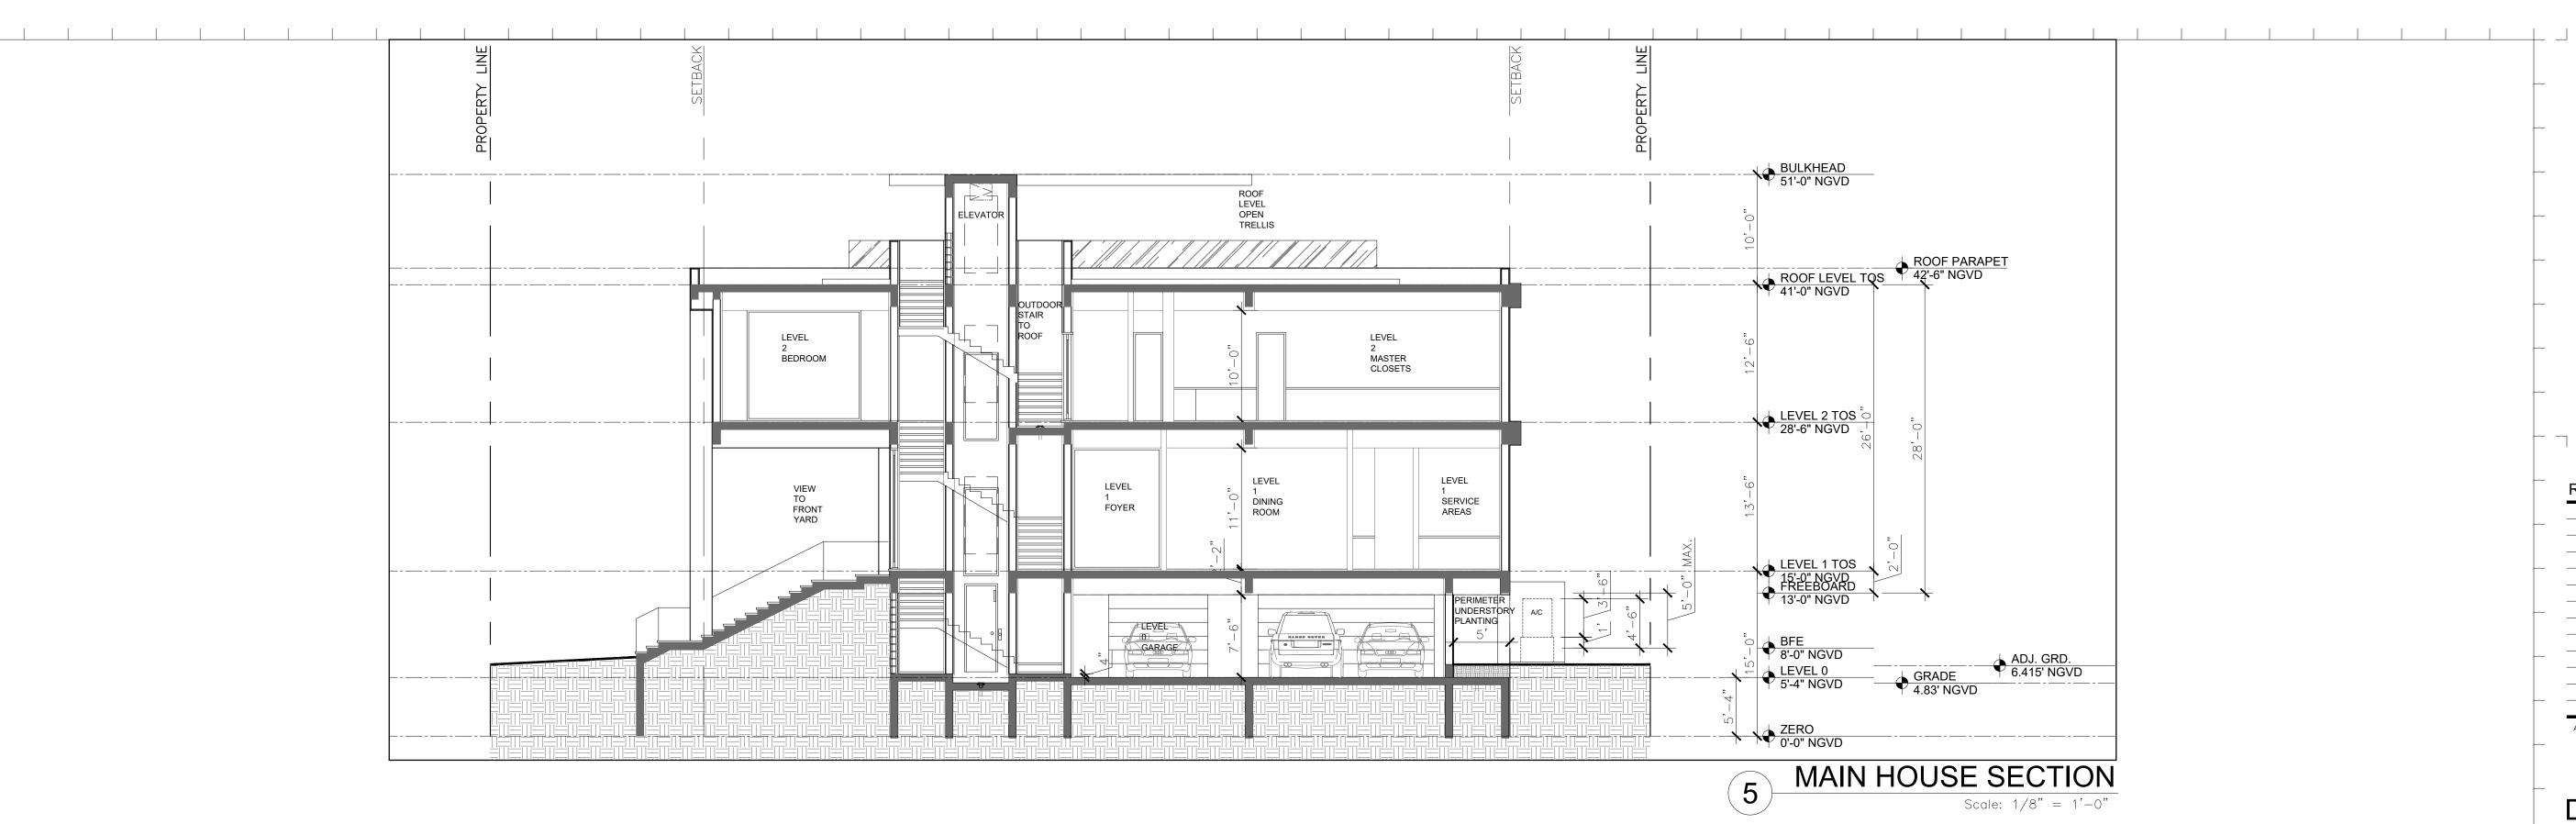

#### PROPOSED RESIDENCE 420 W 51 ST LOT SIZE: 28,317 Sq.Ft

| <u>/4</u>  | -         |      |
|------------|-----------|------|
| 5          | <u>.</u>  |      |
|            |           |      |
| 6          | -         |      |
|            |           |      |
| 8          |           |      |
| <u> </u>   |           |      |
| <u>íò</u>  |           |      |
| <u>À</u>   |           |      |
| 12         |           |      |
| /12        | -         |      |
| 16         |           |      |
| ·          |           |      |
| <u>/16</u> |           | Г    |
| Rev.       | Date Rev. | Date |
|            | Date Rev. | Date |