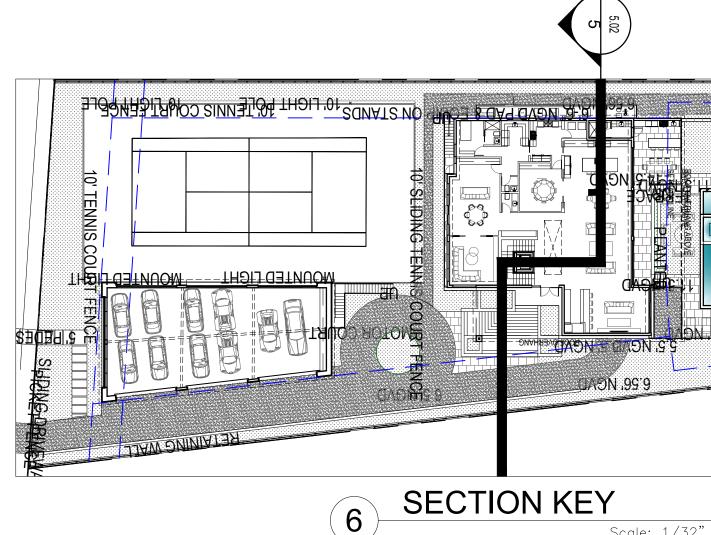

#### PROPOSED RESIDENCE 420 W 51 ST LOT SIZE: 28,317 Sq.Ft

| <u>/4</u>  | -         |      |
|------------|-----------|------|
| 5          | <u>.</u>  |      |
|            |           |      |
| 6          | -         |      |
|            |           |      |
| 8          |           |      |
| <u> </u>   |           |      |
| <u>íò</u>  |           |      |
| <u>À</u>   |           |      |
| 12         |           |      |
| /12        | -         |      |
| 16         |           |      |
| ·          |           |      |
| <u>/16</u> |           | Г    |
| Rev.       | Date Rev. | Date |
|            | Date Rev. | Date |