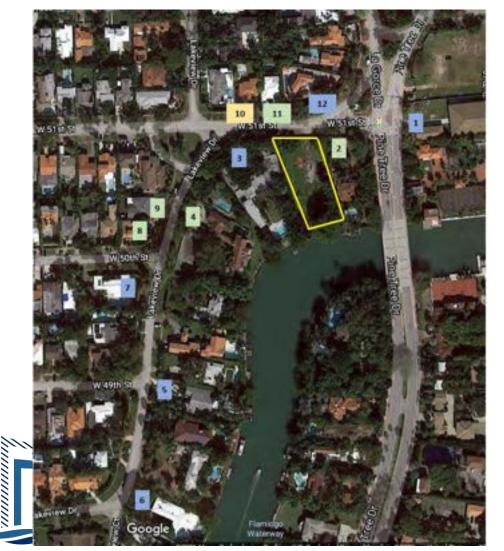

#### LOCATION MAP 1

| Rev.     | Date Rev. | Date |
|----------|-----------|------|
|          |           |      |
| 12       | -         |      |
| <u>n</u> |           |      |
| 10       |           |      |
| 8        |           |      |
|          |           |      |
| 6        |           |      |
| 5        |           |      |
| 4        |           |      |

#### NEIGHBORHOOD MAP

| Date    | 11-15-2021 | Sheet No. |
|---------|------------|-----------|
| Scale   |            | A0.06     |
| Project | 2144       |           |