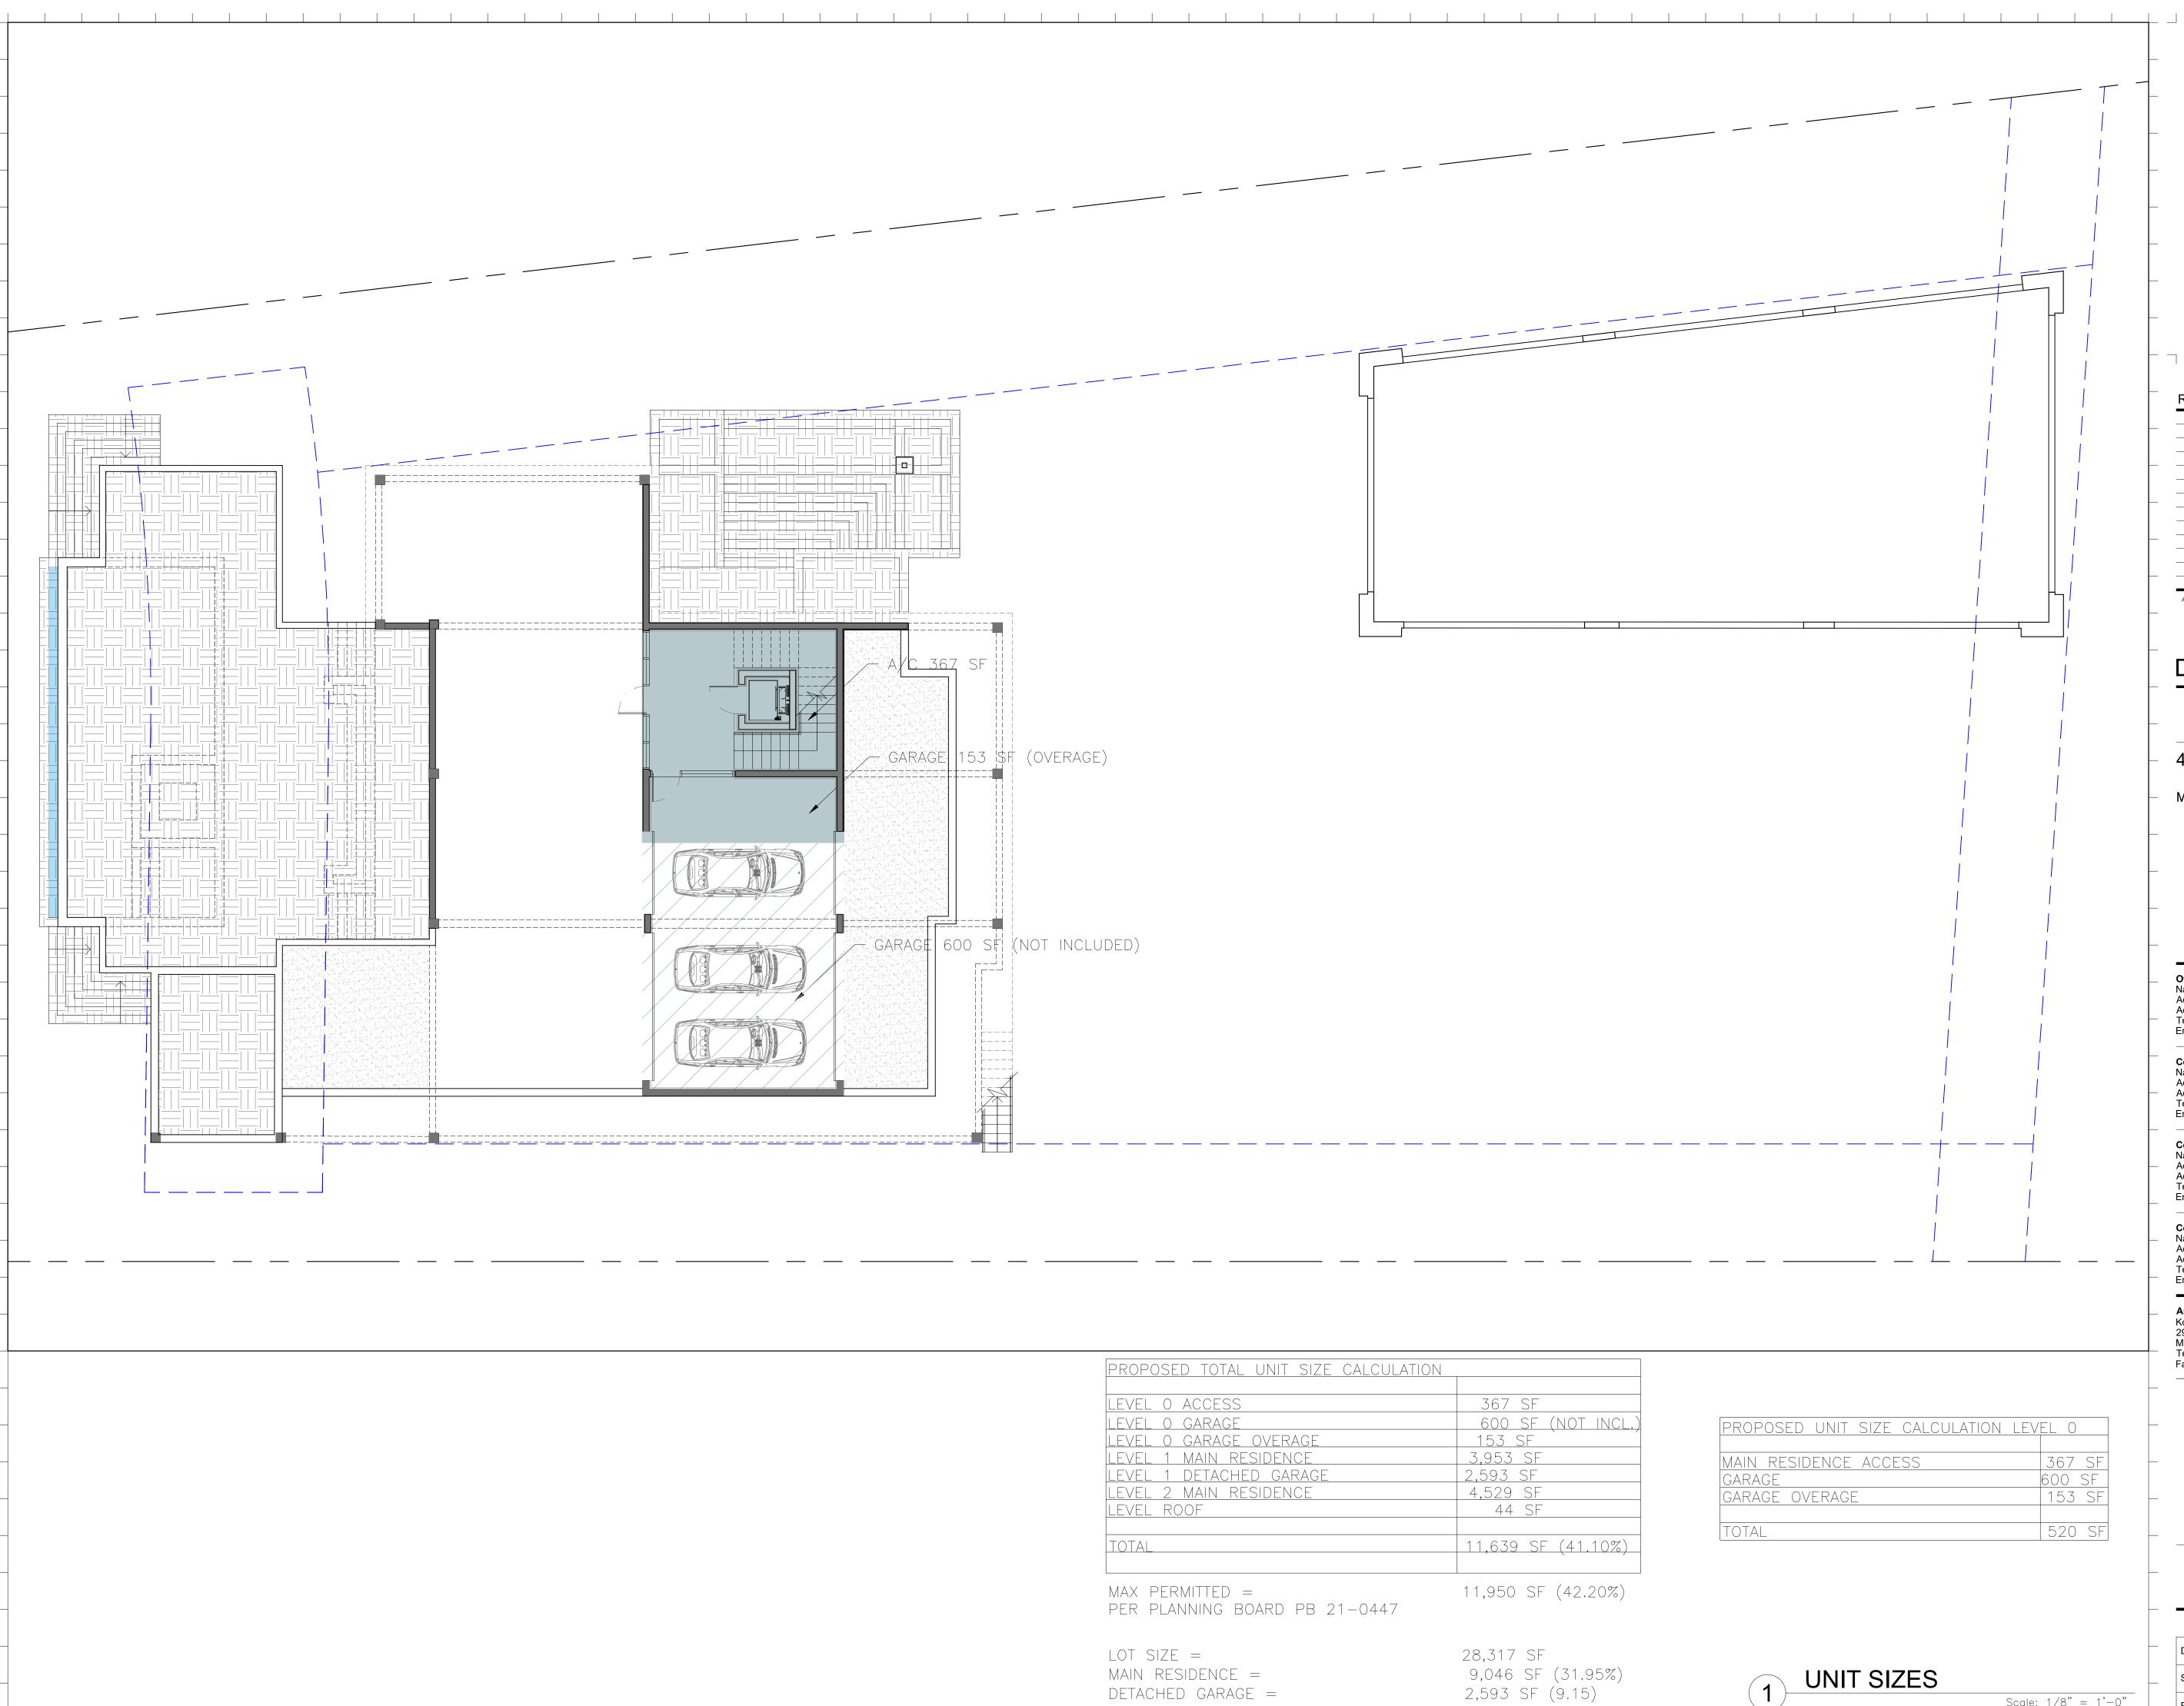

#### PROPOSED RESIDENCE 420 W 51 ST LOT SIZE: 28,317 Sq.Ft

| <u>/4</u>  | -         |      |
|------------|-----------|------|
| 5          | <u>.</u>  |      |
|            |           |      |
| 6          | -         |      |
|            |           |      |
| 8          |           |      |
| <u> </u>   |           |      |
| <u>íò</u>  |           |      |
| <u>À</u>   |           |      |
| 12         |           |      |
| /12        | -         |      |
| 16         |           |      |
| ·          |           |      |
| <u>/16</u> |           | Г    |
| Rev.       | Date Rev. | Date |
|            | Date Rev. | Date |