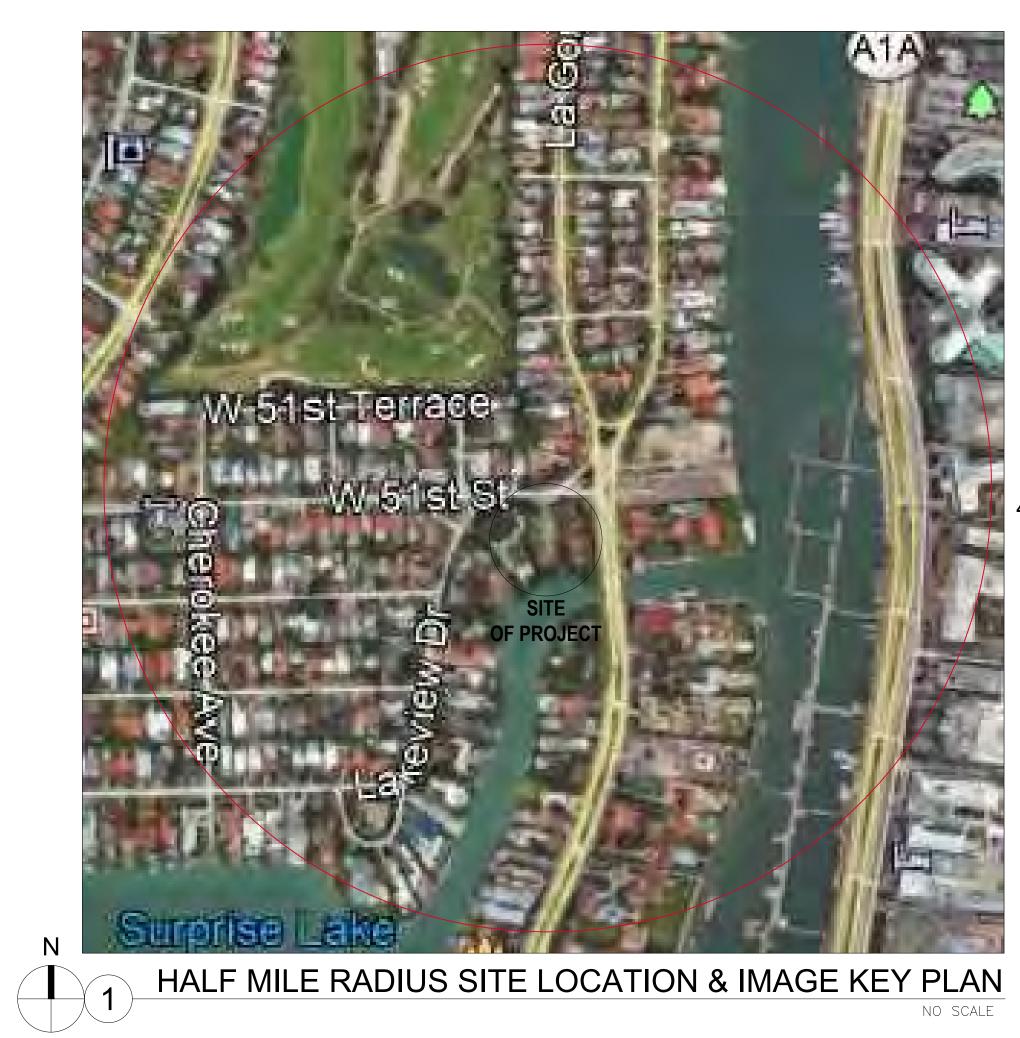

#### LOCATION MAP 1

| Rev.     | Date Rev. | Date |
|----------|-----------|------|
|          |           |      |
| 12       | -         |      |
| <u>n</u> |           |      |
| 10       |           |      |
| 8        |           |      |
|          |           |      |
| 6        |           |      |
| 5        |           |      |
| 4        |           |      |

#### NEIGHBORHOOD MAP

| Date    | 11-15-2021 | Sheet No. |
|---------|------------|-----------|
| Scale   |            | A0.06     |
| Project | 2144       |           |