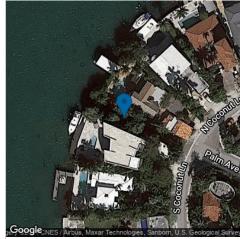

697 SW 9th Terrace Pompano Beach, FL 33069 (954)788-4000 www.sherlocktree.com

Legend (14)

Coconut Palm (9)

Seagrape (1)

Mango (1)

Frangipani (1)

Cabbage Palmetto (1)

Bird Of Paradise (1)

## 317 Coconut Lane

697 SW 9th Terrace Pompano Beach, FL 33069 (954)788-4000 www.sherlocktree.com

317 Coconut Lane

| #  | Species                             |                   | Health          | Objective                                                                            |
|----|-------------------------------------|-------------------|-----------------|--------------------------------------------------------------------------------------|
| 1  | Strelitzia reginae Bird Of Paradise | 16'-30'           | 60% - Fair      | Remove tree not part of landscape plan no mitigation.                                |
| 2  | Mangifera indica Mango              | 7"-12"<br>16'-30' | 40% - Poor      | REmove tree trunk damage from deck and not part of landscape plan no mitigation.     |
| 3  | Cocos nucifera Coconut Palm         | 1"-6"<br>16'-30'  | 90% - Very Good | Remove palm not part of the landscape plan no mitigation                             |
| 4  | Cocos nucifera Coconut Palm         | 1"-6"<br>16'-30'  | 90% - Very Good | Remvoe tree not part of landscape plan no mitigation                                 |
| 5  | Cocos nucifera Coconut Palm         | 1"-6"<br>16'-30'  | 90% - Very Good | Remove tree not part of landscape plan no mitigation                                 |
| 6  | Cocos nucifera Coconut Palm         | 1"-6"<br>16'-30'  | 90% - Very Good | Remove tree not part of landscape plan no mitigation                                 |
| 7  | Coccoloba uvifera Seagrape          | 7"-12"<br>16'-30' | 80% - Good      | Tree to remain, tree protection for tree.                                            |
| 8  | Cocos nucifera Coconut Palm         | 1"-6"<br>16'-30'  | 80% - Good      | Remove tree not part of the landscape plan no mitigation.                            |
| 9  | Cocos nucifera Coconut Palm         | 1"-6"<br>16'-30'  | 80% - Good      | Remove tree not part of landscape plan no mitigation.                                |
| 10 | Cocos nucifera Coconut Palm         | 1"-6"<br>16'-30'  | 80% - Good      | Remoe tree not part of landscape plan no mitigation.                                 |
| 11 | Cocos nucifera Coconut Palm         | 1"-6"<br>16'-30'  | 80% - Good      | Remove tree not part of landscape plan no mitigation.                                |
| 12 | Cocos nucifera Coconut Palm         | 1"-6"<br>16'-30'  | 80% - Good      | Remove tree not part of landscape plan no mitigation.                                |
| 13 | Sabal palmetto Cabbage Palmetto     |                   |                 | Remove tree not part of the landscape plan no mitigation.                            |
| 14 | Plumeria rubra Frangipani           | 7"-12"<br>16'-30' | 40% - Poor      | Removal of tree, it is growing through the fence and not part og the landscape plan. |