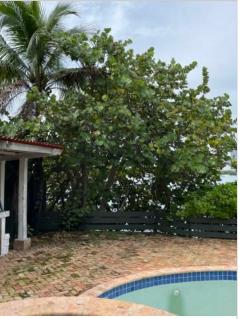

Remove tree not part of landscape plan no mitigation

October 25, 2021

Coccoloba uvifera Seagrape Height: 16'-30' ID# 7 Tag# 7 DBH: 7"-12"

Tree to remain, tree protection for tree. Hardscape Damage: Yes

October 25, 2021

Coccoloba uvifera Seagrape Height: 16'-30'

ID# 7 Tag# 7 DBH: 7"-12"

Tree to remain, tree protection for tree. Hardscape Damage: Yes

October 25, 2021

ID# 8

Tag# 8

DBH: 1"-6"

Cocos nucifera Coconut Palm Height: 16'-30'