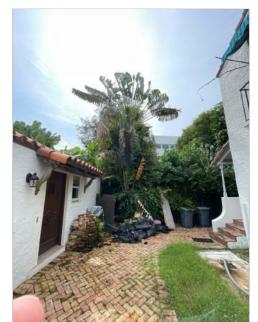

## 317 Coconut Lane

October 25, 2021

Strelitzia reginae Bird Of Paradise Height: 16'-30'

Health: 60% - Fair

ID# 1 Tag# 1

Remove tree not part of landscape plan no mitigation.

Hardscape Damage: Yes

October 25, 2021

Strelitzia reginae Bird Of Paradise Height: 16'-30' Health: 60% - Fair ID# 1 Tag# 1

Secondary Second

Remove tree not part of landscape plan no mitigation.

Hardscape Damage: Yes

October 25, 2021

Mangifera indicaID# 2MangoTag# 2Height: 16'-30'DBH: 7"-12"