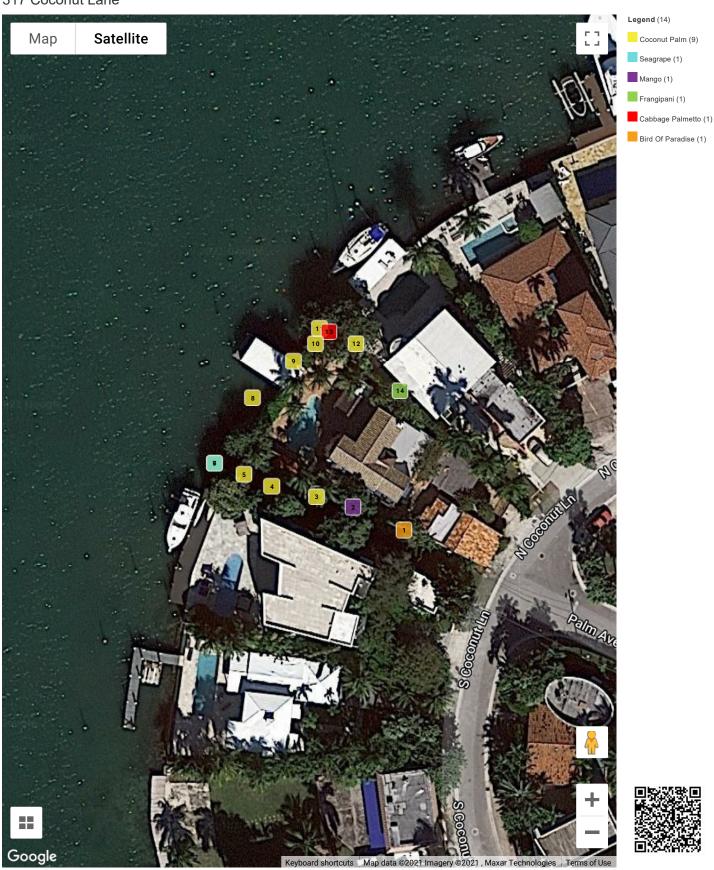

697 SW 9th Terrace Pompano Beach, FL 33069 (954)788-4000 www.sherlocktree.com

Legend (14)

Coconut Palm (9)

Seagrape (1)

Mango (1)

Frangipani (1)

Cabbage Palmetto (1)

Bird Of Paradise (1)

## 317 Coconut Lane

697 SW 9th Terrace Pompano Beach, FL 33069 (954)788-4000 www.sherlocktree.com

317 Coconut Lane

| #  | Species                             |                   | Health          | Objective                                                                            |
|----|-------------------------------------|-------------------|-----------------|--------------------------------------------------------------------------------------|
| 1  | Strelitzia reginae Bird Of Paradise | 16'-30'           | 60% - Fair      | Remove tree not part of landscape plan no mitigation.                                |
| 2  | Mangifera indica Mango              | 7"-12"<br>16'-30' | 40% - Poor      | REmove tree trunk damage from deck and not part of landscape plan no mitigation.     |
| 3  | Cocos nucifera Coconut Palm         | 1"-6"<br>16'-30'  | 90% - Very Good | Remove palm not part of the landscape plan no mitigation                             |
| 4  | Cocos nucifera Coconut Palm         | 1"-6"<br>16'-30'  | 90% - Very Good | Remvoe tree not part of landscape plan no mitigation                                 |
| 5  | Cocos nucifera Coconut Palm         | 1"-6"<br>16'-30'  | 90% - Very Good | Remove tree not part of landscape plan no mitigation                                 |
| 6  | Cocos nucifera Coconut Palm         | 1"-6"<br>16'-30'  | 90% - Very Good | Remove tree not part of landscape plan no mitigation                                 |
| 7  | Coccoloba uvifera Seagrape          | 7"-12"<br>16'-30' | 80% - Good      | Tree to remain, tree protection for tree.                                            |
| 8  | Cocos nucifera Coconut Palm         | 1"-6"<br>16'-30'  | 80% - Good      | Remove tree not part of the landscape plan no mitigation.                            |
| 9  | Cocos nucifera Coconut Palm         | 1"-6"<br>16'-30'  | 80% - Good      | Remove tree not part of landscape plan no mitigation.                                |
| 10 | Cocos nucifera Coconut Palm         | 1"-6"<br>16'-30'  | 80% - Good      | Remoe tree not part of landscape plan no mitigation.                                 |
| 11 | Cocos nucifera Coconut Palm         | 1"-6"<br>16'-30'  | 80% - Good      | Remove tree not part of landscape plan no mitigation.                                |
| 12 | Cocos nucifera Coconut Palm         | 1"-6"<br>16'-30'  | 80% - Good      | Remove tree not part of landscape plan no mitigation.                                |
| 13 | Sabal palmetto Cabbage Palmetto     |                   |                 | Remove tree not part of the landscape plan no mitigation.                            |
| 14 | Plumeria rubra Frangipani           | 7"-12"<br>16'-30' | 40% - Poor      | Removal of tree, it is growing through the fence and not part og the landscape plan. |