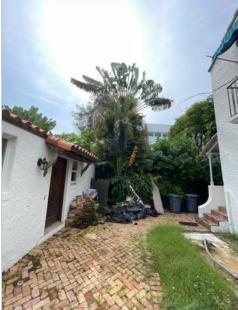

## 317 Coconut Lane

October 25, 2021

Strelitzia reginae Bird Of Paradise Height: 16'-30'

Health: 60% - Fair

ID# 1 Tag# 1

Remove tree not part of landscape plan no mitigation.

Hardscape Damage: Yes

October 25, 2021

Strelitzia reginae Bird Of Paradise Height: 16'-30' Health: 60% - Fair ID# 1 Tag# 1

Secondary Second

Remove tree not part of landscape plan no mitigation.

Hardscape Damage: Yes

October 25, 2021

Mangifera indicaID# 2MangoTag# 2Height: 16'-30'DBH: 7"-12"