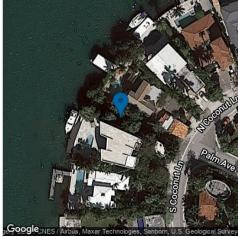

## 317 Coconut Lane

697 SW 9th Terrace Pompano Beach, FL 33069 (954)788-4000 www.sherlocktree.com

317 Coconut Lane

| #  | Species                             |                   | Health          | Objective                                                                            |
|----|-------------------------------------|-------------------|-----------------|--------------------------------------------------------------------------------------|
| 1  | Strelitzia reginae Bird Of Paradise | 16'-30'           | 60% - Fair      | Remove tree not part of landscape plan no mitigation.                                |
| 2  | Mangifera indica Mango              | 7"-12"<br>16'-30' | 40% - Poor      | REmove tree trunk damage from deck and not part of landscape plan no mitigation.     |
| 3  | Cocos nucifera Coconut Palm         | 1"-6"<br>16'-30'  | 90% - Very Good | Remove palm not part of the landscape plan no mitigation                             |
| 4  | Cocos nucifera Coconut Palm         | 1"-6"<br>16'-30'  | 90% - Very Good | Remvoe tree not part of landscape plan no mitigation                                 |
| 5  | Cocos nucifera Coconut Palm         | 1"-6"<br>16'-30'  | 90% - Very Good | Remove tree not part of landscape plan no mitigation                                 |
| 6  | Cocos nucifera Coconut Palm         | 1"-6"<br>16'-30'  | 90% - Very Good | Remove tree not part of landscape plan no mitigation                                 |
| 7  | Coccoloba uvifera Seagrape          | 7"-12"<br>16'-30' | 80% - Good      | Tree to remain, tree protection for tree.                                            |
| 8  | Cocos nucifera Coconut Palm         | 1"-6"<br>16'-30'  | 80% - Good      | Remove tree not part of the landscape plan no mitigation.                            |
| 9  | Cocos nucifera Coconut Palm         | 1"-6"<br>16'-30'  | 80% - Good      | Remove tree not part of landscape plan no mitigation.                                |
| 10 | Cocos nucifera Coconut Palm         | 1"-6"<br>16'-30'  | 80% - Good      | Remoe tree not part of landscape plan no mitigation.                                 |
| 11 | Cocos nucifera Coconut Palm         | 1"-6"<br>16'-30'  | 80% - Good      | Remove tree not part of landscape plan no mitigation.                                |
| 12 | Cocos nucifera Coconut Palm         | 1"-6"<br>16'-30'  | 80% - Good      | Remove tree not part of landscape plan no mitigation.                                |
| 13 | Sabal palmetto Cabbage Palmetto     |                   |                 | Remove tree not part of the landscape plan no mitigation.                            |
| 14 | Plumeria rubra Frangipani           | 7"-12"<br>16'-30' | 40% - Poor      | Removal of tree, it is growing through the fence and not part og the landscape plan. |

697 SW 9th Terrace Pompano Beach, FL 33069 (954)788-4000 www.sherlocktree.com

Legend (14)

Coconut Palm (9)

Seagrape (1)

Mango (1)

Frangipani (1)

Cabbage Palmetto (1)

Bird Of Paradise (1)