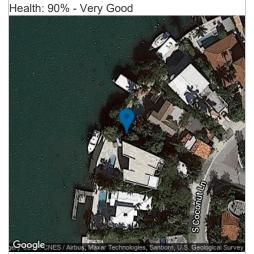

Remove palm not part of the landscape plan no mitigation

October 25, 2021

Cocos nucifera ID# 3
Coconut Palm Tag# 3
Height: 16'-30' DBH: 1"-6"
Health: 90% - Very Good

Remove palm not part of the landscape plan no mitigation