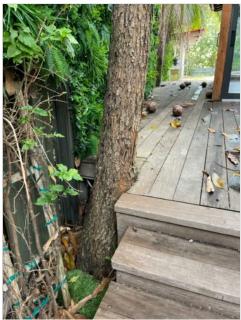

Health: 40% - Poor

REmove tree trunk damage from deck and not part of landscape plan no mitigation.

Hardscape Damage: Yes

Damage to trunk from wooden deck.

October 25, 2021

 Mangifera indica
 ID# 2

 Mango
 Tag# 2

 Height: 16'-30'
 DBH: 7"-12"

 Health: 40% - Poor

REmove tree trunk damage from deck and not part of landscape plan no mitigation.
Hardscape Damage: Yes

Damage to trunk from wooden deck.

October 25, 2021

Cocos nucifera ID# 3
Coconut Palm Tag# 3
Height: 16'-30' DBH: 1"-6"
Health: 90% - Very Good