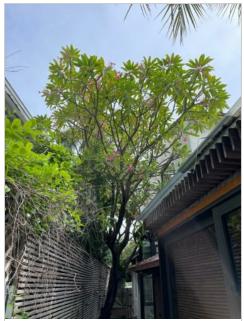

October 25, 2021

Sabal palmetto ID# 13
Cabbage Palmetto Tag# 13

Remove tree not part of the landscape plan no mitigation.

October 25, 2021

Plumeria rubra ID# 14
Frangipani Tag# 14
Height: 16'-30' DBH: 7"-12"
Health: 40% - Poor

Removal of tree, it is growing through the fence and not part og the landscape plan. Hardscape Damage: Yes

October 25, 2021

Plumeria rubra ID# 14
Frangipani Tag# 14
Height: 16'-30' DBH: 7"-12"
Health: 40% - Poor

Removal of tree, it is growing through the fence and not part og the landscape plan. Hardscape Damage: Yes