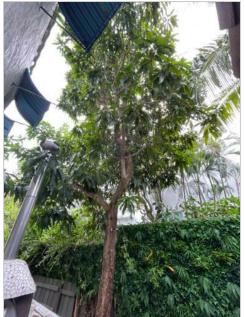

## 317 Coconut Lane

October 25, 2021

Strelitzia reginae Bird Of Paradise Height: 16'-30'

Health: 60% - Fair

ID# 1 Tag# 1

Remove tree not part of landscape plan no mitigation.

Hardscape Damage: Yes

October 25, 2021

Strelitzia reginae Bird Of Paradise Height: 16'-30' Health: 60% - Fair ID# 1 Tag# 1

Secondary Second

Remove tree not part of landscape plan no mitigation.

Hardscape Damage: Yes

October 25, 2021

Mangifera indicaID# 2MangoTag# 2Height: 16'-30'DBH: 7"-12"