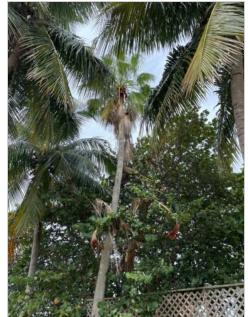

## 317 Coconut Lane

October 25, 2021

Cocos nucifera Coconut Palm Height: 16'-30' ID# 4 Tag# 4 DBH: 1"-6"

Remvoe tree not part of landscape plan no mitigation

October 25, 2021

Cocos nucifera ID# 5
Coconut Palm Tag# 5
Height: 16'-30' DBH: 1"-6"
Health: 90% - Very Good

Remove tree not part of landscape plan no mitigation

October 25, 2021

Coccoloba uvifera Seagrape Height: 16'-30' ID# 7 Tag# 7 DBH: 7"-12"

Tree to remain, tree protection for tree. Hardscape Damage: Yes

October 25, 2021