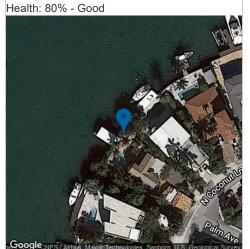

Remove tree not part of landscape plan no mitigation

October 25, 2021

Coccoloba uvifera Seagrape Height: 16'-30' ID# 7 Tag# 7 DBH: 7"-12"

Tree to remain, tree protection for tree. Hardscape Damage: Yes

October 25, 2021

Coccoloba uvifera Seagrape Height: 16'-30'

ID# 7 Tag# 7 DBH: 7"-12"

Tree to remain, tree protection for tree. Hardscape Damage: Yes

October 25, 2021

ID# 8

Tag# 8

DBH: 1"-6"

Cocos nucifera Coconut Palm Height: 16'-30'