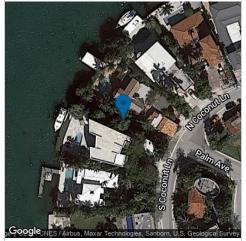

## 317 Coconut Lane

697 SW 9th Terrace Pompano Beach, FL 33069 (954)788-4000 www.sherlocktree.com

317 Coconut Lane

| #  | Species                             |                   | Health          | Objective                                                                            |
|----|-------------------------------------|-------------------|-----------------|--------------------------------------------------------------------------------------|
| 1  | Strelitzia reginae Bird Of Paradise | 16'-30'           | 60% - Fair      | Remove tree not part of landscape plan no mitigation.                                |
| 2  | Mangifera indica Mango              | 7"-12"<br>16'-30' | 40% - Poor      | REmove tree trunk damage from deck and not part of landscape plan no mitigation.     |
| 3  | Cocos nucifera Coconut Palm         | 1"-6"<br>16'-30'  | 90% - Very Good | Remove palm not part of the landscape plan no mitigation                             |
| 4  | Cocos nucifera Coconut Palm         | 1"-6"<br>16'-30'  | 90% - Very Good | Remvoe tree not part of landscape plan no mitigation                                 |
| 5  | Cocos nucifera Coconut Palm         | 1"-6"<br>16'-30'  | 90% - Very Good | Remove tree not part of landscape plan no mitigation                                 |
| 6  | Cocos nucifera Coconut Palm         | 1"-6"<br>16'-30'  | 90% - Very Good | Remove tree not part of landscape plan no mitigation                                 |
| 7  | Coccoloba uvifera Seagrape          | 7"-12"<br>16'-30' | 80% - Good      | Tree to remain, tree protection for tree.                                            |
| 8  | Cocos nucifera Coconut Palm         | 1"-6"<br>16'-30'  | 80% - Good      | Remove tree not part of the landscape plan no mitigation.                            |
| 9  | Cocos nucifera Coconut Palm         | 1"-6"<br>16'-30'  | 80% - Good      | Remove tree not part of landscape plan no mitigation.                                |
| 10 | Cocos nucifera Coconut Palm         | 1"-6"<br>16'-30'  | 80% - Good      | Remoe tree not part of landscape plan no mitigation.                                 |
| 11 | Cocos nucifera Coconut Palm         | 1"-6"<br>16'-30'  | 80% - Good      | Remove tree not part of landscape plan no mitigation.                                |
| 12 | Cocos nucifera Coconut Palm         | 1"-6"<br>16'-30'  | 80% - Good      | Remove tree not part of landscape plan no mitigation.                                |
| 13 | Sabal palmetto Cabbage Palmetto     |                   |                 | Remove tree not part of the landscape plan no mitigation.                            |
| 14 | Plumeria rubra Frangipani           | 7"-12"<br>16'-30' | 40% - Poor      | Removal of tree, it is growing through the fence and not part og the landscape plan. |

697 SW 9th Terrace Pompano Beach, FL 33069 (954)788-4000 www.sherlocktree.com

Legend (14)

Coconut Palm (9)

Seagrape (1)

Mango (1)

Frangipani (1)

Cabbage Palmetto (1)

Bird Of Paradise (1)