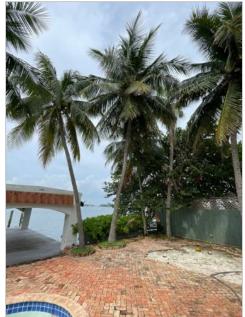

Remove tree not part of landscape plan no mitigation

October 25, 2021

Coccoloba uvifera Seagrape Height: 16'-30' ID# 7 Tag# 7 DBH: 7"-12"

Tree to remain, tree protection for tree. Hardscape Damage: Yes

October 25, 2021

Coccoloba uvifera Seagrape Height: 16'-30'

ID# 7 Tag# 7 DBH: 7"-12"

Tree to remain, tree protection for tree. Hardscape Damage: Yes

October 25, 2021

ID# 8

Tag# 8

DBH: 1"-6"

Cocos nucifera Coconut Palm Height: 16'-30'