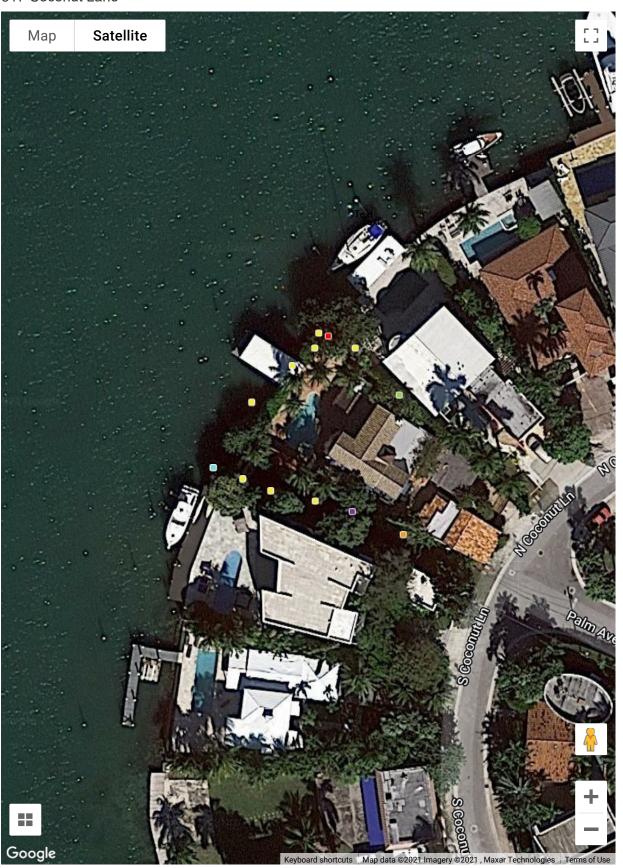

697 SW 9th Terrace Pompano Beach, FL 33069 (954)788-4000 www.sherlocktree.com

Legend (14)

Coconut Palm (9)

Seagrape (1)

Mango (1)

Frangipani (1)

Cabbage Palmetto (1)

Bird Of Paradise (1)

## 317 Coconut Lane

697 SW 9th Terrace Pompano Beach, FL 33069 (954)788-4000 www.sherlocktree.com

317 Coconut Lane

| #  | Species                             |                   | Health          | Objective                                                                            |
|----|-------------------------------------|-------------------|-----------------|--------------------------------------------------------------------------------------|
| 1  | Strelitzia reginae Bird Of Paradise | 16'-30'           | 60% - Fair      | Remove tree not part of landscape plan no mitigation.                                |
| 2  | Mangifera indica Mango              | 7"-12"<br>16'-30' | 40% - Poor      | REmove tree trunk damage from deck and not part of landscape plan no mitigation.     |
| 3  | Cocos nucifera Coconut Palm         | 1"-6"<br>16'-30'  | 90% - Very Good | Remove palm not part of the landscape plan no mitigation                             |
| 4  | Cocos nucifera Coconut Palm         | 1"-6"<br>16'-30'  | 90% - Very Good | Remvoe tree not part of landscape plan no mitigation                                 |
| 5  | Cocos nucifera Coconut Palm         | 1"-6"<br>16'-30'  | 90% - Very Good | Remove tree not part of landscape plan no mitigation                                 |
| 6  | Cocos nucifera Coconut Palm         | 1"-6"<br>16'-30'  | 90% - Very Good | Remove tree not part of landscape plan no mitigation                                 |
| 7  | Coccoloba uvifera Seagrape          | 7"-12"<br>16'-30' | 80% - Good      | Tree to remain, tree protection for tree.                                            |
| 8  | Cocos nucifera Coconut Palm         | 1"-6"<br>16'-30'  | 80% - Good      | Remove tree not part of the landscape plan no mitigation.                            |
| 9  | Cocos nucifera Coconut Palm         | 1"-6"<br>16'-30'  | 80% - Good      | Remove tree not part of landscape plan no mitigation.                                |
| 10 | Cocos nucifera Coconut Palm         | 1"-6"<br>16'-30'  | 80% - Good      | Remoe tree not part of landscape plan no mitigation.                                 |
| 11 | Cocos nucifera Coconut Palm         | 1"-6"<br>16'-30'  | 80% - Good      | Remove tree not part of landscape plan no mitigation.                                |
| 12 | Cocos nucifera Coconut Palm         | 1"-6"<br>16'-30'  | 80% - Good      | Remove tree not part of landscape plan no mitigation.                                |
| 13 | Sabal palmetto Cabbage Palmetto     |                   |                 | Remove tree not part of the landscape plan no mitigation.                            |
| 14 | Plumeria rubra Frangipani           | 7"-12"<br>16'-30' | 40% - Poor      | Removal of tree, it is growing through the fence and not part og the landscape plan. |