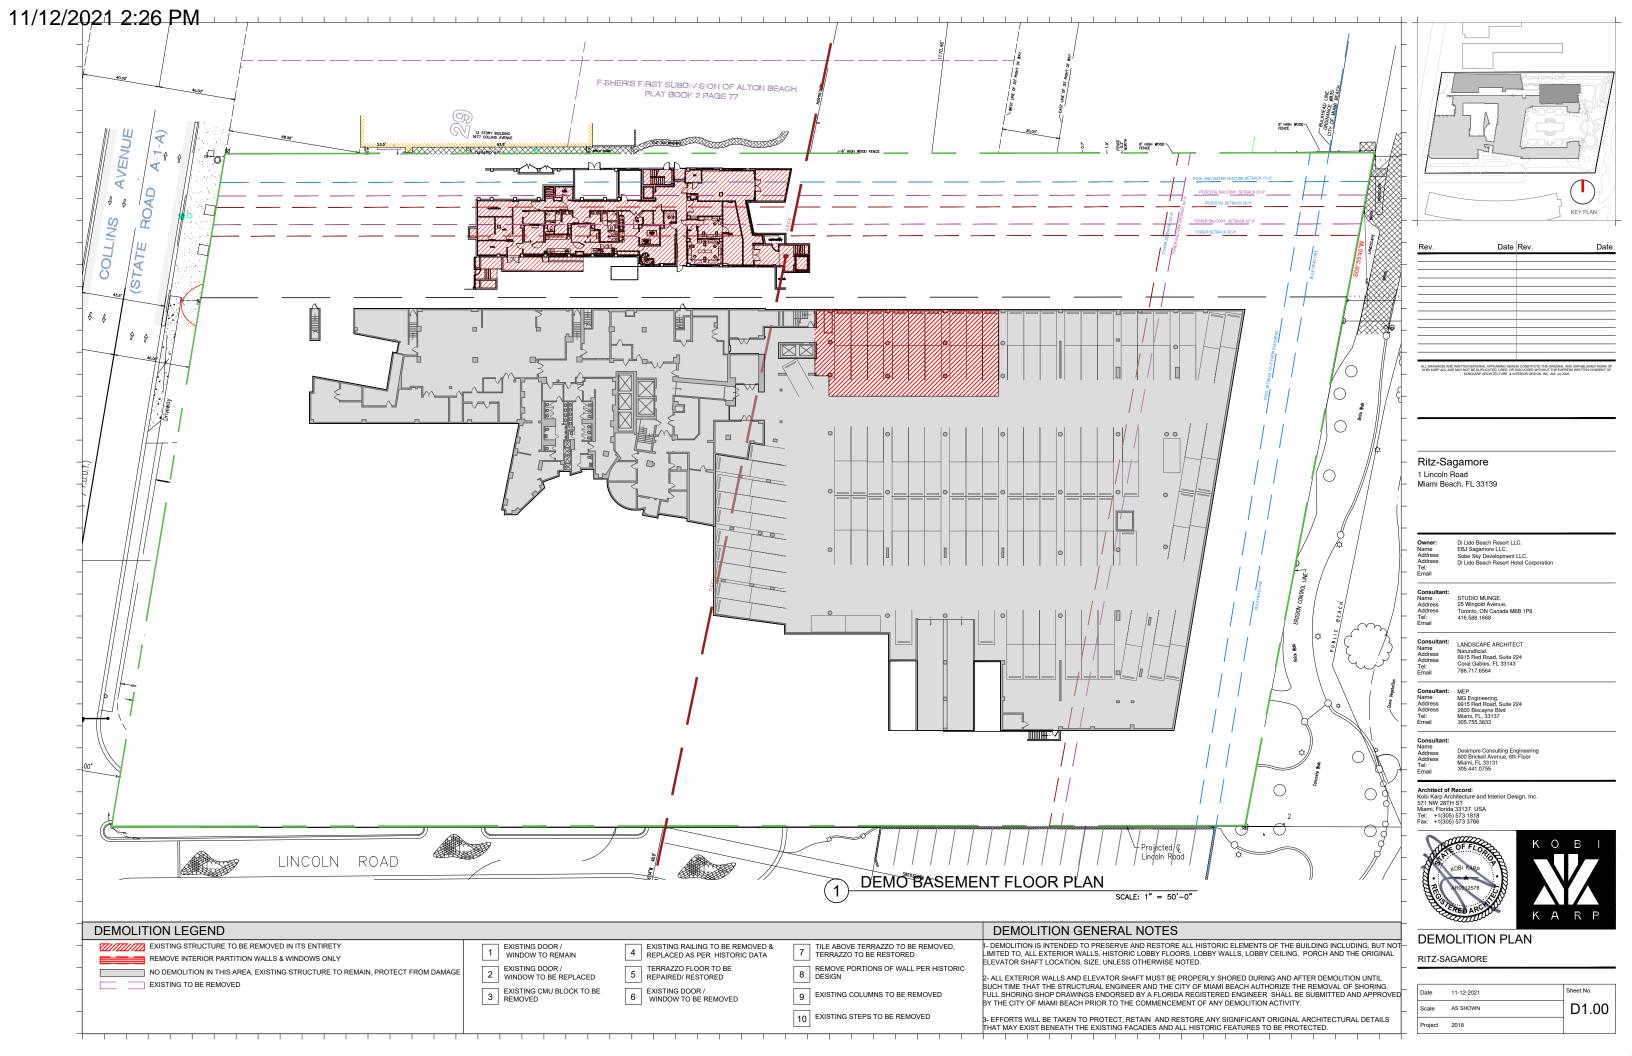

11/12/2021 2:26 PM

| Rev. | Date | Rev. | Date |
|------|------|------|------|
|      |      |      |      |
|      |      |      |      |
|      |      |      |      |
|      |      |      |      |
|      |      |      |      |
|      |      |      |      |
|      |      |      |      |
|      |      |      |      |
|      |      |      |      |
|      |      |      |      |
|      |      |      |      |
|      |      |      |      |
|      |      |      |      |

Di Lido Beach Resort LLC. EBJ Sagamore LLC. Sobe Sky Development LLC. Di Lido Beach Resort Hotel Corpo

STUDIO MUNGE. 25 Wingold Avenue, Toronto, ON Canada M6B 1P8 416.588.1668

Naturalficial. 6915 Red Road, Suite 224 Coral Gables, FL 33143 786.717.6564

SAGAMORE HISTORIC FACADE

| _ | Date    | 11-12-2021    | Sheet No. |
|---|---------|---------------|-----------|
| _ | Scale   | 1/50" = 1'-0" | A6.11     |
|   | Project | 2018          |           |

11/12/2021 2:26 PM

ALL DRAWINGS AND WRITTEN MATERIAL APPEARING HEREIN CONSTITUTE THE ORIGINAL AND UNPUBLISHED WORK OF KOBI KARP ANA, AND MAY NOT BE OUTPLICATED, USED, OR DISCLOSE WITHOUT THE EXPRESS WRITTEN CONSENT OF KOBI KARP ARCHITECTURE & INTERIOR DESIGN, INC. ANA. (c) 2020