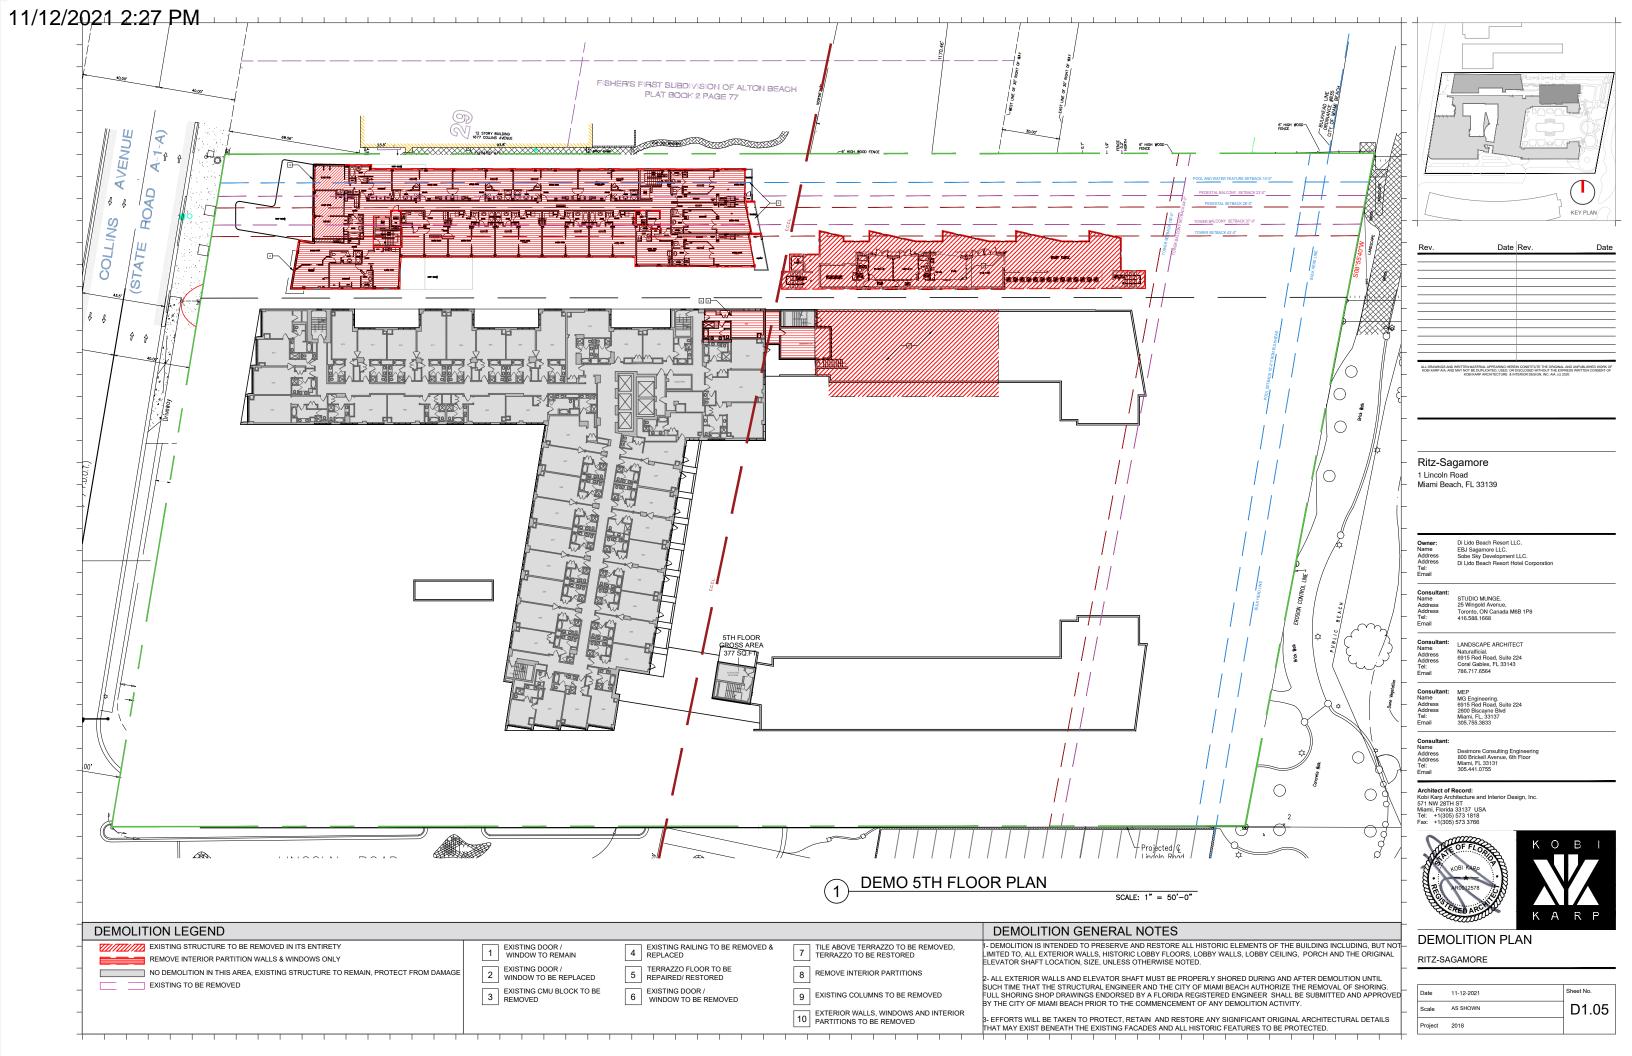

OSE WITHOUT THE EXPRESS WRITTEN CONSENT OF KOBI KARP ARCHITECTURE & INTERIOR DESIGN, INC. ANA. (c) 2020





SCALE: 1/16" = 1'-0"

PROPOSED HISTORIC FACADE

Ritz-Sagamore 1 Lincoln Road Miami Beach, FL 33139

Di Lido Beach Resort LLC. EBJ Sagamore LLC. Sobe Sky Development LLC. Di Lido Beach Resort Hotel Corp

LANDSCAPE ARCHITECT Naturalficial. 6915 Red Road, Suite 224 Coral Gables, FL 33143 786.717.6564

Architect of Record:
Kobi Karp Architecture and Interior Design, Inc.
571 NW 28TH ST
Miami, Florida 33137 USA
Tet: +1(305) 573 1818
Fax: +1(305) 573 3786





SAGAMORE HISTORIC FACADE

SAGAMORE PLAN

| - | Date    | 11-12-2021    | Sheet No. |
|---|---------|---------------|-----------|
| _ | Scale   | 1/50" = 1'-0" | A6.1      |
|   | Project | 2018          |           |

























Sheet No.



Sheet No.



Sheet No.



Sheet No.