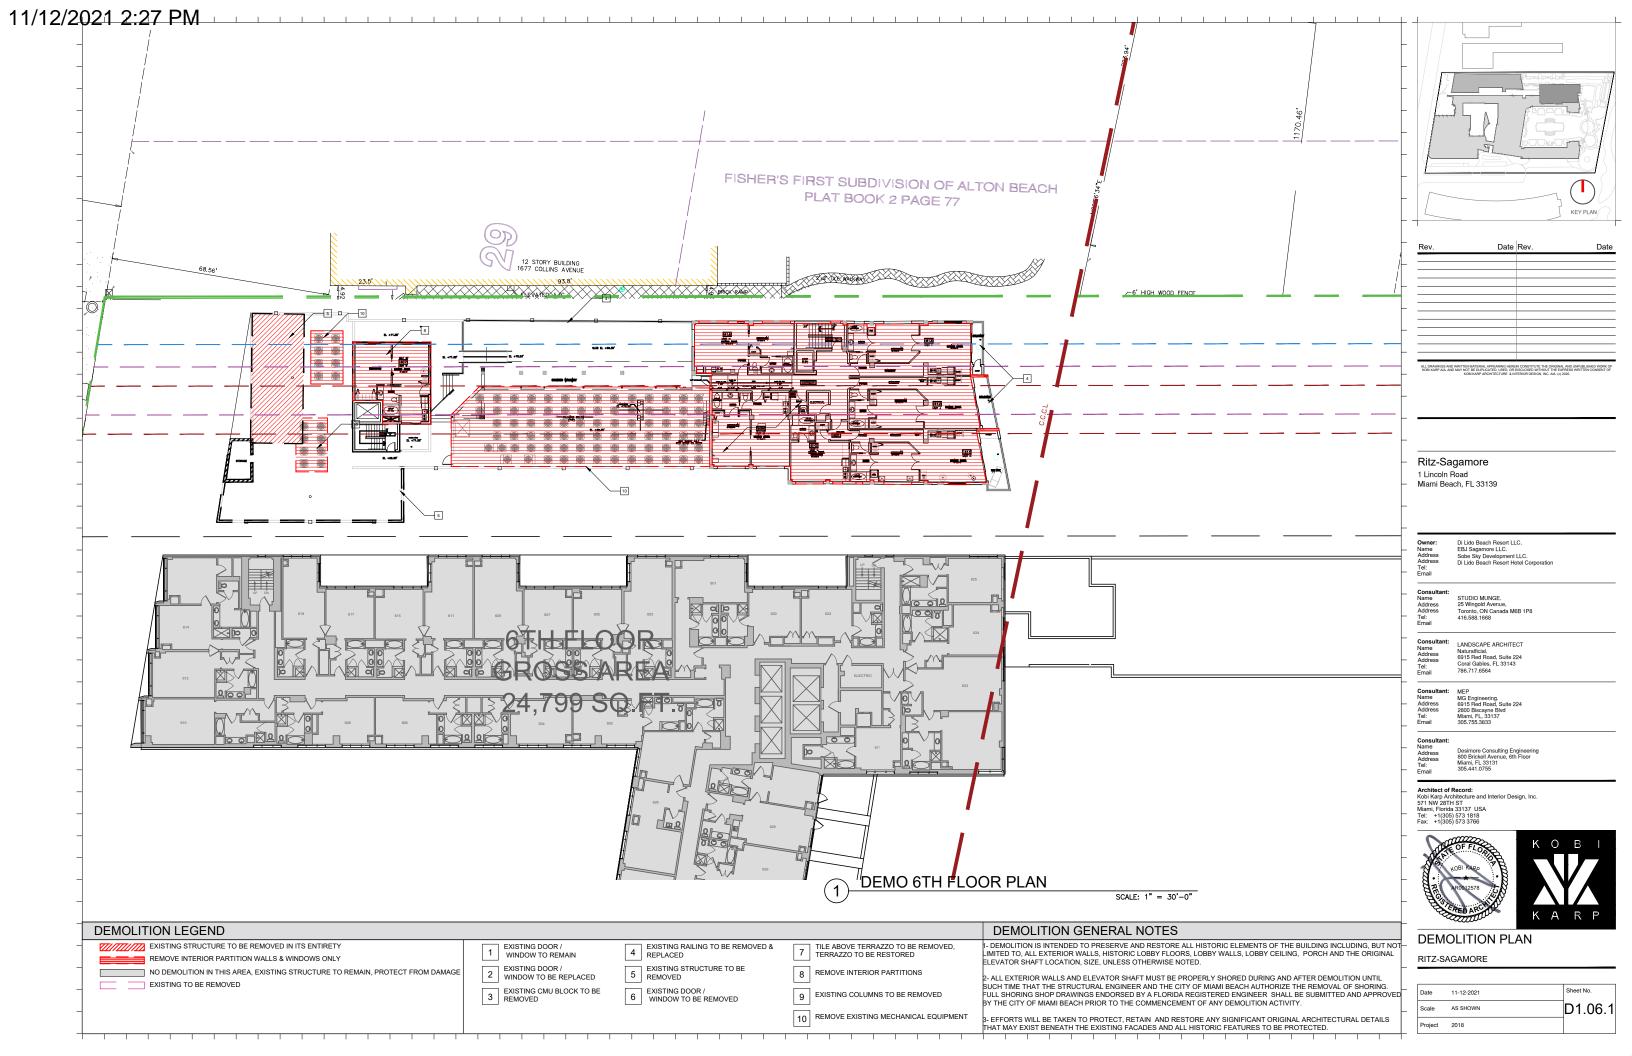

THOUT THE EXPRESS WRITTEN CONSENT OF KOBI KARP ARCHITECTURE & INTERIOR DESIGN, INC. ANA. (c) 2020





SCALE: 1/16" = 1'-0"

PROPOSED HISTORIC FACADE

Ritz-Sagamore 1 Lincoln Road Miami Beach, FL 33139

Di Lido Beach Resort LLC. EBJ Sagamore LLC. Sobe Sky Development LLC. Di Lido Beach Resort Hotel Corp

LANDSCAPE ARCHITECT Naturalficial. 6915 Red Road, Suite 224 Coral Gables, FL 33143 786.717.6564

Architect of Record:
Kobi Karp Architecture and Interior Design, Inc.
571 NW 28TH ST
Miami, Florida 33137 USA
Tet: +1(305) 573 1818
Fax: +1(305) 573 3786





SAGAMORE HISTORIC FACADE

SAGAMORE PLAN

| - | Date    | 11-12-2021    | Sheet No. |
|---|---------|---------------|-----------|
| _ | Scale   | 1/50" = 1'-0" | A6.1      |
|   | Project | 2018          |           |

























Sheet No.



Sheet No.



Sheet No.



Sheet No.