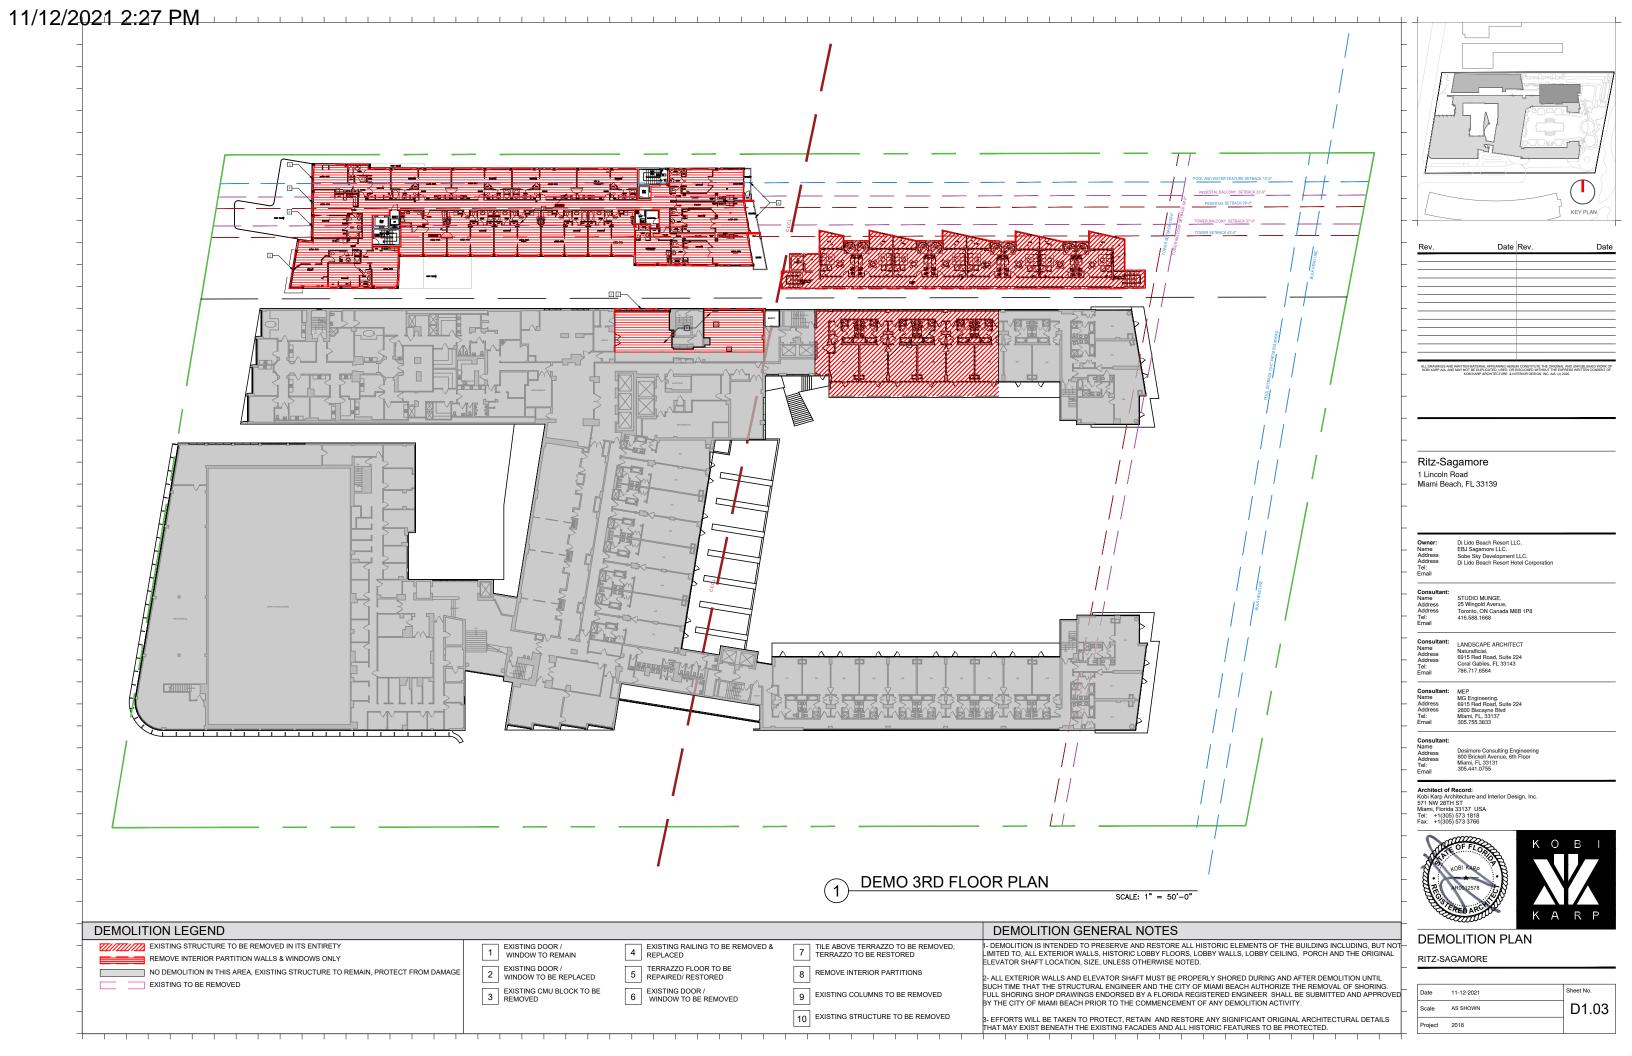

Architect of Record:
Kobi Karp Architecture and Interior Design, Inc.
571 NW 28TH ST
Miami, Florida 33137 USA
Tet: +1(305) 573 1818
Fax: +1(305) 573 3786

SAGAMORE HISTORIC FACADE

SAGAMORE PLAN

| - | Date    | 11-12-2021    | Sheet No. |
|---|---------|---------------|-----------|
| _ | Scale   | 1/50" = 1'-0" | A6.1      |
|   | Project | 2018          |           |