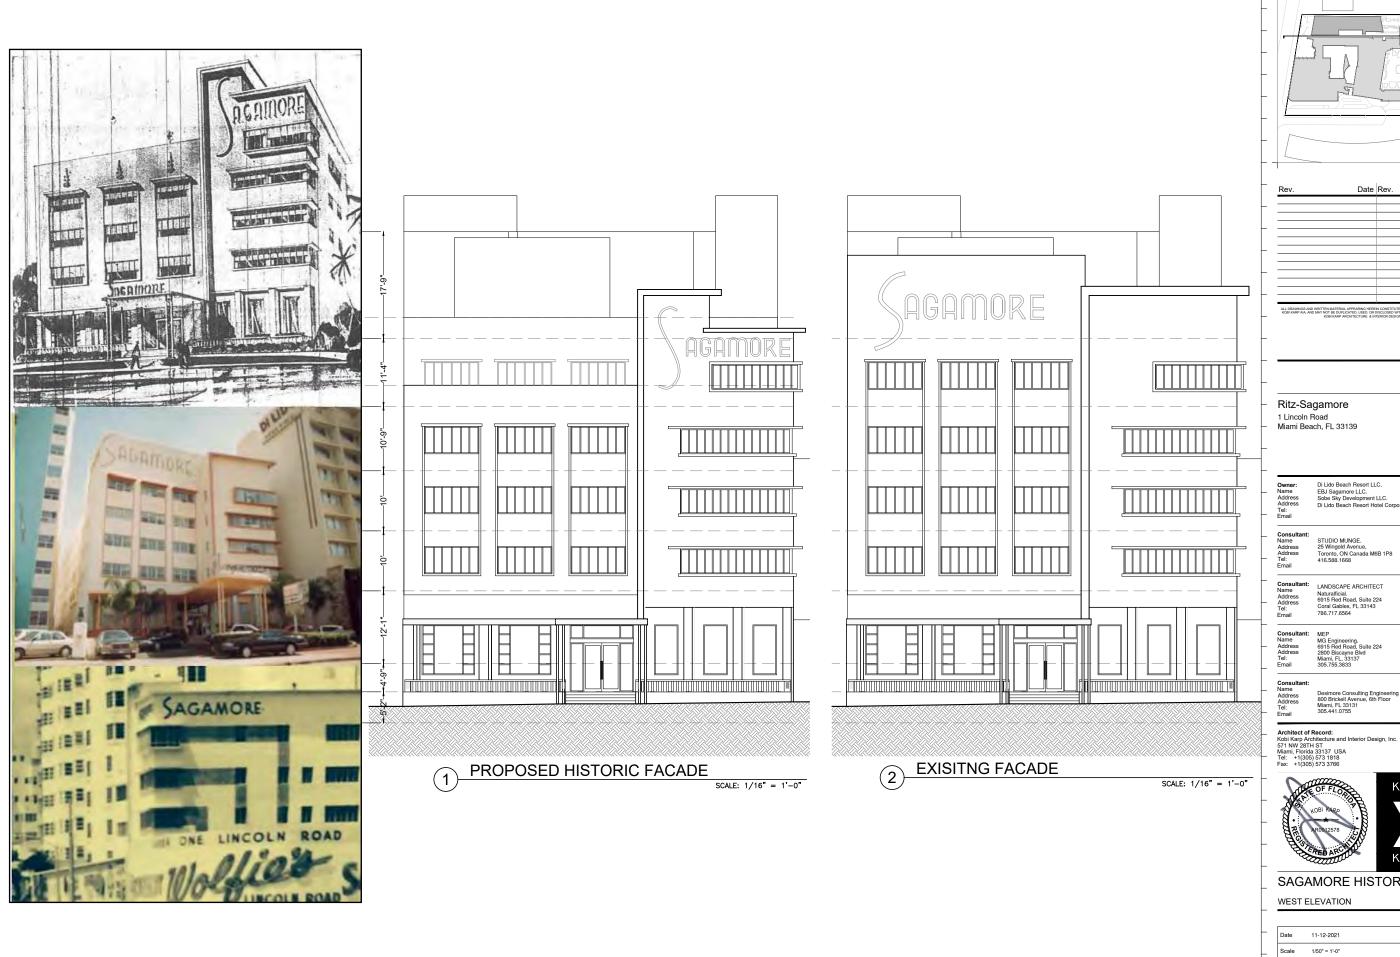

SCALE: 1/16" = 1'-0"

PROPOSED HISTORIC FACADE

Ritz-Sagamore 1 Lincoln Road Miami Beach, FL 33139

Di Lido Beach Resort LLC. EBJ Sagamore LLC. Sobe Sky Development LLC. Di Lido Beach Resort Hotel Corp

LANDSCAPE ARCHITECT Naturalficial. 6915 Red Road, Suite 224 Coral Gables, FL 33143 786.717.6564

SAGAMORE HISTORIC FACADE

| _ | Date    | 11-12-2021    | Sheet No. |
|---|---------|---------------|-----------|
| _ | Scale   | 1/50" = 1'-0" | A6.11     |
|   | Project | 2018          |           |

11/12/2021 2:26 PM