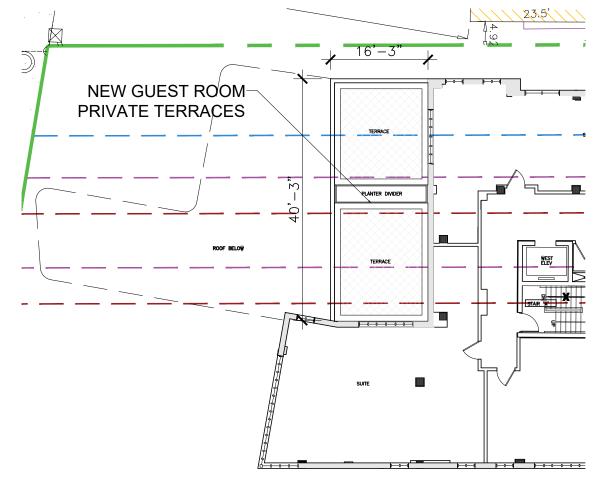

---|---------------|-----------|
| _ | Scale   | 1/50" = 1'-0" | A6.11     |
|   | Project | 2018          |           |

11/12/2021 2:26 PM





| Rev. | Date | Rev. | Date |
|------|------|------|------|
|      |      |      |      |
|      |      |      |      |
|      |      |      |      |
|      |      |      |      |
|      |      |      |      |
|      |      |      |      |
|      |      |      |      |
|      |      |      |      |
|      |      |      |      |
|      |      |      |      |
|      |      |      |      |

ALL DRAWINGS AND WRITTEN MATERIAL APPEARING HEREIN CONSTITUTE THE ORIGINAL AND UNPUBLISHED WORK OF KOBI KARP ANA, AND MAY NOT BE OUTPLICATED, USED, OR DISCLOSE WITHOUT THE EXPRESS WRITTEN CONSENT OF KOBI KARP ARCHITECTURE & INTERIOR DESIGN, INC. ANA. (c) 2020





SCALE: 1/16" = 1'-0"

PROPOSED HISTORIC FACADE

Ritz-Sagamore 1 Lincoln Road Miami Beach, FL 33139

Di Lido Beach Resort LLC. EBJ Sagamore LLC. Sobe Sky Development LLC. Di Lido Beach Resort Hotel Corp

LANDSCAPE ARCHITECT Naturalficial. 6915 Red Road, Suite 224 Coral Gables, FL 33143 786.717.6564

Architect of Record:
Kobi Karp Architecture and Interior Design, Inc.
571 NW 28TH ST
Miami, Florida 33137 USA
Tet: +1(305) 573 1818
Fax: +1(305) 573 3786





SAGAMORE HISTORIC FACADE

SAGAMORE PLAN

| - | Date    | 11-12-2021    | Sheet No. |
|---|---------|---------------|-----------|
| _ | Scale   | 1/50" = 1'-0" | A6.1      |
|   | Project | 2018          |           |

























Sheet No.



Sheet No.



Sheet No.



Sheet No.