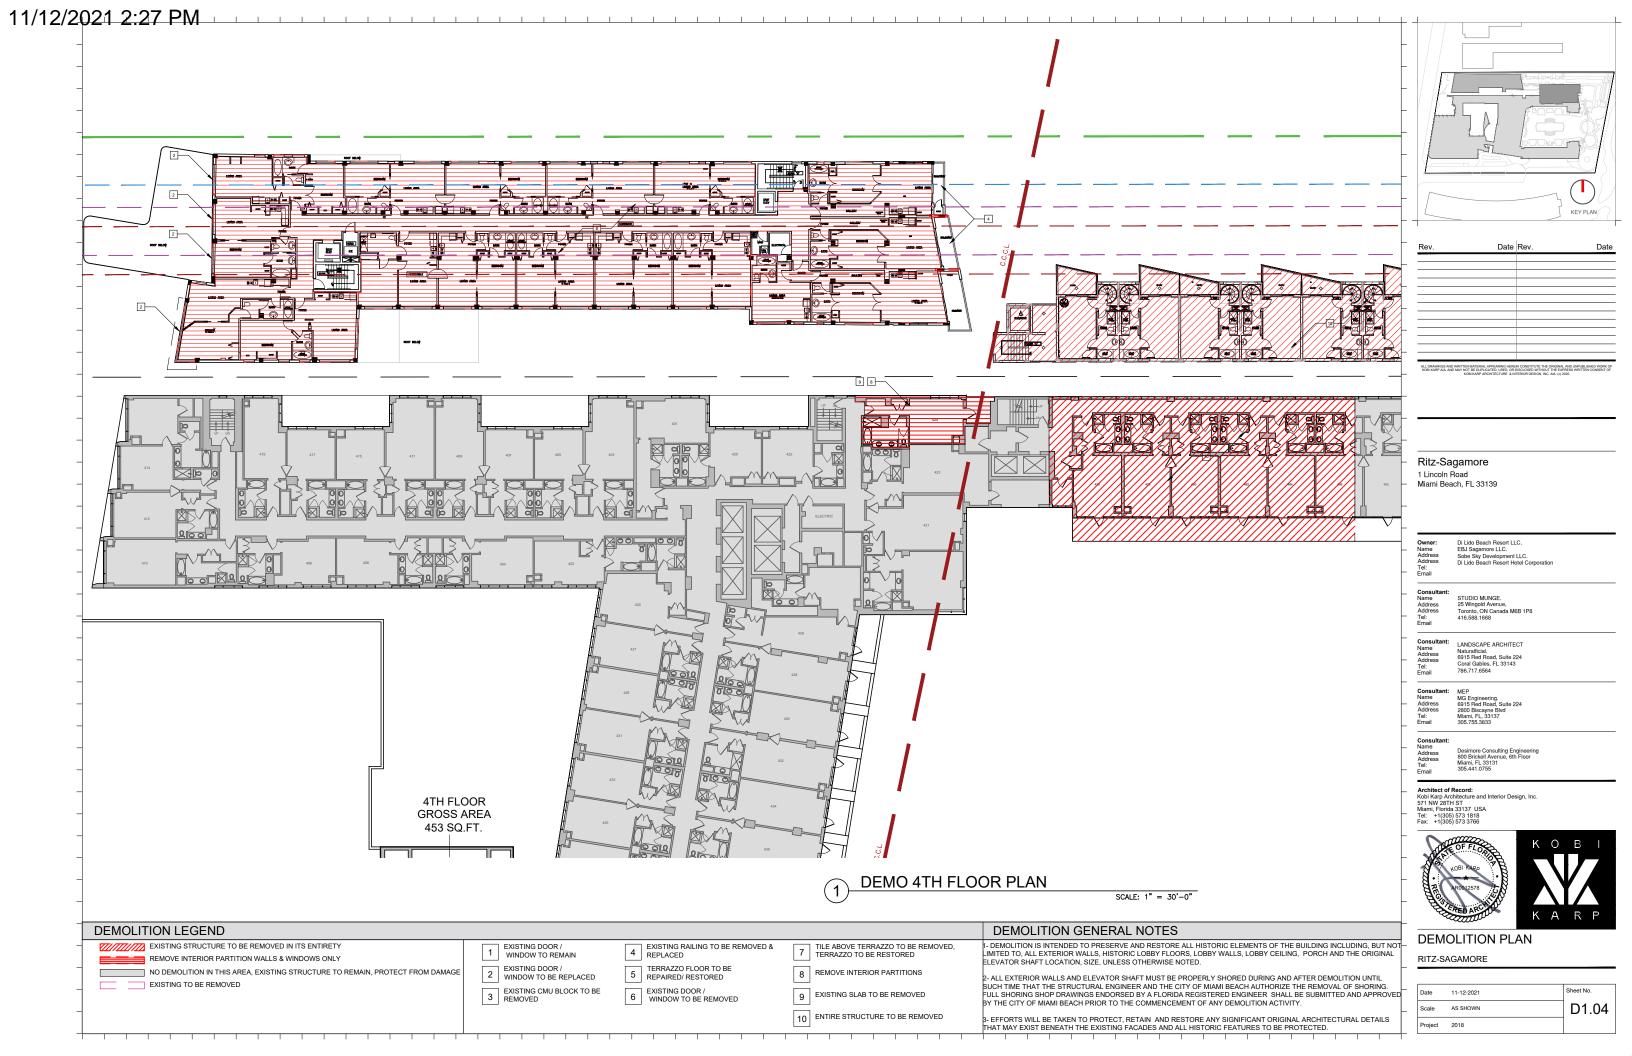

CLOSE WITHOUT THE EXPRESS WRITTEN CONSENT OF KOBI KARP ARCHITECTURE & INTERIOR DESIGN, INC. ANA. (c) 2020





SCALE: 1/16" = 1'-0"

PROPOSED HISTORIC FACADE

Ritz-Sagamore 1 Lincoln Road Miami Beach, FL 33139

Di Lido Beach Resort LLC. EBJ Sagamore LLC. Sobe Sky Development LLC. Di Lido Beach Resort Hotel Corp

LANDSCAPE ARCHITECT Naturalficial. 6915 Red Road, Suite 224 Coral Gables, FL 33143 786.717.6564

Architect of Record:
Kobi Karp Architecture and Interior Design, Inc.
571 NW 28TH ST
Miami, Florida 33137 USA
Tet: +1(305) 573 1818
Fax: +1(305) 573 3786





SAGAMORE HISTORIC FACADE

SAGAMORE PLAN

| - | Date    | 11-12-2021    | Sheet No. |
|---|---------|---------------|-----------|
| _ | Scale   | 1/50" = 1'-0" | A6.1      |
|   | Project | 2018          |           |

























Sheet No.



Sheet No.



Sheet No.



Sheet No.