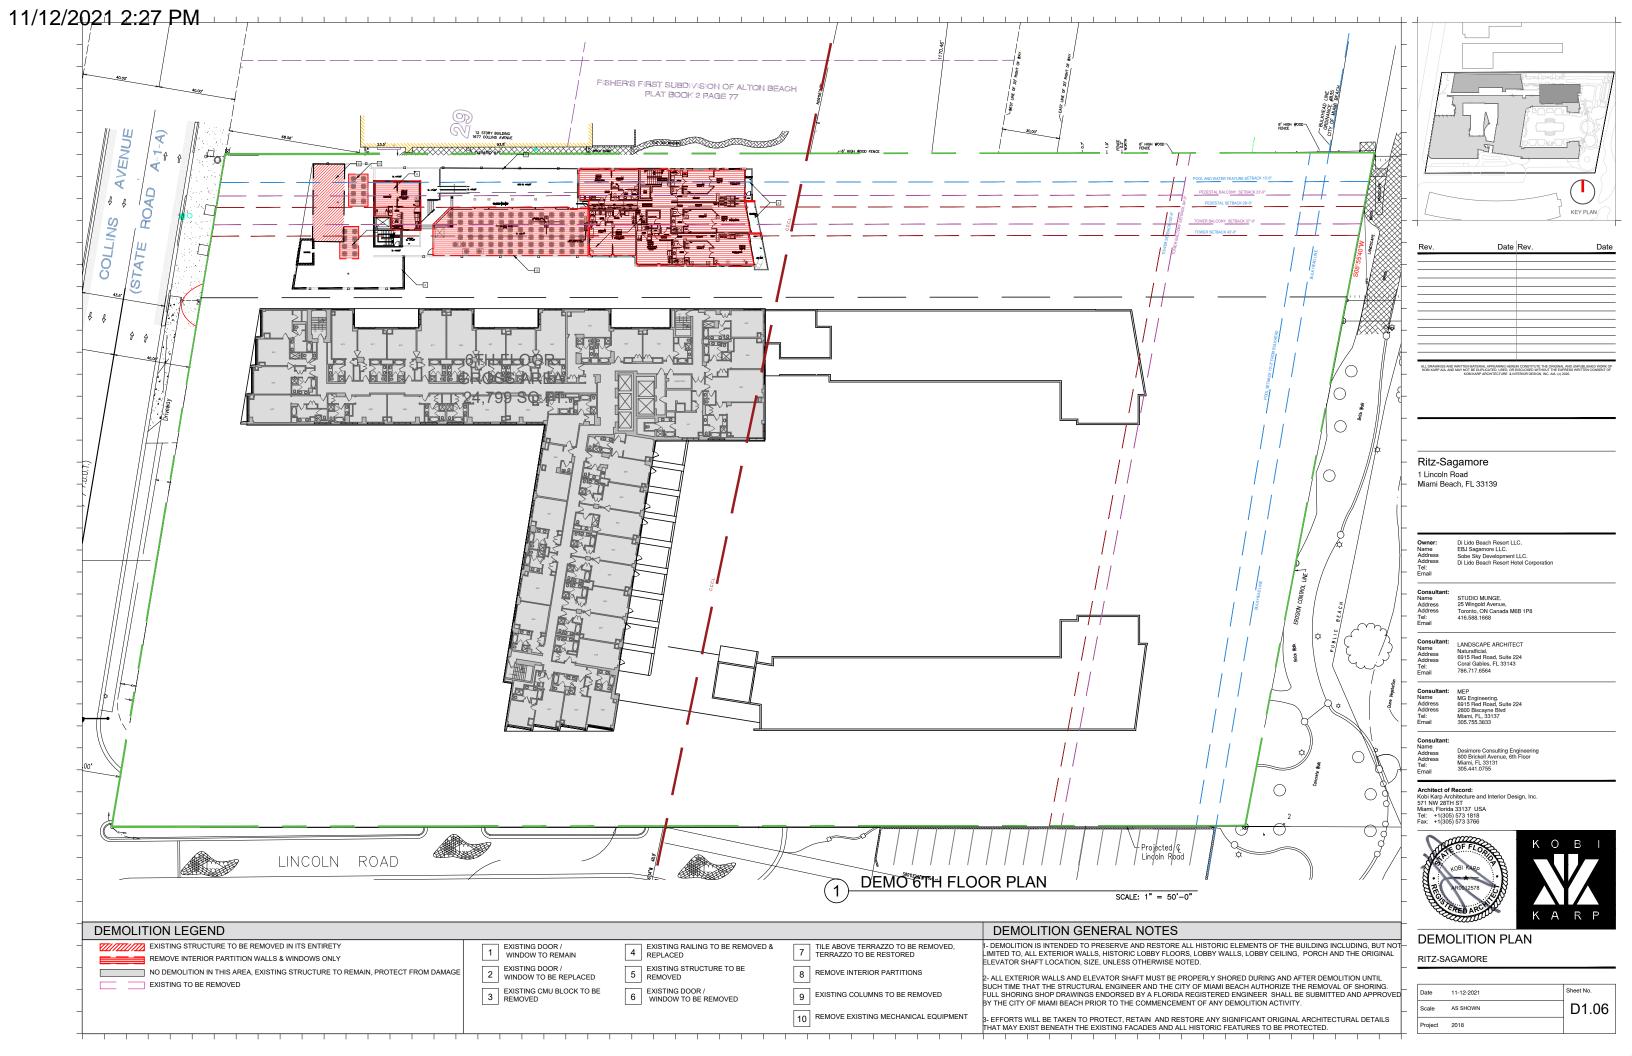

WITHOUT THE EXPRESS WRITTEN CONSENT OF KOBI KARP ARCHITECTURE & INTERIOR DESIGN, INC. ANA. (c) 2020





SCALE: 1/16" = 1'-0"

PROPOSED HISTORIC FACADE

Ritz-Sagamore 1 Lincoln Road Miami Beach, FL 33139

Di Lido Beach Resort LLC. EBJ Sagamore LLC. Sobe Sky Development LLC. Di Lido Beach Resort Hotel Corp

LANDSCAPE ARCHITECT Naturalficial. 6915 Red Road, Suite 224 Coral Gables, FL 33143 786.717.6564

Architect of Record:
Kobi Karp Architecture and Interior Design, Inc.
571 NW 28TH ST
Miami, Florida 33137 USA
Tet: +1(305) 573 1818
Fax: +1(305) 573 3786





SAGAMORE HISTORIC FACADE

SAGAMORE PLAN

| - | Date    | 11-12-2021    | Sheet No. |
|---|---------|---------------|-----------|
| _ | Scale   | 1/50" = 1'-0" | A6.1      |
|   | Project | 2018          |           |

























Sheet No.



Sheet No.



Sheet No.



Sheet No.