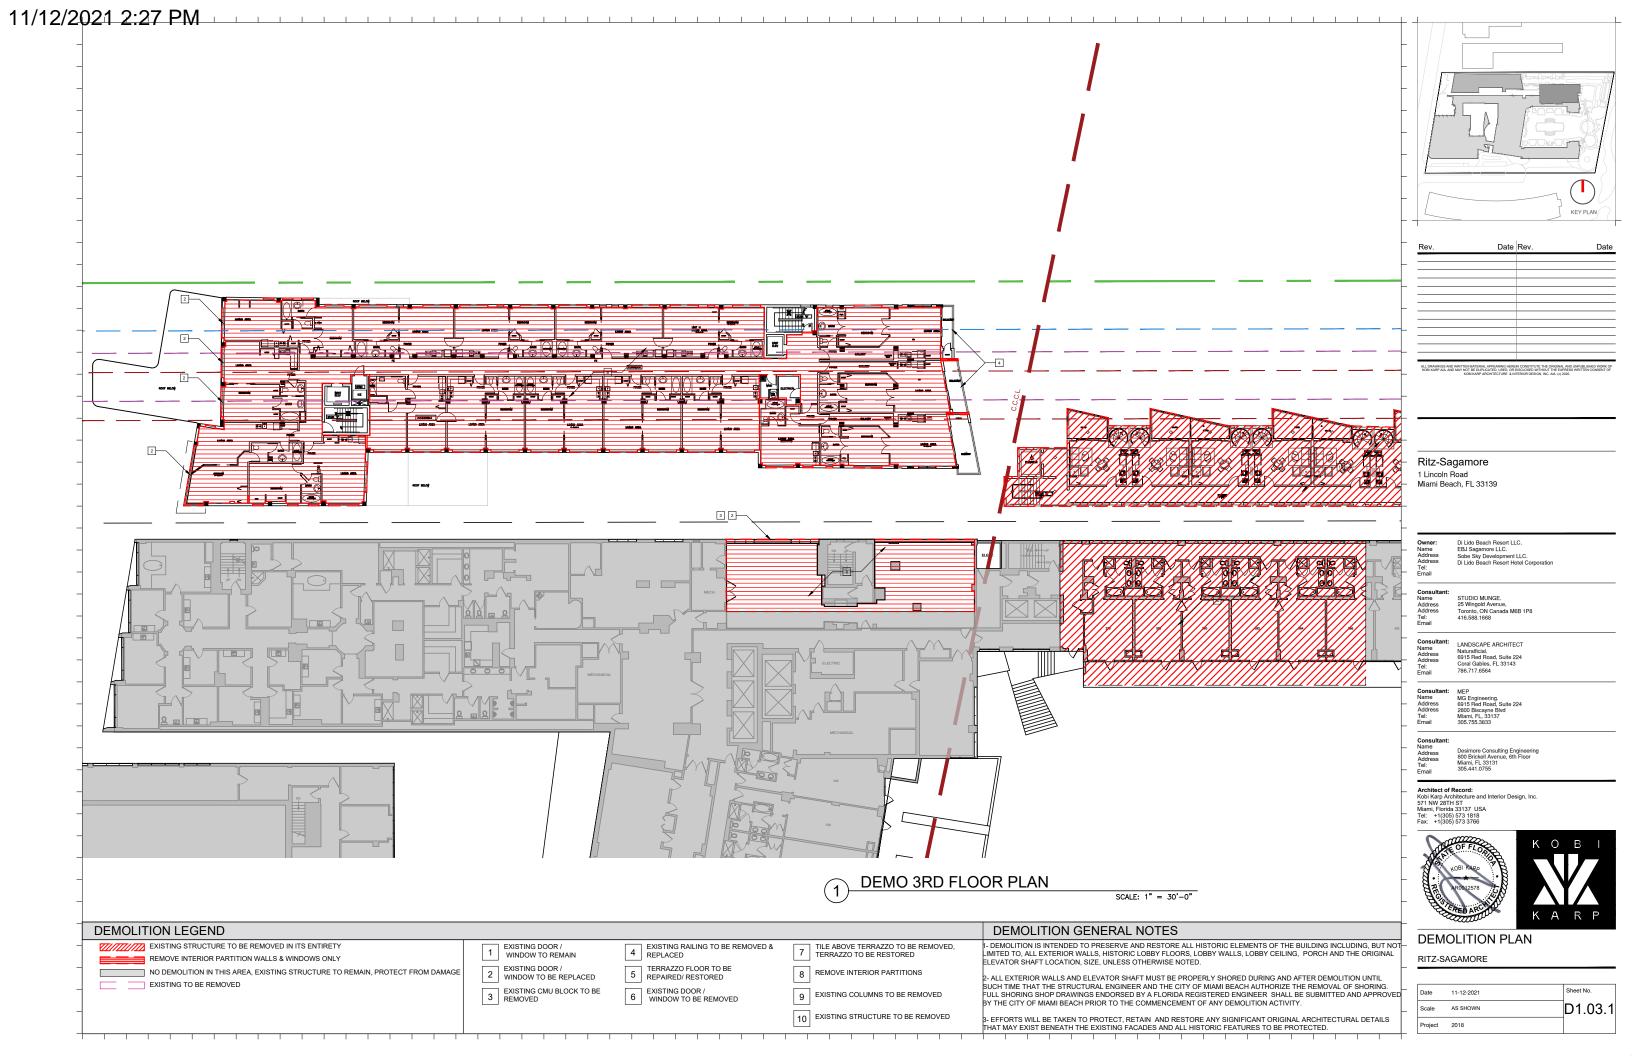

Architect of Record:
Kobi Karp Architecture and Interior Design, Inc.
571 NW 28TH ST
Miami, Florida 33137 USA
Tet: +1(305) 573 1818
Fax: +1(305) 573 3786

SAGAMORE HISTORIC FACADE

SAGAMORE PLAN

| - | Date    | 11-12-2021    | Sheet No. |
|---|---------|---------------|-----------|
| _ | Scale   | 1/50" = 1'-0" | A6.1      |
|   | Project | 2018          |           |