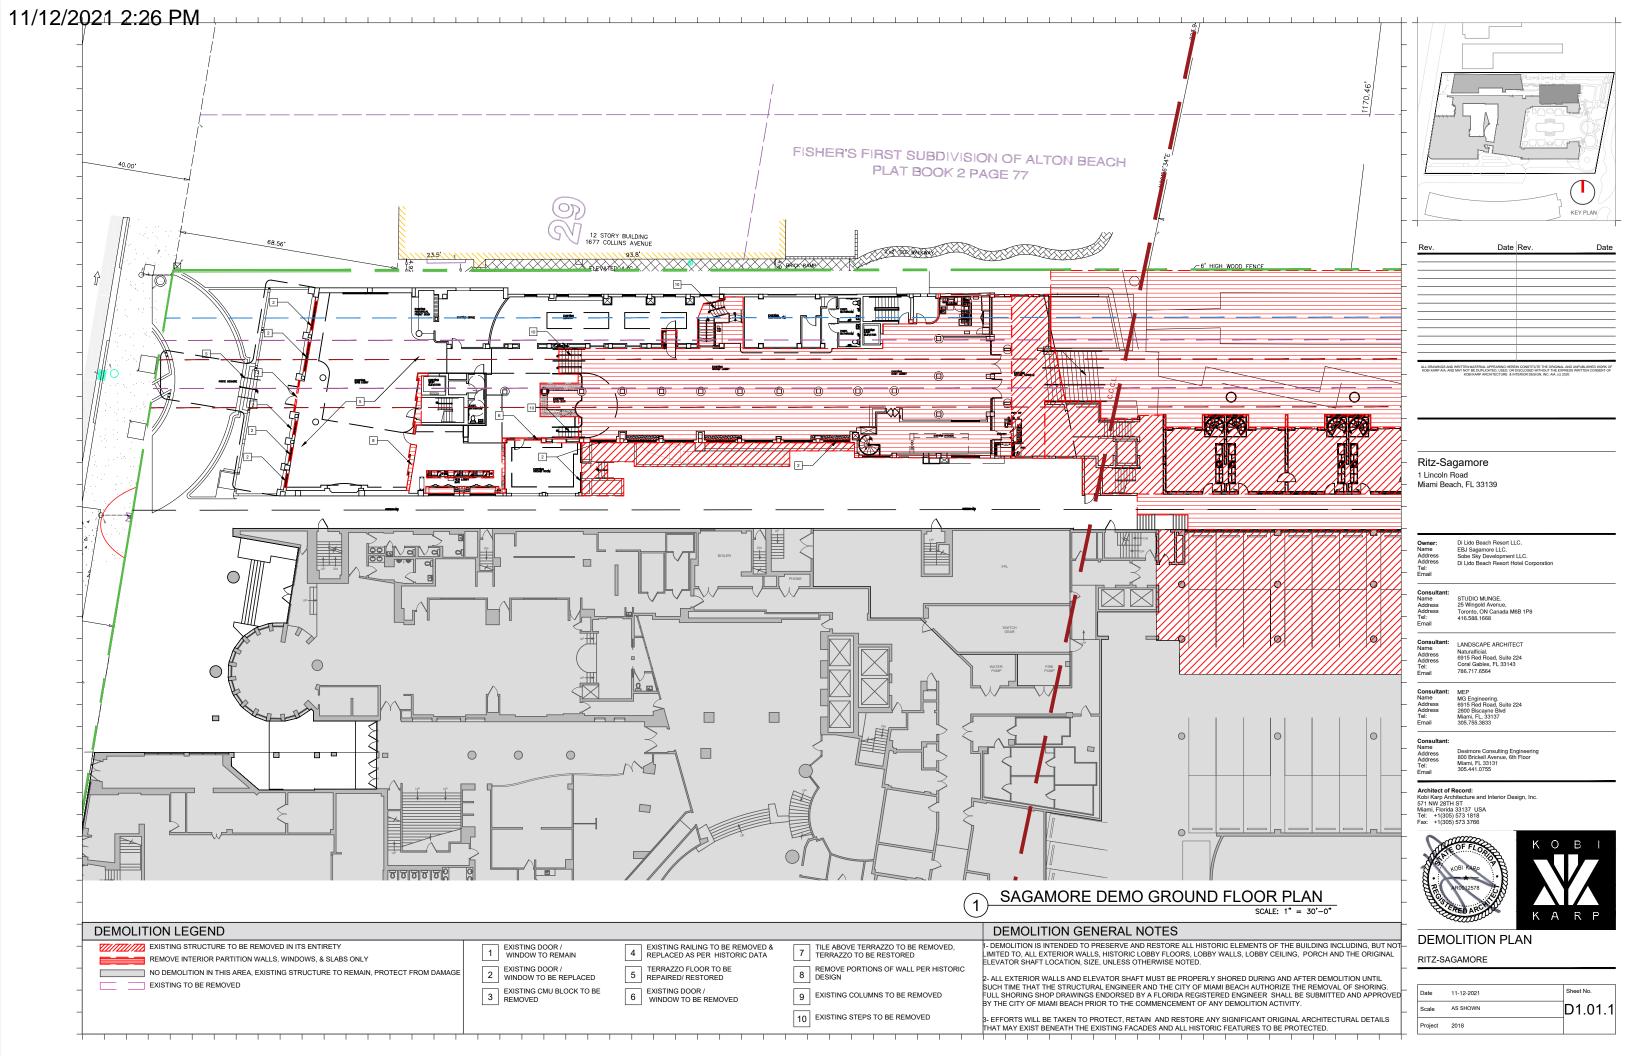

11/12/2021 2:26 PM

| Rev. | Date | Rev. | Date |
|------|------|------|------|
|      |      |      |      |
|      |      |      |      |
|      |      |      |      |
|      |      |      |      |
|      |      |      |      |
|      |      |      |      |
|      |      |      |      |
|      |      |      |      |
|      |      |      |      |
|      |      |      |      |
|      |      |      |      |
|      |      |      |      |
|      |      |      |      |

Di Lido Beach Resort LLC. EBJ Sagamore LLC. Sobe Sky Development LLC. Di Lido Beach Resort Hotel Corpo

STUDIO MUNGE. 25 Wingold Avenue, Toronto, ON Canada M6B 1P8 416.588.1668

Naturalficial. 6915 Red Road, Suite 224 Coral Gables, FL 33143 786.717.6564

Architect of Record:
Kobi Karp Architecture and Interior Design, Inc.
571 NW 28TH ST
Miami, Florida 33137 USA
Tet: +1(305) 573 1818
Fax: +1(305) 573 3786

SAGAMORE HISTORIC FACADE

SAGAMORE PLAN

| - | Date    | 11-12-2021    | Sheet No. |
|---|---------|---------------|-----------|
| _ | Scale   | 1/50" = 1'-0" | A6.1      |
|   | Project | 2018          |           |