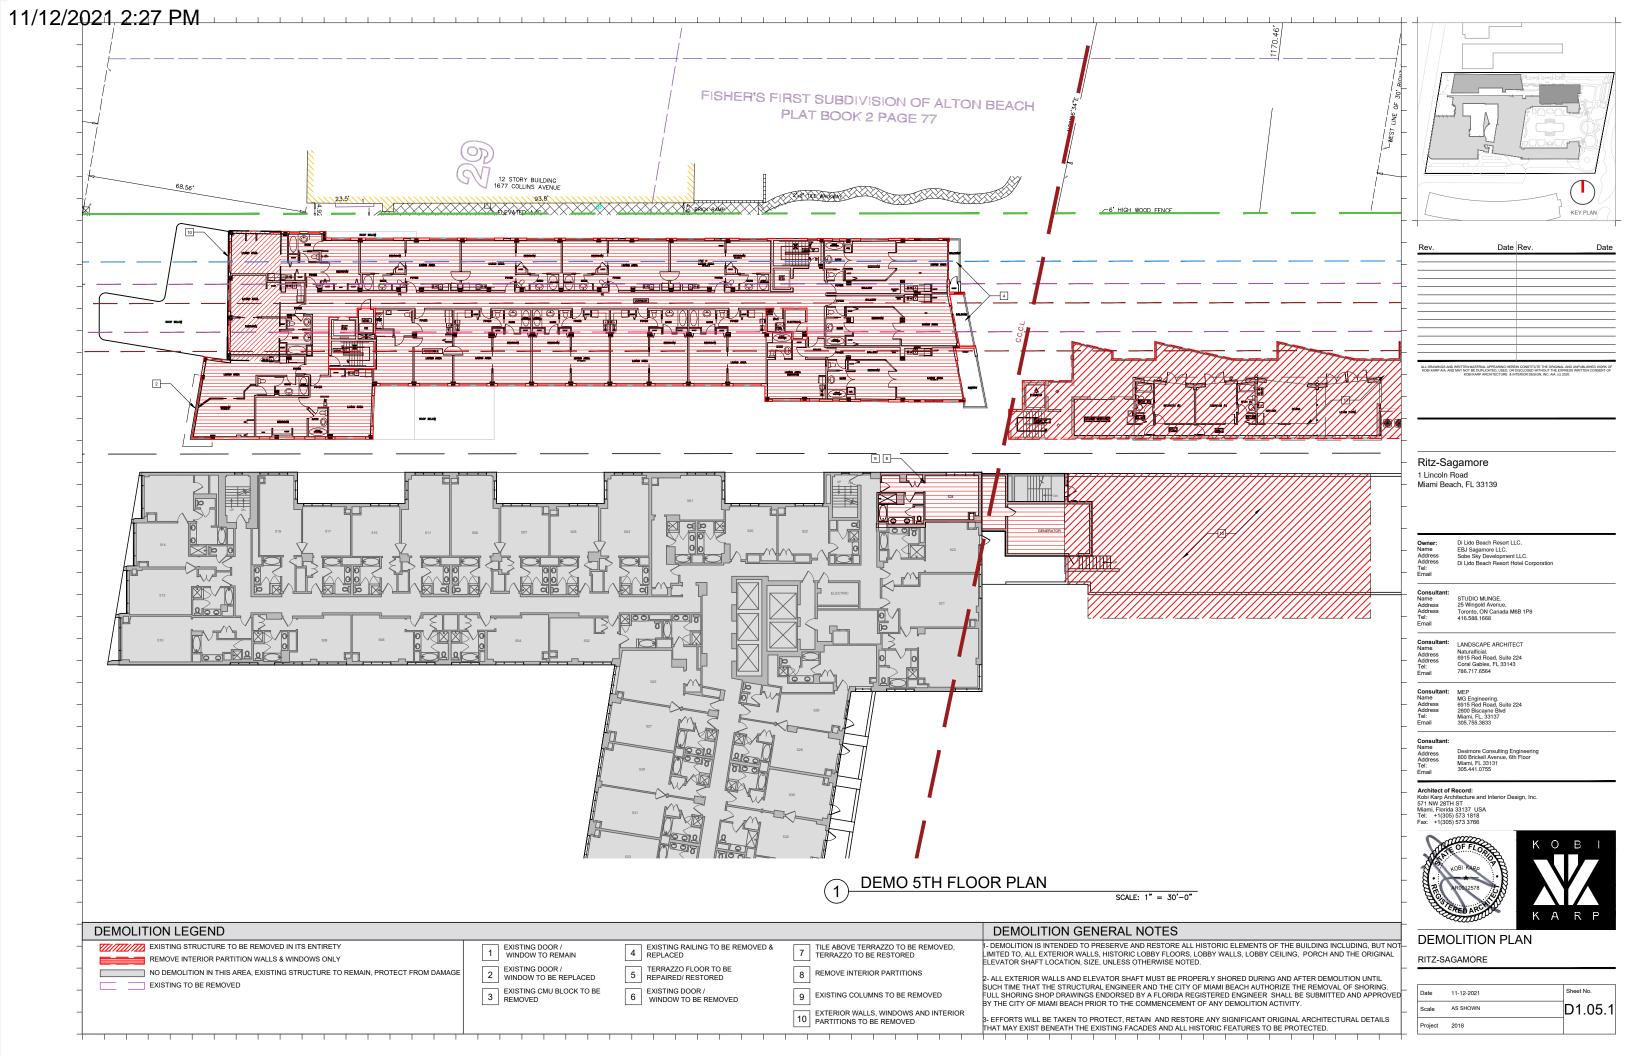

E WITHOUT THE EXPRESS WRITTEN CONSENT OF KOBI KARP ARCHITECTURE & INTERIOR DESIGN, INC. ANA. (c) 2020





SCALE: 1/16" = 1'-0"

PROPOSED HISTORIC FACADE

Ritz-Sagamore 1 Lincoln Road Miami Beach, FL 33139

Di Lido Beach Resort LLC. EBJ Sagamore LLC. Sobe Sky Development LLC. Di Lido Beach Resort Hotel Corp

LANDSCAPE ARCHITECT Naturalficial. 6915 Red Road, Suite 224 Coral Gables, FL 33143 786.717.6564

Architect of Record:
Kobi Karp Architecture and Interior Design, Inc.
571 NW 28TH ST
Miami, Florida 33137 USA
Tet: +1(305) 573 1818
Fax: +1(305) 573 3786





SAGAMORE HISTORIC FACADE

SAGAMORE PLAN

| - | Date    | 11-12-2021    | Sheet No. |
|---|---------|---------------|-----------|
| _ | Scale   | 1/50" = 1'-0" | A6.1      |
|   | Project | 2018          |           |

























Sheet No.



Sheet No.



Sheet No.



Sheet No.