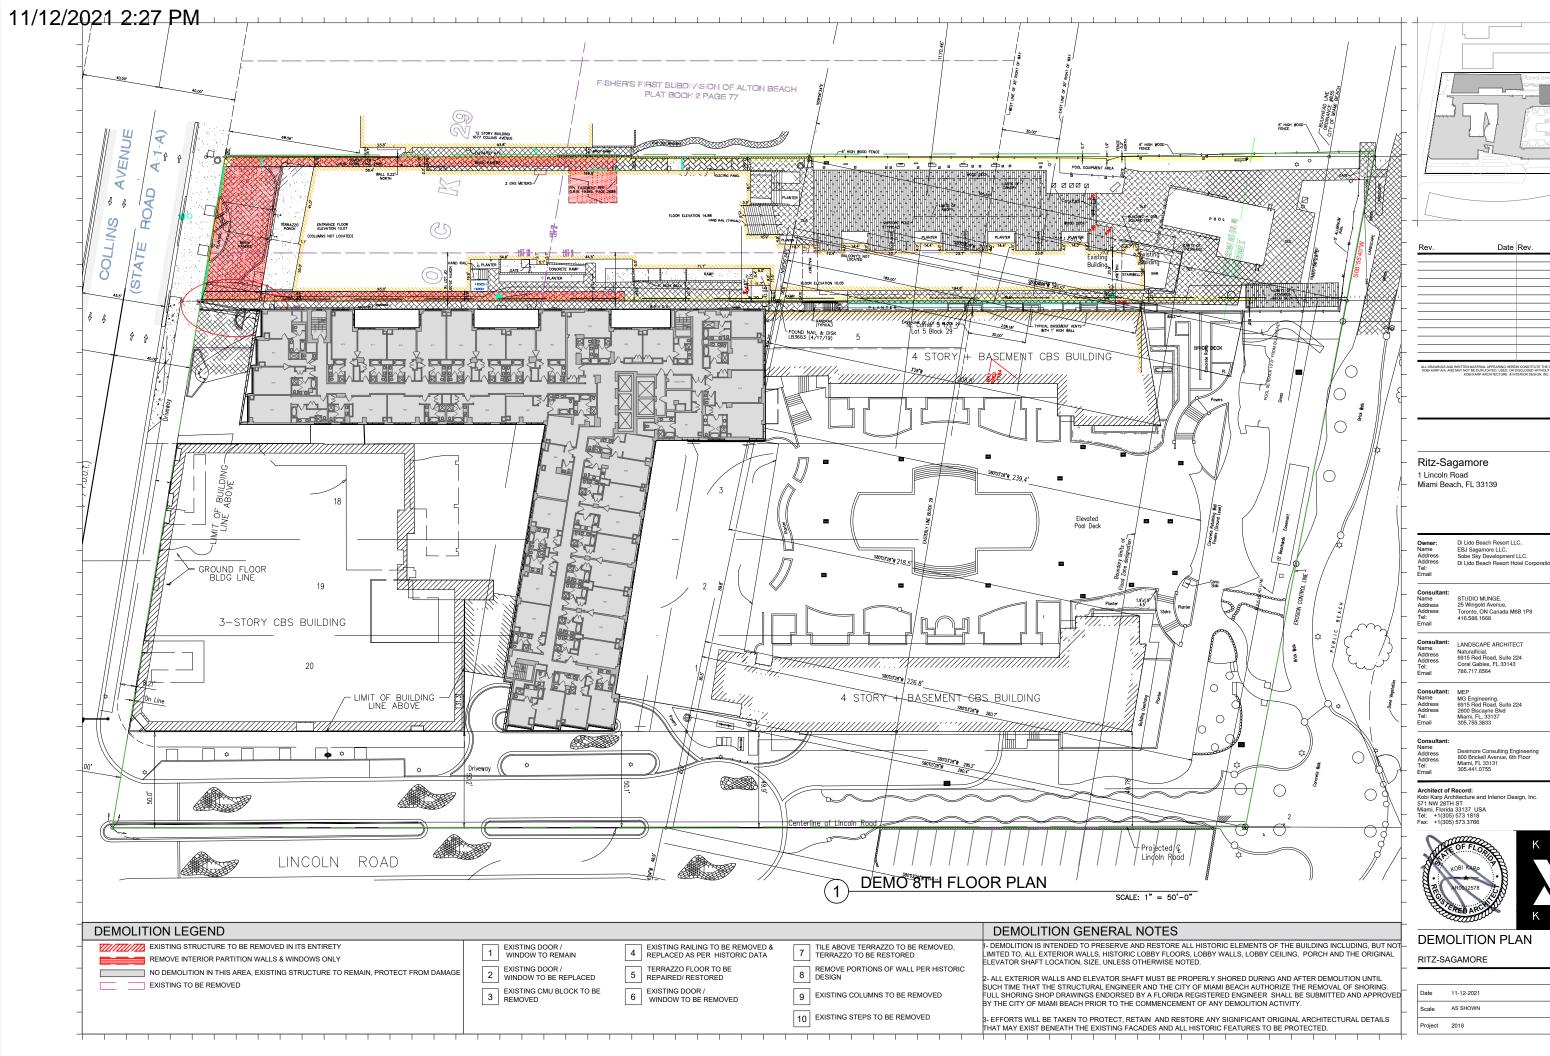

SS WRITTEN CONSENT OF KOBI KARP ARCHITECTURE & INTERIOR DESIGN, INC. ANA. (c) 2020





SCALE: 1/16" = 1'-0"

PROPOSED HISTORIC FACADE

Ritz-Sagamore 1 Lincoln Road Miami Beach, FL 33139

Di Lido Beach Resort LLC. EBJ Sagamore LLC. Sobe Sky Development LLC. Di Lido Beach Resort Hotel Corp

LANDSCAPE ARCHITECT Naturalficial. 6915 Red Road, Suite 224 Coral Gables, FL 33143 786.717.6564

Architect of Record:
Kobi Karp Architecture and Interior Design, Inc.
571 NW 28TH ST
Miami, Florida 33137 USA
Tet: +1(305) 573 1818
Fax: +1(305) 573 3786





SAGAMORE HISTORIC FACADE

SAGAMORE PLAN

| - | Date    | 11-12-2021    | Sheet No. |
|---|---------|---------------|-----------|
| _ | Scale   | 1/50" = 1'-0" | A6.1      |
|   | Project | 2018          |           |

























Sheet No.



Sheet No.



Sheet No.



Sheet No.