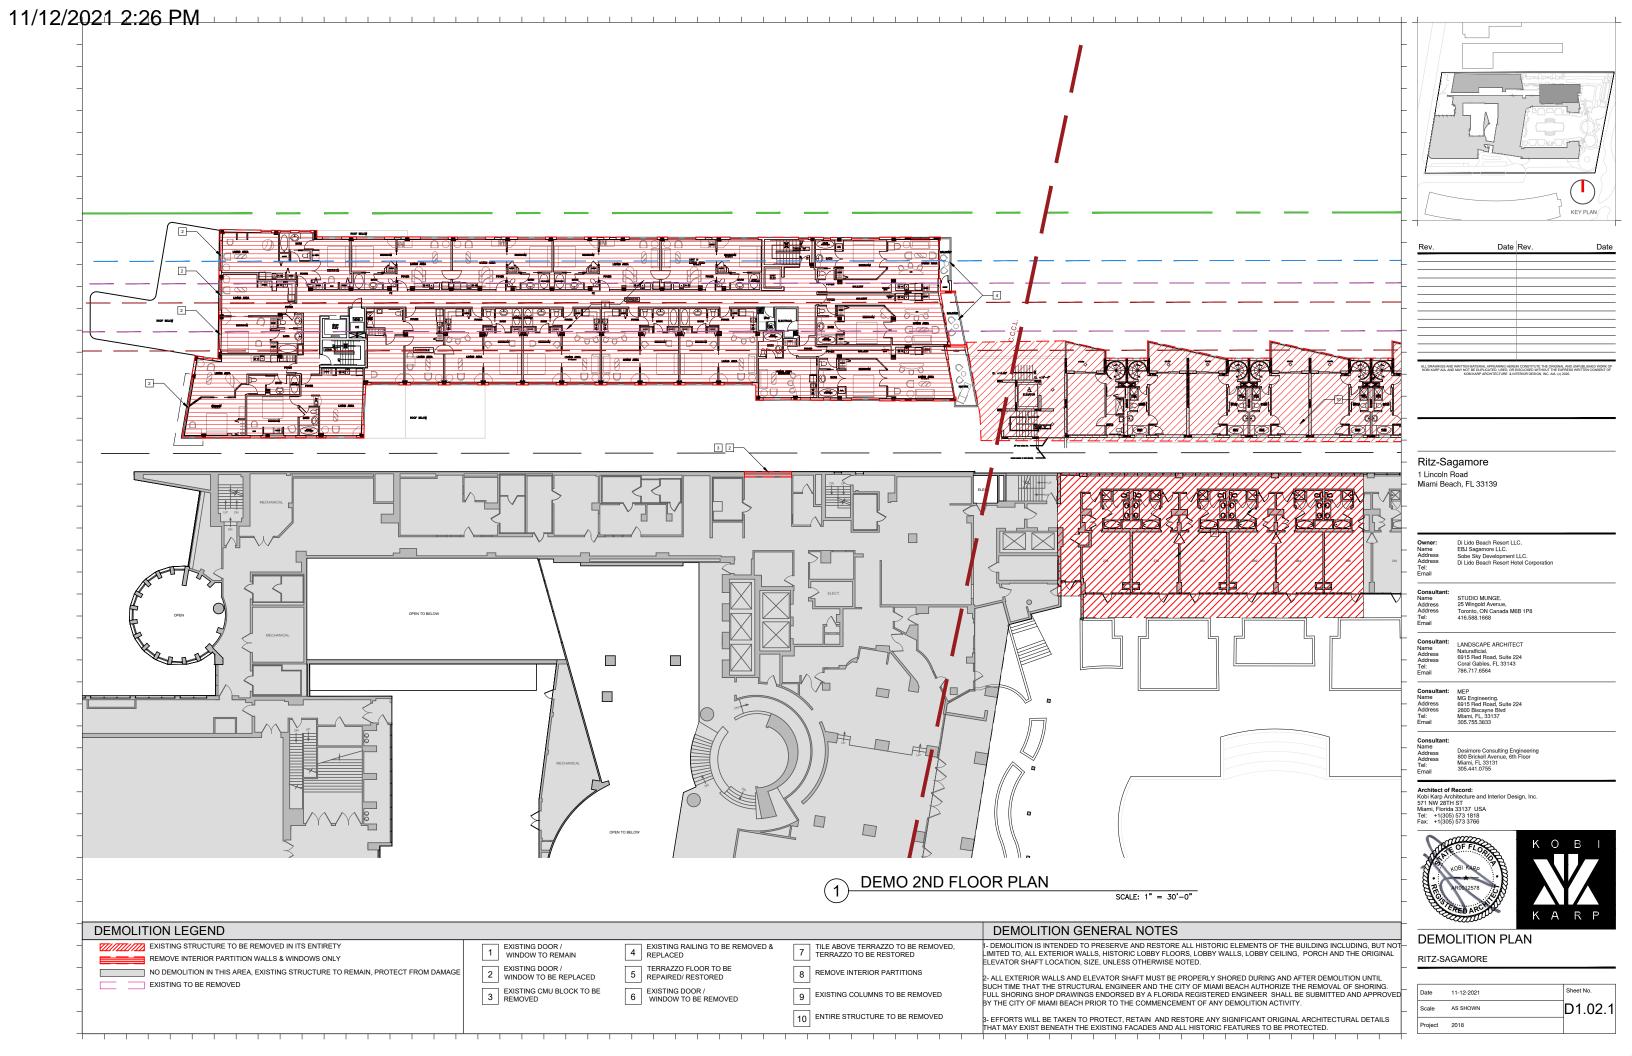

SAGAMORE HISTORIC FACADE

| _ | Date    | 11-12-2021    | Sheet No. |
|---|---------|---------------|-----------|
| _ | Scale   | 1/50" = 1'-0" | A6.11     |
|   | Project | 2018          |           |

11/12/2021 2:26 PM