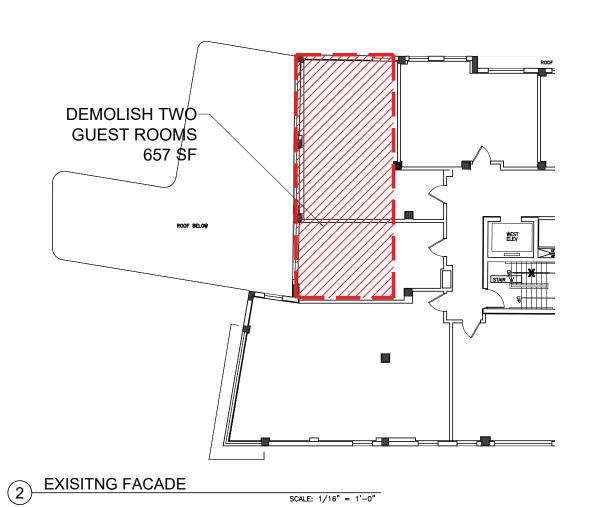

SCALE: 1/16" = 1'-0"

PROPOSED HISTORIC FACADE

Ritz-Sagamore 1 Lincoln Road Miami Beach, FL 33139

Di Lido Beach Resort LLC. EBJ Sagamore LLC. Sobe Sky Development LLC. Di Lido Beach Resort Hotel Corp

LANDSCAPE ARCHITECT Naturalficial. 6915 Red Road, Suite 224 Coral Gables, FL 33143 786.717.6564