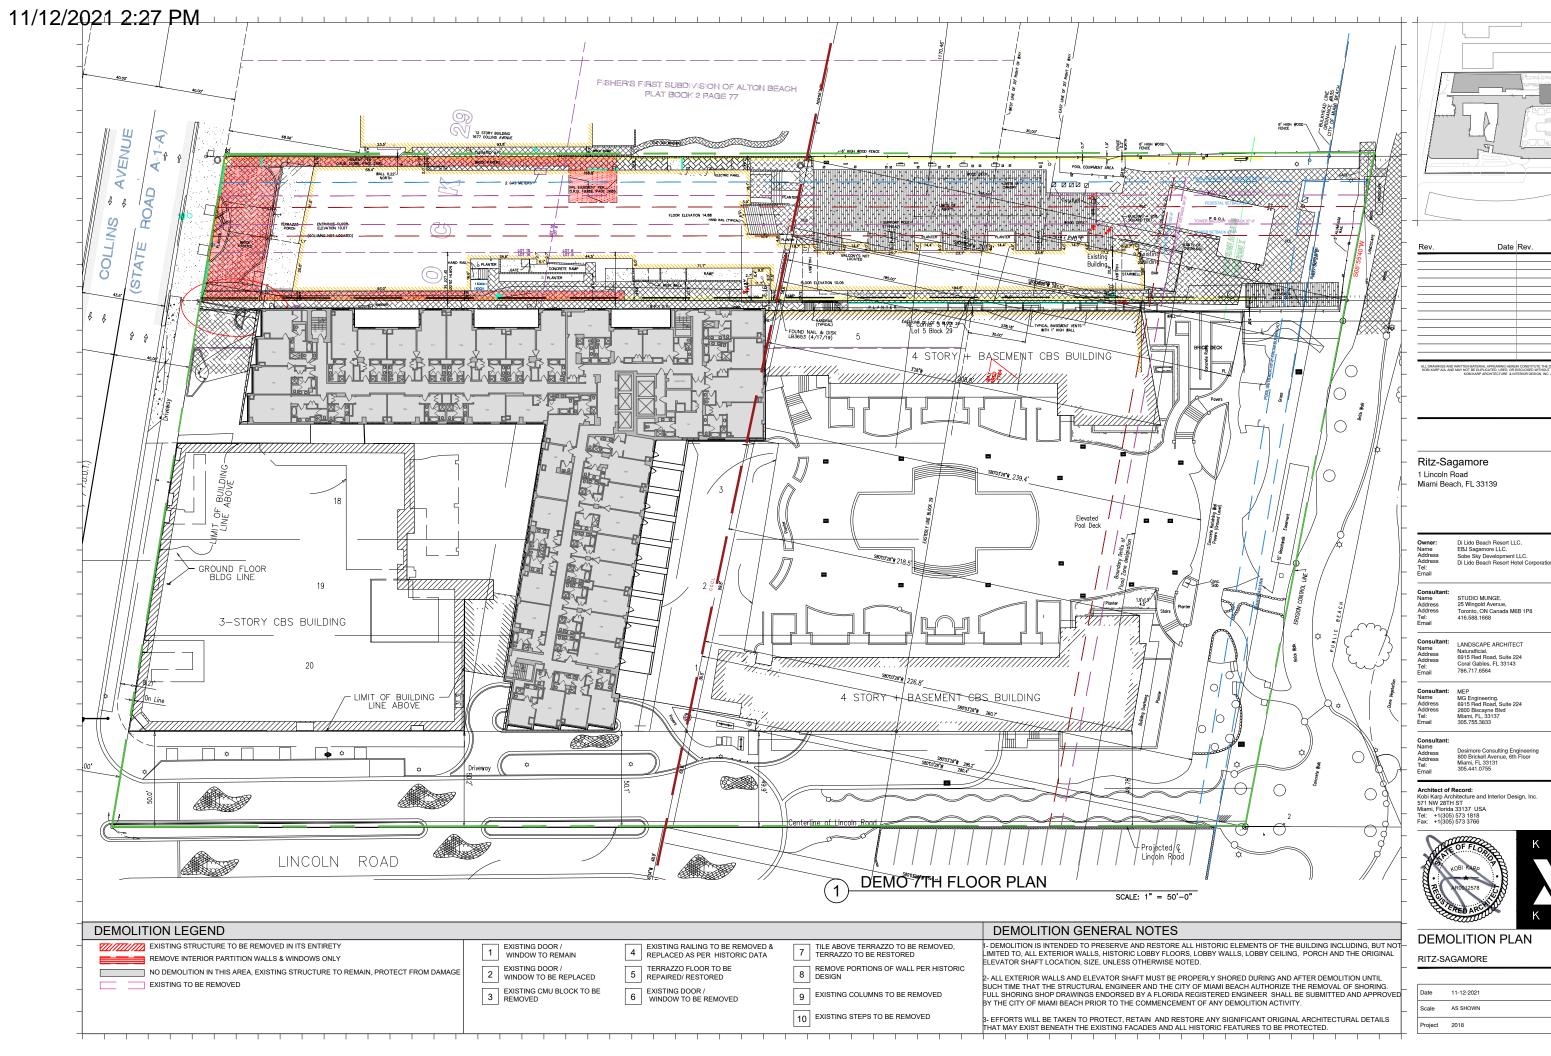

OUT THE EXPRESS WRITTEN CONSENT OF KOBI KARP ARCHITECTURE & INTERIOR DESIGN, INC. ANA. (c) 2020





SCALE: 1/16" = 1'-0"

PROPOSED HISTORIC FACADE

Ritz-Sagamore 1 Lincoln Road Miami Beach, FL 33139

Di Lido Beach Resort LLC. EBJ Sagamore LLC. Sobe Sky Development LLC. Di Lido Beach Resort Hotel Corp

LANDSCAPE ARCHITECT Naturalficial. 6915 Red Road, Suite 224 Coral Gables, FL 33143 786.717.6564

Architect of Record:
Kobi Karp Architecture and Interior Design, Inc.
571 NW 28TH ST
Miami, Florida 33137 USA
Tet: +1(305) 573 1818
Fax: +1(305) 573 3786





SAGAMORE HISTORIC FACADE

SAGAMORE PLAN

| - | Date    | 11-12-2021    | Sheet No. |
|---|---------|---------------|-----------|
| _ | Scale   | 1/50" = 1'-0" | A6.1      |
|   | Project | 2018          |           |

























Sheet No.



Sheet No.



Sheet No.



Sheet No.