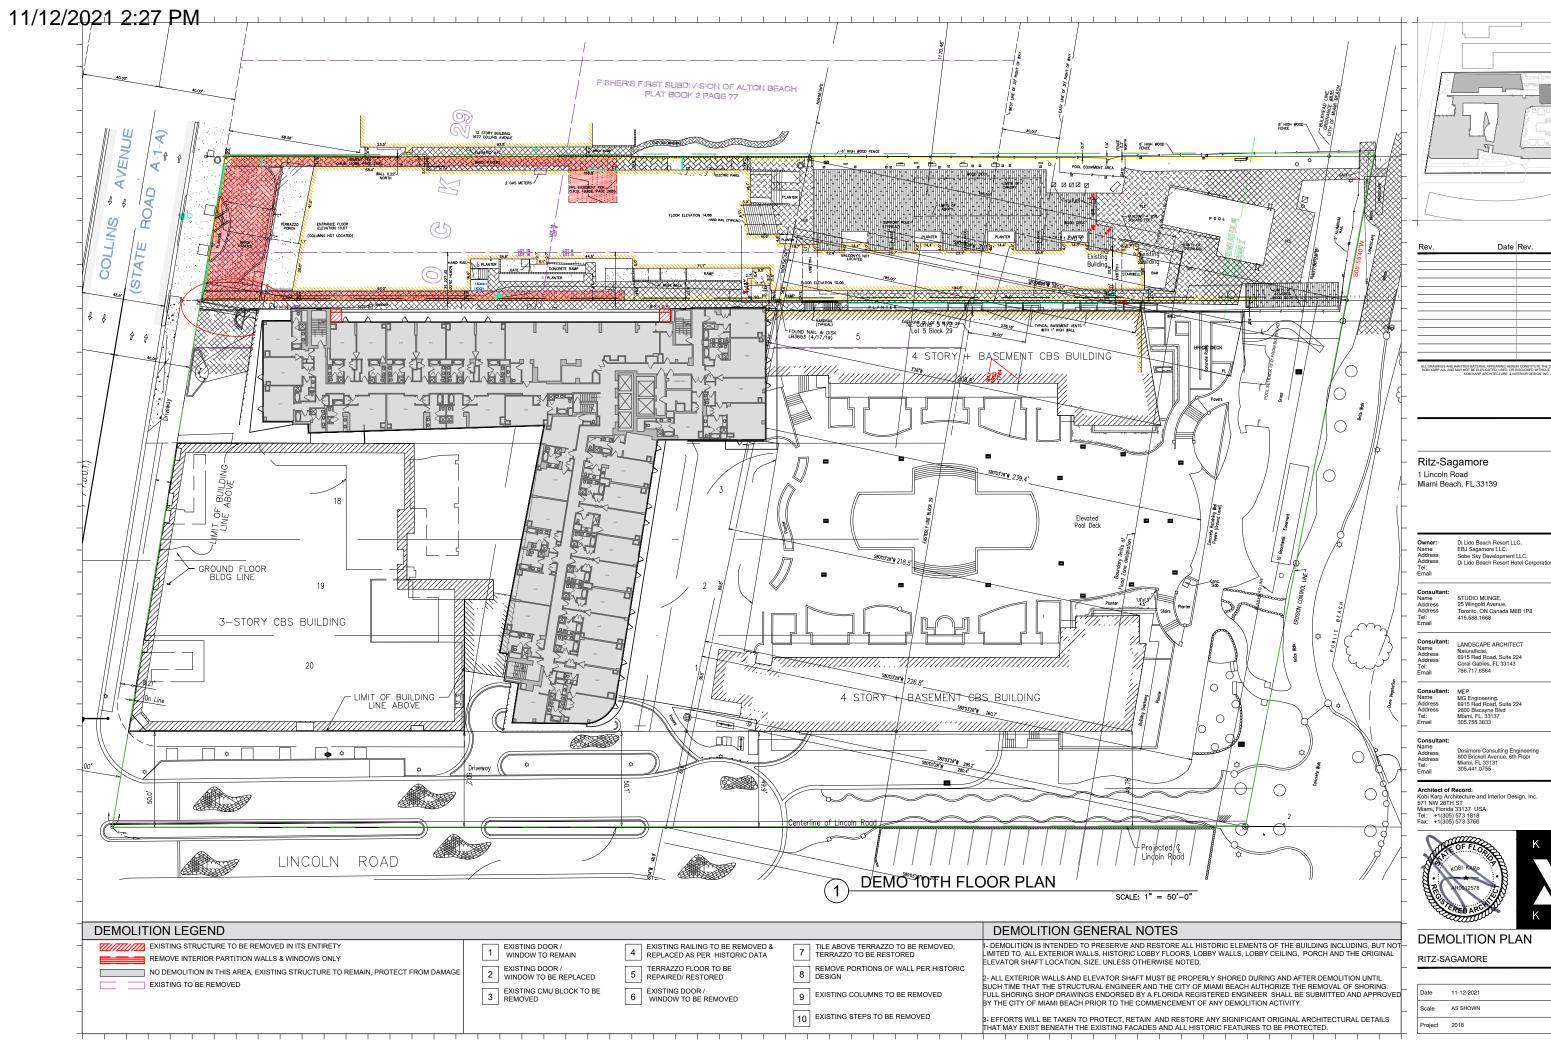

KARP ARCHITECTURE & INTERIOR DESIGN, INC. ANA. (c) 2020





SCALE: 1/16" = 1'-0"

PROPOSED HISTORIC FACADE

Ritz-Sagamore 1 Lincoln Road Miami Beach, FL 33139

Di Lido Beach Resort LLC. EBJ Sagamore LLC. Sobe Sky Development LLC. Di Lido Beach Resort Hotel Corp

LANDSCAPE ARCHITECT Naturalficial. 6915 Red Road, Suite 224 Coral Gables, FL 33143 786.717.6564

Architect of Record:
Kobi Karp Architecture and Interior Design, Inc.
571 NW 28TH ST
Miami, Florida 33137 USA
Tet: +1(305) 573 1818
Fax: +1(305) 573 3786





SAGAMORE HISTORIC FACADE

SAGAMORE PLAN

| - | Date    | 11-12-2021    | Sheet No. |
|---|---------|---------------|-----------|
| _ | Scale   | 1/50" = 1'-0" | A6.1      |
|   | Project | 2018          |           |

























Sheet No.



Sheet No.



Sheet No.



Sheet No.