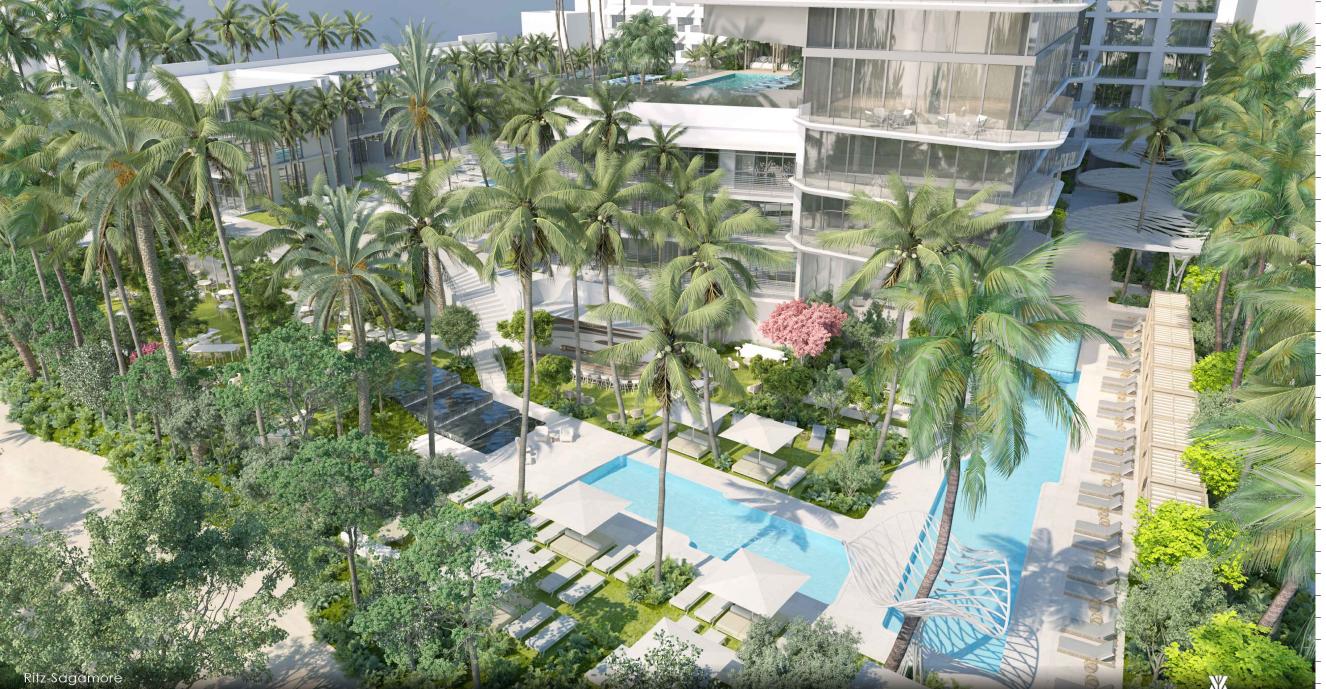

EXTERIOR POOL RENDERINGS

| Date    | 11-12-2021 | Sheet No. |
|---------|------------|-----------|
| Scale   | 1"=50'-0"  | A0.85     |
| Project | 2018       |           |

THE SAGAMORE S

| Rev. | Date | Rev. | Date |
|------|------|------|------|
|      |      |      |      |
|      |      |      |      |
|      |      |      |      |
|      |      |      |      |
|      |      |      |      |
|      |      |      |      |
|      |      |      |      |
|      |      |      |      |
|      |      |      |      |
|      |      |      |      |
|      |      |      |      |
|      |      |      |      |
|      |      |      |      |

ALL DRAWINGS AND WRITTEN MATERIAL APPEARING HEREIN CONSTITUTE THE ORIGINAL AND UNPUBLISHED WORK OF KOBI KARP AIA, AND MAY NOT BE DUPLICATED, USED, OR DISCLOSED WITHOUT THE EXPRESS WRITTEN CONSENT OF KOBI KARP ARCHITECTURE & INTERIOR CESION, INC. JA. (c) 2020