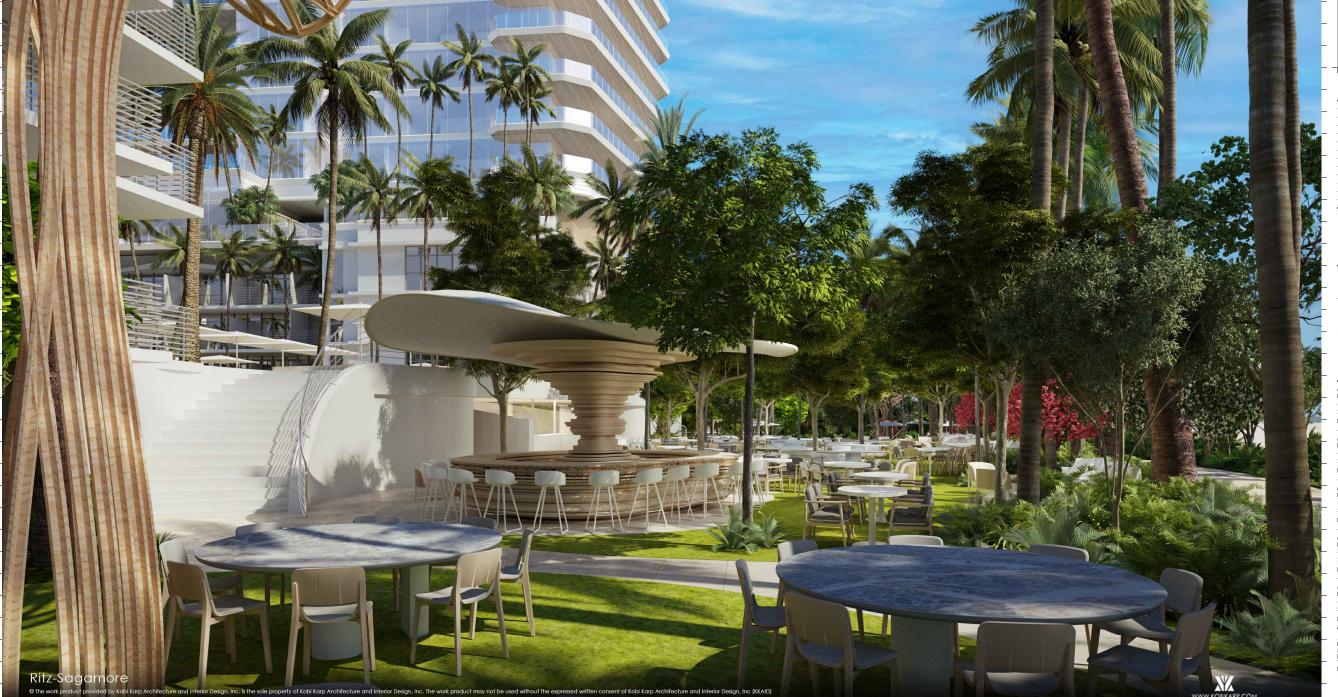

# EXTERIOR RENDERINGS

| _ | Date    | 11-12-2021 | Sheet No. |
|---|---------|------------|-----------|
| _ | Scale   | 1"=50'-0"  | A0.72     |
|   | Project | 2018       |           |

| Rev. | Date | Rev. | Date |
|------|------|------|------|
|      |      |      |      |
|      |      |      |      |
|      |      |      |      |
|      |      |      |      |
|      |      |      |      |
|      |      |      |      |
|      |      |      |      |
|      |      |      |      |
|      |      |      |      |