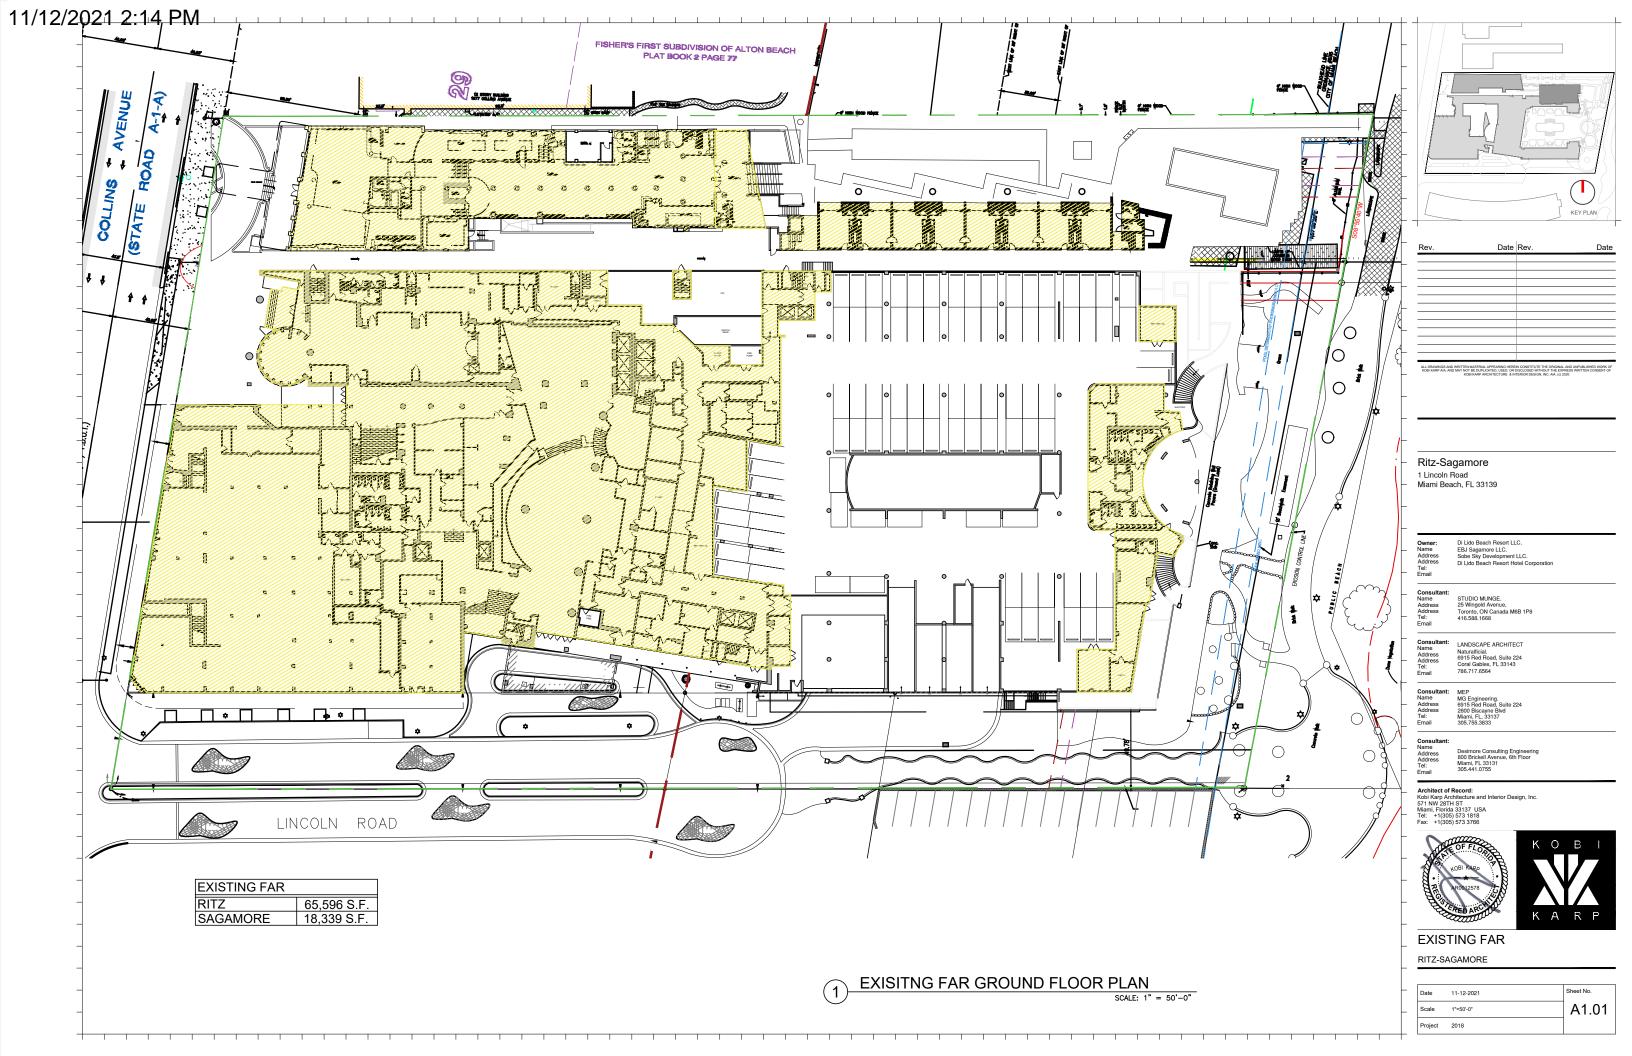

# EXTERIOR RENDERINGS

| _ | Date    | 11-12-2021 | Sheet No. |
|---|---------|------------|-----------|
| _ | Scale   | 1"=50'-0"  | A0.72     |
|   | Project | 2018       |           |

| Rev. | Date | Rev. | Date |
|------|------|------|------|
|      |      |      |      |
|      |      |      |      |
|      |      |      |      |
|      |      |      |      |
|      |      |      |      |
|      |      |      |      |
|      |      |      |      |
|      |      |      |      |
|      |      |      |      |

Ritz-Sagamore 1 Lincoln Road Miami Beach, FL 33139

Di Lido Beach Resort LLC. EBJ Sagamore LLC. Sobe Sky Development LLC. Di Lido Beach Resort Hotel Corpora

STUDIO MUNGE. 25 Wingold Avenue, Toronto, ON Canada M6B 1P8 416.588.1668

LANDSCAPE ARCHITECT Naturalficial. 6915 Red Road, Suite 224 Coral Gables, FL 33143 786.717.6564

Architect of Record:
Kobi Karp Architecture and Interior Design, Inc.
State Communication of the Communication of