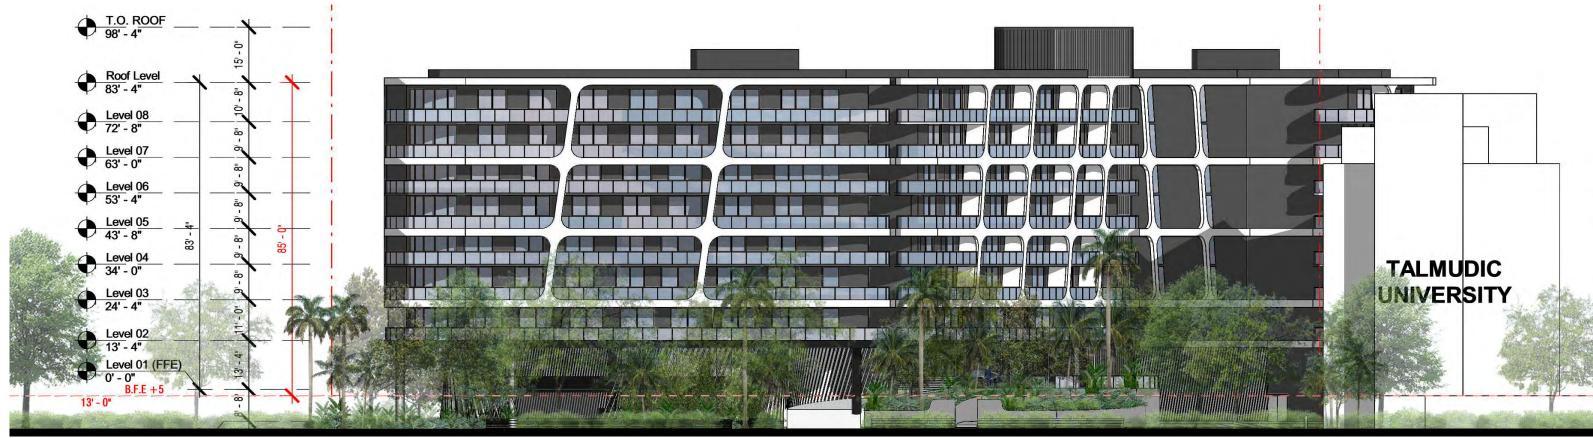

# DRB RESUBMITTAL

3900 ALTON ROAD, MIAMI **BEACH, FL 33140** 

### **EAST ELEVATION**

11/08/2021

DATE: A2-02

2900 Oak Avenue, Miami, FL 33133 T 305.372.1812 F 305.372.1175

**BEACH, FL 33140** 

**STATE ROAD No. 907 ALTON ROAD** 