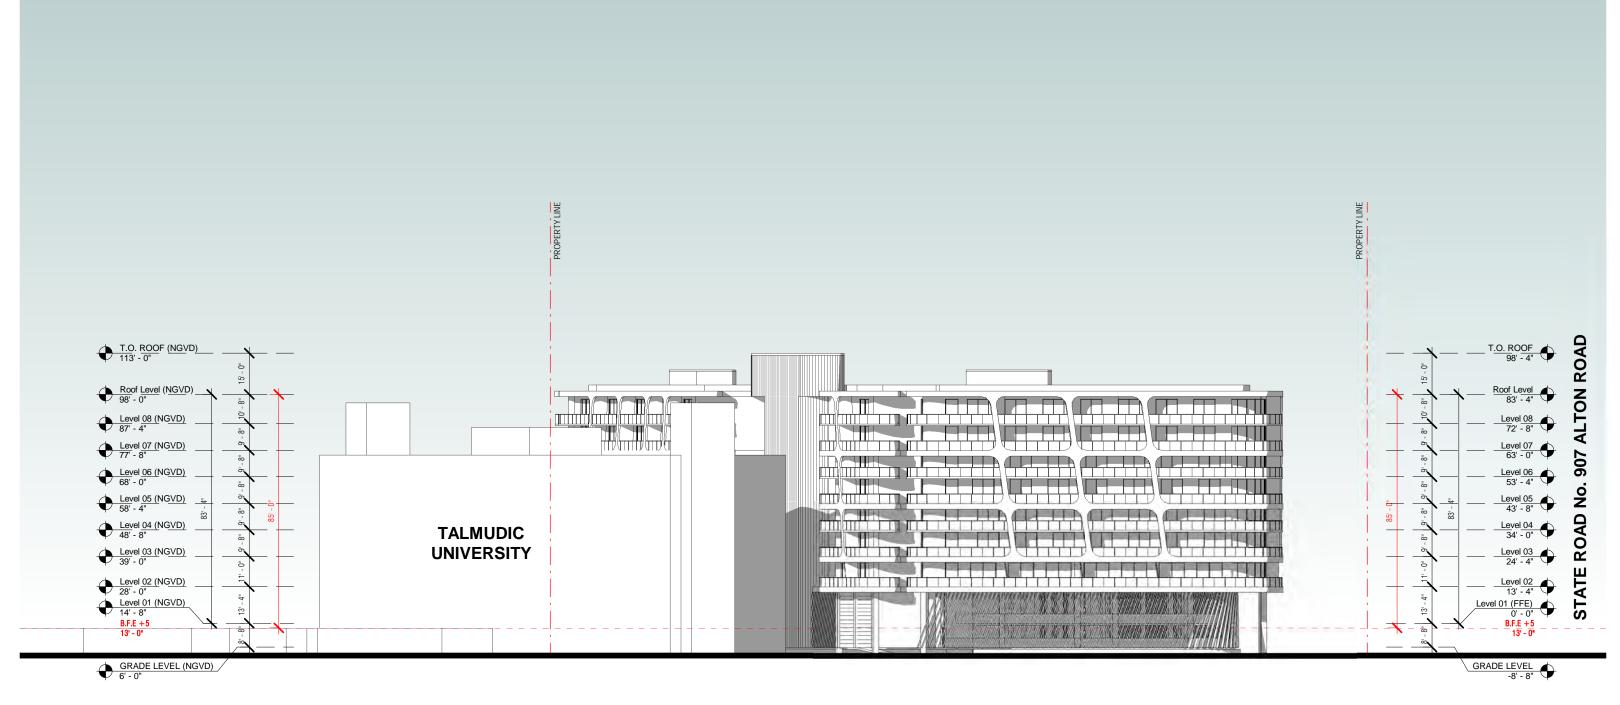

# DRB RESUBMITTAL

3900 ALTON ROAD, MIAMI **BEACH, FL 33140** 

### **EAST ELEVATION**

11/08/2021

DATE: A2-02

2900 Oak Avenue, Miami, FL 33133 T 305.372.1812 F 305.372.1175

**BEACH, FL 33140** 

**STATE ROAD No. 907 ALTON ROAD** 