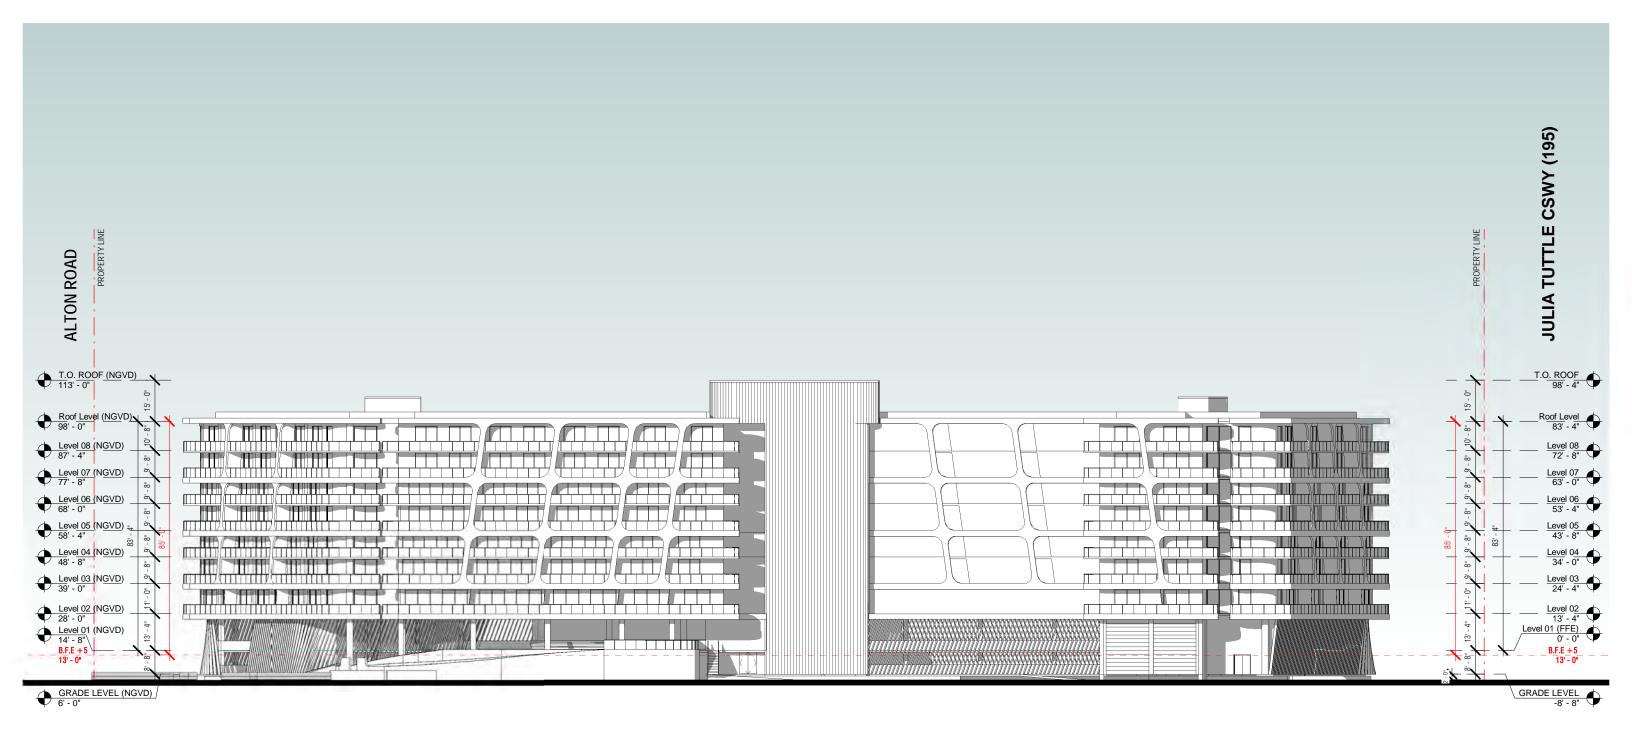

# DRB RESUBMITTAL

3900 ALTON ROAD, MIAMI **BEACH, FL 33140** 

### **EAST ELEVATION**

11/08/2021

DATE: A2-02

2900 Oak Avenue, Miami, FL 33133 T 305.372.1812 F 305.372.1175

**BEACH, FL 33140** 

**STATE ROAD No. 907 ALTON ROAD** 