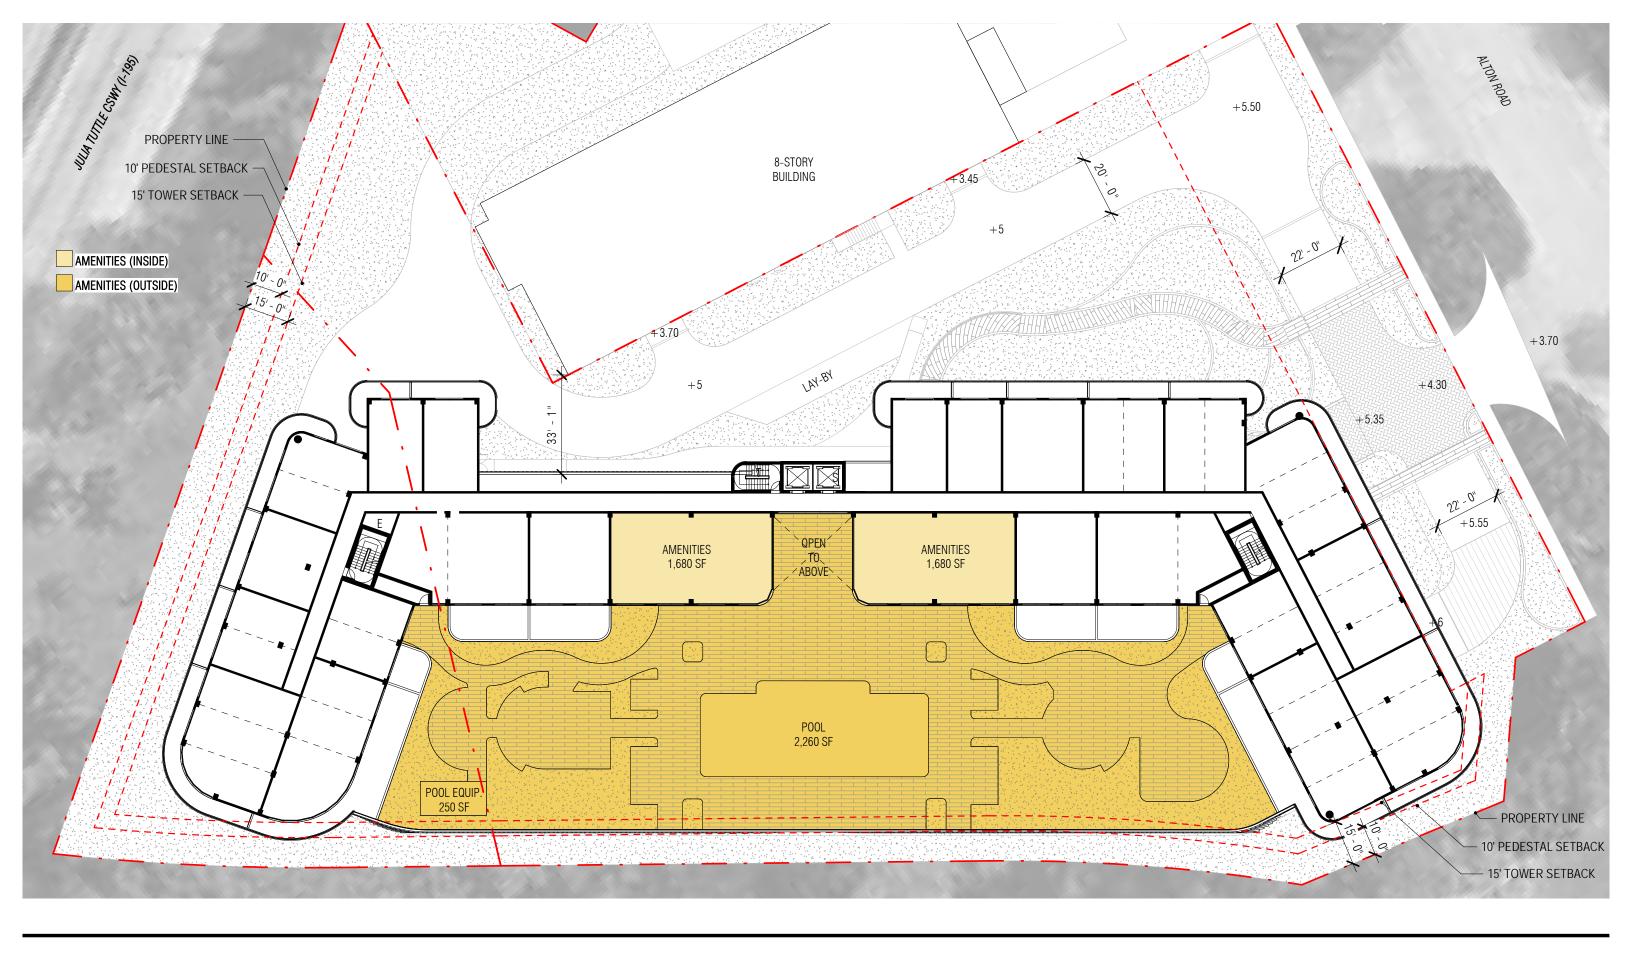

# DRB RESUBMITTAL

3900 ALTON ROAD, MIAMI BEACH, FL 33140

## **AMENITIES DIAGRAM**

DATE: 11/08/2021

2900 Oak Avenue, Miami, FL 33133 T 305.372.1812 F 305.372.1175

ALL DESIGNS INDICATED IN THESE DRAWINGS ARE PROPERTY OF ARQUITECTONICA INTERNATIONAL CORP. NO COPIES, TRANSMISSIONS, REPRODUCTIONS OR ELECTRONIC MANIPULATION OF ANY PORTION OF THESE DRAWINGS IN THE WHOLE OR IN PART ARE TO BE MADE WITHOUT THE EXPRESS OF WRITTEN AUTHORIZATION OF ARQUITECTONICA INTERNATIONAL CORP. DESIGN INTENT SHOWN IS SUBJECT TO REVIEW AND APPROVAL OF ALL APPLICABLE LOCAL AND GOVERNMENTAL AUTHORITIES HAVING JURISDICTION. ALL COPYRIGHTS RESERVED © 2019. THE DATA INCLUDED IN THIS STUDY IS CONCEPTUAL IN NATURE AND WILL CONTINUE TO BE MODIFIED THROUGHOUT THE COURSE OF THE PROJECTS DEVELOPMENT WITH THE EVENTUAL INTEGRATION OF STRUCTURAL, MEP AND LIFE SAFETY SYSTEMS. AS THESE ARE FURTHER REFINED, THE NUMBERS WILL BE ADJUSTED ACCORDINGLY.