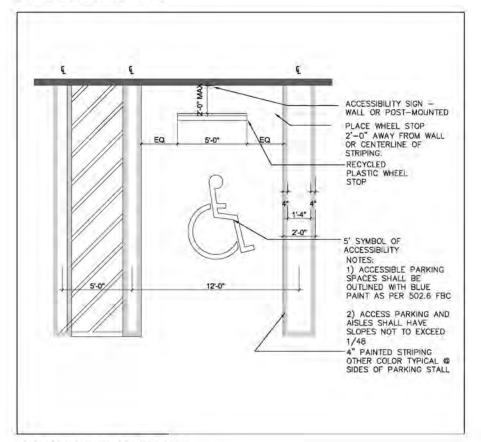

### RIGHT TURN ONLY SIGNAGE

HC PARKING SIGNAGE

TYPICAL PARKING STALL

ACCESSIBLE PARKING STALL