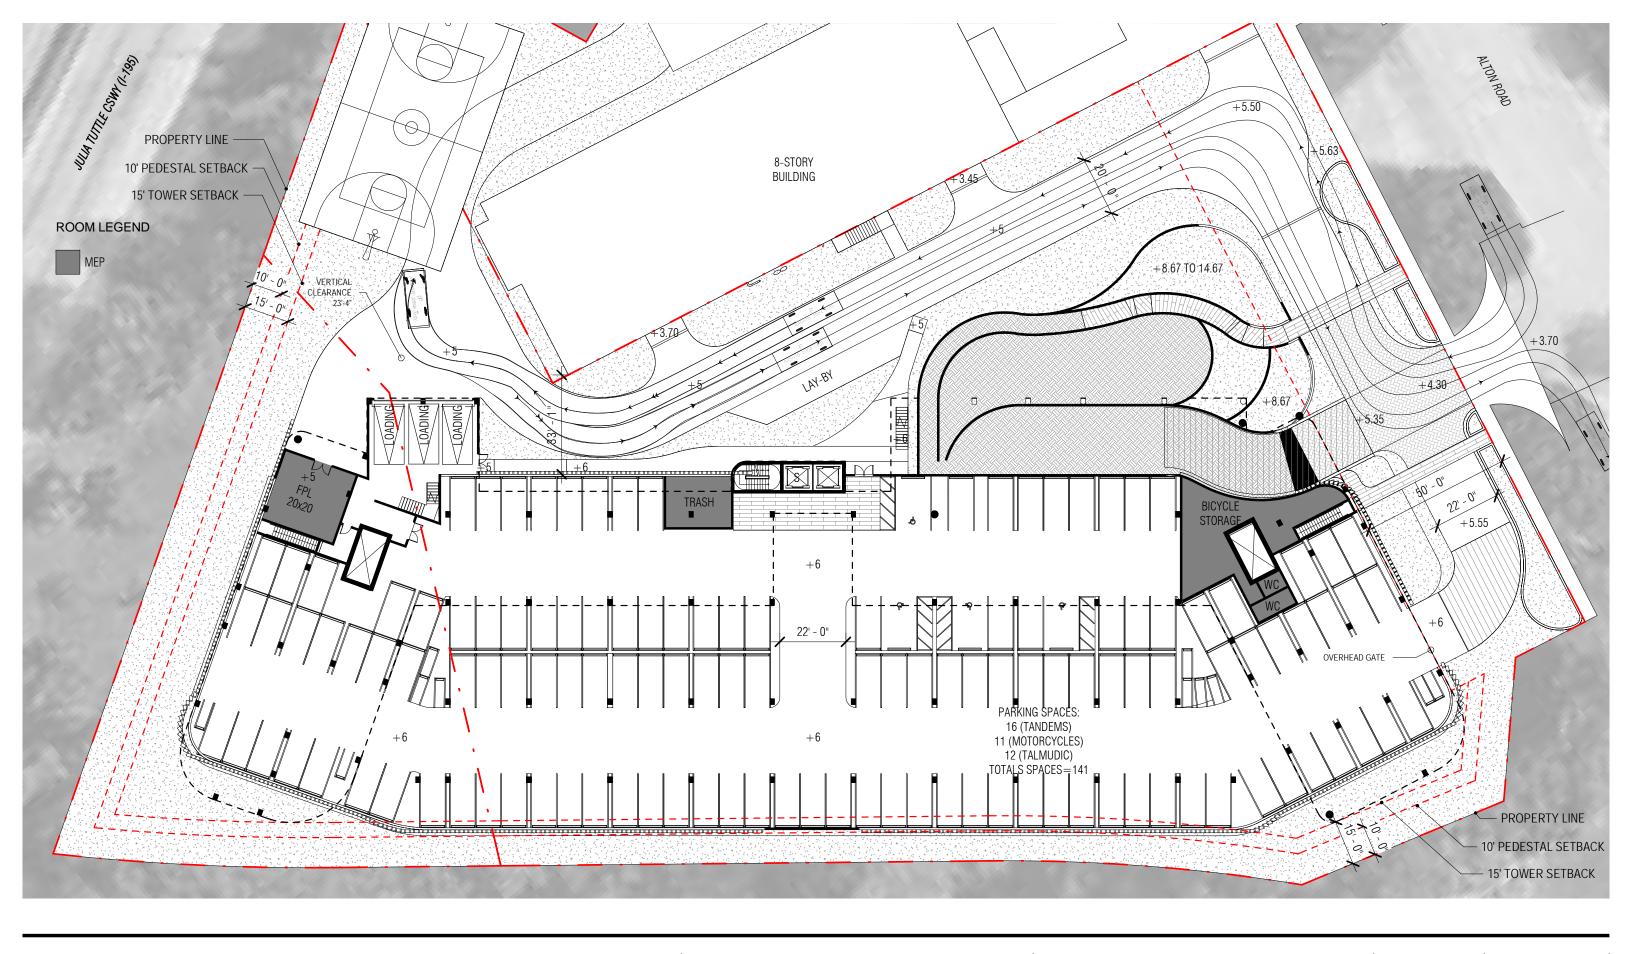

### TRASH OPERATION PLAN

DATE: 11/08/2021

2900 Oak Avenue, Miami, FL 33133 T 305.372.1812 F 305.372.1175

ALL DESIGNS INDICATED IN THESE DRAWINGS ARE PROPERTY OF ARQUITECTONICA INTERNATIONAL CORP. NO COPIES, TRANSMISSIONS, REPRODUCTIONS OR ELECTRONIC MANIPULATION OF ANY PORTION OF THESE DRAWINGS IN THE WHOLE OR IN PART ARE TO BE MADE WITHOUT THE EXPRESS OF WRITTEN AUTHORIZATION OF ARQUITECTONICA INTERNATIONAL CORP. DESIGN INTENT SHOWN IS SUBJECT TO REVIEW AND APPROVAL OF ALL APPLICABLE LOCAL AND GOVERNMENTAL AUTHORITIES HAVING JURISDICTION. ALL COPYRIGHTS RESERVED © 2019. THE DATA INCLUDED IN THIS STUDY IS CONCEPTUAL IN NATURE AND WILL CONTINUE TO BE MODIFIED THROUGHOUT THE COURSE OF THE PROJECTS DEVELOPMENT WITH THE EVENTUAL INTEGRATION OF STRUCTURAL, MEP AND LIFE SAFETY SYSTEMS. AS THESE ARE FURTHER REFINED, THE NUMBERS WILL BE ADJUSTED ACCORDINGLY.

# DRB RESUBMITTAL

3900 ALTON ROAD, MIAMI BEACH, FL 33140

## LOADING OPERATION PLAN

DATE: 11/08/2021