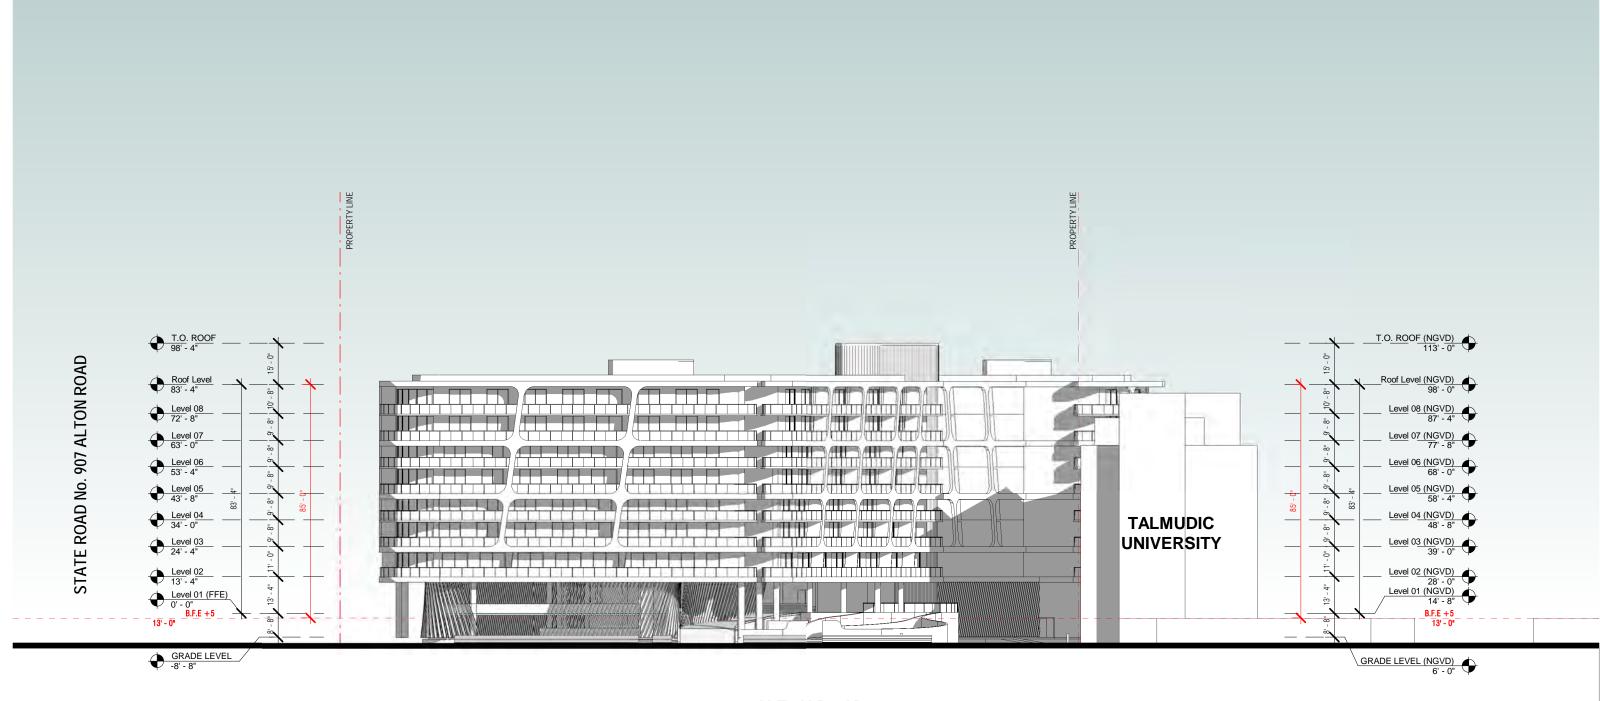

### **EAST ELEVATION**

11/08/2021

DATE: A2-02

2900 Oak Avenue, Miami, FL 33133 T 305.372.1812 F 305.372.1175

**BEACH, FL 33140** 

**STATE ROAD No. 907 ALTON ROAD** 

### **ARQUITECTONICA**

2900 Oak Avenue, Miami, FL 33133 T 305.372.1812 F 305.372.1175

BEACH, FL 33140

DATE: 11/08/2021

A2-04

SCALE: 1: 420

**STATE ROAD No. 907 ALTON ROAD** 