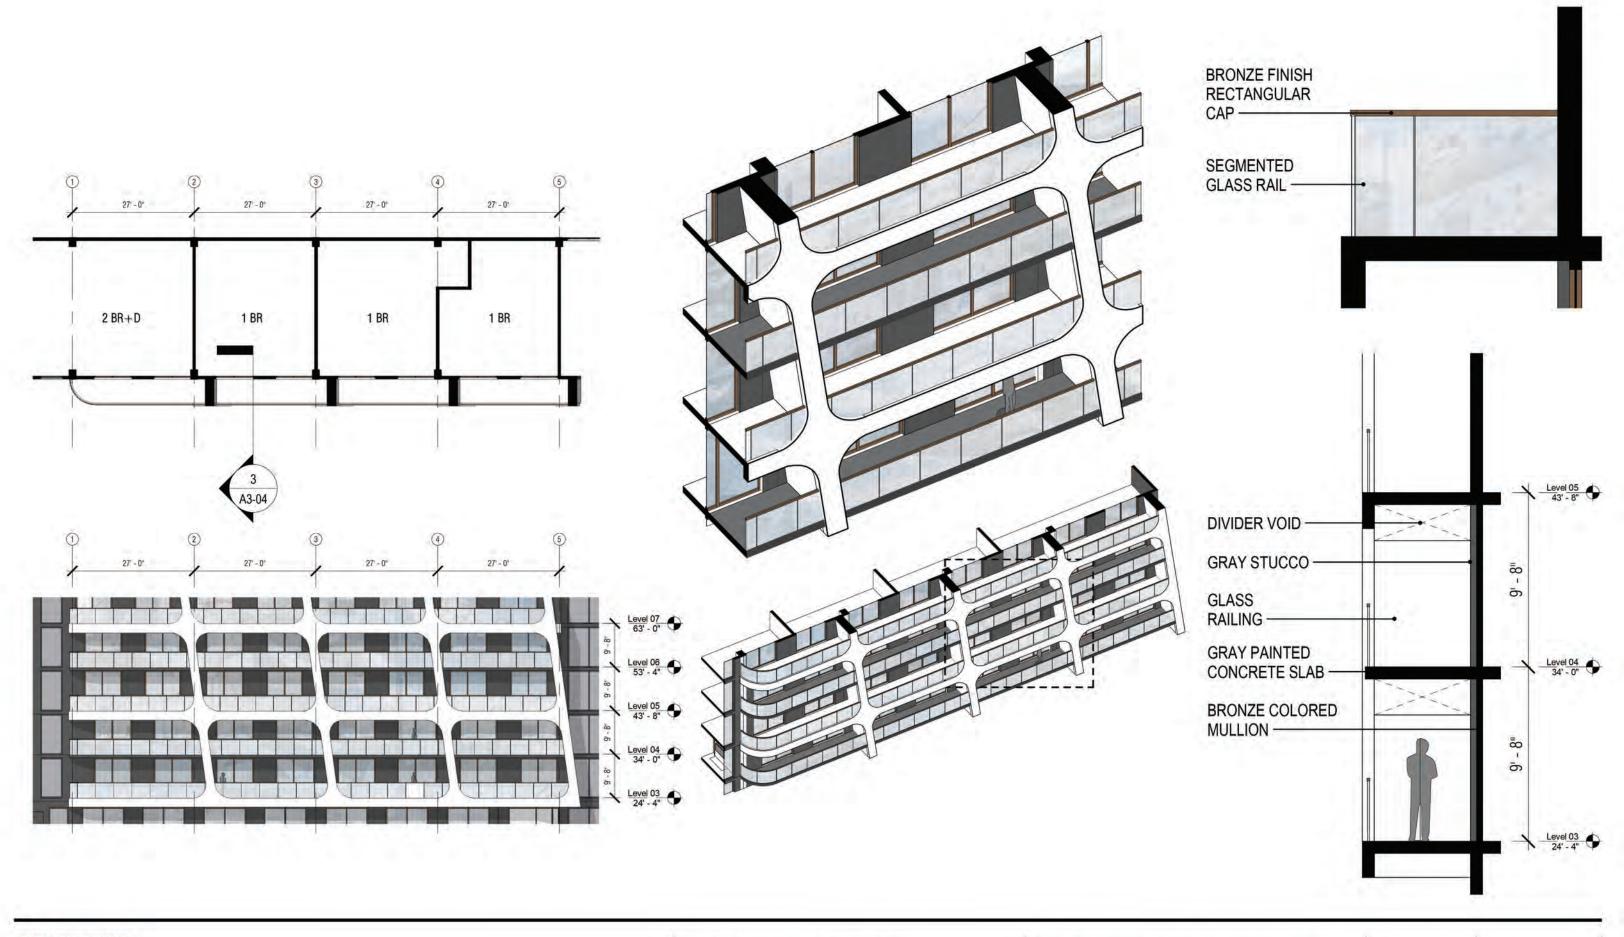

# DRB RESUBMITTAL

3900 ALTON ROAD, MIAMI BEACH, FL 33140

# TYPICAL FACADE DETAILS (BALCONY)

DATE: 11/08/2021

A3-04

SCALE: As indicated