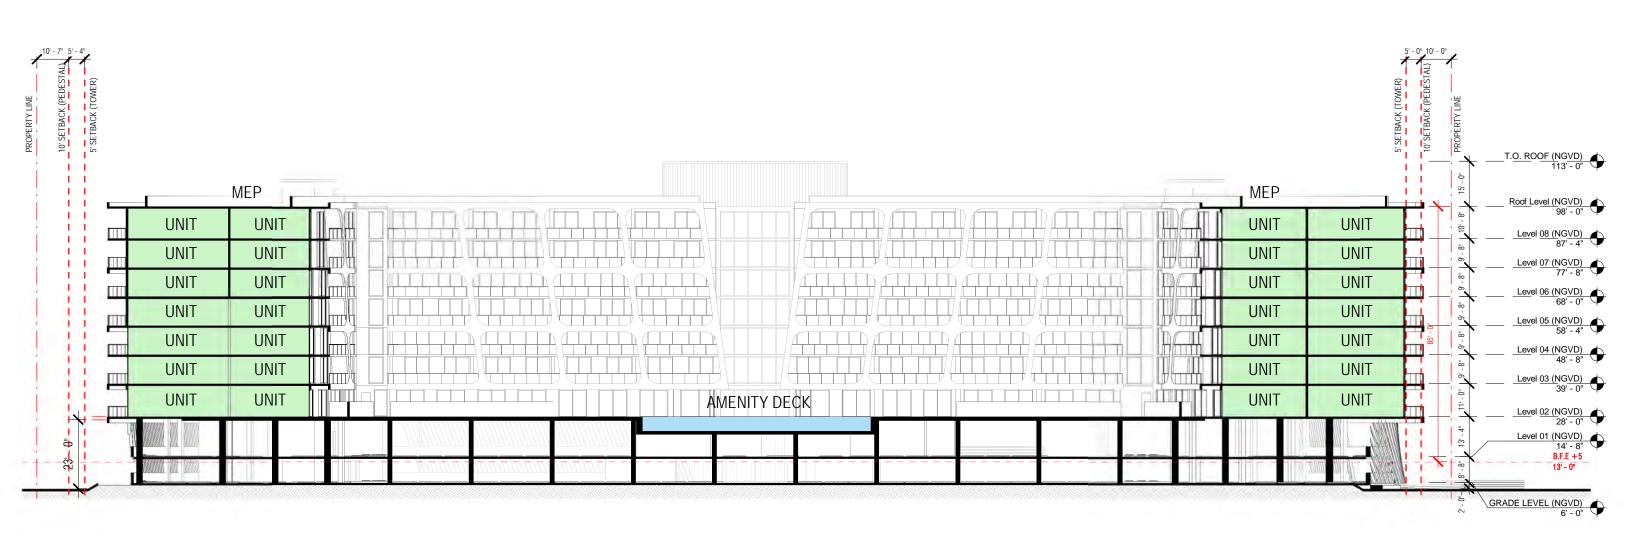

DRB RESUBMITTAL 3900 ALTON ROAD, MIAMI BEACH, FL 33140 **SECTION 01** 

DATE: 11/08/2021

A3-00

2900 Oak Avenue, Miami, FL 33133 T 305.372.1812 F 305.372.1175

ALL DESIGNS INDICATED IN THESE DRAWINGS ARE PROPERTY OF ARQUITECTONICA INTERNATIONAL CORP. NO COPIES, TRANSMISSIONS, REPRODUCTIONS OR ELECTRONIC MANIPULATION OF ANY PORTION OF THESE DRAWINGS IN THE WHOLE OR IN PART ARE TO BE MADE WITHOUT THE EXPRESS OF WRITTEN AUTHORIZATION OF ARQUITECTONICA INTERNATIONAL CORP. DESIGN INTERNT SHOWN IS SUBJECT TO REVIEW AND APPROVAL OF ALL APPLICABLE LOCAL AND GOVERNMENTAL AUTHORITIES HAVING JURISDICTION. ALL COPYRIGHTS RESERVED © 2019. THE DATA INCLUDED IN THIS STUDY IS CONCEPTUAL IN NATURE AND WILL CONTINUE TO BE MODIFIED THROUGHOUT THE COURSE OF THE PROJECTS DEVELOPMENT WITH THE EVENTUAL INTEGRATION OF STRUCTURAL, MEP AND LIFE SAFETY SYSTEMS. AS THESE ARE FURTHER REFINED, THE NUMBERS WILL BE ADJUSTED ACCORDINGLY.

# DRB RESUBMITTAL 3900 ALTON ROAD, MIAMI

**BEACH, FL 33140** 

DATE: 11/08/2021

A3-01

SCALE: 1/32" = 1'-0"

2900 Oak Avenue, Miami, FL 33133 T 305.372.1812 F 305.372.1175

BEACH, FL 33140

2900 Oak Avenue, Miami, FL 33133 T 305.372.1812 F 305.372.1175