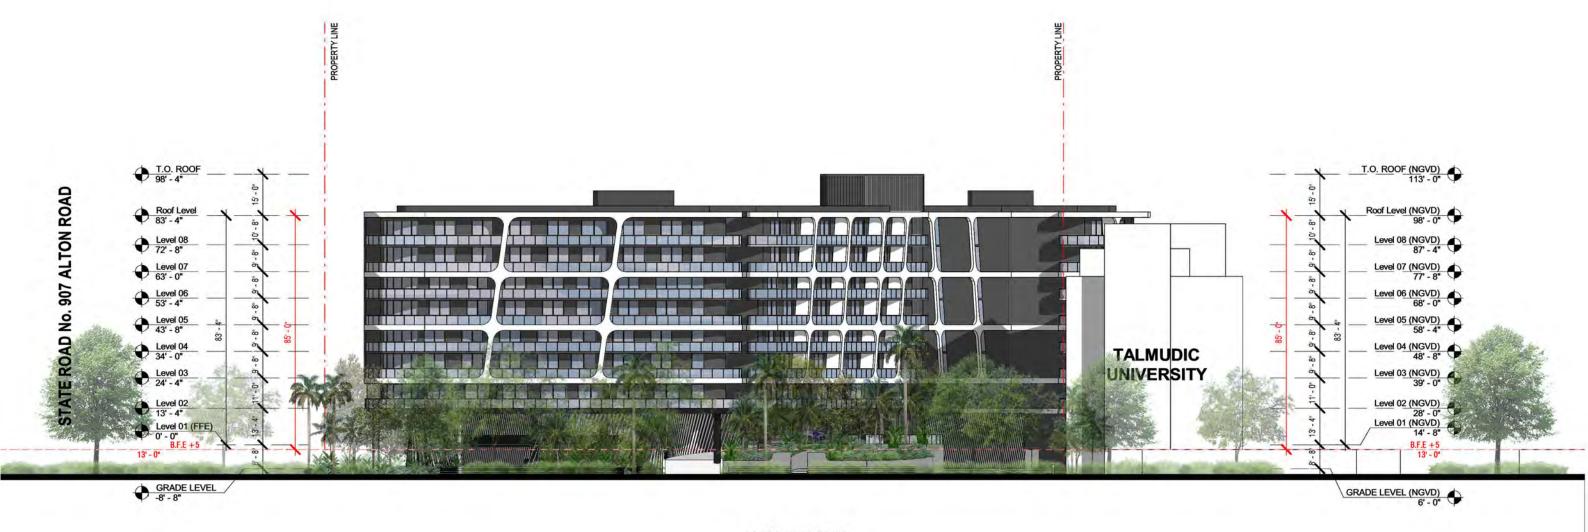

# DRB RESUBMITTAL

3900 ALTON ROAD, MIAMI **BEACH, FL 33140** 

### **EAST ELEVATION**

11/08/2021

DATE: A2-02

2900 Oak Avenue, Miami, FL 33133 T 305.372.1812 F 305.372.1175

**BEACH, FL 33140** 

**STATE ROAD No. 907 ALTON ROAD** 

### **ARQUITECTONICA**

2900 Oak Avenue, Miami, FL 33133 T 305.372.1812 F 305.372.1175

BEACH, FL 33140

DATE: 11/08/2021

A2-04

SCALE: 1: 420

**STATE ROAD No. 907 ALTON ROAD** 