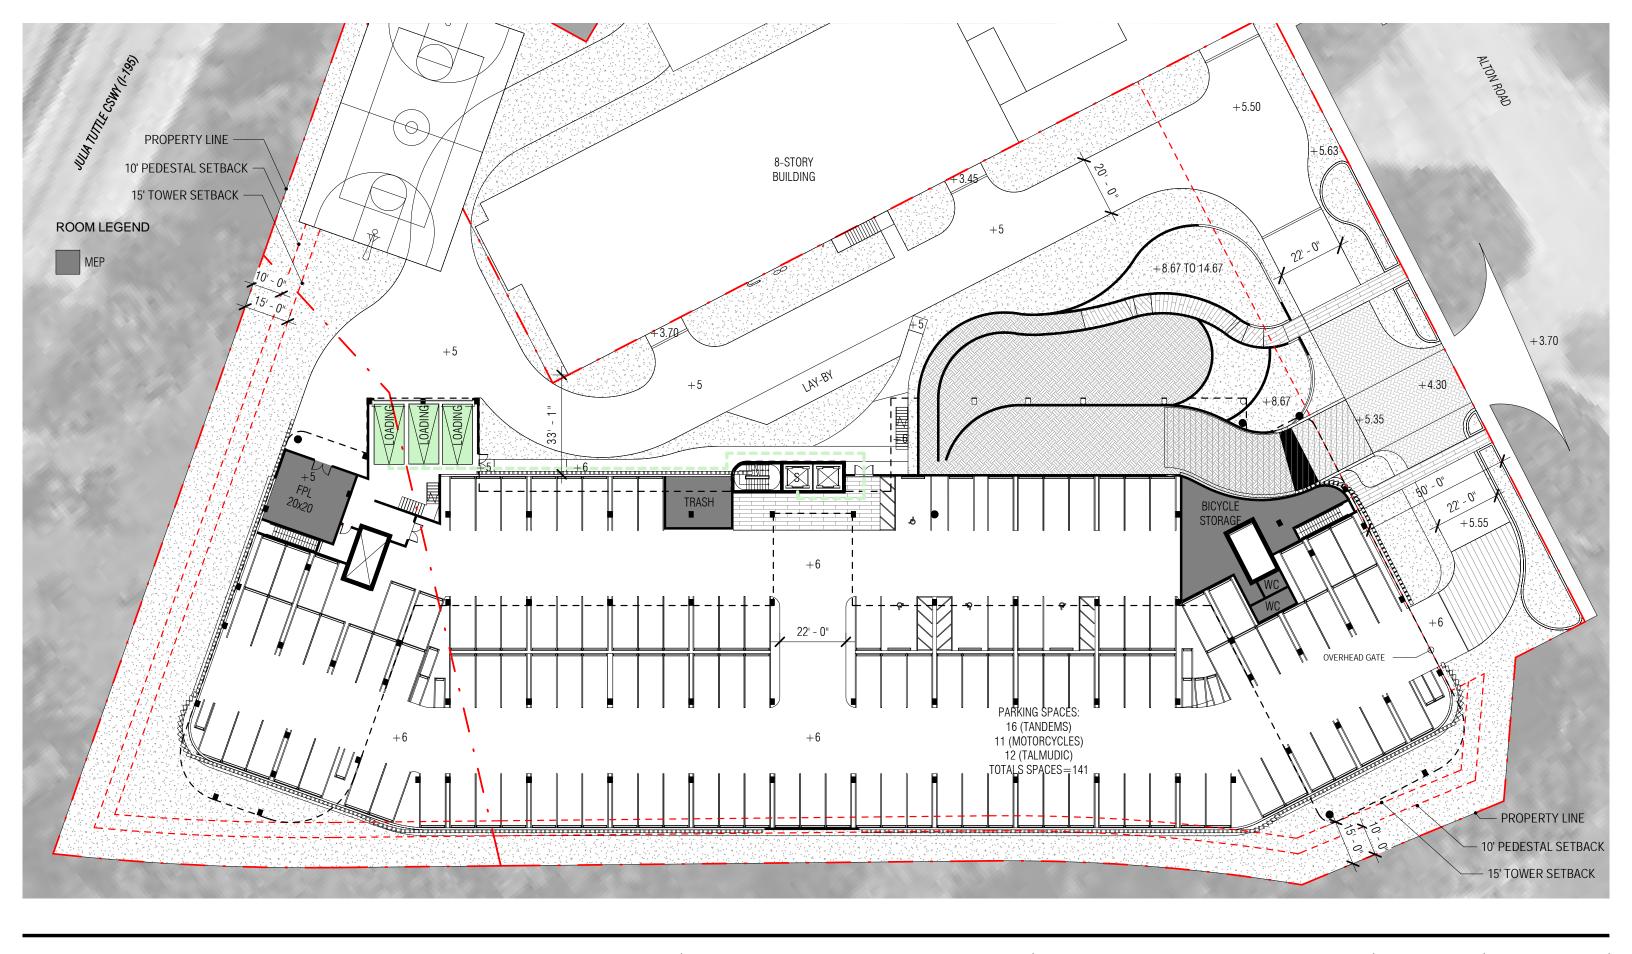

# DRB RESUBMITTAL

3900 ALTON ROAD, MIAMI BEACH, FL 33140

## LOADING OPERATION PLAN

DATE: 11/08/2021