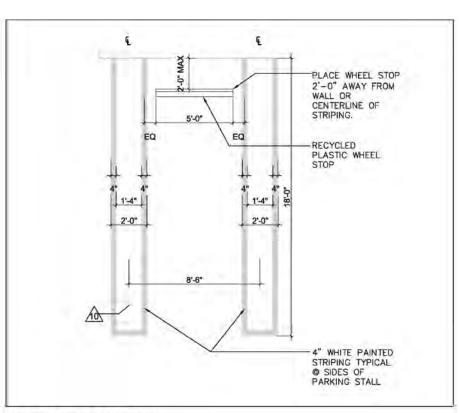

### RIGHT TURN ONLY SIGNAGE

HC PARKING SIGNAGE

TYPICAL PARKING STALL

ACCESSIBLE PARKING STALL