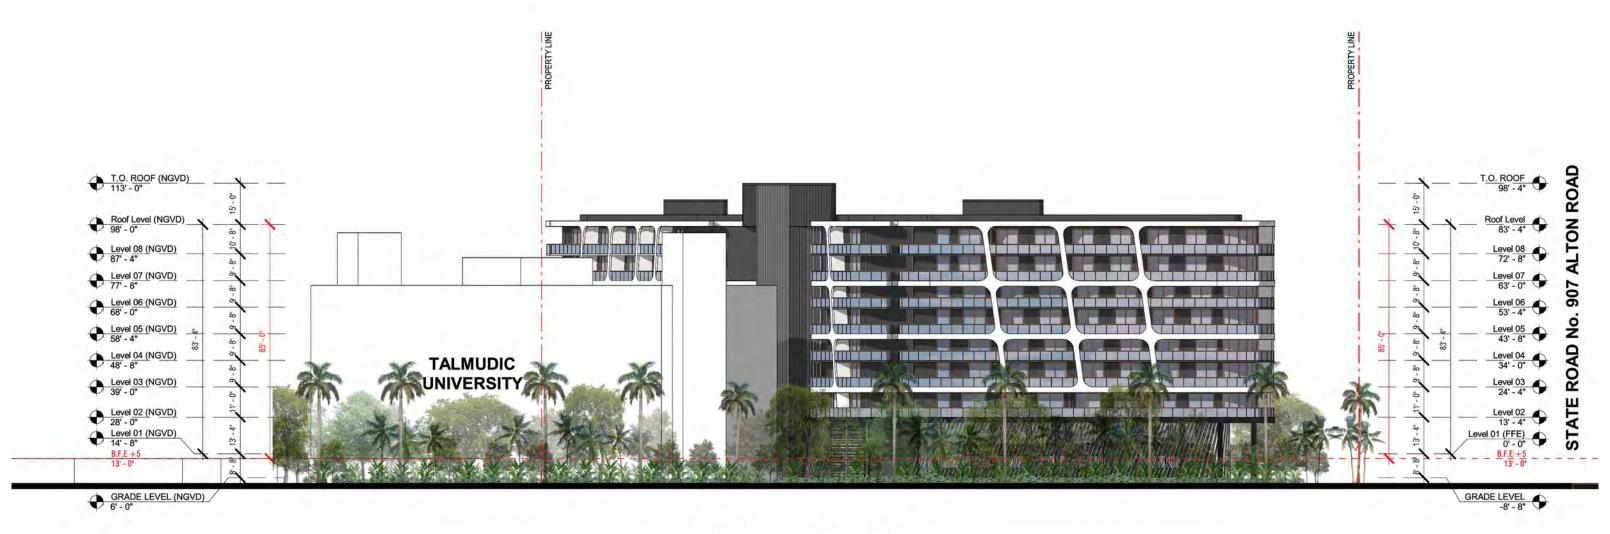

### **ARQUITECTONICA**

2900 Oak Avenue, Miami, FL 33133 T 305.372.1812 F 305.372.1175

3900 ALTON ROAD, MIAMI **BEACH, FL 33140** 

# **SOUTH ELEVATION - RENDERED**

11/08/2021

DATE:

A2-05A

STATE ROAD No. 907 ALTON ROAD