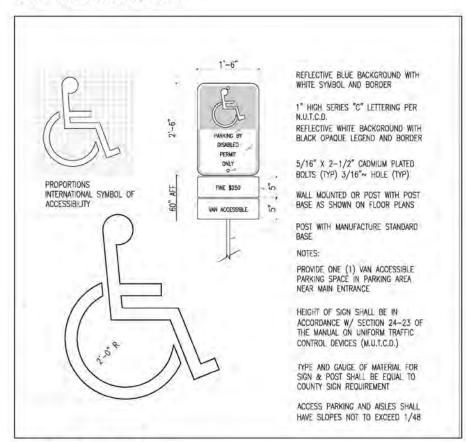

### RIGHT TURN ONLY SIGNAGE

HC PARKING SIGNAGE

TYPICAL PARKING STALL

ACCESSIBLE PARKING STALL