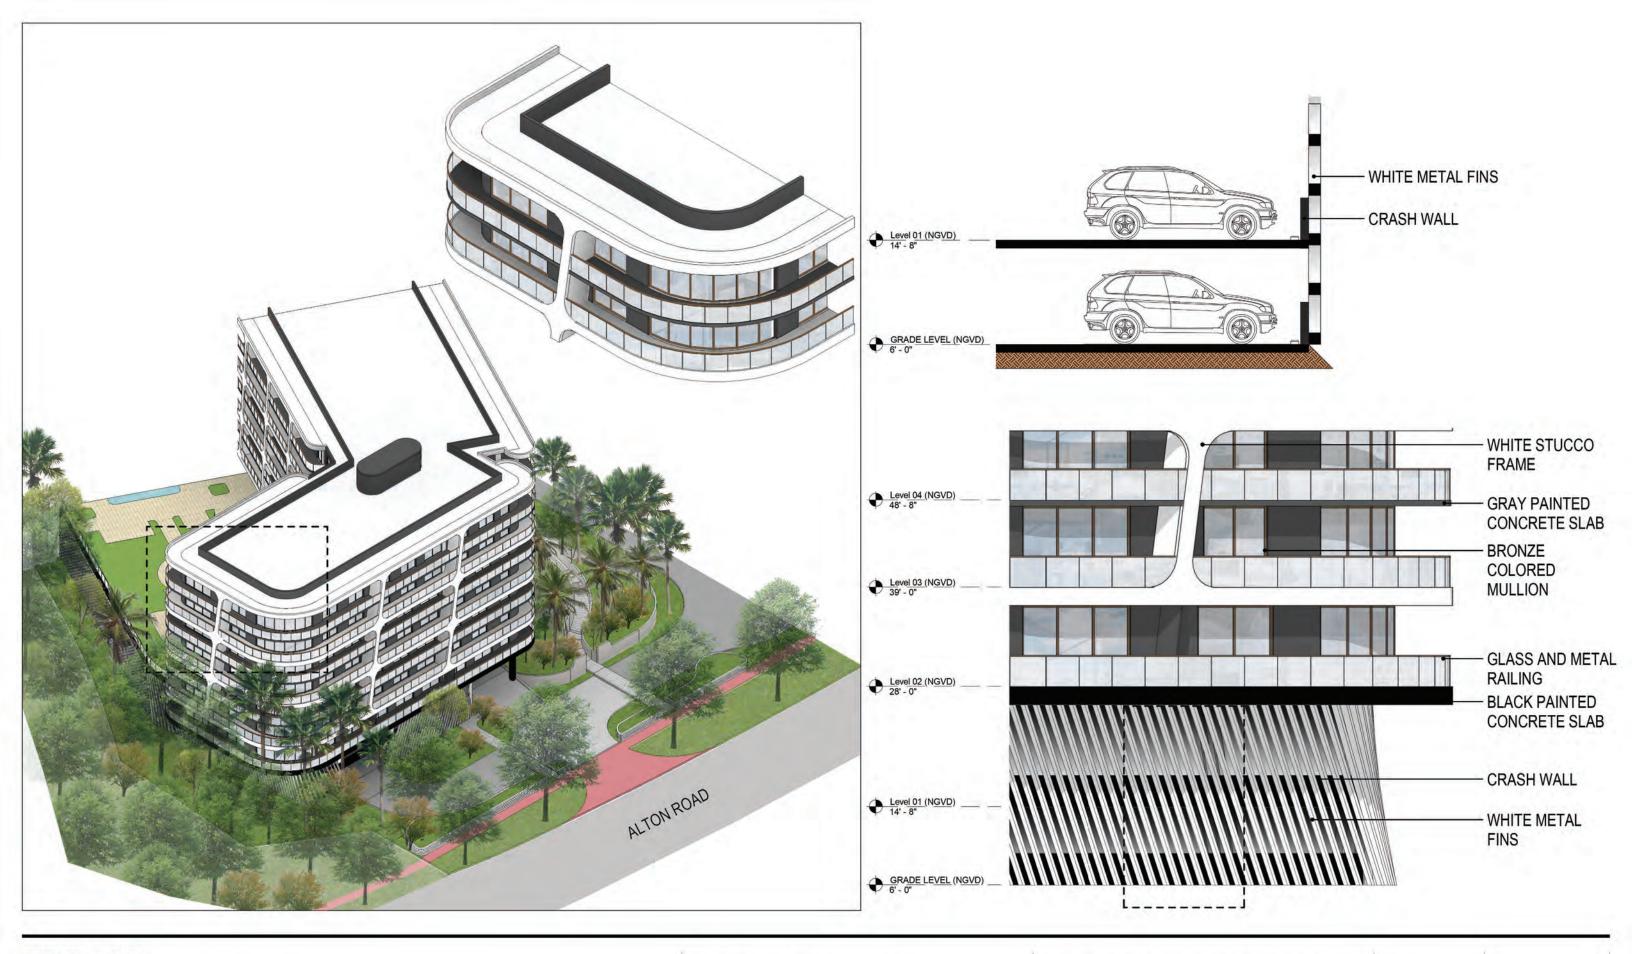

# **DRB RESUBMITTAL**

3900 ALTON ROAD, MIAMI BEACH, FL 33140 TYPICAL FACADE DETAILS (PODIUM)

DATE: 11/08/2021

ATE: A3-03

SCALE: As indicated

2900 Oak Avenue, Miami, FL 33133 T 305.372.1812 F 305.372.1175

ALL DESIGNS INDICATED IN THESE DRAWINGS ARE PROPERTY OF ARQUITECTONICA INTERNATIONAL CORP. NO COPIES, TRANSMISSIONS, REPRODUCTIONS OR ELECTRONIC MANIPULATION OF ANY PORTION OF THESE DRAWINGS IN THE WHOLE OR IN PART ARE TO BE MADE WITHOUT THE EXPRESS OF WRITTEN AUTHORIZATION OF ARQUITECTONICA INTERNATIONAL CORP. DESIGN INTERN SHOWN IS SUBJECT TO REVIEW AND APPROVAL OF ALL APPLICABLE LOCAL AND GOVERNMENTAL AUTHORITES HAVING JURISDICTION. ALL COPYRIGHTS RESERVED @ 2019. THE DATA INCLUDED IN THIS STUDY IS CONCEPTUAL IN NATURE AND WILL CONTINUE TO BE MODIFIED THROUGHOUT THE COURSE OF THE PROJECTS DEVELOPMENT WITH THE EVENTUAL INTEGRATION OF STRUCTURAL, MEP AND LIFE SAFETY SYSTEMS. AS THESE ARE FURTHER REFINED, THE NUMBERS WILL BE ADJUSTED ACCORDINGLY.

# DRB RESUBMITTAL

3900 ALTON ROAD, MIAMI BEACH, FL 33140