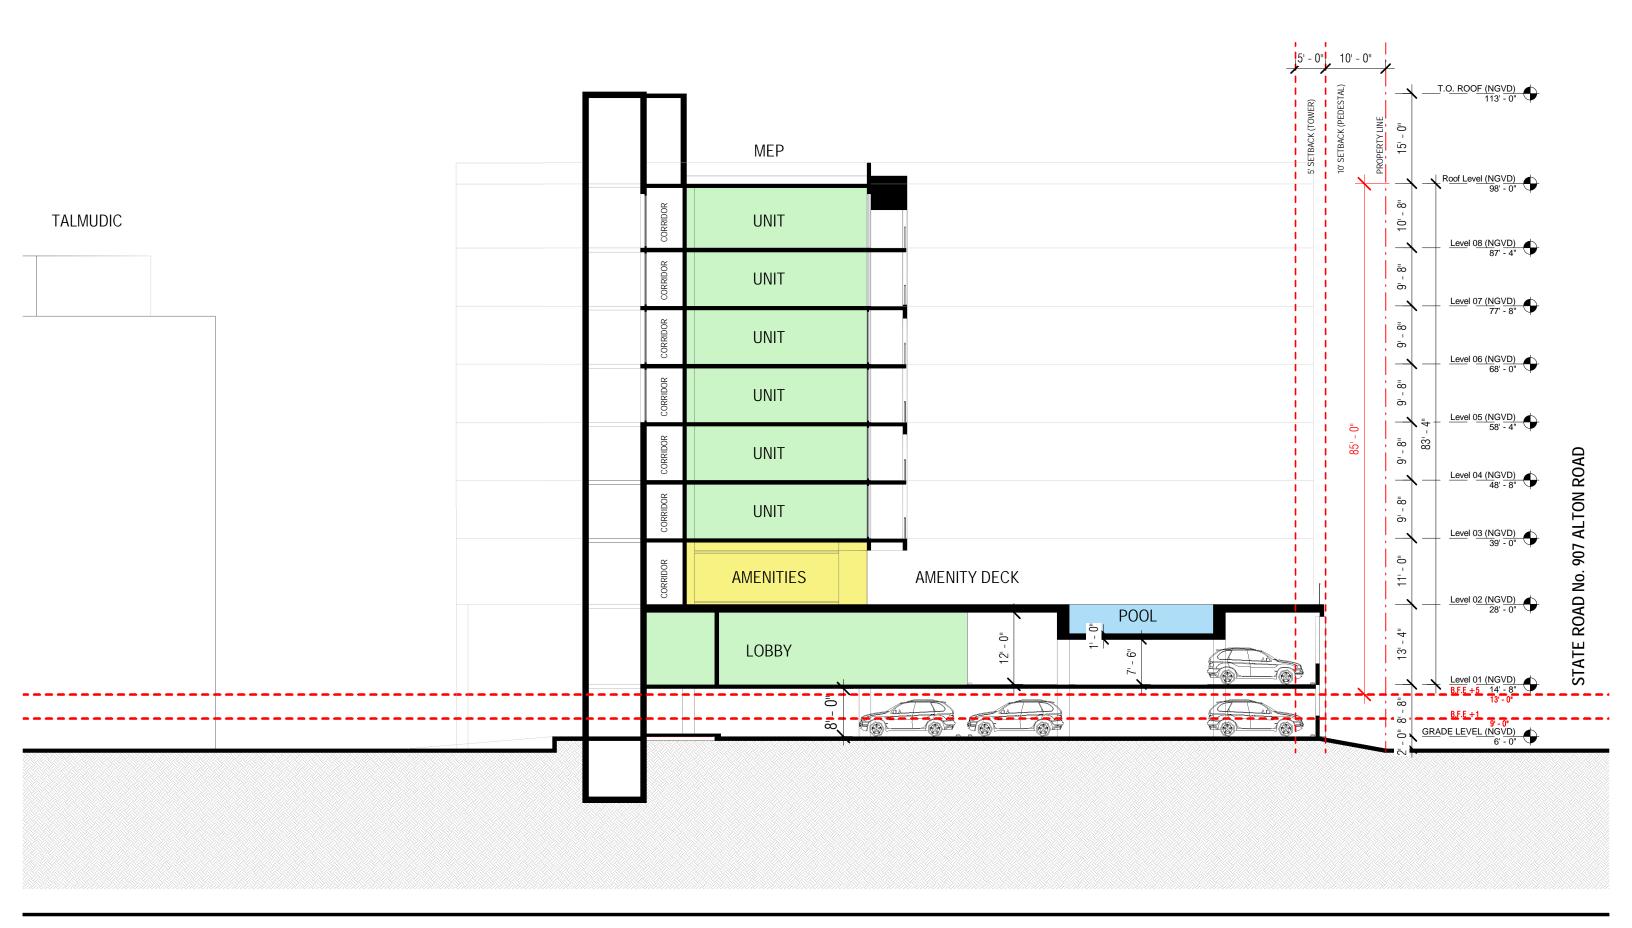

DRB RESUBMITTAL

3900 ALTON ROAD, MIAMI BEACH, FL 33140 STREET ELEVATION - ALTON ROAD

DATE: 11/08/2021

A2-08

2900 Oak Avenue, Miami, FL 33133 T 305.372.1812 F 305.372.1175

ALL DESIGNS INDICATED IN THESE DRAWINGS ARE PROPERTY OF ARQUITECTONICA INTERNATIONAL CORP. NO COPIES, TRANSMISSIONS, REPRODUCTIONS OR ELECTRONIC MANIPULATION OF ANY PORTION OF THESE DRAWINGS IN THE WHOLE OR IN PART ARE TO BE MADE WITHOUT THE EXPRESS OF WRITTEN AUTHORIZATION OF ARQUITECTONICA INTERNATIONAL CORP. DESIGN INTENT SHOWN IS SUBJECT TO REVIEW AND APPROVAL OF ALL APPLICABLE LOCAL AND GOVERNMENTAL AUTHORITIES HAVING JURISDICTION. ALL COPYRIGHTS RESERVED © 2019. THE DATA INCLUDED IN THIS STUDY IS CONCEPTUAL IN NATURE AND WILL CONTINUE TO BE MODIFIED THROUGHOUT THE COURSE OF THE PROJECTS DEVELOPMENT WITH THE EVENTUAL INTEGRATION OF STRUCTURAL, MEP AND LIFE SAFETY SYSTEMS. AS THESE ARE FURTHER REFINED, THE NUMBERS WILL BE ADJUSTED ACCORDINGLY.

DRB RESUBMITTAL 3900 ALTON ROAD, MIAMI BEACH, FL 33140 **SECTION 01** 

DATE: 11/08/2021

A3-00

2900 Oak Avenue, Miami, FL 33133 T 305.372.1812 F 305.372.1175

ALL DESIGNS INDICATED IN THESE DRAWINGS ARE PROPERTY OF ARQUITECTONICA INTERNATIONAL CORP. NO COPIES, TRANSMISSIONS, REPRODUCTIONS OR ELECTRONIC MANIPULATION OF ANY PORTION OF THESE DRAWINGS IN THE WHOLE OR IN PART ARE TO BE MADE WITHOUT THE EXPRESS OF WRITTEN AUTHORIZATION OF ARQUITECTONICA INTERNATIONAL CORP. DESIGN INTERNT SHOWN IS SUBJECT TO REVIEW AND APPROVAL OF ALL APPLICABLE LOCAL AND GOVERNMENTAL AUTHORITIES HAVING JURISDICTION. ALL COPYRIGHTS RESERVED © 2019. THE DATA INCLUDED IN THIS STUDY IS CONCEPTUAL IN NATURE AND WILL CONTINUE TO BE MODIFIED THROUGHOUT THE COURSE OF THE PROJECTS DEVELOPMENT WITH THE EVENTUAL INTEGRATION OF STRUCTURAL, MEP AND LIFE SAFETY SYSTEMS. AS THESE ARE FURTHER REFINED, THE NUMBERS WILL BE ADJUSTED ACCORDINGLY.