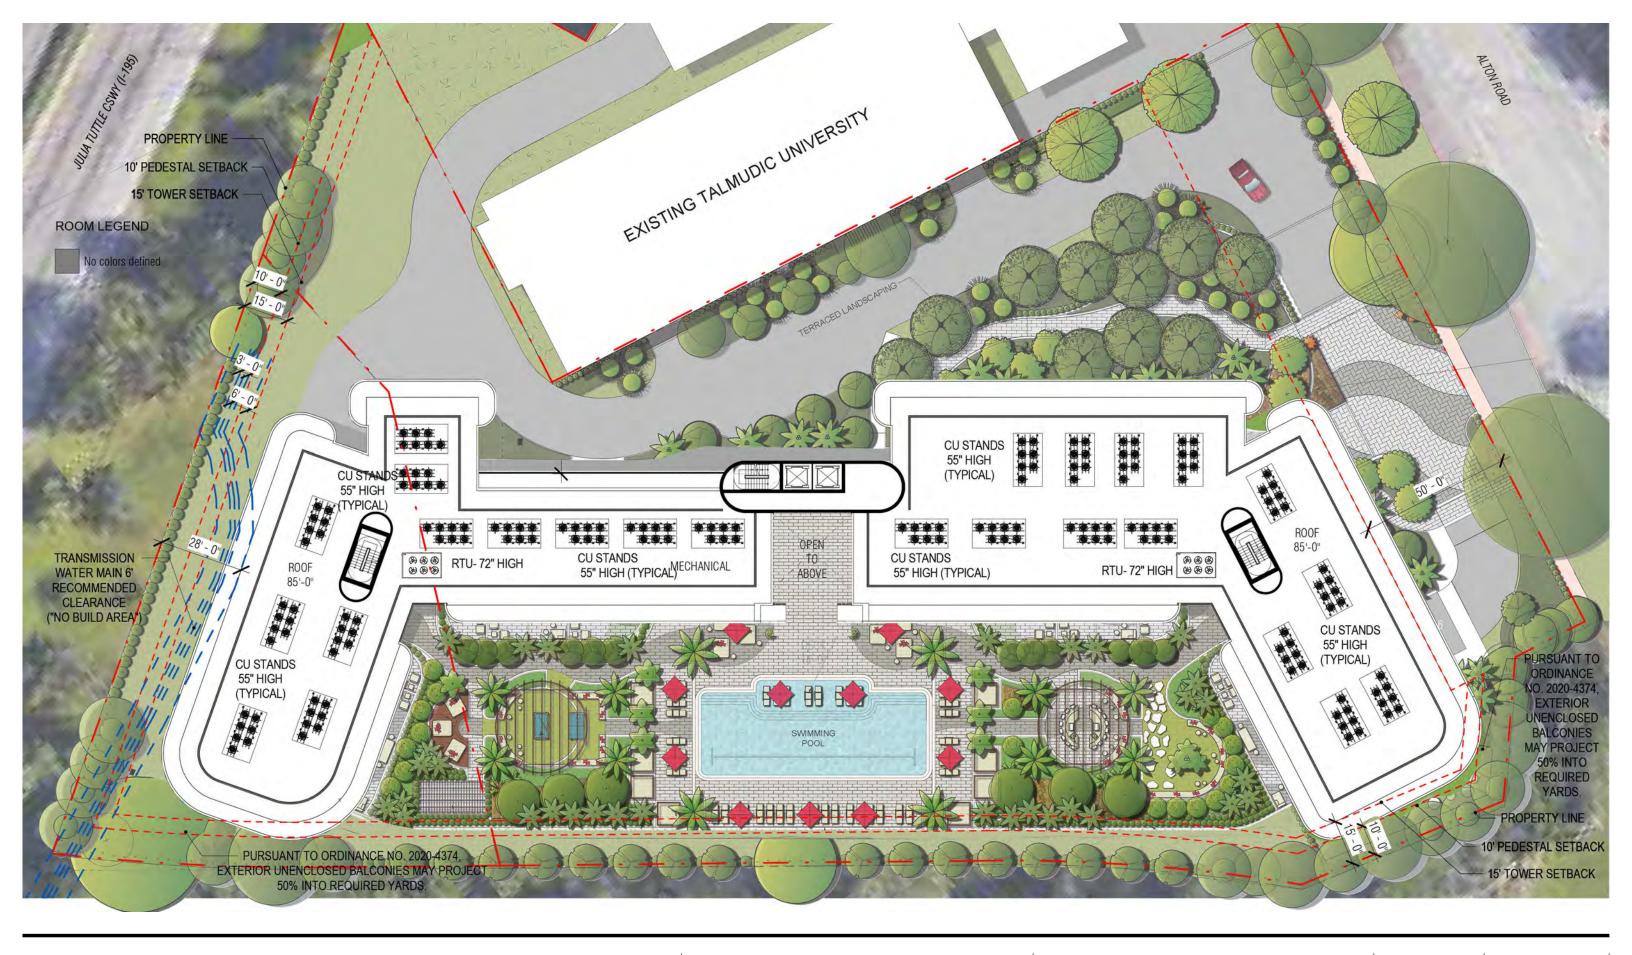

### DRB RESUBMITTAL

3900 ALTON ROAD, MIAMI BEACH, FL 33140 ROOF LEVEL - RENDERED

DATE: 11/08/2021

A1-05A

2900 Oak Avenue, Miami, FL 33133 T 305.372.1812 F 305.372.1175

ALL DESIGNS INDICATED IN THESE DRAWINGS ARE PROPERTY OF ARQUITECTONICA INTERNATIONAL CORP. NO COPIES, TRANSMISSIONS, REPRODUCTIONS OR ELECTRONIC MANIPULATION OF ANY PORTION OF THESE DRAWINGS IN THE WHOLE OR IN PART ARE TO BE MADE WITHOUT THE EXPRESS OF WRITTEN AUTHORIZATION OF ARQUITECTONICA INTERNATIONAL CORP. DESIGN INTERN SHOWN IS SUBJECT TO REVIEW AND APPROVAL OF ALL APPLICABLE LOCAL AND GOVERNMENTAL AUTHORITIES HAVING JURISDICTION. ALL COPYRIGHTS RESERVED © 2019. THE DATA INCLUDED IN THIS STUDY IS CONCEPTUAL IN NATURE AND WILL CONTINUE TO BE MODIFIED THROUGHOUT THE COURSE OF THE PROJECTS DEVELOPMENT WITH THE EVENTUAL INTEGRATION OF STRUCTURAL, MEP AND LIFE SAFETY SYSTEMS. AS THESE ARE FURTHER REFINED, THE NUMBERS WILL BE ADJUSTED ACCORDINGLY.

## DRB RESUBMITTAL

3900 ALTON ROAD, MIAMI BEACH, FL 33140