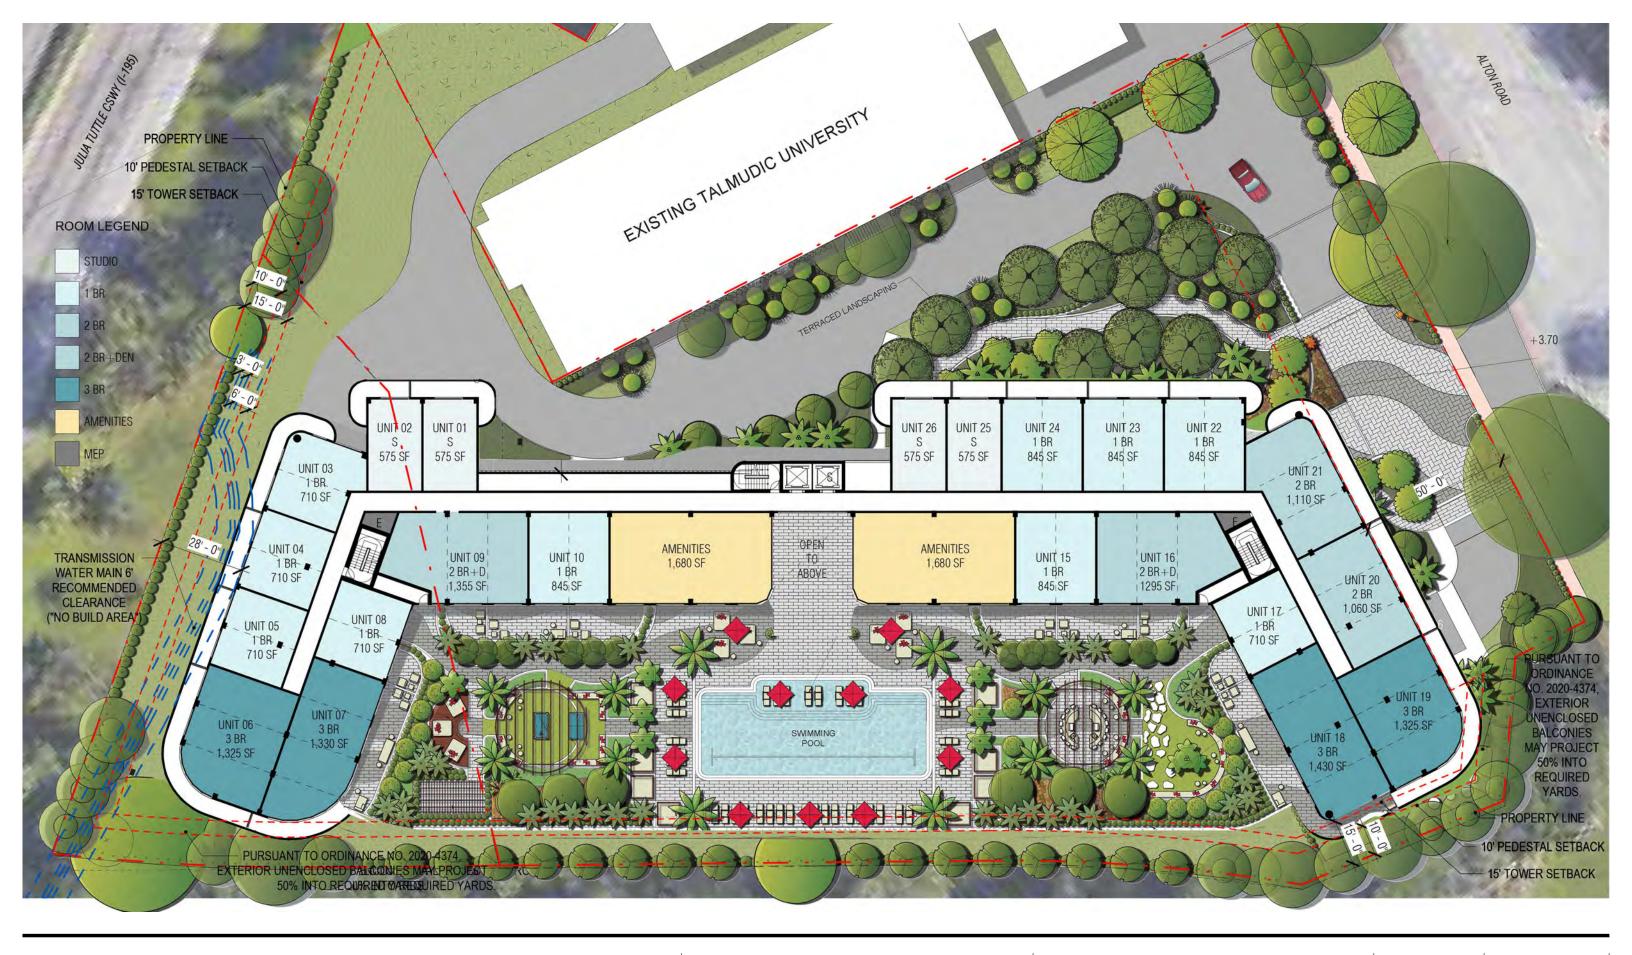

### DRB RESUBMITTAL 3900 ALTON ROAD, MIAMI BEACH, FL 33140

LEVEL 01 (CIRCULATION DIAGRAM)

DATE: 11/08/2021

A1-02A

2900 Oak Avenue, Miami, FL 33133 T 305.372.1812 F 305.372.1175

**BEACH, FL 33140** 

2900 Oak Avenue, Miami, FL 33133 T 305.372.1812 F 305.372.1175

ALL DESIGNS INDICATED IN THESE DRAWINGS ARE PROPERTY OF ARQUITECTONICA INTERNATIONAL CORP. NO COPIES, TRANSMISSIONS, REPRODUCTIONS OR ELECTRONIC MANIPULATION OF ANY PORTION OF THESE DRAWINGS IN THE WHOLE OR IN PART ARE TO BE MADE WITHOUT THE EXPRESS OF WRITTEN AUTHORIZATION OF ARQUITECTONICA INTERNATIONAL CORP. DESIGN INTERN SHOWN IS SUBJECT TO REVIEW AND APPROVAL OF ALL APPLICABLE LOCAL AND GOVERNMENTAL AUTHORITIES HAVING JURISDICTION. ALL COPYRIGHTS RESERVED © 2019. THE DATA INCLUDED IN THIS STUDY IS CONCEPTUAL IN NATURE AND WILL CONTINUE TO BE MODIFIED THROUGHOUT THE COURSE OF THE PROJECTS DEVELOPMENT WITH THE EVENTUAL INTEGRATION OF STRUCTURAL, MEP AND LIFE SAFETY SYSTEMS. AS THESE ARE FURTHER REFINED, THE NUMBERS WILL BE ADJUSTED ACCORDINGLY.