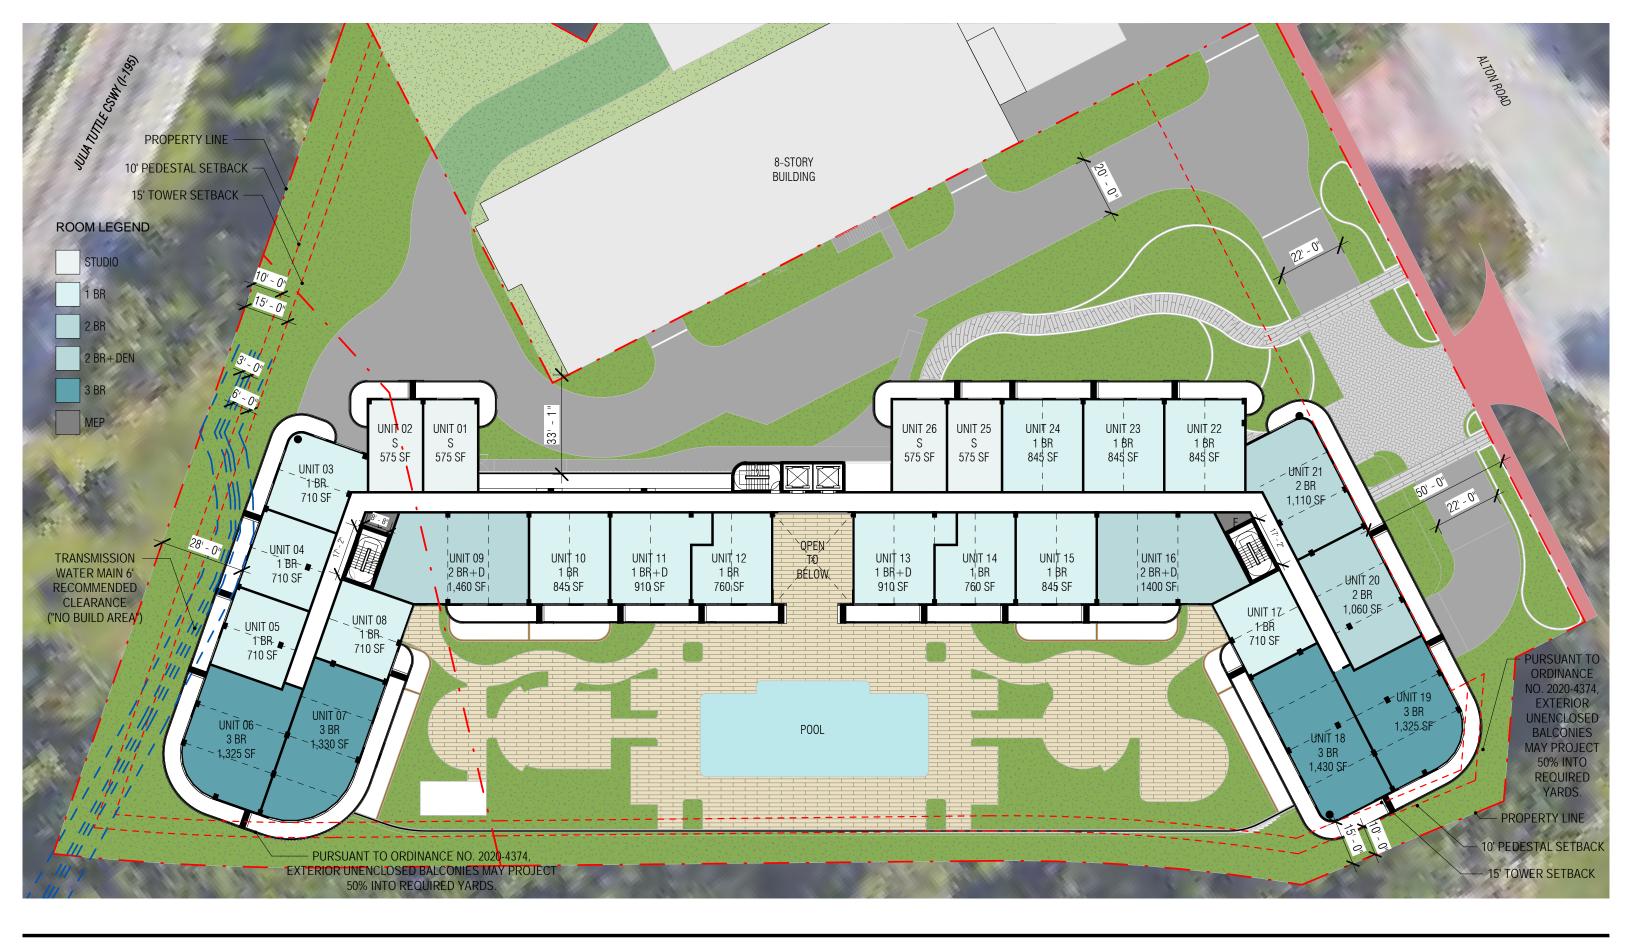

### LEVEL 03-08 (TYPICAL LEVEL)

DATE: 11/08/2021

2900 Oak Avenue, Miami, FL 33133 T 305.372.1812 F 305.372.1175

ALL DESIGNS INDICATED IN THESE DRAWINGS ARE PROPERTY OF ARQUITECTONICA INTERNATIONAL CORP. NO COPIES, TRANSMISSIONS, REPRODUCTIONS OR ELECTRONIC MANIPULATION OF ANY PORTION OF THESE DRAWINGS IN THE WHOLE OR IN PART ARE TO BE MADE WITHOUT THE EXPRESS OF WRITTEN AUTHORIZATION OF ARQUITECTONICA INTERNATIONAL CORP. DESIGN INTERN SHOWN IS SUBJECT TO REVIEW AND APPROVAL OF ALL APPLICABLE LOCAL AND GOVERNMENTAL AUTHORITIES HAVING JURISDICTION. ALL COPYRIGHTS RESERVED © 2019. THE DATA INCLUDED IN THIS STUDY IS CONCEPTUAL IN NATURE AND WILL CONTINUE TO BE MODIFIED THROUGHOUT THE COURSE OF THE PROJECTS DEVELOPMENT WITH THE EVENTUAL INTEGRATION OF STRUCTURAL, MEP AND LIFE SAFETY SYSTEMS. AS THESE ARE FURTHER REFINED, THE NUMBERS WILL BE ADJUSTED ACCORDINGLY.

## DRB RESUBMITTAL

3900 ALTON ROAD, MIAMI BEACH, FL 33140