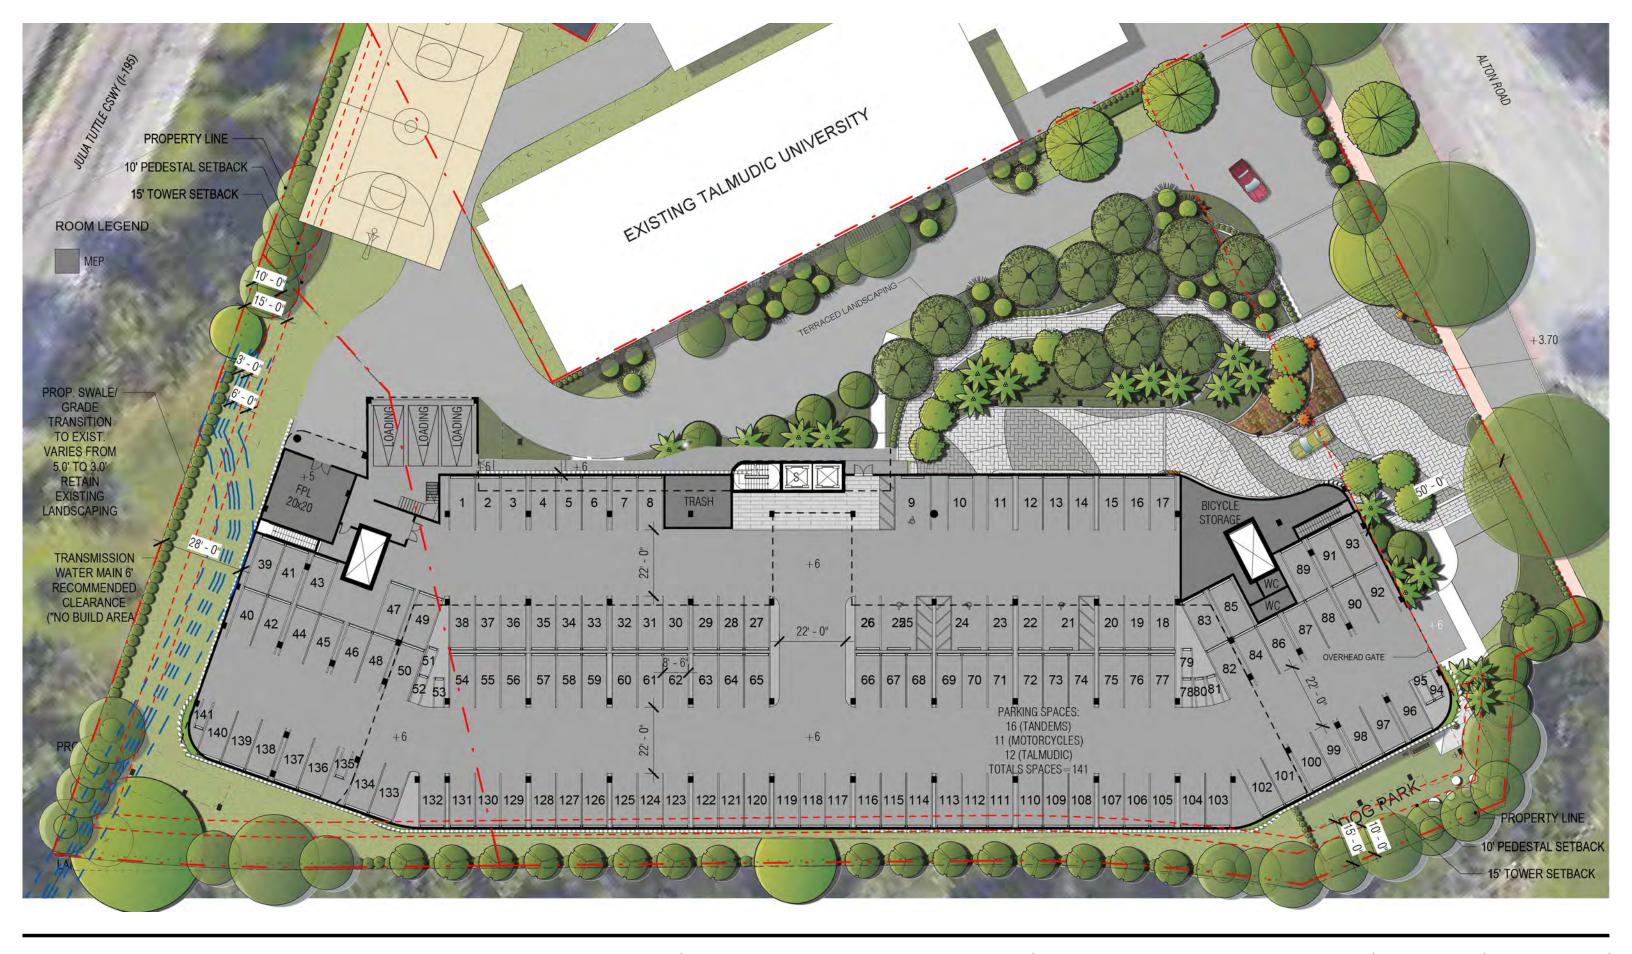

# DRB RESUBMITTAL

3900 ALTON ROAD, MIAMI BEACH, FL 33140

### **GRADE LEVEL - RENDERED**

DATE: 11/08/2021

A1-01B

2900 Oak Avenue, Miami, FL 33133 T 305.372.1812 F 305.372.1175

ALL DESIGNS INDICATED IN THESE DRAWINGS ARE PROPERTY OF ARQUITECTONICA INTERNATIONAL CORP. NO COPIES, TRANSMISSIONS, REPRODUCTIONS OR ELECTRONIC MANIPULATION OF ANY PORTION OF THESE DRAWINGS IN THE WHOLE OR IN PART ARE TO BE MADE WITHOUT THE EXPRESS OF WRITTEN AUTHORIZATION OF ARQUITECTONICA INTERNATIONAL CORP. DESIGN INTERN SHOWN IS SUBJECT TO REVIEW AND APPROVAL OF ALL APPLICABLE LOCAL AND GOVERNMENTAL AUTHORITIES HAVING JURISDICTION. ALL COPYRIGHTS RESERVED © 2019. THE DATA INCLUDED IN THIS STUDY IS CONCEPTUAL IN NATURE AND WILL CONTINUE TO BE MODIFIED THROUGHOUT THE COURSE OF THE PROJECTS DEVELOPMENT WITH THE EVENTUAL INTEGRATION OF STRUCTURAL, MEP AND LIFE SAFETY SYSTEMS. AS THESE ARE FURTHER REFINED, THE NUMBERS WILL BE ADJUSTED ACCORDINGLY.