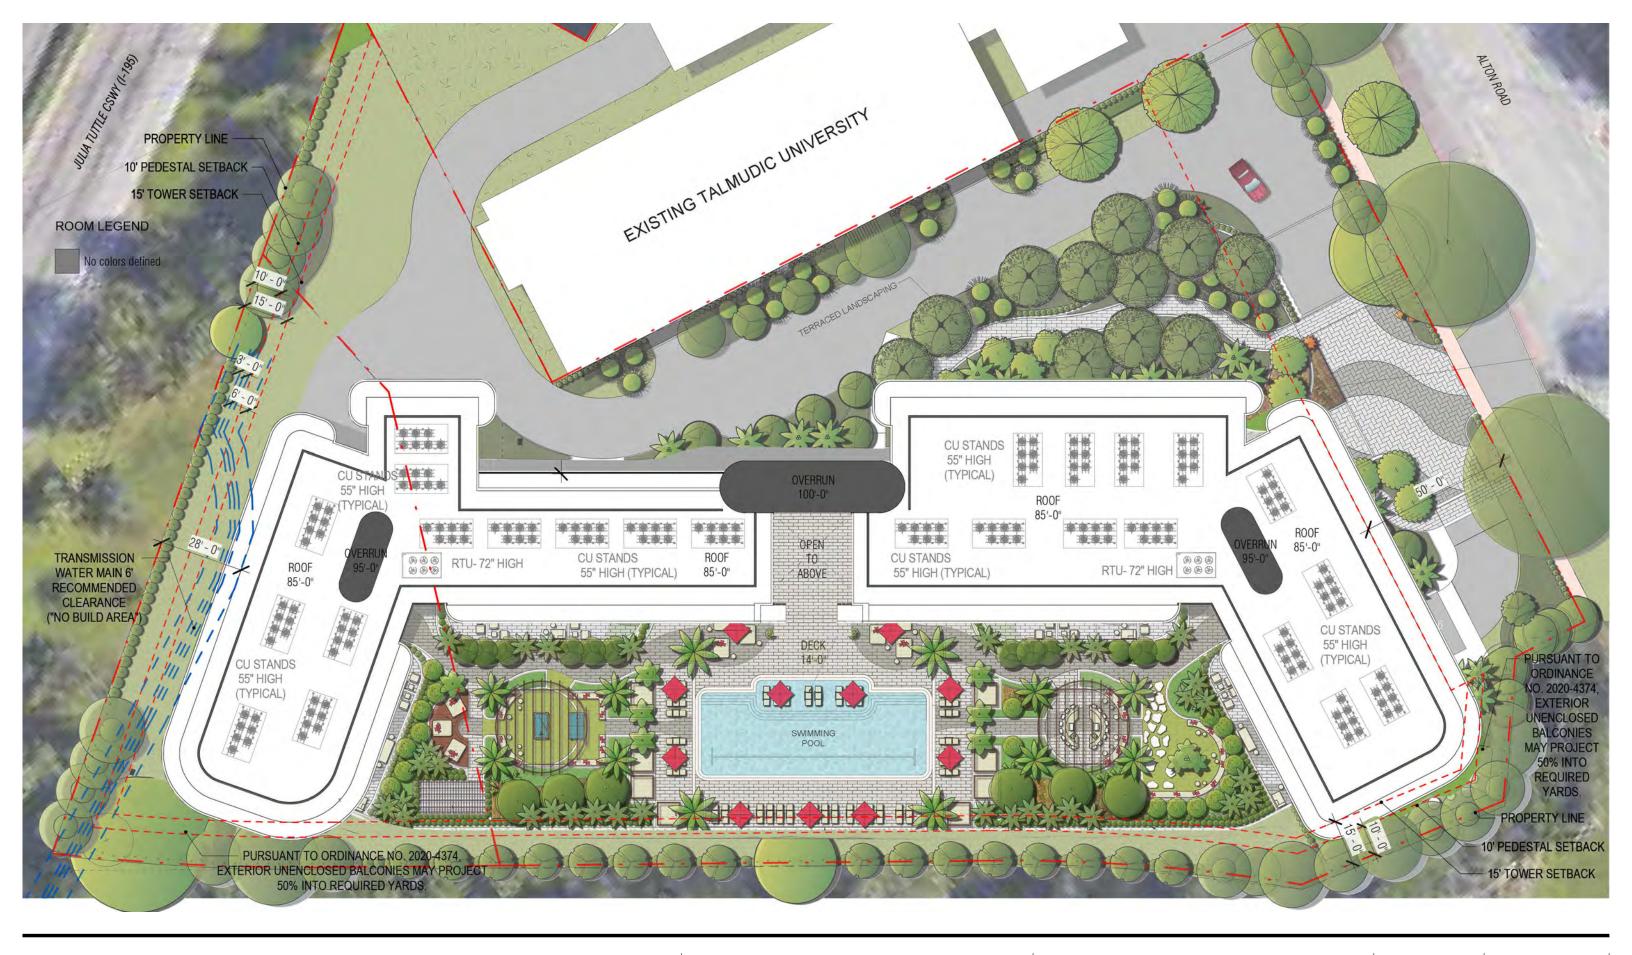

### DRB RESUBMITTAL

3900 ALTON ROAD, MIAMI BEACH, FL 33140 ROOF LEVEL - RENDERED

DATE: 11/08/2021

A1-05A

2900 Oak Avenue, Miami, FL 33133 T 305.372.1812 F 305.372.1175

ALL DESIGNS INDICATED IN THESE DRAWINGS ARE PROPERTY OF ARQUITECTONICA INTERNATIONAL CORP. NO COPIES, TRANSMISSIONS, REPRODUCTIONS OR ELECTRONIC MANIPULATION OF ANY PORTION OF THESE DRAWINGS IN THE WHOLE OR IN PART ARE TO BE MADE WITHOUT THE EXPRESS OF WRITTEN AUTHORIZATION OF ARQUITECTONICA INTERNATIONAL CORP. DESIGN INTERN SHOWN IS SUBJECT TO REVIEW AND APPROVAL OF ALL APPLICABLE LOCAL AND GOVERNMENTAL AUTHORITIES HAVING JURISDICTION. ALL COPYRIGHTS RESERVED © 2019. THE DATA INCLUDED IN THIS STUDY IS CONCEPTUAL IN NATURE AND WILL CONTINUE TO BE MODIFIED THROUGHOUT THE COURSE OF THE PROJECTS DEVELOPMENT WITH THE EVENTUAL INTEGRATION OF STRUCTURAL, MEP AND LIFE SAFETY SYSTEMS. AS THESE ARE FURTHER REFINED, THE NUMBERS WILL BE ADJUSTED ACCORDINGLY.

## DRB RESUBMITTAL

3900 ALTON ROAD, MIAMI BEACH, FL 33140