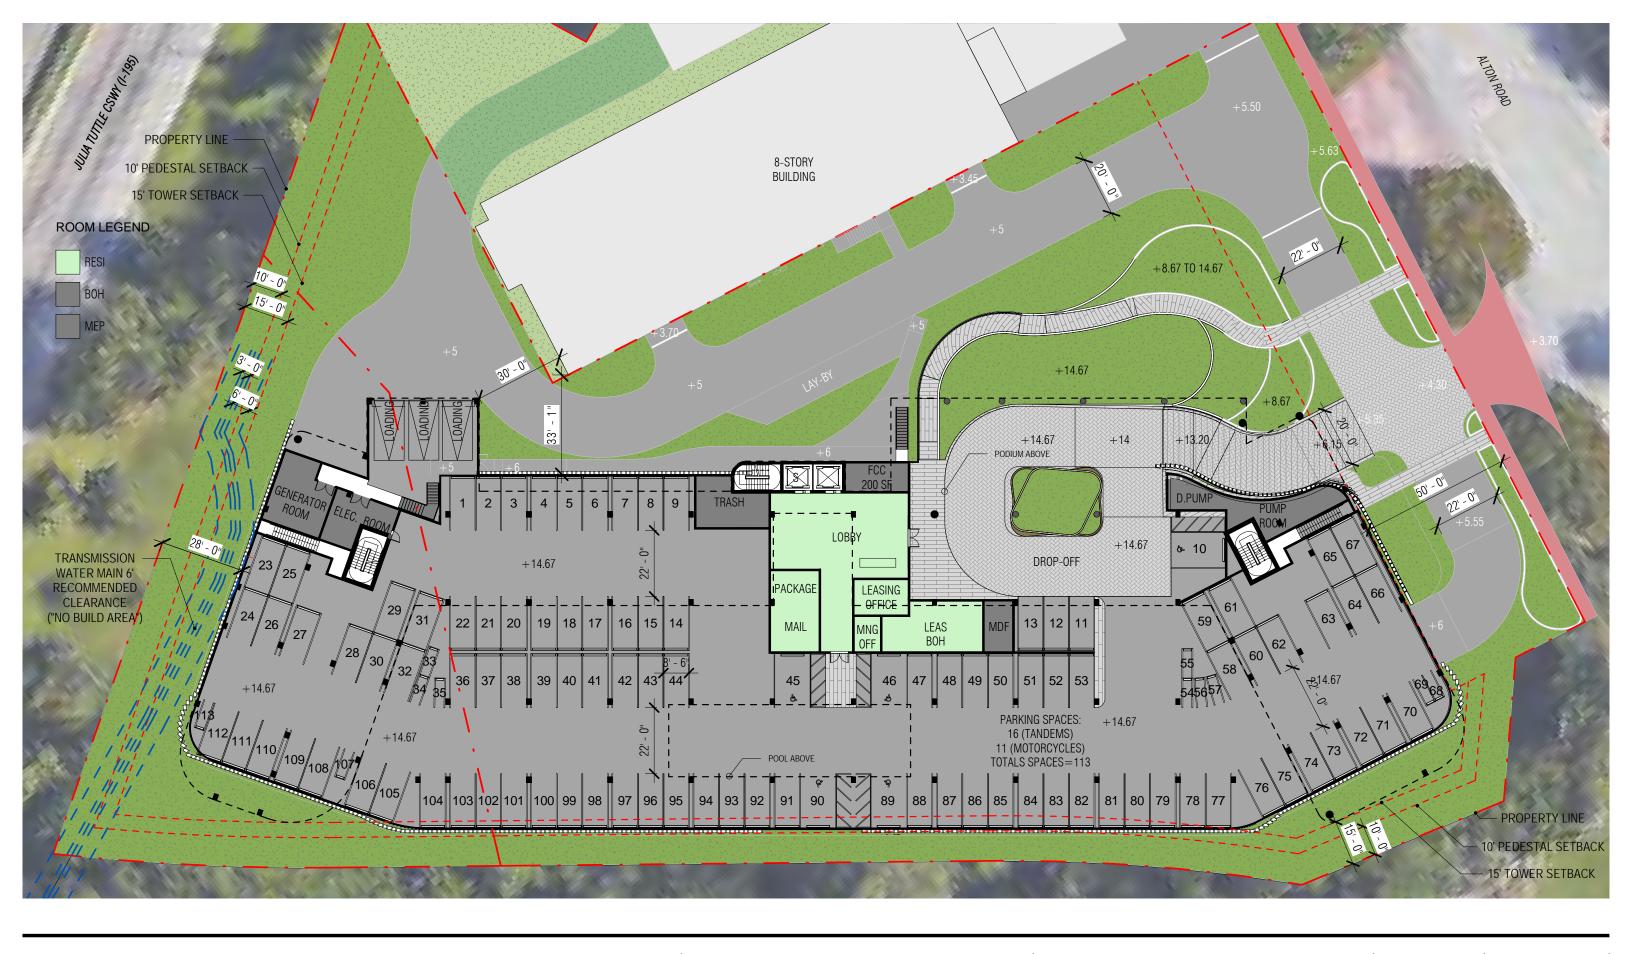

# DRB RESUBMITTAL 3900 ALTON ROAD, MIAMI

**BEACH, FL 33140** 

DATE: 11/08/2021

2900 Oak Avenue, Miami, FL 33133 T 305.372.1812 F 305.372.1175

ALL DESIGNS INDICATED IN THESE DRAWINGS ARE PROPERTY OF ARQUITECTONICA INTERNATIONAL CORP. NO COPIES, TRANSMISSIONS, REPRODUCTIONS OR ELECTRONIC MANIPULATION OF ANY PORTION OF THESE DRAWINGS IN THE WHOLE OR IN PART ARE TO BE MADE WITHOUT THE EXPRESS OF WRITTEN AUTHORIZATION OF ARQUITECTONICA INTERNATIONAL CORP. DESIGN INTERN SHOWN IS SUBJECT TO REVIEW AND APPROVAL OF ALL APPLICABLE LOCAL AND GOVERNMENTAL AUTHORITIES HAVING JURISDICTION. ALL COPYRIGHTS RESERVED © 2019. THE DATA INCLUDED IN THIS STUDY IS CONCEPTUAL IN NATURE AND WILL CONTINUE TO BE MODIFIED THROUGHOUT THE COURSE OF THE PROJECTS DEVELOPMENT WITH THE EVENTUAL INTEGRATION OF STRUCTURAL, MEP AND LIFE SAFETY SYSTEMS. AS THESE ARE FURTHER REFINED, THE NUMBERS WILL BE ADJUSTED ACCORDINGLY.

### DRB RESUBMITTAL 3900 ALTON ROAD, MIAMI BEACH, FL 33140

LEVEL 01 (CIRCULATION DIAGRAM)

DATE: 11/08/2021

A1-02A

2900 Oak Avenue, Miami, FL 33133 T 305.372.1812 F 305.372.1175

**BEACH, FL 33140** 

2900 Oak Avenue, Miami, FL 33133 T 305.372.1812 F 305.372.1175