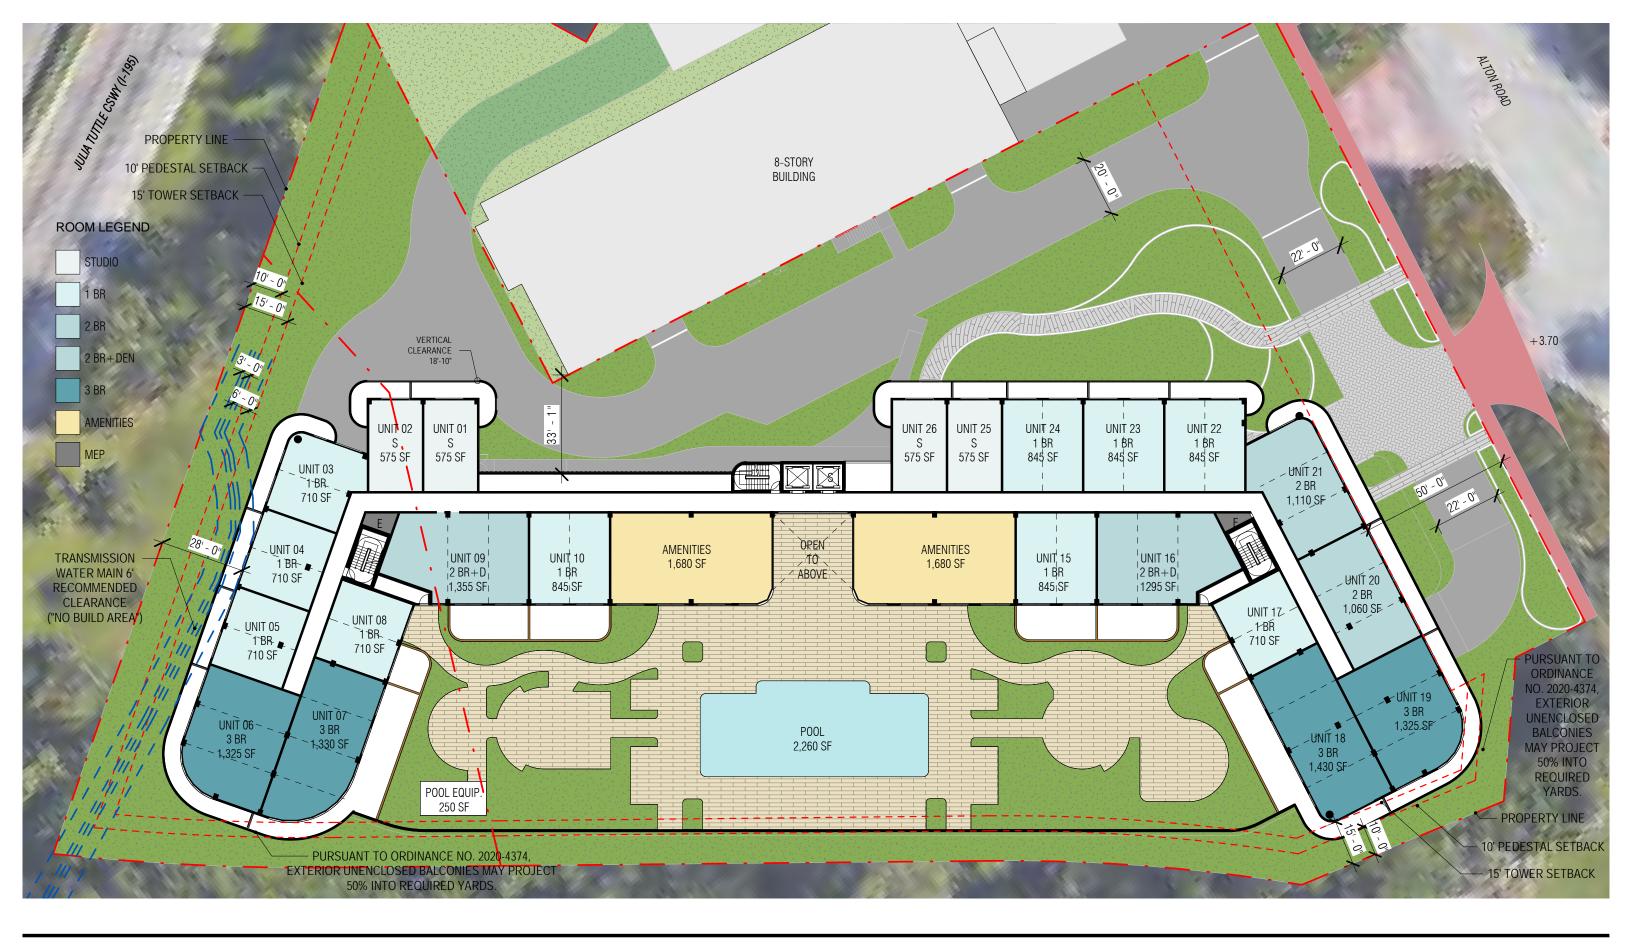

### DRB RESUBMITTAL 3900 ALTON ROAD, MIAMI BEACH, FL 33140

LEVEL 01 (CIRCULATION DIAGRAM)

DATE: 11/08/2021

A1-02A

2900 Oak Avenue, Miami, FL 33133 T 305.372.1812 F 305.372.1175

**BEACH, FL 33140** 

2900 Oak Avenue, Miami, FL 33133 T 305.372.1812 F 305.372.1175