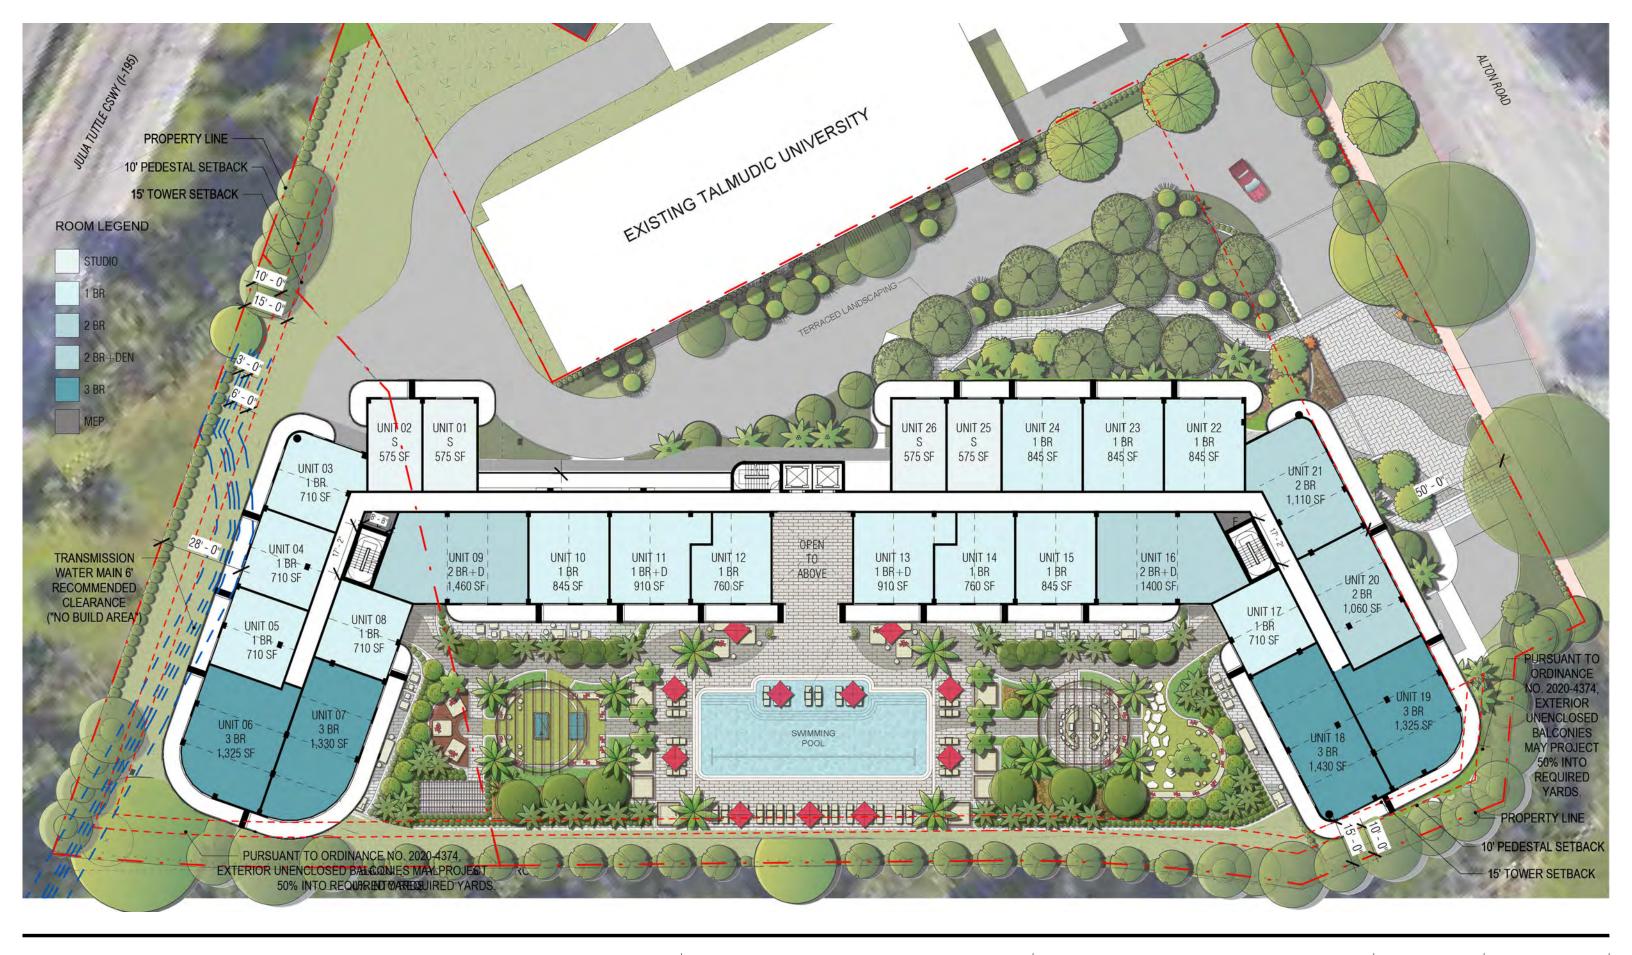

# LEVEL 03-08 (TYPICAL LEVEL) - RENDERED

DATE: 11/08/2021

A1-04A

2900 Oak Avenue, Miami, FL 33133 T 305.372.1812 F 305.372.1175

ALL DESIGNS INDICATED IN THESE DRAWINGS ARE PROPERTY OF ARQUITECTONICA INTERNATIONAL CORP. NO COPIES, TRANSMISSIONS, REPRODUCTIONS OR ELECTRONIC MANIPULATION OF ANY PORTION OF THESE DRAWINGS IN THE WHOLE OR IN PART ARE TO BE MADE WITHOUT THE EXPRESS OF WRITTEN AUTHORIZATION OF ARQUITECTONICA INTERNATIONAL CORP. DESIGN INTERN SHOWN IS SUBJECT TO REVIEW AND APPROVAL OF ALL APPLICABLE LOCAL AND GOVERNMENTAL AUTHORITIES HAVING JURISDICTION. ALL COPYRIGHTS RESERVED © 2019. THE DATA INCLUDED IN THIS STUDY IS CONCEPTUAL IN NATURE AND WILL CONTINUE TO BE MODIFIED THROUGHOUT THE COURSE OF THE PROJECTS DEVELOPMENT WITH THE EVENTUAL INTEGRATION OF STRUCTURAL, MEP AND LIFE SAFETY SYSTEMS. AS THESE ARE FURTHER REFINED, THE NUMBERS WILL BE ADJUSTED ACCORDINGLY.

## DRB RESUBMITTAL

3900 ALTON ROAD, MIAMI BEACH, FL 33140