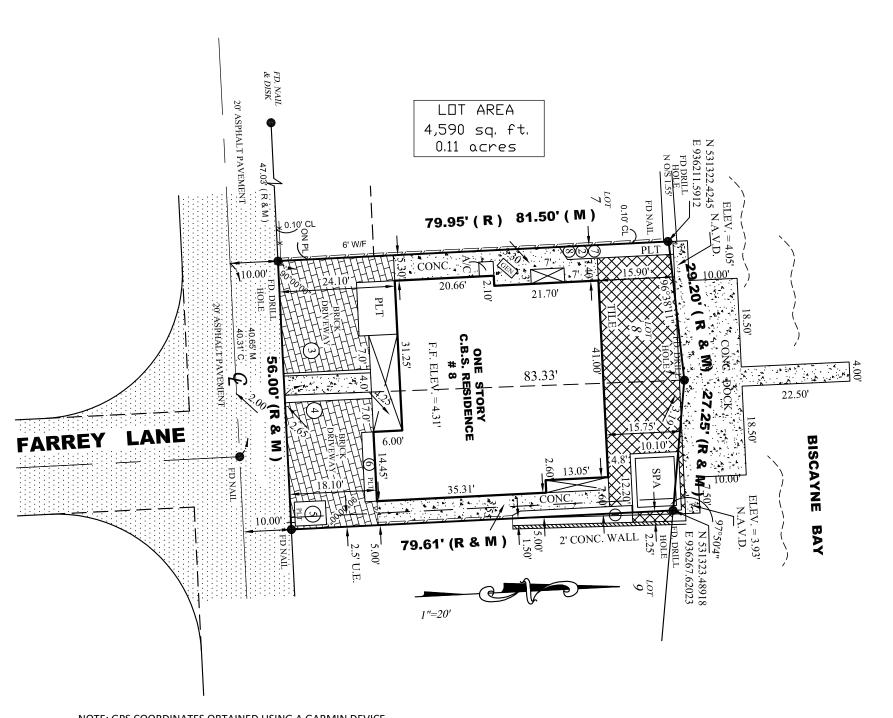

NOTE: GPS COORDINATES OBTAINED USING A GARMIN DEVICE.

PROPERTY ADDRESS: 8 FARREY LANE, MIAMI BEACH, FL. 33139

LEGAL DESCRIPTION: LOT 8, OF SECOND SECTION BELLE ISLE VILLAS, ACCORDING TO THE PLAT THEREOF, AS RECORDED IN PLAT BOOK 42, PAGE 100, OF THE PUBLIC RECORDS OF MIAMI-DADE COUNTY, FLORIDA.

- 1) OWNERSHIP SUBJECT TO OPINION OF TITLE.
- 2) NOT VALID WITHOUT THE SIGNATURE AND RAISED SEAL OF A FLORIDA LICENSED SURVEYOR AND MAPPER.
- 3) THE SURVEY DEPICTED HERE IS NOT COVERED BY PROFESSIONAL LIABILITY INSURANCE.
- 4) LEGAL DESCRIPTION PROVIDED BY CLIENT.
- 5) UNDERGROUND ENCROACHMENTS NOT LOCATED.
- 6) ELEVATIONS ARE BASED ON NORTH AMERICAN VERTICAL DATUM OF 1988
- 7) OWNERSHIP OF FENCES ARE UNKNOWN.
- 8) THERE MAY BE ADDITIONAL RESTRICTIONS NOT SHOWN ON THIS SURVEY THAT MAY BE FOUND IN THE PUBLIC RECORDS OF
- 9) CONTACT THE APPROPRIATE AUTHORITY PRIOR TO ANY DESIGN WORK FOR BUILDING AND ZONING INFORMATION.
- 10) EXAMINATION OF THE ABSTRACT OF TITLE WILL HAVE TO BE MADE TO DETERMINE RECORDED INSTRUMENTS, IF ANY, AFFECTING THIS PROPERTY.
- 11)ELEVATIONS BASED OFF OF BM# D-169 LOC# 3245 SE ELEV.7.86' NGVD
- ADDITIONS OR DELETIONS TO SURVEY MAPS OR REPORTS BY OTHER THAN THE SIGNNG PARTY OR PARTIES IS PROHIBITED WITHOUT WRITTEN CONSENT OF THE SIGNING PARTY OR PARTIES
- BEARINGS WHEN SHOWN ARE REFERRED TO AN ASSUMED VALUE OF SAID PB: 42 PG: 100