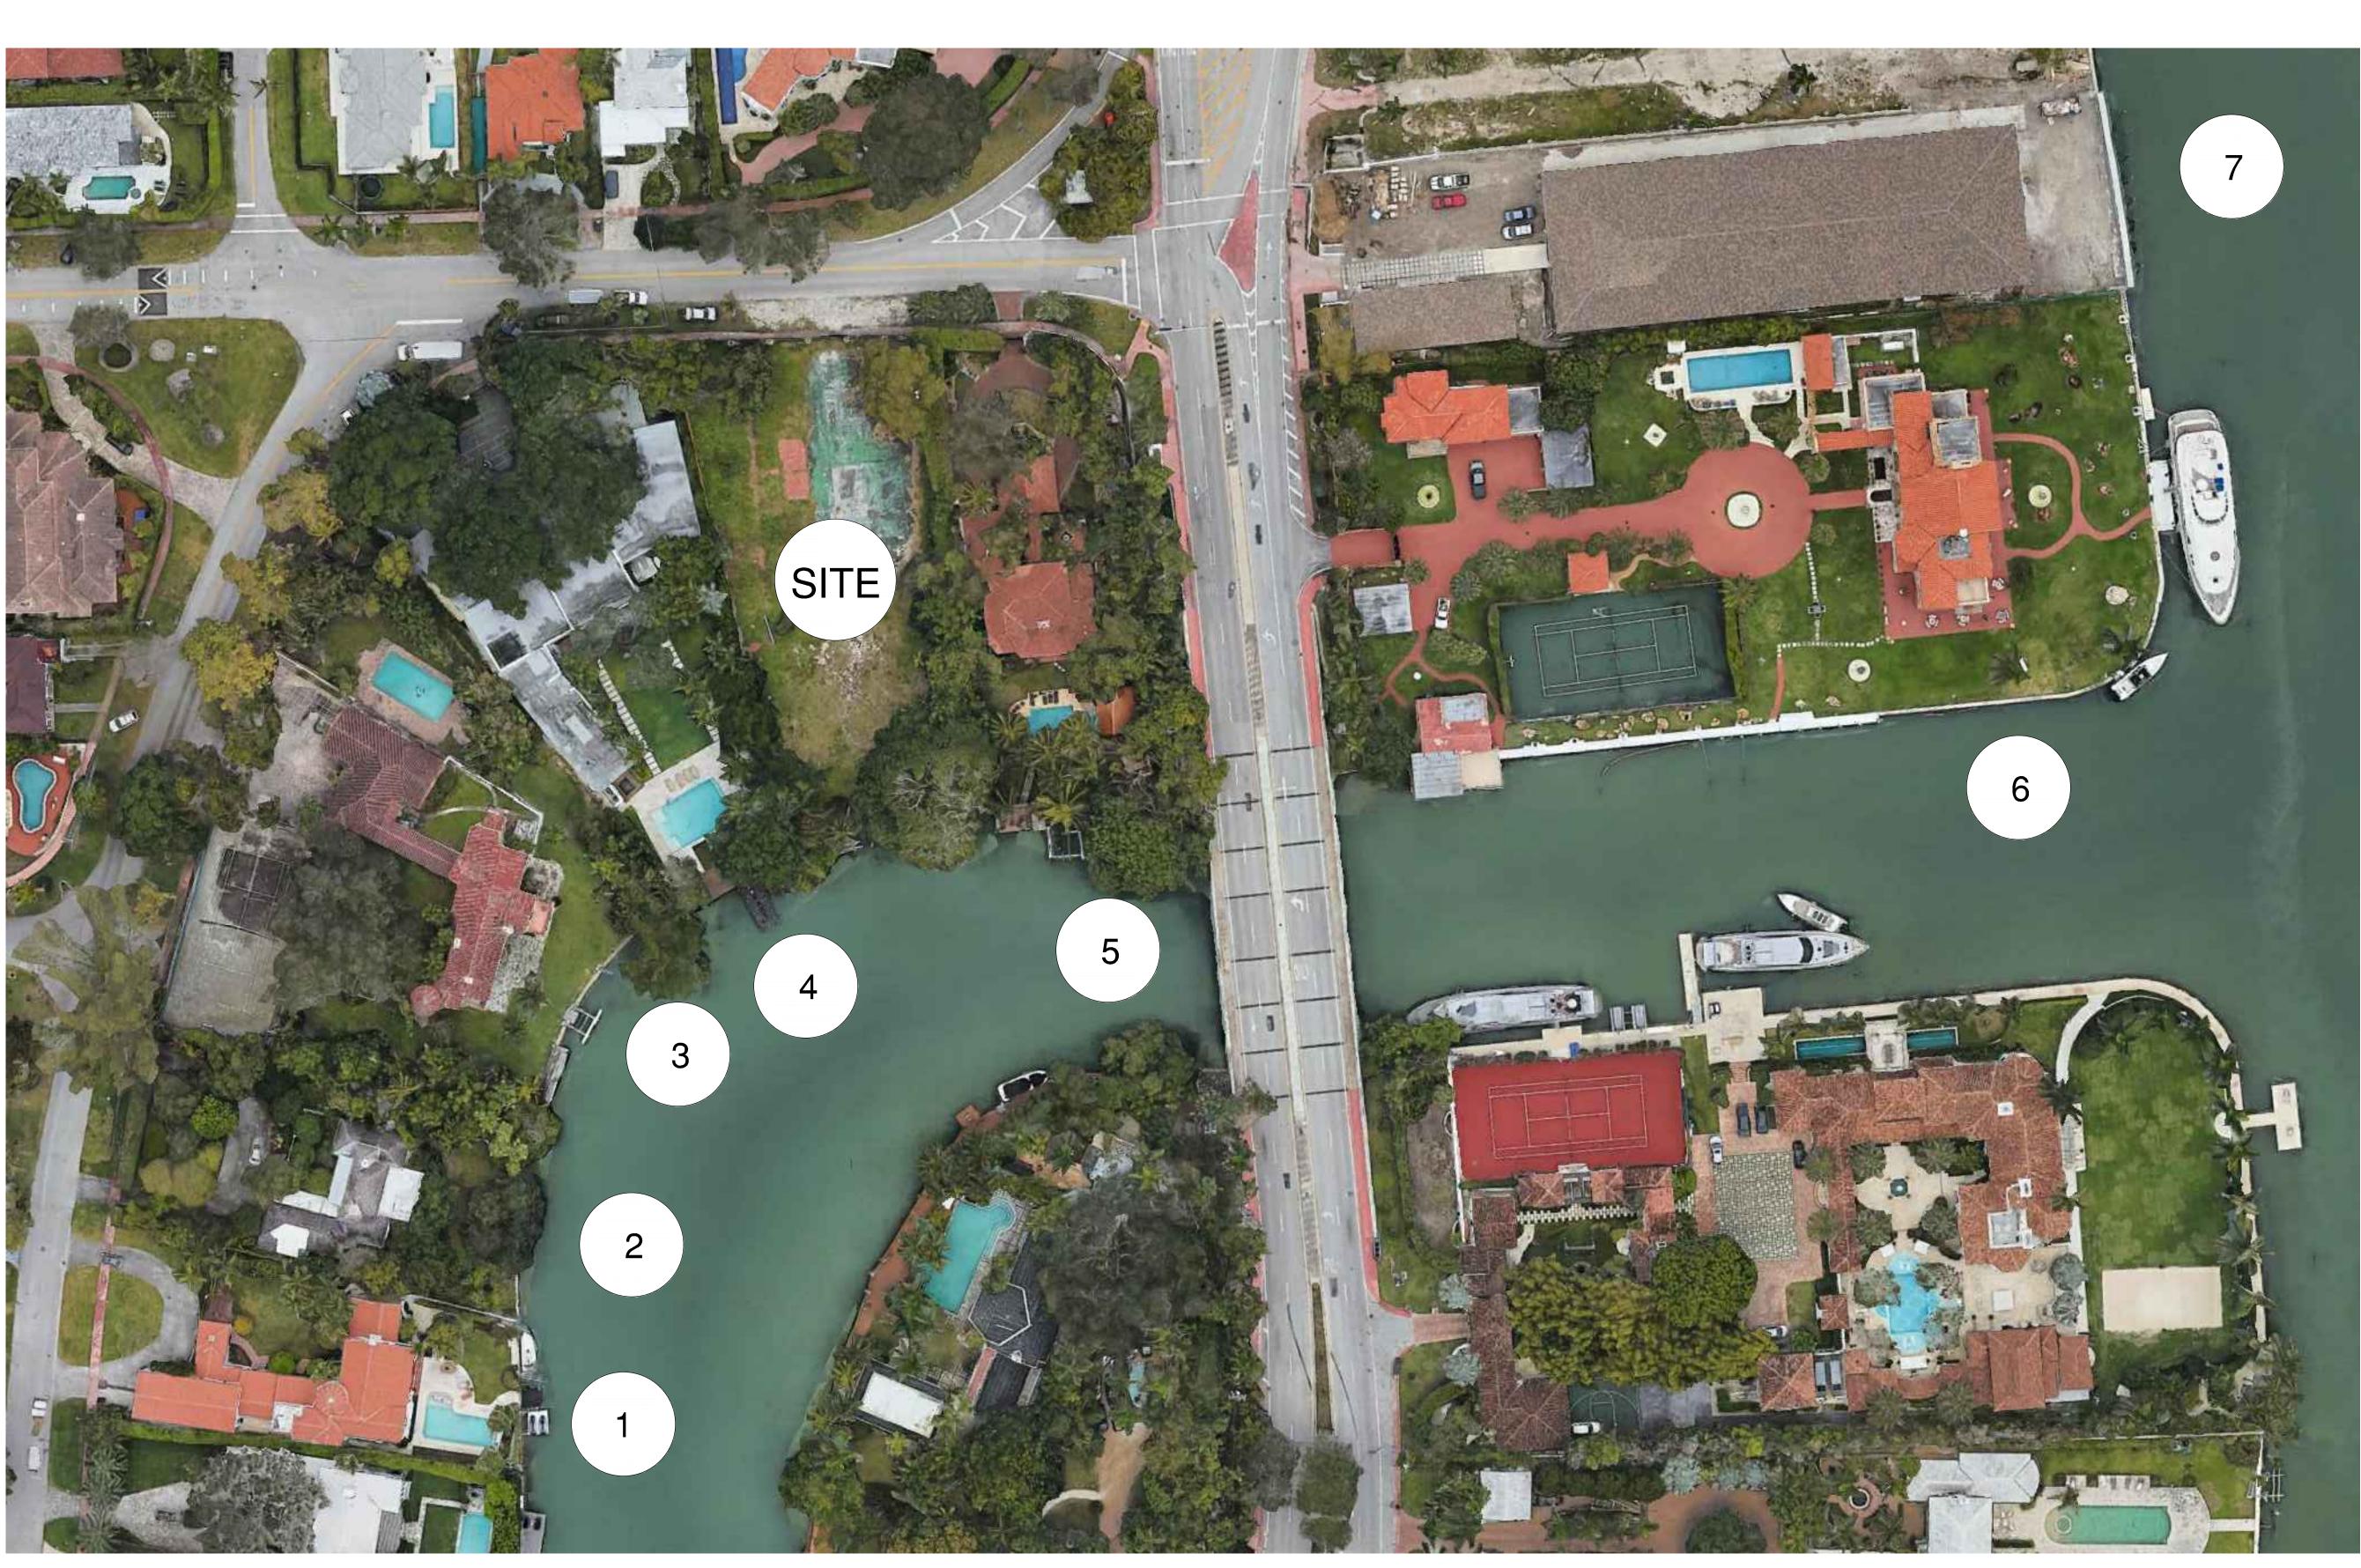

### 420 W. 51ST ST. RESIDENCE

420 W. 51ST ST., MIAMI BEACH, FL 33140

FOLIO #02-3222-022-1570 DRB PRESENTATION - DRB21-0687 - 10-05-2021

SCOPE OF WORK

NEW 2 STORY HOME WITH UNDERSTORY ON LOT WITH EXISTING TENNIS COURT. • REQUEST FOR VARIANCES FOR FRONT SETBACK FOR TENNIS COURT AND ASSOCIATED FENCE, AND FRONT YARD PERVIOUS OPEN SPACE