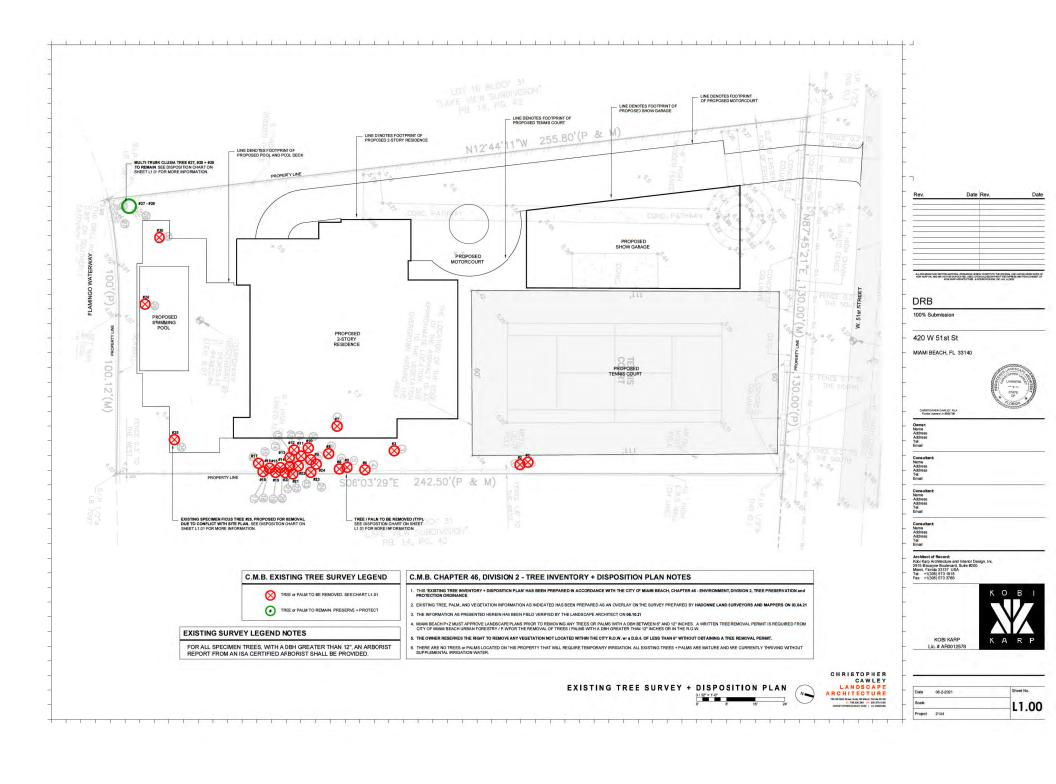

### 420 W. 51ST ST. RESIDENCE

420 W. 51ST ST., MIAMI BEACH, FL 33140

FOLIO #02-3222-022-1570 DRB PRESENTATION - DRB21-0687 - 10-05-2021

SCOPE OF WORK

NEW 2 STORY HOME WITH UNDERSTORY ON LOT WITH EXISTING TENNIS COURT. • REQUEST FOR VARIANCES FOR FRONT SETBACK FOR TENNIS COURT AND ASSOCIATED FENCE, AND FRONT YARD PERVIOUS OPEN SPACE