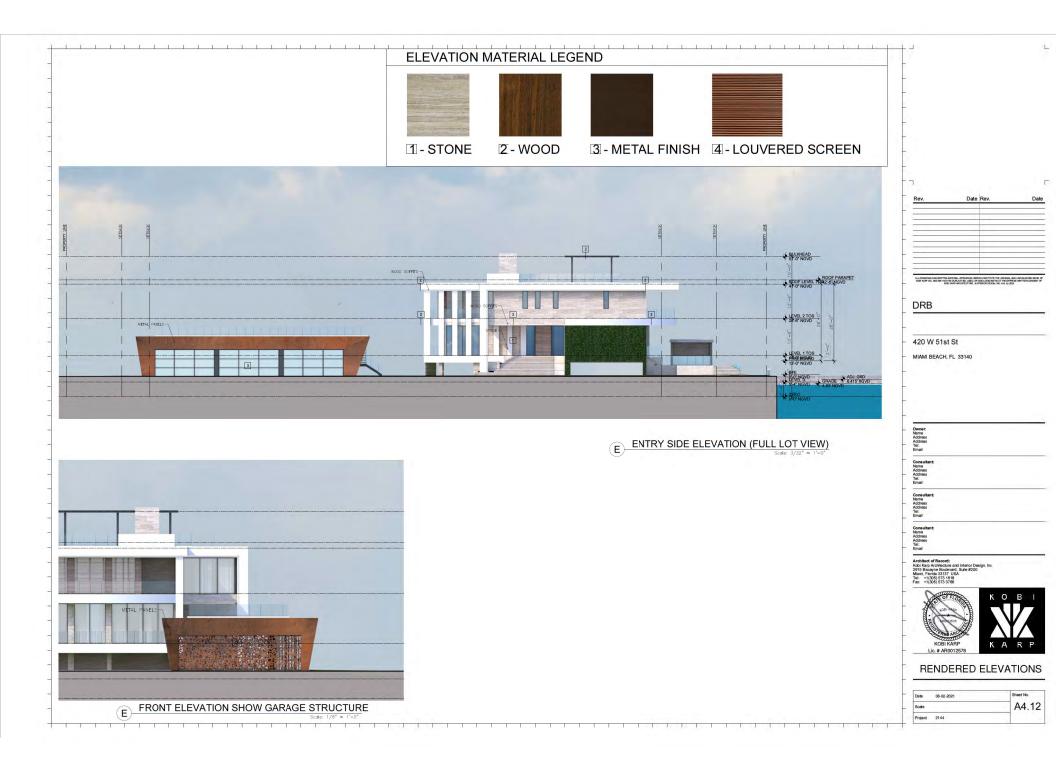

### 420 W. 51ST ST. RESIDENCE

420 W. 51ST ST., MIAMI BEACH, FL 33140

FOLIO #02-3222-022-1570 DRB PRESENTATION - DRB21-0687 - 10-05-2021

SCOPE OF WORK

NEW 2 STORY HOME WITH UNDERSTORY ON LOT WITH EXISTING TENNIS COURT. • REQUEST FOR VARIANCES FOR FRONT SETBACK FOR TENNIS COURT AND ASSOCIATED FENCE, AND FRONT YARD PERVIOUS OPEN SPACE