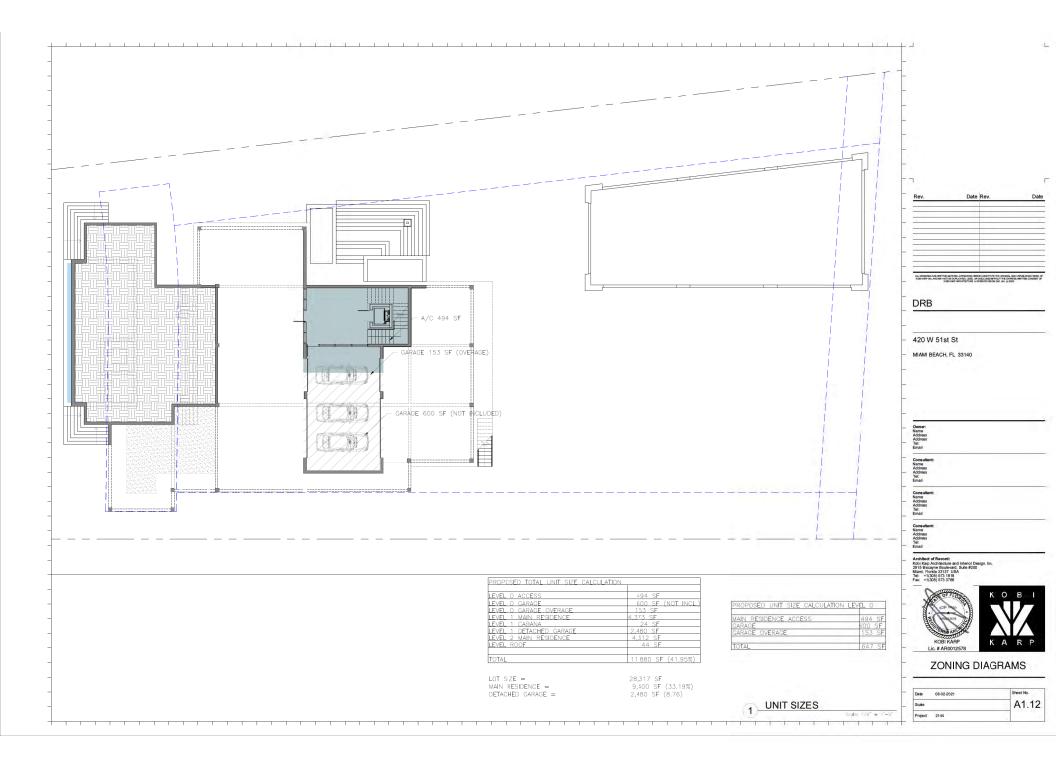

### 420 W. 51ST ST. RESIDENCE

420 W. 51ST ST., MIAMI BEACH, FL 33140

FOLIO #02-3222-022-1570 DRB PRESENTATION - DRB21-0687 - 10-05-2021

SCOPE OF WORK

NEW 2 STORY HOME WITH UNDERSTORY ON LOT WITH EXISTING TENNIS COURT. • REQUEST FOR VARIANCES FOR FRONT SETBACK FOR TENNIS COURT AND ASSOCIATED FENCE, AND FRONT YARD PERVIOUS OPEN SPACE