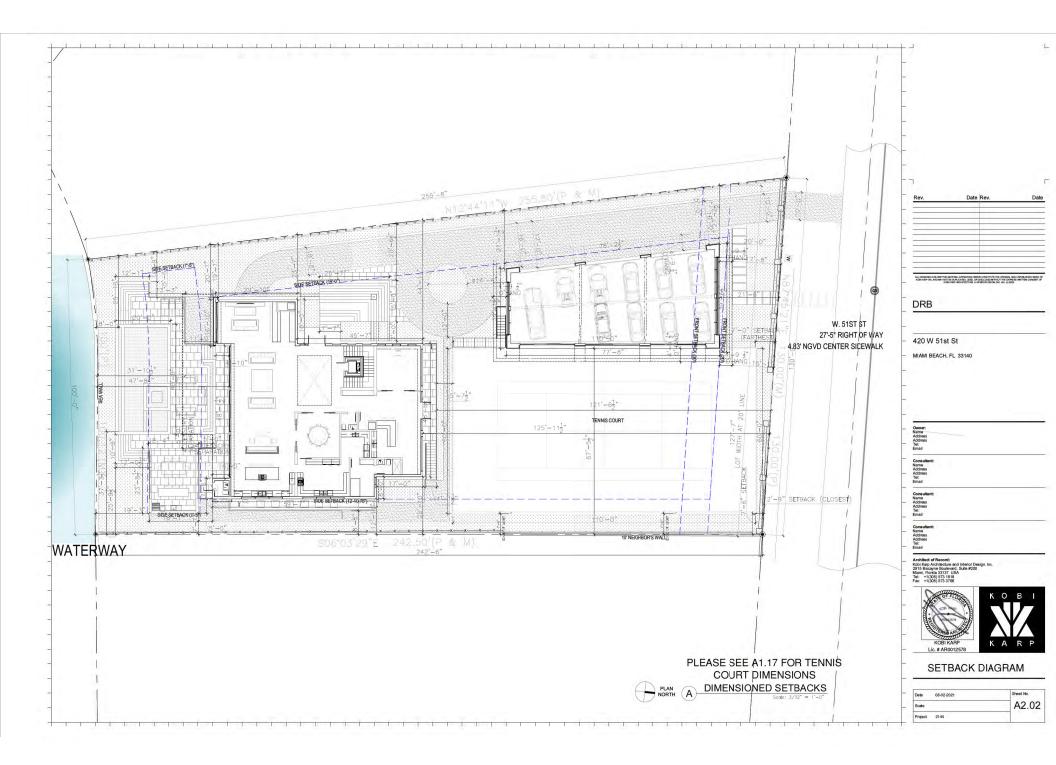

### 420 W. 51ST ST. RESIDENCE

420 W. 51ST ST., MIAMI BEACH, FL 33140

FOLIO #02-3222-022-1570 DRB PRESENTATION - DRB21-0687 - 10-05-2021

SCOPE OF WORK

NEW 2 STORY HOME WITH UNDERSTORY ON LOT WITH EXISTING TENNIS COURT. • REQUEST FOR VARIANCES FOR FRONT SETBACK FOR TENNIS COURT AND ASSOCIATED FENCE, AND FRONT YARD PERVIOUS OPEN SPACE