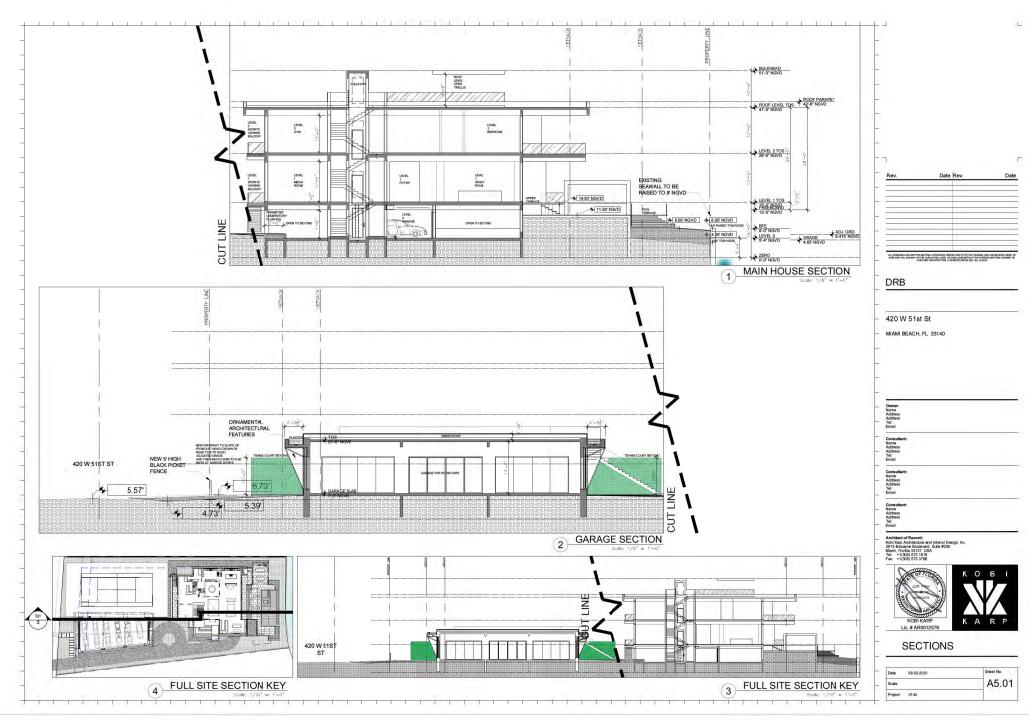

### 420 W. 51ST ST. RESIDENCE

420 W. 51ST ST., MIAMI BEACH, FL 33140

FOLIO #02-3222-022-1570 DRB PRESENTATION - DRB21-0687 - 10-05-2021

SCOPE OF WORK

NEW 2 STORY HOME WITH UNDERSTORY ON LOT WITH EXISTING TENNIS COURT. • REQUEST FOR VARIANCES FOR FRONT SETBACK FOR TENNIS COURT AND ASSOCIATED FENCE, AND FRONT YARD PERVIOUS OPEN SPACE