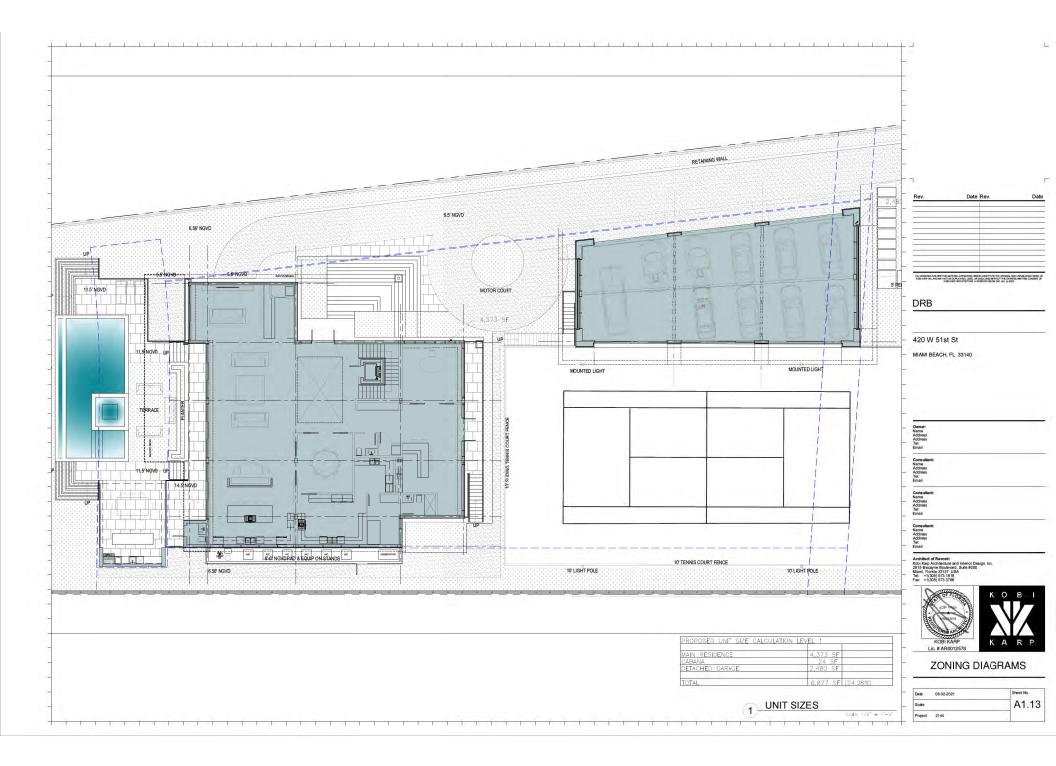

### 420 W. 51ST ST. RESIDENCE

420 W. 51ST ST., MIAMI BEACH, FL 33140

FOLIO #02-3222-022-1570 DRB PRESENTATION - DRB21-0687 - 10-05-2021

SCOPE OF WORK

NEW 2 STORY HOME WITH UNDERSTORY ON LOT WITH EXISTING TENNIS COURT. • REQUEST FOR VARIANCES FOR FRONT SETBACK FOR TENNIS COURT AND ASSOCIATED FENCE, AND FRONT YARD PERVIOUS OPEN SPACE