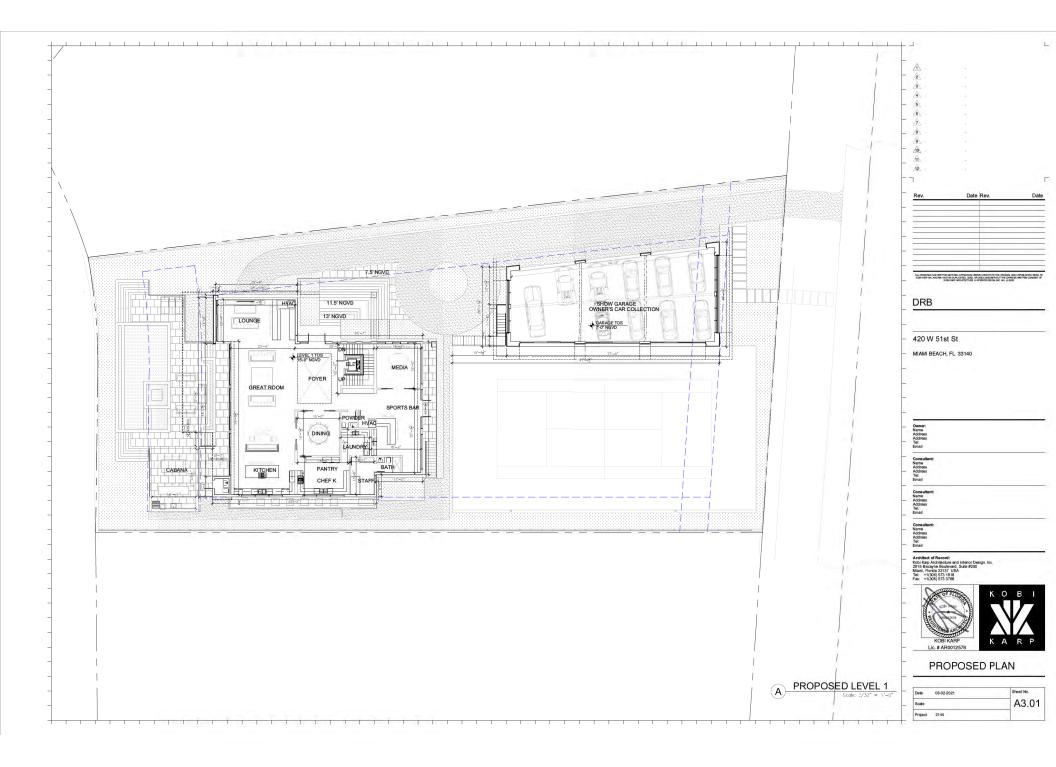

### 420 W. 51ST ST. RESIDENCE

420 W. 51ST ST., MIAMI BEACH, FL 33140

FOLIO #02-3222-022-1570 DRB PRESENTATION - DRB21-0687 - 10-05-2021

SCOPE OF WORK

NEW 2 STORY HOME WITH UNDERSTORY ON LOT WITH EXISTING TENNIS COURT. • REQUEST FOR VARIANCES FOR FRONT SETBACK FOR TENNIS COURT AND ASSOCIATED FENCE, AND FRONT YARD PERVIOUS OPEN SPACE