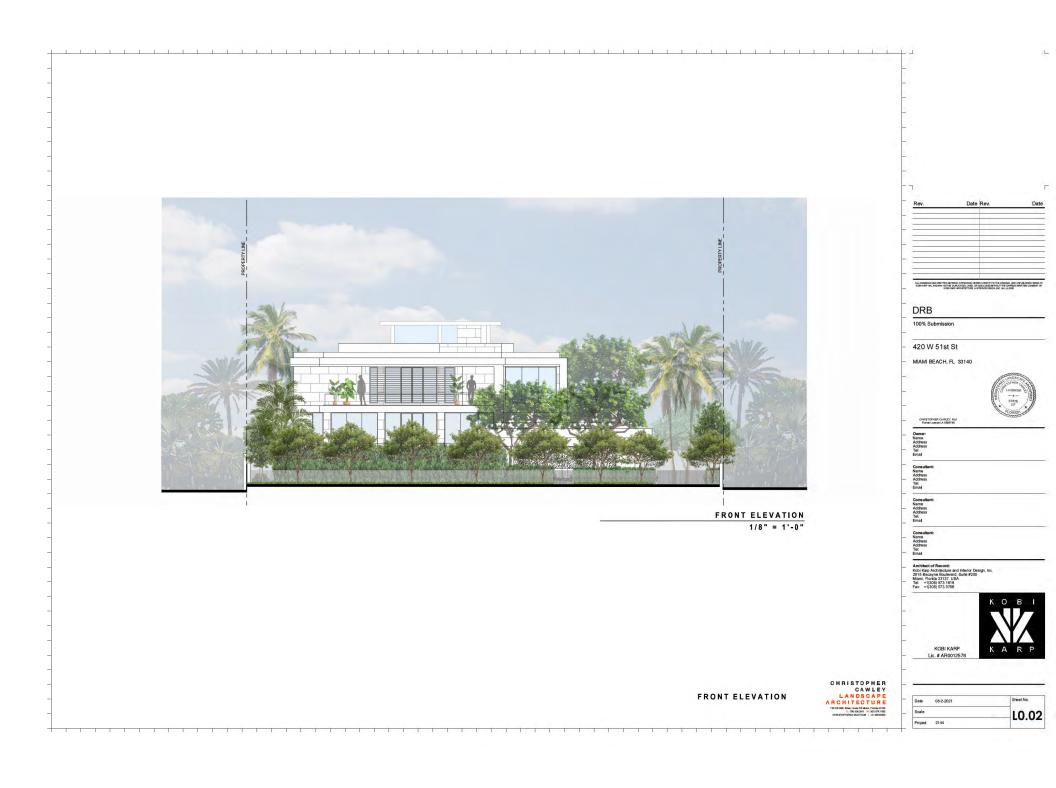

### 420 W. 51ST ST. RESIDENCE

420 W. 51ST ST., MIAMI BEACH, FL 33140

FOLIO #02-3222-022-1570 DRB PRESENTATION - DRB21-0687 - 10-05-2021

SCOPE OF WORK

NEW 2 STORY HOME WITH UNDERSTORY ON LOT WITH EXISTING TENNIS COURT. • REQUEST FOR VARIANCES FOR FRONT SETBACK FOR TENNIS COURT AND ASSOCIATED FENCE, AND FRONT YARD PERVIOUS OPEN SPACE