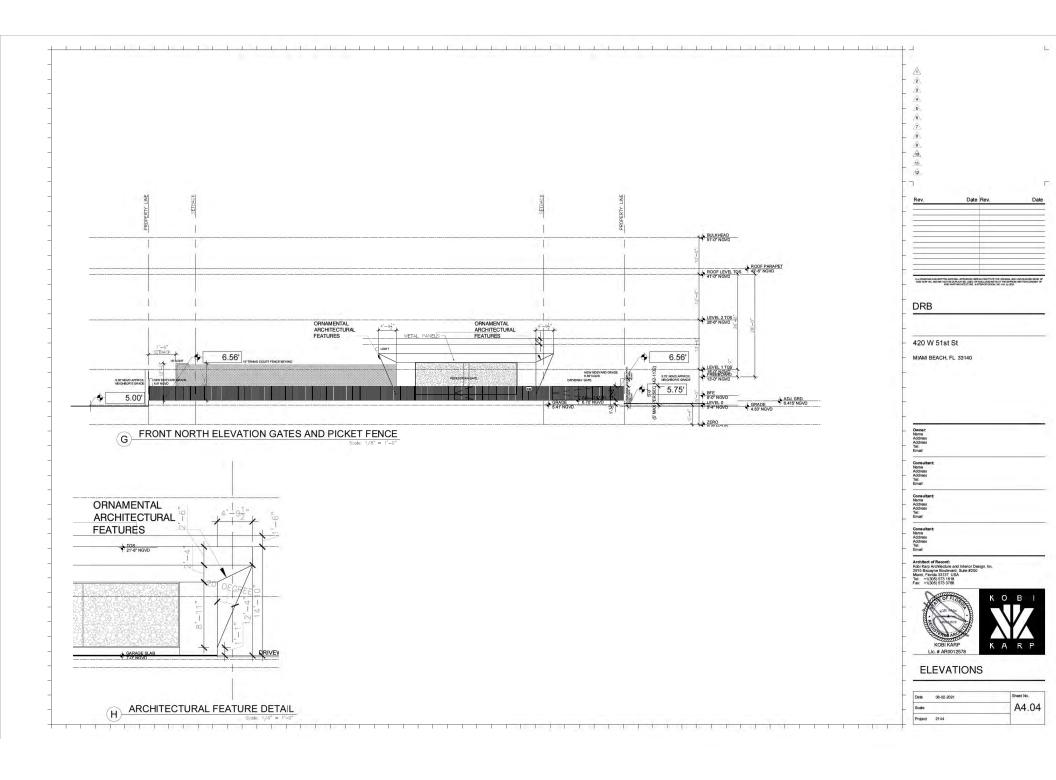

### 420 W. 51ST ST. RESIDENCE

420 W. 51ST ST., MIAMI BEACH, FL 33140

FOLIO #02-3222-022-1570 DRB PRESENTATION - DRB21-0687 - 10-05-2021

SCOPE OF WORK

NEW 2 STORY HOME WITH UNDERSTORY ON LOT WITH EXISTING TENNIS COURT. • REQUEST FOR VARIANCES FOR FRONT SETBACK FOR TENNIS COURT AND ASSOCIATED FENCE, AND FRONT YARD PERVIOUS OPEN SPACE