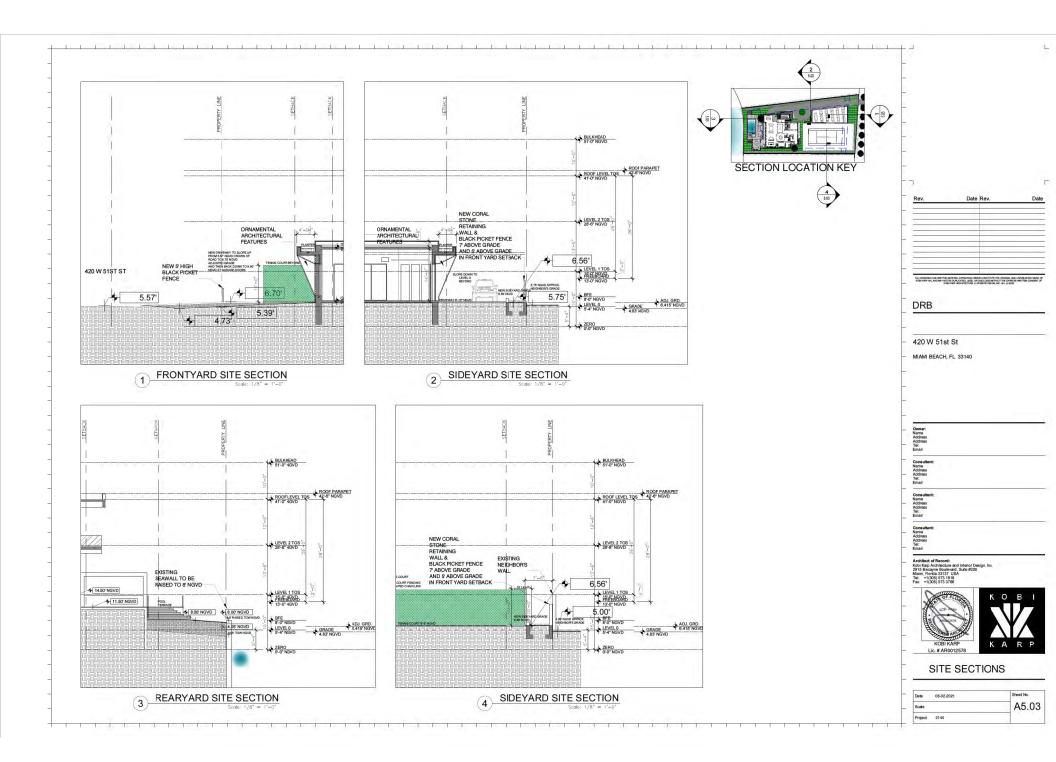

### 420 W. 51ST ST. RESIDENCE

420 W. 51ST ST., MIAMI BEACH, FL 33140

FOLIO #02-3222-022-1570 DRB PRESENTATION - DRB21-0687 - 10-05-2021

SCOPE OF WORK

NEW 2 STORY HOME WITH UNDERSTORY ON LOT WITH EXISTING TENNIS COURT. • REQUEST FOR VARIANCES FOR FRONT SETBACK FOR TENNIS COURT AND ASSOCIATED FENCE, AND FRONT YARD PERVIOUS OPEN SPACE