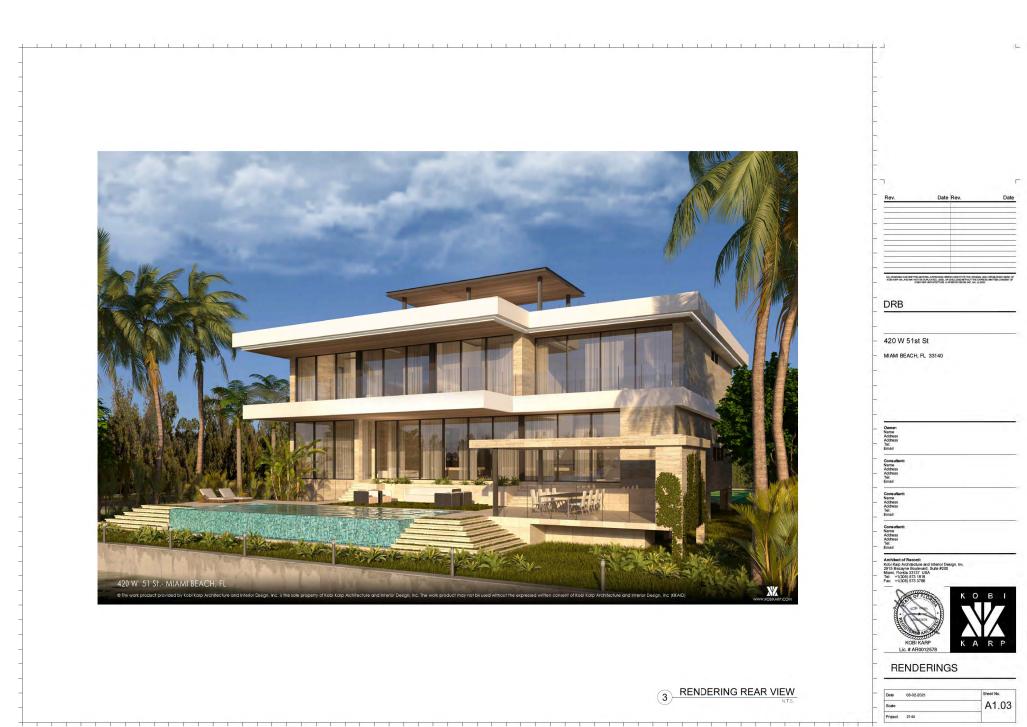

### 420 W. 51ST ST. RESIDENCE

420 W. 51ST ST., MIAMI BEACH, FL 33140

FOLIO #02-3222-022-1570 DRB PRESENTATION - DRB21-0687 - 10-05-2021

SCOPE OF WORK

NEW 2 STORY HOME WITH UNDERSTORY ON LOT WITH EXISTING TENNIS COURT. • REQUEST FOR VARIANCES FOR FRONT SETBACK FOR TENNIS COURT AND ASSOCIATED FENCE, AND FRONT YARD PERVIOUS OPEN SPACE