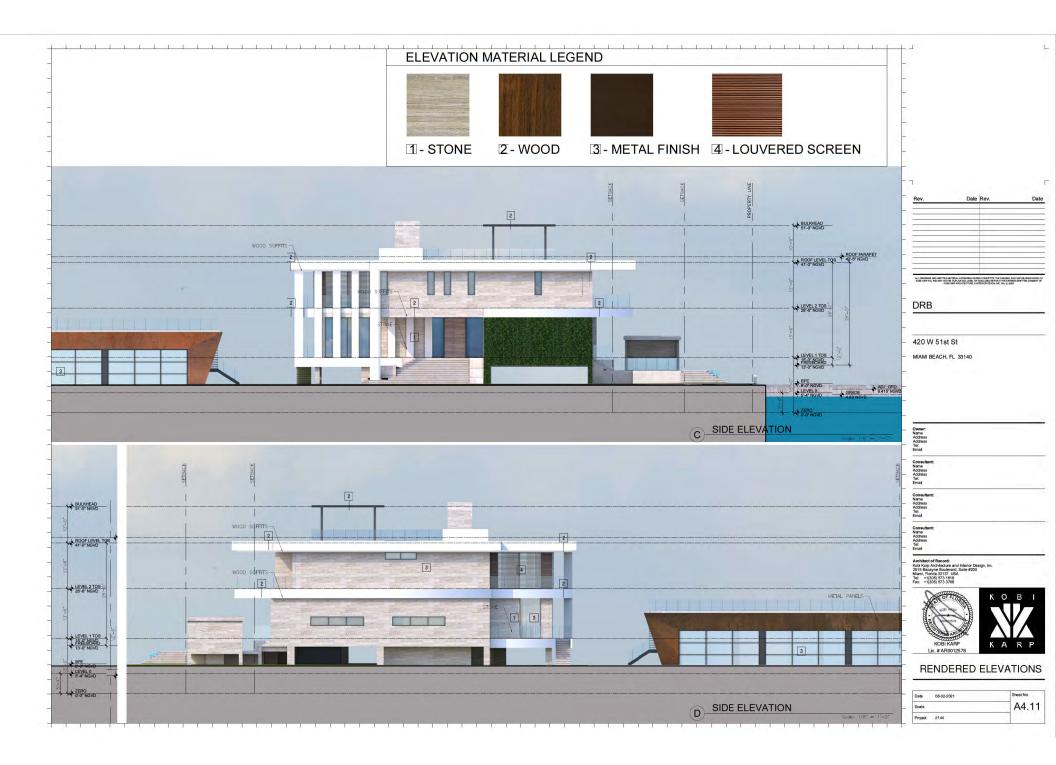

### 420 W. 51ST ST. RESIDENCE

420 W. 51ST ST., MIAMI BEACH, FL 33140

FOLIO #02-3222-022-1570 DRB PRESENTATION - DRB21-0687 - 10-05-2021

SCOPE OF WORK

NEW 2 STORY HOME WITH UNDERSTORY ON LOT WITH EXISTING TENNIS COURT. • REQUEST FOR VARIANCES FOR FRONT SETBACK FOR TENNIS COURT AND ASSOCIATED FENCE, AND FRONT YARD PERVIOUS OPEN SPACE