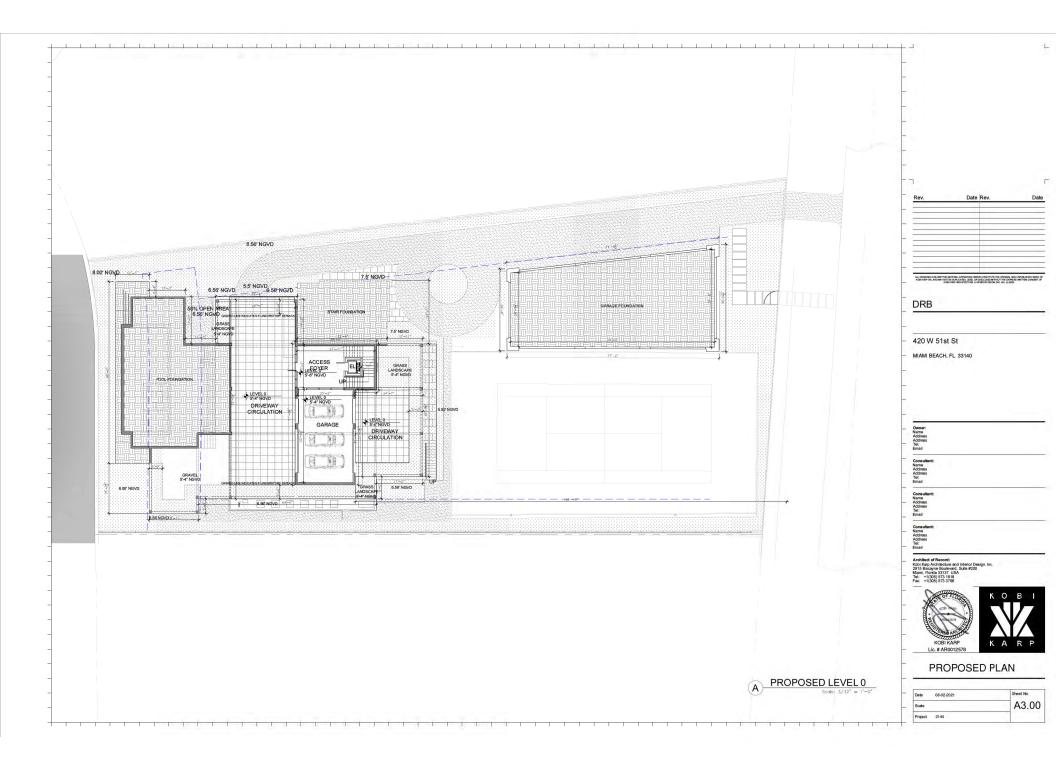

### 420 W. 51ST ST. RESIDENCE

420 W. 51ST ST., MIAMI BEACH, FL 33140

FOLIO #02-3222-022-1570 DRB PRESENTATION - DRB21-0687 - 10-05-2021

SCOPE OF WORK

NEW 2 STORY HOME WITH UNDERSTORY ON LOT WITH EXISTING TENNIS COURT. • REQUEST FOR VARIANCES FOR FRONT SETBACK FOR TENNIS COURT AND ASSOCIATED FENCE, AND FRONT YARD PERVIOUS OPEN SPACE