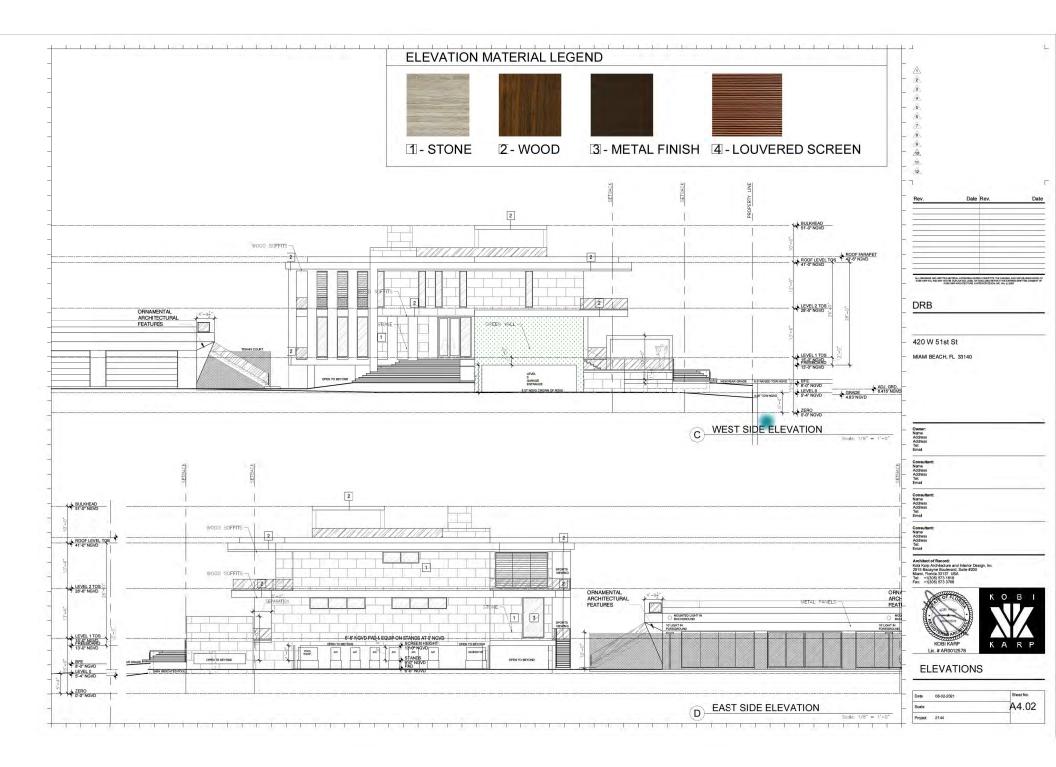

### 420 W. 51ST ST. RESIDENCE

420 W. 51ST ST., MIAMI BEACH, FL 33140

FOLIO #02-3222-022-1570 DRB PRESENTATION - DRB21-0687 - 10-05-2021

SCOPE OF WORK

NEW 2 STORY HOME WITH UNDERSTORY ON LOT WITH EXISTING TENNIS COURT. • REQUEST FOR VARIANCES FOR FRONT SETBACK FOR TENNIS COURT AND ASSOCIATED FENCE, AND FRONT YARD PERVIOUS OPEN SPACE