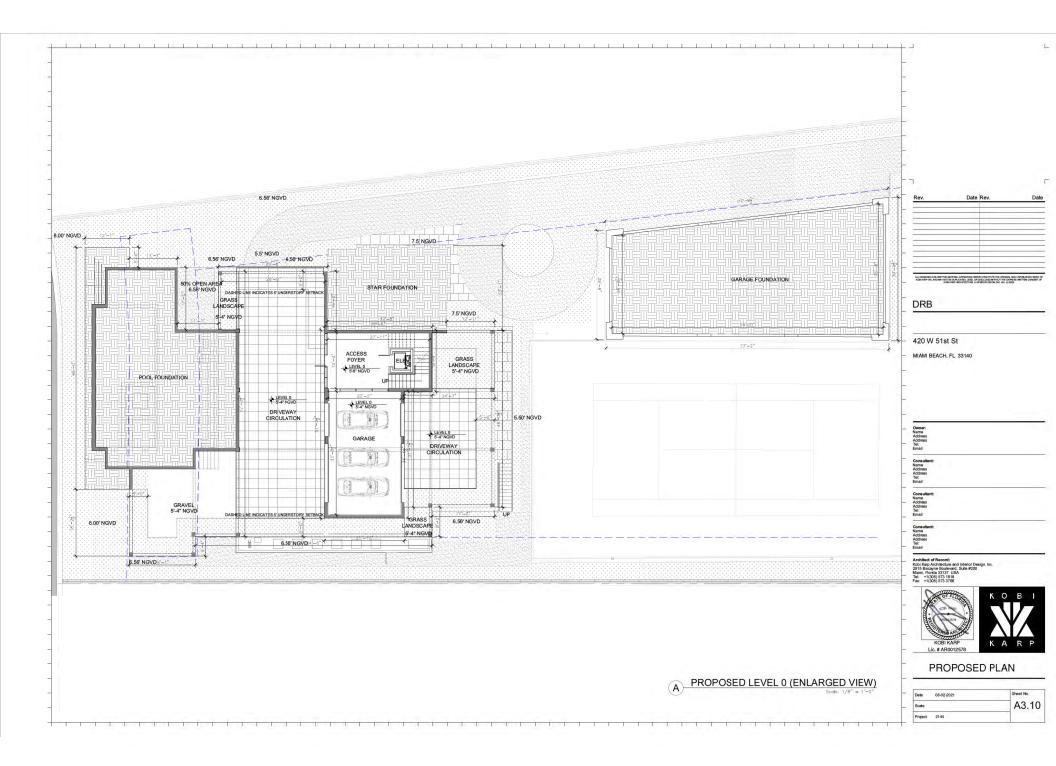

### 420 W. 51ST ST. RESIDENCE

420 W. 51ST ST., MIAMI BEACH, FL 33140

FOLIO #02-3222-022-1570 DRB PRESENTATION - DRB21-0687 - 10-05-2021

SCOPE OF WORK

NEW 2 STORY HOME WITH UNDERSTORY ON LOT WITH EXISTING TENNIS COURT. • REQUEST FOR VARIANCES FOR FRONT SETBACK FOR TENNIS COURT AND ASSOCIATED FENCE, AND FRONT YARD PERVIOUS OPEN SPACE