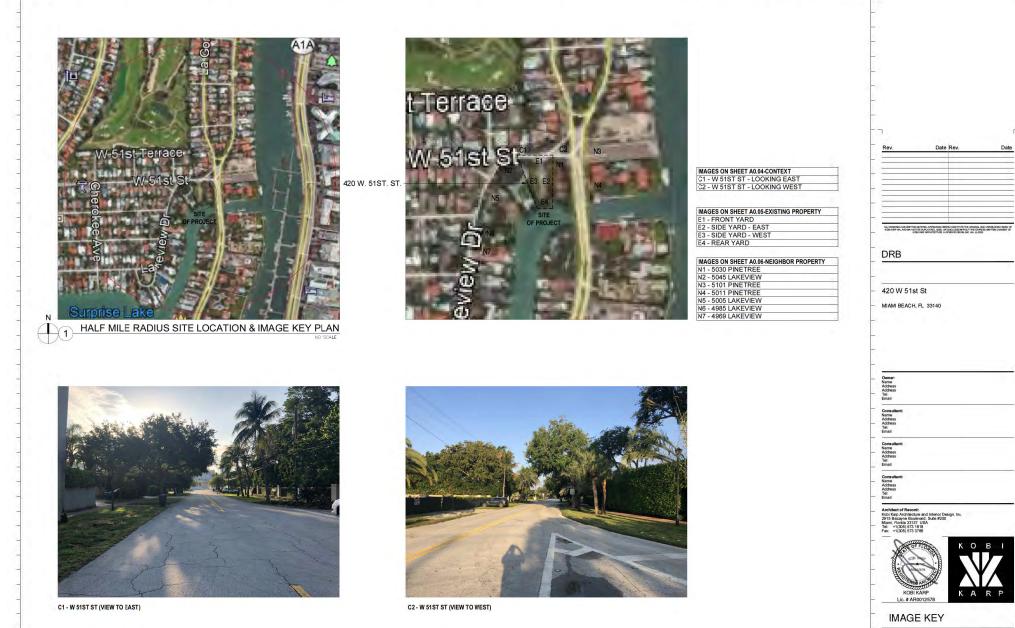

### 420 W. 51ST ST. RESIDENCE

420 W. 51ST ST., MIAMI BEACH, FL 33140

FOLIO #02-3222-022-1570 DRB PRESENTATION - DRB21-0687 - 10-05-2021

SCOPE OF WORK

NEW 2 STORY HOME WITH UNDERSTORY ON LOT WITH EXISTING TENNIS COURT. • REQUEST FOR VARIANCES FOR FRONT SETBACK FOR TENNIS COURT AND ASSOCIATED FENCE, AND FRONT YARD PERVIOUS OPEN SPACE