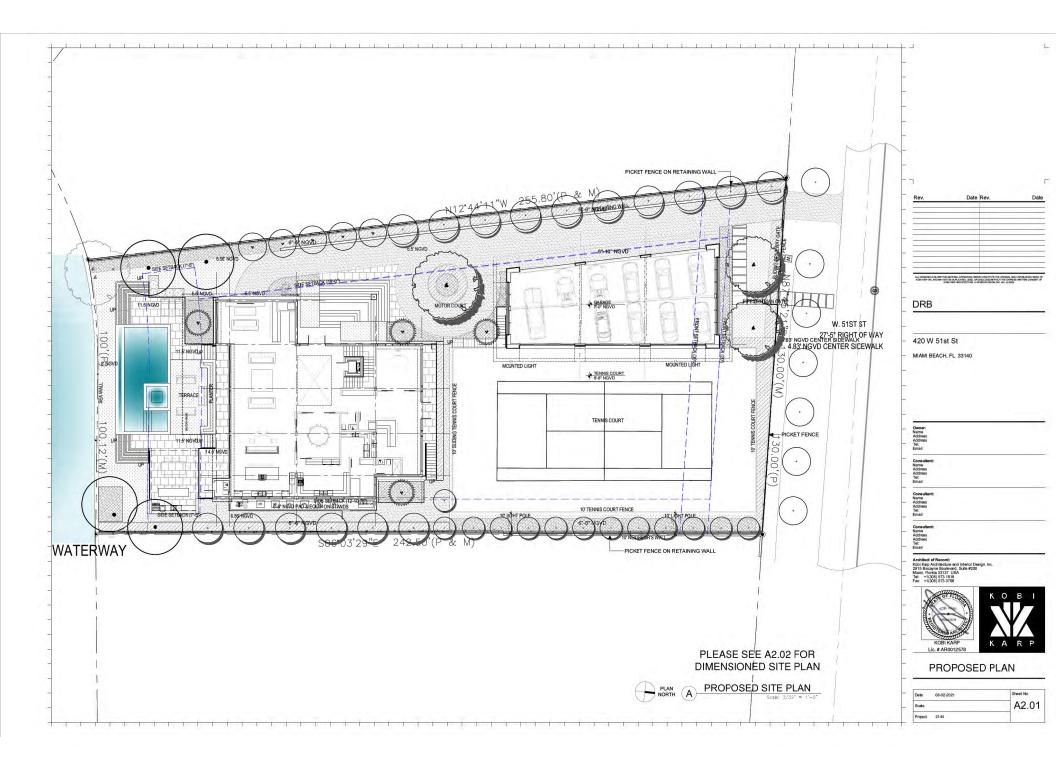

### 420 W. 51ST ST. RESIDENCE

420 W. 51ST ST., MIAMI BEACH, FL 33140

FOLIO #02-3222-022-1570 DRB PRESENTATION - DRB21-0687 - 10-05-2021

SCOPE OF WORK

NEW 2 STORY HOME WITH UNDERSTORY ON LOT WITH EXISTING TENNIS COURT. • REQUEST FOR VARIANCES FOR FRONT SETBACK FOR TENNIS COURT AND ASSOCIATED FENCE, AND FRONT YARD PERVIOUS OPEN SPACE