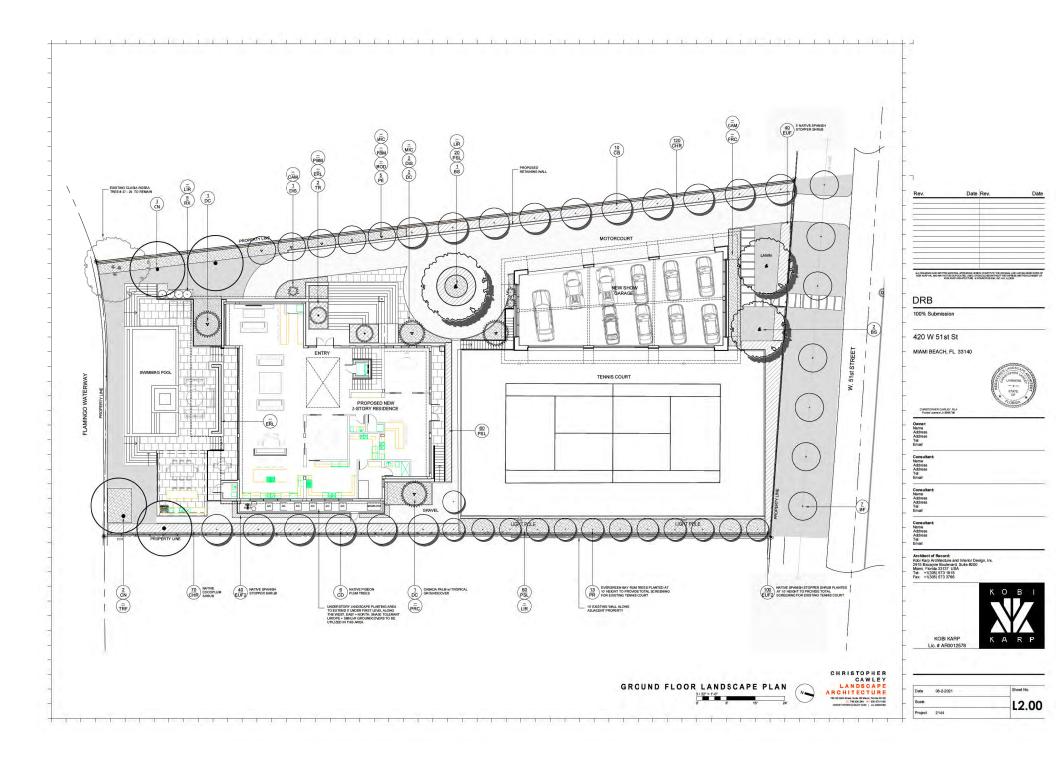

### 420 W. 51ST ST. RESIDENCE

420 W. 51ST ST., MIAMI BEACH, FL 33140

FOLIO #02-3222-022-1570 DRB PRESENTATION - DRB21-0687 - 10-05-2021

SCOPE OF WORK

NEW 2 STORY HOME WITH UNDERSTORY ON LOT WITH EXISTING TENNIS COURT. • REQUEST FOR VARIANCES FOR FRONT SETBACK FOR TENNIS COURT AND ASSOCIATED FENCE, AND FRONT YARD PERVIOUS OPEN SPACE