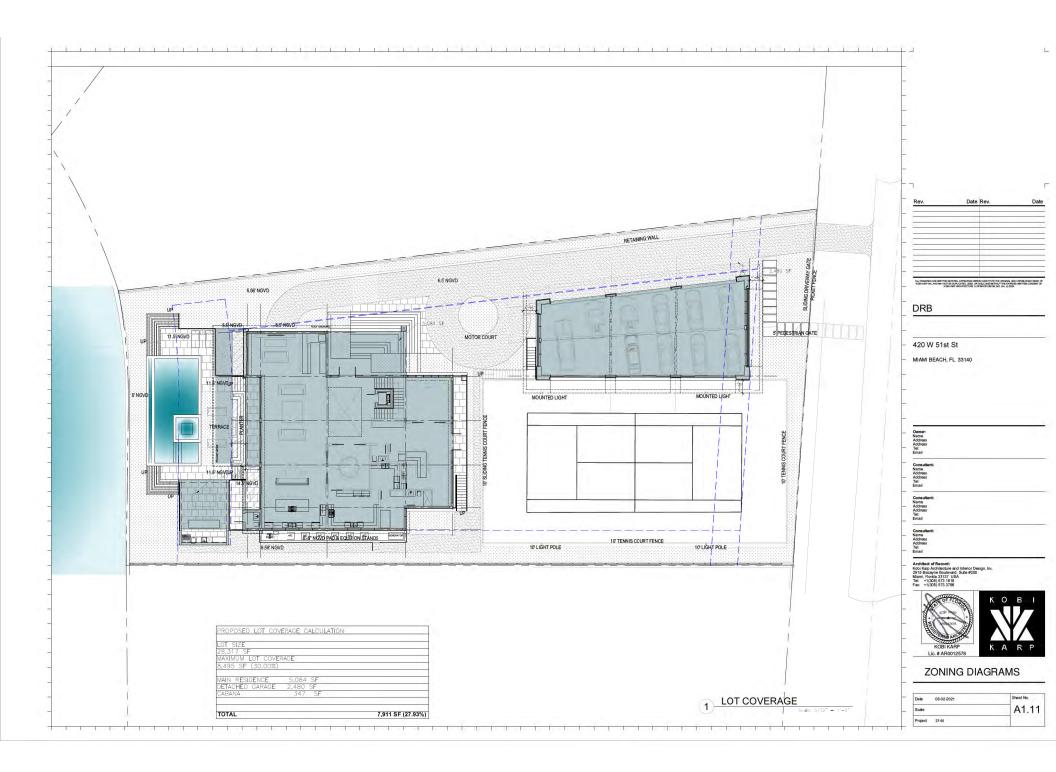

### 420 W. 51ST ST. RESIDENCE

420 W. 51ST ST., MIAMI BEACH, FL 33140

FOLIO #02-3222-022-1570 DRB PRESENTATION - DRB21-0687 - 10-05-2021

SCOPE OF WORK

NEW 2 STORY HOME WITH UNDERSTORY ON LOT WITH EXISTING TENNIS COURT. • REQUEST FOR VARIANCES FOR FRONT SETBACK FOR TENNIS COURT AND ASSOCIATED FENCE, AND FRONT YARD PERVIOUS OPEN SPACE