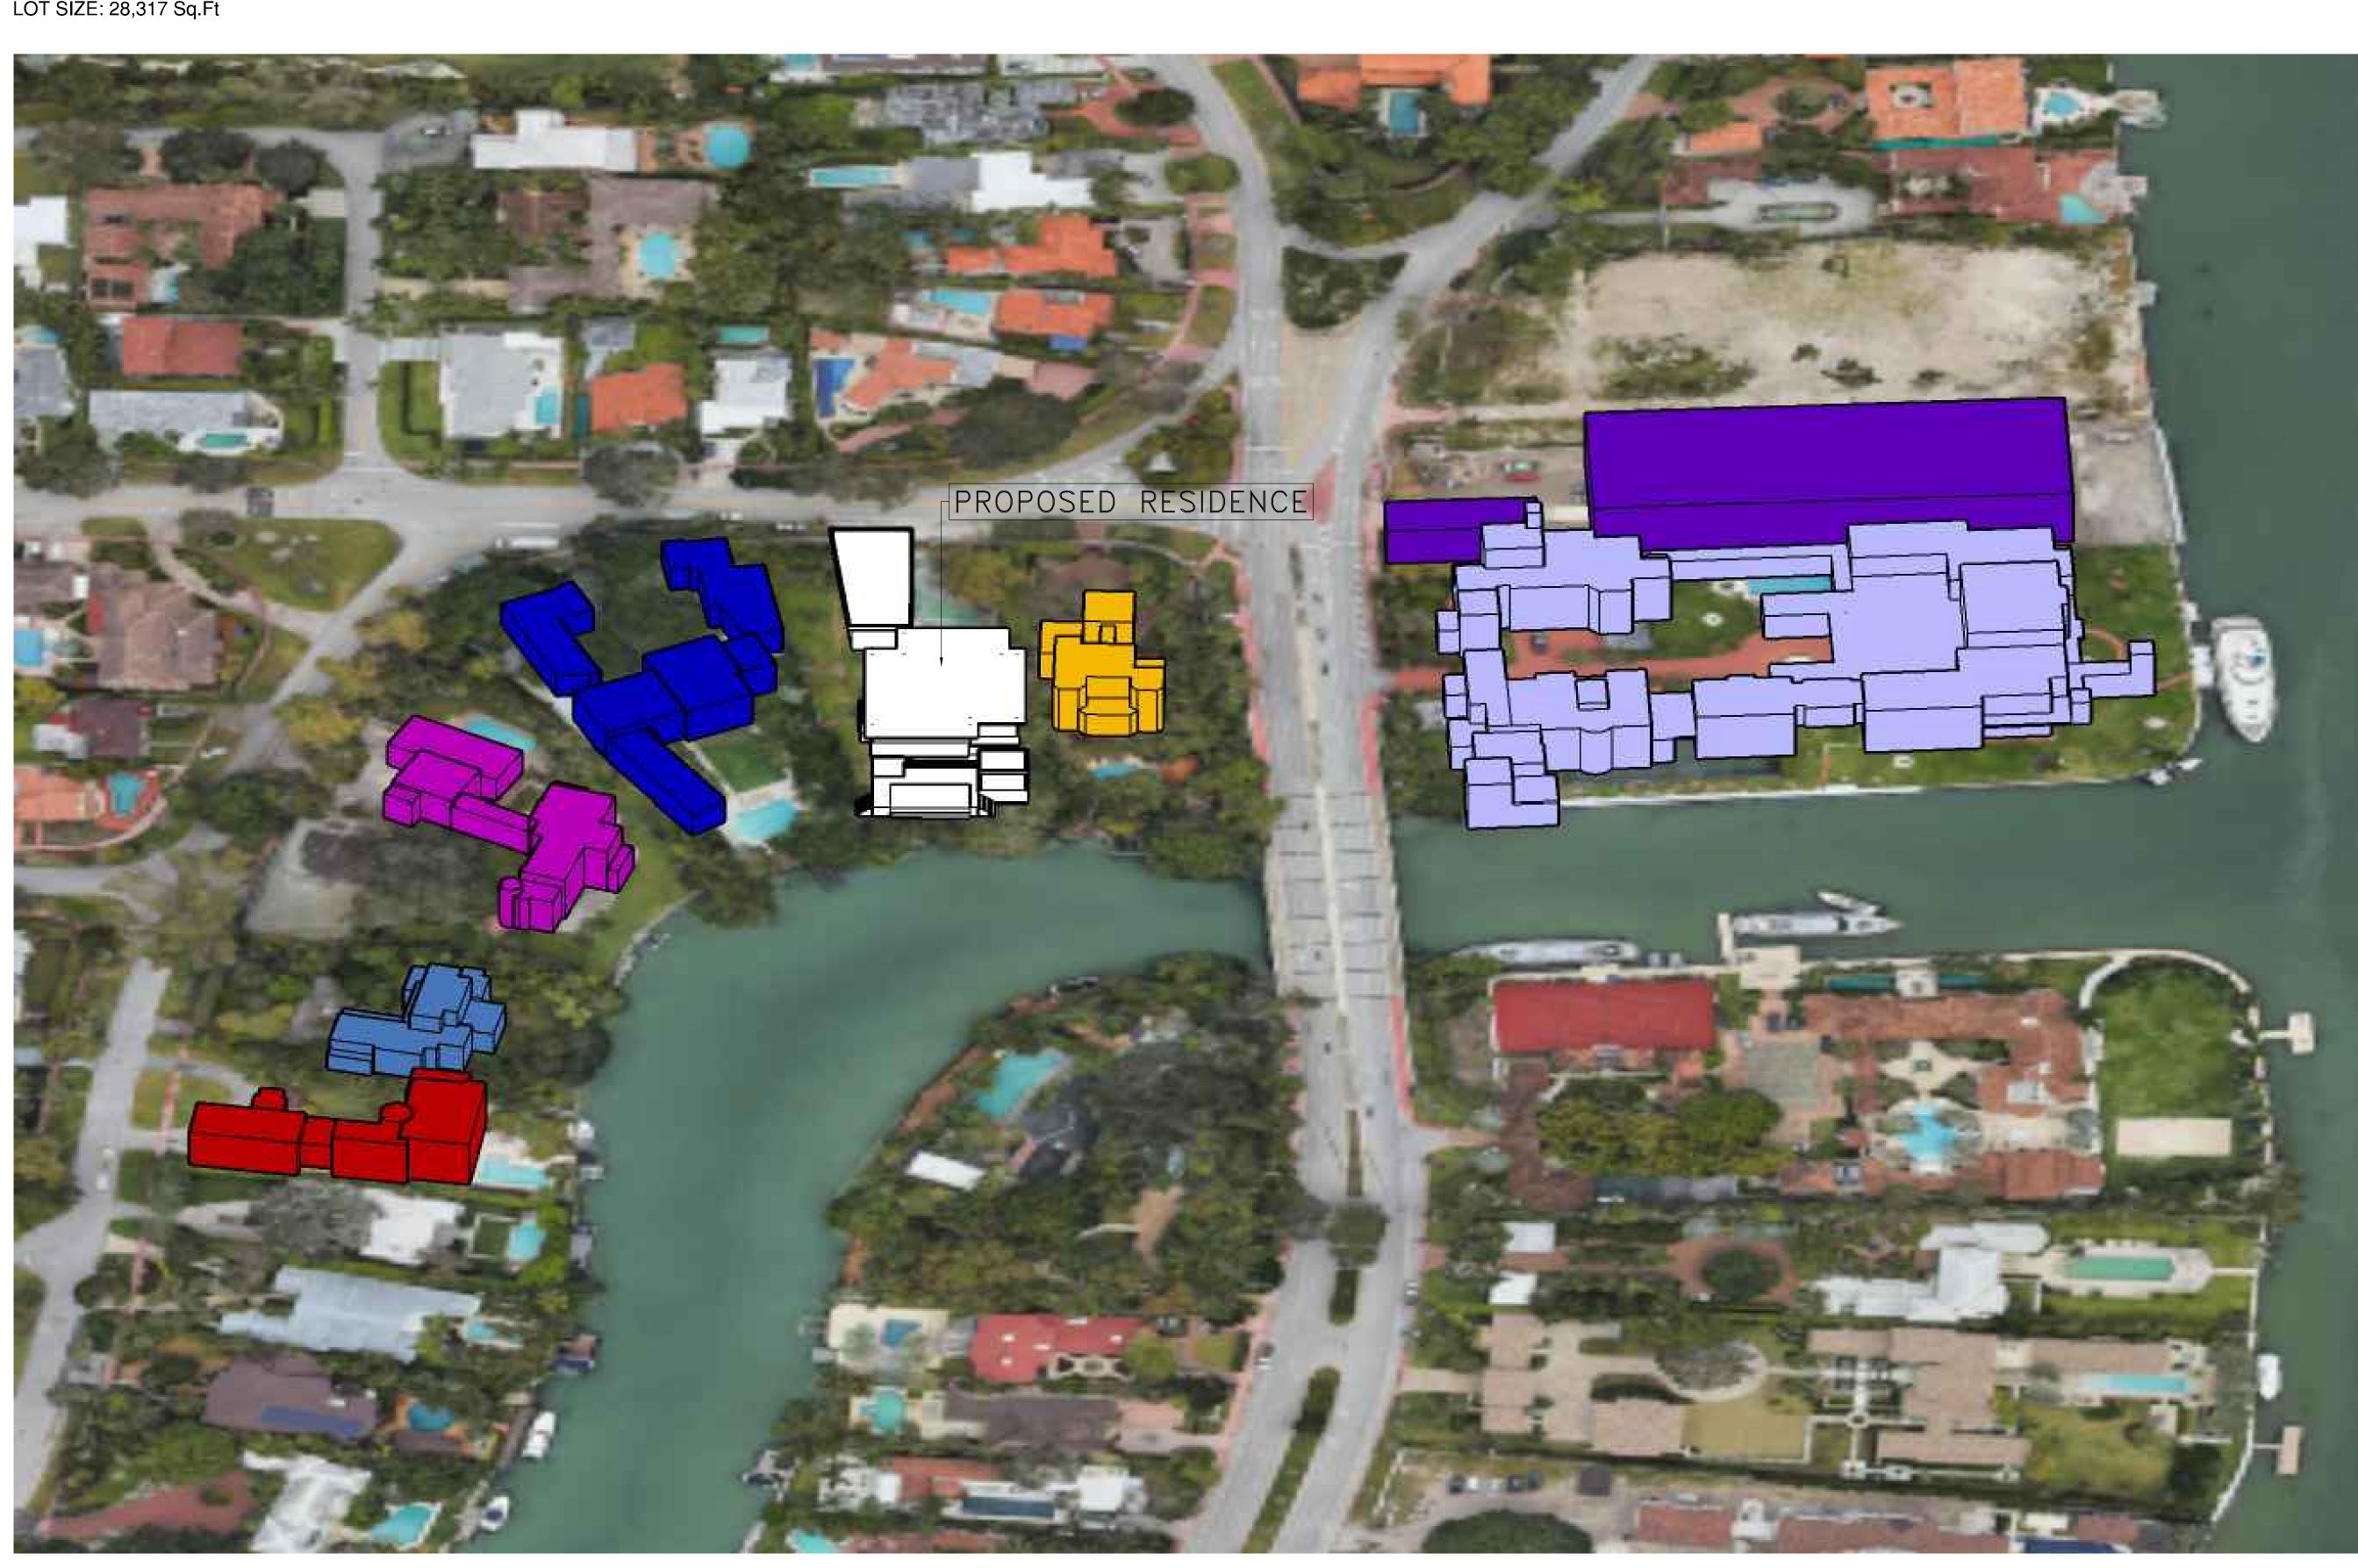

### 420 W. 51ST ST. RESIDENCE

420 W. 51ST ST., MIAMI BEACH, FL 33140

FOLIO #02-3222-022-1570 DRB PRESENTATION - DRB21-0687 - 10-05-2021

SCOPE OF WORK

NEW 2 STORY HOME WITH UNDERSTORY ON LOT WITH EXISTING TENNIS COURT. • REQUEST FOR VARIANCES FOR FRONT SETBACK FOR TENNIS COURT AND ASSOCIATED FENCE, AND FRONT YARD PERVIOUS OPEN SPACE