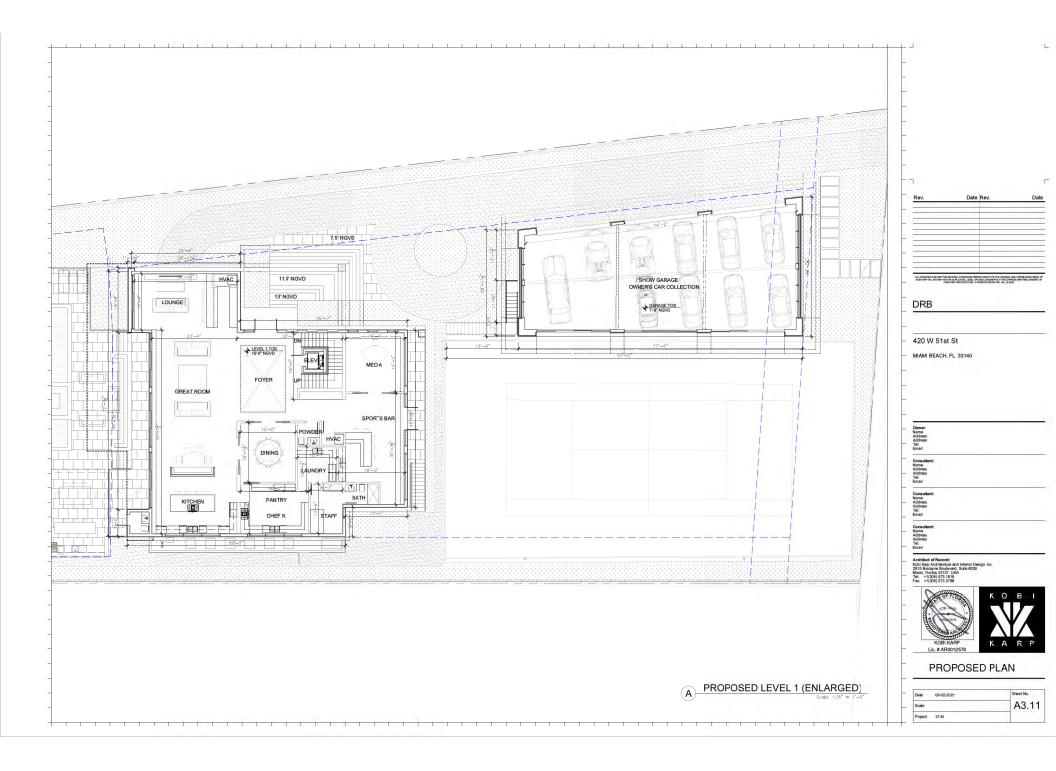

### 420 W. 51ST ST. RESIDENCE

420 W. 51ST ST., MIAMI BEACH, FL 33140

FOLIO #02-3222-022-1570 DRB PRESENTATION - DRB21-0687 - 10-05-2021

SCOPE OF WORK

NEW 2 STORY HOME WITH UNDERSTORY ON LOT WITH EXISTING TENNIS COURT. • REQUEST FOR VARIANCES FOR FRONT SETBACK FOR TENNIS COURT AND ASSOCIATED FENCE, AND FRONT YARD PERVIOUS OPEN SPACE