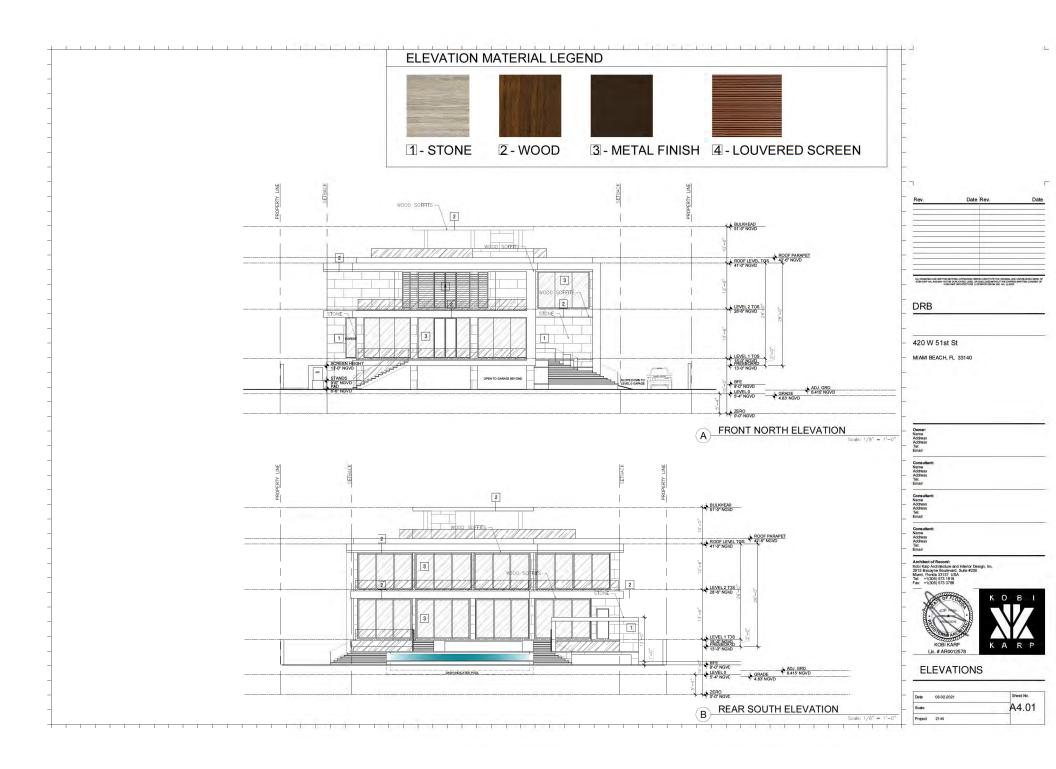

### 420 W. 51ST ST. RESIDENCE

420 W. 51ST ST., MIAMI BEACH, FL 33140

FOLIO #02-3222-022-1570 DRB PRESENTATION - DRB21-0687 - 10-05-2021

SCOPE OF WORK

NEW 2 STORY HOME WITH UNDERSTORY ON LOT WITH EXISTING TENNIS COURT. • REQUEST FOR VARIANCES FOR FRONT SETBACK FOR TENNIS COURT AND ASSOCIATED FENCE, AND FRONT YARD PERVIOUS OPEN SPACE