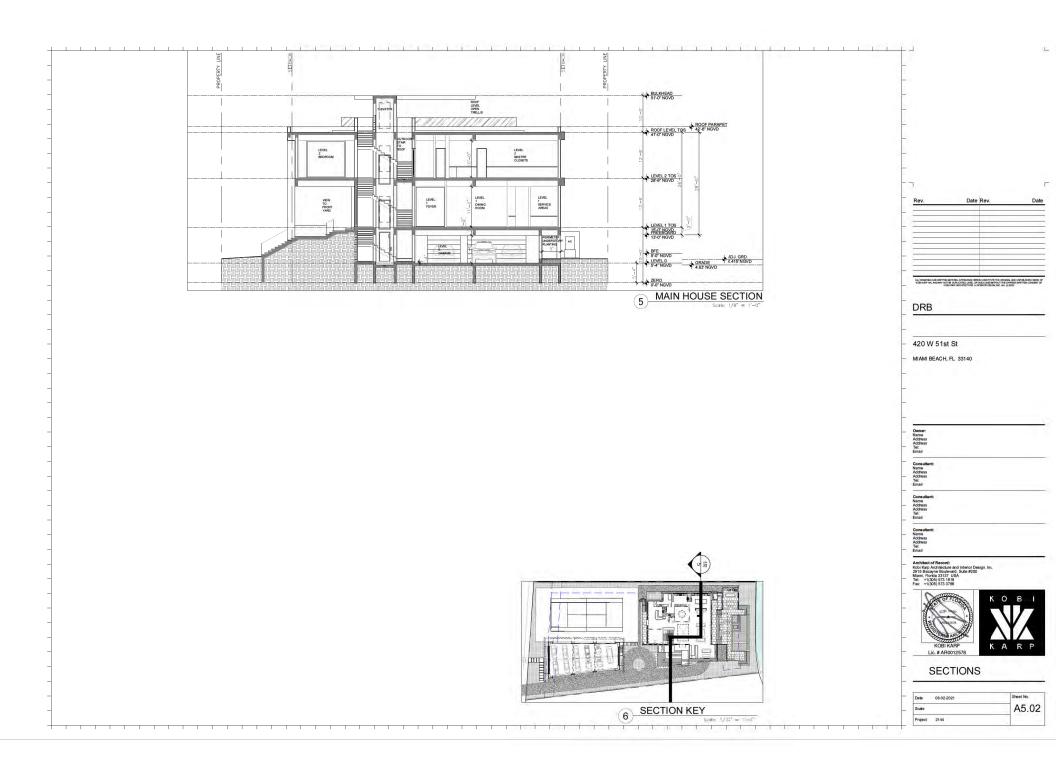

### 420 W. 51ST ST. RESIDENCE

420 W. 51ST ST., MIAMI BEACH, FL 33140

FOLIO #02-3222-022-1570 DRB PRESENTATION - DRB21-0687 - 10-05-2021

SCOPE OF WORK

NEW 2 STORY HOME WITH UNDERSTORY ON LOT WITH EXISTING TENNIS COURT. • REQUEST FOR VARIANCES FOR FRONT SETBACK FOR TENNIS COURT AND ASSOCIATED FENCE, AND FRONT YARD PERVIOUS OPEN SPACE