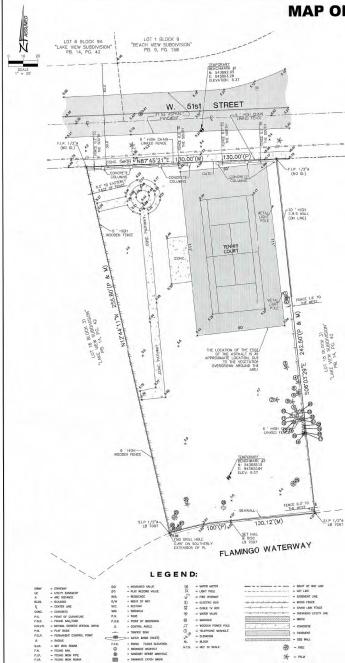

### 420 W. 51ST ST. RESIDENCE

420 W. 51ST ST., MIAMI BEACH, FL 33140

FOLIO #02-3222-022-1570 DRB PRESENTATION - DRB21-0687 - 10-05-2021

SCOPE OF WORK

NEW 2 STORY HOME WITH UNDERSTORY ON LOT WITH EXISTING TENNIS COURT. • REQUEST FOR VARIANCES FOR FRONT SETBACK FOR TENNIS COURT AND ASSOCIATED FENCE, AND FRONT YARD PERVIOUS OPEN SPACE