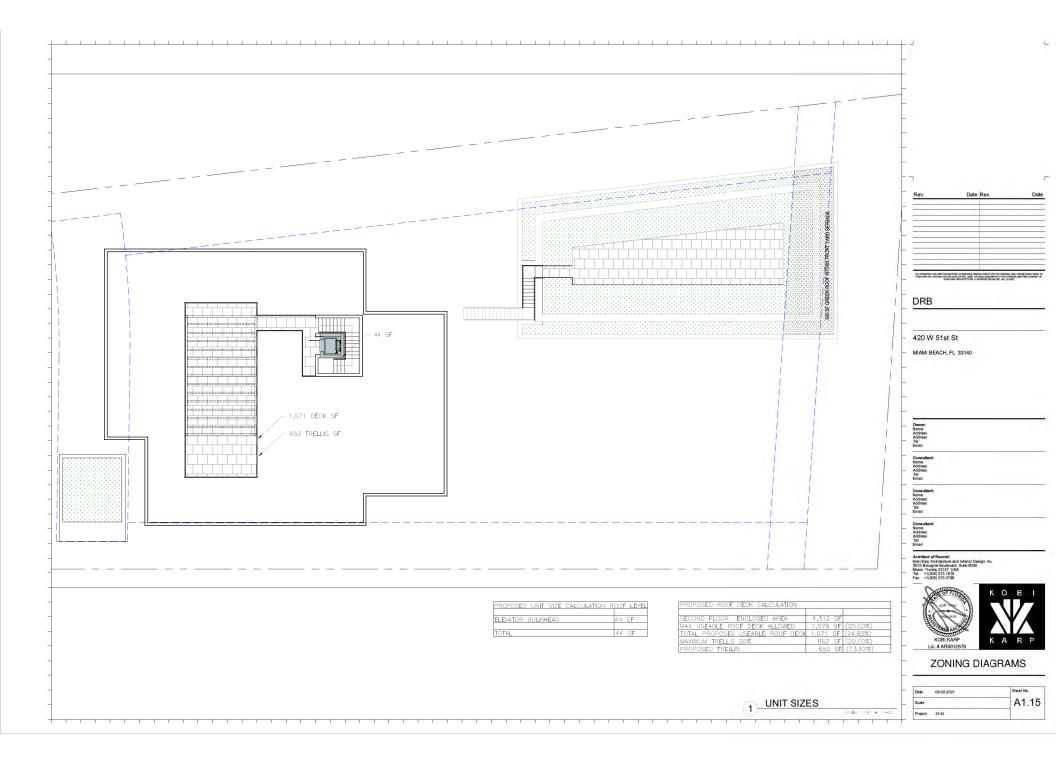

### 420 W. 51ST ST. RESIDENCE

420 W. 51ST ST., MIAMI BEACH, FL 33140

FOLIO #02-3222-022-1570 DRB PRESENTATION - DRB21-0687 - 10-05-2021

SCOPE OF WORK

NEW 2 STORY HOME WITH UNDERSTORY ON LOT WITH EXISTING TENNIS COURT. • REQUEST FOR VARIANCES FOR FRONT SETBACK FOR TENNIS COURT AND ASSOCIATED FENCE, AND FRONT YARD PERVIOUS OPEN SPACE