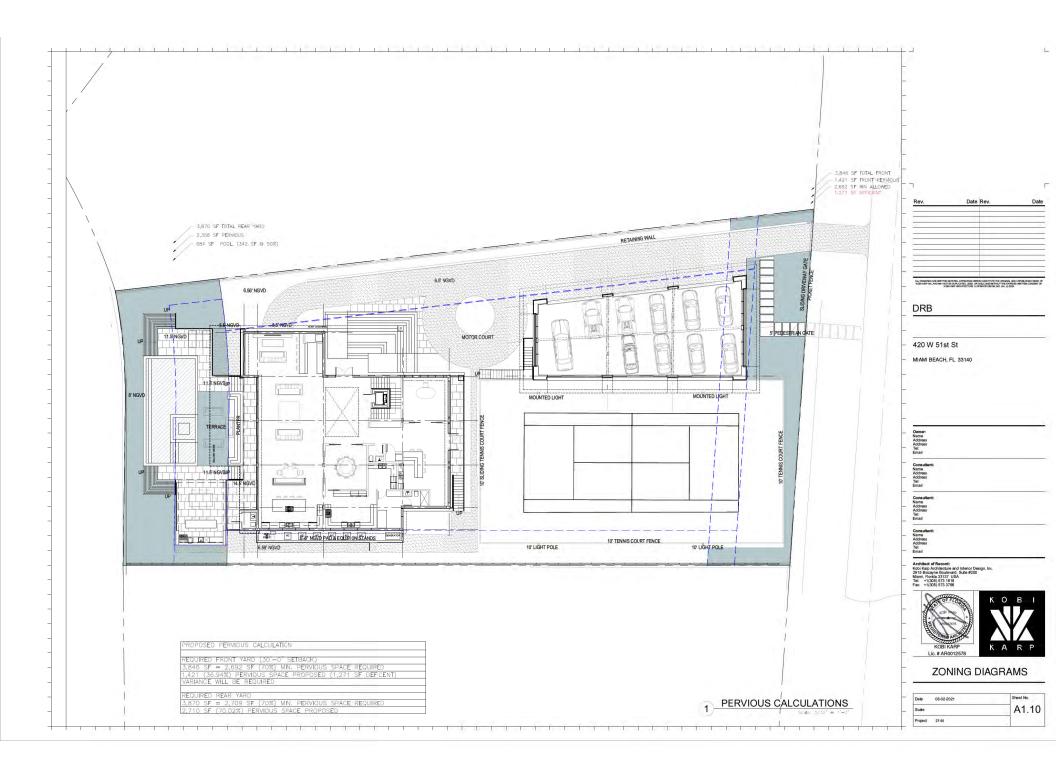

### 420 W. 51ST ST. RESIDENCE

420 W. 51ST ST., MIAMI BEACH, FL 33140

FOLIO #02-3222-022-1570 DRB PRESENTATION - DRB21-0687 - 10-05-2021

SCOPE OF WORK

NEW 2 STORY HOME WITH UNDERSTORY ON LOT WITH EXISTING TENNIS COURT. • REQUEST FOR VARIANCES FOR FRONT SETBACK FOR TENNIS COURT AND ASSOCIATED FENCE, AND FRONT YARD PERVIOUS OPEN SPACE