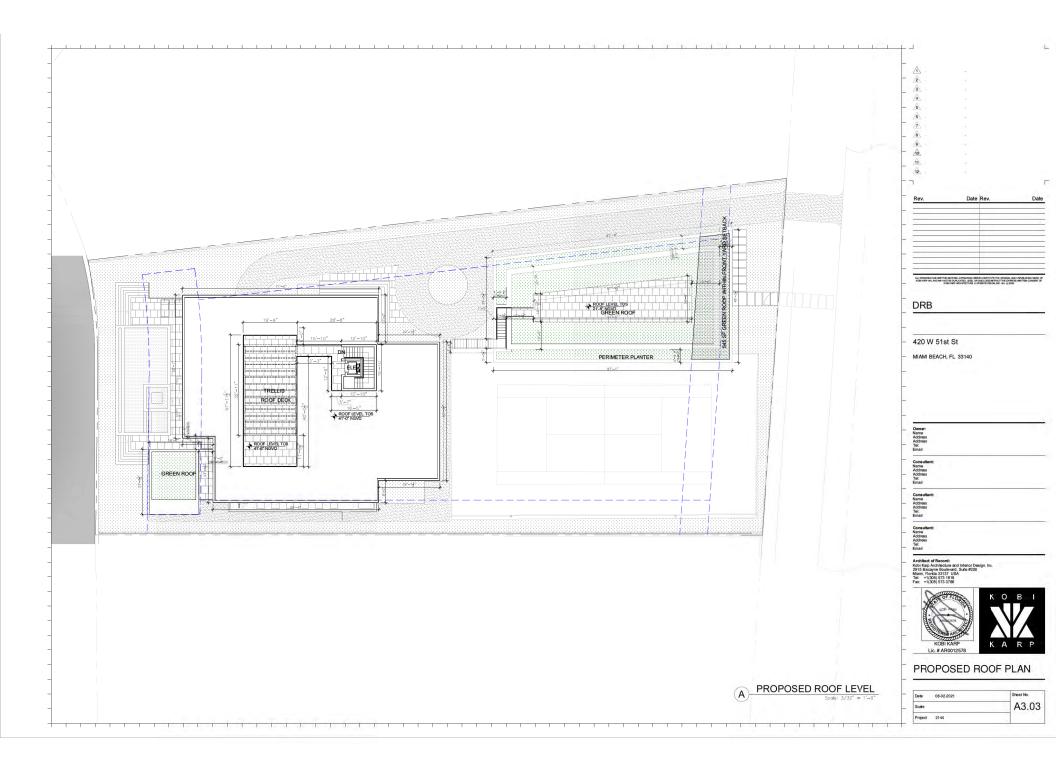

### 420 W. 51ST ST. RESIDENCE

420 W. 51ST ST., MIAMI BEACH, FL 33140

FOLIO #02-3222-022-1570 DRB PRESENTATION - DRB21-0687 - 10-05-2021

SCOPE OF WORK

NEW 2 STORY HOME WITH UNDERSTORY ON LOT WITH EXISTING TENNIS COURT. • REQUEST FOR VARIANCES FOR FRONT SETBACK FOR TENNIS COURT AND ASSOCIATED FENCE, AND FRONT YARD PERVIOUS OPEN SPACE