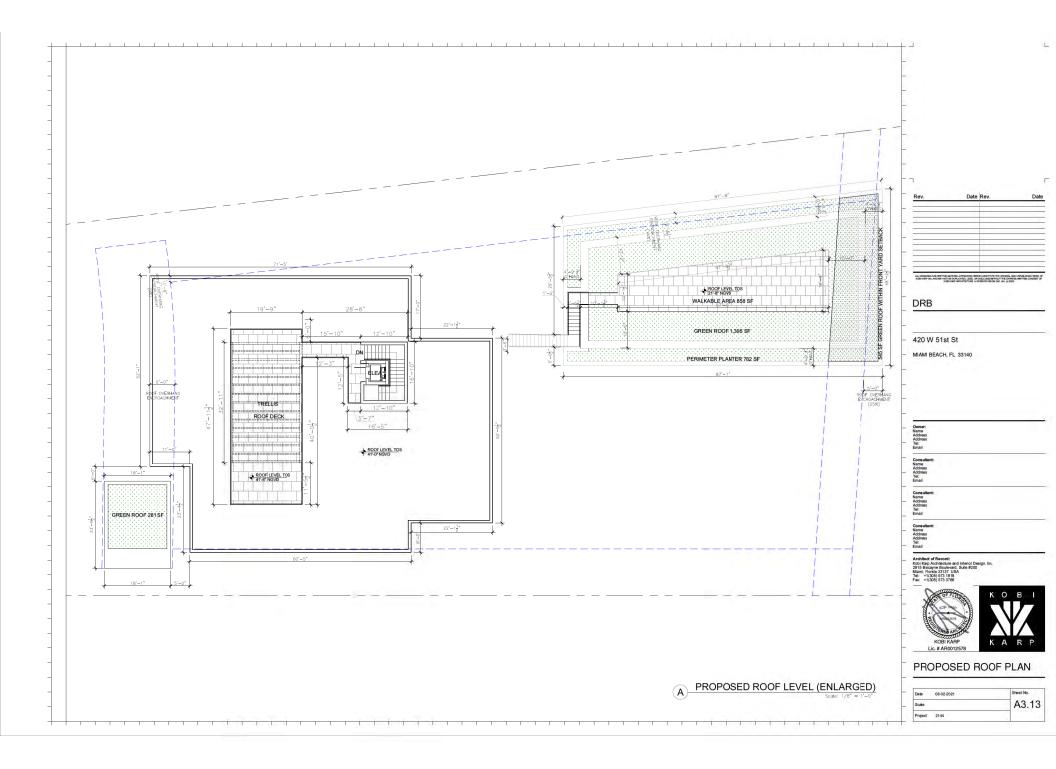

### 420 W. 51ST ST. RESIDENCE

420 W. 51ST ST., MIAMI BEACH, FL 33140

FOLIO #02-3222-022-1570 DRB PRESENTATION - DRB21-0687 - 10-05-2021

SCOPE OF WORK

NEW 2 STORY HOME WITH UNDERSTORY ON LOT WITH EXISTING TENNIS COURT. • REQUEST FOR VARIANCES FOR FRONT SETBACK FOR TENNIS COURT AND ASSOCIATED FENCE, AND FRONT YARD PERVIOUS OPEN SPACE