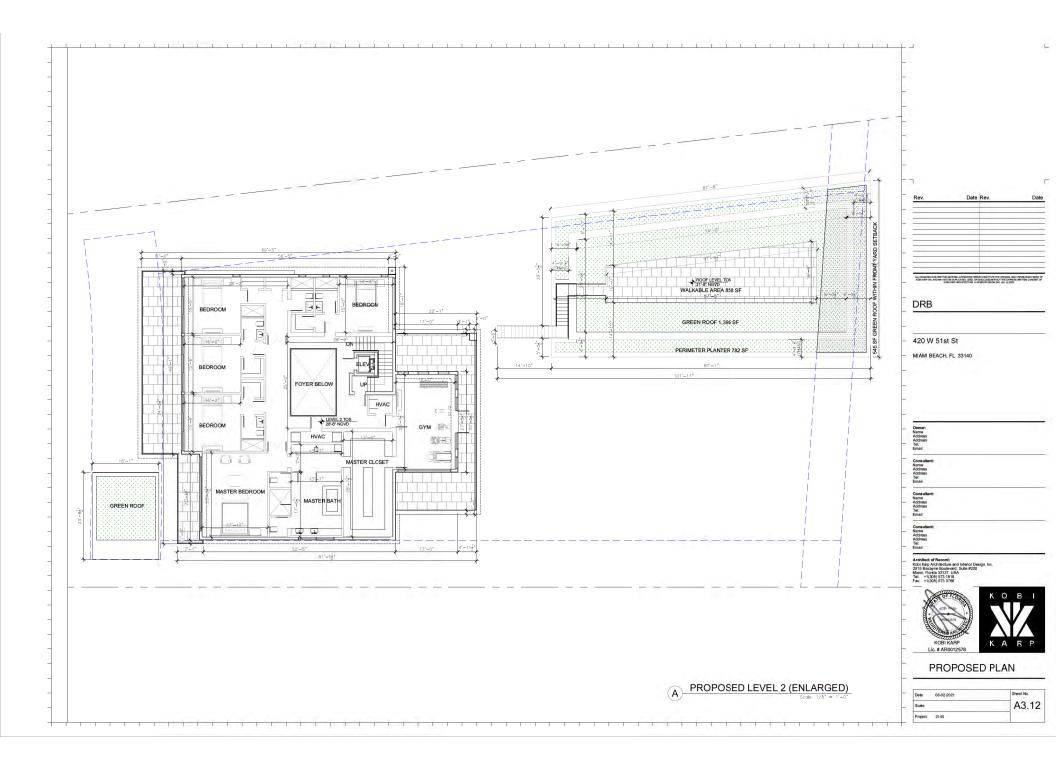

### 420 W. 51ST ST. RESIDENCE

420 W. 51ST ST., MIAMI BEACH, FL 33140

FOLIO #02-3222-022-1570 DRB PRESENTATION - DRB21-0687 - 10-05-2021

SCOPE OF WORK

NEW 2 STORY HOME WITH UNDERSTORY ON LOT WITH EXISTING TENNIS COURT. • REQUEST FOR VARIANCES FOR FRONT SETBACK FOR TENNIS COURT AND ASSOCIATED FENCE, AND FRONT YARD PERVIOUS OPEN SPACE