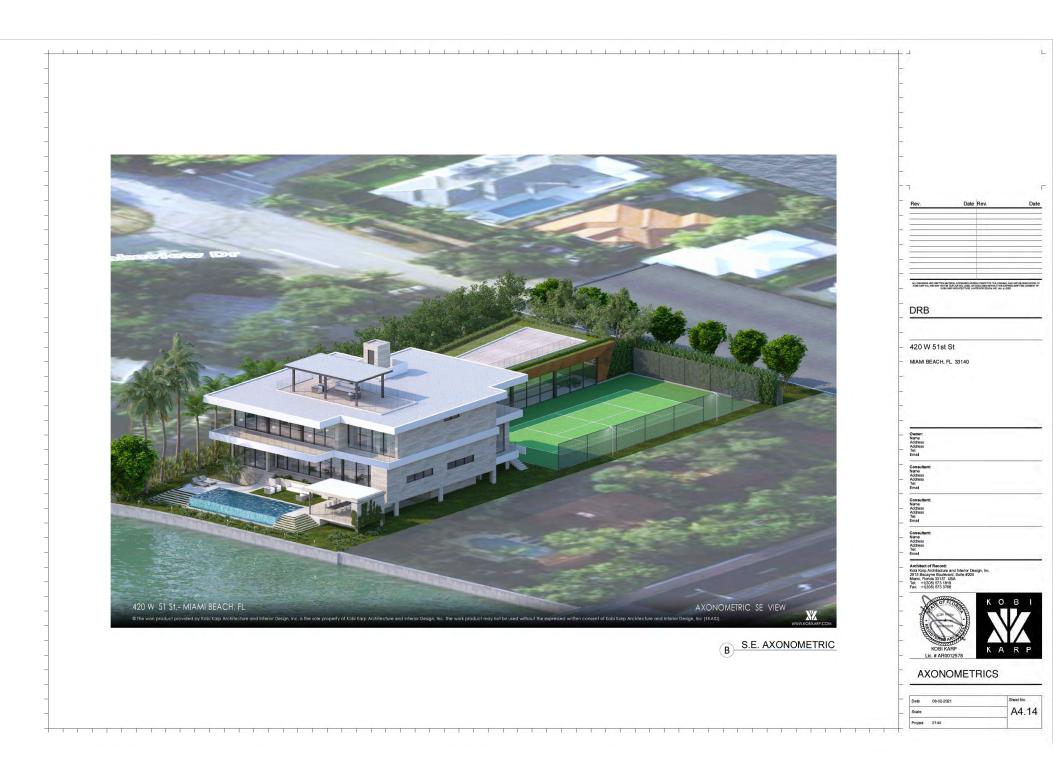

### 420 W. 51ST ST. RESIDENCE

420 W. 51ST ST., MIAMI BEACH, FL 33140

FOLIO #02-3222-022-1570 DRB PRESENTATION - DRB21-0687 - 10-05-2021

SCOPE OF WORK

NEW 2 STORY HOME WITH UNDERSTORY ON LOT WITH EXISTING TENNIS COURT. • REQUEST FOR VARIANCES FOR FRONT SETBACK FOR TENNIS COURT AND ASSOCIATED FENCE, AND FRONT YARD PERVIOUS OPEN SPACE