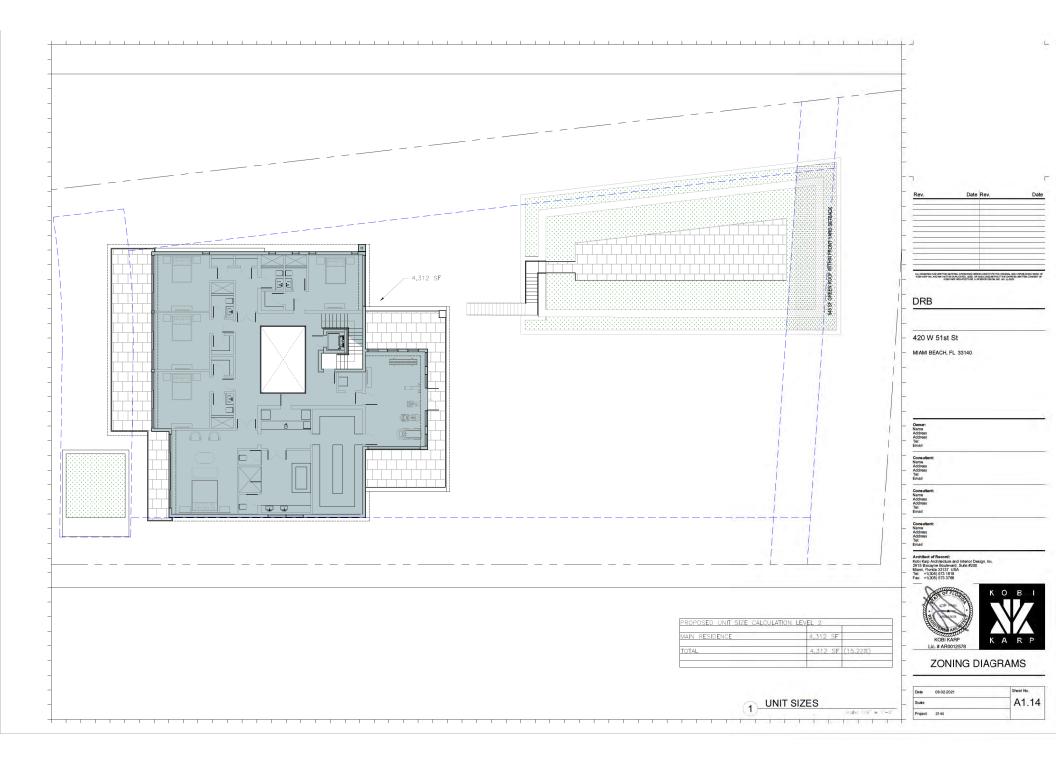

### 420 W. 51ST ST. RESIDENCE

420 W. 51ST ST., MIAMI BEACH, FL 33140

FOLIO #02-3222-022-1570 DRB PRESENTATION - DRB21-0687 - 10-05-2021

SCOPE OF WORK

NEW 2 STORY HOME WITH UNDERSTORY ON LOT WITH EXISTING TENNIS COURT. • REQUEST FOR VARIANCES FOR FRONT SETBACK FOR TENNIS COURT AND ASSOCIATED FENCE, AND FRONT YARD PERVIOUS OPEN SPACE