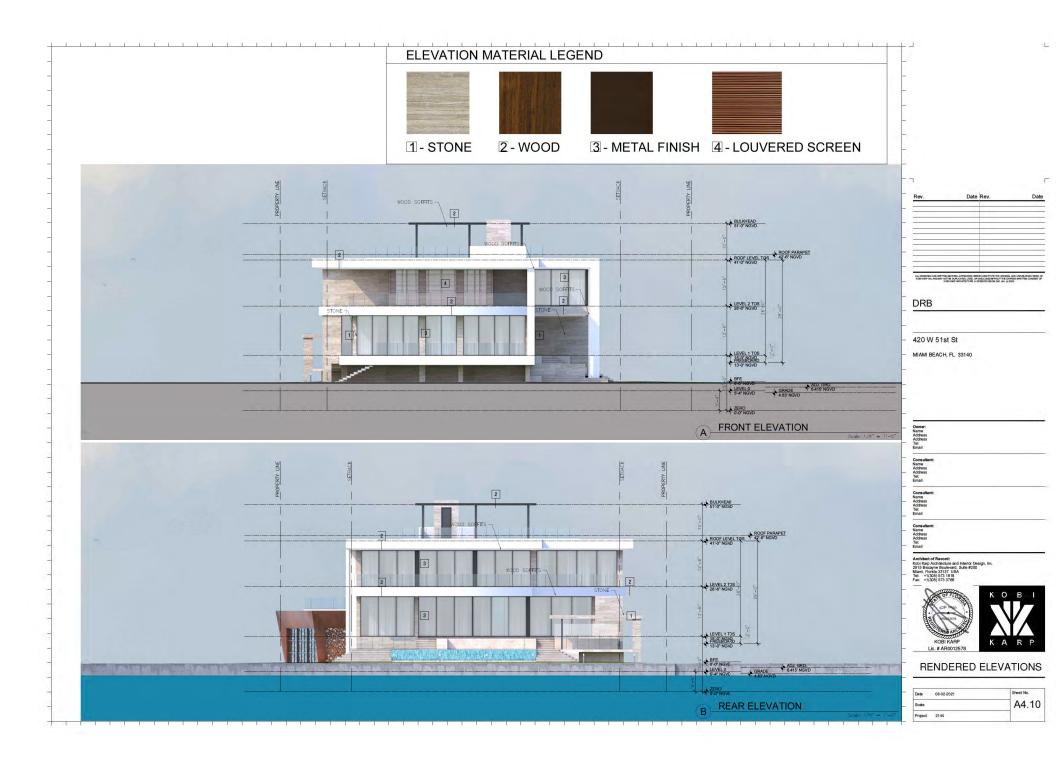

### 420 W. 51ST ST. RESIDENCE

420 W. 51ST ST., MIAMI BEACH, FL 33140

FOLIO #02-3222-022-1570 DRB PRESENTATION - DRB21-0687 - 10-05-2021

SCOPE OF WORK

NEW 2 STORY HOME WITH UNDERSTORY ON LOT WITH EXISTING TENNIS COURT. • REQUEST FOR VARIANCES FOR FRONT SETBACK FOR TENNIS COURT AND ASSOCIATED FENCE, AND FRONT YARD PERVIOUS OPEN SPACE