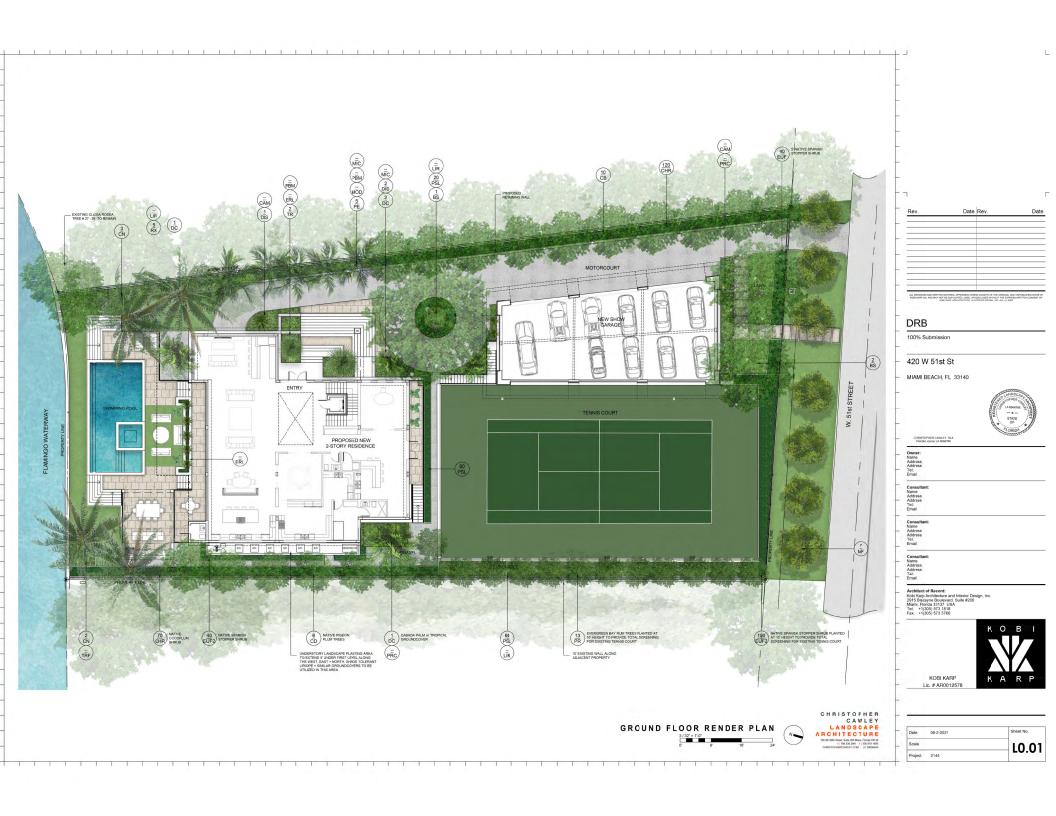

### 420 W. 51ST ST. RESIDENCE

420 W. 51ST ST., MIAMI BEACH, FL 33140

FOLIO #02-3222-022-1570 DRB PRESENTATION - DRB21-0687 - 10-05-2021

SCOPE OF WORK

NEW 2 STORY HOME WITH UNDERSTORY ON LOT WITH EXISTING TENNIS COURT. • REQUEST FOR VARIANCES FOR FRONT SETBACK FOR TENNIS COURT AND ASSOCIATED FENCE, AND FRONT YARD PERVIOUS OPEN SPACE