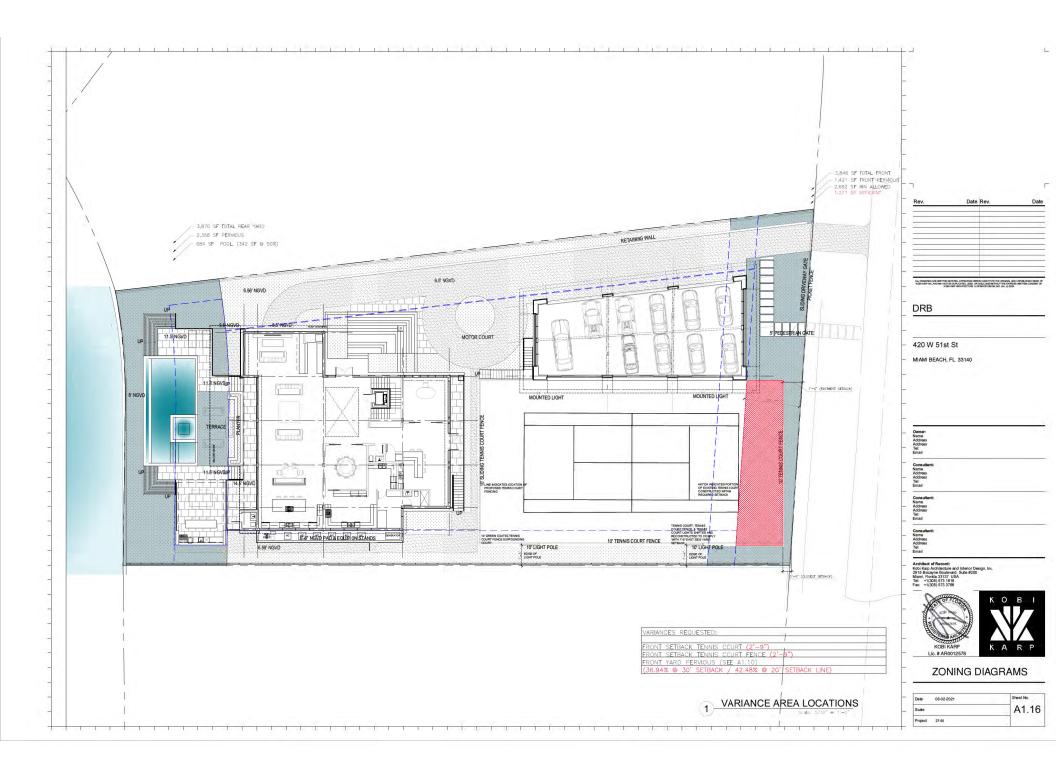

### 420 W. 51ST ST. RESIDENCE

420 W. 51ST ST., MIAMI BEACH, FL 33140

FOLIO #02-3222-022-1570 DRB PRESENTATION - DRB21-0687 - 10-05-2021

SCOPE OF WORK

NEW 2 STORY HOME WITH UNDERSTORY ON LOT WITH EXISTING TENNIS COURT. • REQUEST FOR VARIANCES FOR FRONT SETBACK FOR TENNIS COURT AND ASSOCIATED FENCE, AND FRONT YARD PERVIOUS OPEN SPACE