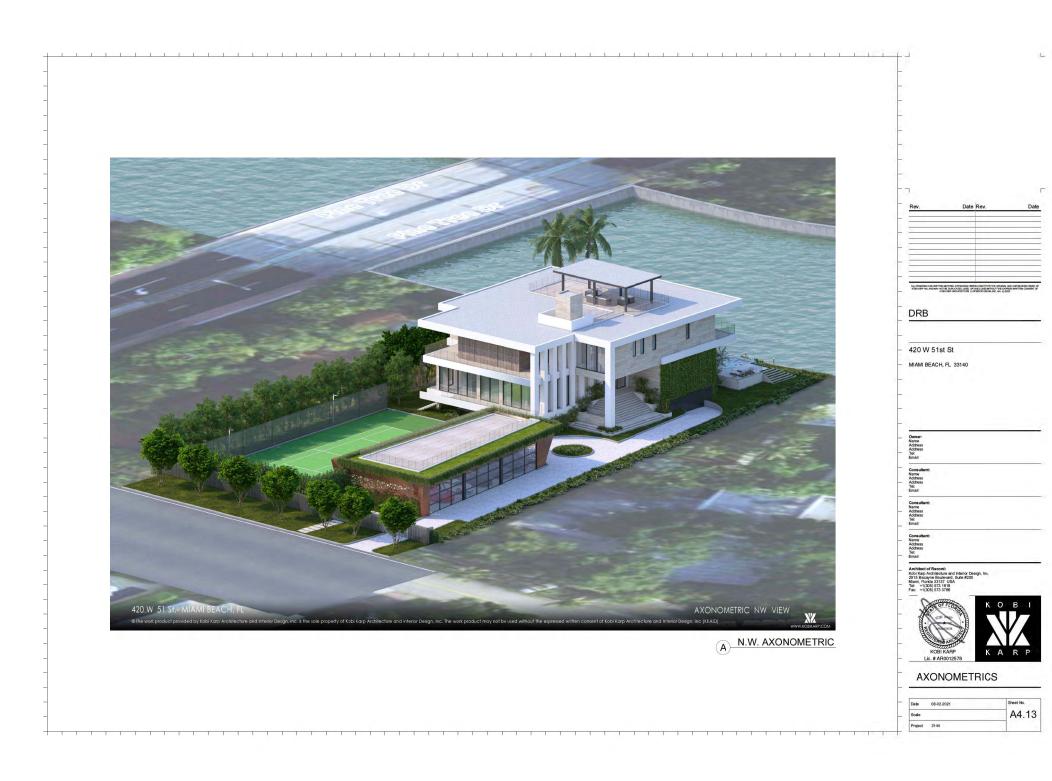

### 420 W. 51ST ST. RESIDENCE

420 W. 51ST ST., MIAMI BEACH, FL 33140

FOLIO #02-3222-022-1570 DRB PRESENTATION - DRB21-0687 - 10-05-2021

SCOPE OF WORK

NEW 2 STORY HOME WITH UNDERSTORY ON LOT WITH EXISTING TENNIS COURT. • REQUEST FOR VARIANCES FOR FRONT SETBACK FOR TENNIS COURT AND ASSOCIATED FENCE, AND FRONT YARD PERVIOUS OPEN SPACE