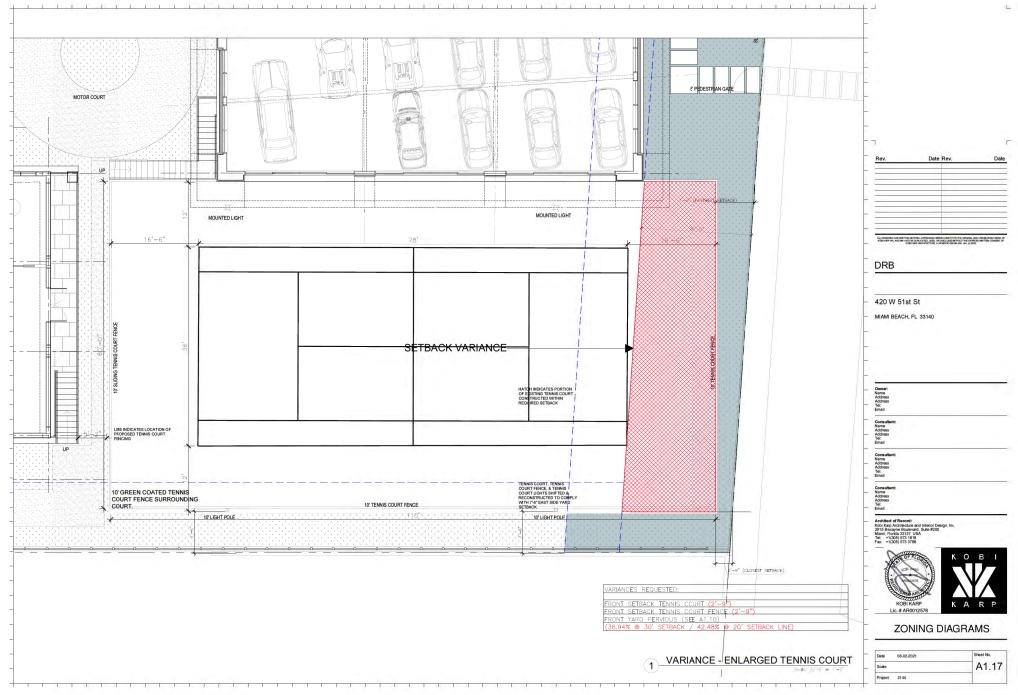

### 420 W. 51ST ST. RESIDENCE

420 W. 51ST ST., MIAMI BEACH, FL 33140

FOLIO #02-3222-022-1570 DRB PRESENTATION - DRB21-0687 - 10-05-2021

SCOPE OF WORK

NEW 2 STORY HOME WITH UNDERSTORY ON LOT WITH EXISTING TENNIS COURT. • REQUEST FOR VARIANCES FOR FRONT SETBACK FOR TENNIS COURT AND ASSOCIATED FENCE, AND FRONT YARD PERVIOUS OPEN SPACE