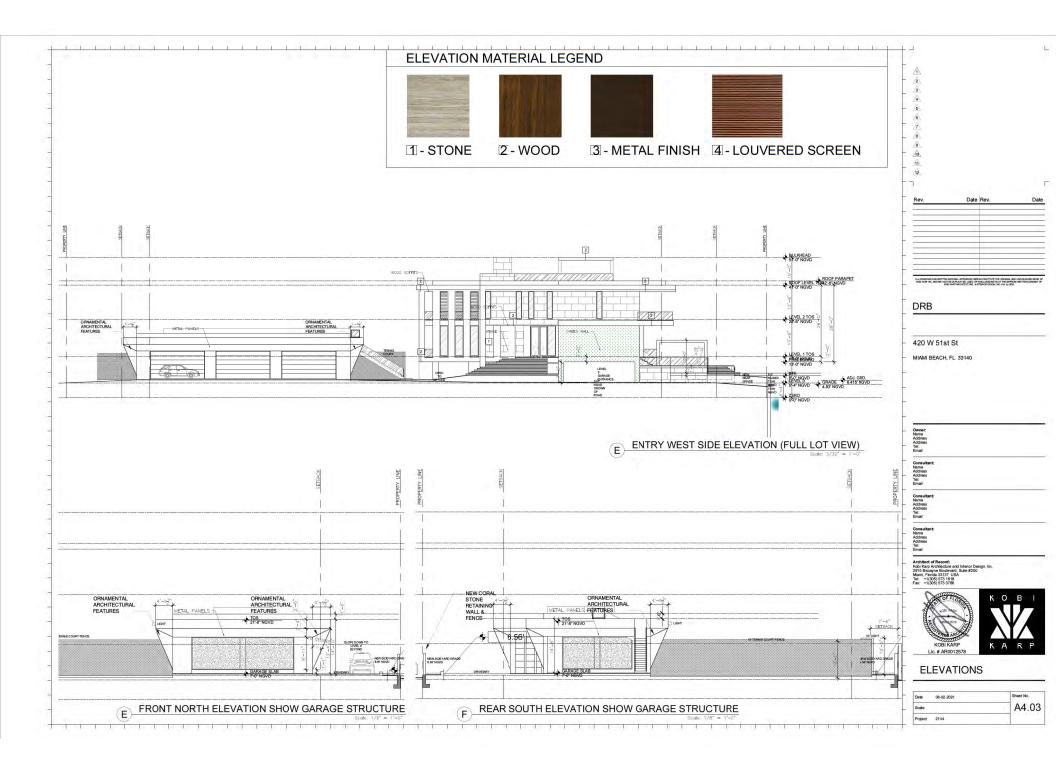

### 420 W. 51ST ST. RESIDENCE

420 W. 51ST ST., MIAMI BEACH, FL 33140

FOLIO #02-3222-022-1570 DRB PRESENTATION - DRB21-0687 - 10-05-2021

SCOPE OF WORK

NEW 2 STORY HOME WITH UNDERSTORY ON LOT WITH EXISTING TENNIS COURT. • REQUEST FOR VARIANCES FOR FRONT SETBACK FOR TENNIS COURT AND ASSOCIATED FENCE, AND FRONT YARD PERVIOUS OPEN SPACE