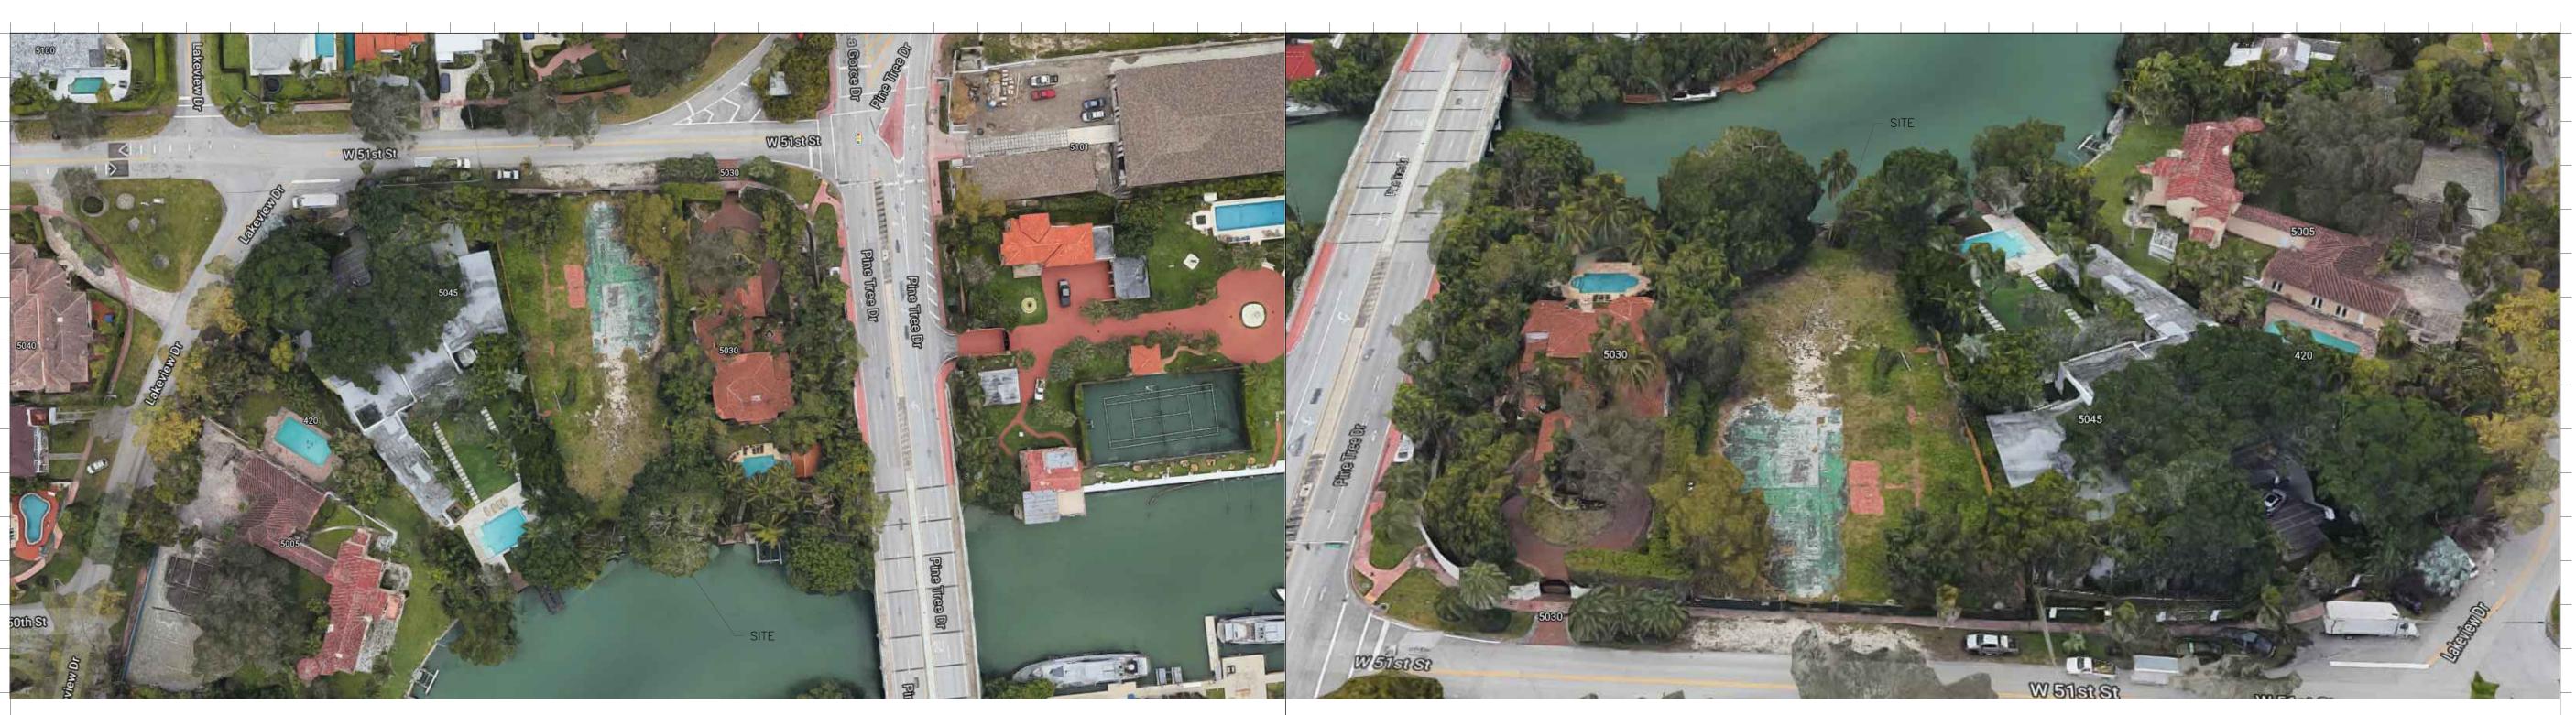

### 420 W. 51ST ST. RESIDENCE

420 W. 51ST ST., MIAMI BEACH, FL 33140

FOLIO #02-3222-022-1570 DRB PRESENTATION - DRB21-0687 - 10-05-2021

SCOPE OF WORK

NEW 2 STORY HOME WITH UNDERSTORY ON LOT WITH EXISTING TENNIS COURT. • REQUEST FOR VARIANCES FOR FRONT SETBACK FOR TENNIS COURT AND ASSOCIATED FENCE, AND FRONT YARD PERVIOUS OPEN SPACE