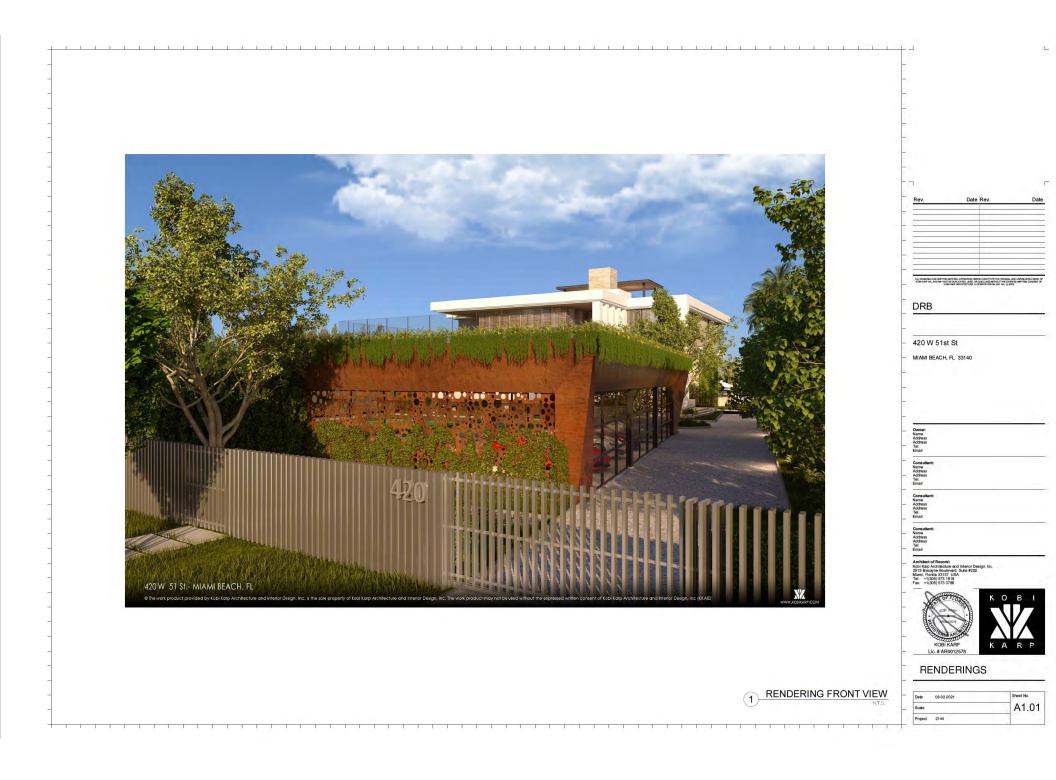

### 420 W. 51ST ST. RESIDENCE

420 W. 51ST ST., MIAMI BEACH, FL 33140

FOLIO #02-3222-022-1570 DRB PRESENTATION - DRB21-0687 - 10-05-2021

SCOPE OF WORK

NEW 2 STORY HOME WITH UNDERSTORY ON LOT WITH EXISTING TENNIS COURT. • REQUEST FOR VARIANCES FOR FRONT SETBACK FOR TENNIS COURT AND ASSOCIATED FENCE, AND FRONT YARD PERVIOUS OPEN SPACE