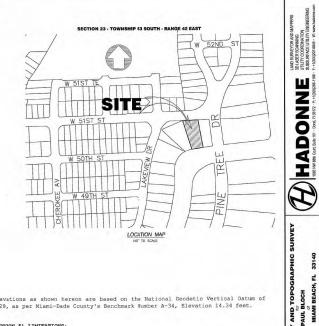

### 420 W. 51ST ST. RESIDENCE

420 W. 51ST ST., MIAMI BEACH, FL 33140

FOLIO #02-3222-022-1570 DRB PRESENTATION - DRB21-0687 - 10-05-2021

SCOPE OF WORK

NEW 2 STORY HOME WITH UNDERSTORY ON LOT WITH EXISTING TENNIS COURT. • REQUEST FOR VARIANCES FOR FRONT SETBACK FOR TENNIS COURT AND ASSOCIATED FENCE, AND FRONT YARD PERVIOUS OPEN SPACE