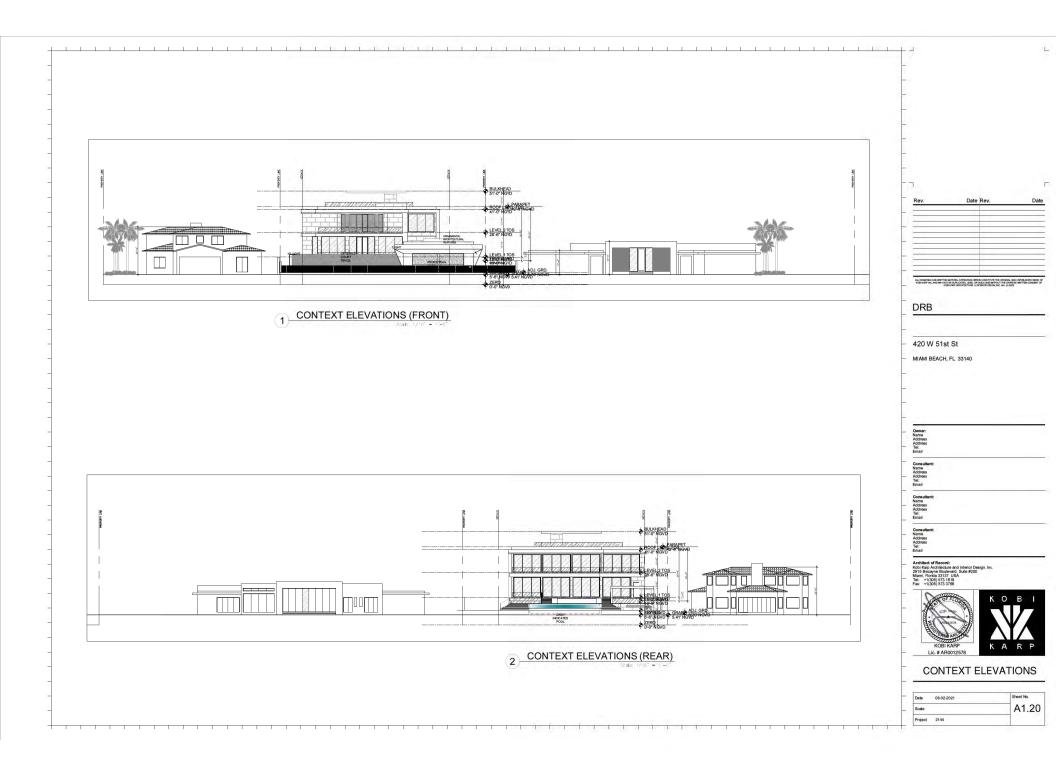

### 420 W. 51ST ST. RESIDENCE

420 W. 51ST ST., MIAMI BEACH, FL 33140

FOLIO #02-3222-022-1570 DRB PRESENTATION - DRB21-0687 - 10-05-2021

SCOPE OF WORK

NEW 2 STORY HOME WITH UNDERSTORY ON LOT WITH EXISTING TENNIS COURT. • REQUEST FOR VARIANCES FOR FRONT SETBACK FOR TENNIS COURT AND ASSOCIATED FENCE, AND FRONT YARD PERVIOUS OPEN SPACE