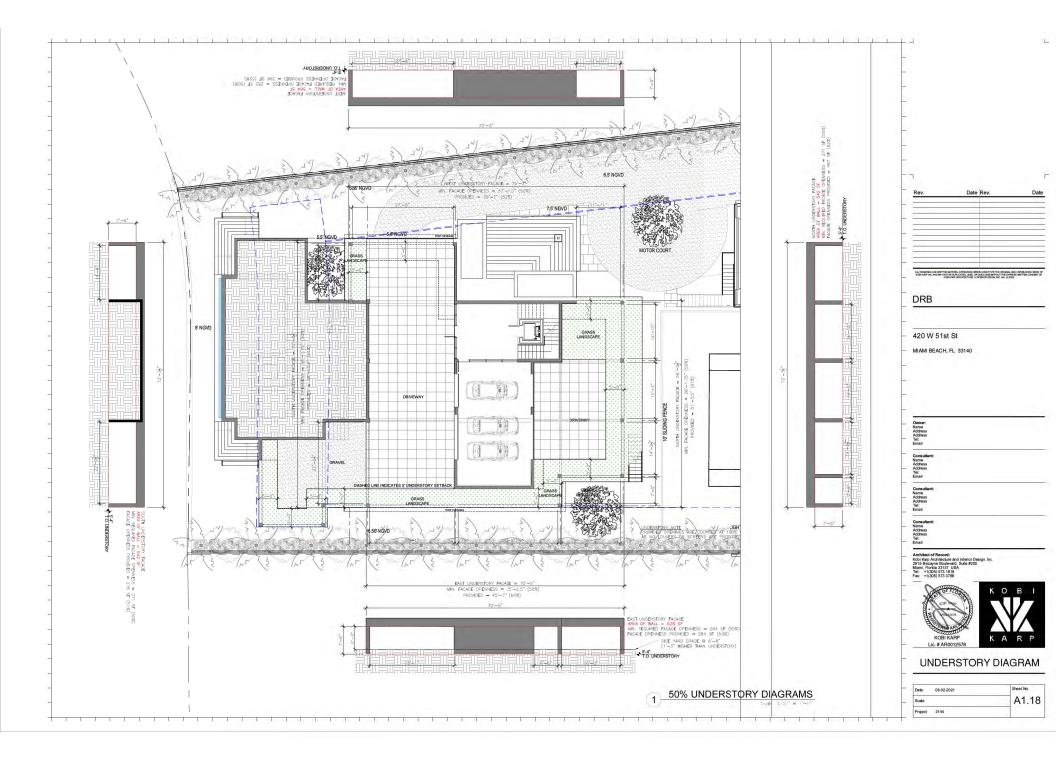

### 420 W. 51ST ST. RESIDENCE

420 W. 51ST ST., MIAMI BEACH, FL 33140

FOLIO #02-3222-022-1570 DRB PRESENTATION - DRB21-0687 - 10-05-2021

SCOPE OF WORK

NEW 2 STORY HOME WITH UNDERSTORY ON LOT WITH EXISTING TENNIS COURT. • REQUEST FOR VARIANCES FOR FRONT SETBACK FOR TENNIS COURT AND ASSOCIATED FENCE, AND FRONT YARD PERVIOUS OPEN SPACE