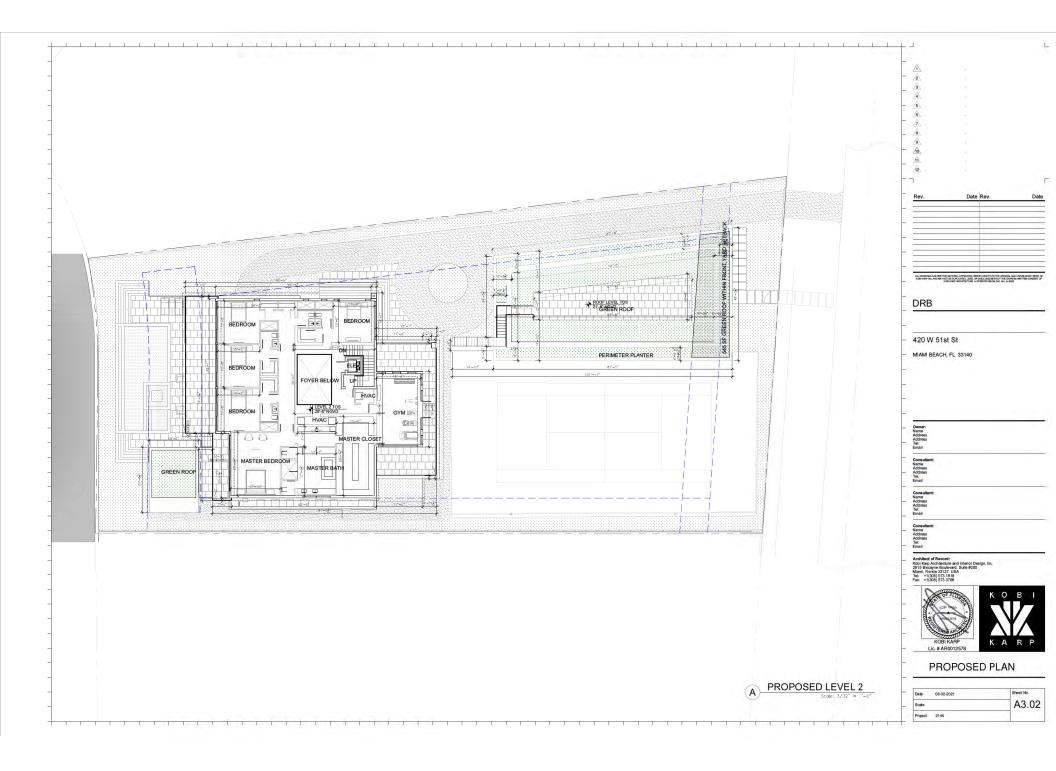

### 420 W. 51ST ST. RESIDENCE

420 W. 51ST ST., MIAMI BEACH, FL 33140

FOLIO #02-3222-022-1570 DRB PRESENTATION - DRB21-0687 - 10-05-2021

SCOPE OF WORK

NEW 2 STORY HOME WITH UNDERSTORY ON LOT WITH EXISTING TENNIS COURT. • REQUEST FOR VARIANCES FOR FRONT SETBACK FOR TENNIS COURT AND ASSOCIATED FENCE, AND FRONT YARD PERVIOUS OPEN SPACE