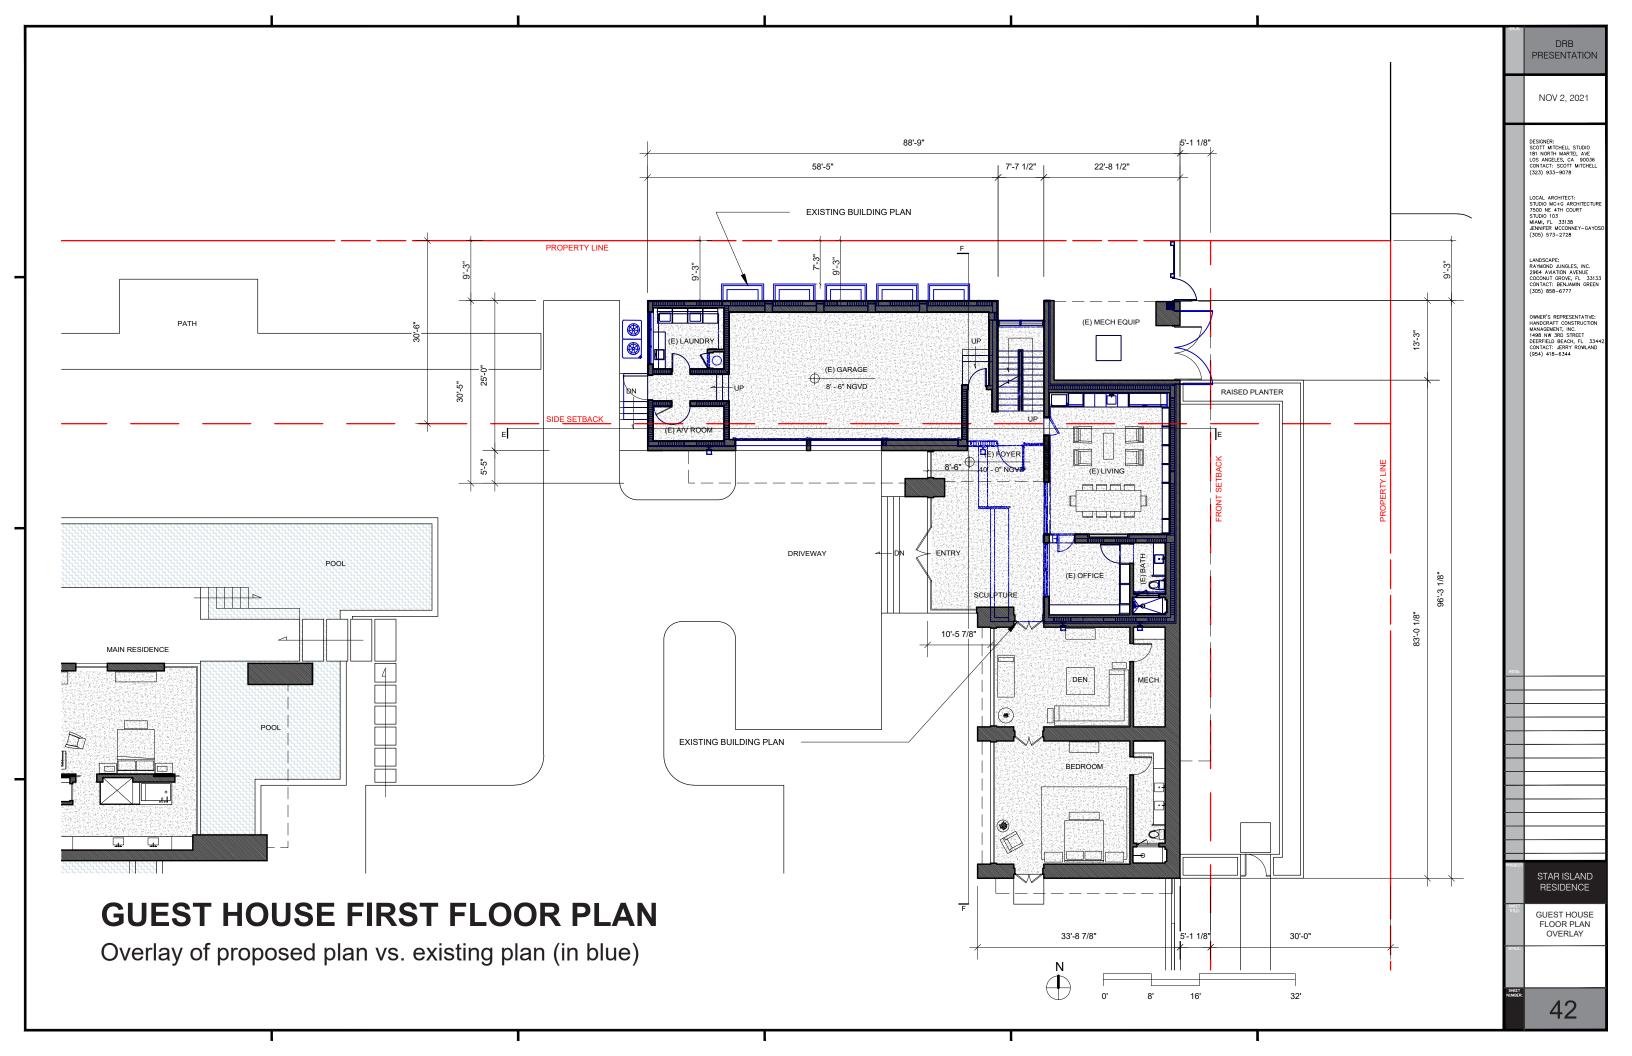

# RELOCATED SPECIMEN TREES

31

STAR ISLAND RESIDENCE

RELOCATED SPECIMEN TREE

|                                                                                     | I                                                                                          |                                                                            | 1    | 1 |                                                                                                                                                                      |
|-------------------------------------------------------------------------------------|--------------------------------------------------------------------------------------------|----------------------------------------------------------------------------|------|---|----------------------------------------------------------------------------------------------------------------------------------------------------------------------|
|                                                                                     |                                                                                            |                                                                            |      |   | DRB<br>PRESENTATION                                                                                                                                                  |
|                                                                                     |                                                                                            |                                                                            |      |   | NOV 2, 2021                                                                                                                                                          |
|                                                                                     |                                                                                            |                                                                            |      |   | DESIGNER:<br>SCOTT MITCHELL STUDIO<br>181 NORTH MARTEL AVE<br>LOS ANGELES, CA 90036<br>CONTACT: SCOTT MITCHELL<br>(323) 933–9078                                     |
|                                                                                     |                                                                                            |                                                                            |      |   | LOCAL ARCHITECT:<br>STUDIO MC-61 ARCHITECTURE<br>7500 MC-61 ARCHITECTURE<br>STUDIO 103<br>MAM, FL 33138<br>JENNIFER MCCONNEY-GAYOSO<br>(305) 573-2728                |
|                                                                                     |                                                                                            |                                                                            |      |   | LANDSCAPE: RAYMOND JUNGLES, INC. 2964 AVIATION AVENUE COCONUT GROVE, FL 33133 CONTACT: BENJAMIN GREEN (305) 858—6777                                                 |
| V                                                                                   | VAIVER AND VAI                                                                             | RIANCE REQUE                                                               | STS: |   | OWNER'S REPRESENTATIVE:<br>HANDCRAFT CONSTRUCTION<br>MANAGEMENT, INC.<br>1498 NW 3RD STREET<br>DERFRIED BEACH, FL. 33442<br>CONTACT: JERRY ROMLAND<br>(954) 418-6344 |
| W<br>1)<br>2)                                                                       | aiver Requests:<br>Elevator Bulkhead<br>Length of South Side                               | e Elevation                                                                |      |   |                                                                                                                                                                      |
| Va<br>1)<br>2)<br>3)<br>4)<br>5)<br><del>6)</del><br><del>7)</del><br><del>8)</del> | Sum of Side Yard Se<br>Elevator Bulkhead<br>— Driveway Width (wit<br>— North Side Fence Ho | tback<br>ard Setback<br>etbacks<br>hdrawn)<br><del>eight</del> (withdrawn) |      |   | STAR ISLAND RESIDENCE  REQUESTED WAIVERS AND VARIANCES  SCALES  STAR ISLAND RESIDENCE                                                                                |
| · · · · · · · · · · · · · · · · · · ·                                               | Т                                                                                          |                                                                            | T    | 1 | 33                                                                                                                                                                   |