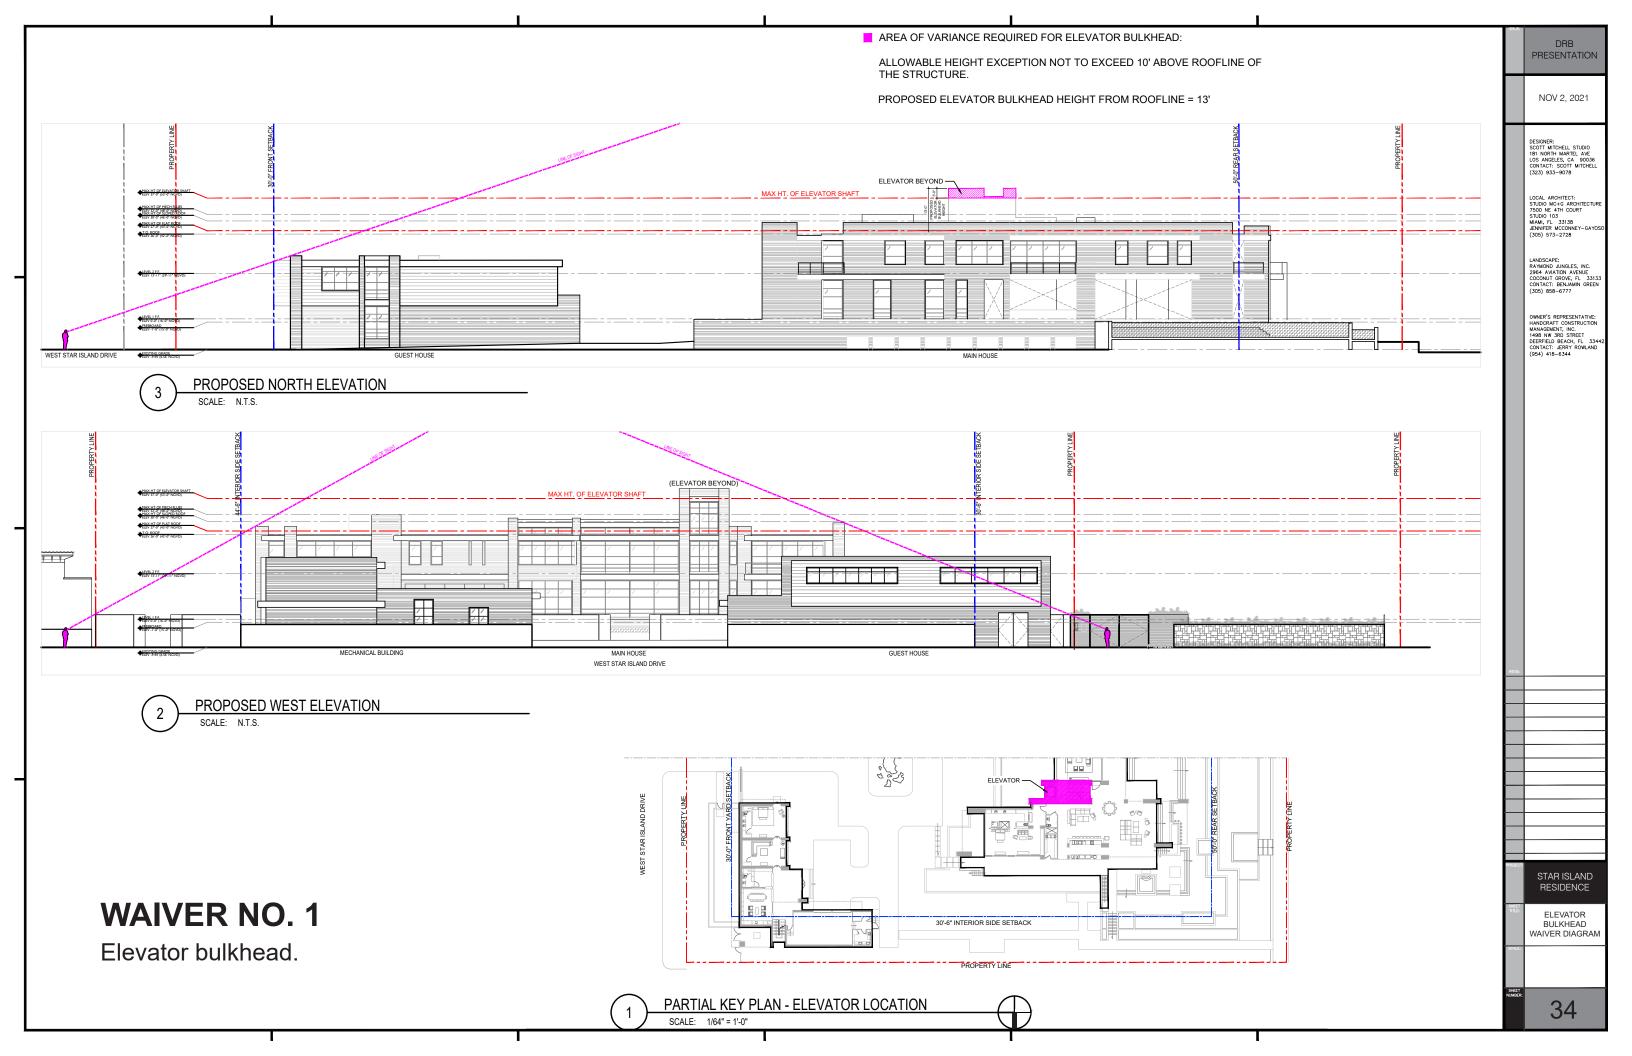

# RELOCATED SPECIMEN TREES

31

STAR ISLAND RESIDENCE

RELOCATED SPECIMEN TREE

|                                                                                     | I                                                                                          |                                                                            | 1    | 1 |                                                                                                                                                                      |
|-------------------------------------------------------------------------------------|--------------------------------------------------------------------------------------------|----------------------------------------------------------------------------|------|---|----------------------------------------------------------------------------------------------------------------------------------------------------------------------|
|                                                                                     |                                                                                            |                                                                            |      |   | DRB<br>PRESENTATION                                                                                                                                                  |
|                                                                                     |                                                                                            |                                                                            |      |   | NOV 2, 2021                                                                                                                                                          |
|                                                                                     |                                                                                            |                                                                            |      |   | DESIGNER:<br>SCOTT MITCHELL STUDIO<br>181 NORTH MARTEL AVE<br>LOS ANGELES, CA 90036<br>CONTACT: SCOTT MITCHELL<br>(323) 933–9078                                     |
|                                                                                     |                                                                                            |                                                                            |      |   | LOCAL ARCHITECT:<br>STUDIO MC-61 ARCHITECTURE<br>7500 MC-61 ARCHITECTURE<br>STUDIO 103<br>MAM, FL 33138<br>JENNIFER MCCONNEY-GAYOSO<br>(305) 573-2728                |
|                                                                                     |                                                                                            |                                                                            |      |   | LANDSCAPE: RAYMOND JUNGLES, INC. 2964 AVIATION AVENUE COCONUT GROVE, FL 33133 CONTACT: BENJAMIN GREEN (305) 858—6777                                                 |
| V                                                                                   | VAIVER AND VAI                                                                             | RIANCE REQUE                                                               | STS: |   | OWNER'S REPRESENTATIVE:<br>HANDCRAFT CONSTRUCTION<br>MANAGEMENT, INC.<br>1498 NW 3RD STREET<br>DERFRIED BEACH, FL. 33442<br>CONTACT: JERRY ROMLAND<br>(954) 418-6344 |
| W<br>1)<br>2)                                                                       | aiver Requests:<br>Elevator Bulkhead<br>Length of South Side                               | e Elevation                                                                |      |   |                                                                                                                                                                      |
| Va<br>1)<br>2)<br>3)<br>4)<br>5)<br><del>6)</del><br><del>7)</del><br><del>8)</del> | Sum of Side Yard Se<br>Elevator Bulkhead<br>— Driveway Width (wit<br>— North Side Fence Ho | tback<br>ard Setback<br>etbacks<br>hdrawn)<br><del>eight</del> (withdrawn) |      |   | STAR ISLAND RESIDENCE  REQUESTED WAIVERS AND VARIANCES  SCALES  STAR ISLAND RESIDENCE                                                                                |
| · · · · · · · · · · · · · · · · · · ·                                               | Т                                                                                          |                                                                            | T    | 1 | 33                                                                                                                                                                   |