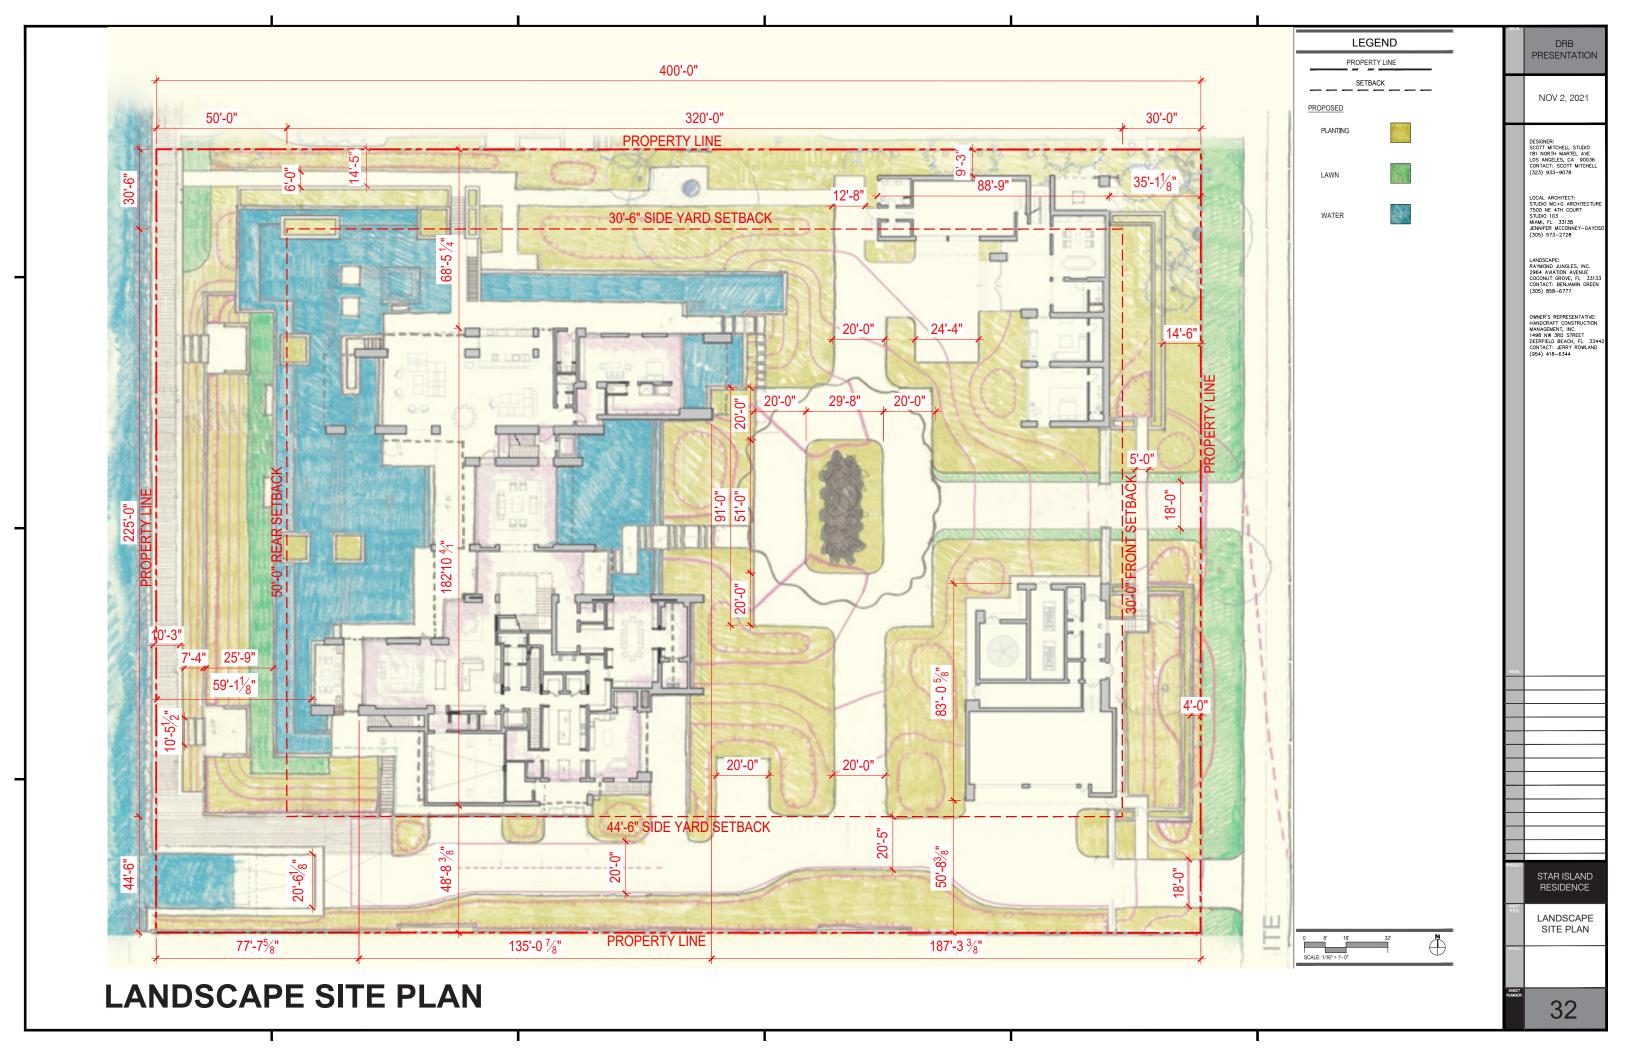

# RELOCATED SPECIMEN TREES

31

STAR ISLAND RESIDENCE

RELOCATED SPECIMEN TREE

|                                                                                     | I                                                                                          |                                                                            | 1    | 1 |                                                                                                                                                                      |
|-------------------------------------------------------------------------------------|--------------------------------------------------------------------------------------------|----------------------------------------------------------------------------|------|---|----------------------------------------------------------------------------------------------------------------------------------------------------------------------|
|                                                                                     |                                                                                            |                                                                            |      |   | DRB<br>PRESENTATION                                                                                                                                                  |
|                                                                                     |                                                                                            |                                                                            |      |   | NOV 2, 2021                                                                                                                                                          |
|                                                                                     |                                                                                            |                                                                            |      |   | DESIGNER:<br>SCOTT MITCHELL STUDIO<br>181 NORTH MARTEL AVE<br>LOS ANGELES, CA 90036<br>CONTACT: SCOTT MITCHELL<br>(323) 933–9078                                     |
|                                                                                     |                                                                                            |                                                                            |      |   | LOCAL ARCHITECT:<br>STUDIO MC-61 ARCHITECTURE<br>7500 MC-61 ARCHITECTURE<br>STUDIO 103<br>MAM, FL 33138<br>JENNIFER MCCONNEY-GAYOSO<br>(305) 573-2728                |
|                                                                                     |                                                                                            |                                                                            |      |   | LANDSCAPE: RAYMOND JUNGLES, INC. 2964 AVIATION AVENUE COCONUT GROVE, FL 33133 CONTACT: BENJAMIN GREEN (305) 858—6777                                                 |
| V                                                                                   | VAIVER AND VAI                                                                             | RIANCE REQUE                                                               | STS: |   | OWNER'S REPRESENTATIVE:<br>HANDCRAFT CONSTRUCTION<br>MANAGEMENT, INC.<br>1498 NW 3RD STREET<br>DERFRIED BEACH, FL. 33442<br>CONTACT: JERRY ROMLAND<br>(954) 418-6344 |
| W<br>1)<br>2)                                                                       | aiver Requests:<br>Elevator Bulkhead<br>Length of South Side                               | e Elevation                                                                |      |   |                                                                                                                                                                      |
| Va<br>1)<br>2)<br>3)<br>4)<br>5)<br><del>6)</del><br><del>7)</del><br><del>8)</del> | Sum of Side Yard Se<br>Elevator Bulkhead<br>— Driveway Width (wit<br>— North Side Fence Ho | tback<br>ard Setback<br>etbacks<br>hdrawn)<br><del>eight</del> (withdrawn) |      |   | STAR ISLAND RESIDENCE  REQUESTED WAIVERS AND VARIANCES  SCALES  STAR ISLAND RESIDENCE                                                                                |
| · · · · · · · · · · · · · · · · · · ·                                               | Т                                                                                          |                                                                            | T    | 1 | 33                                                                                                                                                                   |