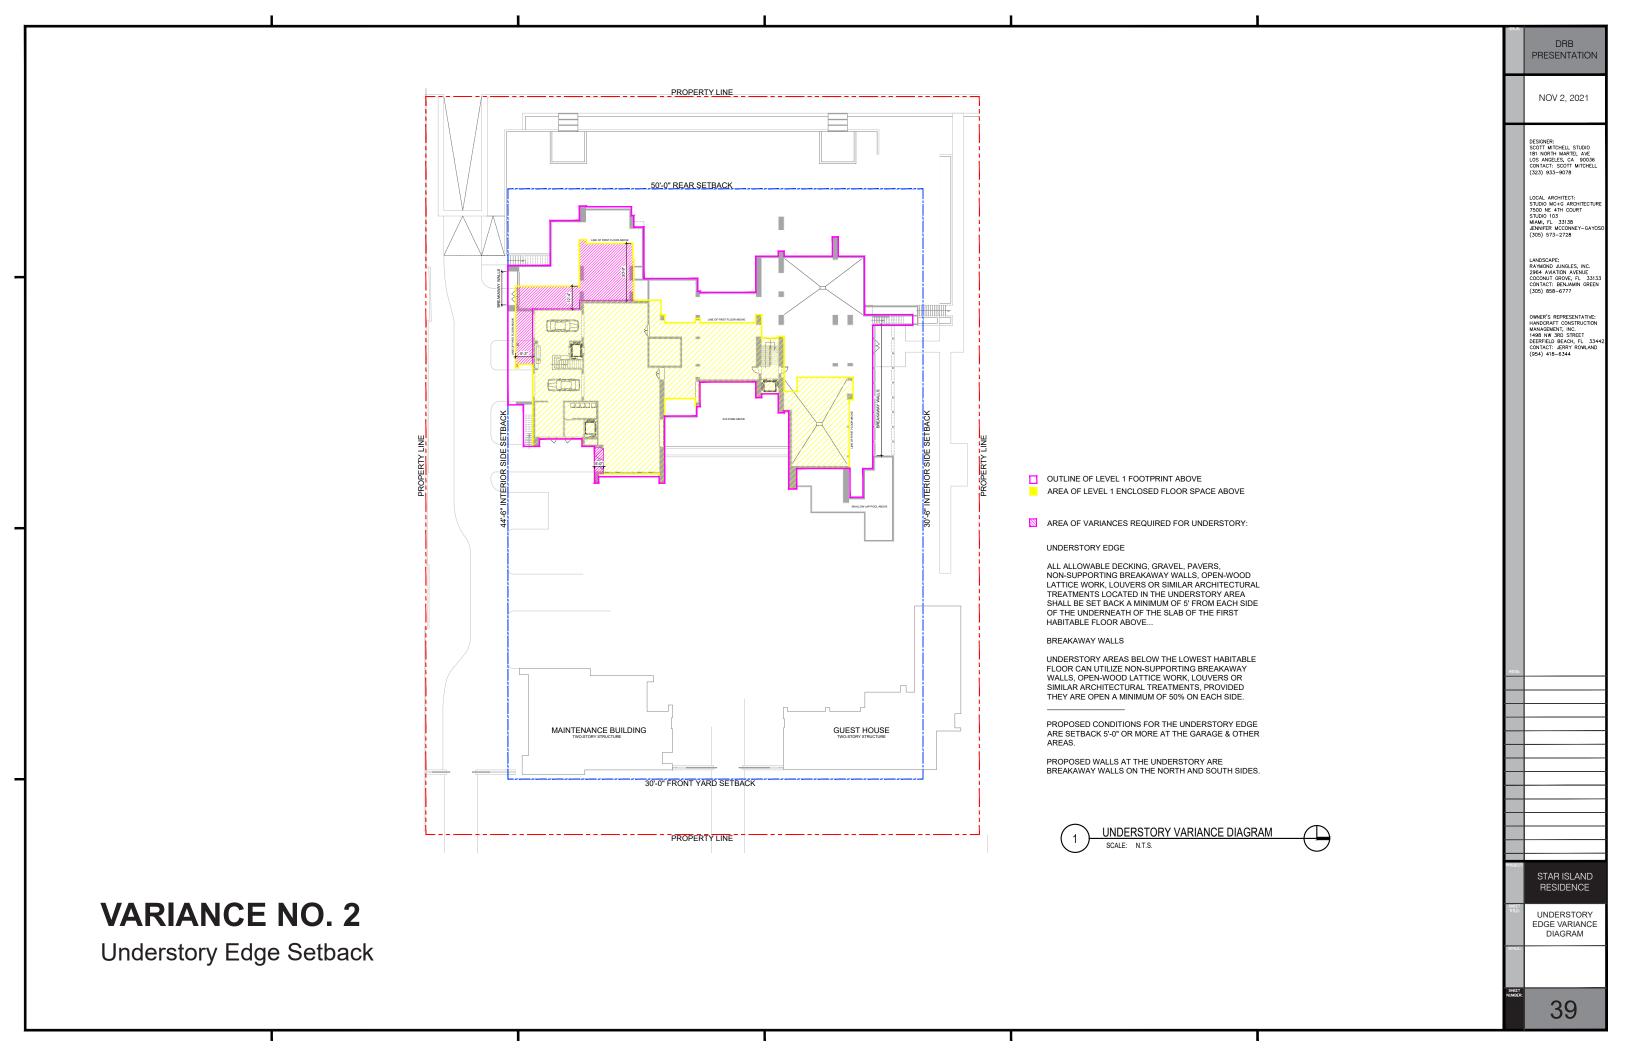

# RELOCATED SPECIMEN TREES

31

STAR ISLAND RESIDENCE

RELOCATED SPECIMEN TREE

|                                                                                     | I                                                                                          |                                                                            | 1    | 1 |                                                                                                                                                                      |
|-------------------------------------------------------------------------------------|--------------------------------------------------------------------------------------------|----------------------------------------------------------------------------|------|---|----------------------------------------------------------------------------------------------------------------------------------------------------------------------|
|                                                                                     |                                                                                            |                                                                            |      |   | DRB<br>PRESENTATION                                                                                                                                                  |
|                                                                                     |                                                                                            |                                                                            |      |   | NOV 2, 2021                                                                                                                                                          |
|                                                                                     |                                                                                            |                                                                            |      |   | DESIGNER:<br>SCOTT MITCHELL STUDIO<br>181 NORTH MARTEL AVE<br>LOS ANGELES, CA 90036<br>CONTACT: SCOTT MITCHELL<br>(323) 933–9078                                     |
|                                                                                     |                                                                                            |                                                                            |      |   | LOCAL ARCHITECT:<br>STUDIO MC-61 ARCHITECTURE<br>7500 MC-61 ARCHITECTURE<br>STUDIO 103<br>MAM, FL 33138<br>JENNIFER MCCONNEY-GAYOSO<br>(305) 573-2728                |
|                                                                                     |                                                                                            |                                                                            |      |   | LANDSCAPE: RAYMOND JUNGLES, INC. 2964 AVIATION AVENUE COCONUT GROVE, FL 33133 CONTACT: BENJAMIN GREEN (305) 858—6777                                                 |
| V                                                                                   | VAIVER AND VAI                                                                             | RIANCE REQUE                                                               | STS: |   | OWNER'S REPRESENTATIVE:<br>HANDCRAFT CONSTRUCTION<br>MANAGEMENT, INC.<br>1498 NW 3RD STREET<br>DERFRIED BEACH, FL. 33442<br>CONTACT: JERRY ROMLAND<br>(954) 418-6344 |
| W<br>1)<br>2)                                                                       | aiver Requests:<br>Elevator Bulkhead<br>Length of South Side                               | e Elevation                                                                |      |   |                                                                                                                                                                      |
| Va<br>1)<br>2)<br>3)<br>4)<br>5)<br><del>6)</del><br><del>7)</del><br><del>8)</del> | Sum of Side Yard Se<br>Elevator Bulkhead<br>— Driveway Width (wit<br>— North Side Fence Ho | tback<br>ard Setback<br>etbacks<br>hdrawn)<br><del>eight</del> (withdrawn) |      |   | STAR ISLAND RESIDENCE  REQUESTED WAIVERS AND VARIANCES  SCALES  STAR ISLAND RESIDENCE                                                                                |
| · · · · · · · · · · · · · · · · · · ·                                               | Т                                                                                          |                                                                            | T    | 1 | 33                                                                                                                                                                   |