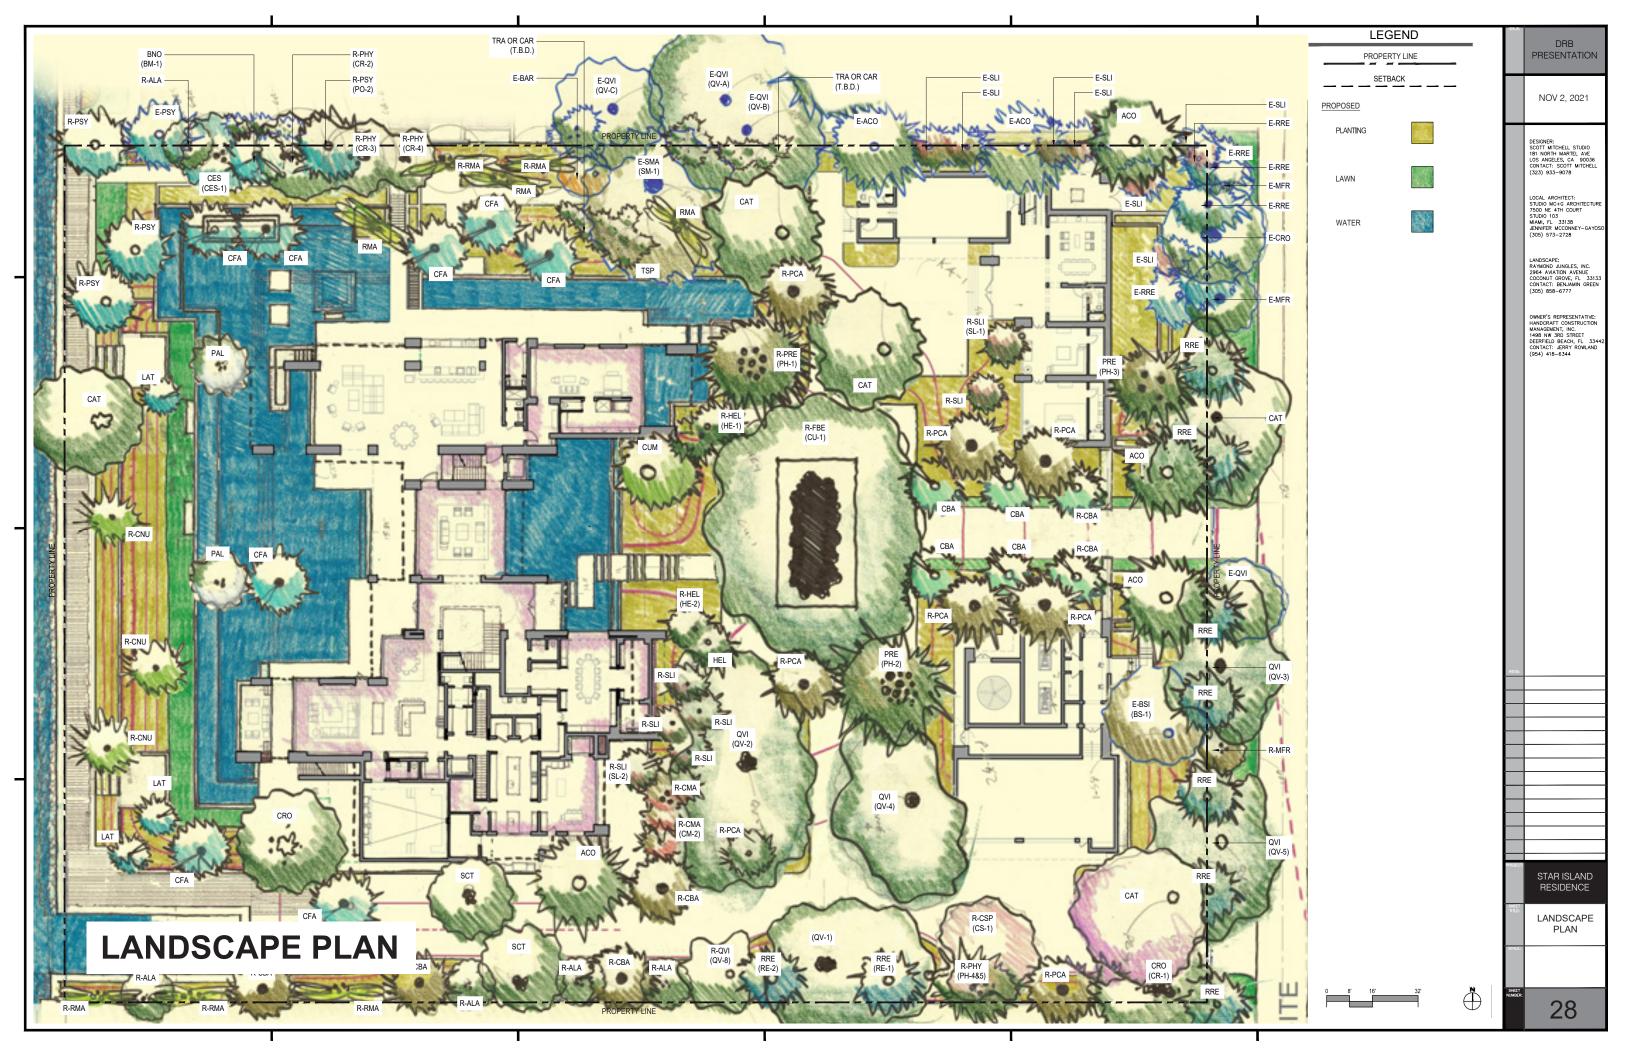

OWNER'S REPRESENTATIVE: HANDCRAFT CONSTRUCTION MANAGEMENT, INC. 1498 NW 3RD STREET DEERRIELD BEACH, FL 33442 CONTACT: JERRY ROWLAND (954) 418-6344

STAR ISLAND RESIDENCE

RELOCATED TREES PLAN

2

Q*uercus virginiana* Live Oak