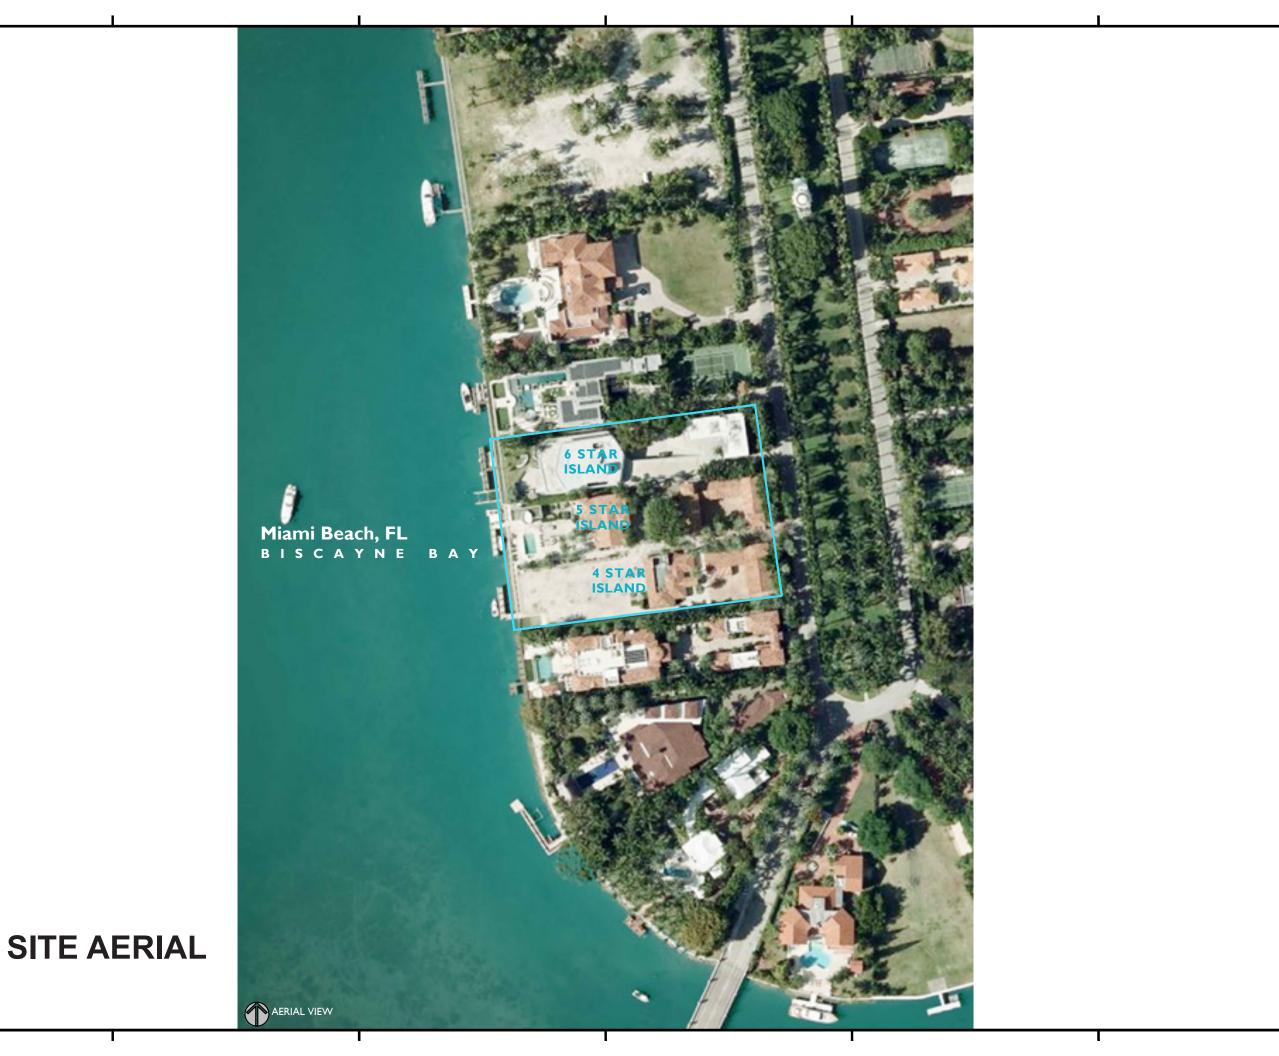

SITE AERIAL & EXISTING GUEST HOUSE PHOTO LOCATIONS

2. VIEW OF EXISTING GUESTHOUSE TO BE REMODELED LOT 6 FACING NW

3. VIEW OF EXISTING GUESTHOUSE TO BE REMODELED LOT 6 FACING NE