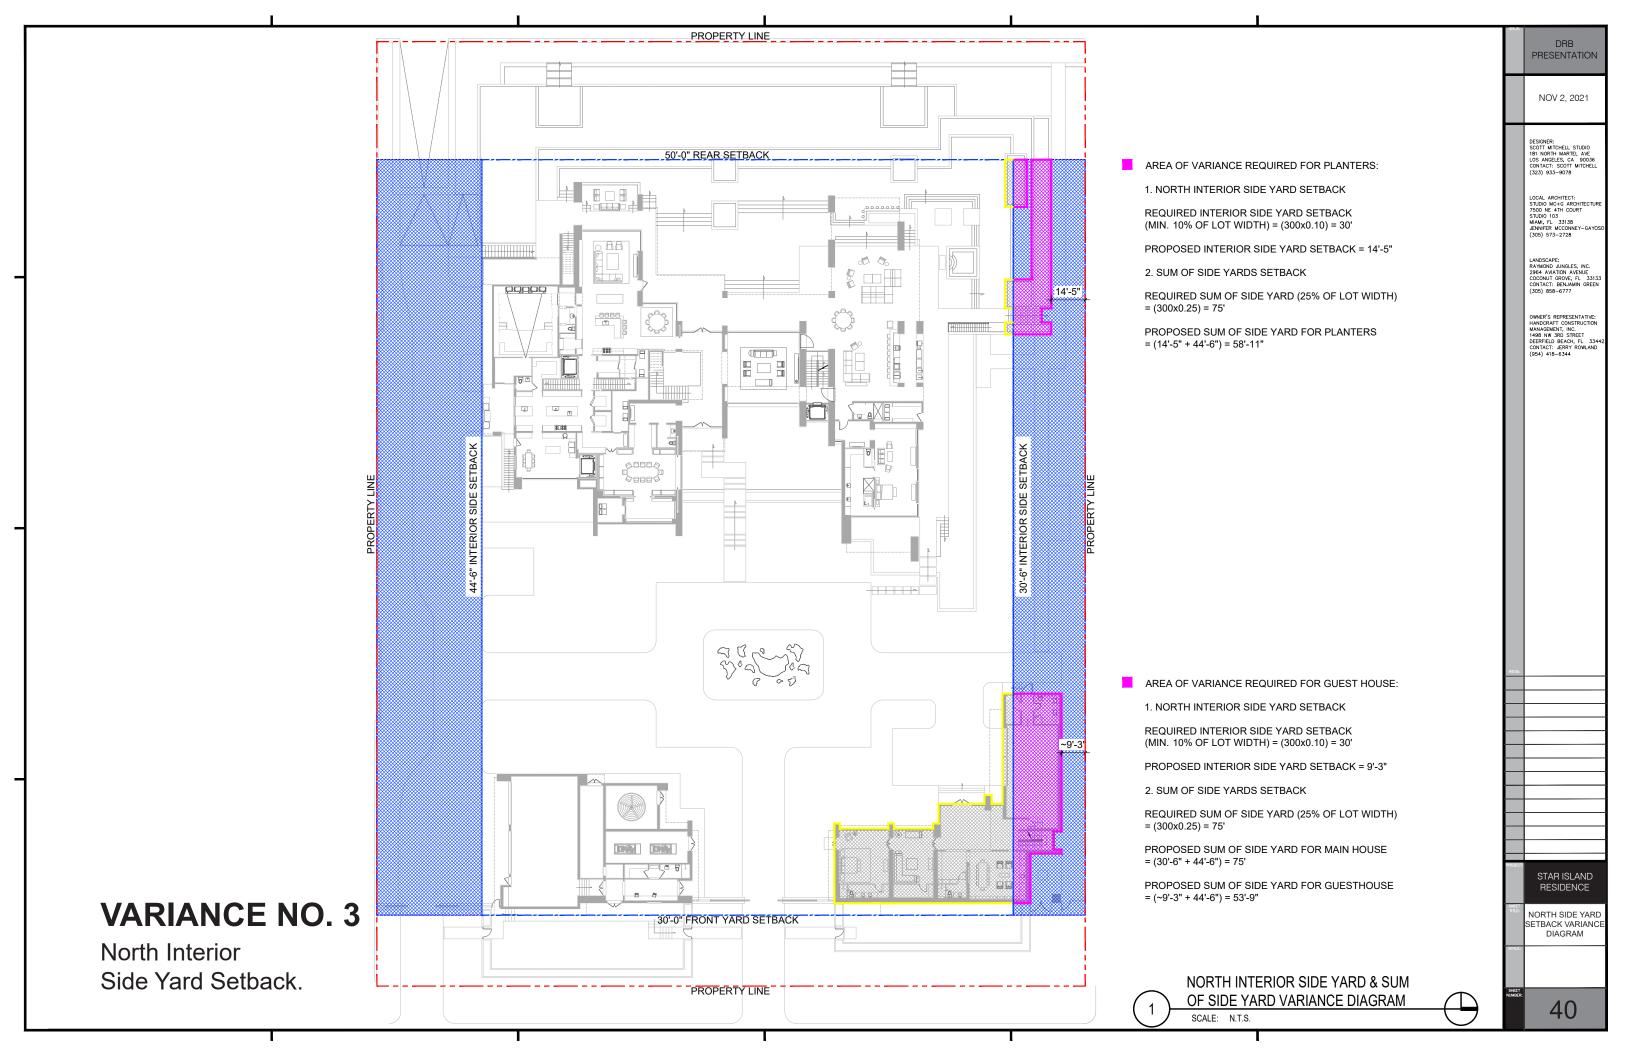

# RELOCATED SPECIMEN TREES

31

STAR ISLAND RESIDENCE

RELOCATED SPECIMEN TREE

|                                                                                     | I                                                                                          |                                                                            | 1    | 1 |                                                                                                                                                                      |
|-------------------------------------------------------------------------------------|--------------------------------------------------------------------------------------------|----------------------------------------------------------------------------|------|---|----------------------------------------------------------------------------------------------------------------------------------------------------------------------|
|                                                                                     |                                                                                            |                                                                            |      |   | DRB<br>PRESENTATION                                                                                                                                                  |
|                                                                                     |                                                                                            |                                                                            |      |   | NOV 2, 2021                                                                                                                                                          |
|                                                                                     |                                                                                            |                                                                            |      |   | DESIGNER:<br>SCOTT MITCHELL STUDIO<br>181 NORTH MARTEL AVE<br>LOS ANGELES, CA 90036<br>CONTACT: SCOTT MITCHELL<br>(323) 933–9078                                     |
|                                                                                     |                                                                                            |                                                                            |      |   | LOCAL ARCHITECT:<br>STUDIO MC-61 ARCHITECTURE<br>7500 MC-61 ARCHITECTURE<br>STUDIO 103<br>MAM, FL 33138<br>JENNIFER MCCONNEY-GAYOSO<br>(305) 573-2728                |
|                                                                                     |                                                                                            |                                                                            |      |   | LANDSCAPE: RAYMOND JUNGLES, INC. 2964 AVIATION AVENUE COCONUT GROVE, FL 33133 CONTACT: BENJAMIN GREEN (305) 858—6777                                                 |
| V                                                                                   | VAIVER AND VAI                                                                             | RIANCE REQUE                                                               | STS: |   | OWNER'S REPRESENTATIVE:<br>HANDCRAFT CONSTRUCTION<br>MANAGEMENT, INC.<br>1498 NW 3RD STREET<br>DERFRIED BEACH, FL. 33442<br>CONTACT: JERRY ROMLAND<br>(954) 418-6344 |
| W<br>1)<br>2)                                                                       | aiver Requests:<br>Elevator Bulkhead<br>Length of South Side                               | e Elevation                                                                |      |   |                                                                                                                                                                      |
| Va<br>1)<br>2)<br>3)<br>4)<br>5)<br><del>6)</del><br><del>7)</del><br><del>8)</del> | Sum of Side Yard Se<br>Elevator Bulkhead<br>— Driveway Width (wit<br>— North Side Fence Ho | tback<br>ard Setback<br>etbacks<br>hdrawn)<br><del>eight</del> (withdrawn) |      |   | STAR ISLAND RESIDENCE  REQUESTED WAIVERS AND VARIANCES  SCALES  STAR ISLAND RESIDENCE                                                                                |
| · · · · · · · · · · · · · · · · · · ·                                               | Т                                                                                          |                                                                            | T    | 1 | 33                                                                                                                                                                   |