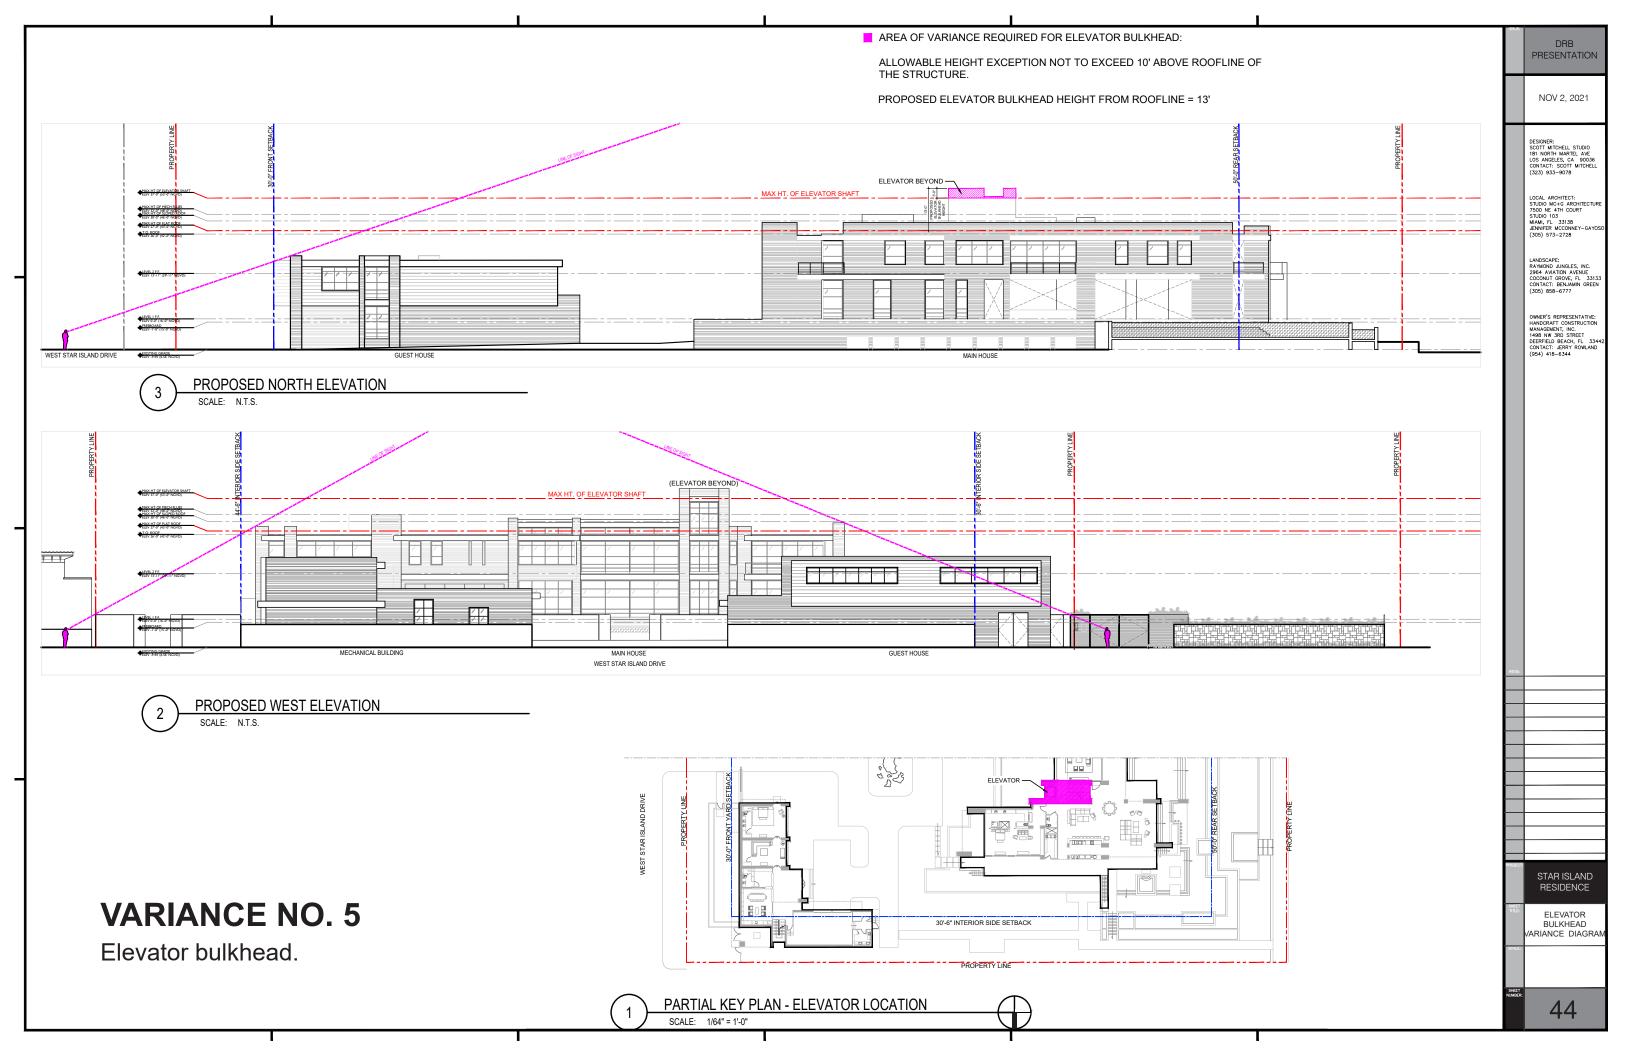

# RELOCATED SPECIMEN TREES

31

STAR ISLAND RESIDENCE

RELOCATED SPECIMEN TREE

|                                                                                     | I                                                                                          |                                                                            | 1    | 1 |                                                                                                                                                                      |
|-------------------------------------------------------------------------------------|--------------------------------------------------------------------------------------------|----------------------------------------------------------------------------|------|---|----------------------------------------------------------------------------------------------------------------------------------------------------------------------|
|                                                                                     |                                                                                            |                                                                            |      |   | DRB<br>PRESENTATION                                                                                                                                                  |
|                                                                                     |                                                                                            |                                                                            |      |   | NOV 2, 2021                                                                                                                                                          |
|                                                                                     |                                                                                            |                                                                            |      |   | DESIGNER:<br>SCOTT MITCHELL STUDIO<br>181 NORTH MARTEL AVE<br>LOS ANGELES, CA 90036<br>CONTACT: SCOTT MITCHELL<br>(323) 933–9078                                     |
|                                                                                     |                                                                                            |                                                                            |      |   | LOCAL ARCHITECT:<br>STUDIO MC-61 ARCHITECTURE<br>7500 MC-61 ARCHITECTURE<br>STUDIO 103<br>MAM, FL 33138<br>JENNIFER MCCONNEY-GAYOSO<br>(305) 573-2728                |
|                                                                                     |                                                                                            |                                                                            |      |   | LANDSCAPE: RAYMOND JUNGLES, INC. 2964 AVIATION AVENUE COCONUT GROVE, FL 33133 CONTACT: BENJAMIN GREEN (305) 858—6777                                                 |
| V                                                                                   | VAIVER AND VAI                                                                             | RIANCE REQUE                                                               | STS: |   | OWNER'S REPRESENTATIVE:<br>HANDCRAFT CONSTRUCTION<br>MANAGEMENT, INC.<br>1498 NW 3RD STREET<br>DERFRIED BEACH, FL. 33442<br>CONTACT: JERRY ROMLAND<br>(954) 418-6344 |
| W<br>1)<br>2)                                                                       | aiver Requests:<br>Elevator Bulkhead<br>Length of South Side                               | e Elevation                                                                |      |   |                                                                                                                                                                      |
| Va<br>1)<br>2)<br>3)<br>4)<br>5)<br><del>6)</del><br><del>7)</del><br><del>8)</del> | Sum of Side Yard Se<br>Elevator Bulkhead<br>— Driveway Width (wit<br>— North Side Fence Ho | tback<br>ard Setback<br>etbacks<br>hdrawn)<br><del>eight</del> (withdrawn) |      |   | STAR ISLAND RESIDENCE  REQUESTED WAIVERS AND VARIANCES  SCALES  STAR ISLAND RESIDENCE                                                                                |
| · · · · · · · · · · · · · · · · · · ·                                               | Т                                                                                          |                                                                            | T    | 1 | 33                                                                                                                                                                   |