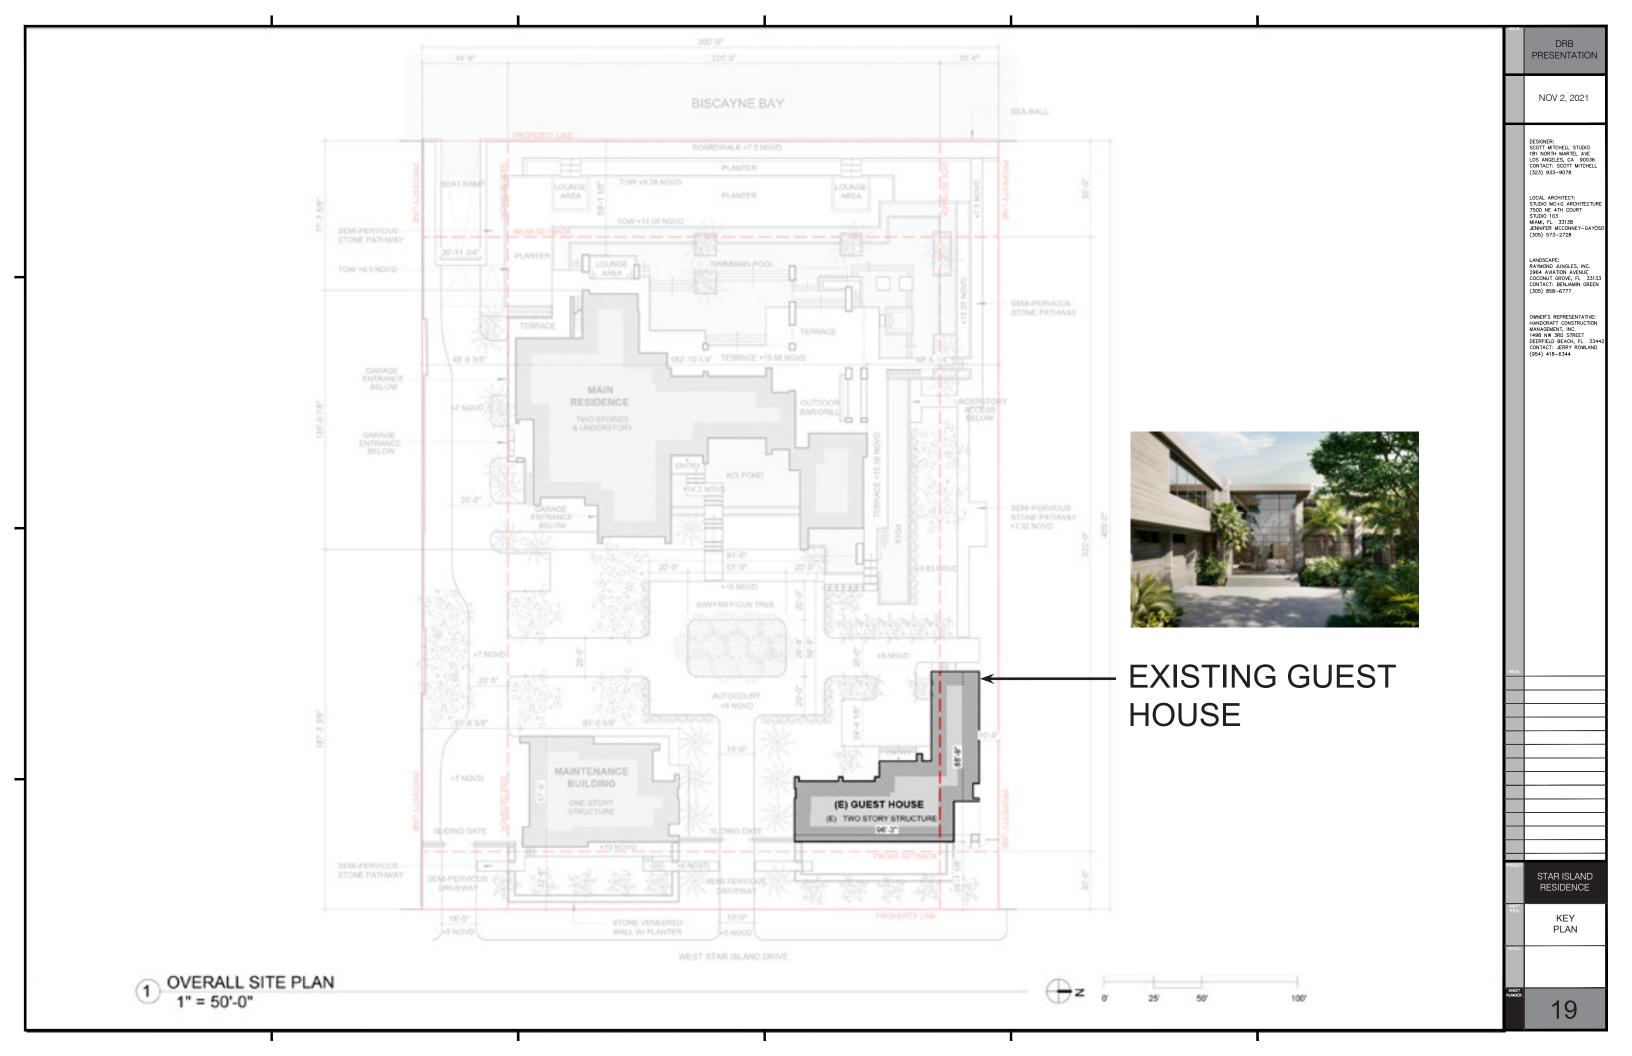

NOV 2, 2021

DESIGNER: SCOTT MITCHELL STUDIO 181 NORTH MARTEL AVE LOS ANGELES, CA 90036 CONTACT: SCOTT MITCHELL (323) 933-9078

STAR ISLAND RESIDENCE

I. VIEW OF LOT 6 ENTRANCE. EXISTING GUESTHOUSE TO BE REMODELED

SITE AERIAL & EXISTING GUEST HOUSE PHOTO LOCATIONS

2. VIEW OF EXISTING GUESTHOUSE TO BE REMODELED LOT 6 FACING NW

3. VIEW OF EXISTING GUESTHOUSE TO BE REMODELED LOT 6 FACING NE