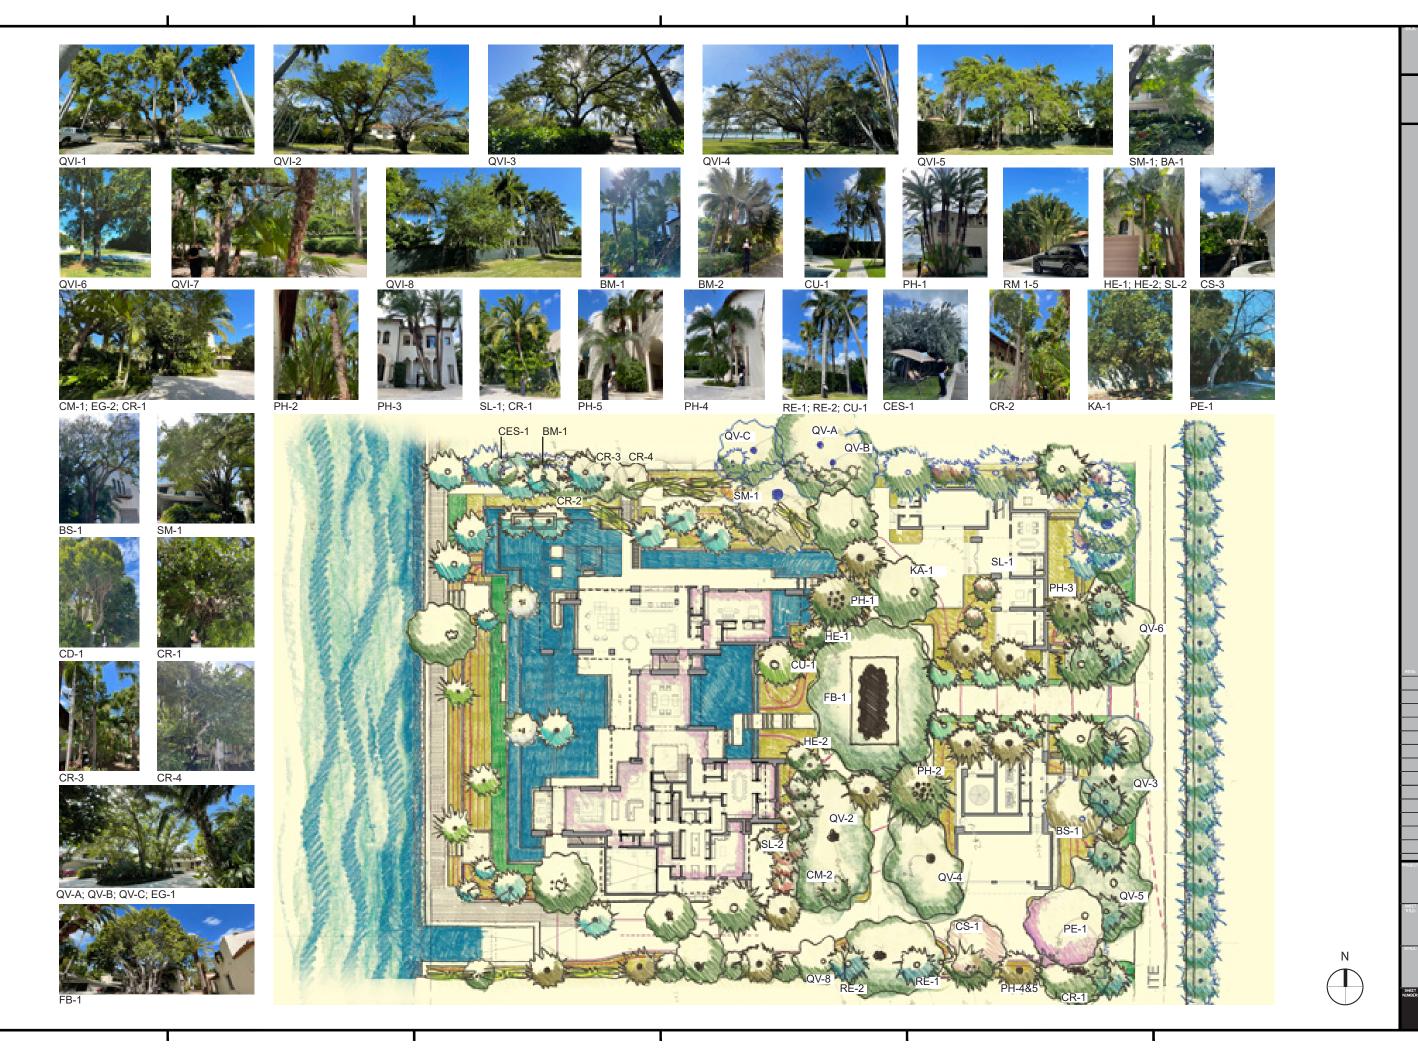

### **RELOCATED SPECIMEN TREES**

DRB PRESENTATION

NOV 2, 2021

DESIGNER: SCOTT MITCHELL STUDIO 181 NORTH MARTEL AVE LOS ANGELES, CA 90036 CONTACT: SCOTT MITCHELL (323) 933-9078

LOCAL ARCHITECT: STUDIO MC+G ARCHITECTURE 7500 NE 4TH COURT STUDIO 103 MIAMI, FL 33138 JENNIFER MCCONNEY-GAYOSC

> STAR ISLAND RESIDENCE

RELOCATED SPECIMEN TREES

HEET MBER:

Kigelia pinnata Sausage Tree

Pseudobombax ellipticum Shaving Brush Tree

*Clusia rosea* Autograph Tree

*Ceiba speciosa* Floss Silk Tree

Ficus benghalensis Banyan