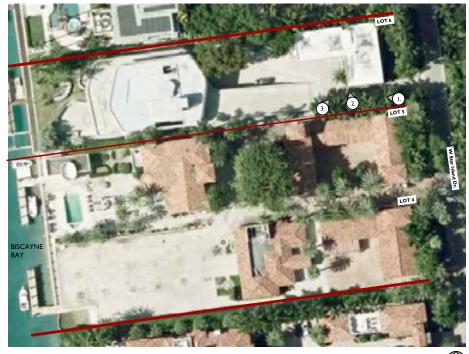

SITE AERIAL & EXISTING GUEST HOUSE PHOTO LOCATIONS

2. VIEW OF EXISTING GUESTHOUSE TO BE REMODELED LOT 6 FACING NW

3. VIEW OF EXISTING GUESTHOUSE TO BE REMODELED LOT 6 FACING NE