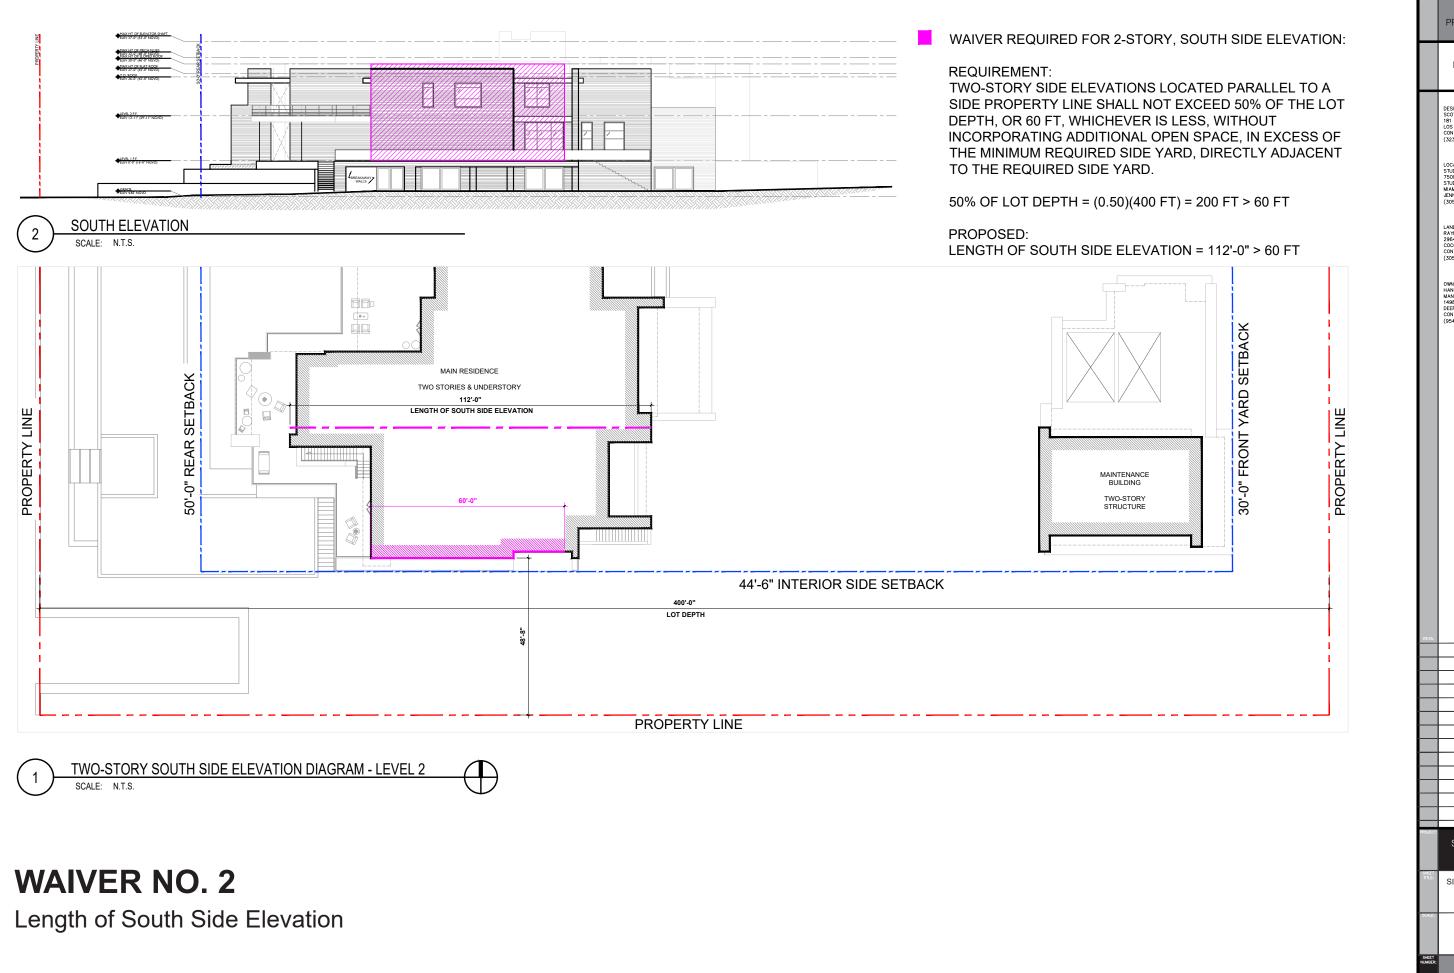

# RELOCATED SPECIMEN TREES

31

STAR ISLAND RESIDENCE

RELOCATED SPECIMEN TREE

|                                                                                     | I                                                                                          |                                                                            | 1    | 1 |                                                                                                                                                                      |
|-------------------------------------------------------------------------------------|--------------------------------------------------------------------------------------------|----------------------------------------------------------------------------|------|---|----------------------------------------------------------------------------------------------------------------------------------------------------------------------|
|                                                                                     |                                                                                            |                                                                            |      |   | DRB<br>PRESENTATION                                                                                                                                                  |
|                                                                                     |                                                                                            |                                                                            |      |   | NOV 2, 2021                                                                                                                                                          |
|                                                                                     |                                                                                            |                                                                            |      |   | DESIGNER:<br>SCOTT MITCHELL STUDIO<br>181 NORTH MARTEL AVE<br>LOS ANGELES, CA 90036<br>CONTACT: SCOTT MITCHELL<br>(323) 933–9078                                     |
|                                                                                     |                                                                                            |                                                                            |      |   | LOCAL ARCHITECT:<br>STUDIO MC-61 ARCHITECTURE<br>7500 MC-61 ARCHITECTURE<br>STUDIO 103<br>MAM, FL 33138<br>JENNIFER MCCONNEY-GAYOSO<br>(305) 573-2728                |
|                                                                                     |                                                                                            |                                                                            |      |   | LANDSCAPE: RAYMOND JUNGLES, INC. 2964 AVIATION AVENUE COCONUT GROVE, FL 33133 CONTACT: BENJAMIN GREEN (305) 858—6777                                                 |
| V                                                                                   | VAIVER AND VAI                                                                             | RIANCE REQUE                                                               | STS: |   | OWNER'S REPRESENTATIVE:<br>HANDCRAFT CONSTRUCTION<br>MANAGEMENT, INC.<br>1498 NW 3RD STREET<br>DERFRIED BEACH, FL. 33442<br>CONTACT: JERRY ROMLAND<br>(954) 418-6344 |
| W<br>1)<br>2)                                                                       | aiver Requests:<br>Elevator Bulkhead<br>Length of South Side                               | e Elevation                                                                |      |   |                                                                                                                                                                      |
| Va<br>1)<br>2)<br>3)<br>4)<br>5)<br><del>6)</del><br><del>7)</del><br><del>8)</del> | Sum of Side Yard Se<br>Elevator Bulkhead<br>— Driveway Width (wit<br>— North Side Fence Ho | tback<br>ard Setback<br>etbacks<br>hdrawn)<br><del>eight</del> (withdrawn) |      |   | STAR ISLAND RESIDENCE  REQUESTED WAIVERS AND VARIANCES  SCALES  STAR ISLAND RESIDENCE                                                                                |
| · · · · · · · · · · · · · · · · · · ·                                               | Т                                                                                          |                                                                            | T    | 1 | 33                                                                                                                                                                   |

STAR ISLAND RESIDENCE

SIDE ELEVATION WAIVER DIAGRAM

NOV 2, 2021

DESIGNER: SCOTT MITCHELL STUDIO 181 NORTH MARTEL AVE LOS ANGELES, CA 90036 CONTACT: SCOTT MITCHELL (323) 933-9078

LOCAL ARCHITECT: STUDIO MC+G ARCHITECTUR 7500 NE 4TH COURT STUDIO 103 MIAMI, FL 33138 JENNIFER MCCONNEY-GAYOS (305) 573-2728