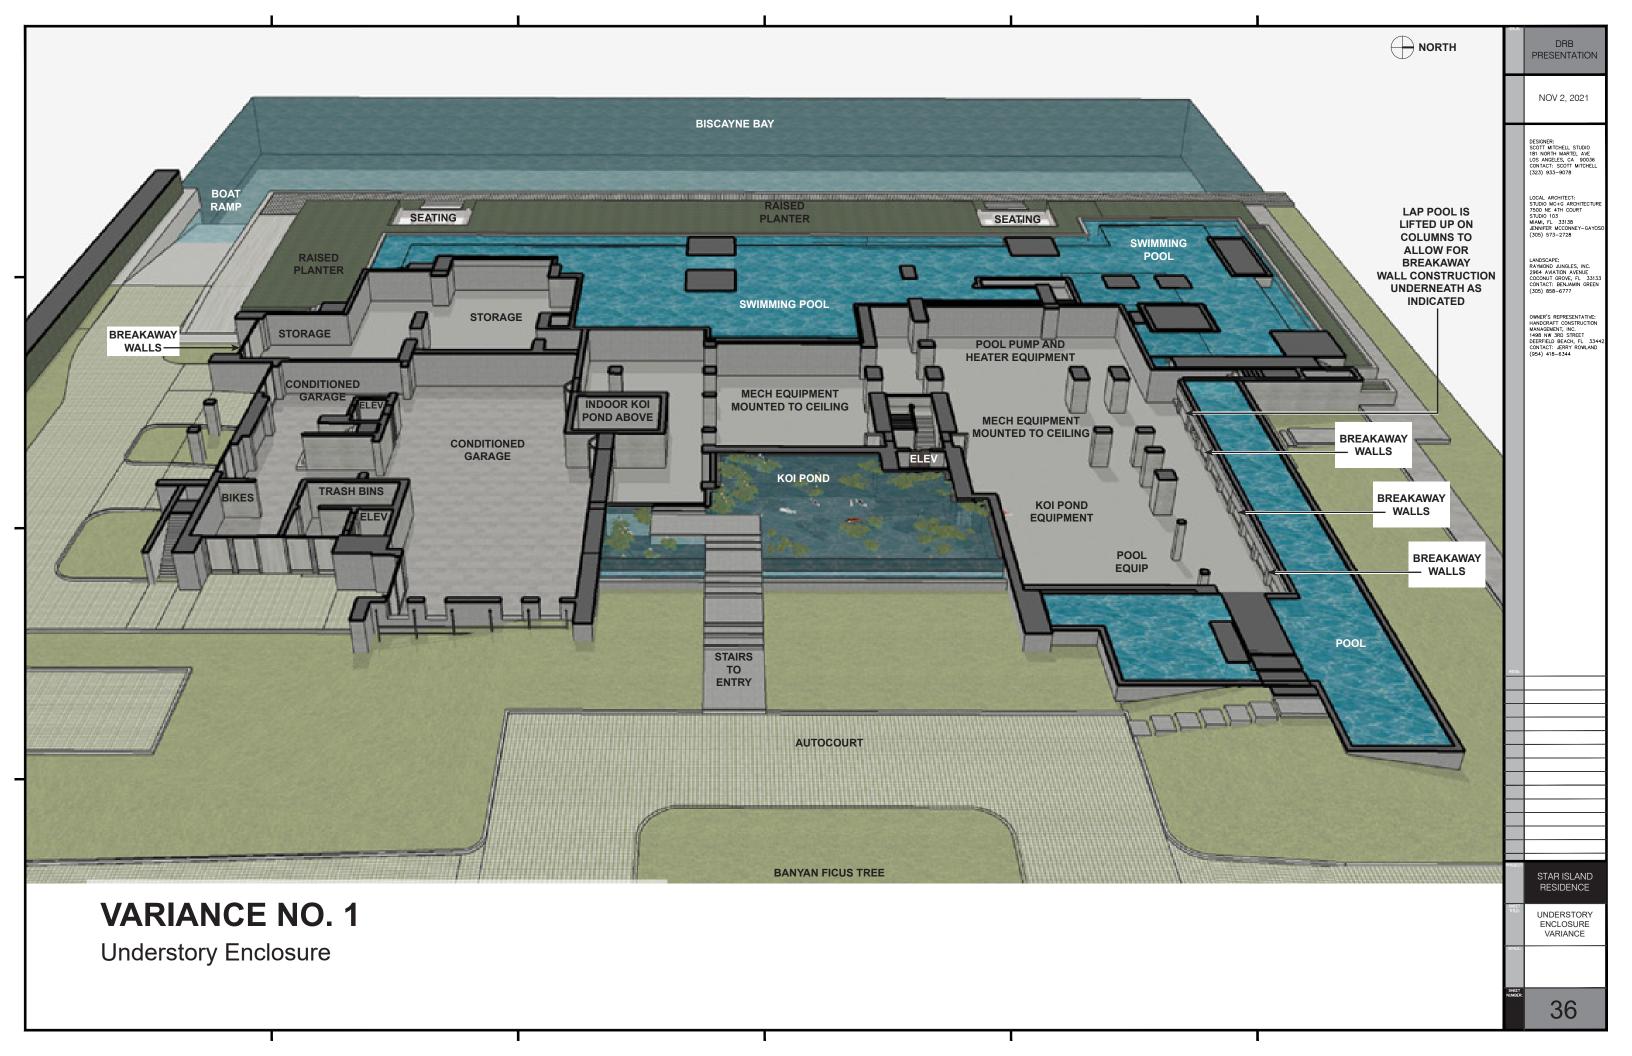

# RELOCATED SPECIMEN TREES

31

STAR ISLAND RESIDENCE

RELOCATED SPECIMEN TREE

|                                                                                     | I                                                                                          |                                                                            | 1    | 1 |                                                                                                                                                                      |
|-------------------------------------------------------------------------------------|--------------------------------------------------------------------------------------------|----------------------------------------------------------------------------|------|---|----------------------------------------------------------------------------------------------------------------------------------------------------------------------|
|                                                                                     |                                                                                            |                                                                            |      |   | DRB<br>PRESENTATION                                                                                                                                                  |
|                                                                                     |                                                                                            |                                                                            |      |   | NOV 2, 2021                                                                                                                                                          |
|                                                                                     |                                                                                            |                                                                            |      |   | DESIGNER:<br>SCOTT MITCHELL STUDIO<br>181 NORTH MARTEL AVE<br>LOS ANGELES, CA 90036<br>CONTACT: SCOTT MITCHELL<br>(323) 933–9078                                     |
|                                                                                     |                                                                                            |                                                                            |      |   | LOCAL ARCHITECT:<br>STUDIO MC-61 ARCHITECTURE<br>7500 MC-61 ARCHITECTURE<br>STUDIO 103<br>MAM, FL 33138<br>JENNIFER MCCONNEY-GAYOSO<br>(305) 573-2728                |
|                                                                                     |                                                                                            |                                                                            |      |   | LANDSCAPE: RAYMOND JUNGLES, INC. 2964 AVIATION AVENUE COCONUT GROVE, FL 33133 CONTACT: BENJAMIN GREEN (305) 858—6777                                                 |
| V                                                                                   | VAIVER AND VAI                                                                             | RIANCE REQUE                                                               | STS: |   | OWNER'S REPRESENTATIVE:<br>HANDCRAFT CONSTRUCTION<br>MANAGEMENT, INC.<br>1498 NW 3RD STREET<br>DERFRIED BEACH, FL. 33442<br>CONTACT: JERRY ROMLAND<br>(954) 418-6344 |
| W<br>1)<br>2)                                                                       | aiver Requests:<br>Elevator Bulkhead<br>Length of South Side                               | e Elevation                                                                |      |   |                                                                                                                                                                      |
| Va<br>1)<br>2)<br>3)<br>4)<br>5)<br><del>6)</del><br><del>7)</del><br><del>8)</del> | Sum of Side Yard Se<br>Elevator Bulkhead<br>— Driveway Width (wit<br>— North Side Fence Ho | tback<br>ard Setback<br>etbacks<br>hdrawn)<br><del>eight</del> (withdrawn) |      |   | STAR ISLAND RESIDENCE  REQUESTED WAIVERS AND VARIANCES  SCALES  STAR ISLAND RESIDENCE                                                                                |
| · · · · · · · · · · · · · · · · · · ·                                               | Т                                                                                          |                                                                            | T    | 1 | 33                                                                                                                                                                   |

STAR ISLAND

UNDERSTORY ENCLOSURE VARIANCE