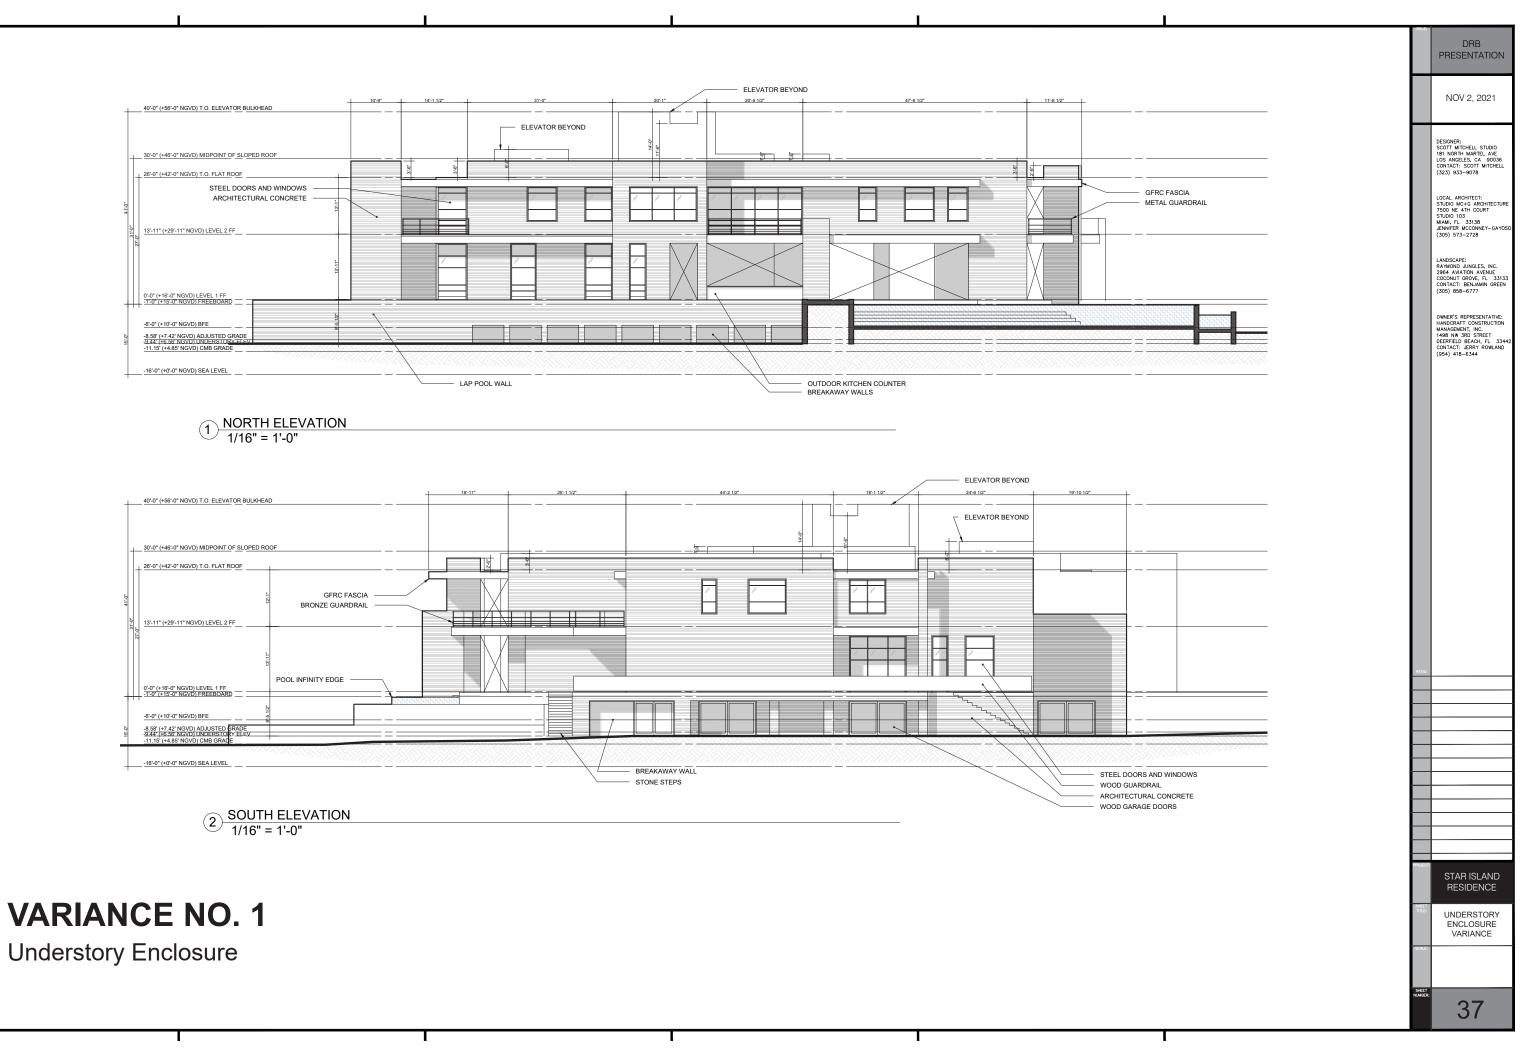

# RELOCATED SPECIMEN TREES

31

STAR ISLAND RESIDENCE

RELOCATED SPECIMEN TREE

|                                                                                     | I                                                                                          |                                                                            | 1    | 1 |                                                                                                                                                                      |
|-------------------------------------------------------------------------------------|--------------------------------------------------------------------------------------------|----------------------------------------------------------------------------|------|---|----------------------------------------------------------------------------------------------------------------------------------------------------------------------|
|                                                                                     |                                                                                            |                                                                            |      |   | DRB<br>PRESENTATION                                                                                                                                                  |
|                                                                                     |                                                                                            |                                                                            |      |   | NOV 2, 2021                                                                                                                                                          |
|                                                                                     |                                                                                            |                                                                            |      |   | DESIGNER:<br>SCOTT MITCHELL STUDIO<br>181 NORTH MARTEL AVE<br>LOS ANGELES, CA 90036<br>CONTACT: SCOTT MITCHELL<br>(323) 933–9078                                     |
|                                                                                     |                                                                                            |                                                                            |      |   | LOCAL ARCHITECT:<br>STUDIO MC-61 ARCHITECTURE<br>7500 MC-61 ARCHITECTURE<br>STUDIO 103<br>MAM, FL 33138<br>JENNIFER MCCONNEY-GAYOSO<br>(305) 573-2728                |
|                                                                                     |                                                                                            |                                                                            |      |   | LANDSCAPE: RAYMOND JUNGLES, INC. 2964 AVIATION AVENUE COCONUT GROVE, FL 33133 CONTACT: BENJAMIN GREEN (305) 858—6777                                                 |
| V                                                                                   | VAIVER AND VAI                                                                             | RIANCE REQUE                                                               | STS: |   | OWNER'S REPRESENTATIVE:<br>HANDCRAFT CONSTRUCTION<br>MANAGEMENT, INC.<br>1498 NW 3RD STREET<br>DERFRIED BEACH, FL. 33442<br>CONTACT: JERRY ROMLAND<br>(954) 418-6344 |
| W<br>1)<br>2)                                                                       | aiver Requests:<br>Elevator Bulkhead<br>Length of South Side                               | e Elevation                                                                |      |   |                                                                                                                                                                      |
| Va<br>1)<br>2)<br>3)<br>4)<br>5)<br><del>6)</del><br><del>7)</del><br><del>8)</del> | Sum of Side Yard Se<br>Elevator Bulkhead<br>— Driveway Width (wit<br>— North Side Fence Ho | tback<br>ard Setback<br>etbacks<br>hdrawn)<br><del>eight</del> (withdrawn) |      |   | STAR ISLAND RESIDENCE  REQUESTED WAIVERS AND VARIANCES  SCALES  STAR ISLAND RESIDENCE                                                                                |
| · · · · · · · · · · · · · · · · · · ·                                               | Т                                                                                          |                                                                            | T    | 1 | 33                                                                                                                                                                   |

STAR ISLAND

UNDERSTORY ENCLOSURE VARIANCE