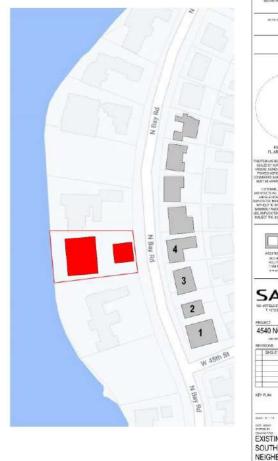

| A_6108;6110;6126<br>A_6108;6110                |                                                  |



4540 NORTH BAY ROAD 3



4520 NORTH BAY ROAD 2



4462 NORTH BAY ROAD













4540 NORTH BAY ROAD 3



4541 NORTH BAY ROAD



4531 NORTH BAY ROAD



4515 NORTH BAY ROAD



4501 NORTH BAY ROAD



STRUCTURAL ENGINEER MEPTIP ENGINEER SME SCHOOL SECURIS SAOTA
100-AFFELD SPEET DUCKS (AFFEWA LOS)
1-47/921 40.1400) in biguire Loses
1-47/921 4540 NORTH BAY RD. OF BASE Y - 14
OF BASE Y - 14
OF BASE Y - 15
OF BAS



4591 NORTH BAY ROAD





4565 NORTH BAY ROAD



4555 NORTH BAY ROAD



Page 43 of 71.







LOOKING NORTHWESTERLY 3



LOOKING SOUTHERLY



LOOKING SOUTHWESTERLY 1





LOOKING EASTERLY FROM BOAT DOCK 4



LOOKING NORTHEASTERLY FROM SW CORNER OF PROPERTY 3



LOOKING NORTHWESTERLY FROM SE CORNER OF PROPERTY 2



LOOKING WESTERLY FROM DRIVEWAY ENTRANCE GATE 1

















LEAD DESIGNER

SOUTHEAST / SOUTH ELEVATION 2 EAS

EAST ELEVATION 2 NORTHEAST ELEVATION 1







1 COVERAGE 3/32" = 1'-0"



COVERAGE BHEST NO. A 6104















2 50% OPEN UNDERSTORY: EAST ELEVATION