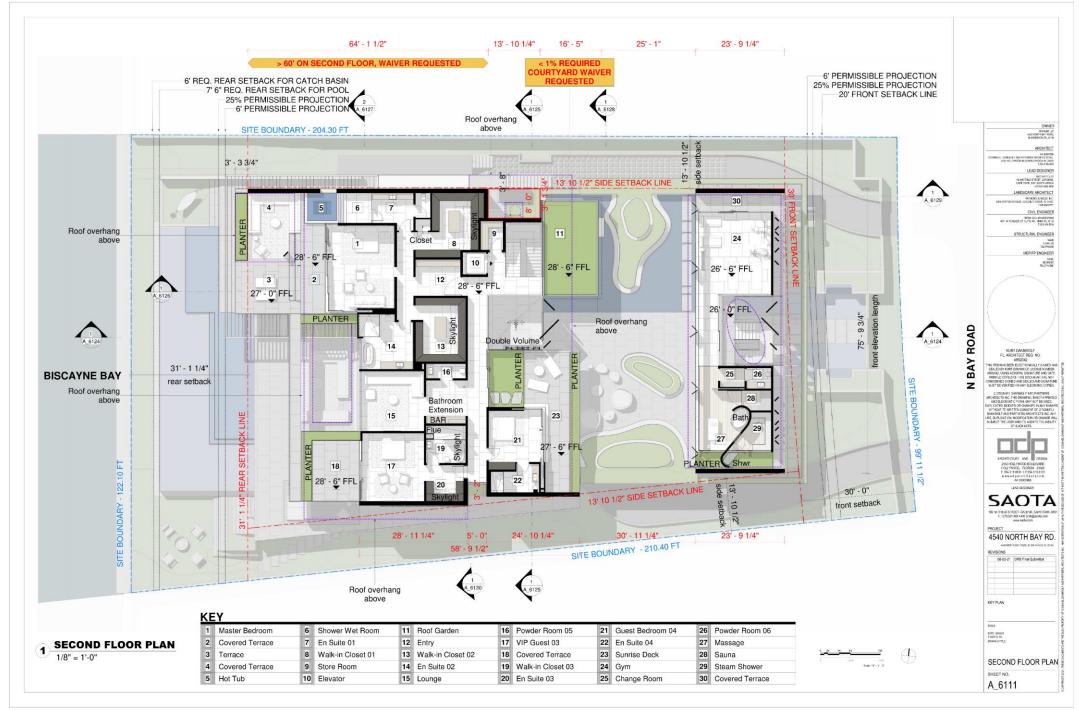

|  |  |

#### LARGE CENTRAL COURTYARD

### COLLECTION OF MASS ELEMENTS

#### FORMS LIFTED ON RAISED PLATE





SET BUILDING MASS AWAY FROM STREET AT FRONT FORMS CREATING SPACE INBETWEEN

OUTOOR SPACE IN REAR TO LIVE OUTSIDE TO WATER

FLOW THROUGH BETWEEN STREET, COURTYARD AND WATERFRONT TERRACE

AXIS TO SIDE CONNECTION DENSE WITH LANDSCAPING

OVERALL MASS BROKEN INTO COLLECTION OF INTERNAL SPACES ALLOWING WEAVING OF LANDSCAPING BUILDING ELEVATED ABOVE BFE + 5

POROUS UNDERSTORY

VIEWS FROM INTERNAL SPACES DIRECTED TO INTERNAL WATER COURTYARD FOR NEIGHBOUR PRIVACY











PROPOSED STREET MONTAGE VIEW EXISTING STREET VIEW





























Page 24 of 71.



#### **WAIVER #1 – NORTH ELEVATION**



#### **WAIVER #1 – NORTH ELEVATION**

















4540 NORTH BAY ROAD MIAMI BEACH, FLORIDA 33140

CLIENT

4540 NBR LLC ADDRESS: 655 MADISON AVE 11 FL NEW YORK, NY 10065

SAOTA

**DESIGN ARCHITECT** 

ADDRESS: 109 HATFIELD STREET, GARDENS, CAPETOWN, 8001 SOUTH AFRICA PHONE: +27(0)21,468,4400



O'DONNELL DANNWOLF AND PARTNERS ARCHITECTS INC ADDRESS: 2432 HOLLYWOOD BOULEVARD, HOLLYWOOD, FL 33020 PHONE: 954.518.0833

jungles

LANDSCAPE ARCHITECT

RAYMOND JUNGLES, INC. ADDRESS: 2964 AVIATON AVENUE, COCONUT GROVE, FL 33133

**DESIGN REVIEW BOARD APPLICATION: DRB21-0711** FINAL SUBMITTAL 08-02-21



# MIAMIBEACH

Planning Department, 1700 Convention Center Drive Miami Beach, Florida 33139, www.miamibeachfl.gov 305.673.75