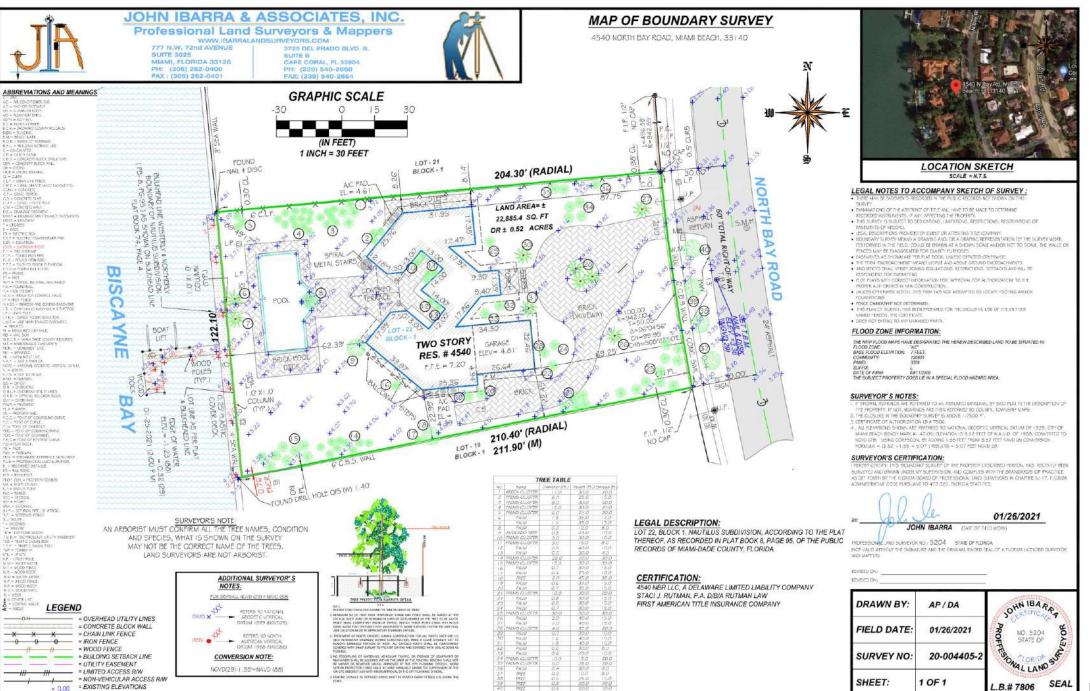

O INTERNAL WATER COURTYARD FOR NEIGHBOUR PRIVACY











PROPOSED STREET MONTAGE VIEW EXISTING STREET VIEW





























Page 24 of 71.



#### **WAIVER #1 – NORTH ELEVATION**



#### **WAIVER #1 – NORTH ELEVATION**

















4540 NORTH BAY ROAD MIAMI BEACH, FLORIDA 33140

CLIENT

4540 NBR LLC ADDRESS: 655 MADISON AVE 11 FL NEW YORK, NY 10065

SAOTA

**DESIGN ARCHITECT** 

ADDRESS: 109 HATFIELD STREET, GARDENS, CAPETOWN, 8001 SOUTH AFRICA PHONE: +27(0)21,468,4400



O'DONNELL DANNWOLF AND PARTNERS ARCHITECTS INC ADDRESS: 2432 HOLLYWOOD BOULEVARD, HOLLYWOOD, FL 33020 PHONE: 954.518.0833

jungles

LANDSCAPE ARCHITECT

RAYMOND JUNGLES, INC. ADDRESS: 2964 AVIATON AVENUE, COCONUT GROVE, FL 33133

**DESIGN REVIEW BOARD APPLICATION: DRB21-0711** FINAL SUBMITTAL 08-02-21



# MIAMIBEACH

Planning Department, 1700 Convention Center Drive Miami Beach, Florida 33139, www.miamibeachfl.gov 305.673.7550

# SINGLE FAMILY RESIDENTIAL - ZONING DATA SHEET

| ITEM<br># | Zoning Information              |                      |                                                                                                                                          |                      |
|-----------|---------------------------------|----------------------|------------------------------------------------------------------------------------------------------------------------------------------|----------------------|
| 1         | Address:                        | 4540 NORTH BAY ROA   | D, MIAMI BEACH, FL 33140