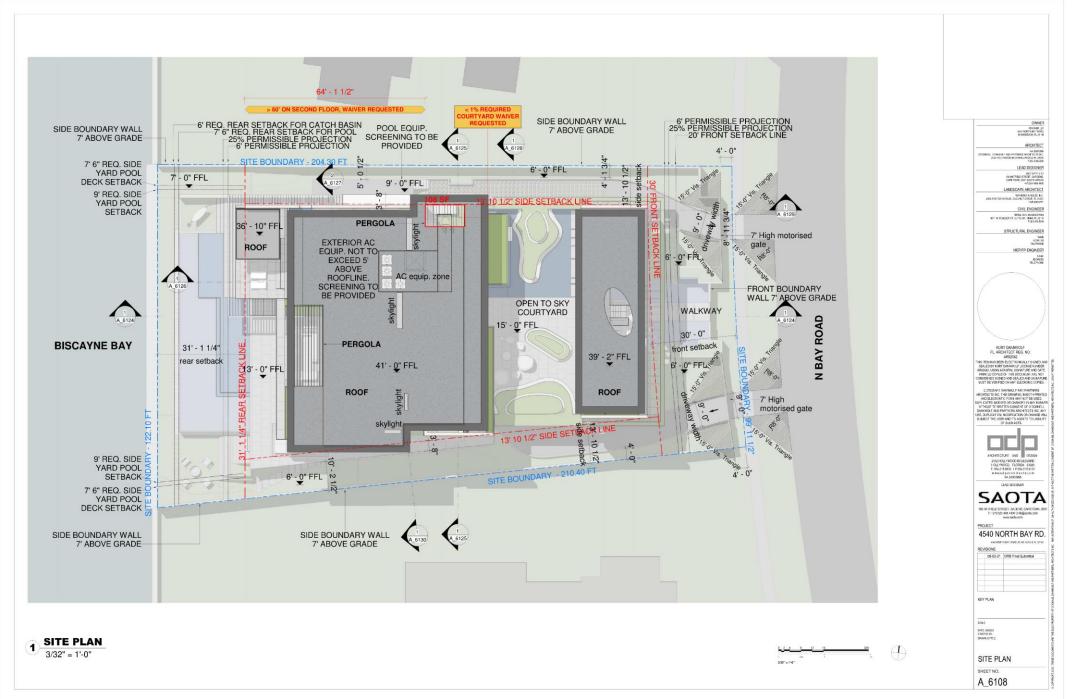

|  |  |

#### LARGE CENTRAL COURTYARD

### COLLECTION OF MASS ELEMENTS

#### FORMS LIFTED ON RAISED PLATE





SET BUILDING MASS AWAY FROM STREET AT FRONT FORMS CREATING SPACE INBETWEEN

OUTOOR SPACE IN REAR TO LIVE OUTSIDE TO WATER

FLOW THROUGH BETWEEN STREET, COURTYARD AND WATERFRONT TERRACE

AXIS TO SIDE CONNECTION DENSE WITH LANDSCAPING

OVERALL MASS BROKEN INTO COLLECTION OF INTERNAL SPACES ALLOWING WEAVING OF LANDSCAPING BUILDING ELEVATED ABOVE BFE + 5

POROUS UNDERSTORY

VIEWS FROM INTERNAL SPACES DIRECTED TO INTERNAL WATER COURTYARD FOR NEIGHBOUR PRIVACY











PROPOSED STREET MONTAGE VIEW EXISTING STREET VIEW





























Page 24 of 71.



#### **WAIVER #1 – NORTH ELEVATION**



#### **WAIVER #1 – NORTH ELEVATION**

















4540 NORTH BAY ROAD MIAMI BEACH, FLORIDA 33140

CLIENT

4540 NBR LLC ADDRESS: 655 MADISON AVE 11 FL NEW YORK, NY 10065

SAOTA

**DESIGN ARCHITECT** 

ADDRESS: 109 HATFIELD STREET, GARDENS, CAPETOWN, 8001 SOUTH AFRICA PHONE: +27(0)21,468,4400



O'DONNELL DANNWOLF AND PARTNERS ARCHITECTS INC ADDRESS: 2432 HOLLYWOOD BOULEVARD, HOLLYWOOD, FL 33020 PHONE: 954.518.0833

jungles

LANDSCAPE ARCHITECT

RAYMOND JUNGLES, INC. ADDRESS: 2964 AVIATON AVENUE, COCONUT GROVE, FL 33133

**DESIGN REVIEW BOARD APPLICATION: DRB21-0711** FINAL SUBMITTAL 08-02-21



# MIAMIBEACH

Planning Department, 1700 Convention Center Drive Miami Beach, Florida 33139, www.miamibeachfl.gov 305.