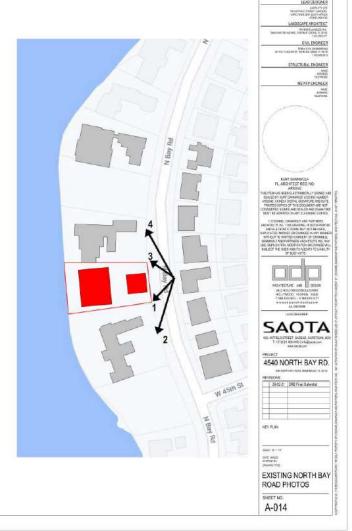

| A_6108;6110;6126<br>A_6108;6110                |                                                  |



4540 NORTH BAY ROAD 3



4520 NORTH BAY ROAD 2



4462 NORTH BAY ROAD













4540 NORTH BAY ROAD 3



4541 NORTH BAY ROAD



4531 NORTH BAY ROAD



4515 NORTH BAY ROAD



4501 NORTH BAY ROAD



STRUCTURAL ENGINEER MEPTIP ENGINEER SME SCHOOL SECURIS SAOTA
100-AFFELD SPEET DUCKS (AFFEWA LOS)
1-47/921 40.1400) in biguire Loses
1-47/921 4540 NORTH BAY RD. OF BASE Y - 14
OF BASE Y - 14
OF BASE Y - 15
OF BAS



4591 NORTH BAY ROAD





4565 NORTH BAY ROAD



4555 NORTH BAY ROAD



Page 43 of 71.







LOOKING NORTHWESTERLY 3



LOOKING SOUTHERLY



LOOKING SOUTHWESTERLY 1





LOOKING EASTERLY FROM BOAT DOCK 4



LOOKING NORTHEASTERLY FROM SW CORNER OF PROPERTY 3



LOOKING NORTHWESTERLY FROM SE CORNER OF PROPERTY 2



LOOKING WESTERLY FROM DRIVEWAY ENTRANCE GATE 1

















LEAD DESIGNER

SOUTHEAST / SOUTH ELEVATION 2 EAS

EAST ELEVATION 2 NORTHEAST ELEVATION 1







1 COVERAGE 3/32" = 1'-0"



COVERAGE BHEST NO. A 6104















2 50% OPEN UNDERSTORY: EAST ELEVATION



**50% OPEN UNDERSTORY: EAST PLAN** 1/16" = 1'-0"















Page 61 of 71.



# 4540 NORTH BAY ROAD GARDEN 4540 North Bay Road, Miami Beach, FL 33140

DRB21-0711 - FINAL SUBMITTAL 08-02-21

# Prepared for:

4540 NBR LLC 655 Madison Ave. 11th Floor New York: NY 10065

Prepared by:



Raymond Jungles, Inc. Landscape Architect

2964 Aviation Ave. Coconut Grove, FL 33133 P: 305.