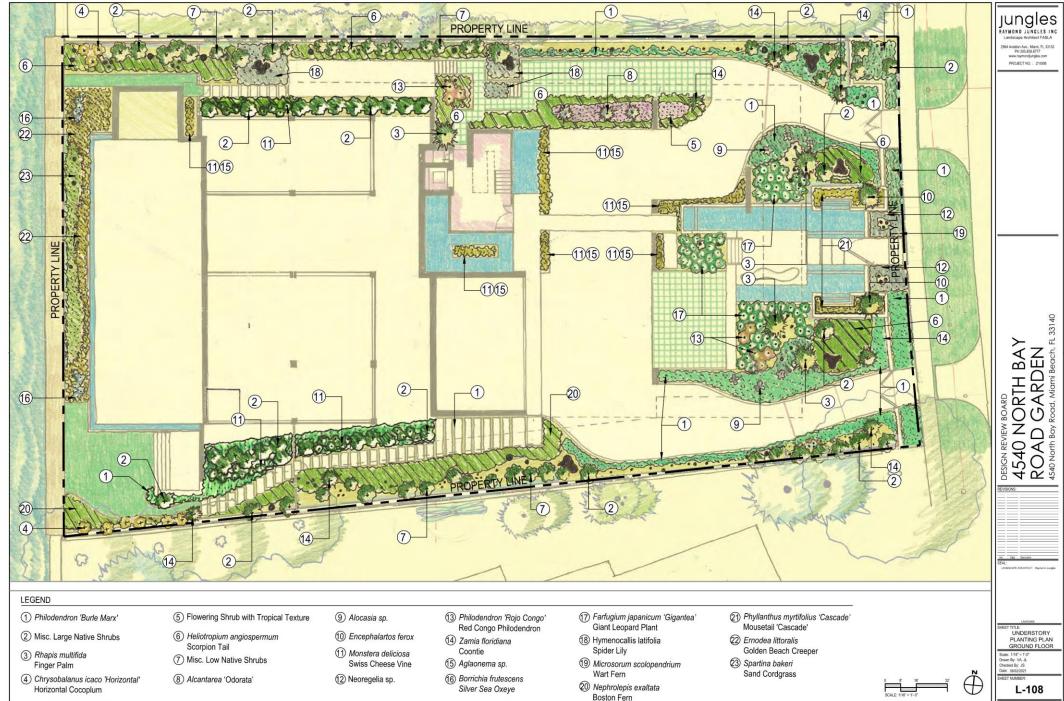

|  |  |

#### LARGE CENTRAL COURTYARD

### COLLECTION OF MASS ELEMENTS

#### FORMS LIFTED ON RAISED PLATE





SET BUILDING MASS AWAY FROM STREET AT FRONT FORMS CREATING SPACE INBETWEEN

OUTOOR SPACE IN REAR TO LIVE OUTSIDE TO WATER

FLOW THROUGH BETWEEN STREET, COURTYARD AND WATERFRONT TERRACE

AXIS TO SIDE CONNECTION DENSE WITH LANDSCAPING

OVERALL MASS BROKEN INTO COLLECTION OF INTERNAL SPACES ALLOWING WEAVING OF LANDSCAPING BUILDING ELEVATED ABOVE BFE + 5

POROUS UNDERSTORY

VIEWS FROM INTERNAL SPACES DIRECTED TO INTERNAL WATER COURTYARD FOR NEIGHBOUR PRIVACY











PROPOSED STREET MONTAGE VIEW EXISTING STREET VIEW





























Page 24 of 71.



#### **WAIVER #1 – NORTH ELEVATION**



#### **WAIVER #1 – NORTH ELEVATION**

















4540 NORTH BAY ROAD MIAMI BEACH, FLORIDA 33140

CLIENT

4540 NBR LLC ADDRESS: 655 MADISON AVE 11 FL NEW YORK, NY 10065

SAOTA

**DESIGN ARCHITECT** 

ADDRESS: 109 HATFIELD STREET, GARDENS, CAPETOWN, 8001 SOUTH AFRICA PHONE: +27(0)21,468,4400



O'DONNELL DANNWOLF AND PARTNERS ARCHITECTS INC ADDRESS: 2432 HOLLYWOOD BOULEVARD, HOLLYWOOD, FL 33020 PHONE: 954.518.0833

jungles

LANDSCAPE ARCHITECT

RAYMOND JUNGLES, INC. ADDRESS: 2964 AVIATON AVENUE, COCONUT GROVE, FL 33133

**DESIGN REVIEW BOARD APPLICATION: DRB21-0711** FINAL SUBMITTAL 08-02-21



# MIAMIBEACH

Planning Department, 1700 Convention Center Drive Miami Beach, Florida 33139, www.miamibeachfl.gov 305.673.7550

# SINGLE FAMILY RESIDENTIAL - ZONING DATA SHEET

| ITEM<br># | Zoning Information              |