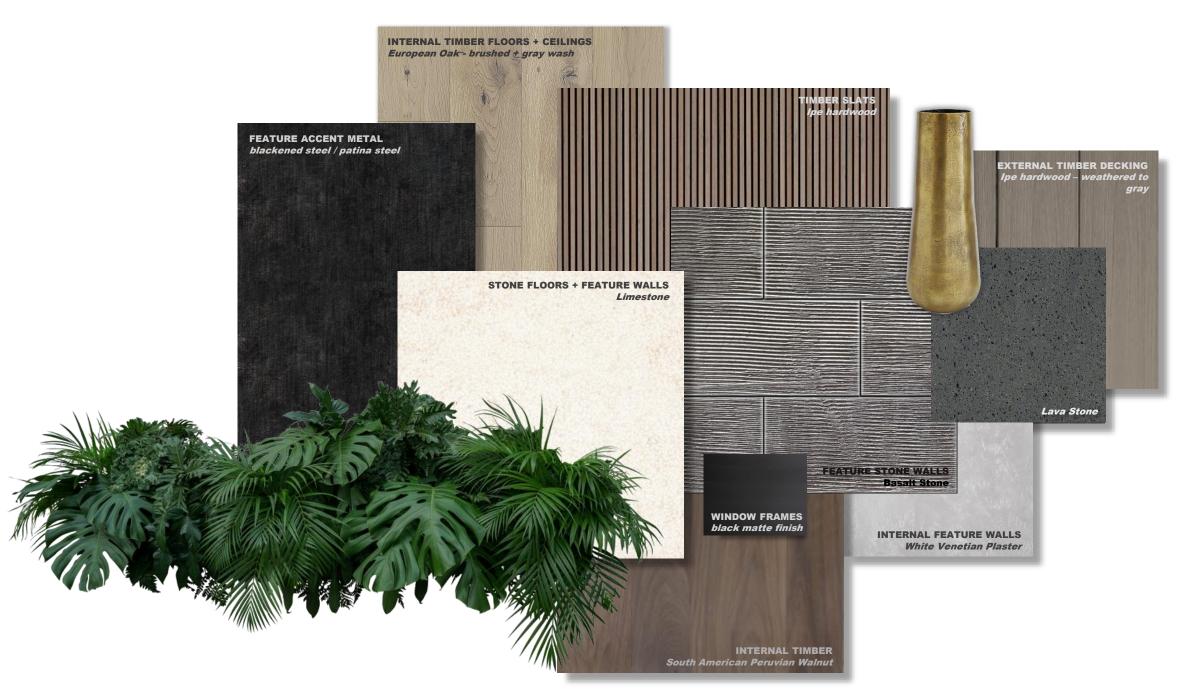

|  |  |

#### LARGE CENTRAL COURTYARD

### COLLECTION OF MASS ELEMENTS

#### FORMS LIFTED ON RAISED PLATE





SET BUILDING MASS AWAY FROM STREET AT FRONT FORMS CREATING SPACE INBETWEEN

OUTOOR SPACE IN REAR TO LIVE OUTSIDE TO WATER

FLOW THROUGH BETWEEN STREET, COURTYARD AND WATERFRONT TERRACE

AXIS TO SIDE CONNECTION DENSE WITH LANDSCAPING

OVERALL MASS BROKEN INTO COLLECTION OF INTERNAL SPACES ALLOWING WEAVING OF LANDSCAPING BUILDING ELEVATED ABOVE BFE + 5

POROUS UNDERSTORY

VIEWS FROM INTERNAL SPACES DIRECTED TO INTERNAL WATER COURTYARD FOR NEIGHBOUR PRIVACY











PROPOSED STREET MONTAGE VIEW EXISTING STREET VIEW





























Page 24 of 71.



#### **WAIVER #1 – NORTH ELEVATION**



#### **WAIVER #1 – NORTH ELEVATION**

















4540 NORTH BAY ROAD MIAMI BEACH, FLORIDA 33140

CLIENT

4540 NBR LLC ADDRESS: 655 MADISON AVE 11 FL NEW YORK, NY 10065

SAOTA

**DESIGN ARCHITECT** 

ADDRESS: 109 HATFIELD STREET, GARDENS, CAPETOWN, 8001 SOUTH AFRICA PHONE: +27(0)21,468,4400



O'DONNELL DANNWOLF AND PARTNERS ARCHITECTS INC ADDRESS: 2432 HOLLYWOOD BOULEVARD, HOLLYWOOD, FL 33020 PHONE: 954.518.0833

jungles

LANDSCAPE ARCHITECT

RAYMOND JUNGLES, INC. ADDRESS: 2964 AVIATON AVENUE, COCONUT GROVE, FL 33133

**DESIGN REVIEW BOARD APPLICATION: DRB21-0711** FINAL SUBMITTAL 08-02-21



# MIAMIBEACH

Planning Department, 1700 Convention