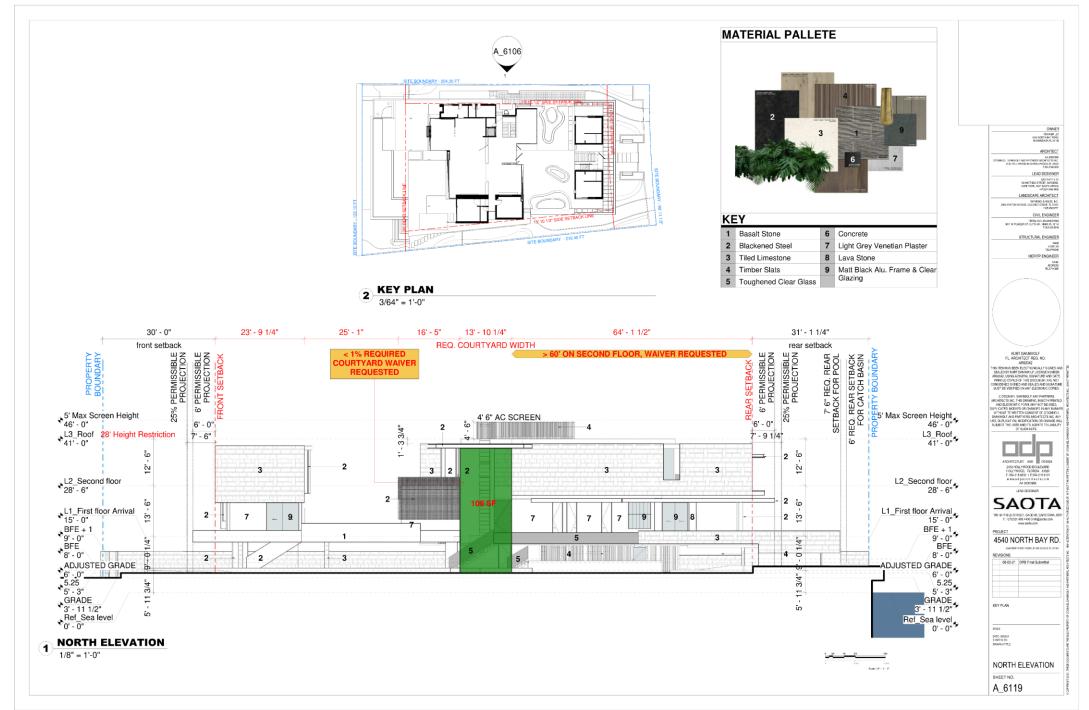

|  |  |

#### LARGE CENTRAL COURTYARD

### COLLECTION OF MASS ELEMENTS

#### FORMS LIFTED ON RAISED PLATE





SET BUILDING MASS AWAY FROM STREET AT FRONT FORMS CREATING SPACE INBETWEEN

OUTOOR SPACE IN REAR TO LIVE OUTSIDE TO WATER

FLOW THROUGH BETWEEN STREET, COURTYARD AND WATERFRONT TERRACE

AXIS TO SIDE CONNECTION DENSE WITH LANDSCAPING

OVERALL MASS BROKEN INTO COLLECTION OF INTERNAL SPACES ALLOWING WEAVING OF LANDSCAPING BUILDING ELEVATED ABOVE BFE + 5

POROUS UNDERSTORY

VIEWS FROM INTERNAL SPACES DIRECTED TO INTERNAL WATER COURTYARD FOR NEIGHBOUR PRIVACY











PROPOSED STREET MONTAGE VIEW EXISTING STREET VIEW





























Page 24 of 71.



#### **WAIVER #1 – NORTH ELEVATION**



#### **WAIVER #1 – NORTH ELEVATION**

















4540 NORTH BAY ROAD MIAMI BEACH, FLORIDA 33140

CLIENT

4540 NBR LLC ADDRESS: 655 MADISON AVE 11 FL NEW YORK, NY 10065

SAOTA

**DESIGN ARCHITECT** 

ADDRESS: 109 HATFIELD STREET, GARDENS, CAPETOWN, 8001 SOUTH AFRICA PHONE: +27(0)21,468,4400



O'DONNELL DANNWOLF AND PARTNERS ARCHITECTS INC ADDRESS: 2432 HOLLYWOOD BOULEVARD, HOLLYWOOD, FL 33020 PHONE: 954.518.0833

jungles

LANDSCAPE ARCHITECT

RAYMOND JUNGLES, INC. ADDRESS: 2964 AVIATON AVENUE, COCONUT GROVE, FL 33133

**DESIGN REVIEW BOARD APPLICATION: DRB21-0711** FINAL SUBMITTAL 08-02-21



# MIAMIBEACH

Planning Department, 1700 Convention Center Drive Miami Beach, Florida 33139, www.miamibeachfl.gov 305.673.7550

# SI