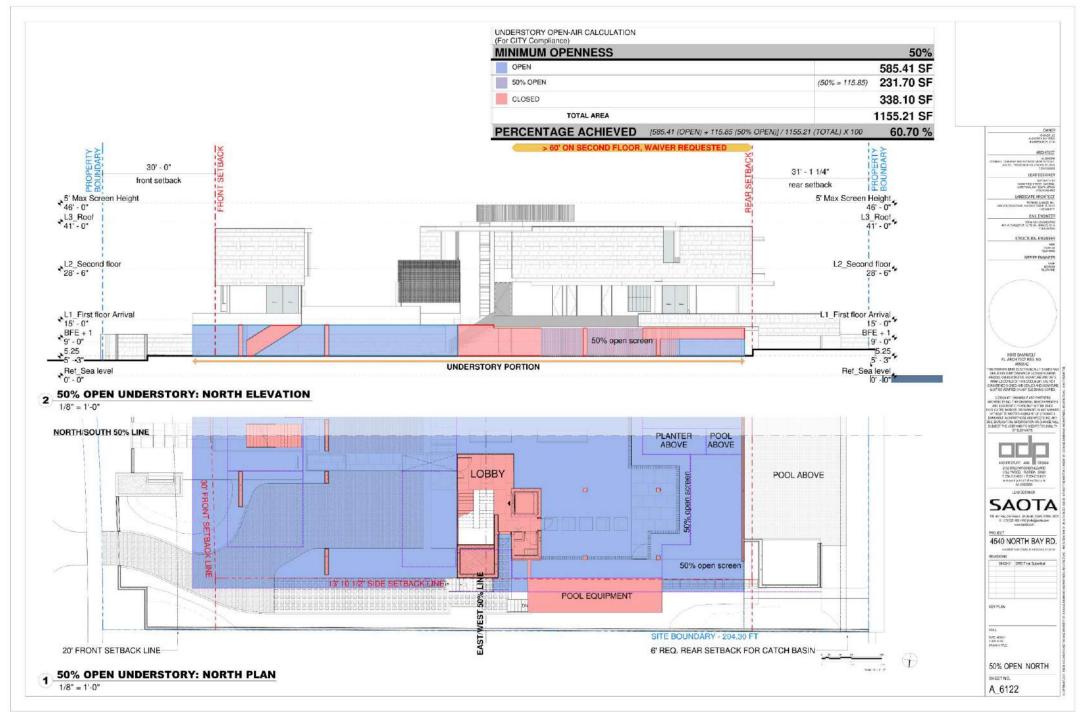

IS SAOTA
100-AFFELD SPEET DUCKS (AFFEWA LOS)
1-47/921 40.1400) in biguire Loses
1-47/921 4540 NORTH BAY RD. OF BASE Y - 14
OF BASE Y - 14
OF BASE Y - 15
OF BAS



4591 NORTH BAY ROAD





4565 NORTH BAY ROAD



4555 NORTH BAY ROAD



Page 43 of 71.







LOOKING NORTHWESTERLY 3



LOOKING SOUTHERLY



LOOKING SOUTHWESTERLY 1





LOOKING EASTERLY FROM BOAT DOCK 4



LOOKING NORTHEASTERLY FROM SW CORNER OF PROPERTY 3



LOOKING NORTHWESTERLY FROM SE CORNER OF PROPERTY 2



LOOKING WESTERLY FROM DRIVEWAY ENTRANCE GATE 1

















LEAD DESIGNER

SOUTHEAST / SOUTH ELEVATION 2 EAS

EAST ELEVATION 2 NORTHEAST ELEVATION 1







1 COVERAGE 3/32" = 1'-0"



COVERAGE BHEST NO. A 6104















2 50% OPEN UNDERSTORY: EAST ELEVATION



**50% OPEN UNDERSTORY: EAST PLAN** 1/16" = 1'-0"















Page 61 of 71.



# 4540 NORTH BAY ROAD GARDEN 4540 North Bay Road, Miami Beach, FL 33140

DRB21-0711 - FINAL SUBMITTAL 08-02-21

# Prepared for:

4540 NBR LLC 655 Madison Ave. 11th Floor New York: NY 10065

Prepared by:



Raymond Jungles, Inc. Landscape Architect

2964 Aviation Ave. Coconut Grove, FL 33133 P: 305.888.6777 www.raymondjungles.com Florida License No. LC 000258

| Sheet #                                   | Drawing Index                                     | DRB21-0711<br>FIRST SUBMITTAL<br>(07-12-21) | DRB21-0711<br>FINAL SUBMITTAI<br>(08-02-21) |
|-------------------------------------------|---------------------------------------------------|---------------------------------------------|---------------------------------------------|
| L-000