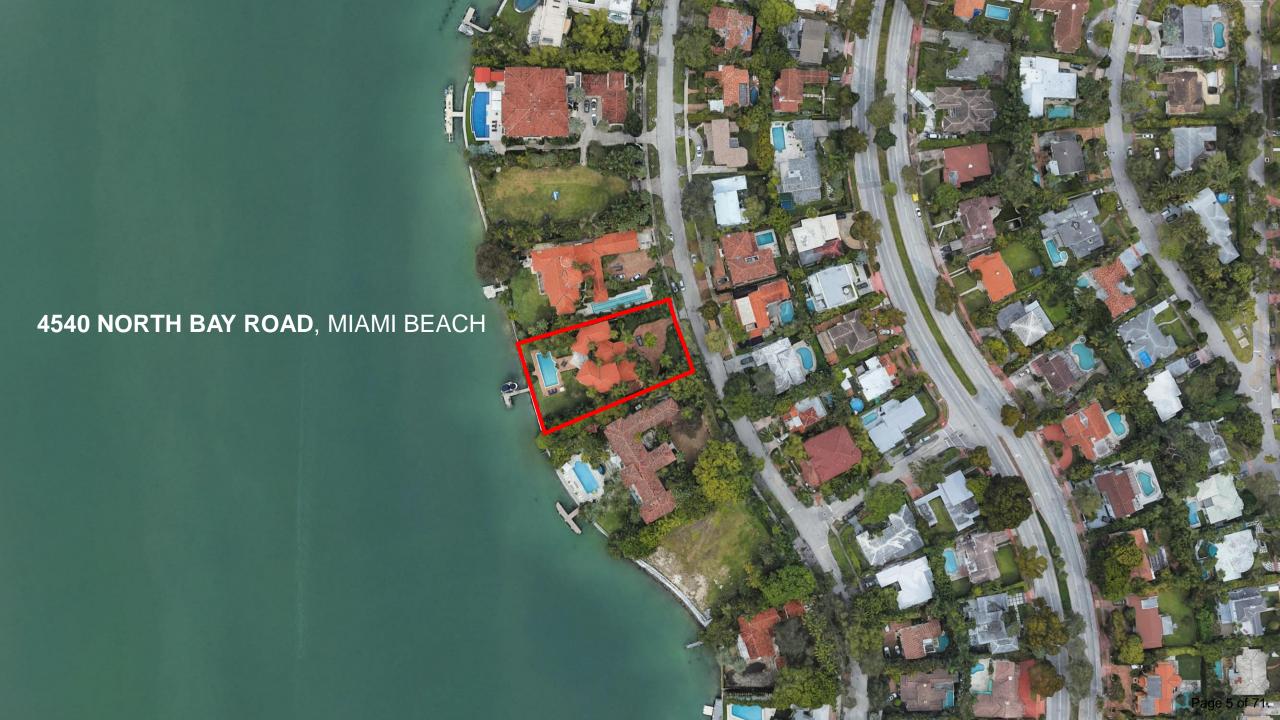

# SACOTA Jungles III ORSINI DESIGN ASSOCIATES INC.





## Neighbor Outreach & Support 4540 North Bay Road DRB File No. DRB21-0711



| NO. | Duamanti: Address              | O