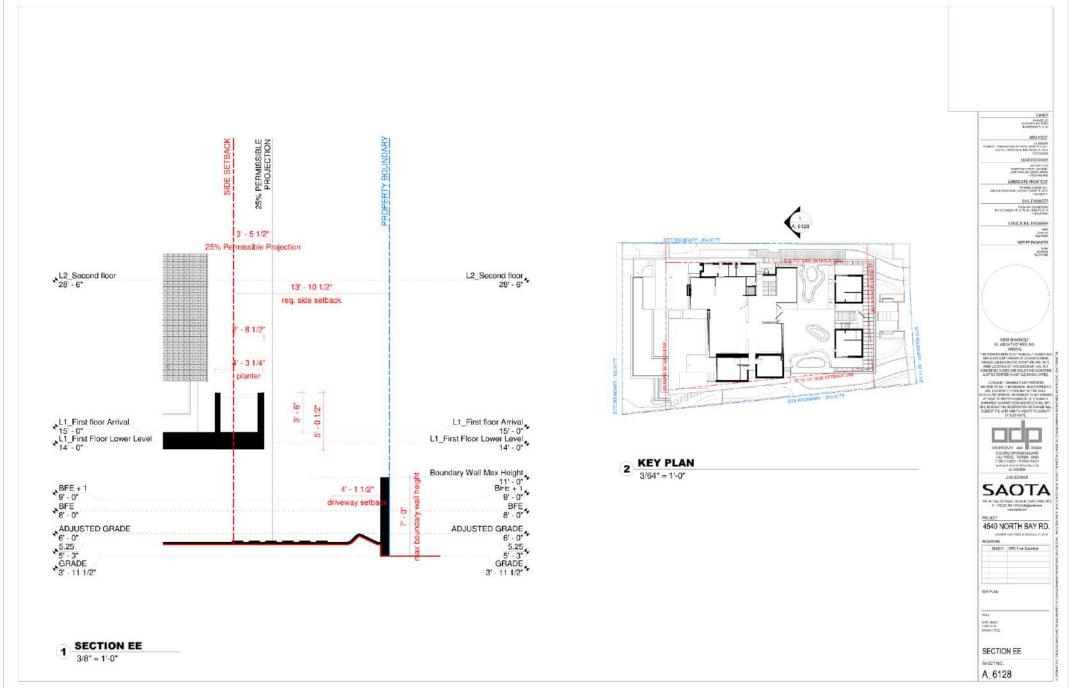

100-AFFELD SPEET DUCKS (AFFEWA LOS)
1-47/921 40.1400) in biguire Loses
1-47/921 4540 NORTH BAY RD. OF BASE Y - 14
OF BASE Y - 14
OF BASE Y - 15
OF BAS



4591 NORTH BAY ROAD





4565 NORTH BAY ROAD



4555 NORTH BAY ROAD



Page 43 of 71.







LOOKING NORTHWESTERLY 3



LOOKING SOUTHERLY



LOOKING SOUTHWESTERLY 1





LOOKING EASTERLY FROM BOAT DOCK 4



LOOKING NORTHEASTERLY FROM SW CORNER OF PROPERTY 3



LOOKING NORTHWESTERLY FROM SE CORNER OF PROPERTY 2



LOOKING WESTERLY FROM DRIVEWAY ENTRANCE GATE 1

















LEAD DESIGNER

SOUTHEAST / SOUTH ELEVATION 2 EAS

EAST ELEVATION 2 NORTHEAST ELEVATION 1







1 COVERAGE 3/32" = 1'-0"



COVERAGE BHEST NO. A 6104















2 50% OPEN UNDERSTORY: EAST ELEVATION



**50% OPEN UNDERSTORY: EAST PLAN** 1/16" = 1'-0"















Page 61 of 71.



# 4540 NORTH BAY ROAD GARDEN 4540 North Bay Road, Miami Beach, FL 33140

DRB21-0711 - FINAL SUBMITTAL 08-02-21

# Prepared for:

4540 NBR LLC 655 Madison Ave. 11th Floor New York: NY 10065

Prepared by:



Raymond Jungles, Inc. Landscape Architect

2964 Aviation Ave. Coconut Grove, FL 33133 P: 305.888.6777 www.raymondjungles.com Florida License No. LC 000258

| Sheet #                                   | Drawing Index                                     | DRB21-0711<br>FIRST SUBMITTAL<br>(07-12-21) | DRB21-0711<br>FINAL SUBMITTAI<br>(08-02-21) |
|-------------------------------------------|---------------------------------------------------|---------------------------------------------|---------------------------------------------|
| L-000