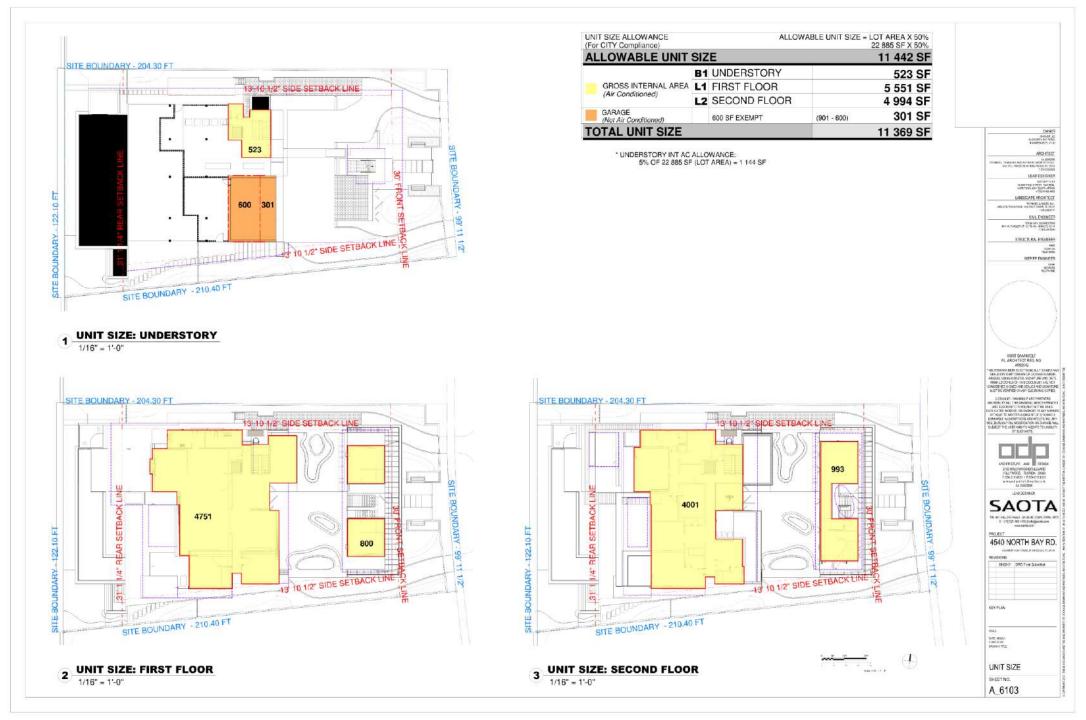

0 NORTH BAY ROAD 3



4541 NORTH BAY ROAD



4531 NORTH BAY ROAD



4515 NORTH BAY ROAD



4501 NORTH BAY ROAD



STRUCTURAL ENGINEER MEPTIP ENGINEER SME SCHOOL SECURIS SAOTA
100-AFFELD SPEET DUCKS (AFFEWA LOS)
1-47/921 40.1400) in biguire Loses
1-47/921 4540 NORTH BAY RD. OF BASE Y - 14
OF BASE Y - 14
OF BASE Y - 15
OF BAS



4591 NORTH BAY ROAD





4565 NORTH BAY ROAD



4555 NORTH BAY ROAD



Page 43 of 71.







LOOKING NORTHWESTERLY 3



LOOKING SOUTHERLY



LOOKING SOUTHWESTERLY 1





LOOKING EASTERLY FROM BOAT DOCK 4



LOOKING NORTHEASTERLY FROM SW CORNER OF PROPERTY 3



LOOKING NORTHWESTERLY FROM SE CORNER OF PROPERTY 2



LOOKING WESTERLY FROM DRIVEWAY ENTRANCE GATE 1

















LEAD DESIGNER

SOUTHEAST / SOUTH ELEVATION 2 EAS

EAST ELEVATION 2 NORTHEAST ELEVATION 1







1 COVERAGE 3/32" = 1'-0"



COVERAGE BHEST NO. A 6104















2 50% OPEN UNDERSTORY: EAST ELEVATION



**50% OPEN UNDERSTORY: EAST PLAN** 1/16" = 1'-0"















Page 61 of 71.



# 4540 NORTH BAY ROAD GARDEN 4540 North Bay Road, Miami Beach, FL 33140

DRB21-0711 - FINAL SUBMITTAL 08-02-21

# Prepared for:

4540 NBR LLC 655 Madison Ave. 11th Floor New York: NY 10065

Prepared by:



Raymond Jungles, Inc. Landscape Architect

2964 Aviation Ave. Coconut Grove, FL 33133 P: 305.888.6777 www.raymondjungles.com Florida License No. LC 000258

| Sheet #                                   | Drawing Index                                     | DRB21-0711<br>FIRST SUBMITTAL<br>(07-12-21) | DRB21-0711<br>FINAL SUBMITTAI<br>(08-02-21) |
|-------------------------------------------|-------