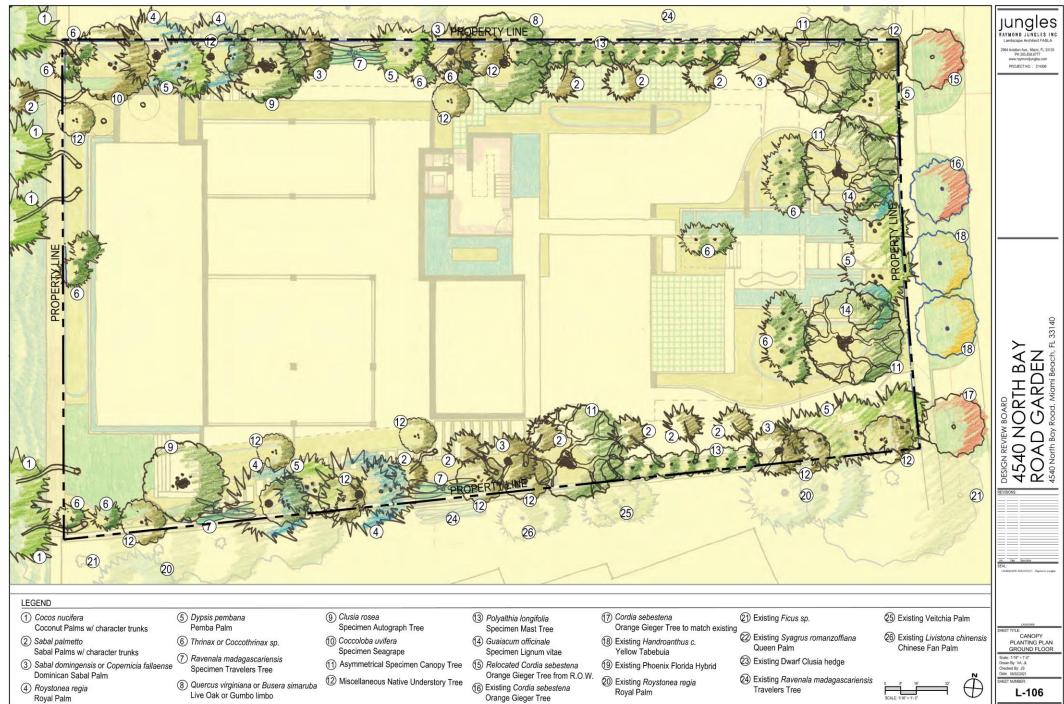

|  |  |

#### LARGE CENTRAL COURTYARD

### COLLECTION OF MASS ELEMENTS

#### FORMS LIFTED ON RAISED PLATE





SET BUILDING MASS AWAY FROM STREET AT FRONT FORMS CREATING SPACE INBETWEEN

OUTOOR SPACE IN REAR TO LIVE OUTSIDE TO WATER

FLOW THROUGH BETWEEN STREET, COURTYARD AND WATERFRONT TERRACE

AXIS TO SIDE CONNECTION DENSE WITH LANDSCAPING

OVERALL MASS BROKEN INTO COLLECTION OF INTERNAL SPACES ALLOWING WEAVING OF LANDSCAPING BUILDING ELEVATED ABOVE BFE + 5

POROUS UNDERSTORY

VIEWS FROM INTERNAL SPACES DIRECTED TO INTERNAL WATER COURTYARD FOR NEIGHBOUR PRIVACY











PROPOSED STREET MONTAGE VIEW EXISTING STREET VIEW





























Page 24 of 71.



#### **WAIVER #1 – NORTH ELEVATION**



#### **WAIVER #1 – NORTH ELEVATION**

















4540 NORTH BAY ROAD MIAMI BEACH, FLORIDA 33140

CLIENT

4540 NBR LLC ADDRESS: 655 MADISON AVE 11 FL NEW YORK, NY 10065

SAOTA

**DESIGN ARCHITECT** 

ADDRESS: 109 HATFIELD STREET, GARDENS, CAPETOWN, 8001 SOUTH AFRICA PHONE: +27(0)21,468,4400



O'DONNELL DANNWOLF AND PARTNERS ARCHITECTS INC ADDRESS: 2432 HOLLYWOOD BOULEVARD, HOLLYWOOD, FL 33020 PHONE: 954.518.0833

jungles

LANDSCAPE ARCHITECT

RAYMOND JUNGLES, INC. ADDRESS: 2964 AVIATON AVENUE, COCONUT GROVE, FL 33133

**DESIGN REVIEW BOARD APPLICATION: DRB21-0711** FINAL SUBMITTAL 08-02-21



# MIAMIBEACH

Planning Department, 1700 Convention Center Drive Miami Beach, Florida 33139, www.miamibeachfl.gov 305.673.7550

# SINGLE FAMILY RESIDENTIAL - ZONING DATA SHEET

| ITEM<br># | Zoning Information              |