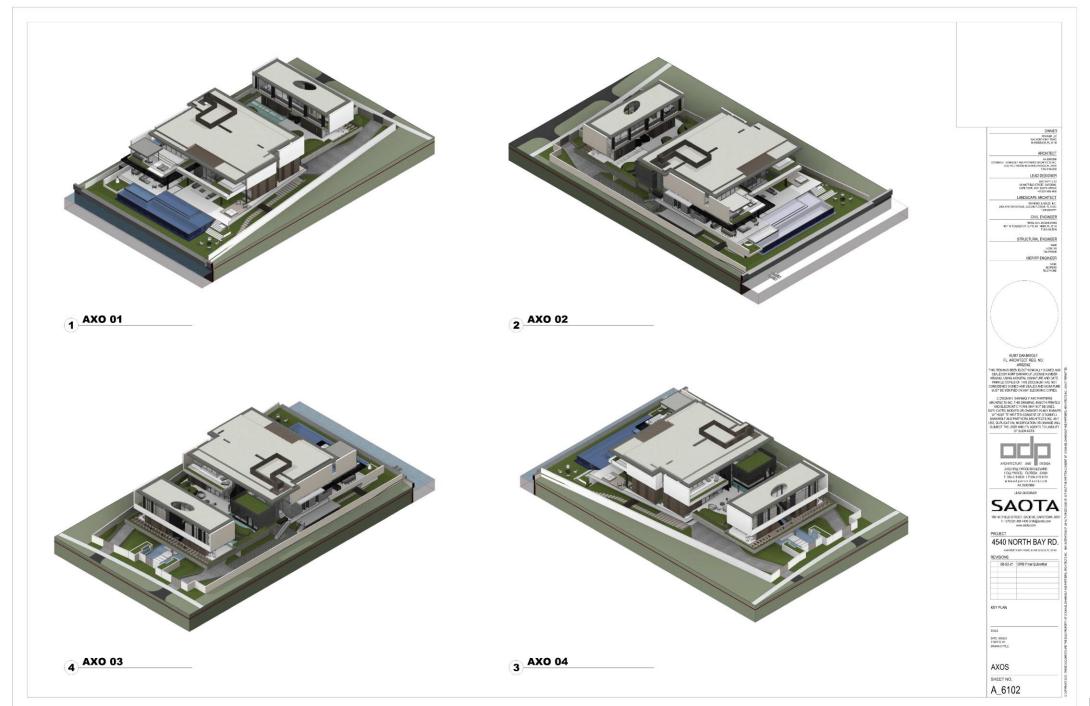

|  |  |

#### LARGE CENTRAL COURTYARD

### COLLECTION OF MASS ELEMENTS

#### FORMS LIFTED ON RAISED PLATE





SET BUILDING MASS AWAY FROM STREET AT FRONT FORMS CREATING SPACE INBETWEEN

OUTOOR SPACE IN REAR TO LIVE OUTSIDE TO WATER

FLOW THROUGH BETWEEN STREET, COURTYARD AND WATERFRONT TERRACE

AXIS TO SIDE CONNECTION DENSE WITH LANDSCAPING

OVERALL MASS BROKEN INTO COLLECTION OF INTERNAL SPACES ALLOWING WEAVING OF LANDSCAPING BUILDING ELEVATED ABOVE BFE + 5

POROUS UNDERSTORY

VIEWS FROM INTERNAL SPACES DIRECTED TO INTERNAL WATER COURTYARD FOR NEIGHBOUR PRIVACY











PROPOSED STREET MONTAGE VIEW EXISTING STREET VIEW





























Page 24 of 71.



#### **WAIVER #1 – NORTH ELEVATION**



#### **WAIVER #1 – NORTH ELEVATION**

















4540 NORTH BAY ROAD MIAMI BEACH, FLORIDA 33140

CLIENT

4540 NBR LLC ADDRESS: 655 MADISON AVE 11 FL NEW YORK, NY 10065

SAOTA

**DESIGN ARCHITECT** 

ADDRESS: 109 HATFIELD STREET, GARDENS, CAPETOWN, 8001 SOUTH AFRICA PHONE: +27(0)21,468,4400



O'DONNELL DANNWOLF AND PARTNERS ARCHITECTS INC ADDRESS: 2432 HOLLYWOOD BOULEVARD, HOLLYWOOD, FL 33020 PHONE: 954.518.0833

jungles

LANDSCAPE ARCHITECT

RAYMOND JUNGLES, INC. ADDRESS: 2964 AVIATON AVENUE, COCONUT GROVE, FL 33133

**DESIGN REVIEW BOARD APPLICATION: DRB21-0711** FINAL SUBMITTAL 08-02-21



# MIAMIBEACH

Planning Department, 1700 Convention C