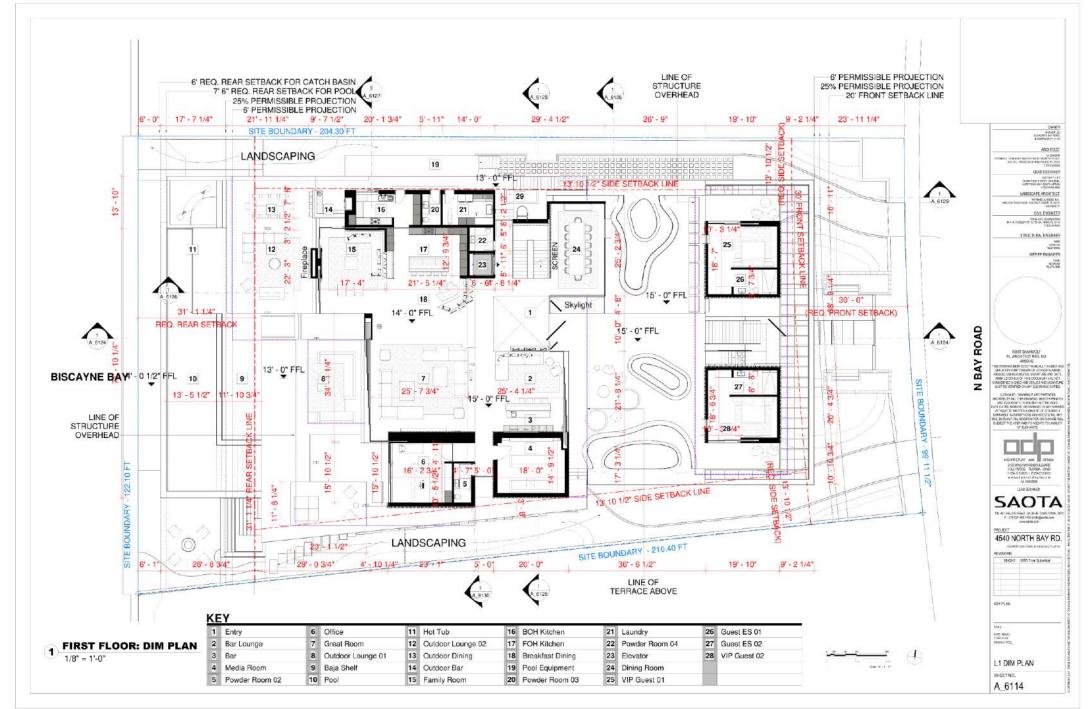

D



4515 NORTH BAY ROAD



4501 NORTH BAY ROAD



STRUCTURAL ENGINEER MEPTIP ENGINEER SME SCHOOL SECURIS SAOTA
100-AFFELD SPEET DUCKS (AFFEWA LOS)
1-47/921 40.1400) in biguire Loses
1-47/921 4540 NORTH BAY RD. OF BASE Y - 14
OF BASE Y - 14
OF BASE Y - 15
OF BAS



4591 NORTH BAY ROAD





4565 NORTH BAY ROAD



4555 NORTH BAY ROAD



Page 43 of 71.







LOOKING NORTHWESTERLY 3



LOOKING SOUTHERLY



LOOKING SOUTHWESTERLY 1





LOOKING EASTERLY FROM BOAT DOCK 4



LOOKING NORTHEASTERLY FROM SW CORNER OF PROPERTY 3



LOOKING NORTHWESTERLY FROM SE CORNER OF PROPERTY 2



LOOKING WESTERLY FROM DRIVEWAY ENTRANCE GATE 1

















LEAD DESIGNER

SOUTHEAST / SOUTH ELEVATION 2 EAS

EAST ELEVATION 2 NORTHEAST ELEVATION 1







1 COVERAGE 3/32" = 1'-0"



COVERAGE BHEST NO. A 6104















2 50% OPEN UNDERSTORY: EAST ELEVATION



**50% OPEN UNDERSTORY: EAST PLAN** 1/16" = 1'-0"















Page 61 of 71.



# 4540 NORTH BAY ROAD GARDEN 4540 North Bay Road, Miami Beach, FL 33140

DRB21-0711 - FINAL SUBMITTAL 08-02-21

# Prepared for:

4540 NBR LLC 655 Madison Ave. 11th Floor New York: NY 10065

Prepared by:



Raymond Jungles, Inc. Landscape Architect

2964 Aviation Ave. Coconut Grove, FL 33133 P: 305.888.6777 www.raymondjungles.com Florida License No. LC 000258

| Sheet #                                   | Drawing Index                                     | DRB21-0711<br>FIRST SUBMITTAL<br>(07-12-21) | DRB21-0711<br>FINAL SUBMITTAI<br>(08-02-21) |
|-------------------------------------------|---------------------------------------------------|------------------