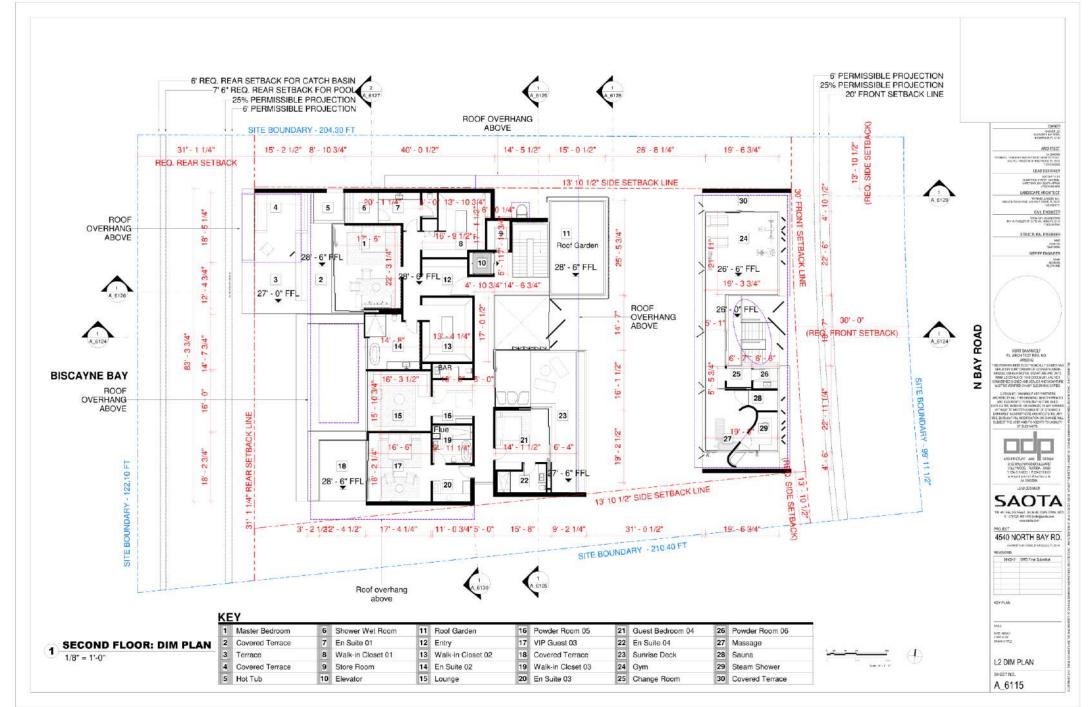

4515 NORTH BAY ROAD



4501 NORTH BAY ROAD



STRUCTURAL ENGINEER MEPTIP ENGINEER SME SCHOOL SECURIS SAOTA
100-AFFELD SPEET DUCKS (AFFEWA LOS)
1-47/921 40.1400) in biguire Loses
1-47/921 4540 NORTH BAY RD. OF BASE Y - 14
OF BASE Y - 14
OF BASE Y - 15
OF BAS



4591 NORTH BAY ROAD





4565 NORTH BAY ROAD



4555 NORTH BAY ROAD



Page 43 of 71.







LOOKING NORTHWESTERLY 3



LOOKING SOUTHERLY



LOOKING SOUTHWESTERLY 1





LOOKING EASTERLY FROM BOAT DOCK 4



LOOKING NORTHEASTERLY FROM SW CORNER OF PROPERTY 3



LOOKING NORTHWESTERLY FROM SE CORNER OF PROPERTY 2



LOOKING WESTERLY FROM DRIVEWAY ENTRANCE GATE 1

















LEAD DESIGNER

SOUTHEAST / SOUTH ELEVATION 2 EAS

EAST ELEVATION 2 NORTHEAST ELEVATION 1







1 COVERAGE 3/32" = 1'-0"



COVERAGE BHEST NO. A 6104















2 50% OPEN UNDERSTORY: EAST ELEVATION



**50% OPEN UNDERSTORY: EAST PLAN** 1/16" = 1'-0"















Page 61 of 71.



# 4540 NORTH BAY ROAD GARDEN 4540 North Bay Road, Miami Beach, FL 33140

DRB21-0711 - FINAL SUBMITTAL 08-02-21

# Prepared for:

4540 NBR LLC 655 Madison Ave. 11th Floor New York: NY 10065

Prepared by:



Raymond Jungles, Inc. Landscape Architect

2964 Aviation Ave. Coconut Grove, FL 33133 P: 305.888.6777 www.raymondjungles.com Florida License No. LC 000258

| Sheet #                                   | Drawing Index                                     | DRB21-0711<br>FIRST SUBMITTAL<br>(07-12-21) | DRB21-0711<br>FINAL SUBMITTAI<br>(08-02-21) |
|-------------------------------------------|---------------------------------------------------|--------------------