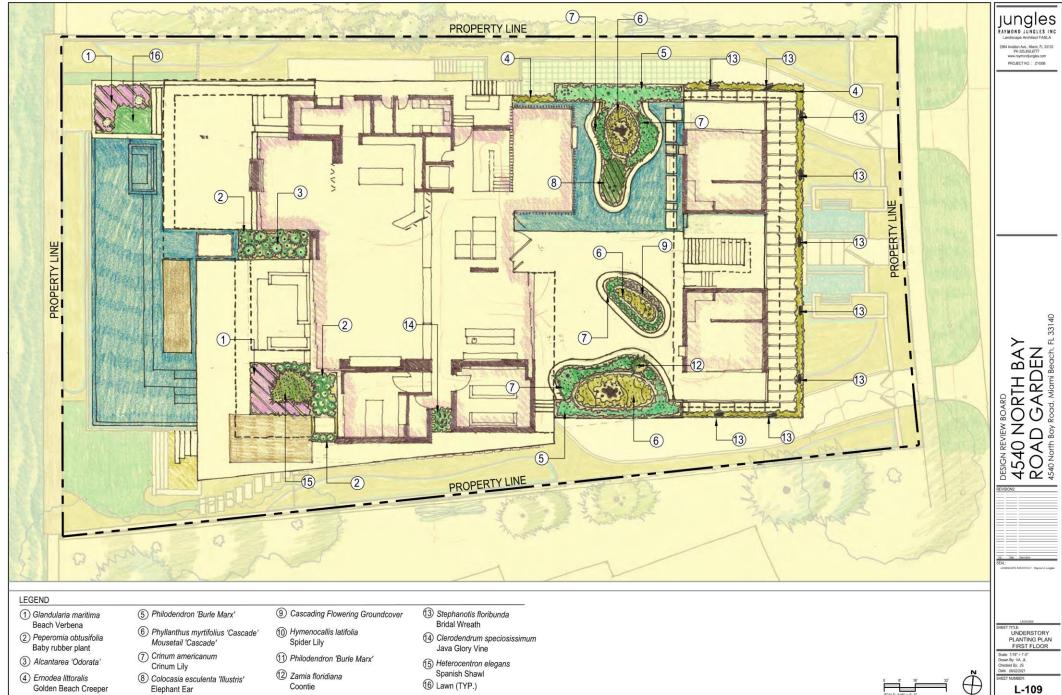

|  |  |

#### LARGE CENTRAL COURTYARD

### COLLECTION OF MASS ELEMENTS

#### FORMS LIFTED ON RAISED PLATE





SET BUILDING MASS AWAY FROM STREET AT FRONT FORMS CREATING SPACE INBETWEEN

OUTOOR SPACE IN REAR TO LIVE OUTSIDE TO WATER

FLOW THROUGH BETWEEN STREET, COURTYARD AND WATERFRONT TERRACE

AXIS TO SIDE CONNECTION DENSE WITH LANDSCAPING

OVERALL MASS BROKEN INTO COLLECTION OF INTERNAL SPACES ALLOWING WEAVING OF LANDSCAPING BUILDING ELEVATED ABOVE BFE + 5

POROUS UNDERSTORY

VIEWS FROM INTERNAL SPACES DIRECTED TO INTERNAL WATER COURTYARD FOR NEIGHBOUR PRIVACY











PROPOSED STREET MONTAGE VIEW EXISTING STREET VIEW





























Page 24 of 71.



#### **WAIVER #1 – NORTH ELEVATION**



#### **WAIVER #1 – NORTH ELEVATION**

















4540 NORTH BAY ROAD MIAMI BEACH, FLORIDA 33140

CLIENT

4540 NBR LLC ADDRESS: 655 MADISON AVE 11 FL NEW YORK, NY 10065

SAOTA

**DESIGN ARCHITECT** 

ADDRESS: 109 HATFIELD STREET, GARDENS, CAPETOWN, 8001 SOUTH AFRICA PHONE: +27(0)21,468,4400



O'DONNELL DANNWOLF AND PARTNERS ARCHITECTS INC ADDRESS: 2432 HOLLYWOOD BOULEVARD, HOLLYWOOD, FL 33020 PHONE: 954.518.0833

jungles

LANDSCAPE ARCHITECT

RAYMOND JUNGLES, INC. ADDRESS: 2964 AVIATON AVENUE, COCONUT GROVE, FL 33133

**DESIGN REVIEW BOARD APPLICATION: DRB21-0711** FINAL SUBMITTAL 08-02-21



# MIAMIBEACH

Planning Department, 1700 Convention Center Drive Miami Beach, Florida 33139, www.miamibeachfl.gov 305.673.7550

# SINGLE FAMILY RESIDENTIAL - ZONING DATA SHEET

| ITEM<br># | Zoning Information              |