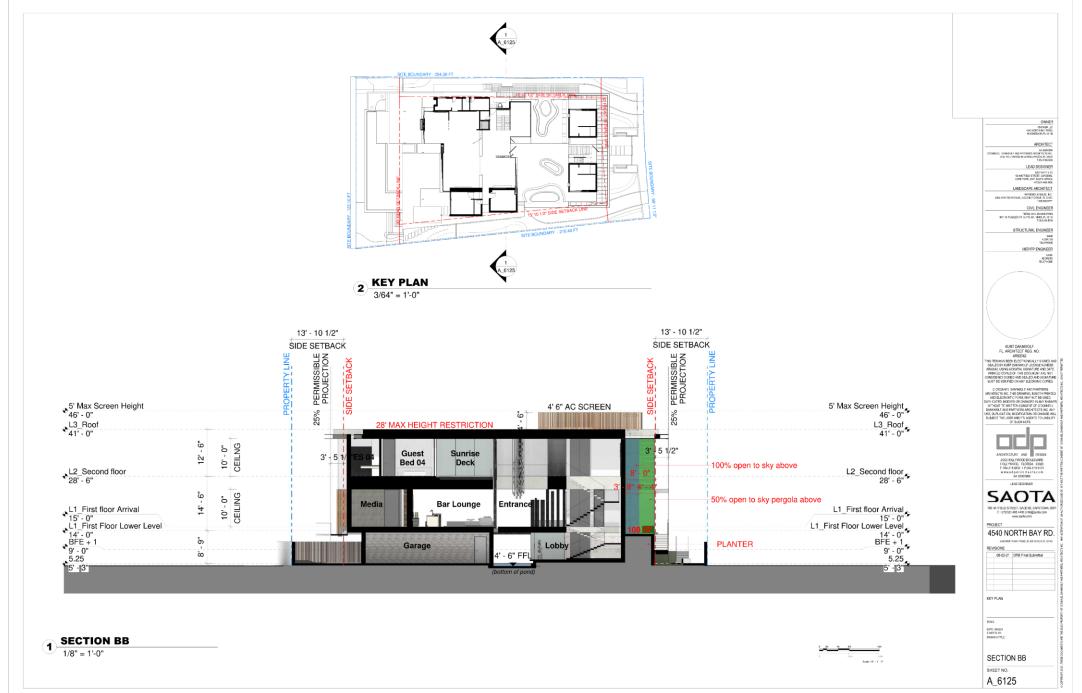

|  |  |

#### LARGE CENTRAL COURTYARD

### COLLECTION OF MASS ELEMENTS

#### FORMS LIFTED ON RAISED PLATE





SET BUILDING MASS AWAY FROM STREET AT FRONT FORMS CREATING SPACE INBETWEEN

OUTOOR SPACE IN REAR TO LIVE OUTSIDE TO WATER

FLOW THROUGH BETWEEN STREET, COURTYARD AND WATERFRONT TERRACE

AXIS TO SIDE CONNECTION DENSE WITH LANDSCAPING

OVERALL MASS BROKEN INTO COLLECTION OF INTERNAL SPACES ALLOWING WEAVING OF LANDSCAPING BUILDING ELEVATED ABOVE BFE + 5

POROUS UNDERSTORY

VIEWS FROM INTERNAL SPACES DIRECTED TO INTERNAL WATER COURTYARD FOR NEIGHBOUR PRIVACY











PROPOSED STREET MONTAGE VIEW EXISTING STREET VIEW





























Page 24 of 71.



#### **WAIVER #1 – NORTH ELEVATION**



#### **WAIVER #1 – NORTH ELEVATION**

















4540 NORTH BAY ROAD MIAMI BEACH, FLORIDA 33140

CLIENT

4540 NBR LLC ADDRESS: 655 MADISON AVE 11 FL NEW YORK, NY 10065

SAOTA

**DESIGN ARCHITECT** 

ADDRESS: 109 HATFIELD STREET, GARDENS, CAPETOWN, 8001 SOUTH AFRICA PHONE: +27(0)21,468,4400



O'DONNELL DANNWOLF AND PARTNERS ARCHITECTS INC ADDRESS: 2432 HOLLYWOOD BOULEVARD, HOLLYWOOD, FL 33020 PHONE: 954.518.0833

jungles

LANDSCAPE ARCHITECT

RAYMOND JUNGLES, INC. ADDRESS: 2964 AVIATON AVENUE, COCONUT GROVE, FL 33133

**DESIGN REVIEW BOARD APPLICATION: DRB21-0711** FINAL SUBMITTAL 08-02-21



# MIAMIBEACH

Planning Department, 1700 Convention Center Drive Miami Beach, Florida 33139, www.miamibeachfl.gov 305.673.7550

# SINGLE FAMILY RESIDENTIA