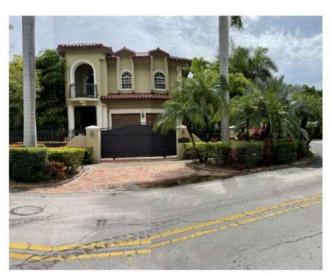

| A_6108;6110;6126<br>A_6108;6110                |                                                  |



4540 NORTH BAY ROAD 3



4520 NORTH BAY ROAD 2



4462 NORTH BAY ROAD













4540 NORTH BAY ROAD 3



4541 NORTH BAY ROAD



4531 NORTH BAY ROAD



4515 NORTH BAY ROAD



4501 NORTH BAY ROAD



STRUCTURAL ENGINEER MEPTIP ENGINEER SME SCHOOL SECURIS SAOTA
100-AFFELD SPEET DUCKS (AFFEWA LOS)
1-47/921 40.1400) in biguire Loses
1-47/921 4540 NORTH BAY RD. OF BASE Y - 14
OF BASE Y - 14
OF BASE Y - 15
OF BAS



4591 NORTH BAY ROAD





4565 NORTH BAY ROAD



4555 NORTH BAY ROAD



Page 43 of 71.







LOOKING NORTHWESTERLY 3



LOOKING SOUTHERLY



LOOKING SOUTHWESTERLY 1





LOOKING EASTERLY FROM BOAT DOCK 4



LOOKING NORTHEASTERLY FROM SW CORNER OF PROPERTY 3



LOOKING NORTHWESTERLY FROM SE CORNER OF PROPERTY 2



LOOKING WESTERLY FROM DRIVEWAY ENTRANCE GATE 1

















LEAD DESIGNER

SOUTHEAST / SOUTH ELEVATION 2 EAS

EAST ELEVATION 2 NORTHEAST ELEVATION 1







1 COVERAGE 3/32" = 1'-0"



COVERAGE BHEST NO. A 6104















2 50% OPEN UNDER