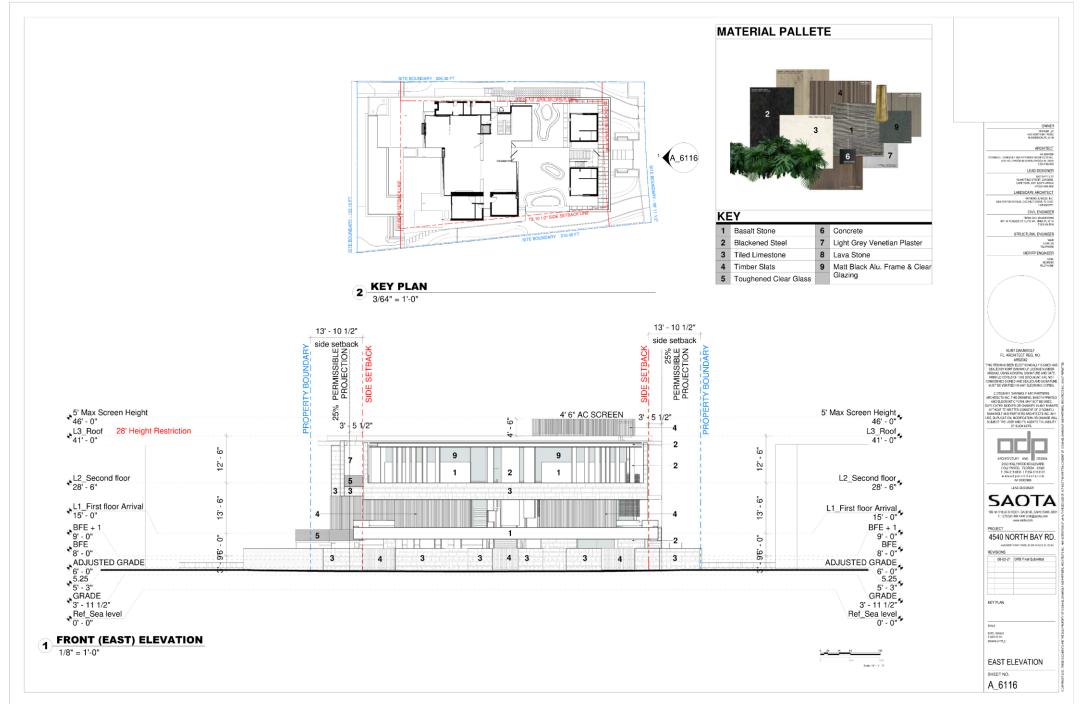

|  |  |

#### LARGE CENTRAL COURTYARD

### COLLECTION OF MASS ELEMENTS

#### FORMS LIFTED ON RAISED PLATE





SET BUILDING MASS AWAY FROM STREET AT FRONT FORMS CREATING SPACE INBETWEEN

OUTOOR SPACE IN REAR TO LIVE OUTSIDE TO WATER

FLOW THROUGH BETWEEN STREET, COURTYARD AND WATERFRONT TERRACE

AXIS TO SIDE CONNECTION DENSE WITH LANDSCAPING

OVERALL MASS BROKEN INTO COLLECTION OF INTERNAL SPACES ALLOWING WEAVING OF LANDSCAPING BUILDING ELEVATED ABOVE BFE + 5

POROUS UNDERSTORY

VIEWS FROM INTERNAL SPACES DIRECTED TO INTERNAL WATER COURTYARD FOR NEIGHBOUR PRIVACY











PROPOSED STREET MONTAGE VIEW EXISTING STREET VIEW





























Page 24 of 71.



#### **WAIVER #1 – NORTH ELEVATION**



#### **WAIVER #1 – NORTH ELEVATION**

















4540 NORTH BAY ROAD MIAMI BEACH, FLORIDA 33140

CLIENT

4540 NBR LLC ADDRESS: 655 MADISON AVE 11 FL NEW YORK, NY 10065

SAOTA

**DESIGN ARCHITECT** 

ADDRESS: 109 HATFIELD STREET, GARDENS, CAPETOWN, 8001 SOUTH AFRICA PHONE: +27(0)21,468,4400



O'DONNELL DANNWOLF AND PARTNERS ARCHITECTS INC ADDRESS: 2432 HOLLYWOOD BOULEVARD, HOLLYWOOD, FL 33020 PHONE: 954.518.0833

jungles

LANDSCAPE ARCHITECT

RAYMOND JUNGLES, INC. ADDRESS: 2964 AVIATON AVENUE, COCONUT GROVE, FL 33133

**DESIGN REVIEW BOARD APPLICATION: DRB21-0711** FINAL SUBMITTAL 08-02-21



# MIAMIBEACH

Planning Department, 1700 Convention Center Drive Miami Beach, Florida 33139, www.miamibeachfl.gov 305.673.7550