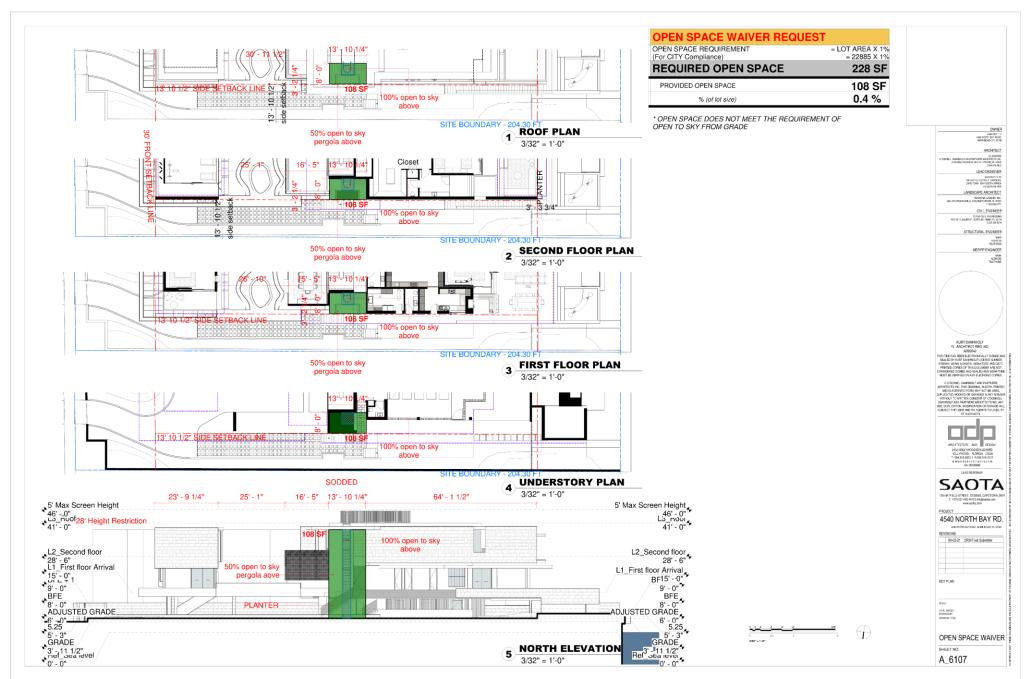

|  |  |

#### LARGE CENTRAL COURTYARD

### COLLECTION OF MASS ELEMENTS

#### FORMS LIFTED ON RAISED PLATE





SET BUILDING MASS AWAY FROM STREET AT FRONT FORMS CREATING SPACE INBETWEEN

OUTOOR SPACE IN REAR TO LIVE OUTSIDE TO WATER

FLOW THROUGH BETWEEN STREET, COURTYARD AND WATERFRONT TERRACE

AXIS TO SIDE CONNECTION DENSE WITH LANDSCAPING

OVERALL MASS BROKEN INTO COLLECTION OF INTERNAL SPACES ALLOWING WEAVING OF LANDSCAPING BUILDING ELEVATED ABOVE BFE + 5

POROUS UNDERSTORY

VIEWS FROM INTERNAL SPACES DIRECTED TO INTERNAL WATER COURTYARD FOR NEIGHBOUR PRIVACY











PROPOSED STREET MONTAGE VIEW EXISTING STREET VIEW





























Page 24 of 71.



#### **WAIVER #1 – NORTH ELEVATION**



#### **WAIVER #1 – NORTH ELEVATION**

















4540 NORTH BAY ROAD MIAMI BEACH, FLORIDA 33140

CLIENT

4540 NBR LLC ADDRESS: 655 MADISON AVE 11 FL NEW YORK, NY 10065

SAOTA

**DESIGN ARCHITECT** 

ADDRESS: 109 HATFIELD STREET, GARDENS, CAPETOWN, 8001 SOUTH AFRICA PHONE: +27(0)21,468,4400



O'DONNELL DANNWOLF AND PARTNERS ARCHITECTS INC ADDRESS: 2432 HOLLYWOOD BOULEVARD, HOLLYWOOD, FL 33020 PHONE: 954.518.0833

jungles

LANDSCAPE ARCHITECT

RAYMOND JUNGLES, INC. ADDRESS: 2964 AVIATON AVENUE, COCONUT GROVE, FL 33133

**DESIGN REVIEW BOARD APPLICATION: DRB21-0711** FINAL SUBMITTAL 08-02-21



# MIAMIBEACH

Planning Department, 1700 Convention Center Drive Miami Beach, Florida 33139, www.miamibeachfl.gov 305.673.7550

# SINGLE FAMILY RESIDENTIAL - ZONING DATA SHEET

| ITEM<br># | Zoning Information              |