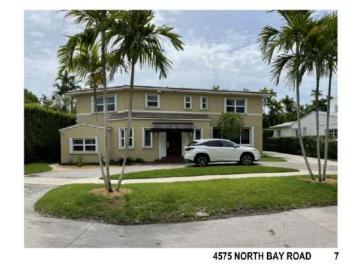

| A_6108;6110;6126<br>A_6108;6110                |                                                  |



4540 NORTH BAY ROAD 3



4520 NORTH BAY ROAD 2



4462 NORTH BAY ROAD













4540 NORTH BAY ROAD 3



4541 NORTH BAY ROAD



4531 NORTH BAY ROAD



4515 NORTH BAY ROAD



4501 NORTH BAY ROAD



STRUCTURAL ENGINEER MEPTIP ENGINEER SME SCHOOL SECURIS SAOTA
100-AFFELD SPEET DUCKS (AFFEWA LOS)
1-47/921 40.1400) in biguire Loses
1-47/921 4540 NORTH BAY RD. OF BASE Y - 14
OF BASE Y - 14
OF BASE Y - 15
OF BAS



4591 NORTH BAY ROAD





4565 NORTH BAY ROAD



4555 NORTH BAY ROAD



Page 43 of 71.







LOOKING NORTHWESTERLY 3



LOOKING SOUTHERLY



LOOKING SOUTHWESTERLY 1





LOOKING EASTERLY FROM BOAT DOCK 4



LOOKING NORTHEASTERLY FROM SW CORNER OF PROPERTY 3



LOOKING NORTHWESTERLY FROM SE CORNER OF PROPERTY 2



LOOKING WESTERLY FROM DRIVEWAY ENTRANCE GATE 1

















LEAD DESIGNER

SOUTHEAST / SOUTH ELEVATION 2 EAS

EAST ELEVATION 2 NORTHEAST ELEVATION 1







1 COVERAGE 3/32" = 1'-0"



COVERAGE BHEST NO. A 6104















2 50% OPEN UNDERSTORY: EAST ELEVATION



**50% OPEN UNDERSTORY: EAST PLAN** 1/16" = 1'-0"















Page 61 of 71.



# 4540 NORTH BAY ROAD GARDEN 4540 North Bay Road, Miami Beach, FL 33140

DRB21-0711 - FINAL SUBMITTAL 08-02-21

# Prepared for:

4540 NBR LLC 655 Madison