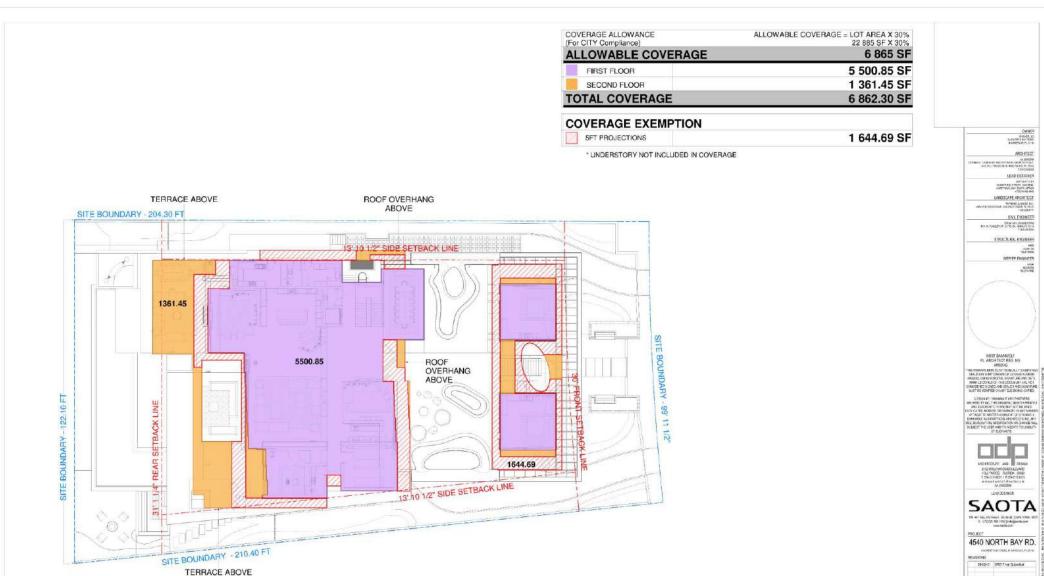

NORTH BAY ROAD 3



4541 NORTH BAY ROAD



4531 NORTH BAY ROAD



4515 NORTH BAY ROAD



4501 NORTH BAY ROAD



STRUCTURAL ENGINEER MEPTIP ENGINEER SME SCHOOL SECURIS SAOTA
100-AFFELD SPEET DUCKS (AFFEWA LOS)
1-47/921 40.1400) in biguire Loses
1-47/921 4540 NORTH BAY RD. OF BASE Y - 14
OF BASE Y - 14
OF BASE Y - 15
OF BAS



4591 NORTH BAY ROAD





4565 NORTH BAY ROAD



4555 NORTH BAY ROAD



Page 43 of 71.







LOOKING NORTHWESTERLY 3



LOOKING SOUTHERLY



LOOKING SOUTHWESTERLY 1





LOOKING EASTERLY FROM BOAT DOCK 4



LOOKING NORTHEASTERLY FROM SW CORNER OF PROPERTY 3



LOOKING NORTHWESTERLY FROM SE CORNER OF PROPERTY 2



LOOKING WESTERLY FROM DRIVEWAY ENTRANCE GATE 1

















LEAD DESIGNER

SOUTHEAST / SOUTH ELEVATION 2 EAS

EAST ELEVATION 2 NORTHEAST ELEVATION 1







1 COVERAGE 3/32" = 1'-0"



COVERAGE BHEST NO. A 6104















2 50% OPEN UNDERSTORY: EAST ELEVATION



**50% OPEN UNDERSTORY: EAST PLAN** 1/16" = 1'-0"















Page 61 of 71.



# 4540 NORTH BAY ROAD GARDEN 4540 North Bay Road, Miami Beach, FL 33140

DRB21-0711 - FINAL SUBMITTAL 08-02-21

# Prepared for:

4540 NBR LLC 655 Madison Ave. 11th Floor New York: NY 10065

Prepared by:



Raymond Jungles, Inc. Landscape Architect

2964 Aviation Ave. Coconut Grove, FL 33133 P: 305.888.6777 www.raymondjungles.com Florida License No. LC 000258

| Sheet #                                   | Drawing Index                                     | DRB21-0711<br>FIRST SUBMITTAL<br>(07-12-21) | DRB21-0711<br>FINAL SUBMITTAI<br>(08-02-21) |
|-------------------------------------------|---------