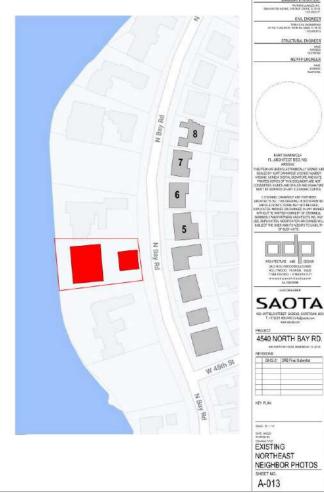

| A_6108;6110;6126<br>A_6108;6110                |                                                  |



4540 NORTH BAY ROAD 3



4520 NORTH BAY ROAD 2



4462 NORTH BAY ROAD













4540 NORTH BAY ROAD 3



4541 NORTH BAY ROAD



4531 NORTH BAY ROAD



4515 NORTH BAY ROAD



4501 NORTH BAY ROAD



STRUCTURAL ENGINEER MEPTIP ENGINEER SME SCHOOL SECURIS SAOTA
100-AFFELD SPEET DUCKS (AFFEWA LOS)
1-47/921 40.1400) in biguire Loses
1-47/921 4540 NORTH BAY RD. OF BASE Y - 14
OF BASE Y - 14
OF BASE Y - 15
OF BAS



4591 NORTH BAY ROAD





4565 NORTH BAY ROAD



4555 NORTH BAY ROAD



Page 43 of 71.







LOOKING NORTHWESTERLY 3



LOOKING SOUTHERLY



LOOKING SOUTHWESTERLY 1





LOOKING EASTERLY FROM BOAT DOCK 4



LOOKING NORTHEASTERLY FROM SW CORNER OF PROPERTY 3



LOOKING NORTHWESTERLY FROM SE CORNER OF PROPERTY 2



LOOKING WESTERLY FROM DRIVEWAY ENTRANCE GATE 1

















LEAD DESIGNER

SOUTHEAST / SOUTH ELEVATION 2 EAS

EAST ELEVATION 2 NORTHEAST ELEVATION 1







1 COVERAGE 3/32" = 1'-0"



COVERAGE BHEST NO. A 6104















2 50% OPEN UNDERSTORY: EAST ELEVATION



**50% OPEN UNDERSTORY: EAST PLAN** 1/16" = 1'-0"















Page 61 of 71.



# 4540 NORTH BAY ROAD GARDEN 4540 North Bay Road, Miami Beach, FL 33140

DRB21-0711 - FINAL SUBMITTAL 08-02-21

# Prepared for:

4540 NBR LLC 655 Madison Ave. 11th Floor New York: NY 10065

Prepared by: