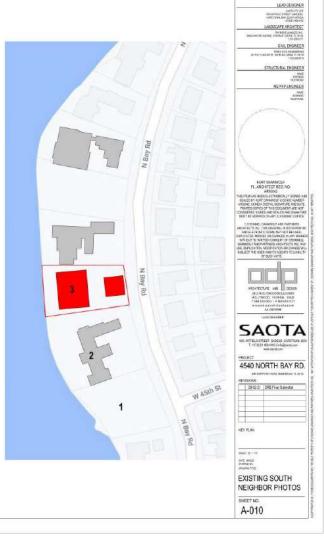

| A_6108;6110;6126<br>A_6108;6110                |                                                  |



4540 NORTH BAY ROAD 3



4520 NORTH BAY ROAD 2



4462 NORTH BAY ROAD













4540 NORTH BAY ROAD 3



4541 NORTH BAY ROAD



4531 NORTH BAY ROAD



4515 NORTH BAY ROAD



4501 NORTH BAY ROAD



STRUCTURAL ENGINEER MEPTIP ENGINEER SME SCHOOL SECURIS SAOTA
100-AFFELD SPEET DUCKS (AFFEWA LOS)
1-47/921 40.1400) in biguire Loses
1-47/921 4540 NORTH BAY RD. OF BASE Y - 14
OF BASE Y - 14
OF BASE Y - 15
OF BAS



4591 NORTH BAY ROAD





4565 NORTH BAY ROAD



4555 NORTH BAY ROAD



Page 43 of 71.







LOOKING NORTHWESTERLY 3



LOOKING SOUTHERLY



LOOKING SOUTHWESTERLY 1





LOOKING EASTERLY FROM BOAT DOCK 4



LOOKING NORTHEASTERLY FROM SW CORNER OF PROPERTY 3



LOOKING NORTHWESTERLY FROM SE CORNER OF PROPERTY 2



LOOKING WESTERLY FROM DRIVEWAY ENTRANCE GATE 1

















LEAD DESIGNER

SOUTHEAST / SOUTH ELEVATION 2 EAS

EAST ELEVATION 2 NORTHEAST