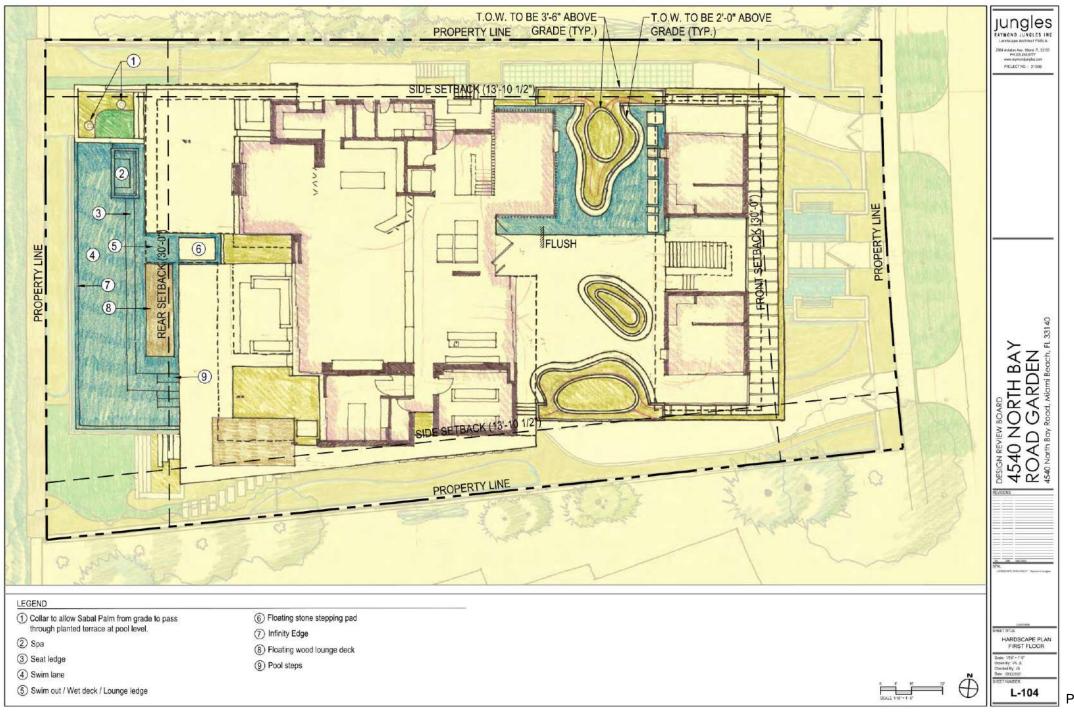

AR PRON THE DATE OF RELOCATION TO THEIR FINAL LOCATIONS.

ILZ. IF A TREE OR PAULIDIES WITHIN THE 1-YEAR WARRANTY PERIOD, IT MUST BE REMOVED AND REPLACED.

8.2. IF A TREE OR PAUN PERFORMS POORLY WITHIN THE 1-YEAR WARRANTY PERFORD, IT MUST BE REMOVED AND REPLACED AT THE CONTRACTOR'S EXPENSE, THE DECISION TO REPLACE BASED ON POOR HEALTH S AT THE DESCRETION OF THE LANDSCAPE ARCHITECT.

B4. IF A TREE OR PALM SETTLES TO AN UNHEALTHY DEPTH WITHIN THE 1-YEAR WARRANTY PERIOD, AS DEEMED BY THE LANDSCAPE ARCHITECT, IT MUST BE RAISED TO THE CORRECT GRADE AT CONTRACTOR'S EXPENSE



TREE BARRICADE DETAIL



TREE TRUNK PROTECTION DETAIL

田  $\Xi$ 2 NA 0 0 0 S 4 PK

2954 Artefun Ave. Microl Pt 30100

unea increasion bandes com

PROJECTNO .: 21008

NOTES & DETAILS

L-102

thecked By: JS

Page 66 of 71.





# jungles

# 4540 North Bay Road Garden | Proposed Plant List

Miami Beach, Fl.

| ROU                                                                                                | ND LEV                                        | /EL