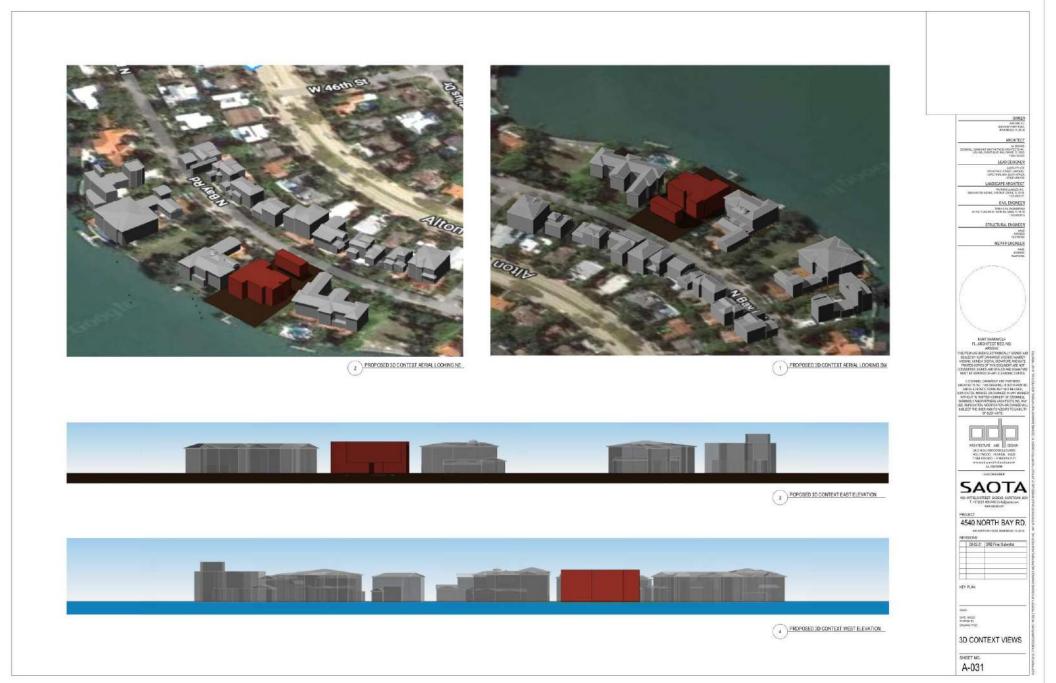

540 NORTH BAY ROAD 3



4541 NORTH BAY ROAD



4531 NORTH BAY ROAD



4515 NORTH BAY ROAD



4501 NORTH BAY ROAD



STRUCTURAL ENGINEER MEPTIP ENGINEER SME SCHOOL SECURIS SAOTA
100-AFFELD SPEET DUCKS (AFFEWA LOS)
1-47/921 40.1400) in biguire Loses
1-47/921 4540 NORTH BAY RD. OF BASE Y - 14
OF BASE Y - 14
OF BASE Y - 15
OF BAS



4591 NORTH BAY ROAD





4565 NORTH BAY ROAD



4555 NORTH BAY ROAD



Page 43 of 71.







LOOKING NORTHWESTERLY 3



LOOKING SOUTHERLY



LOOKING SOUTHWESTERLY 1





LOOKING EASTERLY FROM BOAT DOCK 4



LOOKING NORTHEASTERLY FROM SW CORNER OF PROPERTY 3



LOOKING NORTHWESTERLY FROM SE CORNER OF PROPERTY 2



LOOKING WESTERLY FROM DRIVEWAY ENTRANCE GATE 1

















LEAD DESIGNER

SOUTHEAST / SOUTH ELEVATION 2 EAS

EAST ELEVATION 2 NORTHEAST ELEVATION 1







1 COVERAGE 3/32" = 1'-0"



COVERAGE BHEST NO. A 6104















2 50% OPEN UNDERSTORY: EAST ELEVATION



**50% OPEN UNDERSTORY: EAST PLAN** 1/16" = 1'-0"















Page 61 of 71.



# 4540 NORTH BAY ROAD GARDEN 4540 North Bay Road, Miami Beach, FL 33140

DRB21-0711 - FINAL SUBMITTAL 08-02-21

# Prepared for:

4540 NBR LLC 655 Madison Ave. 11th Floor New York: NY 10065

Prepared by:



Raymond Jungles, Inc. Landscape Architect

2964 Aviation Ave. Coconut Grove, FL 33133 P: 305.888.6777 www.raymondjungles.com Florida License No. LC 000258

| Sheet #                                   | Drawing Index                                     | DRB21-0711<br>FIRST SUBMITTAL<br>(07-12-21) | DRB21-0711<br>FINAL SUBMITTAI<br>(08-02-21) |
|-------------------------------------------|-----