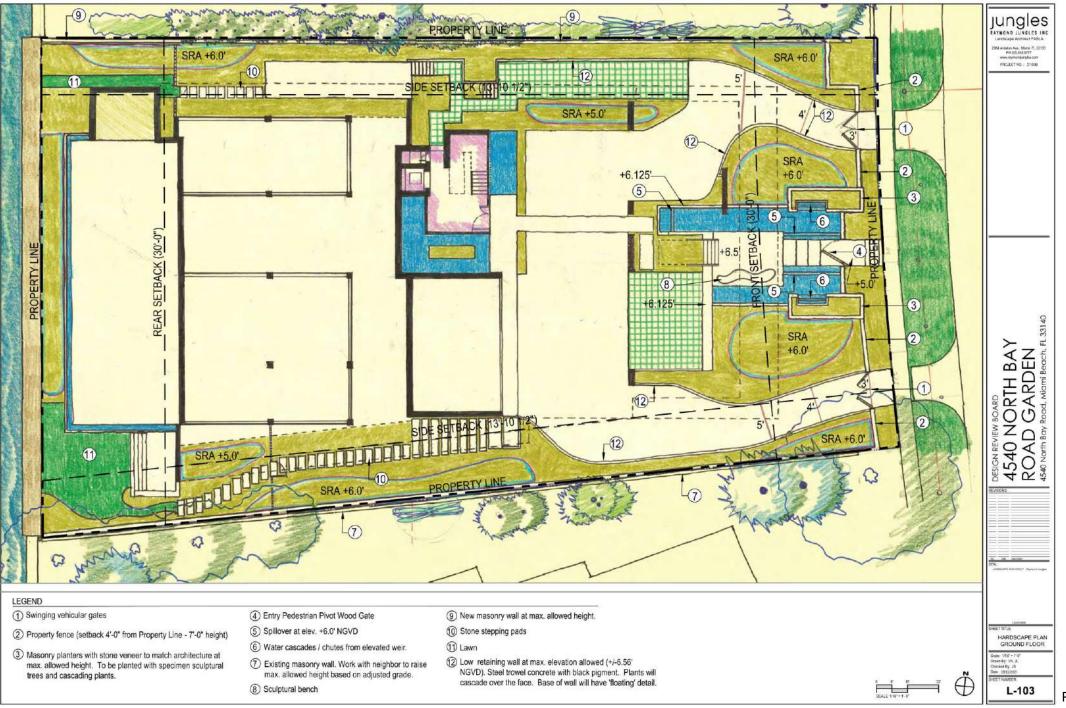

YEAR PRON THE DATE OF RELOCATION TO THEIR FINAL LOCATIONS.

ILZ. IF A TREE OR PAULIDIES WITHIN THE 1-YEAR WARRANTY PERIOD, IT MUST BE REMOVED AND REPLACED.

8.2. IF A TREE OR PAUN PERFORMS POORLY WITHIN THE 1-YEAR WARRANTY PERFORD, IT MUST BE REMOVED AND REPLACED AT THE CONTRACTOR'S EXPENSE, THE DECISION TO REPLACE BASED ON POOR HEALTH S AT THE DESCRETION OF THE LANDSCAPE ARCHITECT.

B4. IF A TREE OR PALM SETTLES TO AN UNHEALTHY DEPTH WITHIN THE 1-YEAR WARRANTY PERIOD, AS DEEMED BY THE LANDSCAPE ARCHITECT, IT MUST BE RAISED TO THE CORRECT GRADE AT CONTRACTOR'S EXPENSE



TREE BARRICADE DETAIL



TREE TRUNK PROTECTION DETAIL

田  $\Xi$ 2 NA 0 0 0 S 4 PK

2954 Artefun Ave. Microl Pt 30100

unea increasion bandes com

PROJECTNO .: 21008

NOTES & DETAILS

L-102

thecked By: JS

Page 66 of 71.





# jungles

# 4540 North Bay Road Garden | Proposed Plant List

Miami Beach, Fl.

| ROU                                                                                                | ND LEV                                        | /EL