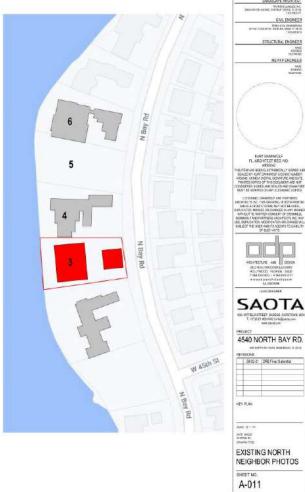

| A_6108;6110;6126<br>A_6108;6110                |                                                  |



4540 NORTH BAY ROAD 3



4520 NORTH BAY ROAD 2



4462 NORTH BAY ROAD













4540 NORTH BAY ROAD 3



4541 NORTH BAY ROAD



4531 NORTH BAY ROAD



4515 NORTH BAY ROAD



4501 NORTH BAY ROAD



STRUCTURAL ENGINEER MEPTIP ENGINEER SME SCHOOL SECURIS SAOTA
100-AFFELD SPEET DUCKS (AFFEWA LOS)
1-47/921 40.1400) in biguire Loses
1-47/921 4540 NORTH BAY RD. OF BASE Y - 14
OF BASE Y - 14
OF BASE Y - 15
OF BAS



4591 NORTH BAY ROAD





4565 NORTH BAY ROAD



4555 NORTH BAY ROAD



Page 43 of 71.







LOOKING NORTHWESTERLY 3



LOOKING SOUTHERLY



LOOKING SOUTHWESTERLY 1





LOOKING EASTERLY FROM BOAT DOCK 4



LOOKING NORTHEASTERLY FROM SW CORNER OF PROPERTY 3



LOOKING NORTHWESTERLY FROM SE CORNER OF PROPERTY 2



LOOKING WESTERLY FROM DRIVEWAY ENTRANCE GATE 1

















LEAD DESIGNER

SOUTHEAST / SOUTH ELEVATION 2 EAS

EAST ELEVATION 2 NORTHEAST ELEVAT