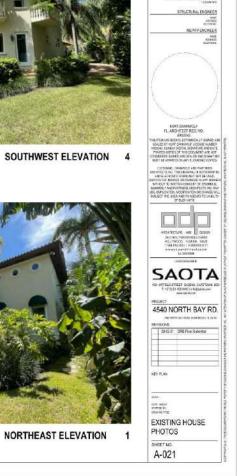

|



4540 NORTH BAY ROAD 3



4520 NORTH BAY ROAD 2



4462 NORTH BAY ROAD













4540 NORTH BAY ROAD 3



4541 NORTH BAY ROAD



4531 NORTH BAY ROAD



4515 NORTH BAY ROAD



4501 NORTH BAY ROAD



STRUCTURAL ENGINEER MEPTIP ENGINEER SME SCHOOL SECURIS SAOTA
100-AFFELD SPEET DUCKS (AFFEWA LOS)
1-47/921 40.1400) in biguire Loses
1-47/921 4540 NORTH BAY RD. OF BASE Y - 14
OF BASE Y - 14
OF BASE Y - 15
OF BAS



4591 NORTH BAY ROAD





4565 NORTH BAY ROAD



4555 NORTH BAY ROAD



Page 43 of 71.







LOOKING NORTHWESTERLY 3



LOOKING SOUTHERLY



LOOKING SOUTHWESTERLY 1





LOOKING EASTERLY FROM BOAT DOCK 4



LOOKING NORTHEASTERLY FROM SW CORNER OF PROPERTY 3



LOOKING NORTHWESTERLY FROM SE CORNER OF PROPERTY 2



LOOKING WESTERLY FROM DRIVEWAY ENTRANCE GATE 1

















LEAD DESIGNER

SOUTHEAST / SOUTH ELEVATION 2 EAS

EAST ELEVATION 2 NORTHEAST ELEVATION 1







1 COVERAGE 3/32" = 1'-0"



COVERAGE BHEST NO. A 6104















2 50% OPEN UNDERSTORY: EAST ELEVATION



**50% OPEN UNDERSTORY: EAST PLAN** 1/16" = 1'-0"















Page 61 of 71.



# 4540 NORTH BAY ROAD GARDEN 4540 North Bay Road, Miami Beach, FL 33140

DRB21-0711 - FINAL SUBMITTAL 08-02-21

# Prepared for:

4540 NBR LLC 655 Madison Ave. 11th Floor New York: NY 10065

Prepared by:



Raymond Jungles, Inc. Landscape Architect

2964 Aviation Ave. Coconut Grove, FL 33133 P: 305.888.6777 www.raymondjungles.com Florida License No. LC 000258

| Sheet #                                   | Drawing Index                                     | DRB21-0711<br>FIRST SUBMITTAL<br>(07-12-21) | DRB2