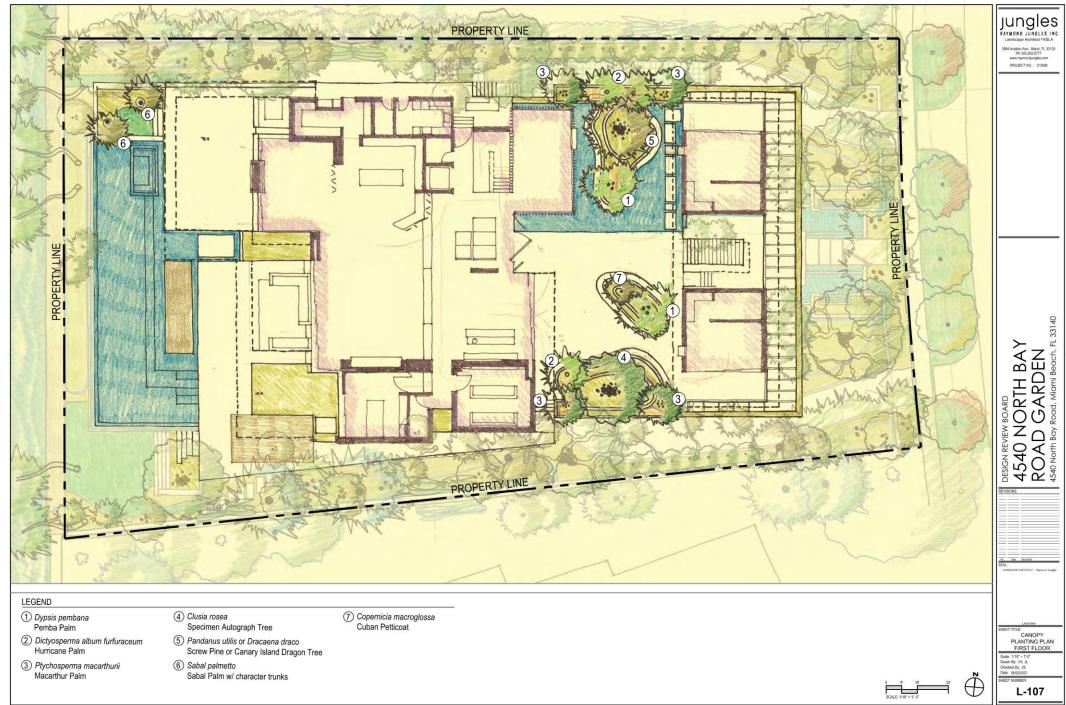

|  |  |

#### LARGE CENTRAL COURTYARD

### COLLECTION OF MASS ELEMENTS

#### FORMS LIFTED ON RAISED PLATE





SET BUILDING MASS AWAY FROM STREET AT FRONT FORMS CREATING SPACE INBETWEEN

OUTOOR SPACE IN REAR TO LIVE OUTSIDE TO WATER

FLOW THROUGH BETWEEN STREET, COURTYARD AND WATERFRONT TERRACE

AXIS TO SIDE CONNECTION DENSE WITH LANDSCAPING

OVERALL MASS BROKEN INTO COLLECTION OF INTERNAL SPACES ALLOWING WEAVING OF LANDSCAPING BUILDING ELEVATED ABOVE BFE + 5

POROUS UNDERSTORY

VIEWS FROM INTERNAL SPACES DIRECTED TO INTERNAL WATER COURTYARD FOR NEIGHBOUR PRIVACY











PROPOSED STREET MONTAGE VIEW EXISTING STREET VIEW





























Page 24 of 71.



#### **WAIVER #1 – NORTH ELEVATION**



#### **WAIVER #1 – NORTH ELEVATION**

















4540 NORTH BAY ROAD MIAMI BEACH, FLORIDA 33140

CLIENT

4540 NBR LLC ADDRESS: 655 MADISON AVE 11 FL NEW YORK, NY 10065

SAOTA

**DESIGN ARCHITECT** 

ADDRESS: 109 HATFIELD STREET, GARDENS, CAPETOWN, 8001 SOUTH AFRICA PHONE: +27(0)21,468,4400



O'DONNELL DANNWOLF AND PARTNERS ARCHITECTS INC ADDRESS: 2432 HOLLYWOOD BOULEVARD, HOLLYWOOD, FL 33020 PHONE: 954.518.0833

jungles

LANDSCAPE ARCHITECT

RAYMOND JUNGLES, INC. ADDRESS: 2964 AVIATON AVENUE, COCONUT GROVE, FL 33133

**DESIGN REVIEW BOARD APPLICATION: DRB21-0711** FINAL SUBMITTAL 08-02-21



# MIAMIBEACH

Planning Department, 1700 Convention Center Drive Miami Beach, Florida 33139, www.miamibeachfl.gov 305.673.7550

# SINGLE FAMILY RESIDENTIAL - ZONING DATA SHEET

| ITEM<br># | Zoning Information              |