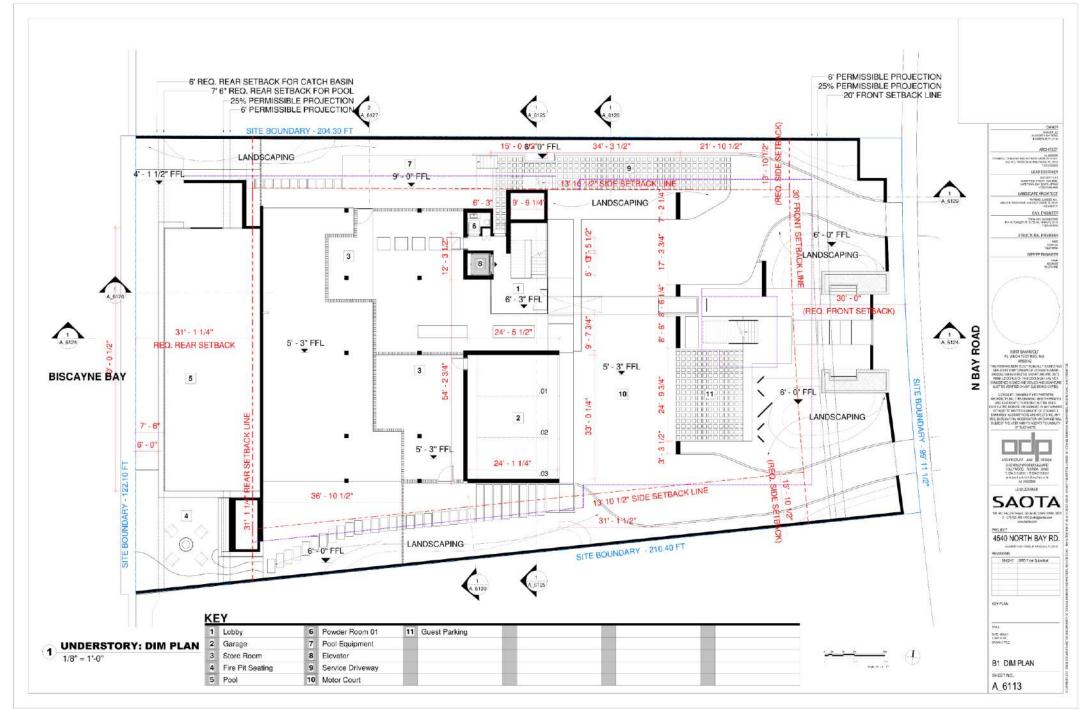

OAD



4515 NORTH BAY ROAD



4501 NORTH BAY ROAD



STRUCTURAL ENGINEER MEPTIP ENGINEER SME SCHOOL SECURIS SAOTA
100-AFFELD SPEET DUCKS (AFFEWA LOS)
1-47/921 40.1400) in biguire Loses
1-47/921 4540 NORTH BAY RD. OF BASE Y - 14
OF BASE Y - 14
OF BASE Y - 15
OF BAS



4591 NORTH BAY ROAD





4565 NORTH BAY ROAD



4555 NORTH BAY ROAD



Page 43 of 71.







LOOKING NORTHWESTERLY 3



LOOKING SOUTHERLY



LOOKING SOUTHWESTERLY 1





LOOKING EASTERLY FROM BOAT DOCK 4



LOOKING NORTHEASTERLY FROM SW CORNER OF PROPERTY 3



LOOKING NORTHWESTERLY FROM SE CORNER OF PROPERTY 2



LOOKING WESTERLY FROM DRIVEWAY ENTRANCE GATE 1

















LEAD DESIGNER

SOUTHEAST / SOUTH ELEVATION 2 EAS

EAST ELEVATION 2 NORTHEAST ELEVATION 1







1 COVERAGE 3/32" = 1'-0"



COVERAGE BHEST NO. A 6104















2 50% OPEN UNDERSTORY: EAST ELEVATION



**50% OPEN UNDERSTORY: EAST PLAN** 1/16" = 1'-0"















Page 61 of 71.



# 4540 NORTH BAY ROAD GARDEN 4540 North Bay Road, Miami Beach, FL 33140

DRB21-0711 - FINAL SUBMITTAL 08-02-21

# Prepared for:

4540 NBR LLC 655 Madison Ave. 11th Floor New York: NY 10065

Prepared by:



Raymond Jungles, Inc. Landscape Architect

2964 Aviation Ave. Coconut Grove, FL 33133 P: 305.888.6777 www.raymondjungles.com Florida License No. LC 000258

| Sheet #                                   | Drawing Index                                     | DRB21-0711<br>FIRST SUBMITTAL<br>(07-12-21) | DRB21-0711<br>FINAL SUBMITTAI<br>(08-02-21) |
|-------------------------------------------|---------------------------------------------------|----------------