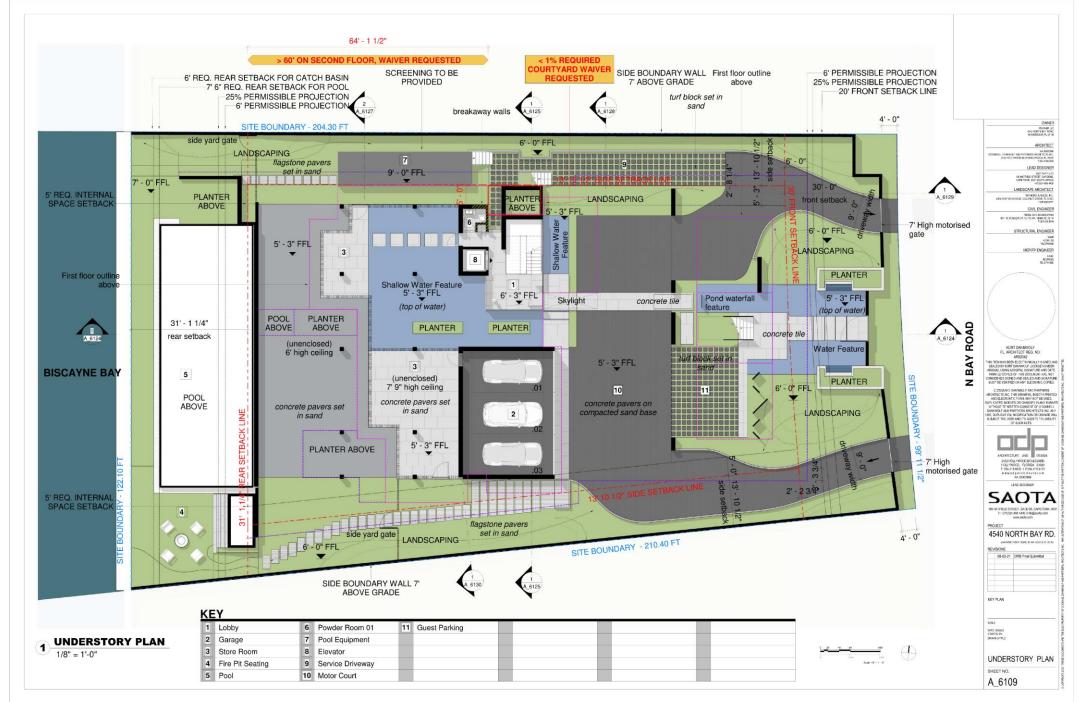

|  |  |

#### LARGE CENTRAL COURTYARD

### COLLECTION OF MASS ELEMENTS

#### FORMS LIFTED ON RAISED PLATE





SET BUILDING MASS AWAY FROM STREET AT FRONT FORMS CREATING SPACE INBETWEEN

OUTOOR SPACE IN REAR TO LIVE OUTSIDE TO WATER

FLOW THROUGH BETWEEN STREET, COURTYARD AND WATERFRONT TERRACE

AXIS TO SIDE CONNECTION DENSE WITH LANDSCAPING

OVERALL MASS BROKEN INTO COLLECTION OF INTERNAL SPACES ALLOWING WEAVING OF LANDSCAPING BUILDING ELEVATED ABOVE BFE + 5

POROUS UNDERSTORY

VIEWS FROM INTERNAL SPACES DIRECTED TO INTERNAL WATER COURTYARD FOR NEIGHBOUR PRIVACY











PROPOSED STREET MONTAGE VIEW EXISTING STREET VIEW





























Page 24 of 71.



#### **WAIVER #1 – NORTH ELEVATION**



#### **WAIVER #1 – NORTH ELEVATION**

















4540 NORTH BAY ROAD MIAMI BEACH, FLORIDA 33140

CLIENT

4540 NBR LLC ADDRESS: 655 MADISON AVE 11 FL NEW YORK, NY 10065

SAOTA

**DESIGN ARCHITECT** 

ADDRESS: 109 HATFIELD STREET, GARDENS, CAPETOWN, 8001 SOUTH AFRICA PHONE: +27(0)21,468,4400



O'DONNELL DANNWOLF AND PARTNERS ARCHITECTS INC ADDRESS: 2432 HOLLYWOOD BOULEVARD, HOLLYWOOD, FL 33020 PHONE: 954.518.0833

jungles

LANDSCAPE ARCHITECT

RAYMOND JUNGLES, INC. ADDRESS: 2964 AVIATON AVENUE, COCONUT GROVE, FL 33133

**DESIGN REVIEW BOARD APPLICATION: DRB21-0711** FINAL SUBMITTAL 08-02-21



# MIAMIBEACH

Planning Department, 1700 Convention Center Drive Miami Beach, Florida 33139, www.miamibeachfl.gov 305.67