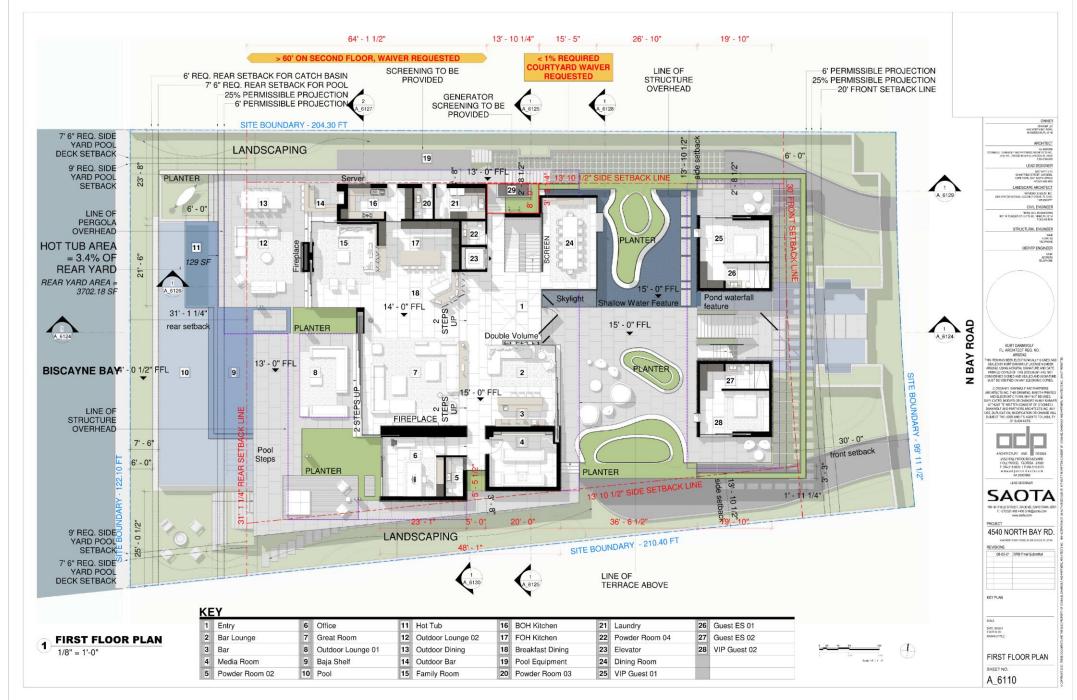

|  |  |

#### LARGE CENTRAL COURTYARD

### COLLECTION OF MASS ELEMENTS

#### FORMS LIFTED ON RAISED PLATE





SET BUILDING MASS AWAY FROM STREET AT FRONT FORMS CREATING SPACE INBETWEEN

OUTOOR SPACE IN REAR TO LIVE OUTSIDE TO WATER

FLOW THROUGH BETWEEN STREET, COURTYARD AND WATERFRONT TERRACE

AXIS TO SIDE CONNECTION DENSE WITH LANDSCAPING

OVERALL MASS BROKEN INTO COLLECTION OF INTERNAL SPACES ALLOWING WEAVING OF LANDSCAPING BUILDING ELEVATED ABOVE BFE + 5

POROUS UNDERSTORY

VIEWS FROM INTERNAL SPACES DIRECTED TO INTERNAL WATER COURTYARD FOR NEIGHBOUR PRIVACY











PROPOSED STREET MONTAGE VIEW EXISTING STREET VIEW





























Page 24 of 71.



#### **WAIVER #1 – NORTH ELEVATION**



#### **WAIVER #1 – NORTH ELEVATION**

















4540 NORTH BAY ROAD MIAMI BEACH, FLORIDA 33140

CLIENT

4540 NBR LLC ADDRESS: 655 MADISON AVE 11 FL NEW YORK, NY 10065

SAOTA

**DESIGN ARCHITECT** 

ADDRESS: 109 HATFIELD STREET, GARDENS, CAPETOWN, 8001 SOUTH AFRICA PHONE: +27(0)21,468,4400



O'DONNELL DANNWOLF AND PARTNERS ARCHITECTS INC ADDRESS: 2432 HOLLYWOOD BOULEVARD, HOLLYWOOD, FL 33020 PHONE: 954.518.0833

jungles

LANDSCAPE ARCHITECT

RAYMOND JUNGLES, INC. ADDRESS: 2964 AVIATON AVENUE, COCONUT GROVE, FL 33133

**DESIGN REVIEW BOARD APPLICATION: DRB21-0711** FINAL SUBMITTAL 08-02-21



# MIAMIBEACH

Planning Department, 1700 Convention Center Drive Miami Beach, Florida 33139, www.miamibeachfl.gov 305.673.