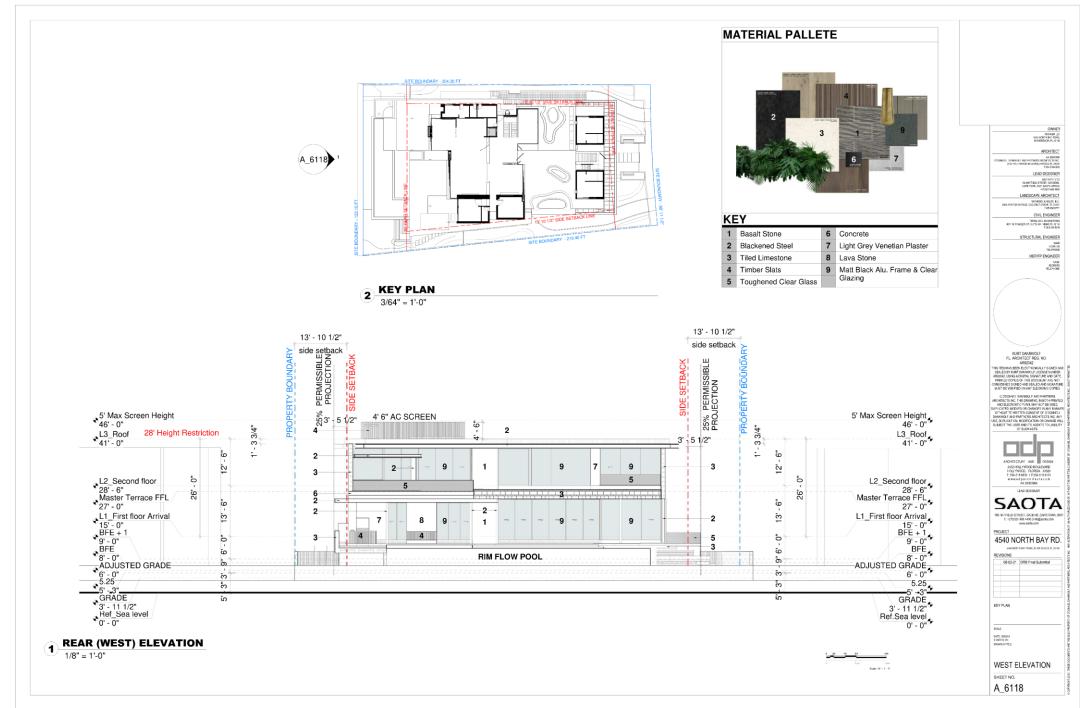

|  |  |

#### LARGE CENTRAL COURTYARD

### COLLECTION OF MASS ELEMENTS

#### FORMS LIFTED ON RAISED PLATE





SET BUILDING MASS AWAY FROM STREET AT FRONT FORMS CREATING SPACE INBETWEEN

OUTOOR SPACE IN REAR TO LIVE OUTSIDE TO WATER

FLOW THROUGH BETWEEN STREET, COURTYARD AND WATERFRONT TERRACE

AXIS TO SIDE CONNECTION DENSE WITH LANDSCAPING

OVERALL MASS BROKEN INTO COLLECTION OF INTERNAL SPACES ALLOWING WEAVING OF LANDSCAPING BUILDING ELEVATED ABOVE BFE + 5

POROUS UNDERSTORY

VIEWS FROM INTERNAL SPACES DIRECTED TO INTERNAL WATER COURTYARD FOR NEIGHBOUR PRIVACY











PROPOSED STREET MONTAGE VIEW EXISTING STREET VIEW





























Page 24 of 71.



#### **WAIVER #1 – NORTH ELEVATION**



#### **WAIVER #1 – NORTH ELEVATION**

















4540 NORTH BAY ROAD MIAMI BEACH, FLORIDA 33140

CLIENT

4540 NBR LLC ADDRESS: 655 MADISON AVE 11 FL NEW YORK, NY 10065

SAOTA

**DESIGN ARCHITECT** 

ADDRESS: 109 HATFIELD STREET, GARDENS, CAPETOWN, 8001 SOUTH AFRICA PHONE: +27(0)21,468,4400



O'DONNELL DANNWOLF AND PARTNERS ARCHITECTS INC ADDRESS: 2432 HOLLYWOOD BOULEVARD, HOLLYWOOD, FL 33020 PHONE: 954.518.0833

jungles

LANDSCAPE ARCHITECT

RAYMOND JUNGLES, INC. ADDRESS: 2964 AVIATON AVENUE, COCONUT GROVE, FL 33133

**DESIGN REVIEW BOARD APPLICATION: DRB21-0711** FINAL SUBMITTAL 08-02-21



# MIAMIBEACH

Planning Department, 1700 Convention Center Drive Miami Beach, Florida 33139, www.miamibeachfl.gov 305.673.7550

#