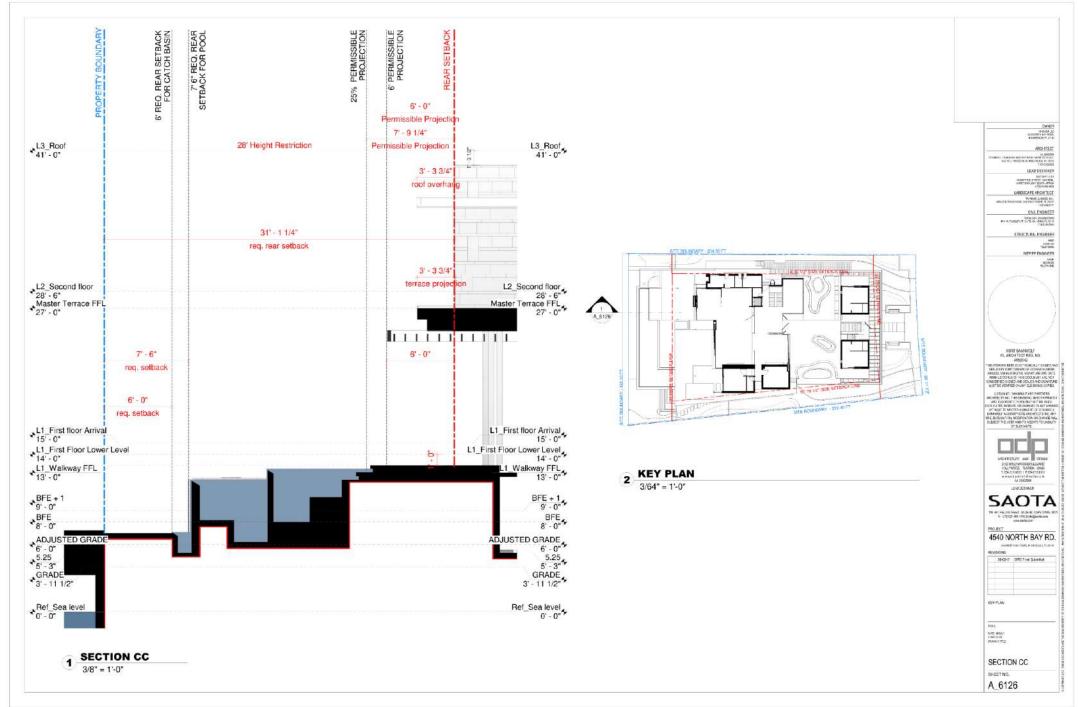

AOTA
100-AFFELD SPEET DUCKS (AFFEWA LOS)
1-47/921 40.1400) in biguire Loses
1-47/921 4540 NORTH BAY RD. OF BASE Y - 14
OF BASE Y - 14
OF BASE Y - 15
OF BAS



4591 NORTH BAY ROAD





4565 NORTH BAY ROAD



4555 NORTH BAY ROAD



Page 43 of 71.







LOOKING NORTHWESTERLY 3



LOOKING SOUTHERLY



LOOKING SOUTHWESTERLY 1





LOOKING EASTERLY FROM BOAT DOCK 4



LOOKING NORTHEASTERLY FROM SW CORNER OF PROPERTY 3



LOOKING NORTHWESTERLY FROM SE CORNER OF PROPERTY 2



LOOKING WESTERLY FROM DRIVEWAY ENTRANCE GATE 1

















LEAD DESIGNER

SOUTHEAST / SOUTH ELEVATION 2 EAS

EAST ELEVATION 2 NORTHEAST ELEVATION 1







1 COVERAGE 3/32" = 1'-0"



COVERAGE BHEST NO. A 6104















2 50% OPEN UNDERSTORY: EAST ELEVATION



**50% OPEN UNDERSTORY: EAST PLAN** 1/16" = 1'-0"















Page 61 of 71.



# 4540 NORTH BAY ROAD GARDEN 4540 North Bay Road, Miami Beach, FL 33140

DRB21-0711 - FINAL SUBMITTAL 08-02-21

# Prepared for:

4540 NBR LLC 655 Madison Ave. 11th Floor New York: NY 10065

Prepared by:



Raymond Jungles, Inc. Landscape Architect

2964 Aviation Ave. Coconut Grove, FL 33133 P: 305.888.6777 www.raymondjungles.com Florida License No. LC 000258

| Sheet #                                   | Drawing Index                                     | DRB21-0711<br>FIRST SUBMITTAL<br>(07-12-21) | DRB21-0711<br>FINAL SUBMITTAI<br>(08-02-21) |
|-------------------------------------------|---------------------------------------------------|---------------------------------------------|---------------------------------------------|
| L-000