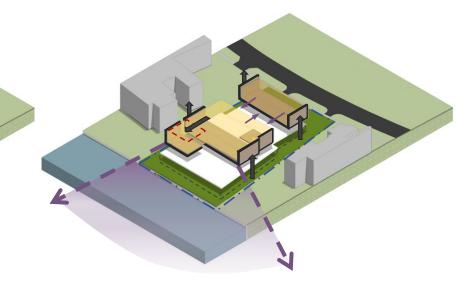

|  |  |

#### LARGE CENTRAL COURTYARD

### COLLECTION OF MASS ELEMENTS

#### FORMS LIFTED ON RAISED PLATE





SET BUILDING MASS AWAY FROM STREET AT FRONT FORMS CREATING SPACE INBETWEEN

OUTOOR SPACE IN REAR TO LIVE OUTSIDE TO WATER

FLOW THROUGH BETWEEN STREET, COURTYARD AND WATERFRONT TERRACE

AXIS TO SIDE CONNECTION DENSE WITH LANDSCAPING

OVERALL MASS BROKEN INTO COLLECTION OF INTERNAL SPACES ALLOWING WEAVING OF LANDSCAPING BUILDING ELEVATED ABOVE BFE + 5

POROUS UNDERSTORY

VIEWS FROM INTERNAL SPACES DIRECTED TO INTERNAL WATER COURTYARD FOR NEIGHBOUR PRIVACY











PROPOSED STREET MONTAGE VIEW EXISTING STREET VIEW





























Page 24 of 71.



#### **WAIVER #1 – NORTH ELEVATION**



#### **WAIVER #1 – NORTH ELEVATION**

















4540 NORTH BAY ROAD MIAMI BEACH, FLORIDA 33140

CLIENT

4540 NBR LLC ADDRESS: 655 MADISON AVE 11 FL NEW YORK, NY 10065

SAOTA

**DESIGN A