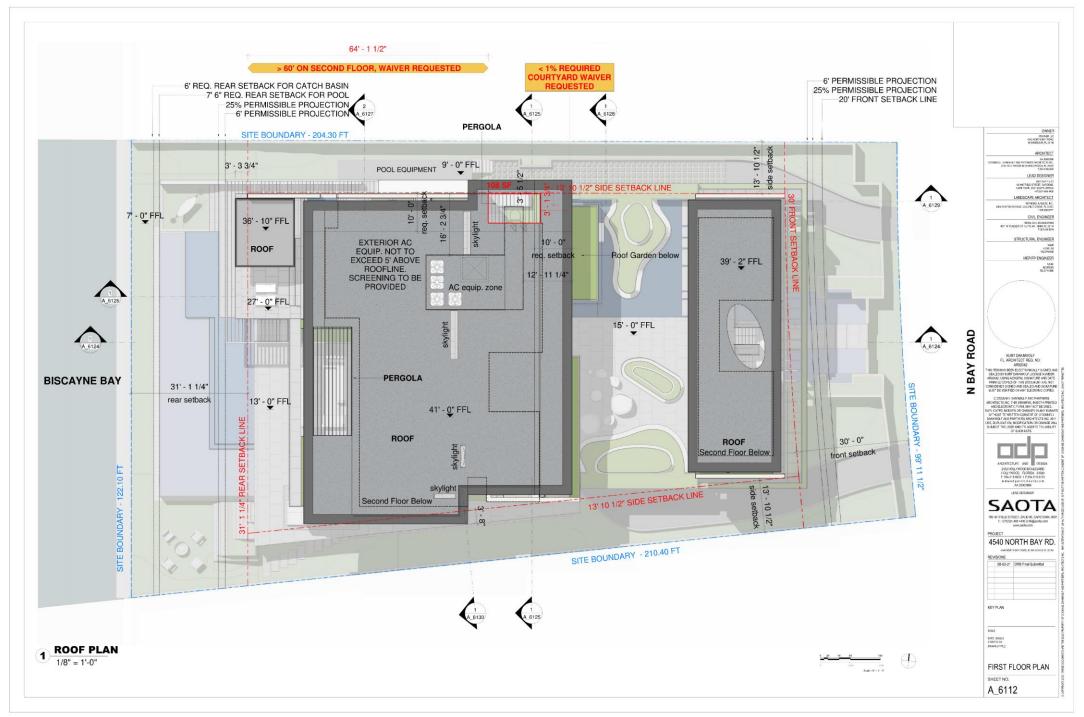

|  |  |

#### LARGE CENTRAL COURTYARD

### COLLECTION OF MASS ELEMENTS

#### FORMS LIFTED ON RAISED PLATE





SET BUILDING MASS AWAY FROM STREET AT FRONT FORMS CREATING SPACE INBETWEEN

OUTOOR SPACE IN REAR TO LIVE OUTSIDE TO WATER

FLOW THROUGH BETWEEN STREET, COURTYARD AND WATERFRONT TERRACE

AXIS TO SIDE CONNECTION DENSE WITH LANDSCAPING

OVERALL MASS BROKEN INTO COLLECTION OF INTERNAL SPACES ALLOWING WEAVING OF LANDSCAPING BUILDING ELEVATED ABOVE BFE + 5

POROUS UNDERSTORY

VIEWS FROM INTERNAL SPACES DIRECTED TO INTERNAL WATER COURTYARD FOR NEIGHBOUR PRIVACY











PROPOSED STREET MONTAGE VIEW EXISTING STREET VIEW





























Page 24 of 71.



#### **WAIVER #1 – NORTH ELEVATION**



#### **WAIVER #1 – NORTH ELEVATION**

















4540 NORTH BAY ROAD MIAMI BEACH, FLORIDA 33140

CLIENT

4540 NBR LLC ADDRESS: 655 MADISON AVE 11 FL NEW YORK, NY 10065

SAOTA

**DESIGN ARCHITECT** 

ADDRESS: 109 HATFIELD STREET, GARDENS, CAPETOWN, 8001 SOUTH AFRICA PHONE: +27(0)21,468,4400



O'DONNELL DANNWOLF AND PARTNERS ARCHITECTS INC ADDRESS: 2432 HOLLYWOOD BOULEVARD, HOLLYWOOD, FL 33020 PHONE: 954.518.0833

jungles

LANDSCAPE ARCHITECT

RAYMOND JUNGLES, INC. ADDRESS: 2964 AVIATON AVENUE, COCONUT GROVE, FL 33133

**DESIGN REVIEW BOARD APPLICATION: DRB21-0711** FINAL SUBMITTAL 08-02-21



# MIAMIBEACH

Planning Department, 1700 Convention Center Drive Miami Beach, Florida 33139, www.miamibeachfl.gov 305.673.7550