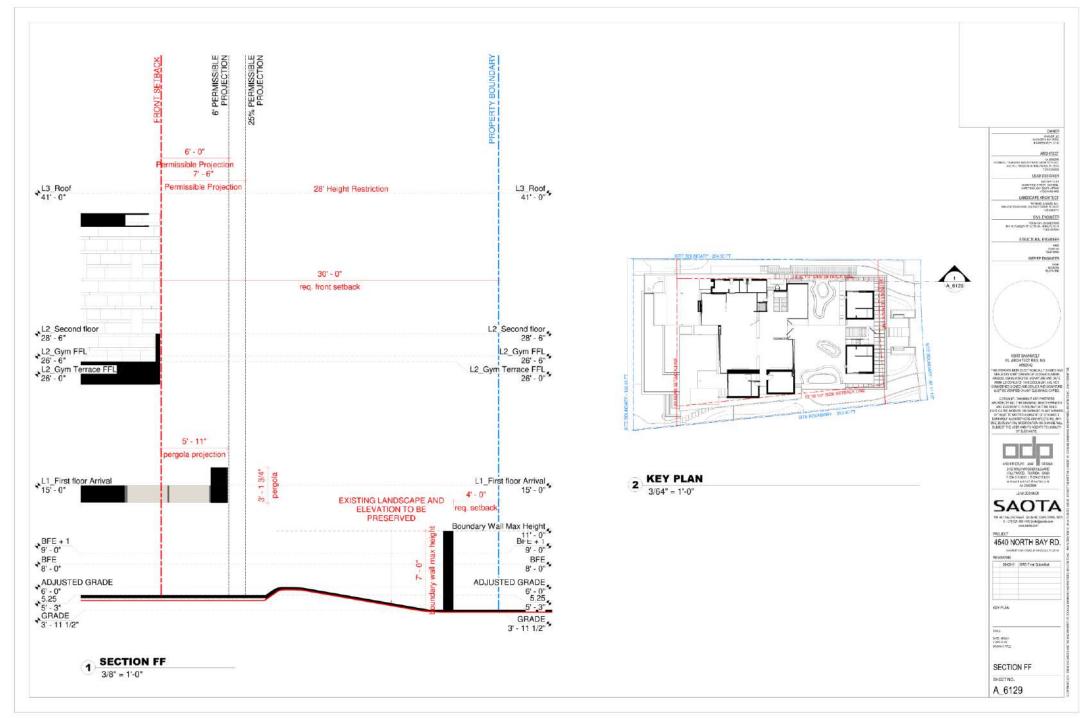

00-AFFELD SPEET DUCKS (AFFEWA LOS)
1-47/921 40.1400) in biguire Loses
1-47/921 4540 NORTH BAY RD. OF BASE Y - 14
OF BASE Y - 14
OF BASE Y - 15
OF BAS



4591 NORTH BAY ROAD





4565 NORTH BAY ROAD



4555 NORTH BAY ROAD



Page 43 of 71.







LOOKING NORTHWESTERLY 3



LOOKING SOUTHERLY



LOOKING SOUTHWESTERLY 1





LOOKING EASTERLY FROM BOAT DOCK 4



LOOKING NORTHEASTERLY FROM SW CORNER OF PROPERTY 3



LOOKING NORTHWESTERLY FROM SE CORNER OF PROPERTY 2



LOOKING WESTERLY FROM DRIVEWAY ENTRANCE GATE 1

















LEAD DESIGNER

SOUTHEAST / SOUTH ELEVATION 2 EAS

EAST ELEVATION 2 NORTHEAST ELEVATION 1







1 COVERAGE 3/32" = 1'-0"



COVERAGE BHEST NO. A 6104















2 50% OPEN UNDERSTORY: EAST ELEVATION



**50% OPEN UNDERSTORY: EAST PLAN** 1/16" = 1'-0"















Page 61 of 71.



# 4540 NORTH BAY ROAD GARDEN 4540 North Bay Road, Miami Beach, FL 33140

DRB21-0711 - FINAL SUBMITTAL 08-02-21

# Prepared for:

4540 NBR LLC 655 Madison Ave. 11th Floor New York: NY 10065

Prepared by:



Raymond Jungles, Inc. Landscape Architect

2964 Aviation Ave. Coconut Grove, FL 33133 P: 305.888.6777 www.raymondjungles.com Florida License No. LC 000258

| Sheet #                                   | Drawing Index                                     | DRB21-0711<br>FIRST SUBMITTAL<br>(07-12-21) | DRB21-0711<br>FINAL SUBMITTAI<br>(08-02-21) |
|-------------------------------------------|---------------------------------------------------|---------------------------------------------|---------------------------------------------|
| L-000