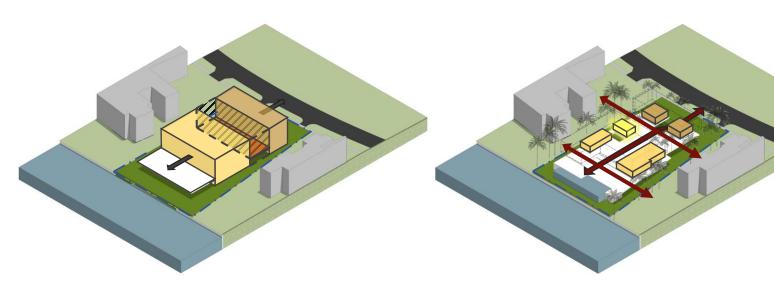

|  |  |

#### LARGE CENTRAL COURTYARD

### COLLECTION OF MASS ELEMENTS

#### FORMS LIFTED ON RAISED PLATE





SET BUILDING MASS AWAY FROM STREET AT FRONT FORMS CREATING SPACE INBETWEEN

OUTOOR SPACE IN REAR TO LIVE OUTSIDE TO WATER

FLOW THROUGH BETWEEN STREET, COURTYARD AND WATERFRONT TERRACE

AXIS TO SIDE CONNECTION DENSE WITH LANDSCAPING

OVERALL MASS BROKEN INTO COLLECTION OF INTERNAL SPACES ALLOWING WEAVING OF LANDSCAPING BUILDING ELEVATED ABOVE BFE + 5

POROUS UNDERSTORY

VIEWS FROM INTERNAL SPACES DIRECTED TO INTERNAL WATER COURTYARD FOR NEIGHBOUR PRIVACY











PROPOSED STREET MONTAGE VIEW EXISTING STREET VIEW





























Page 24 of 71.



#### **WAIVER #1 – NORTH ELEVATION**



#### **WAIVER #1 – NORTH ELEVATION**

















4540 NORTH BAY ROAD MIAMI BEACH, FLORIDA 33140

CLIENT

4540 NBR LLC ADDRESS: 655 MADISON AVE 11 FL NEW YORK, NY 10065

SAOTA

**DESIGN