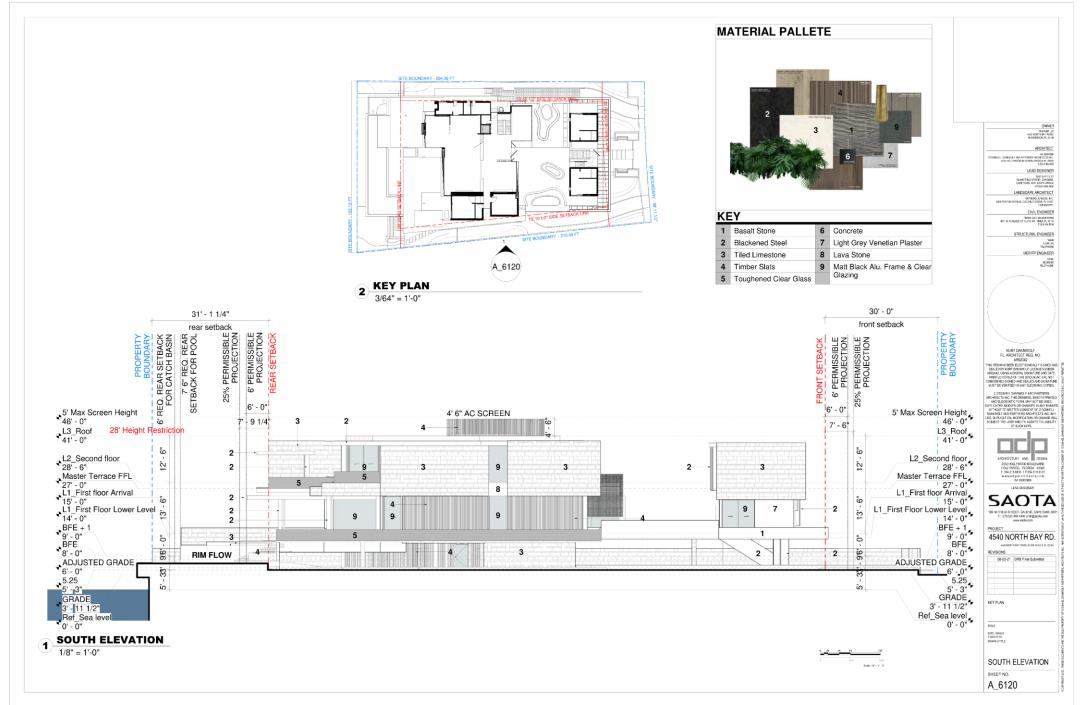

|  |  |

#### LARGE CENTRAL COURTYARD

### COLLECTION OF MASS ELEMENTS

#### FORMS LIFTED ON RAISED PLATE





SET BUILDING MASS AWAY FROM STREET AT FRONT FORMS CREATING SPACE INBETWEEN

OUTOOR SPACE IN REAR TO LIVE OUTSIDE TO WATER

FLOW THROUGH BETWEEN STREET, COURTYARD AND WATERFRONT TERRACE

AXIS TO SIDE CONNECTION DENSE WITH LANDSCAPING

OVERALL MASS BROKEN INTO COLLECTION OF INTERNAL SPACES ALLOWING WEAVING OF LANDSCAPING BUILDING ELEVATED ABOVE BFE + 5

POROUS UNDERSTORY

VIEWS FROM INTERNAL SPACES DIRECTED TO INTERNAL WATER COURTYARD FOR NEIGHBOUR PRIVACY











PROPOSED STREET MONTAGE VIEW EXISTING STREET VIEW





























Page 24 of 71.



#### **WAIVER #1 – NORTH ELEVATION**



#### **WAIVER #1 – NORTH ELEVATION**

















4540 NORTH BAY ROAD MIAMI BEACH, FLORIDA 33140

CLIENT

4540 NBR LLC ADDRESS: 655 MADISON AVE 11 FL NEW YORK, NY 10065

SAOTA

**DESIGN ARCHITECT** 

ADDRESS: 109 HATFIELD STREET, GARDENS, CAPETOWN, 8001 SOUTH AFRICA PHONE: +27(0)21,468,4400



O'DONNELL DANNWOLF AND PARTNERS ARCHITECTS INC ADDRESS: 2432 HOLLYWOOD BOULEVARD, HOLLYWOOD, FL 33020 PHONE: 954.518.0833

jungles

LANDSCAPE ARCHITECT

RAYMOND JUNGLES, INC. ADDRESS: 2964 AVIATON AVENUE, COCONUT GROVE, FL 33133

**DESIGN REVIEW BOARD APPLICATION: DRB21-0711** FINAL SUBMITTAL 08-02-21



# MIAMIBEACH

Planning Department, 1700 Convention Center Drive Miami Beach, Florida 33139, www.miamibeachfl.gov 305.673.7550

# SING