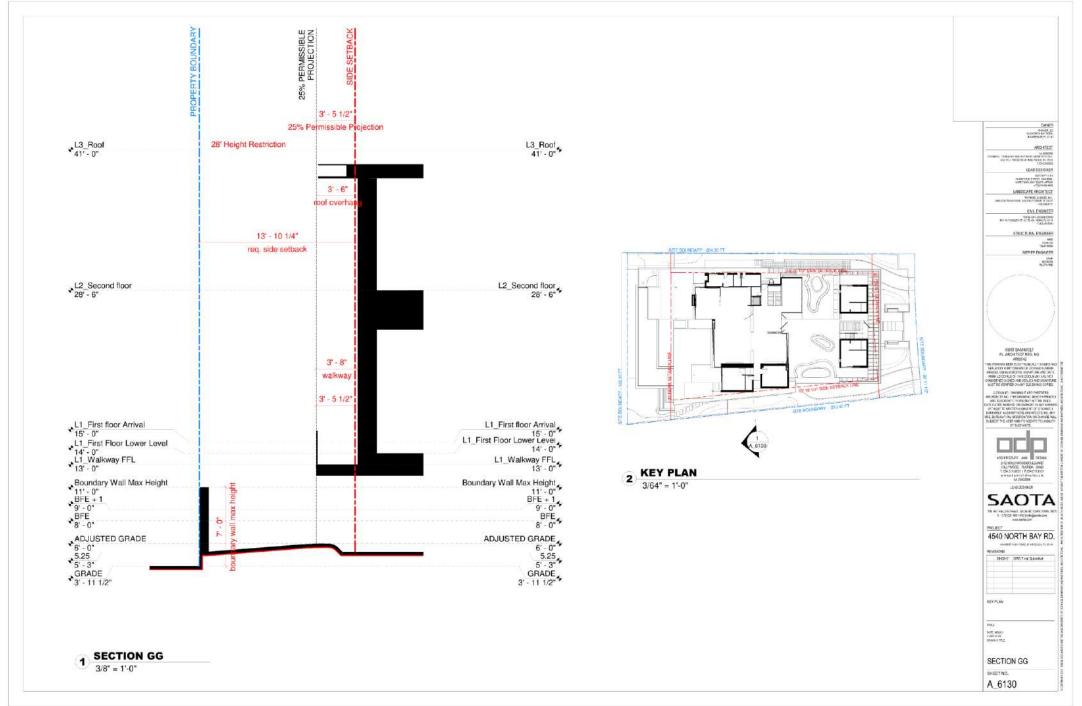

CKS (AFFEWA LOS)
1-47/921 40.1400) in biguire Loses
1-47/921 4540 NORTH BAY RD. OF BASE Y - 14
OF BASE Y - 14
OF BASE Y - 15
OF BAS



4591 NORTH BAY ROAD





4565 NORTH BAY ROAD



4555 NORTH BAY ROAD



Page 43 of 71.







LOOKING NORTHWESTERLY 3



LOOKING SOUTHERLY



LOOKING SOUTHWESTERLY 1





LOOKING EASTERLY FROM BOAT DOCK 4



LOOKING NORTHEASTERLY FROM SW CORNER OF PROPERTY 3



LOOKING NORTHWESTERLY FROM SE CORNER OF PROPERTY 2



LOOKING WESTERLY FROM DRIVEWAY ENTRANCE GATE 1

















LEAD DESIGNER

SOUTHEAST / SOUTH ELEVATION 2 EAS

EAST ELEVATION 2 NORTHEAST ELEVATION 1







1 COVERAGE 3/32" = 1'-0"



COVERAGE BHEST NO. A 6104















2 50% OPEN UNDERSTORY: EAST ELEVATION



**50% OPEN UNDERSTORY: EAST PLAN** 1/16" = 1'-0"















Page 61 of 71.



# 4540 NORTH BAY ROAD GARDEN 4540 North Bay Road, Miami Beach, FL 33140

DRB21-0711 - FINAL SUBMITTAL 08-02-21

# Prepared for:

4540 NBR LLC 655 Madison Ave. 11th Floor New York: NY 10065

Prepared by:



Raymond Jungles, Inc. Landscape Architect

2964 Aviation Ave. Coconut Grove, FL 33133 P: 305.888.6777 www.raymondjungles.com Florida License No. LC 000258

| Sheet #                                   | Drawing Index                                     | DRB21-0711<br>FIRST SUBMITTAL<br>(07-12-21) | DRB21-0711<br>FINAL SUBMITTAI<br>(08-02-21) |
|-------------------------------------------|---------------------------------------------------|---------------------------------------------|---------------------------------------------|
| L-000                                     | COVER