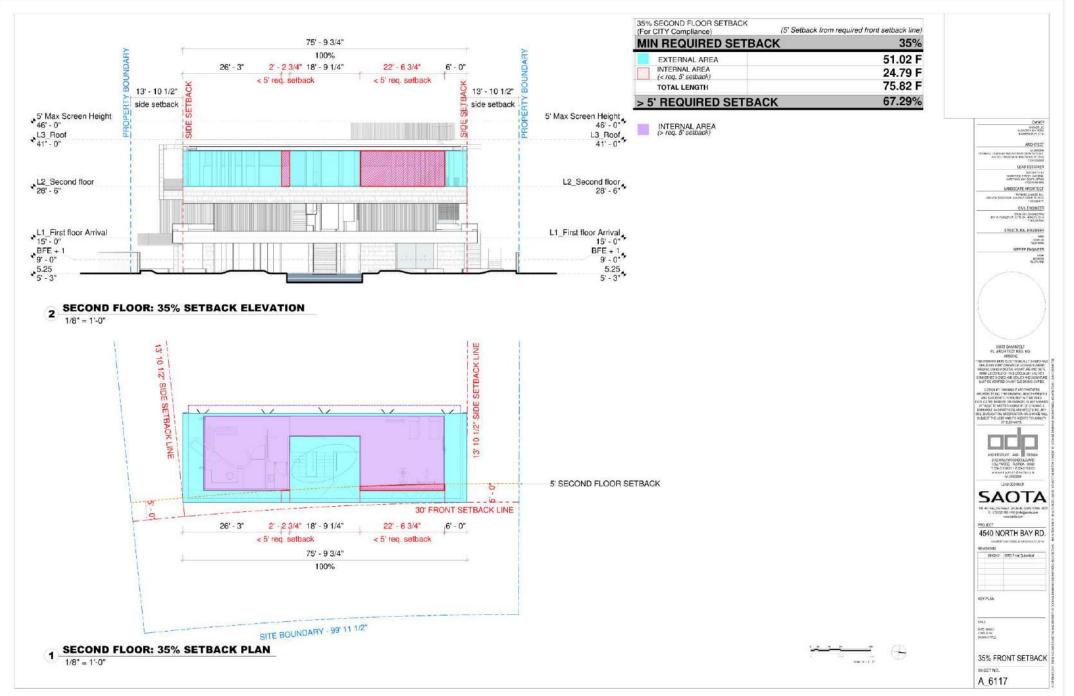

4515 NORTH BAY ROAD



4501 NORTH BAY ROAD



STRUCTURAL ENGINEER MEPTIP ENGINEER SME SCHOOL SECURIS SAOTA
100-AFFELD SPEET DUCKS (AFFEWA LOS)
1-47/921 40.1400) in biguire Loses
1-47/921 4540 NORTH BAY RD. OF BASE Y - 14
OF BASE Y - 14
OF BASE Y - 15
OF BAS



4591 NORTH BAY ROAD





4565 NORTH BAY ROAD



4555 NORTH BAY ROAD



Page 43 of 71.







LOOKING NORTHWESTERLY 3



LOOKING SOUTHERLY



LOOKING SOUTHWESTERLY 1





LOOKING EASTERLY FROM BOAT DOCK 4



LOOKING NORTHEASTERLY FROM SW CORNER OF PROPERTY 3



LOOKING NORTHWESTERLY FROM SE CORNER OF PROPERTY 2



LOOKING WESTERLY FROM DRIVEWAY ENTRANCE GATE 1

















LEAD DESIGNER

SOUTHEAST / SOUTH ELEVATION 2 EAS

EAST ELEVATION 2 NORTHEAST ELEVATION 1







1 COVERAGE 3/32" = 1'-0"



COVERAGE BHEST NO. A 6104















2 50% OPEN UNDERSTORY: EAST ELEVATION



**50% OPEN UNDERSTORY: EAST PLAN** 1/16" = 1'-0"















Page 61 of 71.



# 4540 NORTH BAY ROAD GARDEN 4540 North Bay Road, Miami Beach, FL 33140

DRB21-0711 - FINAL SUBMITTAL 08-02-21

# Prepared for:

4540 NBR LLC 655 Madison Ave. 11th Floor New York: NY 10065

Prepared by:



Raymond Jungles, Inc. Landscape Architect

2964 Aviation Ave. Coconut Grove, FL 33133 P: 305.888.6777 www.raymondjungles.com Florida License No. LC 000258

| Sheet #                                   | Drawing Index                                     | DRB21-0711<br>FIRST SUBMITTAL<br>(07-12-21) | DRB21-0711<br>FINAL SUBMITTAI<br>(08-02-21) |
|-------------------------------------------|---------------------------------------------------|----------------------