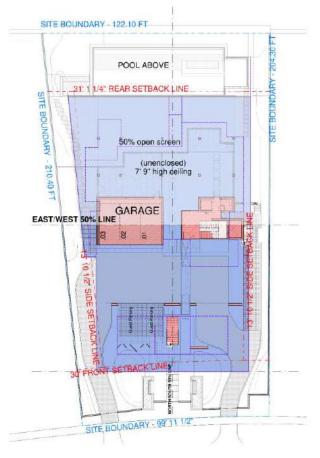

STRUCTURAL ENGINEER MEPTIP ENGINEER SME SCHOOL SECURIS SAOTA
100-AFFELD SPEET DUCKS (AFFEWA LOS)
1-47/921 40.1400) in biguire Loses
1-47/921 4540 NORTH BAY RD. OF BASE Y - 14
OF BASE Y - 14
OF BASE Y - 15
OF BAS



4591 NORTH BAY ROAD





4565 NORTH BAY ROAD



4555 NORTH BAY ROAD



Page 43 of 71.







LOOKING NORTHWESTERLY 3



LOOKING SOUTHERLY



LOOKING SOUTHWESTERLY 1





LOOKING EASTERLY FROM BOAT DOCK 4



LOOKING NORTHEASTERLY FROM SW CORNER OF PROPERTY 3



LOOKING NORTHWESTERLY FROM SE CORNER OF PROPERTY 2



LOOKING WESTERLY FROM DRIVEWAY ENTRANCE GATE 1

















LEAD DESIGNER

SOUTHEAST / SOUTH ELEVATION 2 EAS

EAST ELEVATION 2 NORTHEAST ELEVATION 1







1 COVERAGE 3/32" = 1'-0"



COVERAGE BHEST NO. A 6104















2 50% OPEN UNDERSTORY: EAST ELEVATION



**50% OPEN UNDERSTORY: EAST PLAN** 1/16" = 1'-0"















Page 61 of 71.



# 4540 NORTH BAY ROAD GARDEN 4540 North Bay Road, Miami Beach, FL 33140

DRB21-0711 - FINAL SUBMITTAL 08-02-21

# Prepared for:

4540 NBR LLC 655 Madison Ave. 11th Floor New York: NY 10065

Prepared by:



Raymond Jungles, Inc. Landscape Architect

2964 Aviation Ave. Coconut Grove, FL 33133 P: 305.888.6777 www.raymondjungles.com Florida License No. LC 000258

| Sheet #                                   | Drawing Index                                     | DRB21-0711<br>FIRST SUBMITTAL<br>(07-12-21) | DRB21-0711<br>FINAL SUBMITTAI<br>(08-02-21) |
|-------------------------------------------|---------------------------------------------------|---------------------------------------------|---------------------