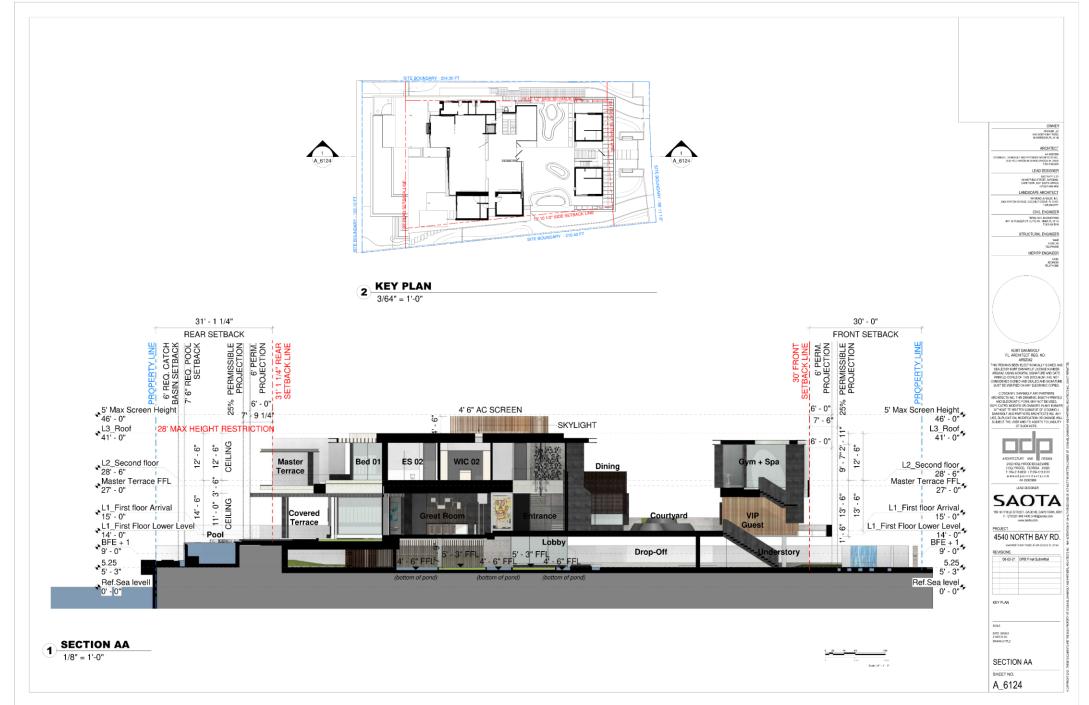

|  |  |

#### LARGE CENTRAL COURTYARD

### COLLECTION OF MASS ELEMENTS

#### FORMS LIFTED ON RAISED PLATE





SET BUILDING MASS AWAY FROM STREET AT FRONT FORMS CREATING SPACE INBETWEEN

OUTOOR SPACE IN REAR TO LIVE OUTSIDE TO WATER

FLOW THROUGH BETWEEN STREET, COURTYARD AND WATERFRONT TERRACE

AXIS TO SIDE CONNECTION DENSE WITH LANDSCAPING

OVERALL MASS BROKEN INTO COLLECTION OF INTERNAL SPACES ALLOWING WEAVING OF LANDSCAPING BUILDING ELEVATED ABOVE BFE + 5

POROUS UNDERSTORY

VIEWS FROM INTERNAL SPACES DIRECTED TO INTERNAL WATER COURTYARD FOR NEIGHBOUR PRIVACY











PROPOSED STREET MONTAGE VIEW EXISTING STREET VIEW





























Page 24 of 71.



#### **WAIVER #1 – NORTH ELEVATION**



#### **WAIVER #1 – NORTH ELEVATION**

















4540 NORTH BAY ROAD MIAMI BEACH, FLORIDA 33140

CLIENT

4540 NBR LLC ADDRESS: 655 MADISON AVE 11 FL NEW YORK, NY 10065

SAOTA

**DESIGN ARCHITECT** 

ADDRESS: 109 HATFIELD STREET, GARDENS, CAPETOWN, 8001 SOUTH AFRICA PHONE: +27(0)21,468,4400



O'DONNELL DANNWOLF AND PARTNERS ARCHITECTS INC ADDRESS: 2432 HOLLYWOOD BOULEVARD, HOLLYWOOD, FL 33020 PHONE: 954.518.0833

jungles

LANDSCAPE ARCHITECT

RAYMOND JUNGLES, INC. ADDRESS: 2964 AVIATON AVENUE, COCONUT GROVE, FL 33133

**DESIGN REVIEW BOARD APPLICATION: DRB21-0711** FINAL SUBMITTAL 08-02-21



# MIAMIBEACH

Planning Department, 1700 Convention Center Drive Miami Beach, Florida 33139, www.miamibeachfl.gov 305.673.7550

# SINGLE