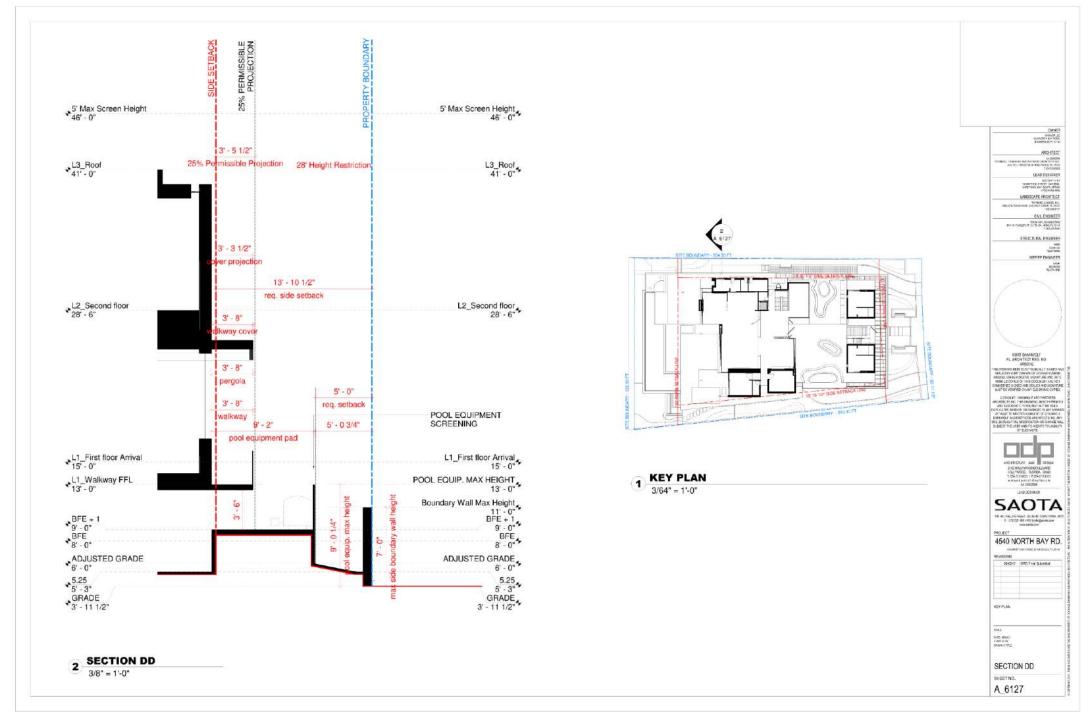

TA
100-AFFELD SPEET DUCKS (AFFEWA LOS)
1-47/921 40.1400) in biguire Loses
1-47/921 4540 NORTH BAY RD. OF BASE Y - 14
OF BASE Y - 14
OF BASE Y - 15
OF BAS



4591 NORTH BAY ROAD





4565 NORTH BAY ROAD



4555 NORTH BAY ROAD



Page 43 of 71.







LOOKING NORTHWESTERLY 3



LOOKING SOUTHERLY



LOOKING SOUTHWESTERLY 1





LOOKING EASTERLY FROM BOAT DOCK 4



LOOKING NORTHEASTERLY FROM SW CORNER OF PROPERTY 3



LOOKING NORTHWESTERLY FROM SE CORNER OF PROPERTY 2



LOOKING WESTERLY FROM DRIVEWAY ENTRANCE GATE 1

















LEAD DESIGNER

SOUTHEAST / SOUTH ELEVATION 2 EAS

EAST ELEVATION 2 NORTHEAST ELEVATION 1







1 COVERAGE 3/32" = 1'-0"



COVERAGE BHEST NO. A 6104















2 50% OPEN UNDERSTORY: EAST ELEVATION



**50% OPEN UNDERSTORY: EAST PLAN** 1/16" = 1'-0"















Page 61 of 71.



# 4540 NORTH BAY ROAD GARDEN 4540 North Bay Road, Miami Beach, FL 33140

DRB21-0711 - FINAL SUBMITTAL 08-02-21

# Prepared for:

4540 NBR LLC 655 Madison Ave. 11th Floor New York: NY 10065

Prepared by:



Raymond Jungles, Inc. Landscape Architect

2964 Aviation Ave. Coconut Grove, FL 33133 P: 305.888.6777 www.raymondjungles.com Florida License No. LC 000258

| Sheet #                                   | Drawing Index                                     | DRB21-0711<br>FIRST SUBMITTAL<br>(07-12-21) | DRB21-0711<br>FINAL SUBMITTAI<br>(08-02-21) |
|-------------------------------------------|---------------------------------------------------|---------------------------------------------|---------------------------------------------|
| L-000