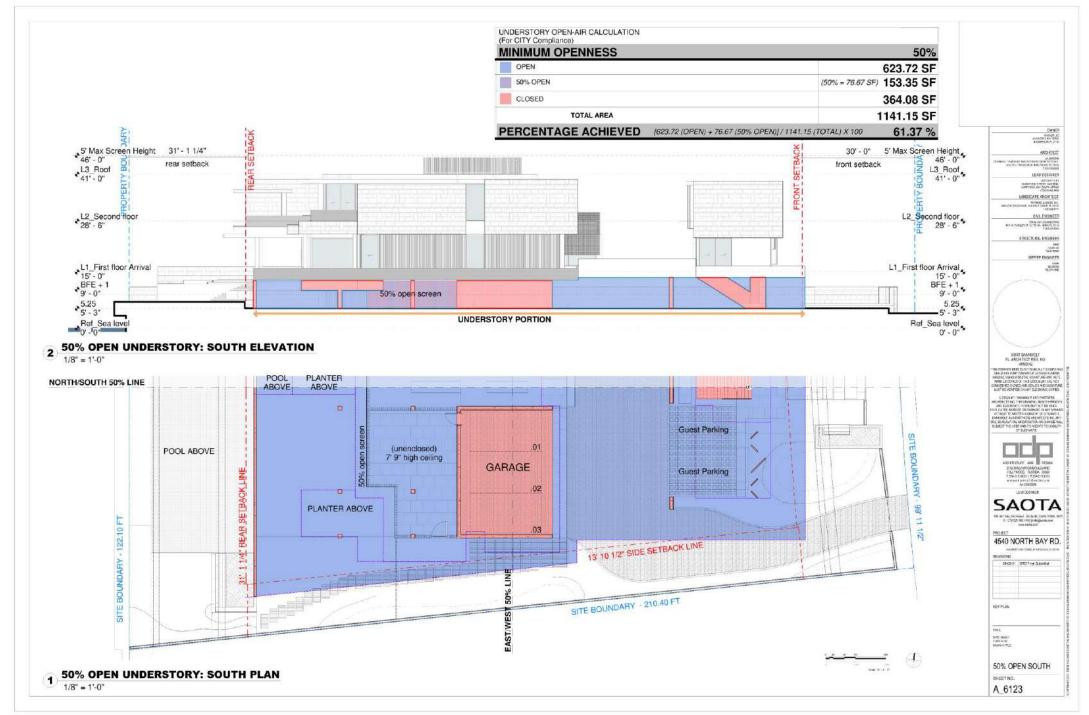

SAOTA
100-AFFELD SPEET DUCKS (AFFEWA LOS)
1-47/921 40.1400) in biguire Loses
1-47/921 4540 NORTH BAY RD. OF BASE Y - 14
OF BASE Y - 14
OF BASE Y - 15
OF BAS



4591 NORTH BAY ROAD





4565 NORTH BAY ROAD



4555 NORTH BAY ROAD



Page 43 of 71.







LOOKING NORTHWESTERLY 3



LOOKING SOUTHERLY



LOOKING SOUTHWESTERLY 1





LOOKING EASTERLY FROM BOAT DOCK 4



LOOKING NORTHEASTERLY FROM SW CORNER OF PROPERTY 3



LOOKING NORTHWESTERLY FROM SE CORNER OF PROPERTY 2



LOOKING WESTERLY FROM DRIVEWAY ENTRANCE GATE 1

















LEAD DESIGNER

SOUTHEAST / SOUTH ELEVATION 2 EAS

EAST ELEVATION 2 NORTHEAST ELEVATION 1







1 COVERAGE 3/32" = 1'-0"



COVERAGE BHEST NO. A 6104















2 50% OPEN UNDERSTORY: EAST ELEVATION



**50% OPEN UNDERSTORY: EAST PLAN** 1/16" = 1'-0"















Page 61 of 71.



# 4540 NORTH BAY ROAD GARDEN 4540 North Bay Road, Miami Beach, FL 33140

DRB21-0711 - FINAL SUBMITTAL 08-02-21

# Prepared for:

4540 NBR LLC 655 Madison Ave. 11th Floor New York: NY 10065

Prepared by:



Raymond Jungles, Inc. Landscape Architect

2964 Aviation Ave. Coconut Grove, FL 33133 P: 305.888.6777 www.raymondjungles.com Florida License No. LC 000258

| Sheet #                                   | Drawing Index                                     | DRB21-0711<br>FIRST SUBMITTAL<br>(07-12-21) | DRB21-0711<br>FINAL SUBMITTAI<br>(08-02-21) |
|-------------------------------------------|---------------------------------------------------|---------------------------------------------|---------------------------------------------|
| L-000