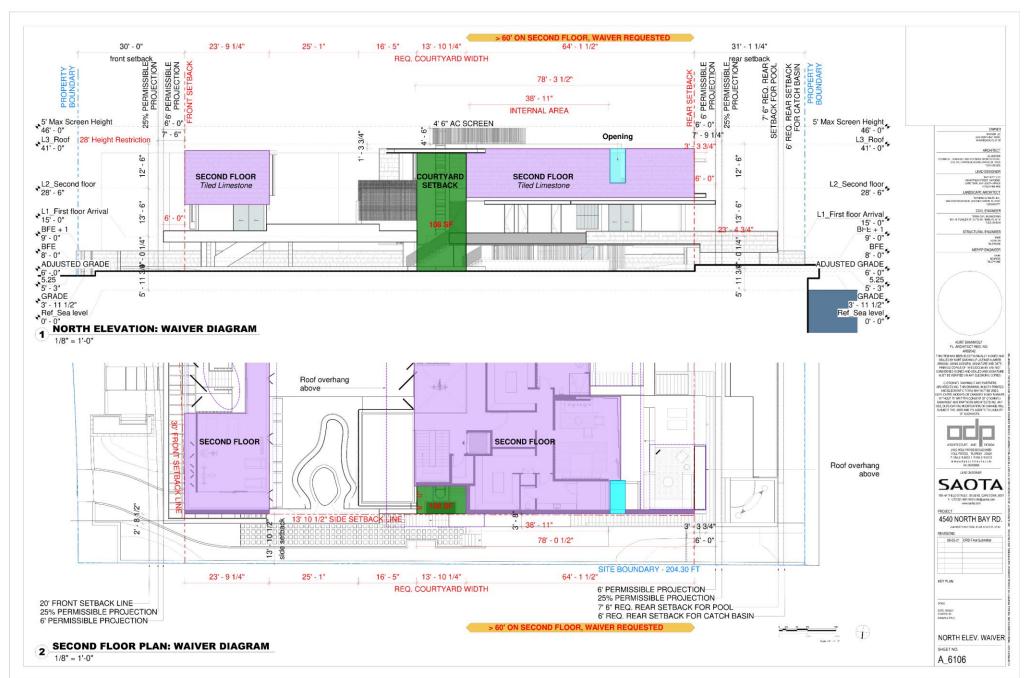

|  |  |

#### LARGE CENTRAL COURTYARD

### COLLECTION OF MASS ELEMENTS

#### FORMS LIFTED ON RAISED PLATE





SET BUILDING MASS AWAY FROM STREET AT FRONT FORMS CREATING SPACE INBETWEEN

OUTOOR SPACE IN REAR TO LIVE OUTSIDE TO WATER

FLOW THROUGH BETWEEN STREET, COURTYARD AND WATERFRONT TERRACE

AXIS TO SIDE CONNECTION DENSE WITH LANDSCAPING

OVERALL MASS BROKEN INTO COLLECTION OF INTERNAL SPACES ALLOWING WEAVING OF LANDSCAPING BUILDING ELEVATED ABOVE BFE + 5

POROUS UNDERSTORY

VIEWS FROM INTERNAL SPACES DIRECTED TO INTERNAL WATER COURTYARD FOR NEIGHBOUR PRIVACY











PROPOSED STREET MONTAGE VIEW EXISTING STREET VIEW





























Page 24 of 71.



#### **WAIVER #1 – NORTH ELEVATION**



#### **WAIVER #1 – NORTH ELEVATION**

















4540 NORTH BAY ROAD MIAMI BEACH, FLORIDA 33140

CLIENT

4540 NBR LLC ADDRESS: 655 MADISON AVE 11 FL NEW YORK, NY 10065

SAOTA

**DESIGN ARCHITECT** 

ADDRESS: 109 HATFIELD STREET, GARDENS, CAPETOWN, 8001 SOUTH AFRICA PHONE: +27(0)21,468,4400



O'DONNELL DANNWOLF AND PARTNERS ARCHITECTS INC ADDRESS: 2432 HOLLYWOOD BOULEVARD, HOLLYWOOD, FL 33020 PHONE: 954.518.0833

jungles

LANDSCAPE ARCHITECT

RAYMOND JUNGLES, INC. ADDRESS: 2964 AVIATON AVENUE, COCONUT GROVE, FL 33133

**DESIGN REVIEW BOARD APPLICATION: DRB21-0711** FINAL SUBMITTAL 08-02-21



# MIAMIBEACH

Planning Department, 1700 Convention Center Drive Miami Beach, Florida 33139, www.miamibeachfl.gov 305.673.7550

# SINGLE FAMILY RESIDENTIAL - ZONING DATA SHEET

| ITEM<br># | Zon