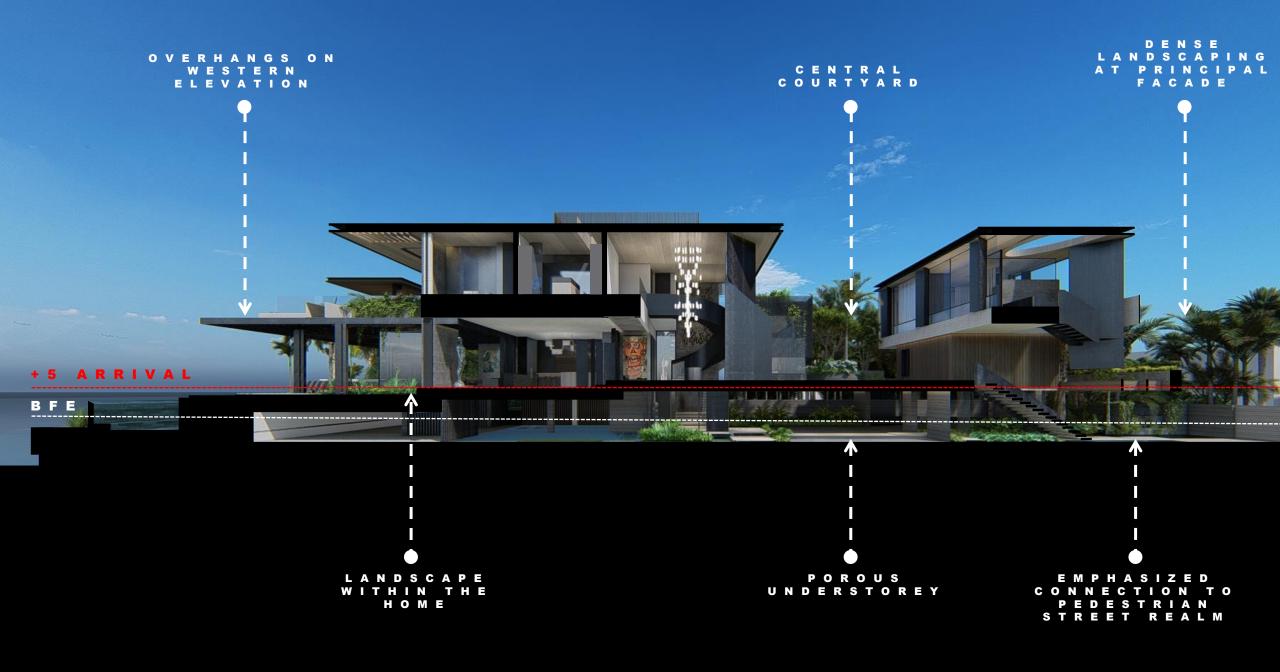

|  |  |

#### LARGE CENTRAL COURTYARD

### COLLECTION OF MASS ELEMENTS

#### FORMS LIFTED ON RAISED PLATE





SET BUILDING MASS AWAY FROM STREET AT FRONT FORMS CREATING SPACE INBETWEEN

OUTOOR SPACE IN REAR TO LIVE OUTSIDE TO WATER

FLOW THROUGH BETWEEN STREET, COURTYARD AND WATERFRONT TERRACE

AXIS TO SIDE CONNECTION DENSE WITH LANDSCAPING

OVERALL MASS BROKEN INTO COLLECTION OF INTERNAL SPACES ALLOWING WEAVING OF LANDSCAPING BUILDING ELEVATED ABOVE BFE + 5

POROUS UNDERSTORY

VIEWS FROM INTERNAL SPACES DIRECTED TO INTERNAL WATER COURTYARD FOR NEIGHBOUR PRIVACY











PROPOSED STREET MONTAGE VIEW EXISTING STREET VIEW





























Page 24 of 71.



#### **WAIVER #1 – NORTH ELEVATION**



#### **WAIVER #1 – NORTH ELEVATION**

















4540 NORTH BAY ROAD MIAMI BEACH, FLORIDA 33140

CLIENT

4540 NBR LLC ADDRESS: 655 MADISON AVE 11 FL NEW YORK, NY 10065

SAOTA

**DESIGN ARCHITECT** 

ADDRESS: 109 HATFIELD STREET, GARDENS, CAPETOWN, 8001 SOUTH AFRICA PHONE: +27(0)21,468,4400



O'DONNELL DANNWOLF AND PARTNERS ARCHITECTS INC ADDRESS: 2432 HOLLYWOOD BOULEVARD, HOLLYWOOD, FL 33020 PHONE: 954.518.0833

jungles

LANDSCAPE ARCHITECT

RAYMOND JUNGLES, INC. ADDRESS: 2964 AVIATON AVENUE, COCONUT GROVE, FL 33133

**DESIGN REVIEW BOARD APPLICATION: DRB21-0711** FINAL SUBMITTAL 08-02-21



# MIAMIBEACH

Planning Department, 1700 Conventi