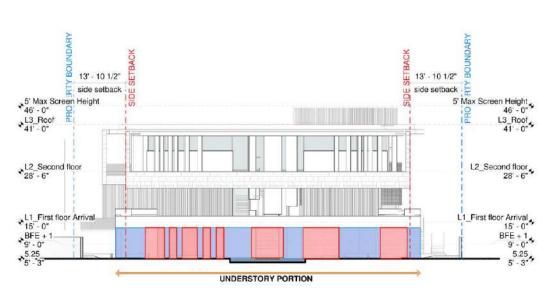

5 NORTH BAY ROAD



4501 NORTH BAY ROAD



STRUCTURAL ENGINEER MEPTIP ENGINEER SME SCHOOL SECURIS SAOTA
100-AFFELD SPEET DUCKS (AFFEWA LOS)
1-47/921 40.1400) in biguire Loses
1-47/921 4540 NORTH BAY RD. OF BASE Y - 14
OF BASE Y - 14
OF BASE Y - 15
OF BAS



4591 NORTH BAY ROAD





4565 NORTH BAY ROAD



4555 NORTH BAY ROAD



Page 43 of 71.







LOOKING NORTHWESTERLY 3



LOOKING SOUTHERLY



LOOKING SOUTHWESTERLY 1





LOOKING EASTERLY FROM BOAT DOCK 4



LOOKING NORTHEASTERLY FROM SW CORNER OF PROPERTY 3



LOOKING NORTHWESTERLY FROM SE CORNER OF PROPERTY 2



LOOKING WESTERLY FROM DRIVEWAY ENTRANCE GATE 1

















LEAD DESIGNER

SOUTHEAST / SOUTH ELEVATION 2 EAS

EAST ELEVATION 2 NORTHEAST ELEVATION 1







1 COVERAGE 3/32" = 1'-0"



COVERAGE BHEST NO. A 6104















2 50% OPEN UNDERSTORY: EAST ELEVATION



**50% OPEN UNDERSTORY: EAST PLAN** 1/16" = 1'-0"















Page 61 of 71.



# 4540 NORTH BAY ROAD GARDEN 4540 North Bay Road, Miami Beach, FL 33140

DRB21-0711 - FINAL SUBMITTAL 08-02-21

# Prepared for:

4540 NBR LLC 655 Madison Ave. 11th Floor New York: NY 10065

Prepared by:



Raymond Jungles, Inc. Landscape Architect

2964 Aviation Ave. Coconut Grove, FL 33133 P: 305.888.6777 www.raymondjungles.com Florida License No. LC 000258

| Sheet #                                   | Drawing Index                                     | DRB21-0711<br>FIRST SUBMITTAL<br>(07-12-21) | DRB21-0711<br>FINAL SUBMITTAI<br>(08-02-21) |
|-------------------------------------------|---------------------------------------------------|--------------------------