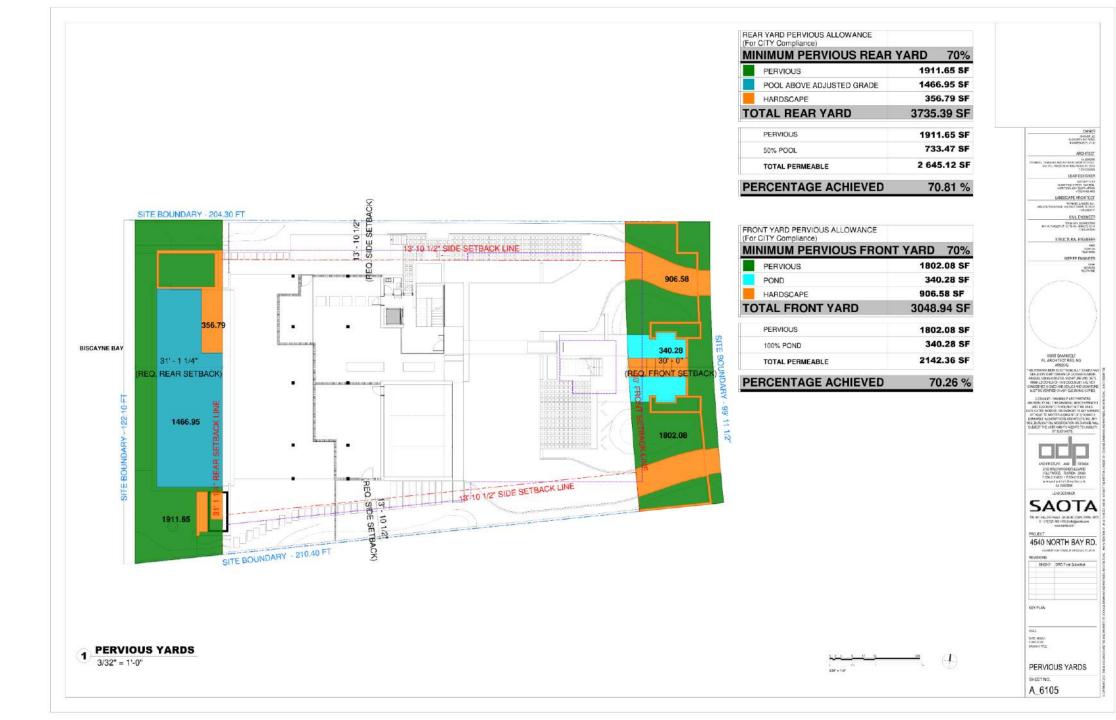

ROAD



4515 NORTH BAY ROAD



4501 NORTH BAY ROAD



STRUCTURAL ENGINEER MEPTIP ENGINEER SME SCHOOL SECURIS SAOTA
100-AFFELD SPEET DUCKS (AFFEWA LOS)
1-47/921 40.1400) in biguire Loses
1-47/921 4540 NORTH BAY RD. OF BASE Y - 14
OF BASE Y - 14
OF BASE Y - 15
OF BAS



4591 NORTH BAY ROAD





4565 NORTH BAY ROAD



4555 NORTH BAY ROAD



Page 43 of 71.







LOOKING NORTHWESTERLY 3



LOOKING SOUTHERLY



LOOKING SOUTHWESTERLY 1





LOOKING EASTERLY FROM BOAT DOCK 4



LOOKING NORTHEASTERLY FROM SW CORNER OF PROPERTY 3



LOOKING NORTHWESTERLY FROM SE CORNER OF PROPERTY 2



LOOKING WESTERLY FROM DRIVEWAY ENTRANCE GATE 1

















LEAD DESIGNER

SOUTHEAST / SOUTH ELEVATION 2 EAS

EAST ELEVATION 2 NORTHEAST ELEVATION 1







1 COVERAGE 3/32" = 1'-0"



COVERAGE BHEST NO. A 6104















2 50% OPEN UNDERSTORY: EAST ELEVATION



**50% OPEN UNDERSTORY: EAST PLAN** 1/16" = 1'-0"















Page 61 of 71.



# 4540 NORTH BAY ROAD GARDEN 4540 North Bay Road, Miami Beach, FL 33140

DRB21-0711 - FINAL SUBMITTAL 08-02-21

# Prepared for:

4540 NBR LLC 655 Madison Ave. 11th Floor New York: NY 10065

Prepared by:



Raymond Jungles, Inc. Landscape Architect

2964 Aviation Ave. Coconut Grove, FL 33133 P: 305.888.6777 www.raymondjungles.com Florida License No. LC 000258

| Sheet #                                   | Drawing Index                                     | DRB21-0711<br>FIRST SUBMITTAL<br>(07-12-21) | DRB21-0711<br>FINAL SUBMITTAI<br>(08-02-21) |
|-------------------------------------------|---------------------------------------------------|--------------