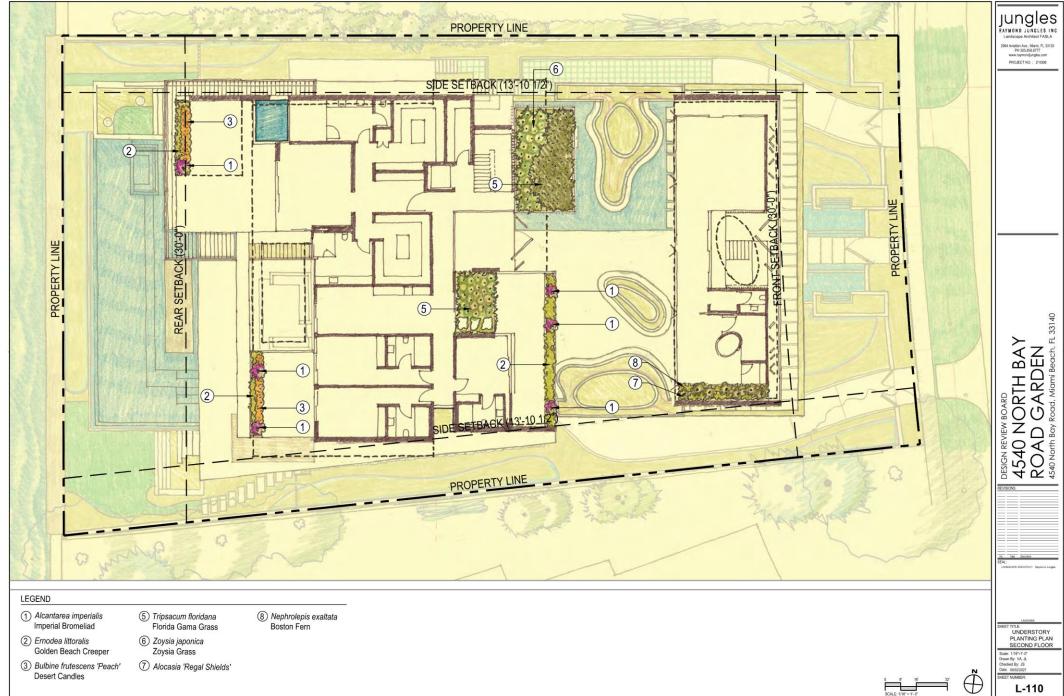

|  |  |

#### LARGE CENTRAL COURTYARD

### COLLECTION OF MASS ELEMENTS

#### FORMS LIFTED ON RAISED PLATE





SET BUILDING MASS AWAY FROM STREET AT FRONT FORMS CREATING SPACE INBETWEEN

OUTOOR SPACE IN REAR TO LIVE OUTSIDE TO WATER

FLOW THROUGH BETWEEN STREET, COURTYARD AND WATERFRONT TERRACE

AXIS TO SIDE CONNECTION DENSE WITH LANDSCAPING

OVERALL MASS BROKEN INTO COLLECTION OF INTERNAL SPACES ALLOWING WEAVING OF LANDSCAPING BUILDING ELEVATED ABOVE BFE + 5

POROUS UNDERSTORY

VIEWS FROM INTERNAL SPACES DIRECTED TO INTERNAL WATER COURTYARD FOR NEIGHBOUR PRIVACY











PROPOSED STREET MONTAGE VIEW EXISTING STREET VIEW





























Page 24 of 71.



#### **WAIVER #1 – NORTH ELEVATION**



#### **WAIVER #1 – NORTH ELEVATION**

















4540 NORTH BAY ROAD MIAMI BEACH, FLORIDA 33140

CLIENT

4540 NBR LLC ADDRESS: 655 MADISON AVE 11 FL NEW YORK, NY 10065

SAOTA

**DESIGN ARCHITECT** 

ADDRESS: 109 HATFIELD STREET, GARDENS, CAPETOWN, 8001 SOUTH AFRICA PHONE: +27(0)21,468,4400



O'DONNELL DANNWOLF AND PARTNERS ARCHITECTS INC ADDRESS: 2432 HOLLYWOOD BOULEVARD, HOLLYWOOD, FL 33020 PHONE: 954.518.0833

jungles

LANDSCAPE ARCHITECT

RAYMOND JUNGLES, INC. ADDRESS: 2964 AVIATON AVENUE, COCONUT GROVE, FL 33133

**DESIGN REVIEW BOARD APPLICATION: DRB21-0711** FINAL SUBMITTAL 08-02-21



# MIAMIBEACH

Planning Department, 1700 Convention Center Drive Miami Beach, Florida 33139, www.miamibeachfl.gov 305.673.7550

# SINGLE FAMILY RESIDENTIAL - ZONING DATA SHEET

| ITEM<br># | Zoning Information              |