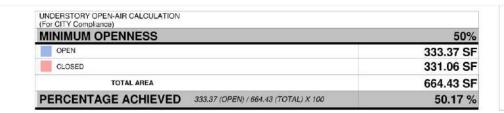

515 NORTH BAY ROAD



4501 NORTH BAY ROAD



STRUCTURAL ENGINEER MEPTIP ENGINEER SME SCHOOL SECURIS SAOTA
100-AFFELD SPEET DUCKS (AFFEWA LOS)
1-47/921 40.1400) in biguire Loses
1-47/921 4540 NORTH BAY RD. OF BASE Y - 14
OF BASE Y - 14
OF BASE Y - 15
OF BAS



4591 NORTH BAY ROAD





4565 NORTH BAY ROAD



4555 NORTH BAY ROAD



Page 43 of 71.







LOOKING NORTHWESTERLY 3



LOOKING SOUTHERLY



LOOKING SOUTHWESTERLY 1





LOOKING EASTERLY FROM BOAT DOCK 4



LOOKING NORTHEASTERLY FROM SW CORNER OF PROPERTY 3



LOOKING NORTHWESTERLY FROM SE CORNER OF PROPERTY 2



LOOKING WESTERLY FROM DRIVEWAY ENTRANCE GATE 1

















LEAD DESIGNER

SOUTHEAST / SOUTH ELEVATION 2 EAS

EAST ELEVATION 2 NORTHEAST ELEVATION 1







1 COVERAGE 3/32" = 1'-0"



COVERAGE BHEST NO. A 6104















2 50% OPEN UNDERSTORY: EAST ELEVATION



**50% OPEN UNDERSTORY: EAST PLAN** 1/16" = 1'-0"















Page 61 of 71.



# 4540 NORTH BAY ROAD GARDEN 4540 North Bay Road, Miami Beach, FL 33140

DRB21-0711 - FINAL SUBMITTAL 08-02-21

# Prepared for:

4540 NBR LLC 655 Madison Ave. 11th Floor New York: NY 10065

Prepared by:



Raymond Jungles, Inc. Landscape Architect

2964 Aviation Ave. Coconut Grove, FL 33133 P: 305.888.6777 www.raymondjungles.com Florida License No. LC 000258

| Sheet #                                   | Drawing Index                                     | DRB21-0711<br>FIRST SUBMITTAL<br>(07-12-21) | DRB21-0711<br>FINAL SUBMITTAI<br>(08-02-21) |
|-------------------------------------------|---------------------------------------------------|------------------------