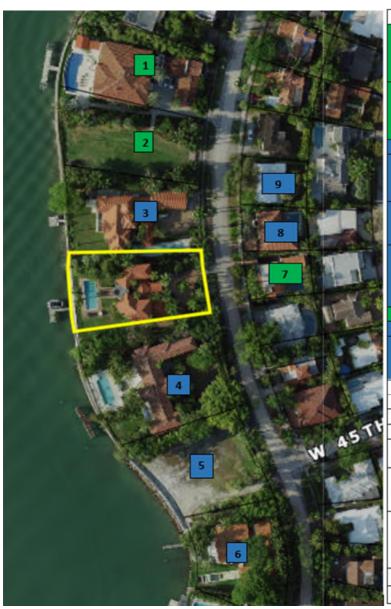

# SACOTA Jungles III ORSINI DESIGN ASSOCIATES INC.





## Neighbor Outreach & Support 4540 North Bay Road DRB File No. DRB21-0711



| NO. | Duamanti: Address              | O