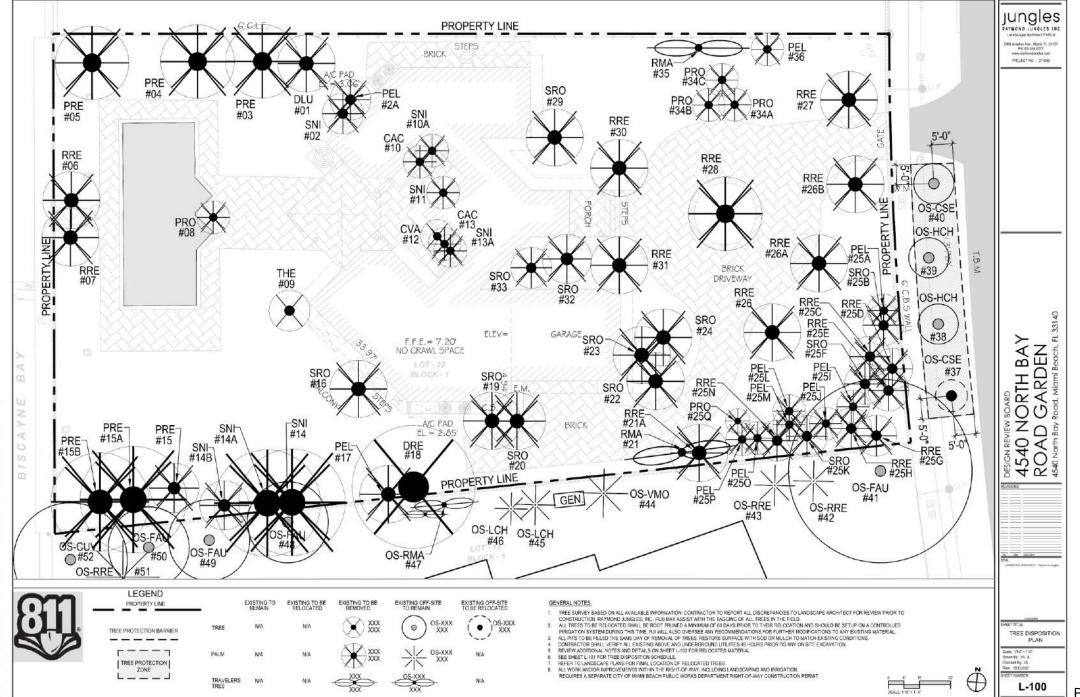

|
| L-111<br>L-112                            | PLANT LIST & MITIGATION CHART                     |                                             |                                             |
| L-113                                     | LANDSCAPE LEGEND PLANTING DETAILS                 | -                                           |                                             |
| 1.114                                     | PLANTING DETAILS  PLANTING NOTES & SPECIFICATIONS |                                             |                                             |
| L-114<br>L-115                            | LANDSCAPE LIGHTING SPECIFICATIONS                 |                                             |                                             |



## 4540 NORTH BAY ROAD GARDEN

## TREE DISPOSITION SCHEDULE

Per Arborist's Tree Evaluation Report, Dated 06/28/2021

| lden.            | rees and | Scientific Name                              | Common Name                                 | D.B.H.   | D.A.<br>Height | Diameter<br>(feet) | Condition             | 797  | Notes