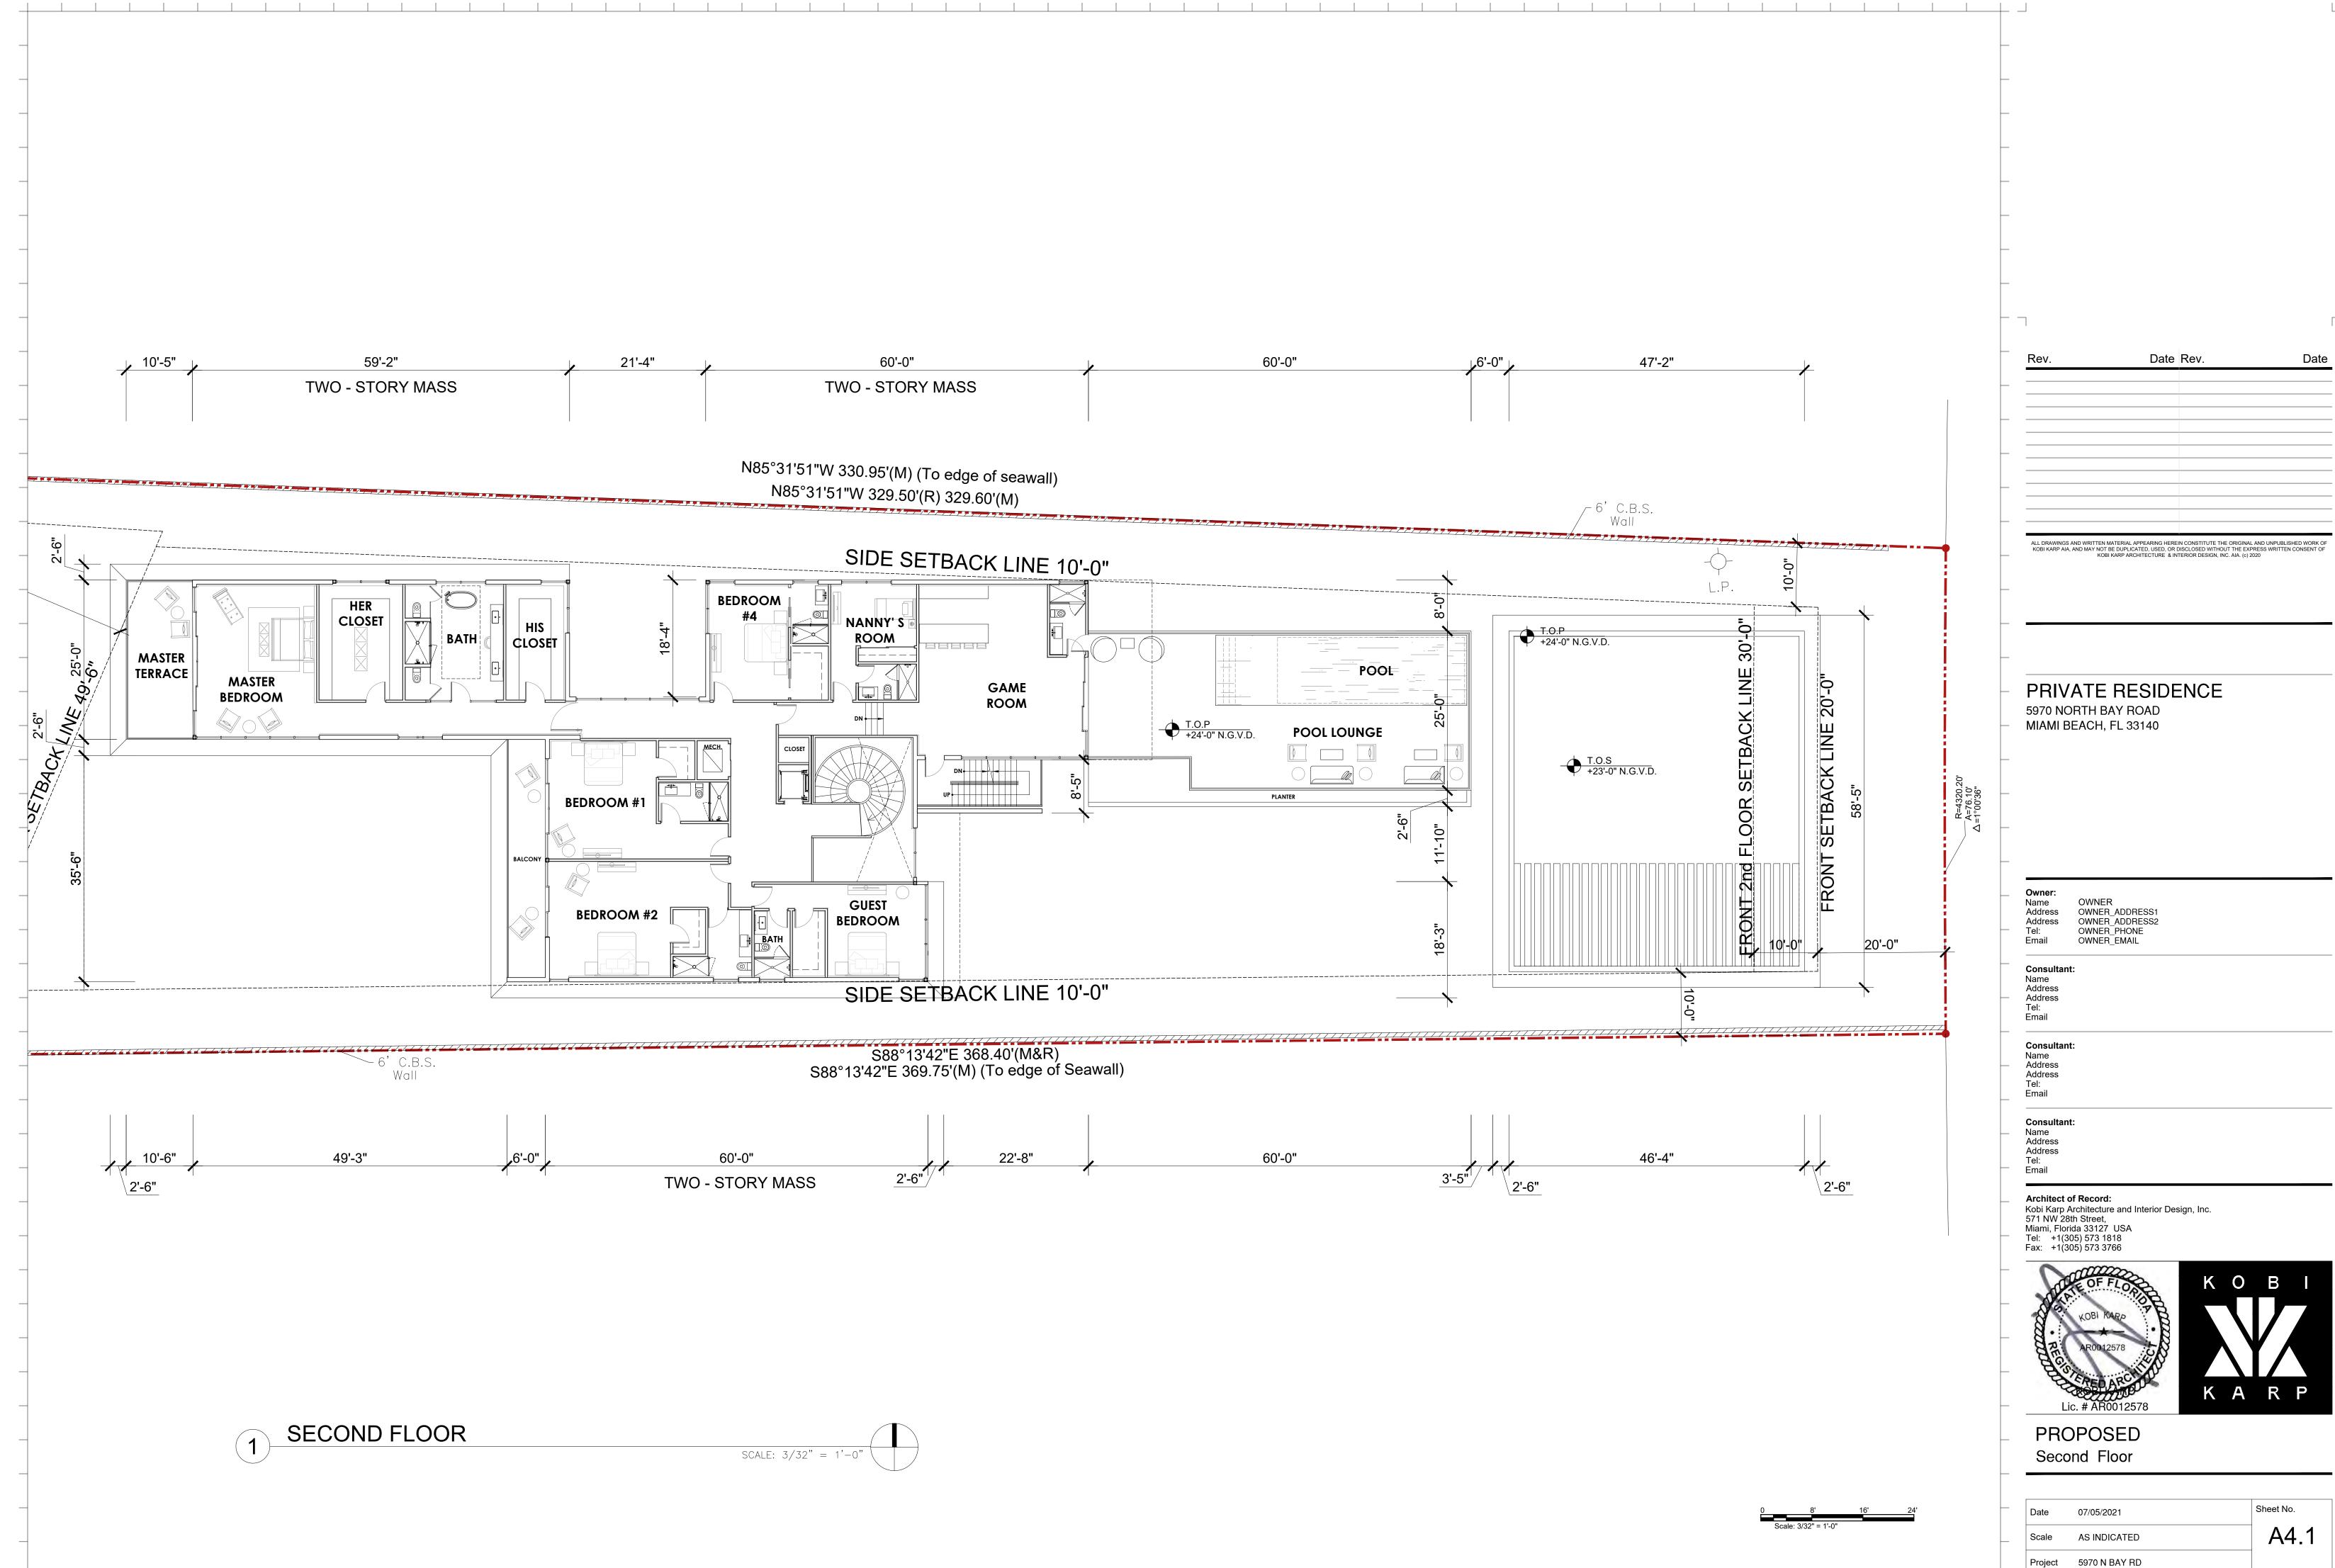

PROPOSED Ground Floor

Date 07/05/2021 Scale AS INDICATED Project 5970 N BAY RD

Sheet No. A4.0