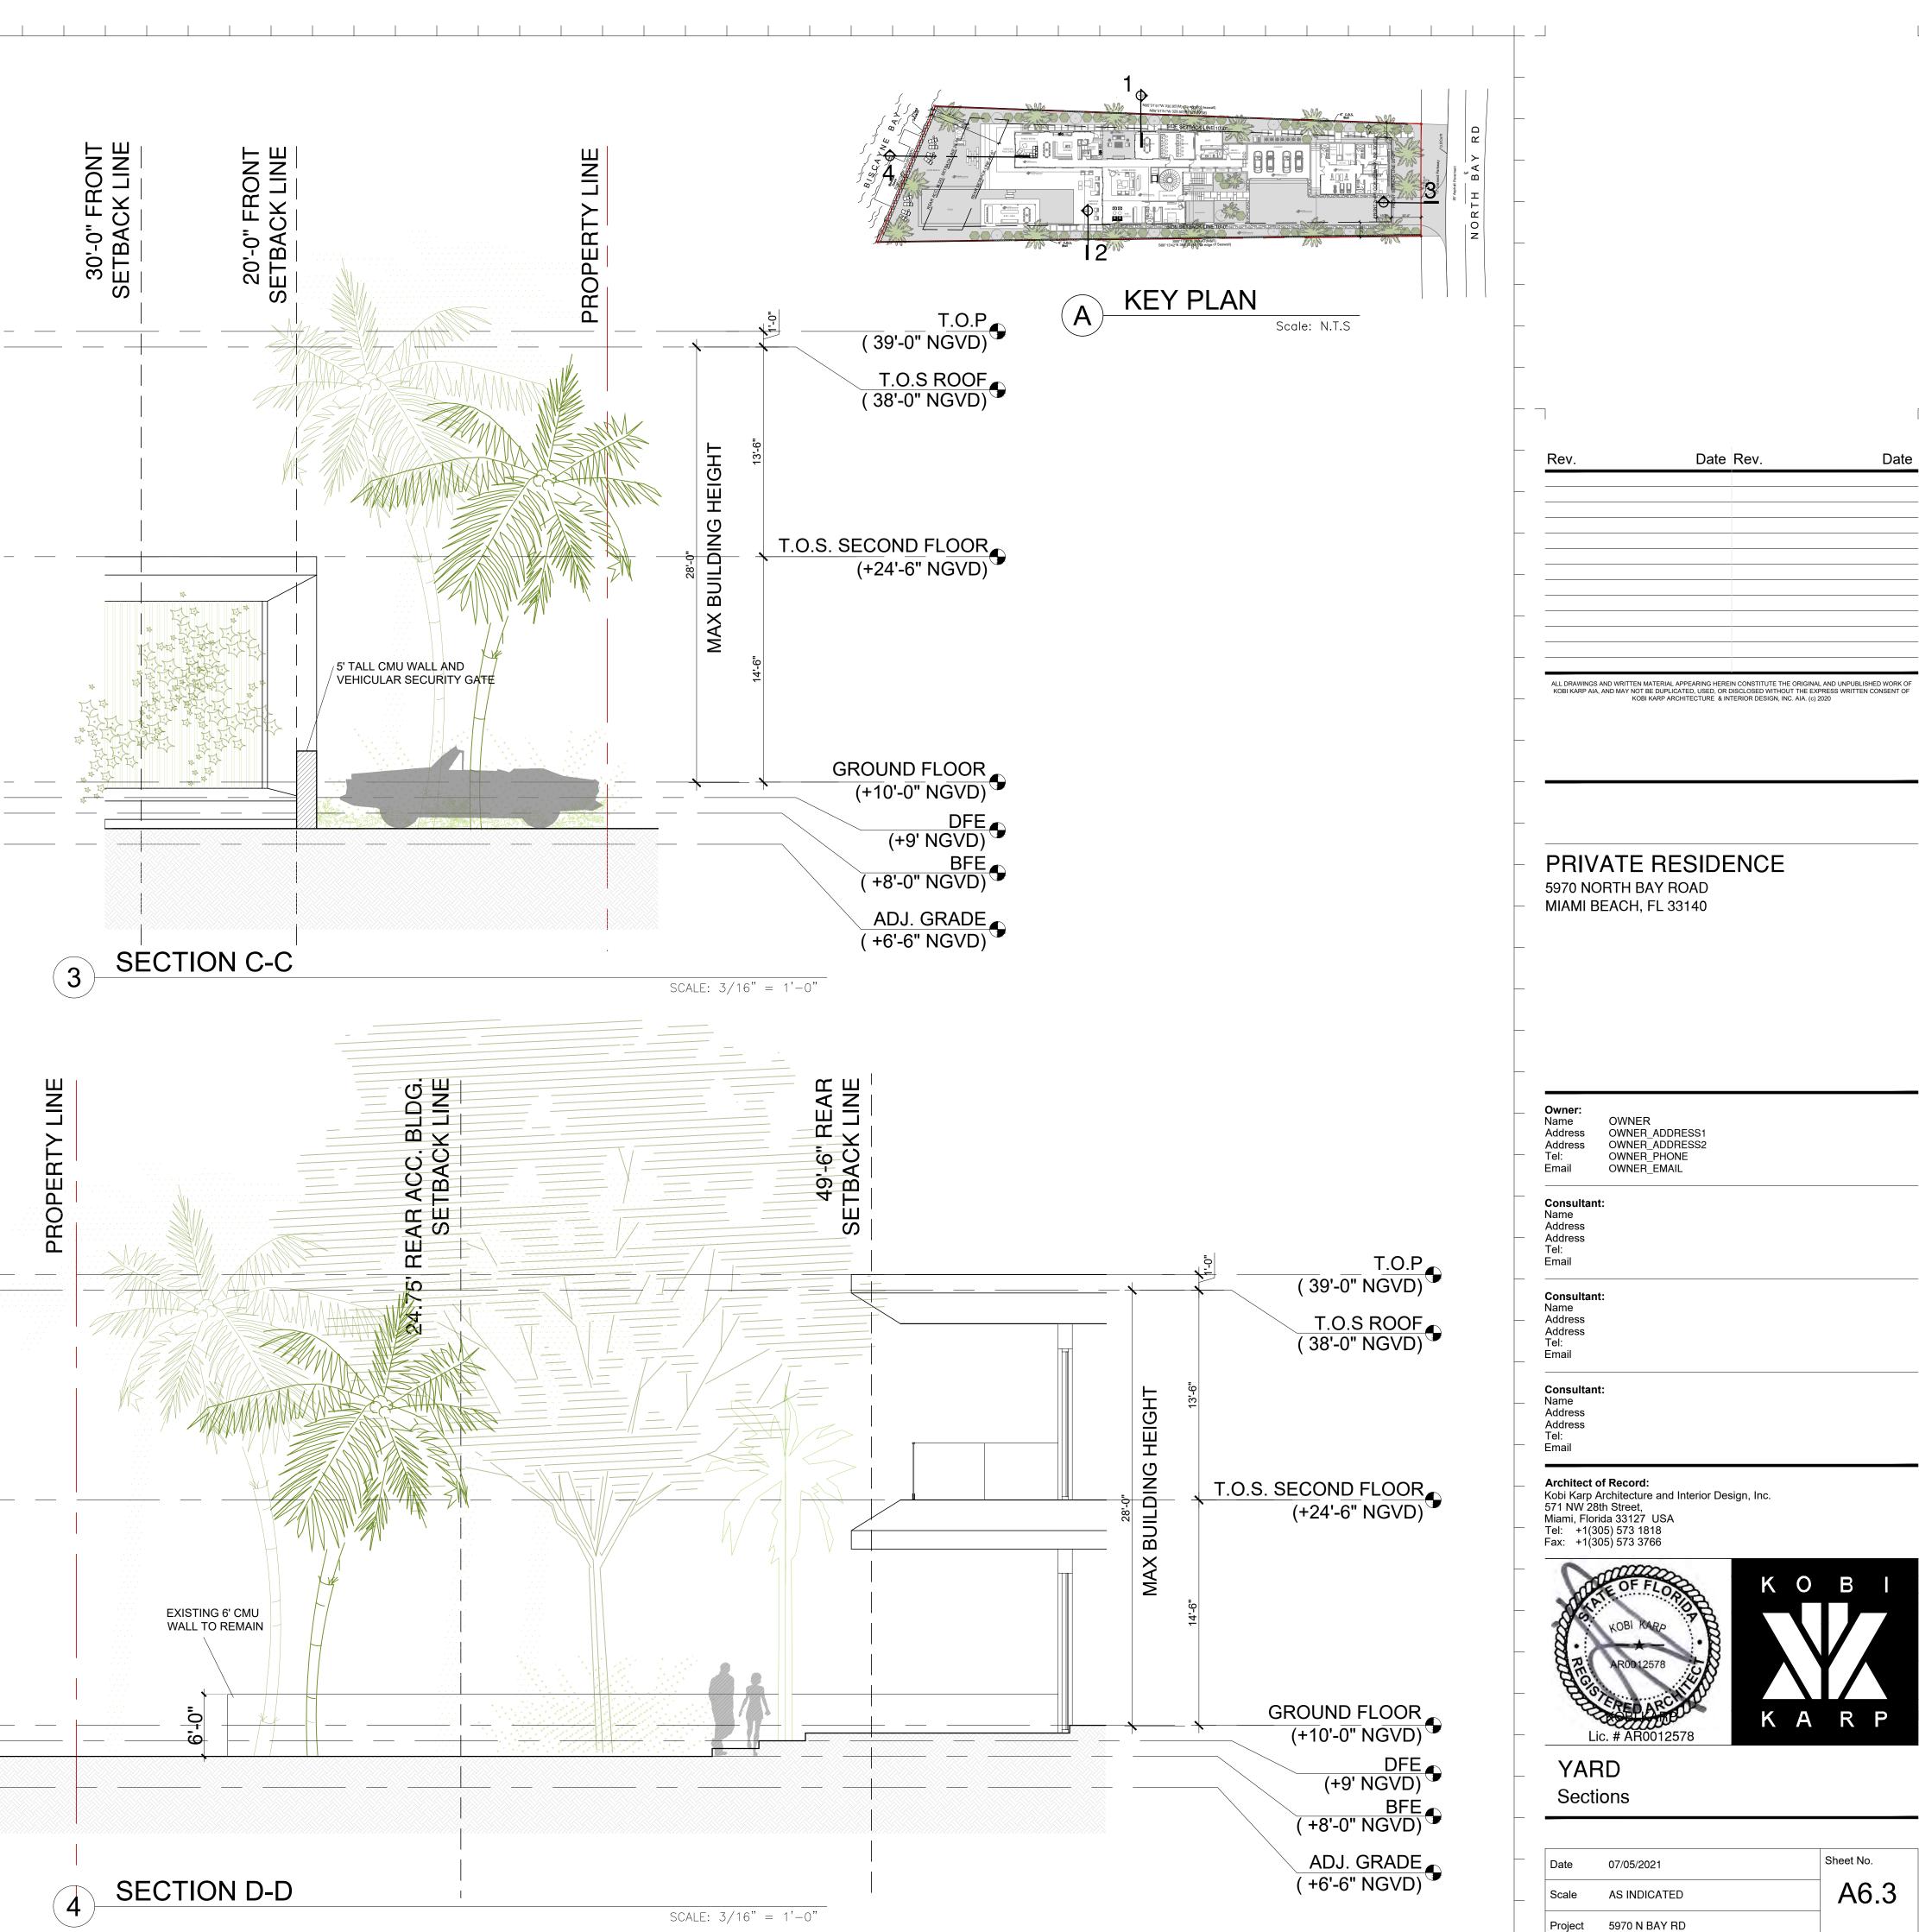

STITUTE THE ORIGINAL AND UNPUBLISHED WORK OF KOBI KARP AIA, AND MAY NOT BE DUPLICATED, USED, OR DISCLOSED WITHOUT THE EXPRESS WRITTEN CONSENT OF KOBI KARP ARCHITECTURE & INTERIOR DESIGN, INC. AIA. (c) 2020

## PRIVATE RESIDENCE 5970 NORTH BAY ROAD MIAMI BEACH, FL 33140

**Owner:** Name Address Name OWNER Address OWNER\_ADDRESS1 Address OWNER\_ADDRESS2 Tel: OWNER\_PHONE Email OWNER\_EMAIL

Consultant: Name Address Address Tel: Email

**Consultant:** Name Address Address Tel: Email

Consultant: Name Address Address Tel: Email

\_\_\_\_\_

Architect of Record: Kobi Karp Architecture and Interior Design, Inc. 571 NW 28th Street, Miami, Florida 33127 USA Tel: +1(305) 573 1818 Fax: +1(305) 573 3766



SECTIONS Proposed

Date 07/05/2021 Scale AS INDICATED Project 5970 N BAY RD

Sheet No. A6.1







## C.M.B. LANDSCAPE FINAL DRB SUBMITTAL 07.06.21 NEW RESIDENCE | 5970 NORTH BAY ROAD | MIAMI BEACH, FLORIDA

| CLIENT / PROPERTY INFORMATION                                                                                                                                                                                                                                                                                                                                                                                                                                                                                                                                                                             |     |  |  |  |  |  |  |
|------------------------------------------------------------------------