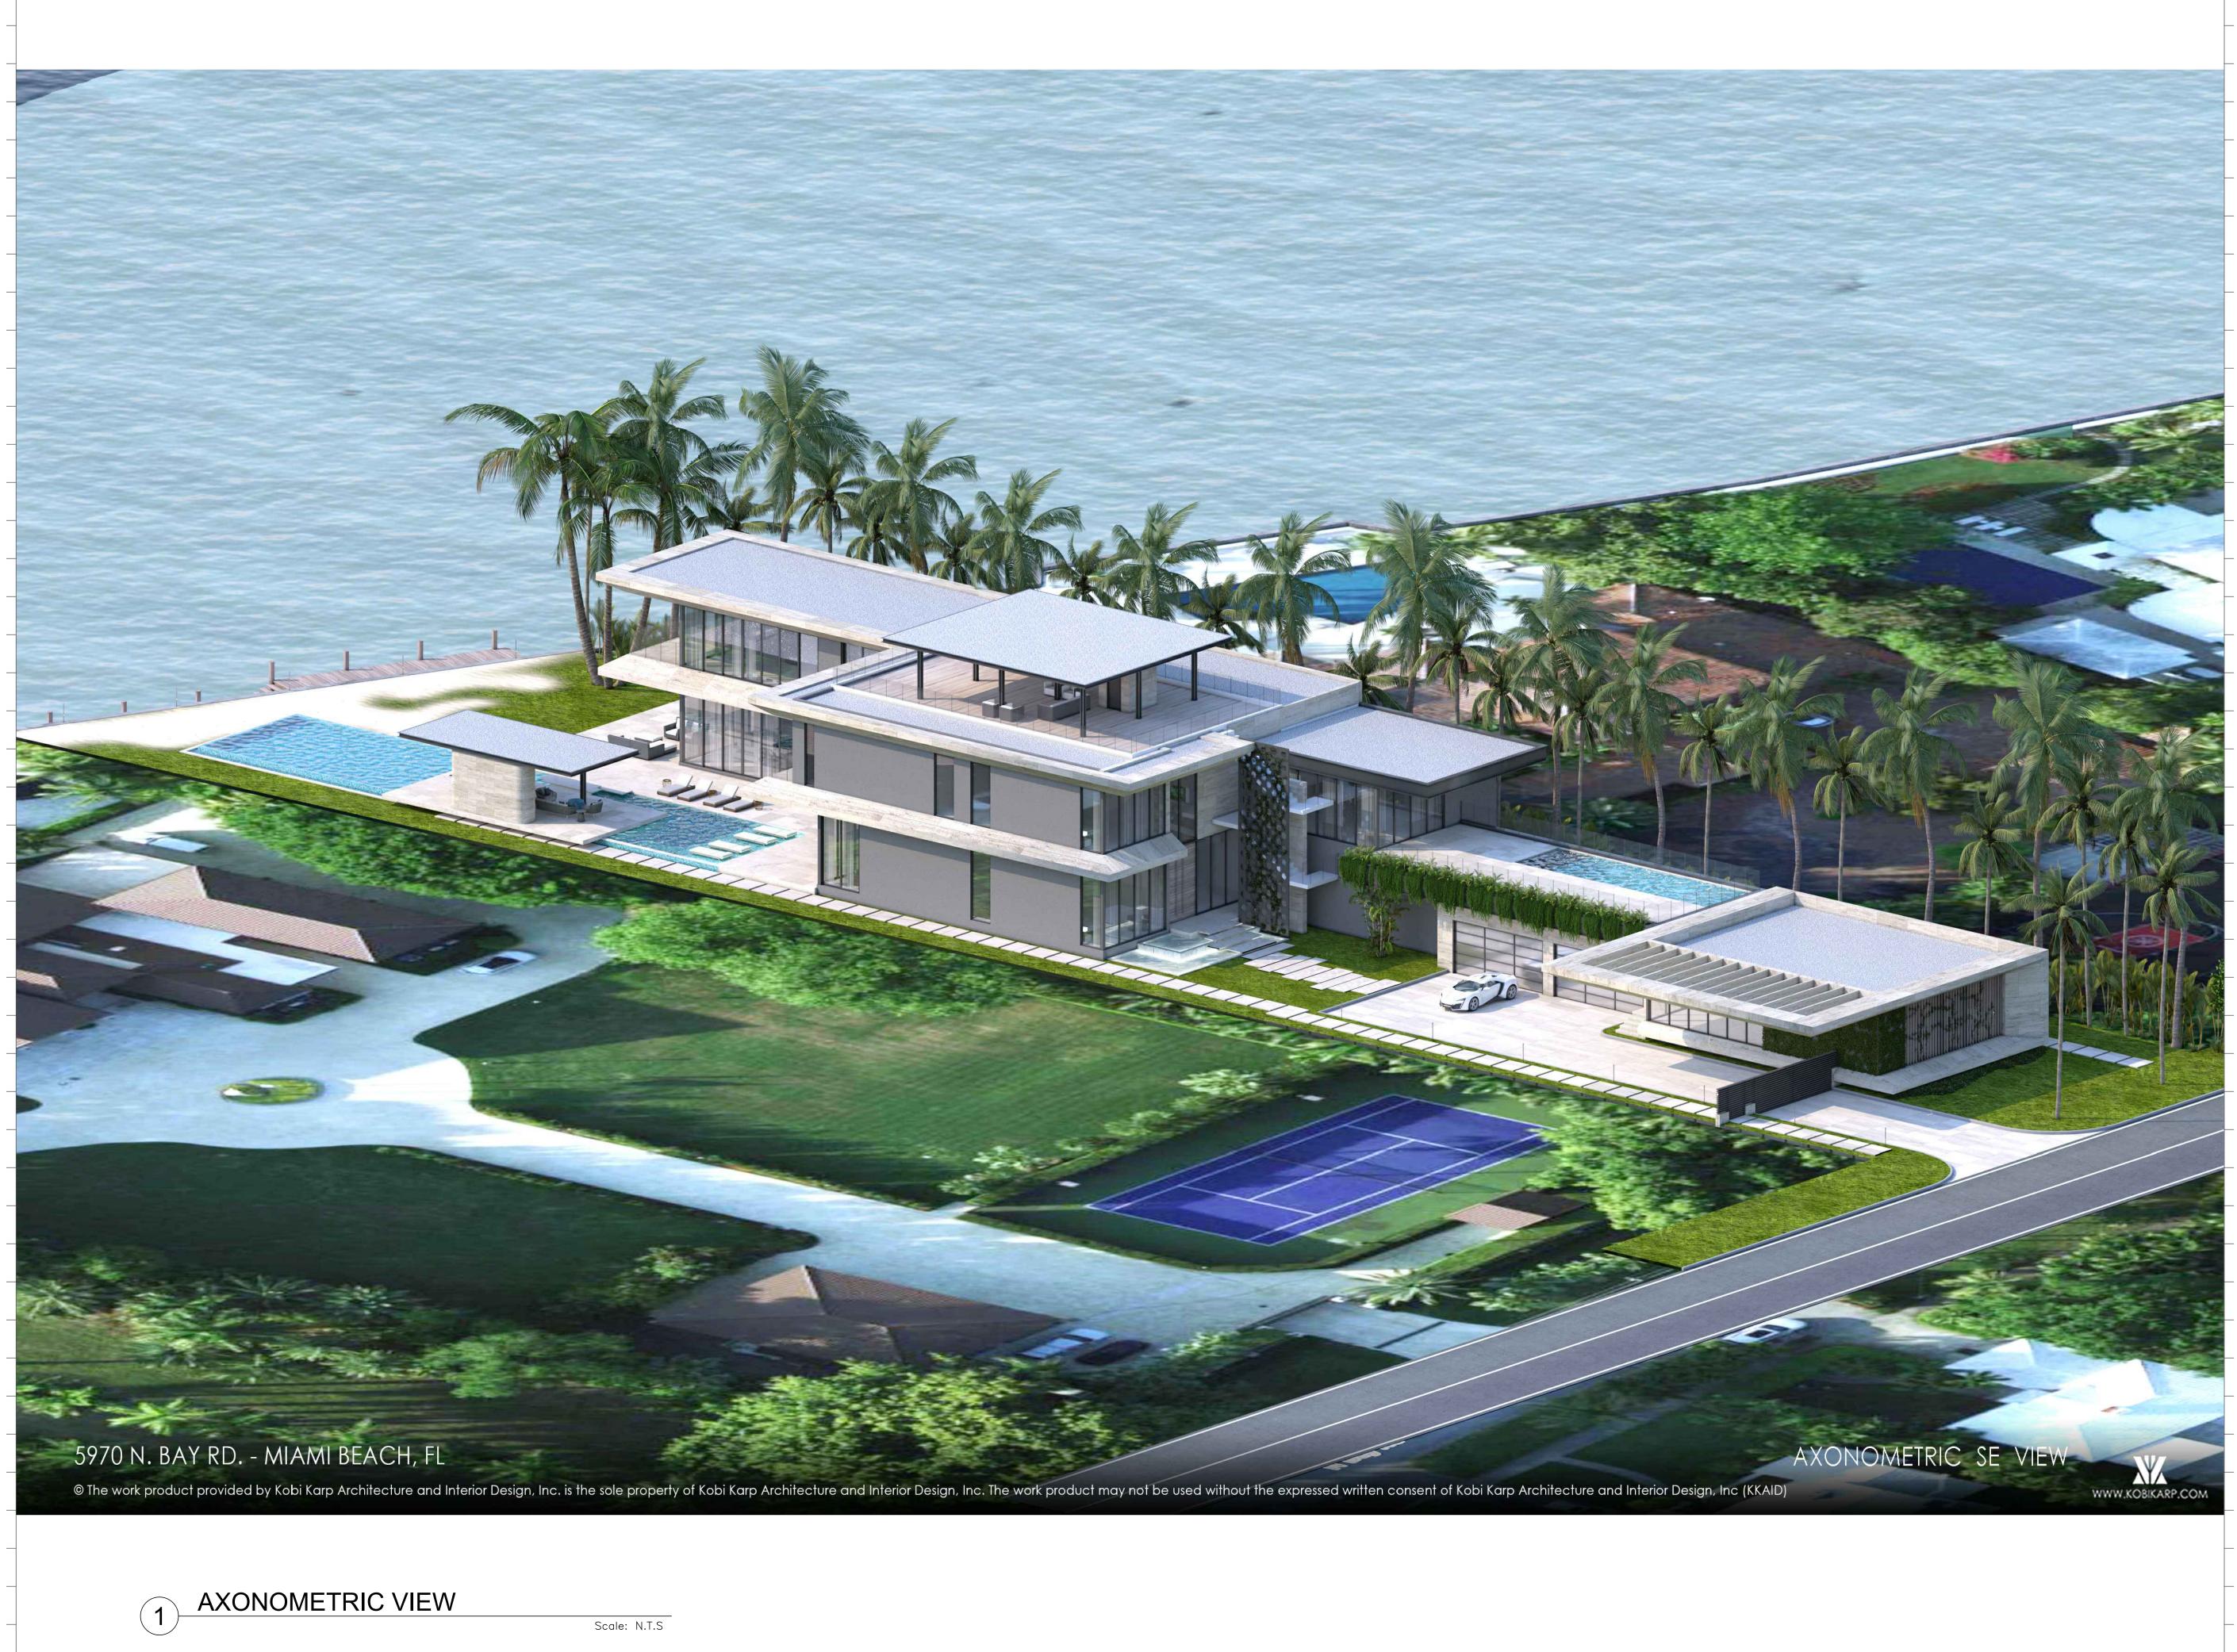

AXONOMETRIC Rear

07/05/2021 Date Scale AS INDICATED Project 5970 N BAY RD Sheet No. A7.4

| Rev. | Date | Rev. | Date |
|------|------|------|------|
|      |      |      |      |
|      |      |      |      |
|      |      |      |      |
|      |      |      |      |
|      |      |      |      |
|      |      |      |      |
|      |      |      |      |
|      |      |      |      |
|      |      |      |      |
|      |      |      |      |
|      |      |      |      |
|      |      |      |      |

AXONOMETRIC Front

| 07/05/2021    |
|---------------|
| AS INDICATED  |
| 5970 N BAY RD |
|               |

Sheet No.