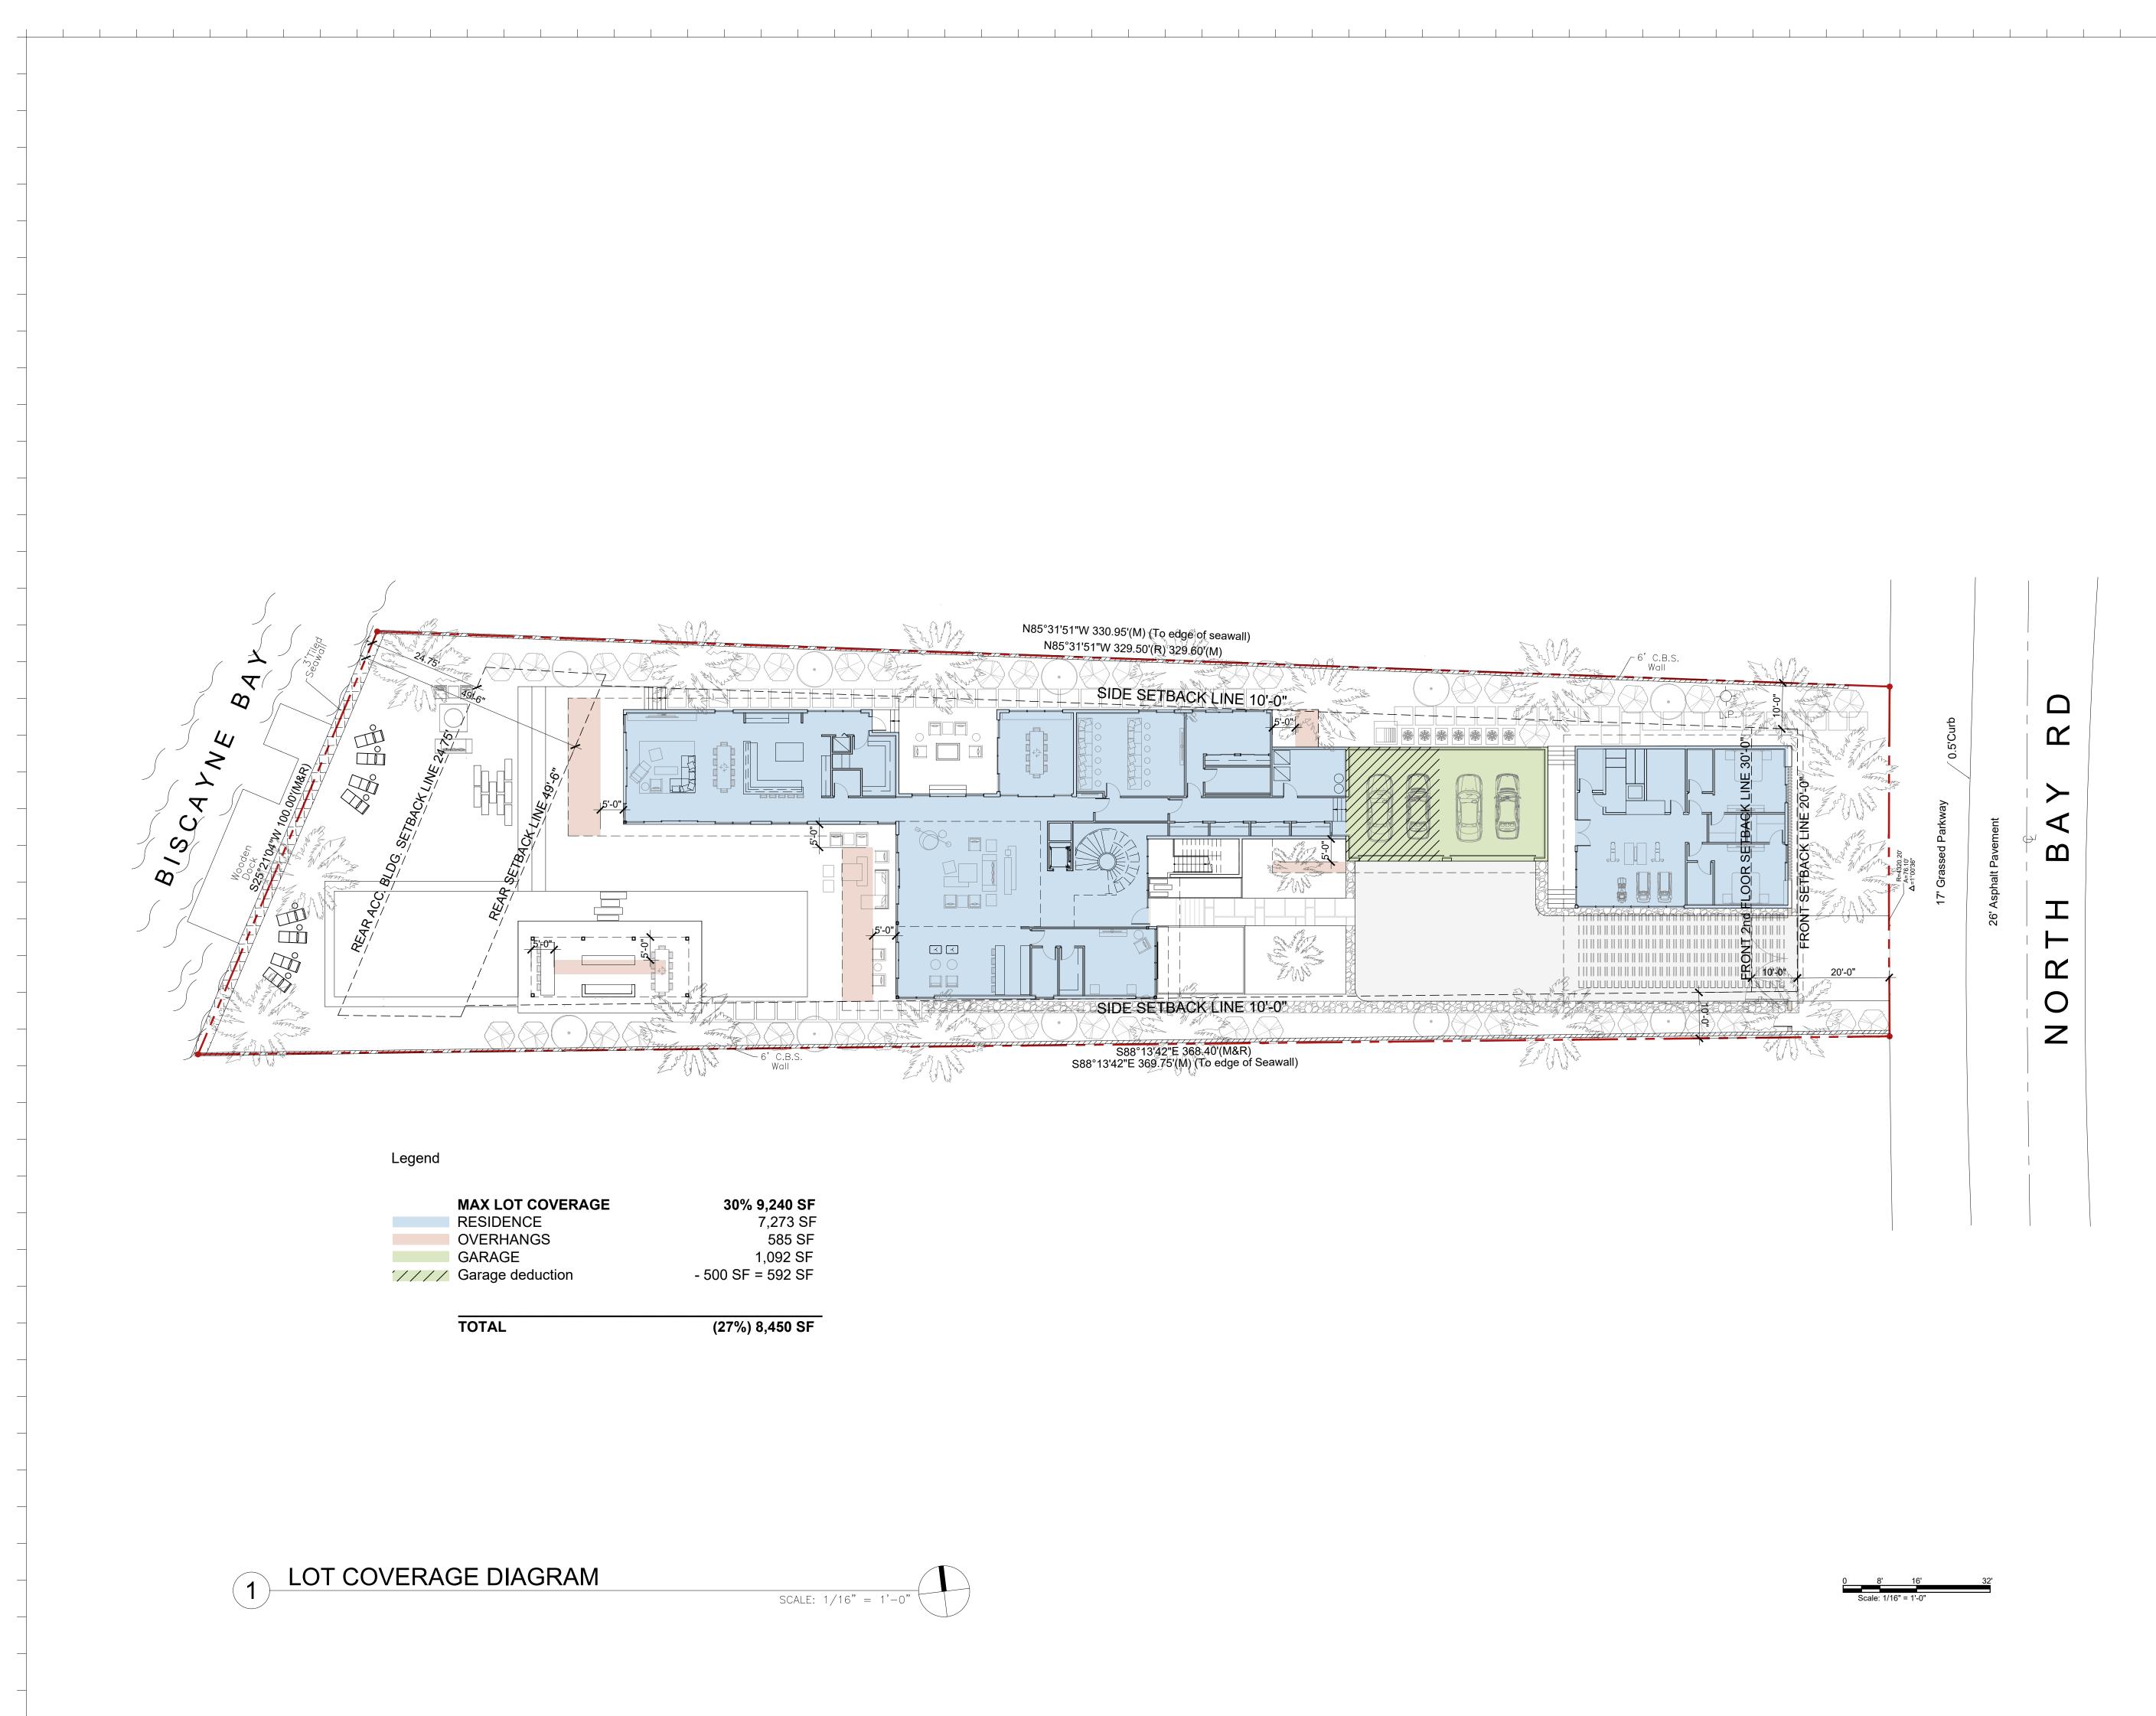

## SINGLE FAMILY RESIDENTIAL - ZONING DATA SHEET

| ITEM<br># | Project Information               |                           |                                                                                  |                               |                                   |
|-----------|-----------------------------------|---------------------------|----------------------------------------------------------------------------------|-------------------------------|-----------------------------------|
| 1         | Address:                          | 5970 N BAY RD, MIAMI BEAC | 5970 N BAY RD, MIAMI BEACH, FL 33140                                             |                               |                                   |
| 2         | Folio number(s):                  | 02-3215-003-0200          | 02-3215-003-0200                                                                 |                               |                                   |
| 3         | Board and file numbers :          | DRB 21-0691               | (B 21-0691                                                                       |                               |                                   |
| 4         | Year built:                       | 1941                      | Zoning District:                                                                 |                               | RS-2                              |
| 5         | Base Flood Elevation:             | 8'-0" NGVD                | Grade value in NGVD:                                                             |                               | 3.89' NGVD                        |
| 6         | Adjusted grade (Flood+Grade/2):   | 5.945' NGVD               | Free board:                                                                      |                               | +2.00' NGVD<br>(10'-0" NGVD)      |
| 7         | Lot Area:                         | 30,800 SF                 |                                                                                  |                               |                                   |
| 8         | Lot width:                        | 77'-0"                    | Lot Depth:                                                                       |                               | 330'-0"                           |
| 9         | Max Lot Coverage SF and %:        | 9,240 SF (30%)            | Proposed Lot Coverage SF and %:                                                  |                               | 8,450 SF (27%)                    |
| 10        | Existing Lot Coverage SF and %:   | N/A                       | Lot coverage deducted (garage-storage) SF:                                       |                               | 7,858 SF                          |
| 11        | Front Yard Open Space SF and %:   | 1,154 SF (76%)            | Rear Yard Open Space SF and %:                                                   |                               | 3,903 SF (80%)                    |
| 12        | Max Unit Size SF and %:           | 15,400 (50%)              | Proposed Unit Size SF and %:                                                     |                               | 13,724 SF (45%)                   |
| 13        | Existing First Floor Unit Size:   | N/A                       | Proposed First Floor Unit Size:                                                  |                               | 8,366 SF                          |
| 14        | Existing Second Floor Unit Size   | N/A                       | Proposed Second Floor vo<br>% (Note: to exceed 70% of<br>home requires Board App | f the first floor of the main | N/A<br>PER ORDINANCE<br>2020-4359 |
| 15        |                                   |                           |                                                                                  |                               | 5,275 SF (17%)                    |
| 16        |                                   |                           | Proposed Roof Deck Area<br>Maximum is 25% of the er<br>immediately below):       | •                             | 1,300 SF                          |
|           | Zoning Information / Calculations | Required                  | Existing                                                                         | Proposed                      | Deficiencies                      |
| 17        | Height:                           | 28'- FLAT ROOFS           |                                                                                  | 28'-0"                        |                                   |
| 10        | Sathaaka                          |                           |                                                                                  |                               |                                   |