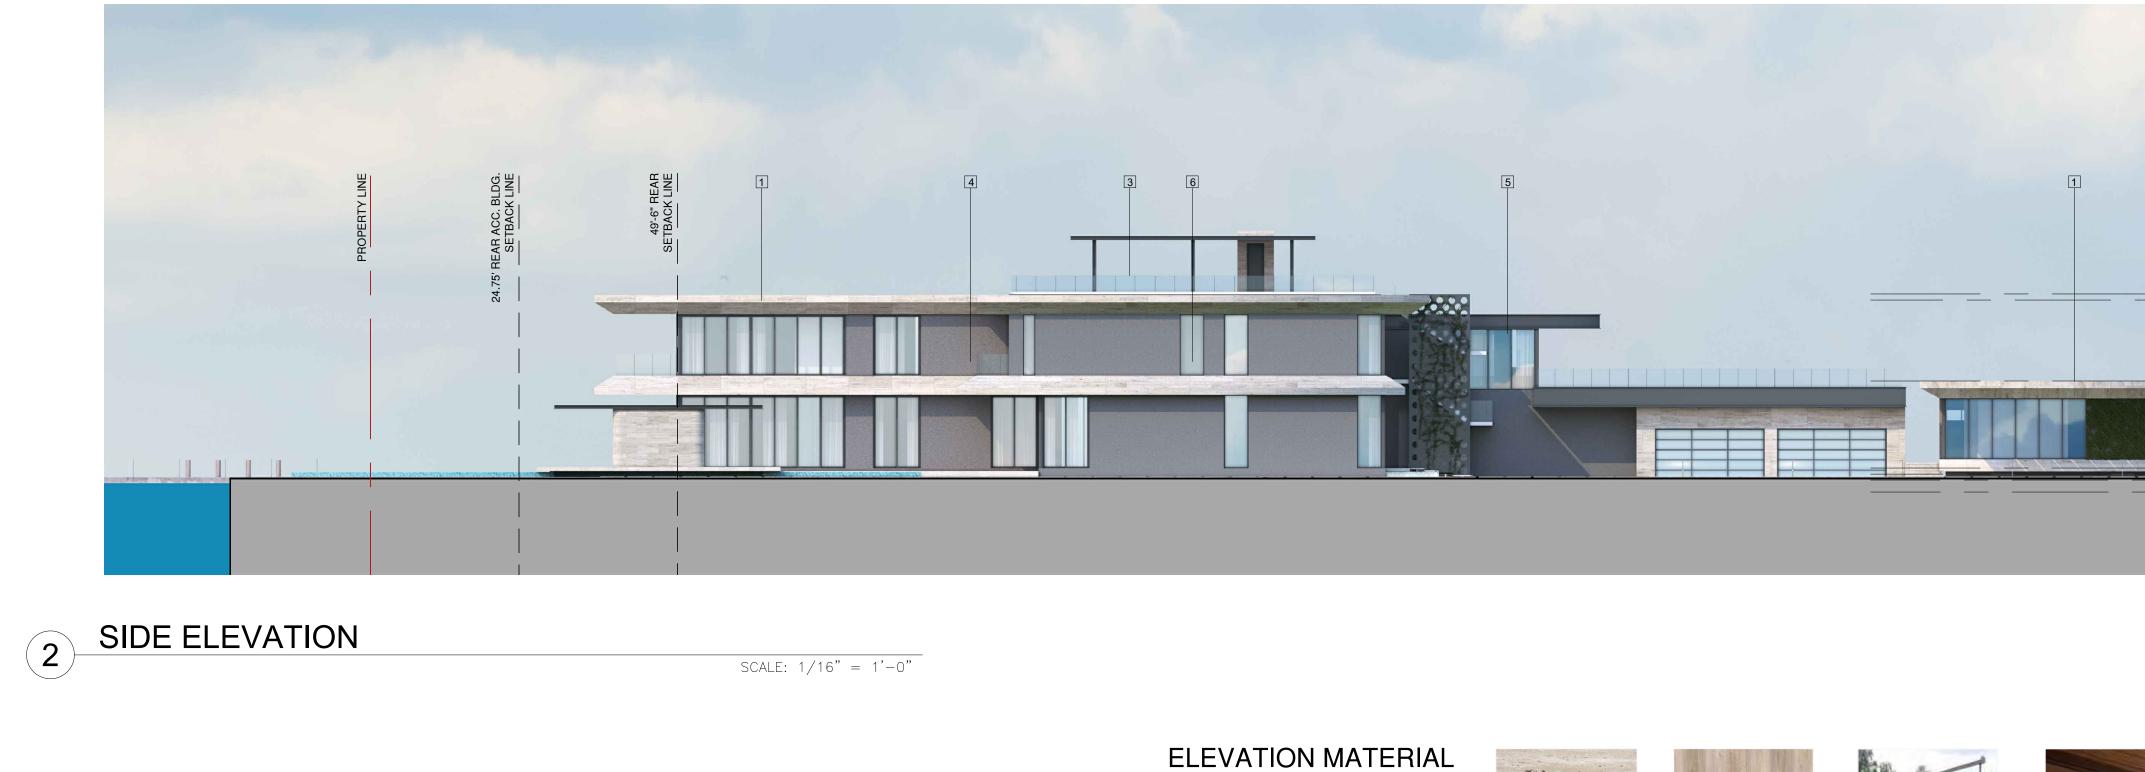

## SINGLE FAMILY RESIDENTIAL - ZONING DATA SHEET

| ITEM<br># | Project Information               |                           |                                                                                  |                               |                                   |
|-----------|-----------------------------------|---------------------------|----------------------------------------------------------------------------------|-------------------------------|-----------------------------------|
| 1         | Address:                          | 5970 N BAY RD, MIAMI BEAC | 5970 N BAY RD, MIAMI BEACH, FL 33140                                             |                               |                                   |
| 2         | Folio number(s):                  | 02-3215-003-0200          | 02-3215-003-0200                                                                 |                               |                                   |
| 3         | Board and file numbers :          | DRB 21-0691               | (B 21-0691                                                                       |                               |                                   |
| 4         | Year built:                       | 1941                      | Zoning District:                                                                 |                               | RS-2                              |
| 5         | Base Flood Elevation:             | 8'-0" NGVD                | Grade value in NGVD:                                                             |                               | 3.89' NGVD                        |
| 6         | Adjusted grade (Flood+Grade/2):   | 5.945' NGVD               | Free board:                                                                      |                               | +2.00' NGVD<br>(10'-0" NGVD)      |
| 7         | Lot Area:                         | 30,800 SF                 |                                                                                  |                               |                                   |
| 8         | Lot width:                        | 77'-0"                    | Lot Depth:                                                                       |                               | 330'-0"                           |
| 9         | Max Lot Coverage SF and %:        | 9,240 SF (30%)            | Proposed Lot Coverage SF and %:                                                  |                               | 8,450 SF (27%)                    |
| 10        | Existing Lot Coverage SF and %:   | N/A                       | Lot coverage deducted (garage-storage) SF:                                       |                               | 7,858 SF                          |
| 11        | Front Yard Open Space SF and %:   | 1,154 SF (76%)            | Rear Yard Open Space SF and %:                                                   |                               | 3,903 SF (80%)                    |
| 12        | Max Unit Size SF and %:           | 15,400 (50%)              | Proposed Unit Size SF and %:                                                     |                               | 13,724 SF (45%)                   |
| 13        | Existing First Floor Unit Size:   | N/A                       | Proposed First Floor Unit Size:                                                  |                               | 8,366 SF                          |
| 14        | Existing Second Floor Unit Size   | N/A                       | Proposed Second Floor vo<br>% (Note: to exceed 70% of<br>home requires Board App | f the first floor of the main | N/A<br>PER ORDINANCE<br>2020-4359 |
| 15        |                                   |                           |                                                                                  |                               | 5,275 SF (17%)                    |
| 16        |                                   |                           | Proposed Roof Deck Area<br>Maximum is 25% of the er<br>immediately below):       | •                             | 1,300 SF                          |
|           | Zoning Information / Calculations | Required                  | Existing                                                                         | Proposed                      | Deficiencies                      |
| 17        | Height:                           | 28'- FLAT ROOFS           |                                                                                  | 28'-0"                        |                                   |
| 10        | Sathaaka                          |                           |                                                                                  |                               |                                   |

|    | Zoning Information / Calculations                     | Required                                                                                | Existing | Proposed                  | Deficiencies |
|----|-------------------------------------------------------|-----------------------------------------------------------------------------------------|----------|---------------------------|--------------|
| 17 | Height:                                               | 28'- FLAT ROOFS                                                                         |          | 28'-0"                    |              |
| 18 | Setbacks:                                             |                                                                                         |          |                           |              |
| 19 | Front First level:                                    | 20'-0"                                                                                  |          | 22'-1"                    |              |
| 20 | Front Second level:                                   | 30'-0"                                                                                  |          | 118'-3"                   |              |
| 21 | Side 1:                                               | 10'-0" MIN.                                                                             |          | 10'-0"                    |              |
| 22 | Side 2 or (facing street):                            | 10'-0" MIN.                                                                             |          | 10'-0"                    |              |
| 23 | Rear:                                                 | 15% OF 330'-0" = 49.5'                                                                  |          | 56'-0"                    |              |
|    | Accessory Structure Side 1: NORTH                     | 7'-6"                                                                                   |          | N/A                       |              |
| 24 | Accessory Structure Side 2 or (facing street) : SOUTH | 7'-6"                                                                                   |          | N/A                       |              |
| 25 | Accessory Structure Rear:                             | 15'-5"                                                                                  |          | N/A                       |              |
| 26 | Sum of side yard :                                    | 20'-0" (25% of Lot Width)                                                               |          | 20'-0" (25% of Lot Width) |              |
| 27 | Located within a Local Historic District?             |                                                                                         |          | Yes or No                 | 0            |
| 28 | Designated as an individual Historic Single           | Family Residence Site?                                                                  |          | Yes or No                 | 0            |
| 29 | Determined to be Architecturally Significa            | nt?                                                                                     |          | Yes or No                 | 0            |
|    | Additional data or information must be pr             | Additional data or information must be presented in the format outlined in this section |          |                           |              |