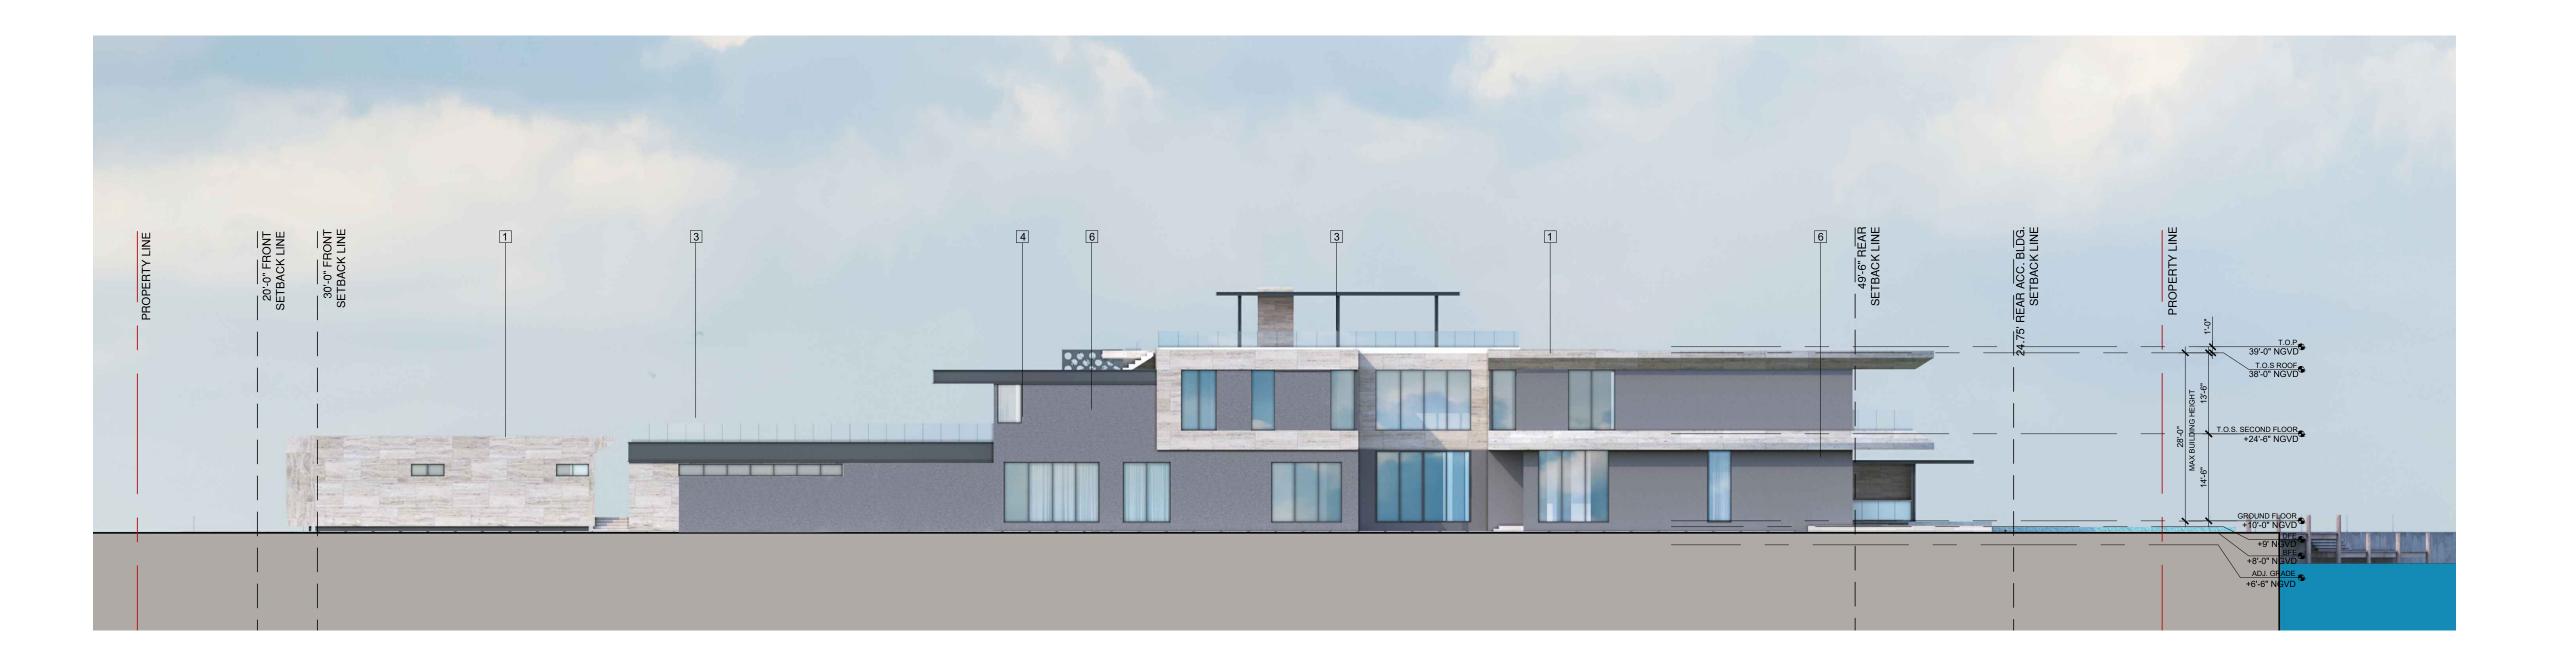

## SINGLE FAMILY RESIDENTIAL - ZONING DATA SHEET

| ITEM<br># | Project Information               |                           |                                                                                  |                               |                                   |
|-----------|-----------------------------------|---------------------------|----------------------------------------------------------------------------------|-------------------------------|-----------------------------------|
| 1         | Address:                          | 5970 N BAY RD, MIAMI BEAC | 5970 N BAY RD, MIAMI BEACH, FL 33140                                             |                               |                                   |
| 2         | Folio number(s):                  | 02-3215-003-0200          | 02-3215-003-0200                                                                 |                               |                                   |
| 3         | Board and file numbers :          | DRB 21-0691               | (B 21-0691                                                                       |                               |                                   |
| 4         | Year built:                       | 1941                      | Zoning District:                                                                 |                               | RS-2                              |
| 5         | Base Flood Elevation:             | 8'-0" NGVD                | Grade value in NGVD:                                                             |                               | 3.89' NGVD                        |
| 6         | Adjusted grade (Flood+Grade/2):   | 5.945' NGVD               | Free board:                                                                      |                               | +2.00' NGVD<br>(10'-0" NGVD)      |
| 7         | Lot Area:                         | 30,800 SF                 |                                                                                  |                               |                                   |
| 8         | Lot width:                        | 77'-0"                    | Lot Depth:                                                                       |                               | 330'-0"                           |
| 9         | Max Lot Coverage SF and %:        | 9,240 SF (30%)            | Proposed Lot Coverage SF and %:                                                  |                               | 8,450 SF (27%)                    |
| 10        | Existing Lot Coverage SF and %:   | N/A                       | Lot coverage deducted (garage-storage) SF:                                       |                               | 7,858 SF                          |
| 11        | Front Yard Open Space SF and %:   | 1,154 SF (76%)            | Rear Yard Open Space SF and %:                                                   |                               | 3,903 SF (80%)                    |
| 12        | Max Unit Size SF and %:           | 15,400 (50%)              | Proposed Unit Size SF and %:                                                     |                               | 13,724 SF (45%)                   |
| 13        | Existing First Floor Unit Size:   | N/A                       | Proposed First Floor Unit Size:                                                  |                               | 8,366 SF                          |
| 14        | Existing Second Floor Unit Size   | N/A                       | Proposed Second Floor vo<br>% (Note: to exceed 70% of<br>home requires Board App | f the first floor of the main | N/A<br>PER ORDINANCE<br>2020-4359 |
| 15        |                                   |                           |                                                                                  |                               | 5,275 SF (17%)                    |
| 16        |                                   |                           | Proposed Roof Deck Area<br>Maximum is 25% of the er<br>immediately below):       | •                             | 1,300 SF                          |
|           | Zoning Information / Calculations | Required                  | Existing                                                                         | Proposed                      | Deficiencies                      |
| 17        | Height:                           | 28'- FLAT ROOFS           |                                                                                  | 28'-0"                        |                                   |
| 10        | Sathaaka                          |                           |                                                                                  |                               |                                   |

|    | Zoning Information / Calculations                     | Required                                                                                | Existing | Proposed                  | Deficiencies |
|----|-------------------------------------------------------|-----------------------------------------------------------------------------------------|----------|---------------------------|--------------|
| 17 | Height:                                               | 28'- FLAT ROOFS                                                                         |          | 28'-0"                    |              |
| 18 | Setbacks:                                             |                                                                                         |          |                           |              |
| 19 | Front First level:                                    | 20'-0"                                                                                  |          | 22'-1"                    |              |
| 20 | Front Second level:                                   | 30'-0"                                                                                  |          | 118'-3"                   |              |
| 21 | Side 1:                                               | 10'-0" MIN.                                                                             |          | 10'-0"                    |              |
| 22 | Side 2 or (facing street):                            | 10'-0" MIN.                                                                             |          | 10'-0"                    |              |
| 23 | Rear:                                                 | 15% OF 330'-0" = 49.5'                                                                  |          | 56'-0"                    |              |
|    | Accessory Structure Side 1: NORTH                     | 7'-6"                                                                                   |          | N/A                       |              |
| 24 | Accessory Structure Side 2 or (facing street) : SOUTH | 7'-6"                                                                                   |          | N/A                       |              |
| 25 | Accessory Structure Rear:                             | 15'-5"                                                                                  |          | N/A                       |              |
| 26 | Sum of side yard :                                    | 20'-0" (25% of Lot Width)                                                               |          | 20'-0" (25% of Lot Width) |              |
| 27 | Located within a Local Historic District?             |                                                                                         |          | Yes or No                 | 0            |
| 28 | Designated as an individual Historic Single           | Family Residence Site?                                                                  |          | Yes or No                 | 0            |
| 29 | Determined to be Architecturally Significa            | nt?                                                                                     |          | Yes or No                 | 0            |
|    | Additional data or information must be pr             | Additional data or information must be presented in the format outlined in this section |          |                           |              |