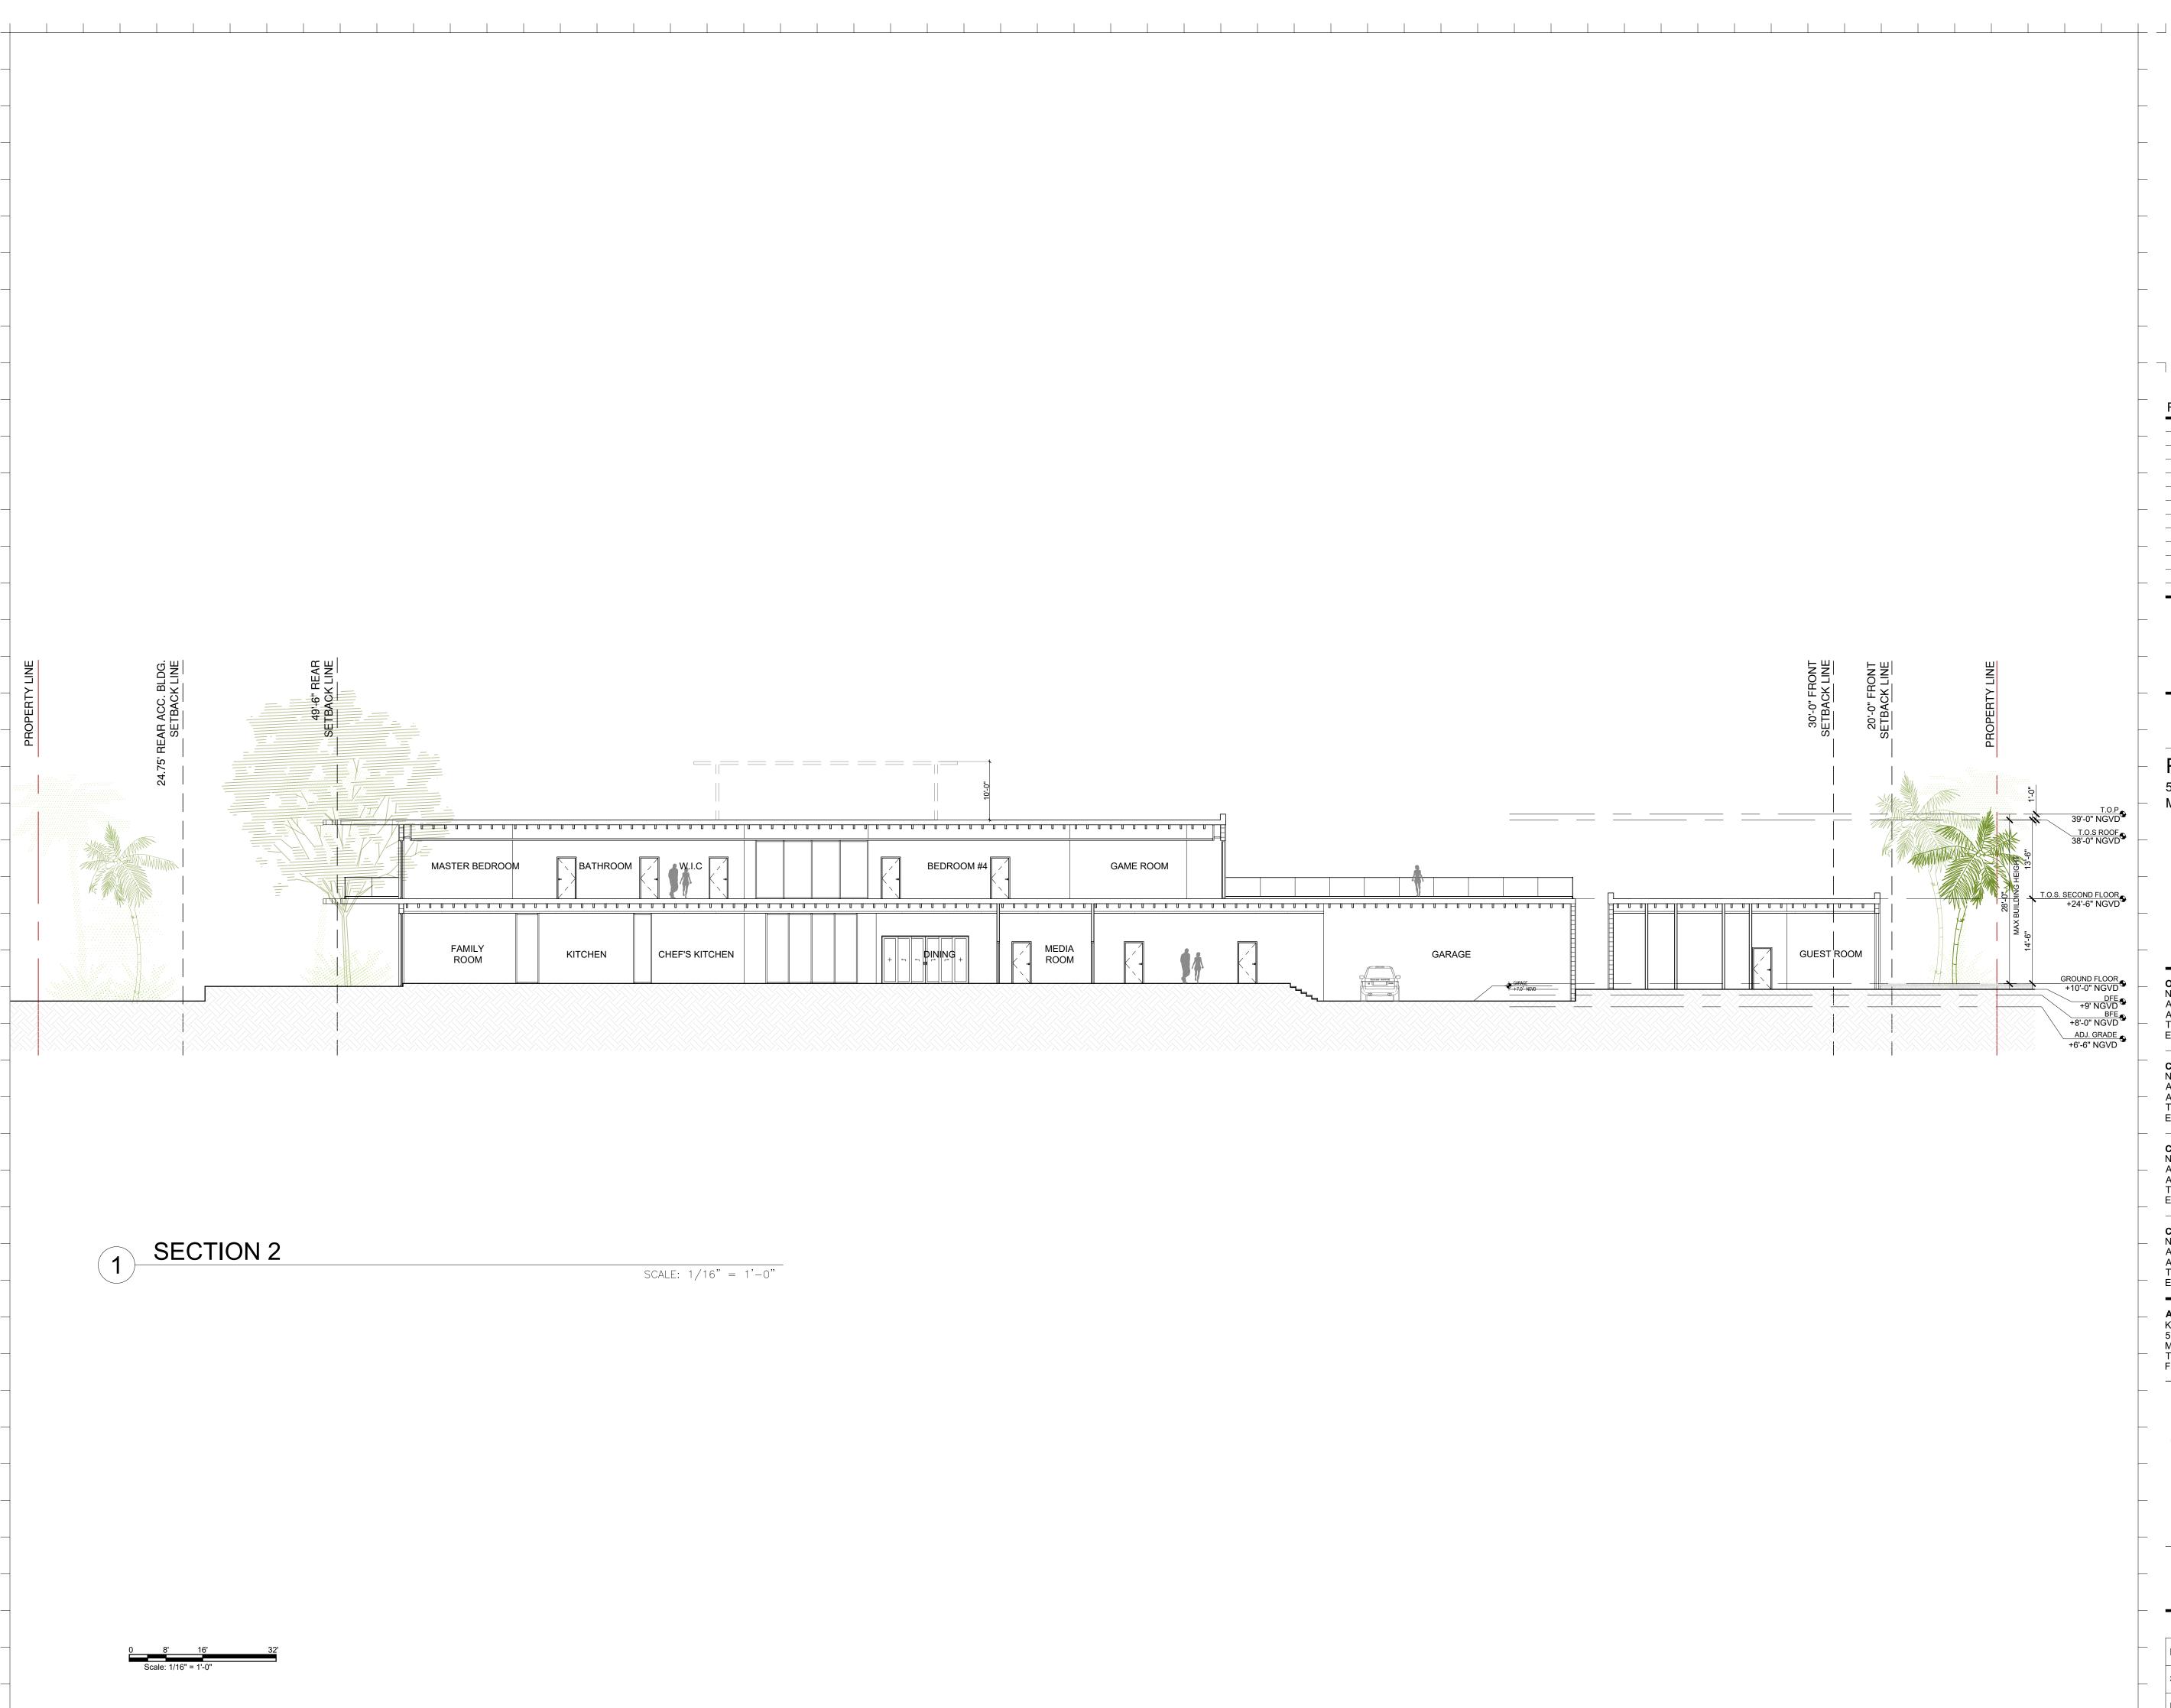

F 38'-0" NGVD T.O.S. SECOND FLOOR +24'-6" NGVD GROUND FLOOR +10'-0" NGVD DFE +9' NGVD BFE +8'-0" NGVD ADJ. GRADE +6'-6" NGVD





5. GREEN WALL



STUCCO

**Owner:** Name Address Address Tel:

Email

OWNER OWNER\_ADDRESS1 OWNER\_ADDRESS2 OWNER\_PHONE OWNER\_EMAIL

Consultant: Name Address Address Tel: Email

**Consultant:** Name Address

Consultant: Name Address Address Tel:

Architect of Record: Kobi Karp Architecture and Interior Design, Inc. 571 NW 28th Street, Miami, Florida 33127 USA Tel: +1(305) 573 1818 Fax: +1(305) 573 3766





ELEVATIONS Rendered

| Date    | 07/05/2021 |  |  |  |  |
|---------|------------|--|--|--|--|
| Scale   | AS INDICAT |  |  |  |  |
| Project | 5970 N BAY |  |  |  |  |

S INDICATED 970 N BAY RD Sheet No. A5.4

Address Tel: Email \_\_\_\_\_

Email



### 



1 1 



ALL DRAWINGS AND WRITTEN MATERIAL APPEARING HEREIN CONSTITUTE THE ORIGINAL AND UNPUBLISHED WORK OF KOBI KARP AIA, AND MAY NOT BE DUPLICATED, USED, OR DISCLOSED WITHOUT THE EXPRESS WRITTEN CONSENT OF KOBI KARP ARCHITECTURE & INTERIOR DESIGN, INC. AIA. (c) 2020

## PRIVATE RESIDENCE 5970 NORTH BAY ROAD MIAMI BEACH, FL 33140

**Owner:** Name Address Name OWNER Address OWNER\_ADDRESS1 Address OWNER\_ADDRESS2 Tel: OWNER\_PHONE Email OWNER\_EMAIL

Consultant: Name Address Address Tel: Email

**Consultant:** Name Address Address Tel: Email

Consultant: Name Address Address Tel: Email

\_\_\_\_\_

Architect of Record: Kobi Karp Architecture and Interior Design, Inc. 571 NW 28th Street, Miami, Florida 33127 USA Tel: +1(305) 573 1818 Fax: +1(305) 573 3766



SECTIONS Proposed

Date 07/05/2