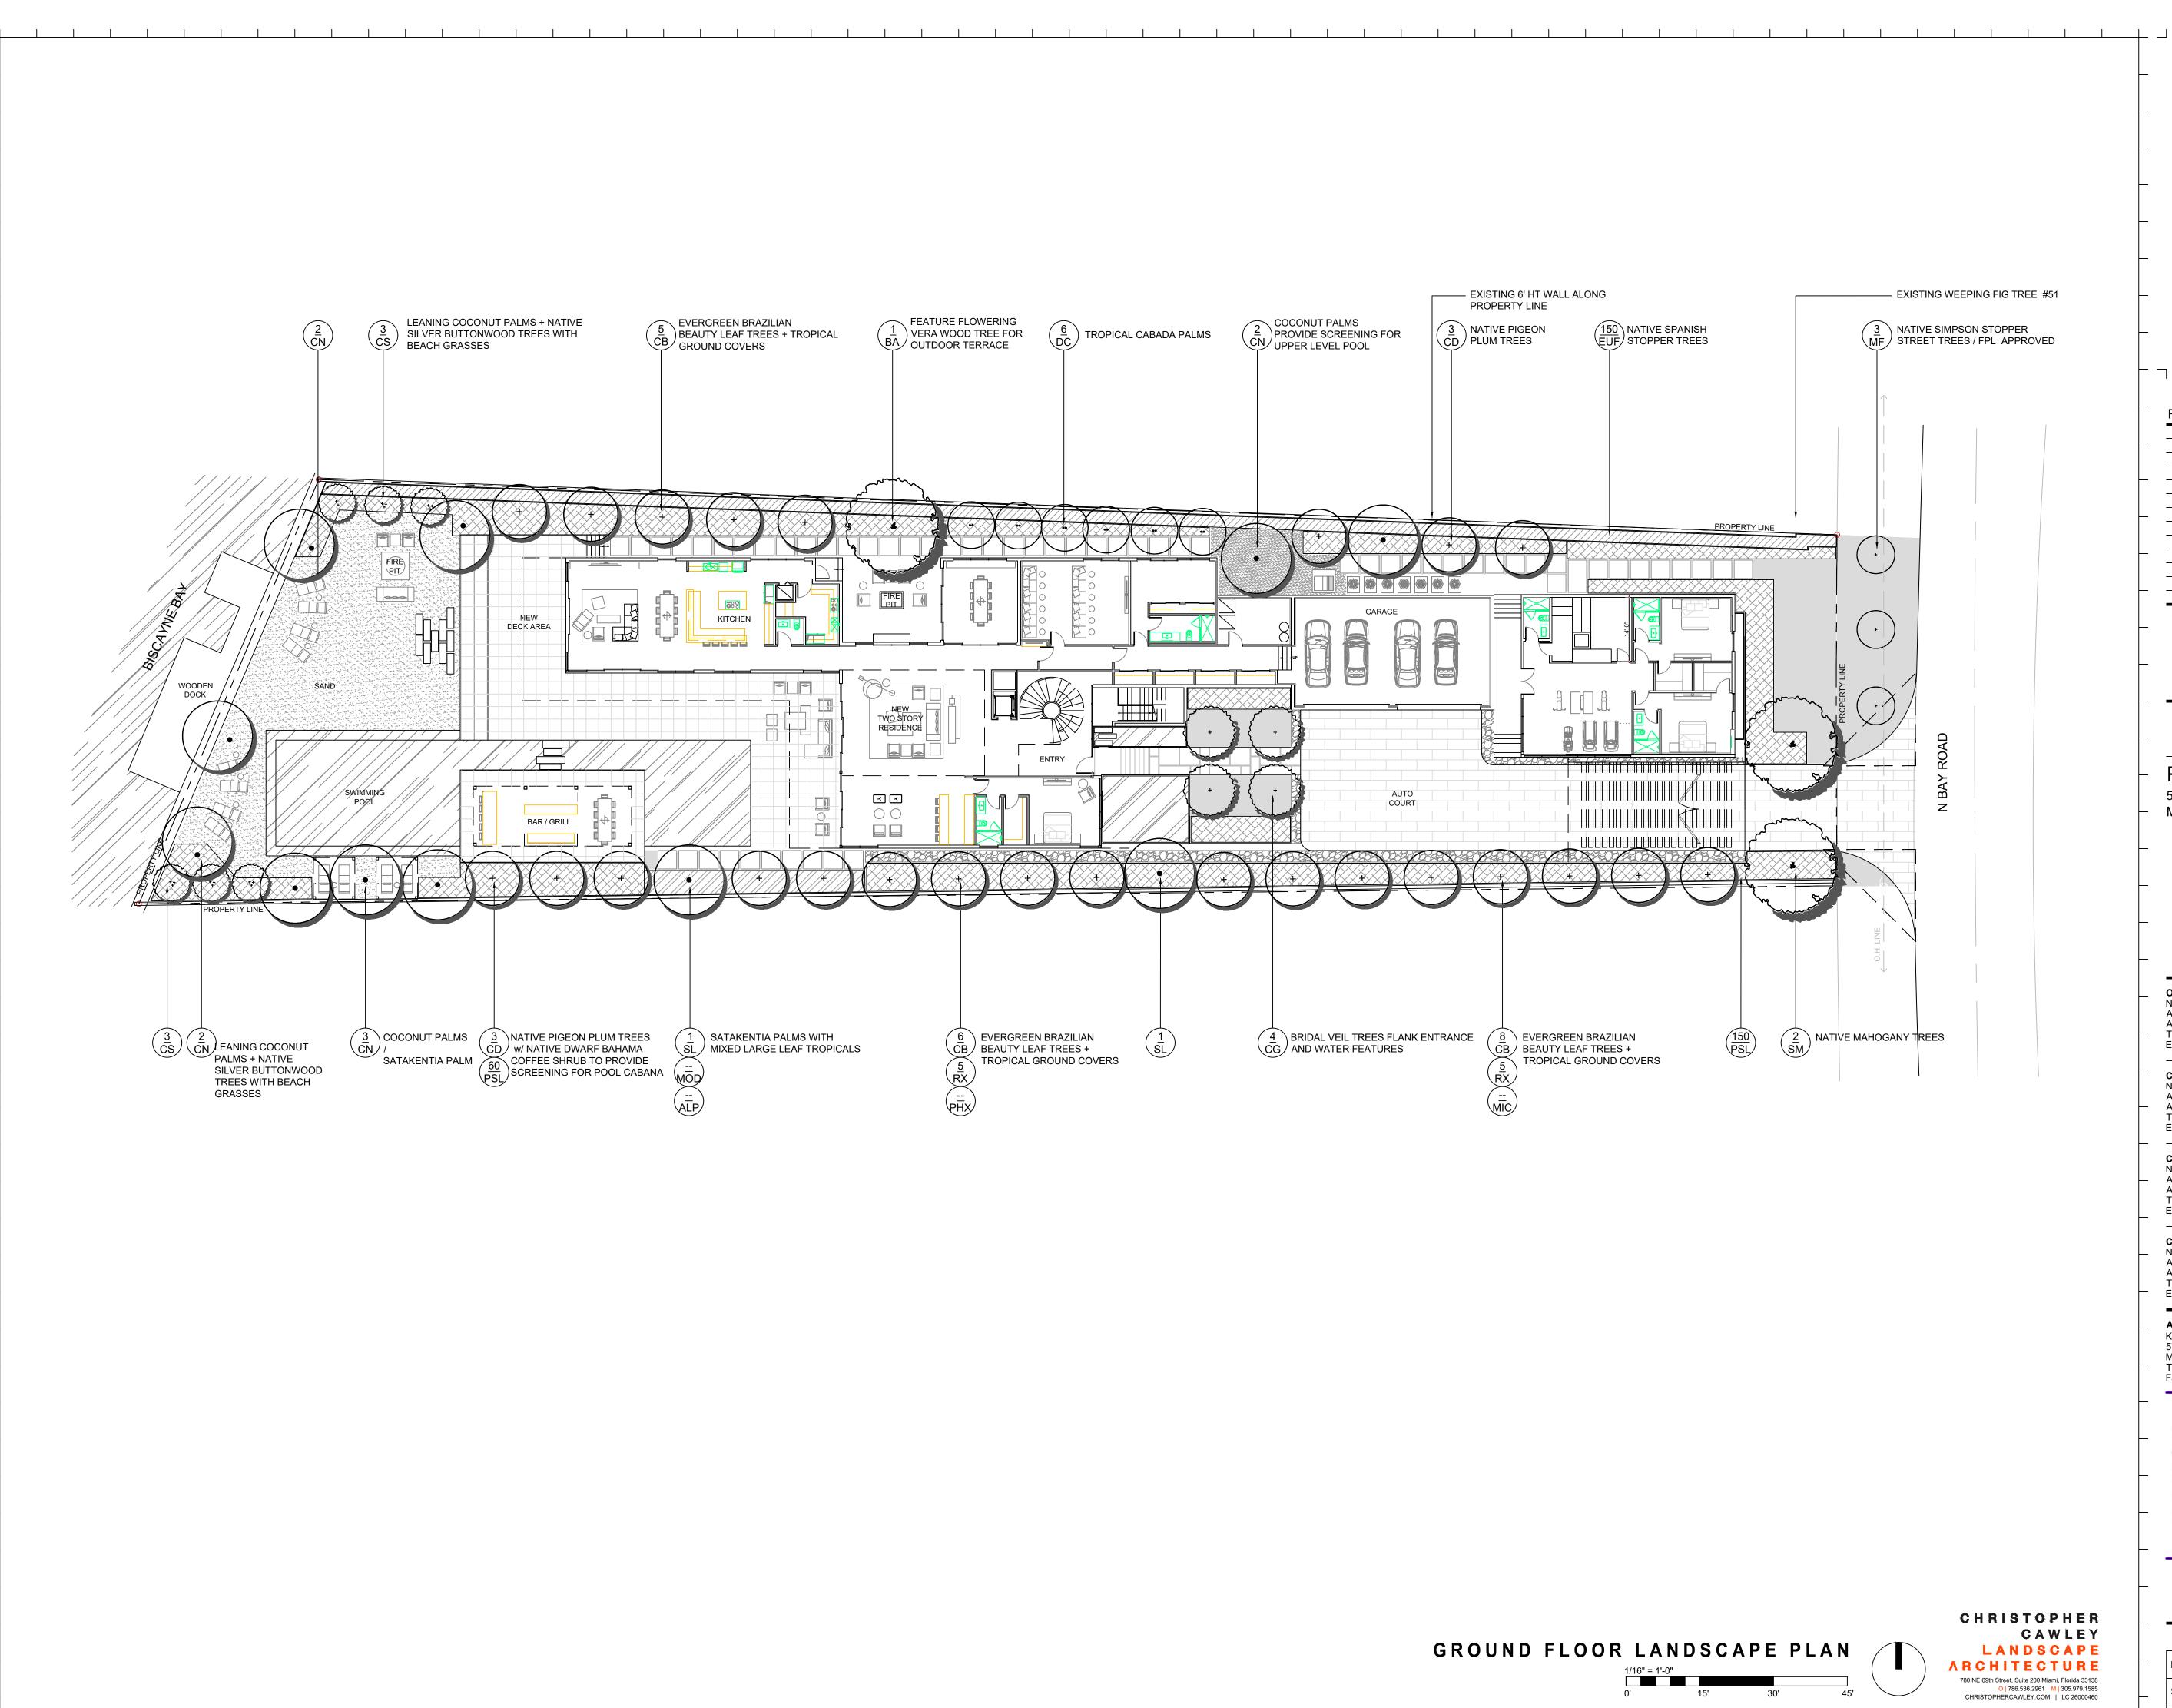

## 1/16" = 1'-0"

5970 NORTH BAY ROAD MIAMI BEACH, FL 33140

CHRISTOPHER CAWLEY, RLA Florida License LA 6666786

Owner: OWNER OWNER\_ADDRESS1 Name Address OWNER\_ADDRESS2 Address Tel: OWNER\_PHONE Email OWNER\_EMAIL

\_\_\_\_\_ Consultant: Name

Address Address Tel: Email

Consultant: Name Address Address Tel: Email

\_\_\_\_\_

Consultant: Name Address Address Tel: Email

Architect of Record: Kobi Karp Architecture and Interior Design, Inc. 571 NW 28th Street, Miami, Florida 33127 USA Tel: +1(305) 573 1818 Fax: +1(305) 573 3766

Date 05/27/2021 Scale AS INDICATED Project 5970 N BAY RD Sheet No. L2.0A

CHRISTOPHER

ARCHITECTURE

780 NE 69th Street, Suite 200 Miami, Florida 33138 O 786.536.2961 M 305.979.1585

CHRISTOPHERCAWLEY.COM | LC 26000460

LANDSCAPE

CAWLEY