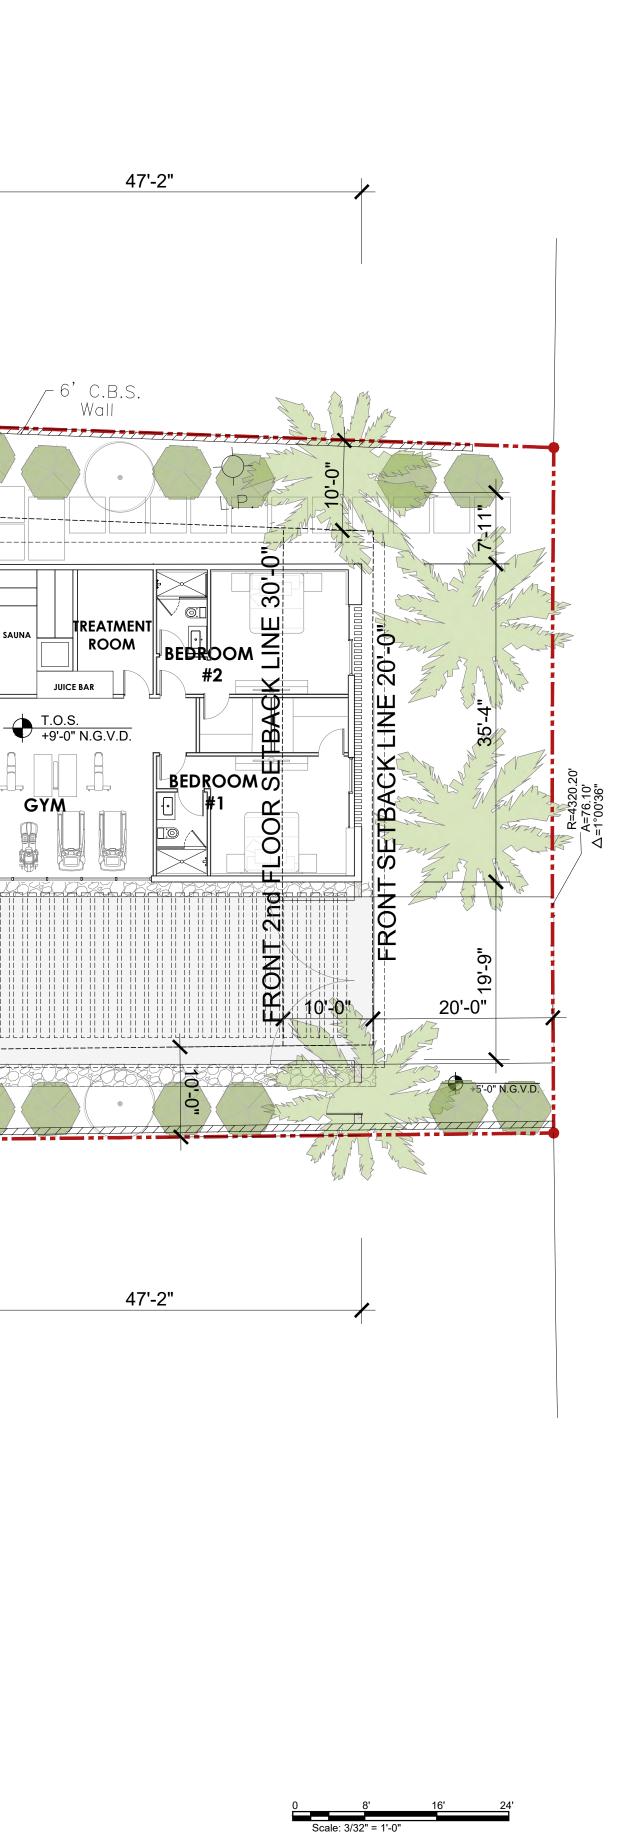

|    | Zoning Information / Calculations                     | Required                                                                                | Existing | Proposed                  | Deficiencies |
|----|-------------------------------------------------------|-----------------------------------------------------------------------------------------|----------|---------------------------|--------------|
| 17 | Height:                                               | 28'- FLAT ROOFS                                                                         |          | 28'-0"                    |              |
| 18 | Setbacks:                                             |                                                                                         |          |                           |              |
| 19 | Front First level:                                    | 20'-0"                                                                                  |          | 22'-1"                    |              |
| 20 | Front Second level:                                   | 30'-0"                                                                                  |          | 118'-3"                   |              |
| 21 | Side 1:                                               | 10'-0" MIN.                                                                             |          | 10'-0"                    |              |
| 22 | Side 2 or (facing street):                            | 10'-0" MIN.                                                                             |          | 10'-0"                    |              |
| 23 | Rear:                                                 | 15% OF 330'-0" = 49.5'                                                                  |          | 56'-0"                    |              |
|    | Accessory Structure Side 1: NORTH                     | 7'-6"                                                                                   |          | N/A                       |              |
| 24 | Accessory Structure Side 2 or (facing street) : SOUTH | 7'-6"                                                                                   |          | N/A                       |              |
| 25 | Accessory Structure Rear:                             | 15'-5"                                                                                  |          | N/A                       |              |
| 26 | Sum of side yard :                                    | 20'-0" (25% of Lot Width)                                                               |          | 20'-0" (25% of Lot Width) |              |
| 27 | Located within a Local Historic District?             |                                                                                         |          | Yes or No                 | 0            |
| 28 | Designated as an individual Historic Single           | Family Residence Site?                                                                  |          | Yes or No                 | 0            |
| 29 | Determined to be Architecturally Significa            | nt?                                                                                     |          | Yes or No                 | 0            |
|    | Additional data or information must be pr             | Additional data or information must be presented in the format outlined in this section |          |                           |              |