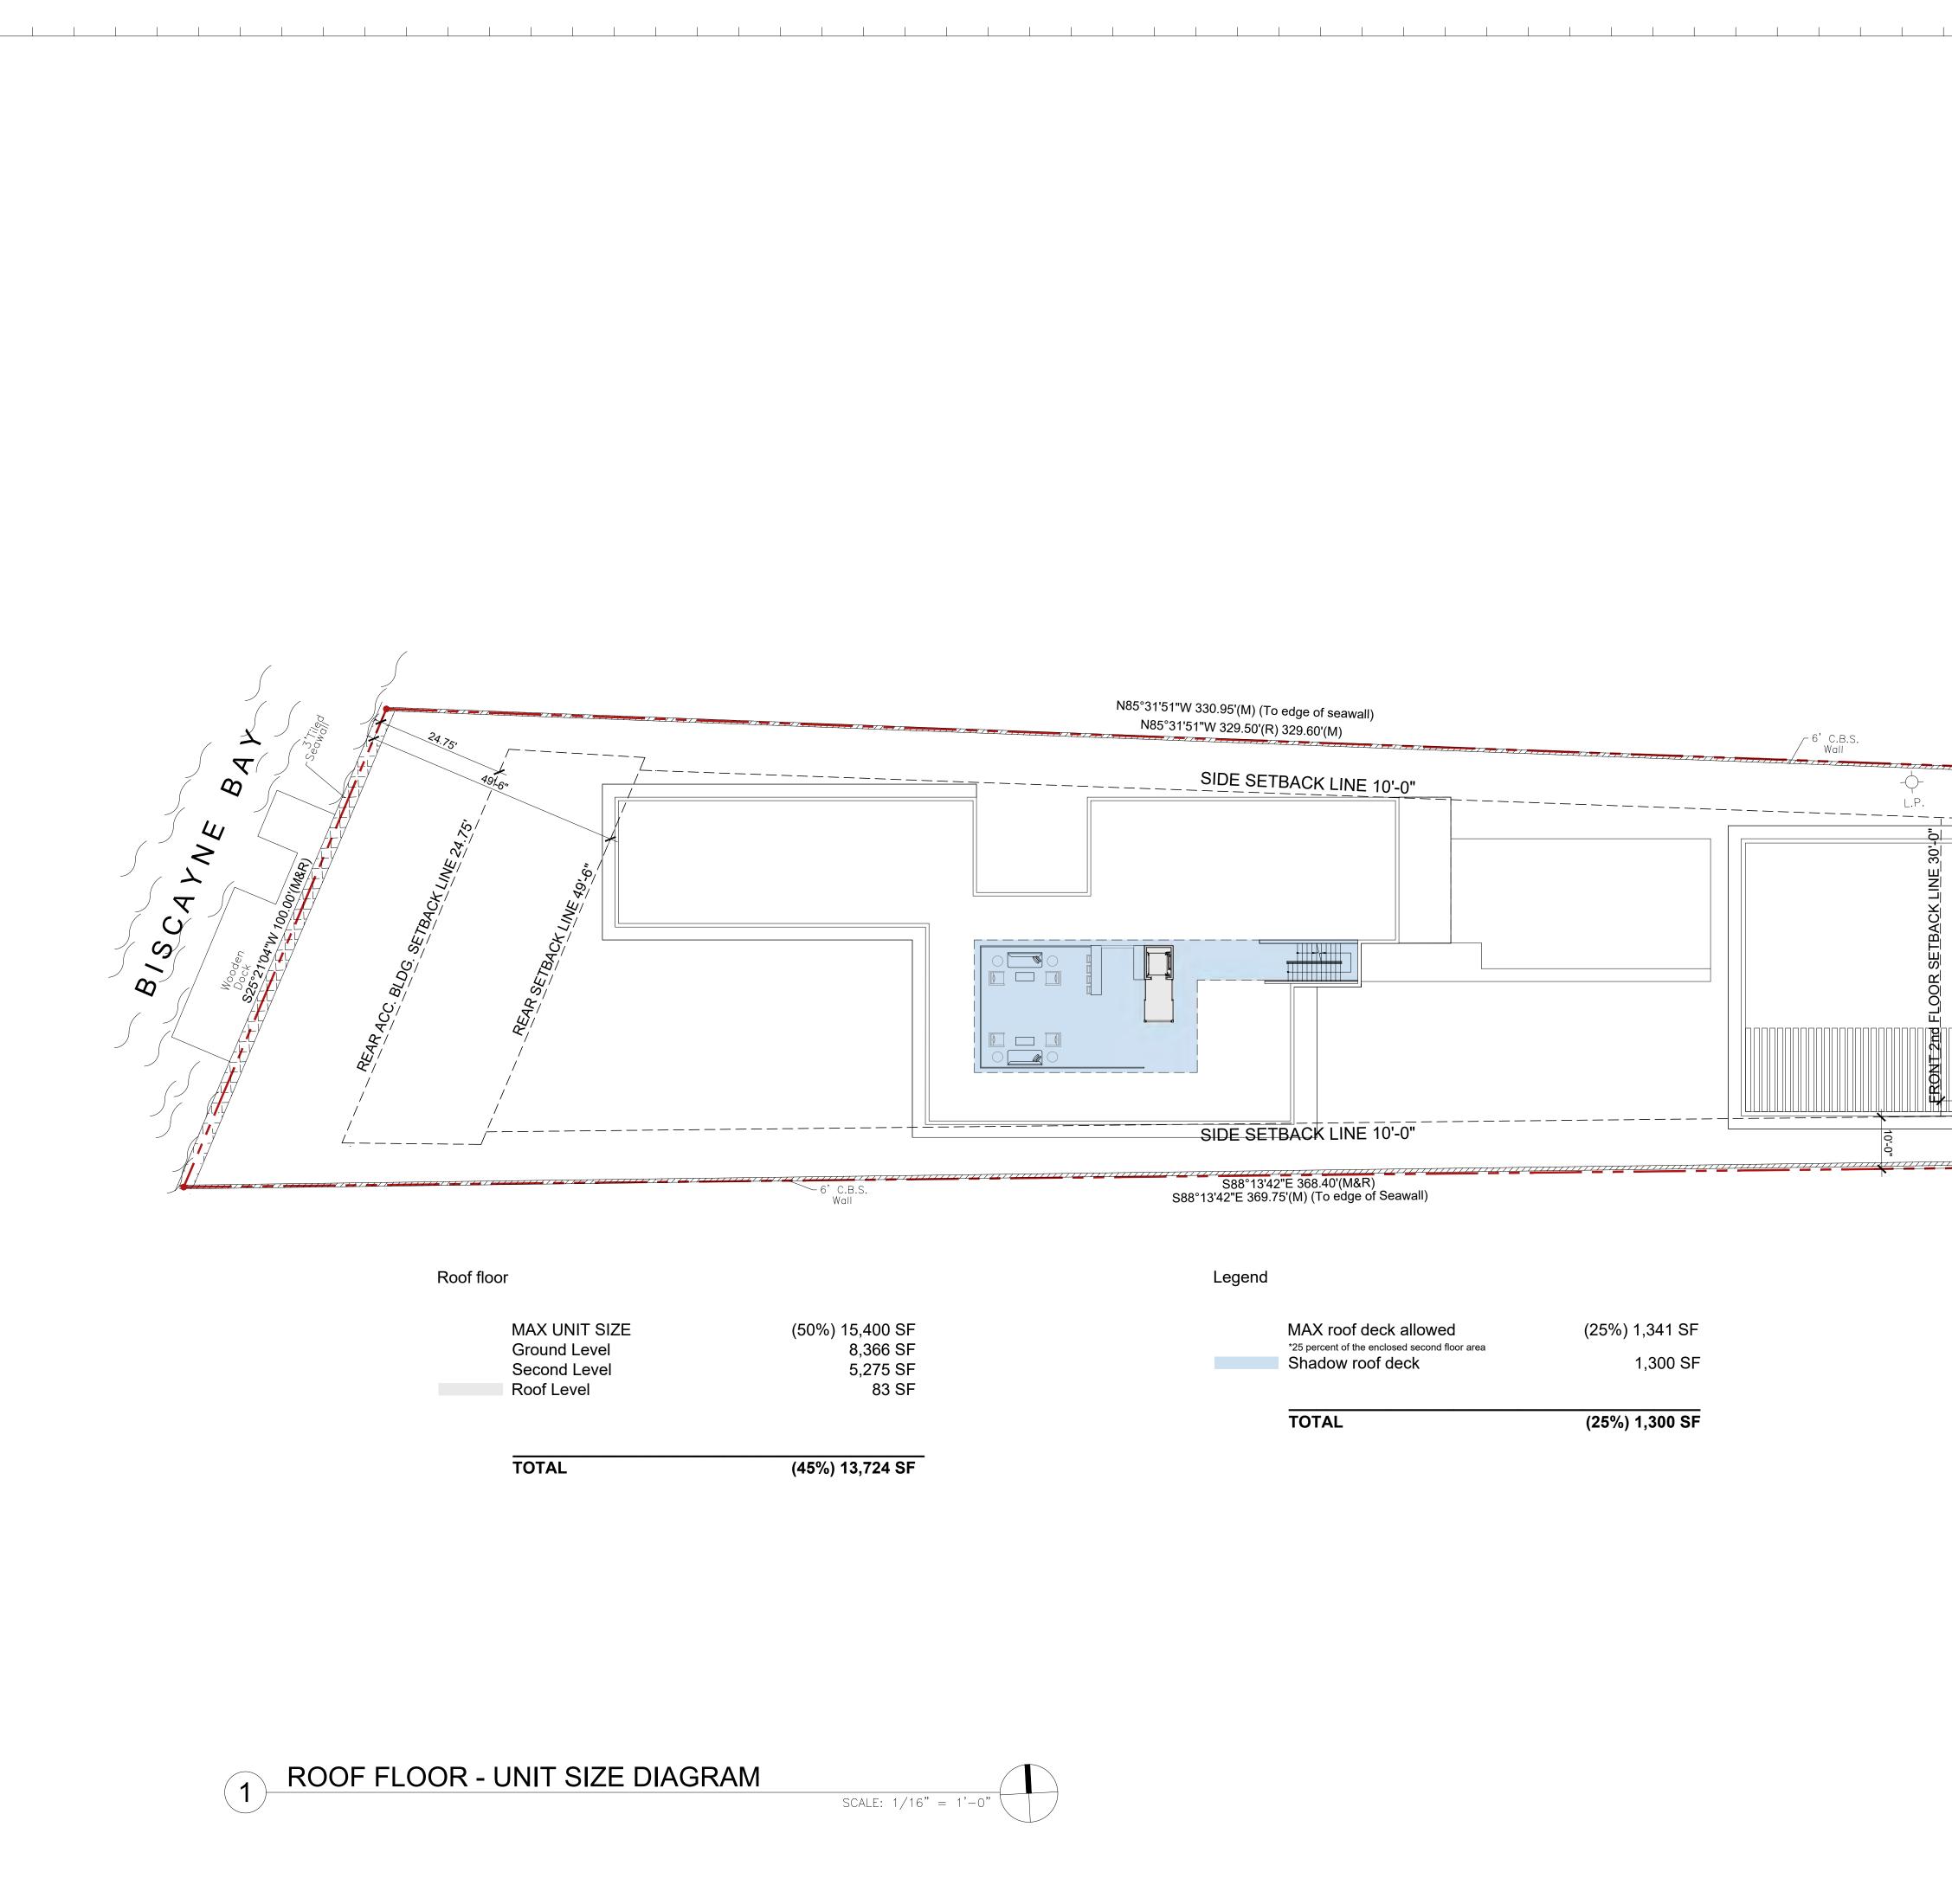

## SINGLE FAMILY RESIDENTIAL - ZONING DATA SHEET

| ITEM<br># | Project Information               |                           |                                                                                  |                               |                                   |
|-----------|-----------------------------------|---------------------------|----------------------------------------------------------------------------------|-------------------------------|-----------------------------------|
| 1         | Address:                          | 5970 N BAY RD, MIAMI BEAC | 5970 N BAY RD, MIAMI BEACH, FL 33140                                             |                               |                                   |
| 2         | Folio number(s):                  | 02-3215-003-0200          | 02-3215-003-0200                                                                 |                               |                                   |
| 3         | Board and file numbers :          | DRB 21-0691               | (B 21-0691                                                                       |                               |                                   |
| 4         | Year built:                       | 1941                      | Zoning District:                                                                 |                               | RS-2                              |
| 5         | Base Flood Elevation:             | 8'-0" NGVD                | Grade value in NGVD:                                                             |                               | 3.89' NGVD                        |
| 6         | Adjusted grade (Flood+Grade/2):   | 5.945' NGVD               | Free board:                                                                      |                               | +2.00' NGVD<br>(10'-0" NGVD)      |
| 7         | Lot Area:                         | 30,800 SF                 |                                                                                  |                               |                                   |
| 8         | Lot width:                        | 77'-0"                    | Lot Depth:                                                                       |                               | 330'-0"                           |
| 9         | Max Lot Coverage SF and %:        | 9,240 SF (30%)            | Proposed Lot Coverage SF and %:                                                  |                               | 8,450 SF (27%)                    |
| 10        | Existing Lot Coverage SF and %:   | N/A                       | Lot coverage deducted (garage-storage) SF:                                       |                               | 7,858 SF                          |
| 11        | Front Yard Open Space SF and %:   | 1,154 SF (76%)            | Rear Yard Open Space SF and %:                                                   |                               | 3,903 SF (80%)                    |
| 12        | Max Unit Size SF and %:           | 15,400 (50%)              | Proposed Unit Size SF and %:                                                     |                               | 13,724 SF (45%)                   |
| 13        | Existing First Floor Unit Size:   | N/A                       | Proposed First Floor Unit Size:                                                  |                               | 8,366 SF                          |
| 14        | Existing Second Floor Unit Size   | N/A                       | Proposed Second Floor vo<br>% (Note: to exceed 70% of<br>home requires Board App | f the first floor of the main | N/A<br>PER ORDINANCE<br>2020-4359 |
| 15        |                                   |                           |                                                                                  |                               | 5,275 SF (17%)                    |
| 16        |                                   |                           | Proposed Roof Deck Area<br>Maximum is 25% of the er<br>immediately below):       | •                             | 1,300 SF                          |
|           | Zoning Information / Calculations | Required                  | Existing                                                                         | Proposed                      | Deficiencies                      |
| 17        | Height:                           | 28'- FLAT ROOFS           |                                                                                  | 28'-0"                        |                                   |
| 10        | Sathaaka                          |                           |                                                                                  |                               |                                   |

|    | Zoning Information / Calculations                     | Required                                                                                | Existing | Proposed                  | Deficiencies |
|----|-------------------------------------------------------|-----------------------------------------------------------------------------------------|----------|---------------------------|--------------|
| 17 | Height:                                               | 28'- FLAT ROOFS                                                                         |          | 28'-0"                    |              |
| 18 | Setbacks:                                             |                                                                                         |          |                           |              |
| 19 | Front First level:                                    | 20'-0"                                                                                  |          | 22'-1"                    |              |
| 20 | Front Second level:                                   | 30'-0"                                                                                  |          | 118'-3"                   |              |
| 21 | Side 1:                                               | 10'-0" MIN.                                                                             |          | 10'-0"                    |              |
| 22 | Side 2 or (facing street):                            | 10'-0" MIN.                                                                             |          | 10'-0"                    |              |
| 23 | Rear:                                                 | 15% OF 330'-0" = 49.5'                                                                  |          | 56'-0"                    |              |
|    | Accessory Structure Side 1: NORTH                     | 7'-6"                                                                                   |          | N/A                       |              |
| 24 | Accessory Structure Side 2 or (facing street) : SOUTH | 7'-6"                                                                                   |          | N/A                       |              |
| 25 | Accessory Structure Rear:                             | 15'-5"                                                                                  |          | N/A                       |              |
| 26 | Sum of side yard :                                    | 20'-0" (25% of Lot Width)                                                               |          | 20'-0" (25% of Lot Width) |              |
| 27 | Located within a Local Historic District?             |                                                                                         |          | Yes or No                 | 0            |
| 28 | Designated as an individual Historic Single           | Family Residence Site?                                                                  |          | Yes or No                 | 0            |
| 29 | Determined to be Architecturally Significa            | nt?                                                                                     |          | Yes or No                 | 0            |
|    | Additional data or information must be pr             | Additional data or information must be presented in the format outlined in this section |          |                           |              |