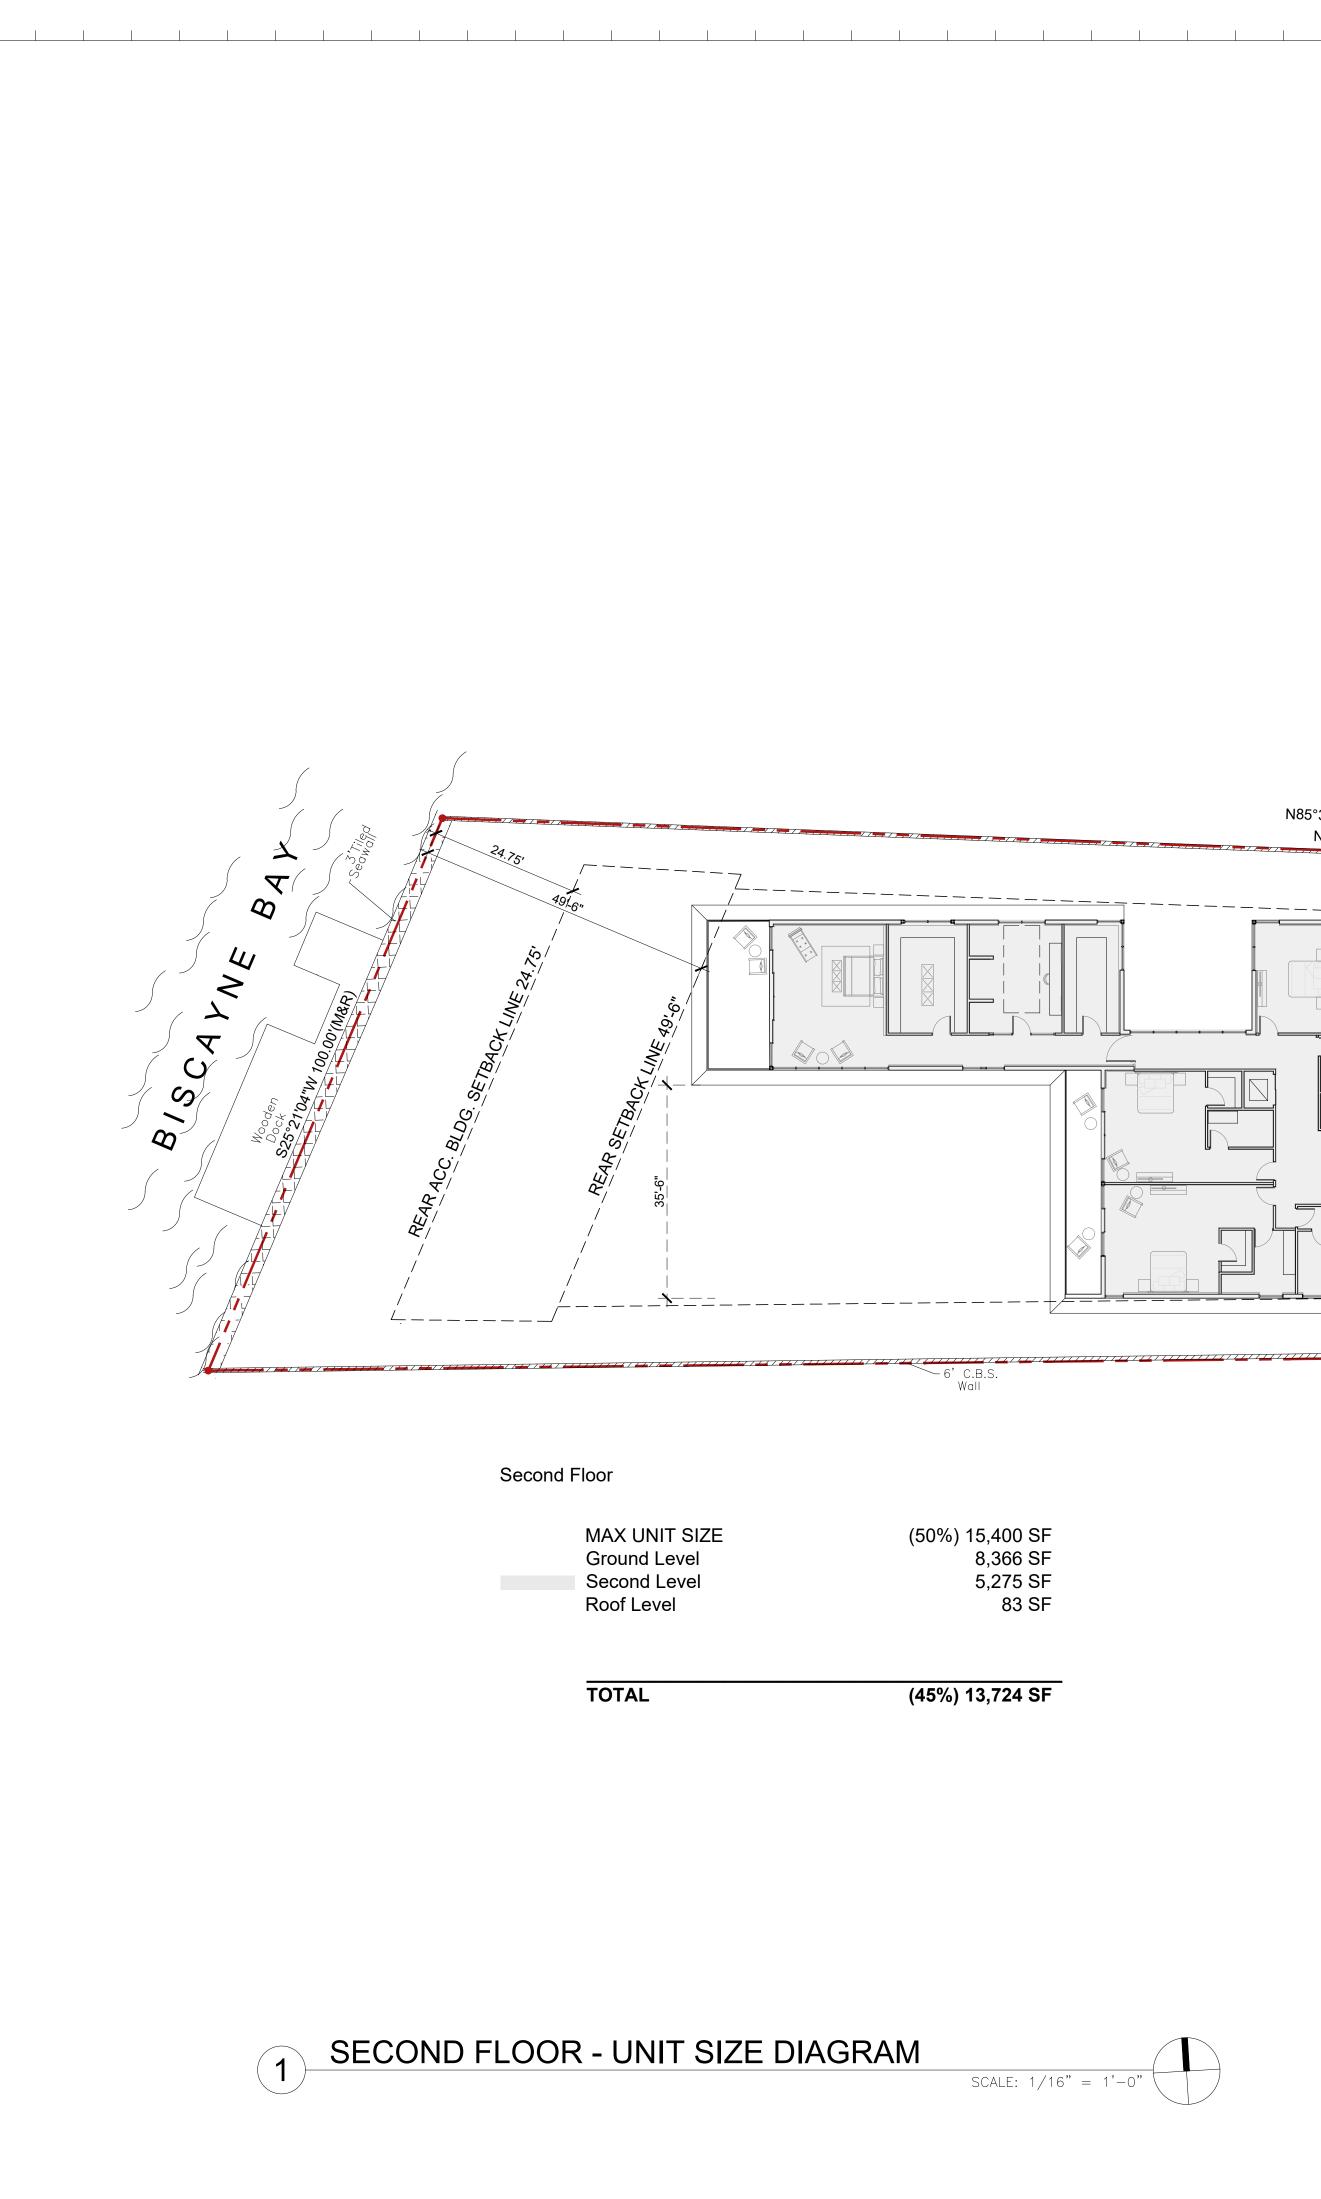

## SINGLE FAMILY RESIDENTIAL - ZONING DATA SHEET

| ITEM<br># | Project Information               |                           |                                                                                  |                               |                                   |
|-----------|-----------------------------------|---------------------------|----------------------------------------------------------------------------------|-------------------------------|-----------------------------------|
| 1         | Address:                          | 5970 N BAY RD, MIAMI BEAC | 5970 N BAY RD, MIAMI BEACH, FL 33140                                             |                               |                                   |
| 2         | Folio number(s):                  | 02-3215-003-0200          | 02-3215-003-0200                                                                 |                               |                                   |
| 3         | Board and file numbers :          | DRB 21-0691               | (B 21-0691                                                                       |                               |                                   |
| 4         | Year built:                       | 1941                      | Zoning District:                                                                 |                               | RS-2                              |
| 5         | Base Flood Elevation:             | 8'-0" NGVD                | Grade value in NGVD:                                                             |                               | 3.89' NGVD                        |
| 6         | Adjusted grade (Flood+Grade/2):   | 5.945' NGVD               | Free board:                                                                      |                               | +2.00' NGVD<br>(10'-0" NGVD)      |
| 7         | Lot Area:                         | 30,800 SF                 |                                                                                  |                               |                                   |
| 8         | Lot width:                        | 77'-0"                    | Lot Depth:                                                                       |                               | 330'-0"                           |
| 9         | Max Lot Coverage SF and %:        | 9,240 SF (30%)            | Proposed Lot Coverage SF and %:                                                  |                               | 8,450 SF (27%)                    |
| 10        | Existing Lot Coverage SF and %:   | N/A                       | Lot coverage deducted (garage-storage) SF:                                       |                               | 7,858 SF                          |
| 11        | Front Yard Open Space SF and %:   | 1,154 SF (76%)            | Rear Yard Open Space SF and %:                                                   |                               | 3,903 SF (80%)                    |
| 12        | Max Unit Size SF and %:           | 15,400 (50%)              | Proposed Unit Size SF and %:                                                     |                               | 13,724 SF (45%)                   |
| 13        | Existing First Floor Unit Size:   | N/A                       | Proposed First Floor Unit Size:                                                  |                               | 8,366 SF                          |
| 14        | Existing Second Floor Unit Size   | N/A                       | Proposed Second Floor vo<br>% (Note: to exceed 70% of<br>home requires Board App | f the first floor of the main | N/A<br>PER ORDINANCE<br>2020-4359 |
| 15        |                                   |                           |                                                                                  |                               | 5,275 SF (17%)                    |
| 16        |                                   |                           | Proposed Roof Deck Area<br>Maximum is 25% of the er<br>immediately below):       | •                             | 1,300 SF                          |
|           | Zoning Information / Calculations | Required                  | Existing                                                                         | Proposed                      | Deficiencies                      |
| 17        | Height:                           | 28'- FLAT ROOFS           |                                                                                  | 28'-0"                        |                                   |
| 10        | Sathaaka                          |                           |                                                                                  |                               |                                   |