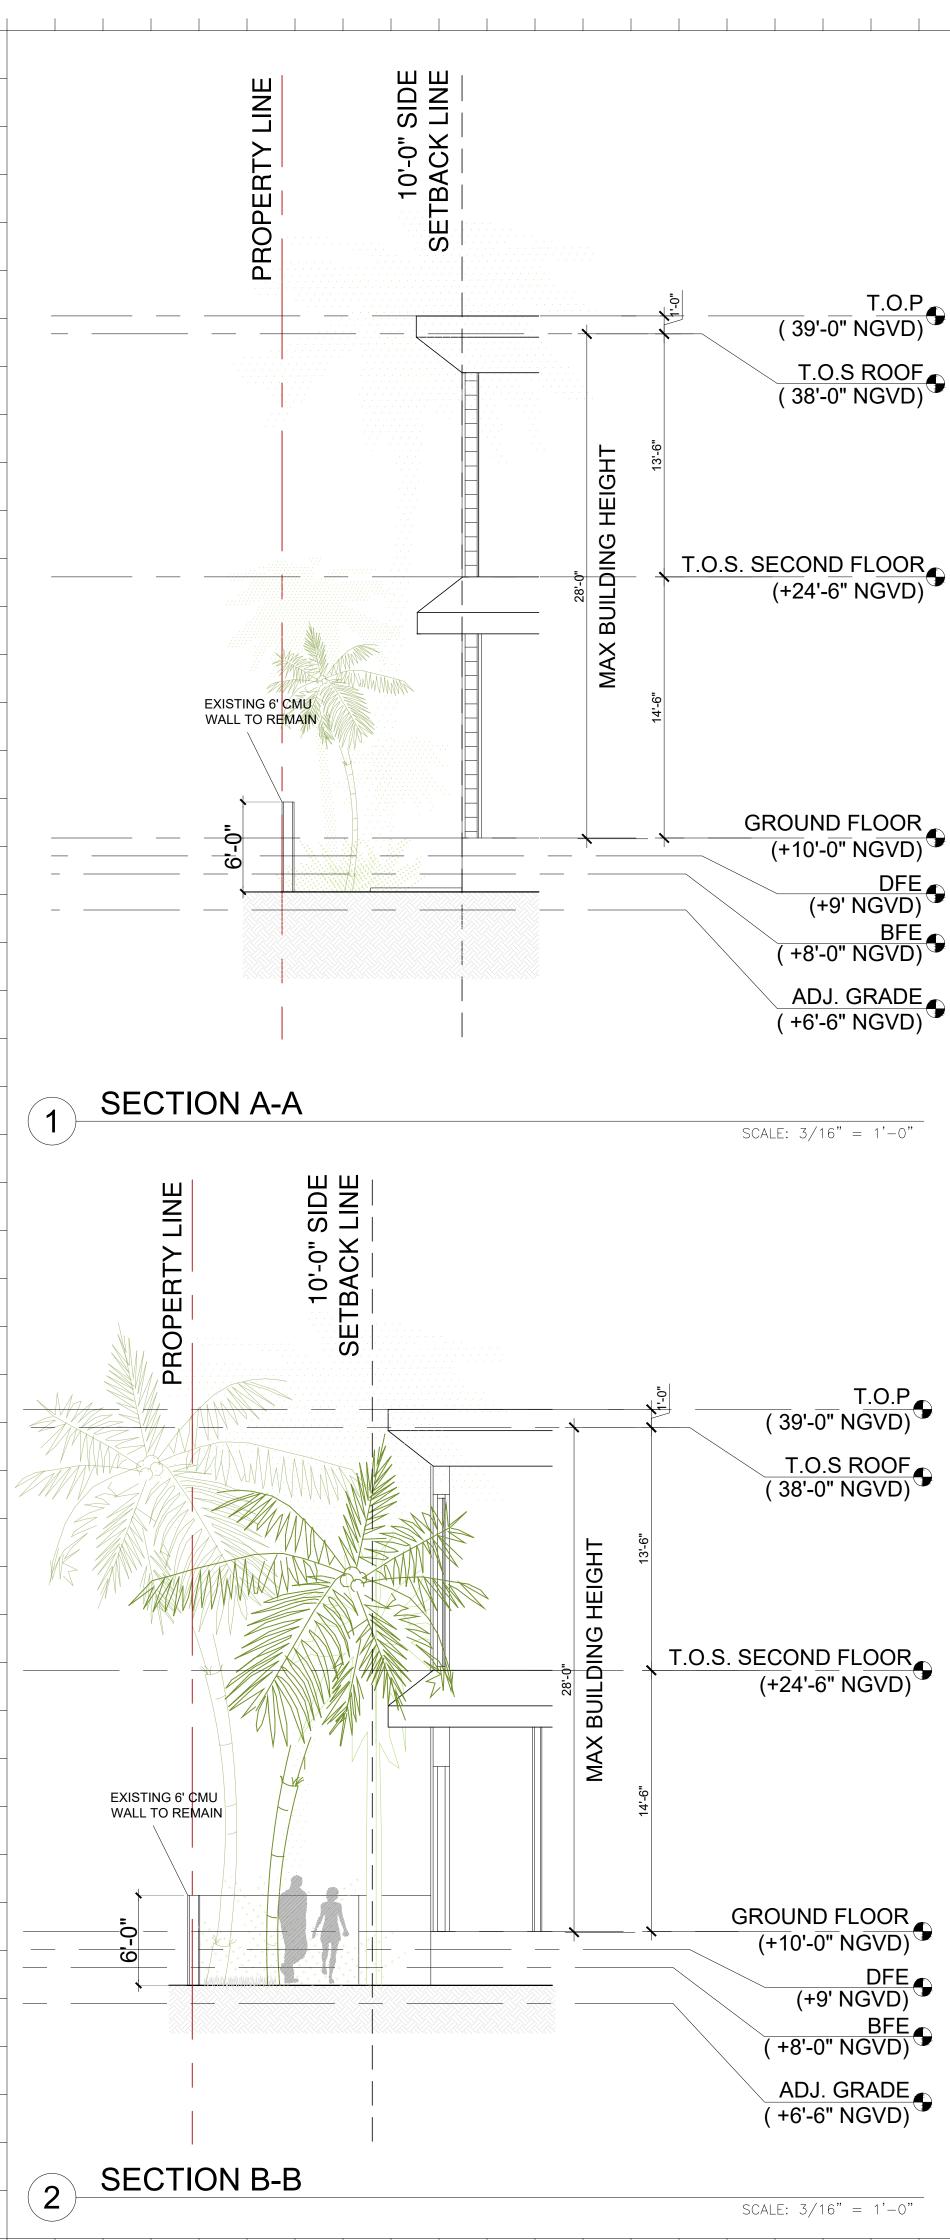

ONSTITUTE THE ORIGINAL AND UNPUBLISHED WORK OF KOBI KARP AIA, AND MAY NOT BE DUPLICATED, USED, OR DISCLOSED WITHOUT THE EXPRESS WRITTEN CONSENT OF KOBI KARP ARCHITECTURE & INTERIOR DESIGN, INC. AIA. (c) 2020

## PRIVATE RESIDENCE 5970 NORTH BAY ROAD MIAMI BEACH, FL 33140

**Owner:** Name Address Name OWNER Address OWNER\_ADDRESS1 Address OWNER\_ADDRESS2 Tel: OWNER\_PHONE Email OWNER\_EMAIL

Consultant: Name Address Address Tel: Email

**Consultant:** Name Address Address Tel: Email

Consultant: Name Address Address Tel: Email

\_\_\_\_\_

Architect of Record: Kobi Karp Architecture and Interior Design, Inc. 571 NW 28th Street, Miami, Florida 33127 USA Tel: +1(305) 573 1818 Fax: +1(305) 573 3766



SECTIONS Proposed

Date 07/05/2021 Scale AS INDICATED Project 5970 N BAY RD

Sheet No. A6.1







## C.M.B. LANDSCAPE FINAL DRB SUBMITTAL 07.06.21 NEW RESIDENCE | 5970 NORTH BAY ROAD | MIAMI BEACH, FLORIDA

| CLIENT / PROPERTY INFORMATION                                                                                                                                                                                                                                                                                                                                                                                                                                                                                                                                                                             |     |  |  |  |  |  |  |
|----------------------------------------------------------------------