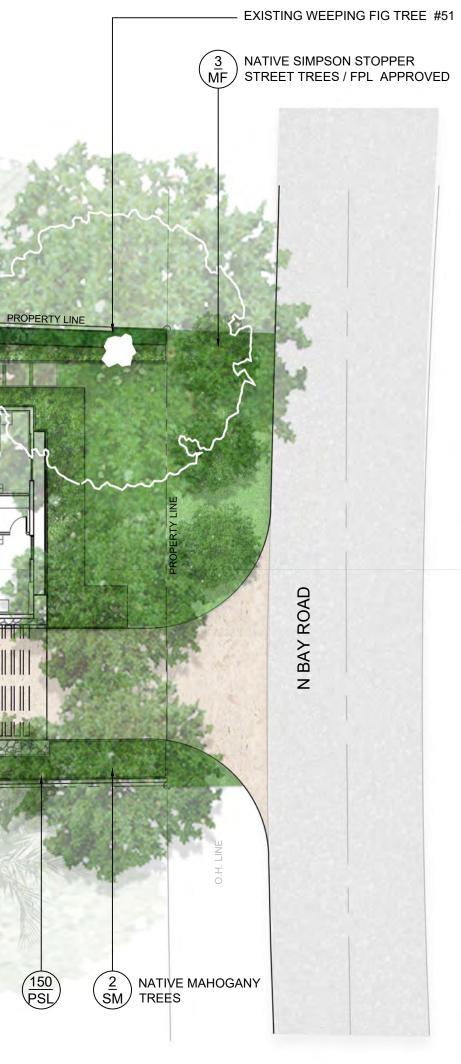

Date 05/27/2021 Scale AS INDICATED Project 5970 N BAY RD Sheet No. L2.0A

CHRISTOPHER

ARCHITECTURE

780 NE 69th Street, Suite 200 Miami, Florida 33138 O 786.536.2961 M 305.979.1585

CHRISTOPHERCAWLEY.COM | LC 26000460

LANDSCAPE

CAWLEY

Date 05/27/2021 AS INDICATED Scale Project 5970 N BAY RD Sheet No. L2.0