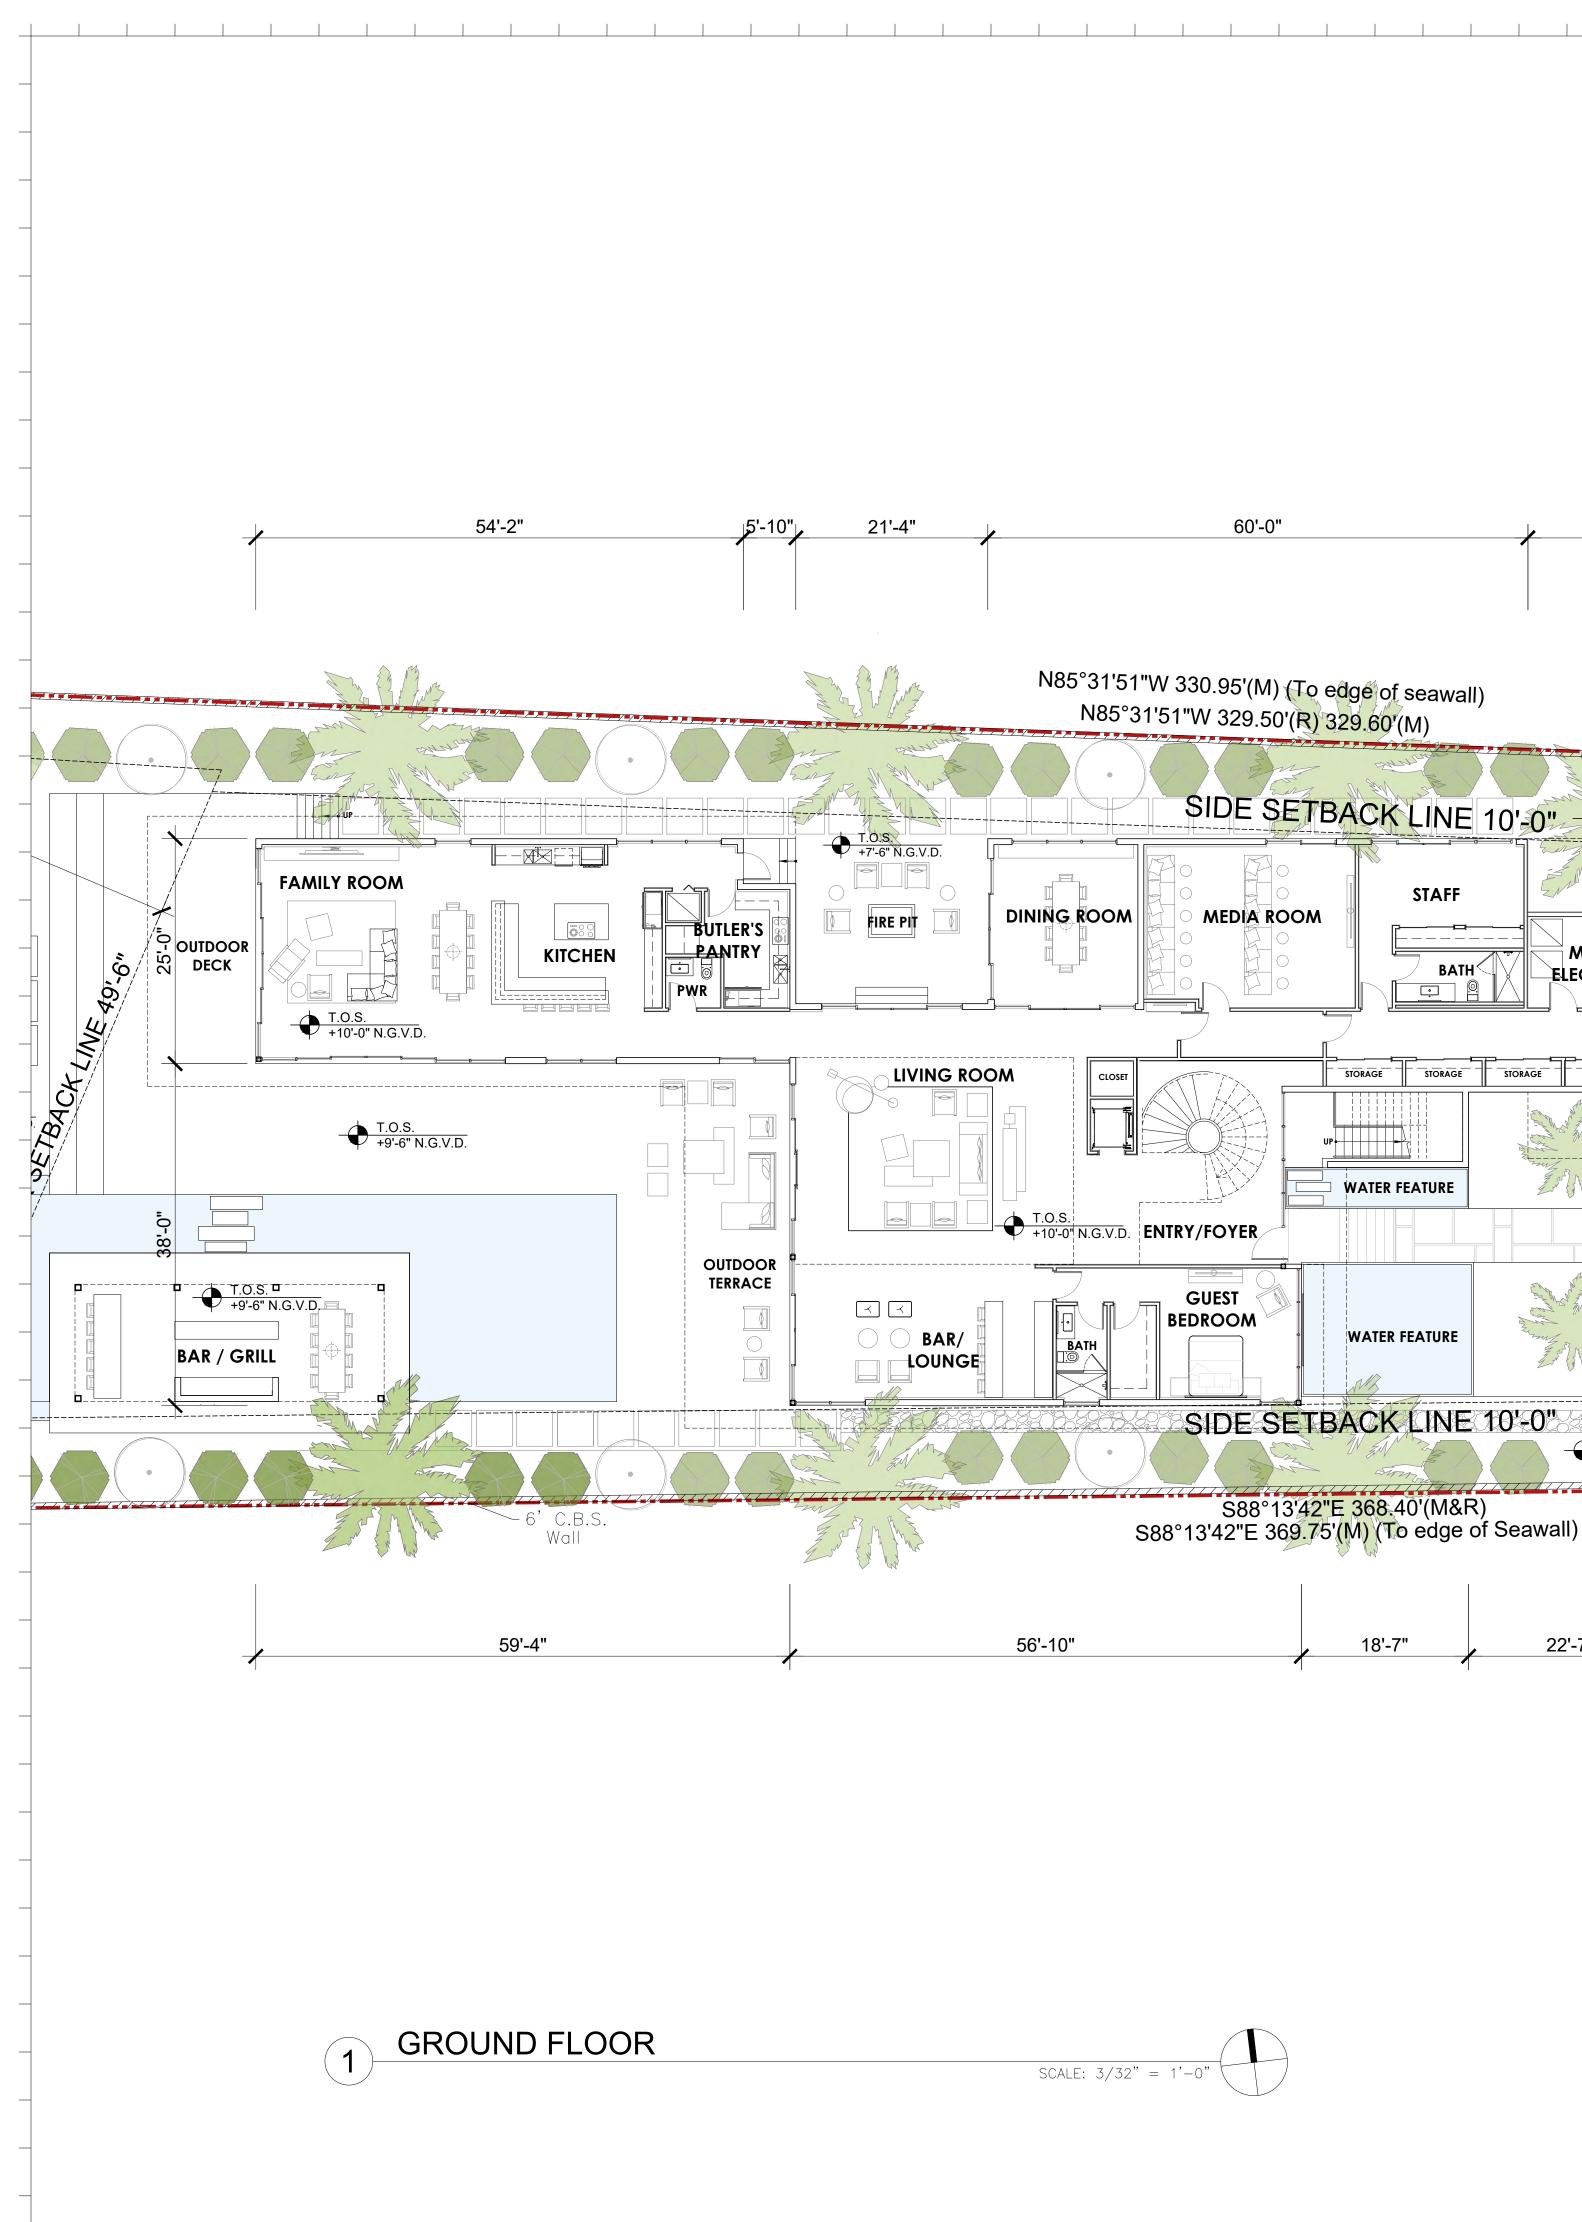

PROPOSED Site plan

Date 07/05/2021

Scale AS INDICATED Project 5970 N BAY RD Sheet No. SP1.0

18'-7"

22'-7"

44'-0"

.6'-0"

STORAGE STORAGE T.O.S. +7'-0" N.G.V.D. UP+ + WATER FEATURE En En La T.O.S. +7'-0" N.G.V.D. WATER FEATURE SIDE SETBACK LINE 10'-0" T.O.S. +6'-6" N.G.V.D. 

N85°31'51"W 330.95'(M) (To edge of seawall) N85°31'51"W 329.50'(R) 329.60'(M) SIDE SETBACK LINE 10'-0" T.O.S. +6'-6"N.G.V.D. 5 +7'-0" N.G.V.D. 00 STAFF **—**— GARAGE -----MECH / BATH ELECTRICAL SAUNA . ç GYM 卽

60'-0"

,6'-0"

PROPOSED Ground Floor

Date 07/05/2021 Scale AS INDICATED Project 5970 N BAY RD

Sheet No. A4.0