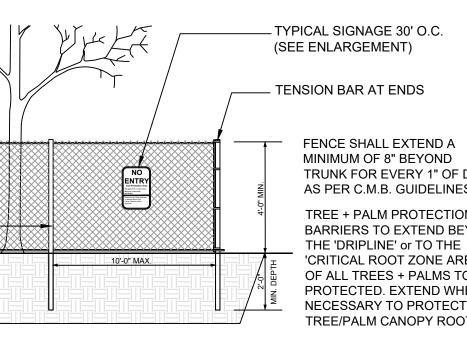

|                                                  | #50 MACARTHUR PALM                       | Ptychosperma macarthurii    | +/- 4"  | +/- 18'            | +/- 6'      | FAIR                                            | REMOVE | 1 REP. TREE | IN CONFLICT WITH SITE DESIGN. MITIGATION PROVID  |
|                                                                                  |                                                       |                                |                        |                                                  |                                          |                             | -       | +/- 18'<br>+/- 18' |             |                                                 |        |             |                                                  |





TOTAL TREE DBH LOSS: 0" + THE REMOVAL OF (51) PALMS \*

TREE MITIGATION REQUIRED: (0) REPLACEMENT TREES @ 12'HT x 2" DBH X 6' SPREAD PALM MITIGATION REQUIRED: (51) REPLACEMENT TREES @ 12'HT x 2" DBH X 6' SPREAD

## CH. 46 TREE PRESERVATION + PROTECTION / TREE + PALM MITIGATION SUMMARY

TOTAL TREE DBH LOSS: 0"

TOTAL PALMS REMOVED: 51 PALMS

## **REPLACEMENT TREES REQUIRED:**

(51) REPLACEMENT TREES REQUIRED @ 12' HEIGHT + 2" DBH + 6' SPREAD or (26) REPLACEMENT TREES REQUIRED @ 16' HT + 4" DBH + 8' SPREAD

REPLACEMENT TREES PROVIDED: 65 REPLACEMENT TREES PROVIDED @ 12'HT + 2" DBH

BREAKDOWN:

- (2) NATIVE MAHOGANY TREES @ 20' HEIGHT + 6" DBH + 10' SPREAD = 6 REPLACEMENT TREES

- (19) BRAZILIAN BEAUTYLEAF TREES @ 18' HEIGHT + 6" DBH + 10' SPREAD = 36 REPLACEMENT TREES - (1) VERAWOOD TREE @