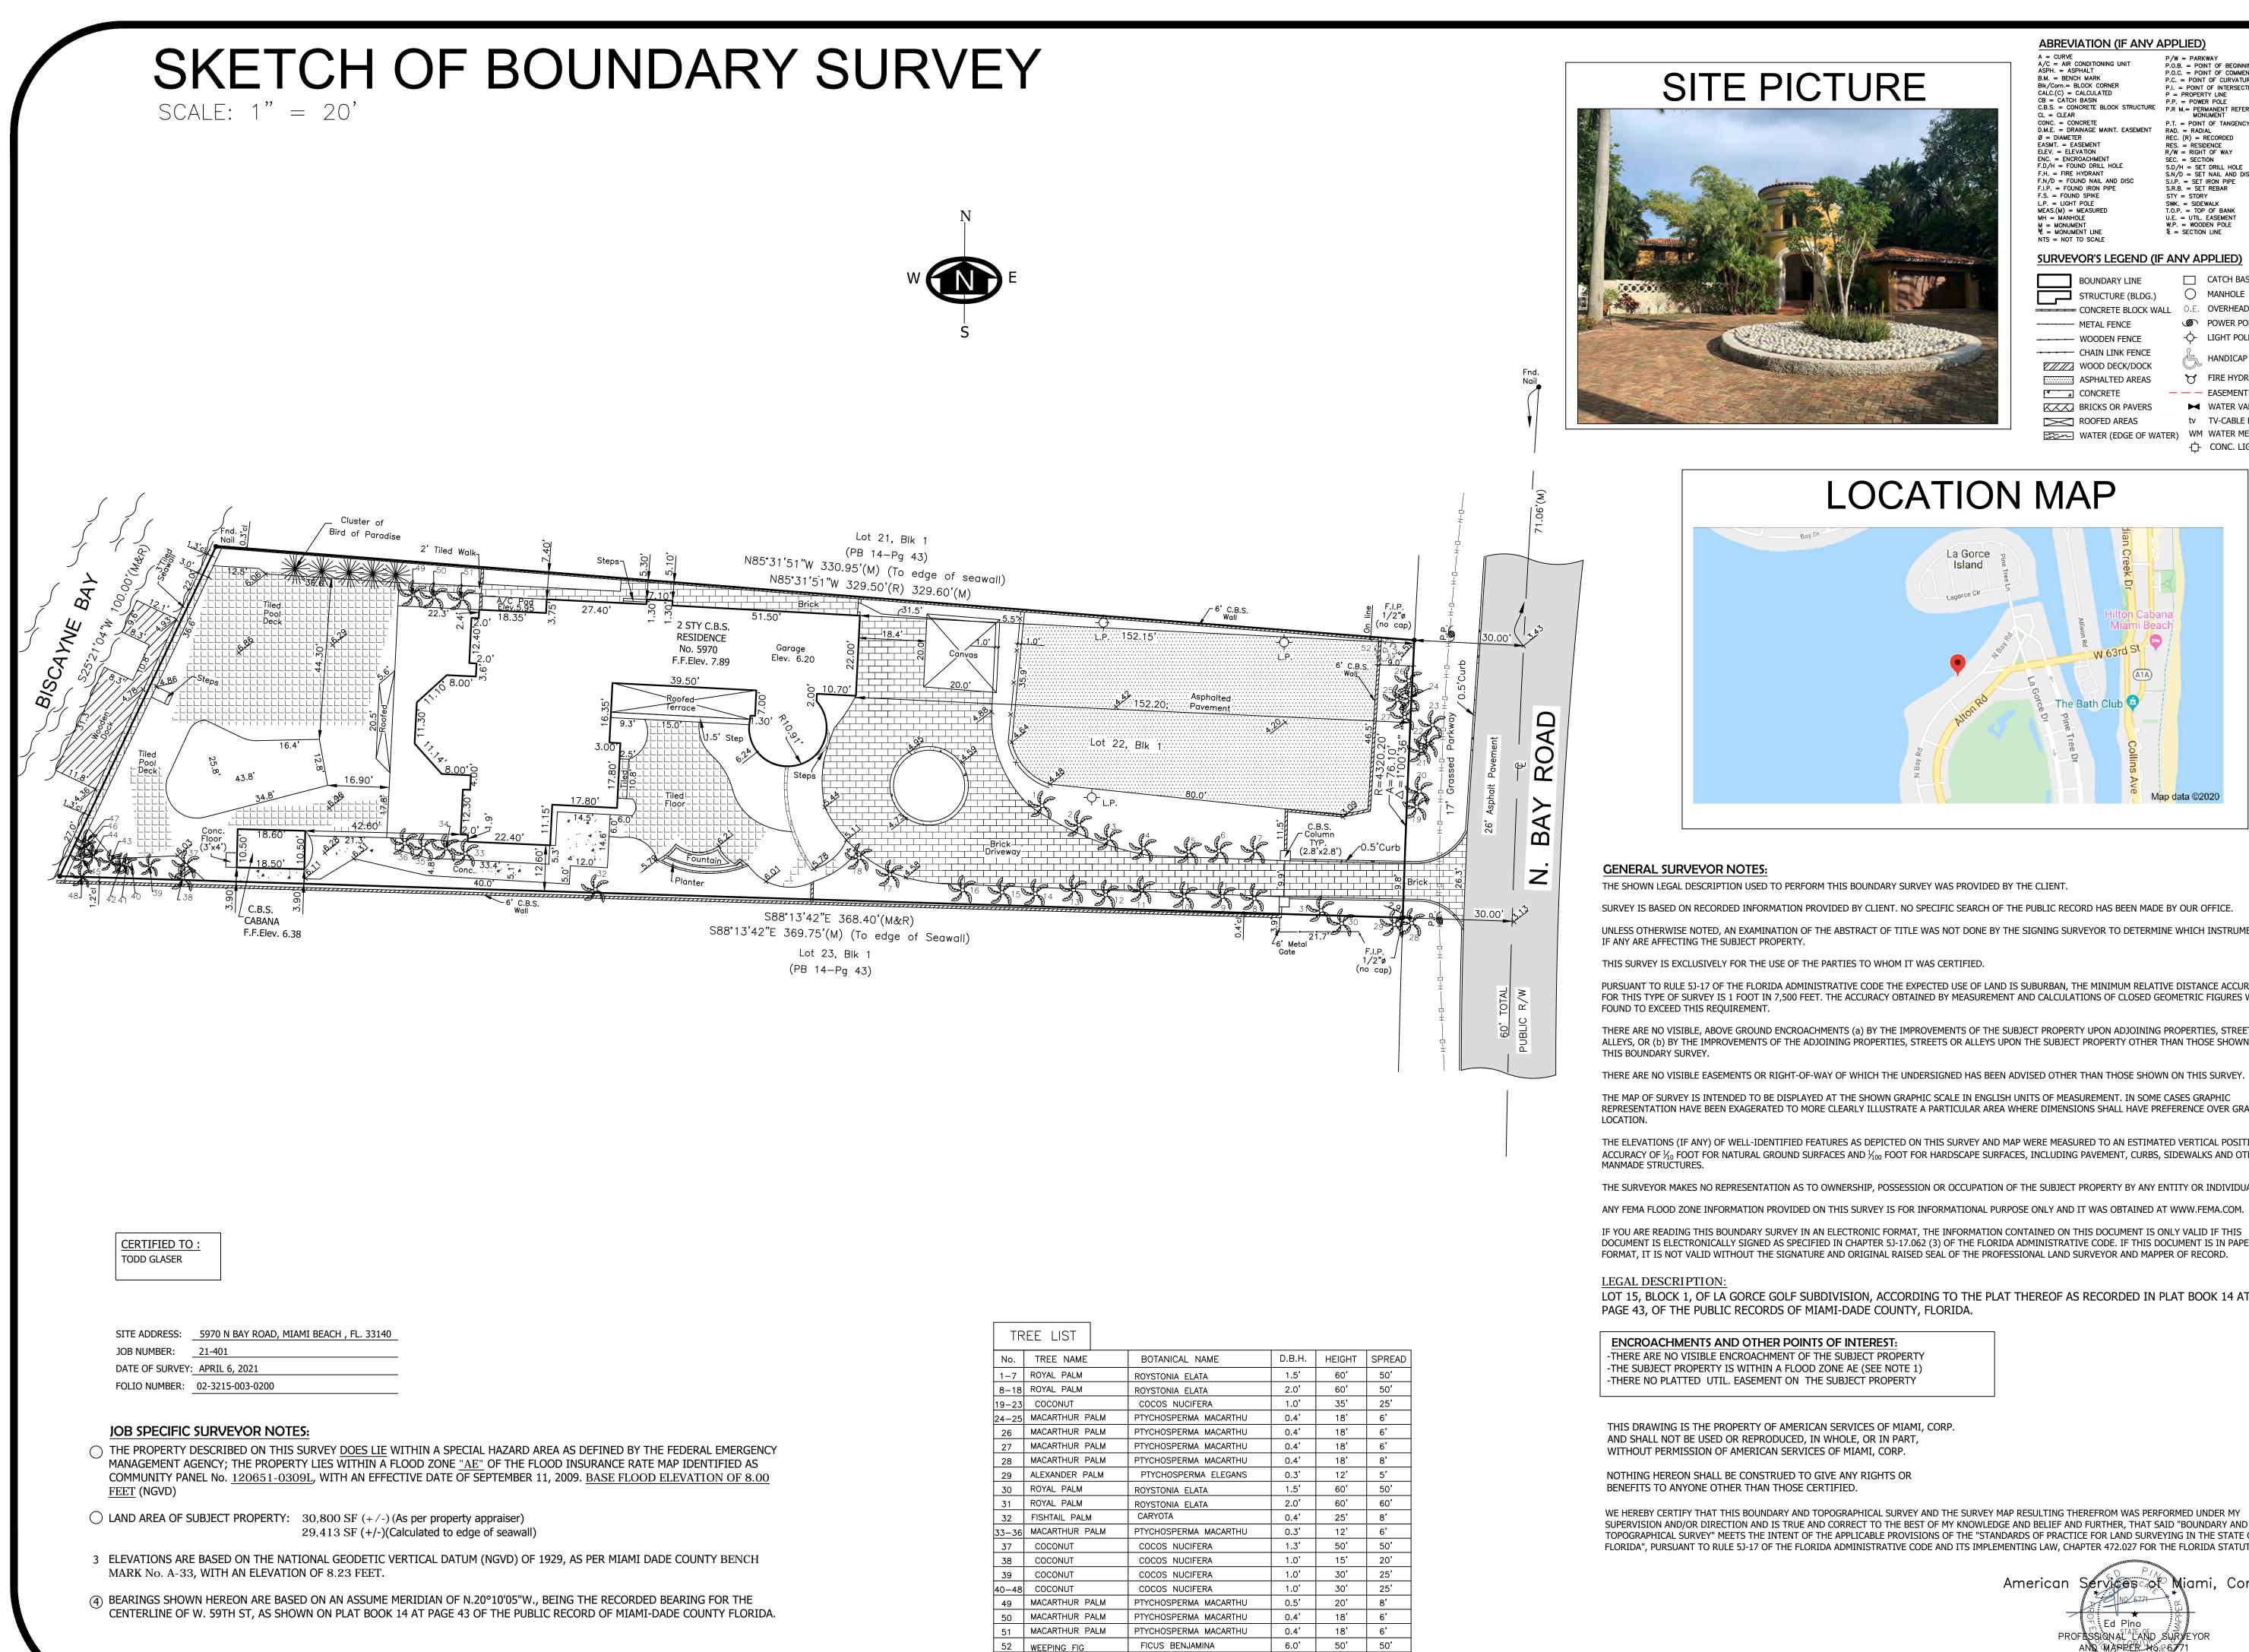

## SINGLE FAMILY RESIDENTIAL - ZONING DATA SHEET

| ITEM<br># | Project Information               |                           |                                                                                  |                               |                                   |
|-----------|-----------------------------------|---------------------------|----------------------------------------------------------------------------------|-------------------------------|-----------------------------------|
| 1         | Address:                          | 5970 N BAY RD, MIAMI BEAC | 5970 N BAY RD, MIAMI BEACH, FL 33140                                             |                               |                                   |
| 2         | Folio number(s):                  | 02-3215-003-0200          | 02-3215-003-0200                                                                 |                               |                                   |
| 3         | Board and file numbers :          | DRB 21-0691               | (B 21-0691                                                                       |                               |                                   |
| 4         | Year built:                       | 1941                      | Zoning District:                                                                 |                               | RS-2                              |
| 5         | Base Flood Elevation:             | 8'-0" NGVD                | Grade value in NGVD:                                                             |                               | 3.89' NGVD                        |
| 6         | Adjusted grade (Flood+Grade/2):   | 5.945' NGVD               | Free board:                                                                      |                               | +2.00' NGVD<br>(10'-0" NGVD)      |
| 7         | Lot Area:                         | 30,800 SF                 |                                                                                  |                               |                                   |
| 8         | Lot width:                        | 77'-0"                    | Lot Depth:                                                                       |                               | 330'-0"                           |
| 9         | Max Lot Coverage SF and %:        | 9,240 SF (30%)            | Proposed Lot Coverage SF and %:                                                  |                               | 8,450 SF (27%)                    |
| 10        | Existing Lot Coverage SF and %:   | N/A                       | Lot coverage deducted (garage-storage) SF:                                       |                               | 7,858 SF                          |
| 11        | Front Yard Open Space SF and %:   | 1,154 SF (76%)            | Rear Yard Open Space SF and %:                                                   |                               | 3,903 SF (80%)                    |
| 12        | Max Unit Size SF and %:           | 15,400 (50%)              | Proposed Unit Size SF and %:                                                     |                               | 13,724 SF (45%)                   |
| 13        | Existing First Floor Unit Size:   | N/A                       | Proposed First Floor Unit Size:                                                  |                               | 8,366 SF                          |
| 14        | Existing Second Floor Unit Size   | N/A                       | Proposed Second Floor vo<br>% (Note: to exceed 70% of<br>home requires Board App | f the first floor of the main | N/A<br>PER ORDINANCE<br>2020-4359 |
| 15        |                                   |                           |                                                                                  |                               | 5,275 SF (17%)                    |
| 16        |                                   |                           | Proposed Roof Deck Area<br>Maximum is 25% of the er<br>immediately below):       | •                             | 1,300 SF                          |
|           | Zoning Information / Calculations | Required                  | Existing                                                                         | Proposed                      | Deficiencies                      |
| 17        | Height:                           | 28'- FLAT ROOFS           |                                                                                  | 28'-0"                        |                                   |
| 10        | Sathaaka                          |                           |                                                                                  |                               |                                   |

|    | Zoning Information / Calculations                     | Required                                                                                | Existing | Proposed                  | Deficiencies |
|----|-------------------------------------------------------|-----------------------------------------------------------------------------------------|----------|---------------------------|--------------|
| 17 | Height:                                               | 28'- FLAT ROOFS                                                                         |          | 28'-0"                    |              |
| 18 | Setbacks:                                             |                                                                                         |          |                           |              |
| 19 | Front First level:                                    | 20'-0"                                                                                  |          | 22'-1"                    |              |
| 20 | Front Second level:                                   | 30'-0"                                                                                  |          | 118'-3"                   |              |
| 21 | Side 1:                                               | 10'-0" MIN.                                                                             |          | 10'-0"                    |              |
| 22 | Side 2 or (facing street):                            | 10'-0" MIN.                                                                             |          | 10'-0"                    |              |
| 23 | Rear:                                                 | 15% OF 330'-0" = 49.5'                                                                  |          | 56'-0"                    |              |
|    | Accessory Structure Side 1: NORTH                     | 7'-6"                                                                                   |          | N/A                       |              |
| 24 | Accessory Structure Side 2 or (facing street) : SOUTH | 7'-6"                                                                                   |          | N/A                       |              |
| 25 | Accessory Structure Rear:                             | 15'-5"                                                                                  |          | N/A                       |              |
| 26 | Sum of side yard :                                    | 20'-0" (25% of Lot Width)                                                               |          | 20'-0" (25% of Lot Width) |              |
| 27 | Located within a Local Historic District?             |                                                                                         |          | Yes or No                 | 0            |
| 28 | Designated as an individual Historic Single           | Family Residence Site?                                                                  |          | Yes or No                 | 0            |
| 29 | Determined to be Architecturally Significa            | nt?                                                                                     |          | Yes or No                 | 0            |
|    | Additional data or information must be pr             | Additional data or information must be presented in the format outlined in this section |          |                           |              |