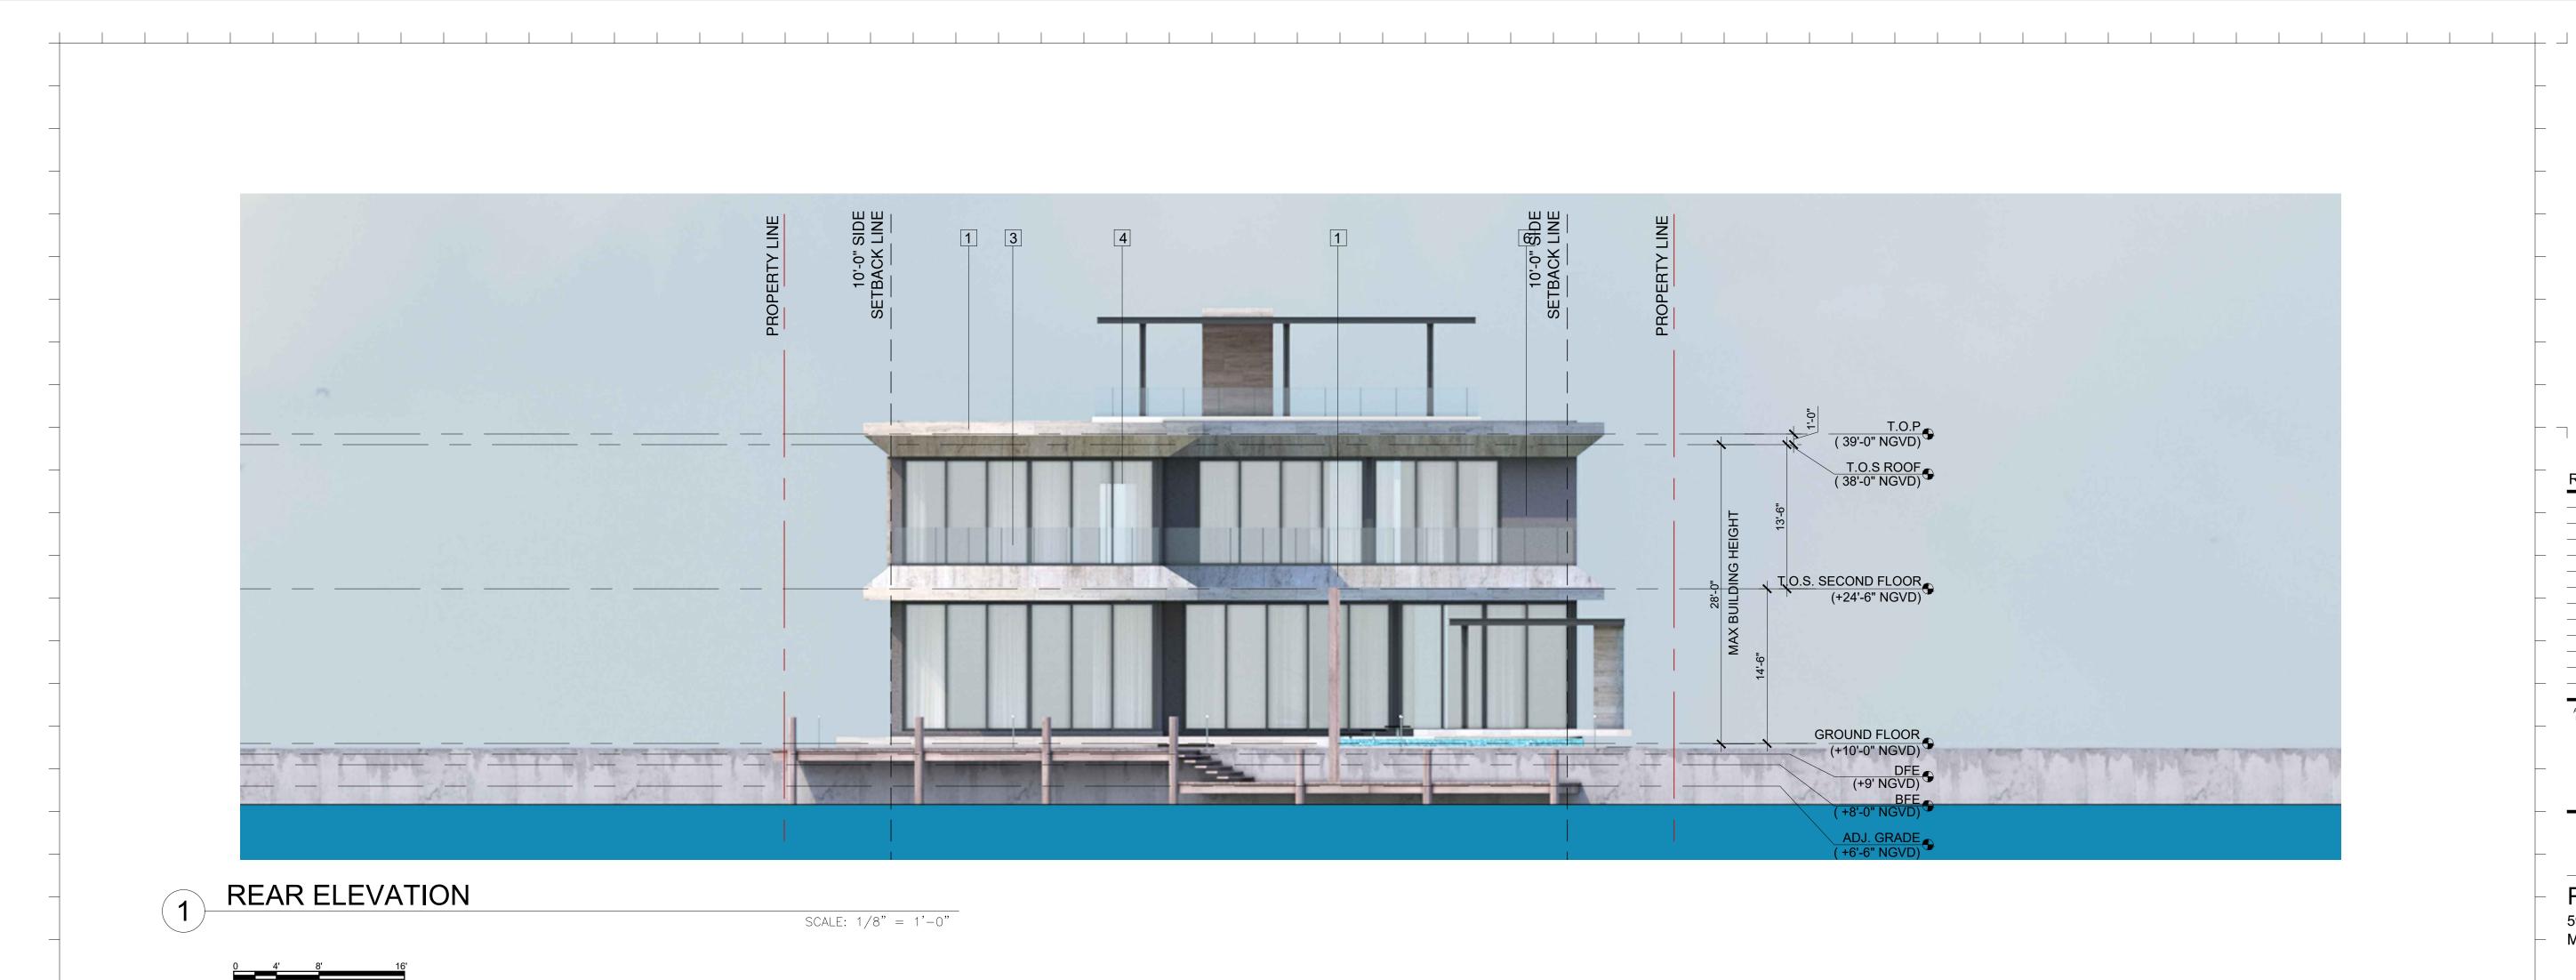

## SINGLE FAMILY RESIDENTIAL - ZONING DATA SHEET

| ITEM<br># | Project Information               |                           |                                                                                  |                               |                                   |
|-----------|-----------------------------------|---------------------------|----------------------------------------------------------------------------------|-------------------------------|-----------------------------------|
| 1         | Address:                          | 5970 N BAY RD, MIAMI BEAC | 5970 N BAY RD, MIAMI BEACH, FL 33140                                             |                               |                                   |
| 2         | Folio number(s):                  | 02-3215-003-0200          | 02-3215-003-0200                                                                 |                               |                                   |
| 3         | Board and file numbers :          | DRB 21-0691               | (B 21-0691                                                                       |                               |                                   |
| 4         | Year built:                       | 1941                      | Zoning District:                                                                 |                               | RS-2                              |
| 5         | Base Flood Elevation:             | 8'-0" NGVD                | Grade value in NGVD:                                                             |                               | 3.89' NGVD                        |
| 6         | Adjusted grade (Flood+Grade/2):   | 5.945' NGVD               | Free board:                                                                      |                               | +2.00' NGVD<br>(10'-0" NGVD)      |
| 7         | Lot Area:                         | 30,800 SF                 |                                                                                  |                               |                                   |
| 8         | Lot width:                        | 77'-0"                    | Lot Depth:                                                                       |                               | 330'-0"                           |
| 9         | Max Lot Coverage SF and %:        | 9,240 SF (30%)            | Proposed Lot Coverage SF and %:                                                  |                               | 8,450 SF (27%)                    |
| 10        | Existing Lot Coverage SF and %:   | N/A                       | Lot coverage deducted (garage-storage) SF:                                       |                               | 7,858 SF                          |
| 11        | Front Yard Open Space SF and %:   | 1,154 SF (76%)            | Rear Yard Open Space SF and %:                                                   |                               | 3,903 SF (80%)                    |
| 12        | Max Unit Size SF and %:           | 15,400 (50%)              | Proposed Unit Size SF and %:                                                     |                               | 13,724 SF (45%)                   |
| 13        | Existing First Floor Unit Size:   | N/A                       | Proposed First Floor Unit Size:                                                  |                               | 8,366 SF                          |
| 14        | Existing Second Floor Unit Size   | N/A                       | Proposed Second Floor vo<br>% (Note: to exceed 70% of<br>home requires Board App | f the first floor of the main | N/A<br>PER ORDINANCE<br>2020-4359 |
| 15        |                                   |                           |                                                                                  |                               | 5,275 SF (17%)                    |
| 16        |                                   |                           | Proposed Roof Deck Area<br>Maximum is 25% of the er<br>immediately below):       | •                             | 1,300 SF                          |
|           | Zoning Information / Calculations | Required                  | Existing                                                                         | Proposed                      | Deficiencies                      |
| 17        | Height:                           | 28'- FLAT ROOFS           |                                                                                  | 28'-0"                        |                                   |
| 10        | Sathaaka                          |                           |                                                                                  |                               |                                   |

|    | Zoning Information / Calculations                     | Required                                                                                | Existing | Proposed                  | Deficiencies |
|----|-------------------------------------------------------|-----------------------------------------------------------------------------------------|----------|---------------------------|--------------|
| 17 | Height:                                               | 28'- FLAT ROOFS                                                                         |          | 28'-0"                    |              |
| 18 | Setbacks:                                             |                                                                                         |          |                           |              |
| 19 | Front First level:                                    | 20'-0"                                                                                  |          | 22'-1"                    |              |
| 20 | Front Second level:                                   | 30'-0"                                                                                  |          | 118'-3"                   |              |
| 21 | Side 1:                                               | 10'-0" MIN.                                                                             |          | 10'-0"                    |              |
| 22 | Side 2 or (facing street):                            | 10'-0" MIN.                                                                             |          | 10'-0"                    |              |
| 23 | Rear:                                                 | 15% OF 330'-0" = 49.5'                                                                  |          | 56'-0"                    |              |
|    | Accessory Structure Side 1: NORTH                     | 7'-6"                                                                                   |          | N/A                       |              |
| 24 | Accessory Structure Side 2 or (facing street) : SOUTH | 7'-6"                                                                                   |          | N/A                       |              |
| 25 | Accessory Structure Rear:                             | 15'-5"                                                                                  |          | N/A                       |              |
| 26 | Sum of side yard :                                    | 20'-0" (25% of Lot Width)                                                               |          | 20'-0" (25% of Lot Width) |              |
| 27 | Located within a Local Historic District?             |                                                                                         |          | Yes or No                 | 0            |
| 28 | Designated as an individual Historic Single           | Family Residence Site?                                                                  |          | Yes or No                 | 0            |
| 29 | Determined to be Architecturally Significa            | nt?                                                                                     |          | Yes or No                 | 0            |
|    | Additional data or information must be pr             | Additional data or information must be presented in the format outlined in this section |          |                           |              |