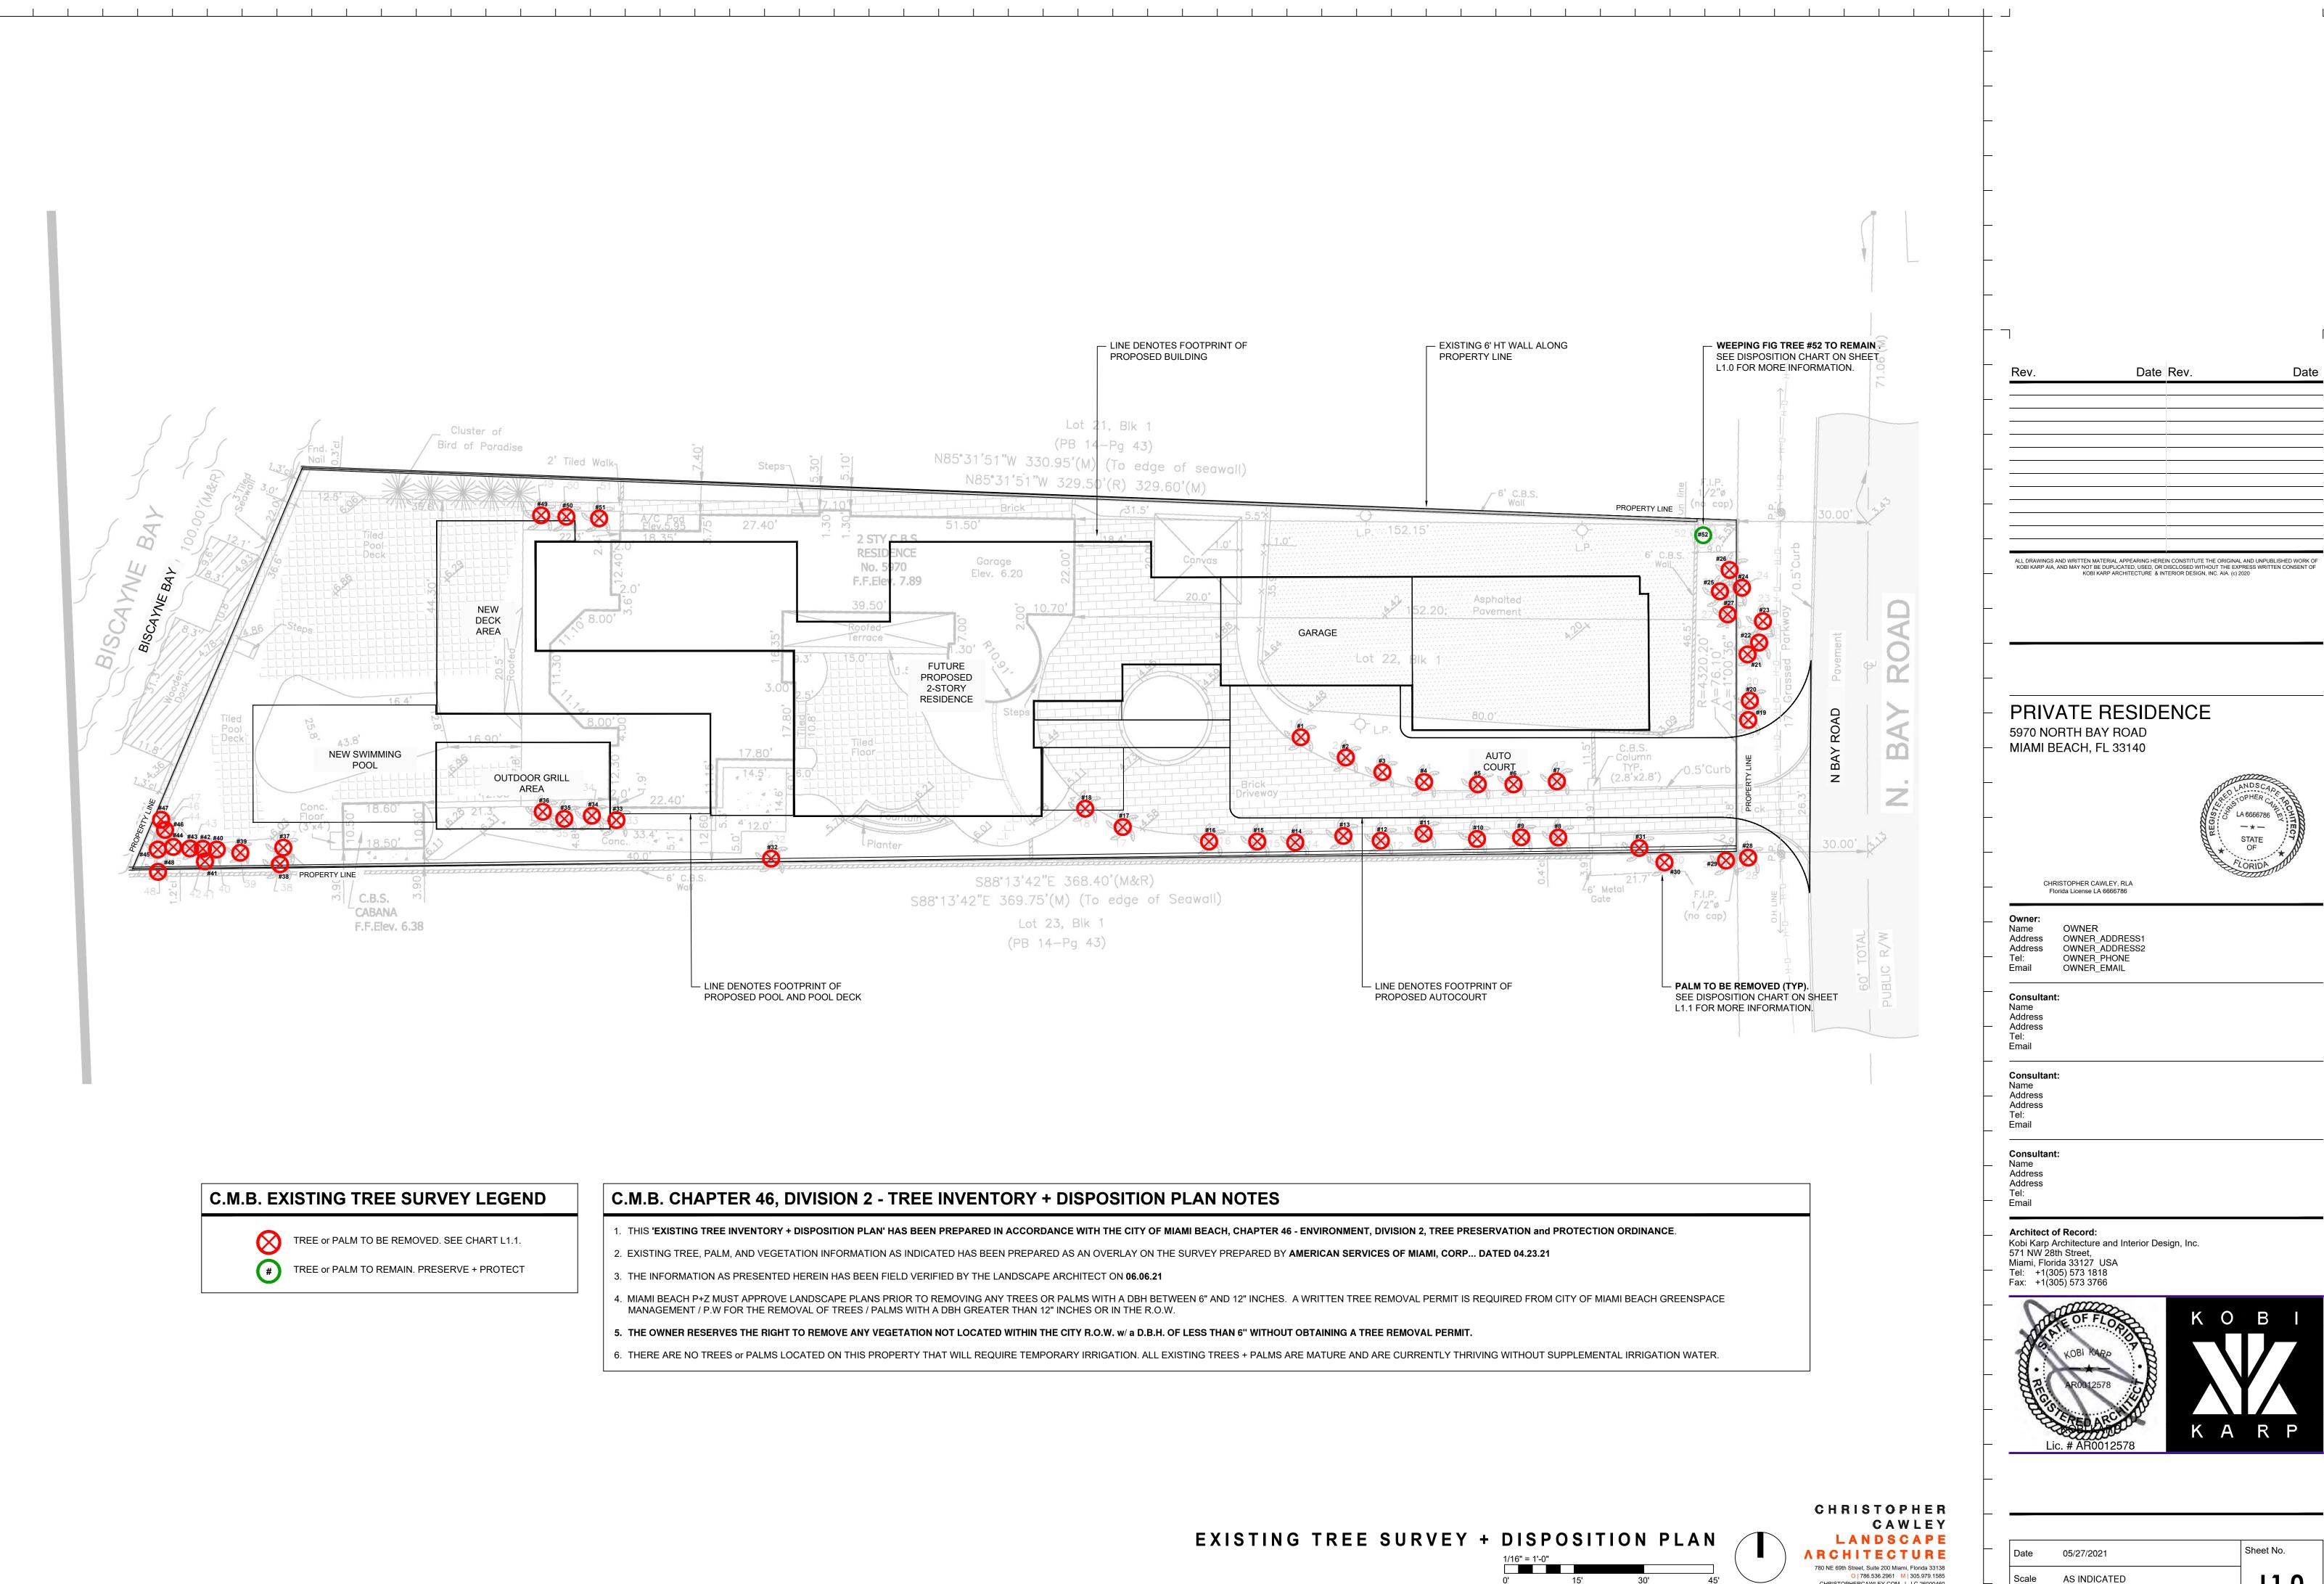

Date 05/27/2021 Scale AS INDICATED Project 5970 N BAY RD Sheet No. L2.0A

CHRISTOPHER

ARCHITECTURE

780 NE 69th Street, Suite 200 Miami, Florida 33138 O 786.536.2961 M 305.979.1585

CHRISTOPHERCAWLEY.COM | LC 26000460

LANDSCAPE

CAWLEY

Date 05/27/2021 AS INDICATED Scale Project 5970 N BAY RD Sheet No. L2.0