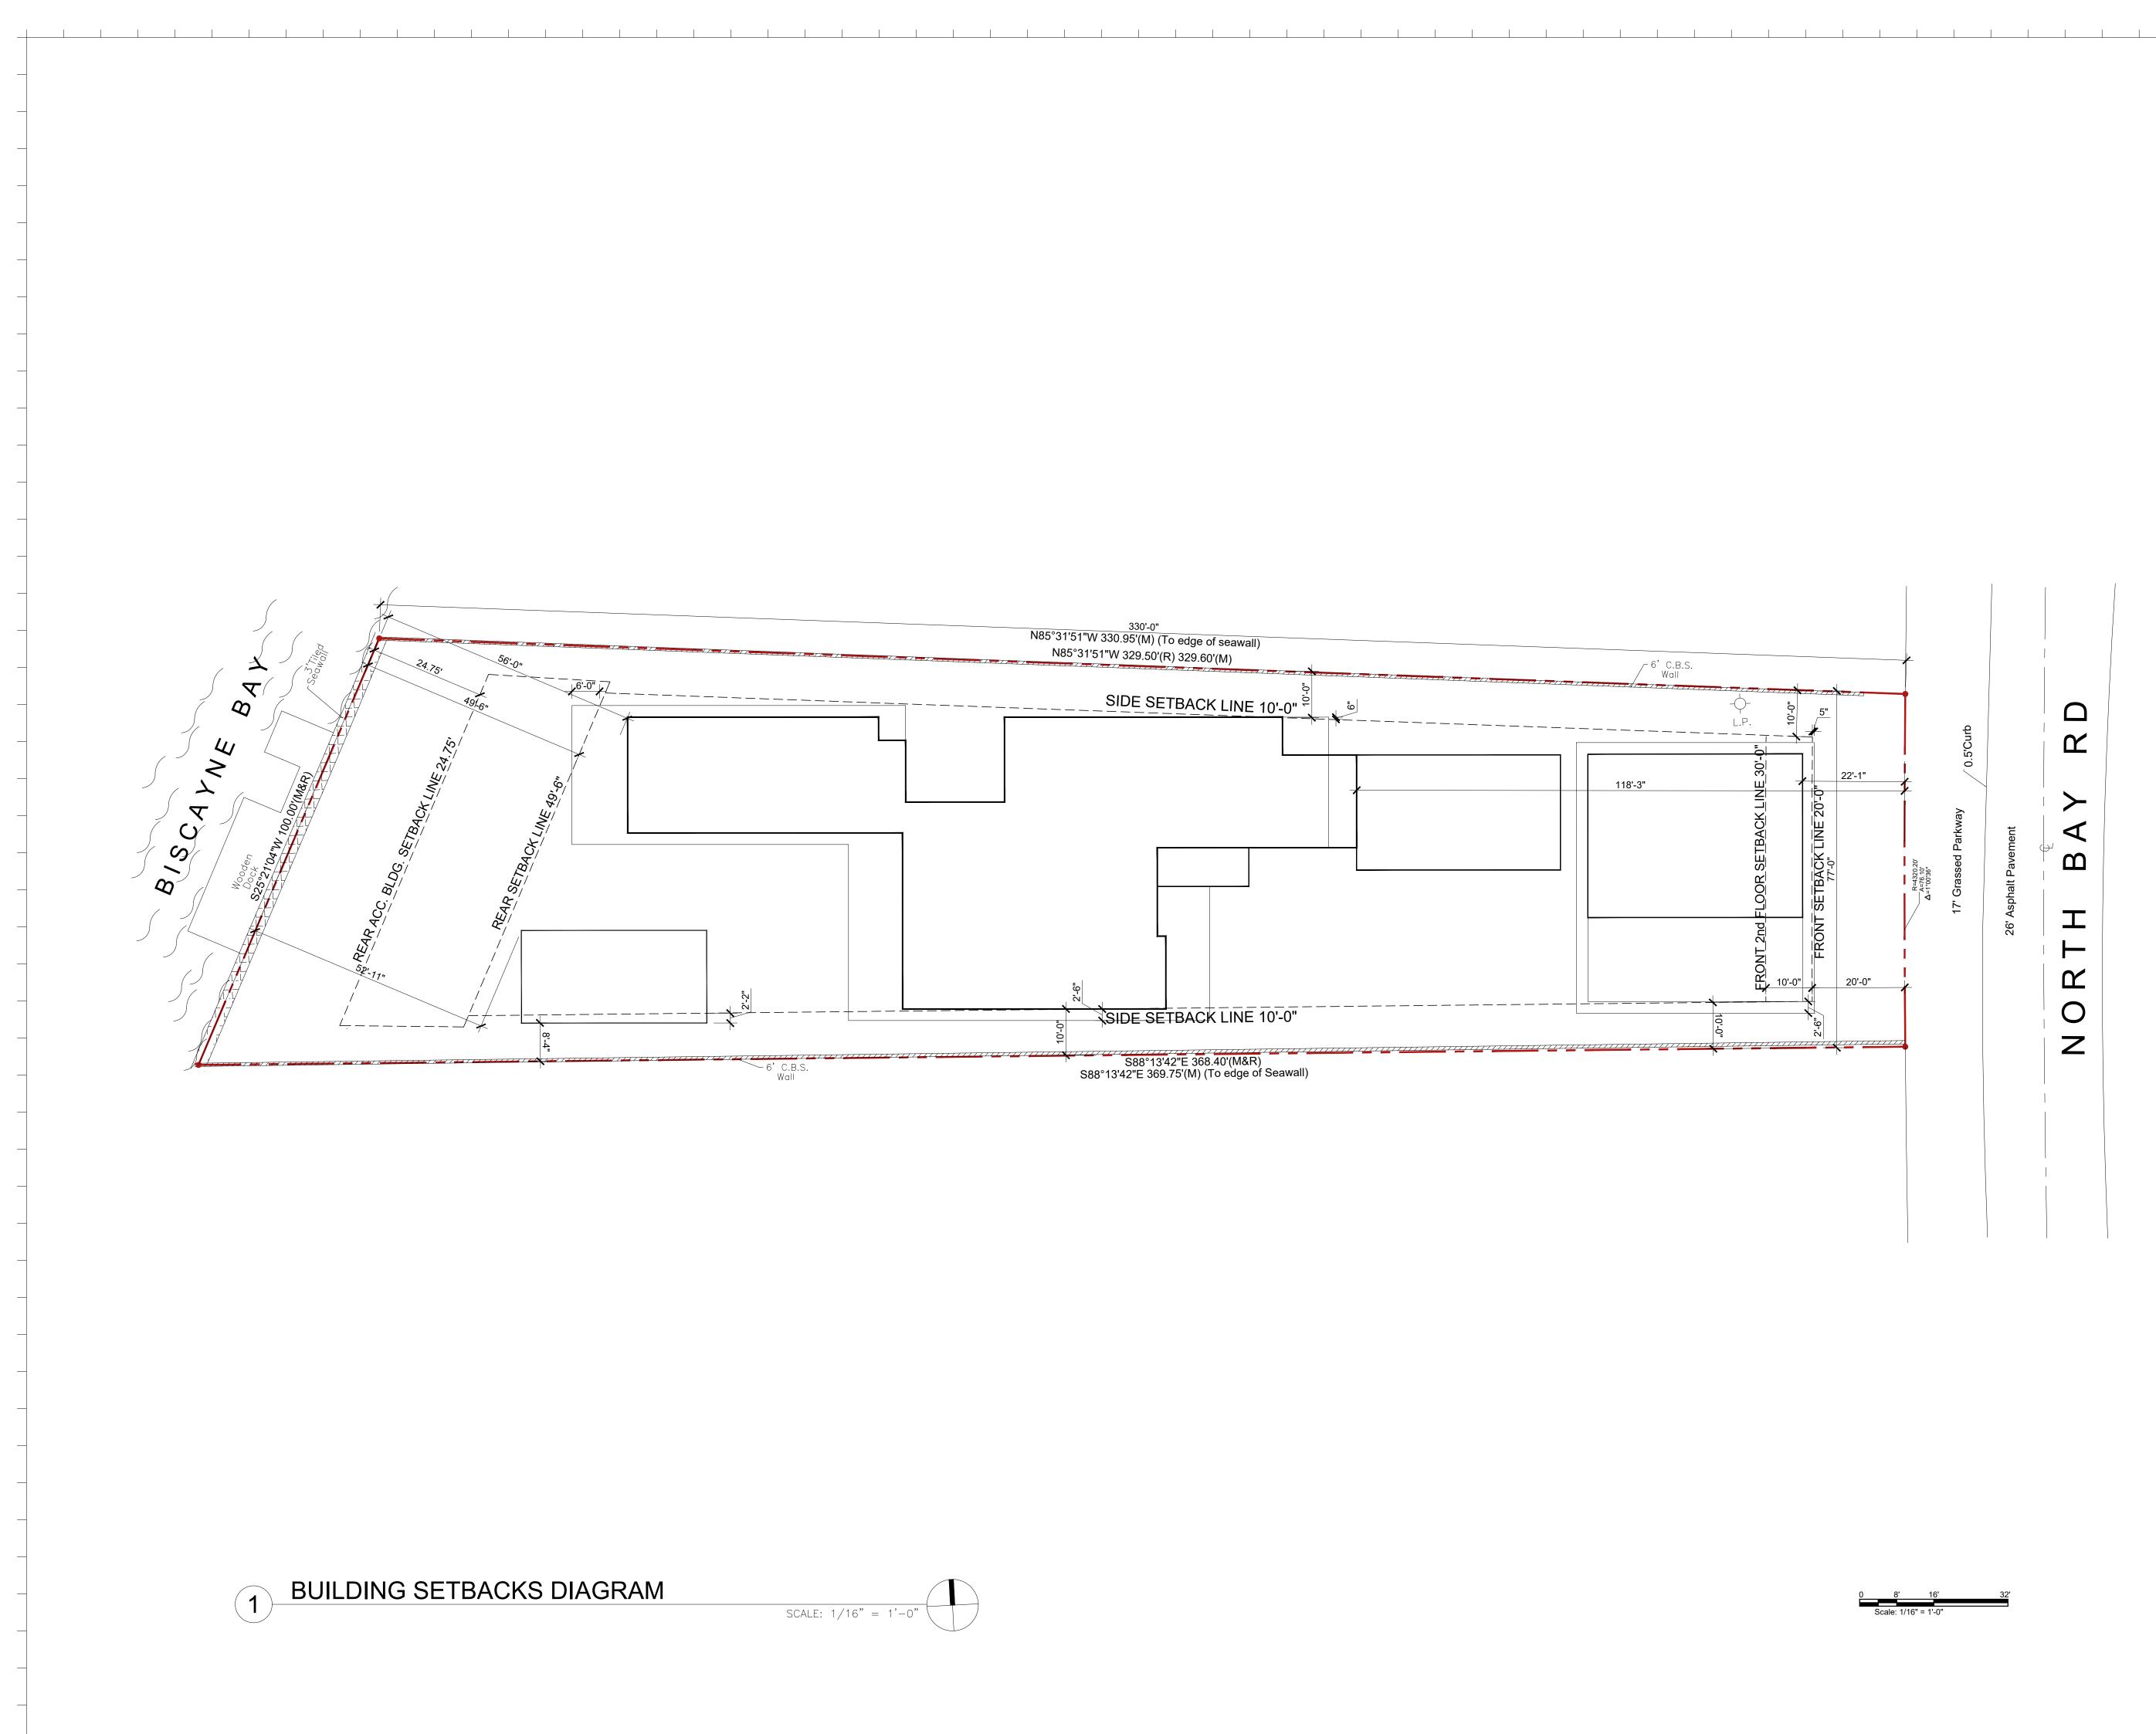

## SINGLE FAMILY RESIDENTIAL - ZONING DATA SHEET

| ITEM<br># | Project Information               |                           |                                                                                  |                               |                                   |
|-----------|-----------------------------------|---------------------------|----------------------------------------------------------------------------------|-------------------------------|-----------------------------------|
| 1         | Address:                          | 5970 N BAY RD, MIAMI BEAC | 5970 N BAY RD, MIAMI BEACH, FL 33140                                             |                               |                                   |
| 2         | Folio number(s):                  | 02-3215-003-0200          | 02-3215-003-0200                                                                 |                               |                                   |
| 3         | Board and file numbers :          | DRB 21-0691               | (B 21-0691                                                                       |                               |                                   |
| 4         | Year built:                       | 1941                      | Zoning District:                                                                 |                               | RS-2                              |
| 5         | Base Flood Elevation:             | 8'-0" NGVD                | Grade value in NGVD:                                                             |                               | 3.89' NGVD                        |
| 6         | Adjusted grade (Flood+Grade/2):   | 5.945' NGVD               | Free board:                                                                      |                               | +2.00' NGVD<br>(10'-0" NGVD)      |
| 7         | Lot Area:                         | 30,800 SF                 |                                                                                  |                               |                                   |
| 8         | Lot width:                        | 77'-0"                    | Lot Depth:                                                                       |                               | 330'-0"                           |
| 9         | Max Lot Coverage SF and %:        | 9,240 SF (30%)            | Proposed Lot Coverage SF and %:                                                  |                               | 8,450 SF (27%)                    |
| 10        | Existing Lot Coverage SF and %:   | N/A                       | Lot coverage deducted (garage-storage) SF:                                       |                               | 7,858 SF                          |
| 11        | Front Yard Open Space SF and %:   | 1,154 SF (76%)            | Rear Yard Open Space SF and %:                                                   |                               | 3,903 SF (80%)                    |
| 12        | Max Unit Size SF and %:           | 15,400 (50%)              | Proposed Unit Size SF and %:                                                     |                               | 13,724 SF (45%)                   |
| 13        | Existing First Floor Unit Size:   | N/A                       | Proposed First Floor Unit Size:                                                  |                               | 8,366 SF                          |
| 14        | Existing Second Floor Unit Size   | N/A                       | Proposed Second Floor vo<br>% (Note: to exceed 70% of<br>home requires Board App | f the first floor of the main | N/A<br>PER ORDINANCE<br>2020-4359 |
| 15        |                                   |                           |                                                                                  |                               | 5,275 SF (17%)                    |
| 16        |                                   |                           | Proposed Roof Deck Area<br>Maximum is 25% of the er<br>immediately below):       | •                             | 1,300 SF                          |
|           | Zoning Information / Calculations | Required                  | Existing                                                                         | Proposed                      | Deficiencies                      |
| 17        | Height:                           | 28'- FLAT ROOFS           |                                                                                  | 28'-0"                        |                                   |
| 10        | Sathaaka                          |                           |                                                                                  |                               |                                   |

|    | Zoning Information / Calculations                     | Required                                                                                | Existing | Proposed                  | Deficiencies |
|----|-------------------------------------------------------|-----------------------------------------------------------------------------------------|----------|---------------------------|--------------|
| 17 | Height:                                               | 28'- FLAT ROOFS                                                                         |          | 28'-0"                    |              |
| 18 | Setbacks:                                             |                                                                                         |          |                           |              |
| 19 | Front First level:                                    | 20'-0"                                                                                  |          | 22'-1"                    |              |
| 20 | Front Second level:                                   | 30'-0"                                                                                  |          | 118'-3"                   |              |
| 21 | Side 1:                                               | 10'-0" MIN.                                                                             |          | 10'-0"                    |              |
| 22 | Side 2 or (facing street):                            | 10'-0" MIN.                                                                             |          | 10'-0"                    |              |
| 23 | Rear:                                                 | 15% OF 330'-0" = 49.5'                                                                  |          | 56'-0"                    |              |
|    | Accessory Structure Side 1: NORTH                     | 7'-6"                                                                                   |          | N/A                       |              |
| 24 | Accessory Structure Side 2 or (facing street) : SOUTH | 7'-6"                                                                                   |          | N/A                       |              |
| 25 | Accessory Structure Rear:                             | 15'-5"                                                                                  |          | N/A                       |              |
| 26 | Sum of side yard :                                    | 20'-0" (25% of Lot Width)                                                               |          | 20'-0" (25% of Lot Width) |              |
| 27 | Located within a Local Historic District?             |                                                                                         |          | Yes or No                 | 0            |
| 28 | Designated as an individual Historic Single           | Family Residence Site?                                                                  |          | Yes or No                 | 0            |
| 29 | Determined to be Architecturally Significa            | nt?                                                                                     |          | Yes or No                 | 0            |
|    | Additional data or information must be pr             | Additional data or information must be presented in the format outlined in this section |          |                           |              |