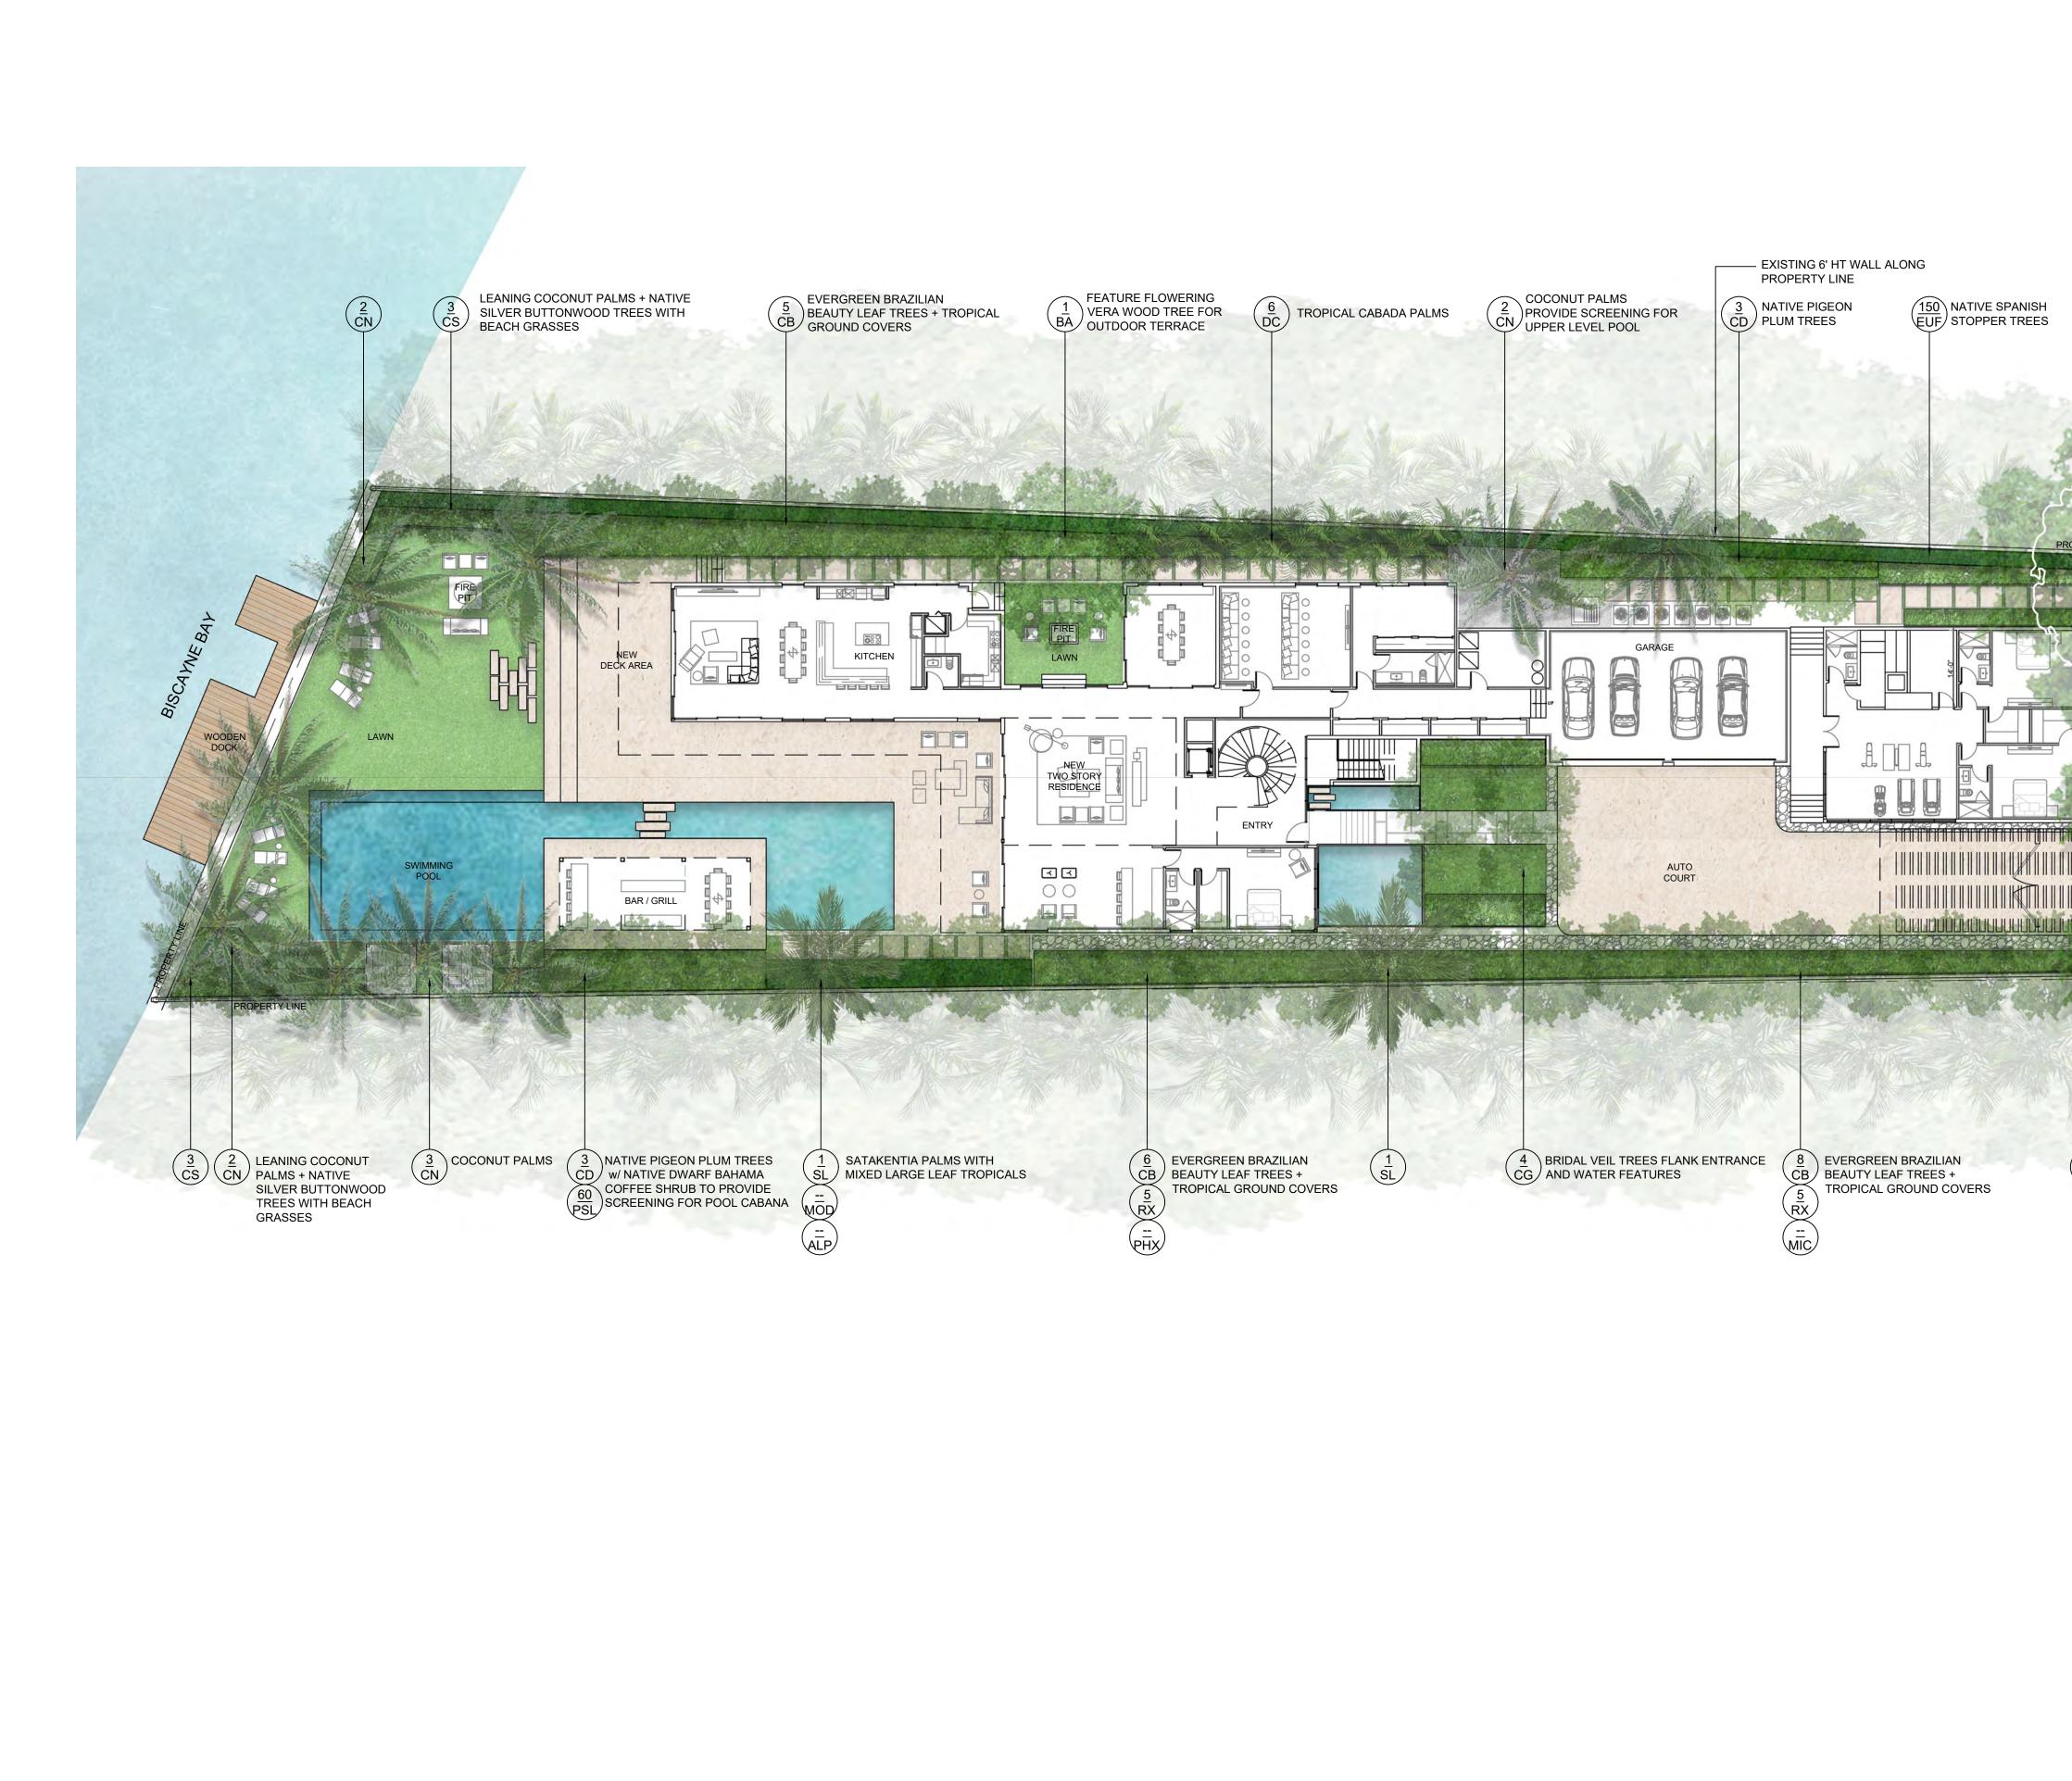

Date 05/27/2021 Scale AS INDICATED Project 5970 N BAY RD Sheet No. L2.0A

CHRISTOPHER

ARCHITECTURE

780 NE 69th Street, Suite 200 Miami, Florida 33138 O 786.536.2961 M 305.979.1585

CHRISTOPHERCAWLEY.COM | LC 26000460

LANDSCAPE

CAWLEY

PROPOSED Site plan

Date 07/05/2021

Scale AS INDICATED Project 5970 N BAY RD Sheet No. SP1.0

18'-7"

22'-7"

44'-0"

.6'-0"

STORAGE STORAGE T.O.S. +7'-0" N.G.V.D. UP+ + WATER FEATURE En En La T.O.S. +7'-0" N.G.V.D. WATER FEATURE SIDE SETBACK LINE 10'-0" T.O.S. +6'-6" N.G.V.D. 

PROPOSED Ground Floor

Date 07/05/2021 Scale AS INDICATED Project 5970 N BAY RD

Sheet No. A4.0