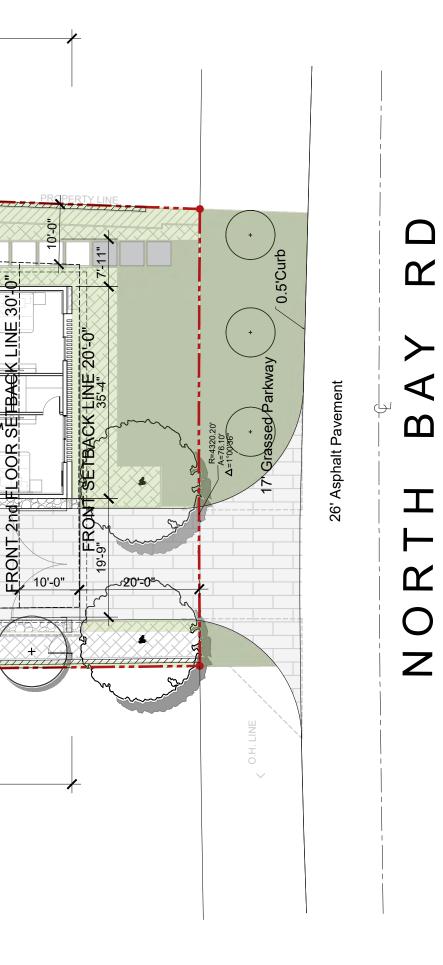

|    | Zoning Information / Calculations                     | Required                                                                                | Existing | Proposed                  | Deficiencies |
|----|-------------------------------------------------------|-----------------------------------------------------------------------------------------|----------|---------------------------|--------------|
| 17 | Height:                                               | 28'- FLAT ROOFS                                                                         |          | 28'-0"                    |              |
| 18 | Setbacks:                                             |                                                                                         |          |                           |              |
| 19 | Front First level:                                    | 20'-0"                                                                                  |          | 22'-1"                    |              |
| 20 | Front Second level:                                   | 30'-0"                                                                                  |          | 118'-3"                   |              |
| 21 | Side 1:                                               | 10'-0" MIN.                                                                             |          | 10'-0"                    |              |
| 22 | Side 2 or (facing street):                            | 10'-0" MIN.                                                                             |          | 10'-0"                    |              |
| 23 | Rear:                                                 | 15% OF 330'-0" = 49.5'                                                                  |          | 56'-0"                    |              |
|    | Accessory Structure Side 1: NORTH                     | 7'-6"                                                                                   |          | N/A                       |              |
| 24 | Accessory Structure Side 2 or (facing street) : SOUTH | 7'-6"                                                                                   |          | N/A                       |              |
| 25 | Accessory Structure Rear:                             | 15'-5"                                                                                  |          | N/A                       |              |
| 26 | Sum of side yard :                                    | 20'-0" (25% of Lot Width)                                                               |          | 20'-0" (25% of Lot Width) |              |
| 27 | Located within a Local Historic District?             |                                                                                         |          | Yes or No                 | 0            |
| 28 | Designated as an individual Historic Single           | Family Residence Site?                                                                  |          | Yes or No                 | 0            |
| 29 | Determined to be Architecturally Significa            | nt?                                                                                     |          | Yes or No                 | 0            |
|    | Additional data or information must be pr             | Additional data or information must be presented in the format outlined in this section |          |                           |              |