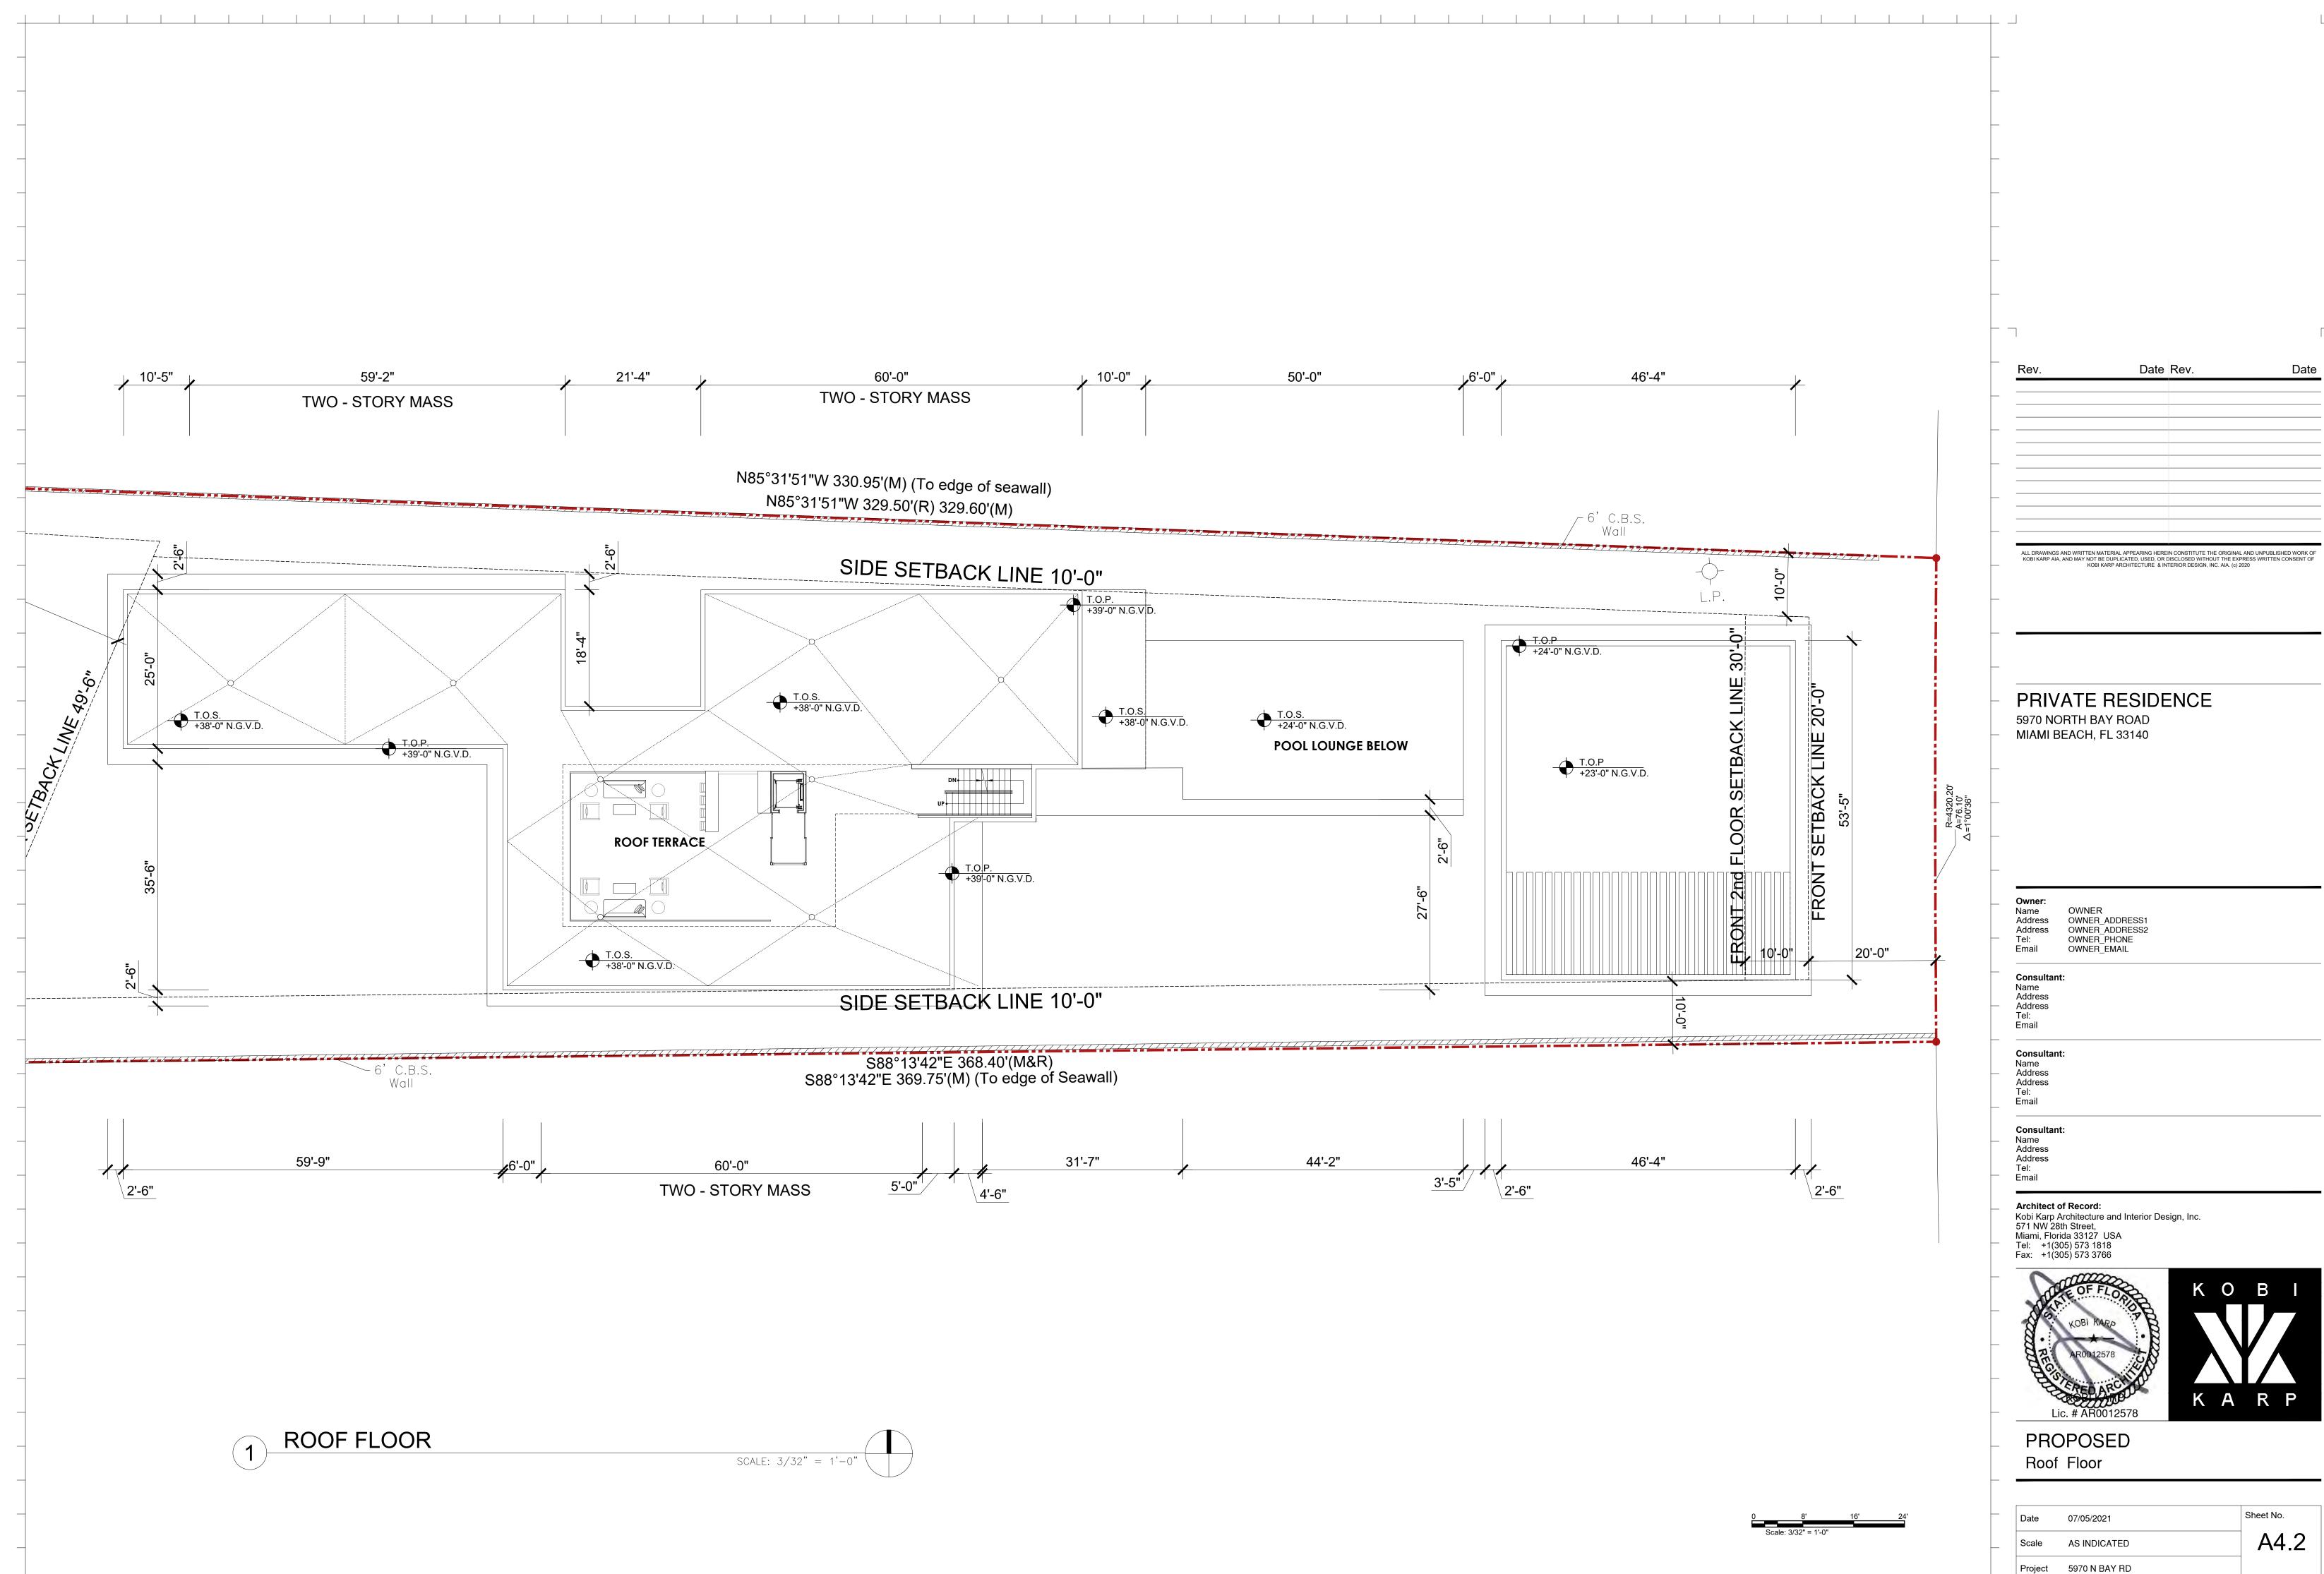

51"W 330.95'(M) (To edge of seawall) N85°31'51"W 329.50'(R) 329.60'(M) SIDE SETBACK LINE 10'-0" T.O.S. +6'-6"N.G.V.D. 5 +7'-0" N.G.V.D. 00 STAFF **—**— GARAGE -----MECH / BATH ELECTRICAL SAUNA . ç GYM 卽

60'-0"

,6'-0"





## PRIVATE RESIDENCE 5970 NORTH BAY ROAD MIAMI BEACH, FL 33140

Owner: Name Address Address Tel:

Email

OWNER OWNER OWNER\_ADDRESS1 OWNER\_ADDRESS2 OWNER\_PHONE OWNER\_EMAIL

Consultant: Name Address Address Tel: Email

Consultant: Name Address Address Tel: Email

Consultant: Name Address Address Tel: Email

Architect of Record: Kobi Karp Architecture and Interior Design, Inc. 571 NW 28th Street, Miami, Florida 33127 USA Tel: +1(305) 573 1818 Fax: +1(305) 573 3766





PROPOSED Ground Floor

Date 07/05/2021 Scale AS INDICATED Project 5970 N BAY RD

Sheet No. A4.0











# **1.TRAVERTINE** CLADDING





# 3. GRAY STUCCO 4. GRAY METAL

| Rev. | Date | Rev. | Da |
|------|------|------|----|
|      |      |      |    |
|      |      |      |    |
|      |      |      |    |
|      |      |      |    |
|      |      |      |    |
|      |      |      |    |
|      |      |      |    |
|      |      |      |    |
|      |      |      |    |

## 2. NATURAL WOOD

PRIVATE RESIDENCE 5970 NORTH BAY ROAD MIAMI BEACH, FL 33140

Owner: Name Address Address Tel:

Email

OWNER OWNER\_ADDRESS1 OWNER\_ADDRESS2 OWNER\_PHONE OWNER\_EMAIL

Consultant Name Address Address Tel: Email

Consultant: Name Address Address Tel: Email

Consultant Name Address Address Tel: Email

Architect of Record: Kobi Karp Architecture and Interior Design, Inc. 571 NW 28th Street, Miami, Flo