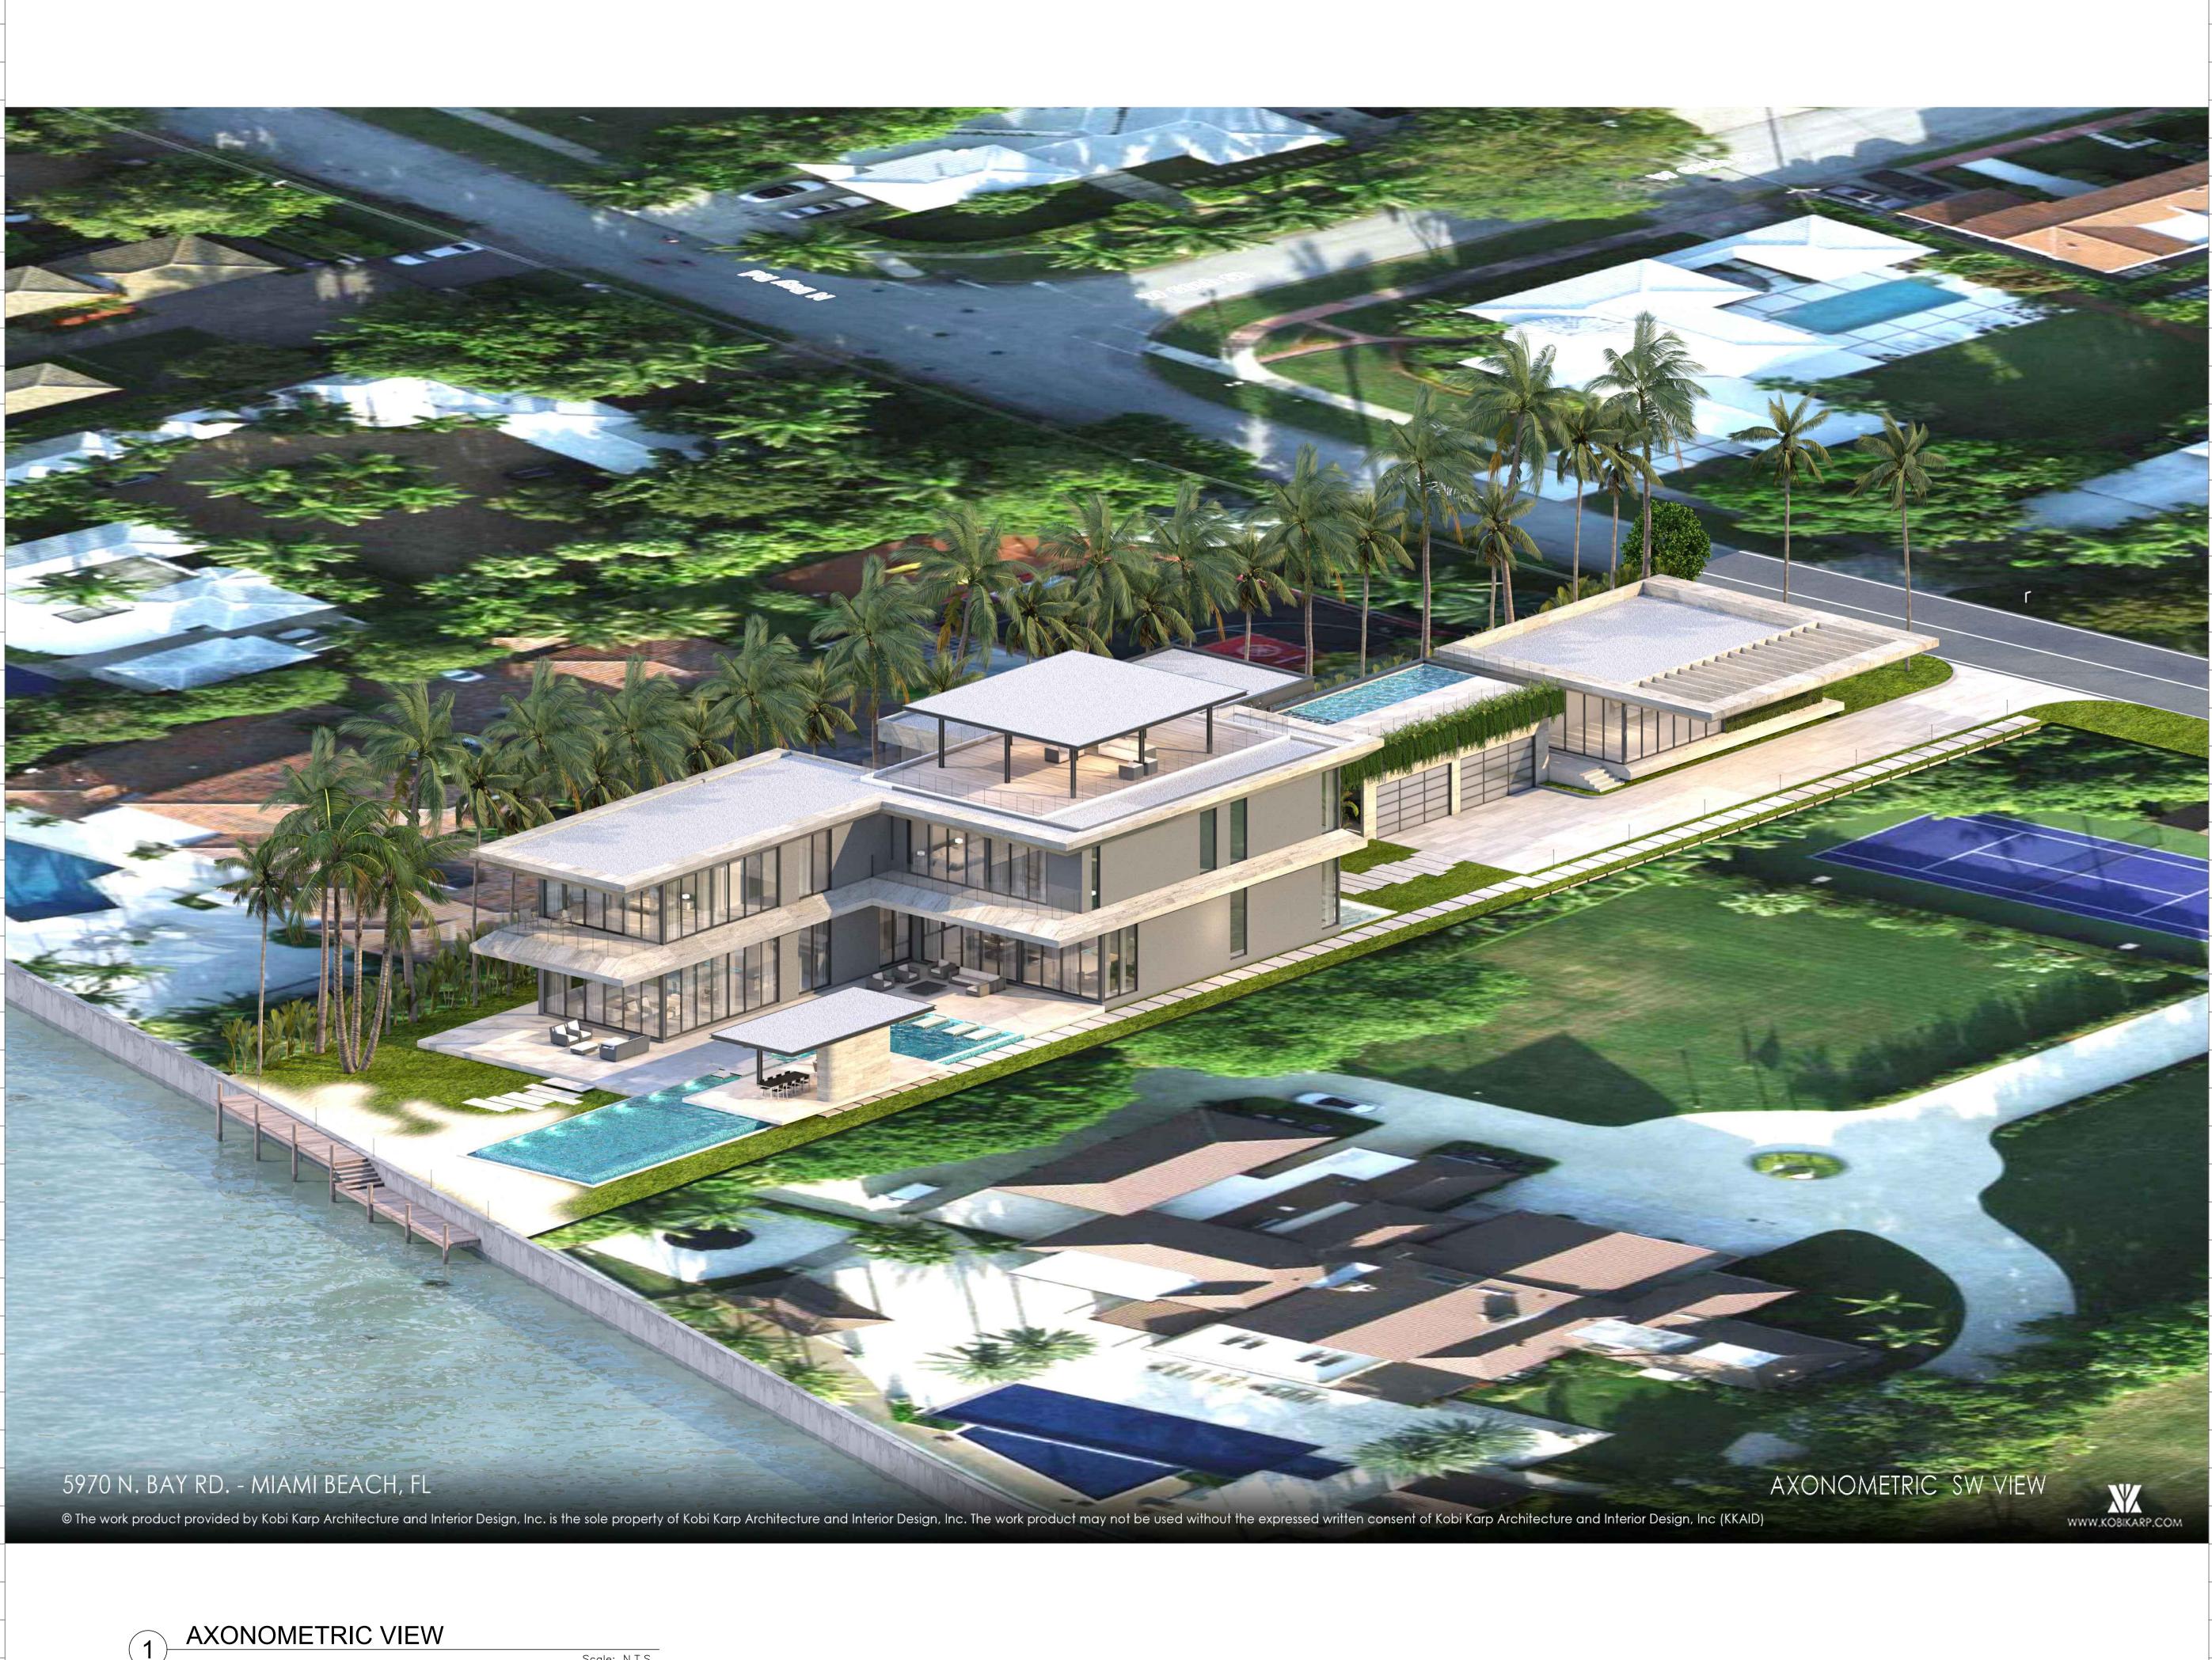

AXONOMETRIC Rear

07/05/2021 Date Scale AS INDICATED Project 5970 N BAY RD Sheet No. A7.4

| Rev. | Date | Rev. | Date |
|------|------|------|------|
|      |      |      |      |
|      |      |      |      |
|      |      |      |      |
|      |      |      |      |
|      |      |      |      |
|      |      |      |      |
|      |      |      |      |
|      |      |      |      |
|      |      |      |      |
|      |      |      |      |
|      |      |      |      |
|      |      |      |      |

AXONOMETRIC Front

| 07/05/2021    |
|---------------|
| AS INDICATED  |
| 5970 N BAY RD |
|               |

Sheet No.