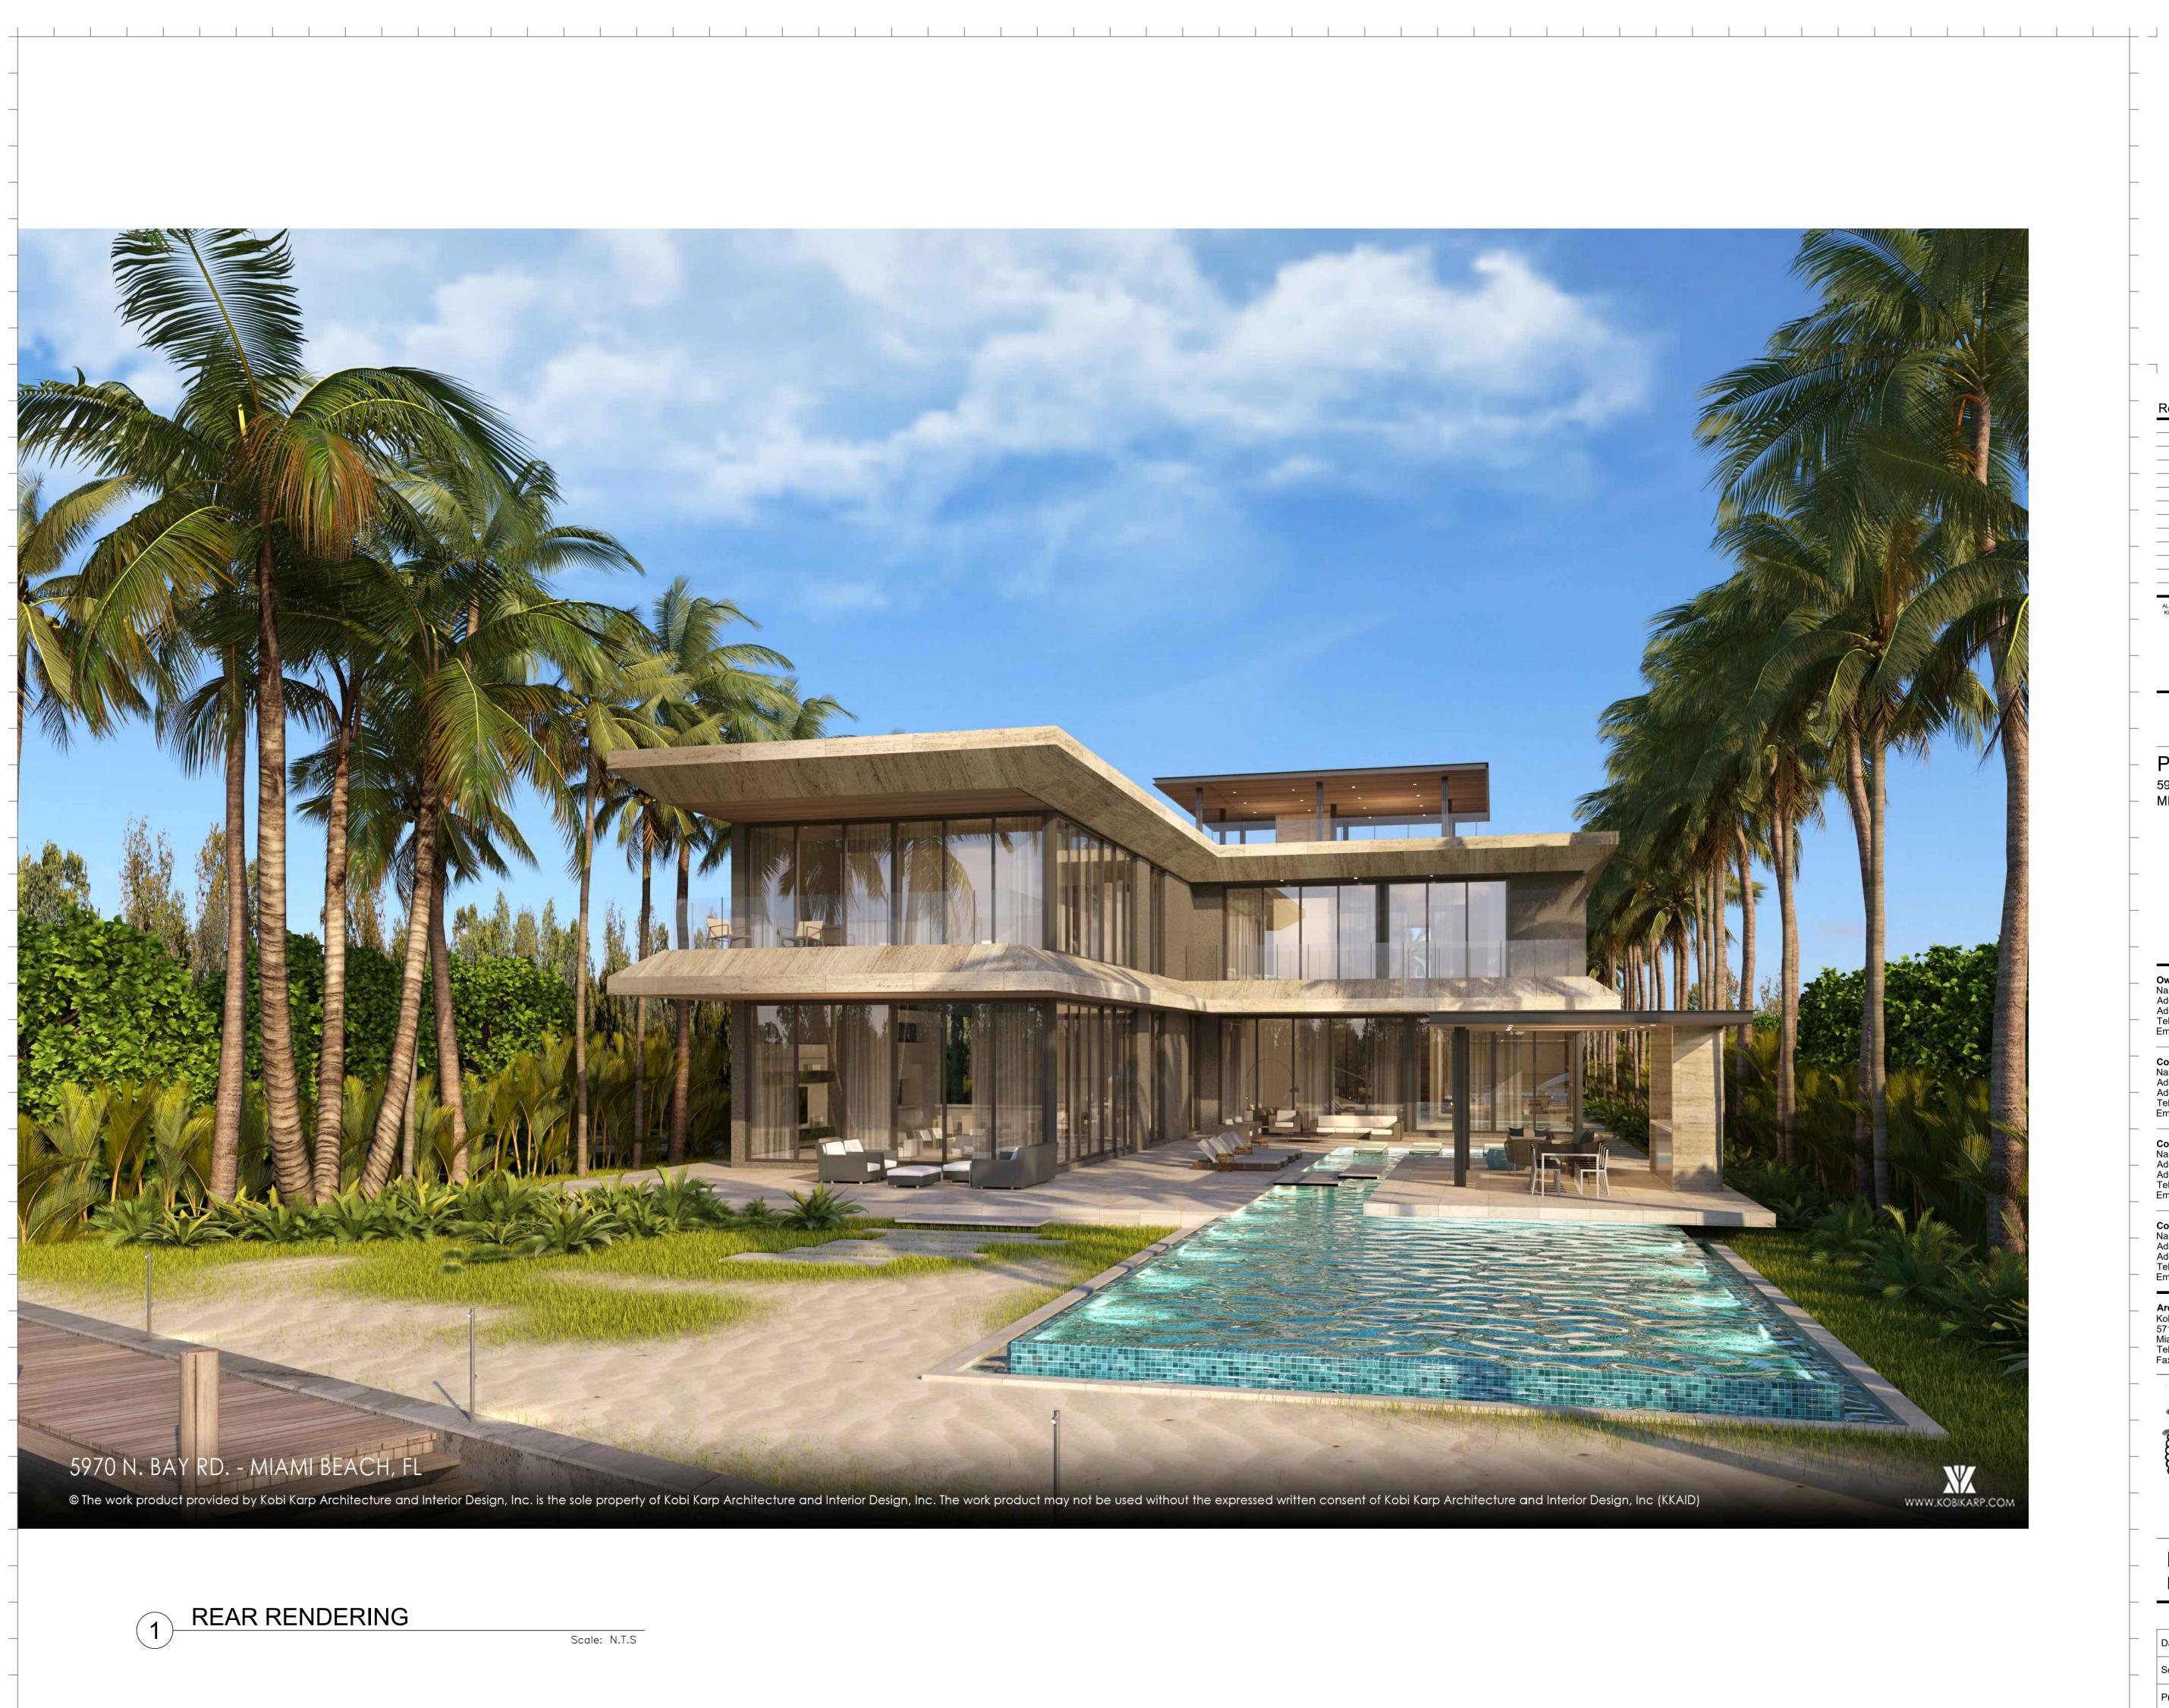

RENDERINGS Rear

07/05/2021

Date Scale Project 5970 N BAY RD

AS INDICATED

Sheet No. A7.1

| Rev. | Date | Rev. | D |
|------|------|------|---|
|      |      |      |   |
|      |      |      |   |
|      |      |      |   |
|      |      |      |   |
|      |      |      |   |
|      |      |      |   |
|      |      |      |   |
|      |      |      |   |