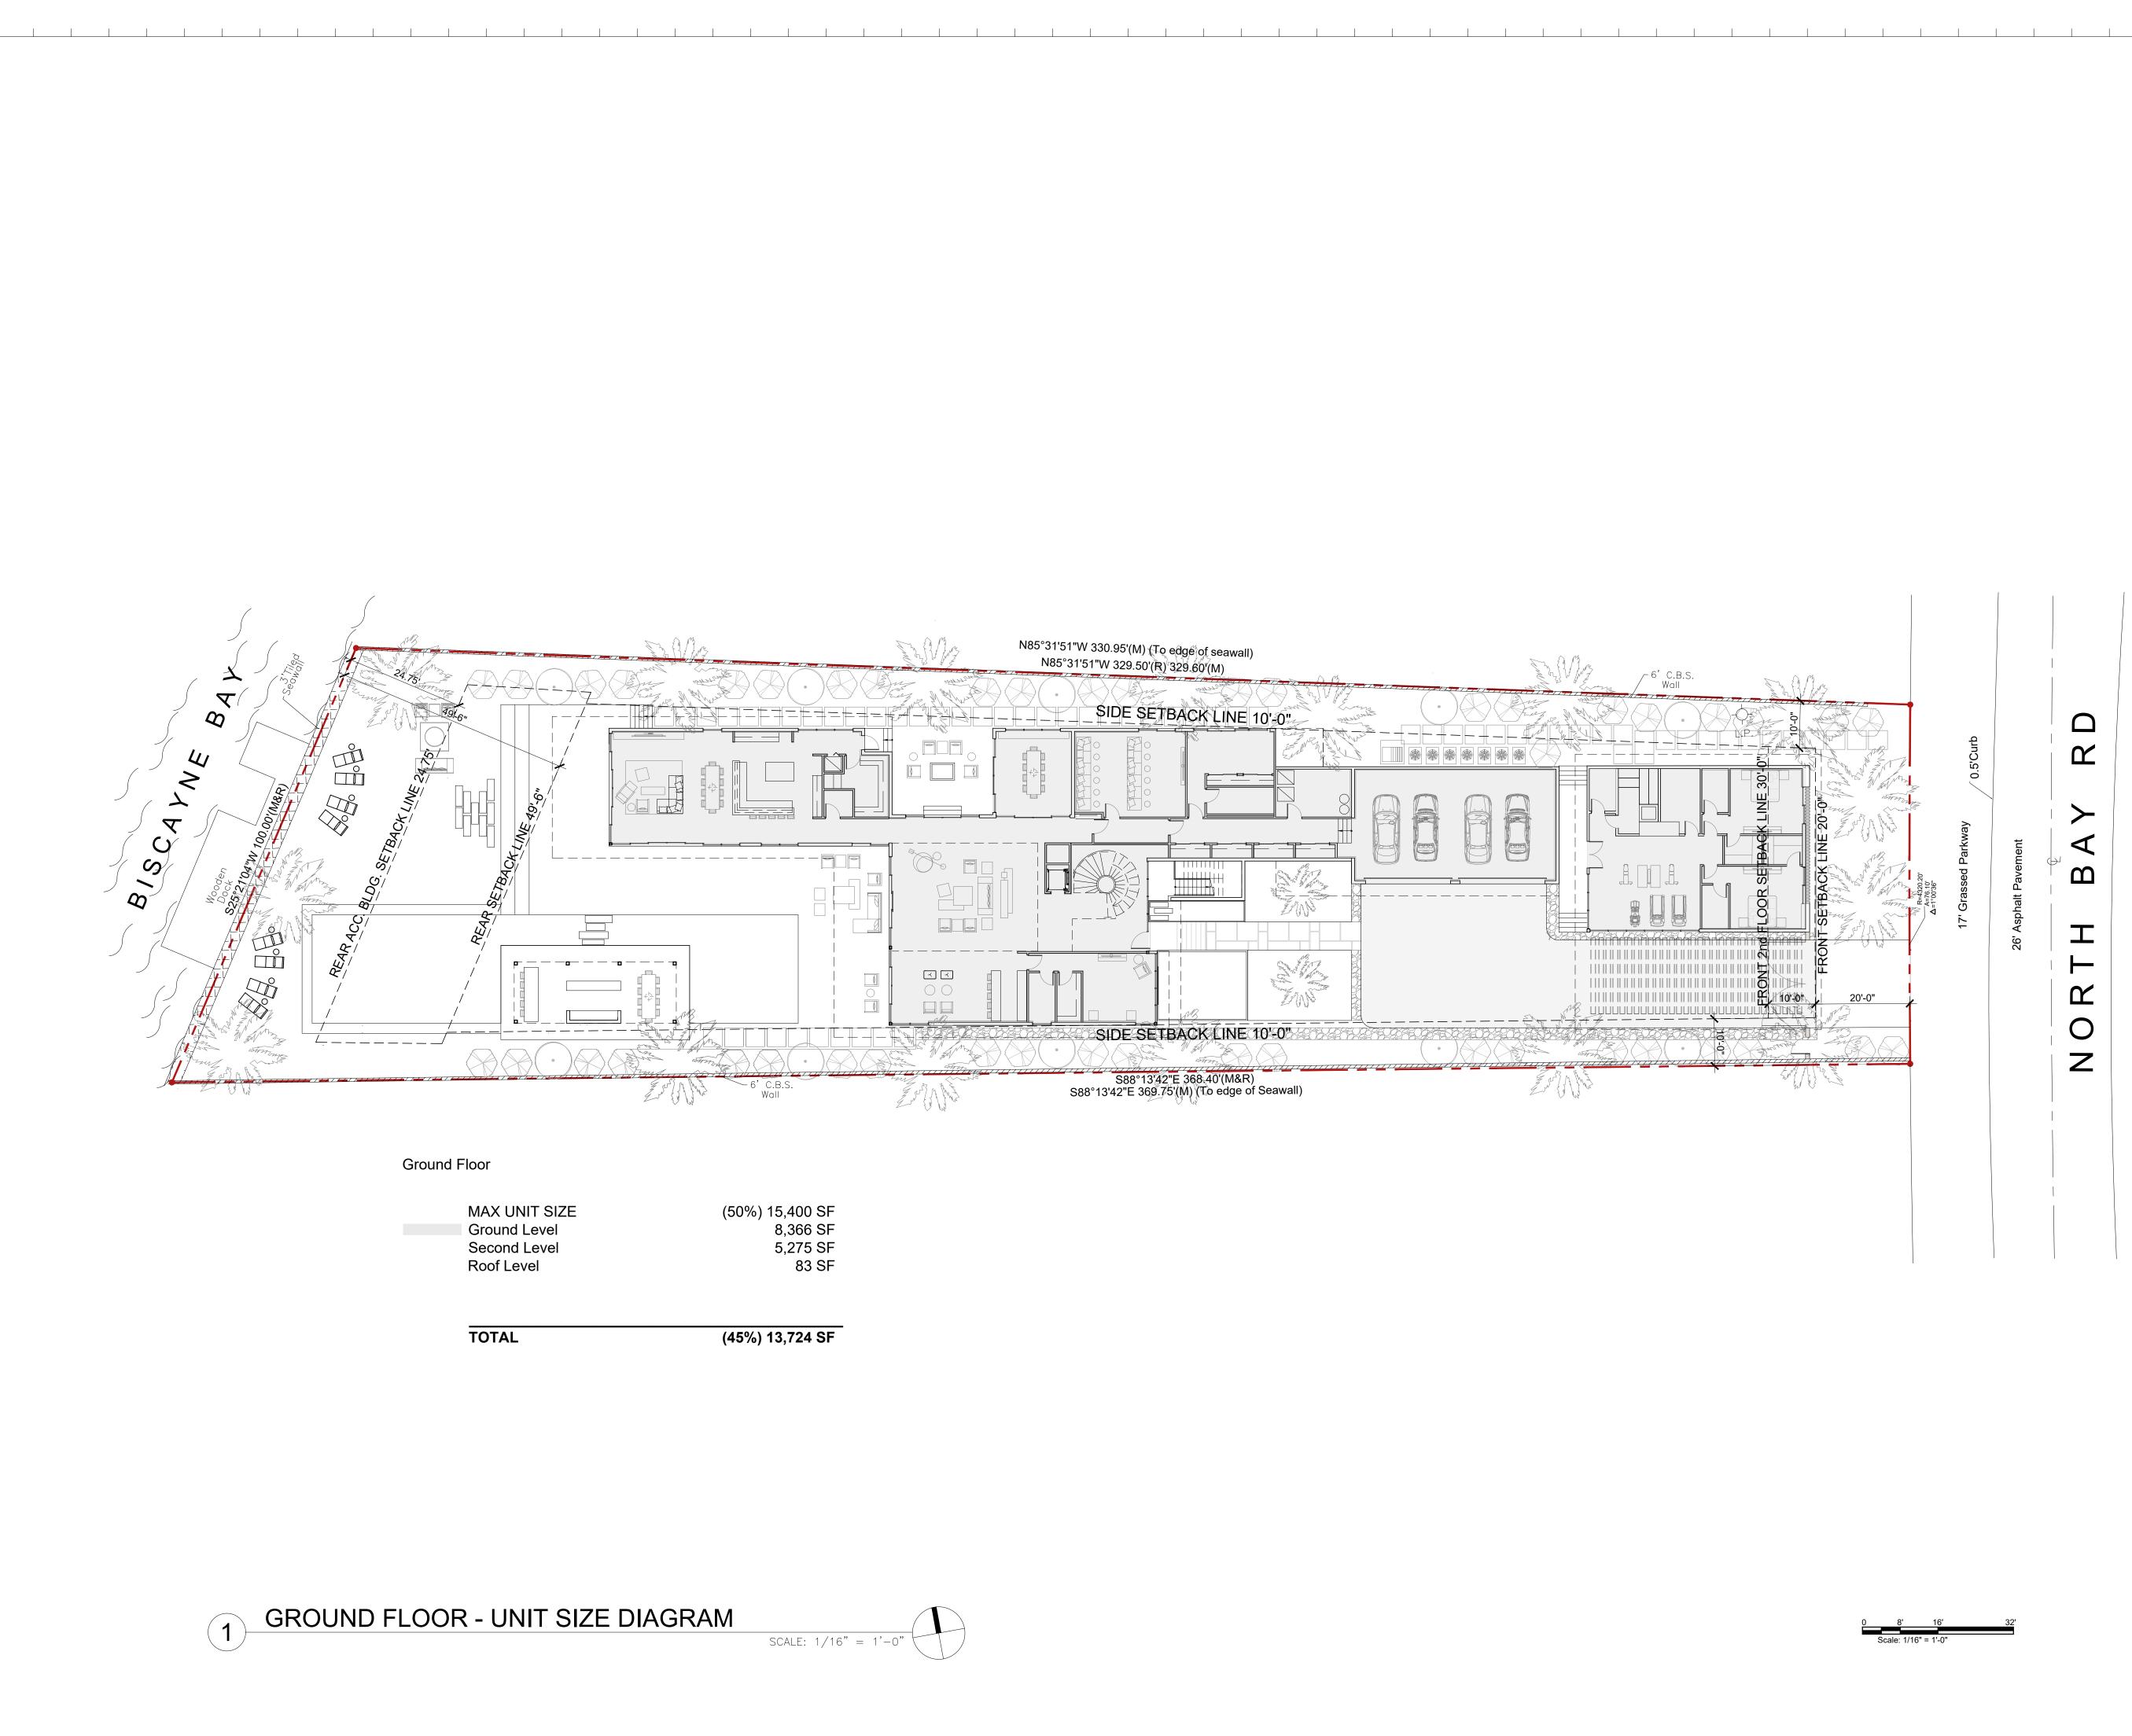

## SINGLE FAMILY RESIDENTIAL - ZONING DATA SHEET

| ITEM<br># | Project Information               |                           |                                                                                  |                               |                                   |
|-----------|-----------------------------------|---------------------------|----------------------------------------------------------------------------------|-------------------------------|-----------------------------------|
| 1         | Address:                          | 5970 N BAY RD, MIAMI BEAC | 5970 N BAY RD, MIAMI BEACH, FL 33140                                             |                               |                                   |
| 2         | Folio number(s):                  | 02-3215-003-0200          | 02-3215-003-0200                                                                 |                               |                                   |
| 3         | Board and file numbers :          | DRB 21-0691               | (B 21-0691                                                                       |                               |                                   |
| 4         | Year built:                       | 1941                      | Zoning District:                                                                 |                               | RS-2                              |
| 5         | Base Flood Elevation:             | 8'-0" NGVD                | Grade value in NGVD:                                                             |                               | 3.89' NGVD                        |
| 6         | Adjusted grade (Flood+Grade/2):   | 5.945' NGVD               | Free board:                                                                      |                               | +2.00' NGVD<br>(10'-0" NGVD)      |
| 7         | Lot Area:                         | 30,800 SF                 |                                                                                  |                               |                                   |
| 8         | Lot width:                        | 77'-0"                    | Lot Depth:                                                                       |                               | 330'-0"                           |
| 9         | Max Lot Coverage SF and %:        | 9,240 SF (30%)            | Proposed Lot Coverage SF and %:                                                  |                               | 8,450 SF (27%)                    |
| 10        | Existing Lot Coverage SF and %:   | N/A                       | Lot coverage deducted (garage-storage) SF:                                       |                               | 7,858 SF                          |
| 11        | Front Yard Open Space SF and %:   | 1,154 SF (76%)            | Rear Yard Open Space SF and %:                                                   |                               | 3,903 SF (80%)                    |
| 12        | Max Unit Size SF and %:           | 15,400 (50%)              | Proposed Unit Size SF and %:                                                     |                               | 13,724 SF (45%)                   |
| 13        | Existing First Floor Unit Size:   | N/A                       | Proposed First Floor Unit Size:                                                  |                               | 8,366 SF                          |
| 14        | Existing Second Floor Unit Size   | N/A                       | Proposed Second Floor vo<br>% (Note: to exceed 70% of<br>home requires Board App | f the first floor of the main | N/A<br>PER ORDINANCE<br>2020-4359 |
| 15        |                                   |                           |                                                                                  |                               | 5,275 SF (17%)                    |
| 16        |                                   |                           | Proposed Roof Deck Area<br>Maximum is 25% of the er<br>immediately below):       | •                             | 1,300 SF                          |
|           | Zoning Information / Calculations | Required                  | Existing                                                                         | Proposed                      | Deficiencies                      |
| 17        | Height:                           | 28'- FLAT ROOFS           |                                                                                  | 28'-0"                        |                                   |
| 10        | Sathaaka                          |                           |                                                                                  |                               |                                   |