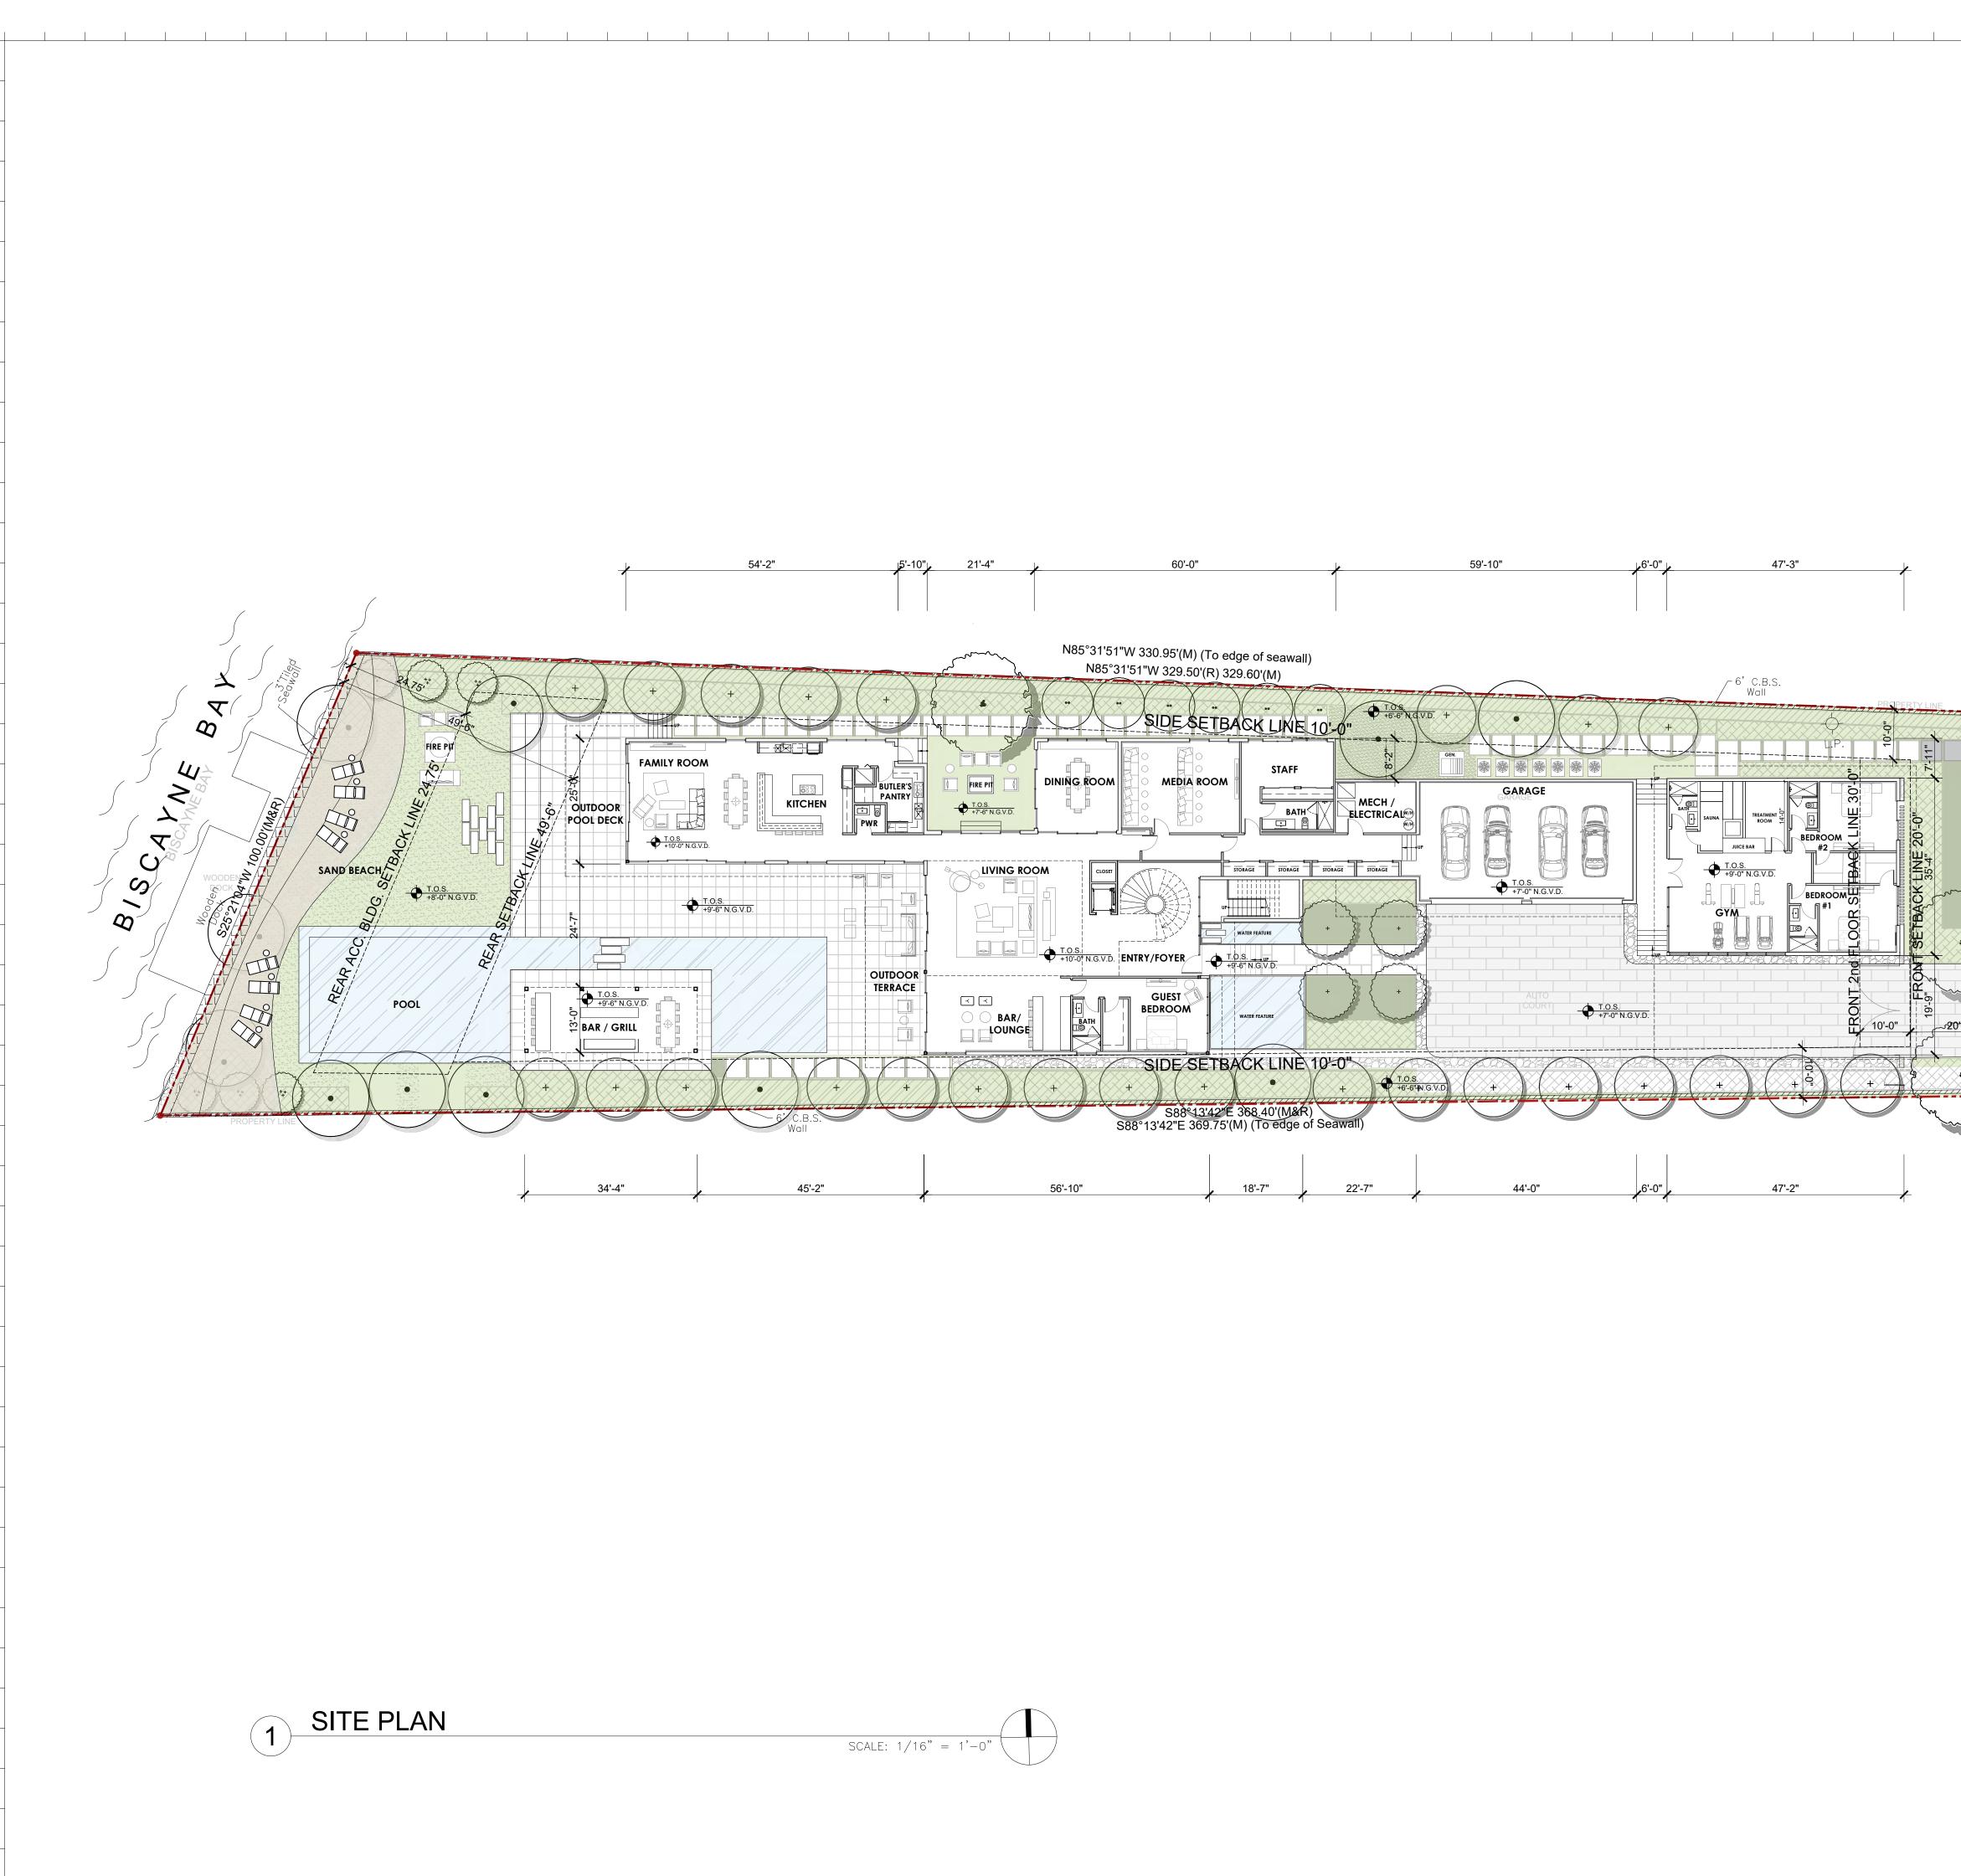

PROPOSED Site plan

Date 07/05/2021

Scale AS INDICATED Project 5970 N BAY RD Sheet No. SP1.0

18'-7"

22'-7"

44'-0"

.6'-0"

STORAGE STORAGE T.O.S. +7'-0" N.G.V.D. UP+ + WATER FEATURE En En La T.O.S. +7'-0" N.G.V.D. WATER FEATURE SIDE SETBACK LINE 10'-0" T.O.S. +6'-6" N.G.V.D. 

N85°31'51"W 330.95'(M) (To edge of seawall) N85°31'51"W 329.50'(R) 329.60'(M) SIDE SETBACK LINE 10'-0" T.O.S. +6'-6"N.G.V.D. 5 +7'-0" N.G.V.D. 00 STAFF **—**— GARAGE -----MECH / BATH ELECTRICAL SAUNA . ç GYM 卽

60'-0"

,6'-0"