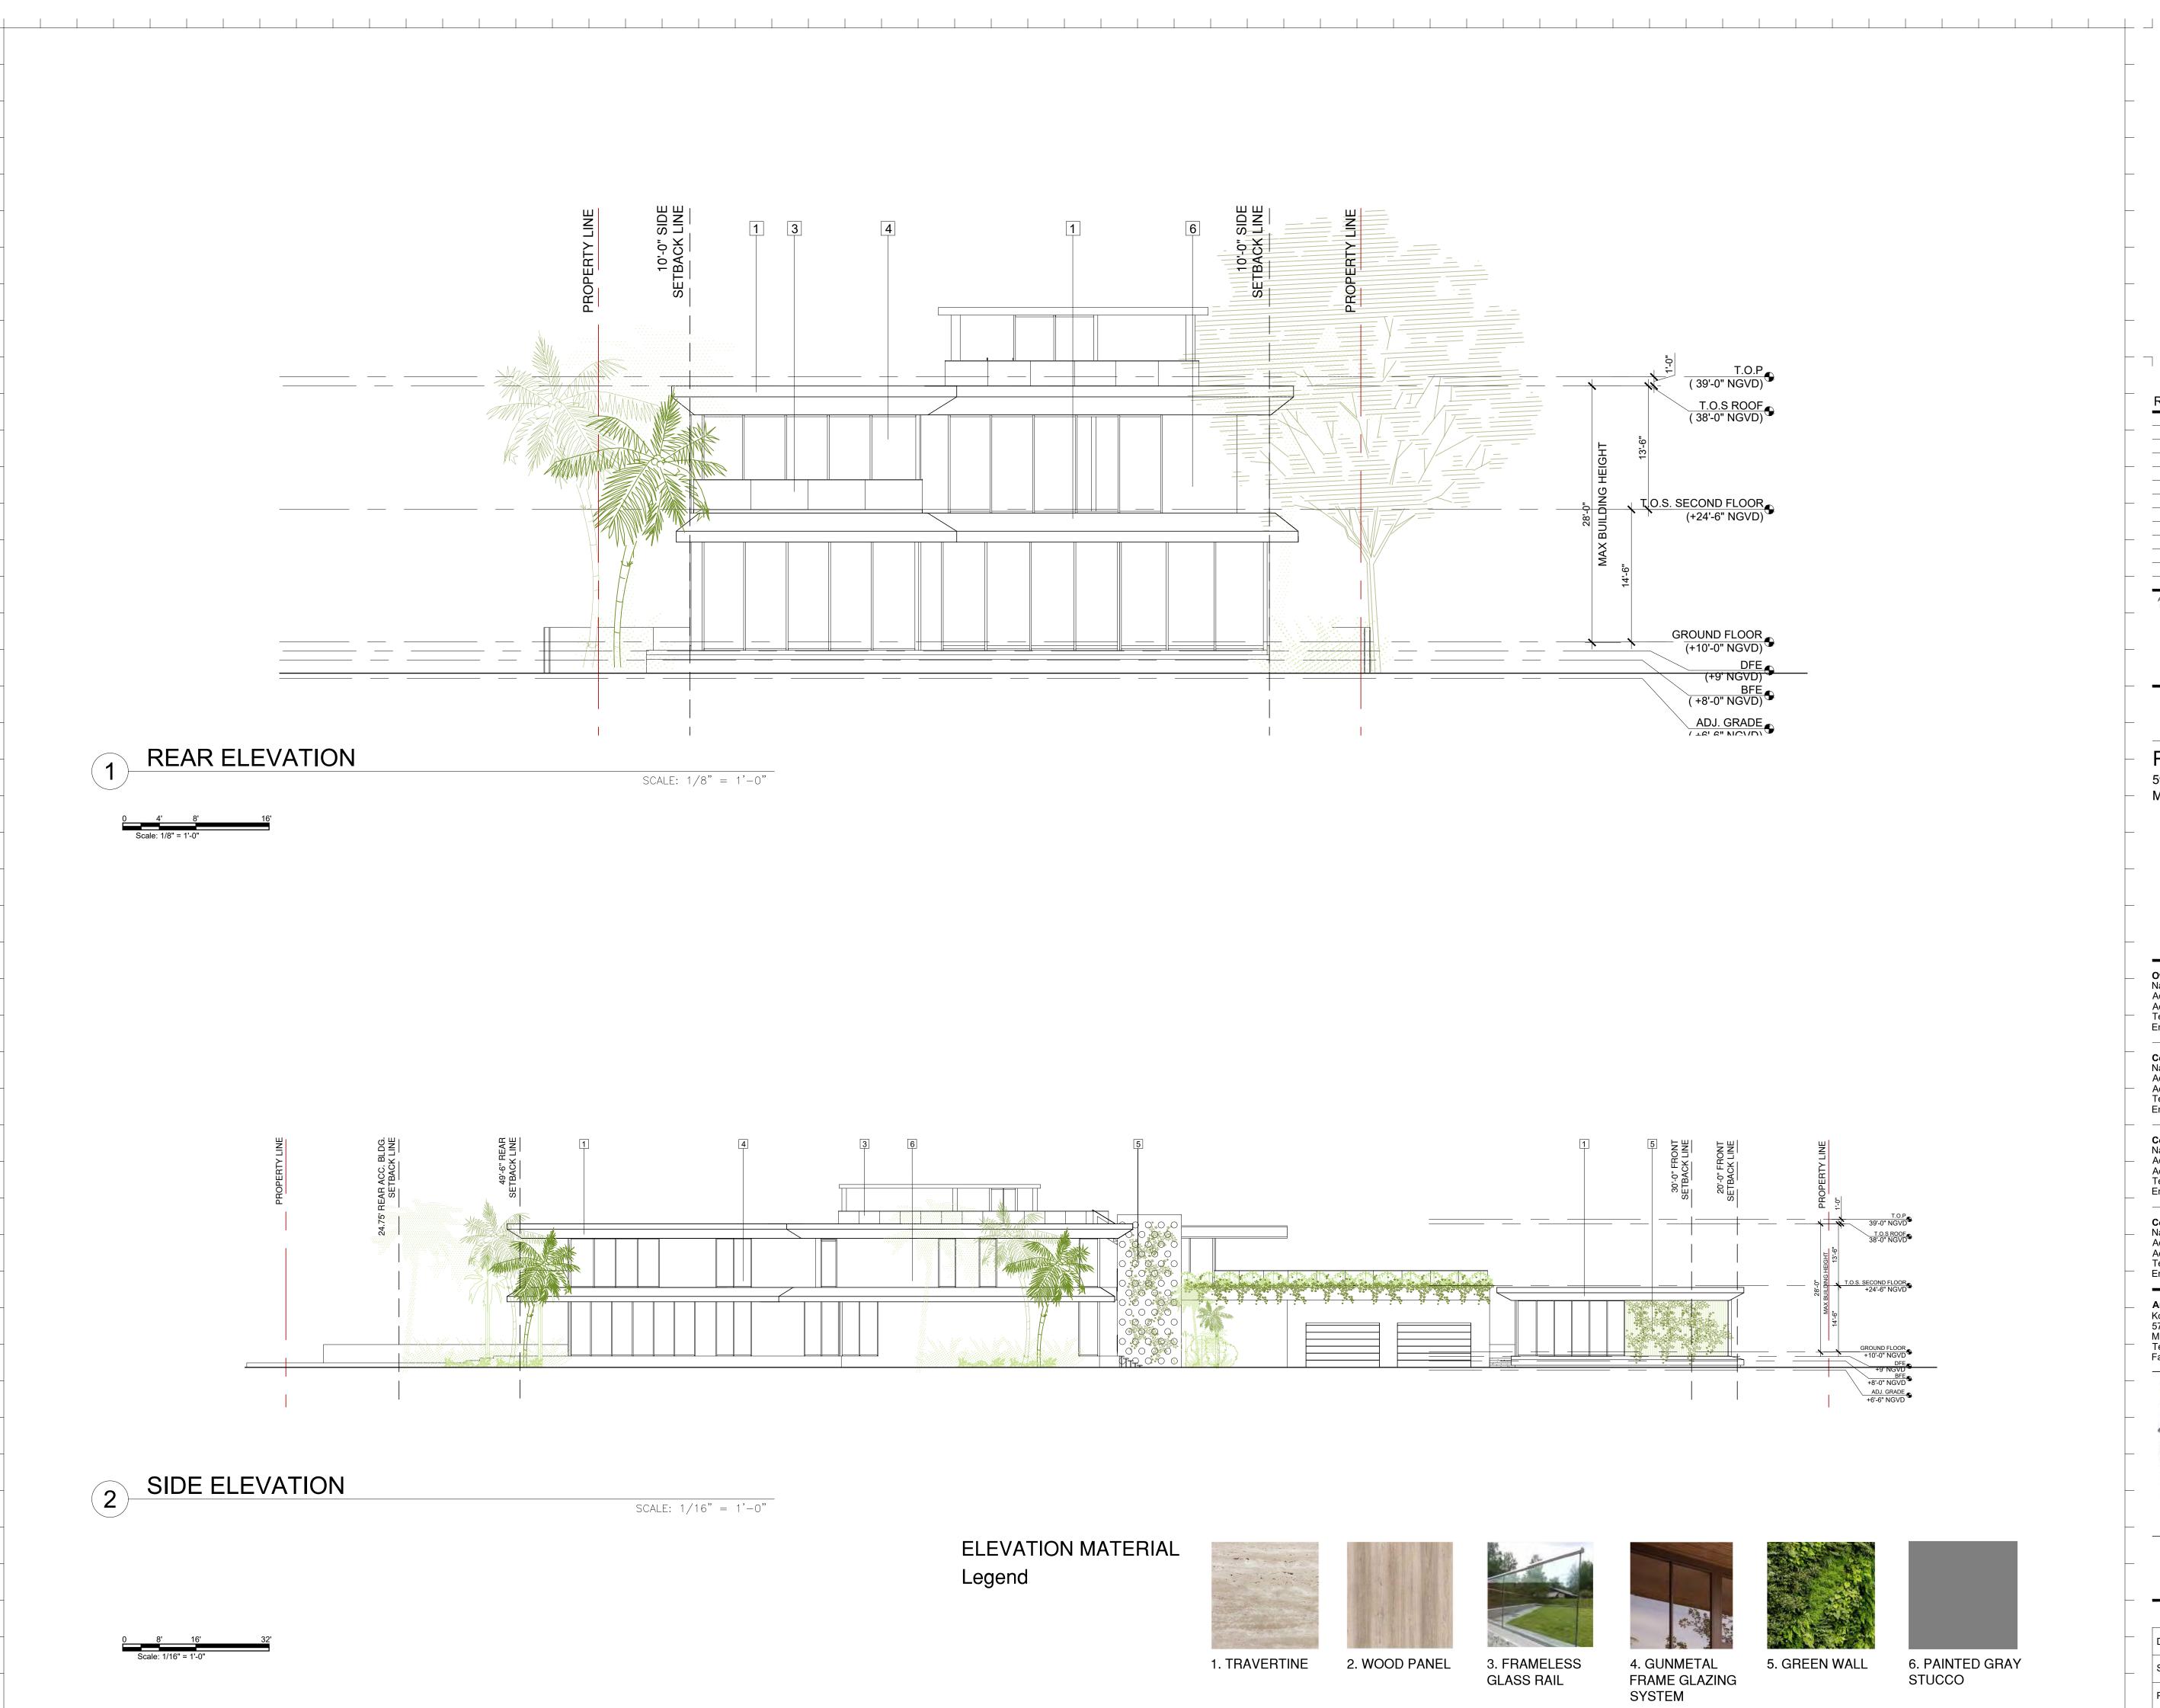

## SINGLE FAMILY RESIDENTIAL - ZONING DATA SHEET

| ITEM<br># | Project Information               |                           |                                                                                  |                               |                                   |
|-----------|-----------------------------------|---------------------------|----------------------------------------------------------------------------------|-------------------------------|-----------------------------------|
| 1         | Address:                          | 5970 N BAY RD, MIAMI BEAC | 5970 N BAY RD, MIAMI BEACH, FL 33140                                             |                               |                                   |
| 2         | Folio number(s):                  | 02-3215-003-0200          | 02-3215-003-0200                                                                 |                               |                                   |
| 3         | Board and file numbers :          | DRB 21-0691               | (B 21-0691                                                                       |                               |                                   |
| 4         | Year built:                       | 1941                      | Zoning District:                                                                 |                               | RS-2                              |
| 5         | Base Flood Elevation:             | 8'-0" NGVD                | Grade value in NGVD:                                                             |                               | 3.89' NGVD                        |
| 6         | Adjusted grade (Flood+Grade/2):   | 5.945' NGVD               | Free board:                                                                      |                               | +2.00' NGVD<br>(10'-0" NGVD)      |
| 7         | Lot Area:                         | 30,800 SF                 |                                                                                  |                               |                                   |
| 8         | Lot width:                        | 77'-0"                    | Lot Depth:                                                                       |                               | 330'-0"                           |
| 9         | Max Lot Coverage SF and %:        | 9,240 SF (30%)            | Proposed Lot Coverage SF and %:                                                  |                               | 8,450 SF (27%)                    |
| 10        | Existing Lot Coverage SF and %:   | N/A                       | Lot coverage deducted (garage-storage) SF:                                       |                               | 7,858 SF                          |
| 11        | Front Yard Open Space SF and %:   | 1,154 SF (76%)            | Rear Yard Open Space SF and %:                                                   |                               | 3,903 SF (80%)                    |
| 12        | Max Unit Size SF and %:           | 15,400 (50%)              | Proposed Unit Size SF and %:                                                     |                               | 13,724 SF (45%)                   |
| 13        | Existing First Floor Unit Size:   | N/A                       | Proposed First Floor Unit Size:                                                  |                               | 8,366 SF                          |
| 14        | Existing Second Floor Unit Size   | N/A                       | Proposed Second Floor vo<br>% (Note: to exceed 70% of<br>home requires Board App | f the first floor of the main | N/A<br>PER ORDINANCE<br>2020-4359 |
| 15        |                                   |                           |                                                                                  |                               | 5,275 SF (17%)                    |
| 16        |                                   |                           | Proposed Roof Deck Area<br>Maximum is 25% of the er<br>immediately below):       | •                             | 1,300 SF                          |
|           | Zoning Information / Calculations | Required                  | Existing                                                                         | Proposed                      | Deficiencies                      |
| 17        | Height:                           | 28'- FLAT ROOFS           |                                                                                  | 28'-0"                        |                                   |
| 10        | Sathaaka                          |                           |                                                                                  |                               |                                   |

|    | Zoning Information / Calculations                     | Required                                                                                | Existing | Proposed                  | Deficiencies |
|----|-------------------------------------------------------|-----------------------------------------------------------------------------------------|----------|---------------------------|--------------|
| 17 | Height:                                               | 28'- FLAT ROOFS                                                                         |          | 28'-0"                    |              |
| 18 | Setbacks:                                             |                                                                                         |          |                           |              |
| 19 | Front First level:                                    | 20'-0"                                                                                  |          | 22'-1"                    |              |
| 20 | Front Second level:                                   | 30'-0"                                                                                  |          | 118'-3"                   |              |
| 21 | Side 1:                                               | 10'-0" MIN.                                                                             |          | 10'-0"                    |              |
| 22 | Side 2 or (facing street):                            | 10'-0" MIN.                                                                             |          | 10'-0"                    |              |
| 23 | Rear:                                                 | 15% OF 330'-0" = 49.5'                                                                  |          | 56'-0"                    |              |
|    | Accessory Structure Side 1: NORTH                     | 7'-6"                                                                                   |          | N/A                       |              |
| 24 | Accessory Structure Side 2 or (facing street) : SOUTH | 7'-6"                                                                                   |          | N/A                       |              |
| 25 | Accessory Structure Rear:                             | 15'-5"                                                                                  |          | N/A                       |              |
| 26 | Sum of side yard :                                    | 20'-0" (25% of Lot Width)                                                               |          | 20'-0" (25% of Lot Width) |              |
| 27 | Located within a Local Historic District?             |                                                                                         |          | Yes or No                 | 0            |
| 28 | Designated as an individual Historic Single           | Family Residence Site?                                                                  |          | Yes or No                 | 0            |
| 29 | Determined to be Architecturally Significa            | nt?                                                                                     |          | Yes or No                 | 0            |
|    | Additional data or information must be pr             | Additional data or information must be presented in the format outlined in this section |          |                           |              |