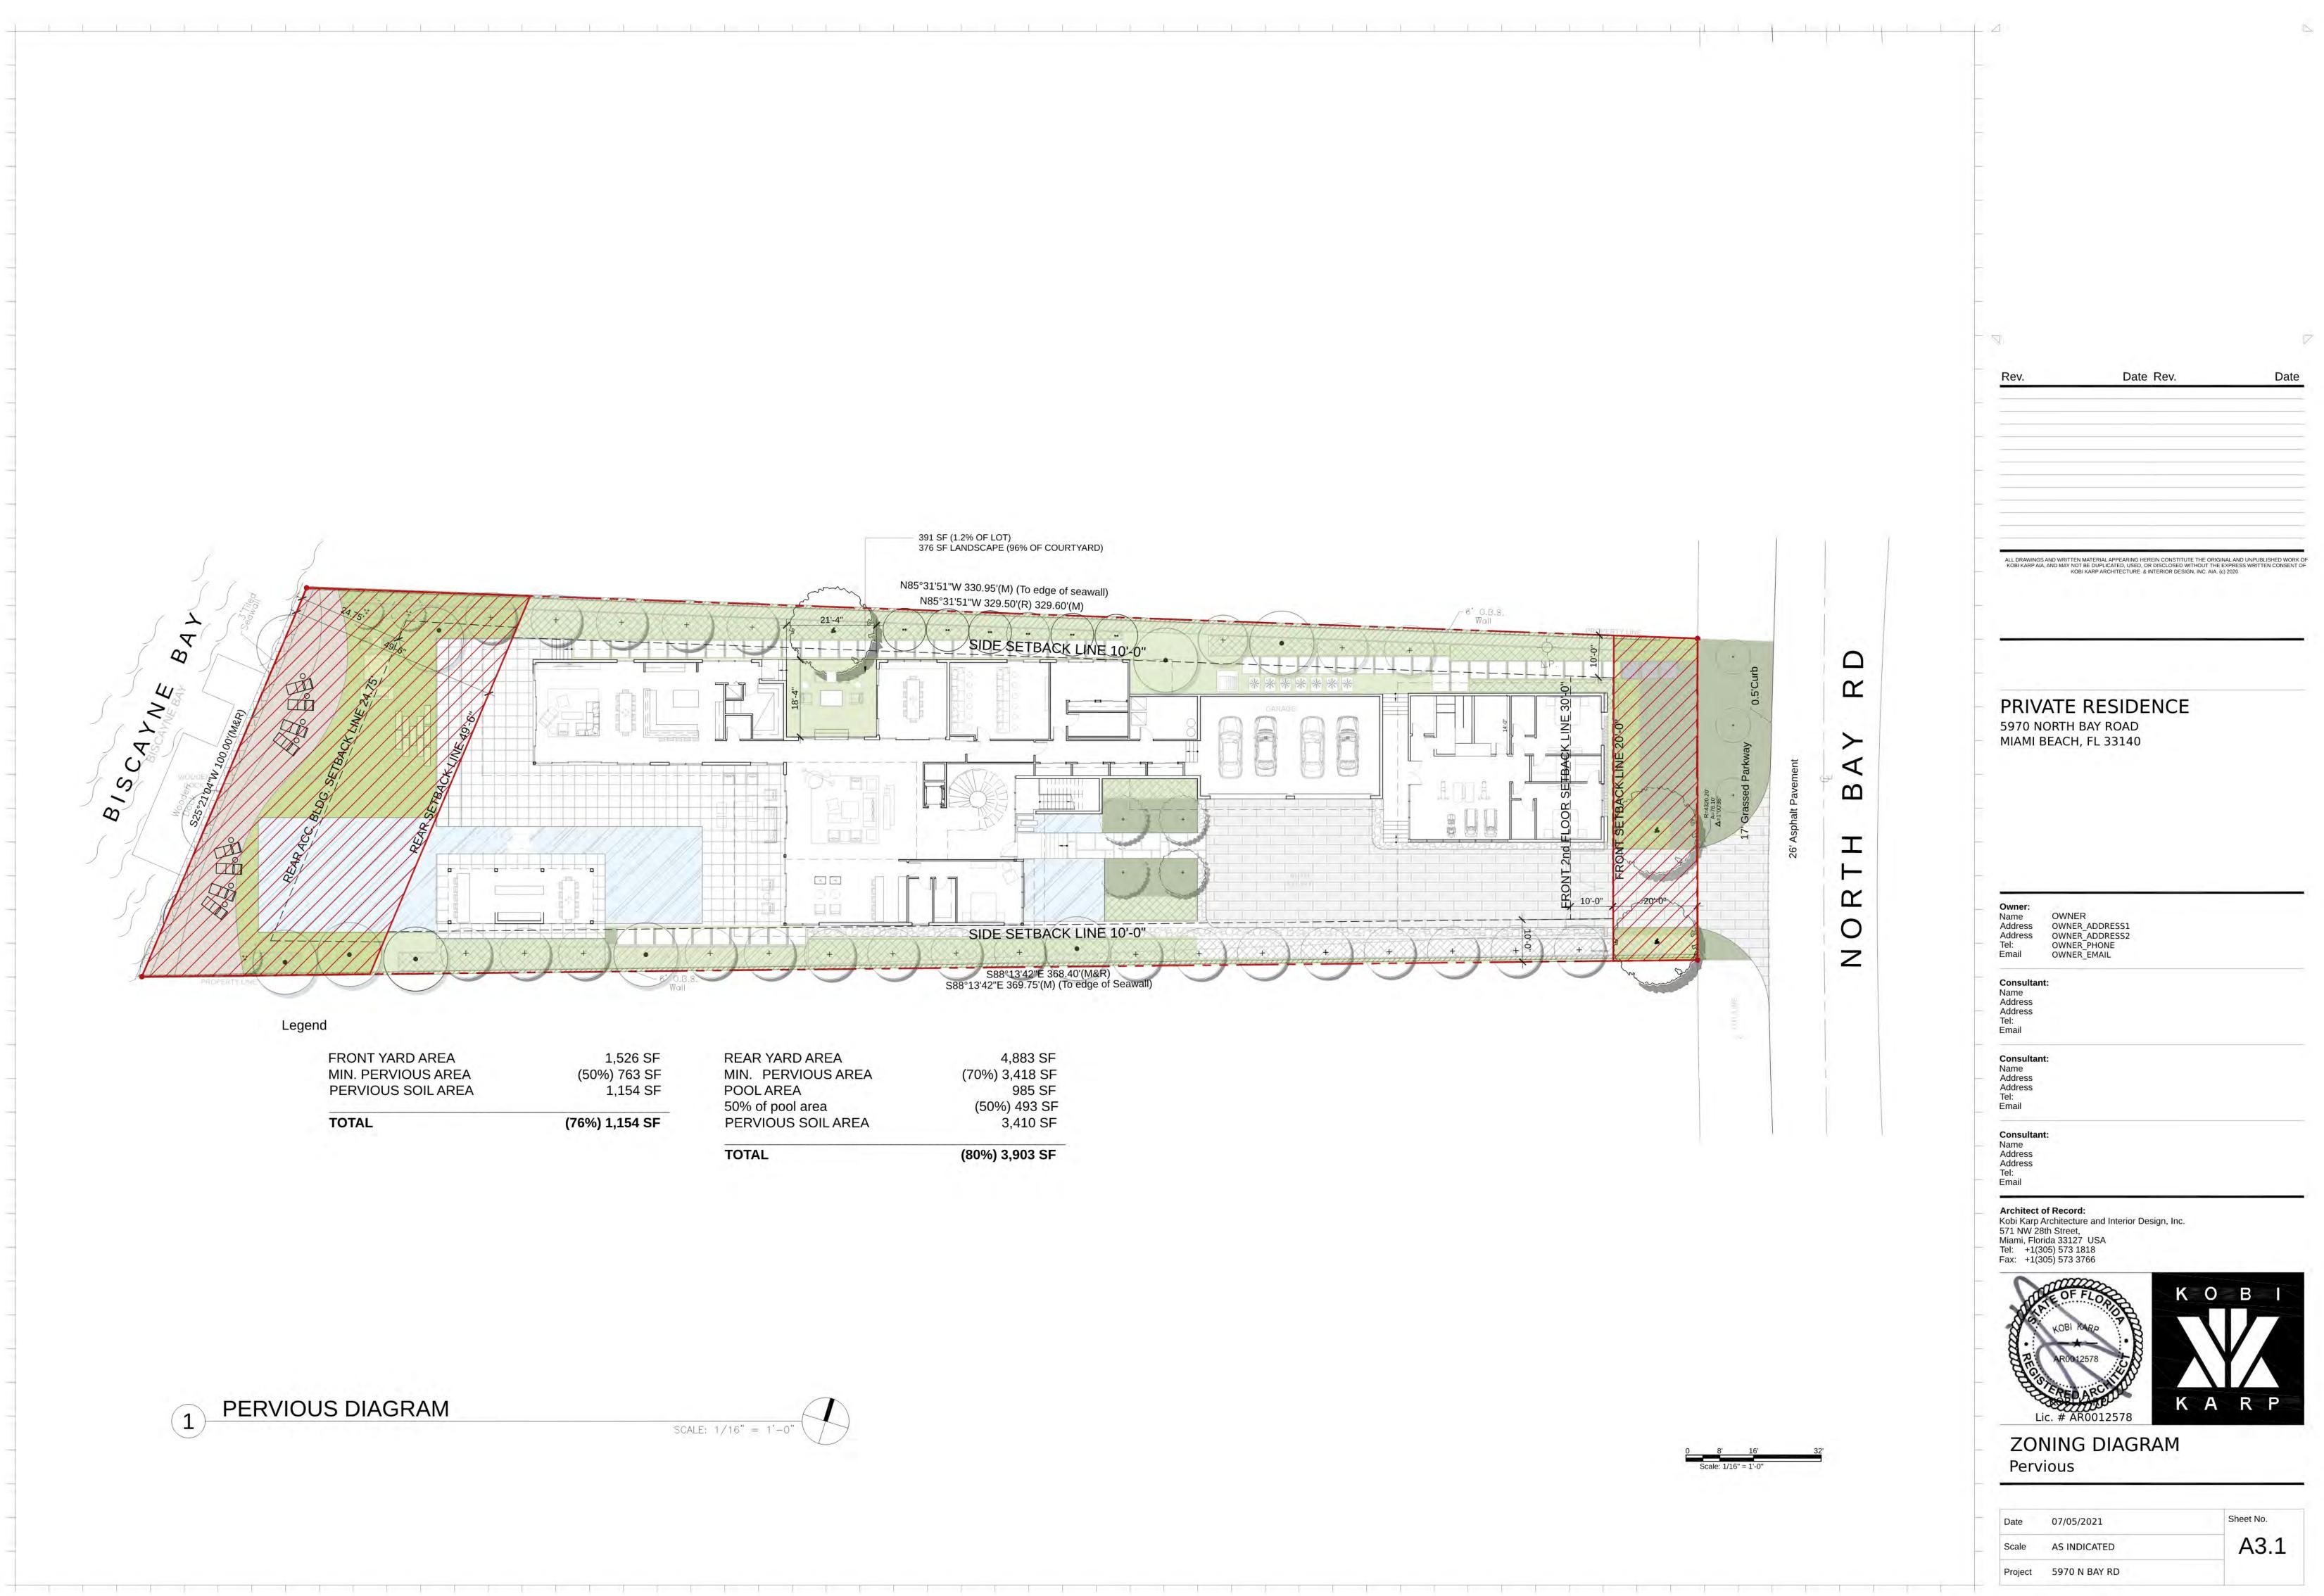

## SINGLE FAMILY RESIDENTIAL - ZONING DATA SHEET

| ITEM<br># | Project Information               |                           |                                                                                  |                               |                                   |
|-----------|-----------------------------------|---------------------------|----------------------------------------------------------------------------------|-------------------------------|-----------------------------------|
| 1         | Address:                          | 5970 N BAY RD, MIAMI BEAC | 5970 N BAY RD, MIAMI BEACH, FL 33140                                             |                               |                                   |
| 2         | Folio number(s):                  | 02-3215-003-0200          | 02-3215-003-0200                                                                 |                               |                                   |
| 3         | Board and file numbers :          | DRB 21-0691               | (B 21-0691                                                                       |                               |                                   |
| 4         | Year built:                       | 1941                      | Zoning District:                                                                 |                               | RS-2                              |
| 5         | Base Flood Elevation:             | 8'-0" NGVD                | Grade value in NGVD:                                                             |                               | 3.89' NGVD                        |
| 6         | Adjusted grade (Flood+Grade/2):   | 5.945' NGVD               | Free board:                                                                      |                               | +2.00' NGVD<br>(10'-0" NGVD)      |
| 7         | Lot Area:                         | 30,800 SF                 |                                                                                  |                               |                                   |
| 8         | Lot width:                        | 77'-0"                    | Lot Depth:                                                                       |                               | 330'-0"                           |
| 9         | Max Lot Coverage SF and %:        | 9,240 SF (30%)            | Proposed Lot Coverage SF and %:                                                  |                               | 8,450 SF (27%)                    |
| 10        | Existing Lot Coverage SF and %:   | N/A                       | Lot coverage deducted (garage-storage) SF:                                       |                               | 7,858 SF                          |
| 11        | Front Yard Open Space SF and %:   | 1,154 SF (76%)            | Rear Yard Open Space SF and %:                                                   |                               | 3,903 SF (80%)                    |
| 12        | Max Unit Size SF and %:           | 15,400 (50%)              | Proposed Unit Size SF and %:                                                     |                               | 13,724 SF (45%)                   |
| 13        | Existing First Floor Unit Size:   | N/A                       | Proposed First Floor Unit Size:                                                  |                               | 8,366 SF                          |
| 14        | Existing Second Floor Unit Size   | N/A                       | Proposed Second Floor vo<br>% (Note: to exceed 70% of<br>home requires Board App | f the first floor of the main | N/A<br>PER ORDINANCE<br>2020-4359 |
| 15        |                                   |                           |                                                                                  |                               | 5,275 SF (17%)                    |
| 16        |                                   |                           | Proposed Roof Deck Area<br>Maximum is 25% of the er<br>immediately below):       | •                             | 1,300 SF                          |
|           | Zoning Information / Calculations | Required                  | Existing                                                                         | Proposed                      | Deficiencies                      |
| 17        | Height:                           | 28'- FLAT ROOFS           |                                                                                  | 28'-0"                        |                                   |
| 10        | Sathaaka                          |                           |                                                                                  |                               |                                   |