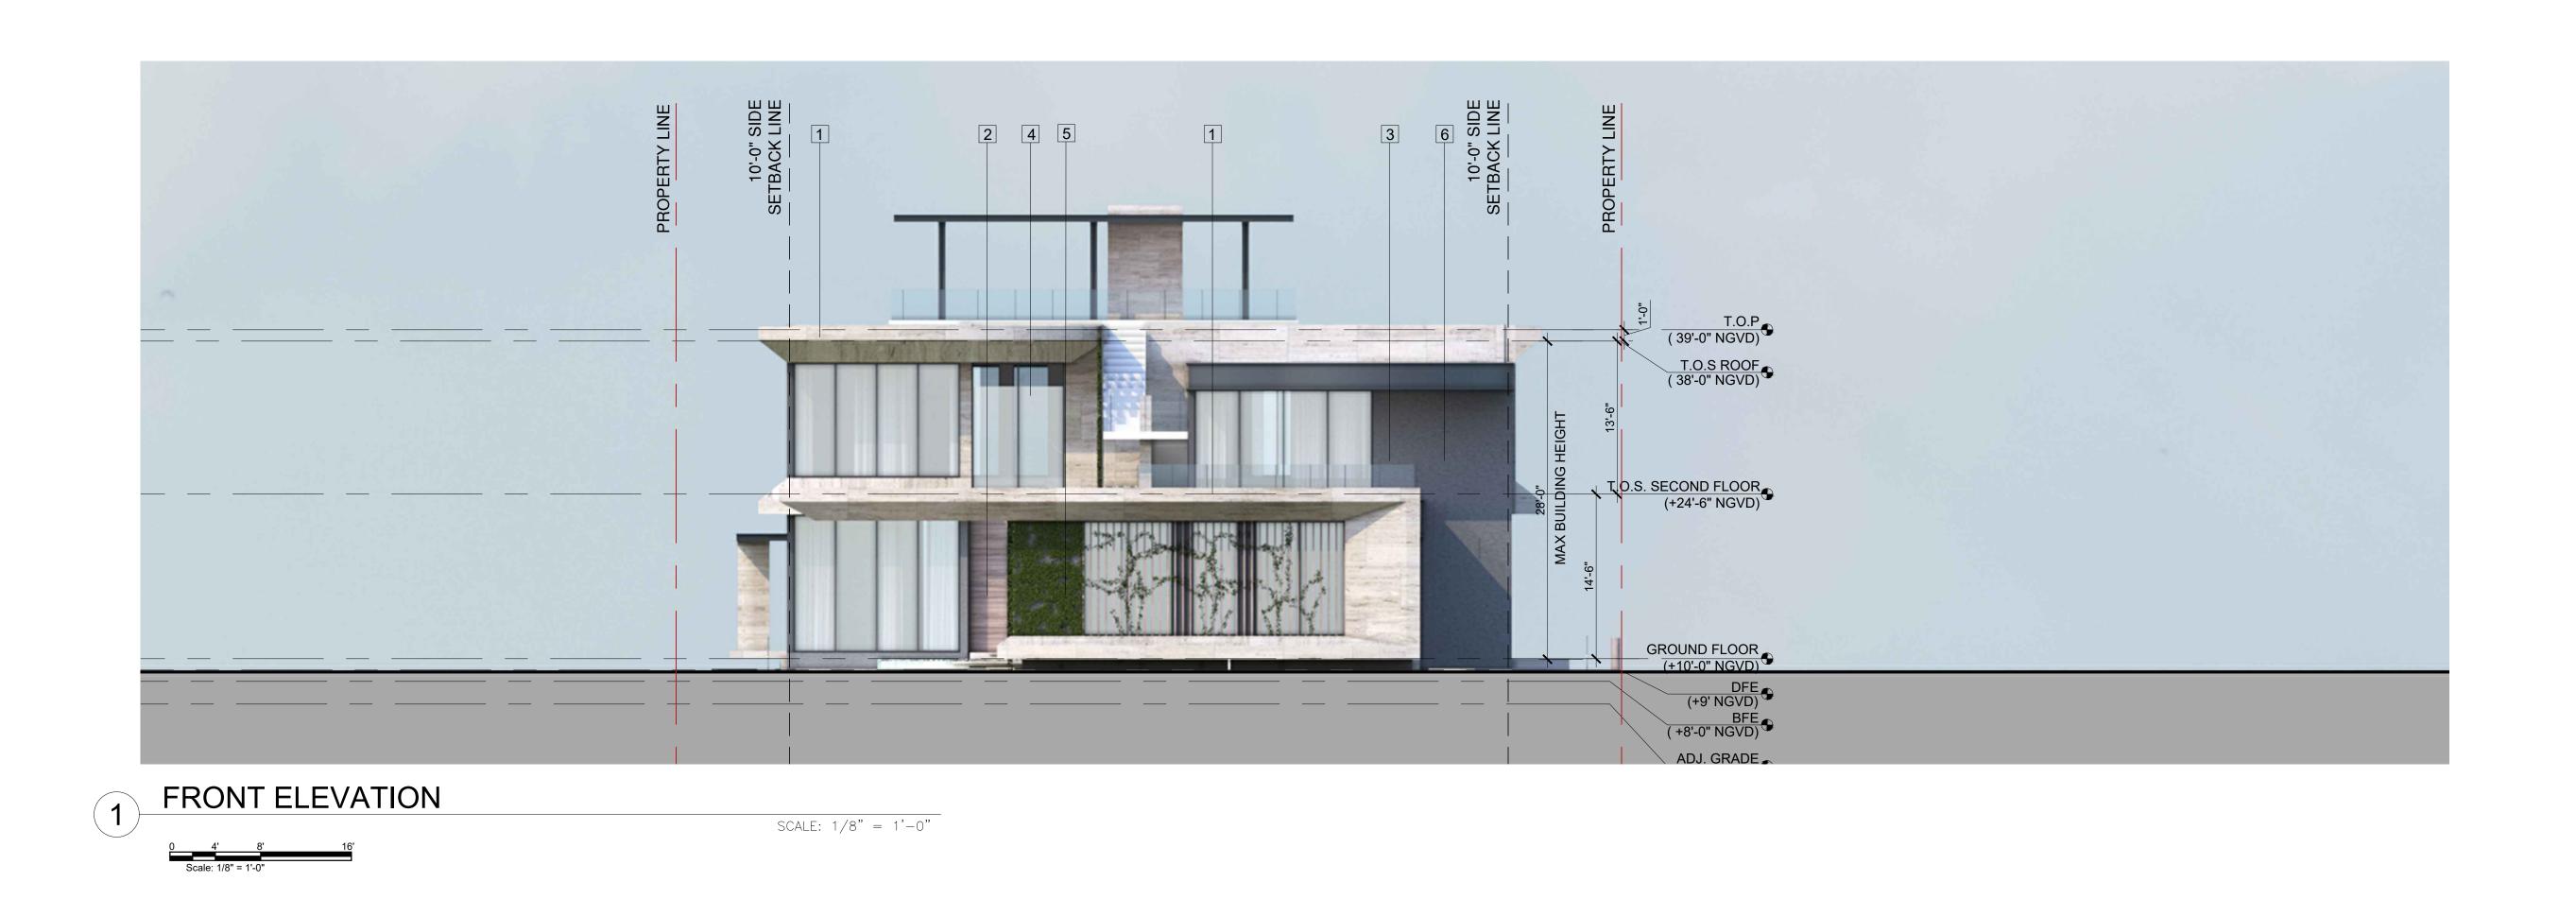

## SINGLE FAMILY RESIDENTIAL - ZONING DATA SHEET

| ITEM<br># | Project Information               |                           |                                                                                  |                               |                                   |
|-----------|-----------------------------------|---------------------------|----------------------------------------------------------------------------------|-------------------------------|-----------------------------------|
| 1         | Address:                          | 5970 N BAY RD, MIAMI BEAC | 5970 N BAY RD, MIAMI BEACH, FL 33140                                             |                               |                                   |
| 2         | Folio number(s):                  | 02-3215-003-0200          | 02-3215-003-0200                                                                 |                               |                                   |
| 3         | Board and file numbers :          | DRB 21-0691               | (B 21-0691                                                                       |                               |                                   |
| 4         | Year built:                       | 1941                      | Zoning District:                                                                 |                               | RS-2                              |
| 5         | Base Flood Elevation:             | 8'-0" NGVD                | Grade value in NGVD:                                                             |                               | 3.89' NGVD                        |
| 6         | Adjusted grade (Flood+Grade/2):   | 5.945' NGVD               | Free board:                                                                      |                               | +2.00' NGVD<br>(10'-0" NGVD)      |
| 7         | Lot Area:                         | 30,800 SF                 |                                                                                  |                               |                                   |
| 8         | Lot width:                        | 77'-0"                    | Lot Depth:                                                                       |                               | 330'-0"                           |
| 9         | Max Lot Coverage SF and %:        | 9,240 SF (30%)            | Proposed Lot Coverage SF and %:                                                  |                               | 8,450 SF (27%)                    |
| 10        | Existing Lot Coverage SF and %:   | N/A                       | Lot coverage deducted (garage-storage) SF:                                       |                               | 7,858 SF                          |
| 11        | Front Yard Open Space SF and %:   | 1,154 SF (76%)            | Rear Yard Open Space SF and %:                                                   |                               | 3,903 SF (80%)                    |
| 12        | Max Unit Size SF and %:           | 15,400 (50%)              | Proposed Unit Size SF and %:                                                     |                               | 13,724 SF (45%)                   |
| 13        | Existing First Floor Unit Size:   | N/A                       | Proposed First Floor Unit Size:                                                  |                               | 8,366 SF                          |
| 14        | Existing Second Floor Unit Size   | N/A                       | Proposed Second Floor vo<br>% (Note: to exceed 70% of<br>home requires Board App | f the first floor of the main | N/A<br>PER ORDINANCE<br>2020-4359 |
| 15        |                                   |                           |                                                                                  |                               | 5,275 SF (17%)                    |
| 16        |                                   |                           | Proposed Roof Deck Area<br>Maximum is 25% of the er<br>immediately below):       | •                             | 1,300 SF                          |
|           | Zoning Information / Calculations | Required                  | Existing                                                                         | Proposed                      | Deficiencies                      |
| 17        | Height:                           | 28'- FLAT ROOFS           |                                                                                  | 28'-0"                        |                                   |
| 10        | Sathaaka                          |                           |                                                                                  |                               |                                   |

|    | Zoning Information / Calculations                     | Required                                                                                | Existing | Proposed                  | Deficiencies |
|----|-------------------------------------------------------|-----------------------------------------------------------------------------------------|----------|---------------------------|--------------|
| 17 | Height:                                               | 28'- FLAT ROOFS                                                                         |          | 28'-0"                    |              |
| 18 | Setbacks:                                             |                                                                                         |          |                           |              |
| 19 | Front First level:                                    | 20'-0"                                                                                  |          | 22'-1"                    |              |
| 20 | Front Second level:                                   | 30'-0"                                                                                  |          | 118'-3"                   |              |
| 21 | Side 1:                                               | 10'-0" MIN.                                                                             |          | 10'-0"                    |              |
| 22 | Side 2 or (facing street):                            | 10'-0" MIN.                                                                             |          | 10'-0"                    |              |
| 23 | Rear:                                                 | 15% OF 330'-0" = 49.5'                                                                  |          | 56'-0"                    |              |
|    | Accessory Structure Side 1: NORTH                     | 7'-6"                                                                                   |          | N/A                       |              |
| 24 | Accessory Structure Side 2 or (facing street) : SOUTH | 7'-6"                                                                                   |          | N/A                       |              |
| 25 | Accessory Structure Rear:                             | 15'-5"                                                                                  |          | N/A                       |              |
| 26 | Sum of side yard :                                    | 20'-0" (25% of Lot Width)                                                               |          | 20'-0" (25% of Lot Width) |              |
| 27 | Located within a Local Historic District?             |                                                                                         |          | Yes or No                 | 0            |
| 28 | Designated as an individual Historic Single           | Family Residence Site?                                                                  |          | Yes or No                 | 0            |
| 29 | Determined to be Architecturally Significa            | nt?                                                                                     |          | Yes or No                 | 0            |
|    | Additional data or information must be pr             | Additional data or information must be presented in the format outlined in this section |          |                           |              |