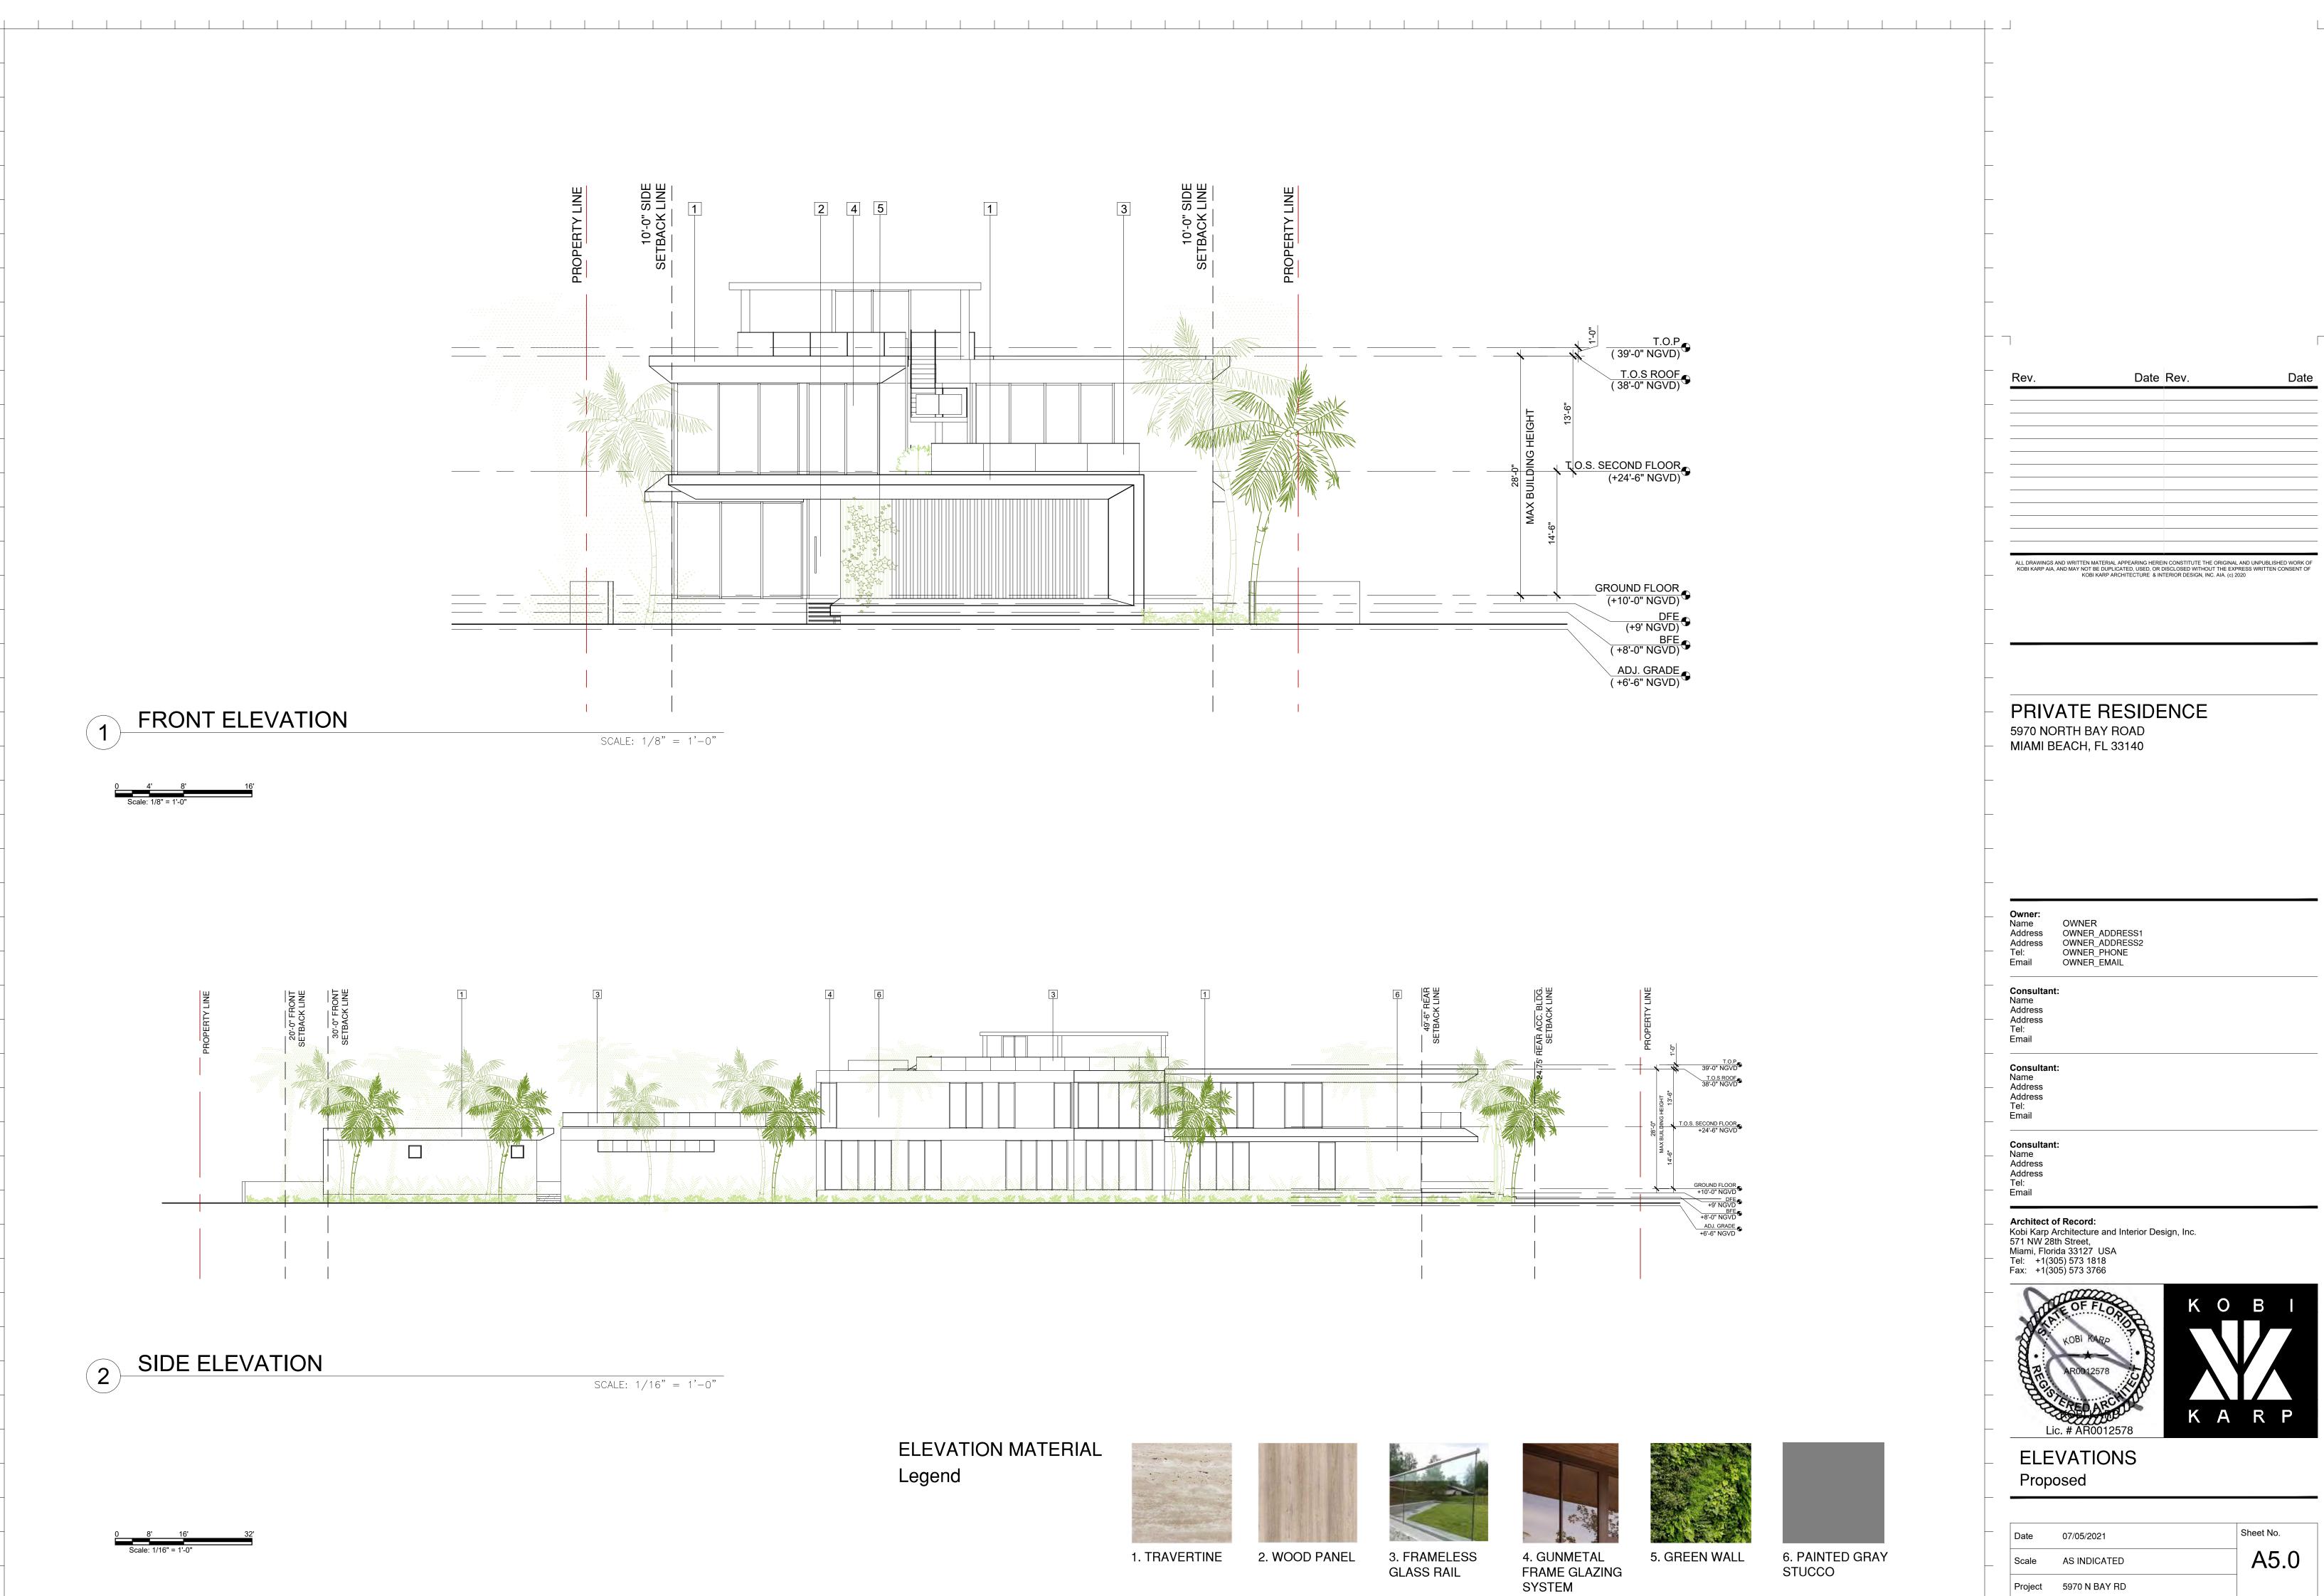

## SINGLE FAMILY RESIDENTIAL - ZONING DATA SHEET

| ITEM<br># | Project Information               |                           |                                                                                  |                               |                                   |
|-----------|-----------------------------------|---------------------------|----------------------------------------------------------------------------------|-------------------------------|-----------------------------------|
| 1         | Address:                          | 5970 N BAY RD, MIAMI BEAC | 5970 N BAY RD, MIAMI BEACH, FL 33140                                             |                               |                                   |
| 2         | Folio number(s):                  | 02-3215-003-0200          | 02-3215-003-0200                                                                 |                               |                                   |
| 3         | Board and file numbers :          | DRB 21-0691               | (B 21-0691                                                                       |                               |                                   |
| 4         | Year built:                       | 1941                      | Zoning District:                                                                 |                               | RS-2                              |
| 5         | Base Flood Elevation:             | 8'-0" NGVD                | Grade value in NGVD:                                                             |                               | 3.89' NGVD                        |
| 6         | Adjusted grade (Flood+Grade/2):   | 5.945' NGVD               | Free board:                                                                      |                               | +2.00' NGVD<br>(10'-0" NGVD)      |
| 7         | Lot Area:                         | 30,800 SF                 |                                                                                  |                               |                                   |
| 8         | Lot width:                        | 77'-0"                    | Lot Depth:                                                                       |                               | 330'-0"                           |
| 9         | Max Lot Coverage SF and %:        | 9,240 SF (30%)            | Proposed Lot Coverage SF and %:                                                  |                               | 8,450 SF (27%)                    |
| 10        | Existing Lot Coverage SF and %:   | N/A                       | Lot coverage deducted (garage-storage) SF:                                       |                               | 7,858 SF                          |
| 11        | Front Yard Open Space SF and %:   | 1,154 SF (76%)            | Rear Yard Open Space SF and %:                                                   |                               | 3,903 SF (80%)                    |
| 12        | Max Unit Size SF and %:           | 15,400 (50%)              | Proposed Unit Size SF and %:                                                     |                               | 13,724 SF (45%)                   |
| 13        | Existing First Floor Unit Size:   | N/A                       | Proposed First Floor Unit Size:                                                  |                               | 8,366 SF                          |
| 14        | Existing Second Floor Unit Size   | N/A                       | Proposed Second Floor vo<br>% (Note: to exceed 70% of<br>home requires Board App | f the first floor of the main | N/A<br>PER ORDINANCE<br>2020-4359 |
| 15        |                                   |                           |                                                                                  |                               | 5,275 SF (17%)                    |
| 16        |                                   |                           | Proposed Roof Deck Area<br>Maximum is 25% of the er<br>immediately below):       | •                             | 1,300 SF                          |
|           | Zoning Information / Calculations | Required                  | Existing                                                                         | Proposed                      | Deficiencies                      |
| 17        | Height:                           | 28'- FLAT ROOFS           |                                                                                  | 28'-0"                        |                                   |
| 10        | Sathaaka                          |                           |                                                                                  |                               |                                   |

|    | Zoning Information / Calculations                     | Required                                                                                | Existing | Proposed                  | Deficiencies |
|----|-------------------------------------------------------|-----------------------------------------------------------------------------------------|----------|---------------------------|--------------|
| 17 | Height:                                               | 28'- FLAT ROOFS                                                                         |          | 28'-0"                    |              |
| 18 | Setbacks:                                             |                                                                                         |          |                           |              |
| 19 | Front First level:                                    | 20'-0"                                                                                  |          | 22'-1"                    |              |
| 20 | Front Second level:                                   | 30'-0"                                                                                  |          | 118'-3"                   |              |
| 21 | Side 1:                                               | 10'-0" MIN.                                                                             |          | 10'-0"                    |              |
| 22 | Side 2 or (facing street):                            | 10'-0" MIN.                                                                             |          | 10'-0"                    |              |
| 23 | Rear:                                                 | 15% OF 330'-0" = 49.5'                                                                  |          | 56'-0"                    |              |
|    | Accessory Structure Side 1: NORTH                     | 7'-6"                                                                                   |          | N/A                       |              |
| 24 | Accessory Structure Side 2 or (facing street) : SOUTH | 7'-6"                                                                                   |          | N/A                       |              |
| 25 | Accessory Structure Rear:                             | 15'-5"                                                                                  |          | N/A                       |              |
| 26 | Sum of side yard :                                    | 20'-0" (25% of Lot Width)                                                               |          | 20'-0" (25% of Lot Width) |              |
| 27 | Located within a Local Historic District?             |                                                                                         |          | Yes or No                 | 0            |
| 28 | Designated as an individual Historic Single           | Family Residence Site?                                                                  |          | Yes or No                 | 0            |
| 29 | Determined to be Architecturally Significa            | nt?                                                                                     |          | Yes or No                 | 0            |
|    | Additional data or information must be pr             | Additional data or information must be presented in the format outlined in this section |          |                           |              |