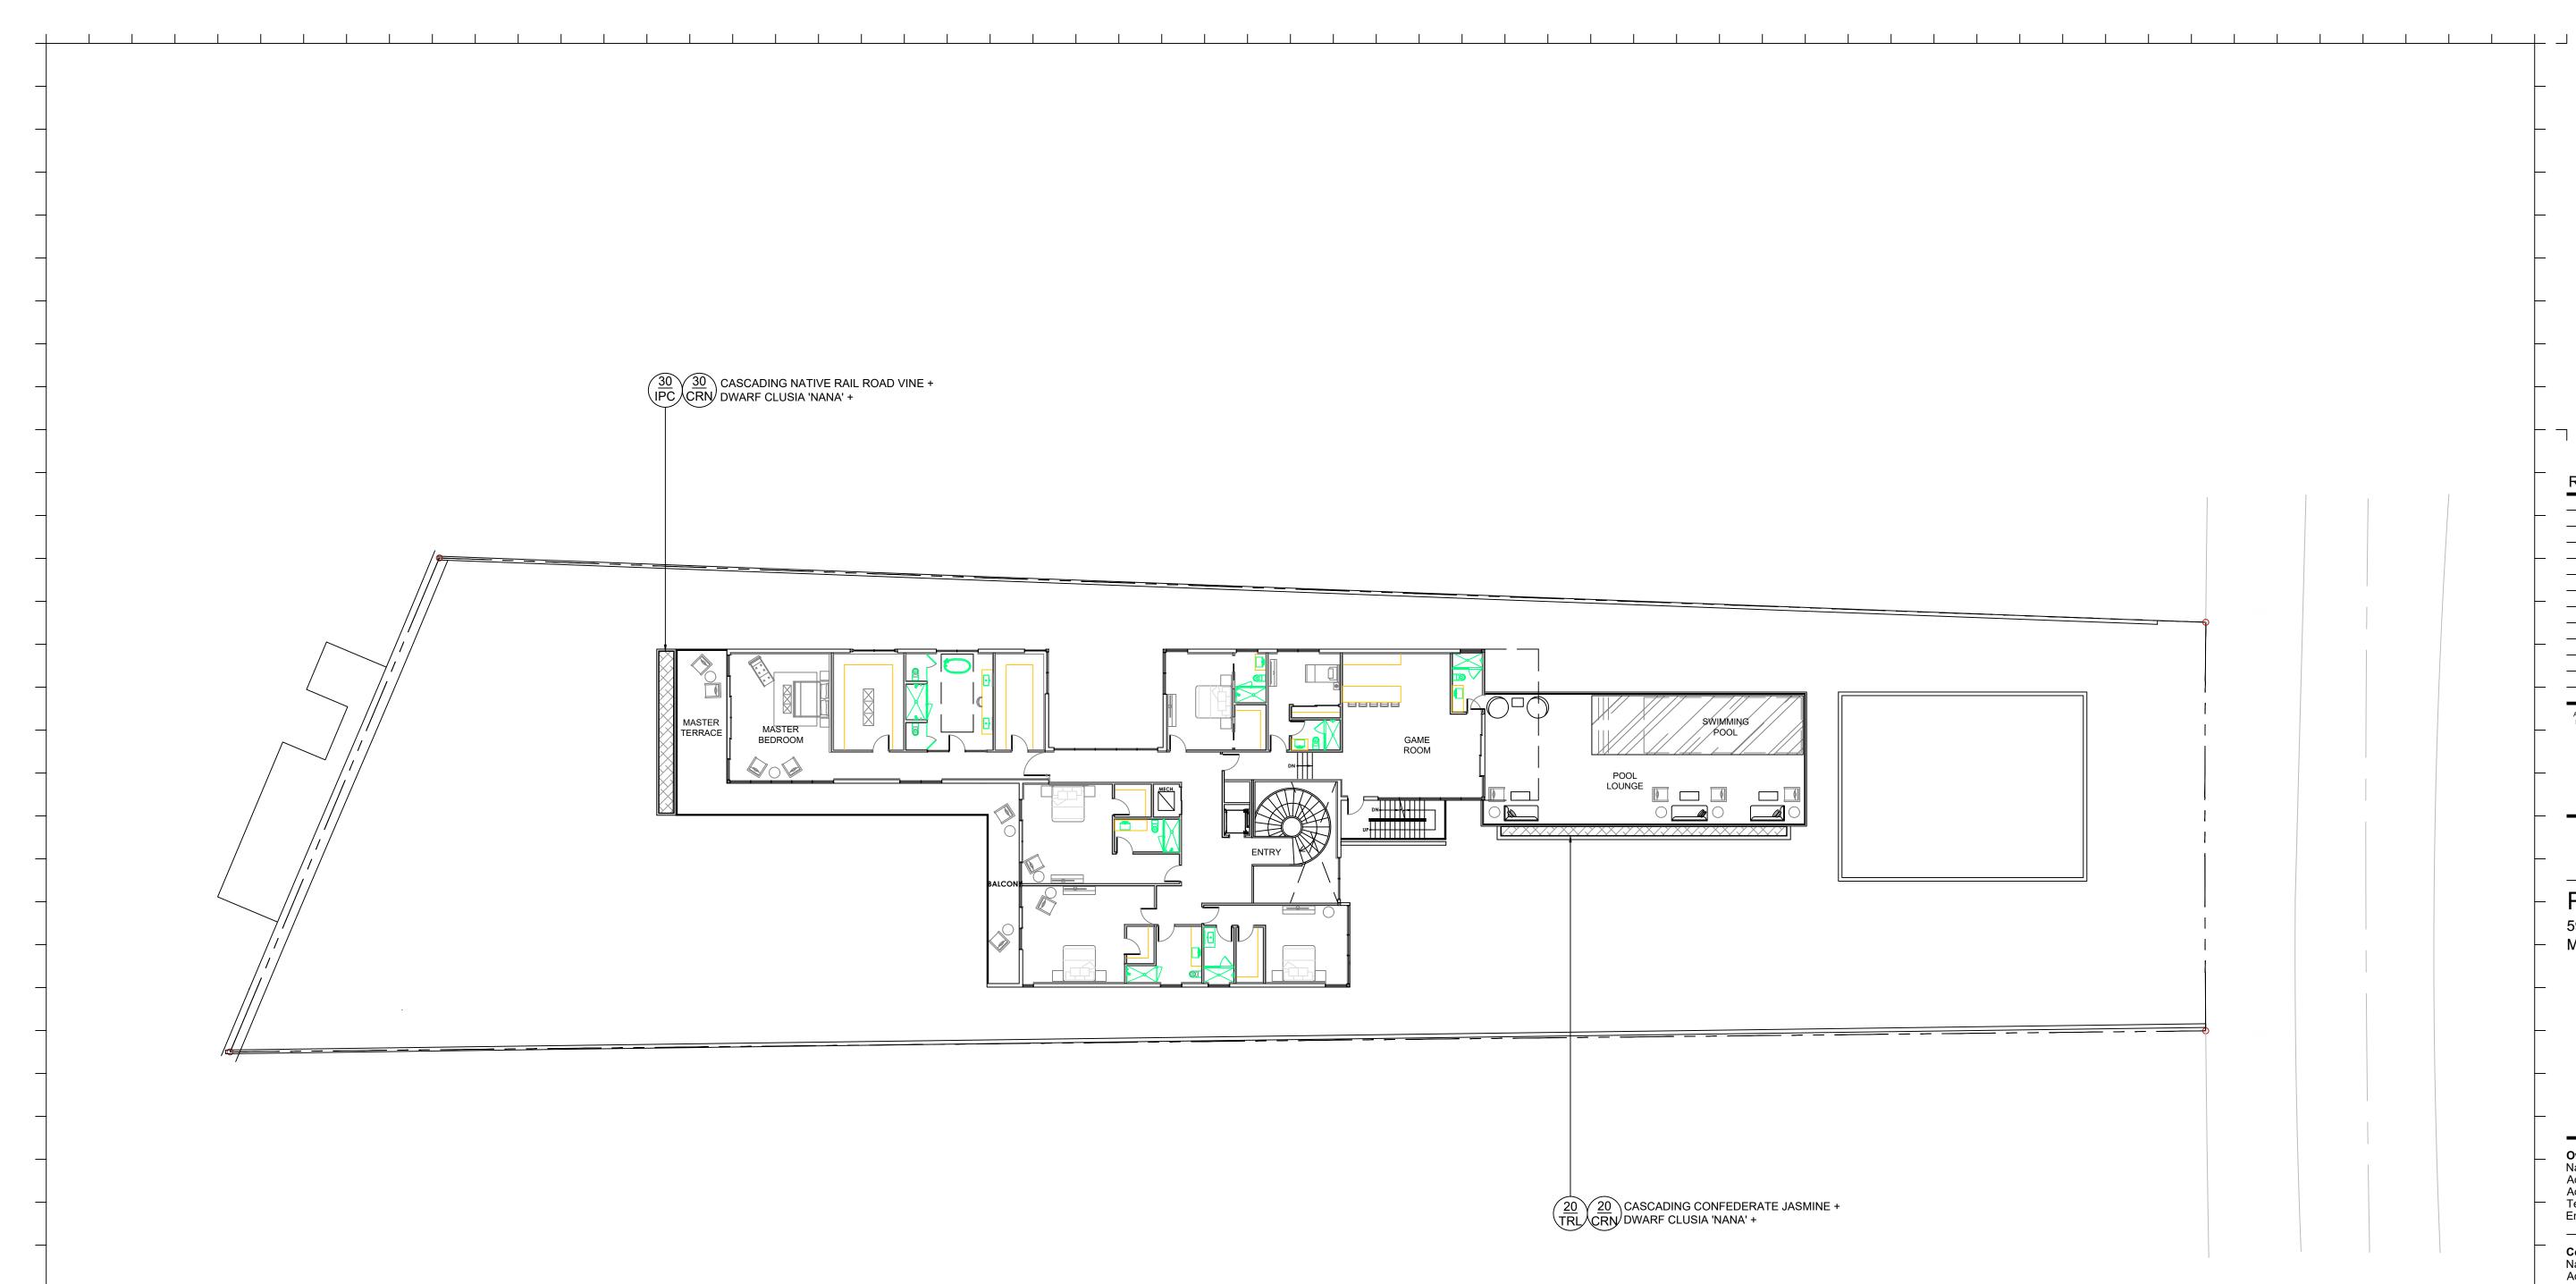

## 1/16" = 1'-0"

5970 NORTH BAY ROAD MIAMI BEACH, FL 33140

CHRISTOPHER CAWLEY, RLA Florida License LA 6666786

Owner: OWNER OWNER\_ADDRESS1 Name Address OWNER\_ADDRESS2 Address Tel: OWNER\_PHONE Email OWNER\_EMAIL

\_\_\_\_\_ Consultant: Name

Address Address Tel: Email

Consultant: Name Address Address Tel: Email

\_\_\_\_\_

Consultant: Name Address Address Tel: Email

Architect of Record: Kobi Karp Architecture and Interior Design, Inc. 571 NW 28th Street, Miami, Florida 33127 USA Tel: +1(305) 573 1818 Fax: +1(305) 573 3766

Date 05/27/2021 Scale AS INDICATED Project 5970 N BAY RD Sheet No. L2.0A

CHRISTOPHER

ARCHITECTURE

780 NE 69th Street, Suite 200 Miami, Florida 33138 O 786.536.2961 M 305.979.1585

CHRISTOPHERCAWLEY.COM | LC 26000460

LANDSCAPE

CAWLEY