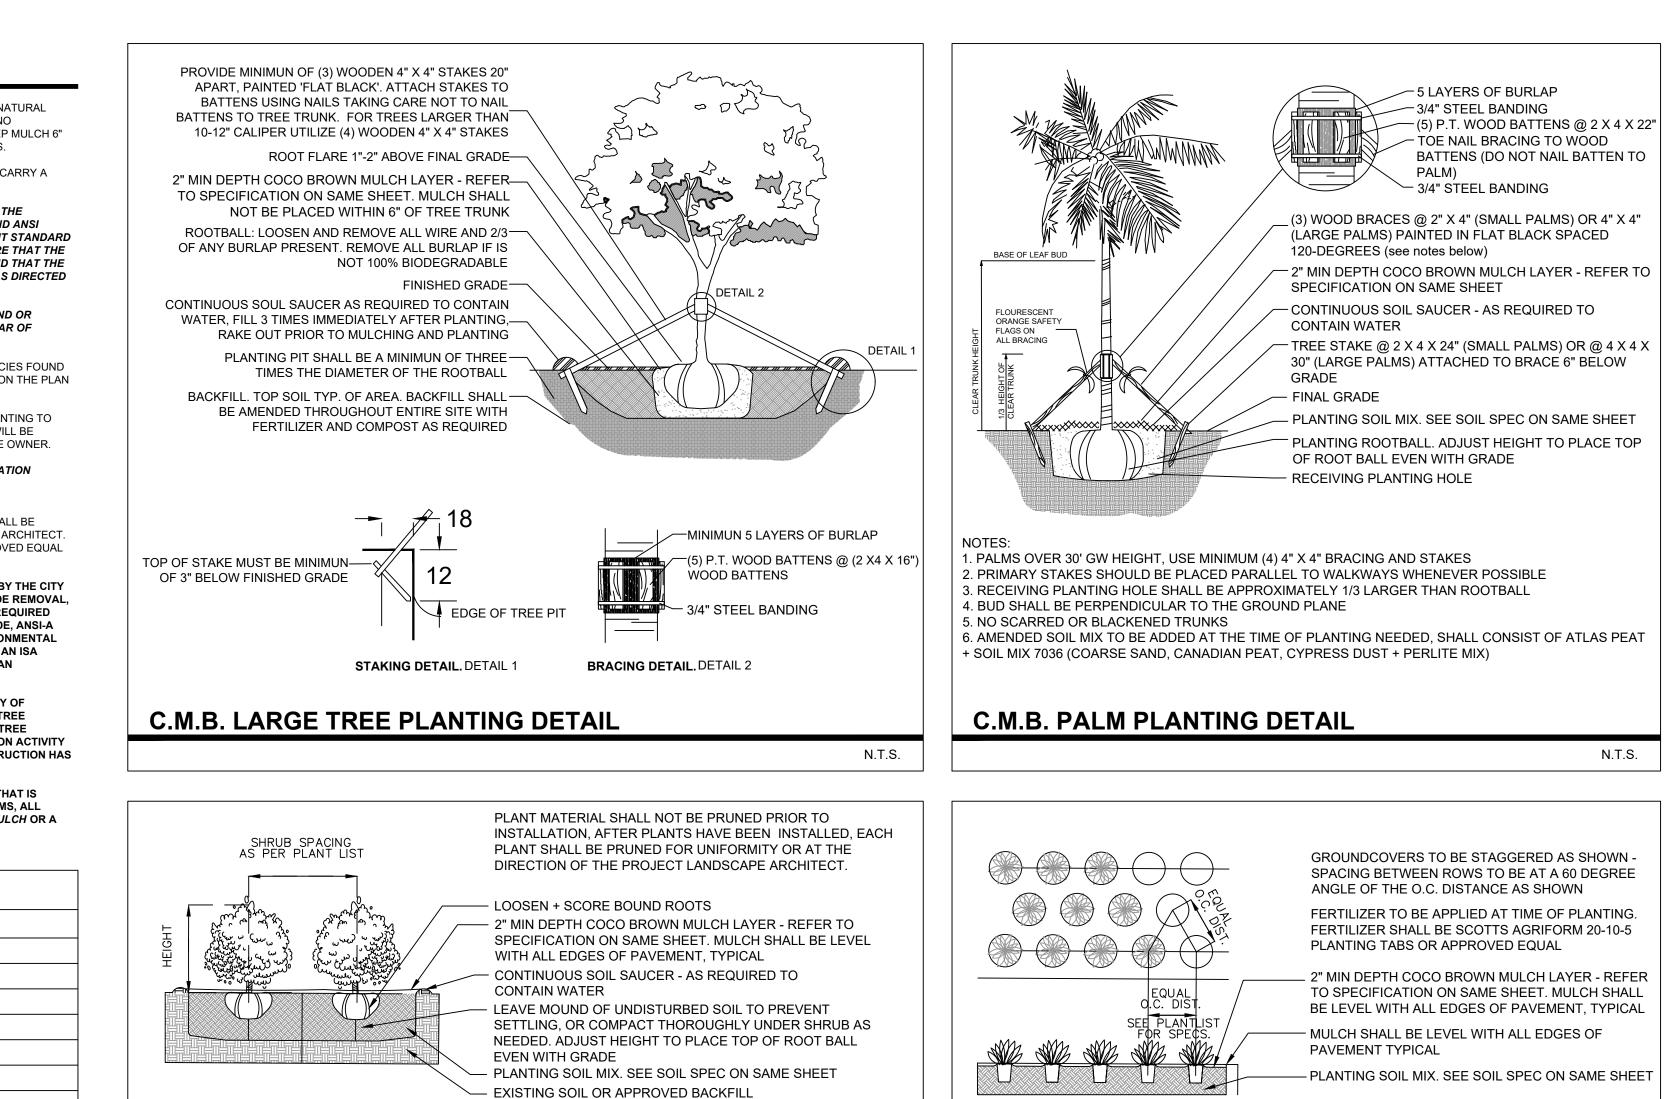

|                                                                    |  |  |  |  |  |  |
| MLC    | AMERIG                                                                      | ROW 'PREM | IUM PINEBARK BROWN' SHREDDED MU                                                       | LCH                           |                                                                    |  |  |  |  |  |  |
| SOD    | OD NATIVE SEA SHORE PASPALLIM LAWAL OVER 2" TOPSOIL RED. SEE PLANTING SPECS |           |                                                                                       |                               |                                                                    |  |  |  |  |  |  |

SOD NATIVE SEA SHORE PASPALUM LAWN - OVER 2" TOPSOIL BED, SEE PLANTING SPECS



SHRUB PLANTING DETAIL

## N.T.S.

## LANDSCAPE LEGEND

MIAMI BEACH LANDSCAPE ORDINANCE CHAPTER 26 (RS1 - RS4 Single Family Home Residential )

ZONING: RS2 LOT SIZE: 30,800 SF ACRES: .71

### FRONT YARD - 2 TREES REQUIRED / 3 TREES PROVIDED REAR YARD -3 TREES REQUIRED / 3 TREES PROVIDED

TOTAL OF 5 TREES REQUIRED FOR LOTS UP TO 6,000 SF. 1 ADDITIONAL TREE IS REQUIRED FOR EACH ADDITIONAL 1,000 SF OF LOT AREA.

30,800 - 6,000 = 24,800 SF = **30 TOTAL TREES REQUIRED / 70 TREES PROVIDED.** (6 NATIVE PIGEON PLUM TREES + 6 NATIVE SILVER BUTTONWOOD TREES + 2 NATIVE MAHOGANY TREES + 3 NATIVE SIMPSON STOPPER TREES + 19 BEAUTYLEAF TREES + 4 BRIDAL VEILS + 1 VERAWOOD)

DIVERSITY REQUIREMENT 21 - 30 REQUIRED TREES = 6 TREE SPECIES / 7 SPECIES PROVIDED

### NATIVE TREES

30% OF REQUIRED TREES OR .30 X