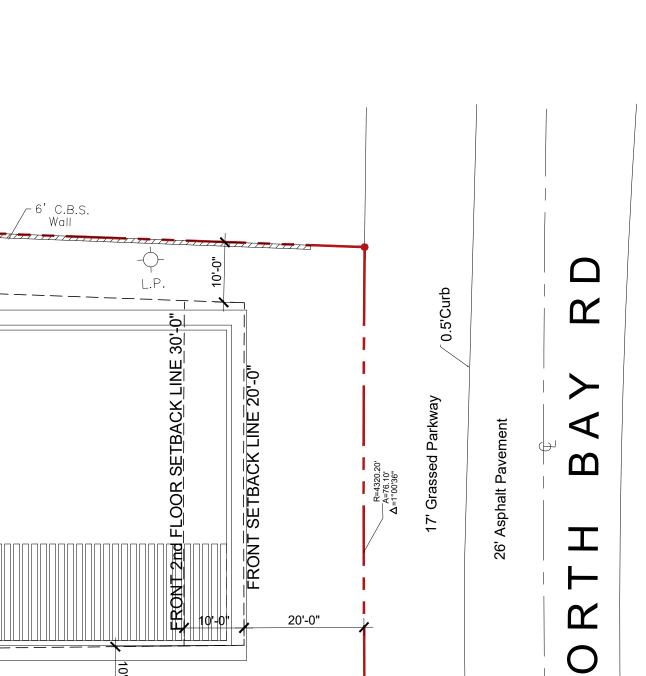

|    | Zoning Information / Calculations                     | Required                                                                                | Existing | Proposed                  | Deficiencies |
|----|-------------------------------------------------------|-----------------------------------------------------------------------------------------|----------|---------------------------|--------------|
| 17 | Height:                                               | 28'- FLAT ROOFS                                                                         |          | 28'-0"                    |              |
| 18 | Setbacks:                                             |                                                                                         |          |                           |              |
| 19 | Front First level:                                    | 20'-0"                                                                                  |          | 22'-1"                    |              |
| 20 | Front Second level:                                   | 30'-0"                                                                                  |          | 118'-3"                   |              |
| 21 | Side 1:                                               | 10'-0" MIN.                                                                             |          | 10'-0"                    |              |
| 22 | Side 2 or (facing street):                            | 10'-0" MIN.                                                                             |          | 10'-0"                    |              |
| 23 | Rear:                                                 | 15% OF 330'-0" = 49.5'                                                                  |          | 56'-0"                    |              |
|    | Accessory Structure Side 1: NORTH                     | 7'-6"                                                                                   |          | N/A                       |              |
| 24 | Accessory Structure Side 2 or (facing street) : SOUTH | 7'-6"                                                                                   |          | N/A                       |              |
| 25 | Accessory Structure Rear:                             | 15'-5"                                                                                  |          | N/A                       |              |
| 26 | Sum of side yard :                                    | 20'-0" (25% of Lot Width)                                                               |          | 20'-0" (25% of Lot Width) |              |
| 27 | Located within a Local Historic District?             |                                                                                         |          | Yes or No                 | 0            |
| 28 | Designated as an individual Historic Single           | Family Residence Site?                                                                  |          | Yes or No                 | 0            |
| 29 | Determined to be Architecturally Significa            | nt?                                                                                     |          | Yes or No                 | 0            |
|    | Additional data or information must be pr             | Additional data or information must be presented in the format outlined in this section |          |                           |              |