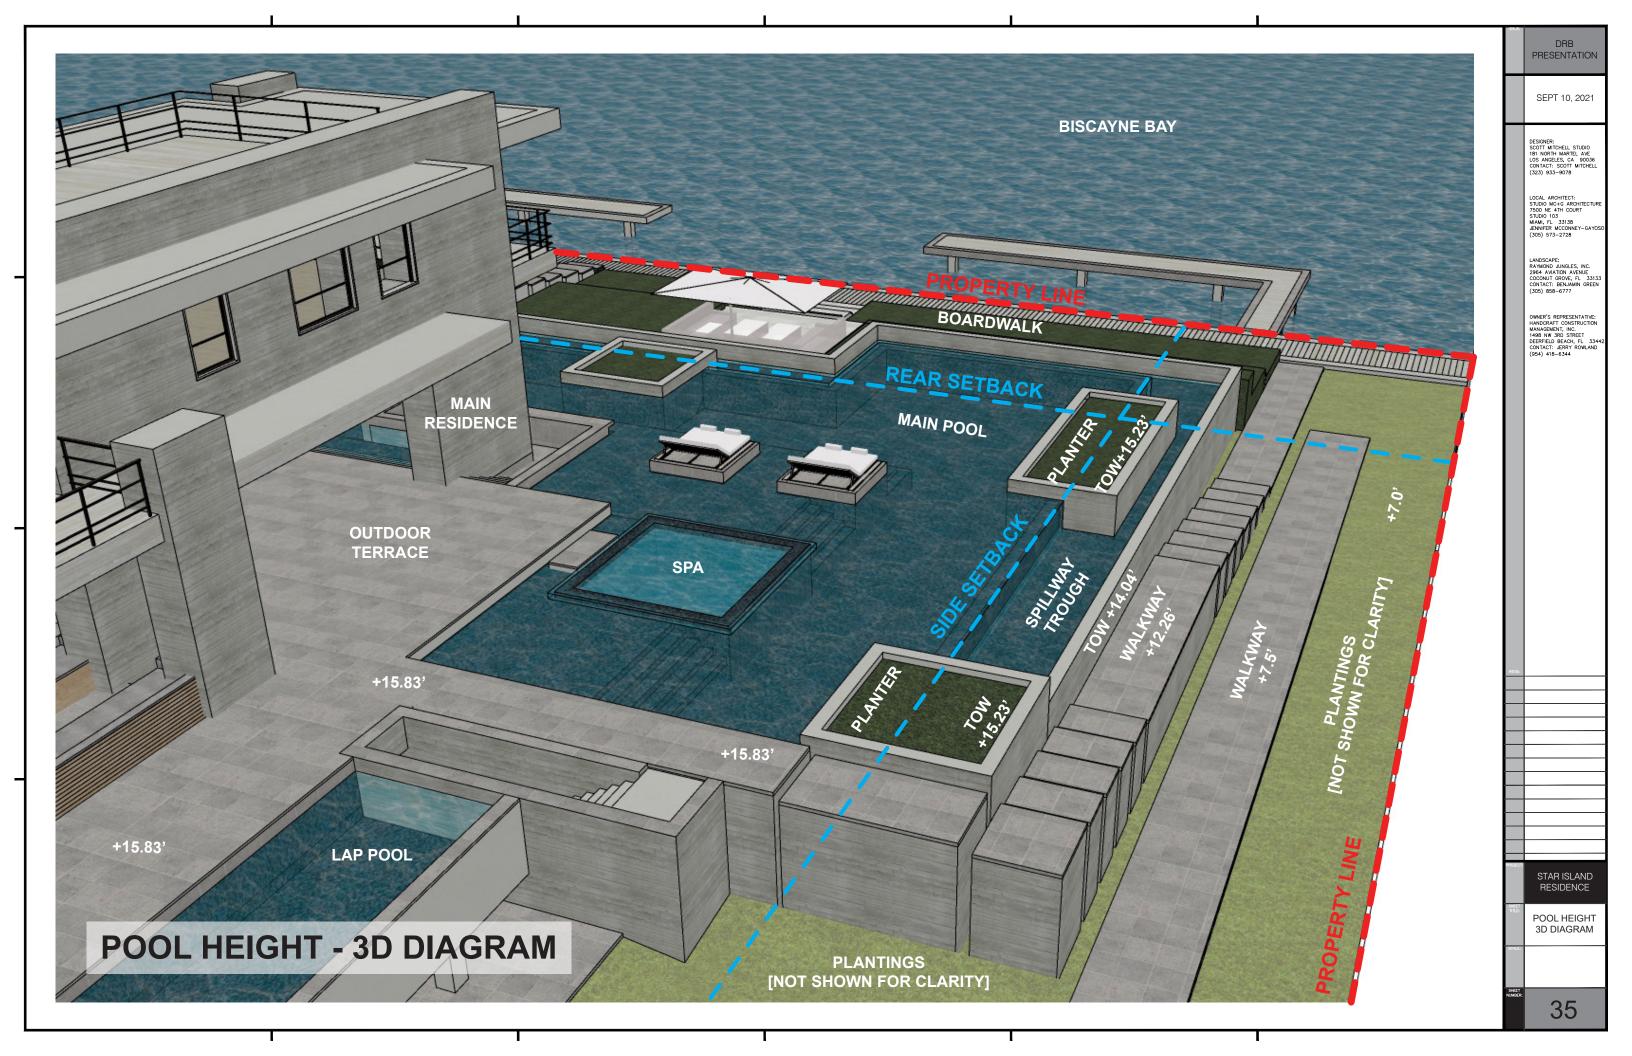

STAR ISLAND RESIDENCE

RELOCATED SPECIMEN TREES

SHEET NUMBER:

|   |          | <u> </u>                                                   |                                              |                      |             |                                                                                                                                                    |
|---|----------|------------------------------------------------------------|----------------------------------------------|----------------------|-------------|----------------------------------------------------------------------------------------------------------------------------------------------------|
|   | <u>.</u> | •                                                          |                                              | -                    |             | DRB<br>PRESENTATION                                                                                                                                |
|   |          |                                                            |                                              |                      |             | SEPT 10, 2021                                                                                                                                      |
|   |          |                                                            |                                              |                      |             | DESIGNER: SCOTT MITCHELL STUDIO 181 NORTH MARTEL AVE LOS ANGELES, CA 900.6 CONTACT: SCOTT MITCHELL (32.3) 93.3–9078                                |
|   |          |                                                            |                                              |                      |             | LOCAL ARCHITECT: STUDIO MC+G ARCHITECTURE 7500 NE 41H COURT STUDIO 33 MAIM, FL 33138 JENWER MCCONNEY-GAYOSO (305) 573–2728                         |
| - |          |                                                            |                                              |                      |             | LANDSCAPE: RAYMOND JUNGLES, INC. 2964 AVAITON AVENUE COCONUT GROVE, FL 33133 CONTACT: BENJAMIN GREEN (305) 858-6777                                |
|   |          |                                                            |                                              |                      |             | OWNER'S REPRESENTATIVE: HANDCRAFT CONSTRUCTION MANAGEMENT, INC. 1498 NW 37B STREET DEERFIELD BEACH, FL 33442 CONTACT: JERRY ROWLAND (954) 418-6344 |
|   |          | LIST OF RE                                                 | QUESTED VARIA                                | ANCES:               |             |                                                                                                                                                    |
|   |          | 4) To avece and we                                         |                                              | . n d. a na f. a m   |             |                                                                                                                                                    |
|   |          | 2) To not provid                                           | naximum 50% opening for the understory edge. | or understory walls. |             |                                                                                                                                                    |
| ] |          | <ul><li>3) Driveway wid</li><li>4) North side se</li></ul> |                                              |                      |             |                                                                                                                                                    |
|   |          | <ul><li>5) Sum of the s</li><li>6) Elevator bulk</li></ul> |                                              |                      |             |                                                                                                                                                    |
|   |          | 7) Fence on the 8) Fence on the                            |                                              |                      |             | MDG.                                                                                                                                               |
|   |          | ,                                                          |                                              |                      |             |                                                                                                                                                    |
| _ |          |                                                            |                                              |                      |             |                                                                                                                                                    |
|   |          |                                                            |                                              |                      |             |                                                                                                                                                    |
|   |          |                                                            |                                              |                      |             | STAR ISLAND<br>RESIDENCE                                                                                                                           |
|   |          |                                                            |                                              |                      |             | LIST OF VARIANCES                                                                                                                                  |
|   |          |                                                            |                                              |                      |             | SHEET NAMES                                                                                                                                        |
|   | ı        | T T                                                        | T T                                          | ı                    | <del></del> | 26                                                                                                                                                 |