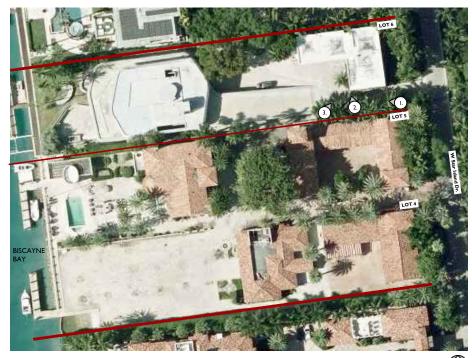

SITE AERIAL & EXISTING GUEST HOUSE PHOTO LOCATIONS

2. VIEW OF EXISTING GUESTHOUSE TO BE REMODELED LOT 6 FACING NW

3. VIEW OF EXISTING GUESTHOUSE TO BE REMODELED LOT 6 FACING NE