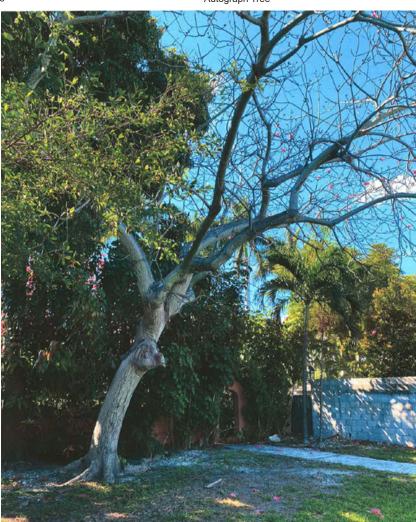

## **RELOCATED SPECIMEN TREES**

24

STAR ISLAND RESIDENCE

RELOCATED SPECIMEN TREES

Conocarpus erectus 'Sericeus' Silver Buttonwood

*Clusia rosea* Autograph Tree

Kigelia pinnata Sausage Tree

Clusia rosea Autograph Tree

Clusia rosea Autograph Tree

Clusia rosea Autograph Tree

Pseudobombax ellipticum Shaving Brush Tree

*Ceiba speciosa* Floss Silk Tree

Conocarpus erectus Green Buttonwood