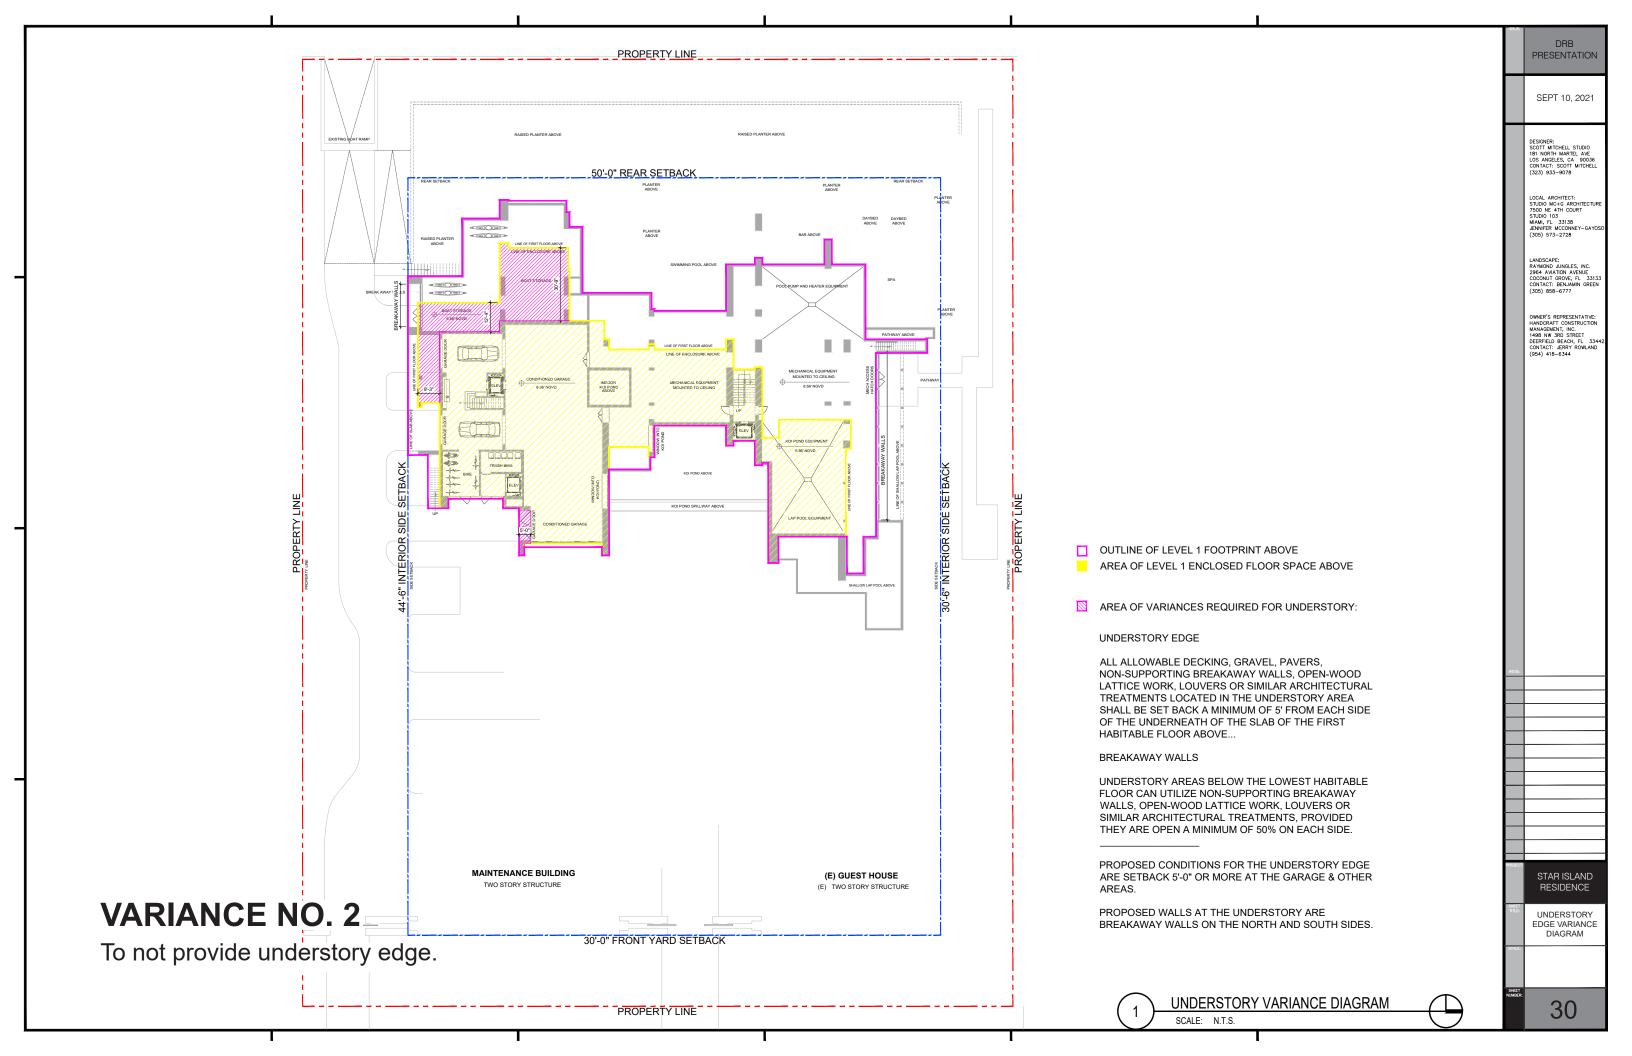

STAR ISLAND RESIDENCE

RELOCATED SPECIMEN TREES

SHEET NUMBER:

|   |          | <u> </u>                                                   |                                              |                      |             |                                                                                                                                                    |
|---|----------|------------------------------------------------------------|----------------------------------------------|----------------------|-------------|----------------------------------------------------------------------------------------------------------------------------------------------------|
|   | <u>.</u> | •                                                          |                                              | -                    |             | DRB<br>PRESENTATION                                                                                                                                |
|   |          |                                                            |                                              |                      |             | SEPT 10, 2021                                                                                                                                      |
|   |          |                                                            |                                              |                      |             | DESIGNER: SCOTT MITCHELL STUDIO 181 NORTH MARTEL AVE LOS ANGELES, CA 900.6 CONTACT: SCOTT MITCHELL (32.3) 93.3–9078                                |
|   |          |                                                            |                                              |                      |             | LOCAL ARCHITECT: STUDIO MC+G ARCHITECTURE 7500 NE 41H COURT STUDIO 33 MAIM, FL 33138 JENWER MCCONNEY-GAYOSO (305) 573–2728                         |
| - |          |                                                            |                                              |                      |             | LANDSCAPE: RAYMOND JUNGLES, INC. 2964 AVAITON AVENUE COCONUT GROVE, FL 33133 CONTACT: BENJAMIN GREEN (305) 858-6777                                |
|   |          |                                                            |                                              |                      |             | OWNER'S REPRESENTATIVE: HANDCRAFT CONSTRUCTION MANAGEMENT, INC. 1498 NW 37B STREET DEERFIELD BEACH, FL 33442 CONTACT: JERRY ROWLAND (954) 418-6344 |
|   |          | LIST OF RE                                                 | QUESTED VARIA                                | ANCES:               |             |                                                                                                                                                    |
|   |          | 4) To avece and we                                         |                                              | . n d. a na f. a m   |             |                                                                                                                                                    |
|   |          | 2) To not provid                                           | naximum 50% opening for the understory edge. | or understory walls. |             |                                                                                                                                                    |
| ] |          | <ul><li>3) Driveway wid</li><li>4) North side se</li></ul> |                                              |                      |             |                                                                                                                                                    |
|   |          | <ul><li>5) Sum of the s</li><li>6) Elevator bulk</li></ul> |                                              |                      |             |                                                                                                                                                    |
|   |          | 7) Fence on the 8) Fence on the                            |                                              |                      |             | MDG.                                                                                                                                               |
|   |          | ,                                                          |                                              |                      |             |                                                                                                                                                    |
| _ |          |                                                            |                                              |                      |             |                                                                                                                                                    |
|   |          |                                                            |                                              |                      |             |                                                                                                                                                    |
|   |          |                                                            |                                              |                      |             | STAR ISLAND<br>RESIDENCE                                                                                                                           |
|   |          |                                                            |                                              |                      |             | LIST OF VARIANCES                                                                                                                                  |
|   |          |                                                            |                                              |                      |             | SHEET NAMES                                                                                                                                        |
|   | ı        | T T                                                        | T T                                          | ı                    | <del></del> | 26                                                                                                                                                 |