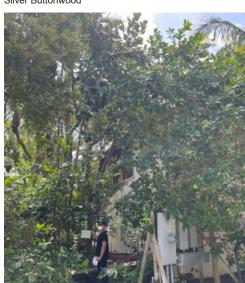

## **RELOCATED SPECIMEN TREES**

24

STAR ISLAND RESIDENCE

RELOCATED SPECIMEN TREES

Conocarpus erectus 'Sericeus' Silver Buttonwood

*Clusia rosea* Autograph Tree

Kigelia pinnata Sausage Tree

Clusia rosea Autograph Tree

Clusia rosea Autograph Tree

Clusia rosea Autograph Tree

Pseudobombax ellipticum Shaving Brush Tree

*Ceiba speciosa* Floss Silk Tree

Conocarpus erectus Green Buttonwood