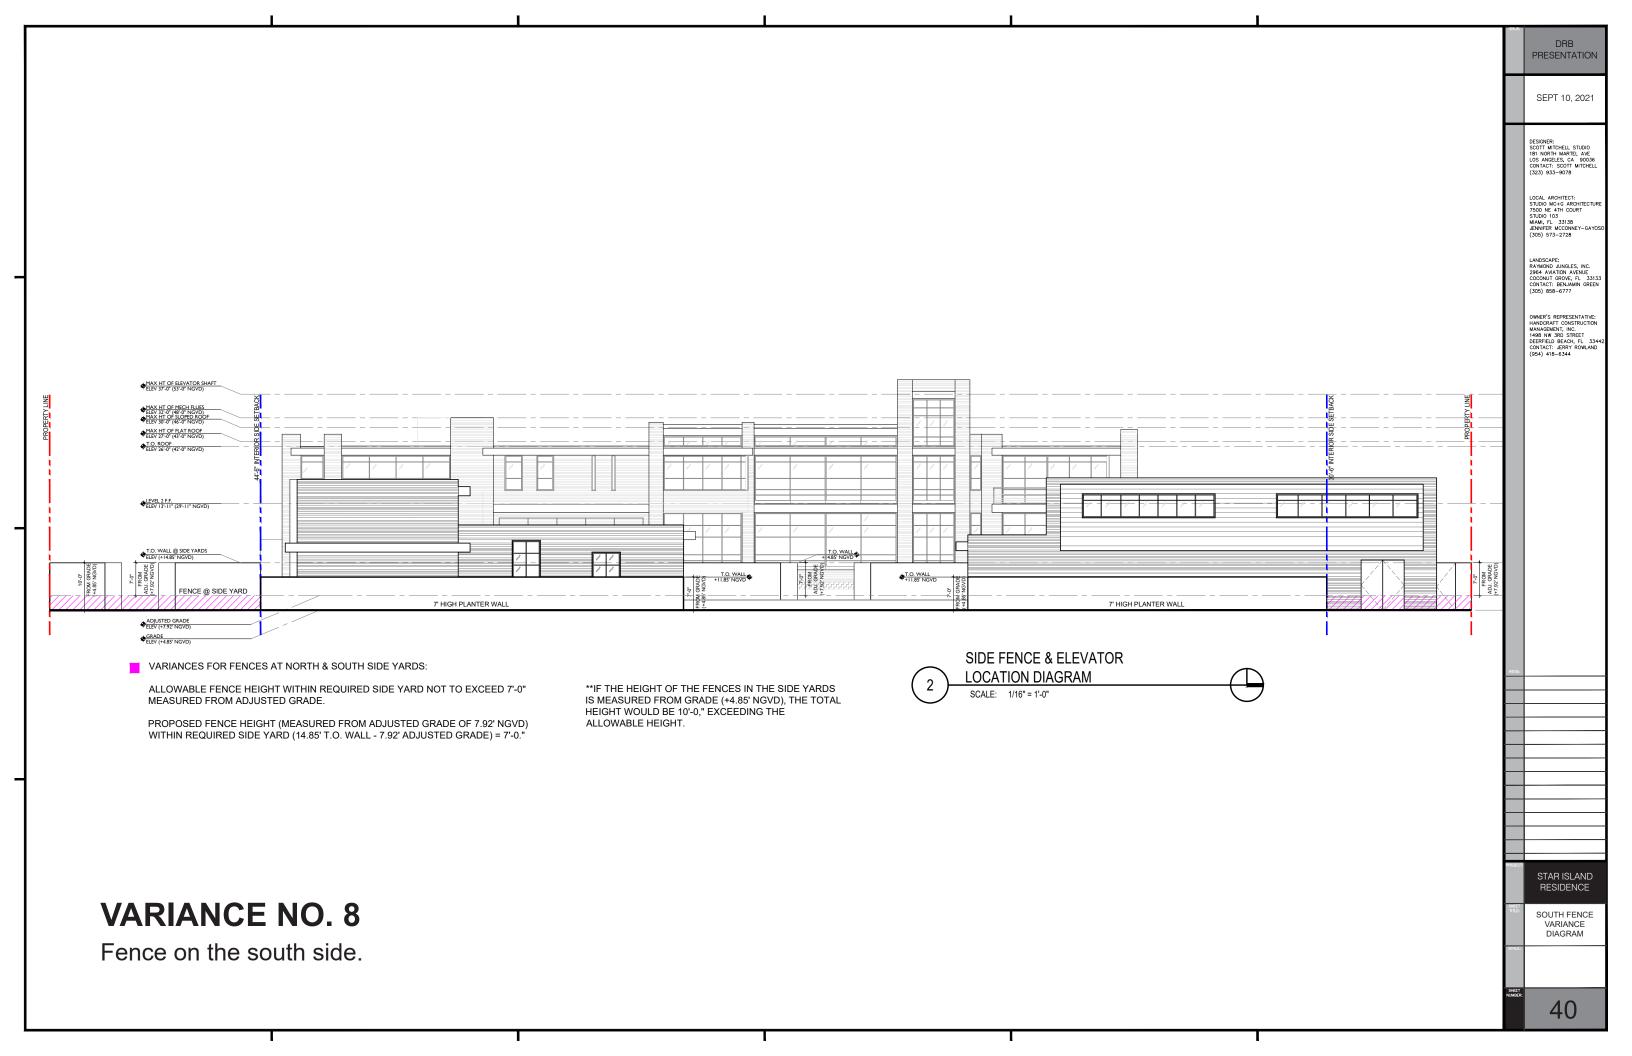

STAR ISLAND RESIDENCE

RELOCATED SPECIMEN TREES

SHEET NUMBER:

|   |          | <u> </u>                                                   |                                              |                      |             |                                                                                                                                                    |
|---|----------|------------------------------------------------------------|----------------------------------------------|----------------------|-------------|----------------------------------------------------------------------------------------------------------------------------------------------------|
|   | <u>.</u> | •                                                          |                                              | -                    |             | DRB<br>PRESENTATION                                                                                                                                |
|   |          |                                                            |                                              |                      |             | SEPT 10, 2021                                                                                                                                      |
|   |          |                                                            |                                              |                      |             | DESIGNER: SCOTT MITCHELL STUDIO 181 NORTH MARTEL AVE LOS ANGELES, CA 900.6 CONTACT: SCOTT MITCHELL (32.3) 93.3–9078                                |
|   |          |                                                            |                                              |                      |             | LOCAL ARCHITECT: STUDIO MC+G ARCHITECTURE 7500 NE 41H COURT STUDIO 33 MAIM, FL 33138 JENWER MCCONNEY-GAYOSO (305) 573–2728                         |
| - |          |                                                            |                                              |                      |             | LANDSCAPE: RAYMOND JUNGLES, INC. 2964 AVAITON AVENUE COCONUT GROVE, FL 33133 CONTACT: BENJAMIN GREEN (305) 858-6777                                |
|   |          |                                                            |                                              |                      |             | OWNER'S REPRESENTATIVE: HANDCRAFT CONSTRUCTION MANAGEMENT, INC. 1498 NW 37B STREET DEERFIELD BEACH, FL 33442 CONTACT: JERRY ROWLAND (954) 418-6344 |
|   |          | LIST OF RE                                                 | QUESTED VARIA                                | ANCES:               |             |                                                                                                                                                    |
|   |          | 4) To avece and we                                         |                                              | . n d. a na f. a m   |             |                                                                                                                                                    |
|   |          | 2) To not provid                                           | naximum 50% opening for the understory edge. | or understory walls. |             |                                                                                                                                                    |
| ] |          | <ul><li>3) Driveway wid</li><li>4) North side se</li></ul> |                                              |                      |             |                                                                                                                                                    |
|   |          | <ul><li>5) Sum of the s</li><li>6) Elevator bulk</li></ul> |                                              |                      |             |                                                                                                                                                    |
|   |          | 7) Fence on the 8) Fence on the                            |                                              |                      |             | MDG.                                                                                                                                               |
|   |          | ,                                                          |                                              |                      |             |                                                                                                                                                    |
| _ |          |                                                            |                                              |                      |             |                                                                                                                                                    |
|   |          |                                                            |                                              |                      |             |                                                                                                                                                    |
|   |          |                                                            |                                              |                      |             | STAR ISLAND<br>RESIDENCE                                                                                                                           |
|   |          |                                                            |                                              |                      |             | LIST OF VARIANCES                                                                                                                                  |
|   |          |                                                            |                                              |                      |             | SHEET NAMES                                                                                                                                        |
|   | ı        | T T                                                        | T T                                          | ı                    | <del></del> | 26                                                                                                                                                 |