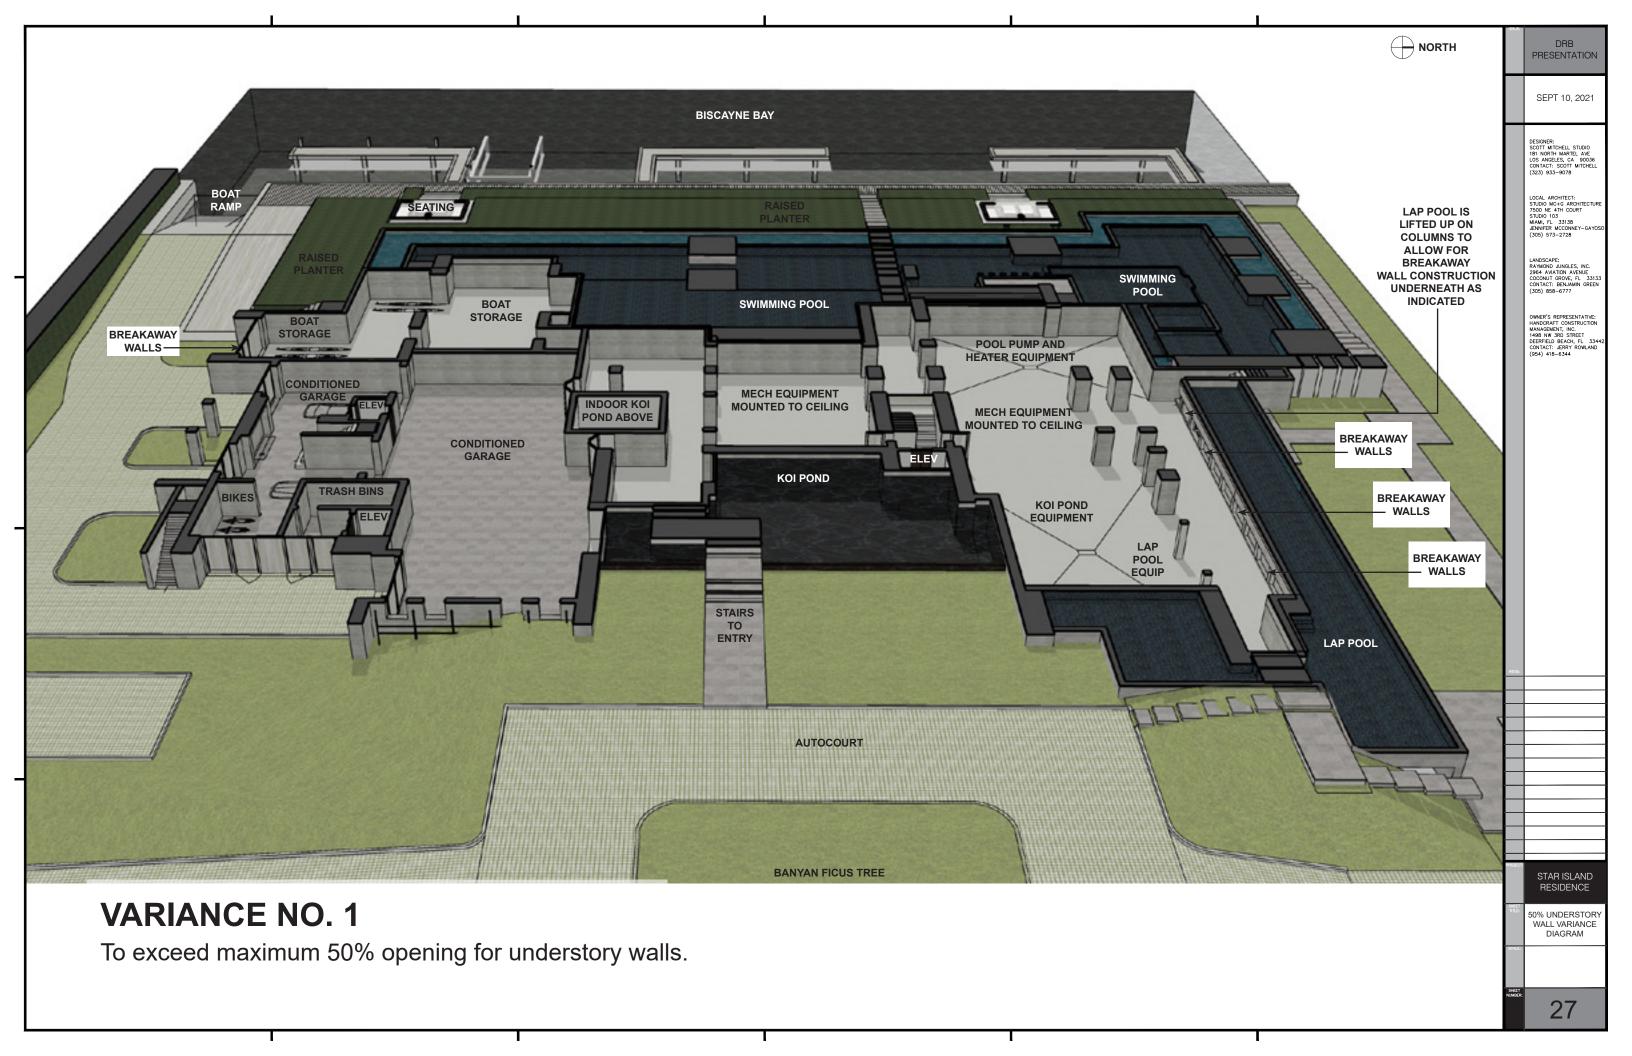

> STAR ISLAND RESIDENCE

50% UNDERSTORY WALL VARIANCE DIAGRAM

## **VARIANCE NO. 1**

To exceed maximum 50% opening for understory walls.

PRESENTATION

SEPT 10, 2021

DESIGNER: SCOTT MITCHELL STUDIO 181 NORTH MARTEL AVE LOS ANGELES, CA 90036 CONTACT: SCOTT MITCHELL (323) 933-9078

OWNER'S REPRESENTATIVE: HANDCRAFT CONSTRUCTION MANAGEMENT, INC. 1498 NW 3RD STREET DEERFIELD BEACH, FL 3344; CONTACT: JERRY ROWLAND (954) 418-6344

STAR ISLAND

50% UNDERSTORY WALL VARIANCE DIAGRAM

I. VIEW OF LOT 6 ENTRANCE. EXISTING GUESTHOUSE TO BE REMODELED