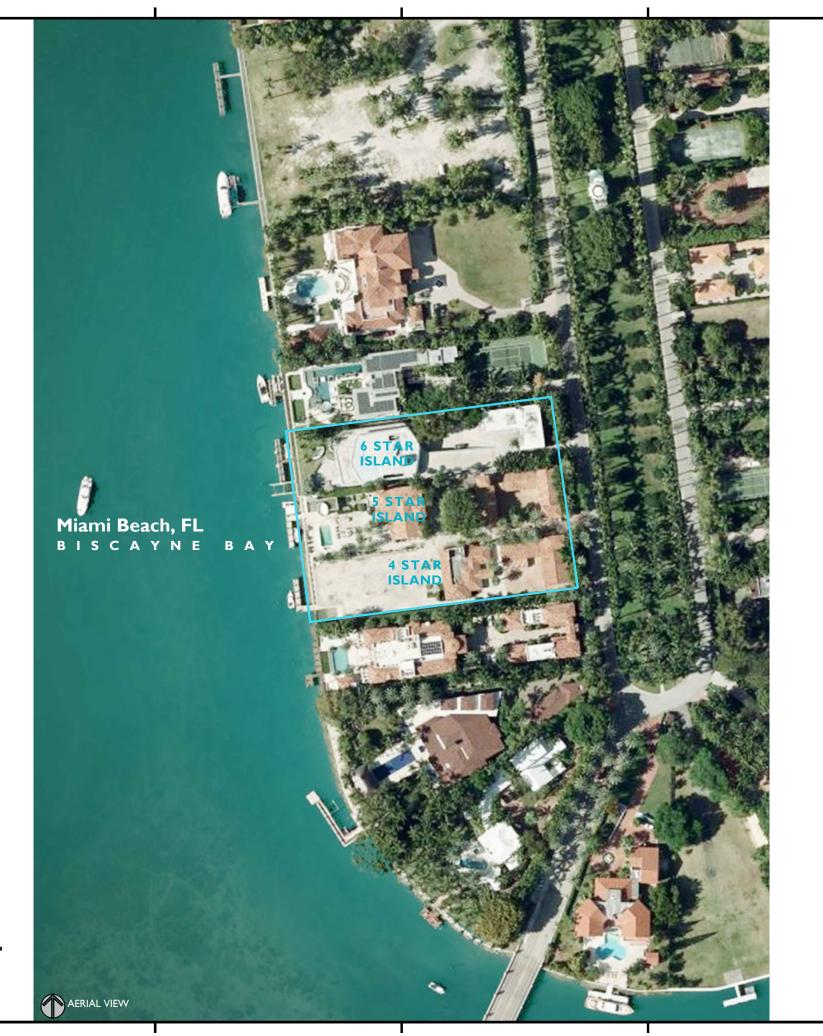

STAR ISLAND RESIDENCE

> SITE AERIAL

SHEET NUMBER:

02

**SITE AERIAL** 

SEPT 10, 2021

DESIGNER: SCOTT MITCHELL STUDIO 181 NORTH MARTEL AVE LOS ANGELES, CA 90036 CONTACT: SCOTT MITCHELL (323) 933-9078

LOCAL ARCHITECT: STUDIO MC+G ARCHITECTU 7500 NE 4TH COURT STUDIO 103 MIAMI, FL 33138 JENNIFER MCCONNEY-GAY( (305) 573-2728