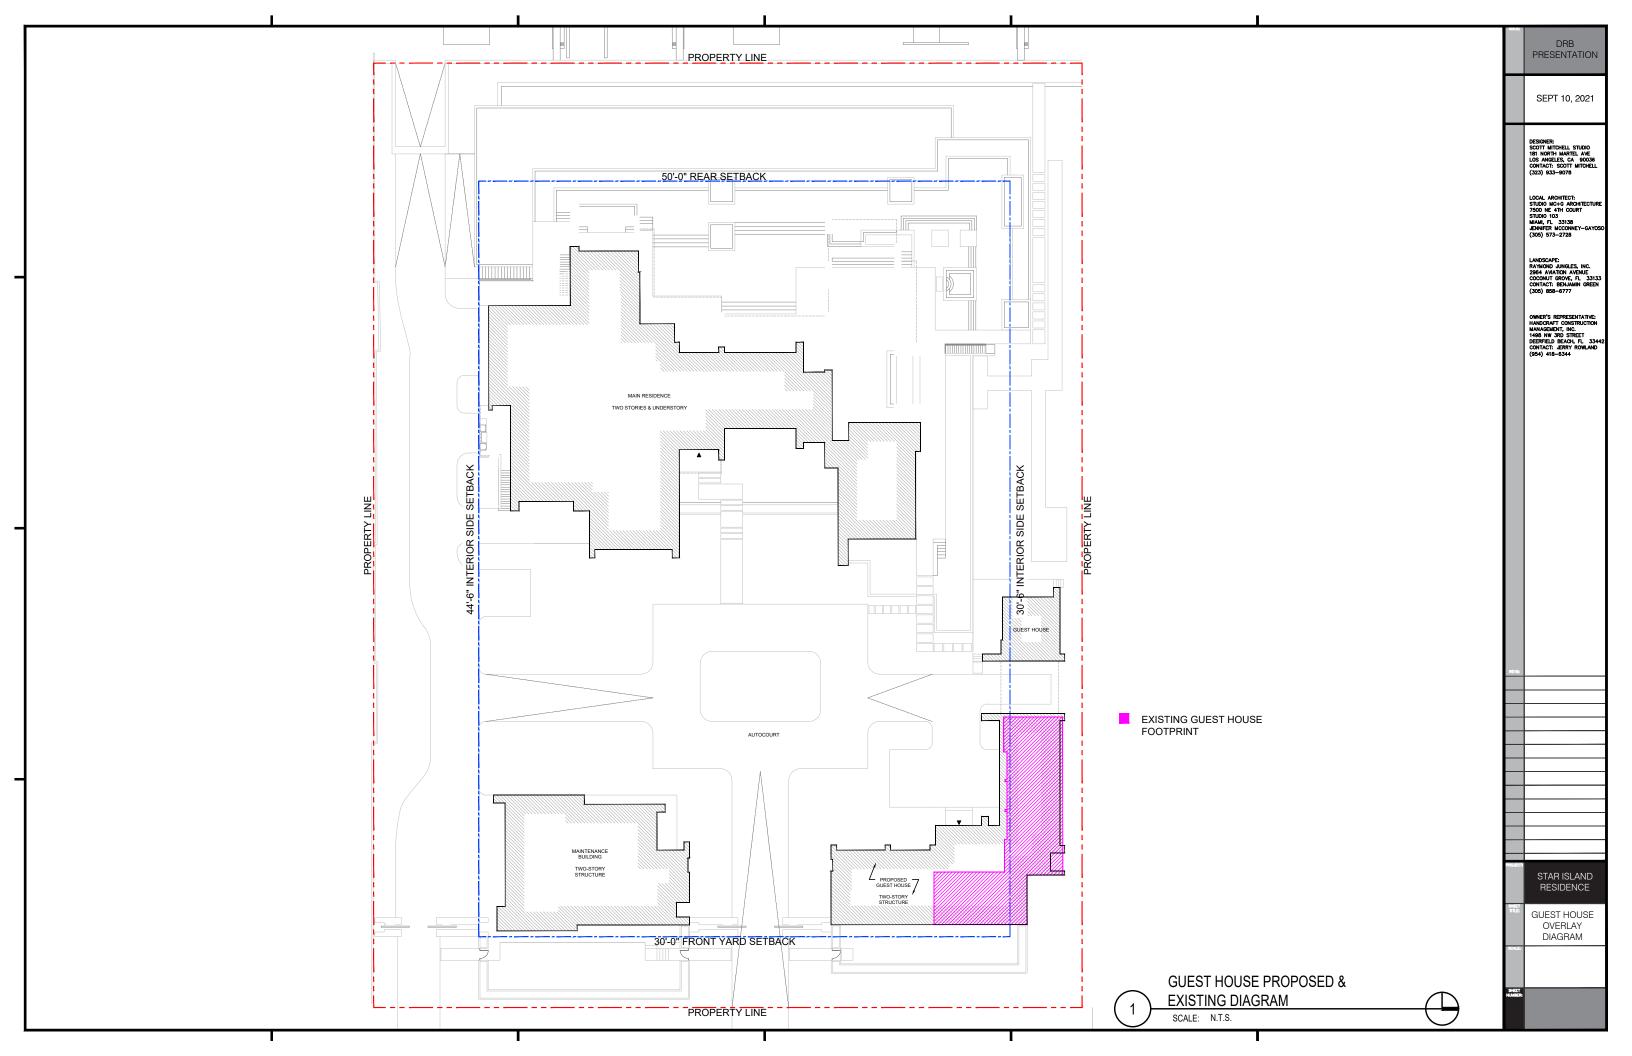

STAR ISLAND RESIDENCE

> SITE AERIAL

SHEET NUMBER:

02

**SITE AERIAL** 

SEPT 10, 2021

DESIGNER: SCOTT MITCHELL STUDIO 181 NORTH MARTEL AVE LOS ANGELES, CA 90036 CONTACT: SCOTT MITCHELL (323) 933-9078

LOCAL ARCHITECT: STUDIO MC+G ARCHITECTU 7500 NE 4TH COURT STUDIO 103 MIAMI, FL 33138 JENNIFER MCCONNEY-GAY( (305) 573-2728

STAR ISLAND RESIDENCE

ARCHITECTURA PRECEDENT IMAGES

OWNER'S REPRESENTATIVE: HANDCRAFT CONSTRUCTION MANAGEMENT, INC. 1498 NW 3RD STREET DEERRIELD BEACH, FL 3344: CONTACT: JERRY ROWLAND (954) 418-6344

I. VIEW OF LOT 6 ENTRANCE. EXISTING GUESTHOUSE TO BE REMODELED

SITE AERIAL & EXISTING GUEST HOUSE PHOTO LOCATIONS

2. VIEW OF EXISTING GUESTHOUSE TO BE REMODELED LOT 6 FACING NW

3. VIEW OF EXISTING GUESTHOUSE TO BE REMODELED LOT 6 FACING NE