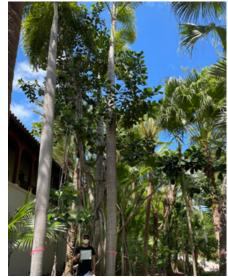

## **RELOCATED SPECIMEN TREES**

24

STAR ISLAND RESIDENCE

RELOCATED SPECIMEN TREES

Conocarpus erectus 'Sericeus' Silver Buttonwood

*Clusia rosea* Autograph Tree

Kigelia pinnata Sausage Tree

Clusia rosea Autograph Tree

Clusia rosea Autograph Tree

Clusia rosea Autograph Tree

Pseudobombax ellipticum Shaving Brush Tree

*Ceiba speciosa* Floss Silk Tree

Conocarpus erectus Green Buttonwood