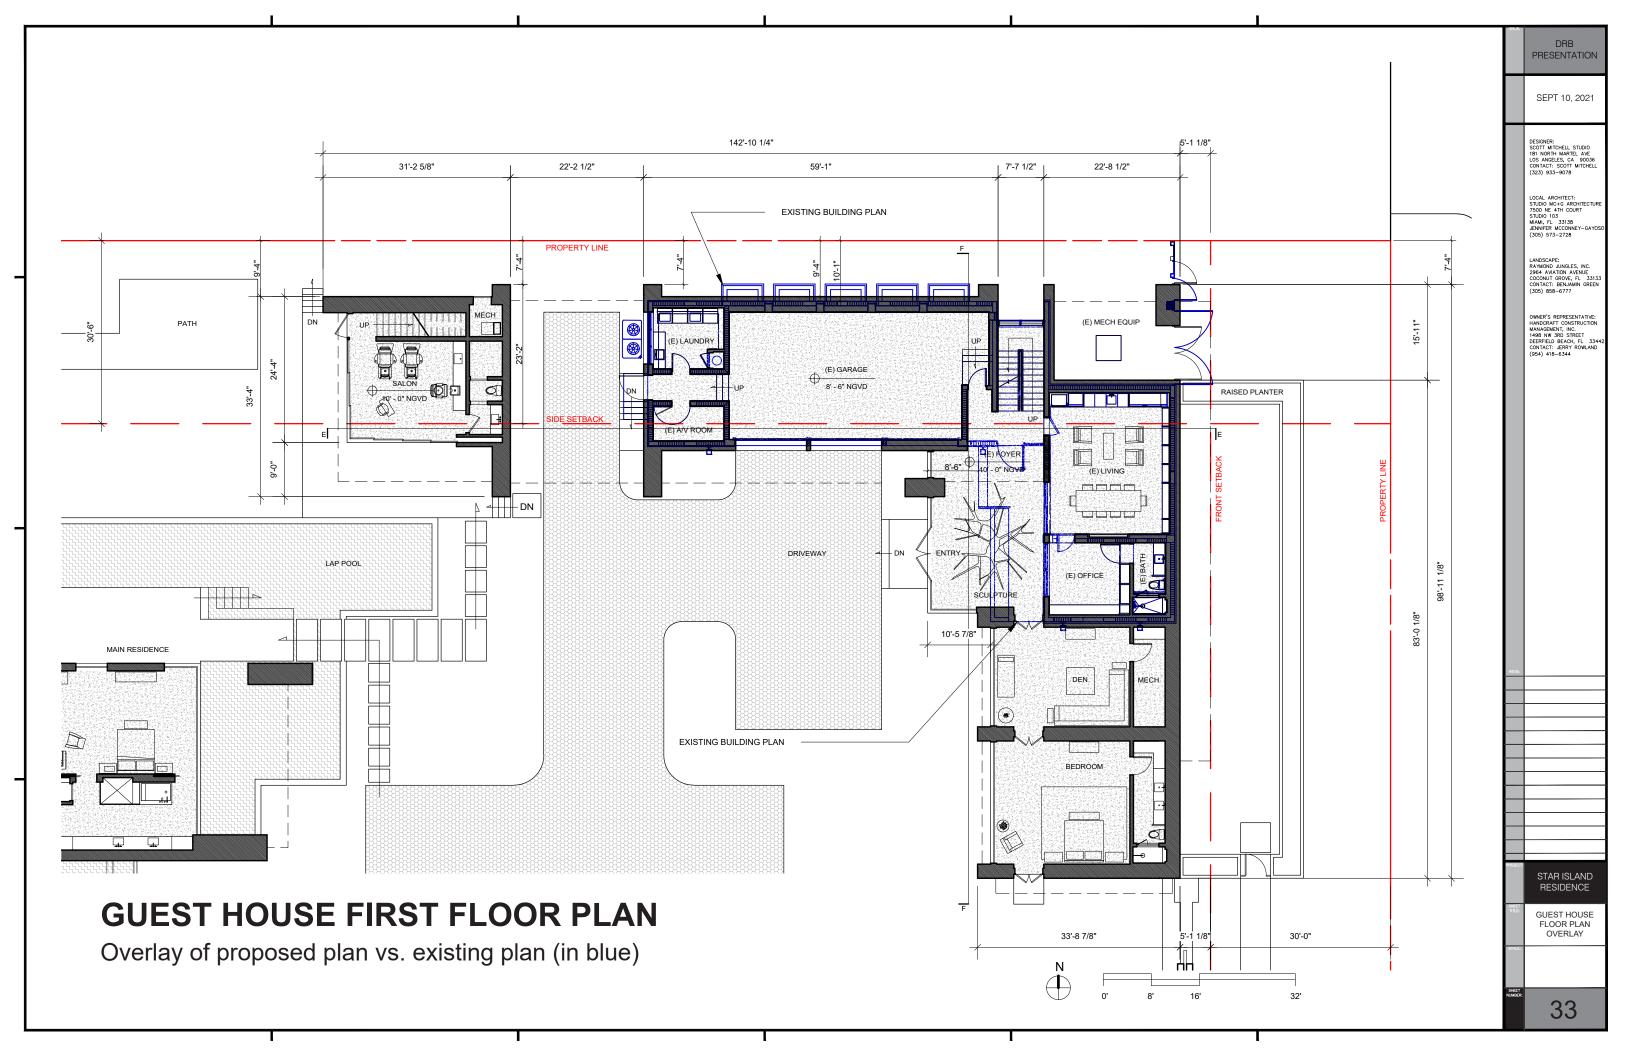

STAR ISLAND RESIDENCE

RELOCATED SPECIMEN TREES

SHEET NUMBER:

|   |          | <u> </u>                                                   |                                              |                      |             |                                                                                                                                                    |
|---|----------|------------------------------------------------------------|----------------------------------------------|----------------------|-------------|----------------------------------------------------------------------------------------------------------------------------------------------------|
|   | <u>.</u> | •                                                          |                                              | -                    |             | DRB<br>PRESENTATION                                                                                                                                |
|   |          |                                                            |                                              |                      |             | SEPT 10, 2021                                                                                                                                      |
|   |          |                                                            |                                              |                      |             | DESIGNER: SCOTT MITCHELL STUDIO 181 NORTH MARTEL AVE LOS ANGELES, CA 900.6 CONTACT: SCOTT MITCHELL (32.3) 93.3–9078                                |
|   |          |                                                            |                                              |                      |             | LOCAL ARCHITECT: STUDIO MC+G ARCHITECTURE 7500 NE 41H COURT STUDIO 33 MAIM, FL 33138 JENWER MCCONNEY-GAYOSO (305) 573–2728                         |
| - |          |                                                            |                                              |                      |             | LANDSCAPE: RAYMOND JUNGLES, INC. 2964 AVAITON AVENUE COCONUT GROVE, FL 33133 CONTACT: BENJAMIN GREEN (305) 858-6777                                |
|   |          |                                                            |                                              |                      |             | OWNER'S REPRESENTATIVE: HANDCRAFT CONSTRUCTION MANAGEMENT, INC. 1498 NW 37B STREET DEERFIELD BEACH, FL 33442 CONTACT: JERRY ROWLAND (954) 418-6344 |
|   |          | LIST OF RE                                                 | QUESTED VARIA                                | ANCES:               |             |                                                                                                                                                    |
|   |          | 4) To avece and we                                         |                                              | . n d. a na f. a m   |             |                                                                                                                                                    |
|   |          | 2) To not provid                                           | naximum 50% opening for the understory edge. | or understory walls. |             |                                                                                                                                                    |
| ] |          | <ul><li>3) Driveway wid</li><li>4) North side se</li></ul> |                                              |                      |             |                                                                                                                                                    |
|   |          | <ul><li>5) Sum of the s</li><li>6) Elevator bulk</li></ul> |                                              |                      |             |                                                                                                                                                    |
|   |          | 7) Fence on the 8) Fence on the                            |                                              |                      |             | MDG.                                                                                                                                               |
|   |          | ,                                                          |                                              |                      |             |                                                                                                                                                    |
| _ |          |                                                            |                                              |                      |             |                                                                                                                                                    |
|   |          |                                                            |                                              |                      |             |                                                                                                                                                    |
|   |          |                                                            |                                              |                      |             | STAR ISLAND<br>RESIDENCE                                                                                                                           |
|   |          |                                                            |                                              |                      |             | LIST OF VARIANCES                                                                                                                                  |
|   |          |                                                            |                                              |                      |             | SHEET NAMES                                                                                                                                        |
|   | ı        | T T                                                        | T T                                          | ı                    | <del></del> | 26                                                                                                                                                 |