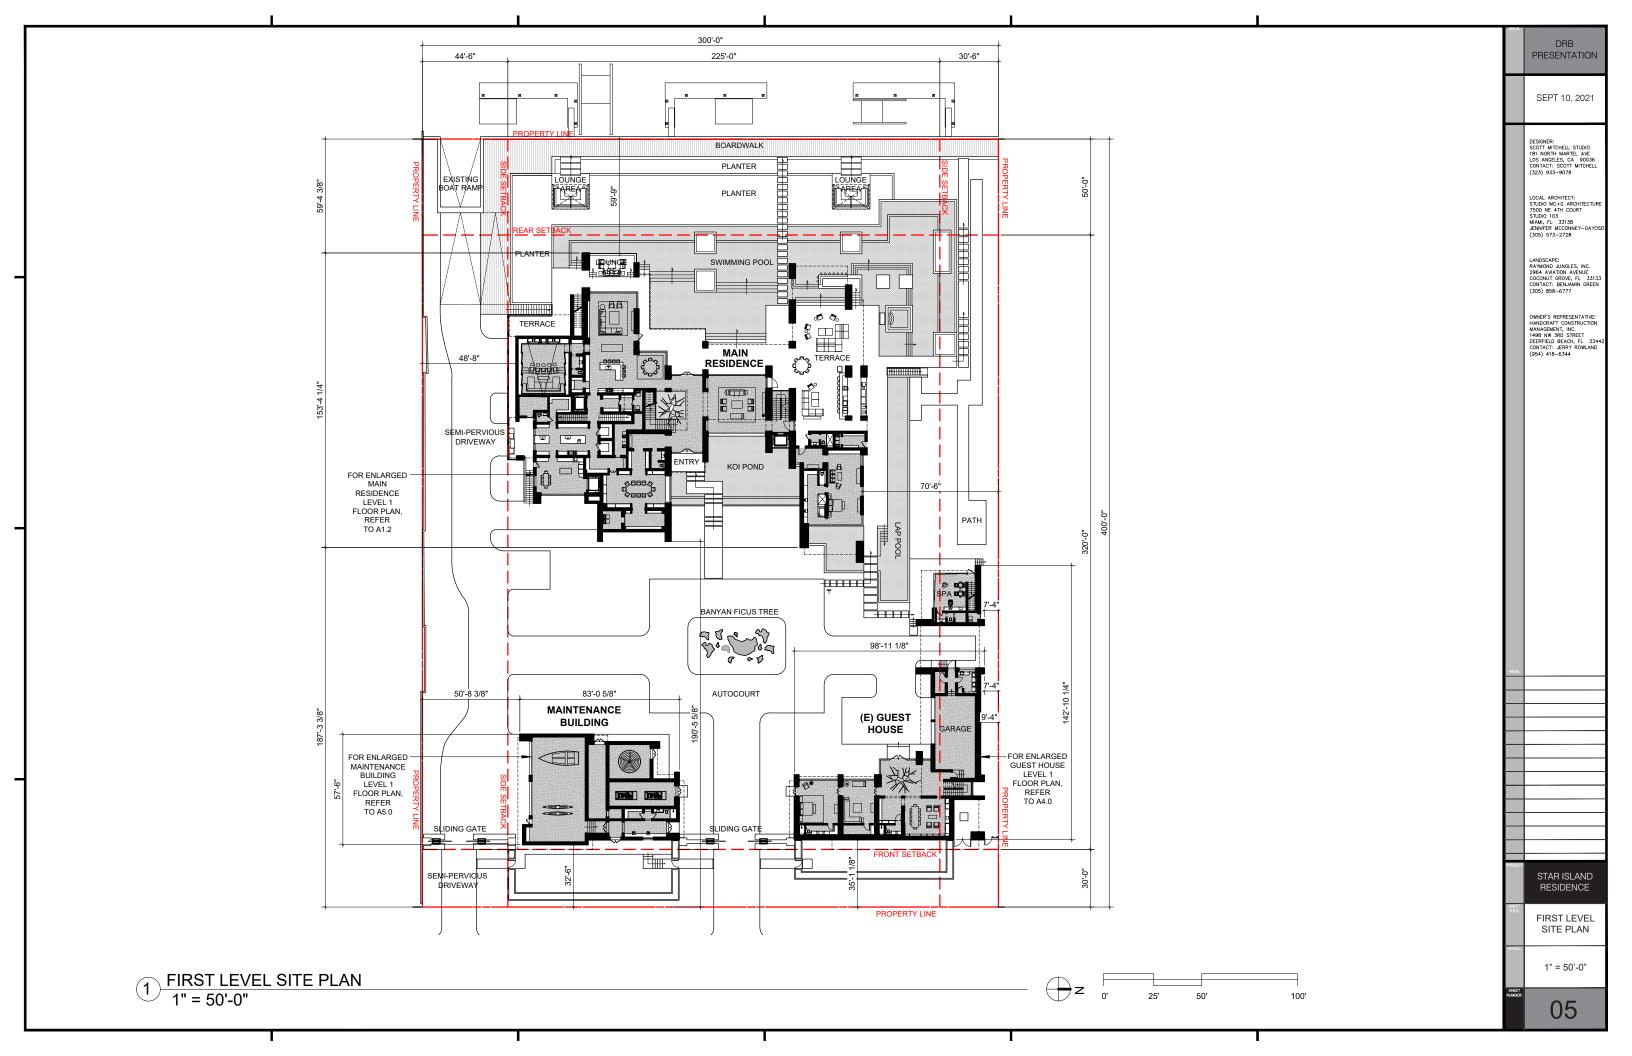

STAR ISLAND RESIDENCE

> SITE AERIAL

SHEET NUMBER:

02

**SITE AERIAL** 

SEPT 10, 2021

DESIGNER: SCOTT MITCHELL STUDIO 181 NORTH MARTEL AVE LOS ANGELES, CA 90036 CONTACT: SCOTT MITCHELL (323) 933-9078

LOCAL ARCHITECT: STUDIO MC+G ARCHITECTU 7500 NE 4TH COURT STUDIO 103 MIAMI, FL 33138 JENNIFER MCCONNEY-GAY( (305) 573-2728