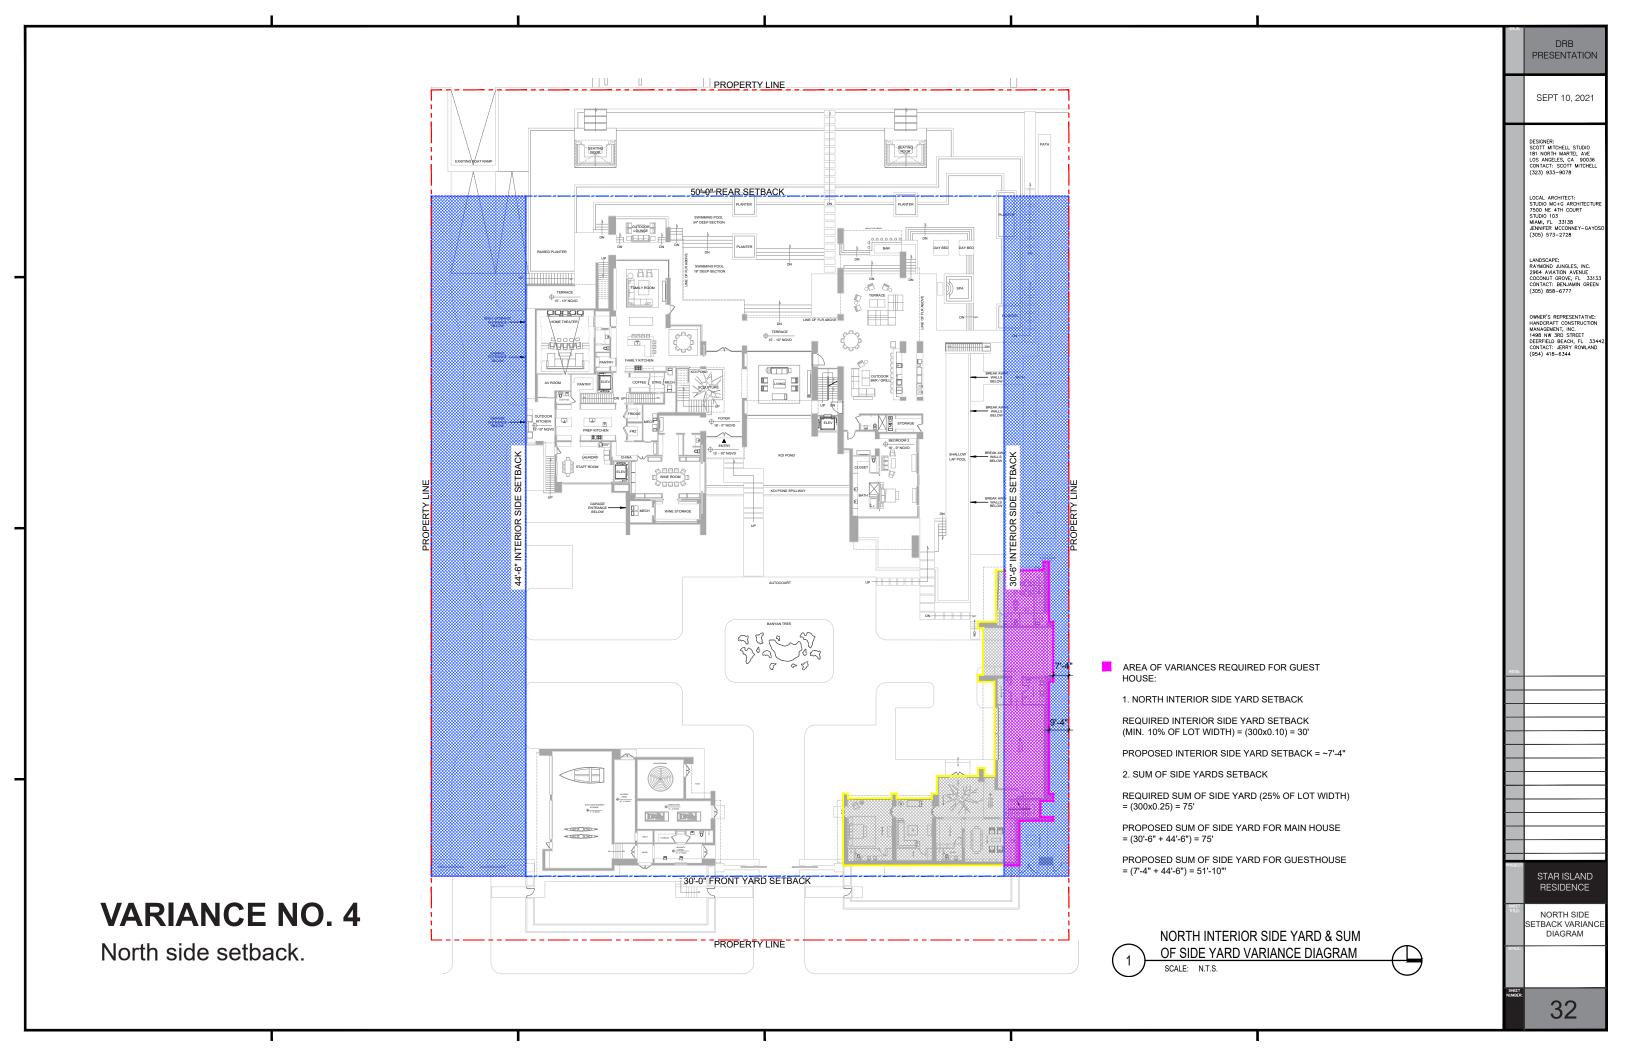

> STAR ISLAND RESIDENCE

50% UNDERSTORY WALL VARIANCE DIAGRAM

## **VARIANCE NO. 1**

To exceed maximum 50% opening for understory walls.

PRESENTATION

SEPT 10, 2021

DESIGNER: SCOTT MITCHELL STUDIO 181 NORTH MARTEL AVE LOS ANGELES, CA 90036 CONTACT: SCOTT MITCHELL (323) 933-9078

OWNER'S REPRESENTATIVE: HANDCRAFT CONSTRUCTION MANAGEMENT, INC. 1498 NW 3RD STREET DEERFIELD BEACH, FL 3344; CONTACT: JERRY ROWLAND (954) 418-6344

STAR ISLAND

50% UNDERSTORY WALL VARIANCE DIAGRAM

I. VIEW OF LOT 6 ENTRANCE. EXISTING GUESTHOUSE TO BE REMODELED