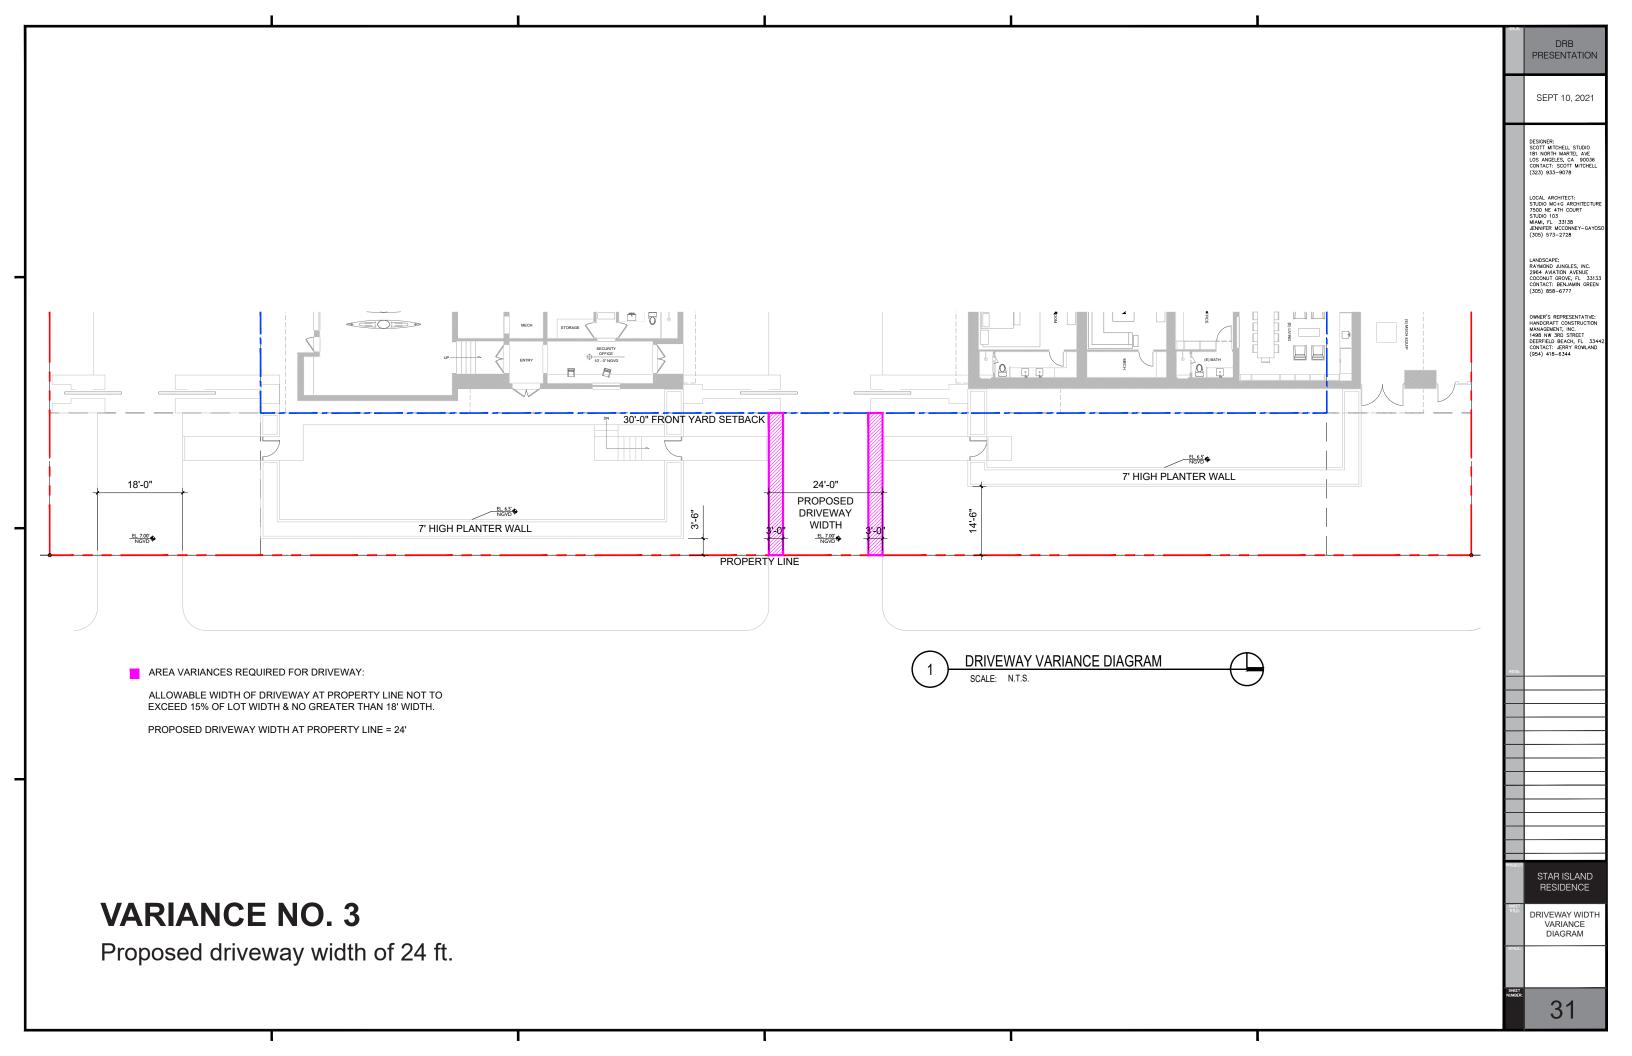

STAR ISLAND RESIDENCE

RELOCATED SPECIMEN TREES

SHEET NUMBER:

|   |          | <u> </u>                                                   |                                              |                      |             |                                                                                                                                                    |
|---|----------|------------------------------------------------------------|----------------------------------------------|----------------------|-------------|----------------------------------------------------------------------------------------------------------------------------------------------------|
|   | <u>.</u> | •                                                          |                                              | -                    |             | DRB<br>PRESENTATION                                                                                                                                |
|   |          |                                                            |                                              |                      |             | SEPT 10, 2021                                                                                                                                      |
|   |          |                                                            |                                              |                      |             | DESIGNER: SCOTT MITCHELL STUDIO 181 NORTH MARTEL AVE LOS ANGELES, CA 900.6 CONTACT: SCOTT MITCHELL (32.3) 93.3–9078                                |
|   |          |                                                            |                                              |                      |             | LOCAL ARCHITECT: STUDIO MC+G ARCHITECTURE 7500 NE 41H COURT STUDIO 33 MAIM, FL 33138 JENWER MCCONNEY-GAYOSO (305) 573–2728                         |
| - |          |                                                            |                                              |                      |             | LANDSCAPE: RAYMOND JUNGLES, INC. 2964 AVAITON AVENUE COCONUT GROVE, FL 33133 CONTACT: BENJAMIN GREEN (305) 858-6777                                |
|   |          |                                                            |                                              |                      |             | OWNER'S REPRESENTATIVE: HANDCRAFT CONSTRUCTION MANAGEMENT, INC. 1498 NW 37B STREET DEERFIELD BEACH, FL 33442 CONTACT: JERRY ROWLAND (954) 418-6344 |
|   |          | LIST OF RE                                                 | QUESTED VARIA                                | ANCES:               |             |                                                                                                                                                    |
|   |          | 4) To avece and we                                         |                                              | . n d. a na f. a m   |             |                                                                                                                                                    |
|   |          | 2) To not provid                                           | naximum 50% opening for the understory edge. | or understory walls. |             |                                                                                                                                                    |
| ] |          | <ul><li>3) Driveway wid</li><li>4) North side se</li></ul> |                                              |                      |             |                                                                                                                                                    |
|   |          | <ul><li>5) Sum of the s</li><li>6) Elevator bulk</li></ul> |                                              |                      |             |                                                                                                                                                    |
|   |          | 7) Fence on the 8) Fence on the                            |                                              |                      |             | MDG.                                                                                                                                               |
|   |          | ,                                                          |                                              |                      |             |                                                                                                                                                    |
| _ |          |                                                            |                                              |                      |             |                                                                                                                                                    |
|   |          |                                                            |                                              |                      |             |                                                                                                                                                    |
|   |          |                                                            |                                              |                      |             | STAR ISLAND<br>RESIDENCE                                                                                                                           |
|   |          |                                                            |                                              |                      |             | LIST OF VARIANCES                                                                                                                                  |
|   |          |                                                            |                                              |                      |             | SHEET NAMES                                                                                                                                        |
|   | ı        | T T                                                        | T T                                          | ı                    | <del></del> | 26                                                                                                                                                 |