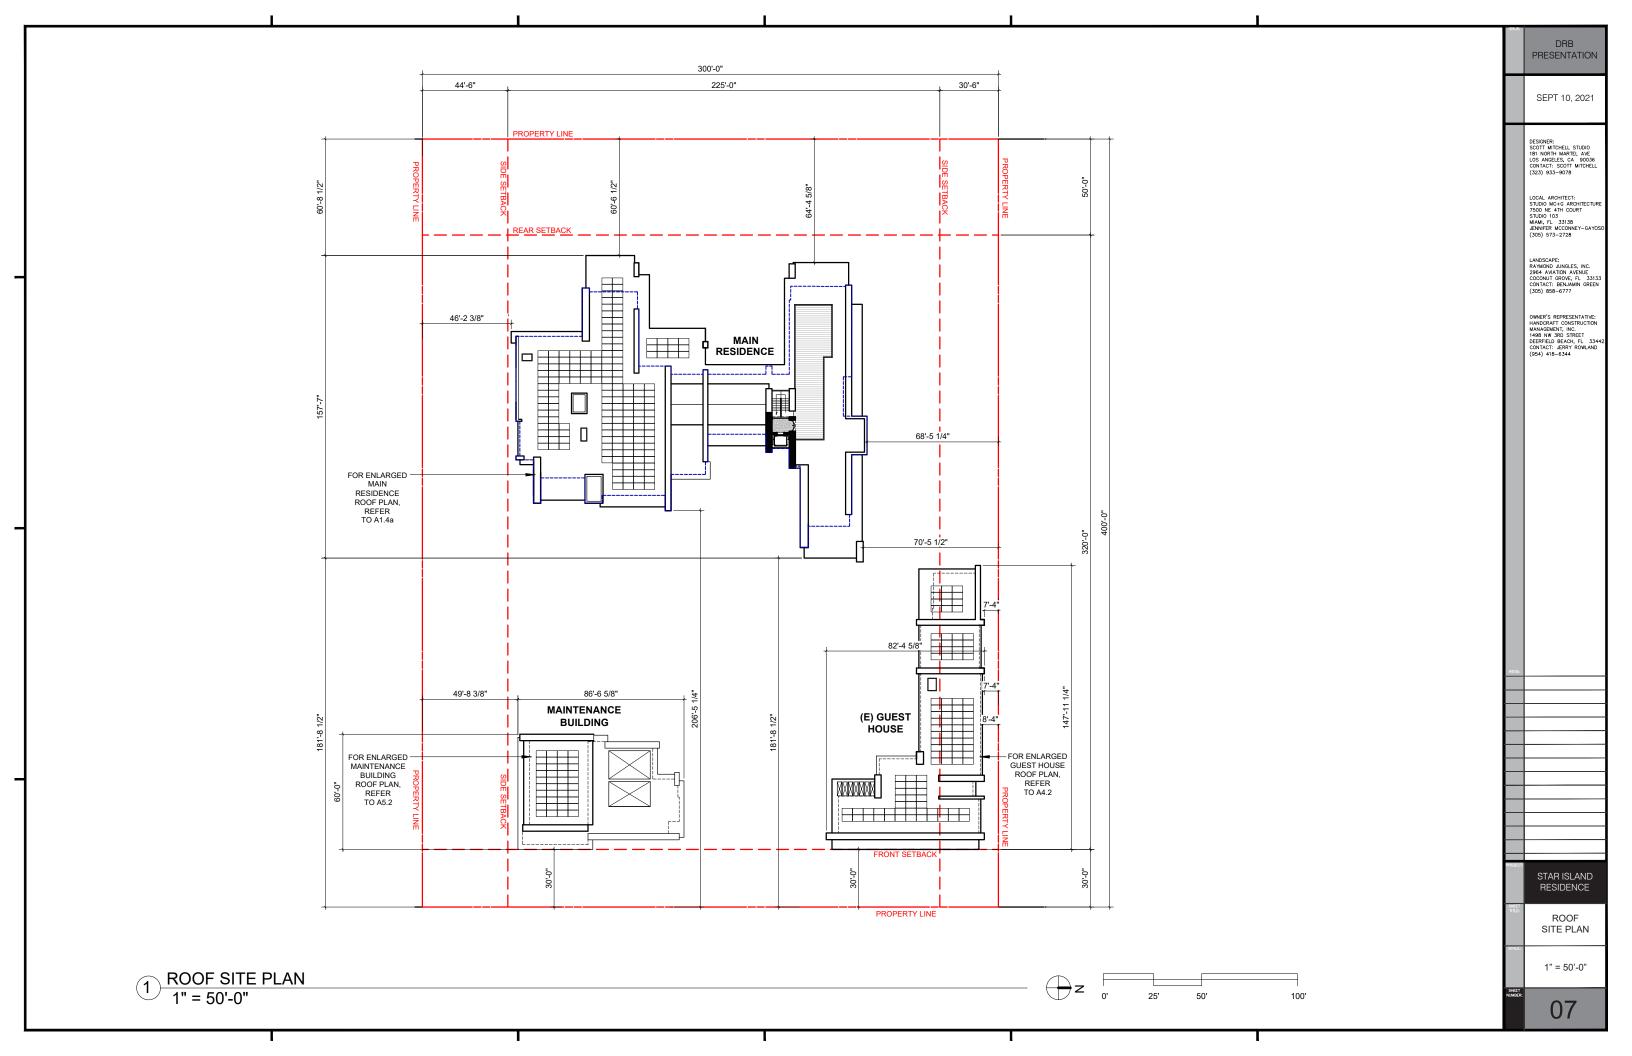

STAR ISLAND RESIDENCE

> SITE AERIAL

SHEET NUMBER:

02

**SITE AERIAL** 

SEPT 10, 2021

DESIGNER: SCOTT MITCHELL STUDIO 181 NORTH MARTEL AVE LOS ANGELES, CA 90036 CONTACT: SCOTT MITCHELL (323) 933-9078

LOCAL ARCHITECT: STUDIO MC+G ARCHITECTU 7500 NE 4TH COURT STUDIO 103 MIAMI, FL 33138 JENNIFER MCCONNEY-GAY( (305) 573-2728