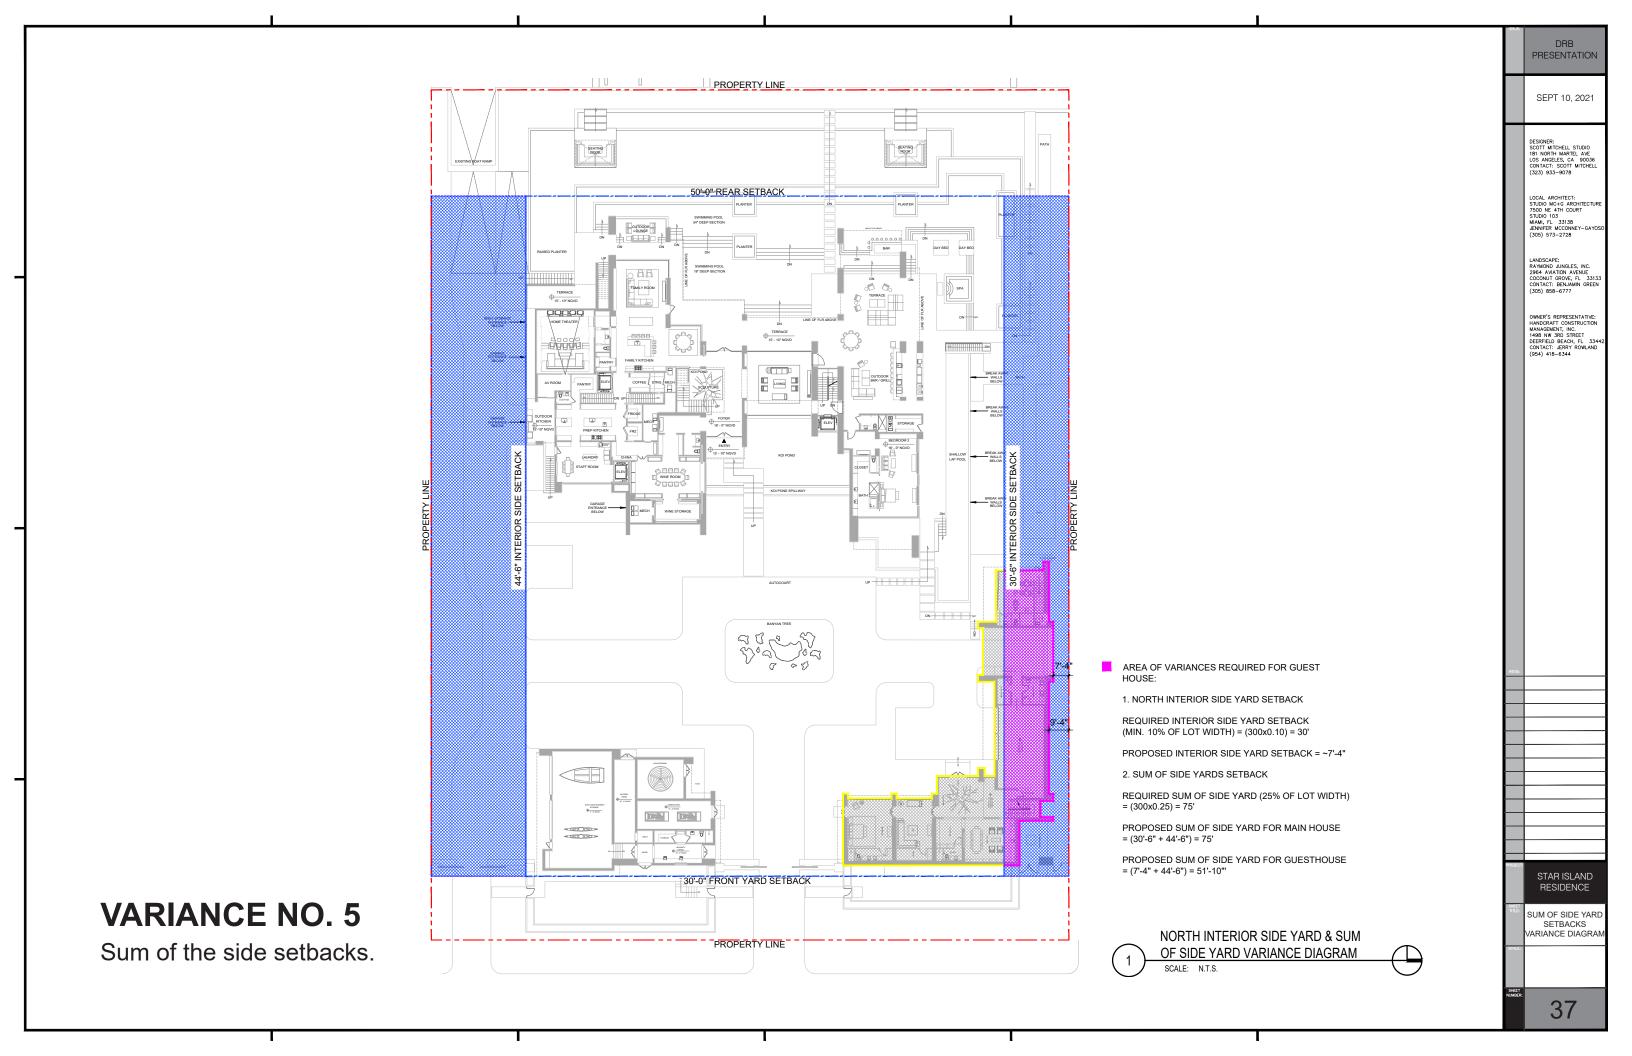

STAR ISLAND RESIDENCE

RELOCATED SPECIMEN TREES

SHEET NUMBER:

|   |          | <u> </u>                                                   |                                              |                      |             |                                                                                                                                                    |
|---|----------|------------------------------------------------------------|----------------------------------------------|----------------------|-------------|----------------------------------------------------------------------------------------------------------------------------------------------------|
|   | <u>.</u> | •                                                          |                                              | -                    |             | DRB<br>PRESENTATION                                                                                                                                |
|   |          |                                                            |                                              |                      |             | SEPT 10, 2021                                                                                                                                      |
|   |          |                                                            |                                              |                      |             | DESIGNER: SCOTT MITCHELL STUDIO 181 NORTH MARTEL AVE LOS ANGELES, CA 900.6 CONTACT: SCOTT MITCHELL (32.3) 93.3–9078                                |
|   |          |                                                            |                                              |                      |             | LOCAL ARCHITECT: STUDIO MC+G ARCHITECTURE 7500 NE 41H COURT STUDIO 33 MAIM, FL 33138 JENWER MCCONNEY-GAYOSO (305) 573–2728                         |
| - |          |                                                            |                                              |                      |             | LANDSCAPE: RAYMOND JUNGLES, INC. 2964 AVAITON AVENUE COCONUT GROVE, FL 33133 CONTACT: BENJAMIN GREEN (305) 858-6777                                |
|   |          |                                                            |                                              |                      |             | OWNER'S REPRESENTATIVE: HANDCRAFT CONSTRUCTION MANAGEMENT, INC. 1498 NW 37B STREET DEERFIELD BEACH, FL 33442 CONTACT: JERRY ROWLAND (954) 418-6344 |
|   |          | LIST OF RE                                                 | QUESTED VARIA                                | ANCES:               |             |                                                                                                                                                    |
|   |          | 4) To avece and we                                         |                                              | . n d. a na f. a m   |             |                                                                                                                                                    |
|   |          | 2) To not provid                                           | naximum 50% opening for the understory edge. | or understory walls. |             |                                                                                                                                                    |
| ] |          | <ul><li>3) Driveway wid</li><li>4) North side se</li></ul> |                                              |                      |             |                                                                                                                                                    |
|   |          | <ul><li>5) Sum of the s</li><li>6) Elevator bulk</li></ul> |                                              |                      |             |                                                                                                                                                    |
|   |          | 7) Fence on the 8) Fence on the                            |                                              |                      |             | MDG.                                                                                                                                               |
|   |          | ,                                                          |                                              |                      |             |                                                                                                                                                    |
| _ |          |                                                            |                                              |                      |             |                                                                                                                                                    |
|   |          |                                                            |                                              |                      |             |                                                                                                                                                    |
|   |          |                                                            |                                              |                      |             | STAR ISLAND<br>RESIDENCE                                                                                                                           |
|   |          |                                                            |                                              |                      |             | LIST OF VARIANCES                                                                                                                                  |
|   |          |                                                            |                                              |                      |             | SHEET NAMES                                                                                                                                        |
|   | ı        | T T                                                        | T T                                          | ı                    | <del></del> | 26                                                                                                                                                 |