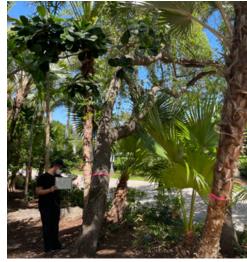

## **RELOCATED SPECIMEN TREES**

24

STAR ISLAND RESIDENCE

RELOCATED SPECIMEN TREES

Conocarpus erectus 'Sericeus' Silver Buttonwood

*Clusia rosea* Autograph Tree

Kigelia pinnata Sausage Tree

Clusia rosea Autograph Tree

Clusia rosea Autograph Tree

Clusia rosea Autograph Tree

Pseudobombax ellipticum Shaving Brush Tree

*Ceiba speciosa* Floss Silk Tree

Conocarpus erectus Green Buttonwood