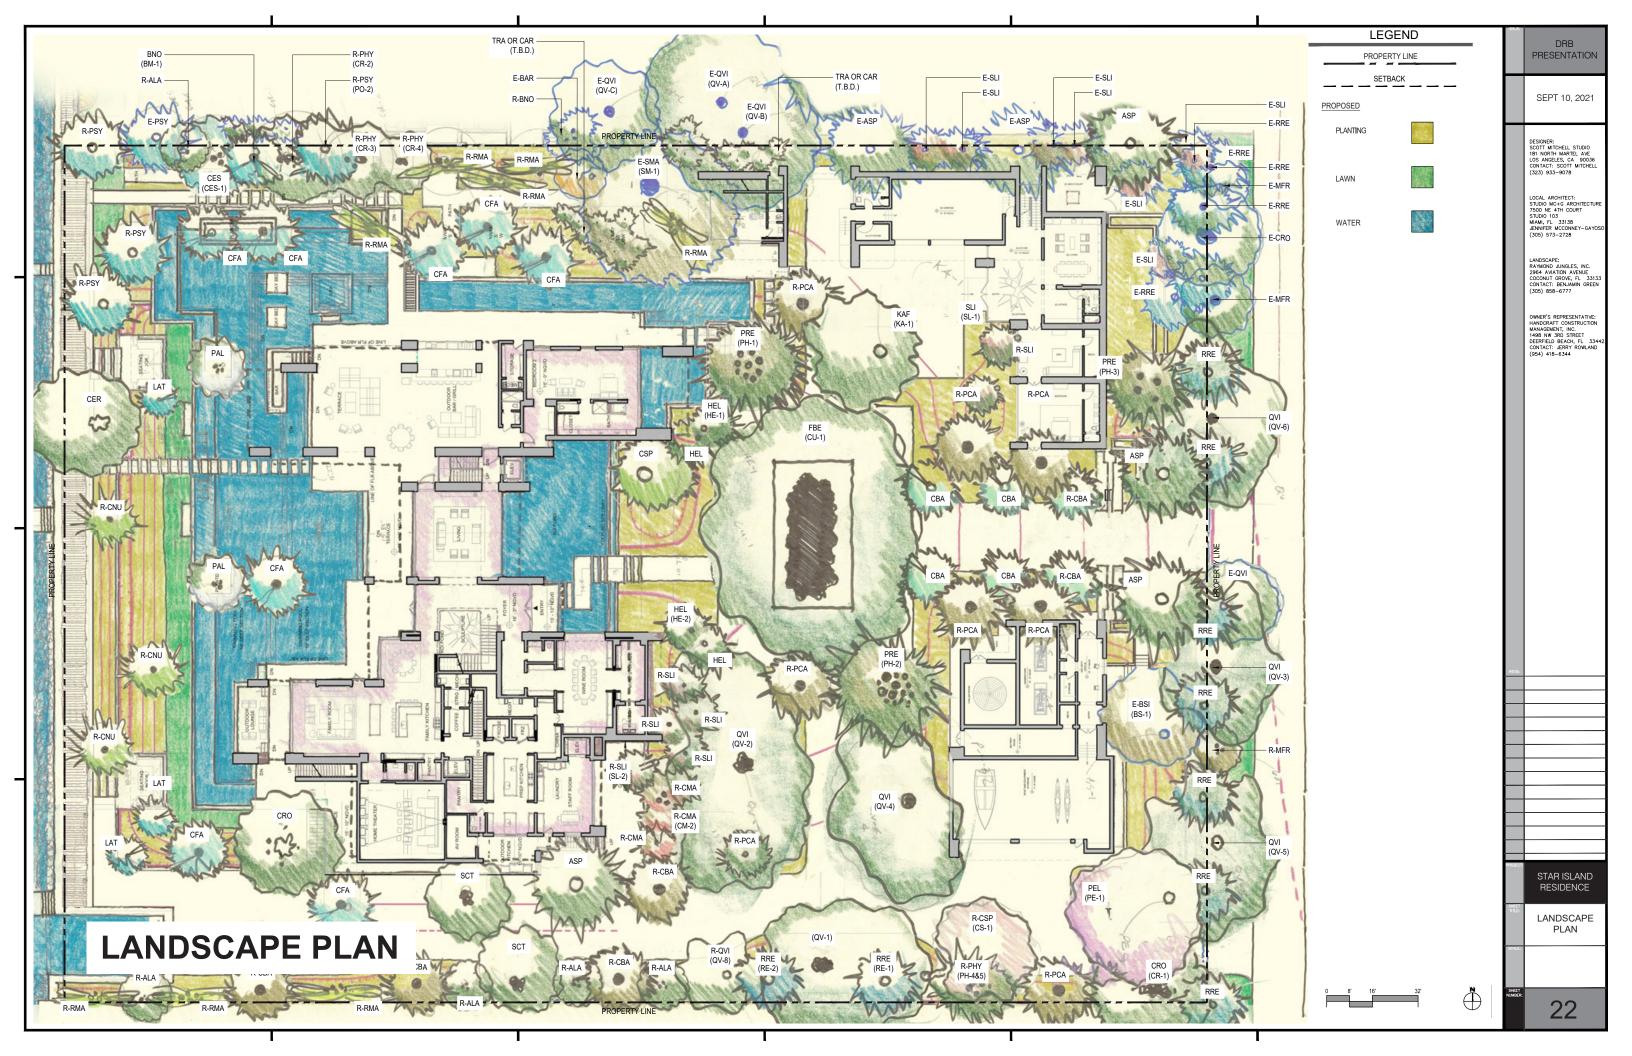

OWNER'S REPRESENTATIVE: HANDCRAFT CONSTRUCTION MANAGEMENT, INC. 1498 NW 3RD STREET DEERFIELD BEACH, FL 33442 CONTACT: BERRY ROWLAND (954) 418-6344

STAR ISLAND RESIDENCE

LANDSCAPE PRECEDENT IMAGES

SHEET NUMBER: