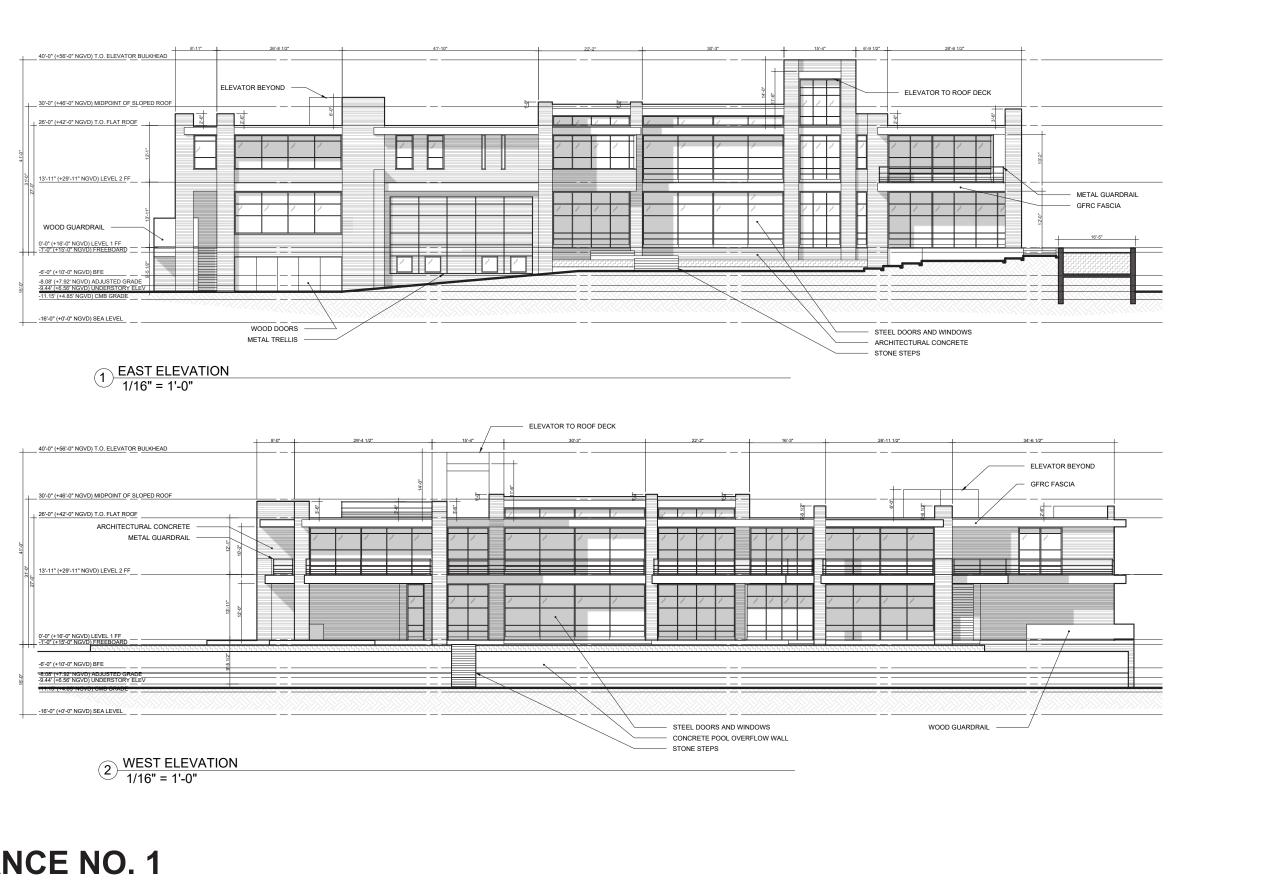

> STAR ISLAND RESIDENCE

50% UNDERSTORY WALL VARIANCE DIAGRAM

## **VARIANCE NO. 1**

To exceed maximum 50% opening for understory walls.

PRESENTATION

SEPT 10, 2021

DESIGNER: SCOTT MITCHELL STUDIO 181 NORTH MARTEL AVE LOS ANGELES, CA 90036 CONTACT: SCOTT MITCHELL (323) 933-9078

OWNER'S REPRESENTATIVE: HANDCRAFT CONSTRUCTION MANAGEMENT, INC. 1498 NW 3RD STREET DEERFIELD BEACH, FL 3344; CONTACT: JERRY ROWLAND (954) 418-6344

STAR ISLAND

50% UNDERSTORY WALL VARIANCE DIAGRAM

I. VIEW OF LOT 6 ENTRANCE. EXISTING GUESTHOUSE TO BE REMODELED