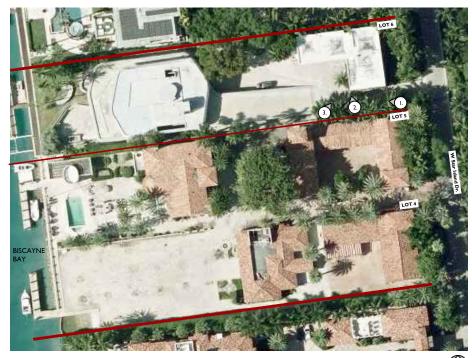

STAR ISLAND RESIDENCE

> SITE AERIAL

SHEET NUMBER:

02

**SITE AERIAL** 

SEPT 10, 2021

DESIGNER: SCOTT MITCHELL STUDIO 181 NORTH MARTEL AVE LOS ANGELES, CA 90036 CONTACT: SCOTT MITCHELL (323) 933-9078

LOCAL ARCHITECT: STUDIO MC+G ARCHITECTU 7500 NE 4TH COURT STUDIO 103 MIAMI, FL 33138 JENNIFER MCCONNEY-GAY( (305) 573-2728

SITE AERIAL & EXISTING GUEST HOUSE PHOTO LOCATIONS

2. VIEW OF EXISTING GUESTHOUSE TO BE REMODELED LOT 6 FACING NW

3. VIEW OF EXISTING GUESTHOUSE TO BE REMODELED LOT 6 FACING NE