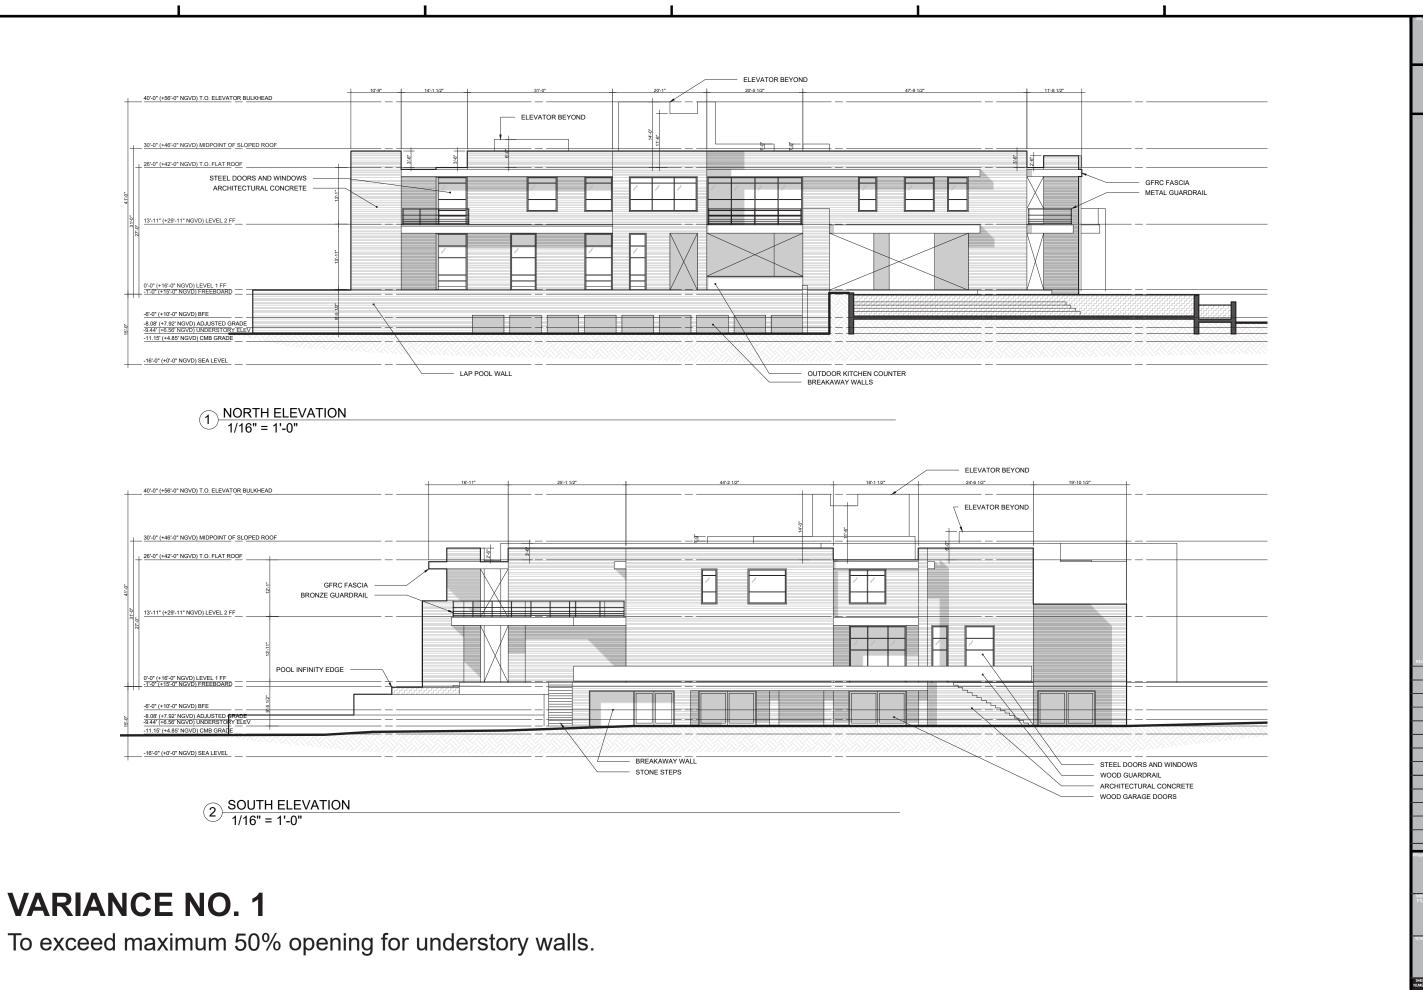

> STAR ISLAND RESIDENCE

50% UNDERSTORY WALL VARIANCE DIAGRAM

## **VARIANCE NO. 1**

To exceed maximum 50% opening for understory walls.

PRESENTATION

SEPT 10, 2021

DESIGNER: SCOTT MITCHELL STUDIO 181 NORTH MARTEL AVE LOS ANGELES, CA 90036 CONTACT: SCOTT MITCHELL (323) 933-9078

OWNER'S REPRESENTATIVE: HANDCRAFT CONSTRUCTION MANAGEMENT, INC. 1498 NW 3RD STREET DEERFIELD BEACH, FL 3344; CONTACT: JERRY ROWLAND (954) 418-6344

STAR ISLAND

50% UNDERSTORY WALL VARIANCE DIAGRAM

I. VIEW OF LOT 6 ENTRANCE. EXISTING GUESTHOUSE TO BE REMODELED