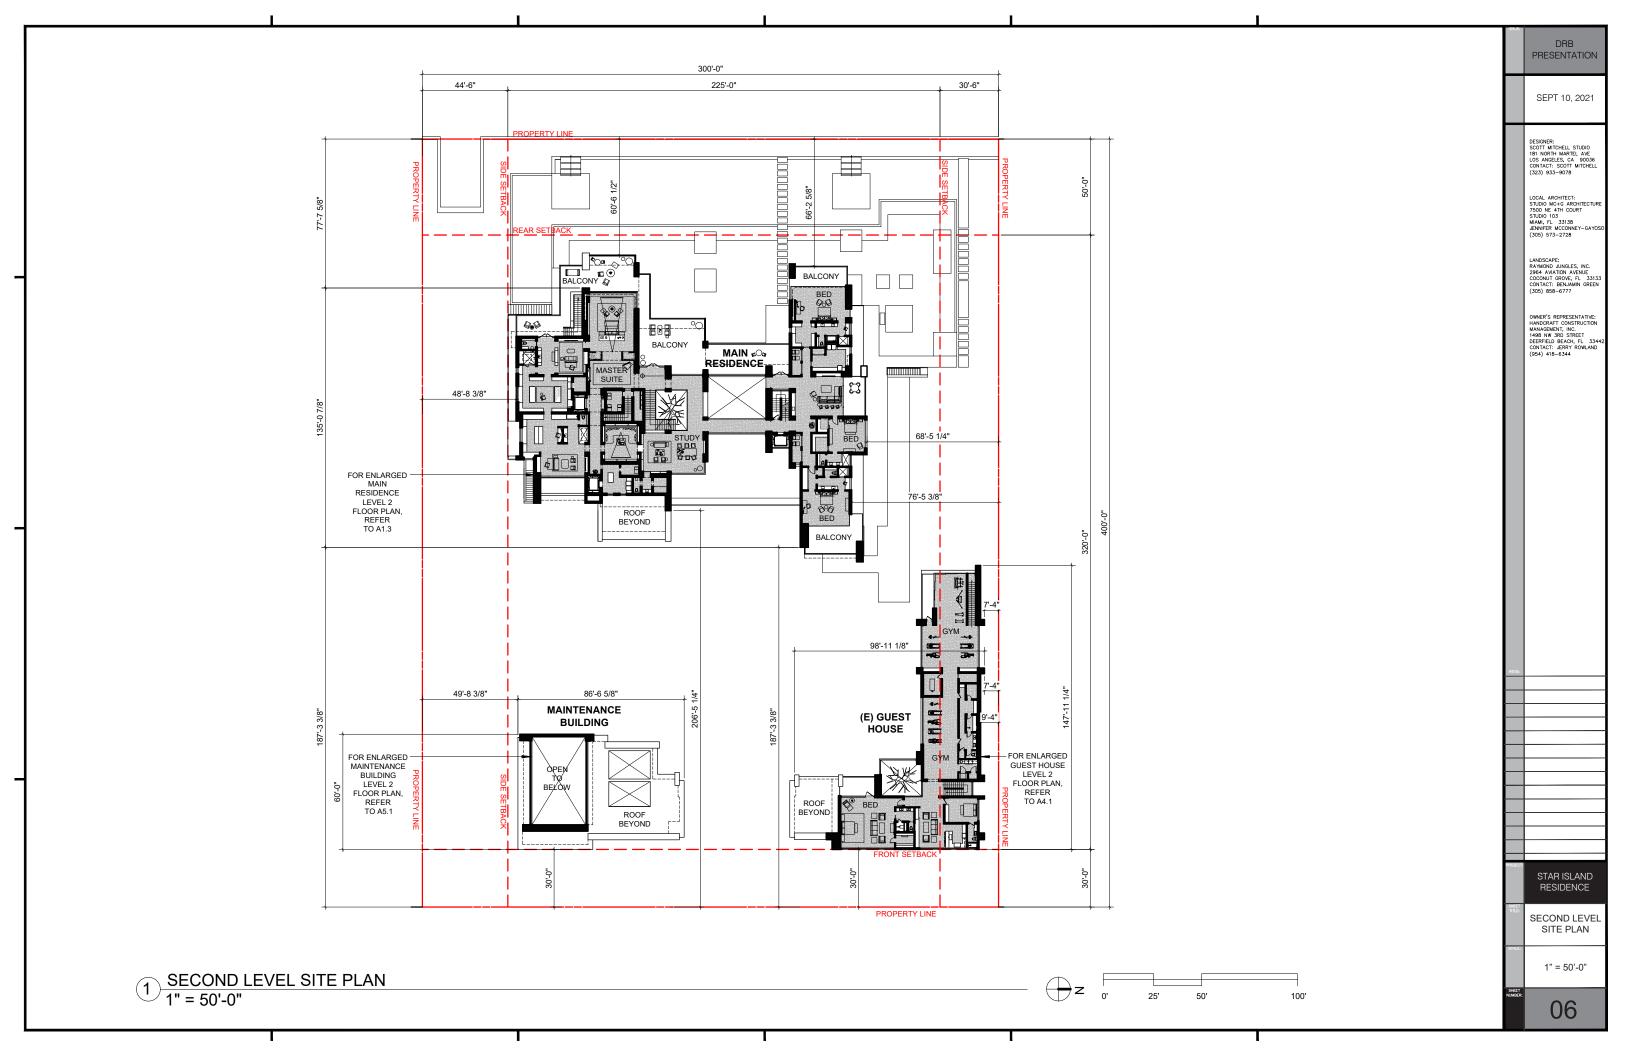

STAR ISLAND RESIDENCE

> SITE AERIAL

SHEET NUMBER:

02

**SITE AERIAL** 

SEPT 10, 2021

DESIGNER: SCOTT MITCHELL STUDIO 181 NORTH MARTEL AVE LOS ANGELES, CA 90036 CONTACT: SCOTT MITCHELL (323) 933-9078

LOCAL ARCHITECT: STUDIO MC+G ARCHITECTU 7500 NE 4TH COURT STUDIO 103 MIAMI, FL 33138 JENNIFER MCCONNEY-GAY( (305) 573-2728