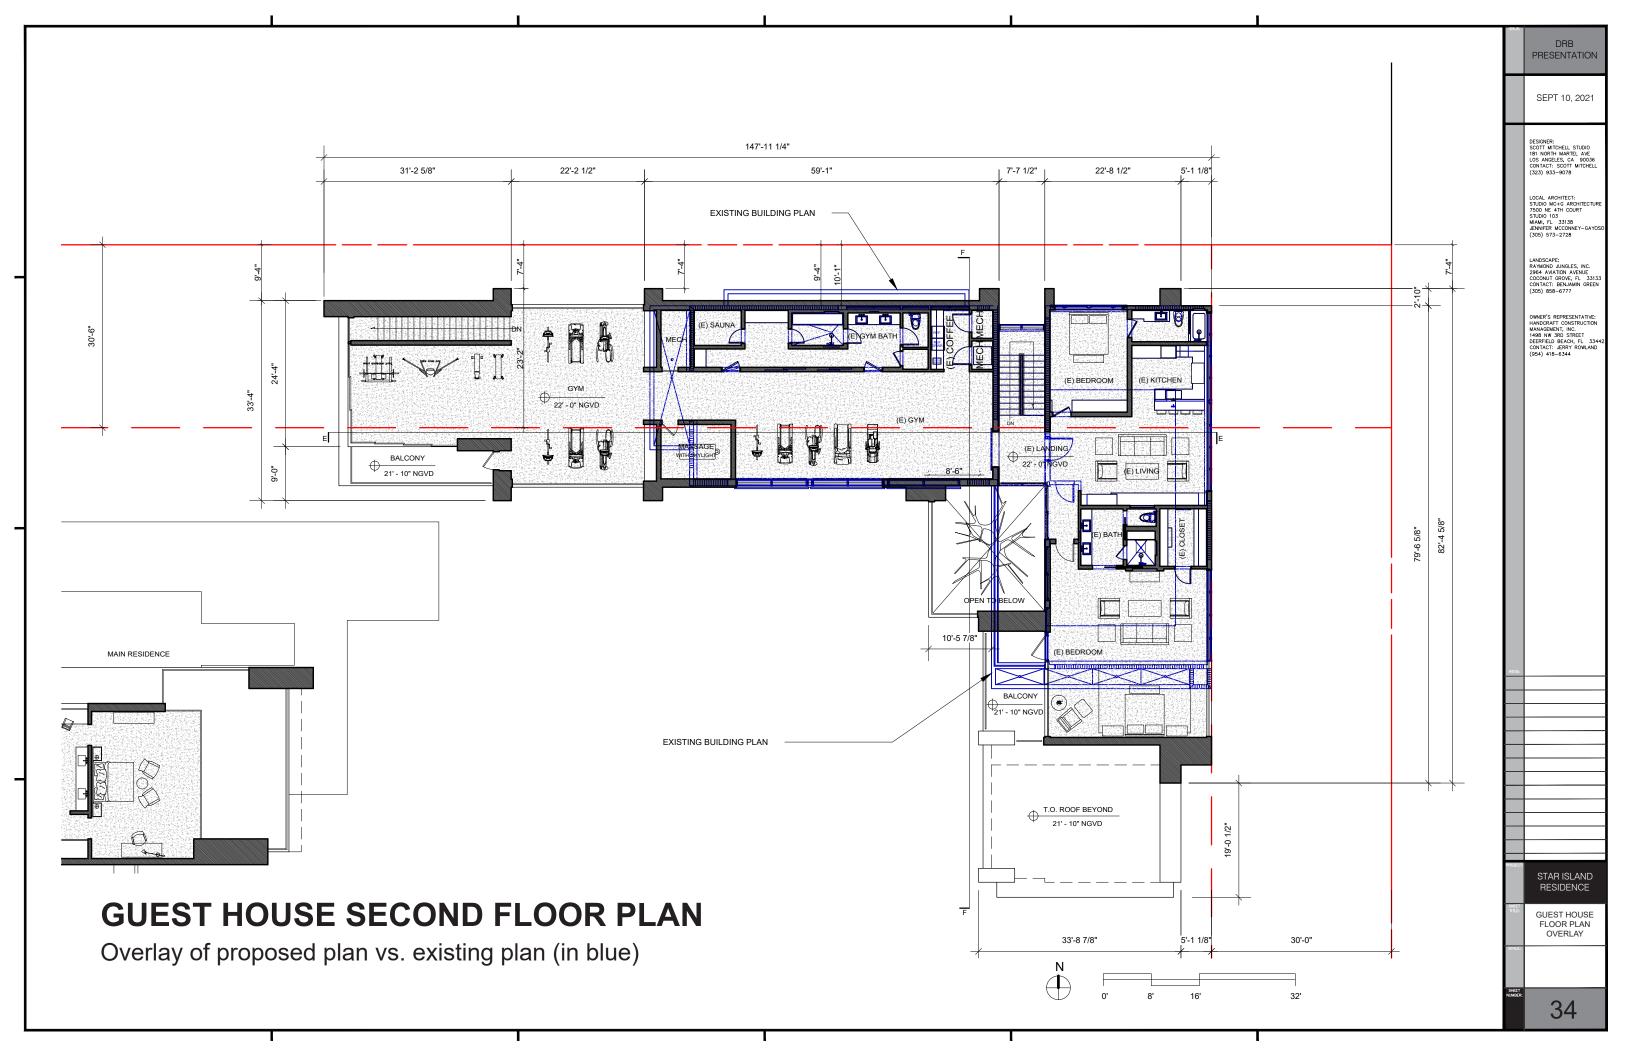

STAR ISLAND RESIDENCE

RELOCATED SPECIMEN TREES

SHEET NUMBER:

|   |          | <u> </u>                                                   |                                              |                      |             |                                                                                                                                                    |
|---|----------|------------------------------------------------------------|----------------------------------------------|----------------------|-------------|----------------------------------------------------------------------------------------------------------------------------------------------------|
|   | <u>.</u> | •                                                          |                                              | -                    |             | DRB<br>PRESENTATION                                                                                                                                |
|   |          |                                                            |                                              |                      |             | SEPT 10, 2021                                                                                                                                      |
|   |          |                                                            |                                              |                      |             | DESIGNER: SCOTT MITCHELL STUDIO 181 NORTH MARTEL AVE LOS ANGELES, CA 900.6 CONTACT: SCOTT MITCHELL (32.3) 93.3–9078                                |
|   |          |                                                            |                                              |                      |             | LOCAL ARCHITECT: STUDIO MC+G ARCHITECTURE 7500 NE 41H COURT STUDIO 33 MAIM, FL 33138 JENWER MCCONNEY-GAYOSO (305) 573–2728                         |
| - |          |                                                            |                                              |                      |             | LANDSCAPE: RAYMOND JUNGLES, INC. 2964 AVAITON AVENUE COCONUT GROVE, FL 33133 CONTACT: BENJAMIN GREEN (305) 858-6777                                |
|   |          |                                                            |                                              |                      |             | OWNER'S REPRESENTATIVE: HANDCRAFT CONSTRUCTION MANAGEMENT, INC. 1498 NW 37B STREET DEERFIELD BEACH, FL 33442 CONTACT: JERRY ROWLAND (954) 418-6344 |
|   |          | LIST OF RE                                                 | QUESTED VARIA                                | ANCES:               |             |                                                                                                                                                    |
|   |          | 4) To avece and we                                         |                                              | . n d. a na f. a m   |             |                                                                                                                                                    |
|   |          | 2) To not provid                                           | naximum 50% opening for the understory edge. | or understory walls. |             |                                                                                                                                                    |
| ] |          | <ul><li>3) Driveway wid</li><li>4) North side se</li></ul> |                                              |                      |             |                                                                                                                                                    |
|   |          | <ul><li>5) Sum of the s</li><li>6) Elevator bulk</li></ul> |                                              |                      |             |                                                                                                                                                    |
|   |          | 7) Fence on the 8) Fence on the                            |                                              |                      |             | MDG.                                                                                                                                               |
|   |          | ,                                                          |                                              |                      |             |                                                                                                                                                    |
| _ |          |                                                            |                                              |                      |             |                                                                                                                                                    |
|   |          |                                                            |                                              |                      |             |                                                                                                                                                    |
|   |          |                                                            |                                              |                      |             | STAR ISLAND<br>RESIDENCE                                                                                                                           |
|   |          |                                                            |                                              |                      |             | LIST OF VARIANCES                                                                                                                                  |
|   |          |                                                            |                                              |                      |             | SHEET NAMES                                                                                                                                        |
|   | ı        | T T                                                        | T T                                          | ı                    | <del></del> | 26                                                                                                                                                 |