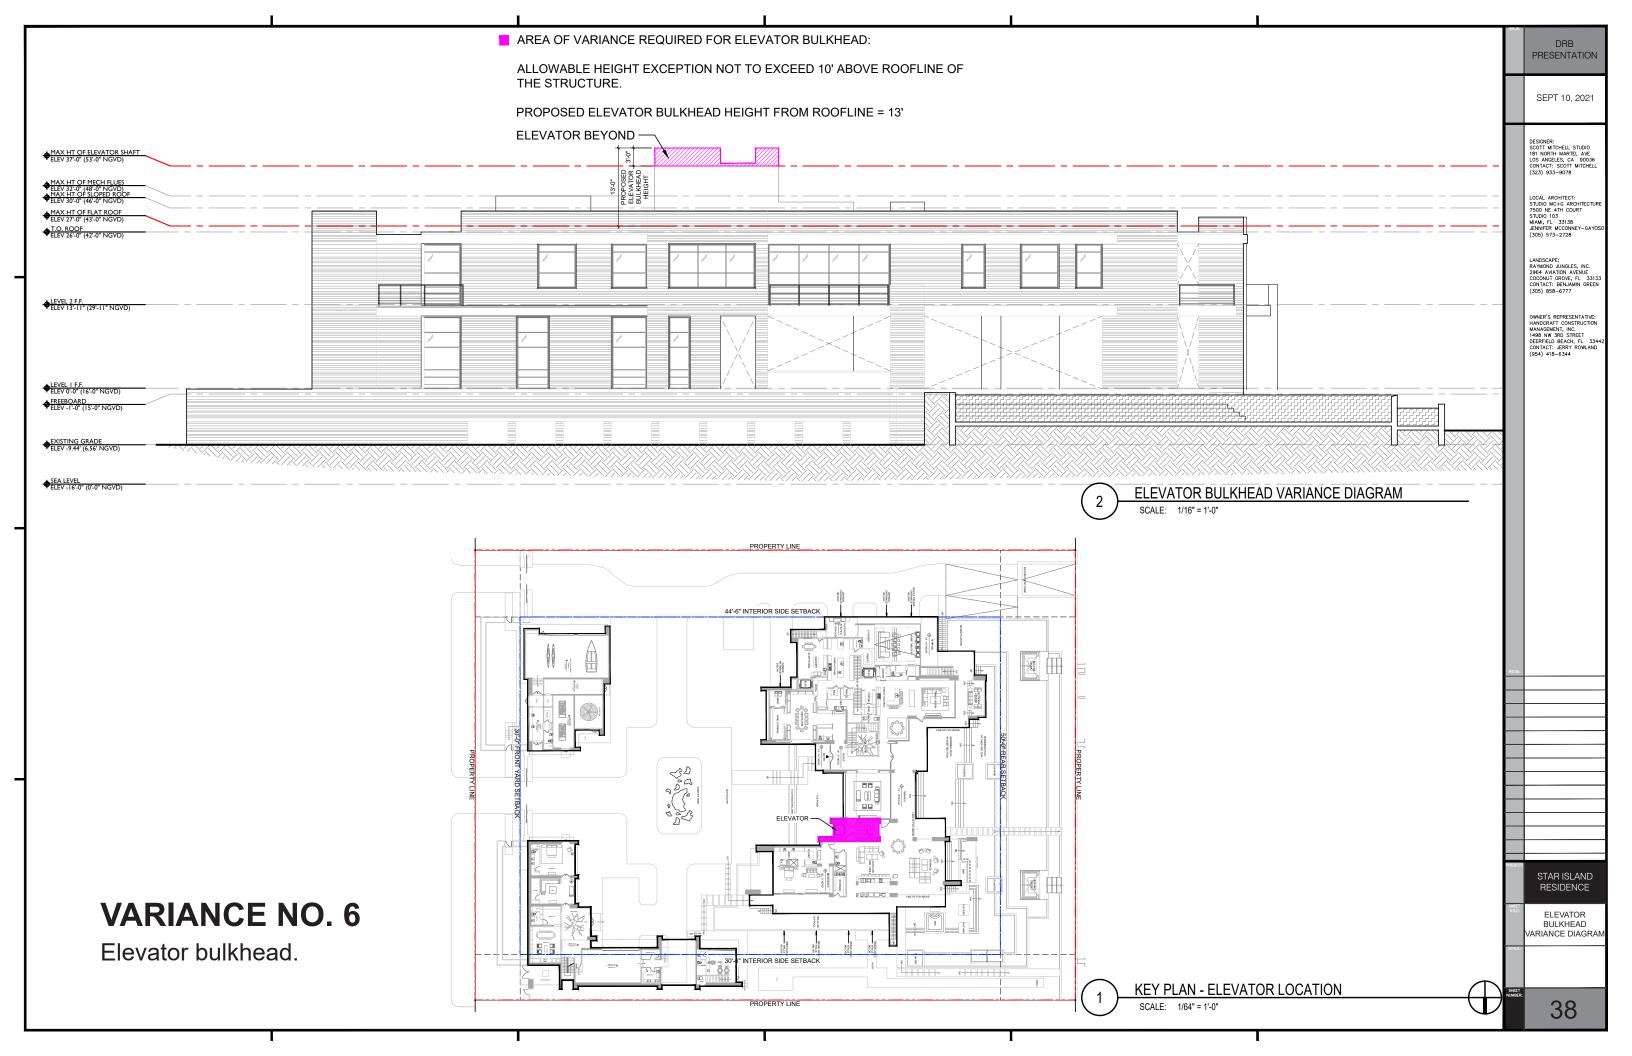

STAR ISLAND RESIDENCE

RELOCATED SPECIMEN TREES

SHEET NUMBER:

|   |          | <u> </u>                                                   |                                              |                      |             |                                                                                                                                                    |
|---|----------|------------------------------------------------------------|----------------------------------------------|----------------------|-------------|----------------------------------------------------------------------------------------------------------------------------------------------------|
|   | <u>.</u> | •                                                          |                                              | -                    |             | DRB<br>PRESENTATION                                                                                                                                |
|   |          |                                                            |                                              |                      |             | SEPT 10, 2021                                                                                                                                      |
|   |          |                                                            |                                              |                      |             | DESIGNER: SCOTT MITCHELL STUDIO 181 NORTH MARTEL AVE LOS ANGELES, CA 900.6 CONTACT: SCOTT MITCHELL (32.3) 93.3–9078                                |
|   |          |                                                            |                                              |                      |             | LOCAL ARCHITECT: STUDIO MC+G ARCHITECTURE 7500 NE 41H COURT STUDIO 33 MAIM, FL 33138 JENWER MCCONNEY-GAYOSO (305) 573–2728                         |
| - |          |                                                            |                                              |                      |             | LANDSCAPE: RAYMOND JUNGLES, INC. 2964 AVAITON AVENUE COCONUT GROVE, FL 33133 CONTACT: BENJAMIN GREEN (305) 858-6777                                |
|   |          |                                                            |                                              |                      |             | OWNER'S REPRESENTATIVE: HANDCRAFT CONSTRUCTION MANAGEMENT, INC. 1498 NW 37B STREET DEERFIELD BEACH, FL 33442 CONTACT: JERRY ROWLAND (954) 418-6344 |
|   |          | LIST OF RE                                                 | QUESTED VARIA                                | ANCES:               |             |                                                                                                                                                    |
|   |          | 4) To avece and we                                         |                                              | . n d. a na f. a m   |             |                                                                                                                                                    |
|   |          | 2) To not provid                                           | naximum 50% opening for the understory edge. | or understory walls. |             |                                                                                                                                                    |
| ] |          | <ul><li>3) Driveway wid</li><li>4) North side se</li></ul> |                                              |                      |             |                                                                                                                                                    |
|   |          | <ul><li>5) Sum of the s</li><li>6) Elevator bulk</li></ul> |                                              |                      |             |                                                                                                                                                    |
|   |          | 7) Fence on the 8) Fence on the                            |                                              |                      |             | MDG.                                                                                                                                               |
|   |          | ,                                                          |                                              |                      |             |                                                                                                                                                    |
| _ |          |                                                            |                                              |                      |             |                                                                                                                                                    |
|   |          |                                                            |                                              |                      |             |                                                                                                                                                    |
|   |          |                                                            |                                              |                      |             | STAR ISLAND<br>RESIDENCE                                                                                                                           |
|   |          |                                                            |                                              |                      |             | LIST OF VARIANCES                                                                                                                                  |
|   |          |                                                            |                                              |                      |             | SHEET NAMES                                                                                                                                        |
|   | ı        | T T                                                        | T T                                          | ı                    | <del></del> | 26                                                                                                                                                 |