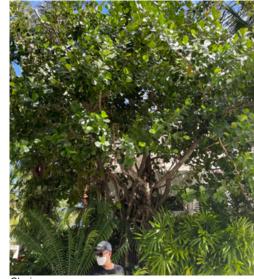

## **RELOCATED SPECIMEN TREES**

24

STAR ISLAND RESIDENCE

RELOCATED SPECIMEN TREES

Conocarpus erectus 'Sericeus' Silver Buttonwood

*Clusia rosea* Autograph Tree

Kigelia pinnata Sausage Tree

Clusia rosea Autograph Tree

Clusia rosea Autograph Tree

Clusia rosea Autograph Tree

Pseudobombax ellipticum Shaving Brush Tree

*Ceiba speciosa* Floss Silk Tree

Conocarpus erectus Green Buttonwood