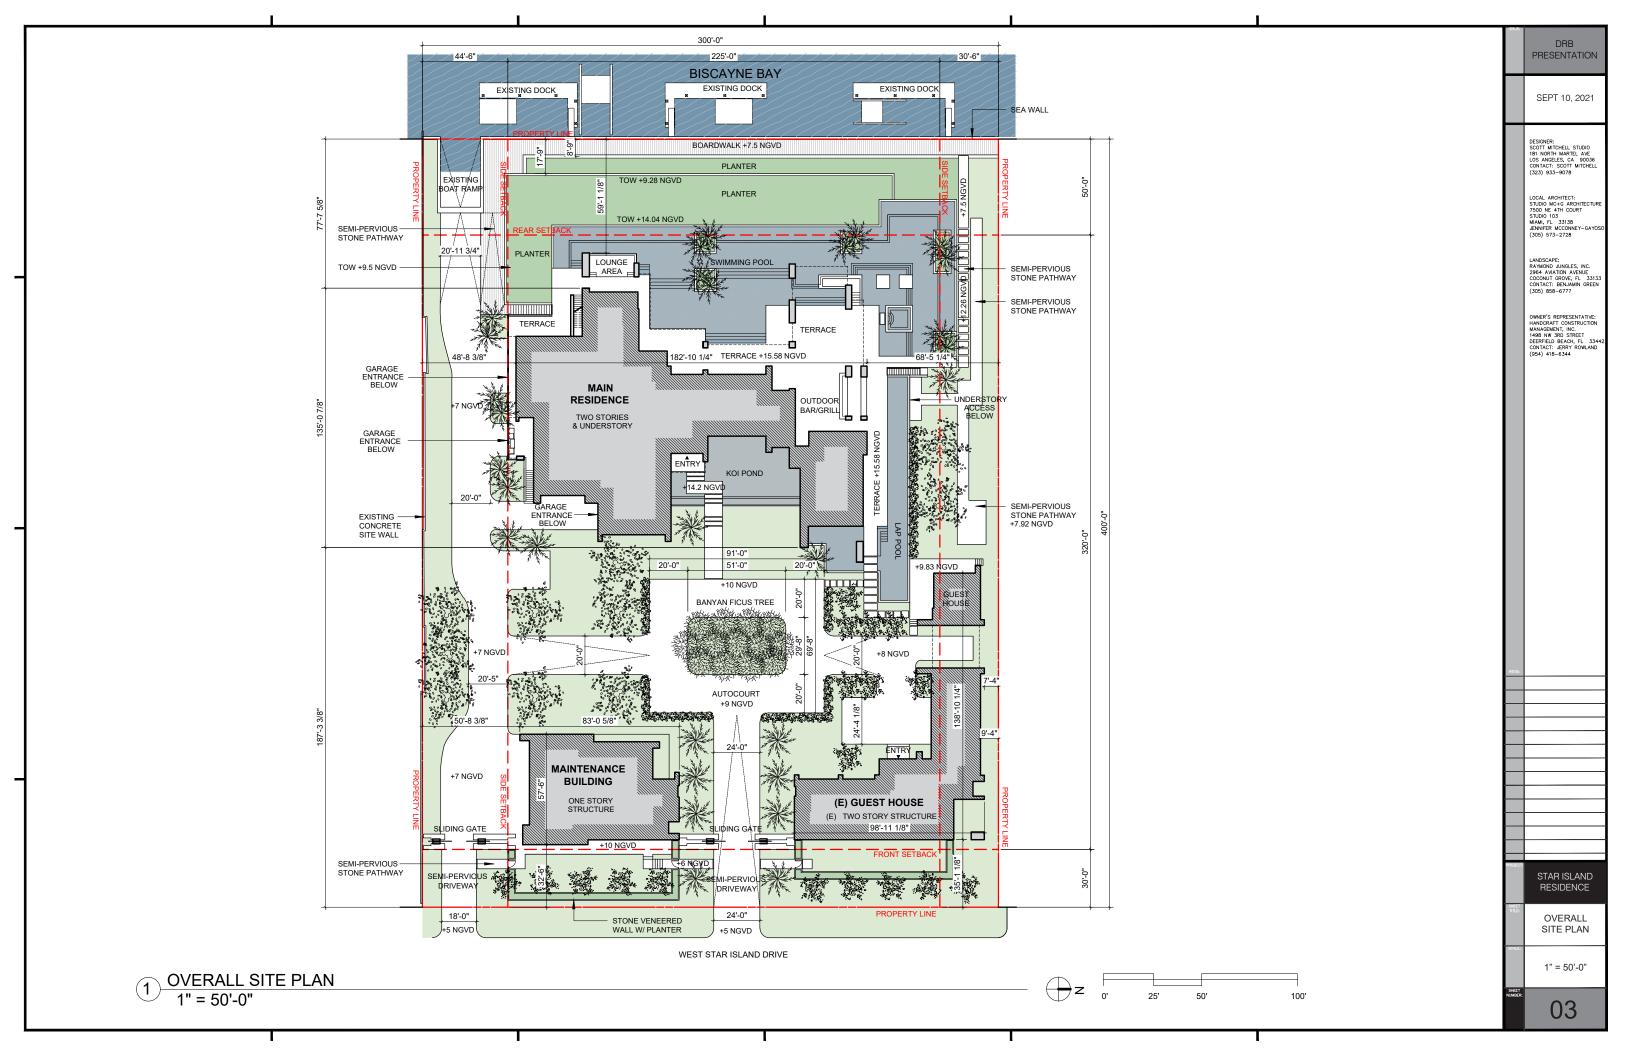

DRB PRESENTATION

SEPT 10, 2021

DESIGNER: SCOTT MITCHELL STUDIO 181 NORTH MARTEL AVE LOS ANGELES, CA 90036 CONTACT: SCOTT MITCHELL (323) 933-9078

LOCAL ARCHITECT: STUDIO MC+G ARCHITECTURI 7500 NE 4TH COURT STUDIO 103 MIAMI, FL 33138 JENNIFER MCCONNEY-GAYOS

LANDSCAPE: RAYMOND JUNGLES, INC. 2964 AVIATION AVENUE COCONUT GROVE, FL 3313: CONTACT: BENJAMIN GREEN

OWNER'S REPRESENTATIVE: HANDCRAFT CONSTRUCTION MANAGEMENT, INC. 1498 NW 3RD STREET DEERFIELD BEACH, FL 334 CONTACT: JERRY ROWLAND (954) 418-6344