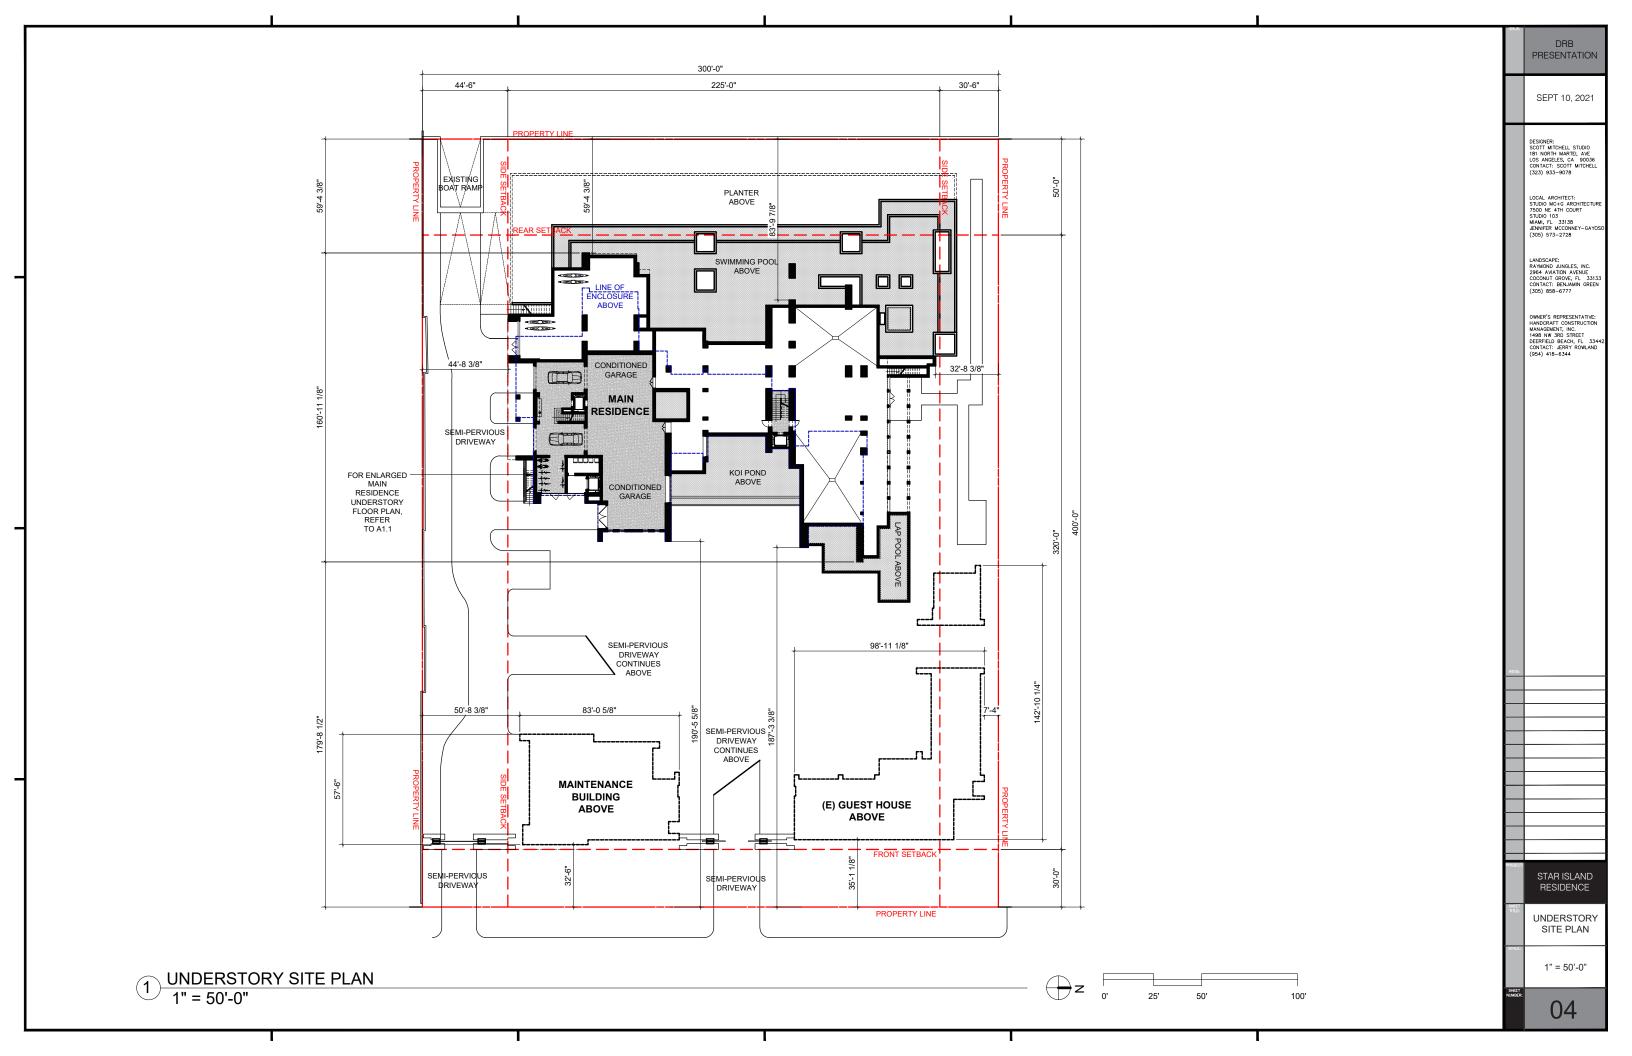

DRB PRESENTATION

SEPT 10, 2021

DESIGNER: SCOTT MITCHELL STUDIO 181 NORTH MARTEL AVE LOS ANGELES, CA 90036 CONTACT: SCOTT MITCHELL (323) 933-9078

LOCAL ARCHITECT: STUDIO MC+G ARCHITECTURI 7500 NE 4TH COURT STUDIO 103 MIAMI, FL 33138 JENNIFER MCCONNEY-GAYOS

LANDSCAPE: RAYMOND JUNGLES, INC. 2964 AVIATION AVENUE COCONUT GROVE, FL 3313: CONTACT: BENJAMIN GREEN

OWNER'S REPRESENTATIVE: HANDCRAFT CONSTRUCTION MANAGEMENT, INC. 1498 NW 3RD STREET DEERFIELD BEACH, FL 334 CONTACT: JERRY ROWLAND (954) 418-6344