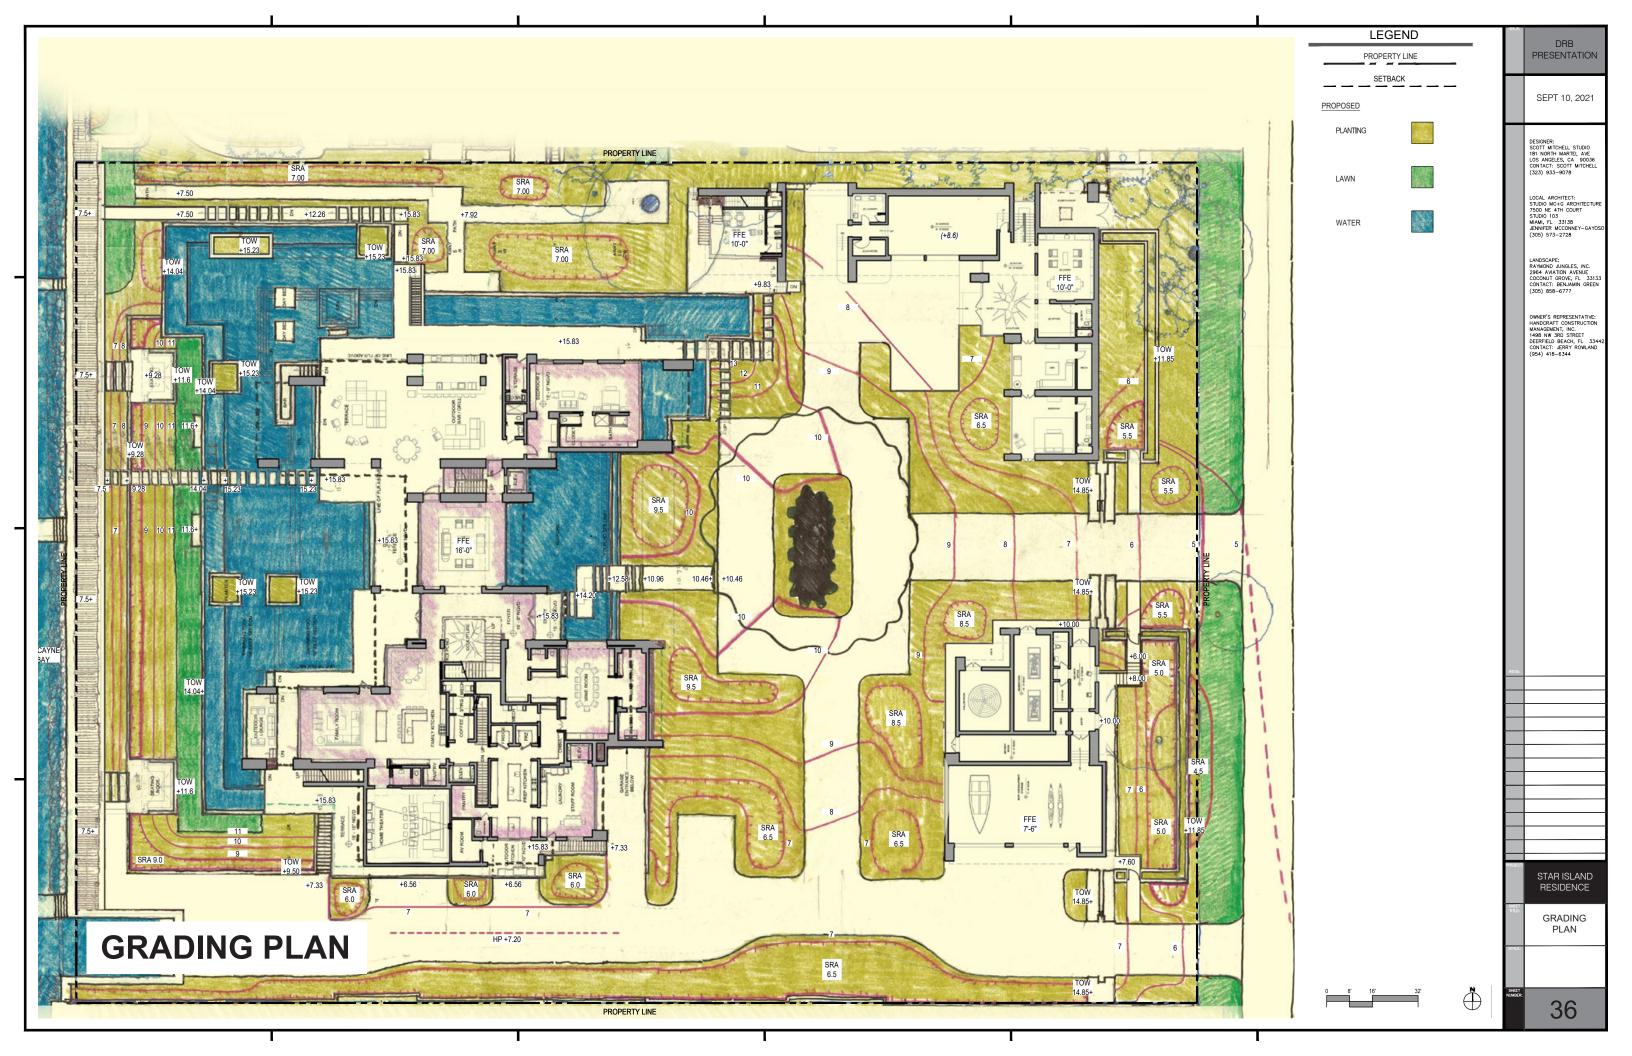

STAR ISLAND RESIDENCE

RELOCATED SPECIMEN TREES

SHEET NUMBER:

|   |          | <u> </u>                                                   |                                              |                      |             |                                                                                                                                                    |
|---|----------|------------------------------------------------------------|----------------------------------------------|----------------------|-------------|----------------------------------------------------------------------------------------------------------------------------------------------------|
|   | <u>.</u> | •                                                          |                                              | -                    |             | DRB<br>PRESENTATION                                                                                                                                |
|   |          |                                                            |                                              |                      |             | SEPT 10, 2021                                                                                                                                      |
|   |          |                                                            |                                              |                      |             | DESIGNER: SCOTT MITCHELL STUDIO 181 NORTH MARTEL AVE LOS ANGELES, CA 900.6 CONTACT: SCOTT MITCHELL (32.3) 93.3–9078                                |
|   |          |                                                            |                                              |                      |             | LOCAL ARCHITECT: STUDIO MC+G ARCHITECTURE 7500 NE 41H COURT STUDIO 33 MAIM, FL 33138 JENWER MCCONNEY-GAYOSO (305) 573–2728                         |
| - |          |                                                            |                                              |                      |             | LANDSCAPE: RAYMOND JUNGLES, INC. 2964 AVAITON AVENUE COCONUT GROVE, FL 33133 CONTACT: BENJAMIN GREEN (305) 858-6777                                |
|   |          |                                                            |                                              |                      |             | OWNER'S REPRESENTATIVE: HANDCRAFT CONSTRUCTION MANAGEMENT, INC. 1498 NW 37B STREET DEERFIELD BEACH, FL 33442 CONTACT: JERRY ROWLAND (954) 418-6344 |
|   |          | LIST OF RE                                                 | QUESTED VARIA                                | ANCES:               |             |                                                                                                                                                    |
|   |          | 4) To avece and we                                         |                                              | . n d. a na f. a m   |             |                                                                                                                                                    |
|   |          | 2) To not provid                                           | naximum 50% opening for the understory edge. | or understory walls. |             |                                                                                                                                                    |
| ] |          | <ul><li>3) Driveway wid</li><li>4) North side se</li></ul> |                                              |                      |             |                                                                                                                                                    |
|   |          | <ul><li>5) Sum of the s</li><li>6) Elevator bulk</li></ul> |                                              |                      |             |                                                                                                                                                    |
|   |          | 7) Fence on the 8) Fence on the                            |                                              |                      |             | MDG.                                                                                                                                               |
|   |          | ,                                                          |                                              |                      |             |                                                                                                                                                    |
| _ |          |                                                            |                                              |                      |             |                                                                                                                                                    |
|   |          |                                                            |                                              |                      |             |                                                                                                                                                    |
|   |          |                                                            |                                              |                      |             | STAR ISLAND<br>RESIDENCE                                                                                                                           |
|   |          |                                                            |                                              |                      |             | LIST OF VARIANCES                                                                                                                                  |
|   |          |                                                            |                                              |                      |             | SHEET NAMES                                                                                                                                        |
|   | ı        | T T                                                        | T T                                          | ı                    | <del></del> | 26                                                                                                                                                 |