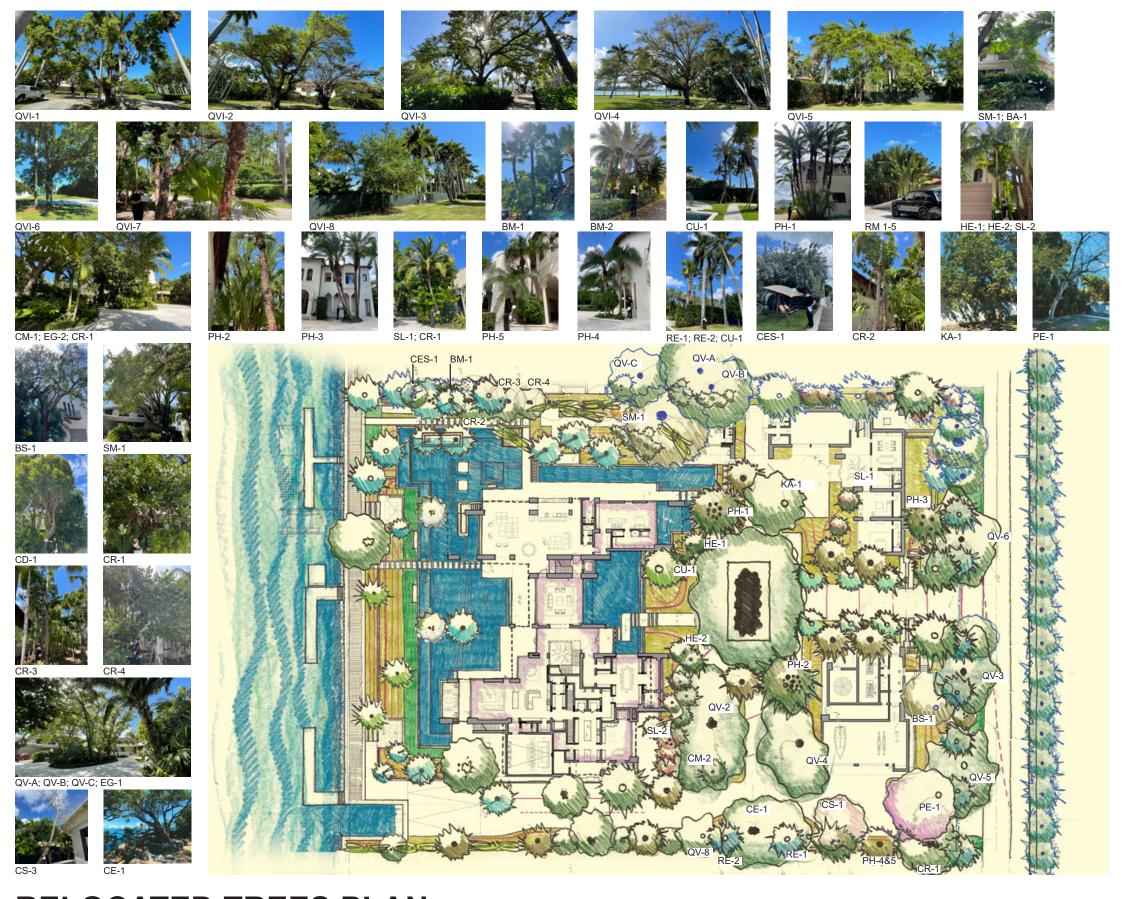

**RELOCATED TREES PLAN** 

DRB PRESENTATION

SEPT 10, 2021

DESIGNER: SCOTT MITCHELL STUDIO 181 NORTH MARTEL AVE LOS ANGELES, CA 90036 CONTACT: SCOTT MITCHELL (323) 933-9078

LOCAL ARCHITECT: STUDIO MC+G ARCHITECTURE 7500 NE 4TH COURT STUDIO 103 MIAMI, FL 33138 JENNIFER MCCONNEY-GAYOSI (305) 573-2728

STAR ISLAND RESIDENCE

RELOCATED TREES PLAN

SHEET NUMBER:

SEPT 10, 2021

DESIGNER: SCOTT MITCHELL STUDIO 181 NORTH MARTEL AVE LOS ANGELES, CA 90036 CONTACT: SCOTT MITCHELL (323) 933-9078

LOCAL ARCHITECT: STUDIO MC+G ARCHITECTUR 7500 NE 4TH COURT STUDIO 103 MIAMI, FL 33138 JENNIFER MCCONNEY-GAYO (305) 573-2728