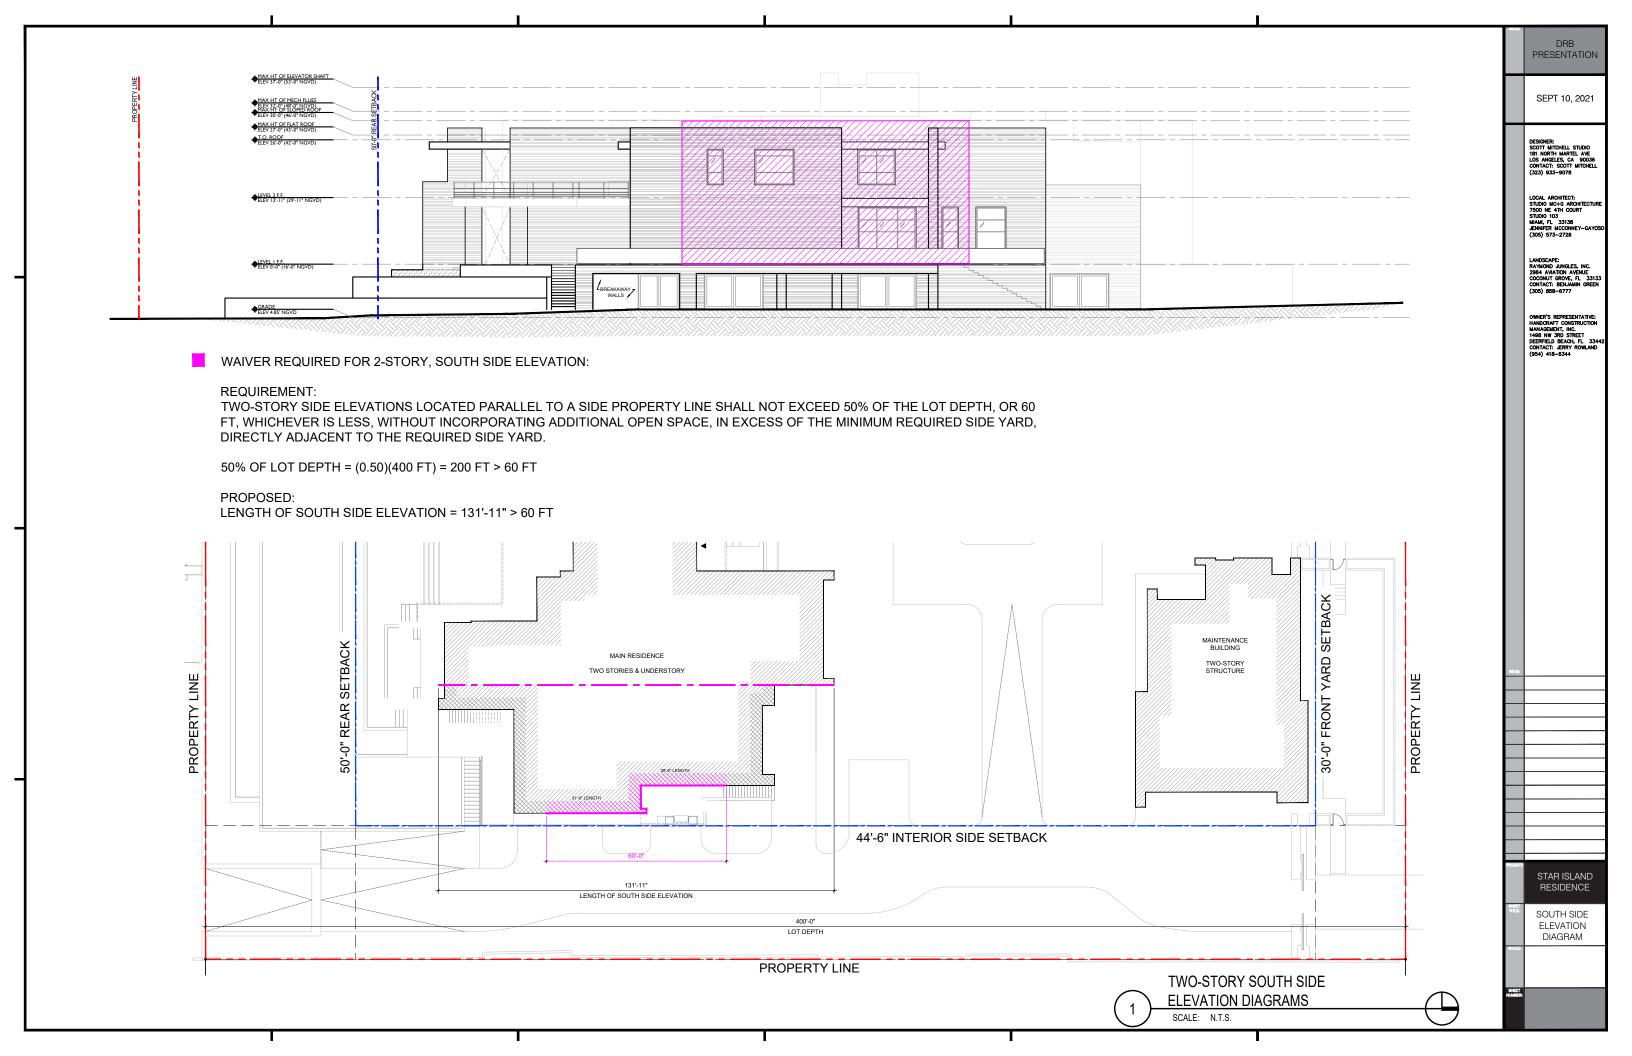

> STAR ISLAND RESIDENCE

50% UNDERSTORY WALL VARIANCE DIAGRAM

## **VARIANCE NO. 1**

To exceed maximum 50% opening for understory walls.

PRESENTATION

SEPT 10, 2021

DESIGNER: SCOTT MITCHELL STUDIO 181 NORTH MARTEL AVE LOS ANGELES, CA 90036 CONTACT: SCOTT MITCHELL (323) 933-9078

OWNER'S REPRESENTATIVE: HANDCRAFT CONSTRUCTION MANAGEMENT, INC. 1498 NW 3RD STREET DEERFIELD BEACH, FL 3344; CONTACT: JERRY ROWLAND (954) 418-6344

STAR ISLAND

50% UNDERSTORY WALL VARIANCE DIAGRAM

I. VIEW OF LOT 6 ENTRANCE. EXISTING GUESTHOUSE TO BE REMODELED