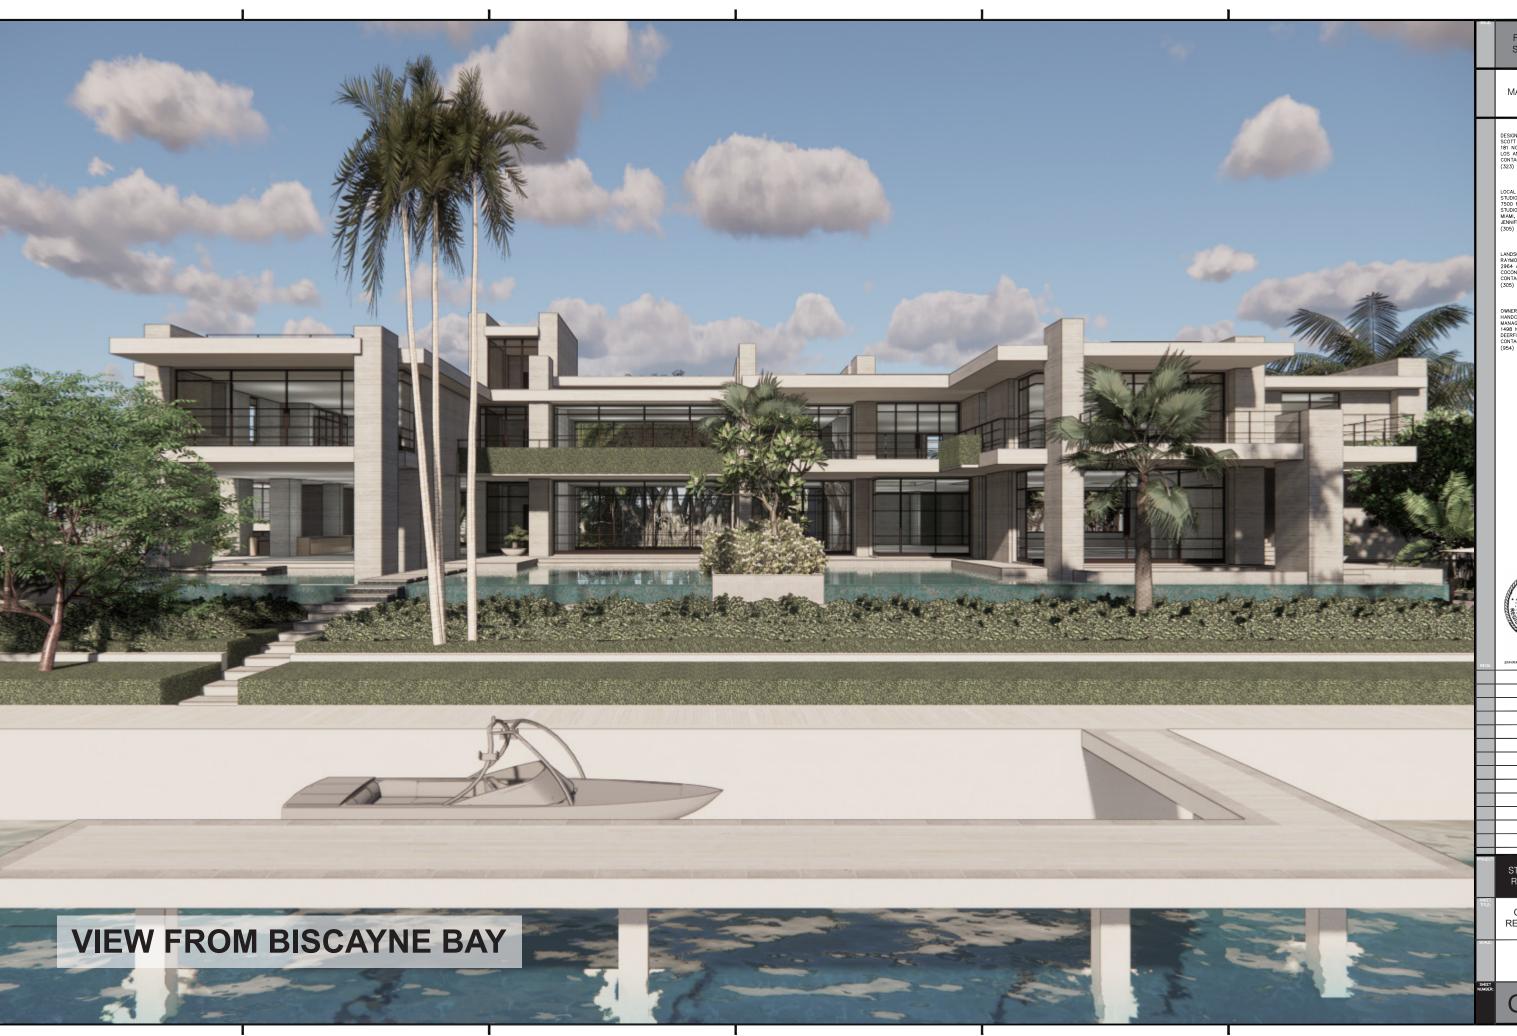

JENNIFER McCONNEY FLORIDA LIC# AR9304-

STAR ISLAND

CONCEPT RENDERINGS

NTS

MAY 10, 2021

SIGNER:

LOCAL ARCHITECT: STUDIO MC+G ARCHITECTU 7500 NE 4TH COURT STUDIO 103

LANDSCAPE:
RAYMOND JUNGLES, INC.
2964 AVIATION AVENUE

OWNER'S REPRESENTATIVE: HANDCRAFT CONSTRUCTION MANAGEMENT, INC. 1498 NW 3RD STREET DEERRIELD BEACH, FL 3344: CONTACT: JERRY ROWLAND (954) 418-6344

INIFER McCONNEY FLORIDA LICH AR93044

STAR ISLAND RESIDENCE

CONCEPT RENDERINGS

NTS