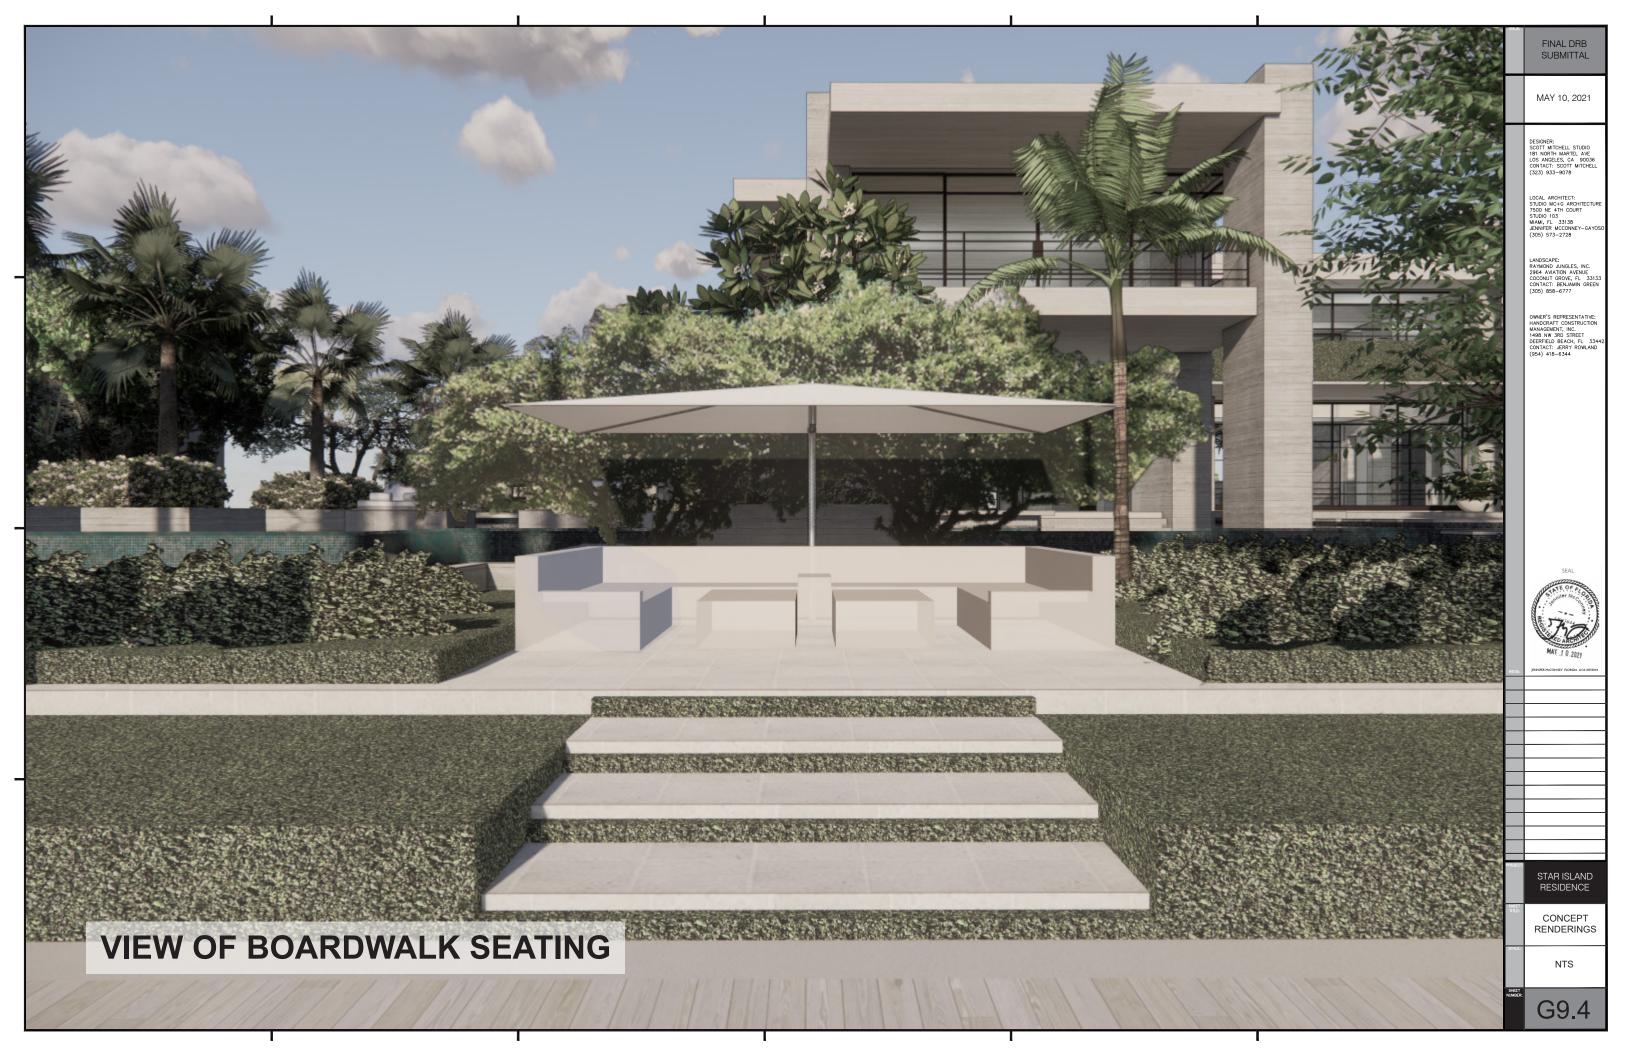

JENNIFER McCONNEY FLORIDA LIC# AR9304-

STAR ISLAND

CONCEPT RENDERINGS

NTS

MAY 10, 2021

SIGNER:

LOCAL ARCHITECT: STUDIO MC+G ARCHITECTU 7500 NE 4TH COURT STUDIO 103

LANDSCAPE:
RAYMOND JUNGLES, INC.
2964 AVIATION AVENUE

OWNER'S REPRESENTATIVE: HANDCRAFT CONSTRUCTION MANAGEMENT, INC. 1498 NW 3RD STREET DEERRIELD BEACH, FL 3344: CONTACT: JERRY ROWLAND (954) 418-6344

INIFER McCONNEY FLORIDA LICH AR93044

STAR ISLAND RESIDENCE

CONCEPT RENDERINGS

NTS