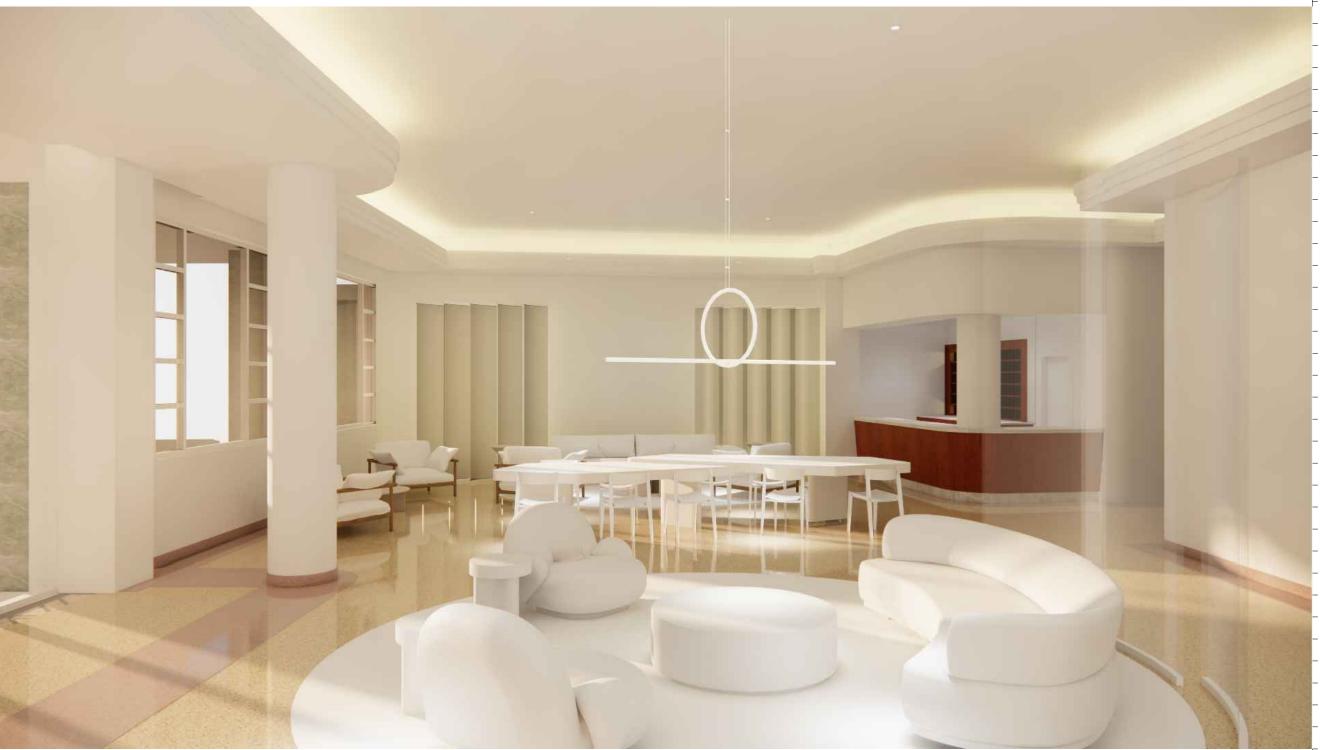

INTERIOR RENDERINGS

RITZ-SAGAMORE

| Date    | 09-07-2021 | Sheet No. |
|---------|------------|-----------|
| Scale   | 1"=50'-0"  | A0.80     |
| Project | 2018       |           |

THE SAGAMORE SM

**LOBBY EAST VIEW** 

INTERIOR RENDERINGS

RITZ-SAGAMORE

| Date    | 09-07-2021 | Sheet No. |
|---------|------------|-----------|
| Scale   | 1"=50'-0"  | A0.8      |
| Project | 2018       |           |

THE SAGAMORE SM

**LOBBY WEST VIEW** 

THE SAGAMORE SM LOBBY NORTH VIEW

| Rev. | Date | Rev. | Date |
|------|------|------|------|
|      |      |      |      |
|      |      |      |      |
|      |      |      |      |
|      |      |      |      |
|      |      |      |      |
|      |      |      |      |
|      |      |      |      |
|      |      |      |      |
|      |      |      |      |
|      |      |      |      |
|      |      |      |      |
|      |      |      |      |
|      |      |      |      |
|      |      |      |      |