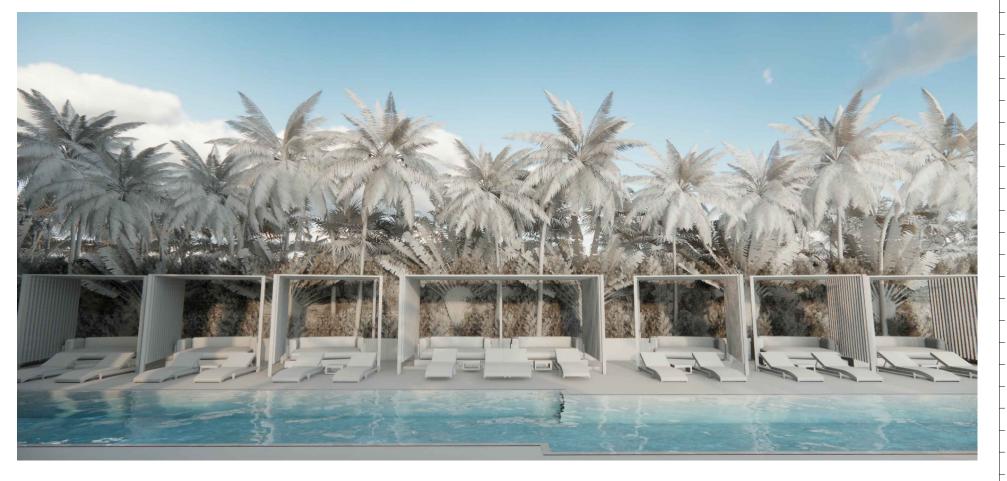

| Date    | 09-07-2021 | Sheet No. |
|---------|------------|-----------|
| Scale   | 1"=50'-0"  | A0.85     |
| Project | 2018       |           |

THE SAGAMORE S

**POOL DECK VIEW** 

| Rev.                       | Date                      | Rev.                                                                                            | Date                   |
|----------------------------|---------------------------|-------------------------------------------------------------------------------------------------|------------------------|
|                            |                           |                                                                                                 |                        |
|                            |                           |                                                                                                 |                        |
|                            |                           |                                                                                                 |                        |
|                            |                           |                                                                                                 |                        |
|                            |                           |                                                                                                 |                        |
|                            |                           |                                                                                                 |                        |
|                            |                           |                                                                                                 |                        |
|                            |                           |                                                                                                 |                        |
|                            |                           |                                                                                                 |                        |
|                            |                           |                                                                                                 |                        |
|                            |                           |                                                                                                 |                        |
|                            |                           |                                                                                                 |                        |
|                            |                           |                                                                                                 |                        |
| KOBI KARP AIA. AND MAY NOT | BE DUPLICATED, USED, OR I | IN CONSTITUTE THE ORIGINAL A<br>DISCLOSED WITHOUT THE EXPRI<br>TERIOR DESIGN, INC. AIA. (c) 202 | ESS WRITTEN CONSENT OF |

EXTERIOR POOL RENDERINGS

| Date    | 09-07-2021 | Sheet No. |
|---------|------------|-----------|
| Scale   | 1"=50'-0"  | A0.86     |
| Project | 2018       |           |

THE SAGAMORE S

**POOL DECK VIEW** 