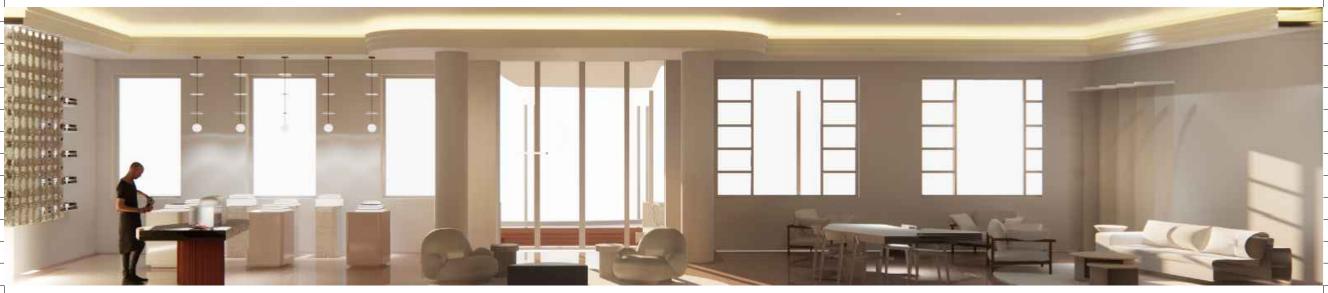

INTERIOR RENDERINGS

RITZ-SAGAMORE

| Date    | 09-07-2021 | Sheet No. |
|---------|------------|-----------|
| Scale   | 1"=50'-0"  | A0.8      |
| Project | 2018       |           |

THE SAGAMORE SM

**LOBBY WEST VIEW** 

THE SAGAMORE SM LOBBY NORTH VIEW

| Rev. | Date | Rev. | Date |
|------|------|------|------|
|      |      |      |      |
|      |      |      |      |
|      |      |      |      |
|      |      |      |      |
|      |      |      |      |
|      |      |      |      |
|      |      |      |      |
|      |      |      |      |
|      |      |      |      |
|      |      |      |      |
|      |      |      |      |
|      |      |      |      |
|      |      |      |      |
|      |      |      |      |