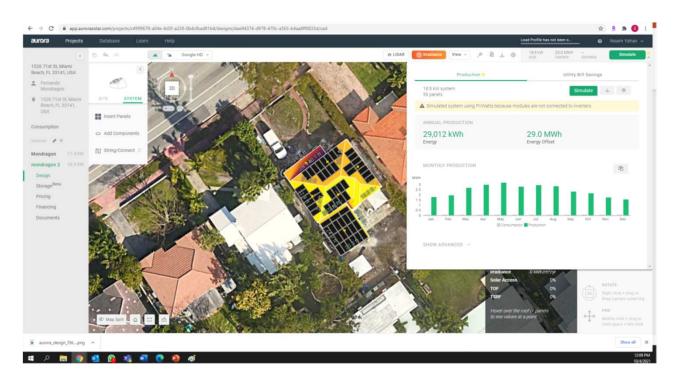

## Solar Power Production

Option#2- Smaller Wattage Panels, using more roof area.