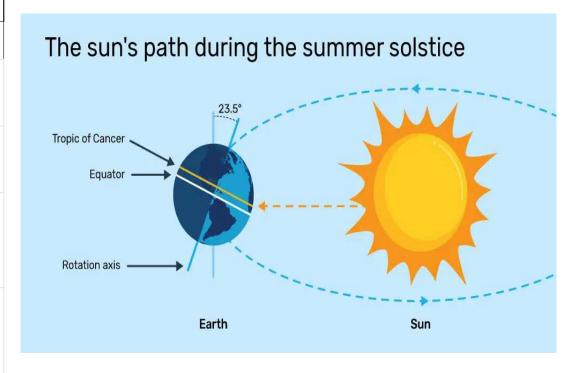

## Solar Panel Placement

| The best solar panel orientations               |                     |
|-------------------------------------------------|---------------------|
| Your goal                                       | Best direction      |
| Maximize solar power output                     | South               |
| Take advantage of net metering                  | South               |
| To pair with battery/reduce grid reliance       | South               |
| Minimize impact of high Time of Use (TOU) rates | South and southwest |