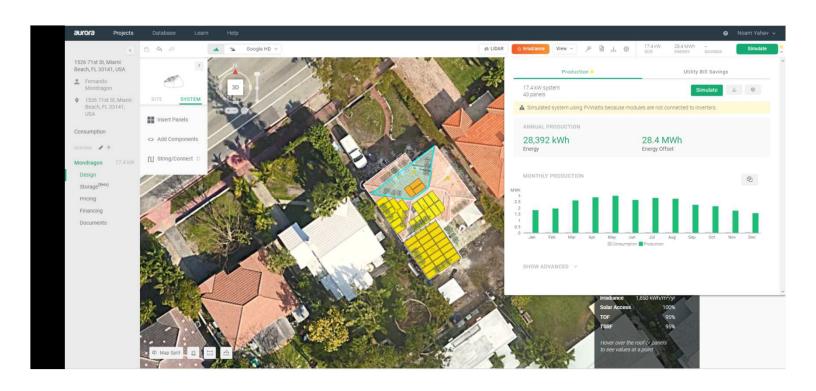

## Solar Power Production

Option #1- Upgraded to 405w panels to reduce the amount of front facing panels