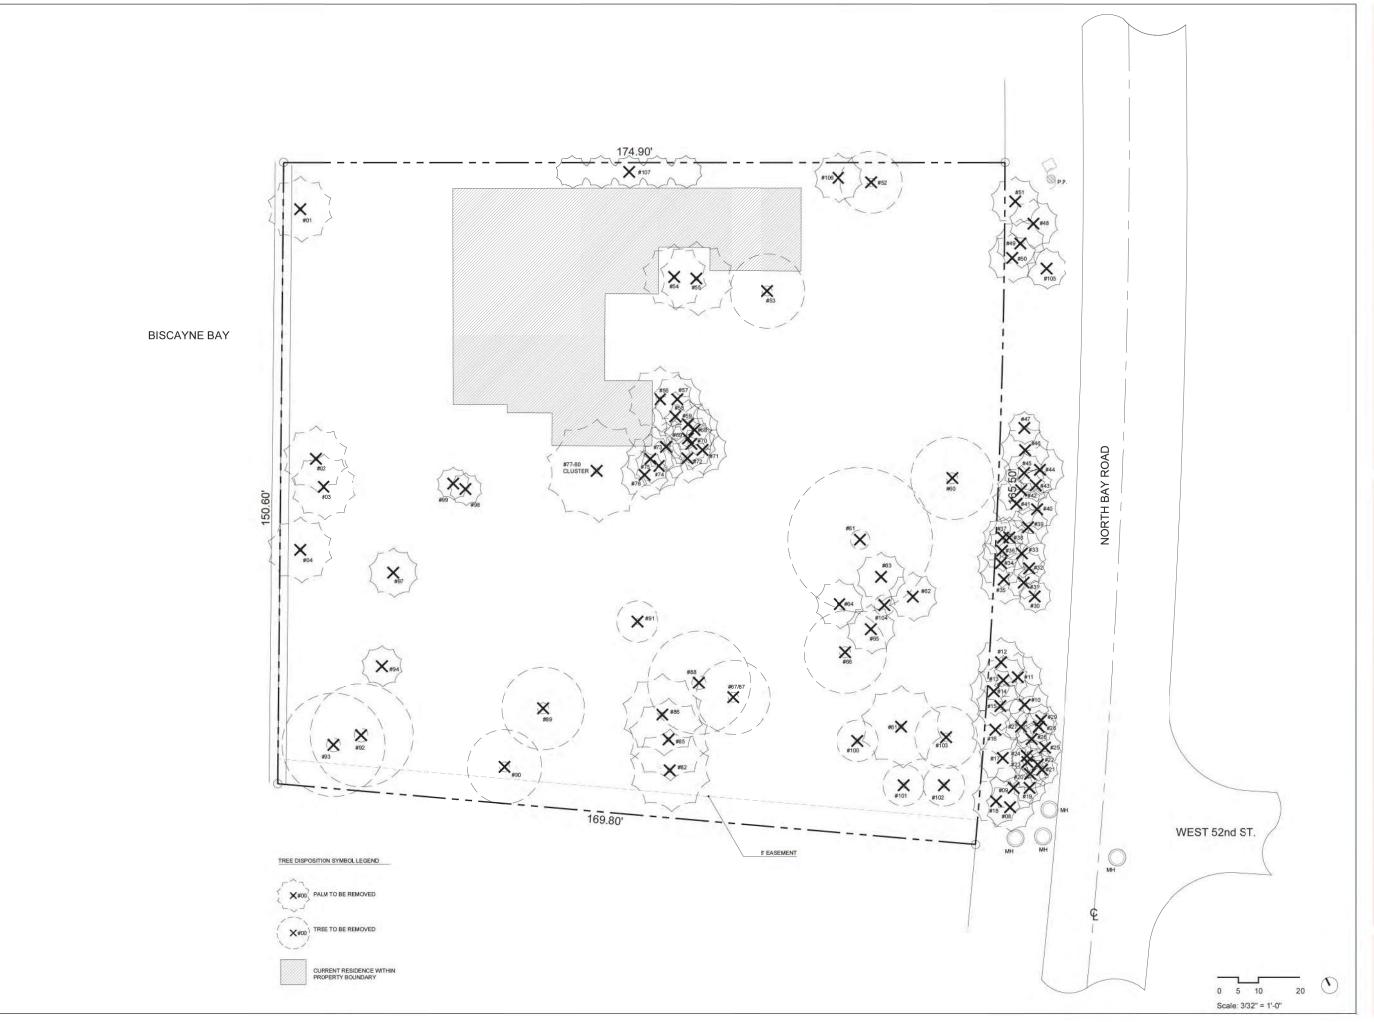

# SKETCH OF BOUNDARY SURVEY BAY 150.60'MER) BISCAME 12:88: TREE LIST COCOS NUCIFERA 1-4 COCONUT C 5-7 NOT ON SURVEY SITE G.—32 PYDMY DATE PALM PHORMX ROBERLENI 5 15' 8' 35-42 CHINESE PALM SYARAUS ROMANZOFFINA 11 20' 12' 8' 4.3 PYDMY DNE PRAM (DOUBLE) PHOENX ROBERLENI 4.5 12' 8' 12' 8' 14-46 CHINESE PALM SYARRUS ROMANZOFFINA 11 30' 12' 8' 18-51 DUEEN PALM SYARRUS ROMANZOFFINA 8.0 30' 12' 12' 5' 5.5 BIVER TIEMPET TREE PRESEA MERICANM 8.0 12' 12' 15' 18' 18' 18' 18' 18' 18' 18' 18' 18' 18' 18' 18' 18' 18' 18' 18' 18' 18' 18' 18' 18' 18' 18' 18' 18' 18' 18' 18' 18' 18' 18' 18' 18' 18' 18' 18' 18' 18' 18' 18' 18' 18' 1 5-59 CHINESE PALM SYAGRUS ROMANIZOFIANA D AVOCADO TREE PERSEA AMERICANA 1 MANGO TREE MANGIFERA INDICA 2 CANARY DATE PALM PHCENIX CANARIENSIS SYAGRUS ROMANZOFFIANA 82 SABAL PALM SABAL PALMETTO 85-86 Sahu, Palm Sable Palmetto 12 30° 87 AVOCADO TEE PRESEA AMERICANA 4,7 23' 88 SAPOBILA MANILKARA ZAPTOA 5,12 20° 99 MAMEY TREE POLIFRIRI SAPOTO 7,5 20° 90 TRAVELER'S PALM RAVISNILA BANGANSCARIENSIS CLUSTER 30° 91 SCERWIPME PANANUS SSP. 7,0 20° 92-93 SEGRAPE COCCULORA LIVIERRA 5,10 20° 94 PURSEN PARAMERIS SOLITIERRA 5,10 20° SYAGRUS ROMANZOFFIANA 8.0 25' 10' 96 NOT ON SURVEY SITE | 97 | QUEEN FALM | SYARRUS ROMAYZOFFIANA | 8.0 | 98-99 | QUEEN PALM | SYARRUS ROMAYZOFFIANA | 8.0 | 100 | PINK TRUMPET TREE | TRBEBUA HETEROPHYLLA | 4.0 | 101-102 | LIVE | CTRUS SPP | 3.5 | 103 | STRAWBERRY GUANA | PSIDUM CATILENAUM | 8.0 | 104 | JAVA PLUM | SYZYGIUM CUMINI | 2.0 | 105 | PYGMY DATE PALM | PHIPONX ROBEBLENII | 5 | 106 | ARECA PALM | DYPSIS LUTESCENS | 5 CLUSTE | 107 | ARECA PALM | DYPSIS LUTESCENS | 5 CLUSTE | 108 | STRAW | STRAW | STRAW | 5 | 109 | CLUSTE | STRAW | STRAW | 5 | 100 | CLUSTE | STRAW | STRAW | 5 | 100 | CLUSTE | STRAW | STRAW | 5 | 100 | CLUSTE | STRAW | STRAW | 5 | 100 | CLUSTE | STRAW | STRAW | 5 | 100 | CLUSTE | STRAW | STRAW | 5 | 100 | CLUSTE | STRAW | STRAW | 5 | 100 | CLUSTE | STRAW | STRAW | 5 | 100 | STRAW LB 6683