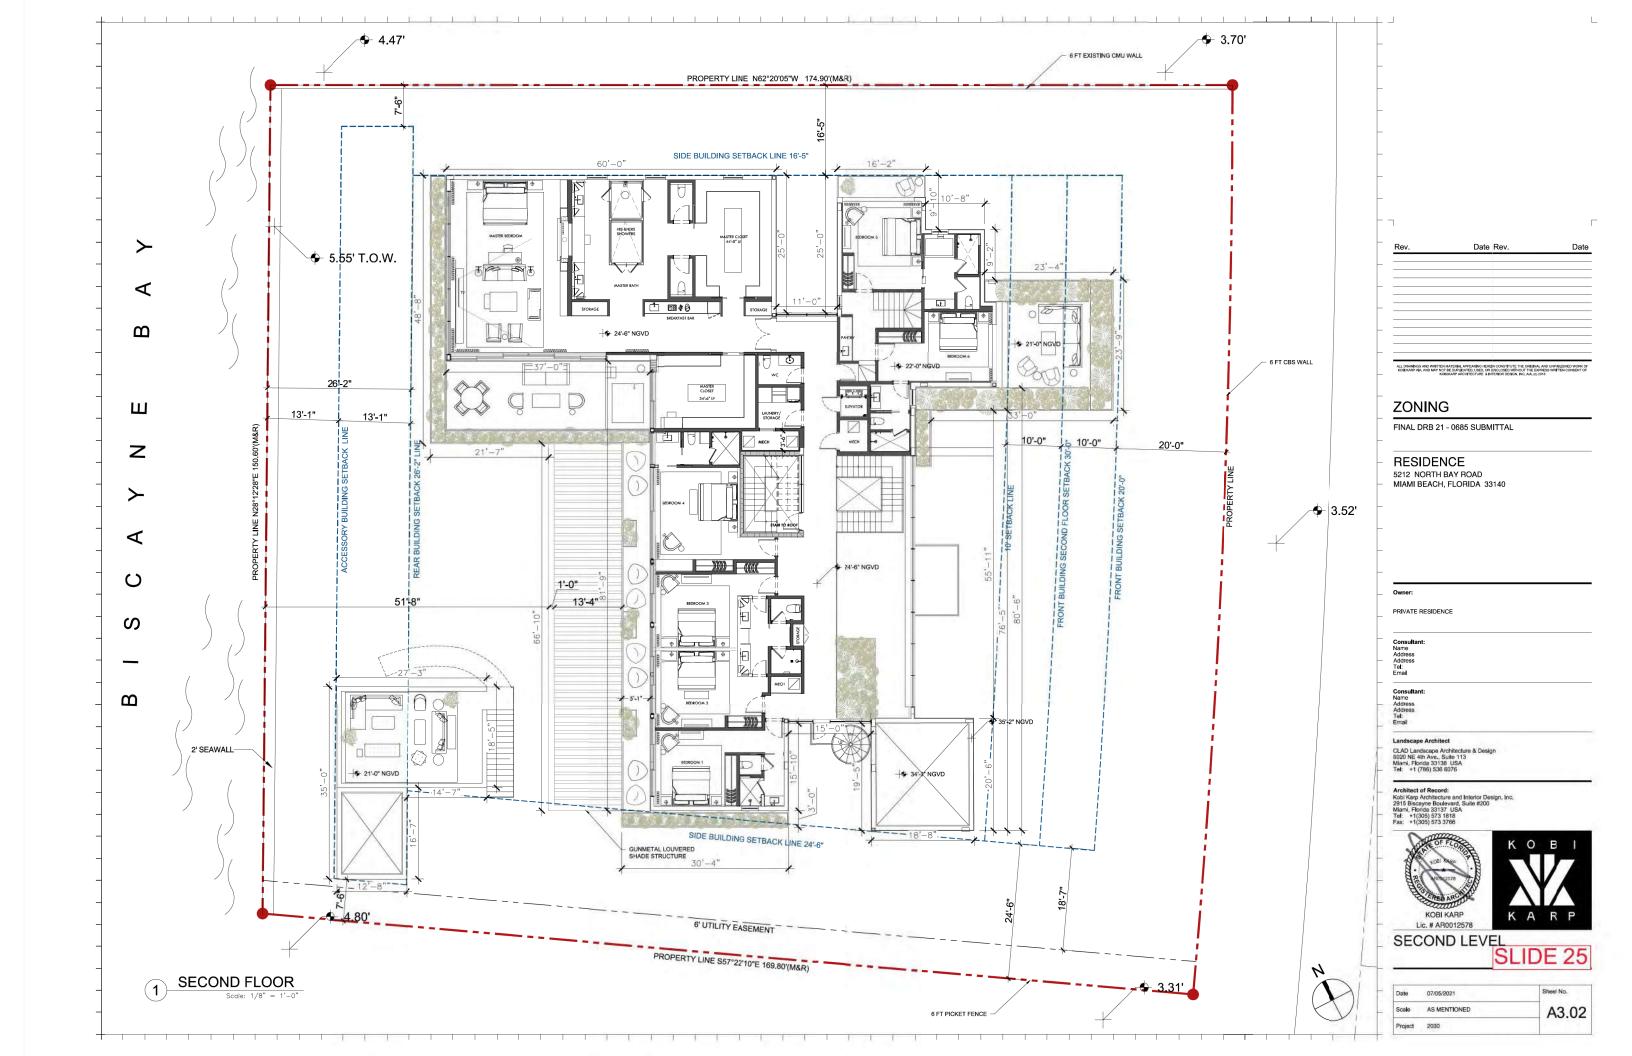

## SINGLE FAMILY RESIDENTIAL - ZONING DATA SHEET

| ITEM<br># | Project Information             |                    | S GUILLE CO.                                                                                                                          |                                   |
|-----------|---------------------------------|--------------------|---------------------------------------------------------------------------------------------------------------------------------------|-----------------------------------|
| 1         | Address:                        | 5212 NORTH BAY ROA | D, MIAMI, FL 33140                                                                                                                    |                                   |
| 2         | Folio number(s):                | 02-3215-003-1940   |                                                                                                                                       |                                   |
| 3         | Board and file numbers :        | DRB 21-0685        |                                                                                                                                       |                                   |
| 4         | Year built:                     | 1929               | Zoning District:                                                                                                                      | RS-3                              |
| 5         | Base Flood Elevation:           | 8'-0" NGVD         | Grade value in NGVD:                                                                                                                  | 3.52' NGVD                        |
| 6         | Adjusted grade (Flood+Grade/2): | 5.76' NGVD         | Free board:                                                                                                                           | +2.00' NGVD<br>(10'-0" NGVD)      |
| 7         | Lot Area:                       | 27,334 SF          |                                                                                                                                       |                                   |
| 8         | Lot width:                      | 163-9"             | Lot Depth:                                                                                                                            | 174'-0"                           |
| 9         | Max Lot Coverage SF and %:      | 8,200 SF (30%)     | Proposed Lot Coverage SF and %:                                                                                                       | 8,200 SF (30%)                    |
| 10        | Existing Lot Coverage SF and %: | N/A                | Lot coverage deducted (garage-storage) SF:                                                                                            | 500 SF                            |
| 11        | Front Yard Open Space SF and %: | 2,203 SF (67%)     | Rear Yard Open Space SF and %:                                                                                                        | 2,982 SF (75%)                    |
| 12        | Max Unit Size SF and %:         | 13,667 SF (50%)    | Proposed Unit Size SF and %:                                                                                                          | 13,626 SF (50%)                   |
| 13        | Existing First Floor Unit Size: | N/A                | Proposed First Floor Unit Size:                                                                                                       | 8,200 SF (30%)                    |
| 14        | Existing Second Floor Unit Size | N/A                | Proposed Second Floor volumetric Unit Size SF and % (Note: to exceed 70% of the first floor of the main home requires Board Approval) | N/A<br>PER ORDINANCE<br>2020-4359 |
| 15        |                                 |                    | Proposed Second Floor Unit Size SF and % :                                                                                            | 5,836 SF (21%)                    |
| 16        |                                 |                    | Proposed Roof Deck Area SF and % (Note: Maximum is 25% of the enclosed floor area immediately below):                                 | 90 SF (0.3%)                      |

|    | Zoning Information / Calculations                     | Required                       | Existing        | Proposed                  | Deficiencies     |
|----|-------------------------------------------------------|--------------------------------|-----------------|---------------------------|------------------|
| 17 | Height:                                               | 24'- FLAT ROOFS                |                 | 28'-0"                    | 4' HEIGHT WAIVER |
| 18 | Setbacks:                                             |                                |                 |                           |                  |
| 19 | Front First level:                                    | 20'-0"                         |                 | 21'-5"                    |                  |
| 20 | Front Second level:                                   | 30'-0"                         |                 | 42'-9"                    |                  |
| 21 | Side 1:                                               | 16'-5" MIN.                    |                 | 16'-5"                    |                  |
| 22 | Side 2 or (facing street):                            | 24'-6 1/4" MIN.                |                 | 24'-10"                   |                  |
| 23 | Rear:                                                 | 26'-2"                         |                 | 29'-0"                    |                  |
|    | Accessory Structure Side 1: NORTH                     | 7'-6"                          |                 | 7'-7"                     |                  |
| 24 | Accessory Structure Side 2 or (facing street) : SOUTH | 7'-6"                          |                 | 8'-9"                     |                  |
| 25 | Accessory Structure Rear:                             | 13'-0"                         |                 | 13'-6"                    |                  |
| 26 | Sum of side yard :                                    | 40'-11 1/4" (25% of Lot Width) |                 | 41'-3" (26% of Lot Width) |                  |
| 27 | Located within a Local Historic District?             |                                |                 | Yes or No                 | D                |
| 28 | Designated as an individual Historic Single           | Family Residence Site?         |                 | Yes or No                 | D                |
| 29 | Determined to be Architecturally Significa            | nt?                            |                 | Yes or No                 | D                |
|    | Additional data or information must be pr             | esented in the format outlined | in this section |                           |                  |

|                 | INDEX                                       |
|-----------------|---------------------------------------------|
| SHEET<br>NUMBER | SHEET NAME                                  |
|                 | ARCHITECTURAL DRAWINGS                      |
| A0.0            | COVER                                       |
| A0.1            | ZONING DATA / DRAWING INDEX & GENERAL NOTES |
| s               | SURVEY                                      |
| A0.02           | LOCATION MAP                                |
| A0.03           | EXISTING STRUCTURES                         |
| A0.04           | EXISTING STRUCTURES                         |
| A0.05           | EXISTING STRUCTURES                         |
| A0.06           | EXISTING STRUCTURES                         |
| A0.07           | EXISTING STRUCTURES                         |
| A0.08           | EXISTING STRUCTURES                         |
| A0.09           | EXISTING SITE                               |
| A0.10           | EXISTING SITE                               |
| A0.11           | EXISTING SITE                               |
| A1.01           | ZONING DIAGRAMS - PERVIOUS REQUIREMENTS     |
| A1.02           | ZONING DIAGRAMS - LOT COVERAGE              |
| A1.03           | ZONING DIAGRAMS - UNIT SIZE REQUIREMENTS    |
| A1.04           | ZONING DIAGRAMS - UNIT SIZE REQUIREMENTS    |
| A1.05           | ZONING DIAGRAMS - UNIT SIZE REQUIREMENTS    |
| A1.06           | EXISTING ANALYSIS                           |
| A1.07           | HEIGHT WAIVER DIAGRAM                       |
| A1.08           | OPEN SPACE COURTYARD DIAGRAM                |
| A2.01           | SITE PLAN                                   |
| A3.01           | FIRST LEVEL                                 |
| A3.02           | SECOND LEVEL                                |
| A3.03           | ROOF LEVEL                                  |
| A4.01           | ELEVATIONS                                  |
| A4.02           | ELEVATIONS                                  |
| A4.03           | ELEVATIONS                                  |
| A4.04           | RENDERED ELEVATIONS                         |
| A4.05           | RENDERED ELEVATIONS                         |
| A5.01           | SECTIONS                                    |
| A5.02           | SECTIONS                                    |
| A5.03           | SECTIONS                                    |
| A5.04           | SECTIONS                                    |
| A5.05           | SECTIONS                                    |
| A6.01           | RENDERING                                   |
| A6.02           | RENDERING                                   |
| A7.01           | AXONOMETRIC RENDERING                       |
| A7.02           | AXONOMETRIC RENDERING                       |