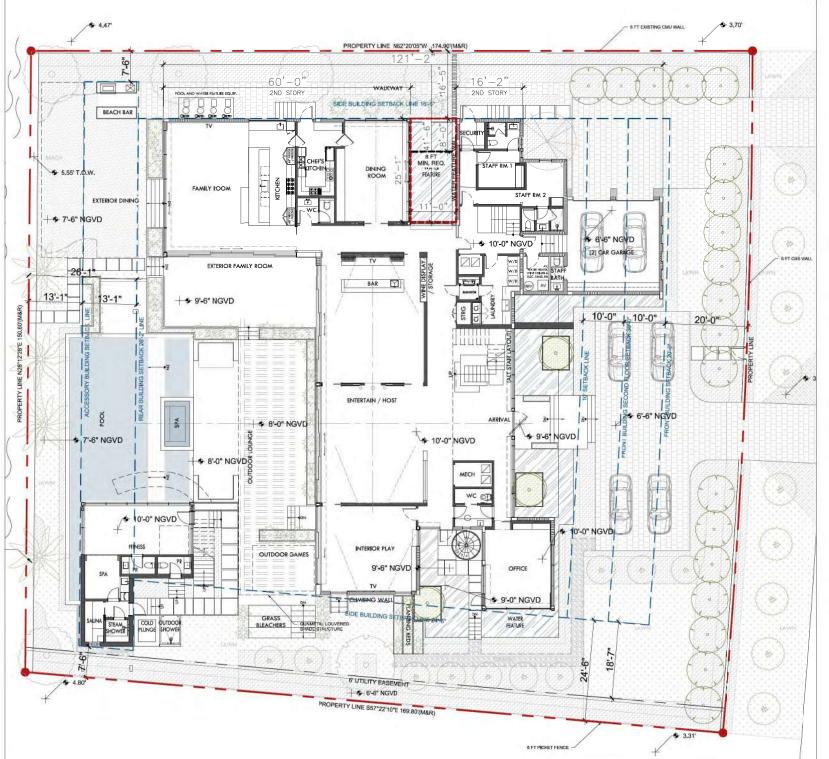

## SINGLE FAMILY RESIDENTIAL - ZONING DATA SHEET

| ITEM<br># | Project Information             |                    | S GUILLE CO.                                                                                                                          |                                   |
|-----------|---------------------------------|--------------------|---------------------------------------------------------------------------------------------------------------------------------------|-----------------------------------|
| 1         | Address:                        | 5212 NORTH BAY ROA | D, MIAMI, FL 33140                                                                                                                    |                                   |
| 2         | Folio number(s):                | 02-3215-003-1940   |                                                                                                                                       |                                   |
| 3         | Board and file numbers :        | DRB 21-0685        |                                                                                                                                       |                                   |
| 4         | Year built:                     | 1929               | Zoning District:                                                                                                                      | RS-3                              |
| 5         | Base Flood Elevation:           | 8'-0" NGVD         | Grade value in NGVD:                                                                                                                  | 3.52' NGVD                        |
| 6         | Adjusted grade (Flood+Grade/2): | 5.76' NGVD         | Free board:                                                                                                                           | +2.00' NGVD<br>(10'-0" NGVD)      |
| 7         | Lot Area:                       | 27,334 SF          |                                                                                                                                       |                                   |
| 8         | Lot width:                      | 163-9"             | Lot Depth:                                                                                                                            | 174'-0"                           |
| 9         | Max Lot Coverage SF and %:      | 8,200 SF (30%)     | Proposed Lot Coverage SF and %:                                                                                                       | 8,200 SF (30%)                    |
| 10        | Existing Lot Coverage SF and %: | N/A                | Lot coverage deducted (garage-storage) SF:                                                                                            | 500 SF                            |
| 11        | Front Yard Open Space SF and %: | 2,203 SF (67%)     | Rear Yard Open Space SF and %:                                                                                                        | 2,982 SF (75%)                    |
| 12        | Max Unit Size SF and %:         | 13,667 SF (50%)    | Proposed Unit Size SF and %:                                                                                                          | 13,626 SF (50%)                   |
| 13        | Existing First Floor Unit Size: | N/A                | Proposed First Floor Unit Size:                                                                                                       | 8,200 SF (30%)                    |
| 14        | Existing Second Floor Unit Size | N/A                | Proposed Second Floor volumetric Unit Size SF and % (Note: to exceed 70% of the first floor of the main home requires Board Approval) | N/A<br>PER ORDINANCE<br>2020-4359 |
| 15        |                                 |                    | Proposed Second Floor Unit Size SF and % :                                                                                            | 5,836 SF (21%)                    |
| 16        |                                 |                    | Proposed Roof Deck Area SF and % (Note: Maximum is 25% of the enclosed floor area immediately below):                                 | 90 SF (0.3%)                      |

|    | Zoning Information / Calculations                     | Required                       | Existing        | Proposed                  | Deficiencies     |
|----|-------------------------------------------------------|--------------------------------|-----------------|---------------------------|------------------|
| 17 | Height:                                               | 24'- FLAT ROOFS                |                 | 28'-0"                    | 4' HEIGHT WAIVER |
| 18 | Setbacks:                                             |                                |                 |                           |                  |
| 19 | Front First level:                                    | 20'-0"                         |                 | 21'-5"                    |                  |
| 20 | Front Second level:                                   | 30'-0"                         |                 | 42'-9"                    |                  |
| 21 | Side 1:                                               | 16'-5" MIN.                    |                 | 16'-5"                    |                  |
| 22 | Side 2 or (facing street):                            | 24'-6 1/4" MIN.                |                 | 24'-10"                   |                  |
| 23 | Rear:                                                 | 26'-2"                         |                 | 29'-0"                    |                  |
|    | Accessory Structure Side 1: NORTH                     | 7'-6"                          |                 | 7'-7"                     |                  |
| 24 | Accessory Structure Side 2 or (facing street) : SOUTH | 7'-6"                          |                 | 8'-9"                     |                  |
| 25 | Accessory Structure Rear:                             | 13'-0"                         |                 | 13'-6"                    |                  |
| 26 | Sum of side yard :                                    | 40'-11 1/4" (25% of Lot Width) |                 | 41'-3" (26% of Lot Width) |                  |
| 27 | Located within a Local Historic District?             |                                |                 | Yes or No                 | D                |
| 28 | Designated as an individual Historic Single           | Family Residence Site?         |                 | Yes or No                 | D                |
| 29 | Determined to be Architecturally Significa            | nt?                            |                 | Yes or No                 | D                |
|    | Additional data or information must be pr             | esented in the format outlined | in this section |                           |                  |