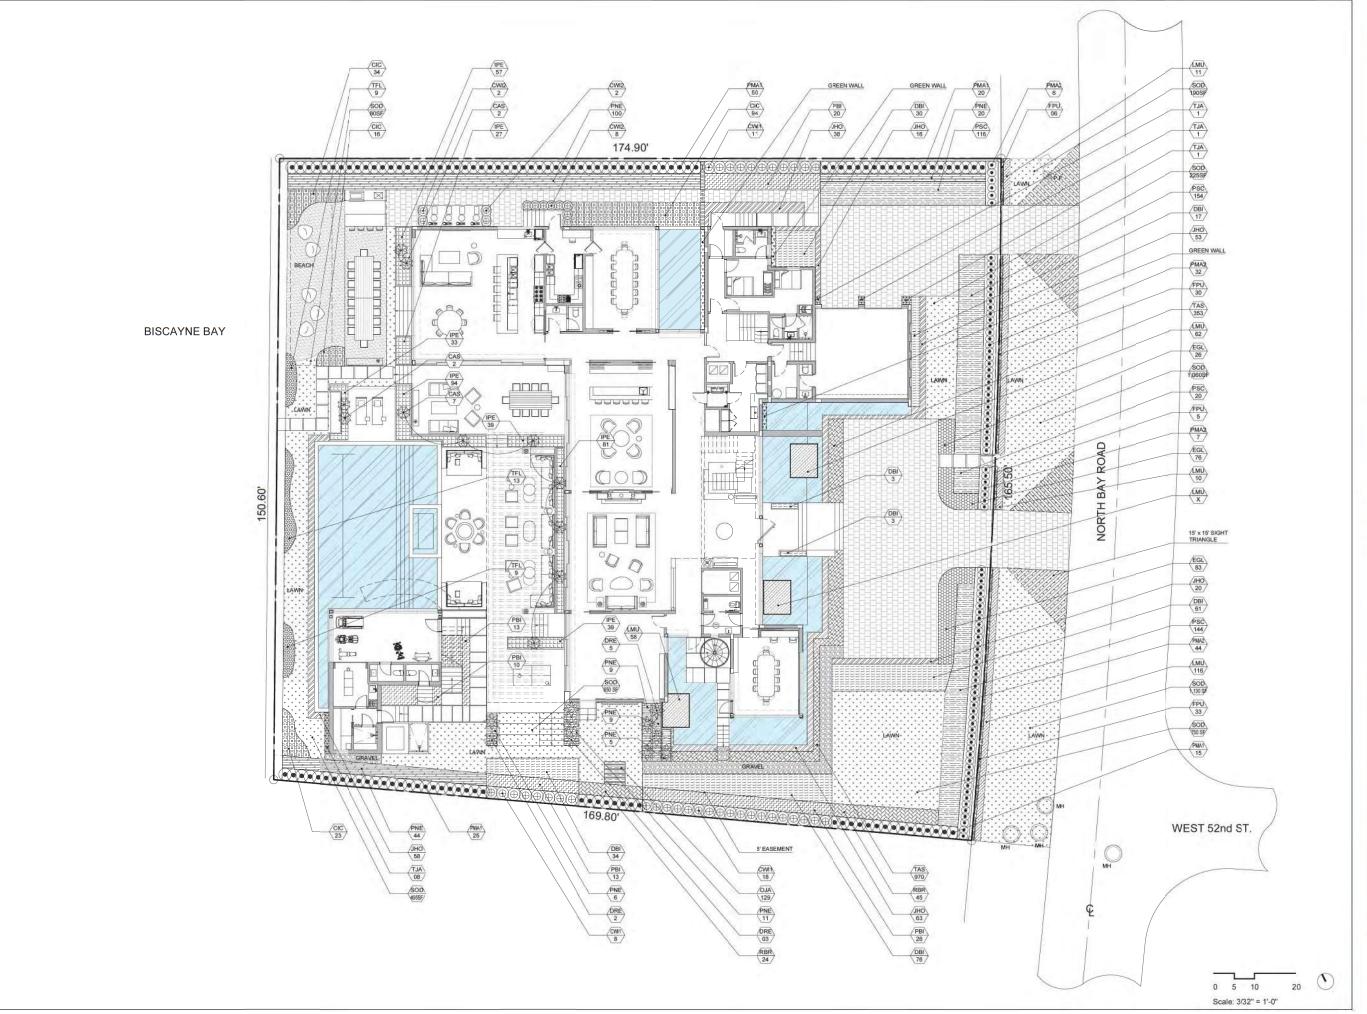

## SINGLE FAMILY RESIDENTIAL - ZONING DATA SHEET

| ITEM<br># | Project Information             |                    | S GUILLE CO.                                                                                                                          |                                   |
|-----------|---------------------------------|--------------------|---------------------------------------------------------------------------------------------------------------------------------------|-----------------------------------|
| 1         | Address:                        | 5212 NORTH BAY ROA | D, MIAMI, FL 33140                                                                                                                    |                                   |
| 2         | Folio number(s):                | 02-3215-003-1940   |                                                                                                                                       |                                   |
| 3         | Board and file numbers :        | DRB 21-0685        |                                                                                                                                       |                                   |
| 4         | Year built:                     | 1929               | Zoning District:                                                                                                                      | RS-3                              |
| 5         | Base Flood Elevation:           | 8'-0" NGVD         | Grade value in NGVD:                                                                                                                  | 3.52' NGVD                        |
| 6         | Adjusted grade (Flood+Grade/2): | 5.76' NGVD         | Free board:                                                                                                                           | +2.00' NGVD<br>(10'-0" NGVD)      |
| 7         | Lot Area:                       | 27,334 SF          |                                                                                                                                       |                                   |
| 8         | Lot width:                      | 163-9"             | Lot Depth:                                                                                                                            | 174'-0"                           |
| 9         | Max Lot Coverage SF and %:      | 8,200 SF (30%)     | Proposed Lot Coverage SF and %:                                                                                                       | 8,200 SF (30%)                    |
| 10        | Existing Lot Coverage SF and %: | N/A                | Lot coverage deducted (garage-storage) SF:                                                                                            | 500 SF                            |
| 11        | Front Yard Open Space SF and %: | 2,203 SF (67%)     | Rear Yard Open Space SF and %:                                                                                                        | 2,982 SF (75%)                    |
| 12        | Max Unit Size SF and %:         | 13,667 SF (50%)    | Proposed Unit Size SF and %:                                                                                                          | 13,626 SF (50%)                   |
| 13        | Existing First Floor Unit Size: | N/A                | Proposed First Floor Unit Size:                                                                                                       | 8,200 SF (30%)                    |
| 14        | Existing Second Floor Unit Size | N/A                | Proposed Second Floor volumetric Unit Size SF and % (Note: to exceed 70% of the first floor of the main home requires Board Approval) | N/A<br>PER ORDINANCE<br>2020-4359 |
| 15        |                                 |                    | Proposed Second Floor Unit Size SF and % :                                                                                            | 5,836 SF (21%)                    |
| 16        |                                 |                    | Proposed Roof Deck Area SF and % (Note: Maximum is 25% of the enclosed floor area immediately below):                                 | 90 SF (0.3%)                      |

|    | Zoning Information / Calculations                     | Required                       | Existing        | Proposed                  | Deficiencies     |
|----|-------------------------------------------------------|--------------------------------|-----------------|---------------------------|------------------|
| 17 | Height:                                               | 24'- FLAT ROOFS                |                 | 28'-0"                    | 4' HEIGHT WAIVER |
| 18 | Setbacks:                                             |                                |                 |                           |                  |
| 19 | Front First level:                                    | 20'-0"                         |                 | 21'-5"                    |                  |
| 20 | Front Second level:                                   | 30'-0"                         |                 | 42'-9"                    |                  |
| 21 | Side 1:                                               | 16'-5" MIN.                    |                 | 16'-5"                    |                  |
| 22 | Side 2 or (facing street):                            | 24'-6 1/4" MIN.                |                 | 24'-10"                   |                  |
| 23 | Rear:                                                 | 26'-2"                         |                 | 29'-0"                    |                  |
|    | Accessory Structure Side 1: NORTH                     | 7'-6"                          |                 | 7'-7"                     |                  |
| 24 | Accessory Structure Side 2 or (facing street) : SOUTH | 7'-6"                          |                 | 8'-9"                     |                  |
| 25 | Accessory Structure Rear:                             | 13'-0"                         |                 | 13'-6"                    |                  |
| 26 | Sum of side yard :                                    | 40'-11 1/4" (25% of Lot Width) |                 | 41'-3" (26% of Lot Width) |                  |
| 27 | Located within a Local Historic District?             |                                |                 | Yes or No                 | D                |
| 28 | Designated as an individual Historic Single           | Family Residence Site?         |                 | Yes or No                 | D                |
| 29 | Determined to be Architecturally Significa            | nt?                            |                 | Yes or No                 | D                |
|    | Additional data or information must be pr             | esented in the format outlined | in this section |                           |                  |