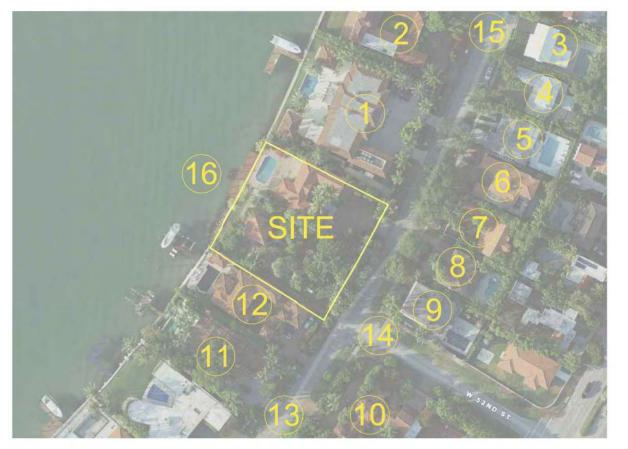

# **LOCATION MAP**

## SITE PICTURE

## Neighbor Support 5212 North Bay Road DRB21-0685

| 1.                                   | 5222 N Bay Road | Oscar Feldenkreis |  |  |
|--------------------------------------|-----------------|-------------------|--|--|
| 2.                                   | 5160 N Bay Road | Alberto Eiber     |  |  |
| 3.                                   | 5251 N Bay Road | David Kaiserman   |  |  |
| 4.                                   | 5327 N Bay Road | David Deshe       |  |  |
| 5.                                   | 5242 N Bay Road | Andrew Pollack    |  |  |
| 6.                                   | 5244 N Bay Road | Richard Postrel   |  |  |
| 7.                                   | 5328 N Bay Road | Kobi Karp         |  |  |
| 8.*                                  | 4350 N Bay Road | David Deshe       |  |  |
| 9.*                                  | 4750 N Bay Road | Kobi Karp         |  |  |
| 10.*                                 | 4715 N Bay Road | Kobi Karp         |  |  |
| 11.*                                 | 4645 N Bay Road | Kobi Karp         |  |  |
| 12.*                                 | 4565 N Bay Road | Kobi Karp         |  |  |
| *Nearby property not shown on aerial |                 |                   |  |  |