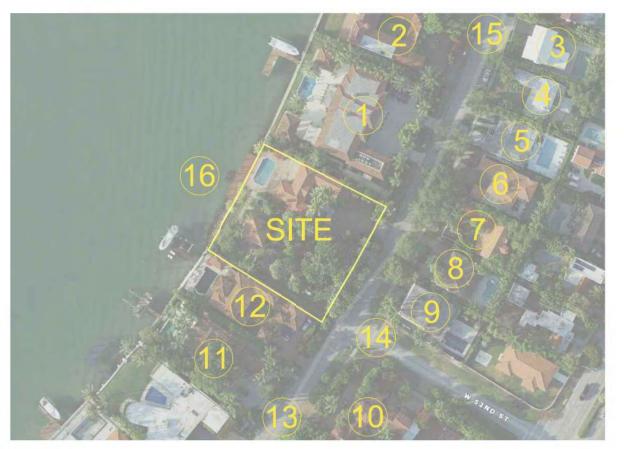

# **LOCATION MAP**

## Neighbor Support 5212 North Bay Road DRB21-0685

| 1.                                   | 5222 N Bay Road | Oscar Feldenkreis |  |  |
|--------------------------------------|-----------------|-------------------|--|--|
| 2.                                   | 5160 N Bay Road | Alberto Eiber     |  |  |
| 3.                                   | 5251 N Bay Road | David Kaiserman   |  |  |
| 4.                                   | 5327 N Bay Road | David Deshe       |  |  |
| 5.                                   | 5242 N Bay Road | Andrew Pollack    |  |  |
| 6.                                   | 5244 N Bay Road | Richard Postrel   |  |  |
| 7.                                   | 5328 N Bay Road | Kobi Karp         |  |  |
| 8.*                                  | 4350 N Bay Road | David Deshe       |  |  |
| 9.*                                  | 4750 N Bay Road | Kobi Karp         |  |  |
| 10.*                                 | 4715 N Bay Road | Kobi Karp         |  |  |
| 11.*                                 | 4645 N Bay Road | Kobi Karp         |  |  |
| 12.*                                 | 4565 N Bay Road | Kobi Karp         |  |  |
| *Nearby property not shown on aerial |                 |                   |  |  |