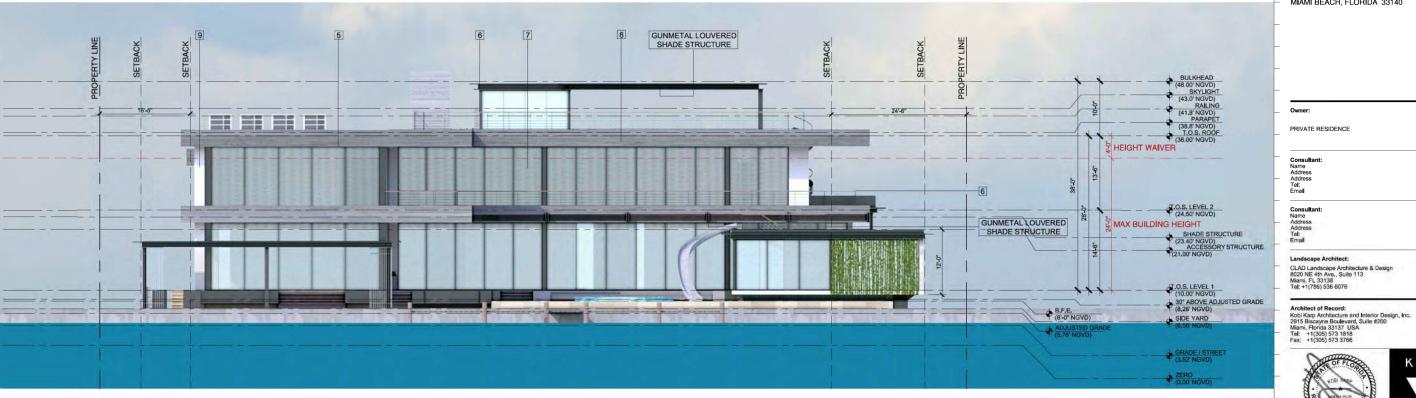

## SINGLE FAMILY RESIDENTIAL - ZONING DATA SHEET

| ITEM<br># | Project Information             |                    | S GUILLE CO.                                                                                                                          |                                   |
|-----------|---------------------------------|--------------------|---------------------------------------------------------------------------------------------------------------------------------------|-----------------------------------|
| 1         | Address:                        | 5212 NORTH BAY ROA | D, MIAMI, FL 33140                                                                                                                    |                                   |
| 2         | Folio number(s):                | 02-3215-003-1940   |                                                                                                                                       |                                   |
| 3         | Board and file numbers :        | DRB 21-0685        |                                                                                                                                       |                                   |
| 4         | Year built:                     | 1929               | Zoning District:                                                                                                                      | RS-3                              |
| 5         | Base Flood Elevation:           | 8'-0" NGVD         | Grade value in NGVD:                                                                                                                  | 3.52' NGVD                        |
| 6         | Adjusted grade (Flood+Grade/2): | 5.76' NGVD         | Free board:                                                                                                                           | +2.00' NGVD<br>(10'-0" NGVD)      |
| 7         | Lot Area:                       | 27,334 SF          |                                                                                                                                       |                                   |
| 8         | Lot width:                      | 163-9"             | Lot Depth:                                                                                                                            | 174'-0"                           |
| 9         | Max Lot Coverage SF and %:      | 8,200 SF (30%)     | Proposed Lot Coverage SF and %:                                                                                                       | 8,200 SF (30%)                    |
| 10        | Existing Lot Coverage SF and %: | N/A                | Lot coverage deducted (garage-storage) SF:                                                                                            | 500 SF                            |
| 11        | Front Yard Open Space SF and %: | 2,203 SF (67%)     | Rear Yard Open Space SF and %:                                                                                                        | 2,982 SF (75%)                    |
| 12        | Max Unit Size SF and %:         | 13,667 SF (50%)    | Proposed Unit Size SF and %:                                                                                                          | 13,626 SF (50%)                   |
| 13        | Existing First Floor Unit Size: | N/A                | Proposed First Floor Unit Size:                                                                                                       | 8,200 SF (30%)                    |
| 14        | Existing Second Floor Unit Size | N/A                | Proposed Second Floor volumetric Unit Size SF and % (Note: to exceed 70% of the first floor of the main home requires Board Approval) | N/A<br>PER ORDINANCE<br>2020-4359 |
| 15        |                                 |                    | Proposed Second Floor Unit Size SF and % :                                                                                            | 5,836 SF (21%)                    |
| 16        |                                 |                    | Proposed Roof Deck Area SF and % (Note: Maximum is 25% of the enclosed floor area immediately below):                                 | 90 SF (0.3%)                      |

|    | Zoning Information / Calculations                     | Required                       | Existing        | Proposed                  | Deficiencies     |
|----|-------------------------------------------------------|--------------------------------|-----------------|---------------------------|------------------|
| 17 | Height:                                               | 24'- FLAT ROOFS                |                 | 28'-0"                    | 4' HEIGHT WAIVER |
| 18 | Setbacks:                                             |                                |                 |                           |                  |
| 19 | Front First level:                                    | 20'-0"                         |                 | 21'-5"                    |                  |
| 20 | Front Second level:                                   | 30'-0"                         |                 | 42'-9"                    |                  |
| 21 | Side 1:                                               | 16'-5" MIN.                    |                 | 16'-5"                    |                  |
| 22 | Side 2 or (facing street):                            | 24'-6 1/4" MIN.                |                 | 24'-10"                   |                  |
| 23 | Rear:                                                 | 26'-2"                         |                 | 29'-0"                    |                  |
|    | Accessory Structure Side 1: NORTH                     | 7'-6"                          |                 | 7'-7"                     |                  |
| 24 | Accessory Structure Side 2 or (facing street) : SOUTH | 7'-6"                          |                 | 8'-9"                     |                  |
| 25 | Accessory Structure Rear:                             | 13'-0"                         |                 | 13'-6"                    |                  |
| 26 | Sum of side yard :                                    | 40'-11 1/4" (25% of Lot Width) |                 | 41'-3" (26% of Lot Width) |                  |
| 27 | Located within a Local Historic District?             |                                |                 | Yes or No                 | D                |
| 28 | Designated as an individual Historic Single           | Family Residence Site?         |                 | Yes or No                 | D                |
| 29 | Determined to be Architecturally Significa            | nt?                            |                 | Yes or No                 | D                |
|    | Additional data or information must be pr             | esented in the format outlined | in this section |                           |                  |