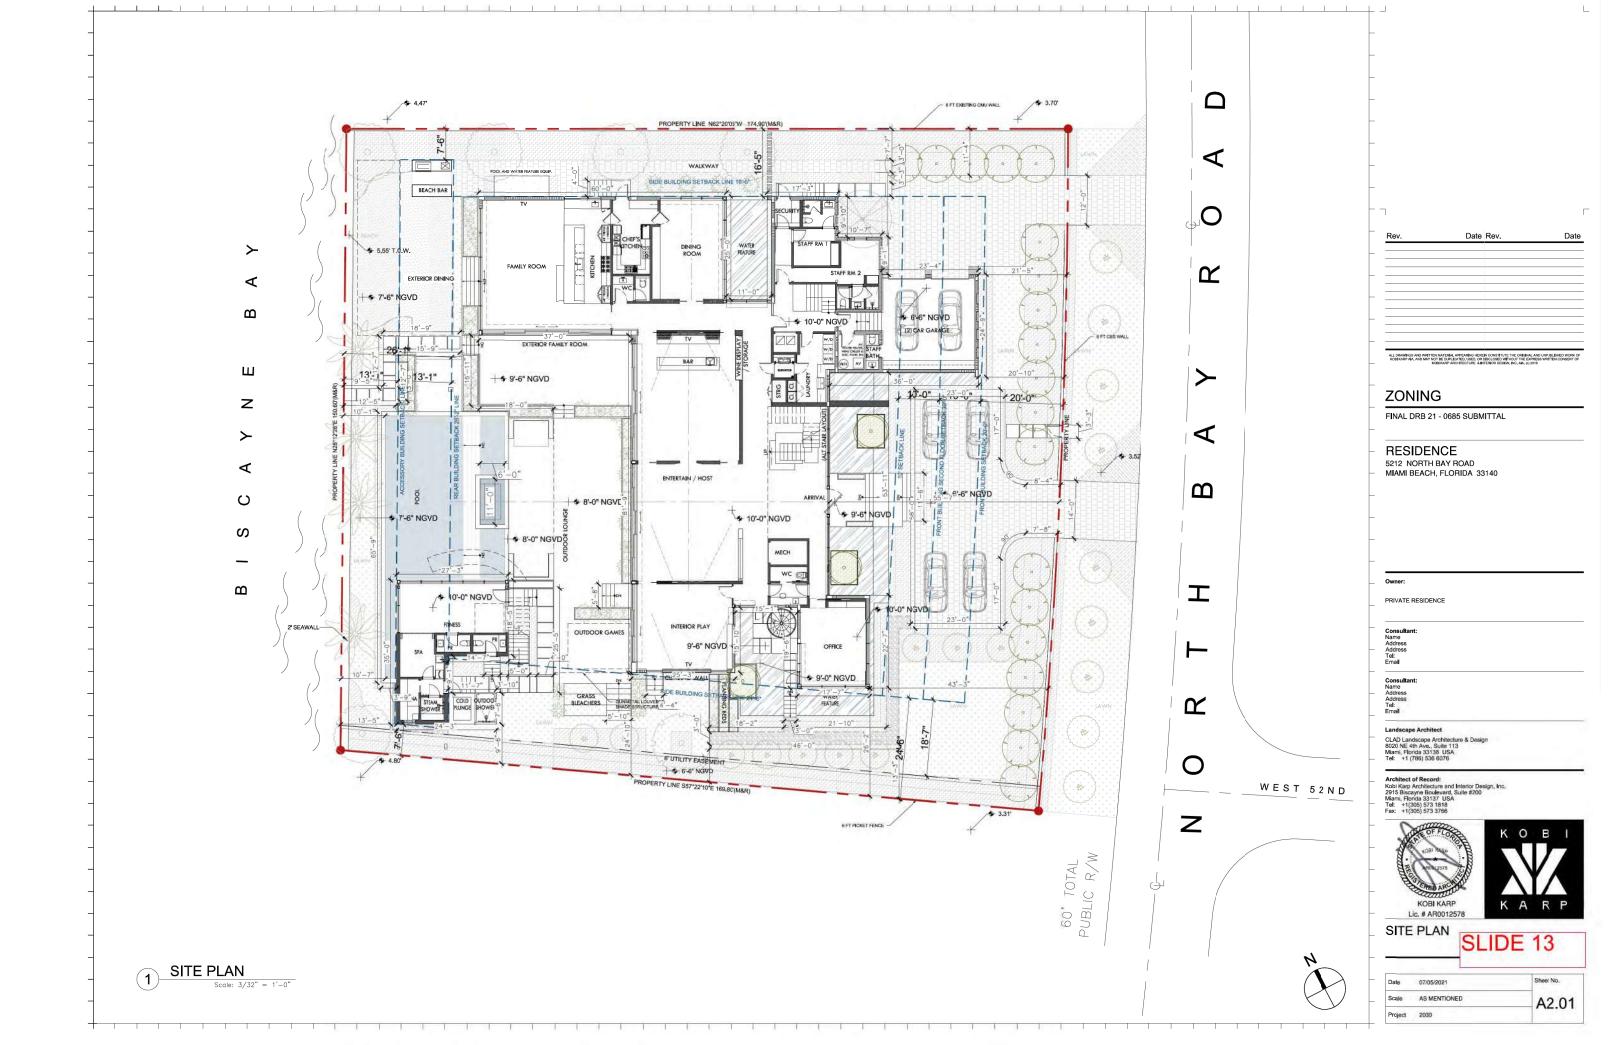

Sheet No. 07/05/2021 Scale AS MENTIONED A1.06B

5212 NORTH BAY ROAD RESIDENCE

MIAMI BEACH, FL

SITE ADDRESS:

5212 NORTH BAY ROAD MIAMI BEACH, FL

LANDSCAPE ARCHITECT:

CLAD 8020 NE 4TH AVE, STUDIO 113 MIAMI, FL 33138 (786) 536-6075 INFO@CLADLANDSCAPE.COM

SEAL:

Carolina Digitally signed by Carolina Monteiro Date: 2021.07.01

CAROLINA MONTEIRO DA SILVA REGISTERED LANDSCAPE ARCHITECT LA6667311

DRAWING TITLE:

OVERALL SITE PLAN

© 2021 CLAD, LLC

REVISIONS:

DRB 1ST SUBMITTAL 06/14/21
DRB FINAL SUBMITTAL 07/CS/21

DATE

SCALE: 1/32" = 1'-0"

| Rev. | Date | Rev. | Date |
|------|------|------|------|
|      |      |      |      |
|      |      |      |      |
|      |      |      |      |
|      |      |      |      |
|      |      |      |      |
|      |      |      |      |
| _    |      |      |      |
|      |      |      |      |
|      |      |      |      |
|      |      |      |      |
|      |      |      |      |
|      |      |      |      |