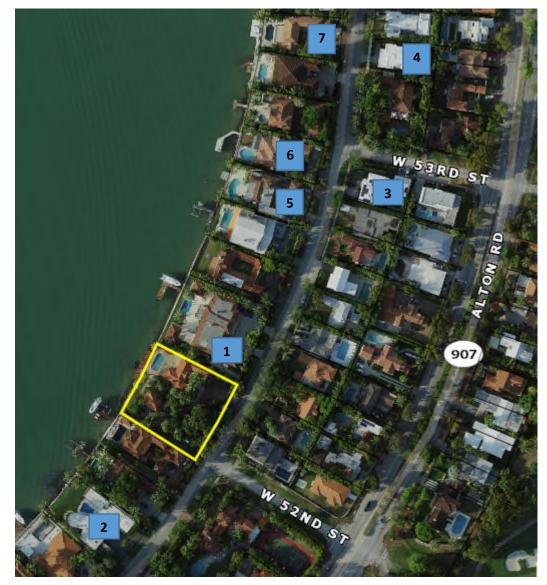

## Neighbor Support 5212 North Bay Road DRB21-0685

| 1.                                   | 5222 N Bay Road | Oscar Feldenkreis |  |  |
|--------------------------------------|-----------------|-------------------|--|--|
| 2.                                   | 5160 N Bay Road | Alberto Eiber     |  |  |
| 3.                                   | 5251 N Bay Road | David Kaiserman   |  |  |
| 4.                                   | 5327 N Bay Road | David Deshe       |  |  |
| 5.                                   | 5242 N Bay Road | Andrew Pollack    |  |  |
| 6.                                   | 5244 N Bay Road | Richard Postrel   |  |  |
| 7.                                   | 5328 N Bay Road | Kobi Karp         |  |  |
| 8.*                                  | 4350 N Bay Road | David Deshe       |  |  |
| 9.*                                  | 4750 N Bay Road | Kobi Karp         |  |  |
| 10.*                                 | 4715 N Bay Road | Kobi Karp         |  |  |
| 11.*                                 | 4645 N Bay Road | Kobi Karp         |  |  |
| 12.*                                 | 4565 N Bay Road | Kobi Karp         |  |  |
| *Nearby property not shown on aerial |                 |                   |  |  |