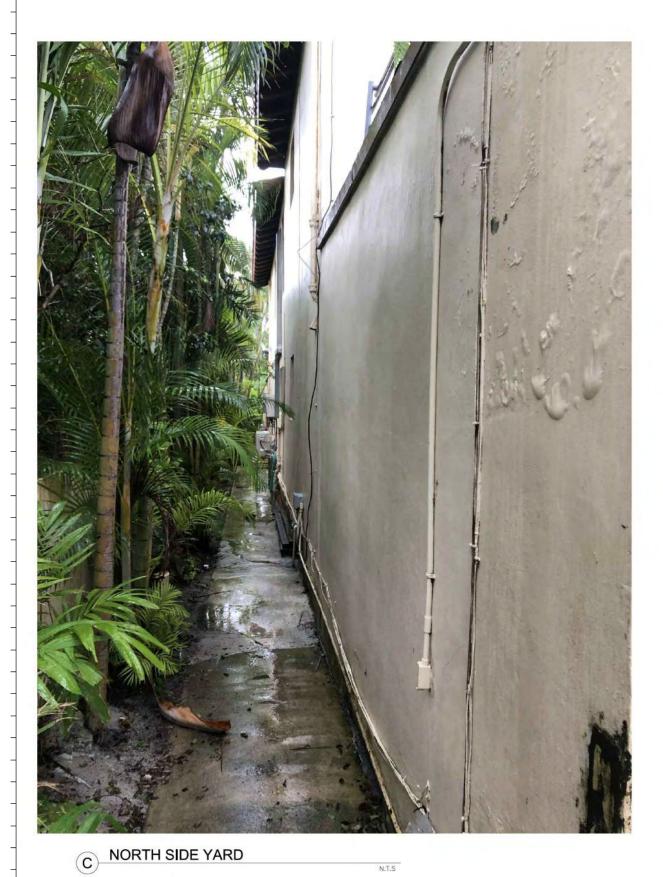

ENCROACHMENTS AND OTHER POINTS OF INTEREST -THERE ARE NO VISIBLE ENCROACHMENT OF THE SUBJECT PROPERTY -THE SUBJECT PROPERTY IS WITHIN A FLOOD ZONE AE (SEE NOTE 1) -THERE IS A 6' UTIL, EASEMENT ON THE SIDE OF THE SUBJECT PROPERTY