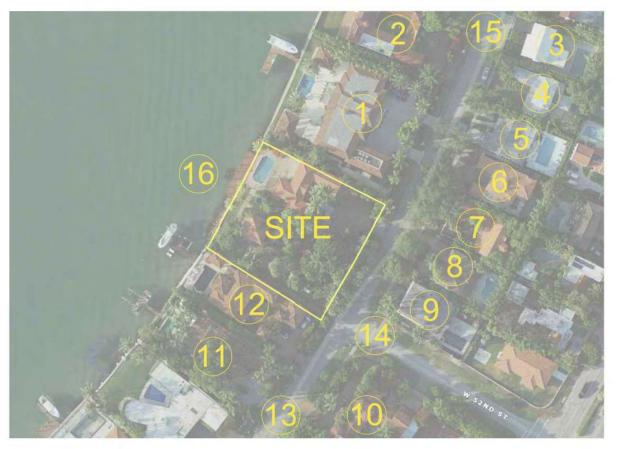

# **LOCATION MAP**

## SITE PICTURE

## Neighbor Support 5212 North Bay Road DRB21-0685

| 1.                                   | 5222 N Bay Road | Oscar Feldenkreis |  |  |
|--------------------------------------|-----------------|-------------------|--|--|
| 2.                                   | 5160 N Bay Road | Alberto Eiber     |  |  |
| 3.                                   | 5251 N Bay Road | David Kaiserman   |  |  |
| 4.                                   | 5327 N Bay Road | David Deshe       |  |  |
| 5.                                   | 5242 N Bay Road | Andrew Pollack    |  |  |
| 6.                                   | 5244 N Bay Road | Richard Postrel   |  |  |
| 7.                                   | 5328 N Bay Road | Kobi Karp         |  |  |
| 8.*                                  | 4350 N Bay Road | David Deshe       |  |  |
| 9.*                                  | 4750 N Bay Road | Kobi Karp         |  |  |
| 10.*                                 | 4715 N Bay Road | Kobi Karp         |  |  |
| 11.*                                 | 4645 N Bay Road | Kobi Karp         |  |  |
| 12.*                                 | 4565 N Bay Road | Kobi Karp         |  |  |
| *Nearby property not shown on aerial |                 |                   |  |  |