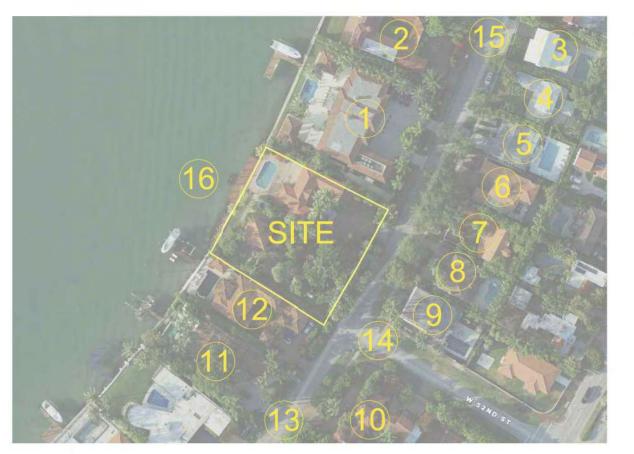

# **LOCATION MAP**

## SITE PICTURE

## Neighbor Support 5212 North Bay Road DRB21-0685

| 1.                                   | 5222 N Bay Road | Oscar Feldenkreis |  |  |
|--------------------------------------|-----------------|-------------------|--|--|
| 2.                                   | 5160 N Bay Road | Alberto Eiber     |  |  |
| 3.                                   | 5251 N Bay Road | David Kaiserman   |  |  |
| 4.                                   | 5327 N Bay Road | David Deshe       |  |  |
| 5.                                   | 5242 N Bay Road | Andrew Pollack    |  |  |
| 6.                                   | 5244 N Bay Road | Richard Postrel   |  |  |
| 7.                                   | 5328 N Bay Road | Kobi Karp         |  |  |
| 8.*                                  | 4350 N Bay Road | David Deshe       |  |  |
| 9.*                                  | 4750 N Bay Road | Kobi Karp         |  |  |
| 10.*                                 | 4715 N Bay Road | Kobi Karp         |  |  |
| 11.*                                 | 4645 N Bay Road | Kobi Karp         |  |  |
| 12.*                                 | 4565 N Bay Road | Kobi Karp         |  |  |
| *Nearby property not shown on aerial |                 |                   |  |  |