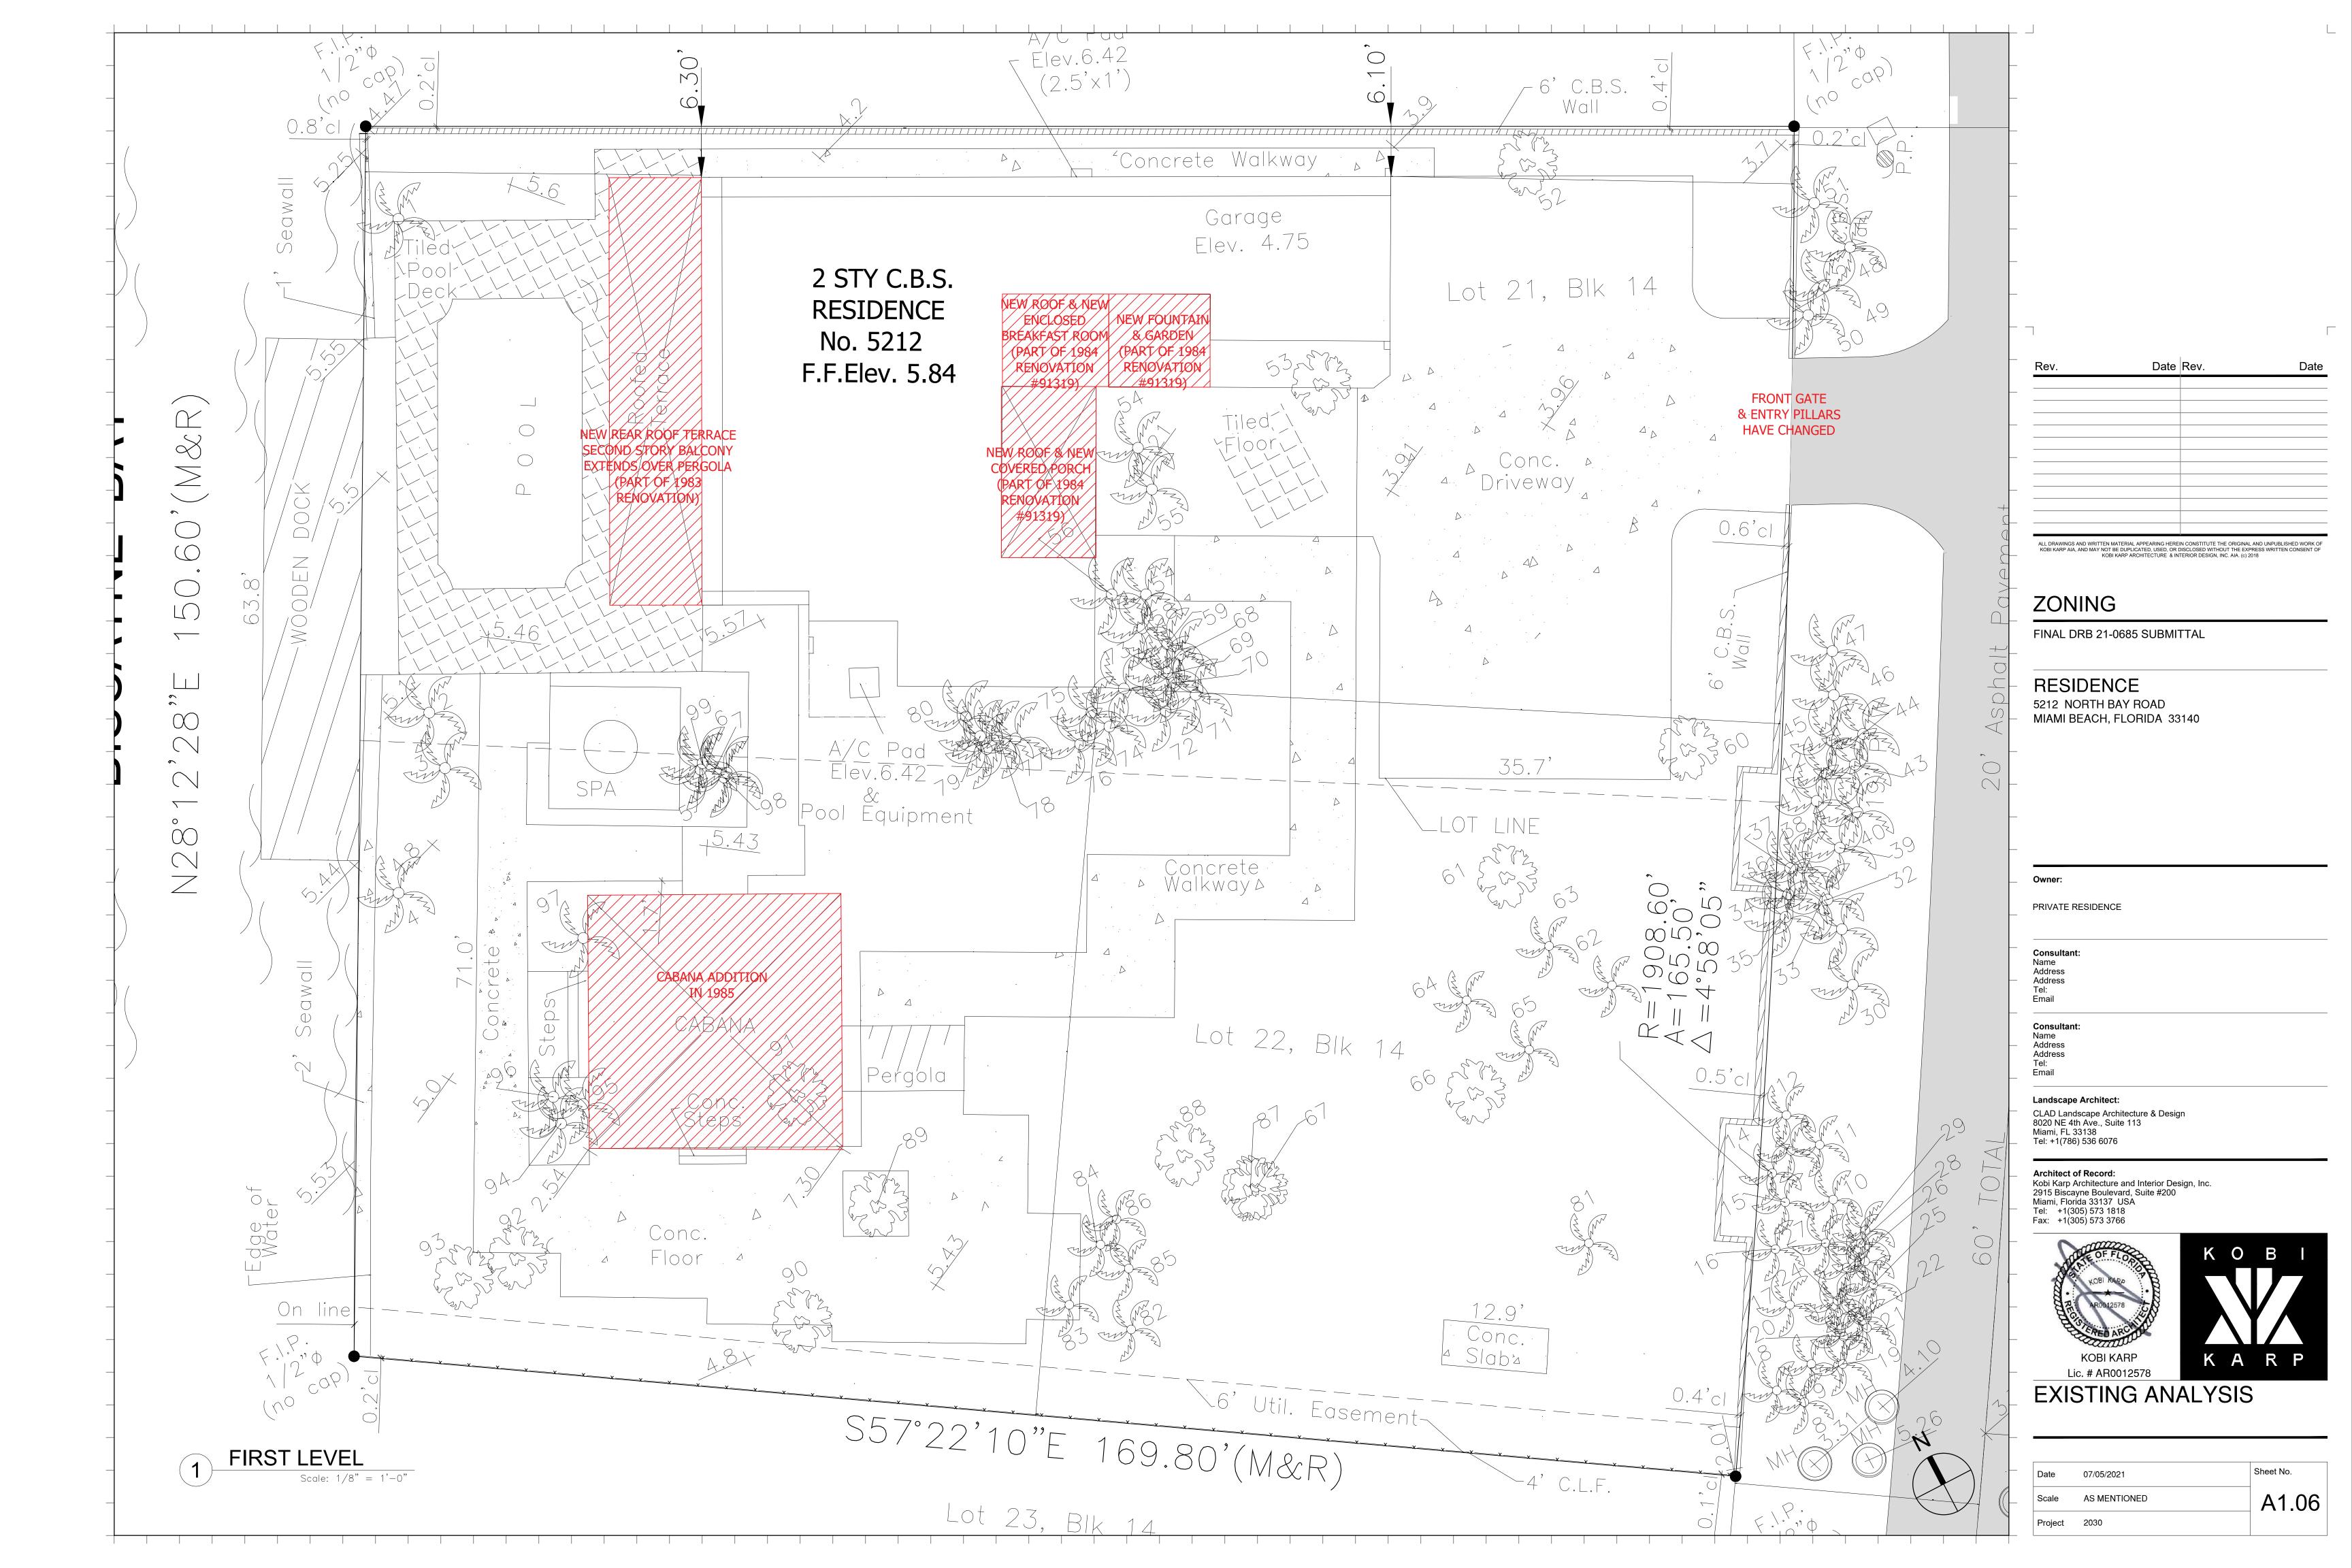

Kobi Karp

Print name

**CURRENT DAY PHOTO** 

TO ADD COVERED PORCH, BREAKFAST ROOM, FOUNTAIN/GARDEN

**CURRENT DAY PHOTO** 

1985 PHOTO OF CABANA UNDER CONSTRUCTION

**CURRENT DAY PHOTO** 

**1965 PHOTO** Scale: N.T.S

3 1985 RENOVATION PHOTO

#### ZONING

FINAL DRB 21-0685 SUBMITTAL

RESIDENCE 5212 NORTH BAY ROAD MIAMI BEACH, FLORIDA 33140

Owner:

PRIVATE RESIDENCE

Landscape Architect:

CLAD Landscape Architecture & Design 8020 NE 4th Ave., Suite 113 Miami, FL 33138 Tel: +1(786) 536 6076

Architect of Record:
Kobi Karp Architecture and Interior Design, Inc.
2915 Bisayne Boulevard, Suite #200
Miami, Florida 33137 USA
Tel: +1(305) 573 1818
Fax: +1(305) 573 3766

KOBI KARP Lic. # AR0012578

EXISTING ANALYSIS SLIDE 11

Sheet No. 07/05/2021 Scale AS MENTIONED A1.06A

**CURRENT DAY PHOTO** \*TODAY SECOND STORY BALCONY EXTENDS OVER THE PERGOLA

1983 PHOTO OF WOOD PERGOLA WITHOUT SECOND STORY BALCONY

**CURRENT DAY PHOTO** 

**CURRENT DAY PHOTO** 