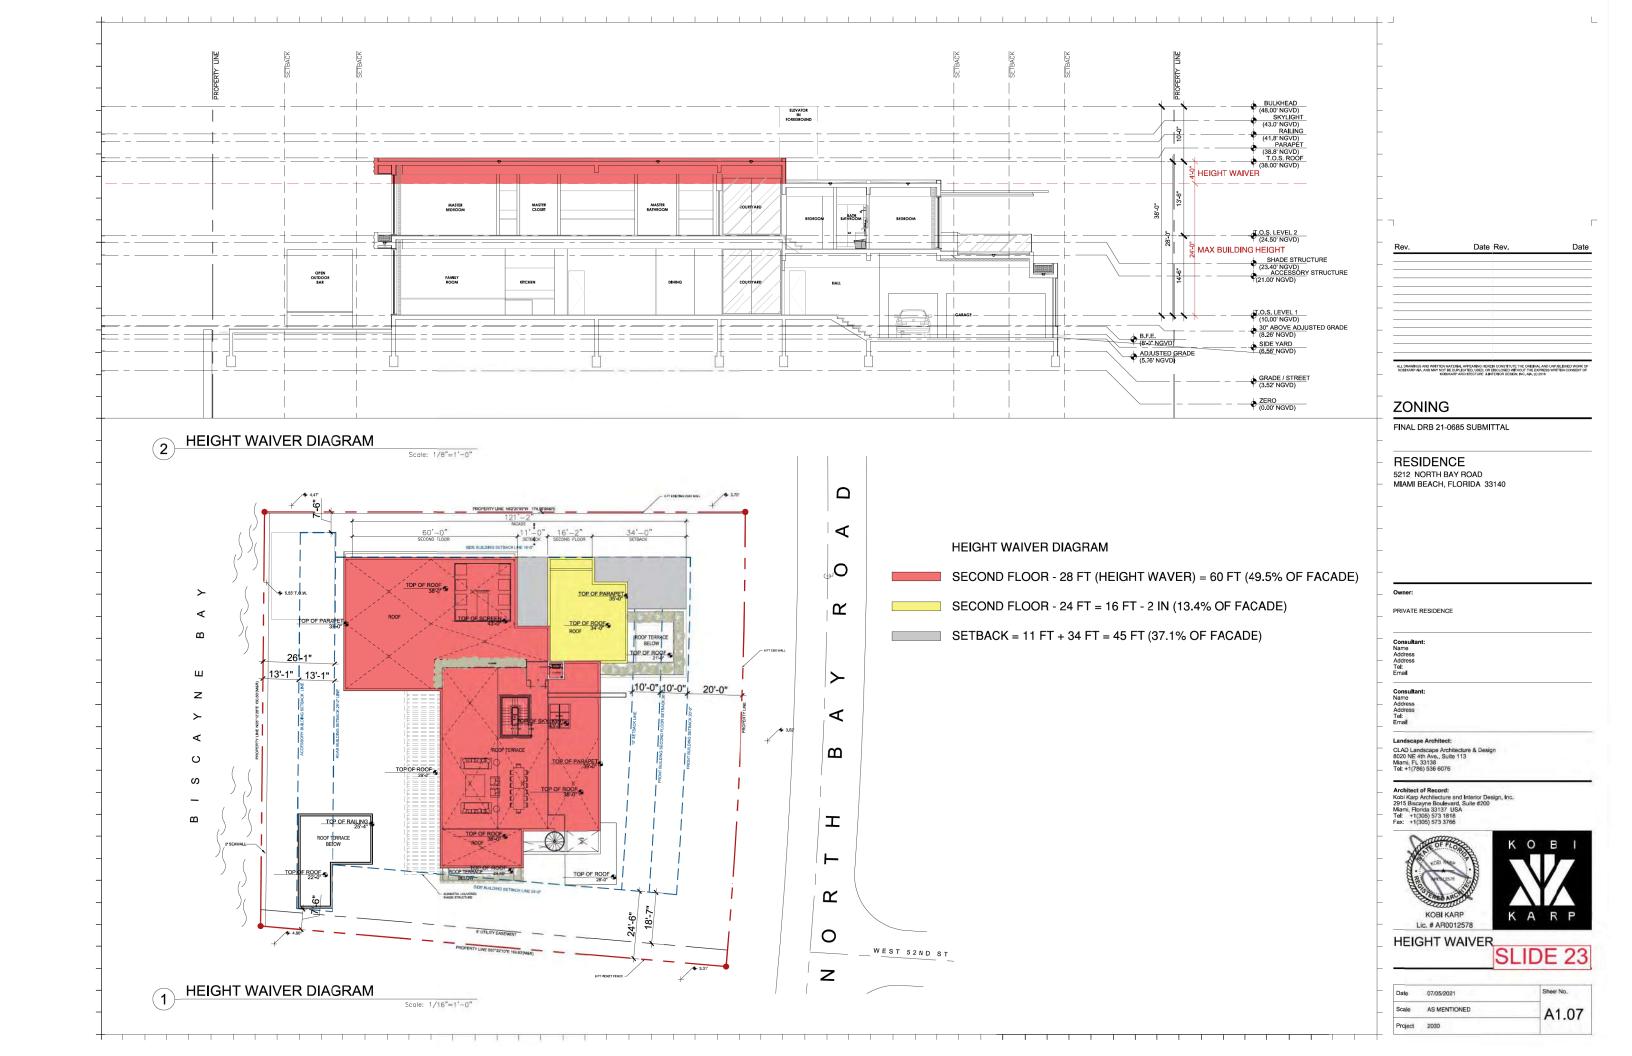

## SINGLE FAMILY RESIDENTIAL - ZONING DATA SHEET

| ITEM<br># | Project Information             |                    | S GUILLE CO.                                                                                                                          |                                   |
|-----------|---------------------------------|--------------------|---------------------------------------------------------------------------------------------------------------------------------------|-----------------------------------|
| 1         | Address:                        | 5212 NORTH BAY ROA | D, MIAMI, FL 33140                                                                                                                    |                                   |
| 2         | Folio number(s):                | 02-3215-003-1940   |                                                                                                                                       |                                   |
| 3         | Board and file numbers :        | DRB 21-0685        |                                                                                                                                       |                                   |
| 4         | Year built:                     | 1929               | Zoning District:                                                                                                                      | RS-3                              |
| 5         | Base Flood Elevation:           | 8'-0" NGVD         | Grade value in NGVD:                                                                                                                  | 3.52' NGVD                        |
| 6         | Adjusted grade (Flood+Grade/2): | 5.76' NGVD         | Free board:                                                                                                                           | +2.00' NGVD<br>(10'-0" NGVD)      |
| 7         | Lot Area:                       | 27,334 SF          |                                                                                                                                       |                                   |
| 8         | Lot width:                      | 163-9"             | Lot Depth:                                                                                                                            | 174'-0"                           |
| 9         | Max Lot Coverage SF and %:      | 8,200 SF (30%)     | Proposed Lot Coverage SF and %:                                                                                                       | 8,200 SF (30%)                    |
| 10        | Existing Lot Coverage SF and %: | N/A                | Lot coverage deducted (garage-storage) SF:                                                                                            | 500 SF                            |
| 11        | Front Yard Open Space SF and %: | 2,203 SF (67%)     | Rear Yard Open Space SF and %:                                                                                                        | 2,982 SF (75%)                    |
| 12        | Max Unit Size SF and %:         | 13,667 SF (50%)    | Proposed Unit Size SF and %:                                                                                                          | 13,626 SF (50%)                   |
| 13        | Existing First Floor Unit Size: | N/A                | Proposed First Floor Unit Size:                                                                                                       | 8,200 SF (30%)                    |
| 14        | Existing Second Floor Unit Size | N/A                | Proposed Second Floor volumetric Unit Size SF and % (Note: to exceed 70% of the first floor of the main home requires Board Approval) | N/A<br>PER ORDINANCE<br>2020-4359 |
| 15        |                                 |                    | Proposed Second Floor Unit Size SF and % :                                                                                            | 5,836 SF (21%)                    |
| 16        |                                 |                    | Proposed Roof Deck Area SF and % (Note: Maximum is 25% of the enclosed floor area immediately below):                                 | 90 SF (0.3%)                      |

|    | Zoning Information / Calculations                     | Required                       | Existing        | Proposed                  | Deficiencies     |
|----|-------------------------------------------------------|--------------------------------|-----------------|---------------------------|------------------|
| 17 | Height:                                               | 24'- FLAT ROOFS                |                 | 28'-0"                    | 4' HEIGHT WAIVER |
| 18 | Setbacks:                                             |                                |                 |                           |                  |
| 19 | Front First level:                                    | 20'-0"                         |                 | 21'-5"                    |                  |
| 20 | Front Second level:                                   | 30'-0"                         |                 | 42'-9"                    |                  |
| 21 | Side 1:                                               | 16'-5" MIN.                    |                 | 16'-5"                    |                  |
| 22 | Side 2 or (facing street):                            | 24'-6 1/4" MIN.                |                 | 24'-10"                   |                  |
| 23 | Rear:                                                 | 26'-2"                         |                 | 29'-0"                    |                  |
|    | Accessory Structure Side 1: NORTH                     | 7'-6"                          |                 | 7'-7"                     |                  |
| 24 | Accessory Structure Side 2 or (facing street) : SOUTH | 7'-6"                          |                 | 8'-9"                     |                  |
| 25 | Accessory Structure Rear:                             | 13'-0"                         |                 | 13'-6"                    |                  |
| 26 | Sum of side yard :                                    | 40'-11 1/4" (25% of Lot Width) |                 | 41'-3" (26% of Lot Width) |                  |
| 27 | Located within a Local Historic District?             |                                |                 | Yes or No                 | D                |
| 28 | Designated as an individual Historic Single           | Family Residence Site?         |                 | Yes or No                 | D                |
| 29 | Determined to be Architecturally Significa            | nt?                            |                 | Yes or No                 | D                |
|    | Additional data or information must be pr             | esented in the format outlined | in this section |                           |                  |