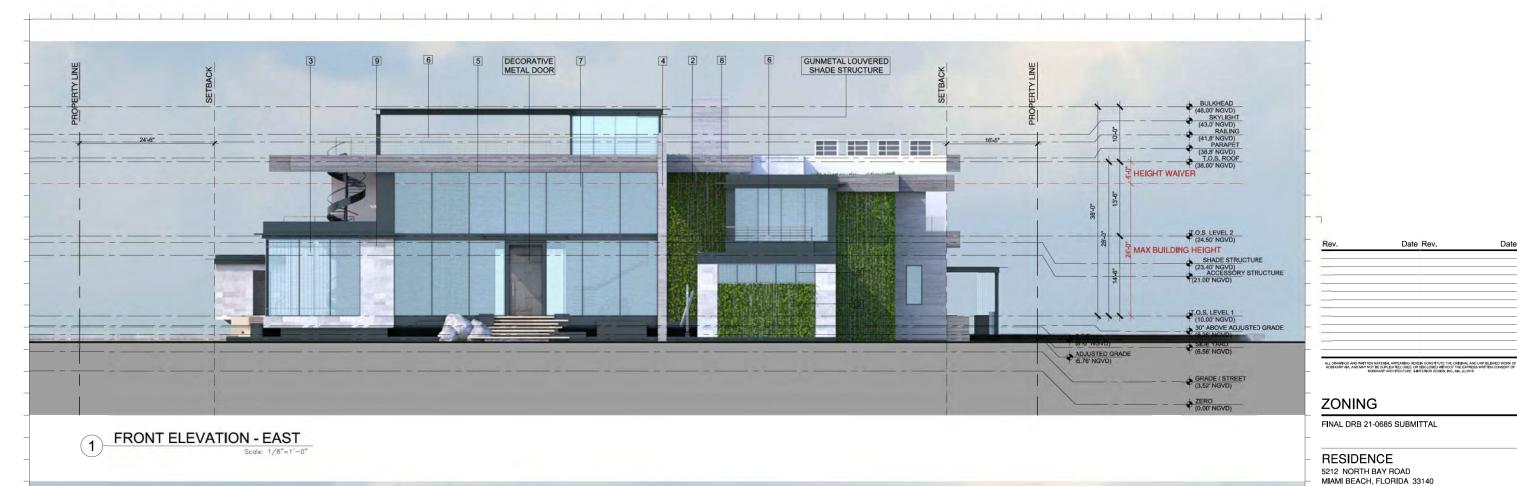

## SINGLE FAMILY RESIDENTIAL - ZONING DATA SHEET

| ITEM<br># | Project Information             |                    | S GUILLE CO.                                                                                                                          |                                   |
|-----------|---------------------------------|--------------------|---------------------------------------------------------------------------------------------------------------------------------------|-----------------------------------|
| 1         | Address:                        | 5212 NORTH BAY ROA | D, MIAMI, FL 33140                                                                                                                    |                                   |
| 2         | Folio number(s):                | 02-3215-003-1940   |                                                                                                                                       |                                   |
| 3         | Board and file numbers :        | DRB 21-0685        |                                                                                                                                       |                                   |
| 4         | Year built:                     | 1929               | Zoning District:                                                                                                                      | RS-3                              |
| 5         | Base Flood Elevation:           | 8'-0" NGVD         | Grade value in NGVD:                                                                                                                  | 3.52' NGVD                        |
| 6         | Adjusted grade (Flood+Grade/2): | 5.76' NGVD         | Free board:                                                                                                                           | +2.00' NGVD<br>(10'-0" NGVD)      |
| 7         | Lot Area:                       | 27,334 SF          |                                                                                                                                       |                                   |
| 8         | Lot width:                      | 163-9"             | Lot Depth:                                                                                                                            | 174'-0"                           |
| 9         | Max Lot Coverage SF and %:      | 8,200 SF (30%)     | Proposed Lot Coverage SF and %:                                                                                                       | 8,200 SF (30%)                    |
| 10        | Existing Lot Coverage SF and %: | N/A                | Lot coverage deducted (garage-storage) SF:                                                                                            | 500 SF                            |
| 11        | Front Yard Open Space SF and %: | 2,203 SF (67%)     | Rear Yard Open Space SF and %:                                                                                                        | 2,982 SF (75%)                    |
| 12        | Max Unit Size SF and %:         | 13,667 SF (50%)    | Proposed Unit Size SF and %:                                                                                                          | 13,626 SF (50%)                   |
| 13        | Existing First Floor Unit Size: | N/A                | Proposed First Floor Unit Size:                                                                                                       | 8,200 SF (30%)                    |
| 14        | Existing Second Floor Unit Size | N/A                | Proposed Second Floor volumetric Unit Size SF and % (Note: to exceed 70% of the first floor of the main home requires Board Approval) | N/A<br>PER ORDINANCE<br>2020-4359 |
| 15        |                                 |                    | Proposed Second Floor Unit Size SF and % :                                                                                            | 5,836 SF (21%)                    |
| 16        |                                 |                    | Proposed Roof Deck Area SF and % (Note: Maximum is 25% of the enclosed floor area immediately below):                                 | 90 SF (0.3%)                      |

|    | Zoning Information / Calculations                     | Required                       | Existing        | Proposed                  | Deficiencies     |
|----|-------------------------------------------------------|--------------------------------|-----------------|---------------------------|------------------|
| 17 | Height:                                               | 24'- FLAT ROOFS                |                 | 28'-0"                    | 4' HEIGHT WAIVER |
| 18 | Setbacks:                                             |                                |                 |                           |                  |
| 19 | Front First level:                                    | 20'-0"                         |                 | 21'-5"                    |                  |
| 20 | Front Second level:                                   | 30'-0"                         |                 | 42'-9"                    |                  |
| 21 | Side 1:                                               | 16'-5" MIN.                    |                 | 16'-5"                    |                  |
| 22 | Side 2 or (facing street):                            | 24'-6 1/4" MIN.                |                 | 24'-10"                   |                  |
| 23 | Rear:                                                 | 26'-2"                         |                 | 29'-0"                    |                  |
|    | Accessory Structure Side 1: NORTH                     | 7'-6"                          |                 | 7'-7"                     |                  |
| 24 | Accessory Structure Side 2 or (facing street) : SOUTH | 7'-6"                          |                 | 8'-9"                     |                  |
| 25 | Accessory Structure Rear:                             | 13'-0"                         |                 | 13'-6"                    |                  |
| 26 | Sum of side yard :                                    | 40'-11 1/4" (25% of Lot Width) |                 | 41'-3" (26% of Lot Width) |                  |
| 27 | Located within a Local Historic District?             |                                |                 | Yes or No                 | D                |
| 28 | Designated as an individual Historic Single           | Family Residence Site?         |                 | Yes or No                 | D                |
| 29 | Determined to be Architecturally Significa            | nt?                            |                 | Yes or No                 | D                |
|    | Additional data or information must be pr             | esented in the format outlined | in this section |                           |                  |