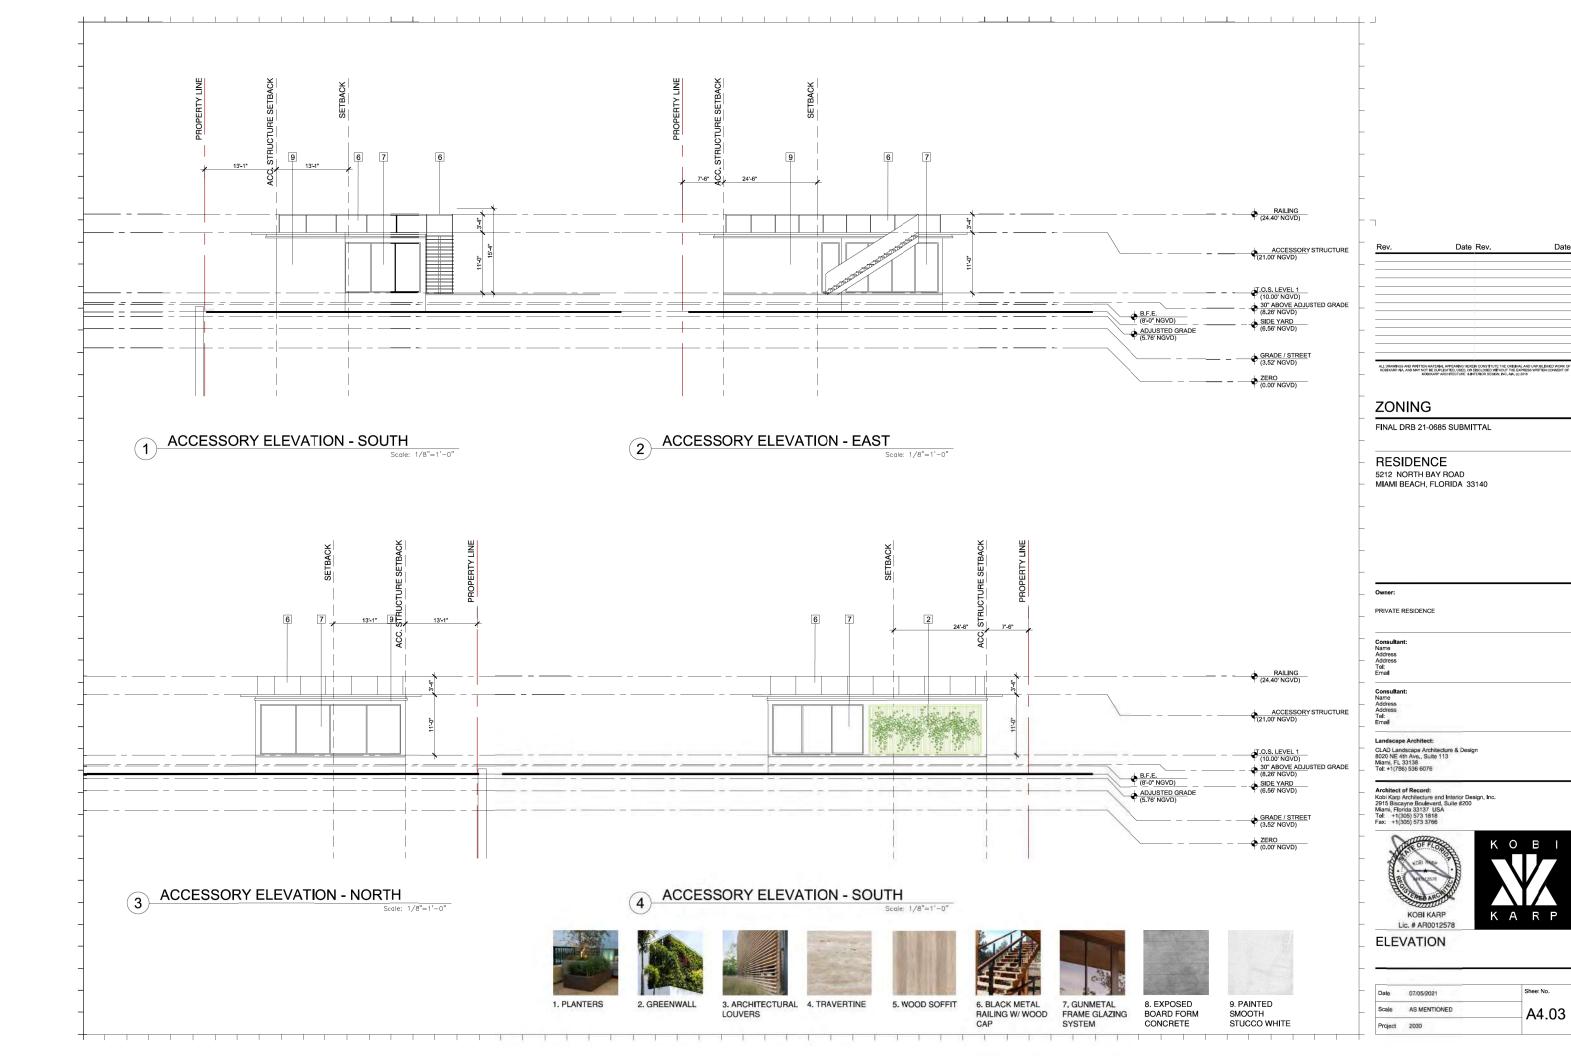

### **ELEVATION MATERIAL** Legend

BOARD FORM CONCRETE

9. PAINTED

SMOOTH STUCCO WHITE

KOBI KARP

Lic. # AR0012578 RENDERED ELEVATION SLIDE 20

Date 07/05/2021 Scale AS MENTIONED A4.04 Project 2030

Date Rev.

3. ARCHITECTURAL 4. TRAVERTINE LOUVERS

7. GUNMETAL FRAME GLAZING SYSTEM

A4.05

Date Rev.

COURTYARD WAIVER DIAGRAM

COURTYARD COMPLETELY OPEN TO SKY

COURTYARD AREA = 276 SF (3% OF LOT COVERAGE) WATER FEATURE = 243 SF (88% OF COURTAYRD) HARDSCAPE = 33 SF (12% OF COURTYARD)