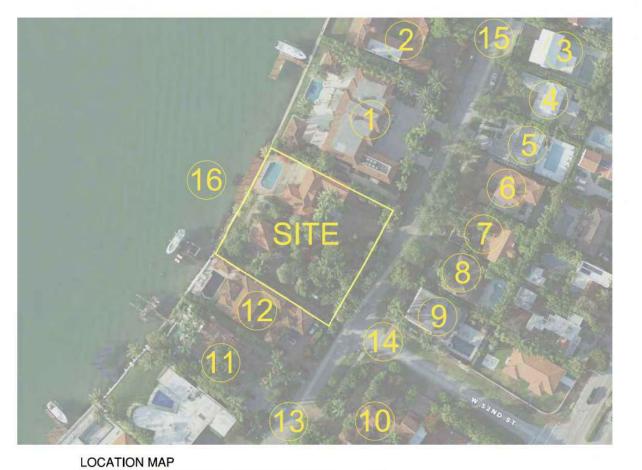

# **LOCATION MAP**

## Neighbor Support 5212 North Bay Road DRB21-0685

| 1.                                   | 5222 N Bay Road | Oscar Feldenkreis |  |  |
|--------------------------------------|-----------------|-------------------|--|--|
| 2.                                   | 5160 N Bay Road | Alberto Eiber     |  |  |
| 3.                                   | 5251 N Bay Road | David Kaiserman   |  |  |
| 4.                                   | 5327 N Bay Road | David Deshe       |  |  |
| 5.                                   | 5242 N Bay Road | Andrew Pollack    |  |  |
| 6.                                   | 5244 N Bay Road | Richard Postrel   |  |  |
| 7.                                   | 5328 N Bay Road | Kobi Karp         |  |  |
| 8.*                                  | 4350 N Bay Road | David Deshe       |  |  |
| 9.*                                  | 4750 N Bay Road | Kobi Karp         |  |  |
| 10.*                                 | 4715 N Bay Road | Kobi Karp         |  |  |
| 11.*                                 | 4645 N Bay Road | Kobi Karp         |  |  |
| 12.*                                 | 4565 N Bay Road | Kobi Karp         |  |  |
| *Nearby property not shown on aerial |                 |                   |  |  |