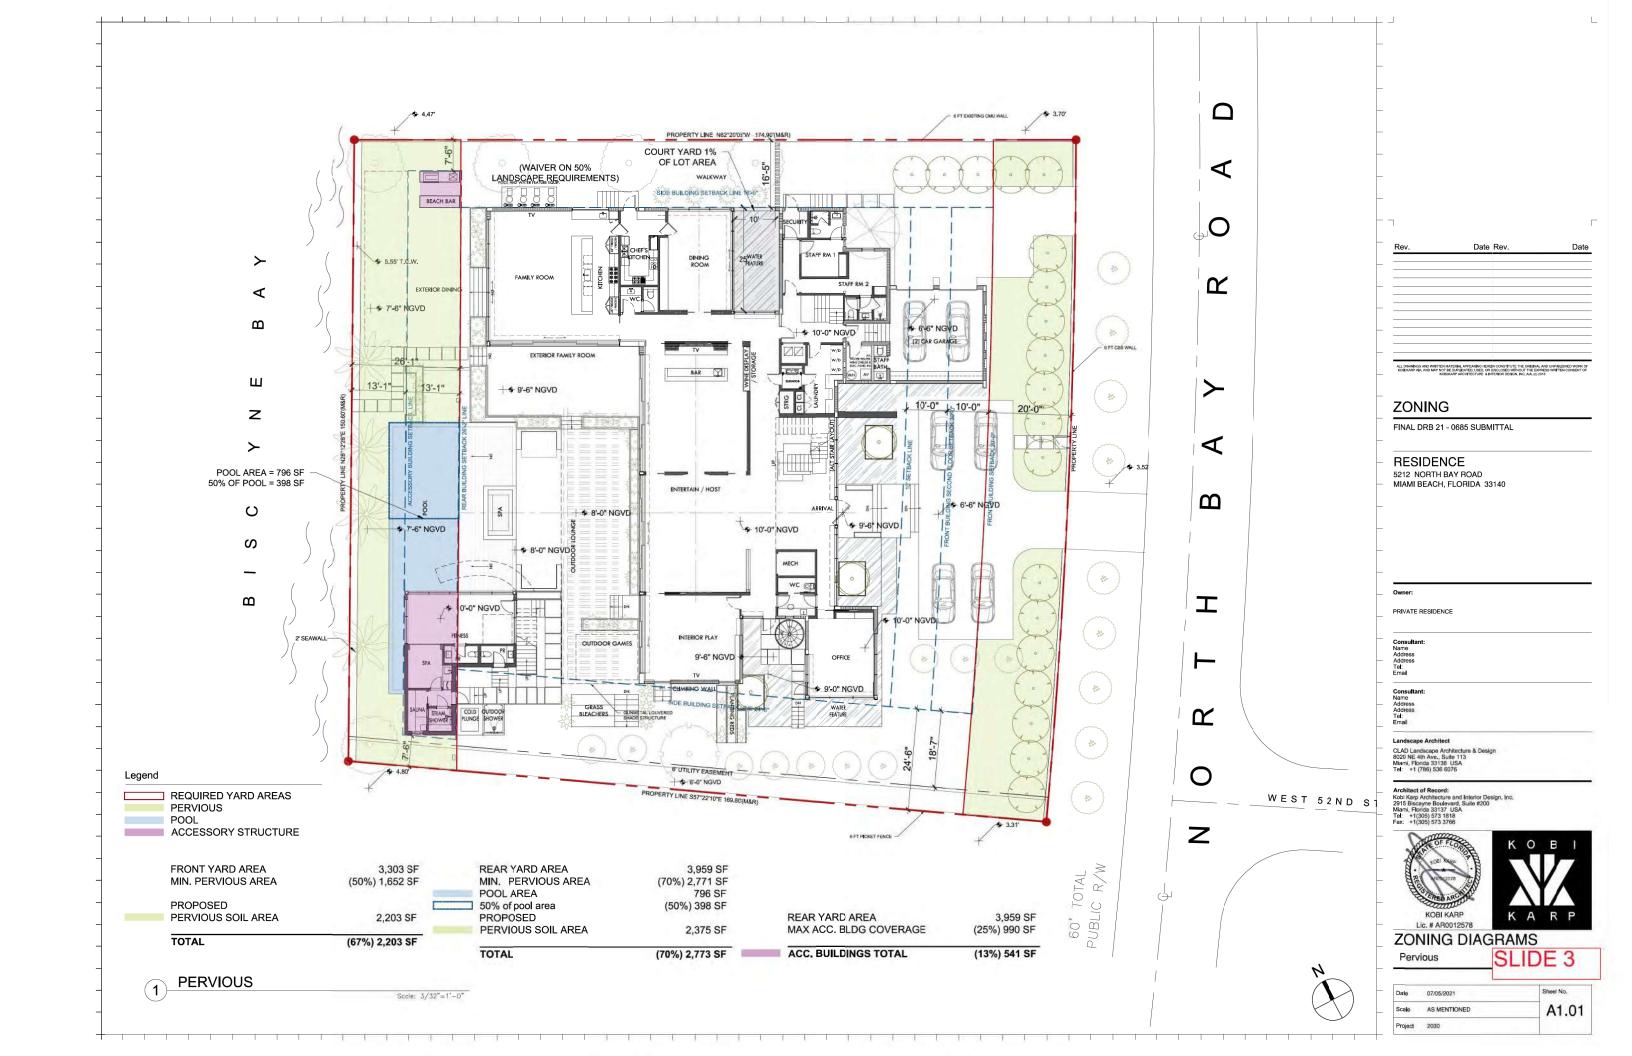

## SINGLE FAMILY RESIDENTIAL - ZONING DATA SHEET

| ITEM<br># | Project Information             |                    | S GUILLE CO.                                                                                                                          |                                   |
|-----------|---------------------------------|--------------------|---------------------------------------------------------------------------------------------------------------------------------------|-----------------------------------|
| 1         | Address:                        | 5212 NORTH BAY ROA | D, MIAMI, FL 33140                                                                                                                    |                                   |
| 2         | Folio number(s):                | 02-3215-003-1940   |                                                                                                                                       |                                   |
| 3         | Board and file numbers :        | DRB 21-0685        |                                                                                                                                       |                                   |
| 4         | Year built:                     | 1929               | Zoning District:                                                                                                                      | RS-3                              |
| 5         | Base Flood Elevation:           | 8'-0" NGVD         | Grade value in NGVD:                                                                                                                  | 3.52' NGVD                        |
| 6         | Adjusted grade (Flood+Grade/2): | 5.76' NGVD         | Free board:                                                                                                                           | +2.00' NGVD<br>(10'-0" NGVD)      |
| 7         | Lot Area:                       | 27,334 SF          |                                                                                                                                       |                                   |
| 8         | Lot width:                      | 163-9"             | Lot Depth:                                                                                                                            | 174'-0"                           |
| 9         | Max Lot Coverage SF and %:      | 8,200 SF (30%)     | Proposed Lot Coverage SF and %:                                                                                                       | 8,200 SF (30%)                    |
| 10        | Existing Lot Coverage SF and %: | N/A                | Lot coverage deducted (garage-storage) SF:                                                                                            | 500 SF                            |
| 11        | Front Yard Open Space SF and %: | 2,203 SF (67%)     | Rear Yard Open Space SF and %:                                                                                                        | 2,982 SF (75%)                    |
| 12        | Max Unit Size SF and %:         | 13,667 SF (50%)    | Proposed Unit Size SF and %:                                                                                                          | 13,626 SF (50%)                   |
| 13        | Existing First Floor Unit Size: | N/A                | Proposed First Floor Unit Size:                                                                                                       | 8,200 SF (30%)                    |
| 14        | Existing Second Floor Unit Size | N/A                | Proposed Second Floor volumetric Unit Size SF and % (Note: to exceed 70% of the first floor of the main home requires Board Approval) | N/A<br>PER ORDINANCE<br>2020-4359 |
| 15        |                                 |                    | Proposed Second Floor Unit Size SF and % :                                                                                            | 5,836 SF (21%)                    |
| 16        |                                 |                    | Proposed Roof Deck Area SF and % (Note: Maximum is 25% of the enclosed floor area immediately below):                                 | 90 SF (0.3%)                      |

|    | Zoning Information / Calculations                     | Required                       | Existing        | Proposed                  | Deficiencies     |
|----|-------------------------------------------------------|--------------------------------|-----------------|---------------------------|------------------|
| 17 | Height:                                               | 24'- FLAT ROOFS                |                 | 28'-0"                    | 4' HEIGHT WAIVER |
| 18 | Setbacks:                                             |                                |                 |                           |                  |
| 19 | Front First level:                                    | 20'-0"                         |                 | 21'-5"                    |                  |
| 20 | Front Second level:                                   | 30'-0"                         |                 | 42'-9"                    |                  |
| 21 | Side 1:                                               | 16'-5" MIN.                    |                 | 16'-5"                    |                  |
| 22 | Side 2 or (facing street):                            | 24'-6 1/4" MIN.                |                 | 24'-10"                   |                  |
| 23 | Rear:                                                 | 26'-2"                         |                 | 29'-0"                    |                  |
|    | Accessory Structure Side 1: NORTH                     | 7'-6"                          |                 | 7'-7"                     |                  |
| 24 | Accessory Structure Side 2 or (facing street) : SOUTH | 7'-6"                          |                 | 8'-9"                     |                  |
| 25 | Accessory Structure Rear:                             | 13'-0"                         |                 | 13'-6"                    |                  |
| 26 | Sum of side yard :                                    | 40'-11 1/4" (25% of Lot Width) |                 | 41'-3" (26% of Lot Width) |                  |
| 27 | Located within a Local Historic District?             |                                |                 | Yes or No                 | D                |
| 28 | Designated as an individual Historic Single           | Family Residence Site?         |                 | Yes or No                 | D                |
| 29 | Determined to be Architecturally Significa            | nt?                            |                 | Yes or No                 | D                |
|    | Additional data or information must be pr             | esented in the format outlined | in this section |                           |                  |