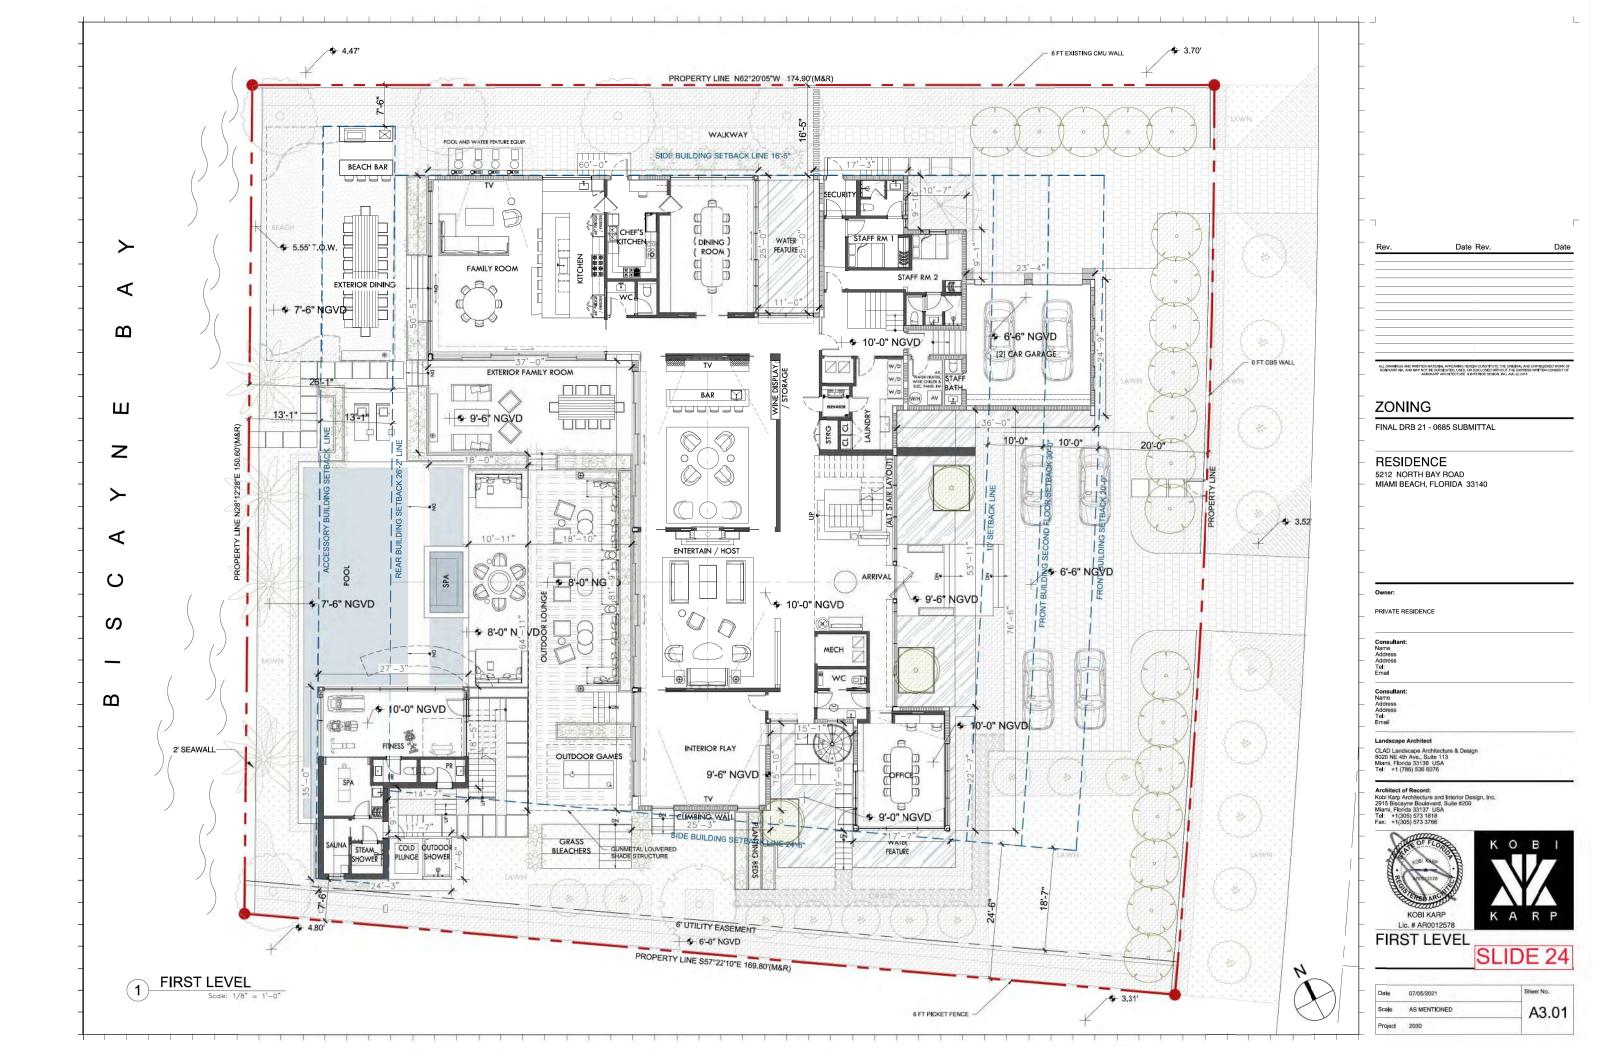

## SINGLE FAMILY RESIDENTIAL - ZONING DATA SHEET

| ITEM<br># | Project Information             |                    | S GUILLE CO.                                                                                                                          |                                   |
|-----------|---------------------------------|--------------------|---------------------------------------------------------------------------------------------------------------------------------------|-----------------------------------|
| 1         | Address:                        | 5212 NORTH BAY ROA | D, MIAMI, FL 33140                                                                                                                    |                                   |
| 2         | Folio number(s):                | 02-3215-003-1940   |                                                                                                                                       |                                   |
| 3         | Board and file numbers :        | DRB 21-0685        |                                                                                                                                       |                                   |
| 4         | Year built:                     | 1929               | Zoning District:                                                                                                                      | RS-3                              |
| 5         | Base Flood Elevation:           | 8'-0" NGVD         | Grade value in NGVD:                                                                                                                  | 3.52' NGVD                        |
| 6         | Adjusted grade (Flood+Grade/2): | 5.76' NGVD         | Free board:                                                                                                                           | +2.00' NGVD<br>(10'-0" NGVD)      |
| 7         | Lot Area:                       | 27,334 SF          |                                                                                                                                       |                                   |
| 8         | Lot width:                      | 163-9"             | Lot Depth:                                                                                                                            | 174'-0"                           |
| 9         | Max Lot Coverage SF and %:      | 8,200 SF (30%)     | Proposed Lot Coverage SF and %:                                                                                                       | 8,200 SF (30%)                    |
| 10        | Existing Lot Coverage SF and %: | N/A                | Lot coverage deducted (garage-storage) SF:                                                                                            | 500 SF                            |
| 11        | Front Yard Open Space SF and %: | 2,203 SF (67%)     | Rear Yard Open Space SF and %:                                                                                                        | 2,982 SF (75%)                    |
| 12        | Max Unit Size SF and %:         | 13,667 SF (50%)    | Proposed Unit Size SF and %:                                                                                                          | 13,626 SF (50%)                   |
| 13        | Existing First Floor Unit Size: | N/A                | Proposed First Floor Unit Size:                                                                                                       | 8,200 SF (30%)                    |
| 14        | Existing Second Floor Unit Size | N/A                | Proposed Second Floor volumetric Unit Size SF and % (Note: to exceed 70% of the first floor of the main home requires Board Approval) | N/A<br>PER ORDINANCE<br>2020-4359 |
| 15        |                                 |                    | Proposed Second Floor Unit Size SF and % :                                                                                            | 5,836 SF (21%)                    |
| 16        |                                 |                    | Proposed Roof Deck Area SF and % (Note: Maximum is 25% of the enclosed floor area immediately below):                                 | 90 SF (0.3%)                      |

|    | Zoning Information / Calculations                     | Required                       | Existing        | Proposed                  | Deficiencies     |
|----|-------------------------------------------------------|--------------------------------|-----------------|---------------------------|------------------|
| 17 | Height:                                               | 24'- FLAT ROOFS                |                 | 28'-0"                    | 4' HEIGHT WAIVER |
| 18 | Setbacks:                                             |                                |                 |                           |                  |
| 19 | Front First level:                                    | 20'-0"                         |                 | 21'-5"                    |                  |
| 20 | Front Second level:                                   | 30'-0"                         |                 | 42'-9"                    |                  |
| 21 | Side 1:                                               | 16'-5" MIN.                    |                 | 16'-5"                    |                  |
| 22 | Side 2 or (facing street):                            | 24'-6 1/4" MIN.                |                 | 24'-10"                   |                  |
| 23 | Rear:                                                 | 26'-2"                         |                 | 29'-0"                    |                  |
|    | Accessory Structure Side 1: NORTH                     | 7'-6"                          |                 | 7'-7"                     |                  |
| 24 | Accessory Structure Side 2 or (facing street) : SOUTH | 7'-6"                          |                 | 8'-9"                     |                  |
| 25 | Accessory Structure Rear:                             | 13'-0"                         |                 | 13'-6"                    |                  |
| 26 | Sum of side yard :                                    | 40'-11 1/4" (25% of Lot Width) |                 | 41'-3" (26% of Lot Width) |                  |
| 27 | Located within a Local Historic District?             |                                |                 | Yes or No                 | D                |
| 28 | Designated as an individual Historic Single           | Family Residence Site?         |                 | Yes or No                 | D                |
| 29 | Determined to be Architecturally Significa            | nt?                            |                 | Yes or No                 | D                |
|    | Additional data or information must be pr             | esented in the format outlined | in this section |                           |                  |

|                 | INDEX                                       |
|-----------------|---------------------------------------------|
| SHEET<br>NUMBER | SHEET NAME                                  |
|                 | ARCHITECTURAL DRAWINGS                      |
| A0.0            | COVER                                       |
| A0.1            | ZONING DATA / DRAWING INDEX & GENERAL NOTES |
| s               | SURVEY                                      |
| A0.02           | LOCATION MAP                                |
| A0.03           | EXISTING STRUCTURES                         |
| A0.04           | EXISTING STRUCTURES                         |
| A0.05           | EXISTING STRUCTURES                         |
| A0.06           | EXISTING STRUCTURES                         |
| A0.07           | EXISTING STRUCTURES                         |
| A0.08           | EXISTING STRUCTURES                         |
| A0.09           | EXISTING SITE                               |
| A0.10           | EXISTING SITE                               |
| A0.11           | EXISTING SITE                               |
| A1.01           | ZONING DIAGRAMS - PERVIOUS REQUIREMENTS     |
| A1.02           | ZONING DIAGRAMS - LOT COVERAGE              |
| A1.03           | ZONING DIAGRAMS - UNIT SIZE REQUIREMENTS    |
| A1.04           | ZONING DIAGRAMS - UNIT SIZE REQUIREMENTS    |
| A1.05           | ZONING DIAGRAMS - UNIT SIZE REQUIREMENTS    |
| A1.06           | EXISTING ANALYSIS                           |
| A1.07           | HEIGHT WAIVER DIAGRAM                       |
| A1.08           | OPEN SPACE COURTYARD DIAGRAM                |
| A2.01           | SITE PLAN                                   |
| A3.01           | FIRST LEVEL                                 |
| A3.02           | SECOND LEVEL                                |
| A3.03           | ROOF LEVEL                                  |
| A4.01           | ELEVATIONS                                  |
| A4.02           | ELEVATIONS                                  |
| A4.03           | ELEVATIONS                                  |
| A4.04           | RENDERED ELEVATIONS                         |
| A4.05           | RENDERED ELEVATIONS                         |
| A5.01           | SECTIONS                                    |
| A5.02           | SECTIONS                                    |
| A5.03           | SECTIONS                                    |
| A5.04           | SECTIONS                                    |
| A5.05           | SECTIONS                                    |
| A6.01           | RENDERING                                   |
| A6.02           | RENDERING                                   |
| A7.01           | AXONOMETRIC RENDERING                       |
| A7.02           | AXONOMETRIC RENDERING                       |