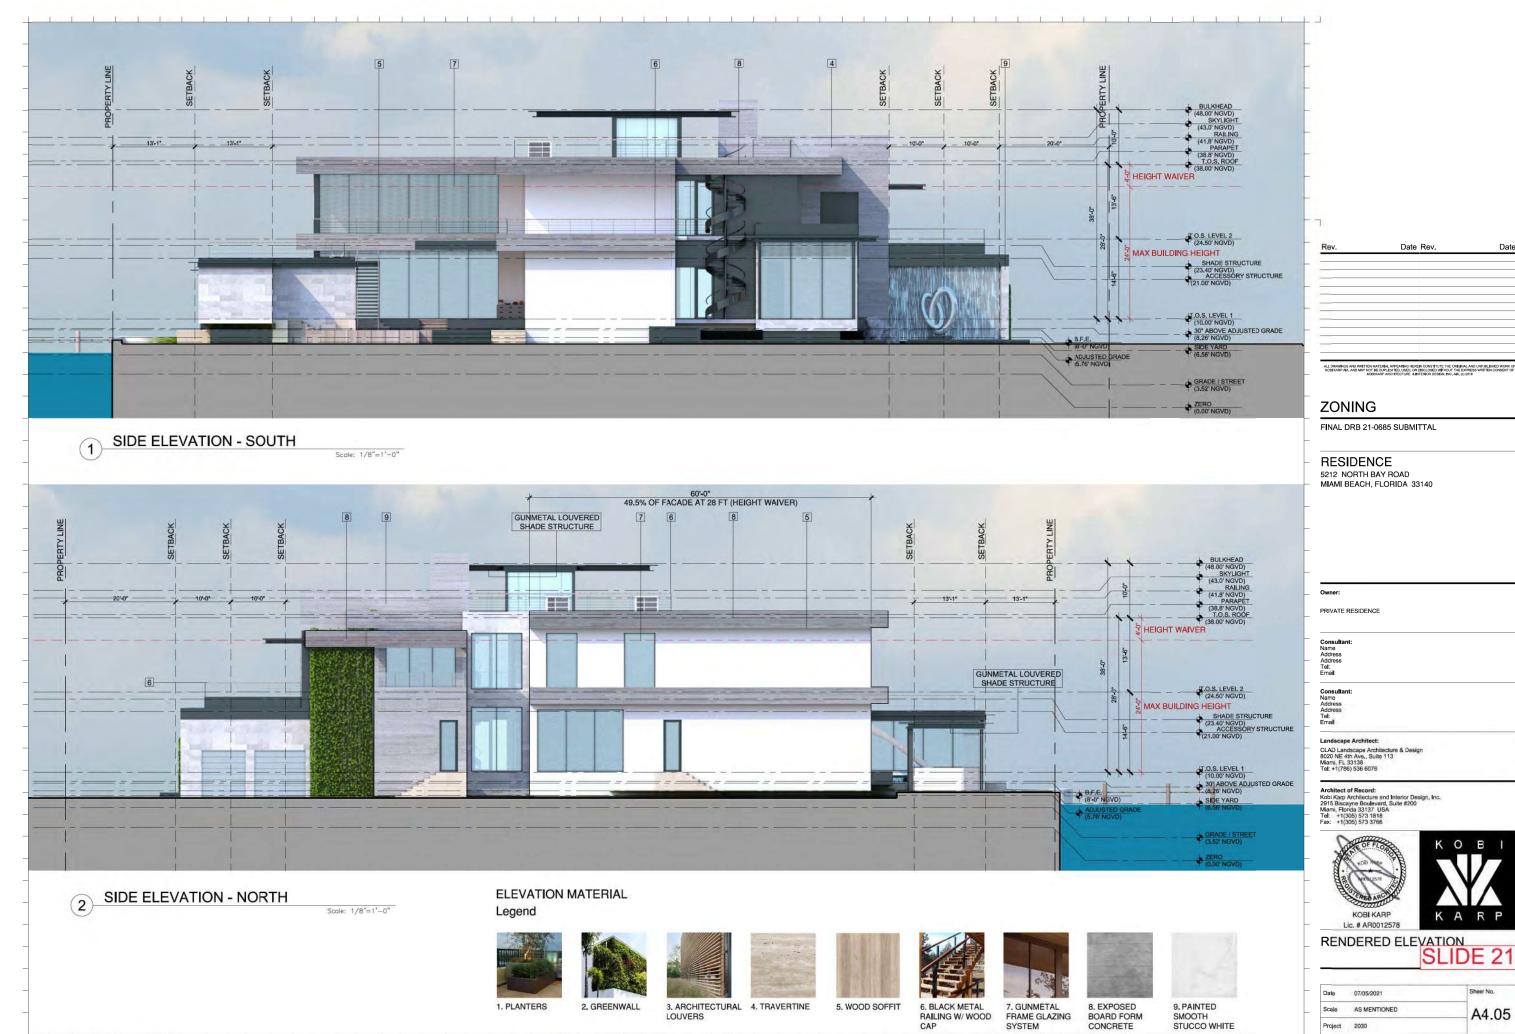

### **ELEVATION MATERIAL** Legend

BOARD FORM CONCRETE

9. PAINTED

SMOOTH STUCCO WHITE

KOBI KARP

Lic. # AR0012578 RENDERED ELEVATION SLIDE 20

Date 07/05/2021 Scale AS MENTIONED A4.04 Project 2030

Date Rev.

3. ARCHITECTURAL 4. TRAVERTINE LOUVERS

7. GUNMETAL FRAME GLAZING SYSTEM

A4.05

Date Rev.

COURTYARD WAIVER DIAGRAM

COURTYARD COMPLETELY OPEN TO SKY

COURTYARD AREA = 276 SF (3% OF LOT COVERAGE) WATER FEATURE = 243 SF (88% OF COURTAYRD) HARDSCAPE = 33 SF (12% OF COURTYARD)