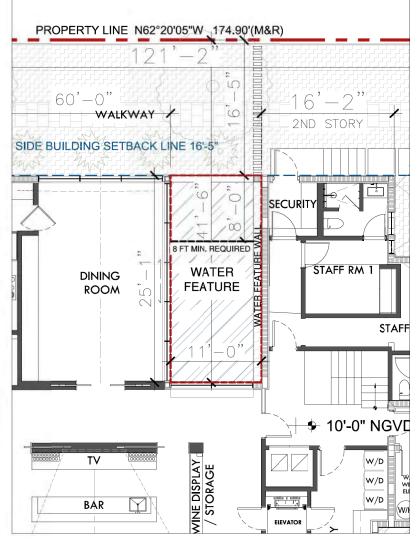

|    | Zoning Information / Calculations                     | Required                       | Existing        | Proposed                  | Deficiencies     |
|----|-------------------------------------------------------|--------------------------------|-----------------|---------------------------|------------------|
| 17 | Height:                                               | 24'- FLAT ROOFS                |                 | 28'-0"                    | 4' HEIGHT WAIVER |
| 18 | Setbacks:                                             |                                |                 |                           |                  |
| 19 | Front First level:                                    | 20'-0"                         |                 | 21'-5"                    |                  |
| 20 | Front Second level:                                   | 30'-0"                         |                 | 42'-9"                    |                  |
| 21 | Side 1:                                               | 16'-5" MIN.                    |                 | 16'-5"                    |                  |
| 22 | Side 2 or (facing street):                            | 24'-6 1/4" MIN.                |                 | 24'-10"                   |                  |
| 23 | Rear:                                                 | 26'-2"                         |                 | 29'-0"                    |                  |
|    | Accessory Structure Side 1: NORTH                     | 7'-6"                          |                 | 7'-7"                     |                  |
| 24 | Accessory Structure Side 2 or (facing street) : SOUTH | 7'-6"                          |                 | 8'-9"                     |                  |
| 25 | Accessory Structure Rear:                             | 13'-0"                         |                 | 13'-6"                    |                  |
| 26 | Sum of side yard :                                    | 40'-11 1/4" (25% of Lot Width) |                 | 41'-3" (26% of Lot Width) |                  |
| 27 | Located within a Local Historic District?             |                                |                 | Yes or No                 | D                |
| 28 | Designated as an individual Historic Single           | Family Residence Site?         |                 | Yes or No                 | D                |
| 29 | Determined to be Architecturally Significa            | nt?                            |                 | Yes or No                 | D                |
|    | Additional data or information must be pr             | esented in the format outlined | in this section |                           |                  |