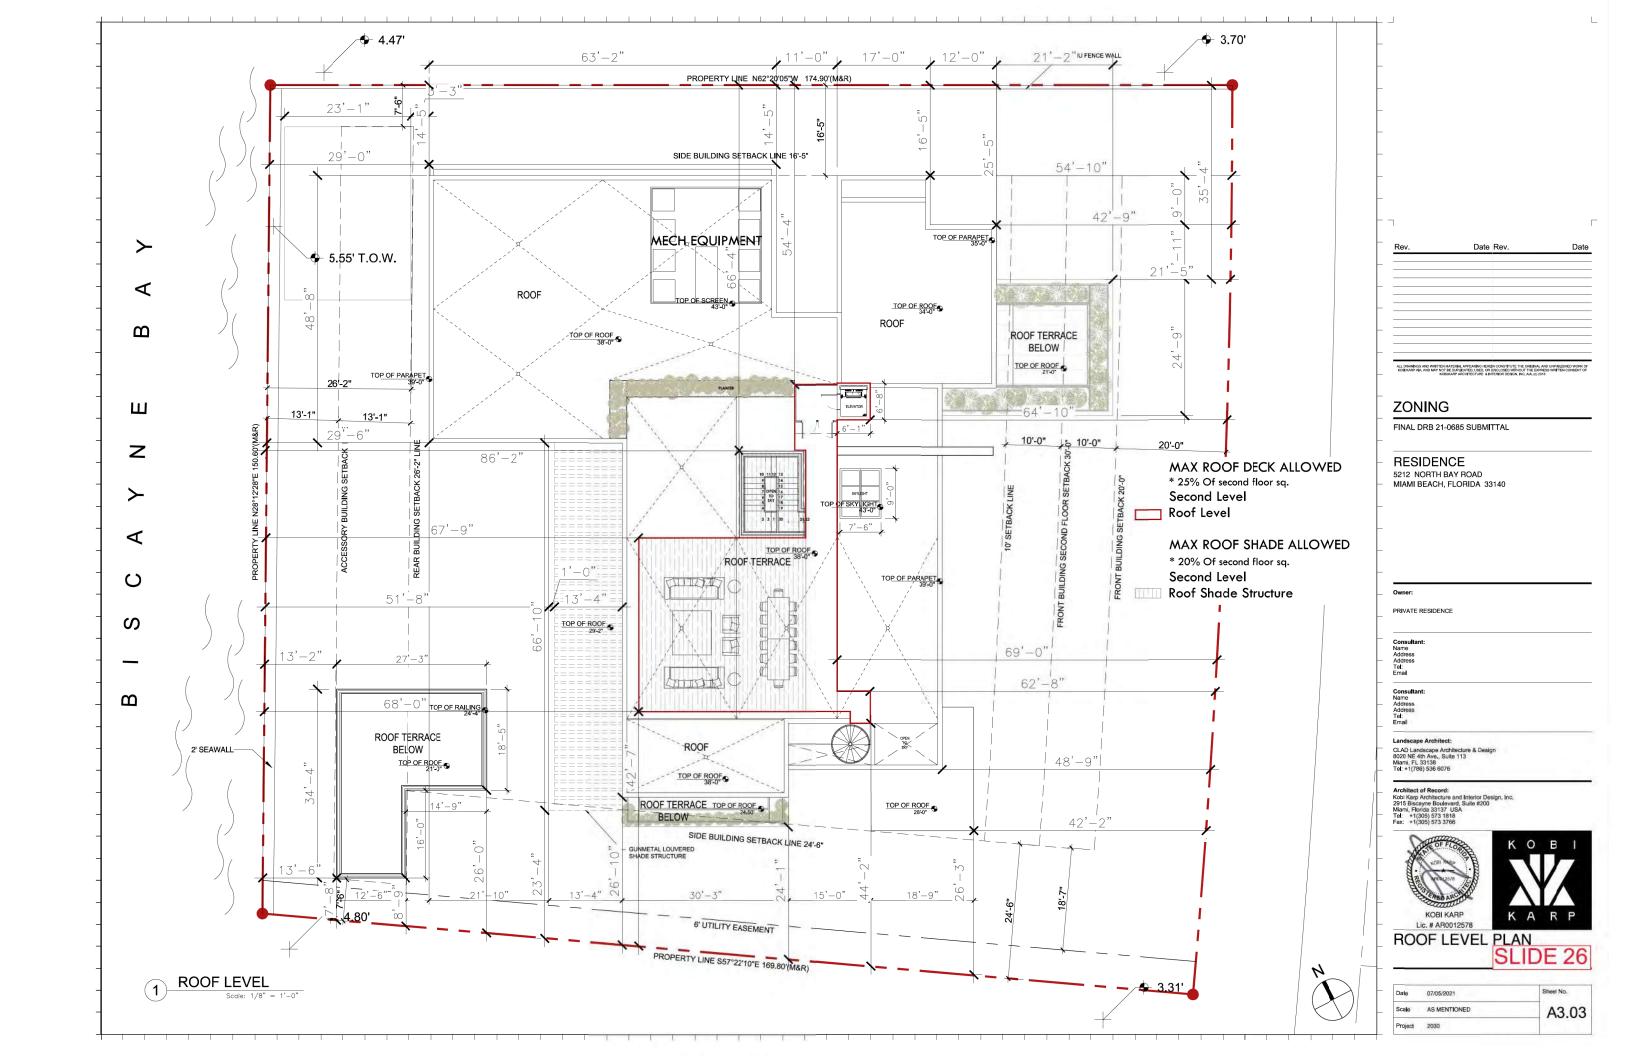

## SINGLE FAMILY RESIDENTIAL - ZONING DATA SHEET

| ITEM<br># | Project Information             |                    | S GUILLE CO.                                                                                                                          |                                   |
|-----------|---------------------------------|--------------------|---------------------------------------------------------------------------------------------------------------------------------------|-----------------------------------|
| 1         | Address:                        | 5212 NORTH BAY ROA | D, MIAMI, FL 33140                                                                                                                    |                                   |
| 2         | Folio number(s):                | 02-3215-003-1940   |                                                                                                                                       |                                   |
| 3         | Board and file numbers :        | DRB 21-0685        |                                                                                                                                       |                                   |
| 4         | Year built:                     | 1929               | Zoning District:                                                                                                                      | RS-3                              |
| 5         | Base Flood Elevation:           | 8'-0" NGVD         | Grade value in NGVD:                                                                                                                  | 3.52' NGVD                        |
| 6         | Adjusted grade (Flood+Grade/2): | 5.76' NGVD         | Free board:                                                                                                                           | +2.00' NGVD<br>(10'-0" NGVD)      |
| 7         | Lot Area:                       | 27,334 SF          |                                                                                                                                       |                                   |
| 8         | Lot width:                      | 163-9"             | Lot Depth:                                                                                                                            | 174'-0"                           |
| 9         | Max Lot Coverage SF and %:      | 8,200 SF (30%)     | Proposed Lot Coverage SF and %:                                                                                                       | 8,200 SF (30%)                    |
| 10        | Existing Lot Coverage SF and %: | N/A                | Lot coverage deducted (garage-storage) SF:                                                                                            | 500 SF                            |
| 11        | Front Yard Open Space SF and %: | 2,203 SF (67%)     | Rear Yard Open Space SF and %:                                                                                                        | 2,982 SF (75%)                    |
| 12        | Max Unit Size SF and %:         | 13,667 SF (50%)    | Proposed Unit Size SF and %:                                                                                                          | 13,626 SF (50%)                   |
| 13        | Existing First Floor Unit Size: | N/A                | Proposed First Floor Unit Size:                                                                                                       | 8,200 SF (30%)                    |
| 14        | Existing Second Floor Unit Size | N/A                | Proposed Second Floor volumetric Unit Size SF and % (Note: to exceed 70% of the first floor of the main home requires Board Approval) | N/A<br>PER ORDINANCE<br>2020-4359 |
| 15        |                                 |                    | Proposed Second Floor Unit Size SF and % :                                                                                            | 5,836 SF (21%)                    |
| 16        |                                 |                    | Proposed Roof Deck Area SF and % (Note: Maximum is 25% of the enclosed floor area immediately below):                                 | 90 SF (0.3%)                      |

|    | Zoning Information / Calculations                     | Required                       | Existing        | Proposed                  | Deficiencies     |
|----|-------------------------------------------------------|--------------------------------|-----------------|---------------------------|------------------|
| 17 | Height:                                               | 24'- FLAT ROOFS                |                 | 28'-0"                    | 4' HEIGHT WAIVER |
| 18 | Setbacks:                                             |                                |                 |                           |                  |
| 19 | Front First level:                                    | 20'-0"                         |                 | 21'-5"                    |                  |
| 20 | Front Second level:                                   | 30'-0"                         |                 | 42'-9"                    |                  |
| 21 | Side 1:                                               | 16'-5" MIN.                    |                 | 16'-5"                    |                  |
| 22 | Side 2 or (facing street):                            | 24'-6 1/4" MIN.                |                 | 24'-10"                   |                  |
| 23 | Rear:                                                 | 26'-2"                         |                 | 29'-0"                    |                  |
|    | Accessory Structure Side 1: NORTH                     | 7'-6"                          |                 | 7'-7"                     |                  |
| 24 | Accessory Structure Side 2 or (facing street) : SOUTH | 7'-6"                          |                 | 8'-9"                     |                  |
| 25 | Accessory Structure Rear:                             | 13'-0"                         |                 | 13'-6"                    |                  |
| 26 | Sum of side yard :                                    | 40'-11 1/4" (25% of Lot Width) |                 | 41'-3" (26% of Lot Width) |                  |
| 27 | Located within a Local Historic District?             |                                |                 | Yes or No                 | D                |
| 28 | Designated as an individual Historic Single           | Family Residence Site?         |                 | Yes or No                 | D                |
| 29 | Determined to be Architecturally Significa            | nt?                            |                 | Yes or No                 | D                |
|    | Additional data or information must be pr             | esented in the format outlined | in this section |                           |                  |

|                 | INDEX                                       |
|-----------------|---------------------------------------------|
| SHEET<br>NUMBER | SHEET NAME                                  |
|                 | ARCHITECTURAL DRAWINGS                      |
| A0.0            | COVER                                       |
| A0.1            | ZONING DATA / DRAWING INDEX & GENERAL NOTES |
| s               | SURVEY                                      |
| A0.02           | LOCATION MAP                                |
| A0.03           | EXISTING STRUCTURES                         |
| A0.04           | EXISTING STRUCTURES                         |
| A0.05           | EXISTING STRUCTURES                         |
| A0.06           | EXISTING STRUCTURES                         |
| A0.07           | EXISTING STRUCTURES                         |
| A0.08           | EXISTING STRUCTURES                         |
| A0.09           | EXISTING SITE                               |
| A0.10           | EXISTING SITE                               |
| A0.11           | EXISTING SITE                               |
| A1.01           | ZONING DIAGRAMS - PERVIOUS REQUIREMENTS     |
| A1.02           | ZONING DIAGRAMS - LOT COVERAGE              |
| A1.03           | ZONING DIAGRAMS - UNIT SIZE REQUIREMENTS    |
| A1.04           | ZONING DIAGRAMS - UNIT SIZE REQUIREMENTS    |
| A1.05           | ZONING DIAGRAMS - UNIT SIZE REQUIREMENTS    |
| A1.06           | EXISTING ANALYSIS                           |
| A1.07           | HEIGHT WAIVER DIAGRAM                       |
| A1.08           | OPEN SPACE COURTYARD DIAGRAM                |
| A2.01           | SITE PLAN                                   |
| A3.01           | FIRST LEVEL                                 |
| A3.02           | SECOND LEVEL                                |
| A3.03           | ROOF LEVEL                                  |
| A4.01           | ELEVATIONS                                  |
| A4.02           | ELEVATIONS                                  |
| A4.03           | ELEVATIONS                                  |
| A4.04           | RENDERED ELEVATIONS                         |
| A4.05           | RENDERED ELEVATIONS                         |
| A5.01           | SECTIONS                                    |
| A5.02           | SECTIONS                                    |
| A5.03           | SECTIONS                                    |
| A5.04           | SECTIONS                                    |
| A5.05           | SECTIONS                                    |
| A6.01           | RENDERING                                   |
| A6.02           | RENDERING                                   |
| A7.01           | AXONOMETRIC RENDERING                       |
| A7.02           | AXONOMETRIC RENDERING                       |