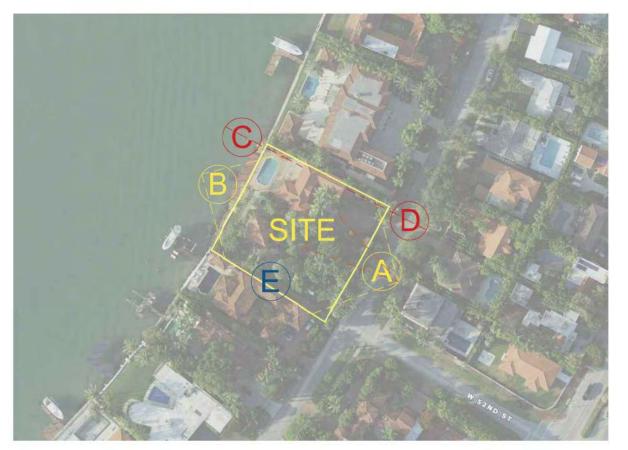

# **LOCATION MAP**

## SITE PICTURE

## Neighbor Support 5212 North Bay Road DRB21-0685

| 1.                                   | 5222 N Bay Road | Oscar Feldenkreis |  |  |
|--------------------------------------|-----------------|-------------------|--|--|
| 2.                                   | 5160 N Bay Road | Alberto Eiber     |  |  |
| 3.                                   | 5251 N Bay Road | David Kaiserman   |  |  |
| 4.                                   | 5327 N Bay Road | David Deshe       |  |  |
| 5.                                   | 5242 N Bay Road | Andrew Pollack    |  |  |
| 6.                                   | 5244 N Bay Road | Richard Postrel   |  |  |
| 7.                                   | 5328 N Bay Road | Kobi Karp         |  |  |
| 8.*                                  | 4350 N Bay Road | David Deshe       |  |  |
| 9.*                                  | 4750 N Bay Road | Kobi Karp         |  |  |
| 10.*                                 | 4715 N Bay Road | Kobi Karp         |  |  |
| 11.*                                 | 4645 N Bay Road | Kobi Karp         |  |  |
| 12.*                                 | 4565 N Bay Road | Kobi Karp         |  |  |
| *Nearby property not shown on aerial |                 |                   |  |  |