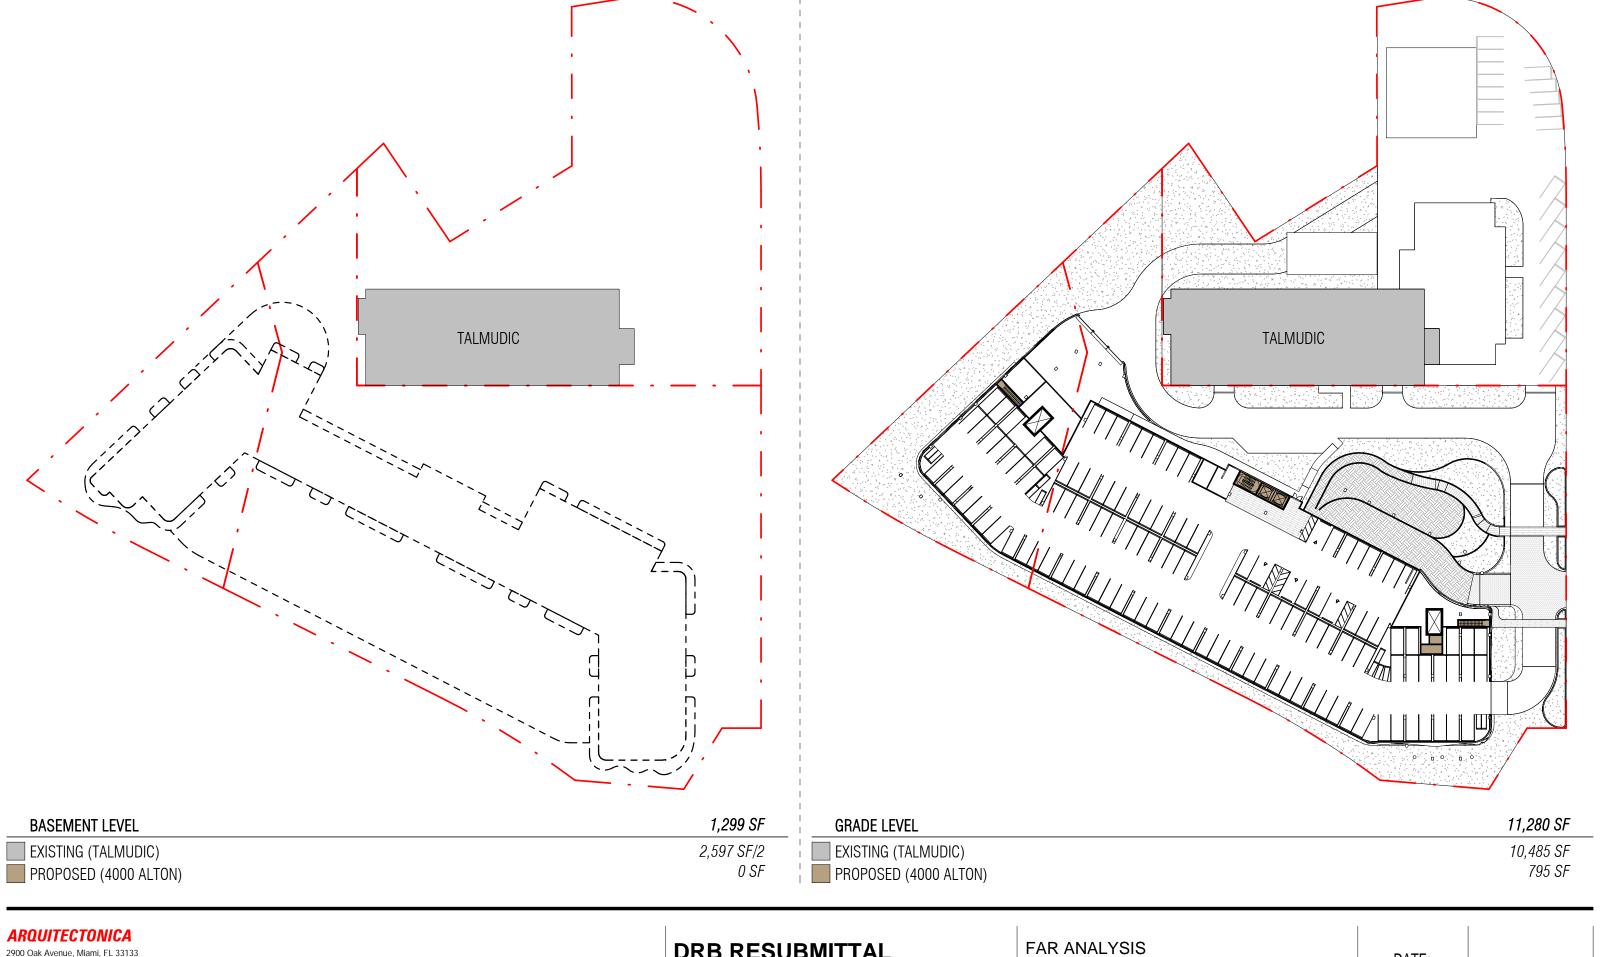

# DRB RESUBMITTAL

3900 ALTON ROAD, MIAMI BEACH, FL 33140

**LOCATION MAP** 

DATE: 09/13/2021

|                    |               | Units     | Amenities | Parking    | FAR        | GSF        |
|--------------------|---------------|-----------|-----------|------------|------------|------------|
| T.O. Roof          | To the second |           |           |            |            | 0 SF       |
| Roof               |               |           |           |            | 0 SF       | 0 SF       |
| Level 08           | R7            | 26        |           | 1          | 27,702 SF  | 27,702 SF  |
| Level 07           | R6            | 26        |           | V 1        | 27,702 SF  | 27,702 SF  |
| Level 06           | R5            | 26        |           |            | 27,702 SF  | 27,702 SF  |
| Level 05           | R4            | 26        |           |            | 27,702 SF  | 27,702 SF  |
| Level 04           | R3            | 26        |           |            | 27,702 SF  | 27,702 SF  |
| Level 03           | R2            | 24        | 415 SF    |            | 27,279 SF  | 27,702 SF  |
| Level 02           | R1            | 22        | 3,380 SF  |            | 27,702 SF  | 27,702 SF  |
| Level 01           |               |           | 3,131 SF  | 113 Spaces | 4,119 SF   | 40,651 SF  |
| <b>Grade Level</b> |               |           |           | 141 Spaces | 795 SF     | 47,775 SF  |
|                    |               | 176 Units |           | 254 Spaces | 198,405 SF | 282,340 SF |