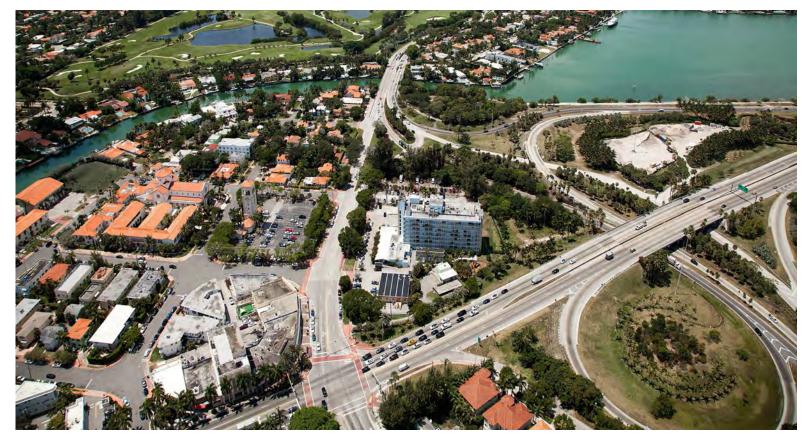

# DRB RESUBMITTAL

3900 ALTON ROAD, MIAMI BEACH, FL 33140

**LOCATION MAP** 

DATE: 09/13/2021

|                    |               | Units     | Amenities | Parking    | FAR        | GSF        |
|--------------------|---------------|-----------|-----------|------------|------------|------------|
| T.O. Roof          | To the second |           |           |            |            | 0 SF       |
| Roof               |               |           |           |            | 0 SF       | 0 SF       |
| Level 08           | R7            | 26        |           | 1          | 27,702 SF  | 27,702 SF  |
| Level 07           | R6            | 26        |           | V 1        | 27,702 SF  | 27,702 SF  |
| Level 06           | R5            | 26        |           |            | 27,702 SF  | 27,702 SF  |
| Level 05           | R4            | 26        |           |            | 27,702 SF  | 27,702 SF  |
| Level 04           | R3            | 26        |           |            | 27,702 SF  | 27,702 SF  |
| Level 03           | R2            | 24        | 415 SF    |            | 27,279 SF  | 27,702 SF  |
| Level 02           | R1            | 22        | 3,380 SF  |            | 27,702 SF  | 27,702 SF  |
| Level 01           |               |           | 3,131 SF  | 113 Spaces | 4,119 SF   | 40,651 SF  |
| <b>Grade Level</b> |               |           |           | 141 Spaces | 795 SF     | 47,775 SF  |
|                    |               | 176 Units |           | 254 Spaces | 198,405 SF | 282,340 SF |