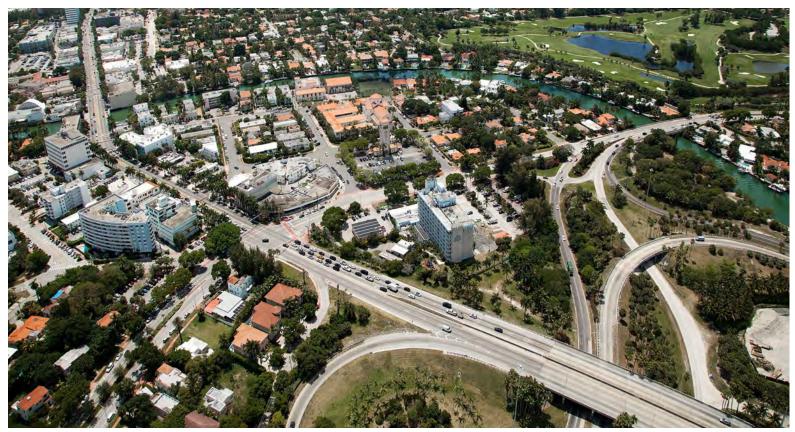

# DRB RESUBMITTAL

3900 ALTON ROAD, MIAMI BEACH, FL 33140

**LOCATION MAP** 

DATE: 09/13/2021

|                    |               | Units     | Amenities | Parking    | FAR        | GSF        |
|--------------------|---------------|-----------|-----------|------------|------------|------------|
| T.O. Roof          | To the second |           |           |            |            | 0 SF       |
| Roof               |               |           |           |            | 0 SF       | 0 SF       |
| Level 08           | R7            | 26        |           | 1          | 27,702 SF  | 27,702 SF  |
| Level 07           | R6            | 26        |           | V 1        | 27,702 SF  | 27,702 SF  |
| Level 06           | R5            | 26        |           |            | 27,702 SF  | 27,702 SF  |
| Level 05           | R4            | 26        |           |            | 27,702 SF  | 27,702 SF  |
| Level 04           | R3            | 26        |           |            | 27,702 SF  | 27,702 SF  |
| Level 03           | R2            | 24        | 415 SF    |            | 27,279 SF  | 27,702 SF  |
| Level 02           | R1            | 22        | 3,380 SF  |            | 27,702 SF  | 27,702 SF  |
| Level 01           |               |           | 3,131 SF  | 113 Spaces | 4,119 SF   | 40,651 SF  |
| <b>Grade Level</b> |               |           |           | 141 Spaces | 795 SF     | 47,775 SF  |
|                    |               | 176 Units |           | 254 Spaces | 198,405 SF | 282,340 SF |