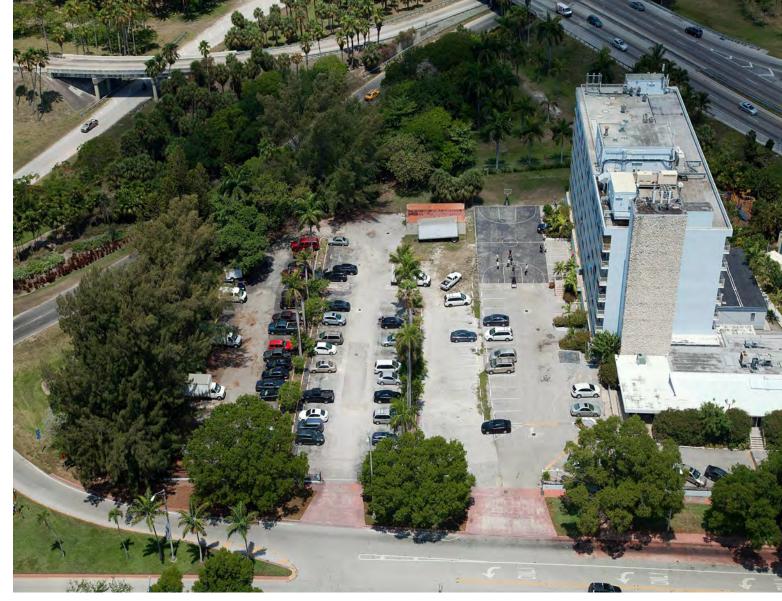

# DRB RESUBMITTAL

3900 ALTON ROAD, MIAMI BEACH, FL 33140

**LOCATION MAP** 

DATE: 09/13/2021

|                    |               | Units     | Amenities | Parking    | FAR        | GSF        |
|--------------------|---------------|-----------|-----------|------------|------------|------------|
| T.O. Roof          | To the second |           |           |            |            | 0 SF       |
| Roof               |               |           |           |            | 0 SF       | 0 SF       |
| Level 08           | R7            | 26        |           | 1          | 27,702 SF  | 27,702 SF  |
| Level 07           | R6            | 26        |           | V 1        | 27,702 SF  | 27,702 SF  |
| Level 06           | R5            | 26        |           |            | 27,702 SF  | 27,702 SF  |
| Level 05           | R4            | 26        |           |            | 27,702 SF  | 27,702 SF  |
| Level 04           | R3            | 26        |           |            | 27,702 SF  | 27,702 SF  |
| Level 03           | R2            | 24        | 415 SF    |            | 27,279 SF  | 27,702 SF  |
| Level 02           | R1            | 22        | 3,380 SF  |            | 27,702 SF  | 27,702 SF  |
| Level 01           |               |           | 3,131 SF  | 113 Spaces | 4,119 SF   | 40,651 SF  |
| <b>Grade Level</b> |               |           |           | 141 Spaces | 795 SF     | 47,775 SF  |
|                    |               | 176 Units |           | 254 Spaces | 198,405 SF | 282,340 SF |