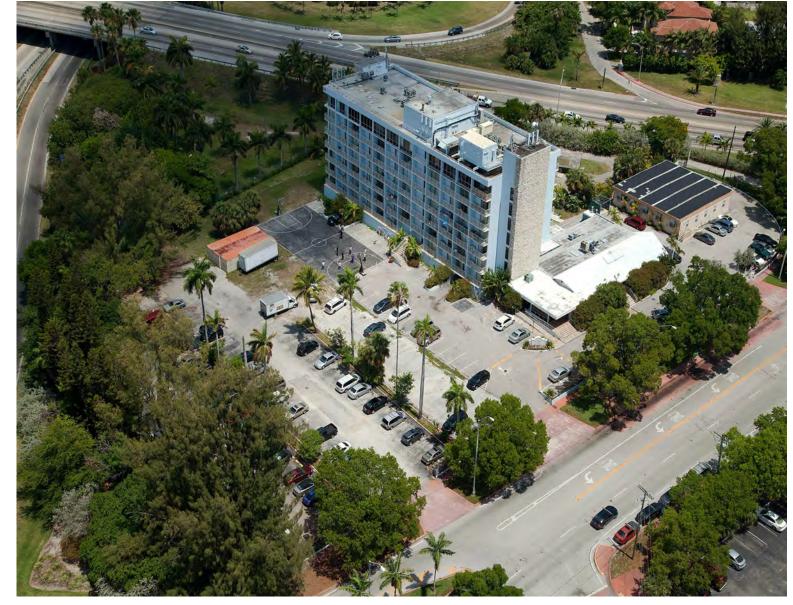

# DRB RESUBMITTAL

3900 ALTON ROAD, MIAMI BEACH, FL 33140

**LOCATION MAP** 

DATE: 09/13/2021

|                    |               | Units     | Amenities | Parking    | FAR        | GSF        |
|--------------------|---------------|-----------|-----------|------------|------------|------------|
| T.O. Roof          | To the second |           |           |            |            | 0 SF       |
| Roof               |               |           |           |            | 0 SF       | 0 SF       |
| Level 08           | R7            | 26        |           | 1          | 27,702 SF  | 27,702 SF  |
| Level 07           | R6            | 26        |           | V 1        | 27,702 SF  | 27,702 SF  |
| Level 06           | R5            | 26        |           |            | 27,702 SF  | 27,702 SF  |
| Level 05           | R4            | 26        |           |            | 27,702 SF  | 27,702 SF  |
| Level 04           | R3            | 26        |           |            | 27,702 SF  | 27,702 SF  |
| Level 03           | R2            | 24        | 415 SF    |            | 27,279 SF  | 27,702 SF  |
| Level 02           | R1            | 22        | 3,380 SF  |            | 27,702 SF  | 27,702 SF  |
| Level 01           |               |           | 3,131 SF  | 113 Spaces | 4,119 SF   | 40,651 SF  |
| <b>Grade Level</b> |               |           |           | 141 Spaces | 795 SF     | 47,775 SF  |
|                    |               | 176 Units |           | 254 Spaces | 198,405 SF | 282,340 SF |