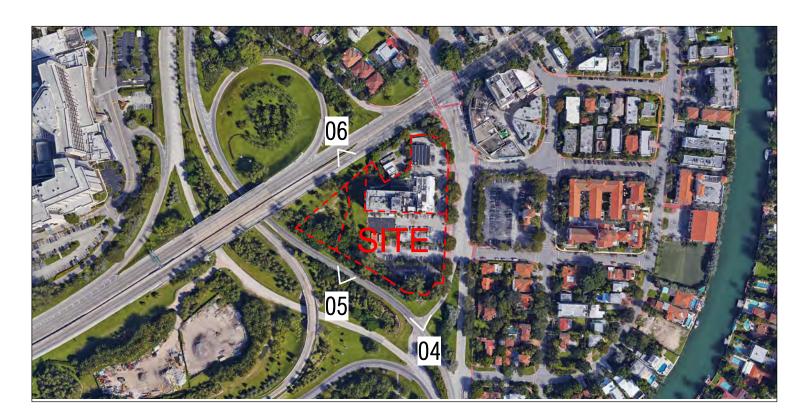

# DRB RESUBMITTAL

3900 ALTON ROAD, MIAMI BEACH, FL 33140

**LOCATION MAP** 

DATE: 09/13/2021

|                    |               | Units     | Amenities | Parking    | FAR        | GSF        |
|--------------------|---------------|-----------|-----------|------------|------------|------------|
| T.O. Roof          | To the second |           |           |            |            | 0 SF       |
| Roof               |               |           |           |            | 0 SF       | 0 SF       |
| Level 08           | R7            | 26        |           | 1          | 27,702 SF  | 27,702 SF  |
| Level 07           | R6            | 26        |           | V 1        | 27,702 SF  | 27,702 SF  |
| Level 06           | R5            | 26        |           |            | 27,702 SF  | 27,702 SF  |
| Level 05           | R4            | 26        |           |            | 27,702 SF  | 27,702 SF  |
| Level 04           | R3            | 26        |           |            | 27,702 SF  | 27,702 SF  |
| Level 03           | R2            | 24        | 415 SF    |            | 27,279 SF  | 27,702 SF  |
| Level 02           | R1            | 22        | 3,380 SF  |            | 27,702 SF  | 27,702 SF  |
| Level 01           |               |           | 3,131 SF  | 113 Spaces | 4,119 SF   | 40,651 SF  |
| <b>Grade Level</b> |               |           |           | 141 Spaces | 795 SF     | 47,775 SF  |
|                    |               | 176 Units |           | 254 Spaces | 198,405 SF | 282,340 SF |