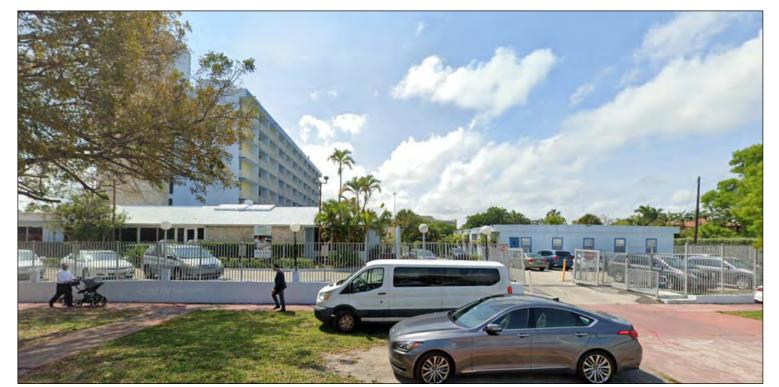

# DRB RESUBMITTAL

3900 ALTON ROAD, MIAMI BEACH, FL 33140

**LOCATION MAP** 

DATE: 09/13/2021

|                    |               | Units     | Amenities | Parking    | FAR        | GSF        |
|--------------------|---------------|-----------|-----------|------------|------------|------------|
| T.O. Roof          | To the second |           |           |            |            | 0 SF       |
| Roof               |               |           |           |            | 0 SF       | 0 SF       |
| Level 08           | R7            | 26        |           | 1          | 27,702 SF  | 27,702 SF  |
| Level 07           | R6            | 26        |           | V 1        | 27,702 SF  | 27,702 SF  |
| Level 06           | R5            | 26        |           |            | 27,702 SF  | 27,702 SF  |
| Level 05           | R4            | 26        |           |            | 27,702 SF  | 27,702 SF  |
| Level 04           | R3            | 26        |           |            | 27,702 SF  | 27,702 SF  |
| Level 03           | R2            | 24        | 415 SF    |            | 27,279 SF  | 27,702 SF  |
| Level 02           | R1            | 22        | 3,380 SF  |            | 27,702 SF  | 27,702 SF  |
| Level 01           |               |           | 3,131 SF  | 113 Spaces | 4,119 SF   | 40,651 SF  |
| <b>Grade Level</b> |               |           |           | 141 Spaces | 795 SF     | 47,775 SF  |
|                    |               | 176 Units |           | 254 Spaces | 198,405 SF | 282,340 SF |