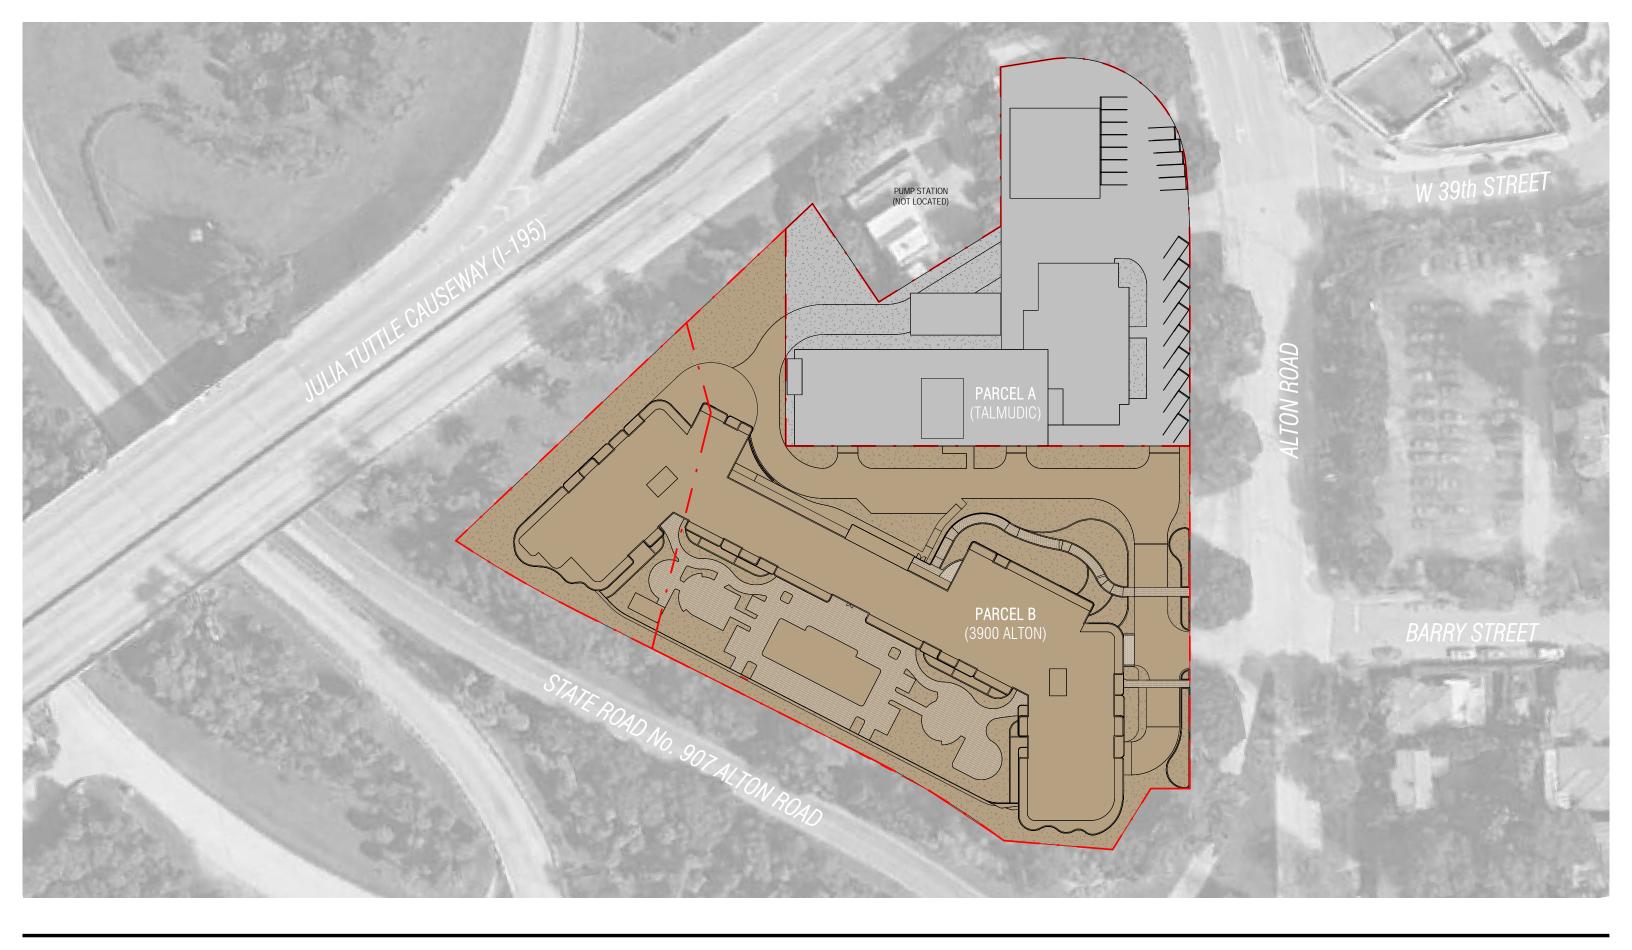

# DRB RESUBMITTAL

3900 ALTON ROAD, MIAMI BEACH, FL 33140

**LOCATION MAP** 

DATE: 09/13/2021

|                    |               | Units     | Amenities | Parking    | FAR        | GSF        |
|--------------------|---------------|-----------|-----------|------------|------------|------------|
| T.O. Roof          | To the second |           |           |            |            | 0 SF       |
| Roof               |               |           |           |            | 0 SF       | 0 SF       |
| Level 08           | R7            | 26        |           | 1          | 27,702 SF  | 27,702 SF  |
| Level 07           | R6            | 26        |           | V 1        | 27,702 SF  | 27,702 SF  |
| Level 06           | R5            | 26        |           |            | 27,702 SF  | 27,702 SF  |
| Level 05           | R4            | 26        |           |            | 27,702 SF  | 27,702 SF  |
| Level 04           | R3            | 26        |           |            | 27,702 SF  | 27,702 SF  |
| Level 03           | R2            | 24        | 415 SF    |            | 27,279 SF  | 27,702 SF  |
| Level 02           | R1            | 22        | 3,380 SF  |            | 27,702 SF  | 27,702 SF  |
| Level 01           |               |           | 3,131 SF  | 113 Spaces | 4,119 SF   | 40,651 SF  |
| <b>Grade Level</b> |               |           |           | 141 Spaces | 795 SF     | 47,775 SF  |
|                    |               | 176 Units |           | 254 Spaces | 198,405 SF | 282,340 SF |

|                                 | FAR AVAILABLE |
|---------------------------------|---------------|
| Parcel A                        | 98,166 SF     |
| Parcel B (includes FDOT Parcel) | 198,490 SF    |
| Total                           | 296,656 SF    |