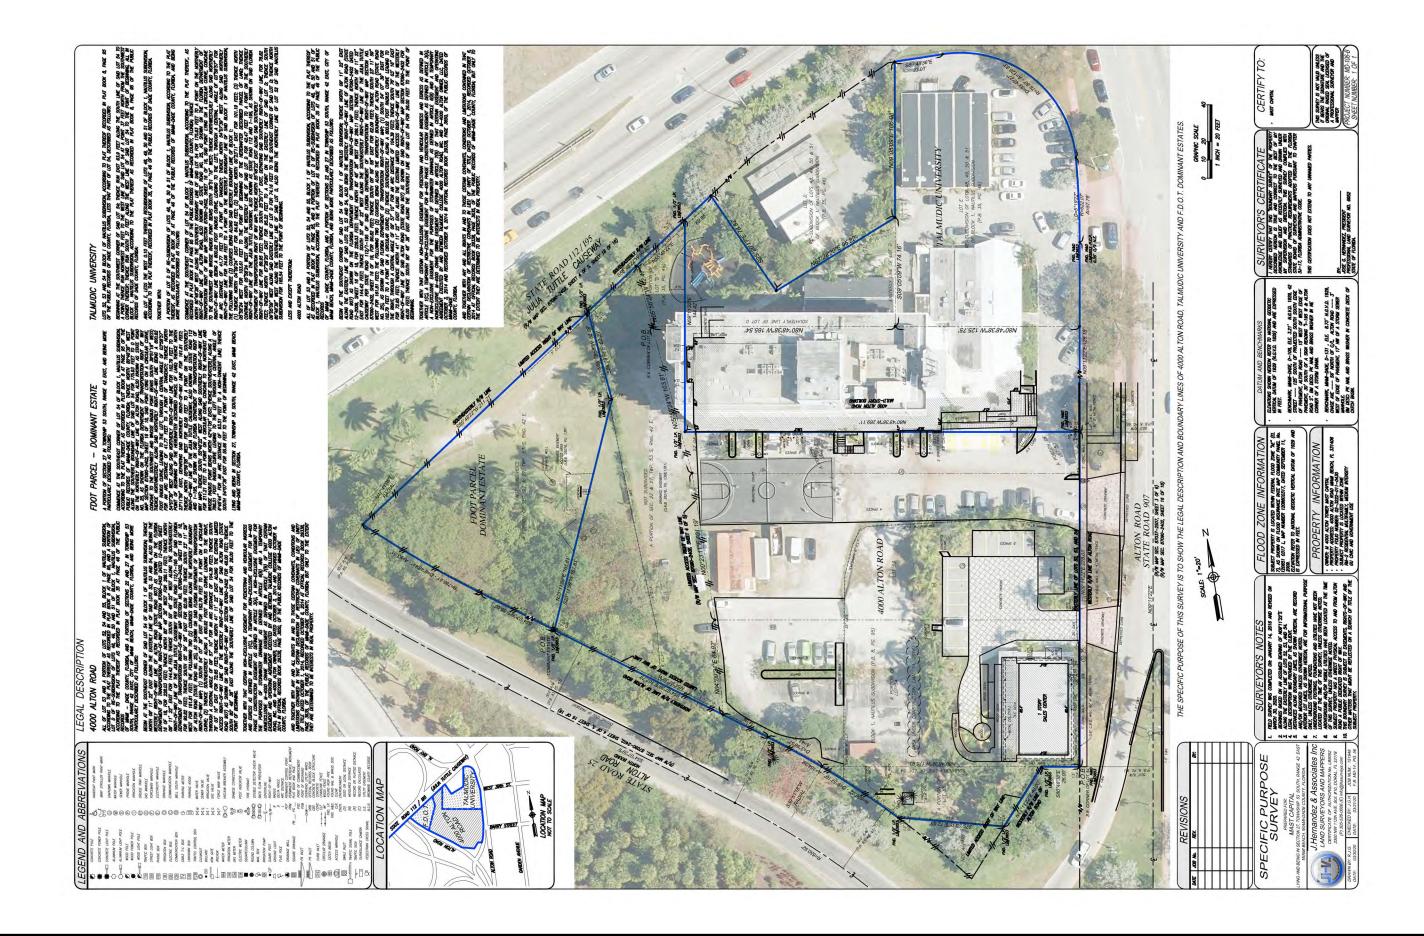

## DRB RESUBMITTAL FILE NO. 21-0664

| I ILL I | 10. 21-0004                               |
|---------|-------------------------------------------|
| ARCHITE | ECTURE                                    |
| A0-00   |                                           |
|         | BOUNDRY SURVEY                            |
| A0-01B  | SPECIAL PURPOSE SURVEY                    |
| A0-02   | LOCATION MAP                              |
| A0-03   | PROJECT DATA                              |
|         | ZONING DATA                               |
| A0-05   | UNIT MIX                                  |
| A0-06   | AERIAL VIEWS                              |
|         | CONTEXT - STREET VIEWS                    |
|         | CONTEXT - STREET VIEWS                    |
|         | EXISTING CONDITIONS                       |
|         | SITE PLAN - LEVEL 01                      |
|         | SITE PLAN - ROOF LEVEL                    |
|         | FAR DIAGRAM                               |
|         | FAR ANALYSIS                              |
|         | SITE PARAMETERS                           |
|         | GRADE LEVEL                               |
|         | GRADE LEVEL (CIRCULATION DIAGRAM)         |
|         | LEVEL 01 (LOBBY LEVEL)                    |
|         | LEVEL 01 (CIRCULATION DIAGRAM)            |
|         | LEVEL 02 (AMENITY LEVEL)                  |
|         | LEVEL 03                                  |
|         | LEVEL 04-08 (TYPICAL LEVEL)<br>ROOF LEVEL |
| A 1-00  | NUUI LLVEL                                |