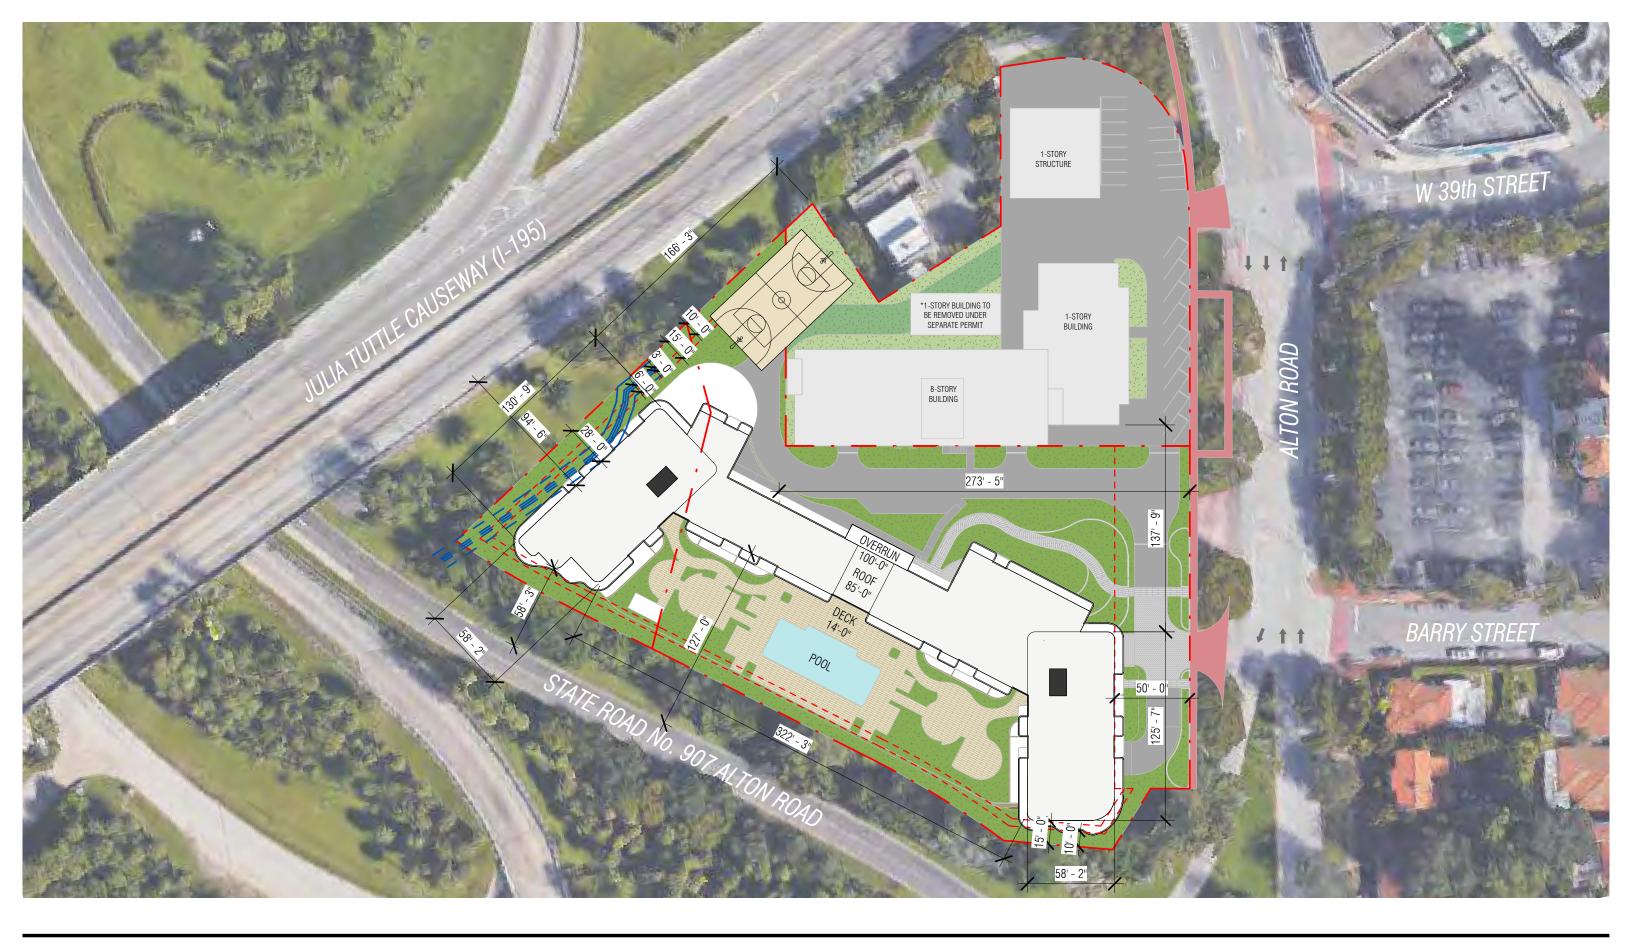

# DRB RESUBMITTAL

3900 ALTON ROAD, MIAMI BEACH, FL 33140

**LOCATION MAP** 

DATE: 09/13/2021

|                    |               | Units     | Amenities | Parking    | FAR        | GSF        |
|--------------------|---------------|-----------|-----------|------------|------------|------------|
| T.O. Roof          | To the second |           |           |            |            | 0 SF       |
| Roof               |               |           |           |            | 0 SF       | 0 SF       |
| Level 08           | R7            | 26        |           | 1          | 27,702 SF  | 27,702 SF  |
| Level 07           | R6            | 26        |           | V 1        | 27,702 SF  | 27,702 SF  |
| Level 06           | R5            | 26        |           |            | 27,702 SF  | 27,702 SF  |
| Level 05           | R4            | 26        |           |            | 27,702 SF  | 27,702 SF  |
| Level 04           | R3            | 26        |           |            | 27,702 SF  | 27,702 SF  |
| Level 03           | R2            | 24        | 415 SF    |            | 27,279 SF  | 27,702 SF  |
| Level 02           | R1            | 22        | 3,380 SF  |            | 27,702 SF  | 27,702 SF  |
| Level 01           |               |           | 3,131 SF  | 113 Spaces | 4,119 SF   | 40,651 SF  |
| <b>Grade Level</b> |               |           |           | 141 Spaces | 795 SF     | 47,775 SF  |
|                    |               | 176 Units |           | 254 Spaces | 198,405 SF | 282,340 SF |

| TOTAL PARKING SPACES | 254 SPACES |  |  |
|----------------------|------------|--|--|
| PARKING RATIO        | 1.44       |  |  |
| PARKING GSF          | 88,426 SF  |  |  |
| PARKING EFFICIENCY   | 348 SF     |  |  |

12 spaces included for Talmudic

| TOTAL AMENITIES/RESI GSF | 6,926 SF |
|--------------------------|----------|
| AMENITIES/RESI FAR       | 6,926 SF |

| OVERALL TOTAL GSF | 282,340 SF |
|-------------------|------------|
| OVERALL TOTAL FAR | 198,405 SF |
| ALLOWABLE FAR     | 198,490 SF |
| FAR DELTA         | 85 SF      |
|                   |            |