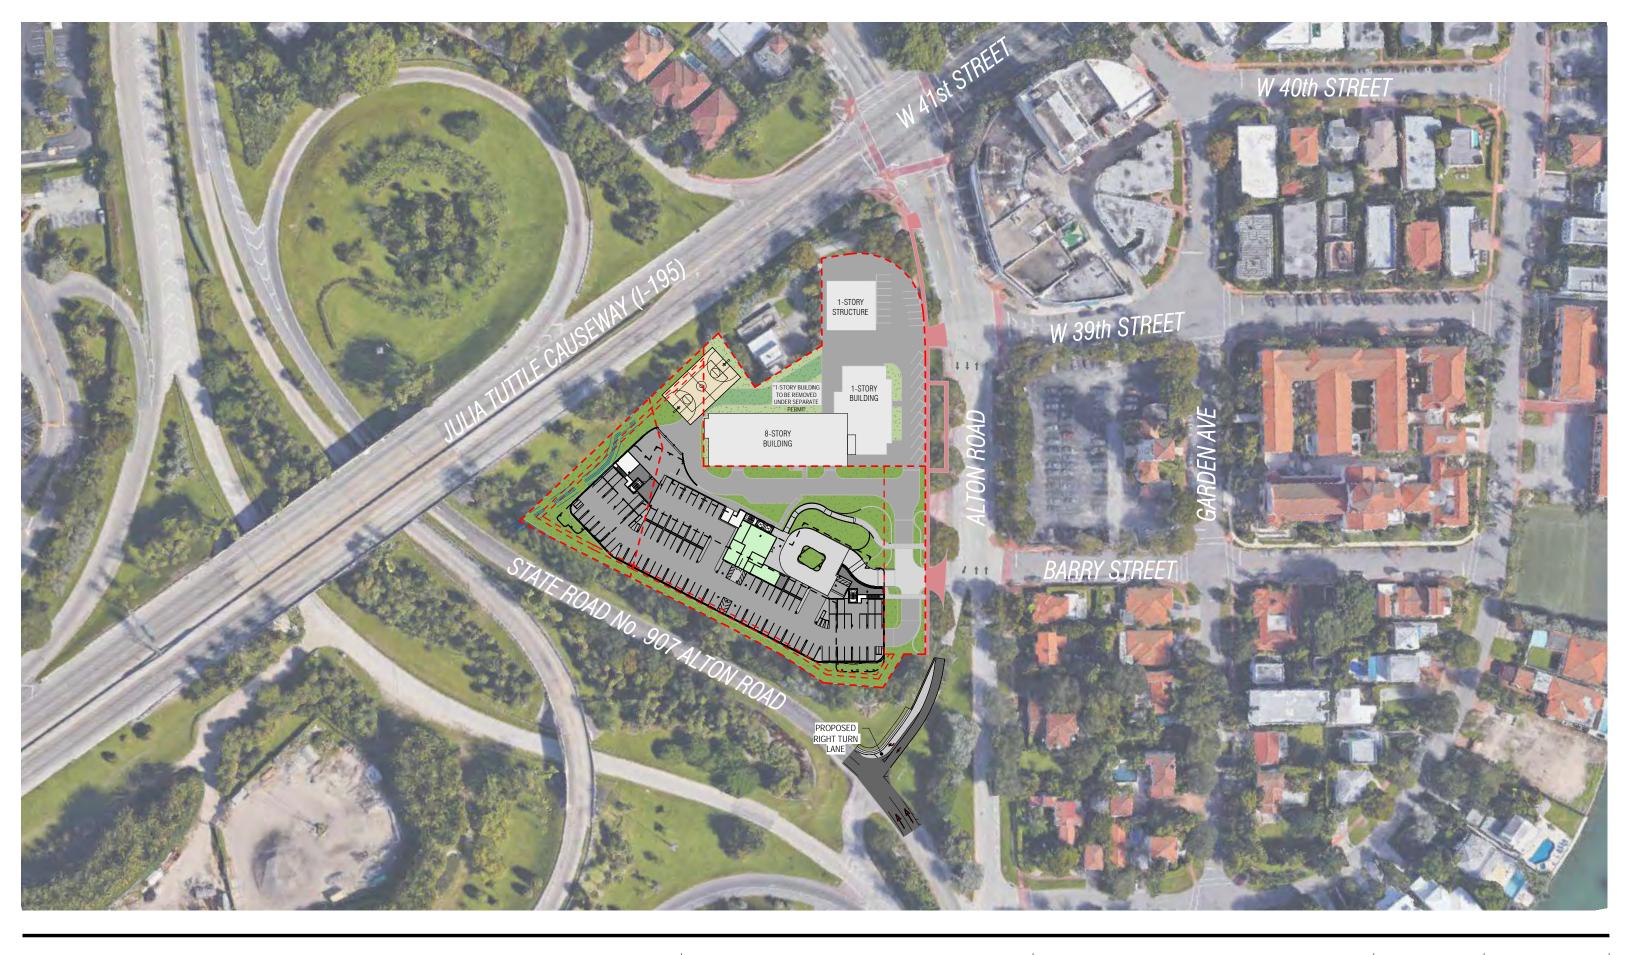

# DRB RESUBMITTAL

3900 ALTON ROAD, MIAMI BEACH, FL 33140

**LOCATION MAP** 

DATE: 09/13/2021

|                    |               | Units     | Amenities | Parking    | FAR        | GSF        |
|--------------------|---------------|-----------|-----------|------------|------------|------------|
| T.O. Roof          | To the second |           |           |            |            | 0 SF       |
| Roof               |               |           |           |            | 0 SF       | 0 SF       |
| Level 08           | R7            | 26        |           | 1          | 27,702 SF  | 27,702 SF  |
| Level 07           | R6            | 26        |           | V 1        | 27,702 SF  | 27,702 SF  |
| Level 06           | R5            | 26        |           |            | 27,702 SF  | 27,702 SF  |
| Level 05           | R4            | 26        |           |            | 27,702 SF  | 27,702 SF  |
| Level 04           | R3            | 26        |           |            | 27,702 SF  | 27,702 SF  |
| Level 03           | R2            | 24        | 415 SF    |            | 27,279 SF  | 27,702 SF  |
| Level 02           | R1            | 22        | 3,380 SF  |            | 27,702 SF  | 27,702 SF  |
| Level 01           |               |           | 3,131 SF  | 113 Spaces | 4,119 SF   | 40,651 SF  |
| <b>Grade Level</b> |               |           |           | 141 Spaces | 795 SF     | 47,775 SF  |
|                    |               | 176 Units |           | 254 Spaces | 198,405 SF | 282,340 SF |

|                                 | FAR AVAILABLE |
|---------------------------------|---------------|
| Parcel A                        | 98,166 SF     |
| Parcel B (includes FDOT Parcel) | 198,490 SF    |
| Total                           | 296,656 SF    |