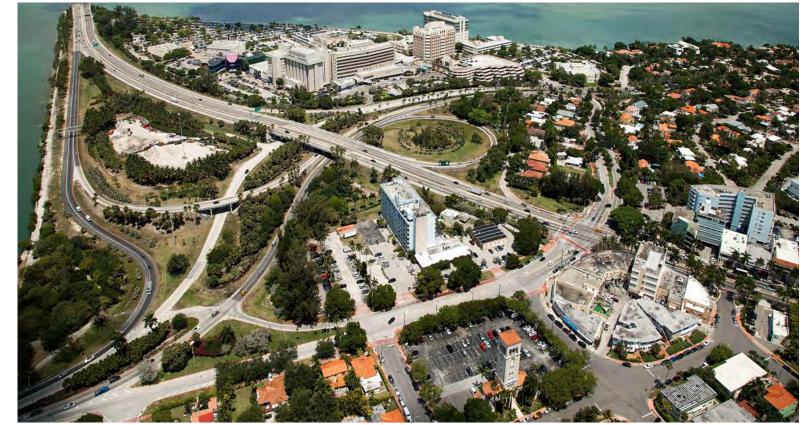

# DRB RESUBMITTAL

3900 ALTON ROAD, MIAMI BEACH, FL 33140

**LOCATION MAP** 

DATE: 09/13/2021

|                    |               | Units     | Amenities | Parking    | FAR        | GSF        |
|--------------------|---------------|-----------|-----------|------------|------------|------------|
| T.O. Roof          | To the second |           |           |            |            | 0 SF       |
| Roof               |               |           |           |            | 0 SF       | 0 SF       |
| Level 08           | R7            | 26        |           | 1          | 27,702 SF  | 27,702 SF  |
| Level 07           | R6            | 26        |           | V 1        | 27,702 SF  | 27,702 SF  |
| Level 06           | R5            | 26        |           |            | 27,702 SF  | 27,702 SF  |
| Level 05           | R4            | 26        |           |            | 27,702 SF  | 27,702 SF  |
| Level 04           | R3            | 26        |           |            | 27,702 SF  | 27,702 SF  |
| Level 03           | R2            | 24        | 415 SF    |            | 27,279 SF  | 27,702 SF  |
| Level 02           | R1            | 22        | 3,380 SF  |            | 27,702 SF  | 27,702 SF  |
| Level 01           |               |           | 3,131 SF  | 113 Spaces | 4,119 SF   | 40,651 SF  |
| <b>Grade Level</b> |               |           |           | 141 Spaces | 795 SF     | 47,775 SF  |
|                    |               | 176 Units |           | 254 Spaces | 198,405 SF | 282,340 SF |