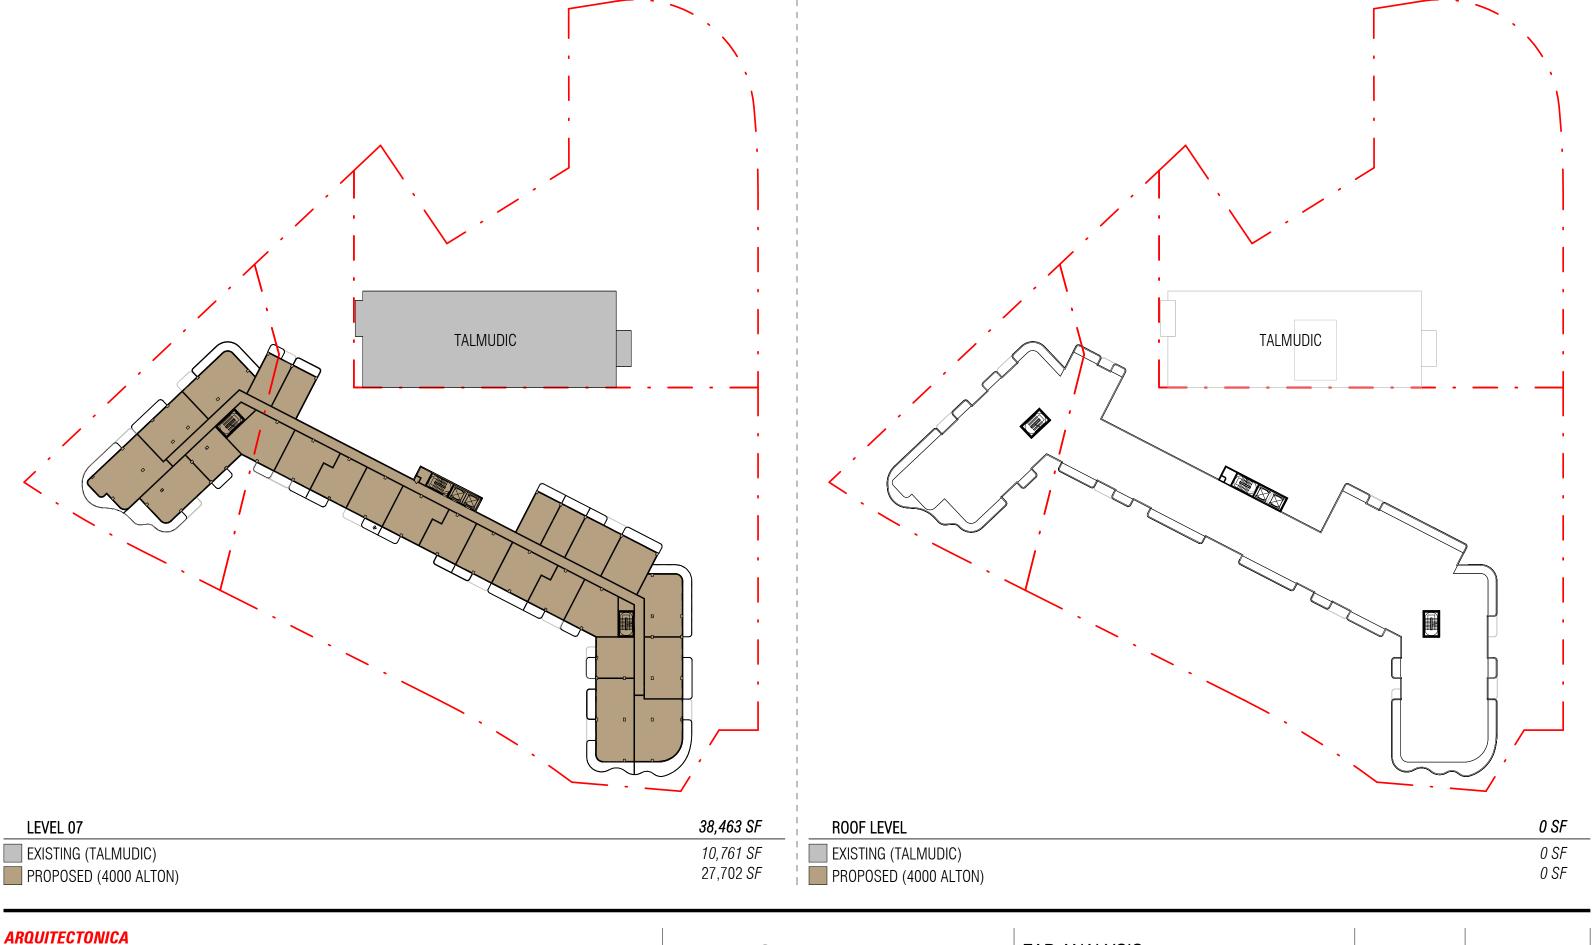

# DRB RESUBMITTAL

3900 ALTON ROAD, MIAMI BEACH, FL 33140

**LOCATION MAP** 

DATE: 09/13/2021

|                    |               | Units     | Amenities | Parking    | FAR        | GSF        |
|--------------------|---------------|-----------|-----------|------------|------------|------------|
| T.O. Roof          | To the second |           |           |            |            | 0 SF       |
| Roof               |               |           |           |            | 0 SF       | 0 SF       |
| Level 08           | R7            | 26        |           | 1          | 27,702 SF  | 27,702 SF  |
| Level 07           | R6            | 26        |           | V 1        | 27,702 SF  | 27,702 SF  |
| Level 06           | R5            | 26        |           |            | 27,702 SF  | 27,702 SF  |
| Level 05           | R4            | 26        |           |            | 27,702 SF  | 27,702 SF  |
| Level 04           | R3            | 26        |           |            | 27,702 SF  | 27,702 SF  |
| Level 03           | R2            | 24        | 415 SF    |            | 27,279 SF  | 27,702 SF  |
| Level 02           | R1            | 22        | 3,380 SF  |            | 27,702 SF  | 27,702 SF  |
| Level 01           |               |           | 3,131 SF  | 113 Spaces | 4,119 SF   | 40,651 SF  |
| <b>Grade Level</b> |               |           |           | 141 Spaces | 795 SF     | 47,775 SF  |
|                    |               | 176 Units |           | 254 Spaces | 198,405 SF | 282,340 SF |