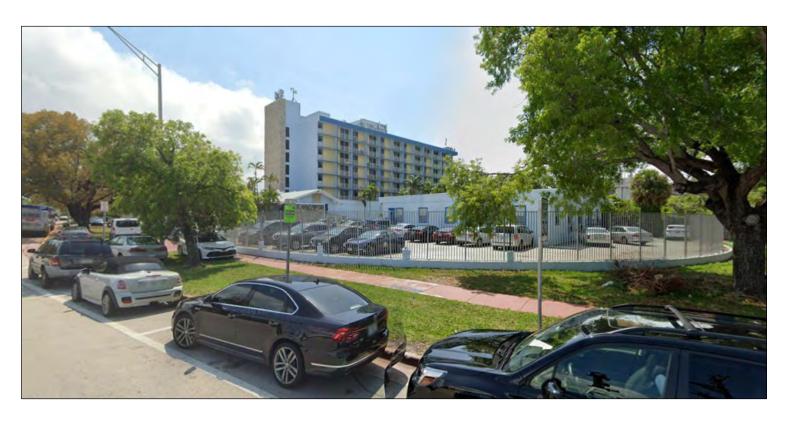

# DRB RESUBMITTAL

3900 ALTON ROAD, MIAMI BEACH, FL 33140

**LOCATION MAP** 

DATE: 09/13/2021

|                    |               | Units     | Amenities | Parking    | FAR        | GSF        |
|--------------------|---------------|-----------|-----------|------------|------------|------------|
| T.O. Roof          | To the second |           |           |            |            | 0 SF       |
| Roof               |               |           |           |            | 0 SF       | 0 SF       |
| Level 08           | R7            | 26        |           | 1          | 27,702 SF  | 27,702 SF  |
| Level 07           | R6            | 26        |           | V 1        | 27,702 SF  | 27,702 SF  |
| Level 06           | R5            | 26        |           |            | 27,702 SF  | 27,702 SF  |
| Level 05           | R4            | 26        |           |            | 27,702 SF  | 27,702 SF  |
| Level 04           | R3            | 26        |           |            | 27,702 SF  | 27,702 SF  |
| Level 03           | R2            | 24        | 415 SF    |            | 27,279 SF  | 27,702 SF  |
| Level 02           | R1            | 22        | 3,380 SF  |            | 27,702 SF  | 27,702 SF  |
| Level 01           |               |           | 3,131 SF  | 113 Spaces | 4,119 SF   | 40,651 SF  |
| <b>Grade Level</b> |               |           |           | 141 Spaces | 795 SF     | 47,775 SF  |
|                    |               | 176 Units |           | 254 Spaces | 198,405 SF | 282,340 SF |