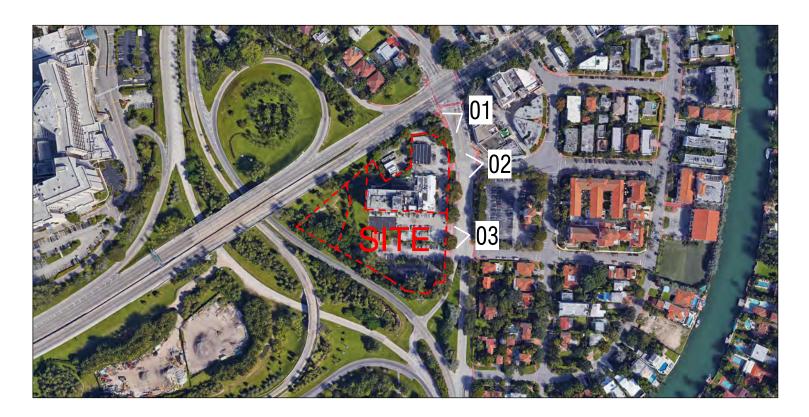

# DRB RESUBMITTAL

3900 ALTON ROAD, MIAMI BEACH, FL 33140

**LOCATION MAP** 

DATE: 09/13/2021

|                    |               | Units     | Amenities | Parking    | FAR        | GSF        |
|--------------------|---------------|-----------|-----------|------------|------------|------------|
| T.O. Roof          | To the second |           |           |            |            | 0 SF       |
| Roof               |               |           |           |            | 0 SF       | 0 SF       |
| Level 08           | R7            | 26        |           | 1          | 27,702 SF  | 27,702 SF  |
| Level 07           | R6            | 26        |           | V 1        | 27,702 SF  | 27,702 SF  |
| Level 06           | R5            | 26        |           |            | 27,702 SF  | 27,702 SF  |
| Level 05           | R4            | 26        |           |            | 27,702 SF  | 27,702 SF  |
| Level 04           | R3            | 26        |           |            | 27,702 SF  | 27,702 SF  |
| Level 03           | R2            | 24        | 415 SF    |            | 27,279 SF  | 27,702 SF  |
| Level 02           | R1            | 22        | 3,380 SF  |            | 27,702 SF  | 27,702 SF  |
| Level 01           |               |           | 3,131 SF  | 113 Spaces | 4,119 SF   | 40,651 SF  |
| <b>Grade Level</b> |               |           |           | 141 Spaces | 795 SF     | 47,775 SF  |
|                    |               | 176 Units |           | 254 Spaces | 198,405 SF | 282,340 SF |