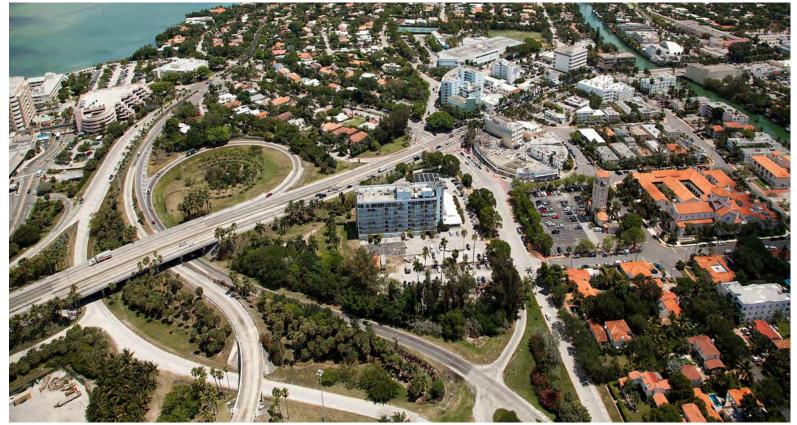

# DRB RESUBMITTAL

3900 ALTON ROAD, MIAMI BEACH, FL 33140

**LOCATION MAP** 

DATE: 09/13/2021

|                    |               | Units     | Amenities | Parking    | FAR        | GSF        |
|--------------------|---------------|-----------|-----------|------------|------------|------------|
| T.O. Roof          | To the second |           |           |            |            | 0 SF       |
| Roof               |               |           |           |            | 0 SF       | 0 SF       |
| Level 08           | R7            | 26        |           | 1          | 27,702 SF  | 27,702 SF  |
| Level 07           | R6            | 26        |           | V 1        | 27,702 SF  | 27,702 SF  |
| Level 06           | R5            | 26        |           |            | 27,702 SF  | 27,702 SF  |
| Level 05           | R4            | 26        |           |            | 27,702 SF  | 27,702 SF  |
| Level 04           | R3            | 26        |           |            | 27,702 SF  | 27,702 SF  |
| Level 03           | R2            | 24        | 415 SF    |            | 27,279 SF  | 27,702 SF  |
| Level 02           | R1            | 22        | 3,380 SF  |            | 27,702 SF  | 27,702 SF  |
| Level 01           |               |           | 3,131 SF  | 113 Spaces | 4,119 SF   | 40,651 SF  |
| <b>Grade Level</b> |               |           |           | 141 Spaces | 795 SF     | 47,775 SF  |
|                    |               | 176 Units |           | 254 Spaces | 198,405 SF | 282,340 SF |