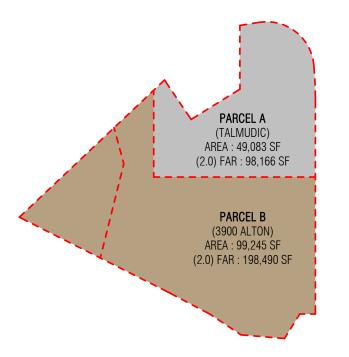

|                                 | FAR AVAILABLE |
|---------------------------------|---------------|
| Parcel A                        | 98,166 SF     |
| Parcel B (includes FDOT Parcel) | 198,490 SF    |
| Total                           | 296,656 SF    |