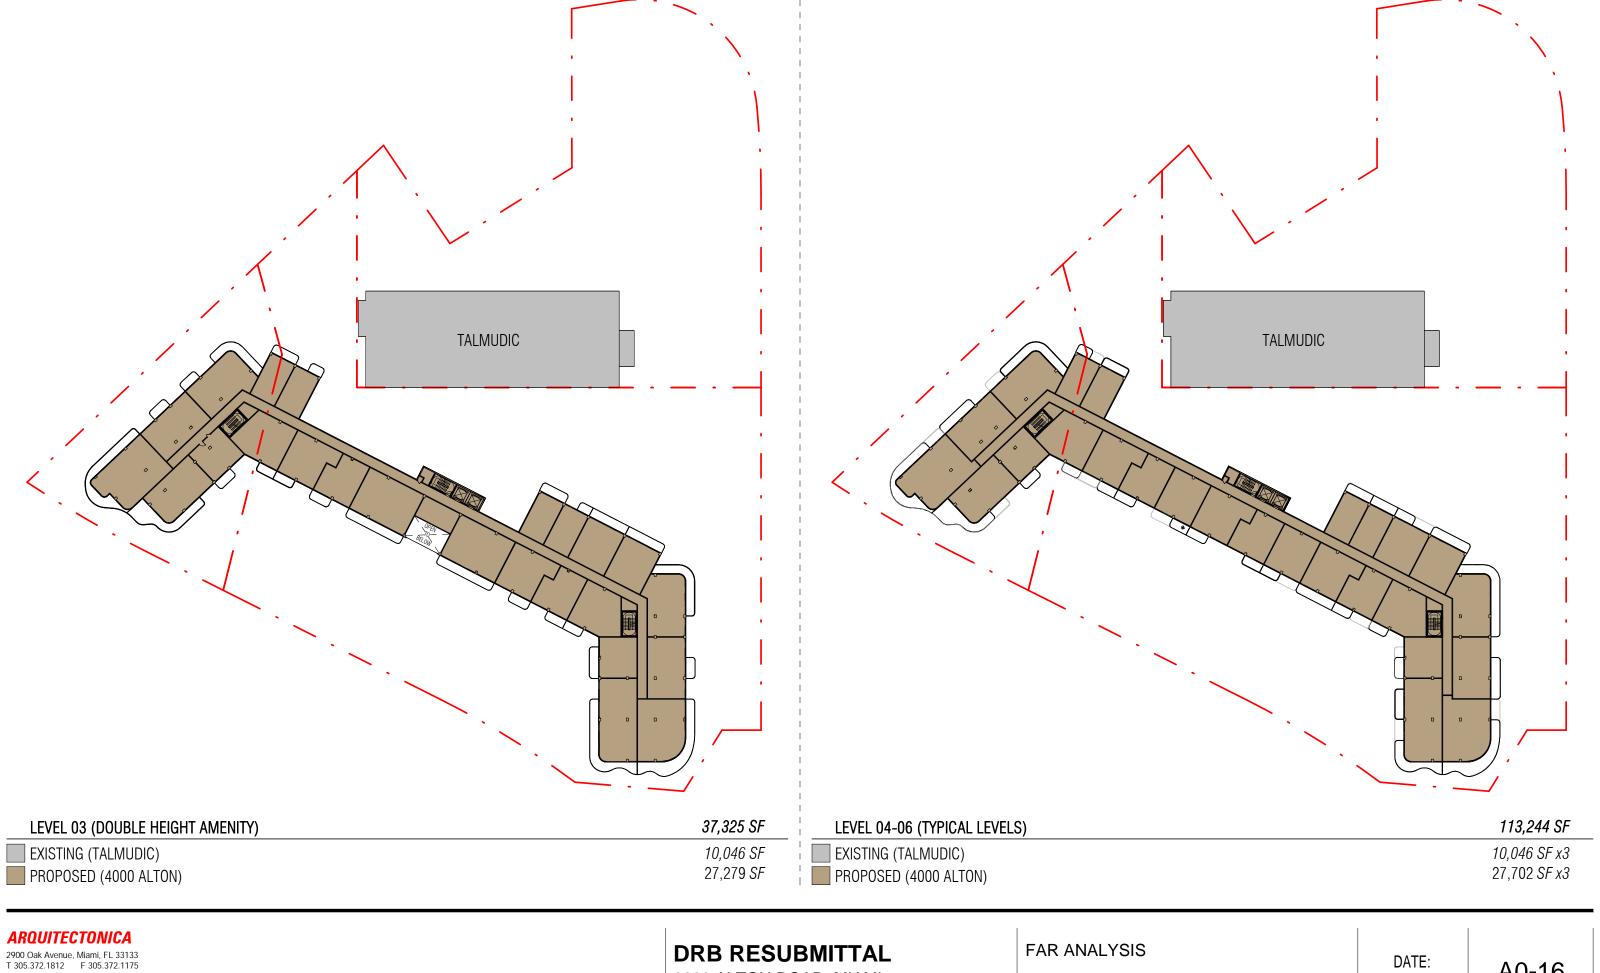

# DRB RESUBMITTAL

3900 ALTON ROAD, MIAMI BEACH, FL 33140

**LOCATION MAP** 

DATE: 09/13/2021

|                    |               | Units     | Amenities | Parking    | FAR        | GSF        |
|--------------------|---------------|-----------|-----------|------------|------------|------------|
| T.O. Roof          | To the second |           |           |            |            | 0 SF       |
| Roof               |               |           |           |            | 0 SF       | 0 SF       |
| Level 08           | R7            | 26        |           | 1          | 27,702 SF  | 27,702 SF  |
| Level 07           | R6            | 26        |           | V 1        | 27,702 SF  | 27,702 SF  |
| Level 06           | R5            | 26        |           |            | 27,702 SF  | 27,702 SF  |
| Level 05           | R4            | 26        |           |            | 27,702 SF  | 27,702 SF  |
| Level 04           | R3            | 26        |           |            | 27,702 SF  | 27,702 SF  |
| Level 03           | R2            | 24        | 415 SF    |            | 27,279 SF  | 27,702 SF  |
| Level 02           | R1            | 22        | 3,380 SF  |            | 27,702 SF  | 27,702 SF  |
| Level 01           |               |           | 3,131 SF  | 113 Spaces | 4,119 SF   | 40,651 SF  |
| <b>Grade Level</b> |               |           |           | 141 Spaces | 795 SF     | 47,775 SF  |
|                    |               | 176 Units |           | 254 Spaces | 198,405 SF | 282,340 SF |