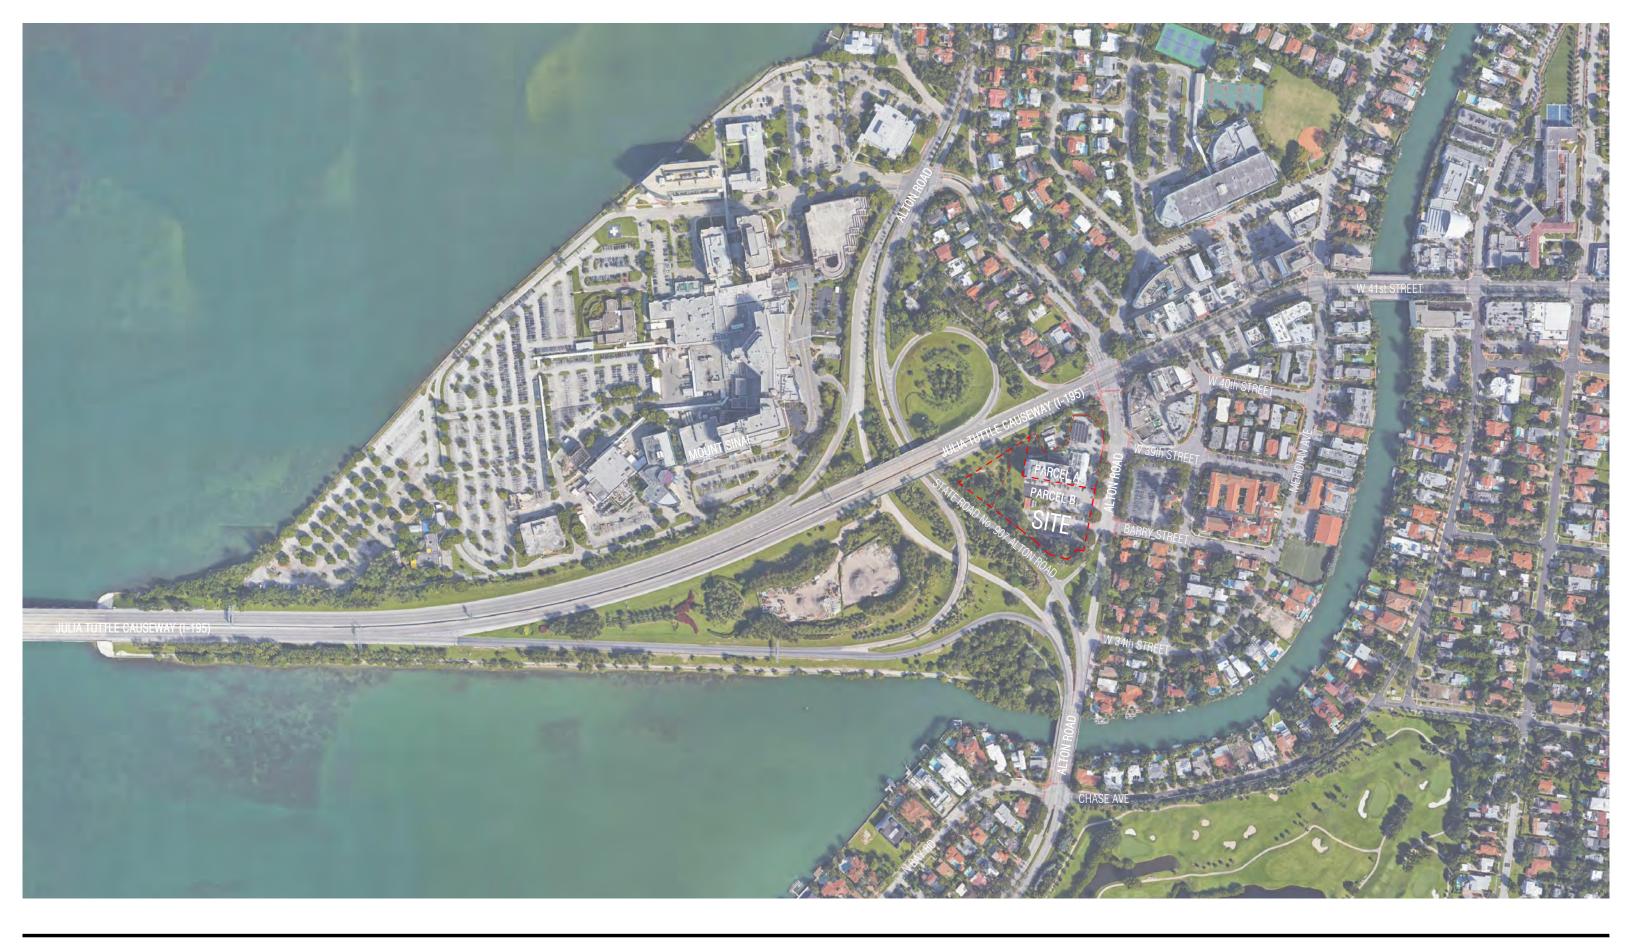

# DRB RESUBMITTAL

3900 ALTON ROAD, MIAMI BEACH, FL 33140

**LOCATION MAP** 

DATE: 09/13/2021

|                    |               | Units     | Amenities | Parking    | FAR        | GSF        |
|--------------------|---------------|-----------|-----------|------------|------------|------------|
| T.O. Roof          | To the second |           |           |            |            | 0 SF       |
| Roof               |               |           |           |            | 0 SF       | 0 SF       |
| Level 08           | R7            | 26        |           | 1          | 27,702 SF  | 27,702 SF  |
| Level 07           | R6            | 26        |           | V 1        | 27,702 SF  | 27,702 SF  |
| Level 06           | R5            | 26        |           |            | 27,702 SF  | 27,702 SF  |
| Level 05           | R4            | 26        |           |            | 27,702 SF  | 27,702 SF  |
| Level 04           | R3            | 26        |           |            | 27,702 SF  | 27,702 SF  |
| Level 03           | R2            | 24        | 415 SF    |            | 27,279 SF  | 27,702 SF  |
| Level 02           | R1            | 22        | 3,380 SF  |            | 27,702 SF  | 27,702 SF  |
| Level 01           |               |           | 3,131 SF  | 113 Spaces | 4,119 SF   | 40,651 SF  |
| <b>Grade Level</b> |               |           |           | 141 Spaces | 795 SF     | 47,775 SF  |
|                    |               | 176 Units |           | 254 Spaces | 198,405 SF | 282,340 SF |