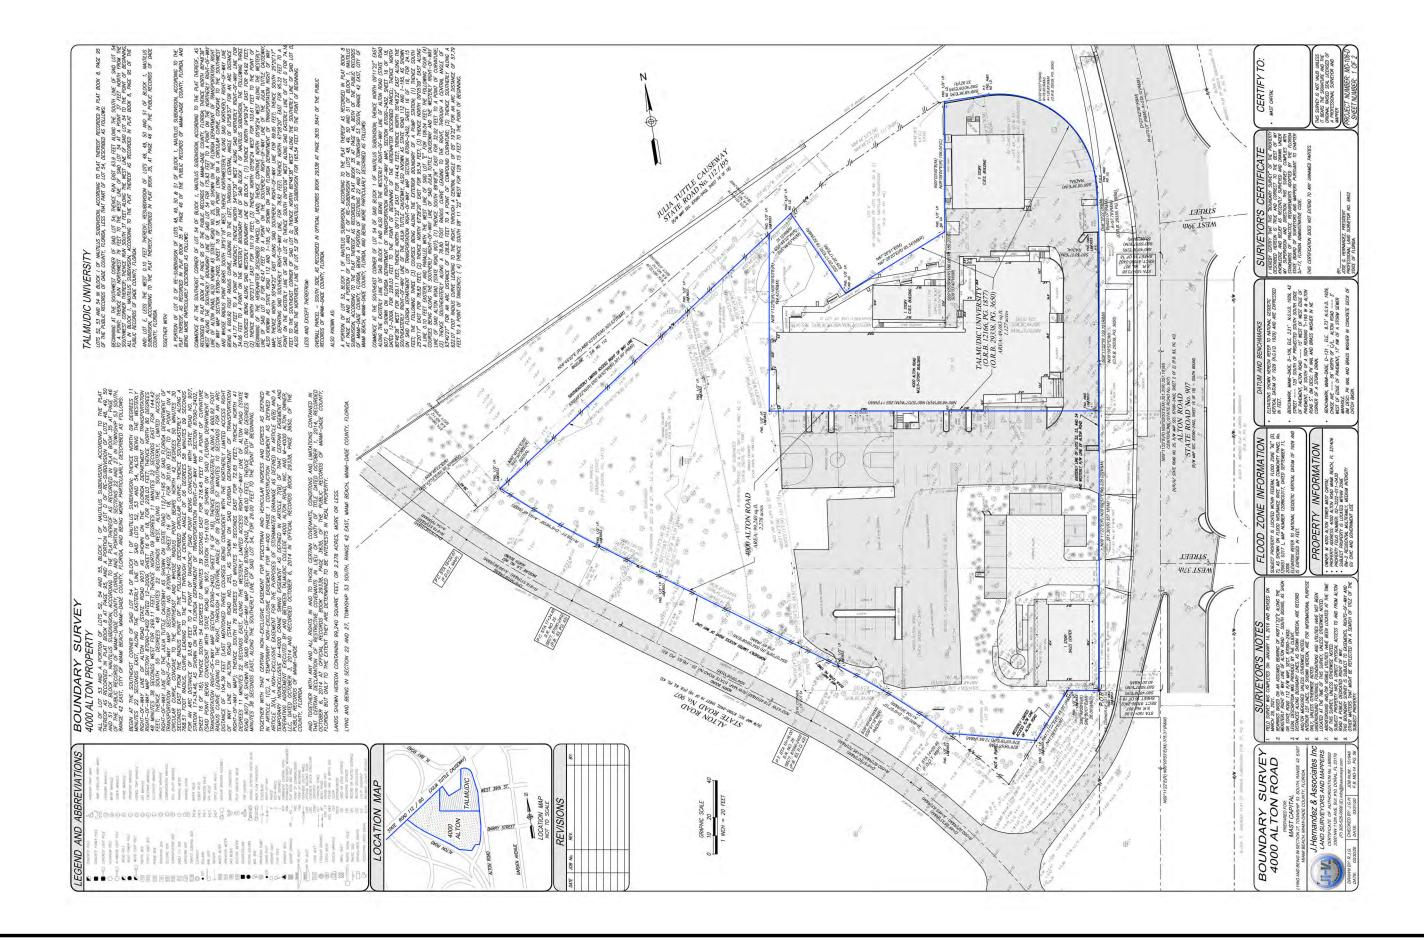

## DRB RESUBMITTAL FILE NO. 21-0664

| I ILL I | 10. 21-0004                               |
|---------|-------------------------------------------|
| ARCHITE | ECTURE                                    |
| A0-00   |                                           |
|         | BOUNDRY SURVEY                            |
| A0-01B  | SPECIAL PURPOSE SURVEY                    |
| A0-02   | LOCATION MAP                              |
| A0-03   | PROJECT DATA                              |
|         | ZONING DATA                               |
| A0-05   | UNIT MIX                                  |
| A0-06   | AERIAL VIEWS                              |
|         | CONTEXT - STREET VIEWS                    |
|         | CONTEXT - STREET VIEWS                    |
|         | EXISTING CONDITIONS                       |
|         | SITE PLAN - LEVEL 01                      |
|         | SITE PLAN - ROOF LEVEL                    |
|         | FAR DIAGRAM                               |
|         | FAR ANALYSIS                              |
|         | SITE PARAMETERS                           |
|         | GRADE LEVEL                               |
|         | GRADE LEVEL (CIRCULATION DIAGRAM)         |
|         | LEVEL 01 (LOBBY LEVEL)                    |
|         | LEVEL 01 (CIRCULATION DIAGRAM)            |
|         | LEVEL 02 (AMENITY LEVEL)                  |
|         | LEVEL 03                                  |
|         | LEVEL 04-08 (TYPICAL LEVEL)<br>ROOF LEVEL |
| A 1-00  | NUUI LLVEL                                |