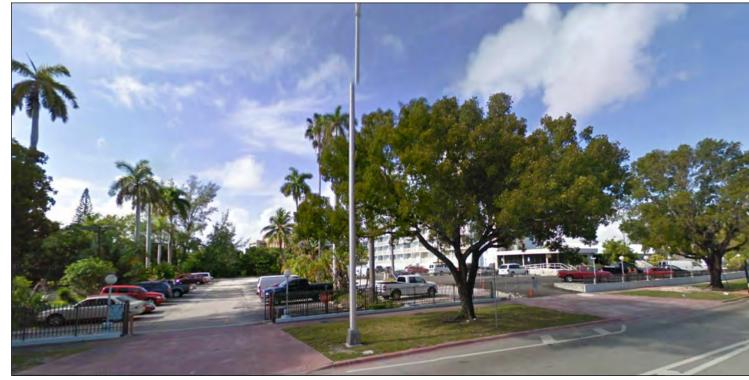

# DRB RESUBMITTAL

3900 ALTON ROAD, MIAMI BEACH, FL 33140

**LOCATION MAP** 

DATE: 09/13/2021

|                    |               | Units     | Amenities | Parking    | FAR        | GSF        |
|--------------------|---------------|-----------|-----------|------------|------------|------------|
| T.O. Roof          | To the second |           |           |            |            | 0 SF       |
| Roof               |               |           |           |            | 0 SF       | 0 SF       |
| Level 08           | R7            | 26        |           | 1          | 27,702 SF  | 27,702 SF  |
| Level 07           | R6            | 26        |           | V 1        | 27,702 SF  | 27,702 SF  |
| Level 06           | R5            | 26        |           |            | 27,702 SF  | 27,702 SF  |
| Level 05           | R4            | 26        |           |            | 27,702 SF  | 27,702 SF  |
| Level 04           | R3            | 26        |           |            | 27,702 SF  | 27,702 SF  |
| Level 03           | R2            | 24        | 415 SF    |            | 27,279 SF  | 27,702 SF  |
| Level 02           | R1            | 22        | 3,380 SF  |            | 27,702 SF  | 27,702 SF  |
| Level 01           |               |           | 3,131 SF  | 113 Spaces | 4,119 SF   | 40,651 SF  |
| <b>Grade Level</b> |               |           |           | 141 Spaces | 795 SF     | 47,775 SF  |
|                    |               | 176 Units |           | 254 Spaces | 198,405 SF | 282,340 SF |