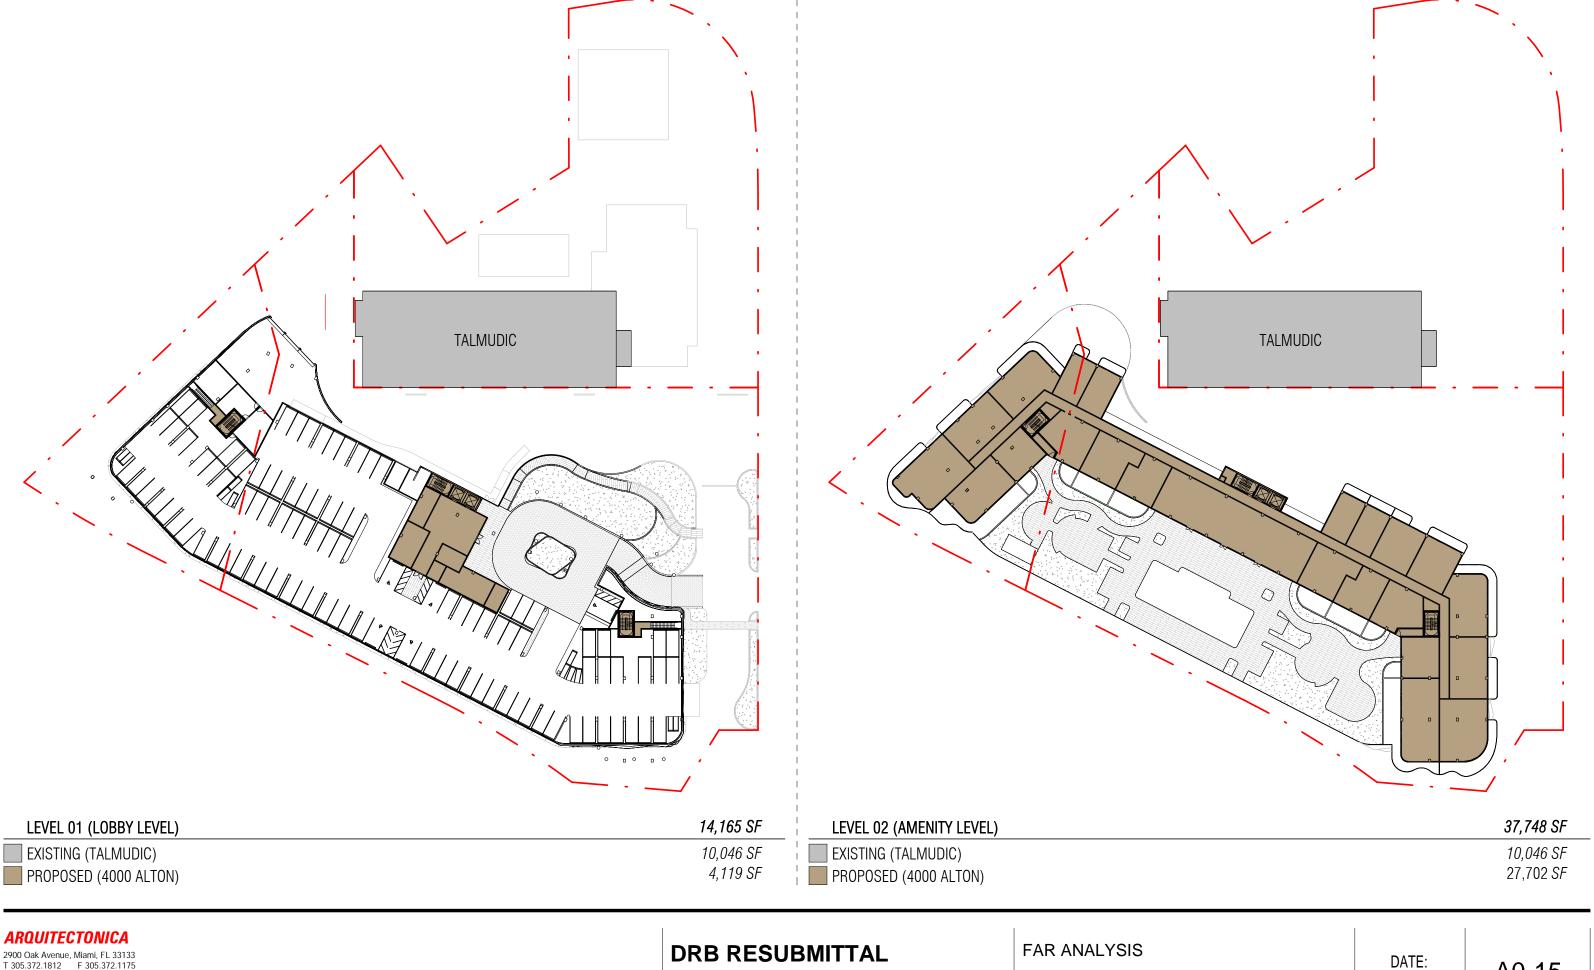

# DRB RESUBMITTAL

3900 ALTON ROAD, MIAMI BEACH, FL 33140

**LOCATION MAP** 

DATE: 09/13/2021

|                    |               | Units     | Amenities | Parking    | FAR        | GSF        |
|--------------------|---------------|-----------|-----------|------------|------------|------------|
| T.O. Roof          | To the second |           |           |            |            | 0 SF       |
| Roof               |               |           |           |            | 0 SF       | 0 SF       |
| Level 08           | R7            | 26        |           | 1          | 27,702 SF  | 27,702 SF  |
| Level 07           | R6            | 26        |           | V 1        | 27,702 SF  | 27,702 SF  |
| Level 06           | R5            | 26        |           |            | 27,702 SF  | 27,702 SF  |
| Level 05           | R4            | 26        |           |            | 27,702 SF  | 27,702 SF  |
| Level 04           | R3            | 26        |           |            | 27,702 SF  | 27,702 SF  |
| Level 03           | R2            | 24        | 415 SF    |            | 27,279 SF  | 27,702 SF  |
| Level 02           | R1            | 22        | 3,380 SF  |            | 27,702 SF  | 27,702 SF  |
| Level 01           |               |           | 3,131 SF  | 113 Spaces | 4,119 SF   | 40,651 SF  |
| <b>Grade Level</b> |               |           |           | 141 Spaces | 795 SF     | 47,775 SF  |
|                    |               | 176 Units |           | 254 Spaces | 198,405 SF | 282,340 SF |