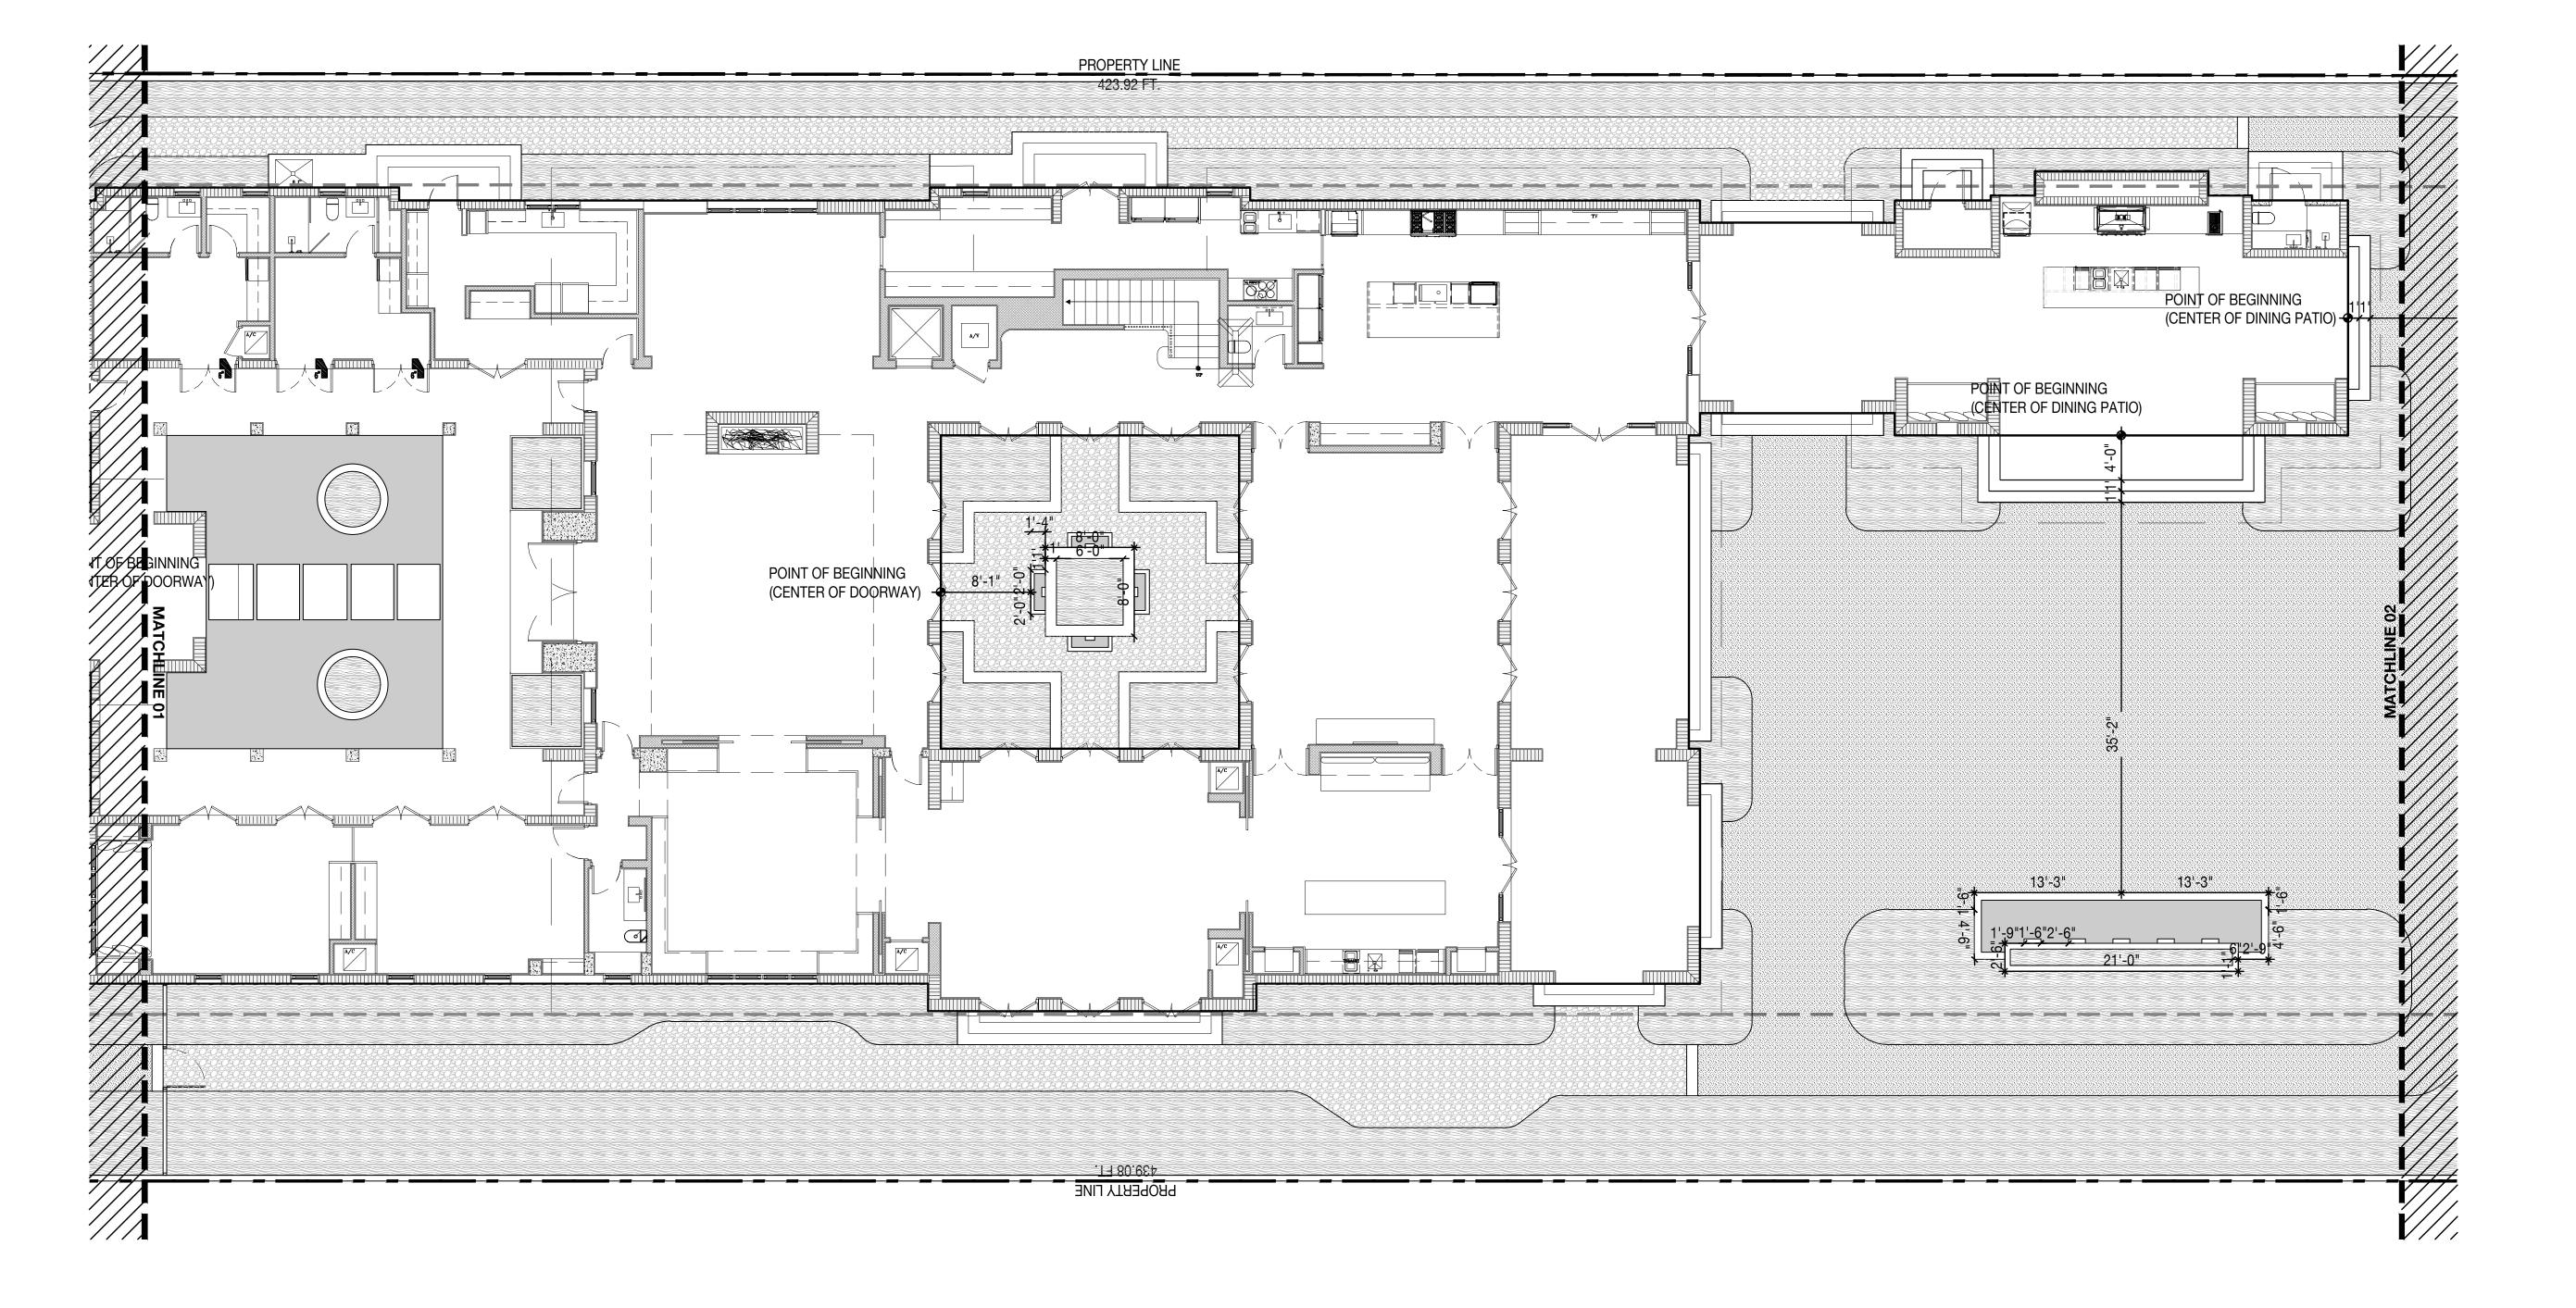

## LAYOUT NOTES

- LAYOUT AND VERIFY DIMENSIONS PRIOR TO CONSTRUCTION. NOTIFY LANDSCAPE ARCHITECT OF ANY DISCREPANCIES. LANDSCAPE ARCHITECT TO REVIEW AND APPROVE ALL LAYOUTS CONTAINED IN THE CONSTRUCTION DOCUMENTS PRIOR TO CONSTRUCTION.
- WRITTEN DIMENSIONS SHALL TAKE PRECEDENCE OVER SCALED DIMENSIONS. DO NOT SCALE DIMENSIONS FROM REDUCED DRAWINGS.
- DIMENSIONS REFERRED TO AS "EQUAL" INDICATE SPACING WHICH IS EQUIDISTANT MEASURED TO THE CENTERLINES.
- MEASUREMENTS ARE TO THE FINISHED FACE OF BUILDINGS, WALLS, OR OTHER FIXED SITE IMPROVEMENTS. DIMENSIONS TO CENTERLINES ARE IDENTIFIED AS SUCH.
- INSTALL INTERSECTING ELEMENTS AT 90-DEGREE ANGLES, UNLESS OTHERWISE INDICATED. MAINTAIN HORIZONTAL ALIGNMENT OF ADJACENT ELEMENTS AS INDICATED
- SPECIAL CONSIDERATION IS GIVEN TO THE DESIGN AND INTENDED RELATIONSHIP BETWEEN ARCHITECTURE, PLANTING AREAS AND PAVING SYSTEMS. PAVEMENT JOINTING, PAVERS, STONE, FINISHES AND GRADES HAVE BEEN STRICTLY COORDINATED IN THE CONTRACT DOCUMENTS. CONSTRUCTION OF THESE SYSTEMS SHALL BE STRICTLY COORDINATED.