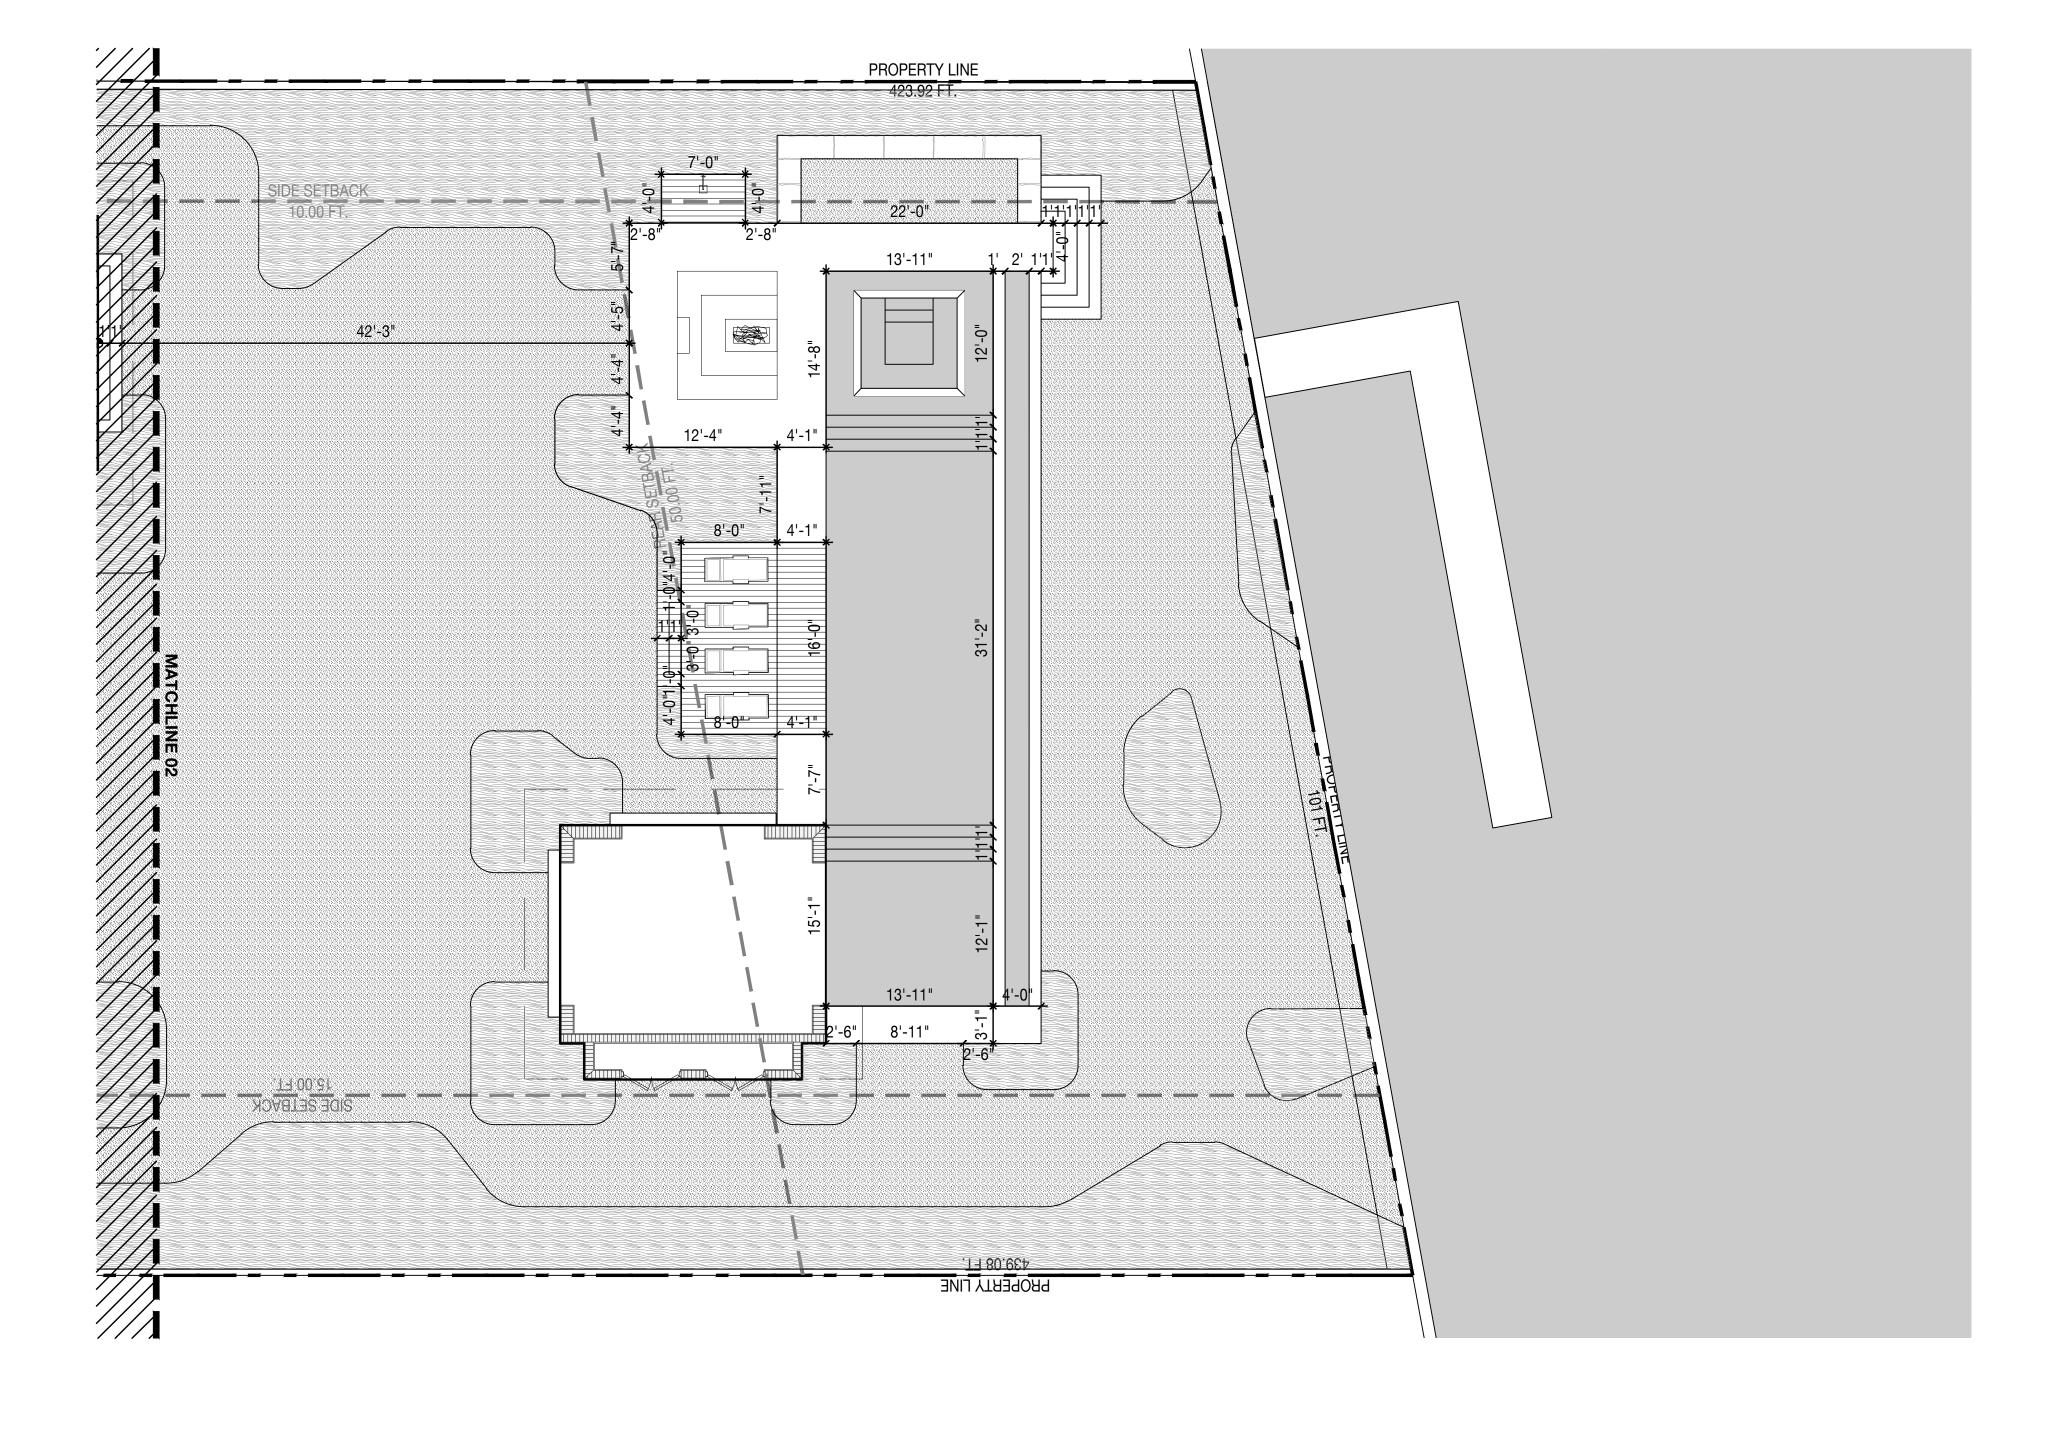

## LAYOUT NOTES

- LAYOUT AND VERIFY DIMENSIONS PRIOR TO CONSTRUCTION. NOTIFY LANDSCAPE ARCHITECT OF ANY DISCREPANCIES. LANDSCAPE ARCHITECT TO REVIEW AND APPROVE ALL LAYOUTS CONTAINED IN THE CONSTRUCTION DOCUMENTS PRIOR TO CONSTRUCTION.
- WRITTEN DIMENSIONS SHALL TAKE PRECEDENCE OVER SCALED DIMENSIONS. DO NOT SCALE DIMENSIONS FROM REDUCED DRAWINGS.
- DIMENSIONS REFERRED TO AS "EQUAL" INDICATE SPACING WHICH IS EQUIDISTANT MEASURED TO THE CENTERLINES.
- MEASUREMENTS ARE TO THE FINISHED FACE OF BUILDINGS, WALLS, OR OTHER FIXED SITE IMPROVEMENTS. DIMENSIONS TO CENTERLINES ARE IDENTIFIED AS SUCH.
- INSTALL INTERSECTING ELEMENTS AT 90-DEGREE ANGLES, UNLESS OTHERWISE INDICATED. MAINTAIN HORIZONTAL ALIGNMENT OF ADJACENT ELEMENTS AS INDICATED
- SPECIAL CONSIDERATION IS GIVEN TO THE DESIGN AND INTENDED RELATIONSHIP BETWEEN ARCHITECTURE, PLANTING AREAS AND PAVING SYSTEMS. PAVEMENT JOINTING, PAVERS, STONE, FINISHES AND GRADES HAVE BEEN STRICTLY COORDINATED IN THE CONTRACT DOCUMENTS. CONSTRUCTION OF THESE SYSTEMS SHALL BE STRICTLY COORDINATED.