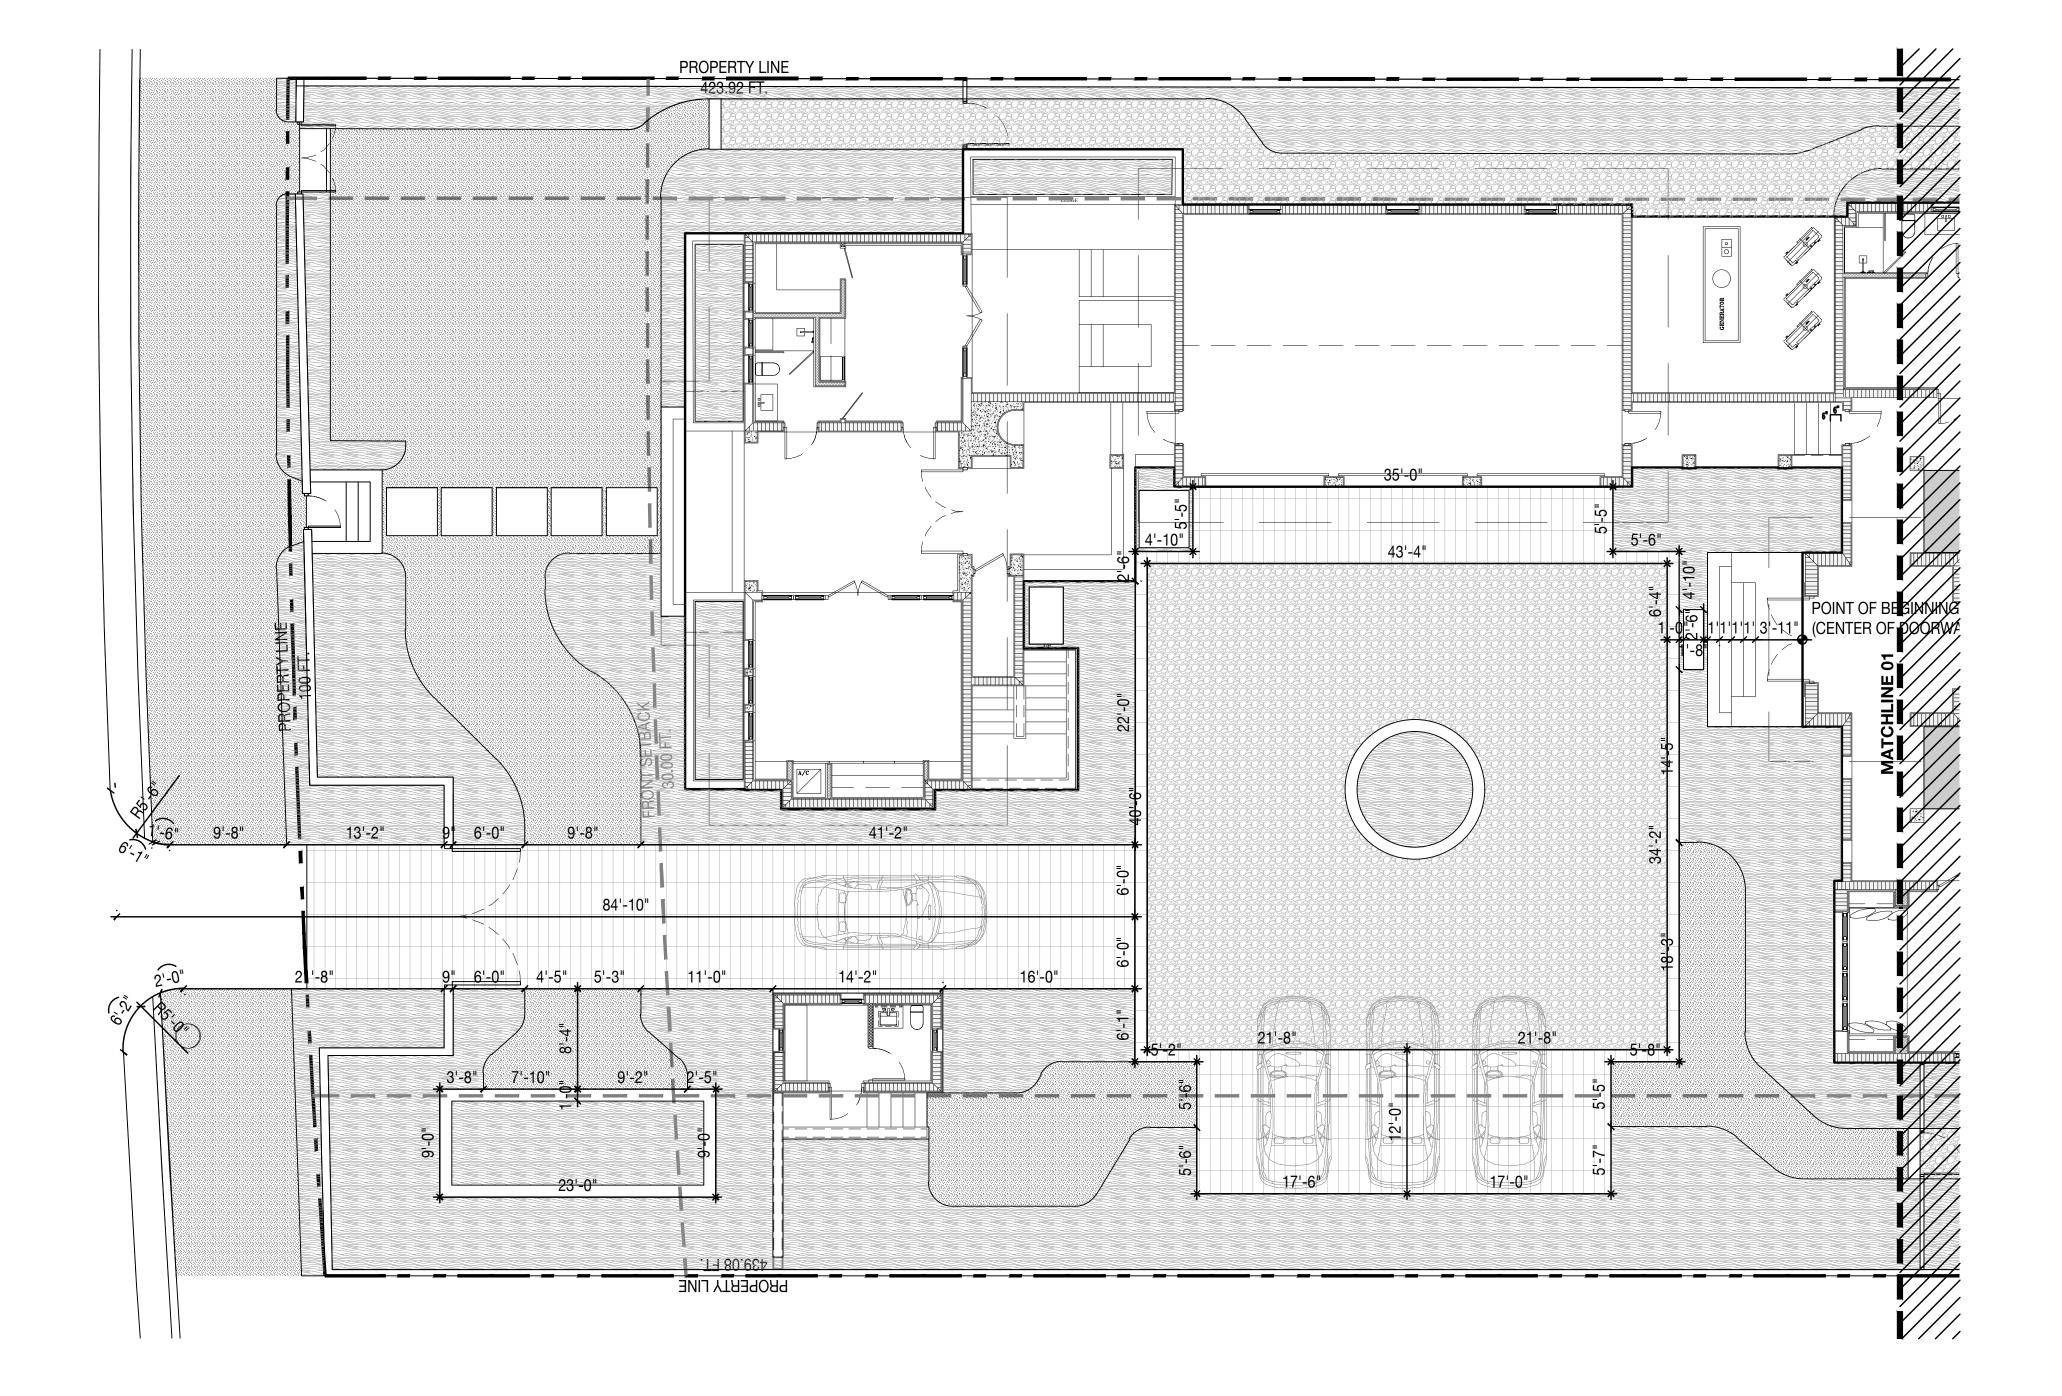

## LAYOUT NOTES

- LAYOUT AND VERIFY DIMENSIONS PRIOR TO CONSTRUCTION. NOTIFY LANDSCAPE ARCHITECT OF ANY DISCREPANCIES. LANDSCAPE ARCHITECT TO REVIEW AND APPROVE ALL LAYOUTS CONTAINED IN THE CONSTRUCTION DOCUMENTS PRIOR TO CONSTRUCTION.
- WRITTEN DIMENSIONS SHALL TAKE PRECEDENCE OVER SCALED DIMENSIONS. DO NOT SCALE DIMENSIONS FROM REDUCED DRAWINGS.
- DIMENSIONS REFERRED TO AS "EQUAL" INDICATE SPACING WHICH IS EQUIDISTANT MEASURED TO THE CENTERLINES.
- MEASUREMENTS ARE TO THE FINISHED FACE OF BUILDINGS, WALLS, OR OTHER FIXED SITE IMPROVEMENTS. DIMENSIONS TO CENTERLINES ARE IDENTIFIED AS SUCH.
- INSTALL INTERSECTING ELEMENTS AT 90-DEGREE ANGLES, UNLESS OTHERWISE INDICATED. MAINTAIN HORIZONTAL ALIGNMENT OF ADJACENT ELEMENTS AS INDICATED
- SPECIAL CONSIDERATION IS GIVEN TO THE DESIGN AND INTENDED RELATIONSHIP BETWEEN ARCHITECTURE, PLANTING AREAS AND PAVING SYSTEMS. PAVEMENT JOINTING, PAVERS, STONE, FINISHES AND GRADES HAVE BEEN STRICTLY COORDINATED IN THE CONTRACT DOCUMENTS. CONSTRUCTION OF THESE SYSTEMS SHALL BE STRICTLY COORDINATED.