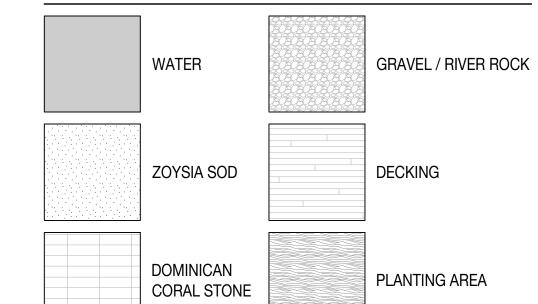

ROVIDED AS SPECIFIED IN THE CONTRACT DOCUMENTS. CONTROL JOINT MATERIALS, METHODS AND RECOMMENDATIONS ON ADDITIONAL CONTROL JOINTS TO MINIMIZE CRACKING SHALL BE SUBMITTED TO THE LANDSCAPE ARCHITECT FOR REVIEW AND APPROVAL.
- 7. ALL STEPS SHALL HAVE TWELVE (12) INCH TREADS AND SIX (6) INCH RISERS, UNLESS OTHERWISE SPECIFIED.
- 8. HOLD TOP OF WALLS AND FENCES LEVEL, UNLESS OTHERWISE SPECIFIED.
- 9. CONTRACTOR SHALL NOT INSTALL WORK LOCATED ON TOP OF ARCHITECTURAL STRUCTURES WITHOUT FIRST REVIEWING ARCHITECTURAL DRAWINGS.
- 10. SAMPLES OF SPECIFIED MATERIALS SHALL BE SUBMITTED TO THE LANDSCAPE ARCHITECT FOR REVIEW AND APPROVAL PRIOR TO ORDERING FOR JOB.





CORAL STONE



SEAL (S TYLER NIELSEN - LA6667067)





1300





## MATERIALS LEGEND



CORAL STONE









## THE BUERSTEDDE GARDEN







SEAL (S TYLER NIELSEN - LA6667067)