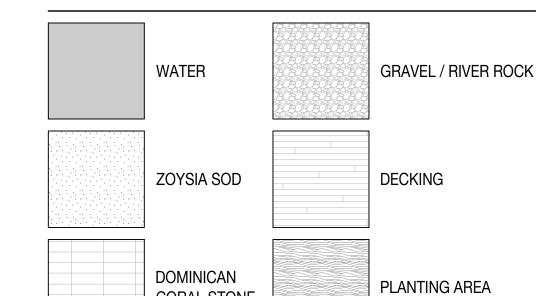

HIS INFORMATION SHALL BE SUBMITTED TO THE LANDSCAPE ARCHITECT FOR REVIEW AND APPROVAL PRIOR TO INSTALLATION.
- 6. CONTROL JOINTS SHALL BE PROVIDED AS SPECIFIED IN THE CONTRACT DOCUMENTS. CONTROL JOINT MATERIALS, METHODS AND RECOMMENDATIONS ON ADDITIONAL CONTROL JOINTS TO MINIMIZE CRACKING SHALL BE SUBMITTED TO THE LANDSCAPE ARCHITECT FOR REVIEW AND APPROVAL.
- 7. ALL STEPS SHALL HAVE TWELVE (12) INCH TREADS AND SIX (6) INCH RISERS, UNLESS OTHERWISE SPECIFIED.
- 8. HOLD TOP OF WALLS AND FENCES LEVEL, UNLESS OTHERWISE SPECIFIED.
- 9. CONTRACTOR SHALL NOT INSTALL WORK LOCATED ON TOP OF ARCHITECTURAL STRUCTURES WITHOUT FIRST REVIEWING ARCHITECTURAL DRAWINGS.
- 10. SAMPLES OF SPECIFIED MATERIALS SHALL BE SUBMITTED TO THE LANDSCAPE ARCHITECT FOR REVIEW AND APPROVAL PRIOR TO ORDERING FOR JOB.





CORAL STONE



SEAL (S TYLER NIELSEN - LA6667067)





1300





## MATERIALS LEGEND



CORAL STONE









## THE BUERSTEDDE GARDEN







SEAL (S TYLER NIELSEN - LA6667067)