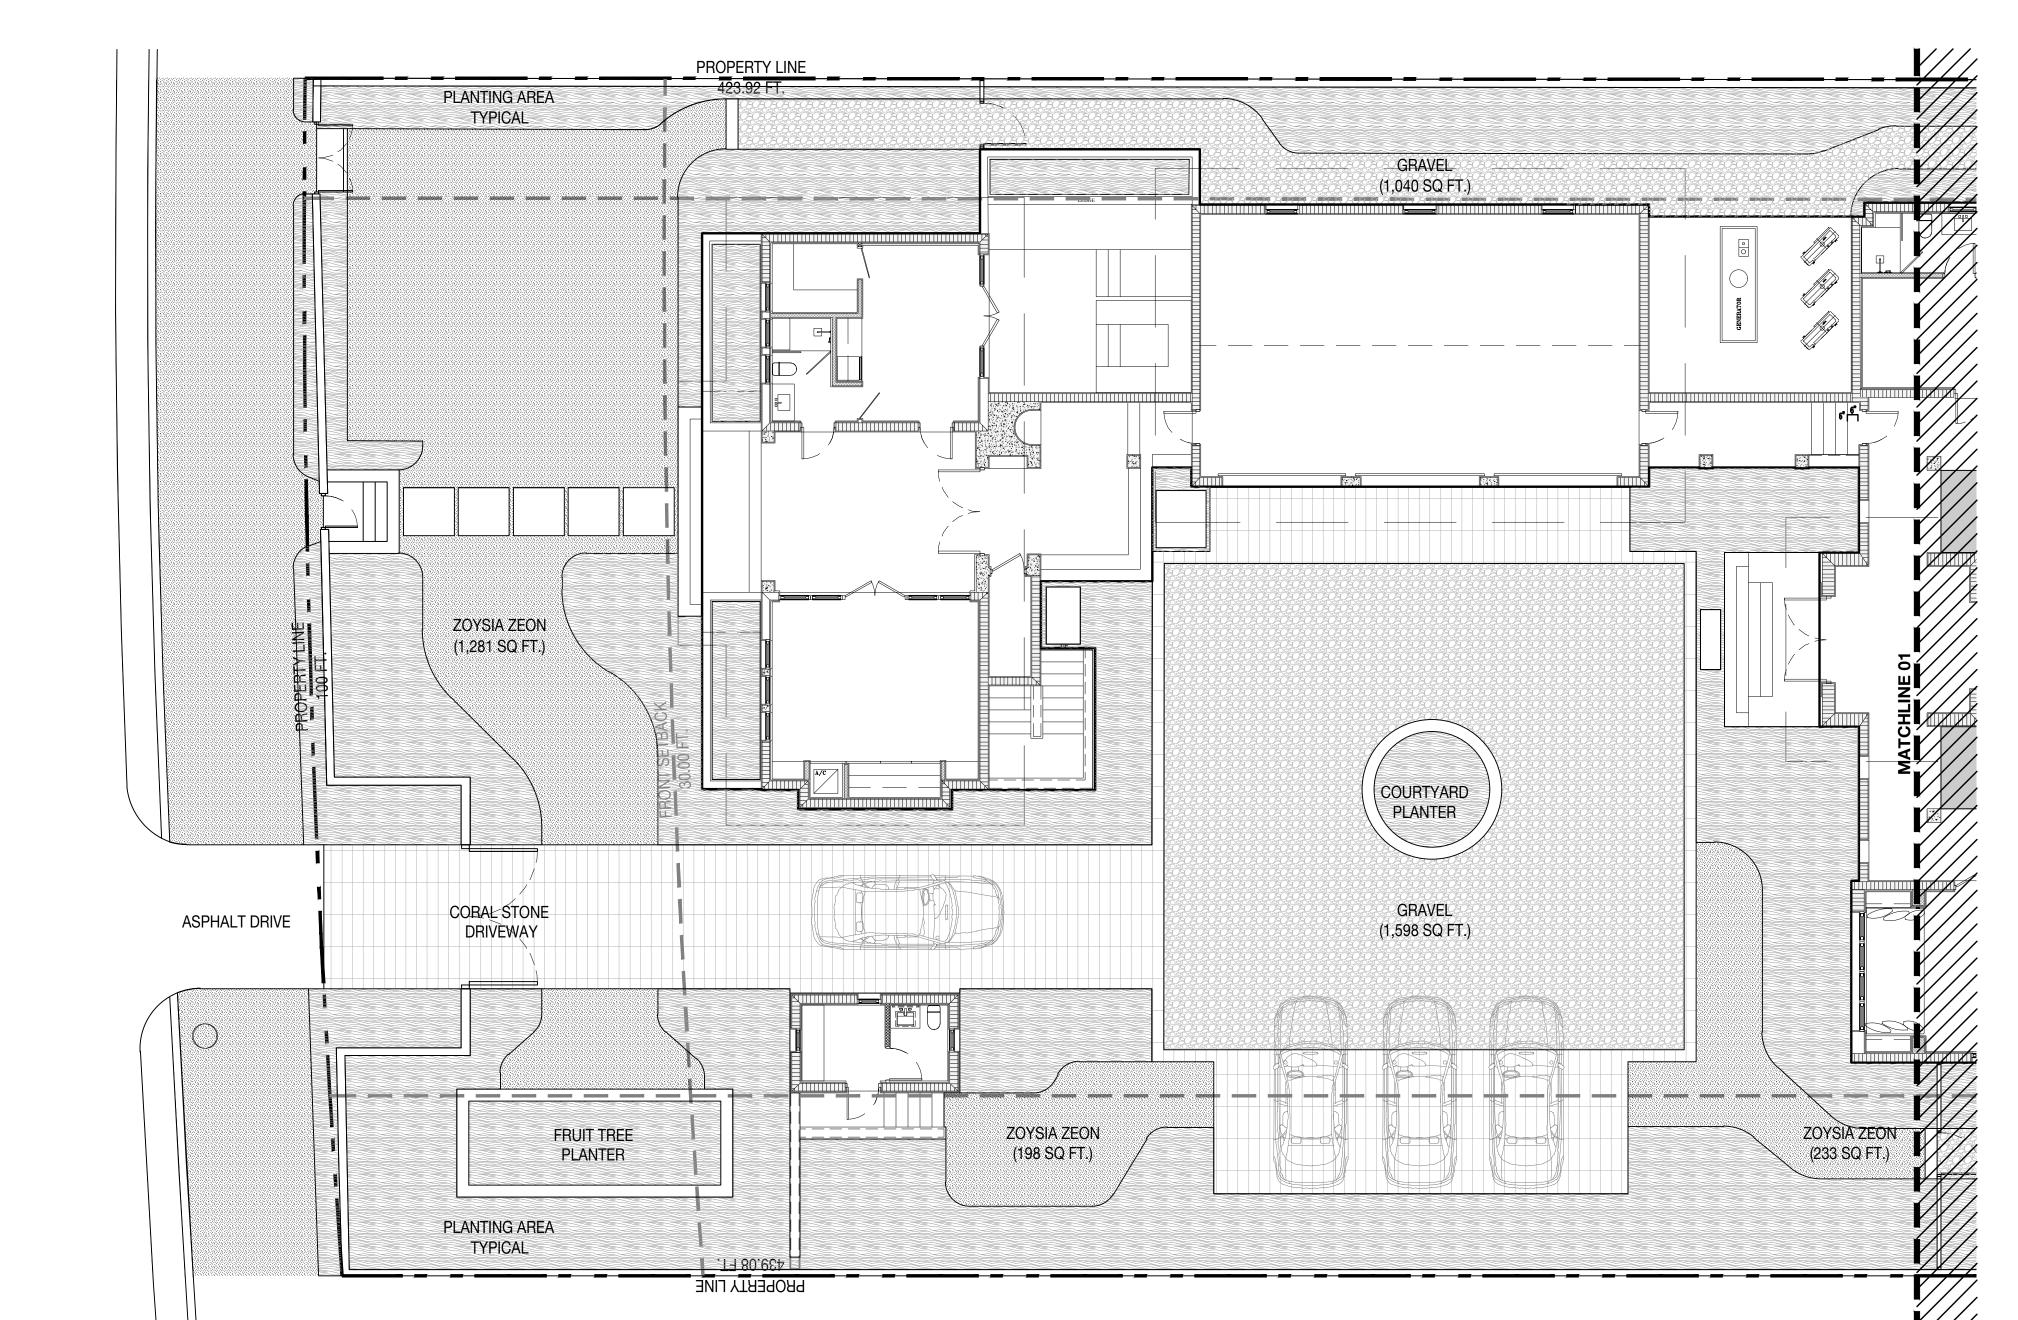

CORAL STONE

SEAL (S TYLER NIELSEN - LA6667067)

1300

## MATERIALS LEGEND

CORAL STONE