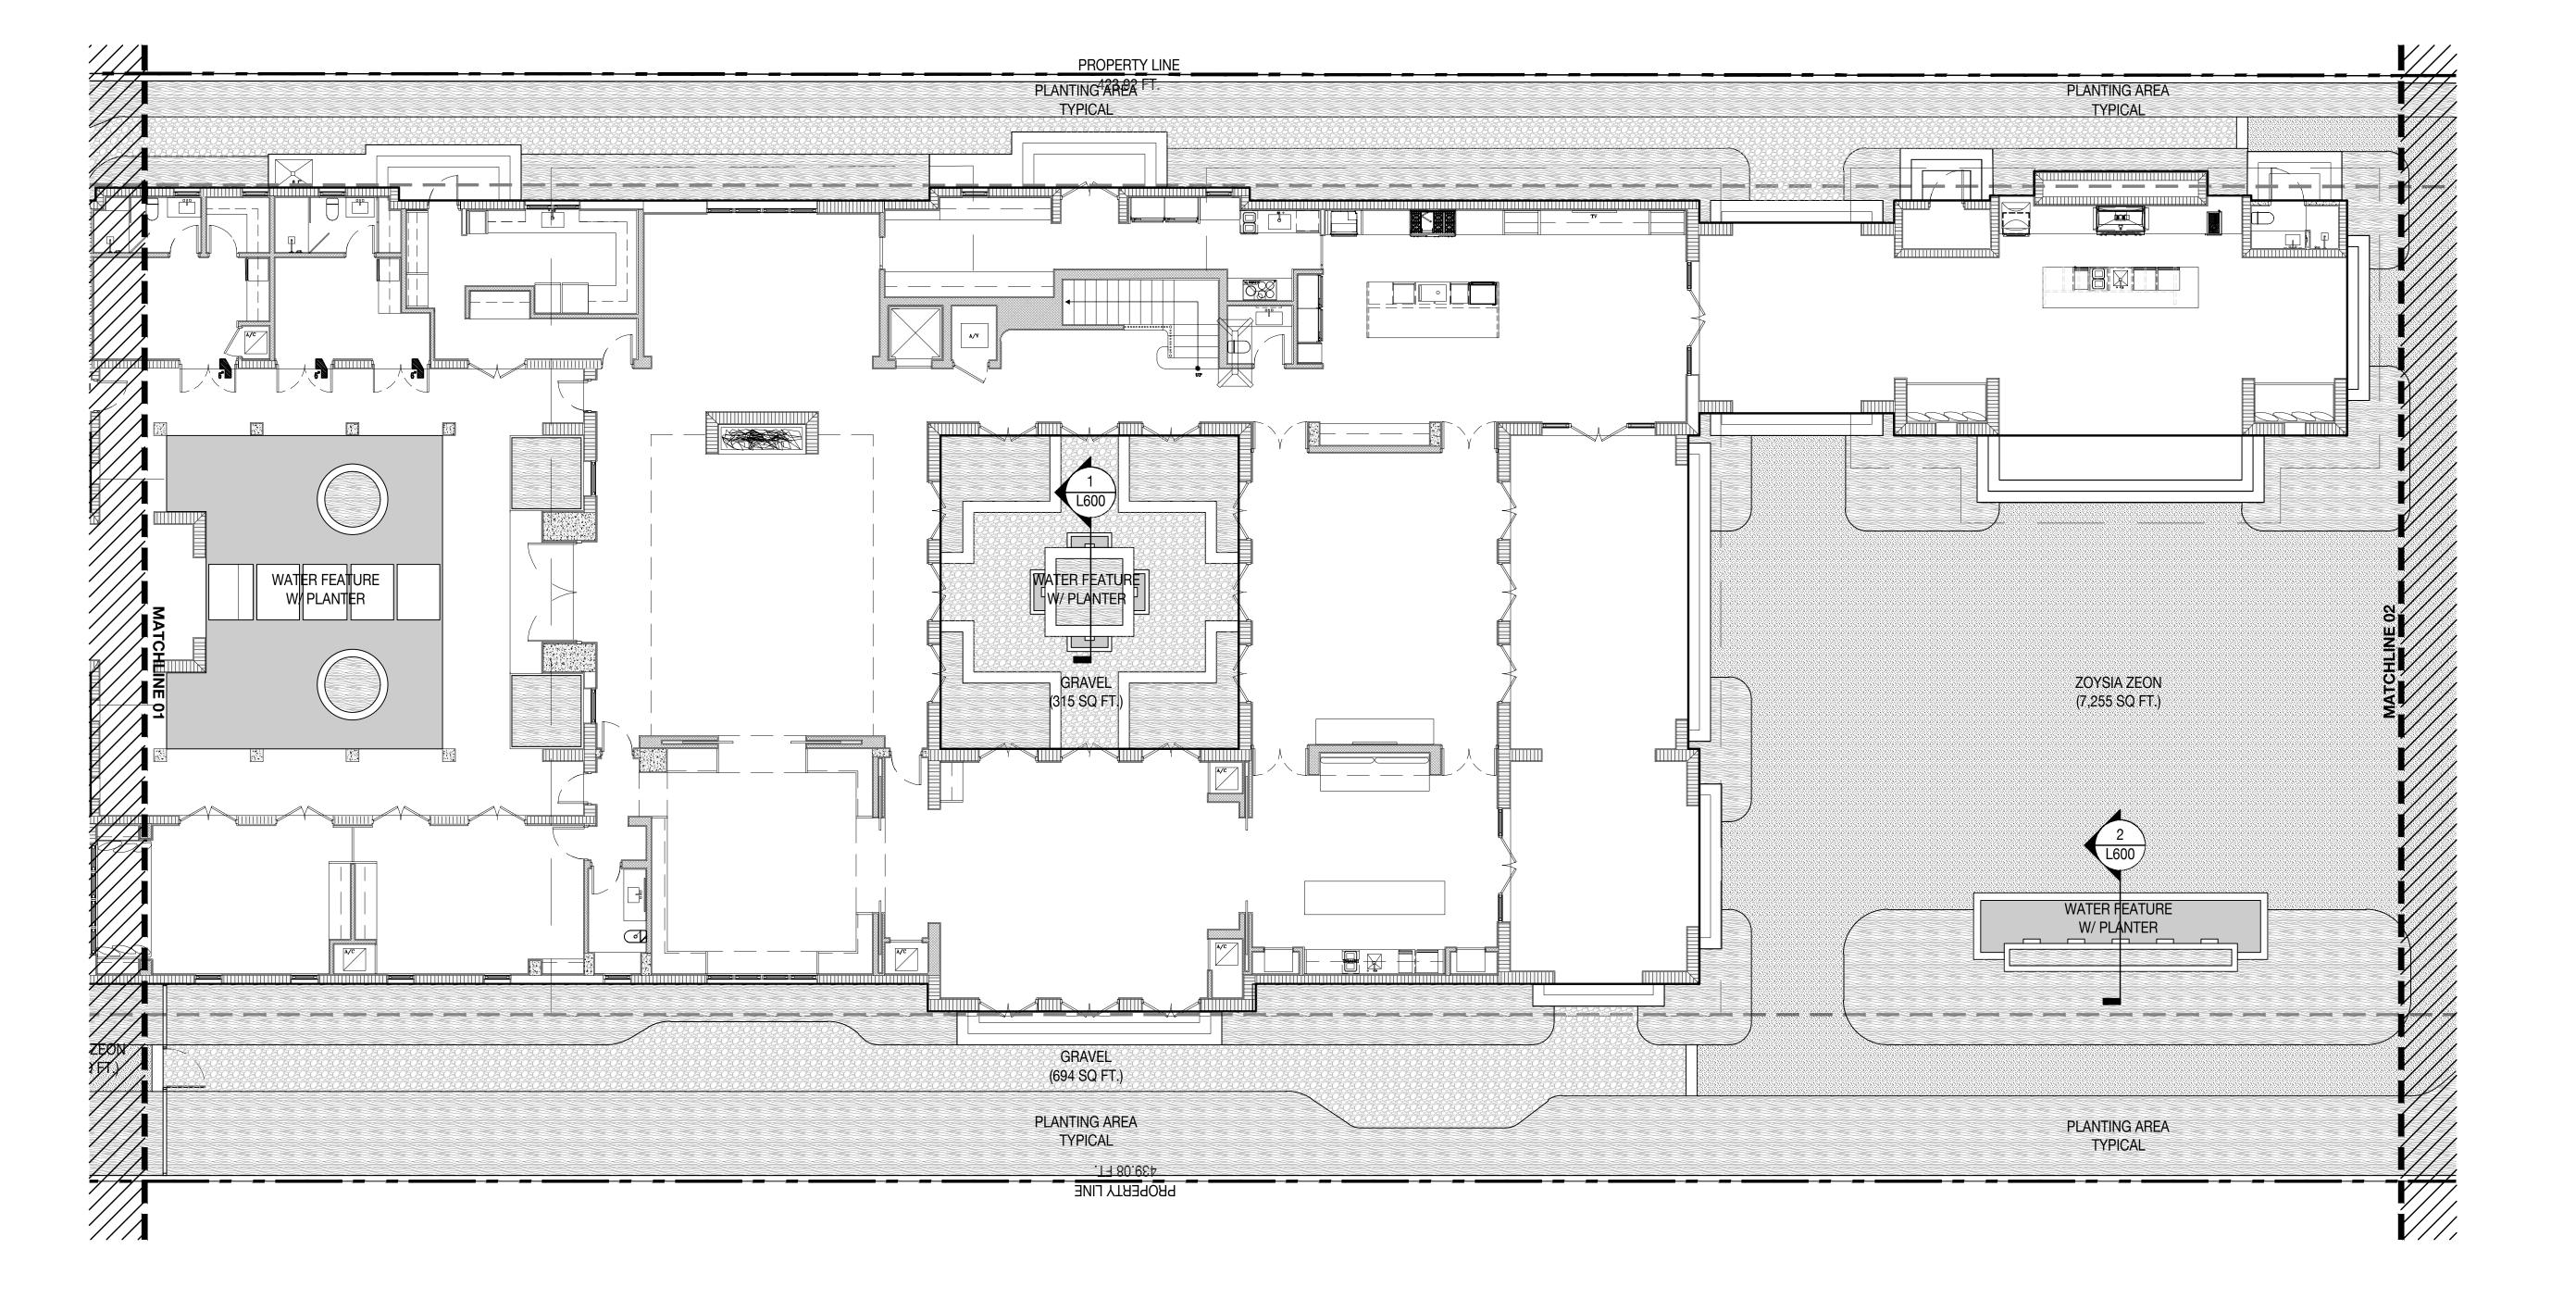

CORAL STONE

SEAL (S TYLER NIELSEN - LA6667067)

1300

## MATERIALS LEGEND

CORAL STONE