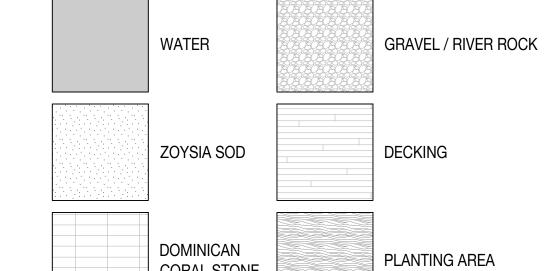

IOR TO INSTALLATION.
- 6. CONTROL JOINTS SHALL BE PROVIDED AS SPECIFIED IN THE CONTRACT DOCUMENTS. CONTROL JOINT MATERIALS, METHODS AND RECOMMENDATIONS ON ADDITIONAL CONTROL JOINTS TO MINIMIZE CRACKING SHALL BE SUBMITTED TO THE LANDSCAPE ARCHITECT FOR REVIEW AND APPROVAL.
- 7. ALL STEPS SHALL HAVE TWELVE (12) INCH TREADS AND SIX (6) INCH RISERS, UNLESS OTHERWISE SPECIFIED.
- 8. HOLD TOP OF WALLS AND FENCES LEVEL, UNLESS OTHERWISE SPECIFIED.
- 9. CONTRACTOR SHALL NOT INSTALL WORK LOCATED ON TOP OF ARCHITECTURAL STRUCTURES WITHOUT FIRST REVIEWING ARCHITECTURAL DRAWINGS.
- 10. SAMPLES OF SPECIFIED MATERIALS SHALL BE SUBMITTED TO THE LANDSCAPE ARCHITECT FOR REVIEW AND APPROVAL PRIOR TO ORDERING FOR JOB.





CORAL STONE



SEAL (S TYLER NIELSEN - LA6667067)





1300





## MATERIALS LEGEND



CORAL STONE









## THE BUERSTEDDE GARDEN







SEAL (S TYLER NIELSEN - LA6667067)