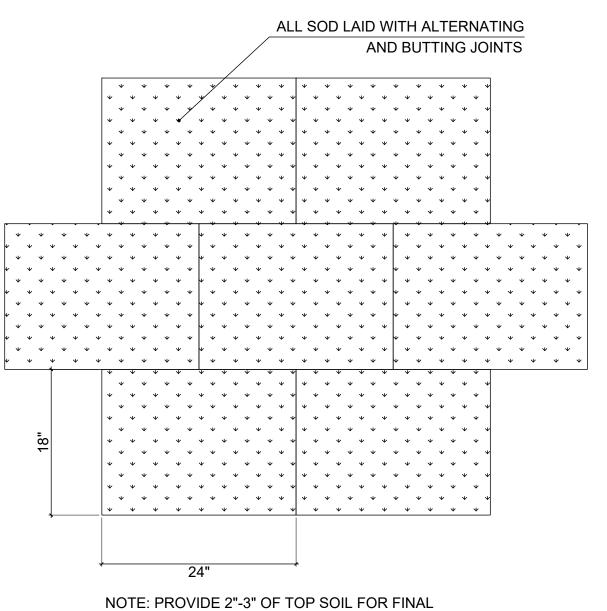

E POSITION WHICH WILL MOST EFFECTIVELY SERVE THE PURPOSE OF RETAINING WATER AT THE BASE OF THE PLANT.

1. CONTRACTOR SHALL ASSURE PERCOLATION

PRE ASSEMBLED PALM SAVER COLLAR BY STAKING SYSTEM PLAN VIEW OF STAKING (OR APPROVED EQUAL) 2"x4' PAINT BLACK 3 EACH 2'x4" STAKE (TYP.) TOP OF STAKE PAINT BLACK MUST BE MINIMUM OF 3" BELOW FINISHED GRADE FINISH GRADE

2X ROOTBALL

NOTES:

PLANT.

1. CONTRACTOR SHALL ASSURE PERCOLATION OF ALL PLANTING PITS

PRIOR TO INSTALLATION. 2. SOIL BERMS ARE TO BE CONSTRUCTED AT RIGHT ANGLES TO THE TREE OR SHRUB OR IN THE POSITION WHICH WILL MOST EFFECTIVELY SERVE THE PURPOSE OF RETAINING WATER AT THE BASE OF THE

PALM STAKING DETAIL



CONTRACTOR SHALL ASSURE PERCOLATION OF ALL PLANTING PITS/ BEDS PRIOR TO INSTALLATION



SHRUB AND GROUNDCOVER PLANTING DETAIL



GRADING PRIOR TO LAY DOWN SOD

PALM PLANTING DETAIL

SOD PLANTING DETAIL

PRICE RESIDENCE MIAMI BEACH, FL

SITE ADDRESS:

1649 W 22ND STREET MIAMI BEACH, FL 33140

LANDSCAPE ARCHITECT:

CLAD 8020 NE 4TH AVE, STUDIO 113 MIAMI, FL 33138 (786) 536-6076 INFO@CLADLANDSCAPE.COM

Digitally signed Carolina by Carolina Monteiro Date: 2021.09.03 09:47:05 -04'00'

CAROLINA MONTEIRO DA SILVA REGISTERED LANDSCAPE ARCHITECT LA6667311

DRAWING TITLE:

**DETAILS** 

PLANTING

© 2021 CLAD, LLC

**REVISIONS:** 

ISSUE

DRB 1ST SUBMITTAL

FINAL DRB SUBMITTAL 09/03/21

DATE

08/16/21

SCALE:

PROJ. N°: 2114 SHEET N°:

L-5.3

### LANDSCAPE NOTES DETERMINED BY THE OWNER OR LANDSCAPE ARCHITECT, AT LEAST FOURTEEN (14) WORKING DAYS PRIOR TO ITS INTENDED DELIVERY TO THE SITE. UPON APPROVAL OF SUBMITTALS, DELIVERY