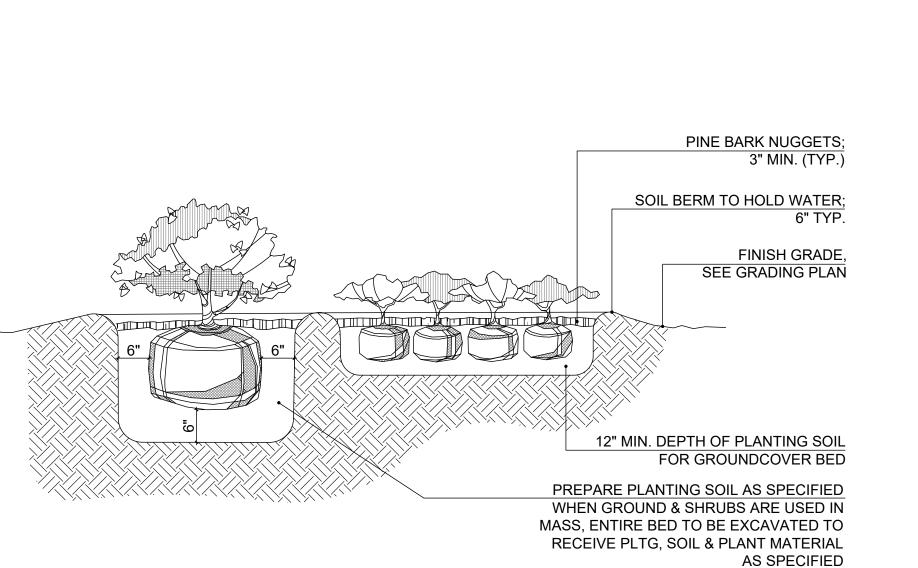

OF ALL PLANTING PITS PRIOR TO INSTALLATION. 2. SOIL BERMS ARE TO BE CONSTRUCTED AT RIGHT ANGLES TO THE TREE OR SHRUB OR IN THE POSITION WHICH WILL MOST EFFECTIVELY SERVE THE PURPOSE OF RETAINING WATER AT THE BASE OF THE PLANT.

1. CONTRACTOR SHALL ASSURE PERCOLATION

PRE ASSEMBLED PALM SAVER COLLAR BY STAKING SYSTEM PLAN VIEW OF STAKING (OR APPROVED EQUAL) 2"x4' PAINT BLACK 3 EACH 2'x4" STAKE (TYP.) TOP OF STAKE PAINT BLACK MUST BE MINIMUM OF 3" BELOW FINISHED GRADE FINISH GRADE

2X ROOTBALL

NOTES:

PLANT.

1. CONTRACTOR SHALL ASSURE PERCOLATION OF ALL PLANTING PITS

PRIOR TO INSTALLATION. 2. SOIL BERMS ARE TO BE CONSTRUCTED AT RIGHT ANGLES TO THE TREE OR SHRUB OR IN THE POSITION WHICH WILL MOST EFFECTIVELY SERVE THE PURPOSE OF RETAINING WATER AT THE BASE OF THE

PALM STAKING DETAIL



CONTRACTOR SHALL ASSURE PERCOLATION OF ALL PLANTING PITS/ BEDS PRIOR TO INSTALLATION



SHRUB AND GROUNDCOVER PLANTING DETAIL



GRADING PRIOR TO LAY DOWN SOD

PALM PLANTING DETAIL

SOD PLANTING DETAIL

PRICE RESIDENCE MIAMI BEACH, FL

SITE ADDRESS:

1649 W 22ND STREET MIAMI BEACH, FL 33140

LANDSCAPE ARCHITECT:

CLAD 8020 NE 4TH AVE, STUDIO 113 MIAMI, FL 33138 (786) 536-6076 INFO@CLADLANDSCAPE.COM

Digitally signed Carolina by Carolina Monteiro Date: 2021.09.03 09:47:05 -04'00'

CAROLINA MONTEIRO DA SILVA REGISTERED LANDSCAPE ARCHITECT LA6667311

DRAWING TITLE:

**DETAILS** 

PLANTING

© 2021 CLAD, LLC

**REVISIONS:** 

ISSUE

DRB 1ST SUBMITTAL

FINAL DRB SUBMITTAL 09/03/21

DATE

08/16/21

SCALE:

PROJ. N°: 2114 SHEET N°:

L-5.3

### LANDSCAPE NOTES DETERMINED BY THE OWNER OR LANDSCAPE