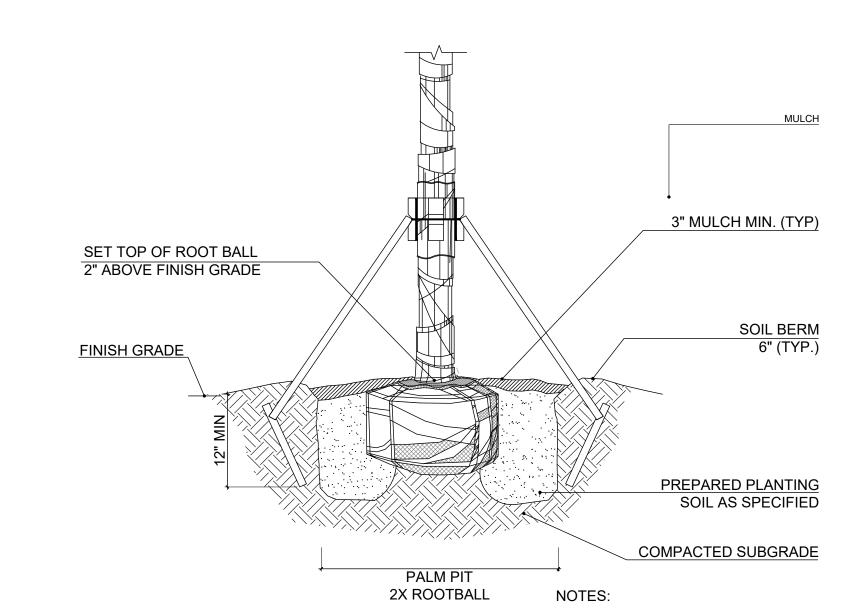

S DIVERSITY**

Required number of tree species (16-20 Required): 5 Provided proposed tree species: 6



PRICE RESIDENCE MIAMI BEACH, FL

SITE ADDRESS:

1649 W 22ND STREET MIAMI BEACH, FL 33140

LANDSCAPE ARCHITECT:

CLAD 8020 NE 4TH AVE, STUDIO 113 MIAMI, FL 33138 (786) 536-6076 INFO@CLADLANDSCAPE.COM

Carolina
Digitally signed by Carolina
Monteiro Monteiro Date: 2021.09.03 09:46:51 -04'00'

> CAROLINA MONTEIRO DA SILVA REGISTERED LANDSCAPE ARCHITECT LA6667311

DRAWING TITLE:

PLANTING SCHEDULE, LEGEND AND OPEN SPACE DIAGRAM

REVISIONS:

ISSUE

08/16/21 DRB 1ST SUBMITTAL

FINAL DRB SUBMITTAL 09/03/21

DATE

PROJ. N°: 2114 SHEET N°: L-5.2

SCALE:



CONTRACTOR SHALL ASSURE PERCOLATION OF ALL PLANTING PITS PRIOR TO INSTALLATION

SPECIMEN TREE PLANTING DETAIL



SPECIMEN TREE STAKING DETAIL



OF ALL PLANTING PITS PRIOR TO INSTALLATION. 2. SOIL BERMS ARE TO BE CONSTRUCTED AT RIGHT ANGLES TO THE TREE OR SHRUB OR IN THE POSITION WHICH WILL MOST EFFECTIVELY SERVE THE PURPOSE OF RETAINING WATER AT THE BASE OF THE PLANT.

1. CONTRACTOR SHALL ASSURE PERCOLATION

PRE ASSEMBLED PALM SAVER COLLAR BY STAKING SYSTEM PLAN VIEW OF STAKING (OR APPROVED EQUAL) 2"x4' PAINT BLACK 3 EACH 2'x4" STAKE (TYP.) TOP OF STAKE PAINT BLACK MUST BE MINIMUM OF 3" BELOW FINISHED GRADE FINISH GRADE

2X ROOTBALL

NOTES:

PLANT.

1. CONTRACTOR SHALL ASSURE PERCOLATION OF ALL PLANTING PITS

PRIOR TO INSTALLATION. 2. SOIL BERMS ARE TO BE CONSTRUCTED AT RIGHT ANGLES TO THE TREE OR SHRUB OR IN THE POSITION WHICH WILL MOST EFFECTIVELY SERVE THE PURPOSE OF RETAINING WATER AT THE BASE OF THE

PALM STAKING DETAIL