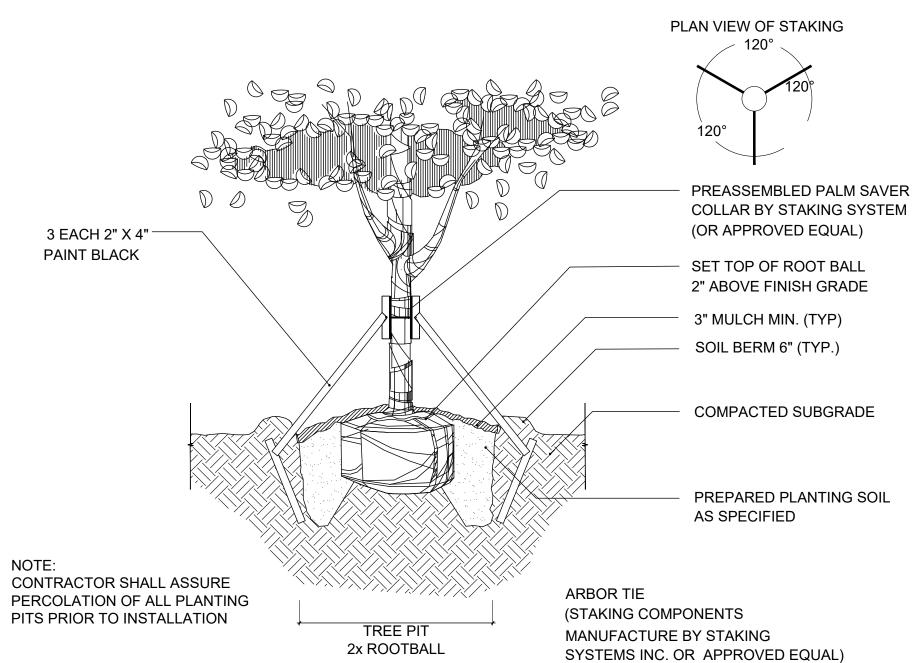

es provided x 50%=

### **SPECIES DIVERSITY**

Required number of tree species (16-20 Required): 5 Provided proposed tree species: 6



PRICE RESIDENCE MIAMI BEACH, FL

SITE ADDRESS:

1649 W 22ND STREET MIAMI BEACH, FL 33140

LANDSCAPE ARCHITECT:

CLAD 8020 NE 4TH AVE, STUDIO 113 MIAMI, FL 33138 (786) 536-6076 INFO@CLADLANDSCAPE.COM

Carolina
Digitally signed by Carolina
Monteiro Monteiro Date: 2021.09.03 09:46:51 -04'00'

> CAROLINA MONTEIRO DA SILVA REGISTERED LANDSCAPE ARCHITECT LA6667311

DRAWING TITLE:

PLANTING SCHEDULE, LEGEND AND OPEN SPACE DIAGRAM

REVISIONS:

ISSUE

08/16/21 DRB 1ST SUBMITTAL

FINAL DRB SUBMITTAL 09/03/21

DATE

PROJ. N°: 2114 SHEET N°: L-5.2

SCALE:



CONTRACTOR SHALL ASSURE PERCOLATION OF ALL PLANTING PITS PRIOR TO INSTALLATION

SPECIMEN TREE PLANTING DETAIL



SPECIMEN TREE STAKING DETAIL



OF ALL PLANTING PITS PRIOR TO INSTALLATION. 2. SOIL BERMS ARE TO BE CONSTRUCTED AT RIGHT ANGLES TO THE TREE OR SHRUB OR IN THE POSITION WHICH WILL MOST EFFECTIVELY SERVE THE PURPOSE OF RETAINING WATER AT THE BASE OF THE PLANT.

1. CONTRACTOR SHALL ASSURE PERCOLATION

PRE ASSEMBLED PALM SAVER COLLAR BY STAKING SYSTEM PLAN VIEW OF STAKING (OR APPROVED EQUAL) 2"x4' PAINT BLACK 3 EACH 2'x4" STAKE (TYP.) TOP OF STAKE PAINT BLACK MUST BE MINIMUM OF 3" BELOW FINISHED GRADE FINISH GRADE

2X ROOTBALL

NOTES:

PLANT.

1. CONTRACTOR SHALL ASSURE PERCOLATION OF ALL PLANTING PITS

PRIOR TO INSTALLATION. 2. SOIL BERMS ARE TO BE CONSTRUCTED AT RIGHT ANGLES TO THE TREE OR SHRUB OR IN THE POSITION WHICH WILL MOST EFFECTIVELY SERVE THE PURPOSE OF RETAINING WATER AT THE BASE