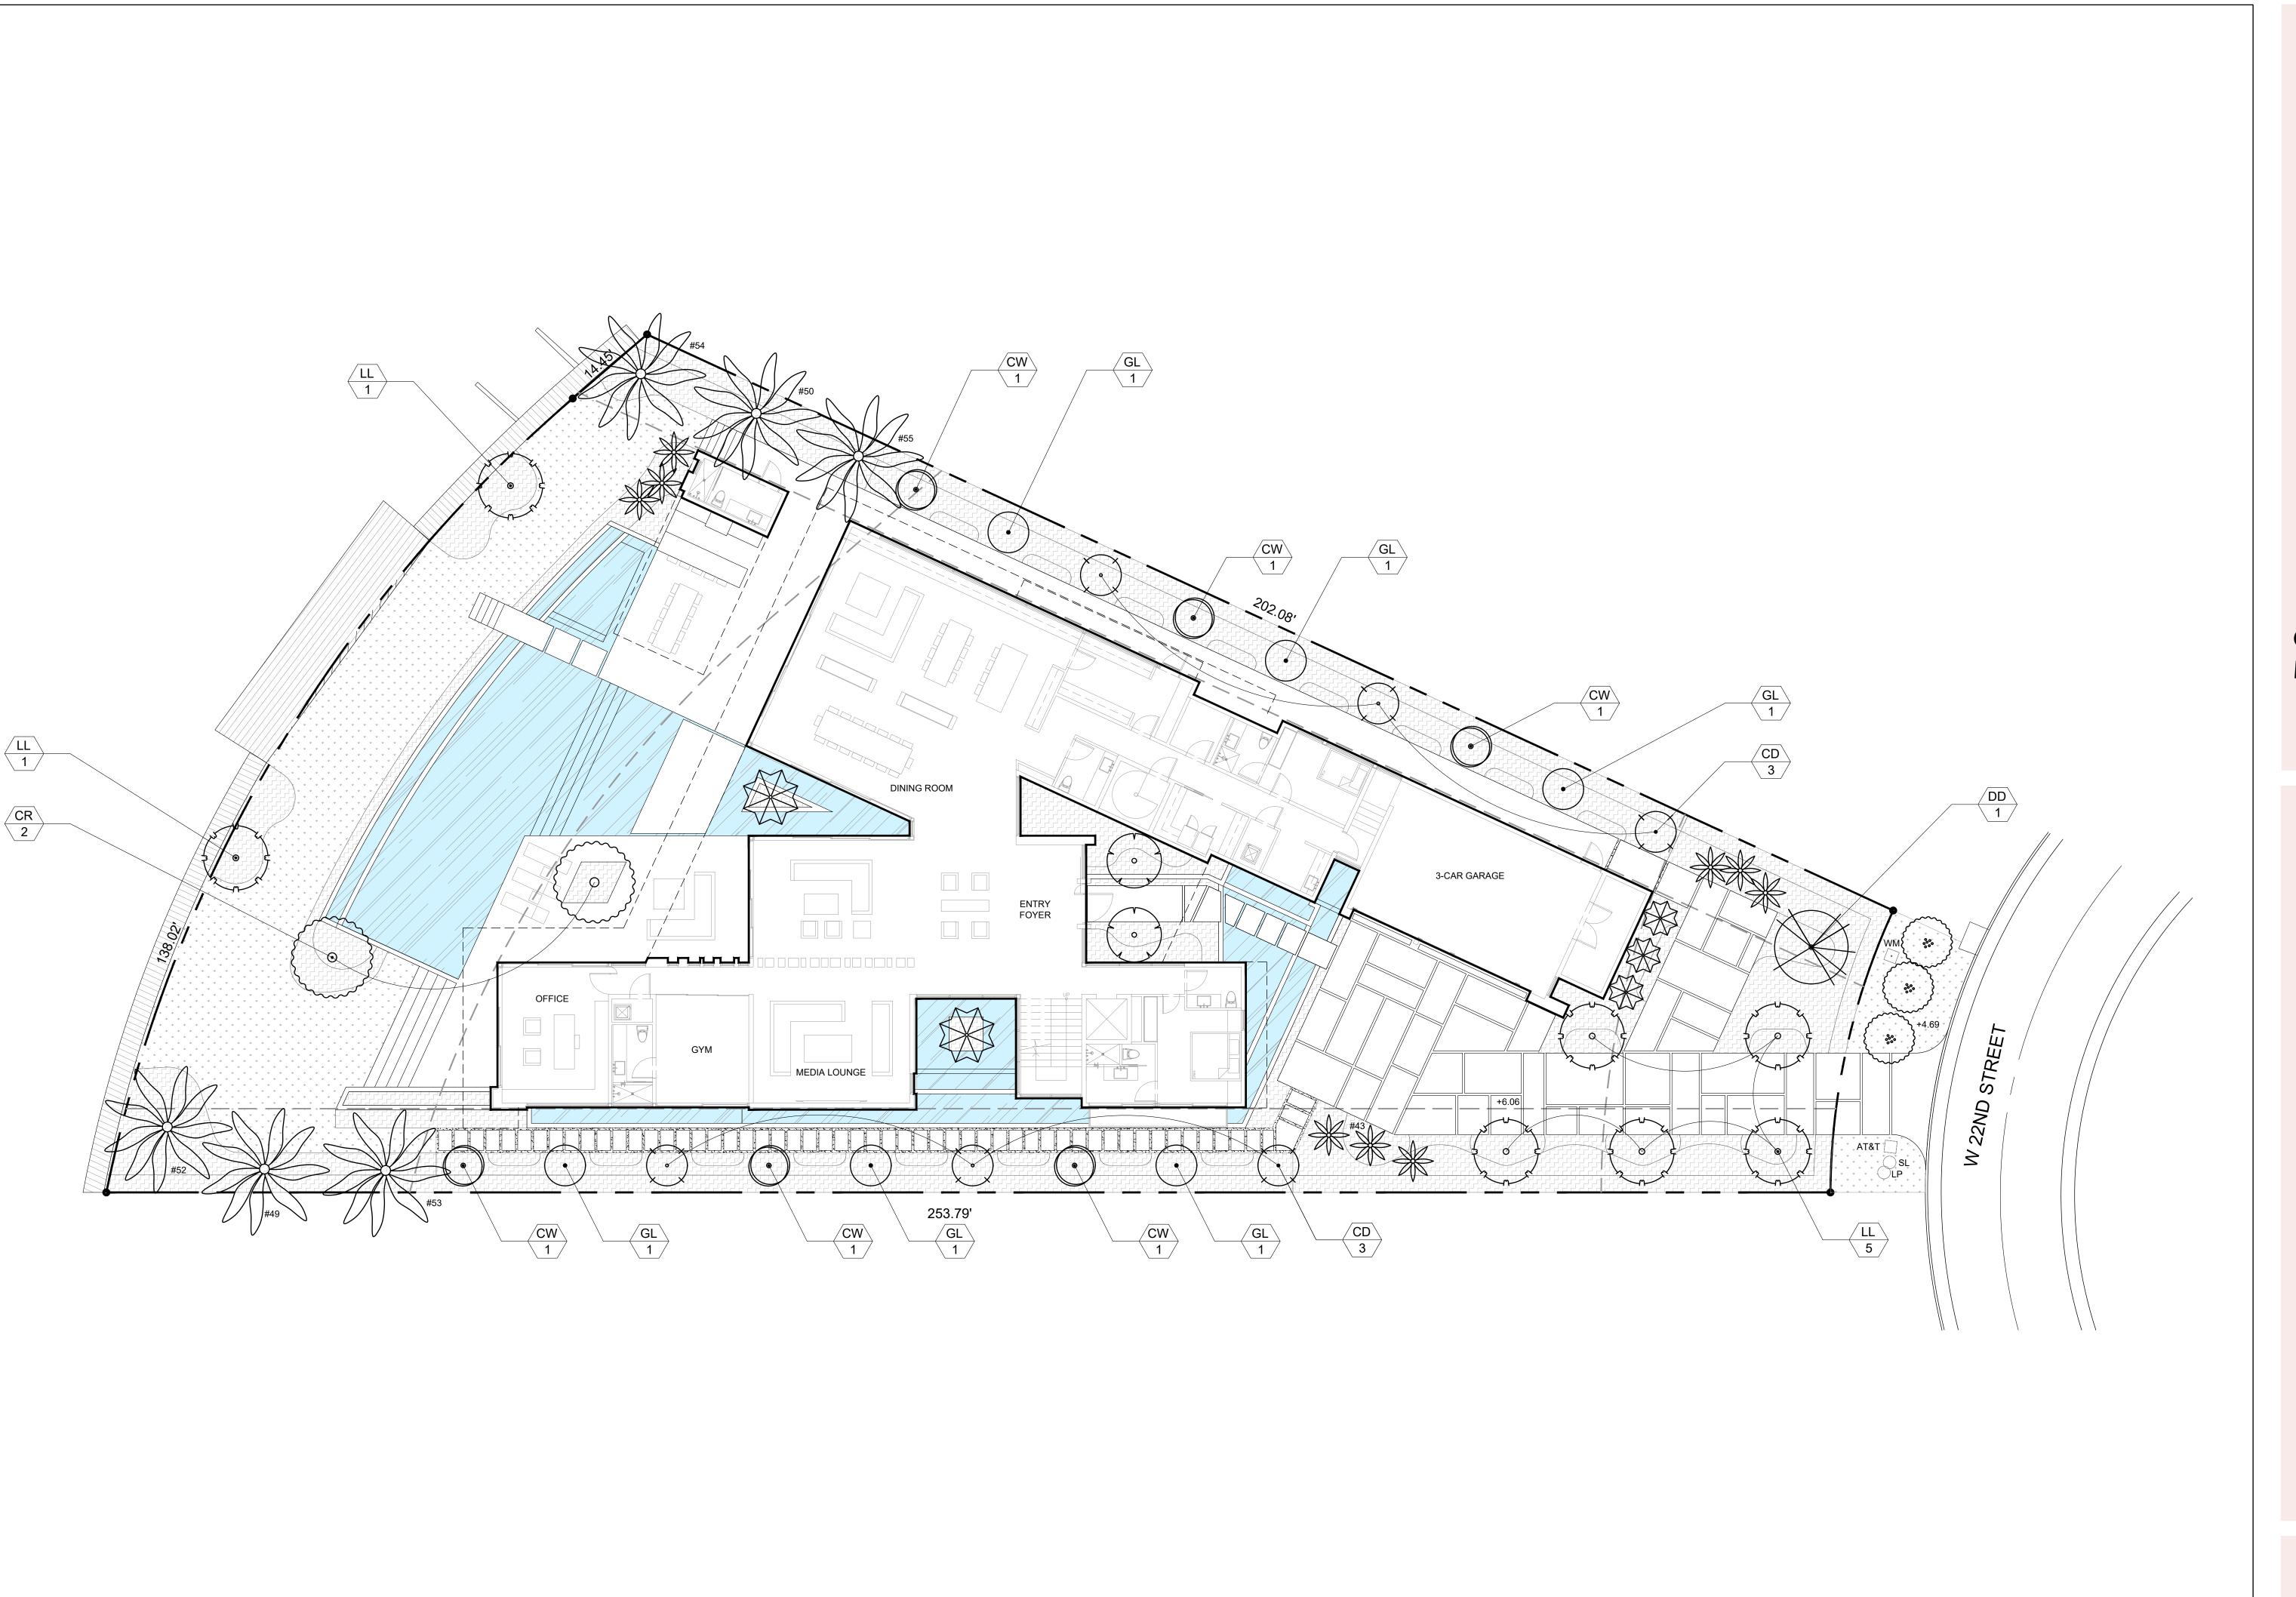

|        |        |         |  |  |
|--------------------------|-------|--|--------|--------|---------|--|--|
|                          | TOTAL |  | REMAIN | REMOVE | RELOCAT |  |  |
| TREES                    | 1     |  | 0      | 1      | 0       |  |  |
| PALMS                    | 58    |  | 0      | 51     | 7       |  |  |



PRICE RESIDENCE MIAMI BEACH, FL

SITE ADDRESS:

1649 W 22ND STREET MIAMI BEACH, FL 33140

LANDSCAPE ARCHITECT:

CLAD 8020 NE 4TH AVE, STUDIO 113 MIAMI, FL 33138 (786) 536-6076 INFO@CLADLANDSCAPE.COM

ΔΙ٠



CAROLINA MONTEIRO DA SILVA REGISTERED LANDSCAPE ARCHITECT LA6667311

DRAWING TITLE:

TREE DISPOSITION SCHEDULE

© 2021 CLAD, LLC

**REVISIONS**:

DRB 1ST SUBMITTAL 08/16/21

FINAL DRB SUBMITTAL 09/03/21

DATE

SCALE: 3/32" = 1'-0"

PROJ. N°: 2114 SHEET N°:





SITE ADDRESS:

1649 W 22ND STREET MIAMI BEACH, FL 33140

LANDSCAPE ARCHITECT:

8020 NE 4TH AVE, STUDIO 113 MIAMI, FL 33138 (786) 536-6076 INFO@CLADLANDSCAPE.COM

Carolina Digitally signed by Carolina Monteiro Monteiro Date: 2021.09.03 09:45:56 -04'00'

CAROLINA MONTEIRO DA SILVA REGISTERED LANDSCAPE ARCHITECT

DRAWING TITLE:

TREE MITIGATION PLAN

© 2021 CLAD, LLC

**REVISIONS:** 

DRB 1ST SUBMITTAL

FINAL DRB SUBMITTAL 09/03/21

DATE

SCALE: 3/32" = 1'-0"

PROJ. N°: SHEET N°:

L-1.2





SITE ADDRESS:

1649 W 22ND STREET MIAMI BEACH, FL 33140

LANDSCAPE ARCHITECT:

CLAD 8020 NE 4TH AVE, STUDIO 113 MIAMI, FL 33138 (786) 536-6076 INFO@CLADLANDSCAPE.COM

AL:

Carolina Digitally signed by Carolina Monteiro Date: 2021.09.03 09:46:08 -04'00'

CAROLINA MONTEIRO DA SILVA REGISTERED LANDSCAPE