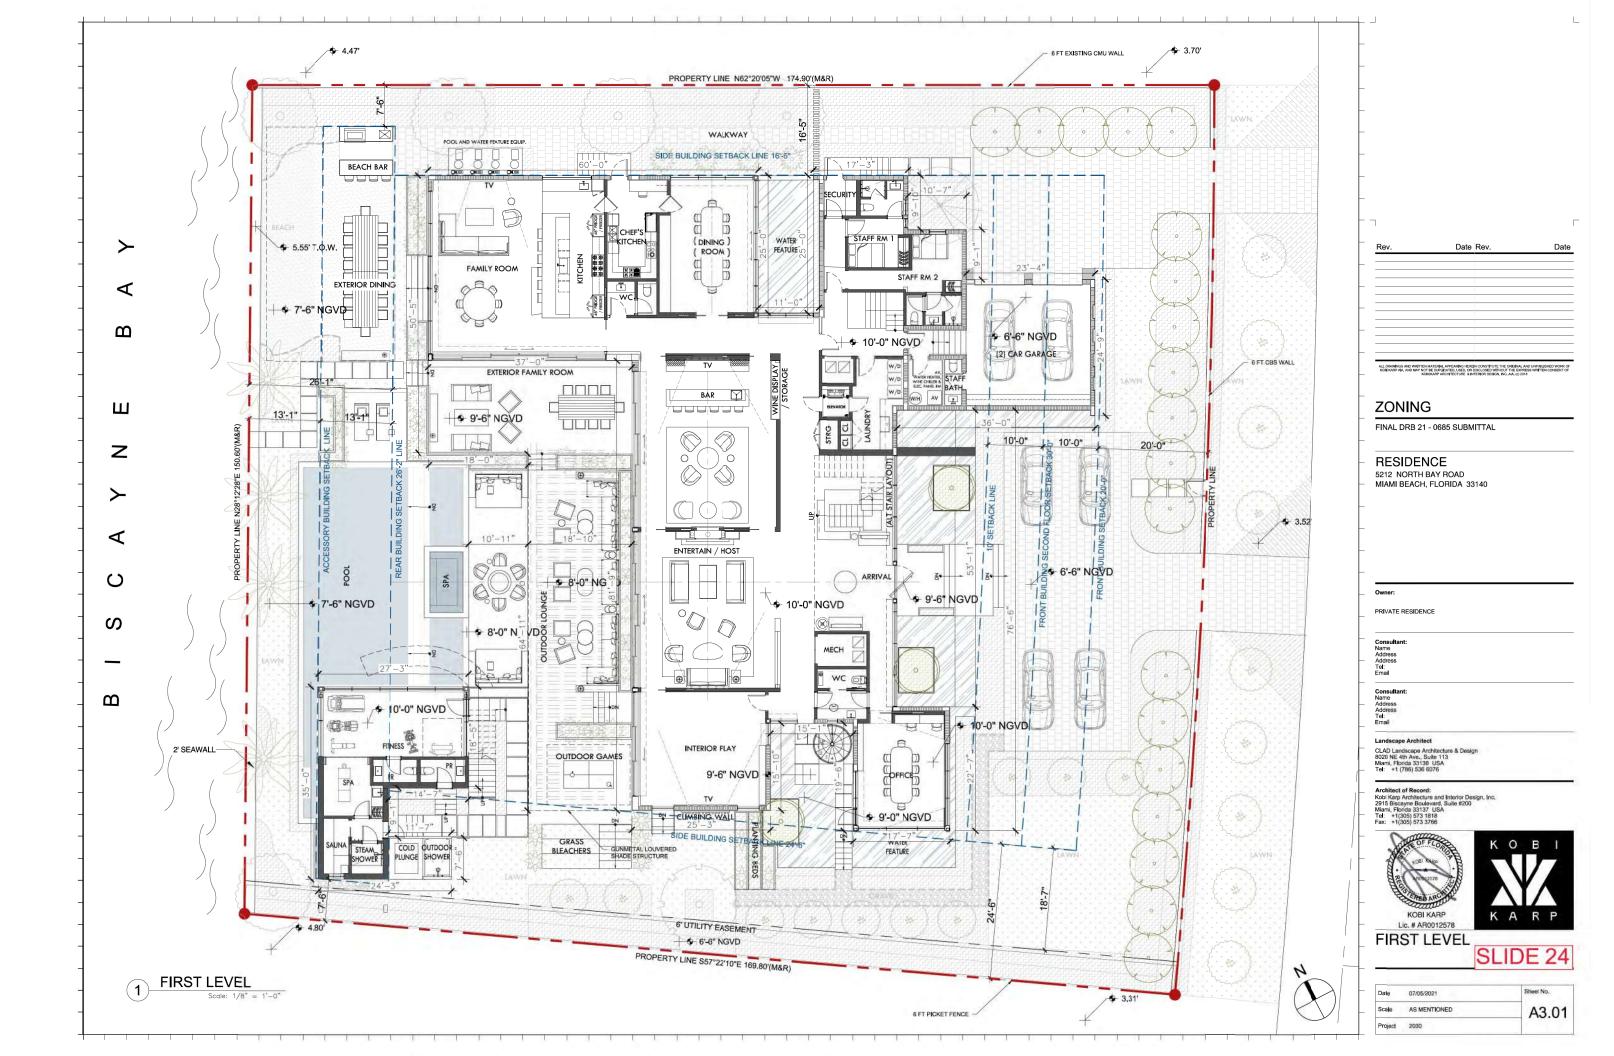

|                 | INDEX                                       |
|-----------------|---------------------------------------------|
| SHEET<br>NUMBER | SHEET NAME                                  |
|                 | ARCHITECTURAL DRAWINGS                      |
| A0.0            | COVER                                       |
| A0.1            | ZONING DATA / DRAWING INDEX & GENERAL NOTES |
| s               | SURVEY                                      |
| A0.02           | LOCATION MAP                                |
| A0.03           | EXISTING STRUCTURES                         |
| A0.04           | EXISTING STRUCTURES                         |
| A0.05           | EXISTING STRUCTURES                         |
| A0.06           | EXISTING STRUCTURES                         |
| A0.07           | EXISTING STRUCTURES                         |
| A0.08           | EXISTING STRUCTURES                         |
| A0.09           | EXISTING SITE                               |
| A0.10           | EXISTING SITE                               |
| A0.11           | EXISTING SITE                               |
| A1.01           | ZONING DIAGRAMS - PERVIOUS REQUIREMENTS     |
| A1.02           | ZONING DIAGRAMS - LOT COVERAGE              |
| A1.03           | ZONING DIAGRAMS - UNIT SIZE REQUIREMENTS    |
| A1.04           | ZONING DIAGRAMS - UNIT SIZE REQUIREMENTS    |
| A1.05           | ZONING DIAGRAMS - UNIT SIZE REQUIREMENTS    |
| A1.06           | EXISTING ANALYSIS                           |
| A1.07           | HEIGHT WAIVER DIAGRAM                       |
| A1.08           | OPEN SPACE COURTYARD DIAGRAM                |
| A2.01           | SITE PLAN                                   |
| A3.01           | FIRST LEVEL                                 |
| A3.02           | SECOND LEVEL                                |
| A3.03           | ROOF LEVEL                                  |
| A4.01           | ELEVATIONS                                  |
| A4.02           | ELEVATIONS                                  |
| A4.03           | ELEVATIONS                                  |
| A4.04           | RENDERED ELEVATIONS                         |
| A4.05           | RENDERED ELEVATIONS                         |
| A5.01           | SECTIONS                                    |
| A5.02           | SECTIONS                                    |
| A5.03           | SECTIONS                                    |
| A5.04           | SECTIONS                                    |
| A5.05           | SECTIONS                                    |
| A6.01           | RENDERING                                   |
| A6.02           | RENDERING                                   |
| A7.01           | AXONOMETRIC RENDERING                       |
| A7.02           | AXONOMETRIC RENDERING                       |