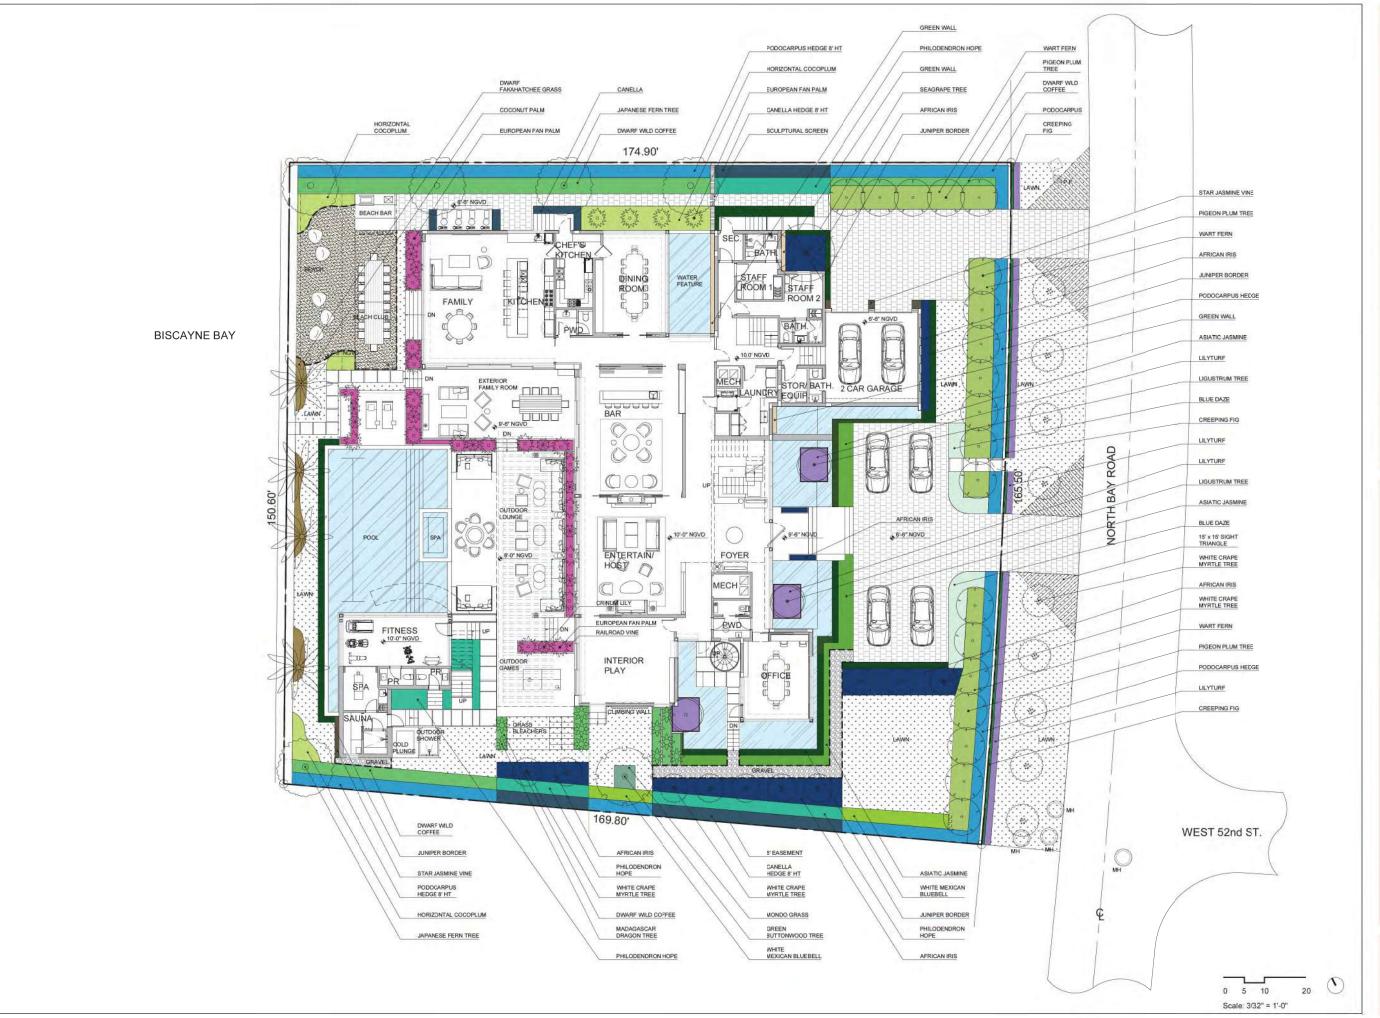

Sheet No. 07/05/2021 Scale AS MENTIONED A1.06B

5212 NORTH BAY ROAD RESIDENCE

MIAMI BEACH, FL

SITE ADDRESS:

5212 NORTH BAY ROAD MIAMI BEACH, FL

LANDSCAPE ARCHITECT:

CLAD 8020 NE 4TH AVE, STUDIO 113 MIAMI, FL 33138 (786) 536-6075 INFO@CLADLANDSCAPE.COM

SEAL:

Carolina Digitally signed by Carolina Monteiro Date: 2021.07.01

CAROLINA MONTEIRO DA SILVA REGISTERED LANDSCAPE ARCHITECT LA6667311

DRAWING TITLE:

OVERALL SITE PLAN

© 2021 CLAD, LLC

REVISIONS:

DRB 1ST SUBMITTAL 06/14/21
DRB FINAL SUBMITTAL 07/CS/21

DATE

SCALE: 1/32" = 1'-0"

| Rev. | Date | Rev. | Date |
|------|------|------|------|
|      |      |      |      |
|      |      |      |      |
|      |      |      |      |
|      |      |      |      |
|      |      |      |      |
|      |      |      |      |
| _    |      |      |      |
|      |      |      |      |
|      |      |      |      |
|      |      |      |      |
|      |      |      |      |
|      |      |      |      |