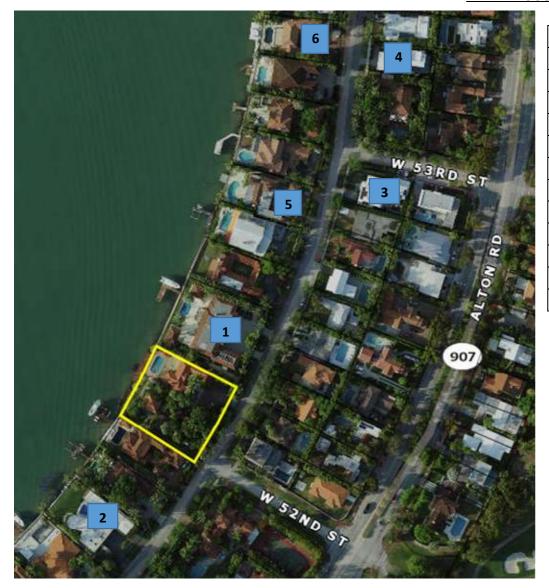

CERTIFY THAT THIS BOUNDARY AND TOPOGRAPHICAL SURVEY AND THE SURVEY MAP RESULTING THEREFROM WAS PERFORMED UNDER MY SUPERVISION AND/OR DIRECTION AND IS TRUE AND CORRECT TO THE BEST OF MY KNOWLEDGE AND BELIEF AND FURTHER, THAT SAID "BOUNDARY AND TOPOGRAPHICAL SURVEY" MEETS THE INTENT OF THE APPLICABLE PROVISIONS OF THE "STANDARDS OF PRACTICE FOR LAND SURVEYING IN THE STATE OF FLORIDA", PURSUANT TO RULE 53-17 OF THE FLORIDA ADMINSTRATIVE CODE AND ITS IMPLEMENTING LAW, CHAPTER 472.027 FO THE FLORIDA STATUTES.



American Services of Miami, Corp. Consulting Engineers . Planners . Surveyors

> 3195 PONCE DE LEON BLVD, SUITE 200 CORAL GABLES, FL 33134 PHONE: (305)598-5101 FAX: (305)598-8627

Ed \*Pino PROFESSIONAL LAND SURVEYOR STATE OF FLORIDA

## Neighbor Support 5212 North Bay Road DRB21-0685



| #                                    | Property Address | Owner             |  |
|--------------------------------------|------------------|-------------------|--|
| 1.                                   | 5222 N Bay Road  | Oscar Feldenkreis |  |
| 2.                                   | 5160 N Bay Road  | Alberto Eiber     |  |
| 3.                                   | 5251 N Bay Road  | David Kaiserman   |  |
| 4.                                   | 5327 N Bay Road  | David Deshe       |  |
| 5.                                   | 5242 N Bay Road  | Andrew Pollack    |  |
| 6.                                   | 5328 N Bay Road  | Kobi Karp         |  |
| 7.*                                  | 4350 N Bay Road  | David Deshe       |  |
| 8.*                                  | 4750 N Bay