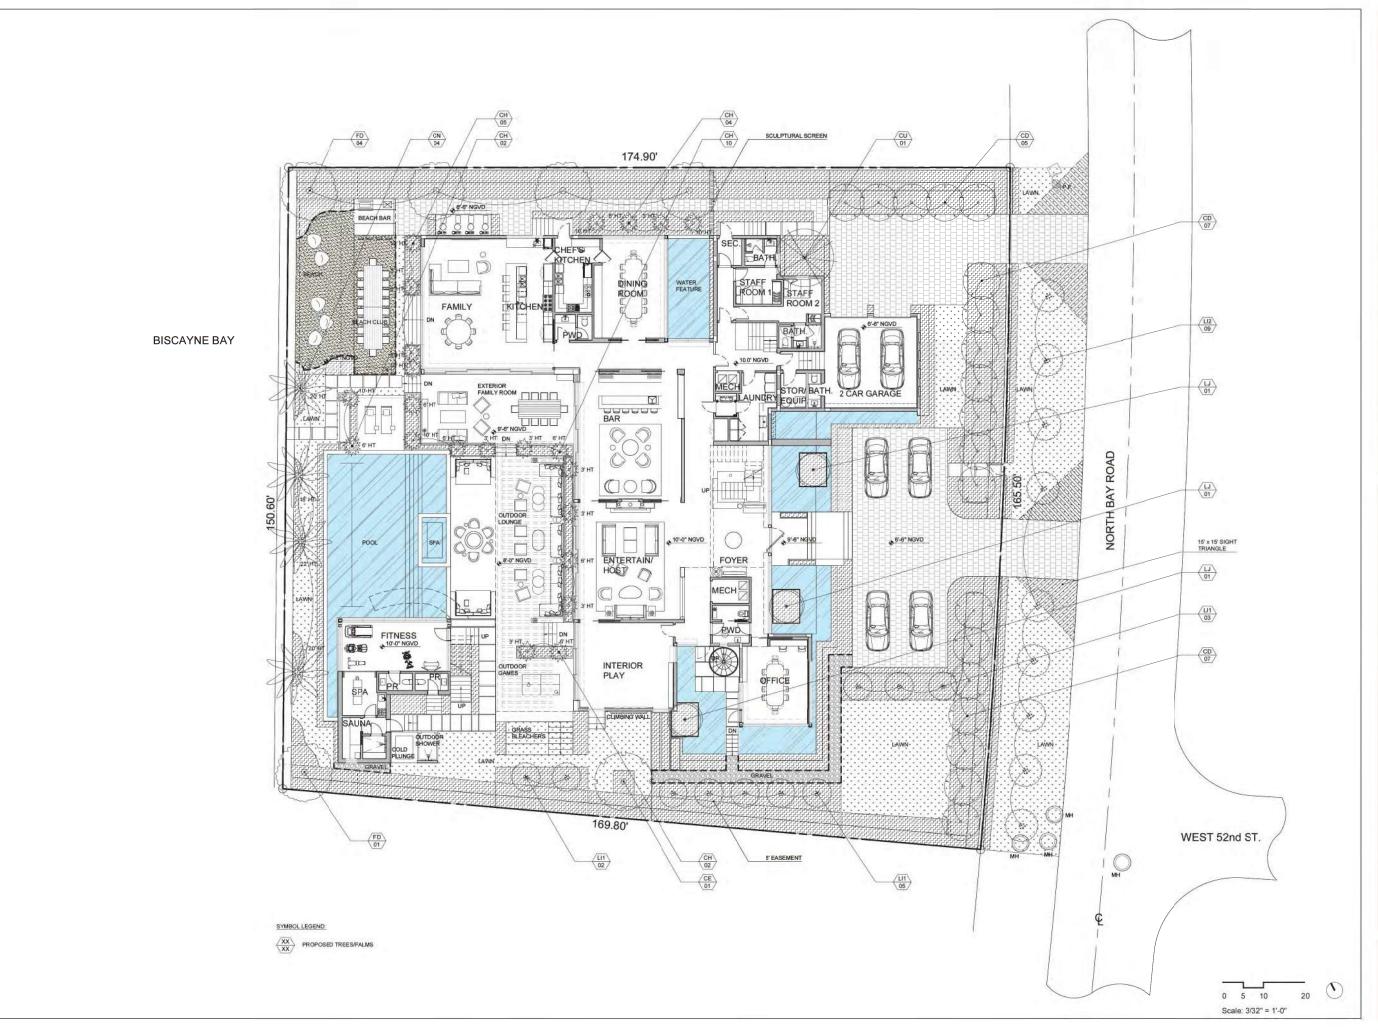

Sheet No. 07/05/2021 Scale AS MENTIONED A1.06B

5212 NORTH BAY ROAD RESIDENCE

MIAMI BEACH, FL

SITE ADDRESS:

5212 NORTH BAY ROAD MIAMI BEACH, FL

LANDSCAPE ARCHITECT:

CLAD 8020 NE 4TH AVE, STUDIO 113 MIAMI, FL 33138 (786) 536-6075 INFO@CLADLANDSCAPE.COM

SEAL:

Carolina Digitally signed by Carolina Monteiro Date: 2021.07.01

CAROLINA MONTEIRO DA SILVA REGISTERED LANDSCAPE ARCHITECT LA6667311

DRAWING TITLE:

OVERALL SITE PLAN

© 2021 CLAD, LLC

REVISIONS:

DRB 1ST SUBMITTAL 06/14/21
DRB FINAL SUBMITTAL 07/CS/21

DATE

SCALE: 1/32" = 1'-0"

| Rev. | Date | Rev. | Date |
|------|------|------|------|
|      |      |      |      |
|      |      |      |      |
|      |      |      |      |
|      |      |      |      |
|      |      |      |      |
|      |      |      |      |
| _    |      |      |      |
|      |      |      |      |
|      |      |      |      |
|      |      |      |      |
|      |      |      |      |
|      |      |      |      |