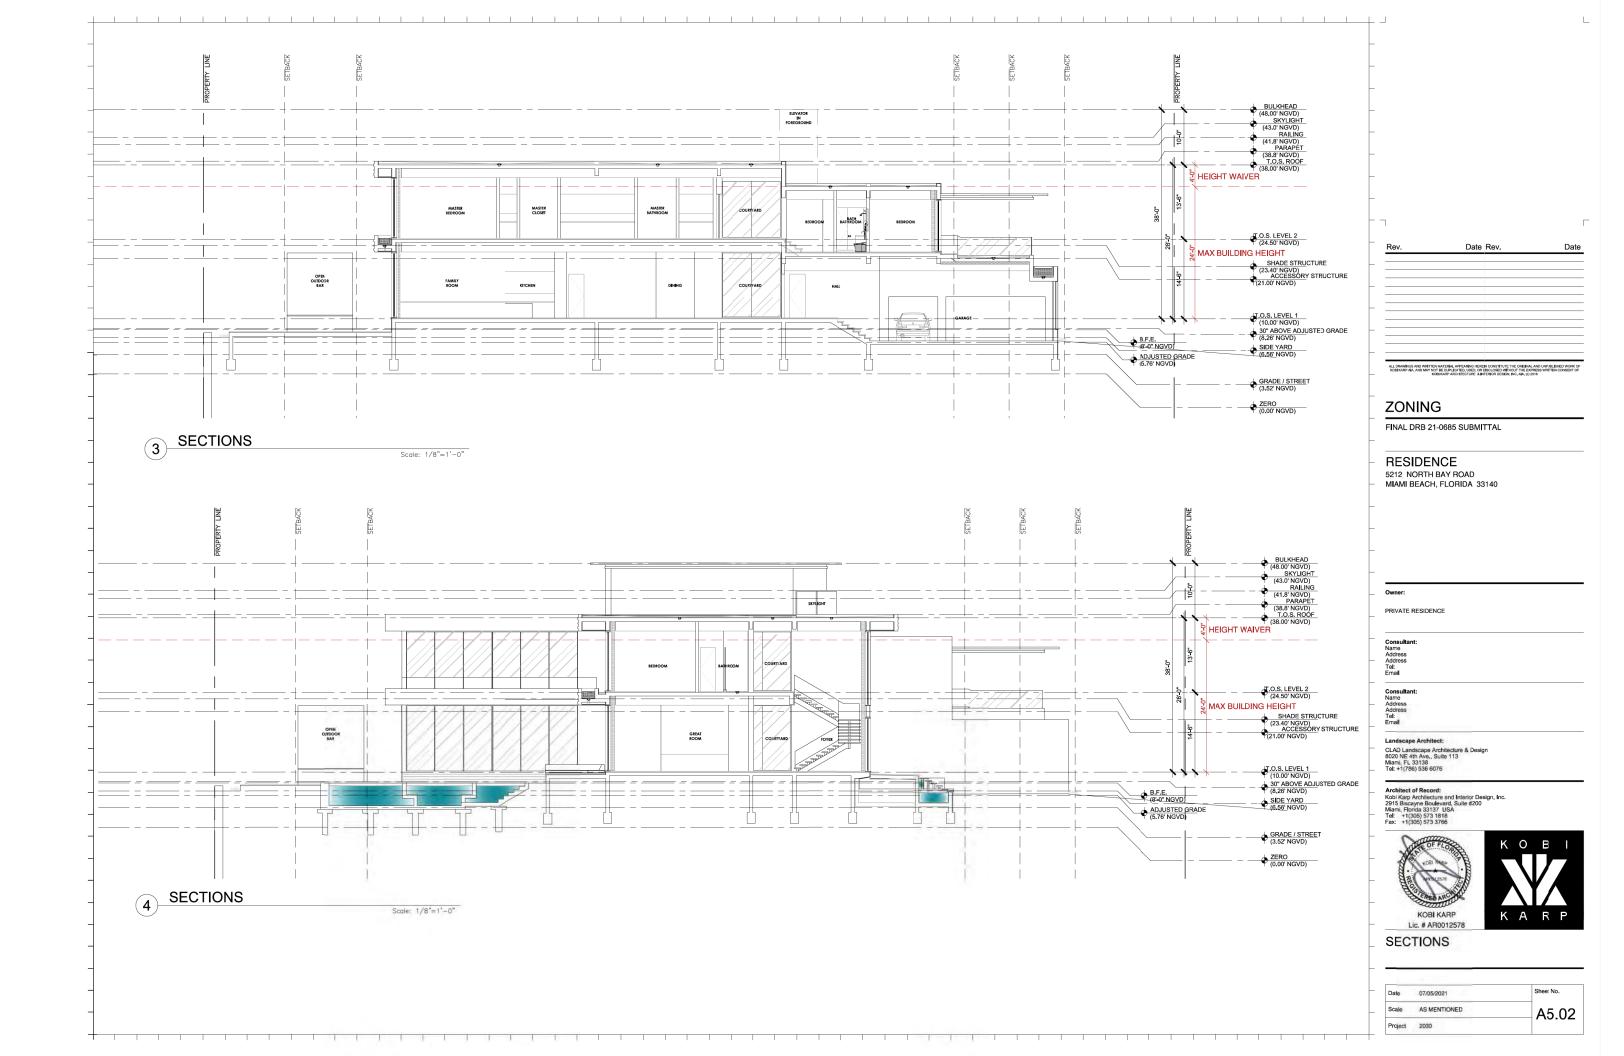

## SINGLE FAMILY RESIDENTIAL - ZONING DATA SHEET

| ITEM<br># | Project Information             |                    | S GUILLE CO.                                                                                                                          |                                   |
|-----------|---------------------------------|--------------------|---------------------------------------------------------------------------------------------------------------------------------------|-----------------------------------|
| 1         | Address:                        | 5212 NORTH BAY ROA | D, MIAMI, FL 33140                                                                                                                    |                                   |
| 2         | Folio number(s):                | 02-3215-003-1940   |                                                                                                                                       |                                   |
| 3         | Board and file numbers :        | DRB 21-0685        |                                                                                                                                       |                                   |
| 4         | Year built:                     | 1929               | Zoning District:                                                                                                                      | RS-3                              |
| 5         | Base Flood Elevation:           | 8'-0" NGVD         | Grade value in NGVD:                                                                                                                  | 3.52' NGVD                        |
| 6         | Adjusted grade (Flood+Grade/2): | 5.76' NGVD         | Free board:                                                                                                                           | +2.00' NGVD<br>(10'-0" NGVD)      |
| 7         | Lot Area:                       | 27,334 SF          |                                                                                                                                       |                                   |
| 8         | Lot width:                      | 163-9"             | Lot Depth:                                                                                                                            | 174'-0"                           |
| 9         | Max Lot Coverage SF and %:      | 8,200 SF (30%)     | Proposed Lot Coverage SF and %:                                                                                                       | 8,200 SF (30%)                    |
| 10        | Existing Lot Coverage SF and %: | N/A                | Lot coverage deducted (garage-storage) SF:                                                                                            | 500 SF                            |
| 11        | Front Yard Open Space SF and %: | 2,203 SF (67%)     | Rear Yard Open Space SF and %:                                                                                                        | 2,982 SF (75%)                    |
| 12        | Max Unit Size SF and %:         | 13,667 SF (50%)    | Proposed Unit Size SF and %:                                                                                                          | 13,626 SF (50%)                   |
| 13        | Existing First Floor Unit Size: | N/A                | Proposed First Floor Unit Size:                                                                                                       | 8,200 SF (30%)                    |
| 14        | Existing Second Floor Unit Size | N/A                | Proposed Second Floor volumetric Unit Size SF and % (Note: to exceed 70% of the first floor of the main home requires Board Approval) | N/A<br>PER ORDINANCE<br>2020-4359 |
| 15        |                                 |                    | Proposed Second Floor Unit Size SF and % :                                                                                            | 5,836 SF (21%)                    |
| 16        |                                 |                    | Proposed Roof Deck Area SF and % (Note: Maximum is 25% of the enclosed floor area immediately below):                                 | 90 SF (0.3%)                      |

|    | Zoning Information / Calculations                     | Required                       | Existing        | Proposed                  | Deficiencies     |
|----|-------------------------------------------------------|--------------------------------|-----------------|---------------------------|------------------|
| 17 | Height:                                               | 24'- FLAT ROOFS                |                 | 28'-0"                    | 4' HEIGHT WAIVER |
| 18 | Setbacks:                                             |                                |                 |                           |                  |
| 19 | Front First level:                                    | 20'-0"                         |                 | 21'-5"                    |                  |
| 20 | Front Second level:                                   | 30'-0"                         |                 | 42'-9"                    |                  |
| 21 | Side 1:                                               | 16'-5" MIN.                    |                 | 16'-5"                    |                  |
| 22 | Side 2 or (facing street):                            | 24'-6 1/4" MIN.                |                 | 24'-10"                   |                  |
| 23 | Rear:                                                 | 26'-2"                         |                 | 29'-0"                    |                  |
|    | Accessory Structure Side 1: NORTH                     | 7'-6"                          |                 | 7'-7"                     |                  |
| 24 | Accessory Structure Side 2 or (facing street) : SOUTH | 7'-6"                          |                 | 8'-9"                     |                  |
| 25 | Accessory Structure Rear:                             | 13'-0"                         |                 | 13'-6"                    |                  |
| 26 | Sum of side yard :                                    | 40'-11 1/4" (25% of Lot Width) |                 | 41'-3" (26% of Lot Width) |                  |
| 27 | Located within a Local Historic District?             |                                |                 | Yes or No                 | D                |
| 28 | Designated as an individual Historic Single           | Family Residence Site?         |                 | Yes or No                 | D                |
| 29 | Determined to be Architecturally Significa            | nt?                            |                 | Yes or No                 | D                |
|    | Additional data or information must be pr             | esented in the format outlined | in this section |                           |                  |