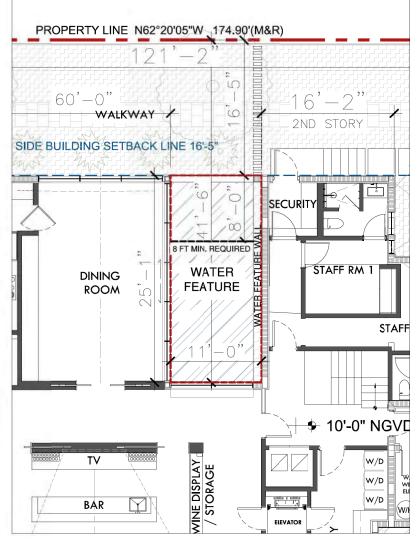

3. ARCHITECTURAL 4. TRAVERTINE LOUVERS

7. GUNMETAL FRAME GLAZING SYSTEM

A4.05

Date Rev.

COURTYARD WAIVER DIAGRAM

COURTYARD COMPLETELY OPEN TO SKY

COURTYARD AREA = 276 SF (3% OF LOT COVERAGE) WATER FEATURE = 243 SF (88% OF COURTAYRD) HARDSCAPE = 33 SF (12% OF COURTYARD)

Scale AS MENTIONED

COURTYARD WAIVER
SLIDE 22

A1.08

1) SITE PLAN - COURTYARD DIAGRAM
Scale: 3/32" = 1'-0"

2 ZOOM IN - COURTYARD

Scale: 3/16" = 1'-0"

Date Rev.