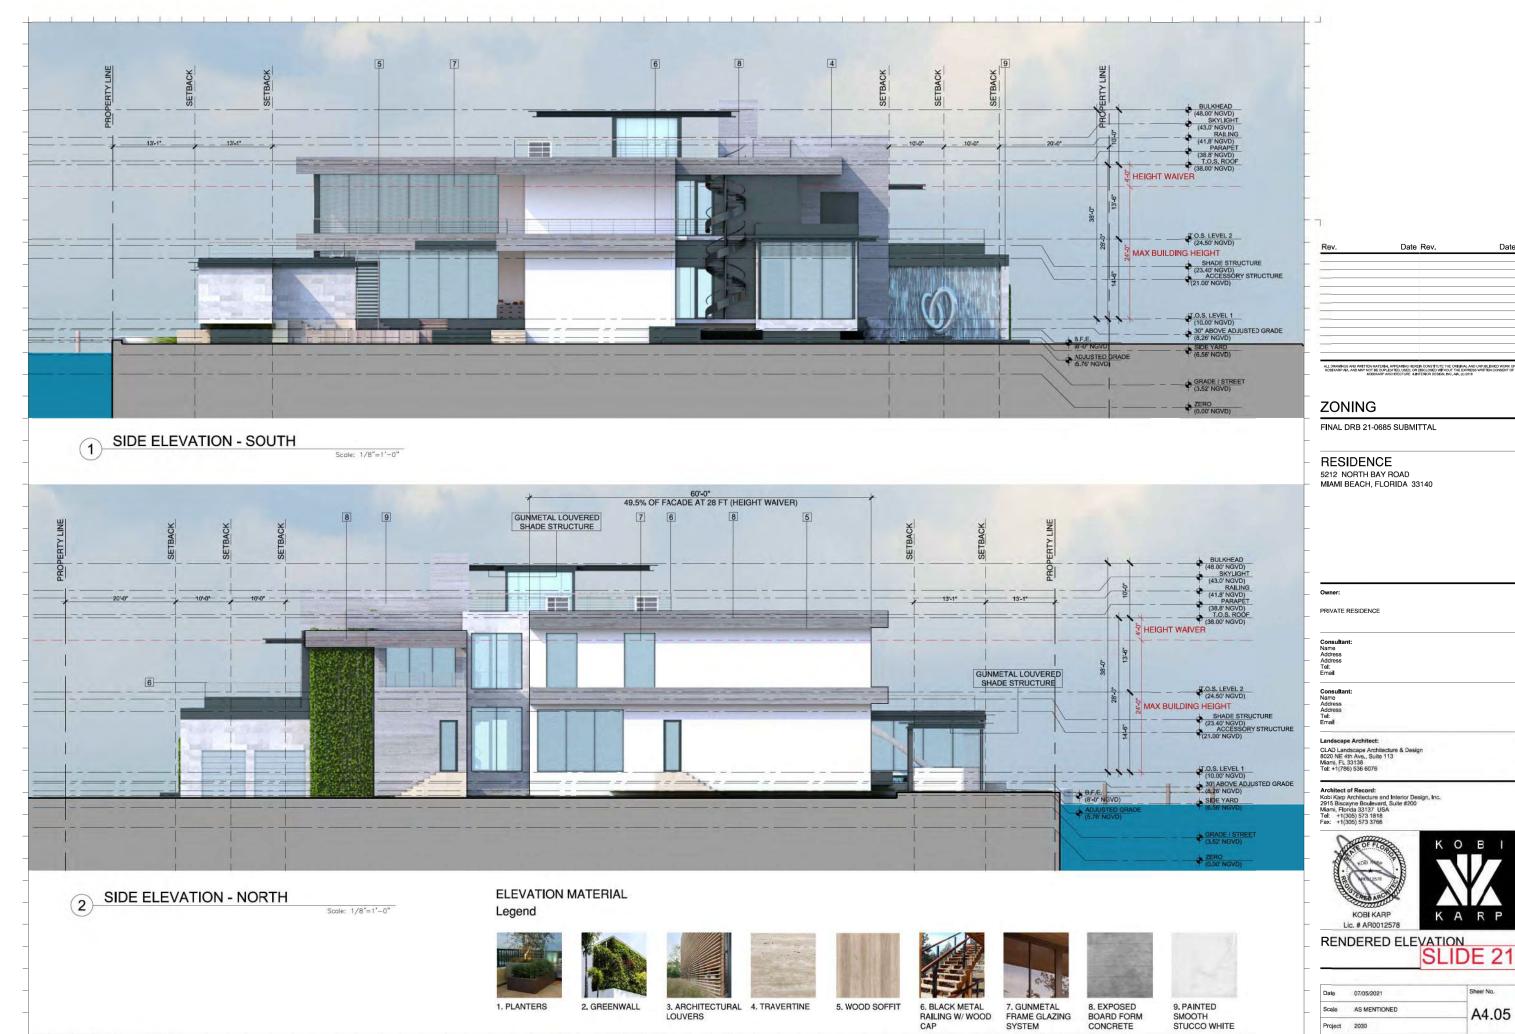

## **ELEVATION MATERIAL** Legend

BOARD FORM CONCRETE

9. PAINTED

SMOOTH STUCCO WHITE

KOBI KARP

Lic. # AR0012578 RENDERED ELEVATION SLIDE 20

Date 07/05/2021 Scale AS MENTIONED A4.04 Project 2030

Date Rev.

3. ARCHITECTURAL 4. TRAVERTINE LOUVERS

7. GUNMETAL FRAME GLAZING SYSTEM

A4.05

Date Rev.

COURTYARD WAIVER DIAGRAM

COURTYARD COMPLETELY OPEN TO SKY

COURTYARD AREA = 276 SF (3% OF LOT COVERAGE) WATER FEATURE = 243 SF (88% OF COURTAYRD) HARDSCAPE = 33 SF (12% OF COURTYARD)