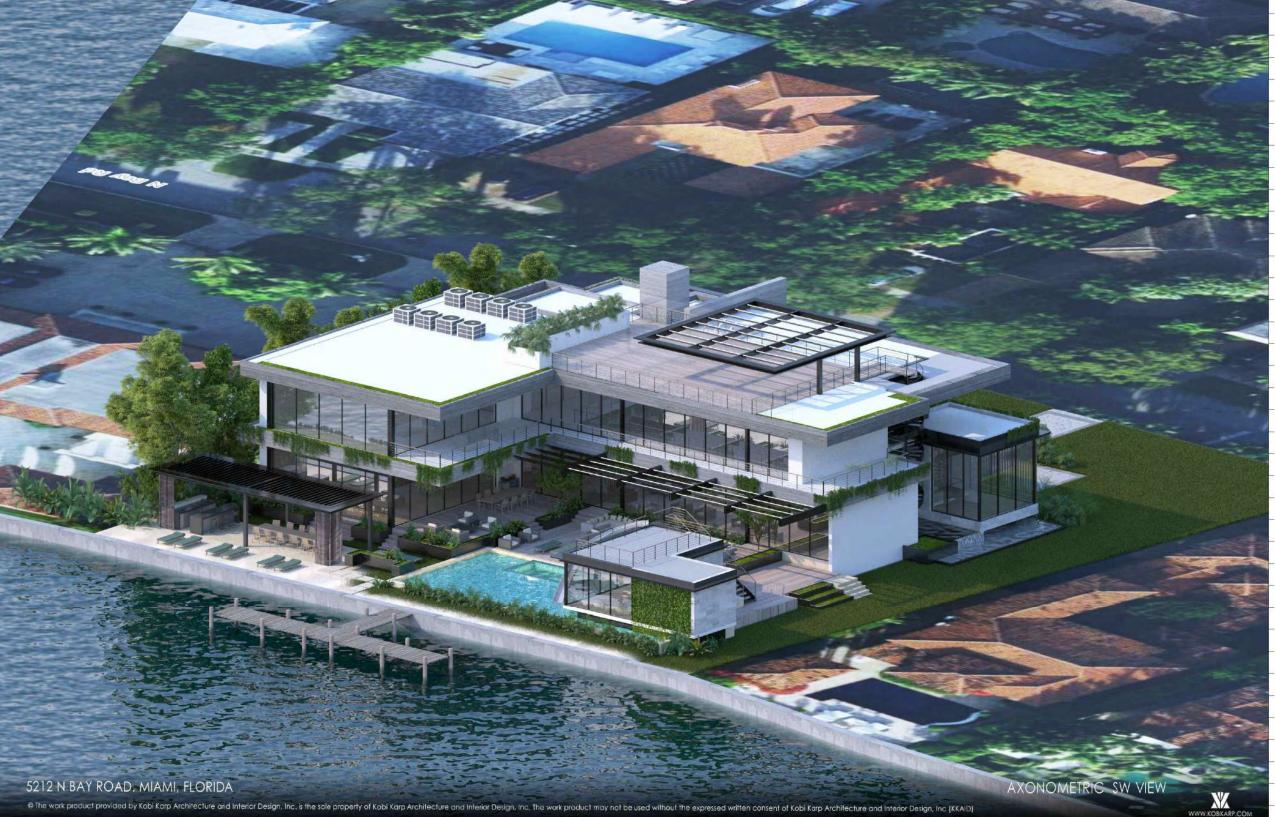

Architect of Record:
Kobi Karp Architecture and Interior Design, Inc.
2915 Biscayer Boulevard. Suite #200
Mlami, Florida 33137 USA
Tel: +1(305) 573 1818
Fax: +1(305) 573 3766

AXONOMETRIC RENDERING SLIDE 27

Date 07/05/2021 A7.01 Scale AS MENTIONED

| Rev. | Date | Rev. | Date |
|------|------|------|------|
|      |      |      |      |
|      |      |      |      |
|      |      |      |      |
|      |      |      |      |
|      |      |      |      |
|      |      |      |      |
|      |      |      |      |
|      |      |      |      |
| _    |      |      |      |
|      |      |      |      |
|      |      |      |      |