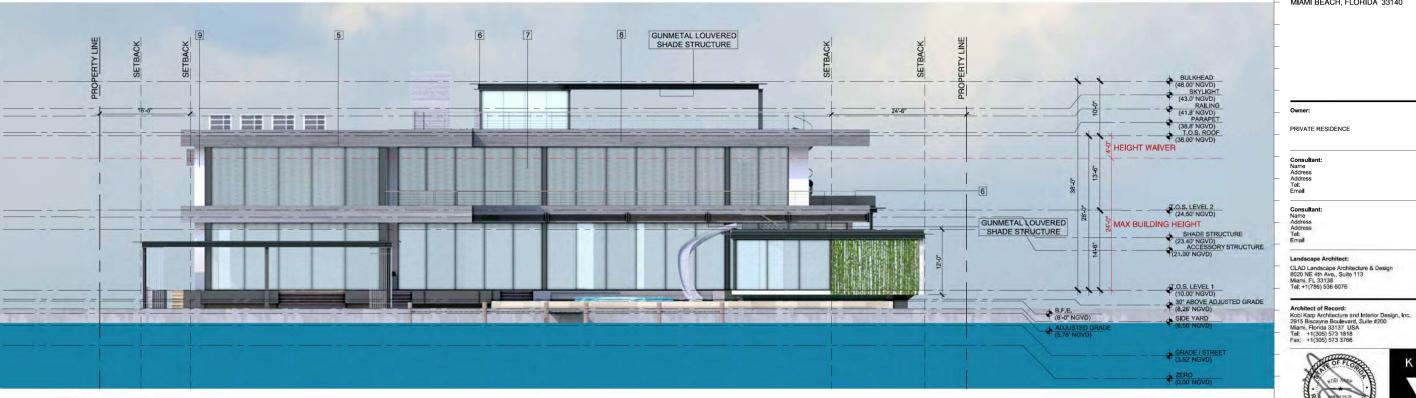

## **ELEVATION MATERIAL** Legend

BOARD FORM CONCRETE

9. PAINTED

SMOOTH STUCCO WHITE

KOBI KARP

Lic. # AR0012578 RENDERED ELEVATION SLIDE 20

Date 07/05/2021 Scale AS MENTIONED A4.04 Project 2030

Date Rev.

3. ARCHITECTURAL 4. TRAVERTINE LOUVERS

7. GUNMETAL FRAME GLAZING SYSTEM

A4.05

Date Rev.

COURTYARD WAIVER DIAGRAM

COURTYARD COMPLETELY OPEN TO SKY

COURTYARD AREA = 276 SF (3% OF LOT COVERAGE) WATER FEATURE = 243 SF (88% OF COURTAYRD) HARDSCAPE = 33 SF (12% OF COURTYARD)

|    | Zoning Information / Calculations                     | Required                       | Existing        | Proposed                  | Deficiencies     |
|----|-------------------------------------------------------|--------------------------------|-----------------|---------------------------|------------------|
| 17 | Height:                                               | 24'- FLAT ROOFS                |                 | 28'-0"                    | 4' HEIGHT WAIVER |
| 18 | Setbacks:                                             |                                |                 |                           |                  |
| 19 | Front First level:                                    | 20'-0"                         |                 | 21'-5"                    |                  |
| 20 | Front Second level:                                   | 30'-0"                         |                 | 42'-9"                    |                  |
| 21 | Side 1:                                               | 16'-5" MIN.                    |                 | 16'-5"                    |                  |
| 22 | Side 2 or (facing street):                            | 24'-6 1/4" MIN.                |                 | 24'-10"                   |                  |
| 23 | Rear:                                                 | 26'-2"                         |                 | 29'-0"                    |                  |
|    | Accessory Structure Side 1: NORTH                     | 7'-6"                          |                 | 7'-7"                     |                  |
| 24 | Accessory Structure Side 2 or (facing street) : SOUTH | 7'-6"                          |                 | 8'-9"                     |                  |
| 25 | Accessory Structure Rear:                             | 13'-0"                         |                 | 13'-6"                    |                  |
| 26 | Sum of side yard :                                    | 40'-11 1/4" (25% of Lot Width) |                 | 41'-3" (26% of Lot Width) |                  |
| 27 | Located within a Local Historic District?             |                                |                 | Yes or No                 | D                |
| 28 | Designated as an individual Historic Single           | Family Residence Site?         |                 | Yes or No                 | D                |
| 29 | Determined to be Architecturally Significa            | nt?                            |                 | Yes or No                 | D                |
|    | Additional data or information must be pr             | esented in the format outlined | in this section |                           |                  |