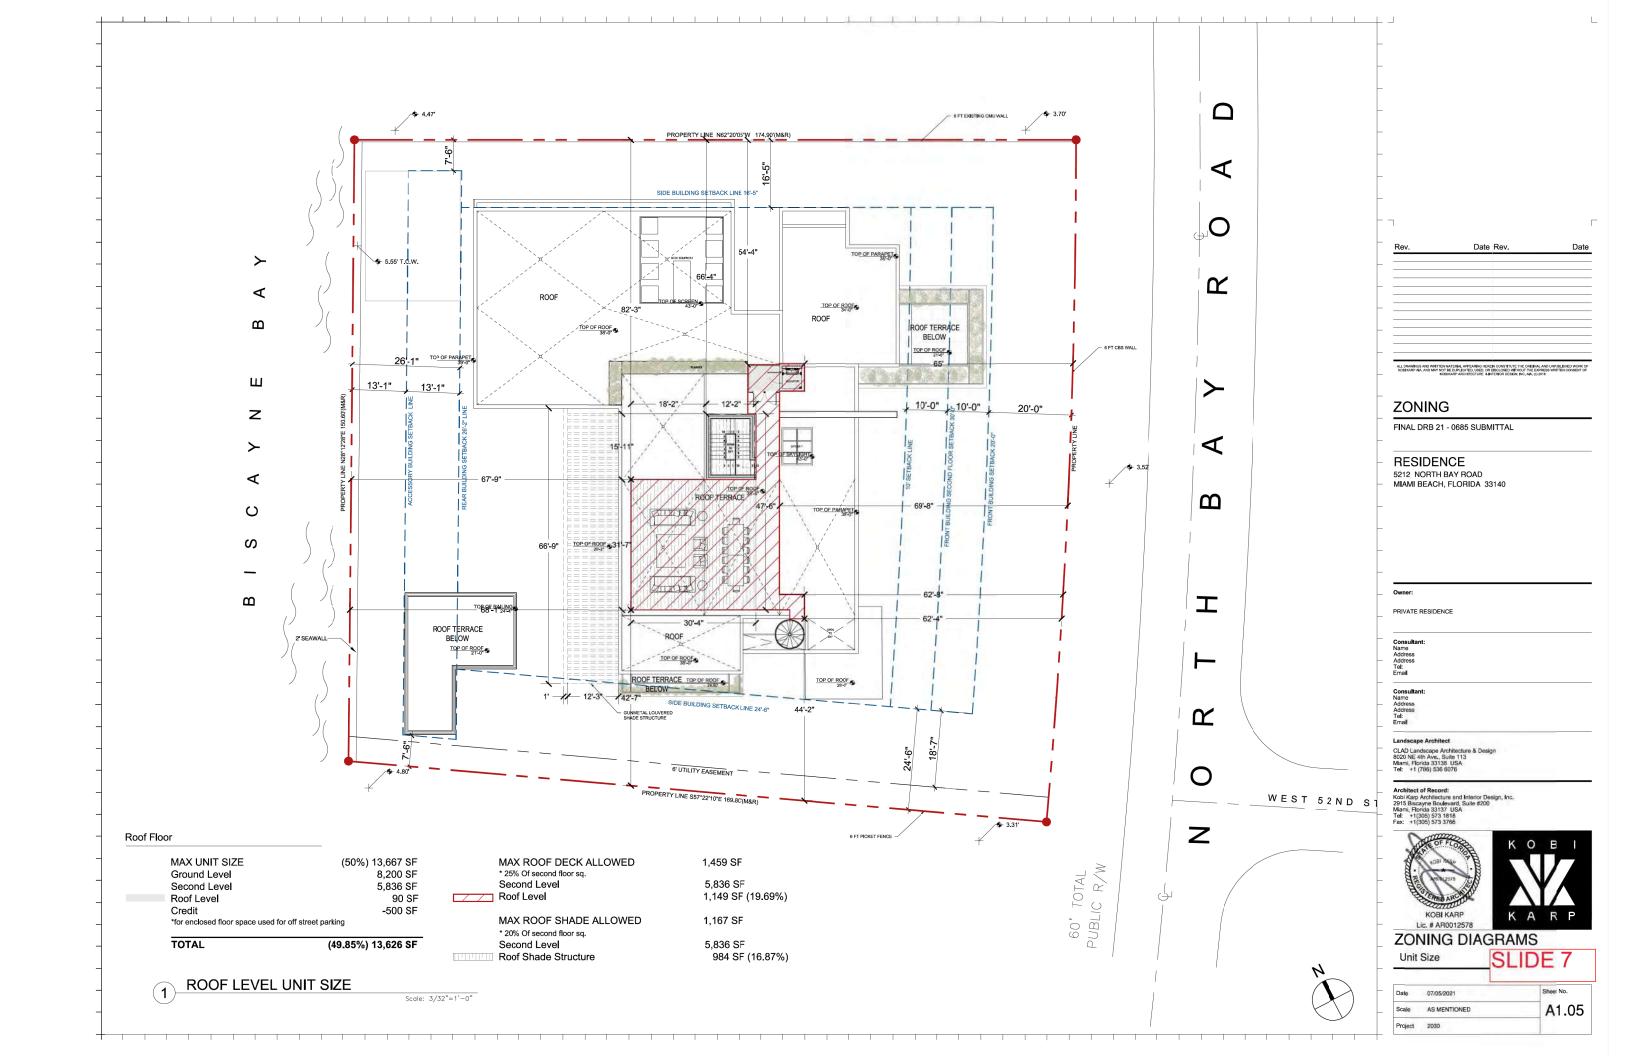

## SINGLE FAMILY RESIDENTIAL - ZONING DATA SHEET

| ITEM<br># | Project Information             |                    | S GUILLE CO.                                                                                                                          |                                   |
|-----------|---------------------------------|--------------------|---------------------------------------------------------------------------------------------------------------------------------------|-----------------------------------|
| 1         | Address:                        | 5212 NORTH BAY ROA | D, MIAMI, FL 33140                                                                                                                    |                                   |
| 2         | Folio number(s):                | 02-3215-003-1940   |                                                                                                                                       |                                   |
| 3         | Board and file numbers :        | DRB 21-0685        |                                                                                                                                       |                                   |
| 4         | Year built:                     | 1929               | Zoning District:                                                                                                                      | RS-3                              |
| 5         | Base Flood Elevation:           | 8'-0" NGVD         | Grade value in NGVD:                                                                                                                  | 3.52' NGVD                        |
| 6         | Adjusted grade (Flood+Grade/2): | 5.76' NGVD         | Free board:                                                                                                                           | +2.00' NGVD<br>(10'-0" NGVD)      |
| 7         | Lot Area:                       | 27,334 SF          |                                                                                                                                       |                                   |
| 8         | Lot width:                      | 163-9"             | Lot Depth:                                                                                                                            | 174'-0"                           |
| 9         | Max Lot Coverage SF and %:      | 8,200 SF (30%)     | Proposed Lot Coverage SF and %:                                                                                                       | 8,200 SF (30%)                    |
| 10        | Existing Lot Coverage SF and %: | N/A                | Lot coverage deducted (garage-storage) SF:                                                                                            | 500 SF                            |
| 11        | Front Yard Open Space SF and %: | 2,203 SF (67%)     | Rear Yard Open Space SF and %:                                                                                                        | 2,982 SF (75%)                    |
| 12        | Max Unit Size SF and %:         | 13,667 SF (50%)    | Proposed Unit Size SF and %:                                                                                                          | 13,626 SF (50%)                   |
| 13        | Existing First Floor Unit Size: | N/A                | Proposed First Floor Unit Size:                                                                                                       | 8,200 SF (30%)                    |
| 14        | Existing Second Floor Unit Size | N/A                | Proposed Second Floor volumetric Unit Size SF and % (Note: to exceed 70% of the first floor of the main home requires Board Approval) | N/A<br>PER ORDINANCE<br>2020-4359 |
| 15        |                                 |                    | Proposed Second Floor Unit Size SF and % :                                                                                            | 5,836 SF (21%)                    |
| 16        |                                 |                    | Proposed Roof Deck Area SF and % (Note: Maximum is 25% of the enclosed floor area immediately below):                                 | 90 SF (0.3%)                      |

|    | Zoning Information / Calculations                     | Required                       | Existing        | Proposed                  | Deficiencies     |
|----|-------------------------------------------------------|--------------------------------|-----------------|---------------------------|------------------|
| 17 | Height:                                               | 24'- FLAT ROOFS                |                 | 28'-0"                    | 4' HEIGHT WAIVER |
| 18 | Setbacks:                                             |                                |                 |                           |                  |
| 19 | Front First level:                                    | 20'-0"                         |                 | 21'-5"                    |                  |
| 20 | Front Second level:                                   | 30'-0"                         |                 | 42'-9"                    |                  |
| 21 | Side 1:                                               | 16'-5" MIN.                    |                 | 16'-5"                    |                  |
| 22 | Side 2 or (facing street):                            | 24'-6 1/4" MIN.                |                 | 24'-10"                   |                  |
| 23 | Rear:                                                 | 26'-2"                         |                 | 29'-0"                    |                  |
|    | Accessory Structure Side 1: NORTH                     | 7'-6"                          |                 | 7'-7"                     |                  |
| 24 | Accessory Structure Side 2 or (facing street) : SOUTH | 7'-6"                          |                 | 8'-9"                     |                  |
| 25 | Accessory Structure Rear:                             | 13'-0"                         |                 | 13'-6"                    |                  |
| 26 | Sum of side yard :                                    | 40'-11 1/4" (25% of Lot Width) |                 | 41'-3" (26% of Lot Width) |                  |
| 27 | Located within a Local Historic District?             |                                |                 | Yes or No                 | D                |
| 28 | Designated as an individual Historic Single           | Family Residence Site?         |                 | Yes or No                 | D                |
| 29 | Determined to be Architecturally Significa            | nt?                            |                 | Yes or No                 | D                |
|    | Additional data or information must be pr             | esented in the format outlined | in this section |                           |                  |