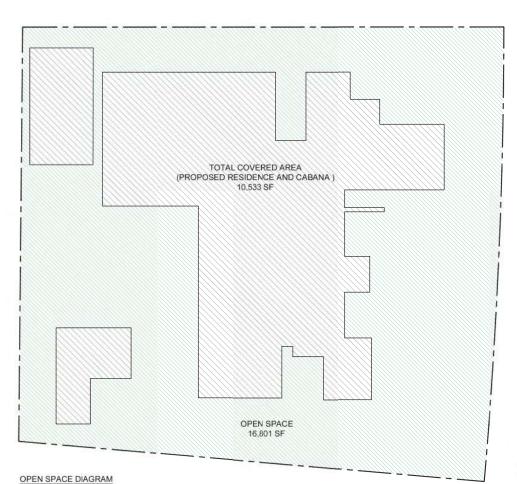

## SINGLE FAMILY RESIDENTIAL - ZONING DATA SHEET

| ITEM<br># | Project Information             |                    | S GUILLE CO.                                                                                                                          |                                   |
|-----------|---------------------------------|--------------------|---------------------------------------------------------------------------------------------------------------------------------------|-----------------------------------|
| 1         | Address:                        | 5212 NORTH BAY ROA | D, MIAMI, FL 33140                                                                                                                    |                                   |
| 2         | Folio number(s):                | 02-3215-003-1940   |                                                                                                                                       |                                   |
| 3         | Board and file numbers :        | DRB 21-0685        |                                                                                                                                       |                                   |
| 4         | Year built:                     | 1929               | Zoning District:                                                                                                                      | RS-3                              |
| 5         | Base Flood Elevation:           | 8'-0" NGVD         | Grade value in NGVD:                                                                                                                  | 3.52' NGVD                        |
| 6         | Adjusted grade (Flood+Grade/2): | 5.76' NGVD         | Free board:                                                                                                                           | +2.00' NGVD<br>(10'-0" NGVD)      |
| 7         | Lot Area:                       | 27,334 SF          |                                                                                                                                       |                                   |
| 8         | Lot width:                      | 163-9"             | Lot Depth:                                                                                                                            | 174'-0"                           |
| 9         | Max Lot Coverage SF and %:      | 8,200 SF (30%)     | Proposed Lot Coverage SF and %:                                                                                                       | 8,200 SF (30%)                    |
| 10        | Existing Lot Coverage SF and %: | N/A                | Lot coverage deducted (garage-storage) SF:                                                                                            | 500 SF                            |
| 11        | Front Yard Open Space SF and %: | 2,203 SF (67%)     | Rear Yard Open Space SF and %:                                                                                                        | 2,982 SF (75%)                    |
| 12        | Max Unit Size SF and %:         | 13,667 SF (50%)    | Proposed Unit Size SF and %:                                                                                                          | 13,626 SF (50%)                   |
| 13        | Existing First Floor Unit Size: | N/A                | Proposed First Floor Unit Size:                                                                                                       | 8,200 SF (30%)                    |
| 14        | Existing Second Floor Unit Size | N/A                | Proposed Second Floor volumetric Unit Size SF and % (Note: to exceed 70% of the first floor of the main home requires Board Approval) | N/A<br>PER ORDINANCE<br>2020-4359 |
| 15        |                                 |                    | Proposed Second Floor Unit Size SF and % :                                                                                            | 5,836 SF (21%)                    |
| 16        |                                 |                    | Proposed Roof Deck Area SF and % (Note: Maximum is 25% of the enclosed floor area immediately below):                                 | 90 SF (0.3%)                      |

|    | Zoning Information / Calculations                     | Required                       | Existing        | Proposed                  | Deficiencies     |
|----|-------------------------------------------------------|--------------------------------|-----------------|---------------------------|------------------|
| 17 | Height:                                               | 24'- FLAT ROOFS                |                 | 28'-0"                    | 4' HEIGHT WAIVER |
| 18 | Setbacks:                                             |                                |                 |                           |                  |
| 19 | Front First level:                                    | 20'-0"                         |                 | 21'-5"                    |                  |
| 20 | Front Second level:                                   | 30'-0"                         |                 | 42'-9"                    |                  |
| 21 | Side 1:                                               | 16'-5" MIN.                    |                 | 16'-5"                    |                  |
| 22 | Side 2 or (facing street):                            | 24'-6 1/4" MIN.                |                 | 24'-10"                   |                  |
| 23 | Rear:                                                 | 26'-2"                         |                 | 29'-0"                    |                  |
|    | Accessory Structure Side 1: NORTH                     | 7'-6"                          |                 | 7'-7"                     |                  |
| 24 | Accessory Structure Side 2 or (facing street) : SOUTH | 7'-6"                          |                 | 8'-9"                     |                  |
| 25 | Accessory Structure Rear:                             | 13'-0"                         |                 | 13'-6"                    |                  |
| 26 | Sum of side yard :                                    | 40'-11 1/4" (25% of Lot Width) |                 | 41'-3" (26% of Lot Width) |                  |
| 27 | Located within a Local Historic District?             |                                |                 | Yes or No                 | D                |
| 28 | Designated as an individual Historic Single           | Family Residence Site?         |                 | Yes or No                 | D                |
| 29 | Determined to be Architecturally Significa            | nt?                            |                 | Yes or No                 | D                |
|    | Additional data or information must be pr             | esented in the format outlined | in this section |                           |                  |