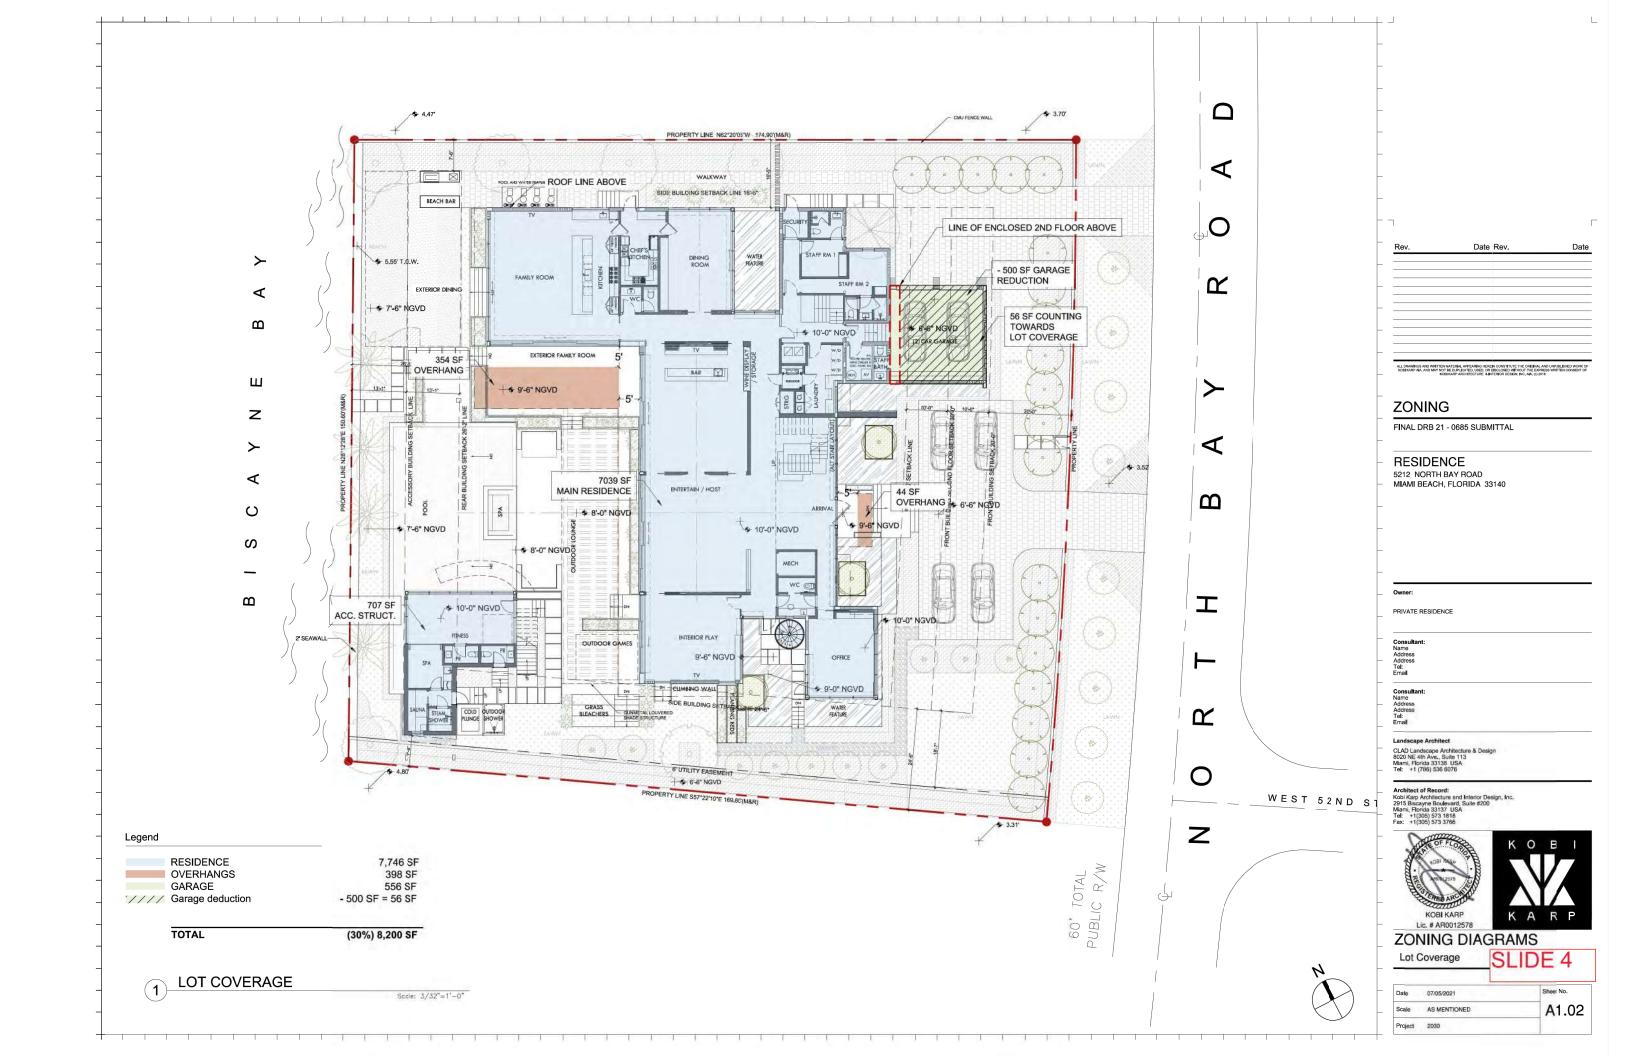

## SINGLE FAMILY RESIDENTIAL - ZONING DATA SHEET

| ITEM<br># | Project Information             |                    | S GUILLE CO.                                                                                                                          |                                   |
|-----------|---------------------------------|--------------------|---------------------------------------------------------------------------------------------------------------------------------------|-----------------------------------|
| 1         | Address:                        | 5212 NORTH BAY ROA | D, MIAMI, FL 33140                                                                                                                    |                                   |
| 2         | Folio number(s):                | 02-3215-003-1940   |                                                                                                                                       |                                   |
| 3         | Board and file numbers :        | DRB 21-0685        |                                                                                                                                       |                                   |
| 4         | Year built:                     | 1929               | Zoning District:                                                                                                                      | RS-3                              |
| 5         | Base Flood Elevation:           | 8'-0" NGVD         | Grade value in NGVD:                                                                                                                  | 3.52' NGVD                        |
| 6         | Adjusted grade (Flood+Grade/2): | 5.76' NGVD         | Free board:                                                                                                                           | +2.00' NGVD<br>(10'-0" NGVD)      |
| 7         | Lot Area:                       | 27,334 SF          |                                                                                                                                       |                                   |
| 8         | Lot width:                      | 163-9"             | Lot Depth:                                                                                                                            | 174'-0"                           |
| 9         | Max Lot Coverage SF and %:      | 8,200 SF (30%)     | Proposed Lot Coverage SF and %:                                                                                                       | 8,200 SF (30%)                    |
| 10        | Existing Lot Coverage SF and %: | N/A                | Lot coverage deducted (garage-storage) SF:                                                                                            | 500 SF                            |
| 11        | Front Yard Open Space SF and %: | 2,203 SF (67%)     | Rear Yard Open Space SF and %:                                                                                                        | 2,982 SF (75%)                    |
| 12        | Max Unit Size SF and %:         | 13,667 SF (50%)    | Proposed Unit Size SF and %:                                                                                                          | 13,626 SF (50%)                   |
| 13        | Existing First Floor Unit Size: | N/A                | Proposed First Floor Unit Size:                                                                                                       | 8,200 SF (30%)                    |
| 14        | Existing Second Floor Unit Size | N/A                | Proposed Second Floor volumetric Unit Size SF and % (Note: to exceed 70% of the first floor of the main home requires Board Approval) | N/A<br>PER ORDINANCE<br>2020-4359 |
| 15        |                                 |                    | Proposed Second Floor Unit Size SF and % :                                                                                            | 5,836 SF (21%)                    |
| 16        |                                 |                    | Proposed Roof Deck Area SF and % (Note: Maximum is 25% of the enclosed floor area immediately below):                                 | 90 SF (0.3%)                      |

|    | Zoning Information / Calculations                     | Required                       | Existing        | Proposed                  | Deficiencies     |
|----|-------------------------------------------------------|--------------------------------|-----------------|---------------------------|------------------|
| 17 | Height:                                               | 24'- FLAT ROOFS                |                 | 28'-0"                    | 4' HEIGHT WAIVER |
| 18 | Setbacks:                                             |                                |                 |                           |                  |
| 19 | Front First level:                                    | 20'-0"                         |                 | 21'-5"                    |                  |
| 20 | Front Second level:                                   | 30'-0"                         |                 | 42'-9"                    |                  |
| 21 | Side 1:                                               | 16'-5" MIN.                    |                 | 16'-5"                    |                  |
| 22 | Side 2 or (facing street):                            | 24'-6 1/4" MIN.                |                 | 24'-10"                   |                  |
| 23 | Rear:                                                 | 26'-2"                         |                 | 29'-0"                    |                  |
|    | Accessory Structure Side 1: NORTH                     | 7'-6"                          |                 | 7'-7"                     |                  |
| 24 | Accessory Structure Side 2 or (facing street) : SOUTH | 7'-6"                          |                 | 8'-9"                     |                  |
| 25 | Accessory Structure Rear:                             | 13'-0"                         |                 | 13'-6"                    |                  |
| 26 | Sum of side yard :                                    | 40'-11 1/4" (25% of Lot Width) |                 | 41'-3" (26% of Lot Width) |                  |
| 27 | Located within a Local Historic District?             |                                |                 | Yes or No                 | D                |
| 28 | Designated as an individual Historic Single           | Family Residence Site?         |                 | Yes or No                 | D                |
| 29 | Determined to be Architecturally Significa            | nt?                            |                 | Yes or No                 | D                |
|    | Additional data or information must be pr             | esented in the format outlined | in this section |                           |                  |