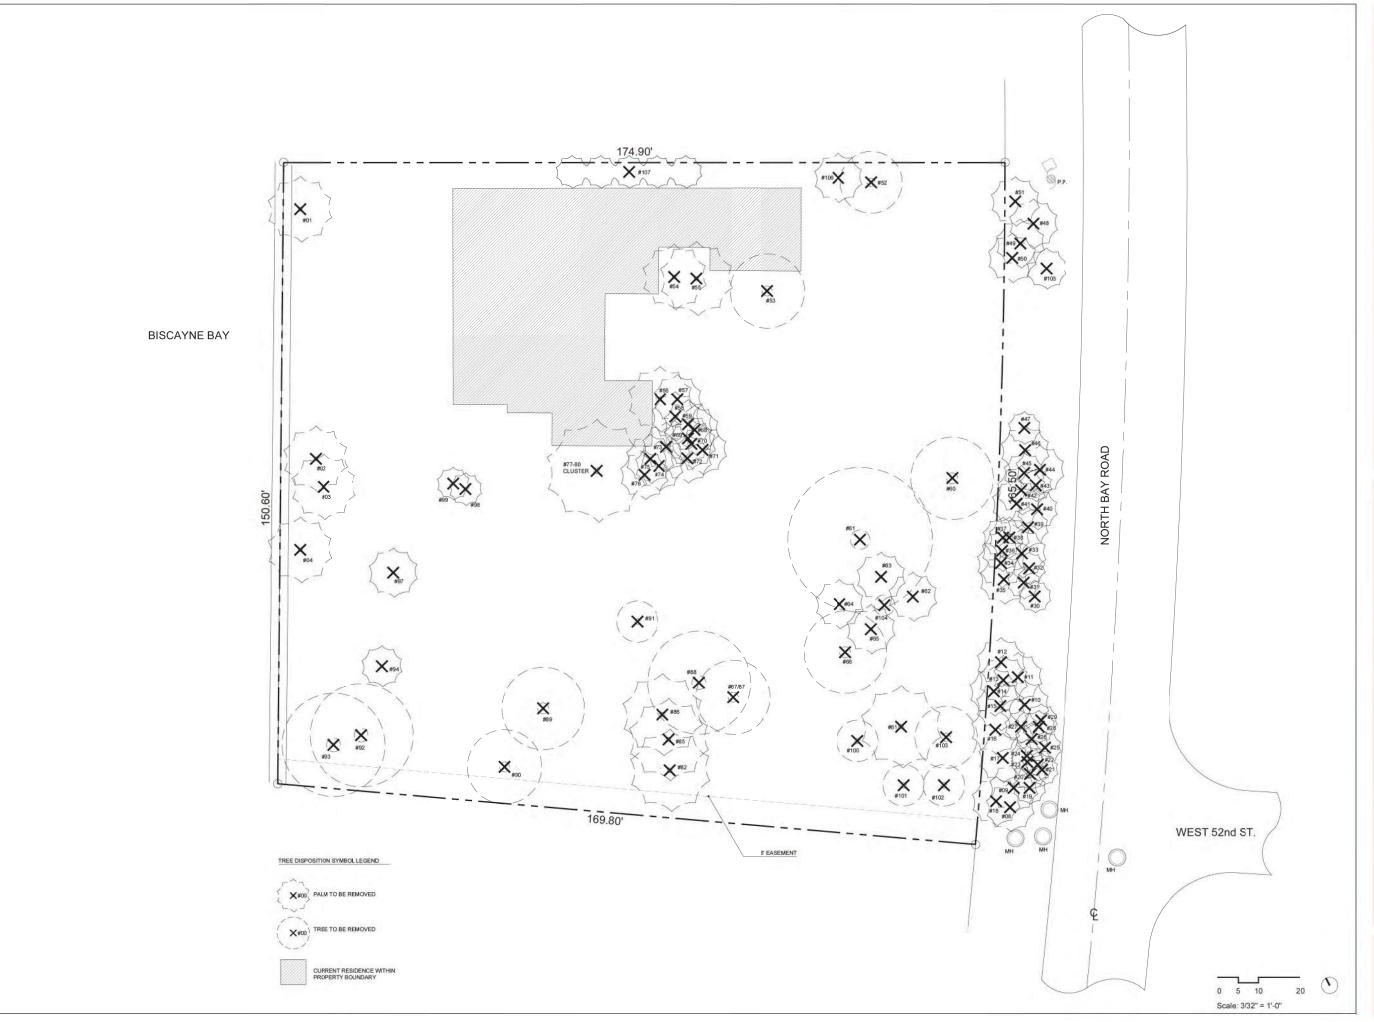

# SKETCH OF BOUNDARY SURVEY BAY 150.60'MER) BISCAME 12:88: TREE LIST COCOS NUCIFERA 1-4 COCONUT C 5-7 NOT ON SURVEY SITE G.—32 PYDMY DATE PALM PHORMX ROBERLENI 5 15' 8' 35.42 CHINESE PALM SYMARUS ROMANZOFFINA 11 20' 12' 8' 4.3 PYDMY DNE PRAM (DOUBLE) PHOENX ROBERLENII 4.5 12' 8' 12' 8' 14—60 CHINESE PALM SYMARUS ROMANZOFFINA 11 30' 12' 8' 18—51 DUEEN PALM SYAGRUS ROMANZOFFINA 8.0 30' 12' 12' 5.5 BIVER TIEMPET TEEE PESES AMERICANM 8.0 12' 12' 15' 5.5 BRZILIAN BEAUTILEF CAOPHILLIM BRASILIENSE 11 18' 18' 18' 18' 18' 18' 18' 16' 55' 18' 18' 18' 18' 18' 18' 18' 18' 18' 18' 18' 18' 18' 18' 18' 18' 18' 18' 18' 18' 18' 18' 18' 18' 18' 18' 18' 18' 5-59 CHINESE PALM SYAGRUS ROMANIZOFIANA D AVOCADO TREE PERSEA AMERICANA 1 MANGO TREE MANGIFERA INDICA 2 CANARY DATE PALM PHCENIX CANARIENSIS SYAGRUS ROMANZOFFIANA 82 SABAL PALM SABAL PALMETTO 85-86 Sahu, Palm Sable Palmetto 12 30° 87 AVOCADO TEE PRESEA AMERICANA 4,7 23' 88 SAPOBILA MANILKARA ZAPTOA 5,12 20° 99 MAMEY TREE POLIFRIRI SAPOTO 7,5 20° 90 TRAVELER'S PALM RAVISNILA BANGANSCARIENSIS CLUSTER 30° 91 SCERWIPME PANANUS SSP. 7,0 20° 92-93 SEGRAPE COCCULORA LIVIERRA 5,10 20° 94 PURSEN PARAMERIS SPL 7,0 20° SYAGRUS ROMANZOFFIANA 8.0 25' 10' 96 NOT ON SURVEY SITE | 97 | QUEEN FALM | SYARRUS ROMAYZOFFIANA | 8.0 | 98-99 | QUEEN PALM | SYARRUS ROMAYZOFFIANA | 8.0 | 100 | PINK TRUMPET TREE | TRBEBUA HETEROPHYLLA | 4.0 | 101-102 | LIVE | CTRUS SPP | 3.5 | 103 | STRAWBERRY GUAVA | PSIDUM CATILENAUM | 8.0 | 104 | JAVA PLUM | SYZYGIUM CUMINI | 2.0 | 105 | PYGMY DATE PALM | PHIPONX ROBEBLENII | 5 | 106 | ARECA PALM | DYPSIS LUTESCENS | 5 CLUSTE | 107 | ARECA PALM | DYPSIS LUTESCENS | 5 CLUSTE | 108 | STRAW | STRAW | STRAW | 5 | 109 | CLUSTE | STRAW | STRAW | 5 | 100 | CLUSTE | STRAW | STRAW | 5 | 100 | CLUSTE | STRAW | STRAW | 5 | 100 | CLUSTE | STRAW | STRAW | 5 | 100 | CLUSTE | STRAW | STRAW | 5 | 100 | CLUSTE | STRAW | STRAW | 5 | 100 | CLUSTE | STRAW | STRAW | 5 | 100 | CLUSTE | STRAW | STRAW | 5 | 100 | STRAW LB 6683