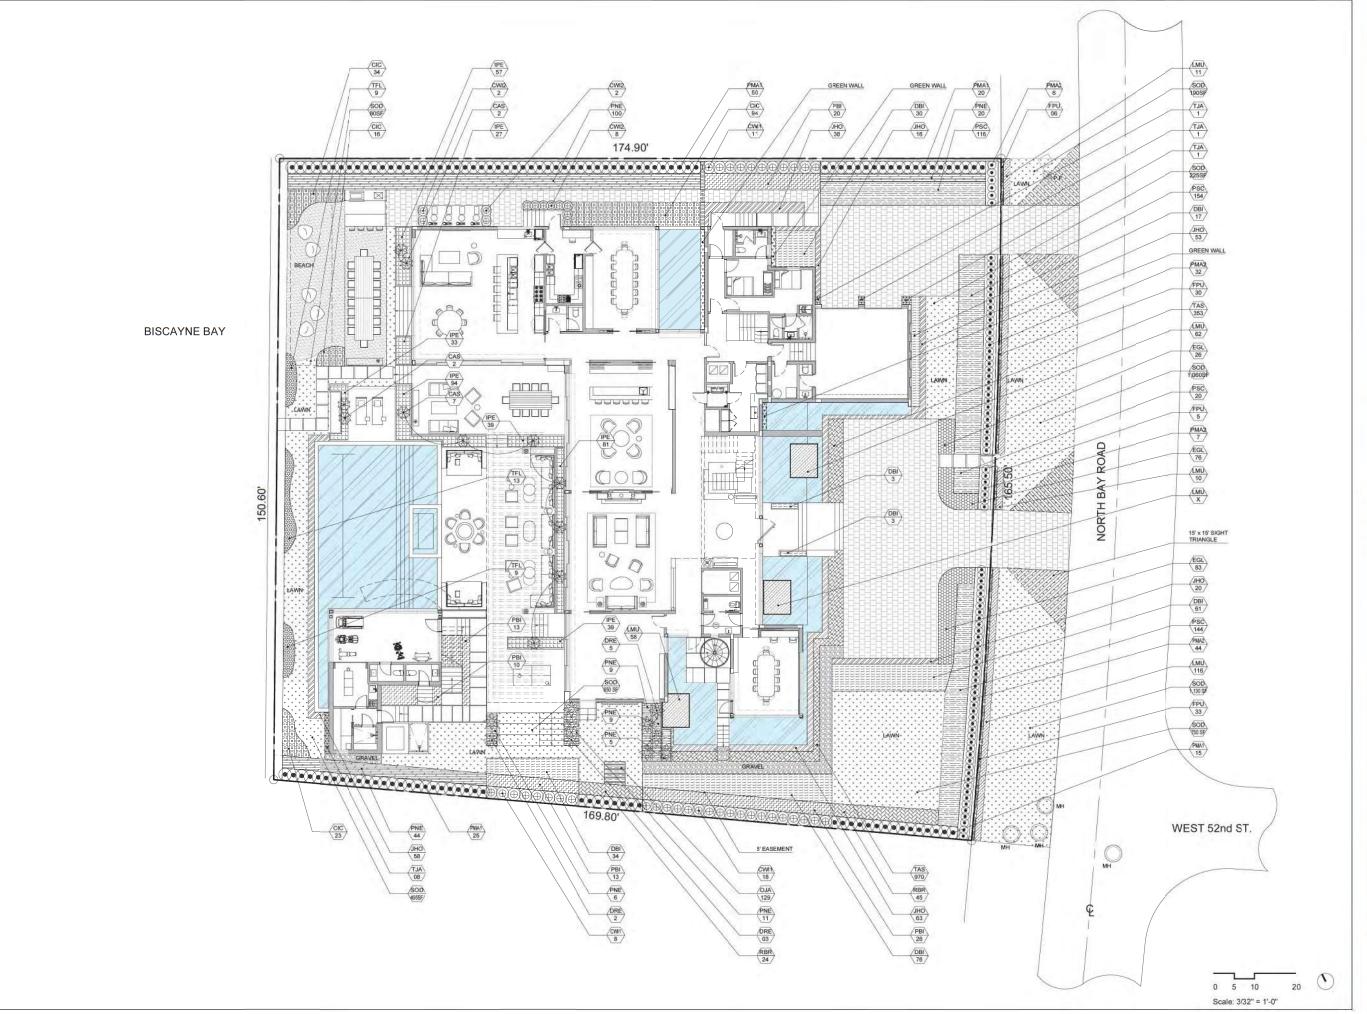

Sheet No. 07/05/2021 Scale AS MENTIONED A1.06B

5212 NORTH BAY ROAD RESIDENCE

MIAMI BEACH, FL

SITE ADDRESS:

5212 NORTH BAY ROAD MIAMI BEACH, FL

LANDSCAPE ARCHITECT:

CLAD 8020 NE 4TH AVE, STUDIO 113 MIAMI, FL 33138 (786) 536-6075 INFO@CLADLANDSCAPE.COM

SEAL:

Carolina Digitally signed by Carolina Monteiro Date: 2021.07.01

CAROLINA MONTEIRO DA SILVA REGISTERED LANDSCAPE ARCHITECT LA6667311

DRAWING TITLE:

OVERALL SITE PLAN

© 2021 CLAD, LLC

REVISIONS:

DRB 1ST SUBMITTAL 06/14/21
DRB FINAL SUBMITTAL 07/CS/21

DATE

SCALE: 1/32" = 1'-0"

| Rev. | Date | Rev. | Date |
|------|------|------|------|
|      |      |      |      |
|      |      |      |      |
|      |      |      |      |
|      |      |      |      |
|      |      |      |      |
|      |      |      |      |
| _    |      |      |      |
|      |      |      |      |
|      |      |      |      |
|      |      |      |      |
|      |      |      |      |
|      |      |      |      |