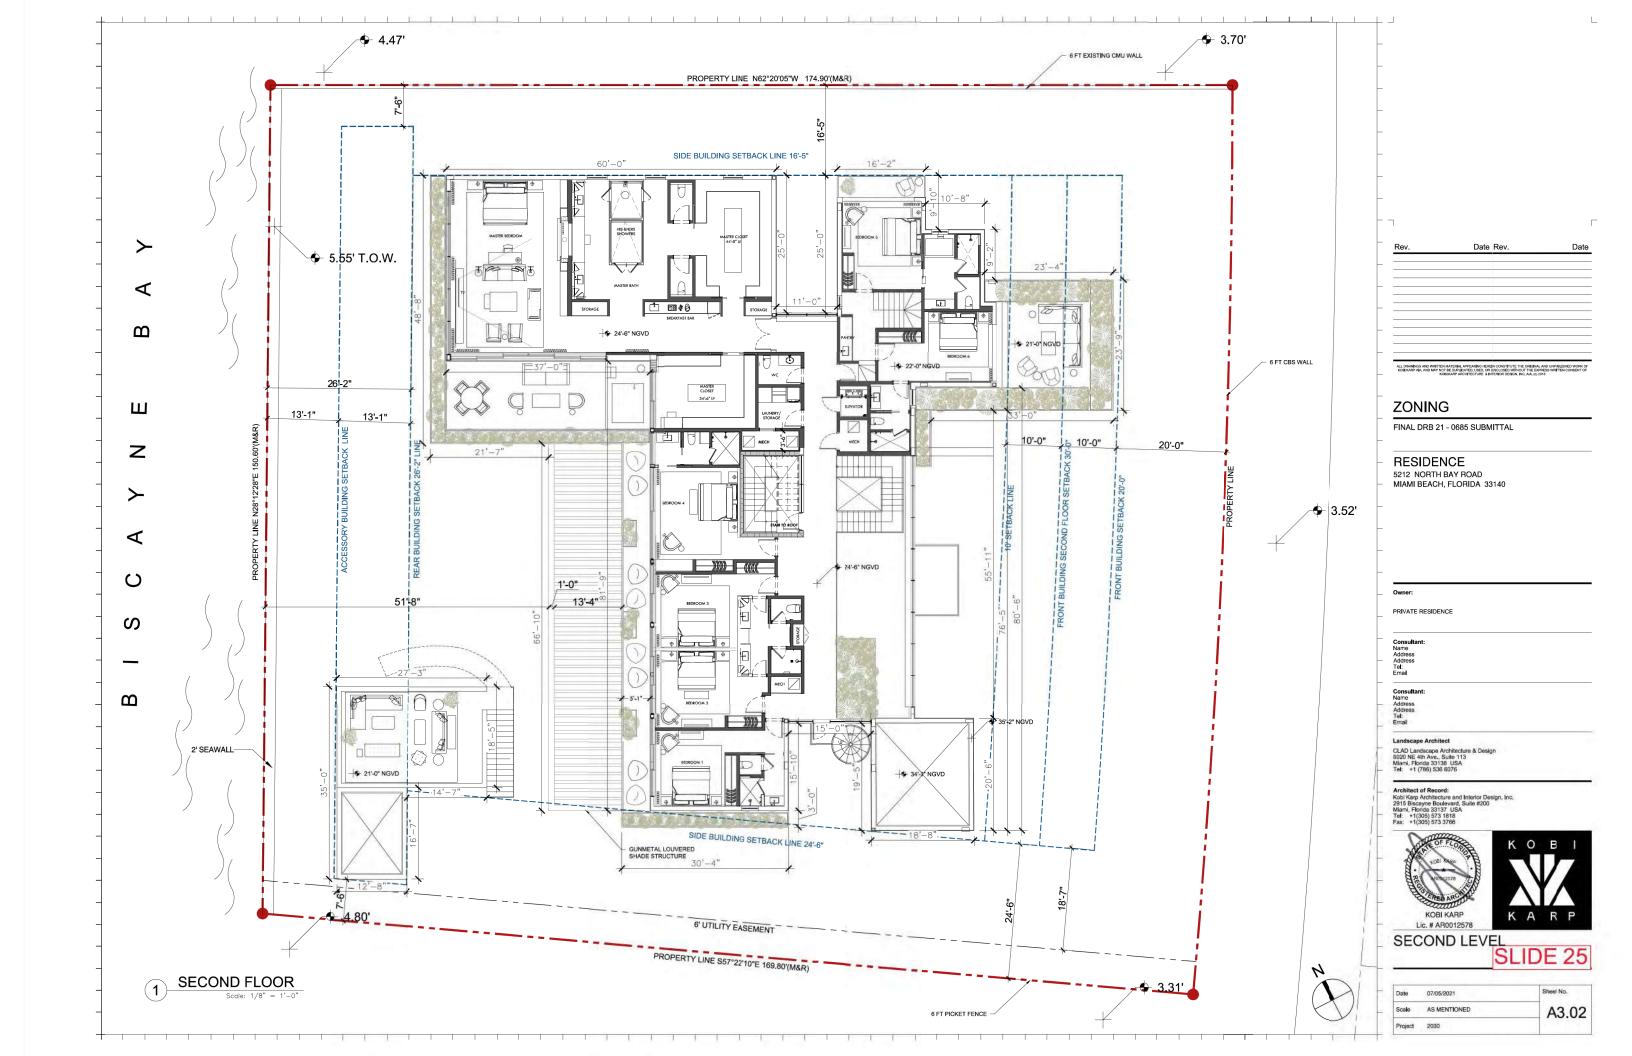

|                 | INDEX                                       |
|-----------------|---------------------------------------------|
| SHEET<br>NUMBER | SHEET NAME                                  |
|                 | ARCHITECTURAL DRAWINGS                      |
| A0.0            | COVER                                       |
| A0.1            | ZONING DATA / DRAWING INDEX & GENERAL NOTES |
| s               | SURVEY                                      |
| A0.02           | LOCATION MAP                                |
| A0.03           | EXISTING STRUCTURES                         |
| A0.04           | EXISTING STRUCTURES                         |
| A0.05           | EXISTING STRUCTURES                         |
| A0.06           | EXISTING STRUCTURES                         |
| A0.07           | EXISTING STRUCTURES                         |
| A0.08           | EXISTING STRUCTURES                         |
| A0.09           | EXISTING SITE                               |
| A0.10           | EXISTING SITE                               |
| A0.11           | EXISTING SITE                               |
| A1.01           | ZONING DIAGRAMS - PERVIOUS REQUIREMENTS     |
| A1.02           | ZONING DIAGRAMS - LOT COVERAGE              |
| A1.03           | ZONING DIAGRAMS - UNIT SIZE REQUIREMENTS    |
| A1.04           | ZONING DIAGRAMS - UNIT SIZE REQUIREMENTS    |
| A1.05           | ZONING DIAGRAMS - UNIT SIZE REQUIREMENTS    |
| A1.06           | EXISTING ANALYSIS                           |
| A1.07           | HEIGHT WAIVER DIAGRAM                       |
| A1.08           | OPEN SPACE COURTYARD DIAGRAM                |
| A2.01           | SITE PLAN                                   |
| A3.01           | FIRST LEVEL                                 |
| A3.02           | SECOND LEVEL                                |
| A3.03           | ROOF LEVEL                                  |
| A4.01           | ELEVATIONS                                  |
| A4.02           | ELEVATIONS                                  |
| A4.03           | ELEVATIONS                                  |
| A4.04           | RENDERED ELEVATIONS                         |
| A4.05           | RENDERED ELEVATIONS                         |
| A5.01           | SECTIONS                                    |
| A5.02           | SECTIONS                                    |
| A5.03           | SECTIONS                                    |
| A5.04           | SECTIONS                                    |
| A5.05           | SECTIONS                                    |
| A6.01           | RENDERING                                   |
| A6.02           | RENDERING                                   |
| A7.01           | AXONOMETRIC RENDERING                       |
| A7.02           | AXONOMETRIC RENDERING                       |