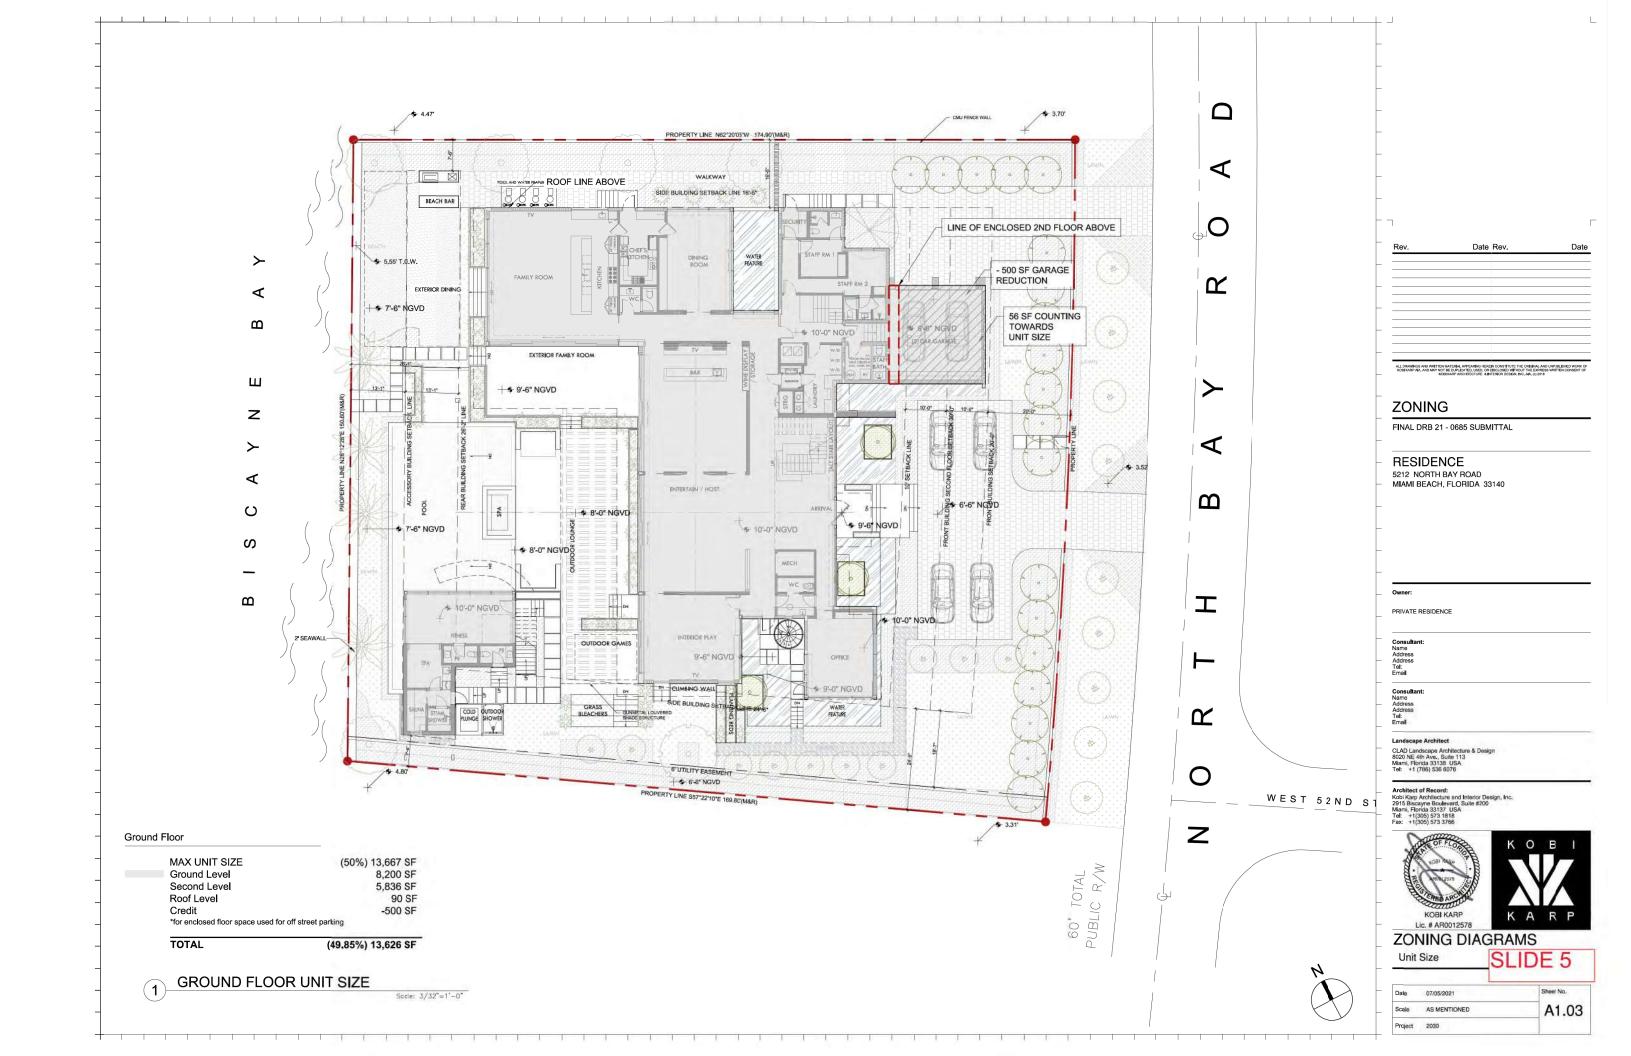

## SINGLE FAMILY RESIDENTIAL - ZONING DATA SHEET

| ITEM<br># | Project Information             |                    | S GUILLE CO.                                                                                                                          |                                   |
|-----------|---------------------------------|--------------------|---------------------------------------------------------------------------------------------------------------------------------------|-----------------------------------|
| 1         | Address:                        | 5212 NORTH BAY ROA | D, MIAMI, FL 33140                                                                                                                    |                                   |
| 2         | Folio number(s):                | 02-3215-003-1940   |                                                                                                                                       |                                   |
| 3         | Board and file numbers :        | DRB 21-0685        |                                                                                                                                       |                                   |
| 4         | Year built:                     | 1929               | Zoning District:                                                                                                                      | RS-3                              |
| 5         | Base Flood Elevation:           | 8'-0" NGVD         | Grade value in NGVD:                                                                                                                  | 3.52' NGVD                        |
| 6         | Adjusted grade (Flood+Grade/2): | 5.76' NGVD         | Free board:                                                                                                                           | +2.00' NGVD<br>(10'-0" NGVD)      |
| 7         | Lot Area:                       | 27,334 SF          |                                                                                                                                       |                                   |
| 8         | Lot width:                      | 163-9"             | Lot Depth:                                                                                                                            | 174'-0"                           |
| 9         | Max Lot Coverage SF and %:      | 8,200 SF (30%)     | Proposed Lot Coverage SF and %:                                                                                                       | 8,200 SF (30%)                    |
| 10        | Existing Lot Coverage SF and %: | N/A                | Lot coverage deducted (garage-storage) SF:                                                                                            | 500 SF                            |
| 11        | Front Yard Open Space SF and %: | 2,203 SF (67%)     | Rear Yard Open Space SF and %:                                                                                                        | 2,982 SF (75%)                    |
| 12        | Max Unit Size SF and %:         | 13,667 SF (50%)    | Proposed Unit Size SF and %:                                                                                                          | 13,626 SF (50%)                   |
| 13        | Existing First Floor Unit Size: | N/A                | Proposed First Floor Unit Size:                                                                                                       | 8,200 SF (30%)                    |
| 14        | Existing Second Floor Unit Size | N/A                | Proposed Second Floor volumetric Unit Size SF and % (Note: to exceed 70% of the first floor of the main home requires Board Approval) | N/A<br>PER ORDINANCE<br>2020-4359 |
| 15        |                                 |                    | Proposed Second Floor Unit Size SF and % :                                                                                            | 5,836 SF (21%)                    |
| 16        |                                 |                    | Proposed Roof Deck Area SF and % (Note: Maximum is 25% of the enclosed floor area immediately below):                                 | 90 SF (0.3%)                      |

|    | Zoning Information / Calculations                     | Required                       | Existing        | Proposed                  | Deficiencies     |
|----|-------------------------------------------------------|--------------------------------|-----------------|---------------------------|------------------|
| 17 | Height:                                               | 24'- FLAT ROOFS                |                 | 28'-0"                    | 4' HEIGHT WAIVER |
| 18 | Setbacks:                                             |                                |                 |                           |                  |
| 19 | Front First level:                                    | 20'-0"                         |                 | 21'-5"                    |                  |
| 20 | Front Second level:                                   | 30'-0"                         |                 | 42'-9"                    |                  |
| 21 | Side 1:                                               | 16'-5" MIN.                    |                 | 16'-5"                    |                  |
| 22 | Side 2 or (facing street):                            | 24'-6 1/4" MIN.                |                 | 24'-10"                   |                  |
| 23 | Rear:                                                 | 26'-2"                         |                 | 29'-0"                    |                  |
|    | Accessory Structure Side 1: NORTH                     | 7'-6"                          |                 | 7'-7"                     |                  |
| 24 | Accessory Structure Side 2 or (facing street) : SOUTH | 7'-6"                          |                 | 8'-9"                     |                  |
| 25 | Accessory Structure Rear:                             | 13'-0"                         |                 | 13'-6"                    |                  |
| 26 | Sum of side yard :                                    | 40'-11 1/4" (25% of Lot Width) |                 | 41'-3" (26% of Lot Width) |                  |
| 27 | Located within a Local Historic District?             |                                |                 | Yes or No                 | D                |
| 28 | Designated as an individual Historic Single           | Family Residence Site?         |                 | Yes or No                 | D                |
| 29 | Determined to be Architecturally Significa            | nt?                            |                 | Yes or No                 | D                |
|    | Additional data or information must be pr             | esented in the format outlined | in this section |                           |                  |