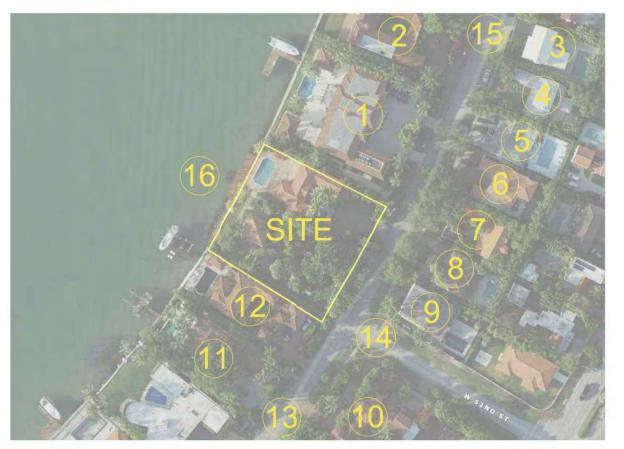

# **LOCATION MAP**

## Neighbor Support 5212 North Bay Road DRB21-0685

| #                                    | Property Address | Owner             |  |
|--------------------------------------|------------------|-------------------|--|
| 1.                                   | 5222 N Bay Road  | Oscar Feldenkreis |  |
| 2.                                   | 5160 N Bay Road  | Alberto Eiber     |  |
| 3.                                   | 5251 N Bay Road  | David Kaiserman   |  |
| 4.                                   | 5327 N Bay Road  | David Deshe       |  |
| 5.                                   | 5242 N Bay Road  | Andrew Pollack    |  |
| 6.                                   | 5328 N Bay Road  | Kobi Karp         |  |
| 7.*                                  | 4350 N Bay Road  | David Deshe       |  |
| 8.*                                  | 4750 N Bay Road  | Kobi Karp         |  |
| 9.*                                  | 4715 N Bay Road  | Kobi Karp         |  |
| 10.*                                 | 4645 N Bay Road  | Kobi Karp         |  |
| 11.*                                 | 4565 N Bay Road  | Kobi Karp         |  |
| *Nearby property not shown on aerial |                  |                   |  |