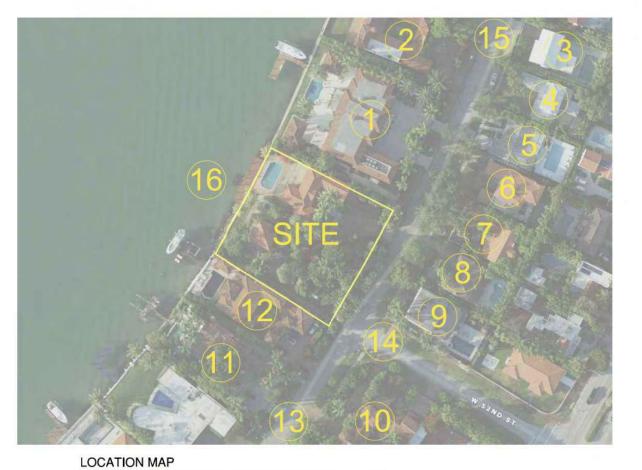

# **LOCATION MAP**

## Neighbor Support 5212 North Bay Road DRB21-0685

| #                                    | Property Address | Owner             |  |
|--------------------------------------|------------------|-------------------|--|
| 1.                                   | 5222 N Bay Road  | Oscar Feldenkreis |  |
| 2.                                   | 5160 N Bay Road  | Alberto Eiber     |  |
| 3.                                   | 5251 N Bay Road  | David Kaiserman   |  |
| 4.                                   | 5327 N Bay Road  | David Deshe       |  |
| 5.                                   | 5242 N Bay Road  | Andrew Pollack    |  |
| 6.                                   | 5328 N Bay Road  | Kobi Karp         |  |
| 7.*                                  | 4350 N Bay Road  | David Deshe       |  |
| 8.*                                  | 4750 N Bay Road  | Kobi Karp         |  |
| 9.*                                  | 4715 N Bay Road  | Kobi Karp         |  |
| 10.*                                 | 4645 N Bay Road  | Kobi Karp         |  |
| 11.*                                 | 4565 N Bay Road  | Kobi Karp         |  |
| *Nearby property not shown on aerial |                  |                   |  |