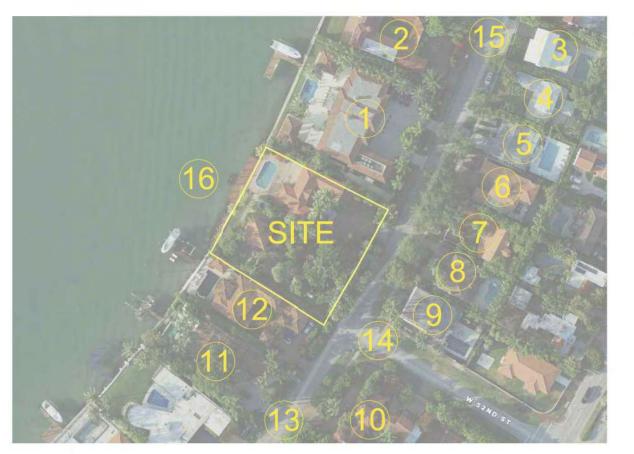

## Neighbor Support 5212 North Bay Road DRB21-0685

| #                                    | Property Address | Owner             |  |
|--------------------------------------|------------------|-------------------|--|
| 1.                                   | 5222 N Bay Road  | Oscar Feldenkreis |  |
| 2.                                   | 5160 N Bay Road  | Alberto Eiber     |  |
| 3.                                   | 5251 N Bay Road  | David Kaiserman   |  |
| 4.                                   | 5327 N Bay Road  | David Deshe       |  |
| 5.                                   | 5242 N Bay Road  | Andrew Pollack    |  |
| 6.                                   | 5328 N Bay Road  | Kobi Karp         |  |
| 7.*                                  | 4350 N Bay Road  | David Deshe       |  |
| 8.*                                  | 4750 N Bay Road  | Kobi Karp         |  |
| 9.*                                  | 4715 N Bay Road  | Kobi Karp         |  |
| 10.*                                 | 4645 N Bay Road  | Kobi Karp         |  |
| 11.*                                 | 4565 N Bay Road  | Kobi Karp         |  |
| *Nearby property not shown on aerial |                  |                   |  |