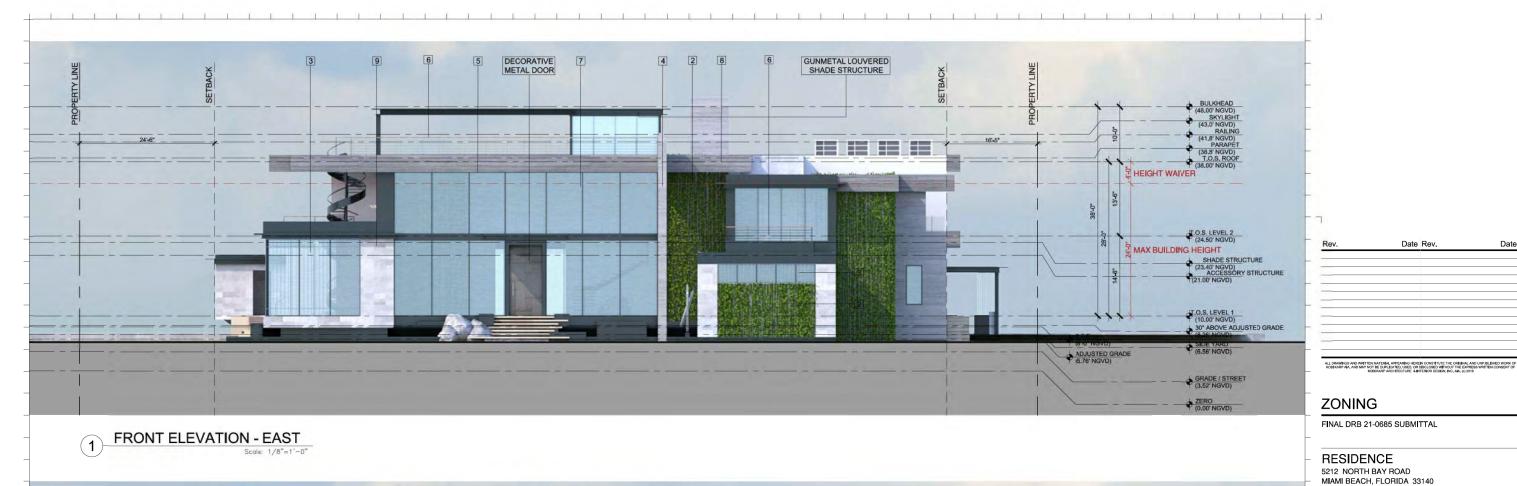

## **ELEVATION MATERIAL** Legend

BOARD FORM CONCRETE

9. PAINTED

SMOOTH STUCCO WHITE

KOBI KARP

Lic. # AR0012578 RENDERED ELEVATION SLIDE 20

Date 07/05/2021 Scale AS MENTIONED A4.04 Project 2030

Date Rev.

|    | Zoning Information / Calculations                     | Required                       | Existing        | Proposed                  | Deficiencies     |
|----|-------------------------------------------------------|--------------------------------|-----------------|---------------------------|------------------|
| 17 | Height:                                               | 24'- FLAT ROOFS                |                 | 28'-0"                    | 4' HEIGHT WAIVER |
| 18 | Setbacks:                                             |                                |                 |                           |                  |
| 19 | Front First level:                                    | 20'-0"                         |                 | 21'-5"                    |                  |
| 20 | Front Second level:                                   | 30'-0"                         |                 | 42'-9"                    |                  |
| 21 | Side 1:                                               | 16'-5" MIN.                    |                 | 16'-5"                    |                  |
| 22 | Side 2 or (facing street):                            | 24'-6 1/4" MIN.                |                 | 24'-10"                   |                  |
| 23 | Rear:                                                 | 26'-2"                         |                 | 29'-0"                    |                  |
|    | Accessory Structure Side 1: NORTH                     | 7'-6"                          |                 | 7'-7"                     |                  |
| 24 | Accessory Structure Side 2 or (facing street) : SOUTH | 7'-6"                          |                 | 8'-9"                     |                  |
| 25 | Accessory Structure Rear:                             | 13'-0"                         |                 | 13'-6"                    |                  |
| 26 | Sum of side yard :                                    | 40'-11 1/4" (25% of Lot Width) |                 | 41'-3" (26% of Lot Width) |                  |
| 27 | Located within a Local Historic District?             |                                |                 | Yes or No                 | D                |
| 28 | Designated as an individual Historic Single           | Family Residence Site?         |                 | Yes or No                 | D                |
| 29 | Determined to be Architecturally Significa            | nt?                            |                 | Yes or No                 | D                |
|    | Additional data or information must be pr             | esented in the format outlined | in this section |                           |                  |