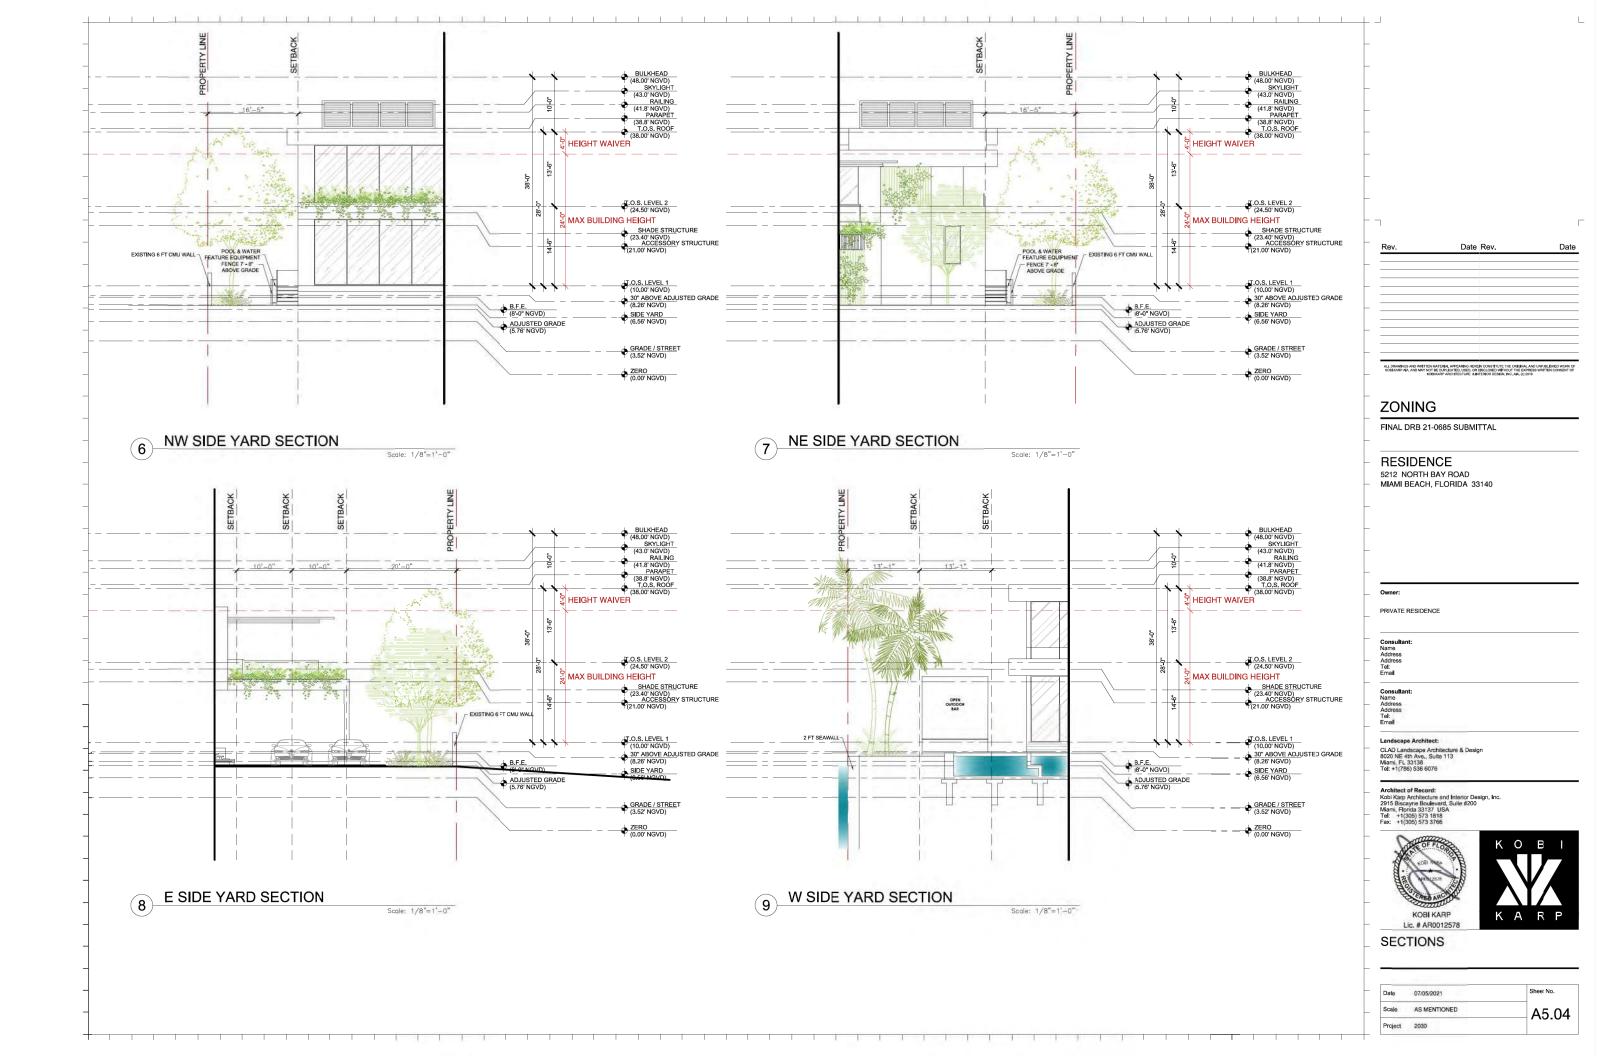

## SINGLE FAMILY RESIDENTIAL - ZONING DATA SHEET

| ITEM<br># | Project Information             |                    | S GUILLE CO.                                                                                                                          |                                   |
|-----------|---------------------------------|--------------------|---------------------------------------------------------------------------------------------------------------------------------------|-----------------------------------|
| 1         | Address:                        | 5212 NORTH BAY ROA | D, MIAMI, FL 33140                                                                                                                    |                                   |
| 2         | Folio number(s):                | 02-3215-003-1940   |                                                                                                                                       |                                   |
| 3         | Board and file numbers :        | DRB 21-0685        |                                                                                                                                       |                                   |
| 4         | Year built:                     | 1929               | Zoning District:                                                                                                                      | RS-3                              |
| 5         | Base Flood Elevation:           | 8'-0" NGVD         | Grade value in NGVD:                                                                                                                  | 3.52' NGVD                        |
| 6         | Adjusted grade (Flood+Grade/2): | 5.76' NGVD         | Free board:                                                                                                                           | +2.00' NGVD<br>(10'-0" NGVD)      |
| 7         | Lot Area:                       | 27,334 SF          |                                                                                                                                       |                                   |
| 8         | Lot width:                      | 163-9"             | Lot Depth:                                                                                                                            | 174'-0"                           |
| 9         | Max Lot Coverage SF and %:      | 8,200 SF (30%)     | Proposed Lot Coverage SF and %:                                                                                                       | 8,200 SF (30%)                    |
| 10        | Existing Lot Coverage SF and %: | N/A                | Lot coverage deducted (garage-storage) SF:                                                                                            | 500 SF                            |
| 11        | Front Yard Open Space SF and %: | 2,203 SF (67%)     | Rear Yard Open Space SF and %:                                                                                                        | 2,982 SF (75%)                    |
| 12        | Max Unit Size SF and %:         | 13,667 SF (50%)    | Proposed Unit Size SF and %:                                                                                                          | 13,626 SF (50%)                   |
| 13        | Existing First Floor Unit Size: | N/A                | Proposed First Floor Unit Size:                                                                                                       | 8,200 SF (30%)                    |
| 14        | Existing Second Floor Unit Size | N/A                | Proposed Second Floor volumetric Unit Size SF and % (Note: to exceed 70% of the first floor of the main home requires Board Approval) | N/A<br>PER ORDINANCE<br>2020-4359 |
| 15        |                                 |                    | Proposed Second Floor Unit Size SF and % :                                                                                            | 5,836 SF (21%)                    |
| 16        |                                 |                    | Proposed Roof Deck Area SF and % (Note: Maximum is 25% of the enclosed floor area immediately below):                                 | 90 SF (0.3%)                      |

|    | Zoning Information / Calculations                     | Required                       | Existing        | Proposed                  | Deficiencies     |
|----|-------------------------------------------------------|--------------------------------|-----------------|---------------------------|------------------|
| 17 | Height:                                               | 24'- FLAT ROOFS                |                 | 28'-0"                    | 4' HEIGHT WAIVER |
| 18 | Setbacks:                                             |                                |                 |                           |                  |
| 19 | Front First level:                                    | 20'-0"                         |                 | 21'-5"                    |                  |
| 20 | Front Second level:                                   | 30'-0"                         |                 | 42'-9"                    |                  |
| 21 | Side 1:                                               | 16'-5" MIN.                    |                 | 16'-5"                    |                  |
| 22 | Side 2 or (facing street):                            | 24'-6 1/4" MIN.                |                 | 24'-10"                   |                  |
| 23 | Rear:                                                 | 26'-2"                         |                 | 29'-0"                    |                  |
|    | Accessory Structure Side 1: NORTH                     | 7'-6"                          |                 | 7'-7"                     |                  |
| 24 | Accessory Structure Side 2 or (facing street) : SOUTH | 7'-6"                          |                 | 8'-9"                     |                  |
| 25 | Accessory Structure Rear:                             | 13'-0"                         |                 | 13'-6"                    |                  |
| 26 | Sum of side yard :                                    | 40'-11 1/4" (25% of Lot Width) |                 | 41'-3" (26% of Lot Width) |                  |
| 27 | Located within a Local Historic District?             |                                |                 | Yes or No                 | D                |
| 28 | Designated as an individual Historic Single           | Family Residence Site?         |                 | Yes or No                 | D                |
| 29 | Determined to be Architecturally Significa            | nt?                            |                 | Yes or No                 | D                |
|    | Additional data or information must be pr             | esented in the format outlined | in this section |                           |                  |