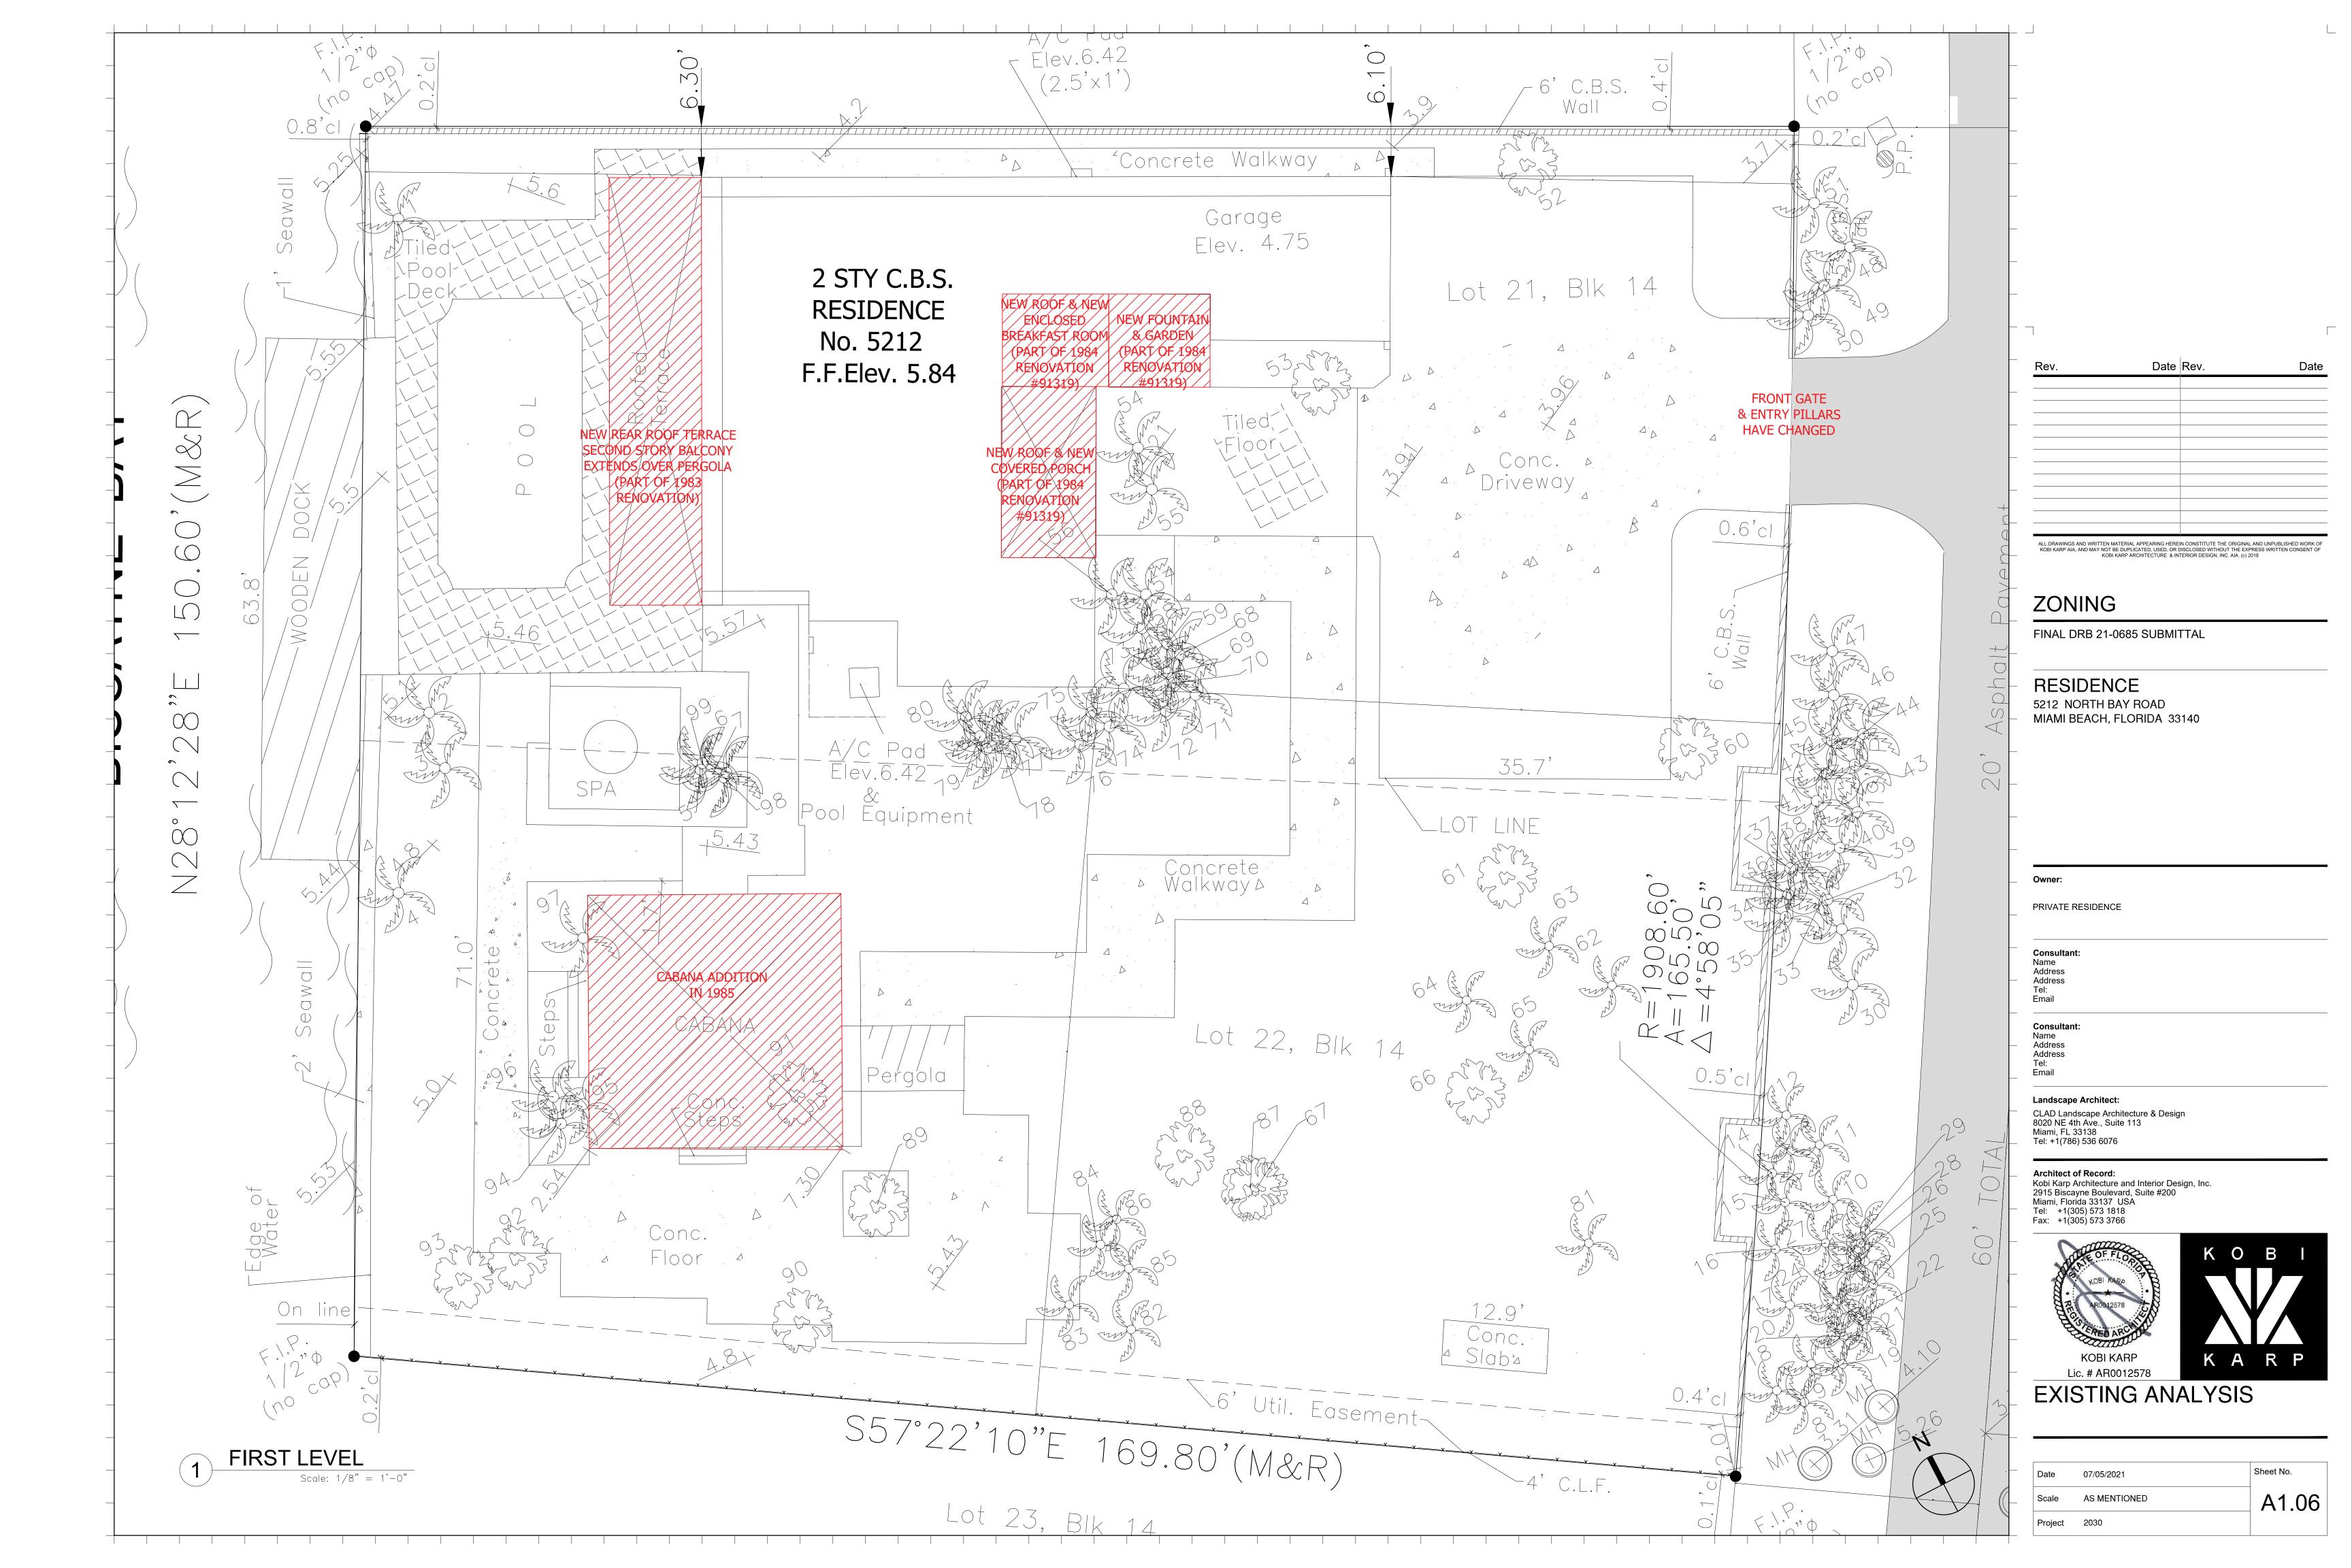

Kobi Karp

Print name

**CURRENT DAY PHOTO** 

TO ADD COVERED PORCH, BREAKFAST ROOM, FOUNTAIN/GARDEN

**CURRENT DAY PHOTO** 

1985 PHOTO OF CABANA UNDER CONSTRUCTION

**CURRENT DAY PHOTO** 

**1965 PHOTO** Scale: N.T.S

3 1985 RENOVATION PHOTO

Sheet No. 07/05/2021 Scale AS MENTIONED A1.06A

**CURRENT DAY PHOTO** \*TODAY SECOND STORY BALCONY EXTENDS OVER THE PERGOLA

1983 PHOTO OF WOOD PERGOLA WITHOUT SECOND STORY BALCONY

**CURRENT DAY PHOTO** 

**CURRENT DAY PHOTO** 

1972 PHOTO OF METAL AWNING AND A WHITE POURED CONCRETE PATIO