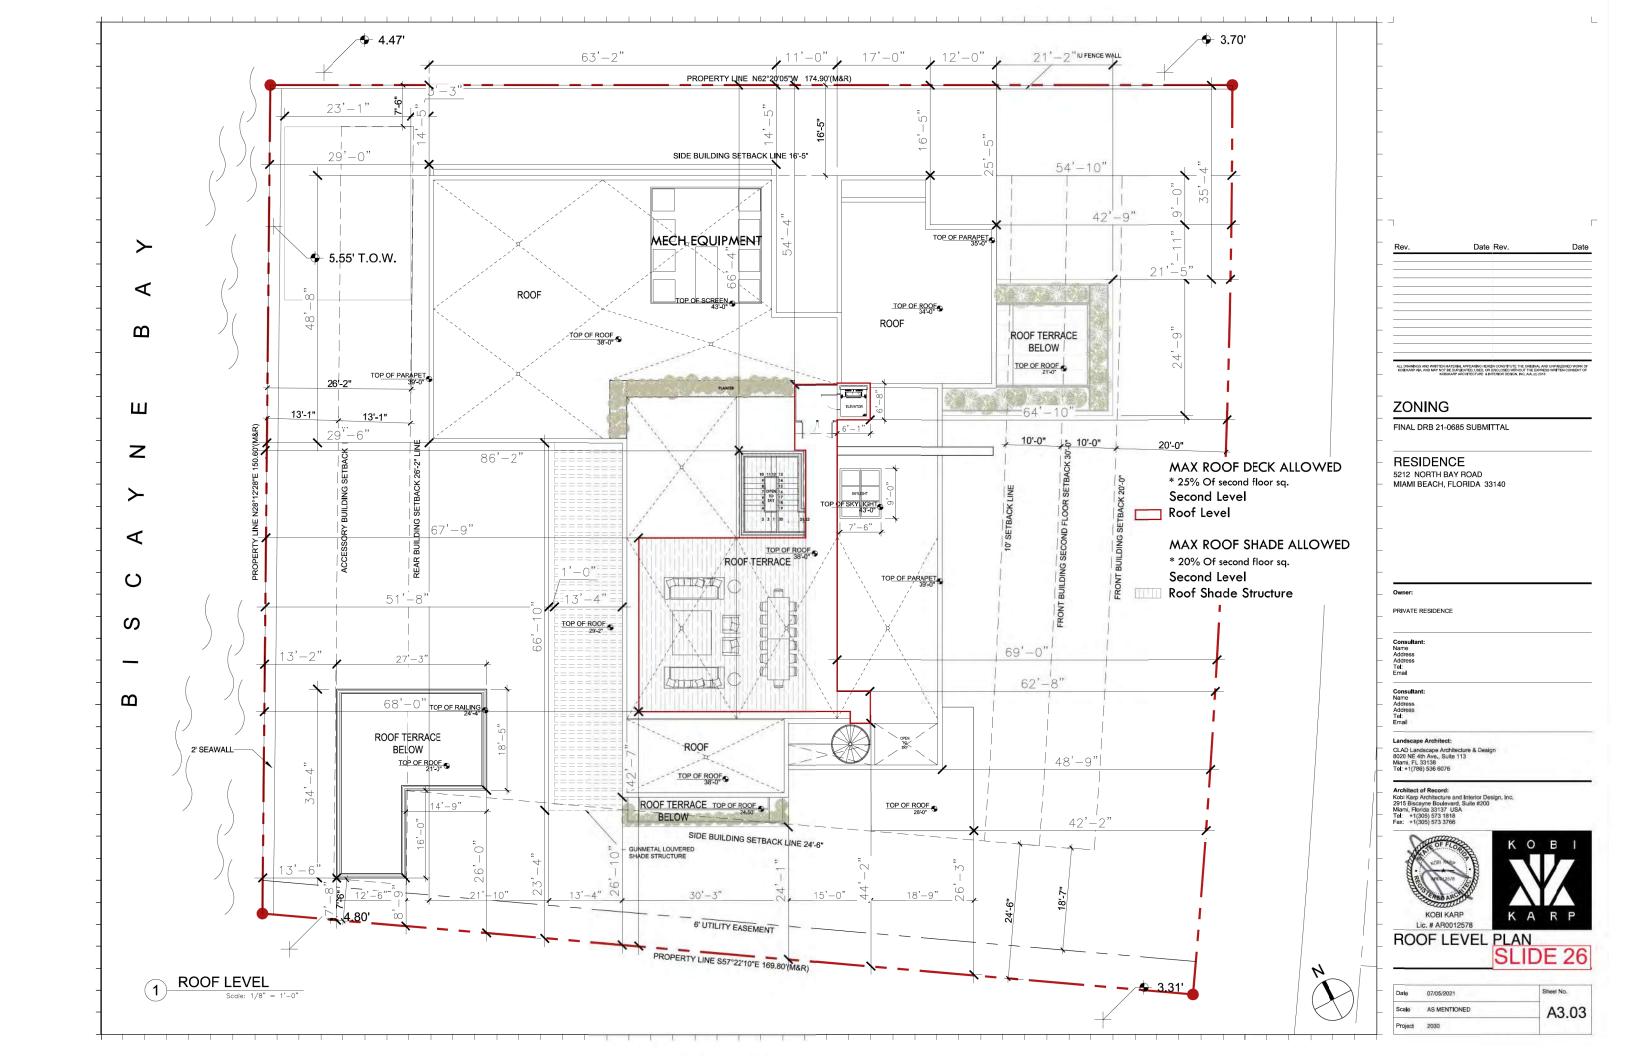

|                 | INDEX                                       |
|-----------------|---------------------------------------------|
| SHEET<br>NUMBER | SHEET NAME                                  |
|                 | ARCHITECTURAL DRAWINGS                      |
| A0.0            | COVER                                       |
| A0.1            | ZONING DATA / DRAWING INDEX & GENERAL NOTES |
| s               | SURVEY                                      |
| A0.02           | LOCATION MAP                                |
| A0.03           | EXISTING STRUCTURES                         |
| A0.04           | EXISTING STRUCTURES                         |
| A0.05           | EXISTING STRUCTURES                         |
| A0.06           | EXISTING STRUCTURES                         |
| A0.07           | EXISTING STRUCTURES                         |
| A0.08           | EXISTING STRUCTURES                         |
| A0.09           | EXISTING SITE                               |
| A0.10           | EXISTING SITE                               |
| A0.11           | EXISTING SITE                               |
| A1.01           | ZONING DIAGRAMS - PERVIOUS REQUIREMENTS     |
| A1.02           | ZONING DIAGRAMS - LOT COVERAGE              |
| A1.03           | ZONING DIAGRAMS - UNIT SIZE REQUIREMENTS    |
| A1.04           | ZONING DIAGRAMS - UNIT SIZE REQUIREMENTS    |
| A1.05           | ZONING DIAGRAMS - UNIT SIZE REQUIREMENTS    |
| A1.06           | EXISTING ANALYSIS                           |
| A1.07           | HEIGHT WAIVER DIAGRAM                       |
| A1.08           | OPEN SPACE COURTYARD DIAGRAM                |
| A2.01           | SITE PLAN                                   |
| A3.01           | FIRST LEVEL                                 |
| A3.02           | SECOND LEVEL                                |
| A3.03           | ROOF LEVEL                                  |
| A4.01           | ELEVATIONS                                  |
| A4.02           | ELEVATIONS                                  |
| A4.03           | ELEVATIONS                                  |
| A4.04           | RENDERED ELEVATIONS                         |
| A4.05           | RENDERED ELEVATIONS                         |
| A5.01           | SECTIONS                                    |
| A5.02           | SECTIONS                                    |
| A5.03           | SECTIONS                                    |
| A5.04           | SECTIONS                                    |
| A5.05           | SECTIONS                                    |
| A6.01           | RENDERING                                   |
| A6.02           | RENDERING                                   |
| A7.01           | AXONOMETRIC RENDERING                       |
| A7.02           | AXONOMETRIC RENDERING                       |