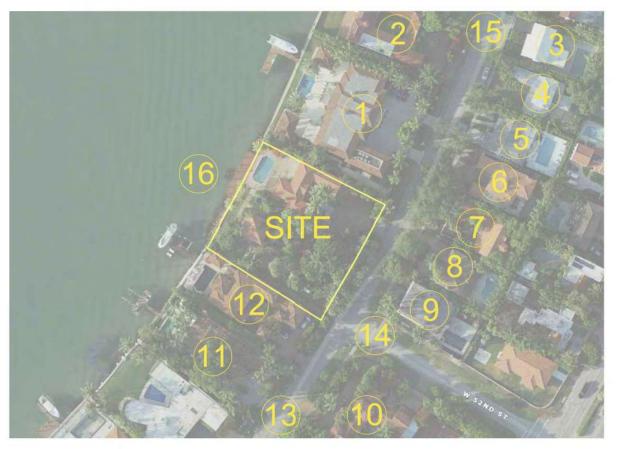

# **LOCATION MAP**

## SITE PICTURE

## Neighbor Support 5212 North Bay Road DRB21-0685

| #                                    | Property Address | Owner             |  |
|--------------------------------------|------------------|-------------------|--|
| 1.                                   | 5222 N Bay Road  | Oscar Feldenkreis |  |
| 2.                                   | 5160 N Bay Road  | Alberto Eiber     |  |
| 3.                                   | 5251 N Bay Road  | David Kaiserman   |  |
| 4.                                   | 5327 N Bay Road  | David Deshe       |  |
| 5.                                   | 5242 N Bay Road  | Andrew Pollack    |  |
| 6.                                   | 5328 N Bay Road  | Kobi Karp         |  |
| 7.*                                  | 4350 N Bay Road  | David Deshe       |  |
| 8.*                                  | 4750 N Bay Road  | Kobi Karp         |  |
| 9.*                                  | 4715 N Bay Road  | Kobi Karp         |  |
| 10.*                                 | 4645 N Bay Road  | Kobi Karp         |  |
| 11.*                                 | 4565 N Bay Road  | Kobi Karp         |  |
| *Nearby property not shown on aerial |                  |                   |  |