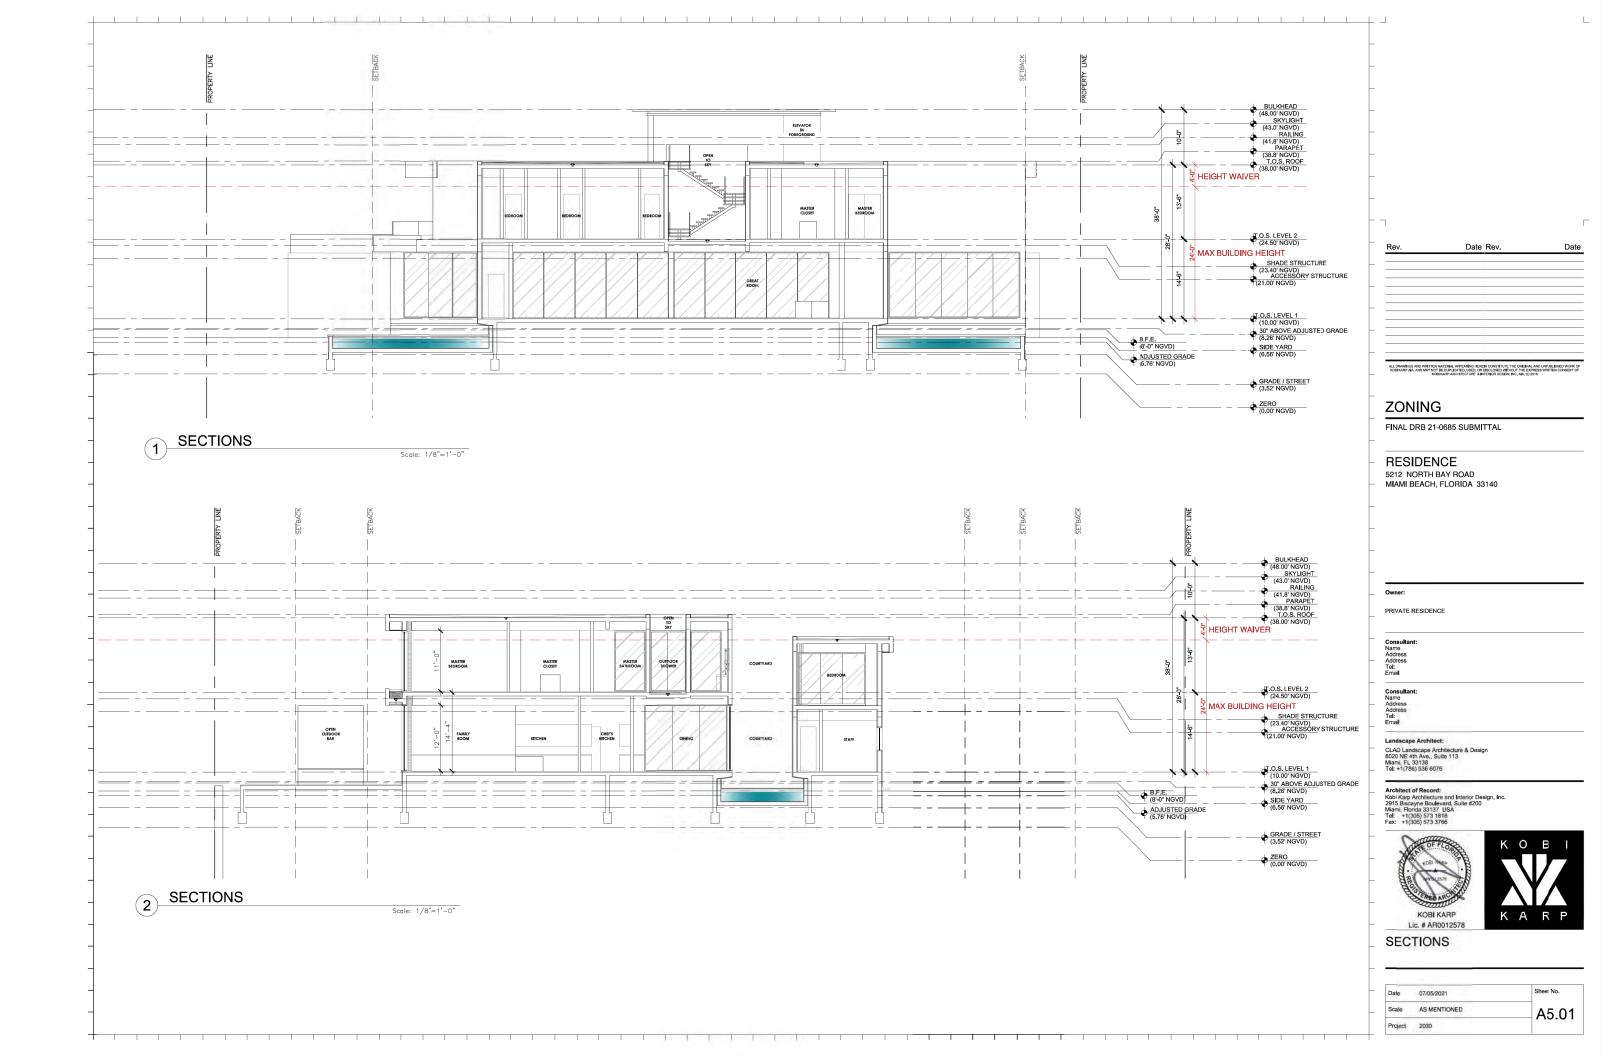

## SINGLE FAMILY RESIDENTIAL - ZONING DATA SHEET

| ITEM<br># | Project Information             |                    | S GUILLE CO.                                                                                                                          |                                   |
|-----------|---------------------------------|--------------------|---------------------------------------------------------------------------------------------------------------------------------------|-----------------------------------|
| 1         | Address:                        | 5212 NORTH BAY ROA | D, MIAMI, FL 33140                                                                                                                    |                                   |
| 2         | Folio number(s):                | 02-3215-003-1940   |                                                                                                                                       |                                   |
| 3         | Board and file numbers :        | DRB 21-0685        |                                                                                                                                       |                                   |
| 4         | Year built:                     | 1929               | Zoning District:                                                                                                                      | RS-3                              |
| 5         | Base Flood Elevation:           | 8'-0" NGVD         | Grade value in NGVD:                                                                                                                  | 3.52' NGVD                        |
| 6         | Adjusted grade (Flood+Grade/2): | 5.76' NGVD         | Free board:                                                                                                                           | +2.00' NGVD<br>(10'-0" NGVD)      |
| 7         | Lot Area:                       | 27,334 SF          |                                                                                                                                       |                                   |
| 8         | Lot width:                      | 163-9"             | Lot Depth:                                                                                                                            | 174'-0"                           |
| 9         | Max Lot Coverage SF and %:      | 8,200 SF (30%)     | Proposed Lot Coverage SF and %:                                                                                                       | 8,200 SF (30%)                    |
| 10        | Existing Lot Coverage SF and %: | N/A                | Lot coverage deducted (garage-storage) SF:                                                                                            | 500 SF                            |
| 11        | Front Yard Open Space SF and %: | 2,203 SF (67%)     | Rear Yard Open Space SF and %:                                                                                                        | 2,982 SF (75%)                    |
| 12        | Max Unit Size SF and %:         | 13,667 SF (50%)    | Proposed Unit Size SF and %:                                                                                                          | 13,626 SF (50%)                   |
| 13        | Existing First Floor Unit Size: | N/A                | Proposed First Floor Unit Size:                                                                                                       | 8,200 SF (30%)                    |
| 14        | Existing Second Floor Unit Size | N/A                | Proposed Second Floor volumetric Unit Size SF and % (Note: to exceed 70% of the first floor of the main home requires Board Approval) | N/A<br>PER ORDINANCE<br>2020-4359 |
| 15        |                                 |                    | Proposed Second Floor Unit Size SF and % :                                                                                            | 5,836 SF (21%)                    |
| 16        |                                 |                    | Proposed Roof Deck Area SF and % (Note: Maximum is 25% of the enclosed floor area immediately below):                                 | 90 SF (0.3%)                      |

|    | Zoning Information / Calculations                     | Required                       | Existing        | Proposed                  | Deficiencies     |
|----|-------------------------------------------------------|--------------------------------|-----------------|---------------------------|------------------|
| 17 | Height:                                               | 24'- FLAT ROOFS                |                 | 28'-0"                    | 4' HEIGHT WAIVER |
| 18 | Setbacks:                                             |                                |                 |                           |                  |
| 19 | Front First level:                                    | 20'-0"                         |                 | 21'-5"                    |                  |
| 20 | Front Second level:                                   | 30'-0"                         |                 | 42'-9"                    |                  |
| 21 | Side 1:                                               | 16'-5" MIN.                    |                 | 16'-5"                    |                  |
| 22 | Side 2 or (facing street):                            | 24'-6 1/4" MIN.                |                 | 24'-10"                   |                  |
| 23 | Rear:                                                 | 26'-2"                         |                 | 29'-0"                    |                  |
|    | Accessory Structure Side 1: NORTH                     | 7'-6"                          |                 | 7'-7"                     |                  |
| 24 | Accessory Structure Side 2 or (facing street) : SOUTH | 7'-6"                          |                 | 8'-9"                     |                  |
| 25 | Accessory Structure Rear:                             | 13'-0"                         |                 | 13'-6"                    |                  |
| 26 | Sum of side yard :                                    | 40'-11 1/4" (25% of Lot Width) |                 | 41'-3" (26% of Lot Width) |                  |
| 27 | Located within a Local Historic District?             |                                |                 | Yes or No                 | D                |
| 28 | Designated as an individual Historic Single           | Family Residence Site?         |                 | Yes or No                 | D                |
| 29 | Determined to be Architecturally Significa            | nt?                            |                 | Yes or No                 | D                |
|    | Additional data or information must be pr             | esented in the format outlined | in this section |                           |                  |