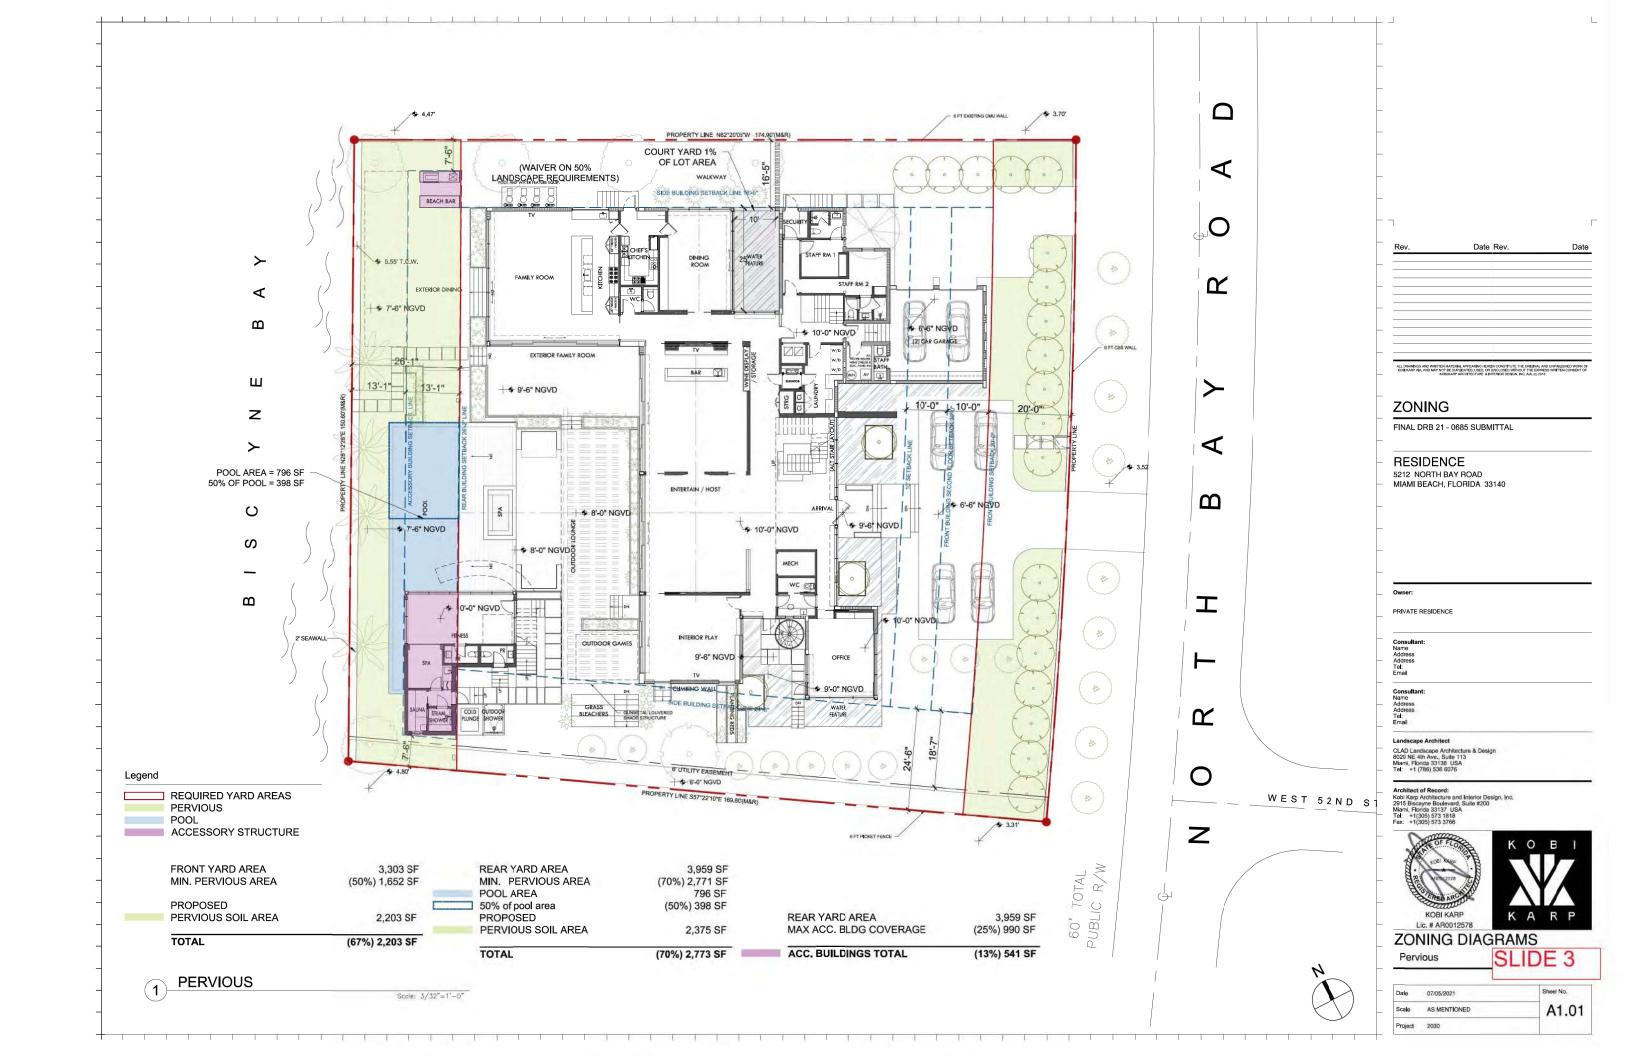

LAND AREA OF SUBJECT PROPERTY: 27,334 SF (+/-)

ELEVATIONS ARE BASED ON THE NATIONAL GEODETIC VERTICAL DATUM (NGVD) OF 1929, AS PER MIAMI-DADE COUNTY BENCH MARK No. D-133, WITH AN

♠ BEARINGS SHOWN HEREON ARE BASED ON AN ASSUME MERIDIAN OF S.00°43'27"W., BEING THE RECORDED BEARING FOR THE CENTERLINE OF ALTON ROAD., AS SHOWN ON PLAT BOOK 14 AT PAGE 43 OF THE PUBLIC RECORD OF MIAMI-DADE COUNTY, FLORIDA.

## SINGLE FAMILY RESIDENTIAL - ZONING DATA SHEET

| ITEM<br># | Project Information             |                    | S GUILLE CO.                                                                                                                          |                                   |
|-----------|---------------------------------|--------------------|---------------------------------------------------------------------------------------------------------------------------------------|-----------------------------------|
| 1         | Address:                        | 5212 NORTH BAY ROA | D, MIAMI, FL 33140                                                                                                                    |                                   |
| 2         | Folio number(s):                | 02-3215-003-1940   |                                                                                                                                       |                                   |
| 3         | Board and file numbers :        | DRB 21-0685        |                                                                                                                                       |                                   |
| 4         | Year built:                     | 1929               | Zoning District:                                                                                                                      | RS-3                              |
| 5         | Base Flood Elevation:           | 8'-0" NGVD         | Grade value in NGVD:                                                                                                                  | 3.52' NGVD                        |
| 6         | Adjusted grade (Flood+Grade/2): | 5.76' NGVD         | Free board:                                                                                                                           | +2.00' NGVD<br>(10'-0" NGVD)      |
| 7         | Lot Area:                       | 27,334 SF          |                                                                                                                                       |                                   |
| 8         | Lot width:                      | 163-9"             | Lot Depth:                                                                                                                            | 174'-0"                           |
| 9         | Max Lot Coverage SF and %:      | 8,200 SF (30%)     | Proposed Lot Coverage SF and %:                                                                                                       | 8,200 SF (30%)                    |
| 10        | Existing Lot Coverage SF and %: | N/A                | Lot coverage deducted (garage-storage) SF:                                                                                            | 500 SF                            |
| 11        | Front Yard Open Space SF and %: | 2,203 SF (67%)     | Rear Yard Open Space SF and %:                                                                                                        | 2,982 SF (75%)                    |
| 12        | Max Unit Size SF and %:         | 13,667 SF (50%)    | Proposed Unit Size SF and %:                                                                                                          | 13,626 SF (50%)                   |
| 13        | Existing First Floor Unit Size: | N/A                | Proposed First Floor Unit Size:                                                                                                       | 8,200 SF (30%)                    |
| 14        | Existing Second Floor Unit Size | N/A                | Proposed Second Floor volumetric Unit Size SF and % (Note: to exceed 70% of the first floor of the main home requires Board Approval) | N/A<br>PER ORDINANCE<br>2020-4359 |
| 15        |                                 |                    | Proposed Second Floor Unit Size SF and % :                                                                                            | 5,836 SF (21%)                    |
| 16        |                                 |                    | Proposed Roof Deck Area SF and % (Note: Maximum is 25% of the enclosed floor area immediately below):                                 | 90 SF (0.3%)                      |

|    | Zoning Information / Calculations                     | Required                       | Existing        | Proposed                  | Deficiencies     |
|----|-------------------------------------------------------|--------------------------------|-----------------|---------------------------|------------------|
| 17 | Height:                                               | 24'- FLAT ROOFS                |                 | 28'-0"                    | 4' HEIGHT WAIVER |
| 18 | Setbacks:                                             |                                |                 |                           |                  |
| 19 | Front First level:                                    | 20'-0"                         |                 | 21'-5"                    |                  |
| 20 | Front Second level:                                   | 30'-0"                         |                 | 42'-9"                    |                  |
| 21 | Side 1:                                               | 16'-5" MIN.                    |                 | 16'-5"                    |                  |
| 22 | Side 2 or (facing street):                            | 24'-6 1/4" MIN.                |                 | 24'-10"                   |                  |
| 23 | Rear:                                                 | 26'-2"                         |                 | 29'-0"                    |                  |
|    | Accessory Structure Side 1: NORTH                     | 7'-6"                          |                 | 7'-7"                     |                  |
| 24 | Accessory Structure Side 2 or (facing street) : SOUTH | 7'-6"                          |                 | 8'-9"                     |                  |
| 25 | Accessory Structure Rear:                             | 13'-0"                         |                 | 13'-6"                    |                  |
| 26 | Sum of side yard :                                    | 40'-11 1/4" (25% of Lot Width) |                 | 41'-3" (26% of Lot Width) |                  |
| 27 | Located within a Local Historic District?             |                                |                 | Yes or No                 | D                |
| 28 | Designated as an individual Historic Single           | Family Residence Site?         |                 | Yes or No                 | D                |
| 29 | Determined to be Architecturally Significa            | nt?                            |                 | Yes or No                 | D                |
|    | Additional data or information must be pr             | esented in the format outlined | in this section |                           |                  |