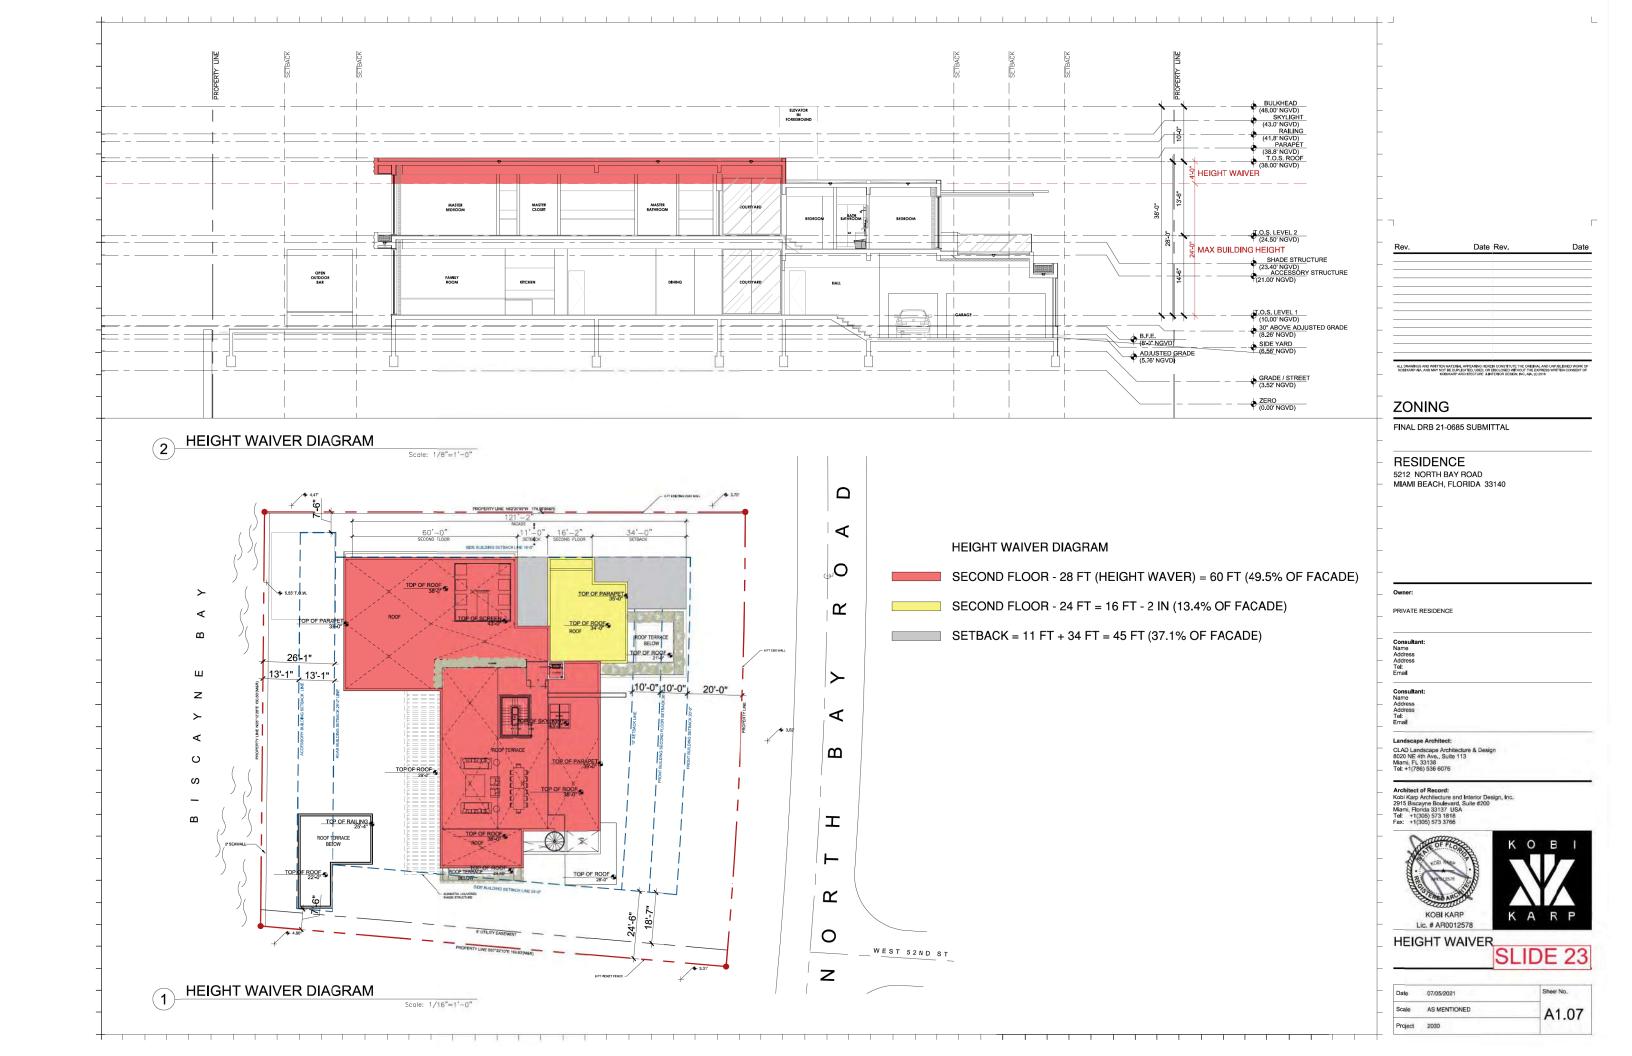

3. ARCHITECTURAL 4. TRAVERTINE LOUVERS

7. GUNMETAL FRAME GLAZING SYSTEM

A4.05

Date Rev.

COURTYARD WAIVER DIAGRAM

COURTYARD COMPLETELY OPEN TO SKY

COURTYARD AREA = 276 SF (3% OF LOT COVERAGE) WATER FEATURE = 243 SF (88% OF COURTAYRD) HARDSCAPE = 33 SF (12% OF COURTYARD)

Architect of Record:
Kobi Karp Architecture and Interior Design, Inc.
2915 Bissayne Boulevard, Suite #200
Miami, Florida 33137 USA
Tel: +1(305) 573 1818
Fax: +1(305) 373 3766

Lic. # AR0012578

Date 07/05/2021

Scale AS MENTIONED

COURTYARD WAIVER
SLIDE 22

A1.08

1) SITE PLAN - COURTYARD DIAGRAM
Scale: 3/32" = 1'-0"

2 ZOOM IN - COURTYARD

Scale: 3/16" = 1'-0"

Date Rev.