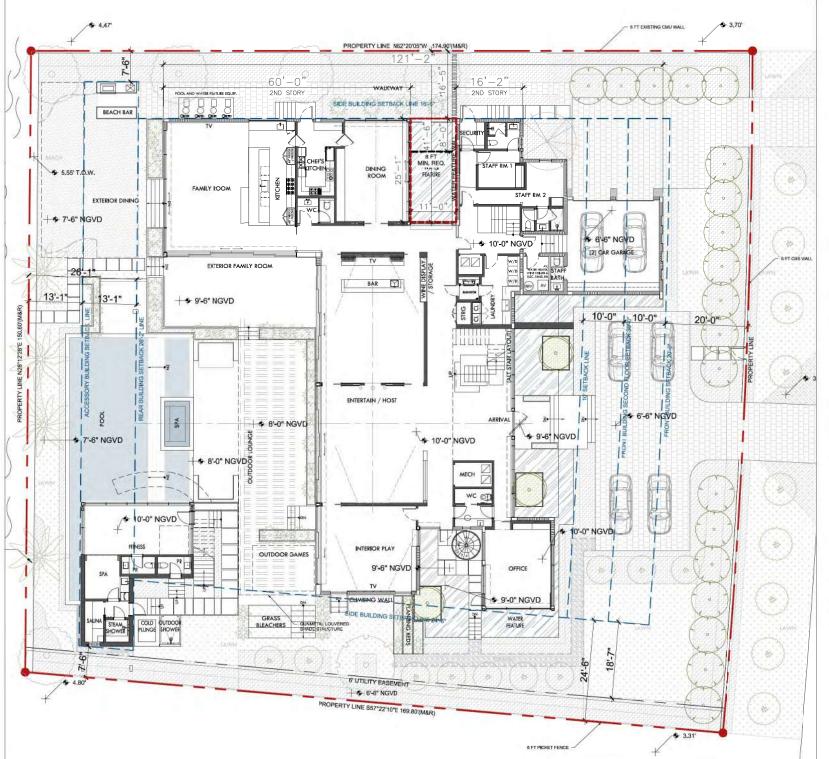

3. ARCHITECTURAL 4. TRAVERTINE LOUVERS

7. GUNMETAL FRAME GLAZING SYSTEM

A4.05

Date Rev.

COURTYARD WAIVER DIAGRAM

COURTYARD COMPLETELY OPEN TO SKY

COURTYARD AREA = 276 SF (3% OF LOT COVERAGE) WATER FEATURE = 243 SF (88% OF COURTAYRD) HARDSCAPE = 33 SF (12% OF COURTYARD)

Scale AS MENTIONED

COURTYARD WAIVER
SLIDE 22

A1.08

1) SITE PLAN - COURTYARD DIAGRAM
Scale: 3/32" = 1'-0"

2 ZOOM IN - COURTYARD

Scale: 3/16" = 1'-0"

Date Rev.