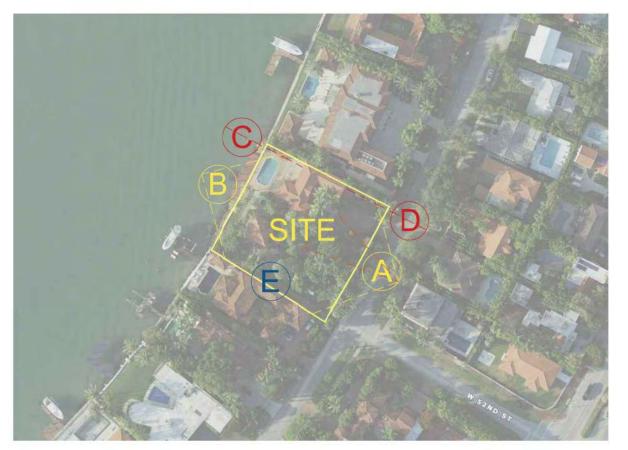

|      |      |     |
|      |      |      |     |
|      |      |      |     |
|      |      |      |     |
|      |      |      |     |
|      |      |      |     |
|      |      |      |     |
|      |      |      |     |
|      |      |      |     |
|      |      |      |     |

## ZONING

FINAL DRB 21-0685 SUBMITTAL

RESIDENCE 5212 NORTH BAY ROAD MIAMI BEACH, FLORIDA 33140

PRIVATE RESIDENCE

Landscape Architect: CLAD Landscape Architecture & Design 8020 NE 4th Ave., Suite 113 Miami, FL 33138 Tet: \*1(788) 536 6076

Architect of Record:
Kobi Karp Architecture and Interior Design, Inc.
2915 Biscayne Boulevard, Suite #200
Miami, Florida 33137 USA
Tel: +1(305) 573 1818
Fax: +1(305) 573 3766



Lic. # AR0012578



PROJECT SITE Exist. Structures

Date 07/05/2021 80.0A Scale AS MENTIONED



LOCATION MAP

N.T.S







A1 FRONT ELEVATION

N.T.S

B REAR ELEVATION

N.T.S

Date Rev.

## **ZONING**

FINAL DRB 21-0685 SUBMITTAL

RESIDENCE 5212 NORTH BAY ROAD MIAMI BEACH, FLORIDA 33140

PRIVATE RESIDENCE

Consultant: Name Address Address Tel: Email

Landscape Architect: CLAD Landscape Architecture & Design 8020 NE 4th Ave., Suite 113 Mami, FL 33138 Tel: +1(788) 536 8076

KOBI KARP Lic. # AR0012578



PROJECT SITE Exist. Site

| Date    | 07/05/2021   | Sheet No. |
|---------|--------------|-----------|
| Scale   | AS MENTIONED | A0.09     |
| Project | 2030         |           |





| NORTH SIDE YARD |       |
|-----------------|-------|
| U               | N.T.S |

| Rev.                                                                                    | Date                   |