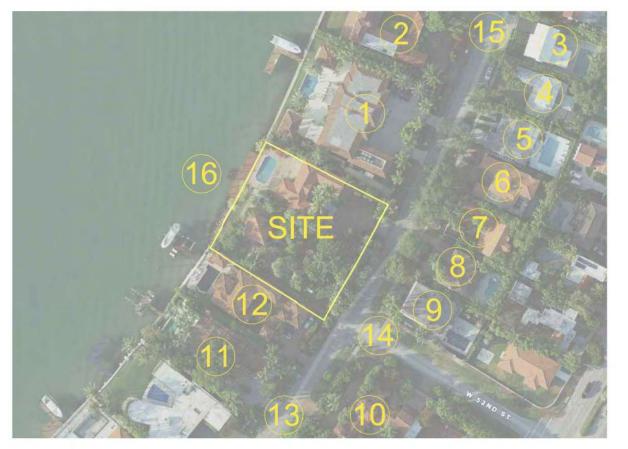

## Neighbor Support 5212 North Bay Road DRB21-0685

| #                                    | Property Address | Owner             |  |
|--------------------------------------|------------------|-------------------|--|
| 1.                                   | 5222 N Bay Road  | Oscar Feldenkreis |  |
| 2.                                   | 5160 N Bay Road  | Alberto Eiber     |  |
| 3.                                   | 5251 N Bay Road  | David Kaiserman   |  |
| 4.                                   | 5327 N Bay Road  | David Deshe       |  |
| 5.                                   | 5242 N Bay Road  | Andrew Pollack    |  |
| 6.                                   | 5328 N Bay Road  | Kobi Karp         |  |
| 7.*                                  | 4350 N Bay Road  | David Deshe       |  |
| 8.*                                  | 4750 N Bay Road  | Kobi Karp         |  |
| 9.*                                  | 4715 N Bay Road  | Kobi Karp         |  |
| 10.*                                 | 4645 N Bay Road  | Kobi Karp         |  |
| 11.*                                 | 4565 N Bay Road  | Kobi Karp         |  |
| *Nearby property not shown on aerial |                  |                   |  |