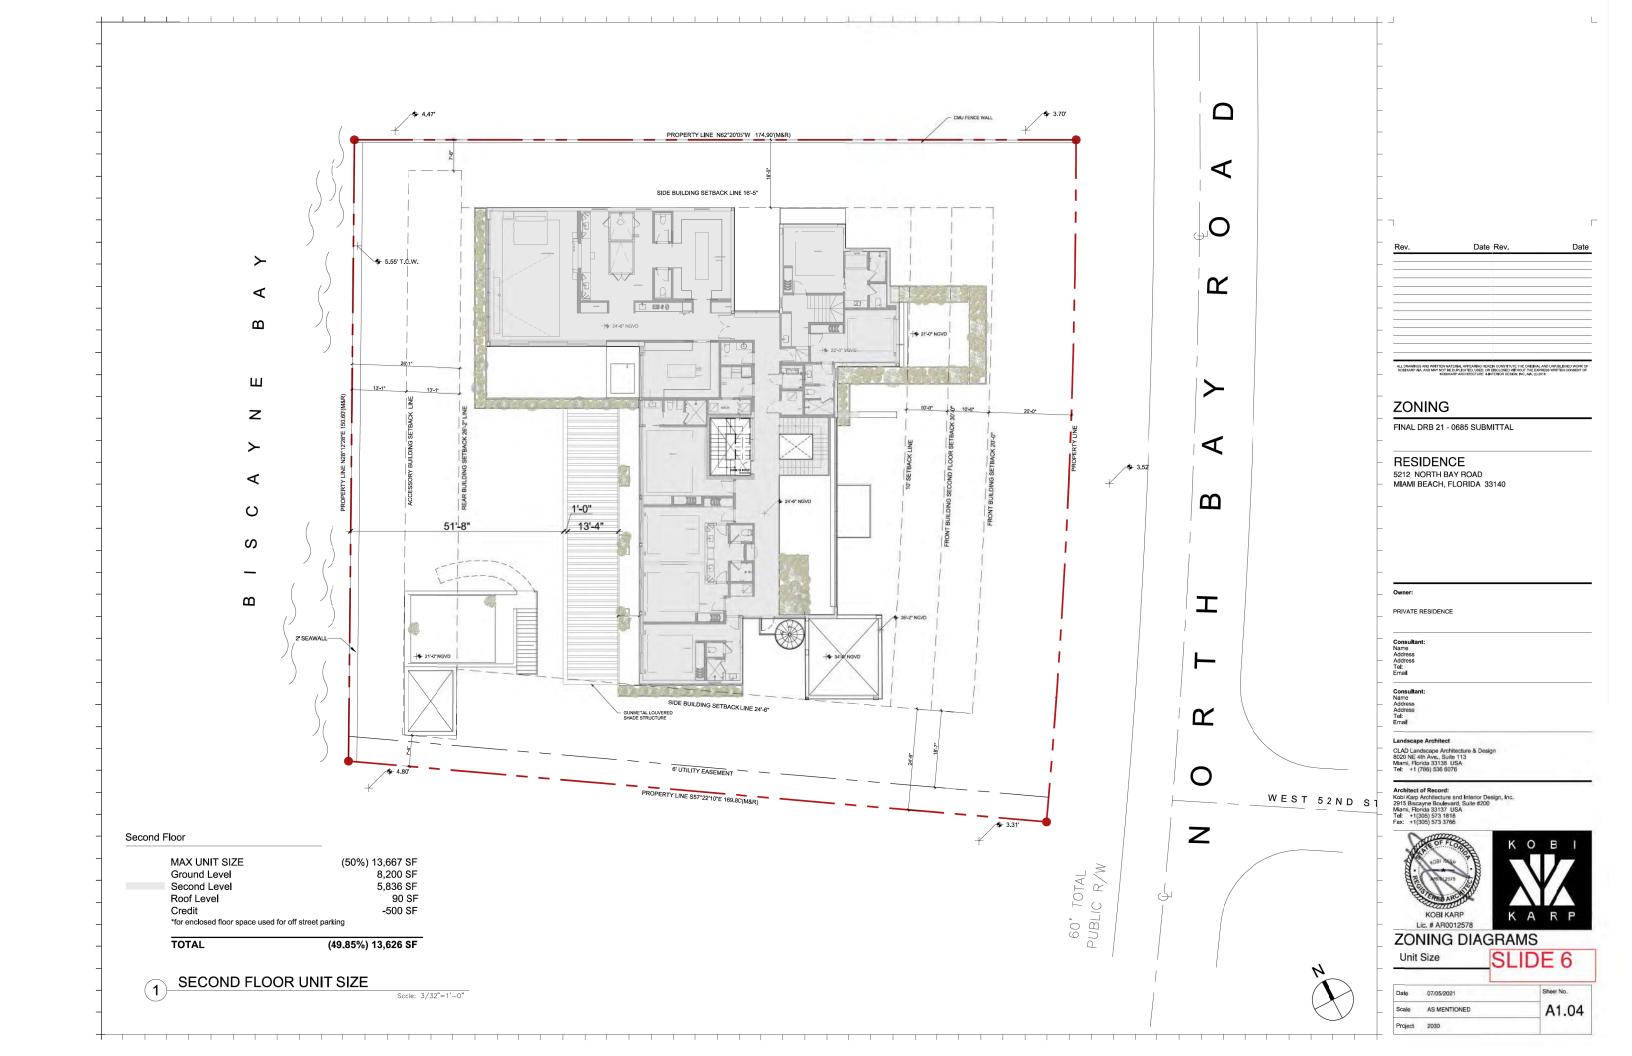

## SINGLE FAMILY RESIDENTIAL - ZONING DATA SHEET

| ITEM<br># | Project Information             |                    | S GUILLE CO.                                                                                                                          |                                   |
|-----------|---------------------------------|--------------------|---------------------------------------------------------------------------------------------------------------------------------------|-----------------------------------|
| 1         | Address:                        | 5212 NORTH BAY ROA | D, MIAMI, FL 33140                                                                                                                    |                                   |
| 2         | Folio number(s):                | 02-3215-003-1940   |                                                                                                                                       |                                   |
| 3         | Board and file numbers :        | DRB 21-0685        |                                                                                                                                       |                                   |
| 4         | Year built:                     | 1929               | Zoning District:                                                                                                                      | RS-3                              |
| 5         | Base Flood Elevation:           | 8'-0" NGVD         | Grade value in NGVD:                                                                                                                  | 3.52' NGVD                        |
| 6         | Adjusted grade (Flood+Grade/2): | 5.76' NGVD         | Free board:                                                                                                                           | +2.00' NGVD<br>(10'-0" NGVD)      |
| 7         | Lot Area:                       | 27,334 SF          |                                                                                                                                       |                                   |
| 8         | Lot width:                      | 163-9"             | Lot Depth:                                                                                                                            | 174'-0"                           |
| 9         | Max Lot Coverage SF and %:      | 8,200 SF (30%)     | Proposed Lot Coverage SF and %:                                                                                                       | 8,200 SF (30%)                    |
| 10        | Existing Lot Coverage SF and %: | N/A                | Lot coverage deducted (garage-storage) SF:                                                                                            | 500 SF                            |
| 11        | Front Yard Open Space SF and %: | 2,203 SF (67%)     | Rear Yard Open Space SF and %:                                                                                                        | 2,982 SF (75%)                    |
| 12        | Max Unit Size SF and %:         | 13,667 SF (50%)    | Proposed Unit Size SF and %:                                                                                                          | 13,626 SF (50%)                   |
| 13        | Existing First Floor Unit Size: | N/A                | Proposed First Floor Unit Size:                                                                                                       | 8,200 SF (30%)                    |
| 14        | Existing Second Floor Unit Size | N/A                | Proposed Second Floor volumetric Unit Size SF and % (Note: to exceed 70% of the first floor of the main home requires Board Approval) | N/A<br>PER ORDINANCE<br>2020-4359 |
| 15        |                                 |                    | Proposed Second Floor Unit Size SF and % :                                                                                            | 5,836 SF (21%)                    |
| 16        |                                 |                    | Proposed Roof Deck Area SF and % (Note: Maximum is 25% of the enclosed floor area immediately below):                                 | 90 SF (0.3%)                      |

|    | Zoning Information / Calculations                     | Required                       | Existing        | Proposed                  | Deficiencies     |
|----|-------------------------------------------------------|--------------------------------|-----------------|---------------------------|------------------|
| 17 | Height:                                               | 24'- FLAT ROOFS                |                 | 28'-0"                    | 4' HEIGHT WAIVER |
| 18 | Setbacks:                                             |                                |                 |                           |                  |
| 19 | Front First level:                                    | 20'-0"                         |                 | 21'-5"                    |                  |
| 20 | Front Second level:                                   | 30'-0"                         |                 | 42'-9"                    |                  |
| 21 | Side 1:                                               | 16'-5" MIN.                    |                 | 16'-5"                    |                  |
| 22 | Side 2 or (facing street):                            | 24'-6 1/4" MIN.                |                 | 24'-10"                   |                  |
| 23 | Rear:                                                 | 26'-2"                         |                 | 29'-0"                    |                  |
|    | Accessory Structure Side 1: NORTH                     | 7'-6"                          |                 | 7'-7"                     |                  |
| 24 | Accessory Structure Side 2 or (facing street) : SOUTH | 7'-6"                          |                 | 8'-9"                     |                  |
| 25 | Accessory Structure Rear:                             | 13'-0"                         |                 | 13'-6"                    |                  |
| 26 | Sum of side yard :                                    | 40'-11 1/4" (25% of Lot Width) |                 | 41'-3" (26% of Lot Width) |                  |
| 27 | Located within a Local Historic District?             |                                |                 | Yes or No                 | D                |
| 28 | Designated as an individual Historic Single           | Family Residence Site?         |                 | Yes or No                 | D                |
| 29 | Determined to be Architecturally Significa            | nt?                            |                 | Yes or No                 | D                |
|    | Additional data or information must be pr             | esented in the format outlined | in this section |                           |                  |