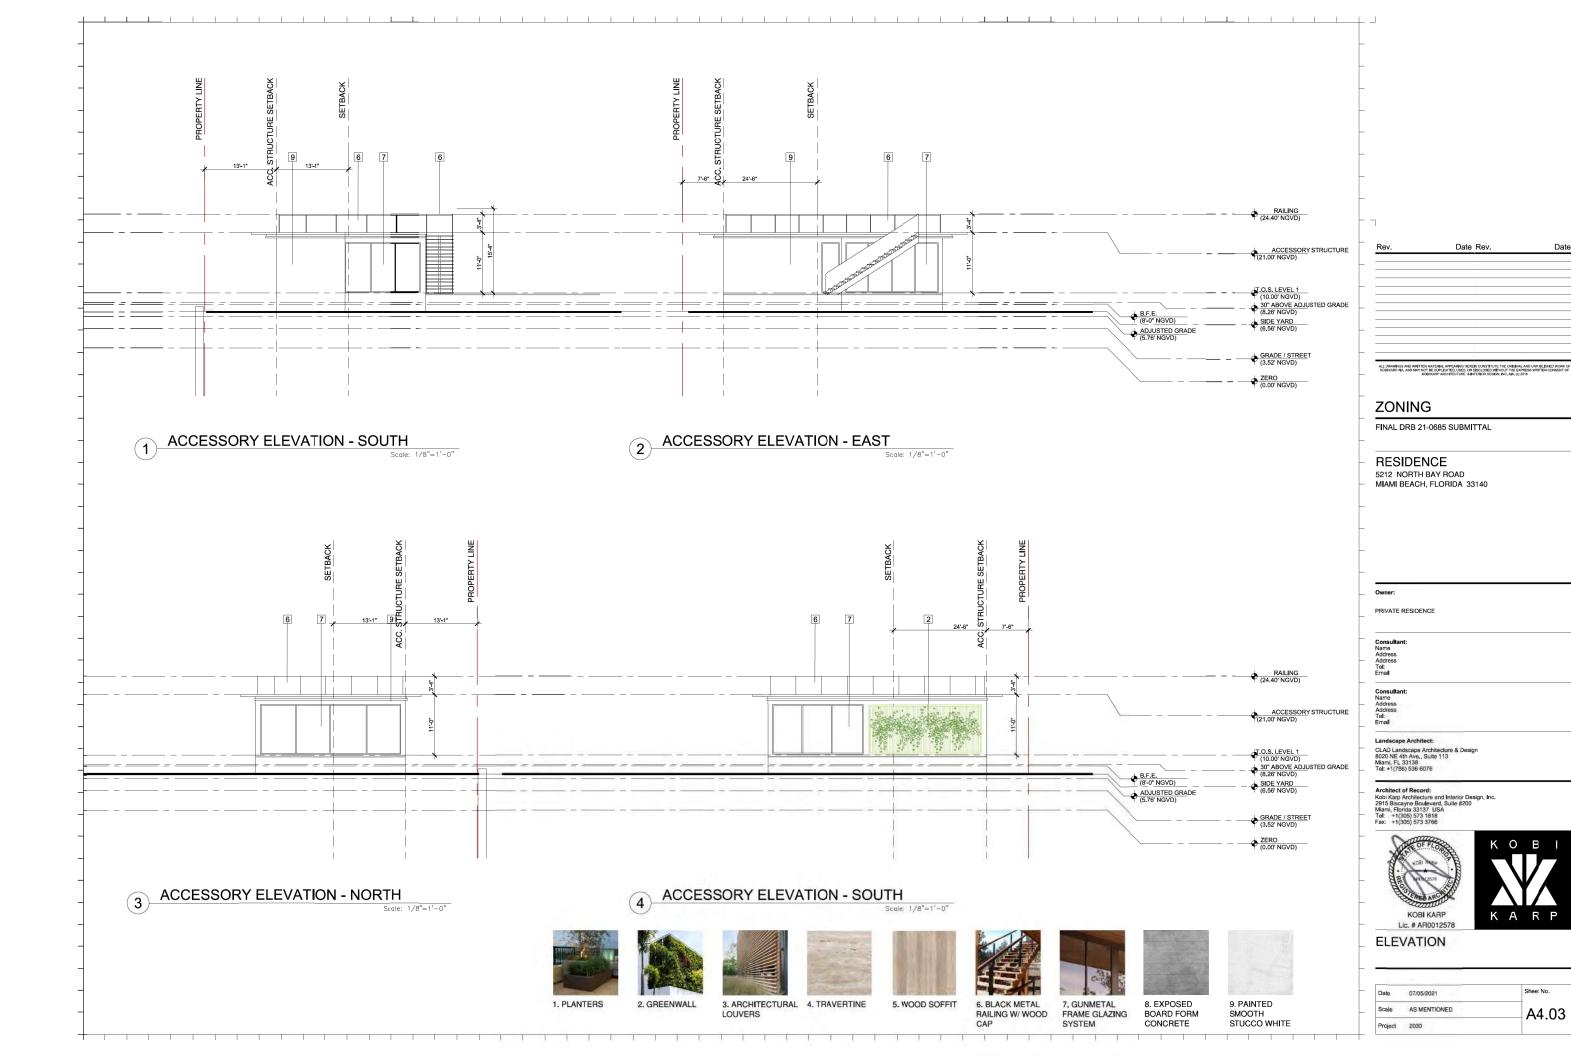

## **ELEVATION MATERIAL** Legend

BOARD FORM CONCRETE

9. PAINTED

SMOOTH STUCCO WHITE

KOBI KARP

Lic. # AR0012578 RENDERED ELEVATION SLIDE 20

Date 07/05/2021 Scale AS MENTIONED A4.04 Project 2030

Date Rev.

3. ARCHITECTURAL 4. TRAVERTINE LOUVERS

7. GUNMETAL FRAME GLAZING SYSTEM

A4.05

Date Rev.

COURTYARD WAIVER DIAGRAM

COURTYARD COMPLETELY OPEN TO SKY

COURTYARD AREA = 276 SF (3% OF LOT COVERAGE) WATER FEATURE = 243 SF (88% OF COURTAYRD) HARDSCAPE = 33 SF (12% OF COURTYARD)