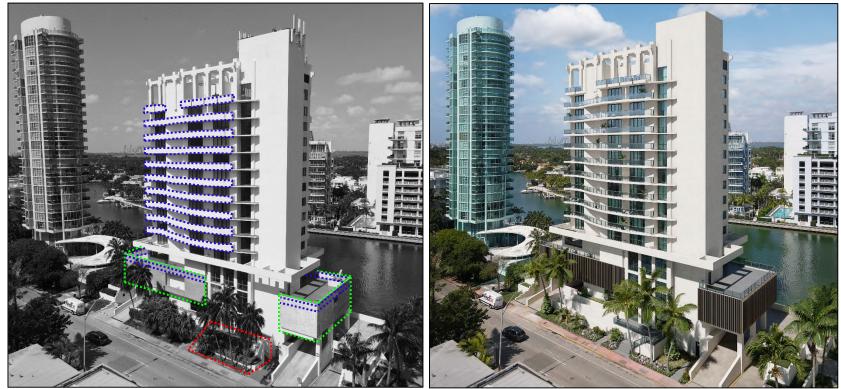

### DRB REQUESTS SUMMARY

**Request #2:** Enhance the exterior elevation by adding a metal lattice to the solid concrete wall between the 2nd and 4th floors and conceal the soffit and plumbing from floors above.

EXISTING

PROPOSED

60 60 6060 INDIAN CREEK DRIVE. MIAMI BEACH, FLORIDA

No copies, transmissions, reproductions or electronic manipulation of any portion of these drawings in whole or in part are to be made without the express written permission of Tavmel Investment L.C. All designs indicated in these drawings are property of Tavmel Investments, LC. All copyrights reserved (c) 2021.