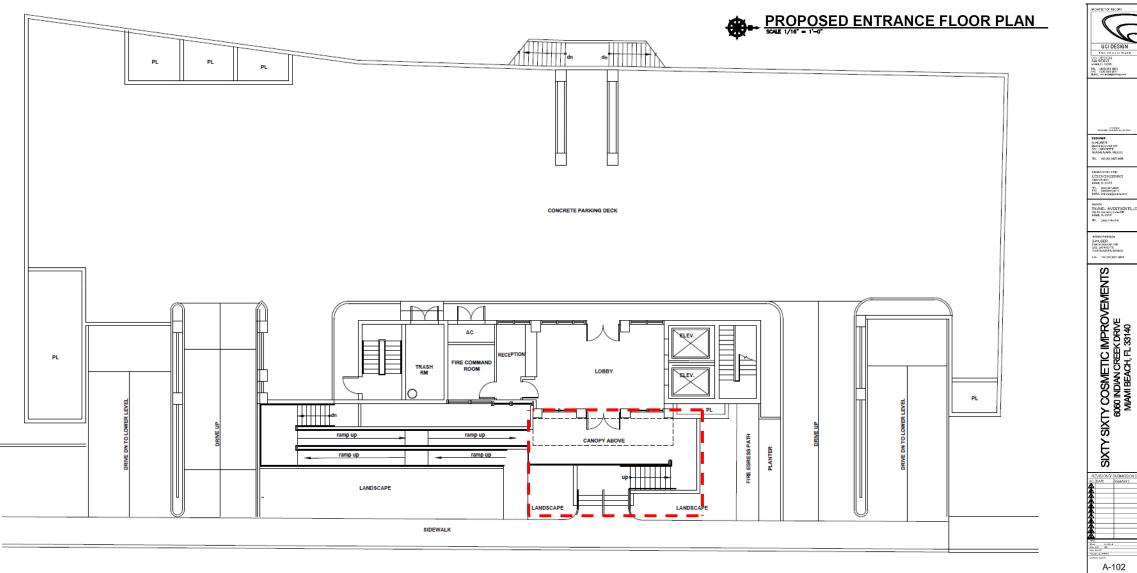

### DRB REQUESTS SUMMARY

Request #1: Improve visibility and safety of building main pedestrian entrance by moving it in front of Indian Creek Drive along with landscaping improvements.

EXISTING

PROPOSED

6060 6060 INDIAN CREEK DRIVE. MIAMI BEACH, FLORIDA

### DRB REQUESTS SUMMARY

**Request #1**: Improve visibility and safety of building main pedestrian entrance by moving it in front of Indian Creek Drive along with landscaping improvements.

**Request #2**: Enhance the exterior elevation by adding a metal lattice to the solid concrete wall between the 2nd and 4th floors and conceal the soffit and plumbing from floors above.