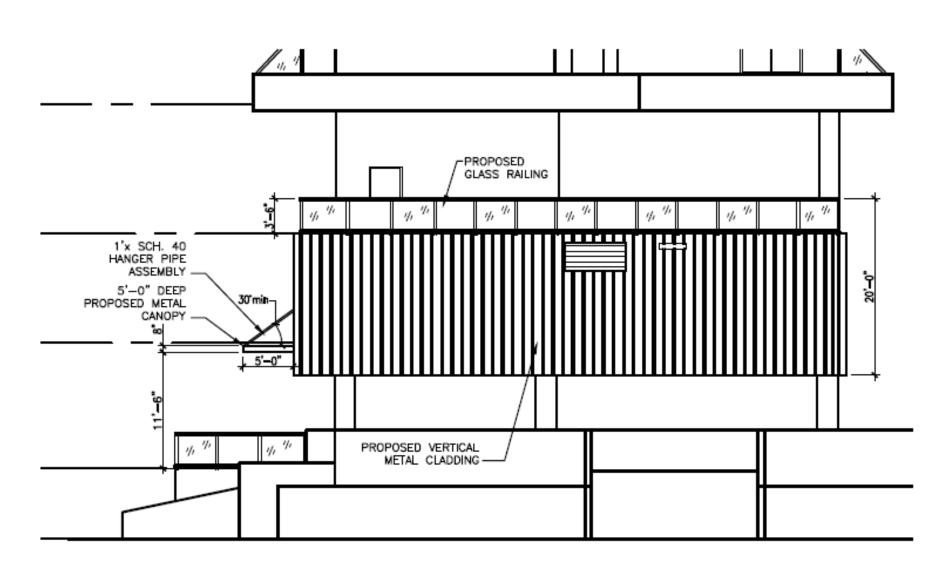

### DELETE CONDITION

I(D)(1)(f) The vertical metal cladding proposed for the exterior podium surface shall be spaced no greater than five (5) inches on center and its final design, materiality and color selection shall be submitted, in a manner to be reviewed and approved by staff consistent with the Design Review Criteria and/or the directions from the Board.