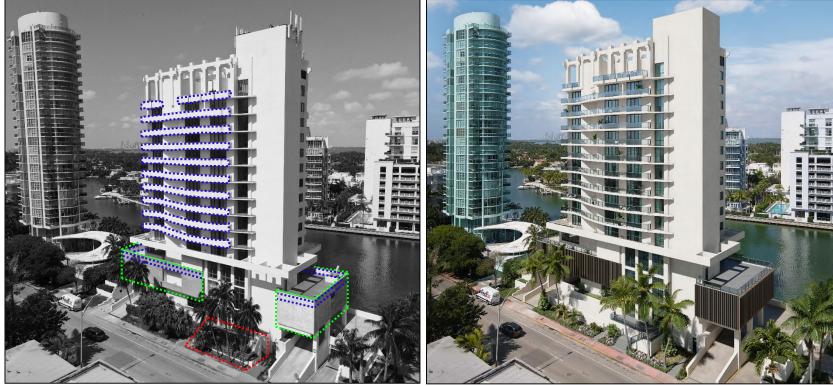

### DRB REQUESTS SUMMARY

**Request #1**: Improve visibility and safety of building main pedestrian entrance by moving it in front of Indian Creek Drive along with landscaping improvements.

**Request #2**: Enhance the exterior elevation by adding a metal lattice to the solid concrete wall between the 2nd and 4th floors and conceal the soffit and plumbing from floors above.

**Request #3**: Improve exterior elevation by replacing existing concrete balcony railings with glass railings (floors 4, 6-16)

**Request #4**: Permit new code-compliant signage above ground floor.

EXISTING

### DRB REQUESTS SUMMARY

**Request #2:** Enhance the exterior elevation by adding a metal lattice to the solid concrete wall between the 2nd and 4th floors and conceal the soffit and plumbing from floors above.

### DRB REQUESTS SUMMARY

**Request #3**: Improve exterior elevation by replacing existing concrete balcony railings with glass railings (floors 4, 6-16)

EXISTING

PROPOSED

6060 INDIAN CREEK DRIVE. MIAMI BEACH, FLORIDA