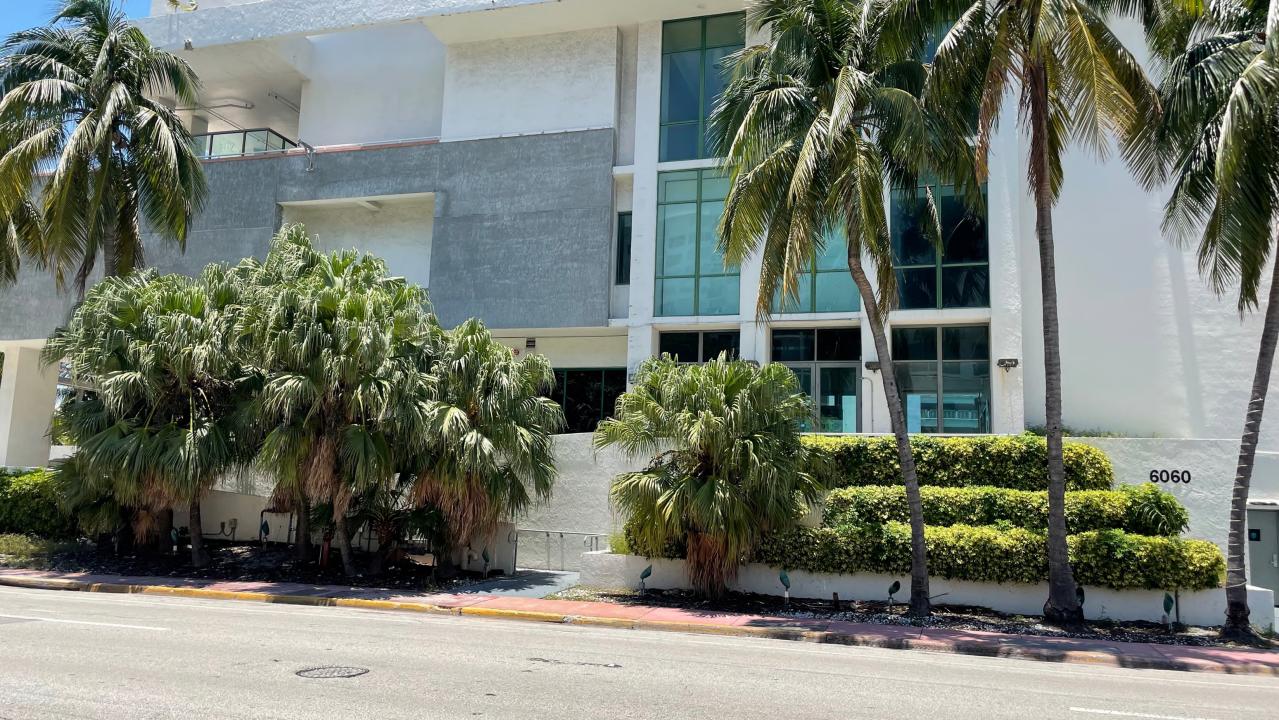

### DRB REQUESTS SUMMARY

**Request #1**: Improve visibility and safety of building main pedestrian entrance by moving it in front of Indian Creek Drive along with landscaping improvements.

**Request #2**: Enhance the exterior elevation by adding a metal lattice to the solid concrete wall between the 2nd and 4th floors and conceal the soffit and plumbing from floors above.

### LANDSCAPING IMPROVEMENTS

- A

No copies, transmissions, reproductions or electronic manipulation of any portion of these drawings in whole or in part are to be made without the express written permission of Tavmel Investment L.C. All designs indicated in these drawings are property of Tavmel Investments, L.C. All copyrights reserved (c) 2021.