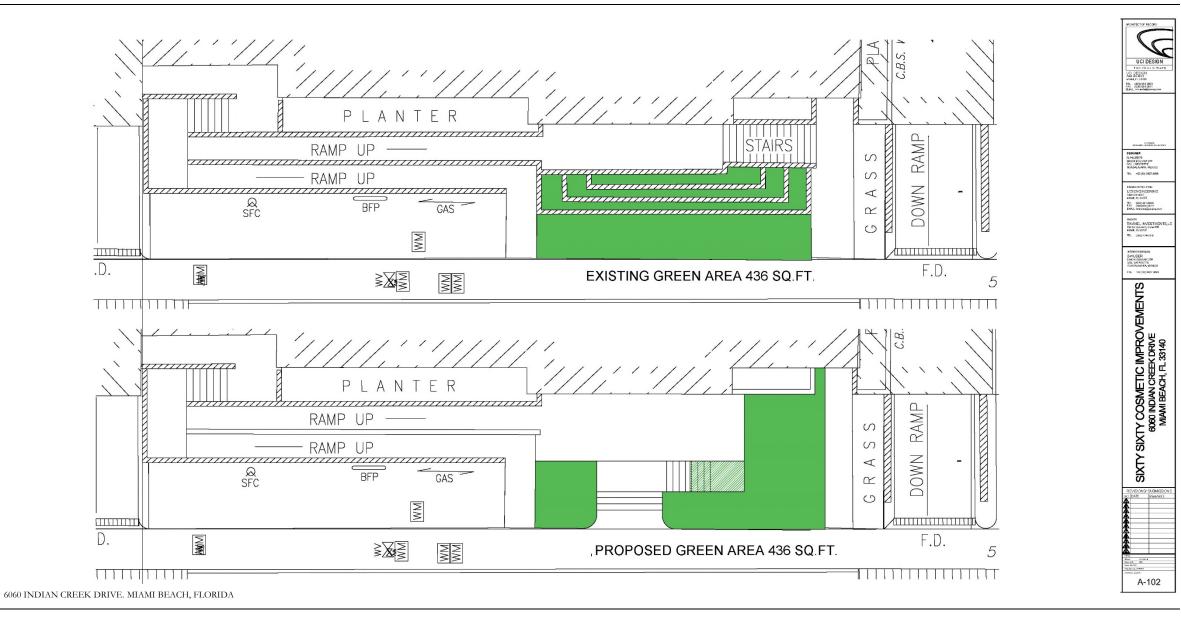

### LANDSCAPING IMPROVEMENTS

- A

No copies, transmissions, reproductions or electronic manipulation of any portion of these drawings in whole or in part are to be made without the express written permission of Tavmel Investment L.C. All designs indicated in these drawings are property of Tavmel Investments, L.C. All copyrights reserved (c) 2021.

## DELETE CONDITION

**I(D)(2)(e)** The amount of native canopy shade trees within the site shall be expanded, and in particular along Indian Creek Drive and 63rd Street, in a manner to be reviewed and approved by staff consistent with the Design Review Criteria and/or the directions from the

Board.

6060 INDIAN CREEK DRIVE. MIAMI BEACH, FLORIDA

No copies, transmissions, reproductions or electronic manipulation of any portion of these drawings in whole or in part are to be made without the express written permission of Tavmel Investment L.C. All designs indicated in these drawings are property of Tavmel Investments, L.C. All copyrights reserved (c) 2021.