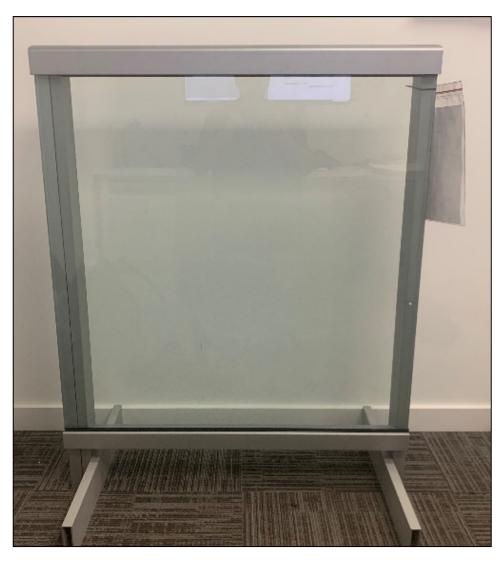

### DRB REQUESTS SUMMARY

**Request #3**: Improve exterior elevation by replacing existing concrete balcony railings with glass railings (floors 4, 6-16)

EXISTING

PROPOSED

6060 INDIAN CREEK DRIVE. MIAMI BEACH, FLORIDA

**Request #3**: Improve exterior elevation by replacing existing concrete balcony railings with glass railings (floors 4, 6-16)

**Request #4**: Permit new code-compliant signage above ground floor.

EXISTING