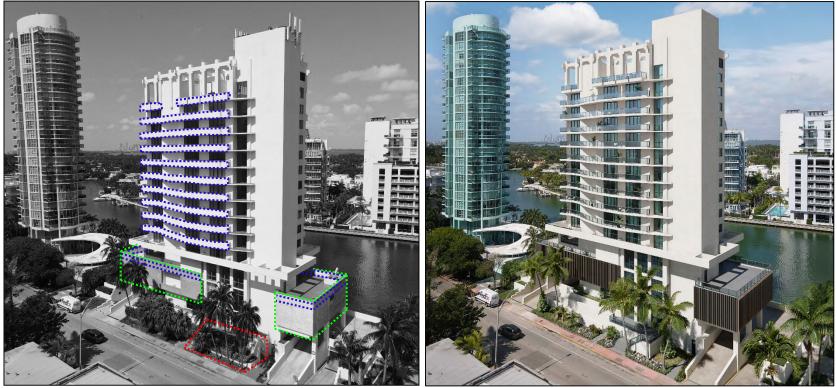

### DRB REQUESTS SUMMARY

**Request #1**: Improve visibility and safety of building main pedestrian entrance by moving it in front of Indian Creek Drive along with landscaping improvements.

**Request #2**: Enhance the exterior elevation by adding a metal lattice to the solid concrete wall between the 2nd and 4th floors and conceal the soffit and plumbing from floors above.

**Request #3**: Improve exterior elevation by replacing existing concrete balcony railings with glass railings (floors 4, 6-16)

**Request #4**: Permit new code-compliant signage above ground floor.

EXISTING

### DRB REQUESTS SUMMARY

**Request #2:** Enhance the exterior elevation by adding a metal lattice to the solid concrete wall between the 2nd and 4th floors and conceal the soffit and plumbing from floors above.

### DRB REQUESTS SUMMARY

**Request #3**: Improve exterior elevation by replacing existing concrete balcony railings with glass railings (floors 4, 6-16)

EXISTING

PROPOSED

6060 INDIAN CREEK DRIVE. MIAMI BEACH, FLORIDA