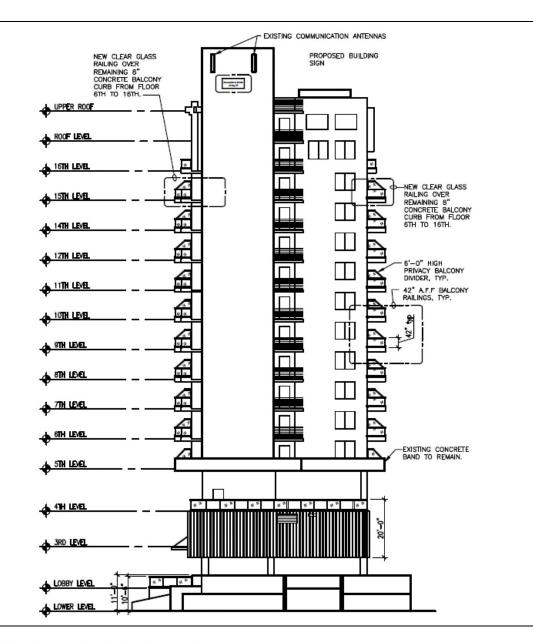

**Request #3**: Improve exterior elevation by replacing existing concrete balcony railings with glass railings (floors 4, 6-16)

**Request #4**: Permit new code-compliant signage above ground floor.

EXISTING

### DRB REQUESTS SUMMARY

**Request #3**: Improve exterior elevation by replacing existing concrete balcony railings with glass railings (floors 4, 6-16)

EXISTING

PROPOSED

6060 INDIAN CREEK DRIVE. MIAMI BEACH, FLORIDA

## NEW CONDITION

**I(D)(1)(j)** The location of the proposed building signs above the ground floor on the north, east, and west elevations at a size not to exceed the size of signs permitted on the ground floor are hereby approved. The final details of the proposed signage, shall be submitted, in a manner to be reviewed and approved by staff consistent with the Design Review Criteria and/or the directions from the Board.