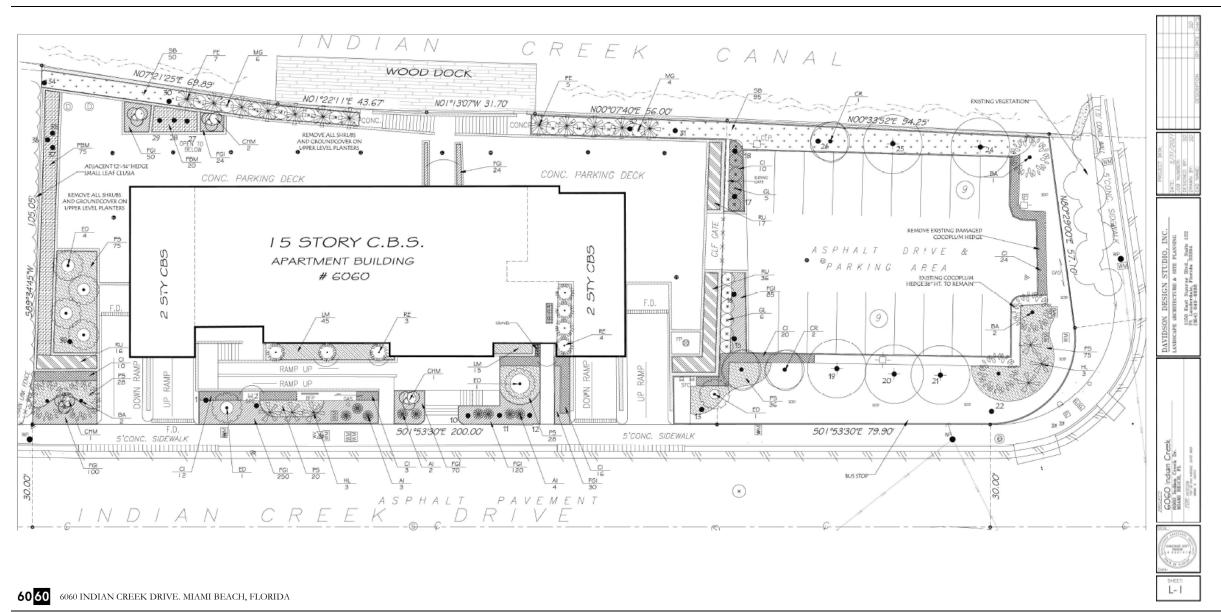

#### 6060 INDIAN CREEK DRIVE. MIAMI BEACH, FLORIDA

Ð

Ν

### LANDSCAPING IMPROVEMENTS

- A

No copies, transmissions, reproductions or electronic manipulation of any portion of these drawings in whole or in part are to be made without the express written permission of Tavmel Investment L.C. All designs indicated in these drawings are property of Tavmel Investments, L.C. All copyrights reserved (c) 2021.

6

60 60

- A

No copies, transmissions, reproductions or electronic manipulation of any portion of these drawings in whole or in part are to be made without the express written permission of Tavmel Investment L.C. All designs indicated in these drawings are property of Tavmel Investments, L.C. All copyrights reserved (c) 2021.