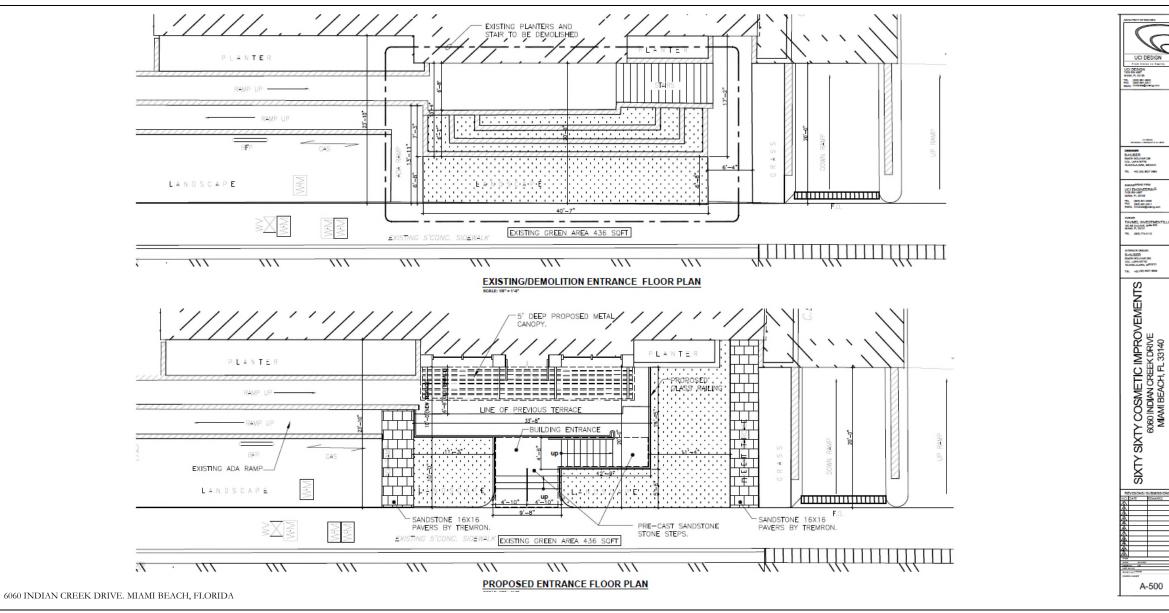

#### PROPOSED CONDITIONS : ENTRANCE FLOOR PLAN - COMPARATIVE

60 60

No copies, transmissions, reproductions or electronic manipulation of any portion of these drawings in whole or in part are to be made without the express written permission of Tavmel Investment L.C. All designs indicated in these drawings are property of Tavmel Investments, L.C. All copyrights reserved (c) 2021.

### DRB REQUESTS SUMMARY

Request #1: Improve visibility and safety of building main pedestrian entrance by moving it in front of Indian Creek Drive along with landscaping improvements.

EXISTING

PROPOSED

6060 6060 INDIAN CREEK DRIVE. MIAMI BEACH, FLORIDA

### DRB REQUESTS SUMMARY

**Request #1**: Improve visibility and safety of building main pedestrian entrance by moving it in front of Indian Creek Drive along with landscaping improvements.

**Request #2**: Enhance the exterior elevation by adding a metal lattice to the solid concrete wall between the 2nd and 4th floors and conceal the soffit and plumbing from floors above.