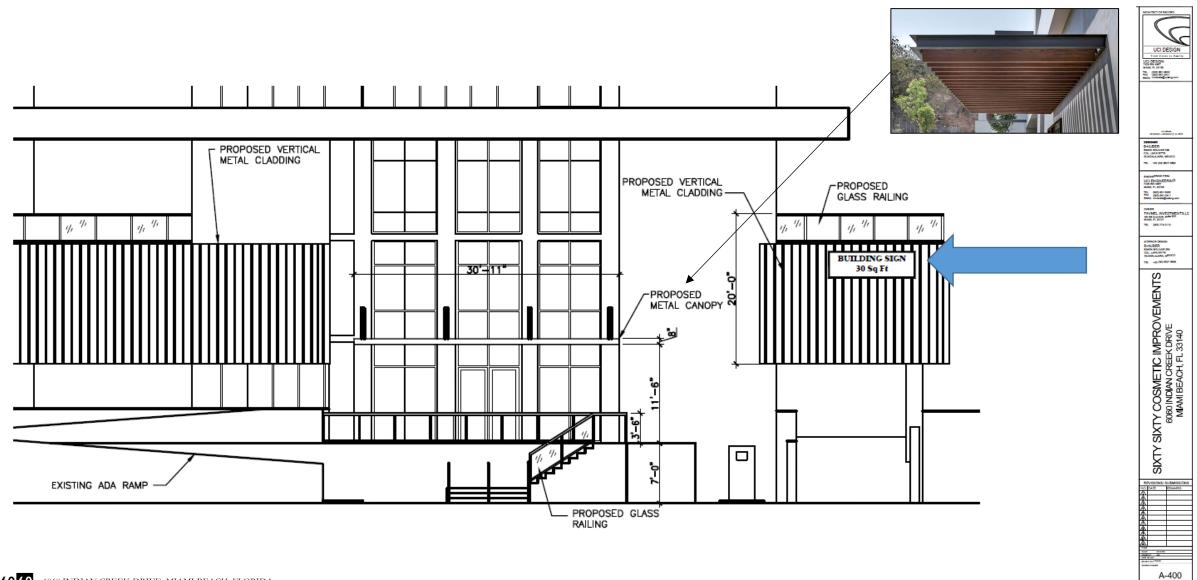

DRB REQUESTS SUMMARY

Request #4: Permit new code-compliant signage above ground floor.

EXISTING

PROPOSED

6060 INDIAN CREEK DRIVE. MIAMI BEACH, FLORIDA

No copies, transmissions, reproductions or electronic manipulation of any portion of these drawings in whole or in part are to be made without the express written permission of Tavmel Investment L.C. All designs indicated in these drawings are property of Tavmel Investments, L.C. All copyrights reserved (c) 2021.

### DELETE CONDITION

I(D)(1)(f) The vertical metal cladding proposed for the exterior podium surface shall be spaced no greater than five (5) inches on center and its final design, materiality and color selection shall be submitted, in a manner to be reviewed and approved by staff consistent with the Design Review Criteria and/or the directions from the Board.

## NEW CONDITION

**I(D)(1)(j)** The location of the proposed building signs above the ground floor on the north, east, and west elevations at a size not to exceed the size of signs permitted on the ground floor are hereby approved. The final details of the proposed signage, shall be submitted, in a manner to be reviewed and approved by staff consistent with the Design Review Criteria and/or the directions from the Board.