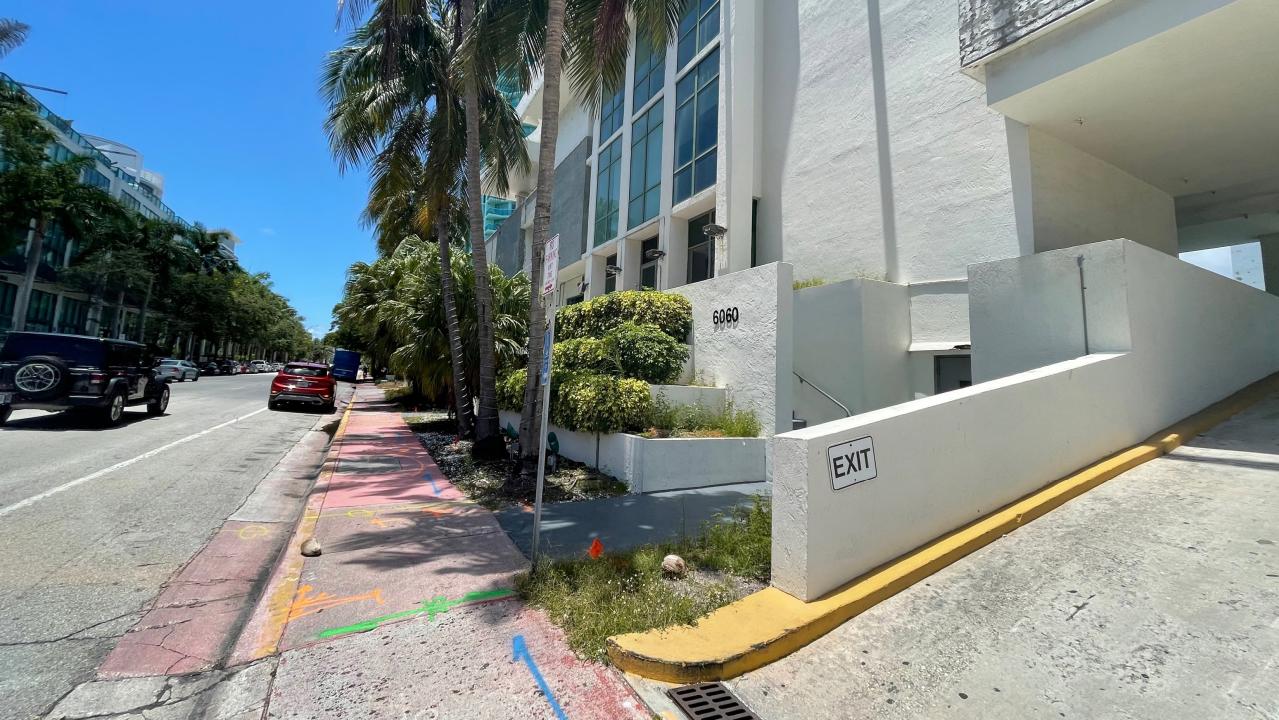

### DRB REQUESTS SUMMARY

**Request #1**: Improve visibility and safety of building main pedestrian entrance by moving it in front of Indian Creek Drive along with landscaping improvements.

**Request #2**: Enhance the exterior elevation by adding a metal lattice to the solid concrete wall between the 2nd and 4th floors and conceal the soffit and plumbing from floors above.

### DRB REQUESTS SUMMARY

Request #1: Improve visibility and safety of building main pedestrian entrance by moving it in front of Indian Creek Drive along with landscaping improvements.

EXISTING

PROPOSED

6060 6060 INDIAN CREEK DRIVE. MIAMI BEACH, FLORIDA