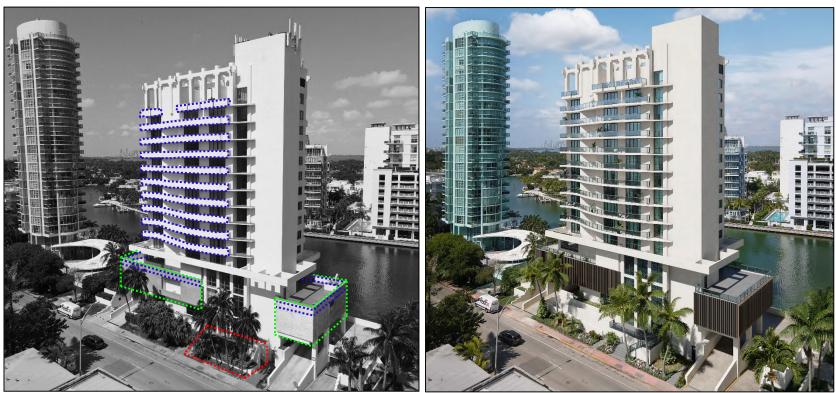

### DRB REQUESTS SUMMARY

**Request #1**: Improve visibility and safety of building main pedestrian entrance by moving it in front of Indian Creek Drive along with landscaping improvements.

**Request #2**: Enhance the exterior elevation by adding a metal lattice to the solid concrete wall between the 2nd and 4th floors and conceal the soffit and plumbing from floors above.

**Request #3**: Improve exterior elevation by replacing existing concrete balcony railings with glass railings (floors 4, 6-16)

**Request #4**: Permit new code-compliant signage above ground floor.

EXISTING

### DRB REQUESTS SUMMARY

**Request #2:** Enhance the exterior elevation by adding a metal lattice to the solid concrete wall between the 2nd and 4th floors and conceal the soffit and plumbing from floors above.

### DRB REQUESTS SUMMARY

**Request #3**: Improve exterior elevation by replacing existing concrete balcony railings with glass railings (floors 4, 6-16)

EXISTING

PROPOSED

6060 INDIAN CREEK DRIVE. MIAMI BEACH, FLORIDA