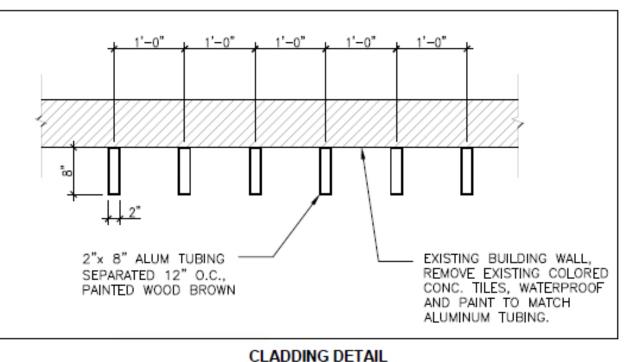

### DELETE CONDITION

I(D)(1)(f) The vertical metal cladding proposed for the exterior podium surface shall be spaced no greater than five (5) inches on center and its final design, materiality and color selection shall be submitted, in a manner to be reviewed and approved by staff consistent with the Design Review Criteria and/or the directions from the Board.