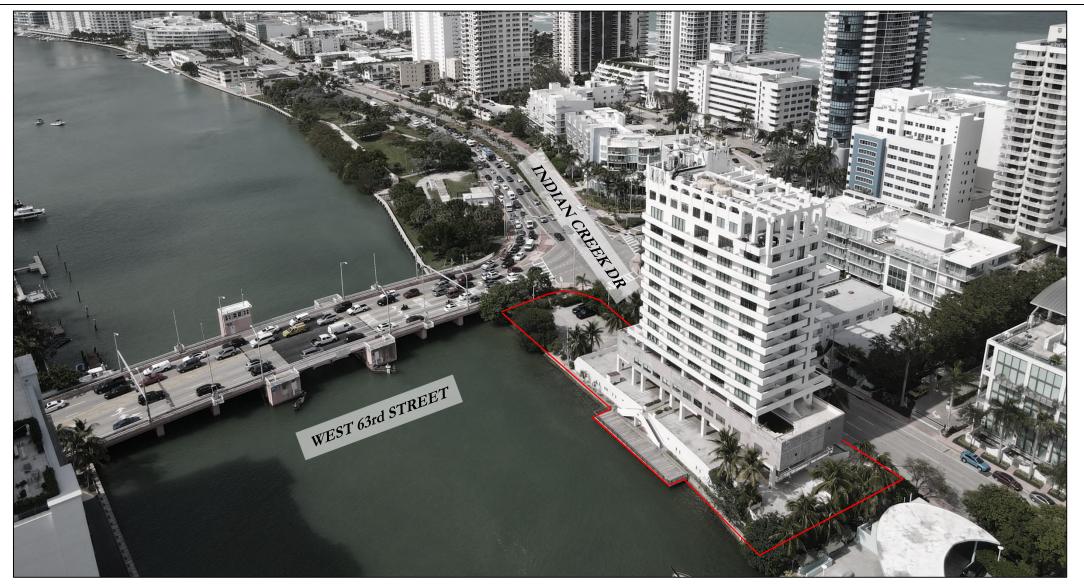

#### 6060 6060 INDIAN CREEK DRIVE. MIAMI BEACH, FLORIDA

A

No copies, transmissions, reproductions or electronic manipulation of any portion of these drawings in whole or in part are to be made without the express written permission of Tavmel Investment L.C. All designs indicated in these drawings are property of Tavmel Investments, LC. All copyrights reserved (c) 2021.

#### 6060 INDIAN CREEK DRIVE. MIAMI BEACH, FLORIDA

Ð

Ν