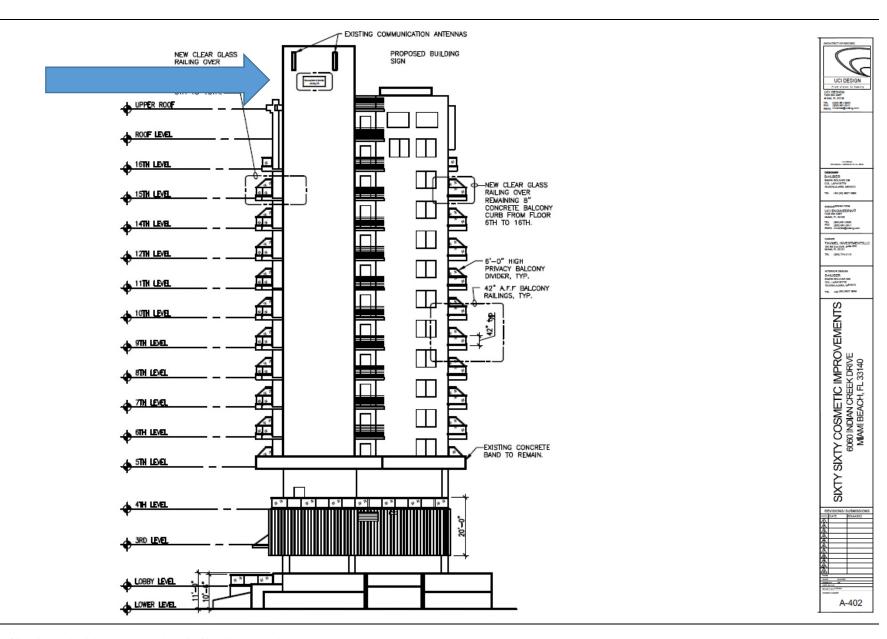

### DRB REQUESTS SUMMARY

**Request #3**: Improve exterior elevation by replacing existing concrete balcony railings with glass railings (floors 4, 6-16)

EXISTING

PROPOSED

6060 INDIAN CREEK DRIVE. MIAMI BEACH, FLORIDA

DRB REQUESTS SUMMARY

Request #4: Permit new code-compliant signage above ground floor.

EXISTING

PROPOSED

6060 INDIAN CREEK DRIVE. MIAMI BEACH, FLORIDA

No copies, transmissions, reproductions or electronic manipulation of any portion of these drawings in whole or in part are to be made without the express written permission of Tavmel Investment L.C. All designs indicated in these drawings are property of Tavmel Investments, L.C. All copyrights reserved (c) 2021.

## NEW CONDITION

**I(D)(1)(j)** The location of the proposed building signs above the ground floor on the north, east, and west elevations at a size not to exceed the size of signs permitted on the ground floor are hereby approved. The final details of the proposed signage, shall be submitted, in a manner to be reviewed and approved by staff consistent with the Design Review Criteria and/or the directions from the Board.