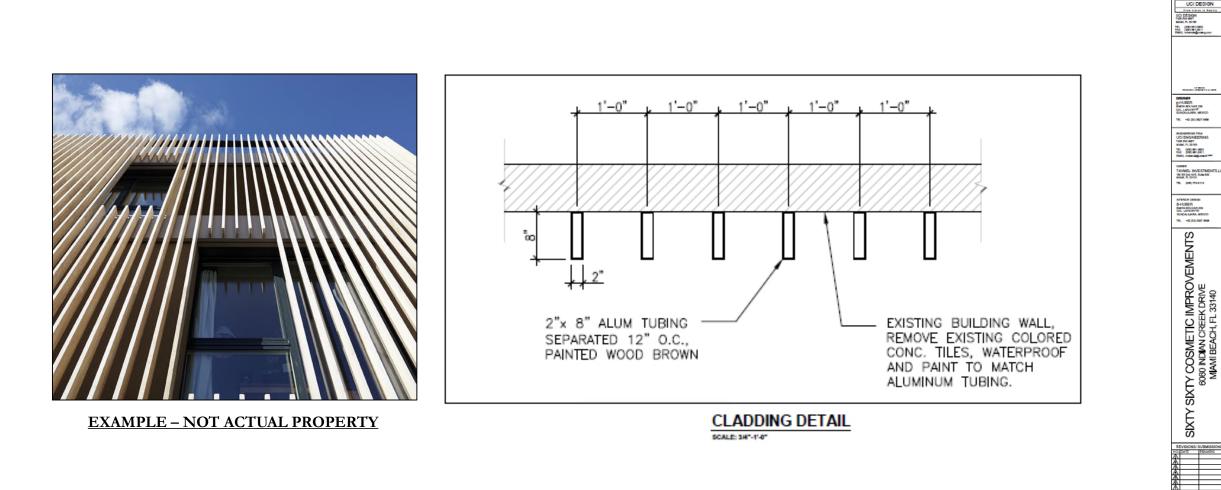

### DELETE CONDITION

I(D)(1)(f) The vertical metal cladding proposed for the exterior podium surface shall be spaced no greater than five (5) inches on center and its final design, materiality and color selection shall be submitted, in a manner to be reviewed and approved by staff consistent with the Design Review Criteria and/or the directions from the Board.

SCALE: 347-11-01