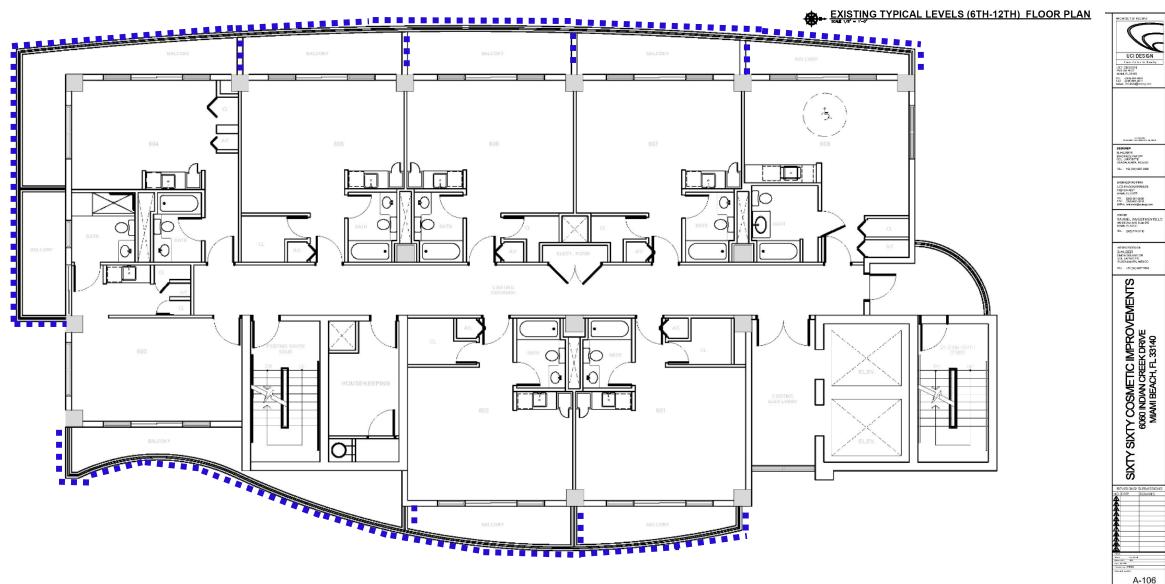

### DRB REQUESTS SUMMARY

**Request #3**: Improve exterior elevation by replacing existing concrete balcony railings with glass railings (floors 4, 6-16)

EXISTING

PROPOSED

6060 INDIAN CREEK DRIVE. MIAMI BEACH, FLORIDA

**Request #3**: Improve exterior elevation by replacing existing concrete balcony railings with glass railings (floors 4, 6-16)

**Request #4**: Permit new code-compliant signage above ground floor.

EXISTING