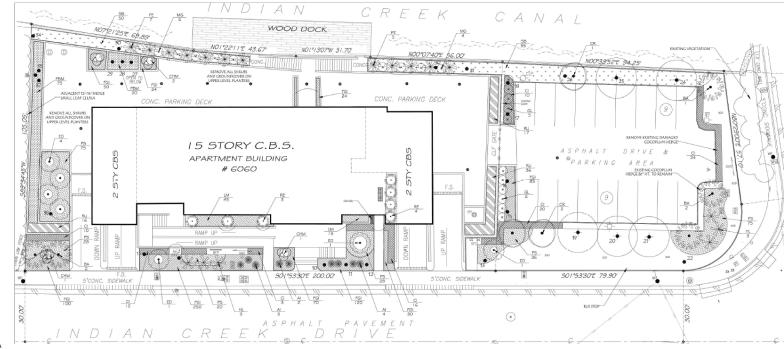

### DRB REQUESTS SUMMARY

**Request #1**: Improve visibility and safety of building main pedestrian entrance by moving it in front of Indian Creek Drive along with landscaping improvements.

**Request #2**: Enhance the exterior elevation by adding a metal lattice to the solid concrete wall between the 2nd and 4th floors and conceal the soffit and plumbing from floors above.

### DRB REQUESTS SUMMARY

Request #1: Improve visibility and safety of building main pedestrian entrance by moving it in front of Indian Creek Drive along with landscaping improvements.

EXISTING

PROPOSED

6060 6060 INDIAN CREEK DRIVE. MIAMI BEACH, FLORIDA