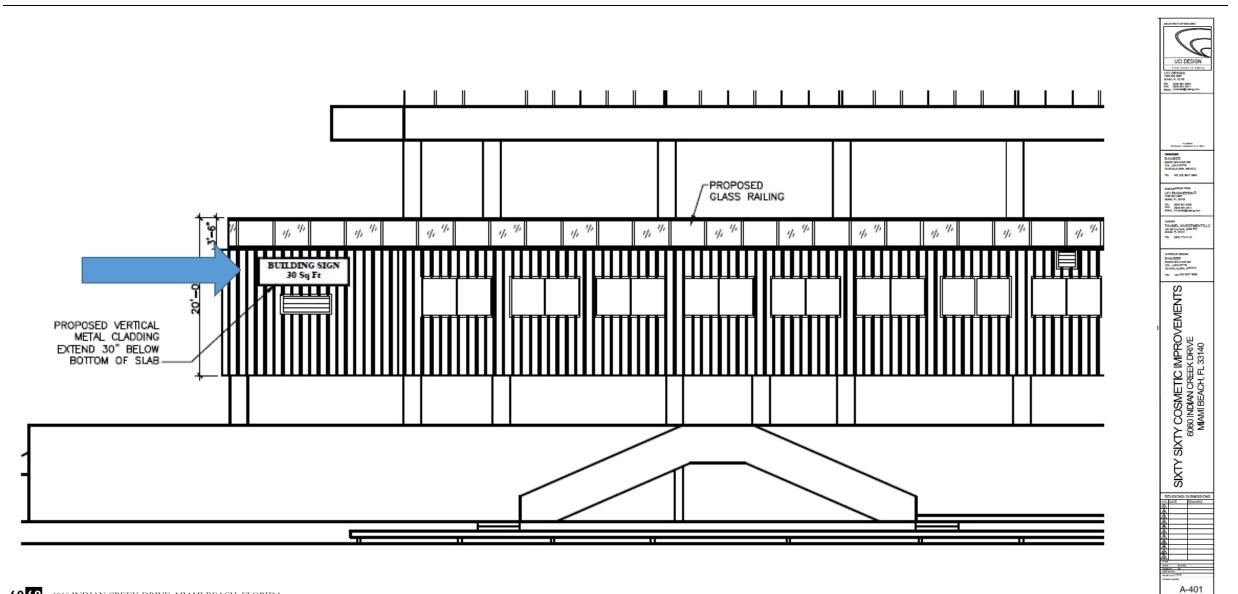

DRB REQUESTS SUMMARY

Request #4: Permit new code-compliant signage above ground floor.

EXISTING

PROPOSED

6060 INDIAN CREEK DRIVE. MIAMI BEACH, FLORIDA

No copies, transmissions, reproductions or electronic manipulation of any portion of these drawings in whole or in part are to be made without the express written permission of Tavmel Investment L.C. All designs indicated in these drawings are property of Tavmel Investments, L.C. All copyrights reserved (c) 2021.

## NEW CONDITION

**I(D)(1)(j)** The location of the proposed building signs above the ground floor on the north, east, and west elevations at a size not to exceed the size of signs permitted on the ground floor are hereby approved. The final details of the proposed signage, shall be submitted, in a manner to be reviewed and approved by staff consistent with the Design Review Criteria and/or the directions from the Board.