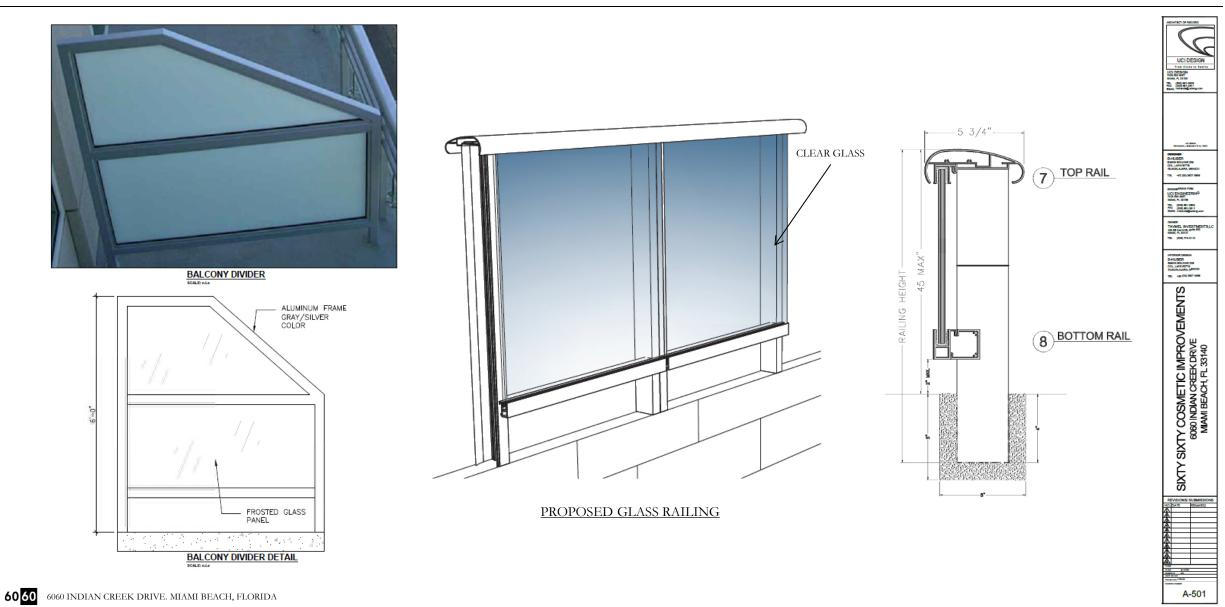

### DRB REQUESTS SUMMARY

**Request #3**: Improve exterior elevation by replacing existing concrete balcony railings with glass railings (floors 4, 6-16)

EXISTING

PROPOSED

6060 INDIAN CREEK DRIVE. MIAMI BEACH, FLORIDA

**Request #3**: Improve exterior elevation by replacing existing concrete balcony railings with glass railings (floors 4, 6-16)

**Request #4**: Permit new code-compliant signage above ground floor.

EXISTING

#### PROPOSED CONDITIONS : GLASS CURB TYPICAL DETAIL

No copi permissi