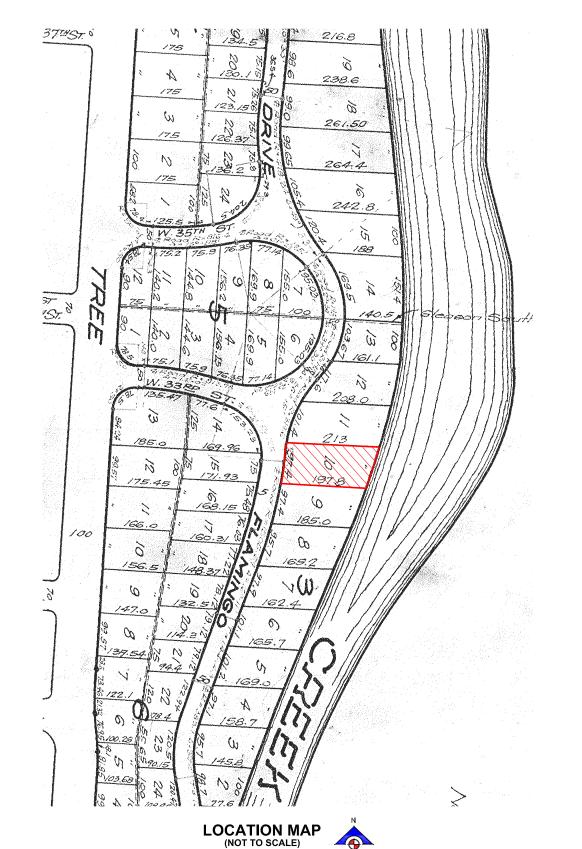

#### **LEGAL DESCRIPTION:**

LOT 10, BLOCK 3, OF "FLAMINGO TERRACE SUBDIVISION", ACCORDING TO THE PLAT THEREOF, AS RECORDED IN PLAT BOOK 10, AT PAGE 3, OF THE PUBLIC RECORDS OF MIAMI-DADE COUNTY, FLORIDA.

#### NET LOT AREA = 19,907.16 SQ.FT. = 0.46 ACRES +-

THE SURVEYOR MAKES NO REPRESENTATION AS TO OWNERSHIP, POSSESSION OR OCCUPATION OF THE SUBJECT PROPERTY BY ANY ENTITY OR INDIVIDUAL.

SUBSURFACE IMPROVEMENTS AND/OR ENCROACHMENTS WITHIN, UPON, ACROSS, ABUTTING OR ADJACENT TO THE SUBJECT PROPERTY WERE NOT LOCATED AND ARE NOT SHOWN.