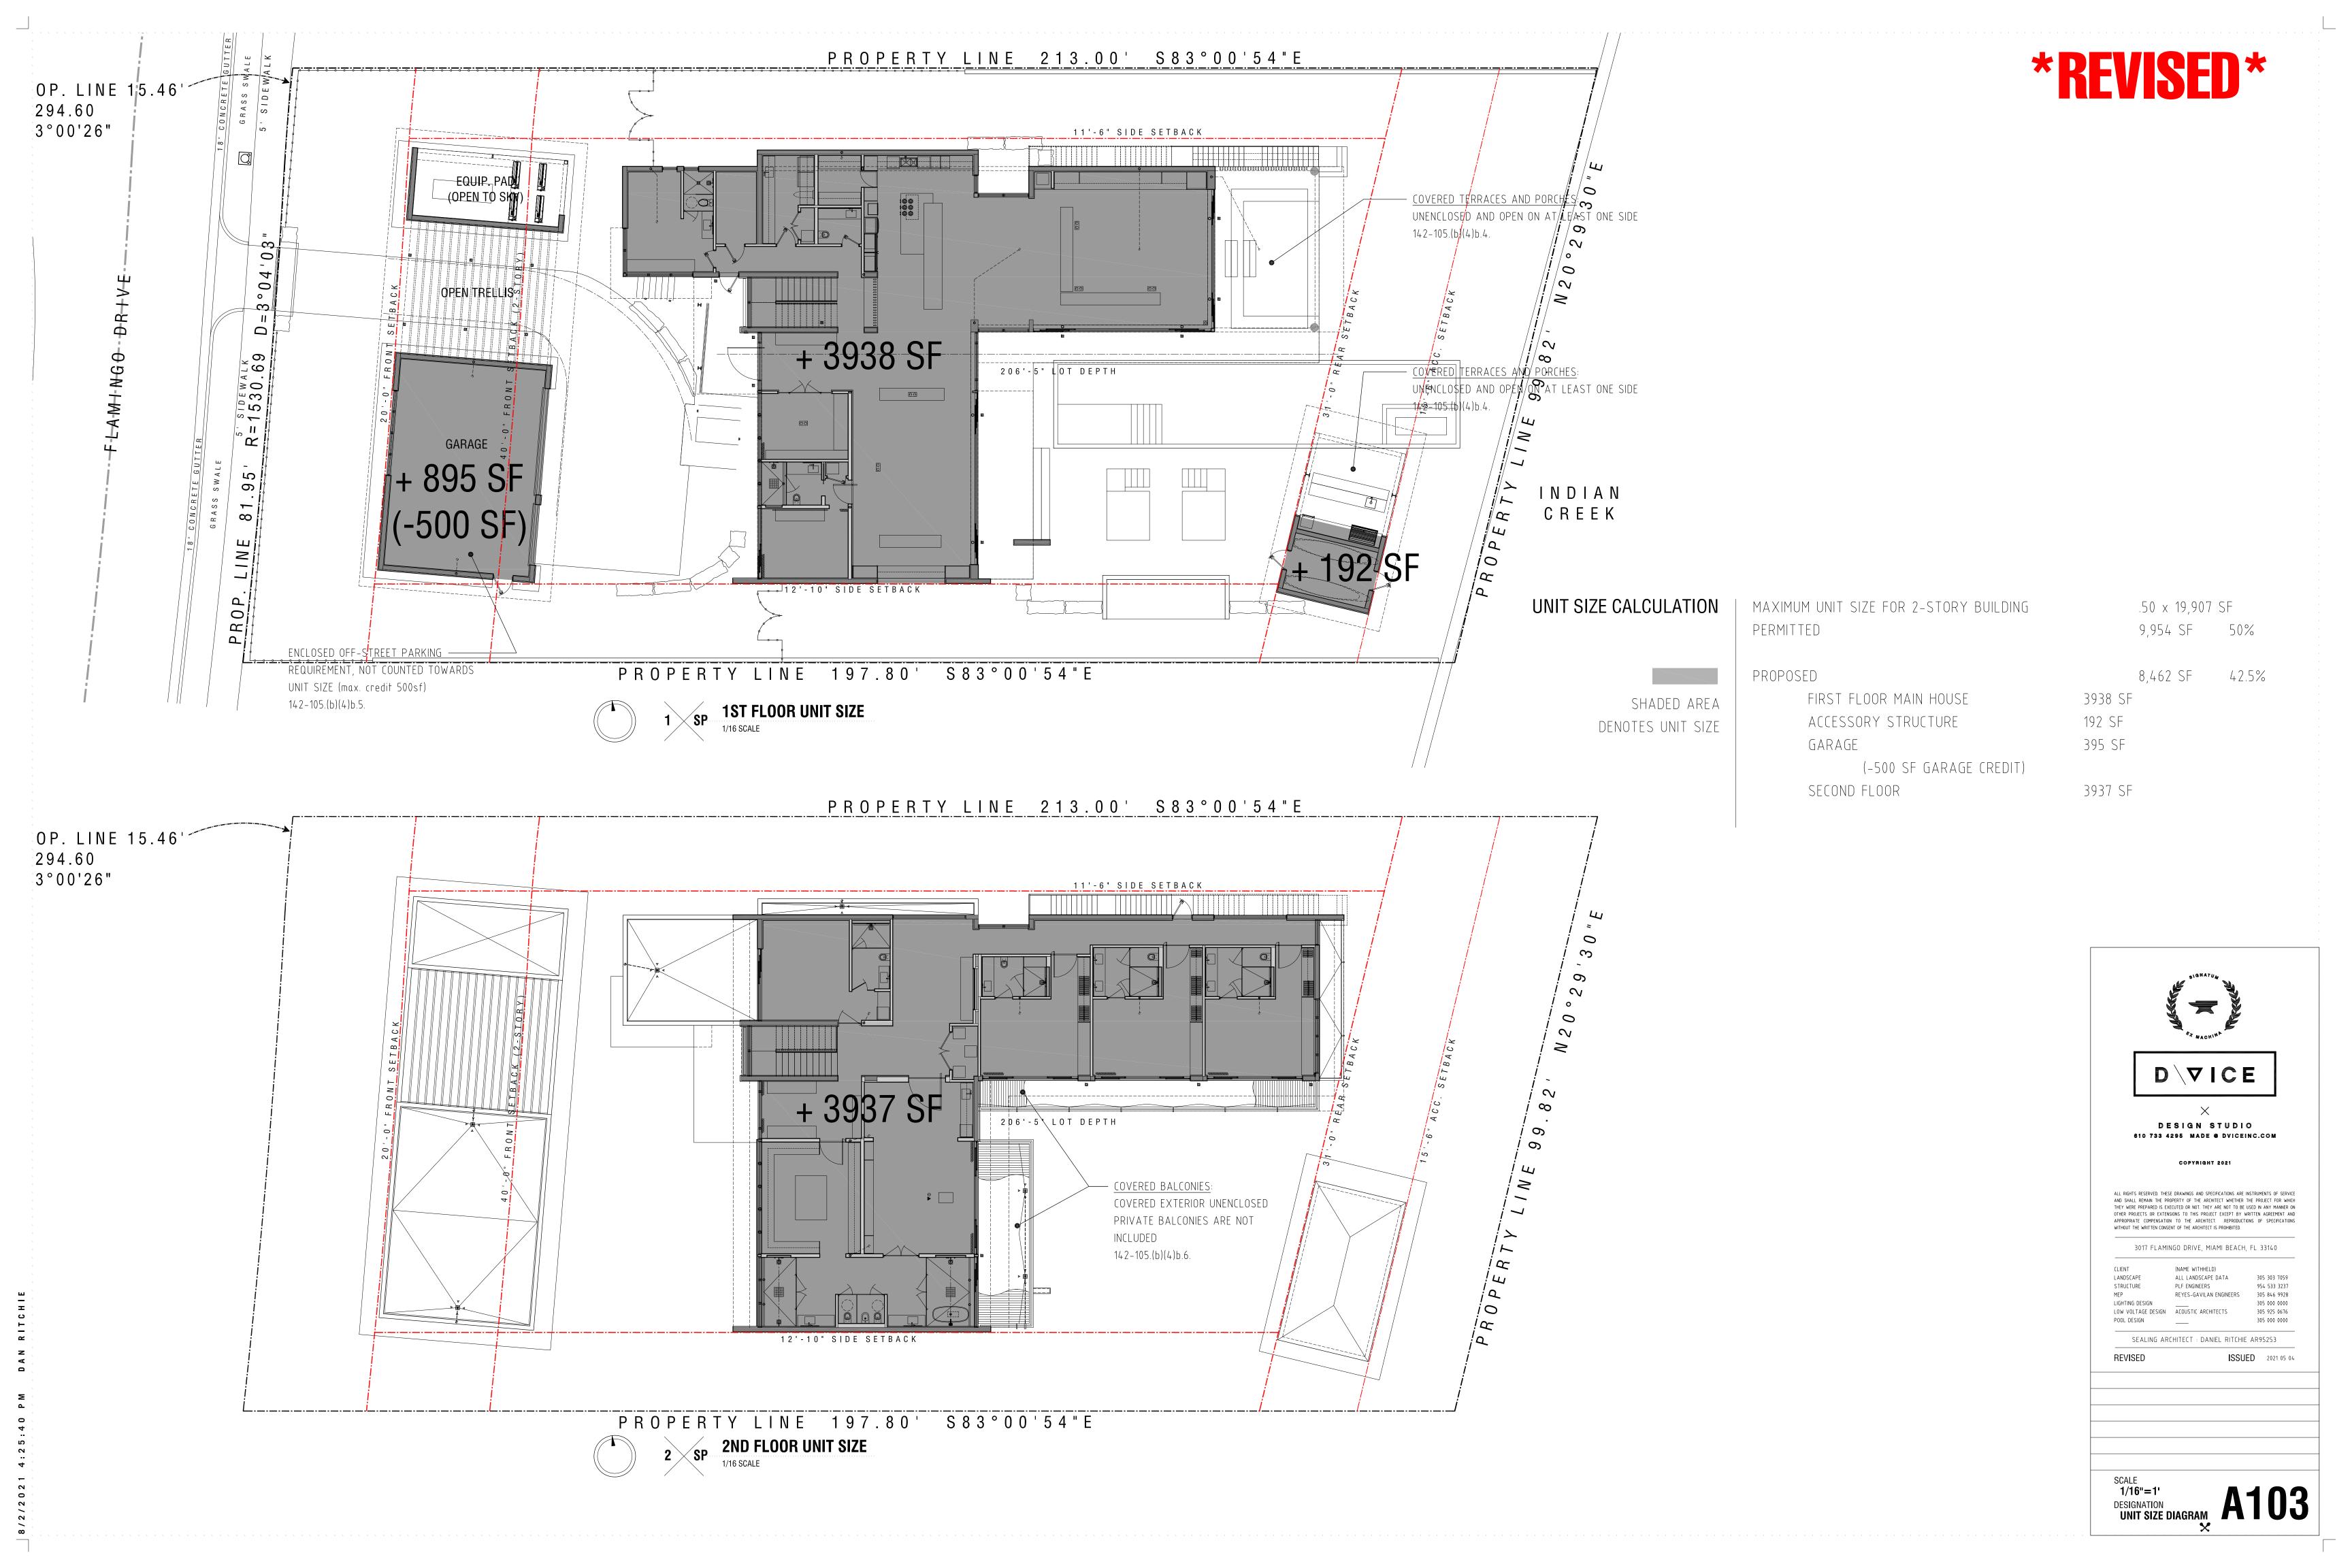

# \*WAIVER REQUEST #2\* 60' 2-STORY LENGTH

1A E REVISED ELEVATION
NO SCALE

\*WAIVER REQUEST #2\* 60' 2-STORY LENGTH

610 733 4295 MADE @ DVICEINC.COM

3017 FLAMINGO DRIVE, MIAMI BEACH, FL 33140 CLIENT
LANDSCAPE
STRUCTURE
MEP
LIGHTING DESIGN ALL LANDSCAPE DATA PLF ENGINEERS 954 533 3237
REYES-GAVILAN ENGINEERS 305 846 9928
305 000 0000 LOW VOLTAGE DESIGN ACOUSTIC ARCHITECTS

305 925 0676 SEALING ARCHITECT : DANIEL RITCHIE AR95253

ALL RIGHTS RESERVED. THESE DRAWINGS AND SPECIFICATIONS ARE INSTRUMENTS OF SERVICE AND SHALL REMAIN THE PROPERTY OF THE ARCHITECT WHETHER THE PROJECT FOR WHICH THEY WERE PREPARED IS EXECUTED OR NOT. THEY ARE NOT TO BE USED IN ANY MANNER ON OTHER PROJECTS OR EXTENSIONS TO THIS PROJECT EXCEPT BY WRITTEN AGREEMENT AND APPROPRIATE COMPENSATION TO THE ARCHITECT. REPRODUCTIONS OF SPECIFICATIONS WITHOUT THE WRITTEN CONSENT OF THE ARCHITECT IS PROHIBITED.