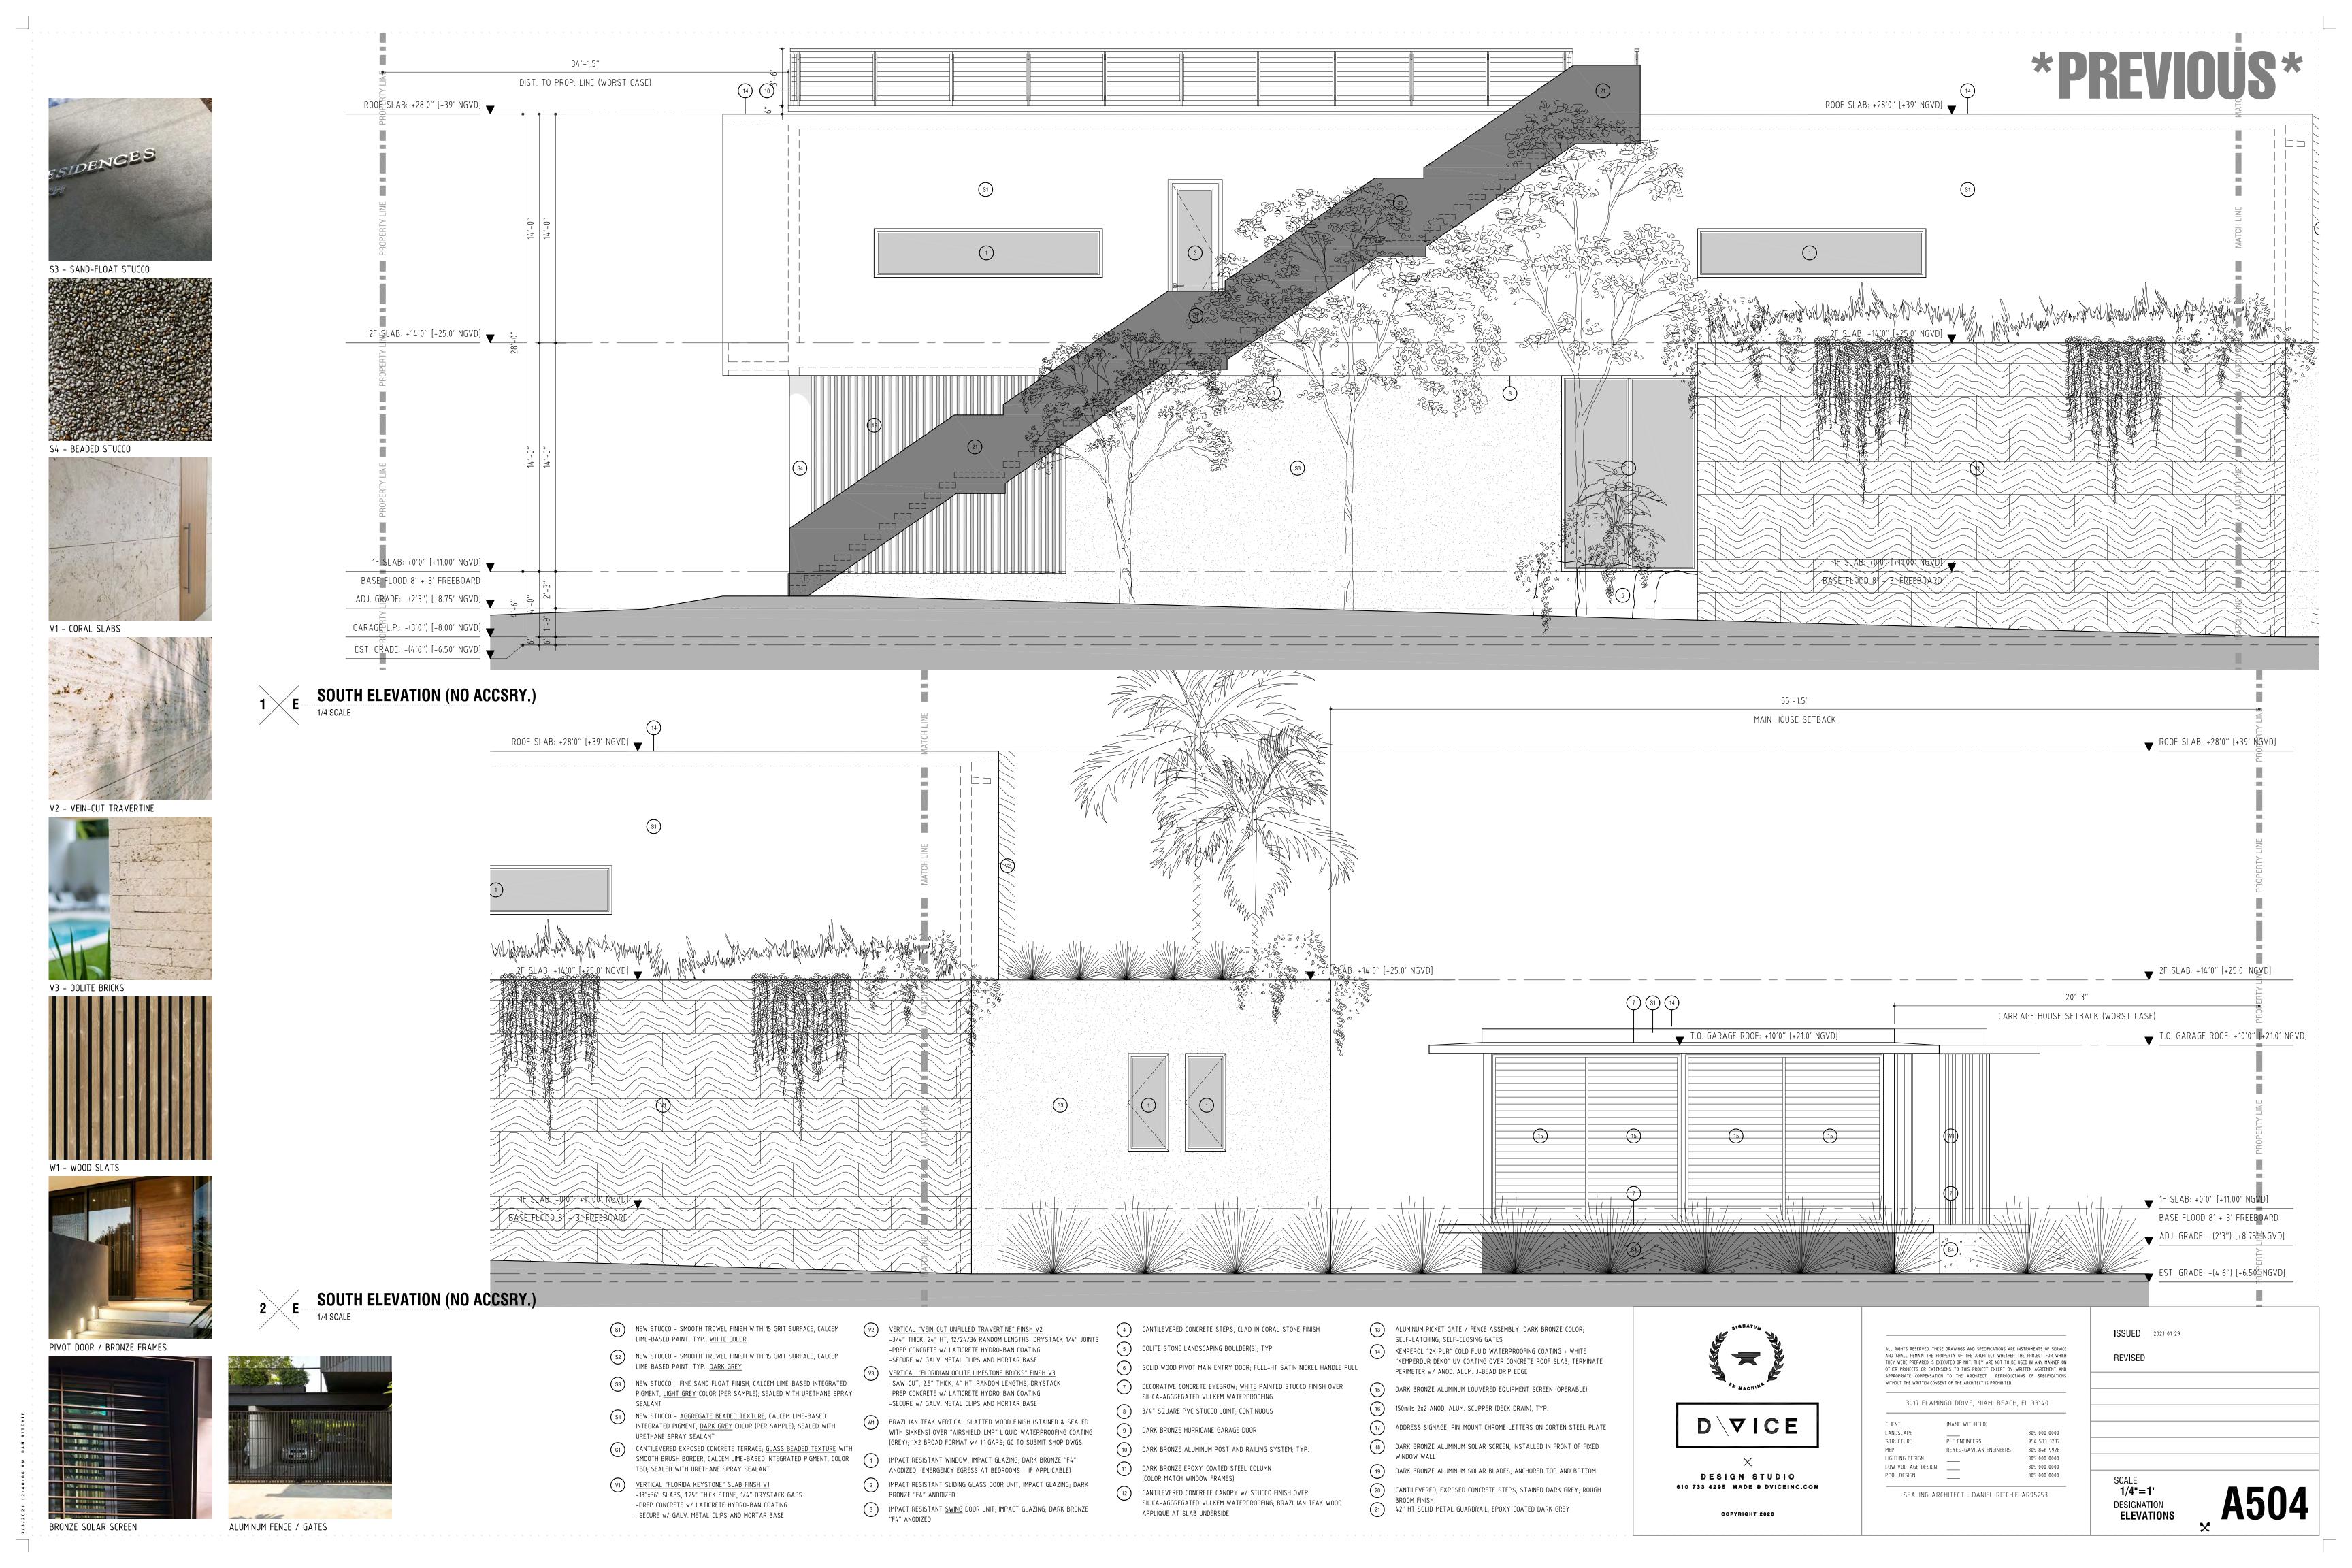

#### \*PREVIOUS\*

| SIGNATUM<br>SIGNATUM<br>SIGNATUM<br>SIGNATUM<br>SIGNATUM<br>SIGNATUM | ALL RIGHTS RESERVED. THESE DRAWINGS AND SPECIFICATIONS ARE INSTRUMENTS OF SERVICE AND SHALL REMAIN THE PROPERTY OF THE ARCHITECT WHETHER THE PROJECT FOR WHICH THEY WERE PREPARED IS EXECUTED OR NOT. THEY ARE NOT TO BE USED IN ANY MANNER ON OTHER PROJECTS OR EXTENSIONS TO THIS PROJECT EXCEPT BY WRITTEN AGREEMENT AND APPROPRIATE COMPENSATION TO THE ARCHITECT. REPRODUCTIONS OF SPECIFICATIONS WITHOUT THE WRITTEN CONSENT OF THE ARCHITECT IS PROHIBITED.  3017 FLAMINGO DRIVE, MIAMI BEACH, FL 33140 | ISSUED 2021 01 29  REVISED                 |
|----------------------------------------------------------------------|----------------------------------------------------------------------------------------------------------------------------------------------------------------------------------------------------------------------------------------------------------------------------------------------------------------------------------------------------------------------------------------------------------------------------------------------------------------------------------------------------------------|--------------------------------------------|
| DVCE                                                                 | CLIENT (NAME WITHHELD)  LANDSCAPE 305 000 0000  STRUCTURE PLF ENGINEERS 954 533 3237  MEP REYES-GAVILAN ENGINEERS 305 846 9928  LIGHTING DESIGN 305 000 0000                                                                                                                                                                                                                                                                                                                                                   |                                            |
| X                                                                    | LOW VOLTAGE DESIGN 305 000 0000                                                                                                                                                                                                                                                                                                                                                                                                                                                                                |                                            |
| DESIGN STUDIO 610 733 4295 MADE @ DVICEINC.COM  COPYRIGHT 2020       | POOL DESIGN 305 000 00000<br>SEALING ARCHITECT : DANIEL RITCHIE AR95253                                                                                                                                                                                                                                                                                                                                                                                                                                        | SCALE 1/8"=1' DESIGNATION FIRST FLOOR PLAN |