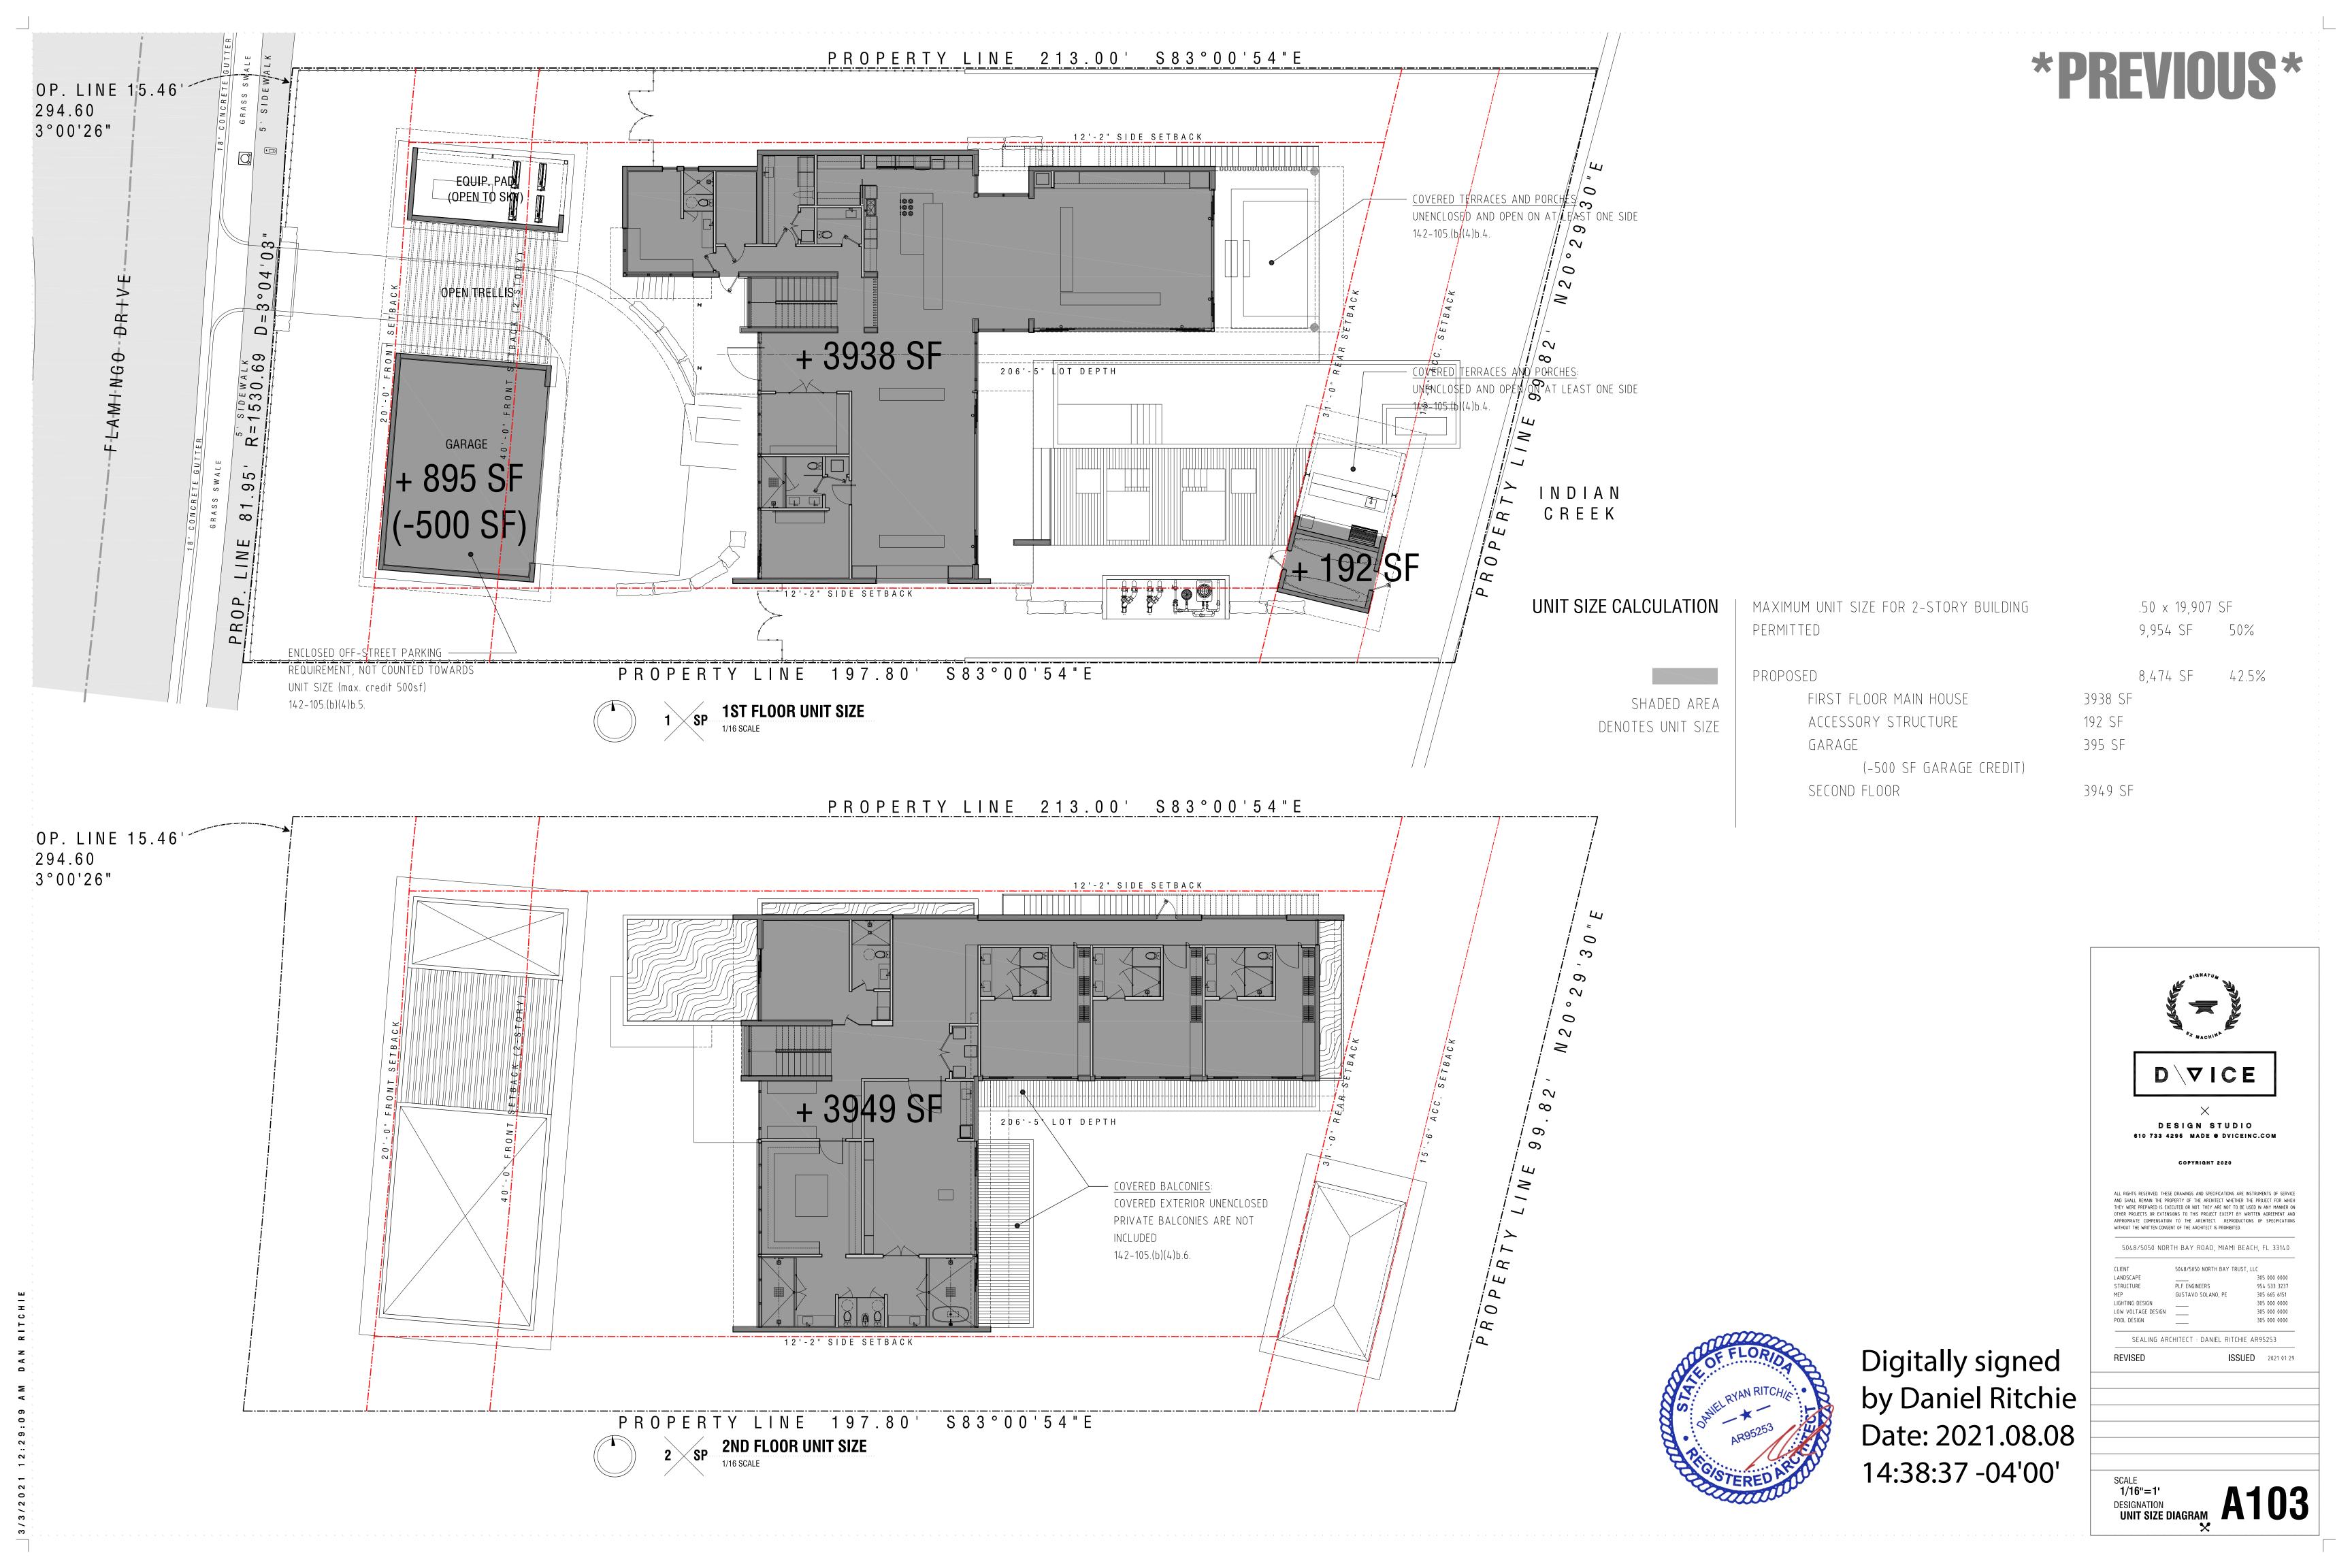

#### \*PREVIOUS\*

| SIGNATUM<br>SIGNATUM<br>SIGNATUM<br>SIGNATUM<br>SIGNATUM<br>SIGNATUM | ALL RIGHTS RESERVED. THESE DRAWINGS AND SPECIFICATIONS ARE INSTRUMENTS OF SERVICE AND SHALL REMAIN THE PROPERTY OF THE ARCHITECT WHETHER THE PROJECT FOR WHICH THEY WERE PREPARED IS EXECUTED OR NOT. THEY ARE NOT TO BE USED IN ANY MANNER ON OTHER PROJECTS OR EXTENSIONS TO THIS PROJECT EXCEPT BY WRITTEN AGREEMENT AND APPROPRIATE COMPENSATION TO THE ARCHITECT. REPRODUCTIONS OF SPECIFICATIONS WITHOUT THE WRITTEN CONSENT OF THE ARCHITECT IS PROHIBITED.  3017 FLAMINGO DRIVE, MIAMI BEACH, FL 33140 | ISSUED 2021 01 29  REVISED                 |
|----------------------------------------------------------------------|----------------------------------------------------------------------------------------------------------------------------------------------------------------------------------------------------------------------------------------------------------------------------------------------------------------------------------------------------------------------------------------------------------------------------------------------------------------------------------------------------------------|--------------------------------------------|
| DVCE                                                                 | CLIENT (NAME WITHHELD)  LANDSCAPE 305 000 0000  STRUCTURE PLF ENGINEERS 954 533 3237  MEP REYES-GAVILAN ENGINEERS 305 846 9928  LIGHTING DESIGN 305 000 0000                                                                                                                                                                                                                                                                                                                                                   |                                            |
| X                                                                    | LOW VOLTAGE DESIGN 305 000 0000                                                                                                                                                                                                                                                                                                                                                                                                                                                                                |                                            |
| DESIGN STUDIO 610 733 4295 MADE @ DVICEINC.COM  COPYRIGHT 2020       | POOL DESIGN 305 000 00000<br>SEALING ARCHITECT : DANIEL RITCHIE AR95253                                                                                                                                                                                                                                                                                                                                                                                                                                        | SCALE 1/8"=1' DESIGNATION FIRST FLOOR PLAN |