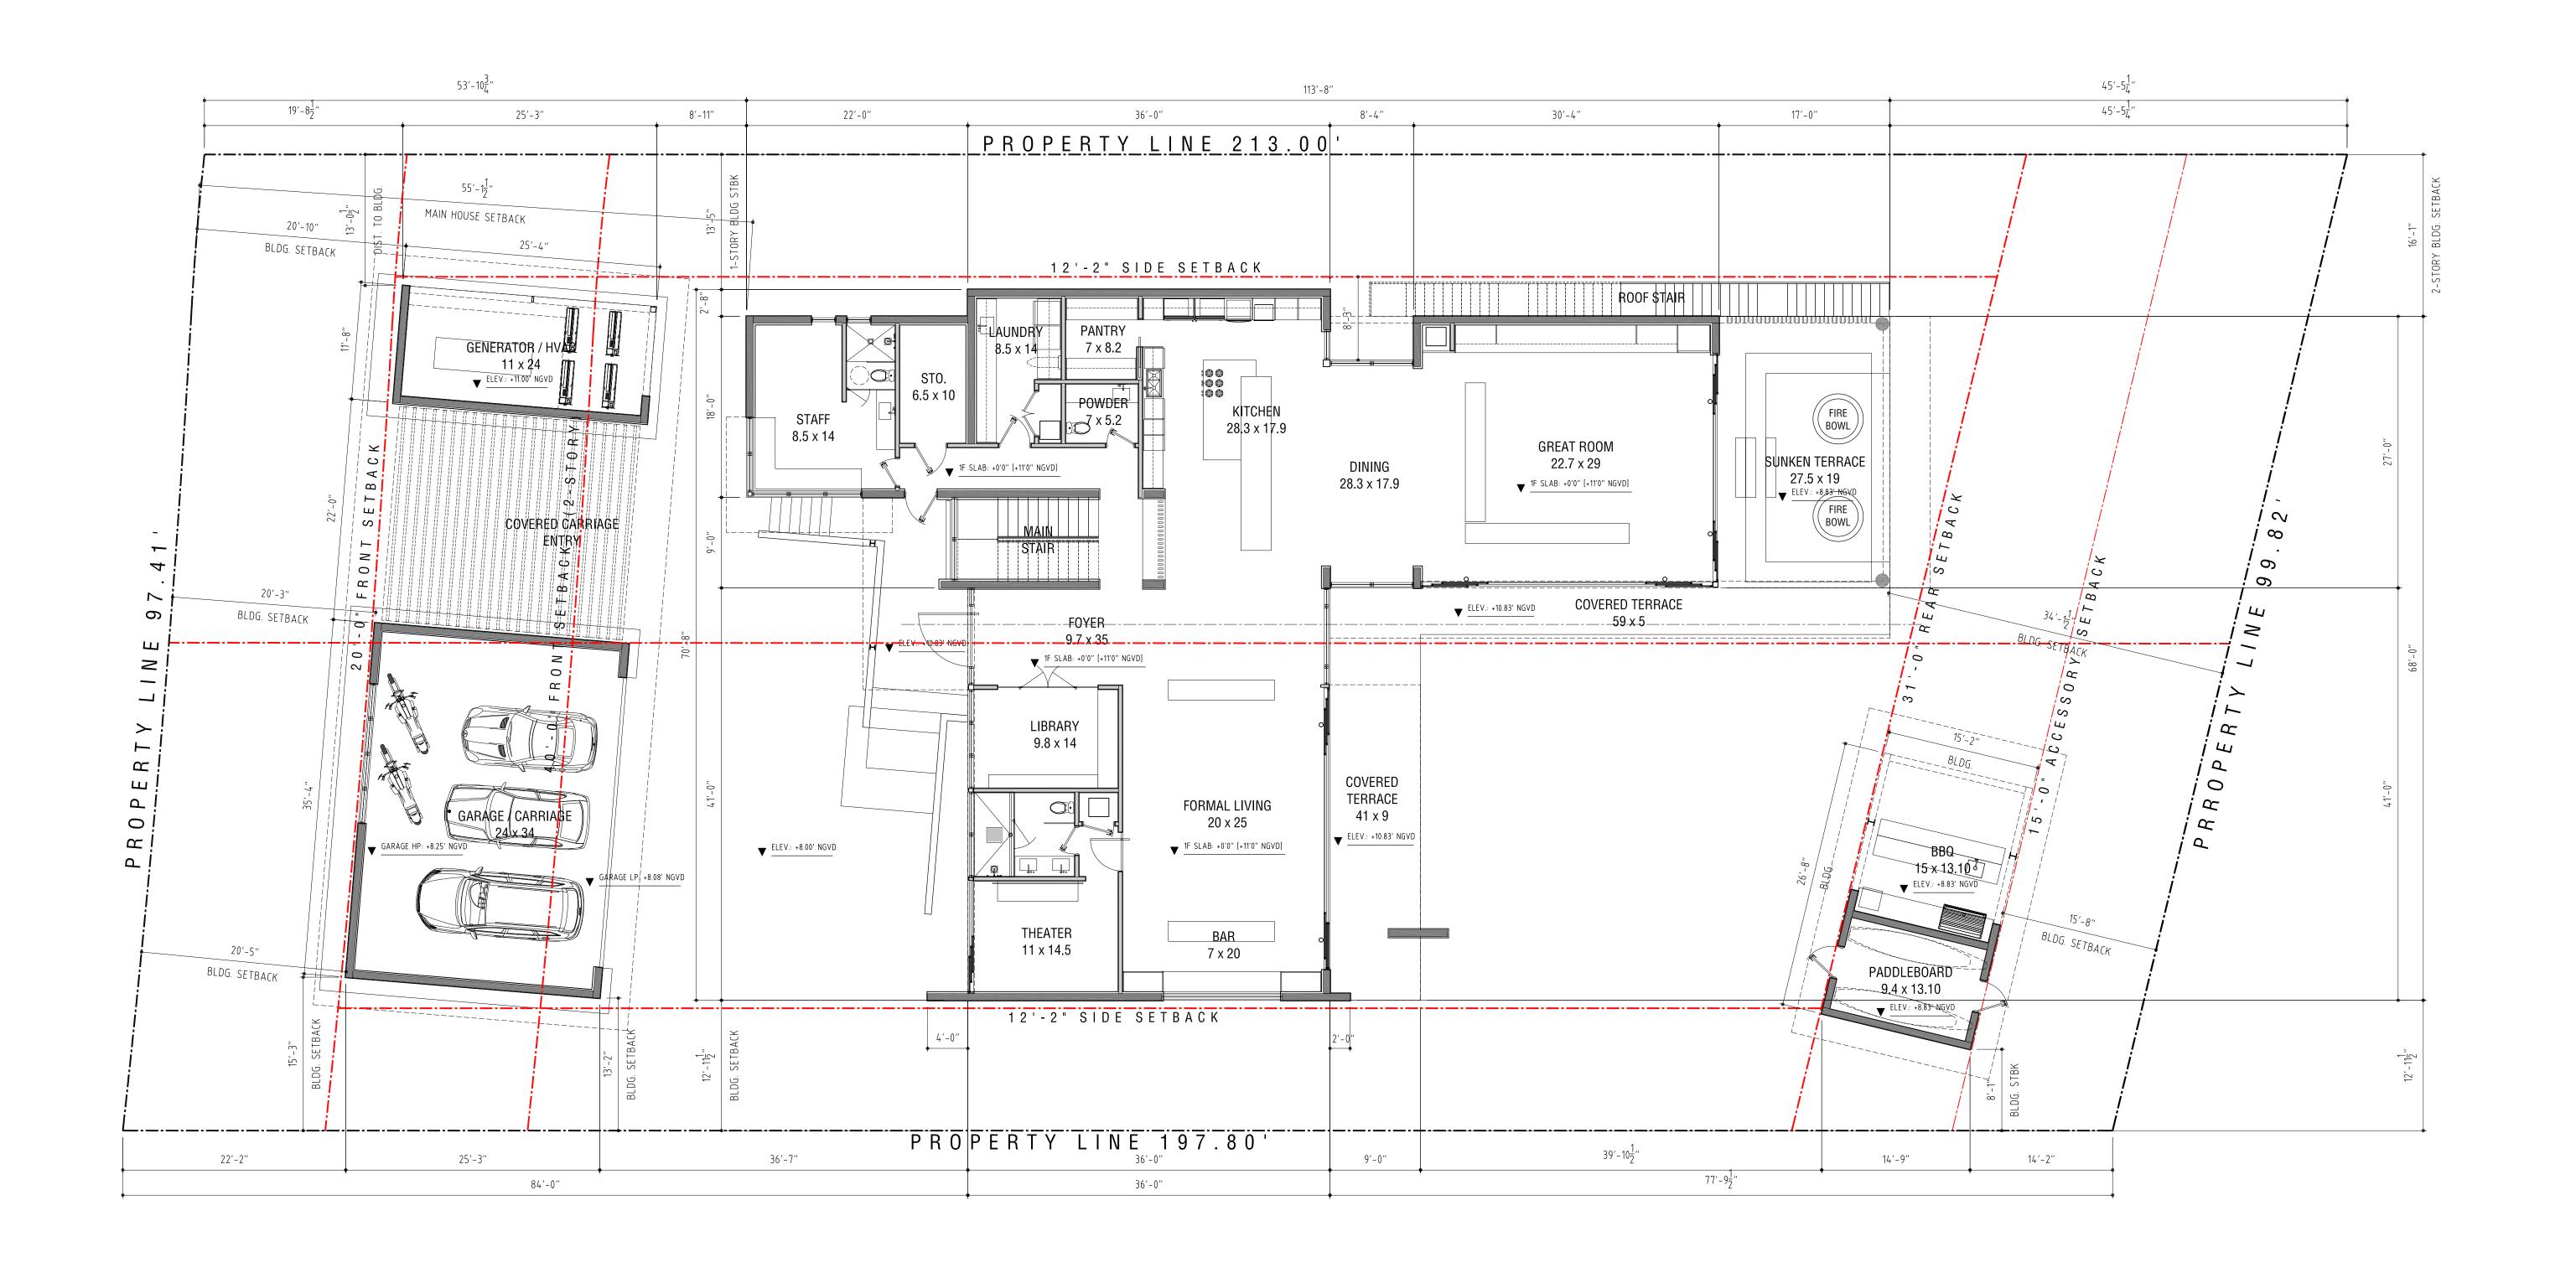

#### \*PREVIOUS\*

| SIGNATUM<br>SIGNATUM<br>SIGNATUM<br>SIGNATUM<br>SIGNATUM<br>SIGNATUM | ALL RIGHTS RESERVED. THESE DRAWINGS AND SPECIFICATIONS ARE INSTRUMENTS OF SERVICE AND SHALL REMAIN THE PROPERTY OF THE ARCHITECT WHETHER THE PROJECT FOR WHICH THEY WERE PREPARED IS EXECUTED OR NOT. THEY ARE NOT TO BE USED IN ANY MANNER ON OTHER PROJECTS OR EXTENSIONS TO THIS PROJECT EXCEPT BY WRITTEN AGREEMENT AND APPROPRIATE COMPENSATION TO THE ARCHITECT. REPRODUCTIONS OF SPECIFICATIONS WITHOUT THE WRITTEN CONSENT OF THE ARCHITECT IS PROHIBITED.  3017 FLAMINGO DRIVE, MIAMI BEACH, FL 33140 | ISSUED 2021 01 29  REVISED                 |
|----------------------------------------------------------------------|----------------------------------------------------------------------------------------------------------------------------------------------------------------------------------------------------------------------------------------------------------------------------------------------------------------------------------------------------------------------------------------------------------------------------------------------------------------------------------------------------------------|--------------------------------------------|
| DVCE                                                                 | CLIENT (NAME WITHHELD)  LANDSCAPE 305 000 0000  STRUCTURE PLF ENGINEERS 954 533 3237  MEP REYES-GAVILAN ENGINEERS 305 846 9928  LIGHTING DESIGN 305 000 0000                                                                                                                                                                                                                                                                                                                                                   |                                            |
| X                                                                    | LOW VOLTAGE DESIGN 305 000 0000                                                                                                                                                                                                                                                                                                                                                                                                                                                                                |                                            |
| DESIGN STUDIO 610 733 4295 MADE @ DVICEINC.COM  COPYRIGHT 2020       | POOL DESIGN 305 000 00000<br>SEALING ARCHITECT : DANIEL RITCHIE AR95253                                                                                                                                                                                                                                                                                                                                                                                                                                        | SCALE 1/8"=1' DESIGNATION FIRST FLOOR PLAN |

| 610 733 4295 MADE @ DVICEINC.COM  COPYRIGHT 2021 | SEALING ARG                                                                                                                                                                                                                                                                                                                                                                                            | CHITECT : DANIEL RITCHIE                                          | AR95253                      | 1/8"=1' DESIGNATION FIRST FLOOR PLAN | A200 |
|--------------------------------------------------|--------------------------------------------------------------------------------------------------------------------------------------------------------------------------------------------------------------------------------------------------------------------------------------------------------------------------------------------------------------------------------------------------------|-------------------------------------------------------------------|------------------------------|--------------------------------------|------|
| DESIGN STUDIO                                    | LOW VOLTAGE DESIGN POOL DESIGN                                                                                                                                                                                                                                                                                                                                                                         | ACOUSTIC ARCHITECTS                                               | 305 925 0676<br>305 000 0000 | SCALE                                |      |
|                                                  | MEP<br>LIGHTING DESIGN                                                                                                                                                                                                                                                                                                                                                                                 | REYES-GAVILAN ENGINEERS                                           | 305 846 9928<br>305 000 0000 |                                      |      |
| DAICE                                            | CLIENT<br>LANDSCAPE<br>STRUCTURE                                                                                                                                                                                                                                                                                                                                                                       | (NAME WITHHELD) ALL LANDSCAPE DATA PLF ENGINEERS                  | 305 303 7059<br>954 533 3237 |                                      |      |
| ** MACHINA                                       | WITHOUT THE WRITTEN CONSE                                                                                                                                                                                                                                                                                                                                                                              | NT OF THE ARCHITECT, REPRODUCTION OF THE ARCHITECT IS PROHIBITED. |                              |                                      |      |
|                                                  | ALL RIGHTS RESERVED. THESE DRAWINGS AND SPECIFICATIONS ARE INSTRUMENTS OF SERVICE AND SHALL REMAIN THE PROPERTY OF THE ARCHITECT WHETHER THE PROJECT FOR WHICH THEY WERE PREPARED IS EXECUTED OR NOT. THEY ARE NOT TO BE USED IN ANY MANNER ON OTHER PROJECTS OR EXTENSIONS TO THIS PROJECT EXCEPT BY WRITTEN AGREEMENT AND APPROPRIATE COMPENSATION TO THE ARCHITECT. REPRODUCTIONS OF SPECIFICATIONS |                                                                   | REVISED                      |                                      |      |
| SIGNATUL DA                                      |                                                                                                                                                                                                                                                                                                                                                                                                        |                                                                   |                              | ISSUED 2021 05 04                    | N    |