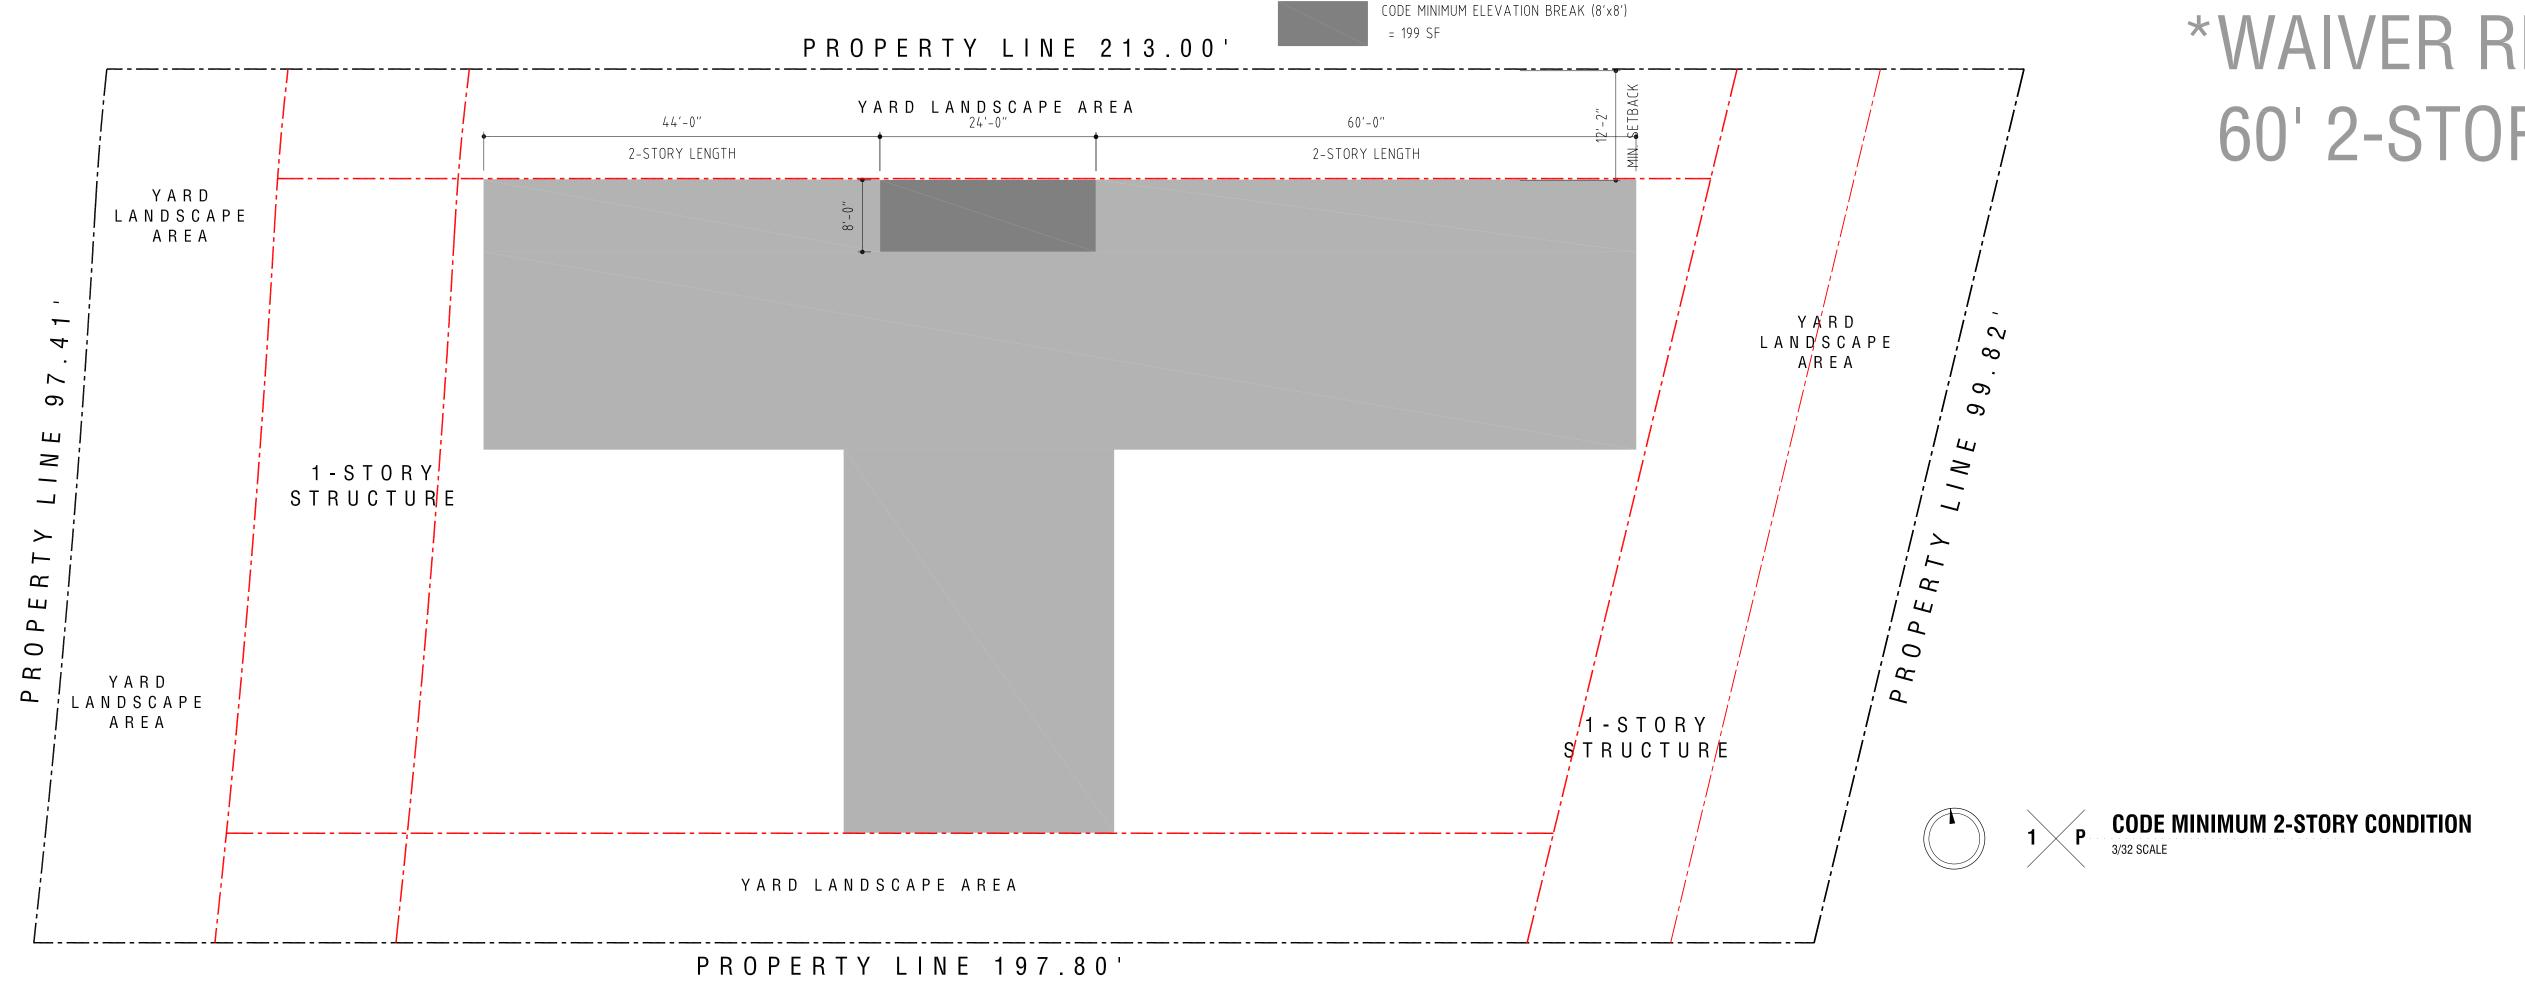

# \*WAIVER REQUEST #2\* 60' 2-STORY LENGTH

1A E REVISED ELEVATION
NO SCALE

\*WAIVER REQUEST #2\* 60' 2-STORY LENGTH

610 733 4295 MADE @ DVICEINC.COM

3017 FLAMINGO DRIVE, MIAMI BEACH, FL 33140 CLIENT
LANDSCAPE
STRUCTURE
MEP
LIGHTING DESIGN ALL LANDSCAPE DATA PLF ENGINEERS 954 533 3237
REYES-GAVILAN ENGINEERS 305 846 9928
305 000 0000 LOW VOLTAGE DESIGN ACOUSTIC ARCHITECTS

305 000 0000

EXTRA LANDSCAPING AREAS BETWEEN
BUILDING AND SETBACK = 436 SF (2.2%)