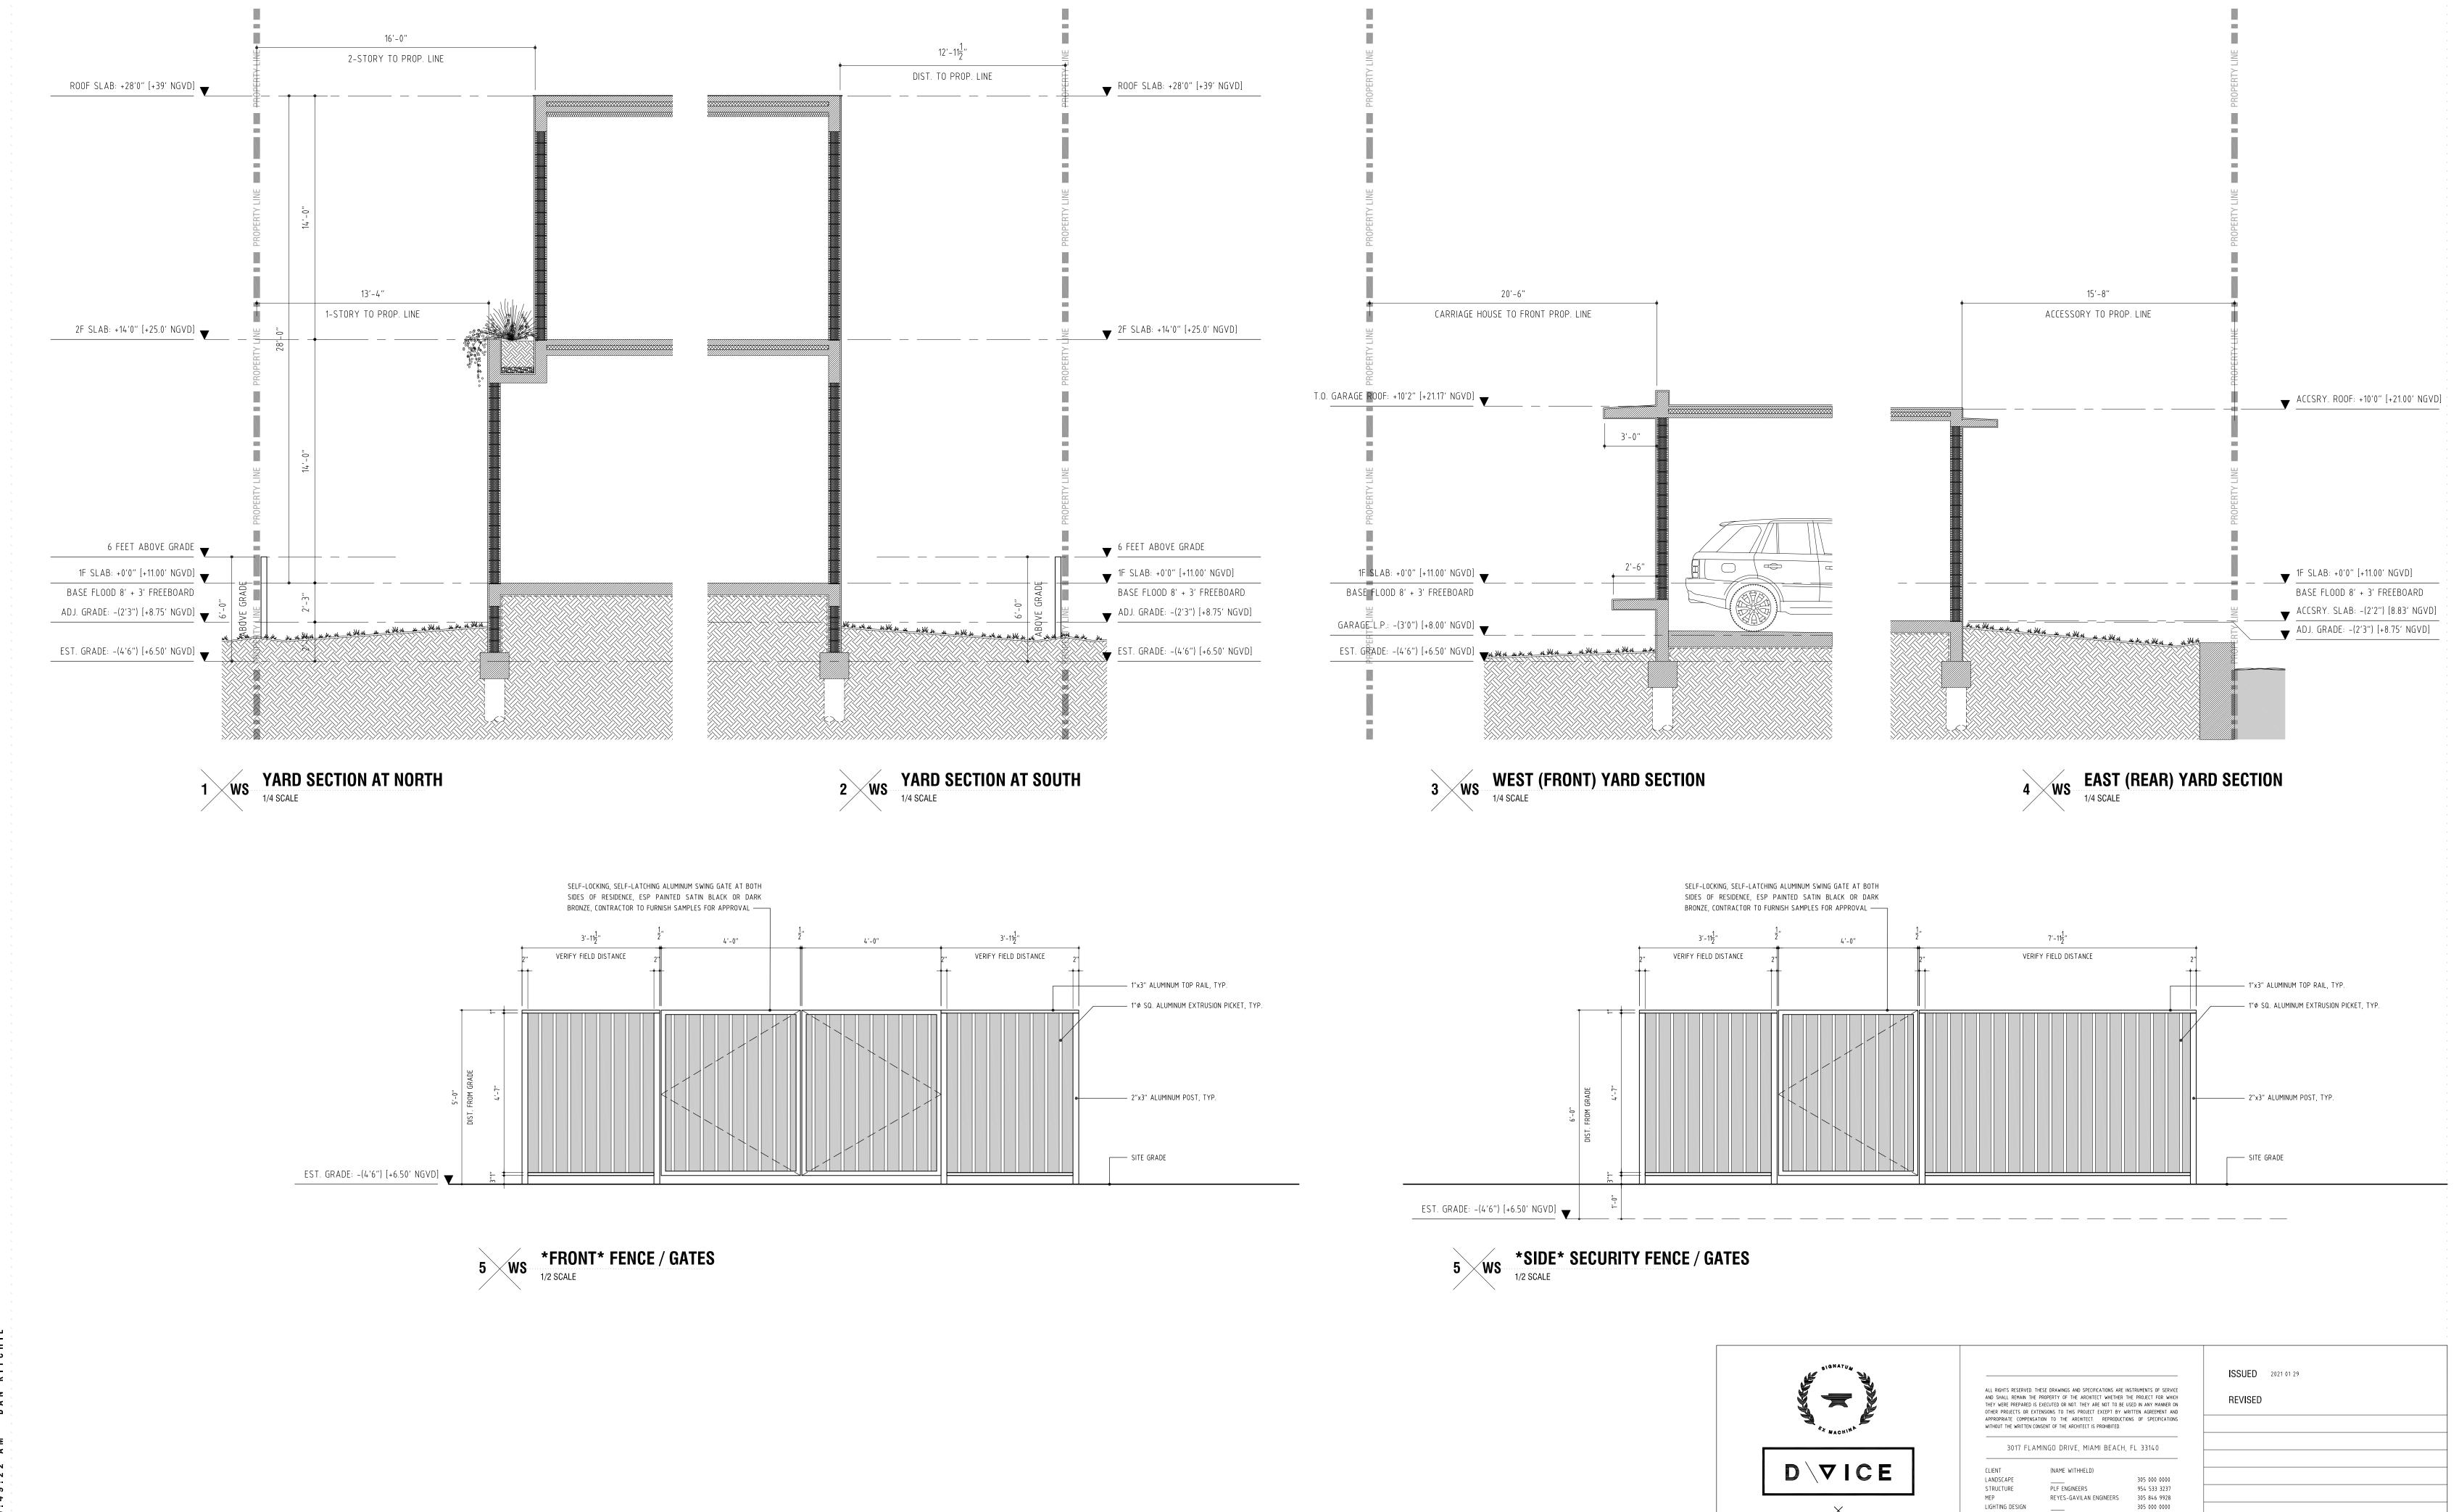

305 000 0000

305 000 0000

DESIGNATION YARD SECTIONS X

2,0,001 0.40.00 AM DAN DITCHIE