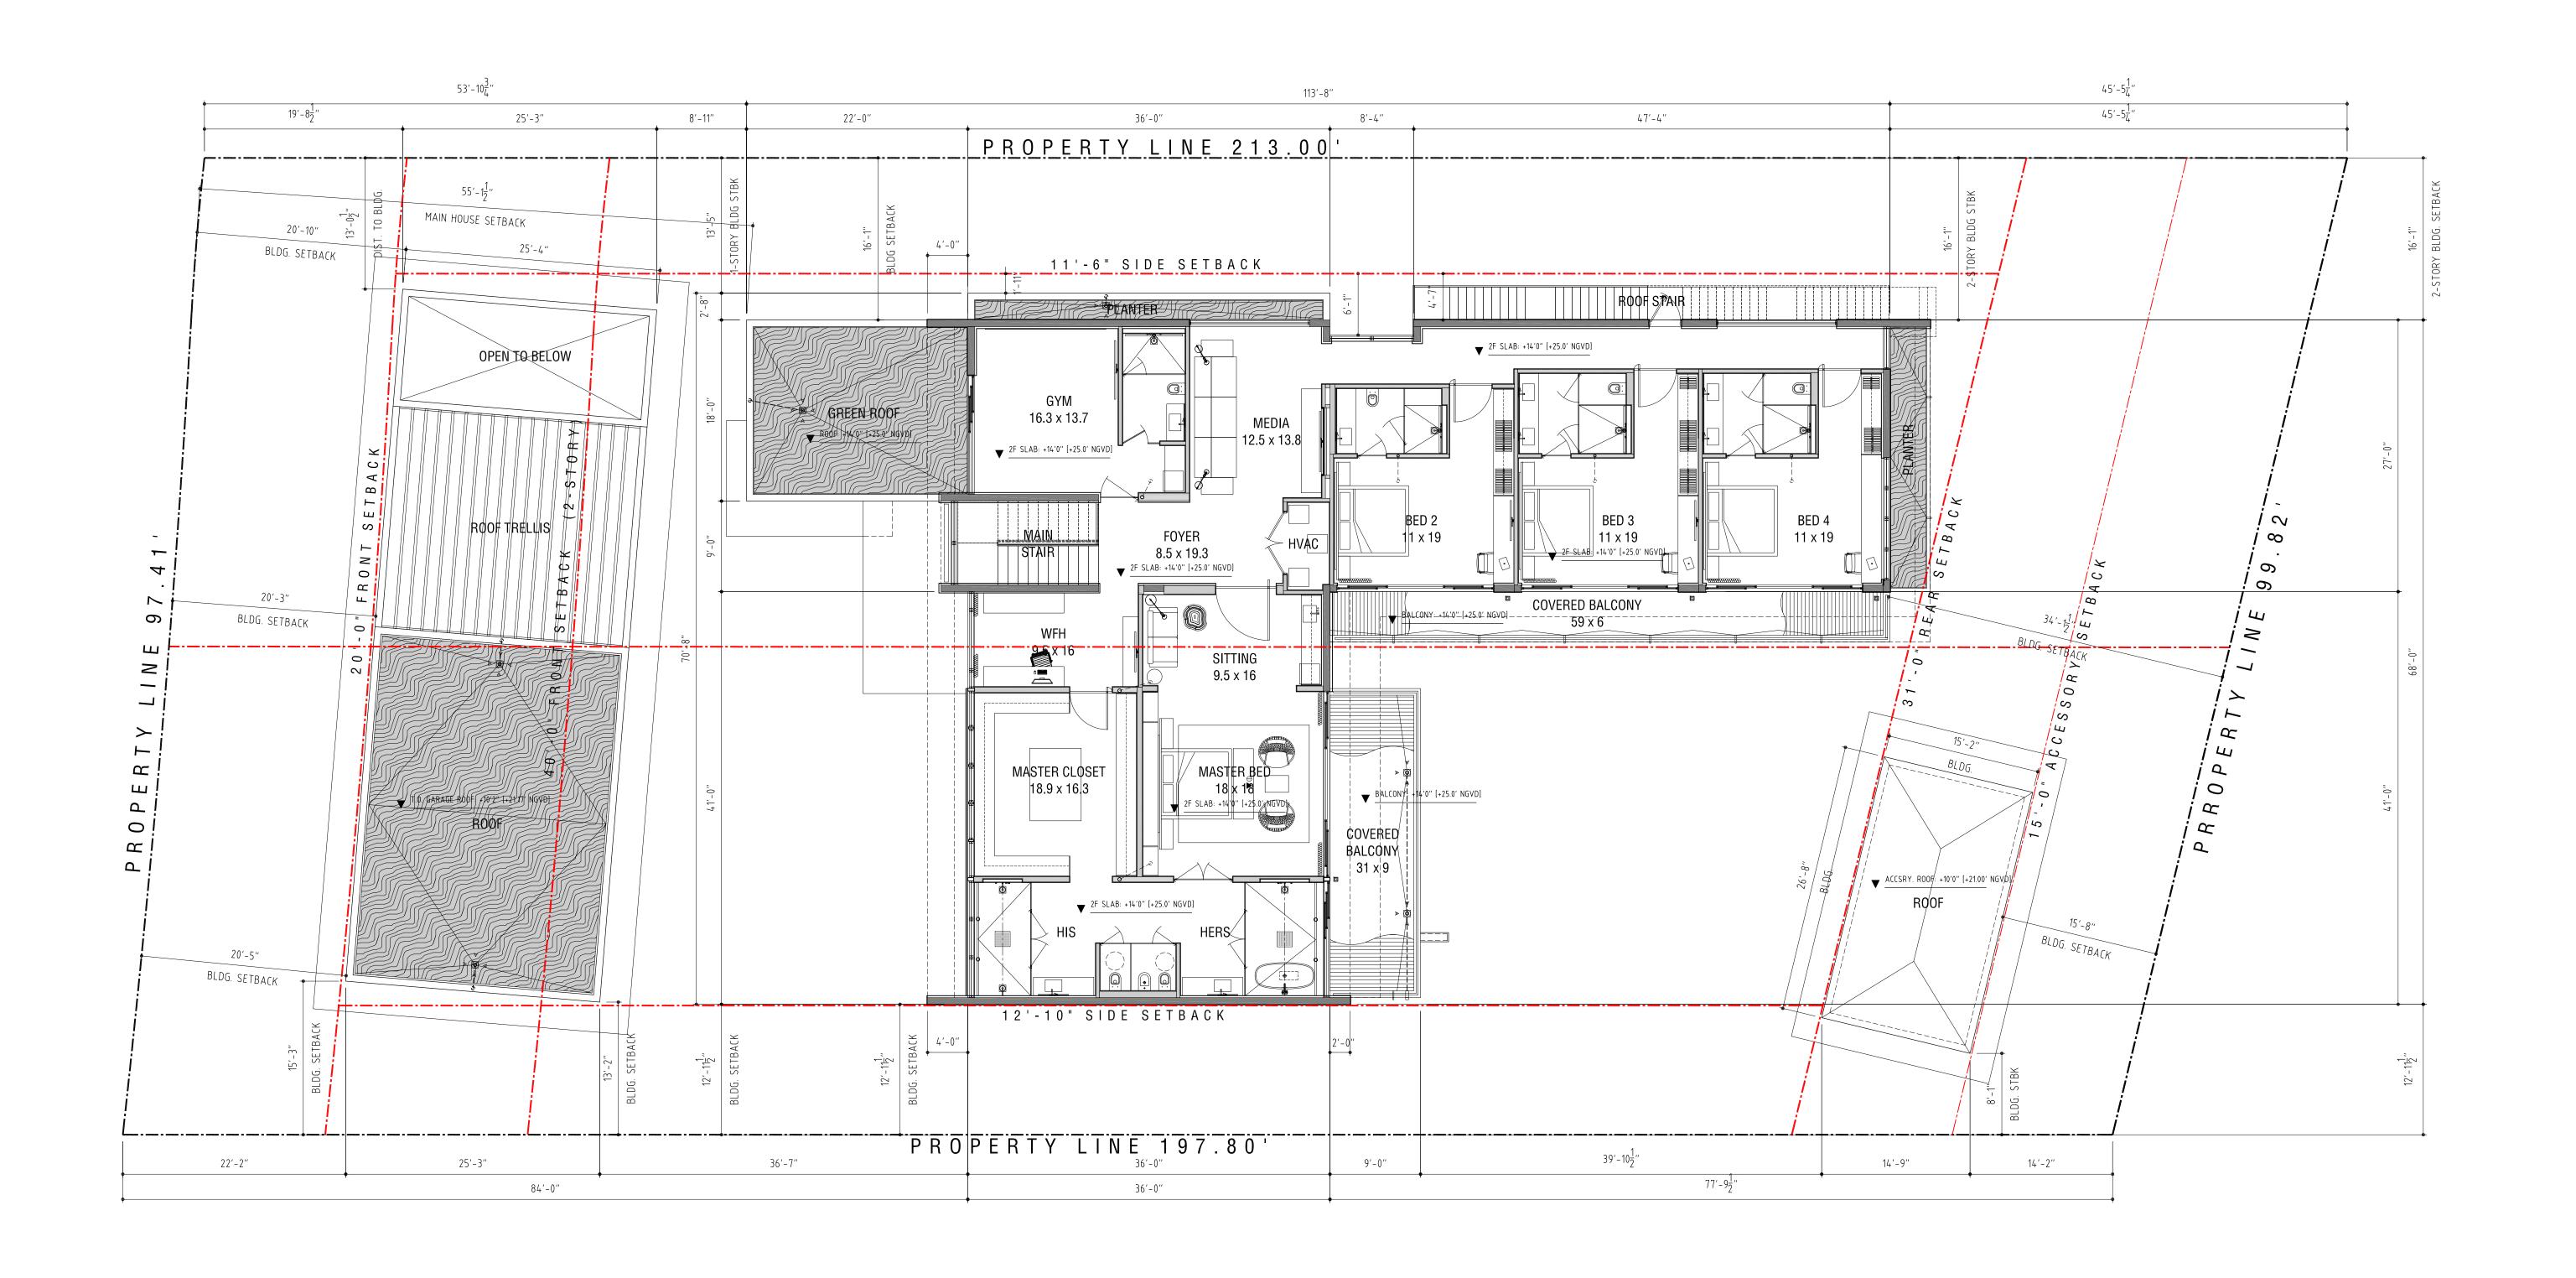

#### \*PREVIOUS\*

| SIGNATUM<br>SIGNATUM<br>SIGNATUM<br>SIGNATUM<br>SIGNATUM<br>SIGNATUM | ALL RIGHTS RESERVED. THESE DRAWINGS AND SPECIFICATIONS ARE INSTRUMENTS OF SERVICE AND SHALL REMAIN THE PROPERTY OF THE ARCHITECT WHETHER THE PROJECT FOR WHICH THEY WERE PREPARED IS EXECUTED OR NOT. THEY ARE NOT TO BE USED IN ANY MANNER ON OTHER PROJECTS OR EXTENSIONS TO THIS PROJECT EXCEPT BY WRITTEN AGREEMENT AND APPROPRIATE COMPENSATION TO THE ARCHITECT. REPRODUCTIONS OF SPECIFICATIONS WITHOUT THE WRITTEN CONSENT OF THE ARCHITECT IS PROHIBITED.  3017 FLAMINGO DRIVE, MIAMI BEACH, FL 33140 | ISSUED 2021 01 29  REVISED                 |
|----------------------------------------------------------------------|----------------------------------------------------------------------------------------------------------------------------------------------------------------------------------------------------------------------------------------------------------------------------------------------------------------------------------------------------------------------------------------------------------------------------------------------------------------------------------------------------------------|--------------------------------------------|
| DVCE                                                                 | CLIENT (NAME WITHHELD)  LANDSCAPE 305 000 0000  STRUCTURE PLF ENGINEERS 954 533 3237  MEP REYES-GAVILAN ENGINEERS 305 846 9928  LIGHTING DESIGN 305 000 0000                                                                                                                                                                                                                                                                                                                                                   |                                            |
| X                                                                    | LOW VOLTAGE DESIGN 305 000 0000                                                                                                                                                                                                                                                                                                                                                                                                                                                                                |                                            |
| DESIGN STUDIO 610 733 4295 MADE @ DVICEINC.COM  COPYRIGHT 2020       | POOL DESIGN 305 000 00000<br>SEALING ARCHITECT : DANIEL RITCHIE AR95253                                                                                                                                                                                                                                                                                                                                                                                                                                        | SCALE 1/8"=1' DESIGNATION FIRST FLOOR PLAN |