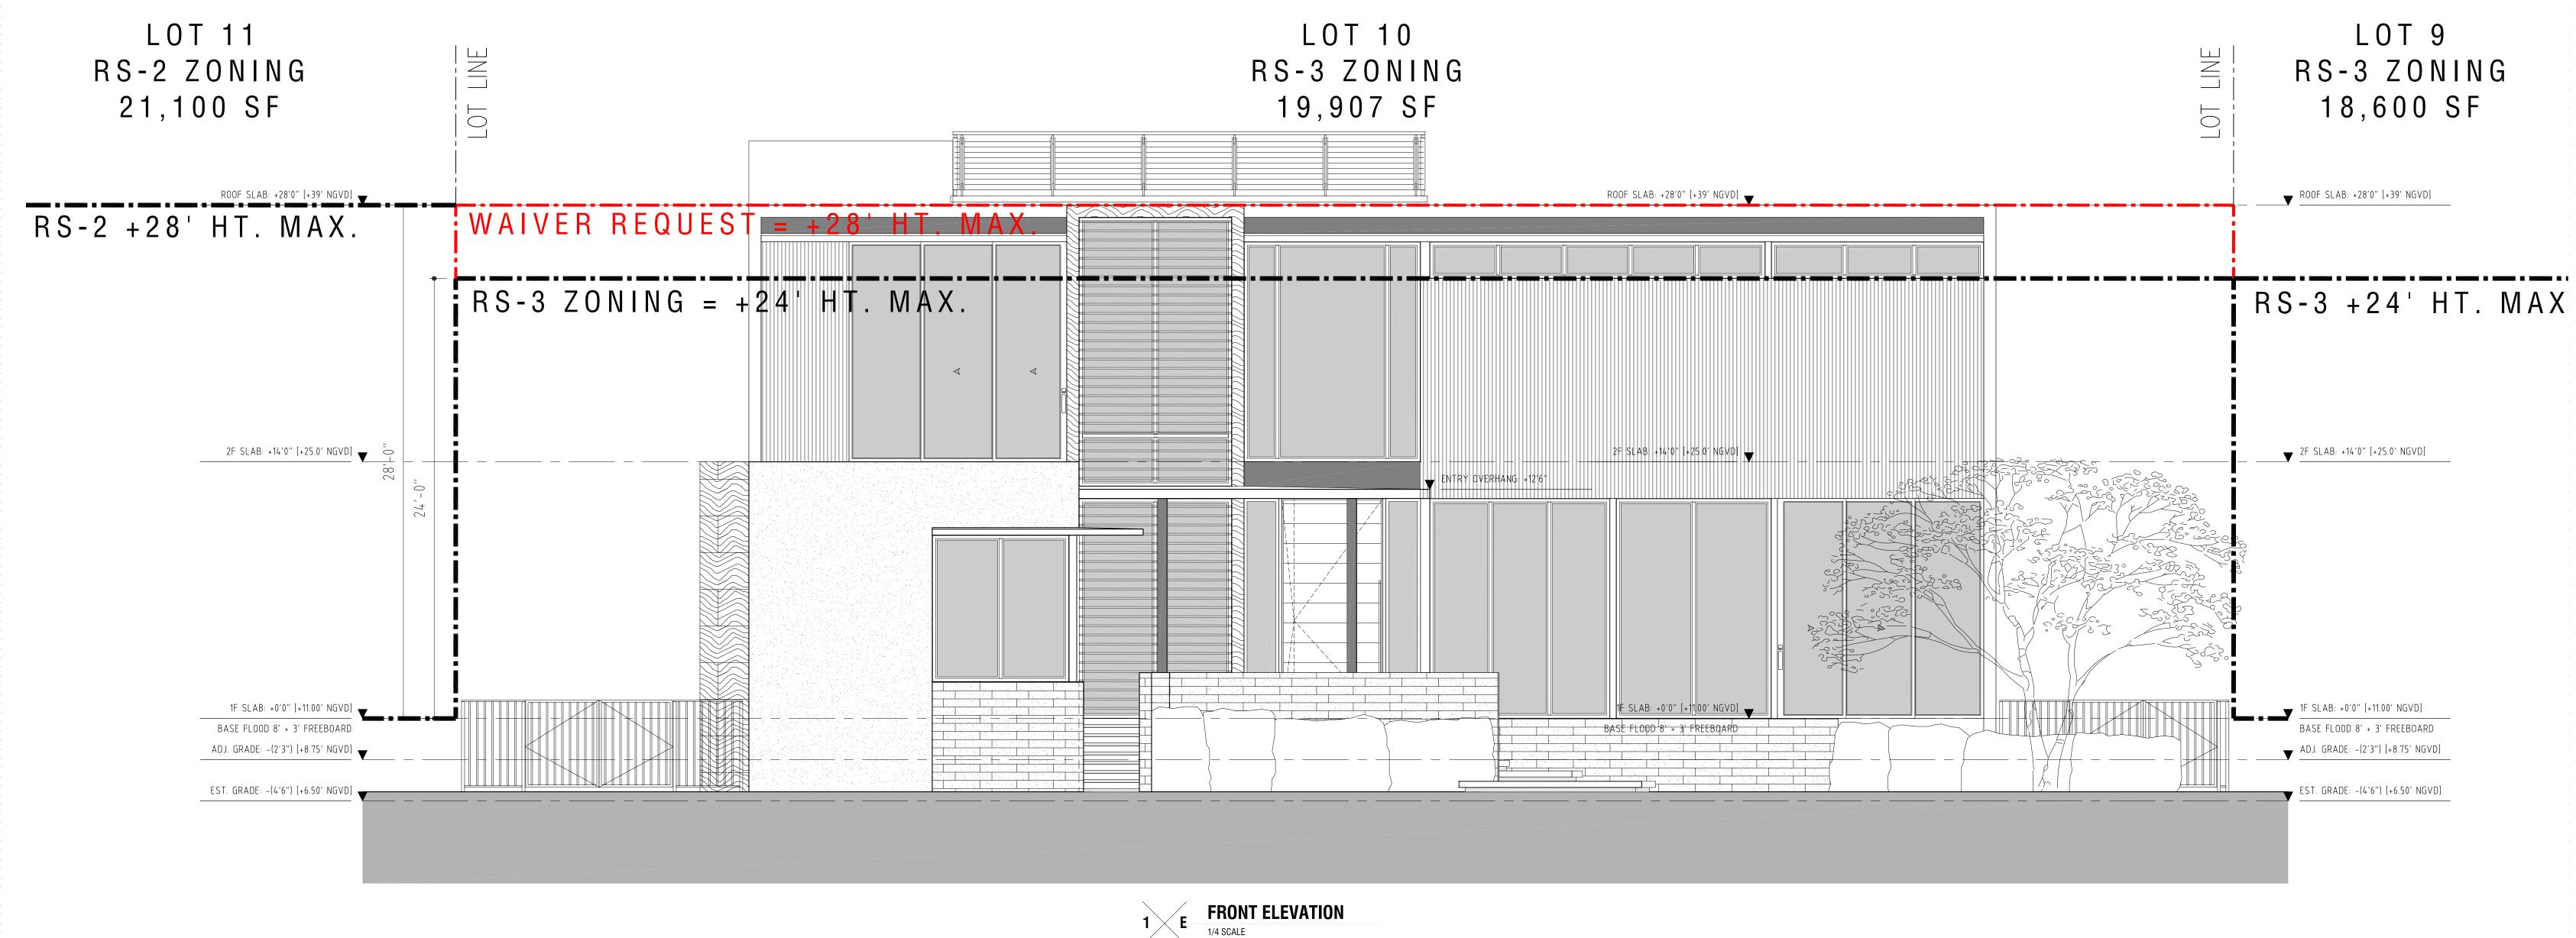

SEALING ARCHITECT : DANIEL RITCHIE AR95253

SCALE
1/16"=1'
DESIGNATION
YARD PERVIOUS

\*\*

ISSUED 2021 05 04

HEIGHT WAIVER INCREASE

SOUTH NEIGHBOR ZONING HEIGHT MAX.
PROJECT PROPERTY

NORTH NEIGHBOR ZONING HEIGHT MAX.

= 24'-0" TO TOP OF FLAT ROOF

= 24'-0" TO TOP OF FLAT ROOF = 28'-0" TO TOP OF FLAT ROOF LOT SIZE = 18,600 SF

LOT SIZE = 19,907 SF LOT SIZE = 21,200 SF \*HEIGHT WAIVER REQUEST TO 28'-0"\*

## \*WAIVER REQUEST #1\* HEIGHT INCREASE

YARD LANDSCAPE AREA

2-STORY LENGTH

PROPERTY LINE 197.80'

305 000 0000

954 533 3237

305 665 6151

305 000 0000