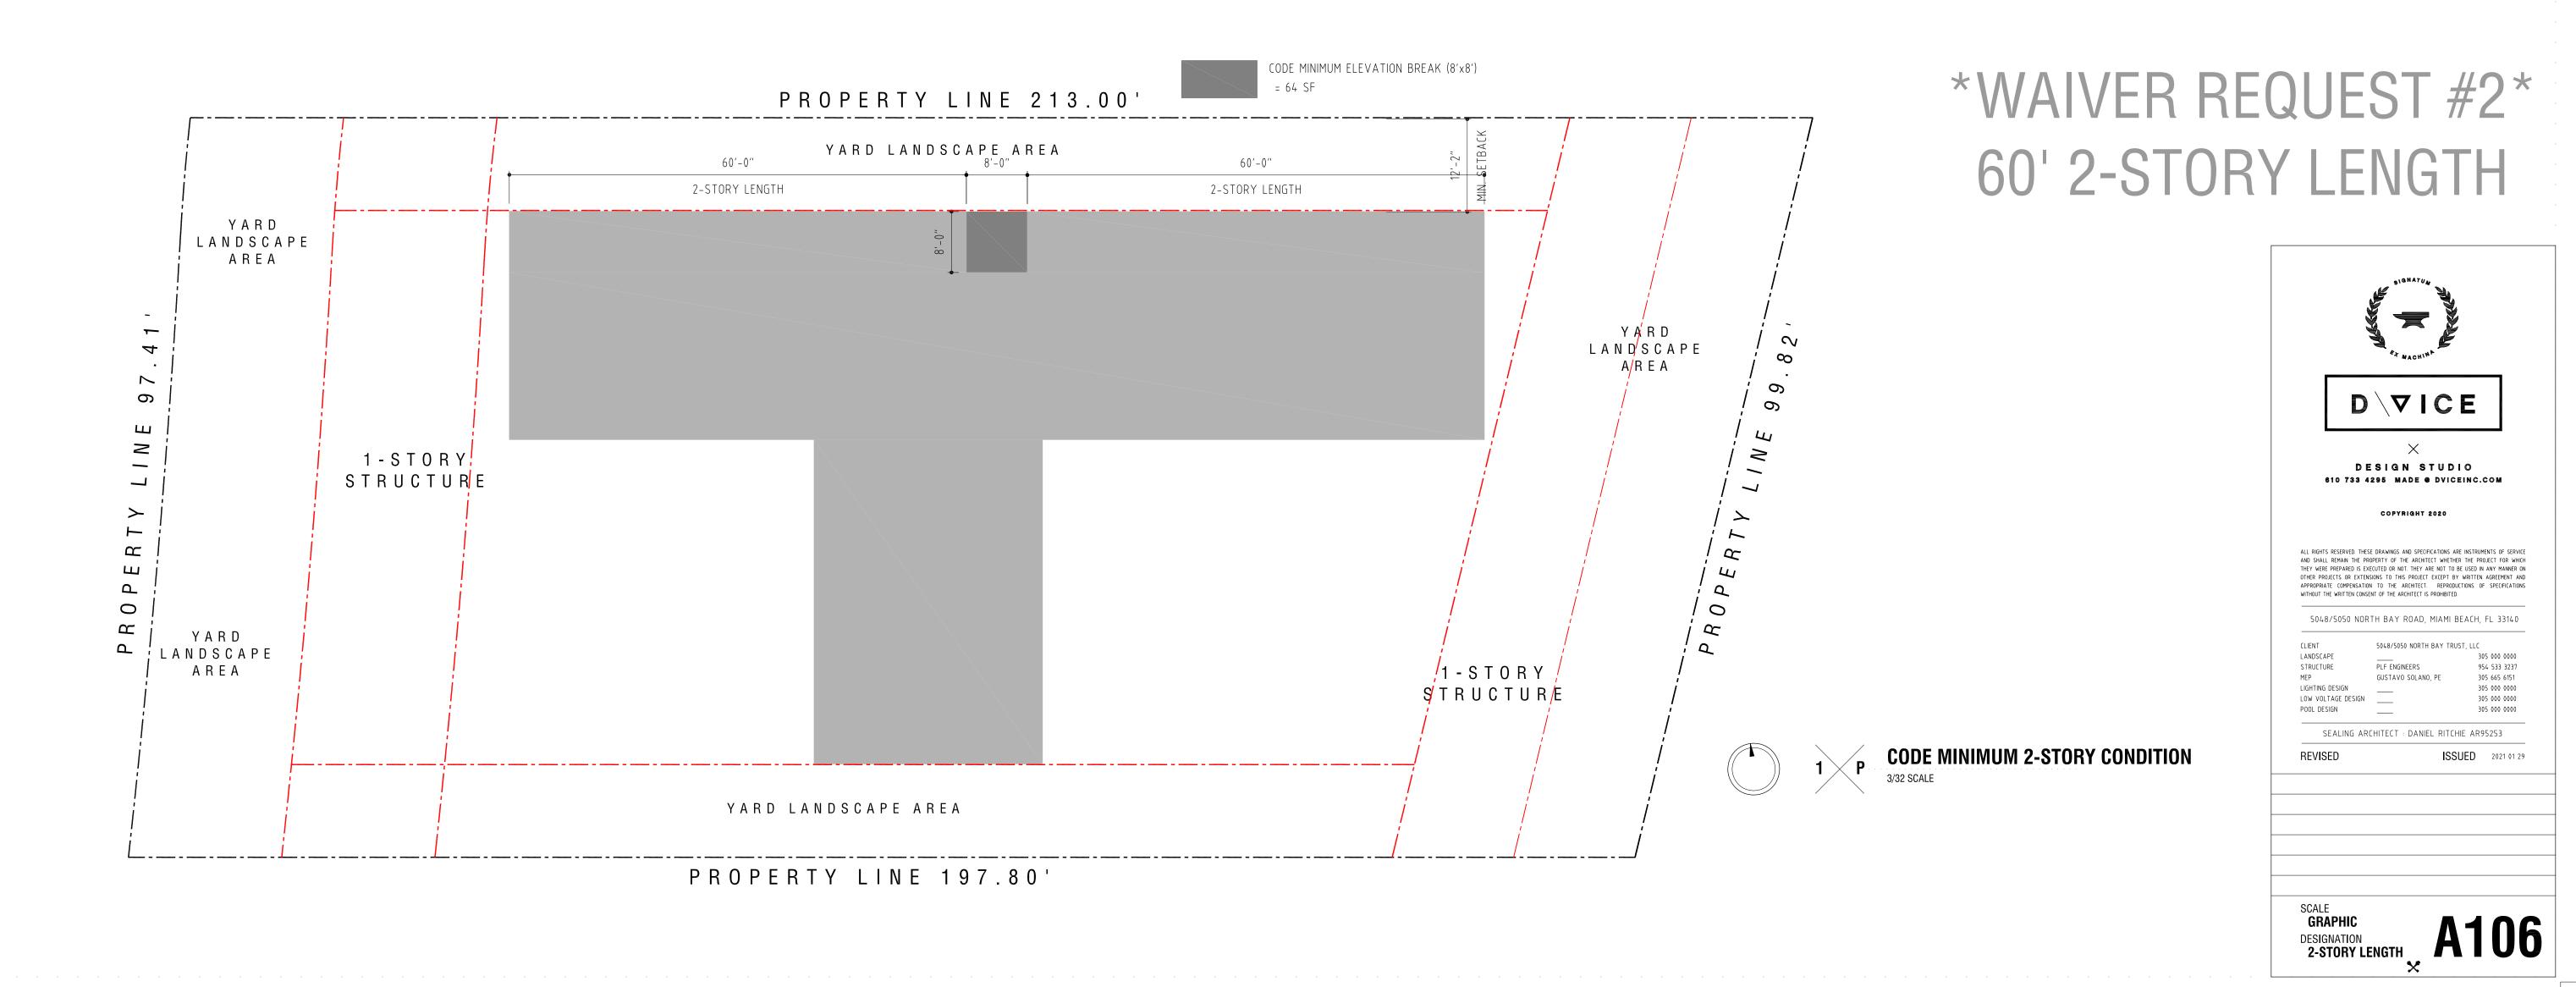

# \*WAIVER REQUEST #2\* 60' 2-STORY LENGTH

1A E REVISED ELEVATION
NO SCALE

\*WAIVER REQUEST #2\* 60' 2-STORY LENGTH

610 733 4295 MADE @ DVICEINC.COM

3017 FLAMINGO DRIVE, MIAMI BEACH, FL 33140 CLIENT
LANDSCAPE
STRUCTURE
MEP
LIGHTING DESIGN ALL LANDSCAPE DATA PLF ENGINEERS 954 533 3237
REYES-GAVILAN ENGINEERS 305 846 9928
305 000 0000 LOW VOLTAGE DESIGN ACOUSTIC ARCHITECTS

305 000 0000

EXTRA LANDSCAPING AREAS BETWEEN
BUILDING AND SETBACK = 436 SF (2.2%)