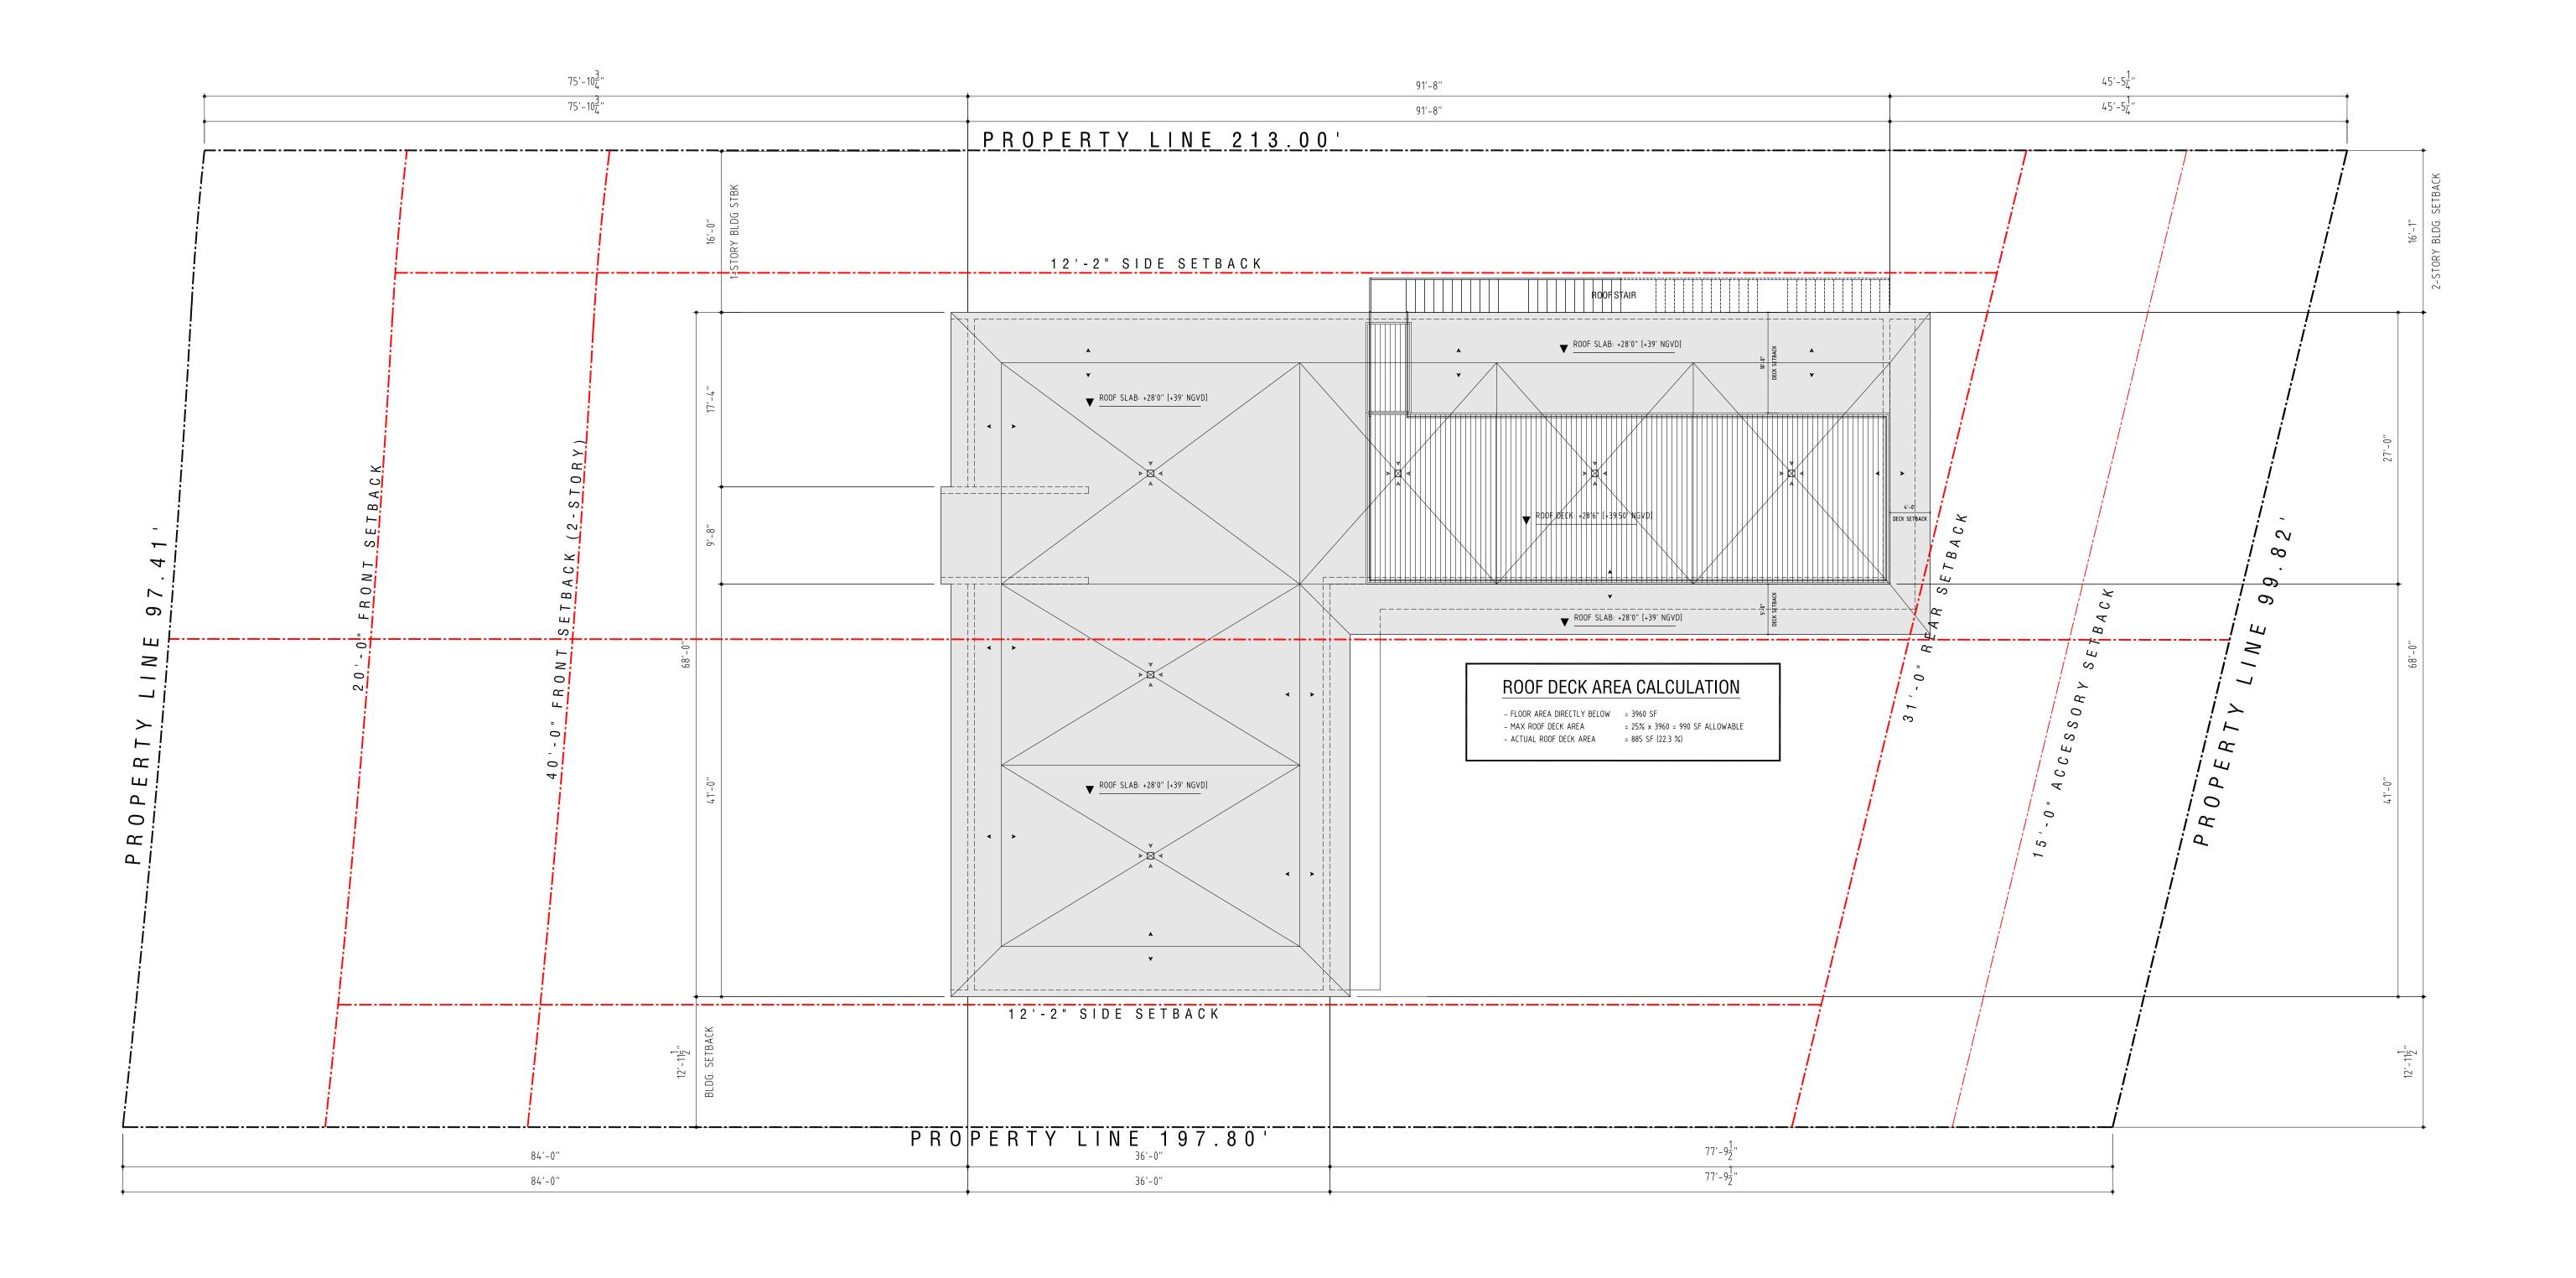

305 000 0000

305 000 0000

DESIGNATION YARD SECTIONS X

2,0,001 0.40.00 AM DAN DITCHIE