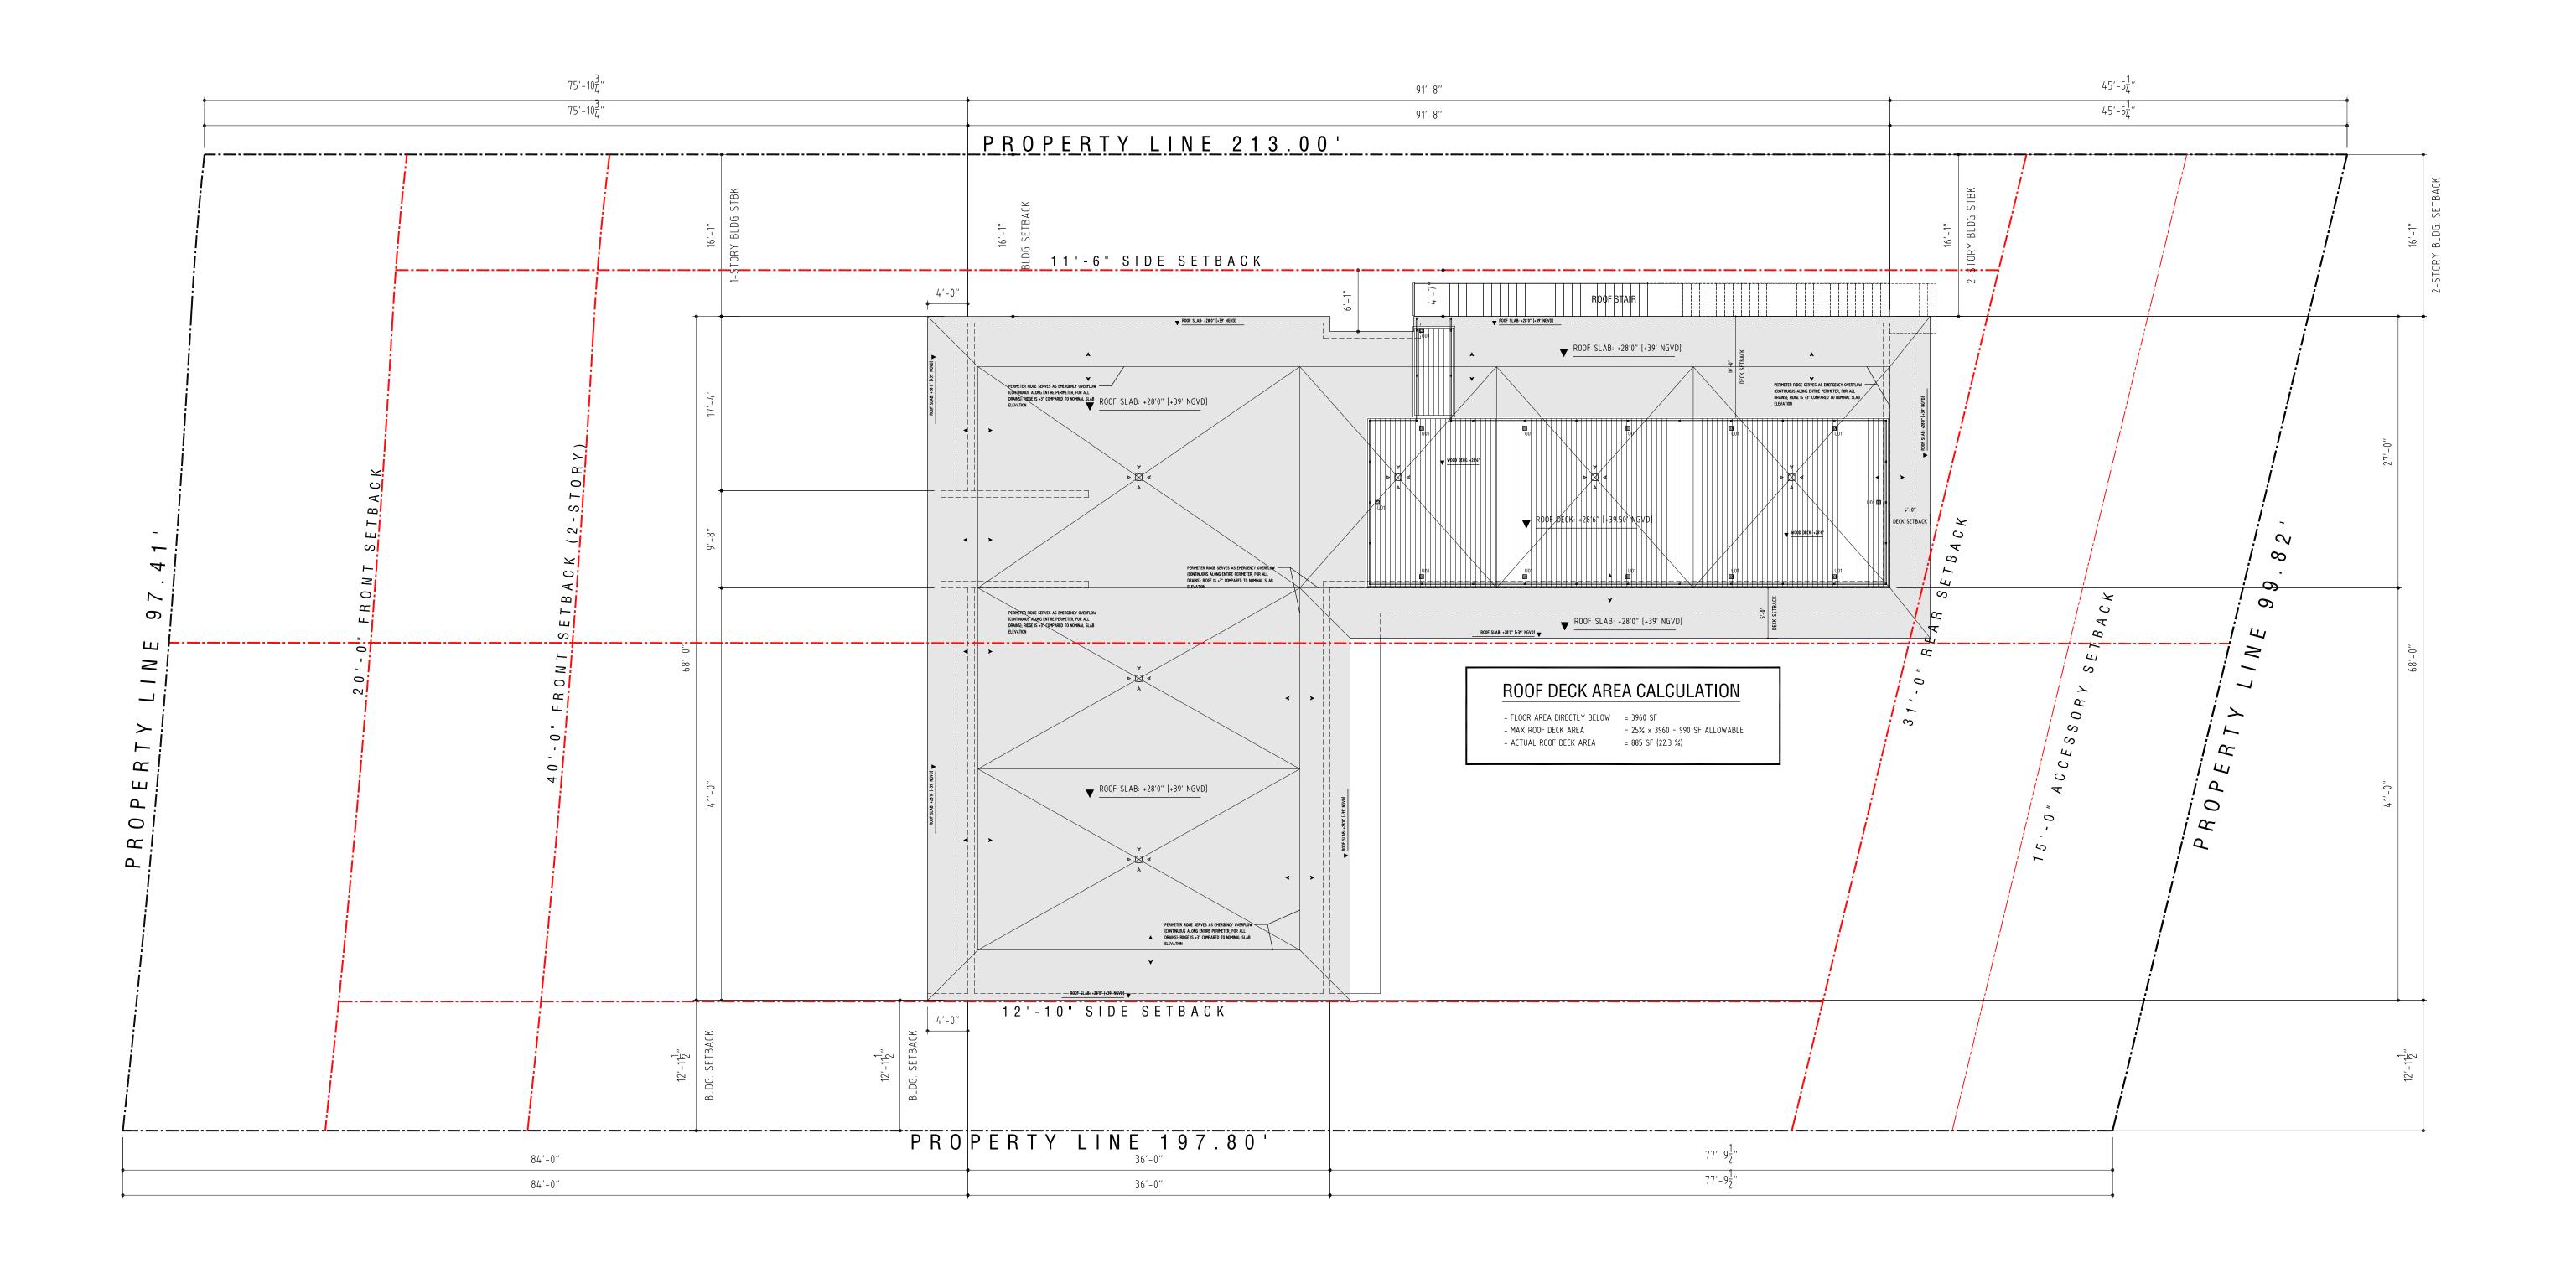

305 000 0000

305 000 0000

DESIGNATION YARD SECTIONS X

2,0,001 0.40.00 AM DAN DITCHIE