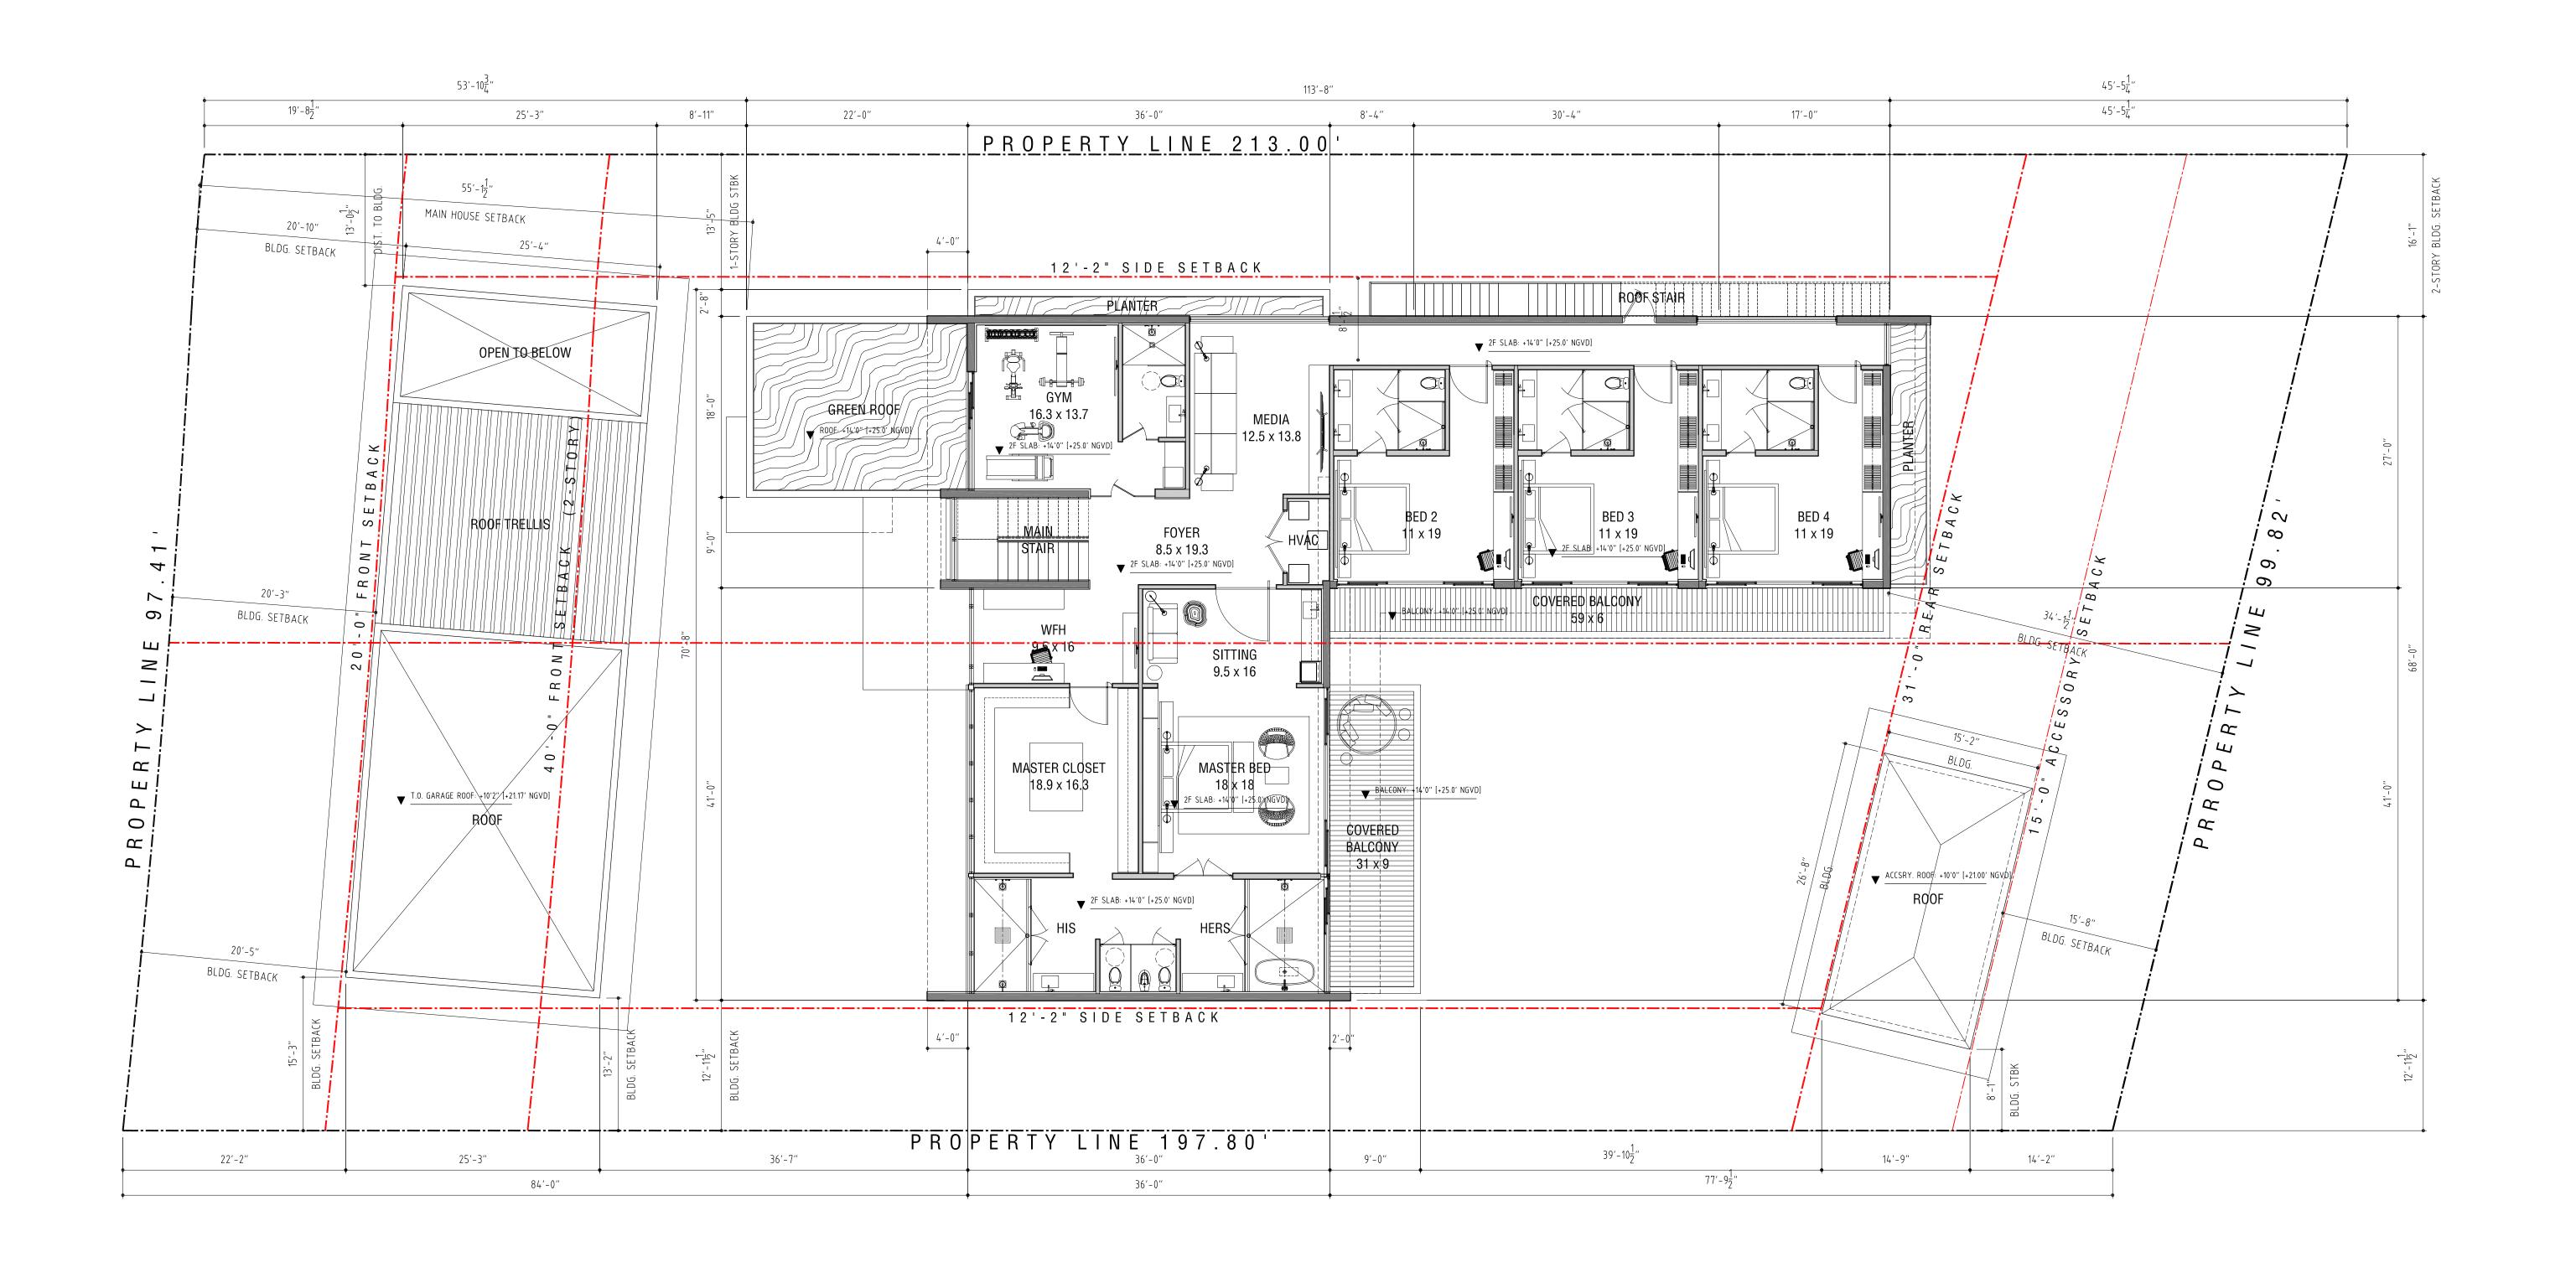

#### \*PREVIOUS\*

| SIGNATURE STANDARD                             | ALL RIGHTS RESERVED. THESE DRAWINGS AND SPECIFICATIONS ARE INSTRUMENTS OF SERVICE AND SHALL REMAIN THE PROPERTY OF THE ARCHITECT WHETHER THE PROJECT FOR WHICH THEY WERE PREPARED IS EXECUTED OR NOT. THEY ARE NOT TO BE USED IN ANY MANNER ON OTHER PROJECTS OR EXTENSIONS TO THIS PROJECT EXCEPT BY WRITTEN AGREEMENT AND APPROPRIATE COMPENSATION TO THE ARCHITECT. REPRODUCTIONS OF SPECIFICATIONS WITHOUT THE WRITTEN CONSENT OF THE ARCHITECT IS PROHIBITED. | ISSUED 2021 01 29  REVISED              |
|------------------------------------------------|--------------------------------------------------------------------------------------------------------------------------------------------------------------------------------------------------------------------------------------------------------------------------------------------------------------------------------------------------------------------------------------------------------------------------------------------------------------------|-----------------------------------------|
|                                                | 3017 FLAMINGO DRIVE, MIAMI BEACH, FL 33140                                                                                                                                                                                                                                                                                                                                                                                                                         |                                         |
| DVCE                                           | CLIENT (NAME WITHHELD)  LANDSCAPE                                                                                                                                                                                                                                                                                                                                                                                                                                  |                                         |
| ×                                              | LIGHTING DESIGN         305 000 0000           LOW VOLTAGE DESIGN         305 000 0000                                                                                                                                                                                                                                                                                                                                                                             |                                         |
| DESIGN STUDIO 610 733 4295 MADE @ DVICEINC.COM | POOL DESIGN 305 000 0000                                                                                                                                                                                                                                                                                                                                                                                                                                           | SCALE                                   |
| COPYRIGHT 2020                                 | SEALING ARCHITECT : DANIEL RITCHIE AR95253                                                                                                                                                                                                                                                                                                                                                                                                                         | 1/4"=1' DESIGNATION SECOND FLOOR PLAN X |

| AND SHALL REMAIN THE PROTECT THEY WERE PREPARED IS EXE OTHER PROJECTS OR EXTENS APPROPRIATE COMPENSATION WITHOUT THE WRITTEN CONSE |                                                | E DRAWINGS AND SPECIFICATIONS ARE IDPERTY OF THE ARCHITECT WHETHER ECUTED OR NOT. THEY ARE NOT TO BE SIONS TO THIS PROJECT EXCEPT BY WIN TO THE ARCHITECT. REPRODUCTION OF THE ARCHITECT IS PROHIBITED. | THE PROJECT FOR WHICH USED IN ANY MANNER ON PRITTEN AGREEMENT AND ONS OF SPECIFICATIONS | ISSUED 2021 05 04 REVISED                   | N    |
|------------------------------------------------------------------------------------------------------------------------------------|------------------------------------------------|---------------------------------------------------------------------------------------------------------------------------------------------------------------------------------------------------------|-----------------------------------------------------------------------------------------|---------------------------------------------|------|
| D\VICE                                                                                                                             | CLIENT LANDSCAPE STRUCTURE MEP LIGHTING DESIGN | (NAME WITHHELD) ALL LANDSCAPE DATA PLF ENGINEERS REYES-GAVILAN ENGINEERS                                                                                                                                | 305 303 7059<br>954 533 3237<br>305 846 9928<br>305 000 0000                            |                                             |      |
| DESIGN STUDIO 610 733 4295 MADE & DVICEINC.COM  COPYRIGHT 2021                                                                     | LOW VOLTAGE DESIGN<br>POOL DESIGN              | ACOUSTIC ARCHITECTS ————————————————————————————————————                                                                                                                                                | 305 925 0676<br>305 000 0000                                                            | SCALE 1/4"=1' DESIGNATION SECOND FLOOR PLAN | A201 |