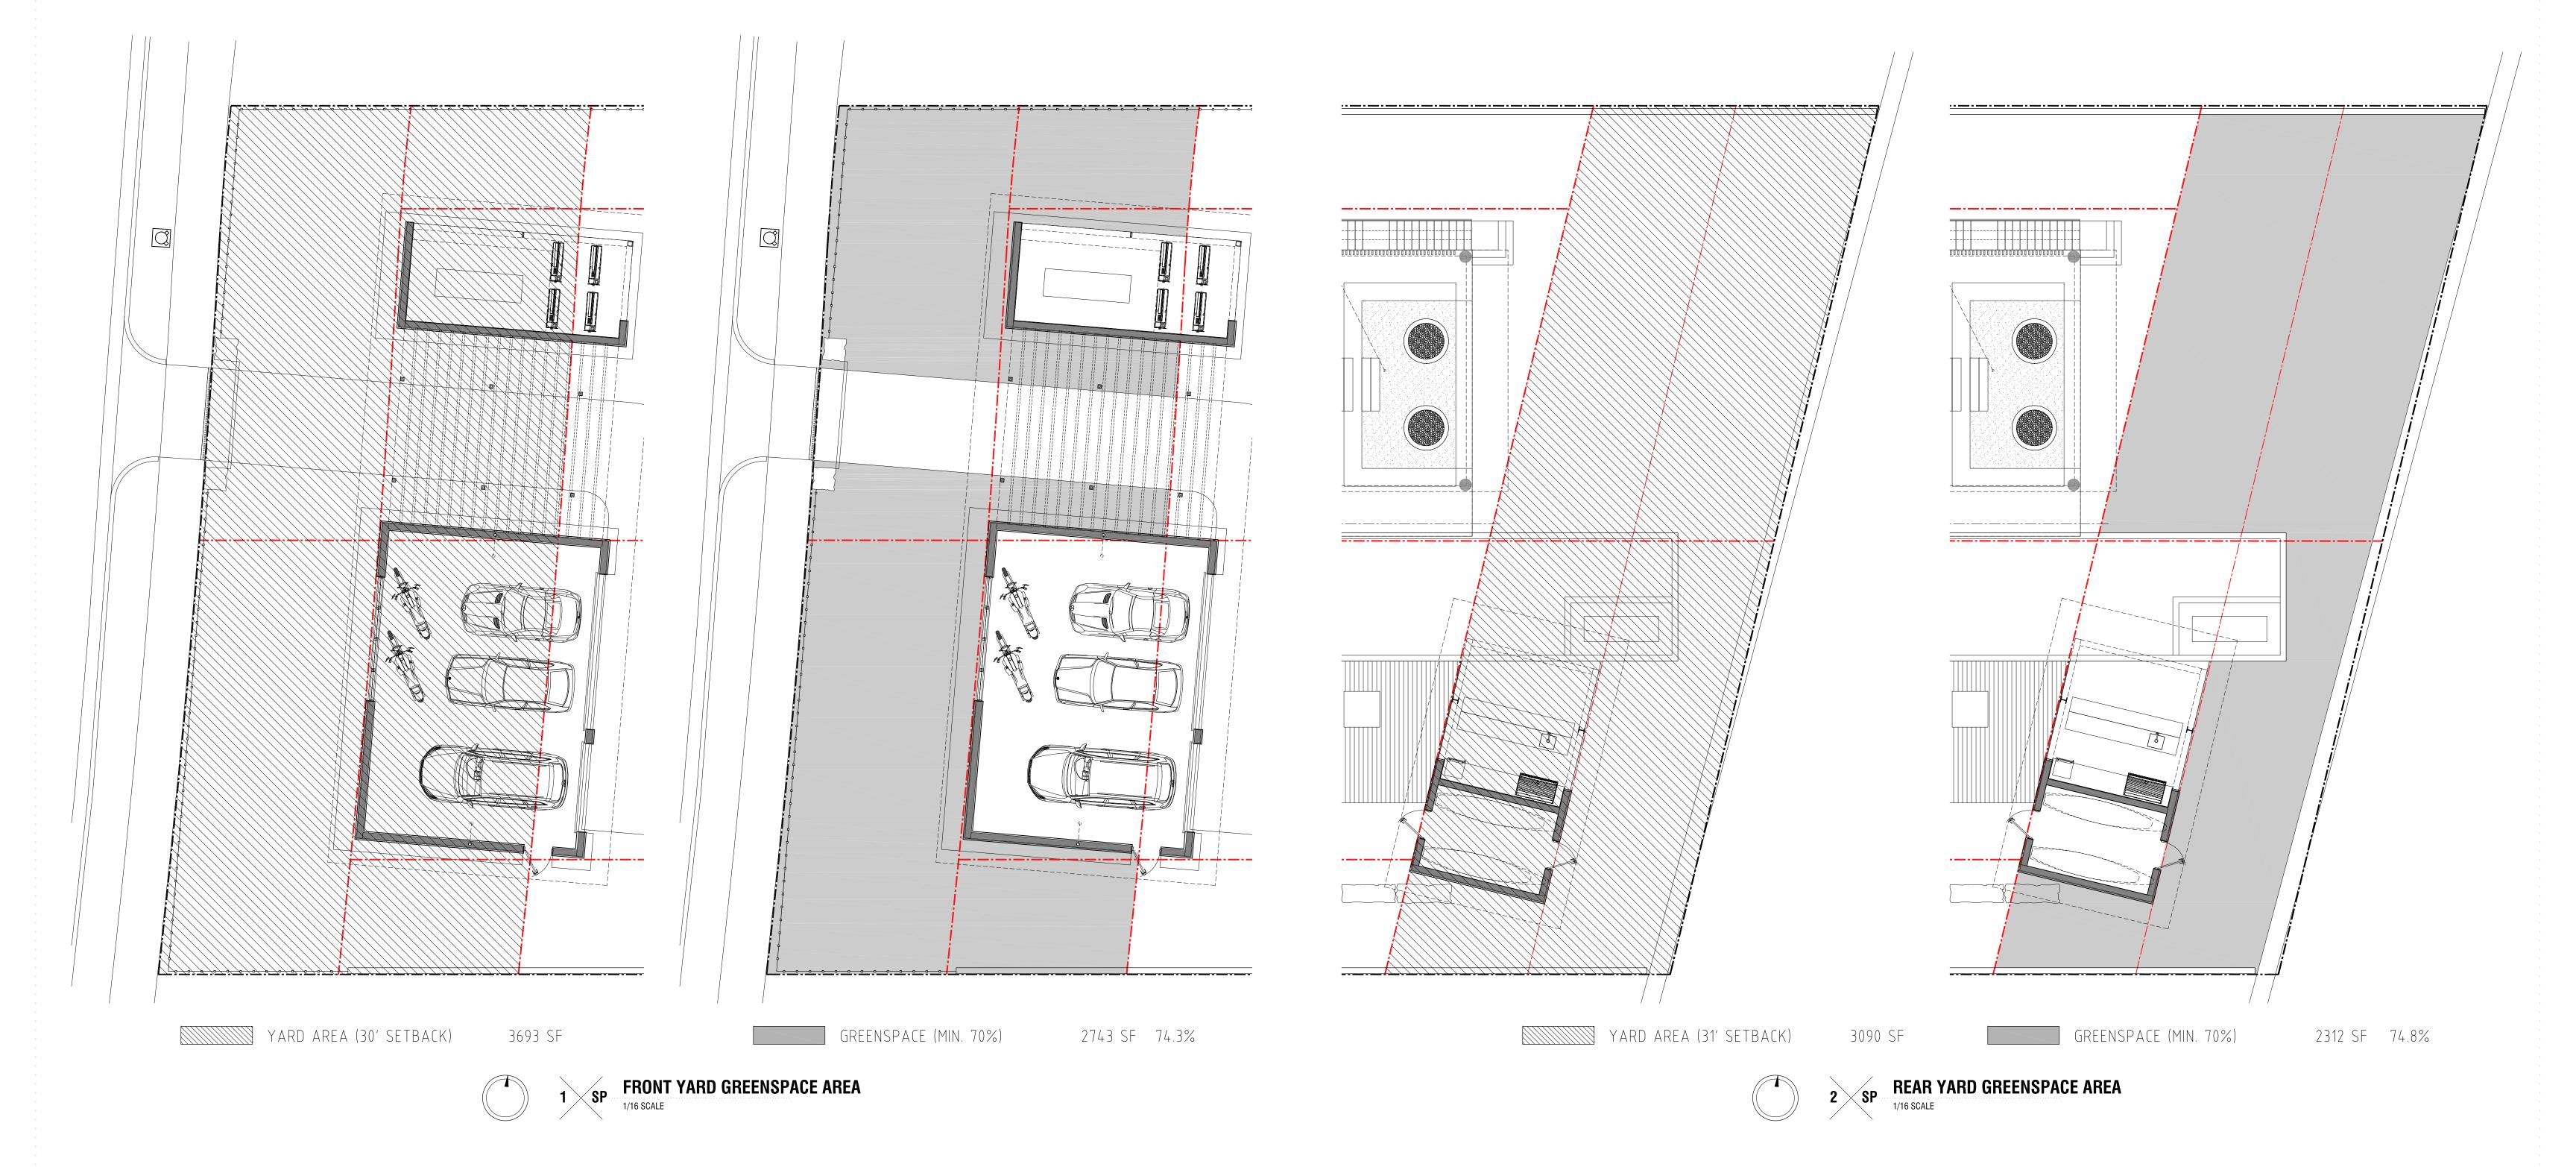

## \*WAIVER REQUEST #1\* HEIGHT INCREASE

YARD LANDSCAPE AREA

2-STORY LENGTH

PROPERTY LINE 197.80'

305 000 0000

954 533 3237

305 665 6151

305 000 0000

305 000 0000

EXTRA LANDSCAPING AREAS BETWEEN
BUILDING AND SETBACK = 436 SF (2.2%)