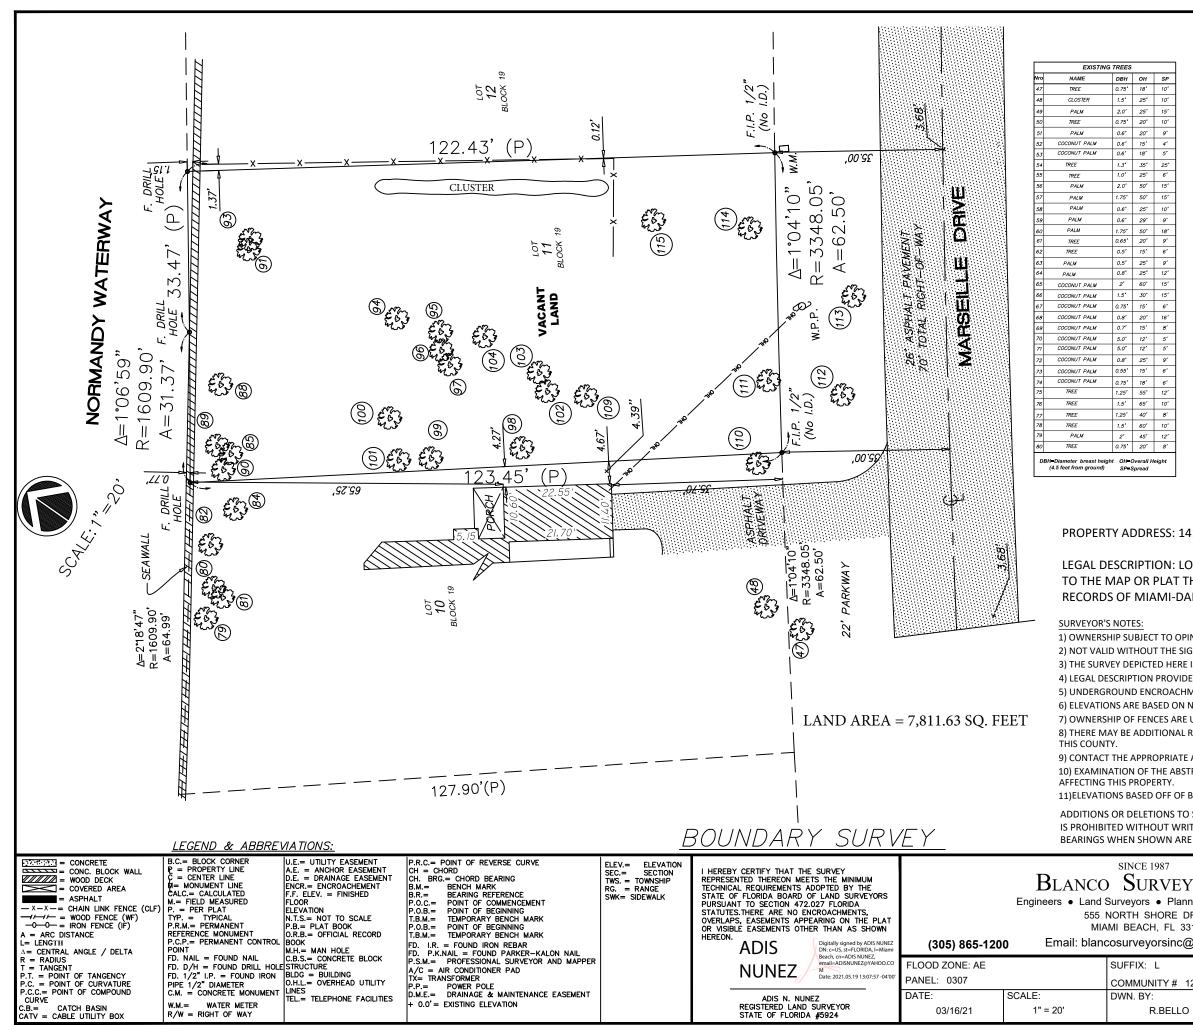

| Image: state of the state  |                                                                                                                                                   |                                                                                   |                       |       |      | LOCATION MAP<br>NOT TO SCALF        |  |  |
|-------------------------------------------------------------------------------------------------------------------------------------------------------------------------------------------------------------------------------------------------------------------------------------------------------------------------------------------------------------------------------------------------------------------------------------------------------------------------------------------------------------------------------------------------------------------------------------------------------------------------------------------------------------------------------------------------------------------------------------------------------------------------------------------------------------------------------------------------------------------------------------------------------------------------------------------------------------------------------------------------------------------------------------------------------------------------------------------------------------------------------------------------------------------------------------------------------------------------------------------------------------------------------------------------------------------------------------------------------------------------------------------------------------------------------------------------------------------------------------------------------------------------------------------------------------------------------------------------------------------------------------------------------------------------------------------------------------------------------------------------------------------------------------------------------------------------------------------------------------------------------------------------------------------------------------------------------------------------------------------------------------------------------------------------------------------------------------------------|---------------------------------------------------------------------------------------------------------------------------------------------------|-----------------------------------------------------------------------------------|-----------------------|-------|------|-------------------------------------|--|--|
| Implementation Implementation   Implementation Implementa                                                                                                                                                                                                                                                                                                                                                                                                                                                                                                                                                                                                                                                                                                                                                                                                                                                                                                                                                                                                                                                                                                                                                                                                                                       | EXISTING TREES                                                                                                                                    |                                                                                   |                       |       |      |                                     |  |  |
| Image: state of the state  | Nro                                                                                                                                               | NAME                                                                              | DBH                   | он    | SP   |                                     |  |  |
| Image: state of the state  | $\vdash$                                                                                                                                          |                                                                                   |                       |       |      |                                     |  |  |
| Image: non-ward to the total of the total of the total of the total of  | $\vdash$                                                                                                                                          |                                                                                   | _                     |       |      |                                     |  |  |
| Image: A set of the set  |                                                                                                                                                   |                                                                                   |                       |       |      |                                     |  |  |
| Image: state of the state  | 85                                                                                                                                                | PALM                                                                              | 1.75'                 | 60'   | 10'  |                                     |  |  |
| Image: Additional and the second s |                                                                                                                                                   |                                                                                   |                       |       |      |                                     |  |  |
| Image: Addition of the state of the sta | $\vdash$                                                                                                                                          | 0000110111120                                                                     |                       |       |      | 9                                   |  |  |
| Image: state of the state  |                                                                                                                                                   |                                                                                   |                       |       |      |                                     |  |  |
| Image: Analysis                                                                                                                                                                                                                                                                                                                                                                                                                                                                                                                                                                                                                                                                                                                                                                                                                                                                                                                                                                                                                                                                                                                                                                                                                                                                                                      | $\vdash$                                                                                                                                          |                                                                                   |                       |       | 5'   |                                     |  |  |
| Intermediate Image: State Pailure Image:                                                                                                                                                                                                                                                                                                                                                                                                                                                                                                                                                                                                                                                                                                                                                                                                                                                                          | 93                                                                                                                                                | AREKA                                                                             | 0.5'                  | 15'   | 5'   |                                     |  |  |
| Intermediate Image: State Pailure Image:                                                                                                                                                                                                                                                                                                                                                                                                                                                                                                                                                                                                                                                                                                                                                                                                                                                                          |                                                                                                                                                   |                                                                                   |                       |       |      |                                     |  |  |
| Intermediate Image: State Pailure Image:                                                                                                                                                                                                                                                                                                                                                                                                                                                                                                                                                                                                                                                                                                                                                                                                                                                                          | $\vdash$                                                                                                                                          |                                                                                   |                       |       |      |                                     |  |  |
| Intermediate Image: State Pailure Image:                                                                                                                                                                                                                                                                                                                                                                                                                                                                                                                                                                                                                                                                                                                                                                                                                                                                          |                                                                                                                                                   |                                                                                   |                       |       |      |                                     |  |  |
| Intermediate Image: State Pailure Image:                                                                                                                                                                                                                                                                                                                                                                                                                                                                                                                                                                                                                                                                                                                                                                                                                                                                          | $\vdash$                                                                                                                                          |                                                                                   |                       |       |      | │ ≩ │ <sub>₽</sub> │ . <u>⊣</u>     |  |  |
| Intermediate Image: State Pailure Image:                                                                                                                                                                                                                                                                                                                                                                                                                                                                                                                                                                                                                                                                                                                                                                                                                                                                          |                                                                                                                                                   |                                                                                   |                       |       |      | Q   9   <b>1</b>                    |  |  |
| Image: Transmit and the second state of the second stat | $\vdash$                                                                                                                                          |                                                                                   | -                     |       |      |                                     |  |  |
| International State International State International State   International State                                                                                                                                                                                                                                                                                                                                                                                                                                                                                                                                                                                                                                                                                                                                                                                                                                                                                                                                                                                                                                             |                                                                                                                                                   |                                                                                   | _                     |       | -    |                                     |  |  |
| Income CLUSTER 7.0° 70° 70°   Int CLUSTER PALM 1.0° 44° 15°   Int CLUSTER PALM 1.0° 44° 15°   Int CLUSTER PALM 2.5° 20° 15°   Int CUSTER PALM 2.5° 20° 15°   Int CUSTER PALM 2.5° 20° 15°   Int CUSTER PALM 2.5° 20° 15°   Int COCONUT PALM 0.6° 15° 6°   Int DEMODINENT 0.6° 10° 10°   Int BLOCK 19, NORMANDY WATERWAY SUBDIVISION, ACCORDING   IS MARSEILLE DR., MIAMI BEACH, FL. 33141 T11, BLOCK 19, NORMANDY WATERWAY SUBDIVISION, ACCORDING   IS MARSEILLE DR., MIAMI BEACH, FL. 33141 T11, BLOCK 19, NORMANDY WATERWAY SUBDIVISION, ACCORDING   IS MARSEILLE DR., MIAMI BEACH, FL. 33141 T11, BLOCK 19, NORMANDY NATERWAY                                                                                                                                                                                                                                                                                                                                                                                                                                                                                                                                                                                                                                                                                                                                                                                                                                                                                                                                                                                                                                                                                                                                                                                                                                                                                                                                                                         |                                                                                                                                                   |                                                                                   |                       |       |      |                                     |  |  |
| Income CLUSTER 7.0° 70° 70°   Int CLUSTER PALM 1.0° 44° 15°   Int CLUSTER PALM 1.0° 44° 15°   Int CLUSTER PALM 2.5° 20° 15°   Int CUSTER PALM 2.5° 20° 15°   Int CUSTER PALM 2.5° 20° 15°   Int CUSTER PALM 2.5° 20° 15°   Int COCONUT PALM 0.6° 15° 6°   Int DEMODINENT 0.6° 10° 10°   Int BLOCK 19, NORMANDY WATERWAY SUBDIVISION, ACCORDING   IS MARSEILLE DR., MIAMI BEACH, FL. 33141 T11, BLOCK 19, NORMANDY WATERWAY SUBDIVISION, ACCORDING   IS MARSEILLE DR., MIAMI BEACH, FL. 33141 T11, BLOCK 19, NORMANDY WATERWAY SUBDIVISION, ACCORDING   IS MARSEILLE DR., MIAMI BEACH, FL. 33141 T11, BLOCK 19, NORMANDY NATERWAY                                                                                                                                                                                                                                                                                                                                                                                                                                                                                                                                                                                                                                                                                                                                                                                                                                                                                                                                                                                                                                                                                                                                                                                                                                                                                                                                                                         | 104                                                                                                                                               | CLUSTER PALM                                                                      | 7.0'                  | 70'   | 30'  |                                     |  |  |
| Int Curster PALM 10 43 15   Int Curster PALM 15 15 16   Int Curster PALM 15 16 16   Int Curster PALM 16 16 16   Int Curster PALM 16 16 16   Int Curster PALM 16 16 16                                                                                                                                                                                                                                                                                                                                                                                                                                                                                                                                                                                                                                                                                                                                                                                                                                                                                                                                                                                                                                                                                                                                                                                                                                                                                                                                                                                                                                                                                                                                                                                                       |                                                                                                                                                   |                                                                                   | 7.0'                  | 70'   | 30'  |                                     |  |  |
| Int CUSTER PALM 2.5' 20' 15'   Int COCOUNT PALM 0.6' 15' 6'   Int PALM 2.0' 20' 15'   Int Delivebumber Invest height One-overall Height 0' 0'   Delivebumber Invest height One-overall Height 0' 0' 0'   15 MARSEILLE DR., MIAMI BEACH, FL. 33141 1' 1' NV SOCOND, ACCORDING   15 MARSEILLE DR., MIAMI BEACH, FL. 33141 1' 1' NV SOCOND, ACCORDING   16 RECORDED IN PLAT BOOK 40, PAGE(S) 60, OF THE PUBLIC DE DE DUNTY, FLORIDA.   NION OF TITLE. NATURE AND RAISED SEAL OF A FLORIDA LICENSED SURVEYOR AND MAPPER. S NOT COVERED BY PROFESSIONAL LIABILITY INSURANCE. D BY CLIENT.   IENTS NOT LOCATED. ATIONAL GEODETIC VERTICAL DATUM OF 1929. NKNOWN. STRICTIONS NOT SHOWN ON THIS S                                                                                                                                                                                                                                                                                                                                                                                                                                                                                                                                                                                                                                                                                                                                                                                                                                                                                                                                                                                                                                                                                                                                                                                                                                                                           |                                                                                                                                                   |                                                                                   |                       |       |      |                                     |  |  |
| It is a coconstruct PALM a.g. 15' a'   It is a coconstruct PALM b'   It is a coconstruct PALM a.g. 1                                                                                                                                                                                                                                                                                                                                                                                                                                                                                                                                                                                                                                                                                                                                                                                                                                                                                                                                                                                                                                                                                                                                         | $\vdash$                                                                                                                                          |                                                                                   |                       |       |      |                                     |  |  |
| Image: Second | 112                                                                                                                                               |                                                                                   | 0.8'                  | 15'   | 8'   |                                     |  |  |
| Image: transmission of the second state of the second s | 113                                                                                                                                               | COCONUT PALM                                                                      | 0.8'                  | 15'   | 8'   | <u> </u>                            |  |  |
| Image: Street from ground) Image: Street from ground)   Image: Street from ground) Image: Street fr                                                                                                                                                                                                                                                                                                                                                                                                                                                                                                                                                                                                                                                                                                                                                                                                                                                                                                                                             |                                                                                                                                                   | PALM                                                                              | -                     | 25'   |      |                                     |  |  |
| (x3 new nom ground) Spesciphead   15 MARSEILLE DR., MIAMI BEACH, FL. 33141   T11, BLOCK 19, NORMANDY WATERWAY SUBDIVISION, ACCORDING HEREOF, AS RECORDED IN PLAT BOOK 40, PAGE(S) 60, OF THE PUBLIC DE COUNTY, FLORIDA.   NION OF TITLE.   NATURE AND RAISED SEAL OF A FLORIDA LICENSED SURVEYOR AND MAPPER.   S NOT COVERED BY PROFESSIONAL LIABILITY INSURANCE.   D BY CLIENT.   IENTS NOT LOCATED.   ATIONAL GEODETIC VERTICAL DATUM OF 1929.   JNKNOWN.   ESTRICTIONS NOT SHOWN ON THIS SURVEY THAT MAY BE FOUND IN THE PUBLIC RECORDS OF   AUTHORITY PRIOR TO ANY DESIGN WORK FOR BUILDING AND ZONING INFORMATION.   RACT OF TITLE WILL HAVE TO BE MADE TO DETERMINE RECORDED INSTRUMENTS, IF ANY,   M# A-23-R LOC#3221 SW ELEV. 3.81'   SURVEY MAPS OR REPORTS BY OTHER THAN THE SIGNNG PARTY OR PARTIES   THOR TO ONS PARTY OR PARTY OR PARTIES                                                                                                                                                                                                                                                                                                                                                                                                                                                                                                                                                                                                                                                                                                                                                                                                                                                                                                                                                                                                                                                                                                                                                                                                                                          | 115                                                                                                                                               | PALM                                                                              | 2.0'                  | 20'   | 15'  |                                     |  |  |
| (x3 new nom ground) SP=Sgread   15 MARSEILLE DR., MIAMI BEACH, FL. 33141   T 11, BLOCK 19, NORMANDY WATERWAY SUBDIVISION, ACCORDING HEREOF, AS RECORDED IN PLAT BOOK 40, PAGE(S) 60, OF THE PUBLIC DE COUNTY, FLORIDA.   NION OF TITLE.   NATURE AND RAISED SEAL OF A FLORIDA LICENSED SURVEYOR AND MAPPER.   S NOT COVERED BY PROFESSIONAL LIABILITY INSURANCE.   D BY CLIENT.   IENTS NOT LOCATED.   ATIONAL GEODETIC VERTICAL DATUM OF 1929.   JNKNOWN.   ESTRICTIONS NOT SHOWN ON THIS SURVEY THAT MAY BE FOUND IN THE PUBLIC RECORDS OF   AUTHORITY PRIOR TO ANY DESIGN WORK FOR BUILDING AND ZONING INFORMATION.   RACT OF TITLE WILL HAVE TO BE MADE TO DETERMINE RECORDED INSTRUMENTS, IF ANY,   M# A-23-R LOC#3221 SW ELEV. 3.81'   SURVEY MAPS OR REPORTS BY OTHER THAN THE SIGNNG PARTY OR PARTIES   THOR TO ANY DESIGN WORK FOR PARTIES                                                                                                                                                                                                                                                                                                                                                                                                                                                                                                                                                                                                                                                                                                                                                                                                                                                                                                                                                                                                                                                                                                                                                                                                                                             | $\vdash$                                                                                                                                          |                                                                                   | _                     |       |      |                                     |  |  |
| T 11, BLOCK 19, NORMANDY WATERWAY SUBDIVISION, ACCORDING<br>IEREOF, AS RECORDED IN PLAT BOOK 40, PAGE(S) 60, OF THE PUBLIC<br>DE COUNTY, FLORIDA.<br>NON OF TITLE.<br>NATURE AND RAISED SEAL OF A FLORIDA LICENSED SURVEYOR AND MAPPER.<br>S NOT COVERED BY PROFESSIONAL LIABILITY INSURANCE.<br>D BY CLIENT.<br>IENTS NOT LOCATED.<br>ATIONAL GEODETIC VERTICAL DATUM OF 1929.<br>JNKNOWN.<br>ESTRICTIONS NOT SHOWN ON THIS SURVEY THAT MAY BE FOUND IN THE PUBLIC RECORDS OF<br>AUTHORITY PRIOR TO ANY DESIGN WORK FOR BUILDING AND ZONING INFORMATION.<br>RACT OF TITLE WILL HAVE TO BE MADE TO DETERMINE RECORDED INSTRUMENTS, IF ANY,<br>M# A-23-R LOC#3221 SW ELEV. 3.81'<br>SURVEY MAPS OR REPORTS BY OTHER THAN THE SIGNNG PARTY OR PARTIES<br>TEN CONSENT OF THE SIGNING PARTY OR PARTIES                                                                                                                                                                                                                                                                                                                                                                                                                                                                                                                                                                                                                                                                                                                                                                                                                                                                                                                                                                                                                                                                                                                                                                                                                                                                                              |                                                                                                                                                   |                                                                                   |                       |       |      |                                     |  |  |
| AATURE AND RAISED SEAL OF A FLORIDA LICENSED SURVEYOR AND MAPPER.<br>5 NOT COVERED BY PROFESSIONAL LIABILITY INSURANCE.<br>D BY CLIENT.<br>ENTS NOT LOCATED.<br>ATIONAL GEODETIC VERTICAL DATUM OF 1929.<br>NKNOWN.<br>ESTRICTIONS NOT SHOWN ON THIS SURVEY THAT MAY BE FOUND IN THE PUBLIC RECORDS OF<br>AUTHORITY PRIOR TO ANY DESIGN WORK FOR BUILDING AND ZONING INFORMATION.<br>FACT OF TITLE WILL HAVE TO BE MADE TO DETERMINE RECORDED INSTRUMENTS, IF ANY,<br>M# A-23-R LOC#3221 SW ELEV. 3.81'<br>SURVEY MAPS OR REPORTS BY OTHER THAN THE SIGNNG PARTY OR PARTIES<br>TEN CONSENT OF THE SIGNING PARTY OR PARTIES                                                                                                                                                                                                                                                                                                                                                                                                                                                                                                                                                                                                                                                                                                                                                                                                                                                                                                                                                                                                                                                                                                                                                                                                                                                                                                                                                                                                                                                                      | T 11, BLOCK 19, NORMANDY WATERWAY SUBDIVISION, ACCORDING<br>IEREOF, AS RECORDED IN PLAT BOOK 40, PAGE(S) 60, OF THE PUBLIC<br>DE COUNTY, FLORIDA. |                                                                                   |                       |       |      |                                     |  |  |
| ACT OF TITLE WILL HAVE TO BE MADE TO DETERMINE RECORDED INSTRUMENTS, IF ANY,<br>M# A-23-R LOC#3221 SW ELEV. 3.81'<br>SURVEY MAPS OR REPORTS BY OTHER THAN THE SIGNNG PARTY OR PARTIES<br>TEN CONSENT OF THE SIGNING PARTY OR PARTIES                                                                                                                                                                                                                                                                                                                                                                                                                                                                                                                                                                                                                                                                                                                                                                                                                                                                                                                                                                                                                                                                                                                                                                                                                                                                                                                                                                                                                                                                                                                                                                                                                                                                                                                                                                                                                                                            | NATU<br>S NO<br>D BY<br>ENT<br>ATIO                                                                                                               | JRE AND RAISE<br>T COVERED BY<br>CLIENT.<br>S NOT LOCATE<br>NAL GEODETIC<br>IOWN. | ' PROF<br>D.<br>C VER | ESSIC | DNAL | LIABILITY INSURANCE.<br>JM OF 1929. |  |  |
| SURVEY MAPS OR REPORTS BY OTHER THAN THE SIGNNG PARTY OR PARTIES<br>TEN CONSENT OF THE SIGNING PARTY OR PARTIES                                                                                                                                                                                                                                                                                                                                                                                                                                                                                                                                                                                                                                                                                                                                                                                                                                                                                                                                                                                                                                                                                                                                                                                                                                                                                                                                                                                                                                                                                                                                                                                                                                                                                                                                                                                                                                                                                                                                                                                 | ACT OF TITLE WILL HAVE TO BE MADE TO DETERMINE RECORDED INSTRUMENTS, IF ANY,                                                                      |                                                                                   |                       |       |      |                                     |  |  |
| REFERRED TO AN ASSUMED VALUE OF SAID PB: 40 PG: 60                                                                                                                                                                                                                                                                                                                                                                                                                                                                                                                                                                                                                                                                                                                                                                                                                                                                                                                                                                                                                                                                                                                                                                                                                                                                                                                                                                                                                                                                                                                                                                                                                                                                                                                                                                                                                                                                                                                                                                                                                                              |                                                                                                                                                   |                                                                                   |                       |       |      |                                     |  |  |

| ORS INC.<br>hers • LB # 0007059<br>RIVE<br>8141<br>Dyahoo.com Fax: (305) 865-7810 | SURVEYOR'S SEAL    |
|-----------------------------------------------------------------------------------|--------------------|
| FEMA DATE: 09 / 11 / 09 BASE: 8'                                                  | ο STATE OF         |
| 20651                                                                             | Sonal Surveyor and |
| JOB No.                                                                           | a/0, 10            |
|                                                                                   | Onal Surveyor and  |