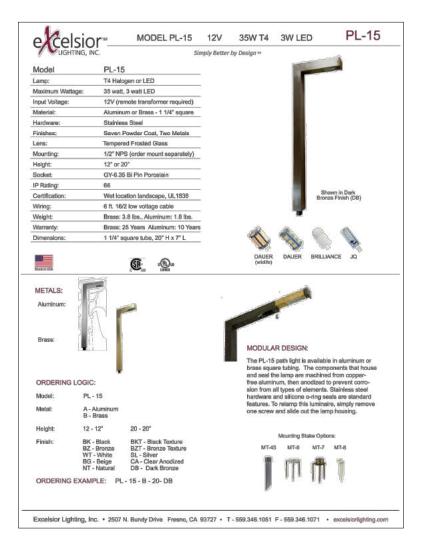

## **GENERAL NOTES**

- 1. PROPOSED LANDSCAPE LIGHTING IS TO BE SUBTLE, ACCENTUATE SPECIMEN AND OTHER KEY PLANT MATERIAL, AND PROVIDE WAYFINDING. LIGHTING FOR SPORTS COURTS OR OTHER ATYPICAL FEATURE LIGHTING IS NOT PROPOSED.
- 2. ALL FIXTURES TO BE INSTALLED PER THE NATIONAL ELECTRICAL CODE (N.E.C.). THE N.E.C. SHALL GOVERN AND SUPERCEDE ALL SPECIFICATIONS.

Scale: N.T.S.

- 3. CONTRACTOR TO COORDINATE EXACT FIXTURE LOCATION WITH LANDSCAPE ARCHITECT PRIOR TO INSTALLATION.
- 4. CONTRACTOR TO VERIFY TRANSFORMER QUANTITIES AND LOCATIONS PRIOR TO INSTALLATION.
- 5. ALL VISIBLE HARDWARE CONNECTIONS TO BE APPROVED BY LANDSCAPE ARCHITECT.
- 6. NO LAMP SUBSTITUTIONS SHALL BE PERMITTED UNLESS APPROVED BY LANDSCAPE ARCHITECT.
- 7. PERFORMANCE ENHANCING LENSES TO BE SPECIFIED AND APPROVED BY LANDSCAPE ARCHITECT. PRISMATIC SPREAD LENSES TO BE USED FOR WIDE BEAM ANGLES.
- 8. TRANSFORMERS SHALL BE MULTI-MATIC MAGNETIC STAINLESS STEEL
- 9. PRIOR TO PURCHASING MATERIALS, CONTRACTOR SHALL PROVIDE SUBMITTALS TO LANDSCAPE ARCHITECT FOR REVIEW AND APPROVAL.
- 10. WIRE SHALL BE UV RESISTANT DIRECT BURIAL LIGHTING CABLE INSTALLED A