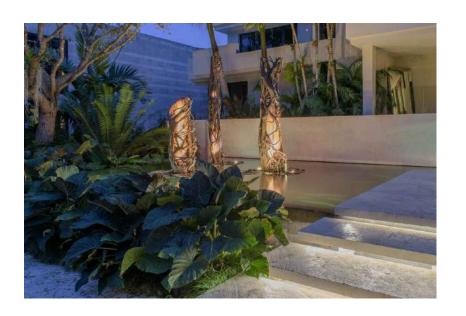

> STAR ISLAND RESIDENCE

LANDSCAPE MOOD BOARD

AS NOTED

RECESSED STEP LIGHT
Scale: N.T.S.