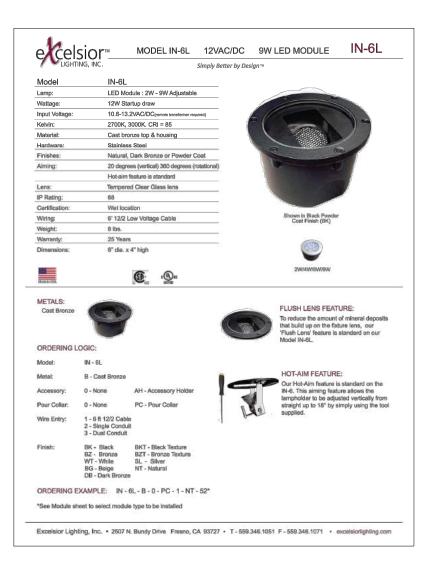

## **GENERAL NOTES**

- 1. PROPOSED LANDSCAPE LIGHTING IS TO BE SUBTLE, ACCENTUATE SPECIMEN AND OTHER KEY PLANT MATERIAL, AND PROVIDE WAYFINDING. LIGHTING FOR SPORTS COURTS OR OTHER ATYPICAL FEATURE LIGHTING IS NOT PROPOSED.
- 2. ALL FIXTURES TO BE INSTALLED PER THE NATIONAL ELECTRICAL CODE (N.E.C.). THE N.E.C. SHALL GOVERN AND SUPERCEDE ALL SPECIFICATIONS.

Scale: N.T.S.

- 3. CONTRACTOR TO COORDINATE EXACT FIXTURE LOCATION WITH LANDSCAPE ARCHITECT PRIOR TO INSTALLATION.
- 4. CONTRACTOR TO VERIFY TRANSFORMER QUANTITIES AND LOCATIONS PRIOR TO INSTALLATION.
- 5. ALL VISIBLE HARDWARE CONNECTIONS TO BE APPROVED BY LANDSCAPE ARCHITECT.
- 6. NO LAMP SUBSTITUTIONS SHALL BE PERMITTED UNLESS APPROVED BY LANDSCAPE ARCHITECT.
- 7. PERFORMANCE ENHANCING LENSES TO BE SPECIFIED AND APPROVED BY LANDSCAPE ARCHITECT. PRISMATIC SPREAD LENSES TO BE USED FOR WIDE BEAM ANGLES.
- 8. TRANSFORMERS SHALL BE MULTI-MATIC MAGNETIC STAINLESS STEEL
- 9. PRIOR TO PURCHASING MATERIALS, CONTRACTOR SHALL PROVIDE SUBMITTALS TO LANDSCAPE ARCHITECT FOR REVIEW AND APPROVAL.
- 10. WIRE SHALL BE UV RESISTANT DIRECT BURIAL LIGHTING CABLE INSTALLED A