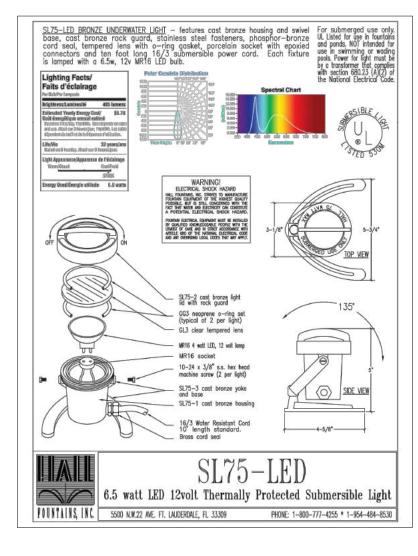

REPRESENTATIVE: ANDCRAFT CONSTRUCTION IANAGEMENT, INC. 498 NW 3RD STREET EERFIELD BEACH, FL 33442 ONTACT: JERRY ROWLAND 954) 418-6344

STAR ISLAND RESIDENCE

LANDSCAPE MOOD BOARD

AS NOTED









APRIL 19, 2021

DESIGNER: SCOTT MITCHELL STUDIO 181 NORTH MARTEL AVE LOS ANGELES, CA 90036 CONTACT: SCOTT MITCHEL (323) 933-9078

LOCAL ARCHITECT: STUDIO MC+G ARCHITECTURE 7500 NE 4TH COURT STUDIO 103 MIAMI, FL 33138 JENNIFER MCCONNEY—GAYOS (305) 573—2728

LANDSCAPE: RAYMOND JUNGLES, INC. 2964 AWATION AVENUE COCONUT GROVE, FL 33133 CONTACT: BENJAMIN GREEN (305) 858-6777

OWNER'S REPRESENTATIVE: HANDCRAFT CONSTRUCTION MANAGEMENT, INC. 1498 NW 3RD STREET DEERFIELD BEACH, FL 33442 CONTACT: JERRY ROWLAND (954) 418-6344

> STAR ISLAND RESIDENCE

LANDSCAPE MOOD BOARD

AS NOTED

































RECESSED STEP LIGHT
Scale: N.T.S.

## **GENERAL NOTES**

- 1. PROPOSED LANDSCAPE LIGHTING IS TO BE SUBTLE, ACCENTUATE SPECIMEN AND OTHER KEY PLANT MATERIAL, AND PROVIDE WAYFINDING. LIGHTING FOR SPORTS COURTS OR OTHER ATYPICAL FEATURE LIGHTING IS NOT PROPOSED.
- 2. ALL FIXTURES TO BE INSTALLED PER THE NATIONAL ELECTRICAL CODE (N.E.C.). THE N.E.C. SHALL GOVERN AND SUPERCEDE ALL SPECIFICATIONS.

Scale: N.T.S.

- 3. CONTRACTOR TO COORDINATE EXACT FIXTURE LOCATION WITH LANDSCAPE ARCHITECT PRIOR TO INSTALLATION.
- 4. CONTRACTOR TO VERIFY TRANSFORMER QUANTITIES AND LOCATIONS PRIOR TO INSTALLATION.
- 5. ALL VISIBLE HARDWARE CONNECTIONS TO BE APPROVED BY LANDSCAPE ARCHITECT.
- 6. NO LAMP SUBSTITUTIONS SHALL BE PERMITTED UNLESS APPROVED BY LANDSCAPE ARCHITECT.
- 7. PERFORMANCE ENHANCING LE