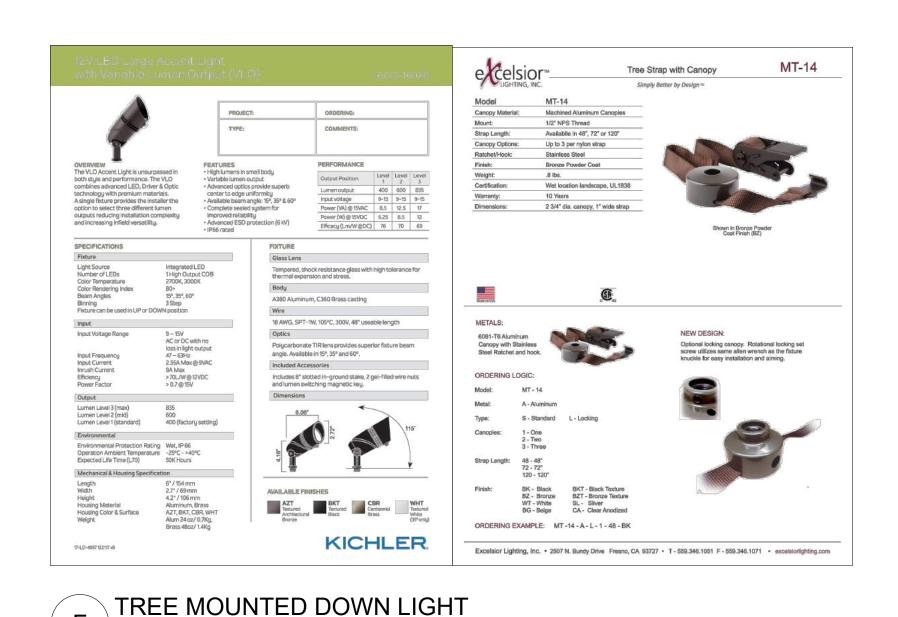

> STAR ISLAND RESIDENCE

LANDSCAPE MOOD BOARD

AS NOTED

RECESSED STEP LIGHT
Scale: N.T.S.