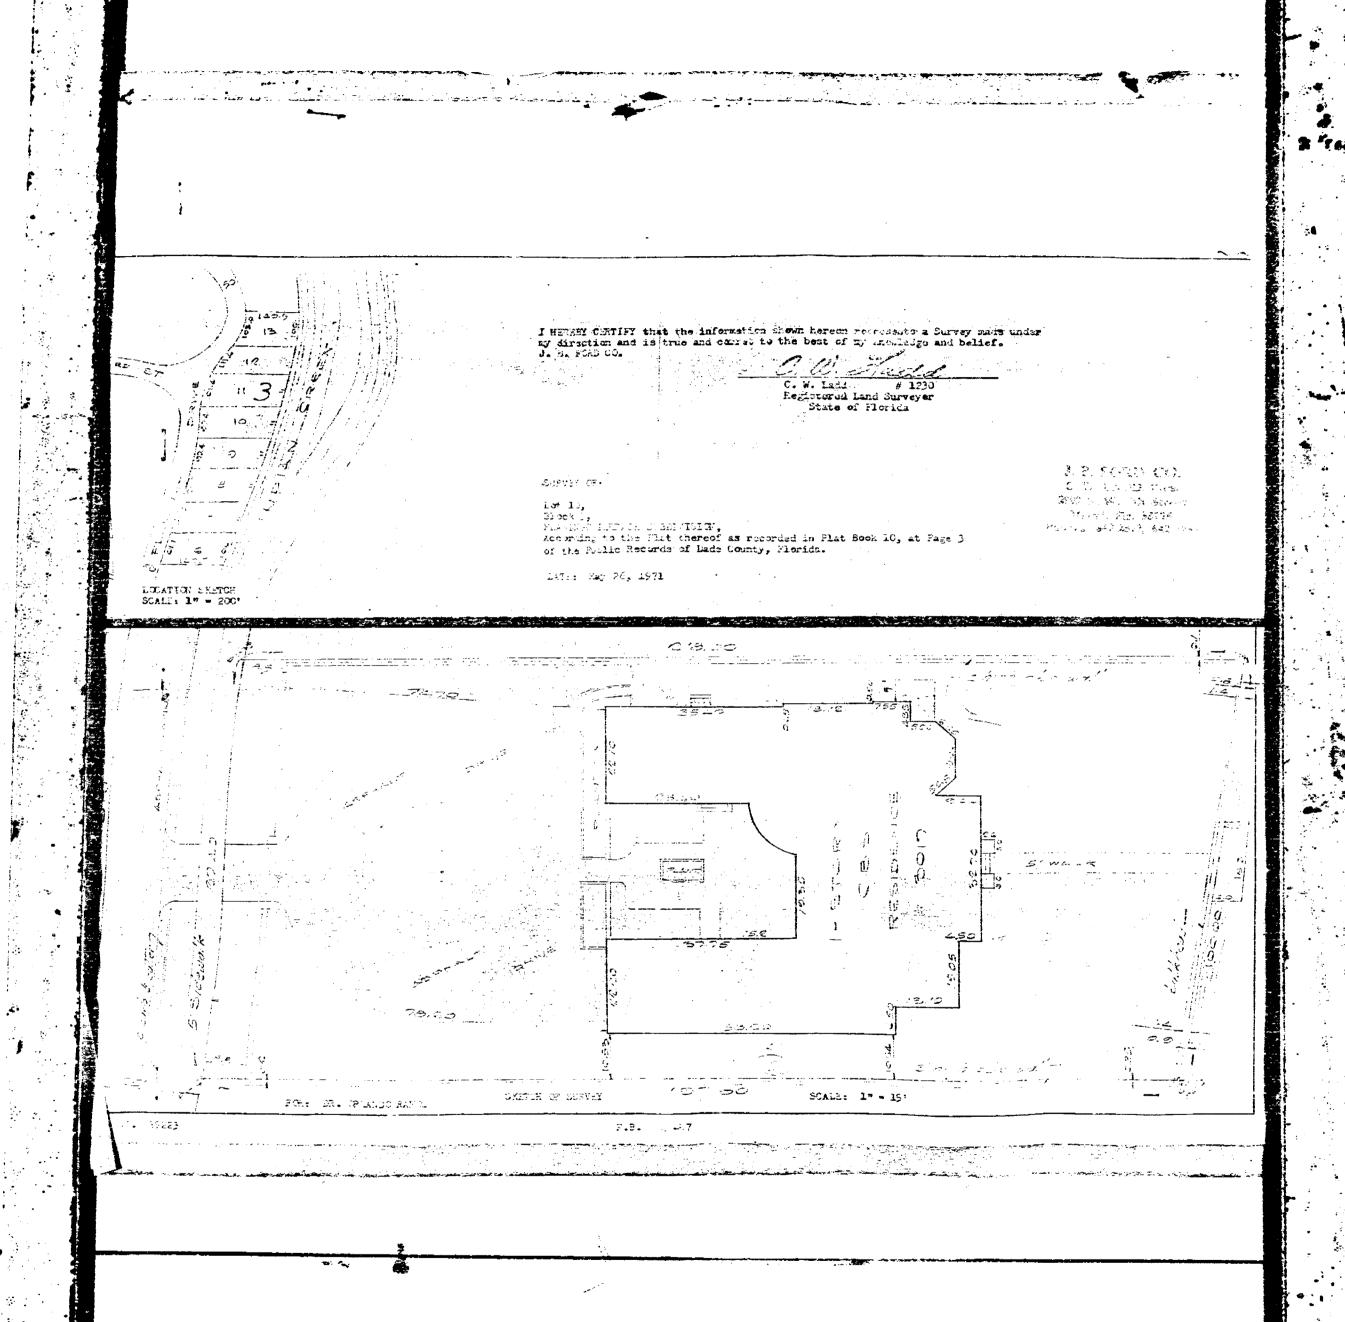

Meorge V. Pirez, P.E.

GVP Anc

PUBLIC WORKS DEPARTMENT - BUILDING DIVISION DATE -6/12/75 11/12/16 PUBLIC WORKS DEPARTMENT - ENGINEERING DIVISION LEGAL DESCRIPTION: Lot 10, Block 3, Flamingo Terrace LEGAL ADDRESS 3017 Flamingo Drive TYPE OF BUILDING Addition to residence A plan for this building has been submitted to this Division. Please list any corrections below and return to Building Division. GARBAGE FACILITIES To use existing facilities SANITARY SEVER To use existing facilities To use existing facilities ENCROACHMENTS - EASEMENTS\_ Public Works Department Permits required for work done on City Property. Complete sections of sidewalk and curb and gutter to be removed and replaced where necessary. ORLANDO C. RAMOS (oums)