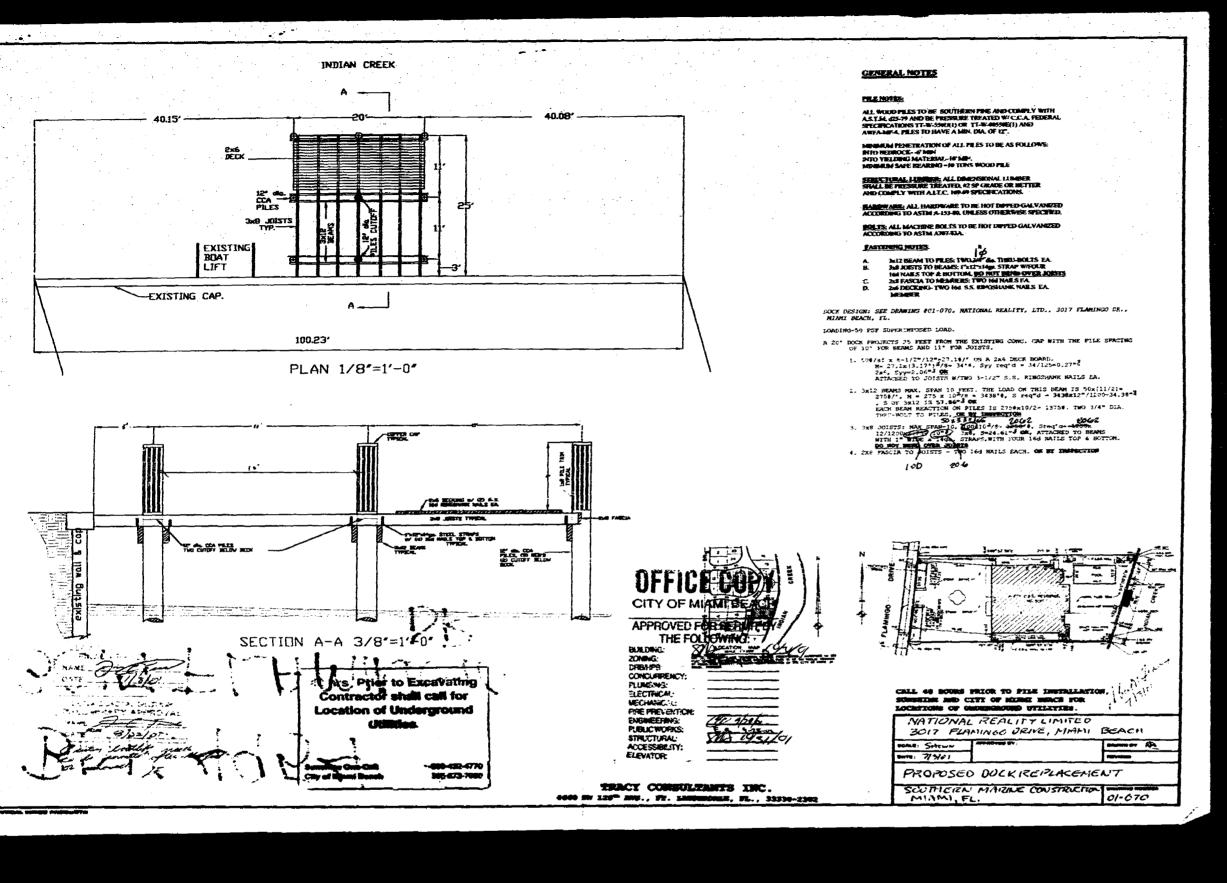

## PERMIT # *B0104954*

CITY OF MIAMI BEACH Mismi Beack, Florida 33139 Receipt of Payment

**Building Work Permit** 

| -                            |                           |                               |                                       |                            |            |  |
|------------------------------|---------------------------|-------------------------------|---------------------------------------|----------------------------|------------|--|
| te Applied: 66<br>Completed: | 1/2E/2001                 | Date Issued:<br>Date Expired: |                                       | Entered By:                | BUILDODE   |  |
| lduess: 3<br>F: 32200030     | 977 FLAMINGO DR 36<br>230 | ecs.                          |                                       | Polaste Duc:<br>Valuation: | \$5,500,00 |  |
| P.O. 903                     | EACH FL 33141             |                               | PO BOX F4                             |                            | SLAND #### |  |
| tion: C                      | ONSTRUCTION OF 200        |                               | CK W/9 PILE                           | 3                          |            |  |
| nts mede for                 | this receipt:             |                               | · · · · · · · · · · · · · · · · · · · |                            |            |  |
| Method                       | Description               |                               | AMOUNT                                |                            |            |  |
|                              |                           |                               |                                       |                            |            |  |