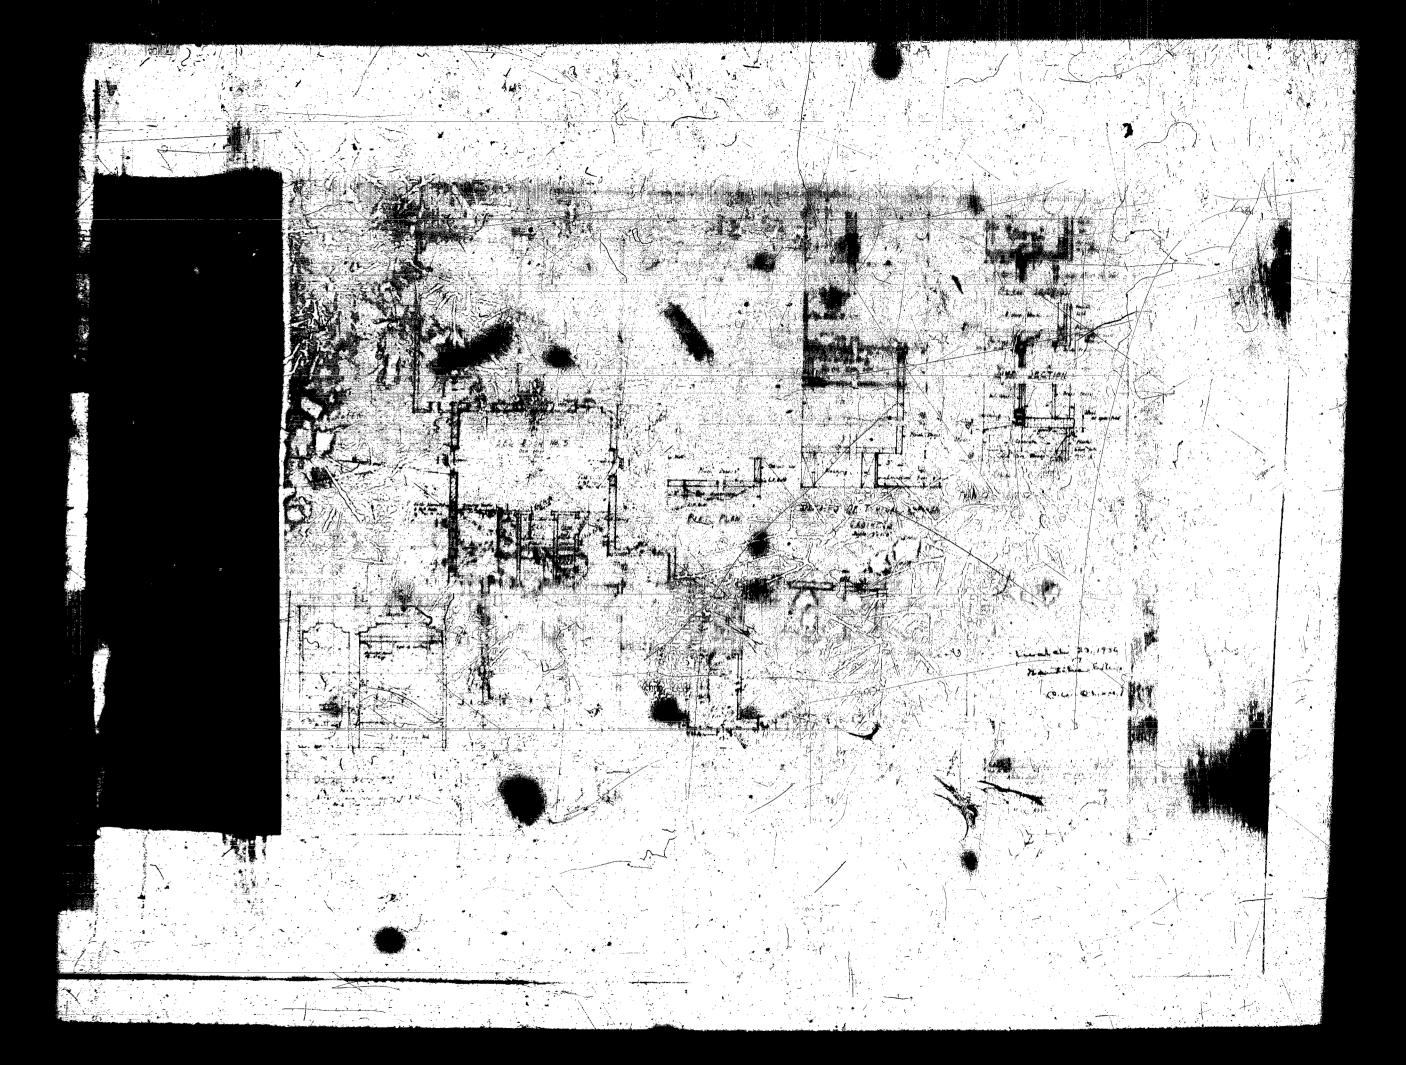

## **Building Permits:**

#04431-0wner-Install 10 windows and 1 door-\$500=10-24-73 #88824-J. Puentes- 2 story addition to the central part of the existing house-\$20000-6-12-#89208-0wner-Addition of a walk in closet-\$3000-11-12-76 #10582-Roof 2 sqs-\$200-1-14-77 in bath, marble flooring, painting, minor repairs, installing 6 x 6 F10075-Owner-New capineti in lieu of window-\$2500-3-2-77

#11672-Owner-CBS wall- 90 ln feet-\$500-7-7-77 Gelorde Rands Or Belond: / Camer | 7/13/79 BOARD OF ADJUSTMENT FILE # 1260 - Applicant failed to appear: must re-file

1291 BOARD OF ADJUSTMENT, Meeting of 12/7/79 - AFTER THE FACT: (1) Applicant requests waiving 7.5 ft. of the required 7.5 ft. of the rear and side yard setbacks of the accessory structures on the north and south rear corners of the property; (2) Applicant requests waiving 10 ft. of the required 10.5 ft. side ard setback on the north side of the property for the existing structure; (3) Applicant requests waiving .0.5 ft. of the required 10.5 ft. side yard setback on the south side of the property for the existing tructure. VARIANCES GRANTED WITH STIPULATIONS: (1) Applicant will retain qualifed engineer or architect to certify soundness of towers; such certification to be completed within 45 days. If certification report indicates towers to be unsound, any repairs and/or improvements shall be made within 45 lays, or variance approval becomes null and void; (2) Request eliminated; applicant will remove greenouse (existing structure) on north side of property (concrete slab may be retained); (3) Request upproved as submitted \* Such certification shall be in accordance with the ordinance governing 40 year old structures.

#17211-Extend existing n/wall -\$200-12-12-79 **Electrical Permits:** 

#73847- P & L Electric- 10 switch outlets; 10 light outlets; 10 receptacles-2-8-77

#75324-Iro Electric- | service repair-2-9-79 DR. ORLANDO C. RAMOS OARD OF ADJUSTMENT - FILE NO. 1306 - AFTER THE FACT - MARCH 7, 1980: Applicant requests waiving 10 ft.