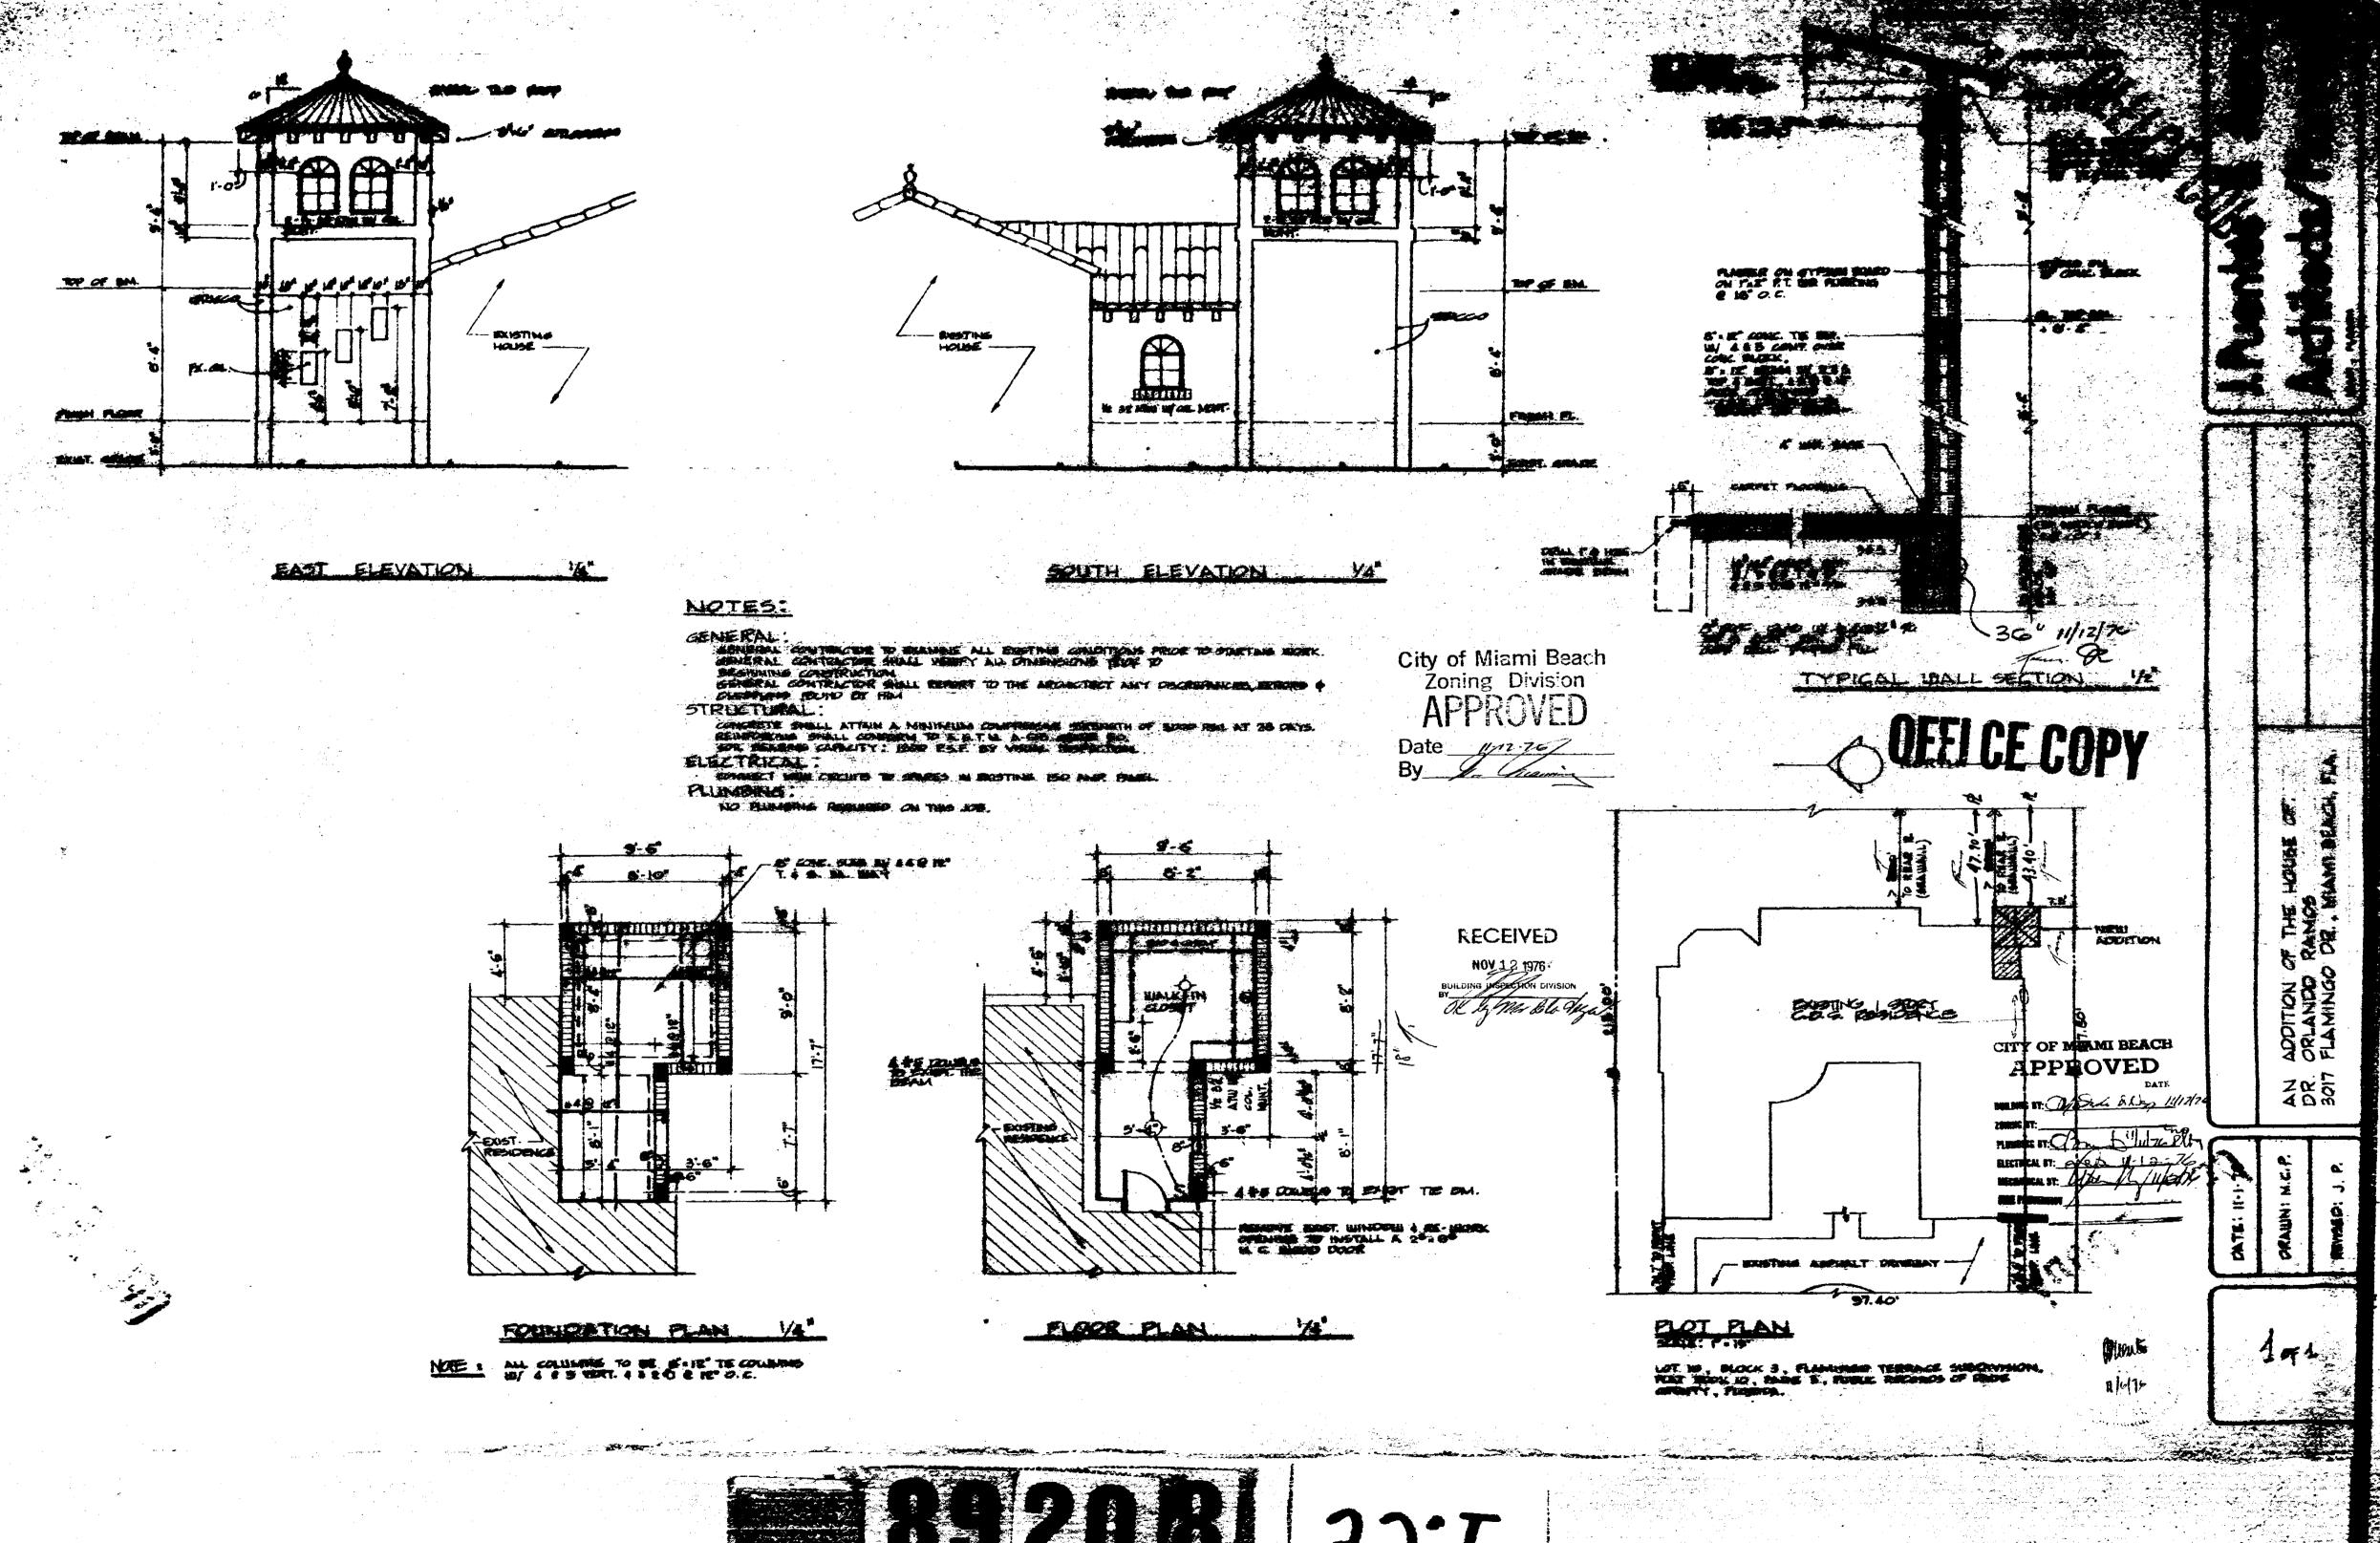

## **Building Permits:**

#04431-0wner-Install 10 windows and 1 door-\$500=10-24-73 #88824-J. Puentes- 2 story addition to the central part of the existing house-\$20000-6-12-#89208-0wner-Addition of a walk in closet-\$3000-11-12-76 #10582-Roof 2 sqs-\$200-1-14-77 in bath, marble flooring, painting, minor repairs, installing 6 x 6 F10075-Owner-New capineti in lieu of window-\$2500-3-2-77

Meorge V. Pirez, P.E.

GVP Anc

PUBLIC WORKS DEPARTMENT - BUILDING DIVISION DATE -6/12/75 11/12/16 PUBLIC WORKS DEPARTMENT - ENGINEERING DIVISION LEGAL DESCRIPTION: Lot 10, Block 3, Flamingo Terrace LEGAL ADDRESS 3017 Flamingo Drive TYPE OF BUILDING Addition to residence A plan for this building has been submitted to this Division. Please list any corrections below and return to Building Division. GARBAGE FACILITIES To use existing facilities SANITARY SEVER To use existing facilities To use existing facilities ENCROACHMENTS - EASEMENTS\_ Public Works Department Permits required for work done on City Property. Complete sections of sidewalk and curb and gutter to be removed and replaced where necessary. ORLANDO C. RAMOS (oums)