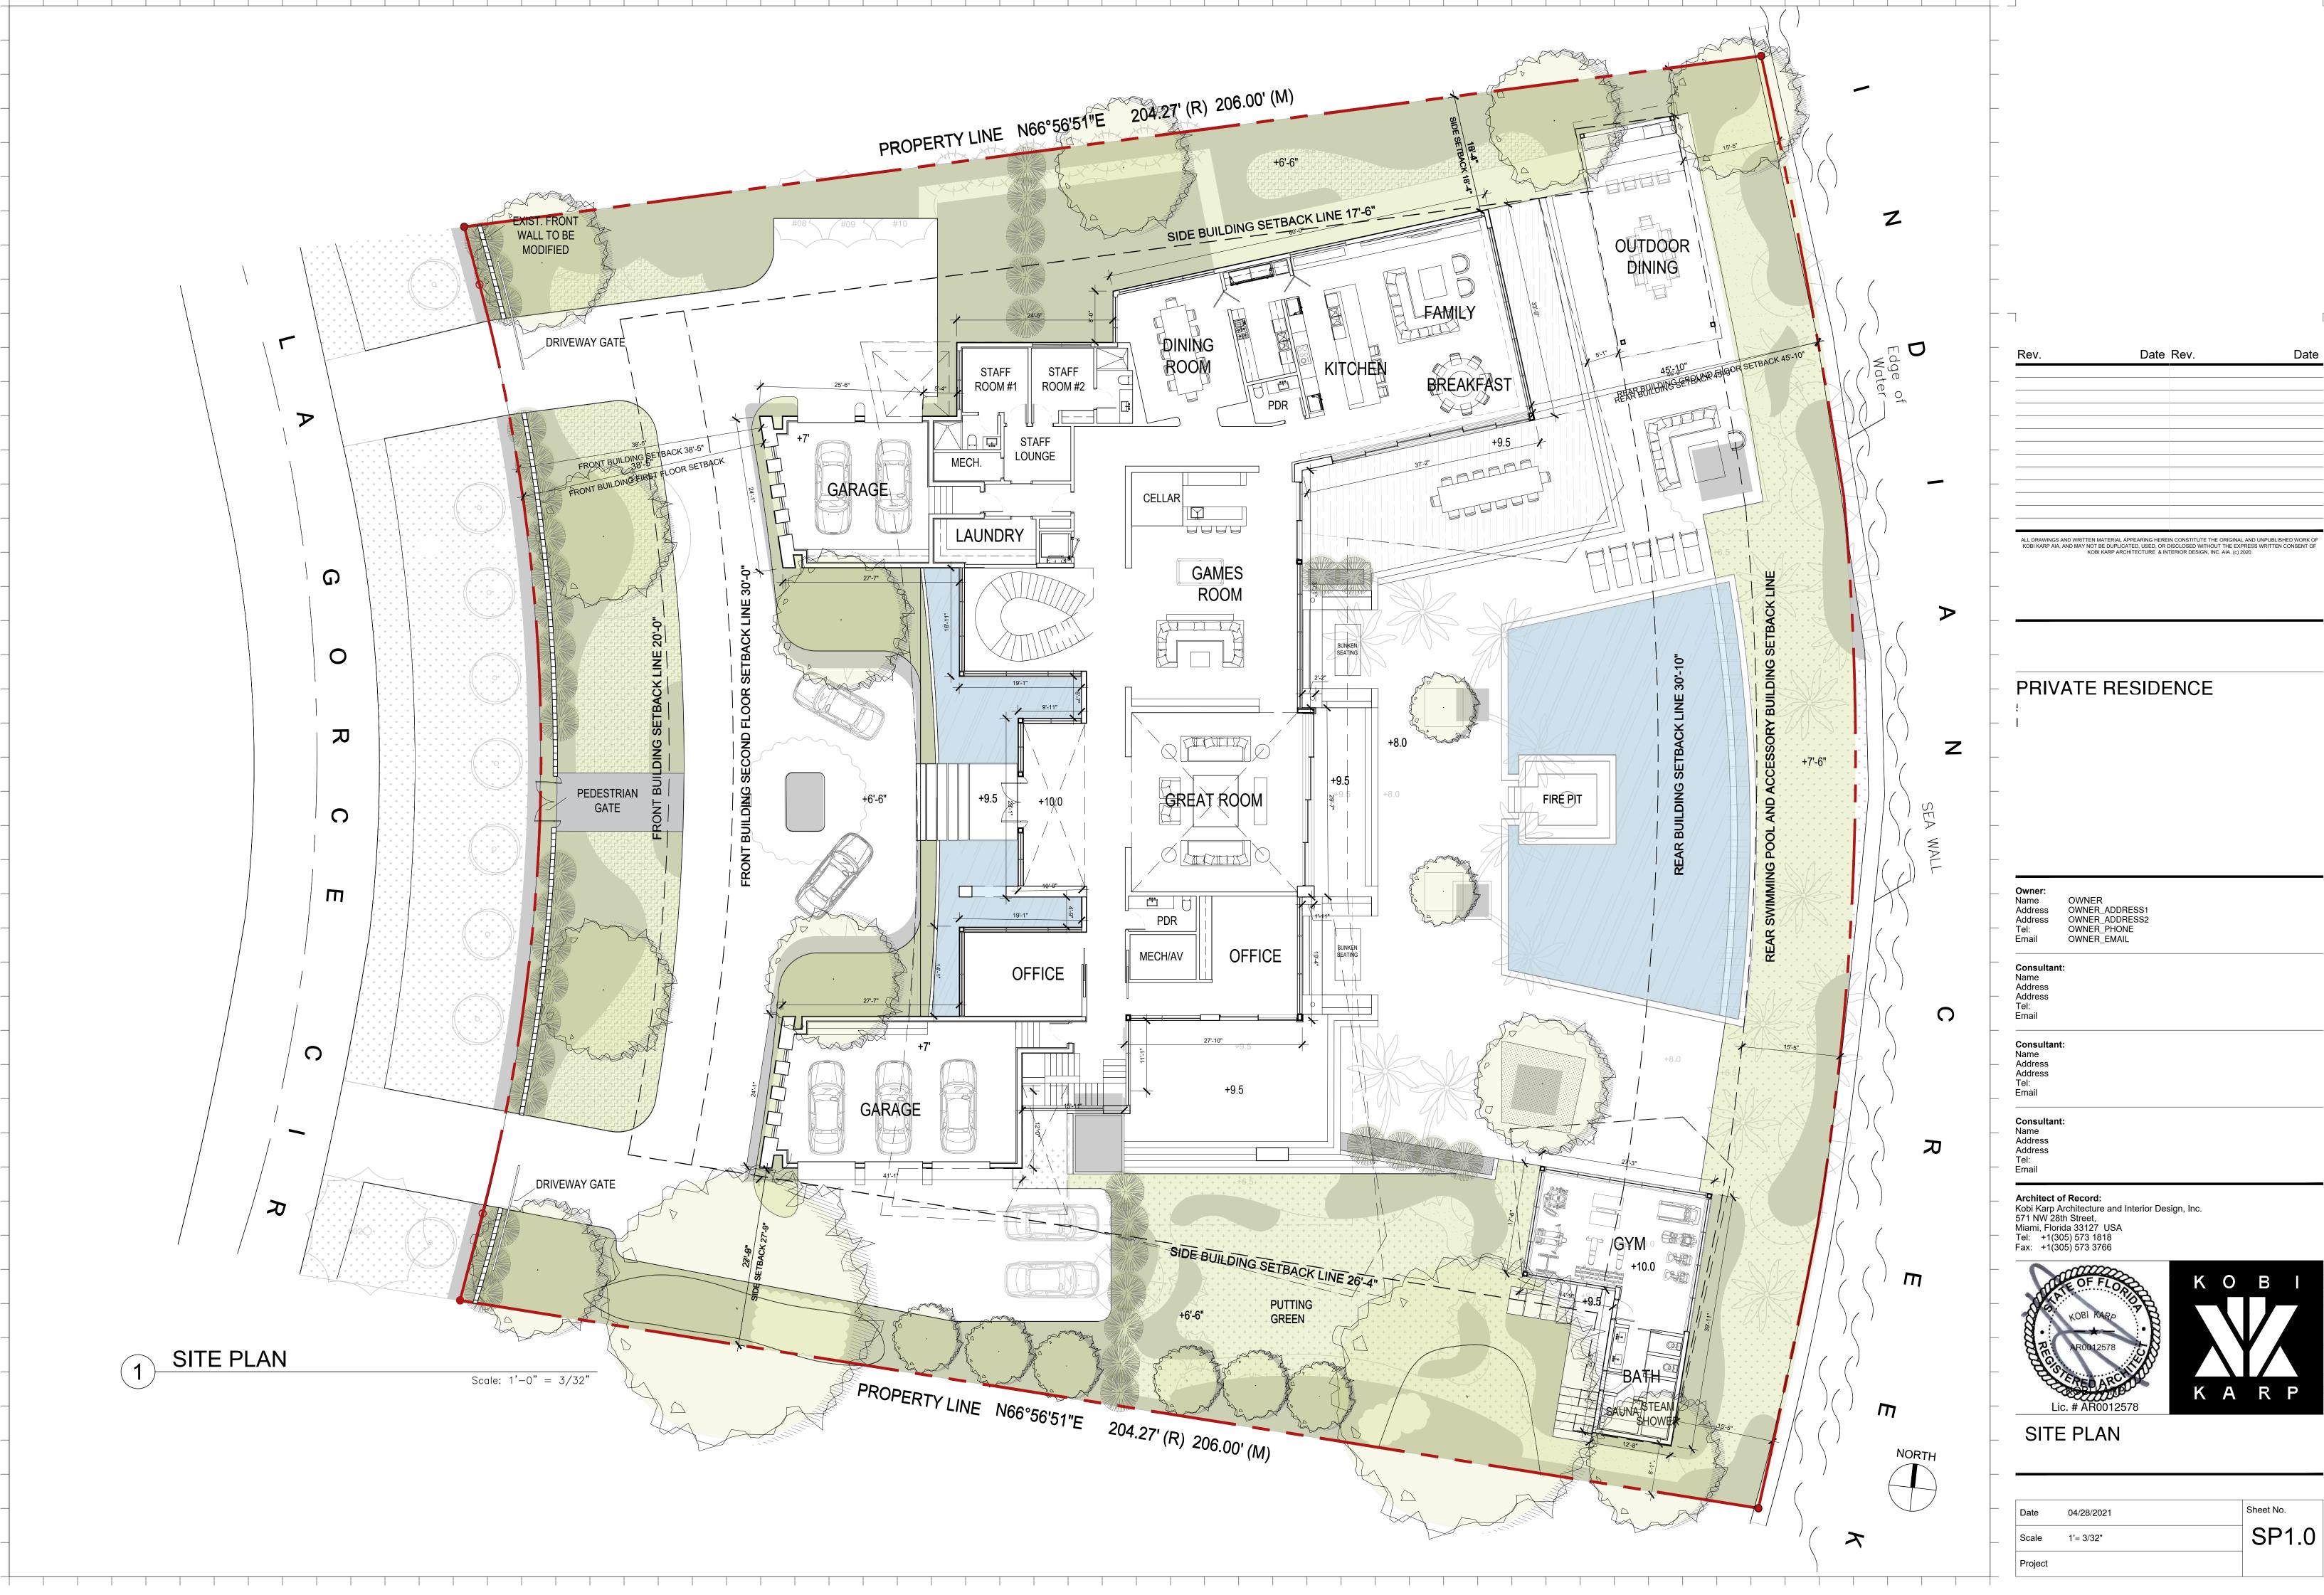

| Date    | 04/28/2021 | Sheet No. |   |
|---------|------------|-----------|---|
| Scale   | 1'= 3/32"  | SP1.      | 0 |
| Project |            |           |   |

FRONT ELEVATION

Scale: 1' - 0" = 3/32"