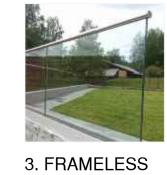

Scale 1'= 3/32"

Project

1. TRAVERTINE 2. W

2. WOOD PANEL 3. GL

3. FRAMELESS GLASS RAIL

4. GUNMETAL FRAME GLAZING SYSTEM

5. PAINTED
SMOOTH
STUCCO WHITE

**ELEVATION MATERIAL** Legend

Scale: 1' - 0" = 3/32"

**ELEVATION MATERIAL** Legend

1. TRAVERTINE

2. WOOD PANEL

3. FRAMELESS

**GLASS RAIL** 

SYSTEM

FRAME GLAZING

FRAME GLAZING

STUCCO WHITE

STUCCO GRAY

ALL DRAWINGS AND WRITTEN MATERIAL APPEARING HEREIN CONSTITUTE THE ORIGINAL AND UNPUBLISHED WORK OF KOBI KARP AIA, AND MAY NOT BE DUPLICATED, USED, OR DISCLOSED WITHOUT THE EXPRESS WRITTEN CONSENT OF KOBI KARP ARCHITECTURE & INTERIOR DESIGN, INC. AIA. (c) 2020