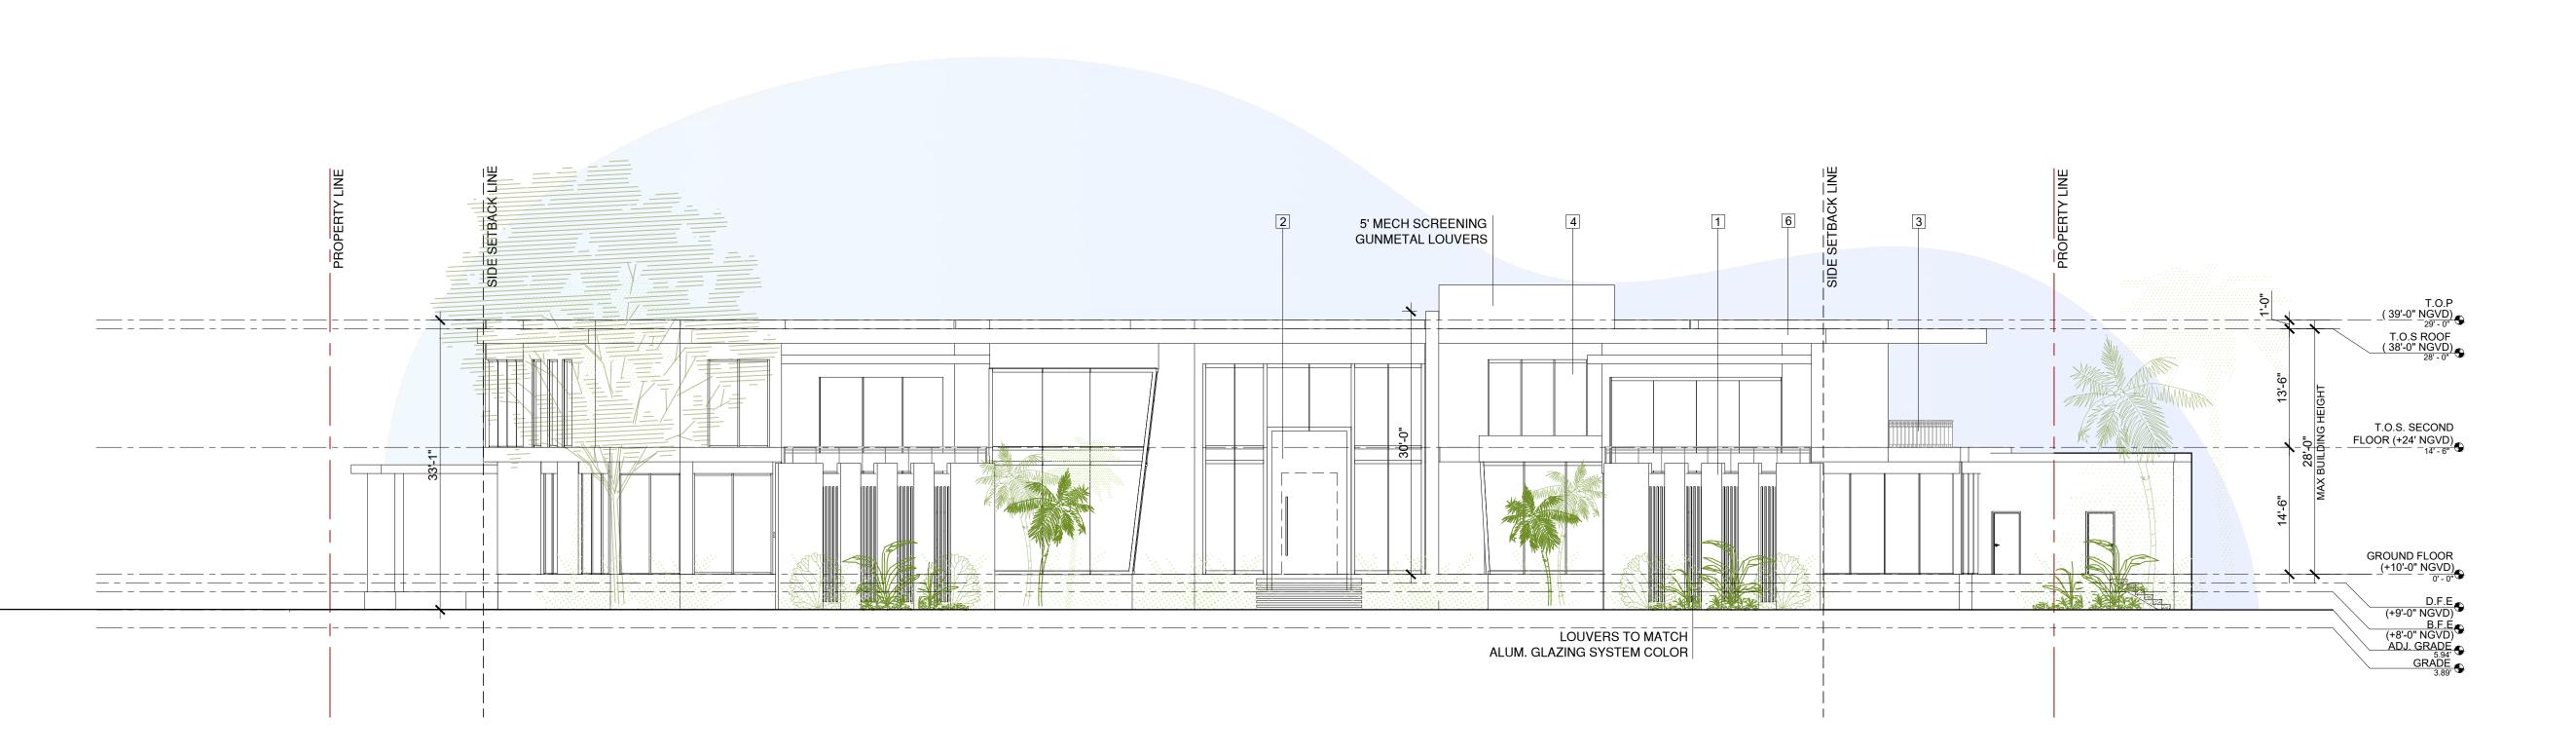

| Date    | 04/28/2021 | Sheet No. |   |
|---------|------------|-----------|---|
| Scale   | 1'= 3/32"  | SP1.      | 0 |
| Project |            |           |   |

FRONT ELEVATION

Scale: 1' - 0" = 3/32"

Scale: 1' - 0" = 3/32"

**ELEVATION MATERIAL** Legend

1. TRAVERTINE

**GLASS RAIL** 

SYSTEM

FRAME GLAZING

SMOOTH

STUCCO WHITE

STUCCO GRAY

Date Rev. ALL DRAWINGS AND WRITTEN MATERIAL APPEARING HEREIN CONSTITUTE THE ORIGINAL AND UNPUBLISHED WORK OF KOBI KARP AIA, AND MAY NOT BE DUPLICATED, USED, OR DISCLOSED WITHOUT THE EXPRESS WRITTEN CONSENT OF KOBI KARP ARCHITECTURE & INTERIOR DESIGN, INC. AIA. (c) 2020

PRIVATE RESIDENCE

OWNER OWNER\_ADDRESS1 OWNER\_ADDRESS2 OWNER\_PHONE OWNER\_EMAIL Address Address

Consultant: Name Address Tel:

Consultant: Name Address Address Tel:

Email

Consultant: Name Address Address

Architect of Record:
Kobi Karp Architecture and Interior Design, Inc.
571 NW 28th Street,
Miami, Florida 33127 USA
Tel: +1(305) 573 1818
Fax: +1(305) 573 3766