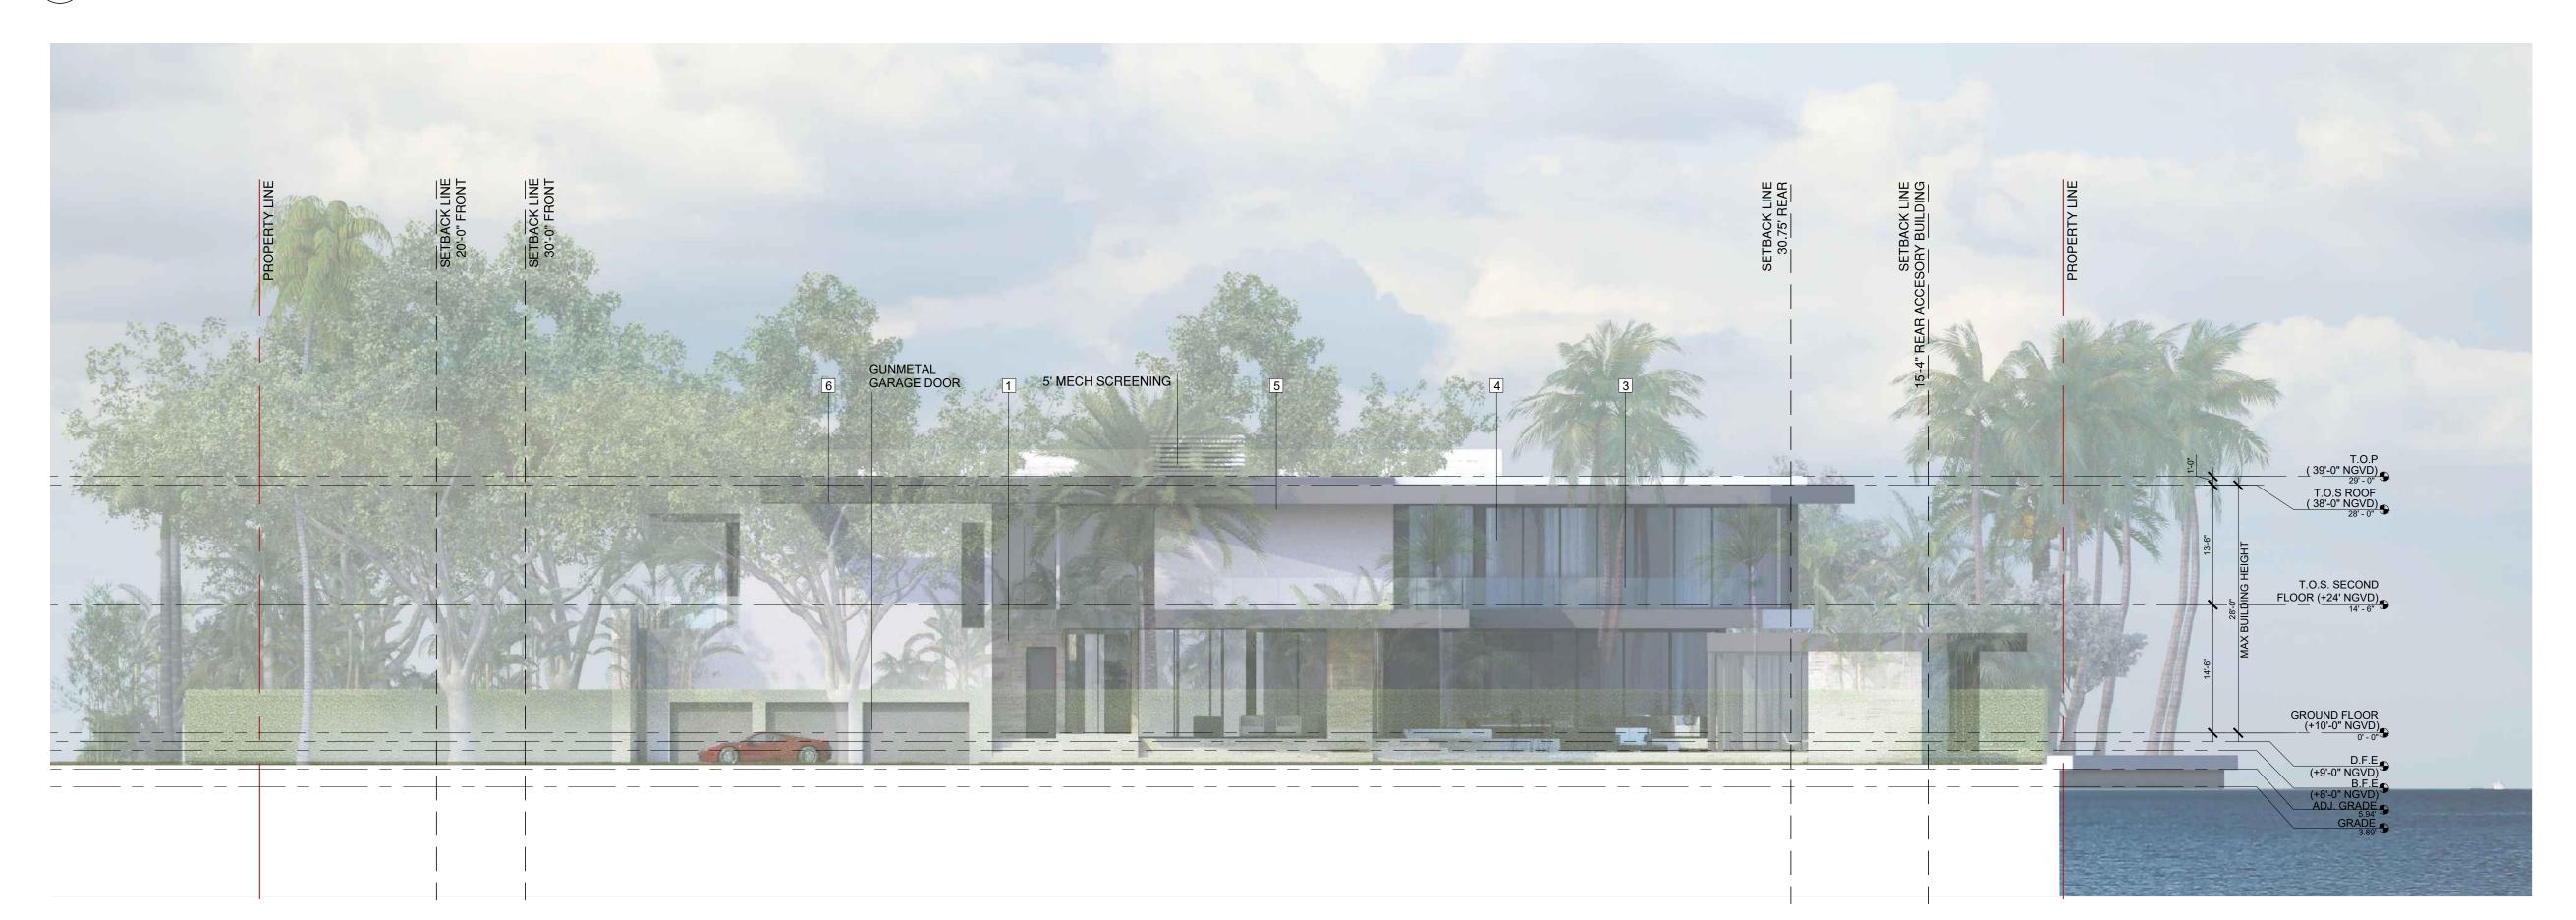

PROPOSED Elevations

| _ | Date    | 04/28/2021 | Sheet No. |
|---|---------|------------|-----------|
| _ | Scale   | 1'= 3/32"  | A4.0      |
|   | Project |            |           |

REAR ELEVATION

Scale: 1' - 0" = 3/32"

RIGHT SIDE ELEVATION

Scale: 1' - 0" = 3/32"

ELEVATION MATERIAL Legend

SMOOTH

STUCCO GRAY

ALL DRAWINGS AND WRITTEN MATERIAL APPEARING HEREIN CONSTITUTE THE ORIGINAL AND UNPUBLISHED WORK OF KOBI KARP AIA, AND MAY NOT BE DUPLICATED, USED, OR DISCLOSED WITHOUT THE EXPRESS WRITTEN CONSENT OF KOBI KARP ARCHITECTURE & INTERIOR DESIGN, INC. AIA. (c) 2020

PRIVATE RESIDENCE

\_\_ Owner:
Name OWNER
Address OWNER\_ADDRESS1
Address OWNER\_ADDRESS2
Tel: OWNER\_PHONE
Email OWNER\_EMAIL

Consultant: Name Address Address Tel: Email

Consultant:
Name
Address
Address

Email

Consultant:

Name
Address
Address
Tel:

Architect of Record:
Kobi Karp Architecture and Interior Design, Inc.
571 NW 28th Street,
Miami, Florida 33127 USA
Tel: +1(305) 573 1818

PROPOSED Elevations

Date 04/28/2021