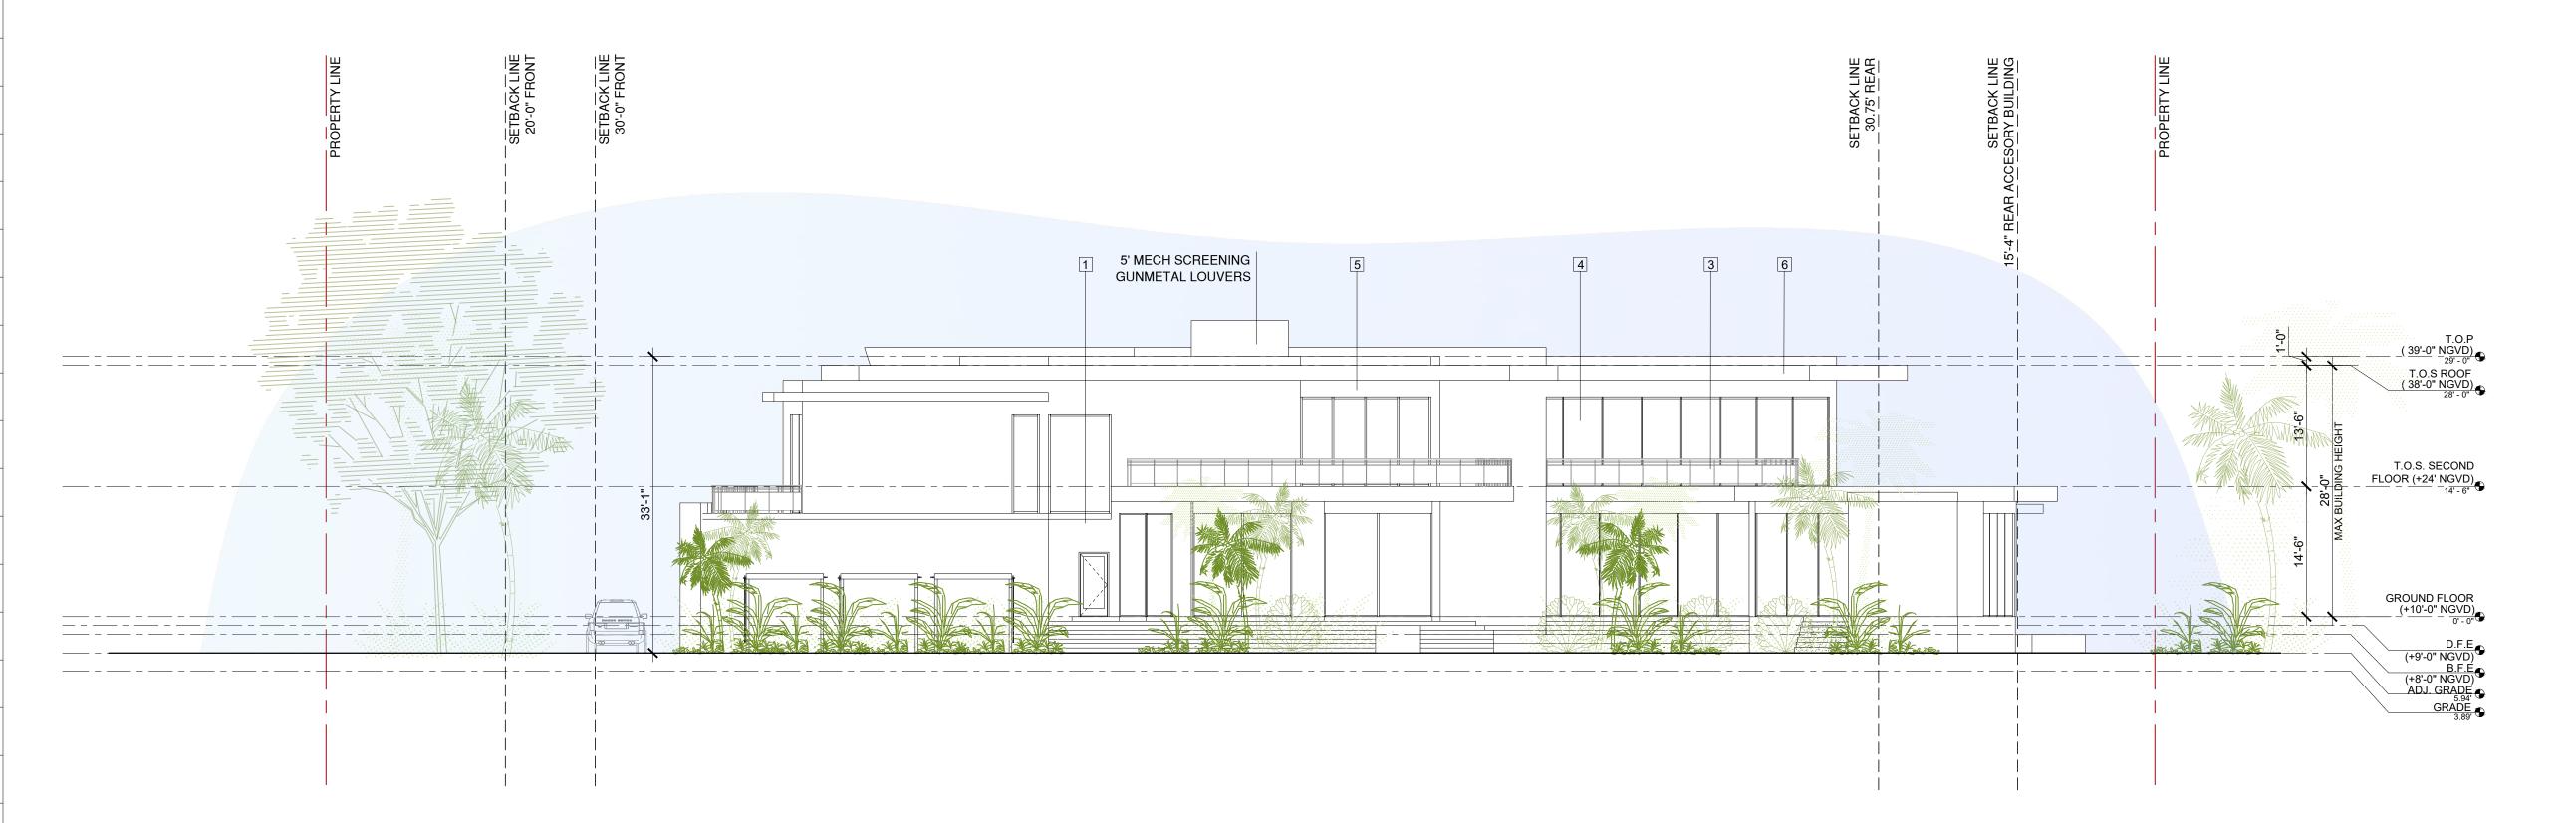

| Date    | 04/28/2021 | Sheet No. |   |
|---------|------------|-----------|---|
| Scale   | 1'= 3/32"  | SP1.      | 0 |
| Project |            |           |   |

FRONT ELEVATION

Scale: 1' - 0" = 3/32"

Scale: 1' - 0" = 3/32"

**ELEVATION MATERIAL** Legend

1. TRAVERTINE

**GLASS RAIL** 

SYSTEM

FRAME GLAZING

SMOOTH

STUCCO WHITE