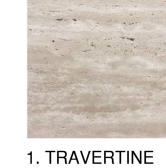

Scale: 1' - 0" = 3/32"

**ELEVATION MATERIAL** Legend

1. TRAVERTINE

**GLASS RAIL** 

SYSTEM

FRAME GLAZING

SMOOTH

STUCCO WHITE

Scale 1'= 3/32"

Project

1. TRAVERTINE 2. W

2. WOOD PANEL 3. GL

3. FRAMELESS GLASS RAIL

4. GUNMETAL FRAME GLAZING SYSTEM

5. PAINTED
SMOOTH
STUCCO WHITE

**ELEVATION MATERIAL** Legend

Scale: 1' - 0" = 3/32"

**ELEVATION MATERIAL** Legend

1. TRAVERTINE

2. WOOD PANEL

3. FRAMELESS

**GLASS RAIL** 

SYSTEM

FRAME GLAZING

Sheet No. 05/10/2021 A7.0 Scale 1'= 3/32" Project 2106 - 92 LA GORCE CIRCLE DRIVE

REAR ELEVATION

Scale: 1' - 0" = 3/32"

RIGHT SIDE ELEVATION

**ELEVATION MATERIAL** Legend

1. TRAVERTINE

**GLASS RAIL** 

SYSTEM