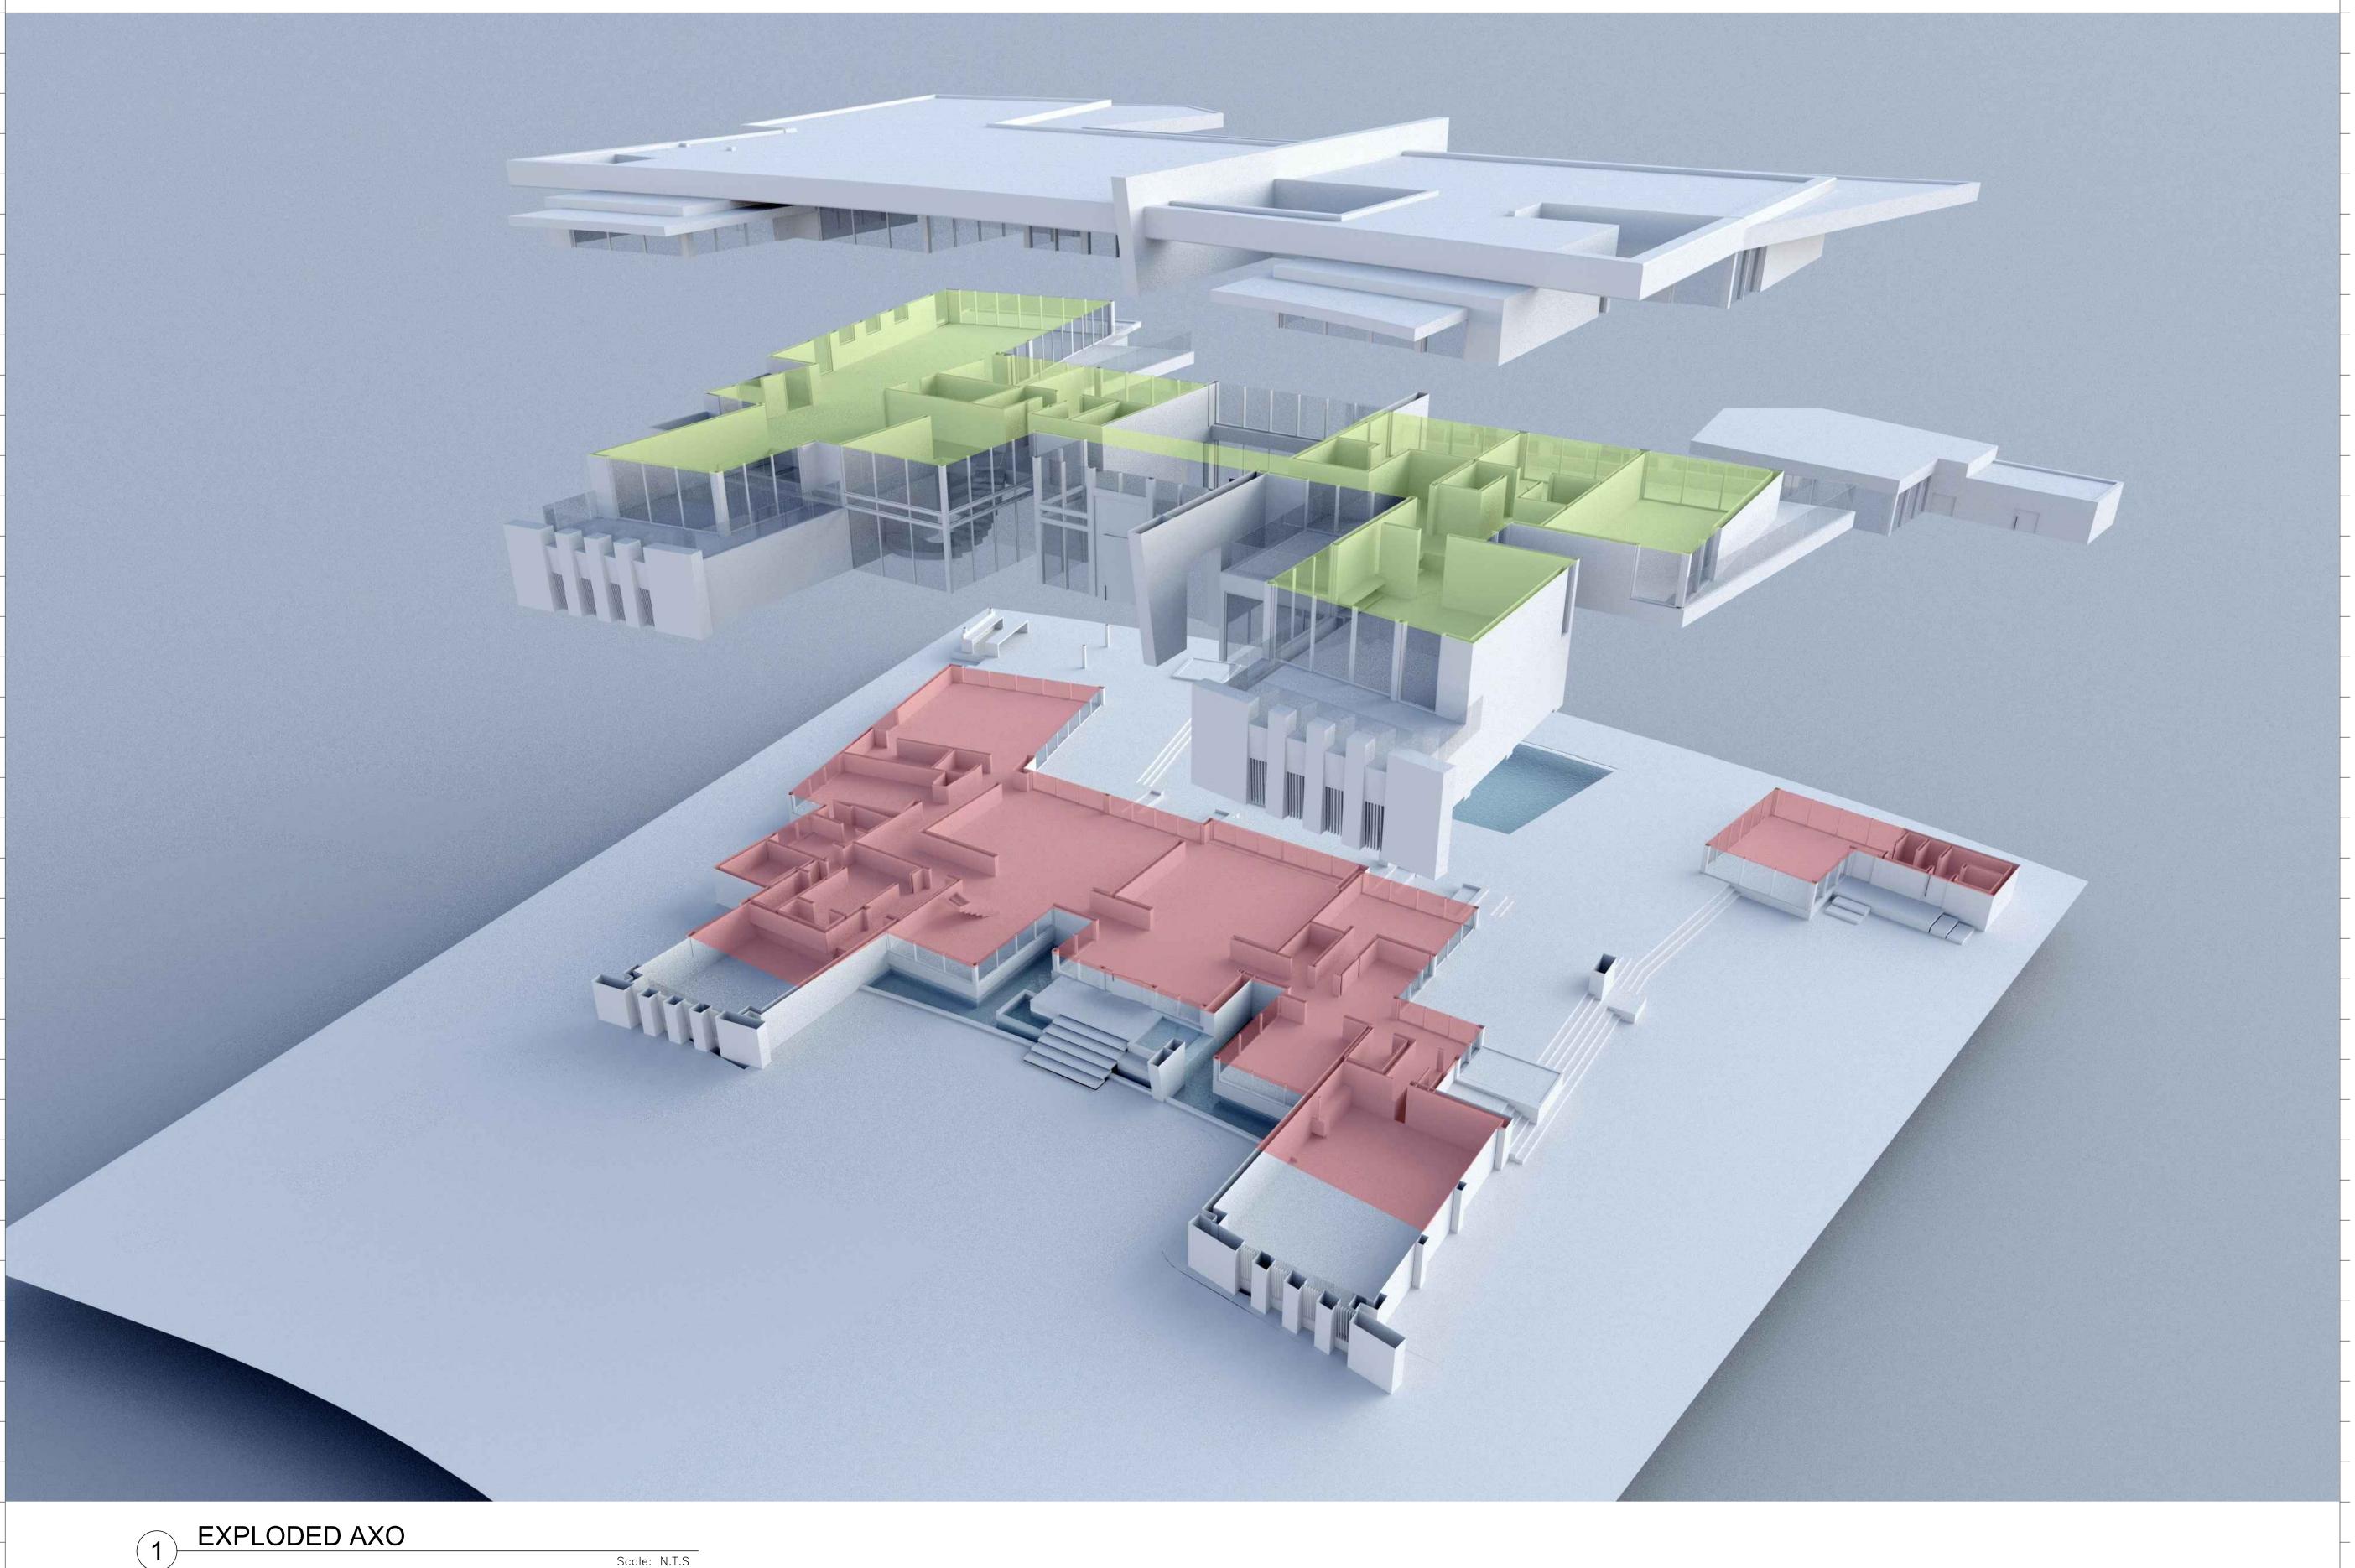

# PRIVATE RESIDENCE

Owner: Name Address

OWNER OWNER\_ADDRESS1 OWNER\_ADDRESS2 OWNER\_PHONE OWNER\_EMAIL Address Tel:

Consultant:
Name
Address
Address
Tel:
Email

Consultant:
Name
Address
Address
Tel:
Email

Consultant:
Name
Address
Address
Tel:

Architect of Record:
Kobi Karp Architecture and Interior Design, Inc.
571 NW 28th Street,
Miami, Florida 33127 USA
Tel: +1(305) 573 1818
Fax: +1(305) 573 3766

**AXONOMETRIC** Exploded

|  | Date    | 04/28/2021 | Sheet No. |
|--|---------|------------|-----------|
|  | Scale   | 1'= 3/32"  | A8.4      |
|  | Project |            |           |