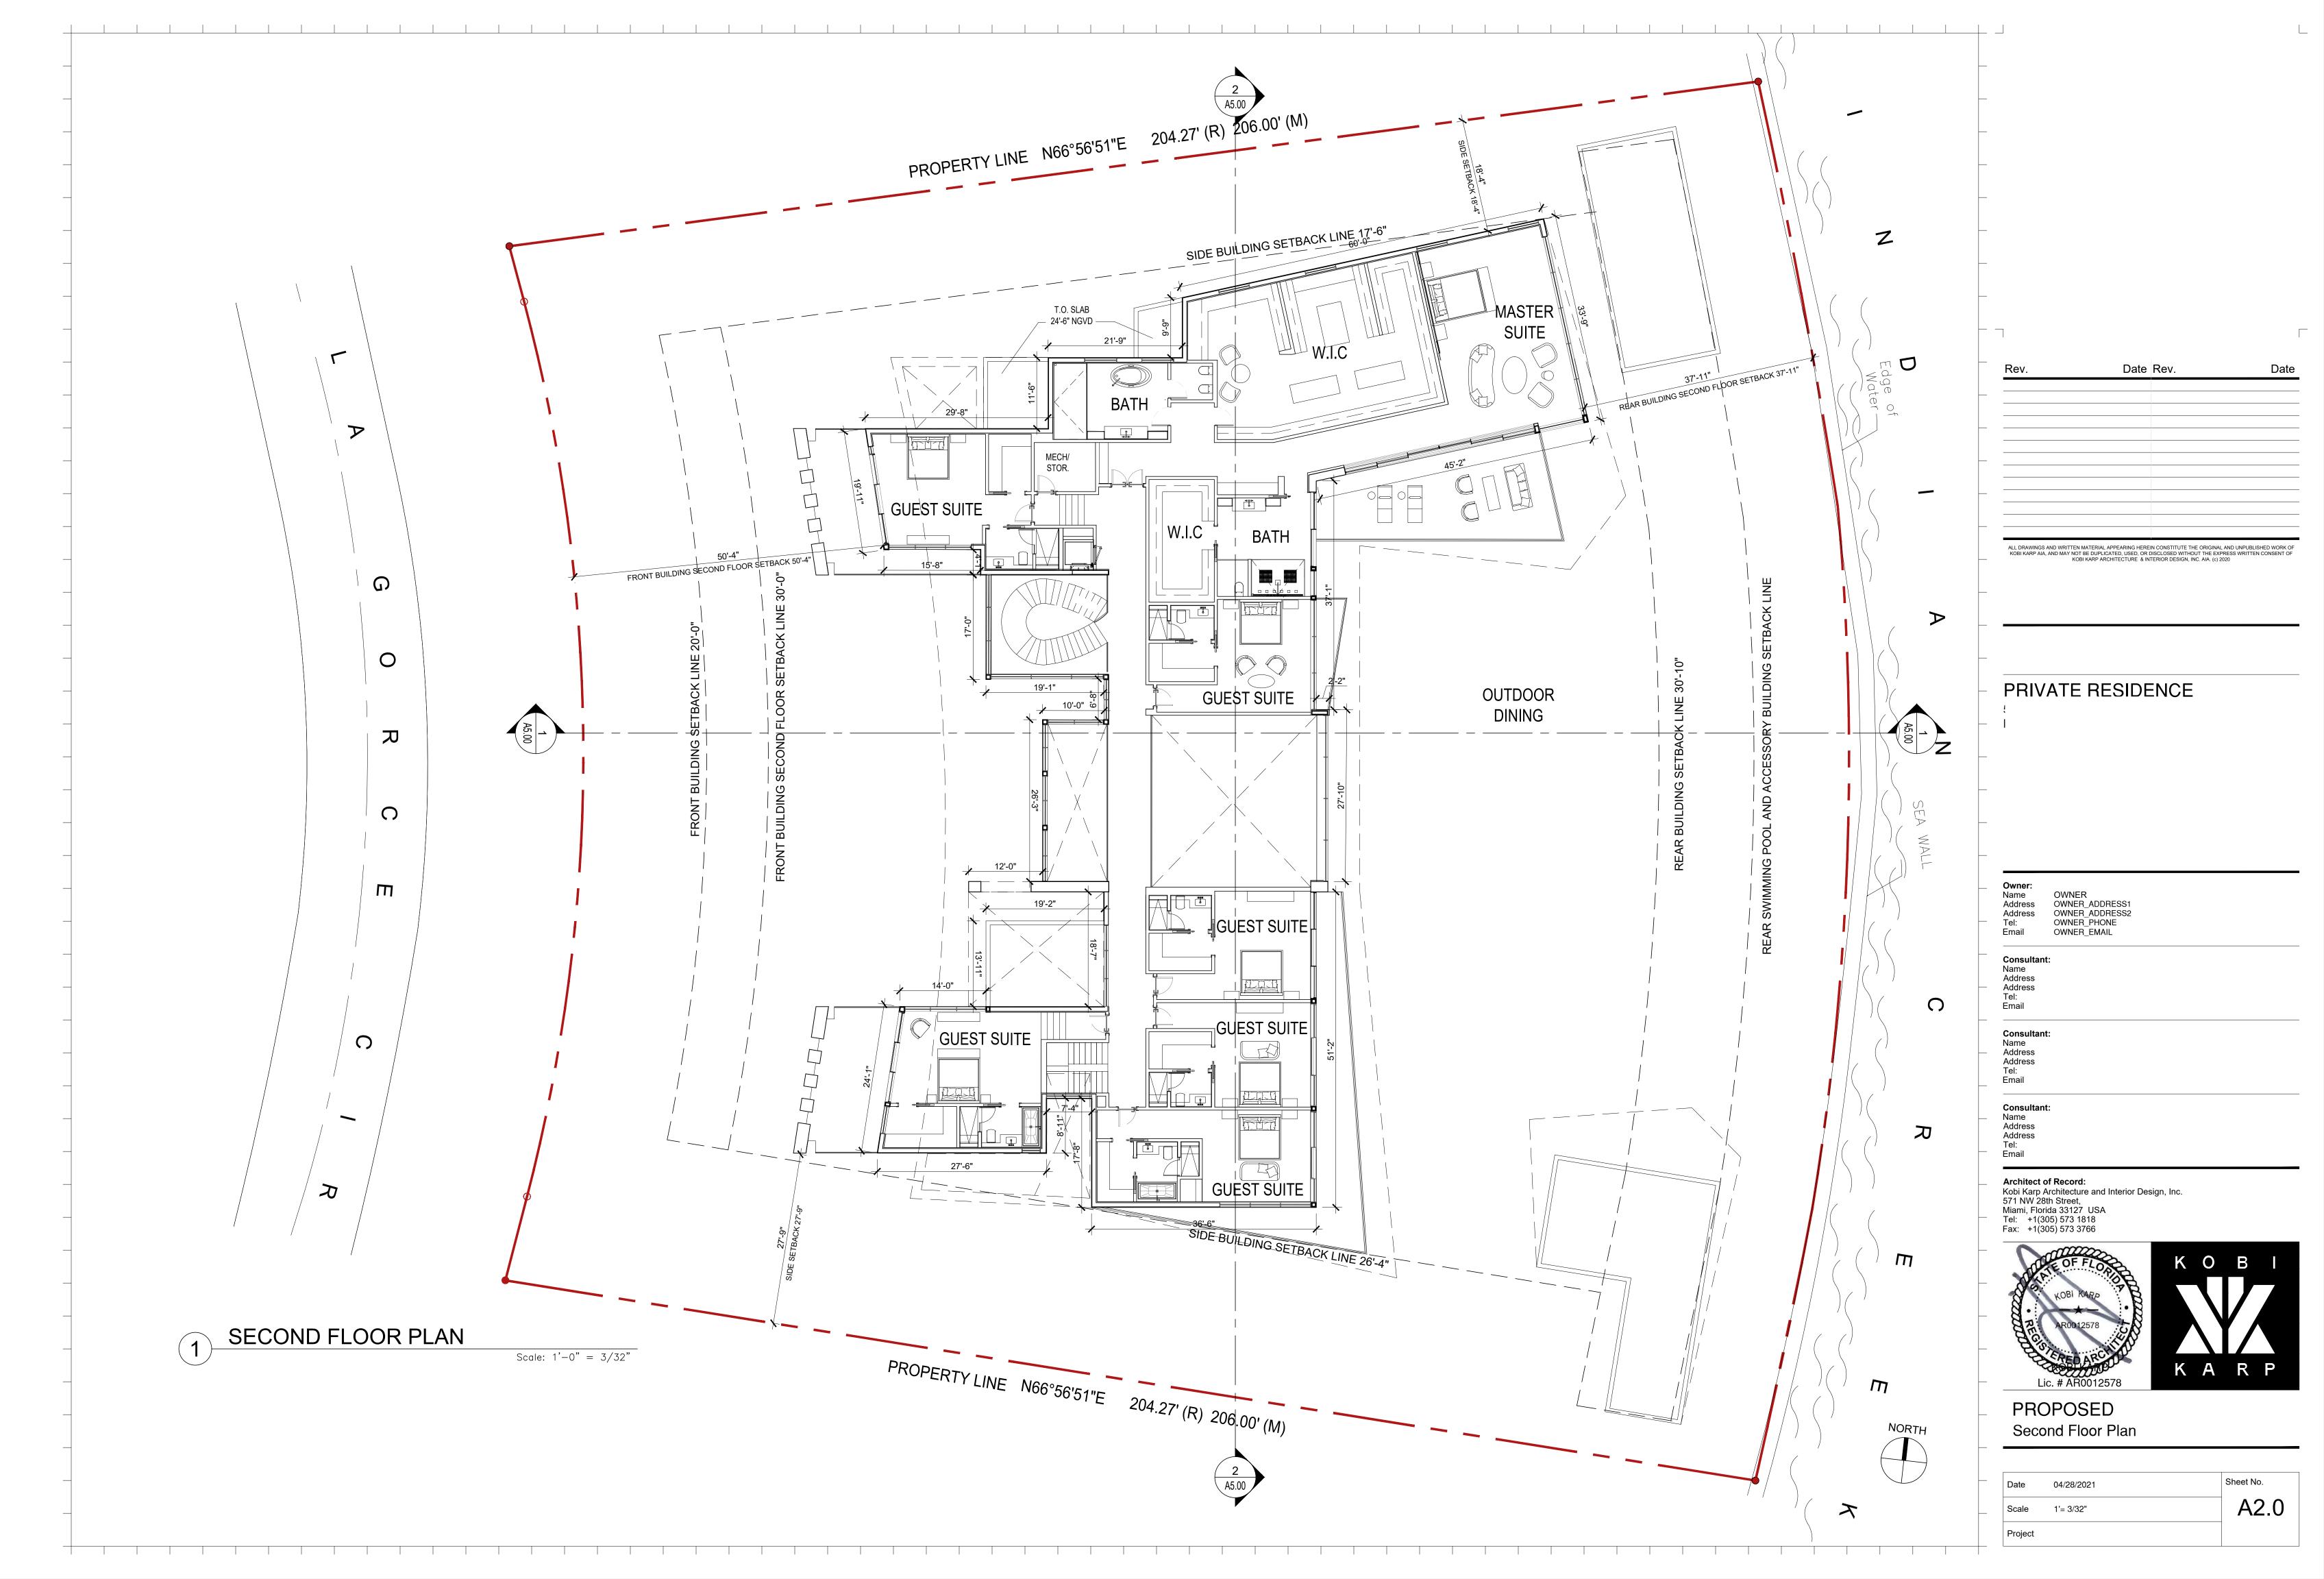

| Date    | 04/28/2021 | Sheet No. |   |
|---------|------------|-----------|---|
| Scale   | 1'= 3/32"  | SP1.      | 0 |
| Project |            |           |   |

FRONT ELEVATION

Scale: 1' - 0" = 3/32"