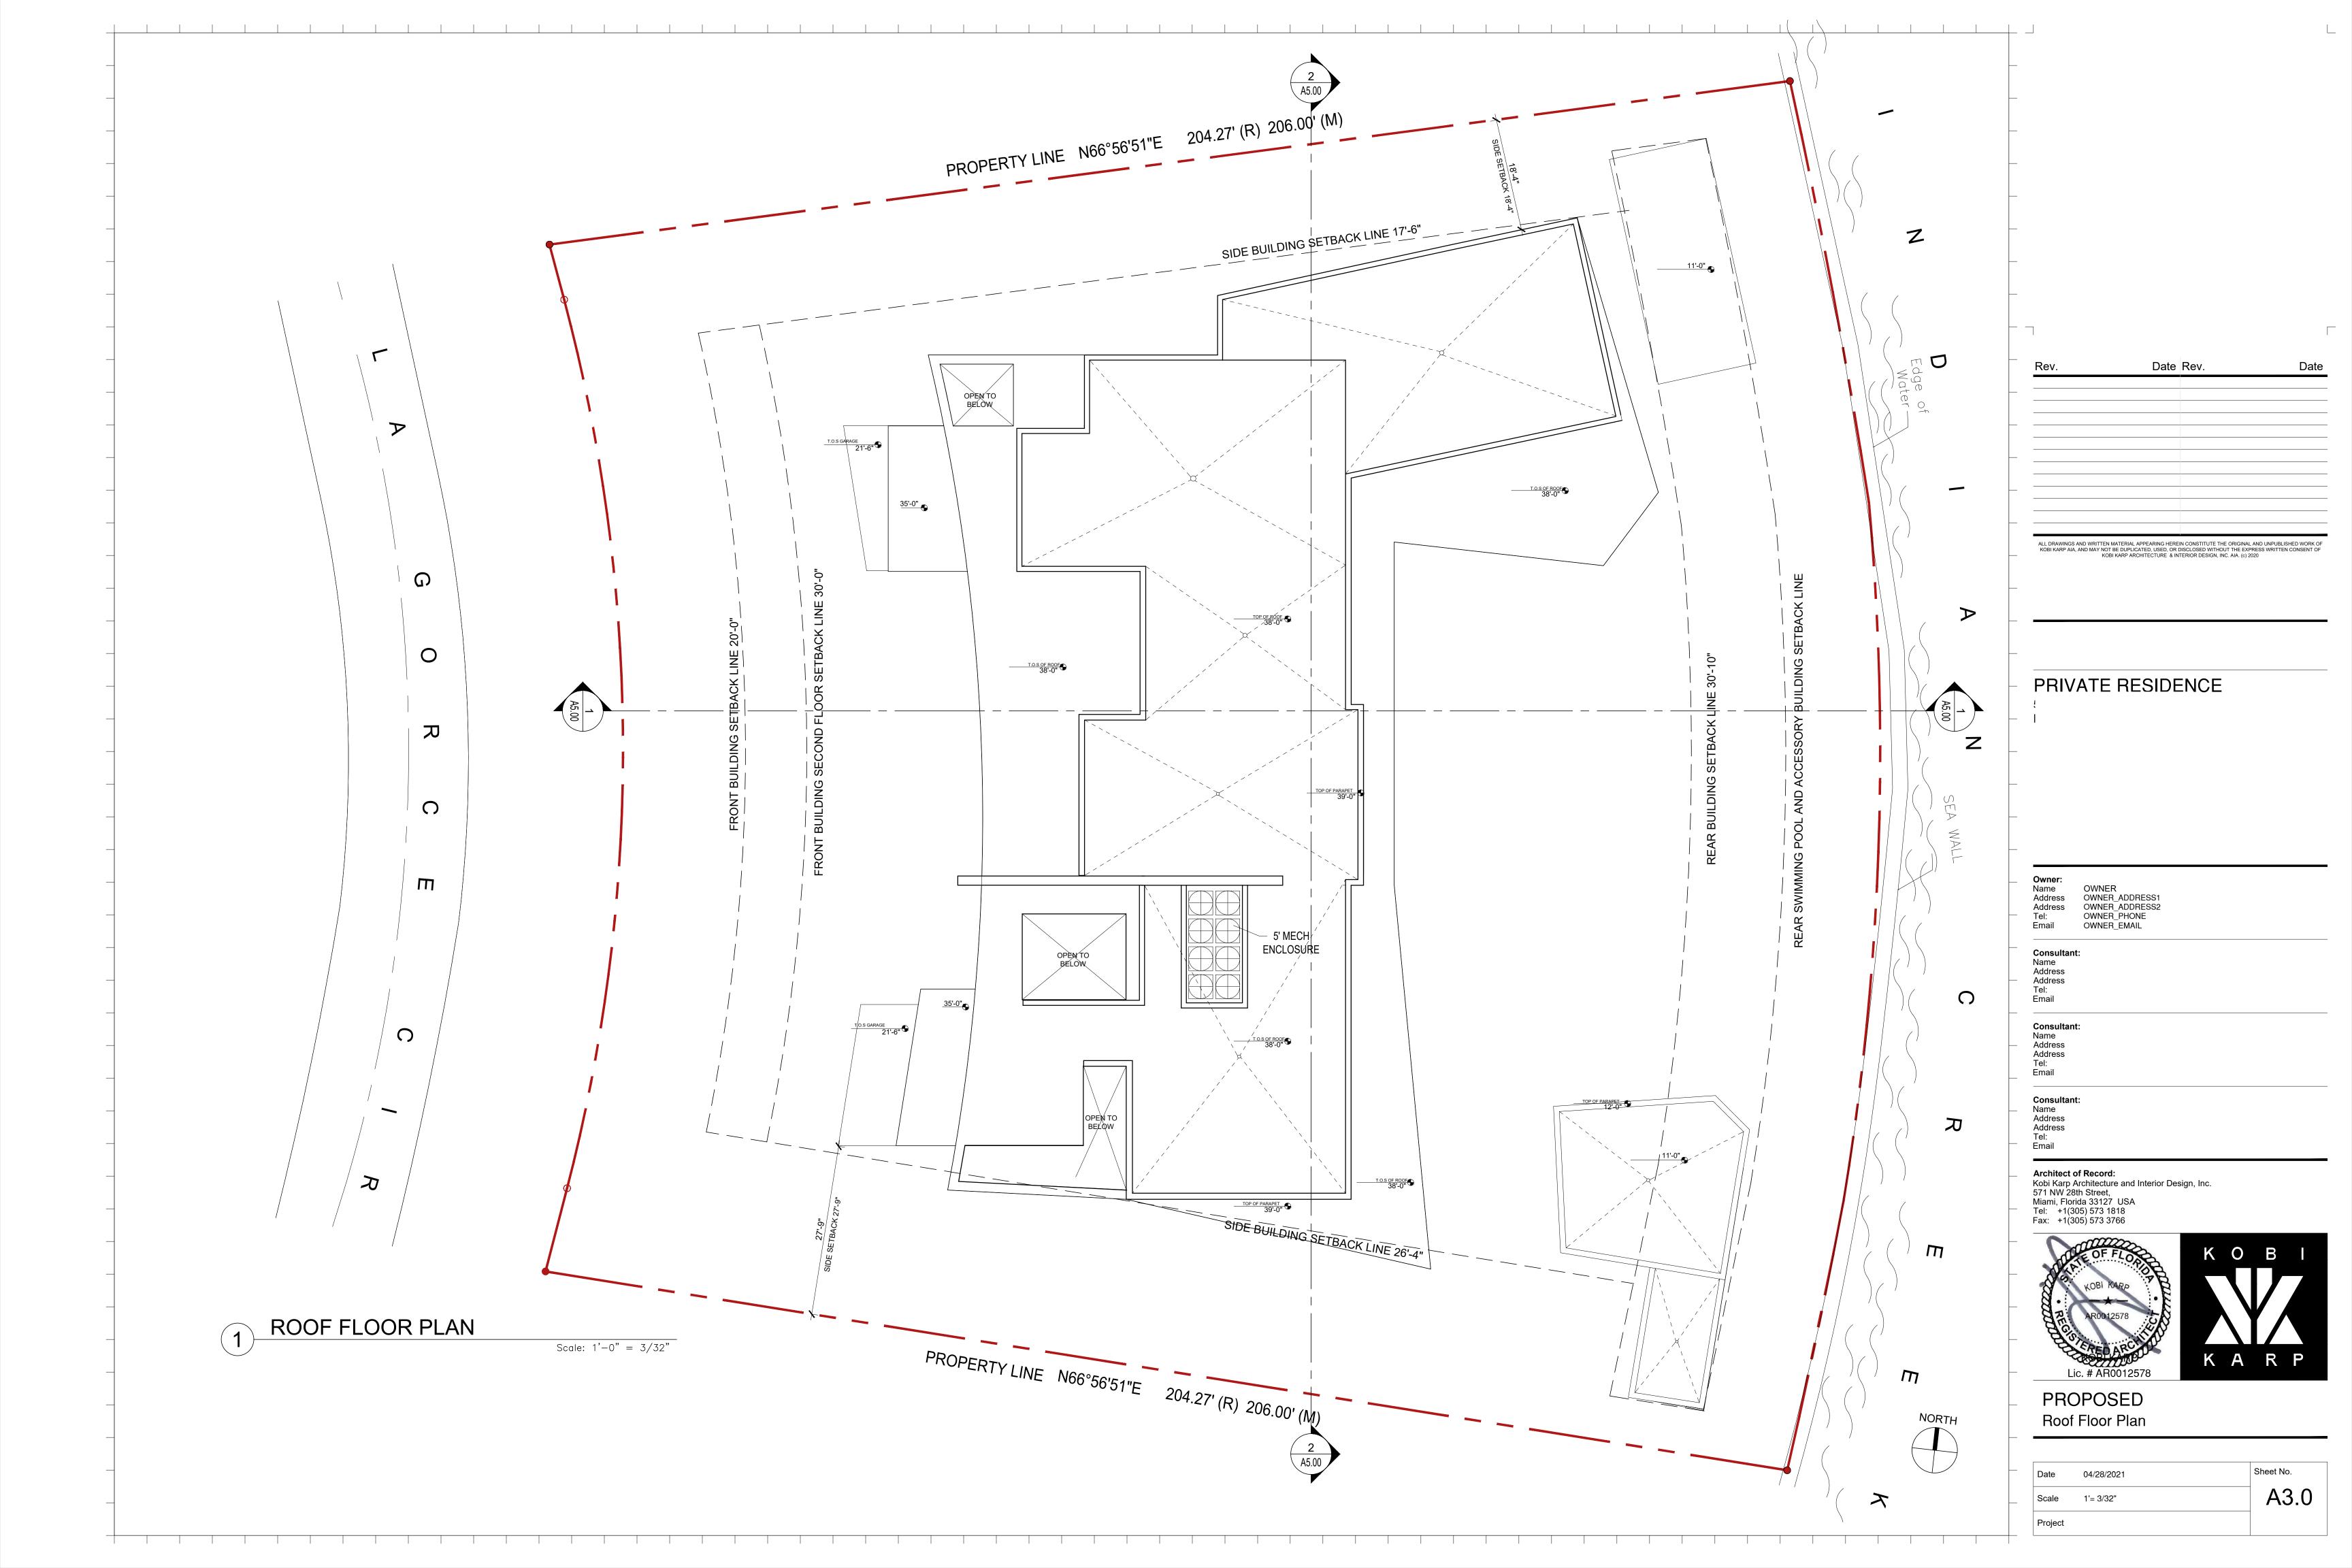

| Date    | 04/28/2021 | Sheet No. |   |
|---------|------------|-----------|---|
| Scale   | 1'= 3/32"  | SP1.      | 0 |
| Project |            |           |   |

FRONT ELEVATION

Scale: 1' - 0" = 3/32"