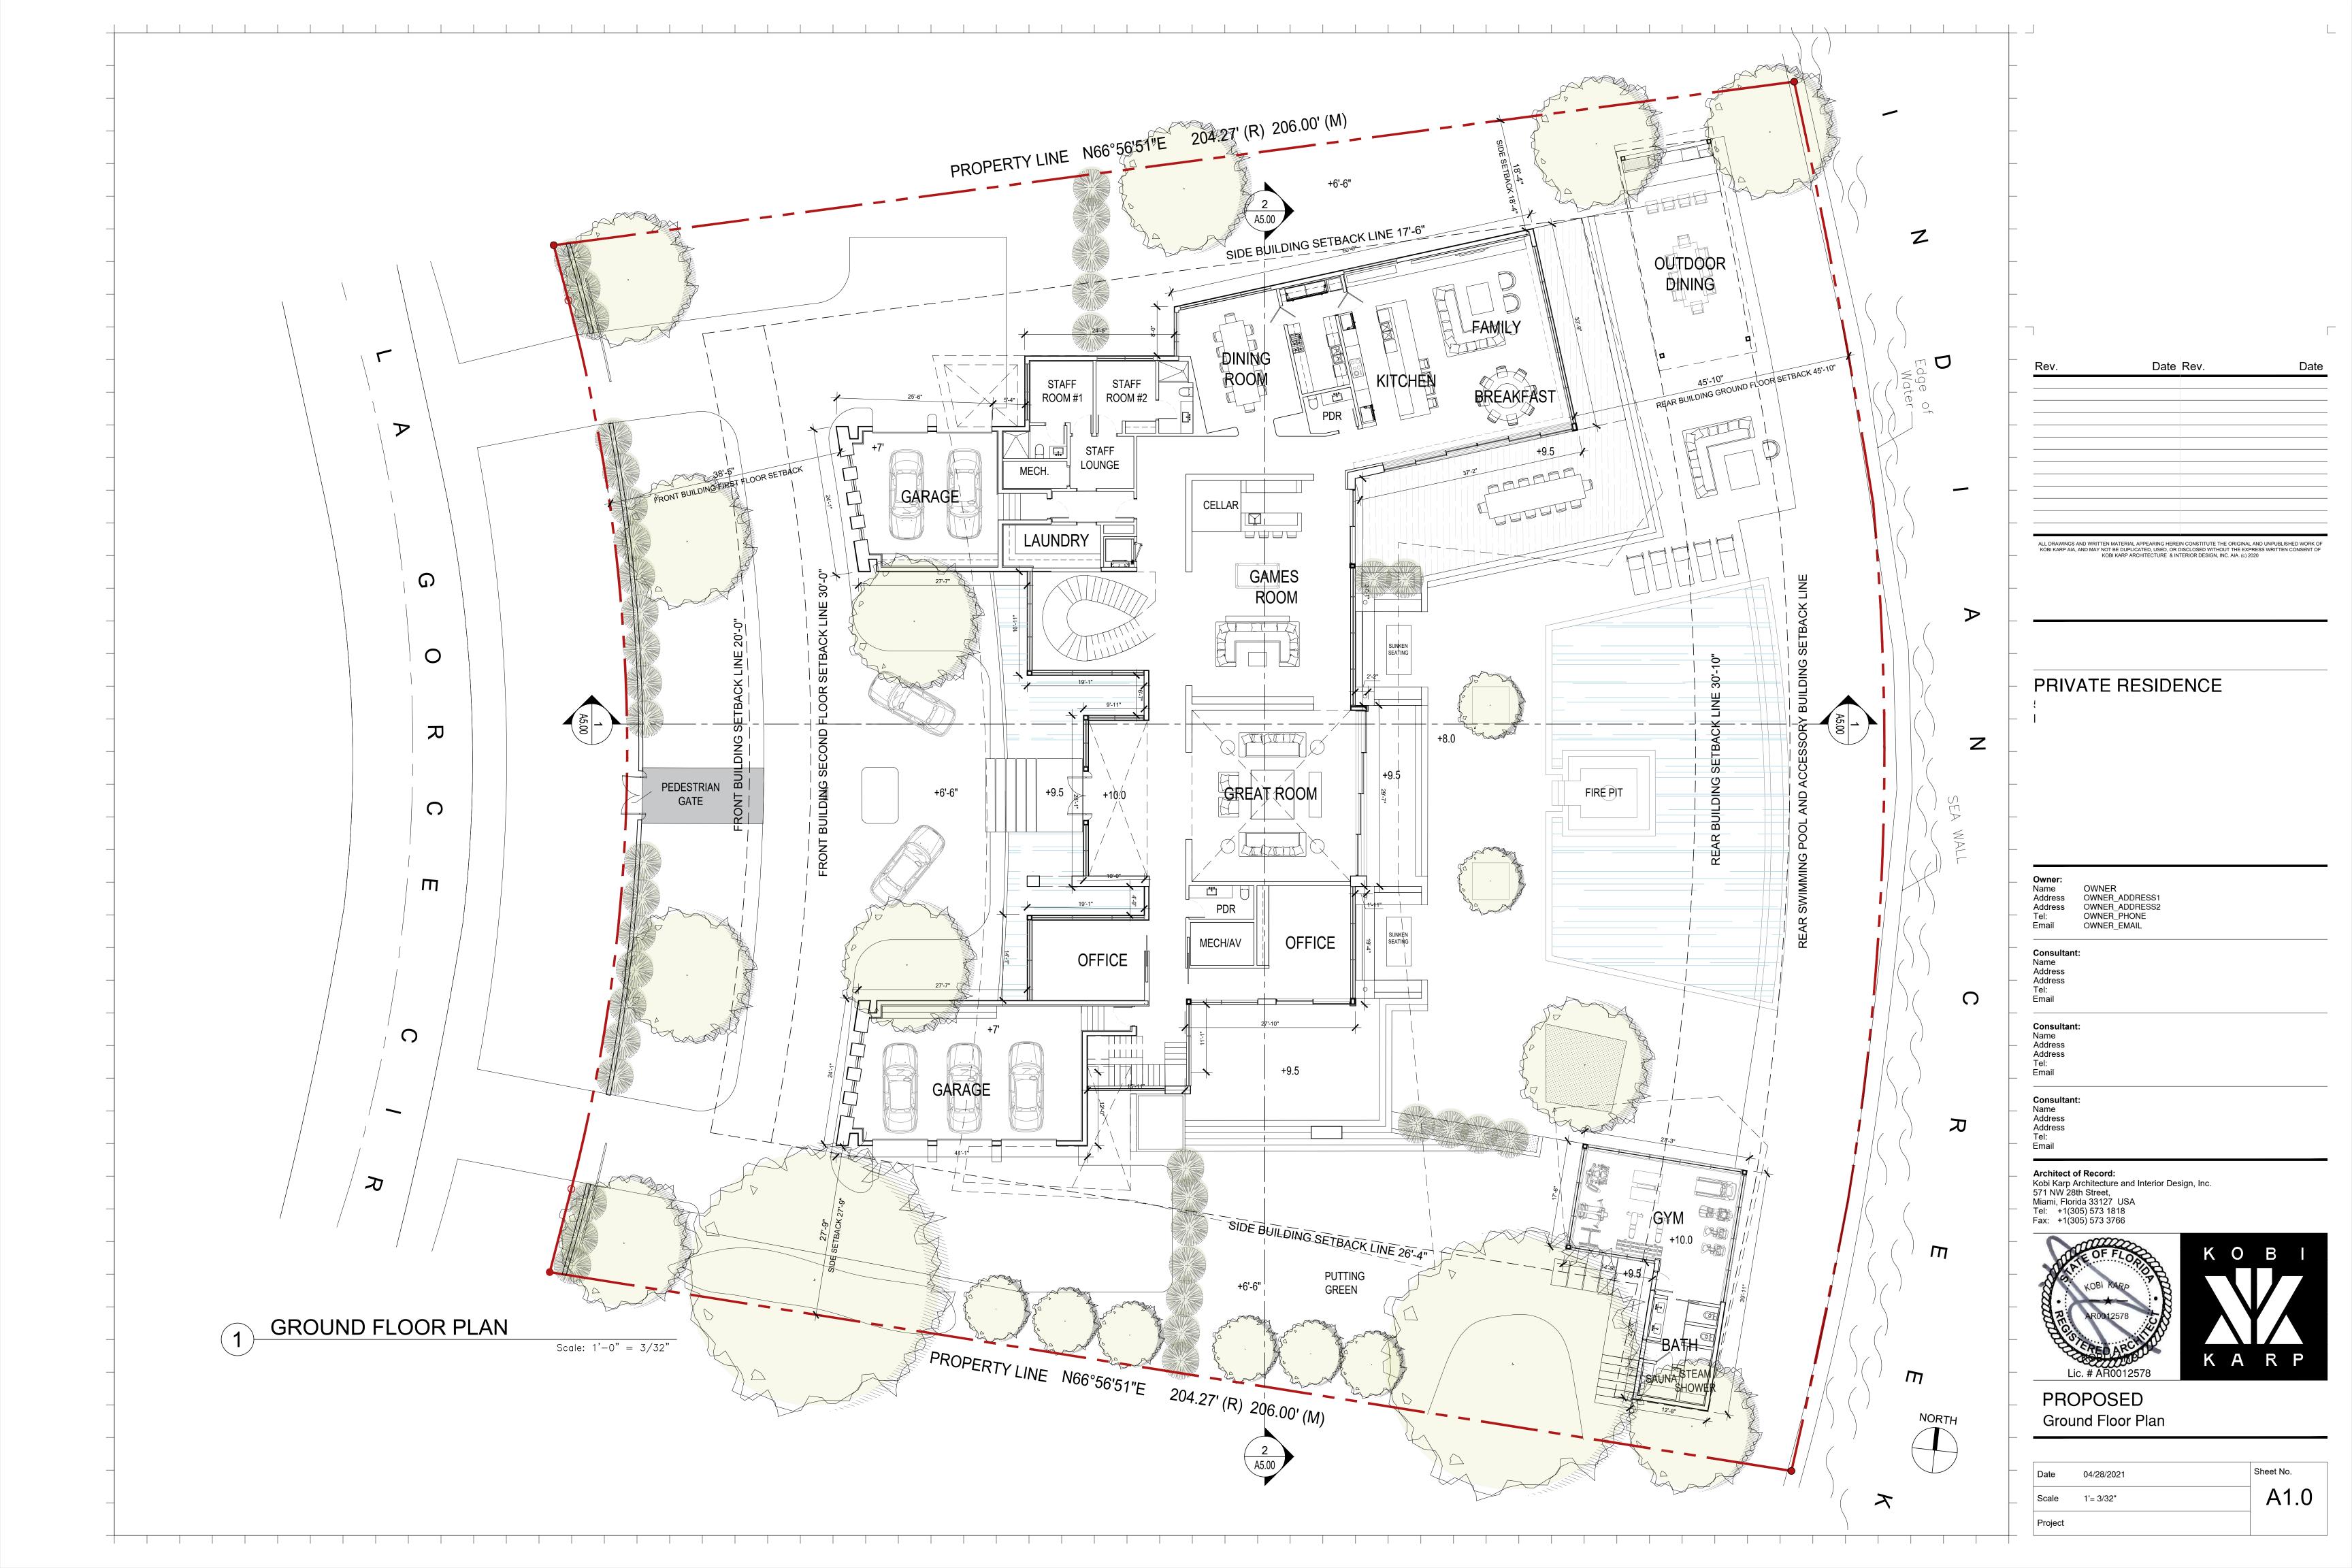

| Date    | 04/28/2021 | Sheet No. |   |
|---------|------------|-----------|---|
| Scale   | 1'= 3/32"  | SP1.      | 0 |
| Project |            |           |   |

FRONT ELEVATION

Scale: 1' - 0" = 3/32"