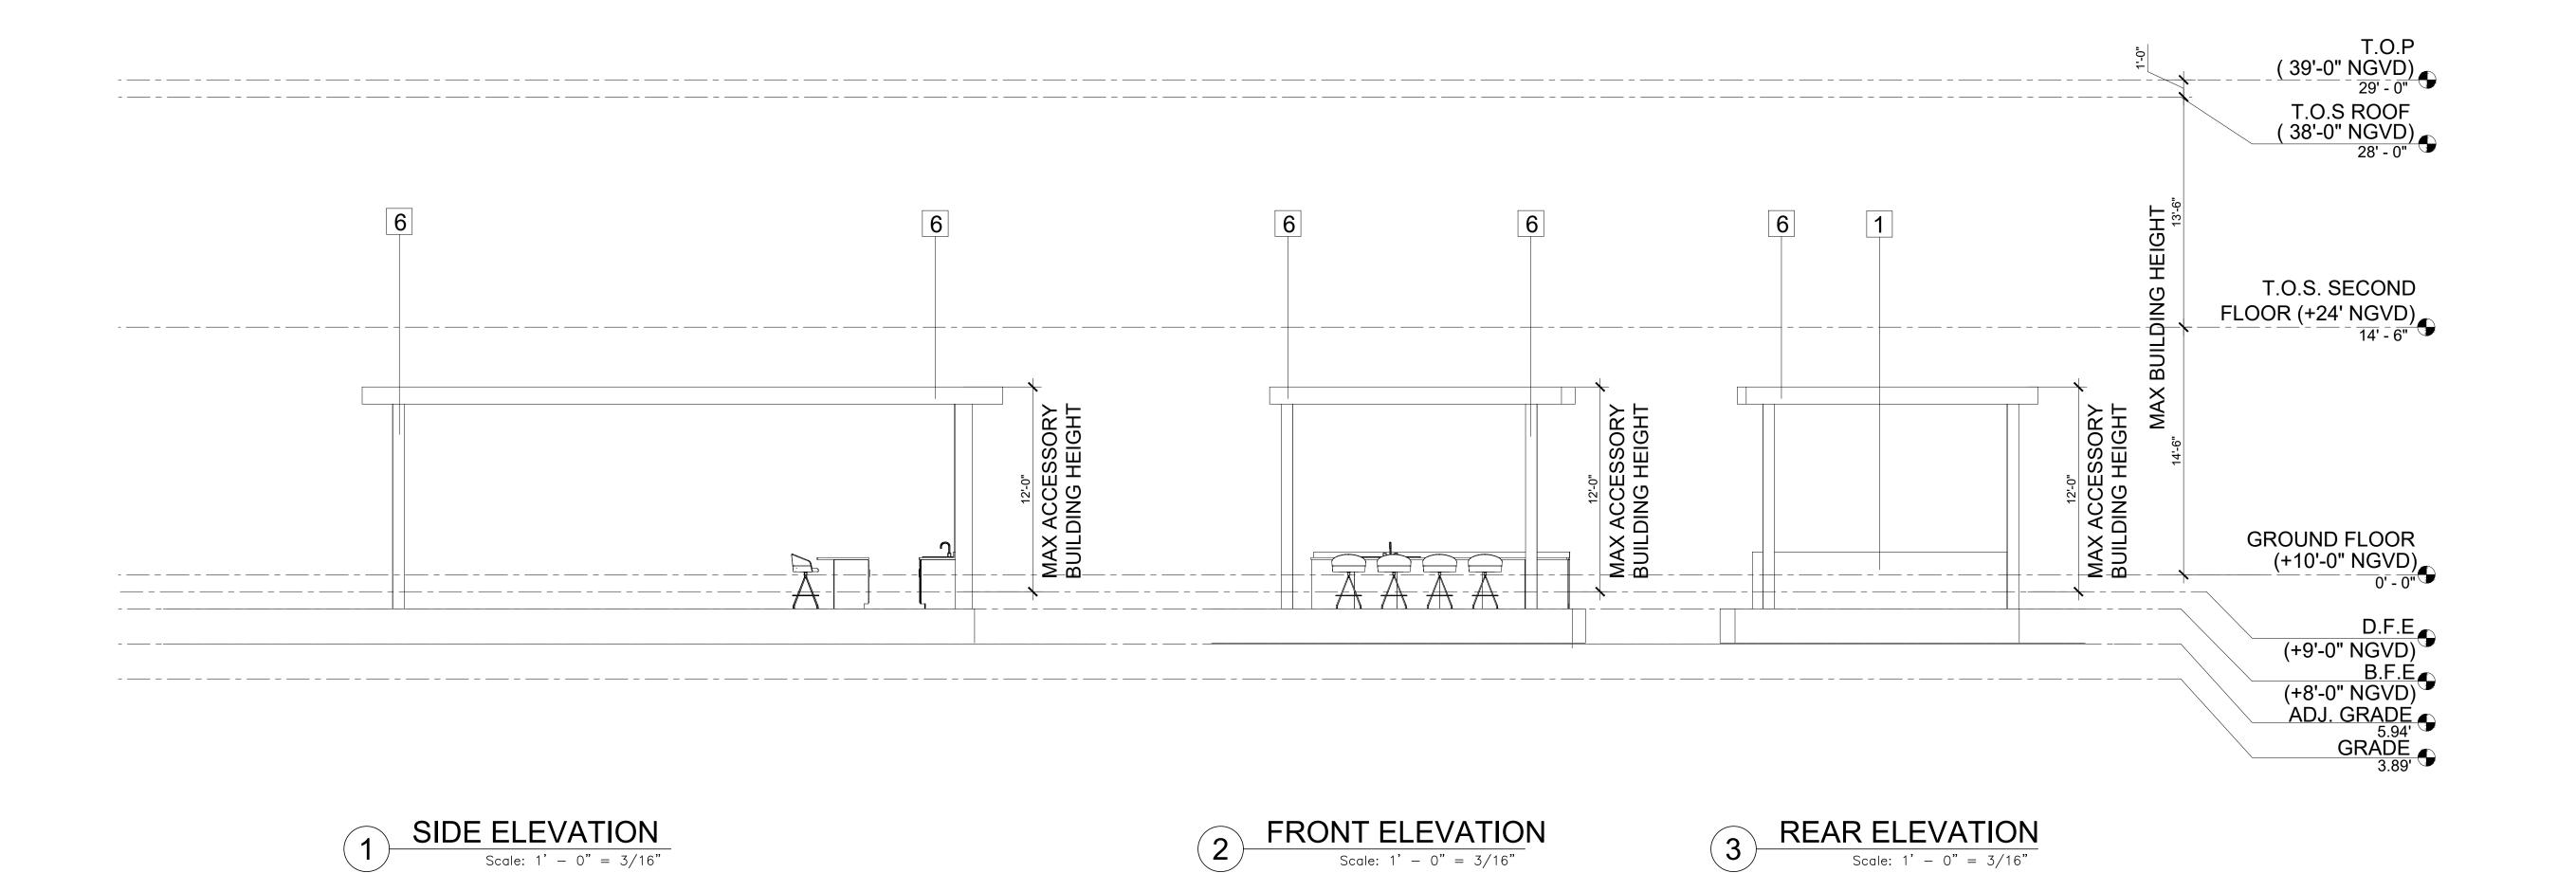

Scale: 1' - 0" = 3/32"

**ELEVATION MATERIAL** Legend

1. TRAVERTINE

**GLASS RAIL** 

SYSTEM

FRAME GLAZING

SMOOTH

STUCCO WHITE

Scale 1'= 3/32"

Project

1. TRAVERTINE 2. W

2. WOOD PANEL 3. GL

3. FRAMELESS GLASS RAIL

4. GUNMETAL FRAME GLAZING SYSTEM

5. PAINTED
SMOOTH
STUCCO WHITE

**ELEVATION MATERIAL** Legend

Scale: 1' - 0" = 3/32"

**ELEVATION MATERIAL** Legend

1. TRAVERTINE

2. WOOD PANEL

3. FRAMELESS

**GLASS RAIL** 

SYSTEM

FRAME GLAZING