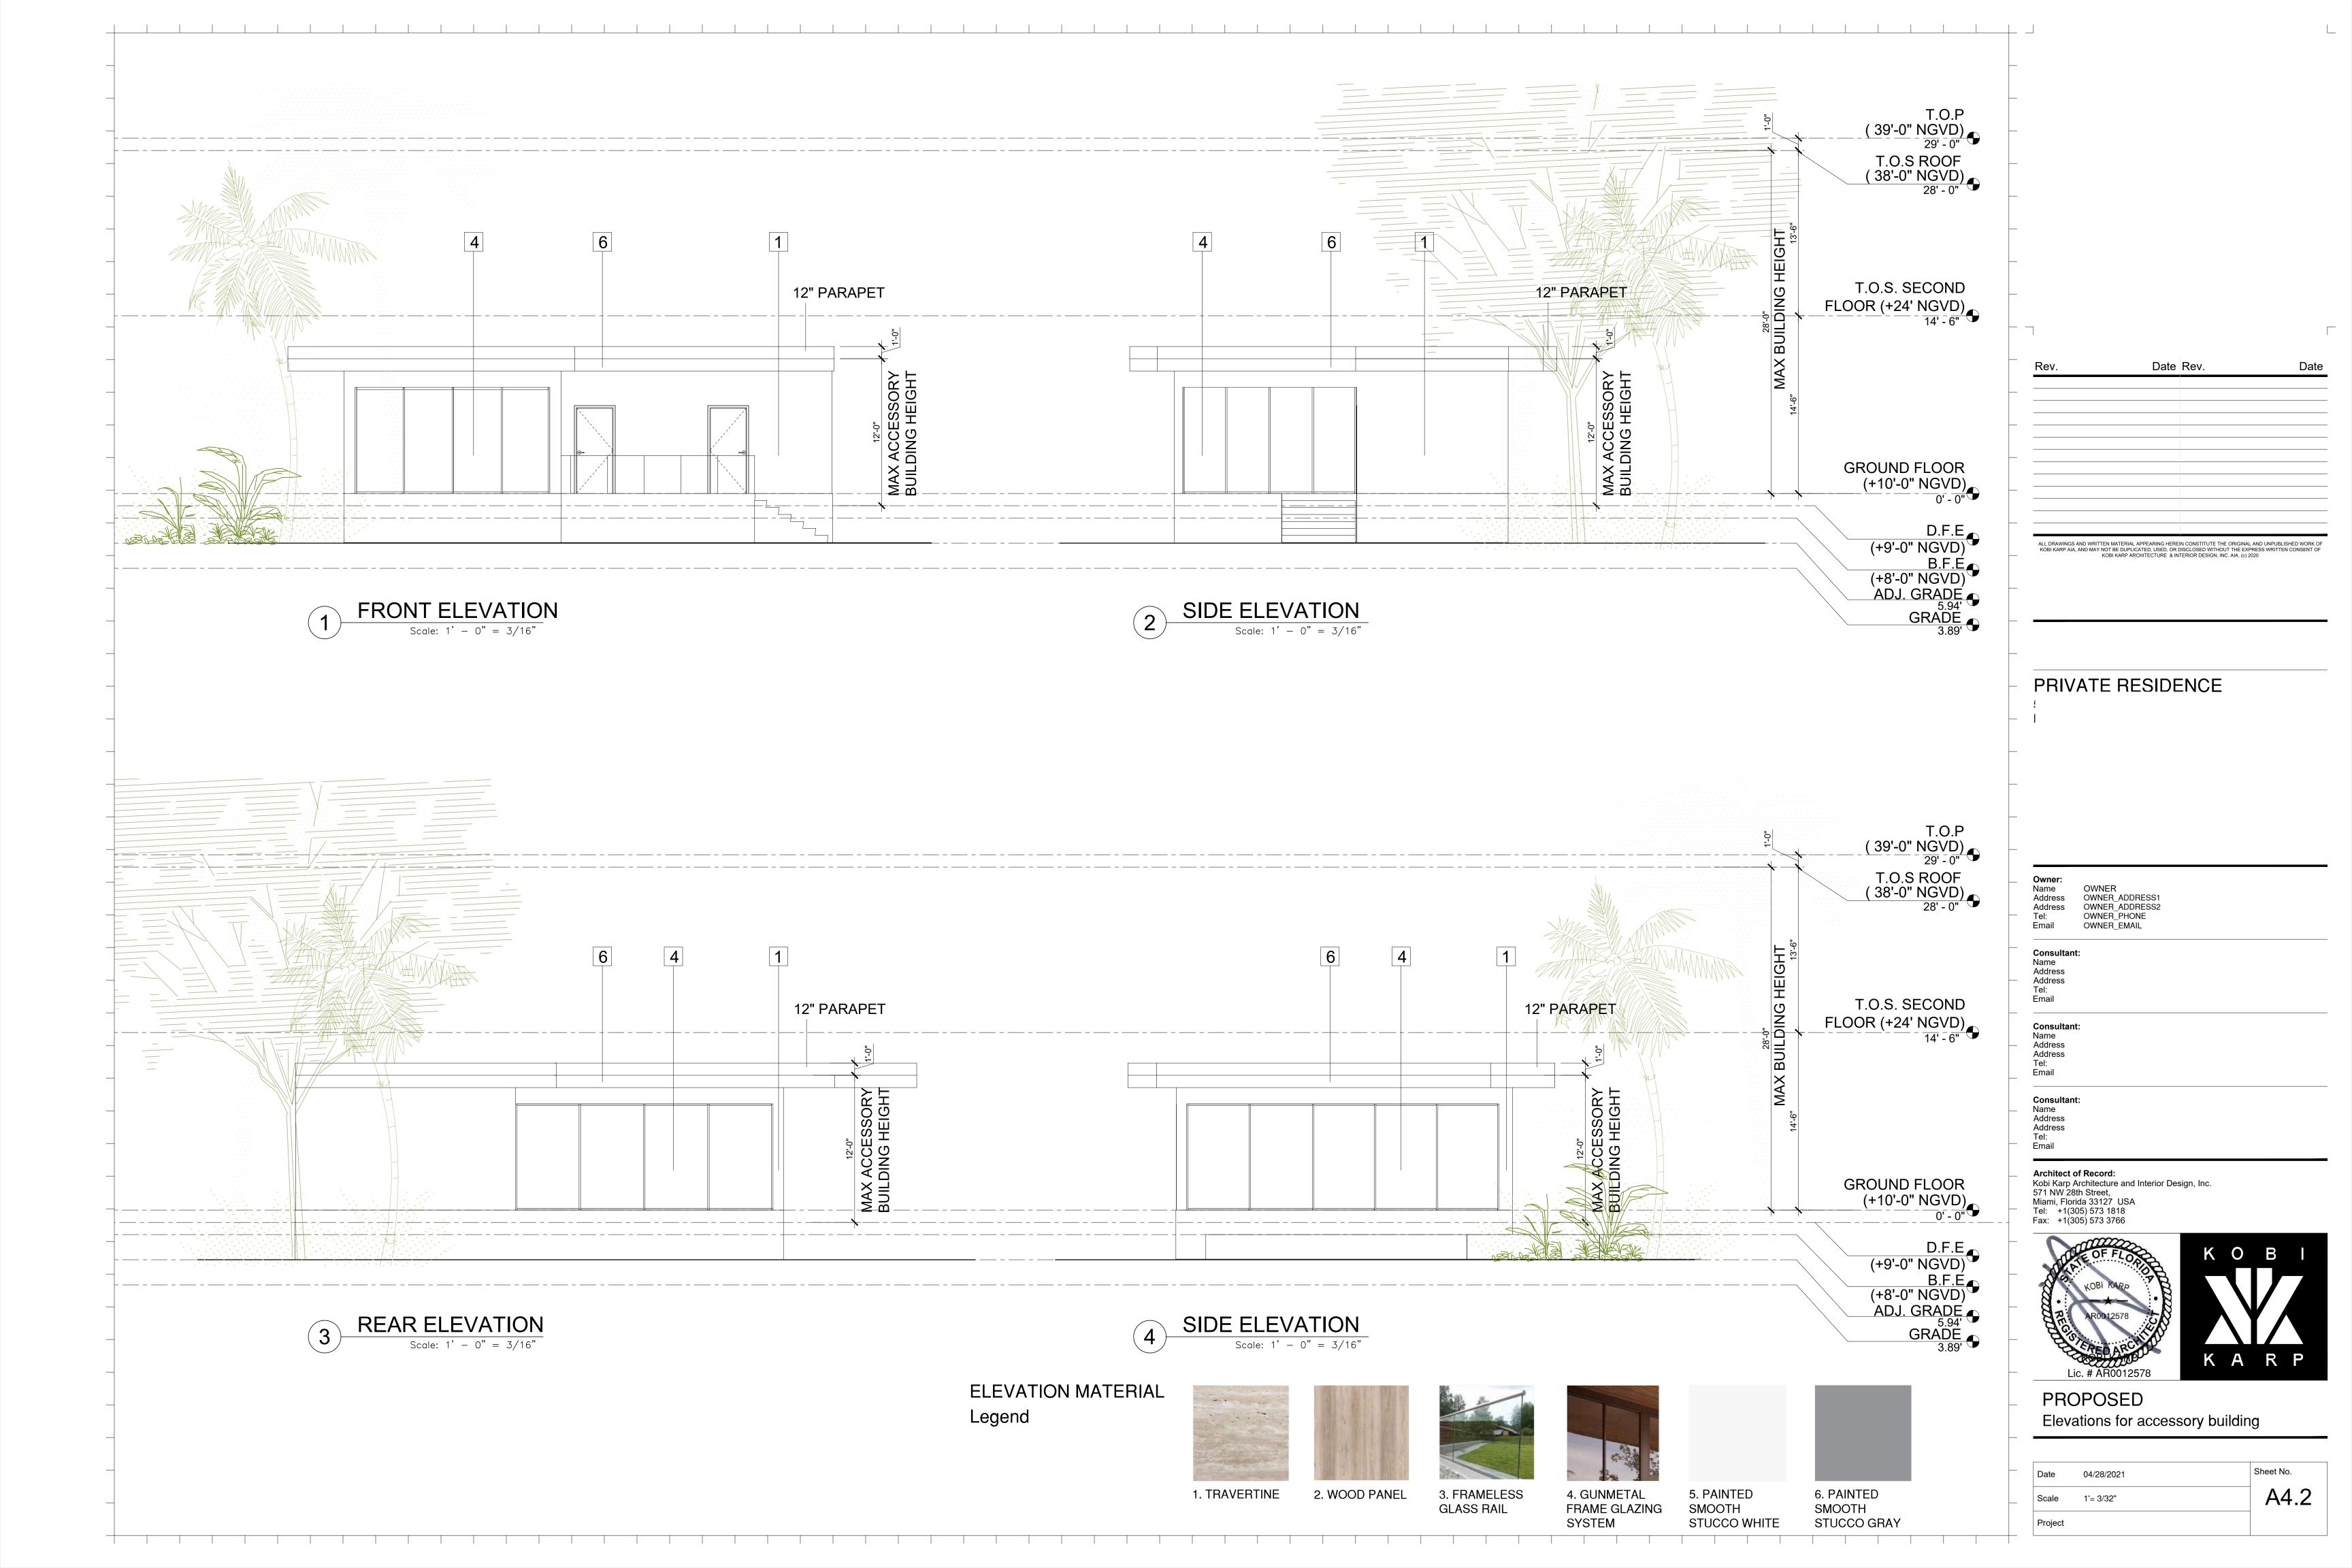

Architect of Record:
Kobi Karp Architecture and Interior Design, Inc.
571 NW 28th Street,
Miami, Florida 33127 USA
Tel: +1(305) 573 1818
Fax: +1(305) 573 3766

Consultant:

Name Address Address Tel:

PROPOSED Elevations for accessory building