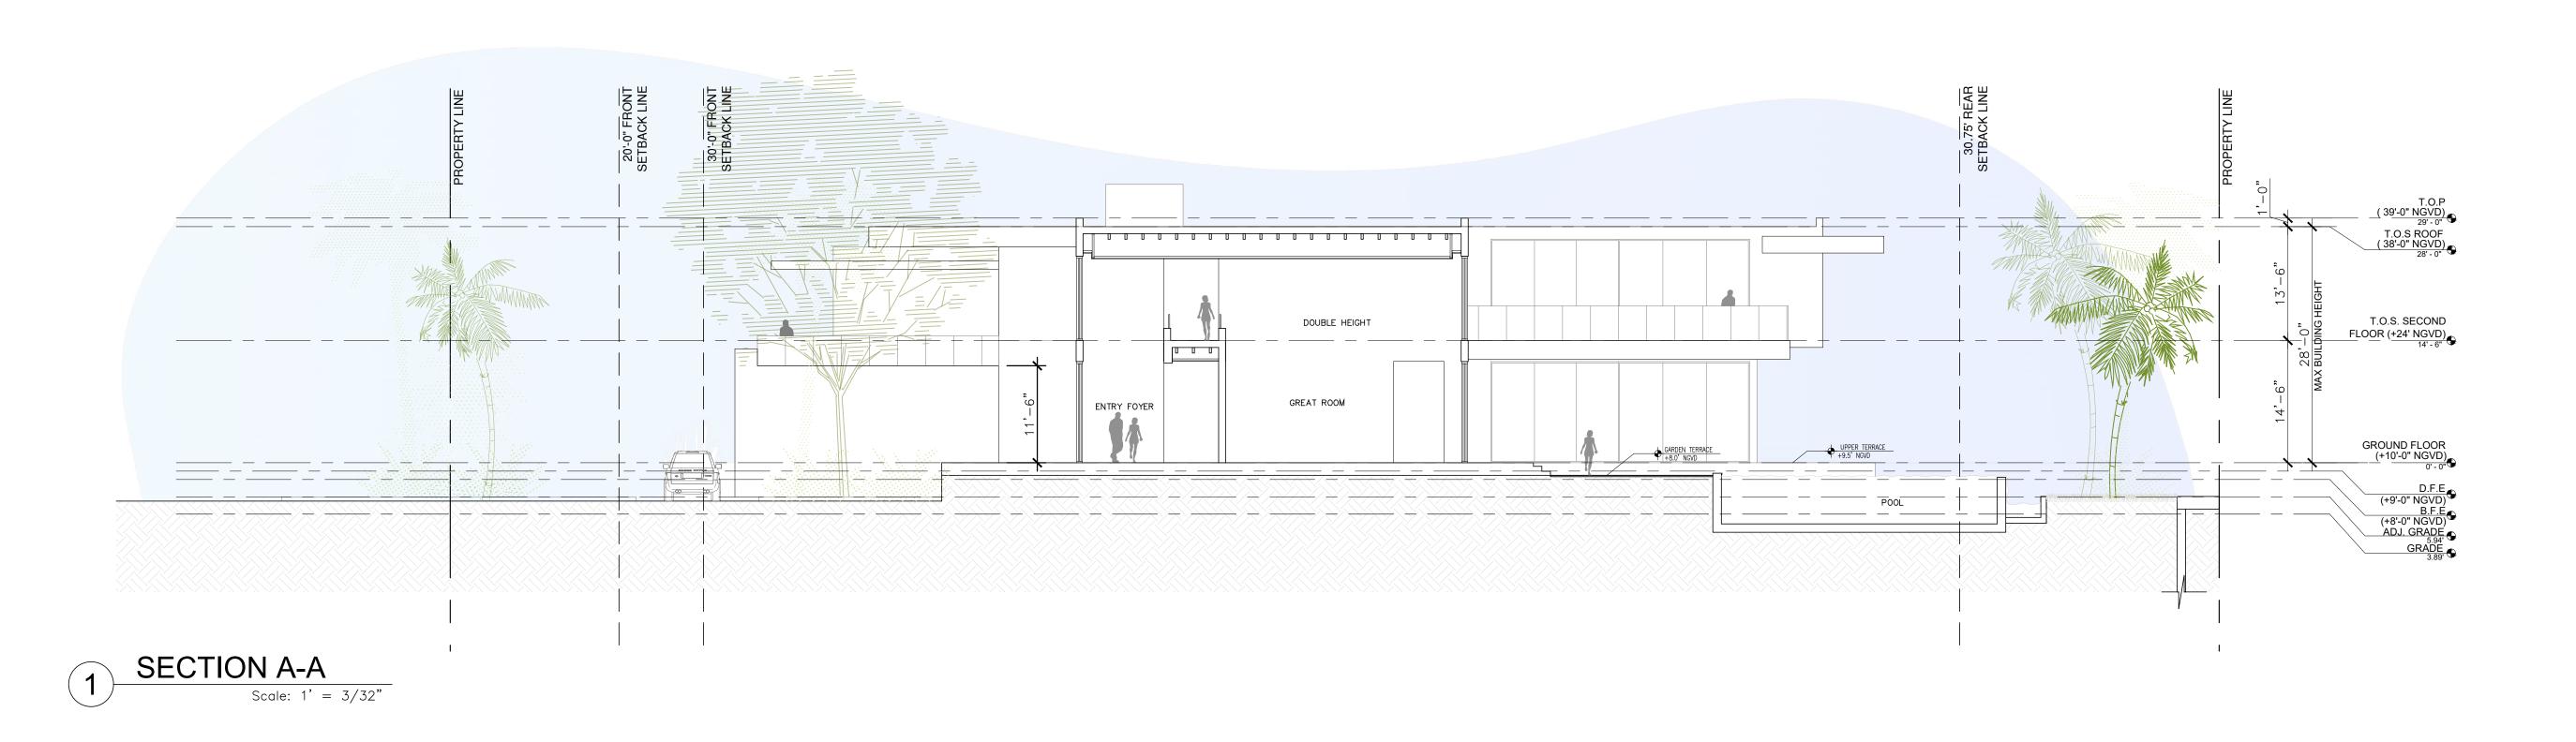

PROPOSED Sections

|   | Date    | 04/28/2021 | Sheet No. |
|---|---------|------------|-----------|
| _ | Scale   | 1'= 3/32"  | A5.0      |
|   | Project |            |           |

| Rev. | Date Re | ev. | Date |
|------|---------|-----|------|
|      |         |     |      |
|      |         |     |      |
|      |         |     |      |
|      |         |     |      |
|      |         |     |      |
|      |         |     |      |
|      |         |     |      |
|      |         |     |      |
| -    |         |     |      |