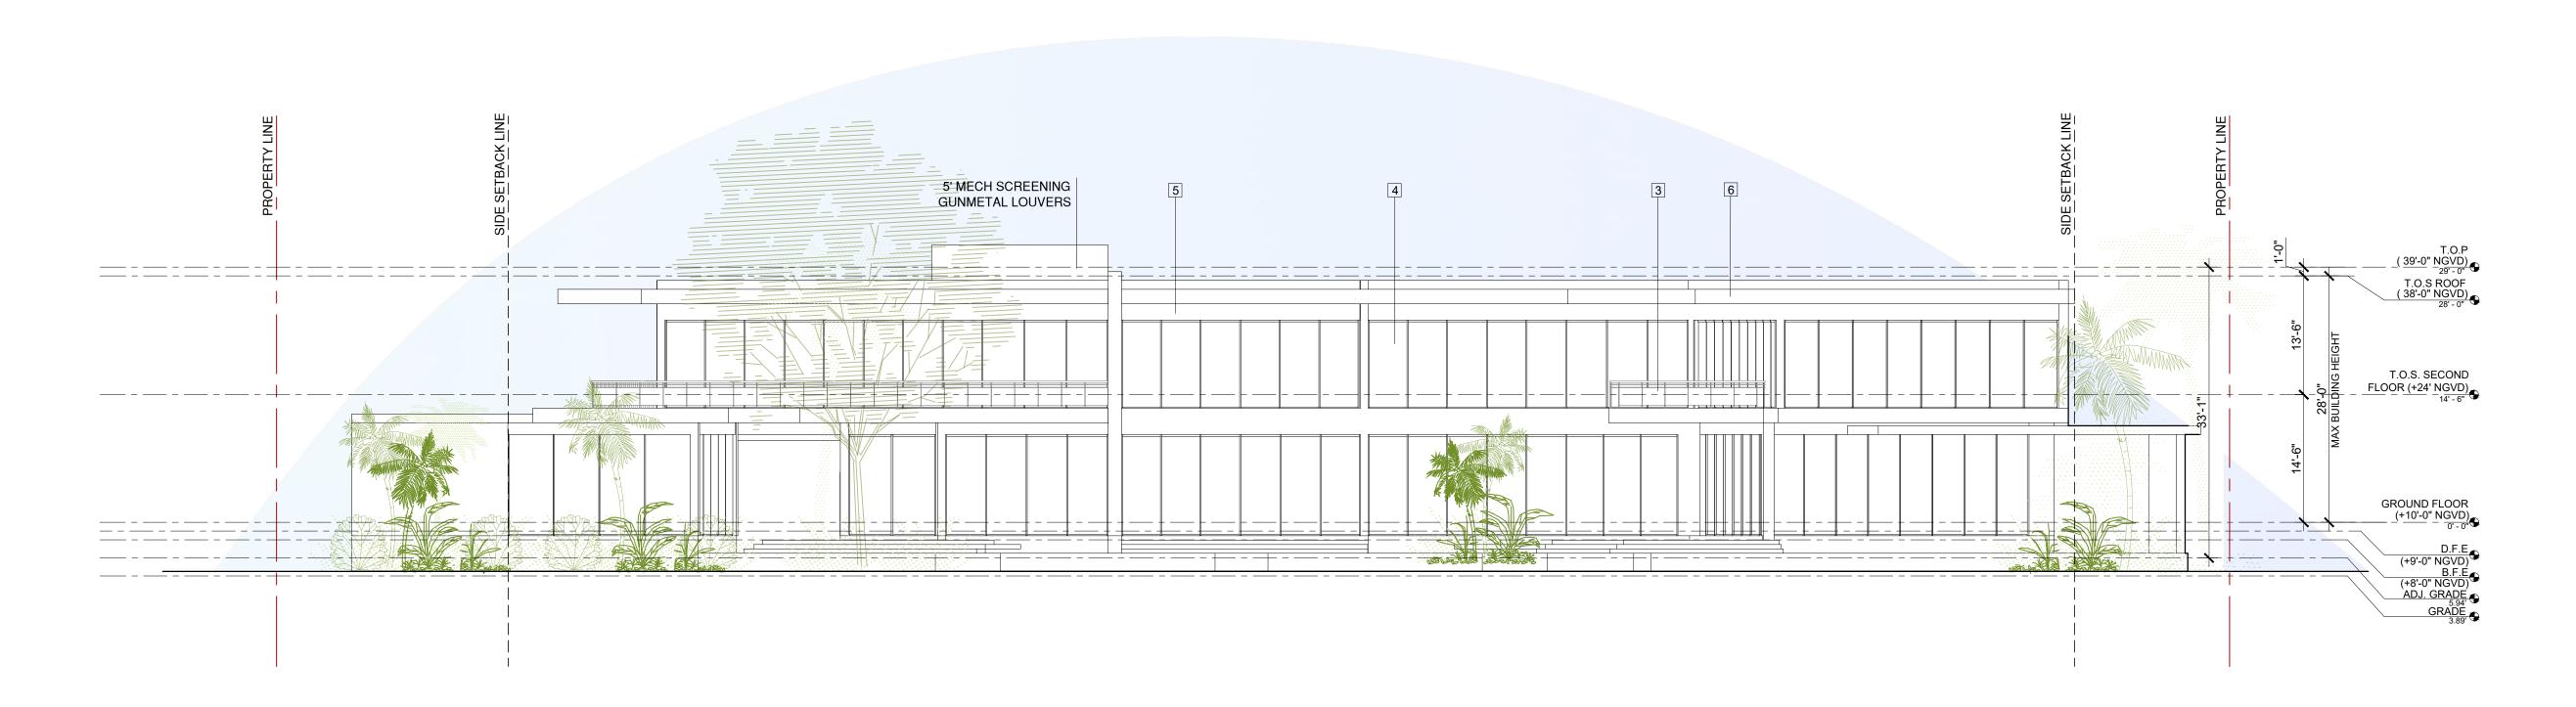

RIGHT SIDE ELEVATION

Scale: 1' - 0" = 3/32"

ELEVATION MATERIAL Legend

SMOOTH

STUCCO GRAY

ALL DRAWINGS AND WRITTEN MATERIAL APPEARING HEREIN CONSTITUTE THE ORIGINAL AND UNPUBLISHED WORK OF KOBI KARP AIA, AND MAY NOT BE DUPLICATED, USED, OR DISCLOSED WITHOUT THE EXPRESS WRITTEN CONSENT OF KOBI KARP ARCHITECTURE & INTERIOR DESIGN, INC. AIA. (c) 2020

PRIVATE RESIDENCE

\_\_ Owner:
Name OWNER
Address OWNER\_ADDRESS1
Address OWNER\_ADDRESS2
Tel: OWNER\_PHONE
Email OWNER\_EMAIL

Consultant: Name Address Address Tel: Email

Consultant:
Name
Address
Address

Email