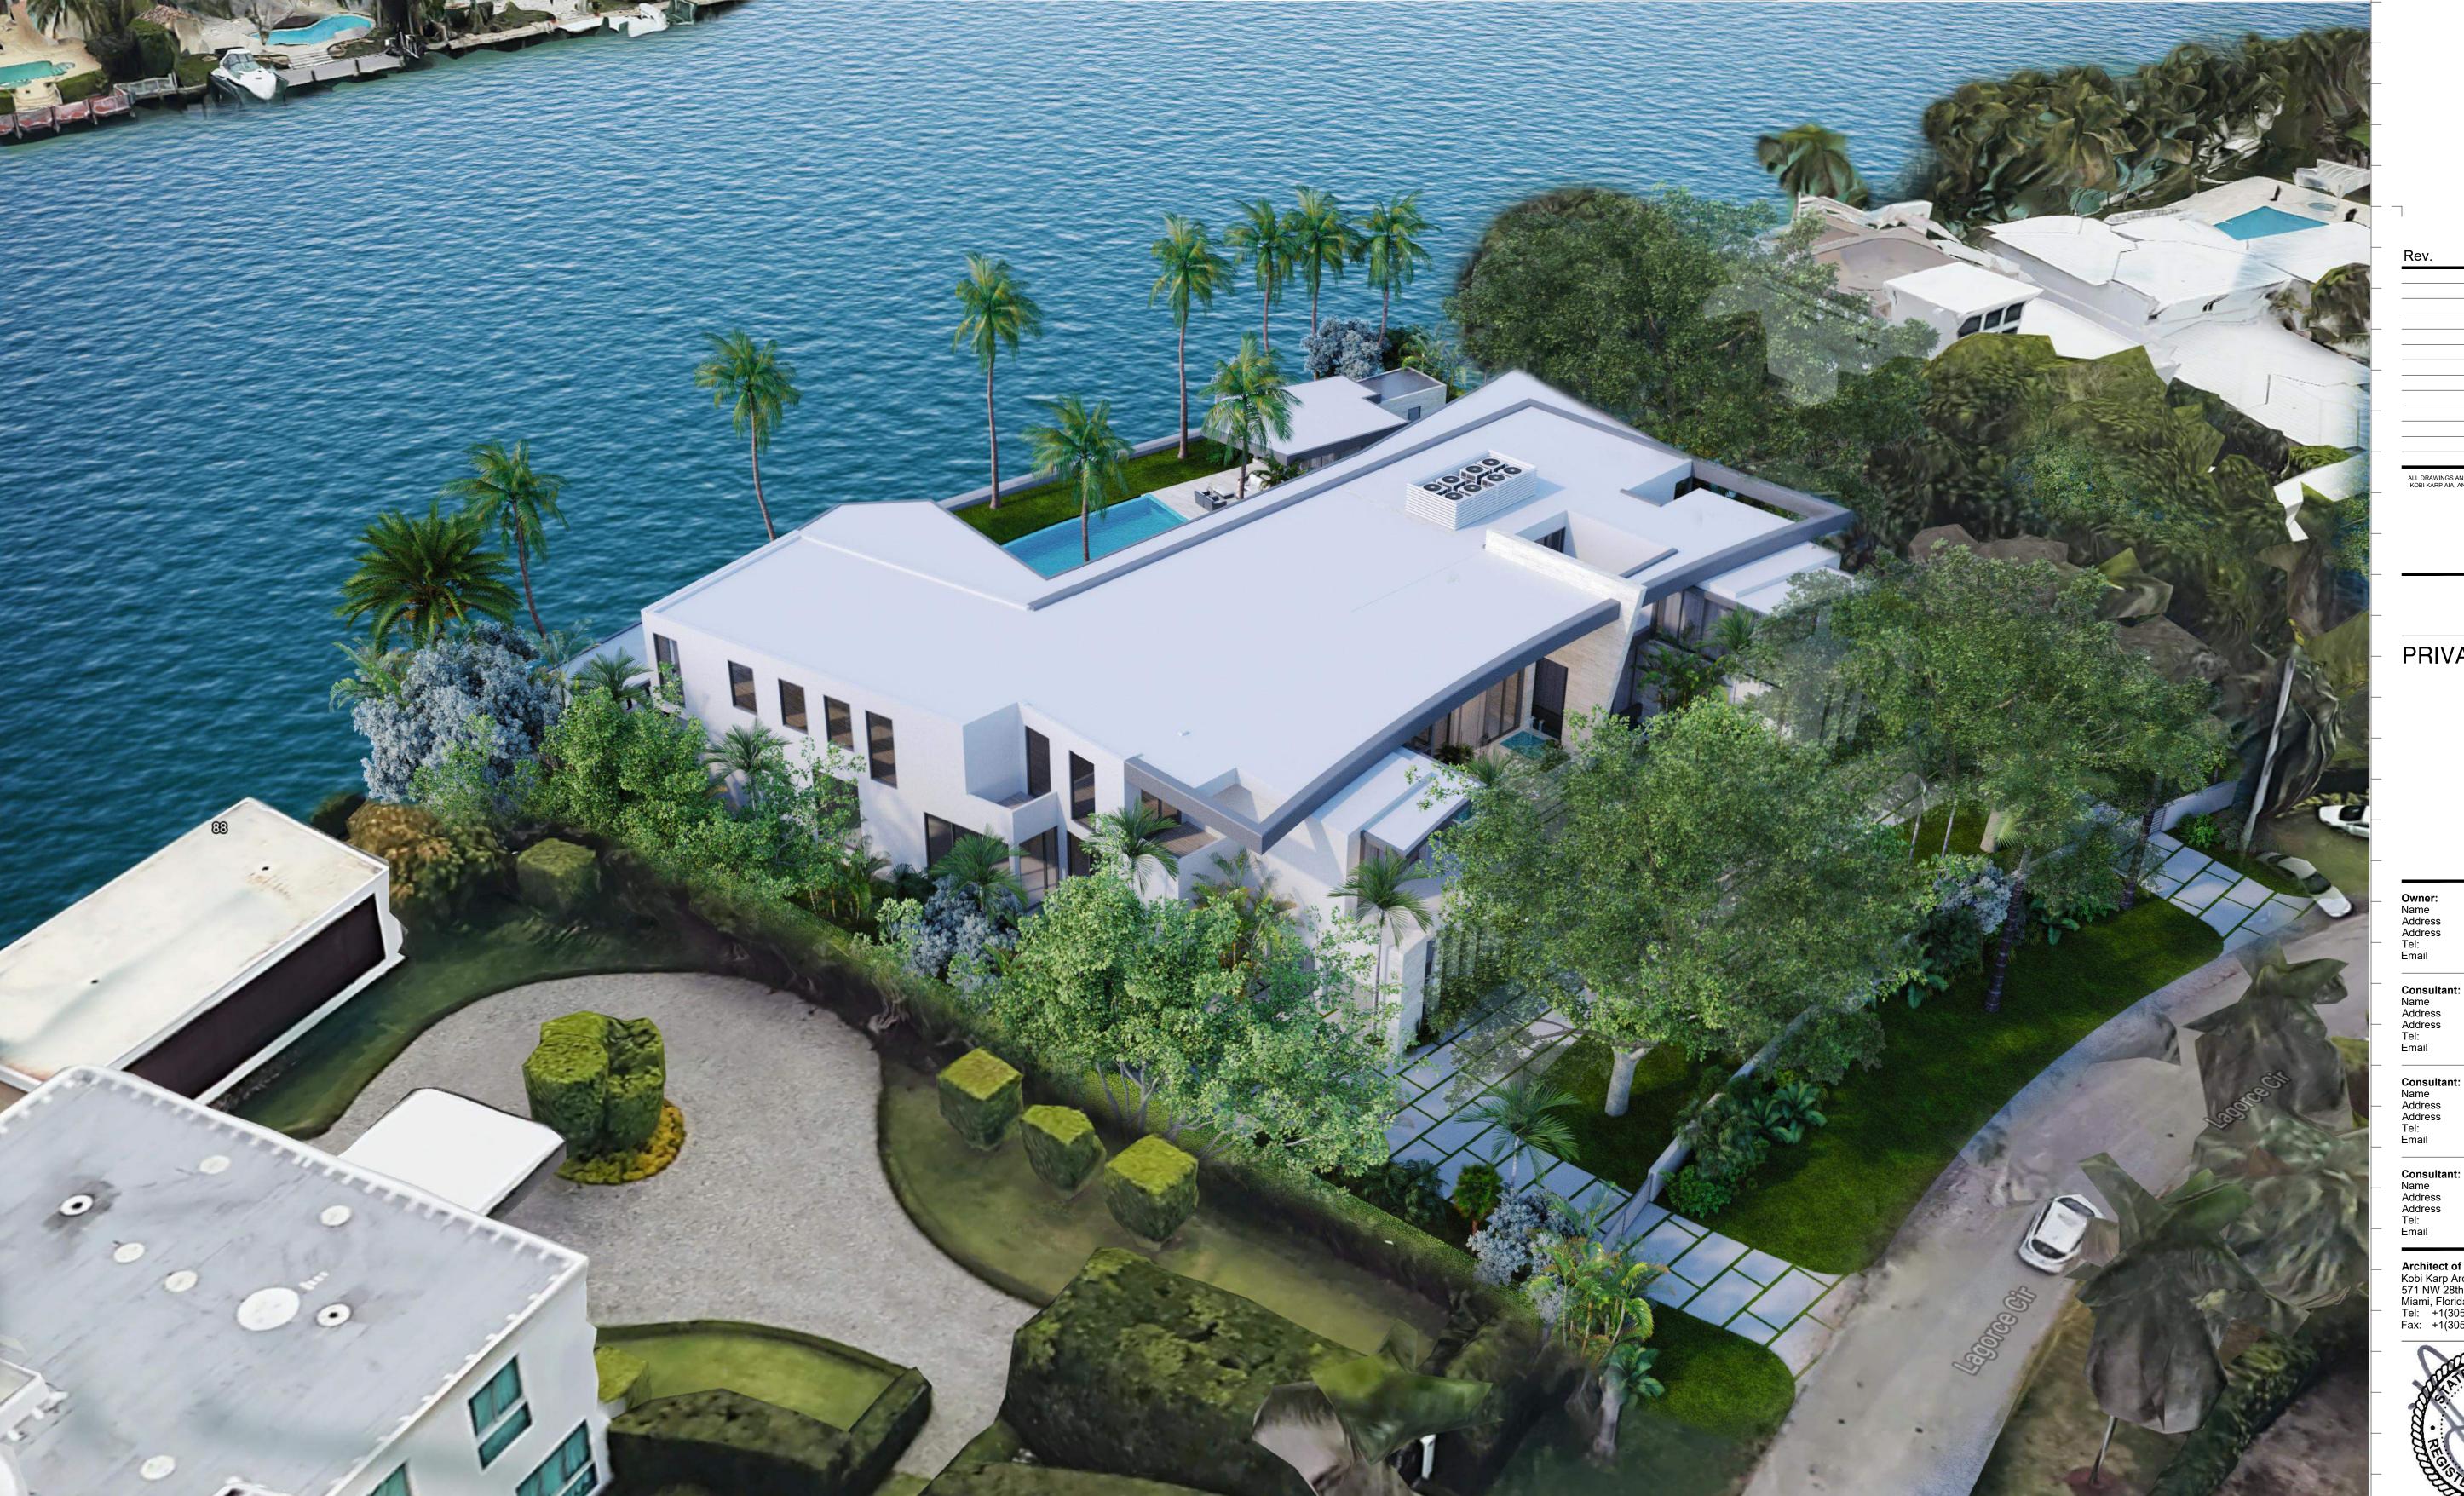

**AXONOMETRIC** North East View

| _ | Date    | 04/28/2021 | Sheet No. |
|---|---------|------------|-----------|
|   | Scale   | 1'= 3/32"  | A8.0      |
|   | Project |            |           |

| Rev. | Date | Rev. | Date |
|------|------|------|------|
|      |      |      |      |
|      |      |      |      |
|      |      |      |      |
|      |      |      |      |
|      |      |      |      |
|      |      |      |      |
|      |      |      |      |
|      |      |      |      |
|      |      |      |      |

# PRIVATE RESIDENCE

Name OWNER
Address OWNER\_ADDRESS1
Address OWNER\_ADDRESS2
Tel: OWNER\_PHONE
Email OWNER\_EMAIL

Consultant:

Architect of Record:
Kobi Karp Architecture and Interior Design, Inc.
571 NW 28th Street,
Miami, Florida 33127 USA
Tel: +1(305) 573 1818
Fax: +1(305) 573 3766