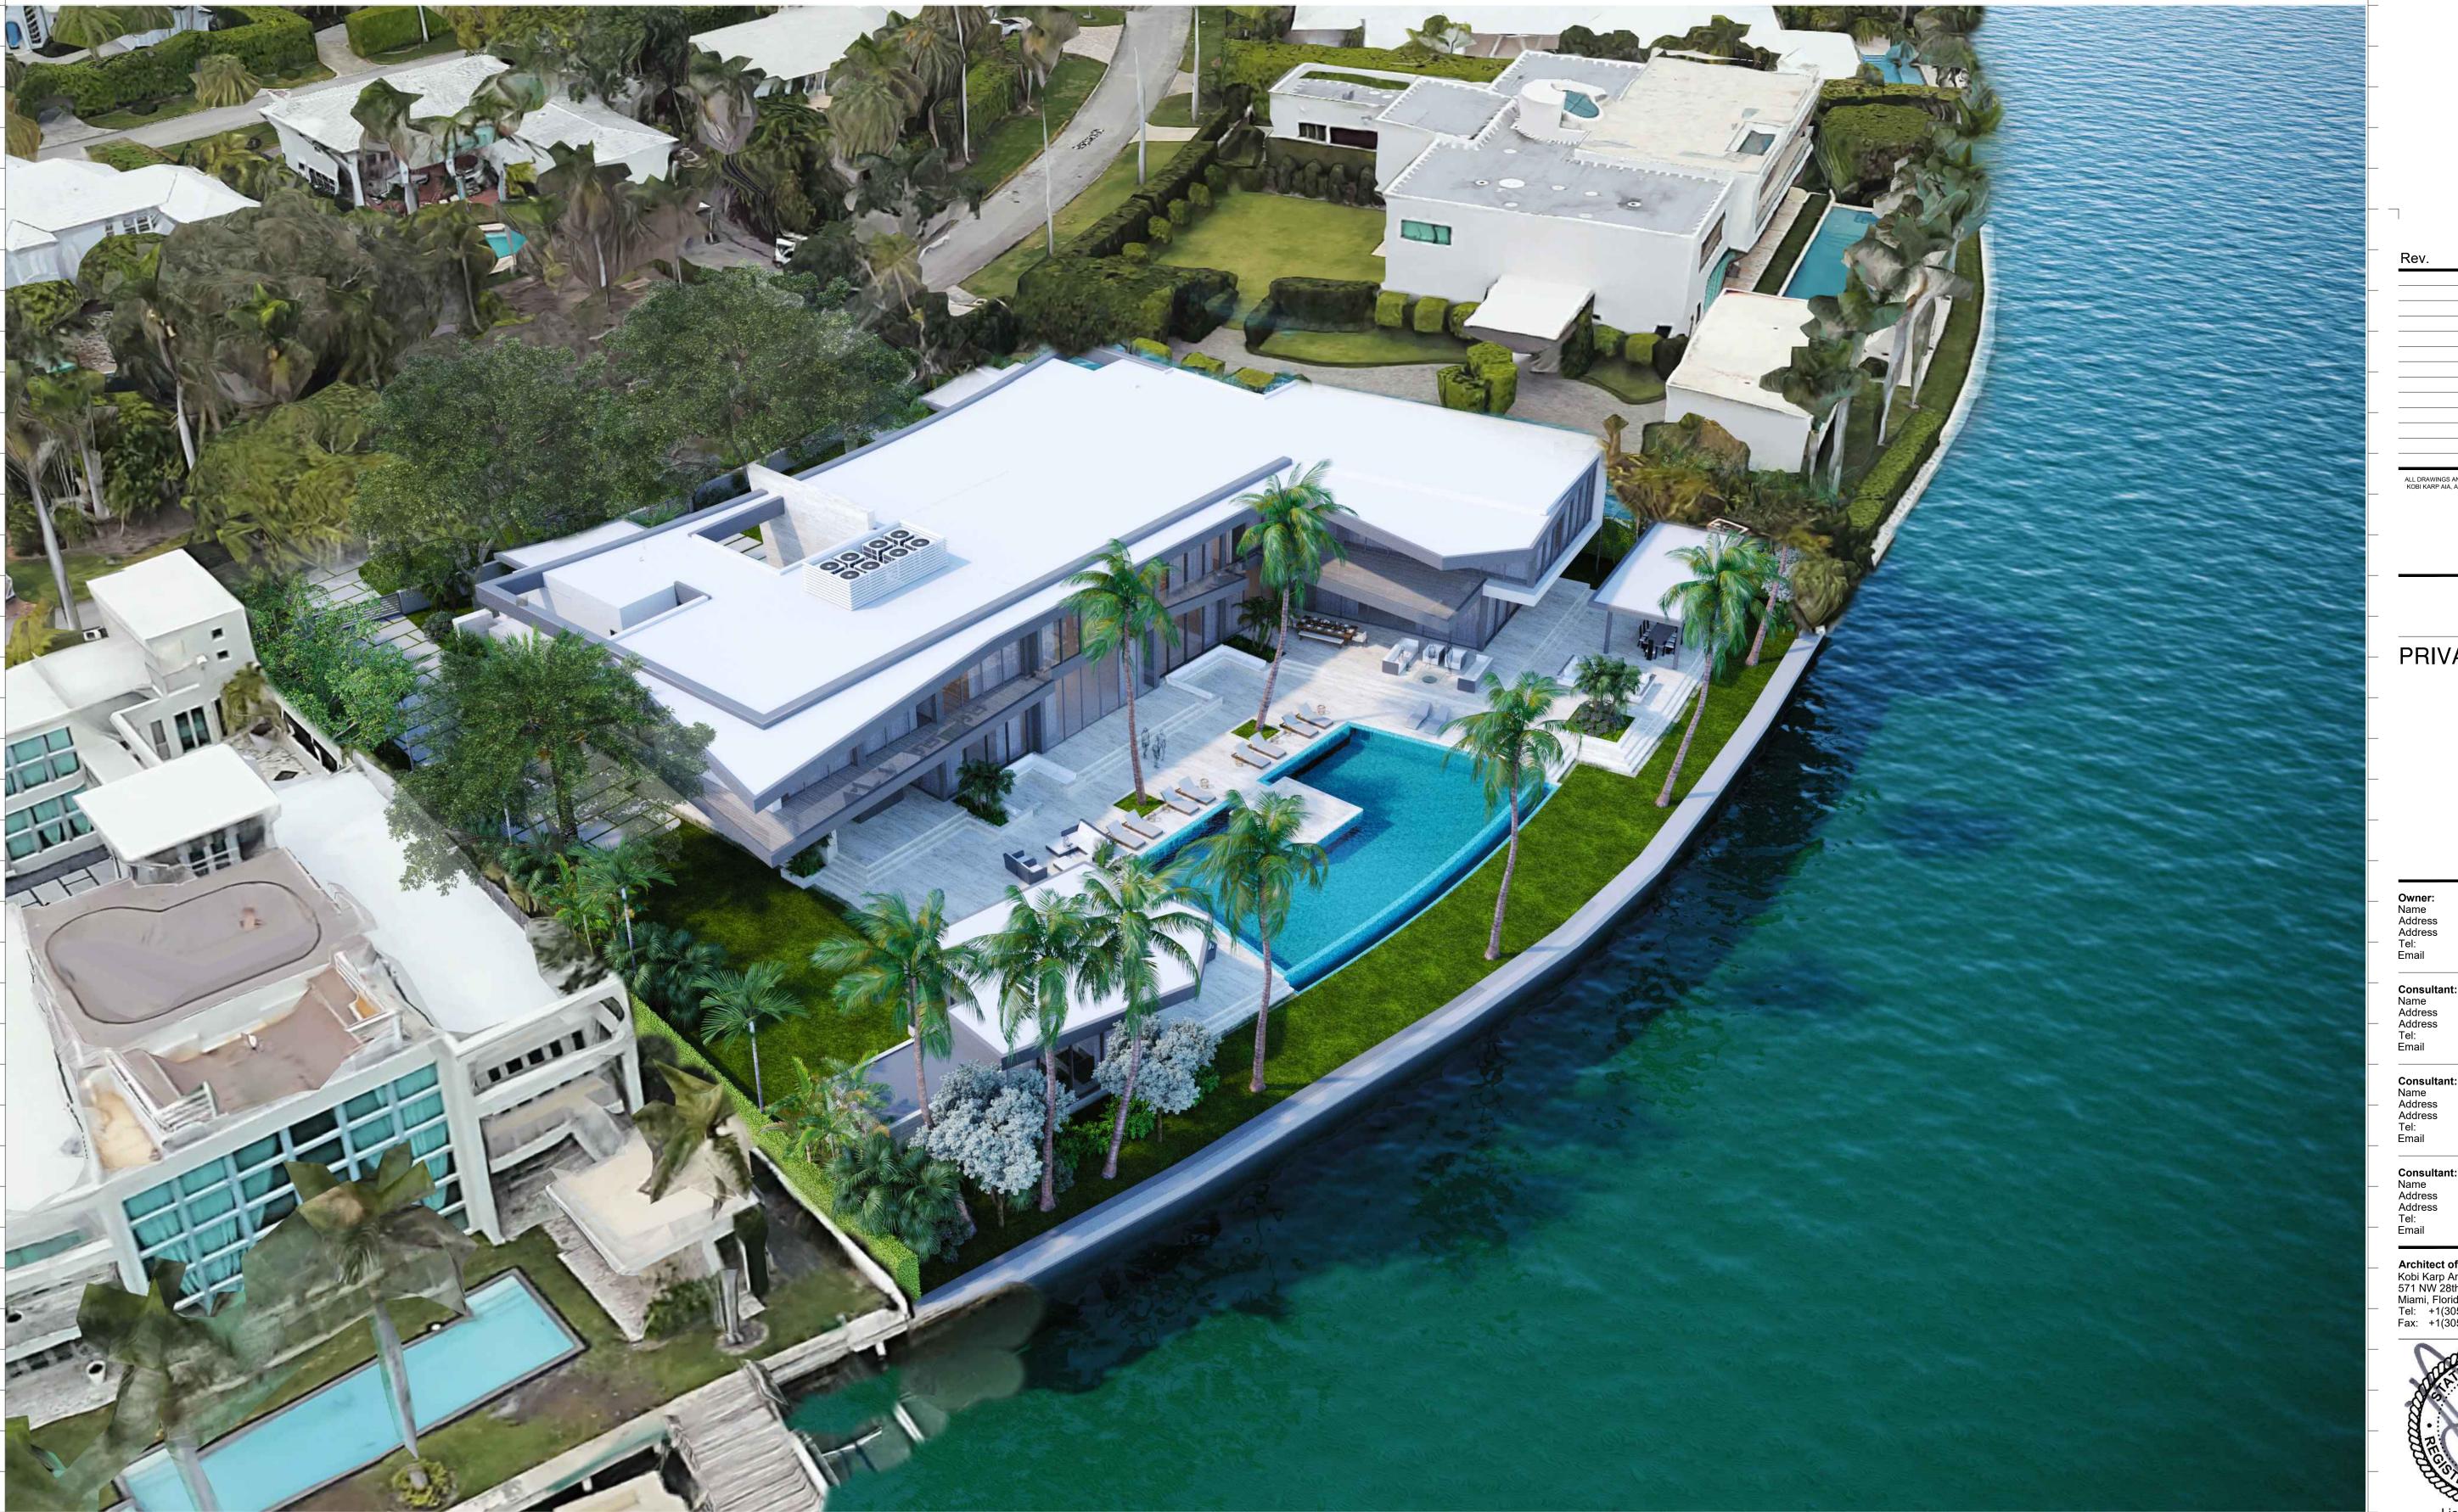

**AXONOMETRIC** North West View

|  | Date    | 04/28/2021 | Sheet No. |
|--|---------|------------|-----------|
|  | Scale   | 1'= 3/32"  | A8.1      |
|  | Project |            |           |

1 NORTH WEST AXO