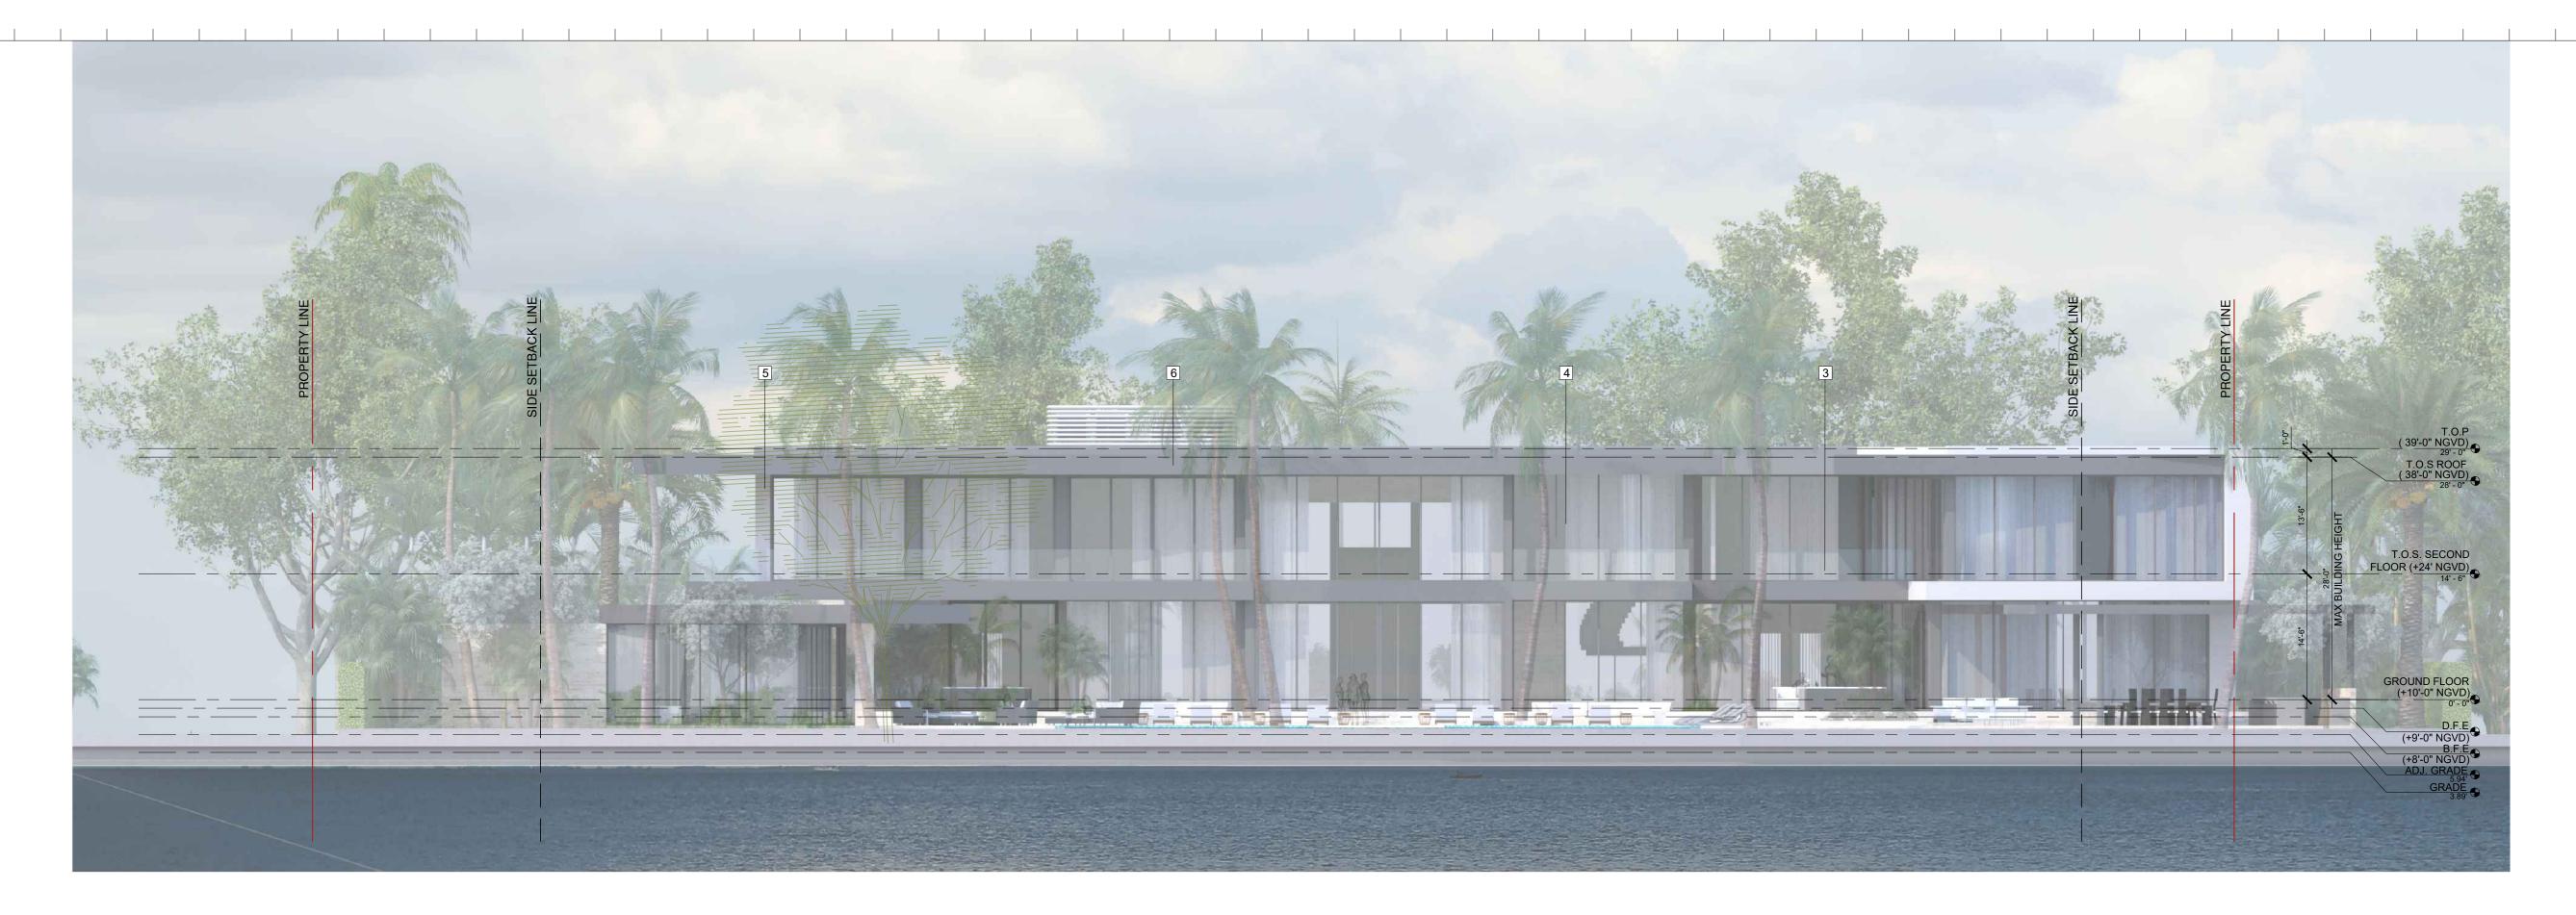

| Date    | 04/28/2021 | Sheet No. |   |
|---------|------------|-----------|---|
| Scale   | 1'= 3/32"  | SP1.      | 0 |
| Project |            |           |   |

FRONT ELEVATION

Scale: 1' - 0" = 3/32"

Scale: 1' - 0" = 3/32"

**ELEVATION MATERIAL** Legend

1. TRAVERTINE

**GLASS RAIL** 

SYSTEM

FRAME GLAZING

SMOOTH

STUCCO WHITE

STUCCO GRAY

Date Rev. ALL DRAWINGS AND WRITTEN MATERIAL APPEARING HEREIN CONSTITUTE THE ORIGINAL AND UNPUBLISHED WORK OF KOBI KARP AIA, AND MAY NOT BE DUPLICATED, USED, OR DISCLOSED WITHOUT THE EXPRESS WRITTEN CONSENT OF KOBI KARP ARCHITECTURE & INTERIOR DESIGN, INC. AIA. (c) 2020

PRIVATE RESIDENCE

OWNER OWNER\_ADDRESS1 OWNER\_ADDRESS2 OWNER\_PHONE OWNER\_EMAIL Address Address

Consultant: Name Address Tel:

Consultant: Name Address Address Tel:

Email

Consultant: Name Address Address

Architect of Record:
Kobi Karp Architecture and Interior Design, Inc.
571 NW 28th Street,
Miami, Florida 33127 USA
Tel: +1(305) 573 1818
Fax: +1(305) 573 3766