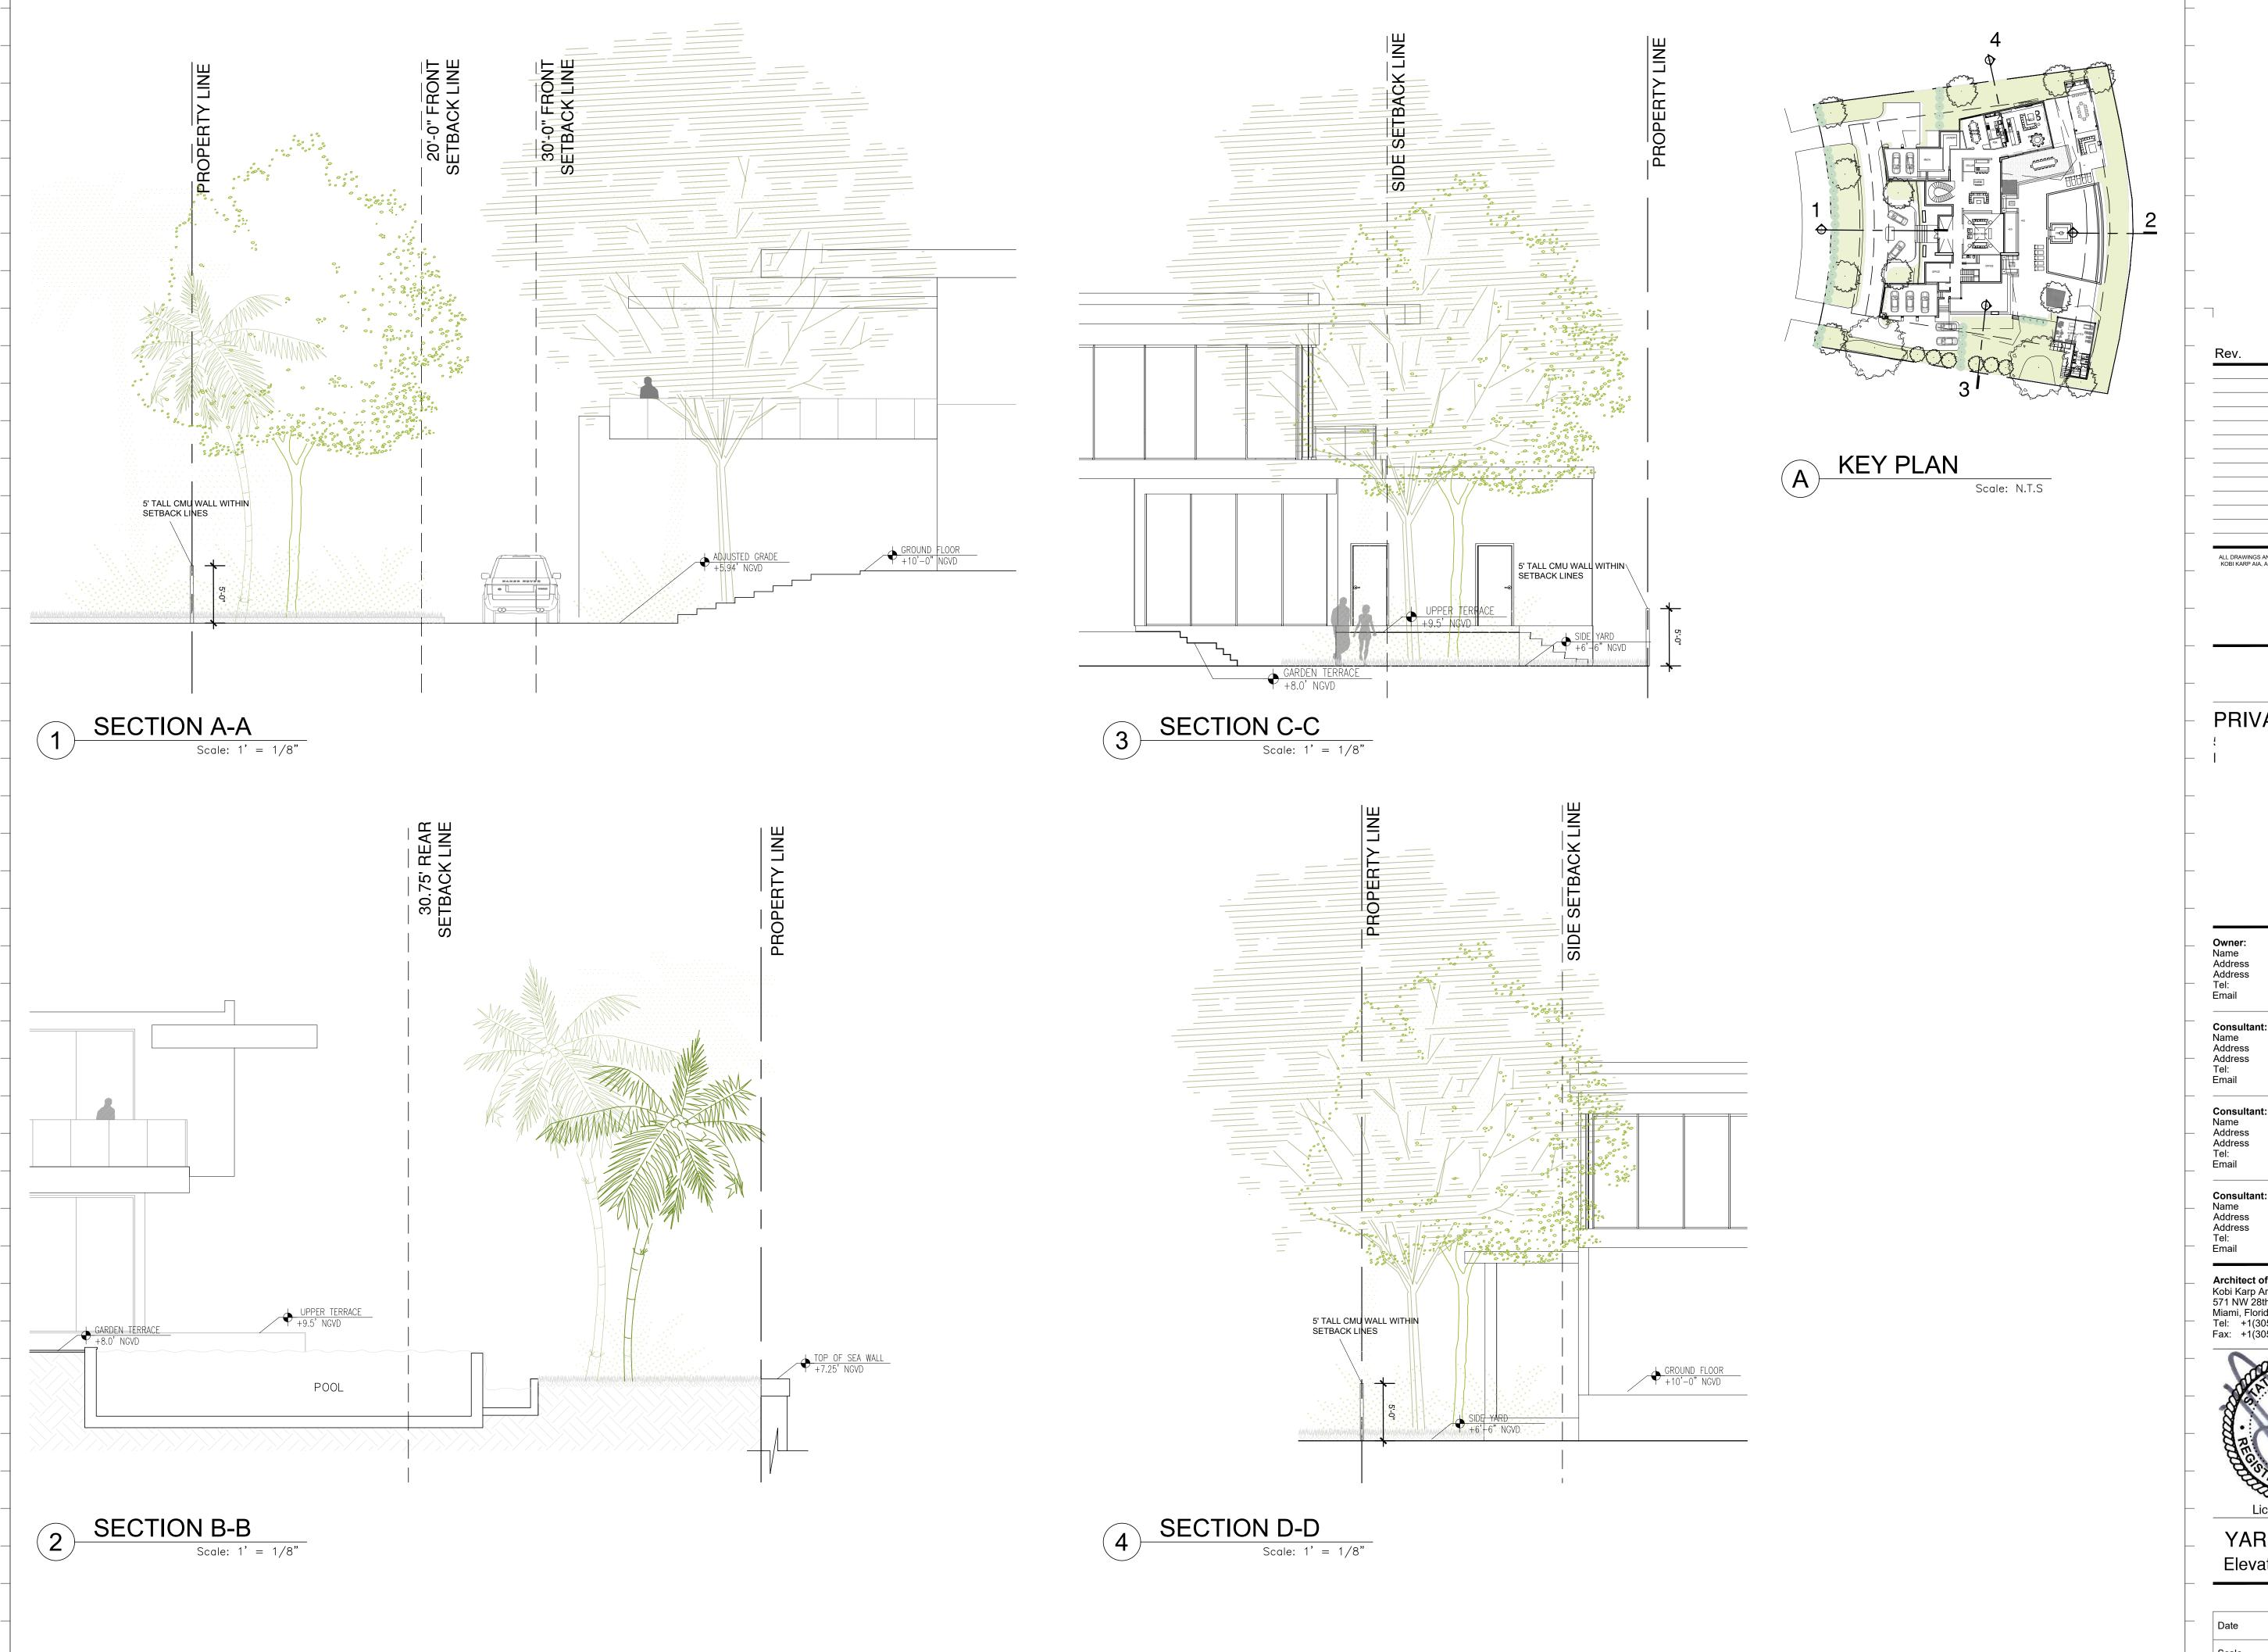

### PRIVATE RESIDENCE

| Owner:  |                |  |
|---------|----------------|--|
| Name    | OWNER          |  |
| Address | OWNER ADDRESS1 |  |
| Address | OWNER ADDRESS2 |  |
| Tel:    | OWNER PHONE    |  |
| Email   | OWNER EMAIL    |  |

Consultant: Name Address

Consultant: Name Address Address

Architect of Record:
Kobi Karp Architecture and Interior Design, Inc.
571 NW 28th Street,
Miami, Florida 33127 USA
Tel: +1(305) 573 1818
Fax: +1(305) 573 3766

YARD Elevations

|  | Date    | 04/28/2021 | Sheet No. |
|--|---------|------------|-----------|
|  | Scale   | 1'= 3/32"  | A5.1      |
|  | Project |            |           |

| Rev. | Date | Rev. | Date |
|------|------|------|------|
|      |      |      |      |
|      |      |      |      |
|      |      |      |      |
|      |      |      |      |
|      |      |      |      |
|      |      |      |      |
|      |      |      |      |
|      |      |      |      |

#### PRIVATE RESIDENCE

OWNER OWNER\_ADDRESS1 OWNER\_ADDRESS2 OWNER\_PHONE OWNER\_EMAIL

Architect of Record:
Kobi Karp Architecture and Interior Design, Inc.
571 NW 28th Street,
Miami, Florida 33127 USA
Tel: +1(305) 573 1818
Fax: +1(305) 573 3766