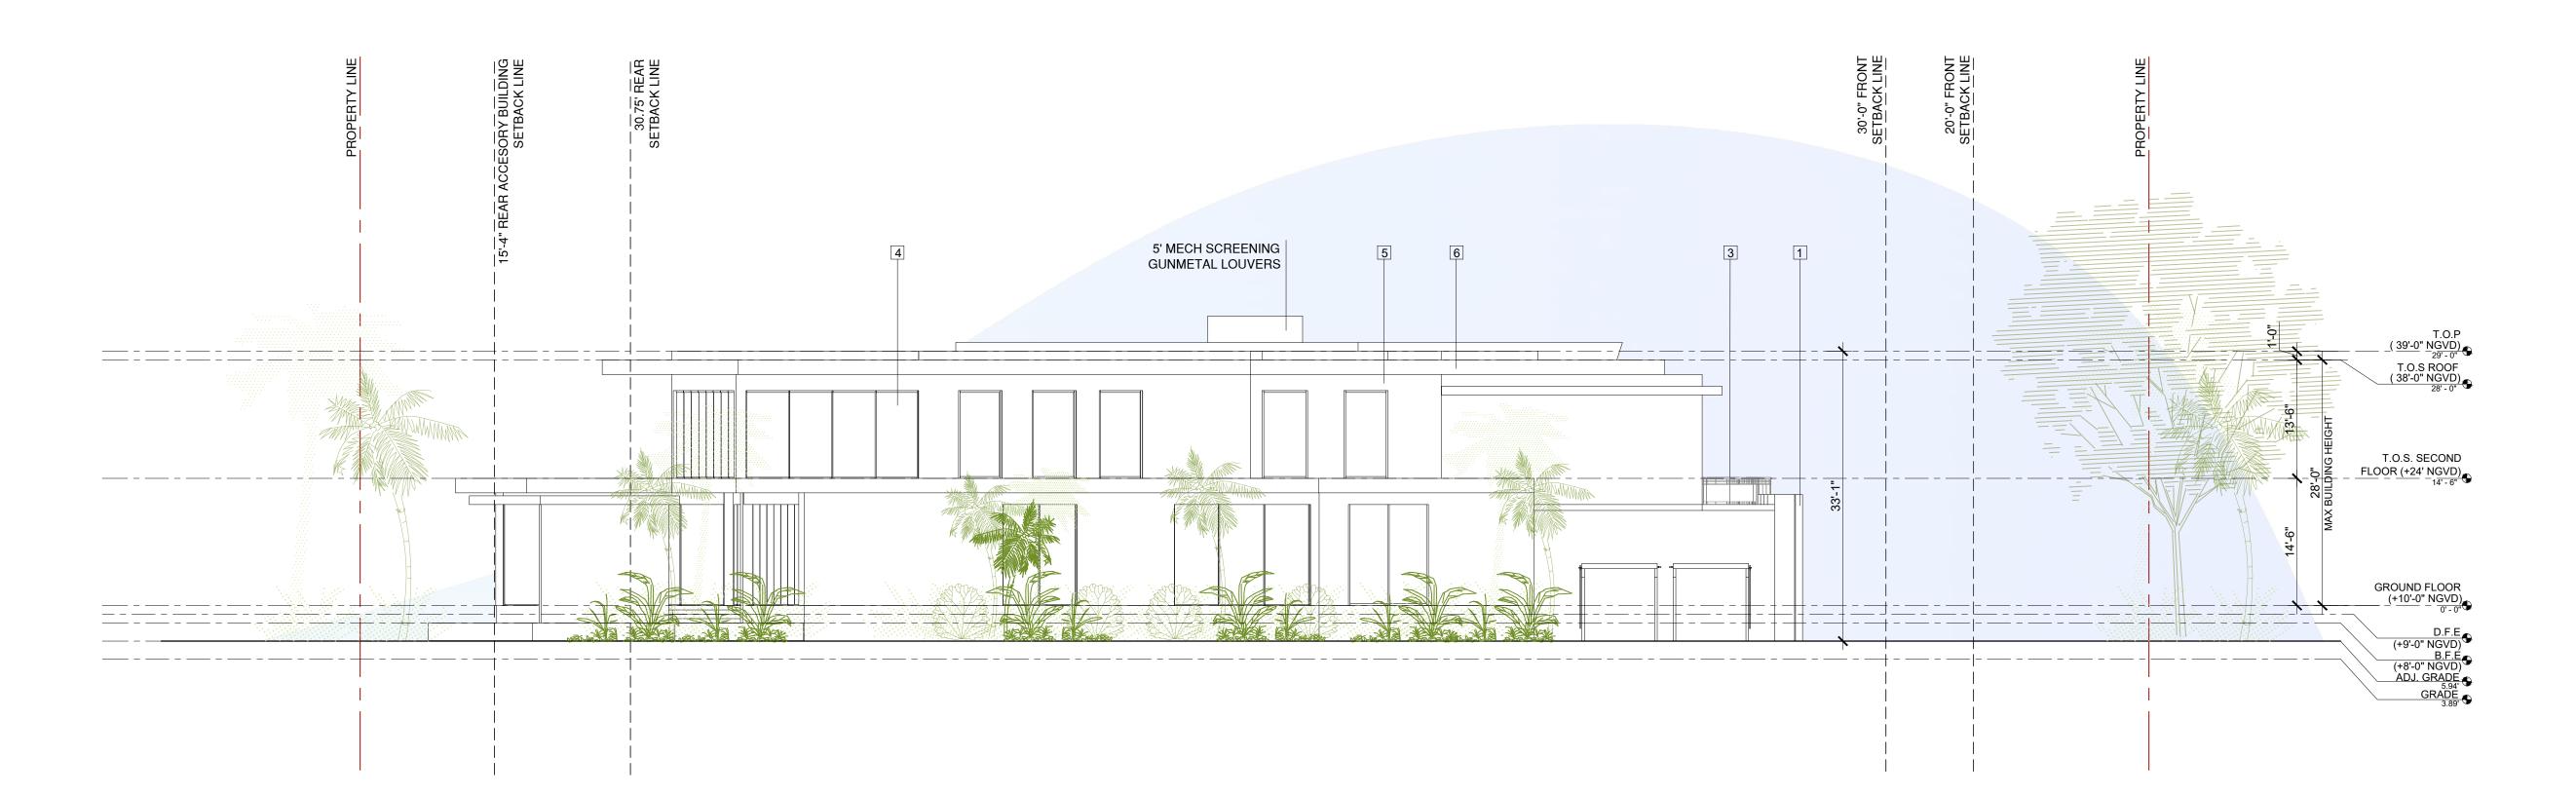

PROPOSED Elevations

| _ | Date    | 04/28/2021 | Sheet No. |
|---|---------|------------|-----------|
| _ | Scale   | 1'= 3/32"  | A4.0      |
|   | Project |            |           |

REAR ELEVATION

Scale: 1' - 0" = 3/32"

RIGHT SIDE ELEVATION

Scale: 1' - 0" = 3/32"

ELEVATION MATERIAL Legend

SMOOTH

STUCCO GRAY

ALL DRAWINGS AND WRITTEN MATERIAL APPEARING HEREIN CONSTITUTE THE ORIGINAL AND UNPUBLISHED WORK OF KOBI KARP AIA, AND MAY NOT BE DUPLICATED, USED, OR DISCLOSED WITHOUT THE EXPRESS WRITTEN CONSENT OF KOBI KARP ARCHITECTURE & INTERIOR DESIGN, INC. AIA. (c) 2020

PRIVATE RESIDENCE

\_\_ Owner:
Name OWNER
Address OWNER\_ADDRESS1
Address OWNER\_ADDRESS2
Tel: OWNER\_PHONE
Email OWNER\_EMAIL

Consultant: Name Address Address Tel: Email

Consultant:
Name
Address
Address

Email