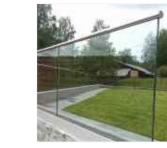

| Date    | 04/28/2021 | Sheet No. |   |
|---------|------------|-----------|---|
| Scale   | 1'= 3/32"  | SP1.      | 0 |
| Project |            |           |   |

FRONT ELEVATION

Scale: 1' - 0" = 3/32"

Scale: 1' - 0" = 3/32"

**ELEVATION MATERIAL** Legend

1. TRAVERTINE

**GLASS RAIL** 

SYSTEM

FRAME GLAZING

SMOOTH

STUCCO WHITE