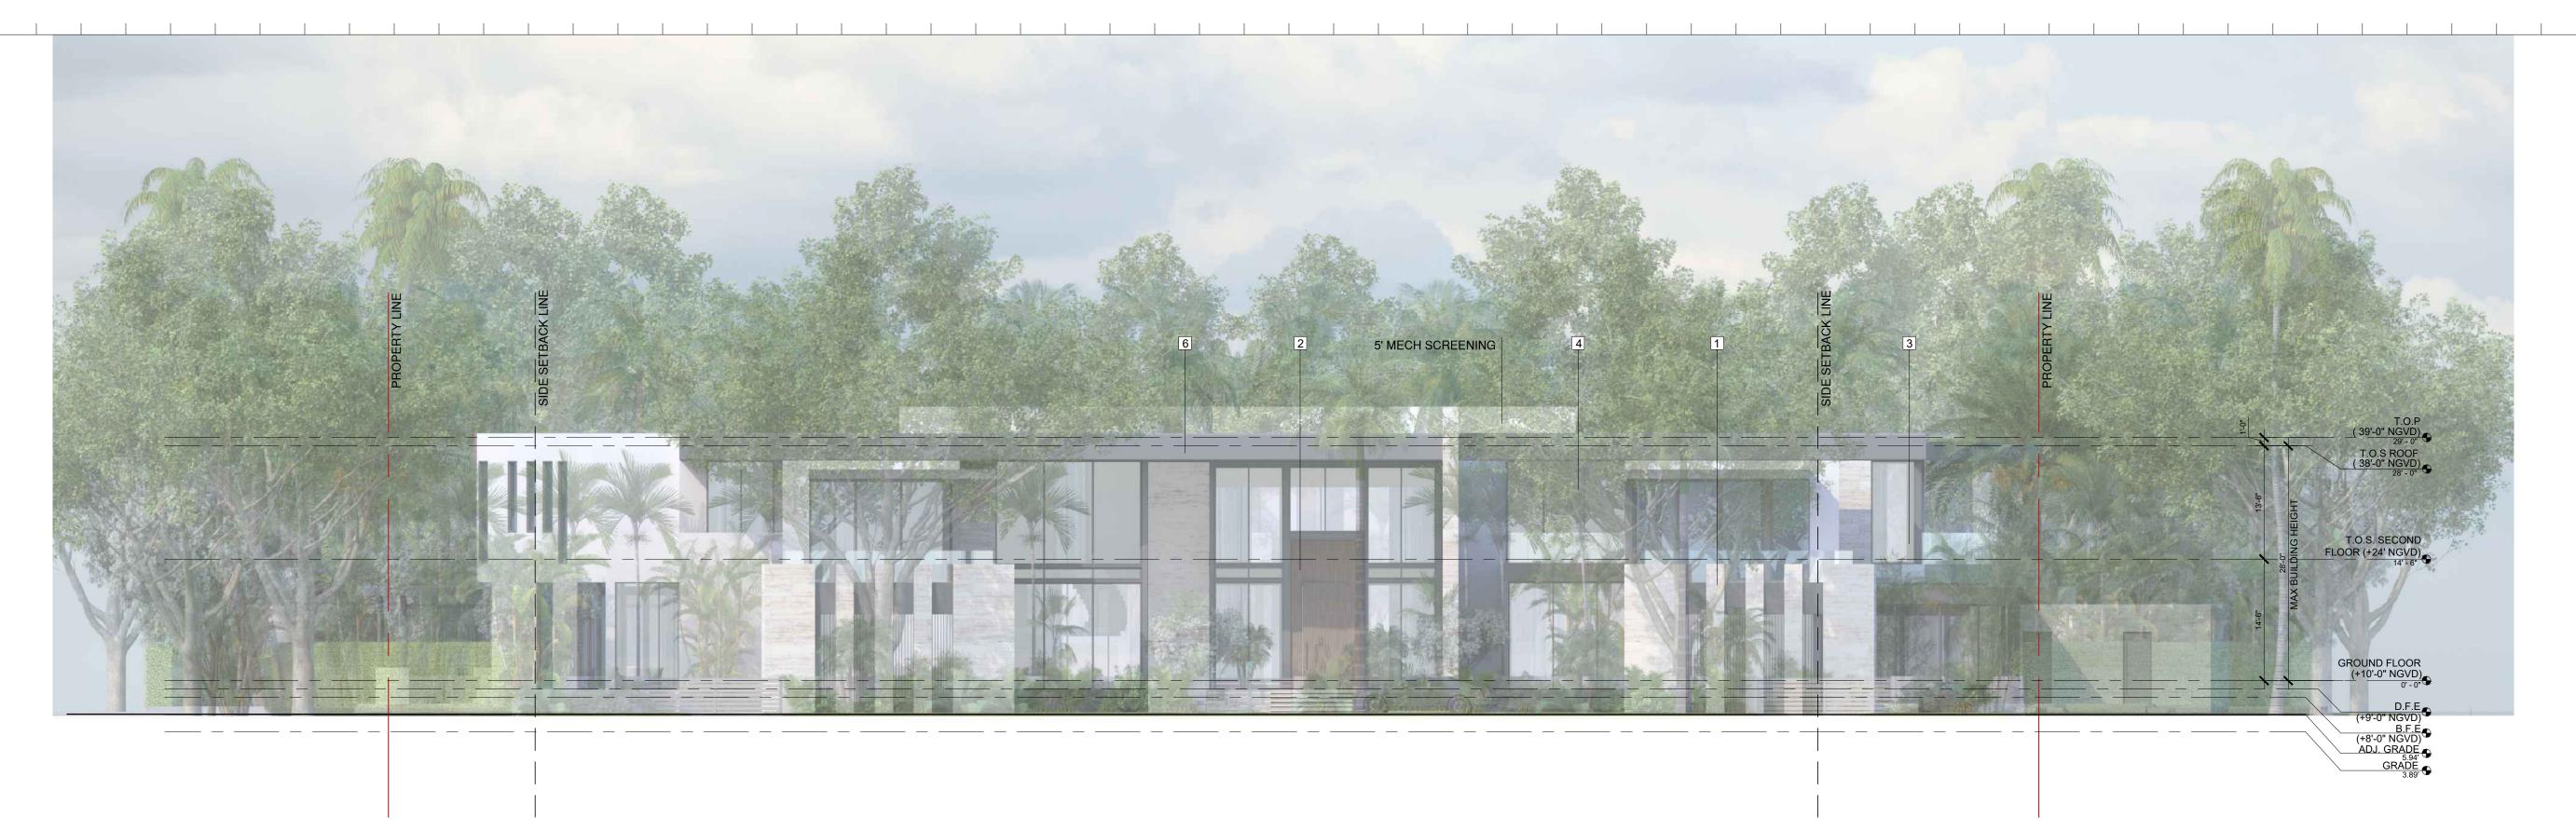

| Date    | 04/28/2021 | Sheet No. |   |
|---------|------------|-----------|---|
| Scale   | 1'= 3/32"  | SP1.      | 0 |
| Project |            |           |   |

FRONT ELEVATION

Scale: 1' - 0" = 3/32"

Scale: 1' - 0" = 3/32"

**ELEVATION MATERIAL** Legend

1. TRAVERTINE

**GLASS RAIL** 

SYSTEM

FRAME GLAZING

SMOOTH

STUCCO WHITE

STUCCO GRAY

Date Rev. ALL DRAWINGS AND WRITTEN MATERIAL APPEARING HEREIN CONSTITUTE THE ORIGINAL AND UNPUBLISHED WORK OF KOBI KARP AIA, AND MAY NOT BE DUPLICATED, USED, OR DISCLOSED WITHOUT THE EXPRESS WRITTEN CONSENT OF KOBI KARP ARCHITECTURE & INTERIOR DESIGN, INC. AIA. (c) 2020

PRIVATE RESIDENCE

OWNER OWNER\_ADDRESS1 OWNER\_ADDRESS2 OWNER\_PHONE OWNER\_EMAIL Address Address

Consultant: Name Address Tel:

Consultant: Name Address Address Tel:

Email

Consultant: Name Address Address

Architect of Record:
Kobi Karp Architecture and Interior Design, Inc.
571 NW 28th Street,
Miami, Florida 33127 USA
Tel: +1(305) 573 1818
Fax: +1(305) 573 3766