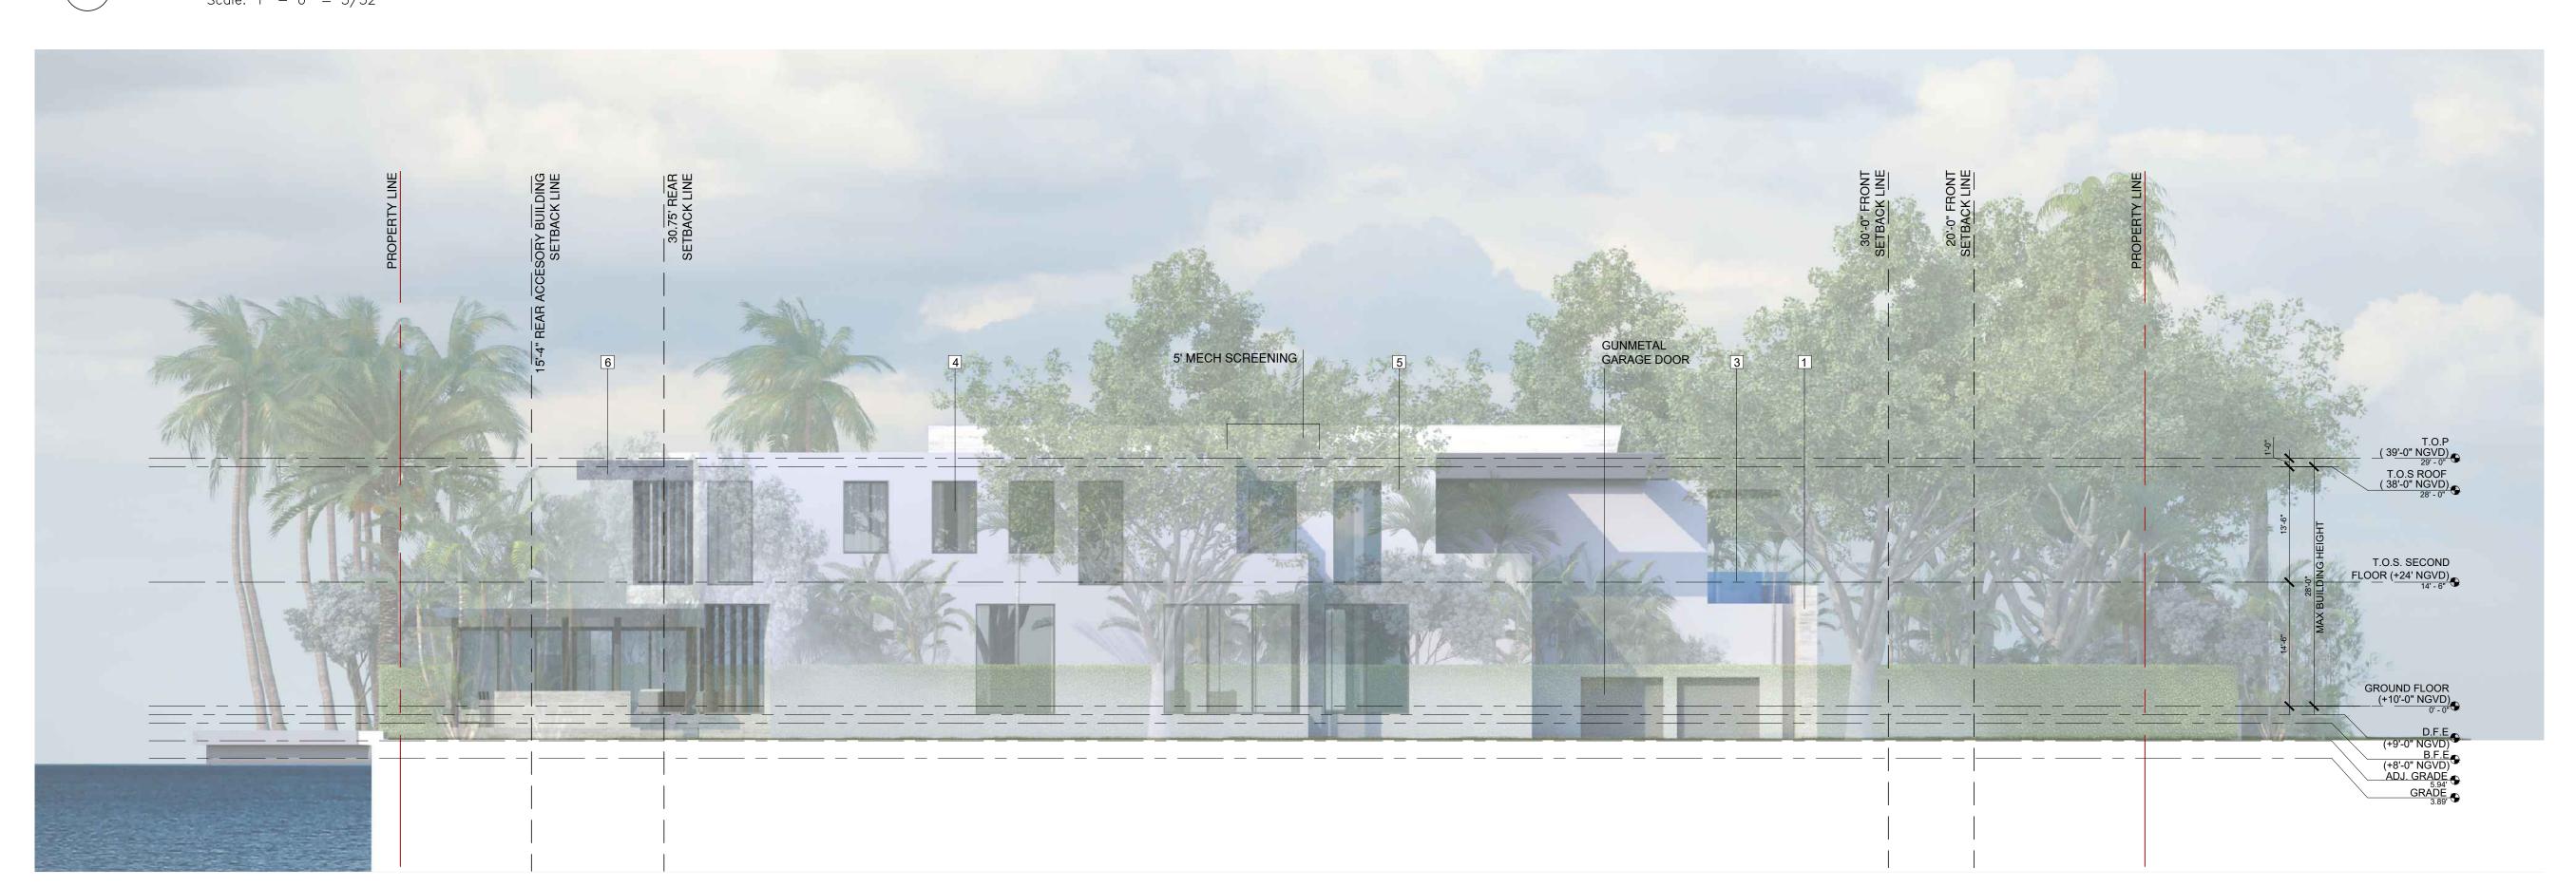

PROPOSED Elevations

| _ | Date    | 04/28/2021 | Sheet No. |
|---|---------|------------|-----------|
| _ | Scale   | 1'= 3/32"  | A4.0      |
|   | Project |            |           |

REAR ELEVATION

Scale: 1' - 0" = 3/32"

RIGHT SIDE ELEVATION

Scale: 1' - 0" = 3/32"

ELEVATION MATERIAL Legend

SMOOTH

STUCCO GRAY

ALL DRAWINGS AND WRITTEN MATERIAL APPEARING HEREIN CONSTITUTE THE ORIGINAL AND UNPUBLISHED WORK OF KOBI KARP AIA, AND MAY NOT BE DUPLICATED, USED, OR DISCLOSED WITHOUT THE EXPRESS WRITTEN CONSENT OF KOBI KARP ARCHITECTURE & INTERIOR DESIGN, INC. AIA. (c) 2020

PRIVATE RESIDENCE

\_\_ Owner:
Name OWNER
Address OWNER\_ADDRESS1
Address OWNER\_ADDRESS2
Tel: OWNER\_PHONE
Email OWNER\_EMAIL

Consultant: Name Address Address Tel: Email

Consultant:
Name
Address
Address

Email