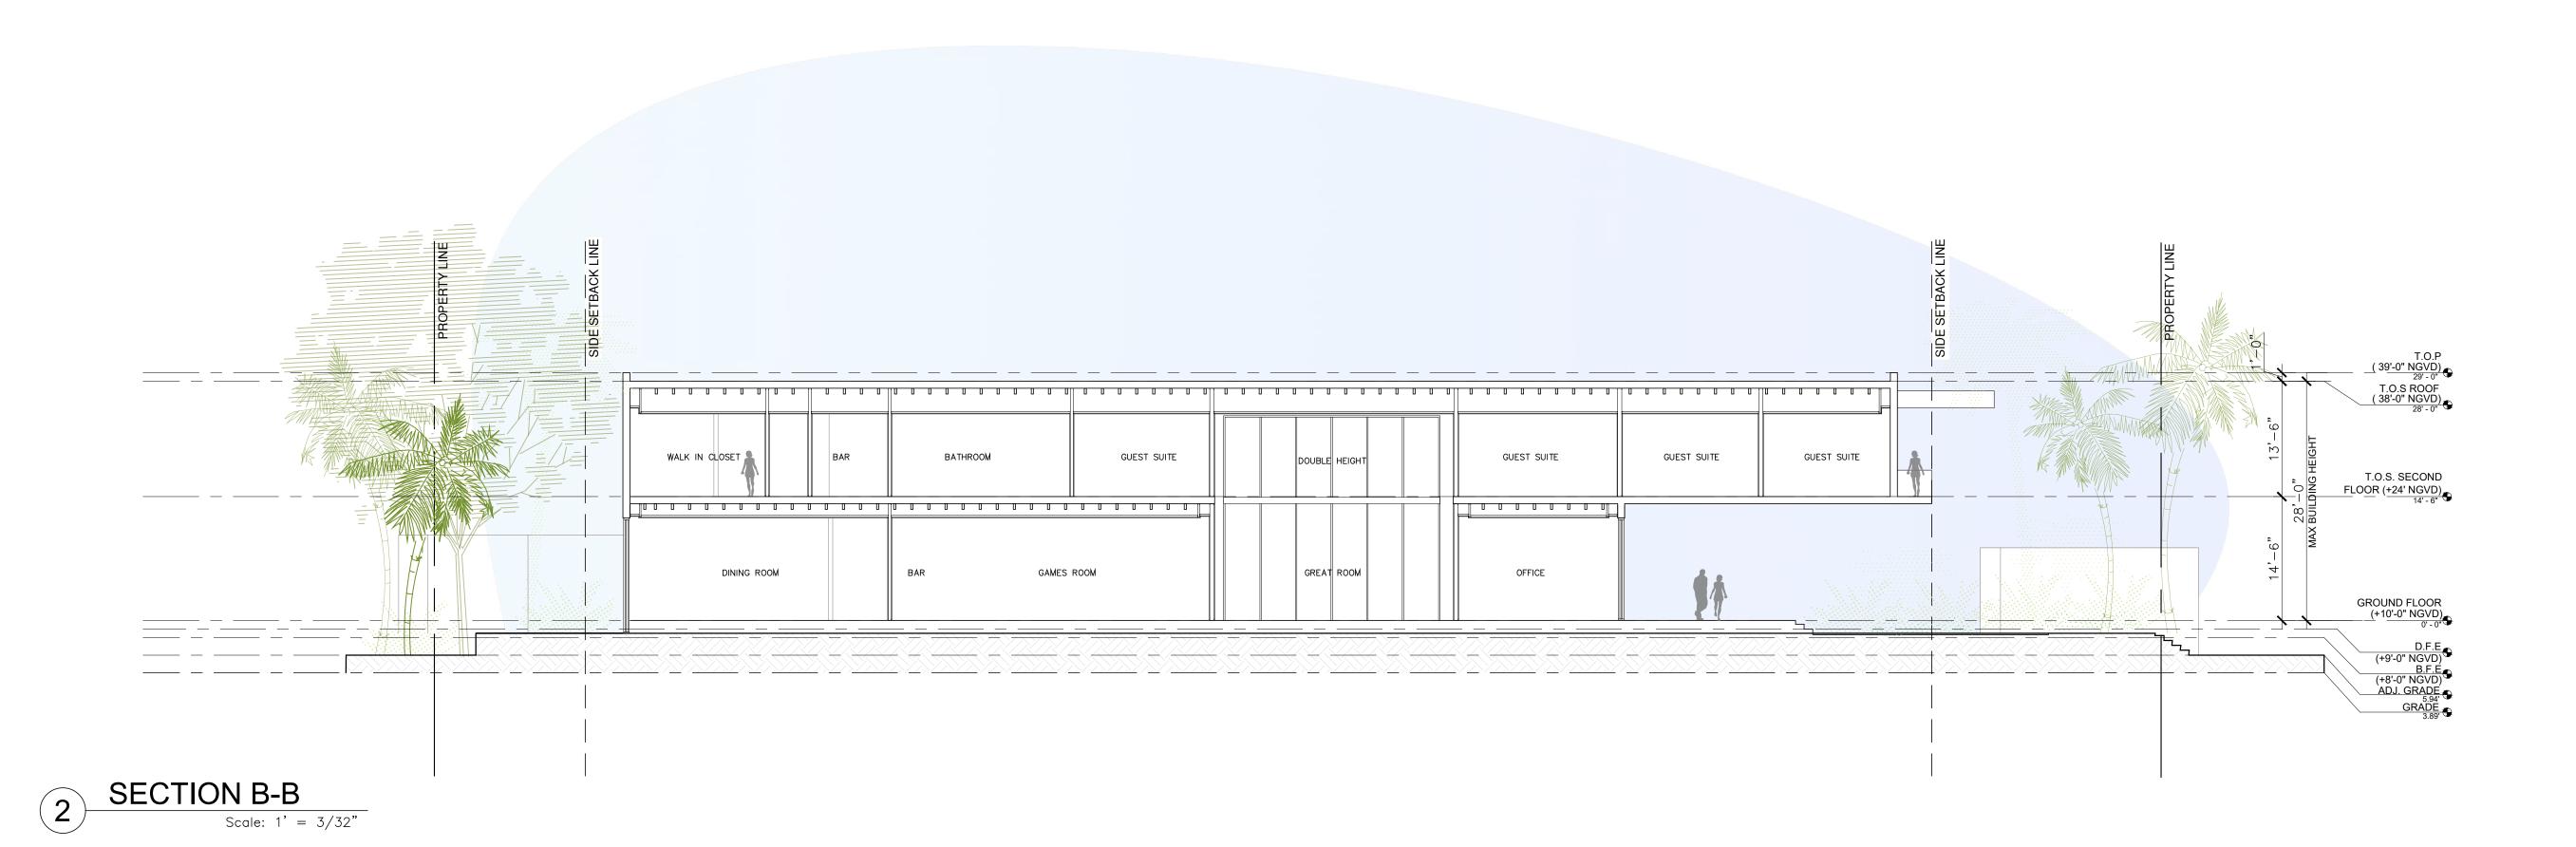

PROPOSED Sections

|   | Date    | 04/28/2021 | Sheet No. |
|---|---------|------------|-----------|
| _ | Scale   | 1'= 3/32"  | A5.0      |
|   | Project |            |           |

| Rev. | Date Re | ev. | Date |
|------|---------|-----|------|
|      |         |     |      |
|      |         |     |      |
|      |         |     |      |
|      |         |     |      |
|      |         |     |      |
|      |         |     |      |
|      |         |     |      |
|      |         |     |      |
| -    |         |     |      |

### PRIVATE RESIDENCE

| Owner:  |                |  |
|---------|----------------|--|
| Name    | OWNER          |  |
| Address | OWNER ADDRESS1 |  |
| Address | OWNER ADDRESS2 |  |
| Tel:    | OWNER PHONE    |  |
| Email   | OWNER EMAIL    |  |

Consultant: Name Address

Consultant: Name Address Address

Architect of Record:
Kobi Karp Architecture and Interior Design, Inc.
571 NW 28th Street,
Miami, Florida 33127 USA
Tel: +1(305) 573 1818
Fax: +1(305) 573 3766

YARD Elevations

|  | Date    | 04/28/2021 | Sheet No. |
|--|---------|------------|-----------|
|  | Scale   | 1'= 3/32"  | A5.1      |
|  | Project |            |           |

| Rev. | Date | Rev. | Date |
|------|------|------|------|
|      |      |      |      |
|      |      |      |      |
|      |      |      |      |
|      |      |      |      |
|      |      |      |      |
|      |      |      |      |
|      |      |      |      |
|      |      |      |      |