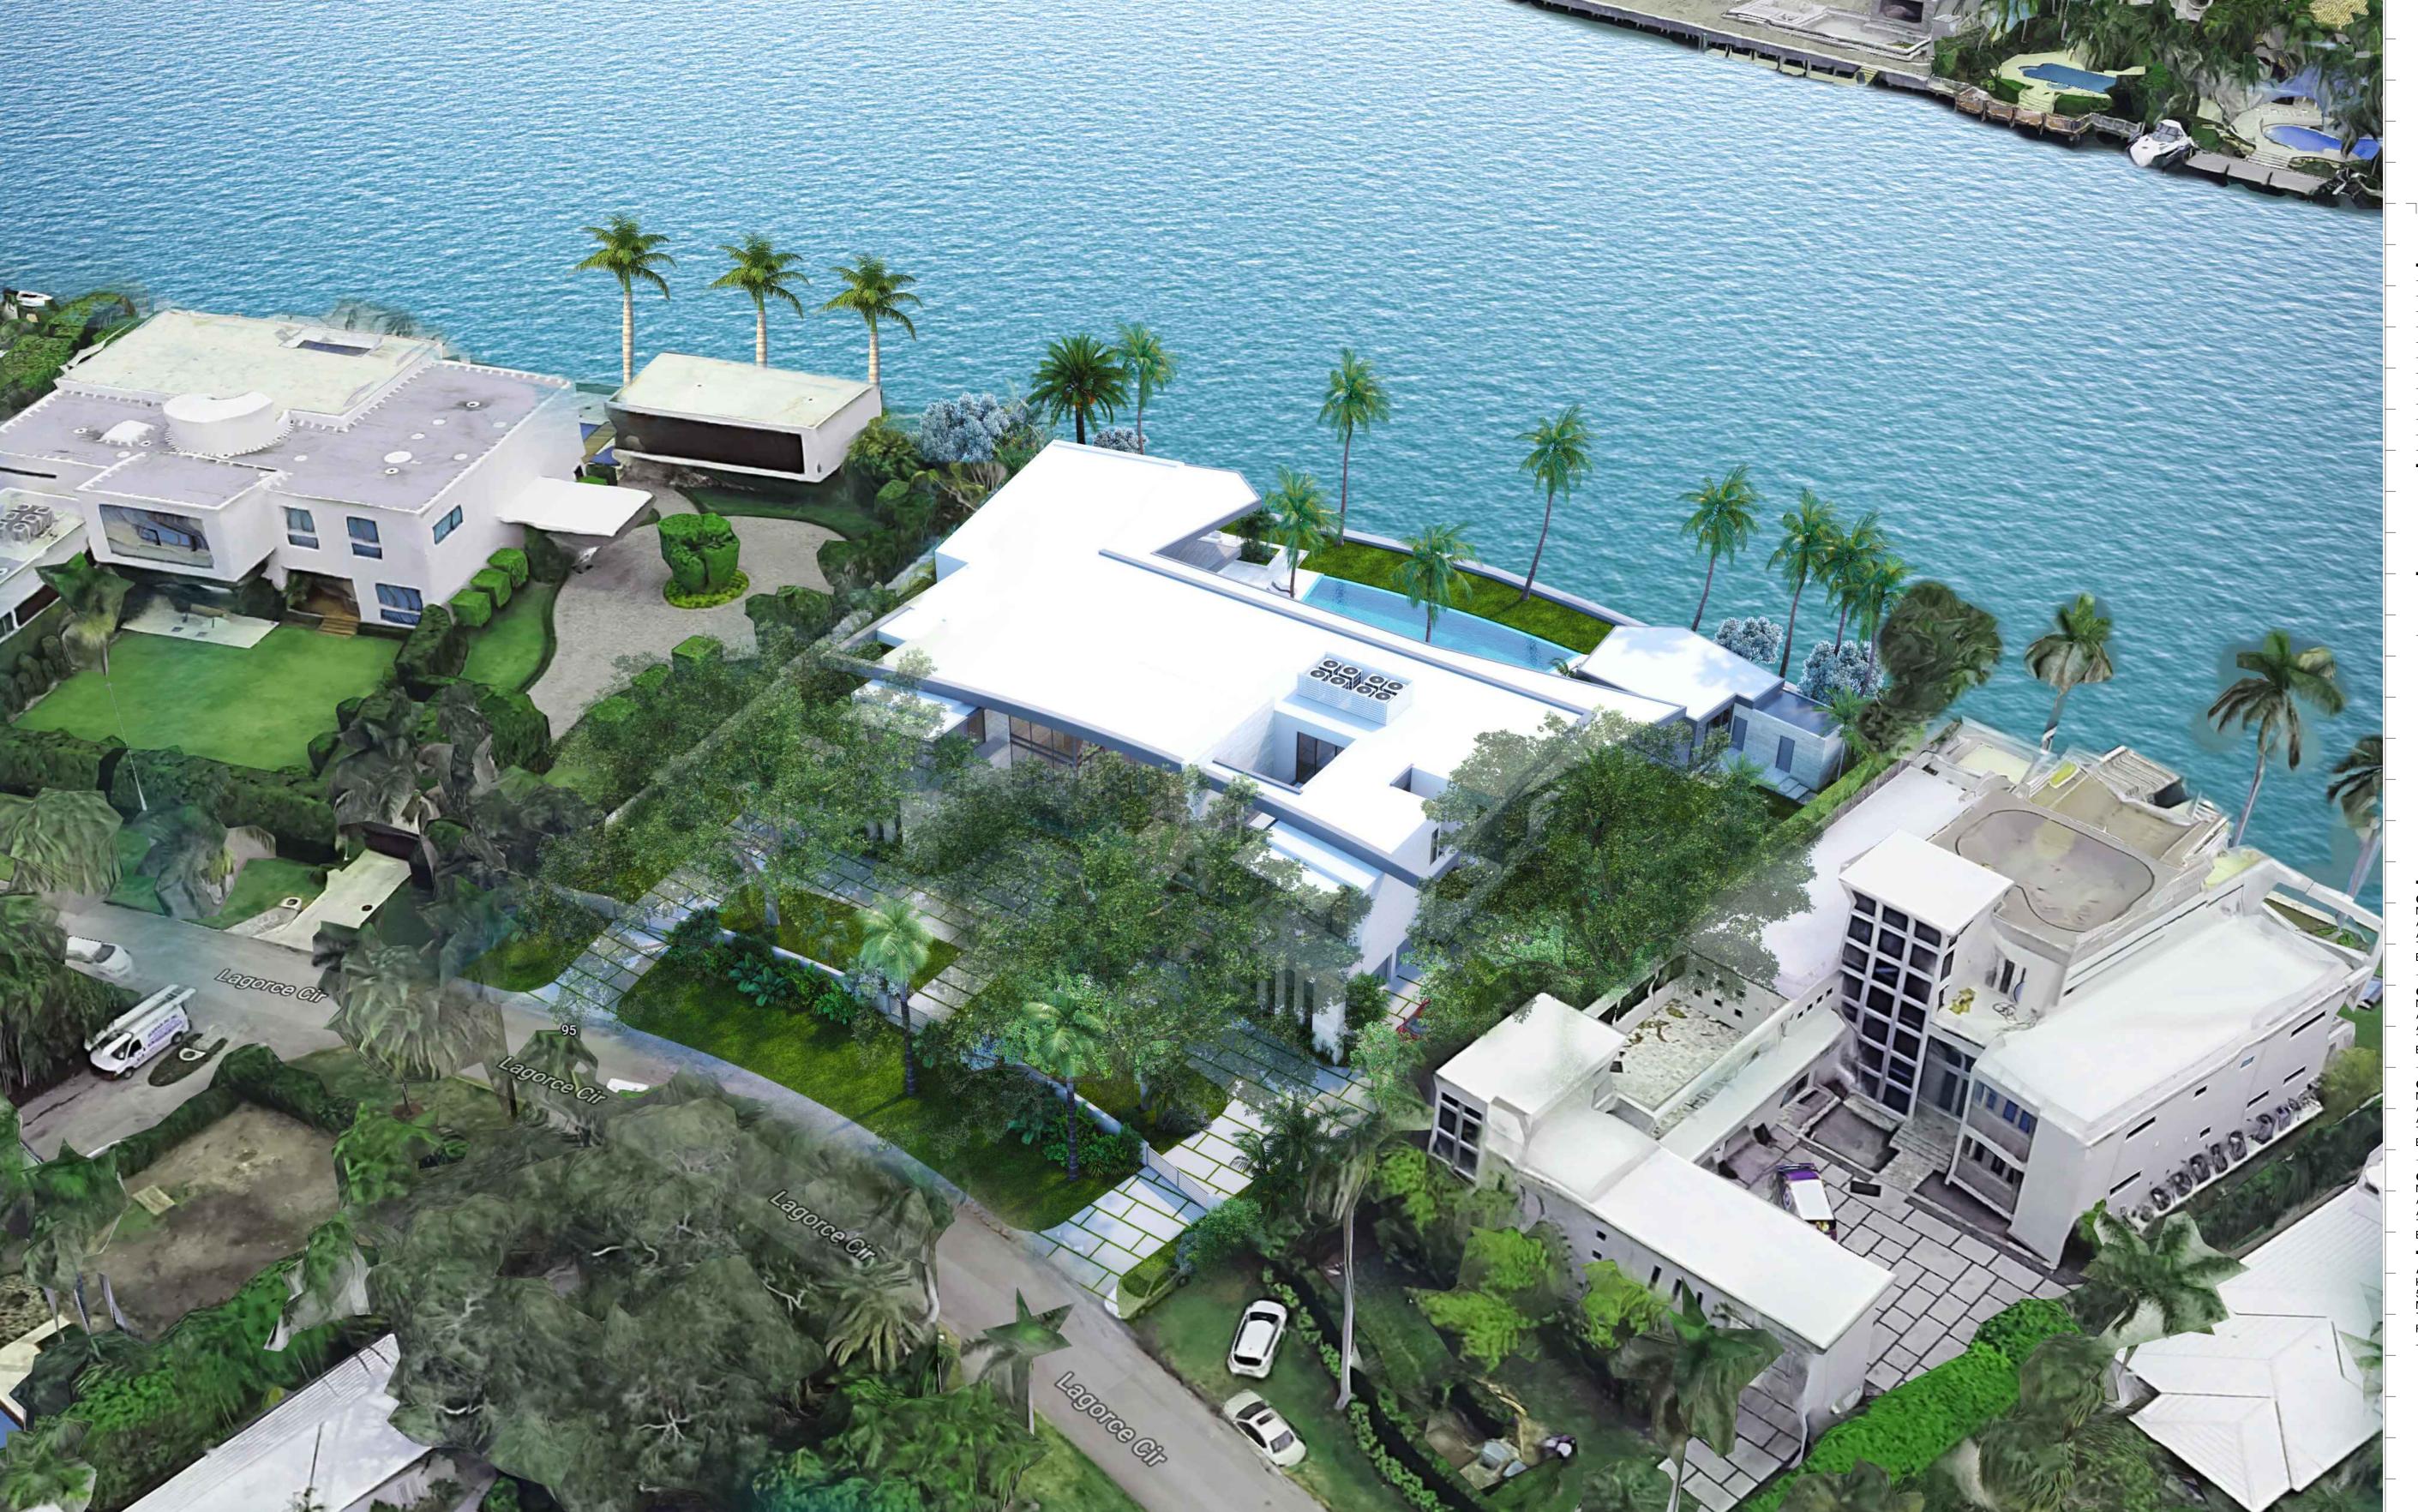

Date Rev.

PRIVATE RESIDENCE 92 LA GORCE CIRCLE MIAMI BEACH, FL 33141

OWNER OWNER\_ADDRESS1 OWNER\_ADDRESS2 OWNER\_PHONE OWNER\_EMAIL Address Address Tel:

Consultant: Name Address Address Tel: Email

> Consultant: Name Address Address Tel: Email

Consultant: Name Address Address Tel:

Architect of Record:
Kobi Karp Architecture and Interior Design, Inc.
571 NW 28th Street,
Miami, Florida 33127 USA
Tel: +1(305) 573 1818
Fax: +1(305) 573 3766

PROPOSED Elevations

Sheet No. 05/10/2021 A7.0 Scale 1'= 3/32" Project 2106 - 92 LA GORCE CIRCLE DRIVE

REAR ELEVATION

Scale: 1' - 0" = 3/32"

RIGHT SIDE ELEVATION

**ELEVATION MATERIAL** Legend

1. TRAVERTINE

**GLASS RAIL** 

SYSTEM