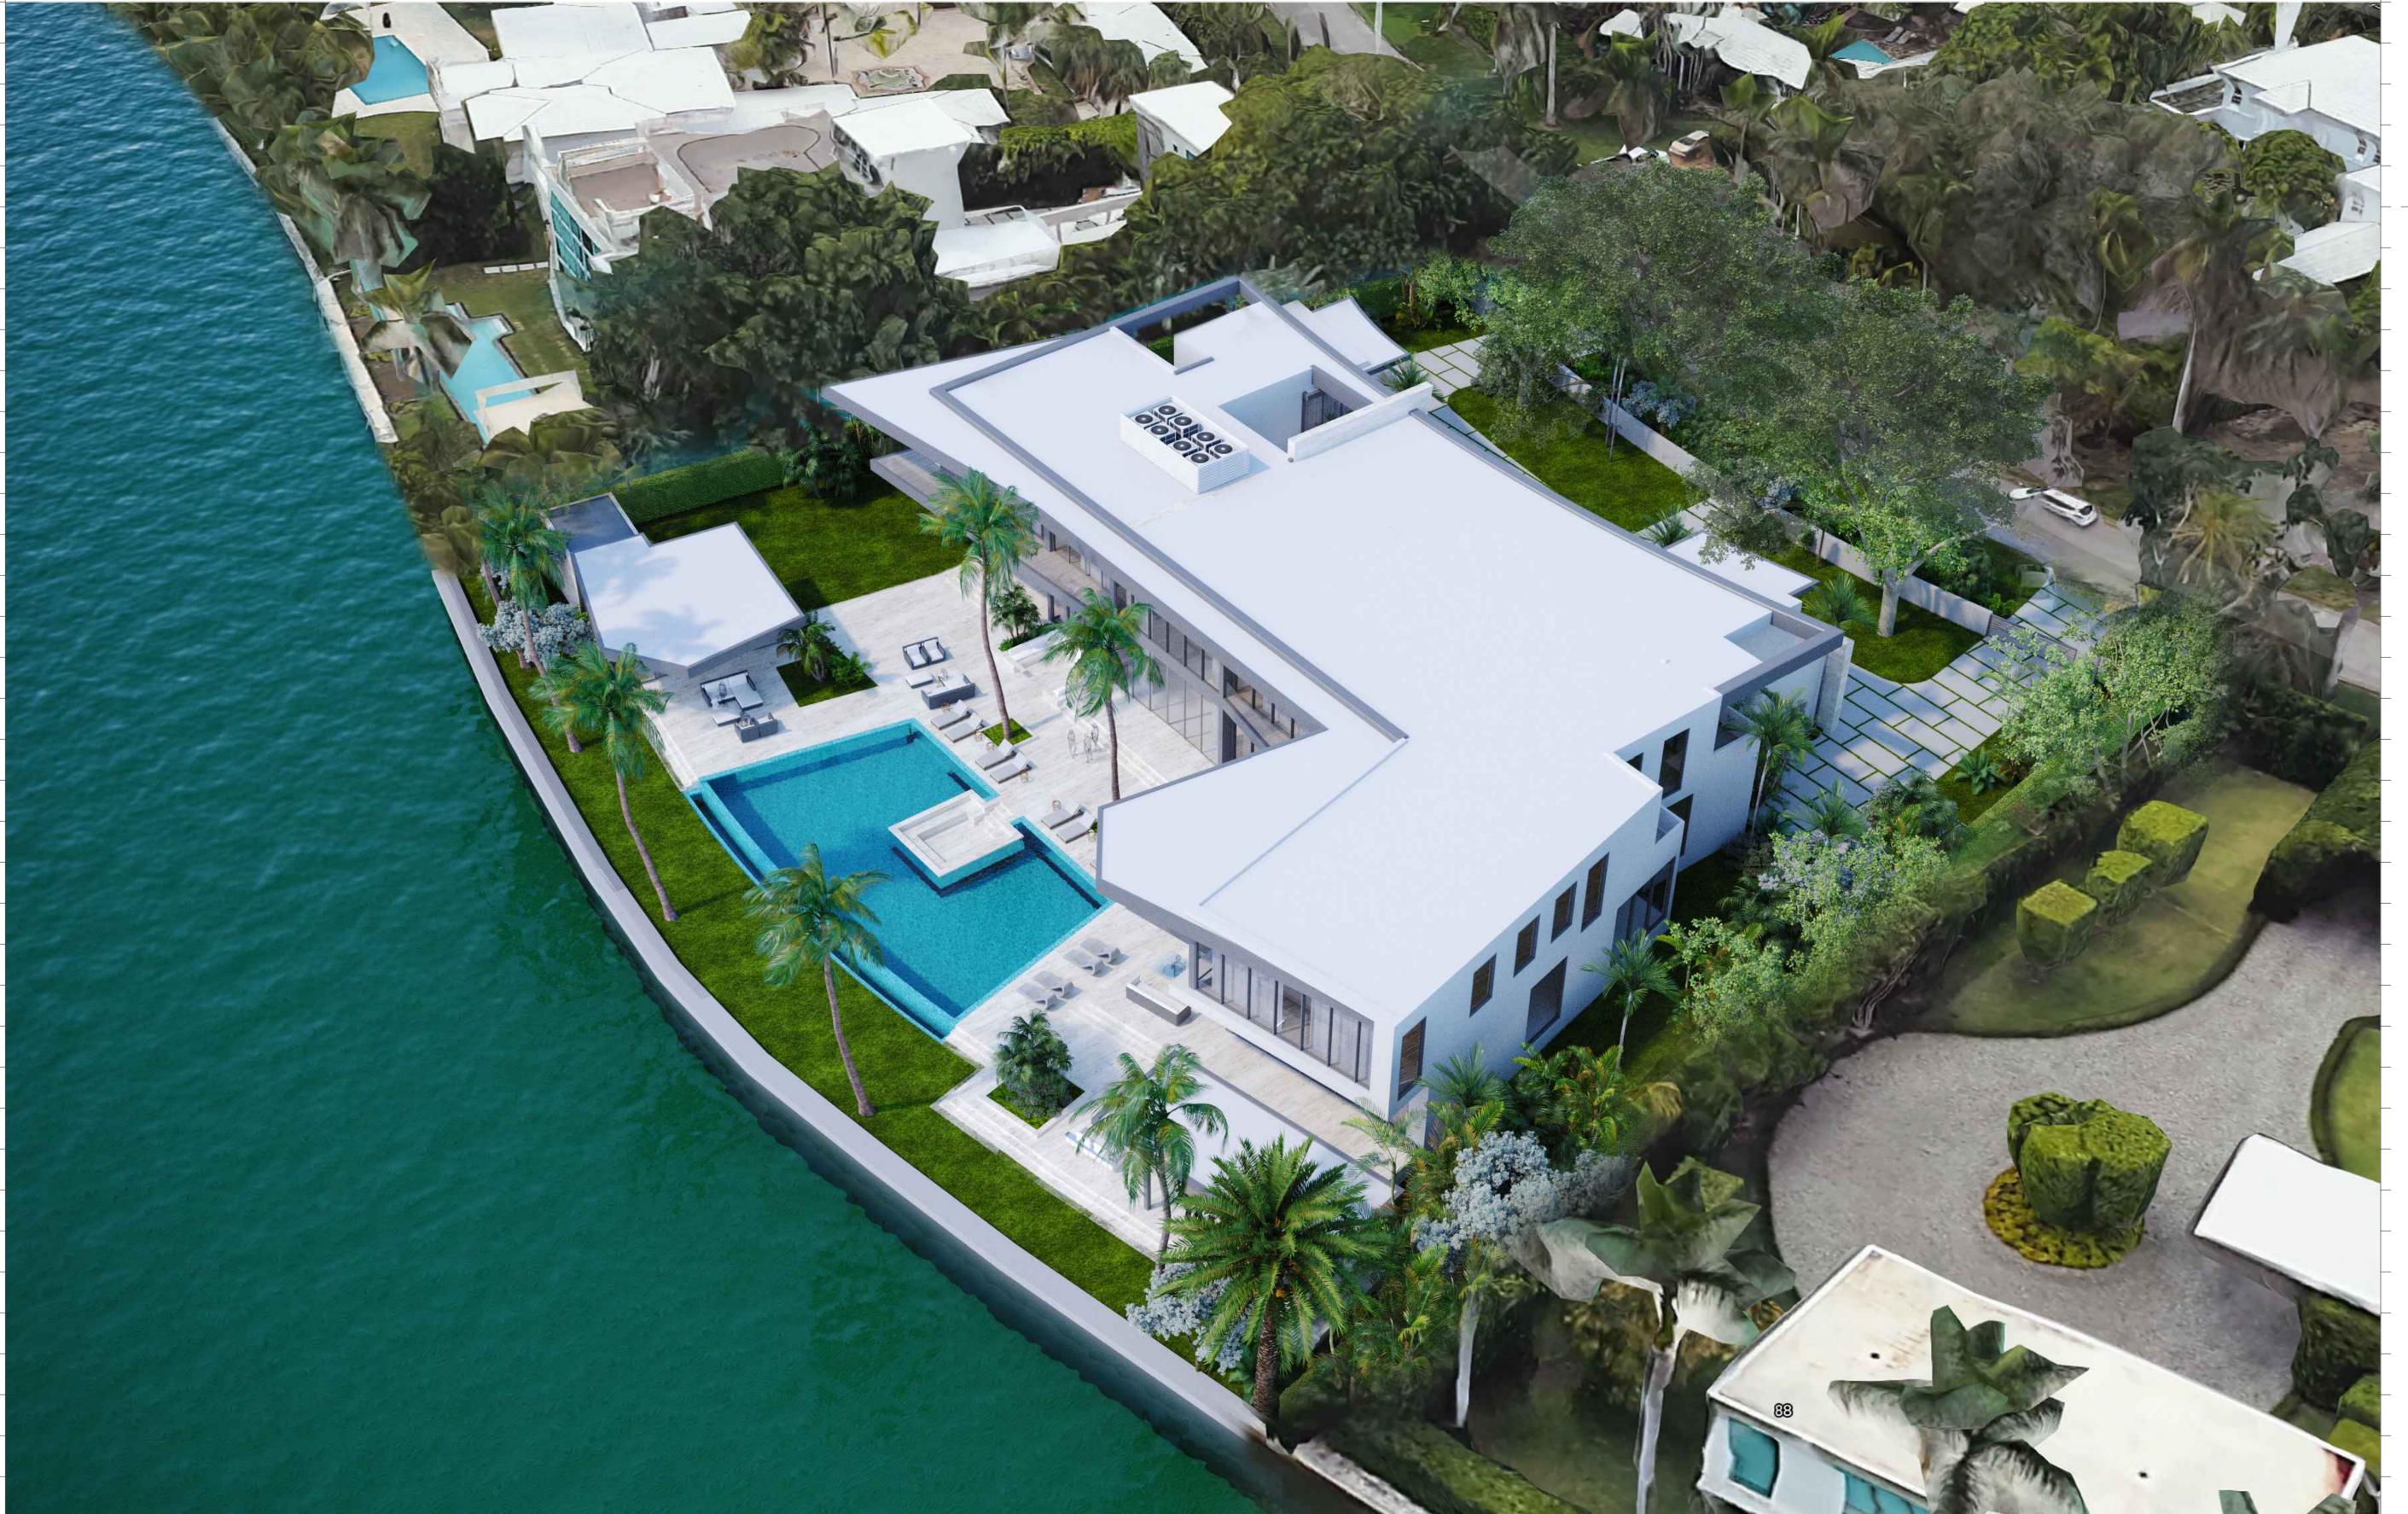

Sheet No. 05/10/2021 A7.1 Scale 1'= 3/32" Project 2106 - 92 LA GORCE CIRCLE DRIVE

1 NORTH EAST AXO

Scale: N.T.S

ALL DRAWINGS AND WRITTEN MATERIAL APPEARING HEREIN CONSTITUTE THE ORIGINAL AND UNPUBLISHED WORK OF KOBI KARP AIA, AND MAY NOT BE DUPLICATED, USED, OR DISCLOSED WITHOUT THE EXPRESS WRITTEN CONSENT OF KOBI KARP ARCHITECTURE & INTERIOR DESIGN, INC. AIA. (c) 2020