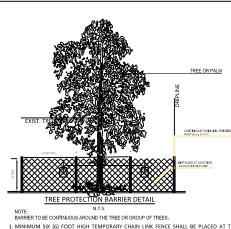

| TREE TABLE |          |                   |                 |                 |  |
|------------|----------|-------------------|-----------------|-----------------|--|
| No.        | Name     | Diameter<br>(Ft.) | Height<br>(Ft.) | Spread<br>(Ft.) |  |
| 1          | TREE     | 5                 | 45              | 65              |  |
| 2          | PALM     | 2.50              | 25              | 20              |  |
| 3          | PALM     | 0.75              | 40              | 20              |  |
| 4          | PALM     | 0.60              | 25              | 15              |  |
| 5          | PALM     | 0.70              | 40              | 15              |  |
| 6          | PALM     | 0.60              | 40              | 15              |  |
| 7          | TREE     | 1.10              | 25              | 30              |  |
| 8          | SEAGRAPE | 0.60              | 15              | 8               |  |

### SURVEYOR'S NOTE:

AN ARBORIST MUST CONFIRM ALL THE TREE NAMES, CONDITION SPECIES, WHAT IS SHOWN ON THE SURVEY MAY NOT BE THE CORRECT NAME OF THE TREES. LAND SURVEYORS ARE NOT ARBORIST.

BARRIER TO BE CONTINUOUS ARQUIND THE TREE OR GROUP OF TREES. 1. MINIMUM SX (6) FOOT HIGH TEMPORARY CHAIN LINK FERCE SHALL BE PLACED AT THE CRITICAL ROOT ZONE OR DESIGNATED LIMIT OF DISTURBANCE OF THE TREE TO BE SAVED. FENCE SHALL COMPLETELY ENCIRCLE TREE(S). INSTALL FENCE POSTS USING PIER BLOCK ONLY. AVDID POST OR STAKES INTO MAJOR ROOTS. MODIFICATIONS TO FENCING MATERIAL AND LOCATION MUST BE APPROVED BY PLANNING OFFICIAL

2. TREATMENT OF ROOTS EXPOSED DURING CONSTRUCTION FOR ALL ROOTS OVER ONE (1 I TREA INNENI OF ROUTS ASEROSED JOURING CONSTRUCTION HOK ALL ROUTS OVER ONE (1) INCH IN DIMATER DAMAGED DURING CONSTRUCTION HOK A CLEAN STRAIGHT CUT TO REMOVE DAMAGED AND FORTION OF ROOT. ALL EXPOSED ROOTS SHALL BE TEMPORARILY COVERED WITH DAMP BURING TO PREVENT DRVING AND COVERED WITH SOLLAS SOON AS POSSIBLE.

PUSSIBLE. 3. NO STOCKPILING OF MATERIALS, VEHICULAR TRAFFIC, OR STORAGE OF EQUIPMENT OF MACHINERY SHALL BE ALLOWED WITHIN THE LIMIT OF THE FERCING. FENCING SHALL NOT BE MOVED OR REMOVED ULIESS APPROVED BT THE CITY PLANING OFFICIAL WORR WITHIN PROTECTION FERCE SHALL BE DONE MANUALLY UNDER THE SUPERVISION OF TH ON-SITE ARBORIST AND WITH PRIOR APPROVAL BY THE CITY PLANING OFFICIAL

4. FENCING SIGNAGE AS DETAILED ABOVE MUST BE POSTED EVERY FIFTEEN (15) ALONG THE