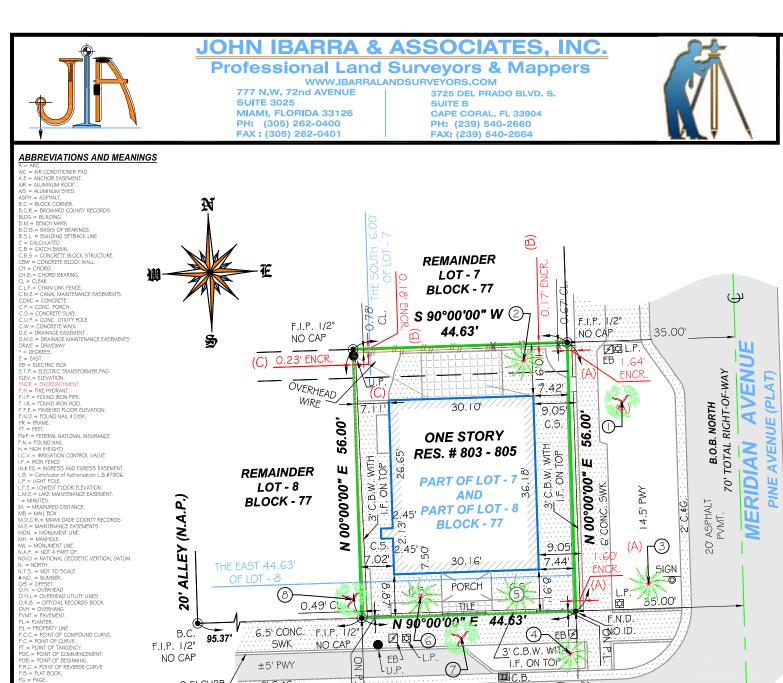

# MAP OF BOUNDARY SURVEY

803 2nd STREET, MIAMI BEACH, FLORIDA 33139

9

#### LEGAL DESCRIPTION:

THE SOUTH 6 FEET OF THE EASTERLY 44.63 FEET OF LOT 7 AND THE EASTE 44.63 FEET OF LOT 8. BLOCK 77 OF OCEAN BEACH ADDITION NUMBER THR ACCORDING TO THE PLAT THEREOF, AS RECORDED IN PLAT BOOK 2, PAGE 8 OF THE PUBLIC RECORDS OF MIAMI-DADE COUNTY, FLORIDA.

0.5' CURB

NO CAP

- A. EAST SIDE OF THE SUBJECT PROPERTY, CONCRETE BLOCK WALL IS ENCROACHING INTO THE RIGHT OF WAY OF MERIDIAN AVENUE.
- B. NORTH SIDE OF THE SUBJECT PROPERTY, NEIGHBOR'S WOOD FENCE IS ENCROACHING INTO THE SUBJECT PROPERTY.

பு

¢

C. WEST SIDE OF THE SUBJECT PROPERTY, CONCRETE BLOCK WALL IS ENCROACHING INTO THE NEIGHBOR'S PROPERTY AND UTILITY POLE IS ENCROACHING INTO THE SUBJECT PROPERTY.

#### LEGEND = OVERHEAD UTILITY LINES ∠ = CONCRETE BLOCK WALL -X-\_\_\_\_\_X\_ ------ = IRON FENCE 0 -0-\_\_\_\_\_ = WOOD FENCE = BUILDING SETBACK LINE = UTILITY EASEMENT \_\_\_\_ = LIMITED ACCESS R/W \_\_\_\_ = NON-VEHICULAR ACCESS R/W \_\_\_\_ $\times 0.00$ = EXISTING ELEVATIONS